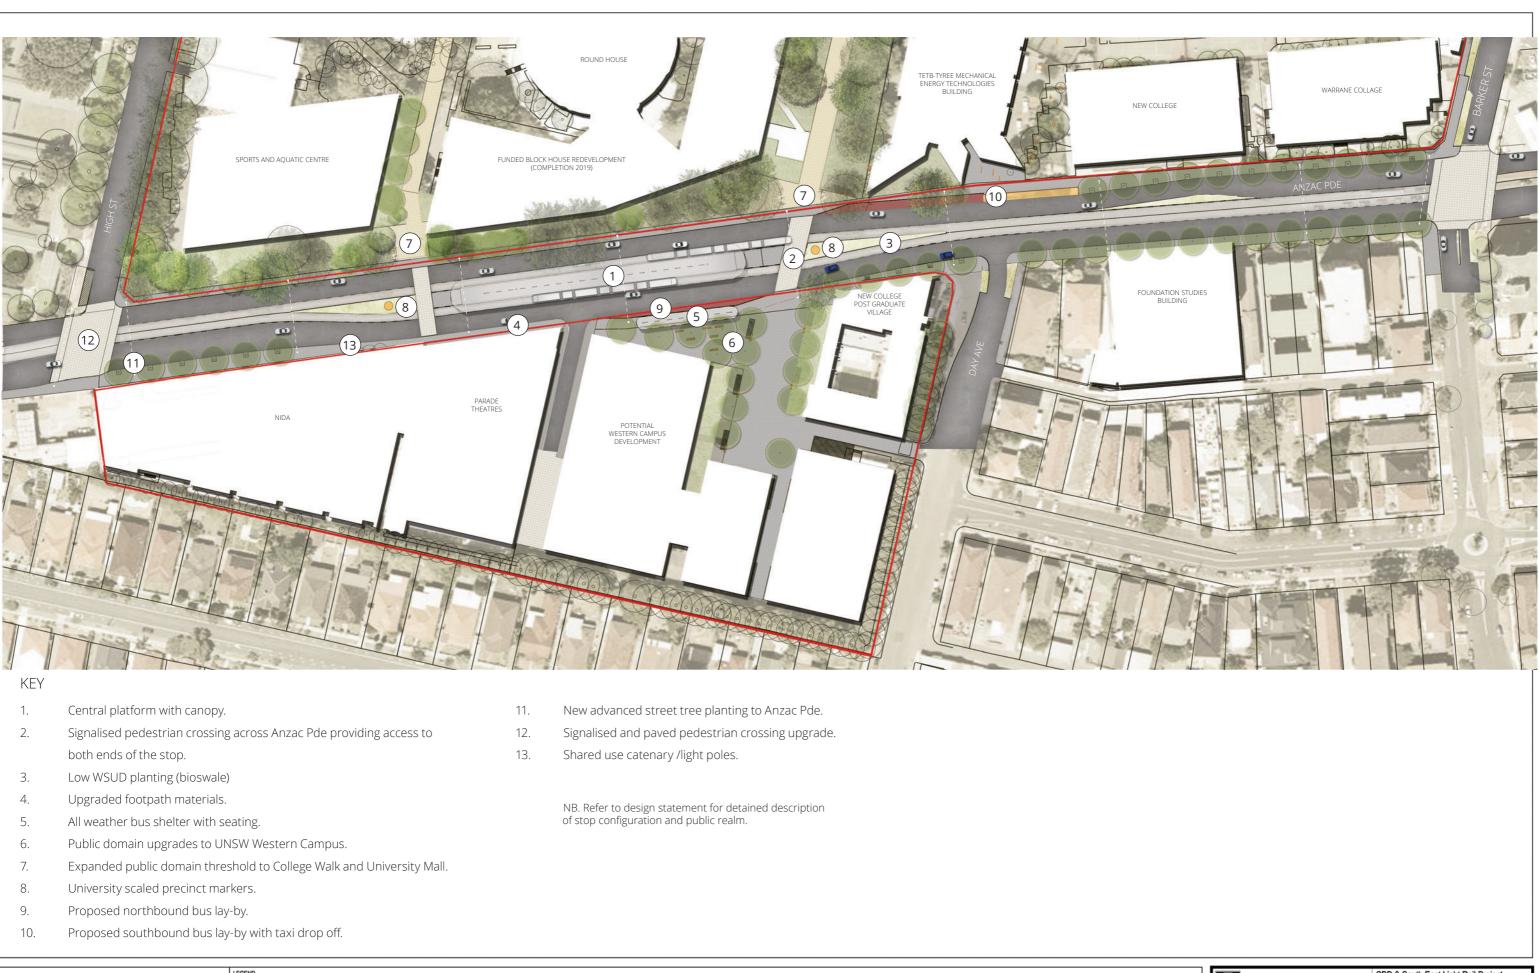

|             | JN       | ISW                 | CBD & South East Light Rail Project<br>EIS Response for UNSW |         |         |          |
|-------------|----------|---------------------|--------------------------------------------------------------|---------|---------|----------|
|             | UST      | RALIA               | UNSW ANZAC PDE STOP                                          |         |         |          |
| ALSO 1800   |          |                     | LANDSCAPE AND GROUNDPLANE PLAN                               |         |         |          |
| ASPECT St   | udios"   |                     |                                                              |         |         |          |
| Tzannes Ass | sociates | ARCHITECTURE URBAND |                                                              |         |         |          |
| SCALE       | DRAWN    | CHECKED             | DATE                                                         | PROJECT | DRAWING | REVISION |
| ·1:500 @ A3 | TA TH    | SC                  | 12/12/13                                                     | 13040   | 15      | Α        |