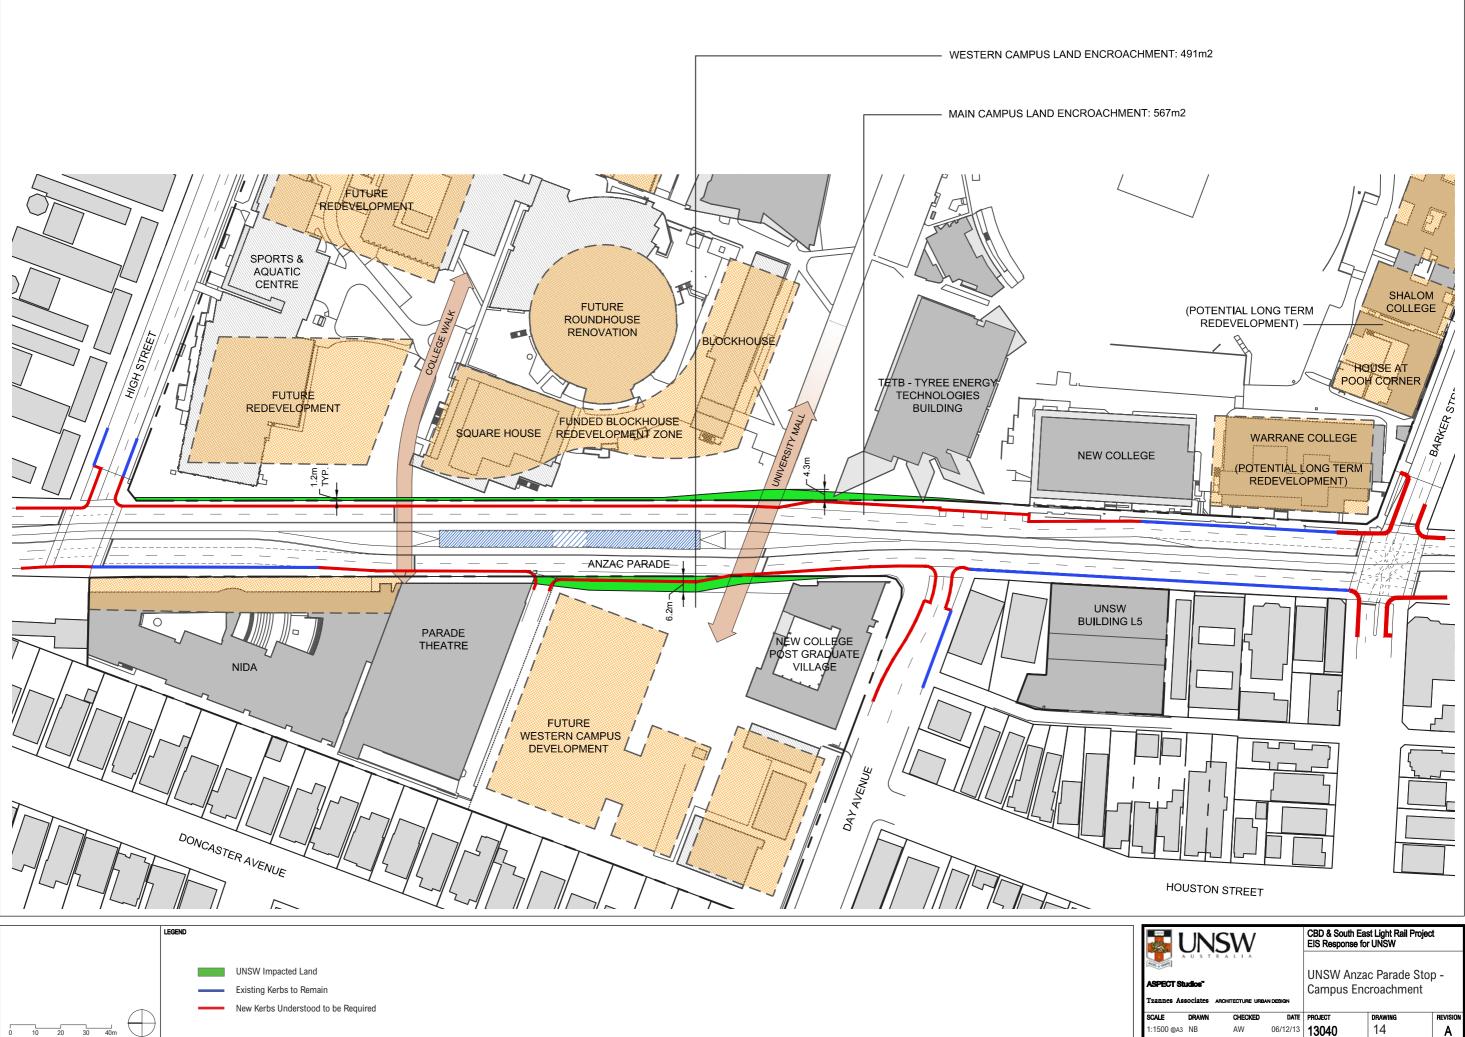

| 😹 UNSW                  |       |         |           | CBD & South East Light Rail Project<br>EIS Response for UNSW |                             |          |
|-------------------------|-------|---------|-----------|--------------------------------------------------------------|-----------------------------|----------|
| ASPECT SI<br>Tzannes As |       |         | AN DESIGN | UNSW Anza<br>Campus End                                      | c Parade Stop<br>croachment | 0 -      |
| SCALE                   | DRAWN | CHECKED | DATE      | PROJECT                                                      | DRAWING                     | REVISION |
| 1:1500 @A3              | NB    | AW      | 06/12/13  | 13040                                                        | 14                          | Α        |