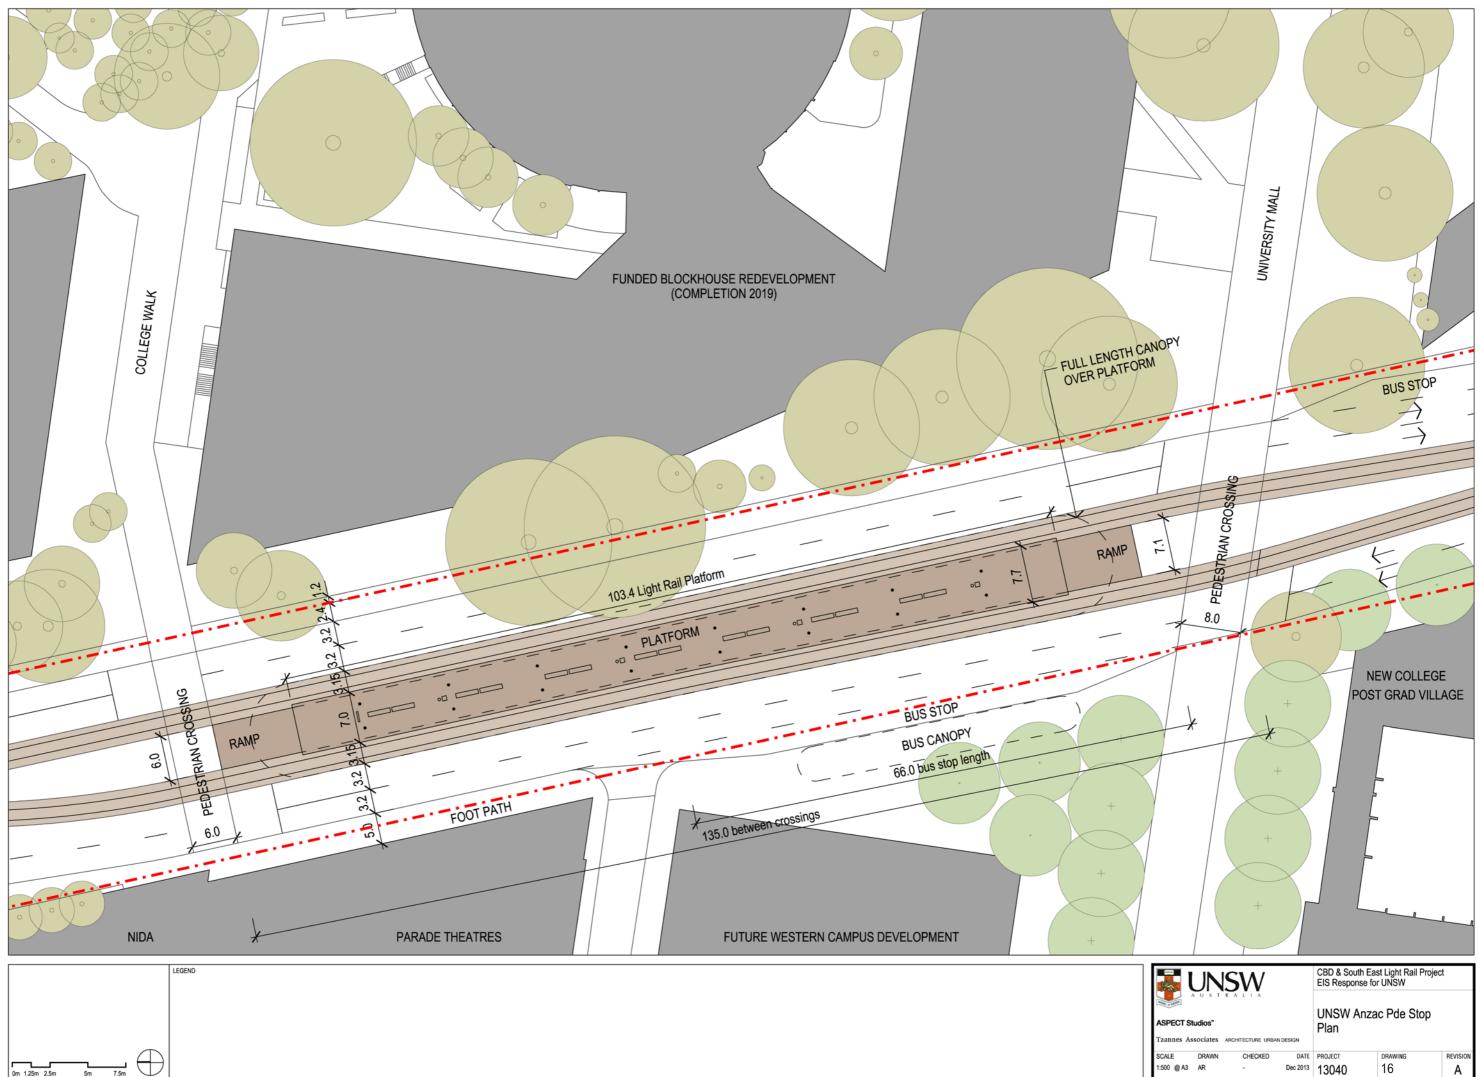

0m 1.25m 2.5m

7.5m

5m

| ALE .  | DRAWN          | CHECKED               | DATE                              | PROJECT                                         | DRAWING                                                          | REVISIO                                                               |
|--------|----------------|-----------------------|-----------------------------------|-------------------------------------------------|------------------------------------------------------------------|-----------------------------------------------------------------------|
| 0 @ A3 | AR             |                       | Dec 2013                          | 13040                                           | 16                                                               | A                                                                     |
|        | ALE<br>00 @ A3 | ALE DRAWN<br>00@A3 AR | ALE DRAWN CHECKED<br>00 @ A3 AR - | ALE DRAWN CHECKED DATE<br>00 @ A3 AR - Dec 2013 | ALE DRAWN CHECKED DATE PROJECT<br>D0 @ A3 AR - Dec 2013<br>13040 | ALE DRAWN CHECKED DATE PROJECT DRAWING DO @ A3 AR - Dec 2013 13040 16 |

|                | LEGEND |
|----------------|--------|
|                |        |
|                |        |
|                |        |
|                |        |
|                |        |
|                |        |
|                |        |
|                |        |
|                |        |
|                |        |
| 0m 1m 2m 4m 6m |        |