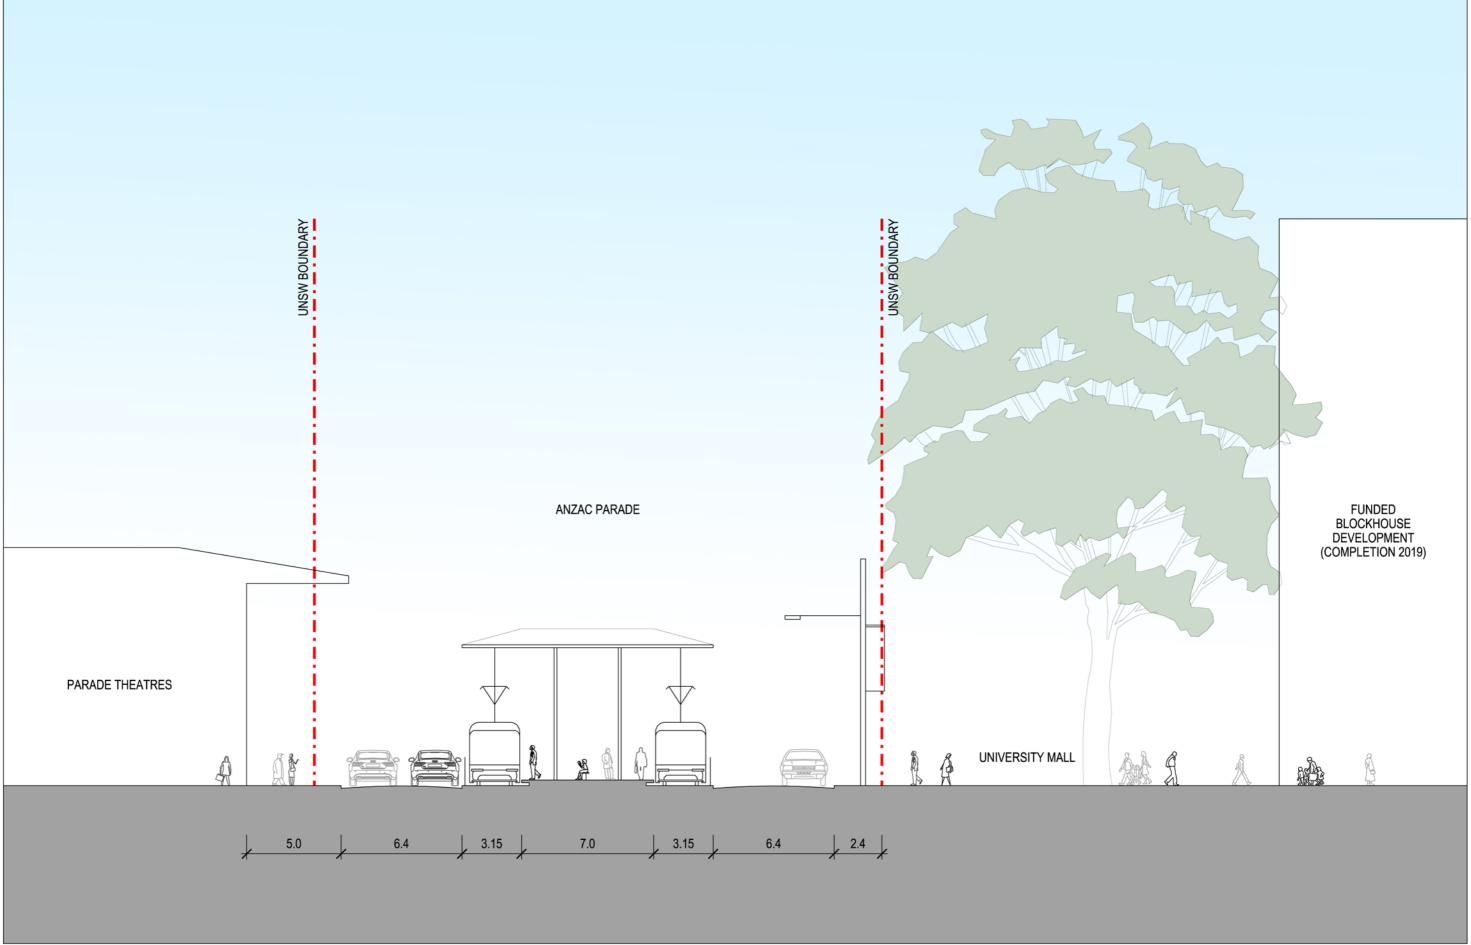

| <b>WNSW</b>           |       |         | CBD & South East Light Rail Project<br>EIS Response for UNSW |                    |               |          |
|-----------------------|-------|---------|--------------------------------------------------------------|--------------------|---------------|----------|
| ASPECT S<br>Tzannes A |       | A L I A | N DESIGN                                                     | UNSW Ar<br>Section | nzac Pde Stop | )        |
| SCALE                 | DRAWN | CHECKED | DATE                                                         | PROJECT            | DRAWING       | REVISION |
| 1:200 @ A3            | AR    | -       | Dec 2013                                                     | 13040              | 17            | A        |