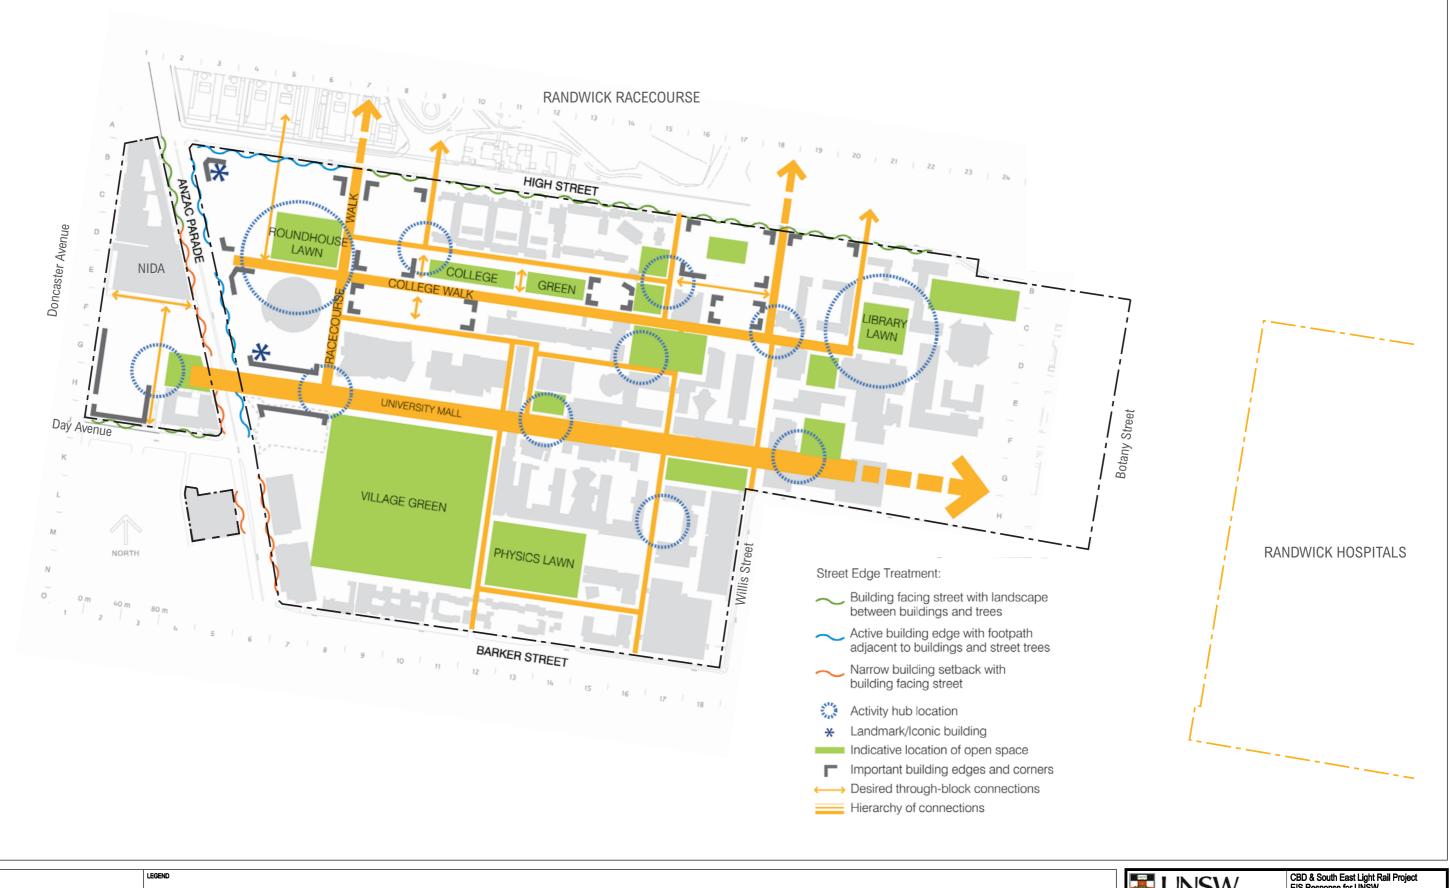

| 😹 UNSW                 |       |         |           | CBD & South East Light Rail Project<br>EIS Response for UNSW           |         |          |  |
|------------------------|-------|---------|-----------|------------------------------------------------------------------------|---------|----------|--|
| ASPECT S<br>Tzannes As |       |         | AN DESIGN | UNSW Lower and Western<br>Campus Urban Design<br>Framework, March 2011 |         |          |  |
| SCALE                  | DRAWN | CHECKED | DATE      | PROJECT                                                                | DRAWING | REVISION |  |
| 1:4000 @A3             | KG    | AW      | 06/12/13  | 13040                                                                  | 11      | Α        |  |