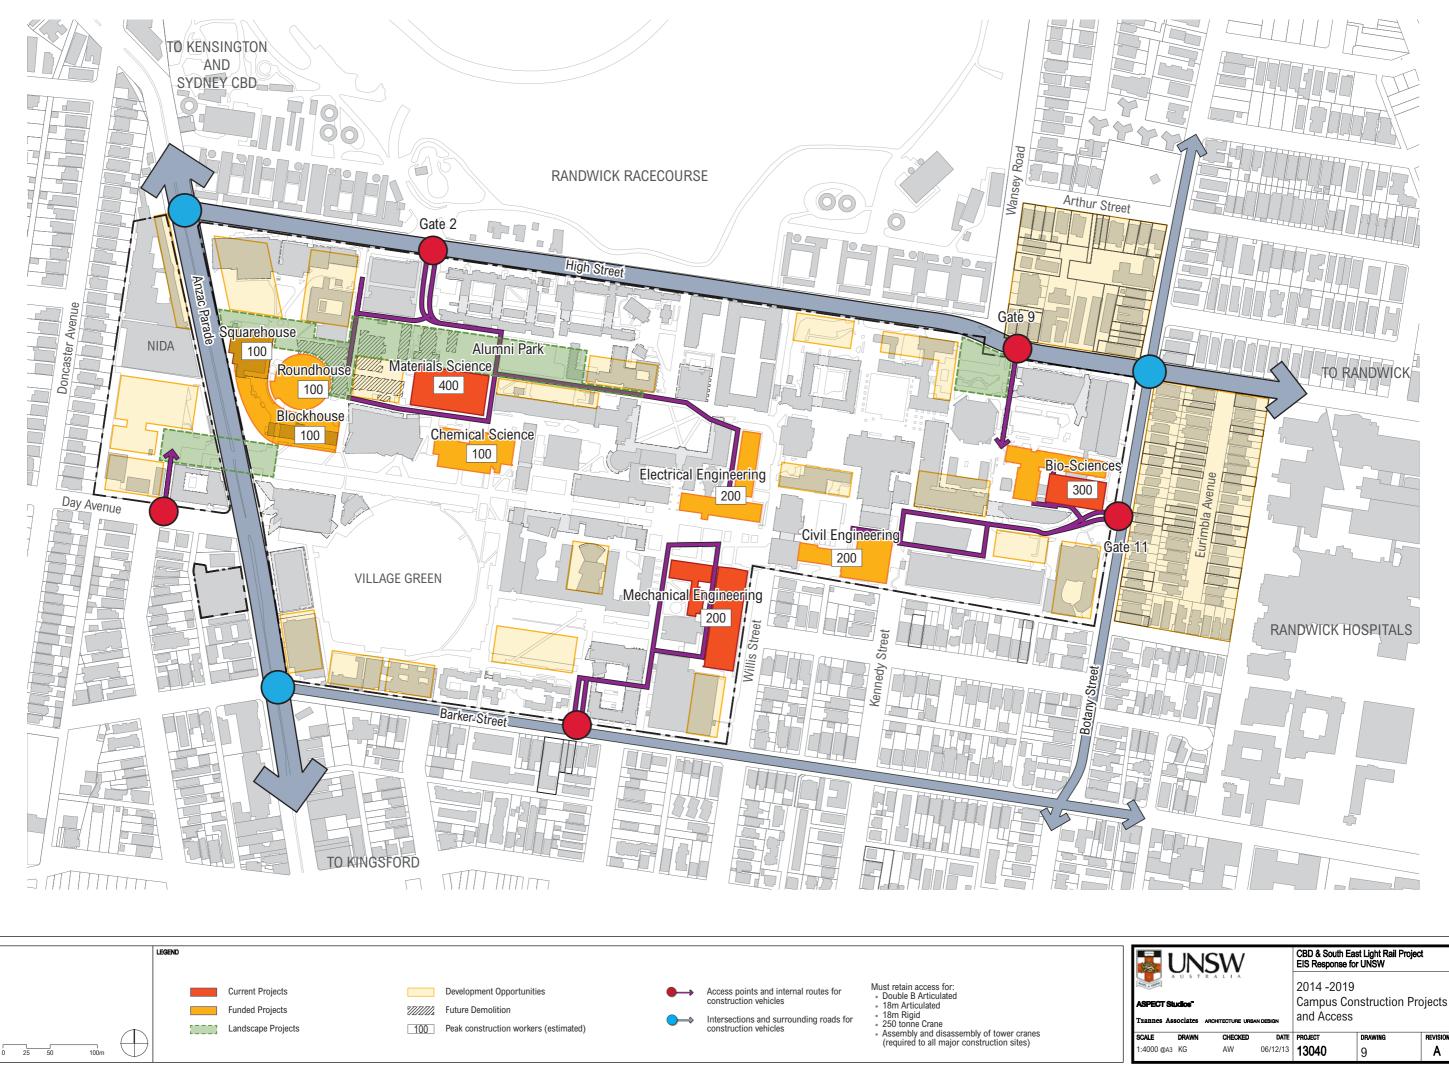

| 🛃 UNSW                                                         |       |         | CBD & South East Light Rail Project<br>EIS Response for UNSW |                                                          |         |          |  |
|----------------------------------------------------------------|-------|---------|--------------------------------------------------------------|----------------------------------------------------------|---------|----------|--|
| ASPECT Studios"<br>Tzannes Associates Architecture Urbandesign |       |         |                                                              | 2014 -2019<br>Campus Construction Projects<br>and Access |         |          |  |
| SCALE                                                          | DRAWN | CHECKED | DATE                                                         | PROJECT                                                  | DRAWING | REVISION |  |
| 1:4000 @A3                                                     | KG    | AW      | 06/12/13                                                     | 13040                                                    | 9       | A        |  |