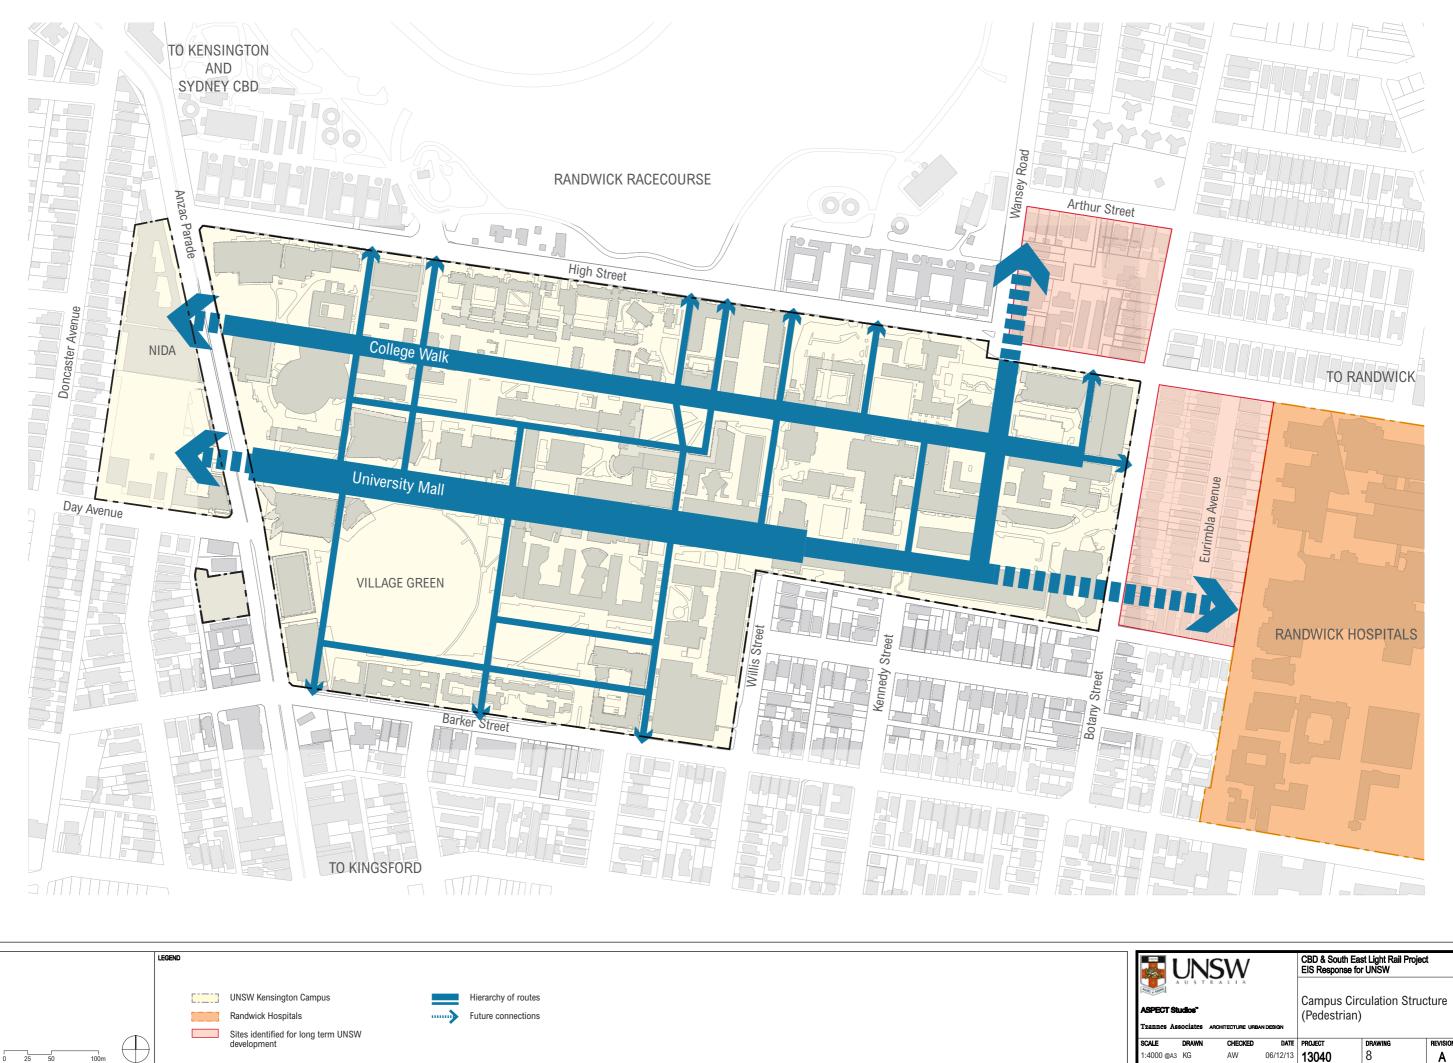

| <b>UNSW</b>                                                                  |       |         | CBD & South East Light Rail Project<br>EIS Response for UNSW |                                              |         |          |
|------------------------------------------------------------------------------|-------|---------|--------------------------------------------------------------|----------------------------------------------|---------|----------|
| AUSTRALIA<br>ASPECT Studios"<br>Izannes Associates Architecture urban debign |       |         |                                                              | Campus Circulation Structure<br>(Pedestrian) |         |          |
| SCALE                                                                        | DRAWN | CHECKED | DATE                                                         | PROJECT                                      | DRAWING | REVISION |
| 1:4000 @A3                                                                   | KG    | AW      | 06/12/13                                                     | 13040                                        | 8       | •        |