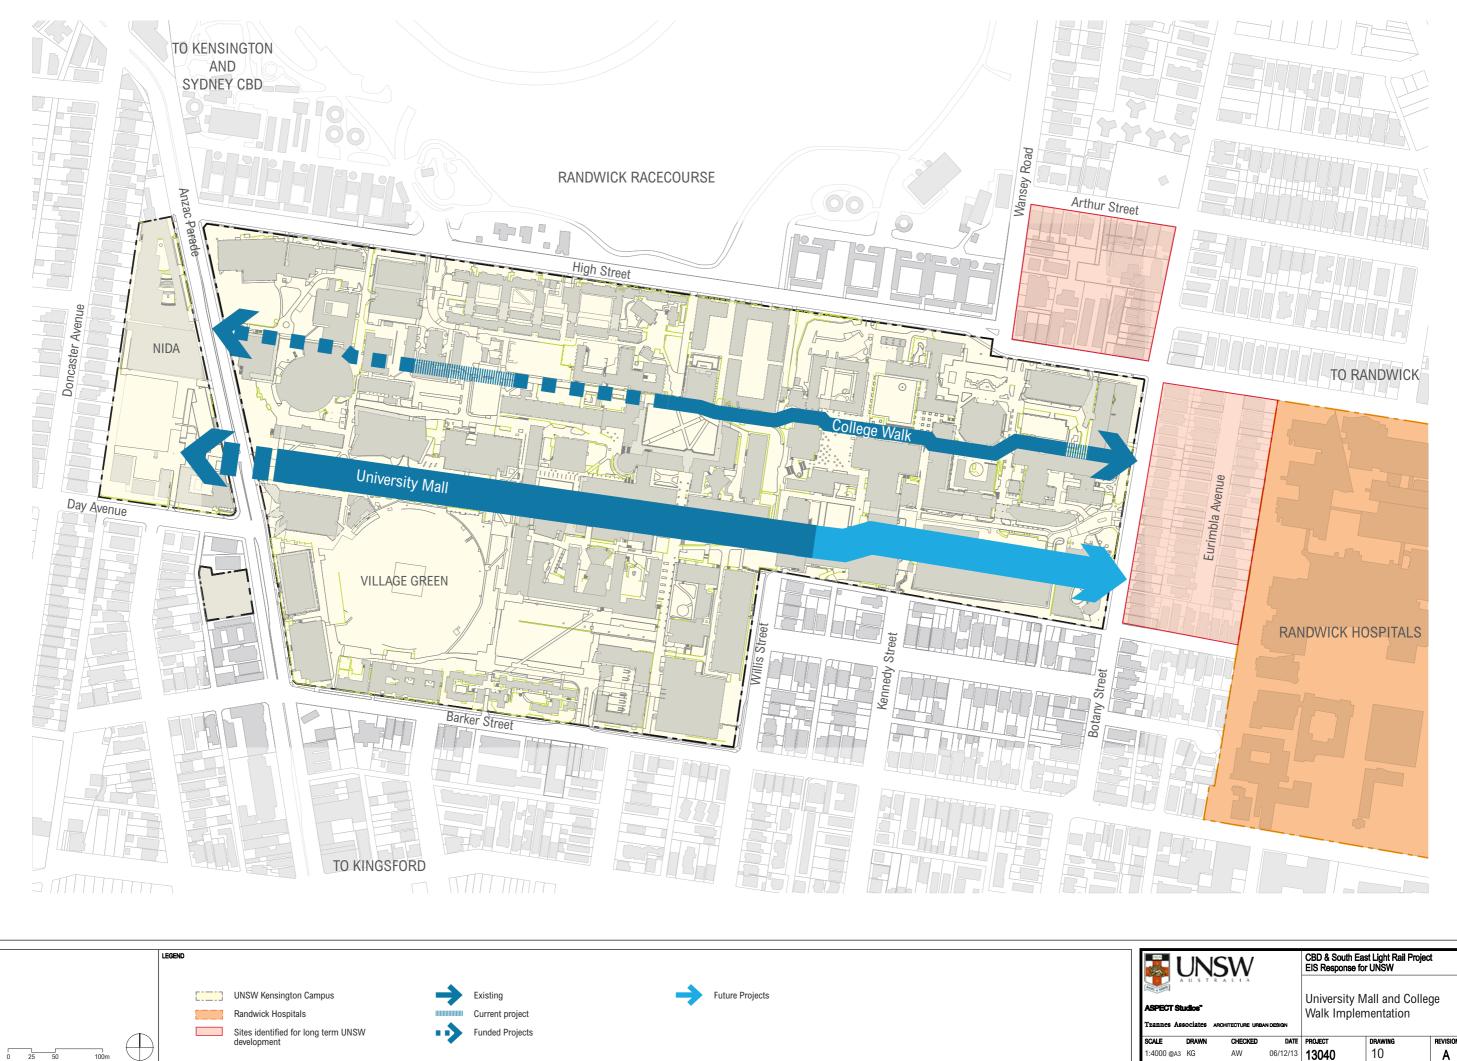

| 🛃 UNSW                    |       |         | CBD & South East Light Rail Project<br>EIS Response for UNSW |                                                    |         |         |
|---------------------------|-------|---------|--------------------------------------------------------------|----------------------------------------------------|---------|---------|
| ASPECT Sto<br>Tzannes Ass |       |         | AN DESIGN                                                    | University Mall and College<br>Walk Implementation |         |         |
| SCALE                     | DRAWN | CHECKED | DATE                                                         | PROJECT                                            | DRAWING | REVISIO |
| 1:4000 @A3                | KG    | AW      | 06/12/13                                                     | 13040                                              | 10      | Δ       |