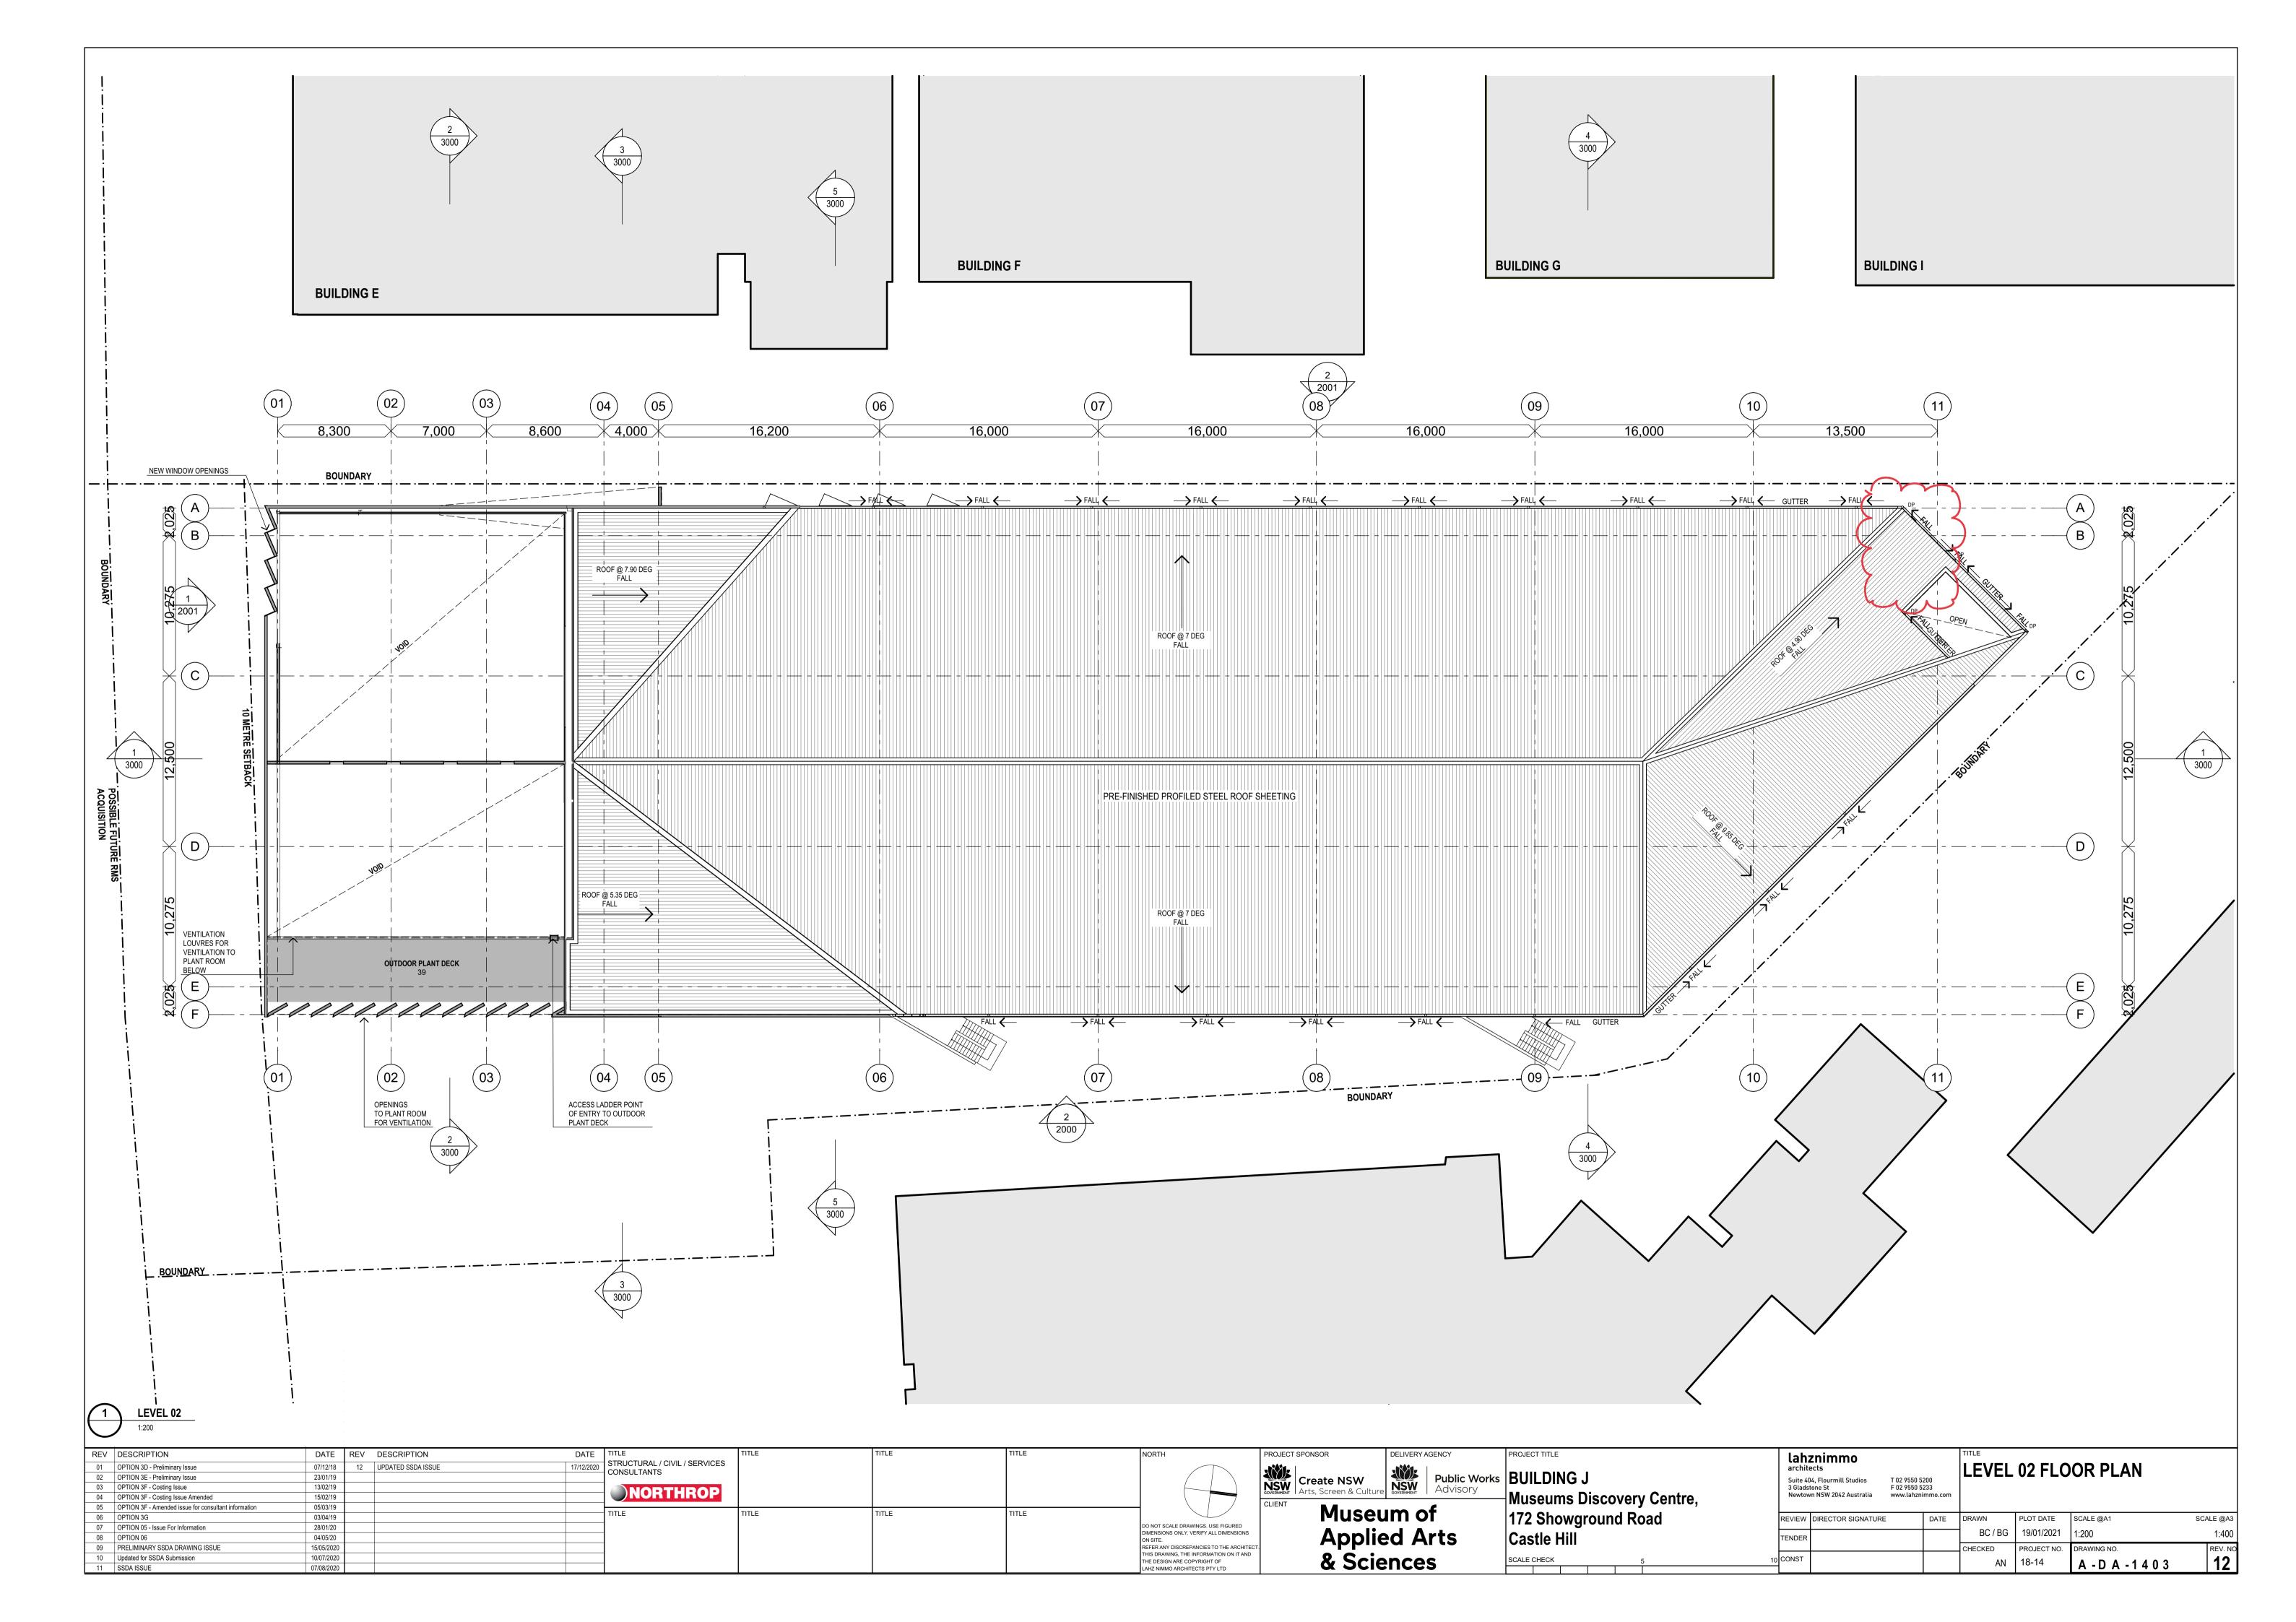

| REV DESCRIPTION                   | DATE REV DESCRIPTION | DATE TITLE | LE                                       | TITLE | TITLE | TITLE    | NORTH                                                                            | PROJECT SPONSOR    | DELIVERY AGENCY | PROJECT TITLE              | lahznimmo                                                                     | TITLE                                 |                   |           |
|-----------------------------------|----------------------|------------|------------------------------------------|-------|-------|----------|----------------------------------------------------------------------------------|--------------------|-----------------|----------------------------|-------------------------------------------------------------------------------|---------------------------------------|-------------------|-----------|
| 01 PRELIMINARY SSDA DRAWING ISSUE | 15/05/2020           | SIR        | RUCTURAL / CIVIL / SERVICES<br>NSULTANTS |       |       |          |                                                                                  |                    |                 |                            | architects                                                                    | <b>COVER PAGE</b>                     |                   |           |
| 02 SSDA ISSUE                     | 07/08/2020           | CON        | NSOLIANIS                                |       |       |          |                                                                                  | Create NSW         | Public Works    | BUILDING J                 | Suite 404, Flourmill Studios T 02 9550 5200                                   | COVERTAGE                             |                   |           |
| 03 UPDATED SSDA ISSUE             | 17/12/2020           |            | NODTHROD                                 |       |       |          |                                                                                  | Arts Screen & Cult | NSW Advisory    |                            | 3 Gladstone St F 02 9550 5233<br>Newtown NSW 2042 Australia www.lahznimmo.com |                                       |                   |           |
| 04 UPDATED SSDA ISSUE             | 24/03/2021           |            | NORTHROP                                 |       |       |          |                                                                                  | OLIENT             | GOVERNMENT 1    | ⊣Museums Discovery Centre, | Newtown NSW 2042 Australia www.lahznimmo.com                                  | m                                     |                   |           |
|                                   |                      | TITL       |                                          | TITLE | TITLE | TITLE    |                                                                                  | I CLIENT NATION    | eum of          | · ·                        |                                                                               |                                       |                   |           |
|                                   |                      | 11111      | <u>-</u> E                               | IIILE | 11166 | I III LE |                                                                                  | Muse               | um or           | 172 Showground Road        | REVIEW DIRECTOR SIGNATURE DATE                                                | DRAWN PLOT DATE SO                    | CALE @A1          | SCALE @A3 |
|                                   |                      |            |                                          |       |       |          | DO NOT SCALE DRAWINGS. USE FIGURED DIMENSIONS ONLY. VERIFY ALL DIMENSIONS        | A I                | - 4 8-4-        | 1                          |                                                                               | BC / BG   24/03/2021   1:             | :100, 1:3.33      |           |
|                                   |                      |            |                                          |       |       |          | ON SITE.                                                                         | Appi               | ied Arts        | Castle Hill                | TENDER                                                                        |                                       |                   |           |
|                                   |                      |            |                                          |       |       |          | REFER ANY DISCREPANCIES TO THE ARCHITECT THIS DRAWING. THE INFORMATION ON IT AND |                    |                 |                            |                                                                               | CHECKED PROJECT NO. DF                | RAWING NO.        | REV. NO   |
|                                   |                      |            |                                          |       |       |          | THE DESIGN ARE COPYRIGHT OF                                                      | l & Sc             | iences          | SCALE CHECK 5              | OCONST                                                                        | AN 18-14                              | A - D A - 1 0 0 0 | 04        |
|                                   |                      |            |                                          |       |       |          | LAHZ NIMMO ARCHITECTS PTY LTD                                                    | <u> </u>           |                 |                            |                                                                               | · · · · · · · · · · · · · · · · · · · | A - D A - 1 0 0 0 |           |