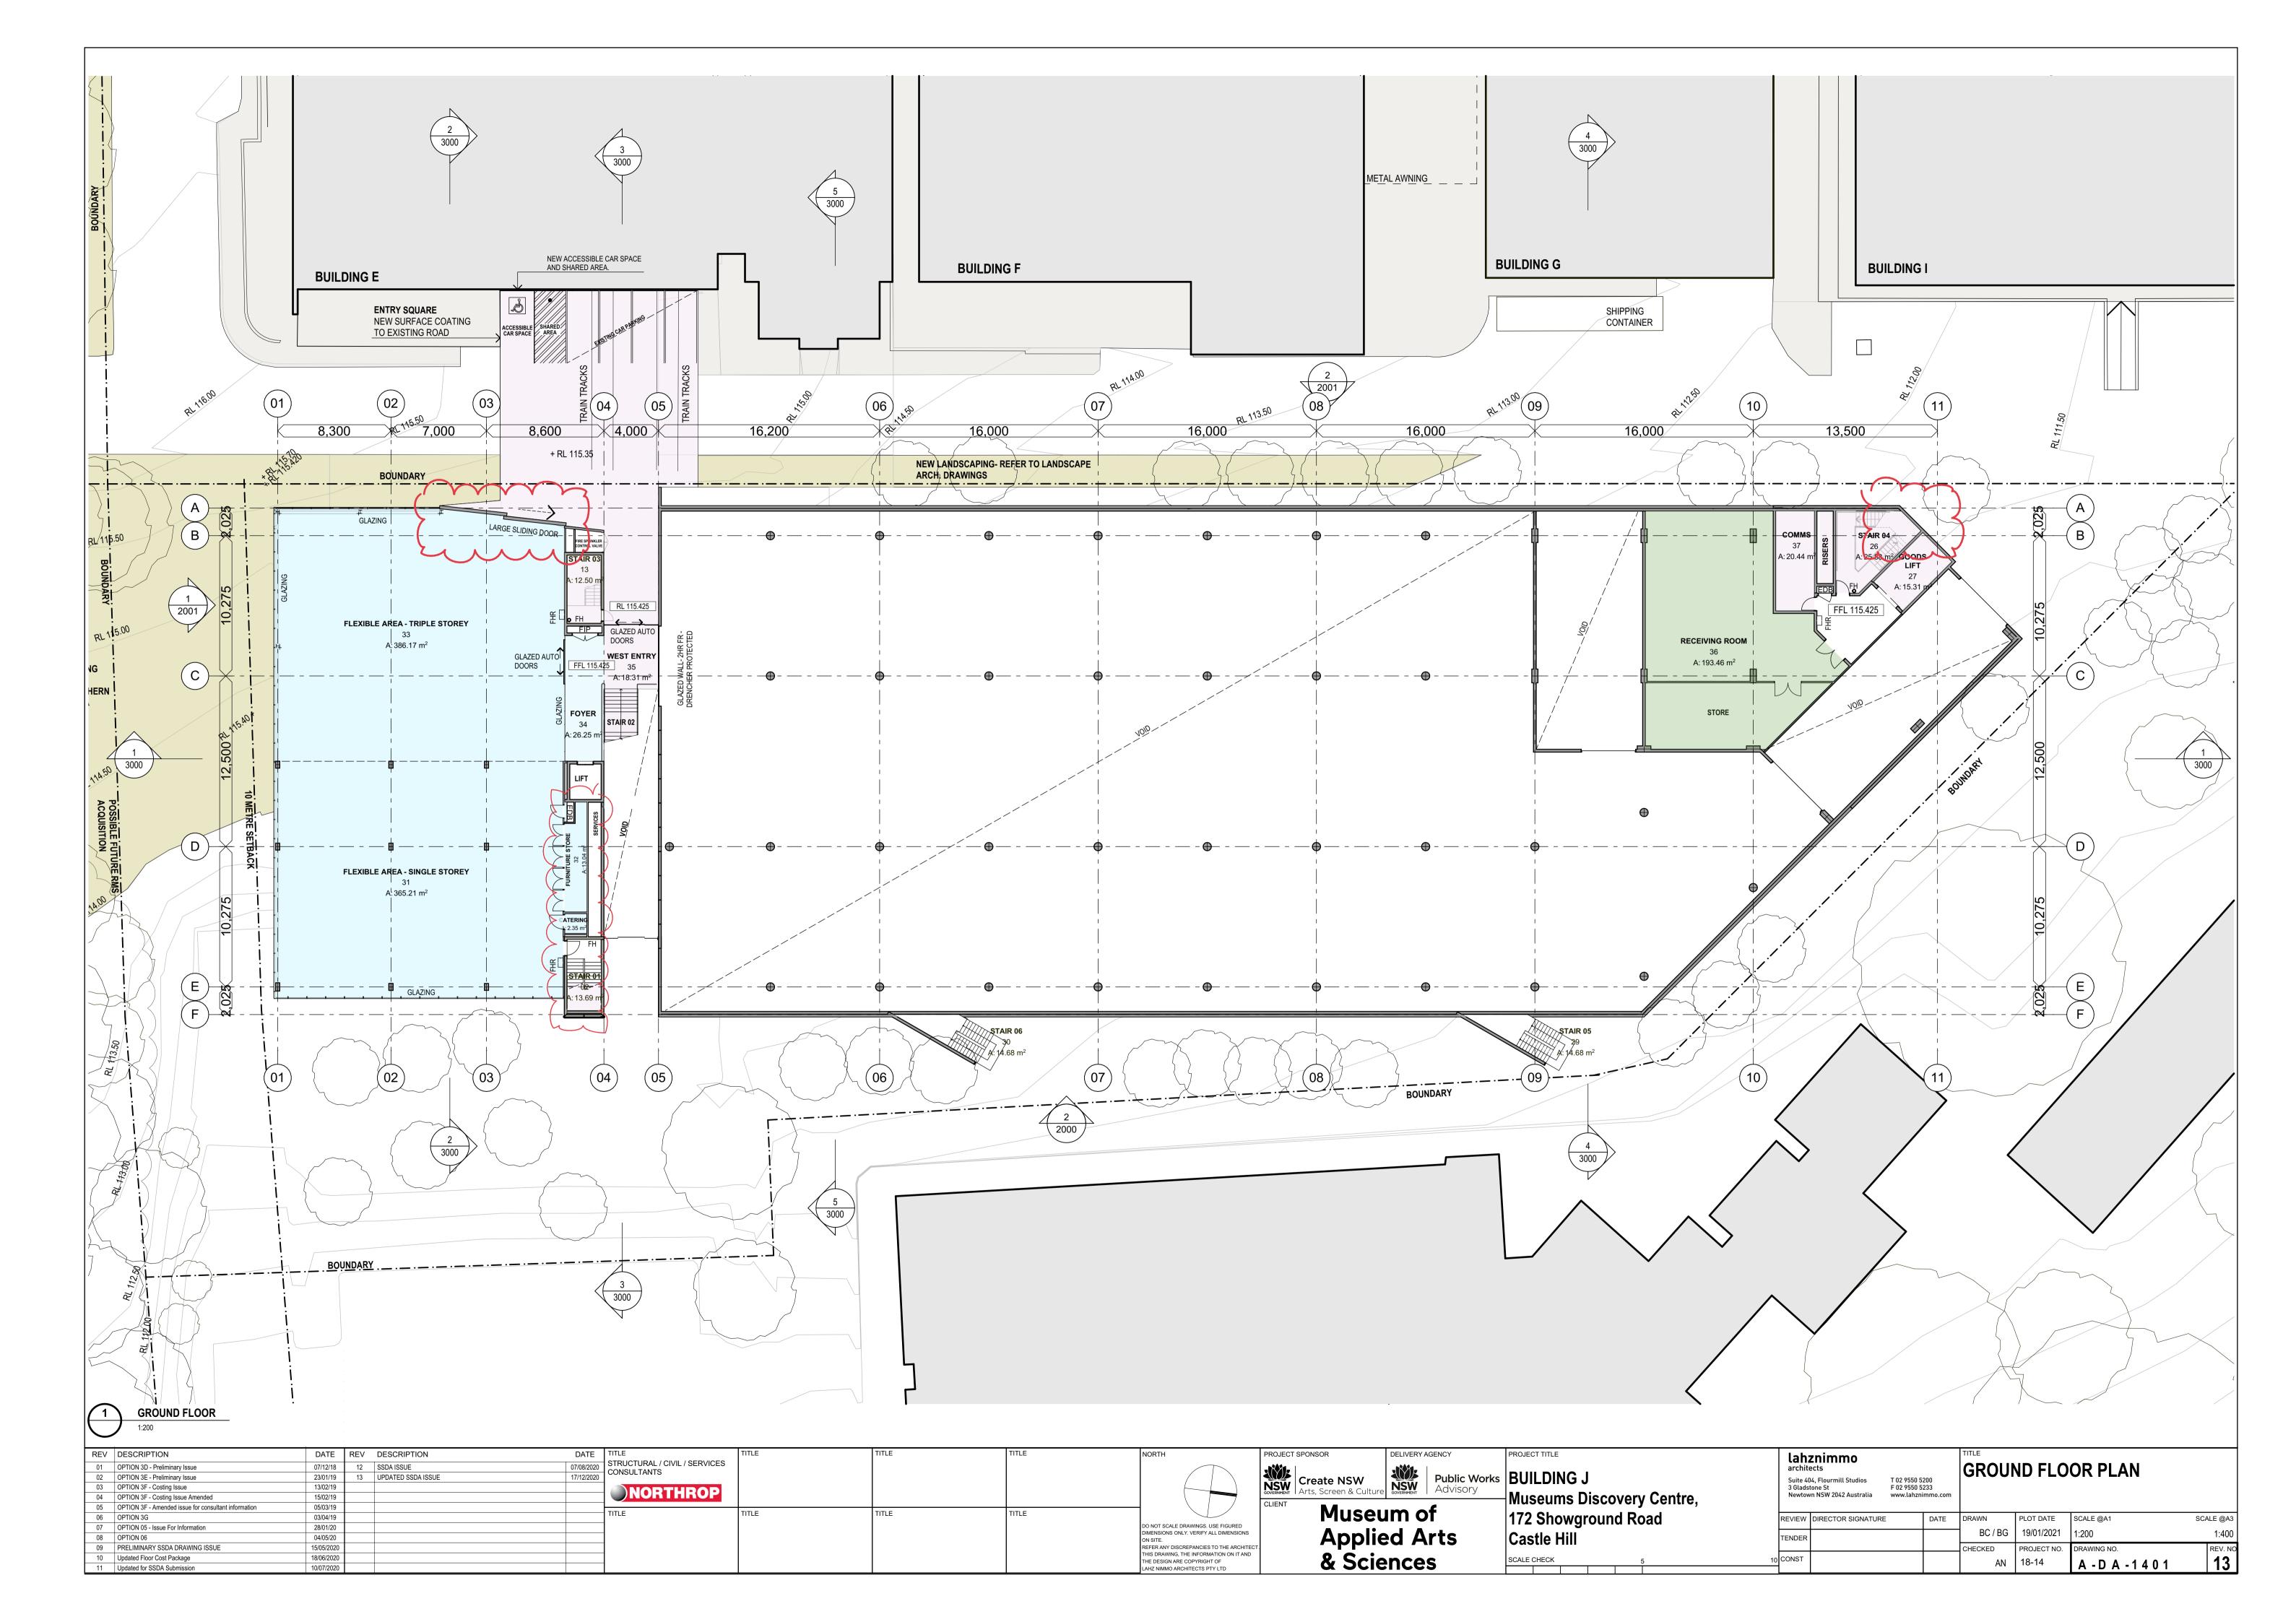

| REV DESCRIPTION                   | DATE REV DESCRIPTION | DATE TITLE | LE                                       | TITLE | TITLE | TITLE    | NORTH                                                                            | PROJECT SPONSOR    | DELIVERY AGENCY | PROJECT TITLE              | lahznimmo                                                                     | TITLE                                 |                   |           |
|-----------------------------------|----------------------|------------|------------------------------------------|-------|-------|----------|----------------------------------------------------------------------------------|--------------------|-----------------|----------------------------|-------------------------------------------------------------------------------|---------------------------------------|-------------------|-----------|
| 01 PRELIMINARY SSDA DRAWING ISSUE | 15/05/2020           | SIR        | RUCTURAL / CIVIL / SERVICES<br>NSULTANTS |       |       |          |                                                                                  |                    |                 |                            | architects                                                                    | <b>COVER PAGE</b>                     |                   |           |
| 02 SSDA ISSUE                     | 07/08/2020           | CON        | NSOLIANIS                                |       |       |          |                                                                                  | Create NSW         | Public Works    | BUILDING J                 | Suite 404, Flourmill Studios T 02 9550 5200                                   | COVERTAGE                             |                   |           |
| 03 UPDATED SSDA ISSUE             | 17/12/2020           |            | NODTHROD                                 |       |       |          |                                                                                  | Arts Screen & Cult | NSW Advisory    |                            | 3 Gladstone St F 02 9550 5233<br>Newtown NSW 2042 Australia www.lahznimmo.com |                                       |                   |           |
| 04 UPDATED SSDA ISSUE             | 24/03/2021           |            | NORTHROP                                 |       |       |          |                                                                                  | OLIENT             | GOVERNMENT 1    | ⊣Museums Discovery Centre, | Newtown NSW 2042 Australia www.lahznimmo.com                                  | m                                     |                   |           |
|                                   |                      | TITL       |                                          | TITLE | TITLE | TITLE    |                                                                                  | I CLIENT NATION    | eum of          | · ·                        |                                                                               |                                       |                   |           |
|                                   |                      | 11111      | <u>-</u> E                               | IIILE | 11166 | I III LE |                                                                                  | Muse               | um or           | 172 Showground Road        | REVIEW DIRECTOR SIGNATURE DATE                                                | DRAWN PLOT DATE SO                    | CALE @A1          | SCALE @A3 |
|                                   |                      |            |                                          |       |       |          | DO NOT SCALE DRAWINGS. USE FIGURED DIMENSIONS ONLY. VERIFY ALL DIMENSIONS        | A I                | - 4 8-4-        | 1                          |                                                                               | BC / BG   24/03/2021   1:             | :100, 1:3.33      |           |
|                                   |                      |            |                                          |       |       |          | ON SITE.                                                                         | Appi               | ied Arts        | Castle Hill                | TENDER                                                                        |                                       |                   |           |
|                                   |                      |            |                                          |       |       |          | REFER ANY DISCREPANCIES TO THE ARCHITECT THIS DRAWING. THE INFORMATION ON IT AND |                    |                 |                            |                                                                               | CHECKED PROJECT NO. DF                | RAWING NO.        | REV. NO   |
|                                   |                      |            |                                          |       |       |          | THE DESIGN ARE COPYRIGHT OF                                                      | l & Sc             | iences          | SCALE CHECK 5              | OCONST                                                                        | AN 18-14                              | A - D A - 1 0 0 0 | 04        |
|                                   |                      |            |                                          |       |       |          | LAHZ NIMMO ARCHITECTS PTY LTD                                                    | <u> </u>           |                 |                            |                                                                               | · · · · · · · · · · · · · · · · · · · | A - D A - 1 0 0 0 |           |