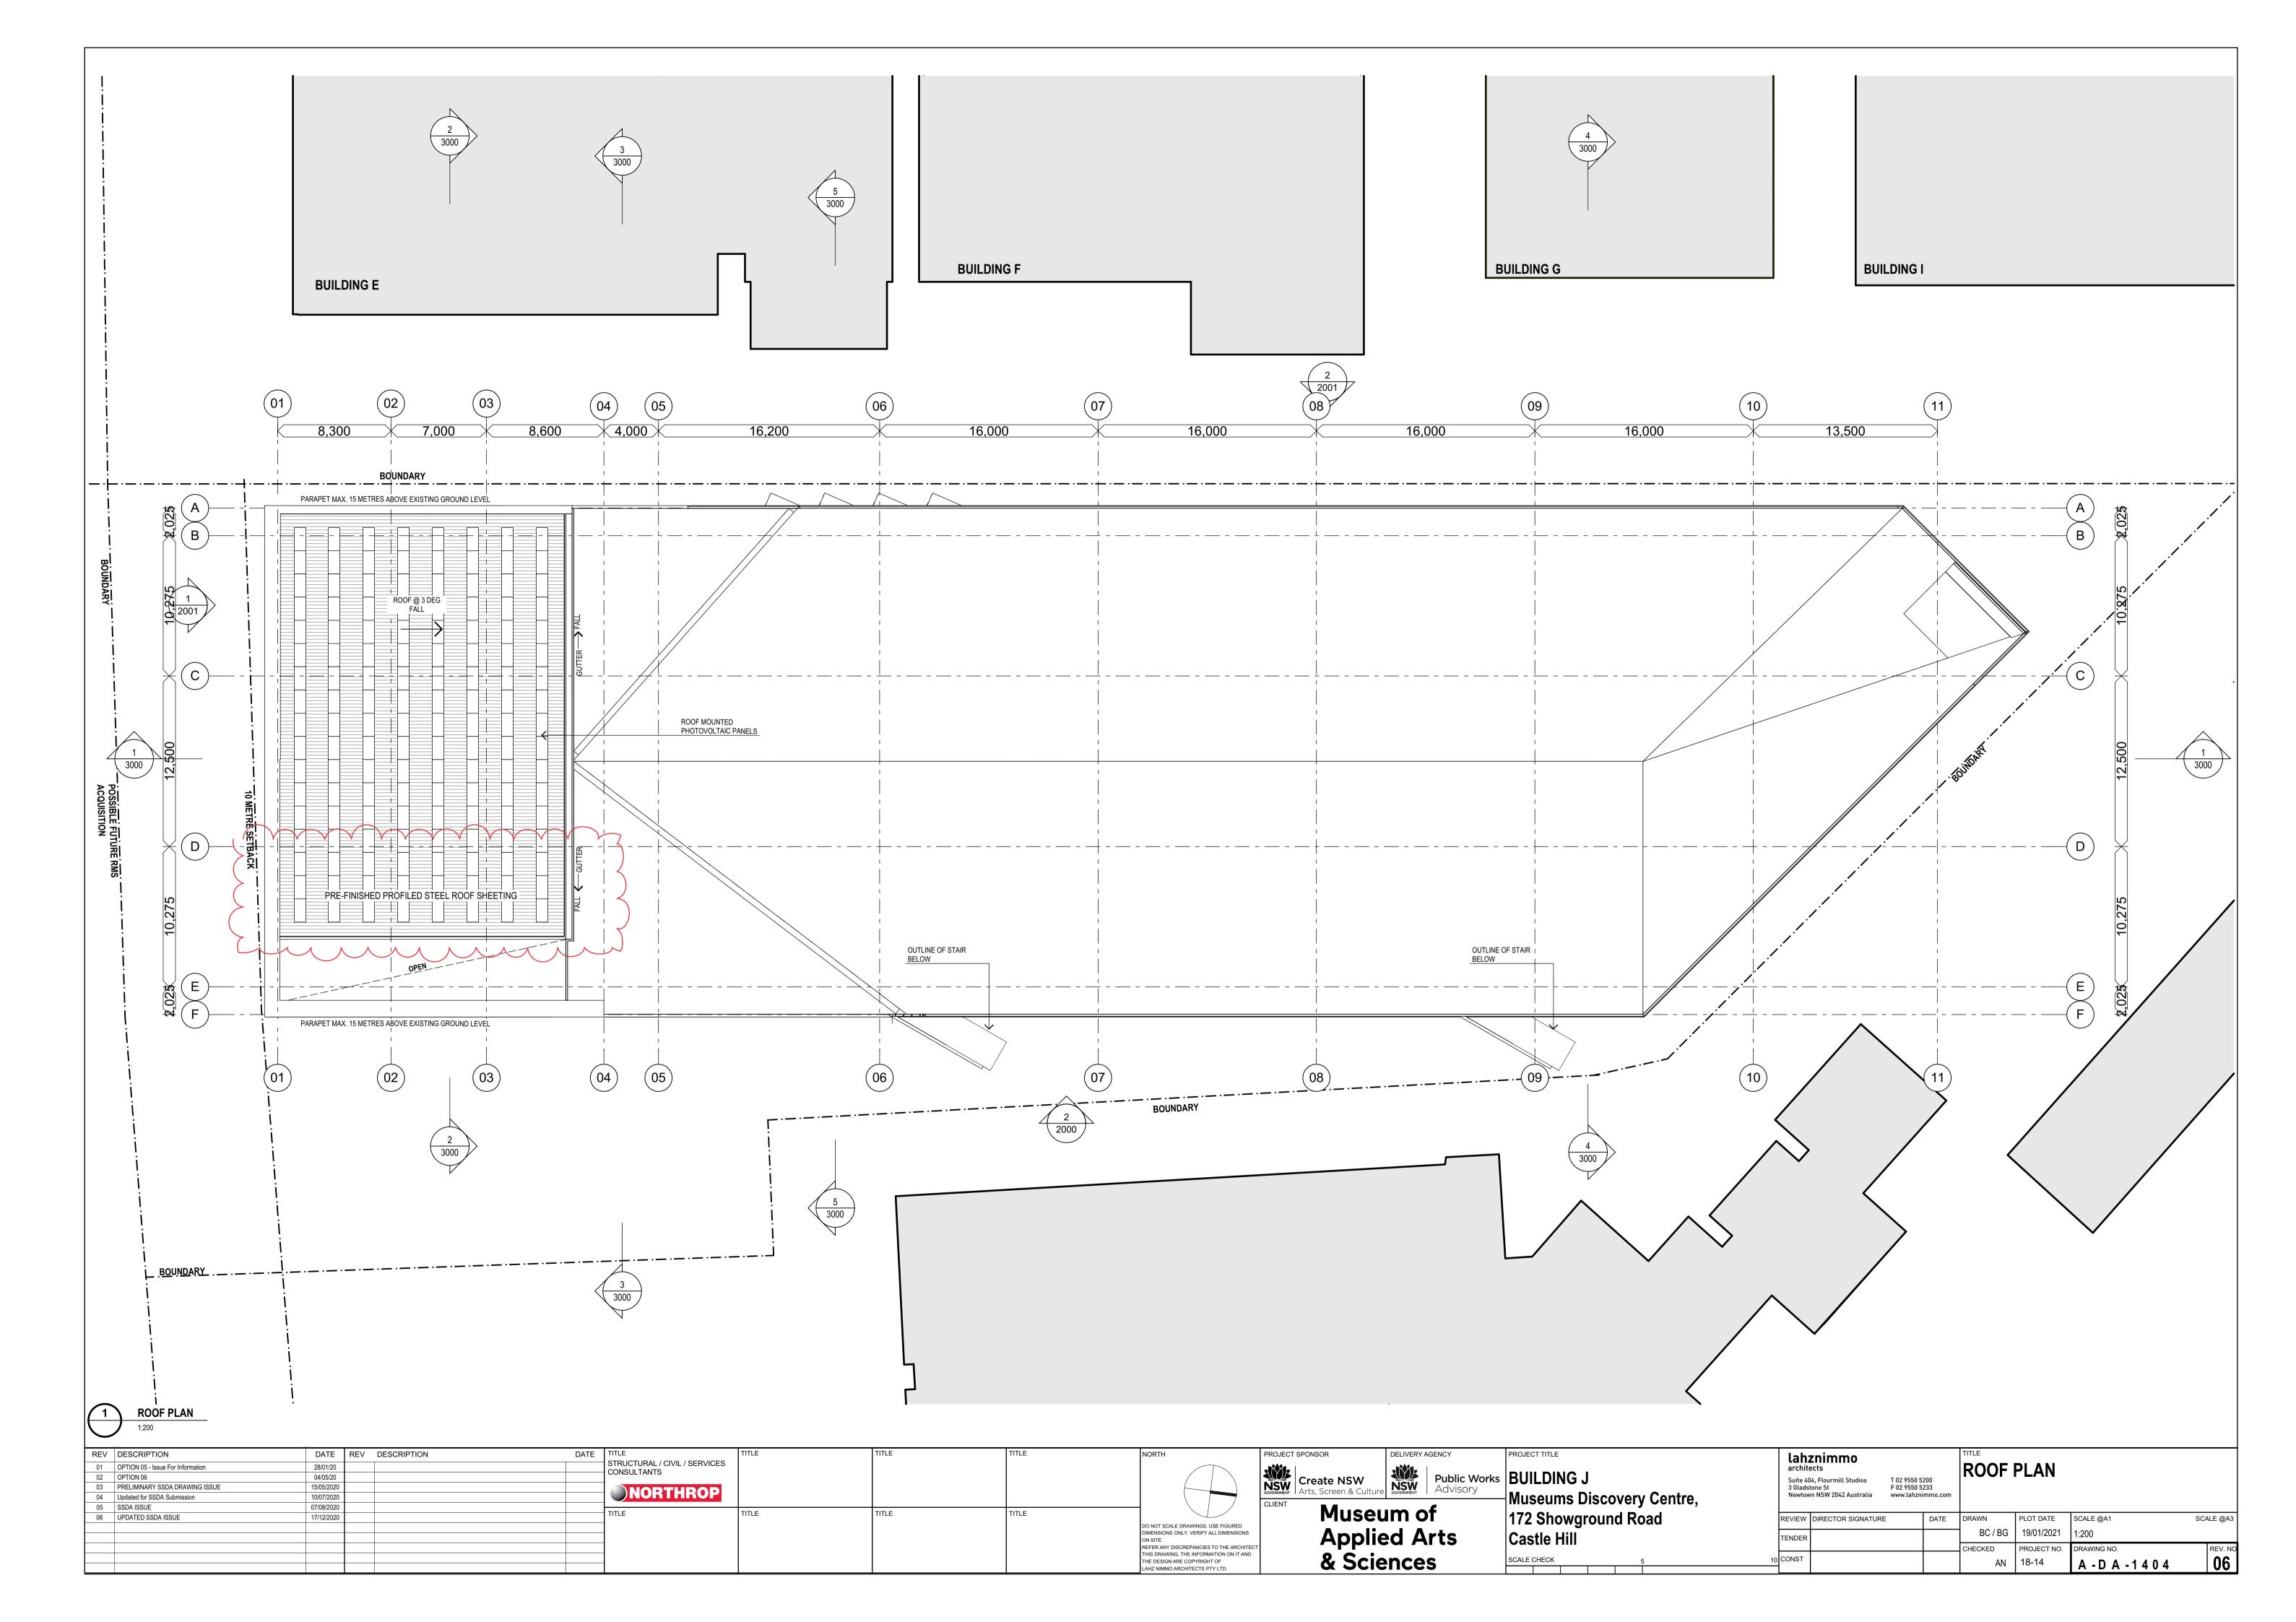

| REV DESCRIPTION                   | DATE REV DESCRIPTION | DATE TITLE | LE                                       | TITLE | TITLE | TITLE    | NORTH                                                                            | PROJECT SPONSOR    | DELIVERY AGENCY | PROJECT TITLE              | lahznimmo                                                                     | TITLE                                 |                   |           |
|-----------------------------------|----------------------|------------|------------------------------------------|-------|-------|----------|----------------------------------------------------------------------------------|--------------------|-----------------|----------------------------|-------------------------------------------------------------------------------|---------------------------------------|-------------------|-----------|
| 01 PRELIMINARY SSDA DRAWING ISSUE | 15/05/2020           | SIR        | RUCTURAL / CIVIL / SERVICES<br>NSULTANTS |       |       |          |                                                                                  |                    |                 |                            | architects                                                                    | <b>COVER PAGE</b>                     |                   |           |
| 02 SSDA ISSUE                     | 07/08/2020           | CON        | NSOLIANIS                                |       |       |          |                                                                                  | Create NSW         | Public Works    | BUILDING J                 | Suite 404, Flourmill Studios T 02 9550 5200                                   | COVERTAGE                             |                   |           |
| 03 UPDATED SSDA ISSUE             | 17/12/2020           |            | NODTHROD                                 |       |       |          |                                                                                  | Arts Screen & Cult | NSW Advisory    |                            | 3 Gladstone St F 02 9550 5233<br>Newtown NSW 2042 Australia www.lahznimmo.com |                                       |                   |           |
| 04 UPDATED SSDA ISSUE             | 24/03/2021           |            | NORTHROP                                 |       |       |          |                                                                                  | OLIENT             | GOVERNMENT 1    | ⊣Museums Discovery Centre, | Newtown NSW 2042 Australia www.lahznimmo.com                                  | m                                     |                   |           |
|                                   |                      | TITL       |                                          | TITLE | TITLE | TITLE    |                                                                                  | I CLIENT NATION    | eum of          | · ·                        |                                                                               |                                       |                   |           |
|                                   |                      | 11111      | <u>-</u> E                               | IIILE | 11166 | I III LE |                                                                                  | Muse               | um or           | 172 Showground Road        | REVIEW DIRECTOR SIGNATURE DATE                                                | DRAWN PLOT DATE SO                    | CALE @A1          | SCALE @A3 |
|                                   |                      |            |                                          |       |       |          | DO NOT SCALE DRAWINGS. USE FIGURED DIMENSIONS ONLY. VERIFY ALL DIMENSIONS        | A I                | - 4 8-4-        | 1                          |                                                                               | BC / BG   24/03/2021   1:             | :100, 1:3.33      |           |
|                                   |                      |            |                                          |       |       |          | ON SITE.                                                                         | Appi               | ied Arts        | Castle Hill                | TENDER                                                                        |                                       |                   |           |
|                                   |                      |            |                                          |       |       |          | REFER ANY DISCREPANCIES TO THE ARCHITECT THIS DRAWING. THE INFORMATION ON IT AND |                    |                 |                            |                                                                               | CHECKED PROJECT NO. DF                | RAWING NO.        | REV. NO   |
|                                   |                      |            |                                          |       |       |          | THE DESIGN ARE COPYRIGHT OF                                                      | l & Sc             | iences          | SCALE CHECK 5              | OCONST                                                                        | AN 18-14                              | A - D A - 1 0 0 0 | 04        |
|                                   |                      |            |                                          |       |       |          | LAHZ NIMMO ARCHITECTS PTY LTD                                                    | <u> </u>           |                 |                            |                                                                               | · · · · · · · · · · · · · · · · · · · | A - D A - 1 0 0 0 |           |