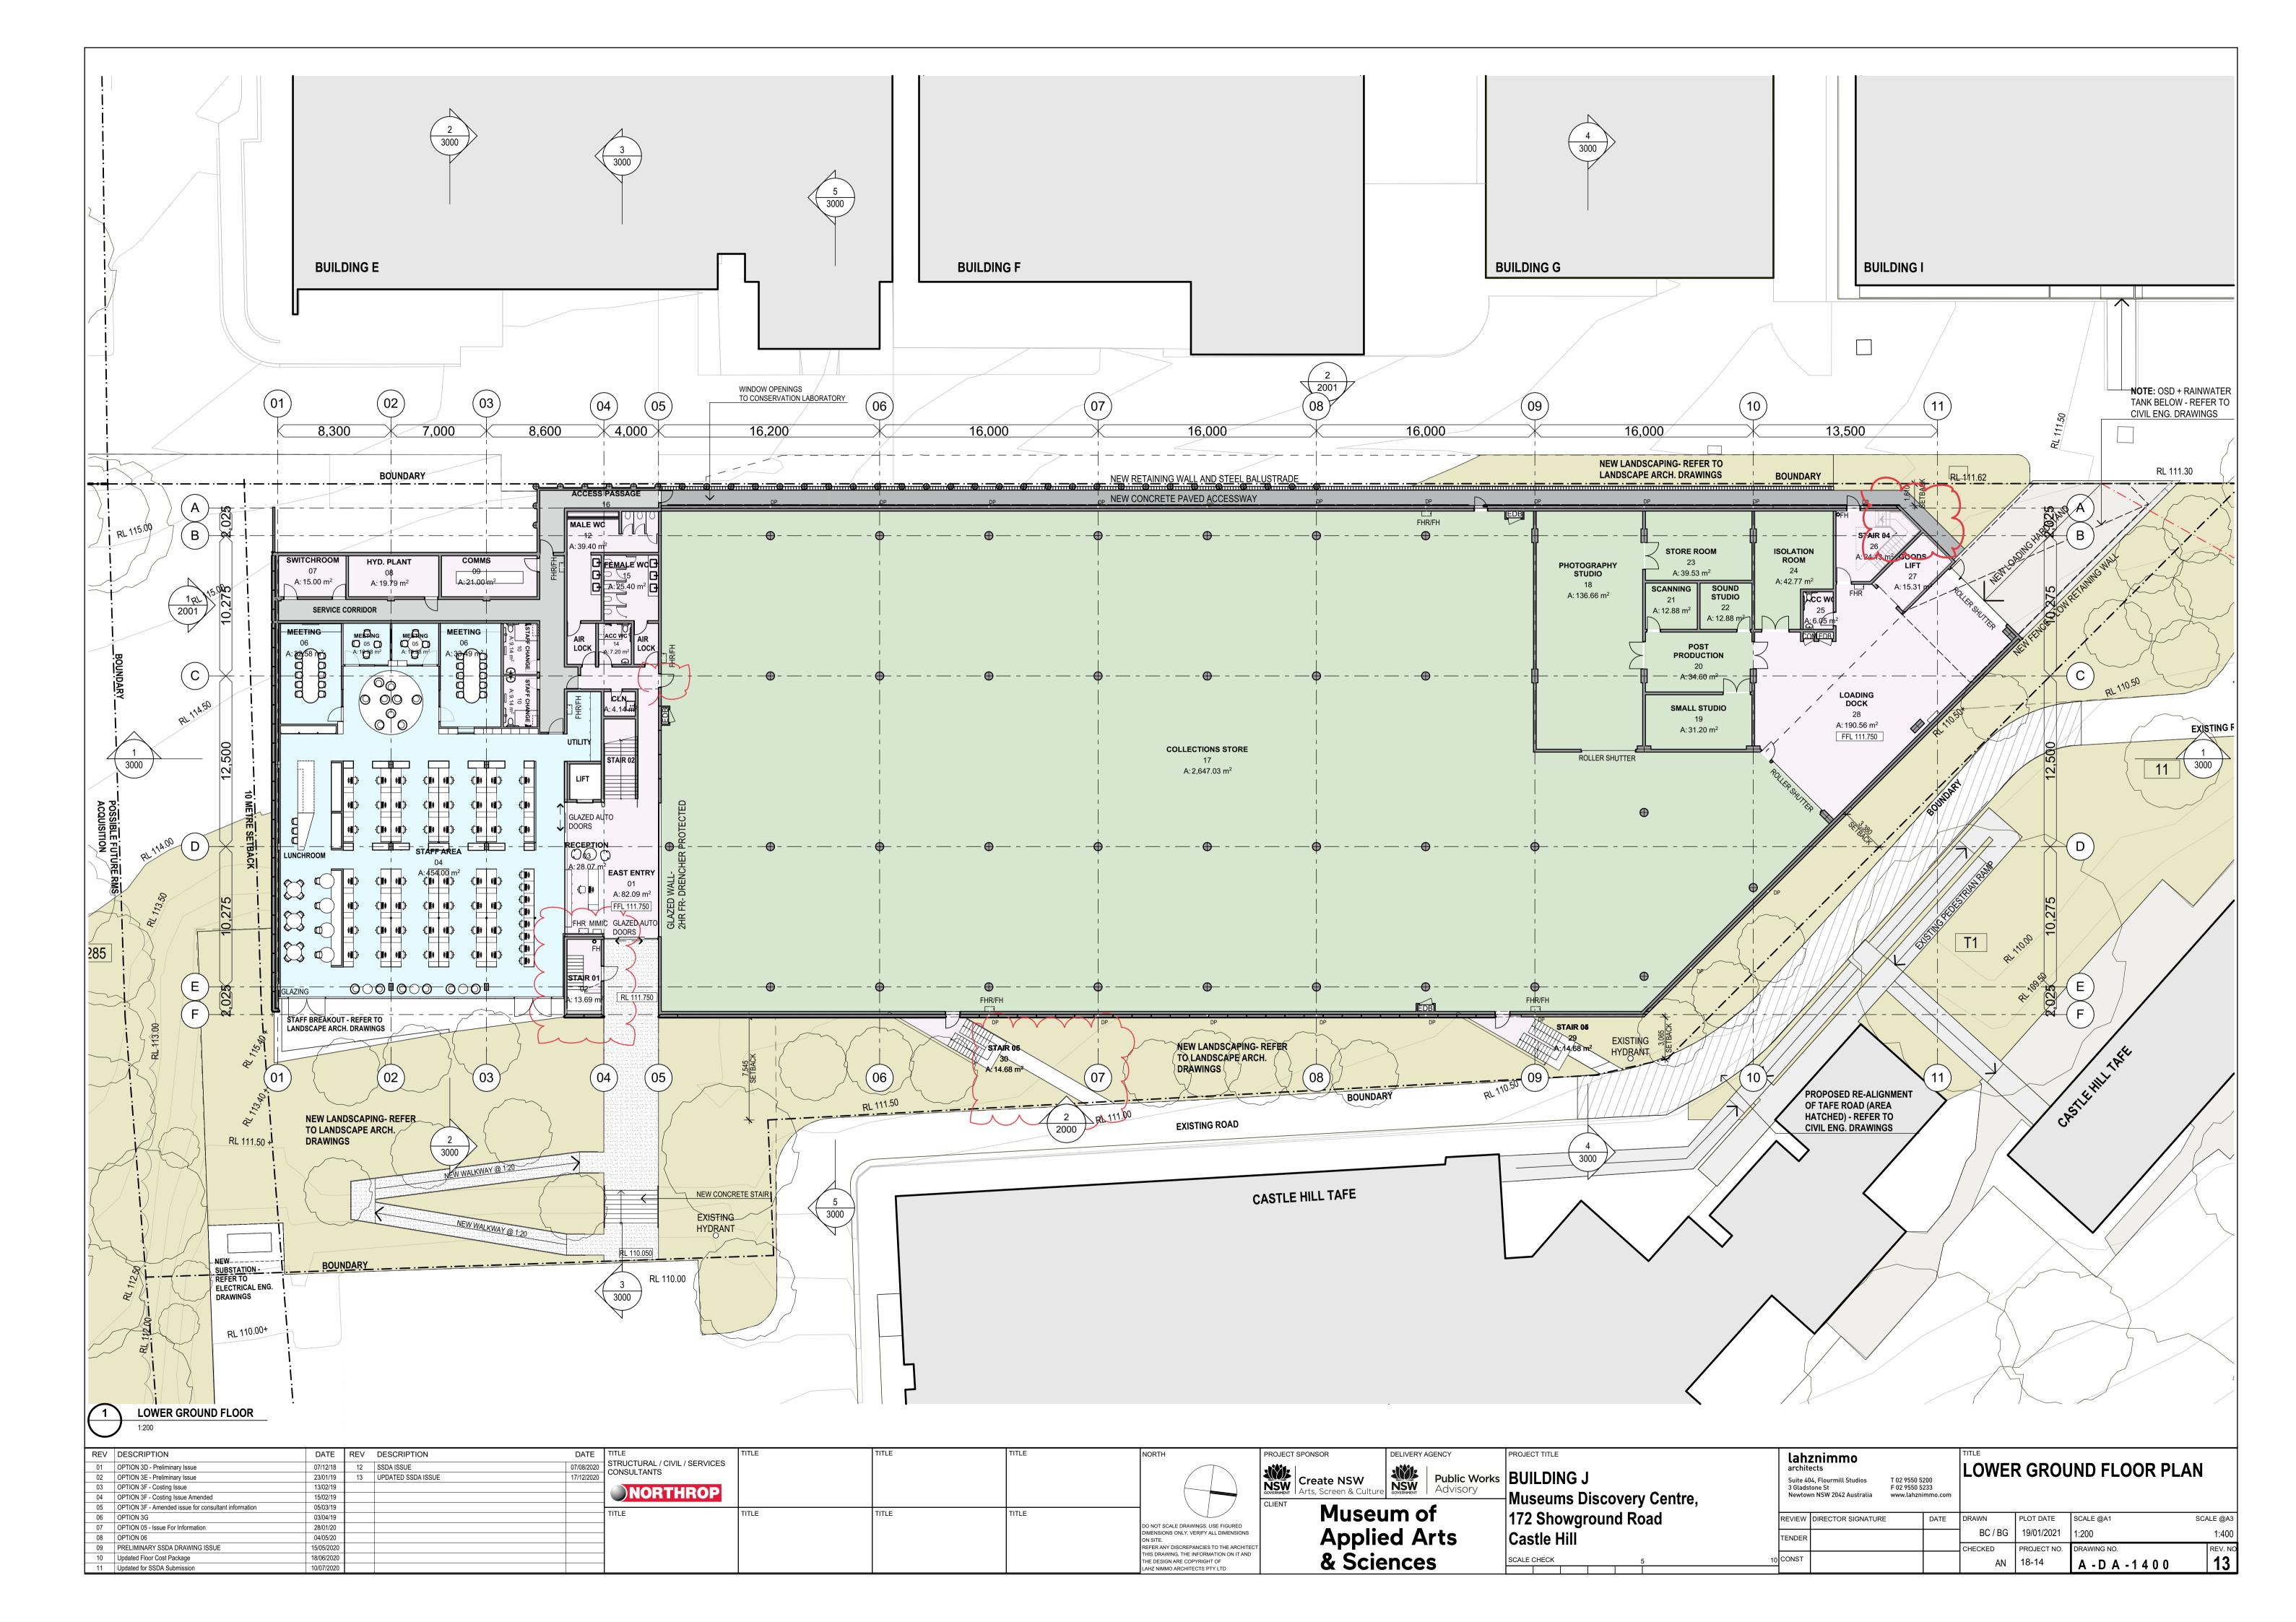

| REV DESCRIPTION                   | DATE REV DESCRIPTION | DATE TITLE | LE                                       | TITLE | TITLE | TITLE    | NORTH                                                                            | PROJECT SPONSOR    | DELIVERY AGENCY | PROJECT TITLE              | lahznimmo                                                                     | TITLE                                 |                   |           |
|-----------------------------------|----------------------|------------|------------------------------------------|-------|-------|----------|----------------------------------------------------------------------------------|--------------------|-----------------|----------------------------|-------------------------------------------------------------------------------|---------------------------------------|-------------------|-----------|
| 01 PRELIMINARY SSDA DRAWING ISSUE | 15/05/2020           | SIR        | RUCTURAL / CIVIL / SERVICES<br>NSULTANTS |       |       |          |                                                                                  |                    |                 |                            | architects                                                                    | <b>COVER PAGE</b>                     |                   |           |
| 02 SSDA ISSUE                     | 07/08/2020           | CON        | NSOLIANIS                                |       |       |          |                                                                                  | Create NSW         | Public Works    | BUILDING J                 | Suite 404, Flourmill Studios T 02 9550 5200                                   | COVERTAGE                             |                   |           |
| 03 UPDATED SSDA ISSUE             | 17/12/2020           |            | NODTHROD                                 |       |       |          |                                                                                  | Arts Screen & Cult | NSW Advisory    |                            | 3 Gladstone St F 02 9550 5233<br>Newtown NSW 2042 Australia www.lahznimmo.com |                                       |                   |           |
| 04 UPDATED SSDA ISSUE             | 24/03/2021           |            | NORTHROP                                 |       |       |          |                                                                                  | OLIENT             | GOVERNMENT 1    | ⊣Museums Discovery Centre, | Newtown NSW 2042 Australia www.lahznimmo.com                                  | m                                     |                   |           |
|                                   |                      | TITL       |                                          | TITLE | TITLE | TITLE    |                                                                                  | I CLIENT NATION    | eum of          | · ·                        |                                                                               |                                       |                   |           |
|                                   |                      | 11111      | <u>-</u> E                               | IIILE | 11166 | I III LE |                                                                                  | Muse               | um or           | 172 Showground Road        | REVIEW DIRECTOR SIGNATURE DATE                                                | DRAWN PLOT DATE SO                    | CALE @A1          | SCALE @A3 |
|                                   |                      |            |                                          |       |       |          | DO NOT SCALE DRAWINGS. USE FIGURED DIMENSIONS ONLY. VERIFY ALL DIMENSIONS        | A I                | - 4 8-4-        | 1                          |                                                                               | BC / BG   24/03/2021   1:             | :100, 1:3.33      |           |
|                                   |                      |            |                                          |       |       |          | ON SITE.                                                                         | Appi               | ied Arts        | Castle Hill                | TENDER                                                                        |                                       |                   |           |
|                                   |                      |            |                                          |       |       |          | REFER ANY DISCREPANCIES TO THE ARCHITECT THIS DRAWING. THE INFORMATION ON IT AND |                    |                 |                            |                                                                               | CHECKED PROJECT NO. DF                | RAWING NO.        | REV. NO   |
|                                   |                      |            |                                          |       |       |          | THE DESIGN ARE COPYRIGHT OF                                                      | l & Sc             | iences          | SCALE CHECK 5              | OCONST                                                                        | AN 18-14                              | A - D A - 1 0 0 0 | 04        |
|                                   |                      |            |                                          |       |       |          | LAHZ NIMMO ARCHITECTS PTY LTD                                                    | <u> </u>           |                 |                            |                                                                               | · · · · · · · · · · · · · · · · · · · | A - D A - 1 0 0 0 |           |