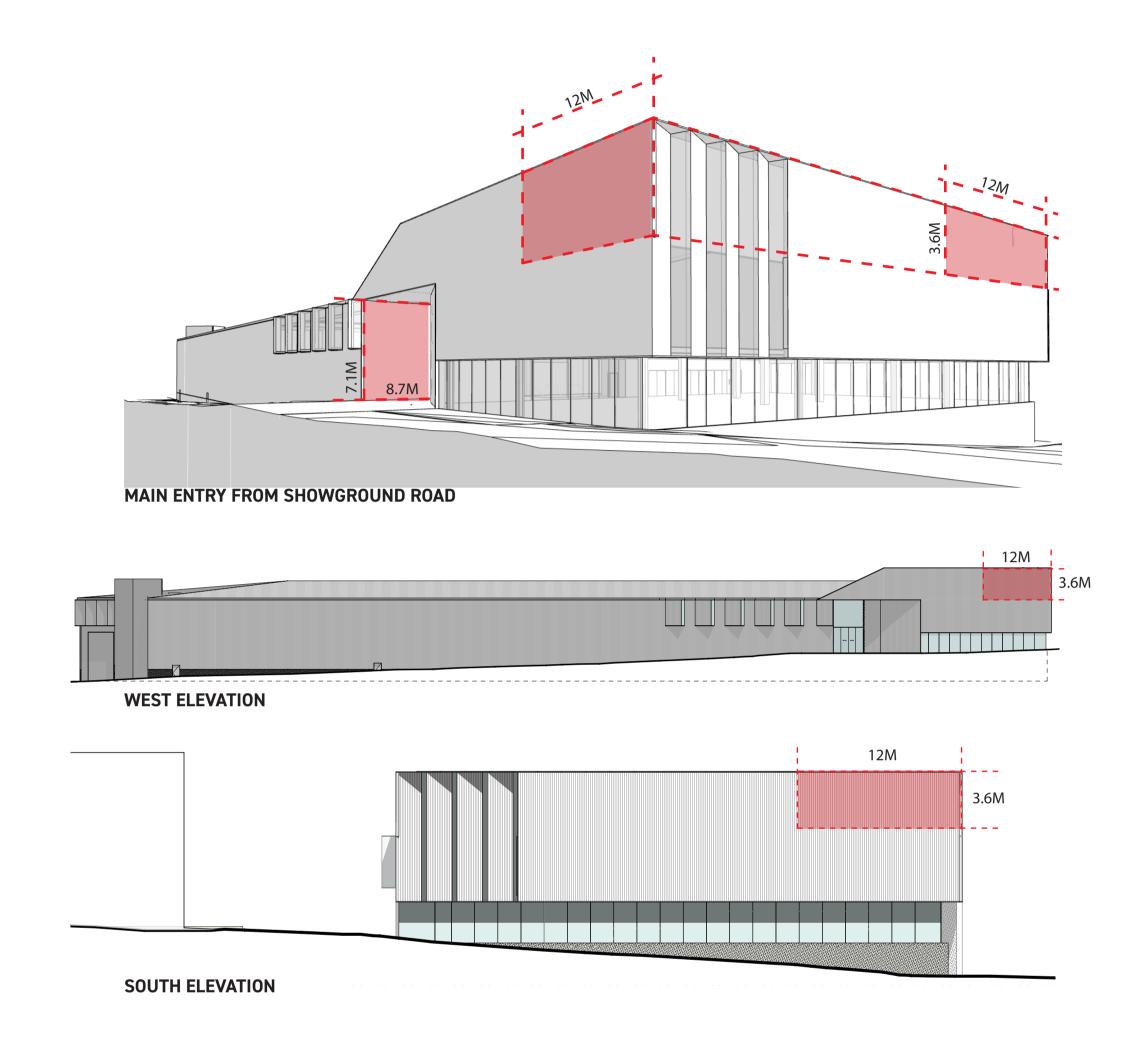

| 2 | WEST ELEVATION |
|---|----------------|
|   | 1:200          |

| REV DESCRIPTION                                         | DATE REV DESCRIP      |                      | TITLE                                     | TITLE   | TITLE | TITLE | NORTH                                                               | PROJECT SPONSOR DELIVERY AGENCY                                 | PROJECT TITLE                         | lahznimmo                                    | TITLE                                   |
|---------------------------------------------------------|-----------------------|----------------------|-------------------------------------------|---------|-------|-------|---------------------------------------------------------------------|-----------------------------------------------------------------|---------------------------------------|----------------------------------------------|-----------------------------------------|
| 01 OPTION 3F - Costing Issue                            | 13/02/19 12 UPDATED S | SDA ISSUE 09/03/2021 | STRUCTURAL / CIVIL / SERVICES CONSULTANTS |         |       |       |                                                                     | -0X4X4_  0X4X4_                                                 |                                       | architects                                   | ELEVATIONS                              |
| 02 OPTION 3F - Costing Issue Amended                    | 15/02/19              |                      | CONSULTANTS                               |         |       |       |                                                                     | Create NSW Public W                                             | orks BUILDING J                       | Suite 404, Flourmill Studios T 02 9550 5200  | LLLVATIONS                              |
| 03 OPTION 3F - Amended issue for consultant information | 05/03/19              |                      | NODTHDOD                                  |         |       |       |                                                                     | Create NSW NSW Advisory                                         |                                       | 3 Gladstone St F 02 9550 5233                |                                         |
| 04 OPTION 3G                                            | 03/04/19              |                      | NORTHROP                                  |         |       |       | <u> </u>                                                            | GOVERNMENT   AILS, SCIENTIA CUITUIN GOVERNMENT   AILS, SCIENTIA | ──Museums Discovery Centre,           | Newtown NSW 2042 Australia www.lahznimmo.com |                                         |
| 05 OPTION 05 - Issue For Information                    | 28/01/20              |                      |                                           | <b></b> |       |       |                                                                     | RA                                                              |                                       |                                              |                                         |
| 06 OPTION 06                                            | 04/05/20              |                      | TITLE                                     | TITLE   | TITLE | TITLE |                                                                     | Museum of                                                       | 172 Showground Road                   | REVIEW DIRECTOR SIGNATURE DATE               | DRAWN PLOT DATE SCALE @A1 SCALE @A3     |
| 07 PRELIMINARY SSDA DRAWING ISSUE                       | 15/05/2020            |                      |                                           |         |       |       | DO NOT SCALE DRAWINGS. USE FIGURED                                  |                                                                 | · · · · · · · · · · · · · · · · · · · |                                              | DC / DC   0/02/2024   4 222             |
| 08 Updated for SSDA Submission                          | 10/07/2020            |                      |                                           |         |       |       | ON SITE.                                                            | <b>Applied Arts</b>                                             | Castle Hill                           | TENDER                                       | BC / BG 9/03/2021 1:200                 |
| 09 SSDA ISSUE                                           | 07/08/2020            |                      |                                           |         |       |       | REFER ANY DISCREPANCIES TO THE ARCHITECT.                           | • •                                                             | Judio I IIII                          |                                              | CHECKED PROJECT NO. DRAWING NO. REV. NO |
| 10 UPDATED SSDA ISSUE                                   | 17/12/2020            |                      |                                           |         |       |       | THIS DRAWING, THE INFORMATION ON IT AND THE DESIGN ARE COPYRIGHT OF | & Sciences                                                      | SCALE CHECK 5                         | 10 CONST                                     |                                         |
| 11 UPDATED SSDA ISSUE                                   | 25/02/2021            |                      |                                           |         |       |       | LAHZ NIMMO ARCHITECTS PTY LTD                                       | & Sciences                                                      | J J J J J                             | <del></del>                                  | AN 18-14 A - D A - 2 0 0 1 12           |