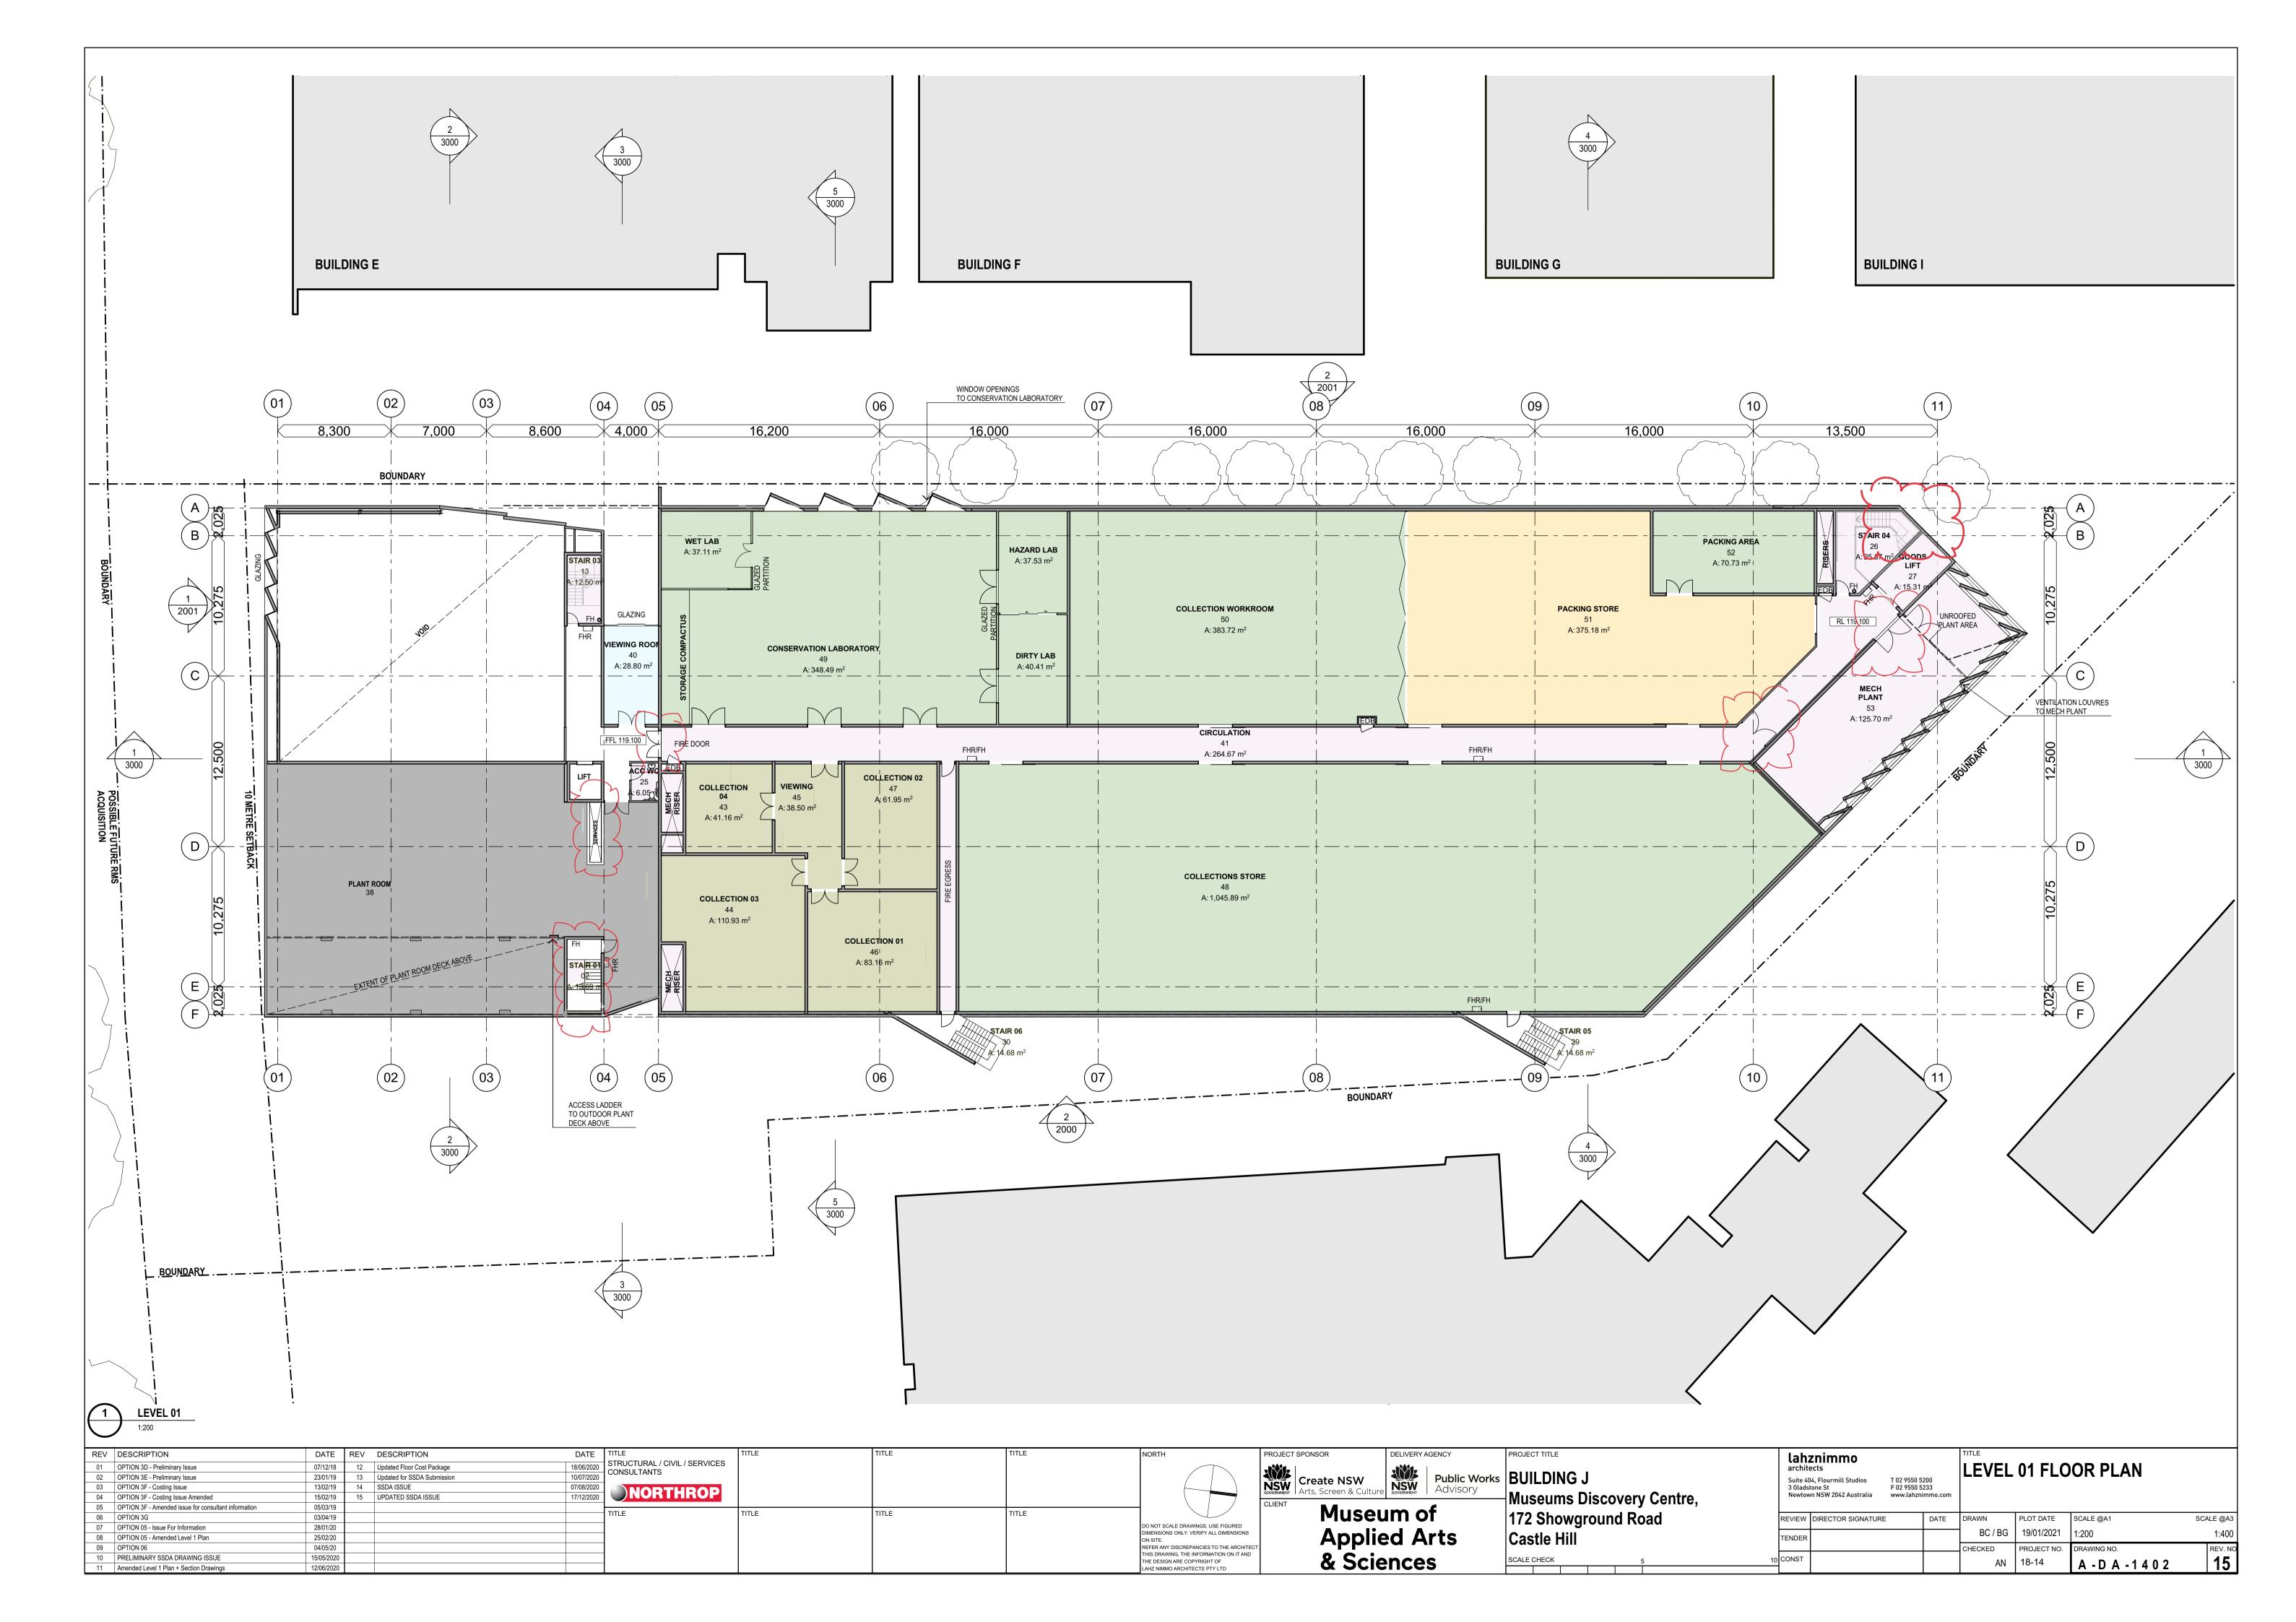

| REV DESCRIPTION                   | DATE REV DESCRIPTION | DATE TITLE | LE                                       | TITLE | TITLE | TITLE    | NORTH                                                                            | PROJECT SPONSOR    | DELIVERY AGENCY | PROJECT TITLE              | lahznimmo                                                                     | TITLE                                 |                   |           |
|-----------------------------------|----------------------|------------|------------------------------------------|-------|-------|----------|----------------------------------------------------------------------------------|--------------------|-----------------|----------------------------|-------------------------------------------------------------------------------|---------------------------------------|-------------------|-----------|
| 01 PRELIMINARY SSDA DRAWING ISSUE | 15/05/2020           | SIR        | RUCTURAL / CIVIL / SERVICES<br>NSULTANTS |       |       |          |                                                                                  |                    |                 |                            | architects                                                                    | <b>COVER PAGE</b>                     |                   |           |
| 02 SSDA ISSUE                     | 07/08/2020           | CON        | NSOLIANIS                                |       |       |          |                                                                                  | Create NSW         | Public Works    | BUILDING J                 | Suite 404, Flourmill Studios T 02 9550 5200                                   | COVERTAGE                             |                   |           |
| 03 UPDATED SSDA ISSUE             | 17/12/2020           |            | NODTHROD                                 |       |       |          |                                                                                  | Arts Screen & Cult | NSW Advisory    |                            | 3 Gladstone St F 02 9550 5233<br>Newtown NSW 2042 Australia www.lahznimmo.com |                                       |                   |           |
| 04 UPDATED SSDA ISSUE             | 24/03/2021           |            | NORTHROP                                 |       |       |          |                                                                                  | OLIENT             | GOVERNMENT 1    | ⊣Museums Discovery Centre, | Newtown NSW 2042 Australia www.lahznimmo.com                                  | m                                     |                   |           |
|                                   |                      | TITL       |                                          | TITLE | TITLE | TITLE    |                                                                                  | I CLIENT NATION    | eum of          | · ·                        |                                                                               |                                       |                   |           |
|                                   |                      | 11111      | <u>-</u> E                               | IIILE | 11166 | I III LE |                                                                                  | Muse               | um or           | 172 Showground Road        | REVIEW DIRECTOR SIGNATURE DATE                                                | DRAWN PLOT DATE SO                    | CALE @A1          | SCALE @A3 |
|                                   |                      |            |                                          |       |       |          | DO NOT SCALE DRAWINGS. USE FIGURED DIMENSIONS ONLY. VERIFY ALL DIMENSIONS        | A I                | - 4 8-4-        | 1                          |                                                                               | BC / BG   24/03/2021   1:             | :100, 1:3.33      |           |
|                                   |                      |            |                                          |       |       |          | ON SITE.                                                                         | Appi               | ied Arts        | Castle Hill                | TENDER                                                                        |                                       |                   |           |
|                                   |                      |            |                                          |       |       |          | REFER ANY DISCREPANCIES TO THE ARCHITECT THIS DRAWING. THE INFORMATION ON IT AND |                    |                 |                            |                                                                               | CHECKED PROJECT NO. DF                | RAWING NO.        | REV. NO   |
|                                   |                      |            |                                          |       |       |          | THE DESIGN ARE COPYRIGHT OF                                                      | l & Sc             | iences          | SCALE CHECK 5              | OCONST                                                                        | AN 18-14                              | A - D A - 1 0 0 0 | 04        |
|                                   |                      |            |                                          |       |       |          | LAHZ NIMMO ARCHITECTS PTY LTD                                                    | <u> </u>           |                 |                            |                                                                               | · · · · · · · · · · · · · · · · · · · | A - D A - 1 0 0 0 |           |