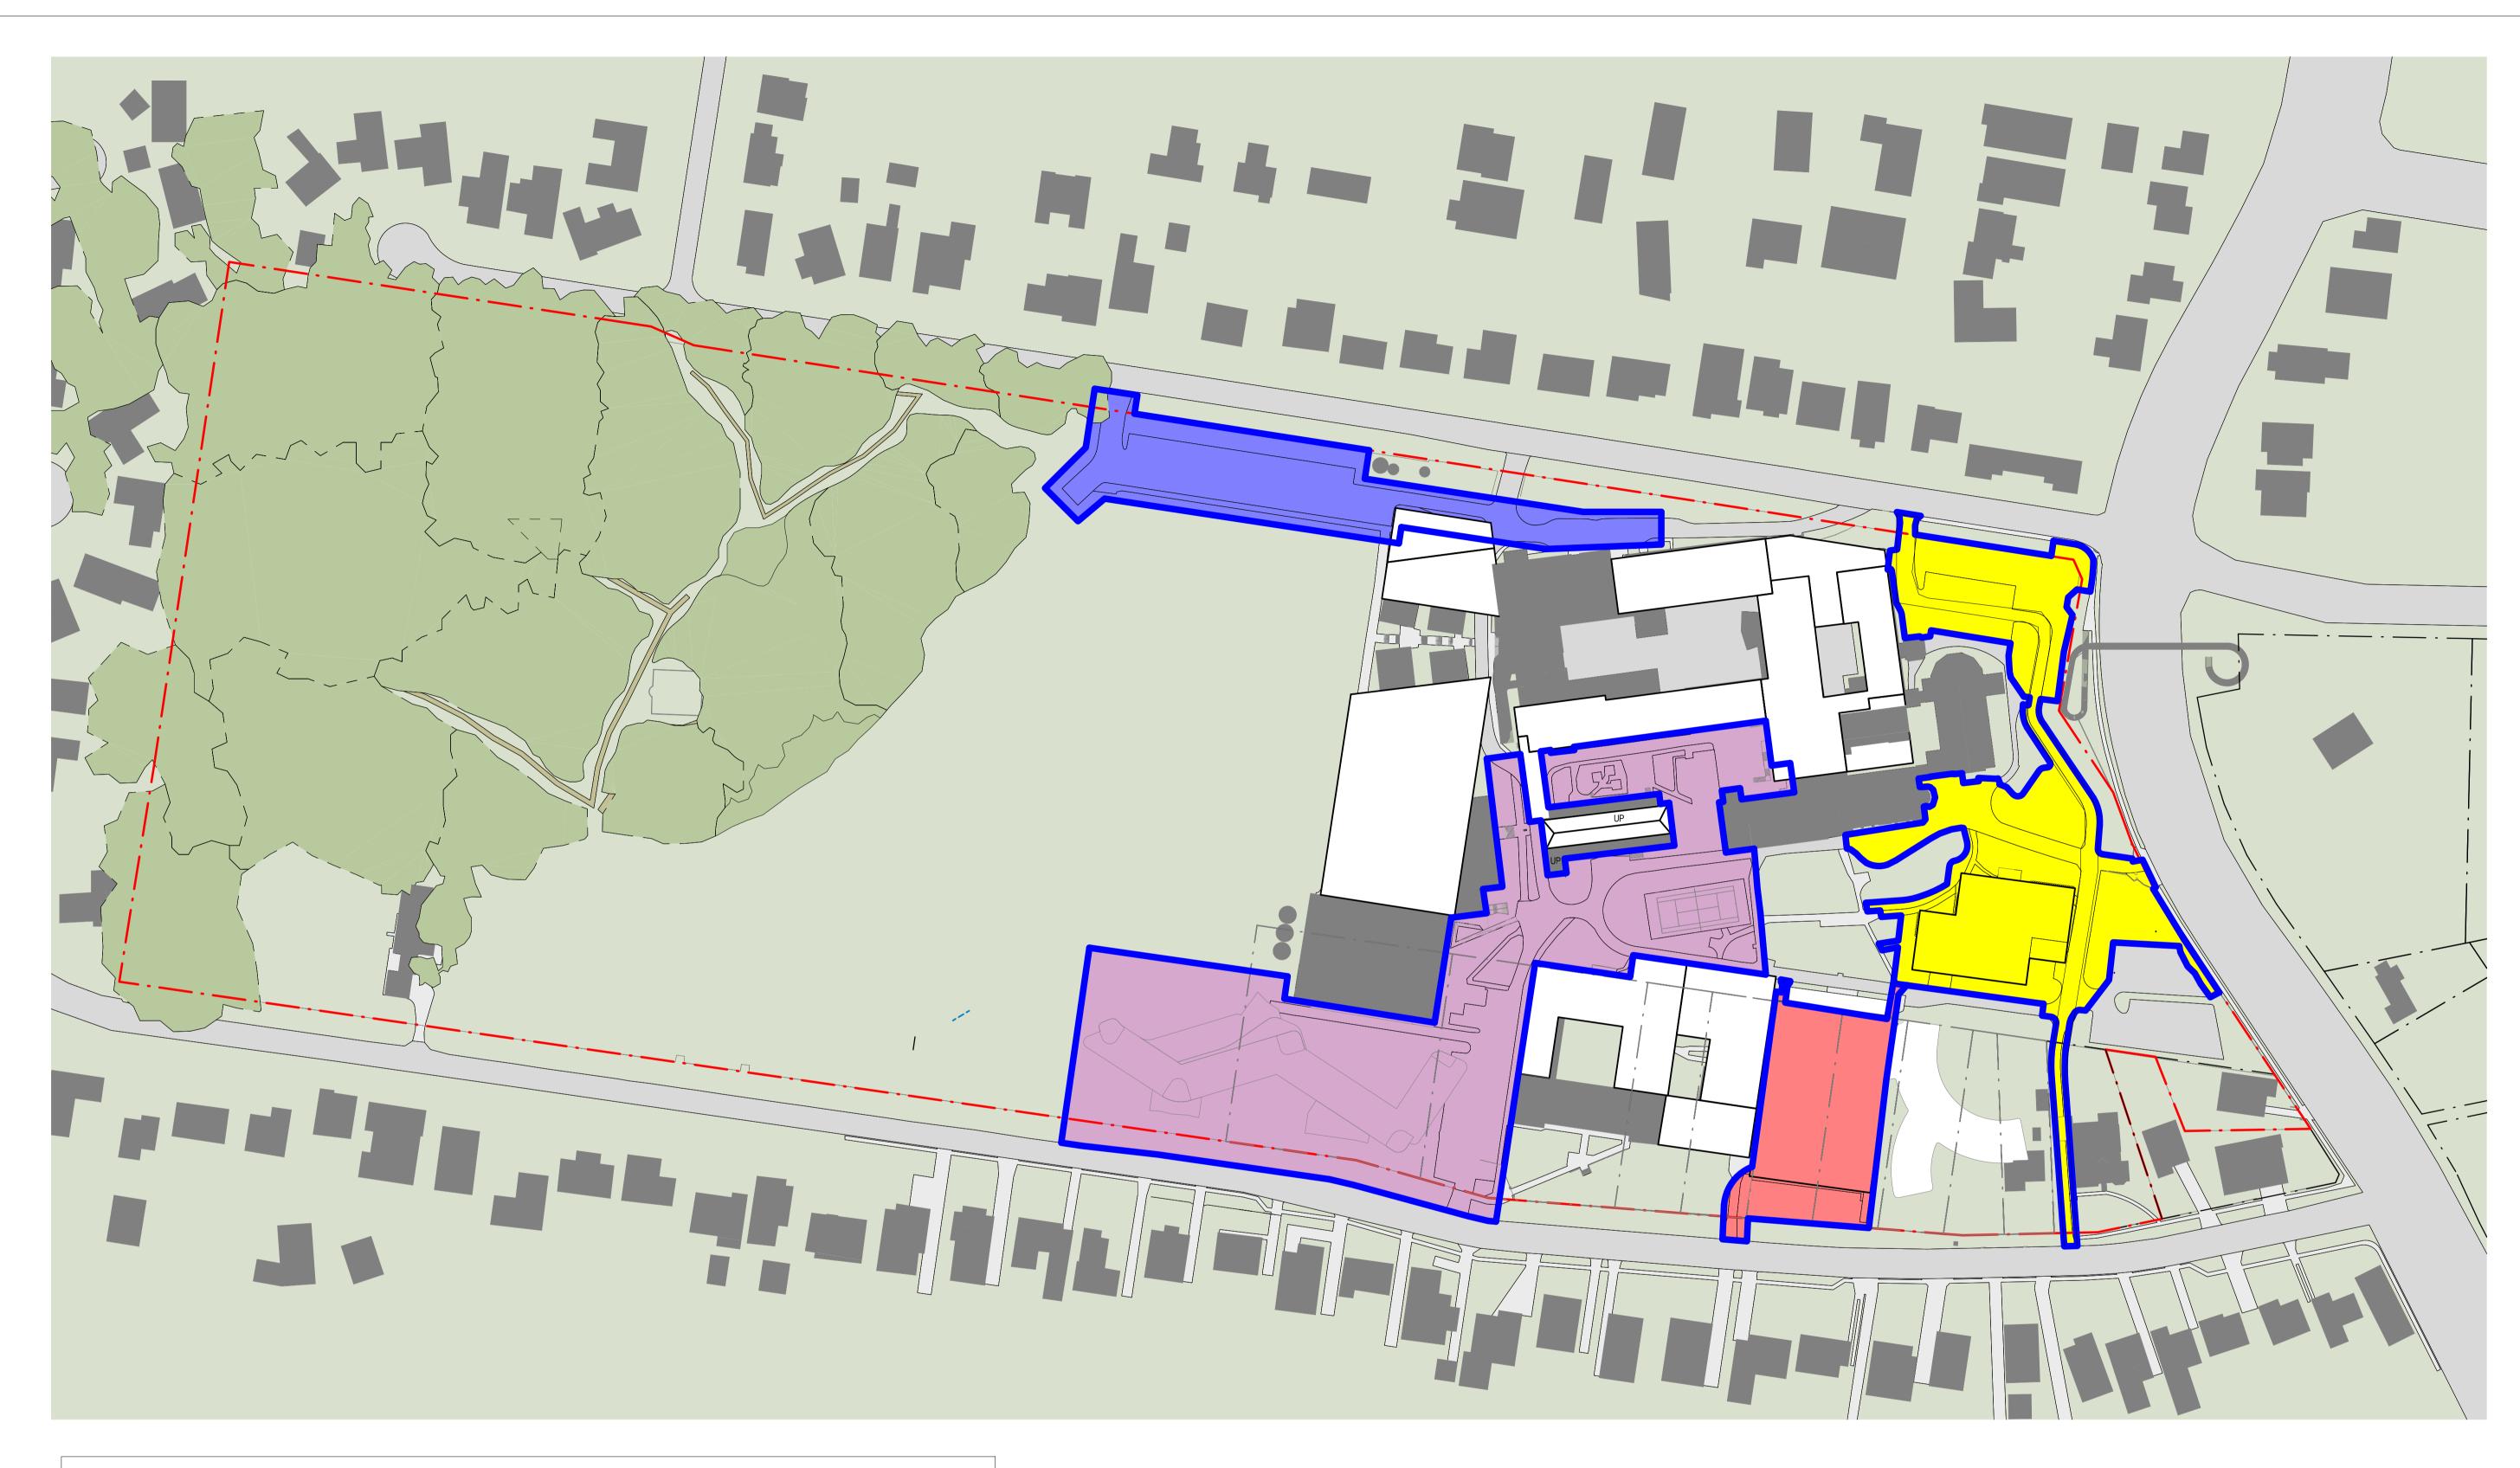

## LORETO NORMANHURST SCHOOL REDEVELOPMENT (CONCEPT AND STAGE 1 DA) – SSD 8996 STAGING PLAN

Construction staging for the Stage 1 works are proposed as follows:

|                                  | Stage 1       | Stage 2                               | Stage 2b                         | Stage 3        |
|----------------------------------|---------------|---------------------------------------|----------------------------------|----------------|
| Stage name                       | Car Park 3A   | Car Park P1A and<br>Through Site Link | Boarding and<br>Associated Works | Car Park P4A   |
| Target construction start date   | December 2021 | December 2021                         | June 2022                        | September 2022 |
| Indicative construction duration | 3 months      | 6-9 months                            | 2 years                          | 6 months       |

At the completion of each stage, occupation will be sought in accordance with the above staging.

## STAGE 1: SUB STAGES

- STAGE 1: CARPARK 3A (CONSTRUCTION BEGINS DEC 21 / CONSTRUCTION PERIOD 3 MONTHS)
- STAGE 2a: CARPARK P1A AND THROUGH SITE LINK (CONSTRUCTION BEGINS DEC 21 / CONSTRUCTION PERIOD 6-9 MONTHS)
- STAGE 2b: BOARDING & ASSOCIATED WORKS (CONSTRUCTION BEGINS JUN 22 / CONSTRUCTION PERIOD 24 MONTHS)
- STAGE 3: CARPARK P4A (CONSTRUCTION BEGINS SEP 22 / CONSTRUCTION PERIOD 6 MONTHS)