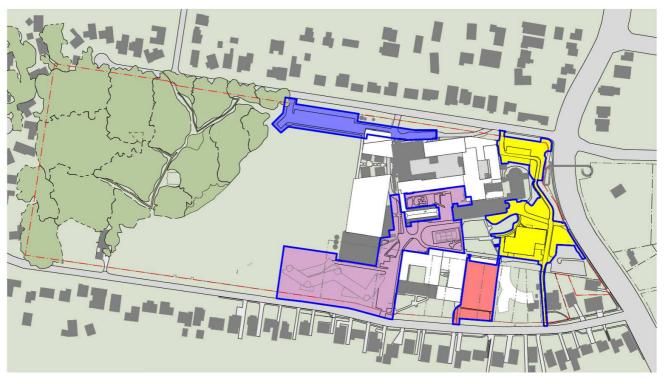

## LORETO NORMANHURST SCHOOL REDEVELOPMENT (CONCEPT AND STAGE 1 DA) – SSD 8996 STAGING PLAN

Construction staging for the Stage 1 works are proposed as follows:

|                                  | Stage 1       | Stage 2                               | Stage 2b                         | Stage 3        |
|----------------------------------|---------------|---------------------------------------|----------------------------------|----------------|
| Stage name                       | Car Park 3A   | Car Park P1A and<br>Through Site Link | Boarding and<br>Associated Works | Car Park P4A   |
| Target construction start date   | December 2021 | December 2021                         | June 2022                        | September 2022 |
| Indicative construction duration | 3 months      | 6-9 months                            | 2 years                          | 6 months       |

At the completion of each stage, occupation will be sought in accordance with the above staging.

## STAGE 1: SUB STAGES

- STAGE 1: CARPARK 3A (CONSTRUCTION BEGINS DEC 21 / CONSTRUCTION PERIOD 3 MONTHS)
- STAGE 2a: CARPARK P1A AND THROUGH SITE LINK (CONSTRUCTION BEGINS DEC 21 / CONSTRUCTION PERIOD 6-9 MONTHS)
- STAGE 2b: BOARDING & ASSOCIATED WORKS (CONSTRUCTION BEGINS JUN 22 / CONSTRUCTION PERIOD 24 MONTHS)
- STAGE 3: CARPARK P4A (CONSTRUCTION BEGINS SEP 22 / CONSTRUCTION PERIOD 6 MONTHS)