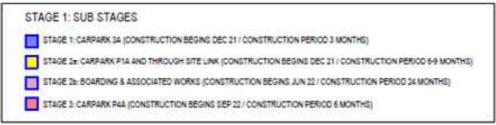

## LORETO NORMANHURST SCHOOL REDEVELOPMENT (CONCEPT AND STAGE 1 DA) – SSD 8996 STAGING PLAN

Construction staging for the Stage 1 works are proposed as follows:

|                                  | Stage 1       | Stage 2                               | Stage 2b                         | Stage 3        |
|----------------------------------|---------------|---------------------------------------|----------------------------------|----------------|
| Stage name                       | Car Park 3A   | Car Park P1A and<br>Through Site Link | Boarding and<br>Associated Works | Car Park P4A   |
| Target construction start date   | December 2021 | December 2021                         | June 2022                        | September 2022 |
| Indicative construction duration | 3 months      | 6-9 months                            | 2 years                          | 6 months       |

At the completion of each stage, occupation will be sought in accordance with the above staging.

## STAGE 1: SUB STAGES

- STAGE 1: CARPARK 3A (CONSTRUCTION BEGINS DEC 21 / CONSTRUCTION PERIOD 3 MONTHS)
- STAGE 2a: CARPARK P1A AND THROUGH SITE LINK (CONSTRUCTION BEGINS DEC 21 / CONSTRUCTION PERIOD 6-9 MONTHS)
- STAGE 2b: BOARDING & ASSOCIATED WORKS (CONSTRUCTION BEGINS JUN 22 / CONSTRUCTION PERIOD 24 MONTHS)
- STAGE 3: CARPARK P4A (CONSTRUCTION BEGINS SEP 22 / CONSTRUCTION PERIOD 6 MONTHS)