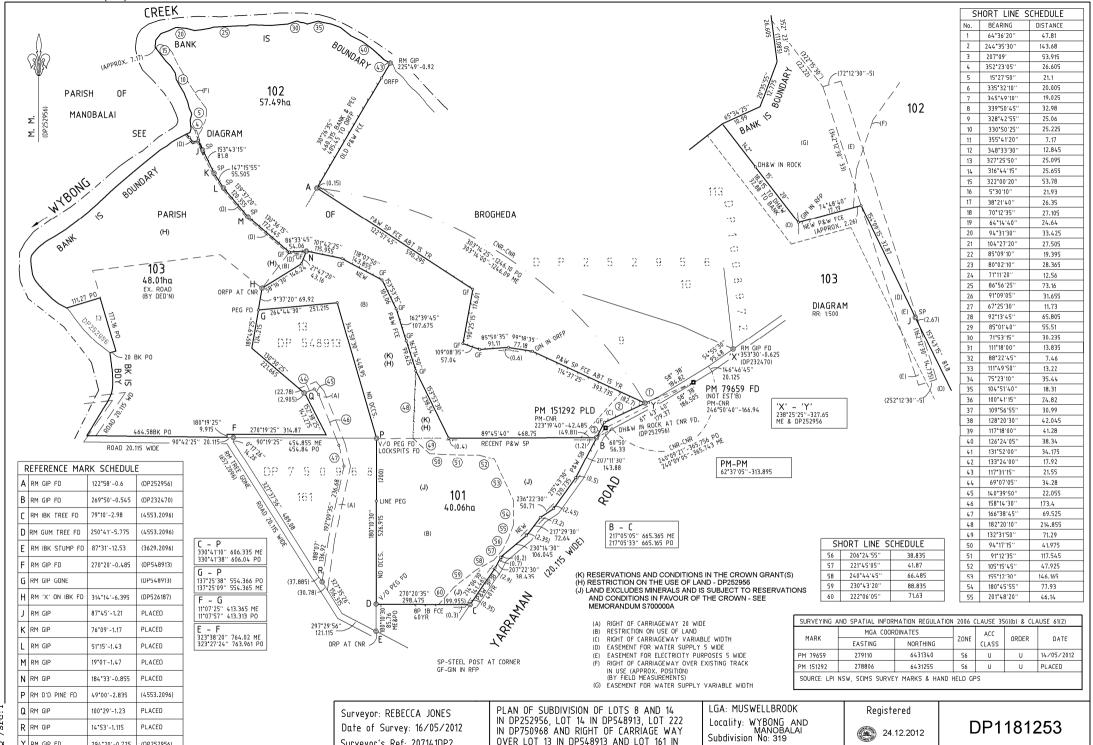

DP1181253 S

Office Use Only

3 Use Only

Registered:

24.12.2012

Title System: TORRENS Purpose: SUBDIVISION

PLAN OF SUBDIVISION OF LOTS 8 AND 14 IN DP252956, LOT 14 IN DP 548913, LOT 222 IN DP750968 AND RIGHT OF CARRIAGEWAY **OVER LOT 13 IN DP548913 AND LOT 161 IN** DP750968

LGA: MUSWELLBROOK

Locality: WYBONG AND MANOBALAI

Parish: BROGHEDA County: WYBONG

Survey Certificate

I, REBECCA LYN JONES

of M.M. HYNDES BAILEY & CO. MUSWELLBROOK

a surveyor registered under the Surveying and Spatial Information Act 2002, certify that the survey represented in this plan is accurate, has been made in accordance with the Surveying and Spatial Information Regulation 2006 and was completed on: 16/05/2012

The survey relates to LOTS 101-102 AND RIGHT OF CARRIAGEWAY

(specify the land actually surveyed or specify any land shown in the plan that is not the subject of the survey)

Dated: 8/6/12 Signature

Surveyor registered under the Surveying and Spatial Information Act 2002

Datum Line: 'X' - 'Y' Type: Urban/Rural

Plans used in the preparation of survey/compilation

DP 232470 1595-2096 3629-2096 DP 252956

DP 548913 4553-2096

If space is insufficient use PLAN FORM 6A annexure sheet

Surveyor's Reference: 207141DP2

If space is insufficient use PLAN FORM 6A annexure sheet

Crown Lands NSW/Western Lands Office Approval

I in approving this plan certify

(Authorised Officer)

that all necessary approvals in regard to the allocation of the land shown herein have been given