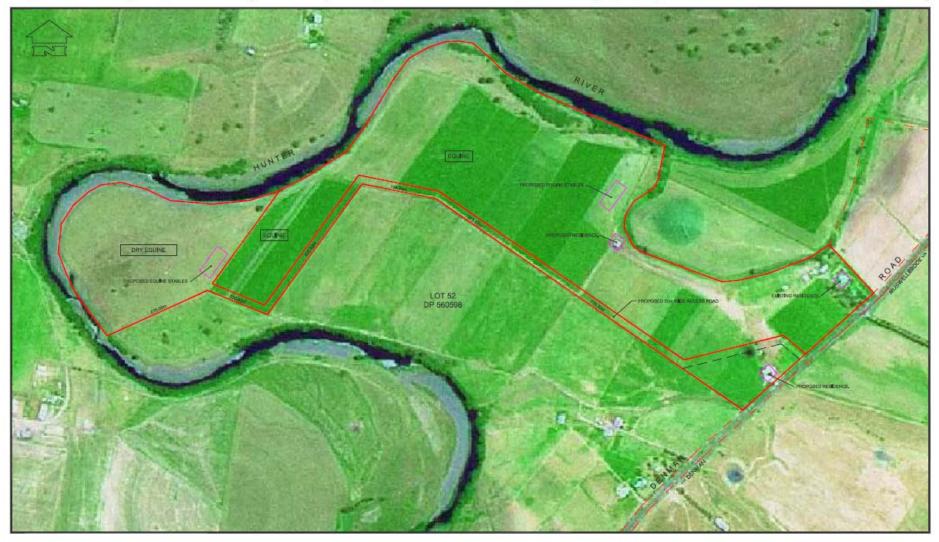

ACN 000 000 993 by its attorneys who state that they have no notice of revocation of: (a) The Power of Attorney dated 1 June 2005 registered in New South Wales Book 4472 and numbers 607 and 603 and (b) The Power of Attorney dated 1 September 2007 registered in New South Wales Book 4528 No 942 Whereby they execute this deed, document or instrument.

Tier 1
Signature Skin Class:
Nation Name: Laura alvarez
TAI VICE PHESIDENT DOCUMENT CUSTODY
MANAGER

Jybong Estate (Vineyard)

Jybong Estate (Vineyard)

14 572 009

Russell Byrnes Sale Director

Wybong Estate Pty Limited.

Sole Director. 2 Secretary.

Karen Williams
Karen Williams

Karen Williams

Karen Williams

MUSWELLBROOK COUNCIL

SILDONAL General Manager

Surveyor's Reference: 207141DP2



MASTERPLAN "RIVERSLEA" DENMAN ROAD, MUSWELLBROOK





## "RIVERSLEA "SUBDIVISION LOT 511 DP 854289