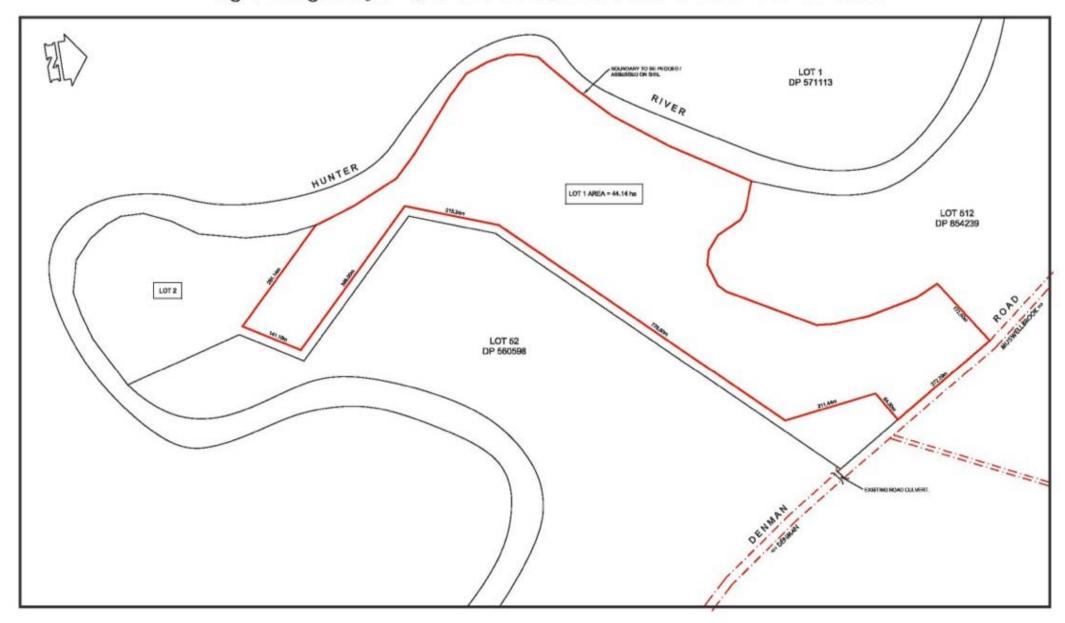

hey have no notice of revocation of: (a) The Power of Attorney dated 1 June 2005 registered in New South Wales Book 4472 and numbers 607 and 603 and (b) The Power of Attorney dated 1 September 2007 registered in New South Wales Book 4528 No 942 Whereby they execute this deed, document or instrument.

Tier 1
Signature Skin Class:
Nation Name: Laura alvarez
TAI VICE PHESIDENT DOCUMENT CUSTODY
MANAGER

Jybong Estate (Vineyard)

Jybong Estate (Vineyard)

14 572 009

Russell Byrnes Sale Director

Wybong Estate Pty Limited.

Sole Director. 2 Secretary.

Karen Williams
Karen Williams

Karen Williams

Karen Williams

MUSWELLBROOK COUNCIL

SILDONAL General Manager

Surveyor's Reference: 207141DP2



MASTERPLAN "RIVERSLEA" DENMAN ROAD, MUSWELLBROOK





## "RIVERSLEA "SUBDIVISION LOT 511 DP 854289