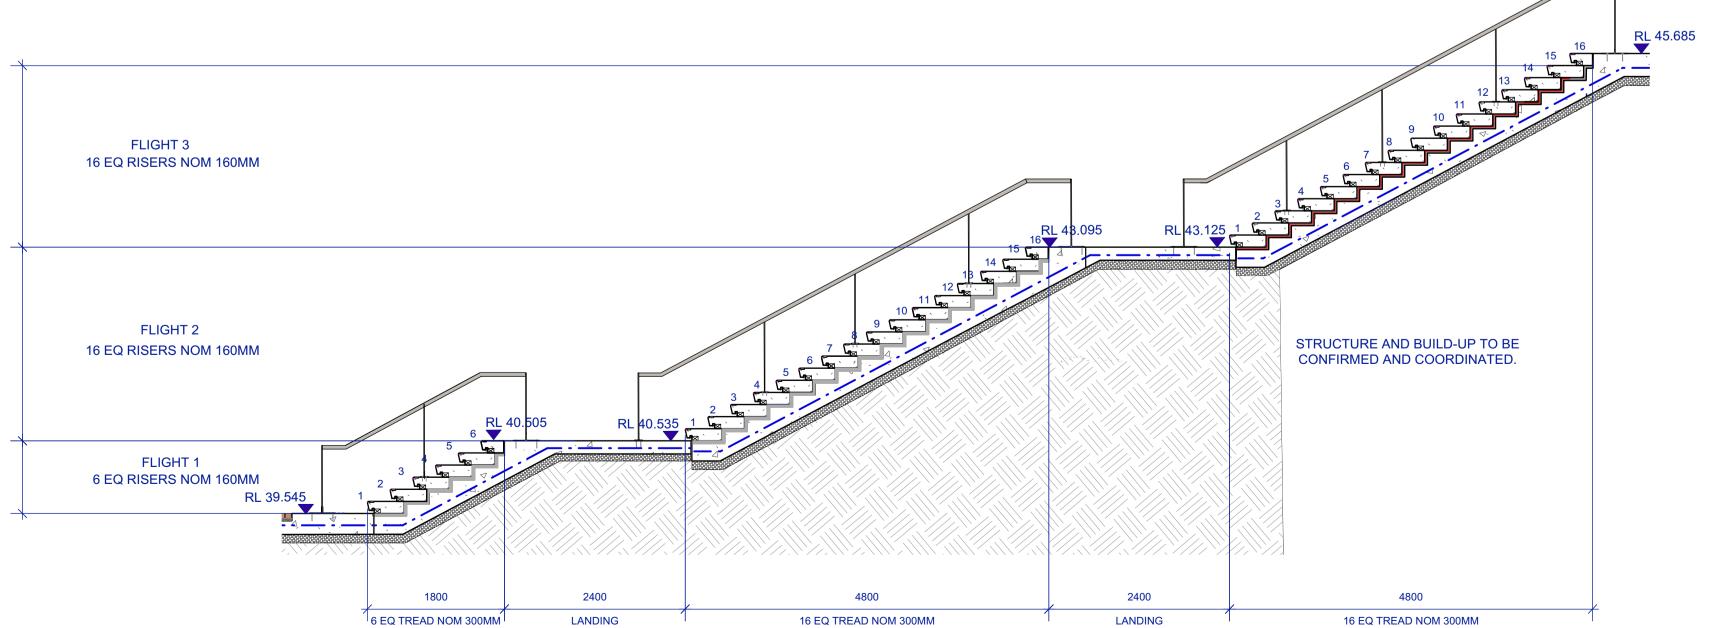

STAIR TYPE 1.1- PRECAST CONCRETE MAIN ENTRANCE | TYPICAL DETAIL
1:50 SECTIO ST1.1 SECTION

NOTES

These drawings are shown in colour and shall be read in digital format or print colour hardcopy.

These drawings shall be read in conjunction with all relevant information (not limited to legends, schedules, specifications)

HARDWORKS DETAILS

Stair Type 1.1 DRAWN CHECKED SCALE A1 | SCALE A3

FOR INFORMATION

NOT FOR CONSTRUCTION

DRAWING NO.

STAIR TYPE 1.2- PRECAST CONCRETE MAIN ENTRANCE | TYPICAL DETAIL

STAIR TYPE 1.2- PRECAST CONCRETE MAIN ENTRANCE | DETAIL PLAN 1:50 SECTION