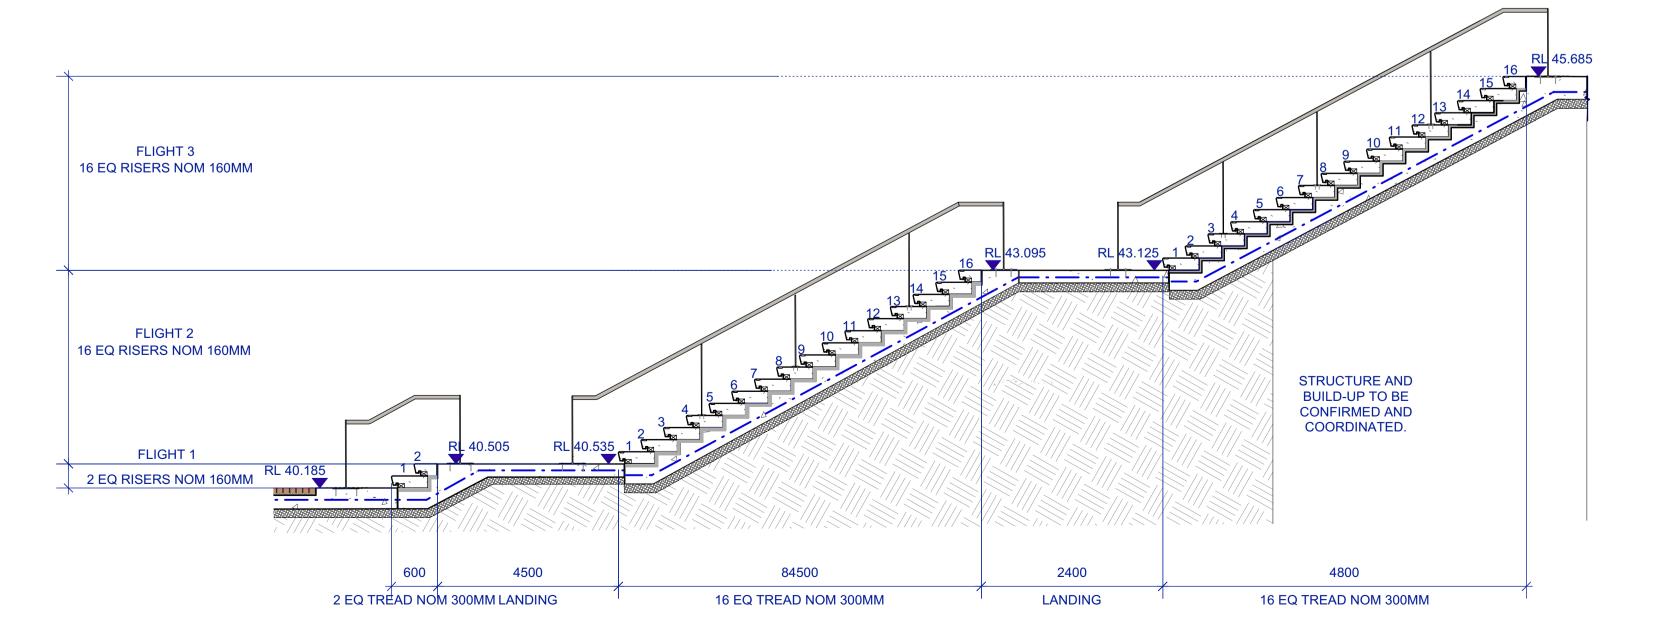

STAIR TYPE 1.1- PRECAST CONCRETE MAIN ENTRANCE | TYPICAL DETAIL
1:50 SECTIO ST1.1 SECTION

NOTES

These drawings are shown in colour and shall be read in digital format or print colour hardcopy.

These drawings shall be read in conjunction with all relevant information (not limited to legends, schedules, specifications)

HARDWORKS DETAILS

Stair Type 1.1 DRAWN CHECKED SCALE A1 | SCALE A3

FOR INFORMATION

NOT FOR CONSTRUCTION

DRAWING NO.

STAIR TYPE 1.2- PRECAST CONCRETE MAIN ENTRANCE | TYPICAL DETAIL

STAIR TYPE 1.2- PRECAST CONCRETE MAIN ENTRANCE | DETAIL PLAN 1:50 SECTION