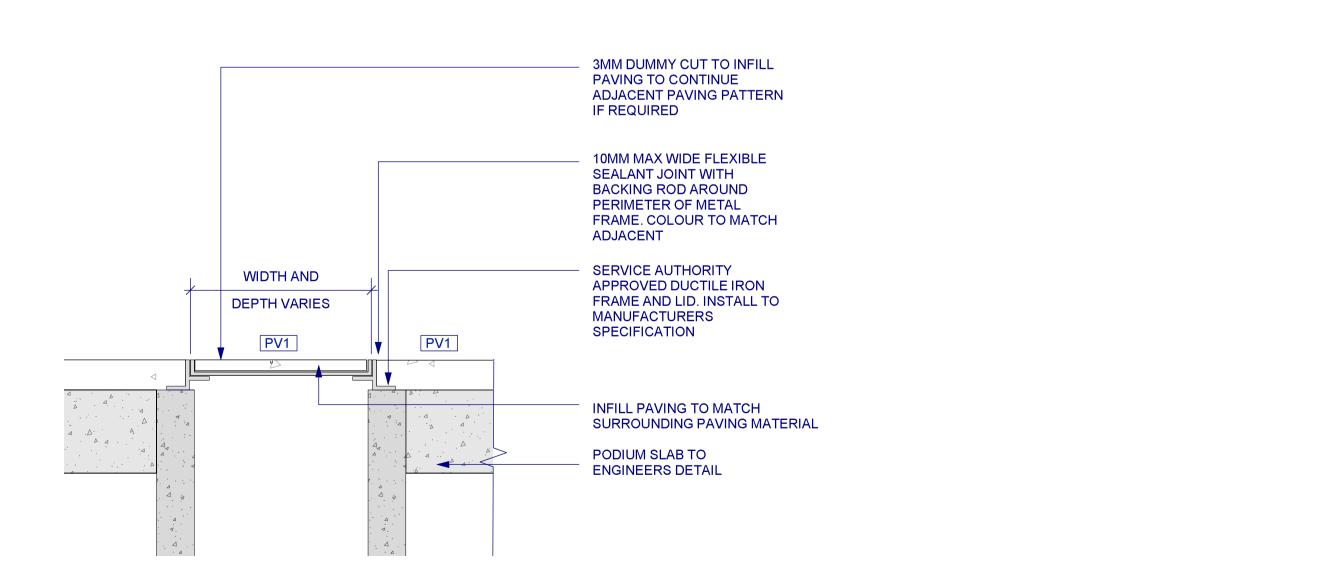

E3

20X6MM DUCTILE IRON STRIP WITH ANCHOR POINT, REFER LANDSCAPE SELECTIONS SCHEDULE FOR FINISH PV1 PV1 CONCRETE SLAB TO ENGINEERS DETAIL

E4

TYPICAL INFILL PIT LID

SYDNEY FOOTBALL STADIUM

Moore Park, New South Wales