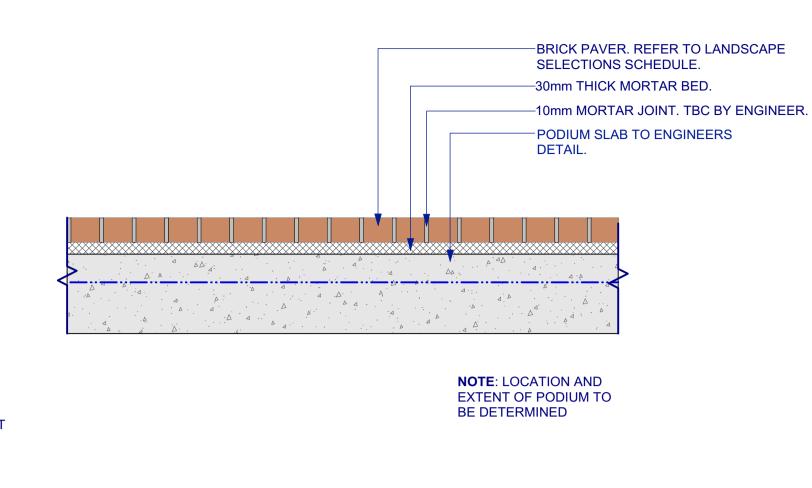

PAVEMENT TYPE 2C - BRICK PAVING ON EXISTING TREE ROOTS

PV2.2 PV2.3 .PV3

PV2.2 PV2.3 PAVEMENT TYPE 2B - BRICK PAVING ON PODIUM

PV2.1 PV2.2 PV2.3

PAVEMENT TYPE 2.1 - BRICK PAVING | STRETCHER BOND PATTERN

PAVEMENT TYPE 2.2 -BRICK PAVING | ENGLISH BOND PATTERN

PAVEMENT TYPE 2.3 - BRICK PAVING | FLEMISH BOND PATTERN

BRICK PAVER. REFER TO LANDSCAPE SELECTIONS SCHEDULE. -30mm THICK MORTAR BED. -10mm MORTAR JOINT. CONCRETE SLAB TO ENGINEERS DETAIL —COMPACTED SUB-BASE TO **ENGINEERS DETAIL** 