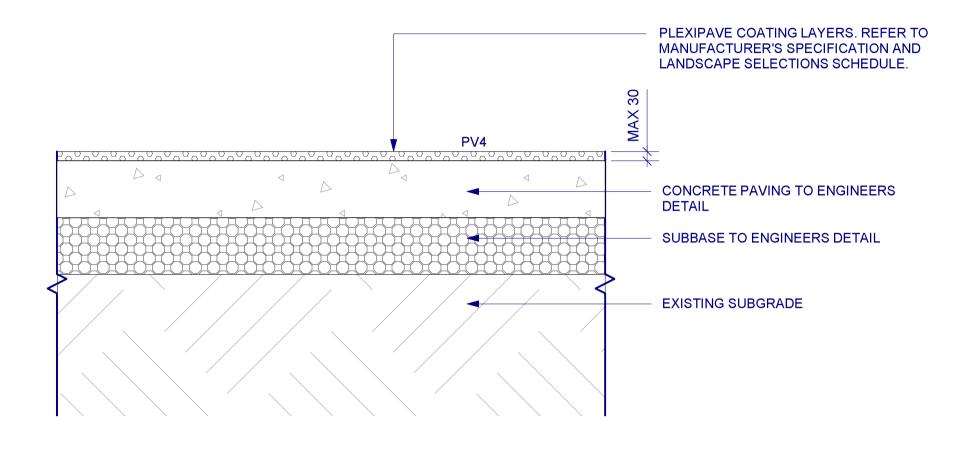

SELECTIONS SCHEDULE

PV2

PAVEMENT TYPE 4 | PLEXIPAVE SURFACING AND LINEMARKING

PAVEMENT TYPE 5 | INTERPRETIVE PAVING INLAY | INTO BRICK PAVING

PV6

PAVING DETAILS TO BE REVIEWED BY CIVIL ENGINEER ALL PATTERN AND COLOUR ARRANGEMENTS TO FUTURE DETAIL