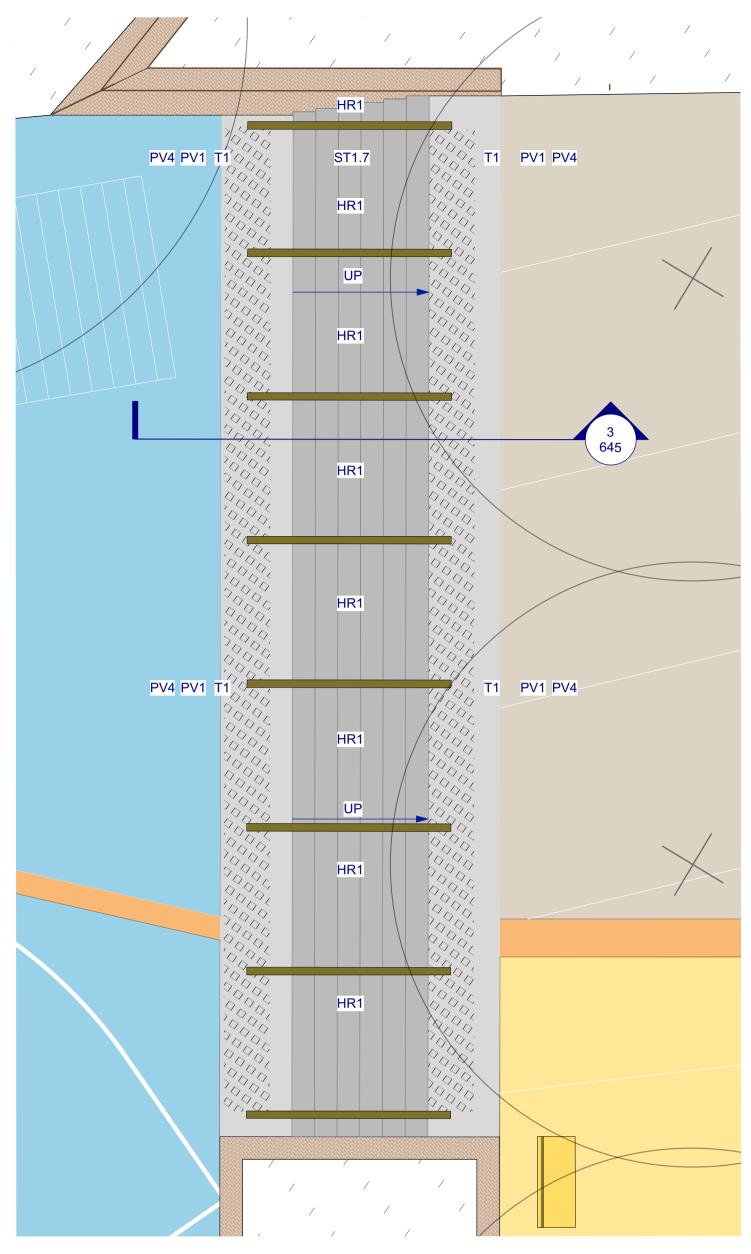

STAIR TYPE 1.7- PRECAST CONCRETE ST1.7 SECTION

STAIR TYPE 1.8- PRECAST CONCRETE| MAIN ENTRANCE | DETAIL PLAN

STAIR TYPE 1.8- PRECAST CONCRETE MAIN ENTRANCE

ST1.8

NOTES

These drawings are shown in colour and shall be read in digital format or print colour hardcopy.