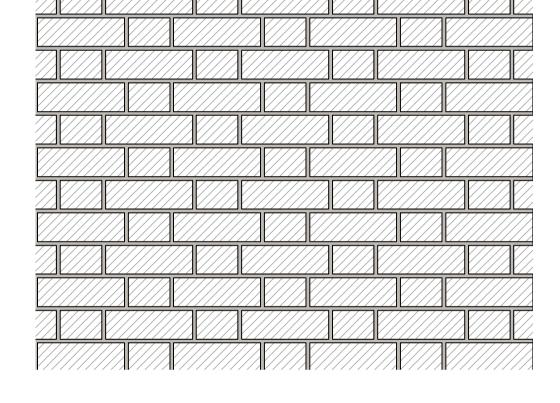

PAVEMENT TYPE 2C - BRICK PAVING ON EXISTING TREE ROOTS

PV2.2 PV2.3 .PV3

PV2.2 PV2.3 PAVEMENT TYPE 2B - BRICK PAVING ON PODIUM

PV2.1 PV2.2 PV2.3

PAVEMENT TYPE 2.1 - BRICK PAVING | STRETCHER BOND PATTERN

PAVEMENT TYPE 2.2 -BRICK PAVING | ENGLISH BOND PATTERN

PAVEMENT TYPE 2.3 - BRICK PAVING | FLEMISH BOND PATTERN

BRICK PAVER. REFER TO LANDSCAPE SELECTIONS SCHEDULE. -30mm THICK MORTAR BED. -10mm MORTAR JOINT. CONCRETE SLAB TO ENGINEERS DETAIL —COMPACTED SUB-BASE TO **ENGINEERS DETAIL** 