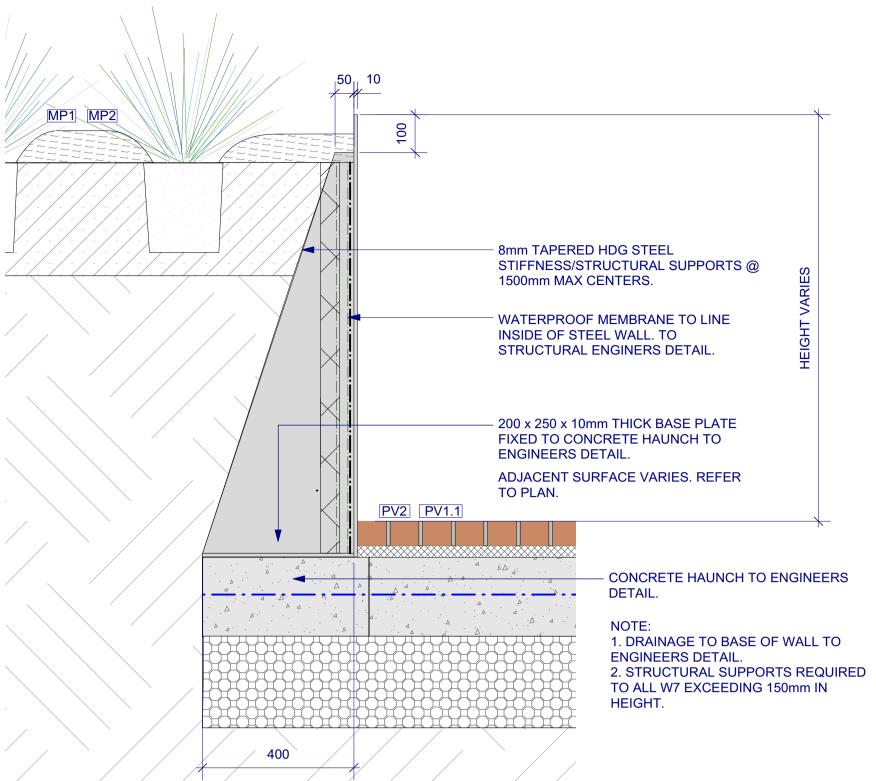

HARDWORKS DETAILS

Walls Type 2 & 6/7

CHECKED SCALE A1 | SCALE A3 JR | DC

FOR INFORMATION

NOT FOR CONSTRUCTION

LA-625

- ENSURE FLUSH FINISH -FILLET WELD INTERNAL CORNER OF WALL TYPE 6 AND EDGE TYPE 2.

BE1 MASS PLANTING MP1/MP4 CONCEILING W6 FIXING BE2 FOLDED STEEL FLAP TO BENCH TYPE 1 AND 2 STEEL FLAP FIXED TO PRECAST CONCRETE WITH M12 CHEMICAL **ANCHORS** GROUNDLINE