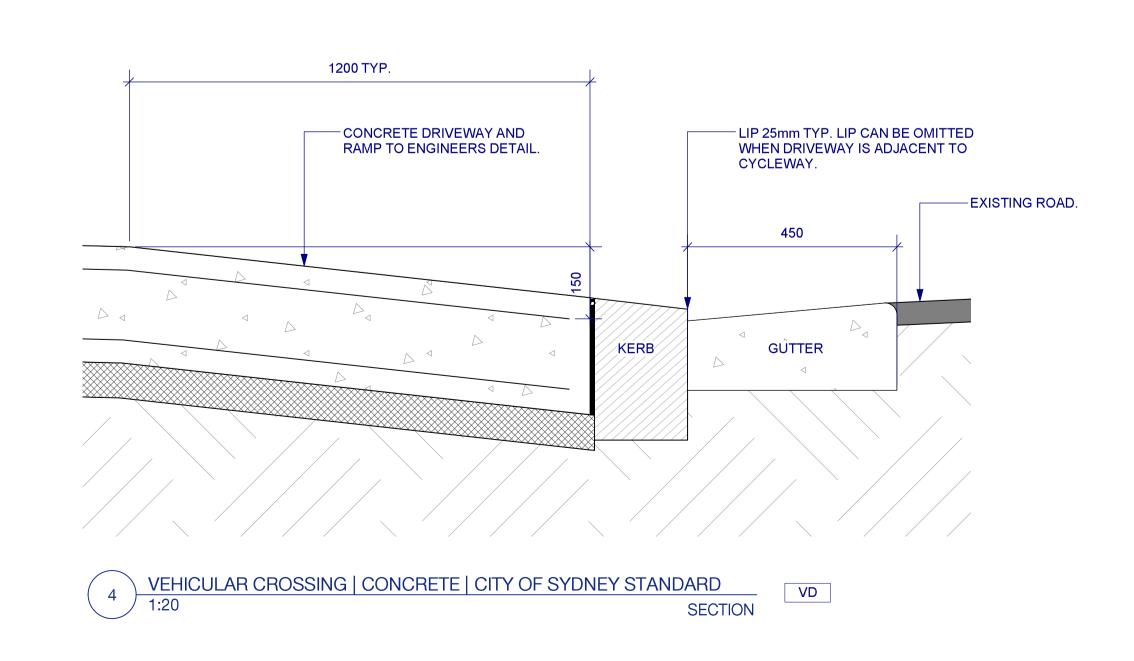

HARDWORKS DETAILS

Edges SCALE A1 | SCALE A3 DRAWN CHECKED JR | DC

S18030

FOR INFORMATION

STATUS

NOT FOR CONSTRUCTION

DRAWING NO.

VEHICULAR CROSSING | CONCRETE | CITY OF SYDNEY STANDARD

TYP 1500 (MIN 1200)

PRAM RAMP TYPE 1 | CONCRETE PRAM RAMP

SECTION

MIN 1500 FROM PROPERTY BOUNDARY PROPERTY BUILDING LINE - CONCRETE DRIVEWAY AND RAMP. EXPANSION JOINT ALONG EDGE OF DRIVEWAY. PV3 NOTES: 1. DRIVEWAY TO BE GENERALLY PERPENDICULAR TO KERB LINE, UNLESS APPROVED OTHERWISE. 2. FOR DRIVEWAYS WIDER THAN 6.0M A TOOL JOINT SHALL BE PROVIDED ALONG THE CENTRE OF THE DRIVEWAY. PV3△ DROP KERB. - WIDTH OF KERB TO MATCH ADJACENT WIDTH (VARIES BETWEEN 150mm - 300mm). WING MIN 450-2500 MIN - 6000 MAX (3000 TYP) WING MIN 450 MAX 900 - MAX 900