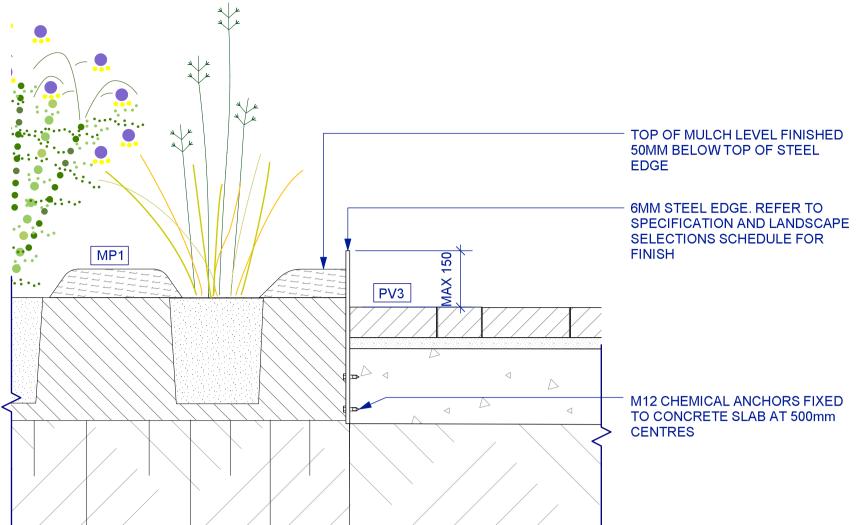

EDGE TYPE 1 | STEEL EDGE TO MASS PLANTING **SECTION** 

EDGE TYPE 3 | STEEL EDGE TO MASS PLANTING

EDGE TYPE 2 | EXPRESSED STEEL EDGE ORTHOGONAL

EDGE TYPE 4 | FEATURE EDGE

E2

EDGE TYPE 2 | EXPRESSED STEEL EDGE TO BRICK PAVING JUNCTION