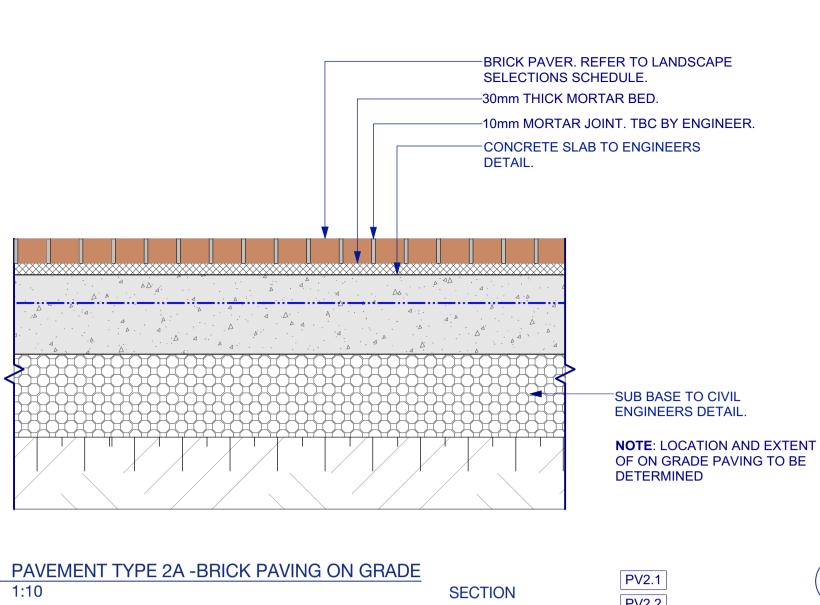

PAVEMENT TYPE 2C - BRICK PAVING ON EXISTING TREE ROOTS

PV2.2 PV2.3 .PV3

PV2.2 PV2.3 PAVEMENT TYPE 2B - BRICK PAVING ON PODIUM

PV2.1 PV2.2 PV2.3

PAVEMENT TYPE 2.1 - BRICK PAVING | STRETCHER BOND PATTERN

PAVEMENT TYPE 2.2 -BRICK PAVING | ENGLISH BOND PATTERN

PAVEMENT TYPE 2.3 - BRICK PAVING | FLEMISH BOND PATTERN

BRICK PAVER. REFER TO LANDSCAPE SELECTIONS SCHEDULE. -30mm THICK MORTAR BED. -10mm MORTAR JOINT. CONCRETE SLAB TO ENGINEERS DETAIL —COMPACTED SUB-BASE TO **ENGINEERS DETAIL** 