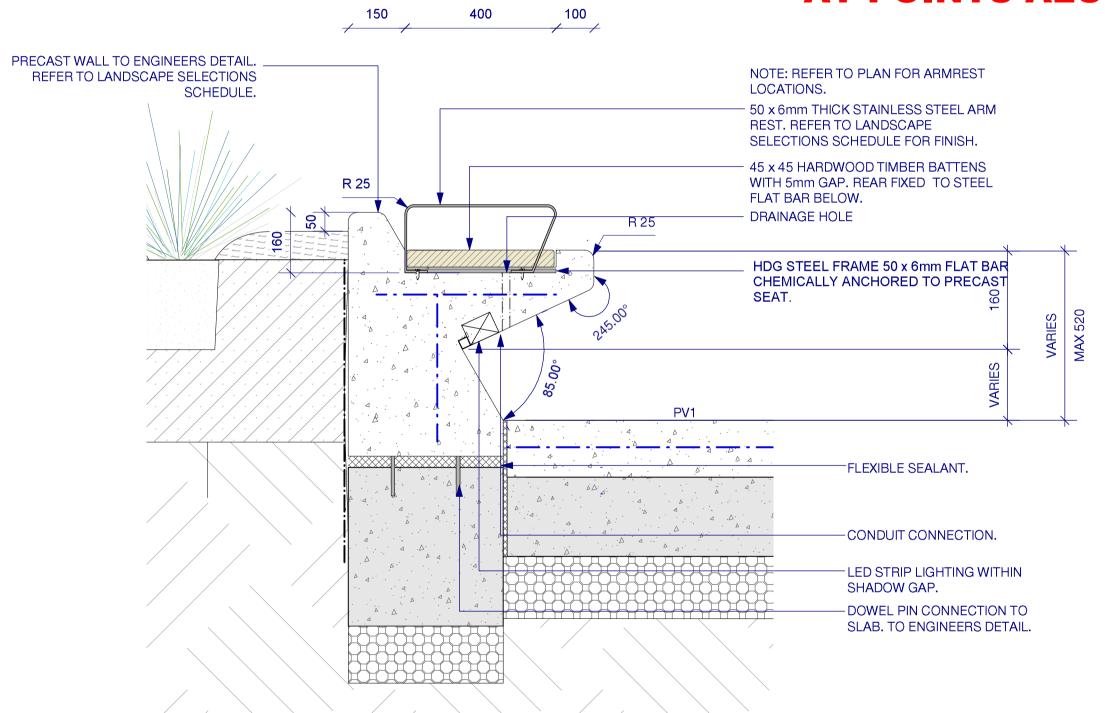

#### TO BE UPDATED TO INCORPORATE BACKRESTS **AT POINTS ALONG WALL TYPE 1**

WALL TYPE 1 - PRECAST CONCRETE WALL WITH INTEGRATED TIMBER BENCH

WALL TYPE 1 - PRECAST CONCRETE WALL WITH INTEGRATED TIMBER BENCH

WALL TYPE 1 - PRECAST CONCRETE WALL WITH INTEGRATED TIMBER BENCH FRONT ELEVATION