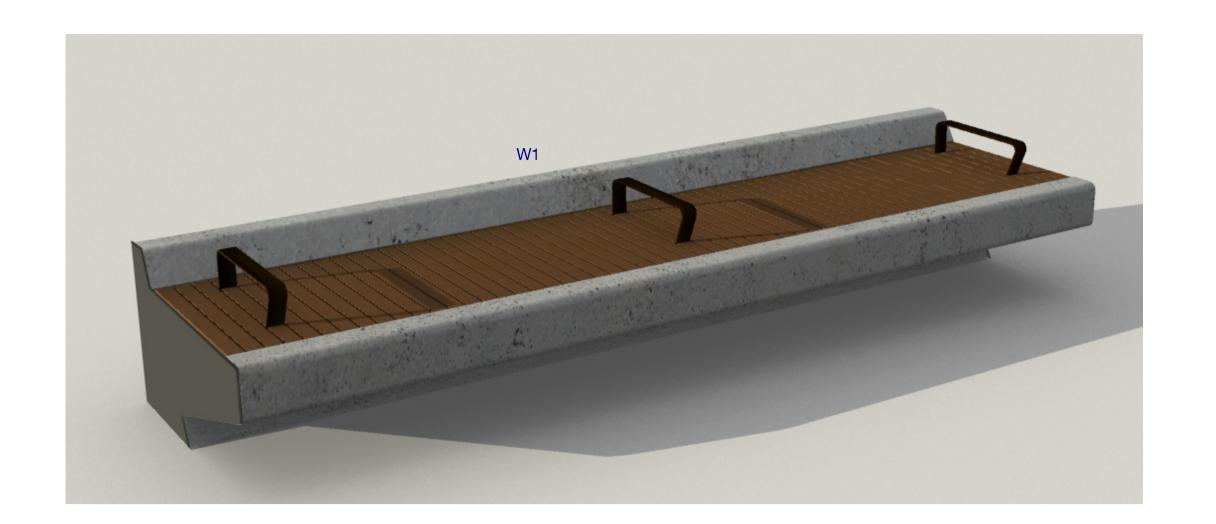

Moore Park, New South Wales

HARDWORKS DETAILS

Kerbs and Ramps

SCALE A1 | SCALE A3 DRAWN CHECKED JR | DC

FOR INFORMATION

STATUS

NOT FOR CONSTRUCTION

WALL TYPE 1 - PRECAST CONCRETE WALL WITH INTEGRATED TIMBER BENCH PERSPECTIVE WALL TYPE 1 - PRECAST CONCRETE WALL WITH INTEGRATED TIMBER BENCH 1:10

#### TO BE UPDATED TO INCORPORATE BACKRESTS **AT POINTS ALONG WALL TYPE 1**

WALL TYPE 1 - PRECAST CONCRETE WALL WITH INTEGRATED TIMBER BENCH

WALL TYPE 1 - PRECAST CONCRETE WALL WITH INTEGRATED TIMBER BENCH

WALL TYPE 1 - PRECAST CONCRETE WALL WITH INTEGRATED TIMBER BENCH FRONT ELEVATION