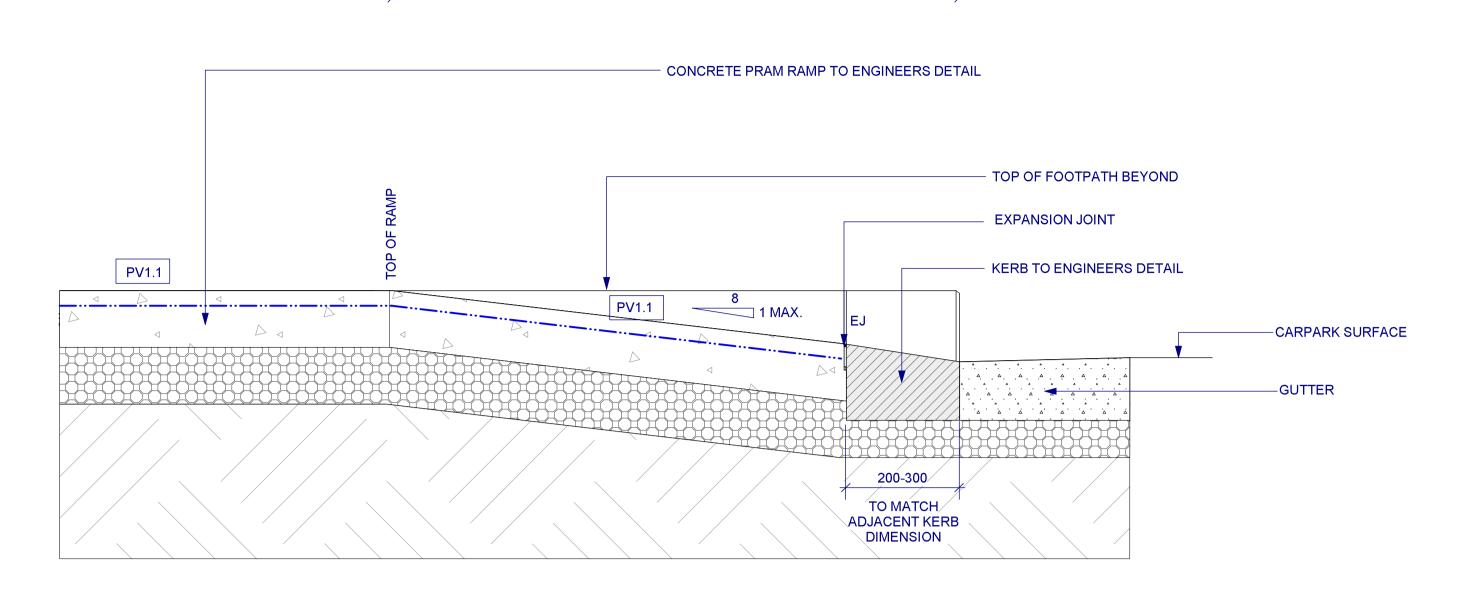

TYP 1500 (MIN 1200)

PRAM RAMP TYPE 1 | CONCRETE PRAM RAMP

SECTION

MIN 1500 FROM PROPERTY BOUNDARY PROPERTY BUILDING LINE - CONCRETE DRIVEWAY AND RAMP. EXPANSION JOINT ALONG EDGE OF DRIVEWAY. PV3 NOTES: 1. DRIVEWAY TO BE GENERALLY PERPENDICULAR TO KERB LINE, UNLESS APPROVED OTHERWISE. 2. FOR DRIVEWAYS WIDER THAN 6.0M A TOOL JOINT SHALL BE PROVIDED ALONG THE CENTRE OF THE DRIVEWAY. PV3△ DROP KERB. - WIDTH OF KERB TO MATCH ADJACENT WIDTH (VARIES BETWEEN 150mm - 300mm). WING MIN 450-2500 MIN - 6000 MAX (3000 TYP) WING MIN 450 MAX 900 - MAX 900