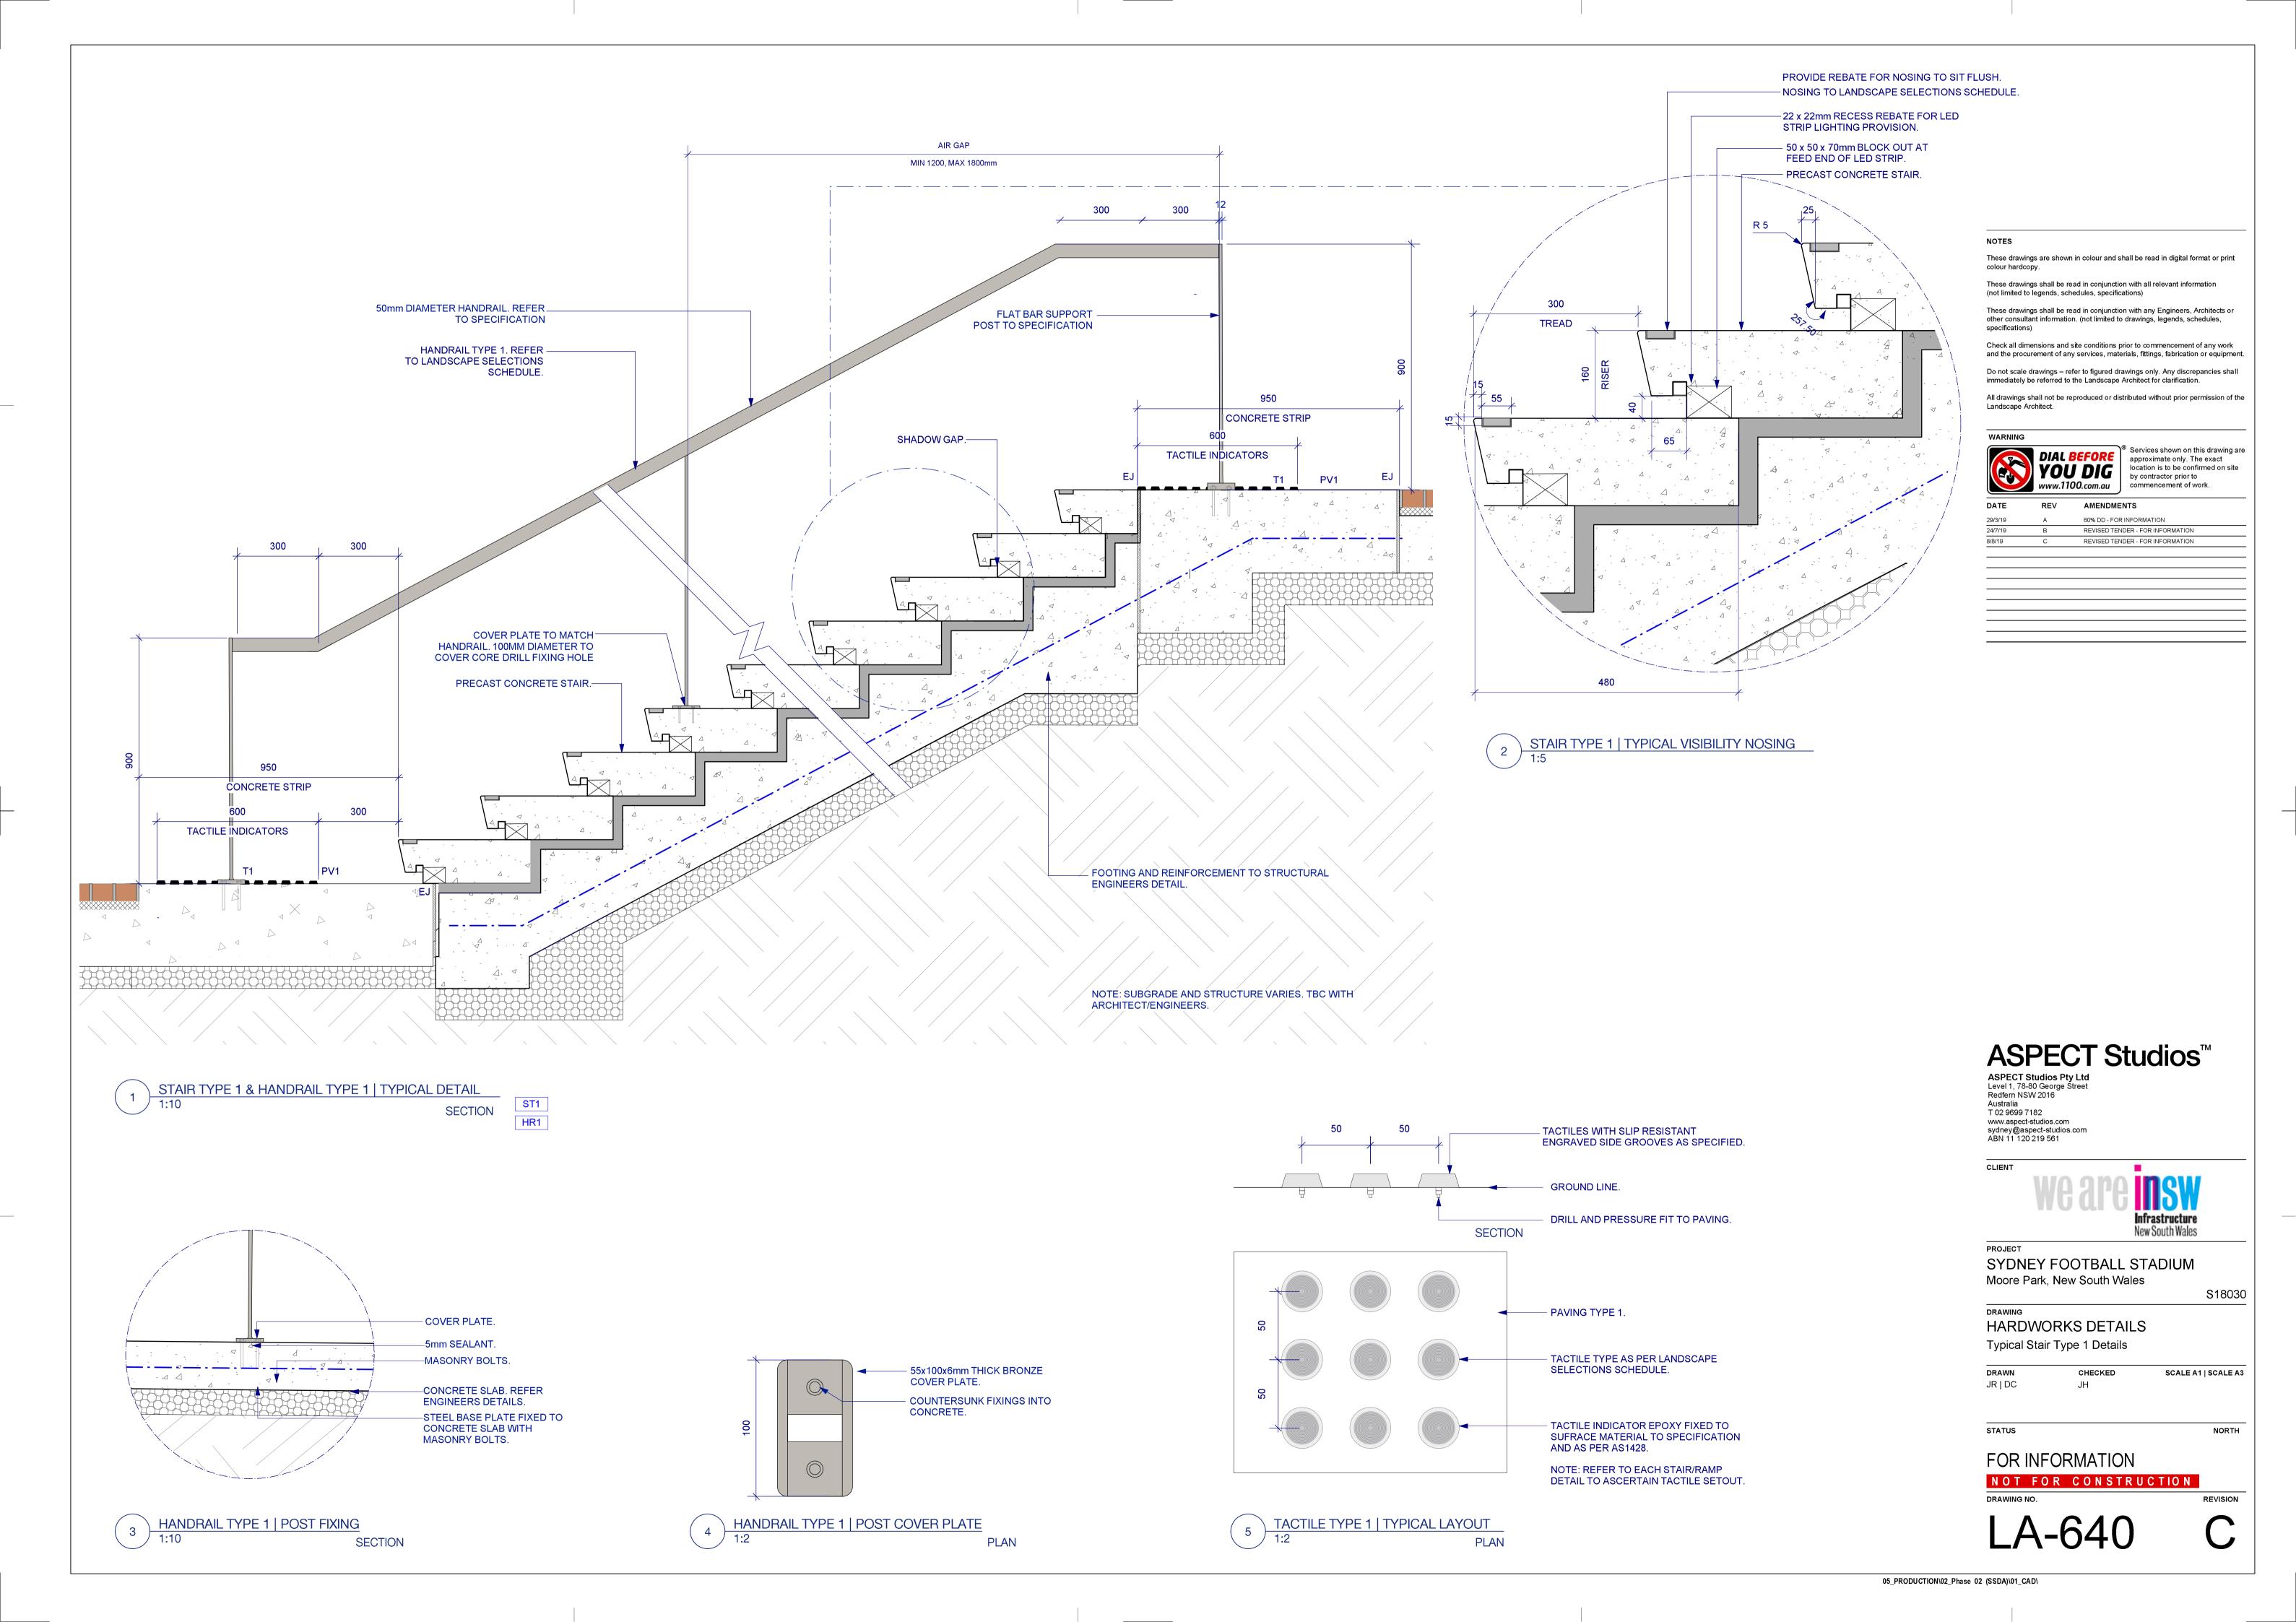

HARDWORKS DETAILS

Stair Type 1.1 DRAWN CHECKED SCALE A1 | SCALE A3

FOR INFORMATION

NOT FOR CONSTRUCTION

DRAWING NO.

STAIR TYPE 1.2- PRECAST CONCRETE MAIN ENTRANCE | TYPICAL DETAIL

STAIR TYPE 1.2- PRECAST CONCRETE MAIN ENTRANCE | DETAIL PLAN 1:50 SECTION