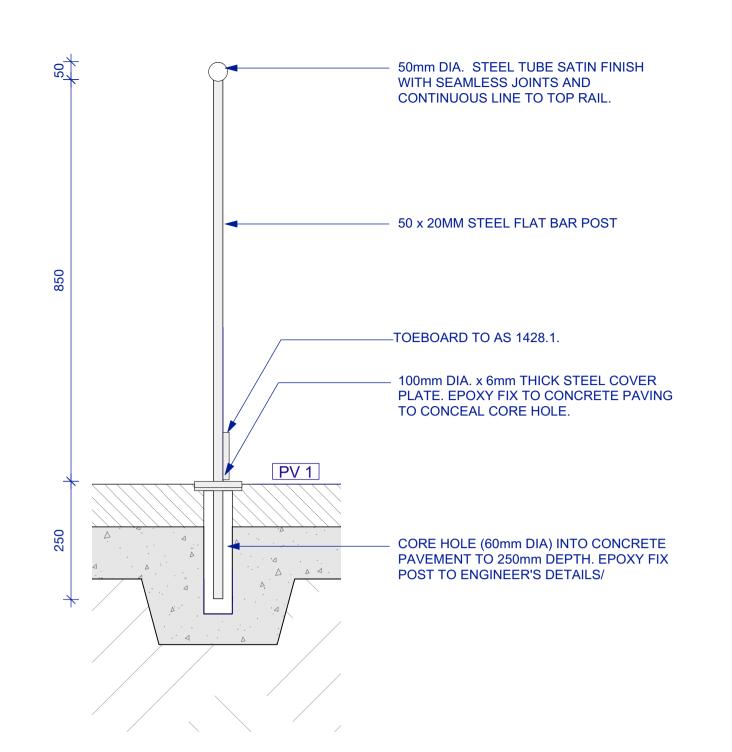

LA-627

HANDRAIL TYPE 3 - FREESTANDING HANDRAIL DETAIL

SECTION HR3

HANDRAIL TYPE 3 - FREESTANDING HANDRAIL DETAIL

SECTION

All drawings shall not be reproduced or distributed without prior permission of the Landscape Architect. WARNING DIAL BEFORE Services snown on this drawing approximate only. The exact Services shown on this drawing are YOU DIG location is to be confirm by contractor prior to location is to be confirmed on site www.1100.com.au commencement of work. 60% DD - FOR INFORMATION REVISED TENDER - FOR INFORMATION