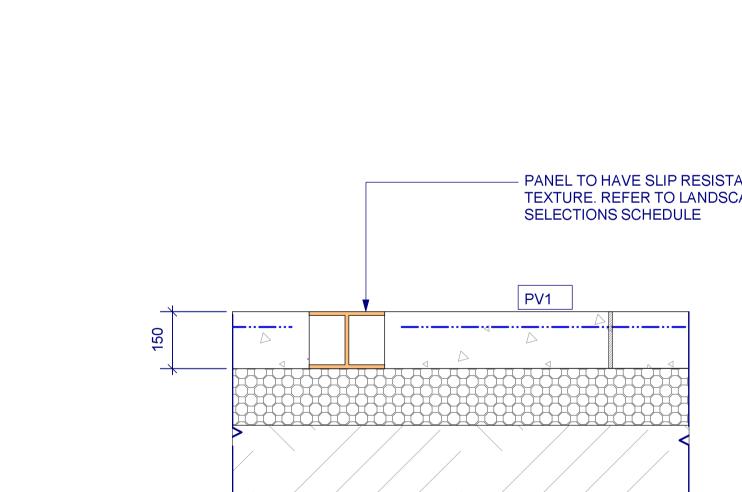

Moore Park, New South Wales

HARDWORKS DETAILS

**Brick Finishes** 

SCALE A1 | SCALE A3 CHECKED DRAWN JR | DC

FOR INFORMATION

NOT FOR CONSTRUCTION

DRAWING NO.

- PANEL TO HAVE SLIP RESISTANT TEXTURE. REFER TO LANDSCAPE

SELECTIONS SCHEDULE

PV2

PAVEMENT TYPE 4 | PLEXIPAVE SURFACING AND LINEMARKING

PAVEMENT TYPE 5 | INTERPRETIVE PAVING INLAY | INTO BRICK PAVING

PV6

PAVING DETAILS TO BE REVIEWED BY CIVIL ENGINEER ALL PATTERN AND COLOUR ARRANGEMENTS TO FUTURE DETAIL