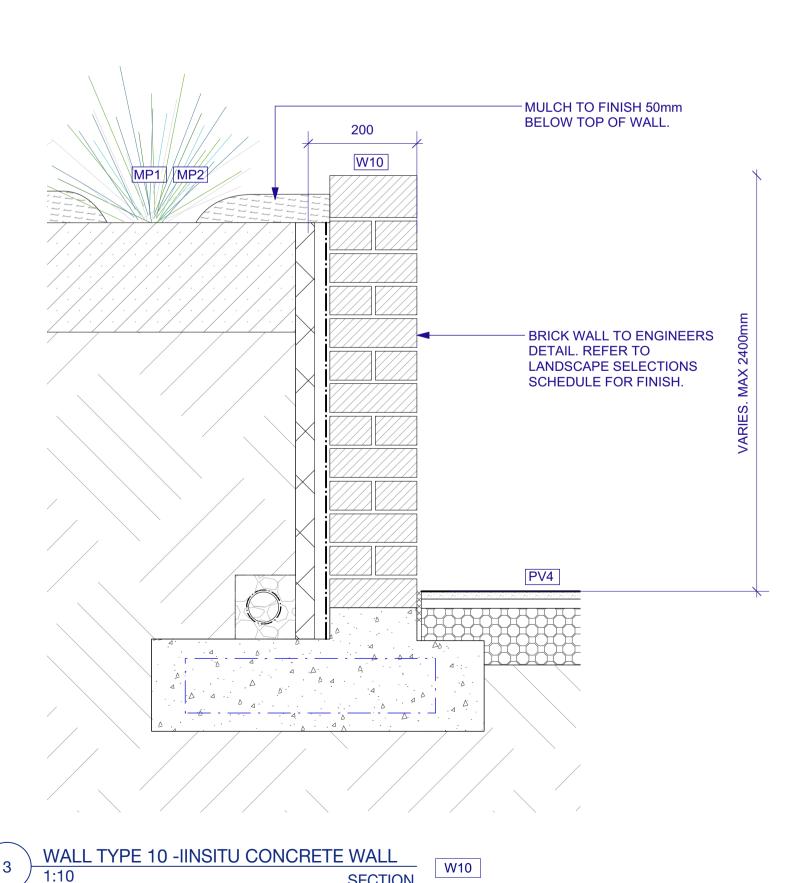

www.1100.com.au

(not limited to legends, schedules, specifications)

**New South Wales** 

SYDNEY FOOTBALL STADIUM Moore Park, New South Wales

HARDWORKS DETAILS

Walls Type 8 & 10

DRAWN CHECKED SCALE A1 | SCALE A3 JR | DC

S18030

B

STATUS

FOR INFORMATION

NOT FOR CONSTRUCTION

DRAWING NO.

05\_PRODUCTION\02\_Phase 02 (SSDA)\01\_CAD\

SECTION