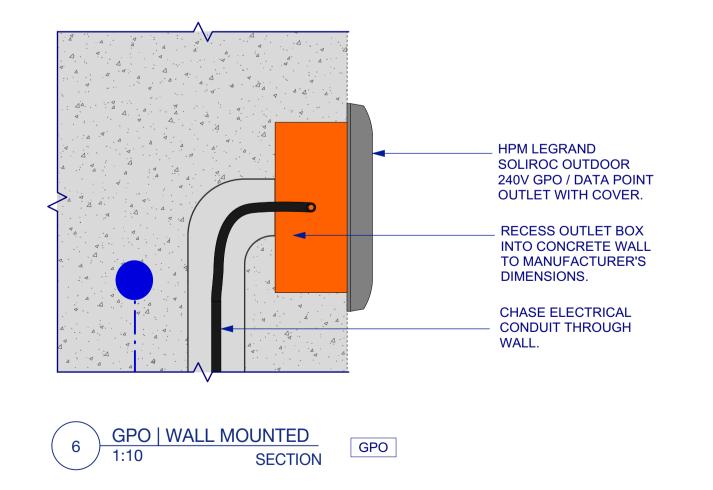

SYDNEY FOOTBALL STADIUM Moore Park, New South Wales

S18030

B

DRAWING HARDWORKS DETAILS Handrail Details & GPOs

CHECKED SCALE A1 | SCALE A3 DRAWN JR | DC

FOR INFORMATION

NOT FOR CONSTRUCTION

DRAWING NO.