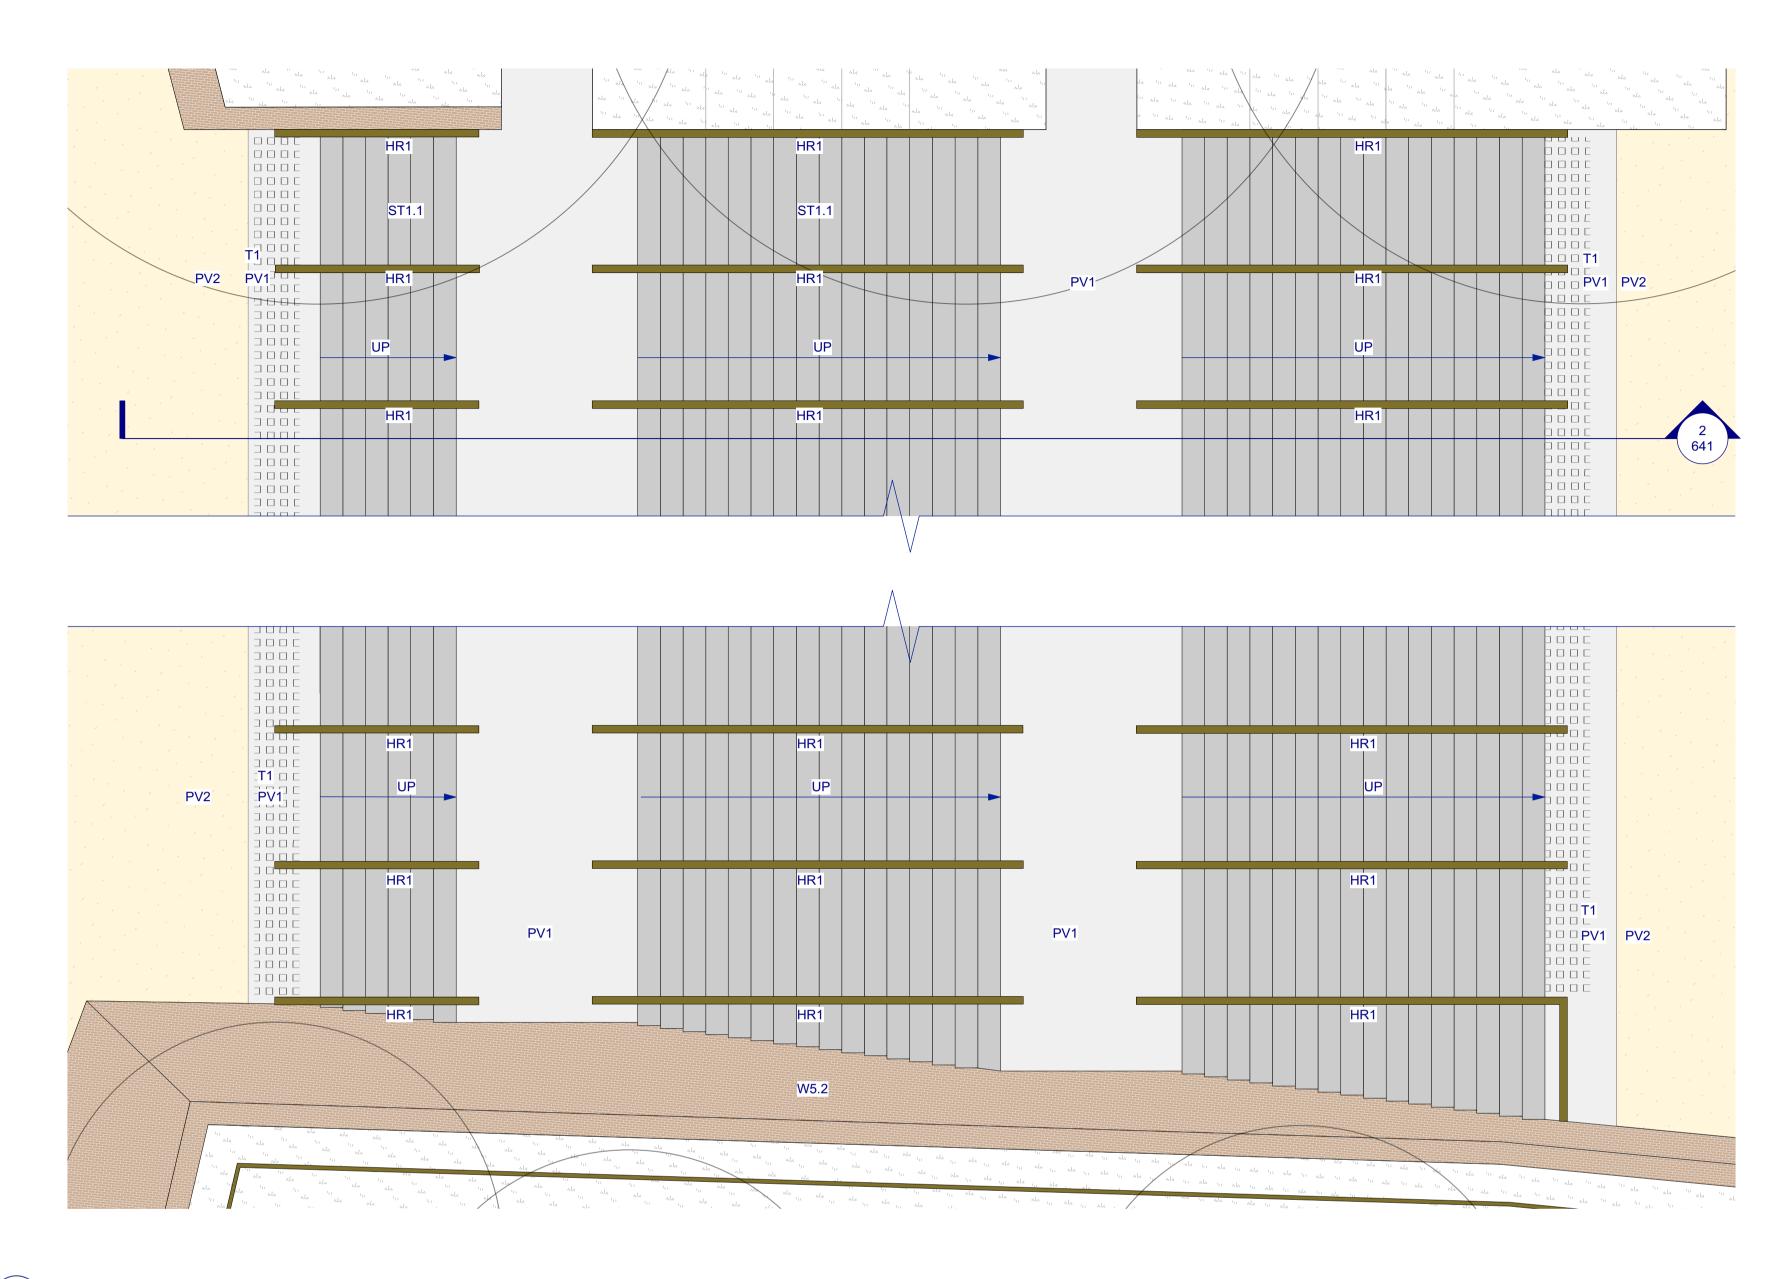

HARDWORKS DETAILS

Stair Type 1.1 DRAWN CHECKED SCALE A1 | SCALE A3

FOR INFORMATION

NOT FOR CONSTRUCTION

DRAWING NO.

STAIR TYPE 1.2- PRECAST CONCRETE MAIN ENTRANCE | TYPICAL DETAIL

STAIR TYPE 1.2- PRECAST CONCRETE MAIN ENTRANCE | DETAIL PLAN 1:50 SECTION