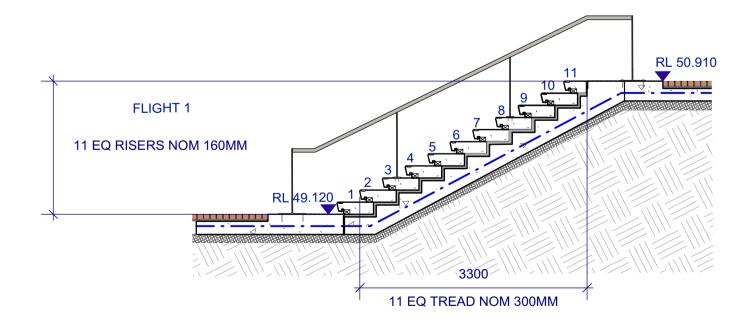

HARDWORKS DETAILS

Stair Type 1.1 DRAWN CHECKED SCALE A1 | SCALE A3

FOR INFORMATION

NOT FOR CONSTRUCTION

DRAWING NO.

STAIR TYPE 1.2- PRECAST CONCRETE MAIN ENTRANCE | TYPICAL DETAIL

STAIR TYPE 1.2- PRECAST CONCRETE MAIN ENTRANCE | DETAIL PLAN 1:50 SECTION