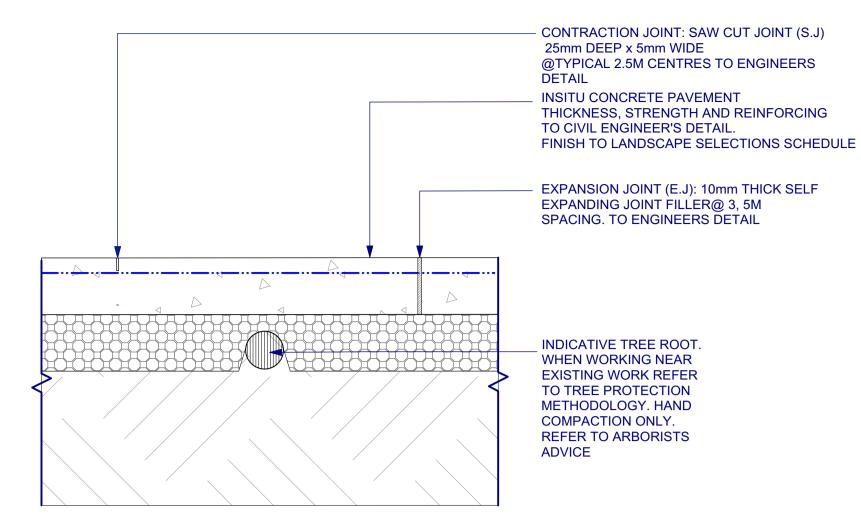

SECTION

PAVING TYPE 1B - INSITU CONCRETE ON PODIUM

SECTION

PAVING TYPE 1C - INSITU CONCRETE ON EXISTING TREE ROOTS

PAVING DETAILS TO BE REVIEWED BY CIVIL ENGINEER ALL PATTERN AND COLOUR ARRANGEMENTS TO FUTURE DETAIL