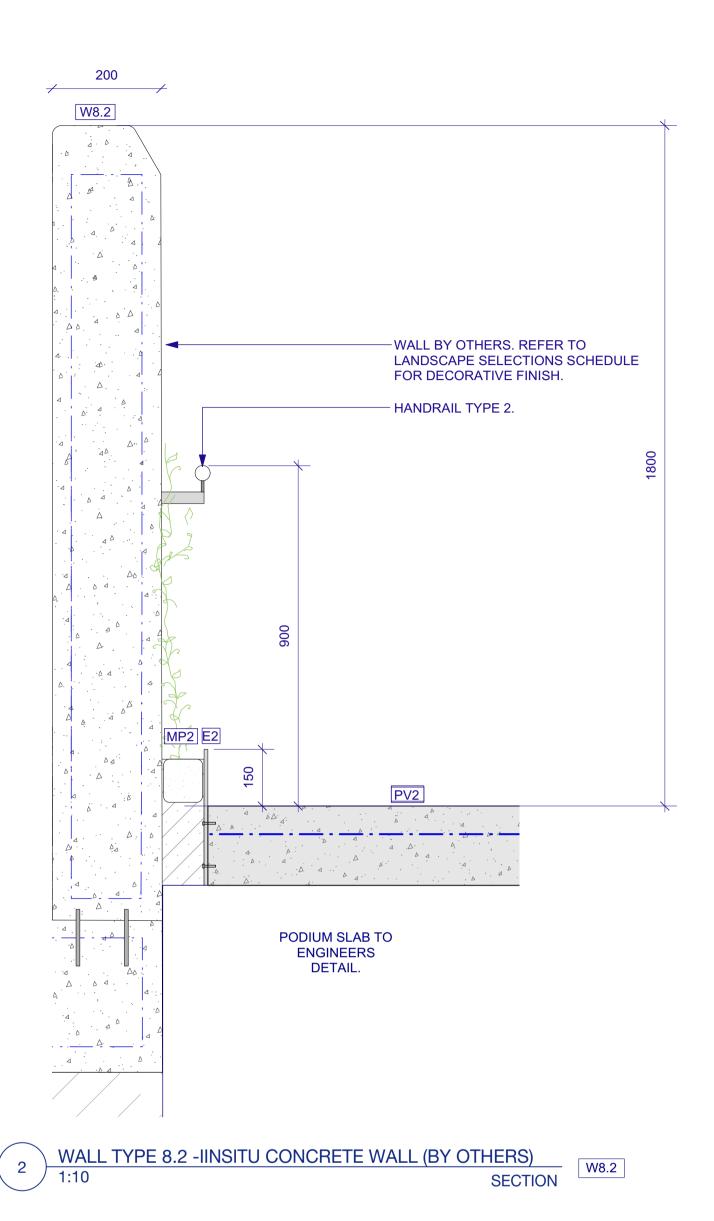

www.1100.com.au

(not limited to legends, schedules, specifications)

**New South Wales** 

SYDNEY FOOTBALL STADIUM Moore Park, New South Wales

HARDWORKS DETAILS

Walls Type 8 & 10

DRAWN CHECKED SCALE A1 | SCALE A3 JR | DC

S18030

B

STATUS

FOR INFORMATION

NOT FOR CONSTRUCTION

DRAWING NO.

05\_PRODUCTION\02\_Phase 02 (SSDA)\01\_CAD\

SECTION