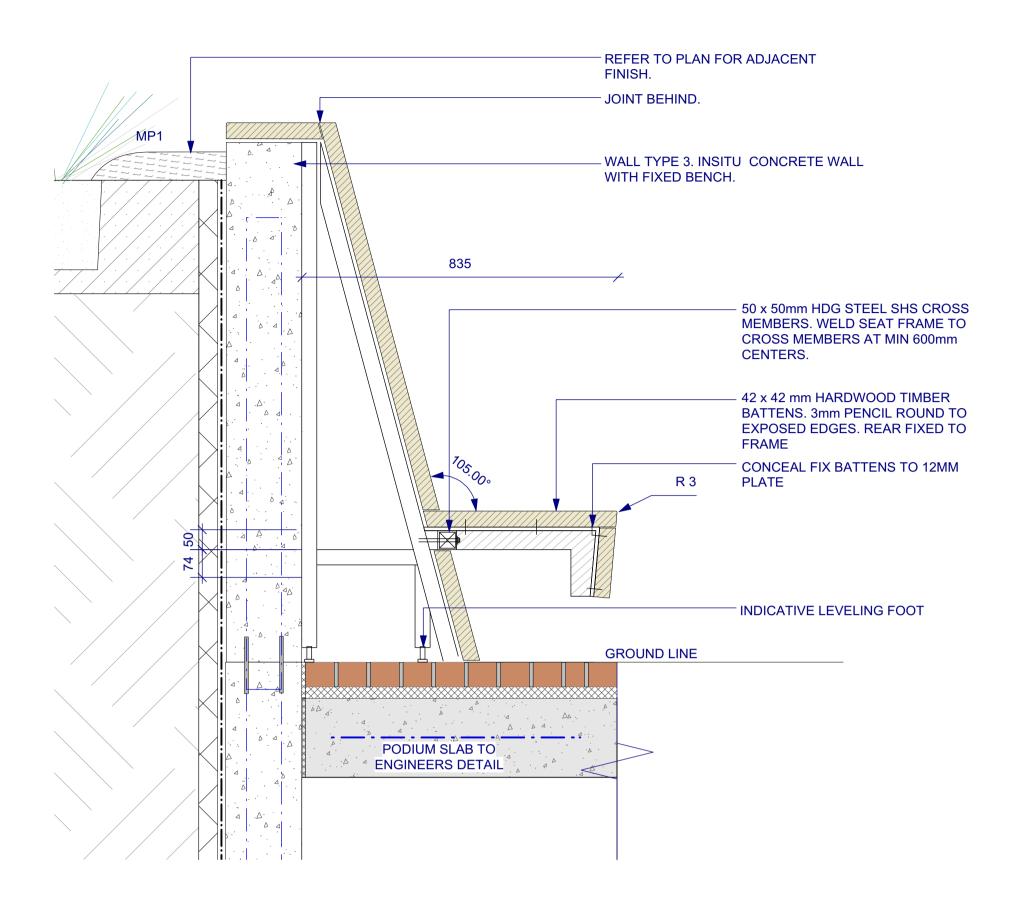

S18030

SYDNEY FOOTBALL STADIUM Moore Park, New South Wales

HARDWORKS DETAILS Wall Type 1

SCALE A1 | SCALE A3 DRAWN CHECKED JR | DC

FOR INFORMATION NOT FOR CONSTRUCTION

WALL TYPE 3 -INSITU CONCRETE WALL WITH FIXED BENCH SECTION

WALL TYPE 3 -INSITU CONCRETE WALL - FRAME **ELEVATION** 

- 42 x 42 HARDWOOD TIMBER BATTENS. 5mm MAX SPACING. 3mm PENCIL ROUND TO EXPOSED EDGES. REAR FIXED TO FRAME. - 10mm STEEL END PLATE WITH APPLIED SECONDARY FINISH. REFER TO SPECIFCATION FOR DETAIL. FIXED TO ALL EXPOSE D BENCH ENDS.

W3

**GROUND LINE** 

WALL TYPE 3 -INSITU CONCRETE WALL - TIMBER

NOTES

These drawings are shown in colour and shall be read in digital format or print colour hardcopy.

These drawings shall be read in conjunction with all relevant information (not limited to legends, schedules, specifications)