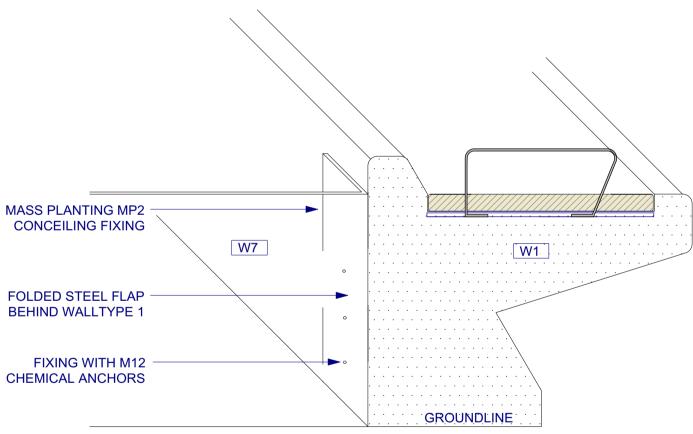

HARDWORKS DETAILS

Walls Type 2 & 6/7

CHECKED SCALE A1 | SCALE A3 JR | DC

FOR INFORMATION

NOT FOR CONSTRUCTION

LA-625

- ENSURE FLUSH FINISH -FILLET WELD INTERNAL CORNER OF WALL TYPE 6 AND EDGE TYPE 2.

BE1 MASS PLANTING MP1/MP4 CONCEILING W6 FIXING BE2 FOLDED STEEL FLAP TO BENCH TYPE 1 AND 2 STEEL FLAP FIXED TO PRECAST CONCRETE WITH M12 CHEMICAL **ANCHORS** GROUNDLINE

> W7 - INTERFACE FIXING TO BE1 AND BE2 **AXONOMETRIC**

WALL TYPE 6/7 - STEEL EDGE STRUCTURAL SUPPORT

W7 - INTERFACE FIXING TO W1 PERPENDICULAR ARRANGEMENT **AXONOMETRIC** 