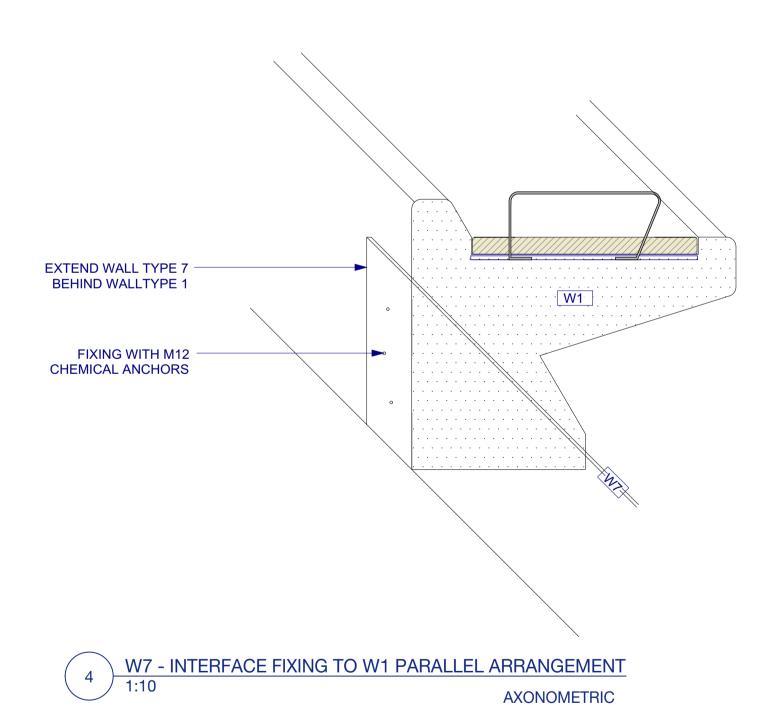

> W7 - INTERFACE FIXING TO BE1 AND BE2 **AXONOMETRIC**

WALL TYPE 6/7 - STEEL EDGE STRUCTURAL SUPPORT

W7 - INTERFACE FIXING TO W1 PERPENDICULAR ARRANGEMENT **AXONOMETRIC** 