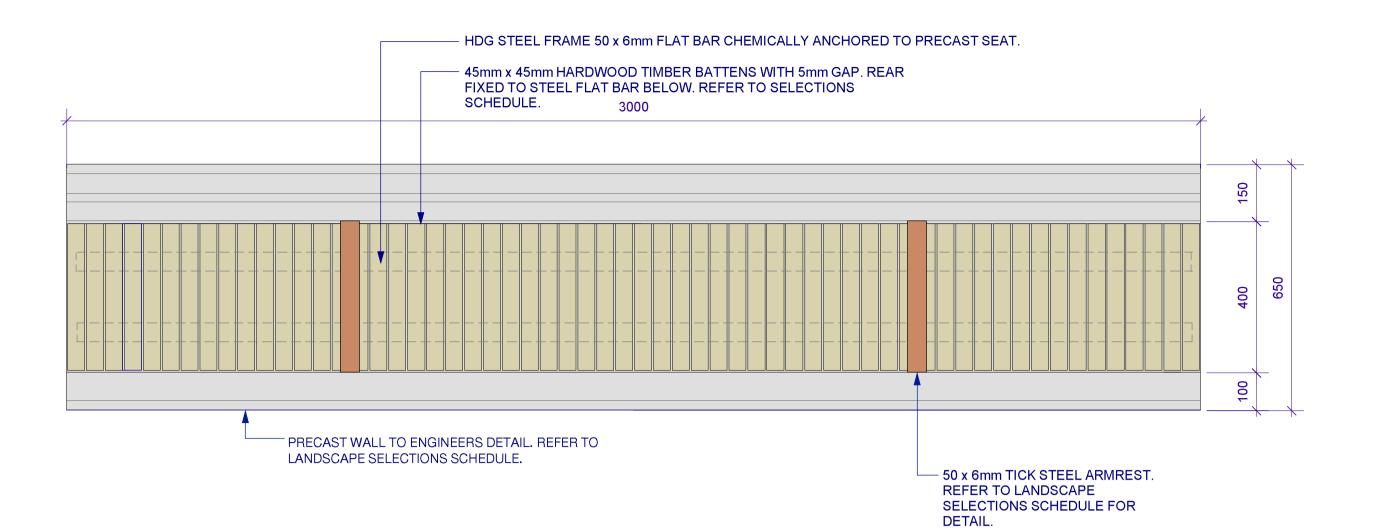

#### TO BE UPDATED TO INCORPORATE BACKRESTS **AT POINTS ALONG WALL TYPE 1**

WALL TYPE 1 - PRECAST CONCRETE WALL WITH INTEGRATED TIMBER BENCH

WALL TYPE 1 - PRECAST CONCRETE WALL WITH INTEGRATED TIMBER BENCH

WALL TYPE 1 - PRECAST CONCRETE WALL WITH INTEGRATED TIMBER BENCH FRONT ELEVATION