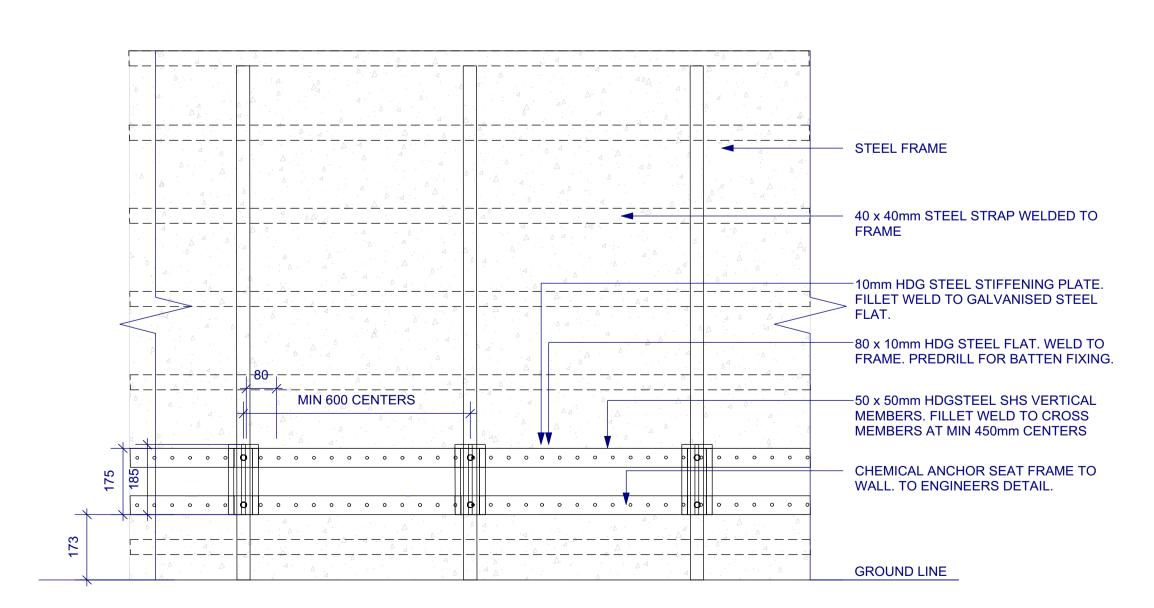

S18030

SYDNEY FOOTBALL STADIUM Moore Park, New South Wales

HARDWORKS DETAILS Wall Type 1

SCALE A1 | SCALE A3 DRAWN CHECKED JR | DC

FOR INFORMATION NOT FOR CONSTRUCTION

WALL TYPE 3 -INSITU CONCRETE WALL WITH FIXED BENCH SECTION

WALL TYPE 3 -INSITU CONCRETE WALL - FRAME **ELEVATION** 

- 42 x 42 HARDWOOD TIMBER BATTENS. 5mm MAX SPACING. 3mm PENCIL ROUND TO EXPOSED EDGES. REAR FIXED TO FRAME. - 10mm STEEL END PLATE WITH APPLIED SECONDARY FINISH. REFER TO SPECIFCATION FOR DETAIL. FIXED TO ALL EXPOSE D BENCH ENDS.

W3

**GROUND LINE** 

WALL TYPE 3 -INSITU CONCRETE WALL - TIMBER

NOTES

These drawings are shown in colour and shall be read in digital format or print colour hardcopy.

These drawings shall be read in conjunction with all relevant information (not limited to legends, schedules, specifications)