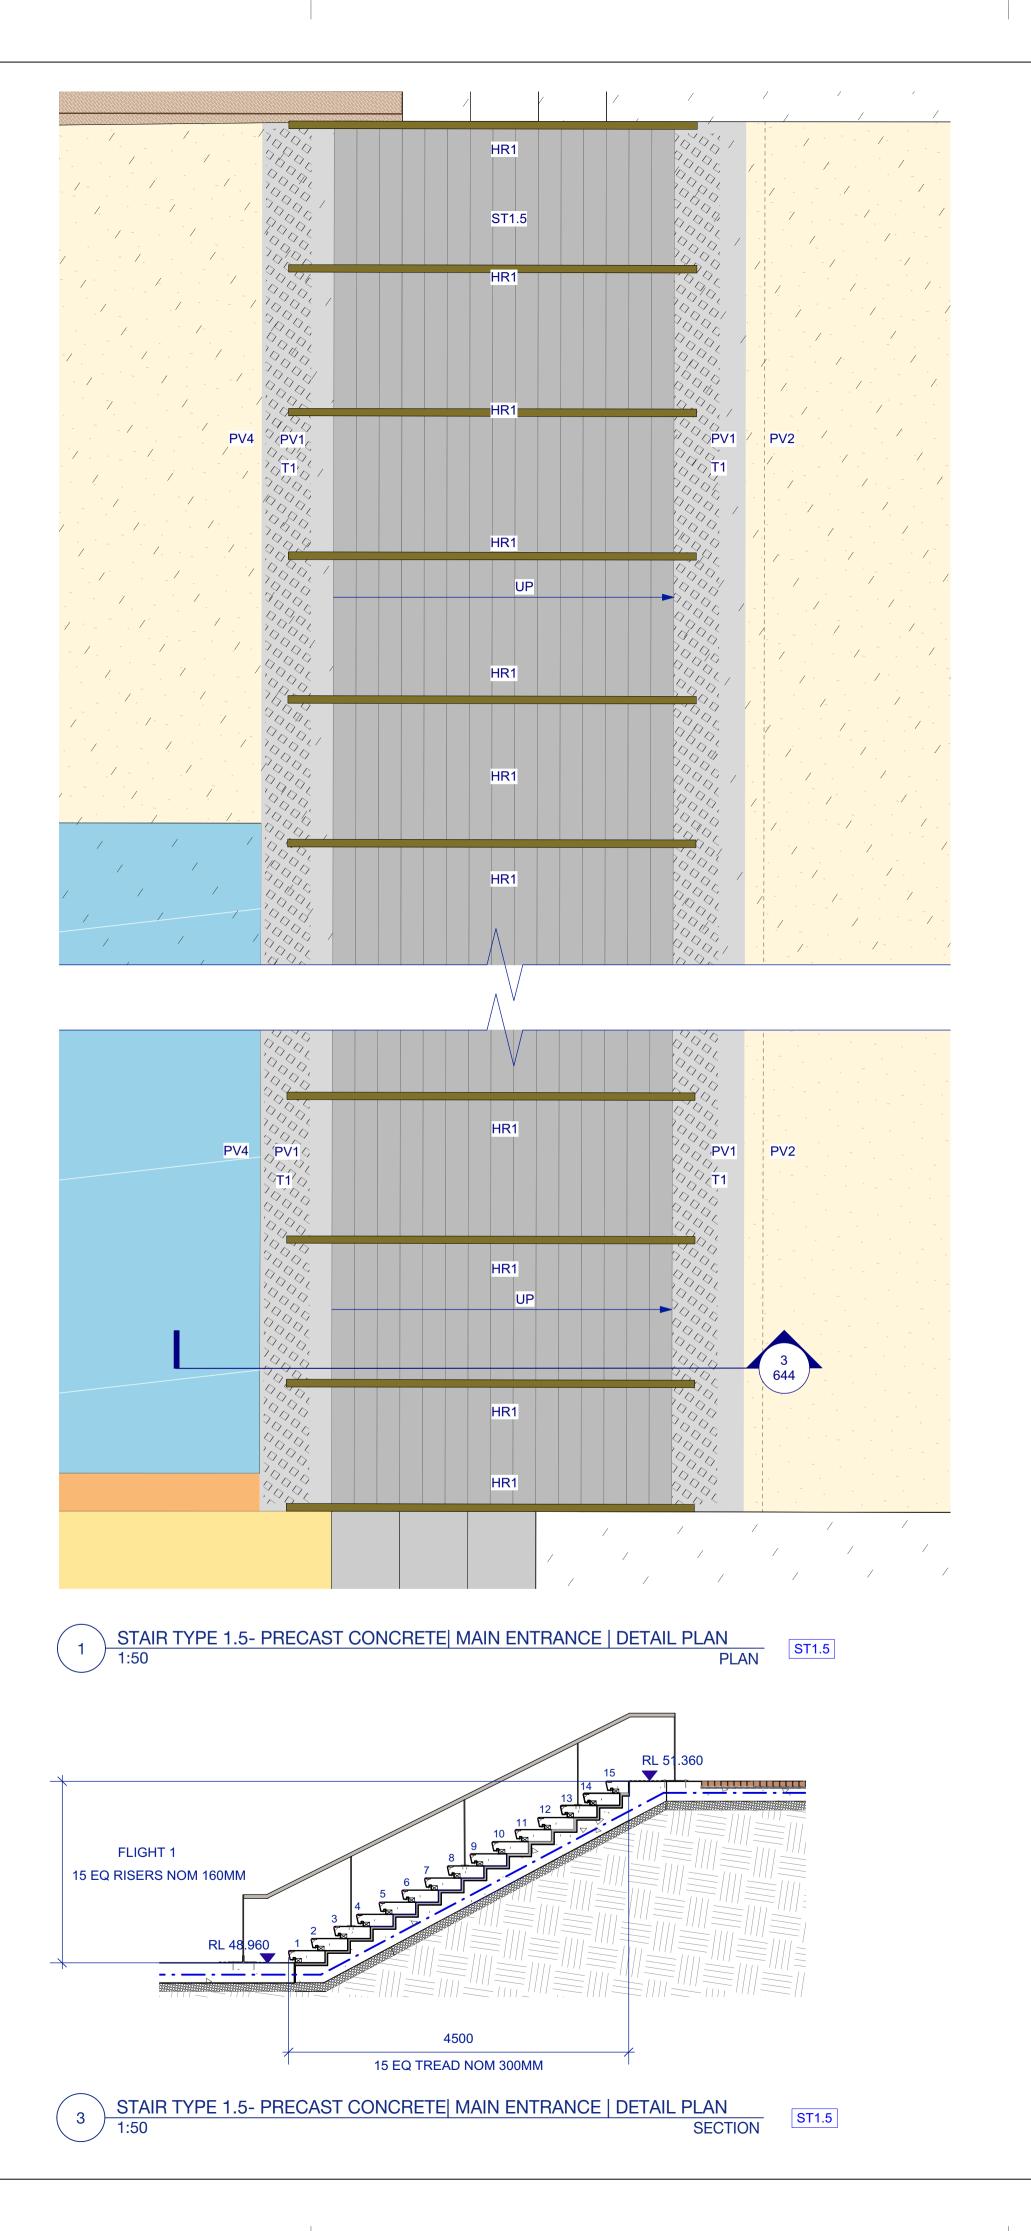

STATUS

SYDNEY FOOTBALL STADIUM Moore Park, New South Wales

HARDWORKS DETAILS Stair Type 1.5 & 1.6

CHECKED SCALE A1 | SCALE A3

JR | DC

FOR INFORMATION

NOT FOR CONSTRUCTION

STAIR TYPE 1.7- PRECAST CONCRETE MAIN ENTRANCE | DETAIL PLAN