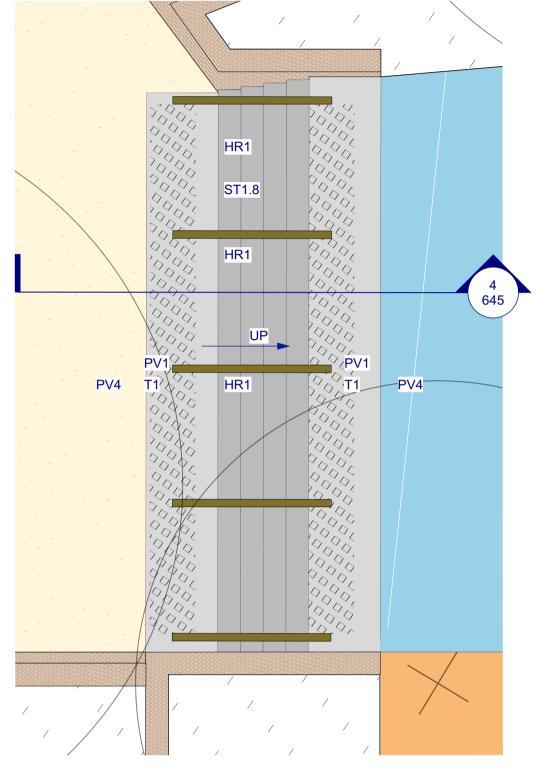

STAIR TYPE 1.7- PRECAST CONCRETE ST1.7 SECTION

STAIR TYPE 1.8- PRECAST CONCRETE| MAIN ENTRANCE | DETAIL PLAN

STAIR TYPE 1.8- PRECAST CONCRETE MAIN ENTRANCE

ST1.8

NOTES

These drawings are shown in colour and shall be read in digital format or print colour hardcopy.