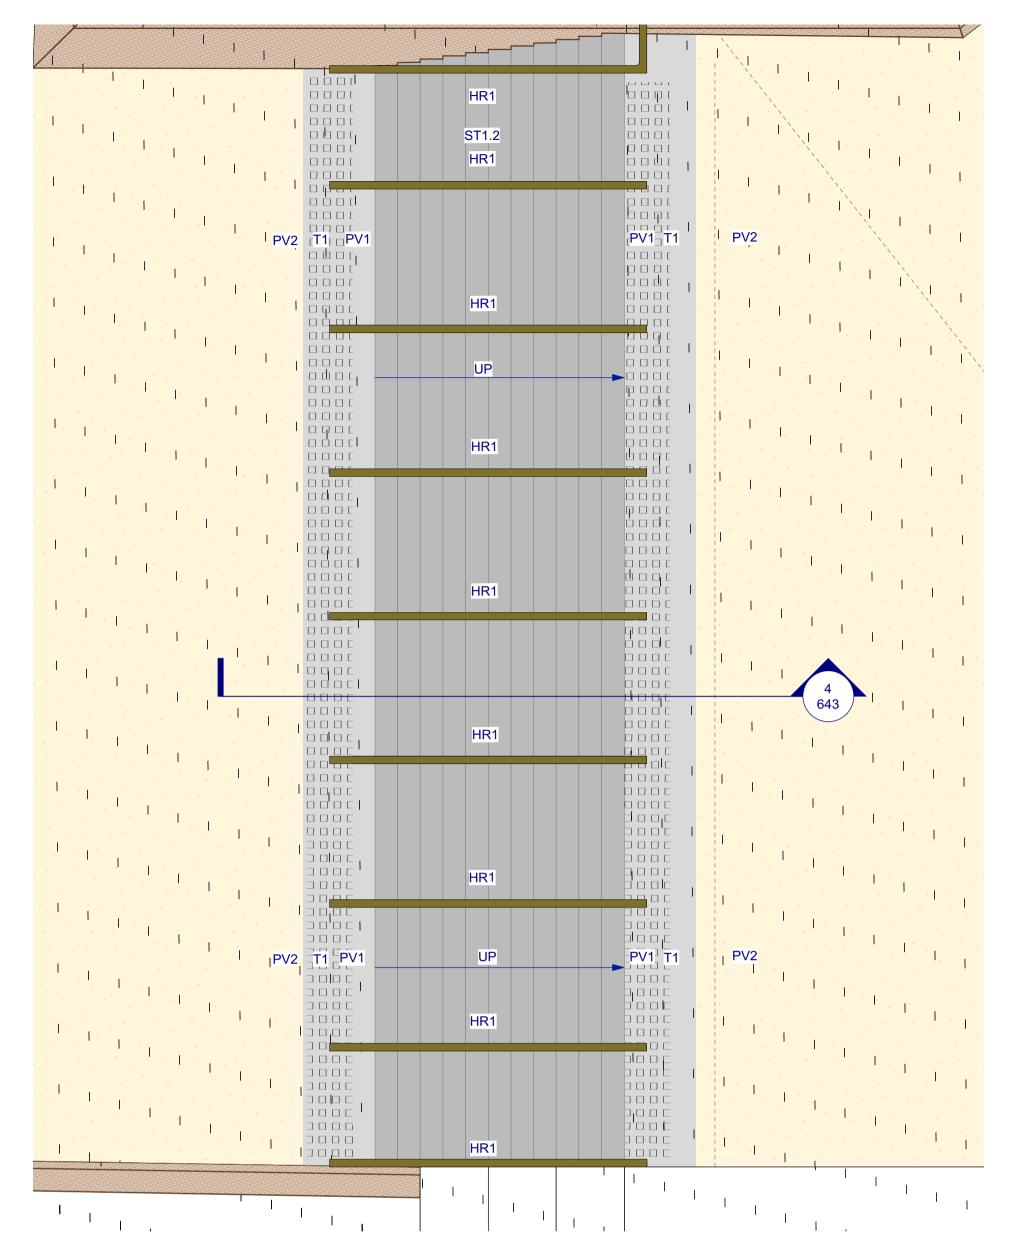

HARDWORKS DETAILS

Stair Type 1.1 DRAWN CHECKED SCALE A1 | SCALE A3

FOR INFORMATION

NOT FOR CONSTRUCTION

DRAWING NO.

STAIR TYPE 1.2- PRECAST CONCRETE MAIN ENTRANCE | TYPICAL DETAIL

STAIR TYPE 1.2- PRECAST CONCRETE MAIN ENTRANCE | DETAIL PLAN 1:50 SECTION