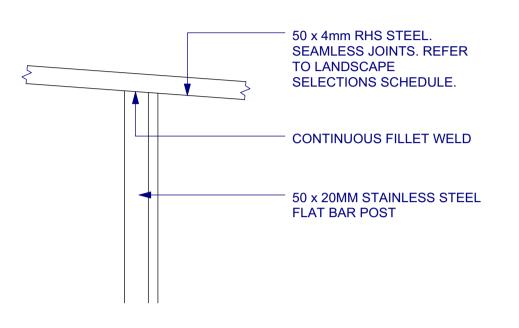

LA-627

HANDRAIL TYPE 3 - FREESTANDING HANDRAIL DETAIL

SECTION HR3

HANDRAIL TYPE 3 - FREESTANDING HANDRAIL DETAIL

SECTION

All drawings shall not be reproduced or distributed without prior permission of the Landscape Architect. WARNING DIAL BEFORE Services snown on this drawing approximate only. The exact Services shown on this drawing are YOU DIG location is to be confirm by contractor prior to location is to be confirmed on site www.1100.com.au commencement of work. 60% DD - FOR INFORMATION REVISED TENDER - FOR INFORMATION