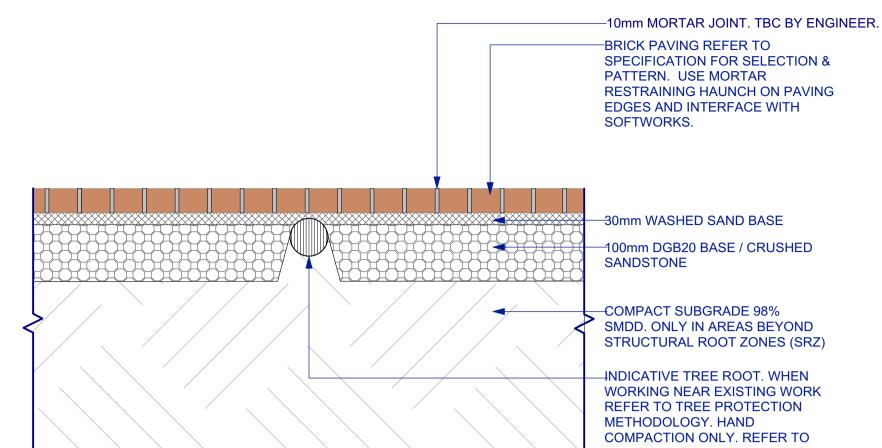

PAVEMENT TYPE 2C - BRICK PAVING ON EXISTING TREE ROOTS

PV2.2 PV2.3 .PV3

PV2.2 PV2.3 PAVEMENT TYPE 2B - BRICK PAVING ON PODIUM

PV2.1 PV2.2 PV2.3

PAVEMENT TYPE 2.1 - BRICK PAVING | STRETCHER BOND PATTERN

PAVEMENT TYPE 2.2 -BRICK PAVING | ENGLISH BOND PATTERN

PAVEMENT TYPE 2.3 - BRICK PAVING | FLEMISH BOND PATTERN

BRICK PAVER. REFER TO LANDSCAPE SELECTIONS SCHEDULE. -30mm THICK MORTAR BED. -10mm MORTAR JOINT. CONCRETE SLAB TO ENGINEERS DETAIL —COMPACTED SUB-BASE TO **ENGINEERS DETAIL** 