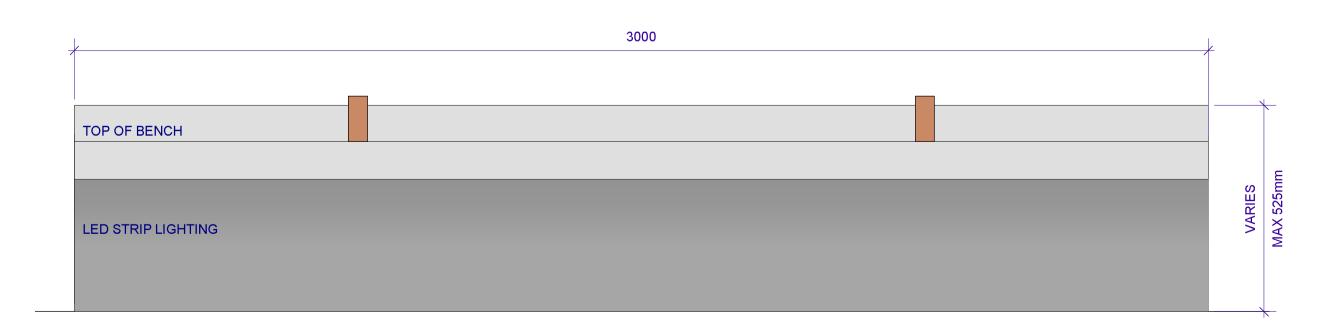

OR INFORMATION REVISED TENDER - FOR INFORMATION

**ASPECT Studios**<sup>™</sup>

ASPECT Studios Pty Ltd Level 1, 78-80 George Street Redfern NSW 2016 Australia T 02 9699 7182 www.aspect-studios.com

sydney@aspect-studios.com ABN 11 120 219 561



PROJECT SYDNEY FOOTBALL STADIUM

Moore Park, New South Wales

HARDWORKS DETAILS

Kerbs and Ramps

SCALE A1 | SCALE A3 DRAWN CHECKED JR | DC

FOR INFORMATION

STATUS

NOT FOR CONSTRUCTION





WALL TYPE 1 - PRECAST CONCRETE WALL WITH INTEGRATED TIMBER BENCH PERSPECTIVE WALL TYPE 1 - PRECAST CONCRETE WALL WITH INTEGRATED TIMBER BENCH 1:10

#### TO BE UPDATED TO INCORPORATE BACKRESTS **AT POINTS ALONG WALL TYPE 1**



WALL TYPE 1 - PRECAST CONCRETE WALL WITH INTEGRATED TIMBER BENCH



WALL TYPE 1 - PRECAST CONCRETE WALL WITH INTEGRATED TIMBER BENCH



WALL TYPE 1 - PRECAST CONCRETE WALL WITH INTEGRATED TIMBER BENCH FRONT ELEVATION

# **ASPECT Studios**<sup>™</sup>

ASPECT Studios Pty Ltd Level 1, 78-80 George Street Redfern NSW 2016 Australia

T 02 9699 7182 www.aspect-studios.com sydney@aspect-studios.com ABN 11 120 219 561

NOTES

colour hardcopy.

specifications)

Landscape Architect.

These drawings are shown in colour and shall be read in digital format or print

These drawings shall be read in conjunction with all relevant information

These drawings shall be read in conjunction with any Engineers, Architects or other consultant information. (not limited to drawings, legends, schedules,

Check all dimensions and site conditions prior to commencement of any work and the procurement of any services, materials, fittings, fabricatio