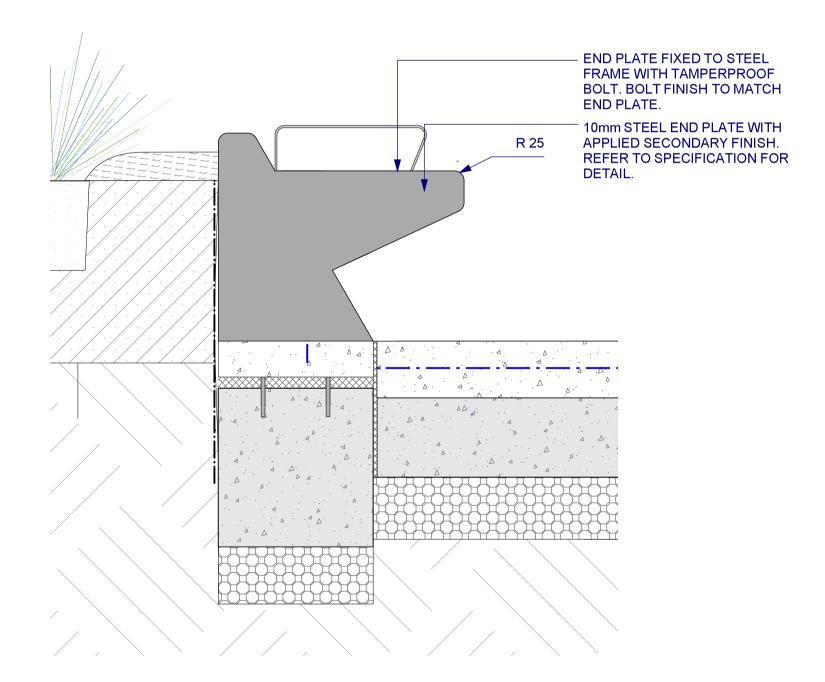

WALL TYPE 3 -INSITU CONCRETE WALL - FRAME **ELEVATION** 

- 42 x 42 HARDWOOD TIMBER BATTENS. 5mm MAX SPACING. 3mm PENCIL ROUND TO EXPOSED EDGES. REAR FIXED TO FRAME. - 10mm STEEL END PLATE WITH APPLIED SECONDARY FINISH. REFER TO SPECIFCATION FOR DETAIL. FIXED TO ALL EXPOSE D BENCH ENDS.