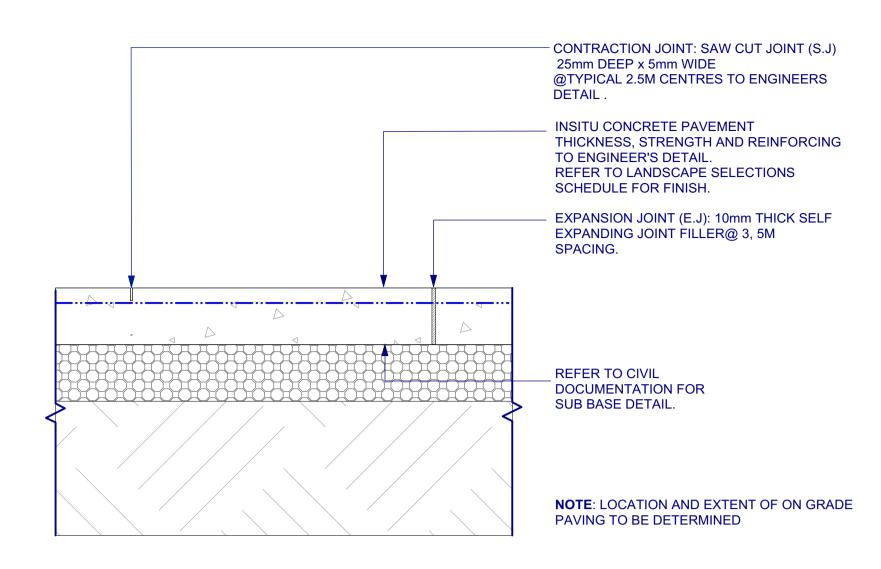

PV1.1 PV1.2 PV1.3

PAVING TYPE 1A - INSITU CONCRETE ON GRADE

CONTRACTION JOINT TO ENGINEERS DETAIL. PATTERN TO BE CONFIRMED INSITU CONCRETE PAVEMENT THICKNESS, STRENGTH AND REINFORCING TO CIVIL ENGINEER'S DETAIL. REFER TO LANDSCAPE SELECTIONS SCHEDULE FOR FINISH EXPANSION JOINT (E.J): 10mm THICK SELF EXPANDING JOINT FILLER@ 3, 5M SPACING. INTERFACE BETWEEN CONCRETE PAVEMENT AND PODIUM SLAB TO ENGINEERS DETAIL. REFER TO ENGINEERS DRAWING FOR DETAIL. **NOTE**: LOCATION AND EXTENT OF PODIUM TO BE DETERMINED