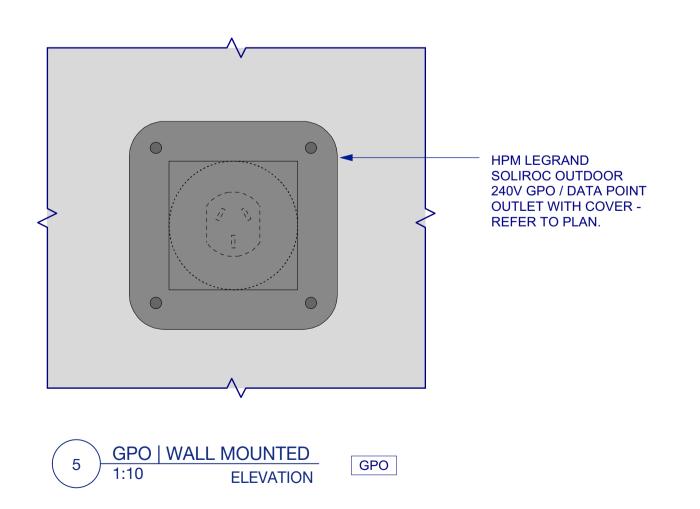

SYDNEY FOOTBALL STADIUM Moore Park, New South Wales

S18030

B

DRAWING HARDWORKS DETAILS Handrail Details & GPOs

CHECKED SCALE A1 | SCALE A3 DRAWN JR | DC

FOR INFORMATION

NOT FOR CONSTRUCTION

DRAWING NO.