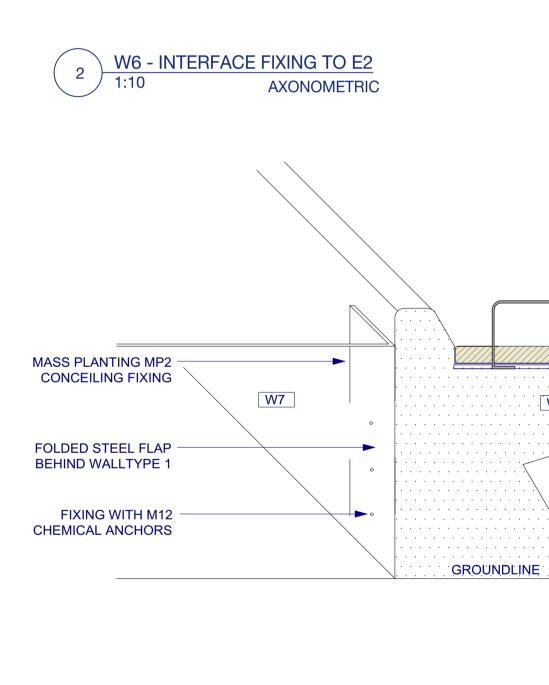

HARDWORKS DETAILS

Walls Type 2 & 6/7

CHECKED SCALE A1 | SCALE A3 JR | DC

FOR INFORMATION

NOT FOR CONSTRUCTION

LA-625

- ENSURE FLUSH FINISH -FILLET WELD INTERNAL CORNER OF WALL TYPE 6 AND EDGE TYPE 2.

BE1 MASS PLANTING MP1/MP4 CONCEILING W6 FIXING BE2 FOLDED STEEL FLAP TO BENCH TYPE 1 AND 2 STEEL FLAP FIXED TO PRECAST CONCRETE WITH M12 CHEMICAL **ANCHORS** GROUNDLINE

> W7 - INTERFACE FIXING TO BE1 AND BE2 **AXONOMETRIC**

WALL TYPE 6/7 - STEEL EDGE STRUCTURAL SUPPORT

W7 - INTERFACE FIXING TO W1 PERPENDICULAR ARRANGEMENT **AXONOMETRIC** 