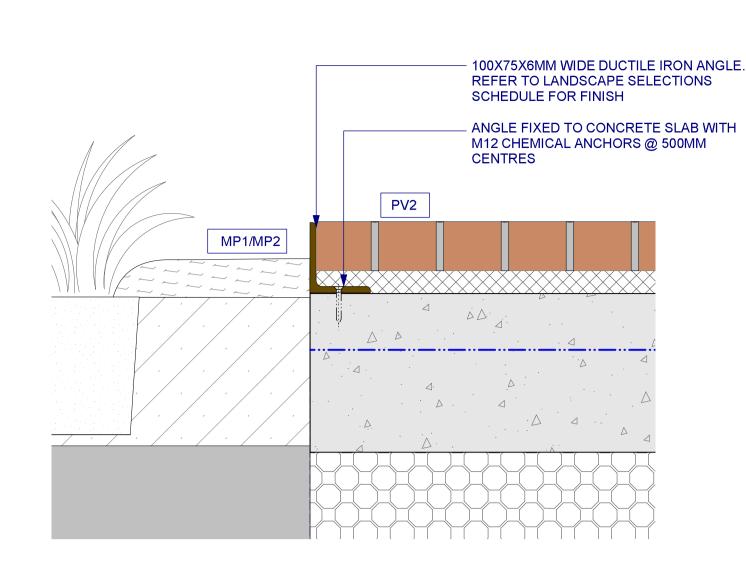

EDGE TYPE 1 | STEEL EDGE TO MASS PLANTING **SECTION** 

EDGE TYPE 3 | STEEL EDGE TO MASS PLANTING

EDGE TYPE 2 | EXPRESSED STEEL EDGE ORTHOGONAL

EDGE TYPE 4 | FEATURE EDGE

E2

EDGE TYPE 2 | EXPRESSED STEEL EDGE TO BRICK PAVING JUNCTION

immediately be referred to the Landscape Architect for clarification.

These drawings shall be read in conjunction with all relevant information

(not limited to legends, schedules, specifications)

200X6MM THICK STAINLESS STEEL EDGE. REFER LANSCAPE SELECTIONS SCHEDULE FOR FINISH STEEL EDGE FIXED TO CONCRETE SLAB WITH M12 CHEMICAL ANCHORS @ 500MM CENTRES MP2 STRUCTURAL SLAB TO ENGINEERS **DETAIL** 