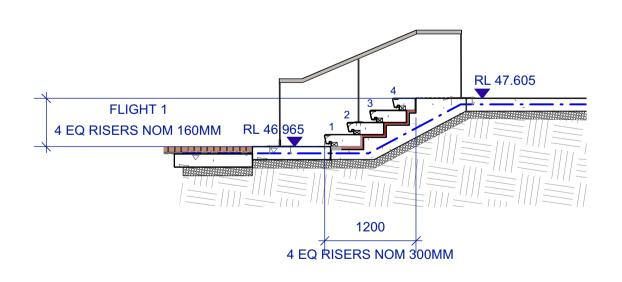

STATUS

SYDNEY FOOTBALL STADIUM Moore Park, New South Wales

HARDWORKS DETAILS Stair Type 1.5 & 1.6

CHECKED SCALE A1 | SCALE A3

JR | DC

FOR INFORMATION

NOT FOR CONSTRUCTION

STAIR TYPE 1.7- PRECAST CONCRETE MAIN ENTRANCE | DETAIL PLAN