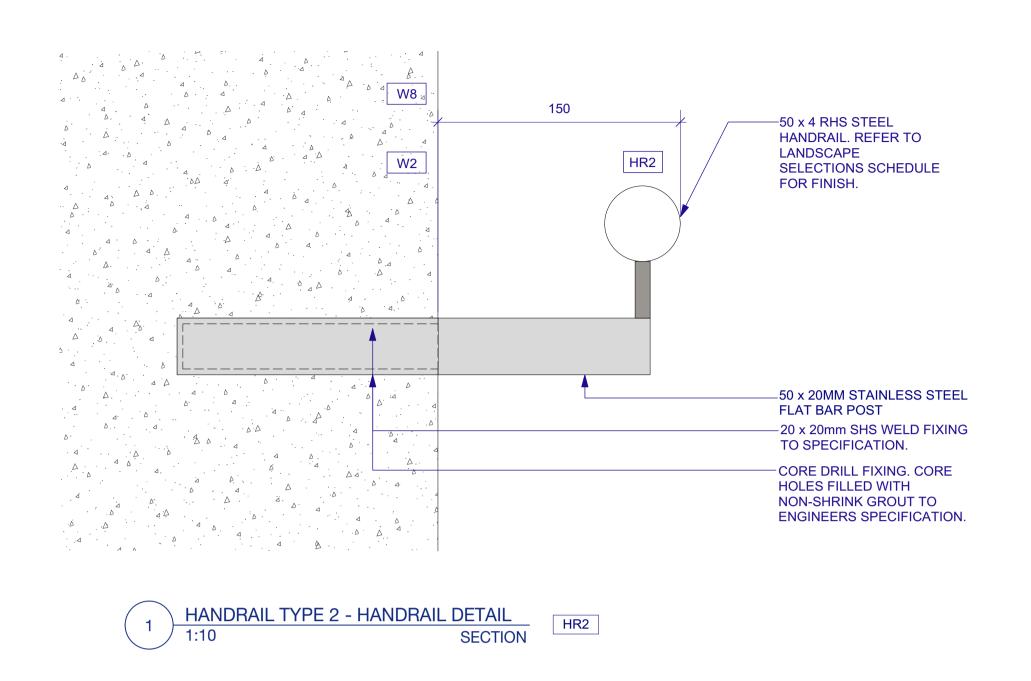

LA-627

HANDRAIL TYPE 3 - FREESTANDING HANDRAIL DETAIL

SECTION HR3

HANDRAIL TYPE 3 - FREESTANDING HANDRAIL DETAIL

SECTION

All drawings shall not be reproduced or distributed without prior permission of the Landscape Architect. WARNING DIAL BEFORE Services snown on this drawing approximate only. The exact Services shown on this drawing are YOU DIG location is to be confirm by contractor prior to location is to be confirmed on site www.1100.com.au commencement of work. 60% DD - FOR INFORMATION REVISED TENDER - FOR INFORMATION