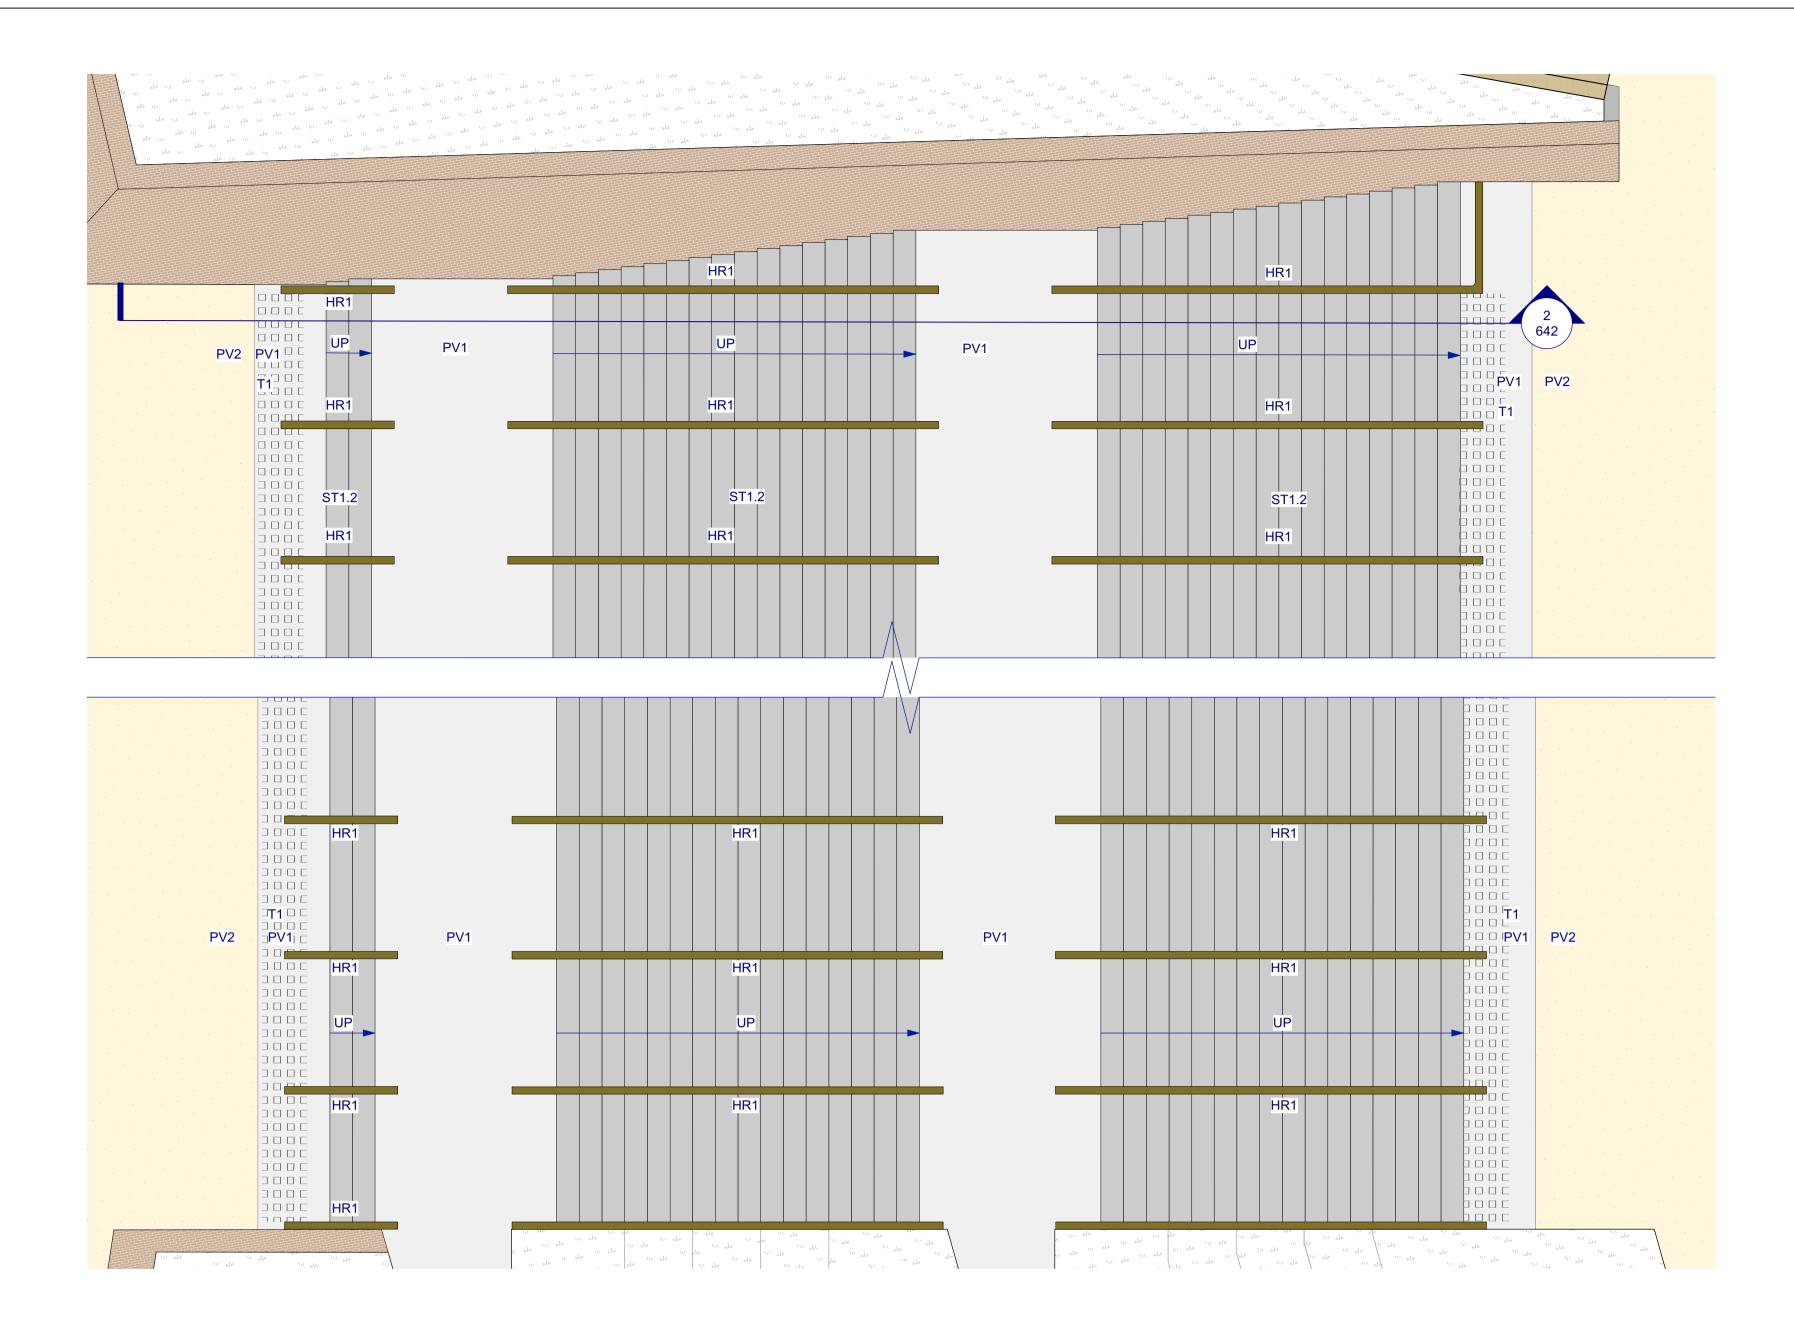

HARDWORKS DETAILS

Stair Type 1.1 DRAWN CHECKED SCALE A1 | SCALE A3

FOR INFORMATION

NOT FOR CONSTRUCTION

DRAWING NO.

STAIR TYPE 1.2- PRECAST CONCRETE MAIN ENTRANCE | TYPICAL DETAIL

STAIR TYPE 1.2- PRECAST CONCRETE MAIN ENTRANCE | DETAIL PLAN 1:50 SECTION

ST1.2

NOTES

These drawings are shown in colour and shall be read in digital format or print colour hardcopy.

These drawings shall be read in conjunction with all relevant information (not limited to legends, schedules, specifications)