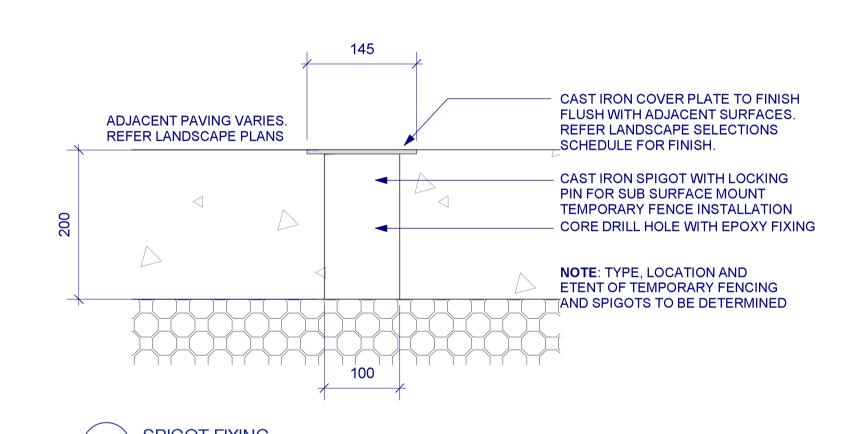

discrepancies shall

All drawings shall not be reproduced or distributed without prior permission of the

YOU DIG location is to be confirm by contractor prior to

approximate only. The exact

commencement of work.

location is to be confirmed on site

immediately be referred to the Landscape Architect for clarification.

These drawings shall be read in conjunction with all relevant information

(not limited to legends, schedules, specifications)

200X6MM THICK STAINLESS STEEL EDGE. REFER LANSCAPE SELECTIONS SCHEDULE FOR FINISH STEEL EDGE FIXED TO CONCRETE SLAB WITH M12 CHEMICAL ANCHORS @ 500MM CENTRES MP2 STRUCTURAL SLAB TO ENGINEERS **DETAIL** 

E3

20X6MM DUCTILE IRON STRIP WITH ANCHOR POINT, REFER LANDSCAPE SELECTIONS SCHEDULE FOR FINISH PV1 PV1 CONCRETE SLAB TO ENGINEERS DETAIL

E4



TYPICAL INFILL PIT LID





SYDNEY FOOTBALL STADIUM

Moore Park, New South Wales

HARDWORKS DETAILS

Edges SCALE A1 | SCALE A3 DRAWN CHECKED JR | DC

S18030

FOR INFORMATION

STATUS

NOT FOR CONSTRUCTION

DRAWING NO.



VEHICULAR CROSSING | CONCRETE | CITY OF SYDNEY STANDARD



TYP 1500 (MIN 1200)

PRAM RAMP TYPE 1 | CONCRETE PRAM RAMP

SECTION

MIN 1500 FROM PROPERTY BOUNDARY PROPERTY BUILDING LINE - CONCRETE DRIVEWAY AND RAMP. EXPANSION JOINT ALONG EDGE OF DRIVEWAY. PV3 NOTES: 1. DRIVEWAY TO BE GENERALLY PERPENDICULAR TO KERB LINE, UNLESS APPROVED OTHERWISE. 2. FOR DRIVEWAYS WIDER THAN 6.0M A TOOL JOINT SHALL BE PROVIDED ALONG THE CENTRE OF THE DRIVEWAY. PV3△ DROP KERB. - WIDTH OF KERB TO MATCH ADJACENT WIDTH (VARIES BETWEEN 150mm - 300mm). WING MIN 450-2500 MIN - 6000 MAX (3000 TYP) W