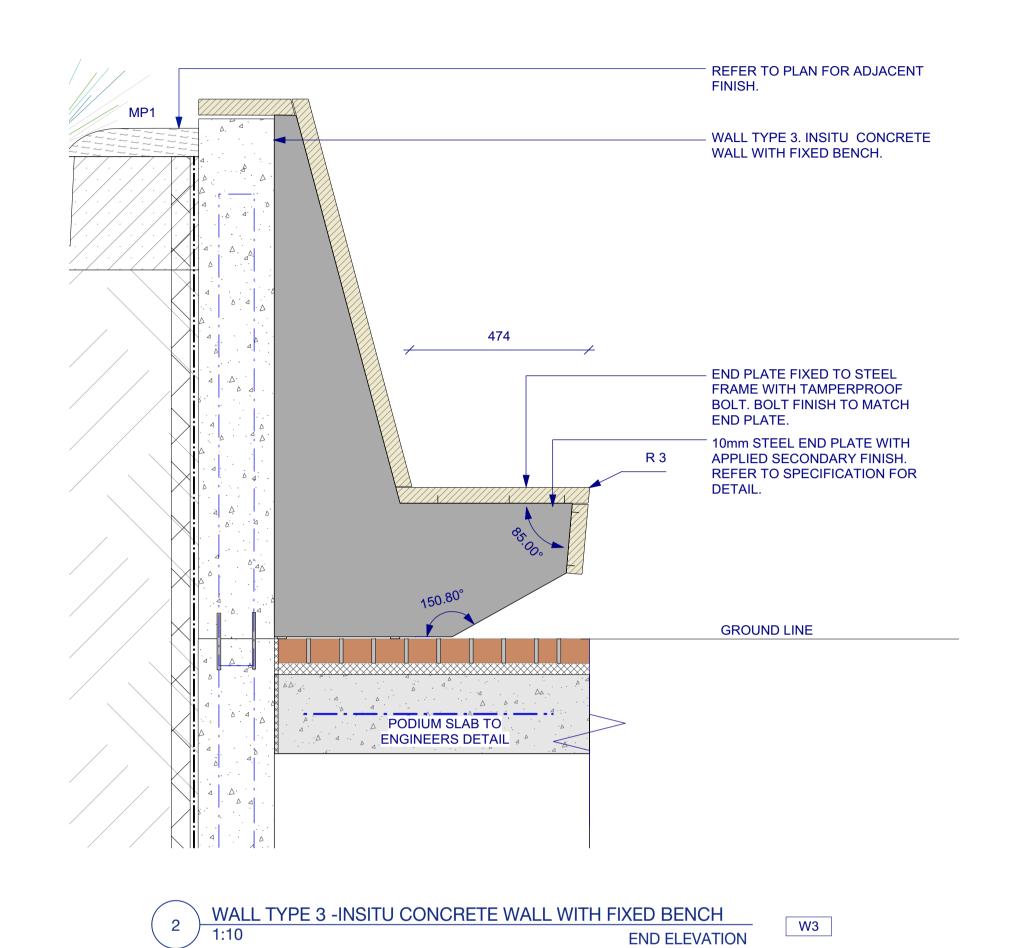

S18030

SYDNEY FOOTBALL STADIUM Moore Park, New South Wales

HARDWORKS DETAILS Wall Type 1

SCALE A1 | SCALE A3 DRAWN CHECKED JR | DC

FOR INFORMATION NOT FOR CONSTRUCTION

WALL TYPE 3 -INSITU CONCRETE WALL WITH FIXED BENCH SECTION

WALL TYPE 3 -INSITU CONCRETE WALL - FRAME **ELEVATION** 

- 42 x 42 HARDWOOD TIMBER BATTENS. 5mm MAX SPACING. 3mm PENCIL ROUND TO EXPOSED EDGES. REAR FIXED TO FRAME. - 10mm STEEL END PLATE WITH APPLIED SECONDARY FINISH. REFER TO SPECIFCATION FOR DETAIL. FIXED TO ALL EXPOSE D BENCH ENDS.

W3

**GROUND LINE** 

WALL TYPE 3 -INSITU CONCRETE WALL - TIMBER

NOTES

These drawings are shown in colour and shall be read in digital format or print colour hardcopy.

These drawings shall be read in conjunction with all relevant information (not limited to legends, schedules, specifications)