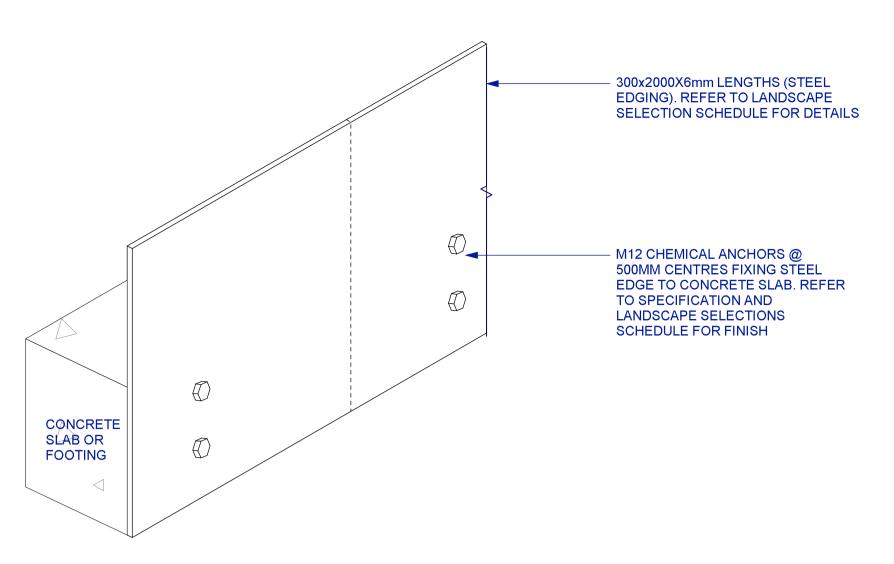

EDGE TYPE 1 | STEEL EDGE TO MASS PLANTING **SECTION** 

EDGE TYPE 3 | STEEL EDGE TO MASS PLANTING

EDGE TYPE 2 | EXPRESSED STEEL EDGE ORTHOGONAL

EDGE TYPE 4 | FEATURE EDGE

E2

EDGE TYPE 2 | EXPRESSED STEEL EDGE TO BRICK PAVING JUNCTION

immediately be referred to the Landscape Architect for clarification.

These drawings shall be read in conjunction with all relevant information

(not limited to legends, schedules, specifications)

200X6MM THICK STAINLESS STEEL EDGE. REFER LANSCAPE SELECTIONS SCHEDULE FOR FINISH STEEL EDGE FIXED TO CONCRETE SLAB WITH M12 CHEMICAL ANCHORS @ 500MM CENTRES MP2 STRUCTURAL SLAB TO ENGINEERS **DETAIL** 