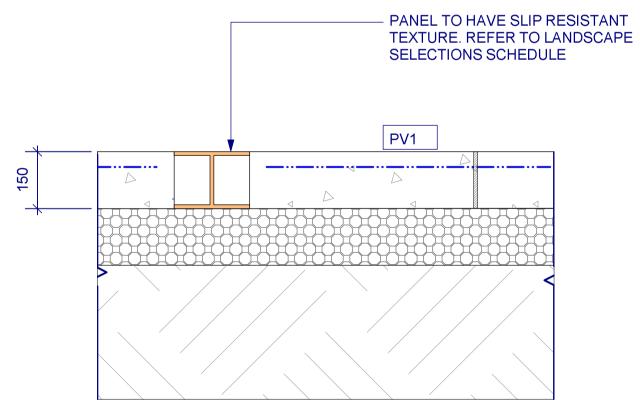

Moore Park, New South Wales

HARDWORKS DETAILS

**Brick Finishes** 

SCALE A1 | SCALE A3 CHECKED DRAWN JR | DC

FOR INFORMATION

NOT FOR CONSTRUCTION

DRAWING NO.

- PANEL TO HAVE SLIP RESISTANT TEXTURE. REFER TO LANDSCAPE

SELECTIONS SCHEDULE

PV2

PAVEMENT TYPE 4 | PLEXIPAVE SURFACING AND LINEMARKING

PAVEMENT TYPE 5 | INTERPRETIVE PAVING INLAY | INTO BRICK PAVING

PV6

PAVING DETAILS TO BE REVIEWED BY CIVIL ENGINEER ALL PATTERN AND COLOUR ARRANGEMENTS TO FUTURE DETAIL