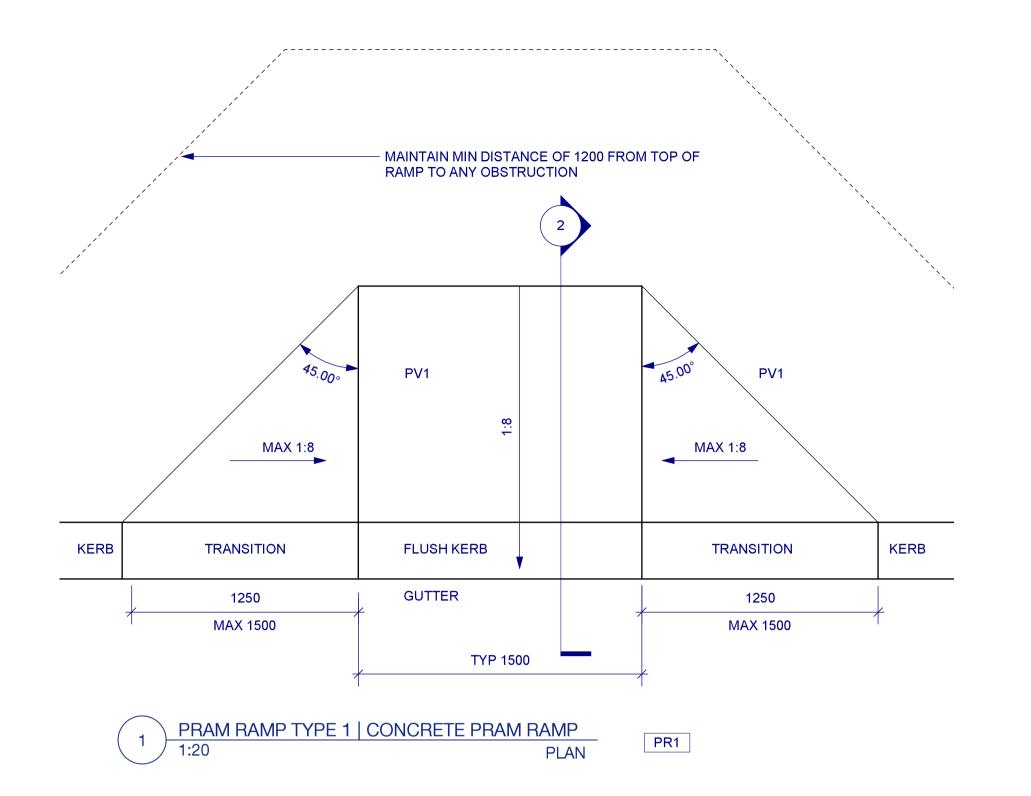

TYP 1500 (MIN 1200)

PRAM RAMP TYPE 1 | CONCRETE PRAM RAMP

SECTION

MIN 1500 FROM PROPERTY BOUNDARY PROPERTY BUILDING LINE - CONCRETE DRIVEWAY AND RAMP. EXPANSION JOINT ALONG EDGE OF DRIVEWAY. PV3 NOTES: 1. DRIVEWAY TO BE GENERALLY PERPENDICULAR TO KERB LINE, UNLESS APPROVED OTHERWISE. 2. FOR DRIVEWAYS WIDER THAN 6.0M A TOOL JOINT SHALL BE PROVIDED ALONG THE CENTRE OF THE DRIVEWAY. PV3△ DROP KERB. - WIDTH OF KERB TO MATCH ADJACENT WIDTH (VARIES BETWEEN 150mm - 300mm). WING MIN 450-2500 MIN - 6000 MAX (3000 TYP) WING MIN 450 MAX 900 - MAX 900