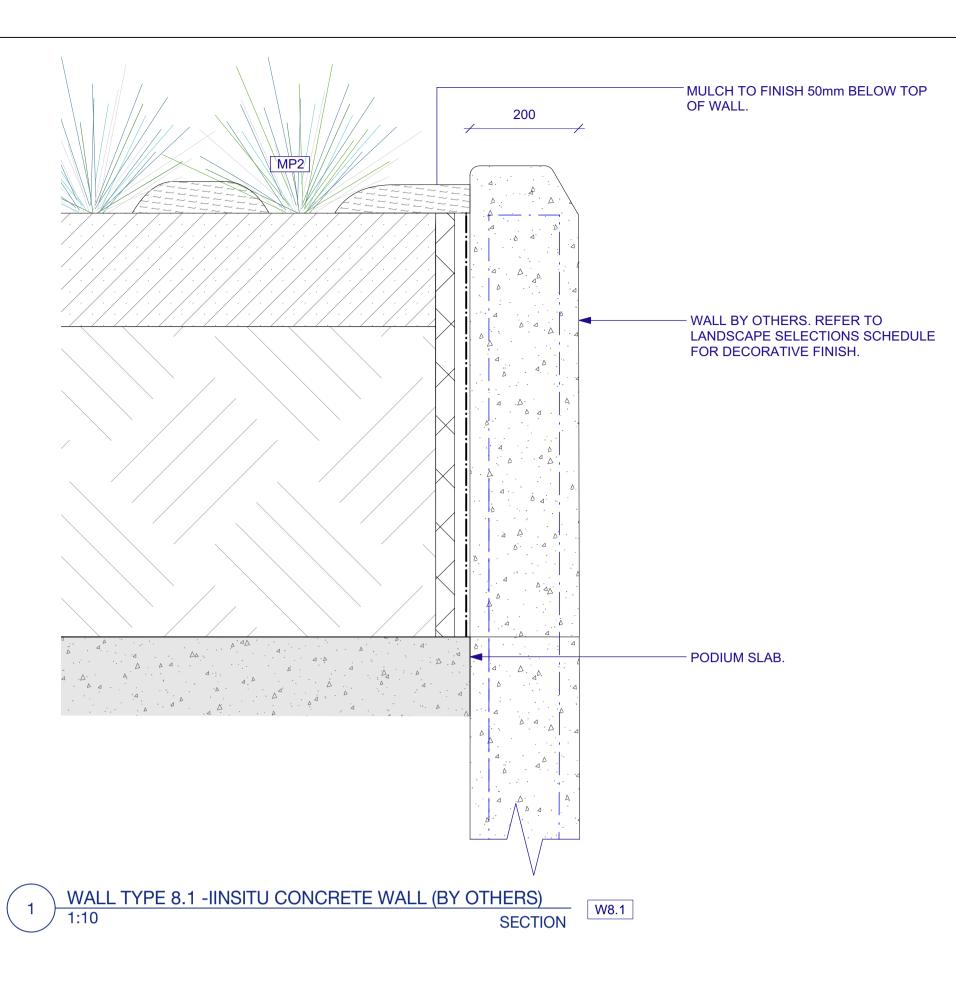

www.1100.com.au

(not limited to legends, schedules, specifications)

**New South Wales** 

SYDNEY FOOTBALL STADIUM Moore Park, New South Wales

HARDWORKS DETAILS

Walls Type 8 & 10

DRAWN CHECKED SCALE A1 | SCALE A3 JR | DC

S18030

B

STATUS

FOR INFORMATION

NOT FOR CONSTRUCTION

DRAWING NO.

05\_PRODUCTION\02\_Phase 02 (SSDA)\01\_CAD\

SECTION