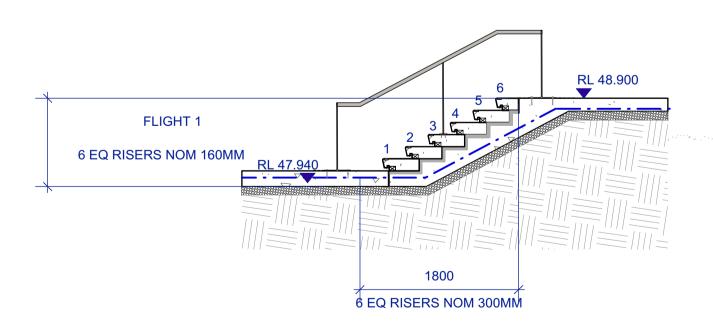

STATUS

SYDNEY FOOTBALL STADIUM Moore Park, New South Wales

HARDWORKS DETAILS Stair Type 1.5 & 1.6

CHECKED SCALE A1 | SCALE A3

JR | DC

FOR INFORMATION

NOT FOR CONSTRUCTION

STAIR TYPE 1.7- PRECAST CONCRETE MAIN ENTRANCE | DETAIL PLAN