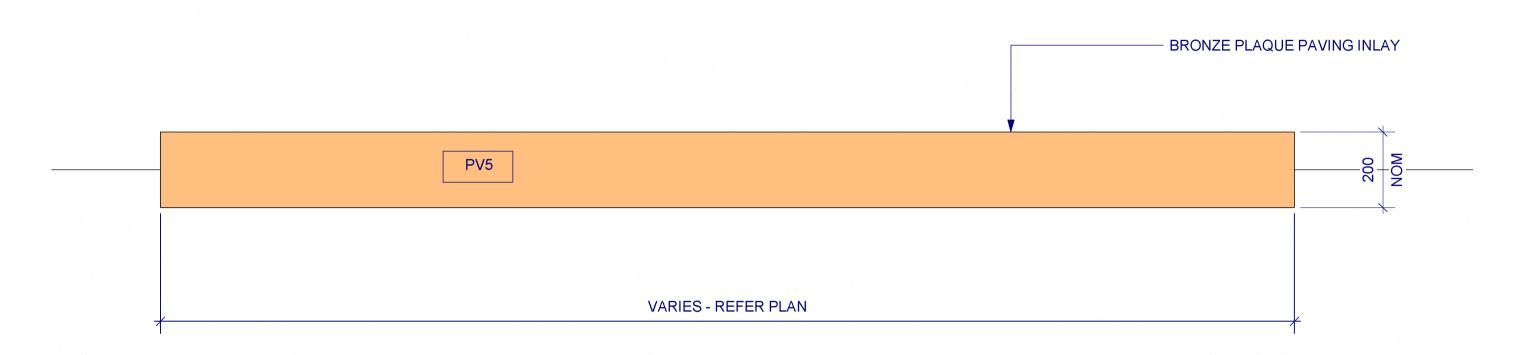

SELECTIONS SCHEDULE

PV2

PAVEMENT TYPE 4 | PLEXIPAVE SURFACING AND LINEMARKING

PAVEMENT TYPE 5 | INTERPRETIVE PAVING INLAY | INTO BRICK PAVING

PV6

PAVING DETAILS TO BE REVIEWED BY CIVIL ENGINEER ALL PATTERN AND COLOUR ARRANGEMENTS TO FUTURE DETAIL