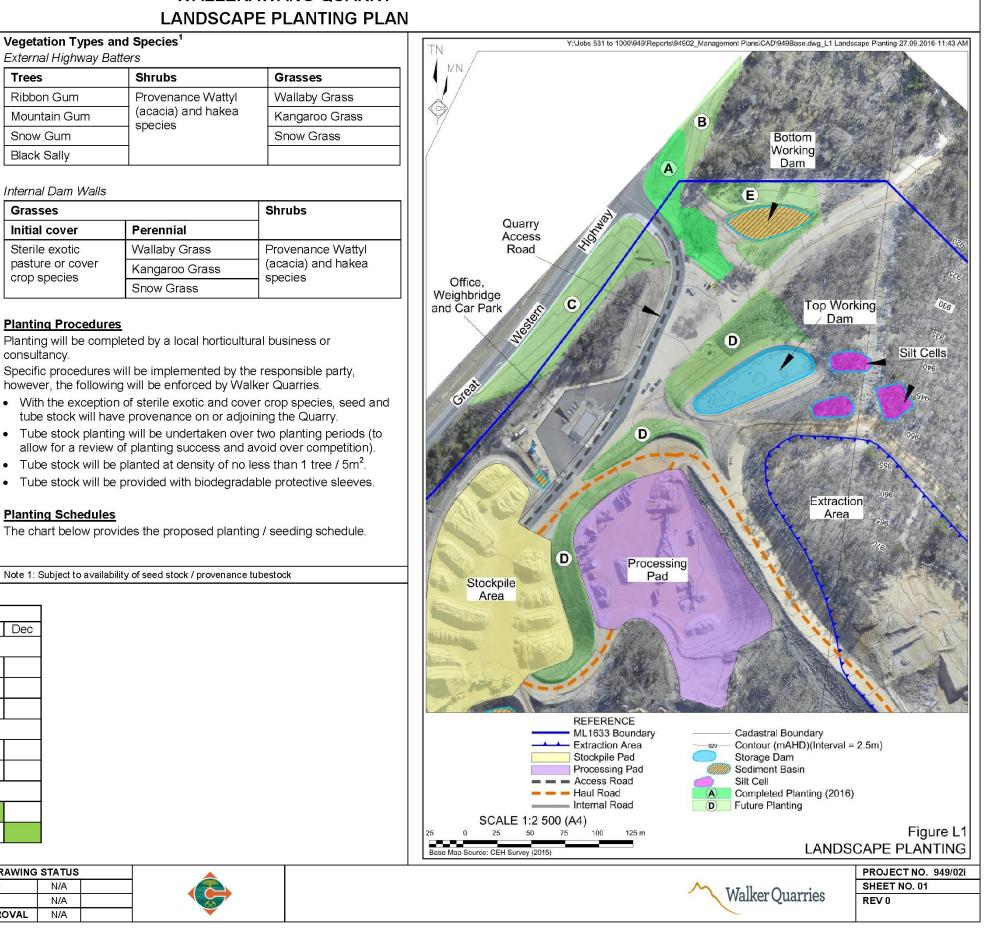

# WALLERAWANG QUARRY LANDSCAPE PLANTING PLAN

Trees

**Ribbon Gum** 

Snow Gum

Black Sally

Grasses

Initial cover

Sterile exotic

crop species

# Strategic Planting Zones and Objectives

Two strategic planting zones have been identified (see Figure L1). External Highway Batters

- Identified as Areas A, B and C on Figure L1, these exposed surfaces were created as a result of the construction of the Quarry entrance and are visible to traffic on the Great Western highway.
- The objective of landscape planting within these areas is to establish a shrubby woodland / forest vegetation community.

## Internal Dam Walls

- Identified as Areas E and F, these surfaces form the outer walls or catchment zones of Quarry dams. These exposed surface may be visible to traffic on the Great Western Highway
- To ensure the structural integrity of the dams, trees and deep rooted vegetation will be avoided.
- The objective of landscape planting within these areas will be to establish a sustainable and perennial cover of grass (>70% coverage)

| Schedule                                                | 2017 |      |     |     | 2018 |      |     |     |  |  |  |
|---------------------------------------------------------|------|------|-----|-----|------|------|-----|-----|--|--|--|
| Schedule                                                | Mar  | June | Sep | Dec | Mar  | June | Sep | Dec |  |  |  |
| External Highway Batters                                |      |      |     |     |      |      |     |     |  |  |  |
| Area A                                                  |      |      |     |     |      |      |     |     |  |  |  |
| Area B                                                  |      |      |     |     |      |      |     |     |  |  |  |
| Area C                                                  |      |      |     |     |      |      |     |     |  |  |  |
| Internal Dam Walls                                      |      |      |     |     |      |      |     |     |  |  |  |
| Area D                                                  |      |      |     |     |      |      |     |     |  |  |  |
| Area E                                                  |      |      |     |     |      |      |     |     |  |  |  |
| Monitoring (and In-fill Planting / Seeding As Required) |      |      |     |     |      |      |     |     |  |  |  |
| Areas A/B/C                                             |      |      |     |     |      |      |     |     |  |  |  |
| Areas D/E                                               |      |      |     |     |      |      |     |     |  |  |  |