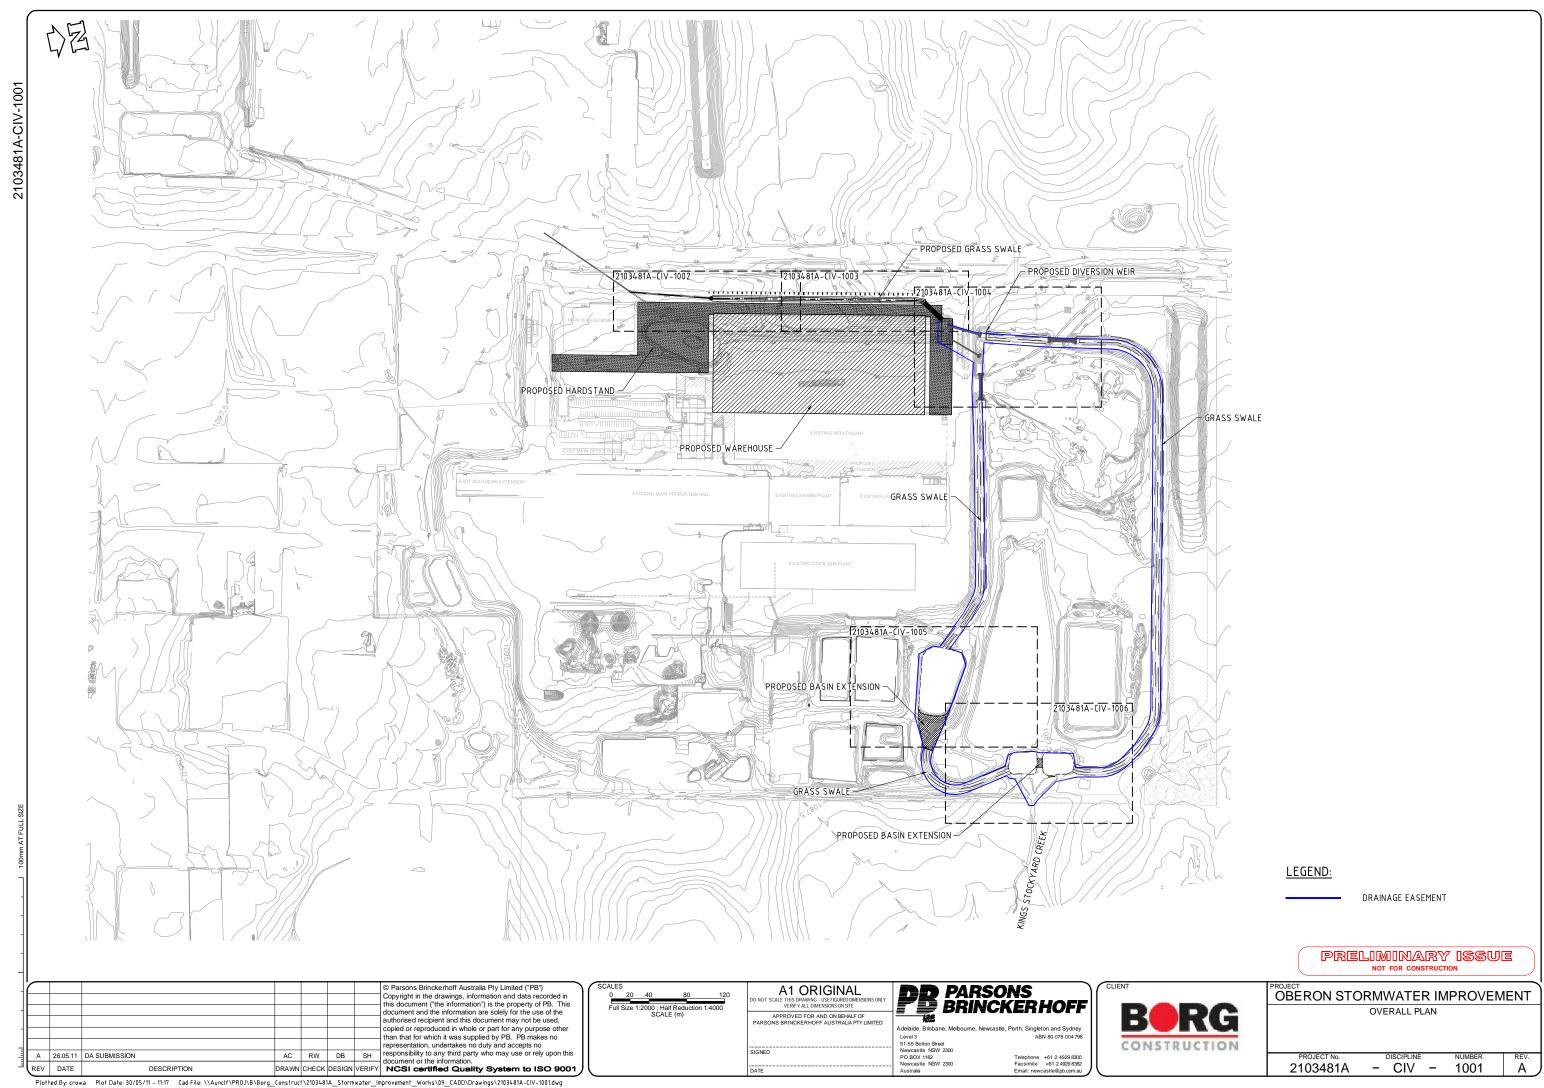

## STORMWATER IMPROVEMENT WORKS DEVELOPMENT APPLICATION DRAWINGS AT OBERON FOR BORG CONSTRUCTION

| DRAWING LIST      |          |                                                           |  |  |
|-------------------|----------|-----------------------------------------------------------|--|--|
| DRAWING NUMBER    | REVISION | TITLE                                                     |  |  |
| 2103481A-CIV-1000 | A        | COVER SHEET AND SCHEDULE                                  |  |  |
| 2103481A-CIV-1001 | Α        | OVERALL PLAN                                              |  |  |
| 2103481A-CIV-1002 | Α        | SWALE DETAIL PLAN AND LONGITUDINAL SECTION - SHEET 1 OF 2 |  |  |
| 2103481A-CIV-1003 | Α        | SWALE DETAIL PLAN AND LONGITUDINAL SECTION - SHEET 2 OF 2 |  |  |
| 2103481A-CIV-1004 | Α        | DETAIL PLAN - SHEET 1 OF 3                                |  |  |
| 2103481A-CIV-1005 | Α        | DETAIL PLAN - SHEET 2 OF 3                                |  |  |
| 2103481A-CIV-1006 | Α        | DETAIL PLAN - SHEET 3 OF 3                                |  |  |
| 2103481A-CIV-1007 | A        | TYPICAL SECTIONS                                          |  |  |