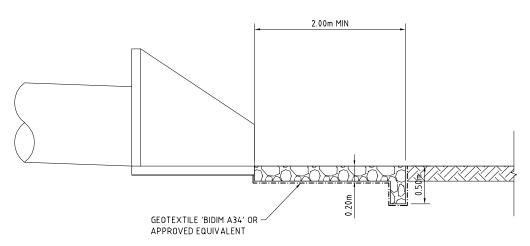

## TYPICAL SWALE DETAIL SCALE 1:25

## TYPICAL SCOUR PROTECTION DETAIL

SCALE 1:25

PRELIMINARY ISSUE
NOT FOR CONSTRUCTION

© Parsons Brinckerhoff Australia Pty Limited ("PB")
Copyright in the drawings, information and data recorded in this document ("the information") is the property of PB. This document and the information are solely for the use of the authorised recipient and this document may not be used, copied or reproduced in whole or part for any purpose other than that for which it was supplied by PB. PB makes no representation, undertakes no duty and accepts no responsibility to any third party who may use or rely upon this document or the information.

FOR LEGEND REFER TO DRAWING 2103481A-CIV-1002

A 26.05.11 DA SUBMISSION