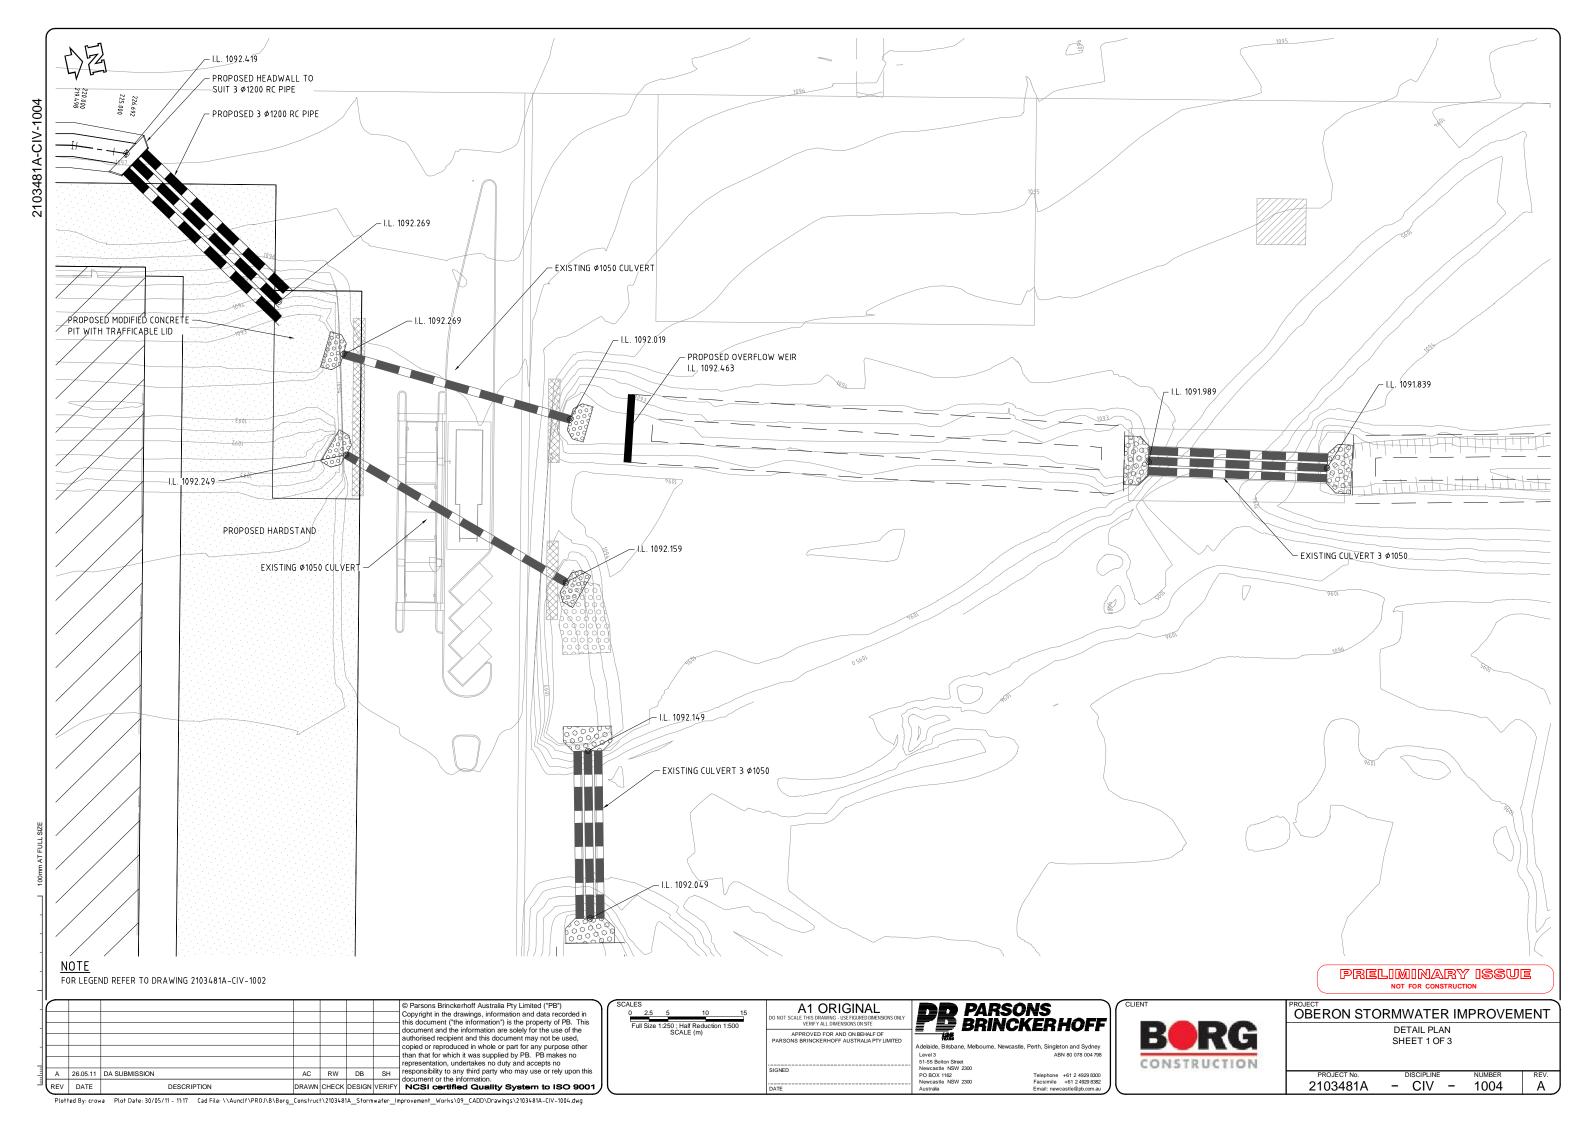

ed By: crowa Plot Date: 30/05/11 - 11:17 Cad File: \\Aunclf\PROJ\B\Borg\_Construct\2103481A\_Stormwater\_improvement\_Works\09\_CADD\Drawings\2103481A-CIV-1003.dwg

AC RW DB SH

© Parsons Brinckerhoff Australia Ptv Limited ("PB")

Copyright in the drawings, information and data recorded in this document ("the information") is the property of PB. This document and the information are solely for the use of the authorised recipient and this document may not be used,

copied or reproduced in whole or part for any purpose other than that for which it was supplied by PB. PB makes no representation, undertakes no duty and accepts no esponsibility to any third party who may use or rely upon this document or the information.

FOR LEGEND REFER TO DRAWING 2103481A-CIV-1002

A 26.05.11 DA SUBMISSION









## TYPICAL SWALE DETAIL SCALE 1:25



## TYPICAL SCOUR PROTECTION DETAIL

SCALE 1:25

PRELIMINARY ISSUE
NOT FOR CONSTRUCTION

© Parsons Brinckerhoff Australia Pty Limited ("PB")
Copyright in the drawings, information and data recorded in this document ("the information") is the property of PB. This document and the information are solely for the use of the authorised recipient and this document may not be used, copied or reproduced in whole or part for any purpose other than that for which it was supplied by PB. PB makes no representation, undertakes no duty and accepts no responsibility to any third party who may use or rely upon this document or the information.

REV DATE DESCRIPTION DRAWN CHECK DESIGN VERIFY NCSI certified Quality System to ISO 9001

| 1 | SCALE | =5        |