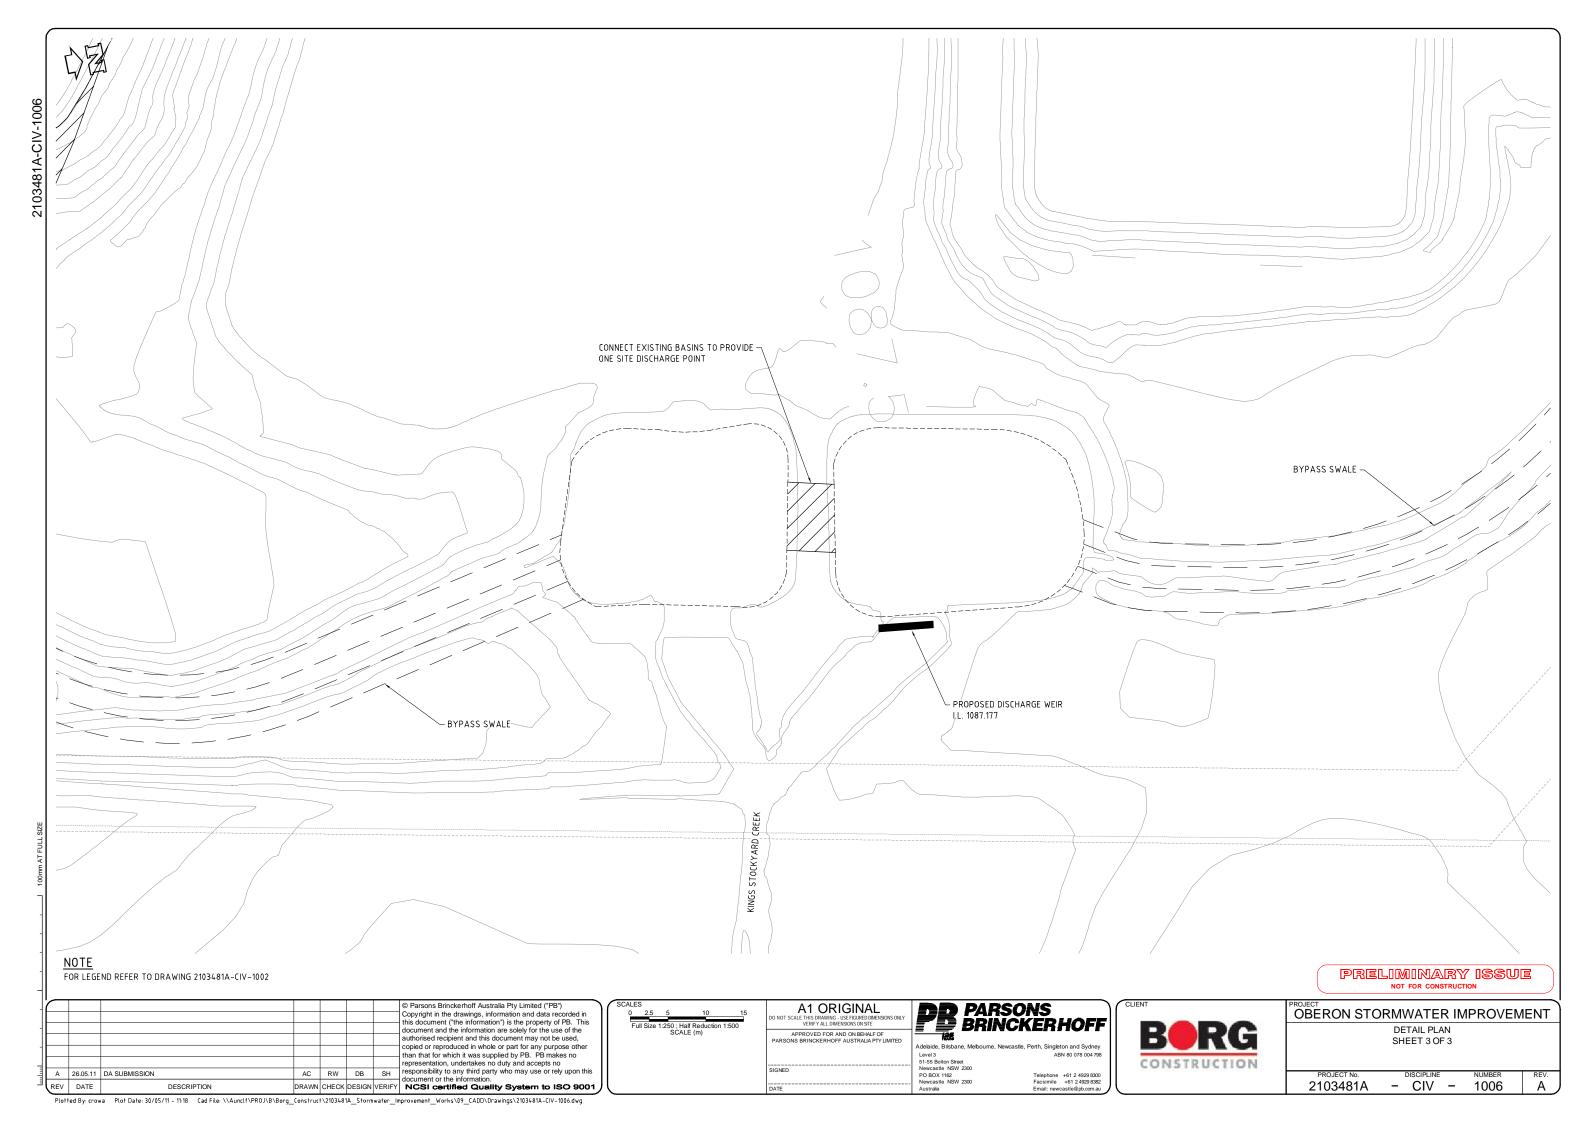

y: crowa Plot Date: 30/05/11 - 11:17 Cad File: \\Aunclf\PROJ\B\Borg\_Construct\2103481A\_Stormwater\_improvement\_Works\09\_CADD\Drawings\2103481A-CIV-1003.dwg

AC RW DB SH

© Parsons Brinckerhoff Australia Ptv Limited ("PB")

Copyright in the drawings, information and data recorded in this document ("the information") is the property of PB. This document and the information are solely for the use of the authorised recipient and this document may not be used,

copied or reproduced in whole or part for any purpose other than that for which it was supplied by PB. PB makes no representation, undertakes no duty and accepts no esponsibility to any third party who may use or rely upon this document or the information.

FOR LEGEND REFER TO DRAWING 2103481A-CIV-1002

A 26.05.11 DA SUBMISSION









## TYPICAL SWALE DETAIL SCALE 1:25



## TYPICAL SCOUR PROTECTION DETAIL

SCALE 1:25

PRELIMINARY ISSUE
NOT FOR CONSTRUCTION

© Parsons Brinckerhoff Australia Pty Limited ("PB")
Copyright in the drawings, information and data recorded in this document ("the information") is the property of PB. This document and the information are solely for the use of the authorised recipient and this document may not be used, copied or reproduced in whole or part for any purpose other than that for which it was supplied by PB. PB makes no representation, undertakes no duty and accepts no responsibility to any third party who may use or rely upon this document or the information.

REV DATE DESCRIPTION DRAWN CHECK DESIGN VERIFY NCSI certified Quality System to ISO 9001

| 1 | SCALE | =5        |