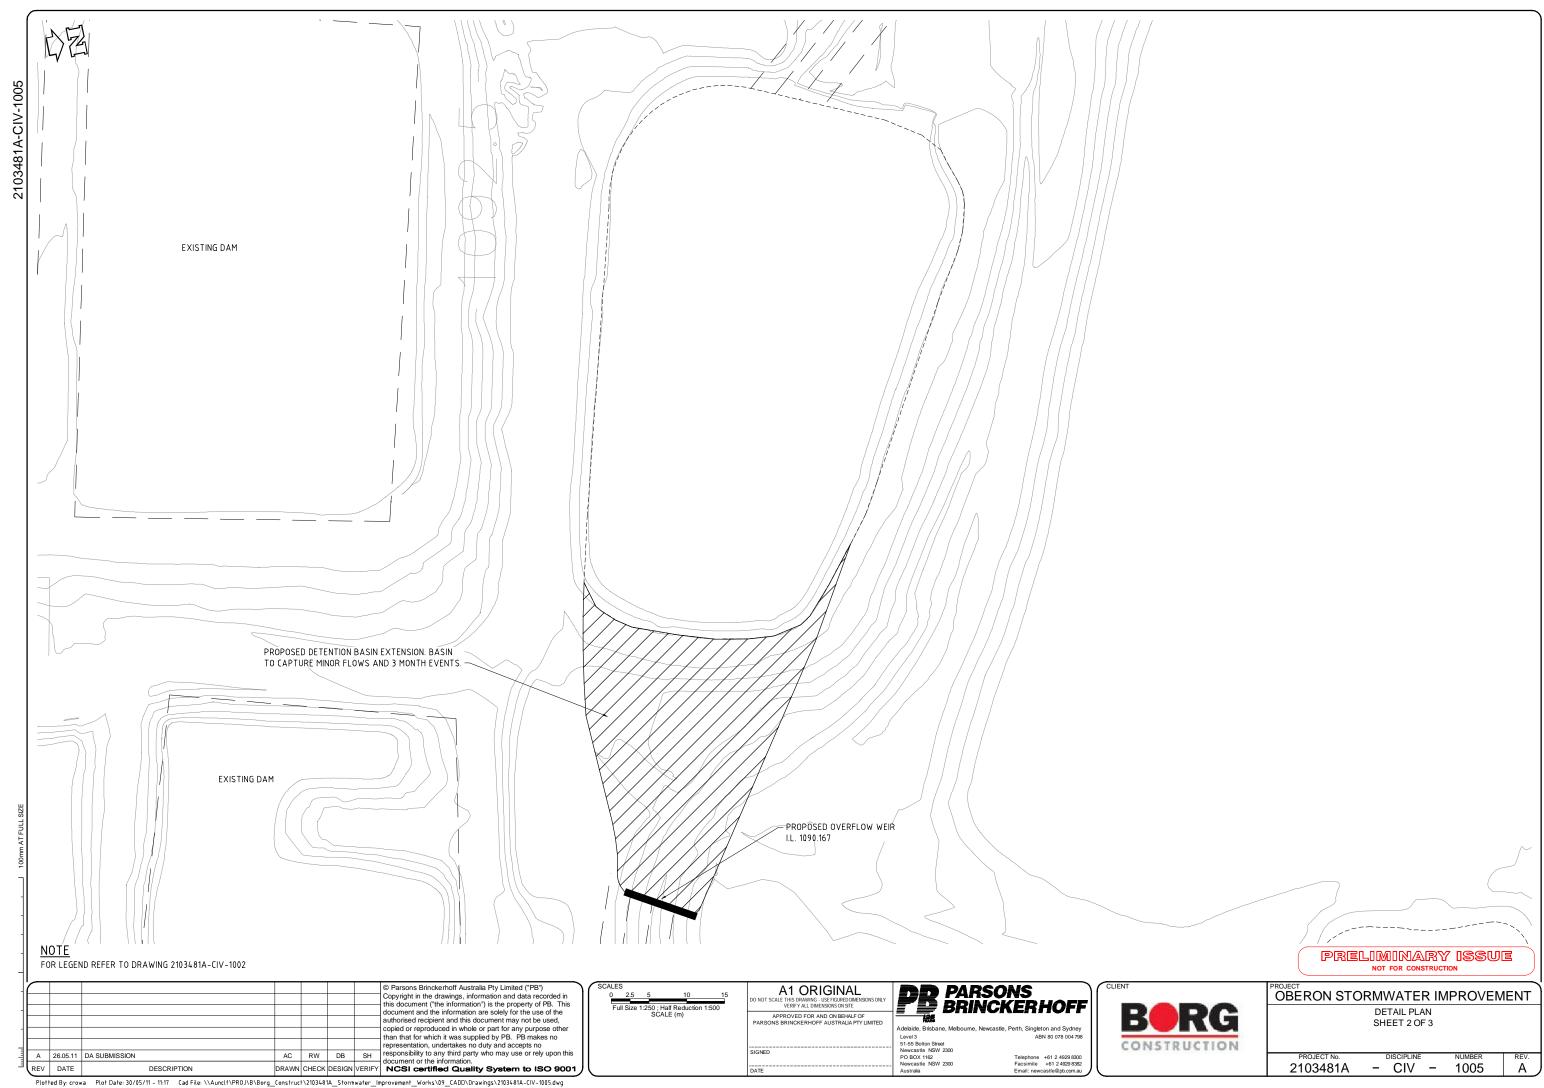

By: crowa Plot Date: 30/05/11 - 11:17 Cad File: \\Aunclf\PROJ\B\Borg\_Construct\2103481A\_Stormwater\_improvement\_Works\09\_CADD\Drawings\2103481A-CIV-1003.dwg

AC RW DB SH

© Parsons Brinckerhoff Australia Ptv Limited ("PB")

Copyright in the drawings, information and data recorded in this document ("the information") is the property of PB. This document and the information are solely for the use of the authorised recipient and this document may not be used,

copied or reproduced in whole or part for any purpose other than that for which it was supplied by PB. PB makes no representation, undertakes no duty and accepts no esponsibility to any third party who may use or rely upon this document or the information.

FOR LEGEND REFER TO DRAWING 2103481A-CIV-1002

A 26.05.11 DA SUBMISSION









## TYPICAL SWALE DETAIL SCALE 1:25



## TYPICAL SCOUR PROTECTION DETAIL

SCALE 1:25

PRELIMINARY ISSUE
NOT FOR CONSTRUCTION

© Parsons Brinckerhoff Australia Pty Limited ("PB")
Copyright in the drawings, information and data recorded in this document ("the information") is the property of PB. This document and the information are solely for the use of the authorised recipient and this document may not be used, copied or reproduced in whole or part for any purpose other than that for which it was supplied by PB. PB makes no representation, undertakes no duty and accepts no responsibility to any third party who may use or rely upon this document or the information.

REV DATE DESCRIPTION DRAWN CHECK DESIGN VERIFY NCSI certified Quality System to ISO 9001

| 1 | SCALE | =5        |