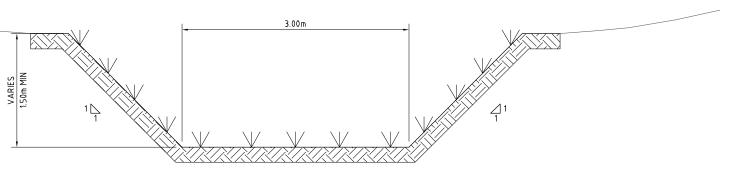

crowa Plot Date: 30/05/11 - 11:17 Cad File: \\Aunclf\PROJ\B\Borg\_Construct\2103481A\_Stormwater\_improvement\_Works\09\_CADD\Drawings\2103481A-CIV-1003.dwg

AC RW DB SH

© Parsons Brinckerhoff Australia Ptv Limited ("PB")

Copyright in the drawings, information and data recorded in this document ("the information") is the property of PB. This document and the information are solely for the use of the authorised recipient and this document may not be used,

copied or reproduced in whole or part for any purpose other than that for which it was supplied by PB. PB makes no representation, undertakes no duty and accepts no esponsibility to any third party who may use or rely upon this document or the information.

FOR LEGEND REFER TO DRAWING 2103481A-CIV-1002

A 26.05.11 DA SUBMISSION









## TYPICAL SWALE DETAIL SCALE 1:25



## TYPICAL SCOUR PROTECTION DETAIL

SCALE 1:25

PRELIMINARY ISSUE
NOT FOR CONSTRUCTION

© Parsons Brinckerhoff Australia Pty Limited ("PB")
Copyright in the drawings, information and data recorded in this document ("the information") is the property of PB. This document and the information are solely for the use of the authorised recipient and this document may not be used, copied or reproduced in whole or part for any purpose other than that for which it was supplied by PB. PB makes no representation, undertakes no duty and accepts no responsibility to any third party who may use or rely upon this document or the information.

REV DATE DESCRIPTION DRAWN CHECK DESIGN VERIFY NCSI certified Quality System to ISO 9001

| 1 | SCALE | =5        |       |