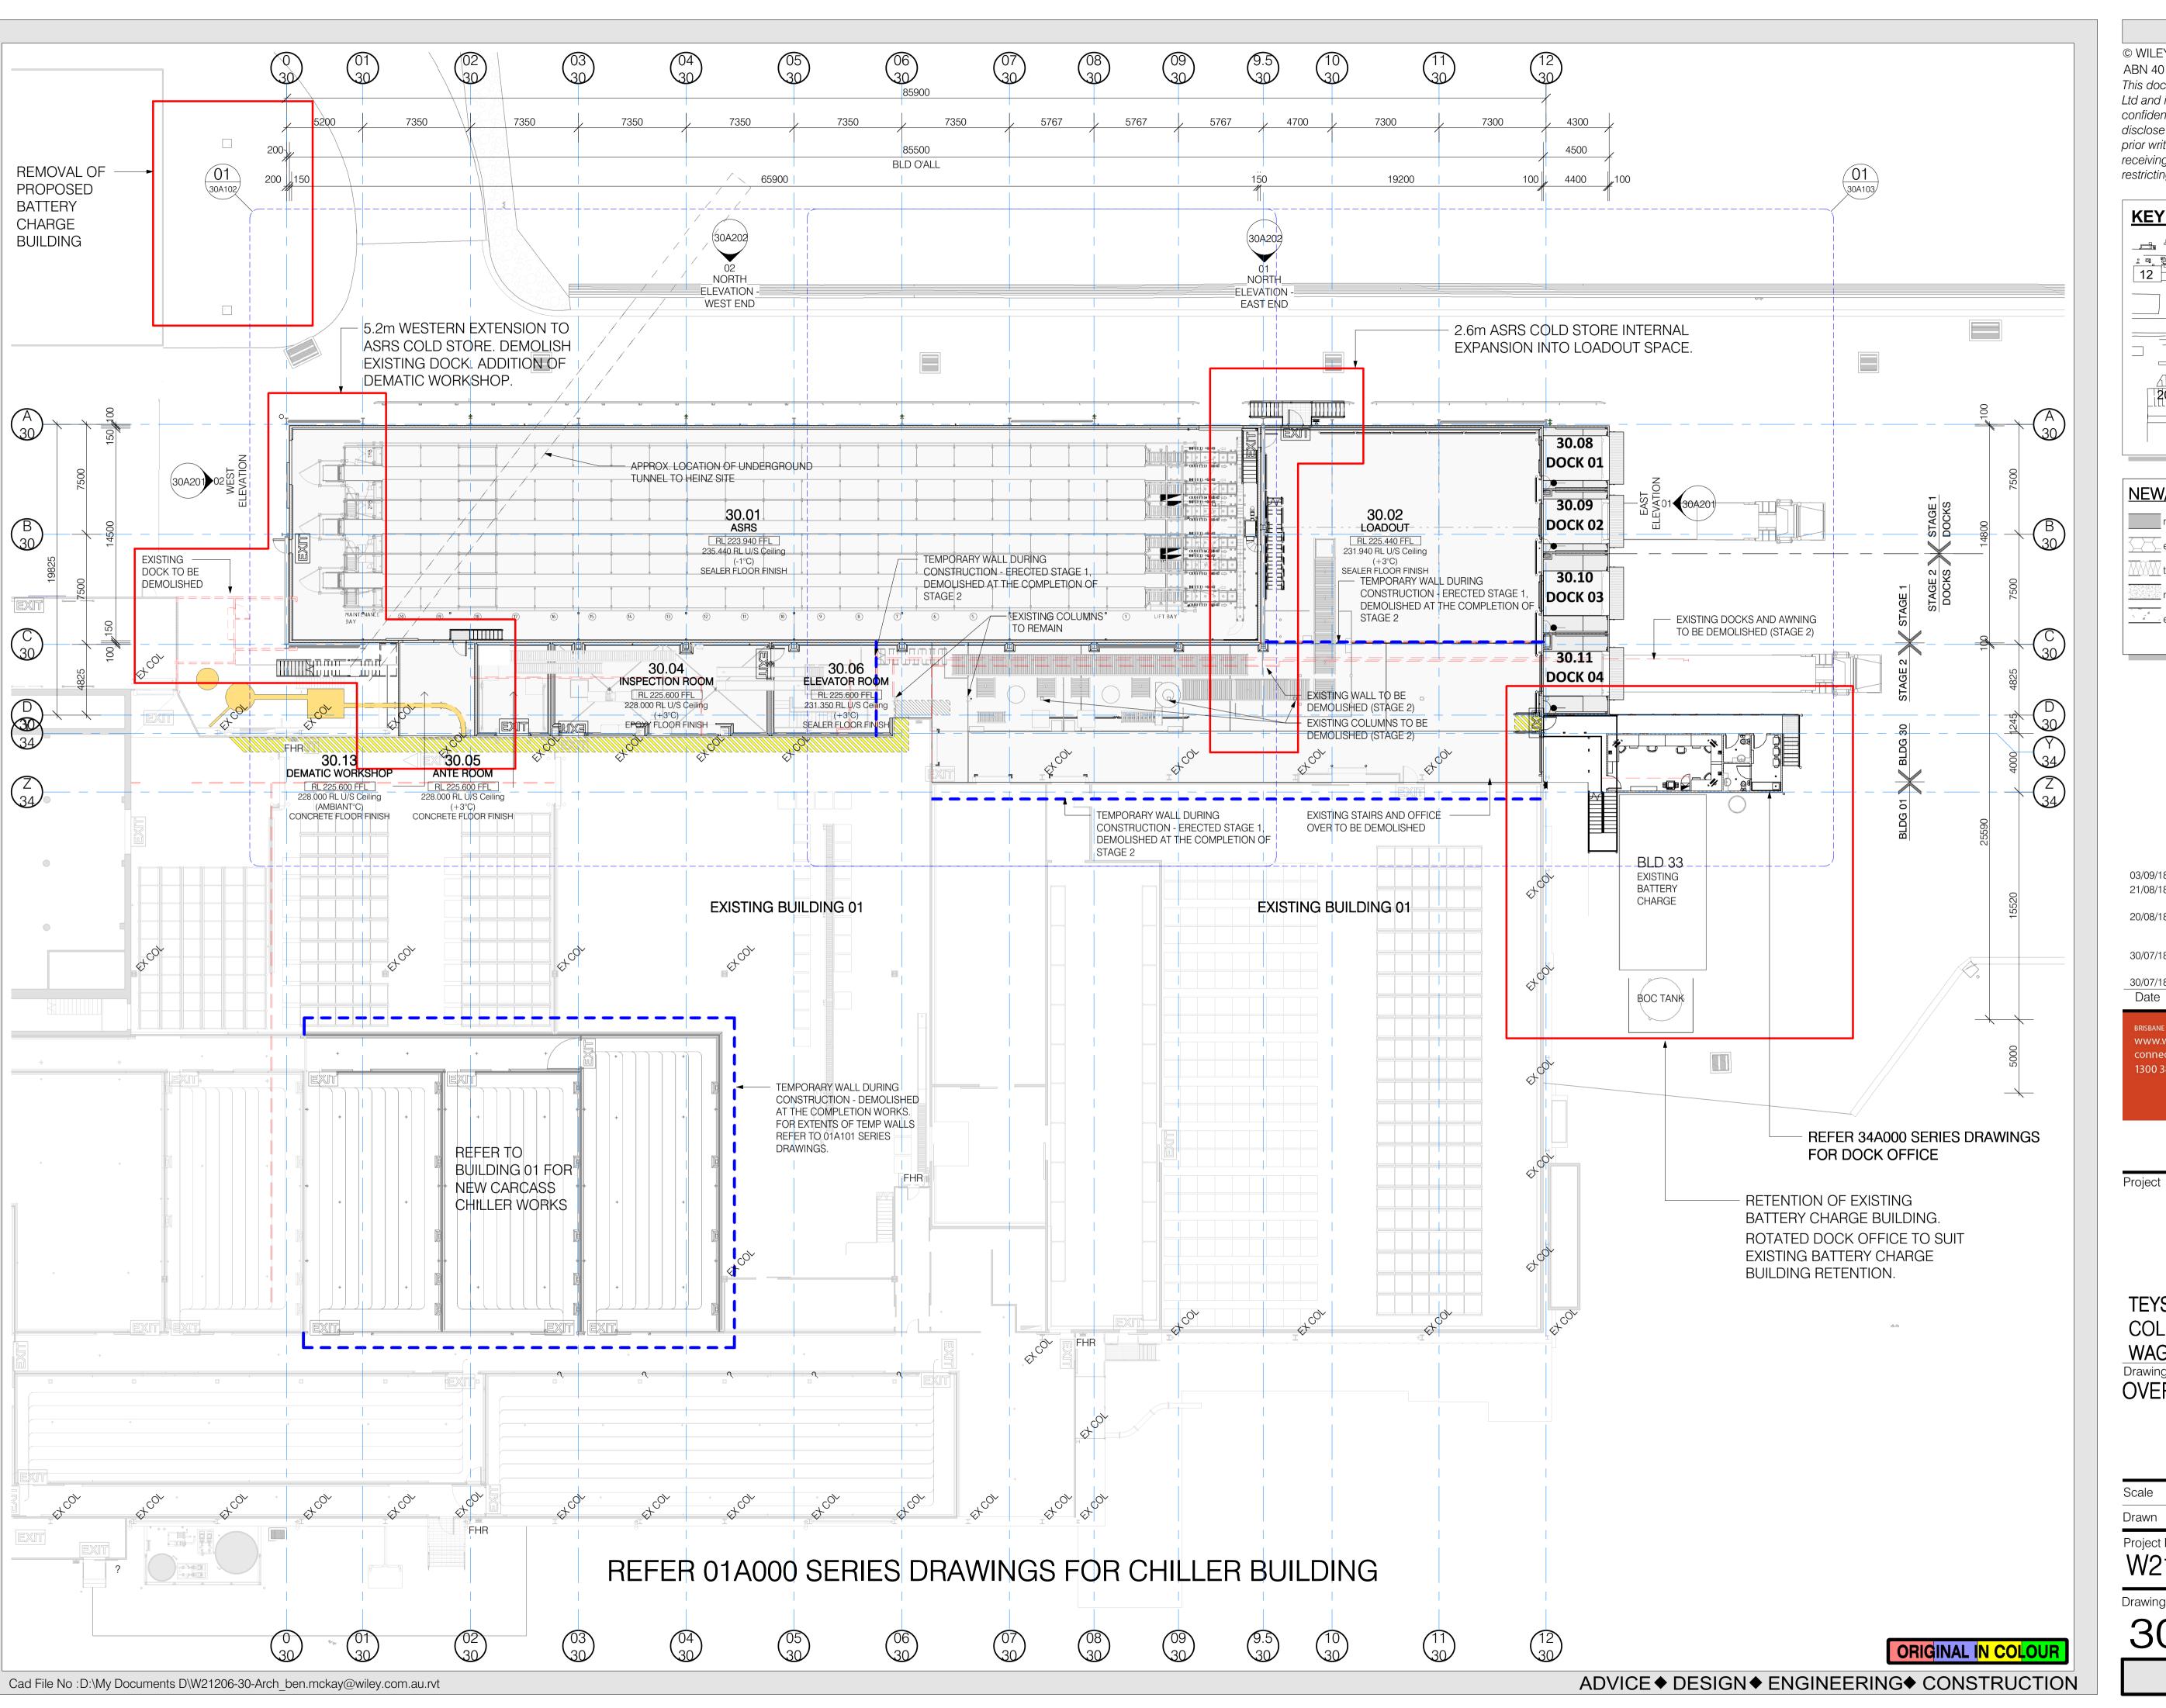

WILEY

TEYS AUSTRALIA - STAGE 2
COLD MEAT PROJECT
WAGGA WAGGA, NSW
Drawing Title
OVERALL FLOOR PLAN

| Scale A1 = 1:200   | (A8 = 1400) 0 2000 4000 |
|--------------------|-------------------------|
| Drawn <b>DT</b>    | Date JUN 2018           |
| Project No. W21206 | Bldg No.                |
| Drawing No.        | Issue                   |