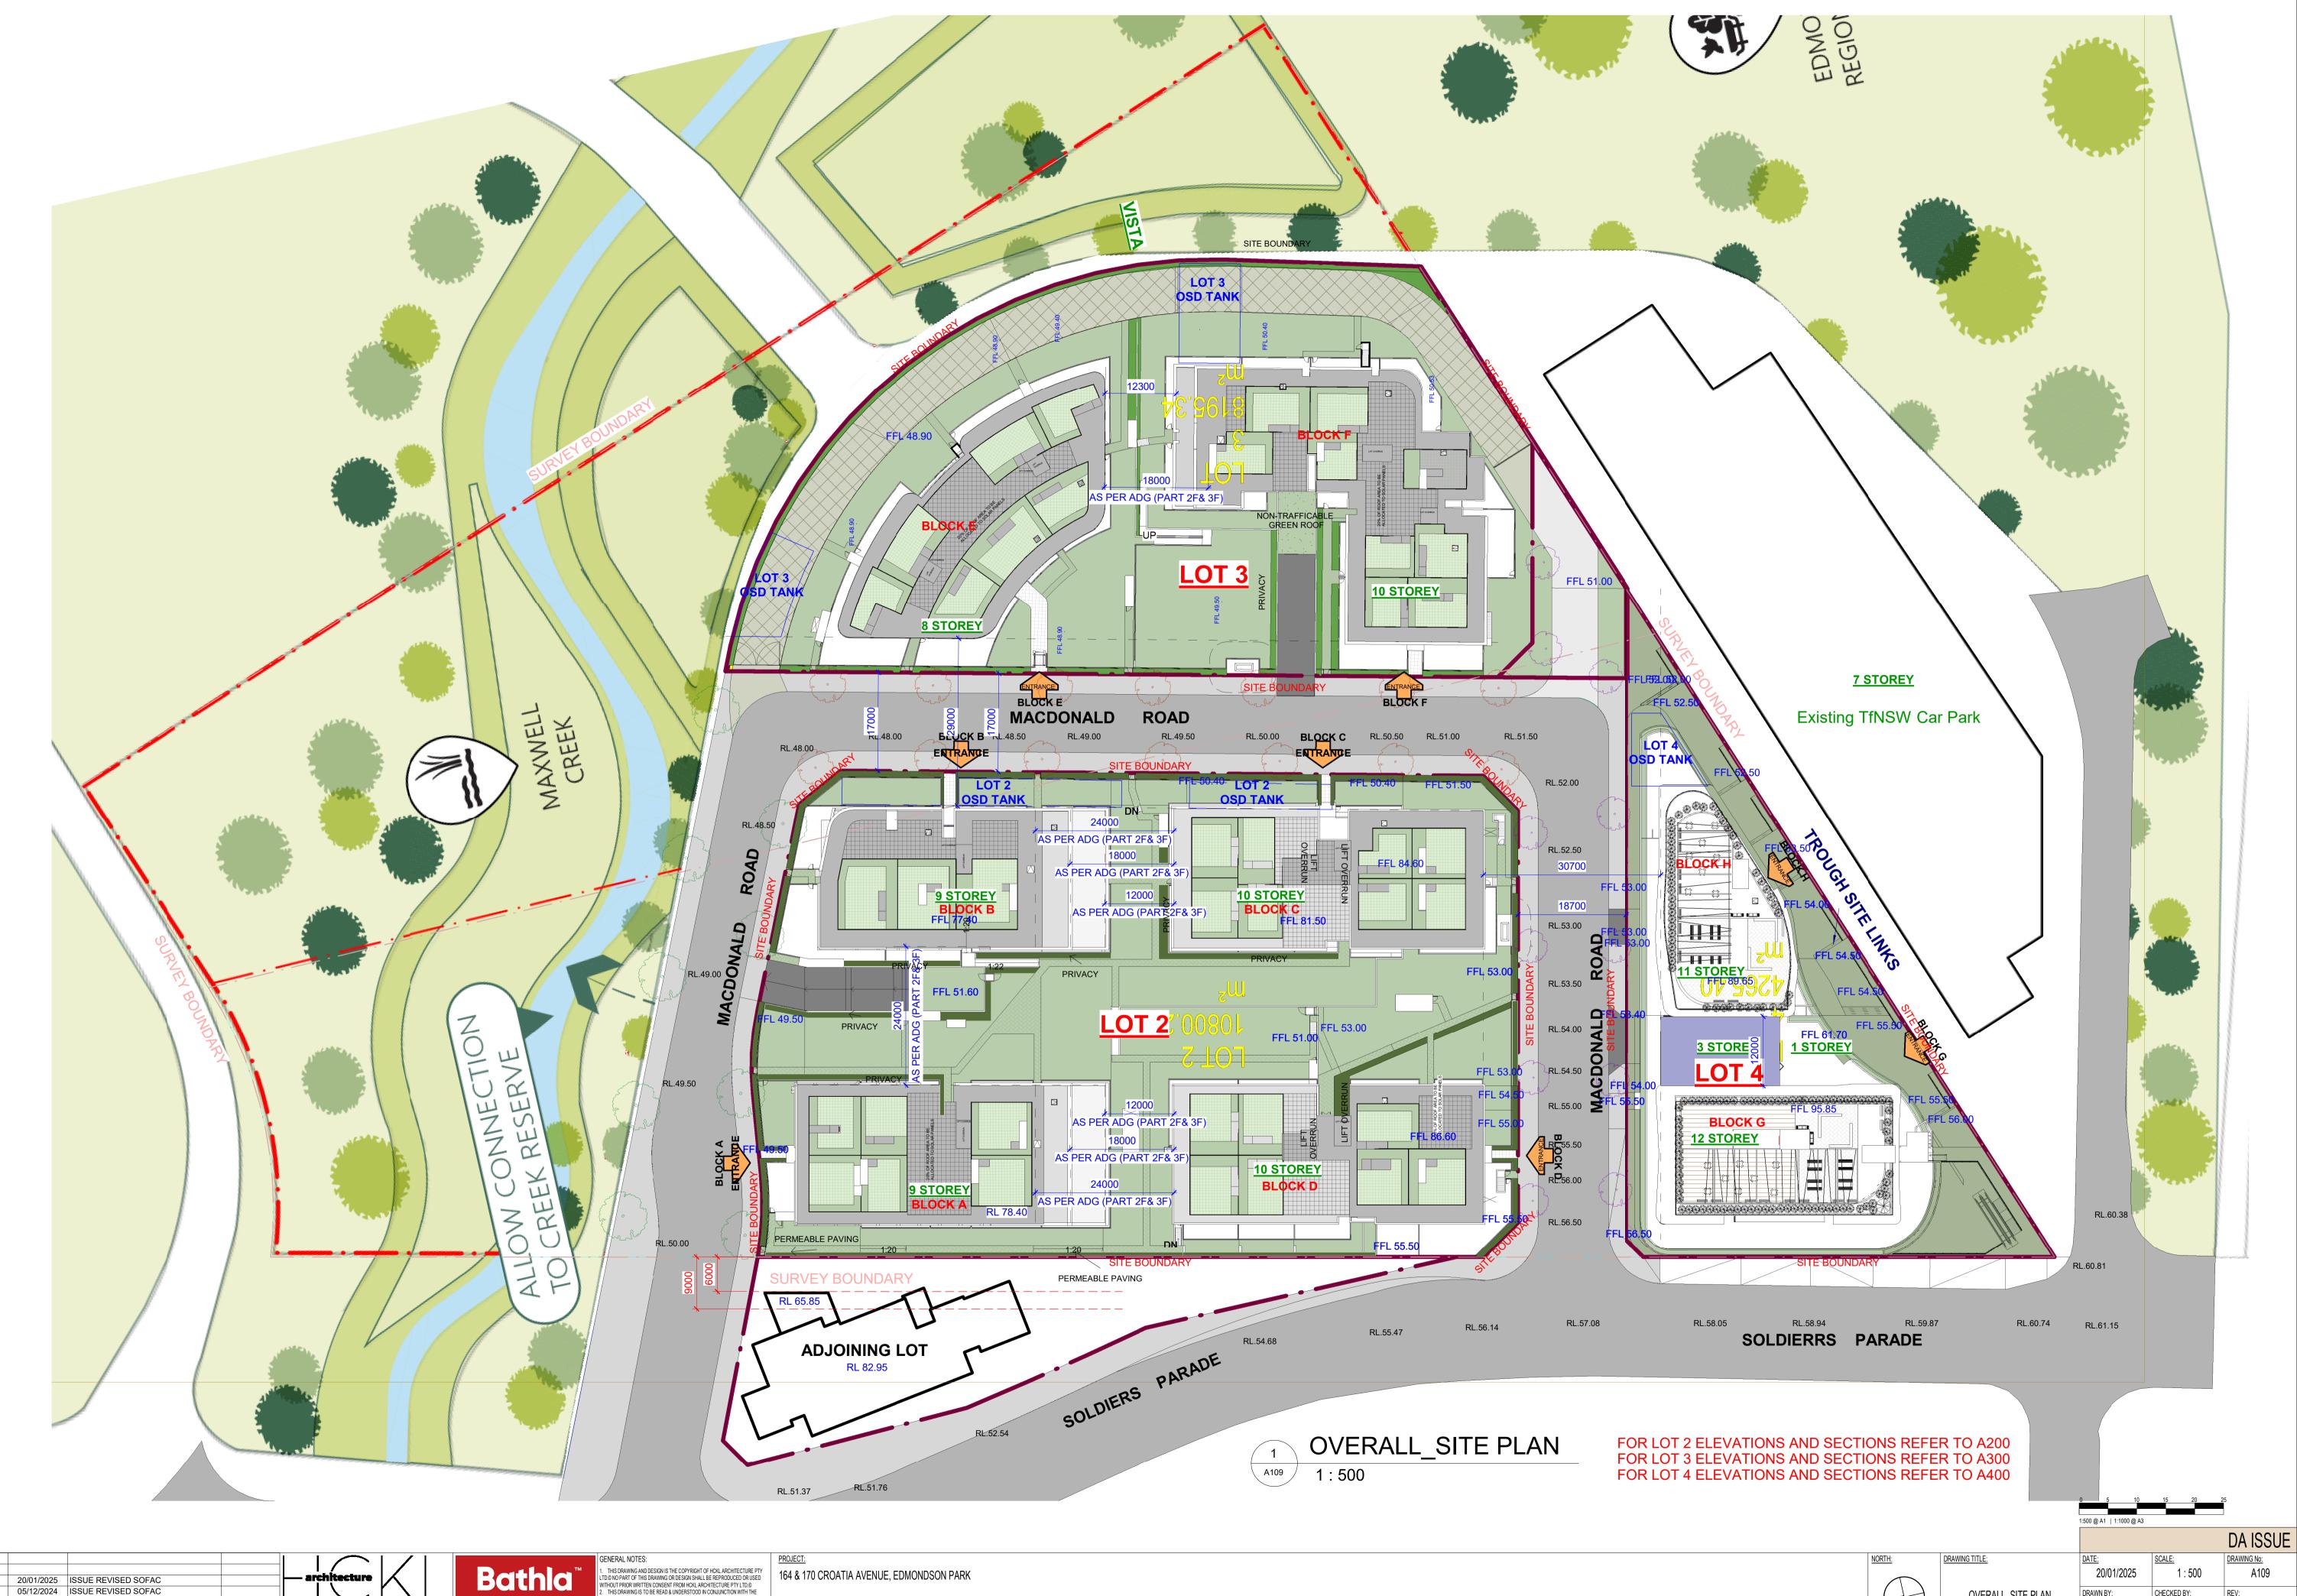

Re: Objection against SSD-77211717 - Lot 303 Croatia Avenue, Edmondson Park

Dear Sir / Madam,

Bathla Group is the registered proprietor and consent holder for the mixed-use apartment precinct currently the subject of an active and approved Development Application for 164–170 Croatia Avenue, Edmondson Park (Lots 25 & 26 DP 228850).

Our approved scheme was carefully designed to meet the Apartment Design Guide (ADG) and Liverpool Development Control Plan (LDCP) requirements for solar access, residential amenity and neighbourhood character.

# 2. Height, Bulk & Scale Incompatibility

Block 24 rises 10–12 storeys, appreciably higher than the prevailing 7–9 storey context envisaged by the Edmondson Park South Precinct Plan.

The massing presents an abrupt, uninterrupted wall to Croatia Avenue, lacking the transitional setbacks.

### 3. Amenity Impacts on Public and Private Domain

- (1) Communal Open Space: Afternoon overshadowing of our landscaped courtyards contravenes ADG 3D-1, diminishing winter usability.
- (2) Visual Privacy: Direct inter-apartment sightlines at distances < 12 m breach ADG 3F-1, eroding resident privacy.
- (3) Streetscape: The continuous podium and minimal articulation along Soldiers Parade fails LDCP 10.5 objectives for a "human-scaled, fine-grained street edge".