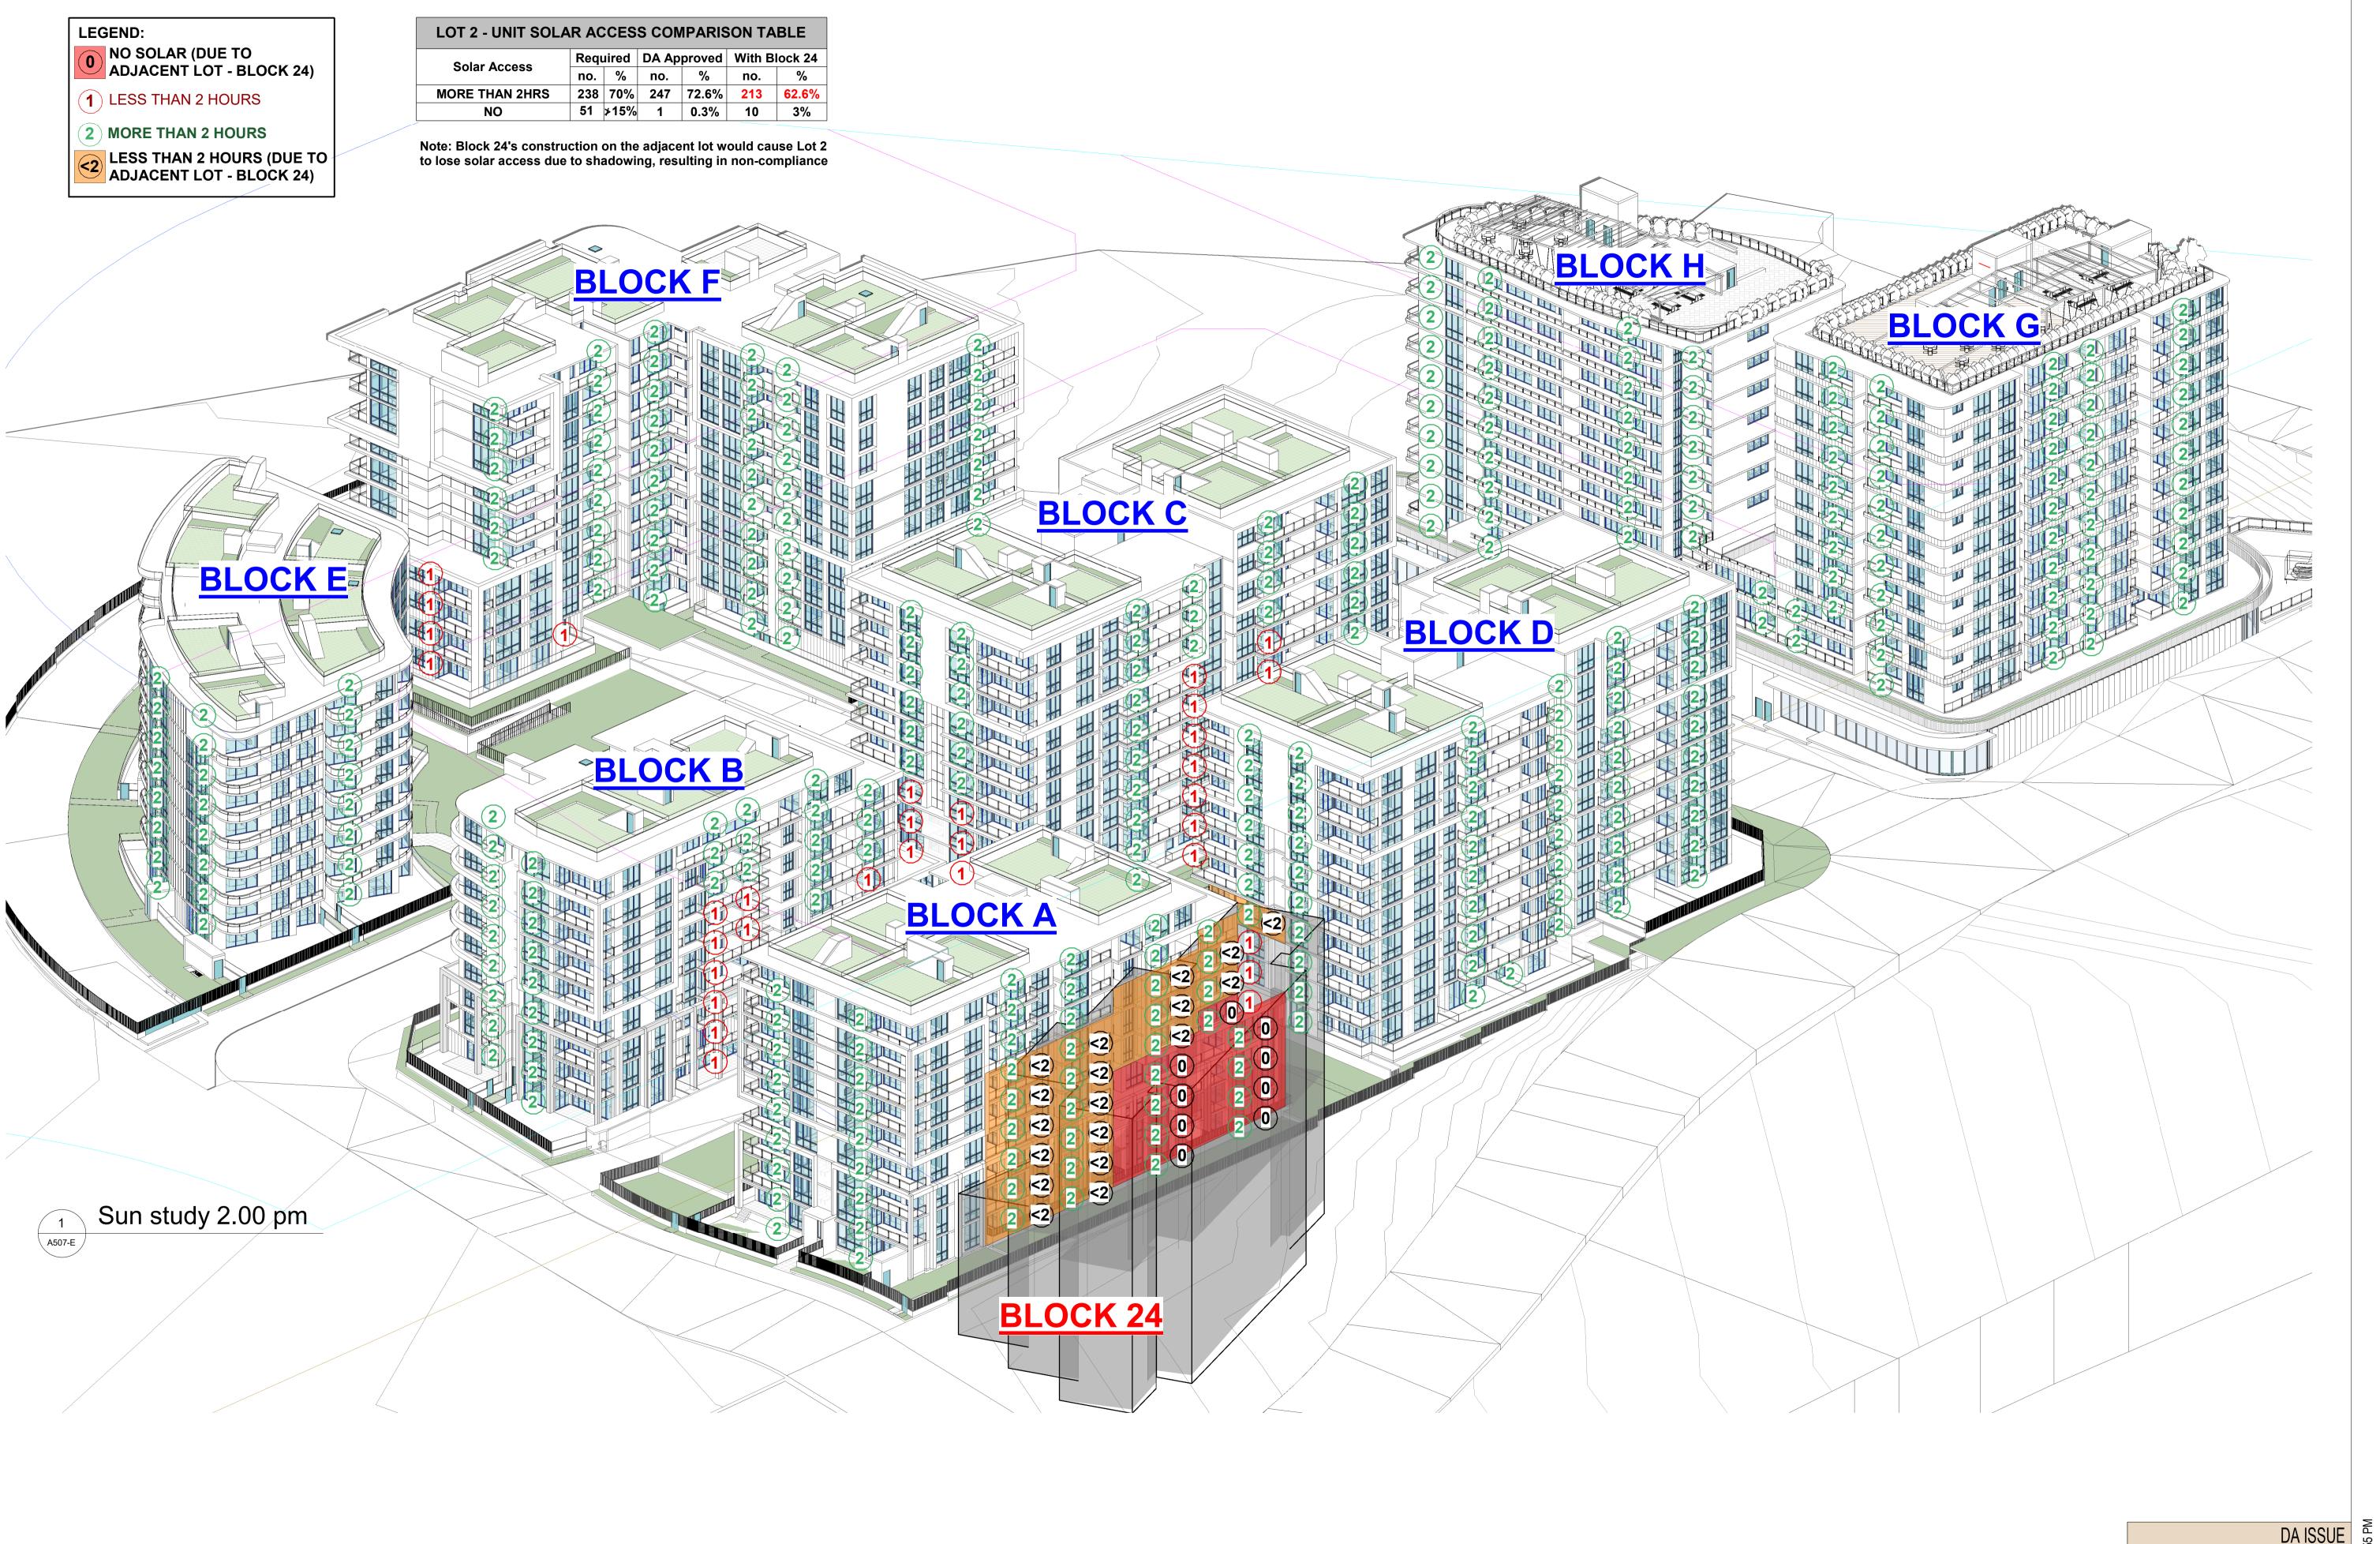

## 1. 1. Overshadowing & Solar Access Non-Compliance

| Criterion (ADG)                            | Bathla DA – Compliant     | With Landcom SSD – Result      |
|--------------------------------------------|---------------------------|--------------------------------|
| Dwellings receiving ≥ 2 hrs sun (min 70 %) | 72.6 % (247 of 340 units) | 62.6 % → non-compliant         |
| Dwellings receiving 0 hrs sun (max 15 %)   | 0.3 % (1 unit)            | 3 % (10 units) → non-compliant |

The SSD's Block 24, located hard up to our southern boundary, casts extensive shadows across our Lot 2 façades during mid-winter. The staged sun-study diagrams (pages 2-4 of the applicant's Drawing Package) clearly depict the loss of sunlight to previously compliant apartments and communal open space.

This directly conflicts with SEPP Housing – Chapter 4 and the ADG objectives requiring adequate daylight, winter warmth and energy efficiency for adjoining sites.

LEGEND:

0 NO SOLAR (DUE TO ADJACENT LOT - BLOCK 24)

1 LESS THAN 2 HOURS

2 MORE THAN 2 HOURS

LESS THAN 2 HOURS (DUE TO ADJACENT LOT - BLOCK 24)

| LOT 2 - UNIT SOLAR ACCESS COMPARISON TABLE |          |      |             |       |               |       |
|--------------------------------------------|----------|------|-------------|-------|---------------|-------|
| Solar Access                               | Required |      | DA Approved |       | With Block 24 |       |
| Solar Access                               | no.      | %    | no.         | %     | no.           | %     |
| MORE THAN 2HRS                             | 238      | 70%  | 247         | 72.6% | 213           | 62.6% |
| NO                                         | 51       | ≯15% | 1           | 0.3%  | 10            | 3%    |

Note: Block 24's construction on the adjacent lot would cause Lot 2 to lose solar access due to shadowing, resulting in non-compliance

A 05/12/2024 ISSUE REVISED SOFAC

Client: The Bathla Group Address: 137 Gilba Road Girraween NSW 2145 Email: info@bathla.com.au Tel:02 9636 2465 Fax:02 9688 4762 Website: www.bathla.com.au