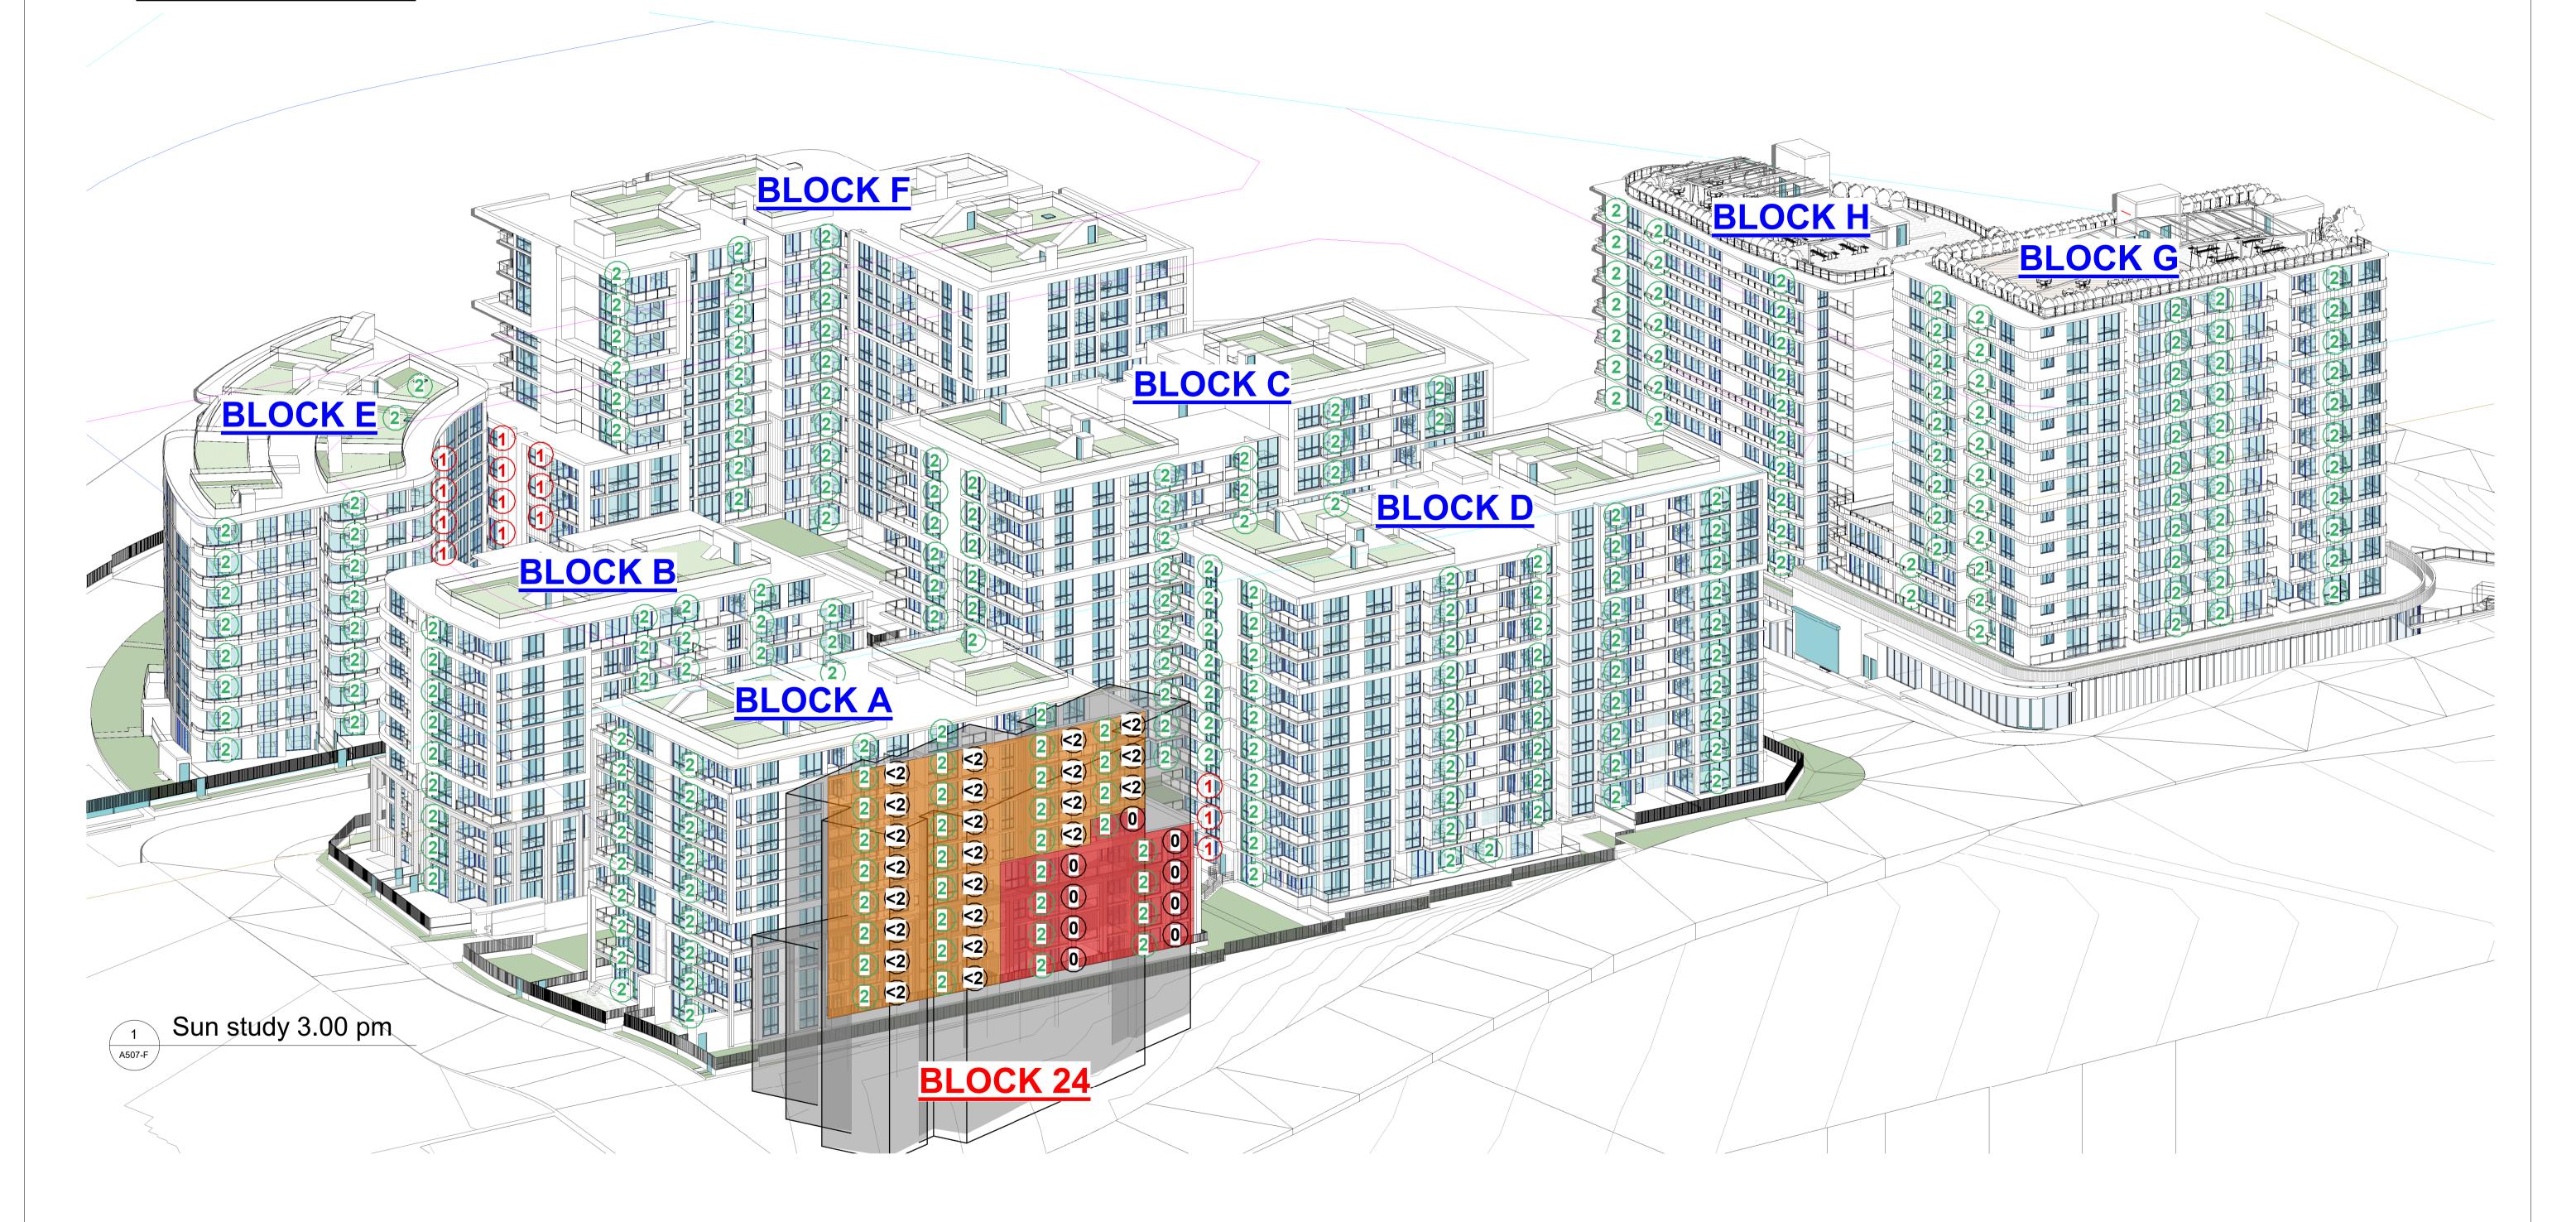

The SSD's Block 24, located hard up to our southern boundary, casts extensive shadows across our Lot 2 façades during mid-winter. The staged sun-study diagrams (pages 2-4 of the applicant's Drawing Package) clearly depict the loss of sunlight to previously compliant apartments and communal open space.

LEGEND:

0 NO SOLAR (DUE TO ADJACENT LOT - BLOCK 24)

1 LESS THAN 2 HOURS

2 MORE THAN 2 HOURS

LESS THAN 2 HOURS (DUE TO ADJACENT LOT - BLOCK 24)

| LOT 2 - UNIT SOLAR ACCESS COMPARISON TABLE |          |      |             |       |               |       |
|--------------------------------------------|----------|------|-------------|-------|---------------|-------|
| Solar Access                               | Required |      | DA Approved |       | With Block 24 |       |
| Solar Access                               | no.      | %    | no.         | %     | no.           | %     |
| MORE THAN 2HRS                             | 238      | 70%  | 247         | 72.6% | 213           | 62.6% |
| NO                                         | 51       | ≯15% | 1           | 0.3%  | 10            | 3%    |

Note: Block 24's construction on the adjacent lot would cause Lot 2 to lose solar access due to shadowing, resulting in non-compliance

A 05/12/2024 ISSUE REVISED SOFAC

Client: The Bathla Group Address: 137 Gilba Road Girraween NSW 2145 Email: info@bathla.com.au Tel:02 9636 2465 Fax:02 9688 4762 Website: www.bathla.com.au