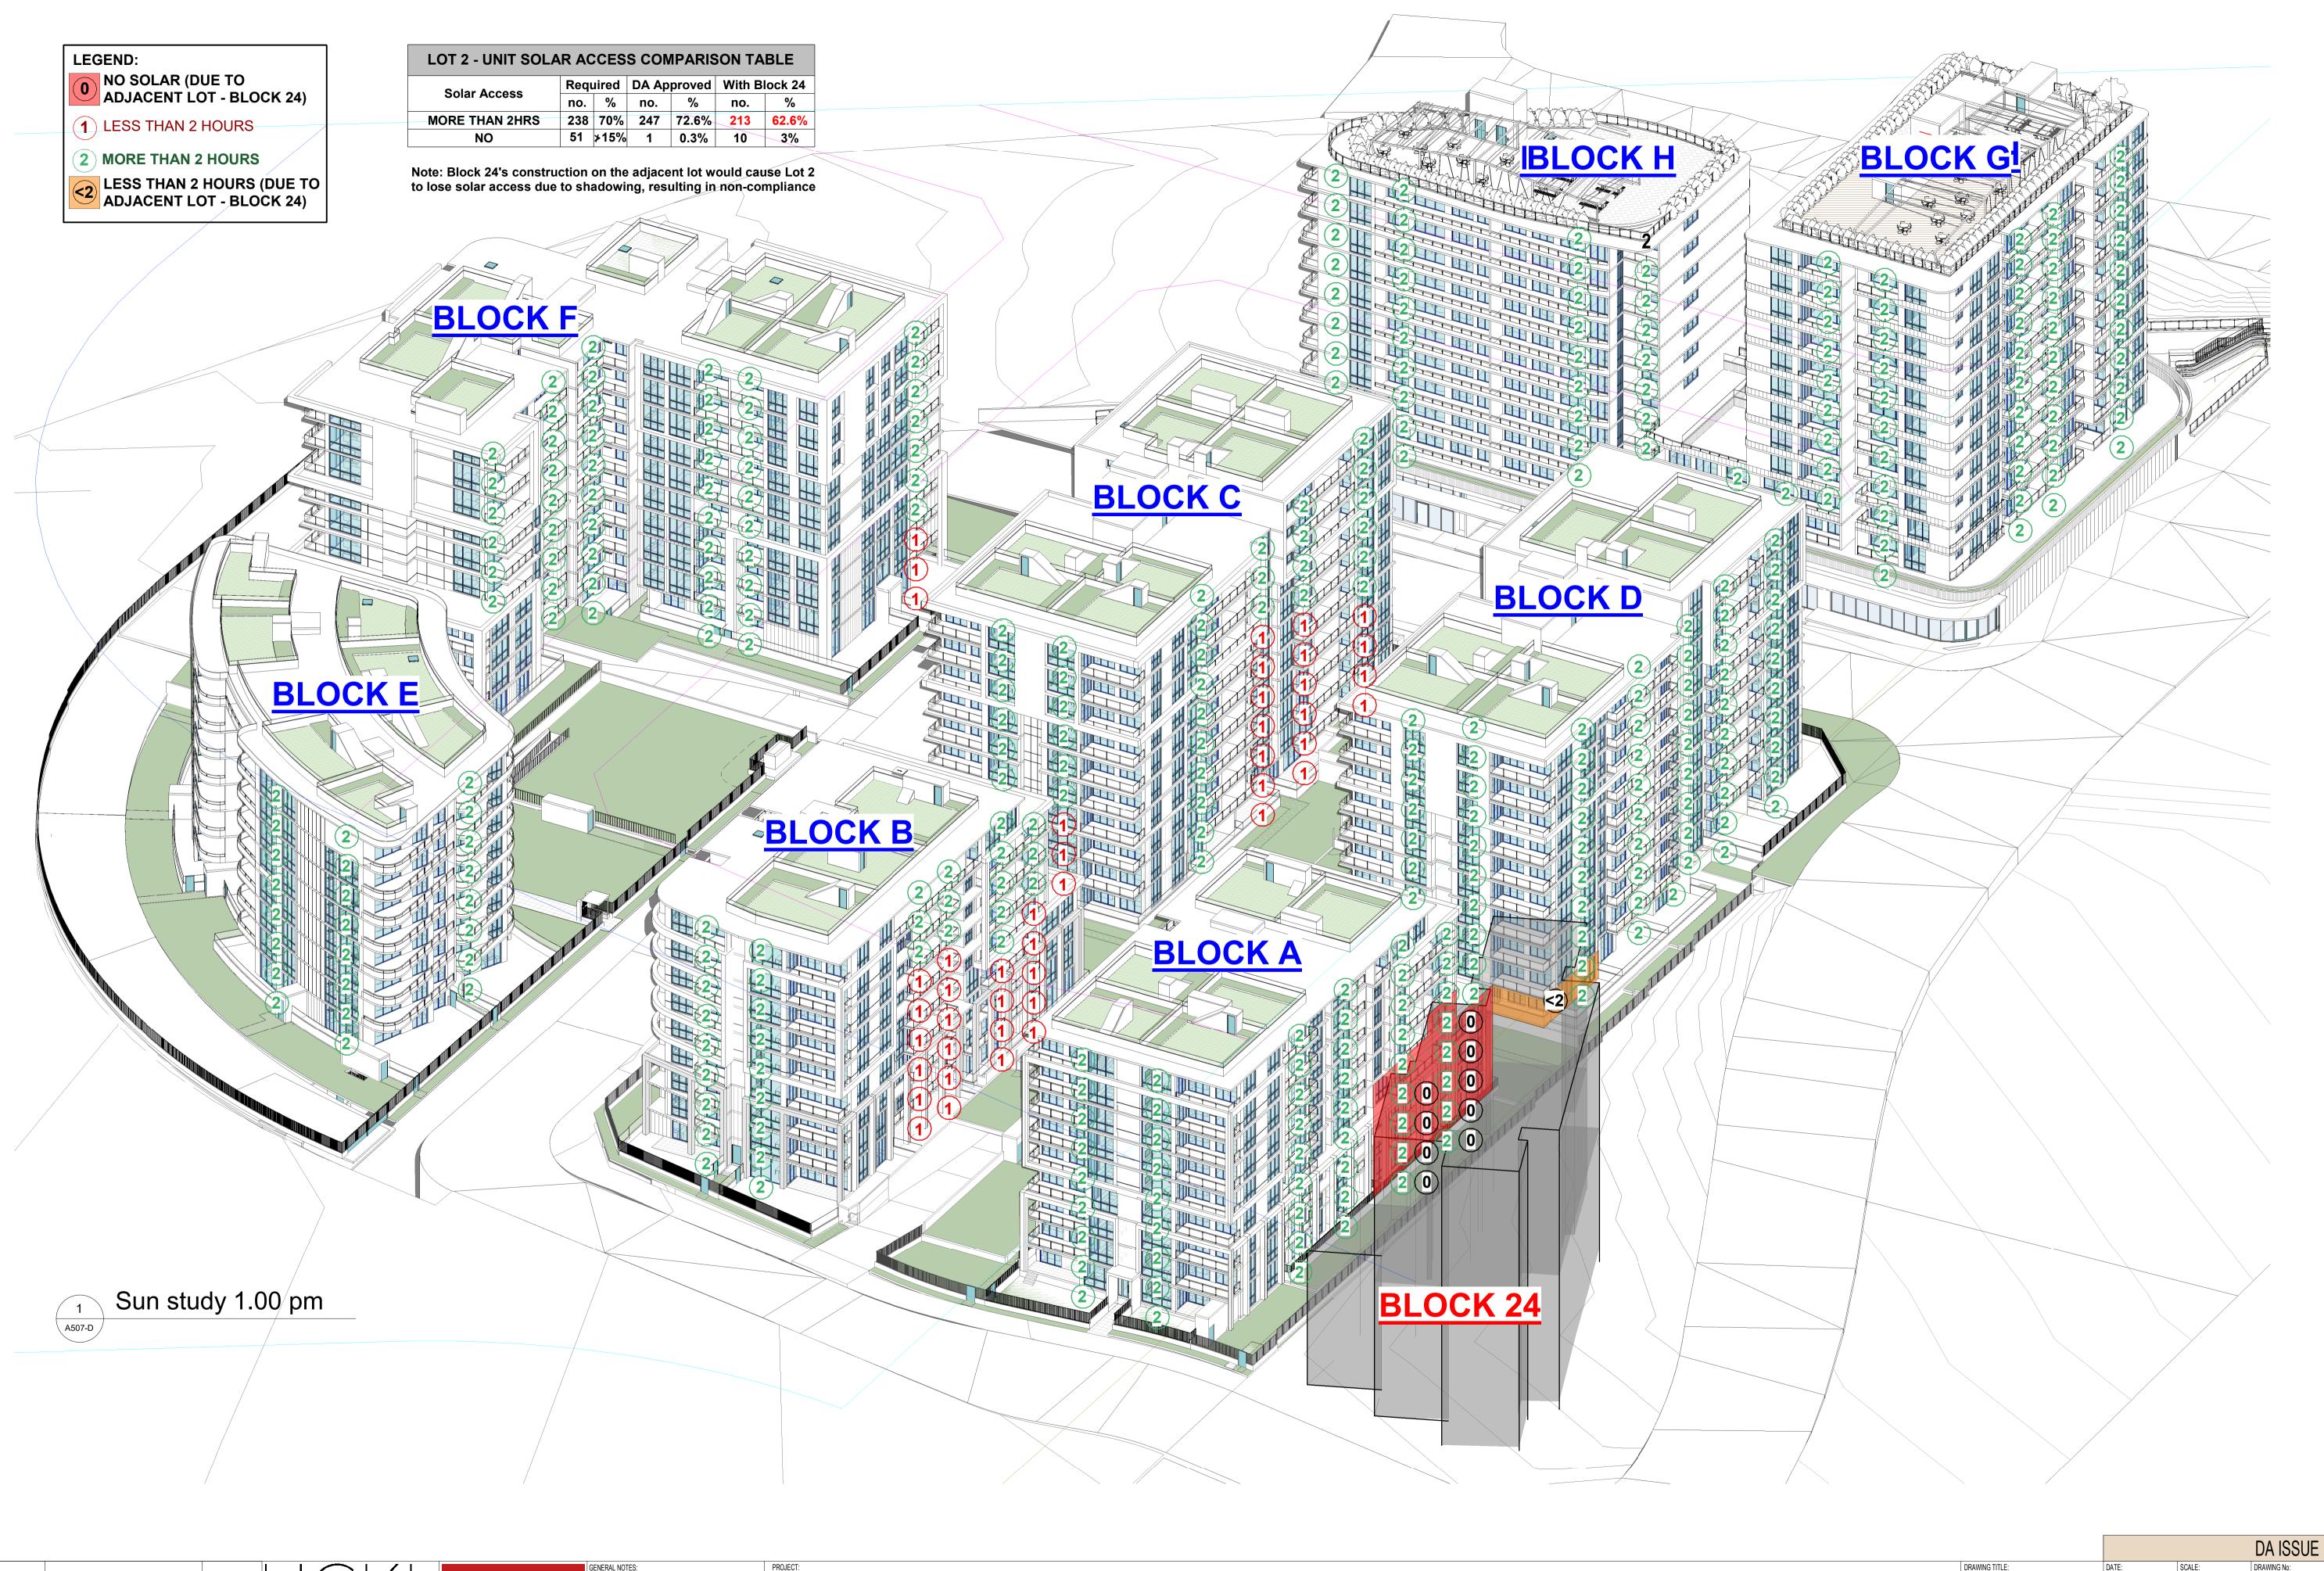

## 1. 1. Overshadowing & Solar Access Non-Compliance

| Criterion (ADG)                            | Bathla DA – Compliant     | With Landcom SSD – Result      |
|--------------------------------------------|---------------------------|--------------------------------|
| Dwellings receiving ≥ 2 hrs sun (min 70 %) | 72.6 % (247 of 340 units) | 62.6 % → non-compliant         |
| Dwellings receiving 0 hrs sun (max 15 %)   | 0.3 % (1 unit)            | 3 % (10 units) → non-compliant |

The SSD's Block 24, located hard up to our southern boundary, casts extensive shadows across our Lot 2 façades during mid-winter. The staged sun-study diagrams (pages 2-4 of the applicant's Drawing Package) clearly depict the loss of sunlight to previously compliant apartments and communal open space.

This directly conflicts with SEPP Housing – Chapter 4 and the ADG objectives requiring adequate daylight, winter warmth and energy efficiency for adjoining sites.

LEGEND:

0 NO SOLAR (DUE TO ADJACENT LOT - BLOCK 24)

1 LESS THAN 2 HOURS

2 MORE THAN 2 HOURS

LESS THAN 2 HOURS (DUE TO ADJACENT LOT - BLOCK 24)

| LOT 2 - UNIT SOLAR ACCESS COMPARISON TABLE |          |      |             |       |               |       |
|--------------------------------------------|----------|------|-------------|-------|---------------|-------|
| Solar Access                               | Required |      | DA Approved |       | With Block 24 |       |
| Solar Access                               | no.      | %    | no.         | %     | no.           | %     |
| MORE THAN 2HRS                             | 238      | 70%  | 247         | 72.6% | 213           | 62.6% |
| NO                                         | 51       | ≯15% | 1           | 0.3%  | 10            | 3%    |

Note: Block 24's construction on the adjacent lot would cause Lot 2 to lose solar access due to shadowing, resulting in non-compliance

A 05/12/2024 ISSUE REVISED SOFAC

Client: The Bathla Group Address: 137 Gilba Road Girraween NSW 2145 Email: info@bathla.com.au Tel:02 9636 2465 Fax:02 9688 4762 Website: www.bathla.com.au