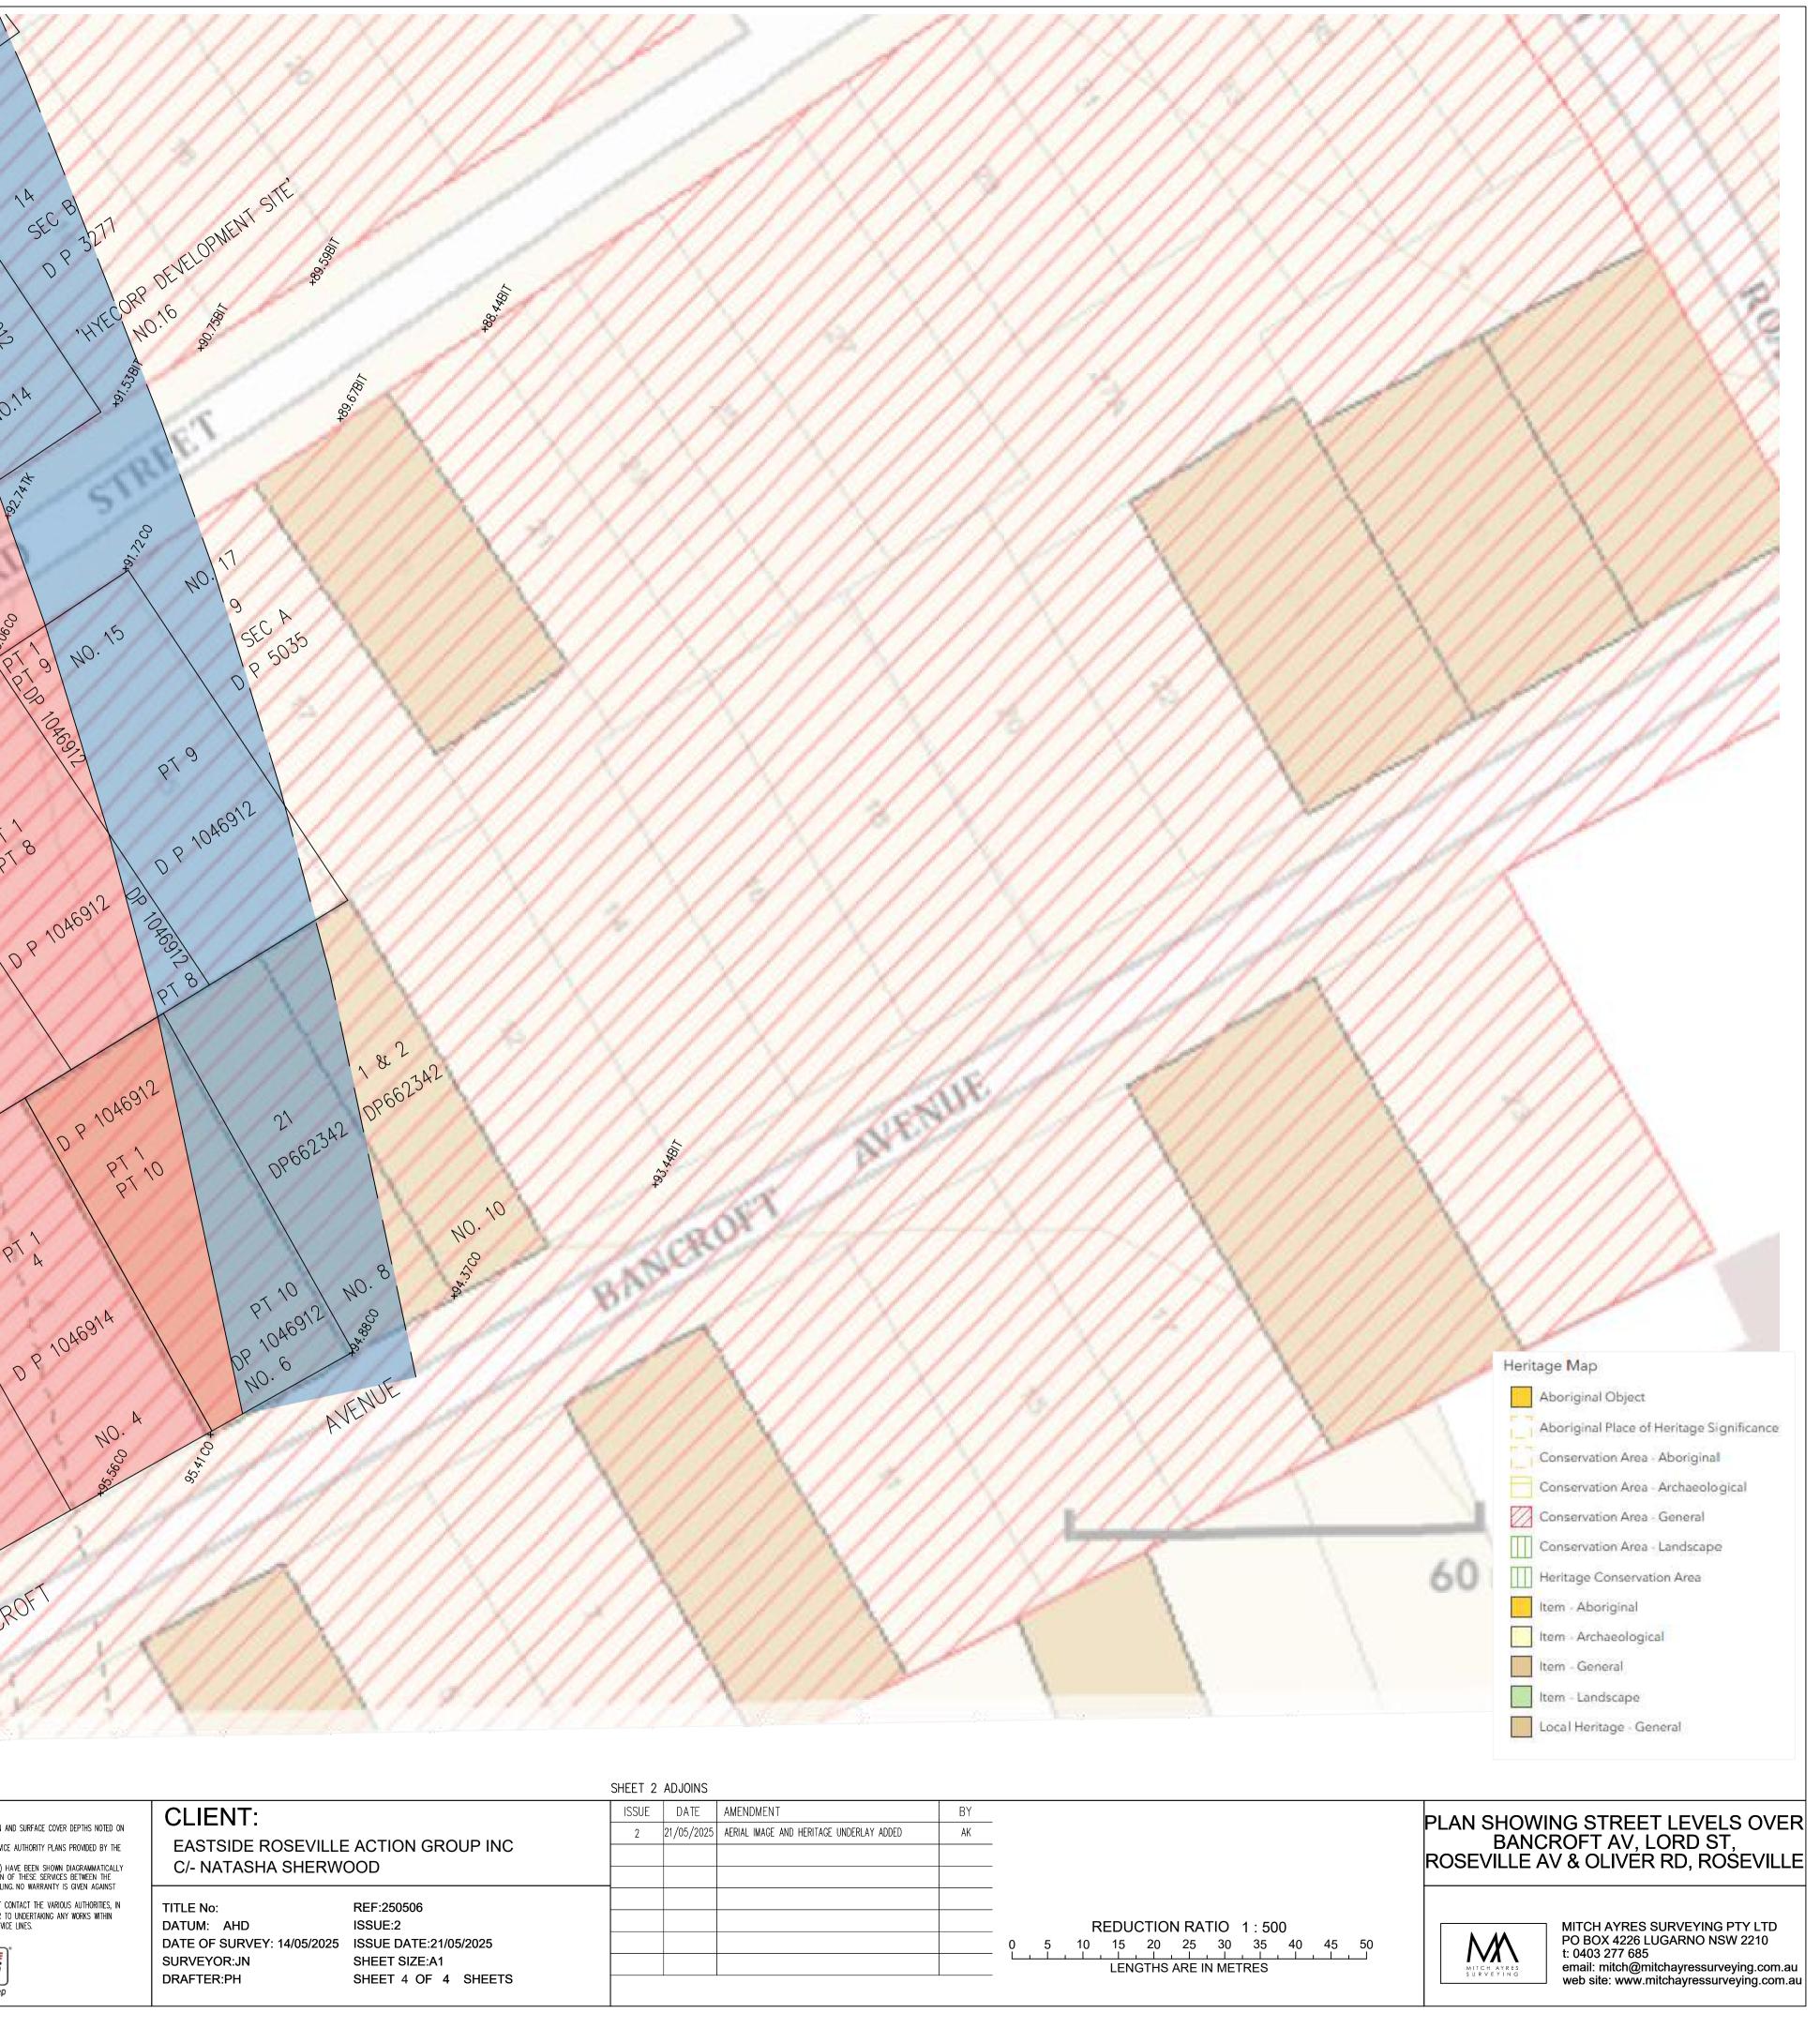

DENOTES 25 METRE CORRIDOR FROM THE SYDNEY METRO STRATUM LOT.

## NOTE:

NO BOUNDARY SURVEY HAS BEEN UNDERTAKEN. BOUNDARIES ARE INDICATIVE ONLY AND HAVE BEEN COMPILED FROM DP1046731, DP1046734, 1046912 AND DP1046914.

WHERE PT 1 DP 1046731 EXISTS, TRAFALGAR AVENUE, OLIVER ROAD AND THE LOTS ABOVE ARE LIMITED IN DEPTH TO RL 85.0 (AHD). LOT 1 DP 1046731 IS LIMITED IN HEIGHT TO RL 85.0 (AHD) AND IS UNLIMITED IN DEPTH.

WHERE PT 1 DP 1046734 EXISTS, TRAFALGAR AVENUE, ROSEVILLE AVENUE AND THE LOTS ABOVE ARE LIMITED IN DEPTH TO RL 85.0 (AHD). LOT 1 DP 1046734 IS LIMITED IN HEIGHT TO RL 85.0 (AHD) AND IS UNLIMITED IN DEPTH.

WHERE PT 1 DP 1046912 EXISTS, LORD STREET AND THE LOTS ABOVE ARE LIMITED IN DEPTH TO RL 88.0 (AHD). LOT 1 DP 1046912 IS LIMITED IN HEIGHT TO RL 88.0 (AHD) AND IS UNLIMITED IN DEPTH.

WHERE PT 1 DP 1046914 EXISTS, THE LANE AND THE LOTS ABOVE ARE LIMITED IN DEPTH TO RL 89.0 (AHD). LOT 1 DP 1046914 IS LIMITED IN HEIGHT TO RL 85.0 (AHD) AND IS UNLIMITED IN DEPTH.

THE HERITAGE UNDERLAY HAS BEEN EXPORTED FROM THE NSW PLANNING PORTAL SPATIAL VIEWER ON 21/05/2025 AND SCALED TO THE COMPILED BOUNDARY.

| LEGEND<br>AWN - AWNING<br>BIT - BITUMEN<br>BK - BOTTOM OF KERB<br>BLD - BUILDING<br>BOL - BUILARD<br>BM - BENCH MARK<br>BS - BOTTOM OF STEPS<br>CL - CENTRELINE<br>CO - CONCRETE<br>E - ELECTRICAL BOX<br>EB - EDGE OF BITUMEN<br>EC - EDGE OF BITUMEN<br>EC - EDGE OF GARDEN<br>F - FENCE<br>FL - FLOOR LEVEL<br>HYD - HYDRANT<br>H - HEAD<br>INV - INVERT LEVEL | $\begin{array}{rcrcrc} \text{NS} & - & \text{NATURAL SURFACE} \\ \text{RR} & - & \text{ROOF RIDGE} \\ \text{IO} & - & \text{SEWER INSPECTION PIT} \\ \text{SIGN} & - & \text{SIGN POST} \\ \text{S} & - & \text{SILL} \\ \text{OBV} & - & \text{OBVERT LEVEL} \\ \text{TEL} & - & \text{TELSTRA PIT} \\ \text{TF} & - & \text{TOP OF FENCE} \\ \text{TG} & - & \text{TOP OF FENCE} \\ \text{TH} & - & \text{TOP OF HEDGE} \\ \text{THR} & - & \text{TOP OF HADGRAIL} \\ \text{TI} & - & \text{TAFFIC ISLAND} \\ \text{TK} & - & \text{TOP OF KERB} \\ \text{THEDGE-} & \text{TOP OF FENCE} \\ \text{TP} & - & \text{TOP OF FERCE} \\ \text{TR} & - & \text{TREE.} \\ \text{TS} & - & \text{TOP OF STEPS} \\ \text{TW} & - & \text{TOP OF WALL} \\ \text{US} & - & \text{UNDERSIDE} \end{array}$ | <ol> <li>TYPICAL NOTES:</li> <li>ORIGIN OF LEVELS SSM 103880 RL 89.67 (AHD)</li> <li>BEARINGS ARE ON MAGNETIC NORTH</li> <li>NO BOUNDARY SURVEY HAS BEEN UNDERTAKEN.</li> <li>BOUNDARY SHOULD BE MARKED PRIOR TO CONSTRUCTION OCCURRING ON OR NEAR THE BOUNDARY</li> <li>SERVICES SHOWN ARE BASED ON VISIBLE SURFACE INDICATORS EVIDENT AT THE DATE OF SURVEY AND THE RELEVANT SERVICE DIAGRAMS OF THE VARIOUS AUTHORITIES. ALL SERVICE MUST BE VERIFIED ON SITE PRIOR TO ANY WORK BEING UNDERTAKEN. MITCH AYRES SURVEYING PTY LTD BEAR NO RESPONSIBILITY FOR THE ACCURACY OR COMPLETENESS OF THE SERVICES SHOWN HEREON.</li> <li>RIDGE, EAVE &amp; GUTTER HEIGHTS HAVE BEEN OBTAINED BY AN INDIRECT METHOD AND ARE ACCURATE FOR PLANNING PURPOSES ONLY.</li> <li>ADJOINING BUILDINGS AND DWELLINGS HAVE BEEN PLOTTED FOR DIAGRAMMATIC PURPOSES ONLY AND SPECIFIC DETAILS, IF CRITICAL, WILL REQUIRE FURTHER SURVEY.</li> <li>THE DIAMETER (Ø), SPREAD (S) &amp; HEIGHT (H) OF EACH TREE IS INDICATIVE ONLY AND SPECIFIC DETAILS, IF CRITICAL, WILL REQUIRE FURTHER SURVEY.</li> <li>CONTOURS ARE AN INDICATION OF THE TOPOGRAPHY ONLY. SPOT LEVELS SHOULD BE USED IF DETAILS DESIGN OF THE TOPOGRAPHY ONLY. SPOT LEVELS SHOULD BE USED IF</li> </ol> | <ul> <li>SERVICES NOTES</li> <li>ALL UNDERGROUND SERVICE INFORMATION INCLUSIVE OF GENERAL POSITION AND SURFACE<br/>THE PLAN ARE APPROXIMATELY ONLY.</li> <li>ALL UNDERGROUND SERVICE INFORMATION HAS BEEN COMPILED FROM SERVICE AUTHORITY<br/>AUTHORITIES.</li> <li>THE LOCATION OF SERVICES BETWEEN SURVEYED POINTS (AS INDICATED) HAVE BEEN S<br/>ONLY USING THE SERVICE DIAGRAMS AS PROVIDED. THE EXACT LOCATION OF THESE SI<br/>SURVEYED POINTS MUST BE VERIFIED PRIOR TO ANY EXCAVATION OR PLUNC. NO WARR<br/>THE POSSIBILITY OF THE EXISTENCE OF FURTHER UNCHARTED SERVICES.</li> <li>ALL CONTRACTORS, TRADESMEN, BUILDING &amp; PROJECT CONSULTANTS MUST CONTACT THE<br/>ACCORDANCE WITH STANDARD "DIAL BEFORE YOU DIG" PROCEDURES PRIOR TO UNDERTAK<br/>THE VICINITY OF THE SERVICE LINES TO VERIFY THE POSITION OF THE SERVICE LINES.</li> </ul> |
|-------------------------------------------------------------------------------------------------------------------------------------------------------------------------------------------------------------------------------------------------------------------------------------------------------------------------------------------------------------------|-------------------------------------------------------------------------------------------------------------------------------------------------------------------------------------------------------------------------------------------------------------------------------------------------------------------------------------------------------------------------------------------------------------------------------------------------------------------------------------------------------------------------------------------------------------------------------------------------------------------------------------------------------------------------------------------------------------------------------------------------------------------------------------------------|-------------------------------------------------------------------------------------------------------------------------------------------------------------------------------------------------------------------------------------------------------------------------------------------------------------------------------------------------------------------------------------------------------------------------------------------------------------------------------------------------------------------------------------------------------------------------------------------------------------------------------------------------------------------------------------------------------------------------------------------------------------------------------------------------------------------------------------------------------------------------------------------------------------------------------------------------------------------------------------------------------------------------------------------------------------------------------------------------------------------------------------------------------------------------------------------------------------------------------------------------------|-----------------------------------------------------------------------------------------------------------------------------------------------------------------------------------------------------------------------------------------------------------------------------------------------------------------------------------------------------------------------------------------------------------------------------------------------------------------------------------------------------------------------------------------------------------------------------------------------------------------------------------------------------------------------------------------------------------------------------------------------------------------------------------------------------------------------------------------------------------|
|                                                                                                                                                                                                                                                                                                                                                                   |                                                                                                                                                                                                                                                                                                                                                                                                                                                                                                                                                                                                                                                                                                                                                                                                 | <ol> <li>CONTOURS ARE AN INDICATION OF THE TOPOGRAPHY ONLY. SPOT LEVELS SHOULD BE USED IF<br/>DETAILED DESIGN IS TO BE UNDERTAKEN.</li> <li>CONTOUR INTERVAL 0.5 METRE MINOR &amp; 1 METER MAJOR INTERVAL</li> </ol>                                                                                                                                                                                                                                                                                                                                                                                                                                                                                                                                                                                                                                                                                                                                                                                                                                                                                                                                                                                                                                  |                                                                                                                                                                                                                                                                                                                                                                                                                                                                                                                                                                                                                                                                                                                                                                                                                                                           |