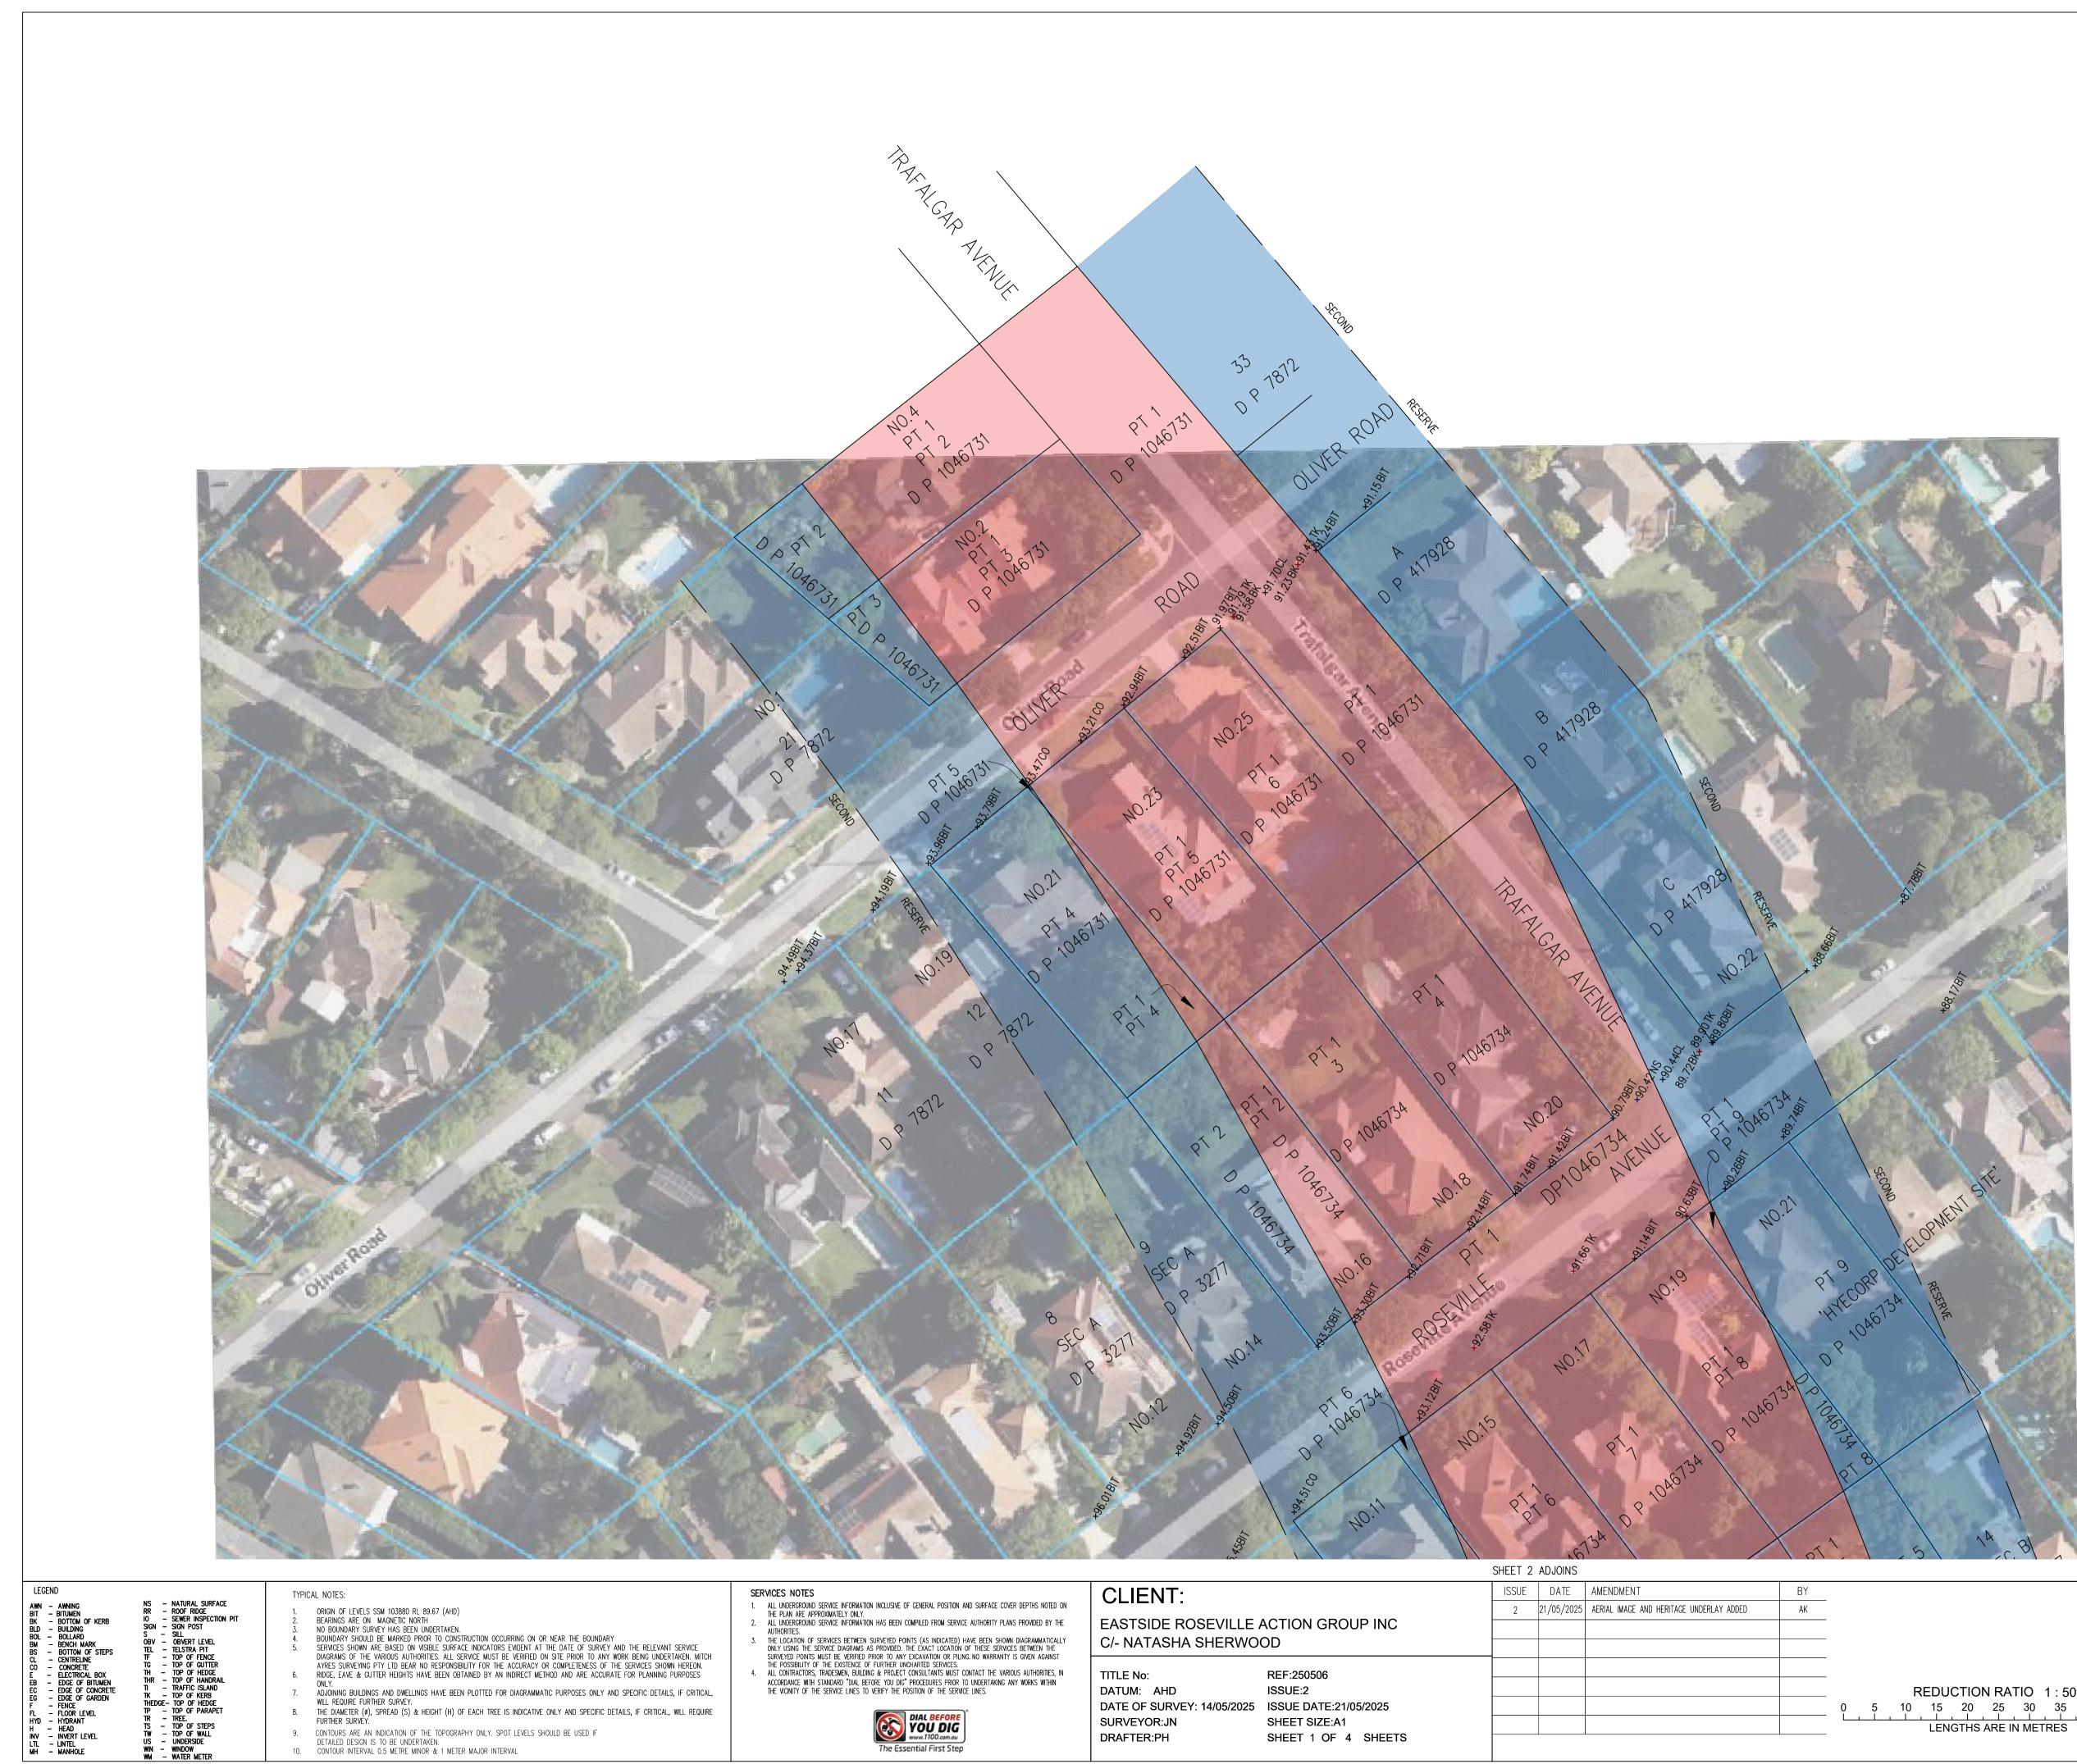

AERIAL IMAGE UNDERLAY HAS BEEN EXPORTED FROM THE NSW SDT EXPORER ON THE 21/05/2025 AND SCALED TO THE COMPILED BOUNDARY.

WHERE PT 1 DP 1046914 EXISTS, THE LANE AND THE LOTS ABOVE ARE LIMITED IN DEPTH TO RL 89.0 (AHD). LOT 1 DP 1046914 IS LIMITED IN HEIGHT TO RL 85.0 (AHD) AND IS UNLIMITED IN DEPTH.

LOTS ABOVE ARE LIMITED IN DEPTH TO RL 88.0 (AHD). LOT 1 DP 1046912 IS LIMITED IN HEIGHT TO RL 88.0 (AHD) AND IS UNLIMITED IN DEPTH.

WHERE PT 1 DP 1046912 EXISTS, LORD STREET AND THE

HEIGHT TO RL 85.0 (AHD) AND IS UNLIMITED IN DEPTH.

WHERE PT 1 DP 1046734 EXISTS, TRAFALGAR AVENUE, ROSEVILLE AVENUE AND THE LOTS ABOVE ARE LIMITED IN DEPTH TO RL 85.0 (AHD). LOT 1 DP 1046734 IS LIMITED IN

OLIVER ROAD AND THE LOTS ABOVE ARE LIMITED IN DEPTH HEIGHT TO RL 85.0 (AHD) AND IS UNLIMITED IN DEPTH.

WHERE PT 1 DP 1046731 EXISTS, TRAFALGAR AVENUE, TO RL 85.0 (AHD). LOT 1 DP 1046731 IS LIMITED IN

NO BOUNDARY SURVEY HAS BEEN UNDERTAKEN. BOUNDARIES ARE INDICATIVE ONLY AND HAVE BEEN COMPILED FROM DP1046731, DP1046734, 1046912 AND DP1046914.

DENOTES 25 METRE CORRIDOR FROM THE SYDNEY METRO STRATUM LOT. NOTE:

| LEGEND<br>AWN - AWNING<br>BIT - BITUMEN<br>BK - BOTTOM OF KERB<br>BLD - BUILDING<br>BOL - BOLLARD<br>BM - BENCH MARK<br>BS - BOTTOM OF STEPS<br>CL - CENTRELINE<br>CO - CONCRETE<br>E - ELCETRICAL BOX<br>EB - ELCETRICAL BOX<br>EB - EDGE OF BITUMEN<br>EC - EDGE OF GARDEN<br>F - FENCE<br>FL - FLOOR LEVEL<br>HYD - HYDRANT<br>H - HEAD<br>INV - INVERT LEVEL | $\begin{array}{rcrrr} NS & - & NATURAL SURFACE \\ RR & - & ROOF RIDGE \\ IO & - & SEWER INSPECTION PIT \\ SIGN & - & SIGN POST \\ S & - & SILL \\ OBV & - & OBVERT LEVEL \\ TEL & - & TELSTRA PIT \\ TF & - & TOP OF FENCE \\ TG & - & TOP OF GUTTER \\ TH & - & TOP OF HEDGE \\ THR & - & TOP OF HANDRAIL \\ TI & - & TRAFIC ISLAND \\ TK & - & TOP OF FENCE \\ THEDGE- & TOP OF FENCE \\ TP & - & TOP OF FENCE \\ TR & - & TOP OF FENCE \\ TR & - & TOP OF STEPS \\ TW & - & TOP OF WALL \\ US & - & UNDERSIDE \\ \end{array}$ | <ol> <li>TYPICAL NOTES:         <ol> <li>ORIGIN OF LEVELS SSM 103880 RL 89.67 (AHD)</li> <li>BEARINGS ARE ON MAGNETIC NORTH</li> <li>NO BOUNDARY SURVEY HAS BEEN UNDERTAKEN.</li> <li>BOUNDARY SHOULD BE MARKED PRIOR TO CONSTRUCTION OCCURRING ON OR NEAR THE BOUNDARY</li> <li>SERVICES SHOWN ARE BASED ON VISIBLE SURFACE INDICATORS EVIDENT AT THE DATE OF SURVEY AND THE RELEVANT SERVICE<br/>DIAGRAMS OF THE VARIOUS AUTHORITIES. ALL SERVICE MUST BE VERIFIED ON SITE PRIOR TO ANY WORK BEING UNDERTAKEN. MITCH<br/>AYRES SURVEYING PTY LTD BEAR NO RESPONSIBILITY FOR THE ACCURACY OR COMPLETENESS OF THE SERVICES SHOWN HEREON.</li> <li>RIDGE, EAVE &amp; GUTTER HEIGHTS HAVE BEEN OBTAINED BY AN INDIRECT METHOD AND ARE ACCURATE FOR PLANNING PURPOSES<br/>ONLY.</li> <li>ADJOINING BUILDINGS AND DWELLINGS HAVE BEEN PLOTTED FOR DIAGRAMMATIC PURPOSES ONLY AND SPECIFIC DETAILS, IF CRITICAL,<br/>WILL REQUIRE FURTHER SURVEY.</li> <li>THE DIAMETER (Ø), SPREAD (S) &amp; HEIGHT (H) OF EACH TREE IS INDICATIVE ONLY AND SPECIFIC DETAILS, IF CRITICAL, WILL REQUIRE<br/>FURTHER SURVEY.</li> <li>CONTOURS ARE AN INDICATION OF THE TOPOGRAPHY ONLY. SPOT LEVELS SHOULD BE USED IF<br/>DETAILED DESIGN IS TO BE UNDERTAKEN</li> </ol> </li> </ol> | <ul> <li>SERVICES NOTES</li> <li>ALL UNDERGROUND SERVICE INFORMATION INCLUSIVE OF GENERAL POSITION AND SURF<br/>THE PLAN ARE APPROXIMATELY ONLY.</li> <li>ALL UNDERGROUND SERVICE INFORMATION HAS BEEN COMPILED FROM SERVICE AUTHOR<br/>AUTHORITES.</li> <li>THE LOCATION OF SERVICES BETWEEN SURVEYED POINTS (AS INDICATED) HAVE BEE<br/>ONLY USING THE SERVICE DIAGRAMS AS PROVIDED. THE EXACT LOCATION OF THESI<br/>SURVEYED POINTS MUST BE VERIFIED PRIOR TO ANY EXCAVATION OR PILING. NO W/<br/>THE POSSIBILITY OF THE EXISTENCE OF FURTHER UNCHARED SERVICES.</li> <li>ALL CONTRACTORS, TRADESMEN, BUILDING &amp; PROJECT CONSULTANTS MUST CONTACT<br/>ACCORDANCE WITH STANDARD "DIAL BEFORE YOU DIG" PROCEDURES PRIOR TO UNDER<br/>THE VICINITY OF THE SERVICE LINES TO VERIFY THE POSITION OF THE SERVICE LINES.</li> </ul> |
|------------------------------------------------------------------------------------------------------------------------------------------------------------------------------------------------------------------------------------------------------------------------------------------------------------------------------------------------------------------|----------------------------------------------------------------------------------------------------------------------------------------------------------------------------------------------------------------------------------------------------------------------------------------------------------------------------------------------------------------------------------------------------------------------------------------------------------------------------------------------------------------------------------|------------------------------------------------------------------------------------------------------------------------------------------------------------------------------------------------------------------------------------------------------------------------------------------------------------------------------------------------------------------------------------------------------------------------------------------------------------------------------------------------------------------------------------------------------------------------------------------------------------------------------------------------------------------------------------------------------------------------------------------------------------------------------------------------------------------------------------------------------------------------------------------------------------------------------------------------------------------------------------------------------------------------------------------------------------------------------------------------------------------------------------------------------------------------------------------------------------------------------------------------------------------|-------------------------------------------------------------------------------------------------------------------------------------------------------------------------------------------------------------------------------------------------------------------------------------------------------------------------------------------------------------------------------------------------------------------------------------------------------------------------------------------------------------------------------------------------------------------------------------------------------------------------------------------------------------------------------------------------------------------------------------------------------------------------------------------------------------------------------------|
|                                                                                                                                                                                                                                                                                                                                                                  |                                                                                                                                                                                                                                                                                                                                                                                                                                                                                                                                  | <ol> <li>CONTOURS ARE AN INDICATION OF THE TOPOGRAPHY ONLY. SPOT LEVELS SHOULD BE USED IF<br/>DETAILED DESIGN IS TO BE UNDERTAKEN.</li> <li>CONTOUR INTERVAL 0.5 METRE MINOR &amp; 1 METER MAJOR INTERVAL</li> </ol>                                                                                                                                                                                                                                                                                                                                                                                                                                                                                                                                                                                                                                                                                                                                                                                                                                                                                                                                                                                                                                             |                                                                                                                                                                                                                                                                                                                                                                                                                                                                                                                                                                                                                                                                                                                                                                                                                                     |

DENOTES 25 METRE CORRIDOR FROM THE SYDNEY METRO STRATUM LOT.

NOTE: NOTE. NO BOUNDARY SURVEY HAS BEEN UNDERTAKEN. BOUNDARIES ARE INDICATIVE ONLY AND HAVE BEEN COMPILED FROM DP1046731, DP1046734, 1046912 AND DP1046914.

WHERE PT 1 DP 1046731 EXISTS, TRAFALGAR AVENUE, OLIVER ROAD AND THE LOTS ABOVE ARE LIMITED IN DEPTH

TO RL 85.0 (AHD). LOT 1 DP 1046731 IS LIMITED IN HEIGHT TO RL 85.0 (AHD) AND IS UNLIMITED IN DEPTH.

WHERE PT 1 DP 1046734 EXISTS, TRAFALGAR AVENUE, ROSEVILLE AVENUE AND THE LOTS ABOVE ARE LIMITED IN DEPTH TO RL 85.0 (AHD). LOT 1 DP 1046734 IS LIMITED IN

HEIGHT TO RL 85.0 (AHD) AND IS UNLIMITED IN DEPTH.

WHERE PT 1 DP 1046912 EXISTS, LORD STREET AND THE LOTS ABOVE ARE LIMITED IN DEPTH TO RL 88.0 (AHD). LOT 1 DP 1046912 IS LIMITED IN HEIGHT TO RL 88.0 (AHD) AND IS UNLIMITED IN DEPTH.

WHERE PT 1 DP 1046914 EXISTS, THE LANE AND THE LOTS ABOVE ARE LIMITED IN DEPTH TO RL 89.0 (AHD). LOT 1

DP 1046914 IS LIMITED IN HEIGHT TO RL 89.0 (AHD) AND

AERIAL IMAGE UNDERLAY HAS BEEN EXPORTED FROM THE NSW SDT EXPORER ON THE 21/05/2025 AND SCALED TO

IS UNLIMITED IN DEPTH.

THE COMPILED BOUNDARY.

DENOTES LOCATION OF SYDNEY METRO STRATUM LOT

- FROM SERVICE AUT
- - Fore DIG 20.com.au

|                                                                                             |                                                                                                           |                     | SHEET 2 | ADJOINS    |                                          |    |           |
|---------------------------------------------------------------------------------------------|-----------------------------------------------------------------------------------------------------------|---------------------|---------|------------|------------------------------------------|----|-----------|
|                                                                                             | CLIENT:                                                                                                   |                     | ISSUE   | DATE       | AMENDMENT                                | BY |           |
| SURFACE COVER DEPTHS NOTED ON                                                               | ROWDED BY THE       EASTSIDE ROSEVILLE ACTION GROUP INC         AGRAMMATICALLY       C/- NATASHA SHERWOOD |                     | 2       | 21/05/2025 | AERIAL IMAGE AND HERITAGE UNDERLAY ADDED | AK |           |
| NUTHORITY PLANS PROVIDED BY THE                                                             |                                                                                                           |                     |         |            |                                          |    |           |
| Æ BEEN SHOWN DIAGRAMMATICALLY<br>THESE SERVICES BETWEEN THE<br>NO WARRANTY IS GIVEN AGAINST |                                                                                                           |                     |         |            |                                          |    |           |
| TACT THE VARIOUS AUTHORITIES, IN                                                            | TITLE No:                                                                                                 | REF:250506          |         |            |                                          |    |           |
| JNDERTAKING ANY WORKS WITHIN<br>LINES.                                                      | DATUM: AHD                                                                                                | ISSUE:2             |         |            |                                          |    | RED       |
|                                                                                             | DATE OF SURVEY: 14/05/2025                                                                                |                     |         |            |                                          |    | 0 5 10 15 |
|                                                                                             | SURVEYOR:JN                                                                                               | SHEET SIZE:A1       |         |            |                                          |    | LEI       |
|                                                                                             | DRAFTER:PH                                                                                                | SHEET 2 OF 4 SHEETS |         |            |                                          |    |           |
|                                                                                             |                                                                                                           |                     |         |            |                                          |    |           |