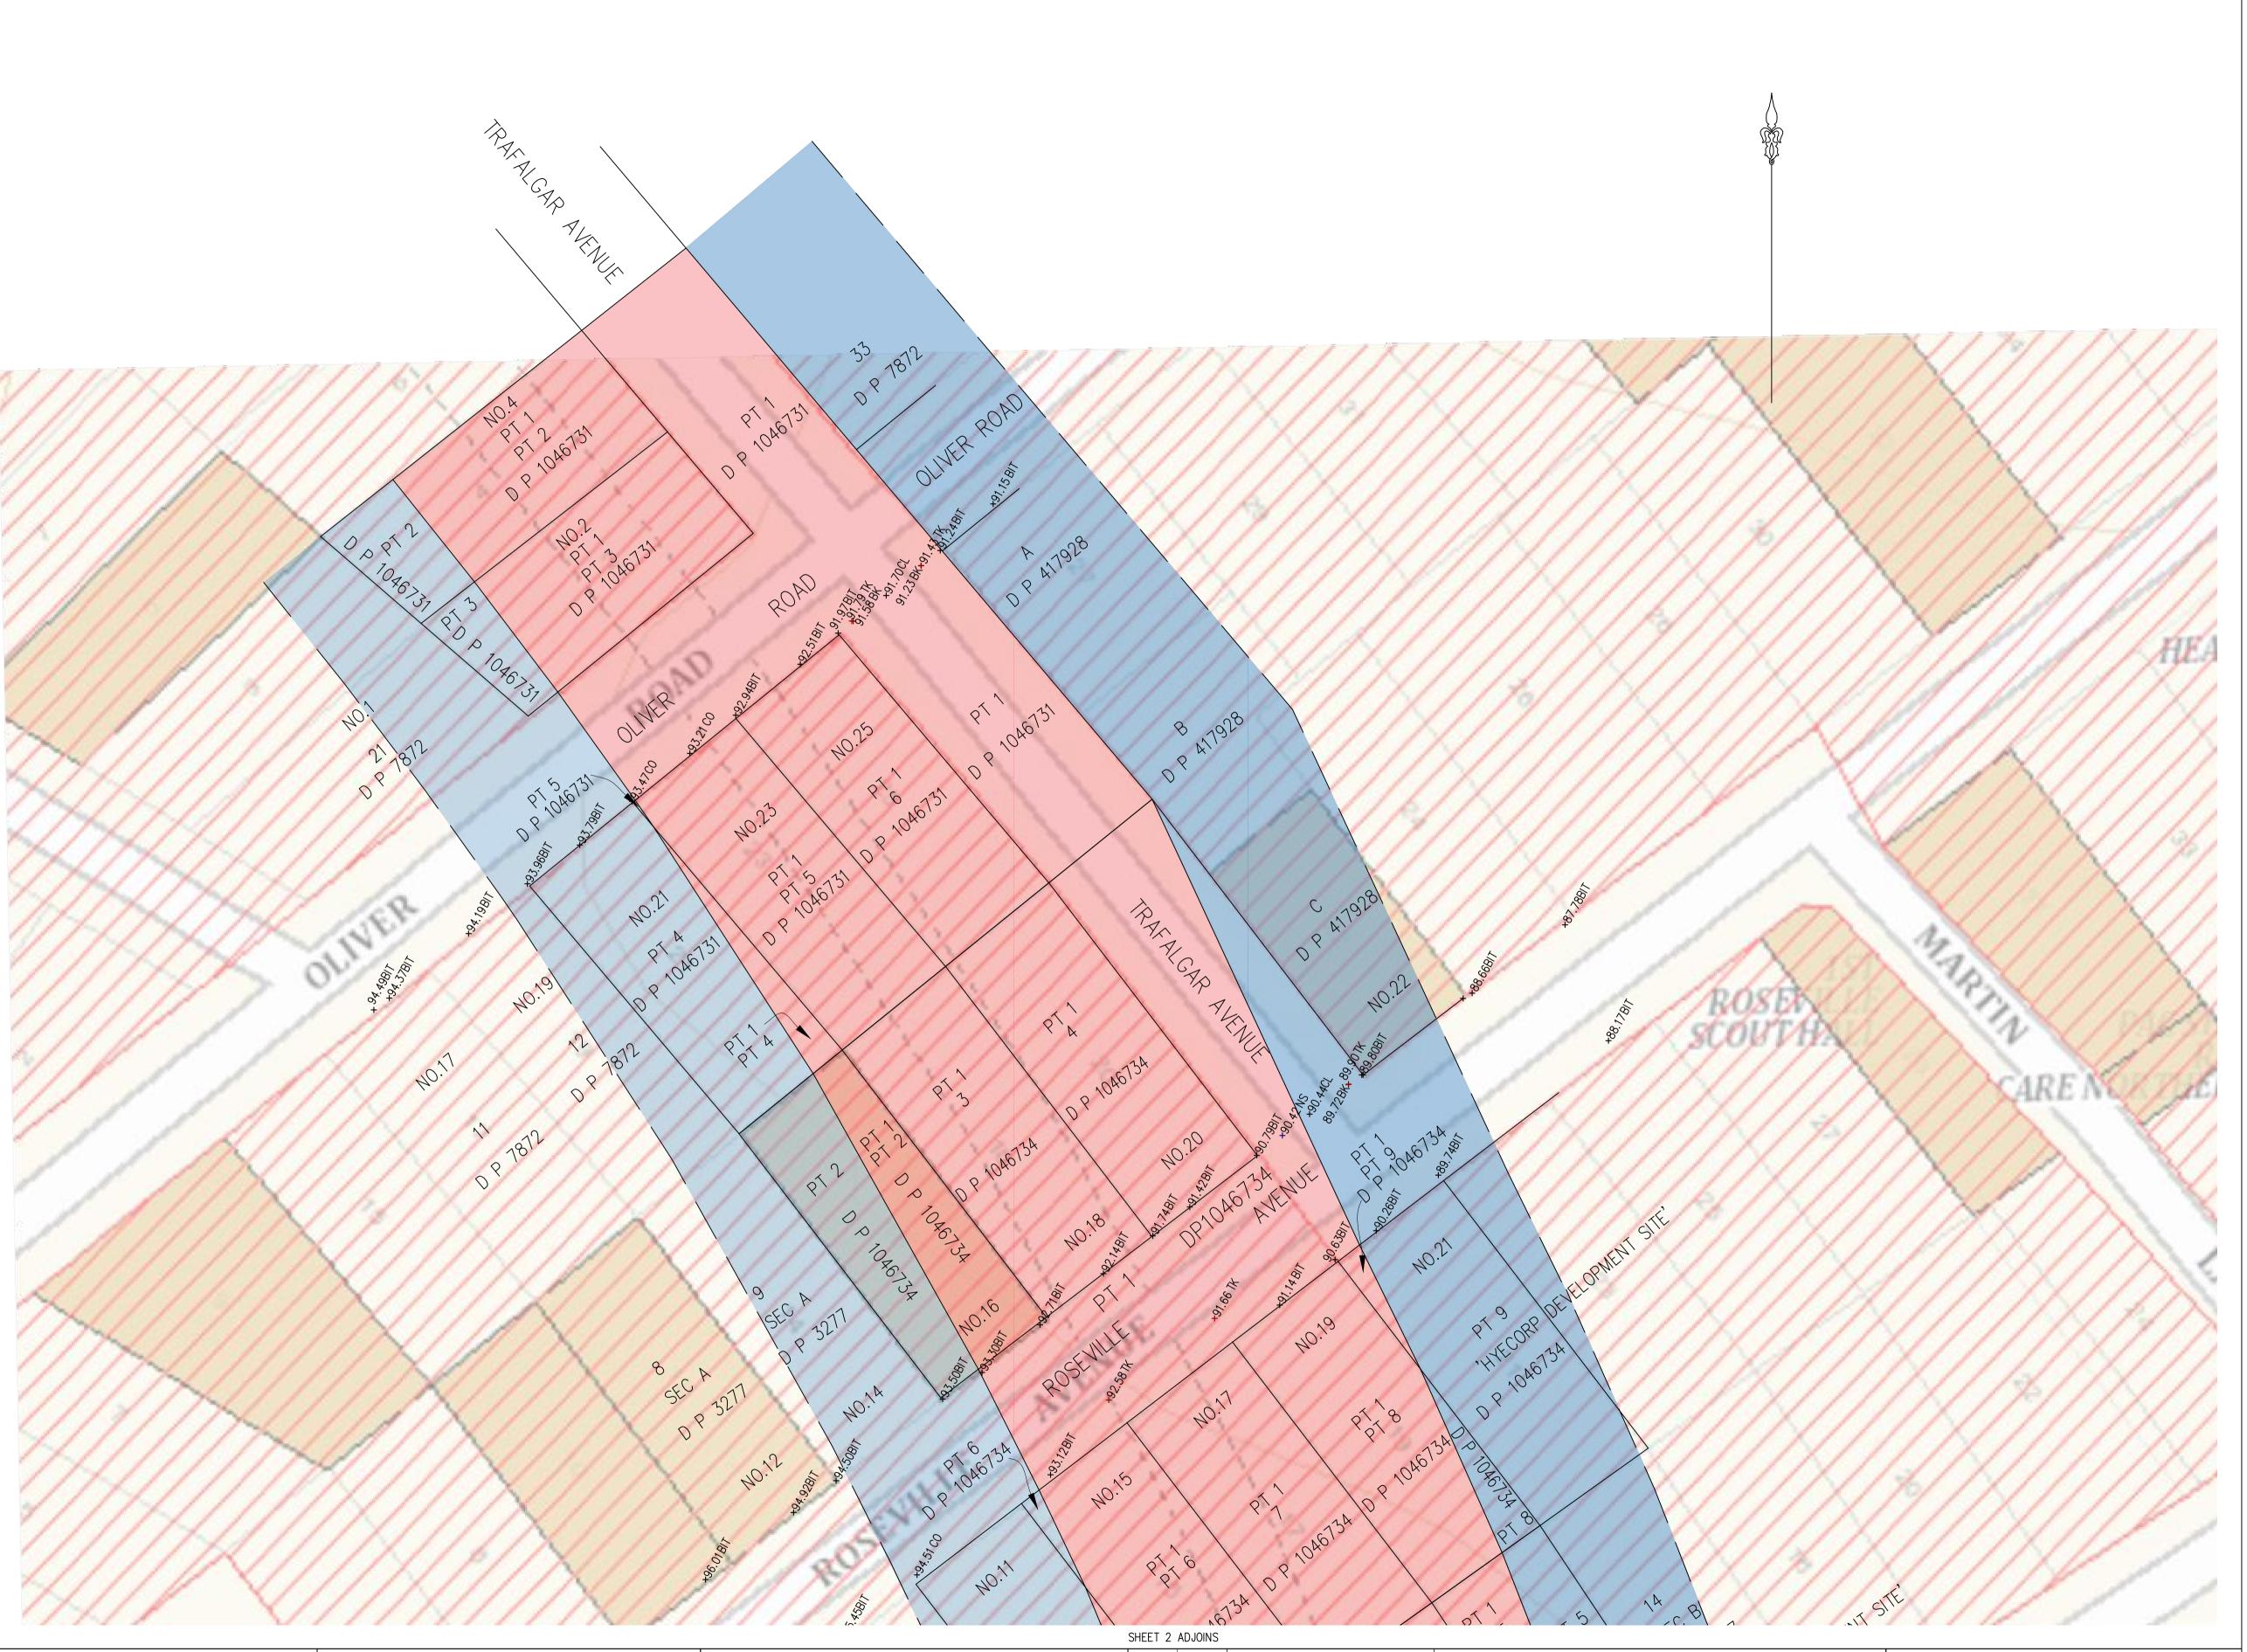

AERIAL IMAGE UNDERLAY HAS BEEN EXPORTED FROM THE NSW SDT EXPORER ON THE 21/05/2025 AND SCALED TO THE COMPILED BOUNDARY.

WHERE PT 1 DP 1046914 EXISTS, THE LANE AND THE LOTS ABOVE ARE LIMITED IN DEPTH TO RL 89.0 (AHD). LOT 1 DP 1046914 IS LIMITED IN HEIGHT TO RL 85.0 (AHD) AND IS UNLIMITED IN DEPTH.

LOTS ABOVE ARE LIMITED IN DEPTH TO RL 88.0 (AHD). LOT 1 DP 1046912 IS LIMITED IN HEIGHT TO RL 88.0 (AHD) AND IS UNLIMITED IN DEPTH.

WHERE PT 1 DP 1046912 EXISTS, LORD STREET AND THE

HEIGHT TO RL 85.0 (AHD) AND IS UNLIMITED IN DEPTH.

WHERE PT 1 DP 1046734 EXISTS, TRAFALGAR AVENUE, ROSEVILLE AVENUE AND THE LOTS ABOVE ARE LIMITED IN DEPTH TO RL 85.0 (AHD). LOT 1 DP 1046734 IS LIMITED IN

OLIVER ROAD AND THE LOTS ABOVE ARE LIMITED IN DEPTH HEIGHT TO RL 85.0 (AHD) AND IS UNLIMITED IN DEPTH.

WHERE PT 1 DP 1046731 EXISTS, TRAFALGAR AVENUE, TO RL 85.0 (AHD). LOT 1 DP 1046731 IS LIMITED IN

NO BOUNDARY SURVEY HAS BEEN UNDERTAKEN. BOUNDARIES ARE INDICATIVE ONLY AND HAVE BEEN COMPILED FROM DP1046731, DP1046734, 1046912 AND DP1046914.

DENOTES 25 METRE CORRIDOR FROM THE SYDNEY METRO STRATUM LOT. NOTE:

| LEGEND<br>AWN - AWNING<br>BIT - BITUMEN<br>BK - BOTTOM OF KERB<br>BLD - BUILDING<br>BOL - BOLLARD<br>BM - BENCH MARK<br>BS - BOTTOM OF STEPS<br>CL - CENTRELINE<br>CO - CONCRETE<br>E - ELCETRICAL BOX<br>EB - ELCETRICAL BOX<br>EB - EDGE OF BITUMEN<br>EC - EDGE OF GARDEN<br>F - FENCE<br>FL - FLOOR LEVEL<br>HYD - HYDRANT<br>H - HEAD<br>INV - INVERT LEVEL | $\begin{array}{rcrrr} NS & - & NATURAL SURFACE \\ RR & - & ROOF RIDGE \\ IO & - & SEWER INSPECTION PIT \\ SIGN & - & SIGN POST \\ S & - & SILL \\ OBV & - & OBVERT LEVEL \\ TEL & - & TELSTRA PIT \\ TF & - & TOP OF FENCE \\ TG & - & TOP OF GUTTER \\ TH & - & TOP OF HEDGE \\ THR & - & TOP OF HANDRAIL \\ TI & - & TRAFIC ISLAND \\ TK & - & TOP OF FENCE \\ THEDGE- & TOP OF FENCE \\ TP & - & TOP OF FENCE \\ TR & - & TOP OF FENCE \\ TR & - & TOP OF STEPS \\ TW & - & TOP OF WALL \\ US & - & UNDERSIDE \\ \end{array}$ | <ol> <li>TYPICAL NOTES:         <ol> <li>ORIGIN OF LEVELS SSM 103880 RL 89.67 (AHD)</li> <li>BEARINGS ARE ON MAGNETIC NORTH</li> <li>NO BOUNDARY SURVEY HAS BEEN UNDERTAKEN.</li> <li>BOUNDARY SHOULD BE MARKED PRIOR TO CONSTRUCTION OCCURRING ON OR NEAR THE BOUNDARY</li> <li>SERVICES SHOWN ARE BASED ON VISIBLE SURFACE INDICATORS EVIDENT AT THE DATE OF SURVEY AND THE RELEVANT SERVICE<br/>DIAGRAMS OF THE VARIOUS AUTHORITIES. ALL SERVICE MUST BE VERIFIED ON SITE PRIOR TO ANY WORK BEING UNDERTAKEN. MITCH<br/>AYRES SURVEYING PTY LTD BEAR NO RESPONSIBILITY FOR THE ACCURACY OR COMPLETENESS OF THE SERVICES SHOWN HEREON.</li> <li>RIDGE, EAVE &amp; GUTTER HEIGHTS HAVE BEEN OBTAINED BY AN INDIRECT METHOD AND ARE ACCURATE FOR PLANNING PURPOSES<br/>ONLY.</li> <li>ADJOINING BUILDINGS AND DWELLINGS HAVE BEEN PLOTTED FOR DIAGRAMMATIC PURPOSES ONLY AND SPECIFIC DETAILS, IF CRITICAL,<br/>WILL REQUIRE FURTHER SURVEY.</li> <li>THE DIAMETER (Ø), SPREAD (S) &amp; HEIGHT (H) OF EACH TREE IS INDICATIVE ONLY AND SPECIFIC DETAILS, IF CRITICAL, WILL REQUIRE<br/>FURTHER SURVEY.</li> <li>CONTOURS ARE AN INDICATION OF THE TOPOGRAPHY ONLY. SPOT LEVELS SHOULD BE USED IF<br/>DETAILED DESIGN IS TO BE UNDERTAKEN</li> </ol> </li> </ol> | <ul> <li>SERVICES NOTES</li> <li>ALL UNDERGROUND SERVICE INFORMATION INCLUSIVE OF GENERAL POSITION AND SURF<br/>THE PLAN ARE APPROXIMATELY ONLY.</li> <li>ALL UNDERGROUND SERVICE INFORMATION HAS BEEN COMPILED FROM SERVICE AUTHOR<br/>AUTHORITES.</li> <li>THE LOCATION OF SERVICES BETWEEN SURVEYED POINTS (AS INDICATED) HAVE BEE<br/>ONLY USING THE SERVICE DIAGRAMS AS PROVIDED. THE EXACT LOCATION OF THESI<br/>SURVEYED POINTS MUST BE VERIFIED PRIOR TO ANY EXCAVATION OR PILING. NO W/<br/>THE POSSIBILITY OF THE EXISTENCE OF FURTHER UNCHARED SERVICES.</li> <li>ALL CONTRACTORS, TRADESMEN, BUILDING &amp; PROJECT CONSULTANTS MUST CONTACT<br/>ACCORDANCE WITH STANDARD "DIAL BEFORE YOU DIG" PROCEDURES PRIOR TO UNDER<br/>THE VICINITY OF THE SERVICE LINES TO VERIFY THE POSITION OF THE SERVICE LINES.</li> </ul> |
|------------------------------------------------------------------------------------------------------------------------------------------------------------------------------------------------------------------------------------------------------------------------------------------------------------------------------------------------------------------|----------------------------------------------------------------------------------------------------------------------------------------------------------------------------------------------------------------------------------------------------------------------------------------------------------------------------------------------------------------------------------------------------------------------------------------------------------------------------------------------------------------------------------|------------------------------------------------------------------------------------------------------------------------------------------------------------------------------------------------------------------------------------------------------------------------------------------------------------------------------------------------------------------------------------------------------------------------------------------------------------------------------------------------------------------------------------------------------------------------------------------------------------------------------------------------------------------------------------------------------------------------------------------------------------------------------------------------------------------------------------------------------------------------------------------------------------------------------------------------------------------------------------------------------------------------------------------------------------------------------------------------------------------------------------------------------------------------------------------------------------------------------------------------------------------|-------------------------------------------------------------------------------------------------------------------------------------------------------------------------------------------------------------------------------------------------------------------------------------------------------------------------------------------------------------------------------------------------------------------------------------------------------------------------------------------------------------------------------------------------------------------------------------------------------------------------------------------------------------------------------------------------------------------------------------------------------------------------------------------------------------------------------------|
|                                                                                                                                                                                                                                                                                                                                                                  |                                                                                                                                                                                                                                                                                                                                                                                                                                                                                                                                  | <ol> <li>CONTOURS ARE AN INDICATION OF THE TOPOGRAPHY ONLY. SPOT LEVELS SHOULD BE USED IF<br/>DETAILED DESIGN IS TO BE UNDERTAKEN.</li> <li>CONTOUR INTERVAL 0.5 METRE MINOR &amp; 1 METER MAJOR INTERVAL</li> </ol>                                                                                                                                                                                                                                                                                                                                                                                                                                                                                                                                                                                                                                                                                                                                                                                                                                                                                                                                                                                                                                             |                                                                                                                                                                                                                                                                                                                                                                                                                                                                                                                                                                                                                                                                                                                                                                                                                                     |

DENOTES 25 METRE CORRIDOR FROM THE SYDNEY METRO STRATUM LOT.

NOTE: NOTE. NO BOUNDARY SURVEY HAS BEEN UNDERTAKEN. BOUNDARIES ARE INDICATIVE ONLY AND HAVE BEEN COMPILED FROM DP1046731, DP1046734, 1046912 AND DP1046914.

WHERE PT 1 DP 1046731 EXISTS, TRAFALGAR AVENUE, OLIVER ROAD AND THE LOTS ABOVE ARE LIMITED IN DEPTH

TO RL 85.0 (AHD). LOT 1 DP 1046731 IS LIMITED IN HEIGHT TO RL 85.0 (AHD) AND IS UNLIMITED IN DEPTH.

WHERE PT 1 DP 1046734 EXISTS, TRAFALGAR AVENUE, ROSEVILLE AVENUE AND THE LOTS ABOVE ARE LIMITED IN DEPTH TO RL 85.0 (AHD). LOT 1 DP 1046734 IS LIMITED IN

HEIGHT TO RL 85.0 (AHD) AND IS UNLIMITED IN DEPTH.

WHERE PT 1 DP 1046912 EXISTS, LORD STREET AND THE LOTS ABOVE ARE LIMITED IN DEPTH TO RL 88.0 (AHD). LOT 1 DP 1046912 IS LIMITED IN HEIGHT TO RL 88.0 (AHD) AND IS UNLIMITED IN DEPTH.

WHERE PT 1 DP 1046914 EXISTS, THE LANE AND THE LOTS ABOVE ARE LIMITED IN DEPTH TO RL 89.0 (AHD). LOT 1

DP 1046914 IS LIMITED IN HEIGHT TO RL 89.0 (AHD) AND

AERIAL IMAGE UNDERLAY HAS BEEN EXPORTED FROM THE NSW SDT EXPORER ON THE 21/05/2025 AND SCALED TO

IS UNLIMITED IN DEPTH.

THE COMPILED BOUNDARY.

DENOTES LOCATION OF SYDNEY METRO STRATUM LOT

- FROM SERVICE AUT
- - Fore DIG 20.com.au

|                                                                                             |                                                                                                           |                     | SHEET 2 | ADJOINS    |                                          |    |           |
|---------------------------------------------------------------------------------------------|-----------------------------------------------------------------------------------------------------------|---------------------|---------|------------|------------------------------------------|----|-----------|
|                                                                                             | CLIENT:                                                                                                   |                     | ISSUE   | DATE       | AMENDMENT                                | BY |           |
| SURFACE COVER DEPTHS NOTED ON                                                               | ROWDED BY THE       EASTSIDE ROSEVILLE ACTION GROUP INC         AGRAMMATICALLY       C/- NATASHA SHERWOOD |                     | 2       | 21/05/2025 | AERIAL IMAGE AND HERITAGE UNDERLAY ADDED | AK |           |
| NUTHORITY PLANS PROVIDED BY THE                                                             |                                                                                                           |                     |         |            |                                          |    |           |
| Æ BEEN SHOWN DIAGRAMMATICALLY<br>THESE SERVICES BETWEEN THE<br>NO WARRANTY IS GIVEN AGAINST |                                                                                                           |                     |         |            |                                          |    |           |
| TACT THE VARIOUS AUTHORITIES, IN                                                            | TITLE No:                                                                                                 | REF:250506          |         |            |                                          |    |           |
| JNDERTAKING ANY WORKS WITHIN<br>LINES.                                                      | DATUM: AHD                                                                                                | ISSUE:2             |         |            |                                          |    | RED       |
|                                                                                             | DATE OF SURVEY: 14/05/2025                                                                                |                     |         |            |                                          |    | 0 5 10 15 |
|                                                                                             | SURVEYOR:JN                                                                                               | SHEET SIZE:A1       |         |            |                                          |    | LEI       |
|                                                                                             | DRAFTER:PH                                                                                                | SHEET 2 OF 4 SHEETS |         |            |                                          |    |           |
|                                                                                             |                                                                                                           |                     |         |            |                                          |    |           |