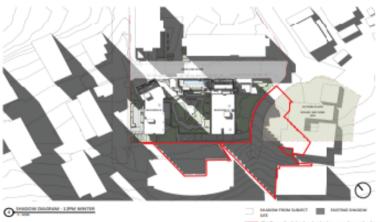

## 12.0 SEPP 65 Design Quality of Residential Development

12.15 Shadow Analysis Mid-Winter (June 21)

Nominated Architect Koichi Takada NSW Architect 6901 VIC Architect 16179 QLD Architect 5590 133

## 12.0 SEPP 65 Design Quality of Residential Development

12.16 Shadow Analysis Mid-Winter (June 21)

SHADOW DIAGRAMS IMPACT NOT CLEAR.

NEED TO DIFFERENTIATE BETWEEN EXISTING AND PROPOSED BETTER.

CURRENT STUDIES SHOW GROUND PLANE (PUBLIC SPACES) ALMOST FULLY OVERSHADOWED, DID NOT ACHIEVE REQUIREMENT.

PUBLIC SPACE ABOVE GROUND PLANE ARE GENERALLY LESS SUCCESSFUL AND RUNS RISK OF BEING PRIVATISED AFTER PROJECT COMPLETED.