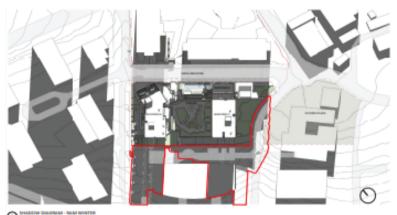

## 12.0 SEPP 65 Design Quality of Residential Development

12.15 Shadow Analysis Mid-Winter (June 21)

Nominated Architect Koichi Takada NSW Architect 6901 VIC Architect 16179 QLD Architect 5590 133

## 12.0 SEPP 65 Design Quality of Residential Development

12.16 Shadow Analysis Mid-Winter (June 21)

SHADOW DIAGRAMS IMPACT NOT CLEAR.

NEED TO DIFFERENTIATE BETWEEN EXISTING AND PROPOSED BETTER.

CURRENT STUDIES SHOW GROUND PLANE (PUBLIC SPACES) ALMOST FULLY OVERSHADOWED, DID NOT ACHIEVE REQUIREMENT.

PUBLIC SPACE ABOVE GROUND PLANE ARE GENERALLY LESS SUCCESSFUL AND RUNS RISK OF BEING PRIVATISED AFTER PROJECT COMPLETED.