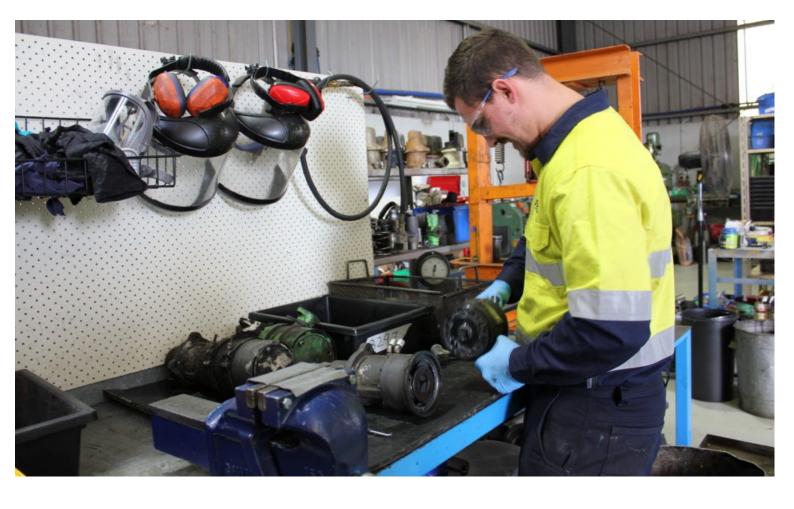

#### FULL REPAIR and REBUILD SERVICES

PERSAS operated a fully equipped workshop repair and rebuild facility, with a focus on the highest standards of workmanship.

All repairs and rebuild services are carried out by qualified and trained workshop technicians, with product and technical knowhow and decades of experience.

We understand and appreciated that keeping your fleet of equipment in good working order is crucial to ensuring you get the most out of your capital and in limiting downtime.

Our team has the experience and skillset to meet your complex business and project demands, so you can maximise productivity and ensure you're operating safely and efficiently.