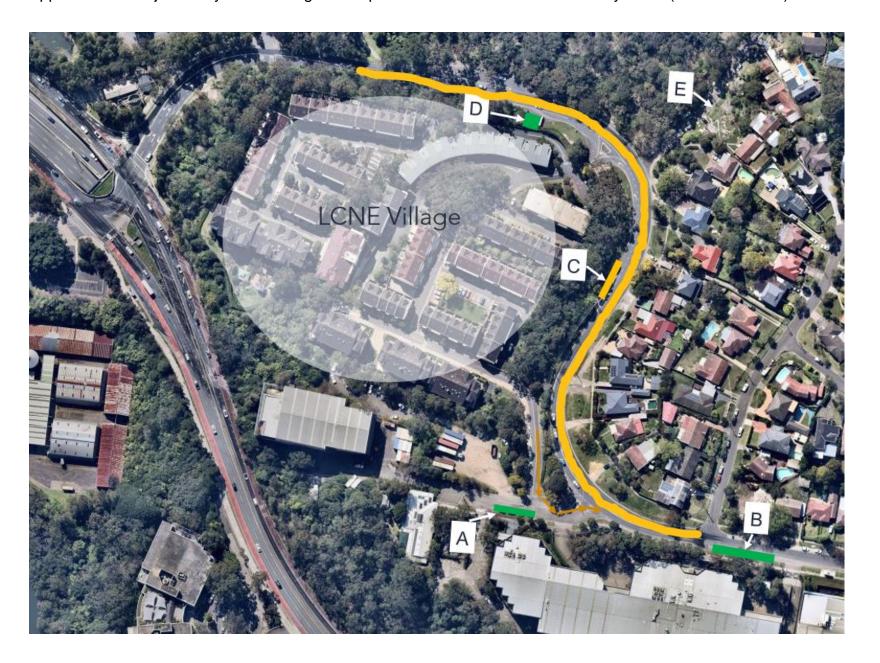

Appendix B to Objection by LCNE Village to Proposed Data Centre at 706 Mowbray Road (SSD-13475973)

Appendix B to Objection by LCNE Village to Proposed Data Centre at 706 Mowbray Road (SSD-13475973)

In this diagram:

Green parking area A is four unrestricted car parking spots on Mowbray Road West, immediately adjacent to 706.

Green parking area B is six unrestricted car parking spots on Mowbray Road, immediately adjacent to 706.

Orange parking area C is three unsafe and unrestricted car parking spots on Mowbray Road.

Green parking area D is three unrestricted car parking spots on Mowbray Road.

Mowbray Road is marked as orange because it unsafe to cross.

Avian Crescent is identified as D. Parking is currently unrestricted, however is it not safely accessible from the LCNE Village.

All other roads on this map are restricted to 2 hour parking, residents excluded.