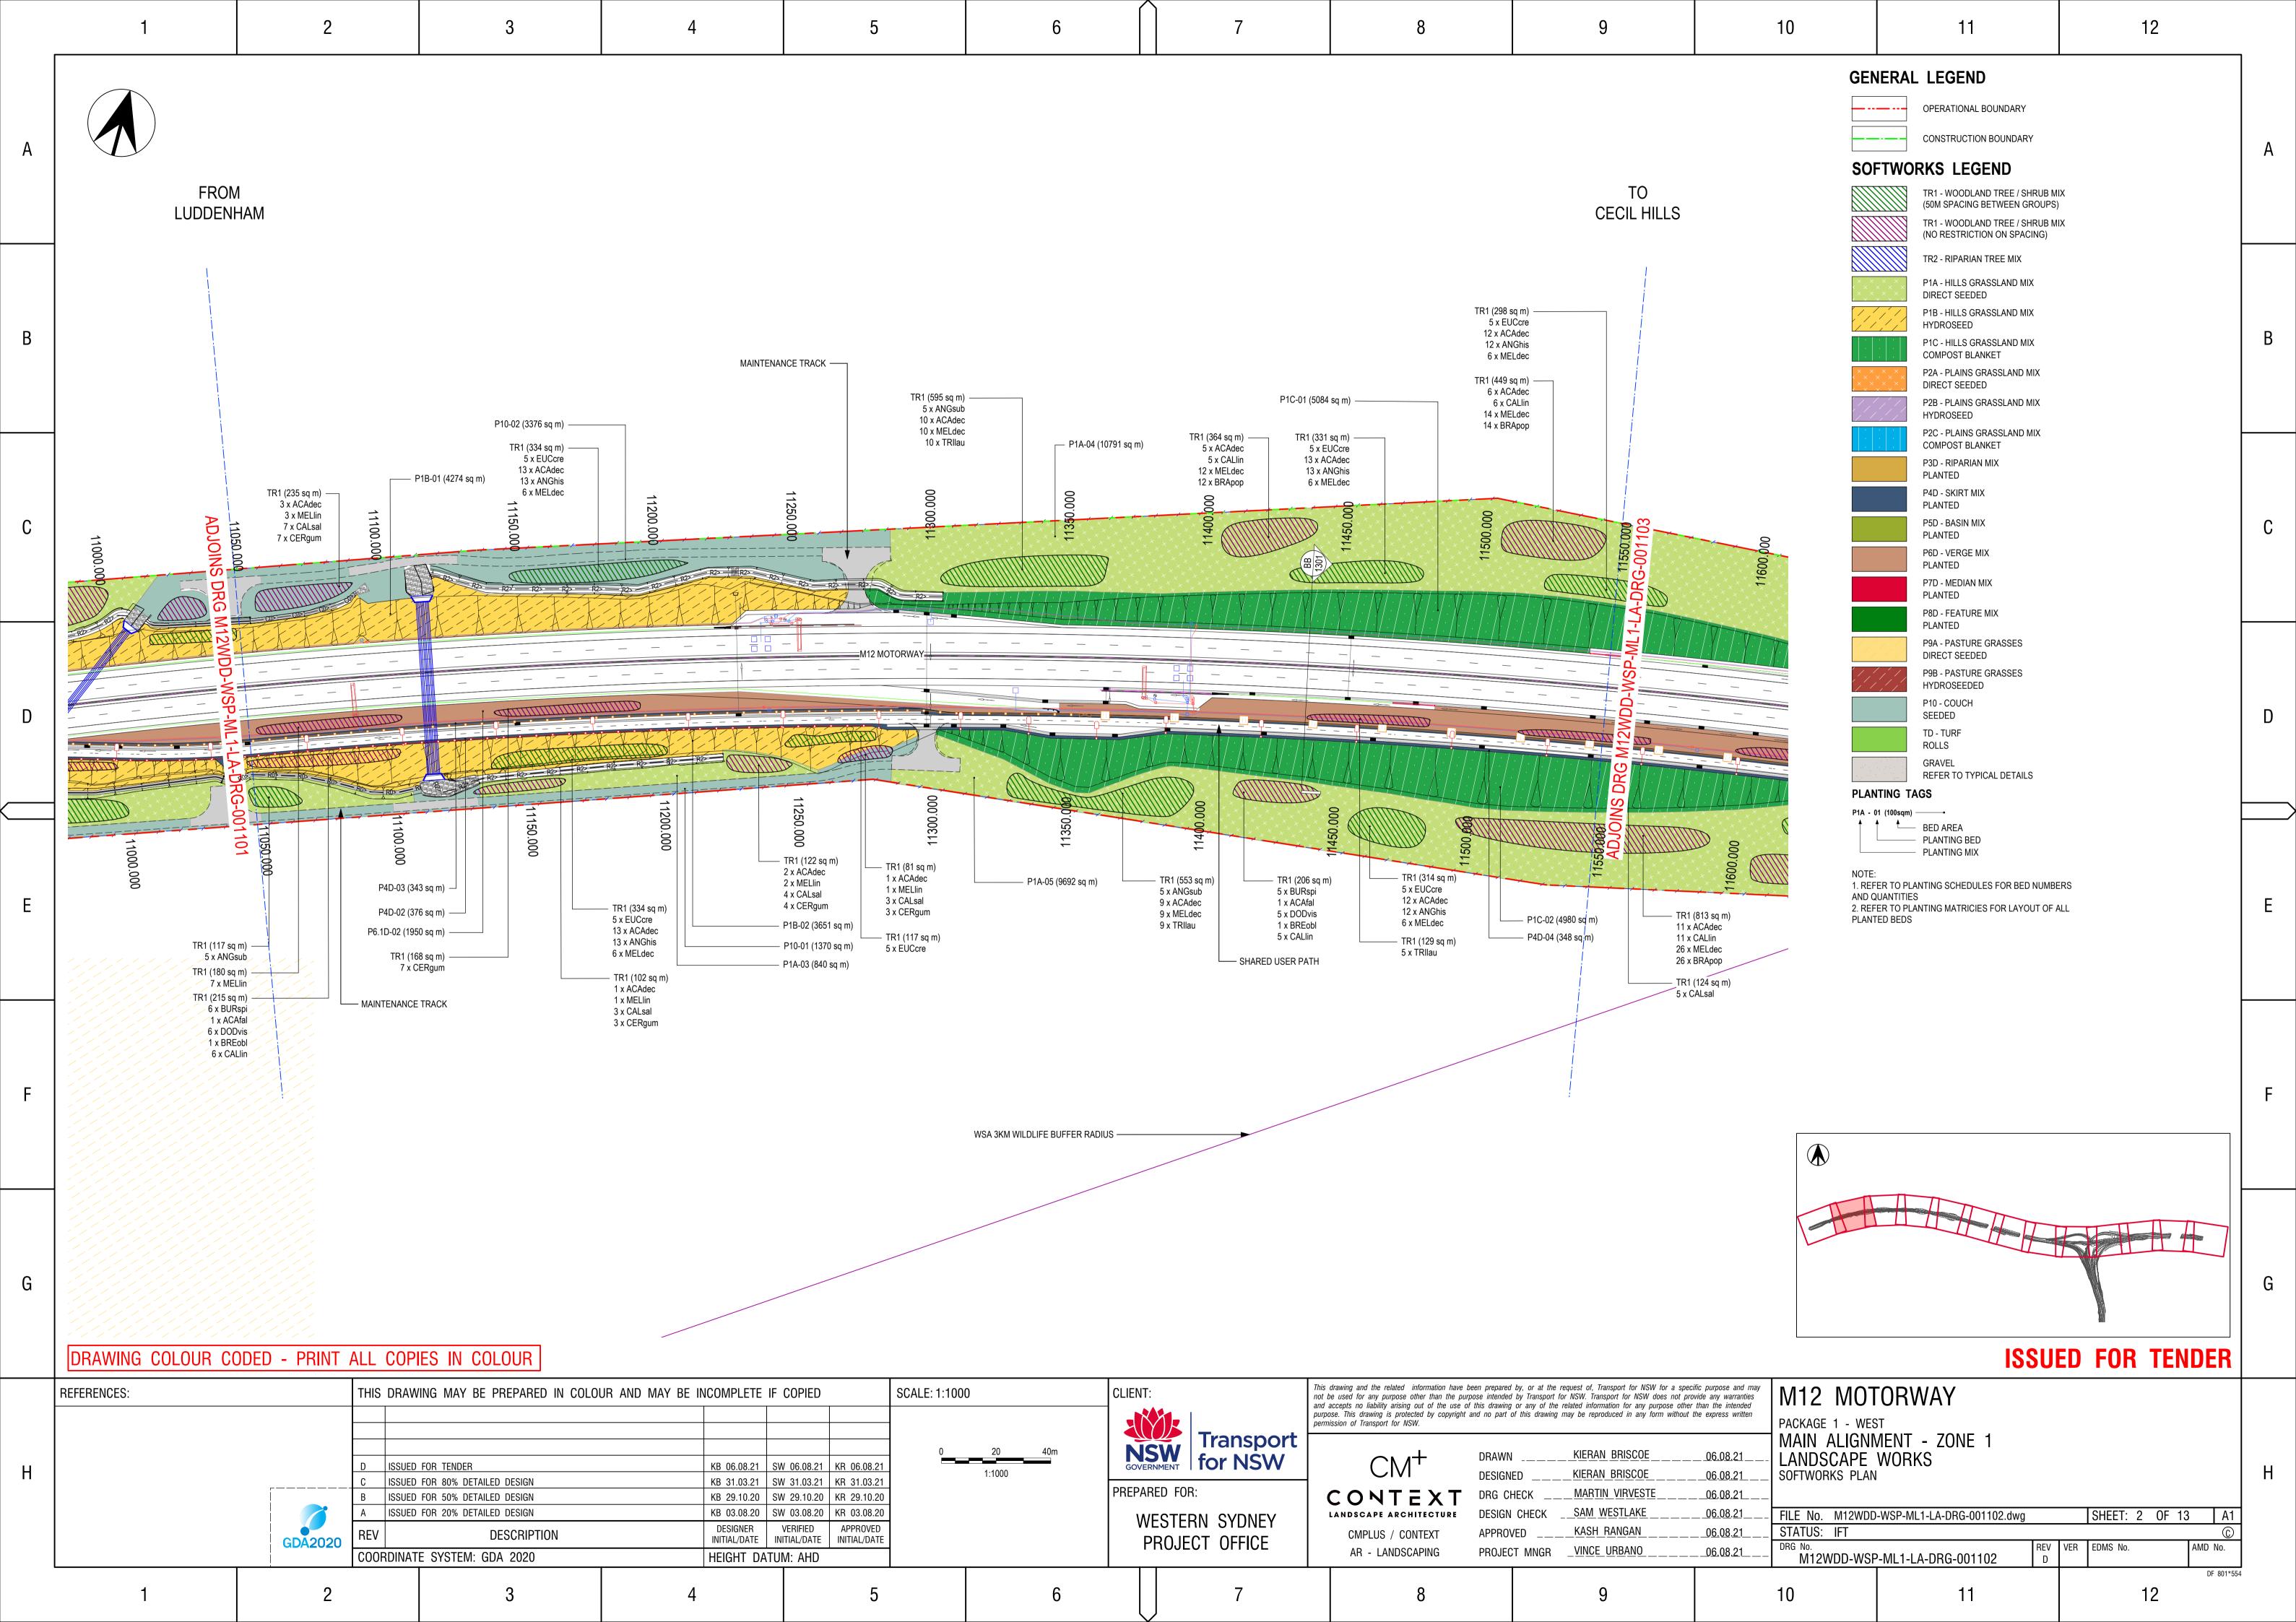

| 10                                                                                                                                                                                      | 11                                                                                                                                                                                                                                                                                                                                                                                                | 12                                                                          | °554 |