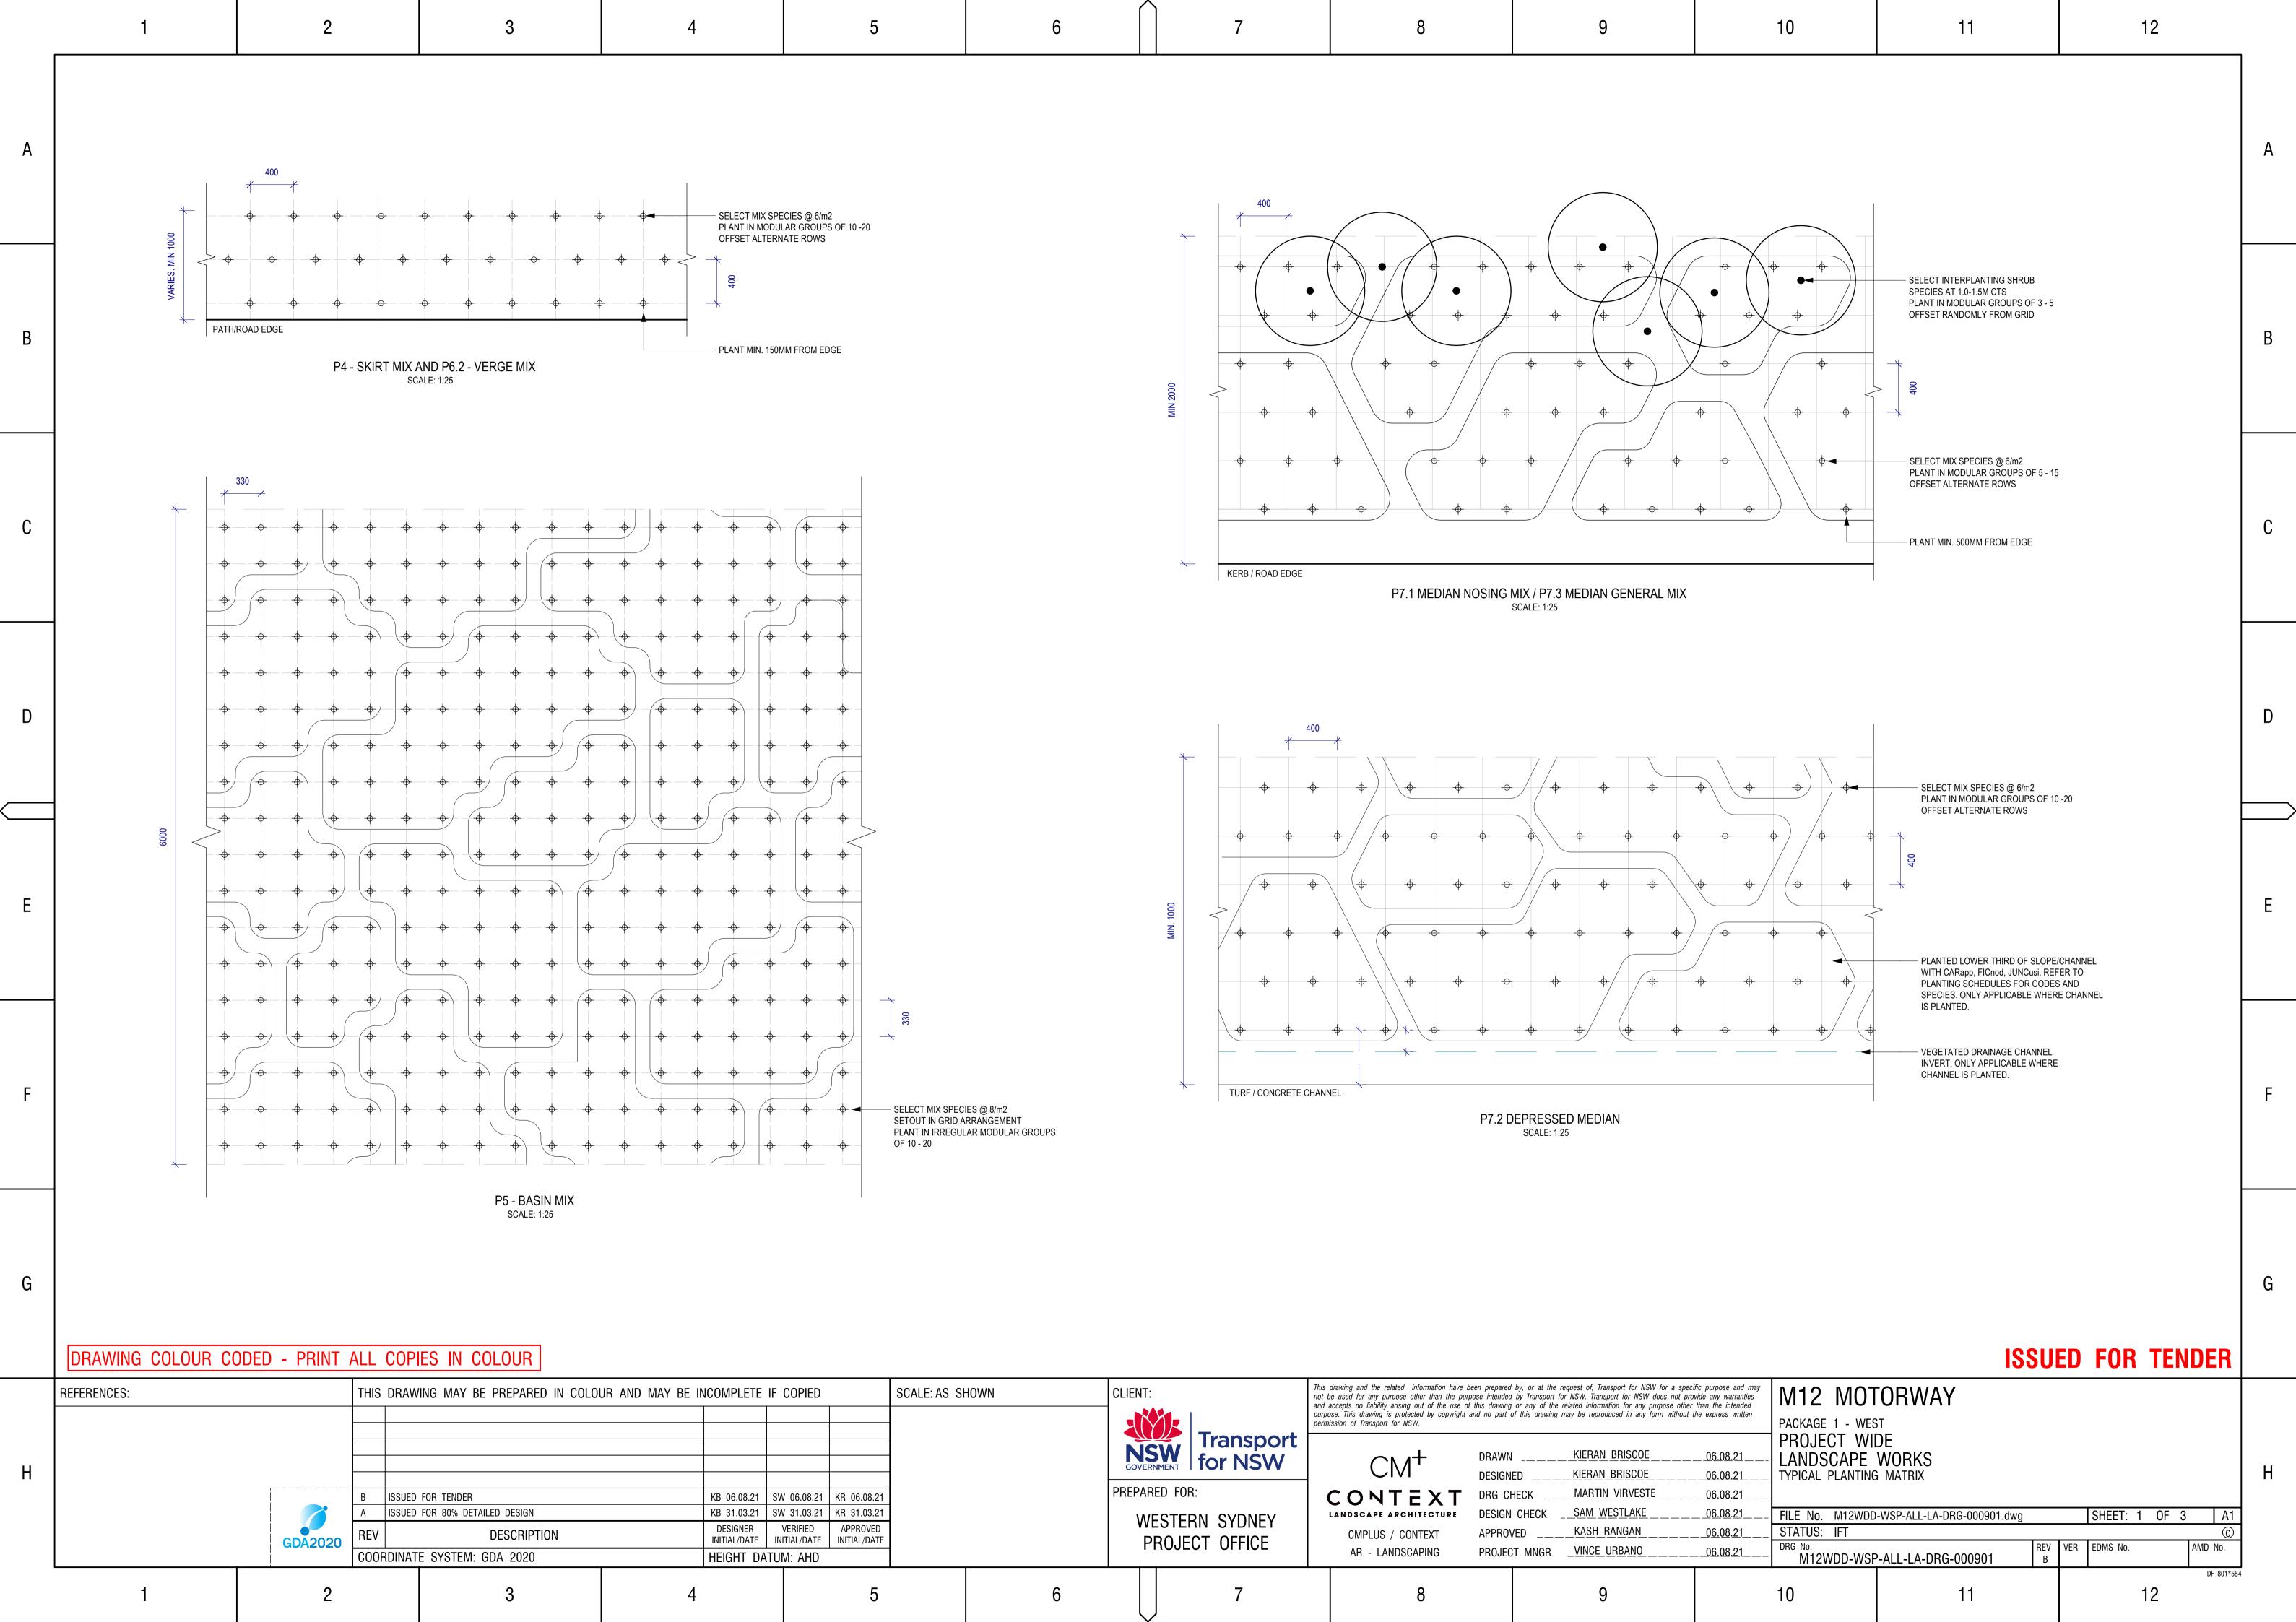

| ·                                                                                                                        | J                                                                                                                                                                                       |                                                                             | IU                            | 1.1                                          | 12                                                                                         |            |









































| Г | 1                                                                                                                                                                                                                                                                                                                                                                                                                                                                                                                                                                                                                                                                                                        |                                                 | 2