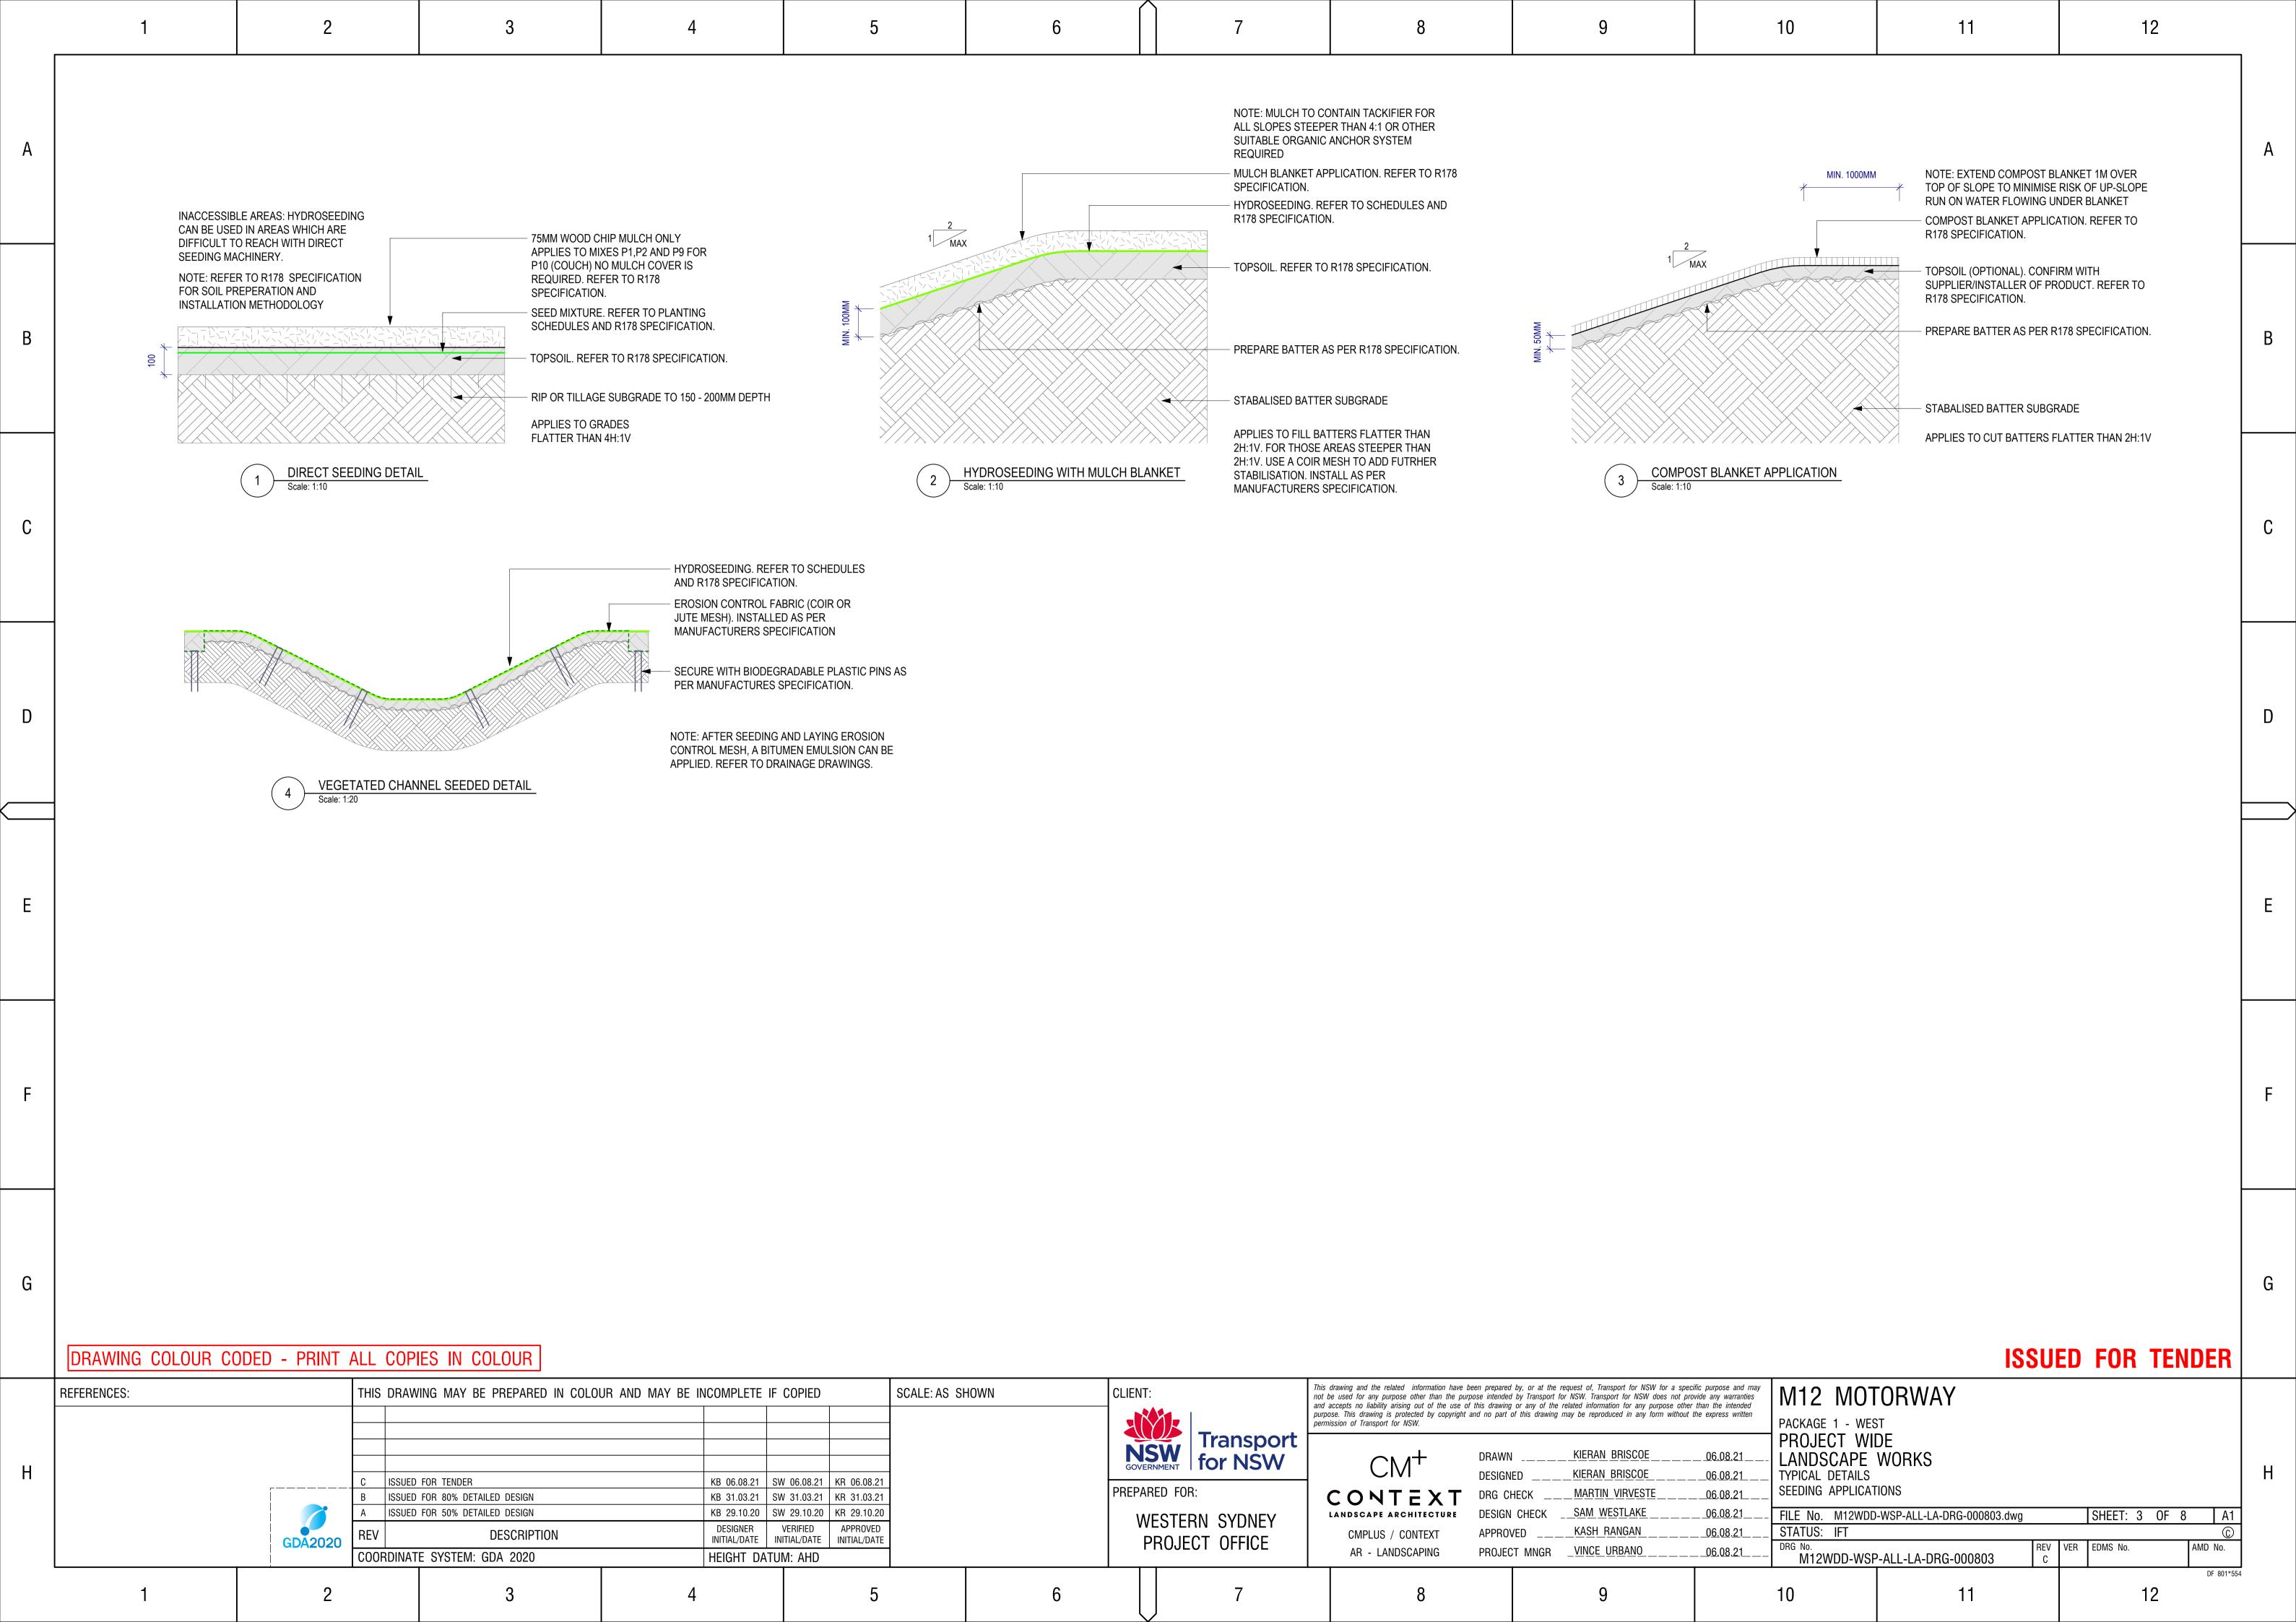

| ·                                                                                                                        | J                                                                                                                                                                                       |                                                                             | IU                            | 1.1                                          | 12                                                                                         |            |









































| Г | 1                                                                                                                                                                                                                                                                                                                                                                                                                                                                                                                                                                                                                                                                                                        |                                                 | 2