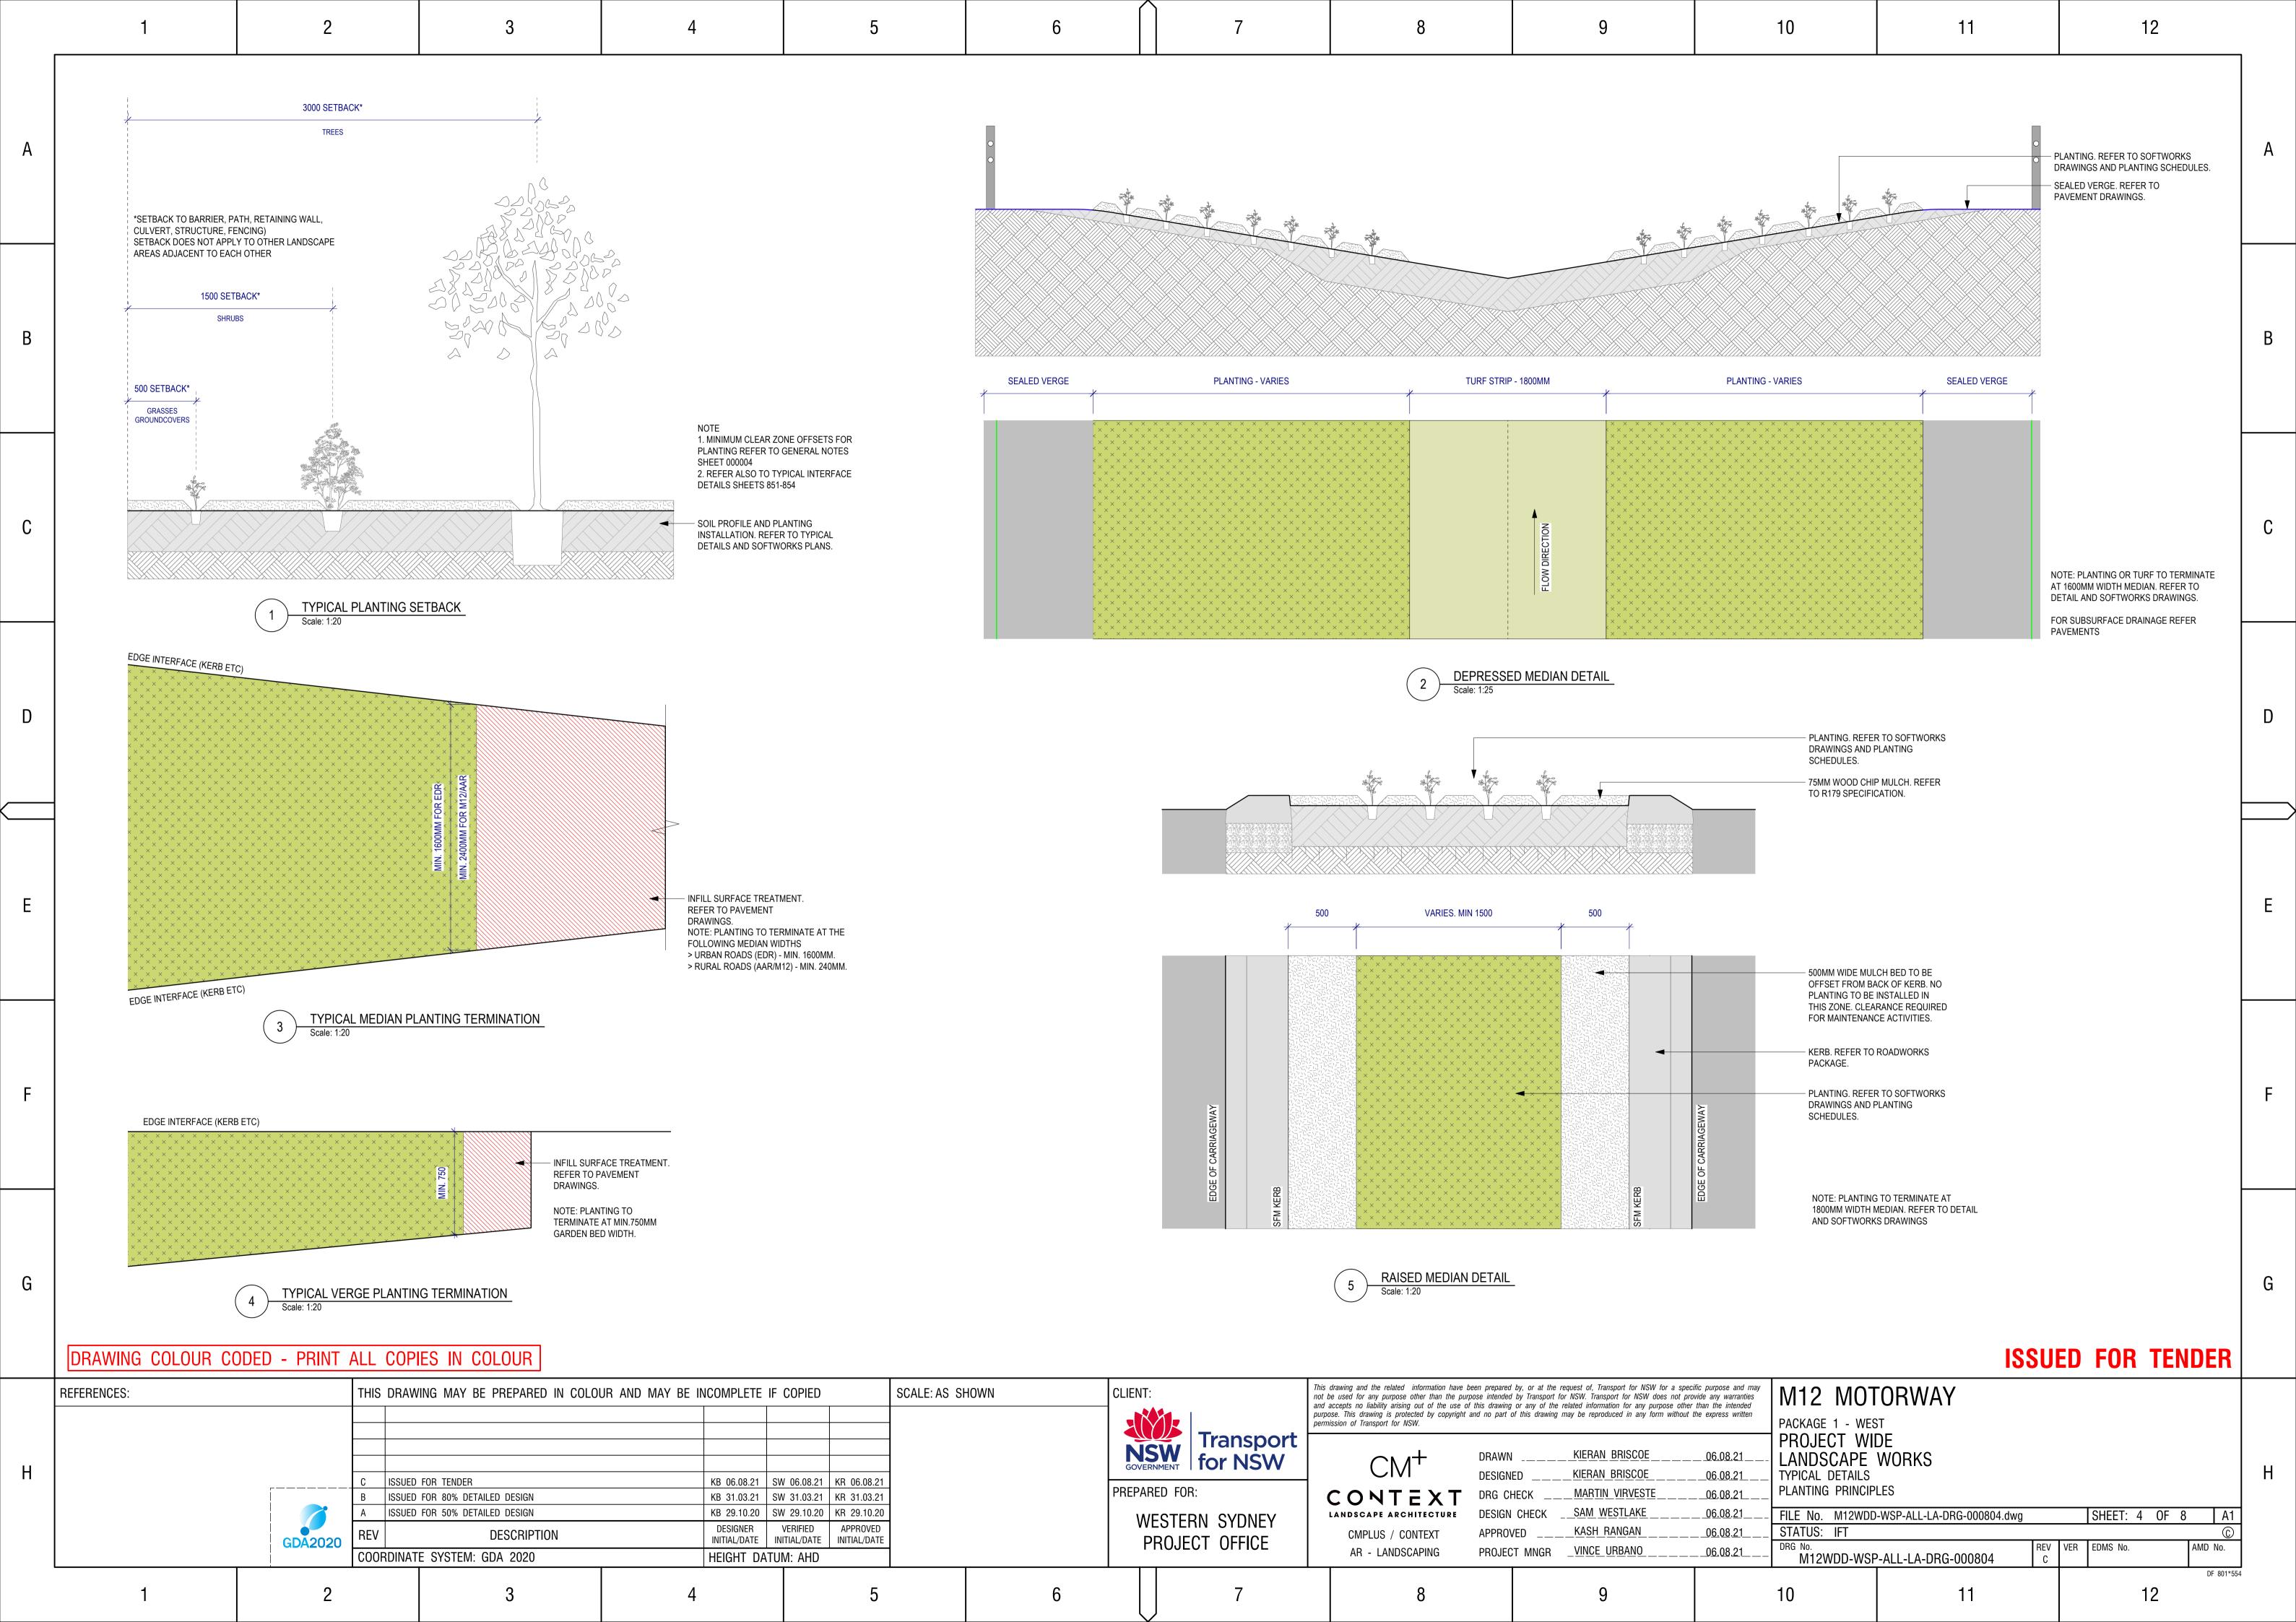

| ·                                                                                                                        | J                                                                                                                                                                                       |                                                                             | IU                            | 1.1                                          | 12                                                                                         |            |









































| Г | 1                                                                                                                                                                                                                                                                                                                                                                                                                                                                                                                                                                                                                                                                                                        |                                                 | 2