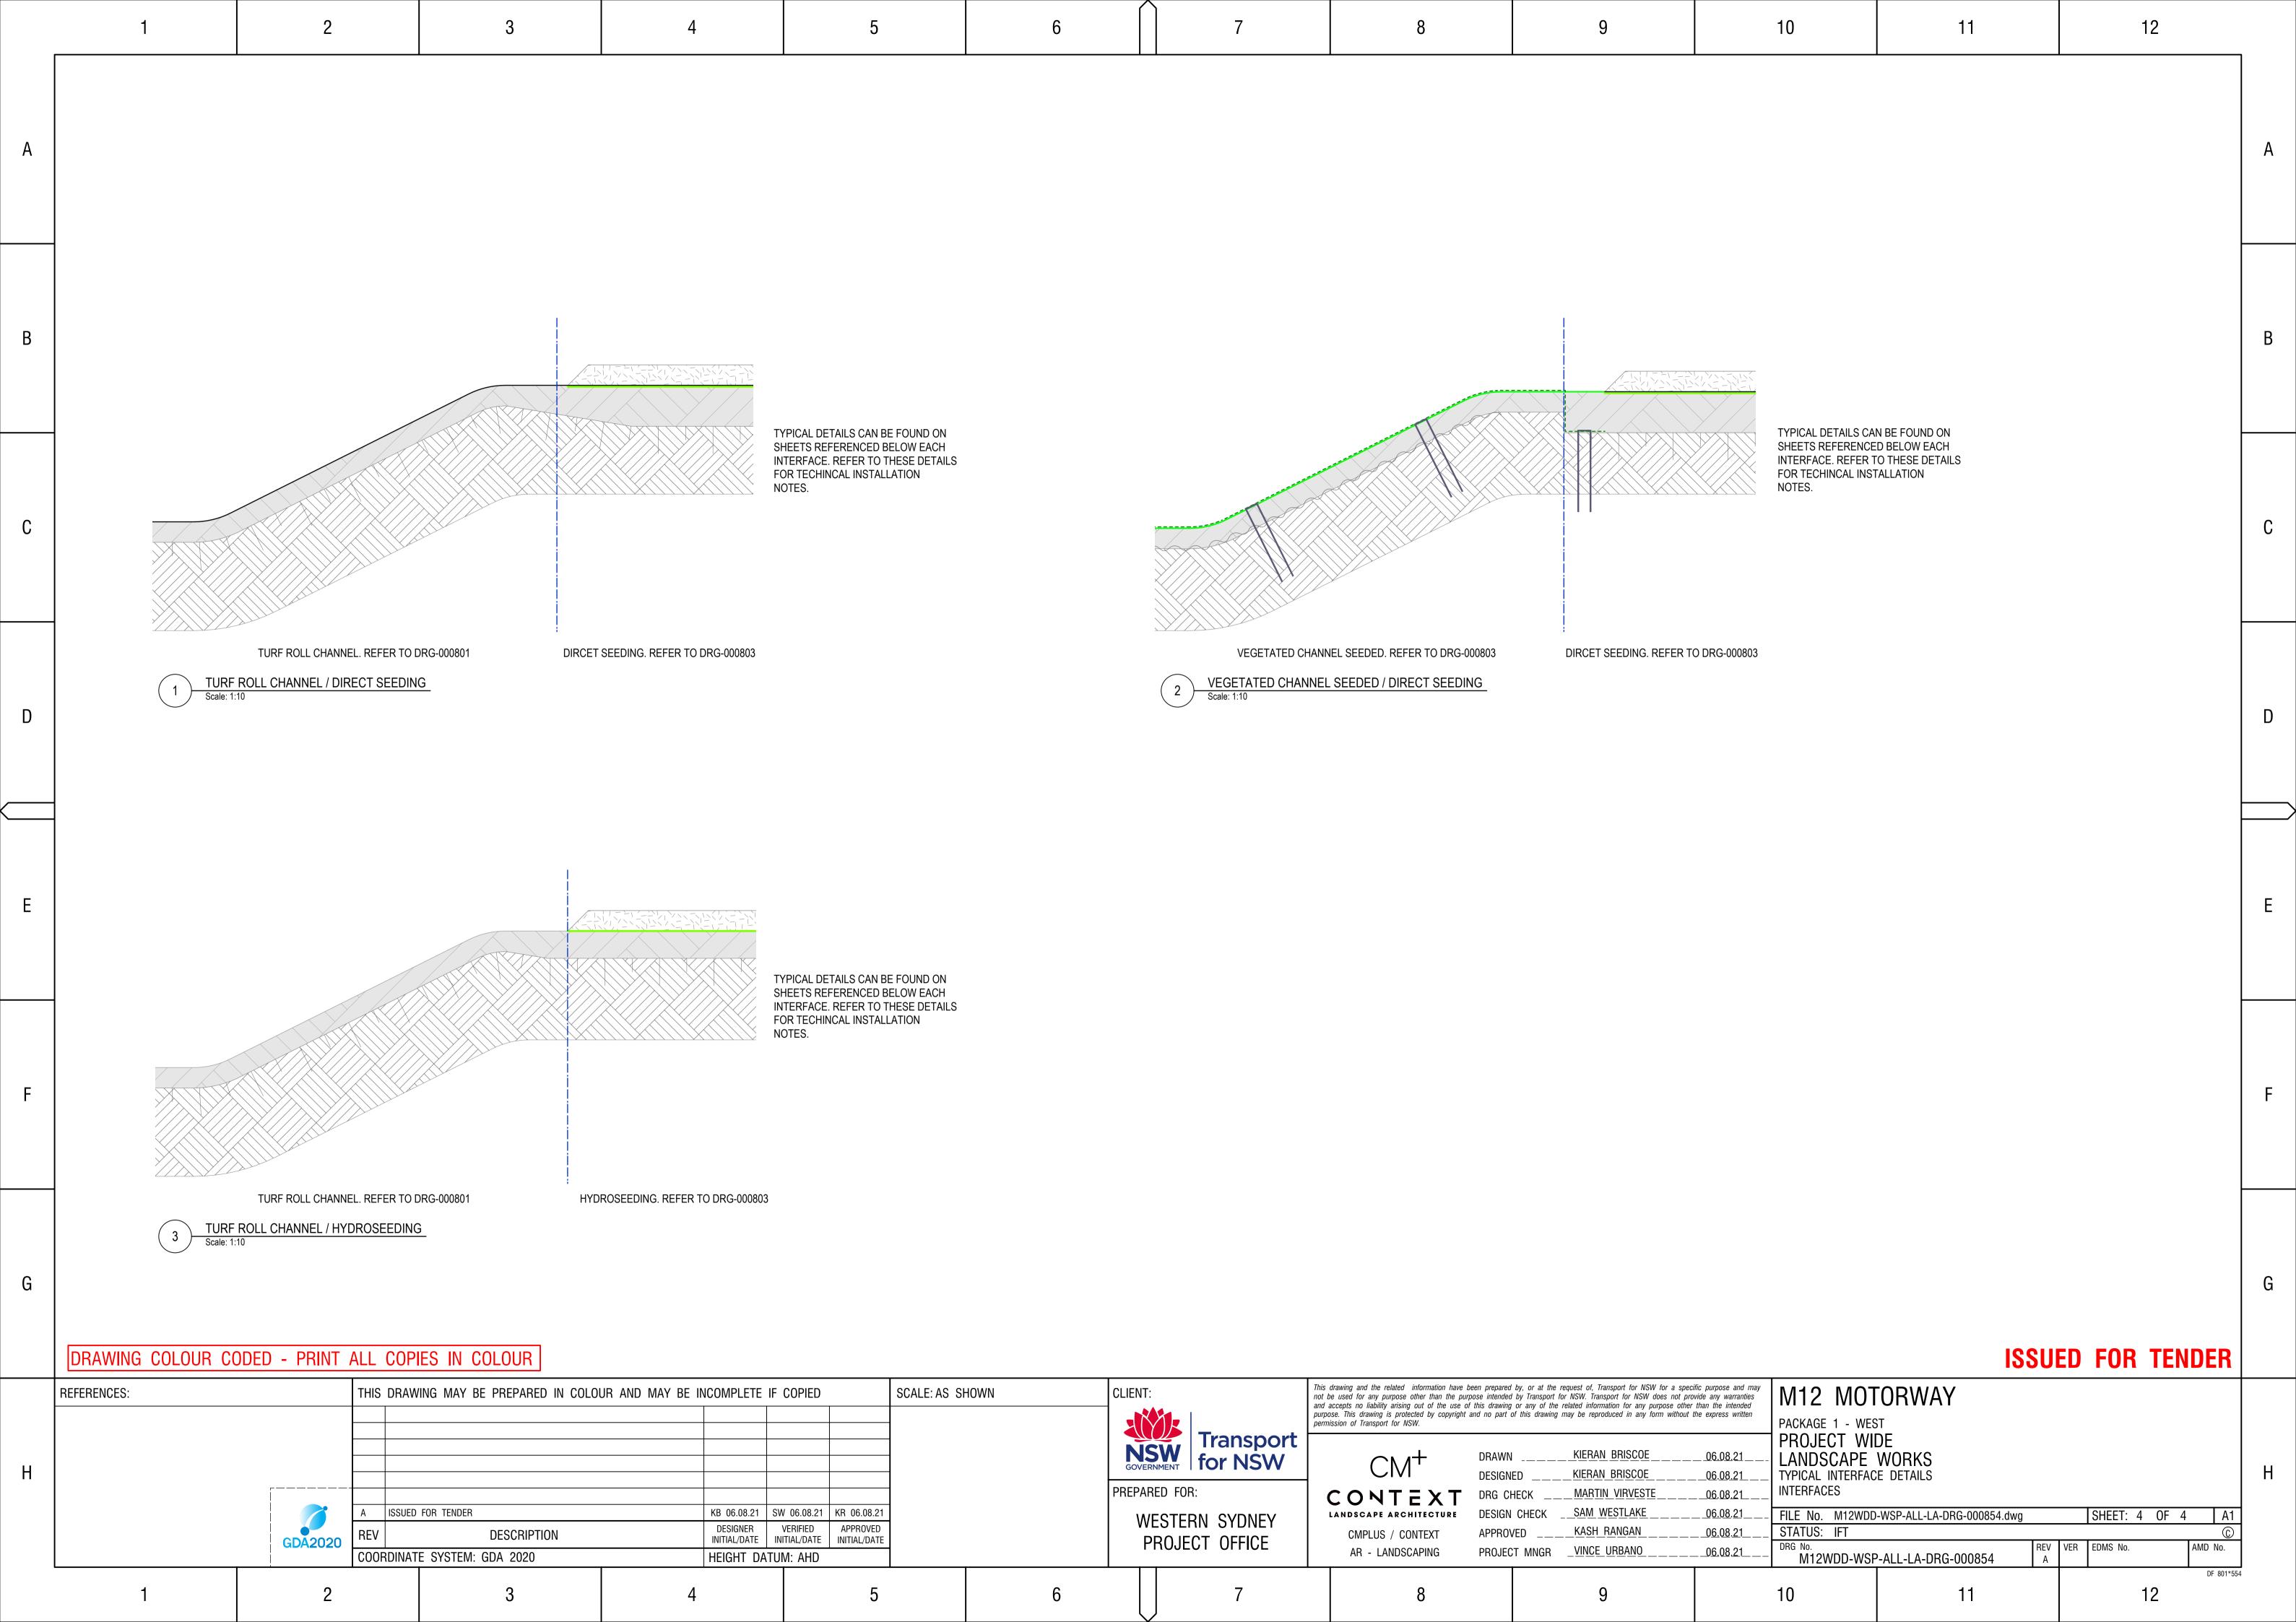

| ·                                                                                                                        | J                                                                                                                                                                                       |                                                                             | IU                            | 1.1                                          | 12                                                                                         |            |









































| Г | 1                                                                                                                                                                                                                                                                                                                                                                                                                                                                                                                                                                                                                                                                                                        |                                                 | 2