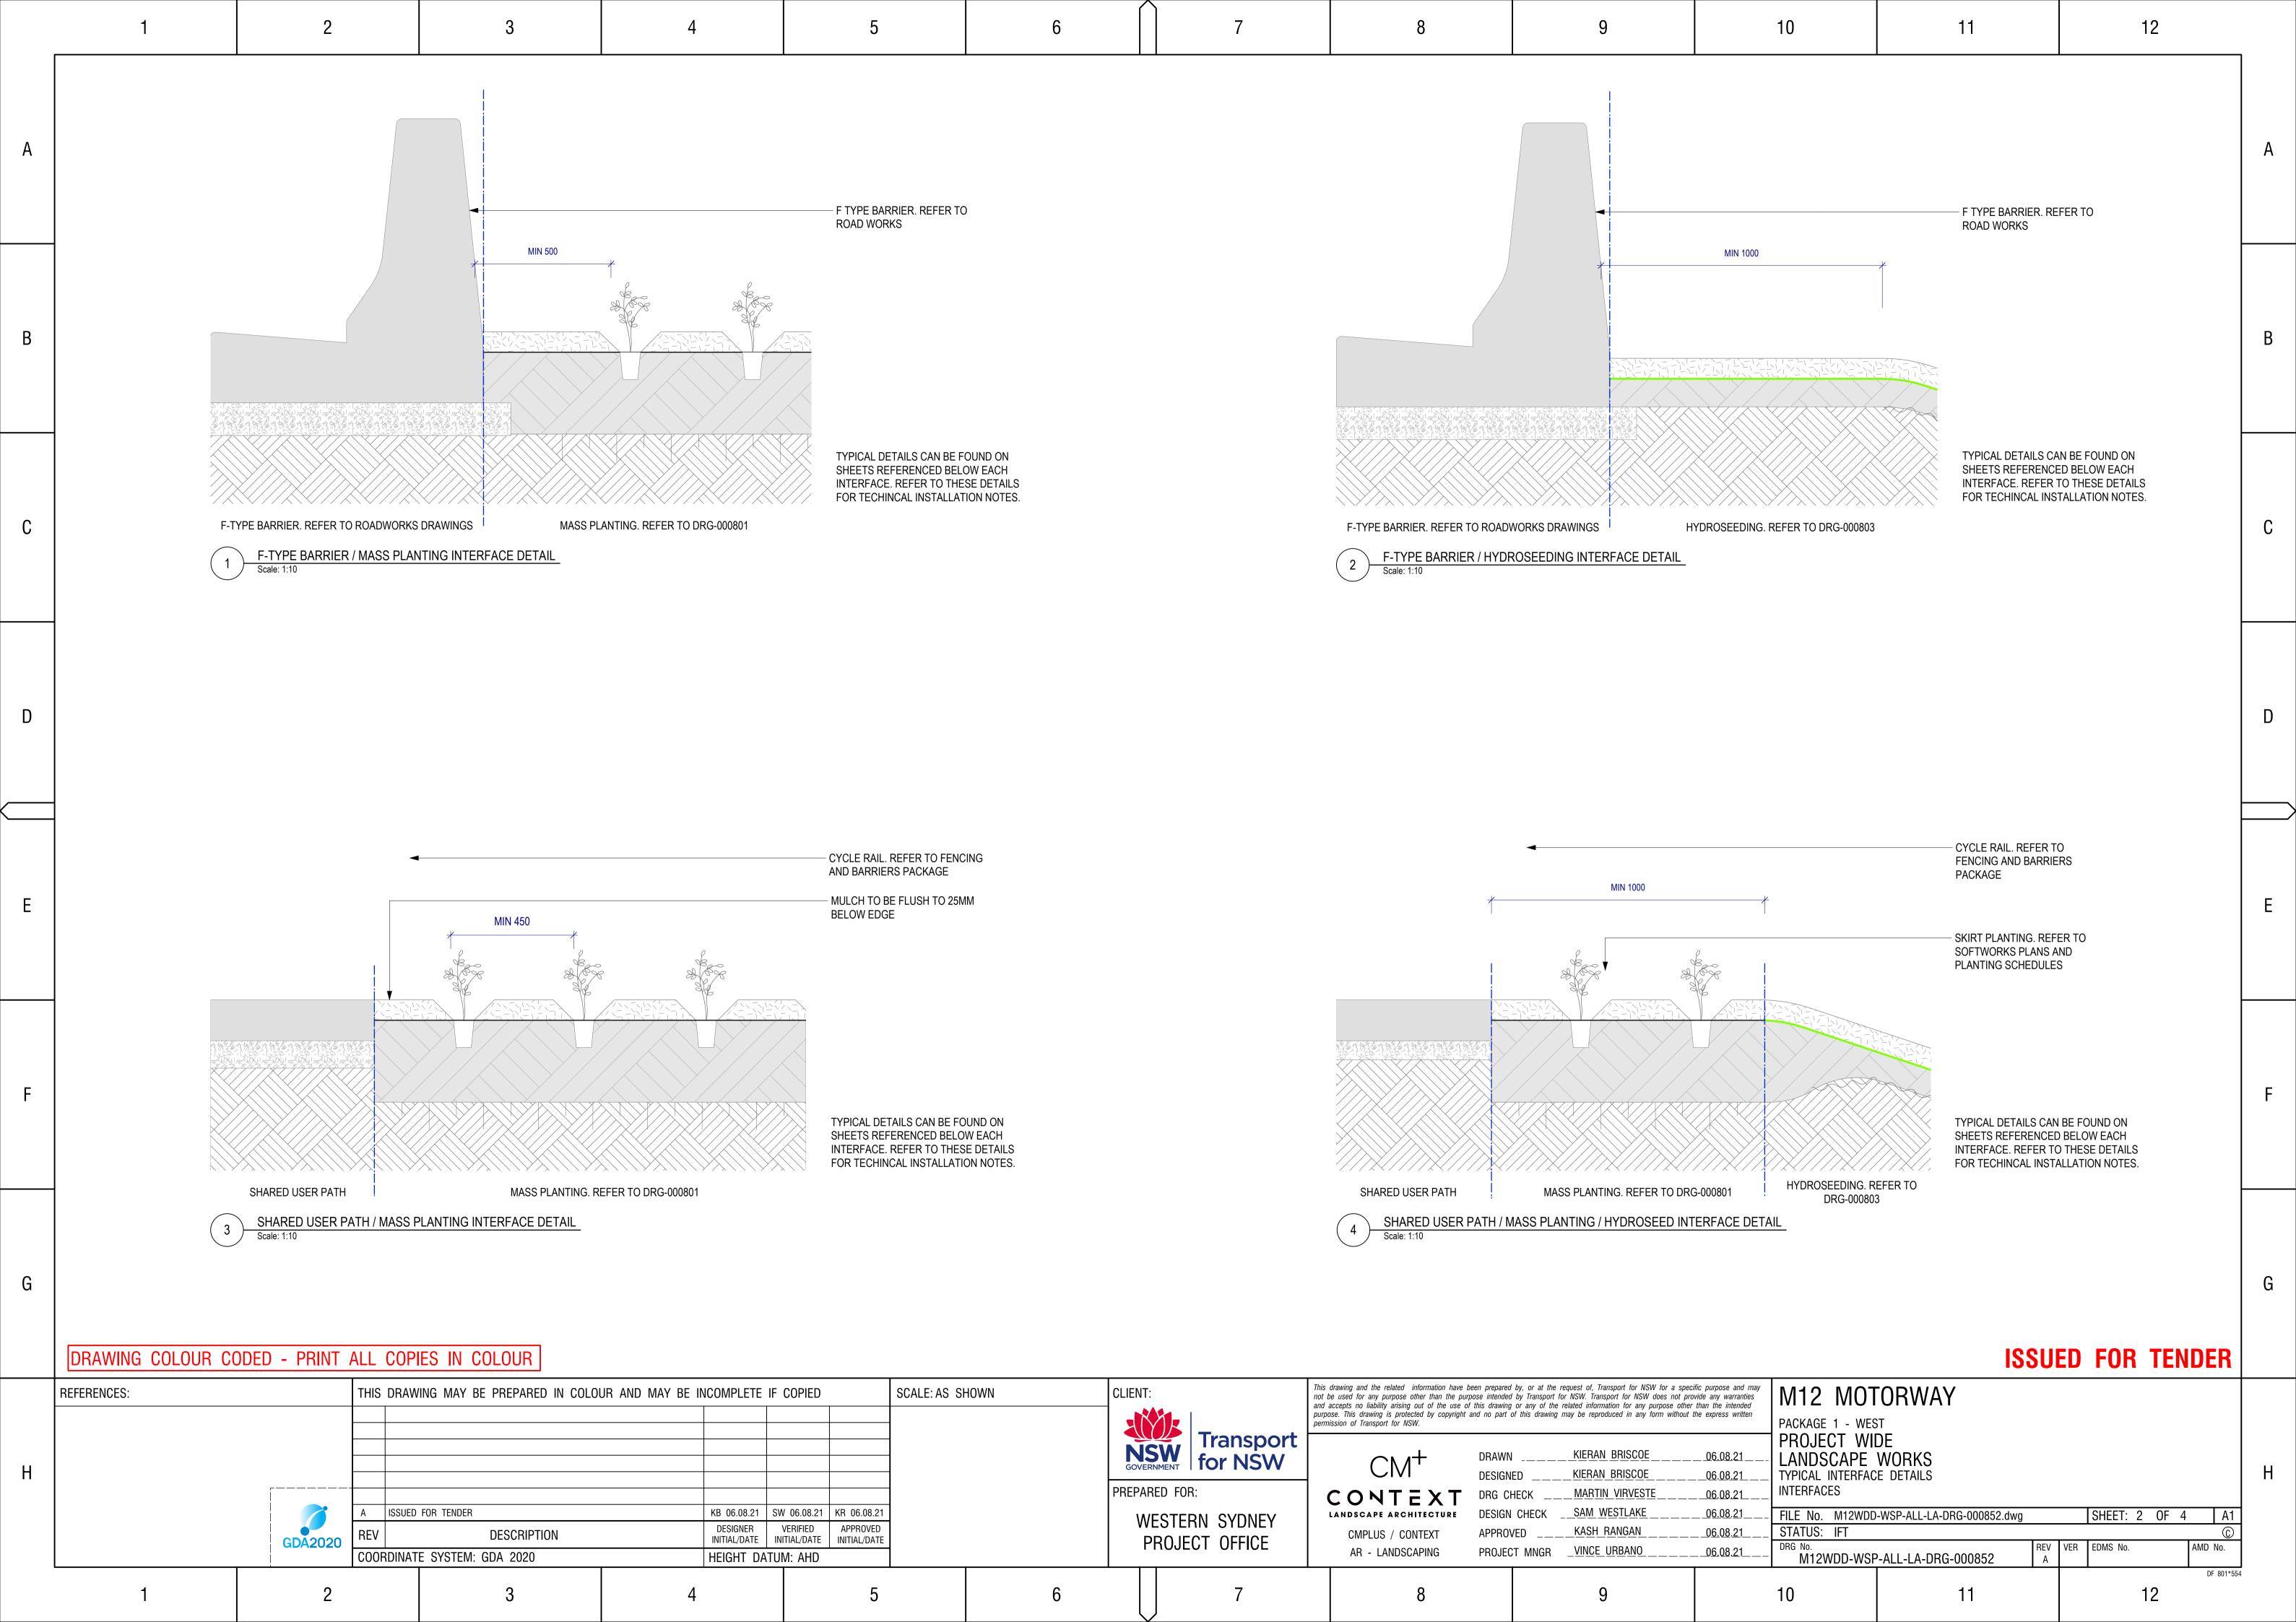

| ·                                                                                                                        | J                                                                                                                                                                                       |                                                                             | IU                            | 1.1                                          | 12                                                                                         |            |









































| Г | 1                                                                                                                                                                                                                                                                                                                                                                                                                                                                                                                                                                                                                                                                                                        |                                                 | 2