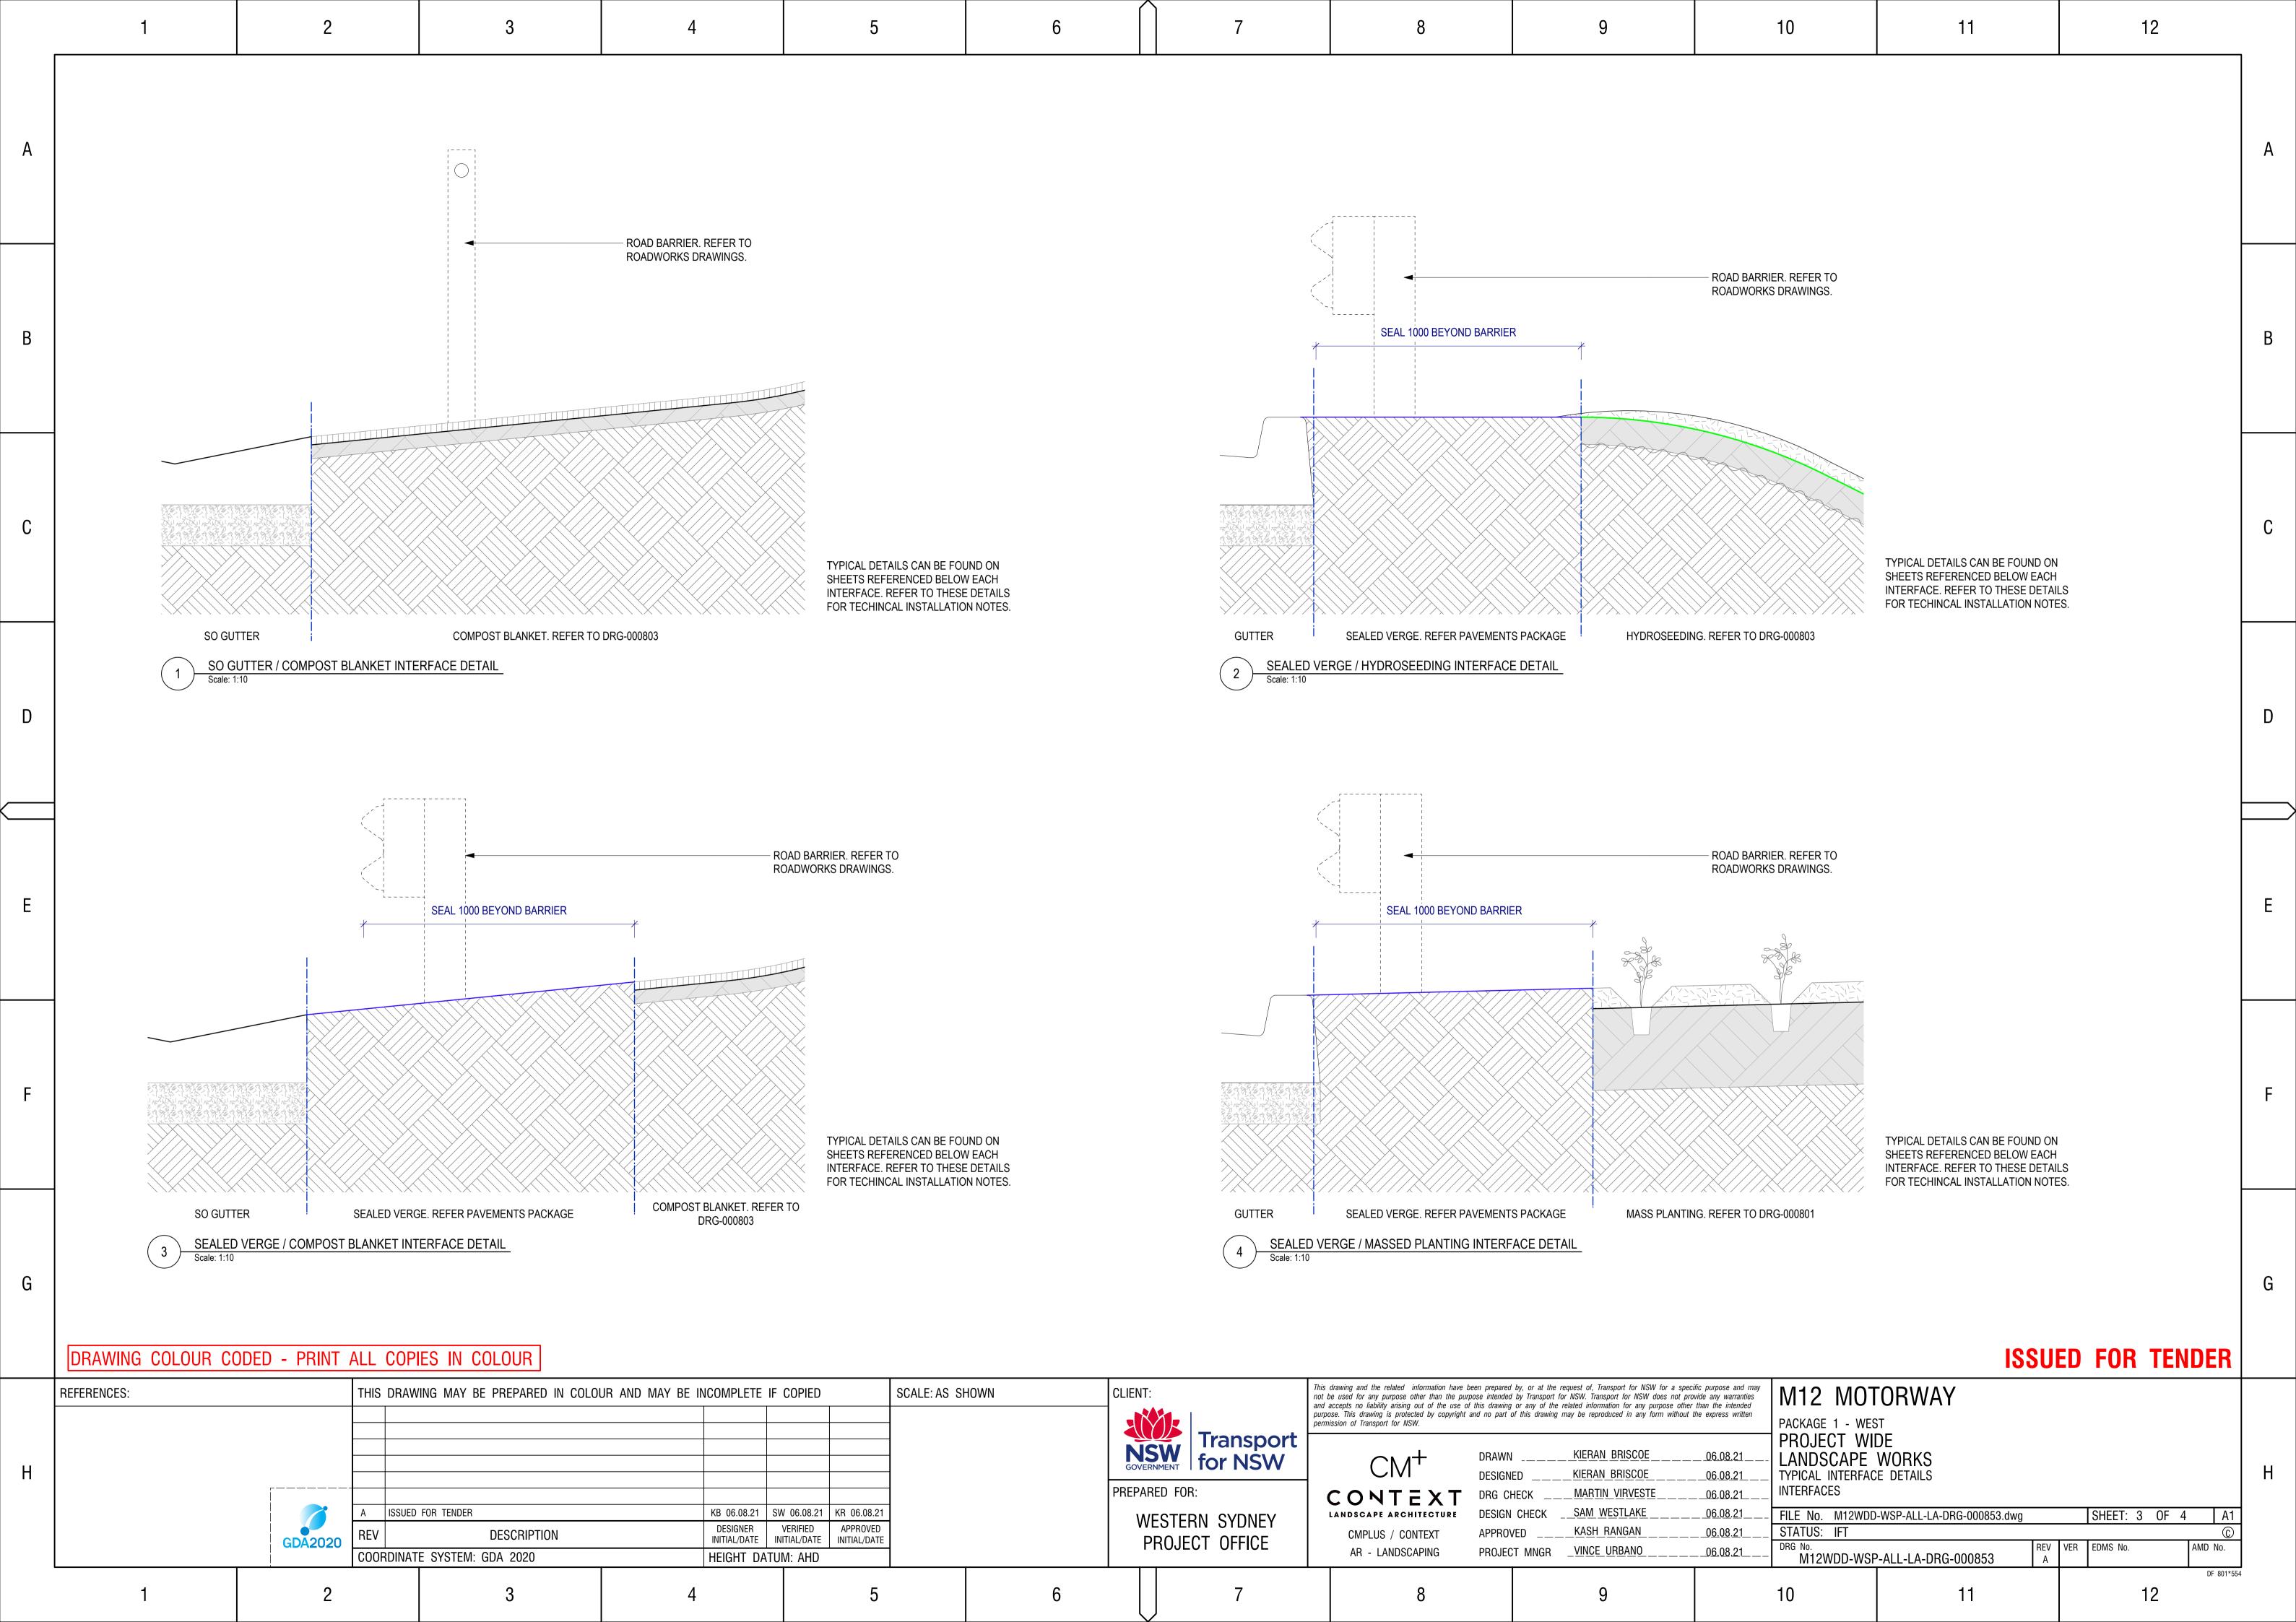

| ·                                                                                                                        | J                                                                                                                                                                                       |                                                                             | IU                            | 1.1                                          | 12                                                                                         |            |









































| Г | 1                                                                                                                                                                                                                                                                                                                                                                                                                                                                                                                                                                                                                                                                                                        |                                                 | 2