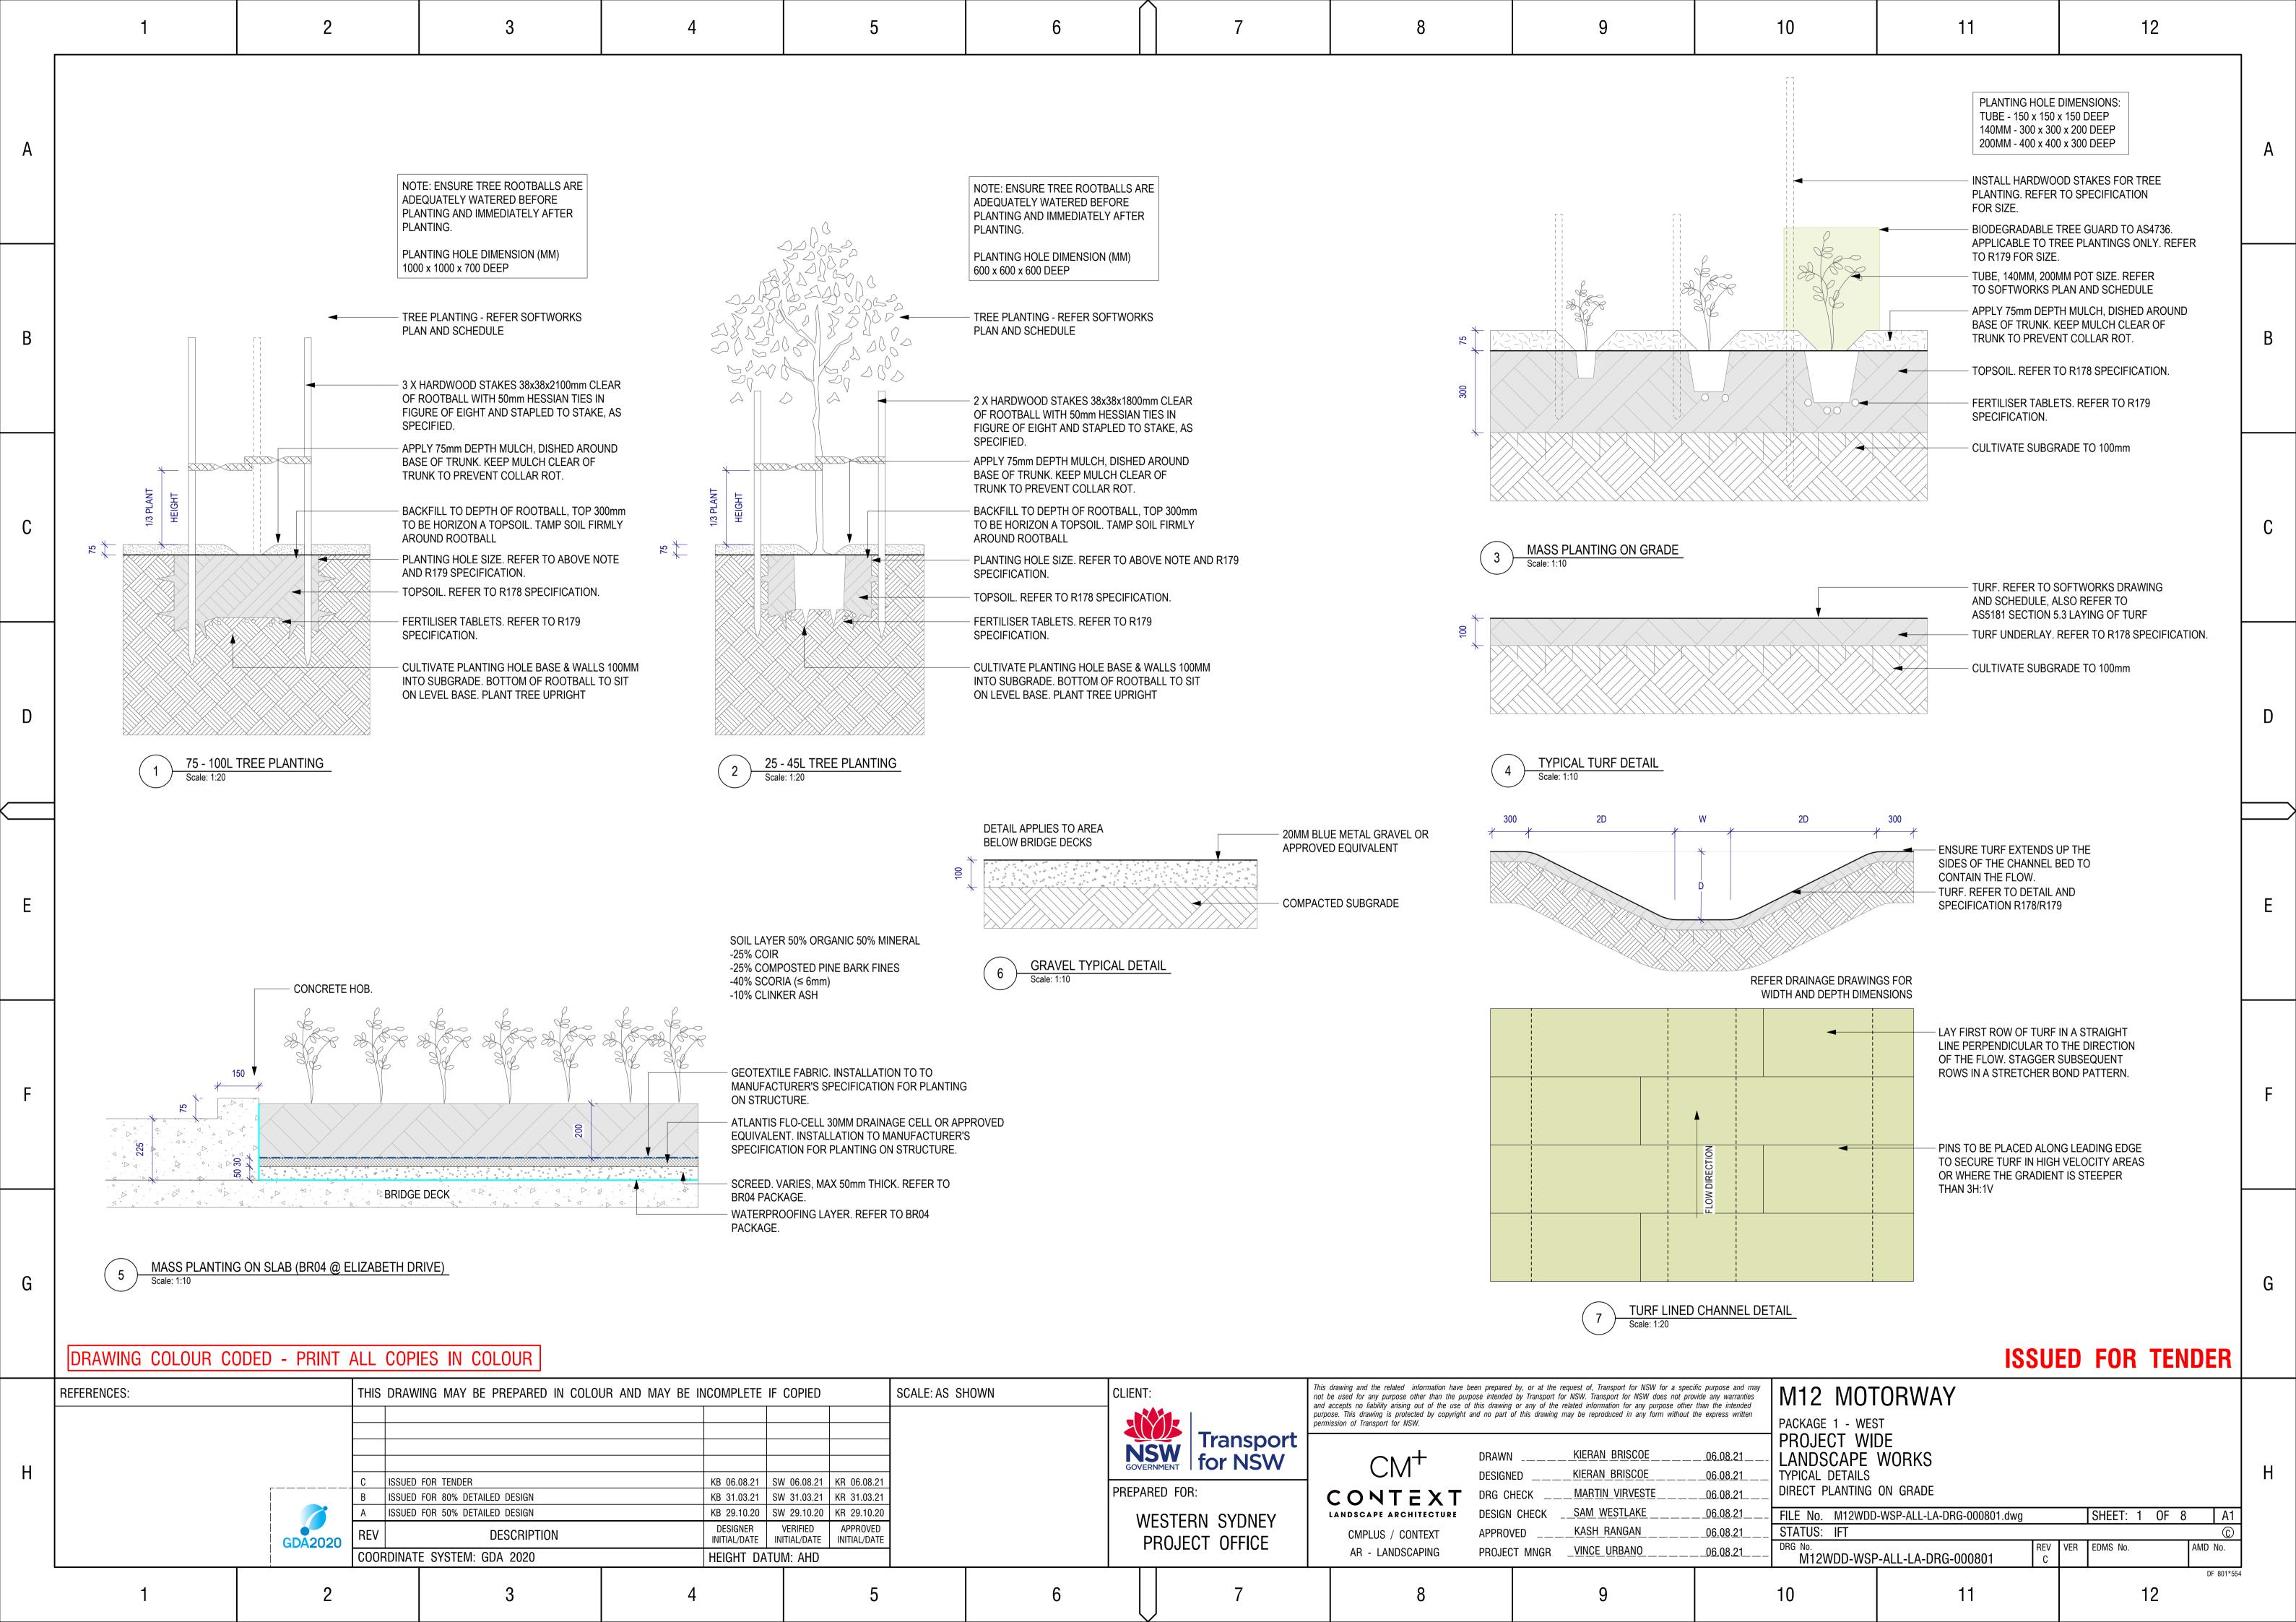

| ·                                                                                                                        | J                                                                                                                                                                                       |                                                                             | IU                            | 1.1                                          | 12                                                                                         |            |









































| Г | 1                                                                                                                                                                                                                                                                                                                                                                                                                                                                                                                                                                                                                                                                                                        |                                                 | 2