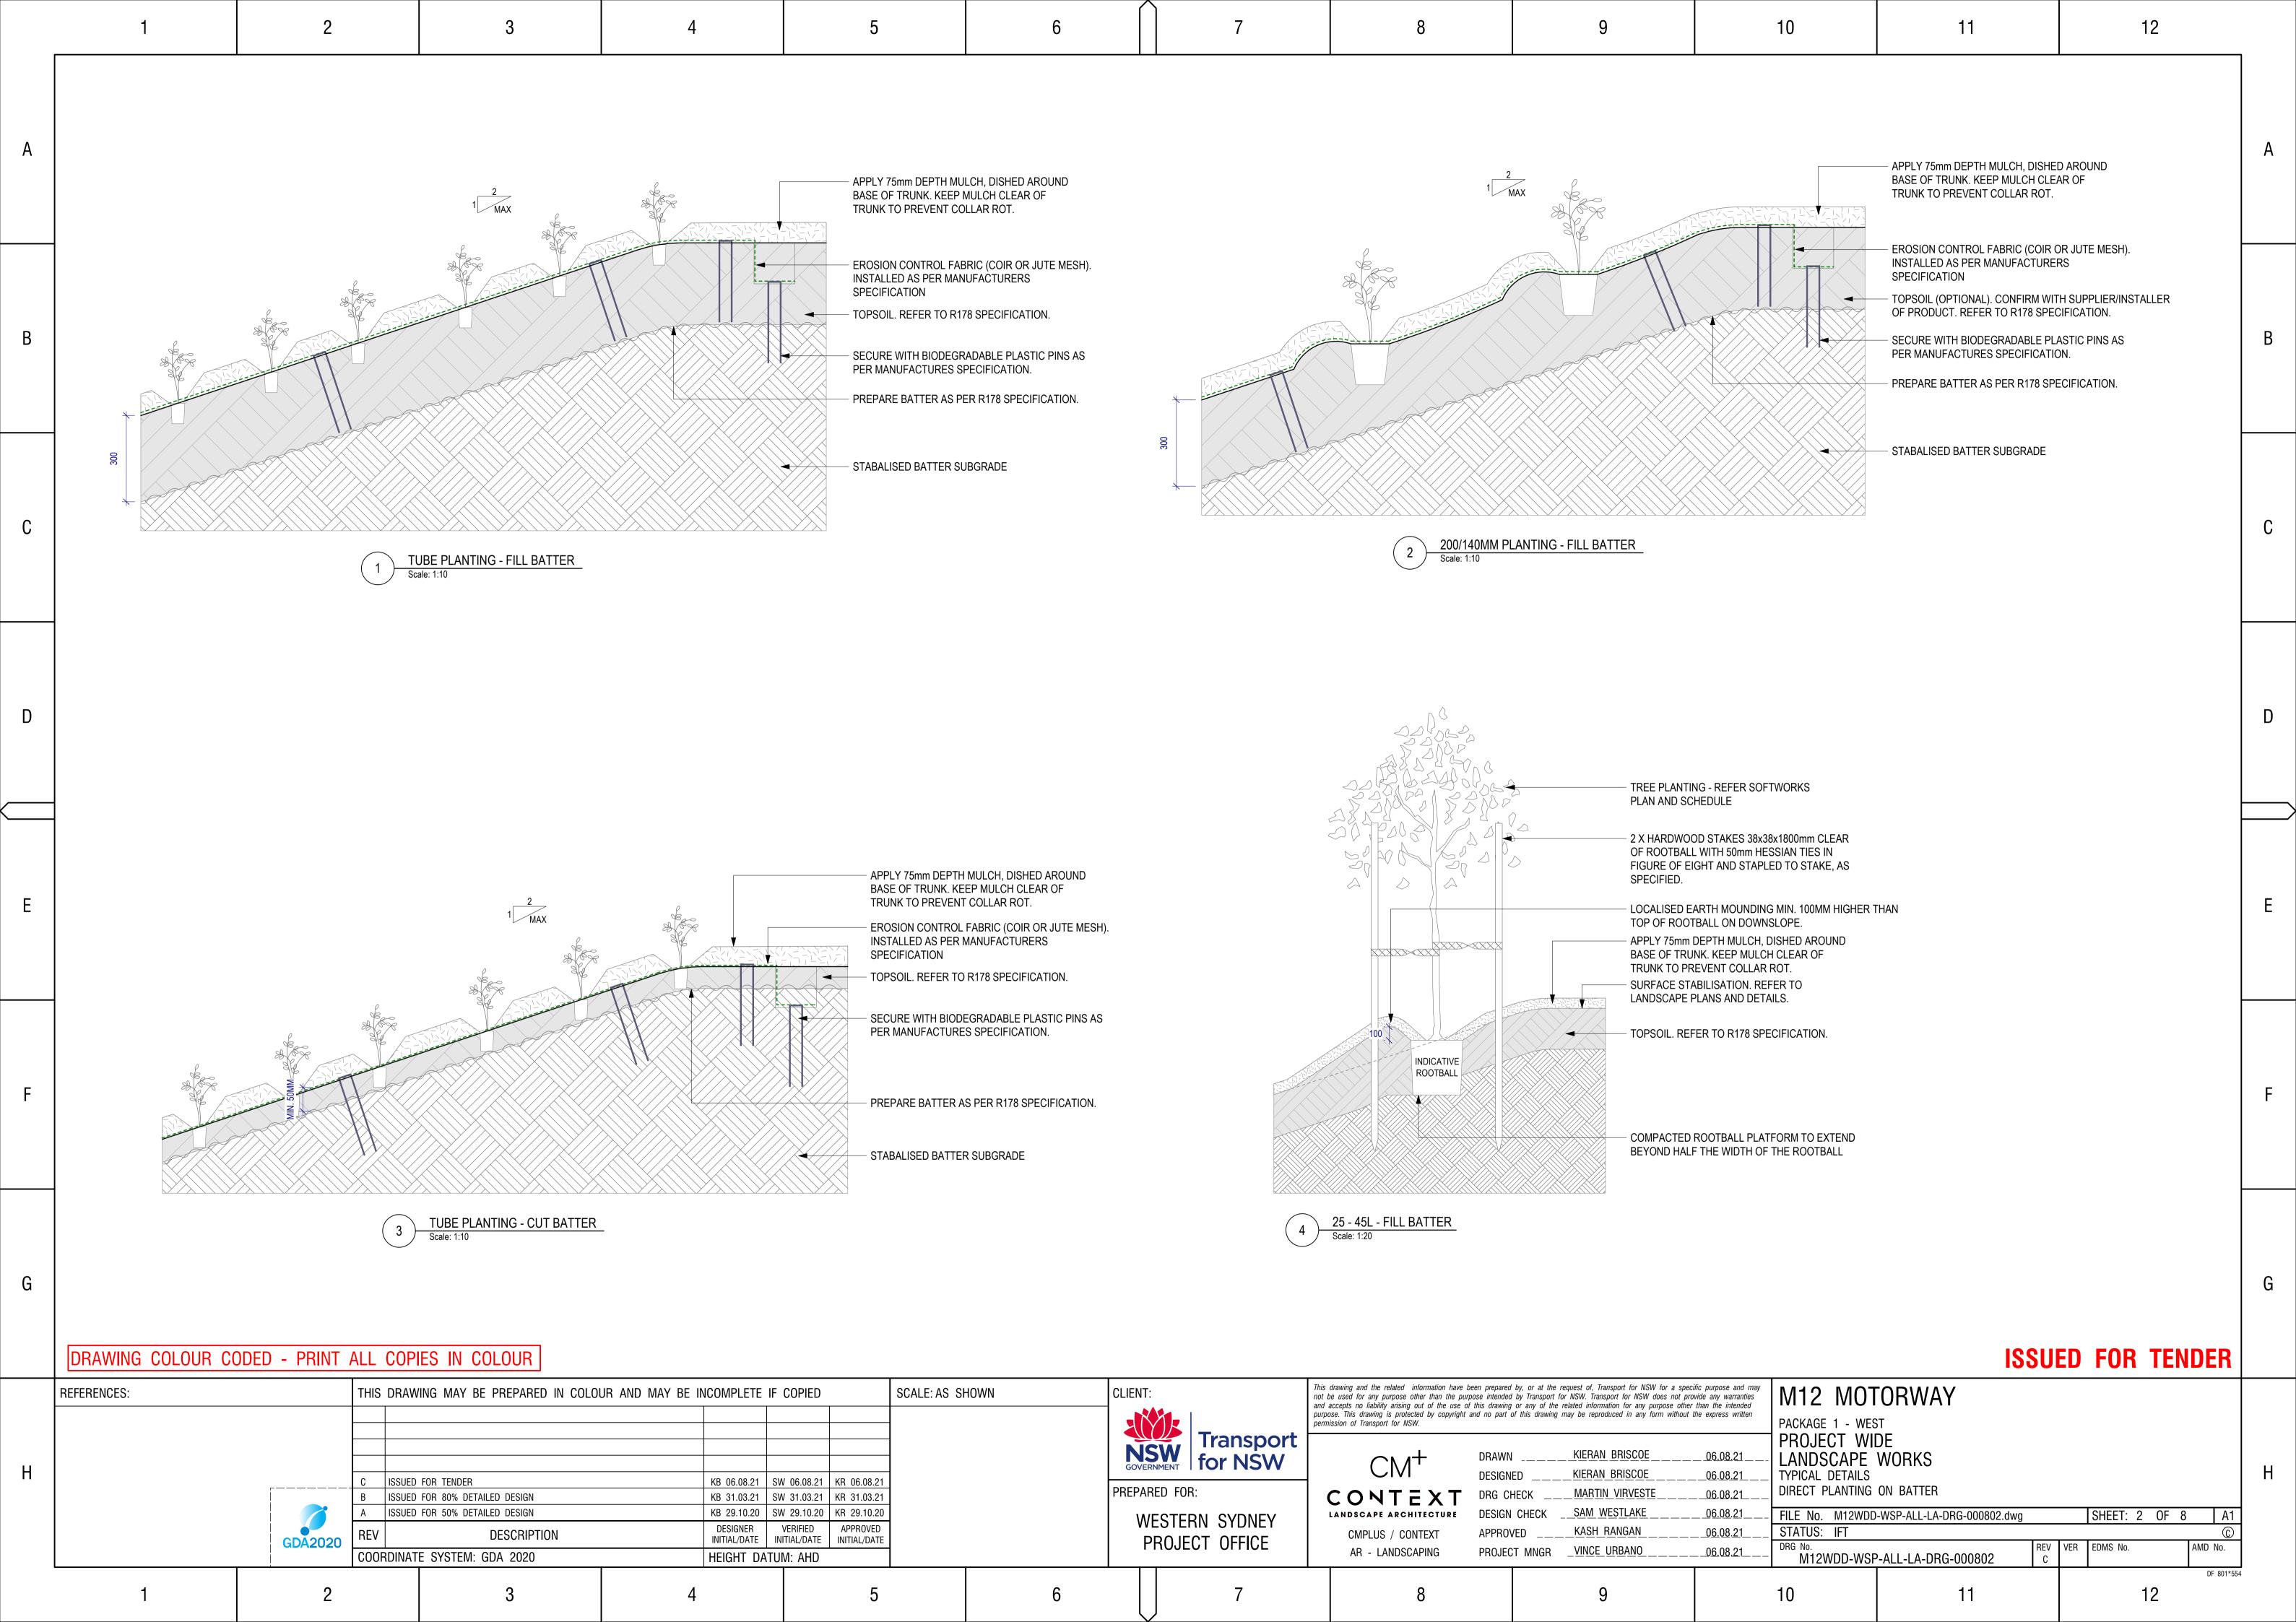

| ·                                                                                                                        | J                                                                                                                                                                                       |                                                                             | IU                            | 1.1                                          | 12                                                                                         |            |









































| Г | 1                                                                                                                                                                                                                                                                                                                                                                                                                                                                                                                                                                                                                                                                                                        |                                                 | 2