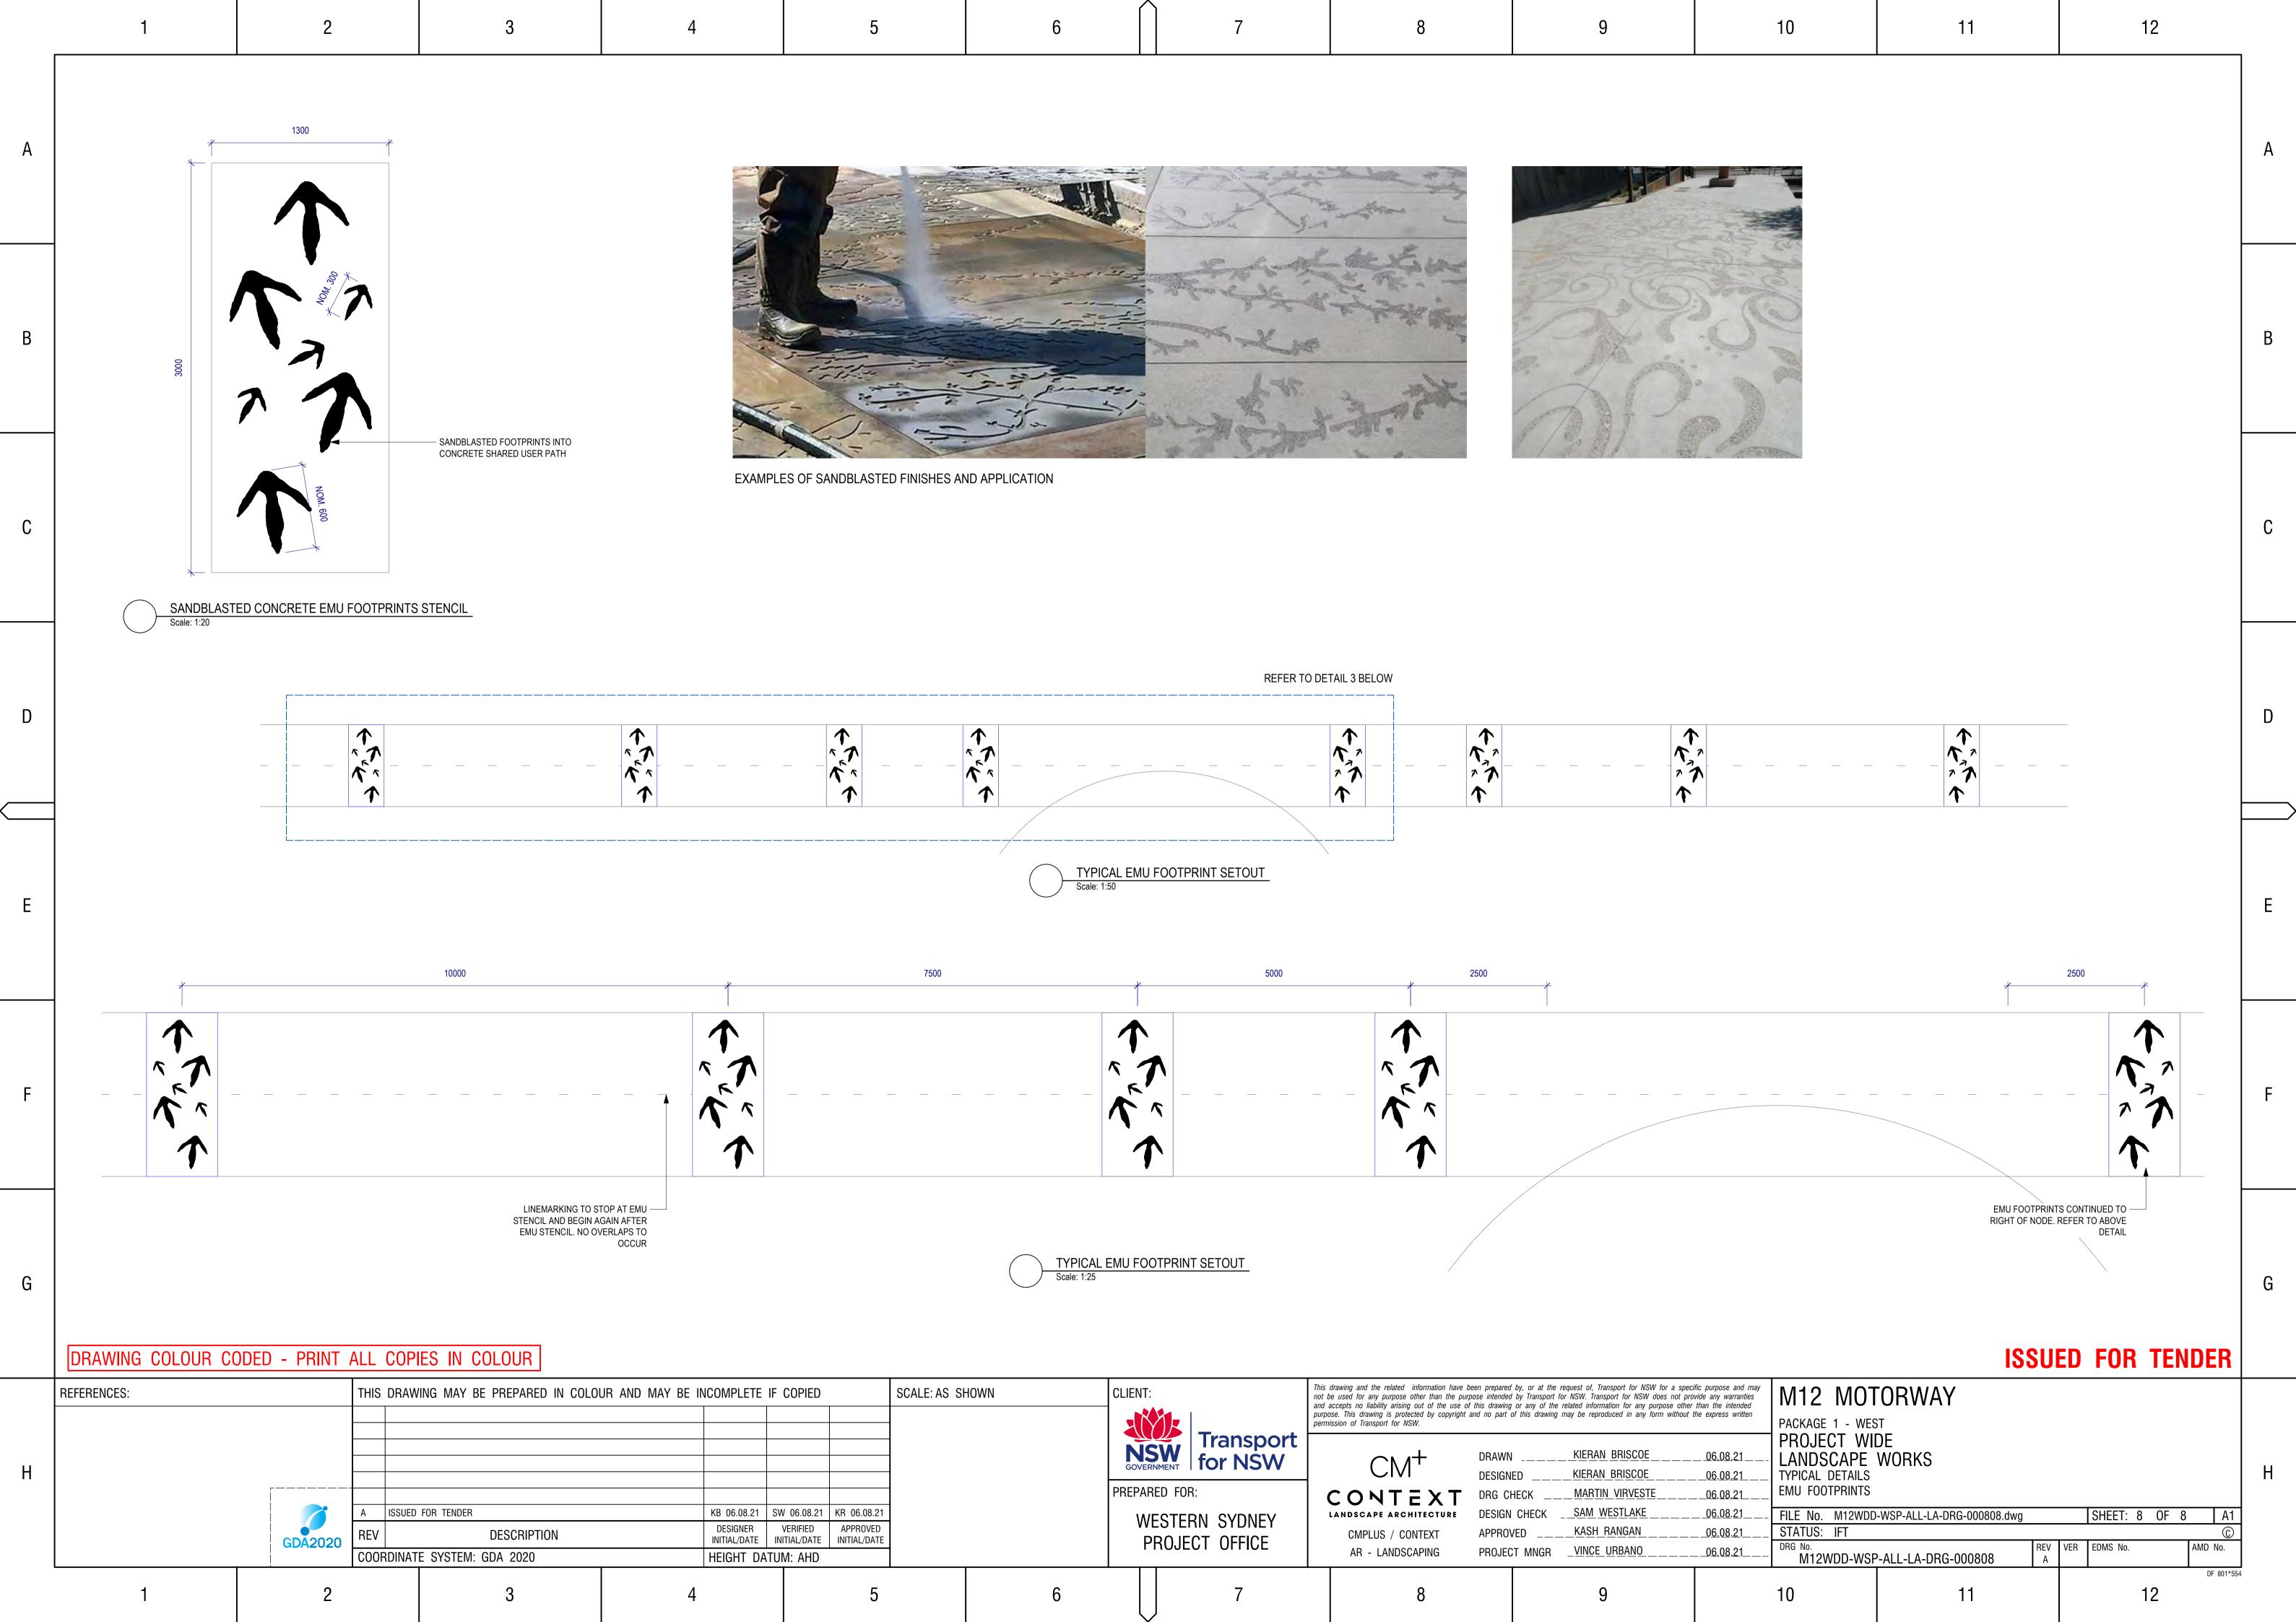

| ·                                                                                                                        | J                                                                                                                                                                                       |                                                                             | IU                            | 1.1                                          | 12                                                                                         |            |









































| Г | 1                                                                                                                                                                                                                                                                                                                                                                                                                                                                                                                                                                                                                                                                                                        |                                                 | 2