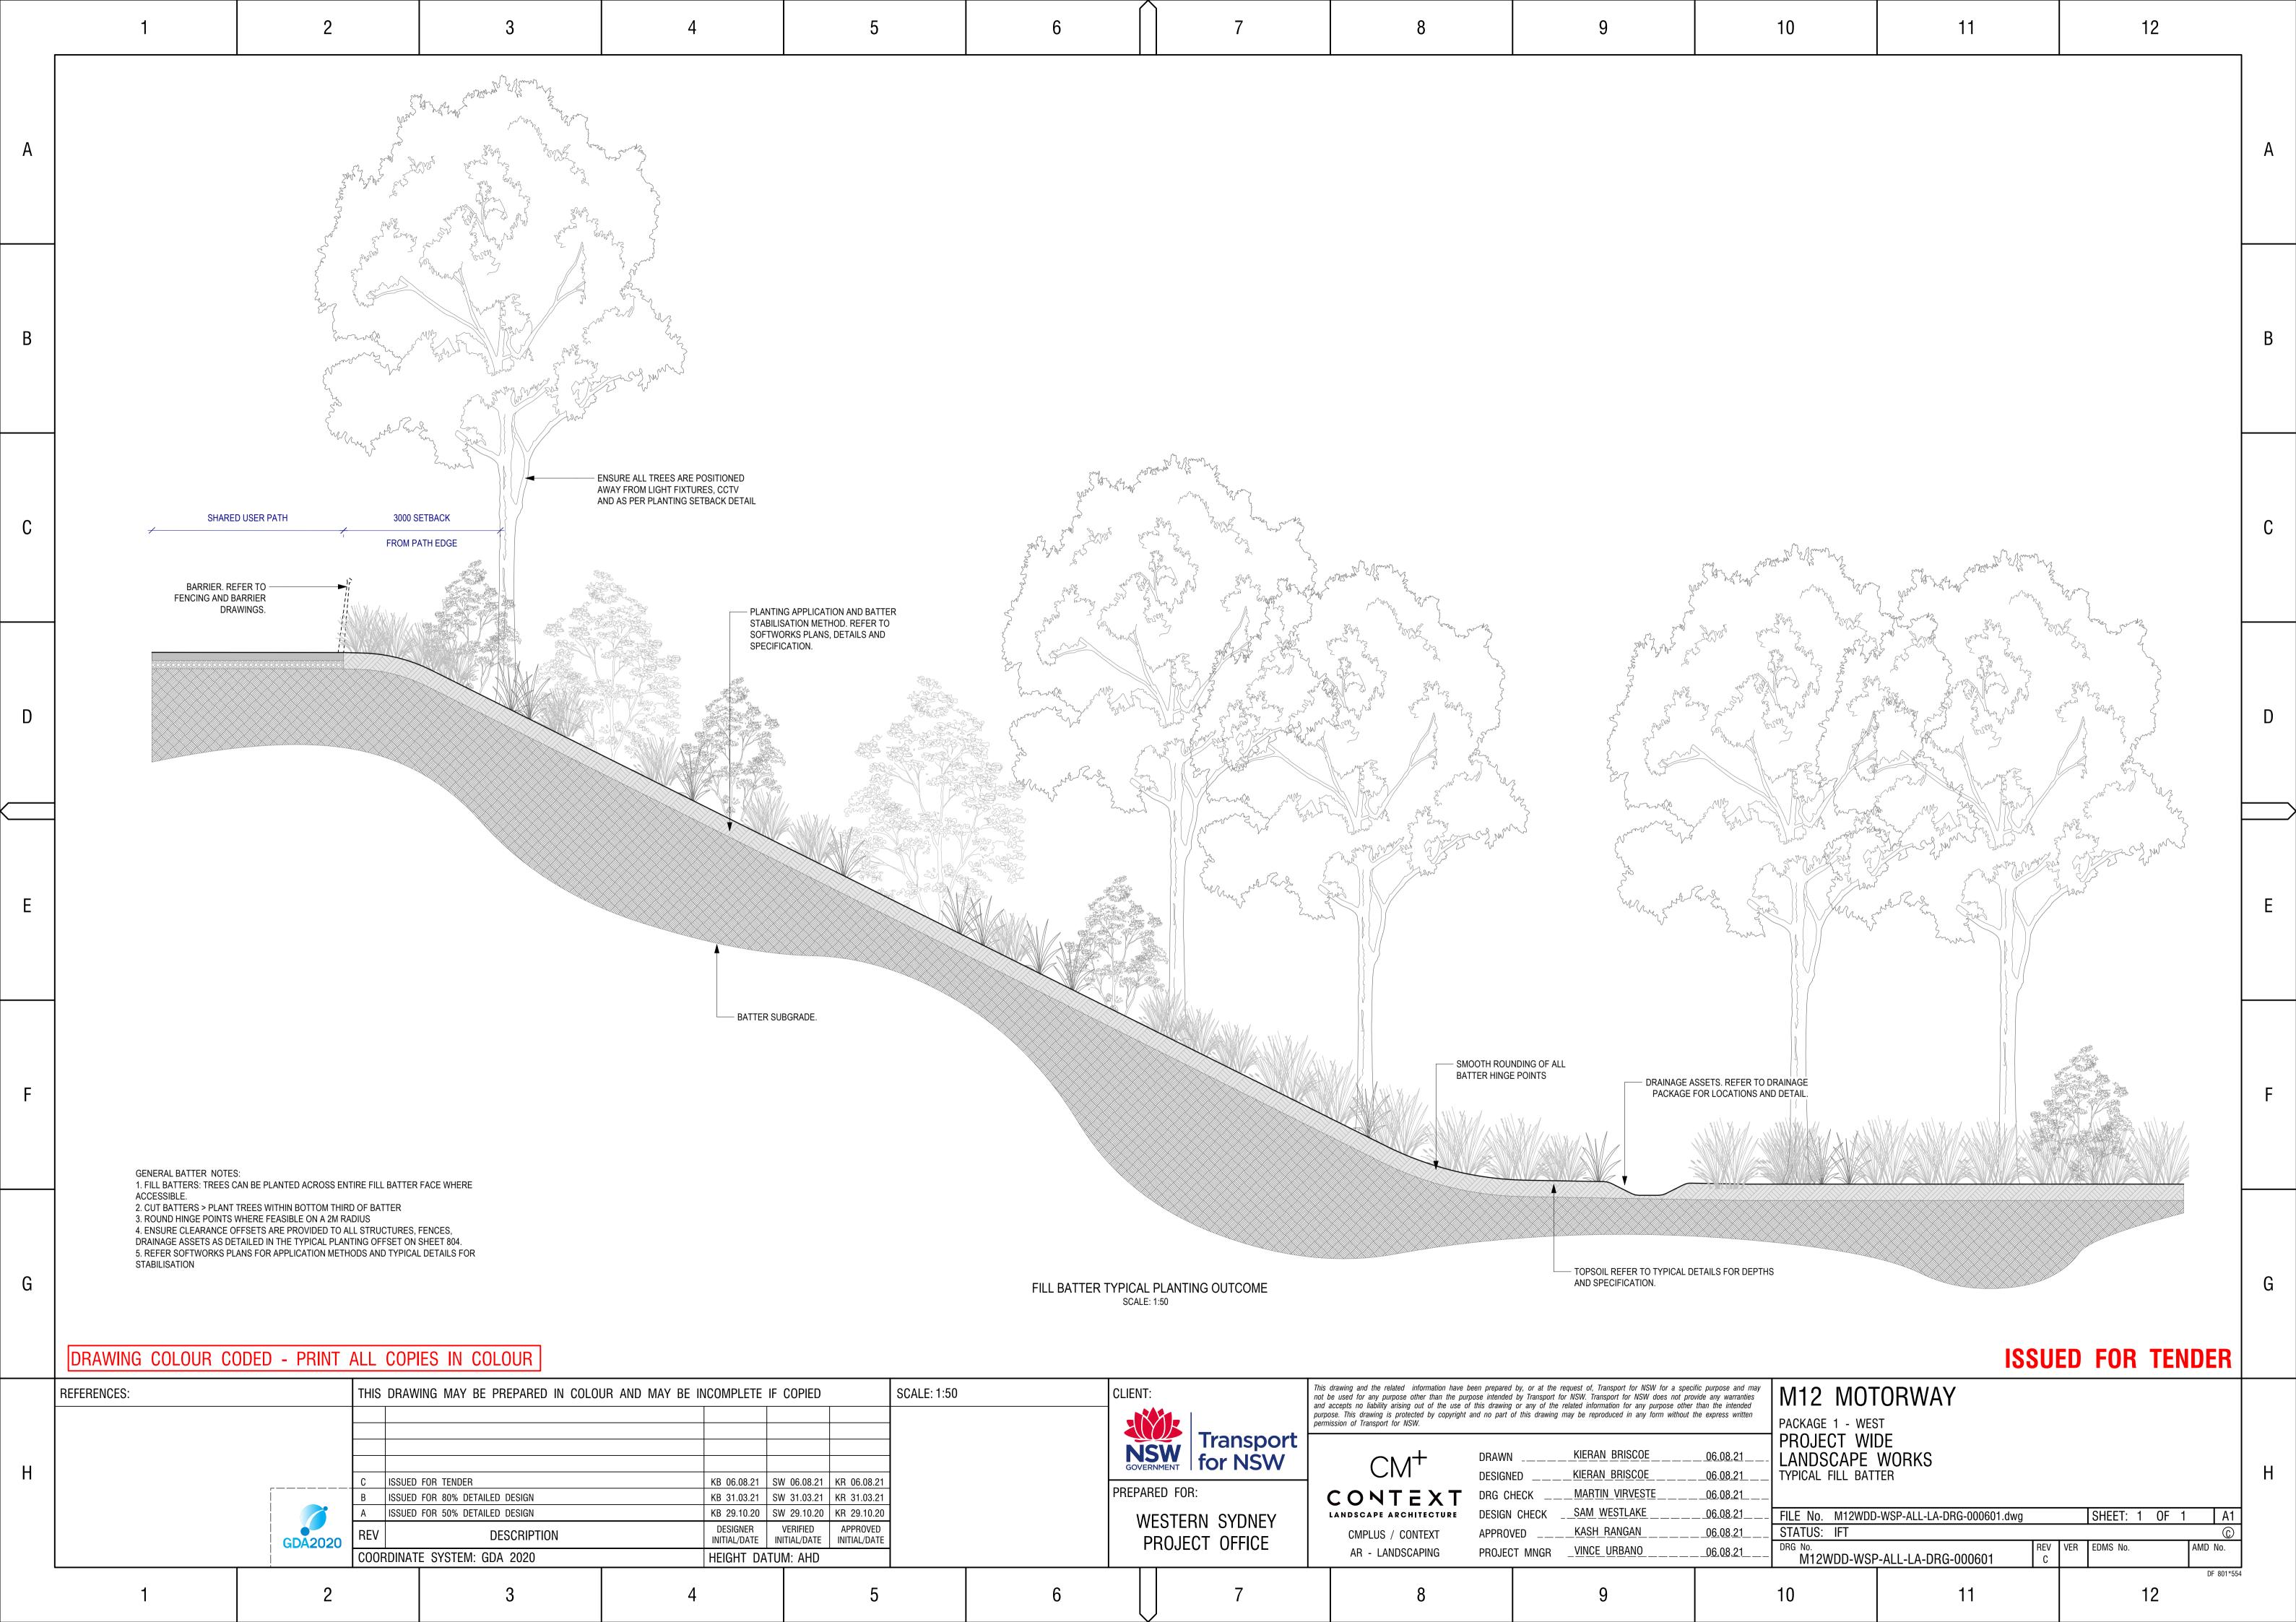

| ·                                                                                                                        | J                                                                                                                                                                                       |                                                                             | IU                            | 1.1                                          | 12                                                                                         |            |









































| Г | 1                                                                                                                                                                                                                                                                                                                                                                                                                                                                                                                                                                                                                                                                                                        |                                                 | 2