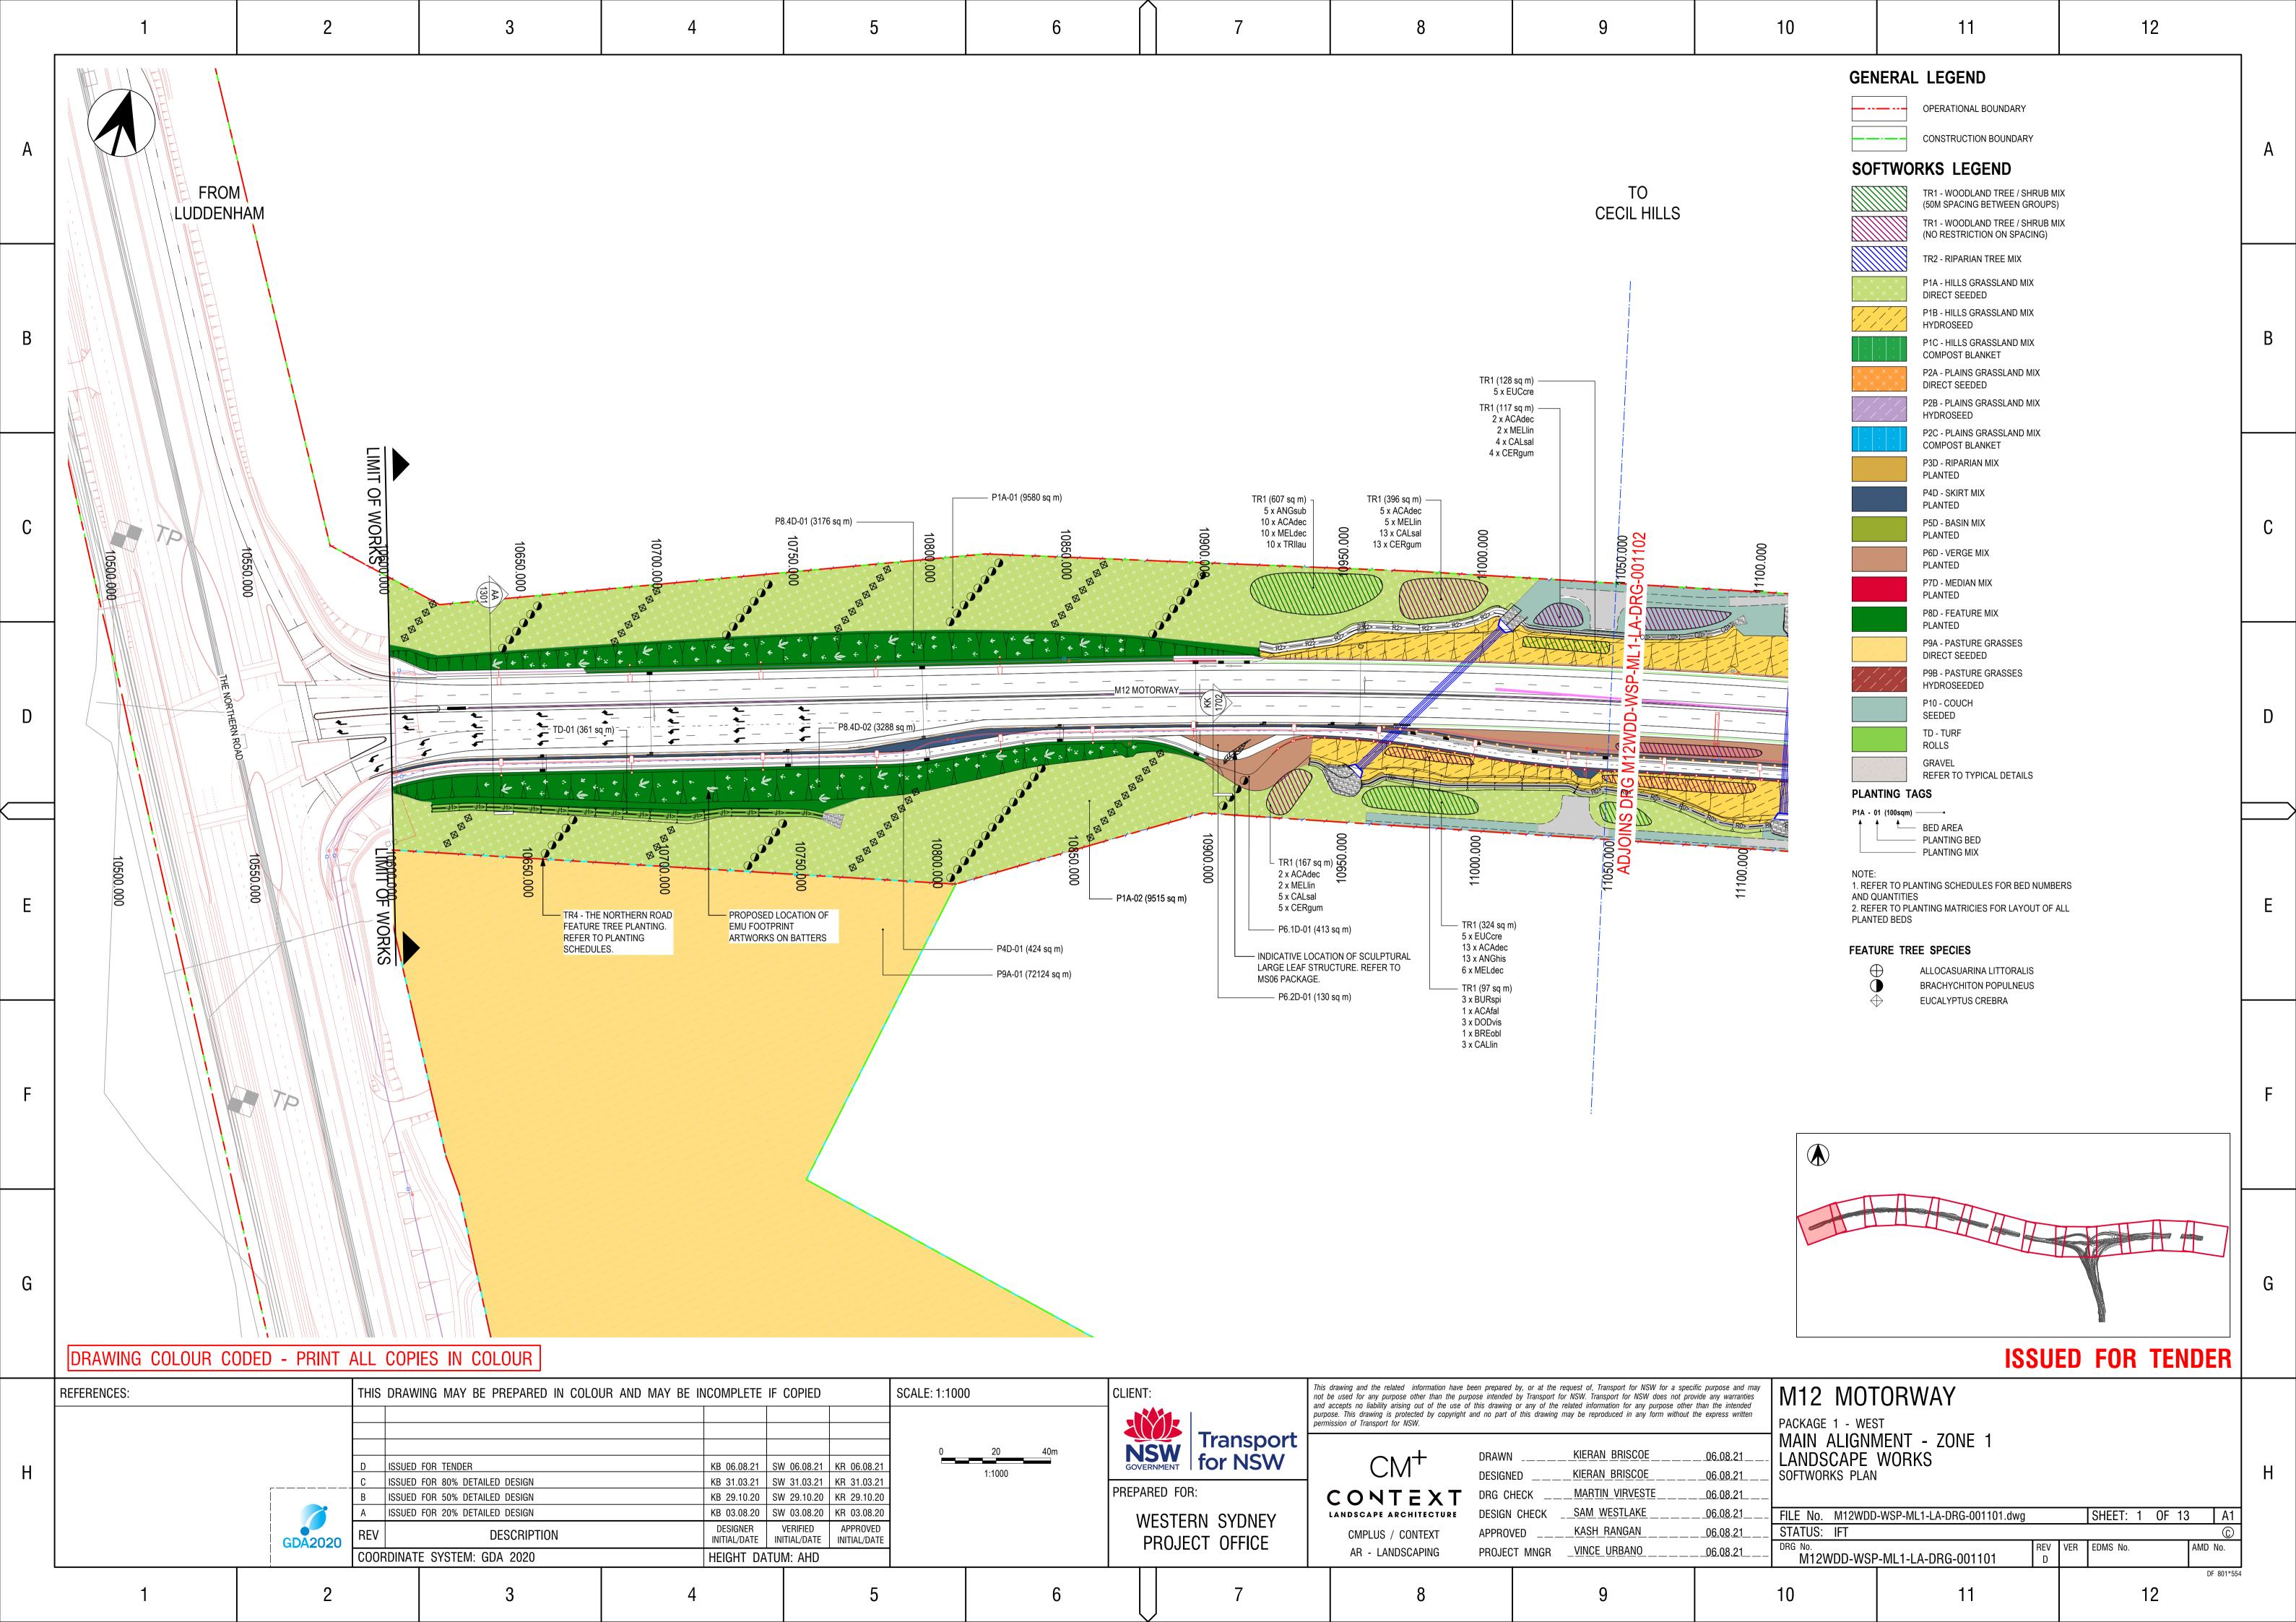

| 10                                                                                                                                                                                      | 11                                                                                                                                                                                                                                                                                                                                                                                                | 12                                                                          | °554 |