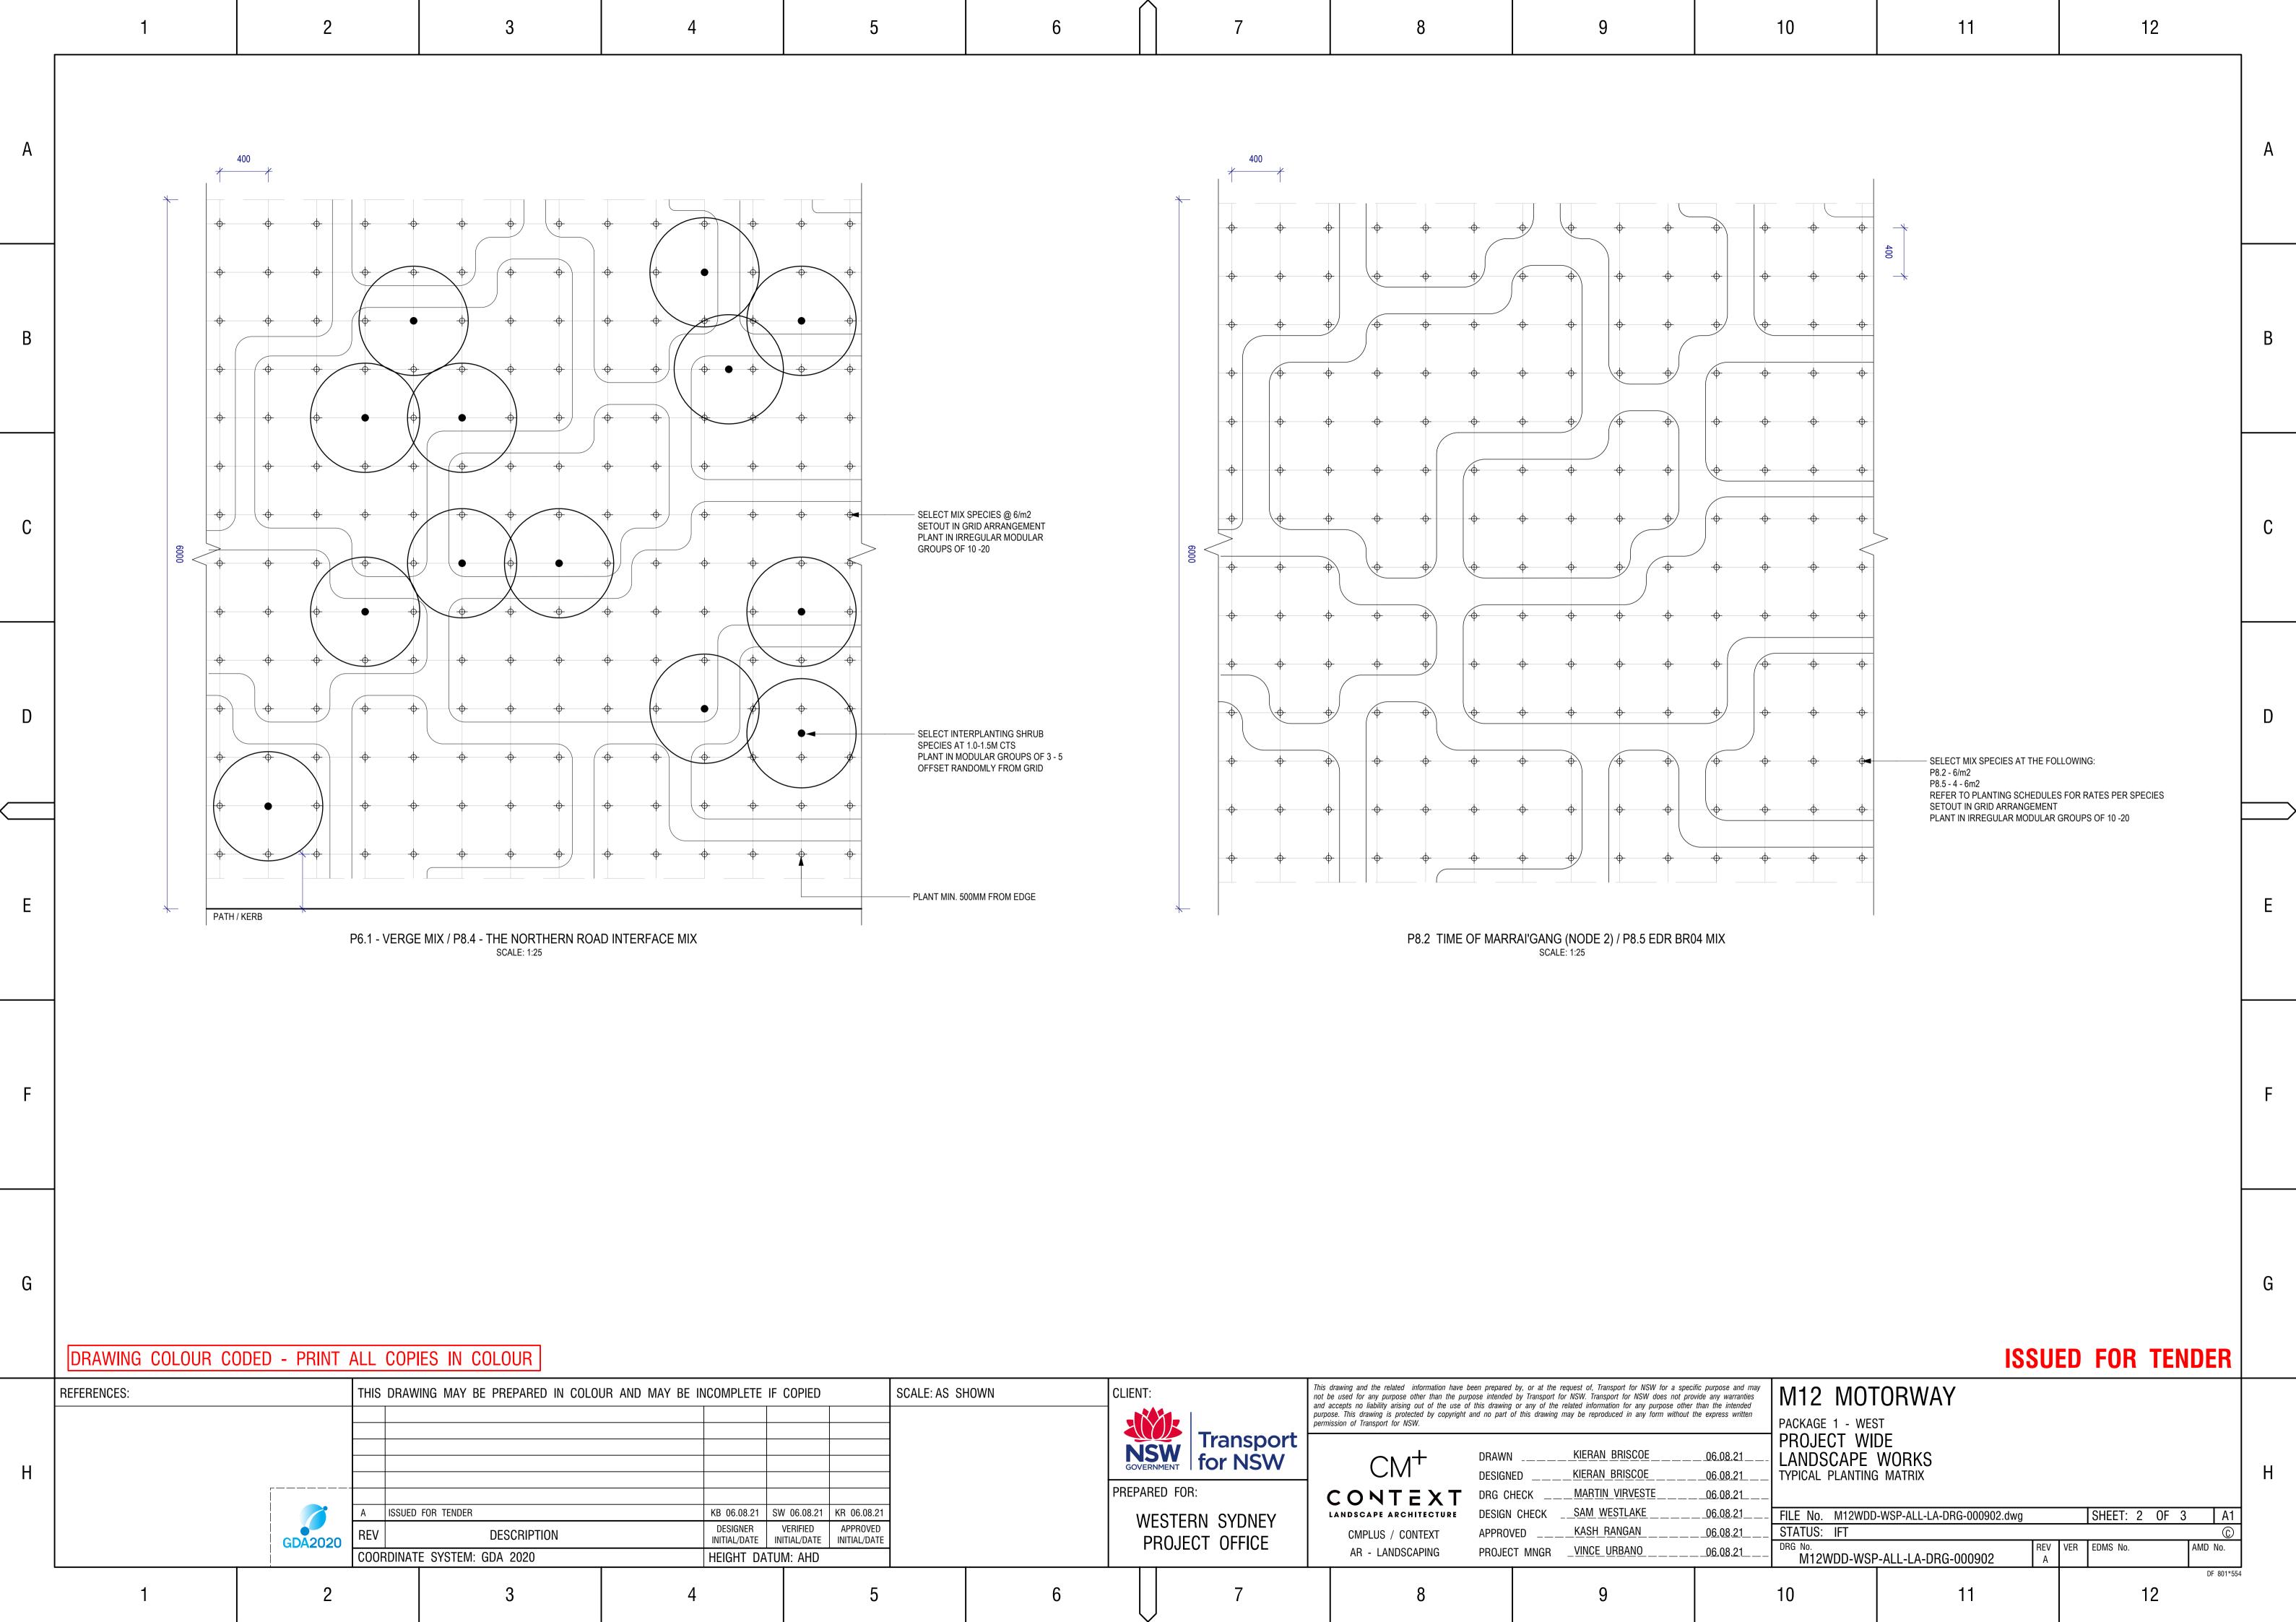

| ·                                                                                                                        | J                                                                                                                                                                                       |                                                                             | IU                            | 1.1                                          | 12                                                                                         |            |









































| Г | 1                                                                                                                                                                                                                                                                                                                                                                                                                                                                                                                                                                                                                                                                                                        |                                                 | 2