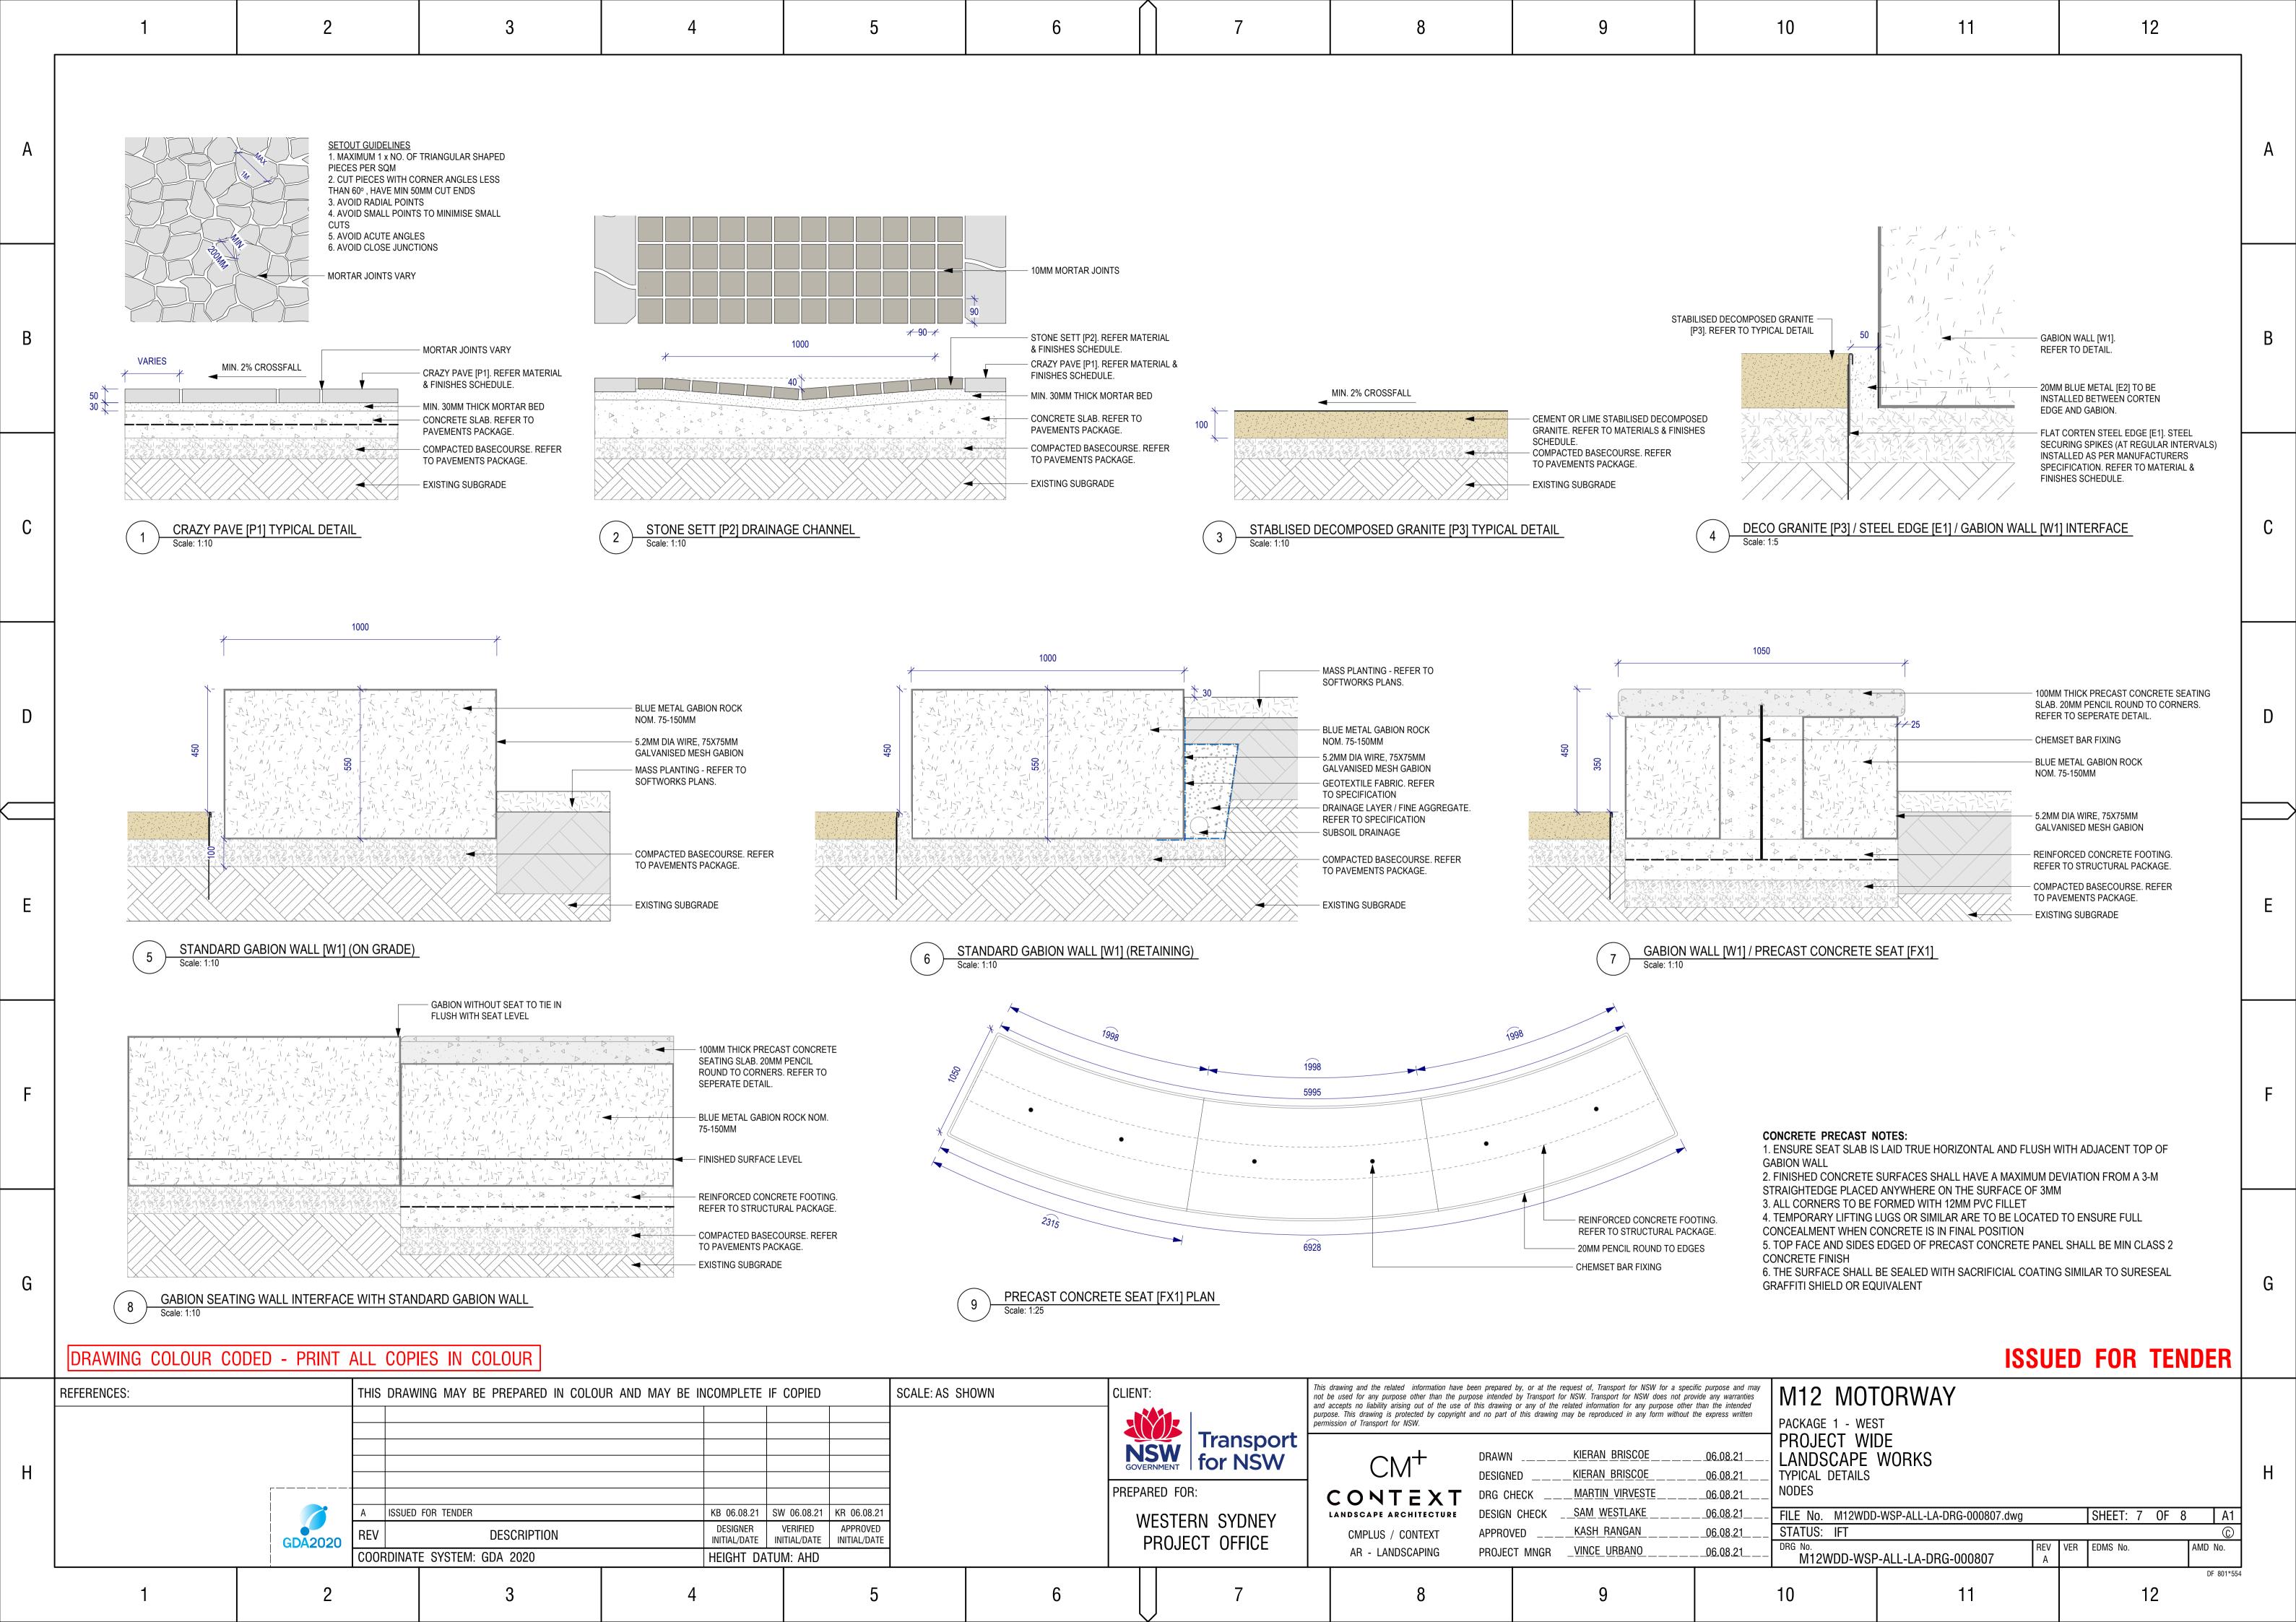

| ·                                                                                                                        | J                                                                                                                                                                                       |                                                                             | IU                            | 1.1                                          | 12                                                                                         |            |









































| Г | 1                                                                                                                                                                                                                                                                                                                                                                                                                                                                                                                                                                                                                                                                                                        |                                                 | 2