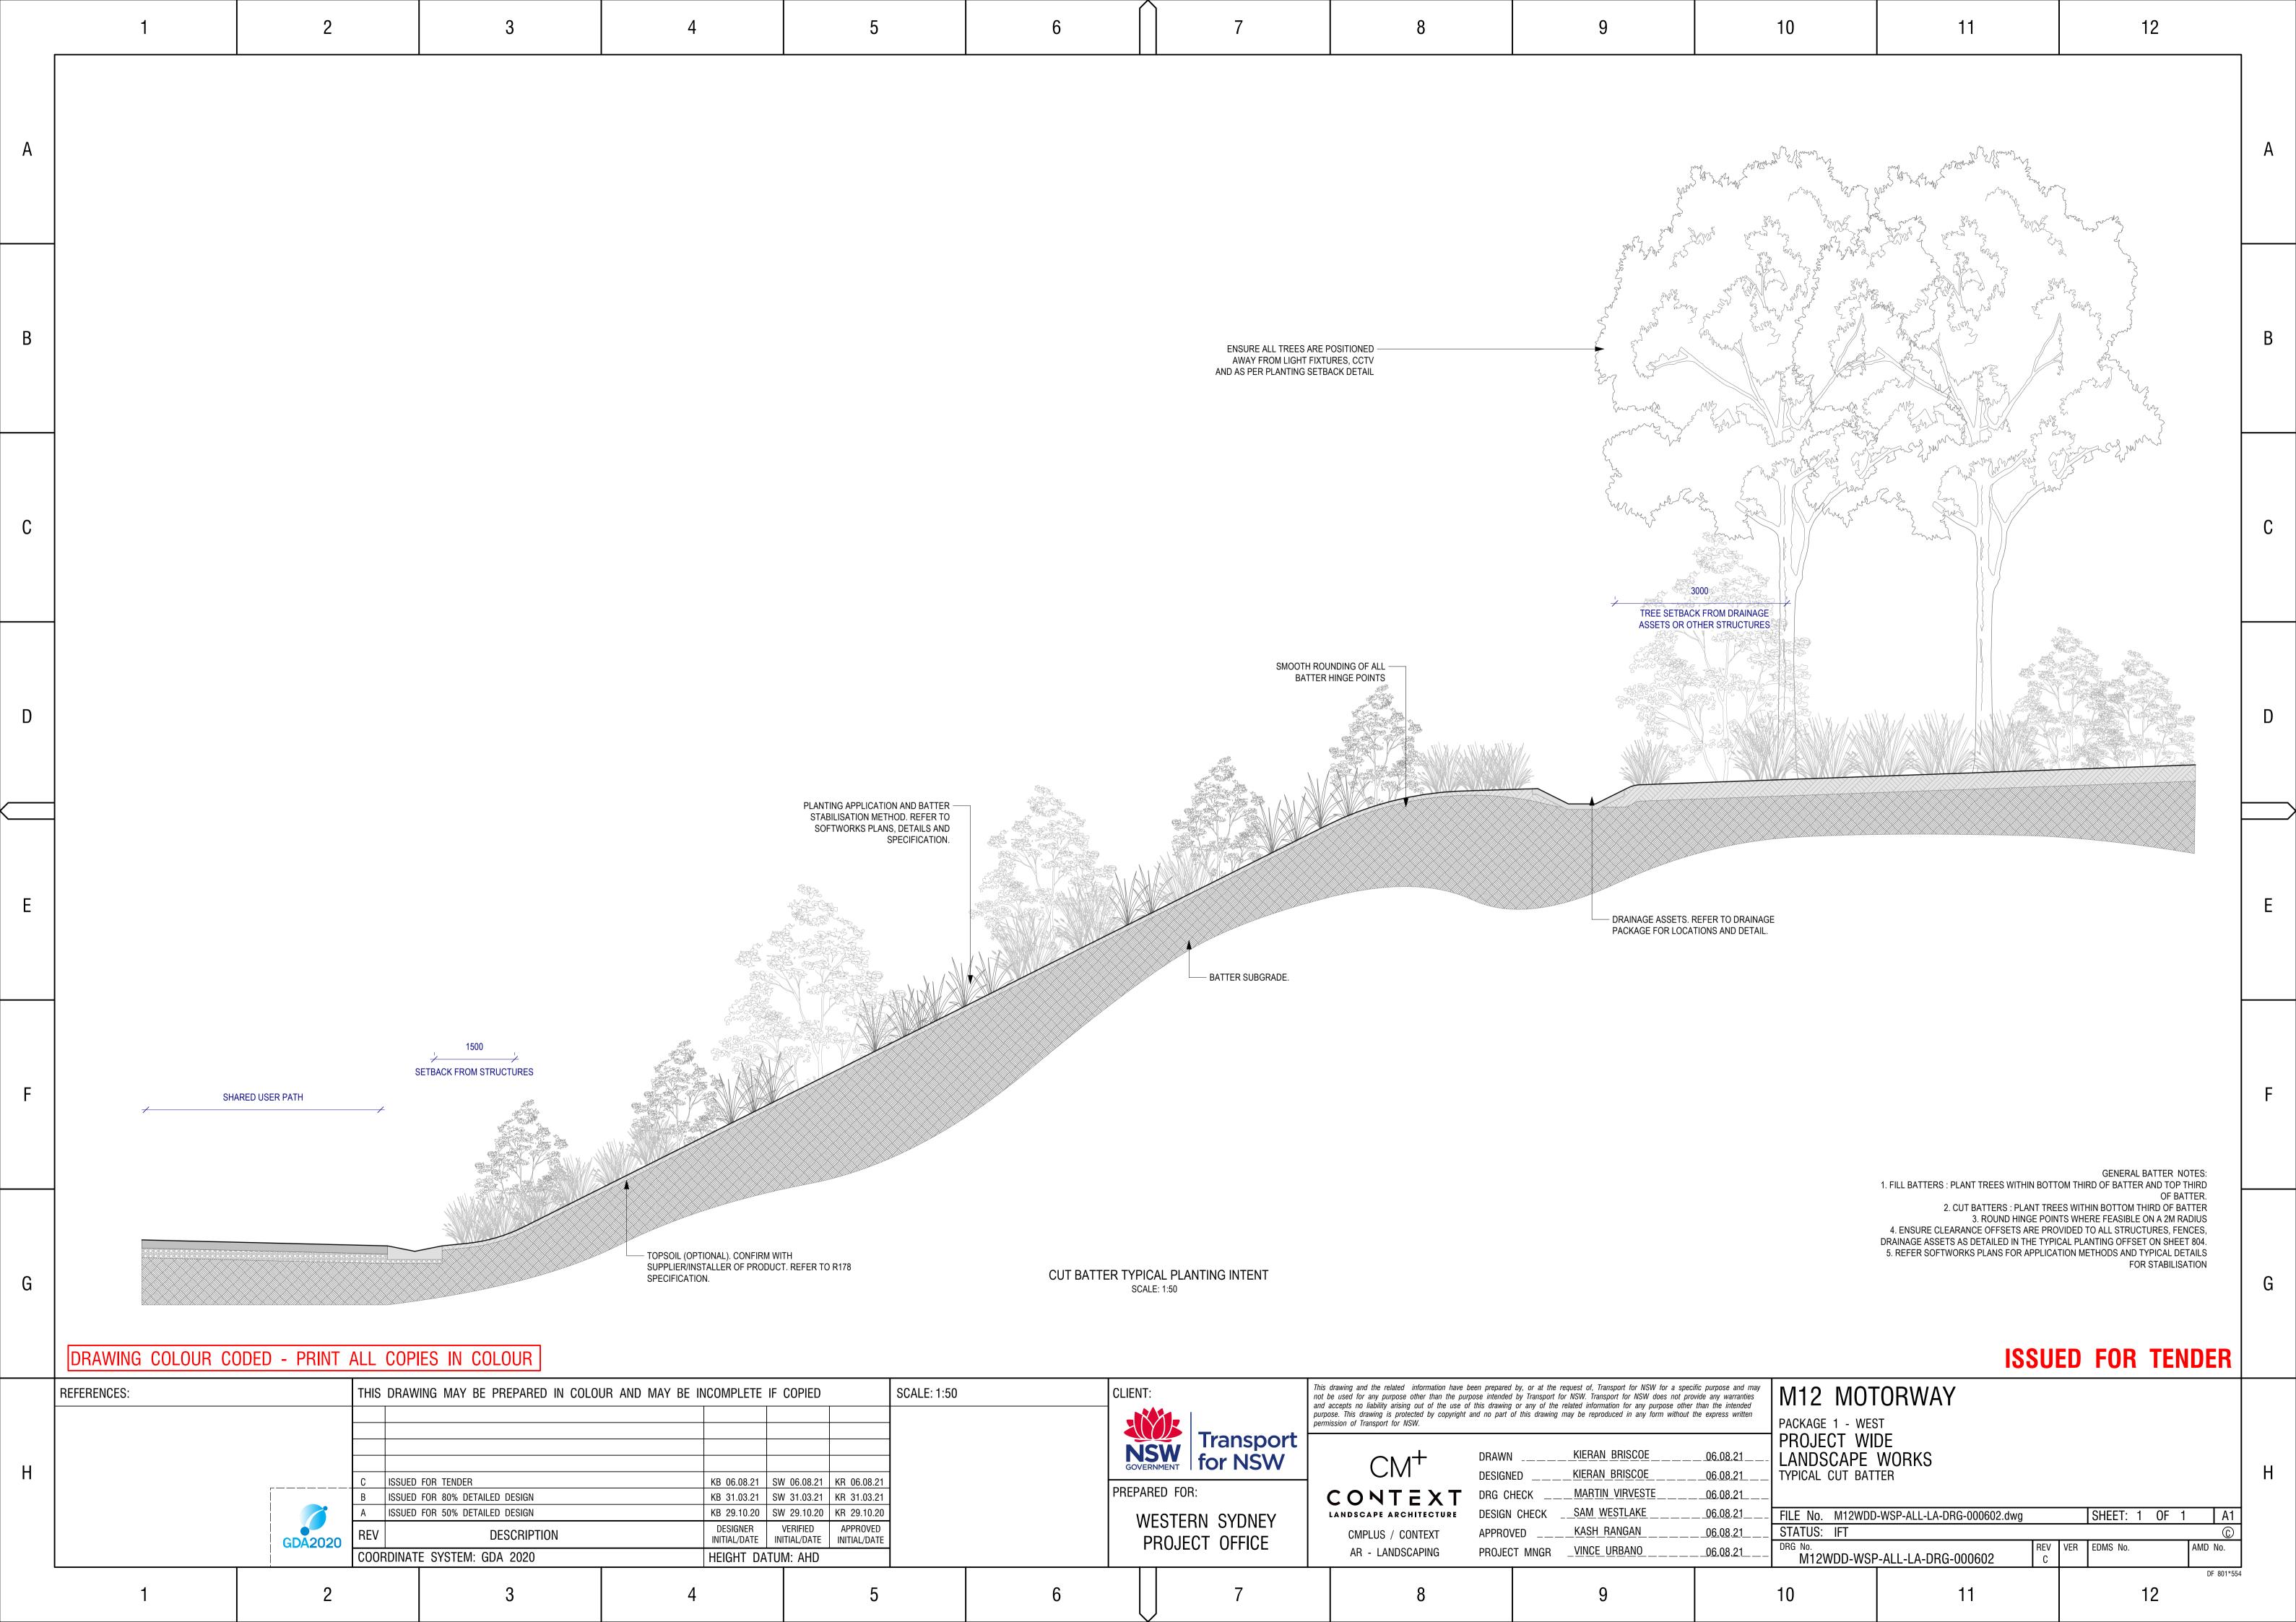

| ·                                                                                                                        | J                                                                                                                                                                                       |                                                                             | IU                            | 1.1                                          | 12                                                                                         |            |









































| Г | 1                                                                                                                                                                                                                                                                                                                                                                                                                                                                                                                                                                                                                                                                                                        |                                                 | 2