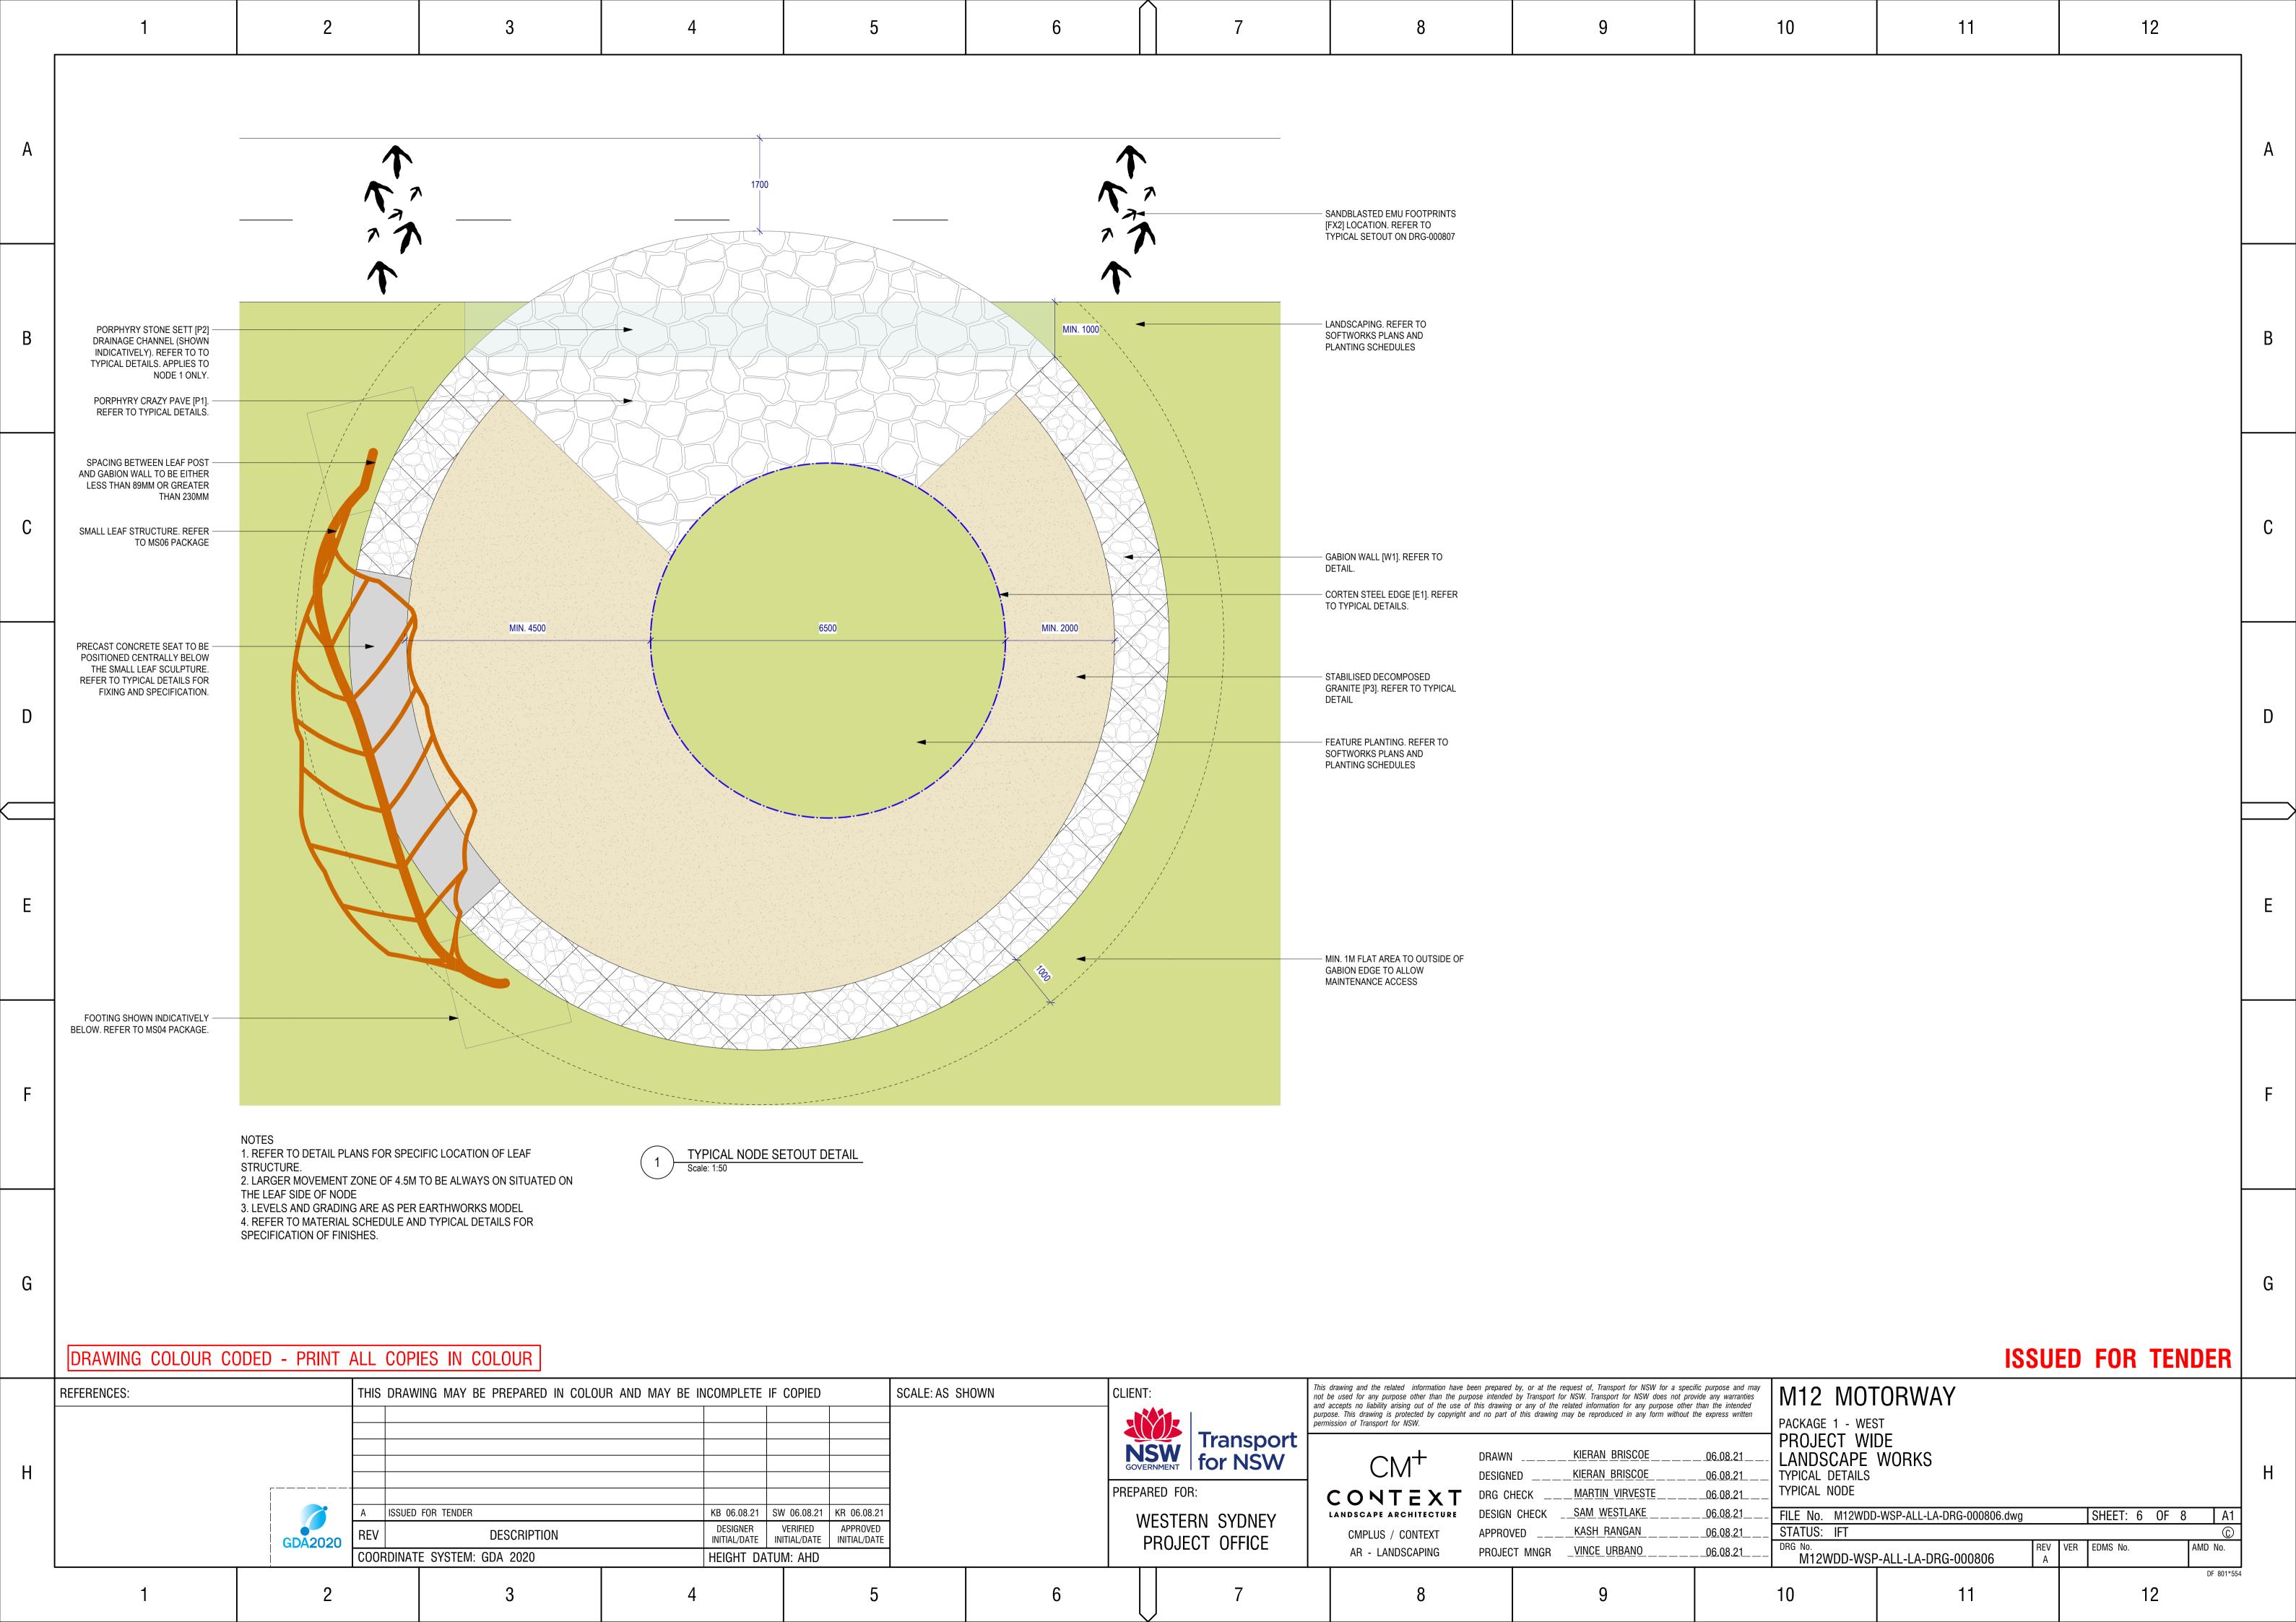

| ·                                                                                                                        | J                                                                                                                                                                                       |                                                                             | IU                            | 1.1                                          | 12                                                                                         |            |









































| Г | 1                                                                                                                                                                                                                                                                                                                                                                                                                                                                                                                                                                                                                                                                                                        |                                                 | 2