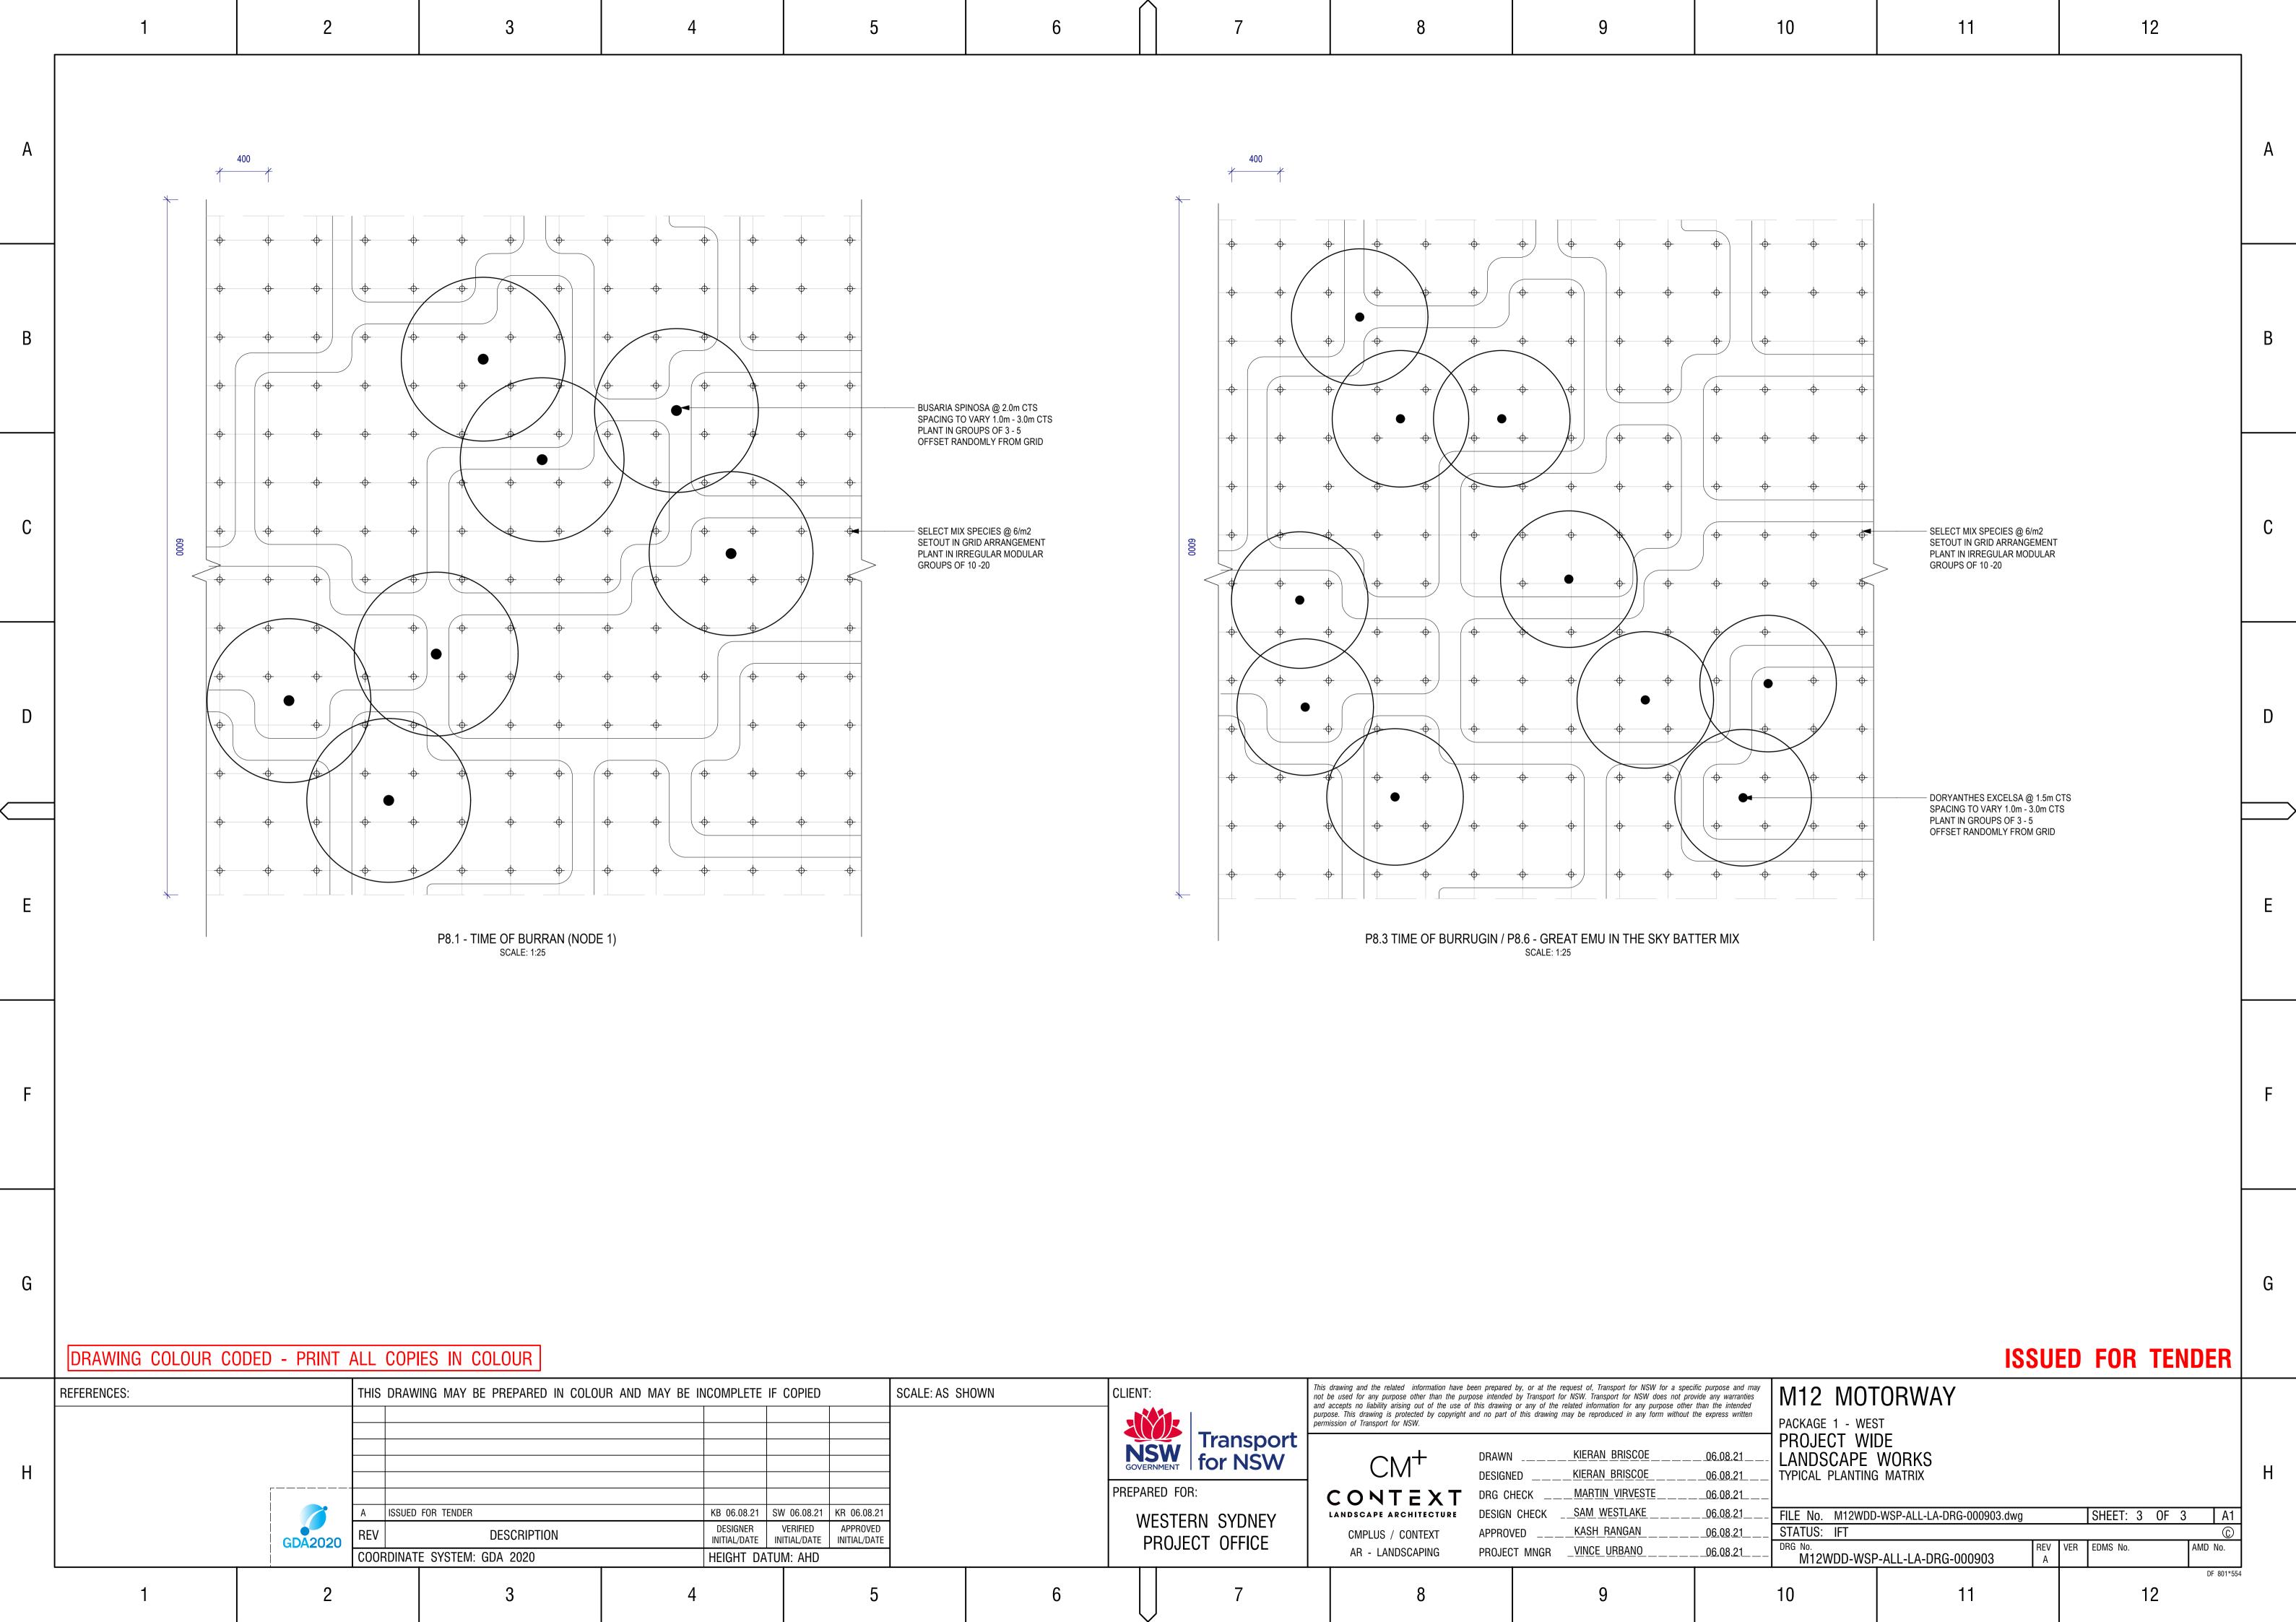

| ·                                                                                                                        | J                                                                                                                                                                                       |                                                                             | IU                            | 1.1                                          | 12                                                                                         |            |









































| Г | 1                                                                                                                                                                                                                                                                                                                                                                                                                                                                                                                                                                                                                                                                                                        |                                                 | 2