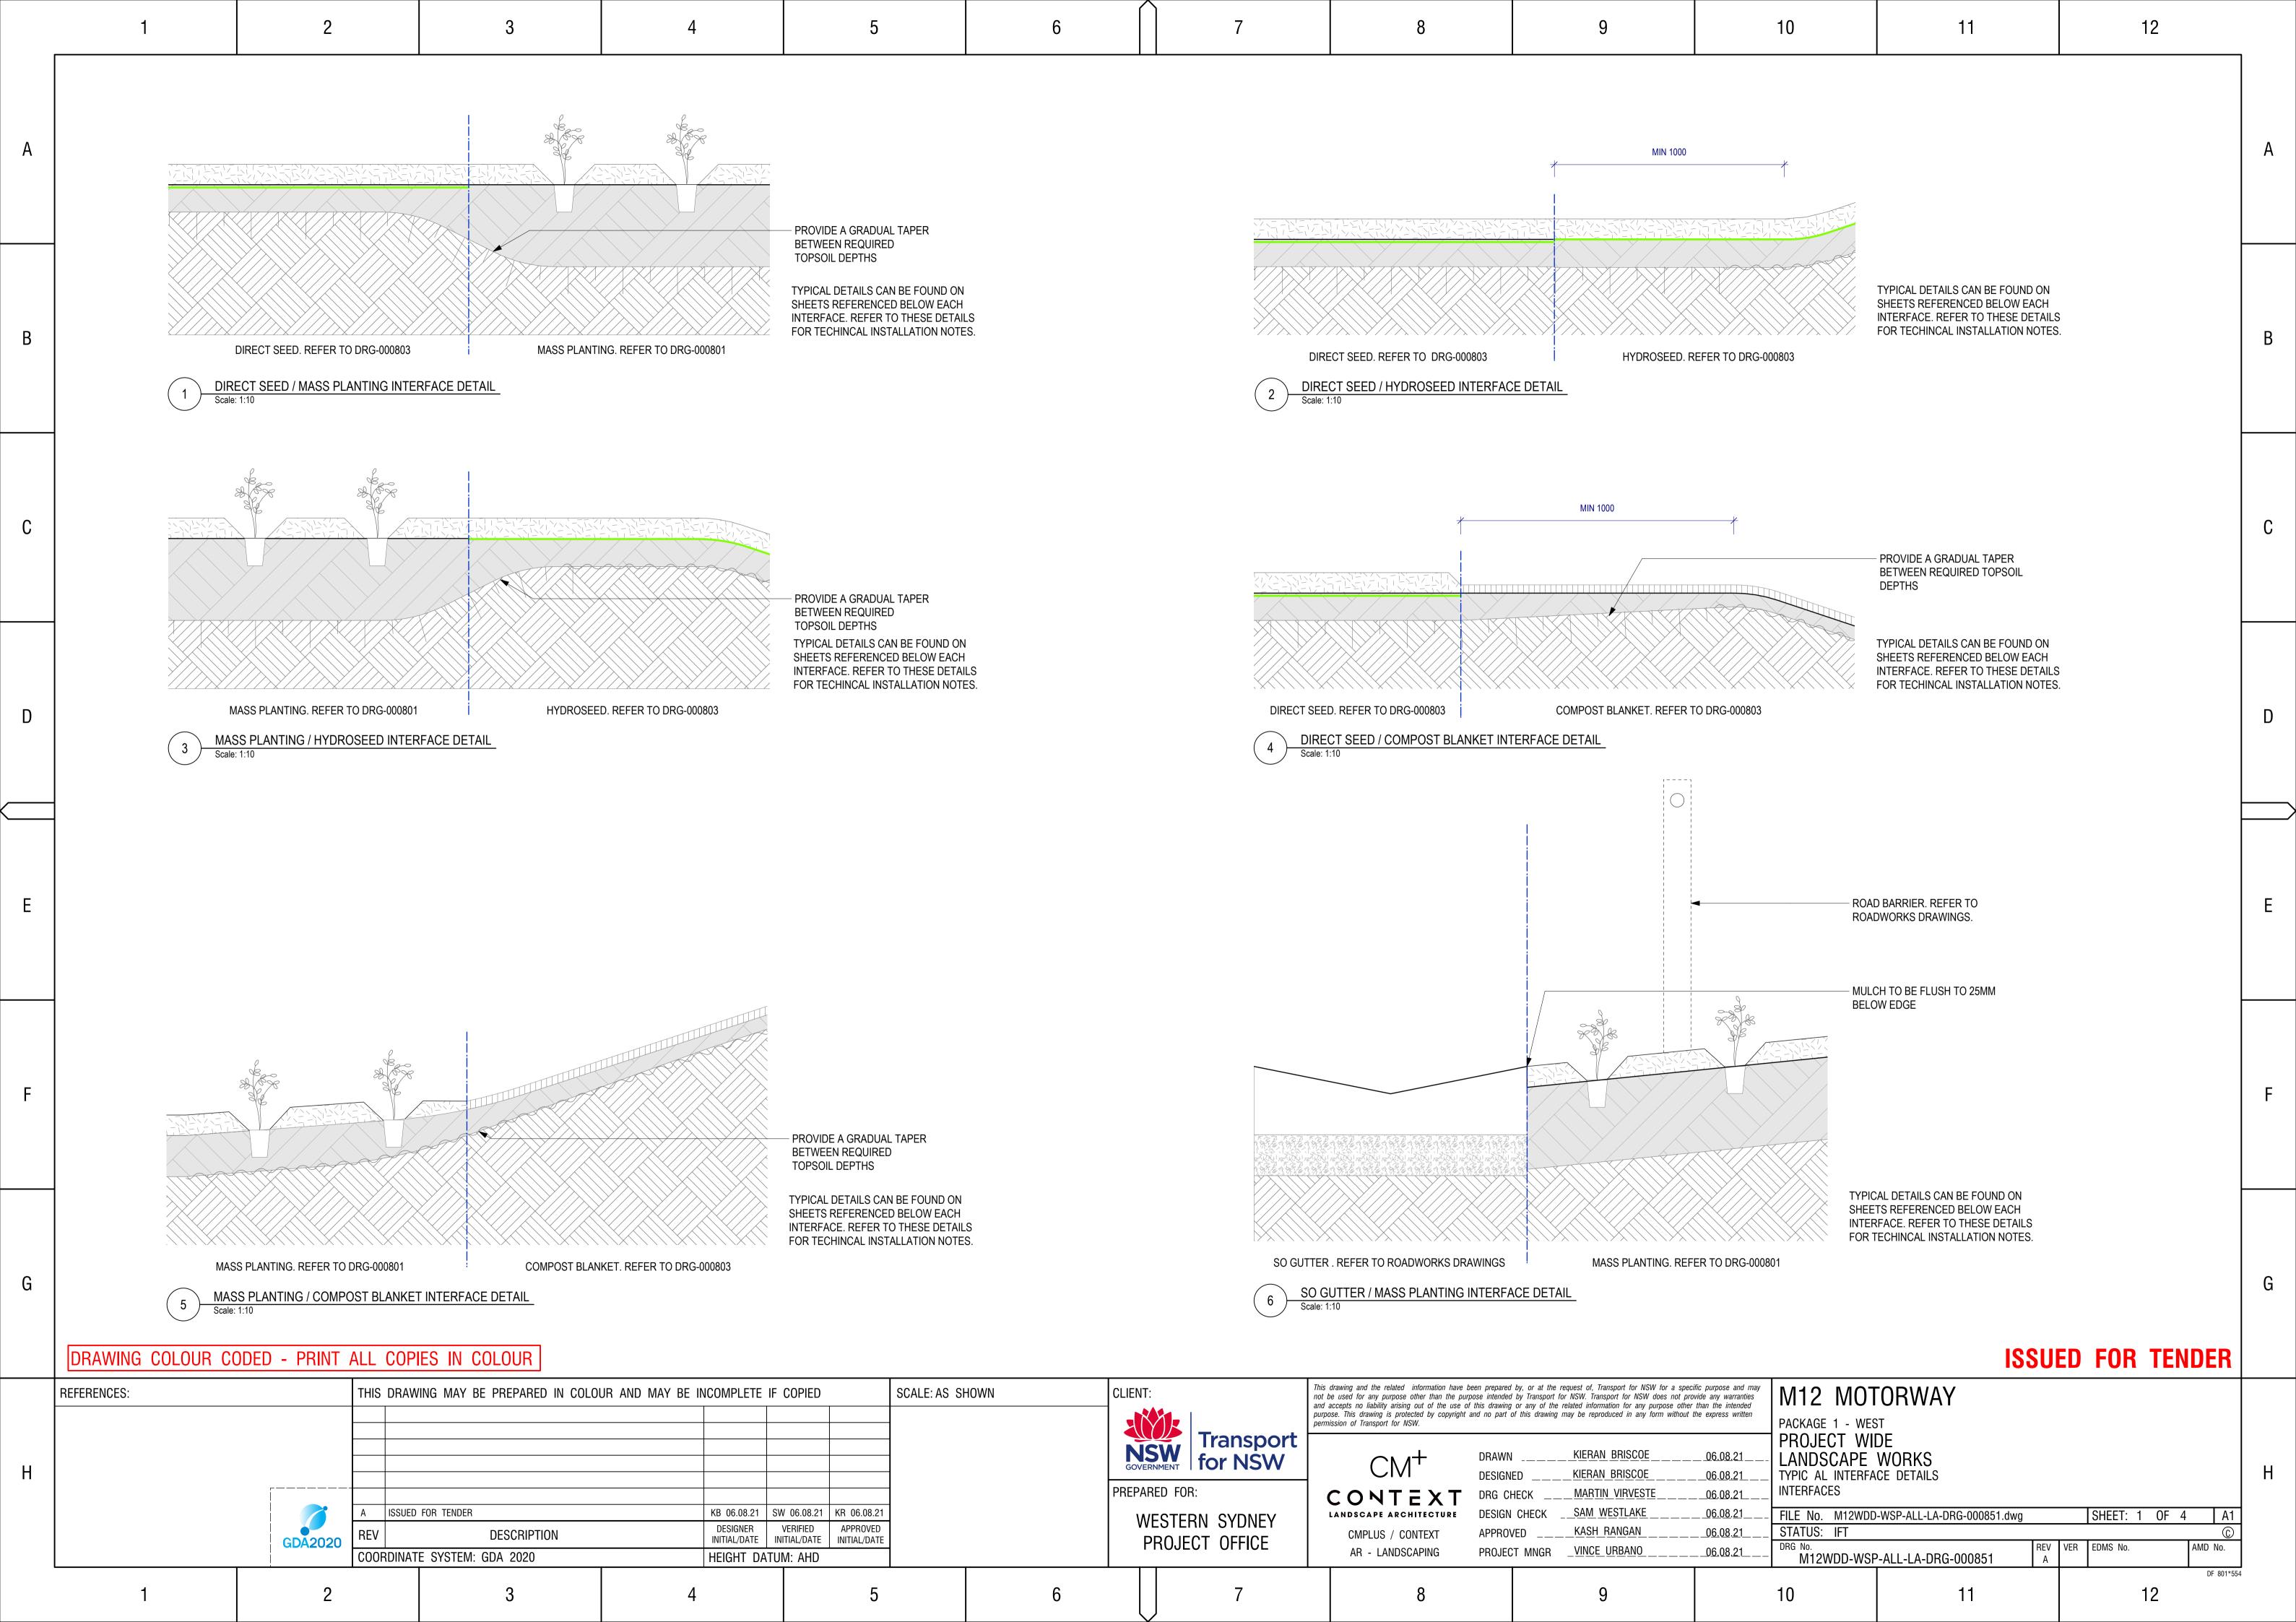

| ·                                                                                                                        | J                                                                                                                                                                                       |                                                                             | IU                            | 1.1                                          | 12                                                                                         |            |









































| Г | 1                                                                                                                                                                                                                                                                                                                                                                                                                                                                                                                                                                                                                                                                                                        |                                                 | 2