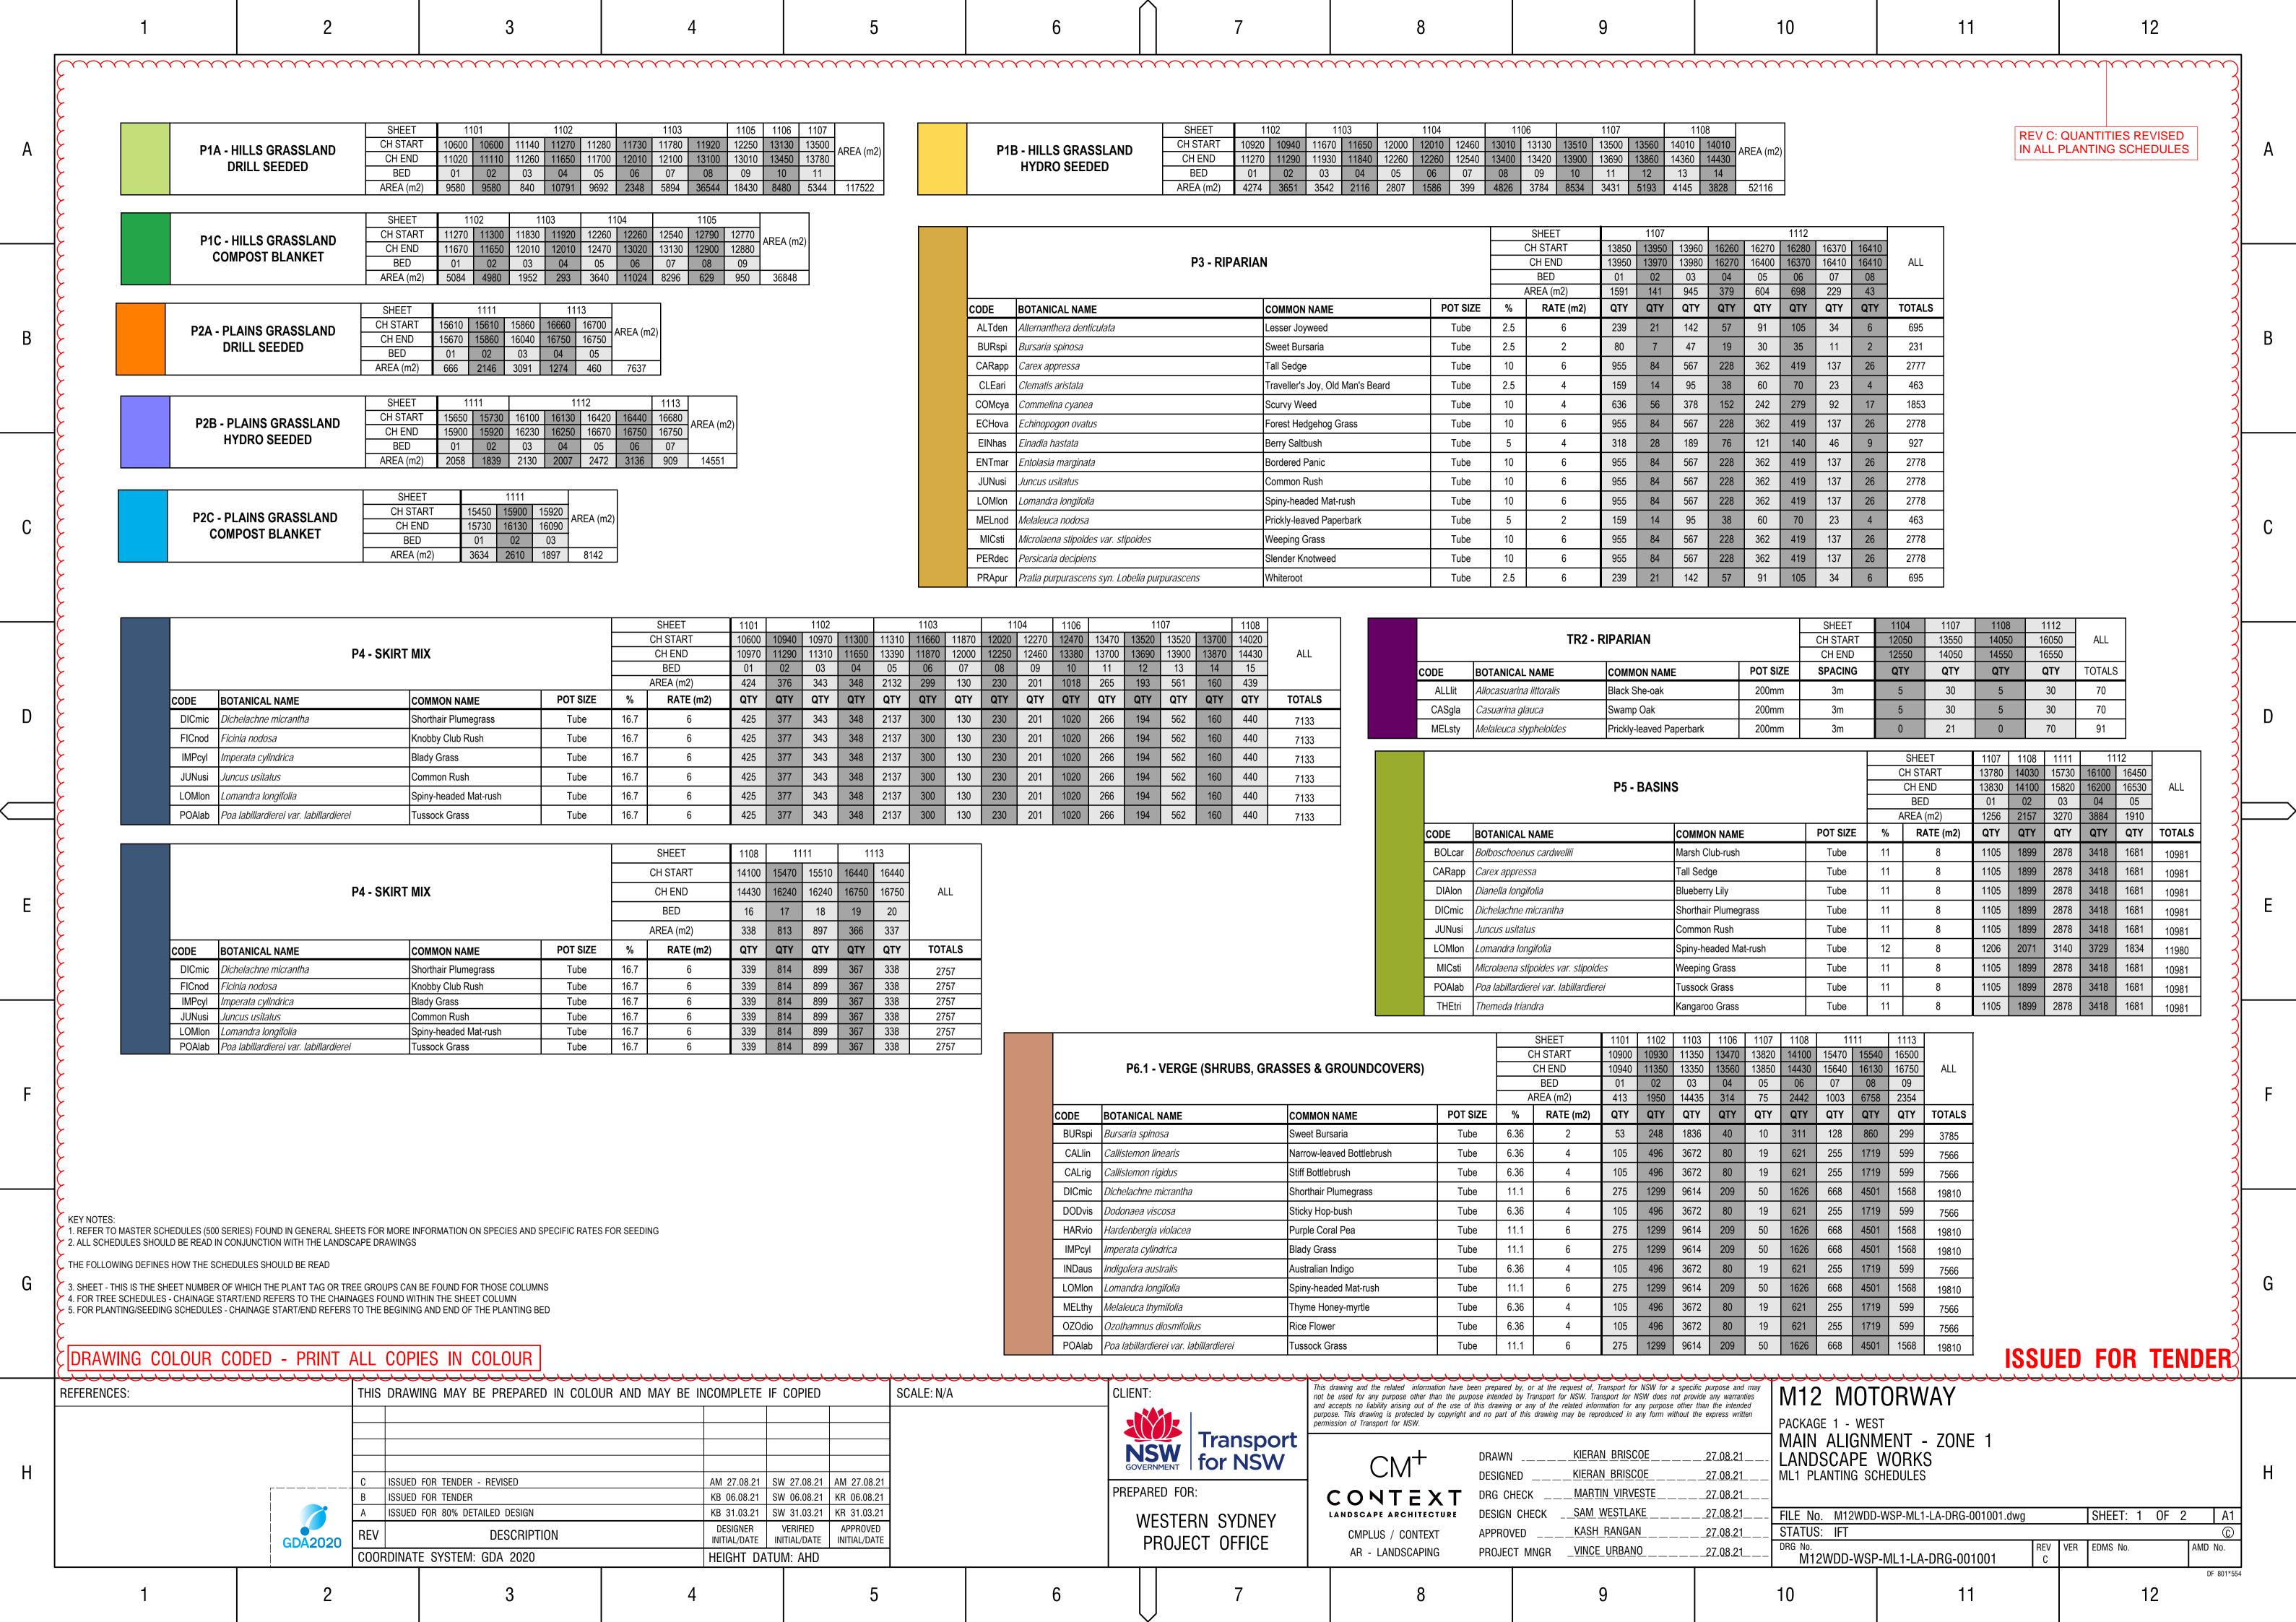

| ·                                                                                                                        | J                                                                                                                                                                                       |                                                                             | IU                            | 1.1                                          | 12                                                                                         |            |









































| Г | 1                                                                                                                                                                                                                                                                                                                                                                                                                                                                                                                                                                                                                                                                                                        |                                                 | 2