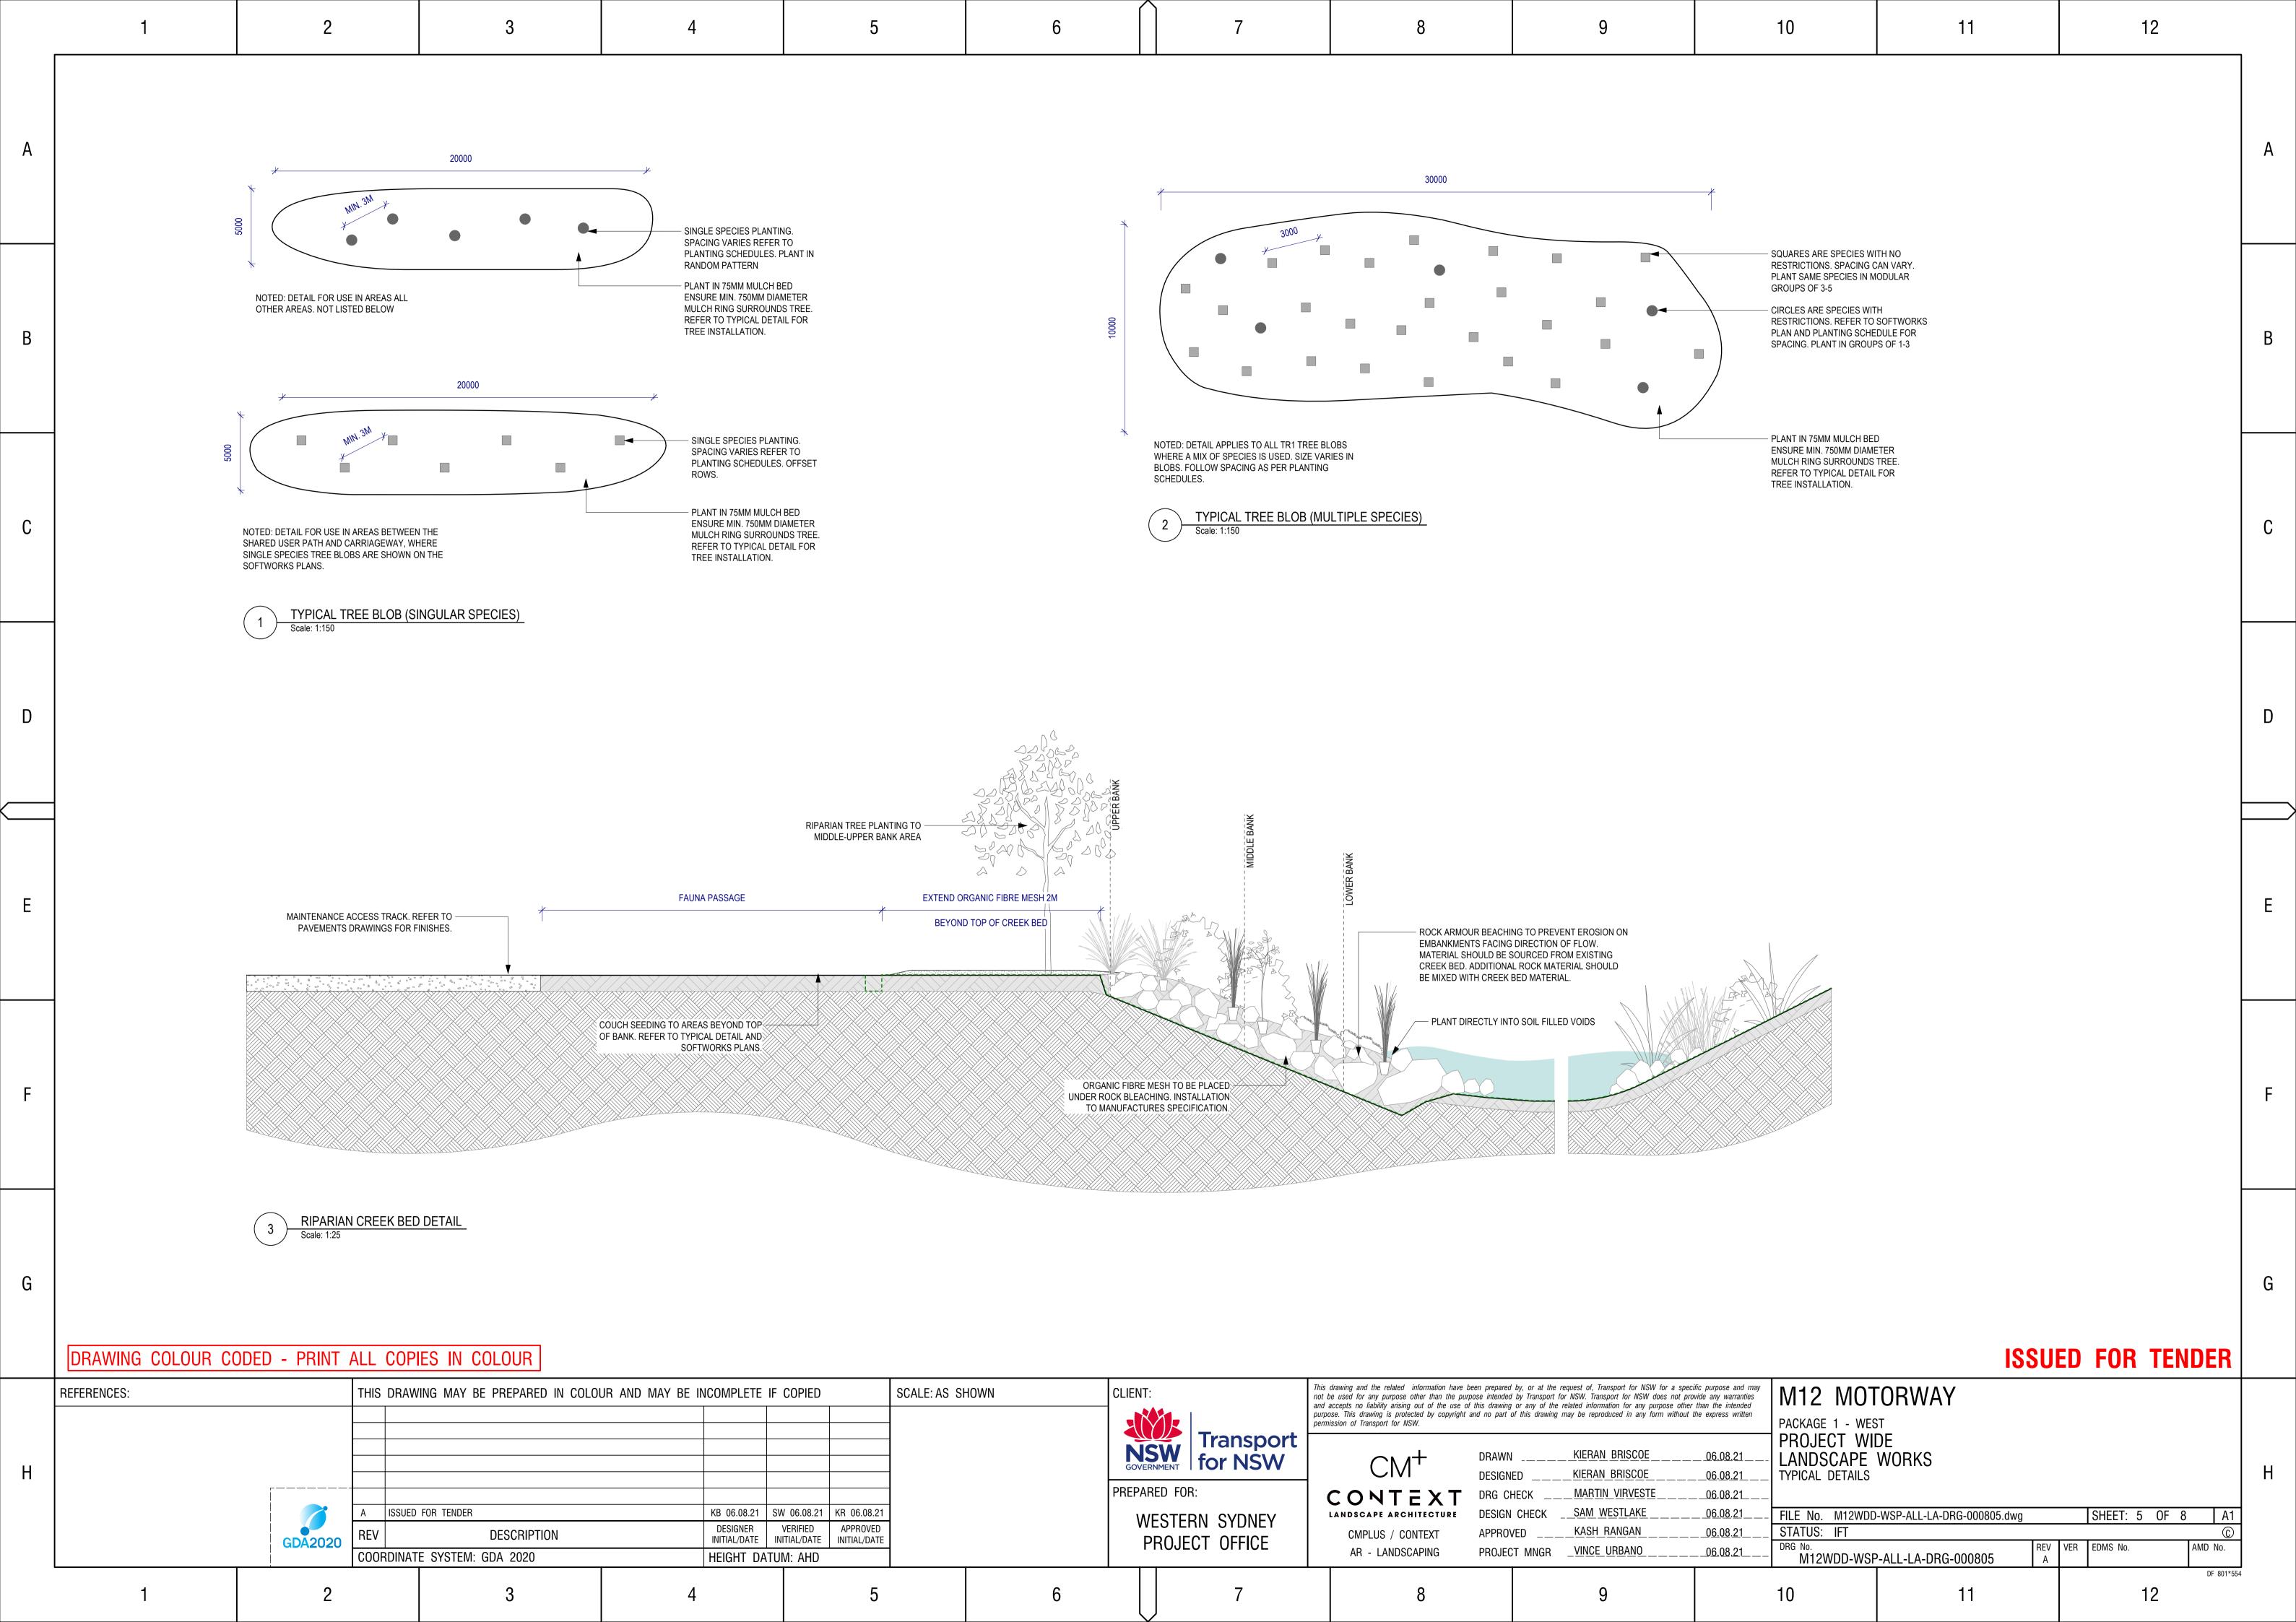

| ·                                                                                                                        | J                                                                                                                                                                                       |                                                                             | IU                            | 1.1                                          | 12                                                                                         |            |









































| Г | 1                                                                                                                                                                                                                                                                                                                                                                                                                                                                                                                                                                                                                                                                                                        |                                                 | 2