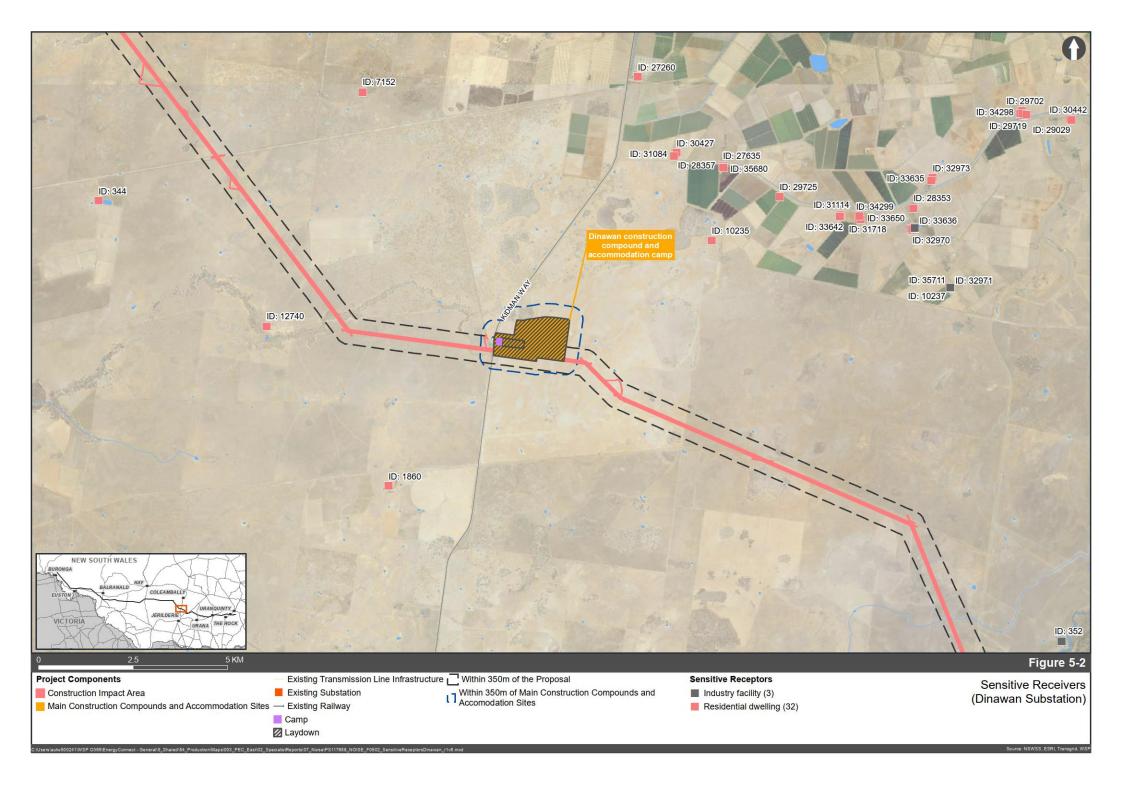

| List of figures | List | of | fig | ures |
|-----------------|------|----|-----|------|
|-----------------|------|----|-----|------|

| Figure 1-1 | Overview of EnergyConnect                                                           | 2  |
|------------|-------------------------------------------------------------------------------------|----|
| Figure 1-2 | Proposal overview – EnergyConnect (NSW – Eastern section)                           | 4  |
| Figure 1-3 | Indicative duration of construction activity work stage at transmission line towers | 6  |
| Figure 3-1 | A sample of receivers near identified construction impact area                      | 23 |
| Figure 4-1 | Noise monitoring locations – Dinawan substation                                     | 27 |
| Figure 4-2 | Noise monitoring locations – Wagga Wagga substation                                 | 28 |
| Figure 5-1 | Indicative construction program                                                     | 30 |
| Figure 5-2 | Sensitive receivers (Dinawan Substation)                                            | 40 |
| Figure 5-3 | Estimated effective mass charges to minimise                                        |    |
|            | annoyance                                                                           | 49 |
| Figure 5-4 | Possible locations where blasting may be required                                   | 50 |
| Figure 6-1 | Sections requiring impact assessment consideration                                  | 57 |