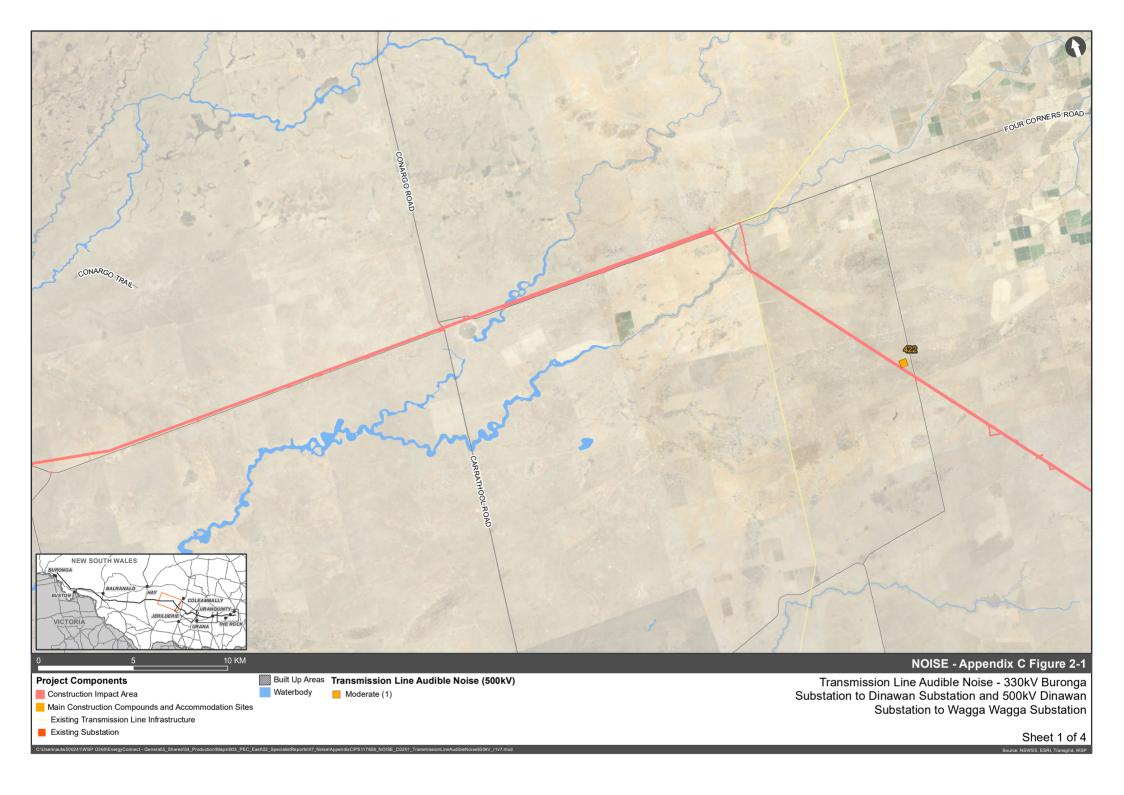

#### Operation

Operational noise - transmission line

This report has considered the potential for audible noise impacts associated with the operation of high voltage transmission line due to corona discharges, and the potential risk has been quantified in terms of audible noise risk contours along the transmission line corridor. The assessment has considered both noise contribution from the proposal's transmission lines as well as possible cumulative noise which could result from the other existing high voltage transmission lines at certain locations along the alignment. Between 14 and 23 receivers have been identified as potentially exceeding operational criteria as a result of coronal noise depending on the operational noise scenario. Six to 12 of these properties are classified as a negligible exceedance.