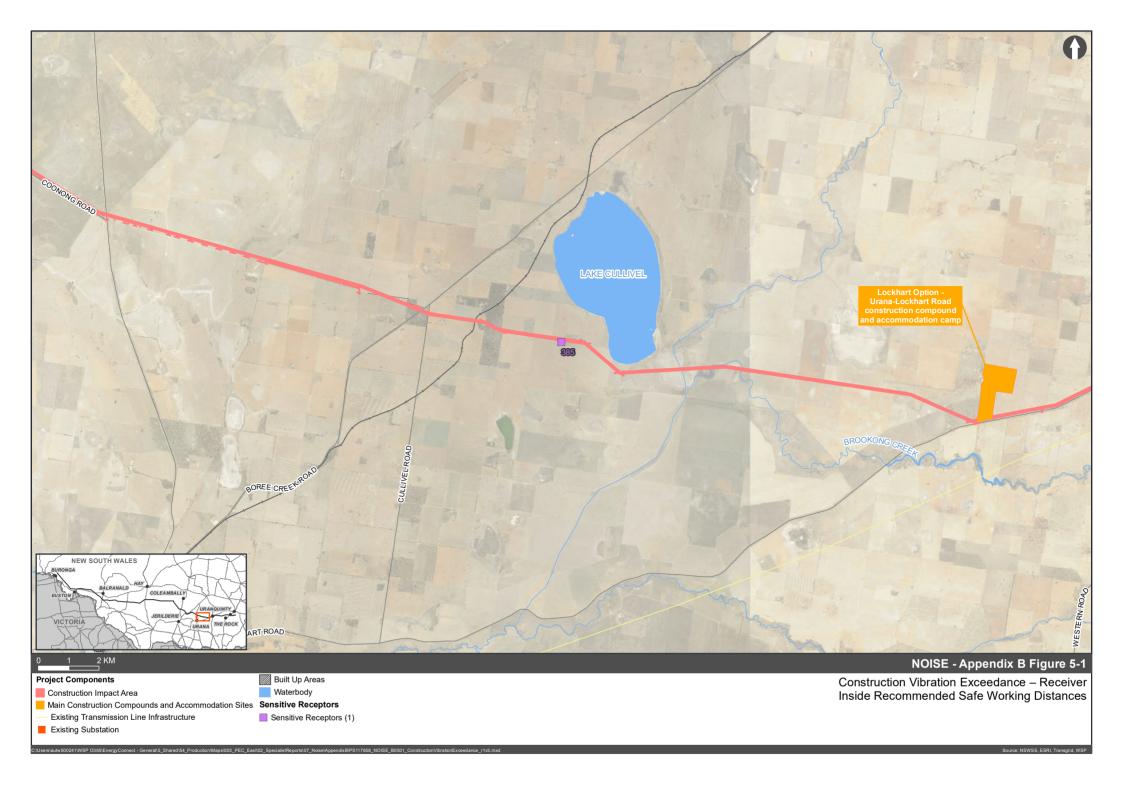

#### Construction vibration

The potential for vibration related construction impacts have been assessed to identify any potential risks to building occupants and to avoid damage to buildings and other structures. Due to the linear nature of construction works, impacts have been assessed based on assessment of buffer distances from the construction impact area along the length of the transmission line. The minimum working distances were identified for each construction work stage, to identify the number of potentially affected receivers and structures. The following findings have been made:

- No receivers are identified within the minimum working distances for cosmetic damage
- One residential property is within the minimum working distances for human response

Page xi

— Up to 96 heritage items have been identified within the minimum safe working distances. However it does not implicitly follow that these items are sensitive to vibration on the basis of being classified as a heritage item alone. These items consist of typically non-vibration sensitive objects such as trees, middens or scattered artifact finds. None of these 96 items are classified as structures and as such, no vibration impacts to sensitive heritage items have been identified in this assessment.