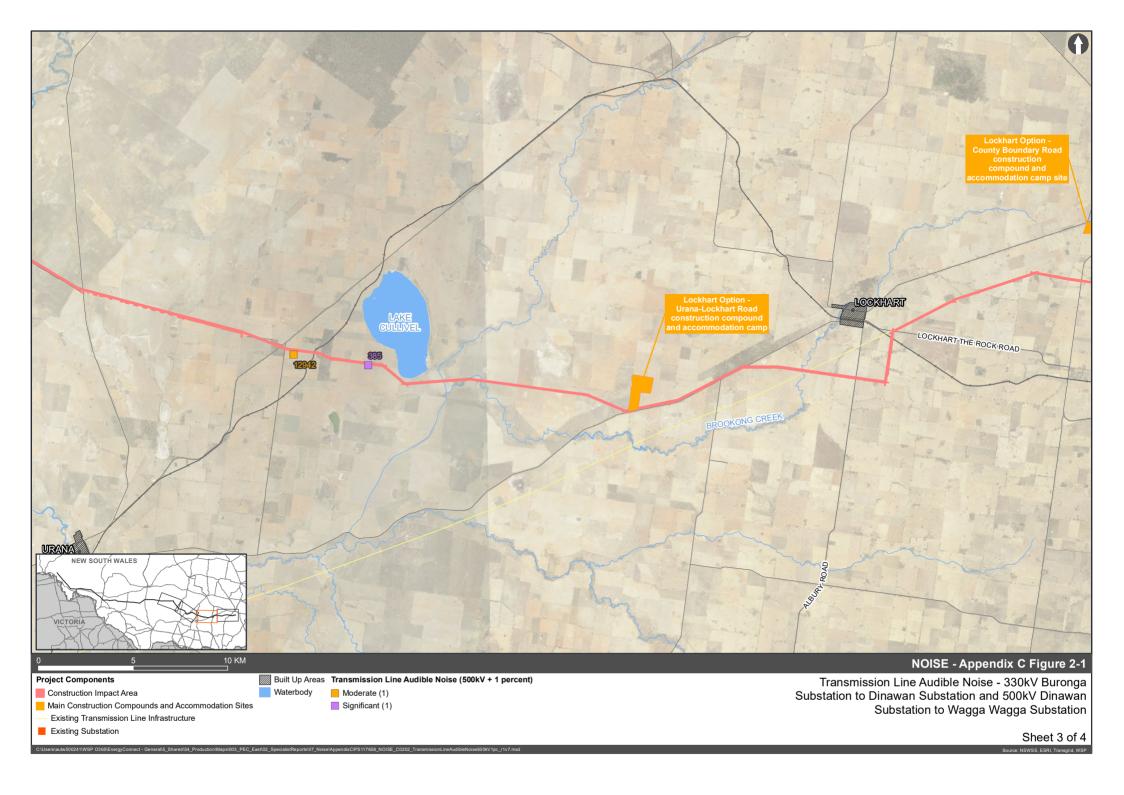

#### Operation

Operational noise - transmission line

This report has considered the potential for audible noise impacts associated with the operation of high voltage transmission line due to corona discharges, and the potential risk has been quantified in terms of audible noise risk contours along the transmission line corridor. The assessment has considered both noise contribution from the proposal's transmission lines as well as possible cumulative noise which could result from the other existing high voltage transmission lines at certain locations along the alignment. Between 14 and 23 receivers have been identified as potentially exceeding operational criteria as a result of coronal noise depending on the operational noise scenario. Six to 12 of these properties are classified as a negligible exceedance.

The assessment has identified up to 10 sensitive receivers along the transmission line corridor with a moderate or higher noise risk and potential for operational audible noise impacts. The final design of the transmission line would determine the final predicted noise levels, and, coupled with noise monitoring once the line is operational, would determine the need for any required mitigation.