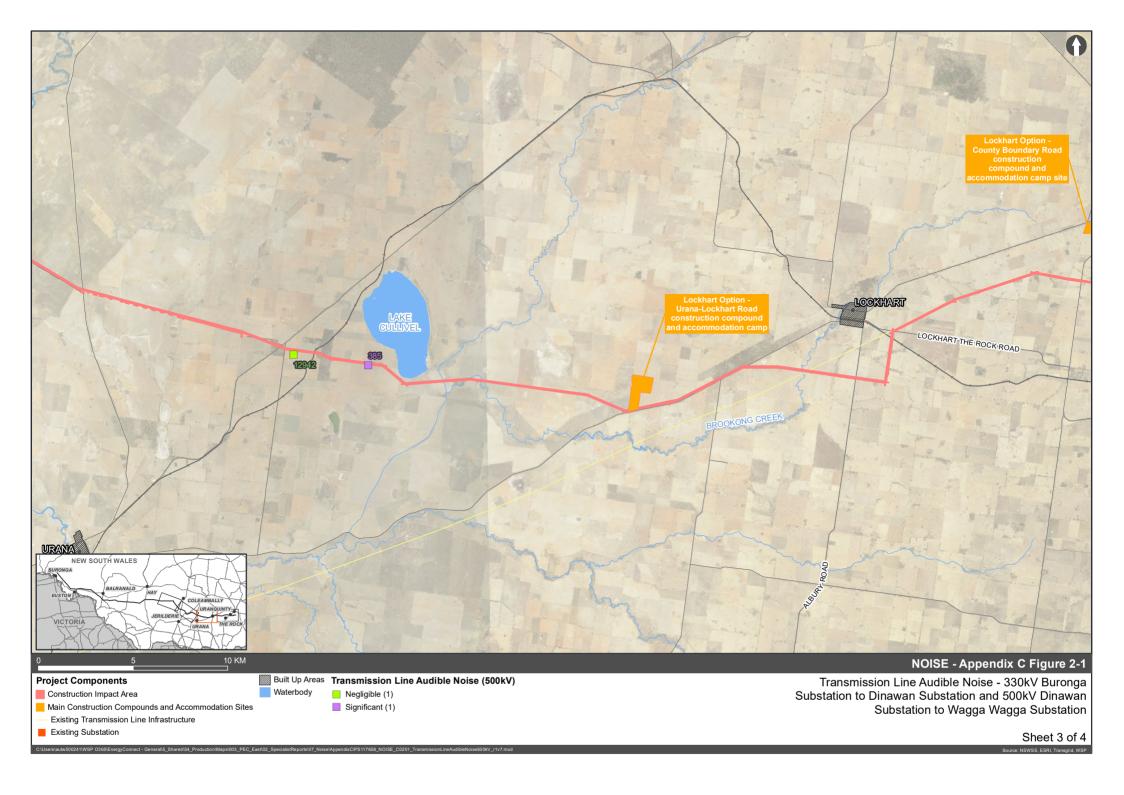

#### Operation

Operational noise - transmission line

This report has considered the potential for audible noise impacts associated with the operation of high voltage transmission line due to corona discharges, and the potential risk has been quantified in terms of audible noise risk contours along the transmission line corridor. The assessment has considered both noise contribution from the proposal's transmission lines as well as possible cumulative noise which could result from the other existing high voltage transmission lines at certain locations along the alignment. Between 14 and 23 receivers have been identified as potentially exceeding operational criteria as a result of coronal noise depending on the operational noise scenario. Six to 12 of these properties are classified as a negligible exceedance.