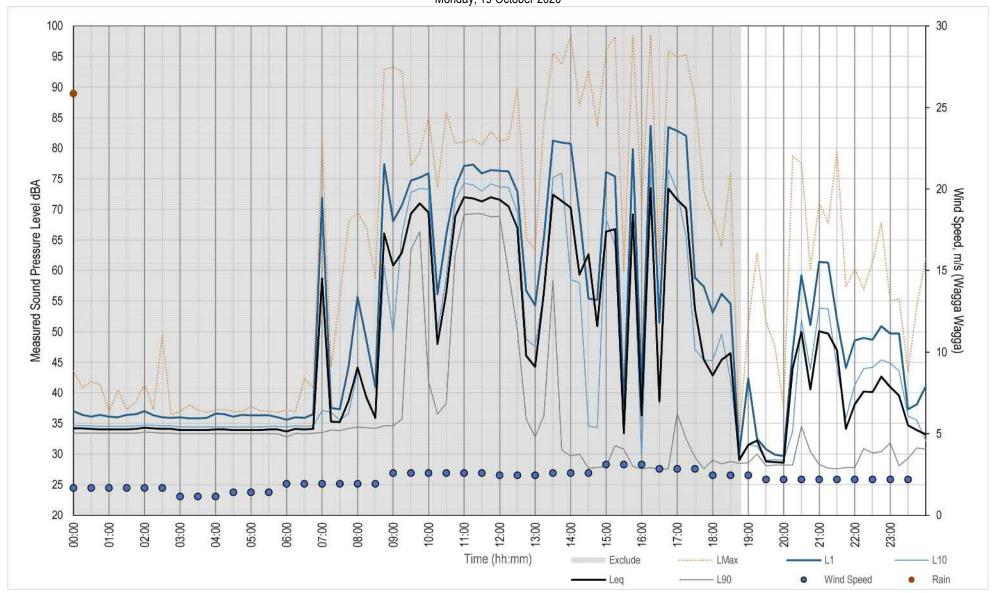

rference Study.

British Standard (1993). British Standard BS 7385-2:1993 – *Evaluation and measurement for vibration in buildings. Guide to damage levels from ground-borne vibration.* 

German Standard (1999). German Standard DIN 4150 Part 3:1999 – Structural vibration – Effects of vibration on structures.

NSW Department of Environment and Conservation (DEC) (2006). Assessing Vibration: A Technical Guideline.

NSW Department of Environment and Climate Change (DECC) (2009). Interim Construction Noise Guideline (ICNG).

NSW Department of Environment and Climate Change (DECC) (2011). Road Noise Policy (RNP).

NSW Environment Protection Authority (EPA) (2017) - Noise Policy for Industry (NPfI).

# Appendix A

Noise monitoring graphs





Sunday, 18 October 2020





Monday, 19 October 2020





Tuesday, 20 October 2020





Wednesday, 21 October 2020











Friday, 23 October 2020





Saturday, 24 October 2020





Sunday, 25 October 2020





Monday, 26 October 2020











Wednesday, 28 October 2020

















Saturday, 31 October 2020





Sunday, 01 November 2020











Monday, 19 October 2020





Tuesday, 20 October 2020





Wednesday, 21 October 2020





Thursday, 22 October 2020





Friday, 23 October 2020





Saturday, 24 October 2020





Sunday, 25 October 2020





Monday, 26 October 2020





Tuesday, 27 October 2020



# Appendix B

Construction noise assessment appendices





Table B-1.1 Construction stages and equipment sound power levels of each scenario and site

| WORK STAGE                 | EQUIPMENT                      | NUMBER OF