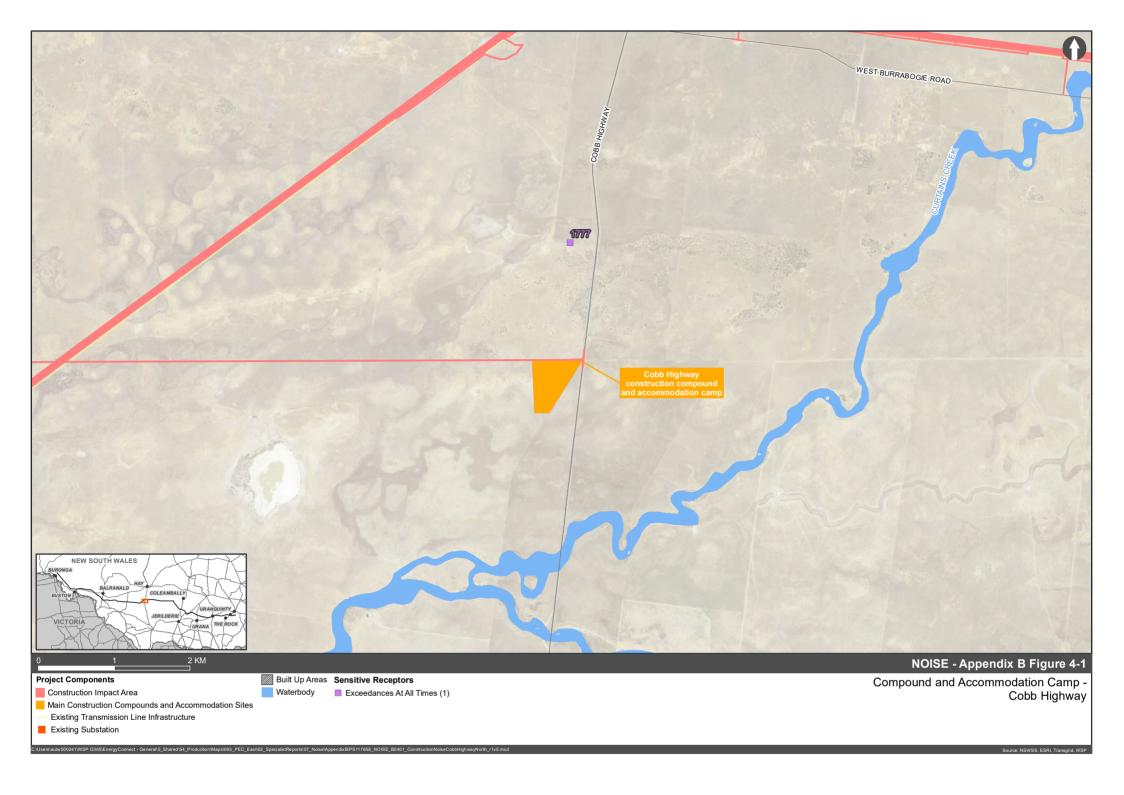

The following identifies the key findings for the combined construction compound and accommodation camp facilities without mitigation measures being applied:

- Once established, accommodation camps would operate 24 hours a day, seven days a week.
- The proposal would use the proposed construction compound and accommodation camp at Buronga which was approved under the EnergyConnect NSW Western Section project approval. No new activities are required at this facility for the proposal and as a result no new noise impacts are predicted. No exceedances of construction NMLs were identified for this facility.
- At the Cobb Highway main construction compound and accommodation camp, one residential property (Building ID 1777) would exceed the construction NMLs during the OOH (day) and OOH (evening/night) periods during the construction and decommissioning phases of the facility. These operations are understood to be scheduled to last for less than six weeks each. No exceedances have been predicted during the facilities operation.
- Exceedances of construction NMLs have been predicted at the Lockhart (County-Boundary Road site) main construction compound and accommodation site:
  - Up to nine residential receivers (ID 26865, 26868, 9999, 546, 420, 10072, 421, 9998, 10000) are predicted to exceed the NMLs during the construction phase of the facility.
  - During the operational phase of the facility, the construction compound and accommodation camp is predicted
    to comply with the NMLs during standard hour and OOH day works, while one receiver (ID 546) is predicted to
    exceed the NML during the evening and night OOH works.
  - Up to eight residential receivers (ID 26865, 26868, 9999, 546, 10072, 421, 9998, 10000) are predicted to exceed the NMLs during the decommissioning phase of the facility.
  - While activity in the main construction compound is predicted to mask noise from the accommodation camp, the camp would operate 24 hours, 7 days a week, meaning noise from the accommodation camp would not be masked outside periods of compound activity. Noise from the camp would also not be masked for a period of time if the accommodation camp is constructed before the compound.
- Exceedances of construction NMLs have been predicted at the Lockhart (Urana-Lockhart Road site) main construction compound and accommodation site:
  - During the construction and decommissioning phases of the main construction compound, up to five residential receivers (ID 12297, 10740, 12294, 10739, 12293) are predicted to exceed NML in the standard and OOH (day) periods. Up to seven residential properties (ID 12297, 10740, 12294, 10777, 10739, 12292, 12293) are predicted to exceed NMLs in the OOH (evening, night) periods.