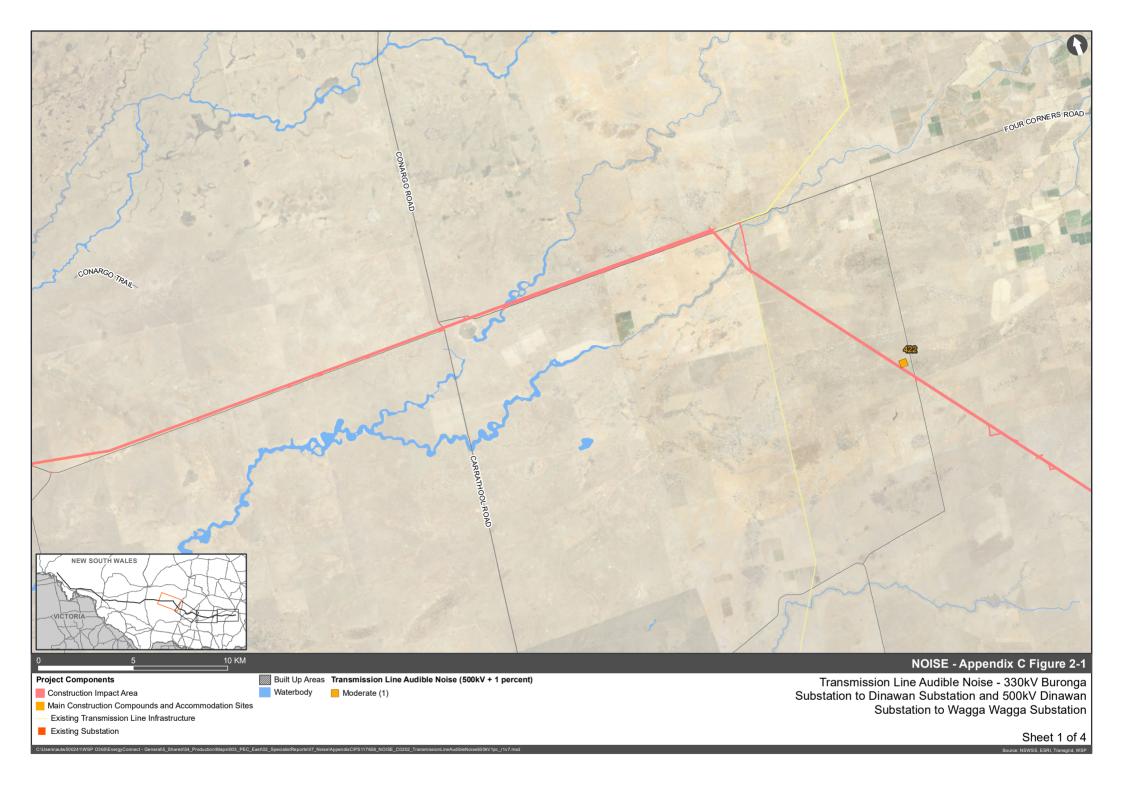

#### Operation

Operational noise - transmission line

This report has considered the potential for audible noise impacts associated with the operation of high voltage transmission line due to corona discharges, and the potential risk has been quantified in terms of audible noise risk contours along the transmission line corridor. The assessment has considered both noise contribution from the proposal's transmission lines as well as possible cumulative noise which could result from the other existing high voltage transmission lines at certain locations along the alignment. Between 14 and 23 receivers have been identified as potentially exceeding operational criteria as a result of coronal noise depending on the operational noise scenario. Six to 12 of these properties are classified as a negligible exceedance.

The assessment has identified up to 10 sensitive receivers along the transmission line corridor with a moderate or higher noise risk and potential for operational audible noise impacts. The final design of the transmission line would determine the final predicted noise levels, and, coupled with noise monitoring once the line is operational, would determine the need for any required mitigation.