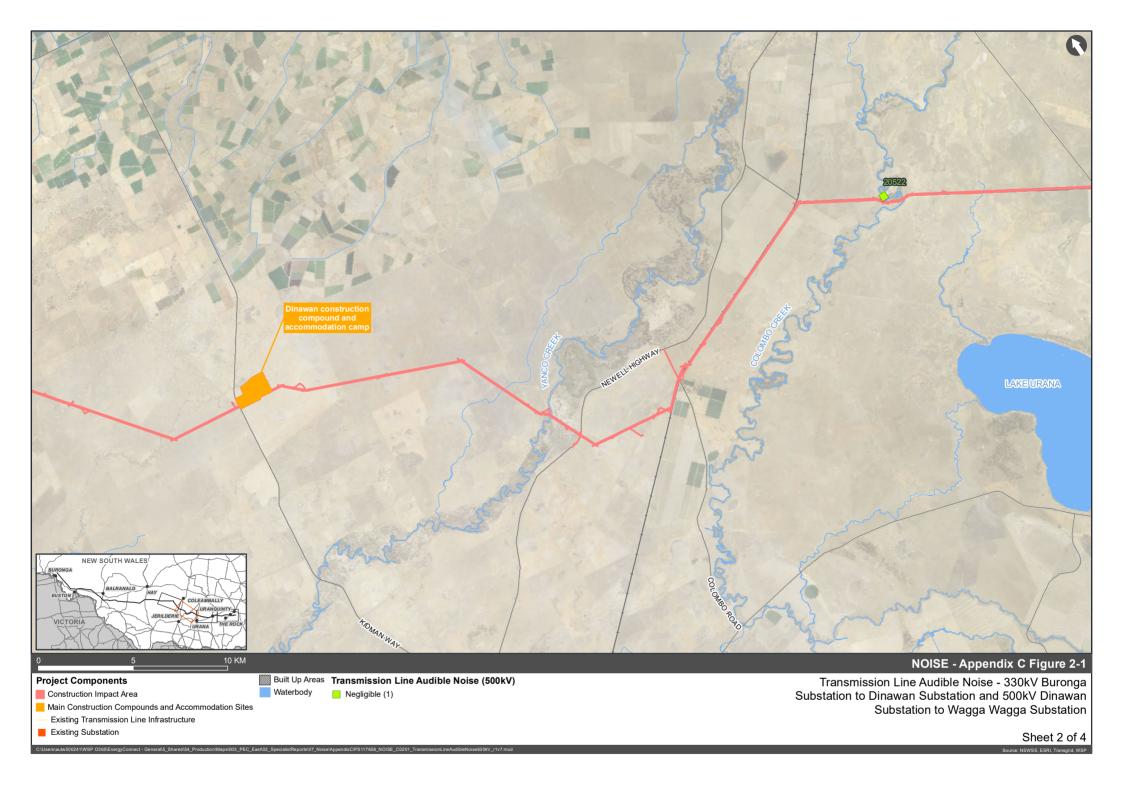

#### Operation

Operational noise - transmission line

This report has considered the potential for audible noise impacts associated with the operation of high voltage transmission line due to corona discharges, and the potential risk has been quantified in terms of audible noise risk contours along the transmission line corridor. The assessment has considered both noise contribution from the proposal's transmission lines as well as possible cumulative noise which could result from the other existing high voltage transmission lines at certain locations along the alignment. Between 14 and 23 receivers have been identified as potentially exceeding operational criteria as a result of coronal noise depending on the operational noise scenario. Six to 12 of these properties are classified as a negligible exceedance.