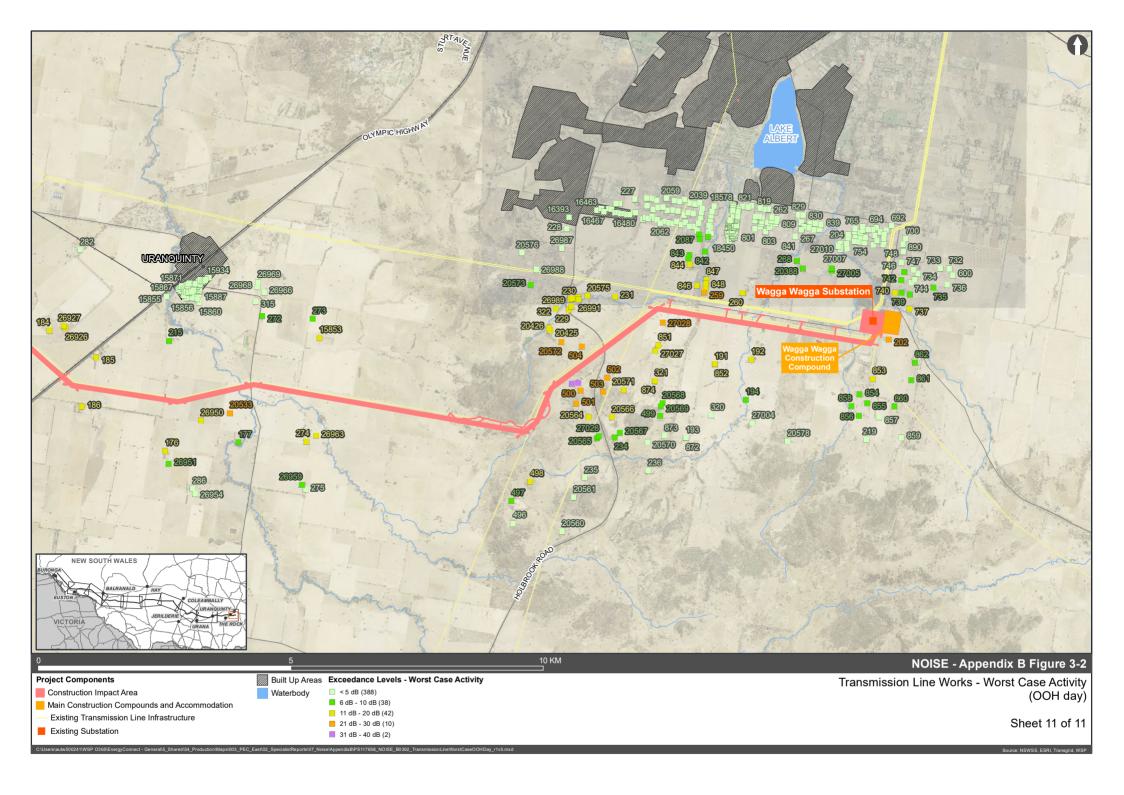

- Based on the indicative duration of works at the proposed structures along the transmission line corridor, it is expected that each work stage would generally be limited to less than one week with break periods between each stage of construction (with break periods varying between one and 15 weeks). This demonstrates that the localised construction noise impact at the receivers is expected to be temporary with the proposed breaks between key activities allowing respite periods for the receivers.
- Up to 166 receivers along the proposal are predicted to exceed the standard hours noise management level (NML) during the predicted worst case (noisiest) works stage being the access and clearing work stage. This work stage is planned to only occur for less than one week at each tower site (and would depend on the amount of clearing required at each individual location with many locations along the proposal not requiring substantial vegetation clearance). For the other work stages reduced impacts and numbers of potentially affected receivers are predicted.

— Up to 745 and 1,633 residential receivers are predicted to exceed the day and evening/ night out of hours NMLs respectively if out of hours works are required. These exceedances also relate to the worst case (noisiest) works stage which is the access and clearing work stage, which would generally be conducted between 7am and 7pm, and would not extend substantially into evening or night-time periods. For the other work stages reduced impacts and numbers of potentially affected receivers are predicted.

Construction noise - Wagga Wagga substation upgrade and expansion

The following identifies the key findings for the Wagga Wagga substation works without mitigation measures being applied:

- Up to 26 residential receivers are predicted to exceed the standard hours noise management level (NML) during the predicted worst case (noisiest) works stage which is the earthworks stage. For the other work stages, up to six residential receivers are predicted to exceed the standard hours NML.
- Up to 95 to 350 residential receivers are predicted to exceed the day and evening/night out of hours NMLs respectively if out of hours works are required at the Wagga Wagga substation. These exceedances also relate to the worst case (noisiest) works stage (earthworks), which would generally be conducted between 7 am and 7 pm, and would not extend substantially into evening or night-time periods. For all other work stages, considerably reduced impacts and numbers of potentially affected receivers are predicted.