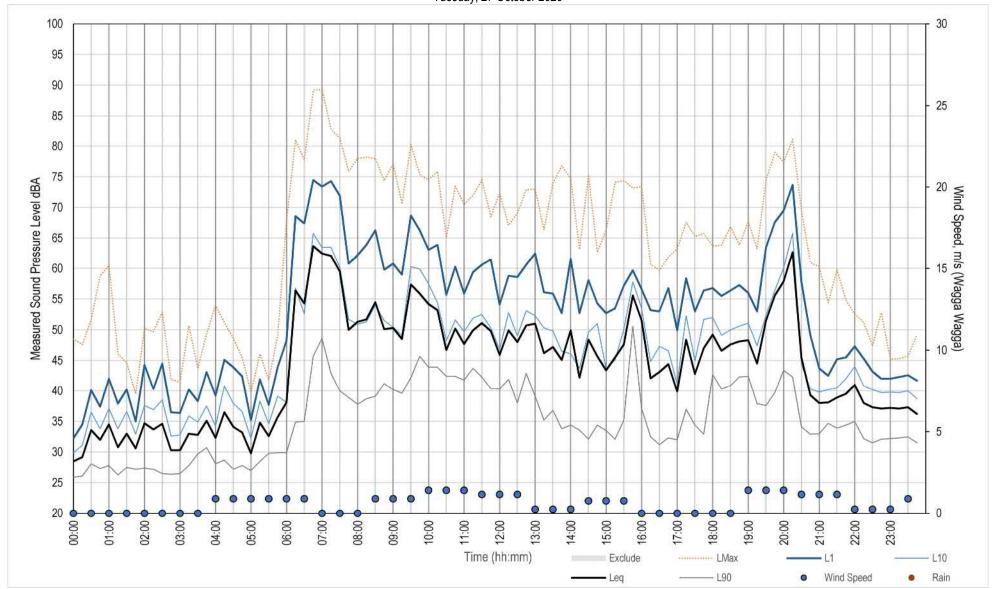

| List of figures | List | of | fig | ures |
|-----------------|------|----|-----|------|
|-----------------|------|----|-----|------|

| Figure 1-1 | Overview of EnergyConnect                                                           | 2  |
|------------|-------------------------------------------------------------------------------------|----|
| Figure 1-2 | Proposal overview – EnergyConnect (NSW – Eastern section)                           | 4  |
| Figure 1-3 | Indicative duration of construction activity work stage at transmission line towers | 6  |
| Figure 3-1 | A sample of receivers near identified construction impact area                      | 23 |
| Figure 4-1 | Noise monitoring locations – Dinawan substation                                     | 27 |
| Figure 4-2 | Noise monitoring locations – Wagga Wagga substation                                 | 28 |
| Figure 5-1 | Indicative construction program                                                     | 30 |
| Figure 5-2 | Sensitive receivers (Dinawan Substation)                                            | 40 |
| Figure 5-3 | Estimated effective mass charges to minimise                                        |    |
|            | annoyance                                                                           | 49 |
| Figure 5-4 | Possible locations where blasting may be required                                   | 50 |
| Figure 6-1 | Sections requiring impact assessment consideration                                  | 57 |

### List of appendices

Appendix A Noise monitoring graphs

Appendix B Construction noise assessment appendices

Appendix C Transmission lines operational noise assessment

Appendix D Beca's report Project EnergyConnect Audible Noise and Radio Frequency Interference Study (Beca Pty Ltd, 4 September 2020)