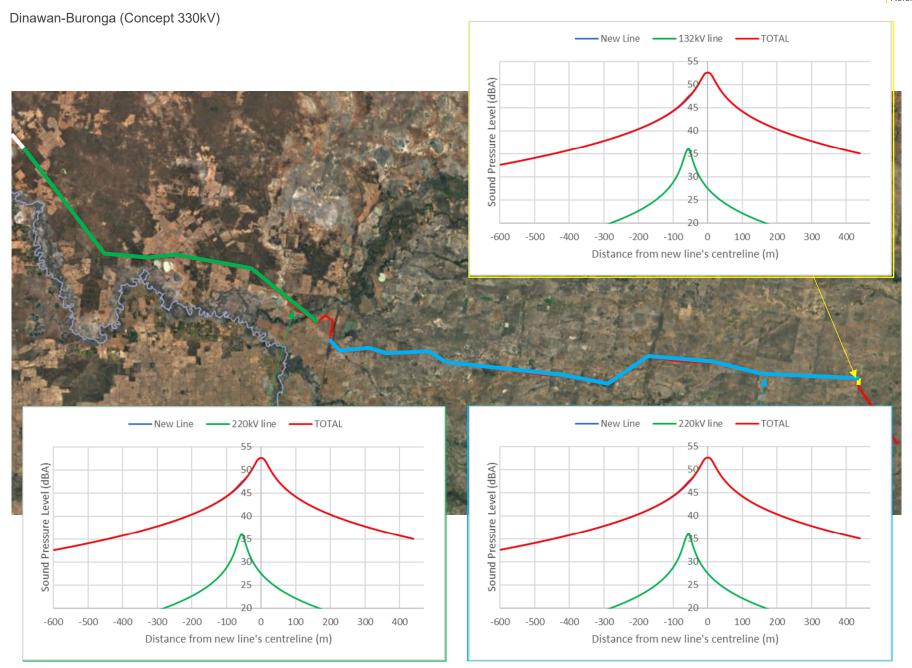

#### Operation

Operational noise - transmission line

This report has considered the potential for audible noise impacts associated with the operation of high voltage transmission line due to corona discharges, and the potential risk has been quantified in terms of audible noise risk contours along the transmission line corridor. The assessment has considered both noise contribution from the proposal's transmission lines as well as possible cumulative noise which could result from the other existing high voltage transmission lines at certain locations along the alignment. Between 14 and 23 receivers have been identified as potentially exceeding operational criteria as a result of coronal noise depending on the operational noise scenario. Six to 12 of these properties are classified as a negligible exceedance.

Page xii

It is expected that the only feasible and reasonable way of mitigating the exceedance is through property treatments. Actual noise levels would be confirmed through operational noise monitoring during the early operational phase (first six months of operation) and at the request of the landowner of the residence at any time within two (2) years after the commencement of operation. Property treatments would be subject to the outcomes of noise monitoring and further agreement with property owners.

The assessment has identified up to 10 sensitive receivers along the transmission line corridor with a moderate or higher noise risk and potential for operational audible noise impacts. The final design of the transmission line would determine the final predicted noise levels, and, coupled with noise monitoring once the line is operational, would determine the need for any required mitigation.