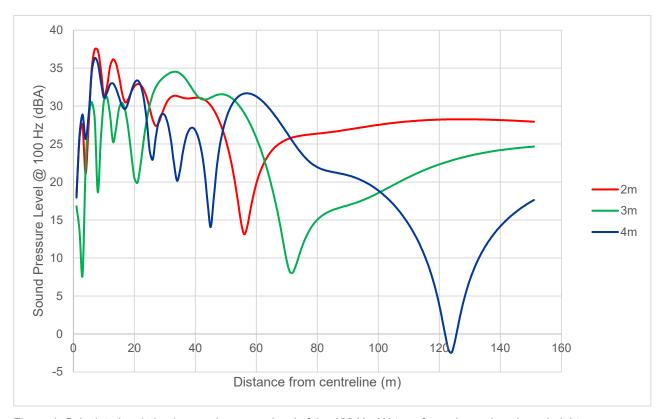

#### Operation

Operational noise - transmission line

This report has considered the potential for audible noise impacts associated with the operation of high voltage transmission line due to corona discharges, and the potential risk has been quantified in terms of audible noise risk contours along the transmission line corridor. The assessment has considered both noise contribution from the proposal's transmission lines as well as possible cumulative noise which could result from the other existing high voltage transmission lines at certain locations along the alignment. Between 14 and 23 receivers have been identified as potentially exceeding operational criteria as a result of coronal noise depending on the operational noise scenario. Six to 12 of these properties are classified as a negligible exceedance.

Page xii

It is expected that the only feasible and reasonable way of mitigating the exceedance is through property treatments. Actual noise levels would be confirmed through operational noise monitoring during the early operational phase (first six months of operation) and at the request of the landowner of the residence at any time within two (2) years after the commencement of operation. Property treatments would be subject to the outcomes of noise monitoring and further agreement with property owners.

The assessment has identified up to 10 sensitive receivers along the transmission line corridor with a moderate or higher noise risk and potential for operational audible noise impacts. The final design of the transmission line would determine the final predicted noise levels, and, coupled with noise monitoring once the line is operational, would determine the need for any required mitigation.