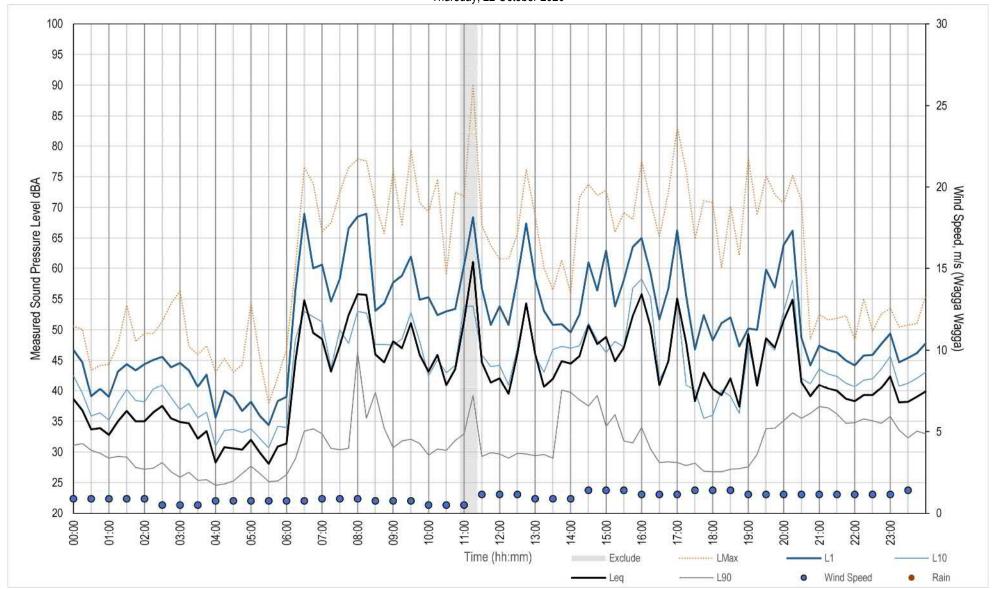

:1993 – *Evaluation and measurement for vibration in buildings. Guide to damage levels from ground-borne vibration.* 

German Standard (1999). German Standard DIN 4150 Part 3:1999 – Structural vibration – Effects of vibration on structures.

NSW Department of Environment and Conservation (DEC) (2006). Assessing Vibration: A Technical Guideline.

NSW Department of Environment and Climate Change (DECC) (2009). Interim Construction Noise Guideline (ICNG).

NSW Department of Environment and Climate Change (DECC) (2011). Road Noise Policy (RNP).

NSW Environment Protection Authority (EPA) (2017) - Noise Policy for Industry (NPfI).

# Appendix A

Noise monitoring graphs





Sunday, 18 October 2020





Monday, 19 October 2020





Tuesday, 20 October 2020





Wednesday, 21 October 2020











Friday, 23 October 2020





Saturday, 24 October 2020





Sunday, 25 October 2020





Monday, 26 October 2020











Wednesday, 28 October 2020

















Saturday, 31 October 2020





Sunday, 01 November 2020











Monday, 19 October 2020





Tuesday, 20 October 2020





Wednesday, 21 October 2020





Thursday, 22 October 2020





Friday, 23 October 2020





Saturday, 24 October 2020





Sunday, 25 October 2020





Monday, 26 October 2020





Tuesday, 27 October 2020



# Appendix B

Construction noise assessment appendices





Table B-1.1 Construction stages and equipment sound power levels of each scenario and site

| WORK STAGE                 | EQUIPMENT                      | NUMBER OF ITEMS | USAGE FACTOR | BASE SWL |
|----------------------------|---