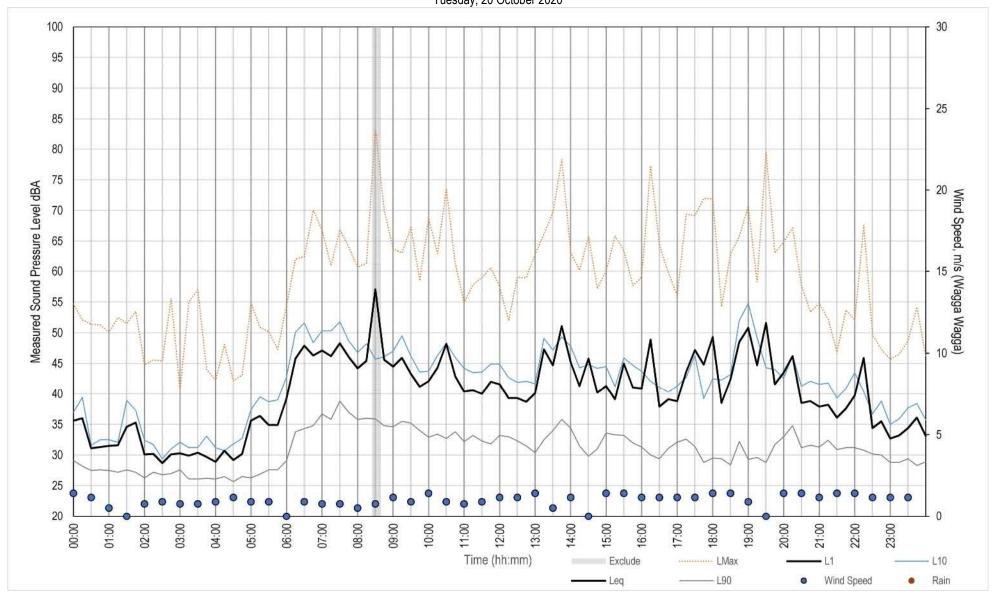

# 3 Methodology

This section outlines the methodology adopted for assessing the proposal's potential for noise and vibration impacts. The assessment has been completed in accordance with relevant policies and guidelines outlined in Table 2-1. Locations of the proposal components discussed in this section are identified are shown on Figure 1-2. The following locations are understood to operate under existing approvals and have not been assessed further: