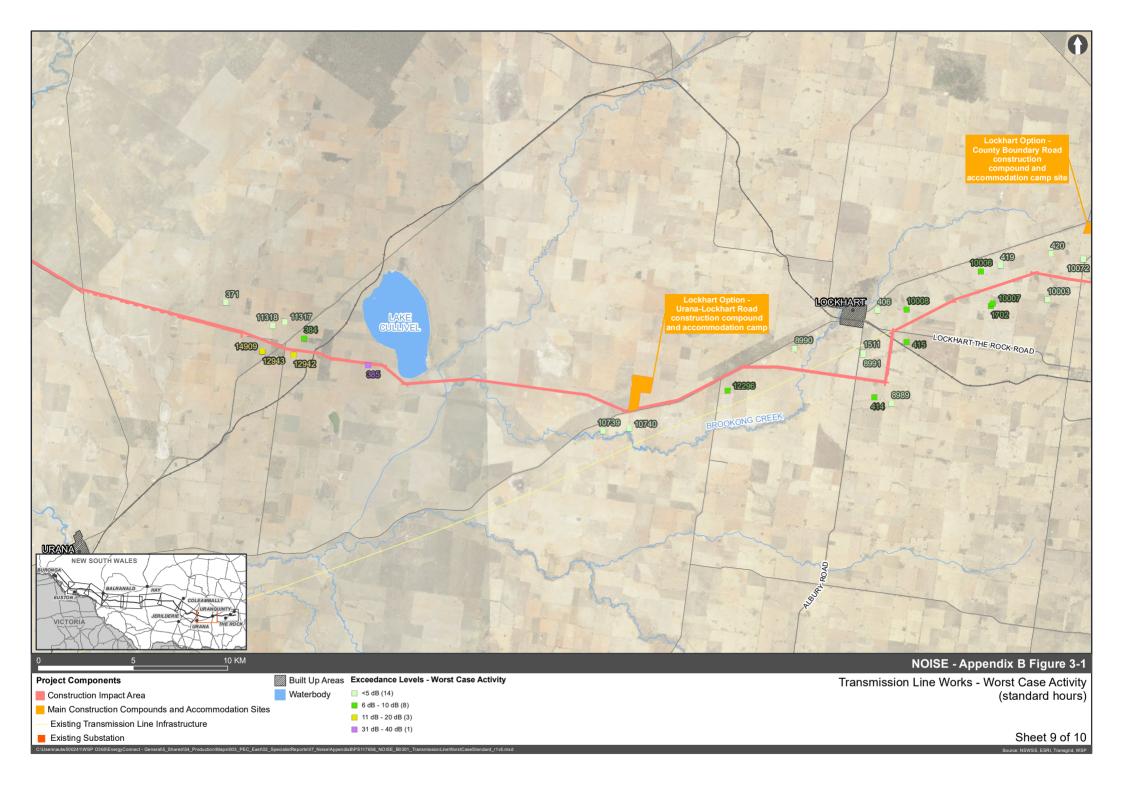

- Based on the indicative duration of works at the proposed structures along the transmission line corridor, it is expected that each work stage would generally be limited to less than one week with break periods between each stage of construction (with break periods varying between one and 15 weeks). This demonstrates that the localised construction noise impact at the receivers is expected to be temporary with the proposed breaks between key activities allowing respite periods for the receivers.
- Up to 166 receivers along the proposal are predicted to exceed the standard hours noise management level (NML) during the predicted worst case (noisiest) works stage being the access and clearing work stage. This work stage is planned to only occur for less than one week at each tower site (and would depend on the amount of clearing required at each individual location with many locations along the proposal not requiring substantial vegetation clearance). For the other work stages reduced impacts and numbers of potentially affected receivers are predicted.

The following identifies the key findings for the combined construction compound and accommodation camp facilities without mitigation measures being applied:

- Once established, accommodation camps would operate 24 hours a day, seven days a week.
- The proposal would use the proposed construction compound and accommodation camp at Buronga which was approved under the EnergyConnect NSW Western Section project approval. No new activities are required at this facility for the proposal and as a result no new noise impacts are predicted. No exceedances of construction NMLs were identified for this facility.
- At the Cobb Highway main construction compound and accommodation camp, one residential property (Building ID 1777) would exceed the construction NMLs during the OOH (day) and OOH (evening/night) periods during the construction and decommissioning phases of the facility. These operations are understood to be scheduled to last for less than six weeks each. No exceedances have been predicted during the facilities operation.
- Exceedances of construction NMLs have been predicted at the Lockhart (County-Boundary Road site) main construction compound and accommodation site:
  - Up to nine residential receivers (ID 26865, 26868, 9999, 546, 420, 10072, 421, 9998, 10000) are predicted to exceed the NMLs during the construction phase of the facility.
  - During the operational phase of the facility, the construction compound and accommodation camp is predicted
    to comply with the NMLs during standard hour and OOH day works, while one receiver (ID 546) is predicted to
    exceed the NML during the evening and night OOH works.
  - Up to eight residential receivers (ID 26865, 26868, 9999, 546, 10072, 421, 9998, 10000) are predicted to exceed the NMLs during the decommissioning phase of the facility.
  - While activity in the main construction compound is predicted to mask noise from the accommodation camp, the camp would operate 24 hours, 7 days a week, meaning noise from the accommodation camp would not be masked outside periods of compound activity. Noise from the camp would also not be masked for a period of time if the accommodation camp is constructed before the compound.
- Exceedances of construction NMLs have been predicted at the Lockhart (Urana-Lockhart Road site) main construction compound and accommodation site:
  - During the construction and decommissioning phases of the main construction compound, up to five residential receivers (ID 12297, 10740, 12294, 10739, 12293) are predicted to exceed NML in the standard and OOH (day) periods. Up to seven residential properties (ID 12297, 10740, 12294, 10777, 10739, 12292, 12293) are predicted to exceed NMLs in the OOH (evening, night) periods.