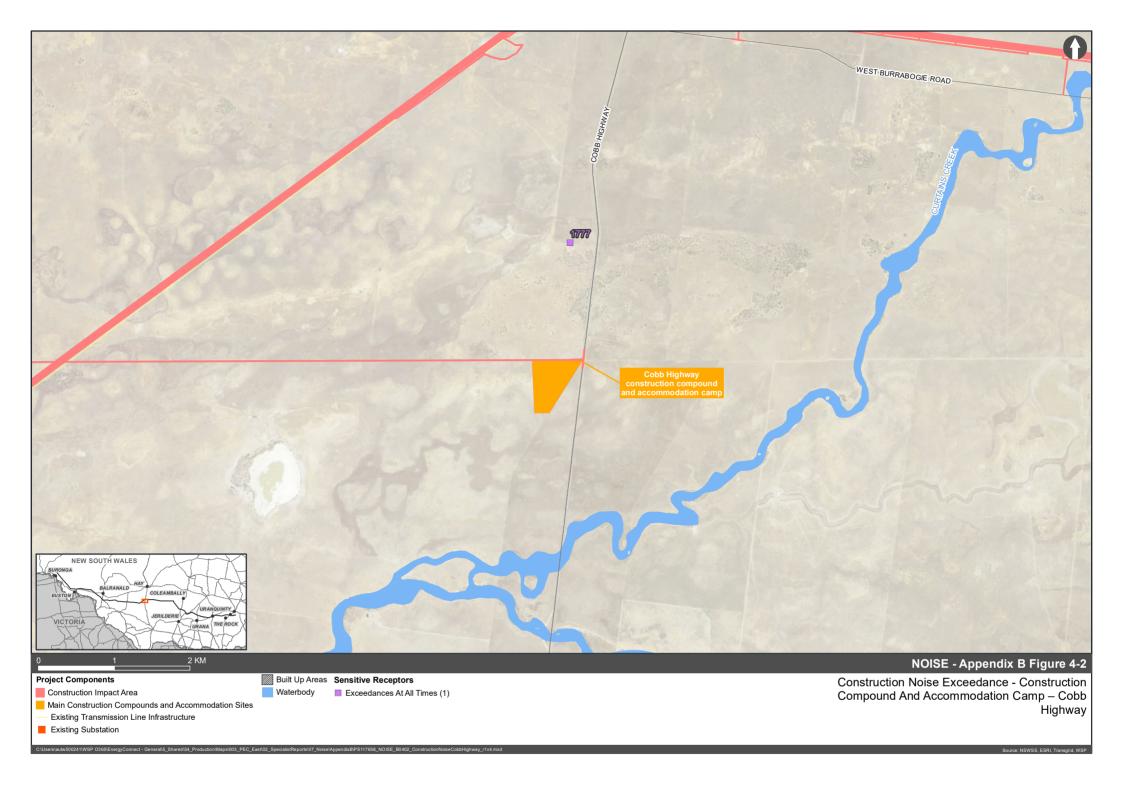

The following identifies the key findings for the combined construction compound and accommodation camp facilities without mitigation measures being applied:

- Once established, accommodation camps would operate 24 hours a day, seven days a week.
- The proposal would use the proposed construction compound and accommodation camp at Buronga which was approved under the EnergyConnect NSW Western Section project approval. No new activities are required at this facility for the proposal and as a result no new noise impacts are predicted. No exceedances of construction NMLs were identified for this facility.
- At the Cobb Highway main construction compound and accommodation camp, one residential property (Building ID 1777) would exceed the construction NMLs during the OOH (day) and OOH (evening/night) periods during the construction and decommissioning phases of the facility. These operations are understood to be scheduled to last for less than six weeks each. No exceedances have been predicted during the facilities operation.
- Exceedances of construction NMLs have been predicted at the Lockhart (County-Boundary Road site) main construction compound and accommodation site:
  - Up to nine residential receivers (ID 26865, 26868, 9999, 546, 420, 10072, 421, 9998, 10000) are predicted to exceed the NMLs during the construction phase of the facility.
  - During the operational phase of the facility, the construction compound and accommodation camp is predicted
    to comply with the NMLs during standard hour and OOH day works, while one receiver (ID 546) is predicted to
    exceed the NML during the evening and night OOH works.
  - Up to eight residential receivers (ID 26865, 26868, 9999, 546, 10072, 421, 9998, 10000) are predicted to exceed the NMLs during the decommissioning phase of the facility.
  - While activity in the main construction compound is predicted to mask noise from the accommodation camp, the camp would operate 24 hours, 7 days a week, meaning noise from the accommodation camp would not be masked outside periods of compound activity. Noise from the camp would also not be masked for a period of time if the accommodation camp is constructed before the compound.
- Exceedances of construction NMLs have been predicted at the Lockhart (Urana-Lockhart Road site) main construction compound and accommodation site:
  - During the construction and decommissioning phases of the main construction compound, up to five residential receivers (ID 12297, 10740, 12294, 10739, 12293) are predicted to exceed NML in the standard and OOH (day) periods. Up to seven residential properties (ID 12297, 10740, 12294, 10777, 10739, 12292, 12293) are predicted to exceed NMLs in the OOH (evening, night) periods.