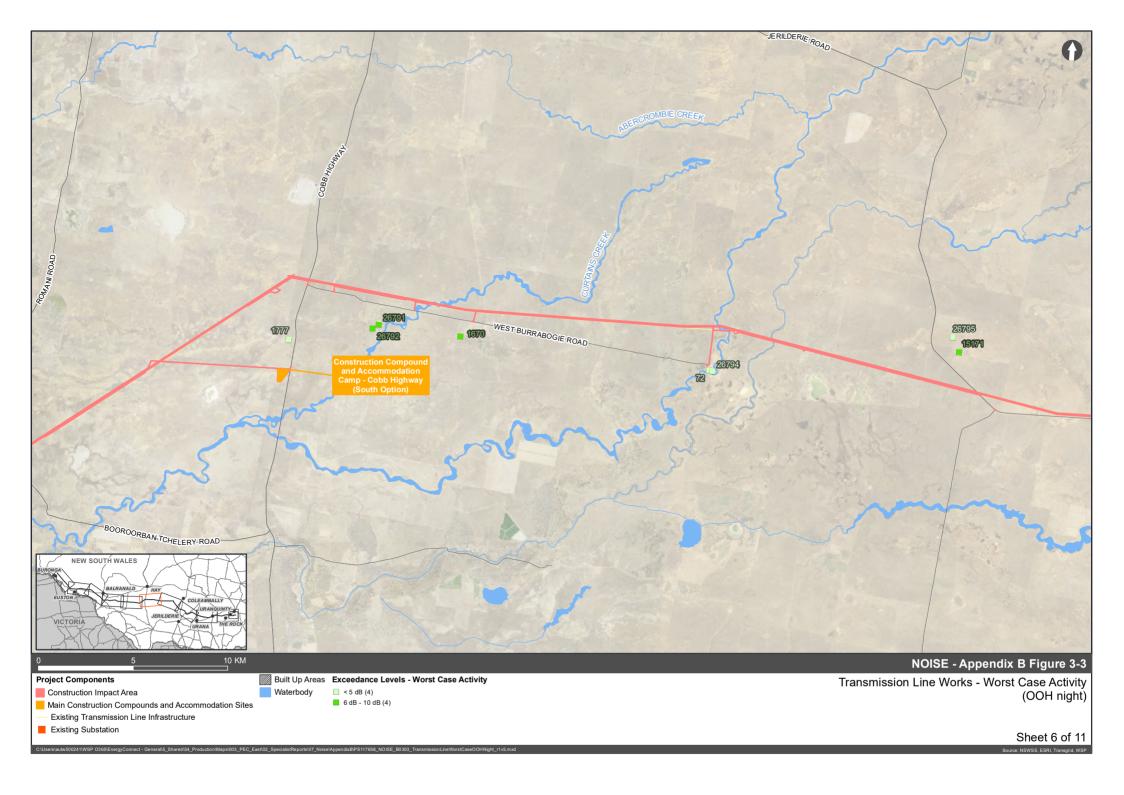

To assess the potential noise impacts during construction, a number of scenarios comprising typical plant and equipment have been developed. Noise impacts have been conservatively assessed assuming all plant is operational simultaneously and that they could occur at any location within the identified construction impact area. Construction works are planned to occur intermittently at each transmission line tower site with the construction occurring in stages throughout the construction program. Noise impacts at discrete sensitive receivers would be of short-term nature and transitory. The general findings as a result of this approach are:

- Based on the indicative duration of works at the proposed structures along the transmission line corridor, it is expected that each work stage would generally be limited to less than one week with break periods between each stage of construction (with break periods varying between one and 15 weeks). This demonstrates that the localised construction noise impact at the receivers is expected to be temporary with the proposed breaks between key activities allowing respite periods for the receivers.
- Up to 166 receivers along the proposal are predicted to exceed the standard hours noise management level (NML) during the predicted worst case (noisiest) works stage being the access and clearing work stage. This work stage is planned to only occur for less than one week at each tower site (and would depend on the amount of clearing required at each individual location with many locations along the proposal not requiring substantial vegetation clearance). For the other work stages reduced impacts and numbers of potentially affected receivers are predicted.

— Up to 745 and 1,633 residential receivers are predicted to exceed the day and evening/ night out of hours NMLs respectively if out of hours works are required. These exceedances also relate to the worst case (noisiest) works stage which is the access and clearing work stage, which would generally be conducted between 7am and 7pm, and would not extend substantially into evening or night-time periods. For the other work stages reduced impacts and numbers of potentially affected receivers are predicted.