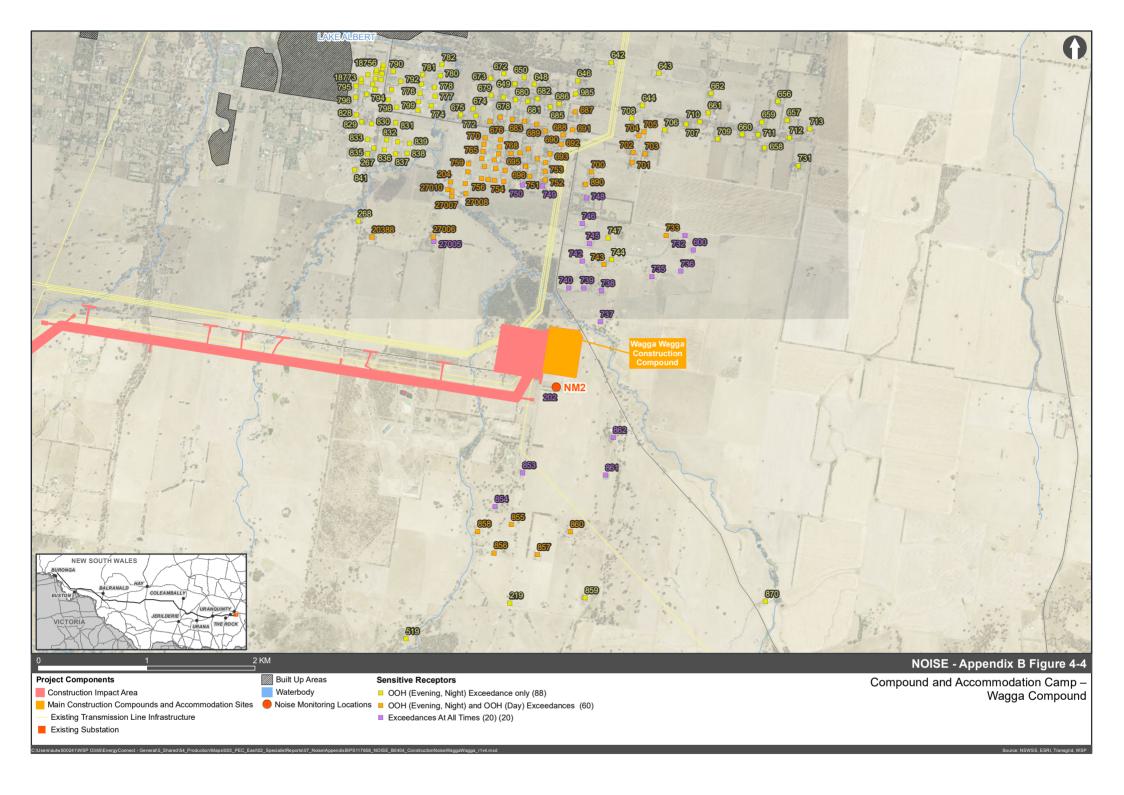

#### Construction noise - construction compounds

The following identifies the key findings for the two construction compound facilities without mitigation measures being applied:

- The construction compound with potential option for accommodation camp at Balranald is predicted to carry a low noise risk and compliance to the NMLs is predicted at all times.
- The construction compound at Wagga Wagga is predicted to exceed the NMLs at up to 20, 82 and 174 receivers during standard hours, OOH (day) and OOH (evening/night) respectively.