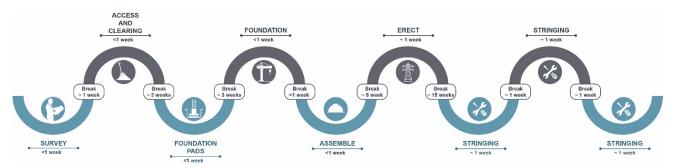

#### 1.3.3.3 Indicative duration of transmission line construction activities

Construction at each transmission line tower would be intermittent and construction activities would not occur for the full duration at any one location. Figure 1-3 presents an indicative duration of construction activities associated with the transmission line towers. These durations could vary and breaks between activities may be shorter which may lead to longer inactive periods in subsequent stages of construction at an individual transmission line tower. Durations of any particular construction activity (work stage), and respite periods, may vary for a number of reasons including (but not limited to), multiple work fronts, resource and engineering constraints, works sequencing and location.

These work stages would also have multiple work fronts, therefore (for example) foundation works or tower erection would be occurring in several locations along the easement at the same time.

Figure 1-3 Indicative duration of construction activity work stage at transmission line towers