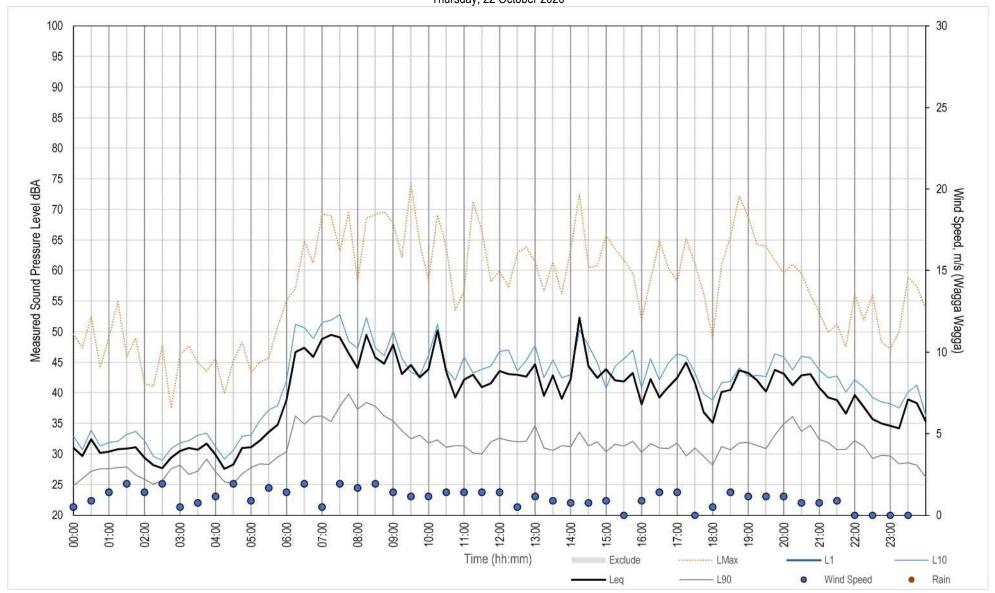

# 3 Methodology

This section outlines the methodology adopted for assessing the proposal's potential for noise and vibration impacts. The assessment has been completed in accordance with relevant policies and guidelines outlined in Table 2-1. Locations of the proposal components discussed in this section are identified are shown on Figure 1-2. The following locations are understood to operate under existing approvals and have not been assessed further: