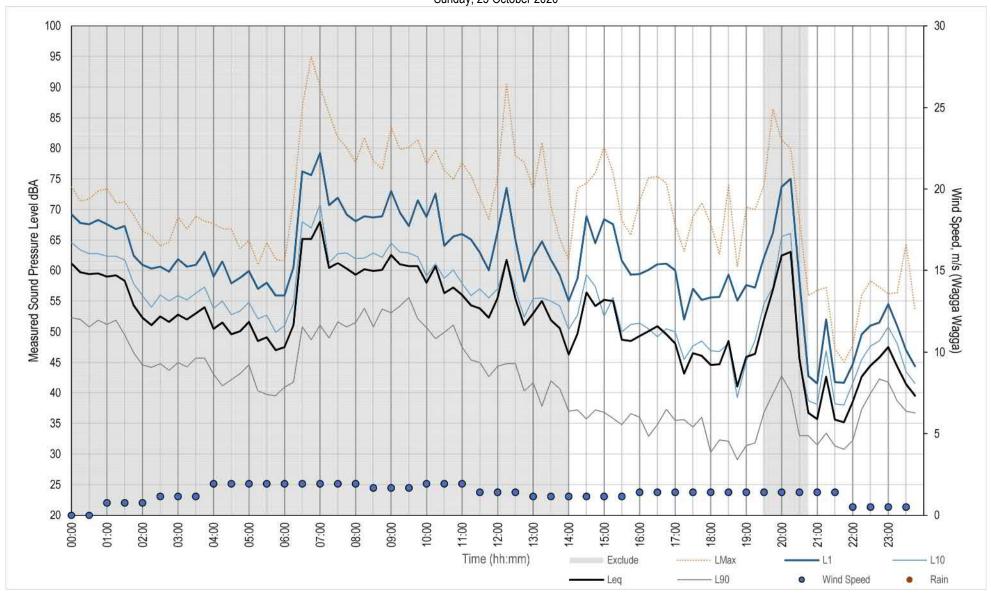

om ground-borne vibration.* 

German Standard (1999). German Standard DIN 4150 Part 3:1999 – Structural vibration – Effects of vibration on structures.

NSW Department of Environment and Conservation (DEC) (2006). Assessing Vibration: A Technical Guideline.

NSW Department of Environment and Climate Change (DECC) (2009). Interim Construction Noise Guideline (ICNG).

NSW Department of Environment and Climate Change (DECC) (2011). Road Noise Policy (RNP).

NSW Environment Protection Authority (EPA) (2017) - Noise Policy for Industry (NPfI).

# Appendix A

Noise monitoring graphs





Sunday, 18 October 2020





Monday, 19 October 2020





Tuesday, 20 October 2020





Wednesday, 21 October 2020











Friday, 23 October 2020





Saturday, 24 October 2020





Sunday, 25 October 2020





Monday, 26 October 2020











Wednesday, 28 October 2020

















Saturday, 31 October 2020





Sunday, 01 November 2020











Monday, 19 October 2020





Tuesday, 20 October 2020





Wednesday, 21 October 2020





Thursday, 22 October 2020





Friday, 23 October 2020





Saturday, 24 October 2020





Sunday, 25 October 2020





Monday, 26 October 2020





Tuesday, 27 October 2020



# Appendix B

Construction noise assessment appendices





Table B-1.1 Construction stages and equipment sound power levels of each scenario and site

| WORK STAGE                 | EQUIPMENT                      | NUMBER OF ITEMS | USAGE FACTOR | BASE SWL |
|----------------------------|--------------------------------|-----------------|--------------|----------|
| Early works,