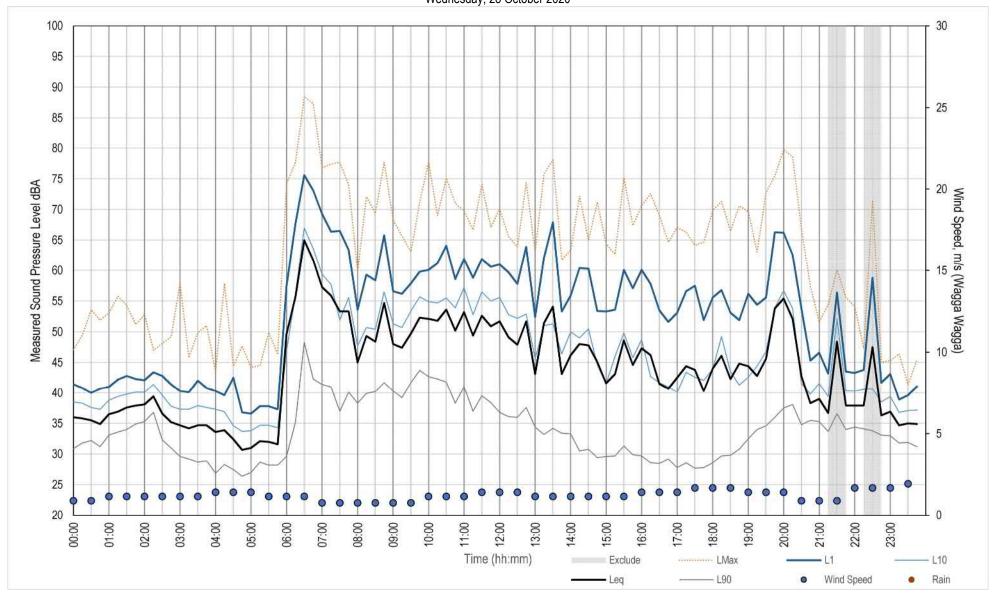

| List of figures | List | of | fig | ures |
|-----------------|------|----|-----|------|
|-----------------|------|----|-----|------|

| Figure 1-1 | Overview of EnergyConnect                                                           | 2  |
|------------|-------------------------------------------------------------------------------------|----|
| Figure 1-2 | Proposal overview – EnergyConnect (NSW – Eastern section)                           | 4  |
| Figure 1-3 | Indicative duration of construction activity work stage at transmission line towers | 6  |
| Figure 3-1 | A sample of receivers near identified construction impact area                      | 23 |
| Figure 4-1 | Noise monitoring locations – Dinawan substation                                     | 27 |
| Figure 4-2 | Noise monitoring locations – Wagga Wagga substation                                 | 28 |
| Figure 5-1 | Indicative construction program                                                     | 30 |
| Figure 5-2 | Sensitive receivers (Dinawan Substation)                                            | 40 |
| Figure 5-3 | Estimated effective mass charges to minimise                                        |    |
|            | annoyance                                                                           | 49 |
| Figure 5-4 | Possible locations where blasting may be required                                   | 50 |
| Figure 6-1 | Sections requiring impact assessment consideration                                  | 57 |

### List of appendices

Appendix A Noise monitoring graphs

Appendix B Construction noise assessment appendices

Appendix C Transmission lines operational noise assessment

Appendix D Beca's report Project EnergyConnect Audible Noise and Radio Frequency Interference Study (Beca Pty Ltd, 4 September 2020)