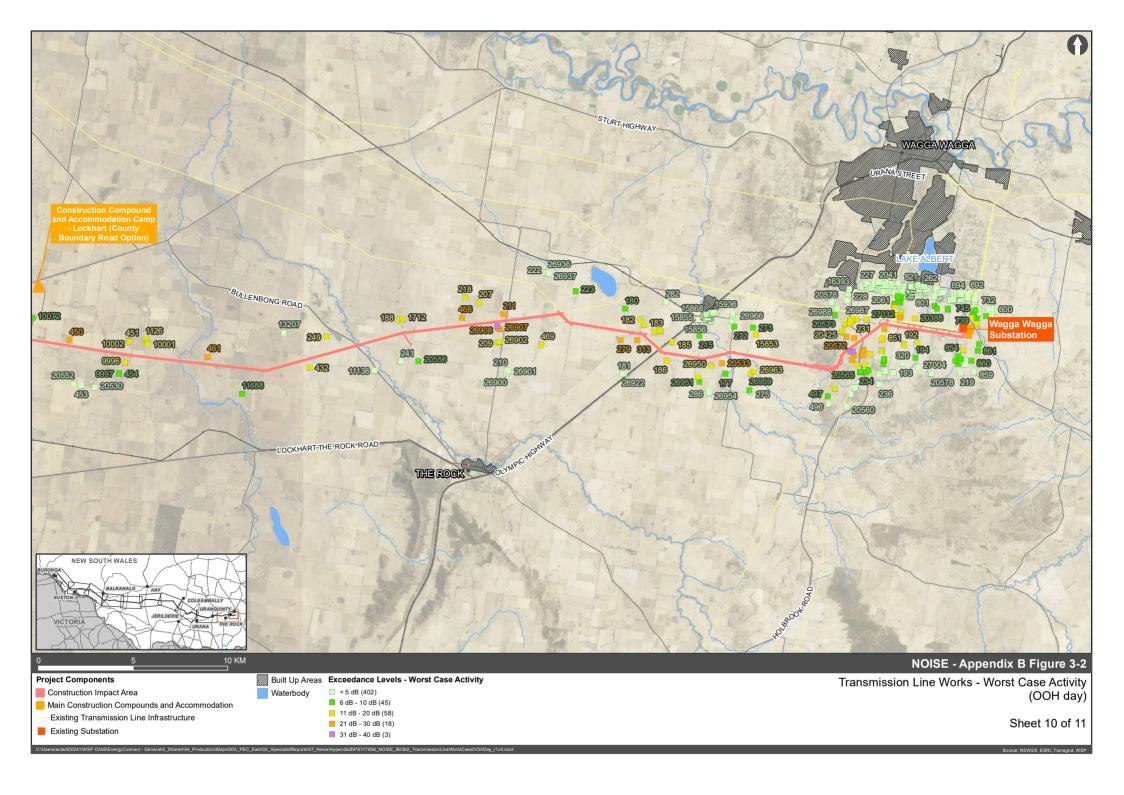

To assess the potential noise impacts during construction, a number of scenarios comprising typical plant and equipment have been developed. Noise impacts have been conservatively assessed assuming all plant is operational simultaneously and that they could occur at any location within the identified construction impact area. Construction works are planned to occur intermittently at each transmission line tower site with the construction occurring in stages throughout the construction program. Noise impacts at discrete sensitive receivers would be of short-term nature and transitory. The general findings as a result of this approach are:

- Based on the indicative duration of works at the proposed structures along the transmission line corridor, it is expected that each work stage would generally be limited to less than one week with break periods between each stage of construction (with break periods varying between one and 15 weeks). This demonstrates that the localised construction noise impact at the receivers is expected to be temporary with the proposed breaks between key activities allowing respite periods for the receivers.
- Up to 166 receivers along the proposal are predicted to exceed the standard hours noise management level (NML) during the predicted worst case (noisiest) works stage being the access and clearing work stage. This work stage is planned to only occur for less than one week at each tower site (and would depend on the amount of clearing required at each individual location with many locations along the proposal not requiring substantial vegetation clearance). For the other work stages reduced impacts and numbers of potentially affected receivers are predicted.

— Up to 745 and 1,633 residential receivers are predicted to exceed the day and evening/ night out of hours NMLs respectively if out of hours works are required. These exceedances also relate to the worst case (noisiest) works stage which is the access and clearing work stage, which would generally be conducted between 7am and 7pm, and would not extend substantially into evening or night-time periods. For the other work stages reduced impacts and numbers of potentially affected receivers are predicted.

#### Construction noise - construction compounds

The following identifies the key findings for the two construction compound facilities without mitigation measures being applied:

- The construction compound with potential option for accommodation camp at Balranald is predicted to carry a low noise risk and compliance to the NMLs is predicted at all times.
- The construction compound at Wagga Wagga is predicted to exceed the NMLs at up to 20, 82 and 174 receivers during standard hours, OOH (day) and OOH (evening/night) respectively.

Construction noise - Wagga Wagga substation upgrade and expansion

The following identifies the key findings for the Wagga Wagga substation works without mitigation measures being applied:

- Up to 26 residential receivers are predicted to exceed the standard hours noise management level (NML) during the predicted worst case (noisiest) works stage which is the earthworks stage. For the other work stages, up to six residential receivers are predicted to exceed the standard hours NML.
- Up to 95 to 350 residential receivers are predicted to exceed the day and evening/night out of hours NMLs respectively if out of hours works are required at the Wagga Wagga substation. These exceedances also relate to the worst case (noisiest) works stage (earthworks), which would generally be conducted between 7 am and 7 pm, and would not extend substantially into evening or night-time periods. For all other work stages, considerably reduced impacts and numbers of potentially affected receivers are predicted.