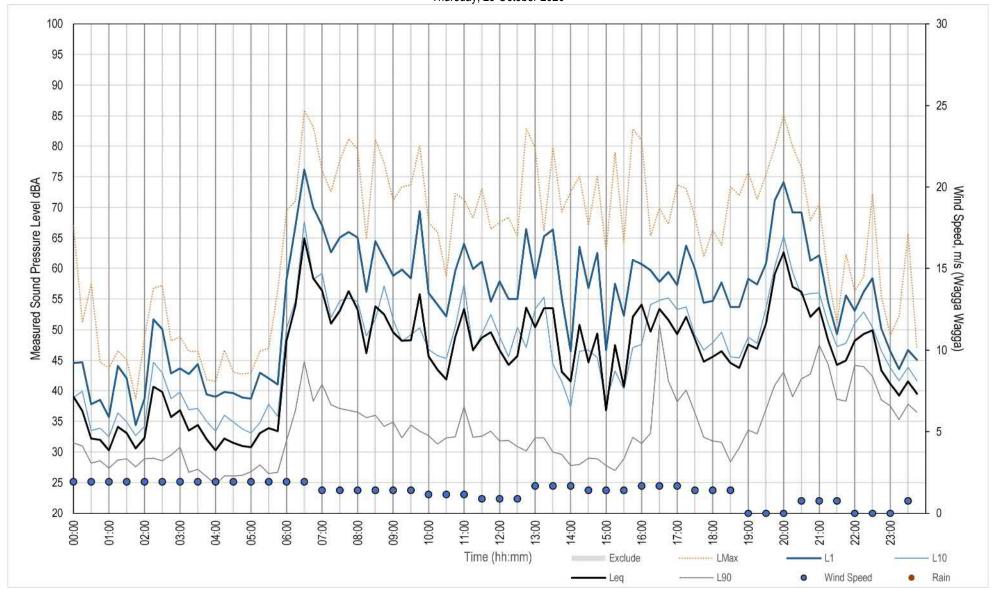

| List of figures | List | of | fig | ures |
|-----------------|------|----|-----|------|
|-----------------|------|----|-----|------|

| Figure 1-1 | Overview of EnergyConnect                                                           | 2  |
|------------|-------------------------------------------------------------------------------------|----|
| Figure 1-2 | Proposal overview – EnergyConnect (NSW – Eastern section)                           | 4  |
| Figure 1-3 | Indicative duration of construction activity work stage at transmission line towers | 6  |
| Figure 3-1 | A sample of receivers near identified construction impact area                      | 23 |
| Figure 4-1 | Noise monitoring locations – Dinawan substation                                     | 27 |
| Figure 4-2 | Noise monitoring locations – Wagga Wagga substation                                 | 28 |
| Figure 5-1 | Indicative construction program                                                     | 30 |
| Figure 5-2 | Sensitive receivers (Dinawan Substation)                                            | 40 |
| Figure 5-3 | Estimated effective mass charges to minimise                                        |    |
|            | annoyance                                                                           | 49 |
| Figure 5-4 | Possible locations where blasting may be required                                   | 50 |
| Figure 6-1 | Sections requiring impact assessment consideration                                  | 57 |

### List of appendices

Appendix A Noise monitoring graphs

Appendix B Construction noise assessment appendices

Appendix C Transmission lines operational noise assessment

Appendix D Beca's report Project EnergyConnect Audible Noise and Radio Frequency Interference Study (Beca Pty Ltd, 4 September 2020)