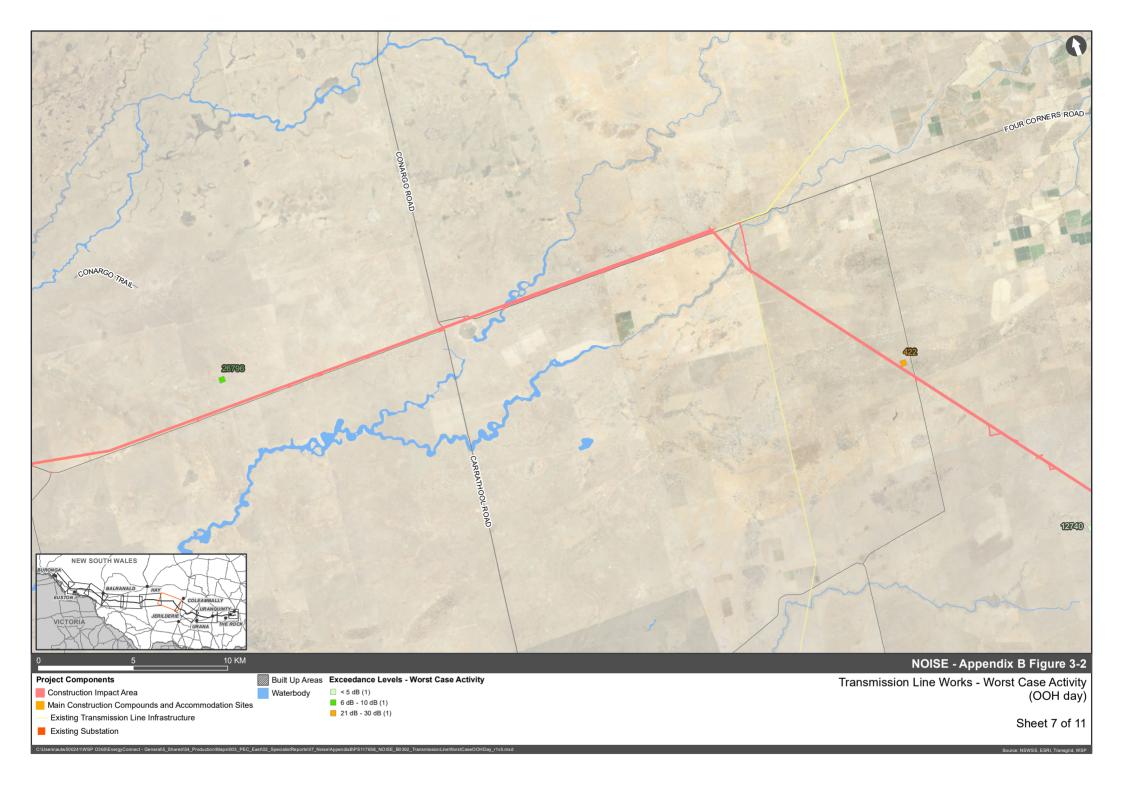

To assess the potential noise impacts during construction, a number of scenarios comprising typical plant and equipment have been developed. Noise impacts have been conservatively assessed assuming all plant is operational simultaneously and that they could occur at any location within the identified construction impact area. Construction works are planned to occur intermittently at each transmission line tower site with the construction occurring in stages throughout the construction program. Noise impacts at discrete sensitive receivers would be of short-term nature and transitory. The general findings as a result of this approach are:

- Based on the indicative duration of works at the proposed structures along the transmission line corridor, it is expected that each work stage would generally be limited to less than one week with break periods between each stage of construction (with break periods varying between one and 15 weeks). This demonstrates that the localised construction noise impact at the receivers is expected to be temporary with the proposed breaks between key activities allowing respite periods for the receivers.
- Up to 166 receivers along the proposal are predicted to exceed the standard hours noise management level (NML) during the predicted worst case (noisiest) works stage being the access and clearing work stage. This work stage is planned to only occur for less than one week at each tower site (and would depend on the amount of clearing required at each individual location with many locations along the proposal not requiring substantial vegetation clearance). For the other work stages reduced impacts and numbers of potentially affected receivers are predicted.

— Up to 745 and 1,633 residential receivers are predicted to exceed the day and evening/ night out of hours NMLs respectively if out of hours works are required. These exceedances also relate to the worst case (noisiest) works stage which is the access and clearing work stage, which would generally be conducted between 7am and 7pm, and would not extend substantially into evening or night-time periods. For the other work stages reduced impacts and numbers of potentially affected receivers are predicted.