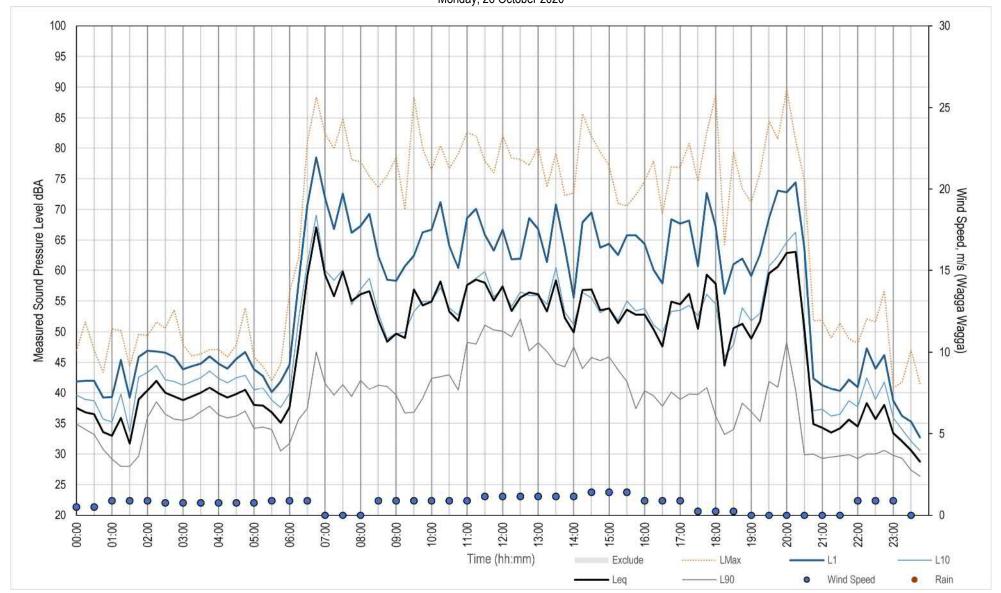

German Standard (1999). German Standard DIN 4150 Part 3:1999 – Structural vibration – Effects of vibration on structures.

NSW Department of Environment and Conservation (DEC) (2006). Assessing Vibration: A Technical Guideline.

NSW Department of Environment and Climate Change (DECC) (2009). Interim Construction Noise Guideline (ICNG).

NSW Department of Environment and Climate Change (DECC) (2011). Road Noise Policy (RNP).

NSW Environment Protection Authority (EPA) (2017) - Noise Policy for Industry (NPfI).

# Appendix A

Noise monitoring graphs





Sunday, 18 October 2020





Monday, 19 October 2020





Tuesday, 20 October 2020





Wednesday, 21 October 2020











Friday, 23 October 2020





Saturday, 24 October 2020





Sunday, 25 October 2020





Monday, 26 October 2020











Wednesday, 28 October 2020

















Saturday, 31 October 2020





Sunday, 01 November 2020











Monday, 19 October 2020





Tuesday, 20 October 2020





Wednesday, 21 October 2020





Thursday, 22 October 2020





Friday, 23 October 2020





Saturday, 24 October 2020





Sunday, 25 October 2020





Monday, 26 October 2020





Tuesday, 27 October 2020



# Appendix B

Construction noise assessment appendices





Table B-1.1 Construction stages and equipment sound power levels of each scenario and site

| WORK STAGE                 | EQUIPMENT                      | NUMBER OF ITEMS | USAGE FACTOR | BASE SWL |
|----------------------------|--------------------------------|-----------------|--------------|----------|
| Early works, and setout    | Flatbed Hi –