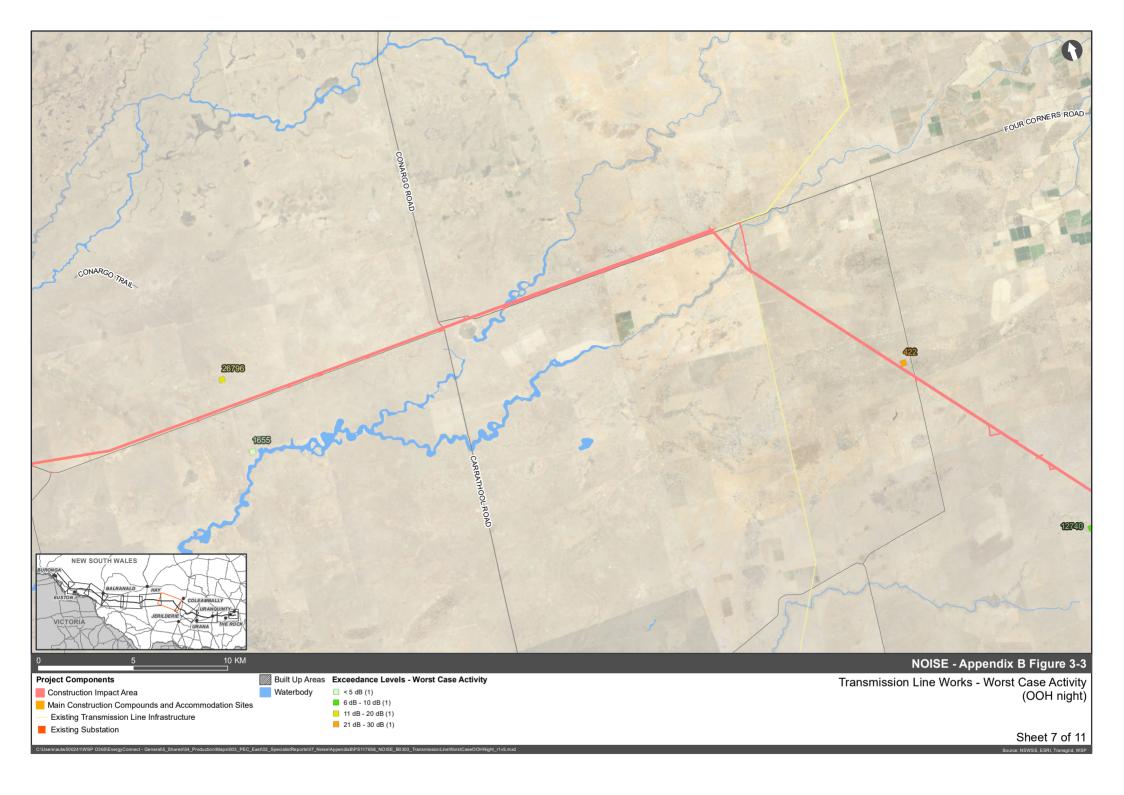

To assess the potential noise impacts during construction, a number of scenarios comprising typical plant and equipment have been developed. Noise impacts have been conservatively assessed assuming all plant is operational simultaneously and that they could occur at any location within the identified construction impact area. Construction works are planned to occur intermittently at each transmission line tower site with the construction occurring in stages throughout the construction program. Noise impacts at discrete sensitive receivers would be of short-term nature and transitory. The general findings as a result of this approach are:

- Based on the indicative duration of works at the proposed structures along the transmission line corridor, it is expected that each work stage would generally be limited to less than one week with break periods between each stage of construction (with break periods varying between one and 15 weeks). This demonstrates that the localised construction noise impact at the receivers is expected to be temporary with the proposed breaks between key activities allowing respite periods for the receivers.
- Up to 166 receivers along the proposal are predicted to exceed the standard hours noise management level (NML) during the predicted worst case (noisiest) works stage being the access and clearing work stage. This work stage is planned to only occur for less than one week at each tower site (and would depend on the amount of clearing required at each individual location with many locations along the proposal not requiring substantial vegetation clearance). For the other work stages reduced impacts and numbers of potentially affected receivers are predicted.

— Up to 745 and 1,633 residential receivers are predicted to exceed the day and evening/ night out of hours NMLs respectively if out of hours works are required. These exceedances also relate to the worst case (noisiest) works stage which is the access and clearing work stage, which would generally be conducted between 7am and 7pm, and would not extend substantially into evening or night-time periods. For the other work stages reduced impacts and numbers of potentially affected receivers are predicted.