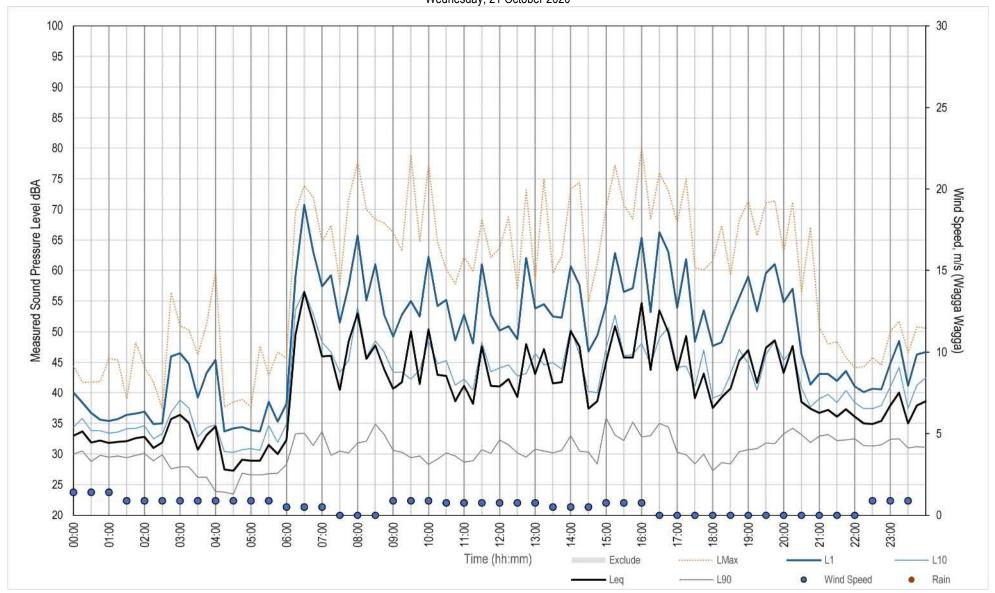

7385-2:1993 – *Evaluation and measurement for vibration in buildings. Guide to damage levels from ground-borne vibration.* 

German Standard (1999). German Standard DIN 4150 Part 3:1999 – Structural vibration – Effects of vibration on structures.

NSW Department of Environment and Conservation (DEC) (2006). Assessing Vibration: A Technical Guideline.

NSW Department of Environment and Climate Change (DECC) (2009). Interim Construction Noise Guideline (ICNG).

NSW Department of Environment and Climate Change (DECC) (2011). Road Noise Policy (RNP).

NSW Environment Protection Authority (EPA) (2017) - Noise Policy for Industry (NPfI).

# Appendix A

Noise monitoring graphs





Sunday, 18 October 2020





Monday, 19 October 2020





Tuesday, 20 October 2020





Wednesday, 21 October 2020











Friday, 23 October 2020





Saturday, 24 October 2020





Sunday, 25 October 2020





Monday, 26 October 2020











Wednesday, 28 October 2020

















Saturday, 31 October 2020





Sunday, 01 November 2020











Monday, 19 October 2020





Tuesday, 20 October 2020





Wednesday, 21 October 2020





Thursday, 22 October 2020





Friday, 23 October 2020





Saturday, 24 October 2020





Sunday, 25 October 2020





Monday, 26 October 2020





Tuesday, 27 October 2020



# Appendix B

Construction noise assessment appendices





Table B-1.1 Construction stages and equipment sound power levels of each scenario and site

| WORK STAGE                 | EQUIPMENT                      | NUMBER OF ITEMS | USAGE FACTOR | BASE SWL |
|--------------------------