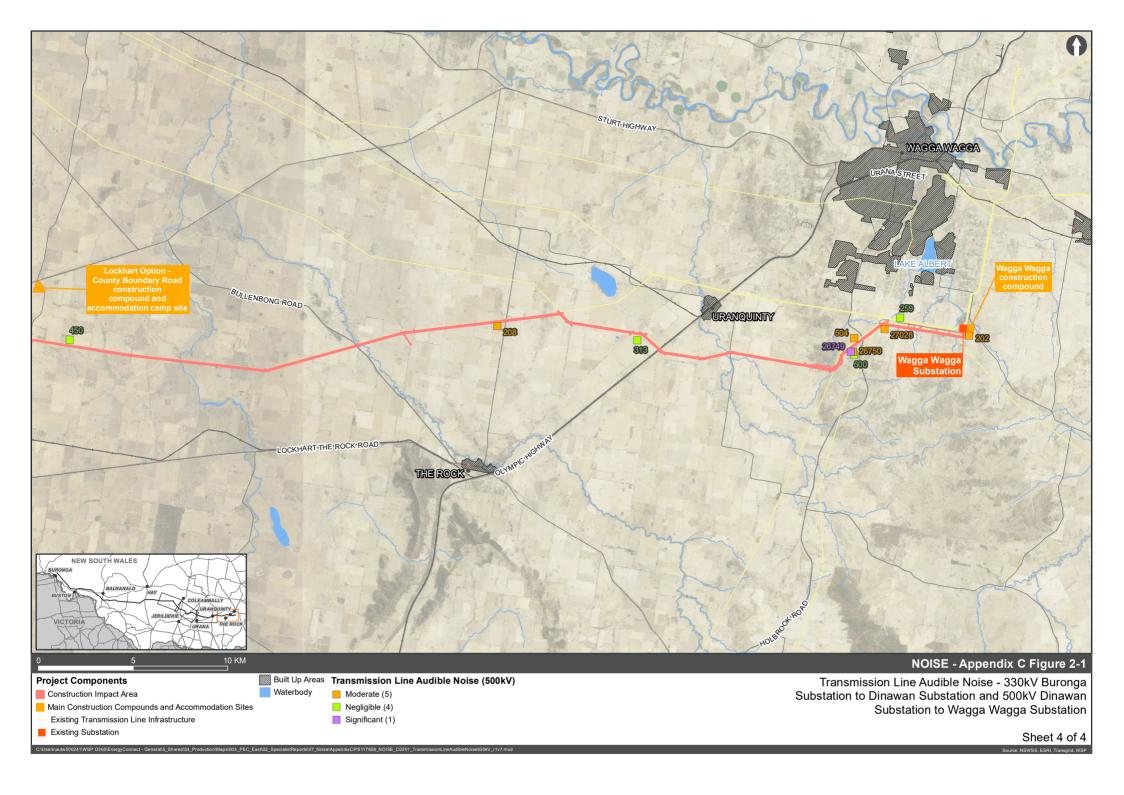

#### Operation

Operational noise - transmission line

This report has considered the potential for audible noise impacts associated with the operation of high voltage transmission line due to corona discharges, and the potential risk has been quantified in terms of audible noise risk contours along the transmission line corridor. The assessment has considered both noise contribution from the proposal's transmission lines as well as possible cumulative noise which could result from the other existing high voltage transmission lines at certain locations along the alignment. Between 14 and 23 receivers have been identified as potentially exceeding operational criteria as a result of coronal noise depending on the operational noise scenario. Six to 12 of these properties are classified as a negligible exceedance.

The assessment has identified up to 10 sensitive receivers along the transmission line corridor with a moderate or higher noise risk and potential for operational audible noise impacts. The final design of the transmission line would determine the final predicted noise levels, and, coupled with noise monitoring once the line is operational, would determine the need for any required mitigation.