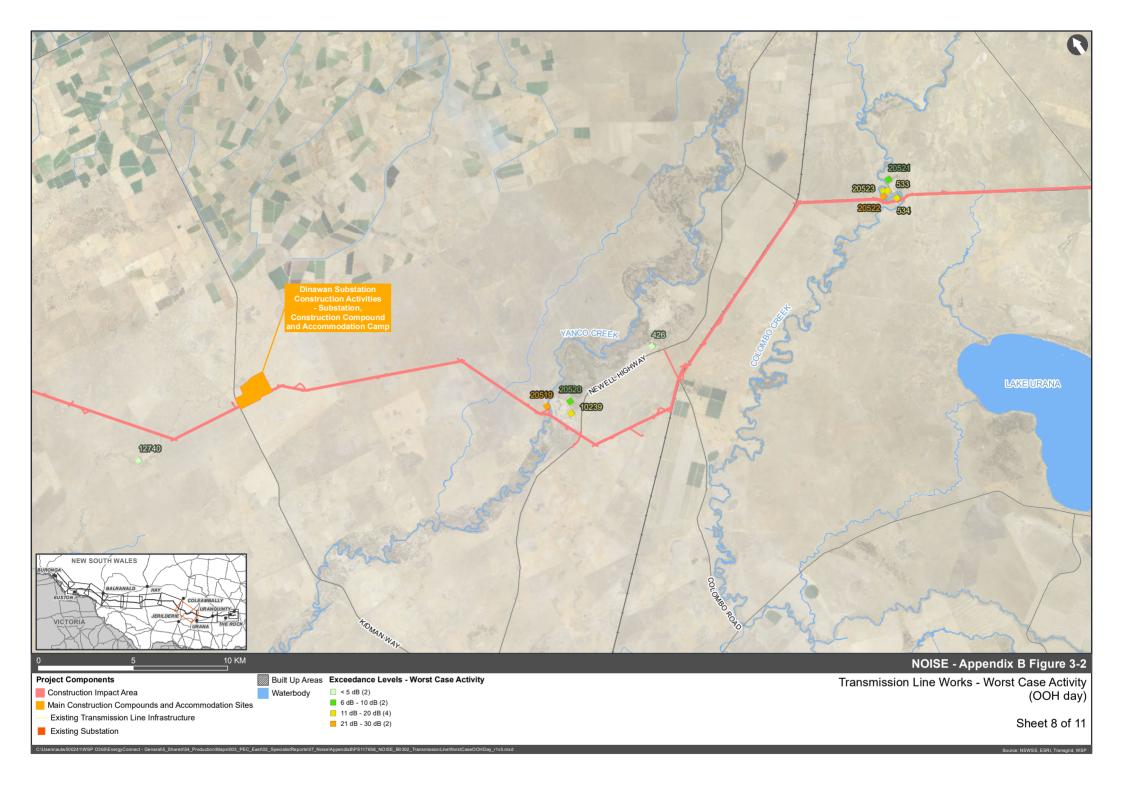

To assess the potential noise impacts during construction, a number of scenarios comprising typical plant and equipment have been developed. Noise impacts have been conservatively assessed assuming all plant is operational simultaneously and that they could occur at any location within the identified construction impact area. Construction works are planned to occur intermittently at each transmission line tower site with the construction occurring in stages throughout the construction program. Noise impacts at discrete sensitive receivers would be of short-term nature and transitory. The general findings as a result of this approach are:

- Based on the indicative duration of works at the proposed structures along the transmission line corridor, it is expected that each work stage would generally be limited to less than one week with break periods between each stage of construction (with break periods varying between one and 15 weeks). This demonstrates that the localised construction noise impact at the receivers is expected to be temporary with the proposed breaks between key activities allowing respite periods for the receivers.
- Up to 166 receivers along the proposal are predicted to exceed the standard hours noise management level (NML) during the predicted worst case (noisiest) works stage being the access and clearing work stage. This work stage is planned to only occur for less than one week at each tower site (and would depend on the amount of clearing required at each individual location with many locations along the proposal not requiring substantial vegetation clearance). For the other work stages reduced impacts and numbers of potentially affected receivers are predicted.

— Up to 745 and 1,633 residential receivers are predicted to exceed the day and evening/ night out of hours NMLs respectively if out of hours works are required. These exceedances also relate to the worst case (noisiest) works stage which is the access and clearing work stage, which would generally be conducted between 7am and 7pm, and would not extend substantially into evening or night-time periods. For the other work stages reduced impacts and numbers of potentially affected receivers are predicted.