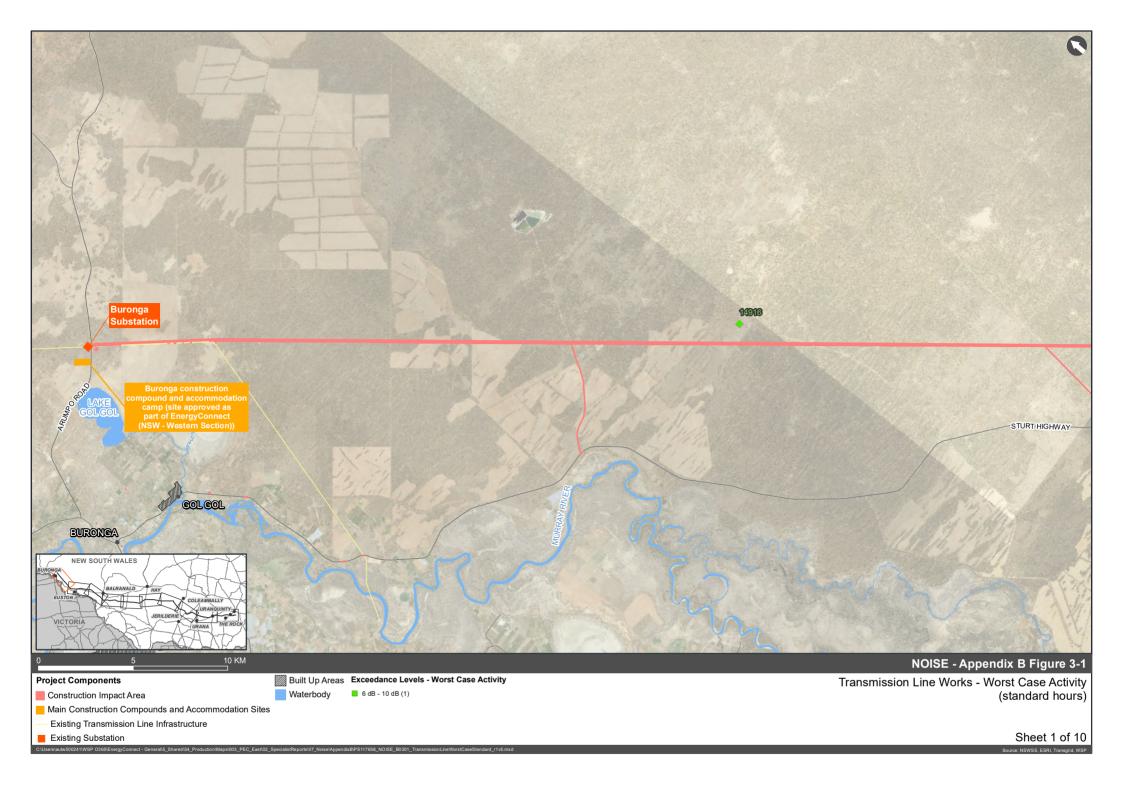

- Based on the indicative duration of works at the proposed structures along the transmission line corridor, it is expected that each work stage would generally be limited to less than one week with break periods between each stage of construction (with break periods varying between one and 15 weeks). This demonstrates that the localised construction noise impact at the receivers is expected to be temporary with the proposed breaks between key activities allowing respite periods for the receivers.
- Up to 166 receivers along the proposal are predicted to exceed the standard hours noise management level (NML) during the predicted worst case (noisiest) works stage being the access and clearing work stage. This work stage is planned to only occur for less than one week at each tower site (and would depend on the amount of clearing required at each individual location with many locations along the proposal not requiring substantial vegetation clearance). For the other work stages reduced impacts and numbers of potentially affected receivers are predicted.

#### Operation

Operational noise - transmission line

This report has considered the potential for audible noise impacts associated with the operation of high voltage transmission line due to corona discharges, and the potential risk has been quantified in terms of audible noise risk contours along the transmission line corridor. The assessment has considered both noise contribution from the proposal's transmission lines as well as possible cumulative noise which could result from the other existing high voltage transmission lines at certain locations along the alignment. Between 14 and 23 receivers have been identified as potentially exceeding operational criteria as a result of coronal noise depending on the operational noise scenario. Six to 12 of these properties are classified as a negligible exceedance.