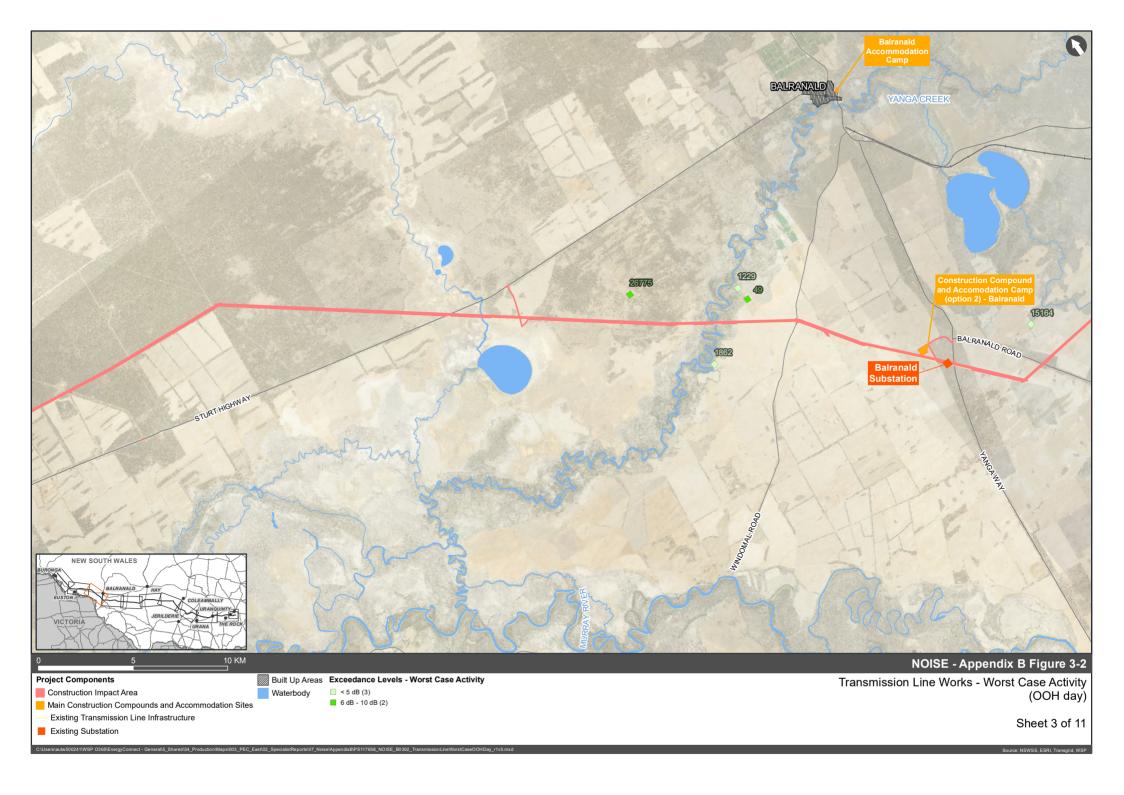

#### Construction noise - construction compounds

The following identifies the key findings for the two construction compound facilities without mitigation measures being applied:

- The construction compound with potential option for accommodation camp at Balranald is predicted to carry a low noise risk and compliance to the NMLs is predicted at all times.
- The construction compound at Wagga Wagga is predicted to exceed the NMLs at up to 20, 82 and 174 receivers during standard hours, OOH (day) and OOH (evening/night) respectively.