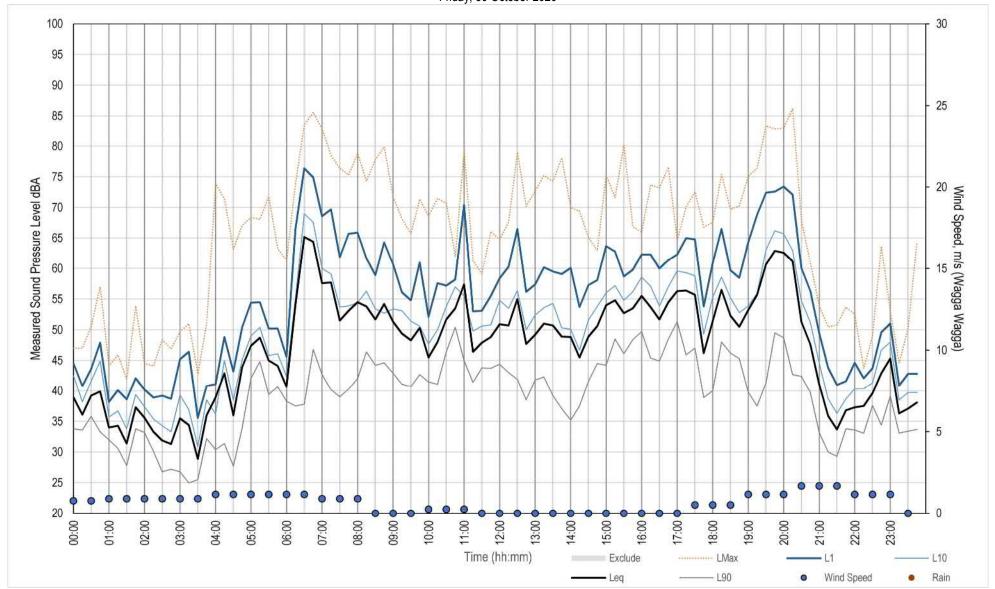

| List of figures | List | of | fig | ures |
|-----------------|------|----|-----|------|
|-----------------|------|----|-----|------|

| Figure 1-1 | Overview of EnergyConnect                                                           | 2  |
|------------|-------------------------------------------------------------------------------------|----|
| Figure 1-2 | Proposal overview – EnergyConnect (NSW – Eastern section)                           | 4  |
| Figure 1-3 | Indicative duration of construction activity work stage at transmission line towers | 6  |
| Figure 3-1 | A sample of receivers near identified construction impact area                      | 23 |
| Figure 4-1 | Noise monitoring locations – Dinawan substation                                     | 27 |
| Figure 4-2 | Noise monitoring locations – Wagga Wagga substation                                 | 28 |
| Figure 5-1 | Indicative construction program                                                     | 30 |
| Figure 5-2 | Sensitive receivers (Dinawan Substation)                                            | 40 |
| Figure 5-3 | Estimated effective mass charges to minimise                                        |    |
|            | annoyance                                                                           | 49 |
| Figure 5-4 | Possible locations where blasting may be required                                   | 50 |
| Figure 6-1 | Sections requiring impact assessment consideration                                  | 57 |

### List of appendices

Appendix A Noise monitoring graphs

Appendix B Construction noise assessment appendices

Appendix C Transmission lines operational noise assessment

Appendix D Beca's report Project EnergyConnect Audible Noise and Radio Frequency Interference Study (Beca Pty Ltd, 4 September 2020)