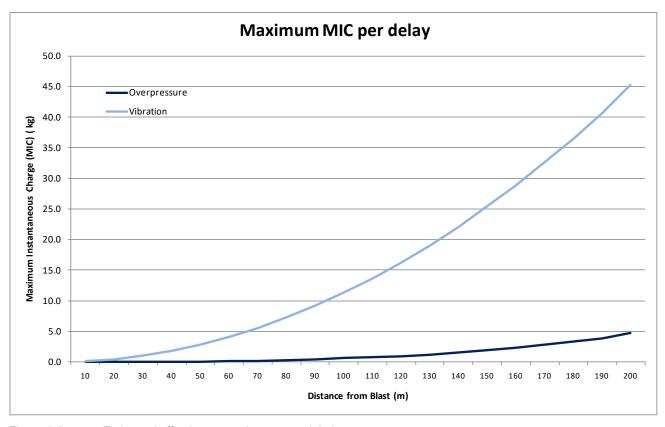

| List of figures | List | of | fig | ures |
|-----------------|------|----|-----|------|
|-----------------|------|----|-----|------|

| Figure 1-1 | Overview of EnergyConnect                                                           | 2  |
|------------|-------------------------------------------------------------------------------------|----|
| Figure 1-2 | Proposal overview – EnergyConnect (NSW – Eastern section)                           | 4  |
| Figure 1-3 | Indicative duration of construction activity work stage at transmission line towers | 6  |
| Figure 3-1 | A sample of receivers near identified construction impact area                      | 23 |
| Figure 4-1 | Noise monitoring locations – Dinawan substation                                     | 27 |
| Figure 4-2 | Noise monitoring locations – Wagga Wagga substation                                 | 28 |
| Figure 5-1 | Indicative construction program                                                     | 30 |
| Figure 5-2 | Sensitive receivers (Dinawan Substation)                                            | 40 |
| Figure 5-3 | Estimated effective mass charges to minimise                                        |    |
|            | annoyance                                                                           | 49 |
| Figure 5-4 | Possible locations where blasting may be required                                   | 50 |
| Figure 6-1 | Sections requiring impact assessment consideration                                  | 57 |

#### Construction - blasting

Five areas are identified along the construction impact area where blasting may be required to construct some of the transmission line structures. Based on the identified hard rock areas, possible blasting at tower locations may be required as close as approximately 130 metres to existing receivers. The need for blasting in these locations would be determined following geotechnical investigations. Section 5.4 provides details on areas where shallow rock may occur, what the typical impacts are likely to be and what distance from the blast sites the nearest sensitive receivers are located.

Further assessment would be completed to confirm potential noise and vibration impacts at residences or other noise sensitive receivers in the vicinity of these areas as part of a Blast Management Strategy. The strategy would be developed so that the activity would comply with relevant ground vibration and overpressure limits, and would include:

- proposed blast locations
- blast methodology, including charge, delay interval and spacing
- calculated vibration and overpressure
- distance limits for specific Maximum Interval Charge (MIC).

Where unacceptable impacts are identified, alternative methods would be investigated.