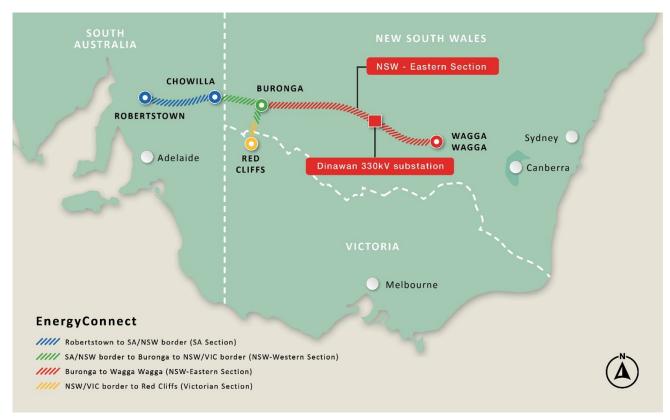

EnergyConnect comprises of several sections (shown on Figure 1-1) that would be subject to separate environmental planning approvals under the relevant jurisdictions. It includes:

- NSW sections including:
  - Western Section, which would extend from:
    - the SA/NSW border (near Chowilla in SA) to Transgrid's existing Buronga substation
    - Buronga substation to the NSW/Victoria border at Monak (near Red Cliffs in Victoria)
  - Eastern Section, which would extend from the Buronga substation to the existing Wagga Wagga substation
- a Victorian Section, which would extend from the NSW/Victoria border to Red Cliffs substation
- a SA Section, which would extend from Robertstown to the SA/NSW border.

- lower power prices
- improve energy security
- increase economic activity
- support the transition to a lower carbon emission energy system
- support a greater mix of renewable energy in the NEM.

Figure 1-1 Overview of EnergyConnect