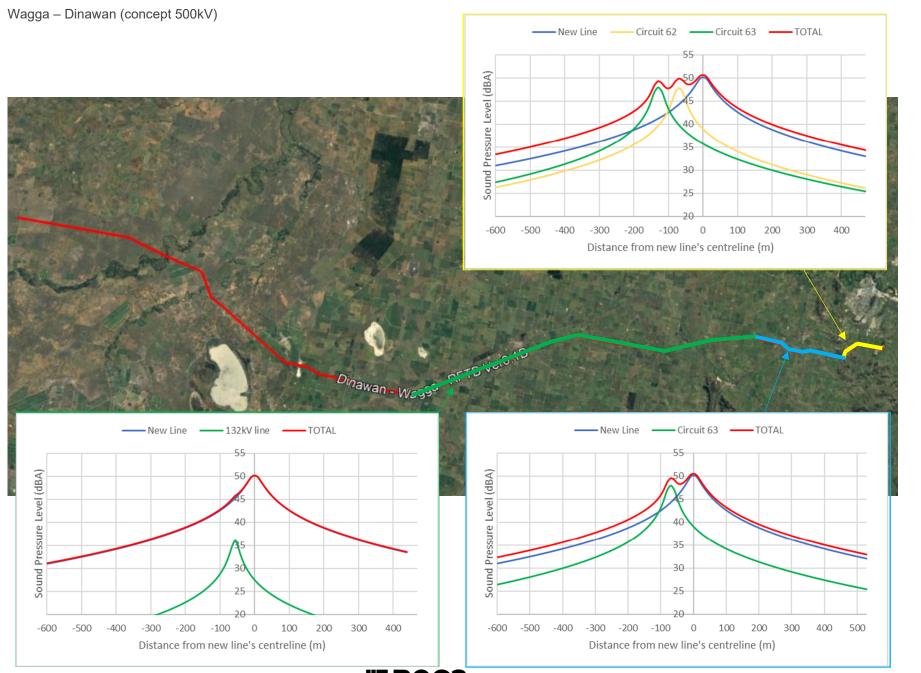

#### Operation

Operational noise - transmission line

This report has considered the potential for audible noise impacts associated with the operation of high voltage transmission line due to corona discharges, and the potential risk has been quantified in terms of audible noise risk contours along the transmission line corridor. The assessment has considered both noise contribution from the proposal's transmission lines as well as possible cumulative noise which could result from the other existing high voltage transmission lines at certain locations along the alignment. Between 14 and 23 receivers have been identified as potentially exceeding operational criteria as a result of coronal noise depending on the operational noise scenario. Six to 12 of these properties are classified as a negligible exceedance.

Page xii

It is expected that the only feasible and reasonable way of mitigating the exceedance is through property treatments. Actual noise levels would be confirmed through operational noise monitoring during the early operational phase (first six months of operation) and at the request of the landowner of the residence at any time within two (2) years after the commencement of operation. Property treatments would be subject to the outcomes of noise monitoring and further agreement with property owners.

The assessment has identified up to 10 sensitive receivers along the transmission line corridor with a moderate or higher noise risk and potential for operational audible noise impacts. The final design of the transmission line would determine the final predicted noise levels, and, coupled with noise monitoring once the line is operational, would determine the need for any required mitigation.