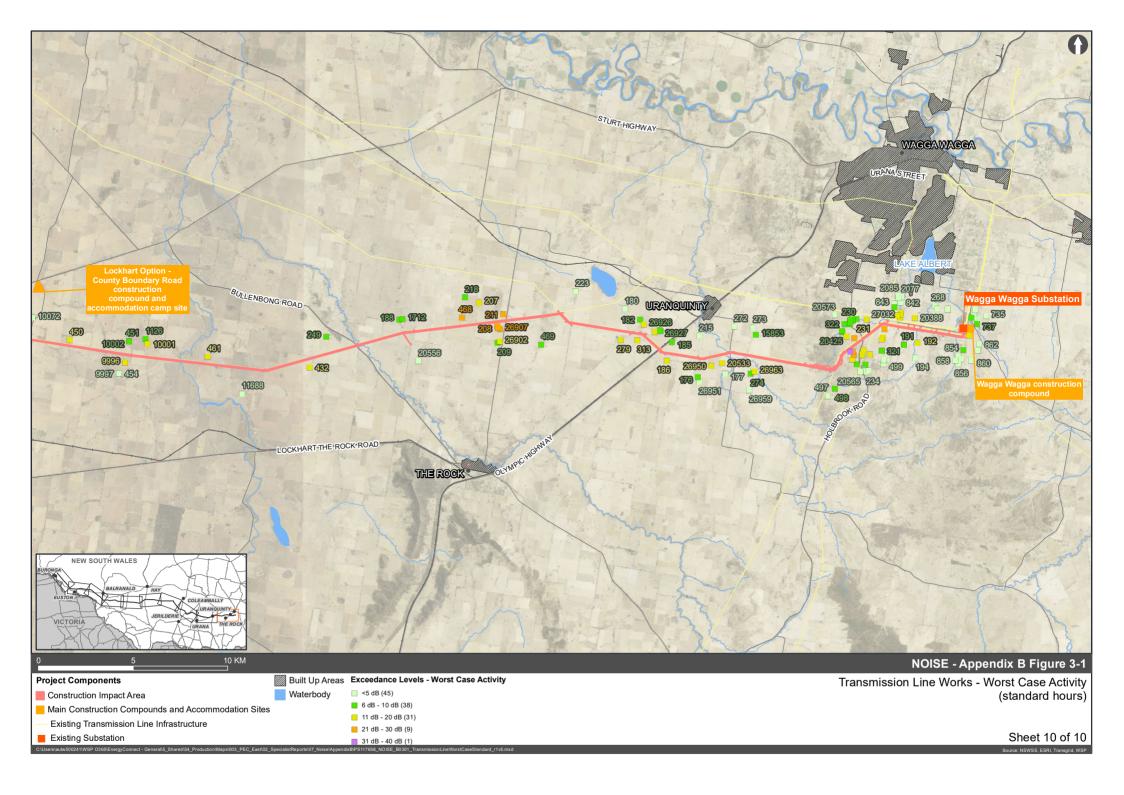

- Based on the indicative duration of works at the proposed structures along the transmission line corridor, it is expected that each work stage would generally be limited to less than one week with break periods between each stage of construction (with break periods varying between one and 15 weeks). This demonstrates that the localised construction noise impact at the receivers is expected to be temporary with the proposed breaks between key activities allowing respite periods for the receivers.
- Up to 166 receivers along the proposal are predicted to exceed the standard hours noise management level (NML) during the predicted worst case (noisiest) works stage being the access and clearing work stage. This work stage is planned to only occur for less than one week at each tower site (and would depend on the amount of clearing required at each individual location with many locations along the proposal not requiring substantial vegetation clearance). For the other work stages reduced impacts and numbers of potentially affected receivers are predicted.

#### Construction noise - construction compounds

The following identifies the key findings for the two construction compound facilities without mitigation measures being applied:

- The construction compound with potential option for accommodation camp at Balranald is predicted to carry a low noise risk and compliance to the NMLs is predicted at all times.
- The construction compound at Wagga Wagga is predicted to exceed the NMLs at up to 20, 82 and 174 receivers during standard hours, OOH (day) and OOH (evening/night) respectively.

Construction noise - Wagga Wagga substation upgrade and expansion

The following identifies the key findings for the Wagga Wagga substation works without mitigation measures being applied:

- Up to 26 residential receivers are predicted to exceed the standard hours noise management level (NML) during the predicted worst case (noisiest) works stage which is the earthworks stage. For the other work stages, up to six residential receivers are predicted to exceed the standard hours NML.
- Up to 95 to 350 residential receivers are predicted to exceed the day and evening/night out of hours NMLs respectively if out of hours works are required at the Wagga Wagga substation. These exceedances also relate to the worst case (noisiest) works stage (earthworks), which would generally be conducted between 7 am and 7 pm, and would not extend substantially into evening or night-time periods. For all other work stages, considerably reduced impacts and numbers of potentially affected receivers are predicted.