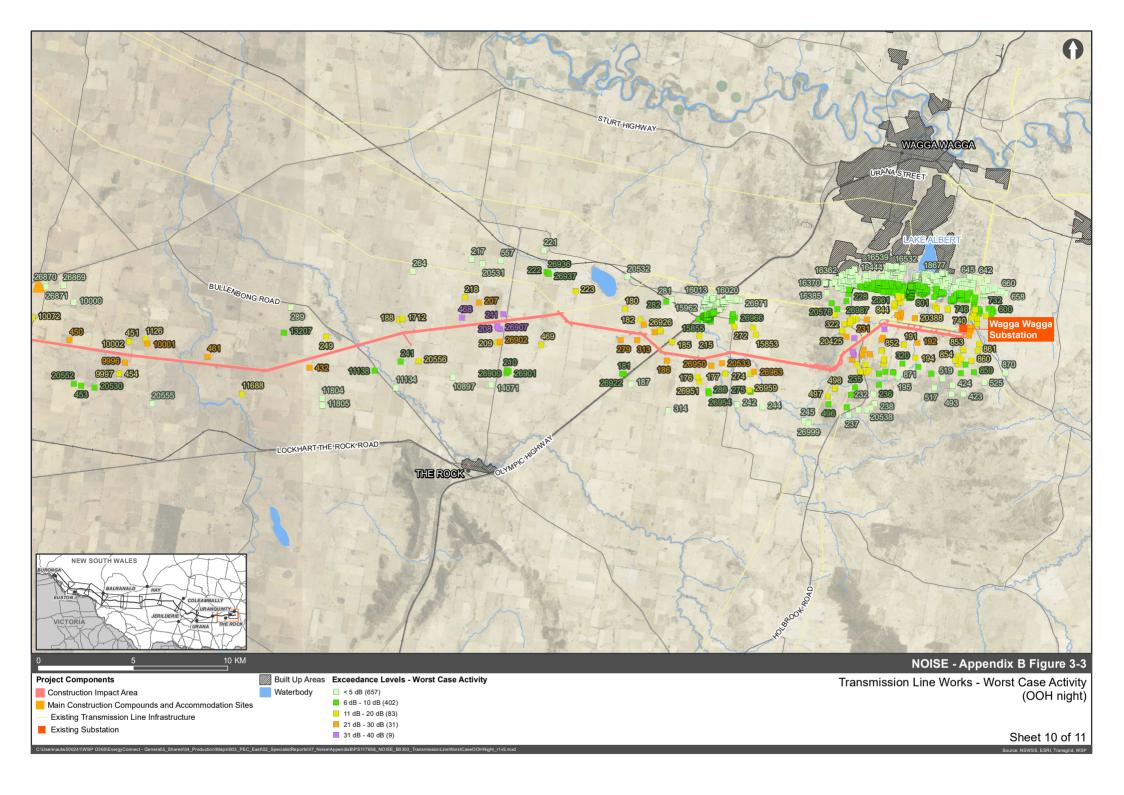

- Based on the indicative duration of works at the proposed structures along the transmission line corridor, it is expected that each work stage would generally be limited to less than one week with break periods between each stage of construction (with break periods varying between one and 15 weeks). This demonstrates that the localised construction noise impact at the receivers is expected to be temporary with the proposed breaks between key activities allowing respite periods for the receivers.
- Up to 166 receivers along the proposal are predicted to exceed the standard hours noise management level (NML) during the predicted worst case (noisiest) works stage being the access and clearing work stage. This work stage is planned to only occur for less than one week at each tower site (and would depend on the amount of clearing required at each individual location with many locations along the proposal not requiring substantial vegetation clearance). For the other work stages reduced impacts and numbers of potentially affected receivers are predicted.

— Up to 745 and 1,633 residential receivers are predicted to exceed the day and evening/ night out of hours NMLs respectively if out of hours works are required. These exceedances also relate to the worst case (noisiest) works stage which is the access and clearing work stage, which would generally be conducted between 7am and 7pm, and would not extend substantially into evening or night-time periods. For the other work stages reduced impacts and numbers of potentially affected receivers are predicted.

Construction noise - Wagga Wagga substation upgrade and expansion

The following identifies the key findings for the Wagga Wagga substation works without mitigation measures being applied:

- Up to 26 residential receivers are predicted to exceed the standard hours noise management level (NML) during the predicted worst case (noisiest) works stage which is the earthworks stage. For the other work stages, up to six residential receivers are predicted to exceed the standard hours NML.
- Up to 95 to 350 residential receivers are predicted to exceed the day and evening/night out of hours NMLs respectively if out of hours works are required at the Wagga Wagga substation. These exceedances also relate to the worst case (noisiest) works stage (earthworks), which would generally be conducted between 7 am and 7 pm, and would not extend substantially into evening or night-time periods. For all other work stages, considerably reduced impacts and numbers of potentially affected receivers are predicted.