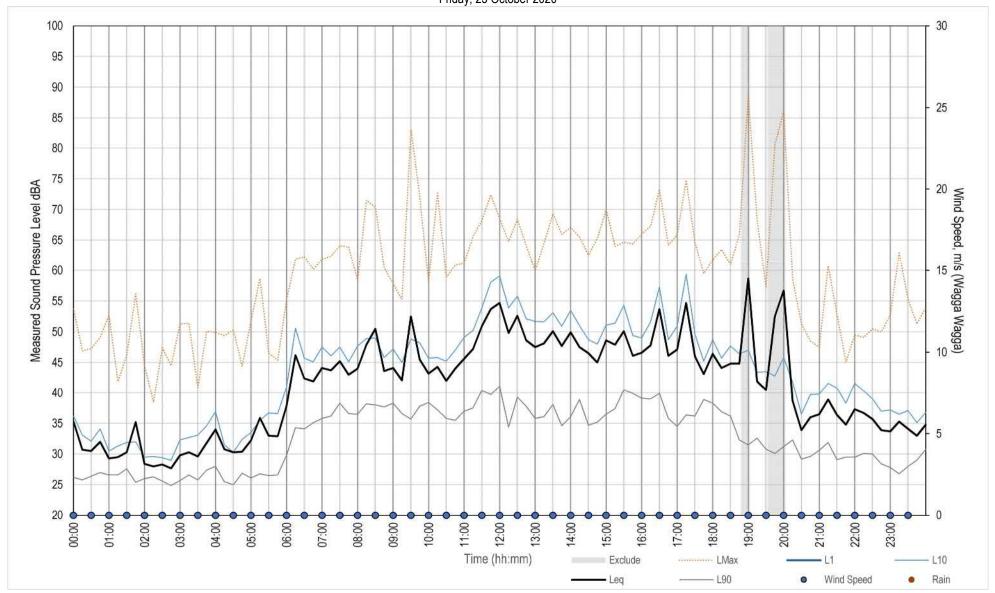

ate Change (DECC) (2009). Interim Construction Noise Guideline (ICNG).

NSW Department of Environment and Climate Change (DECC) (2011). Road Noise Policy (RNP).

NSW Environment Protection Authority (EPA) (2017) - Noise Policy for Industry (NPfI).

# Appendix A

Noise monitoring graphs





Sunday, 18 October 2020





Monday, 19 October 2020





Tuesday, 20 October 2020





Wednesday, 21 October 2020











Friday, 23 October 2020





Saturday, 24 October 2020





Sunday, 25 October 2020





Monday, 26 October 2020











Wednesday, 28 October 2020

















Saturday, 31 October 2020





Sunday, 01 November 2020











Monday, 19 October 2020





Tuesday, 20 October 2020





Wednesday, 21 October 2020





Thursday, 22 October 2020





Friday, 23 October 2020





Saturday, 24 October 2020





Sunday, 25 October 2020





Monday, 26 October 2020





Tuesday, 27 October 2020



# Appendix B

Construction noise assessment appendices





Table B-1.1 Construction stages and equipment sound power levels of each scenario and site

| WORK STAGE                 | EQUIPMENT                      | NUMBER OF ITEMS | USAGE FACTOR | BASE SWL |
|----------------------------|--------------------------------|-----------------|--------------|----------|
| Early works, and setout    | Flatbed Hi – Ab truck          | 1               | 1            | 110      |
| works (Transmission lines) | Watercart                      | 1               | 1            | 107      |
| inics)                     | Geotech boring rig             | 1               | 1