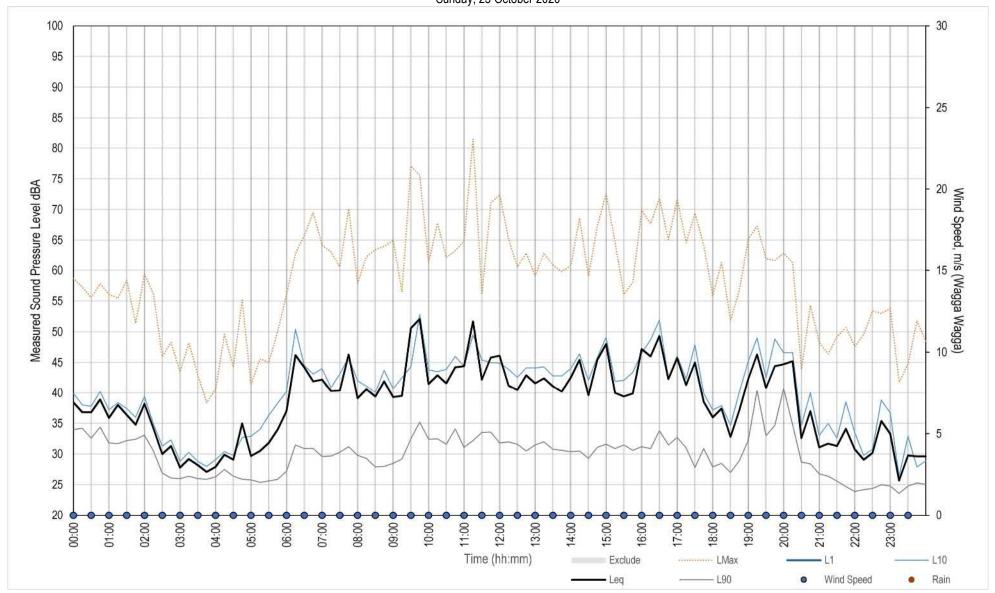

ne (ICNG).

NSW Department of Environment and Climate Change (DECC) (2011). Road Noise Policy (RNP).

NSW Environment Protection Authority (EPA) (2017) - Noise Policy for Industry (NPfI).

# Appendix A

Noise monitoring graphs





Sunday, 18 October 2020





Monday, 19 October 2020





Tuesday, 20 October 2020





Wednesday, 21 October 2020











Friday, 23 October 2020





Saturday, 24 October 2020





Sunday, 25 October 2020





Monday, 26 October 2020











Wednesday, 28 October 2020

















Saturday, 31 October 2020





Sunday, 01 November 2020











Monday, 19 October 2020





Tuesday, 20 October 2020





Wednesday, 21 October 2020





Thursday, 22 October 2020





Friday, 23 October 2020





Saturday, 24 October 2020





Sunday, 25 October 2020





Monday, 26 October 2020





Tuesday, 27 October 2020



# Appendix B

Construction noise assessment appendices





Table B-1.1 Construction stages and equipment sound power levels of each scenario and site

| WORK STAGE                 | EQUIPMENT                      | NUMBER OF ITEMS | USAGE FACTOR | BASE SWL |
|----------------------------|--------------------------------|-----------------|--------------|----------|
| Early works, and setout    | Flatbed Hi – Ab truck          | 1               | 1            | 110      |
| works (Transmission lines) | Watercart                      | 1               | 1            | 107      |
| inics)                     | Geotech boring rig             | 1               | 1            | 112      |
|                            | TOTAL