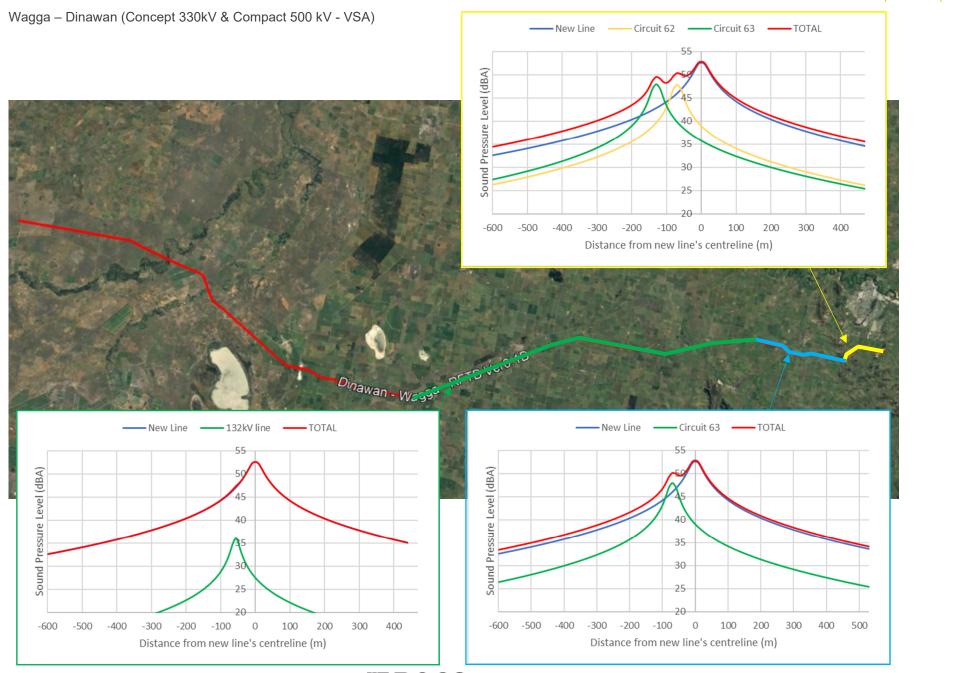

#### Operation

Operational noise - transmission line

This report has considered the potential for audible noise impacts associated with the operation of high voltage transmission line due to corona discharges, and the potential risk has been quantified in terms of audible noise risk contours along the transmission line corridor. The assessment has considered both noise contribution from the proposal's transmission lines as well as possible cumulative noise which could result from the other existing high voltage transmission lines at certain locations along the alignment. Between 14 and 23 receivers have been identified as potentially exceeding operational criteria as a result of coronal noise depending on the operational noise scenario. Six to 12 of these properties are classified as a negligible exceedance.

Page xii

It is expected that the only feasible and reasonable way of mitigating the exceedance is through property treatments. Actual noise levels would be confirmed through operational noise monitoring during the early operational phase (first six months of operation) and at the request of the landowner of the residence at any time within two (2) years after the commencement of operation. Property treatments would be subject to the outcomes of noise monitoring and further agreement with property owners.

The assessment has identified up to 10 sensitive receivers along the transmission line corridor with a moderate or higher noise risk and potential for operational audible noise impacts. The final design of the transmission line would determine the final predicted noise levels, and, coupled with noise monitoring once the line is operational, would determine the need for any required mitigation.