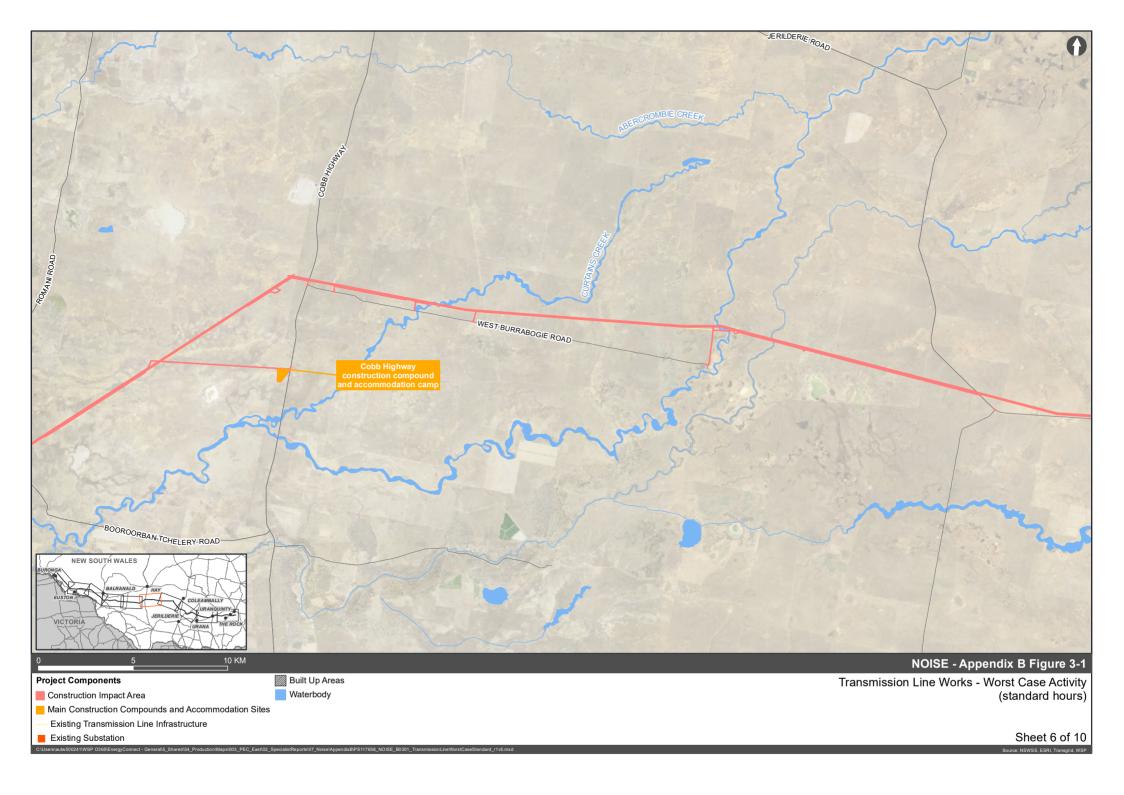

The following identifies the key findings for the combined construction compound and accommodation camp facilities without mitigation measures being applied:

- Once established, accommodation camps would operate 24 hours a day, seven days a week.
- The proposal would use the proposed construction compound and accommodation camp at Buronga which was approved under the EnergyConnect NSW Western Section project approval. No new activities are required at this facility for the proposal and as a result no new noise impacts are predicted. No exceedances of construction NMLs were identified for this facility.
- At the Cobb Highway main construction compound and accommodation camp, one residential property (Building ID 1777) would exceed the construction NMLs during the OOH (day) and OOH (evening/night) periods during the construction and decommissioning phases of the facility. These operations are understood to be scheduled to last for less than six weeks each. No exceedances have been predicted during the facilities operation.
- Exceedances of construction NMLs have been predicted at the Lockhart (County-Boundary Road site) main construction compound and accommodation site:
  - Up to nine residential receivers (ID 26865, 26868, 9999, 546, 420, 10072, 421, 9998, 10000) are predicted to exceed the NMLs during the construction phase of the facility.
  - During the operational phase of the facility, the construction compound and accommodation camp is predicted
    to comply with the NMLs during standard hour and OOH day works, while one receiver (ID 546) is predicted to
    exceed the NML during the evening and night OOH works.
  - Up to eight residential receivers (ID 26865, 26868, 9999, 546, 10072, 421, 9998, 10000) are predicted to exceed the NMLs during the decommissioning phase of the facility.
  - While activity in the main construction compound is predicted to mask noise from the accommodation camp, the camp would operate 24 hours, 7 days a week, meaning noise from the accommodation camp would not be masked outside periods of compound activity. Noise from the camp would also not be masked for a period of time if the accommodation camp is constructed before the compound.
- Exceedances of construction NMLs have been predicted at the Lockhart (Urana-Lockhart Road site) main construction compound and accommodation site:
  - During the construction and decommissioning phases of the main construction compound, up to five residential receivers (ID 12297, 10740, 12294, 10739, 12293) are predicted to exceed NML in the standard and OOH (day) periods. Up to seven residential properties (ID 12297, 10740, 12294, 10777, 10739, 12292, 12293) are predicted to exceed NMLs in the OOH (evening, night) periods.