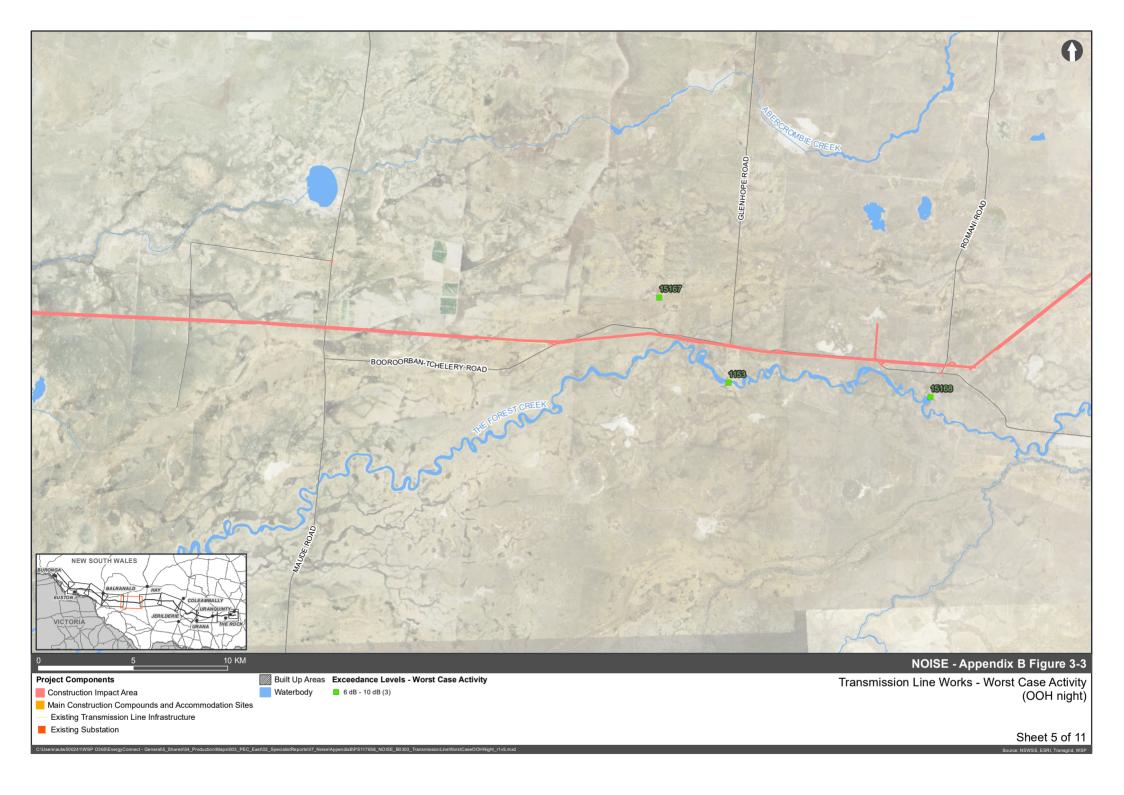

To assess the potential noise impacts during construction, a number of scenarios comprising typical plant and equipment have been developed. Noise impacts have been conservatively assessed assuming all plant is operational simultaneously and that they could occur at any location within the identified construction impact area. Construction works are planned to occur intermittently at each transmission line tower site with the construction occurring in stages throughout the construction program. Noise impacts at discrete sensitive receivers would be of short-term nature and transitory. The general findings as a result of this approach are:

- Based on the indicative duration of works at the proposed structures along the transmission line corridor, it is expected that each work stage would generally be limited to less than one week with break periods between each stage of construction (with break periods varying between one and 15 weeks). This demonstrates that the localised construction noise impact at the receivers is expected to be temporary with the proposed breaks between key activities allowing respite periods for the receivers.
- Up to 166 receivers along the proposal are predicted to exceed the standard hours noise management level (NML) during the predicted worst case (noisiest) works stage being the access and clearing work stage. This work stage is planned to only occur for less than one week at each tower site (and would depend on the amount of clearing required at each individual location with many locations along the proposal not requiring substantial vegetation clearance). For the other work stages reduced impacts and numbers of potentially affected receivers are predicted.

— Up to 745 and 1,633 residential receivers are predicted to exceed the day and evening/ night out of hours NMLs respectively if out of hours works are required. These exceedances also relate to the worst case (noisiest) works stage which is the access and clearing work stage, which would generally be conducted between 7am and 7pm, and would not extend substantially into evening or night-time periods. For the other work stages reduced impacts and numbers of potentially affected receivers are predicted.