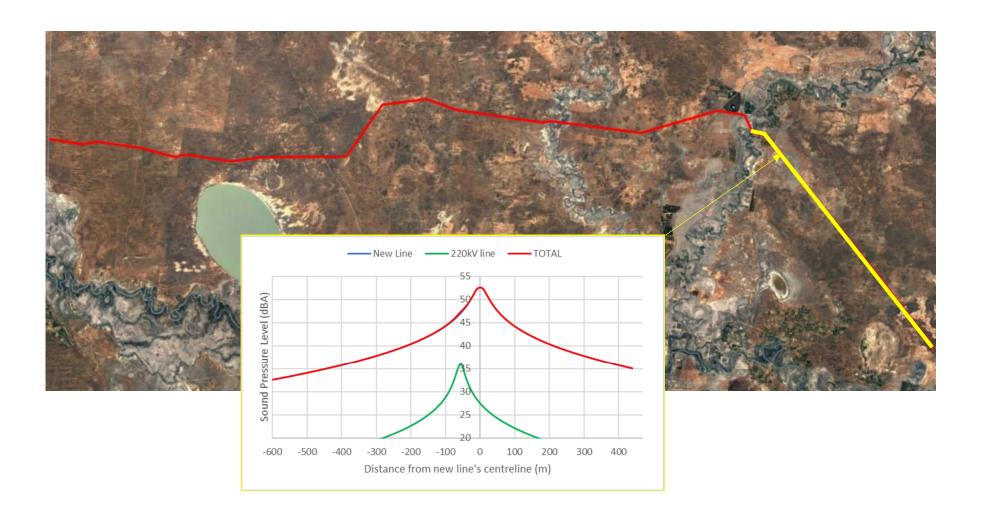

#### Operation

Operational noise - transmission line

This report has considered the potential for audible noise impacts associated with the operation of high voltage transmission line due to corona discharges, and the potential risk has been quantified in terms of audible noise risk contours along the transmission line corridor. The assessment has considered both noise contribution from the proposal's transmission lines as well as possible cumulative noise which could result from the other existing high voltage transmission lines at certain locations along the alignment. Between 14 and 23 receivers have been identified as potentially exceeding operational criteria as a result of coronal noise depending on the operational noise scenario. Six to 12 of these properties are classified as a negligible exceedance.

Page xii

It is expected that the only feasible and reasonable way of mitigating the exceedance is through property treatments. Actual noise levels would be confirmed through operational noise monitoring during the early operational phase (first six months of operation) and at the request of the landowner of the residence at any time within two (2) years after the commencement of operation. Property treatments would be subject to the outcomes of noise monitoring and further agreement with property owners.

The assessment has identified up to 10 sensitive receivers along the transmission line corridor with a moderate or higher noise risk and potential for operational audible noise impacts. The final design of the transmission line would determine the final predicted noise levels, and, coupled with noise monitoring once the line is operational, would determine the need for any required mitigation.