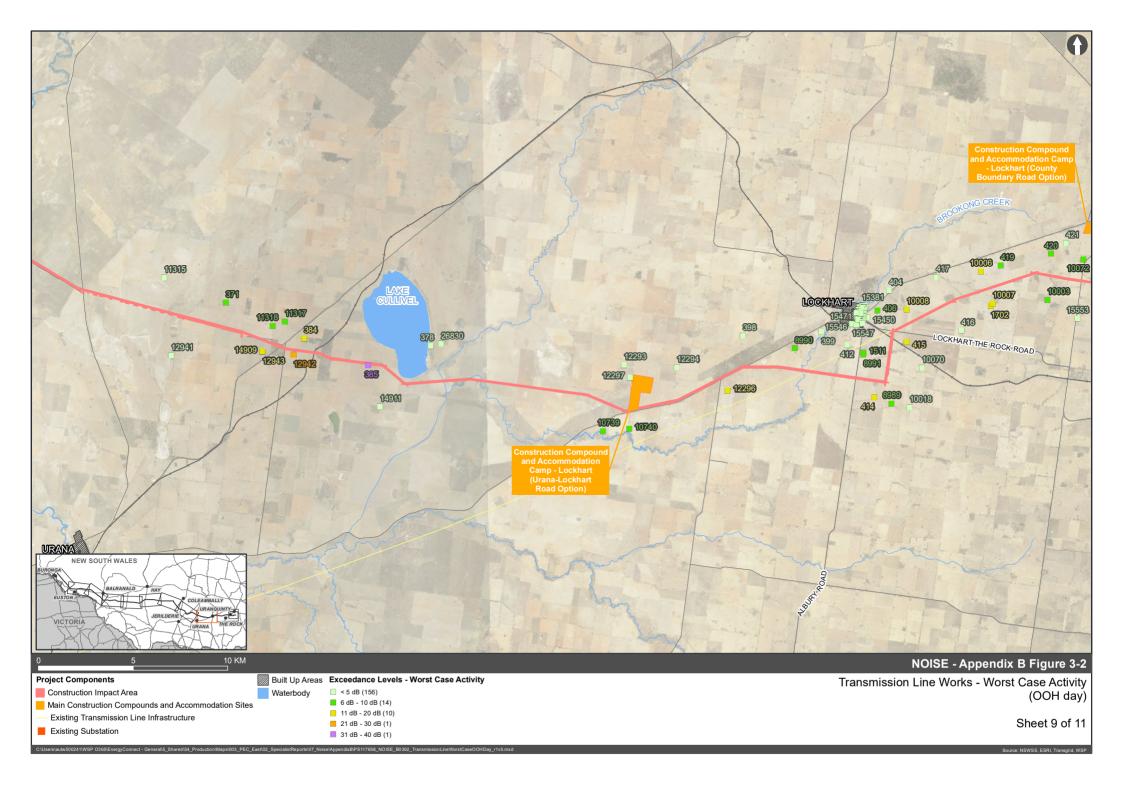

To assess the potential noise impacts during construction, a number of scenarios comprising typical plant and equipment have been developed. Noise impacts have been conservatively assessed assuming all plant is operational simultaneously and that they could occur at any location within the identified construction impact area. Construction works are planned to occur intermittently at each transmission line tower site with the construction occurring in stages throughout the construction program. Noise impacts at discrete sensitive receivers would be of short-term nature and transitory. The general findings as a result of this approach are:

- Based on the indicative duration of works at the proposed structures along the transmission line corridor, it is expected that each work stage would generally be limited to less than one week with break periods between each stage of construction (with break periods varying between one and 15 weeks). This demonstrates that the localised construction noise impact at the receivers is expected to be temporary with the proposed breaks between key activities allowing respite periods for the receivers.
- Up to 166 receivers along the proposal are predicted to exceed the standard hours noise management level (NML) during the predicted worst case (noisiest) works stage being the access and clearing work stage. This work stage is planned to only occur for less than one week at each tower site (and would depend on the amount of clearing required at each individual location with many locations along the proposal not requiring substantial vegetation clearance). For the other work stages reduced impacts and numbers of potentially affected receivers are predicted.

— Up to 745 and 1,633 residential receivers are predicted to exceed the day and evening/ night out of hours NMLs respectively if out of hours works are required. These exceedances also relate to the worst case (noisiest) works stage which is the access and clearing work stage, which would generally be conducted between 7am and 7pm, and would not extend substantially into evening or night-time periods. For the other work stages reduced impacts and numbers of potentially affected receivers are predicted.

The following identifies the key findings for the combined construction compound and accommodation camp facilities without mitigation measures being applied:

- Once established, accommodation camps would operate 24 hours a day, seven days a week.
- The proposal would use the proposed construction compound and accommodation camp at Buronga which was approved under the EnergyConnect NSW Western Section project approval. No new activities are required at this facility for the proposal and as a result no new noise impacts are predicted. No exceedances of construction NMLs were identified for this facility.
- At the Cobb Highway main construction compound and accommodation camp, one residential property (Building ID 1777) would exceed the construction NMLs during the OOH (day) and OOH (evening/night) periods during the construction and decommissioning phases of the facility. These operations are understood to be scheduled to last for less than six weeks each. No exceedances have been predicted during the facilities operation.
- Exceedances of construction NMLs have been predicted at the Lockhart (County-Boundary Road site) main construction compound and accommodation site:
  - Up to nine residential receivers (ID 26865, 26868, 9999, 546, 420, 10072, 421, 9998, 10000) are predicted to exceed the NMLs during the construction phase of the facility.
  - During the operational phase of the facility, the construction compound and accommodation camp is predicted
    to comply with the NMLs during standard hour and OOH day works, while one receiver (ID 546) is predicted to
    exceed the NML during the evening and night OOH works.
  - Up to eight residential receivers (ID 26865, 26868, 9999, 546, 10072, 421, 9998, 10000) are predicted to exceed the NMLs during the decommissioning phase of the facility.
  - While activity in the main construction compound is predicted to mask noise from the accommodation camp, the camp would operate 24 hours, 7 days a week, meaning noise from the accommodation camp would not be masked outside periods of compound activity. Noise from the camp would also not be masked for a period of time if the accommodation camp is constructed before the compound.
- Exceedances of construction NMLs have been predicted at the Lockhart (Urana-Lockhart Road site) main construction compound and accommodation site:
  - During the construction and decommissioning phases of the main construction compound, up to five residential receivers (ID 12297, 10740, 12294, 10739, 12293) are predicted to exceed NML in the standard and OOH (day) periods. Up to seven residential properties (ID 12297, 10740, 12294, 10777, 10739, 12292, 12293) are predicted to exceed NMLs in the OOH (evening, night) periods.

- During operation of the main construction compound, exceedances of the NMLs would occur at three receivers (ID 12297, 10740, 12293) in the OOH (evening, night) period, and at one receiver (ID 12297) during standard and OOH (day) periods.
- During construction and decommissioning phases of the construction compound and accommodation camp, exceedances would occur in standard hours and OOH periods, with exceedances up to three residential receivers (ID 12297, 12294, 12293) in the standard hours and OOH (day) periods and up to five residential receivers (ID 12297, 10740, 12294, 12292, 12293) in OOH (evening, night) periods.
- During the operation of the accommodation camp, exceedances are only predicted at one receiver (ID 12297) during all OOH periods (day, evening and night).
- While activity in the main construction compound is predicted to mask noise from the accommodation camp, the camp would operate throughout the 24 hour period, 7 days a week, meaning noise from the accommodation camp would not be masked outside periods of compound activity. Noise from the camp would also not be masked for a period of time if the accommodation camp is constructed before the compound.