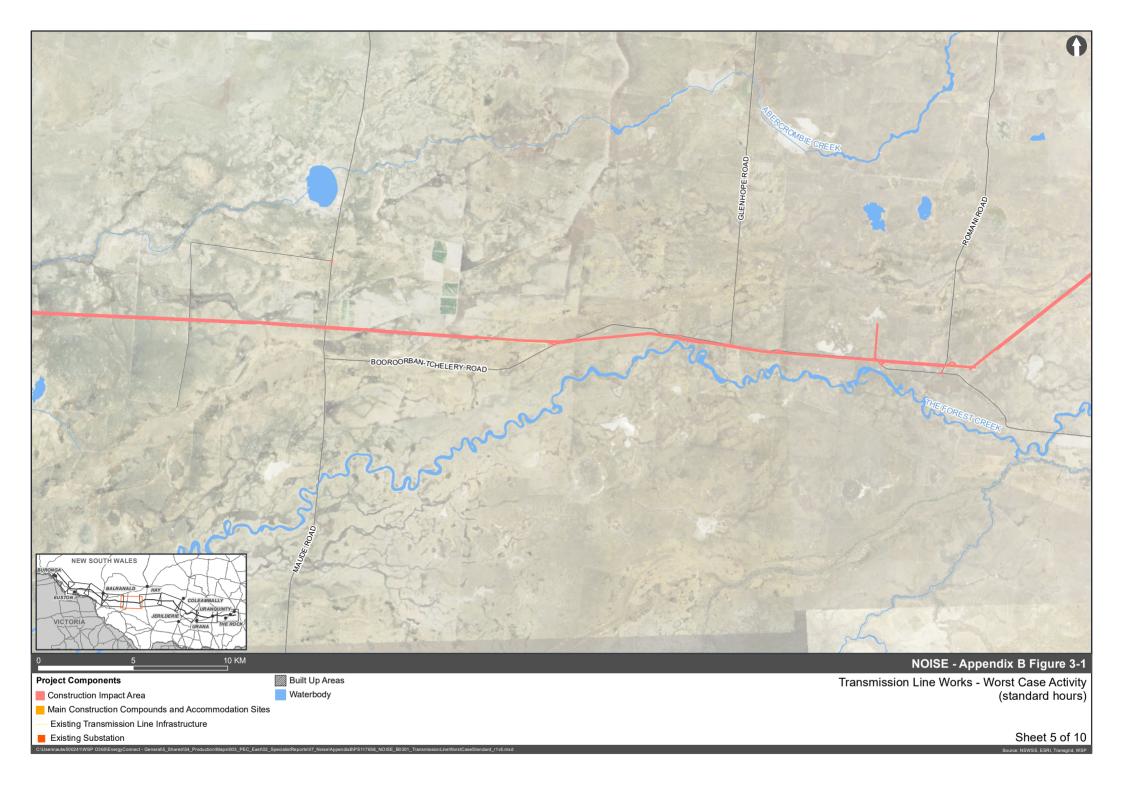

To assess the potential noise impacts during construction, a number of scenarios comprising typical plant and equipment have been developed. Noise impacts have been conservatively assessed assuming all plant is operational simultaneously and that they could occur at any location within the identified construction impact area. Construction works are planned to occur intermittently at each transmission line tower site with the construction occurring in stages throughout the construction program. Noise impacts at discrete sensitive receivers would be of short-term nature and transitory. The general findings as a result of this approach are:

- Based on the indicative duration of works at the proposed structures along the transmission line corridor, it is expected that each work stage would generally be limited to less than one week with break periods between each stage of construction (with break periods varying between one and 15 weeks). This demonstrates that the localised construction noise impact at the receivers is expected to be temporary with the proposed breaks between key activities allowing respite periods for the receivers.
- Up to 166 receivers along the proposal are predicted to exceed the standard hours noise management level (NML) during the predicted worst case (noisiest) works stage being the access and clearing work stage. This work stage is planned to only occur for less than one week at each tower site (and would depend on the amount of clearing required at each individual location with many locations along the proposal not requiring substantial vegetation clearance). For the other work stages reduced impacts and numbers of potentially affected receivers are predicted.

— Up to 745 and 1,633 residential receivers are predicted to exceed the day and evening/ night out of hours NMLs respectively if out of hours works are required. These exceedances also relate to the worst case (noisiest) works stage which is the access and clearing work stage, which would generally be conducted between 7am and 7pm, and would not extend substantially into evening or night-time periods. For the other work stages reduced impacts and numbers of potentially affected receivers are predicted.