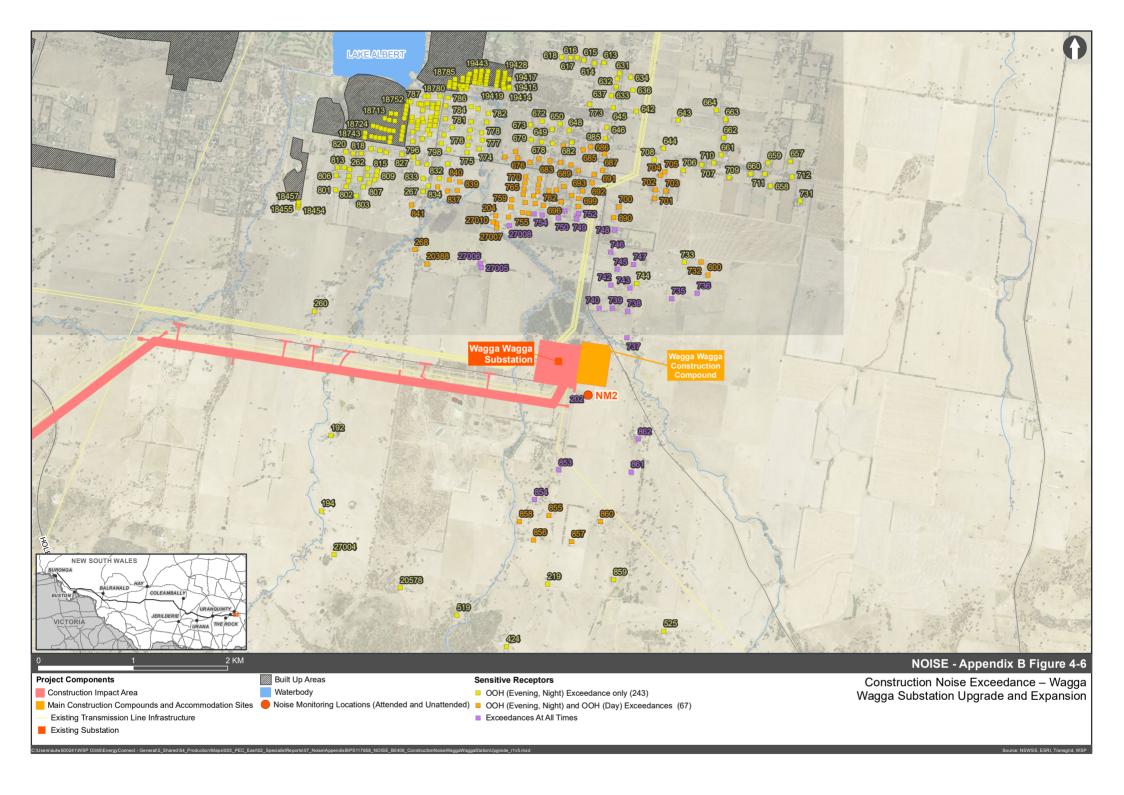

Construction noise - Wagga Wagga substation upgrade and expansion

The following identifies the key findings for the Wagga Wagga substation works without mitigation measures being applied:

- Up to 26 residential receivers are predicted to exceed the standard hours noise management level (NML) during the predicted worst case (noisiest) works stage which is the earthworks stage. For the other work stages, up to six residential receivers are predicted to exceed the standard hours NML.
- Up to 95 to 350 residential receivers are predicted to exceed the day and evening/night out of hours NMLs respectively if out of hours works are required at the Wagga Wagga substation. These exceedances also relate to the worst case (noisiest) works stage (earthworks), which would generally be conducted between 7 am and 7 pm, and would not extend substantially into evening or night-time periods. For all other work stages, considerably reduced impacts and numbers of potentially affected receivers are predicted.