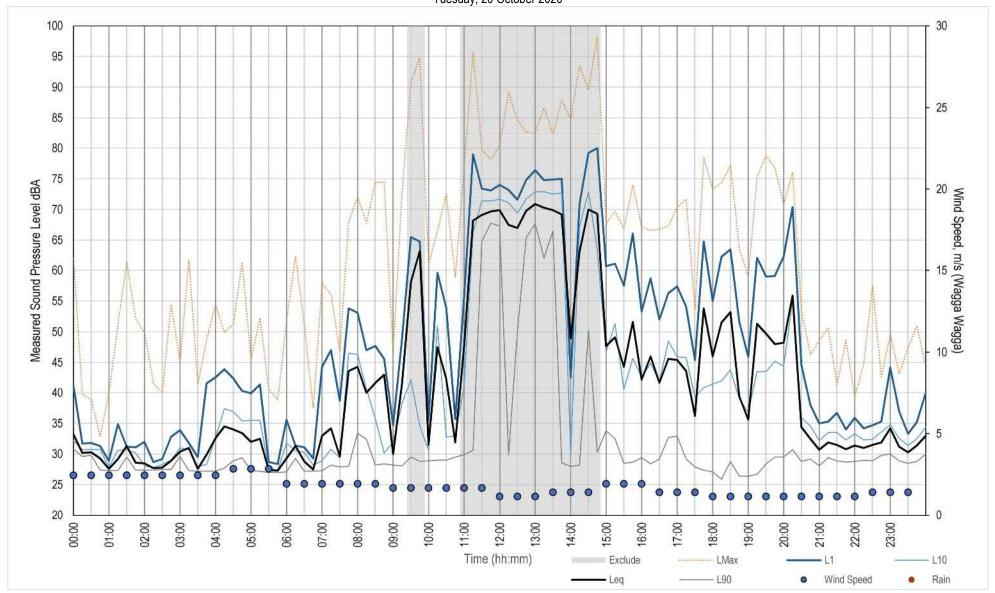

ard (1993). British Standard BS 7385-2:1993 – *Evaluation and measurement for vibration in buildings. Guide to damage levels from ground-borne vibration.* 

German Standard (1999). German Standard DIN 4150 Part 3:1999 – Structural vibration – Effects of vibration on structures.

NSW Department of Environment and Conservation (DEC) (2006). Assessing Vibration: A Technical Guideline.

NSW Department of Environment and Climate Change (DECC) (2009). Interim Construction Noise Guideline (ICNG).

NSW Department of Environment and Climate Change (DECC) (2011). Road Noise Policy (RNP).

NSW Environment Protection Authority (EPA) (2017) - Noise Policy for Industry (NPfI).

# Appendix A

Noise monitoring graphs





Sunday, 18 October 2020





Monday, 19 October 2020





Tuesday, 20 October 2020





Wednesday, 21 October 2020











Friday, 23 October 2020





Saturday, 24 October 2020





Sunday, 25 October 2020





Monday, 26 October 2020











Wednesday, 28 October 2020

















Saturday, 31 October 2020





Sunday, 01 November 2020











Monday, 19 October 2020





Tuesday, 20 October 2020





Wednesday, 21 October 2020





Thursday, 22 October 2020





Friday, 23 October 2020





Saturday, 24 October 2020





Sunday, 25 October 2020





Monday, 26 October 2020





Tuesday, 27 October 2020



# Appendix B

Construction noise assessment appendices





Table B-1.1 Construction stages and equipment sound power levels of each scenario and site

| WORK STAGE                 | EQUIPMENT                      | NUMBER OF ITEMS | USAGE FACTOR | BASE S