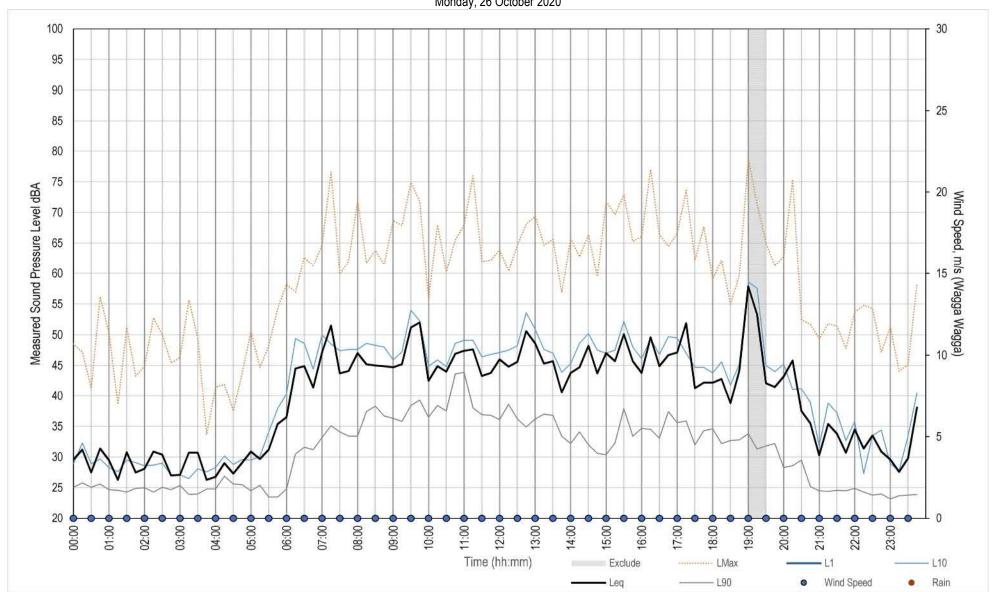

Environment and Climate Change (DECC) (2011). Road Noise Policy (RNP).

NSW Environment Protection Authority (EPA) (2017) - Noise Policy for Industry (NPfI).

# Appendix A

Noise monitoring graphs





Sunday, 18 October 2020





Monday, 19 October 2020





Tuesday, 20 October 2020





Wednesday, 21 October 2020











Friday, 23 October 2020





Saturday, 24 October 2020





Sunday, 25 October 2020





Monday, 26 October 2020











Wednesday, 28 October 2020

















Saturday, 31 October 2020





Sunday, 01 November 2020











Monday, 19 October 2020





Tuesday, 20 October 2020





Wednesday, 21 October 2020





Thursday, 22 October 2020





Friday, 23 October 2020





Saturday, 24 October 2020





Sunday, 25 October 2020





Monday, 26 October 2020





Tuesday, 27 October 2020



# Appendix B

Construction noise assessment appendices





Table B-1.1 Construction stages and equipment sound power levels of each scenario and site

| WORK STAGE                 | EQUIPMENT                      | NUMBER OF ITEMS | USAGE FACTOR | BASE SWL |
|----------------------------|--------------------------------|-----------------|--------------|----------|
| Early works, and setout    | Flatbed Hi – Ab truck          | 1               | 1            | 110      |
| works (Transmission lines) | Watercart                      | 1               | 1            | 107      |
| inics)                     | Geotech boring rig             | 1               | 1            | 112      |
|                            | TOTAL                          |