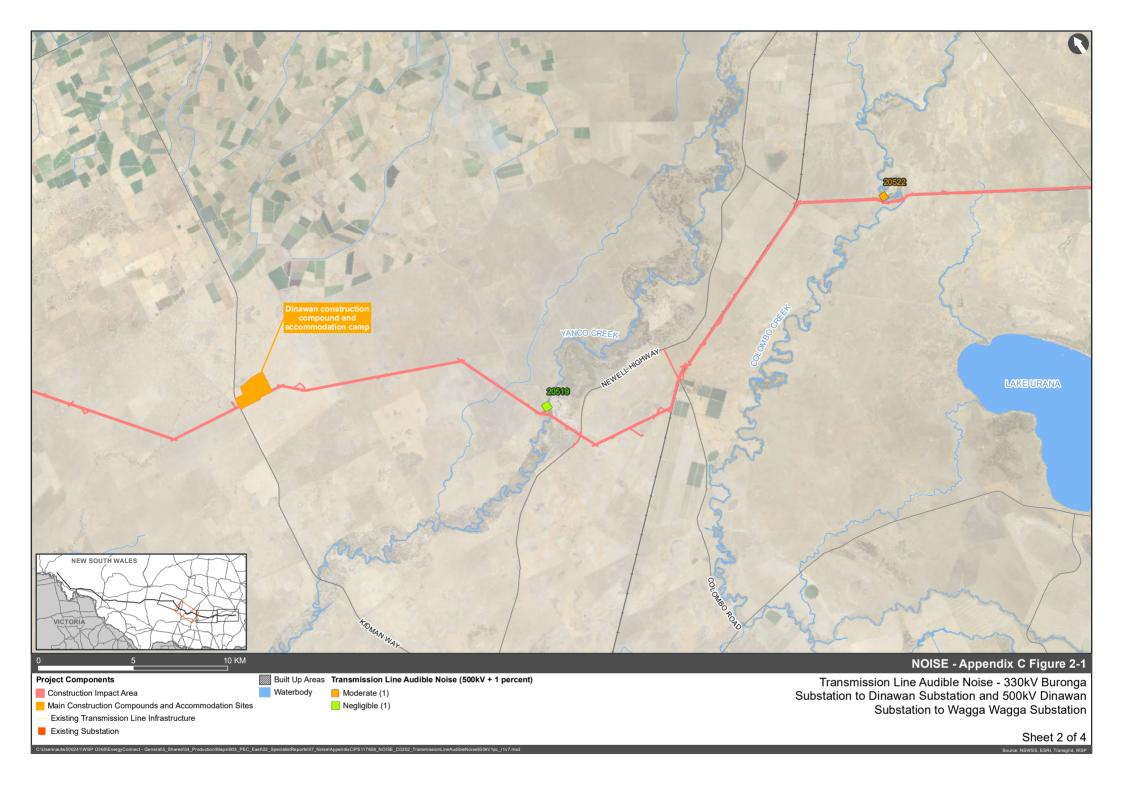

#### Operation

Operational noise - transmission line

This report has considered the potential for audible noise impacts associated with the operation of high voltage transmission line due to corona discharges, and the potential risk has been quantified in terms of audible noise risk contours along the transmission line corridor. The assessment has considered both noise contribution from the proposal's transmission lines as well as possible cumulative noise which could result from the other existing high voltage transmission lines at certain locations along the alignment. Between 14 and 23 receivers have been identified as potentially exceeding operational criteria as a result of coronal noise depending on the operational noise scenario. Six to 12 of these properties are classified as a negligible exceedance.

The assessment has identified up to 10 sensitive receivers along the transmission line corridor with a moderate or higher noise risk and potential for operational audible noise impacts. The final design of the transmission line would determine the final predicted noise levels, and, coupled with noise monitoring once the line is operational, would determine the need for any required mitigation.