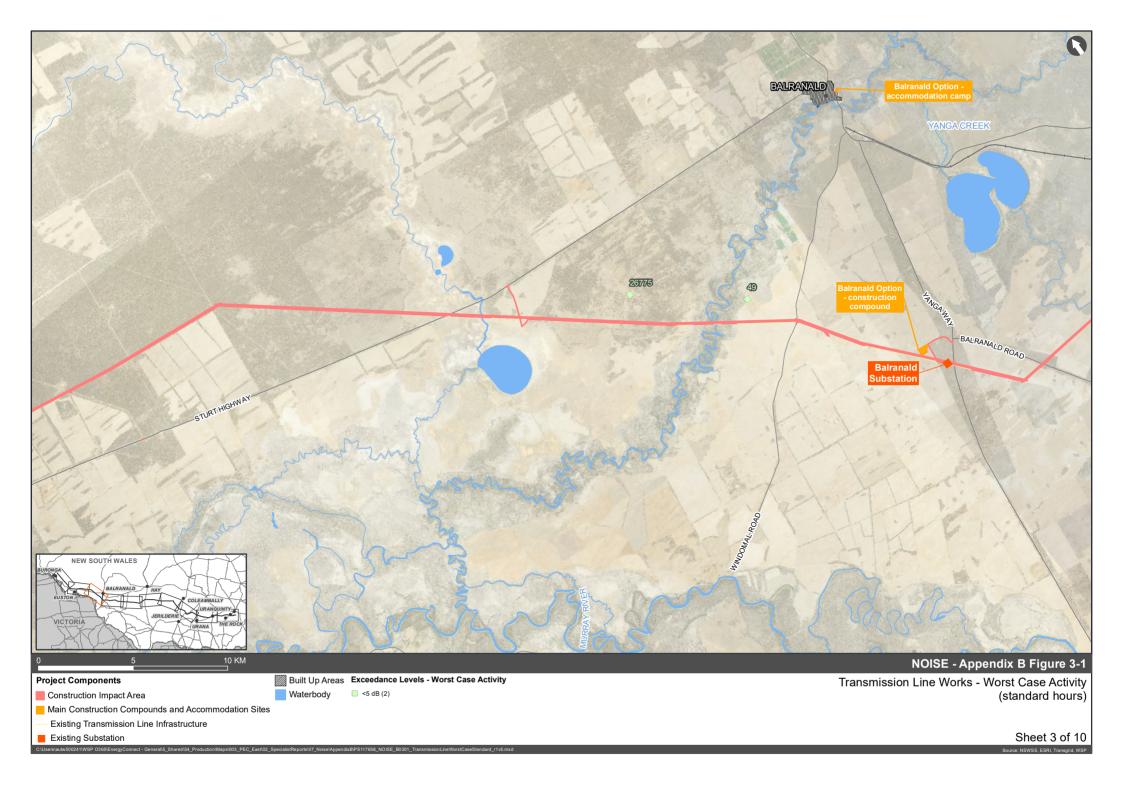

#### Construction noise - construction compounds

The following identifies the key findings for the two construction compound facilities without mitigation measures being applied:

- The construction compound with potential option for accommodation camp at Balranald is predicted to carry a low noise risk and compliance to the NMLs is predicted at all times.
- The construction compound at Wagga Wagga is predicted to exceed the NMLs at up to 20, 82 and 174 receivers during standard hours, OOH (day) and OOH (evening/night) respectively.

#### Operation

Operational noise - transmission line

This report has considered the potential for audible noise impacts associated with the operation of high voltage transmission line due to corona discharges, and the potential risk has been quantified in terms of audible noise risk contours along the transmission line corridor. The assessment has considered both noise contribution from the proposal's transmission lines as well as possible cumulative noise which could result from the other existing high voltage transmission lines at certain locations along the alignment. Between 14 and 23 receivers have been identified as potentially exceeding operational criteria as a result of coronal noise depending on the operational noise scenario. Six to 12 of these properties are classified as a negligible exceedance.