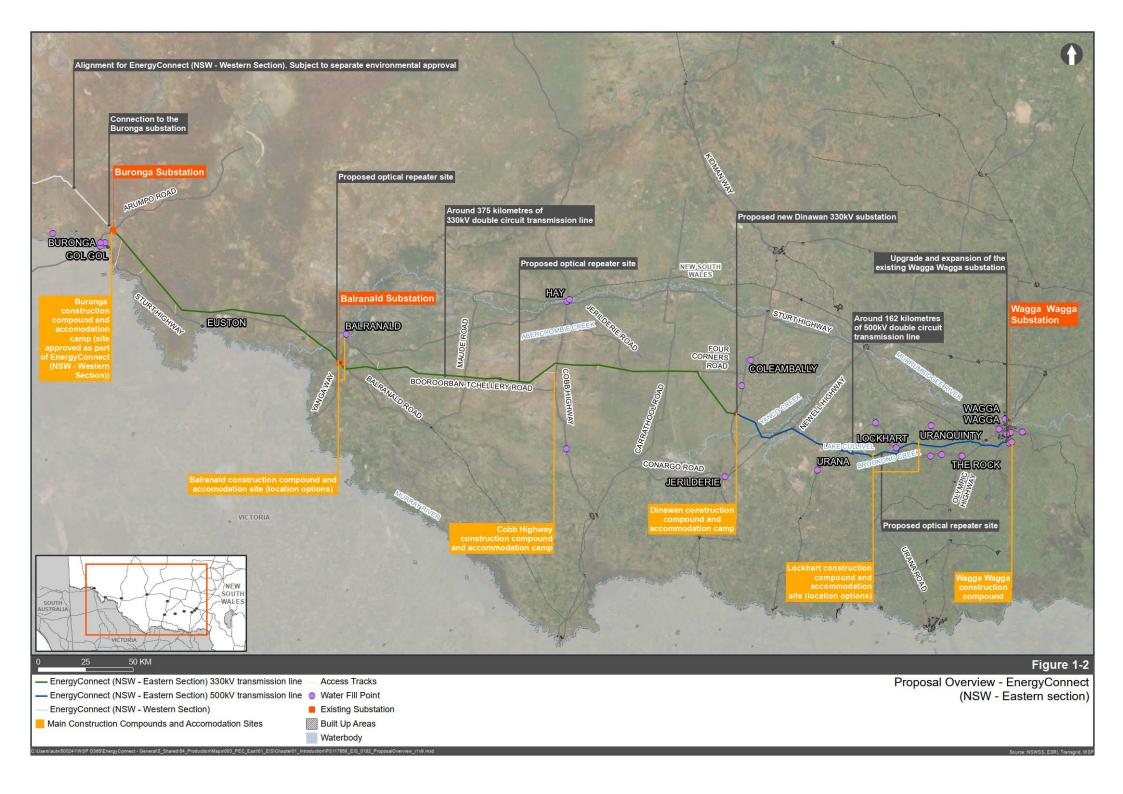

#### 1.3.2 Key proposal features

The key components of the proposal are shown on Figure 1-2 and include:

- about 375 kilometres of new 330 kilovolt (kV) double circuit transmission line and associated infrastructure between the Buronga substation and the proposed Dinawan 330kV substation
- connection of the proposed transmission lines to the existing Buronga 330kV substation
- construction of a new 330kV substation around 30 kilometres south of Coleambally, known as the proposed Dinawan 330kV substation
- connection of the proposed transmission lines to the proposed Dinawan 330kV substation
- about 162 kilometres of new 500kV double circuit transmission line and associated infrastructure between the proposed Dinawan 330kV substation and the existing Wagga Wagga substation at Wagga Wagga, NSW
- upgrade and expansion of the Wagga Wagga substation to accommodate the new transmission line connections
  including the installation of new line bays, relocation and upgrade of existing bays and associated electrical and civil
  works (road, kerb, gutter, drainage works and earthworks)
- provision of three optical repeater structures and associated connections to existing local electrical supplies
- new and/or upgrade of access tracks as required
- ancillary works required to facilitate the construction of the proposal (e.g. laydown and staging areas, concrete batching plants, brake/winch sites, site offices and accommodation camps).

An overview of the proposal is provided in Figure 1-2. Further detail on the key infrastructure components of the proposal and construction activities are provided in Chapter 5 and Chapter 6 of the main environmental impact assessment respectively.