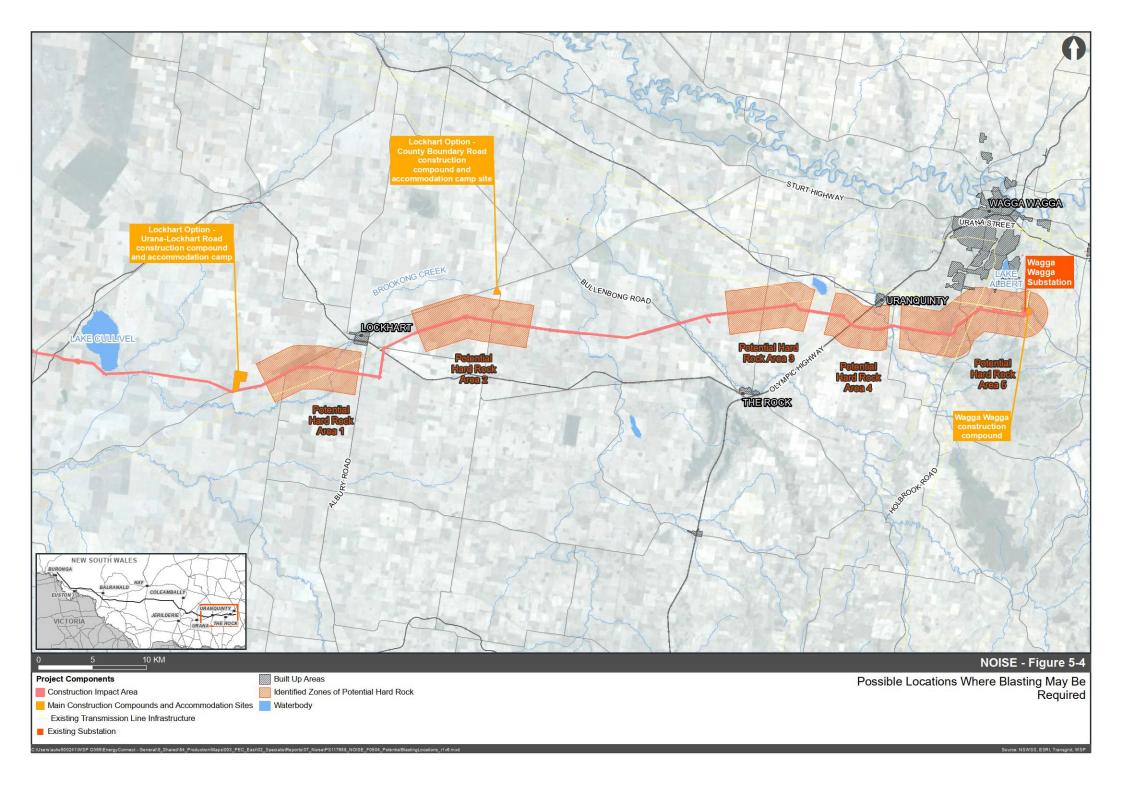

| List of figures | List | of | fig | ures |
|-----------------|------|----|-----|------|
|-----------------|------|----|-----|------|

| Figure 1-1 | Overview of EnergyConnect                                                           | 2  |
|------------|-------------------------------------------------------------------------------------|----|
| Figure 1-2 | Proposal overview – EnergyConnect (NSW – Eastern section)                           | 4  |
| Figure 1-3 | Indicative duration of construction activity work stage at transmission line towers | 6  |
| Figure 3-1 | A sample of receivers near identified construction impact area                      | 23 |
| Figure 4-1 | Noise monitoring locations – Dinawan substation                                     | 27 |
| Figure 4-2 | Noise monitoring locations – Wagga Wagga substation                                 | 28 |
| Figure 5-1 | Indicative construction program                                                     | 30 |
| Figure 5-2 | Sensitive receivers (Dinawan Substation)                                            | 40 |
| Figure 5-3 | Estimated effective mass charges to minimise                                        |    |
|            | annoyance                                                                           | 49 |
| Figure 5-4 | Possible locations where blasting may be required                                   | 50 |
| Figure 6-1 | Sections requiring impact assessment consideration                                  | 57 |

#### Construction - blasting

Five areas are identified along the construction impact area where blasting may be required to construct some of the transmission line structures. Based on the identified hard rock areas, possible blasting at tower locations may be required as close as approximately 130 metres to existing receivers. The need for blasting in these locations would be determined following geotechnical investigations. Section 5.4 provides details on areas where shallow rock may occur, what the typical impacts are likely to be and what distance from the blast sites the nearest sensitive receivers are located.