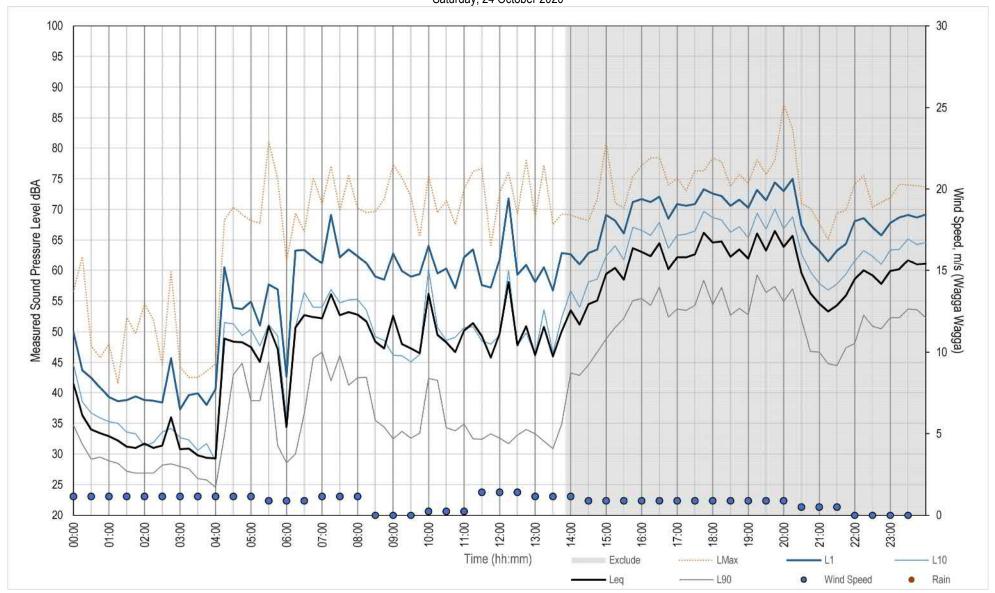

gs. Guide to damage levels from ground-borne vibration.* 

German Standard (1999). German Standard DIN 4150 Part 3:1999 – Structural vibration – Effects of vibration on structures.

NSW Department of Environment and Conservation (DEC) (2006). Assessing Vibration: A Technical Guideline.

NSW Department of Environment and Climate Change (DECC) (2009). Interim Construction Noise Guideline (ICNG).

NSW Department of Environment and Climate Change (DECC) (2011). Road Noise Policy (RNP).

NSW Environment Protection Authority (EPA) (2017) - Noise Policy for Industry (NPfI).

# Appendix A

Noise monitoring graphs





Sunday, 18 October 2020





Monday, 19 October 2020





Tuesday, 20 October 2020





Wednesday, 21 October 2020











Friday, 23 October 2020





Saturday, 24 October 2020





Sunday, 25 October 2020





Monday, 26 October 2020











Wednesday, 28 October 2020

















Saturday, 31 October 2020





Sunday, 01 November 2020











Monday, 19 October 2020





Tuesday, 20 October 2020





Wednesday, 21 October 2020





Thursday, 22 October 2020





Friday, 23 October 2020





Saturday, 24 October 2020





Sunday, 25 October 2020





Monday, 26 October 2020





Tuesday, 27 October 2020



# Appendix B

Construction noise assessment appendices





Table B-1.1 Construction stages and equipment sound power levels of each scenario and site

| WORK STAGE                 | EQUIPMENT                      | NUMBER OF ITEMS | USAGE FACTOR | BASE SWL |
|----------------------------|--------------------------------|-----------------|------------