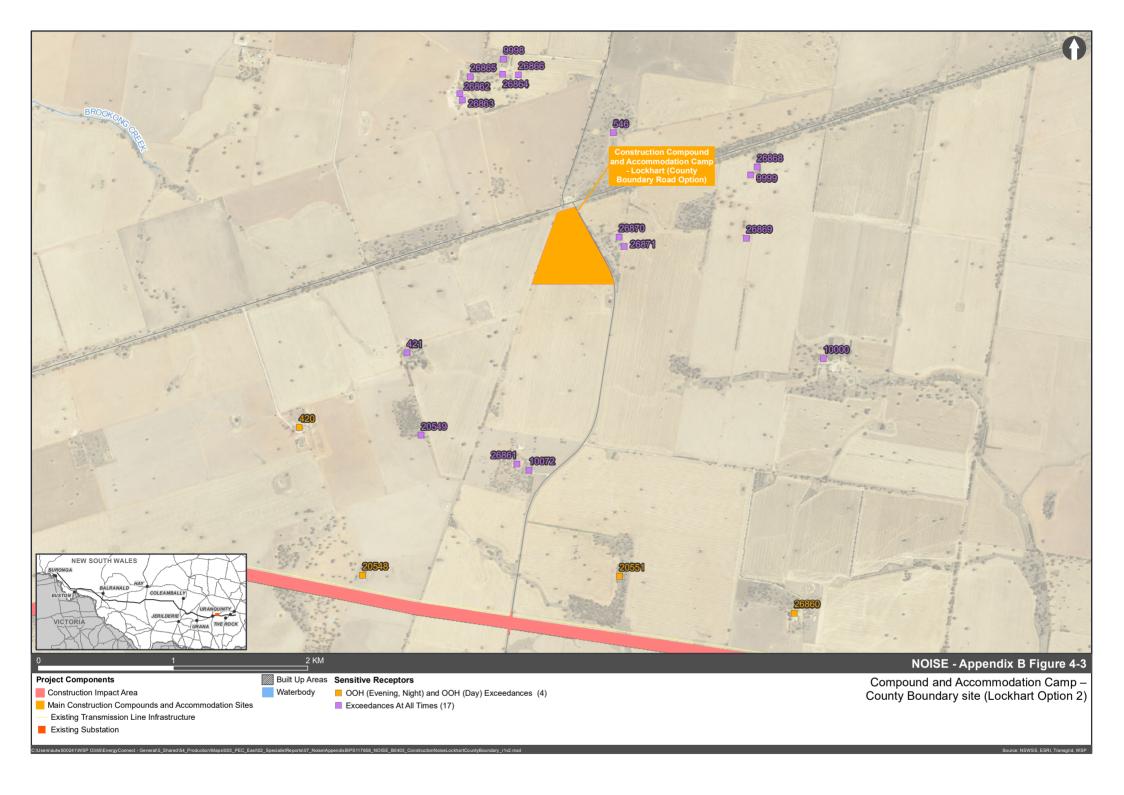

The following identifies the key findings for the combined construction compound and accommodation camp facilities without mitigation measures being applied:

- Once established, accommodation camps would operate 24 hours a day, seven days a week.
- The proposal would use the proposed construction compound and accommodation camp at Buronga which was approved under the EnergyConnect NSW Western Section project approval. No new activities are required at this facility for the proposal and as a result no new noise impacts are predicted. No exceedances of construction NMLs were identified for this facility.
- At the Cobb Highway main construction compound and accommodation camp, one residential property (Building ID 1777) would exceed the construction NMLs during the OOH (day) and OOH (evening/night) periods during the construction and decommissioning phases of the facility. These operations are understood to be scheduled to last for less than six weeks each. No exceedances have been predicted during the facilities operation.
- Exceedances of construction NMLs have been predicted at the Lockhart (County-Boundary Road site) main construction compound and accommodation site:
  - Up to nine residential receivers (ID 26865, 26868, 9999, 546, 420, 10072, 421, 9998, 10000) are predicted to exceed the NMLs during the construction phase of the facility.
  - During the operational phase of the facility, the construction compound and accommodation camp is predicted
    to comply with the NMLs during standard hour and OOH day works, while one receiver (ID 546) is predicted to
    exceed the NML during the evening and night OOH works.
  - Up to eight residential receivers (ID 26865, 26868, 9999, 546, 10072, 421, 9998, 10000) are predicted to exceed the NMLs during the decommissioning phase of the facility.
  - While activity in the main construction compound is predicted to mask noise from the accommodation camp, the camp would operate 24 hours, 7 days a week, meaning noise from the accommodation camp would not be masked outside periods of compound activity. Noise from the camp would also not be masked for a period of time if the accommodation camp is constructed before the compound.
- Exceedances of construction NMLs have been predicted at the Lockhart (Urana-Lockhart Road site) main construction compound and accommodation site:
  - During the construction and decommissioning phases of the main construction compound, up to five residential receivers (ID 12297, 10740, 12294, 10739, 12293) are predicted to exceed NML in the standard and OOH (day) periods. Up to seven residential properties (ID 12297, 10740, 12294, 10777, 10739, 12292, 12293) are predicted to exceed NMLs in the OOH (evening, night) periods.