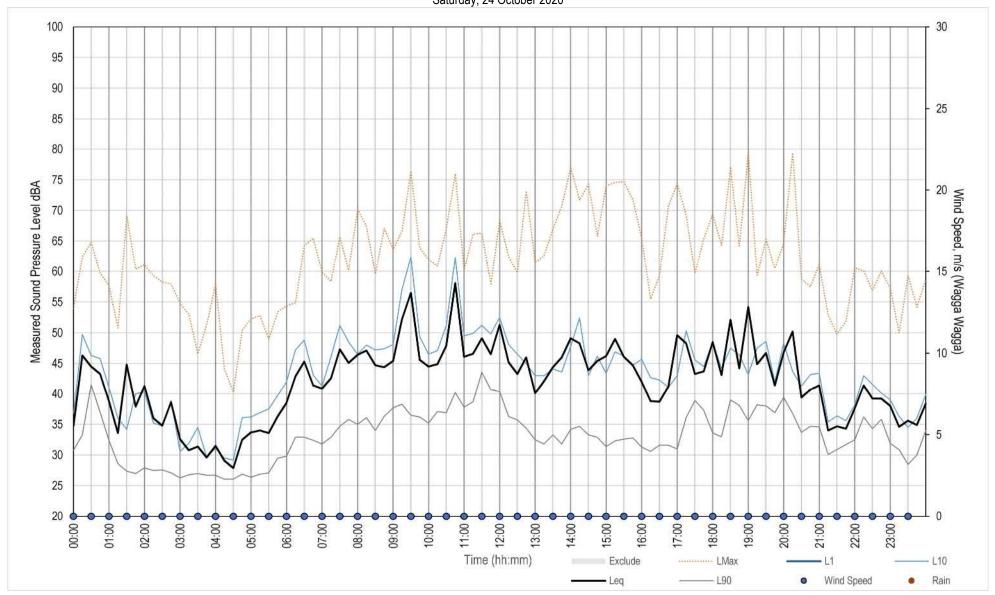

im Construction Noise Guideline (ICNG).

NSW Department of Environment and Climate Change (DECC) (2011). Road Noise Policy (RNP).

NSW Environment Protection Authority (EPA) (2017) - Noise Policy for Industry (NPfI).

# Appendix A

Noise monitoring graphs





Sunday, 18 October 2020





Monday, 19 October 2020





Tuesday, 20 October 2020





Wednesday, 21 October 2020











Friday, 23 October 2020





Saturday, 24 October 2020





Sunday, 25 October 2020





Monday, 26 October 2020











Wednesday, 28 October 2020

















Saturday, 31 October 2020





Sunday, 01 November 2020











Monday, 19 October 2020





Tuesday, 20 October 2020





Wednesday, 21 October 2020





Thursday, 22 October 2020





Friday, 23 October 2020





Saturday, 24 October 2020





Sunday, 25 October 2020





Monday, 26 October 2020





Tuesday, 27 October 2020



# Appendix B

Construction noise assessment appendices





Table B-1.1 Construction stages and equipment sound power levels of each scenario and site

| WORK STAGE                 | EQUIPMENT                      | NUMBER OF ITEMS | USAGE FACTOR | BASE SWL |
|----------------------------|--------------------------------|-----------------|--------------|----------|
| Early works, and setout    | Flatbed Hi – Ab truck          | 1               | 1            | 110      |
| works (Transmission lines) | Watercart                      | 1               | 1            | 107      |
| inics)                     | Geotech boring rig             | 1               | 1            | 112      |
|