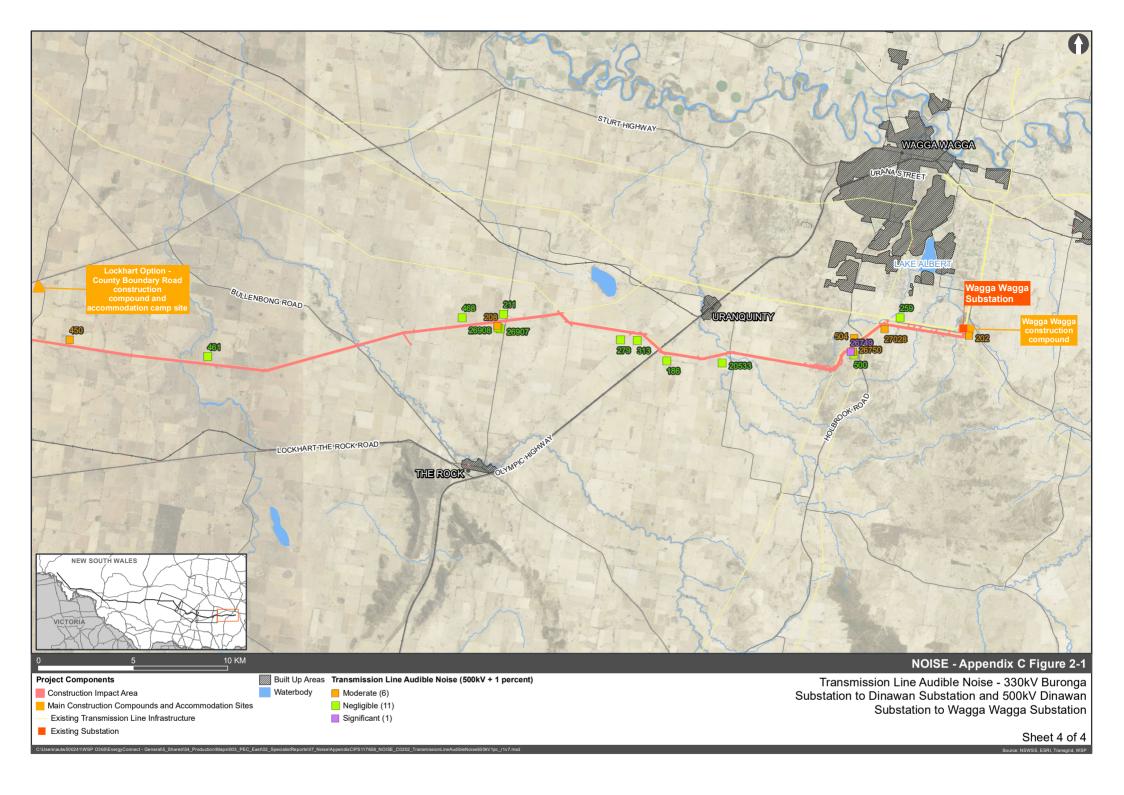

#### Operation

Operational noise - transmission line

This report has considered the potential for audible noise impacts associated with the operation of high voltage transmission line due to corona discharges, and the potential risk has been quantified in terms of audible noise risk contours along the transmission line corridor. The assessment has considered both noise contribution from the proposal's transmission lines as well as possible cumulative noise which could result from the other existing high voltage transmission lines at certain locations along the alignment. Between 14 and 23 receivers have been identified as potentially exceeding operational criteria as a result of coronal noise depending on the operational noise scenario. Six to 12 of these properties are classified as a negligible exceedance.

Page xii

It is expected that the only feasible and reasonable way of mitigating the exceedance is through property treatments. Actual noise levels would be confirmed through operational noise monitoring during the early operational phase (first six months of operation) and at the request of the landowner of the residence at any time within two (2) years after the commencement of operation. Property treatments would be subject to the outcomes of noise monitoring and further agreement with property owners.