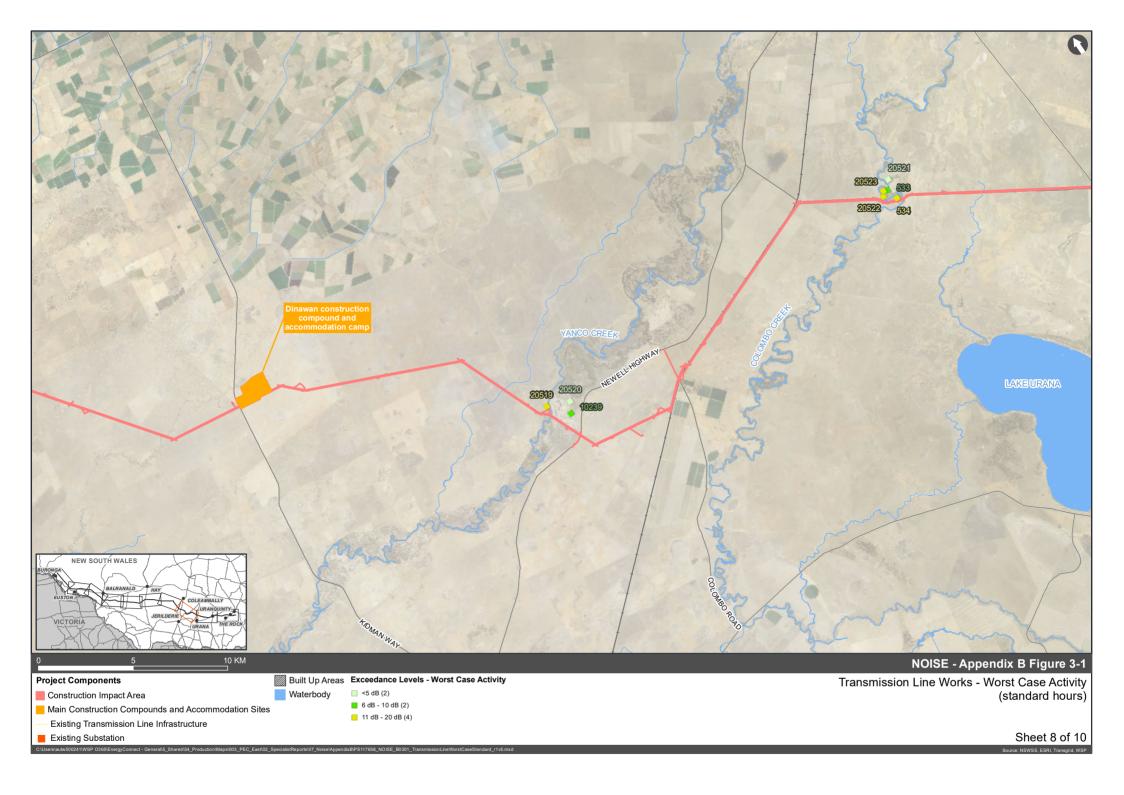

The following identifies the key findings for the combined construction compound and accommodation camp facilities without mitigation measures being applied:

- Once established, accommodation camps would operate 24 hours a day, seven days a week.
- The proposal would use the proposed construction compound and accommodation camp at Buronga which was approved under the EnergyConnect NSW Western Section project approval. No new activities are required at this facility for the proposal and as a result no new noise impacts are predicted. No exceedances of construction NMLs were identified for this facility.
- At the Cobb Highway main construction compound and accommodation camp, one residential property (Building ID 1777) would exceed the construction NMLs during the OOH (day) and OOH (evening/night) periods during the construction and decommissioning phases of the facility. These operations are understood to be scheduled to last for less than six weeks each. No exceedances have been predicted during the facilities operation.
- Exceedances of construction NMLs have been predicted at the Lockhart (County-Boundary Road site) main construction compound and accommodation site:
  - Up to nine residential receivers (ID 26865, 26868, 9999, 546, 420, 10072, 421, 9998, 10000) are predicted to exceed the NMLs during the construction phase of the facility.
  - During the operational phase of the facility, the construction compound and accommodation camp is predicted
    to comply with the NMLs during standard hour and OOH day works, while one receiver (ID 546) is predicted to
    exceed the NML during the evening and night OOH works.
  - Up to eight residential receivers (ID 26865, 26868, 9999, 546, 10072, 421, 9998, 10000) are predicted to exceed the NMLs during the decommissioning phase of the facility.
  - While activity in the main construction compound is predicted to mask noise from the accommodation camp, the camp would operate 24 hours, 7 days a week, meaning noise from the accommodation camp would not be masked outside periods of compound activity. Noise from the camp would also not be masked for a period of time if the accommodation camp is constructed before the compound.
- Exceedances of construction NMLs have been predicted at the Lockhart (Urana-Lockhart Road site) main construction compound and accommodation site:
  - During the construction and decommissioning phases of the main construction compound, up to five residential receivers (ID 12297, 10740, 12294, 10739, 12293) are predicted to exceed NML in the standard and OOH (day) periods. Up to seven residential properties (ID 12297, 10740, 12294, 10777, 10739, 12292, 12293) are predicted to exceed NMLs in the OOH (evening, night) periods.