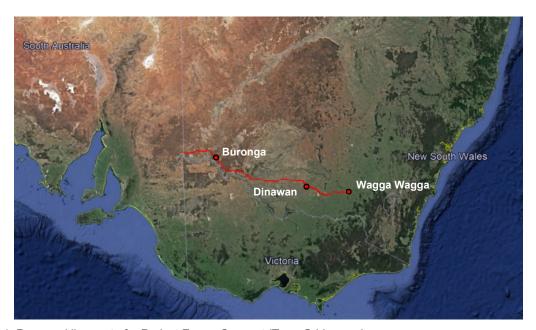

EnergyConnect comprises of several sections (shown on Figure 1-1) that would be subject to separate environmental planning approvals under the relevant jurisdictions. It includes:

- NSW sections including:
  - Western Section, which would extend from:
    - the SA/NSW border (near Chowilla in SA) to Transgrid's existing Buronga substation
    - Buronga substation to the NSW/Victoria border at Monak (near Red Cliffs in Victoria)
  - Eastern Section, which would extend from the Buronga substation to the existing Wagga Wagga substation
- a Victorian Section, which would extend from the NSW/Victoria border to Red Cliffs substation
- a SA Section, which would extend from Robertstown to the SA/NSW border.

#### 1.3.2 Key proposal features

The key components of the proposal are shown on Figure 1-2 and include:

- about 375 kilometres of new 330 kilovolt (kV) double circuit transmission line and associated infrastructure between the Buronga substation and the proposed Dinawan 330kV substation
- connection of the proposed transmission lines to the existing Buronga 330kV substation
- construction of a new 330kV substation around 30 kilometres south of Coleambally, known as the proposed Dinawan 330kV substation
- connection of the proposed transmission lines to the proposed Dinawan 330kV substation
- about 162 kilometres of new 500kV double circuit transmission line and associated infrastructure between the proposed Dinawan 330kV substation and the existing Wagga Wagga substation at Wagga Wagga, NSW
- upgrade and expansion of the Wagga Wagga substation to accommodate the new transmission line connections
  including the installation of new line bays, relocation and upgrade of existing bays and associated electrical and civil
  works (road, kerb, gutter, drainage works and earthworks)
- provision of three optical repeater structures and associated connections to existing local electrical supplies
- new and/or upgrade of access tracks as required
- ancillary works required to facilitate the construction of the proposal (e.g. laydown and staging areas, concrete batching plants, brake/winch sites, site offices and accommodation camps).