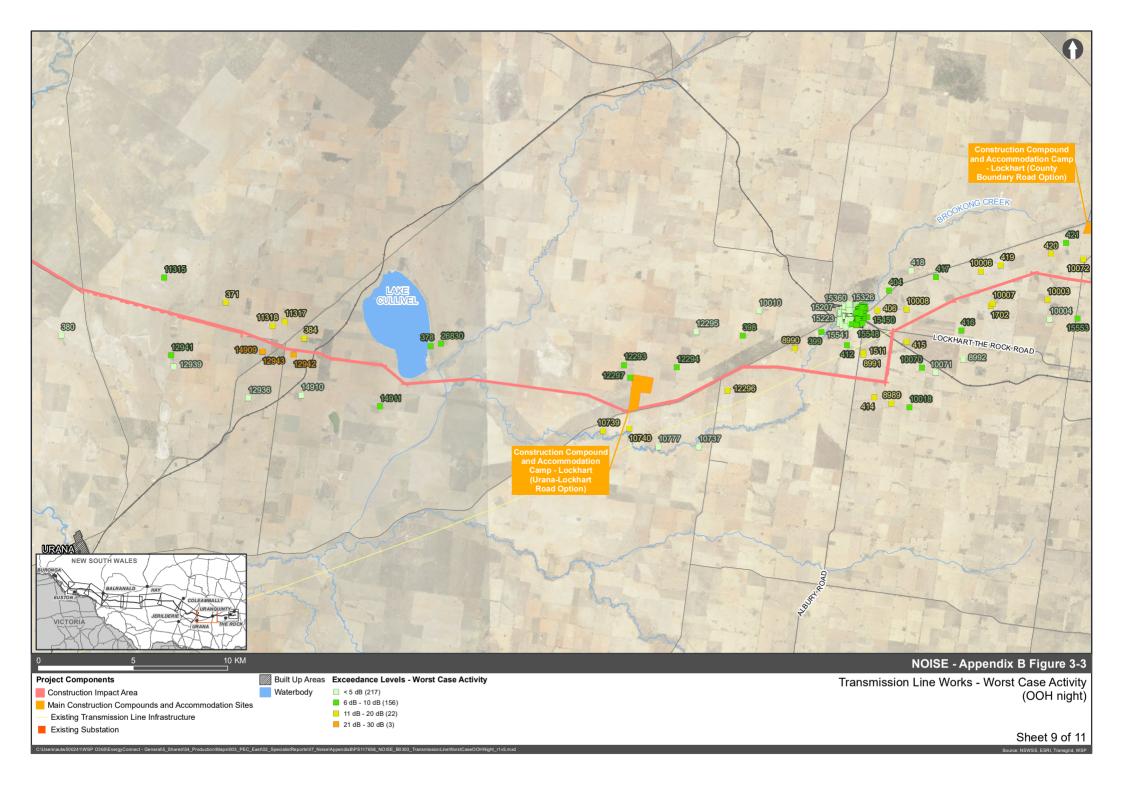

- Based on the indicative duration of works at the proposed structures along the transmission line corridor, it is expected that each work stage would generally be limited to less than one week with break periods between each stage of construction (with break periods varying between one and 15 weeks). This demonstrates that the localised construction noise impact at the receivers is expected to be temporary with the proposed breaks between key activities allowing respite periods for the receivers.
- Up to 166 receivers along the proposal are predicted to exceed the standard hours noise management level (NML) during the predicted worst case (noisiest) works stage being the access and clearing work stage. This work stage is planned to only occur for less than one week at each tower site (and would depend on the amount of clearing required at each individual location with many locations along the proposal not requiring substantial vegetation clearance). For the other work stages reduced impacts and numbers of potentially affected receivers are predicted.

— Up to 745 and 1,633 residential receivers are predicted to exceed the day and evening/ night out of hours NMLs respectively if out of hours works are required. These exceedances also relate to the worst case (noisiest) works stage which is the access and clearing work stage, which would generally be conducted between 7am and 7pm, and would not extend substantially into evening or night-time periods. For the other work stages reduced impacts and numbers of potentially affected receivers are predicted.