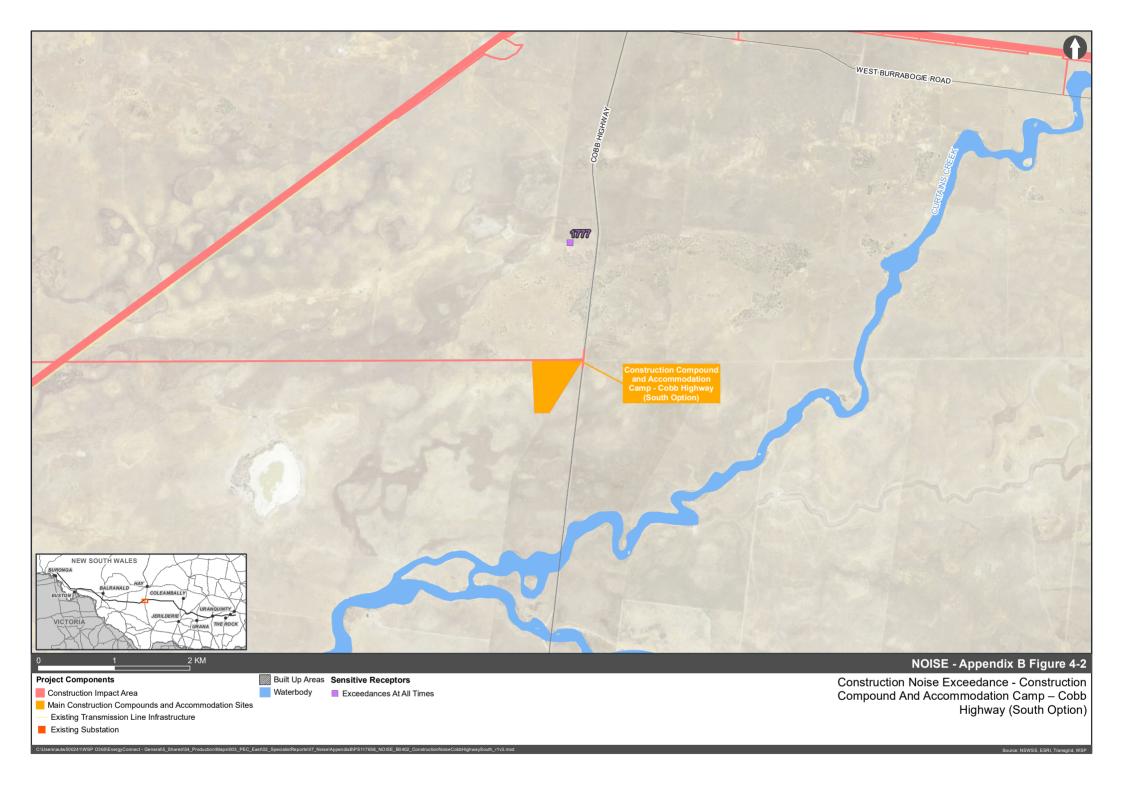

The following identifies the key findings for the combined construction compound and accommodation camp facilities without mitigation measures being applied:

- Once established, accommodation camps would operate 24 hours a day, seven days a week.
- The proposal would use the proposed construction compound and accommodation camp at Buronga which was approved under the EnergyConnect NSW Western Section project approval. No new activities are required at this facility for the proposal and as a result no new noise impacts are predicted. No exceedances of construction NMLs were identified for this facility.
- At the Cobb Highway main construction compound and accommodation camp, one residential property (Building ID 1777) would exceed the construction NMLs during the OOH (day) and OOH (evening/night) periods during the construction and decommissioning phases of the facility. These operations are understood to be scheduled to last for less than six weeks each. No exceedances have been predicted during the facilities operation.
- Exceedances of construction NMLs have been predicted at the Lockhart (County-Boundary Road site) main construction compound and accommodation site:
  - Up to nine residential receivers (ID 26865, 26868, 9999, 546, 420, 10072, 421, 9998, 10000) are predicted to exceed the NMLs during the construction phase of the facility.
  - During the operational phase of the facility, the construction compound and accommodation camp is predicted
    to comply with the NMLs during standard hour and OOH day works, while one receiver (ID 546) is predicted to
    exceed the NML during the evening and night OOH works.
  - Up to eight residential receivers (ID 26865, 26868, 9999, 546, 10072, 421, 9998, 10000) are predicted to exceed the NMLs during the decommissioning phase of the facility.
  - While activity in the main construction compound is predicted to mask noise from the accommodation camp, the camp would operate 24 hours, 7 days a week, meaning noise from the accommodation camp would not be masked outside periods of compound activity. Noise from the camp would also not be masked for a period of time if the accommodation camp is constructed before the compound.
- Exceedances of construction NMLs have been predicted at the Lockhart (Urana-Lockhart Road site) main construction compound and accommodation site:
  - During the construction and decommissioning phases of the main construction compound, up to five residential receivers (ID 12297, 10740, 12294, 10739, 12293) are predicted to exceed NML in the standard and OOH (day) periods. Up to seven residential properties (ID 12297, 10740, 12294, 10777, 10739, 12292, 12293) are predicted to exceed NMLs in the OOH (evening, night) periods.