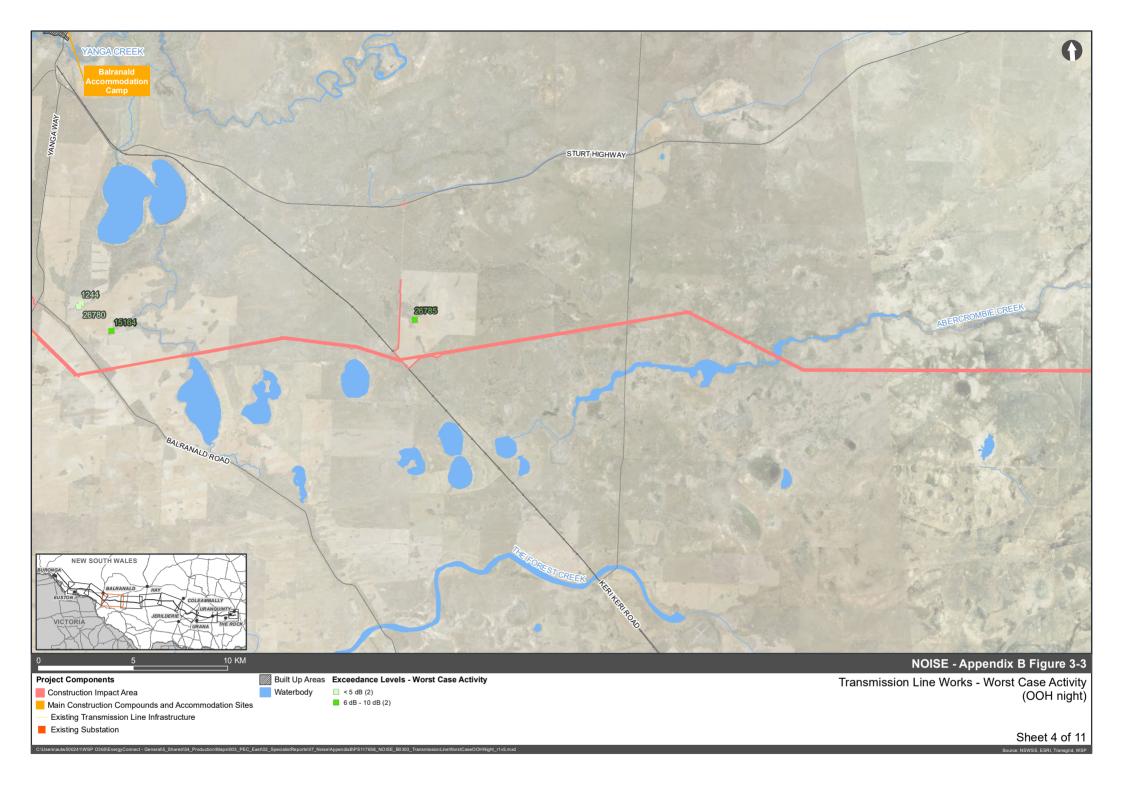

To assess the potential noise impacts during construction, a number of scenarios comprising typical plant and equipment have been developed. Noise impacts have been conservatively assessed assuming all plant is operational simultaneously and that they could occur at any location within the identified construction impact area. Construction works are planned to occur intermittently at each transmission line tower site with the construction occurring in stages throughout the construction program. Noise impacts at discrete sensitive receivers would be of short-term nature and transitory. The general findings as a result of this approach are:

- Based on the indicative duration of works at the proposed structures along the transmission line corridor, it is expected that each work stage would generally be limited to less than one week with break periods between each stage of construction (with break periods varying between one and 15 weeks). This demonstrates that the localised construction noise impact at the receivers is expected to be temporary with the proposed breaks between key activities allowing respite periods for the receivers.
- Up to 166 receivers along the proposal are predicted to exceed the standard hours noise management level (NML) during the predicted worst case (noisiest) works stage being the access and clearing work stage. This work stage is planned to only occur for less than one week at each tower site (and would depend on the amount of clearing required at each individual location with many locations along the proposal not requiring substantial vegetation clearance). For the other work stages reduced impacts and numbers of potentially affected receivers are predicted.

— Up to 745 and 1,633 residential receivers are predicted to exceed the day and evening/ night out of hours NMLs respectively if out of hours works are required. These exceedances also relate to the worst case (noisiest) works stage which is the access and clearing work stage, which would generally be conducted between 7am and 7pm, and would not extend substantially into evening or night-time periods. For the other work stages reduced impacts and numbers of potentially affected receivers are predicted.