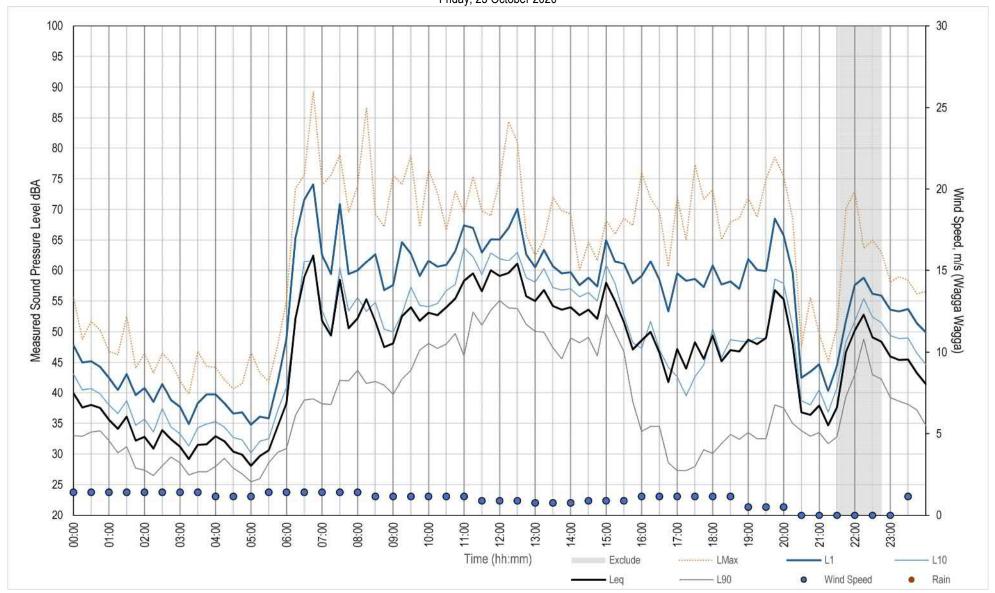

rement for vibration in buildings. Guide to damage levels from ground-borne vibration.* 

German Standard (1999). German Standard DIN 4150 Part 3:1999 – Structural vibration – Effects of vibration on structures.

NSW Department of Environment and Conservation (DEC) (2006). Assessing Vibration: A Technical Guideline.

NSW Department of Environment and Climate Change (DECC) (2009). Interim Construction Noise Guideline (ICNG).

NSW Department of Environment and Climate Change (DECC) (2011). Road Noise Policy (RNP).

NSW Environment Protection Authority (EPA) (2017) - Noise Policy for Industry (NPfI).

# Appendix A

Noise monitoring graphs





Sunday, 18 October 2020





Monday, 19 October 2020





Tuesday, 20 October 2020





Wednesday, 21 October 2020











Friday, 23 October 2020





Saturday, 24 October 2020





Sunday, 25 October 2020





Monday, 26 October 2020











Wednesday, 28 October 2020

















Saturday, 31 October 2020





Sunday, 01 November 2020











Monday, 19 October 2020





Tuesday, 20 October 2020





Wednesday, 21 October 2020





Thursday, 22 October 2020





Friday, 23 October 2020





Saturday, 24 October 2020





Sunday, 25 October 2020





Monday, 26 October 2020





Tuesday, 27 October 2020



# Appendix B

Construction noise assessment appendices





Table B-1.1 Construction stages and equipment sound power levels of each scenario and site

| WORK STAGE                 | EQUIPMENT                      | NUMBER OF ITEMS | USAGE FACTOR | BASE SWL |
|----------------------------|--------------------------------