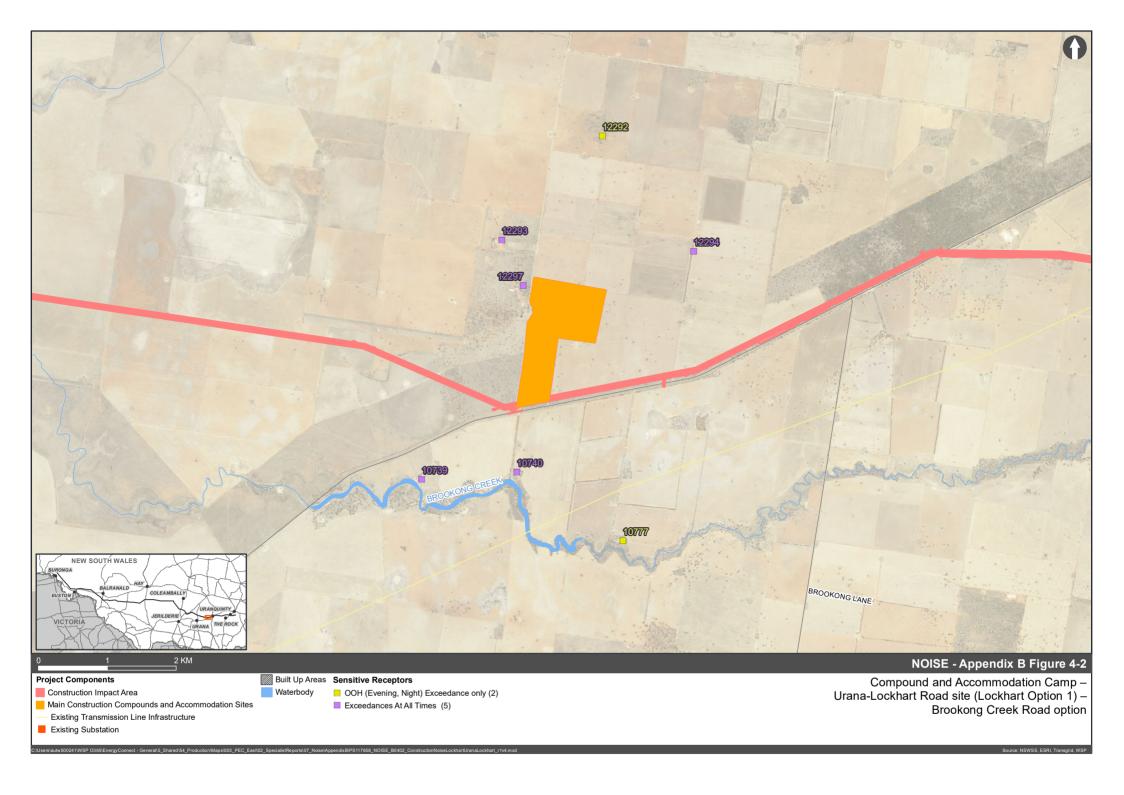

The following identifies the key findings for the combined construction compound and accommodation camp facilities without mitigation measures being applied:

- Once established, accommodation camps would operate 24 hours a day, seven days a week.
- The proposal would use the proposed construction compound and accommodation camp at Buronga which was approved under the EnergyConnect NSW Western Section project approval. No new activities are required at this facility for the proposal and as a result no new noise impacts are predicted. No exceedances of construction NMLs were identified for this facility.
- At the Cobb Highway main construction compound and accommodation camp, one residential property (Building ID 1777) would exceed the construction NMLs during the OOH (day) and OOH (evening/night) periods during the construction and decommissioning phases of the facility. These operations are understood to be scheduled to last for less than six weeks each. No exceedances have been predicted during the facilities operation.
- Exceedances of construction NMLs have been predicted at the Lockhart (County-Boundary Road site) main construction compound and accommodation site:
  - Up to nine residential receivers (ID 26865, 26868, 9999, 546, 420, 10072, 421, 9998, 10000) are predicted to exceed the NMLs during the construction phase of the facility.
  - During the operational phase of the facility, the construction compound and accommodation camp is predicted
    to comply with the NMLs during standard hour and OOH day works, while one receiver (ID 546) is predicted to
    exceed the NML during the evening and night OOH works.
  - Up to eight residential receivers (ID 26865, 26868, 9999, 546, 10072, 421, 9998, 10000) are predicted to exceed the NMLs during the decommissioning phase of the facility.
  - While activity in the main construction compound is predicted to mask noise from the accommodation camp, the camp would operate 24 hours, 7 days a week, meaning noise from the accommodation camp would not be masked outside periods of compound activity. Noise from the camp would also not be masked for a period of time if the accommodation camp is constructed before the compound.
- Exceedances of construction NMLs have been predicted at the Lockhart (Urana-Lockhart Road site) main construction compound and accommodation site:
  - During the construction and decommissioning phases of the main construction compound, up to five residential receivers (ID 12297, 10740, 12294, 10739, 12293) are predicted to exceed NML in the standard and OOH (day) periods. Up to seven residential properties (ID 12297, 10740, 12294, 10777, 10739, 12292, 12293) are predicted to exceed NMLs in the OOH (evening, night) periods.

- During operation of the main construction compound, exceedances of the NMLs would occur at three receivers (ID 12297, 10740, 12293) in the OOH (evening, night) period, and at one receiver (ID 12297) during standard and OOH (day) periods.
- During construction and decommissioning phases of the construction compound and accommodation camp, exceedances would occur in standard hours and OOH periods, with exceedances up to three residential receivers (ID 12297, 12294, 12293) in the standard hours and OOH (day) periods and up to five residential receivers (ID 12297, 10740, 12294, 12292, 12293) in OOH (evening, night) periods.
- During the operation of the accommodation camp, exceedances are only predicted at one receiver (ID 12297) during all OOH periods (day, evening and night).
- While activity in the main construction compound is predicted to mask noise from the accommodation camp, the camp would operate throughout the 24 hour period, 7 days a week, meaning noise from the accommodation camp would not be masked outside periods of compound activity. Noise from the camp would also not be masked for a period of time if the accommodation camp is constructed before the compound.