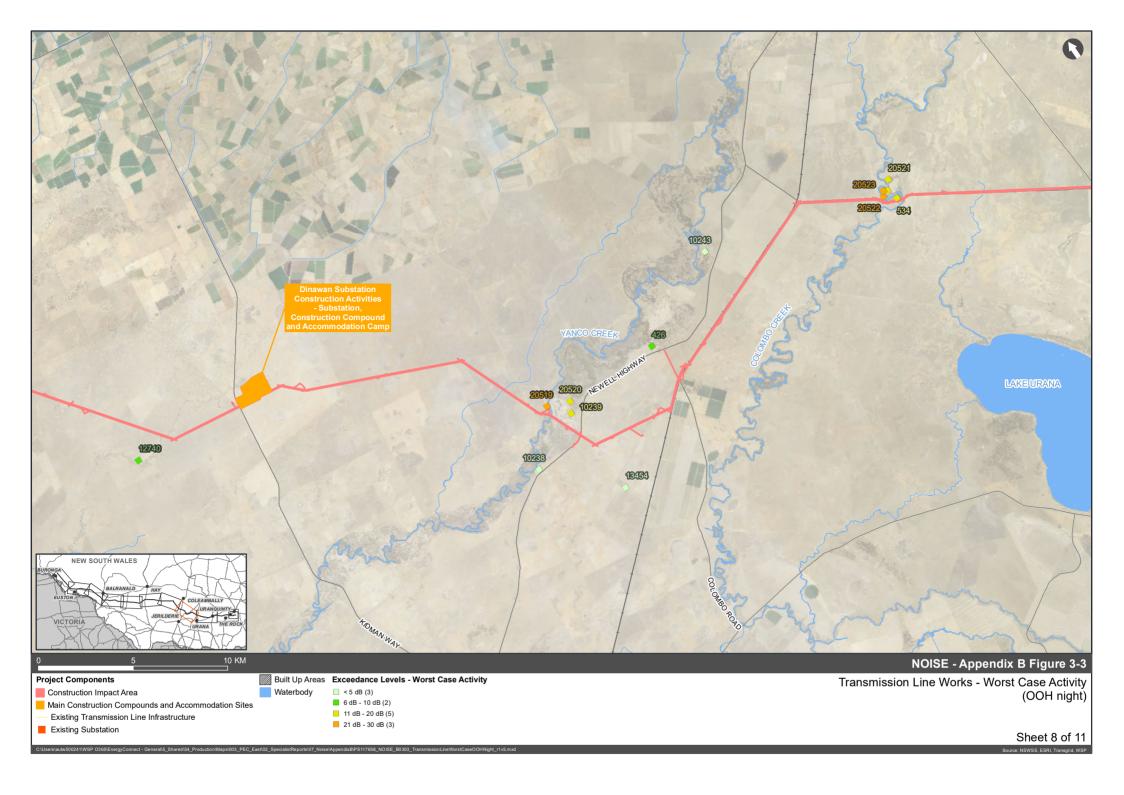

- Based on the indicative duration of works at the proposed structures along the transmission line corridor, it is expected that each work stage would generally be limited to less than one week with break periods between each stage of construction (with break periods varying between one and 15 weeks). This demonstrates that the localised construction noise impact at the receivers is expected to be temporary with the proposed breaks between key activities allowing respite periods for the receivers.
- Up to 166 receivers along the proposal are predicted to exceed the standard hours noise management level (NML) during the predicted worst case (noisiest) works stage being the access and clearing work stage. This work stage is planned to only occur for less than one week at each tower site (and would depend on the amount of clearing required at each individual location with many locations along the proposal not requiring substantial vegetation clearance). For the other work stages reduced impacts and numbers of potentially affected receivers are predicted.

— Up to 745 and 1,633 residential receivers are predicted to exceed the day and evening/ night out of hours NMLs respectively if out of hours works are required. These exceedances also relate to the worst case (noisiest) works stage which is the access and clearing work stage, which would generally be conducted between 7am and 7pm, and would not extend substantially into evening or night-time periods. For the other work stages reduced impacts and numbers of potentially affected receivers are predicted.