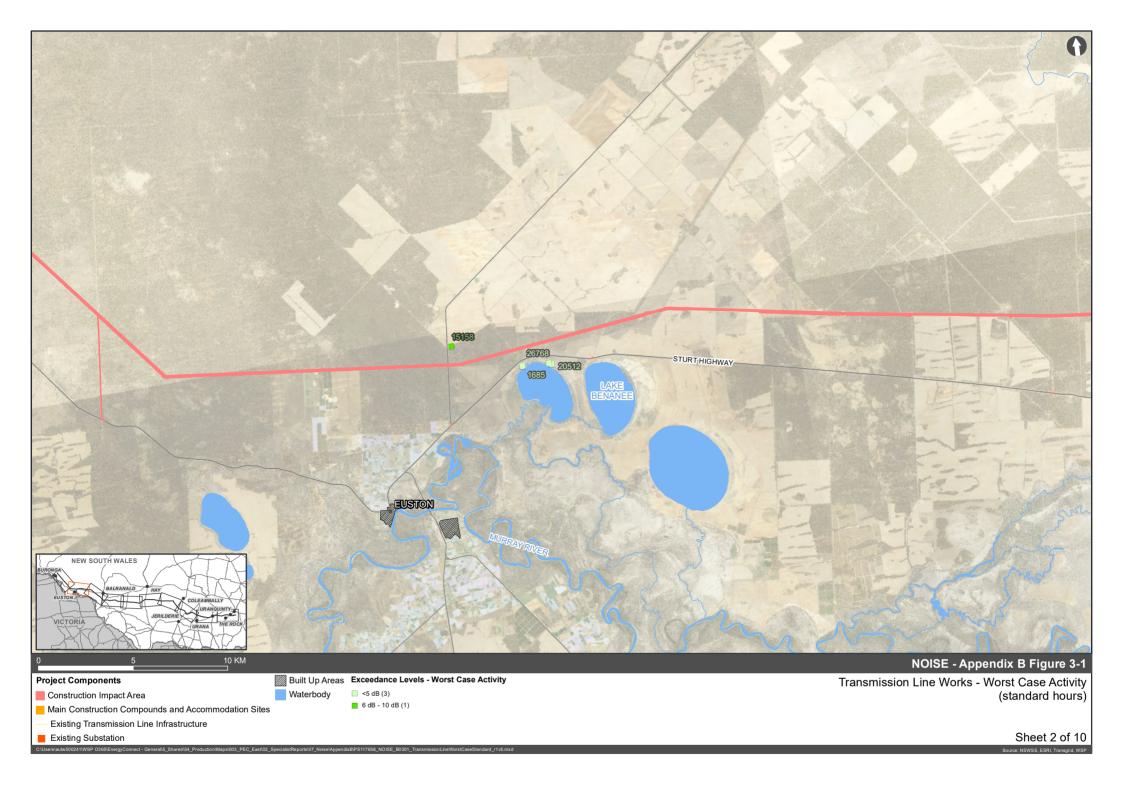

- Based on the indicative duration of works at the proposed structures along the transmission line corridor, it is expected that each work stage would generally be limited to less than one week with break periods between each stage of construction (with break periods varying between one and 15 weeks). This demonstrates that the localised construction noise impact at the receivers is expected to be temporary with the proposed breaks between key activities allowing respite periods for the receivers.
- Up to 166 receivers along the proposal are predicted to exceed the standard hours noise management level (NML) during the predicted worst case (noisiest) works stage being the access and clearing work stage. This work stage is planned to only occur for less than one week at each tower site (and would depend on the amount of clearing required at each individual location with many locations along the proposal not requiring substantial vegetation clearance). For the other work stages reduced impacts and numbers of potentially affected receivers are predicted.

#### Operation

Operational noise - transmission line

This report has considered the potential for audible noise impacts associated with the operation of high voltage transmission line due to corona discharges, and the potential risk has been quantified in terms of audible noise risk contours along the transmission line corridor. The assessment has considered both noise contribution from the proposal's transmission lines as well as possible cumulative noise which could result from the other existing high voltage transmission lines at certain locations along the alignment. Between 14 and 23 receivers have been identified as potentially exceeding operational criteria as a result of coronal noise depending on the operational noise scenario. Six to 12 of these properties are classified as a negligible exceedance.