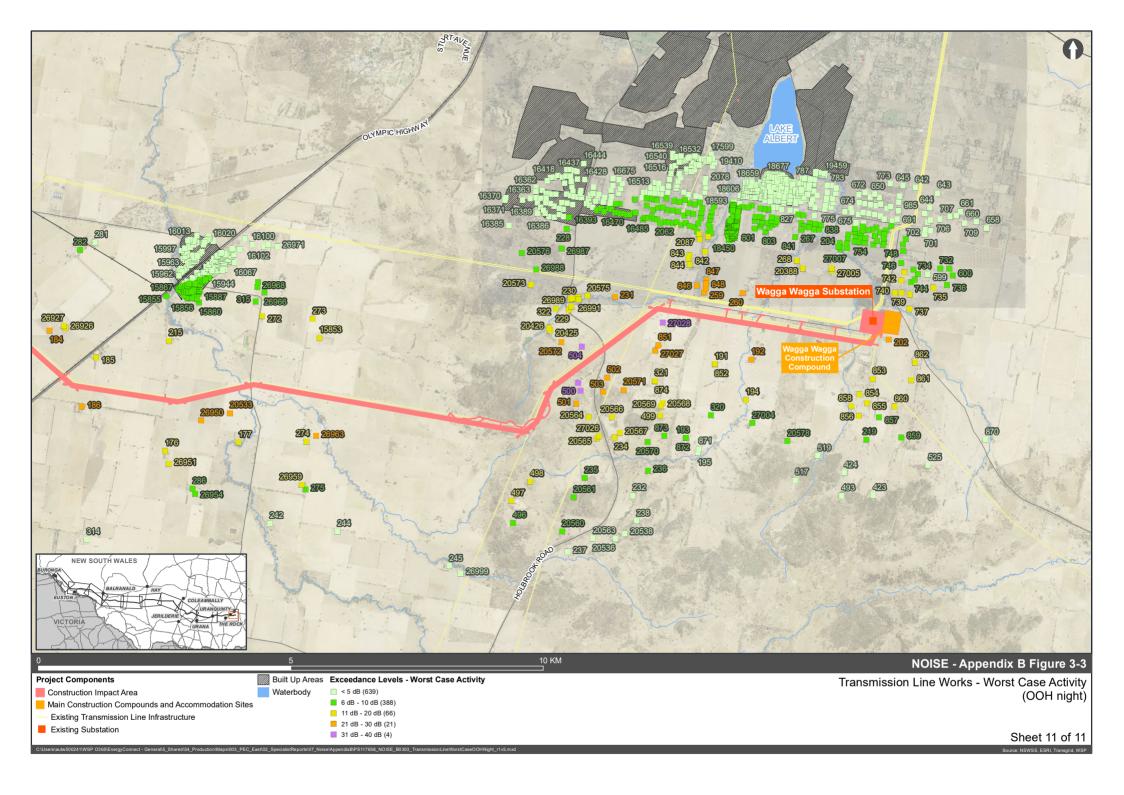

- Based on the indicative duration of works at the proposed structures along the transmission line corridor, it is expected that each work stage would generally be limited to less than one week with break periods between each stage of construction (with break periods varying between one and 15 weeks). This demonstrates that the localised construction noise impact at the receivers is expected to be temporary with the proposed breaks between key activities allowing respite periods for the receivers.
- Up to 166 receivers along the proposal are predicted to exceed the standard hours noise management level (NML) during the predicted worst case (noisiest) works stage being the access and clearing work stage. This work stage is planned to only occur for less than one week at each tower site (and would depend on the amount of clearing required at each individual location with many locations along the proposal not requiring substantial vegetation clearance). For the other work stages reduced impacts and numbers of potentially affected receivers are predicted.

— Up to 745 and 1,633 residential receivers are predicted to exceed the day and evening/ night out of hours NMLs respectively if out of hours works are required. These exceedances also relate to the worst case (noisiest) works stage which is the access and clearing work stage, which would generally be conducted between 7am and 7pm, and would not extend substantially into evening or night-time periods. For the other work stages reduced impacts and numbers of potentially affected receivers are predicted.

Construction noise - Wagga Wagga substation upgrade and expansion

The following identifies the key findings for the Wagga Wagga substation works without mitigation measures being applied:

- Up to 26 residential receivers are predicted to exceed the standard hours noise management level (NML) during the predicted worst case (noisiest) works stage which is the earthworks stage. For the other work stages, up to six residential receivers are predicted to exceed the standard hours NML.
- Up to 95 to 350 residential receivers are predicted to exceed the day and evening/night out of hours NMLs respectively if out of hours works are required at the Wagga Wagga substation. These exceedances also relate to the worst case (noisiest) works stage (earthworks), which would generally be conducted between 7 am and 7 pm, and would not extend substantially into evening or night-time periods. For all other work stages, considerably reduced impacts and numbers of potentially affected receivers are predicted.