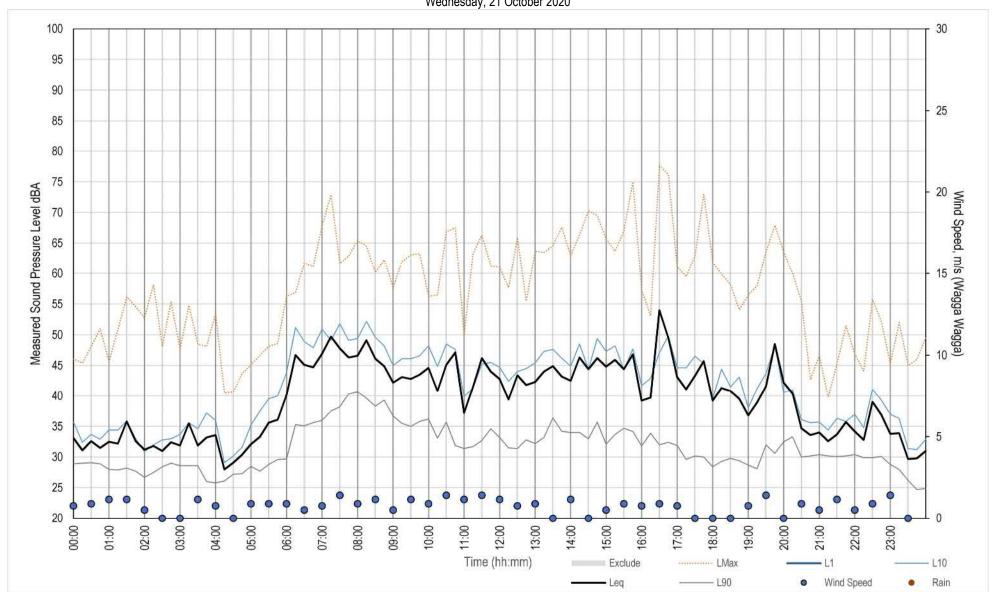

# 3 Methodology

This section outlines the methodology adopted for assessing the proposal's potential for noise and vibration impacts. The assessment has been completed in accordance with relevant policies and guidelines outlined in Table 2-1. Locations of the proposal components discussed in this section are identified are shown on Figure 1-2. The following locations are understood to operate under existing approvals and have not been assessed further: