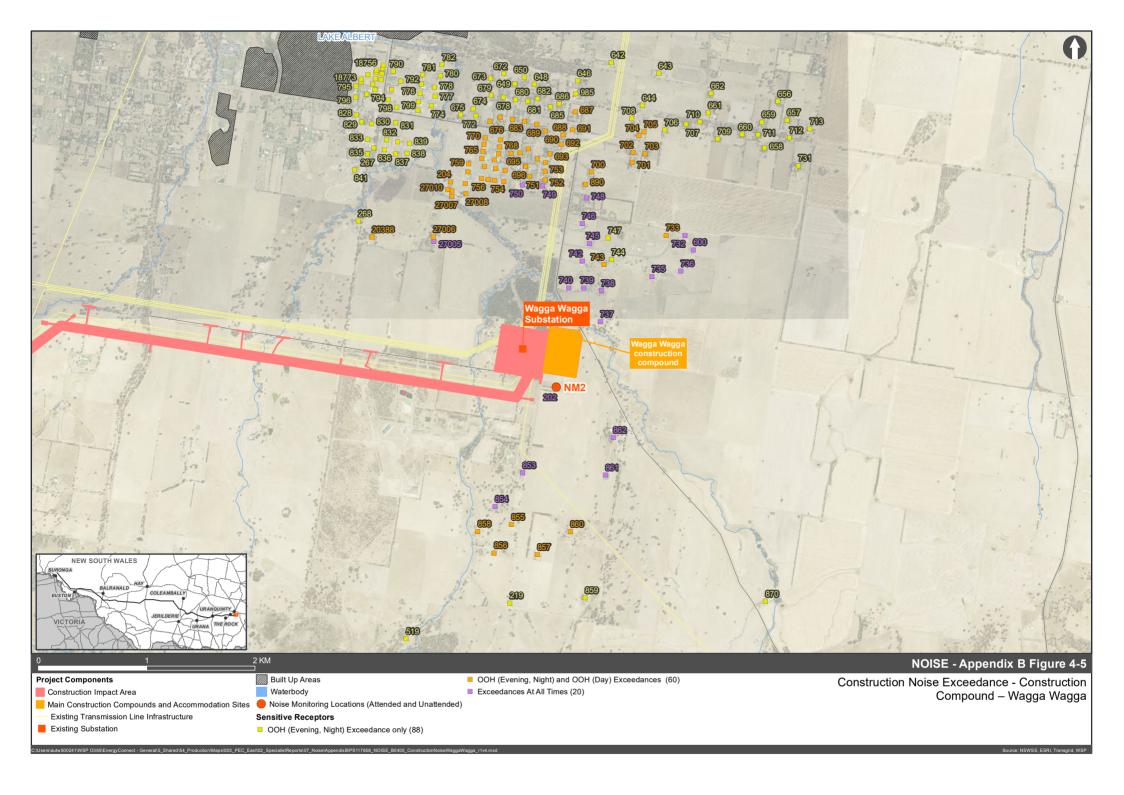

#### Construction noise - construction compounds

The following identifies the key findings for the two construction compound facilities without mitigation measures being applied:

- The construction compound with potential option for accommodation camp at Balranald is predicted to carry a low noise risk and compliance to the NMLs is predicted at all times.
- The construction compound at Wagga Wagga is predicted to exceed the NMLs at up to 20, 82 and 174 receivers during standard hours, OOH (day) and OOH (evening/night) respectively.