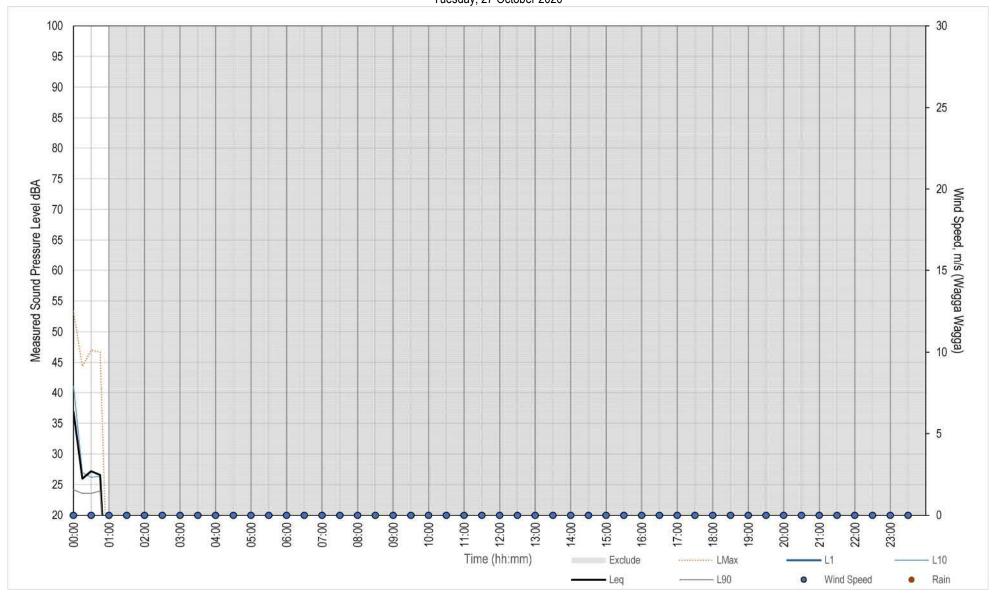

e (DECC) (2011). Road Noise Policy (RNP).

NSW Environment Protection Authority (EPA) (2017) - Noise Policy for Industry (NPfI).

# Appendix A

Noise monitoring graphs





Sunday, 18 October 2020





Monday, 19 October 2020





Tuesday, 20 October 2020





Wednesday, 21 October 2020











Friday, 23 October 2020





Saturday, 24 October 2020





Sunday, 25 October 2020





Monday, 26 October 2020











Wednesday, 28 October 2020

















Saturday, 31 October 2020





Sunday, 01 November 2020











Monday, 19 October 2020





Tuesday, 20 October 2020





Wednesday, 21 October 2020





Thursday, 22 October 2020





Friday, 23 October 2020





Saturday, 24 October 2020





Sunday, 25 October 2020





Monday, 26 October 2020





Tuesday, 27 October 2020



# Appendix B

Construction noise assessment appendices





Table B-1.1 Construction stages and equipment sound power levels of each scenario and site

| WORK STAGE                 | EQUIPMENT                      | NUMBER OF ITEMS | USAGE FACTOR | BASE SWL |
|----------------------------|--------------------------------|-----------------|--------------|----------|
| Early works, and setout    | Flatbed Hi – Ab truck          | 1               | 1            | 110      |
| works (Transmission lines) | Watercart                      | 1               | 1            | 107      |
| inics)                     | Geotech boring rig             | 1               | 1            | 112      |
|                            | TOTAL                          |                 |              | 114