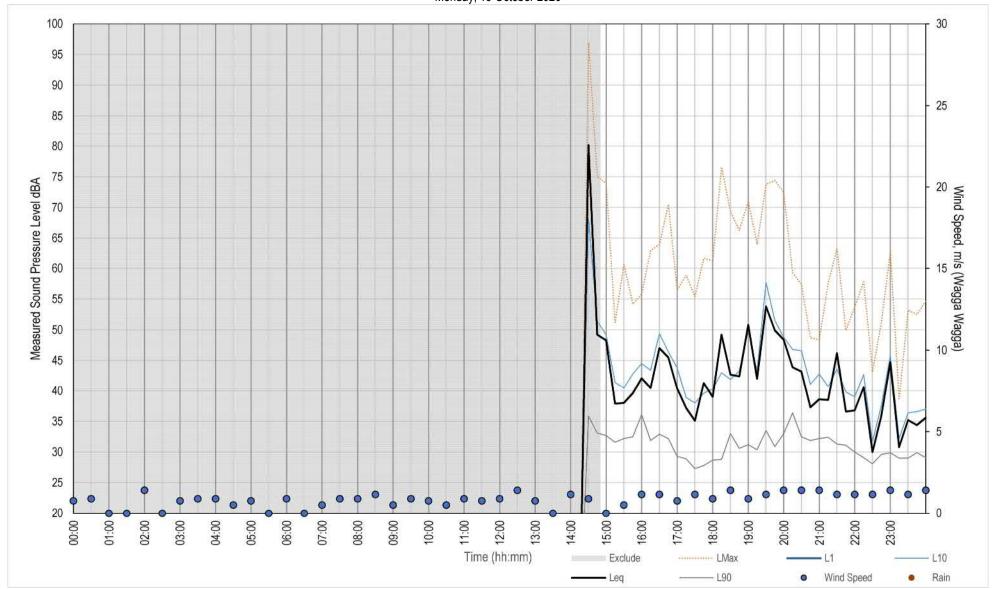

# 3 Methodology

This section outlines the methodology adopted for assessing the proposal's potential for noise and vibration impacts. The assessment has been completed in accordance with relevant policies and guidelines outlined in Table 2-1. Locations of the proposal components discussed in this section are identified are shown on Figure 1-2. The following locations are understood to operate under existing approvals and have not been assessed further: