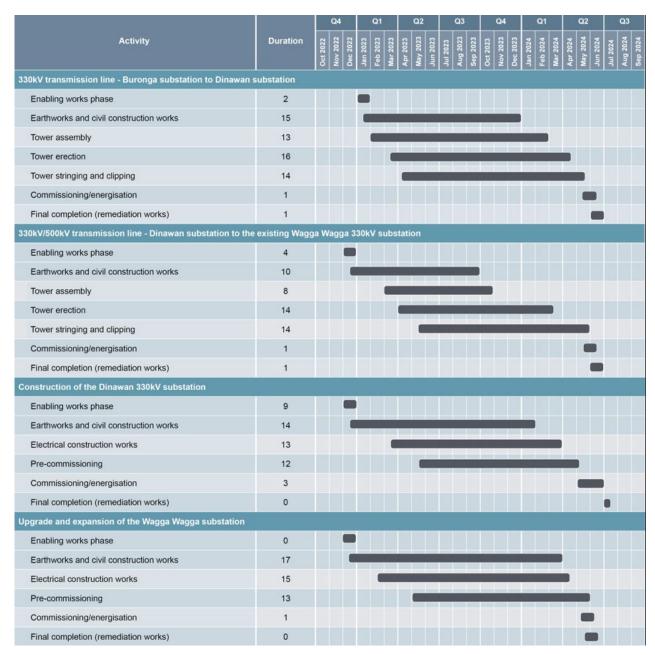

#### 1.3.3.2 Construction program

Construction of the proposal would commence in late-2022 (enabling works phase), subject to NSW Government and Commonwealth planning approvals.

The main construction works phase for the transmission lines and substation facilities would take around 18 months. The upgraded Wagga Wagga substation and proposed Dinawan 330kV substation are expected to be operational by August 2024. Removal and re-instatement of construction compounds and associated works and remediation would extend around six months beyond the commissioning phase, with estimated completion in March 2025.

#### 1.3.3.3 Indicative duration of transmission line construction activities

Construction at each transmission line tower would be intermittent and construction activities would not occur for the full duration at any one location. Figure 1-3 presents an indicative duration of construction activities associated with the transmission line towers. These durations could vary and breaks between activities may be shorter which may lead to longer inactive periods in subsequent stages of construction at an individual transmission line tower. Durations of any particular construction activity (work stage), and respite periods, may vary for a number of reasons including (but not limited to), multiple work fronts, resource and engineering constraints, works sequencing and location.

These work stages would also have multiple work fronts, therefore (for example) foundation works or tower erection would be occurring in several locations along the easement at the same time.

Figure 1-3 Indicative duration of construction activity work stage at transmission line towers