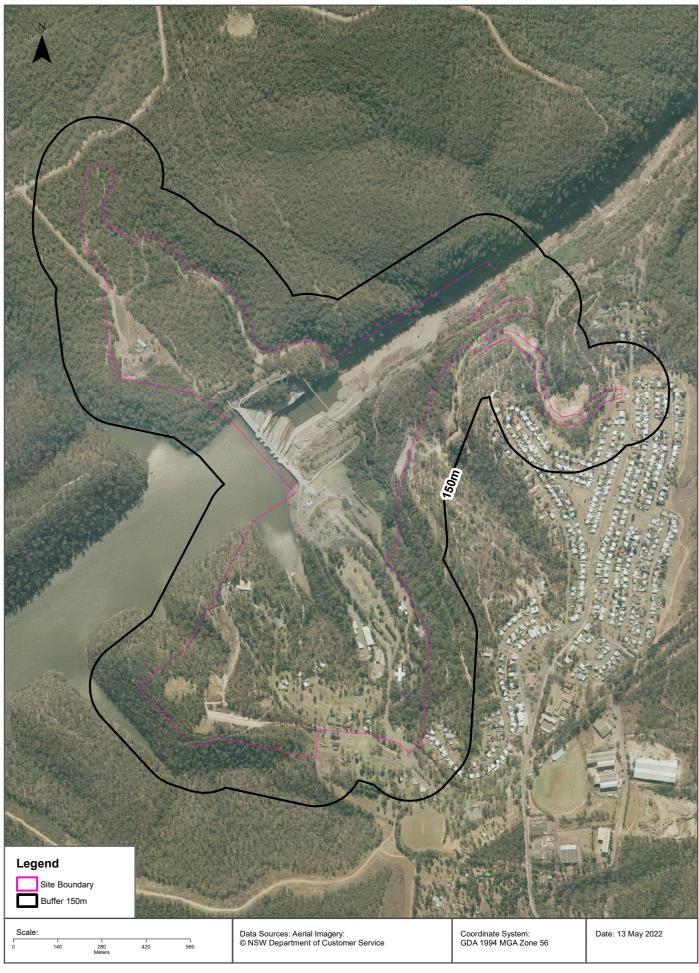

# Appendix B – Lotsearch report

Date: 13 May 2022 12:24:04

Reference: LS032297 EP

Address: Warragamba Dam Wall, Warragamba, NSW 2752

### **Contaminated Land**

Warragamba Dam Wall, Warragamba, NSW 2752