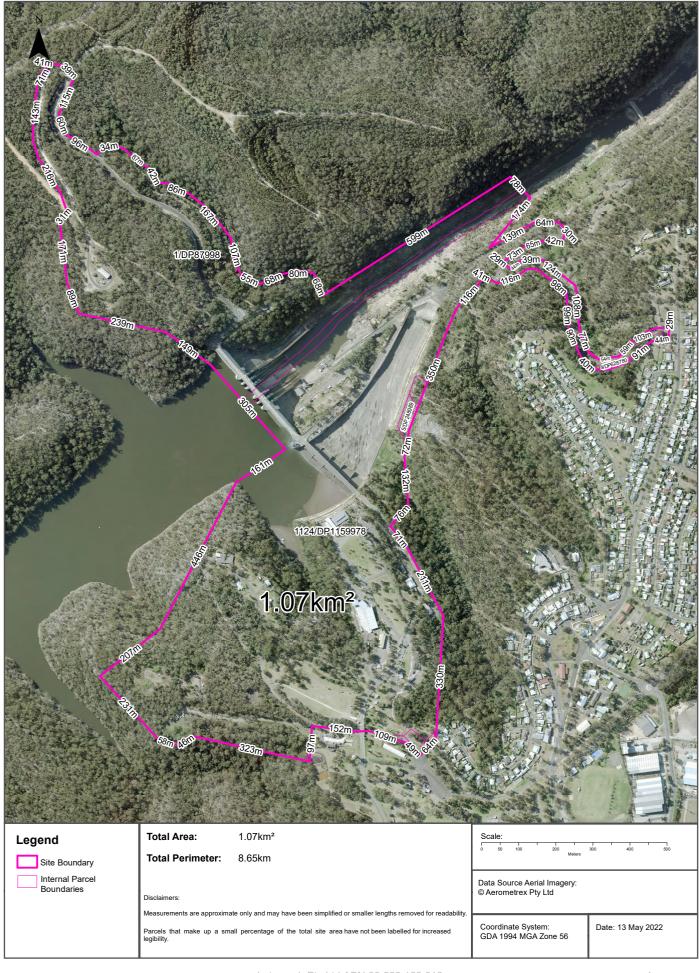

| 6                                 | 8                                   |
| Inflow Dependent Ecosystems<br>Likelihood                                   | Bureau of Meteorology                                                               | 14/08/2017     | 15/05/2017       | Unknown             | 1000m                    | 8                          | 9                                 | 13                                  |
| NSW BioNet Species Sightings                                                | NSW Office of Environment & Heritage                                                | 09/05/2022     | 09/05/2022       | Weekly              | 10000m                   | -                          | -                                 | -                                   |





#### **Contaminated Land**





### **Contaminated Land**

Warragamba Dam Wall, Warragamba, NSW 2752

#### List of NSW contaminated sites notified to EPA

Records from the NSW EPA Contaminated Land list within the dataset buffer:

| Map<br>Id | Site                                  | Address   | Suburb         | Activity     | Management<br>Class                         | Status              | Location<br>Confidence | Dist | Direction     |
|-----------|---------------------------------------|-----------|----------------|--------------|---------------------------------------------|---------------------|------------------------|------|---------------|
| 13492     | Warragamba<br>Dam Viewing<br>Platform |           | WARRAGAMB<br>A | Unclassified | Regulation<br>under CLM Act<br>not requir