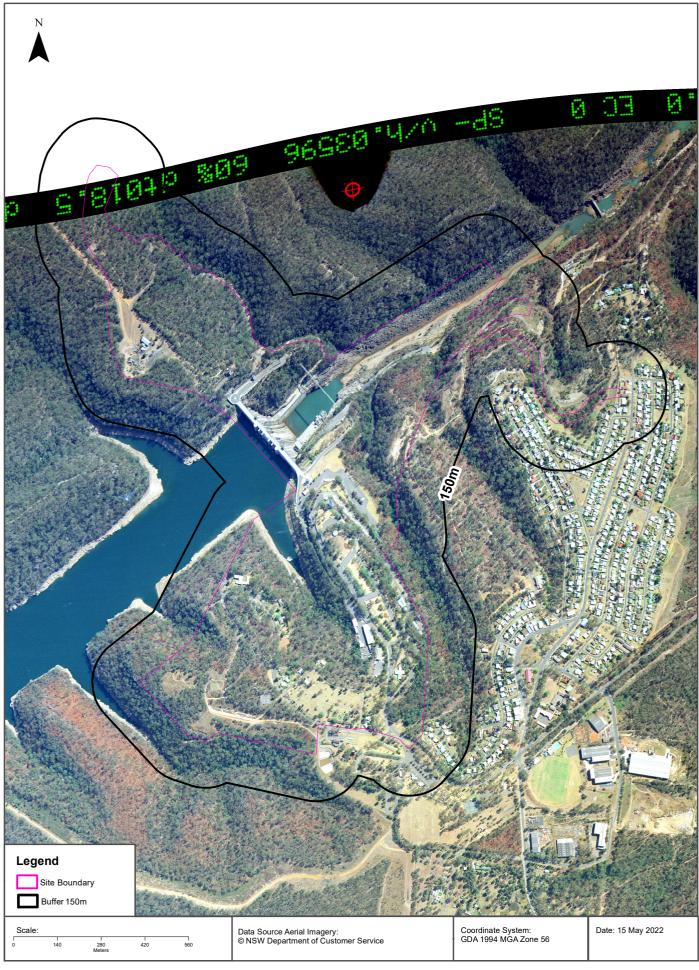

Aerial Imagery 2021 Warragamba Dam Wall, Warragamba, NSW 2752

Aerial Imagery 2016 Warragamba Dam Wall, Warragamba, NSW 2752

Aerial Imagery 2011 Warragamba Dam Wall, Warragamba, NSW 2752

Aerial Imagery 1991 Warragamba Dam Wall, Warragamba, NSW 2752