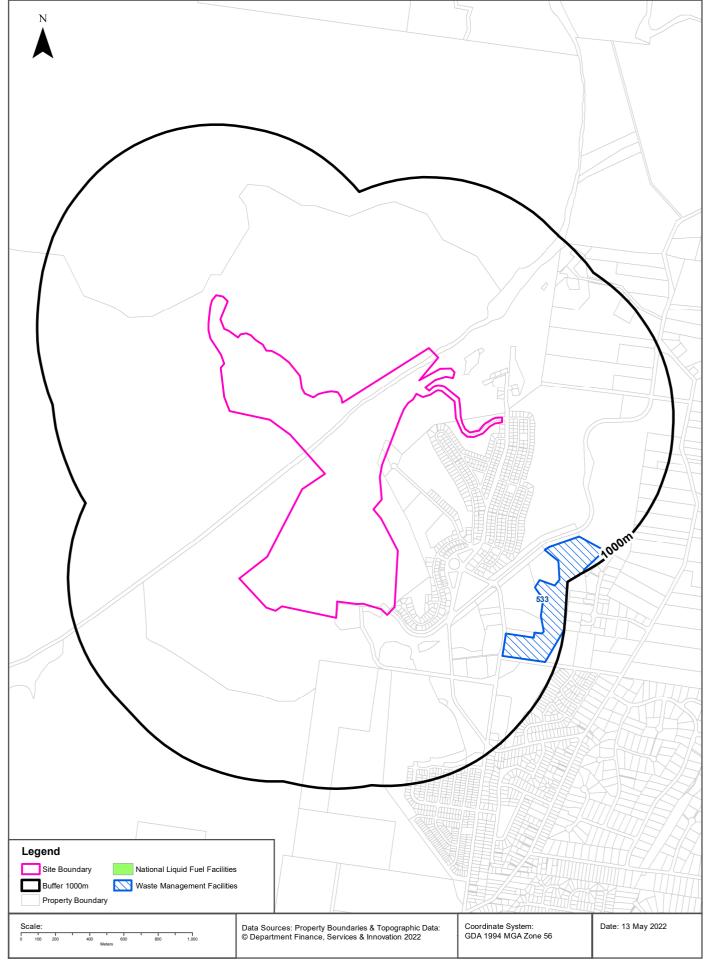

# **Waste Management & Liquid Fuel Facilities**

# **Waste Management & Liquid Fuel Facilities**

Warragamba Dam Wall, Warragamba, NSW 2752

### **National Waste Management Site Database**

Sites on the National Waste Management Site Database within the dataset buffer:

| Site<br>Id | Owner                           | Name                                          | Address | Suburb         | Class    | Landfill                | Reprocess | Transfer | Comments           | Loc<br>Conf      | Dist     | Direction     |
|------------|---------------------------------|-----------------------------------------------|---------|----------------|----------|-------------------------|-----------|----------|--------------------|------------------|----------|---------------|
| 533        | Wollondilly<br>Shire<br>Council | Warragamb<br>a Waste<br>Manageme<br>nt Centre |         | Warragamb<br>a | Landfill | Non-<br>Operati<br>onal |           |          | Landfill<br>closed | Premise<br>Match | 668<br>m | South<br>East |

### **National Liquid Fuel Facilities**

National Liquid Fuel Facilties within the dataset buffer:

| Map<br>Id | Owner                | Name | Address | Suburb | Class | Operational Status | Operator | Revision<br>Date | Loc<br>Conf | Dist | Direction |
|-----------|----------------------|------|---------|--------|-------|--------------------|----------|------------------|-------------|------|-----------|
| N/A       | No records in buffer |      |         |        |       |                    |          |                  |             |      |           |