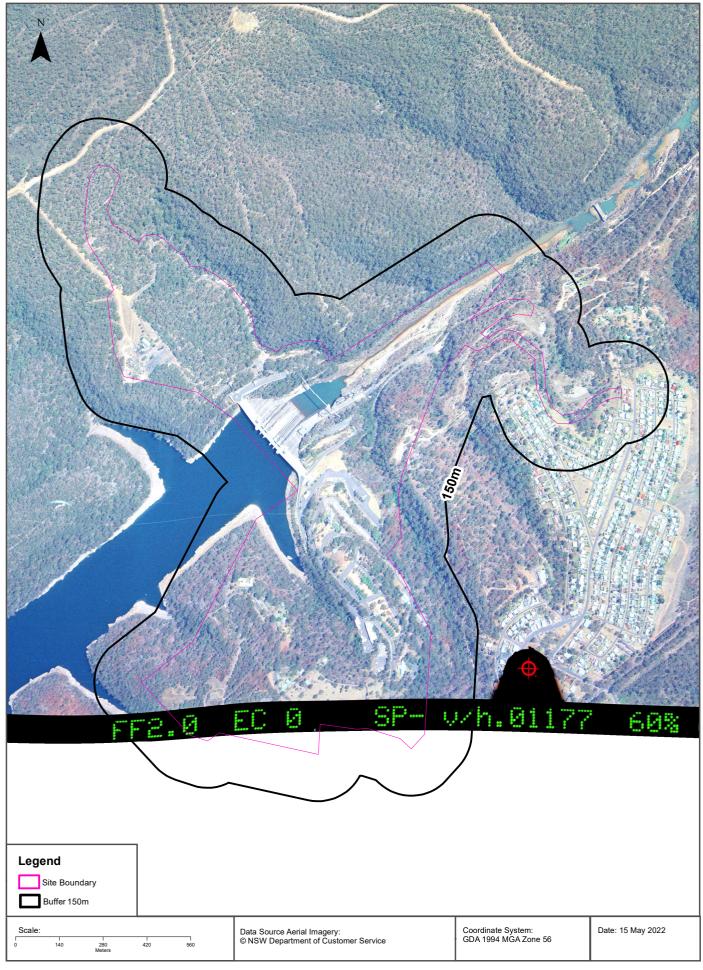

Aerial Imagery 2021 Warragamba Dam Wall, Warragamba, NSW 2752

Aerial Imagery 2016 Warragamba Dam Wall, Warragamba, NSW 2752

Aerial Imagery 2011 Warragamba Dam Wall, Warragamba, NSW 2752

Aerial Imagery 1991 Warragamba Dam Wall, Warragamba, NSW 2752