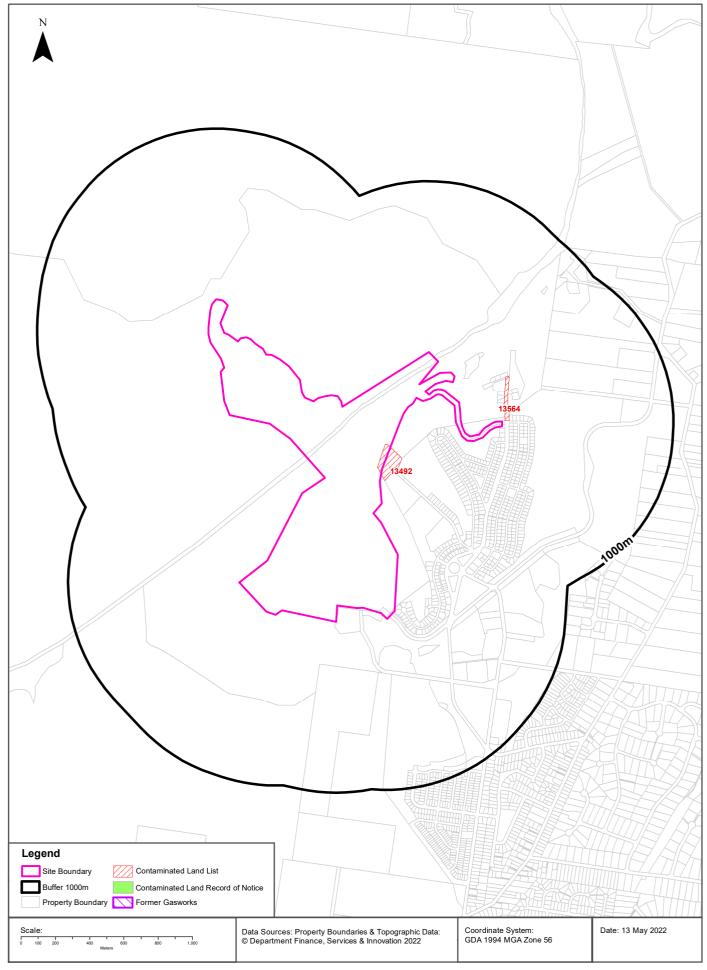

#### **Contaminated Land**

### **Contaminated Land**

Warragamba Dam Wall, Warragamba, NSW 2752

#### List of NSW contaminated sites notified to EPA

Records from the NSW EPA Contaminated Land list within the dataset buffer:

| Map<br>Id | Site                                  | Address   | Suburb         | Activity     | Management<br>Class                         | Status              | Location<br>Confidence | Dist | Direction     |
|-----------|---------------------------------------|-----------|----------------|--------------|---------------------------------------------|---------------------|------------------------|------|---------------|
| 13492     | Warragamba<br>Dam Viewing<br>Platform |           | WARRAGAMB<br>A | Unclassified | Regulation<br>under CLM Act<br>not required | Current<br>EPA List | Premise<br>Match       | 0m   | On-site       |
| 13564     | Megarrity's<br>Creek Site             | Weir Road | WARRAGAMB<br>A | Unclassified | Regulation<br>under CLM Act<br>not required | Current<br>EPA List | Road Match             | 14m  | North<br>East |

#### **Former Gasworks**

Former Gasworks within the dataset buffer:

| Map<br>Id | Location             | Council | Further Info | Location<br>Confidence | Distance | Direction |
|-----------|----------------------|---------|--------------|------------------------|----------|-----------|
| N/A       | No records in buffer |         |              |                        |          |           |

Former Gasworks Data Source: Environment Protection Authority

© State of New South Wales through the Environment Protection Authority