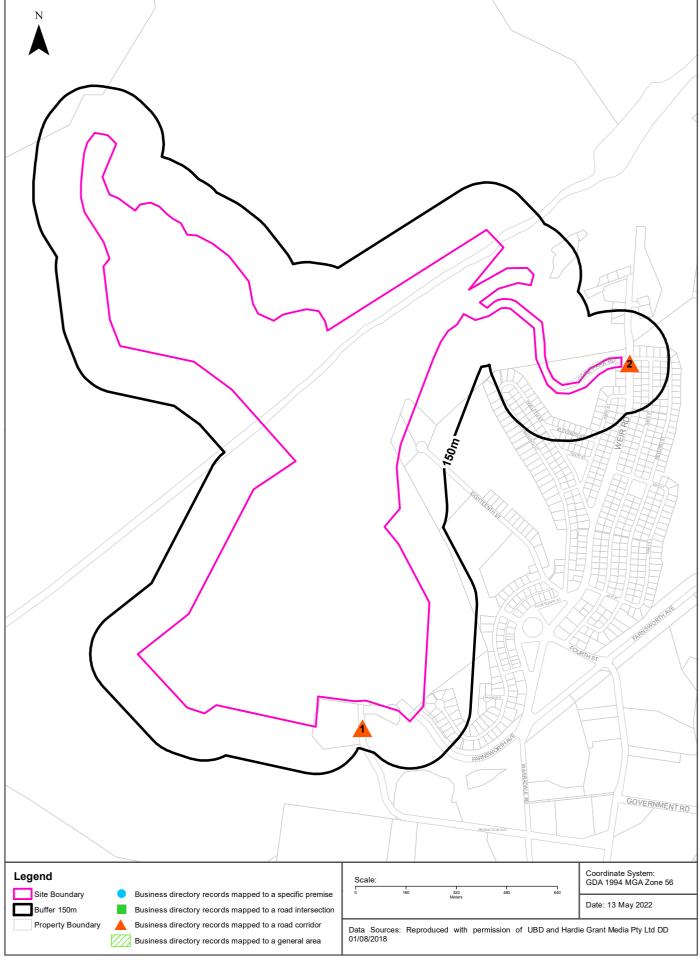

# **Business Directory Records 1950-1991 Premise or Road Intersection Matches**

Universal Business Directory records from years 1991, 1986, 1982, 1970, 1961 & 1950, mapped to a premise or road intersection within the dataset buffer:

# **Business Directory Records 1950-1991 Road or Area Matches**

Universal Business Directory records from years 1991, 1986, 1982, 1970, 1961 & 1950, mapped to a road or an area, within the dataset buffer. Records are mapped to the road when a building number is not supplied, cannot be found, or the road has been renumbered since the directory was published:

| Map Id | Business Activity                                                                   | Premise                                                                                       | Ref No. | Year | Location<br>Confidence | Distance to<br>Road<br>Corridor or<br>Area |
|--------|-------------------------------------------------------------------------------------|-----------------------------------------------------------------------------------------------|---------|------|------------------------|--------------------------------------------|
| 1      | Abrasive Mfrs &/or Imps &/or Dists                                                  | Abrasiflex, Lot 100, Production Ave, Warragamba 2752                                          | 33316   | 1991 | Road Match             | 10m                                        |
|        | Furniture Mfrs &/or W/salers<br>General                                             | Berryman Furniture Co., Production Ave.,<br>Warragamba. 2752                                  | 47030   | 1991 | Road Match             | 10m                                        |
|        | Buildings Pre-Fabricated,<br>Portable &/or Modular Mfrs &/or<br>Dists &/or Erectors | Econo Steel Aust Pty Ltd, Production Ave,<br>Warragamba 2752                                  | 37521   | 1991 | Road Match             | 10m                                        |
|        | Roll Forming Specialists                                                            | Maxspan Purlins, (Division od K.H. Stramit Corp. Ltd), Lot 102 Production Ave Warragamba 2752 | 61155   | 1991 | Road Match             | 10m                                        |
|        | Roofing Material Mfrs &/or Dists                                                    | Maxspan Purlins, (Divison of K. H. Stramit Corp. Ltd) Lot 102 Production Ave Warragamba 2752  | 61245   | 1991 | Road Match             | 10m                                        |
|        | Steel Fabricators                                                                   | Rylebout Pty Ltd, 102 Production Ave Warragamba 2752                                          | 63425   | 1991 | Road Match             | 10m                                        |
|        | Engineers Structural                                                                | Rylebout Pty. Ltd., 102 Production Ave.,<br>Warragamba 2752                                   | 44876   | 1991 | Road Match             | 10m                                        |
|        | ABRASIVE MFRS. &/OR DISTS.                                                          | Abrasiflex, Lot 100 Production Ave., Warragamba. 2752                                         | 43      | 1986 | Road Match             | 10m                                        |
|        | GRINDING WHEEL MFRS.<br>&/OR DISTS.                                                 | Abrasiflex, Lot 100 Production Ave., Warragamba. 2752                                         | 40417   | 1986 | Road Match             | 10m                                        |
|        | ENGINEERS – GENERAL &/ OR MANUFACTURING &/ OR MECHANICAL.                           | Alton Australia Pty. Ltd., Production Ave.,<br>Warragamba. 2752                               | 29712   | 1986 | Road Match             | 10m                                        |
|        | ENGINEERS – FABRICATING.                                                            | Broomhead, J. W. Pty. Ltd., Production Ave., Warragamba. 2752                                 | 29371   | 1986 | Road Match             | 10m                                        |
|        | ENGINEERS – GENERAL &/ OR<br>MANUFACTURING &/ OR<br>MECHANICAL.                     | Broomhead, J. W. Pty. Ltd., Production Ave.,<br>Warragamba. 2752                              | 29811   | 1986 | Road Match             | 10m                                        |
|        | ENGINEERS-<br>CONSTRUCTIONAL.                                                       | Broomhead, J. W. Pty. Ltd., Production Ave., Warragamba. 2752                                 | 28765   | 1986 | Road Match             | 10m                                        |
|        | BUILDERS SUPPLIERS.                                                                 | Monier Maxspan, Production Ave., Warragamba, 2752                                             | 8705    | 1986 | Road Match             | 10m                                        |
|        | FURNITURE-GENERAL-MFRS.<br>&/OR W/SALERS.                                           | Pullman Furniture Co, Production Ave.,<br>Warragamba 2752                                     | 37565   | 1986 | Road Match             | 10m                                        |
|        | FURNITURE-BEDROOM-MFRS. &/OR W/SALERS.                                              | Pullman Furniture Co., Production Ave.,<br>Warragamba. 2752                                   | 36775   | 1986 | Road Match             | 10m                                        |
|        | ABRASIVE MFRS. &/OR DISTS. (A0240)                                                  | Abrasiflex, Lot 100 Production Ave., Warragamba. 2752.                                        | 45      | 1982 | Road Match             | 10m                                        |
|        | FURNITURE - BEDROOM -<br>MFRS.&/OR W/SALERS.<br>(F7325)                             | Pullman Furniture Co, Production Ave.,<br>Warragamba. 2752.                                   | 34365   | 1982 | Road Match             | 10m                                        |
|        | FURNITURE-GENERAL-<br>MFRS.&/OR W/SALERS.<br>(F7675)                                | Pullman Furniture Co., Production Ave., Warragamba. 2752.                                     | 35101   | 1982 | Road Match             | 10m                                        |
| 2      | SCHOOLS - KINDERGARTEN, DAY NURSERY.                                                | Warragamba Pre-School, Weir Rd., Warragamba. 2752                                             | 84980   | 1986 | Road Match             | 15m                                        |