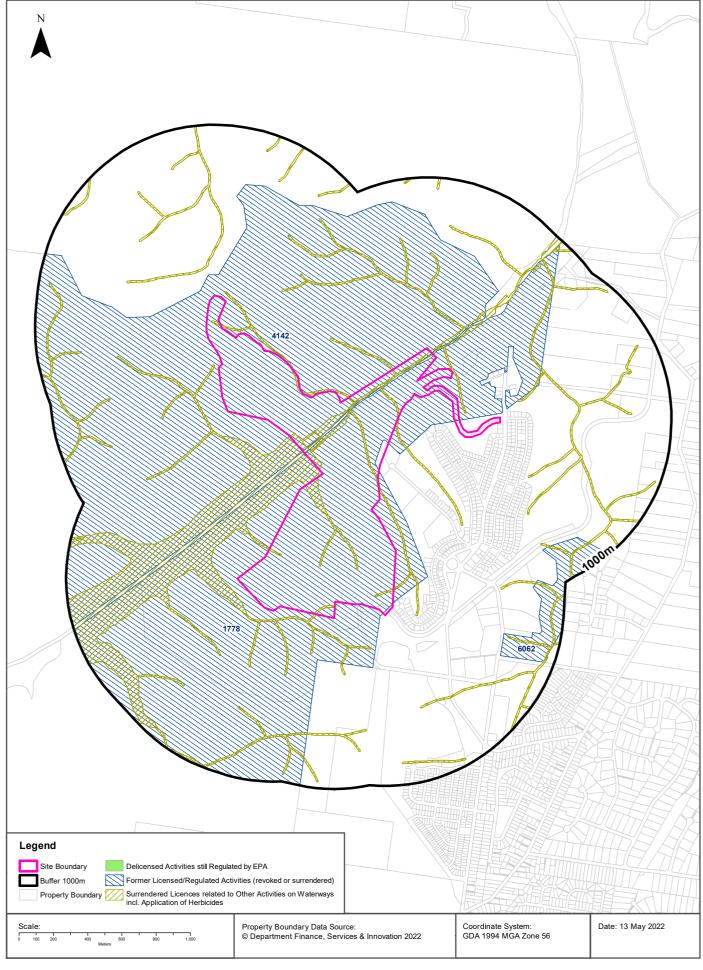

# Former Licensed Activities under the POEO Act 1997, now revoked or surrendered

Former Licensed activities under the Protection of the Environment Operations Act 1997, now revoked or surrendered, within the dataset buffer:

| Licence<br>No | Organisation                                     | Location                                                                      | Status      | Issued<br>Date | Activity                                                                 | Loc Conf                  | Distance | Direction     |
|---------------|--------------------------------------------------|-------------------------------------------------------------------------------|-------------|----------------|--------------------------------------------------------------------------|---------------------------|----------|---------------|
| 1778          | SYDNEY WATER<br>CORPORATION                      | END OF WEIR<br>ROAD,<br>WARRAGAMBA,<br>NSW 2752                               | Surrendered | 25/05/2000     | Sewage treatment processing by small plants                              | Premise<br>Match          | 0m       | On-site       |
| 4142          | ORIGIN ENERGY<br>ERARING PTY<br>LTD              | VALVE HOUSE<br>ROAD,<br>WARRAGAMBA,<br>NSW 2752                               | Surrendered | 26/09/2000     | Generation of electrical power otherwise than from coal, diesel or gas   | Premise<br>Match          | 0m       | On-site       |
| 4390          | WOLLONDILLY<br>SHIRE COUNCIL                     | WATERWAYS OF<br>WOLLONDILLY<br>SHIRE COUNCIL                                  | Surrendered | 07/09/2000     | Other Activities                                                         | Network<br>of<br>Features | 0m       | On-site       |
| 4653          | LUHRMANN<br>ENVIRONMENT<br>MANAGEMENT<br>PTY LTD | WATERWAYS<br>THROUGHOUT<br>NSW                                                | Surrendered | 06/09/2000     | Other Activities / Non Scheduled<br>Activity - Application of Herbicides | Network<br>of<br>Features | 0m       | On-site       |
| 4838          | Robert Orchard                                   | Various Waterways<br>throughout New<br>South Wales -<br>SYDNEY NSW 2000       | Surrendered | 07/09/2000     | Other Activities / Non Scheduled<br>Activity - Application of Herbicides | Network<br>of<br>Features | 0m       | On-site       |
| 6630          | SYDNEY WEED<br>& PEST<br>MANAGEMENT<br>PTY LTD   | WATERWAYS<br>THROUGHOUT<br>NSW - PROSPECT,<br>NSW, 2148                       | Surrendered | 09/11/2000     | Other Activities / Non Scheduled<br>Activity - Application of Herbicides | Network<br>of<br>Features | 0m       | On-site       |
| 6062          | WOLLONDILLY<br>SHIRE COUNCIL                     | WARRAGAMBA<br>WASTE<br>MANAGEMENT<br>CENTRE,<br>PRODUCTION AVE,<br>WARRAGAMBA | Surrendered | 20/10/2000     | Waste disposal by application to land                                    | Premise<br>Match          | 668m     | South<br>East |

Former Licensed Activities Data Source: Environment Protection Authority © State of New South Wales through the Environment Protection Authority