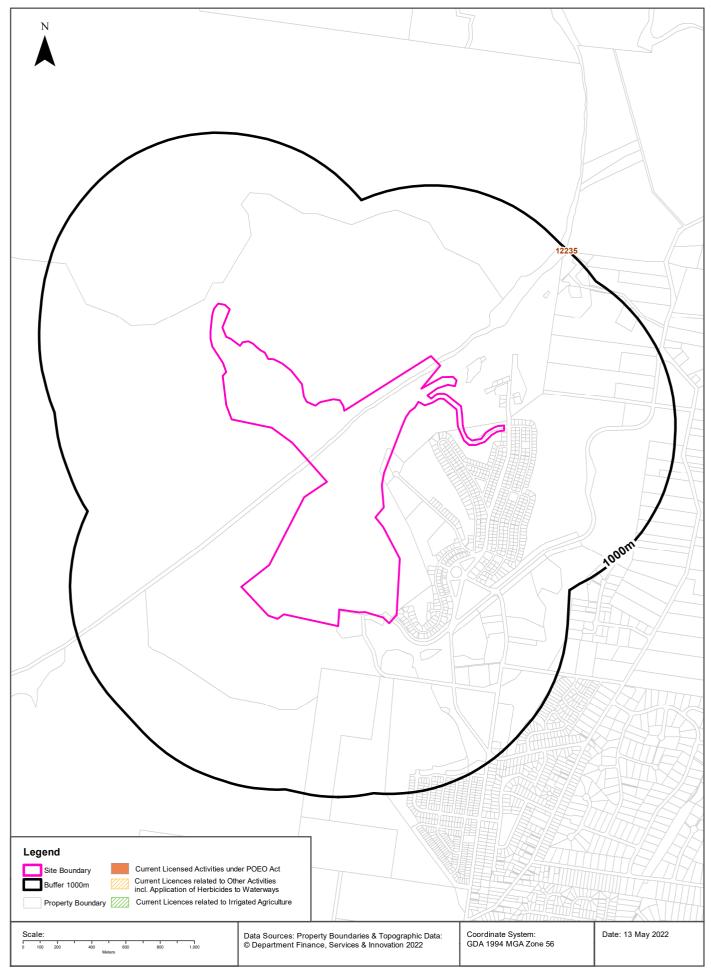

### **Current EPA Licensed Activities**

### **EPA Activities**

Warragamba Dam Wall, Warragamba, NSW 2752

#### **Licensed Activities under the POEO Act 1997**

Licensed activities under the Protection of the Environment Operations Act 1997, within the dataset buffer:

| EPL   | Organisation                | Name                                      | Address                                       | Suburb   | Activity                                             | Loc Conf         | Distance | Direction  |
|-------|-----------------------------|-------------------------------------------|-----------------------------------------------|----------|------------------------------------------------------|------------------|----------|------------|
| 12235 | SYDNEY WATER<br>CORPORATION | WALLACIA<br>SEWAGE<br>TREATMENT<br>SYSTEM | including the STP<br>at NORTONS<br>BASIN ROAD | WALLACIA | Sewage<br>treatment<br>processing by<br>small plants | Premise<br>Match | 984m     | North East |