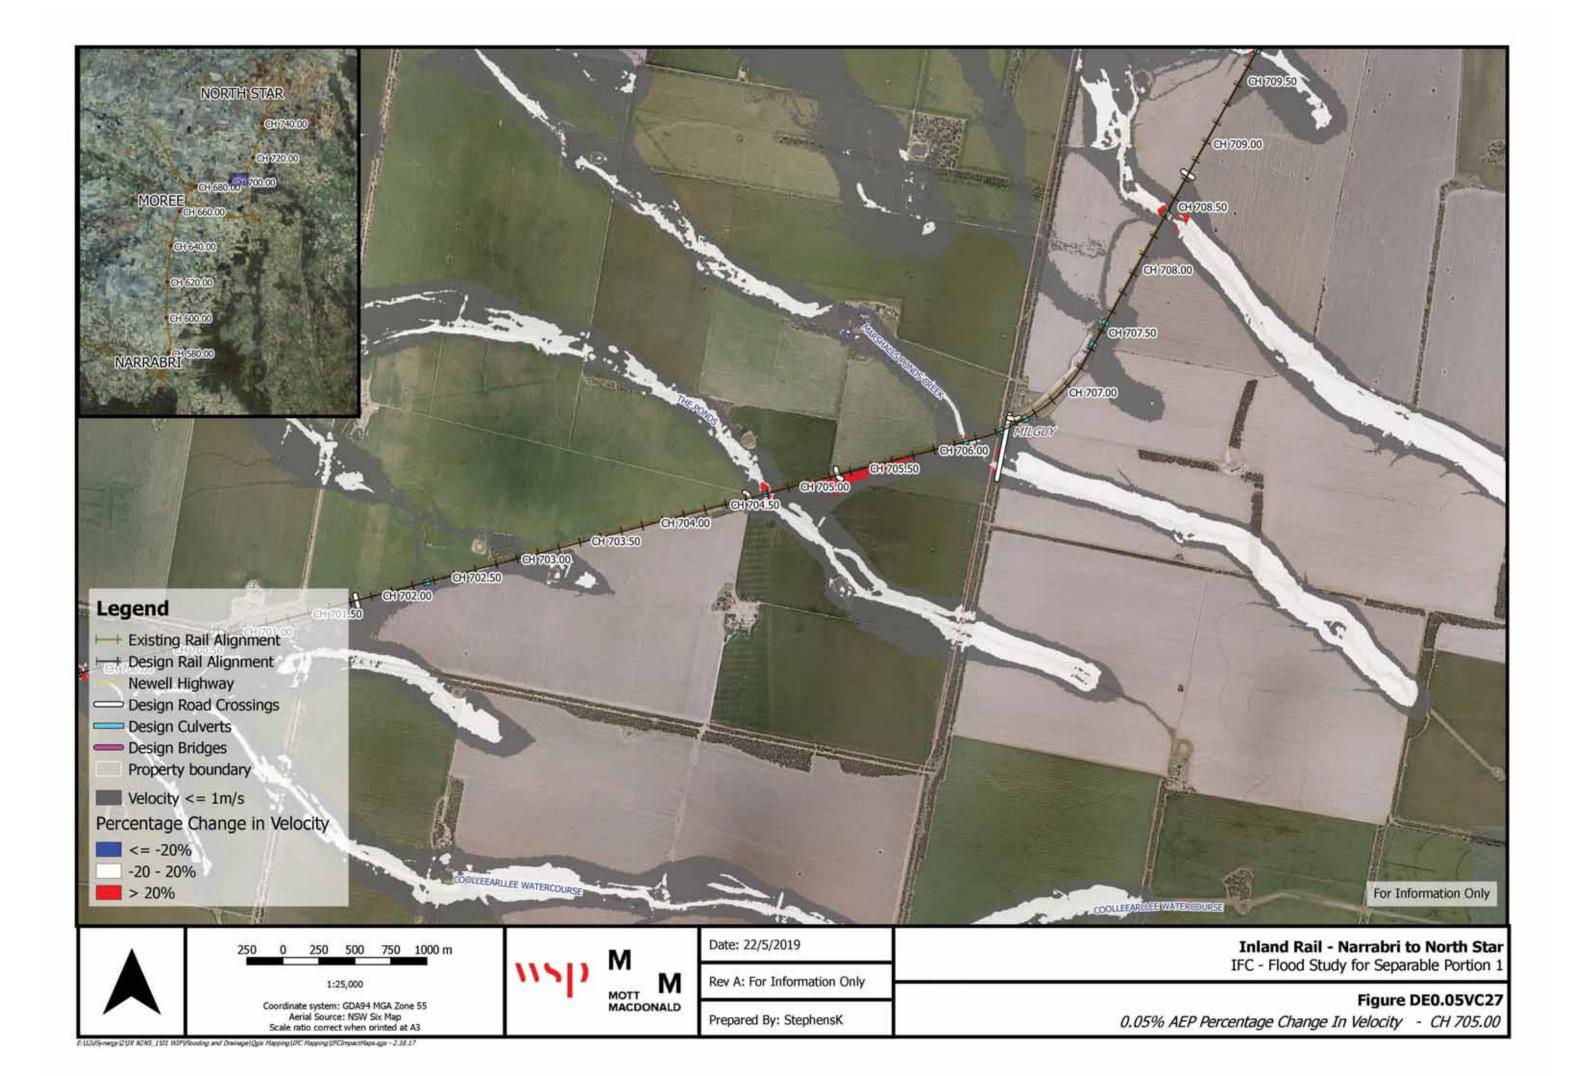

## **Map List:**

Flood Level Change (Afflux) 0.05% AEP - Figures DE0.05A1 to 37

Flood Velocity Change 0.05% AEP – Figures DE0.05VC1 to 37

Flood Duration Change 0.05% AEP – Figures DE0.05DC1 to 37

E-(LZdSynergy (2-UR NONS\_1)01 WIP(Flooding and Drainage) Ogis Mapping (IPC Mapping (IPCImpactMaps.ggs - 2.18.17