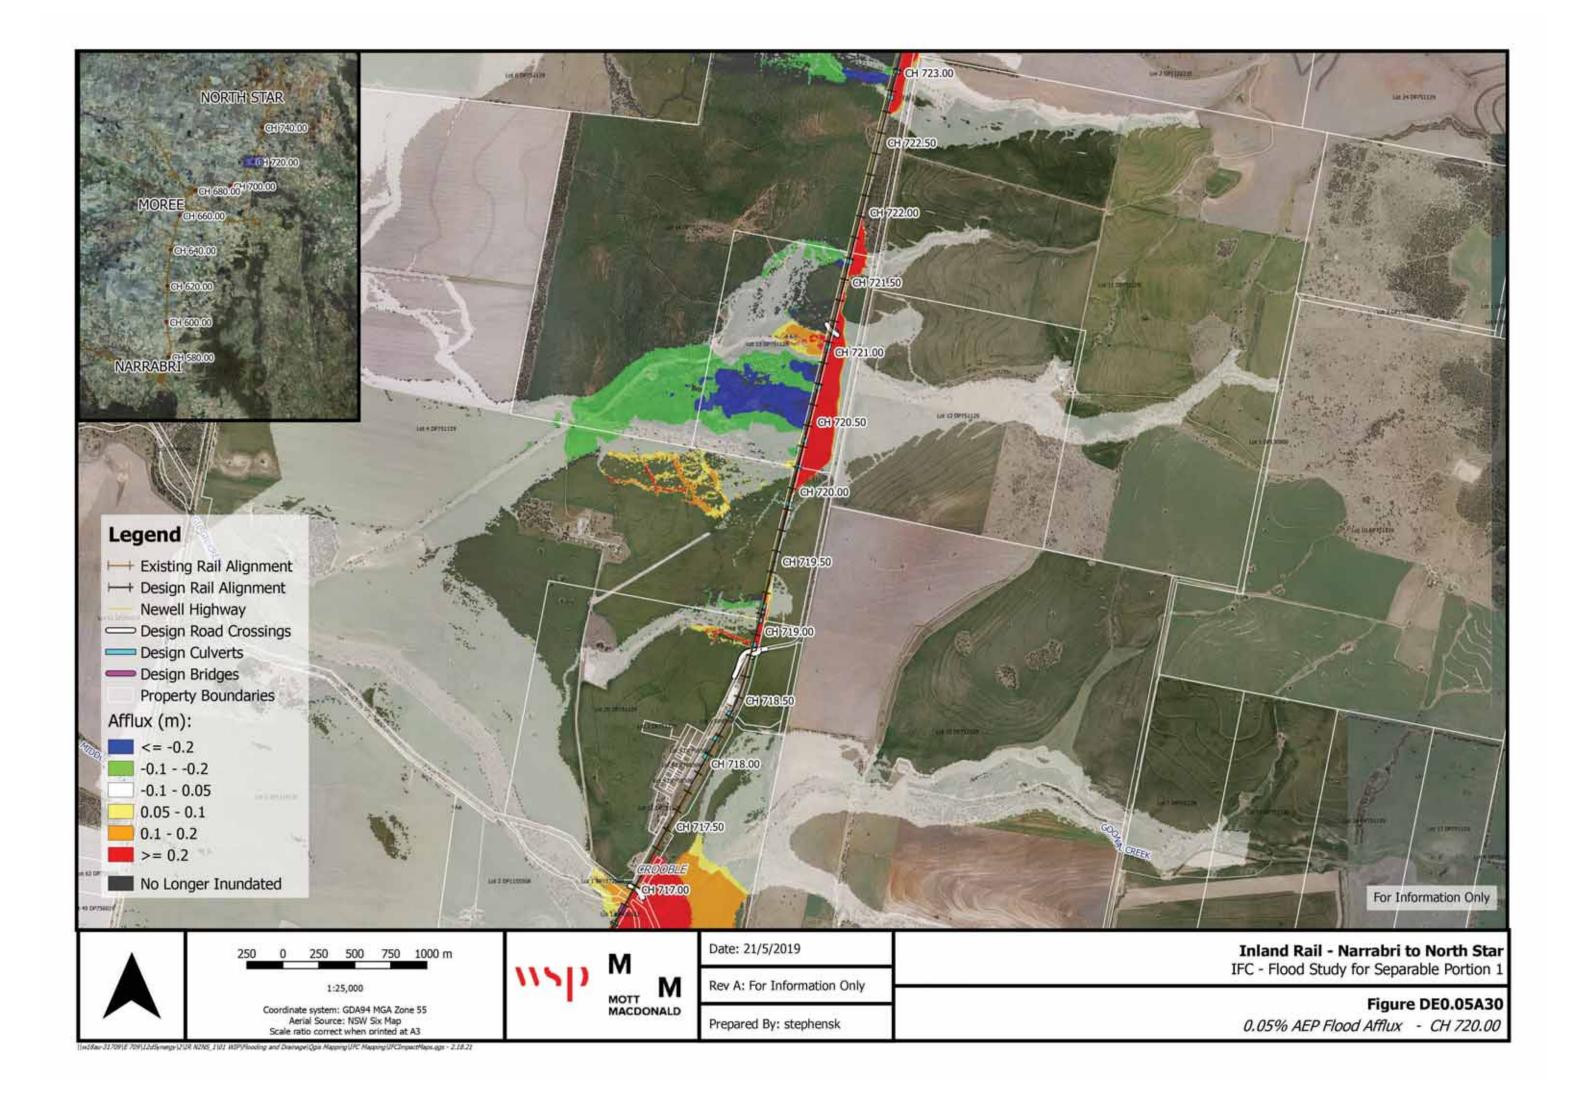

## **Map List:**

Flood Level Change (Afflux) 0.05% AEP - Figures DE0.05A1 to 37

Flood Velocity Change 0.05% AEP – Figures DE0.05VC1 to 37

Flood Duration Change 0.05% AEP – Figures DE0.05DC1 to 37

E-(LZdSynergy (2-UR NONS\_1)01 WIP(Flooding and Drainage) Ogis Mapping (IPC Mapping (IPCImpactMaps.ggs - 2.18.17