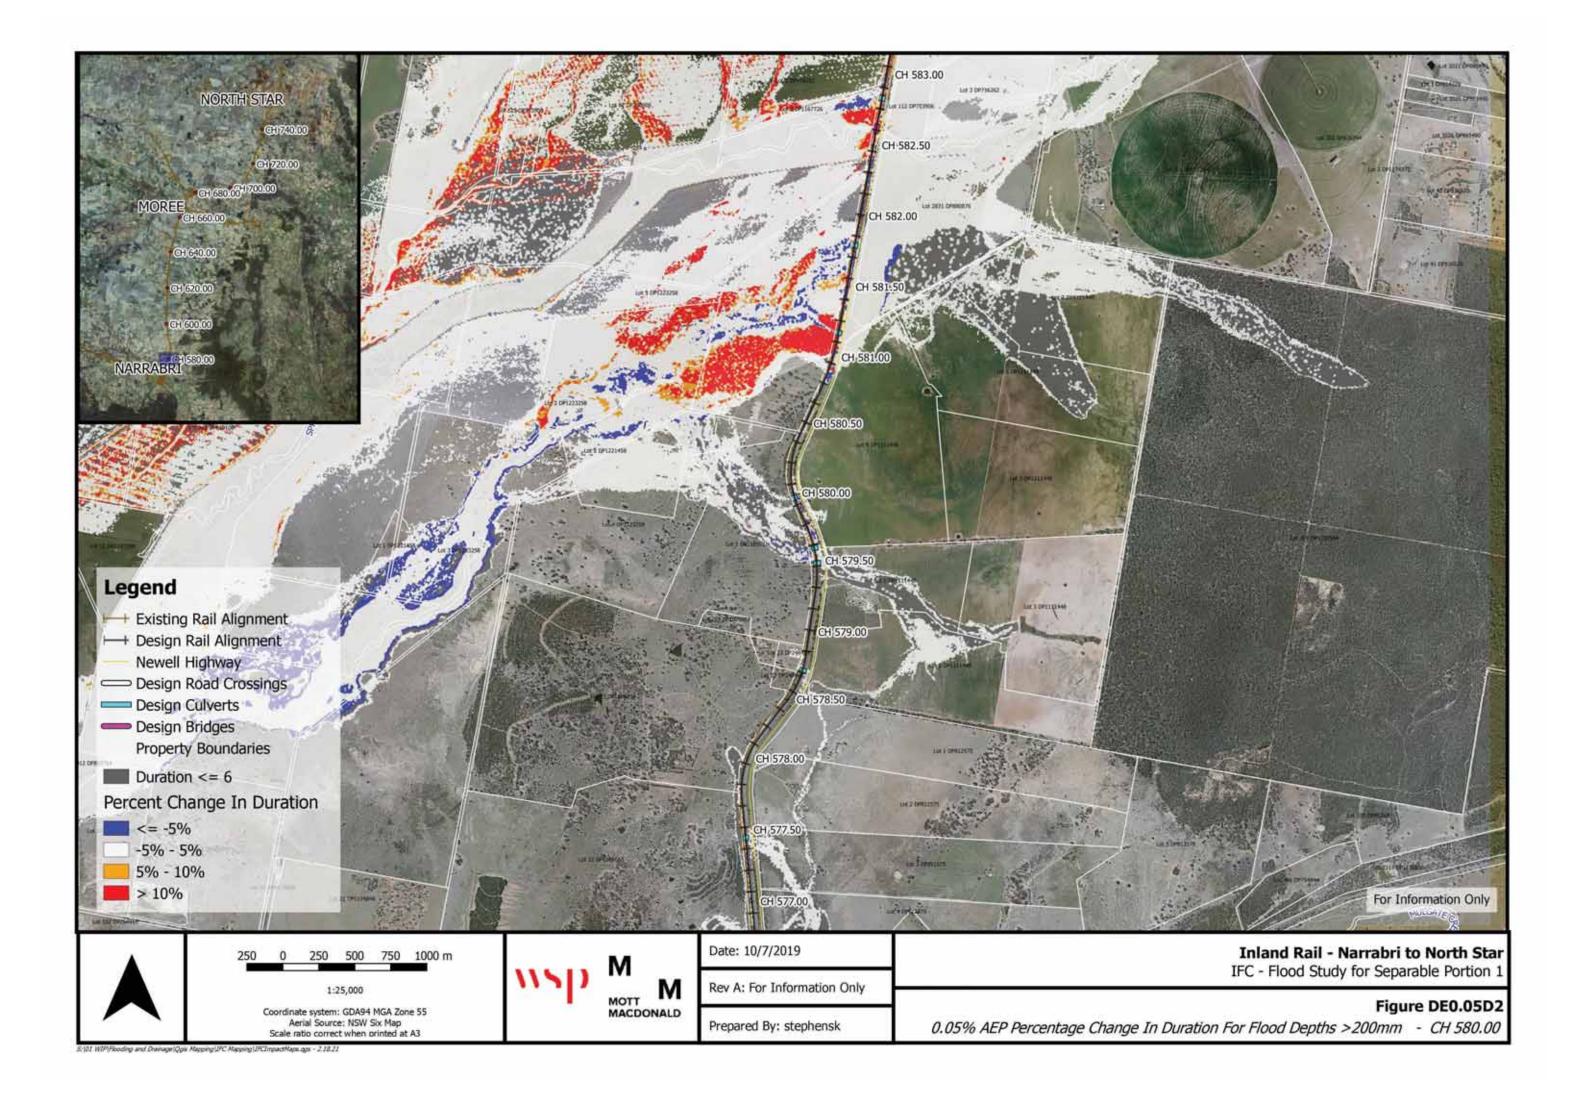

## **Map List:**

Flood Level Change (Afflux) 0.05% AEP - Figures DE0.05A1 to 37

Flood Velocity Change 0.05% AEP – Figures DE0.05VC1 to 37

Flood Duration Change 0.05% AEP – Figures DE0.05DC1 to 37

E-(LZdSynergy (2-UR NONS\_1)01 WIP(Flooding and Drainage) Ogis Mapping (IPC Mapping (IPCImpactMaps.ggs - 2.18.17