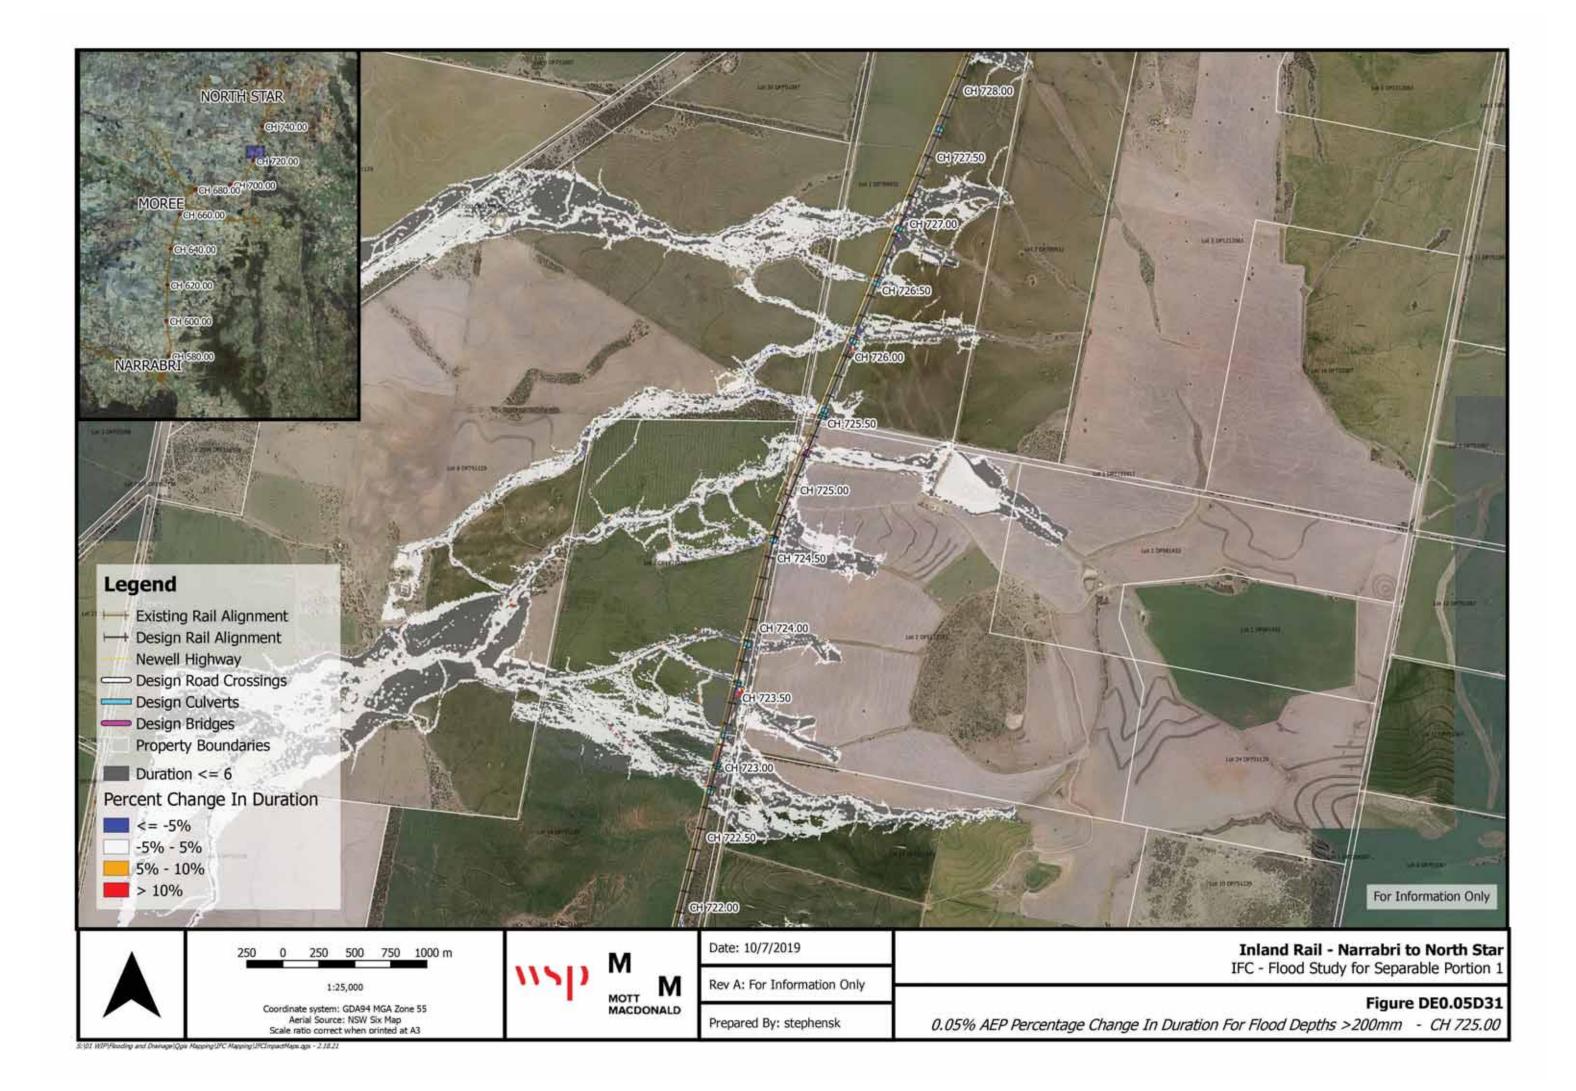

## **Map List:**

Flood Level Change (Afflux) 0.05% AEP - Figures DE0.05A1 to 37

Flood Velocity Change 0.05% AEP – Figures DE0.05VC1 to 37

Flood Duration Change 0.05% AEP – Figures DE0.05DC1 to 37

E-(LZdSynergy (2-UR NONS\_1)01 WIP(Flooding and Drainage) Ogis Mapping (IPC Mapping (IPCImpactMaps.ggs - 2.18.17