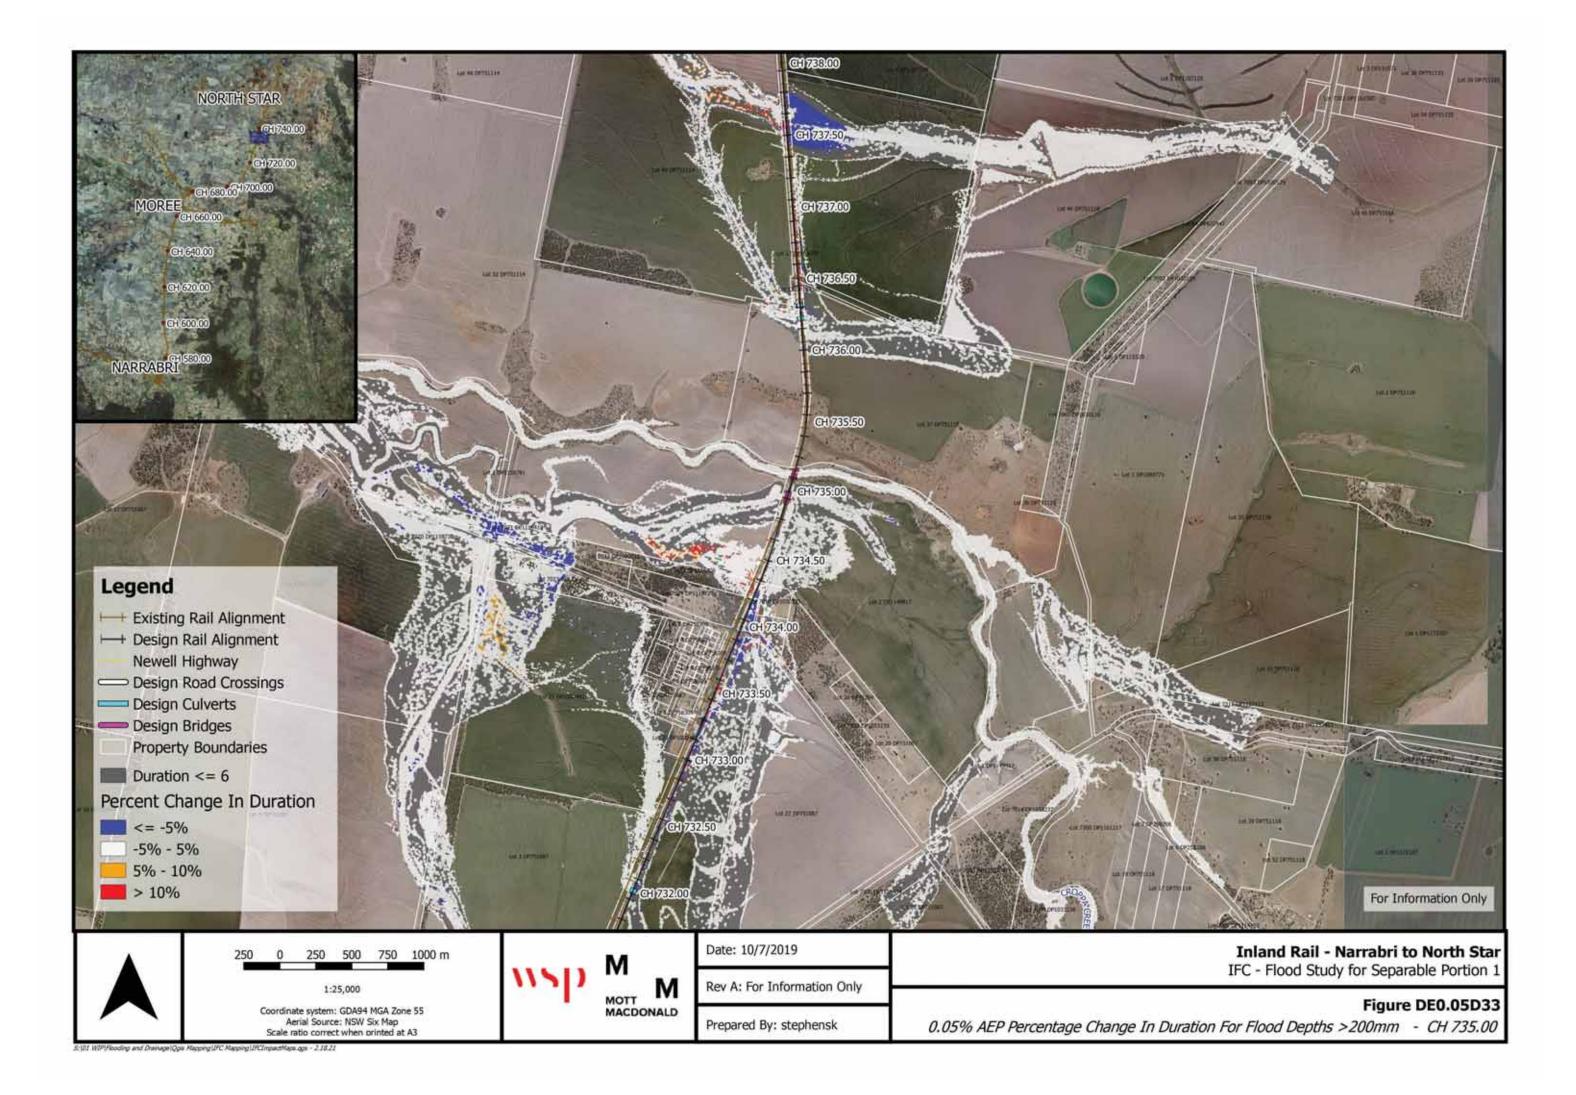

## **Map List:**

Flood Level Change (Afflux) 0.05% AEP - Figures DE0.05A1 to 37

Flood Velocity Change 0.05% AEP – Figures DE0.05VC1 to 37

Flood Duration Change 0.05% AEP – Figures DE0.05DC1 to 37

E-(LZdSynergy (2-UR NONS\_1)01 WIP(Flooding and Drainage) Ogis Mapping (IPC Mapping (IPCImpactMaps.ggs - 2.18.17