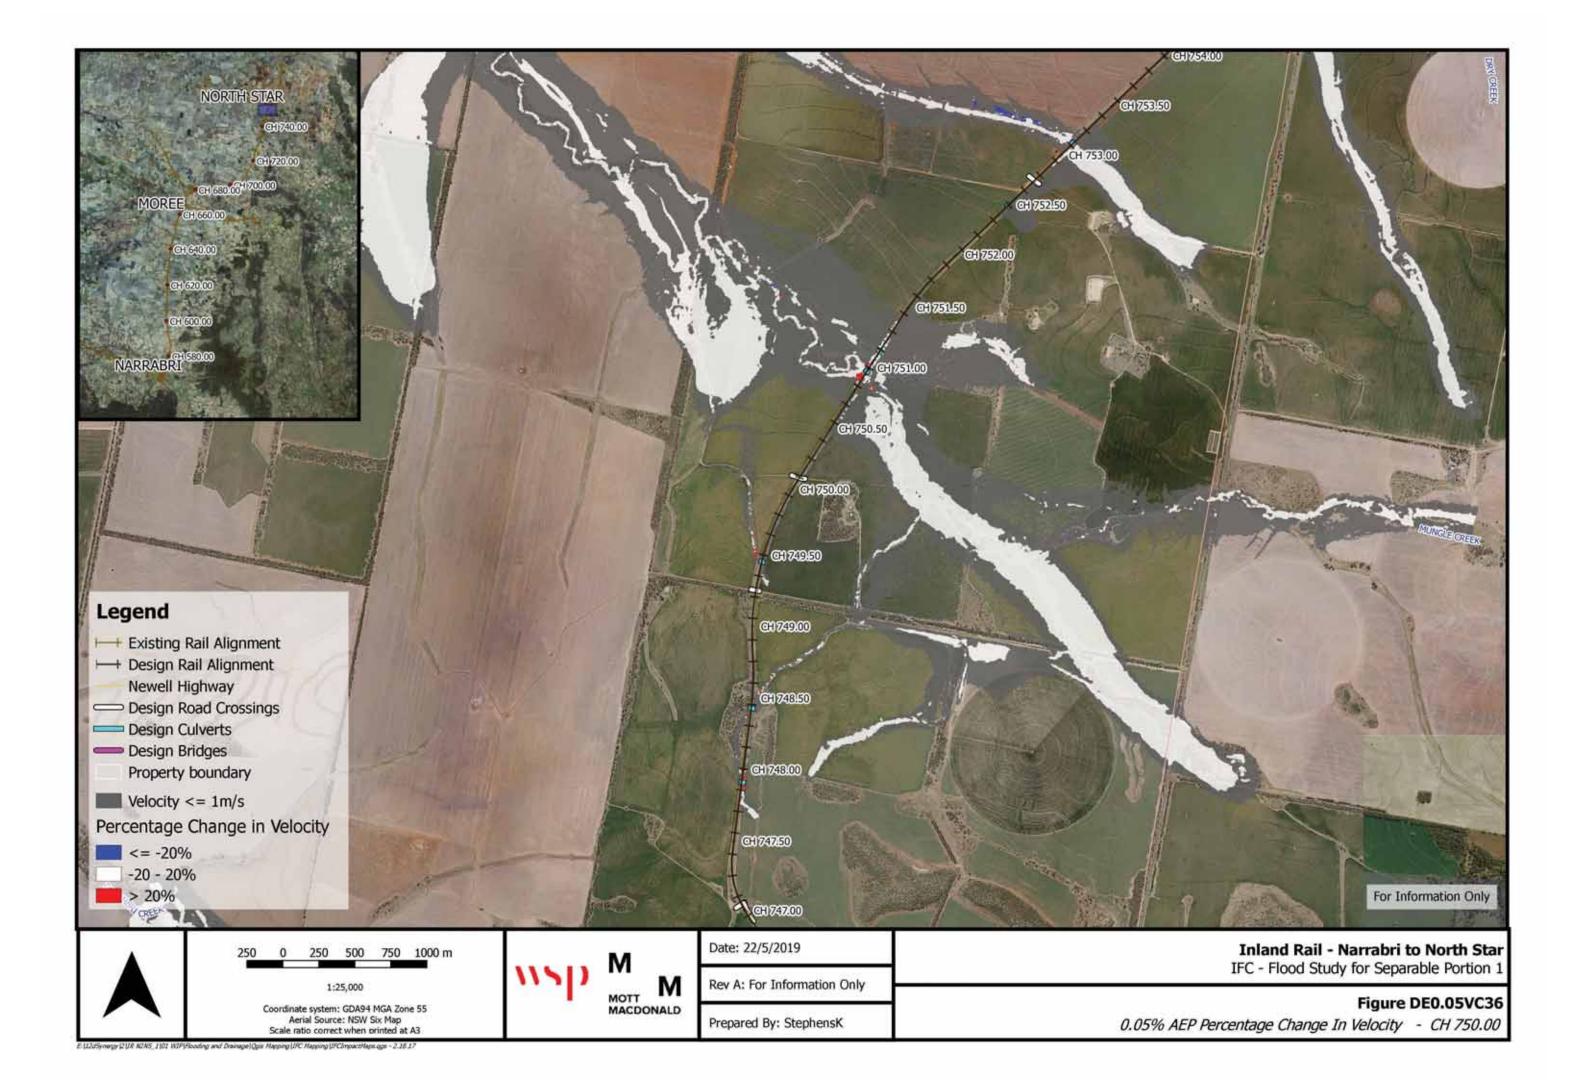

## **Map List:**

Flood Level Change (Afflux) 0.05% AEP - Figures DE0.05A1 to 37

Flood Velocity Change 0.05% AEP – Figures DE0.05VC1 to 37

Flood Duration Change 0.05% AEP – Figures DE0.05DC1 to 37

E-(LZdSynergy (2-UR NONS\_1)01 WIP(Flooding and Drainage) Ogis Mapping (IPC Mapping (IPCImpactMaps.ggs - 2.18.17