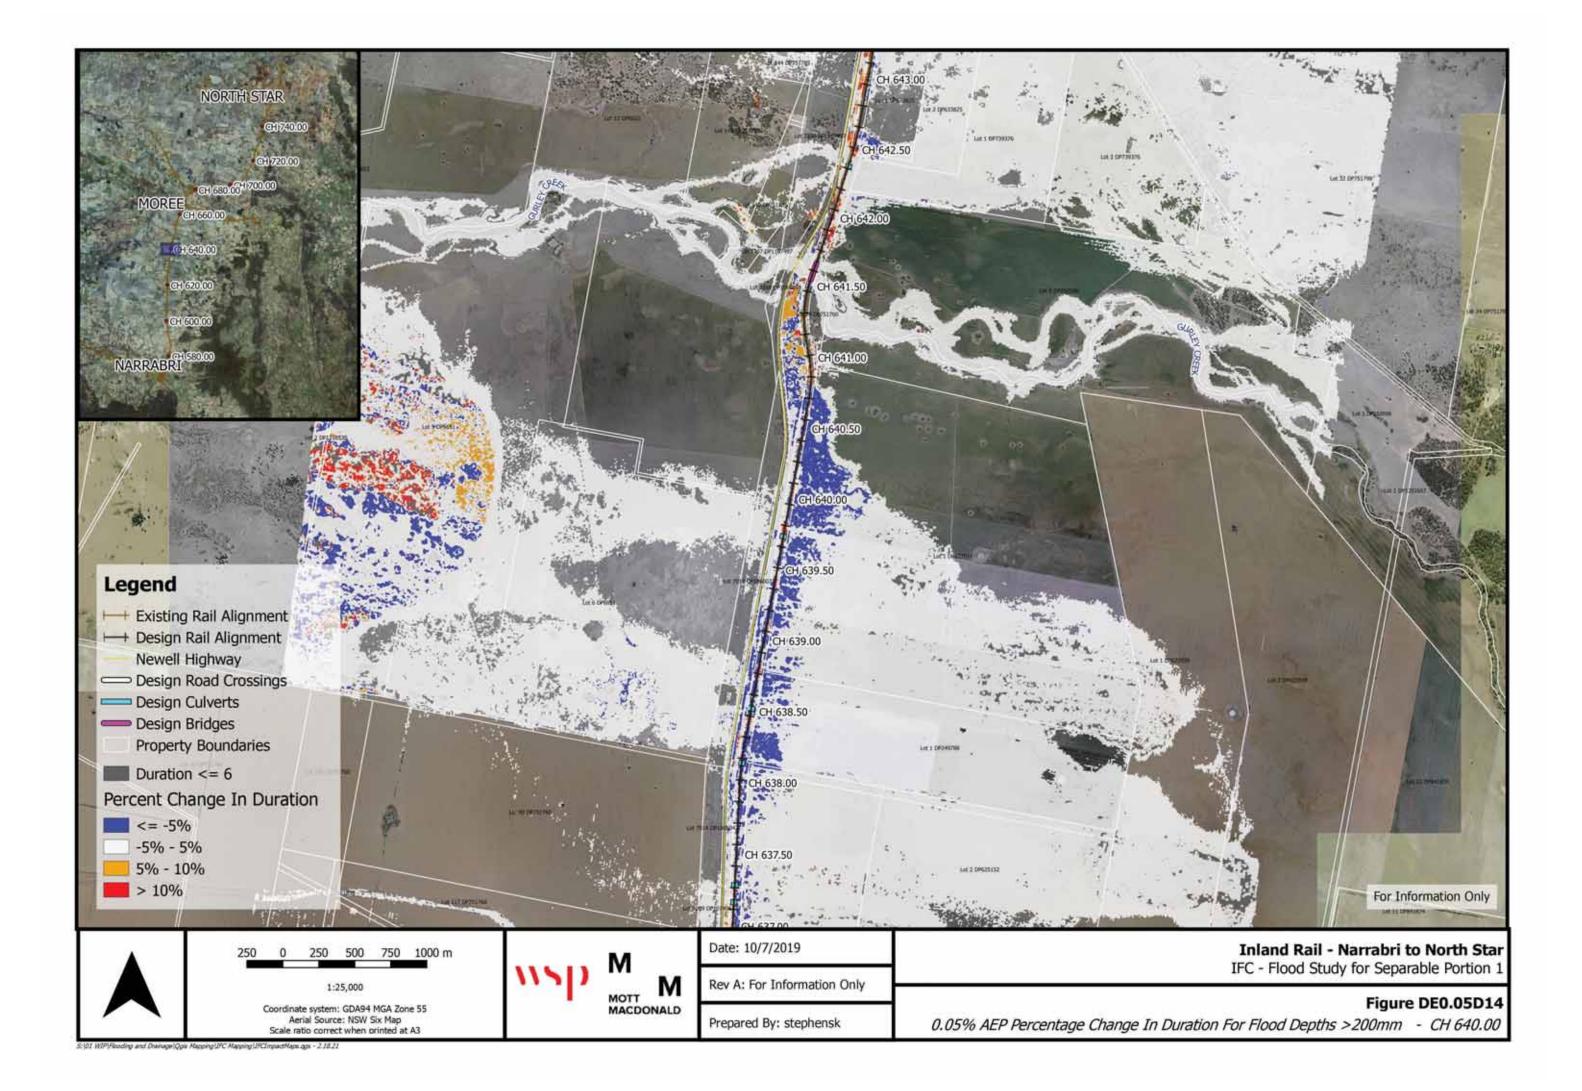

## **Map List:**

Flood Level Change (Afflux) 0.05% AEP - Figures DE0.05A1 to 37

Flood Velocity Change 0.05% AEP – Figures DE0.05VC1 to 37

Flood Duration Change 0.05% AEP – Figures DE0.05DC1 to 37

E-(LZdSynergy (2-UR NONS\_1)01 WIP(Flooding and Drainage) Ogis Mapping (IPC Mapping (IPCImpactMaps.ggs - 2.18.17