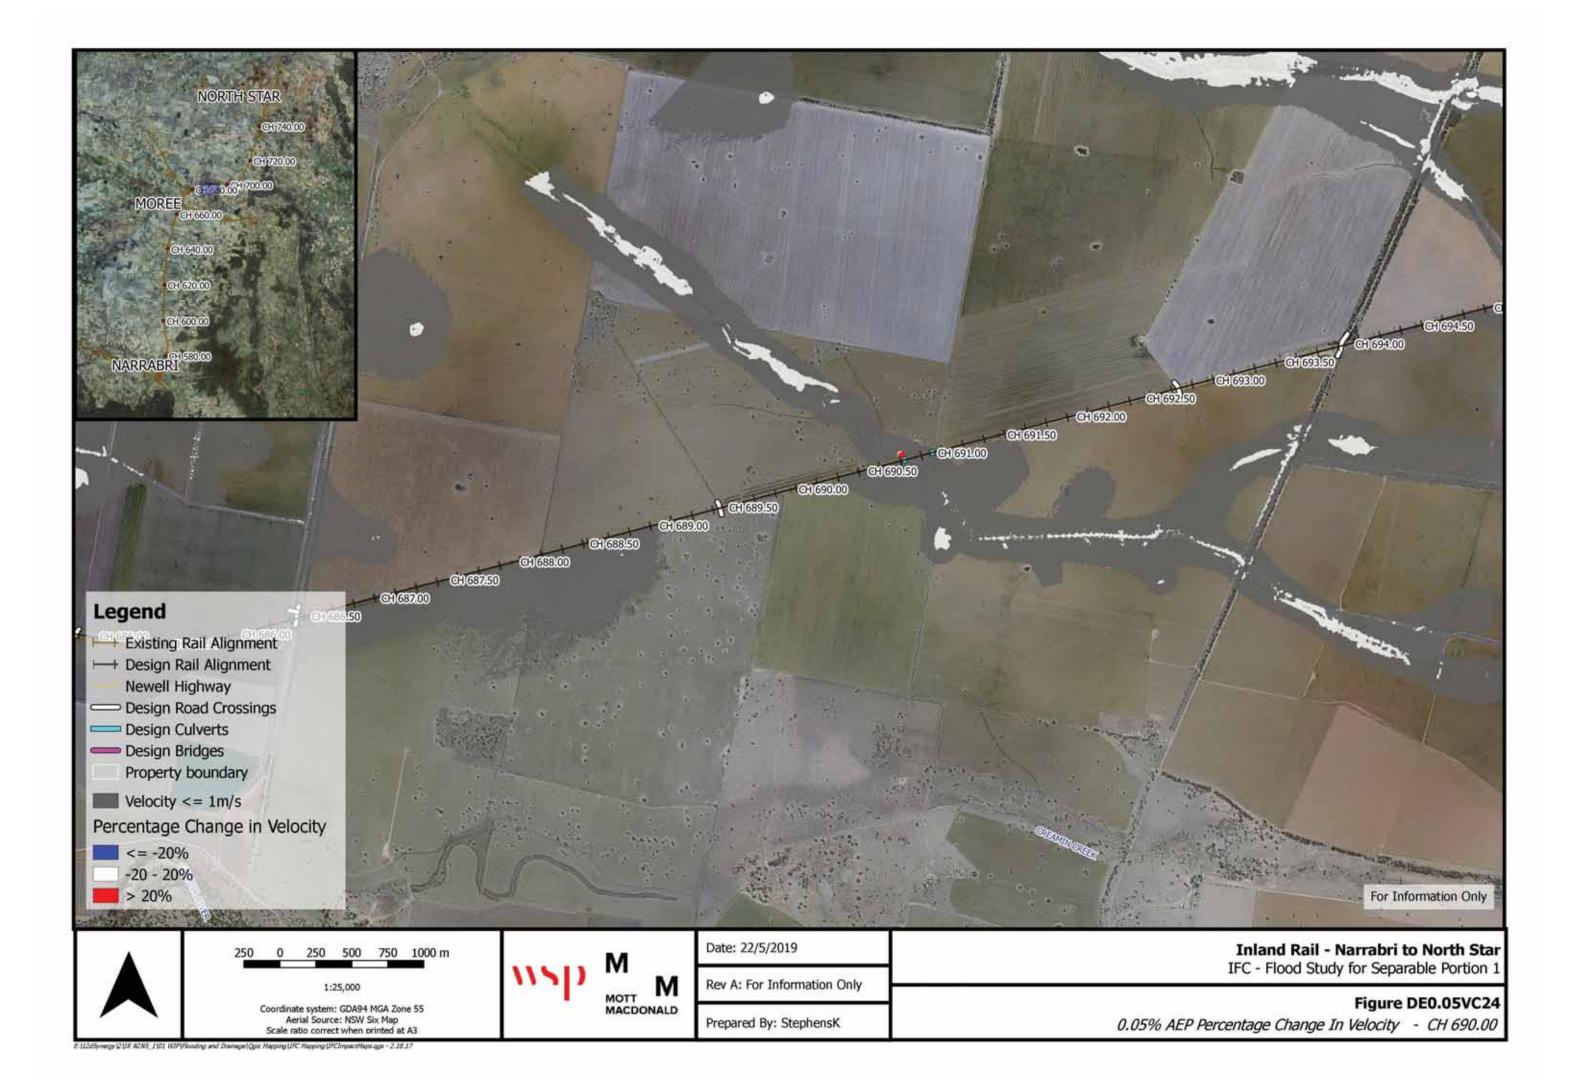

## **Map List:**

Flood Level Change (Afflux) 0.05% AEP - Figures DE0.05A1 to 37

Flood Velocity Change 0.05% AEP – Figures DE0.05VC1 to 37

Flood Duration Change 0.05% AEP – Figures DE0.05DC1 to 37

E-(LZdSynergy (2-UR NONS\_1)01 WIP(Flooding and Drainage) Ogis Mapping (IPC Mapping (IPCImpactMaps.ggs - 2.18.17