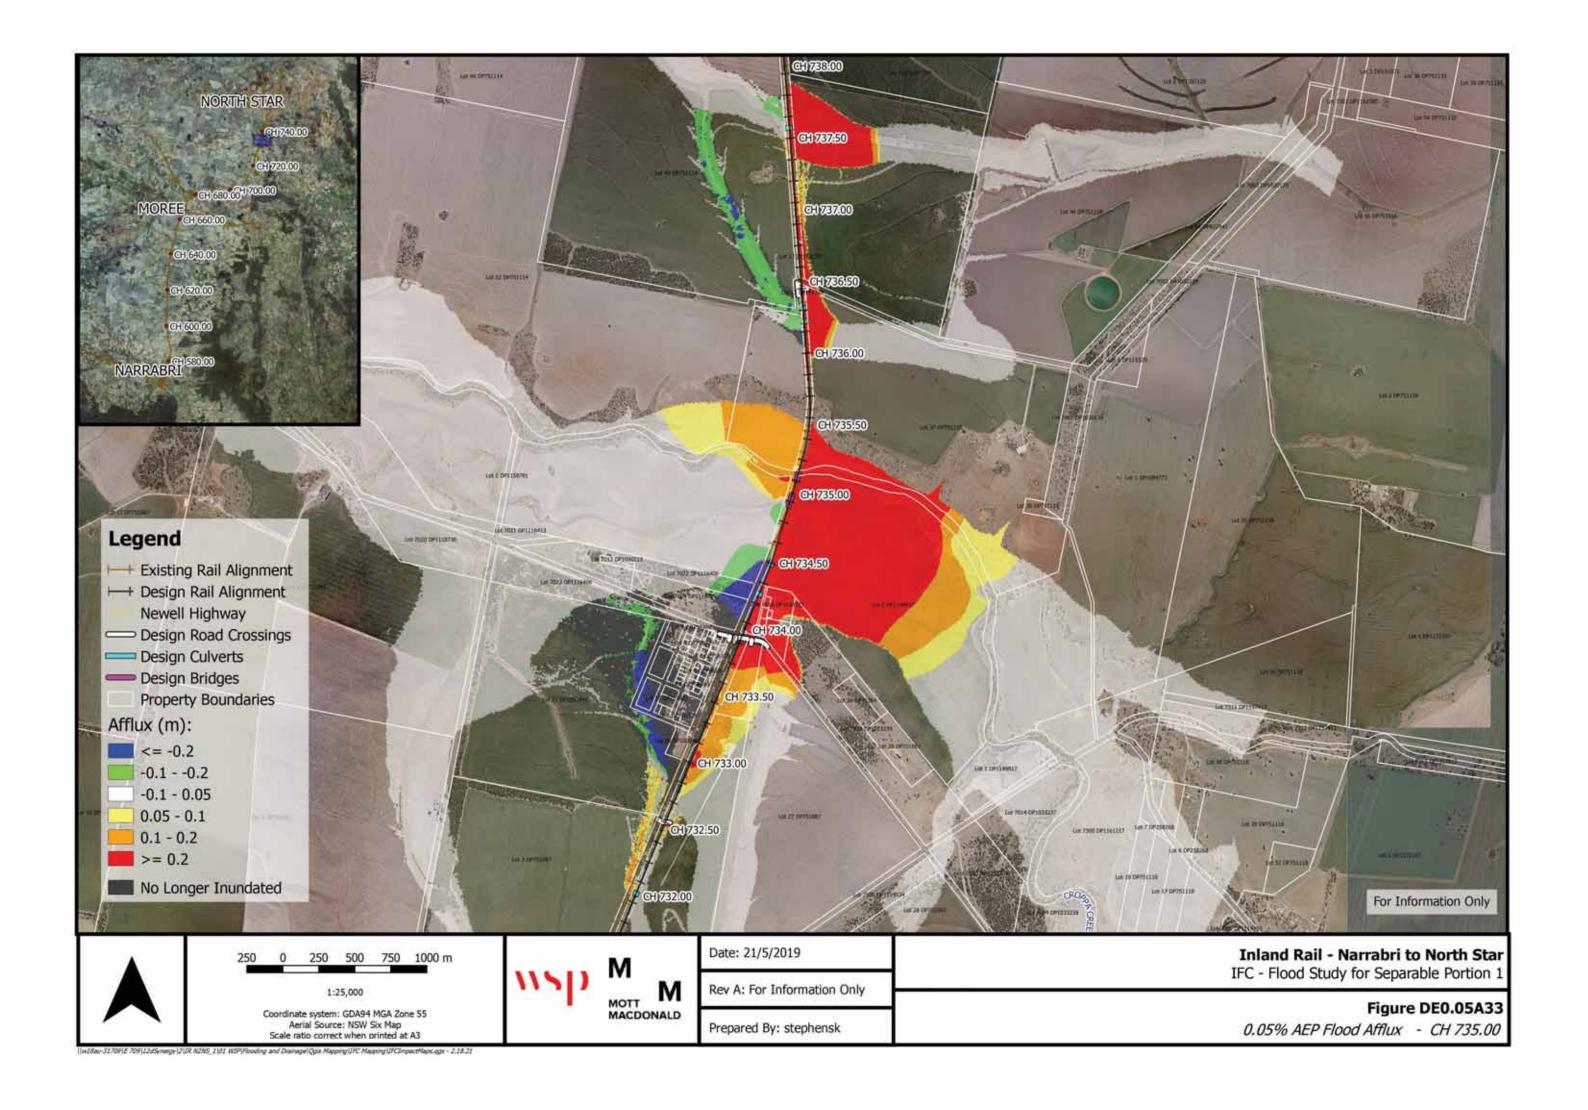

## **Map List:**

Flood Level Change (Afflux) 0.05% AEP - Figures DE0.05A1 to 37

Flood Velocity Change 0.05% AEP – Figures DE0.05VC1 to 37

Flood Duration Change 0.05% AEP – Figures DE0.05DC1 to 37

E-(LZdSynergy (2-UR NONS\_1)01 WIP(Flooding and Drainage) Ogis Mapping (IPC Mapping (IPCImpactMaps.ggs - 2.18.17