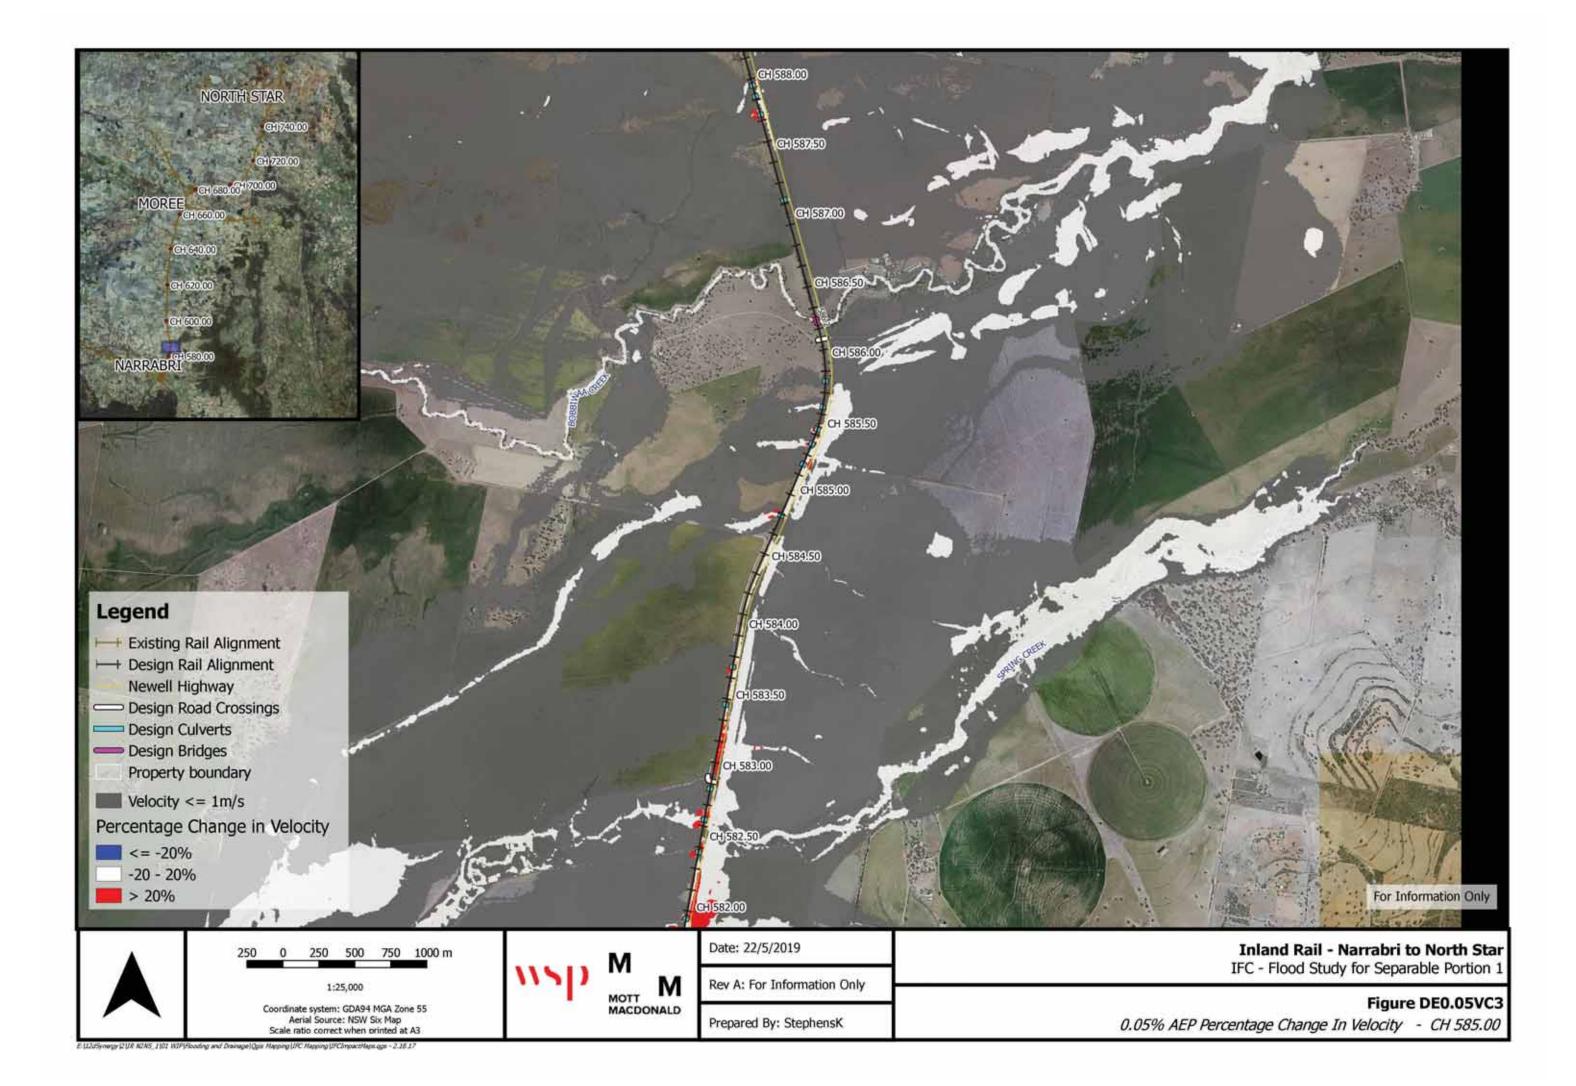

## **Map List:**

Flood Level Change (Afflux) 0.05% AEP - Figures DE0.05A1 to 37

Flood Velocity Change 0.05% AEP – Figures DE0.05VC1 to 37

Flood Duration Change 0.05% AEP – Figures DE0.05DC1 to 37

E-(LZdSynergy (2-UR NONS\_1)01 WIP(Flooding and Drainage) Ogis Mapping (IPC Mapping (IPCImpactMaps.ggs - 2.18.17