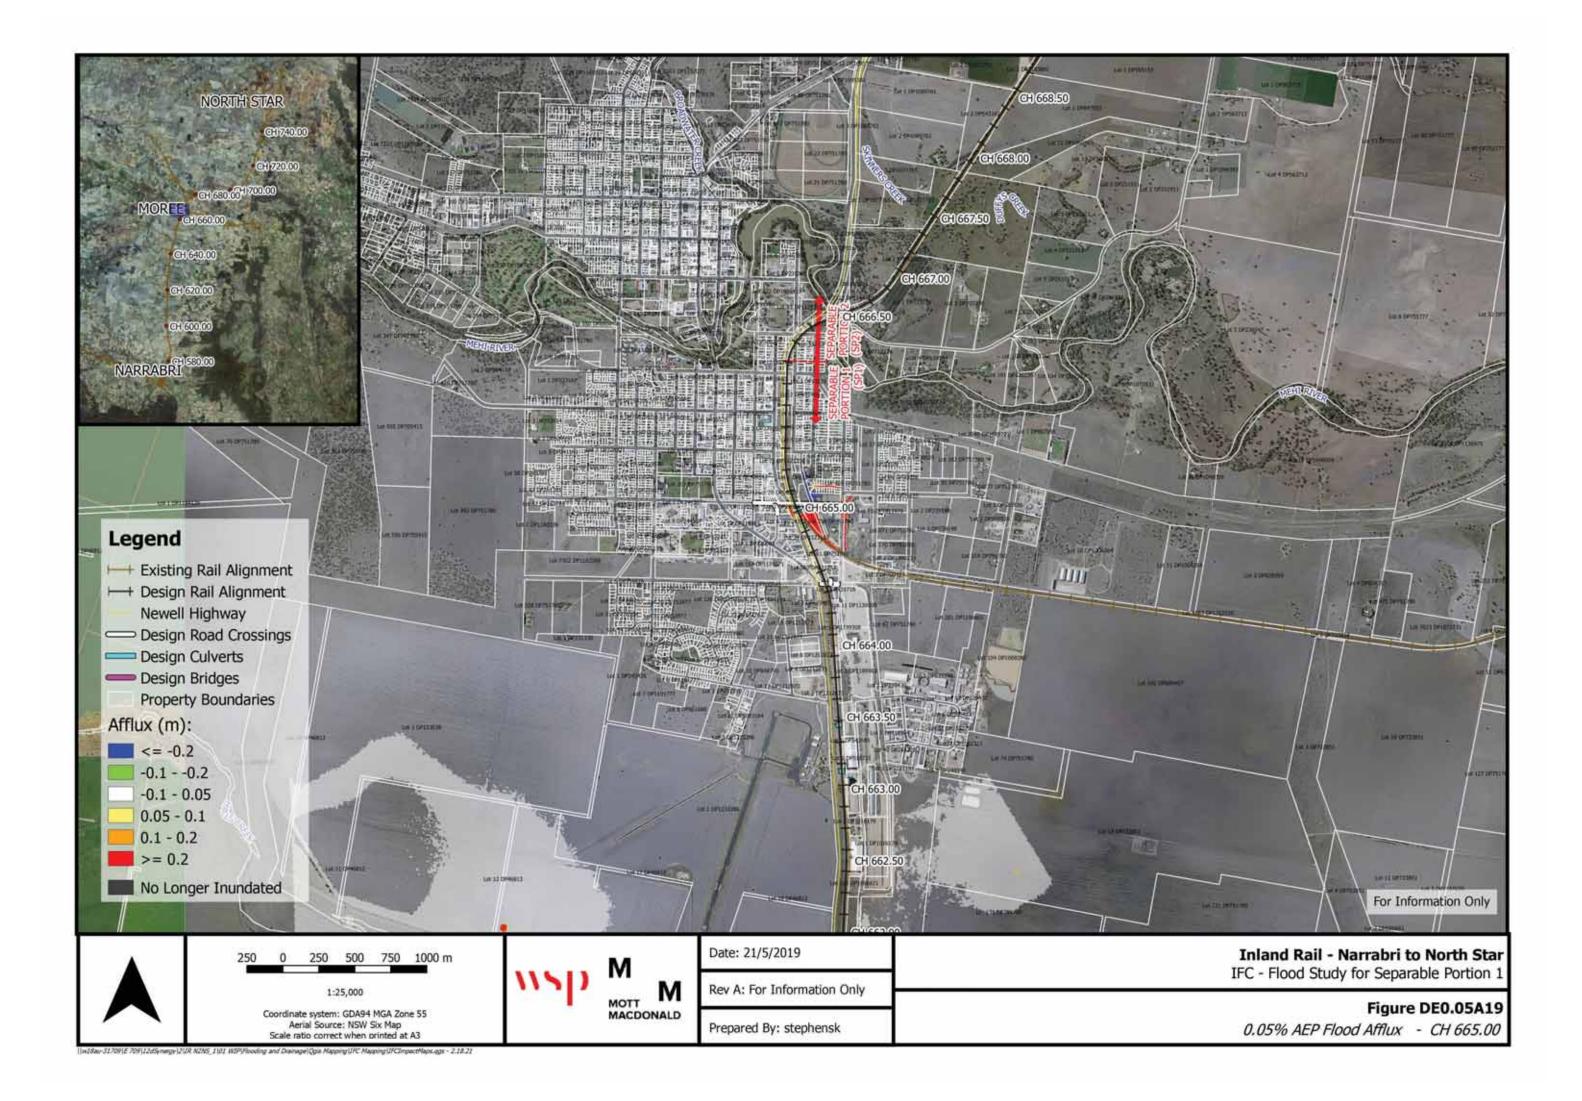

## **Map List:**

Flood Level Change (Afflux) 0.05% AEP - Figures DE0.05A1 to 37

Flood Velocity Change 0.05% AEP – Figures DE0.05VC1 to 37

Flood Duration Change 0.05% AEP – Figures DE0.05DC1 to 37

E-(LZdSynergy (2-UR NONS\_1)01 WIP(Flooding and Drainage) Ogis Mapping (IPC Mapping (IPCImpactMaps.ggs - 2.18.17