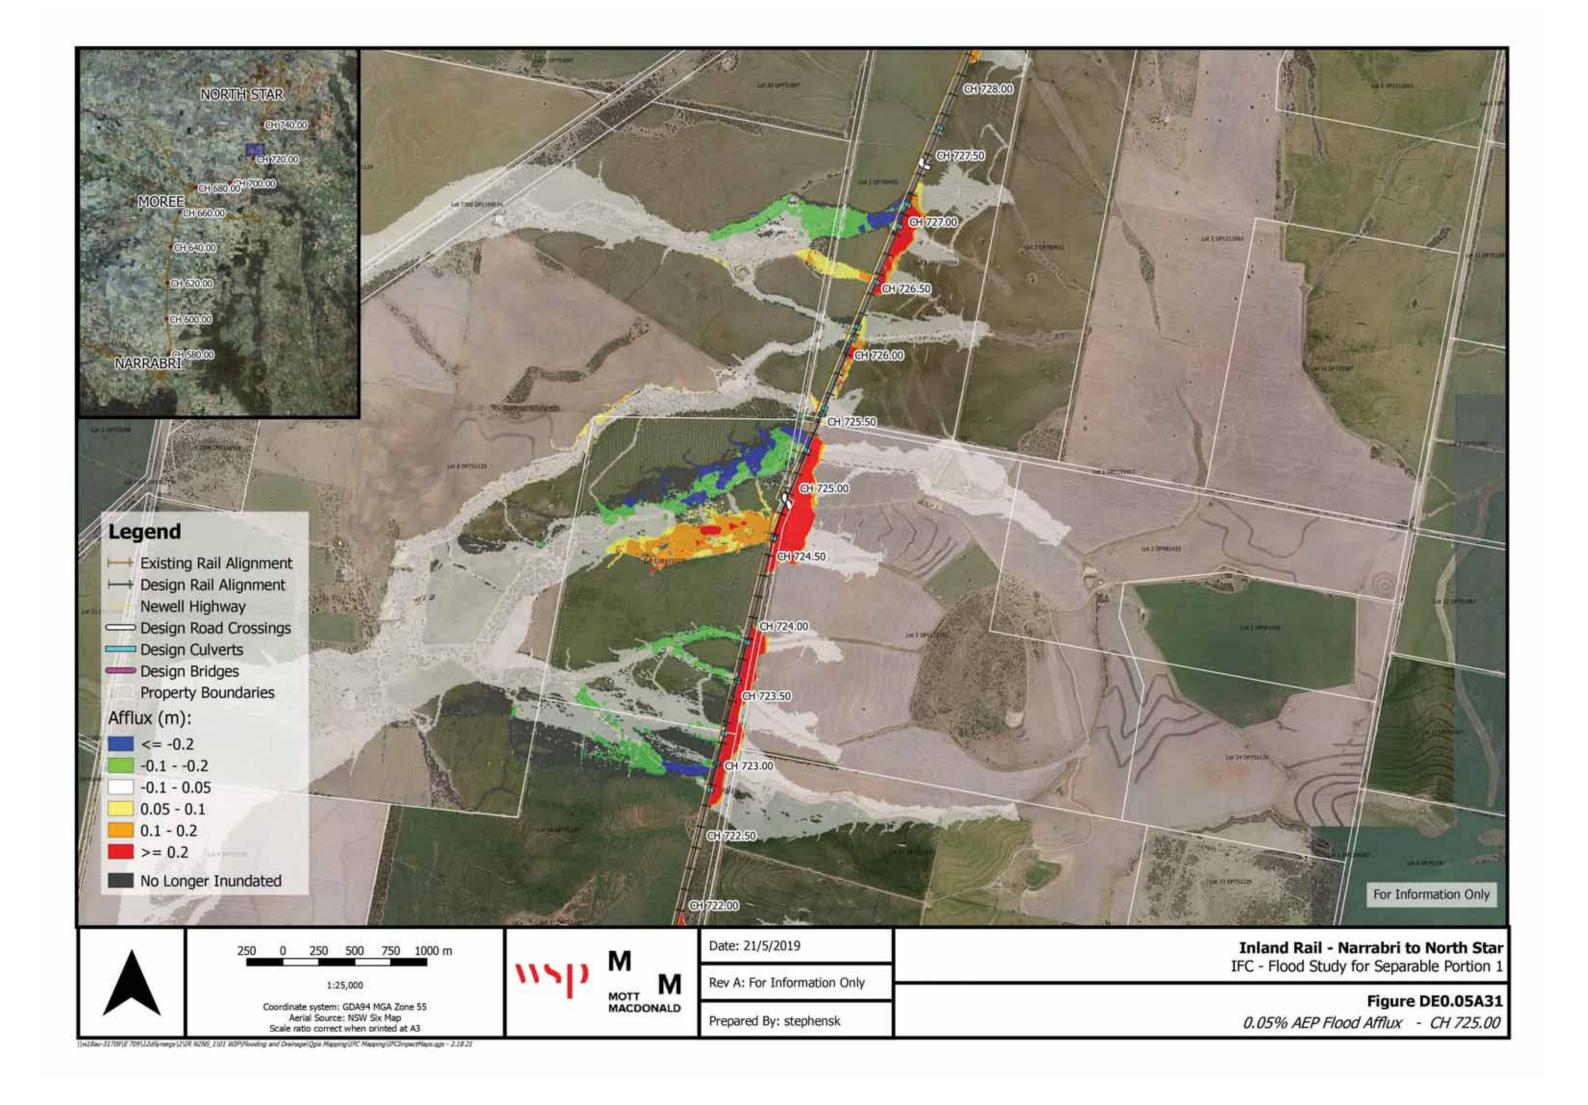

## **Map List:**

Flood Level Change (Afflux) 0.05% AEP - Figures DE0.05A1 to 37

Flood Velocity Change 0.05% AEP – Figures DE0.05VC1 to 37

Flood Duration Change 0.05% AEP – Figures DE0.05DC1 to 37

E-(LZdSynergy (2-UR NONS\_1)01 WIP(Flooding and Drainage) Ogis Mapping (IPC Mapping (IPCImpactMaps.ggs - 2.18.17