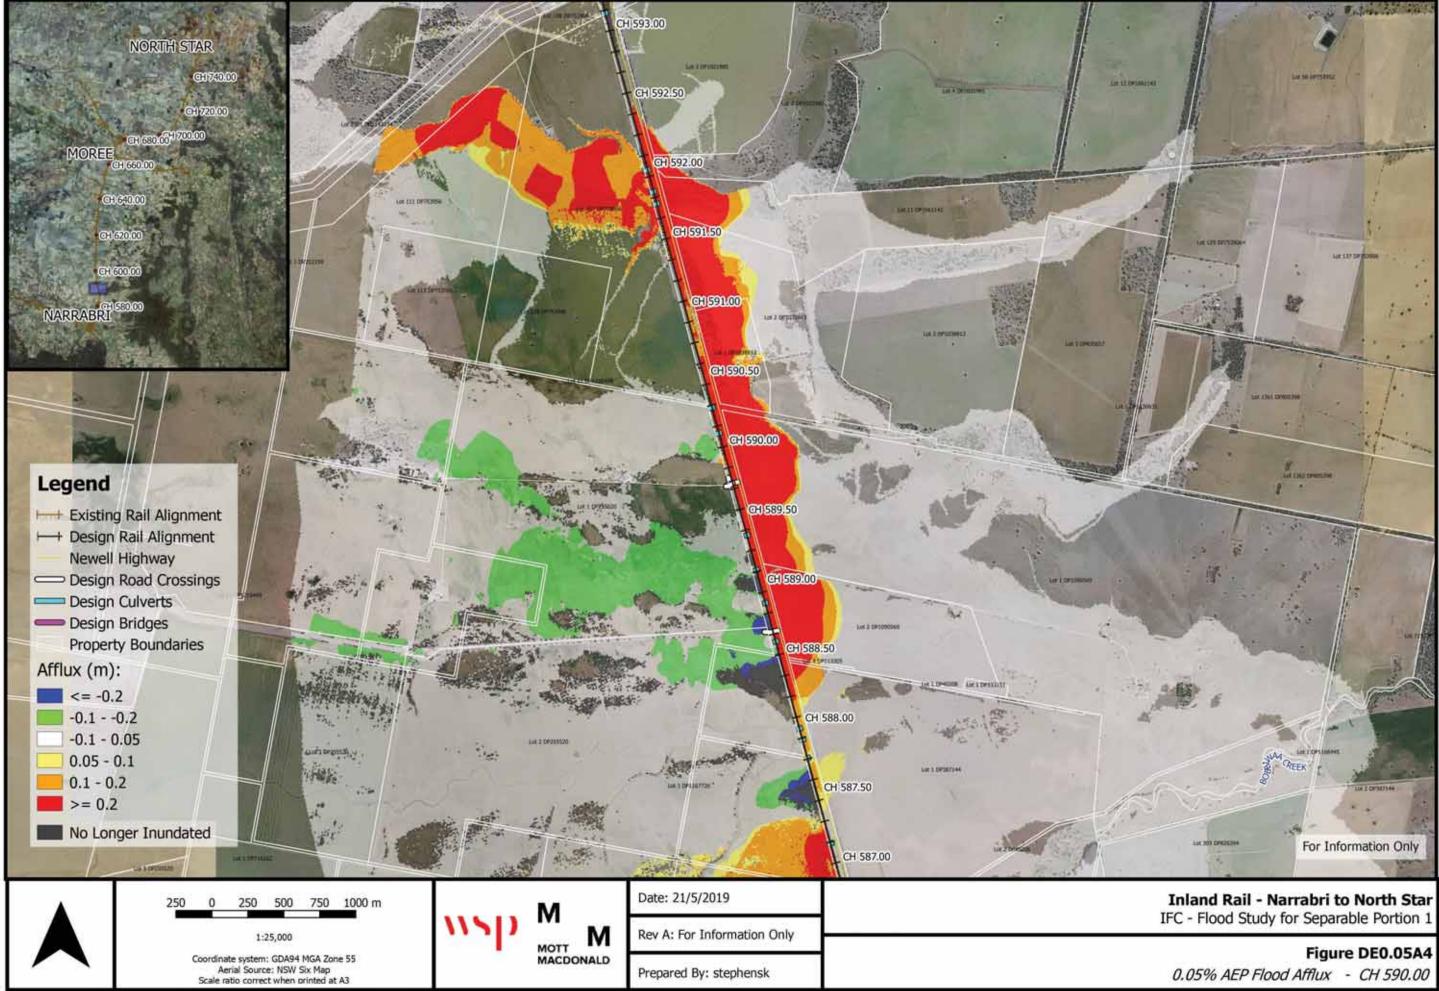

## **Map List:**

Flood Level Change (Afflux) 0.05% AEP - Figures DE0.05A1 to 37

Flood Velocity Change 0.05% AEP – Figures DE0.05VC1 to 37

Flood Duration Change 0.05% AEP – Figures DE0.05DC1 to 37

E-(LZdSynergy (2-UR NONS\_1)01 WIP(Flooding and Drainage) Ogis Mapping (IPC Mapping (IPCImpactMaps.ggs - 2.18.17