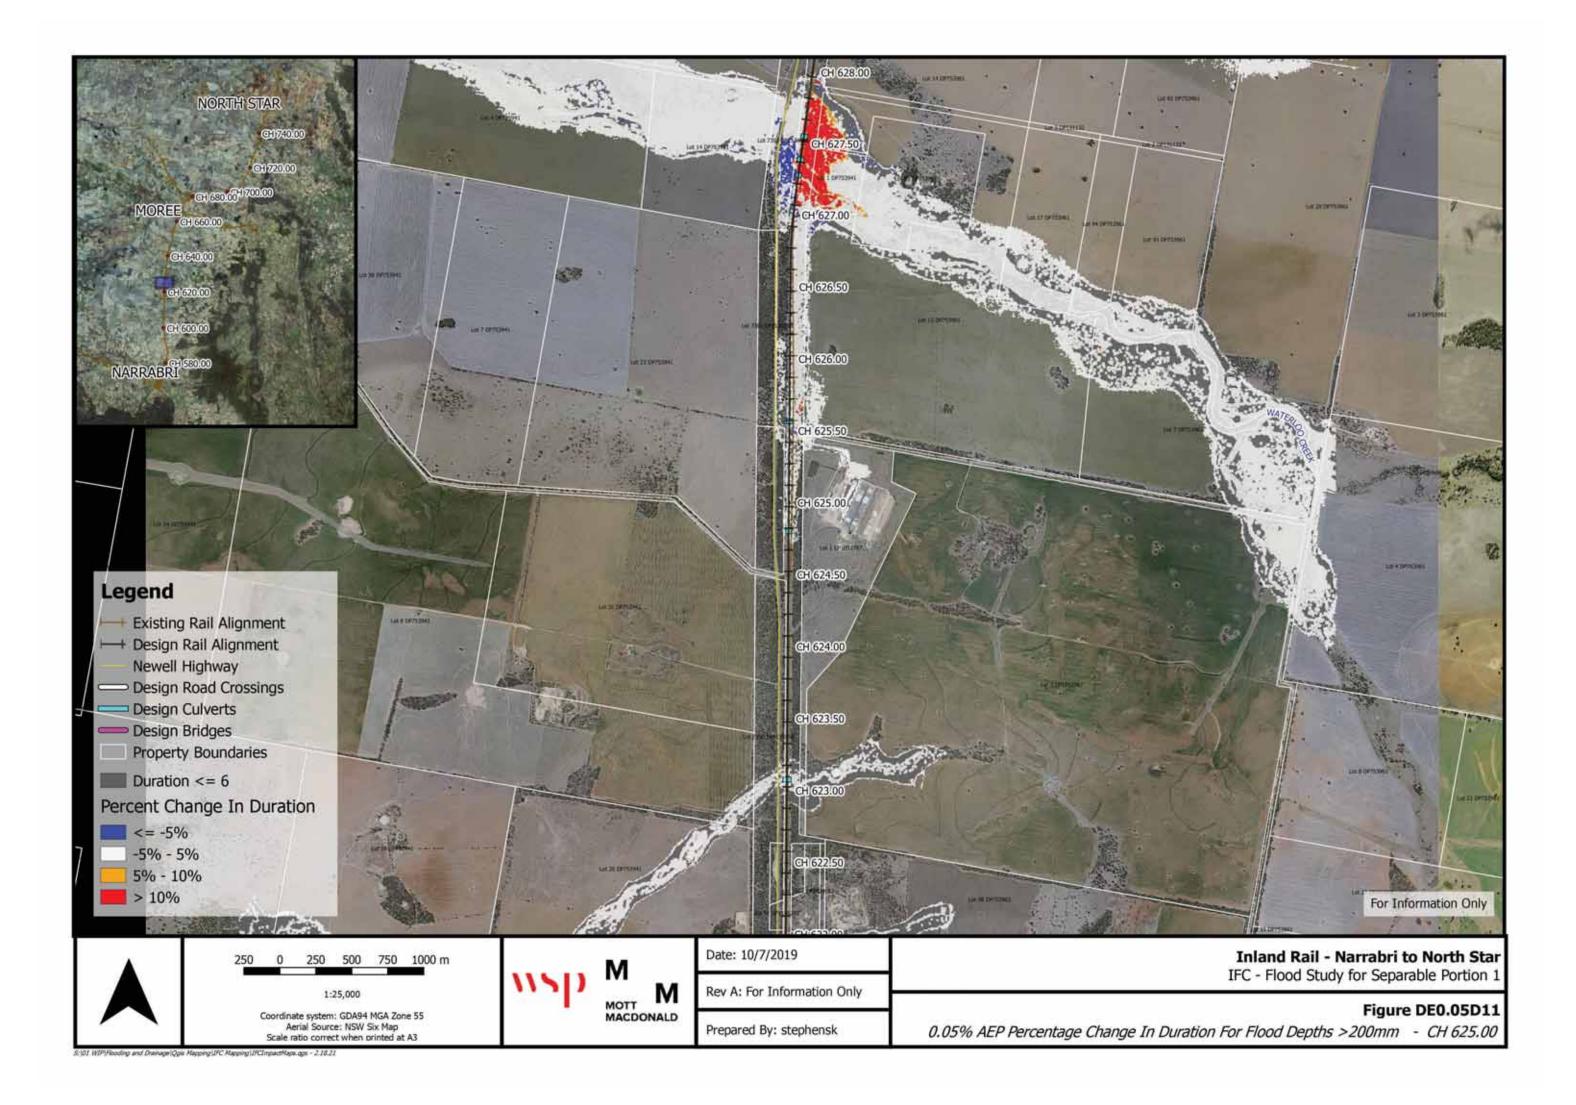

## **Map List:**

Flood Level Change (Afflux) 0.05% AEP - Figures DE0.05A1 to 37

Flood Velocity Change 0.05% AEP – Figures DE0.05VC1 to 37

Flood Duration Change 0.05% AEP – Figures DE0.05DC1 to 37

E-(LZdSynergy (2-UR NONS\_1)01 WIP(Flooding and Drainage) Ogis Mapping (IPC Mapping (IPCImpactMaps.ggs - 2.18.17