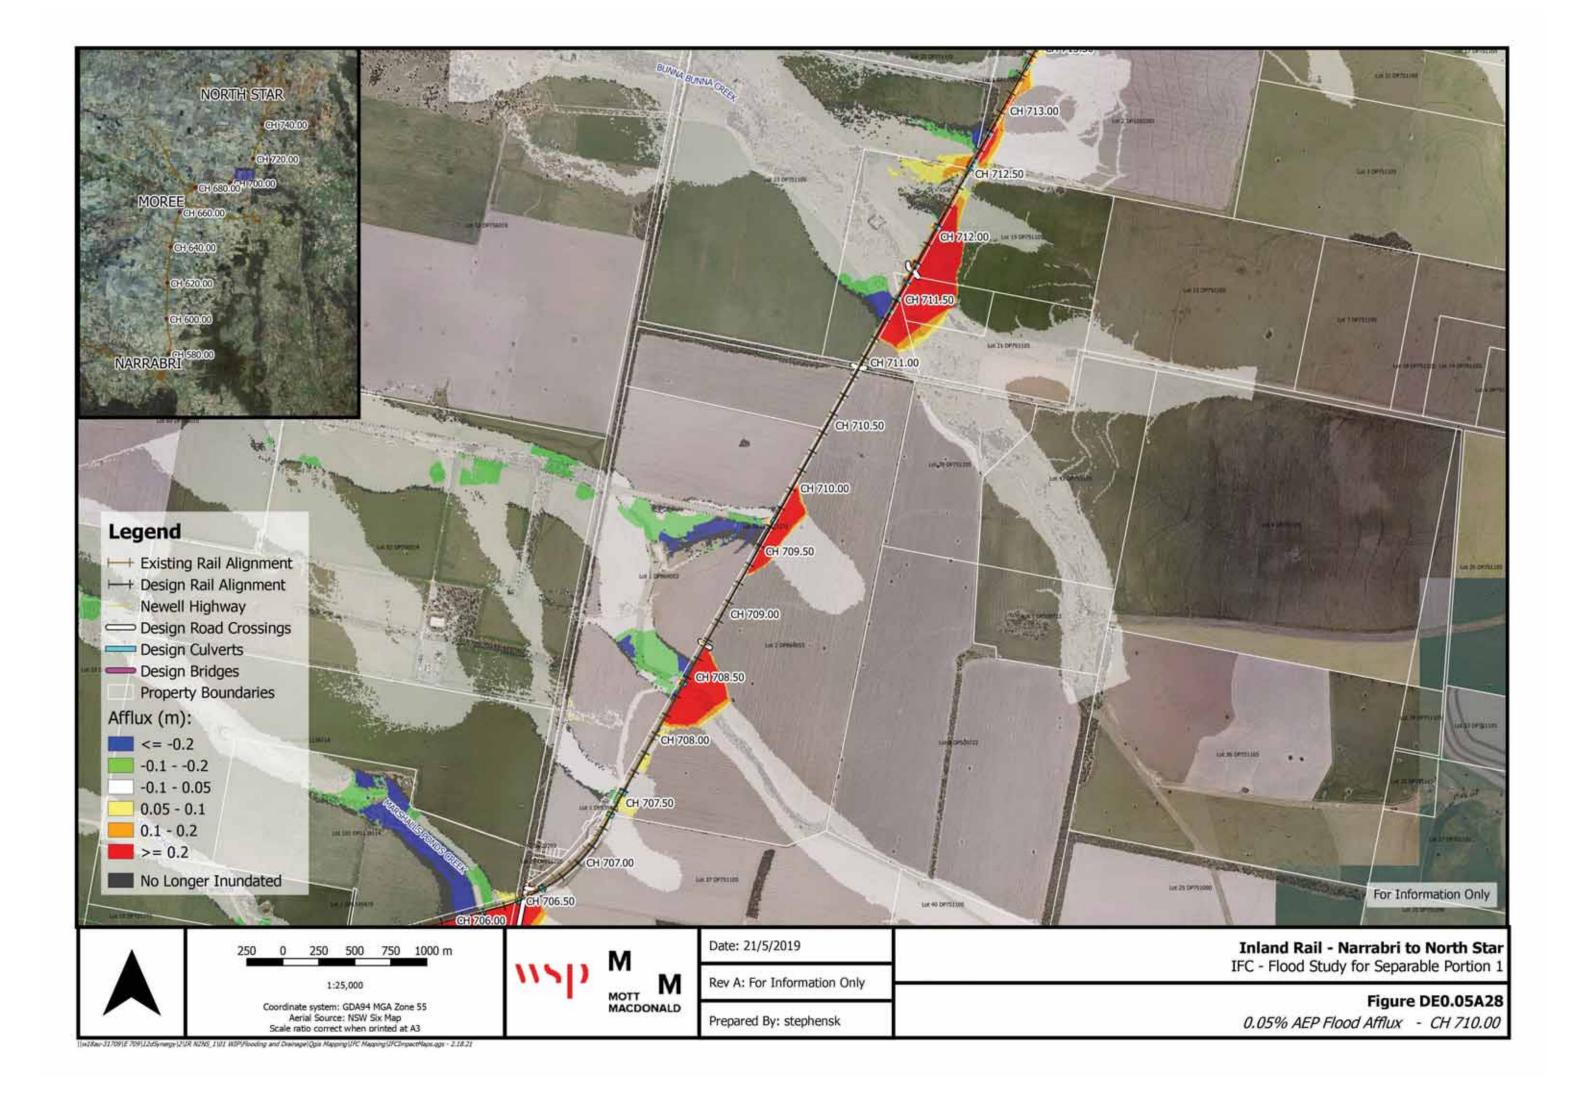

## **Map List:**

Flood Level Change (Afflux) 0.05% AEP - Figures DE0.05A1 to 37

Flood Velocity Change 0.05% AEP – Figures DE0.05VC1 to 37

Flood Duration Change 0.05% AEP – Figures DE0.05DC1 to 37

E-(LZdSynergy (2-UR NONS\_1)01 WIP(Flooding and Drainage) Ogis Mapping (IPC Mapping (IPCImpactMaps.ggs - 2.18.17