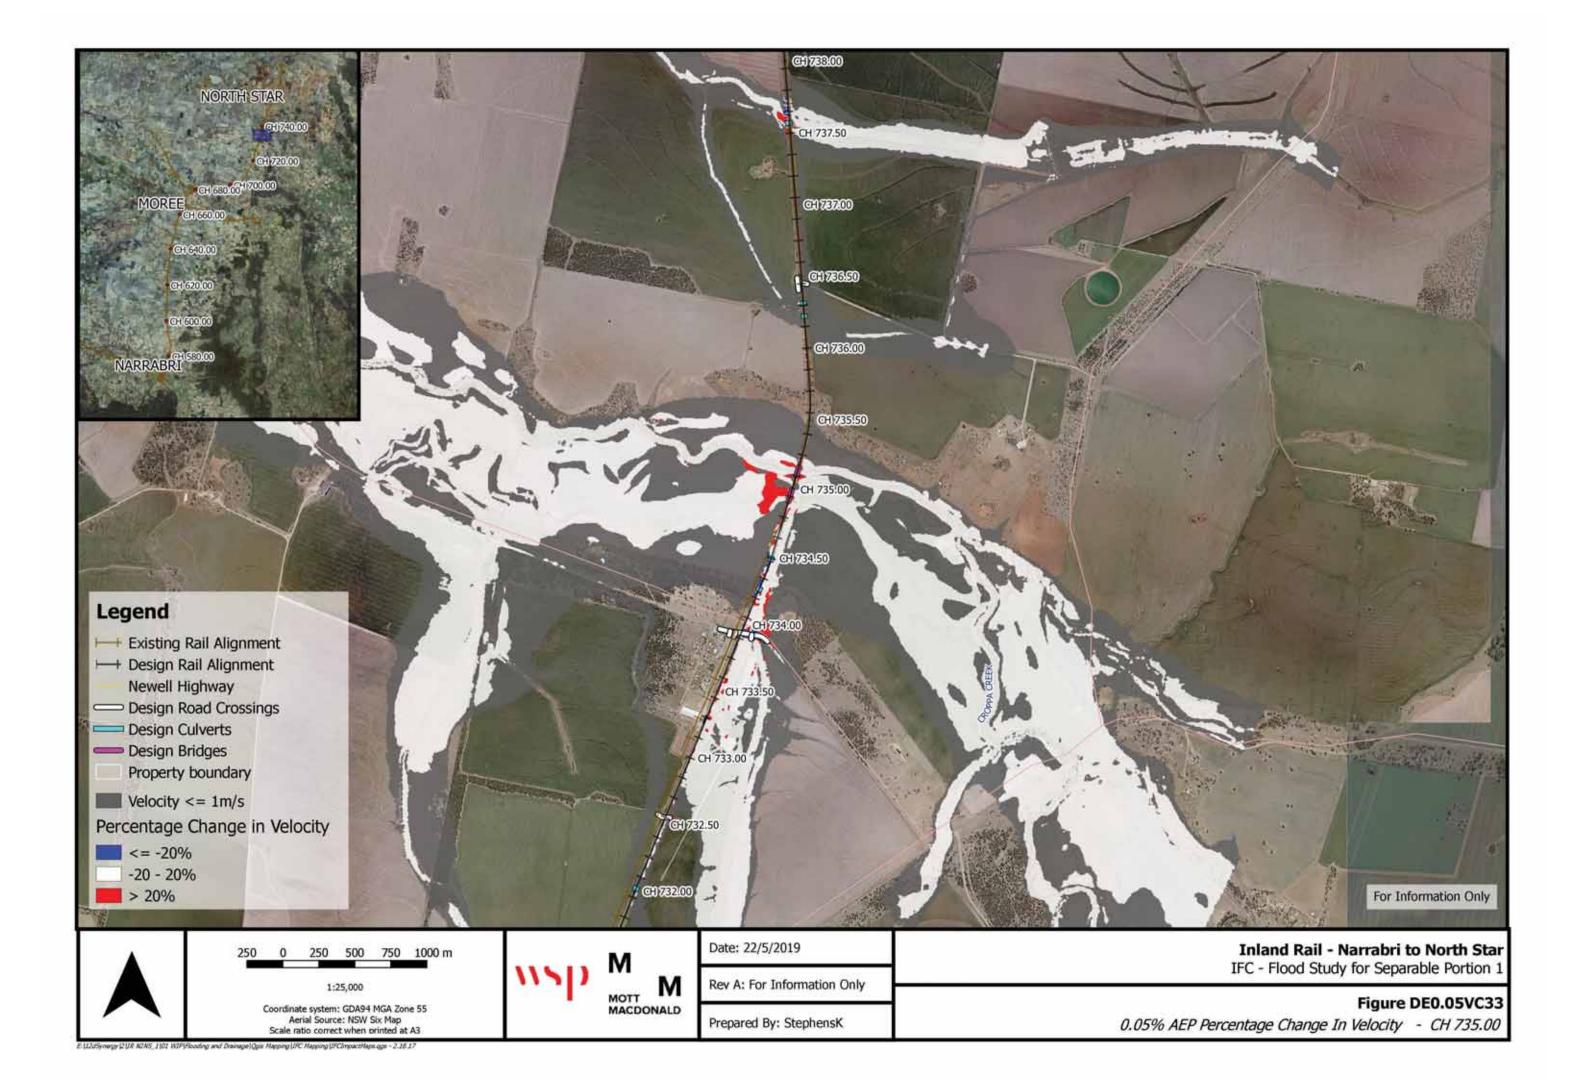

## **Map List:**

Flood Level Change (Afflux) 0.05% AEP - Figures DE0.05A1 to 37

Flood Velocity Change 0.05% AEP – Figures DE0.05VC1 to 37

Flood Duration Change 0.05% AEP – Figures DE0.05DC1 to 37

E-(LZdSynergy (2-UR NONS\_1)01 WIP(Flooding and Drainage) Ogis Mapping (IPC Mapping (IPCImpactMaps.ggs - 2.18.17