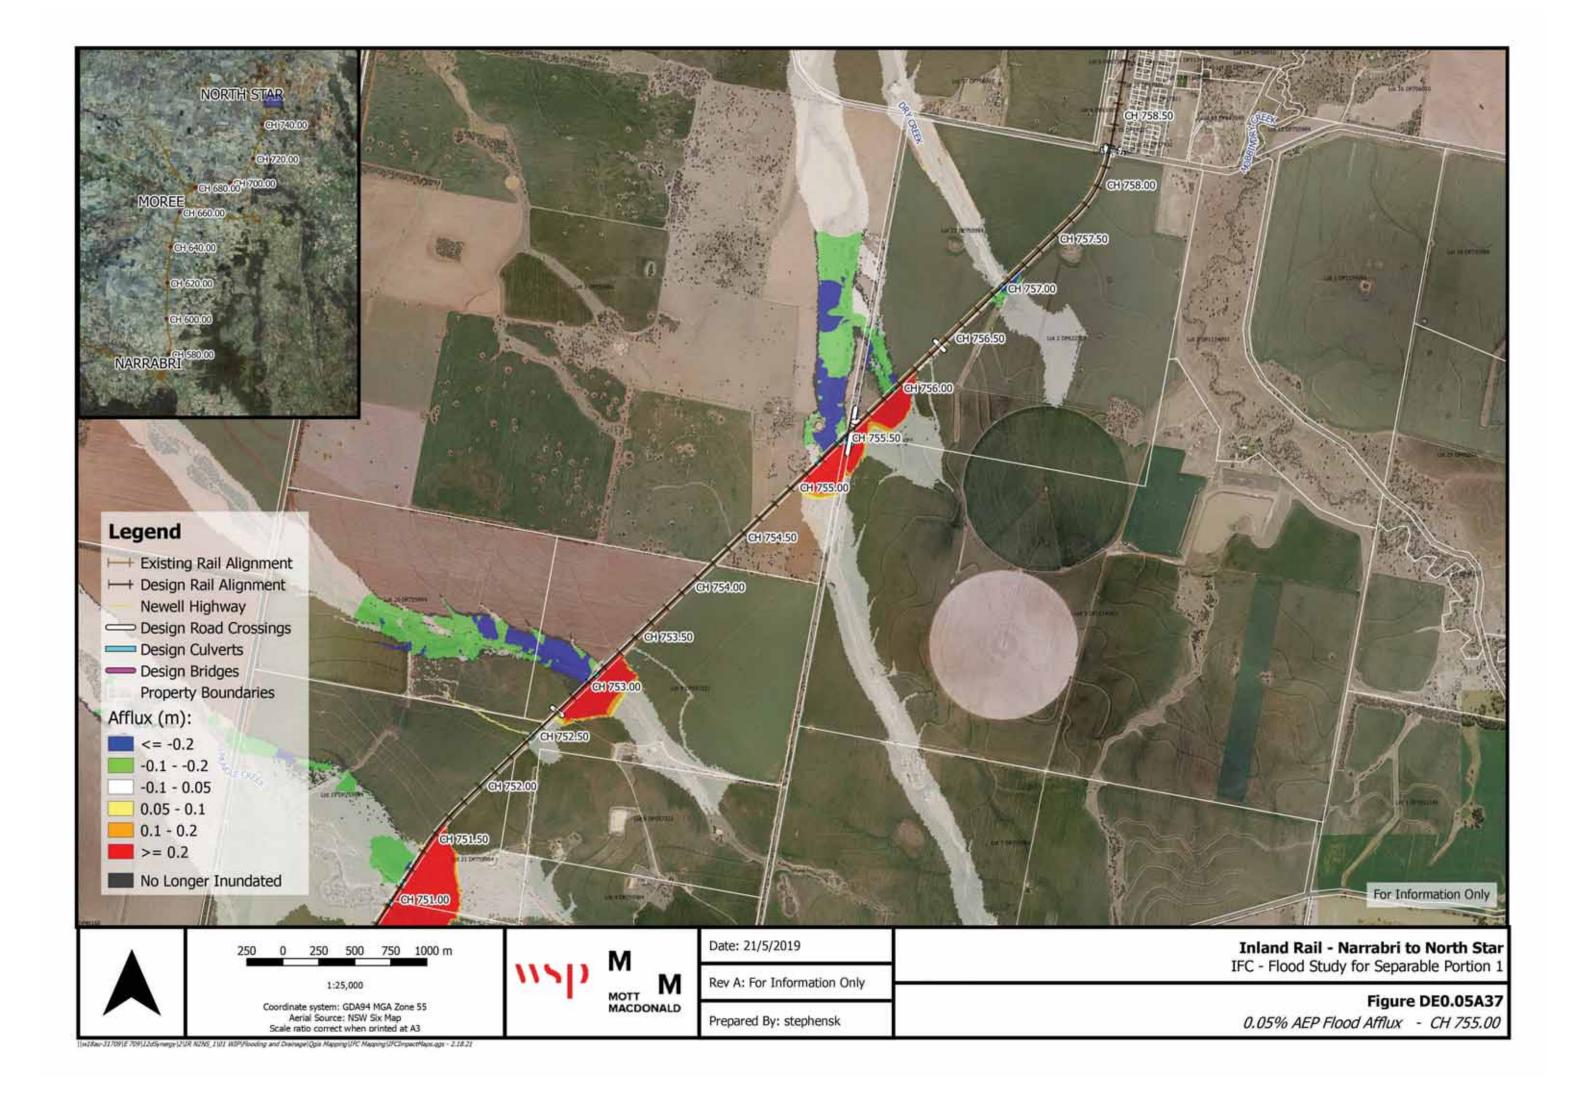

## **Map List:**

Flood Level Change (Afflux) 0.05% AEP - Figures DE0.05A1 to 37

Flood Velocity Change 0.05% AEP – Figures DE0.05VC1 to 37

Flood Duration Change 0.05% AEP – Figures DE0.05DC1 to 37

E-(LZdSynergy (2-UR NONS\_1)01 WIP(Flooding and Drainage) Ogis Mapping (IPC Mapping (IPCImpactMaps.ggs - 2.18.17