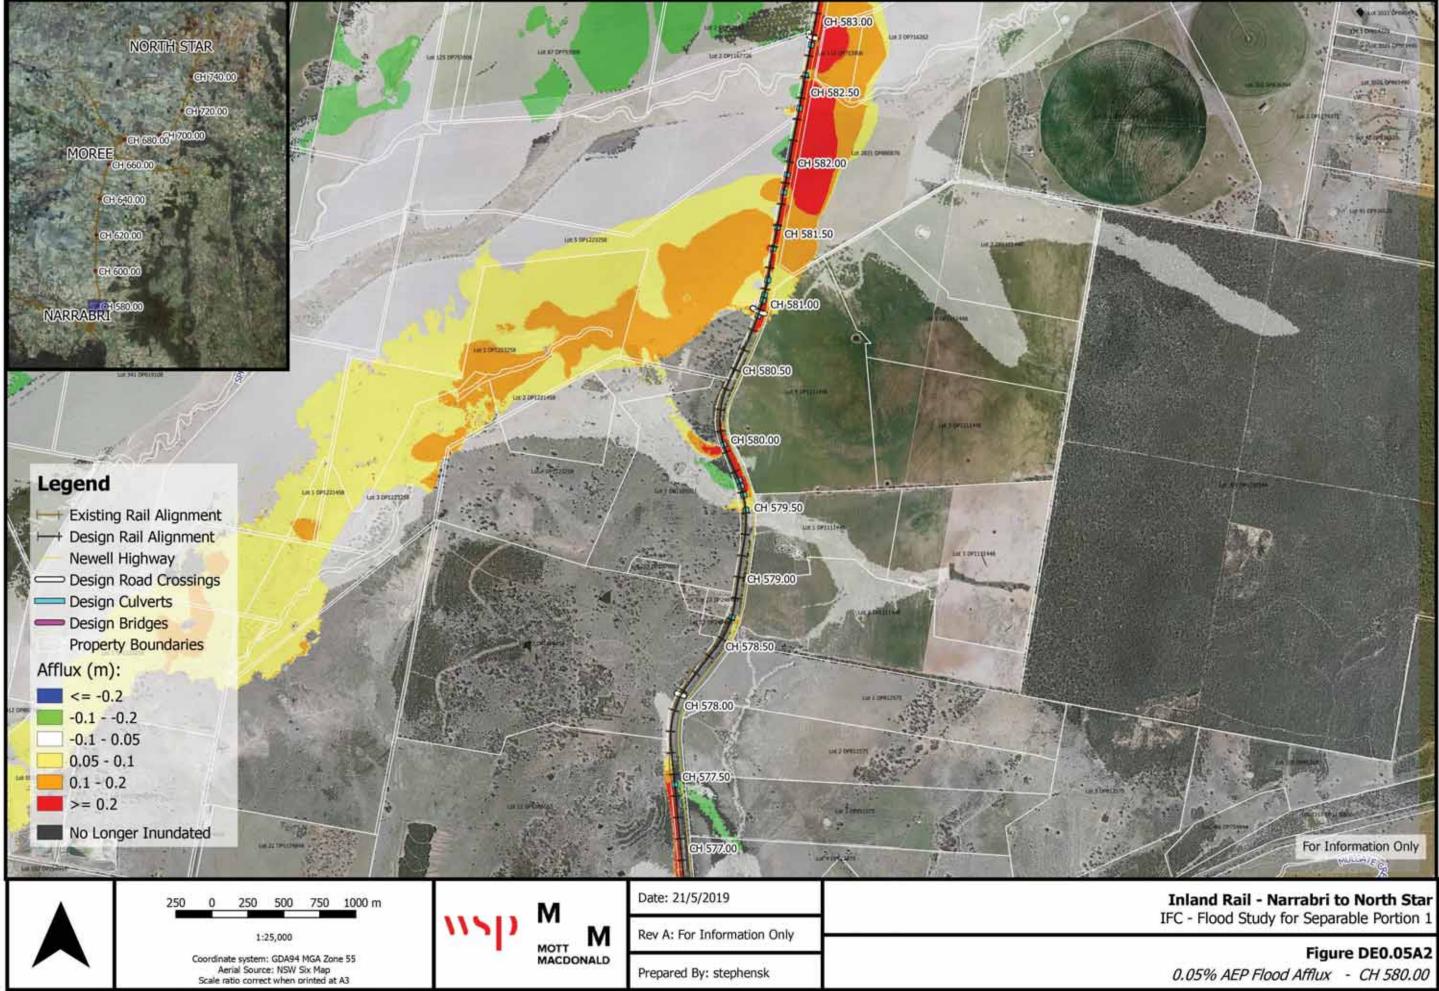

## **Map List:**

Flood Level Change (Afflux) 0.05% AEP - Figures DE0.05A1 to 37

Flood Velocity Change 0.05% AEP – Figures DE0.05VC1 to 37

Flood Duration Change 0.05% AEP – Figures DE0.05DC1 to 37

E-(LZdSynergy (2-UR NONS\_1)01 WIP(Flooding and Drainage) Ogis Mapping (IPC Mapping (IPCImpactMaps.ggs - 2.18.17