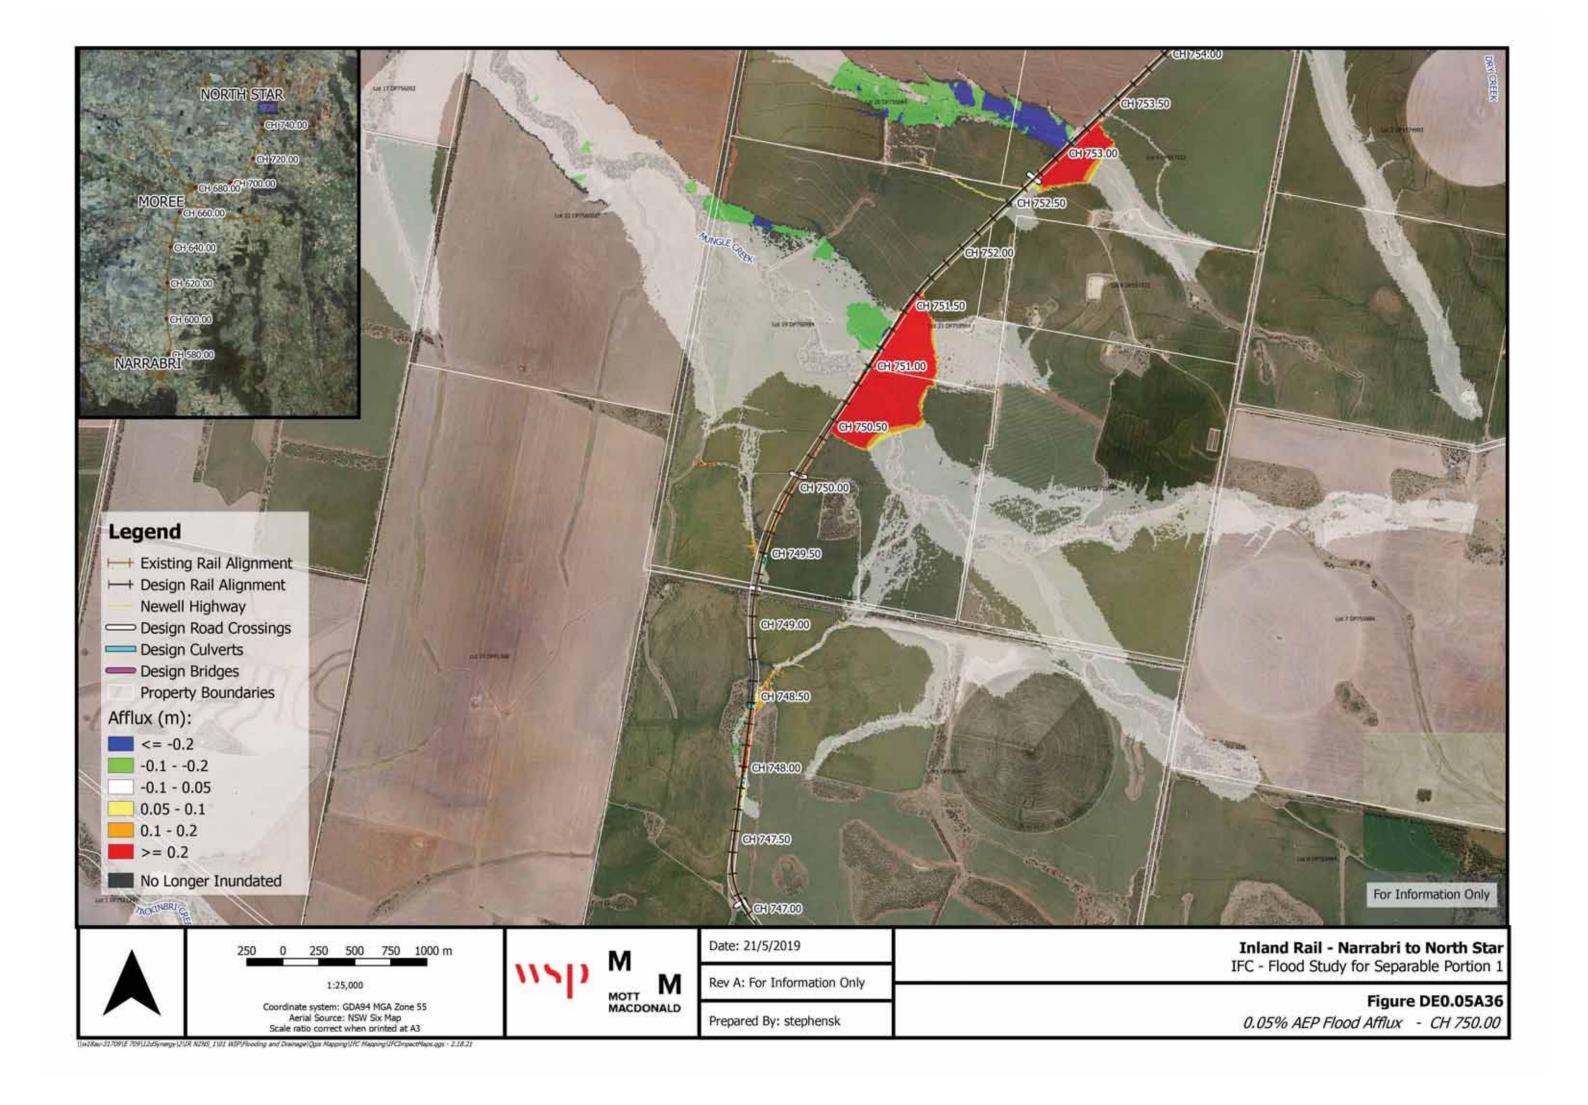

## **Map List:**

Flood Level Change (Afflux) 0.05% AEP - Figures DE0.05A1 to 37

Flood Velocity Change 0.05% AEP – Figures DE0.05VC1 to 37

Flood Duration Change 0.05% AEP – Figures DE0.05DC1 to 37

E-(LZdSynergy (2-UR NONS\_1)01 WIP(Flooding and Drainage) Ogis Mapping (IPC Mapping (IPCImpactMaps.ggs - 2.18.17