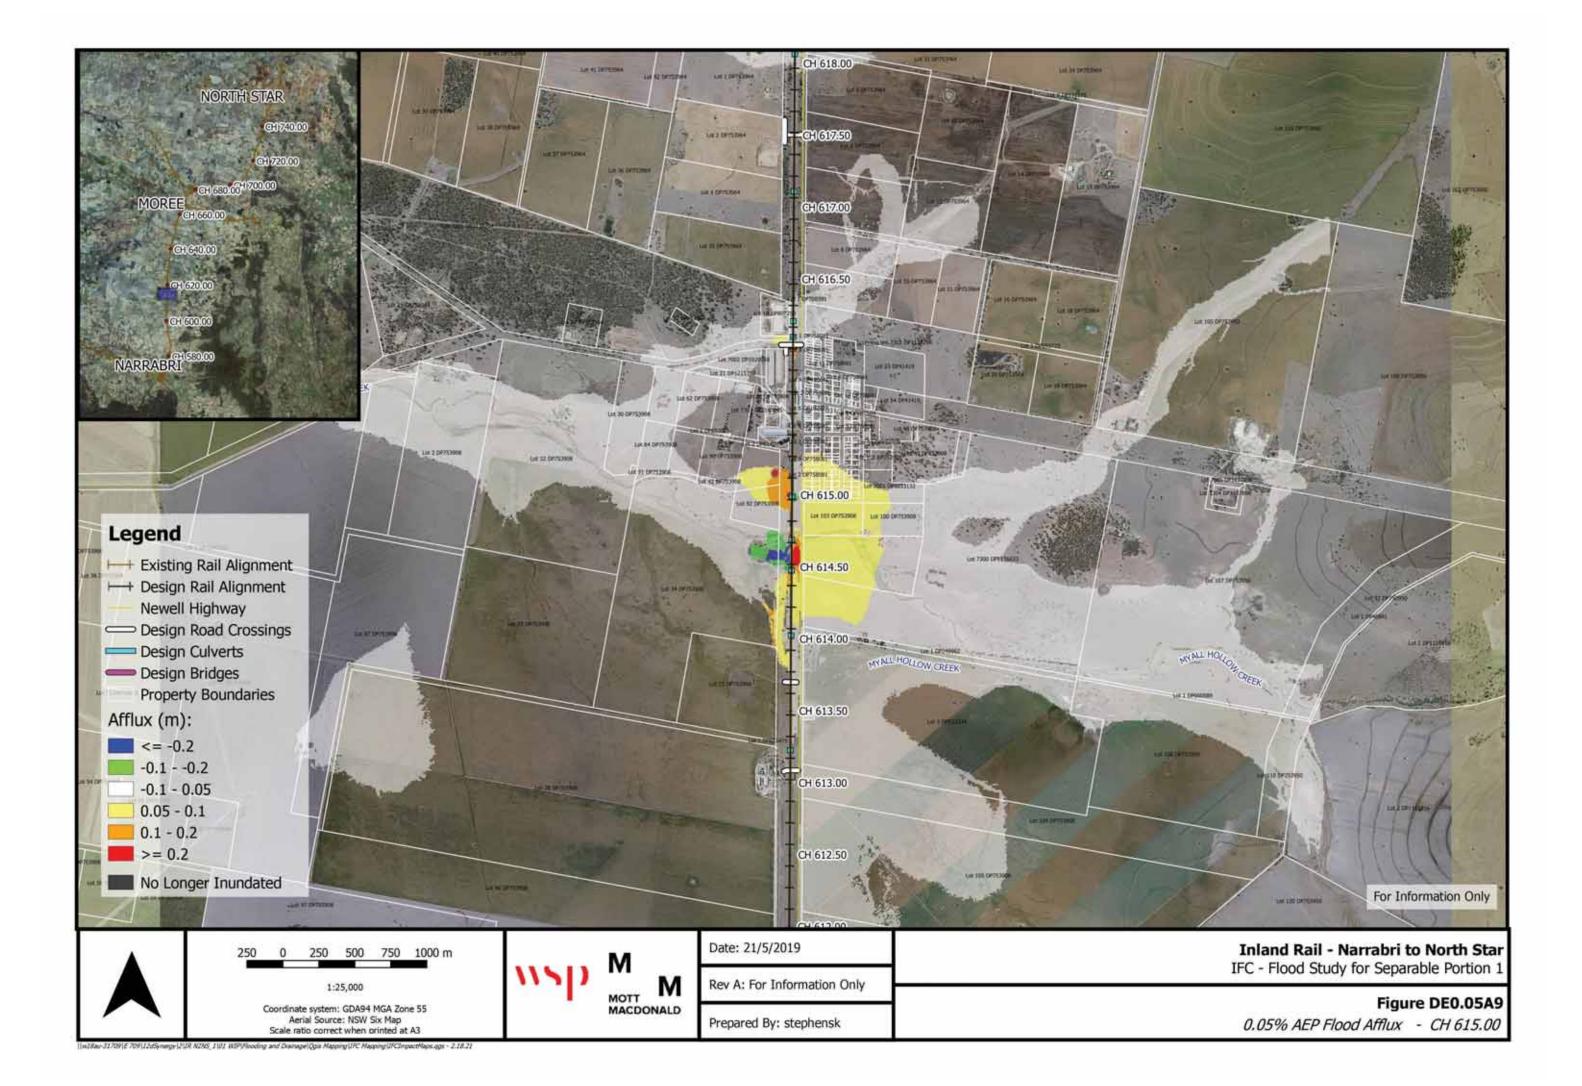

## **Map List:**

Flood Level Change (Afflux) 0.05% AEP - Figures DE0.05A1 to 37

Flood Velocity Change 0.05% AEP – Figures DE0.05VC1 to 37

Flood Duration Change 0.05% AEP – Figures DE0.05DC1 to 37

E-(LZdSynergy (2-UR NONS\_1)01 WIP(Flooding and Drainage) Ogis Mapping (IPC Mapping (IPCImpactMaps.ggs - 2.18.17