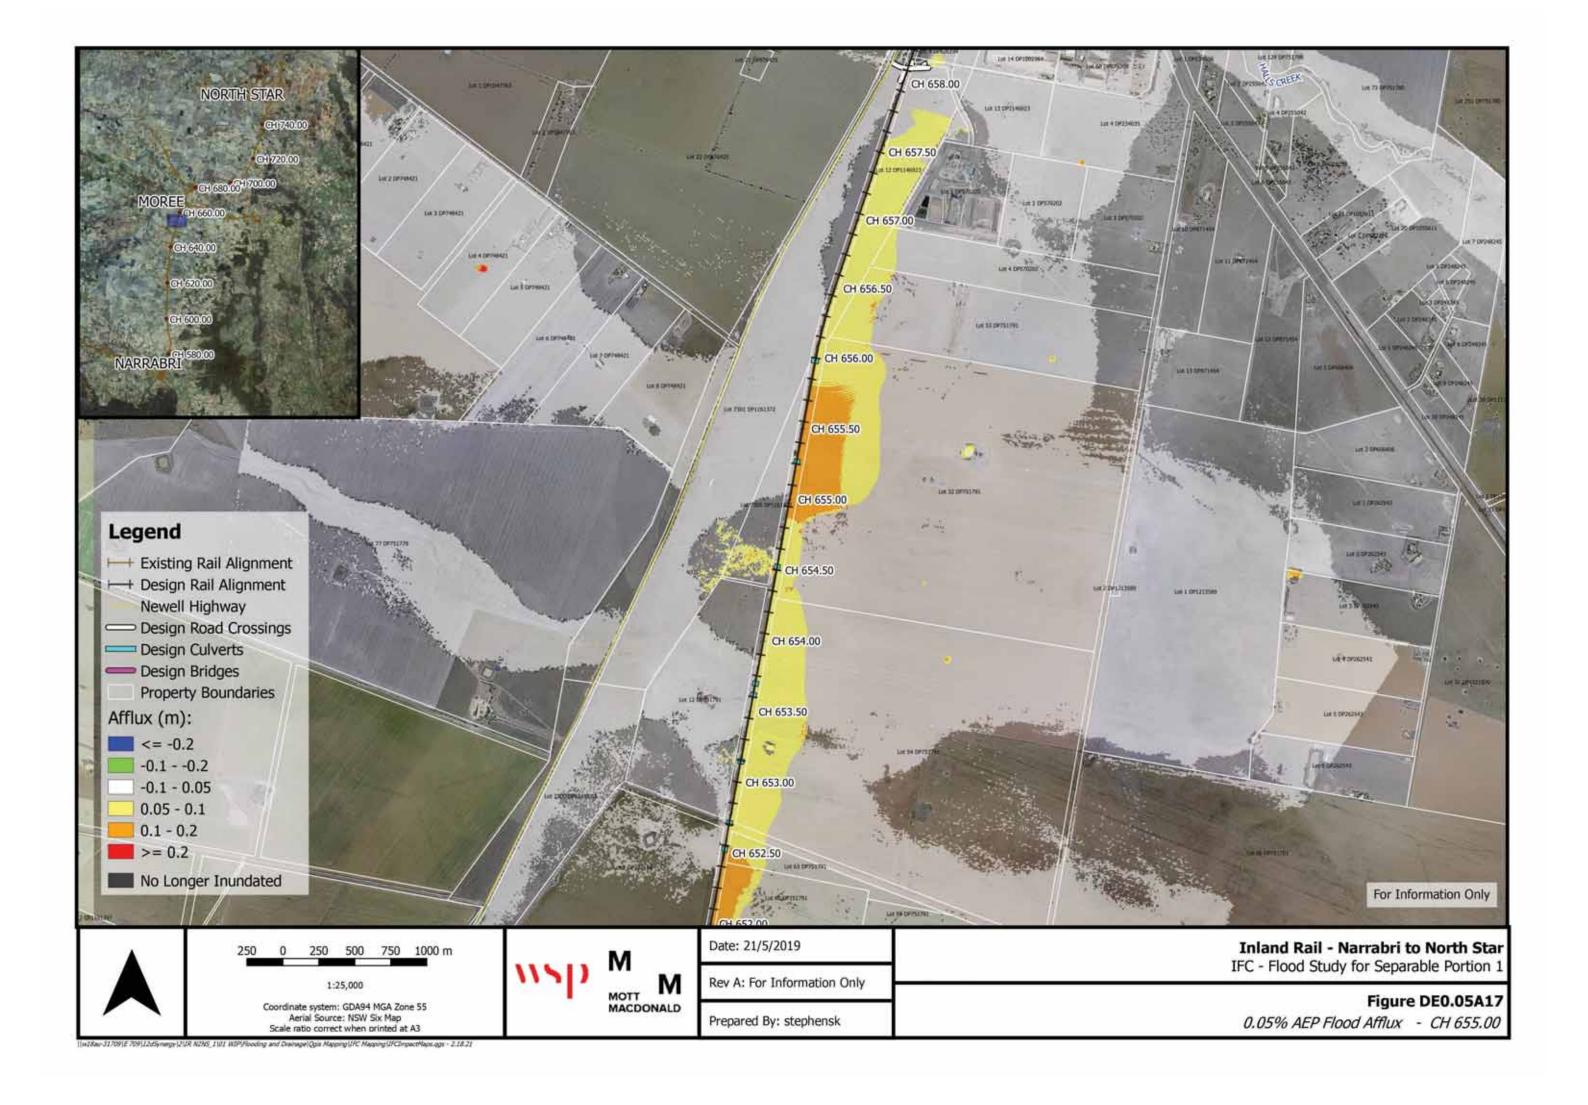

## **Map List:**

Flood Level Change (Afflux) 0.05% AEP - Figures DE0.05A1 to 37

Flood Velocity Change 0.05% AEP – Figures DE0.05VC1 to 37

Flood Duration Change 0.05% AEP – Figures DE0.05DC1 to 37

E-(LZdSynergy (2-UR NONS\_1)01 WIP(Flooding and Drainage) Ogis Mapping (IPC Mapping (IPCImpactMaps.ggs - 2.18.17