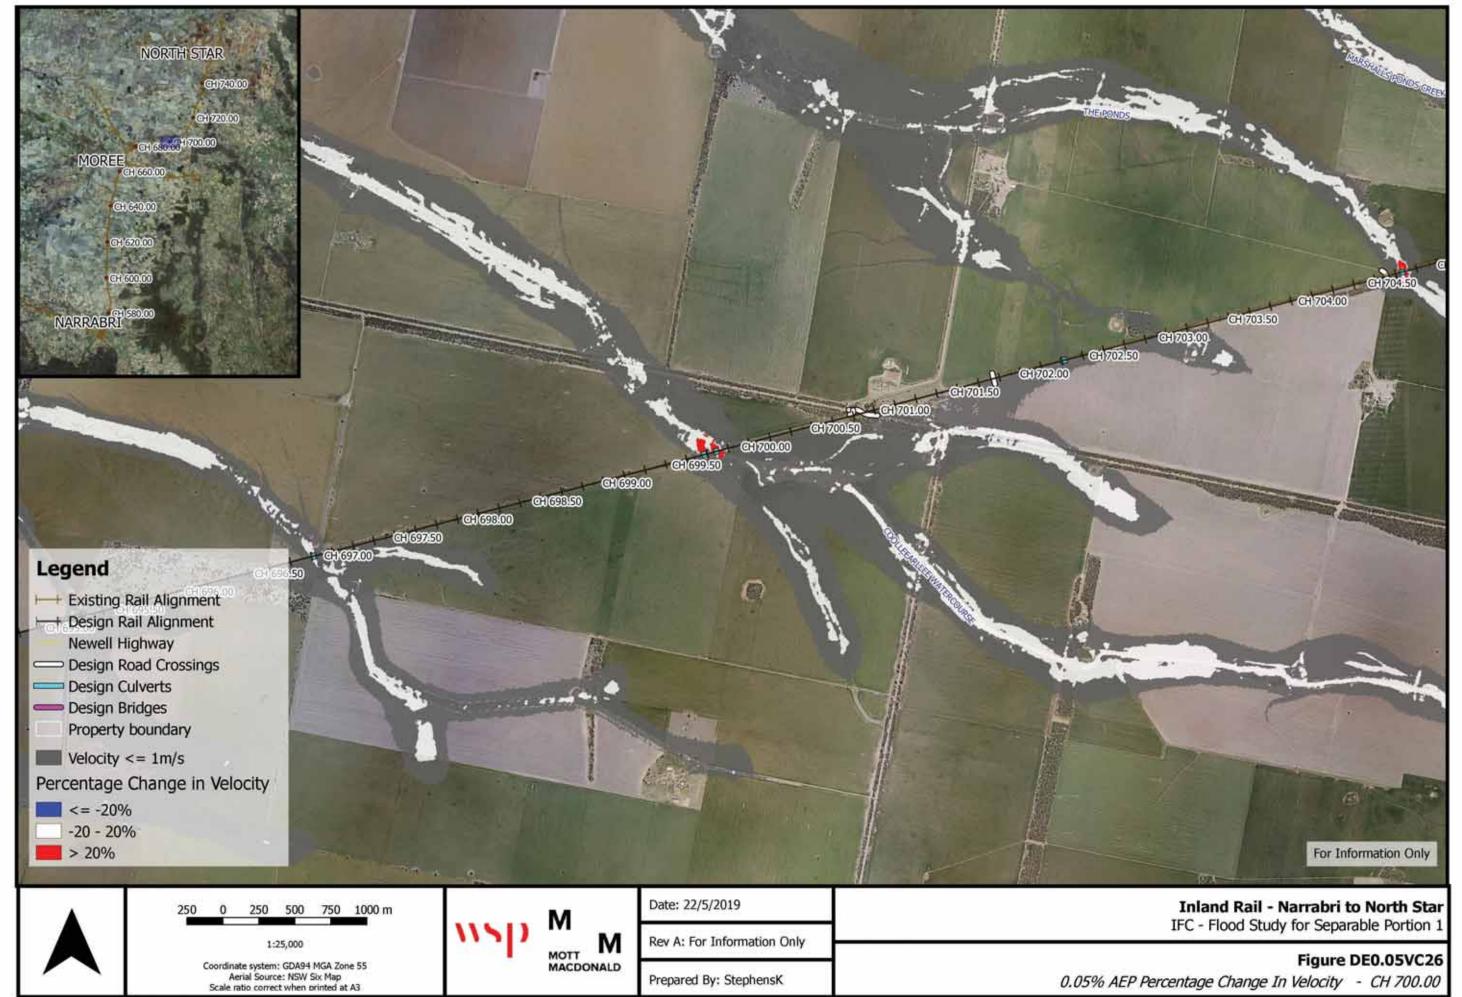

## **Map List:**

Flood Level Change (Afflux) 0.05% AEP - Figures DE0.05A1 to 37

Flood Velocity Change 0.05% AEP – Figures DE0.05VC1 to 37

Flood Duration Change 0.05% AEP – Figures DE0.05DC1 to 37

E-(LZdSynergy (2-UR NONS\_1)01 WIP(Flooding and Drainage) Ogis Mapping (IPC Mapping (IPCImpactMaps.ggs - 2.18.17