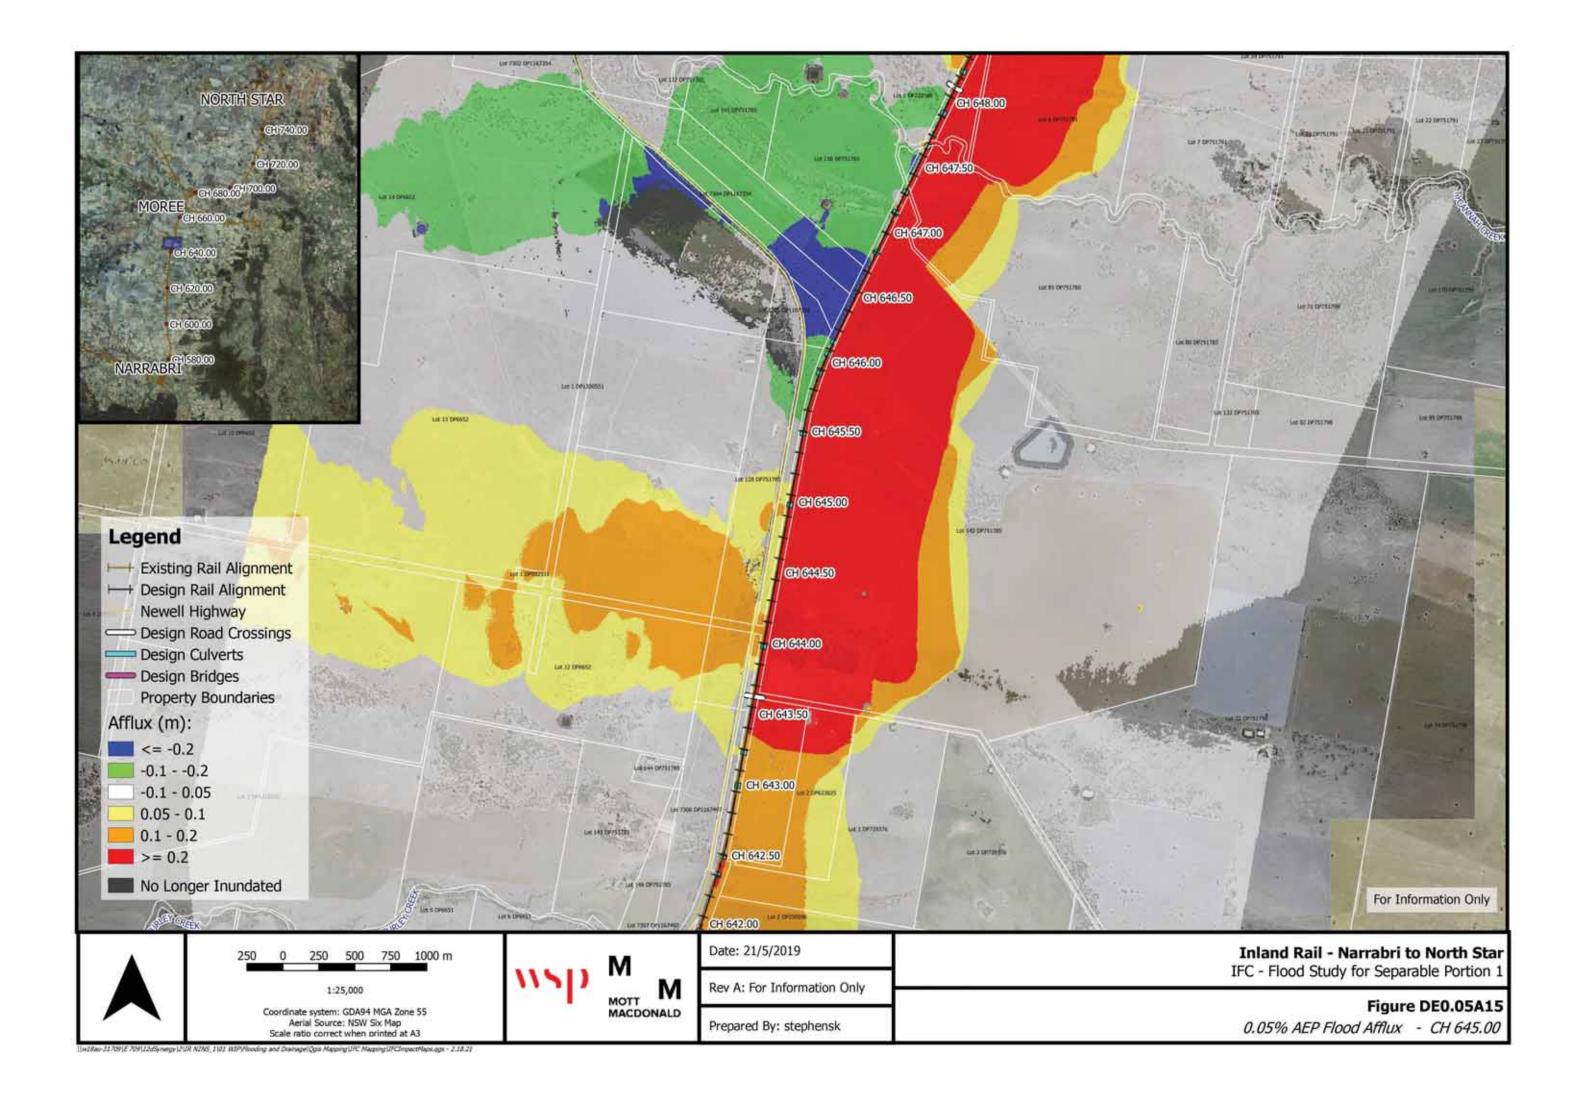

## **Map List:**

Flood Level Change (Afflux) 0.05% AEP - Figures DE0.05A1 to 37

Flood Velocity Change 0.05% AEP – Figures DE0.05VC1 to 37

Flood Duration Change 0.05% AEP – Figures DE0.05DC1 to 37

E-(LZdSynergy (2-UR NONS\_1)01 WIP(Flooding and Drainage) Ogis Mapping (IPC Mapping (IPCImpactMaps.ggs - 2.18.17