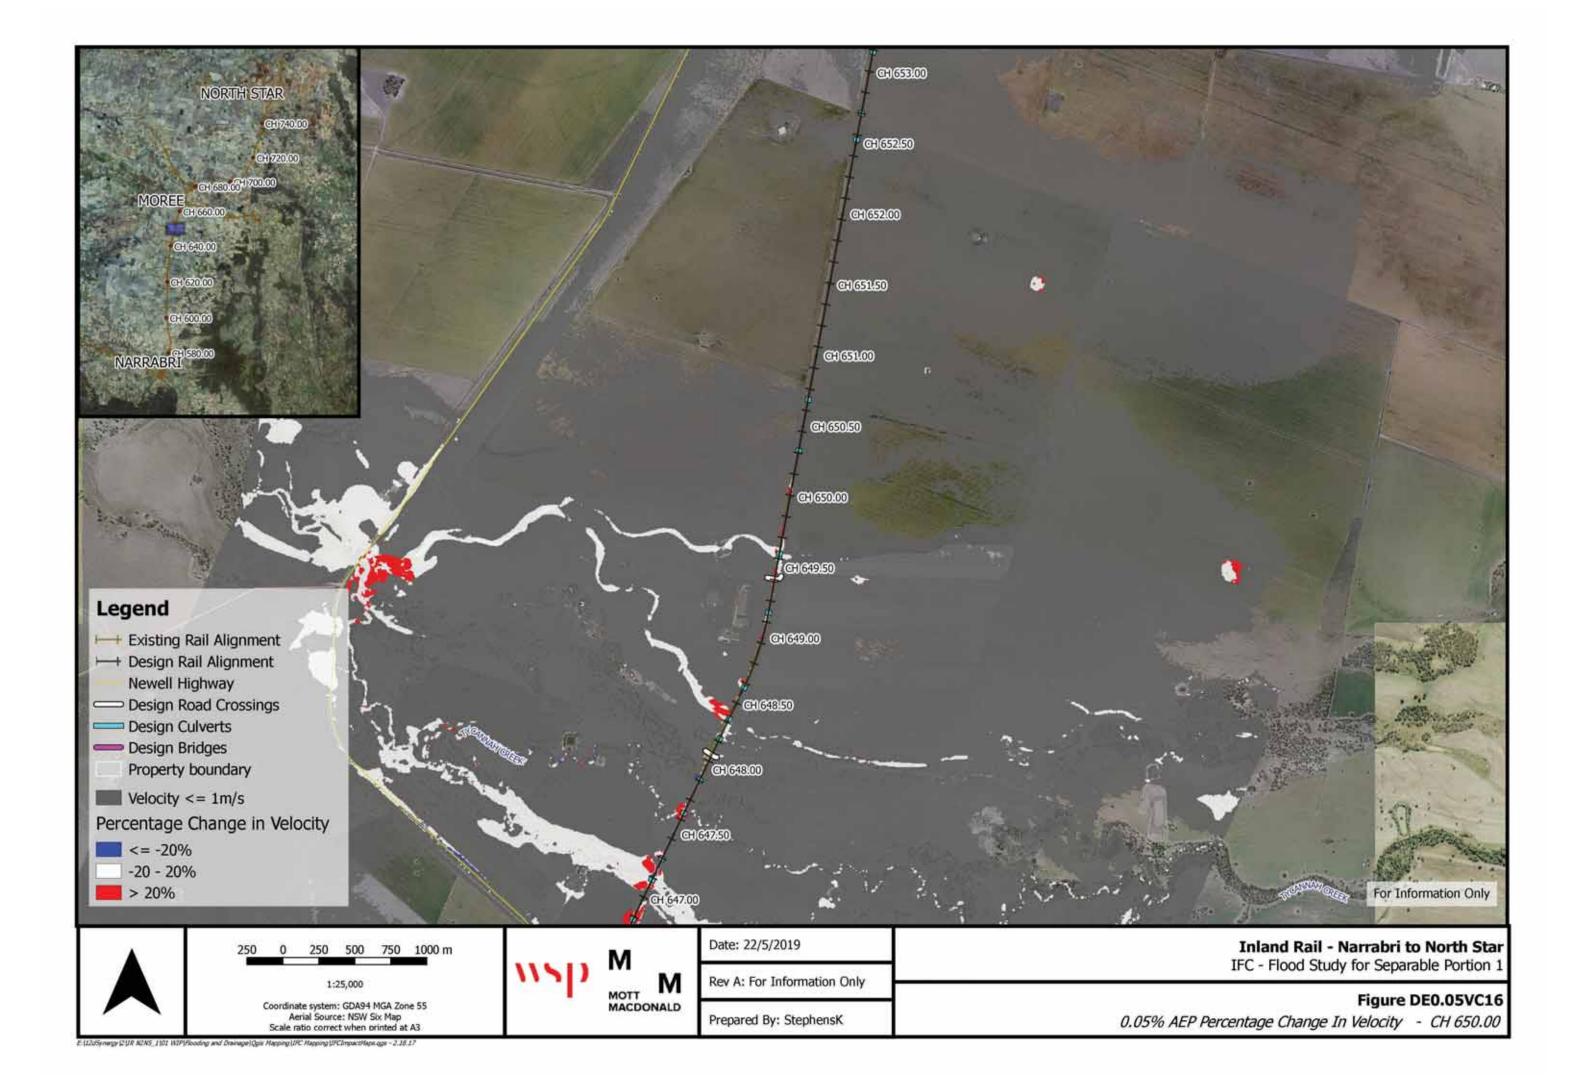

## **Map List:**

Flood Level Change (Afflux) 0.05% AEP - Figures DE0.05A1 to 37

Flood Velocity Change 0.05% AEP – Figures DE0.05VC1 to 37

Flood Duration Change 0.05% AEP – Figures DE0.05DC1 to 37

E-(LZdSynergy (2-UR NONS\_1)01 WIP(Flooding and Drainage) Ogis Mapping (IPC Mapping (IPCImpactMaps.ggs - 2.18.17