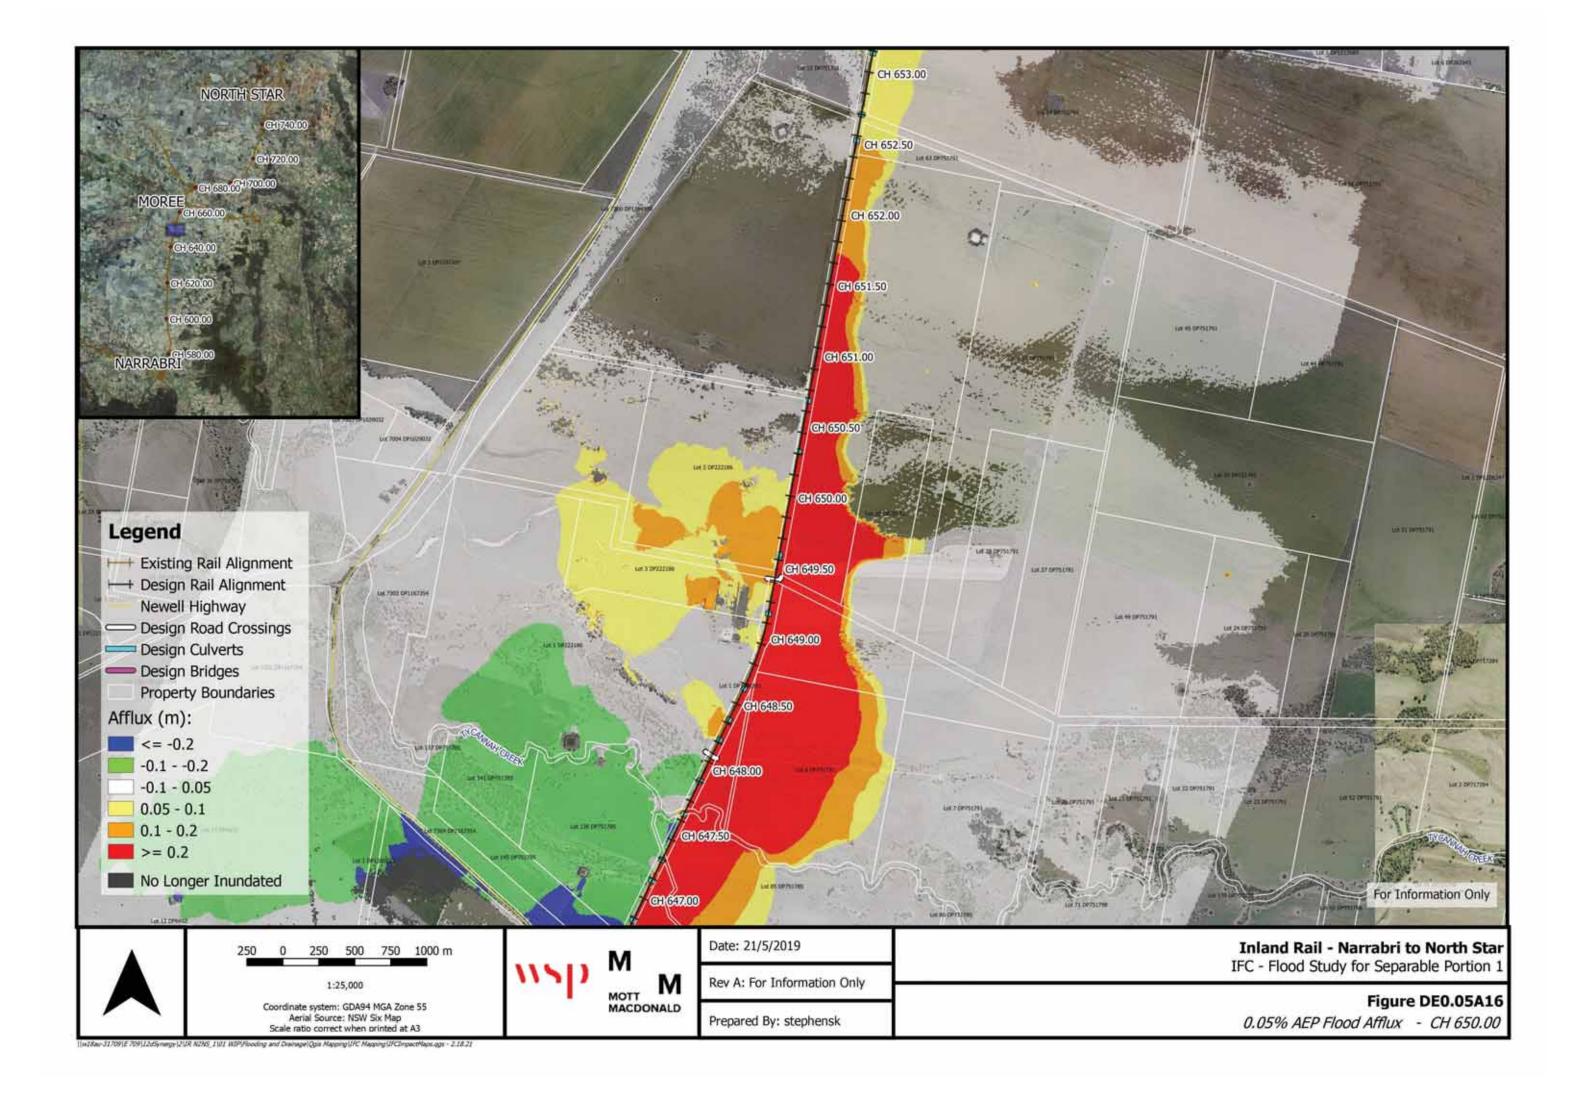

## **Map List:**

Flood Level Change (Afflux) 0.05% AEP - Figures DE0.05A1 to 37

Flood Velocity Change 0.05% AEP – Figures DE0.05VC1 to 37

Flood Duration Change 0.05% AEP – Figures DE0.05DC1 to 37

E-(LZdSynergy (2-UR NONS\_1)01 WIP(Flooding and Drainage) Ogis Mapping (IPC Mapping (IPCImpactMaps.ggs - 2.18.17