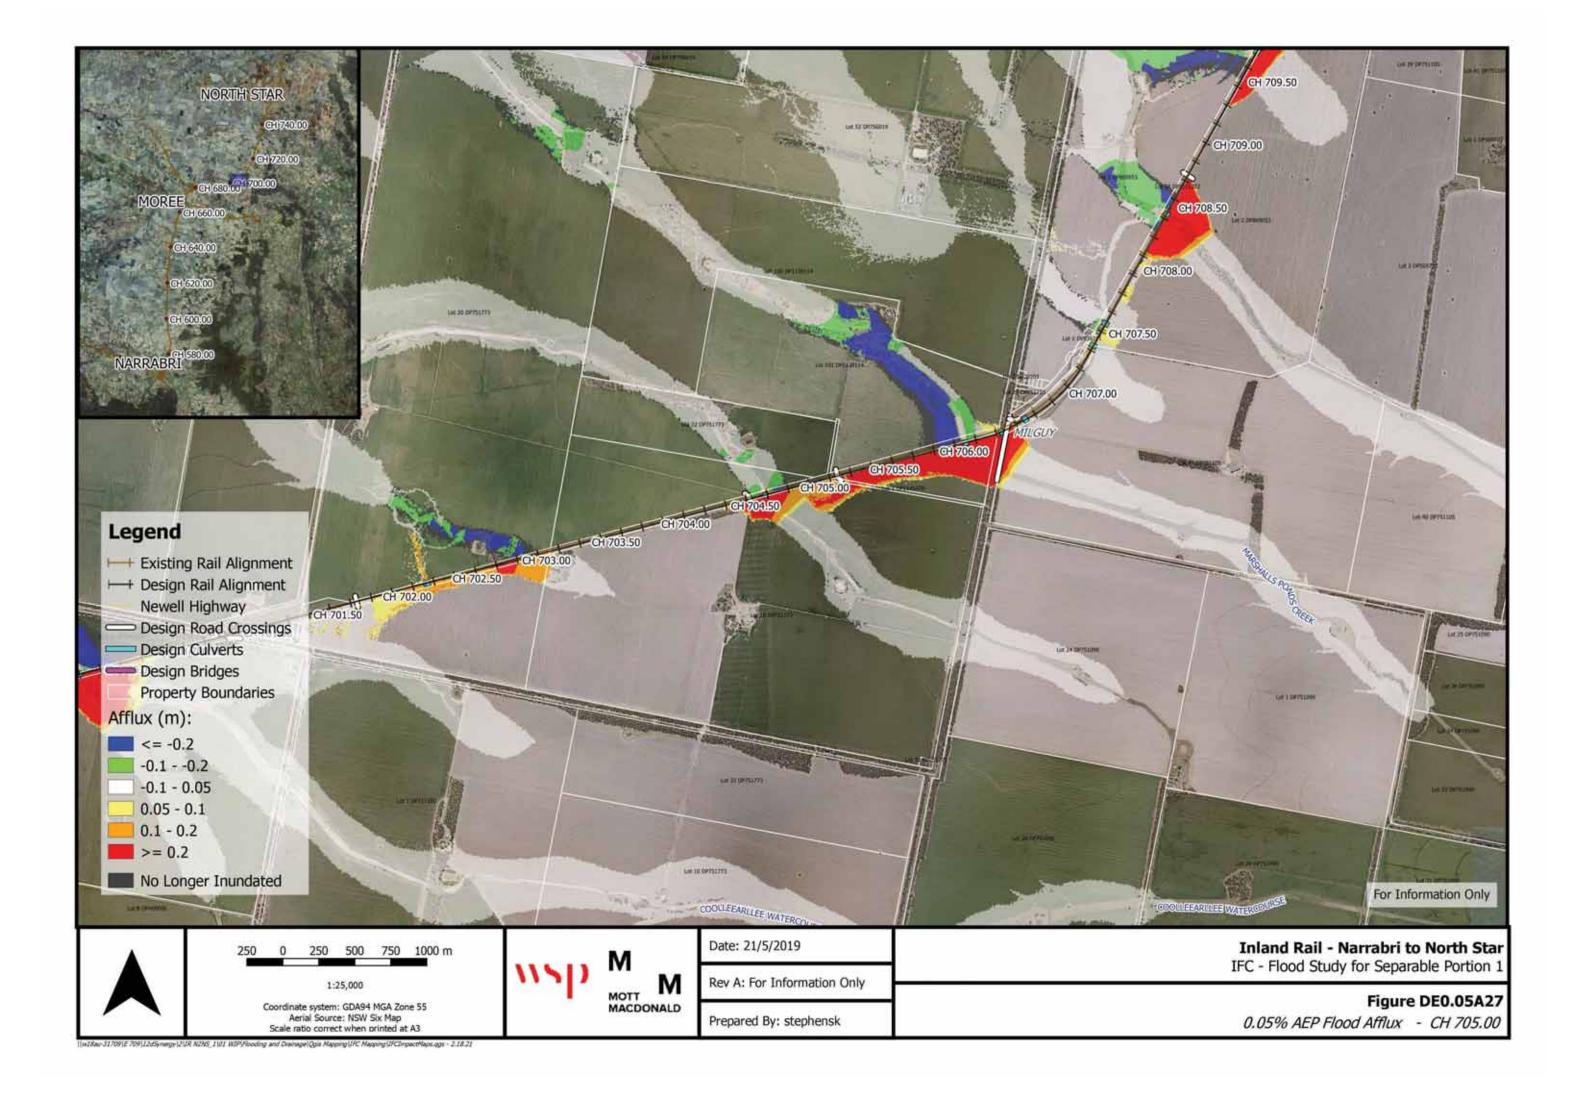

## **Map List:**

Flood Level Change (Afflux) 0.05% AEP - Figures DE0.05A1 to 37

Flood Velocity Change 0.05% AEP – Figures DE0.05VC1 to 37

Flood Duration Change 0.05% AEP – Figures DE0.05DC1 to 37

E-(LZdSynergy (2-UR NONS\_1)01 WIP(Flooding and Drainage) Ogis Mapping (IPC Mapping (IPCImpactMaps.ggs - 2.18.17