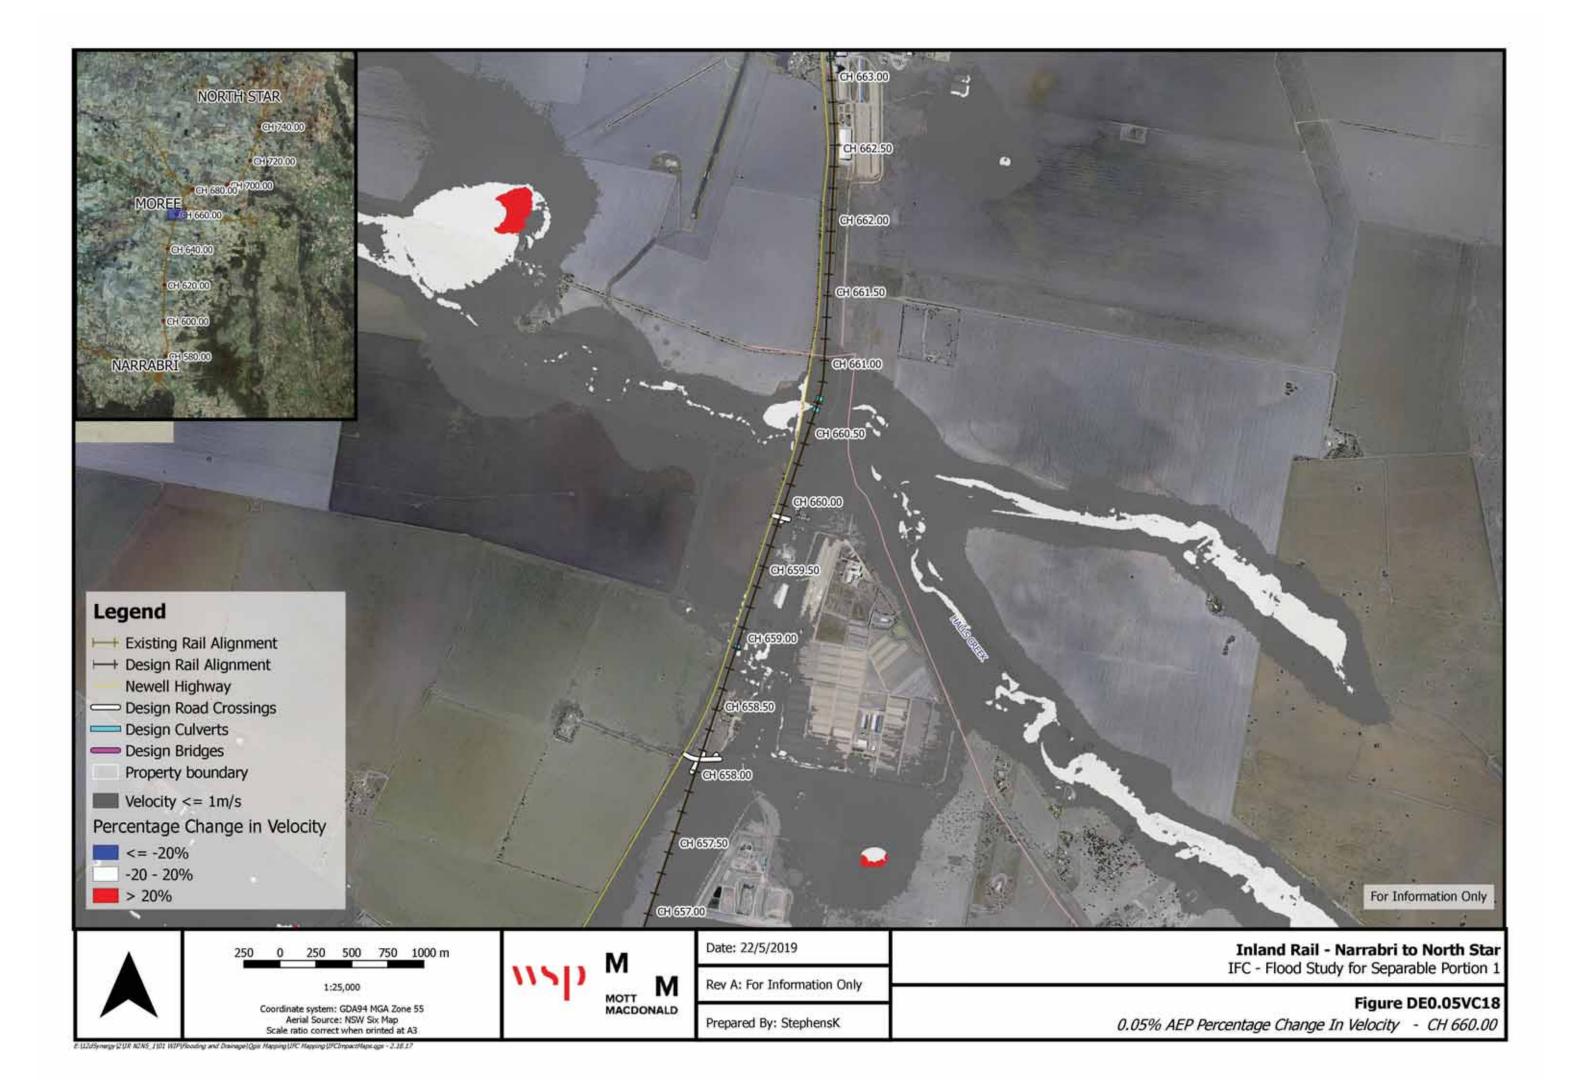

## **Map List:**

Flood Level Change (Afflux) 0.05% AEP - Figures DE0.05A1 to 37

Flood Velocity Change 0.05% AEP – Figures DE0.05VC1 to 37

Flood Duration Change 0.05% AEP – Figures DE0.05DC1 to 37

E-(LZdSynergy (2-UR NONS\_1)01 WIP(Flooding and Drainage) Ogis Mapping (IPC Mapping (IPCImpactMaps.ggs - 2.18.17