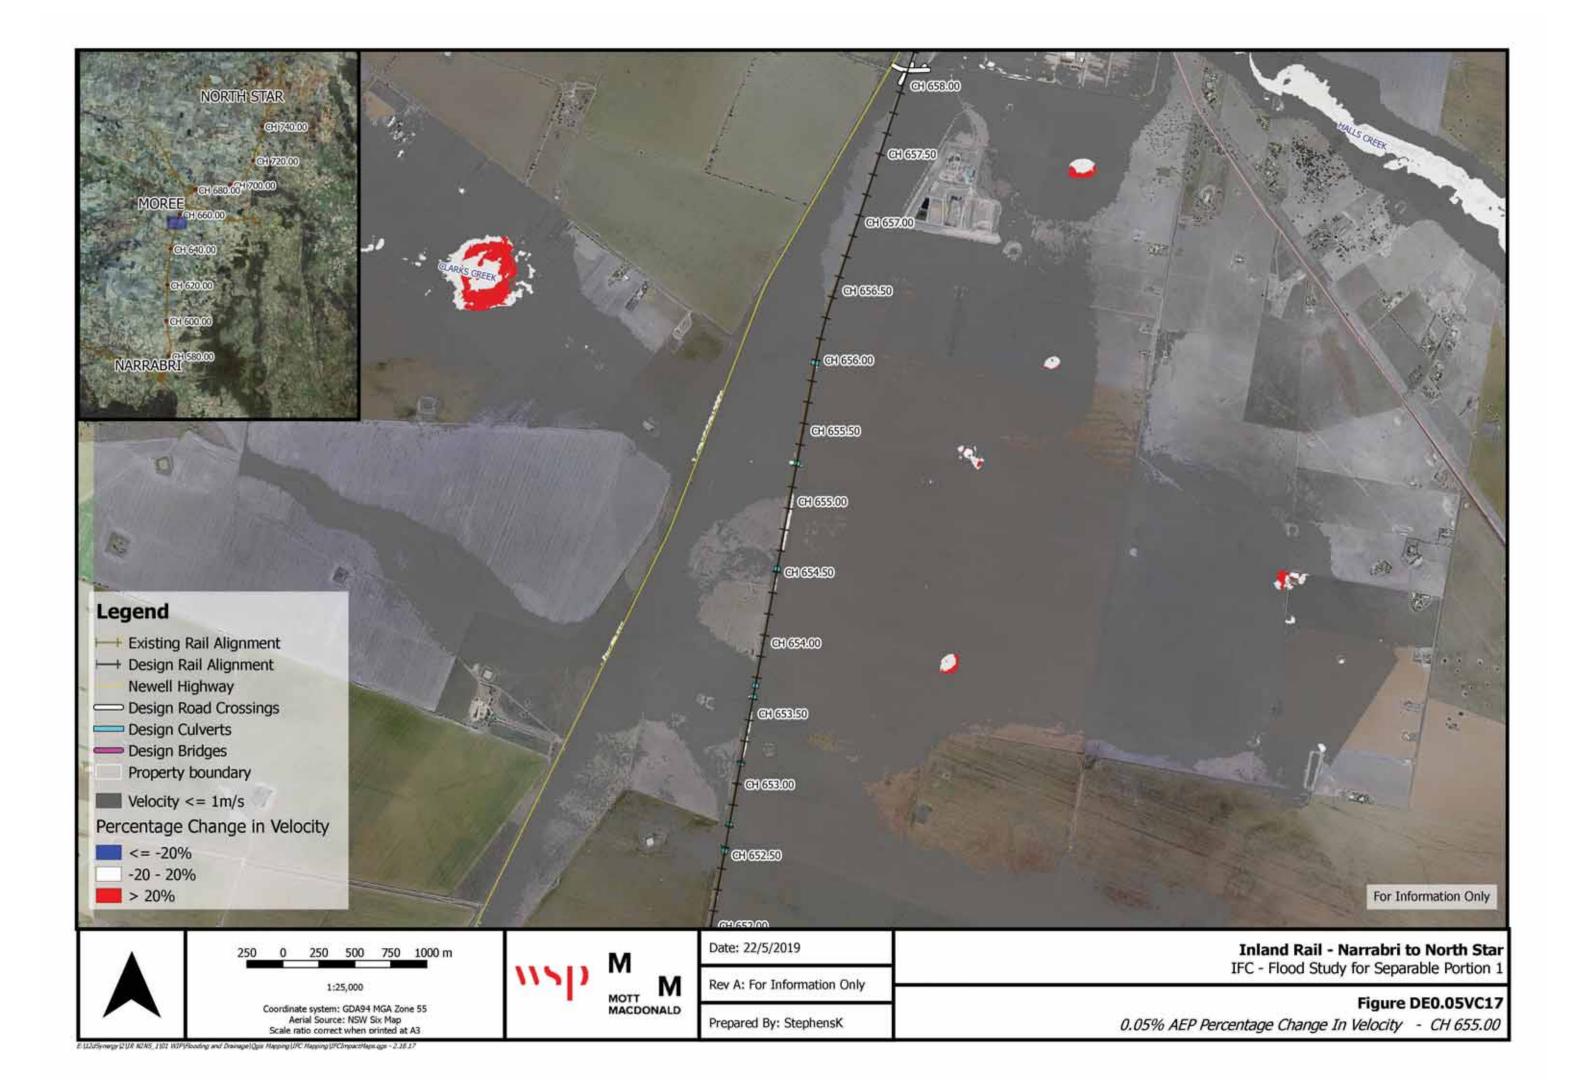

## **Map List:**

Flood Level Change (Afflux) 0.05% AEP - Figures DE0.05A1 to 37

Flood Velocity Change 0.05% AEP – Figures DE0.05VC1 to 37

Flood Duration Change 0.05% AEP – Figures DE0.05DC1 to 37

E-(LZdSynergy (2-UR NONS\_1)01 WIP(Flooding and Drainage) Ogis Mapping (IPC Mapping (IPCImpactMaps.ggs - 2.18.17