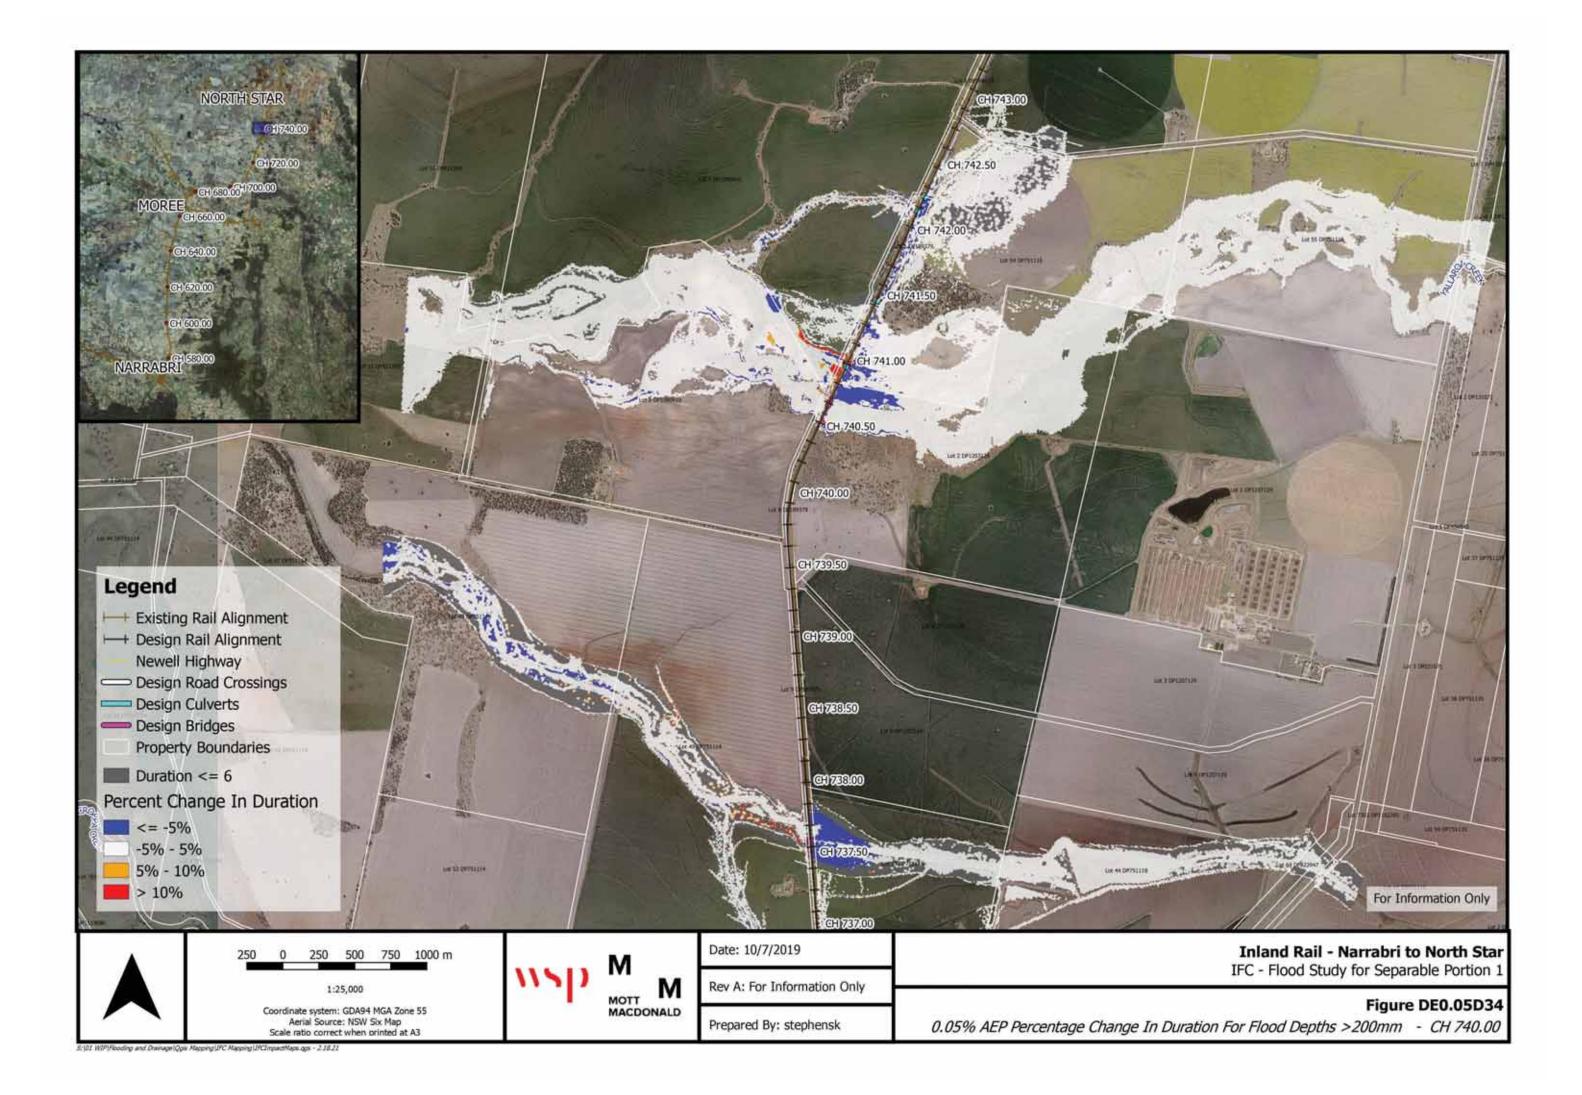

## **Map List:**

Flood Level Change (Afflux) 0.05% AEP - Figures DE0.05A1 to 37

Flood Velocity Change 0.05% AEP – Figures DE0.05VC1 to 37

Flood Duration Change 0.05% AEP – Figures DE0.05DC1 to 37

E-(LZdSynergy (2-UR NONS\_1)01 WIP(Flooding and Drainage) Ogis Mapping (IPC Mapping (IPCImpactMaps.ggs - 2.18.17