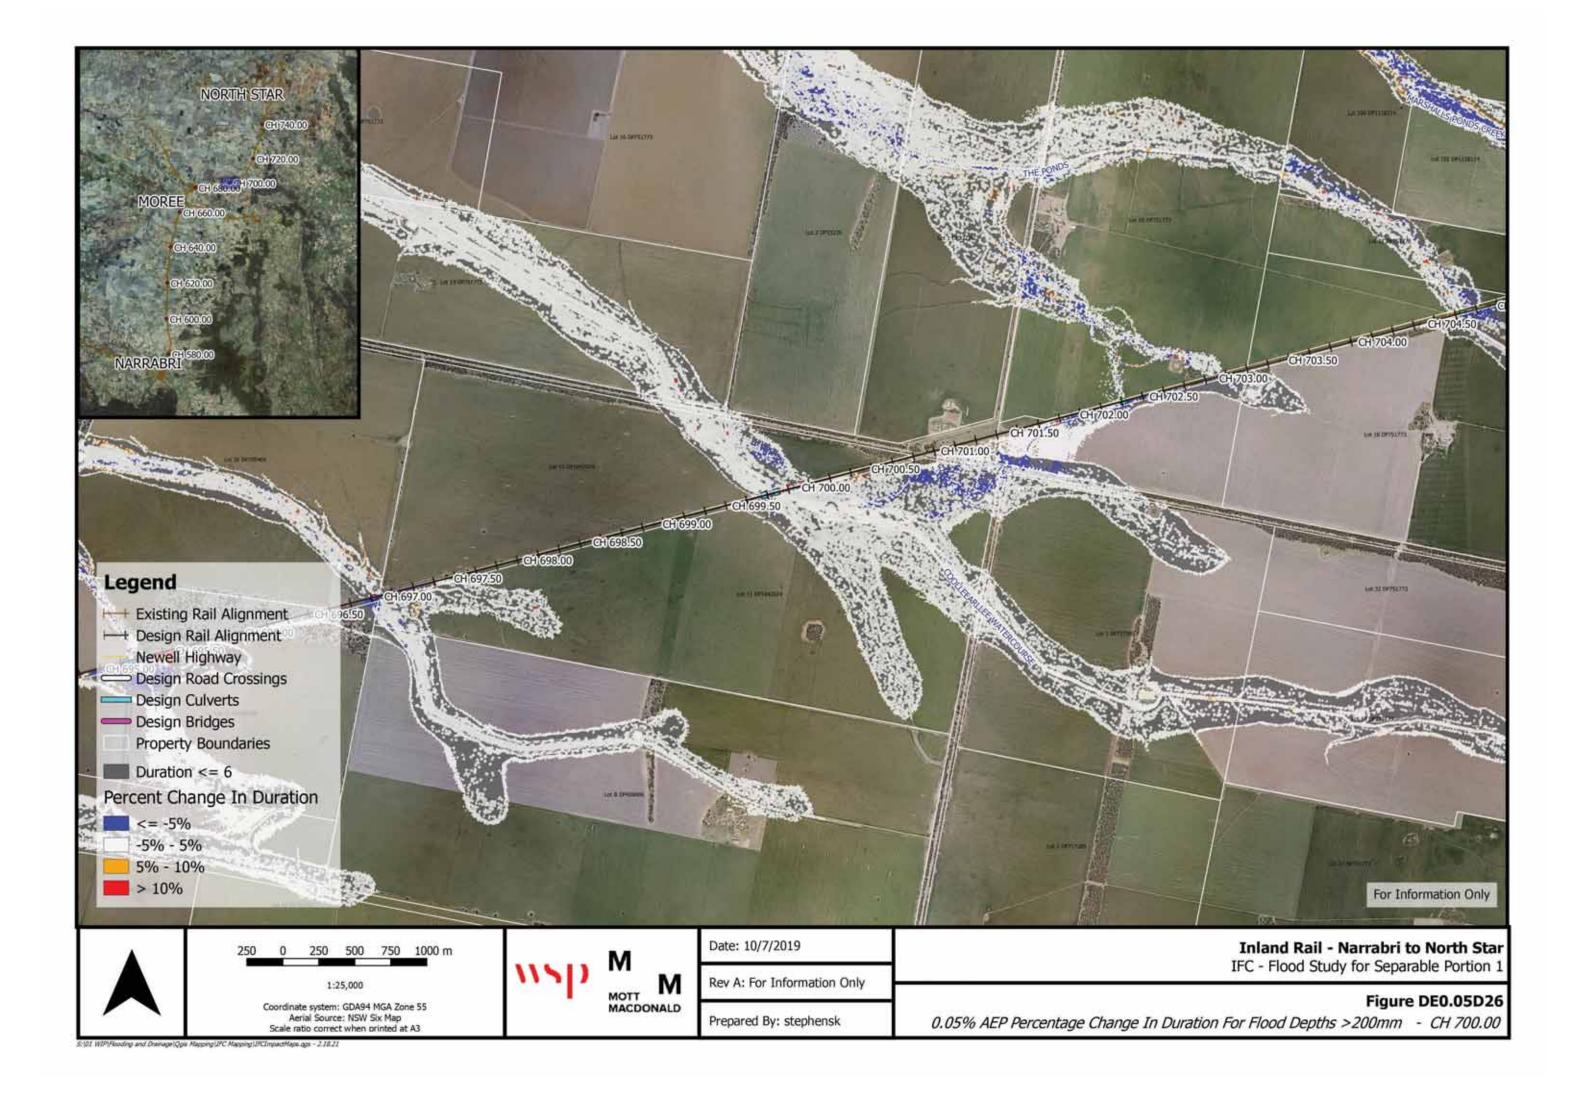

## **Map List:**

Flood Level Change (Afflux) 0.05% AEP - Figures DE0.05A1 to 37

Flood Velocity Change 0.05% AEP – Figures DE0.05VC1 to 37

Flood Duration Change 0.05% AEP – Figures DE0.05DC1 to 37

E-(LZdSynergy (2-UR NONS\_1)01 WIP(Flooding and Drainage) Ogis Mapping (IPC Mapping (IPCImpactMaps.ggs - 2.18.17