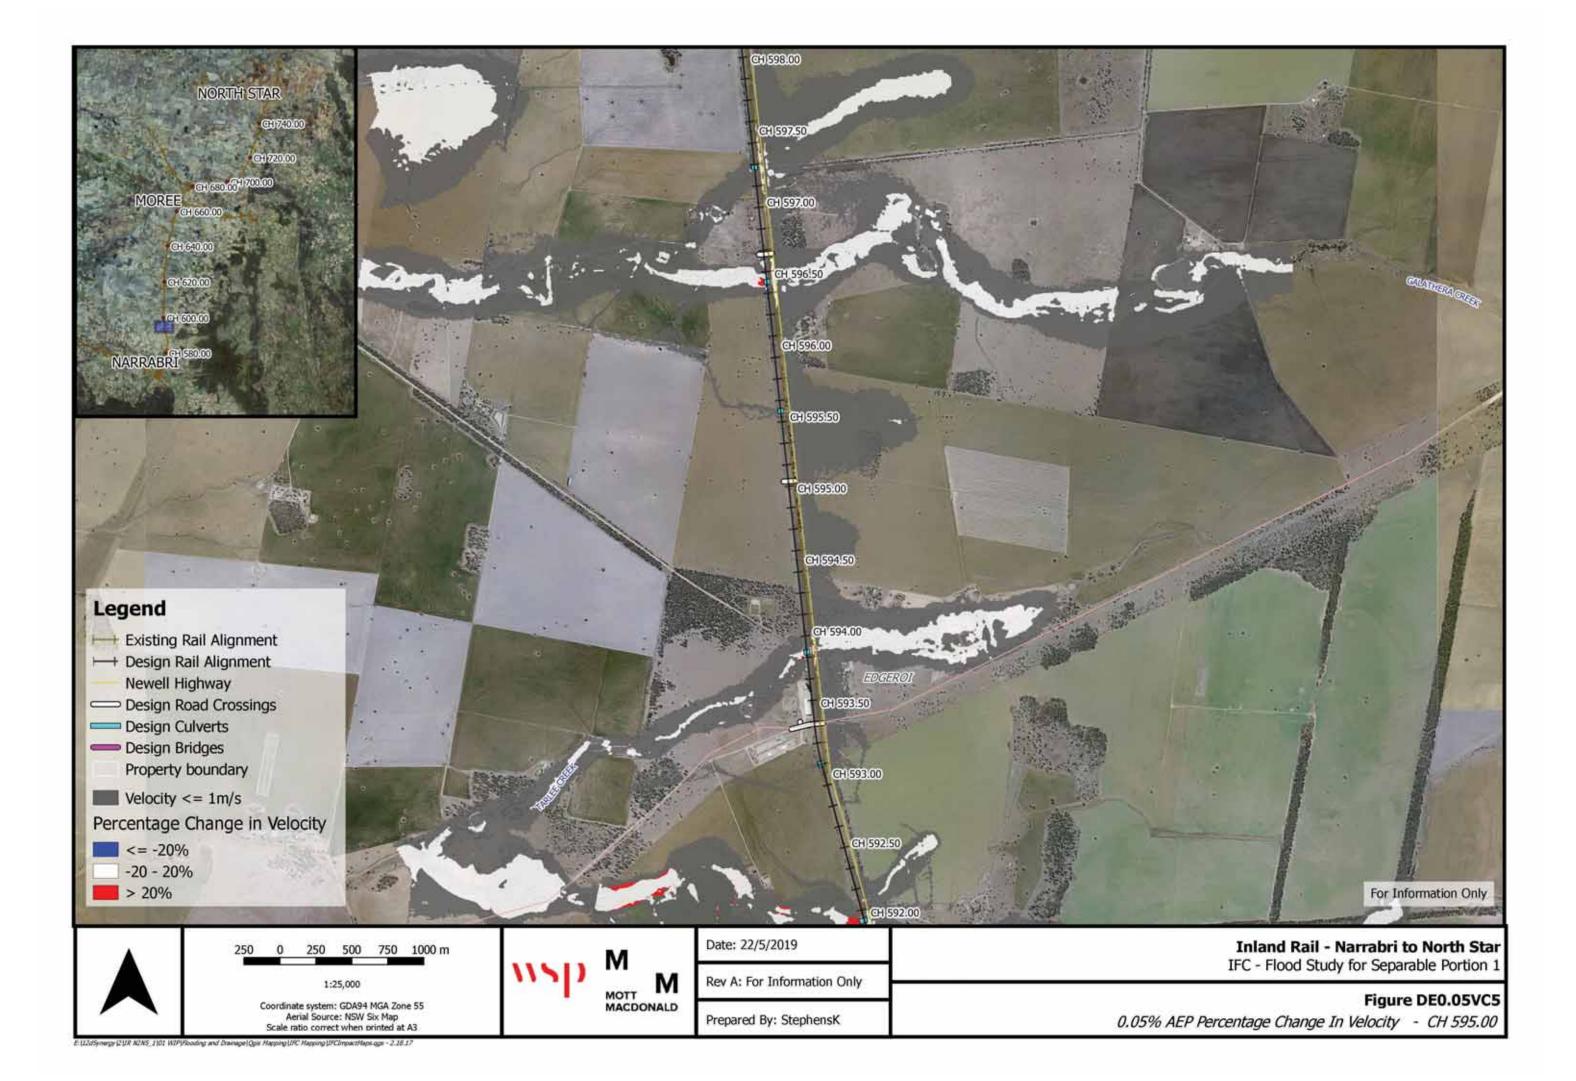

## **Map List:**

Flood Level Change (Afflux) 0.05% AEP - Figures DE0.05A1 to 37

Flood Velocity Change 0.05% AEP – Figures DE0.05VC1 to 37

Flood Duration Change 0.05% AEP – Figures DE0.05DC1 to 37

E-(LZdSynergy (2-UR NONS\_1)01 WIP(Flooding and Drainage) Ogis Mapping (IPC Mapping (IPCImpactMaps.ggs - 2.18.17