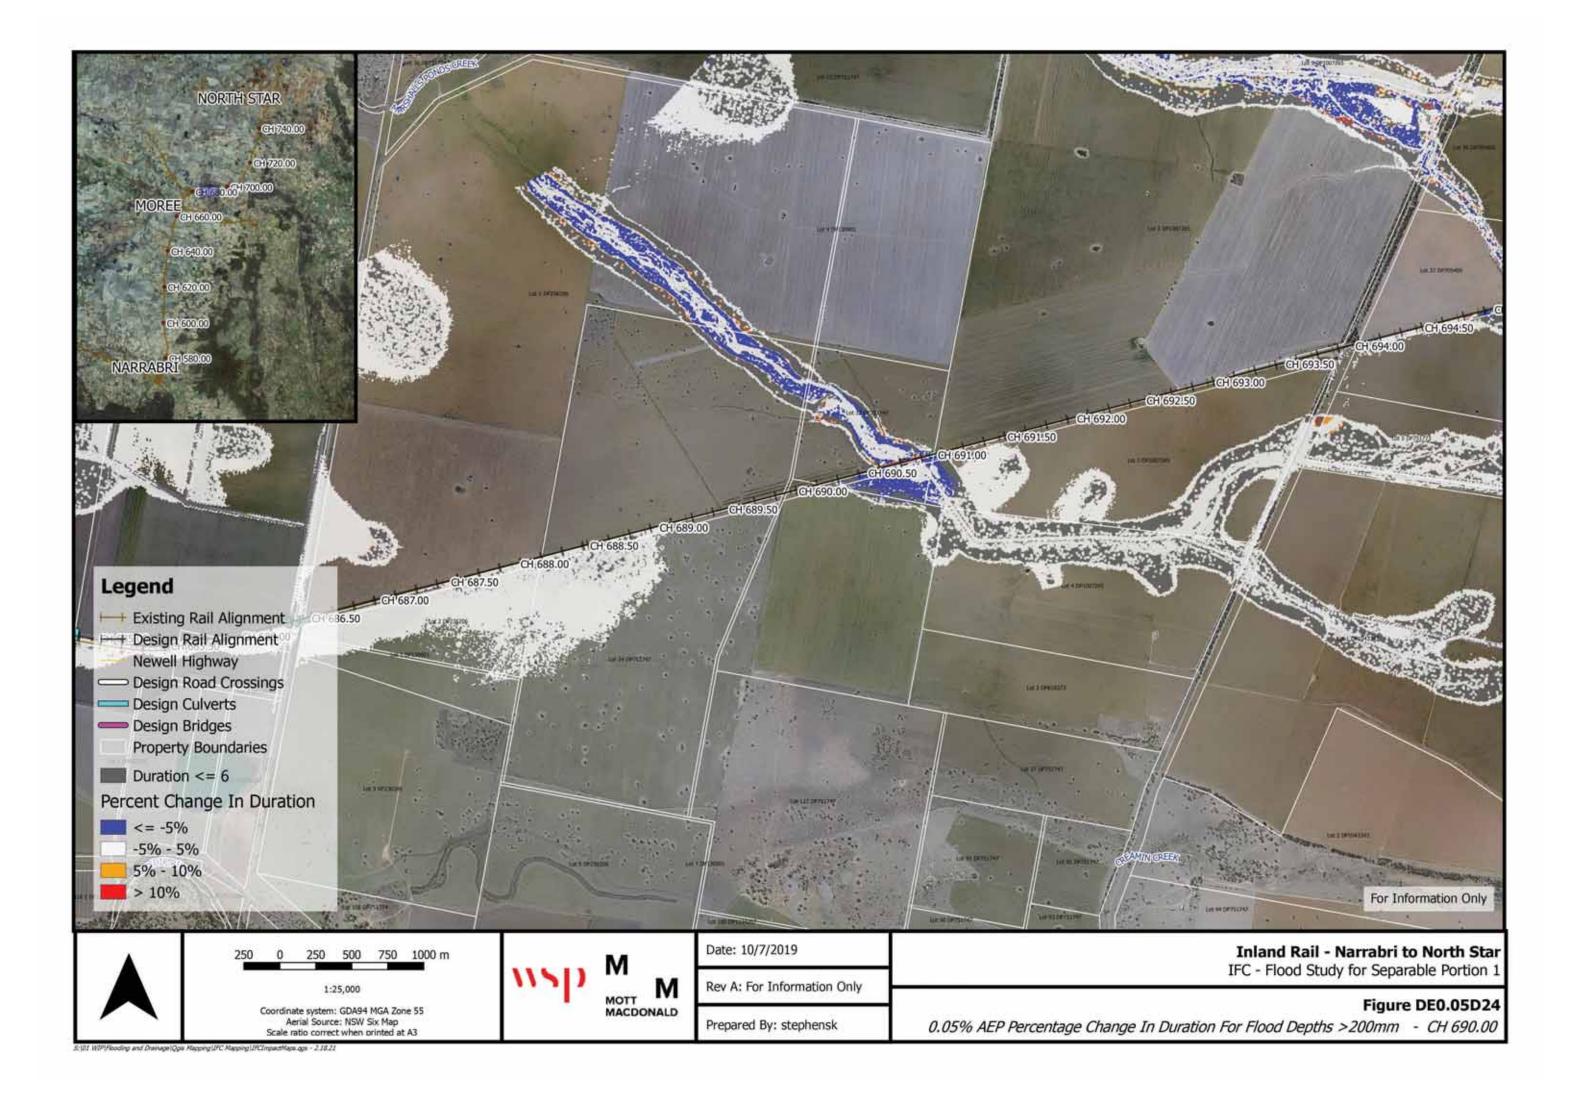

## **Map List:**

Flood Level Change (Afflux) 0.05% AEP - Figures DE0.05A1 to 37

Flood Velocity Change 0.05% AEP – Figures DE0.05VC1 to 37

Flood Duration Change 0.05% AEP – Figures DE0.05DC1 to 37

E-(LZdSynergy (2-UR NONS\_1)01 WIP(Flooding and Drainage) Ogis Mapping (IPC Mapping (IPCImpactMaps.ggs - 2.18.17