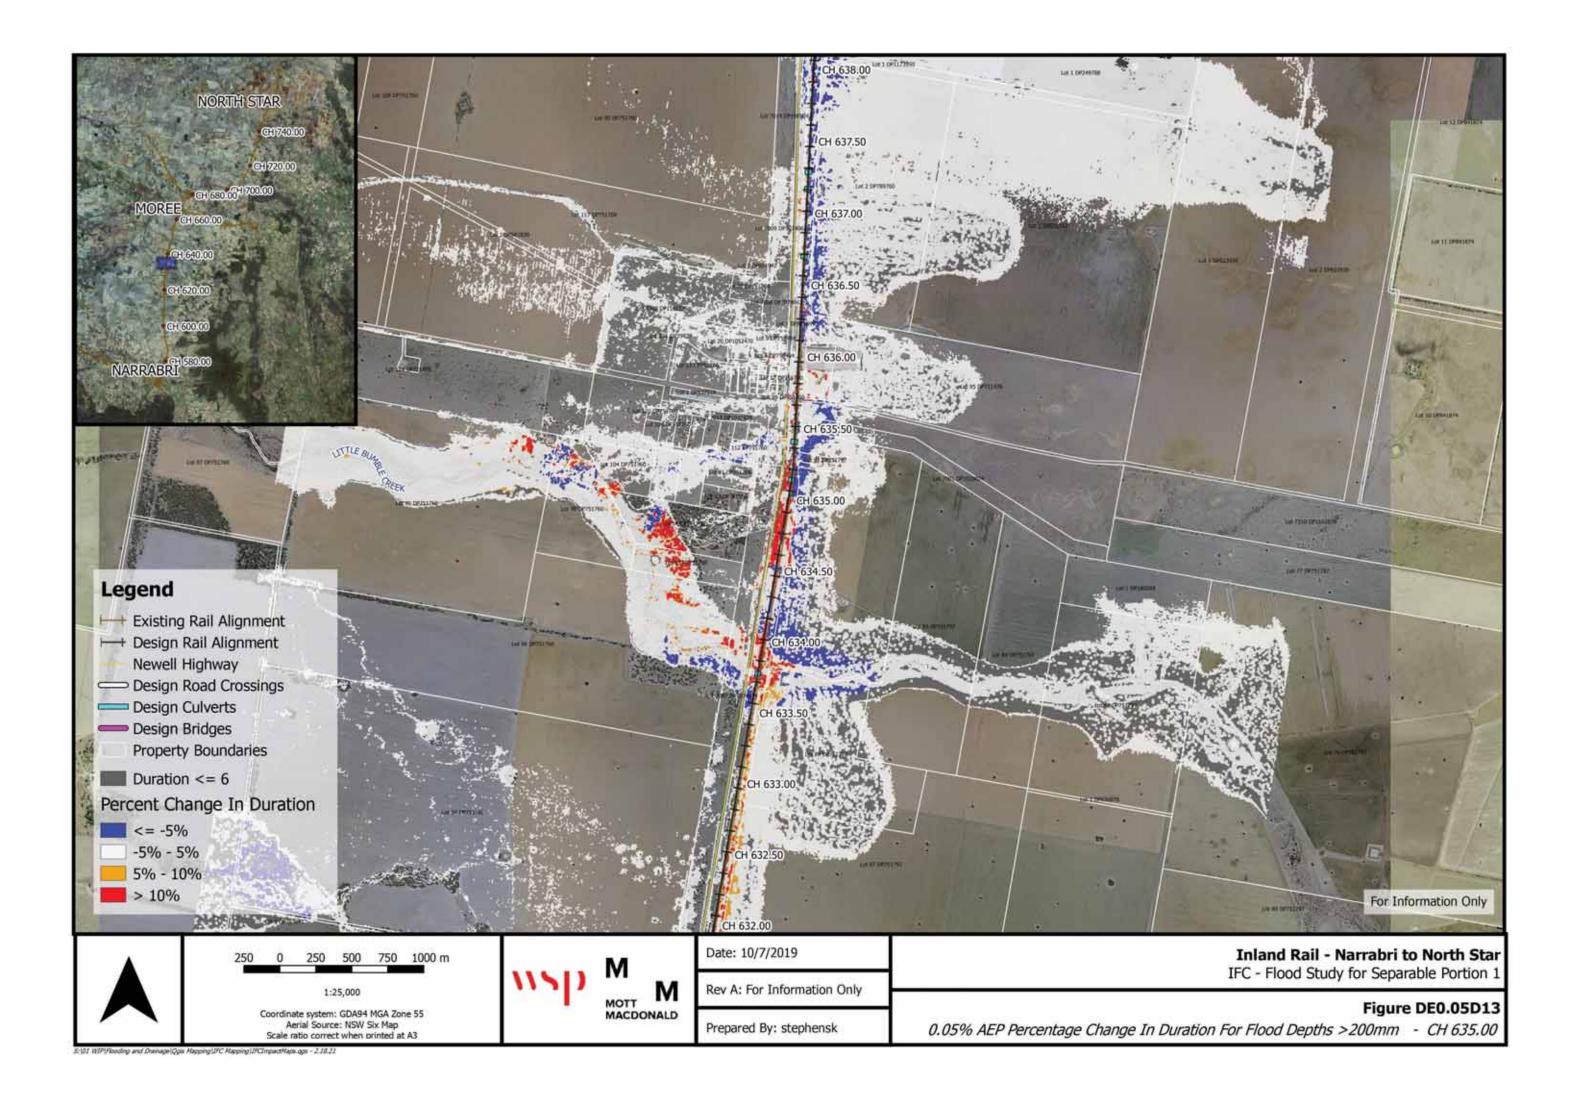

## **Map List:**

Flood Level Change (Afflux) 0.05% AEP - Figures DE0.05A1 to 37

Flood Velocity Change 0.05% AEP – Figures DE0.05VC1 to 37

Flood Duration Change 0.05% AEP – Figures DE0.05DC1 to 37

E-(LZdSynergy (2-UR NONS\_1)01 WIP(Flooding and Drainage) Ogis Mapping (IPC Mapping (IPCImpactMaps.ggs - 2.18.17