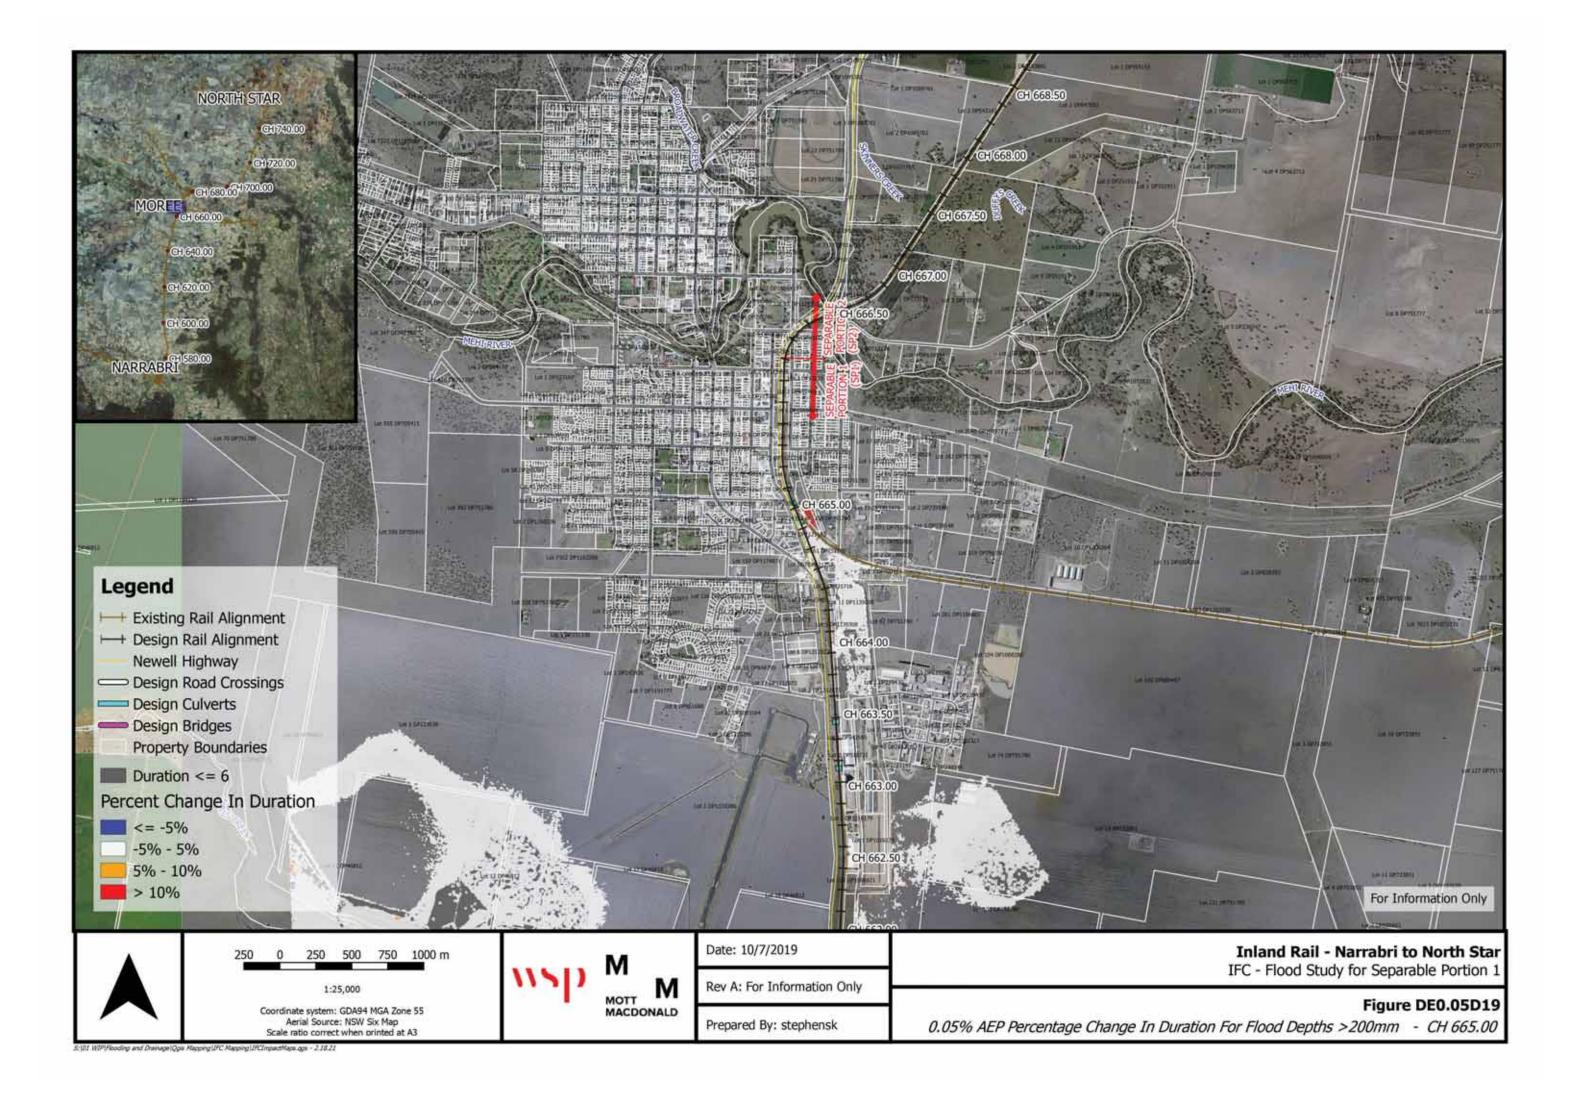

## **Map List:**

Flood Level Change (Afflux) 0.05% AEP - Figures DE0.05A1 to 37

Flood Velocity Change 0.05% AEP – Figures DE0.05VC1 to 37

Flood Duration Change 0.05% AEP – Figures DE0.05DC1 to 37

E-(LZdSynergy (2-UR NONS\_1)01 WIP(Flooding and Drainage) Ogis Mapping (IPC Mapping (IPCImpactMaps.ggs - 2.18.17