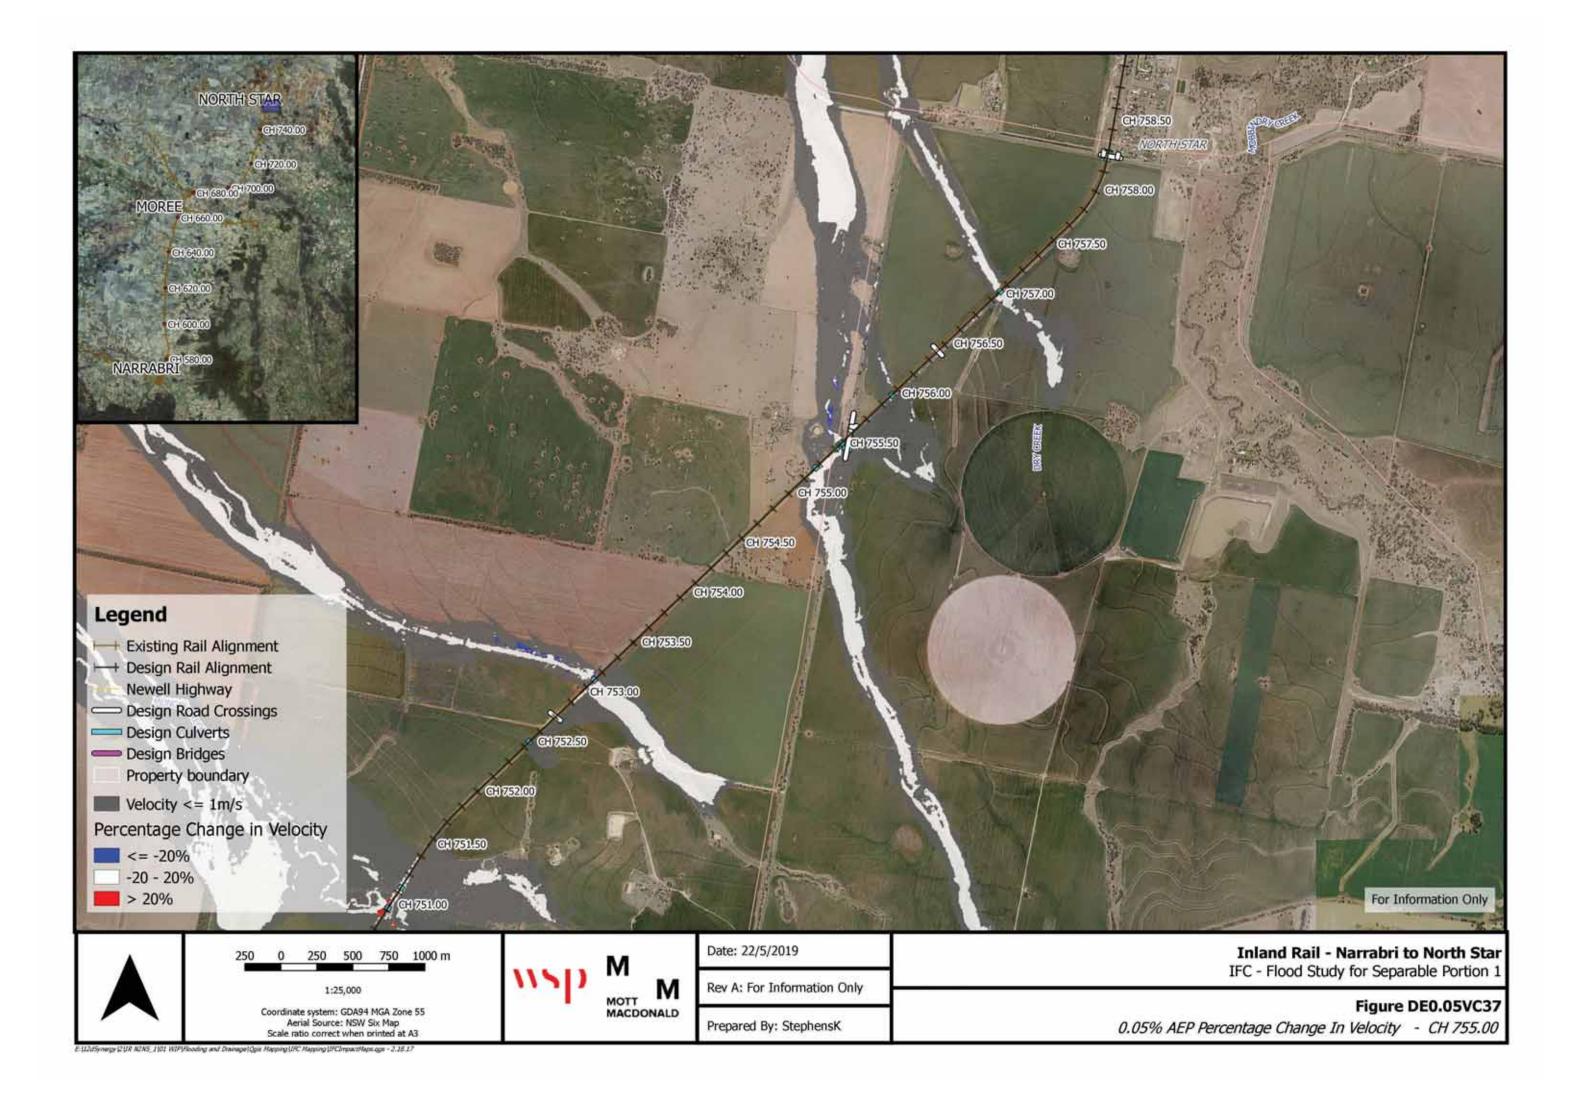

## **Map List:**

Flood Level Change (Afflux) 0.05% AEP - Figures DE0.05A1 to 37

Flood Velocity Change 0.05% AEP – Figures DE0.05VC1 to 37

Flood Duration Change 0.05% AEP – Figures DE0.05DC1 to 37

E-(LZdSynergy (2-UR NONS\_1)01 WIP(Flooding and Drainage) Ogis Mapping (IPC Mapping (IPCImpactMaps.ggs - 2.18.17