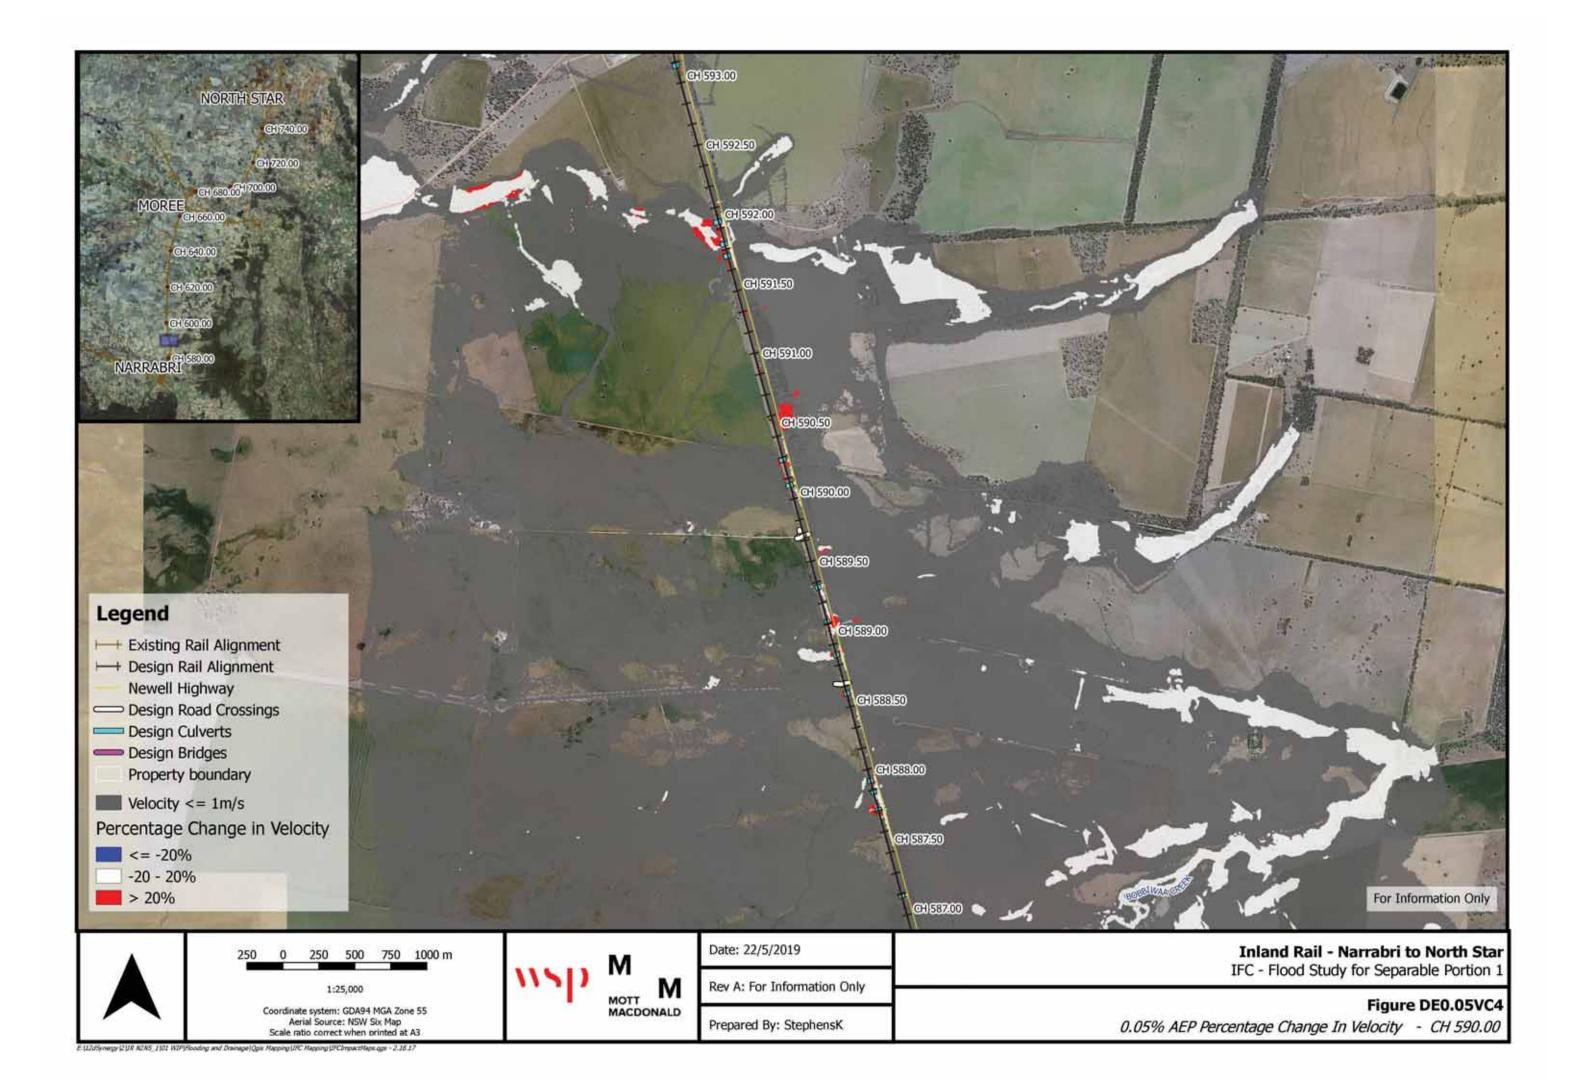

## **Map List:**

Flood Level Change (Afflux) 0.05% AEP - Figures DE0.05A1 to 37

Flood Velocity Change 0.05% AEP – Figures DE0.05VC1 to 37

Flood Duration Change 0.05% AEP – Figures DE0.05DC1 to 37

E-(LZdSynergy (2-UR NONS\_1)01 WIP(Flooding and Drainage) Ogis Mapping (IPC Mapping (IPCImpactMaps.ggs - 2.18.17