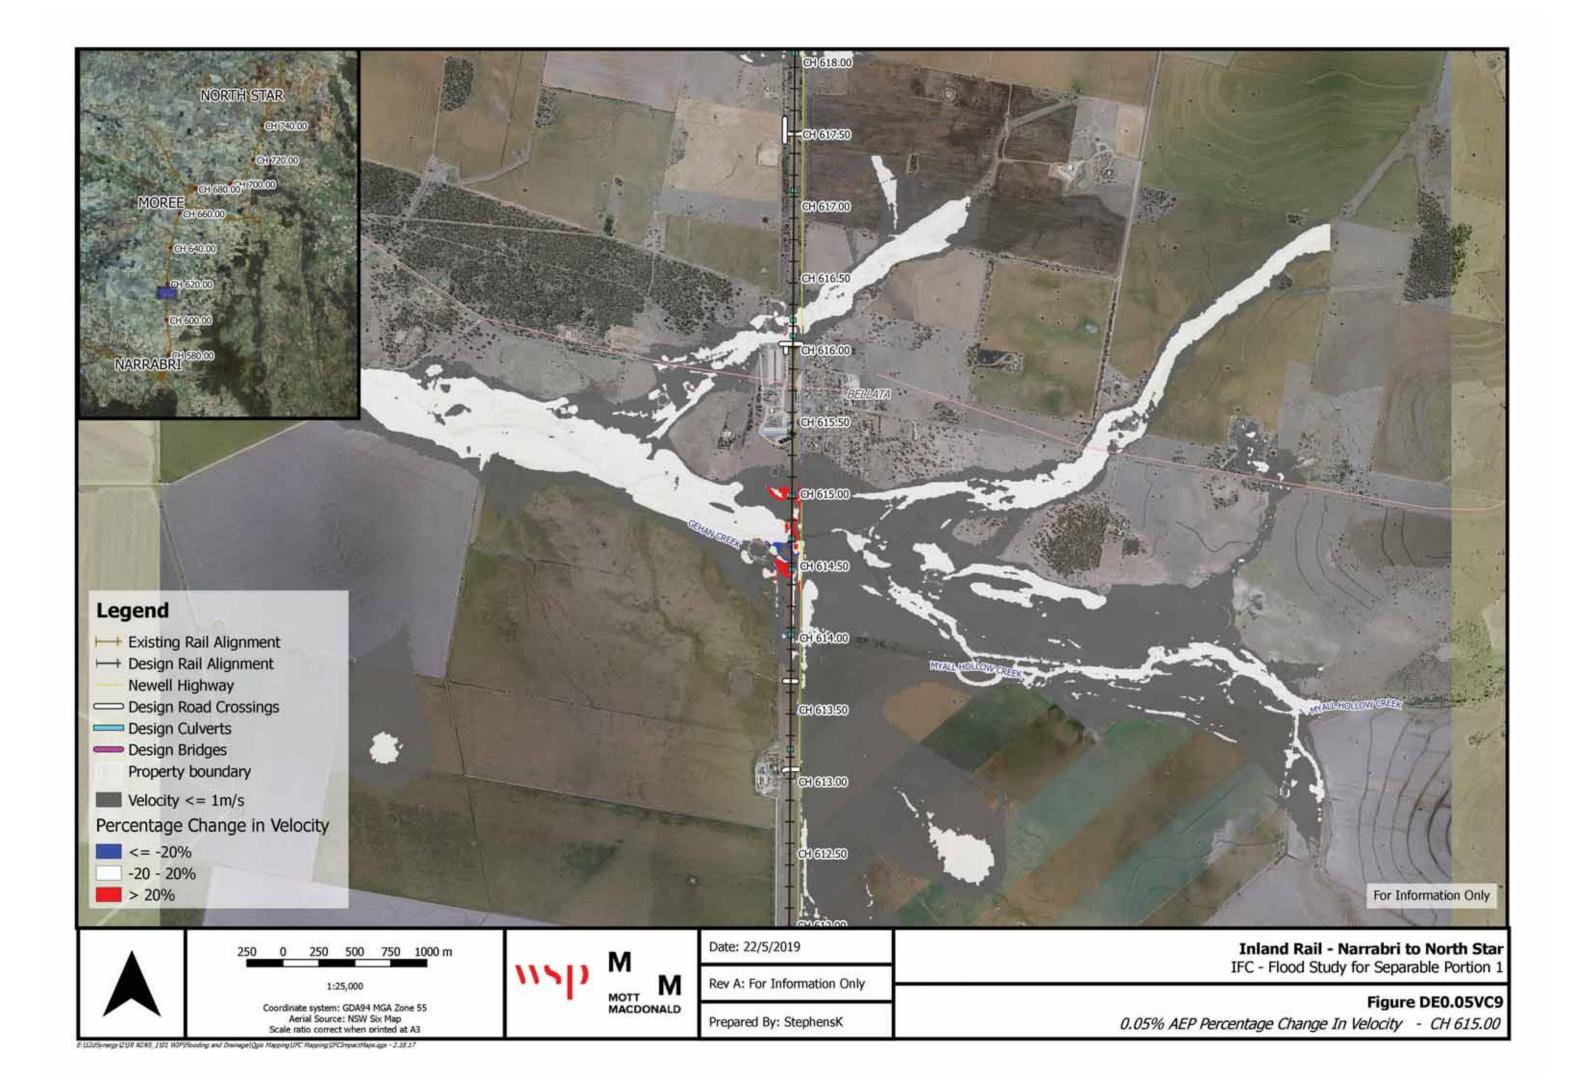

## **Map List:**

Flood Level Change (Afflux) 0.05% AEP - Figures DE0.05A1 to 37

Flood Velocity Change 0.05% AEP – Figures DE0.05VC1 to 37

Flood Duration Change 0.05% AEP – Figures DE0.05DC1 to 37

E-(LZdSynergy (2-UR NONS\_1)01 WIP(Flooding and Drainage) Ogis Mapping (IPC Mapping (IPCImpactMaps.ggs - 2.18.17