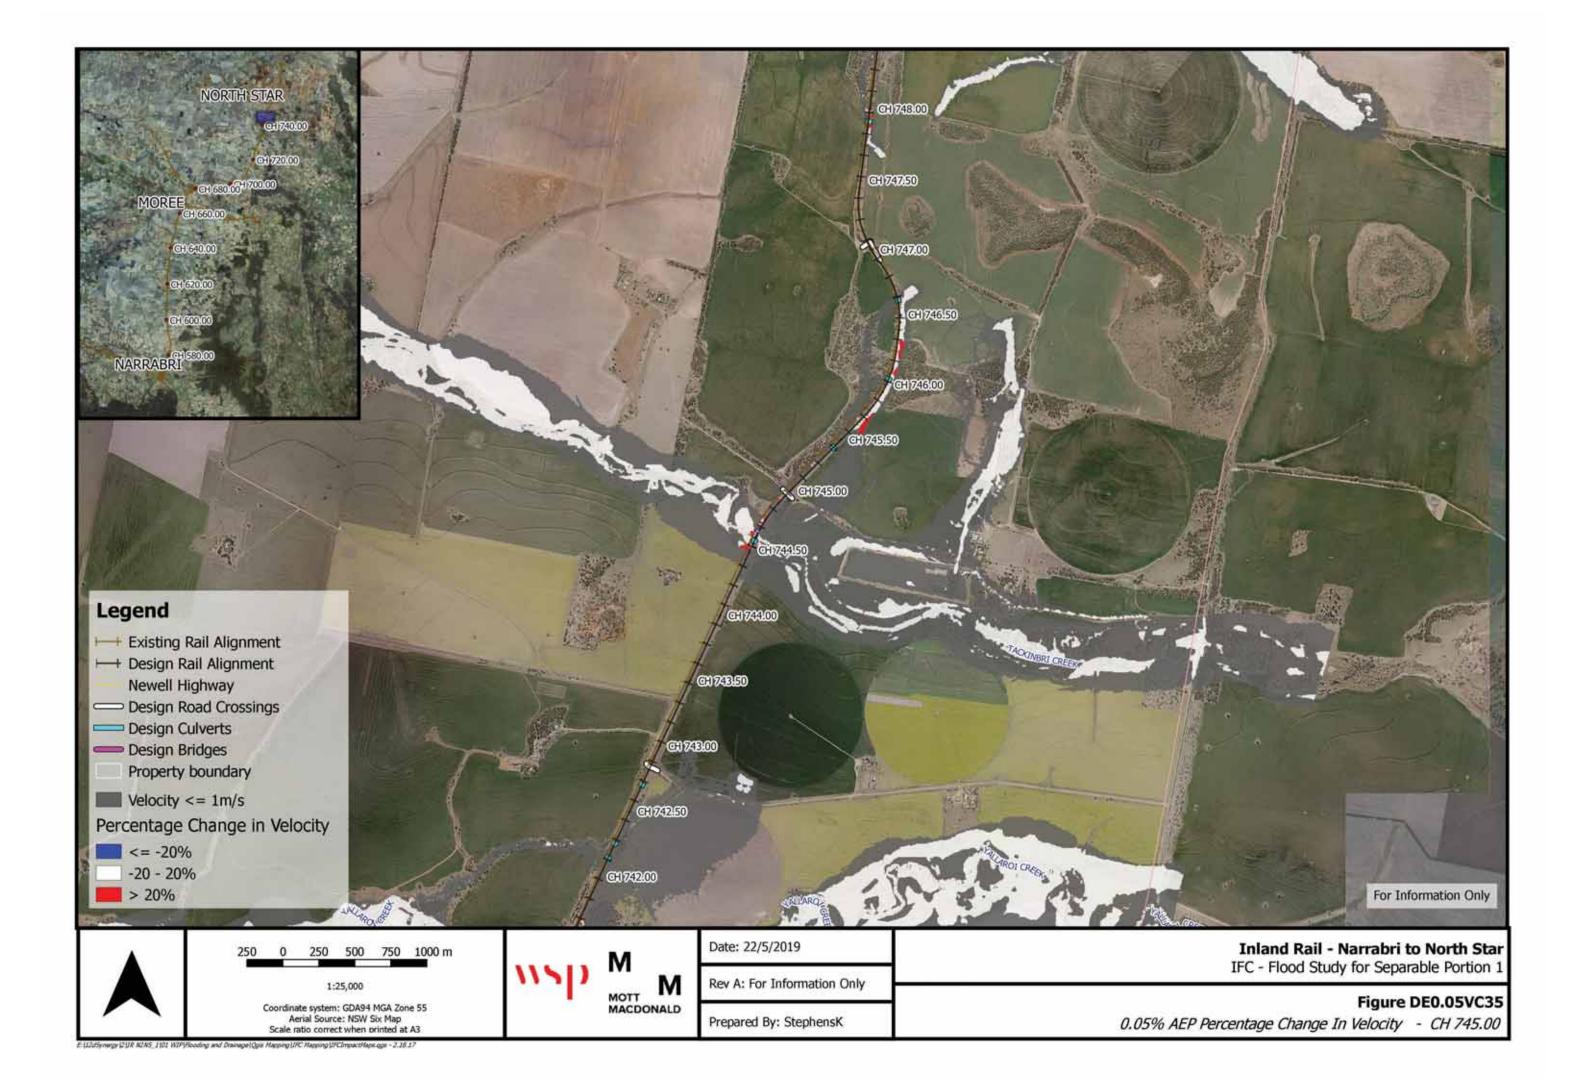

## **Map List:**

Flood Level Change (Afflux) 0.05% AEP - Figures DE0.05A1 to 37

Flood Velocity Change 0.05% AEP – Figures DE0.05VC1 to 37

Flood Duration Change 0.05% AEP – Figures DE0.05DC1 to 37

E-(LZdSynergy (2-UR NONS\_1)01 WIP(Flooding and Drainage) Ogis Mapping (IPC Mapping (IPCImpactMaps.ggs - 2.18.17