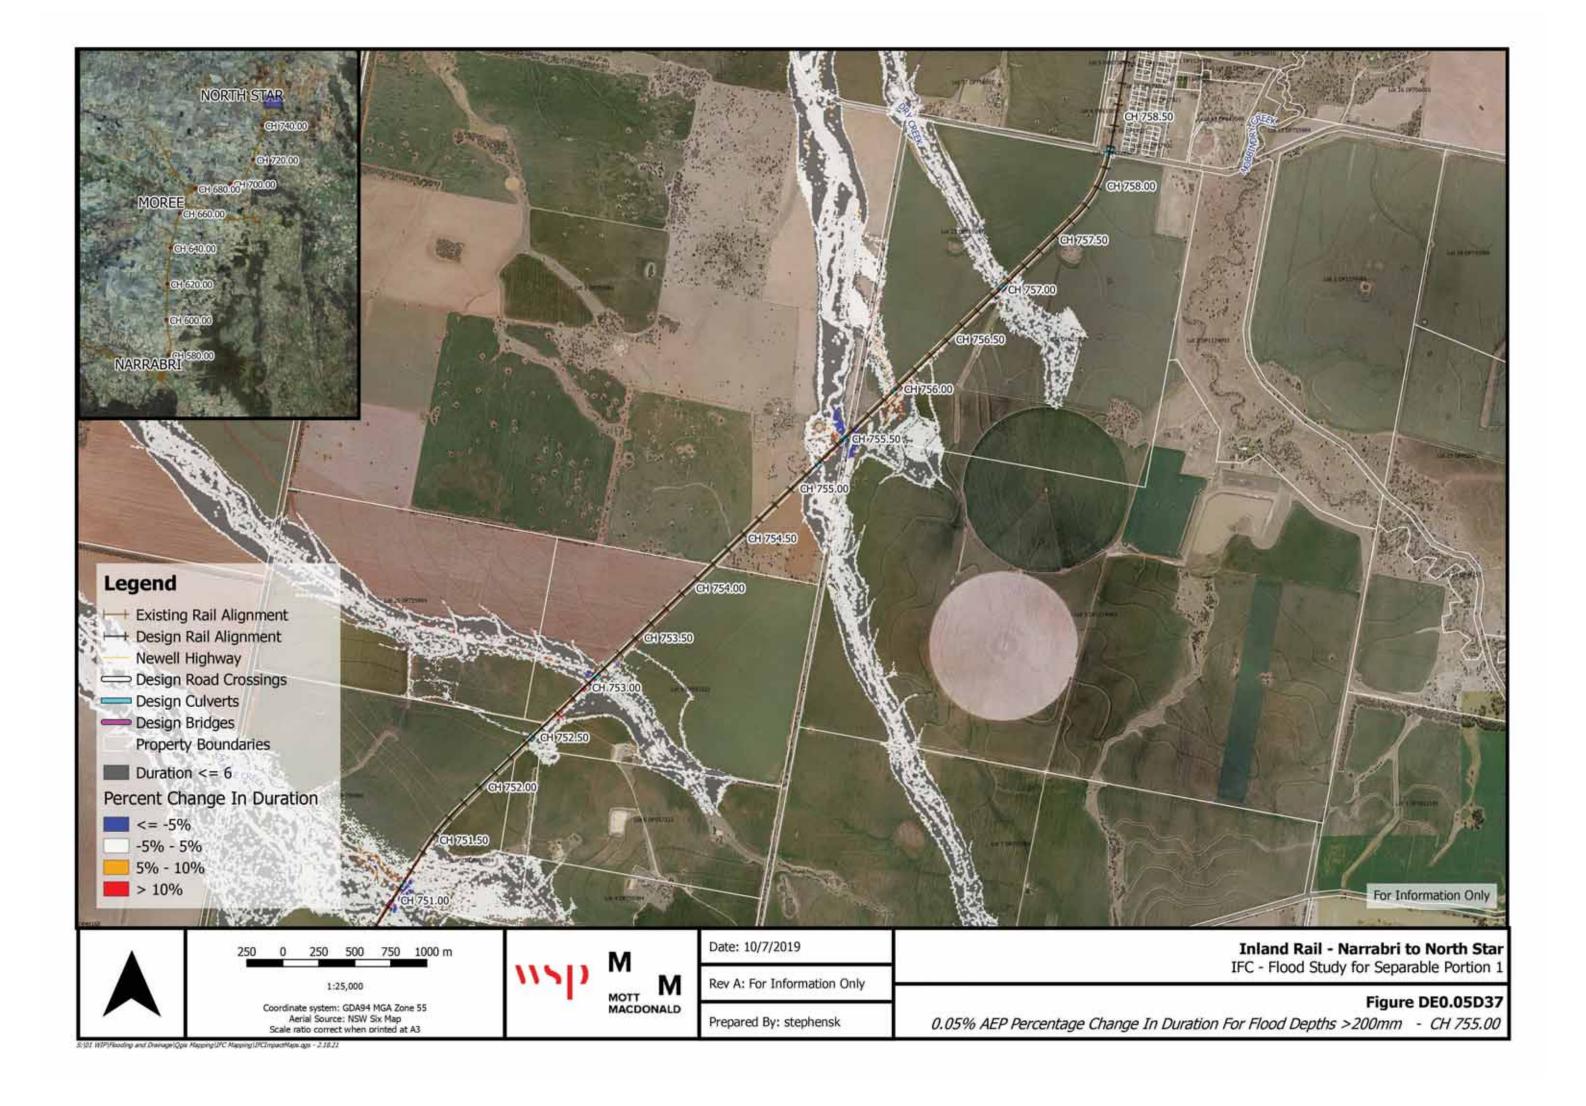

## **Map List:**

Flood Level Change (Afflux) 0.05% AEP - Figures DE0.05A1 to 37

Flood Velocity Change 0.05% AEP – Figures DE0.05VC1 to 37

Flood Duration Change 0.05% AEP – Figures DE0.05DC1 to 37

E-(LZdSynergy (2-UR NONS\_1)01 WIP(Flooding and Drainage) Ogis Mapping (IPC Mapping (IPCImpactMaps.ggs - 2.18.17