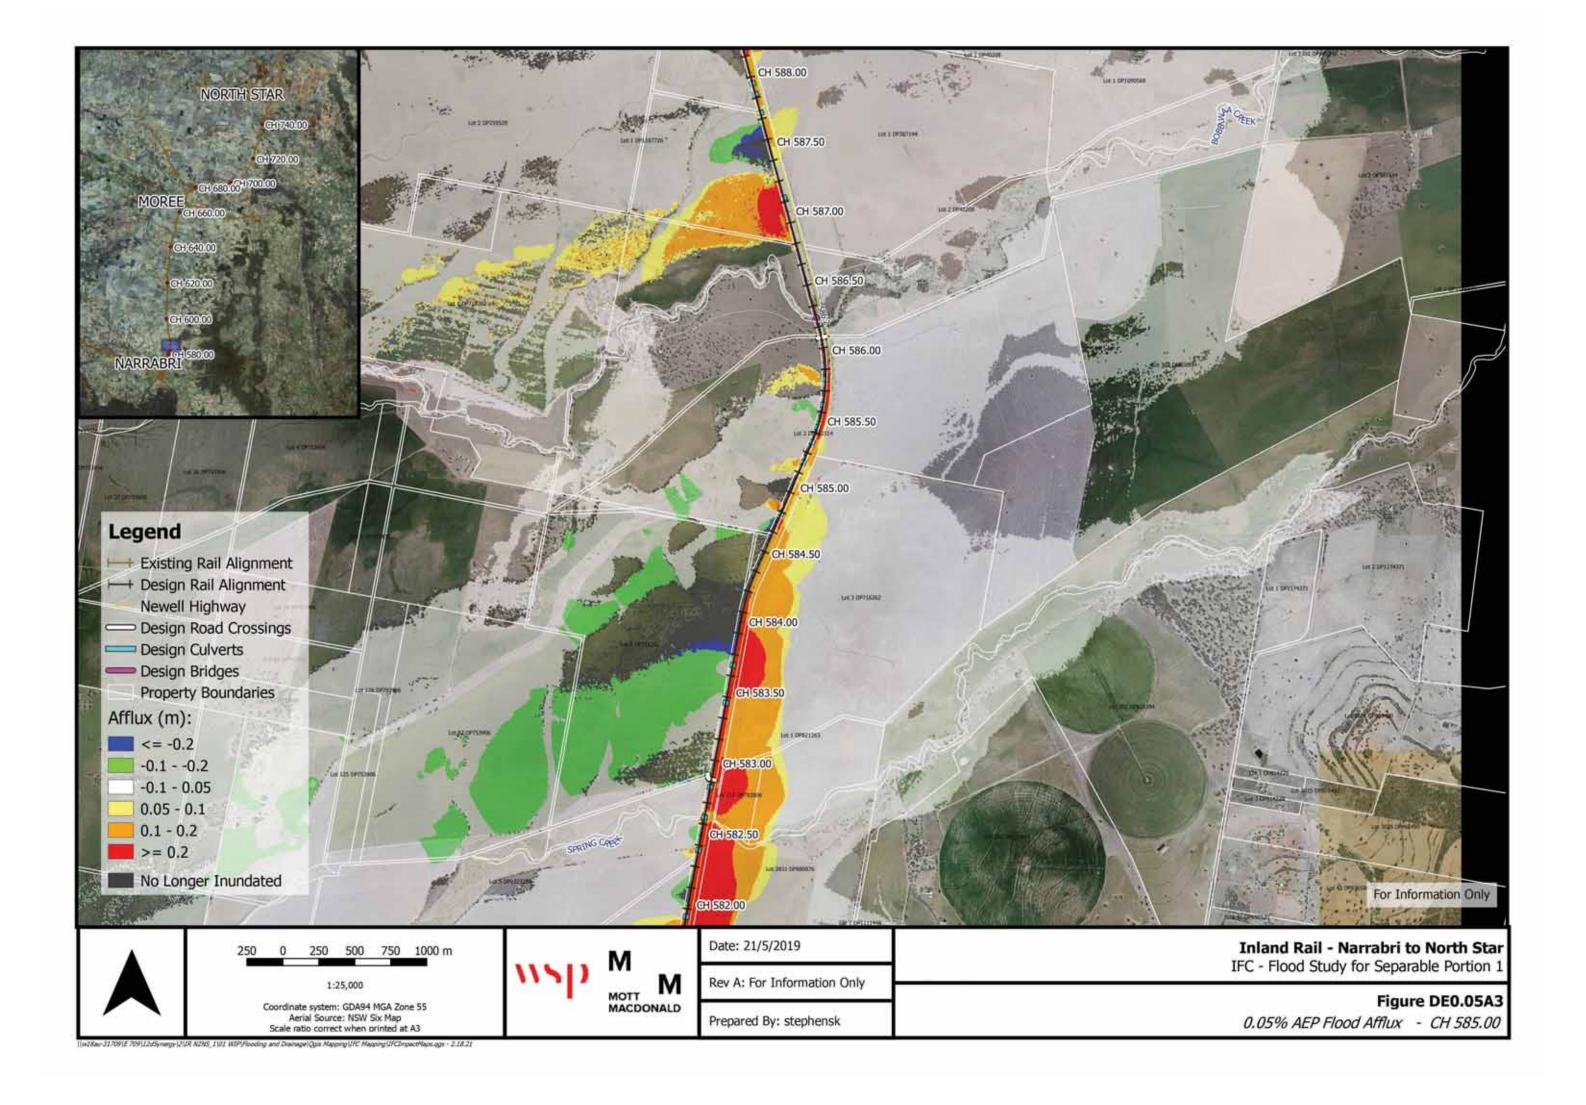

## **Map List:**

Flood Level Change (Afflux) 0.05% AEP - Figures DE0.05A1 to 37

Flood Velocity Change 0.05% AEP – Figures DE0.05VC1 to 37

Flood Duration Change 0.05% AEP – Figures DE0.05DC1 to 37

E-(LZdSynergy (2-UR NONS\_1)01 WIP(Flooding and Drainage) Ogis Mapping (IPC Mapping (IPCImpactMaps.ggs - 2.18.17