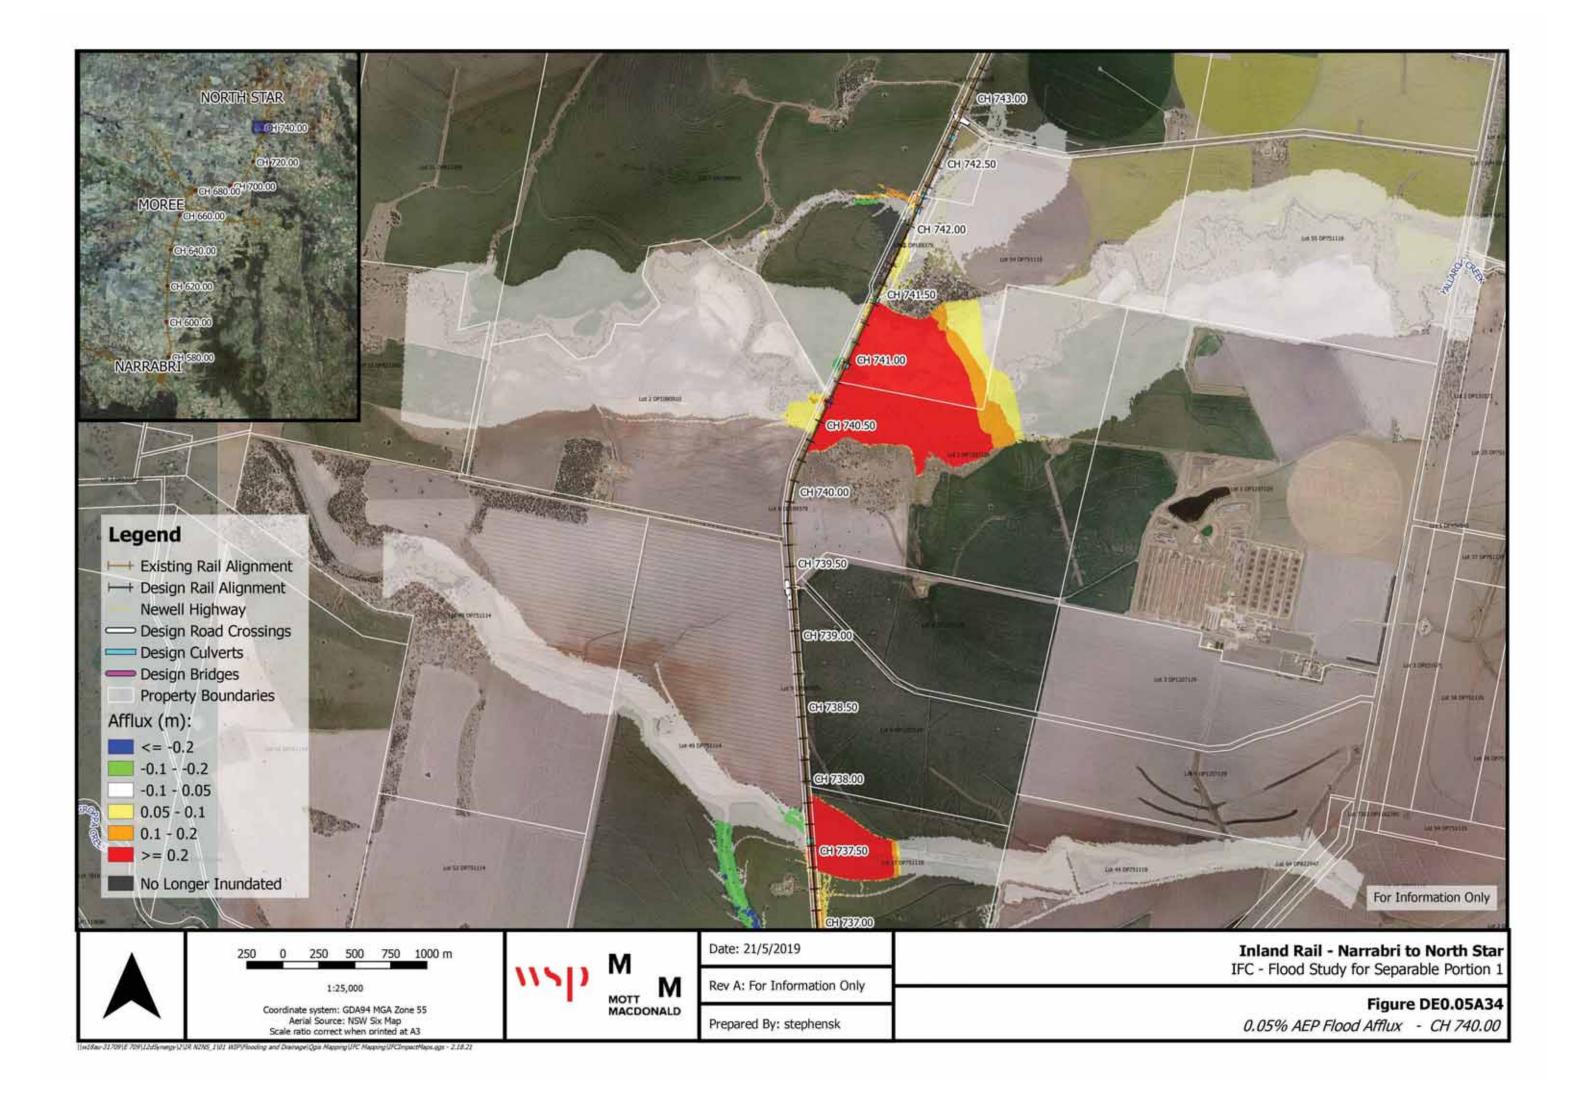

## **Map List:**

Flood Level Change (Afflux) 0.05% AEP - Figures DE0.05A1 to 37

Flood Velocity Change 0.05% AEP – Figures DE0.05VC1 to 37

Flood Duration Change 0.05% AEP – Figures DE0.05DC1 to 37

E-(LZdSynergy (2-UR NONS\_1)01 WIP(Flooding and Drainage) Ogis Mapping (IPC Mapping (IPCImpactMaps.ggs - 2.18.17