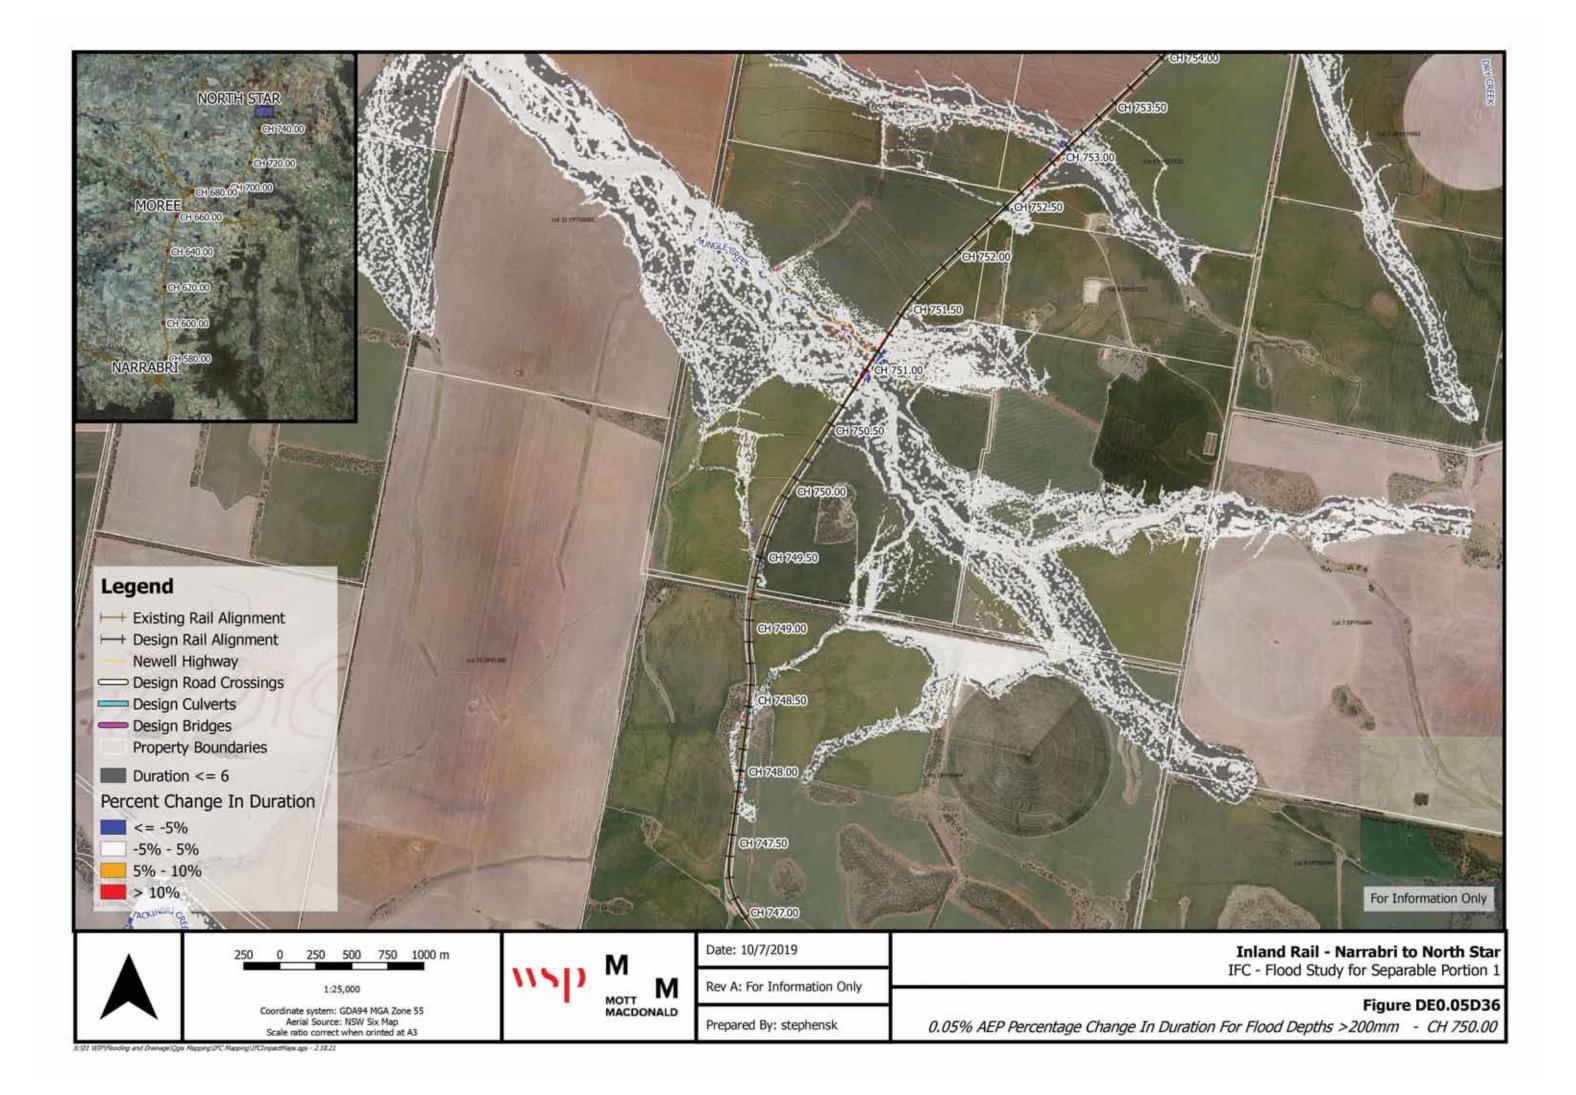

## **Map List:**

Flood Level Change (Afflux) 0.05% AEP - Figures DE0.05A1 to 37

Flood Velocity Change 0.05% AEP – Figures DE0.05VC1 to 37

Flood Duration Change 0.05% AEP – Figures DE0.05DC1 to 37

E-(LZdSynergy (2-UR NONS\_1)01 WIP(Flooding and Drainage) Ogis Mapping (IPC Mapping (IPCImpactMaps.ggs - 2.18.17