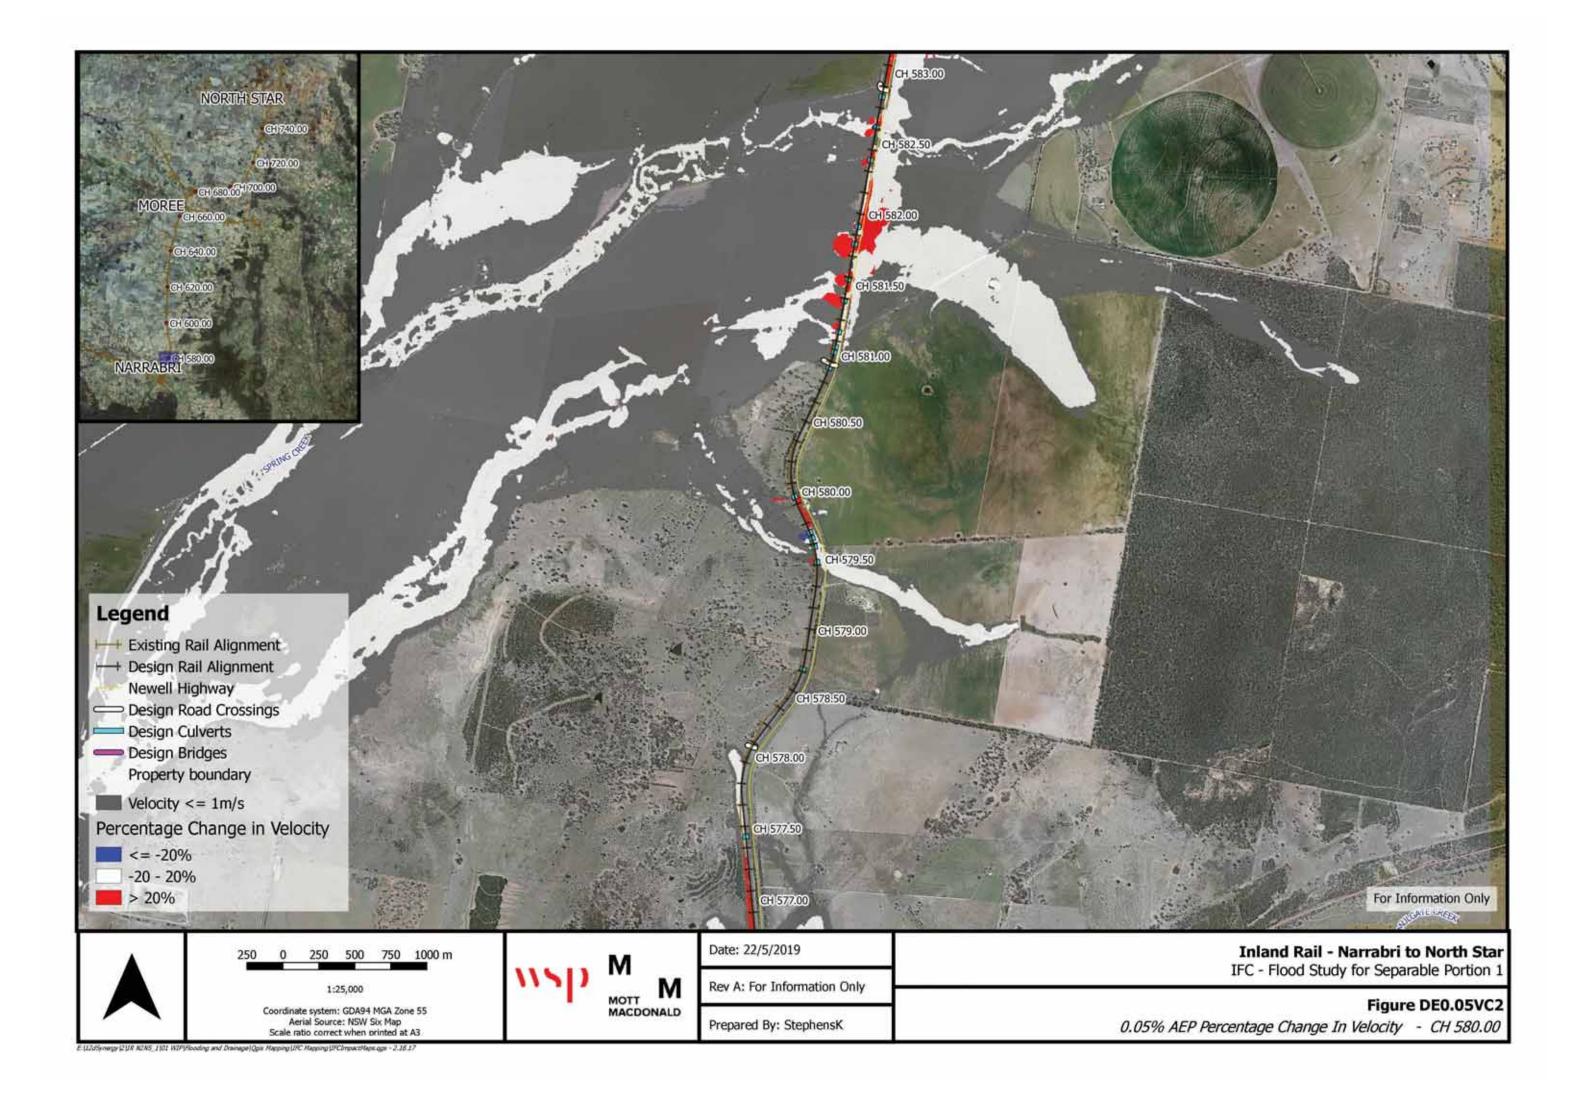

## **Map List:**

Flood Level Change (Afflux) 0.05% AEP - Figures DE0.05A1 to 37

Flood Velocity Change 0.05% AEP – Figures DE0.05VC1 to 37

Flood Duration Change 0.05% AEP – Figures DE0.05DC1 to 37

E-(LZdSynergy (2-UR NONS\_1)01 WIP(Flooding and Drainage) Ogis Mapping (IPC Mapping (IPCImpactMaps.ggs - 2.18.17