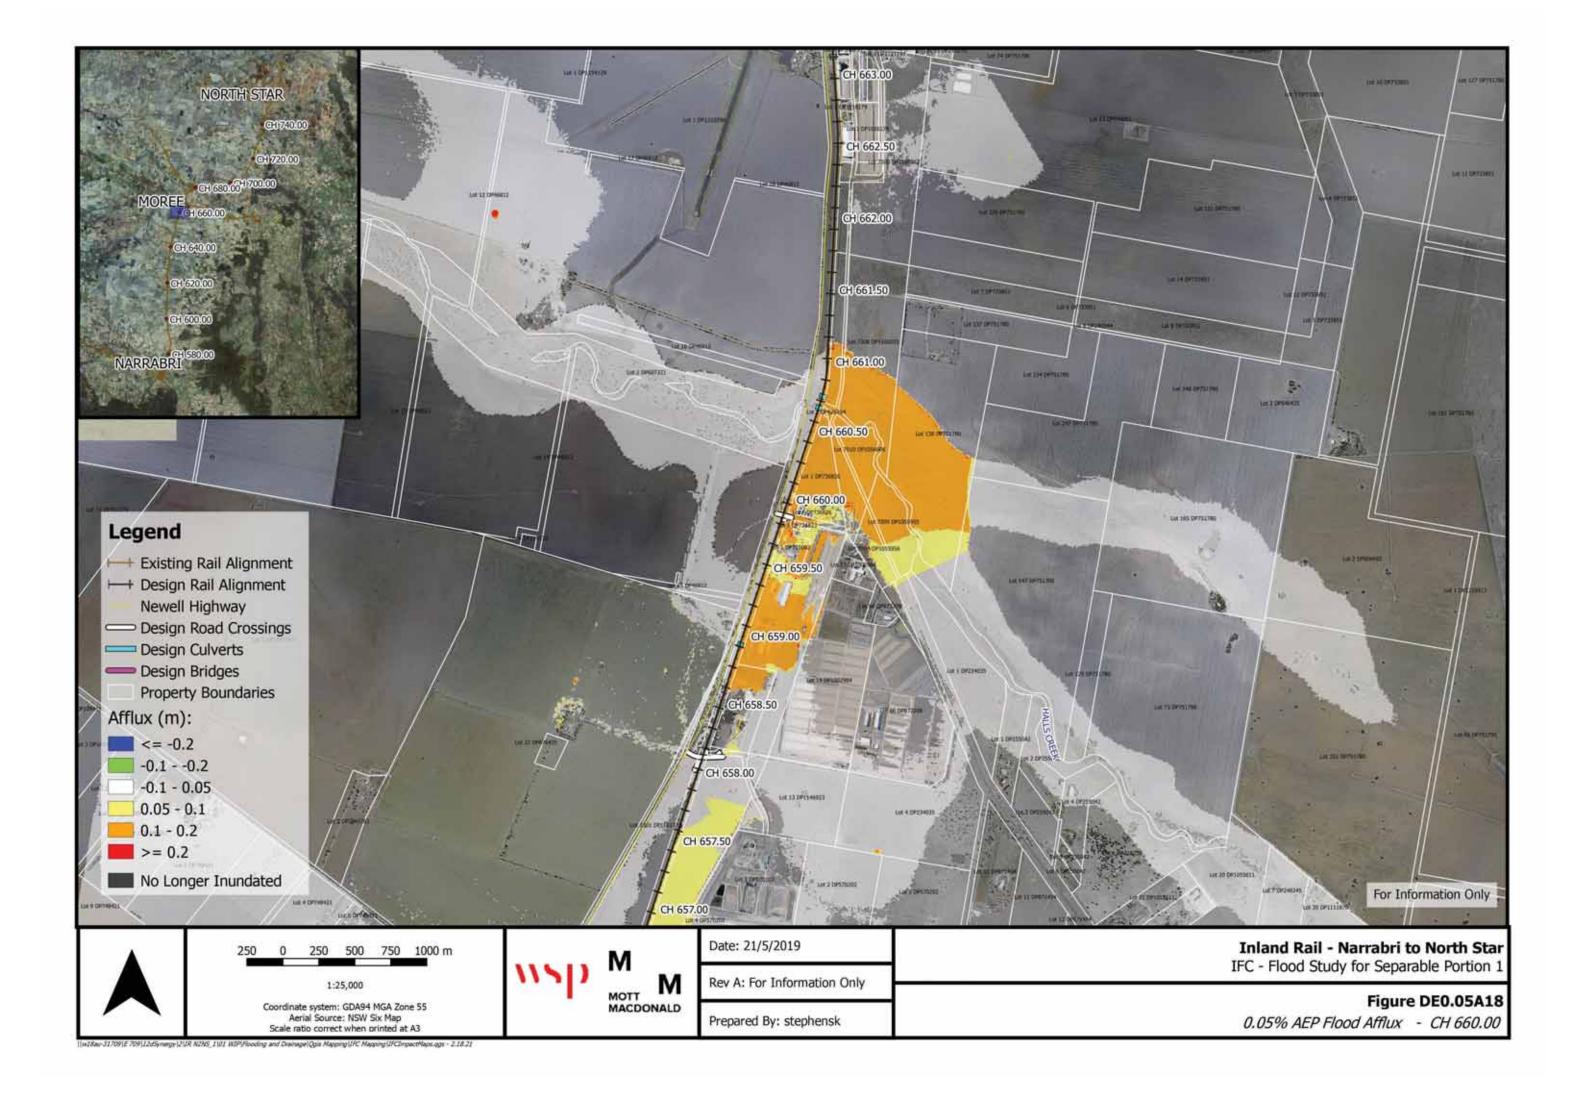

## **Map List:**

Flood Level Change (Afflux) 0.05% AEP - Figures DE0.05A1 to 37

Flood Velocity Change 0.05% AEP – Figures DE0.05VC1 to 37

Flood Duration Change 0.05% AEP – Figures DE0.05DC1 to 37

E-(LZdSynergy (2-UR NONS\_1)01 WIP(Flooding and Drainage) Ogis Mapping (IPC Mapping (IPCImpactMaps.ggs - 2.18.17