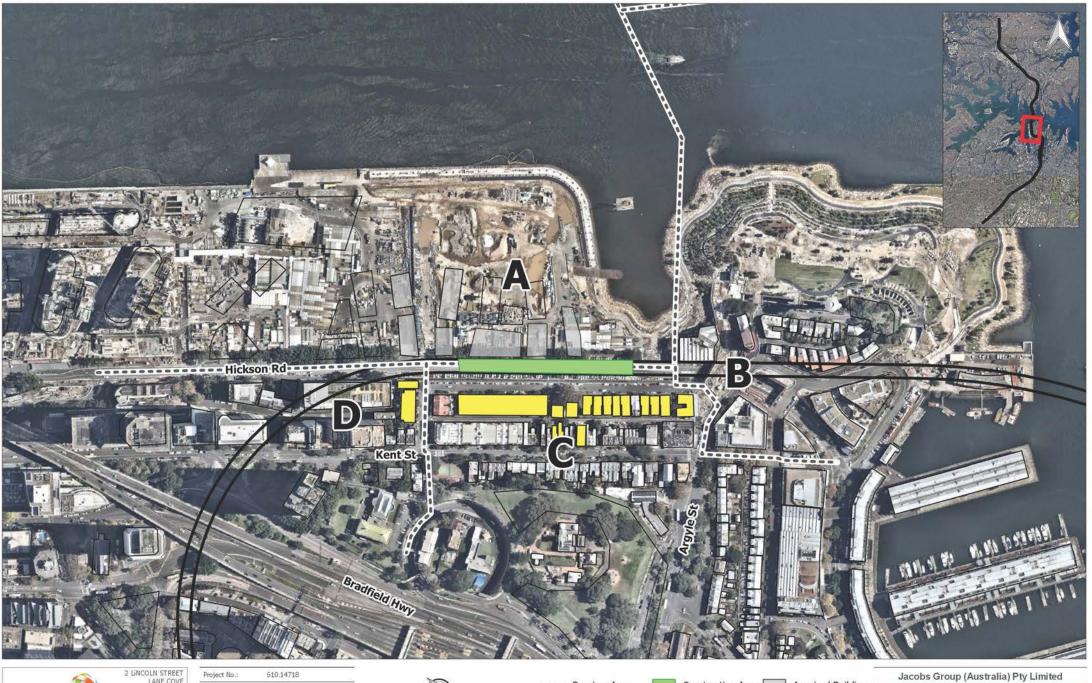

**Construction Noise Predictions** Worst-case NML Exceedance

Worst-case Exceedance of NML

0 dB - 10 dB

100 m

10 dB - 20 dB

> 20 dB

Construction of Acoustic Shed - Daytime

accuracy of such information.

08/12/2015 Drawn by: MR T: +61 2 9427 8100 F: +61 2 0801 1:4,000 www.slrconsulting.com Sheet Size: @A4 Projection: GDA 1994 MGA Zone 56

--- Receiver Area

Construction Area

Acquired Building

Sydney Metro Chatswood to Sydenham