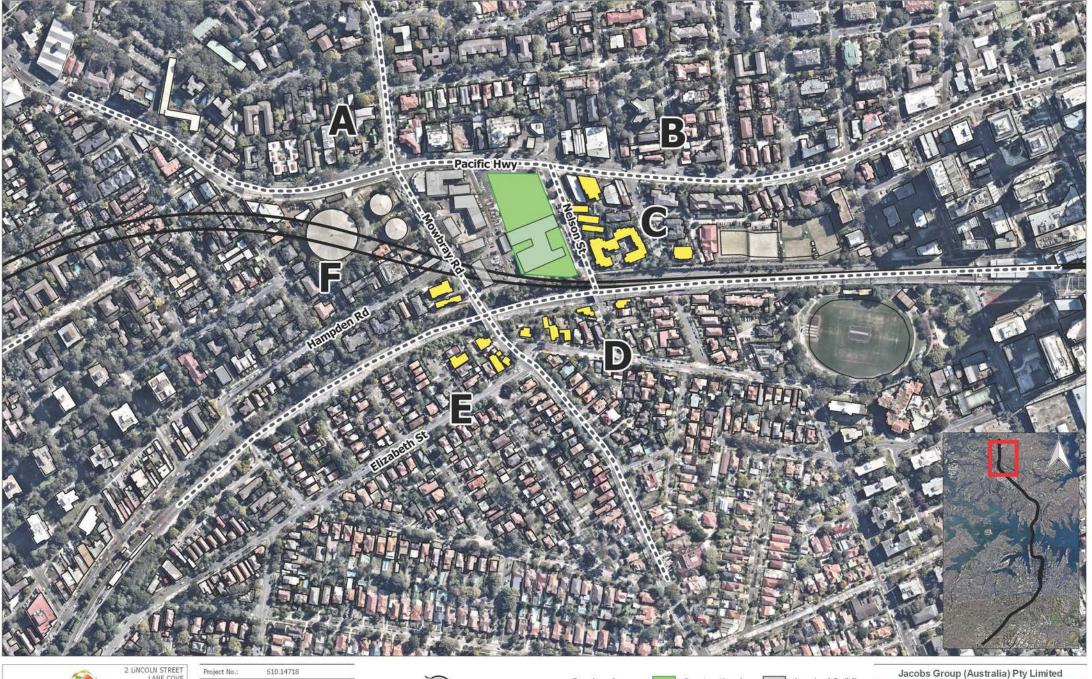

--- Receiver Area

0 dB - 10 dB

150 m

Worst-case Exceedance of NML

Construction Area

10 dB - 20 dB

> 20 dB

Acquired Building

Sydney Metro Chatswood to Sydenham

**Construction Noise Predictions** Worst-case NML Exceedance Construction of Acoustic Shed - Daytime

2 LINCOLN STREET Project No.:

The content contained within this document may be on third party data. SLR Consulting Australia Pty Ltd does not guarantee accuracy of such information.