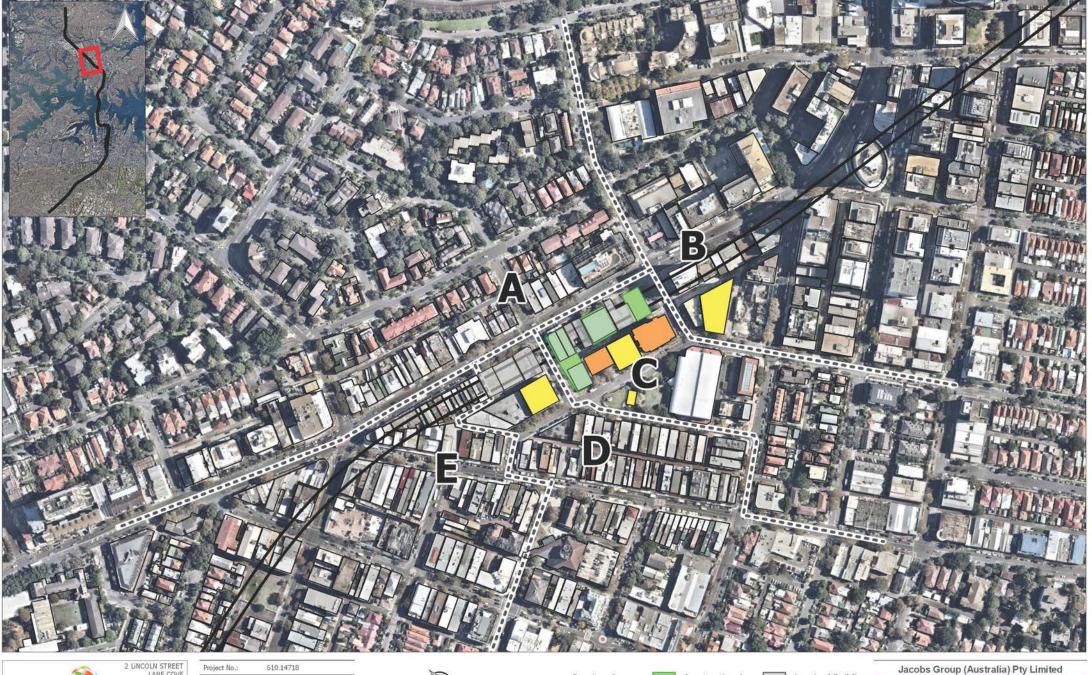

--- Receiver Area

Construction Area

Acquired Building

Worst-case Exceedance of NML

100 m

0 dB - 10 dB

10 dB - 20 dB

> 20 dB

Sydney Metro Chatswood to Sydenham

**Construction Noise Predictions** Worst-case NML Exceedance Construction of Acoustic Shed - Daytime

2 LINCOLN STREET LANE COVE NSW 2066 AUSTRALIA T: +61 2 9427 8100 F: +61 2 0801 www.slrconsulting.com