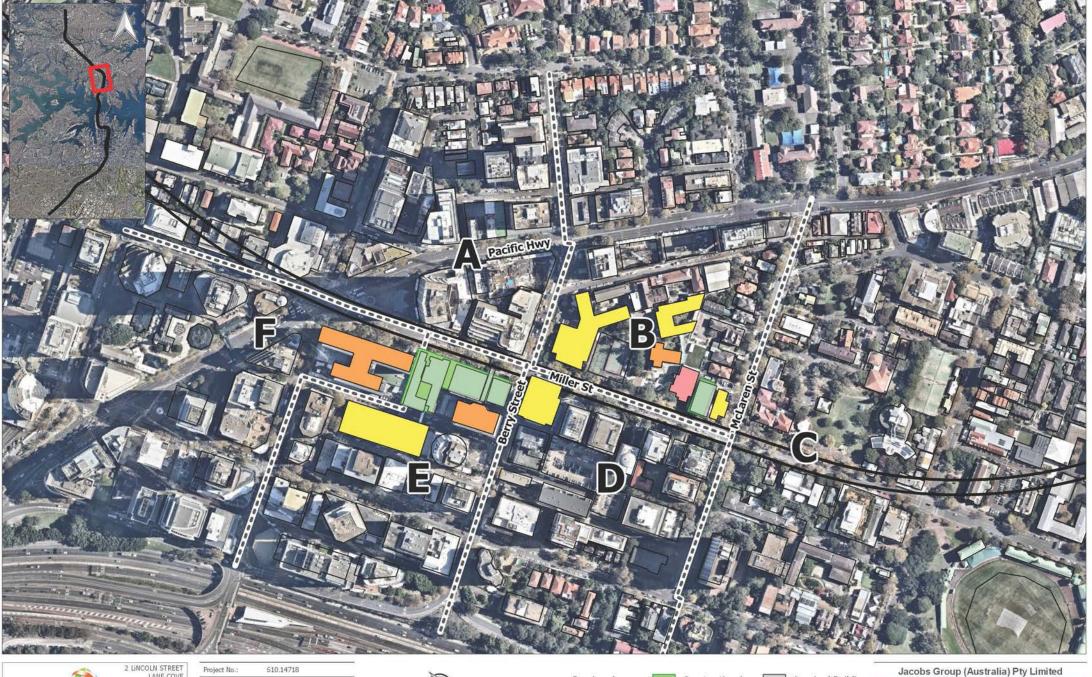

--- Receiver Area

Acquired Building

Sydney Metro Chatswood to Sydenham

**Construction Noise Predictions** Worst-case NML Exceedance

Worst-case Exceedance of NML

0 dB - 10 dB

100 m

10 dB - 20 dB

> 20 dB

Construction of Acoustic Shed - Daytime

accuracy of such information.

2 LINCOLN STREET LANE COVE AUSTRALIA

The content contained within this document may be based on third party data.

SLR Consulting Australia Pty Ltd does not guarantee the