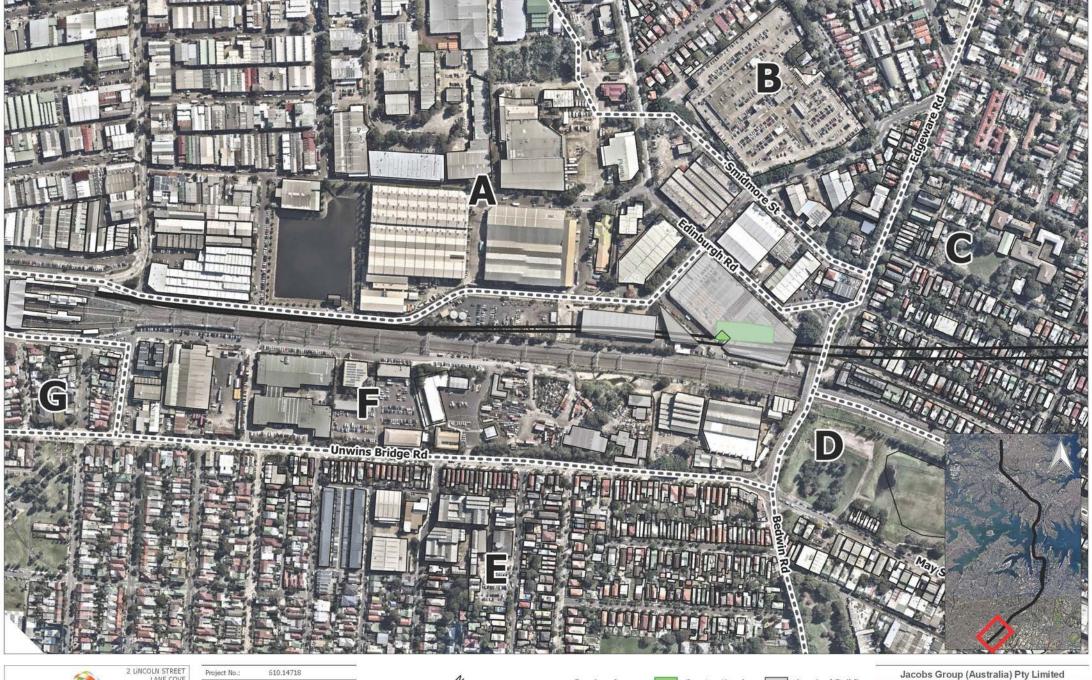

--- Receiver Area

Construction Area

Acquired Building

Worst-case Exceedance of NML

100 m

0 dB - 10 dB

10 dB - 20 dB

> 20 dB

Sydney Metro Chatswood to Sydenham

**Construction Noise Predictions** Worst-case NML Exceedance Construction of Acoustic Shed - Daytime

2 LINCOLN STREET LANE COVE NSW 2066 AUSTRALIA T: +61 2 9427 8100 F: +61 2 0801 www.slrconsulting.com

The content contained within this document may be based on third party data. SLR Consulting Australia Pty Ltd does not guarantee the accuracy of such information.

| Project No.: | 610.14718            |
|--------------|----------------------|
| Date:        | 30/10/2015           |
| Drawn by:    | DS                   |
| Scale:       | 1:4,000              |
| Sheet Size:  | @A4                  |
| Projection:  | GDA 1994 MGA Zone 56 |