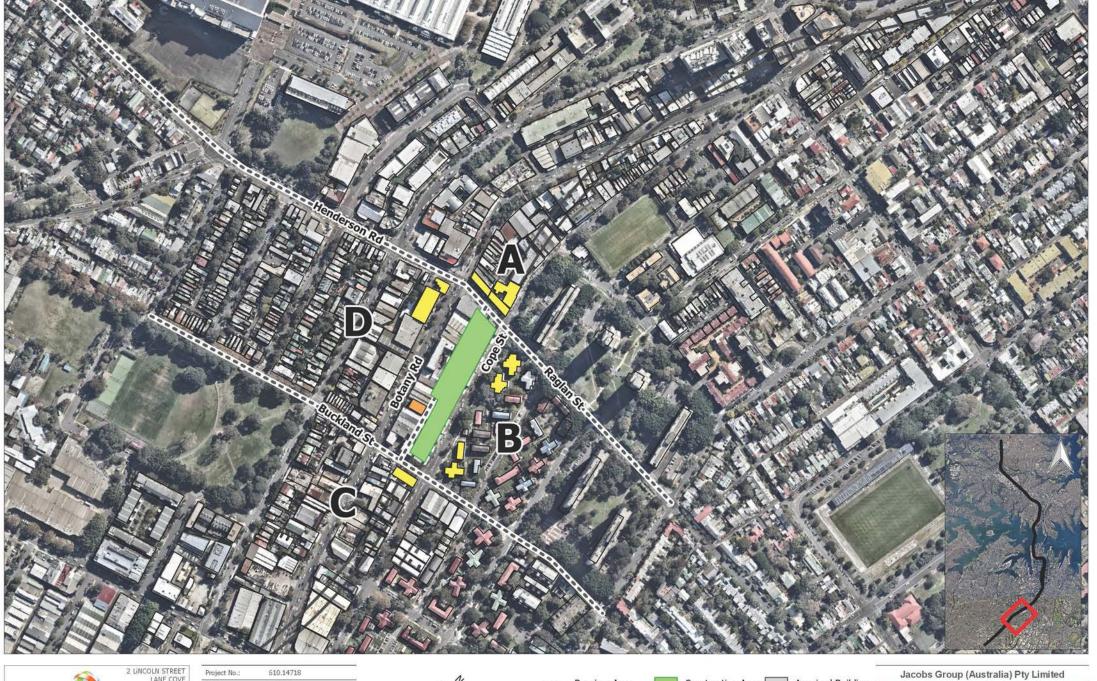

--- Receiver Area

0 dB - 10 dB

150 m

Worst-case Exceedance of NML

Construction Area

10 dB - 20 dB

> 20 dB

Acquired Building

Sydney Metro Chatswood to Sydenham

**Construction Noise Predictions** Worst-case NML Exceedance Construction of Acoustic Shed - Daytime

2 LINCOLN STREET Project No.:

The content contained within this document may be on third party data. SLR Consulting Australia Pty Ltd does not guarantee accuracy of such information.

| NE COVE               | Troject Hon | 020121720            |
|-----------------------|-------------|----------------------|
| SW 2066               | Date:       | 08/12/2015           |
| STRALIA<br>127 8100   | Drawn by:   | MR                   |
| l 2 0801<br>lting.com | Scale:      | 1:4,000              |
| e based               | Sheet Size: | @A4                  |
| e the                 | Projection: | GDA 1994 MGA Zone 56 |
|                       |             |                      |