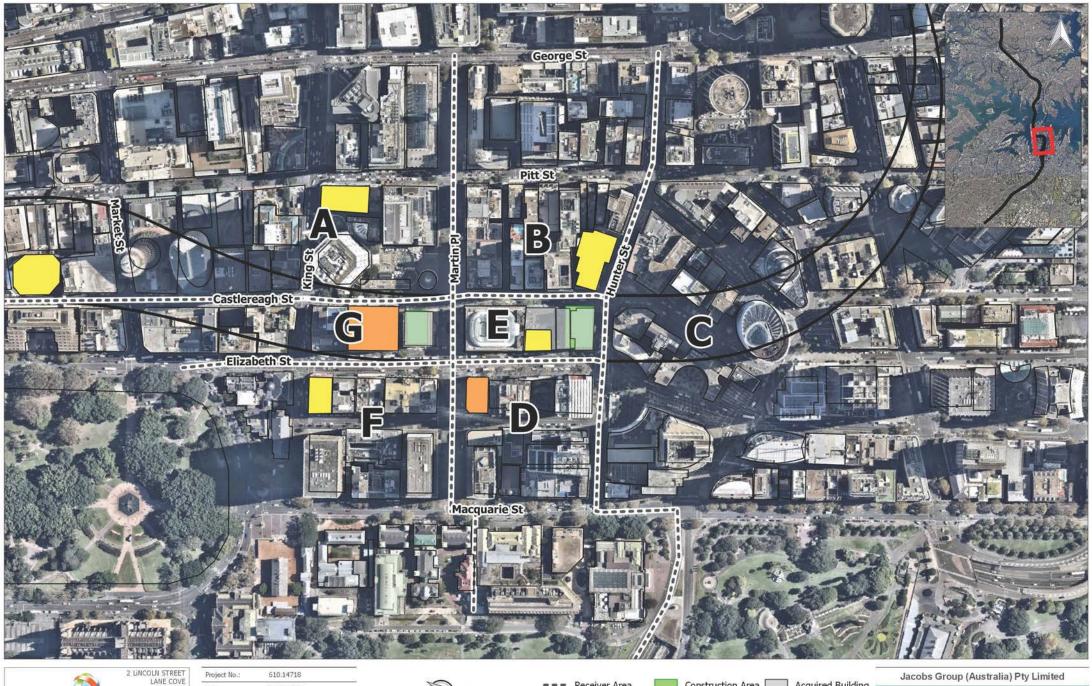

Sydney Metro Chatswood to Sydenham

**Construction Noise Predictions** Worst-case NML Exceedance Construction of Acoustic Shed - Daytime

2 LINCOLN STREET Project No.:

The content contained within this document may be on third party data. SLR Consulting Australia Pty Ltd does not guarantee accuracy of such information.

--- Receiver Area

0 dB - 10 dB

150 m

Worst-case Exceedance of NML

Construction Area

10 dB - 20 dB

> 20 dB

Acquired Building