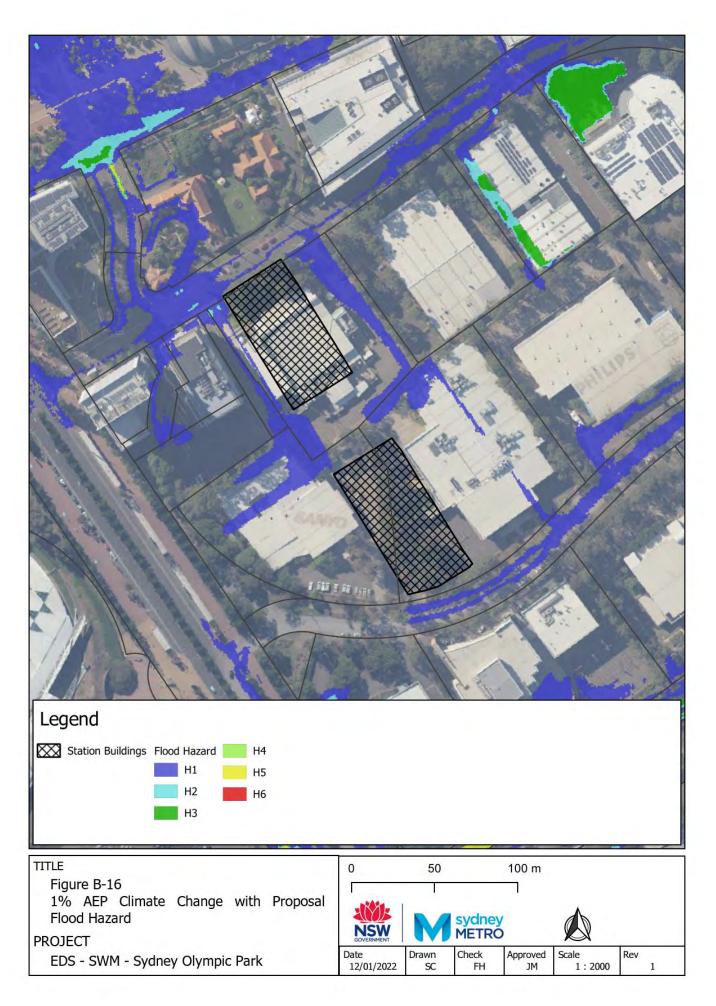

## Appendix B – "With Proposal" flood maps

Figure B-1: Westmead With proposal Scenario Flood Depth 5% AEP CC Figure B-2: Westmead With proposal Scenario Flood Hazard 5% AEP CC Figure B-3: Westmead With proposal Scenario Flood Depth 1% AEP CC Figure B-4: Westmead With proposal Scenario Flood Hazard 1% AEP CC Figure B-5: Westmead With proposal Scenario Flood Depth PMF Figure B-6: Westmead With proposal Scenario Flood Hazard PMF Figure B-7: Parramatta With proposal Scenario Flood Depth 5% AEP CC Figure B-8: Parramatta With proposal Scenario Flood Hazard 5% AEP CC Figure B-9: Parramatta With proposal Scenario Flood Depth 1% AEP CC Figure B-10: Parramatta With proposal Scenario Flood Hazard 1% AEP CC Figure B-11: Parramatta With proposal Scenario Flood Depth PMF Figure B-12: Parramatta With proposal Scenario Flood Hazard PMF Figure B-13: Sydney Olympic Park With proposal Scenario Flood Depth 5% AEP CC Figure B-14: Sydney Olympic Park With proposal Scenario Flood Hazard 5% AEP CC Figure B-15: Sydney Olympic Park With proposal Scenario Flood Depth 1% AEP CC Figure B-16: Sydney Olympic Park With proposal Scenario Flood Hazard 1% AEP CC Figure B-17: Sydney Olympic Park With proposal Scenario Flood Depth PMF Figure B-18: Sydney Olympic Park With proposal Scenario Flood Hazard PMF Figure B-19: North Strathfield With proposal Scenario Flood Depth 5% AEP CC Figure B-20: North Strathfield With proposal Scenario Flood Hazard 5% AEP CC Figure B-21: North Strathfield With proposal Scenario Flood Depth 1% AEP CC Figure B-22: North Strathfield With proposal Scenario Flood Hazard 1% AEP CC Figure B-23: North Strathfield With proposal Scenario Flood Depth PMF Figure B-24: North Strathfield With proposal Scenario Flood Hazard PMF Figure B-25: Burwood North With proposal Flood Depth 5% AEP CC Figure B-26: Burwood North With proposal Flood Hazard 5% AEP CC Figure B-27: Burwood North With proposal Flood Depth 1% AEP CC Figure B-28: Burwood North With proposal Flood Hazard 1% AEP CC Figure B-29: Burwood North With proposal Flood Depth PMF Figure B-30: Burwood North With proposal Flood Hazard PMF Figure B-31: Five Dock With proposal Flood Depth 5% AEP CC Figure B-32: Five Dock With proposal Flood Hazard 5% AEP CC Figure B-33: Five Dock With proposal Flood Depth 1% AEP CC Figure B-34: Five Dock With proposal Flood Hazard 1% AEP CC Figure B-35: Five Dock With proposal Flood Depth PMF Figure B-36: Five Dock With proposal Flood Hazard PMF Figure B-37: The Bays With proposal Flood Depth 5% AEP CC Figure B-38: The Bays With proposal Flood Hazard 5% AEP CC Figure B-39: The Bays With proposal Flood Depth 1% AEP CC Figure B-40: The Bays With proposal Flood Hazard 1% AEP CC Figure B-41: The Bays With proposal Flood Depth PMF Figure B-42: The Bays With proposal Flood Hazard PMF Figure B-43: Pyrmont With proposal Flood Depth 5% AEP CC Figure B-44: Pyrmont With proposal Flood Hazard 5% AEP CC Figure B-45: Pyrmont With proposal Flood Depth 1% AEP CC Figure B-46: Pyrmont With proposal Hazard 1% AEP CC Figure B-47:Pyrmont With proposal Flood Depth PMF Figure B-48: Pyrmont With proposal Flood Hazard PMF Figure B-49: Hunter Street With proposal Flood Depth 5% AEP CC Figure B-50: Hunter Street With proposal Flood Hazard 5% AEP CC Figure B-51: Hunter Street With proposal Flood Depth 1% AEP CC Figure B-52: Hunter Street With proposal Flood Hazard 1% AEP CC Figure B-53: Hunter Street With proposal Flood Depth PMF Figure B-54: Hunter Street With proposal Flood Hazard PMF Figure B-55: North Strathfield With proposal Scenario Flood Depth 1% AEP ARR1987 CC Figure B-56: North Strathfield With proposal Scenario Flood Hazard 1% AEP ARR1987 CC Figure B-57: The Bays With proposal Flood Depth 1% AEP ARR1987 CC