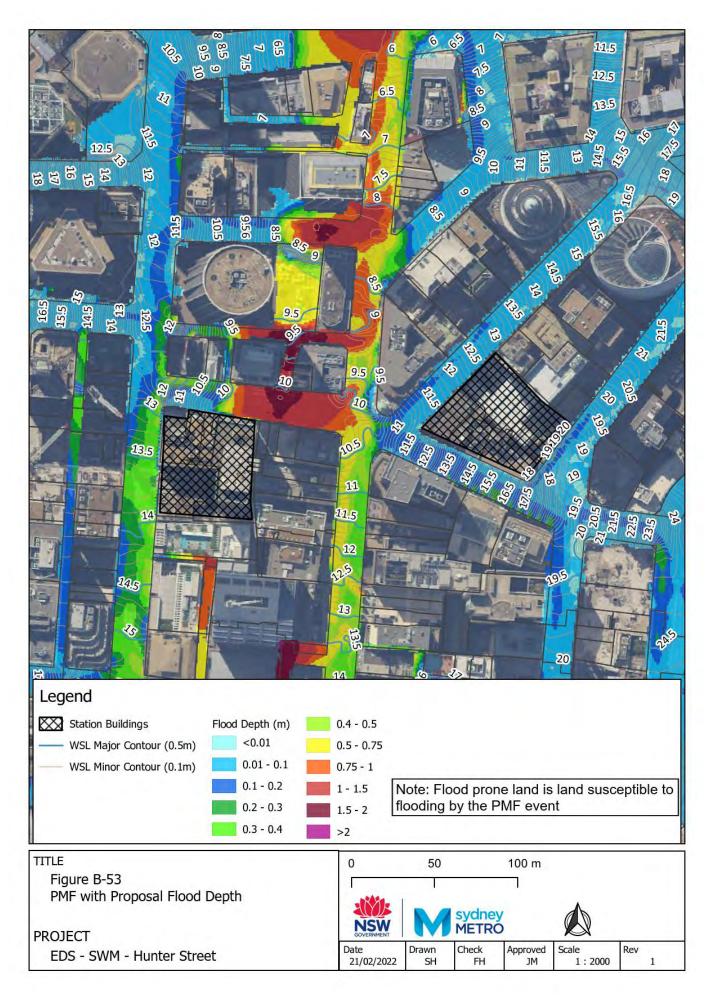

## Appendix B – "With Proposal" flood maps

Figure B-1: Westmead With proposal Scenario Flood Depth 5% AEP CC Figure B-2: Westmead With proposal Scenario Flood Hazard 5% AEP CC Figure B-3: Westmead With proposal Scenario Flood Depth 1% AEP CC Figure B-4: Westmead With proposal Scenario Flood Hazard 1% AEP CC Figure B-5: Westmead With proposal Scenario Flood Depth PMF Figure B-6: Westmead With proposal Scenario Flood Hazard PMF Figure B-7: Parramatta With proposal Scenario Flood Depth 5% AEP CC Figure B-8: Parramatta With proposal Scenario Flood Hazard 5% AEP CC Figure B-9: Parramatta With proposal Scenario Flood Depth 1% AEP CC Figure B-10: Parramatta With proposal Scenario Flood Hazard 1% AEP CC Figure B-11: Parramatta With proposal Scenario Flood Depth PMF Figure B-12: Parramatta With proposal Scenario Flood Hazard PMF Figure B-13: Sydney Olympic Park With proposal Scenario Flood Depth 5% AEP CC Figure B-14: Sydney Olympic Park With proposal Scenario Flood Hazard 5% AEP CC Figure B-15: Sydney Olympic Park With proposal Scenario Flood Depth 1% AEP CC Figure B-16: Sydney Olympic Park With proposal Scenario Flood Hazard 1% AEP CC Figure B-17: Sydney Olympic Park With proposal Scenario Flood Depth PMF Figure B-18: Sydney Olympic Park With proposal Scenario Flood Hazard PMF Figure B-19: North Strathfield With proposal Scenario Flood Depth 5% AEP CC Figure B-20: North Strathfield With proposal Scenario Flood Hazard 5% AEP CC Figure B-21: North Strathfield With proposal Scenario Flood Depth 1% AEP CC Figure B-22: North Strathfield With proposal Scenario Flood Hazard 1% AEP CC Figure B-23: North Strathfield With proposal Scenario Flood Depth PMF Figure B-24: North Strathfield With proposal Scenario Flood Hazard PMF Figure B-25: Burwood North With proposal Flood Depth 5% AEP CC Figure B-26: Burwood North With proposal Flood Hazard 5% AEP CC Figure B-27: Burwood North With proposal Flood Depth 1% AEP CC Figure B-28: Burwood North With proposal Flood Hazard 1% AEP CC Figure B-29: Burwood North With proposal Flood Depth PMF Figure B-30: Burwood North With proposal Flood Hazard PMF Figure B-31: Five Dock With proposal Flood Depth 5% AEP CC Figure B-32: Five Dock With proposal Flood Hazard 5% AEP CC Figure B-33: Five Dock With proposal Flood Depth 1% AEP CC Figure B-34: Five Dock With proposal Flood Hazard 1% AEP CC Figure B-35: Five Dock With proposal Flood Depth PMF Figure B-36: Five Dock With proposal Flood Hazard PMF Figure B-37: The Bays With proposal Flood Depth 5% AEP CC Figure B-38: The Bays With proposal Flood Hazard 5% AEP CC Figure B-39: The Bays With proposal Flood Depth 1% AEP CC Figure B-40: The Bays With proposal Flood Hazard 1% AEP CC Figure B-41: The Bays With proposal Flood Depth PMF Figure B-42: The Bays With proposal Flood Hazard PMF Figure B-43: Pyrmont With proposal Flood Depth 5% AEP CC Figure B-44: Pyrmont With proposal Flood Hazard 5% AEP CC Figure B-45: Pyrmont With proposal Flood Depth 1% AEP CC Figure B-46: Pyrmont With proposal Hazard 1% AEP CC Figure B-47:Pyrmont With proposal Flood Depth PMF Figure B-48: Pyrmont With proposal Flood Hazard PMF Figure B-49: Hunter Street With proposal Flood Depth 5% AEP CC Figure B-50: Hunter Street With proposal Flood Hazard 5% AEP CC Figure B-51: Hunter Street With proposal Flood Depth 1% AEP CC Figure B-52: Hunter Street With proposal Flood Hazard 1% AEP CC Figure B-53: Hunter Street With proposal Flood Depth PMF Figure B-54: Hunter Street With proposal Flood Hazard PMF Figure B-55: North Strathfield With proposal Scenario Flood Depth 1% AEP ARR1987 CC Figure B-56: North Strathfield With proposal Scenario Flood Hazard 1% AEP ARR1987 CC Figure B-57: The Bays With proposal Flood Depth 1% AEP ARR1987 CC