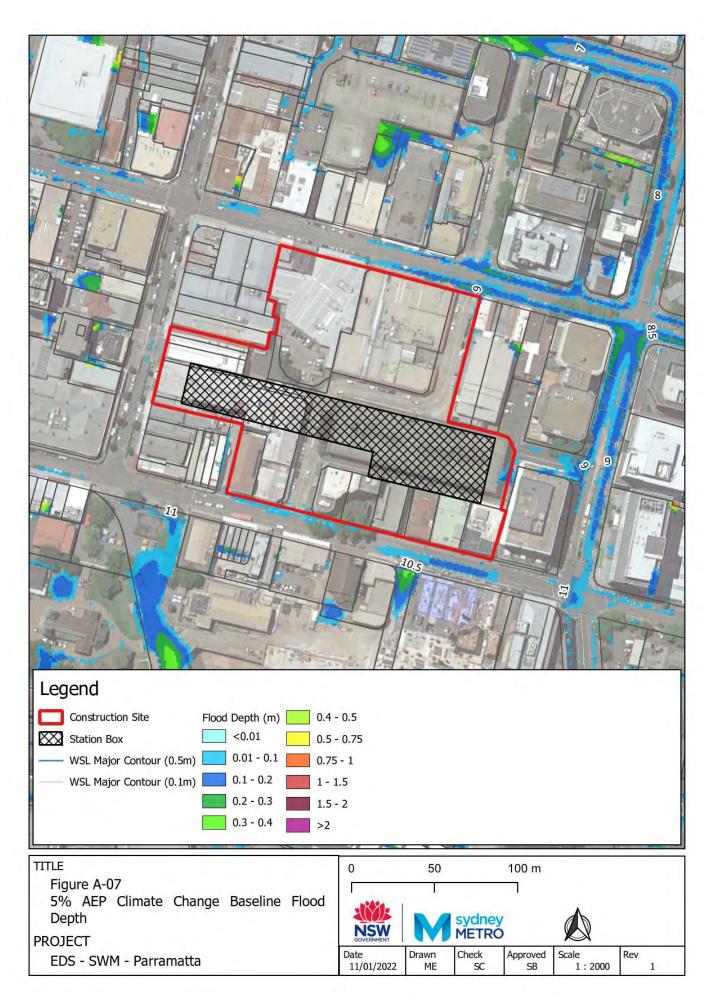

## Appendix A – Baseline environment flood maps

- Figure A-1: Westmead Baseline Flood Depth 5% AEP CC
- Figure A-2: Westmead Baseline Flood Hazard 5% AEP CC
- Figure A-3: Westmead Baseline Flood Depth 1% AEP CC
- Figure A-4: Westmead Baseline Flood Hazard 1% AEP CC
- Figure A-5: Westmead Baseline Flood Depth PMF
- Figure A-6: Westmead Baseline Flood Hazard PMF
- Figure A-7: Parramatta Baseline Flood Depth 5% AEP CC
- Figure A-8: Parramatta Baseline Flood Hazard 5% AEP CC
- Figure A-9: Parramatta Baseline Flood Depth 1% AEP CC
- Figure A-10: Parramatta Baseline Flood Hazard 1% AEP CC
- Figure A-11: Parramatta Baseline Flood Depth PMF
- Figure A-12: Parramatta Baseline Flood Hazard PMF
- Figure A-13: Sydney Olympic Park Baseline Flood Depth 5% AEP CC
- Figure A-14: Sydney Olympic Park Baseline Flood Hazard 5% AEP CC
- Figure A-15: Sydney Olympic Park Baseline Flood Depth 1% AEP CC
- Figure A-16: Sydney Olympic Park Baseline Flood Hazard 1% AEP CC
- Figure A-17: Sydney Olympic Park Baseline Flood Depth PMF
- Figure A-18: Sydney Olympic Park Baseline Flood Hazard PMF
- Figure A-19: North Strathfield Baseline Flood Depth 5% AEP CC
- Figure A-20: North Strathfield Baseline Flood Hazard 5% AEP CC
- Figure A-21: North Strathfield Baseline Flood Depth 1% AEP CC
- Figure A-22: North Strathfield Baseline Flood Hazard 1% AEP CC
- Figure A-23: North Strathfield Baseline Flood Depth PMF
- Figure A-24: North Strathfield Baseline Flood Hazard PMF
- Figure A-25: Burwood North Baseline Flood Depth 5% AEP CC
- Figure A-26: Burwood North Baseline Flood Hazard 5% AEP CC
- Figure A-27: Burwood North Baseline Flood Depth 1% AEP CC
- Figure A-28: Burwood North Baseline Flood Hazard 1% AEP CC
- Figure A-29: Burwood North Baseline Flood Depth PMF
- Figure A-30: Burwood North Baseline Flood Hazard PMF
- Figure A-31: Five Dock Baseline Flood Depth 5% AEP CC
- Figure A-32: Five Dock Baseline Flood Hazard 5% AEP CC
- Figure A-33: Five Dock Baseline Flood Depth 1% AEP CC
- Figure A-34: Five Dock Baseline Flood Hazard 1% AEP CC
- Figure A-35: Five Dock Baseline Flood Depth PMF
- Figure A-36: Five Dock Baseline Flood Hazard PMF Figure A-37: The Bays Baseline Flood Depth 5% AEP CC
- Figure A-38: The Bays Baseline Flood Hazard 5% AEP CC
- Figure A-39: The Bays Baseline Flood Depth 1% AEP CC
- Figure A-40: The Bays Baseline Flood Hazard 1% AEP CC
- Figure A-41: The Bays Baseline Flood Depth PMF
- Figure A-42: The Bays Baseline Flood Hazard PMF
- Figure A-43: Pyrmont Baseline Flood Depth 5% AEP CC
- Figure A-44: Pyrmont Baseline Flood Hazard 5% AEP CC
- Figure A-45: Pyrmont Baseline Flood Depth 1% AEP CC
- Figure A-46: Pyrmont Baseline Hazard 1% AEP CC
- Figure A-47: Pyrmont Baseline Flood Depth PMF
- Figure A-48: Pyrmont Baseline Flood Hazard PMF
- Figure A-49: Hunter Street Baseline Flood Depth 5% AEP CC
- Figure A-50: Hunter Street Baseline Flood Hazard 5% AEP CC
- Figure A-51: Hunter Street Baseline Flood Depth 1% AEP CC
- Figure A-52: Hunter Street Baseline Hazard 1% AEP CC
- Figure A-53: Hunter Street Baseline Flood Depth PMF
- Figure A-54: Hunter Street Baseline Flood Hazard PMF
- Figure A-55: North Strathfield Baseline Flood Depth 1% AEP ARR1987 CC
- Figure A-56: North Strathfield Baseline Flood Hazard 1% AEP ARR1987 CC
- Figure A-57: The Bays Baseline Flood Depth 1% AEP ARR1987 CC
- Figure A-58: The Bays Baseline Flood Hazard 1% AEP ARR1987 CC