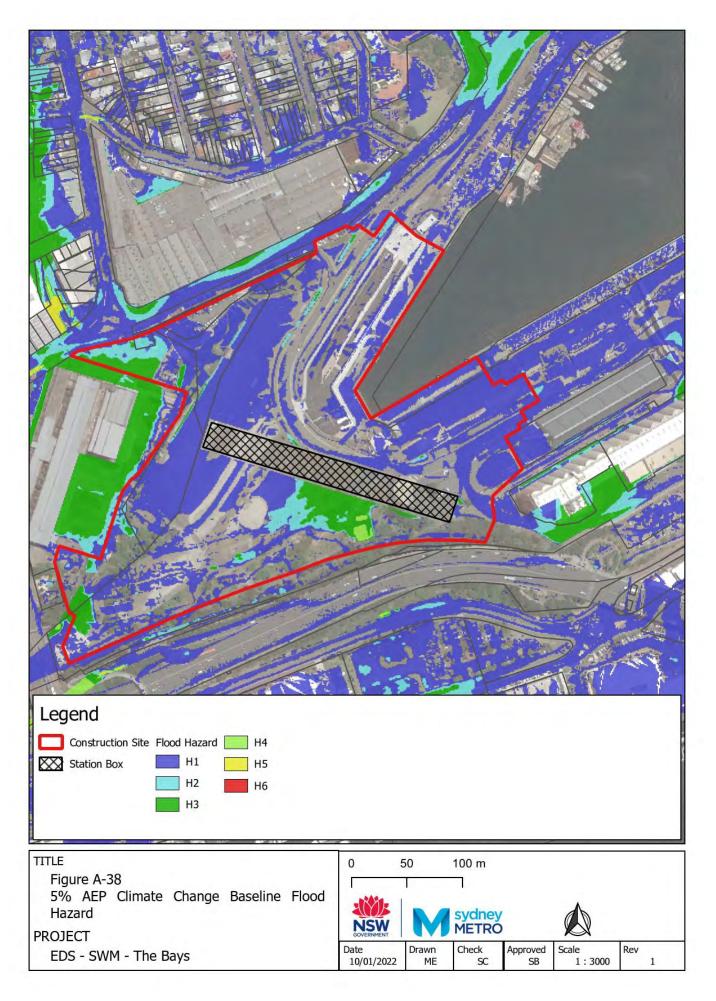

## Appendix A – Baseline environment flood maps

- Figure A-1: Westmead Baseline Flood Depth 5% AEP CC
- Figure A-2: Westmead Baseline Flood Hazard 5% AEP CC
- Figure A-3: Westmead Baseline Flood Depth 1% AEP CC
- Figure A-4: Westmead Baseline Flood Hazard 1% AEP CC
- Figure A-5: Westmead Baseline Flood Depth PMF
- Figure A-6: Westmead Baseline Flood Hazard PMF
- Figure A-7: Parramatta Baseline Flood Depth 5% AEP CC
- Figure A-8: Parramatta Baseline Flood Hazard 5% AEP CC
- Figure A-9: Parramatta Baseline Flood Depth 1% AEP CC
- Figure A-10: Parramatta Baseline Flood Hazard 1% AEP CC
- Figure A-11: Parramatta Baseline Flood Depth PMF
- Figure A-12: Parramatta Baseline Flood Hazard PMF
- Figure A-13: Sydney Olympic Park Baseline Flood Depth 5% AEP CC
- Figure A-14: Sydney Olympic Park Baseline Flood Hazard 5% AEP CC
- Figure A-15: Sydney Olympic Park Baseline Flood Depth 1% AEP CC
- Figure A-16: Sydney Olympic Park Baseline Flood Hazard 1% AEP CC
- Figure A-17: Sydney Olympic Park Baseline Flood Depth PMF
- Figure A-18: Sydney Olympic Park Baseline Flood Hazard PMF
- Figure A-19: North Strathfield Baseline Flood Depth 5% AEP CC
- Figure A-20: North Strathfield Baseline Flood Hazard 5% AEP CC
- Figure A-21: North Strathfield Baseline Flood Depth 1% AEP CC
- Figure A-22: North Strathfield Baseline Flood Hazard 1% AEP CC
- Figure A-23: North Strathfield Baseline Flood Depth PMF
- Figure A-24: North Strathfield Baseline Flood Hazard PMF
- Figure A-25: Burwood North Baseline Flood Depth 5% AEP CC
- Figure A-26: Burwood North Baseline Flood Hazard 5% AEP CC
- Figure A-27: Burwood North Baseline Flood Depth 1% AEP CC
- Figure A-28: Burwood North Baseline Flood Hazard 1% AEP CC
- Figure A-29: Burwood North Baseline Flood Depth PMF
- Figure A-30: Burwood North Baseline Flood Hazard PMF
- Figure A-31: Five Dock Baseline Flood Depth 5% AEP CC
- Figure A-32: Five Dock Baseline Flood Hazard 5% AEP CC
- Figure A-33: Five Dock Baseline Flood Depth 1% AEP CC
- Figure A-34: Five Dock Baseline Flood Hazard 1% AEP CC
- Figure A-35: Five Dock Baseline Flood Depth PMF
- Figure A-36: Five Dock Baseline Flood Hazard PMF Figure A-37: The Bays Baseline Flood Depth 5% AEP CC
- Figure A-38: The Bays Baseline Flood Hazard 5% AEP CC
- Figure A-39: The Bays Baseline Flood Depth 1% AEP CC
- Figure A-40: The Bays Baseline Flood Hazard 1% AEP CC
- Figure A-41: The Bays Baseline Flood Depth PMF
- Figure A-42: The Bays Baseline Flood Hazard PMF
- Figure A-43: Pyrmont Baseline Flood Depth 5% AEP CC
- Figure A-44: Pyrmont Baseline Flood Hazard 5% AEP CC
- Figure A-45: Pyrmont Baseline Flood Depth 1% AEP CC
- Figure A-46: Pyrmont Baseline Hazard 1% AEP CC
- Figure A-47: Pyrmont Baseline Flood Depth PMF
- Figure A-48: Pyrmont Baseline Flood Hazard PMF
- Figure A-49: Hunter Street Baseline Flood Depth 5% AEP CC
- Figure A-50: Hunter Street Baseline Flood Hazard 5% AEP CC
- Figure A-51: Hunter Street Baseline Flood Depth 1% AEP CC
- Figure A-52: Hunter Street Baseline Hazard 1% AEP CC
- Figure A-53: Hunter Street Baseline Flood Depth PMF
- Figure A-54: Hunter Street Baseline Flood Hazard PMF
- Figure A-55: North Strathfield Baseline Flood Depth 1% AEP ARR1987 CC
- Figure A-56: North Strathfield Baseline Flood Hazard 1% AEP ARR1987 CC
- Figure A-57: The Bays Baseline Flood Depth 1% AEP ARR1987 CC
- Figure A-58: The Bays Baseline Flood Hazard 1% AEP ARR1987 CC