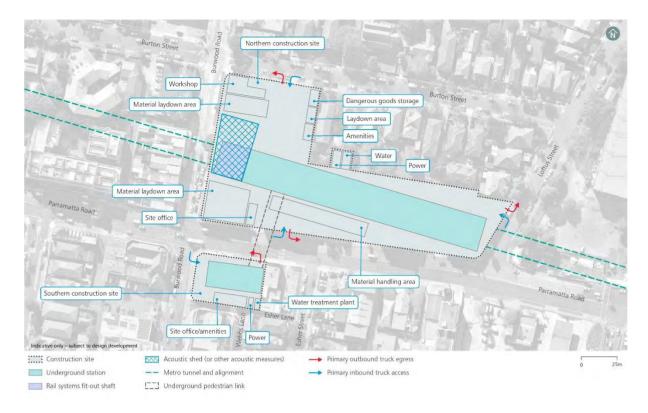

## Appendix D – Construction footprint

Figure 1 Westmead metro station construction footprint

Figure 2 Parramatta metro station construction footprint

Figure 3 Sydney Olympic Park metro station construction footprint

Figure 4 North Strathfield metro station construction footprint

Figure 5 Burwood North Station construction footprint

Figure 6 Five Dock Station construction footprint

Figure 7 The Bays Station construction footprint