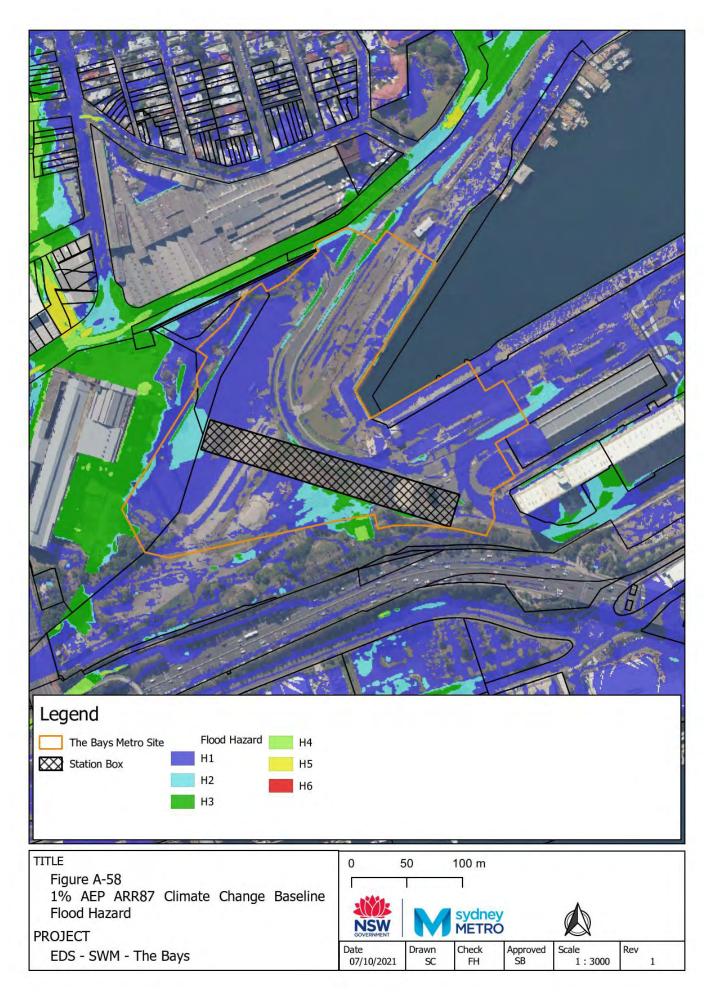

## Appendix A – Baseline environment flood maps

- Figure A-1: Westmead Baseline Flood Depth 5% AEP CC
- Figure A-2: Westmead Baseline Flood Hazard 5% AEP CC
- Figure A-3: Westmead Baseline Flood Depth 1% AEP CC
- Figure A-4: Westmead Baseline Flood Hazard 1% AEP CC
- Figure A-5: Westmead Baseline Flood Depth PMF
- Figure A-6: Westmead Baseline Flood Hazard PMF
- Figure A-7: Parramatta Baseline Flood Depth 5% AEP CC
- Figure A-8: Parramatta Baseline Flood Hazard 5% AEP CC
- Figure A-9: Parramatta Baseline Flood Depth 1% AEP CC
- Figure A-10: Parramatta Baseline Flood Hazard 1% AEP CC
- Figure A-11: Parramatta Baseline Flood Depth PMF
- Figure A-12: Parramatta Baseline Flood Hazard PMF
- Figure A-13: Sydney Olympic Park Baseline Flood Depth 5% AEP CC
- Figure A-14: Sydney Olympic Park Baseline Flood Hazard 5% AEP CC
- Figure A-15: Sydney Olympic Park Baseline Flood Depth 1% AEP CC
- Figure A-16: Sydney Olympic Park Baseline Flood Hazard 1% AEP CC
- Figure A-17: Sydney Olympic Park Baseline Flood Depth PMF
- Figure A-18: Sydney Olympic Park Baseline Flood Hazard PMF
- Figure A-19: North Strathfield Baseline Flood Depth 5% AEP CC
- Figure A-20: North Strathfield Baseline Flood Hazard 5% AEP CC
- Figure A-21: North Strathfield Baseline Flood Depth 1% AEP CC
- Figure A-22: North Strathfield Baseline Flood Hazard 1% AEP CC
- Figure A-23: North Strathfield Baseline Flood Depth PMF
- Figure A-24: North Strathfield Baseline Flood Hazard PMF
- Figure A-25: Burwood North Baseline Flood Depth 5% AEP CC
- Figure A-26: Burwood North Baseline Flood Hazard 5% AEP CC
- Figure A-27: Burwood North Baseline Flood Depth 1% AEP CC
- Figure A-28: Burwood North Baseline Flood Hazard 1% AEP CC
- Figure A-29: Burwood North Baseline Flood Depth PMF
- Figure A-30: Burwood North Baseline Flood Hazard PMF
- Figure A-31: Five Dock Baseline Flood Depth 5% AEP CC
- Figure A-32: Five Dock Baseline Flood Hazard 5% AEP CC
- Figure A-33: Five Dock Baseline Flood Depth 1% AEP CC
- Figure A-34: Five Dock Baseline Flood Hazard 1% AEP CC
- Figure A-35: Five Dock Baseline Flood Depth PMF
- Figure A-36: Five Dock Baseline Flood Hazard PMF Figure A-37: The Bays Baseline Flood Depth 5% AEP CC
- Figure A-38: The Bays Baseline Flood Hazard 5% AEP CC
- Figure A-39: The Bays Baseline Flood Depth 1% AEP CC
- Figure A-40: The Bays Baseline Flood Hazard 1% AEP CC
- Figure A-41: The Bays Baseline Flood Depth PMF
- Figure A-42: The Bays Baseline Flood Hazard PMF
- Figure A-43: Pyrmont Baseline Flood Depth 5% AEP CC
- Figure A-44: Pyrmont Baseline Flood Hazard 5% AEP CC
- Figure A-45: Pyrmont Baseline Flood Depth 1% AEP CC
- Figure A-46: Pyrmont Baseline Hazard 1% AEP CC
- Figure A-47: Pyrmont Baseline Flood Depth PMF
- Figure A-48: Pyrmont Baseline Flood Hazard PMF
- Figure A-49: Hunter Street Baseline Flood Depth 5% AEP CC
- Figure A-50: Hunter Street Baseline Flood Hazard 5% AEP CC
- Figure A-51: Hunter Street Baseline Flood Depth 1% AEP CC
- Figure A-52: Hunter Street Baseline Hazard 1% AEP CC
- Figure A-53: Hunter Street Baseline Flood Depth PMF
- Figure A-54: Hunter Street Baseline Flood Hazard PMF
- Figure A-55: North Strathfield Baseline Flood Depth 1% AEP ARR1987 CC
- Figure A-56: North Strathfield Baseline Flood Hazard 1% AEP ARR1987 CC
- Figure A-57: The Bays Baseline Flood Depth 1% AEP ARR1987 CC
- Figure A-58: The Bays Baseline Flood Hazard 1% AEP ARR1987 CC