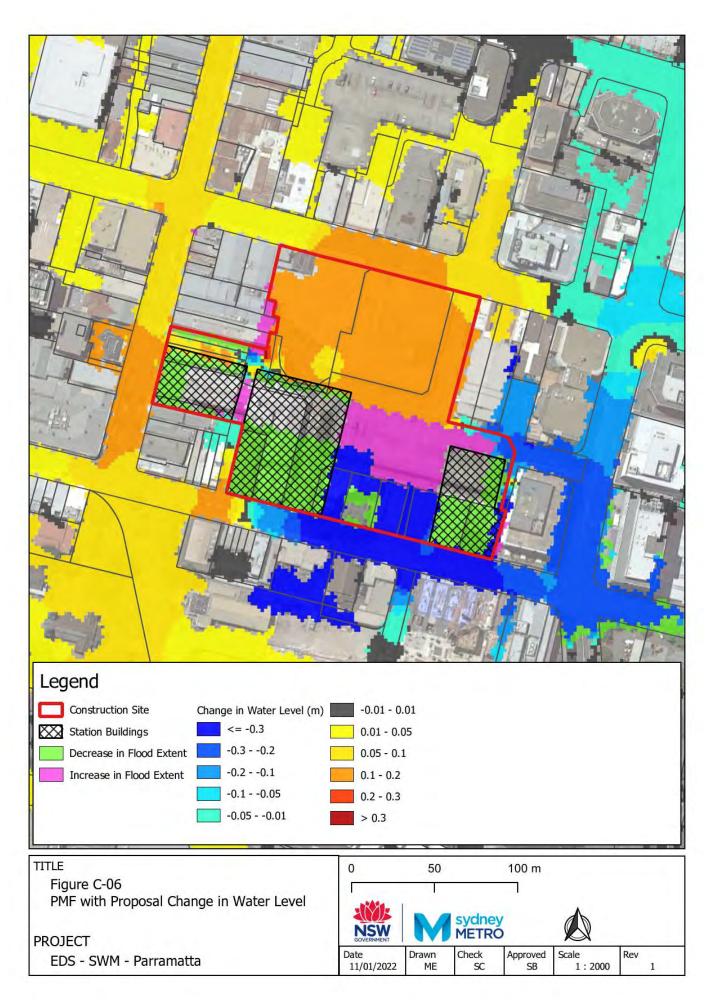

## Appendix C – Impact assessment flood maps

- Figure C-1: Westmead Impact 5% AEP CC
- Figure C-2: Westmead Impact 1% AEP CC
- Figure C-3: Westmead Impact PMF
- Figure C-4: Parramatta Impact 5% AEP CC
- Figure C-5: Parramatta Impact 1% AEP CC
- Figure C-6: Parramatta Impact PMF
- Figure C-7: Sydney Olympic Park Impact 5% AEP CC
- Figure C-8: Sydney Olympic Park Impact 1% AEP CC
- Figure C-9: Sydney Olympic Park Impact PMF
- Figure C-10: North Strathfield Impact 5% AEP CC
- Figure C-11: North Strathfield Impact 1% AEP CC
- Figure C-12: North Strathfield Impact PMF
- Figure C-13: Burwood North Impact 5% AEP CC Figure C-14: Burwood North Impact 1% AEP CC
- Figure C-15: Burwood North Impact PMF
- Figure C-16: Five Dock Impact 5% AEP CC
- Figure C-17: Five Dock Impact 1% AEP CC
- Figure C-18: Five Dock Impact PMF
- Figure C-19: The Bays Impact 5% AEP CC
- Figure C-20: The Bays Impact 1% AEP CC
- Figure C-21: The Bays Impact PMF
- Figure C-22: Pyrmont Impact 5% AEP CC
- Figure C-23: Pyrmont Impact 1% AEP CC
- Figure C-24: Pyrmont Impact PMF
- Figure C-25: Hunter Street Impact 5% AEP CC
- Figure C-26: Hunter Street Impact 1% AEP CC
- Figure C-27: Hunter Street Impact PMF