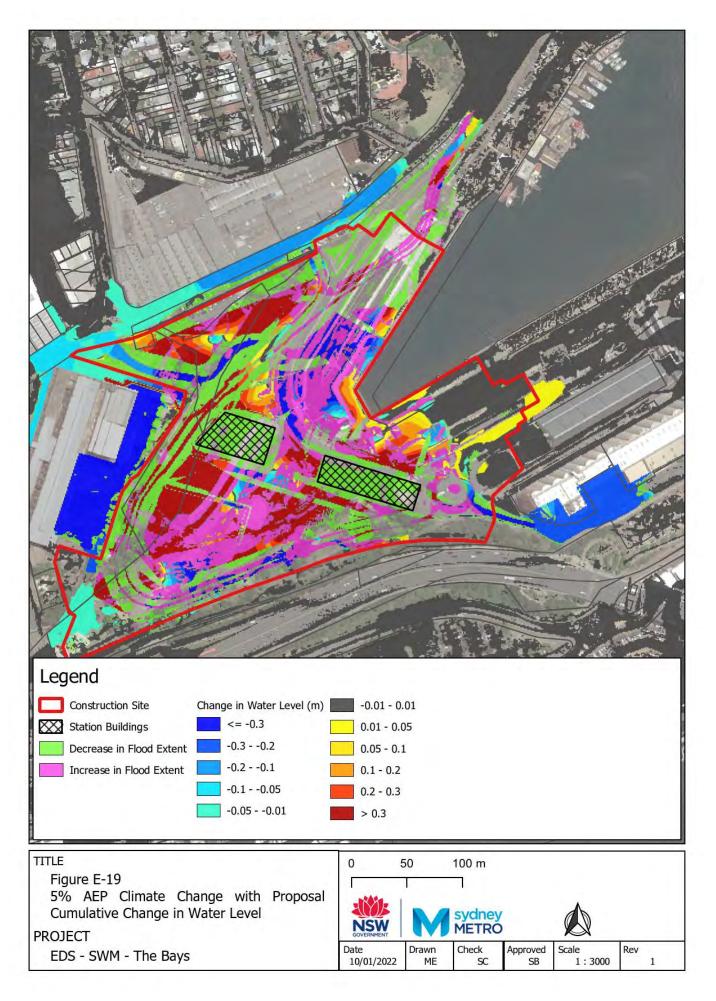

## Appendix D – Construction footprint



Figure 1 Westmead metro station construction footprint



Figure 2 Parramatta metro station construction footprint



Figure 3 Sydney Olympic Park metro station construction footprint



Figure 4 North Strathfield metro station construction footprint



Figure 5 Burwood North Station construction footprint



Figure 6 Five Dock Station construction footprint



Figure 7 The Bays Station construction footprint



Figure 8 Pyrmont Station construction footprint



Figure 9 Hunter Street Station (Sydney CBD) construction footprint



Figure 10 Clyde stabling and maintenance facility construction footprint

## Appendix E – Cumulative Assessment flood maps























































FH

1:1500

1