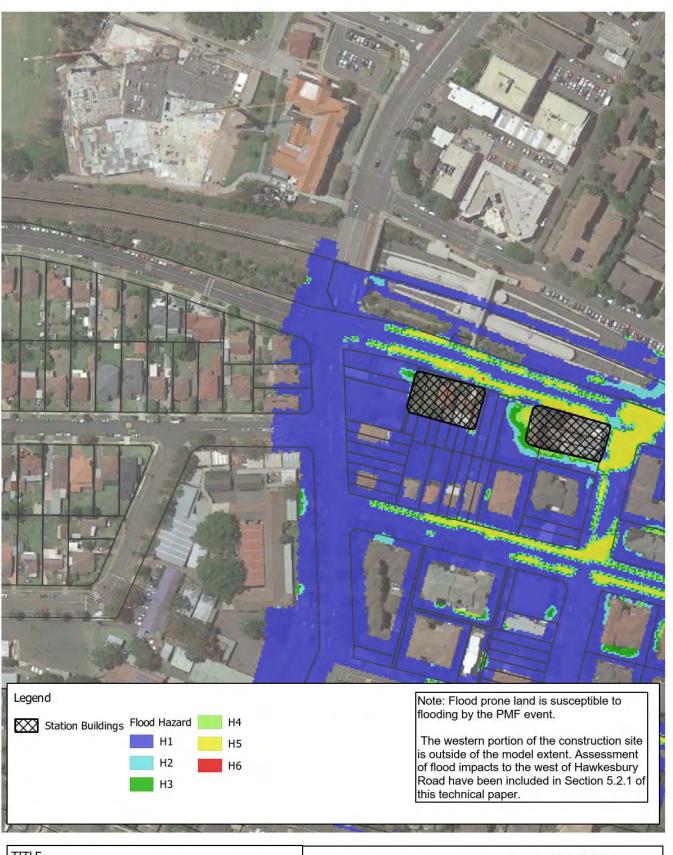

## Appendix B – "With Proposal" flood maps

Figure B-1: Westmead With proposal Scenario Flood Depth 5% AEP CC Figure B-2: Westmead With proposal Scenario Flood Hazard 5% AEP CC Figure B-3: Westmead With proposal Scenario Flood Depth 1% AEP CC Figure B-4: Westmead With proposal Scenario Flood Hazard 1% AEP CC Figure B-5: Westmead With proposal Scenario Flood Depth PMF Figure B-6: Westmead With proposal Scenario Flood Hazard PMF Figure B-7: Parramatta With proposal Scenario Flood Depth 5% AEP CC Figure B-8: Parramatta With proposal Scenario Flood Hazard 5% AEP CC Figure B-9: Parramatta With proposal Scenario Flood Depth 1% AEP CC Figure B-10: Parramatta With proposal Scenario Flood Hazard 1% AEP CC Figure B-11: Parramatta With proposal Scenario Flood Depth PMF Figure B-12: Parramatta With proposal Scenario Flood Hazard PMF Figure B-13: Sydney Olympic Park With proposal Scenario Flood Depth 5% AEP CC Figure B-14: Sydney Olympic Park With proposal Scenario Flood Hazard 5% AEP CC Figure B-15: Sydney Olympic Park With proposal Scenario Flood Depth 1% AEP CC Figure B-16: Sydney Olympic Park With proposal Scenario Flood Hazard 1% AEP CC Figure B-17: Sydney Olympic Park With proposal Scenario Flood Depth PMF Figure B-18: Sydney Olympic Park With proposal Scenario Flood Hazard PMF Figure B-19: North Strathfield With proposal Scenario Flood Depth 5% AEP CC Figure B-20: North Strathfield With proposal Scenario Flood Hazard 5% AEP CC Figure B-21: North Strathfield With proposal Scenario Flood Depth 1% AEP CC Figure B-22: North Strathfield With proposal Scenario Flood Hazard 1% AEP CC Figure B-23: North Strathfield With proposal Scenario Flood Depth PMF Figure B-24: North Strathfield With proposal Scenario Flood Hazard PMF Figure B-25: Burwood North With proposal Flood Depth 5% AEP CC Figure B-26: Burwood North With proposal Flood Hazard 5% AEP CC Figure B-27: Burwood North With proposal Flood Depth 1% AEP CC Figure B-28: Burwood North With proposal Flood Hazard 1% AEP CC Figure B-29: Burwood North With proposal Flood Depth PMF Figure B-30: Burwood North With proposal Flood Hazard PMF Figure B-31: Five Dock With proposal Flood Depth 5% AEP CC Figure B-32: Five Dock With proposal Flood Hazard 5% AEP CC Figure B-33: Five Dock With proposal Flood Depth 1% AEP CC Figure B-34: Five Dock With proposal Flood Hazard 1% AEP CC Figure B-35: Five Dock With proposal Flood Depth PMF Figure B-36: Five Dock With proposal Flood Hazard PMF Figure B-37: The Bays With proposal Flood Depth 5% AEP CC Figure B-38: The Bays With proposal Flood Hazard 5% AEP CC Figure B-39: The Bays With proposal Flood Depth 1% AEP CC Figure B-40: The Bays With proposal Flood Hazard 1% AEP CC Figure B-41: The Bays With proposal Flood Depth PMF Figure B-42: The Bays With proposal Flood Hazard PMF Figure B-43: Pyrmont With proposal Flood Depth 5% AEP CC Figure B-44: Pyrmont With proposal Flood Hazard 5% AEP CC Figure B-45: Pyrmont With proposal Flood Depth 1% AEP CC Figure B-46: Pyrmont With proposal Hazard 1% AEP CC Figure B-47:Pyrmont With proposal Flood Depth PMF Figure B-48: Pyrmont With proposal Flood Hazard PMF Figure B-49: Hunter Street With proposal Flood Depth 5% AEP CC Figure B-50: Hunter Street With proposal Flood Hazard 5% AEP CC Figure B-51: Hunter Street With proposal Flood Depth 1% AEP CC Figure B-52: Hunter Street With proposal Flood Hazard 1% AEP CC Figure B-53: Hunter Street With proposal Flood Depth PMF Figure B-54: Hunter Street With proposal Flood Hazard PMF Figure B-55: North Strathfield With proposal Scenario Flood Depth 1% AEP ARR1987 CC Figure B-56: North Strathfield With proposal Scenario Flood Hazard 1% AEP ARR1987 CC Figure B-57: The Bays With proposal Flood Depth 1% AEP ARR1987 CC