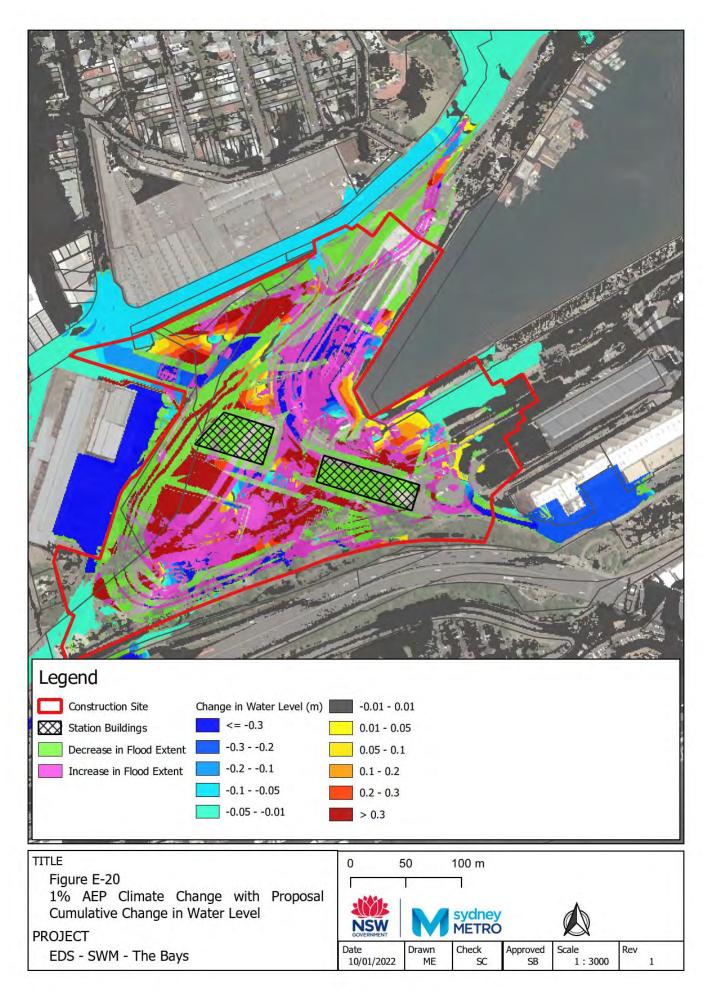

## Appendix D – Construction footprint



Figure 1 Westmead metro station construction footprint



Figure 2 Parramatta metro station construction footprint



Figure 3 Sydney Olympic Park metro station construction footprint



Figure 4 North Strathfield metro station construction footprint



Figure 5 Burwood North Station construction footprint



Figure 6 Five Dock Station construction footprint



Figure 7 The Bays Station construction footprint



Figure 8 Pyrmont Station construction footprint



Figure 9 Hunter Street Station (Sydney CBD) construction footprint



Figure 10 Clyde stabling and maintenance facility construction footprint

## Appendix E – Cumulative Assessment flood maps























































FH

1:1500

1