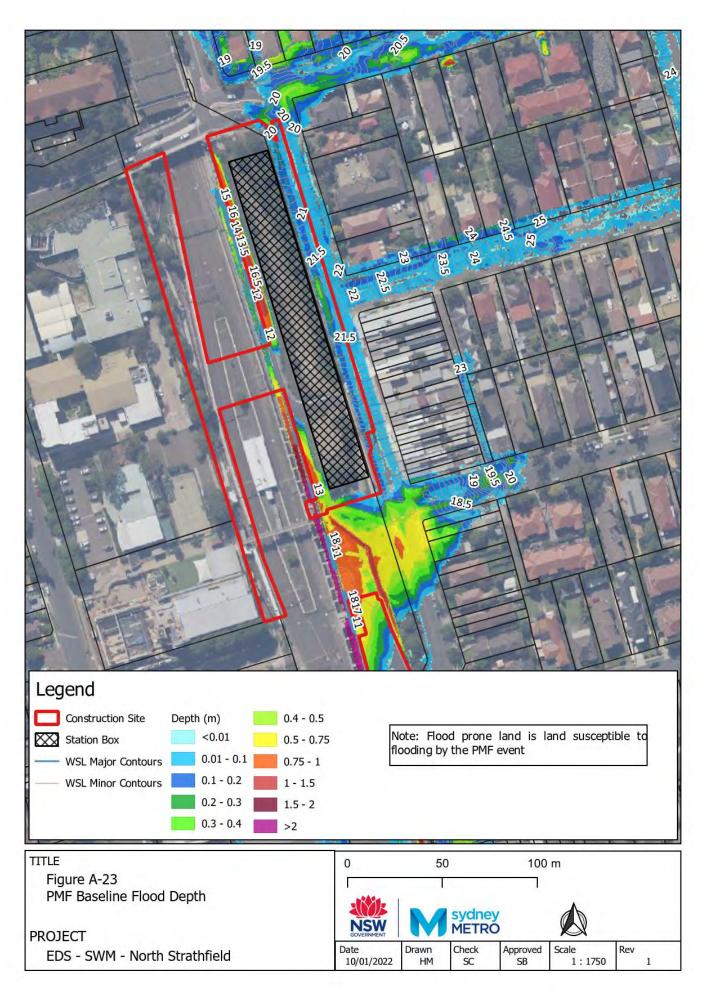

## Appendix A – Baseline environment flood maps

- Figure A-1: Westmead Baseline Flood Depth 5% AEP CC
- Figure A-2: Westmead Baseline Flood Hazard 5% AEP CC
- Figure A-3: Westmead Baseline Flood Depth 1% AEP CC
- Figure A-4: Westmead Baseline Flood Hazard 1% AEP CC
- Figure A-5: Westmead Baseline Flood Depth PMF
- Figure A-6: Westmead Baseline Flood Hazard PMF
- Figure A-7: Parramatta Baseline Flood Depth 5% AEP CC
- Figure A-8: Parramatta Baseline Flood Hazard 5% AEP CC
- Figure A-9: Parramatta Baseline Flood Depth 1% AEP CC
- Figure A-10: Parramatta Baseline Flood Hazard 1% AEP CC
- Figure A-11: Parramatta Baseline Flood Depth PMF
- Figure A-12: Parramatta Baseline Flood Hazard PMF
- Figure A-13: Sydney Olympic Park Baseline Flood Depth 5% AEP CC
- Figure A-14: Sydney Olympic Park Baseline Flood Hazard 5% AEP CC
- Figure A-15: Sydney Olympic Park Baseline Flood Depth 1% AEP CC
- Figure A-16: Sydney Olympic Park Baseline Flood Hazard 1% AEP CC
- Figure A-17: Sydney Olympic Park Baseline Flood Depth PMF
- Figure A-18: Sydney Olympic Park Baseline Flood Hazard PMF
- Figure A-19: North Strathfield Baseline Flood Depth 5% AEP CC
- Figure A-20: North Strathfield Baseline Flood Hazard 5% AEP CC
- Figure A-21: North Strathfield Baseline Flood Depth 1% AEP CC
- Figure A-22: North Strathfield Baseline Flood Hazard 1% AEP CC
- Figure A-23: North Strathfield Baseline Flood Depth PMF
- Figure A-24: North Strathfield Baseline Flood Hazard PMF
- Figure A-25: Burwood North Baseline Flood Depth 5% AEP CC
- Figure A-26: Burwood North Baseline Flood Hazard 5% AEP CC
- Figure A-27: Burwood North Baseline Flood Depth 1% AEP CC
- Figure A-28: Burwood North Baseline Flood Hazard 1% AEP CC
- Figure A-29: Burwood North Baseline Flood Depth PMF
- Figure A-30: Burwood North Baseline Flood Hazard PMF
- Figure A-31: Five Dock Baseline Flood Depth 5% AEP CC
- Figure A-32: Five Dock Baseline Flood Hazard 5% AEP CC
- Figure A-33: Five Dock Baseline Flood Depth 1% AEP CC
- Figure A-34: Five Dock Baseline Flood Hazard 1% AEP CC
- Figure A-35: Five Dock Baseline Flood Depth PMF
- Figure A-36: Five Dock Baseline Flood Hazard PMF Figure A-37: The Bays Baseline Flood Depth 5% AEP CC
- Figure A-38: The Bays Baseline Flood Hazard 5% AEP CC
- Figure A-39: The Bays Baseline Flood Depth 1% AEP CC
- Figure A-40: The Bays Baseline Flood Hazard 1% AEP CC
- Figure A-41: The Bays Baseline Flood Depth PMF
- Figure A-42: The Bays Baseline Flood Hazard PMF
- Figure A-43: Pyrmont Baseline Flood Depth 5% AEP CC
- Figure A-44: Pyrmont Baseline Flood Hazard 5% AEP CC
- Figure A-45: Pyrmont Baseline Flood Depth 1% AEP CC
- Figure A-46: Pyrmont Baseline Hazard 1% AEP CC
- Figure A-47: Pyrmont Baseline Flood Depth PMF
- Figure A-48: Pyrmont Baseline Flood Hazard PMF
- Figure A-49: Hunter Street Baseline Flood Depth 5% AEP CC
- Figure A-50: Hunter Street Baseline Flood Hazard 5% AEP CC
- Figure A-51: Hunter Street Baseline Flood Depth 1% AEP CC
- Figure A-52: Hunter Street Baseline Hazard 1% AEP CC
- Figure A-53: Hunter Street Baseline Flood Depth PMF
- Figure A-54: Hunter Street Baseline Flood Hazard PMF
- Figure A-55: North Strathfield Baseline Flood Depth 1% AEP ARR1987 CC
- Figure A-56: North Strathfield Baseline Flood Hazard 1% AEP ARR1987 CC
- Figure A-57: The Bays Baseline Flood Depth 1% AEP ARR1987 CC
- Figure A-58: The Bays Baseline Flood Hazard 1% AEP ARR1987 CC