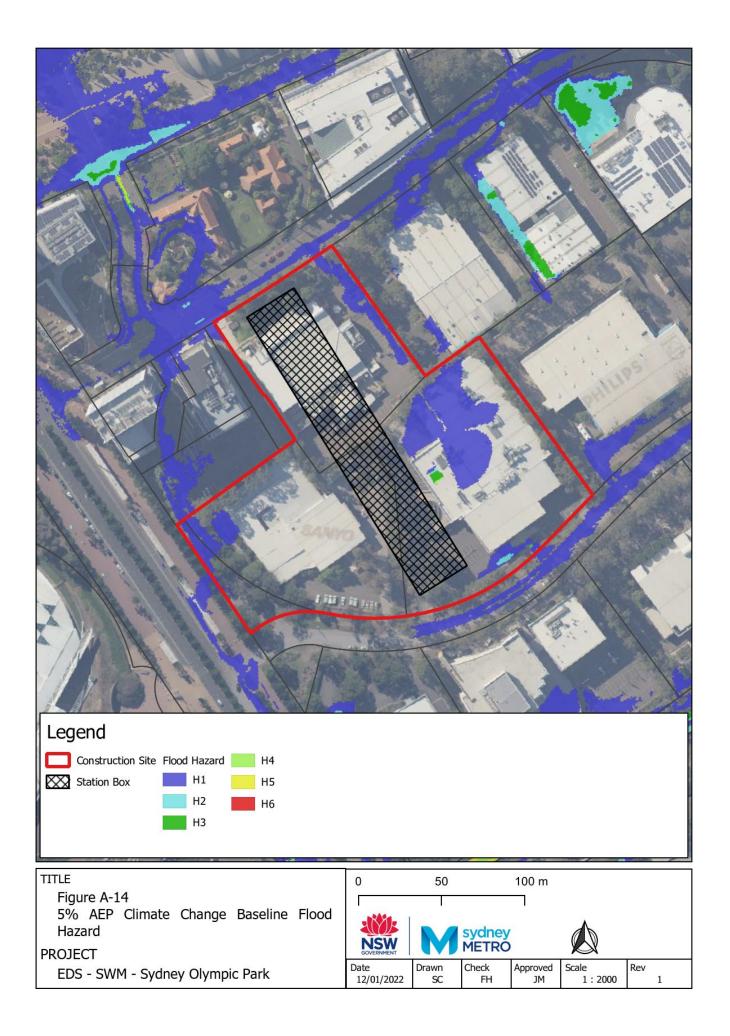

## Appendix A – Baseline environment flood maps

- Figure A-1: Westmead Baseline Flood Depth 5% AEP CC
- Figure A-2: Westmead Baseline Flood Hazard 5% AEP CC
- Figure A-3: Westmead Baseline Flood Depth 1% AEP CC
- Figure A-4: Westmead Baseline Flood Hazard 1% AEP CC
- Figure A-5: Westmead Baseline Flood Depth PMF
- Figure A-6: Westmead Baseline Flood Hazard PMF
- Figure A-7: Parramatta Baseline Flood Depth 5% AEP CC
- Figure A-8: Parramatta Baseline Flood Hazard 5% AEP CC
- Figure A-9: Parramatta Baseline Flood Depth 1% AEP CC
- Figure A-10: Parramatta Baseline Flood Hazard 1% AEP CC
- Figure A-11: Parramatta Baseline Flood Depth PMF
- Figure A-12: Parramatta Baseline Flood Hazard PMF
- Figure A-13: Sydney Olympic Park Baseline Flood Depth 5% AEP CC
- Figure A-14: Sydney Olympic Park Baseline Flood Hazard 5% AEP CC
- Figure A-15: Sydney Olympic Park Baseline Flood Depth 1% AEP CC
- Figure A-16: Sydney Olympic Park Baseline Flood Hazard 1% AEP CC
- Figure A-17: Sydney Olympic Park Baseline Flood Depth PMF
- Figure A-18: Sydney Olympic Park Baseline Flood Hazard PMF
- Figure A-19: North Strathfield Baseline Flood Depth 5% AEP CC
- Figure A-20: North Strathfield Baseline Flood Hazard 5% AEP CC
- Figure A-21: North Strathfield Baseline Flood Depth 1% AEP CC
- Figure A-22: North Strathfield Baseline Flood Hazard 1% AEP CC
- Figure A-23: North Strathfield Baseline Flood Depth PMF
- Figure A-24: North Strathfield Baseline Flood Hazard PMF
- Figure A-25: Burwood North Baseline Flood Depth 5% AEP CC
- Figure A-26: Burwood North Baseline Flood Hazard 5% AEP CC
- Figure A-27: Burwood North Baseline Flood Depth 1% AEP CC
- Figure A-28: Burwood North Baseline Flood Hazard 1% AEP CC
- Figure A-29: Burwood North Baseline Flood Depth PMF
- Figure A-30: Burwood North Baseline Flood Hazard PMF
- Figure A-31: Five Dock Baseline Flood Depth 5% AEP CC
- Figure A-32: Five Dock Baseline Flood Hazard 5% AEP CC
- Figure A-33: Five Dock Baseline Flood Depth 1% AEP CC
- Figure A-34: Five Dock Baseline Flood Hazard 1% AEP CC
- Figure A-35: Five Dock Baseline Flood Depth PMF
- Figure A-36: Five Dock Baseline Flood Hazard PMF Figure A-37: The Bays Baseline Flood Depth 5% AEP CC
- Figure A-38: The Bays Baseline Flood Hazard 5% AEP CC
- Figure A-39: The Bays Baseline Flood Depth 1% AEP CC
- Figure A-40: The Bays Baseline Flood Hazard 1% AEP CC
- Figure A-41: The Bays Baseline Flood Depth PMF
- Figure A-42: The Bays Baseline Flood Hazard PMF
- Figure A-43: Pyrmont Baseline Flood Depth 5% AEP CC
- Figure A-44: Pyrmont Baseline Flood Hazard 5% AEP CC
- Figure A-45: Pyrmont Baseline Flood Depth 1% AEP CC
- Figure A-46: Pyrmont Baseline Hazard 1% AEP CC
- Figure A-47: Pyrmont Baseline Flood Depth PMF
- Figure A-48: Pyrmont Baseline Flood Hazard PMF
- Figure A-49: Hunter Street Baseline Flood Depth 5% AEP CC
- Figure A-50: Hunter Street Baseline Flood Hazard 5% AEP CC
- Figure A-51: Hunter Street Baseline Flood Depth 1% AEP CC
- Figure A-52: Hunter Street Baseline Hazard 1% AEP CC
- Figure A-53: Hunter Street Baseline Flood Depth PMF
- Figure A-54: Hunter Street Baseline Flood Hazard PMF
- Figure A-55: North Strathfield Baseline Flood Depth 1% AEP ARR1987 CC
- Figure A-56: North Strathfield Baseline Flood Hazard 1% AEP ARR1987 CC
- Figure A-57: The Bays Baseline Flood Depth 1% AEP ARR1987 CC
- Figure A-58: The Bays Baseline Flood Hazard 1% AEP ARR1987 CC