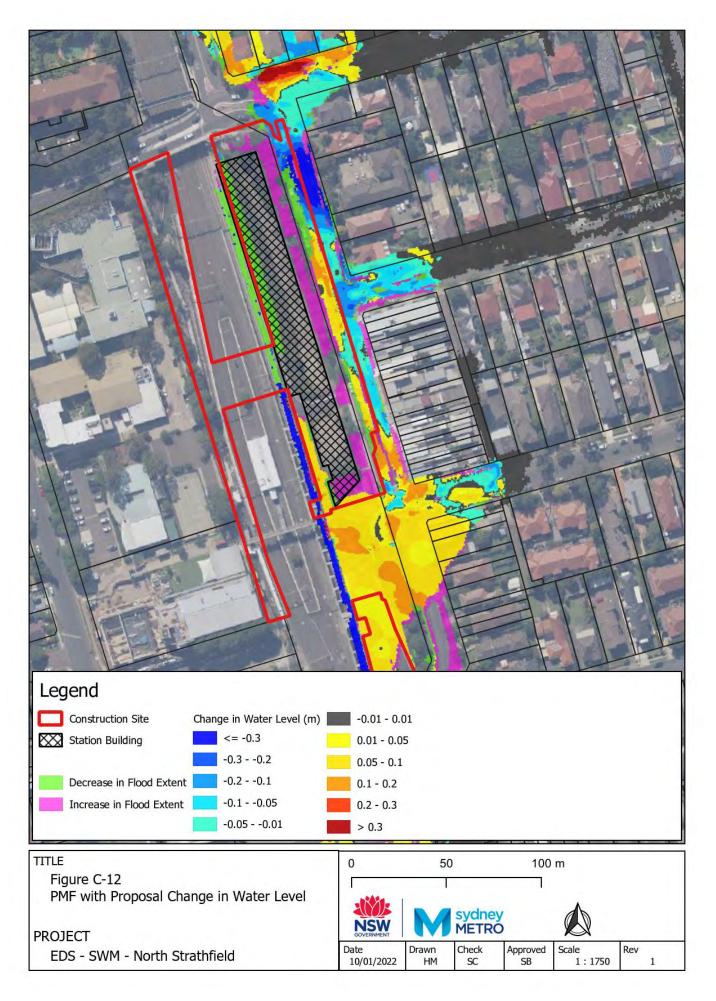

## Appendix C – Impact assessment flood maps

- Figure C-1: Westmead Impact 5% AEP CC
- Figure C-2: Westmead Impact 1% AEP CC
- Figure C-3: Westmead Impact PMF
- Figure C-4: Parramatta Impact 5% AEP CC
- Figure C-5: Parramatta Impact 1% AEP CC
- Figure C-6: Parramatta Impact PMF
- Figure C-7: Sydney Olympic Park Impact 5% AEP CC
- Figure C-8: Sydney Olympic Park Impact 1% AEP CC
- Figure C-9: Sydney Olympic Park Impact PMF
- Figure C-10: North Strathfield Impact 5% AEP CC
- Figure C-11: North Strathfield Impact 1% AEP CC
- Figure C-12: North Strathfield Impact PMF
- Figure C-13: Burwood North Impact 5% AEP CC Figure C-14: Burwood North Impact 1% AEP CC
- Figure C-15: Burwood North Impact PMF
- Figure C-16: Five Dock Impact 5% AEP CC
- Figure C-17: Five Dock Impact 1% AEP CC
- Figure C-18: Five Dock Impact PMF
- Figure C-19: The Bays Impact 5% AEP CC
- Figure C-20: The Bays Impact 1% AEP CC
- Figure C-21: The Bays Impact PMF
- Figure C-22: Pyrmont Impact 5% AEP CC
- Figure C-23: Pyrmont Impact 1% AEP CC
- Figure C-24: Pyrmont Impact PMF
- Figure C-25: Hunter Street Impact 5% AEP CC
- Figure C-26: Hunter Street Impact 1% AEP CC
- Figure C-27: Hunter Street Impact PMF