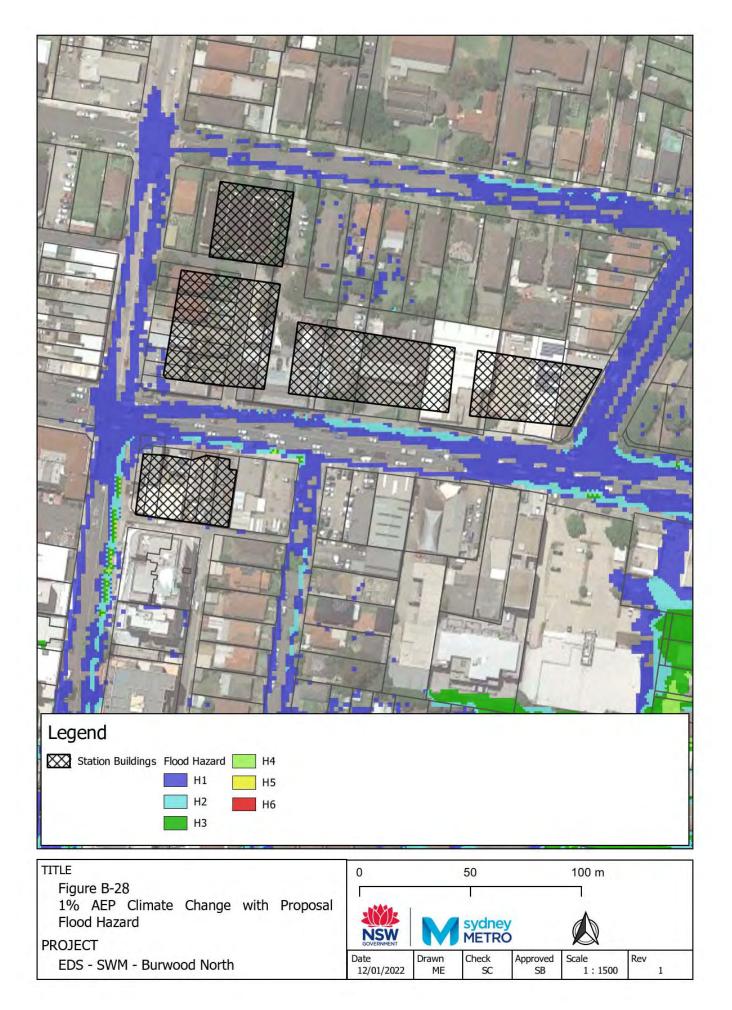

## Appendix B – "With Proposal" flood maps

Figure B-1: Westmead With proposal Scenario Flood Depth 5% AEP CC Figure B-2: Westmead With proposal Scenario Flood Hazard 5% AEP CC Figure B-3: Westmead With proposal Scenario Flood Depth 1% AEP CC Figure B-4: Westmead With proposal Scenario Flood Hazard 1% AEP CC Figure B-5: Westmead With proposal Scenario Flood Depth PMF Figure B-6: Westmead With proposal Scenario Flood Hazard PMF Figure B-7: Parramatta With proposal Scenario Flood Depth 5% AEP CC Figure B-8: Parramatta With proposal Scenario Flood Hazard 5% AEP CC Figure B-9: Parramatta With proposal Scenario Flood Depth 1% AEP CC Figure B-10: Parramatta With proposal Scenario Flood Hazard 1% AEP CC Figure B-11: Parramatta With proposal Scenario Flood Depth PMF Figure B-12: Parramatta With proposal Scenario Flood Hazard PMF Figure B-13: Sydney Olympic Park With proposal Scenario Flood Depth 5% AEP CC Figure B-14: Sydney Olympic Park With proposal Scenario Flood Hazard 5% AEP CC Figure B-15: Sydney Olympic Park With proposal Scenario Flood Depth 1% AEP CC Figure B-16: Sydney Olympic Park With proposal Scenario Flood Hazard 1% AEP CC Figure B-17: Sydney Olympic Park With proposal Scenario Flood Depth PMF Figure B-18: Sydney Olympic Park With proposal Scenario Flood Hazard PMF Figure B-19: North Strathfield With proposal Scenario Flood Depth 5% AEP CC Figure B-20: North Strathfield With proposal Scenario Flood Hazard 5% AEP CC Figure B-21: North Strathfield With proposal Scenario Flood Depth 1% AEP CC Figure B-22: North Strathfield With proposal Scenario Flood Hazard 1% AEP CC Figure B-23: North Strathfield With proposal Scenario Flood Depth PMF Figure B-24: North Strathfield With proposal Scenario Flood Hazard PMF Figure B-25: Burwood North With proposal Flood Depth 5% AEP CC Figure B-26: Burwood North With proposal Flood Hazard 5% AEP CC Figure B-27: Burwood North With proposal Flood Depth 1% AEP CC Figure B-28: Burwood North With proposal Flood Hazard 1% AEP CC Figure B-29: Burwood North With proposal Flood Depth PMF Figure B-30: Burwood North With proposal Flood Hazard PMF Figure B-31: Five Dock With proposal Flood Depth 5% AEP CC Figure B-32: Five Dock With proposal Flood Hazard 5% AEP CC Figure B-33: Five Dock With proposal Flood Depth 1% AEP CC Figure B-34: Five Dock With proposal Flood Hazard 1% AEP CC Figure B-35: Five Dock With proposal Flood Depth PMF Figure B-36: Five Dock With proposal Flood Hazard PMF Figure B-37: The Bays With proposal Flood Depth 5% AEP CC Figure B-38: The Bays With proposal Flood Hazard 5% AEP CC Figure B-39: The Bays With proposal Flood Depth 1% AEP CC Figure B-40: The Bays With proposal Flood Hazard 1% AEP CC Figure B-41: The Bays With proposal Flood Depth PMF Figure B-42: The Bays With proposal Flood Hazard PMF Figure B-43: Pyrmont With proposal Flood Depth 5% AEP CC Figure B-44: Pyrmont With proposal Flood Hazard 5% AEP CC Figure B-45: Pyrmont With proposal Flood Depth 1% AEP CC Figure B-46: Pyrmont With proposal Hazard 1% AEP CC Figure B-47:Pyrmont With proposal Flood Depth PMF Figure B-48: Pyrmont With proposal Flood Hazard PMF Figure B-49: Hunter Street With proposal Flood Depth 5% AEP CC Figure B-50: Hunter Street With proposal Flood Hazard 5% AEP CC Figure B-51: Hunter Street With proposal Flood Depth 1% AEP CC Figure B-52: Hunter Street With proposal Flood Hazard 1% AEP CC Figure B-53: Hunter Street With proposal Flood Depth PMF Figure B-54: Hunter Street With proposal Flood Hazard PMF Figure B-55: North Strathfield With proposal Scenario Flood Depth 1% AEP ARR1987 CC Figure B-56: North Strathfield With proposal Scenario Flood Hazard 1% AEP ARR1987 CC Figure B-57: The Bays With proposal Flood Depth 1% AEP ARR1987 CC