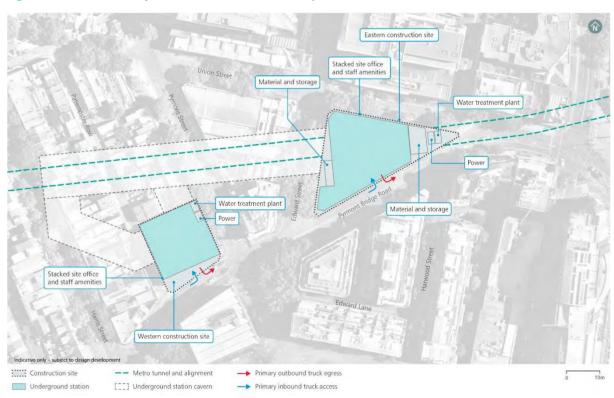

Figure 8 Pyrmont Station construction footprint

Figure 9 Hunter Street Station (Sydney CBD) construction footprint

Figure 10 Clyde stabling and maintenance facility construction footprint