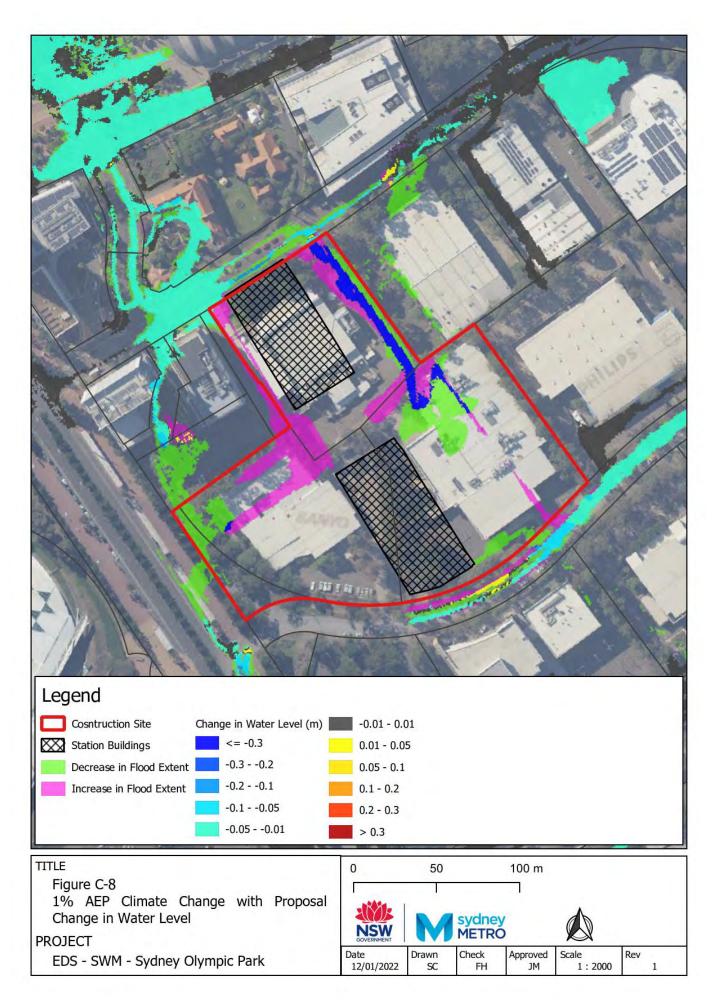

## Appendix C – Impact assessment flood maps

- Figure C-1: Westmead Impact 5% AEP CC
- Figure C-2: Westmead Impact 1% AEP CC
- Figure C-3: Westmead Impact PMF
- Figure C-4: Parramatta Impact 5% AEP CC
- Figure C-5: Parramatta Impact 1% AEP CC
- Figure C-6: Parramatta Impact PMF
- Figure C-7: Sydney Olympic Park Impact 5% AEP CC
- Figure C-8: Sydney Olympic Park Impact 1% AEP CC
- Figure C-9: Sydney Olympic Park Impact PMF
- Figure C-10: North Strathfield Impact 5% AEP CC
- Figure C-11: North Strathfield Impact 1% AEP CC
- Figure C-12: North Strathfield Impact PMF
- Figure C-13: Burwood North Impact 5% AEP CC Figure C-14: Burwood North Impact 1% AEP CC
- Figure C-15: Burwood North Impact PMF
- Figure C-16: Five Dock Impact 5% AEP CC
- Figure C-17: Five Dock Impact 1% AEP CC
- Figure C-18: Five Dock Impact PMF
- Figure C-19: The Bays Impact 5% AEP CC
- Figure C-20: The Bays Impact 1% AEP CC
- Figure C-21: The Bays Impact PMF
- Figure C-22: Pyrmont Impact 5% AEP CC
- Figure C-23: Pyrmont Impact 1% AEP CC
- Figure C-24: Pyrmont Impact PMF
- Figure C-25: Hunter Street Impact 5% AEP CC
- Figure C-26: Hunter Street Impact 1% AEP CC
- Figure C-27: Hunter Street Impact PMF