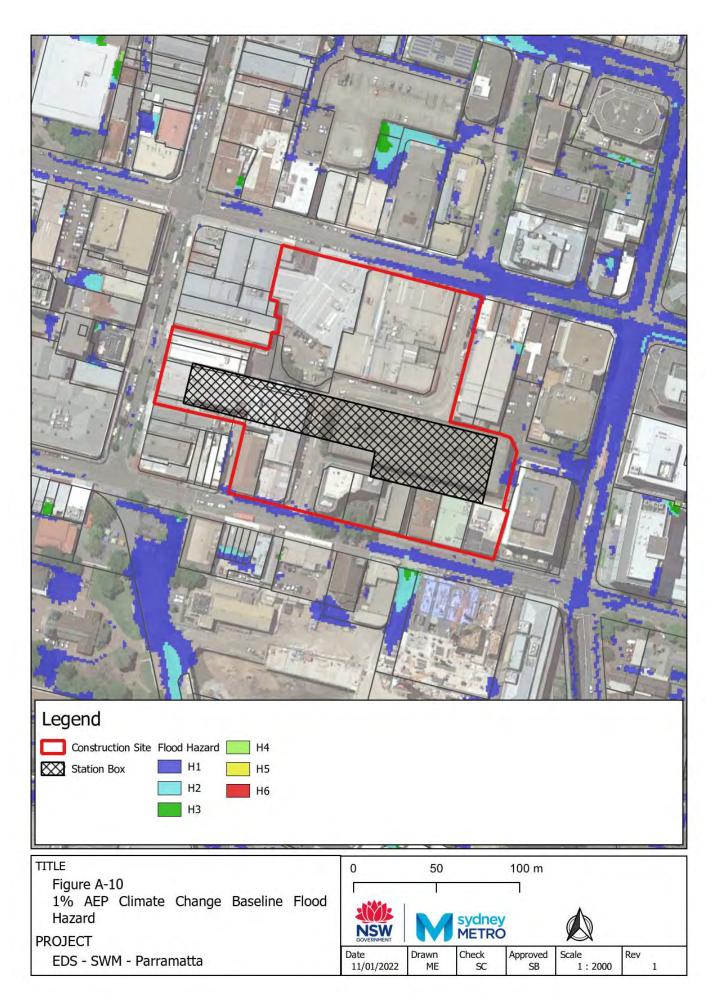

## Appendix A – Baseline environment flood maps

- Figure A-1: Westmead Baseline Flood Depth 5% AEP CC
- Figure A-2: Westmead Baseline Flood Hazard 5% AEP CC
- Figure A-3: Westmead Baseline Flood Depth 1% AEP CC
- Figure A-4: Westmead Baseline Flood Hazard 1% AEP CC
- Figure A-5: Westmead Baseline Flood Depth PMF
- Figure A-6: Westmead Baseline Flood Hazard PMF
- Figure A-7: Parramatta Baseline Flood Depth 5% AEP CC
- Figure A-8: Parramatta Baseline Flood Hazard 5% AEP CC
- Figure A-9: Parramatta Baseline Flood Depth 1% AEP CC
- Figure A-10: Parramatta Baseline Flood Hazard 1% AEP CC
- Figure A-11: Parramatta Baseline Flood Depth PMF
- Figure A-12: Parramatta Baseline Flood Hazard PMF
- Figure A-13: Sydney Olympic Park Baseline Flood Depth 5% AEP CC
- Figure A-14: Sydney Olympic Park Baseline Flood Hazard 5% AEP CC
- Figure A-15: Sydney Olympic Park Baseline Flood Depth 1% AEP CC
- Figure A-16: Sydney Olympic Park Baseline Flood Hazard 1% AEP CC
- Figure A-17: Sydney Olympic Park Baseline Flood Depth PMF
- Figure A-18: Sydney Olympic Park Baseline Flood Hazard PMF
- Figure A-19: North Strathfield Baseline Flood Depth 5% AEP CC
- Figure A-20: North Strathfield Baseline Flood Hazard 5% AEP CC
- Figure A-21: North Strathfield Baseline Flood Depth 1% AEP CC
- Figure A-22: North Strathfield Baseline Flood Hazard 1% AEP CC
- Figure A-23: North Strathfield Baseline Flood Depth PMF
- Figure A-24: North Strathfield Baseline Flood Hazard PMF
- Figure A-25: Burwood North Baseline Flood Depth 5% AEP CC
- Figure A-26: Burwood North Baseline Flood Hazard 5% AEP CC
- Figure A-27: Burwood North Baseline Flood Depth 1% AEP CC
- Figure A-28: Burwood North Baseline Flood Hazard 1% AEP CC
- Figure A-29: Burwood North Baseline Flood Depth PMF
- Figure A-30: Burwood North Baseline Flood Hazard PMF
- Figure A-31: Five Dock Baseline Flood Depth 5% AEP CC
- Figure A-32: Five Dock Baseline Flood Hazard 5% AEP CC
- Figure A-33: Five Dock Baseline Flood Depth 1% AEP CC
- Figure A-34: Five Dock Baseline Flood Hazard 1% AEP CC
- Figure A-35: Five Dock Baseline Flood Depth PMF
- Figure A-36: Five Dock Baseline Flood Hazard PMF Figure A-37: The Bays Baseline Flood Depth 5% AEP CC
- Figure A-38: The Bays Baseline Flood Hazard 5% AEP CC
- Figure A-39: The Bays Baseline Flood Depth 1% AEP CC
- Figure A-40: The Bays Baseline Flood Hazard 1% AEP CC
- Figure A-41: The Bays Baseline Flood Depth PMF
- Figure A-42: The Bays Baseline Flood Hazard PMF
- Figure A-43: Pyrmont Baseline Flood Depth 5% AEP CC
- Figure A-44: Pyrmont Baseline Flood Hazard 5% AEP CC
- Figure A-45: Pyrmont Baseline Flood Depth 1% AEP CC
- Figure A-46: Pyrmont Baseline Hazard 1% AEP CC
- Figure A-47: Pyrmont Baseline Flood Depth PMF
- Figure A-48: Pyrmont Baseline Flood Hazard PMF
- Figure A-49: Hunter Street Baseline Flood Depth 5% AEP CC
- Figure A-50: Hunter Street Baseline Flood Hazard 5% AEP CC
- Figure A-51: Hunter Street Baseline Flood Depth 1% AEP CC
- Figure A-52: Hunter Street Baseline Hazard 1% AEP CC
- Figure A-53: Hunter Street Baseline Flood Depth PMF
- Figure A-54: Hunter Street Baseline Flood Hazard PMF
- Figure A-55: North Strathfield Baseline Flood Depth 1% AEP ARR1987 CC
- Figure A-56: North Strathfield Baseline Flood Hazard 1% AEP ARR1987 CC
- Figure A-57: The Bays Baseline Flood Depth 1% AEP ARR1987 CC
- Figure A-58: The Bays Baseline Flood Hazard 1% AEP ARR1987 CC