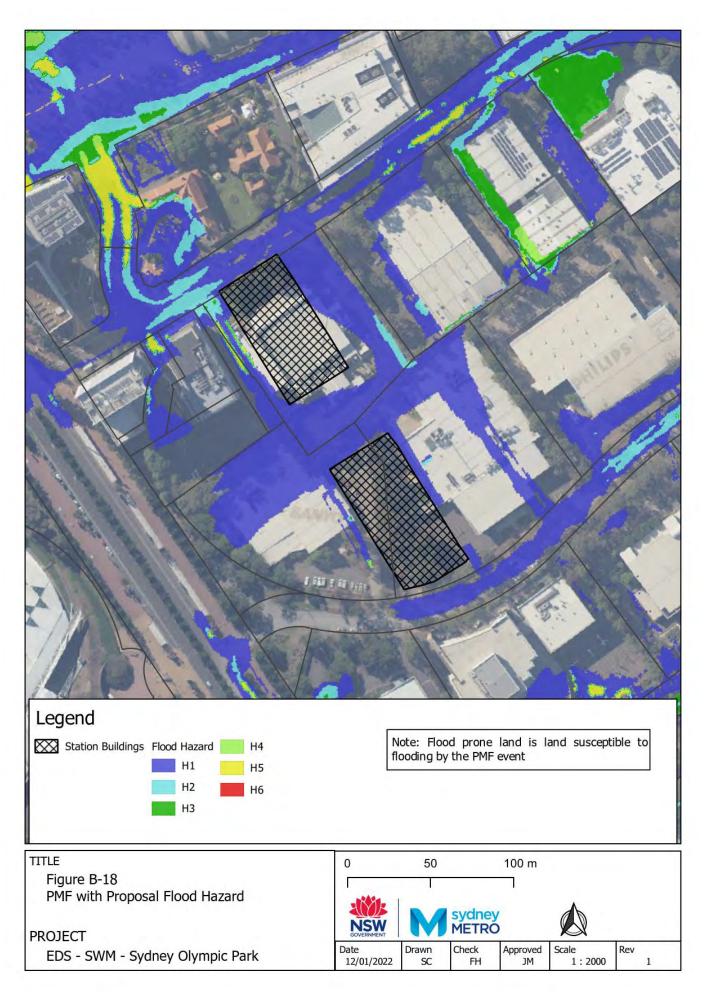

## Appendix B – "With Proposal" flood maps

Figure B-1: Westmead With proposal Scenario Flood Depth 5% AEP CC Figure B-2: Westmead With proposal Scenario Flood Hazard 5% AEP CC Figure B-3: Westmead With proposal Scenario Flood Depth 1% AEP CC Figure B-4: Westmead With proposal Scenario Flood Hazard 1% AEP CC Figure B-5: Westmead With proposal Scenario Flood Depth PMF Figure B-6: Westmead With proposal Scenario Flood Hazard PMF Figure B-7: Parramatta With proposal Scenario Flood Depth 5% AEP CC Figure B-8: Parramatta With proposal Scenario Flood Hazard 5% AEP CC Figure B-9: Parramatta With proposal Scenario Flood Depth 1% AEP CC Figure B-10: Parramatta With proposal Scenario Flood Hazard 1% AEP CC Figure B-11: Parramatta With proposal Scenario Flood Depth PMF Figure B-12: Parramatta With proposal Scenario Flood Hazard PMF Figure B-13: Sydney Olympic Park With proposal Scenario Flood Depth 5% AEP CC Figure B-14: Sydney Olympic Park With proposal Scenario Flood Hazard 5% AEP CC Figure B-15: Sydney Olympic Park With proposal Scenario Flood Depth 1% AEP CC Figure B-16: Sydney Olympic Park With proposal Scenario Flood Hazard 1% AEP CC Figure B-17: Sydney Olympic Park With proposal Scenario Flood Depth PMF Figure B-18: Sydney Olympic Park With proposal Scenario Flood Hazard PMF Figure B-19: North Strathfield With proposal Scenario Flood Depth 5% AEP CC Figure B-20: North Strathfield With proposal Scenario Flood Hazard 5% AEP CC Figure B-21: North Strathfield With proposal Scenario Flood Depth 1% AEP CC Figure B-22: North Strathfield With proposal Scenario Flood Hazard 1% AEP CC Figure B-23: North Strathfield With proposal Scenario Flood Depth PMF Figure B-24: North Strathfield With proposal Scenario Flood Hazard PMF Figure B-25: Burwood North With proposal Flood Depth 5% AEP CC Figure B-26: Burwood North With proposal Flood Hazard 5% AEP CC Figure B-27: Burwood North With proposal Flood Depth 1% AEP CC Figure B-28: Burwood North With proposal Flood Hazard 1% AEP CC Figure B-29: Burwood North With proposal Flood Depth PMF Figure B-30: Burwood North With proposal Flood Hazard PMF Figure B-31: Five Dock With proposal Flood Depth 5% AEP CC Figure B-32: Five Dock With proposal Flood Hazard 5% AEP CC Figure B-33: Five Dock With proposal Flood Depth 1% AEP CC Figure B-34: Five Dock With proposal Flood Hazard 1% AEP CC Figure B-35: Five Dock With proposal Flood Depth PMF Figure B-36: Five Dock With proposal Flood Hazard PMF Figure B-37: The Bays With proposal Flood Depth 5% AEP CC Figure B-38: The Bays With proposal Flood Hazard 5% AEP CC Figure B-39: The Bays With proposal Flood Depth 1% AEP CC Figure B-40: The Bays With proposal Flood Hazard 1% AEP CC Figure B-41: The Bays With proposal Flood Depth PMF Figure B-42: The Bays With proposal Flood Hazard PMF Figure B-43: Pyrmont With proposal Flood Depth 5% AEP CC Figure B-44: Pyrmont With proposal Flood Hazard 5% AEP CC Figure B-45: Pyrmont With proposal Flood Depth 1% AEP CC Figure B-46: Pyrmont With proposal Hazard 1% AEP CC Figure B-47:Pyrmont With proposal Flood Depth PMF Figure B-48: Pyrmont With proposal Flood Hazard PMF Figure B-49: Hunter Street With proposal Flood Depth 5% AEP CC Figure B-50: Hunter Street With proposal Flood Hazard 5% AEP CC Figure B-51: Hunter Street With proposal Flood Depth 1% AEP CC Figure B-52: Hunter Street With proposal Flood Hazard 1% AEP CC Figure B-53: Hunter Street With proposal Flood Depth PMF Figure B-54: Hunter Street With proposal Flood Hazard PMF Figure B-55: North Strathfield With proposal Scenario Flood Depth 1% AEP ARR1987 CC Figure B-56: North Strathfield With proposal Scenario Flood Hazard 1% AEP ARR1987 CC Figure B-57: The Bays With proposal Flood Depth 1% AEP ARR1987 CC