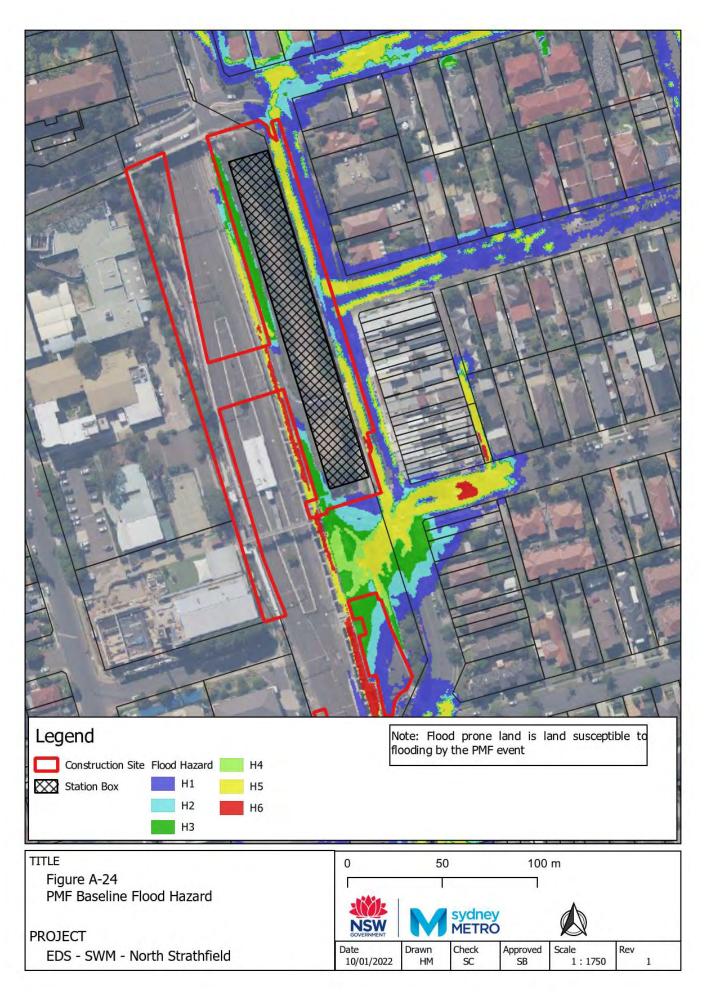

## Appendix A – Baseline environment flood maps

- Figure A-1: Westmead Baseline Flood Depth 5% AEP CC
- Figure A-2: Westmead Baseline Flood Hazard 5% AEP CC
- Figure A-3: Westmead Baseline Flood Depth 1% AEP CC
- Figure A-4: Westmead Baseline Flood Hazard 1% AEP CC
- Figure A-5: Westmead Baseline Flood Depth PMF
- Figure A-6: Westmead Baseline Flood Hazard PMF
- Figure A-7: Parramatta Baseline Flood Depth 5% AEP CC
- Figure A-8: Parramatta Baseline Flood Hazard 5% AEP CC
- Figure A-9: Parramatta Baseline Flood Depth 1% AEP CC
- Figure A-10: Parramatta Baseline Flood Hazard 1% AEP CC
- Figure A-11: Parramatta Baseline Flood Depth PMF
- Figure A-12: Parramatta Baseline Flood Hazard PMF
- Figure A-13: Sydney Olympic Park Baseline Flood Depth 5% AEP CC
- Figure A-14: Sydney Olympic Park Baseline Flood Hazard 5% AEP CC
- Figure A-15: Sydney Olympic Park Baseline Flood Depth 1% AEP CC
- Figure A-16: Sydney Olympic Park Baseline Flood Hazard 1% AEP CC
- Figure A-17: Sydney Olympic Park Baseline Flood Depth PMF
- Figure A-18: Sydney Olympic Park Baseline Flood Hazard PMF
- Figure A-19: North Strathfield Baseline Flood Depth 5% AEP CC
- Figure A-20: North Strathfield Baseline Flood Hazard 5% AEP CC
- Figure A-21: North Strathfield Baseline Flood Depth 1% AEP CC
- Figure A-22: North Strathfield Baseline Flood Hazard 1% AEP CC
- Figure A-23: North Strathfield Baseline Flood Depth PMF
- Figure A-24: North Strathfield Baseline Flood Hazard PMF
- Figure A-25: Burwood North Baseline Flood Depth 5% AEP CC
- Figure A-26: Burwood North Baseline Flood Hazard 5% AEP CC
- Figure A-27: Burwood North Baseline Flood Depth 1% AEP CC
- Figure A-28: Burwood North Baseline Flood Hazard 1% AEP CC
- Figure A-29: Burwood North Baseline Flood Depth PMF
- Figure A-30: Burwood North Baseline Flood Hazard PMF
- Figure A-31: Five Dock Baseline Flood Depth 5% AEP CC
- Figure A-32: Five Dock Baseline Flood Hazard 5% AEP CC
- Figure A-33: Five Dock Baseline Flood Depth 1% AEP CC
- Figure A-34: Five Dock Baseline Flood Hazard 1% AEP CC
- Figure A-35: Five Dock Baseline Flood Depth PMF
- Figure A-36: Five Dock Baseline Flood Hazard PMF Figure A-37: The Bays Baseline Flood Depth 5% AEP CC
- Figure A-38: The Bays Baseline Flood Hazard 5% AEP CC
- Figure A-39: The Bays Baseline Flood Depth 1% AEP CC
- Figure A-40: The Bays Baseline Flood Hazard 1% AEP CC
- Figure A-41: The Bays Baseline Flood Depth PMF
- Figure A-42: The Bays Baseline Flood Hazard PMF
- Figure A-43: Pyrmont Baseline Flood Depth 5% AEP CC
- Figure A-44: Pyrmont Baseline Flood Hazard 5% AEP CC
- Figure A-45: Pyrmont Baseline Flood Depth 1% AEP CC
- Figure A-46: Pyrmont Baseline Hazard 1% AEP CC
- Figure A-47: Pyrmont Baseline Flood Depth PMF
- Figure A-48: Pyrmont Baseline Flood Hazard PMF
- Figure A-49: Hunter Street Baseline Flood Depth 5% AEP CC
- Figure A-50: Hunter Street Baseline Flood Hazard 5% AEP CC
- Figure A-51: Hunter Street Baseline Flood Depth 1% AEP CC
- Figure A-52: Hunter Street Baseline Hazard 1% AEP CC
- Figure A-53: Hunter Street Baseline Flood Depth PMF
- Figure A-54: Hunter Street Baseline Flood Hazard PMF
- Figure A-55: North Strathfield Baseline Flood Depth 1% AEP ARR1987 CC
- Figure A-56: North Strathfield Baseline Flood Hazard 1% AEP ARR1987 CC
- Figure A-57: The Bays Baseline Flood Depth 1% AEP ARR1987 CC
- Figure A-58: The Bays Baseline Flood Hazard 1% AEP ARR1987 CC