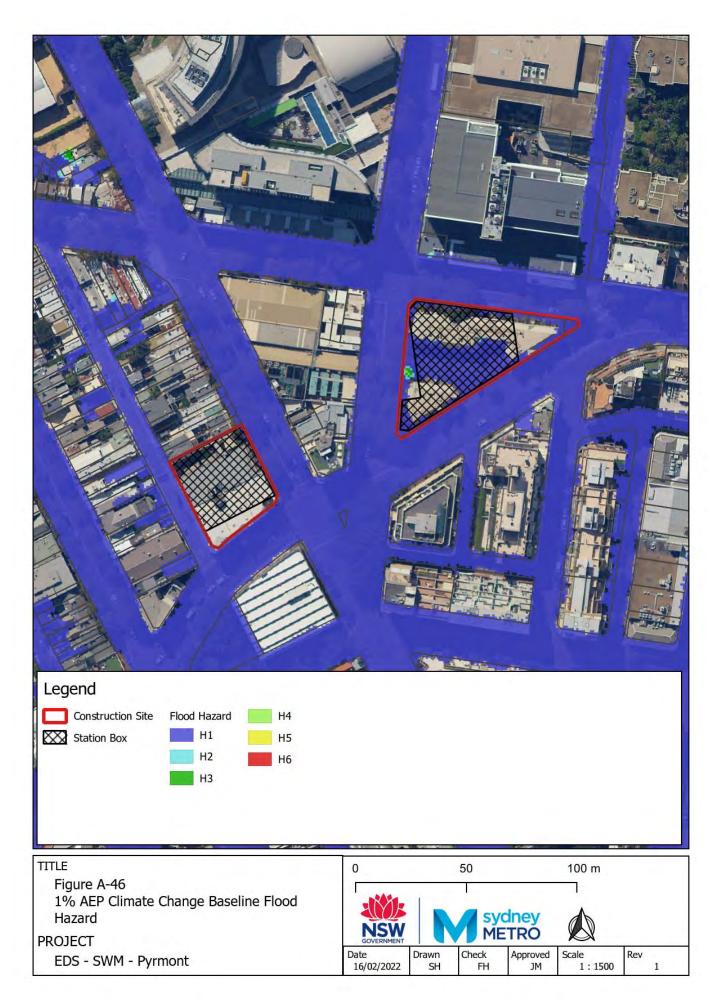

## Appendix A – Baseline environment flood maps

- Figure A-1: Westmead Baseline Flood Depth 5% AEP CC
- Figure A-2: Westmead Baseline Flood Hazard 5% AEP CC
- Figure A-3: Westmead Baseline Flood Depth 1% AEP CC
- Figure A-4: Westmead Baseline Flood Hazard 1% AEP CC
- Figure A-5: Westmead Baseline Flood Depth PMF
- Figure A-6: Westmead Baseline Flood Hazard PMF
- Figure A-7: Parramatta Baseline Flood Depth 5% AEP CC
- Figure A-8: Parramatta Baseline Flood Hazard 5% AEP CC
- Figure A-9: Parramatta Baseline Flood Depth 1% AEP CC
- Figure A-10: Parramatta Baseline Flood Hazard 1% AEP CC
- Figure A-11: Parramatta Baseline Flood Depth PMF
- Figure A-12: Parramatta Baseline Flood Hazard PMF
- Figure A-13: Sydney Olympic Park Baseline Flood Depth 5% AEP CC
- Figure A-14: Sydney Olympic Park Baseline Flood Hazard 5% AEP CC
- Figure A-15: Sydney Olympic Park Baseline Flood Depth 1% AEP CC
- Figure A-16: Sydney Olympic Park Baseline Flood Hazard 1% AEP CC
- Figure A-17: Sydney Olympic Park Baseline Flood Depth PMF
- Figure A-18: Sydney Olympic Park Baseline Flood Hazard PMF
- Figure A-19: North Strathfield Baseline Flood Depth 5% AEP CC
- Figure A-20: North Strathfield Baseline Flood Hazard 5% AEP CC
- Figure A-21: North Strathfield Baseline Flood Depth 1% AEP CC
- Figure A-22: North Strathfield Baseline Flood Hazard 1% AEP CC
- Figure A-23: North Strathfield Baseline Flood Depth PMF
- Figure A-24: North Strathfield Baseline Flood Hazard PMF
- Figure A-25: Burwood North Baseline Flood Depth 5% AEP CC
- Figure A-26: Burwood North Baseline Flood Hazard 5% AEP CC
- Figure A-27: Burwood North Baseline Flood Depth 1% AEP CC
- Figure A-28: Burwood North Baseline Flood Hazard 1% AEP CC
- Figure A-29: Burwood North Baseline Flood Depth PMF
- Figure A-30: Burwood North Baseline Flood Hazard PMF
- Figure A-31: Five Dock Baseline Flood Depth 5% AEP CC
- Figure A-32: Five Dock Baseline Flood Hazard 5% AEP CC
- Figure A-33: Five Dock Baseline Flood Depth 1% AEP CC
- Figure A-34: Five Dock Baseline Flood Hazard 1% AEP CC
- Figure A-35: Five Dock Baseline Flood Depth PMF
- Figure A-36: Five Dock Baseline Flood Hazard PMF Figure A-37: The Bays Baseline Flood Depth 5% AEP CC
- Figure A-38: The Bays Baseline Flood Hazard 5% AEP CC
- Figure A-39: The Bays Baseline Flood Depth 1% AEP CC
- Figure A-40: The Bays Baseline Flood Hazard 1% AEP CC
- Figure A-41: The Bays Baseline Flood Depth PMF
- Figure A-42: The Bays Baseline Flood Hazard PMF
- Figure A-43: Pyrmont Baseline Flood Depth 5% AEP CC
- Figure A-44: Pyrmont Baseline Flood Hazard 5% AEP CC
- Figure A-45: Pyrmont Baseline Flood Depth 1% AEP CC
- Figure A-46: Pyrmont Baseline Hazard 1% AEP CC
- Figure A-47: Pyrmont Baseline Flood Depth PMF
- Figure A-48: Pyrmont Baseline Flood Hazard PMF
- Figure A-49: Hunter Street Baseline Flood Depth 5% AEP CC
- Figure A-50: Hunter Street Baseline Flood Hazard 5% AEP CC
- Figure A-51: Hunter Street Baseline Flood Depth 1% AEP CC
- Figure A-52: Hunter Street Baseline Hazard 1% AEP CC
- Figure A-53: Hunter Street Baseline Flood Depth PMF
- Figure A-54: Hunter Street Baseline Flood Hazard PMF
- Figure A-55: North Strathfield Baseline Flood Depth 1% AEP ARR1987 CC
- Figure A-56: North Strathfield Baseline Flood Hazard 1% AEP ARR1987 CC
- Figure A-57: The Bays Baseline Flood Depth 1% AEP ARR1987 CC
- Figure A-58: The Bays Baseline Flood Hazard 1% AEP ARR1987 CC