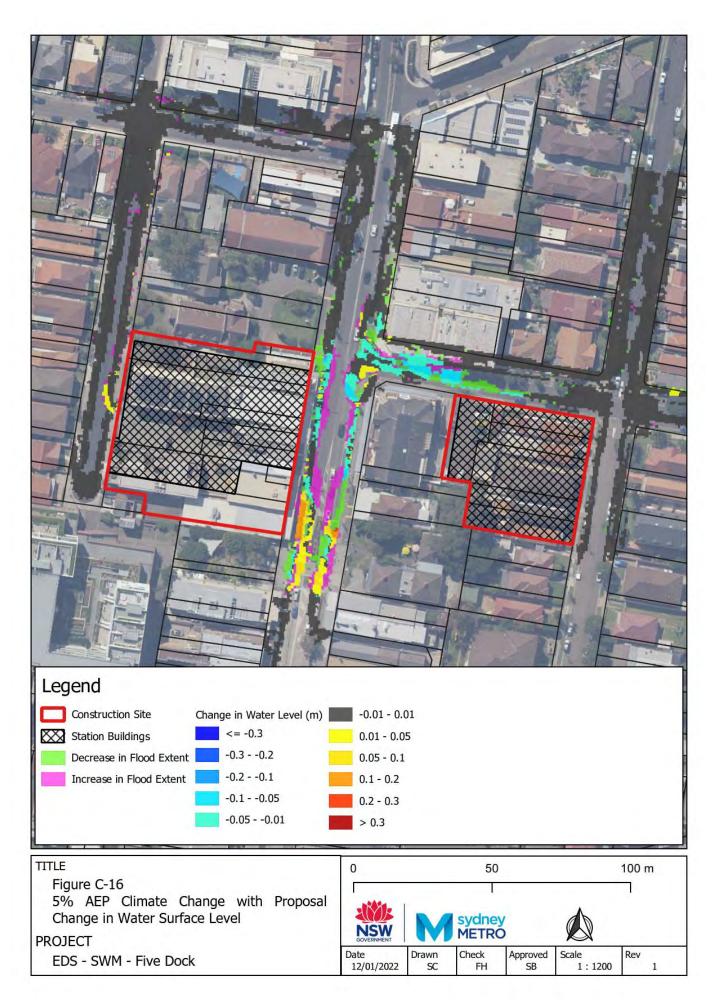

## Appendix C – Impact assessment flood maps

- Figure C-1: Westmead Impact 5% AEP CC
- Figure C-2: Westmead Impact 1% AEP CC
- Figure C-3: Westmead Impact PMF
- Figure C-4: Parramatta Impact 5% AEP CC
- Figure C-5: Parramatta Impact 1% AEP CC
- Figure C-6: Parramatta Impact PMF
- Figure C-7: Sydney Olympic Park Impact 5% AEP CC
- Figure C-8: Sydney Olympic Park Impact 1% AEP CC
- Figure C-9: Sydney Olympic Park Impact PMF
- Figure C-10: North Strathfield Impact 5% AEP CC
- Figure C-11: North Strathfield Impact 1% AEP CC
- Figure C-12: North Strathfield Impact PMF
- Figure C-13: Burwood North Impact 5% AEP CC Figure C-14: Burwood North Impact 1% AEP CC
- Figure C-15: Burwood North Impact PMF
- Figure C-16: Five Dock Impact 5% AEP CC
- Figure C-17: Five Dock Impact 1% AEP CC
- Figure C-18: Five Dock Impact PMF
- Figure C-19: The Bays Impact 5% AEP CC
- Figure C-20: The Bays Impact 1% AEP CC
- Figure C-21: The Bays Impact PMF
- Figure C-22: Pyrmont Impact 5% AEP CC
- Figure C-23: Pyrmont Impact 1% AEP CC
- Figure C-24: Pyrmont Impact PMF
- Figure C-25: Hunter Street Impact 5% AEP CC
- Figure C-26: Hunter Street Impact 1% AEP CC
- Figure C-27: Hunter Street Impact PMF