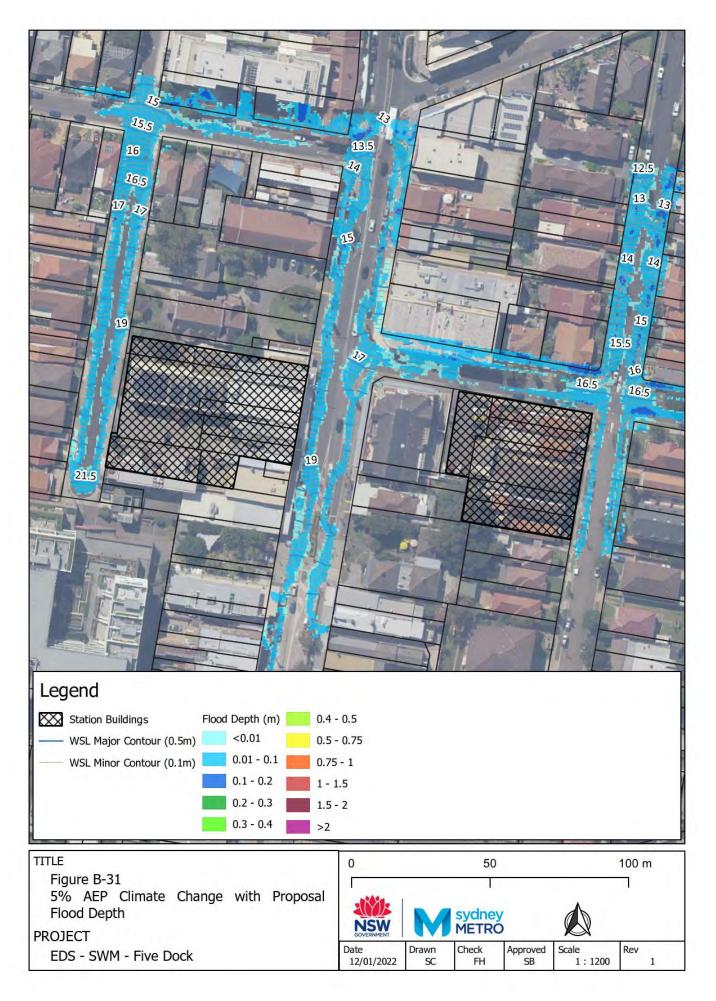

## Appendix B – "With Proposal" flood maps

Figure B-1: Westmead With proposal Scenario Flood Depth 5% AEP CC Figure B-2: Westmead With proposal Scenario Flood Hazard 5% AEP CC Figure B-3: Westmead With proposal Scenario Flood Depth 1% AEP CC Figure B-4: Westmead With proposal Scenario Flood Hazard 1% AEP CC Figure B-5: Westmead With proposal Scenario Flood Depth PMF Figure B-6: Westmead With proposal Scenario Flood Hazard PMF Figure B-7: Parramatta With proposal Scenario Flood Depth 5% AEP CC Figure B-8: Parramatta With proposal Scenario Flood Hazard 5% AEP CC Figure B-9: Parramatta With proposal Scenario Flood Depth 1% AEP CC Figure B-10: Parramatta With proposal Scenario Flood Hazard 1% AEP CC Figure B-11: Parramatta With proposal Scenario Flood Depth PMF Figure B-12: Parramatta With proposal Scenario Flood Hazard PMF Figure B-13: Sydney Olympic Park With proposal Scenario Flood Depth 5% AEP CC Figure B-14: Sydney Olympic Park With proposal Scenario Flood Hazard 5% AEP CC Figure B-15: Sydney Olympic Park With proposal Scenario Flood Depth 1% AEP CC Figure B-16: Sydney Olympic Park With proposal Scenario Flood Hazard 1% AEP CC Figure B-17: Sydney Olympic Park With proposal Scenario Flood Depth PMF Figure B-18: Sydney Olympic Park With proposal Scenario Flood Hazard PMF Figure B-19: North Strathfield With proposal Scenario Flood Depth 5% AEP CC Figure B-20: North Strathfield With proposal Scenario Flood Hazard 5% AEP CC Figure B-21: North Strathfield With proposal Scenario Flood Depth 1% AEP CC Figure B-22: North Strathfield With proposal Scenario Flood Hazard 1% AEP CC Figure B-23: North Strathfield With proposal Scenario Flood Depth PMF Figure B-24: North Strathfield With proposal Scenario Flood Hazard PMF Figure B-25: Burwood North With proposal Flood Depth 5% AEP CC Figure B-26: Burwood North With proposal Flood Hazard 5% AEP CC Figure B-27: Burwood North With proposal Flood Depth 1% AEP CC Figure B-28: Burwood North With proposal Flood Hazard 1% AEP CC Figure B-29: Burwood North With proposal Flood Depth PMF Figure B-30: Burwood North With proposal Flood Hazard PMF Figure B-31: Five Dock With proposal Flood Depth 5% AEP CC Figure B-32: Five Dock With proposal Flood Hazard 5% AEP CC Figure B-33: Five Dock With proposal Flood Depth 1% AEP CC Figure B-34: Five Dock With proposal Flood Hazard 1% AEP CC Figure B-35: Five Dock With proposal Flood Depth PMF Figure B-36: Five Dock With proposal Flood Hazard PMF Figure B-37: The Bays With proposal Flood Depth 5% AEP CC Figure B-38: The Bays With proposal Flood Hazard 5% AEP CC Figure B-39: The Bays With proposal Flood Depth 1% AEP CC Figure B-40: The Bays With proposal Flood Hazard 1% AEP CC Figure B-41: The Bays With proposal Flood Depth PMF Figure B-42: The Bays With proposal Flood Hazard PMF Figure B-43: Pyrmont With proposal Flood Depth 5% AEP CC Figure B-44: Pyrmont With proposal Flood Hazard 5% AEP CC Figure B-45: Pyrmont With proposal Flood Depth 1% AEP CC Figure B-46: Pyrmont With proposal Hazard 1% AEP CC Figure B-47:Pyrmont With proposal Flood Depth PMF Figure B-48: Pyrmont With proposal Flood Hazard PMF Figure B-49: Hunter Street With proposal Flood Depth 5% AEP CC Figure B-50: Hunter Street With proposal Flood Hazard 5% AEP CC Figure B-51: Hunter Street With proposal Flood Depth 1% AEP CC Figure B-52: Hunter Street With proposal Flood Hazard 1% AEP CC Figure B-53: Hunter Street With proposal Flood Depth PMF Figure B-54: Hunter Street With proposal Flood Hazard PMF Figure B-55: North Strathfield With proposal Scenario Flood Depth 1% AEP ARR1987 CC Figure B-56: North Strathfield With proposal Scenario Flood Hazard 1% AEP ARR1987 CC Figure B-57: The Bays With proposal Flood Depth 1% AEP ARR1987 CC