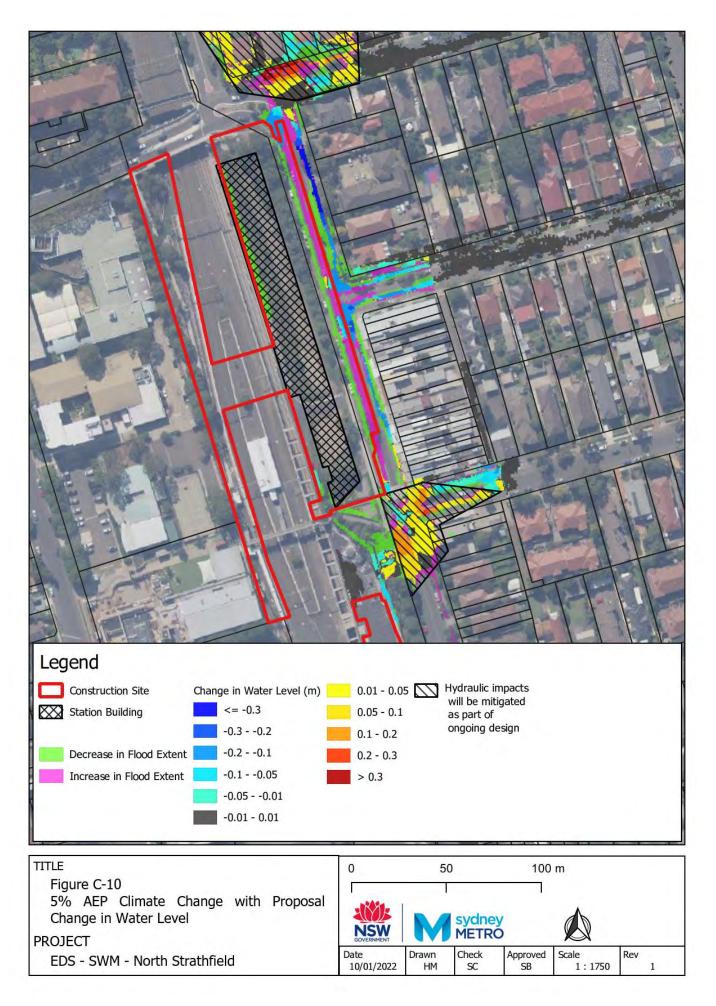

## Appendix C – Impact assessment flood maps

- Figure C-1: Westmead Impact 5% AEP CC
- Figure C-2: Westmead Impact 1% AEP CC
- Figure C-3: Westmead Impact PMF
- Figure C-4: Parramatta Impact 5% AEP CC
- Figure C-5: Parramatta Impact 1% AEP CC
- Figure C-6: Parramatta Impact PMF
- Figure C-7: Sydney Olympic Park Impact 5% AEP CC
- Figure C-8: Sydney Olympic Park Impact 1% AEP CC
- Figure C-9: Sydney Olympic Park Impact PMF
- Figure C-10: North Strathfield Impact 5% AEP CC
- Figure C-11: North Strathfield Impact 1% AEP CC
- Figure C-12: North Strathfield Impact PMF
- Figure C-13: Burwood North Impact 5% AEP CC Figure C-14: Burwood North Impact 1% AEP CC
- Figure C-15: Burwood North Impact PMF
- Figure C-16: Five Dock Impact 5% AEP CC
- Figure C-17: Five Dock Impact 1% AEP CC
- Figure C-18: Five Dock Impact PMF
- Figure C-19: The Bays Impact 5% AEP CC
- Figure C-20: The Bays Impact 1% AEP CC
- Figure C-21: The Bays Impact PMF
- Figure C-22: Pyrmont Impact 5% AEP CC
- Figure C-23: Pyrmont Impact 1% AEP CC
- Figure C-24: Pyrmont Impact PMF
- Figure C-25: Hunter Street Impact 5% AEP CC
- Figure C-26: Hunter Street Impact 1% AEP CC
- Figure C-27: Hunter Street Impact PMF