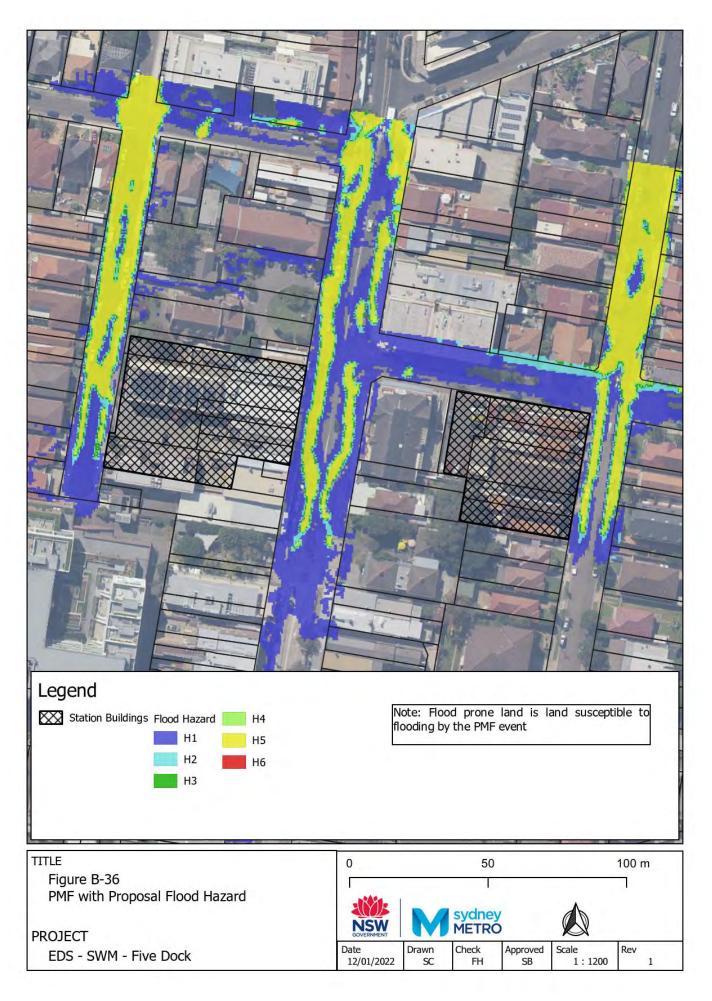

## Appendix B – "With Proposal" flood maps

Figure B-1: Westmead With proposal Scenario Flood Depth 5% AEP CC Figure B-2: Westmead With proposal Scenario Flood Hazard 5% AEP CC Figure B-3: Westmead With proposal Scenario Flood Depth 1% AEP CC Figure B-4: Westmead With proposal Scenario Flood Hazard 1% AEP CC Figure B-5: Westmead With proposal Scenario Flood Depth PMF Figure B-6: Westmead With proposal Scenario Flood Hazard PMF Figure B-7: Parramatta With proposal Scenario Flood Depth 5% AEP CC Figure B-8: Parramatta With proposal Scenario Flood Hazard 5% AEP CC Figure B-9: Parramatta With proposal Scenario Flood Depth 1% AEP CC Figure B-10: Parramatta With proposal Scenario Flood Hazard 1% AEP CC Figure B-11: Parramatta With proposal Scenario Flood Depth PMF Figure B-12: Parramatta With proposal Scenario Flood Hazard PMF Figure B-13: Sydney Olympic Park With proposal Scenario Flood Depth 5% AEP CC Figure B-14: Sydney Olympic Park With proposal Scenario Flood Hazard 5% AEP CC Figure B-15: Sydney Olympic Park With proposal Scenario Flood Depth 1% AEP CC Figure B-16: Sydney Olympic Park With proposal Scenario Flood Hazard 1% AEP CC Figure B-17: Sydney Olympic Park With proposal Scenario Flood Depth PMF Figure B-18: Sydney Olympic Park With proposal Scenario Flood Hazard PMF Figure B-19: North Strathfield With proposal Scenario Flood Depth 5% AEP CC Figure B-20: North Strathfield With proposal Scenario Flood Hazard 5% AEP CC Figure B-21: North Strathfield With proposal Scenario Flood Depth 1% AEP CC Figure B-22: North Strathfield With proposal Scenario Flood Hazard 1% AEP CC Figure B-23: North Strathfield With proposal Scenario Flood Depth PMF Figure B-24: North Strathfield With proposal Scenario Flood Hazard PMF Figure B-25: Burwood North With proposal Flood Depth 5% AEP CC Figure B-26: Burwood North With proposal Flood Hazard 5% AEP CC Figure B-27: Burwood North With proposal Flood Depth 1% AEP CC Figure B-28: Burwood North With proposal Flood Hazard 1% AEP CC Figure B-29: Burwood North With proposal Flood Depth PMF Figure B-30: Burwood North With proposal Flood Hazard PMF Figure B-31: Five Dock With proposal Flood Depth 5% AEP CC Figure B-32: Five Dock With proposal Flood Hazard 5% AEP CC Figure B-33: Five Dock With proposal Flood Depth 1% AEP CC Figure B-34: Five Dock With proposal Flood Hazard 1% AEP CC Figure B-35: Five Dock With proposal Flood Depth PMF Figure B-36: Five Dock With proposal Flood Hazard PMF Figure B-37: The Bays With proposal Flood Depth 5% AEP CC Figure B-38: The Bays With proposal Flood Hazard 5% AEP CC Figure B-39: The Bays With proposal Flood Depth 1% AEP CC Figure B-40: The Bays With proposal Flood Hazard 1% AEP CC Figure B-41: The Bays With proposal Flood Depth PMF Figure B-42: The Bays With proposal Flood Hazard PMF Figure B-43: Pyrmont With proposal Flood Depth 5% AEP CC Figure B-44: Pyrmont With proposal Flood Hazard 5% AEP CC Figure B-45: Pyrmont With proposal Flood Depth 1% AEP CC Figure B-46: Pyrmont With proposal Hazard 1% AEP CC Figure B-47:Pyrmont With proposal Flood Depth PMF Figure B-48: Pyrmont With proposal Flood Hazard PMF Figure B-49: Hunter Street With proposal Flood Depth 5% AEP CC Figure B-50: Hunter Street With proposal Flood Hazard 5% AEP CC Figure B-51: Hunter Street With proposal Flood Depth 1% AEP CC Figure B-52: Hunter Street With proposal Flood Hazard 1% AEP CC Figure B-53: Hunter Street With proposal Flood Depth PMF Figure B-54: Hunter Street With proposal Flood Hazard PMF Figure B-55: North Strathfield With proposal Scenario Flood Depth 1% AEP ARR1987 CC Figure B-56: North Strathfield With proposal Scenario Flood Hazard 1% AEP ARR1987 CC Figure B-57: The Bays With proposal Flood Depth 1% AEP ARR1987 CC