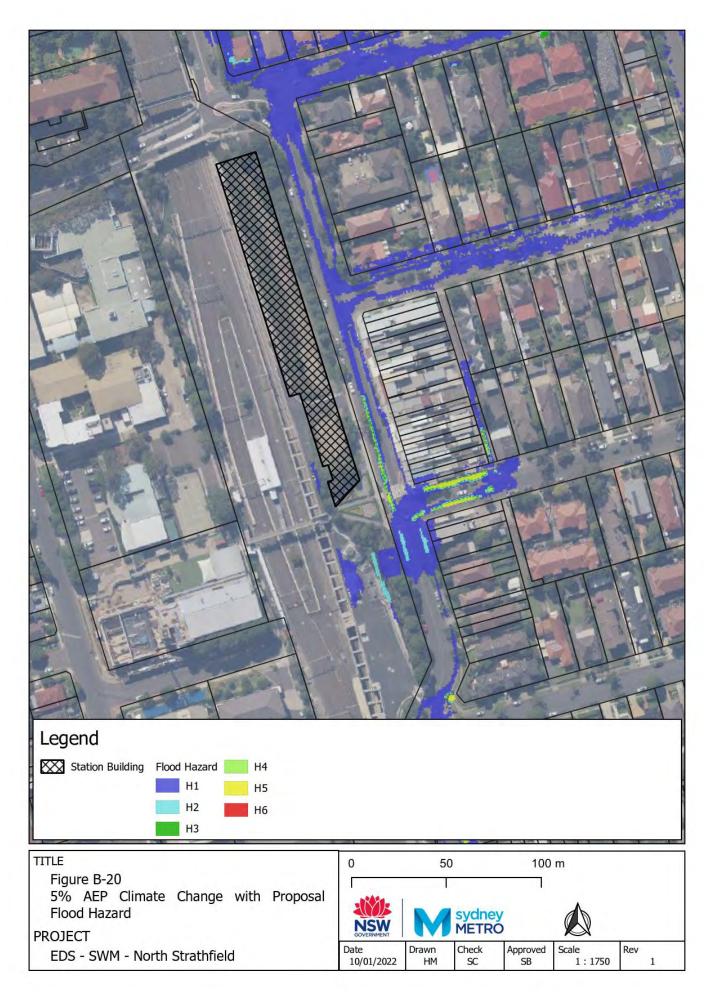

## Appendix B – "With Proposal" flood maps

Figure B-1: Westmead With proposal Scenario Flood Depth 5% AEP CC Figure B-2: Westmead With proposal Scenario Flood Hazard 5% AEP CC Figure B-3: Westmead With proposal Scenario Flood Depth 1% AEP CC Figure B-4: Westmead With proposal Scenario Flood Hazard 1% AEP CC Figure B-5: Westmead With proposal Scenario Flood Depth PMF Figure B-6: Westmead With proposal Scenario Flood Hazard PMF Figure B-7: Parramatta With proposal Scenario Flood Depth 5% AEP CC Figure B-8: Parramatta With proposal Scenario Flood Hazard 5% AEP CC Figure B-9: Parramatta With proposal Scenario Flood Depth 1% AEP CC Figure B-10: Parramatta With proposal Scenario Flood Hazard 1% AEP CC Figure B-11: Parramatta With proposal Scenario Flood Depth PMF Figure B-12: Parramatta With proposal Scenario Flood Hazard PMF Figure B-13: Sydney Olympic Park With proposal Scenario Flood Depth 5% AEP CC Figure B-14: Sydney Olympic Park With proposal Scenario Flood Hazard 5% AEP CC Figure B-15: Sydney Olympic Park With proposal Scenario Flood Depth 1% AEP CC Figure B-16: Sydney Olympic Park With proposal Scenario Flood Hazard 1% AEP CC Figure B-17: Sydney Olympic Park With proposal Scenario Flood Depth PMF Figure B-18: Sydney Olympic Park With proposal Scenario Flood Hazard PMF Figure B-19: North Strathfield With proposal Scenario Flood Depth 5% AEP CC Figure B-20: North Strathfield With proposal Scenario Flood Hazard 5% AEP CC Figure B-21: North Strathfield With proposal Scenario Flood Depth 1% AEP CC Figure B-22: North Strathfield With proposal Scenario Flood Hazard 1% AEP CC Figure B-23: North Strathfield With proposal Scenario Flood Depth PMF Figure B-24: North Strathfield With proposal Scenario Flood Hazard PMF Figure B-25: Burwood North With proposal Flood Depth 5% AEP CC Figure B-26: Burwood North With proposal Flood Hazard 5% AEP CC Figure B-27: Burwood North With proposal Flood Depth 1% AEP CC Figure B-28: Burwood North With proposal Flood Hazard 1% AEP CC Figure B-29: Burwood North With proposal Flood Depth PMF Figure B-30: Burwood North With proposal Flood Hazard PMF Figure B-31: Five Dock With proposal Flood Depth 5% AEP CC Figure B-32: Five Dock With proposal Flood Hazard 5% AEP CC Figure B-33: Five Dock With proposal Flood Depth 1% AEP CC Figure B-34: Five Dock With proposal Flood Hazard 1% AEP CC Figure B-35: Five Dock With proposal Flood Depth PMF Figure B-36: Five Dock With proposal Flood Hazard PMF Figure B-37: The Bays With proposal Flood Depth 5% AEP CC Figure B-38: The Bays With proposal Flood Hazard 5% AEP CC Figure B-39: The Bays With proposal Flood Depth 1% AEP CC Figure B-40: The Bays With proposal Flood Hazard 1% AEP CC Figure B-41: The Bays With proposal Flood Depth PMF Figure B-42: The Bays With proposal Flood Hazard PMF Figure B-43: Pyrmont With proposal Flood Depth 5% AEP CC Figure B-44: Pyrmont With proposal Flood Hazard 5% AEP CC Figure B-45: Pyrmont With proposal Flood Depth 1% AEP CC Figure B-46: Pyrmont With proposal Hazard 1% AEP CC Figure B-47:Pyrmont With proposal Flood Depth PMF Figure B-48: Pyrmont With proposal Flood Hazard PMF Figure B-49: Hunter Street With proposal Flood Depth 5% AEP CC Figure B-50: Hunter Street With proposal Flood Hazard 5% AEP CC Figure B-51: Hunter Street With proposal Flood Depth 1% AEP CC Figure B-52: Hunter Street With proposal Flood Hazard 1% AEP CC Figure B-53: Hunter Street With proposal Flood Depth PMF Figure B-54: Hunter Street With proposal Flood Hazard PMF Figure B-55: North Strathfield With proposal Scenario Flood Depth 1% AEP ARR1987 CC Figure B-56: North Strathfield With proposal Scenario Flood Hazard 1% AEP ARR1987 CC Figure B-57: The Bays With proposal Flood Depth 1% AEP ARR1987 CC