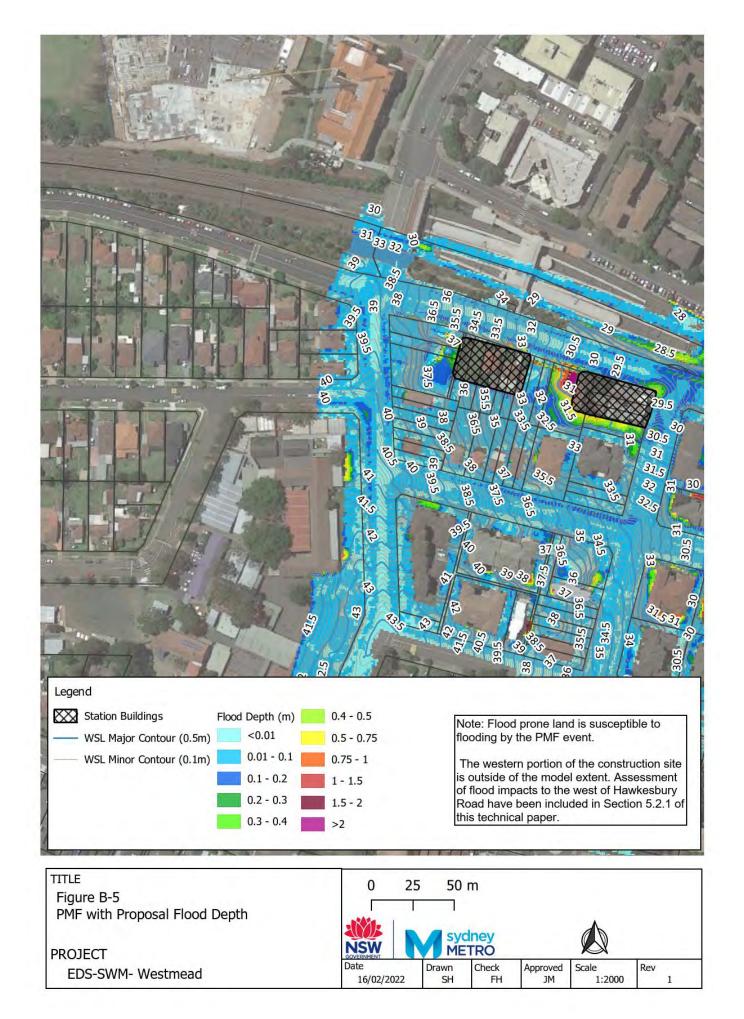

## Appendix B – "With Proposal" flood maps

Figure B-1: Westmead With proposal Scenario Flood Depth 5% AEP CC Figure B-2: Westmead With proposal Scenario Flood Hazard 5% AEP CC Figure B-3: Westmead With proposal Scenario Flood Depth 1% AEP CC Figure B-4: Westmead With proposal Scenario Flood Hazard 1% AEP CC Figure B-5: Westmead With proposal Scenario Flood Depth PMF Figure B-6: Westmead With proposal Scenario Flood Hazard PMF Figure B-7: Parramatta With proposal Scenario Flood Depth 5% AEP CC Figure B-8: Parramatta With proposal Scenario Flood Hazard 5% AEP CC Figure B-9: Parramatta With proposal Scenario Flood Depth 1% AEP CC Figure B-10: Parramatta With proposal Scenario Flood Hazard 1% AEP CC Figure B-11: Parramatta With proposal Scenario Flood Depth PMF Figure B-12: Parramatta With proposal Scenario Flood Hazard PMF Figure B-13: Sydney Olympic Park With proposal Scenario Flood Depth 5% AEP CC Figure B-14: Sydney Olympic Park With proposal Scenario Flood Hazard 5% AEP CC Figure B-15: Sydney Olympic Park With proposal Scenario Flood Depth 1% AEP CC Figure B-16: Sydney Olympic Park With proposal Scenario Flood Hazard 1% AEP CC Figure B-17: Sydney Olympic Park With proposal Scenario Flood Depth PMF Figure B-18: Sydney Olympic Park With proposal Scenario Flood Hazard PMF Figure B-19: North Strathfield With proposal Scenario Flood Depth 5% AEP CC Figure B-20: North Strathfield With proposal Scenario Flood Hazard 5% AEP CC Figure B-21: North Strathfield With proposal Scenario Flood Depth 1% AEP CC Figure B-22: North Strathfield With proposal Scenario Flood Hazard 1% AEP CC Figure B-23: North Strathfield With proposal Scenario Flood Depth PMF Figure B-24: North Strathfield With proposal Scenario Flood Hazard PMF Figure B-25: Burwood North With proposal Flood Depth 5% AEP CC Figure B-26: Burwood North With proposal Flood Hazard 5% AEP CC Figure B-27: Burwood North With proposal Flood Depth 1% AEP CC Figure B-28: Burwood North With proposal Flood Hazard 1% AEP CC Figure B-29: Burwood North With proposal Flood Depth PMF Figure B-30: Burwood North With proposal Flood Hazard PMF Figure B-31: Five Dock With proposal Flood Depth 5% AEP CC Figure B-32: Five Dock With proposal Flood Hazard 5% AEP CC Figure B-33: Five Dock With proposal Flood Depth 1% AEP CC Figure B-34: Five Dock With proposal Flood Hazard 1% AEP CC Figure B-35: Five Dock With proposal Flood Depth PMF Figure B-36: Five Dock With proposal Flood Hazard PMF Figure B-37: The Bays With proposal Flood Depth 5% AEP CC Figure B-38: The Bays With proposal Flood Hazard 5% AEP CC Figure B-39: The Bays With proposal Flood Depth 1% AEP CC Figure B-40: The Bays With proposal Flood Hazard 1% AEP CC Figure B-41: The Bays With proposal Flood Depth PMF Figure B-42: The Bays With proposal Flood Hazard PMF Figure B-43: Pyrmont With proposal Flood Depth 5% AEP CC Figure B-44: Pyrmont With proposal Flood Hazard 5% AEP CC Figure B-45: Pyrmont With proposal Flood Depth 1% AEP CC Figure B-46: Pyrmont With proposal Hazard 1% AEP CC Figure B-47:Pyrmont With proposal Flood Depth PMF Figure B-48: Pyrmont With proposal Flood Hazard PMF Figure B-49: Hunter Street With proposal Flood Depth 5% AEP CC Figure B-50: Hunter Street With proposal Flood Hazard 5% AEP CC Figure B-51: Hunter Street With proposal Flood Depth 1% AEP CC Figure B-52: Hunter Street With proposal Flood Hazard 1% AEP CC Figure B-53: Hunter Street With proposal Flood Depth PMF Figure B-54: Hunter Street With proposal Flood Hazard PMF Figure B-55: North Strathfield With proposal Scenario Flood Depth 1% AEP ARR1987 CC Figure B-56: North Strathfield With proposal Scenario Flood Hazard 1% AEP ARR1987 CC Figure B-57: The Bays With proposal Flood Depth 1% AEP ARR1987 CC