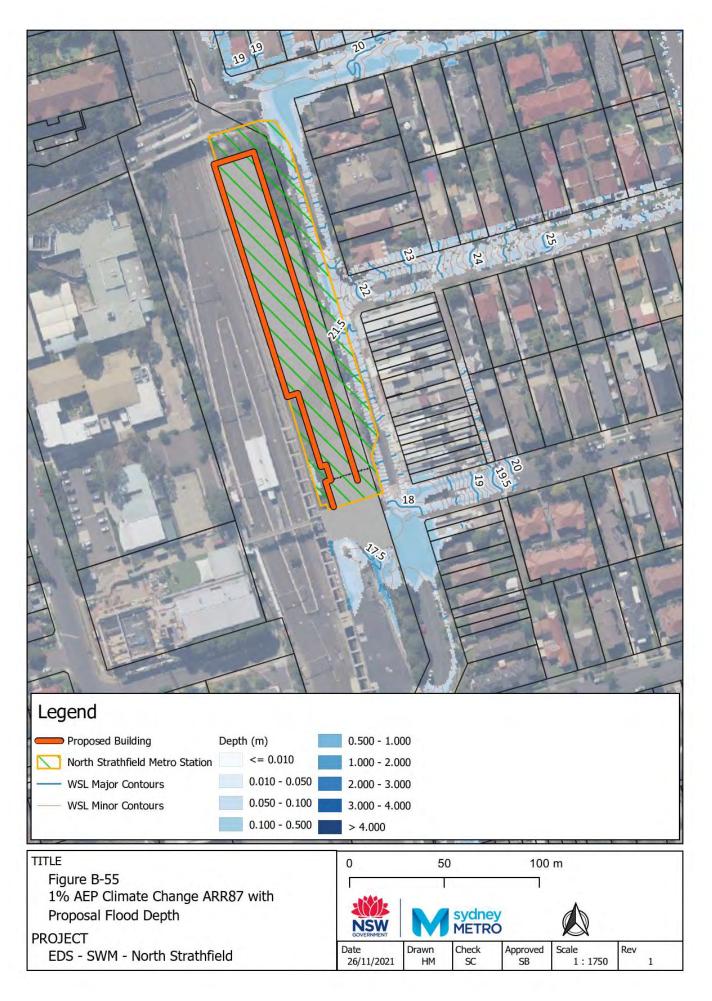

## Appendix B – "With Proposal" flood maps

Figure B-1: Westmead With proposal Scenario Flood Depth 5% AEP CC Figure B-2: Westmead With proposal Scenario Flood Hazard 5% AEP CC Figure B-3: Westmead With proposal Scenario Flood Depth 1% AEP CC Figure B-4: Westmead With proposal Scenario Flood Hazard 1% AEP CC Figure B-5: Westmead With proposal Scenario Flood Depth PMF Figure B-6: Westmead With proposal Scenario Flood Hazard PMF Figure B-7: Parramatta With proposal Scenario Flood Depth 5% AEP CC Figure B-8: Parramatta With proposal Scenario Flood Hazard 5% AEP CC Figure B-9: Parramatta With proposal Scenario Flood Depth 1% AEP CC Figure B-10: Parramatta With proposal Scenario Flood Hazard 1% AEP CC Figure B-11: Parramatta With proposal Scenario Flood Depth PMF Figure B-12: Parramatta With proposal Scenario Flood Hazard PMF Figure B-13: Sydney Olympic Park With proposal Scenario Flood Depth 5% AEP CC Figure B-14: Sydney Olympic Park With proposal Scenario Flood Hazard 5% AEP CC Figure B-15: Sydney Olympic Park With proposal Scenario Flood Depth 1% AEP CC Figure B-16: Sydney Olympic Park With proposal Scenario Flood Hazard 1% AEP CC Figure B-17: Sydney Olympic Park With proposal Scenario Flood Depth PMF Figure B-18: Sydney Olympic Park With proposal Scenario Flood Hazard PMF Figure B-19: North Strathfield With proposal Scenario Flood Depth 5% AEP CC Figure B-20: North Strathfield With proposal Scenario Flood Hazard 5% AEP CC Figure B-21: North Strathfield With proposal Scenario Flood Depth 1% AEP CC Figure B-22: North Strathfield With proposal Scenario Flood Hazard 1% AEP CC Figure B-23: North Strathfield With proposal Scenario Flood Depth PMF Figure B-24: North Strathfield With proposal Scenario Flood Hazard PMF Figure B-25: Burwood North With proposal Flood Depth 5% AEP CC Figure B-26: Burwood North With proposal Flood Hazard 5% AEP CC Figure B-27: Burwood North With proposal Flood Depth 1% AEP CC Figure B-28: Burwood North With proposal Flood Hazard 1% AEP CC Figure B-29: Burwood North With proposal Flood Depth PMF Figure B-30: Burwood North With proposal Flood Hazard PMF Figure B-31: Five Dock With proposal Flood Depth 5% AEP CC Figure B-32: Five Dock With proposal Flood Hazard 5% AEP CC Figure B-33: Five Dock With proposal Flood Depth 1% AEP CC Figure B-34: Five Dock With proposal Flood Hazard 1% AEP CC Figure B-35: Five Dock With proposal Flood Depth PMF Figure B-36: Five Dock With proposal Flood Hazard PMF Figure B-37: The Bays With proposal Flood Depth 5% AEP CC Figure B-38: The Bays With proposal Flood Hazard 5% AEP CC Figure B-39: The Bays With proposal Flood Depth 1% AEP CC Figure B-40: The Bays With proposal Flood Hazard 1% AEP CC Figure B-41: The Bays With proposal Flood Depth PMF Figure B-42: The Bays With proposal Flood Hazard PMF Figure B-43: Pyrmont With proposal Flood Depth 5% AEP CC Figure B-44: Pyrmont With proposal Flood Hazard 5% AEP CC Figure B-45: Pyrmont With proposal Flood Depth 1% AEP CC Figure B-46: Pyrmont With proposal Hazard 1% AEP CC Figure B-47:Pyrmont With proposal Flood Depth PMF Figure B-48: Pyrmont With proposal Flood Hazard PMF Figure B-49: Hunter Street With proposal Flood Depth 5% AEP CC Figure B-50: Hunter Street With proposal Flood Hazard 5% AEP CC Figure B-51: Hunter Street With proposal Flood Depth 1% AEP CC Figure B-52: Hunter Street With proposal Flood Hazard 1% AEP CC Figure B-53: Hunter Street With proposal Flood Depth PMF Figure B-54: Hunter Street With proposal Flood Hazard PMF Figure B-55: North Strathfield With proposal Scenario Flood Depth 1% AEP ARR1987 CC Figure B-56: North Strathfield With proposal Scenario Flood Hazard 1% AEP ARR1987 CC Figure B-57: The Bays With proposal Flood Depth 1% AEP ARR1987 CC