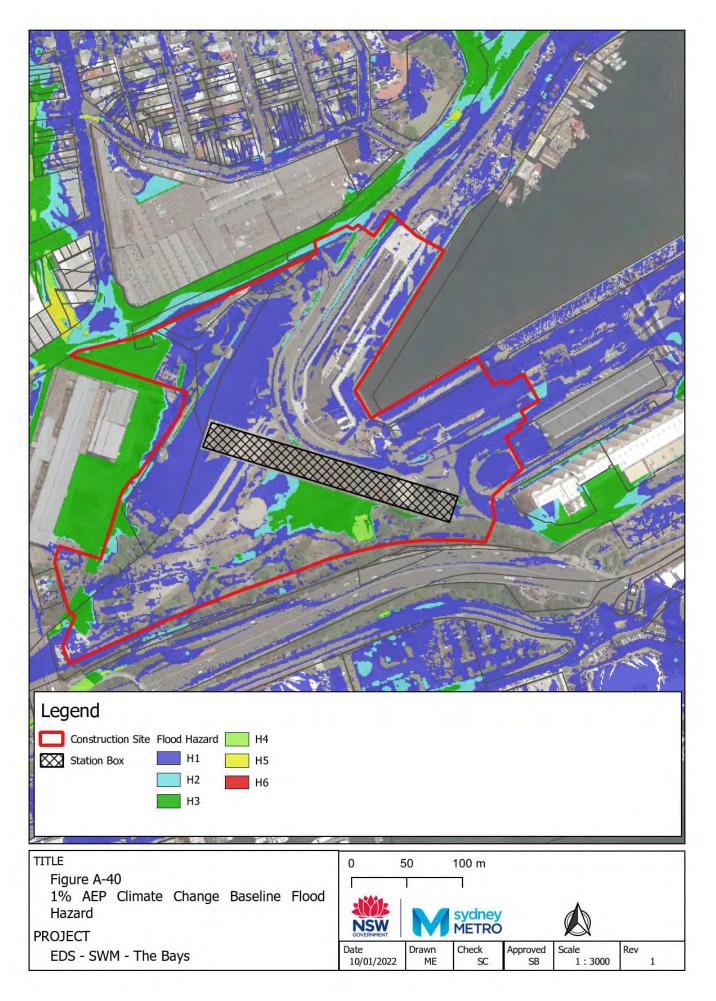

## Appendix A – Baseline environment flood maps

- Figure A-1: Westmead Baseline Flood Depth 5% AEP CC
- Figure A-2: Westmead Baseline Flood Hazard 5% AEP CC
- Figure A-3: Westmead Baseline Flood Depth 1% AEP CC
- Figure A-4: Westmead Baseline Flood Hazard 1% AEP CC
- Figure A-5: Westmead Baseline Flood Depth PMF
- Figure A-6: Westmead Baseline Flood Hazard PMF
- Figure A-7: Parramatta Baseline Flood Depth 5% AEP CC
- Figure A-8: Parramatta Baseline Flood Hazard 5% AEP CC
- Figure A-9: Parramatta Baseline Flood Depth 1% AEP CC
- Figure A-10: Parramatta Baseline Flood Hazard 1% AEP CC
- Figure A-11: Parramatta Baseline Flood Depth PMF
- Figure A-12: Parramatta Baseline Flood Hazard PMF
- Figure A-13: Sydney Olympic Park Baseline Flood Depth 5% AEP CC
- Figure A-14: Sydney Olympic Park Baseline Flood Hazard 5% AEP CC
- Figure A-15: Sydney Olympic Park Baseline Flood Depth 1% AEP CC
- Figure A-16: Sydney Olympic Park Baseline Flood Hazard 1% AEP CC
- Figure A-17: Sydney Olympic Park Baseline Flood Depth PMF
- Figure A-18: Sydney Olympic Park Baseline Flood Hazard PMF
- Figure A-19: North Strathfield Baseline Flood Depth 5% AEP CC
- Figure A-20: North Strathfield Baseline Flood Hazard 5% AEP CC
- Figure A-21: North Strathfield Baseline Flood Depth 1% AEP CC
- Figure A-22: North Strathfield Baseline Flood Hazard 1% AEP CC
- Figure A-23: North Strathfield Baseline Flood Depth PMF
- Figure A-24: North Strathfield Baseline Flood Hazard PMF
- Figure A-25: Burwood North Baseline Flood Depth 5% AEP CC
- Figure A-26: Burwood North Baseline Flood Hazard 5% AEP CC
- Figure A-27: Burwood North Baseline Flood Depth 1% AEP CC
- Figure A-28: Burwood North Baseline Flood Hazard 1% AEP CC
- Figure A-29: Burwood North Baseline Flood Depth PMF
- Figure A-30: Burwood North Baseline Flood Hazard PMF
- Figure A-31: Five Dock Baseline Flood Depth 5% AEP CC
- Figure A-32: Five Dock Baseline Flood Hazard 5% AEP CC
- Figure A-33: Five Dock Baseline Flood Depth 1% AEP CC
- Figure A-34: Five Dock Baseline Flood Hazard 1% AEP CC
- Figure A-35: Five Dock Baseline Flood Depth PMF
- Figure A-36: Five Dock Baseline Flood Hazard PMF Figure A-37: The Bays Baseline Flood Depth 5% AEP CC
- Figure A-38: The Bays Baseline Flood Hazard 5% AEP CC
- Figure A-39: The Bays Baseline Flood Depth 1% AEP CC
- Figure A-40: The Bays Baseline Flood Hazard 1% AEP CC
- Figure A-41: The Bays Baseline Flood Depth PMF
- Figure A-42: The Bays Baseline Flood Hazard PMF
- Figure A-43: Pyrmont Baseline Flood Depth 5% AEP CC
- Figure A-44: Pyrmont Baseline Flood Hazard 5% AEP CC
- Figure A-45: Pyrmont Baseline Flood Depth 1% AEP CC
- Figure A-46: Pyrmont Baseline Hazard 1% AEP CC
- Figure A-47: Pyrmont Baseline Flood Depth PMF
- Figure A-48: Pyrmont Baseline Flood Hazard PMF
- Figure A-49: Hunter Street Baseline Flood Depth 5% AEP CC
- Figure A-50: Hunter Street Baseline Flood Hazard 5% AEP CC
- Figure A-51: Hunter Street Baseline Flood Depth 1% AEP CC
- Figure A-52: Hunter Street Baseline Hazard 1% AEP CC
- Figure A-53: Hunter Street Baseline Flood Depth PMF
- Figure A-54: Hunter Street Baseline Flood Hazard PMF
- Figure A-55: North Strathfield Baseline Flood Depth 1% AEP ARR1987 CC
- Figure A-56: North Strathfield Baseline Flood Hazard 1% AEP ARR1987 CC
- Figure A-57: The Bays Baseline Flood Depth 1% AEP ARR1987 CC
- Figure A-58: The Bays Baseline Flood Hazard 1% AEP ARR1987 CC