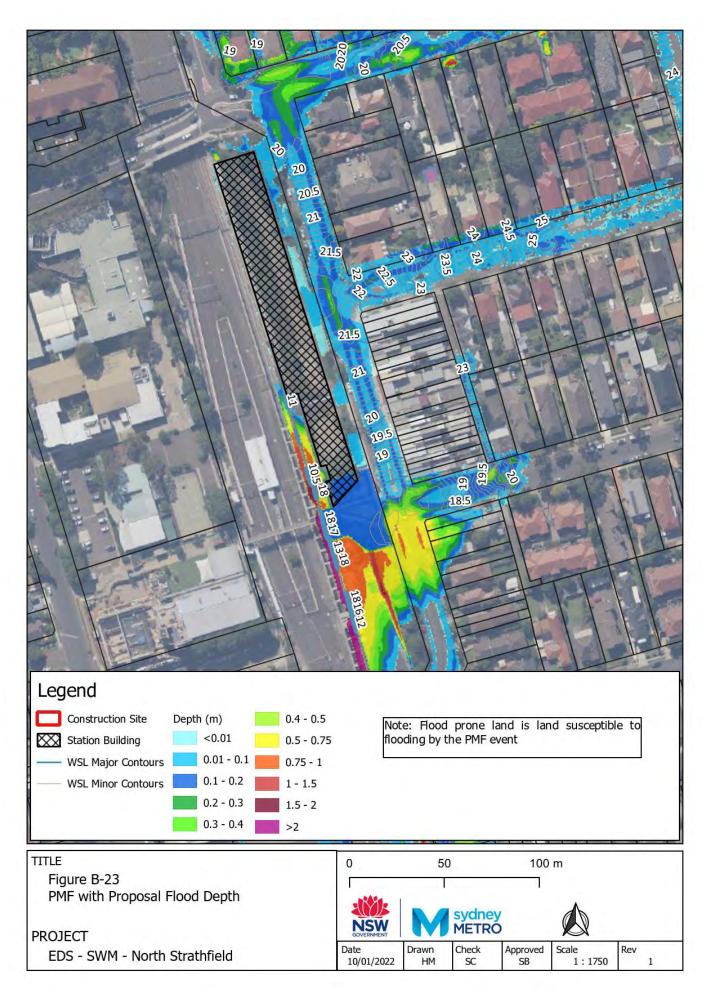

## Appendix B – "With Proposal" flood maps

Figure B-1: Westmead With proposal Scenario Flood Depth 5% AEP CC Figure B-2: Westmead With proposal Scenario Flood Hazard 5% AEP CC Figure B-3: Westmead With proposal Scenario Flood Depth 1% AEP CC Figure B-4: Westmead With proposal Scenario Flood Hazard 1% AEP CC Figure B-5: Westmead With proposal Scenario Flood Depth PMF Figure B-6: Westmead With proposal Scenario Flood Hazard PMF Figure B-7: Parramatta With proposal Scenario Flood Depth 5% AEP CC Figure B-8: Parramatta With proposal Scenario Flood Hazard 5% AEP CC Figure B-9: Parramatta With proposal Scenario Flood Depth 1% AEP CC Figure B-10: Parramatta With proposal Scenario Flood Hazard 1% AEP CC Figure B-11: Parramatta With proposal Scenario Flood Depth PMF Figure B-12: Parramatta With proposal Scenario Flood Hazard PMF Figure B-13: Sydney Olympic Park With proposal Scenario Flood Depth 5% AEP CC Figure B-14: Sydney Olympic Park With proposal Scenario Flood Hazard 5% AEP CC Figure B-15: Sydney Olympic Park With proposal Scenario Flood Depth 1% AEP CC Figure B-16: Sydney Olympic Park With proposal Scenario Flood Hazard 1% AEP CC Figure B-17: Sydney Olympic Park With proposal Scenario Flood Depth PMF Figure B-18: Sydney Olympic Park With proposal Scenario Flood Hazard PMF Figure B-19: North Strathfield With proposal Scenario Flood Depth 5% AEP CC Figure B-20: North Strathfield With proposal Scenario Flood Hazard 5% AEP CC Figure B-21: North Strathfield With proposal Scenario Flood Depth 1% AEP CC Figure B-22: North Strathfield With proposal Scenario Flood Hazard 1% AEP CC Figure B-23: North Strathfield With proposal Scenario Flood Depth PMF Figure B-24: North Strathfield With proposal Scenario Flood Hazard PMF Figure B-25: Burwood North With proposal Flood Depth 5% AEP CC Figure B-26: Burwood North With proposal Flood Hazard 5% AEP CC Figure B-27: Burwood North With proposal Flood Depth 1% AEP CC Figure B-28: Burwood North With proposal Flood Hazard 1% AEP CC Figure B-29: Burwood North With proposal Flood Depth PMF Figure B-30: Burwood North With proposal Flood Hazard PMF Figure B-31: Five Dock With proposal Flood Depth 5% AEP CC Figure B-32: Five Dock With proposal Flood Hazard 5% AEP CC Figure B-33: Five Dock With proposal Flood Depth 1% AEP CC Figure B-34: Five Dock With proposal Flood Hazard 1% AEP CC Figure B-35: Five Dock With proposal Flood Depth PMF Figure B-36: Five Dock With proposal Flood Hazard PMF Figure B-37: The Bays With proposal Flood Depth 5% AEP CC Figure B-38: The Bays With proposal Flood Hazard 5% AEP CC Figure B-39: The Bays With proposal Flood Depth 1% AEP CC Figure B-40: The Bays With proposal Flood Hazard 1% AEP CC Figure B-41: The Bays With proposal Flood Depth PMF Figure B-42: The Bays With proposal Flood Hazard PMF Figure B-43: Pyrmont With proposal Flood Depth 5% AEP CC Figure B-44: Pyrmont With proposal Flood Hazard 5% AEP CC Figure B-45: Pyrmont With proposal Flood Depth 1% AEP CC Figure B-46: Pyrmont With proposal Hazard 1% AEP CC Figure B-47:Pyrmont With proposal Flood Depth PMF Figure B-48: Pyrmont With proposal Flood Hazard PMF Figure B-49: Hunter Street With proposal Flood Depth 5% AEP CC Figure B-50: Hunter Street With proposal Flood Hazard 5% AEP CC Figure B-51: Hunter Street With proposal Flood Depth 1% AEP CC Figure B-52: Hunter Street With proposal Flood Hazard 1% AEP CC Figure B-53: Hunter Street With proposal Flood Depth PMF Figure B-54: Hunter Street With proposal Flood Hazard PMF Figure B-55: North Strathfield With proposal Scenario Flood Depth 1% AEP ARR1987 CC Figure B-56: North Strathfield With proposal Scenario Flood Hazard 1% AEP ARR1987 CC Figure B-57: The Bays With proposal Flood Depth 1% AEP ARR1987 CC