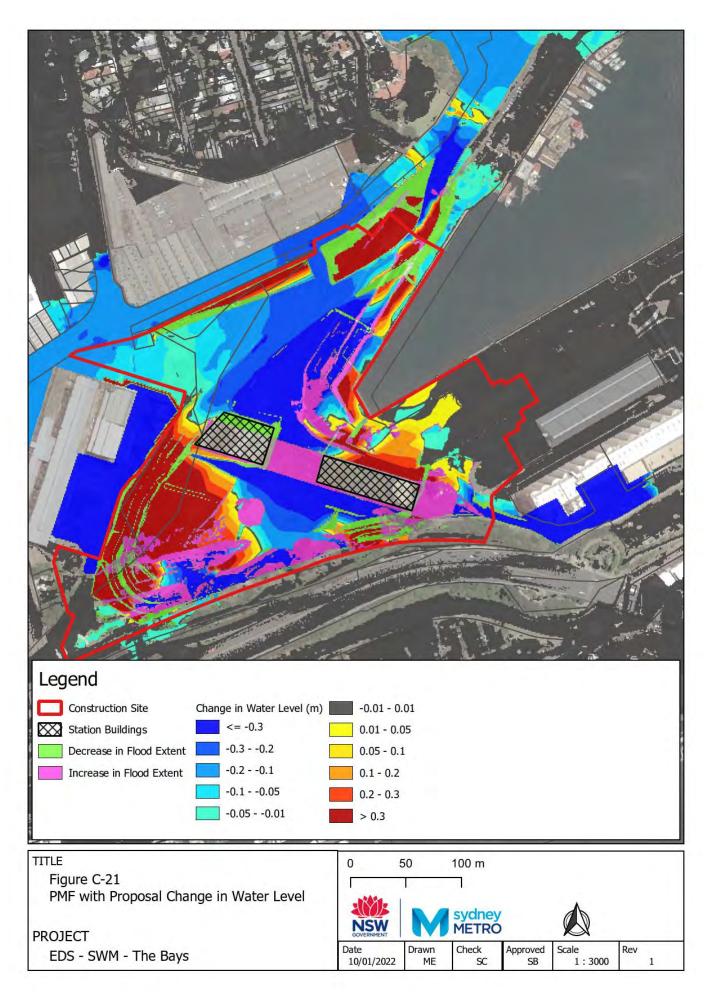

## Appendix C – Impact assessment flood maps

- Figure C-1: Westmead Impact 5% AEP CC
- Figure C-2: Westmead Impact 1% AEP CC
- Figure C-3: Westmead Impact PMF
- Figure C-4: Parramatta Impact 5% AEP CC
- Figure C-5: Parramatta Impact 1% AEP CC
- Figure C-6: Parramatta Impact PMF
- Figure C-7: Sydney Olympic Park Impact 5% AEP CC
- Figure C-8: Sydney Olympic Park Impact 1% AEP CC
- Figure C-9: Sydney Olympic Park Impact PMF
- Figure C-10: North Strathfield Impact 5% AEP CC
- Figure C-11: North Strathfield Impact 1% AEP CC
- Figure C-12: North Strathfield Impact PMF
- Figure C-13: Burwood North Impact 5% AEP CC Figure C-14: Burwood North Impact 1% AEP CC
- Figure C-15: Burwood North Impact PMF
- Figure C-16: Five Dock Impact 5% AEP CC
- Figure C-17: Five Dock Impact 1% AEP CC
- Figure C-18: Five Dock Impact PMF
- Figure C-19: The Bays Impact 5% AEP CC
- Figure C-20: The Bays Impact 1% AEP CC
- Figure C-21: The Bays Impact PMF
- Figure C-22: Pyrmont Impact 5% AEP CC
- Figure C-23: Pyrmont Impact 1% AEP CC
- Figure C-24: Pyrmont Impact PMF
- Figure C-25: Hunter Street Impact 5% AEP CC
- Figure C-26: Hunter Street Impact 1% AEP CC
- Figure C-27: Hunter Street Impact PMF