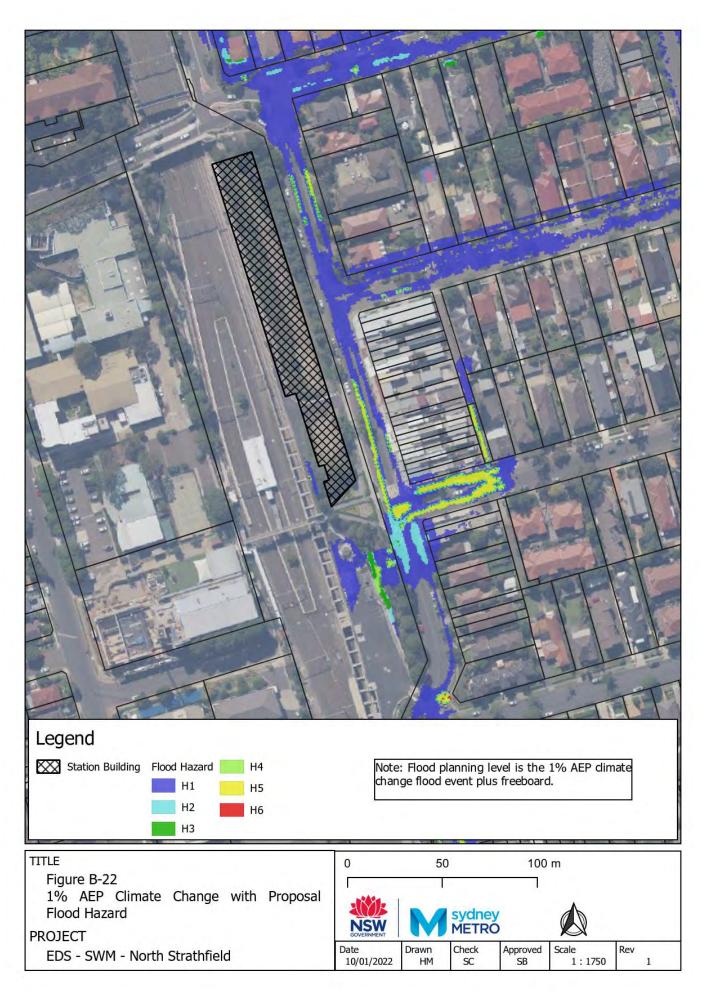

## Appendix B – "With Proposal" flood maps

Figure B-1: Westmead With proposal Scenario Flood Depth 5% AEP CC Figure B-2: Westmead With proposal Scenario Flood Hazard 5% AEP CC Figure B-3: Westmead With proposal Scenario Flood Depth 1% AEP CC Figure B-4: Westmead With proposal Scenario Flood Hazard 1% AEP CC Figure B-5: Westmead With proposal Scenario Flood Depth PMF Figure B-6: Westmead With proposal Scenario Flood Hazard PMF Figure B-7: Parramatta With proposal Scenario Flood Depth 5% AEP CC Figure B-8: Parramatta With proposal Scenario Flood Hazard 5% AEP CC Figure B-9: Parramatta With proposal Scenario Flood Depth 1% AEP CC Figure B-10: Parramatta With proposal Scenario Flood Hazard 1% AEP CC Figure B-11: Parramatta With proposal Scenario Flood Depth PMF Figure B-12: Parramatta With proposal Scenario Flood Hazard PMF Figure B-13: Sydney Olympic Park With proposal Scenario Flood Depth 5% AEP CC Figure B-14: Sydney Olympic Park With proposal Scenario Flood Hazard 5% AEP CC Figure B-15: Sydney Olympic Park With proposal Scenario Flood Depth 1% AEP CC Figure B-16: Sydney Olympic Park With proposal Scenario Flood Hazard 1% AEP CC Figure B-17: Sydney Olympic Park With proposal Scenario Flood Depth PMF Figure B-18: Sydney Olympic Park With proposal Scenario Flood Hazard PMF Figure B-19: North Strathfield With proposal Scenario Flood Depth 5% AEP CC Figure B-20: North Strathfield With proposal Scenario Flood Hazard 5% AEP CC Figure B-21: North Strathfield With proposal Scenario Flood Depth 1% AEP CC Figure B-22: North Strathfield With proposal Scenario Flood Hazard 1% AEP CC Figure B-23: North Strathfield With proposal Scenario Flood Depth PMF Figure B-24: North Strathfield With proposal Scenario Flood Hazard PMF Figure B-25: Burwood North With proposal Flood Depth 5% AEP CC Figure B-26: Burwood North With proposal Flood Hazard 5% AEP CC Figure B-27: Burwood North With proposal Flood Depth 1% AEP CC Figure B-28: Burwood North With proposal Flood Hazard 1% AEP CC Figure B-29: Burwood North With proposal Flood Depth PMF Figure B-30: Burwood North With proposal Flood Hazard PMF Figure B-31: Five Dock With proposal Flood Depth 5% AEP CC Figure B-32: Five Dock With proposal Flood Hazard 5% AEP CC Figure B-33: Five Dock With proposal Flood Depth 1% AEP CC Figure B-34: Five Dock With proposal Flood Hazard 1% AEP CC Figure B-35: Five Dock With proposal Flood Depth PMF Figure B-36: Five Dock With proposal Flood Hazard PMF Figure B-37: The Bays With proposal Flood Depth 5% AEP CC Figure B-38: The Bays With proposal Flood Hazard 5% AEP CC Figure B-39: The Bays With proposal Flood Depth 1% AEP CC Figure B-40: The Bays With proposal Flood Hazard 1% AEP CC Figure B-41: The Bays With proposal Flood Depth PMF Figure B-42: The Bays With proposal Flood Hazard PMF Figure B-43: Pyrmont With proposal Flood Depth 5% AEP CC Figure B-44: Pyrmont With proposal Flood Hazard 5% AEP CC Figure B-45: Pyrmont With proposal Flood Depth 1% AEP CC Figure B-46: Pyrmont With proposal Hazard 1% AEP CC Figure B-47:Pyrmont With proposal Flood Depth PMF Figure B-48: Pyrmont With proposal Flood Hazard PMF Figure B-49: Hunter Street With proposal Flood Depth 5% AEP CC Figure B-50: Hunter Street With proposal Flood Hazard 5% AEP CC Figure B-51: Hunter Street With proposal Flood Depth 1% AEP CC Figure B-52: Hunter Street With proposal Flood Hazard 1% AEP CC Figure B-53: Hunter Street With proposal Flood Depth PMF Figure B-54: Hunter Street With proposal Flood Hazard PMF Figure B-55: North Strathfield With proposal Scenario Flood Depth 1% AEP ARR1987 CC Figure B-56: North Strathfield With proposal Scenario Flood Hazard 1% AEP ARR1987 CC Figure B-57: The Bays With proposal Flood Depth 1% AEP ARR1987 CC