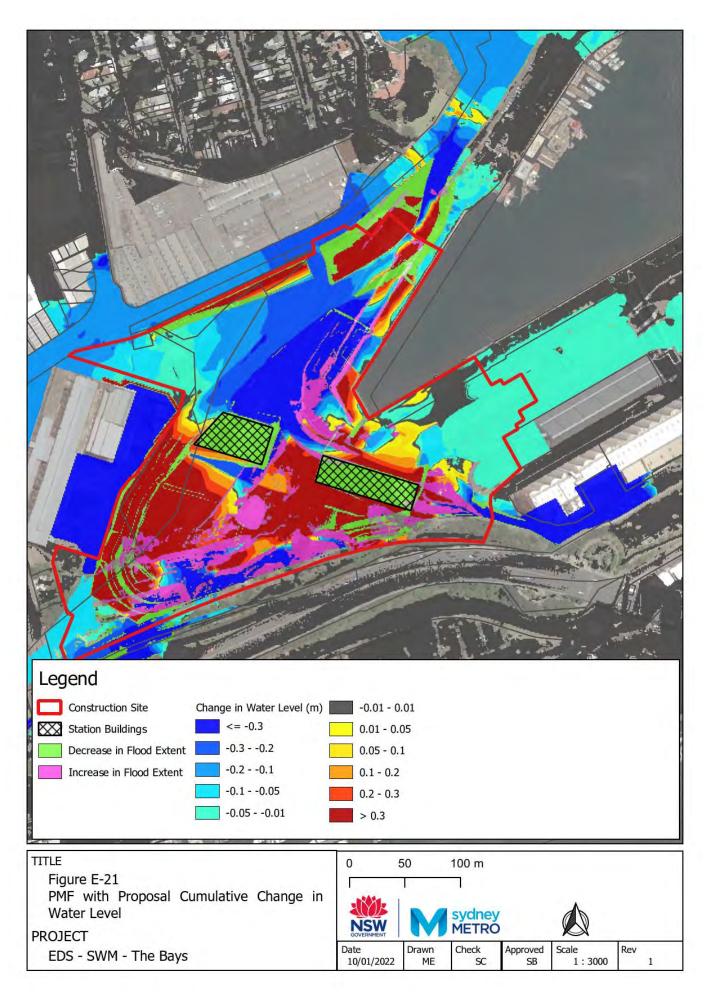

## Appendix D – Construction footprint



Figure 1 Westmead metro station construction footprint



Figure 2 Parramatta metro station construction footprint



Figure 3 Sydney Olympic Park metro station construction footprint



Figure 4 North Strathfield metro station construction footprint



Figure 5 Burwood North Station construction footprint



Figure 6 Five Dock Station construction footprint



Figure 7 The Bays Station construction footprint



Figure 8 Pyrmont Station construction footprint



Figure 9 Hunter Street Station (Sydney CBD) construction footprint



Figure 10 Clyde stabling and maintenance facility construction footprint

## Appendix E – Cumulative Assessment flood maps























































FH

1:1500

1