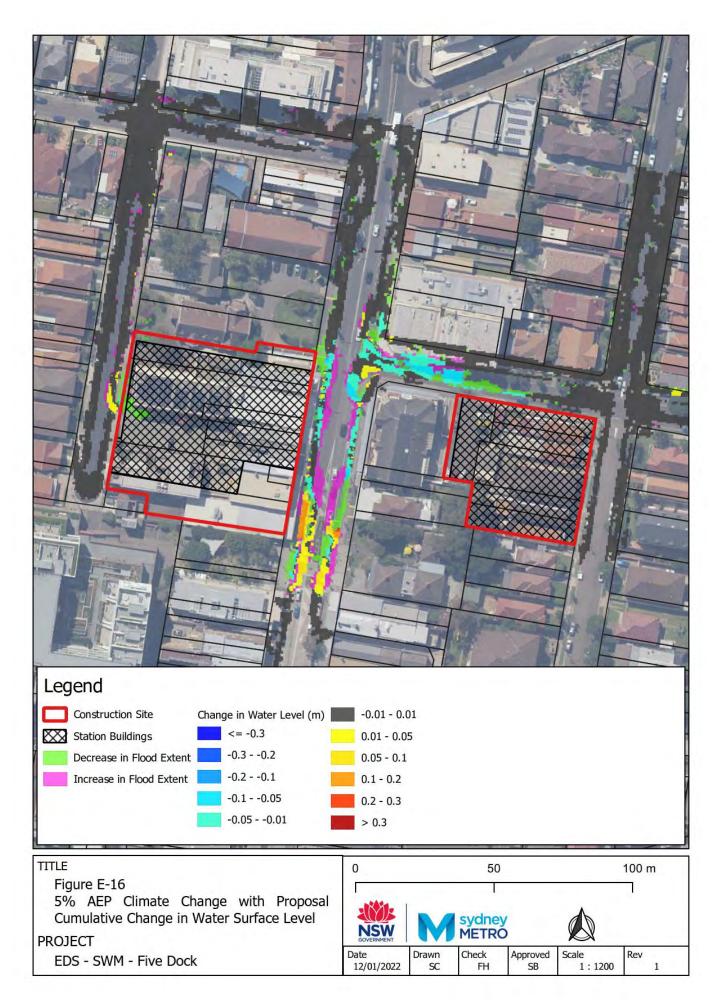

## Appendix D – Construction footprint



Figure 1 Westmead metro station construction footprint



Figure 2 Parramatta metro station construction footprint



Figure 3 Sydney Olympic Park metro station construction footprint



Figure 4 North Strathfield metro station construction footprint



Figure 5 Burwood North Station construction footprint



Figure 6 Five Dock Station construction footprint



Figure 7 The Bays Station construction footprint



Figure 8 Pyrmont Station construction footprint



Figure 9 Hunter Street Station (Sydney CBD) construction footprint



Figure 10 Clyde stabling and maintenance facility construction footprint

## Appendix E – Cumulative Assessment flood maps























































FH

1:1500

1