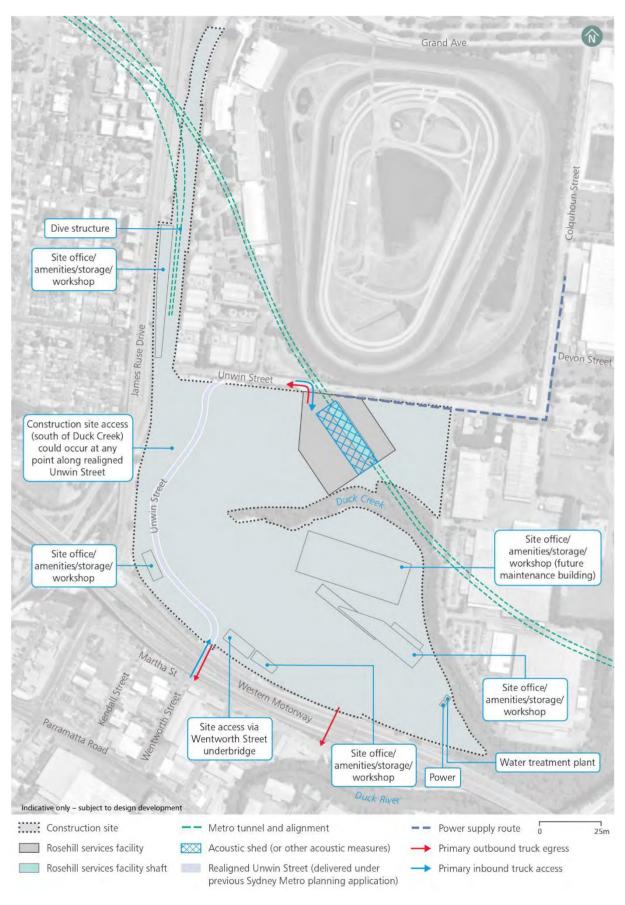

Figure 8 Pyrmont Station construction footprint

Figure 9 Hunter Street Station (Sydney CBD) construction footprint

Figure 10 Clyde stabling and maintenance facility construction footprint