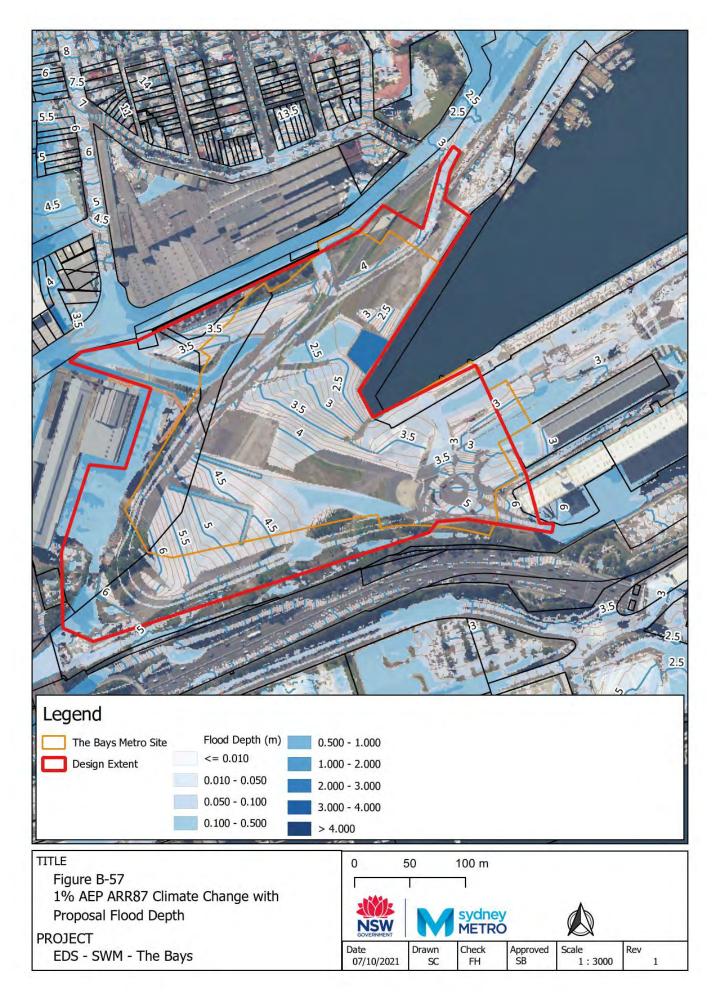

## Appendix B – "With Proposal" flood maps

Figure B-1: Westmead With proposal Scenario Flood Depth 5% AEP CC Figure B-2: Westmead With proposal Scenario Flood Hazard 5% AEP CC Figure B-3: Westmead With proposal Scenario Flood Depth 1% AEP CC Figure B-4: Westmead With proposal Scenario Flood Hazard 1% AEP CC Figure B-5: Westmead With proposal Scenario Flood Depth PMF Figure B-6: Westmead With proposal Scenario Flood Hazard PMF Figure B-7: Parramatta With proposal Scenario Flood Depth 5% AEP CC Figure B-8: Parramatta With proposal Scenario Flood Hazard 5% AEP CC Figure B-9: Parramatta With proposal Scenario Flood Depth 1% AEP CC Figure B-10: Parramatta With proposal Scenario Flood Hazard 1% AEP CC Figure B-11: Parramatta With proposal Scenario Flood Depth PMF Figure B-12: Parramatta With proposal Scenario Flood Hazard PMF Figure B-13: Sydney Olympic Park With proposal Scenario Flood Depth 5% AEP CC Figure B-14: Sydney Olympic Park With proposal Scenario Flood Hazard 5% AEP CC Figure B-15: Sydney Olympic Park With proposal Scenario Flood Depth 1% AEP CC Figure B-16: Sydney Olympic Park With proposal Scenario Flood Hazard 1% AEP CC Figure B-17: Sydney Olympic Park With proposal Scenario Flood Depth PMF Figure B-18: Sydney Olympic Park With proposal Scenario Flood Hazard PMF Figure B-19: North Strathfield With proposal Scenario Flood Depth 5% AEP CC Figure B-20: North Strathfield With proposal Scenario Flood Hazard 5% AEP CC Figure B-21: North Strathfield With proposal Scenario Flood Depth 1% AEP CC Figure B-22: North Strathfield With proposal Scenario Flood Hazard 1% AEP CC Figure B-23: North Strathfield With proposal Scenario Flood Depth PMF Figure B-24: North Strathfield With proposal Scenario Flood Hazard PMF Figure B-25: Burwood North With proposal Flood Depth 5% AEP CC Figure B-26: Burwood North With proposal Flood Hazard 5% AEP CC Figure B-27: Burwood North With proposal Flood Depth 1% AEP CC Figure B-28: Burwood North With proposal Flood Hazard 1% AEP CC Figure B-29: Burwood North With proposal Flood Depth PMF Figure B-30: Burwood North With proposal Flood Hazard PMF Figure B-31: Five Dock With proposal Flood Depth 5% AEP CC Figure B-32: Five Dock With proposal Flood Hazard 5% AEP CC Figure B-33: Five Dock With proposal Flood Depth 1% AEP CC Figure B-34: Five Dock With proposal Flood Hazard 1% AEP CC Figure B-35: Five Dock With proposal Flood Depth PMF Figure B-36: Five Dock With proposal Flood Hazard PMF Figure B-37: The Bays With proposal Flood Depth 5% AEP CC Figure B-38: The Bays With proposal Flood Hazard 5% AEP CC Figure B-39: The Bays With proposal Flood Depth 1% AEP CC Figure B-40: The Bays With proposal Flood Hazard 1% AEP CC Figure B-41: The Bays With proposal Flood Depth PMF Figure B-42: The Bays With proposal Flood Hazard PMF Figure B-43: Pyrmont With proposal Flood Depth 5% AEP CC Figure B-44: Pyrmont With proposal Flood Hazard 5% AEP CC Figure B-45: Pyrmont With proposal Flood Depth 1% AEP CC Figure B-46: Pyrmont With proposal Hazard 1% AEP CC Figure B-47:Pyrmont With proposal Flood Depth PMF Figure B-48: Pyrmont With proposal Flood Hazard PMF Figure B-49: Hunter Street With proposal Flood Depth 5% AEP CC Figure B-50: Hunter Street With proposal Flood Hazard 5% AEP CC Figure B-51: Hunter Street With proposal Flood Depth 1% AEP CC Figure B-52: Hunter Street With proposal Flood Hazard 1% AEP CC Figure B-53: Hunter Street With proposal Flood Depth PMF Figure B-54: Hunter Street With proposal Flood Hazard PMF Figure B-55: North Strathfield With proposal Scenario Flood Depth 1% AEP ARR1987 CC Figure B-56: North Strathfield With proposal Scenario Flood Hazard 1% AEP ARR1987 CC Figure B-57: The Bays With proposal Flood Depth 1% AEP ARR1987 CC

Figure B-58: The Bays With proposal Flood Hazard 1% AEP ARR1987 CC