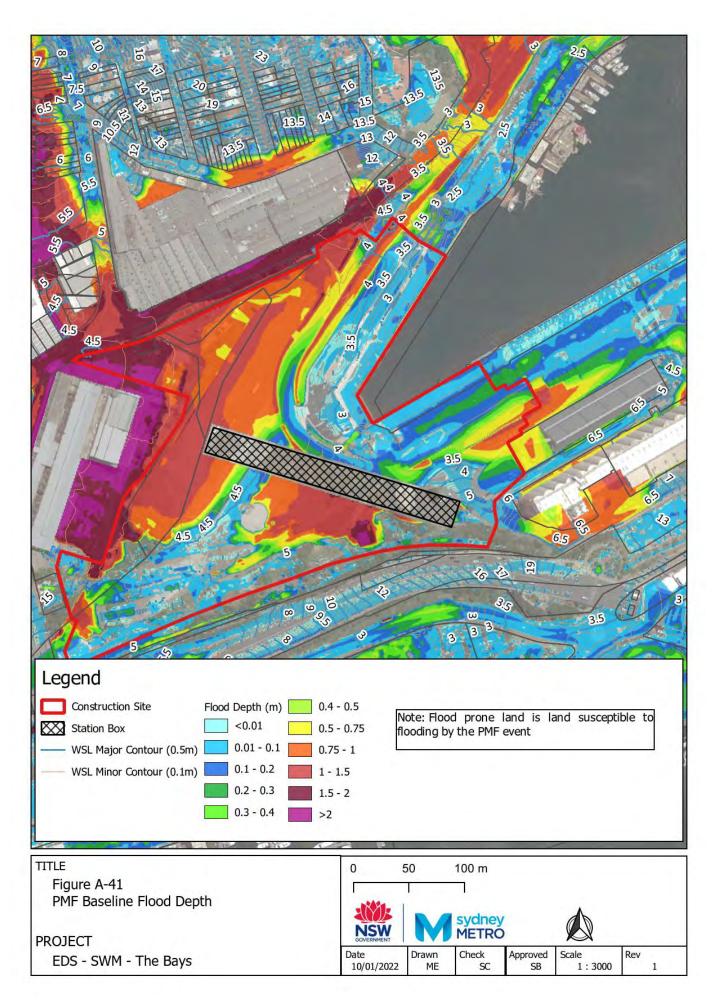

## Appendix A – Baseline environment flood maps

- Figure A-1: Westmead Baseline Flood Depth 5% AEP CC
- Figure A-2: Westmead Baseline Flood Hazard 5% AEP CC
- Figure A-3: Westmead Baseline Flood Depth 1% AEP CC
- Figure A-4: Westmead Baseline Flood Hazard 1% AEP CC
- Figure A-5: Westmead Baseline Flood Depth PMF
- Figure A-6: Westmead Baseline Flood Hazard PMF
- Figure A-7: Parramatta Baseline Flood Depth 5% AEP CC
- Figure A-8: Parramatta Baseline Flood Hazard 5% AEP CC
- Figure A-9: Parramatta Baseline Flood Depth 1% AEP CC
- Figure A-10: Parramatta Baseline Flood Hazard 1% AEP CC
- Figure A-11: Parramatta Baseline Flood Depth PMF
- Figure A-12: Parramatta Baseline Flood Hazard PMF
- Figure A-13: Sydney Olympic Park Baseline Flood Depth 5% AEP CC
- Figure A-14: Sydney Olympic Park Baseline Flood Hazard 5% AEP CC
- Figure A-15: Sydney Olympic Park Baseline Flood Depth 1% AEP CC
- Figure A-16: Sydney Olympic Park Baseline Flood Hazard 1% AEP CC
- Figure A-17: Sydney Olympic Park Baseline Flood Depth PMF
- Figure A-18: Sydney Olympic Park Baseline Flood Hazard PMF
- Figure A-19: North Strathfield Baseline Flood Depth 5% AEP CC
- Figure A-20: North Strathfield Baseline Flood Hazard 5% AEP CC
- Figure A-21: North Strathfield Baseline Flood Depth 1% AEP CC
- Figure A-22: North Strathfield Baseline Flood Hazard 1% AEP CC
- Figure A-23: North Strathfield Baseline Flood Depth PMF
- Figure A-24: North Strathfield Baseline Flood Hazard PMF
- Figure A-25: Burwood North Baseline Flood Depth 5% AEP CC
- Figure A-26: Burwood North Baseline Flood Hazard 5% AEP CC
- Figure A-27: Burwood North Baseline Flood Depth 1% AEP CC
- Figure A-28: Burwood North Baseline Flood Hazard 1% AEP CC
- Figure A-29: Burwood North Baseline Flood Depth PMF
- Figure A-30: Burwood North Baseline Flood Hazard PMF
- Figure A-31: Five Dock Baseline Flood Depth 5% AEP CC
- Figure A-32: Five Dock Baseline Flood Hazard 5% AEP CC
- Figure A-33: Five Dock Baseline Flood Depth 1% AEP CC
- Figure A-34: Five Dock Baseline Flood Hazard 1% AEP CC
- Figure A-35: Five Dock Baseline Flood Depth PMF
- Figure A-36: Five Dock Baseline Flood Hazard PMF Figure A-37: The Bays Baseline Flood Depth 5% AEP CC
- Figure A-38: The Bays Baseline Flood Hazard 5% AEP CC
- Figure A-39: The Bays Baseline Flood Depth 1% AEP CC
- Figure A-40: The Bays Baseline Flood Hazard 1% AEP CC
- Figure A-41: The Bays Baseline Flood Depth PMF
- Figure A-42: The Bays Baseline Flood Hazard PMF
- Figure A-43: Pyrmont Baseline Flood Depth 5% AEP CC
- Figure A-44: Pyrmont Baseline Flood Hazard 5% AEP CC
- Figure A-45: Pyrmont Baseline Flood Depth 1% AEP CC
- Figure A-46: Pyrmont Baseline Hazard 1% AEP CC
- Figure A-47: Pyrmont Baseline Flood Depth PMF
- Figure A-48: Pyrmont Baseline Flood Hazard PMF
- Figure A-49: Hunter Street Baseline Flood Depth 5% AEP CC
- Figure A-50: Hunter Street Baseline Flood Hazard 5% AEP CC
- Figure A-51: Hunter Street Baseline Flood Depth 1% AEP CC
- Figure A-52: Hunter Street Baseline Hazard 1% AEP CC
- Figure A-53: Hunter Street Baseline Flood Depth PMF
- Figure A-54: Hunter Street Baseline Flood Hazard PMF
- Figure A-55: North Strathfield Baseline Flood Depth 1% AEP ARR1987 CC
- Figure A-56: North Strathfield Baseline Flood Hazard 1% AEP ARR1987 CC
- Figure A-57: The Bays Baseline Flood Depth 1% AEP ARR1987 CC
- Figure A-58: The Bays Baseline Flood Hazard 1% AEP ARR1987 CC