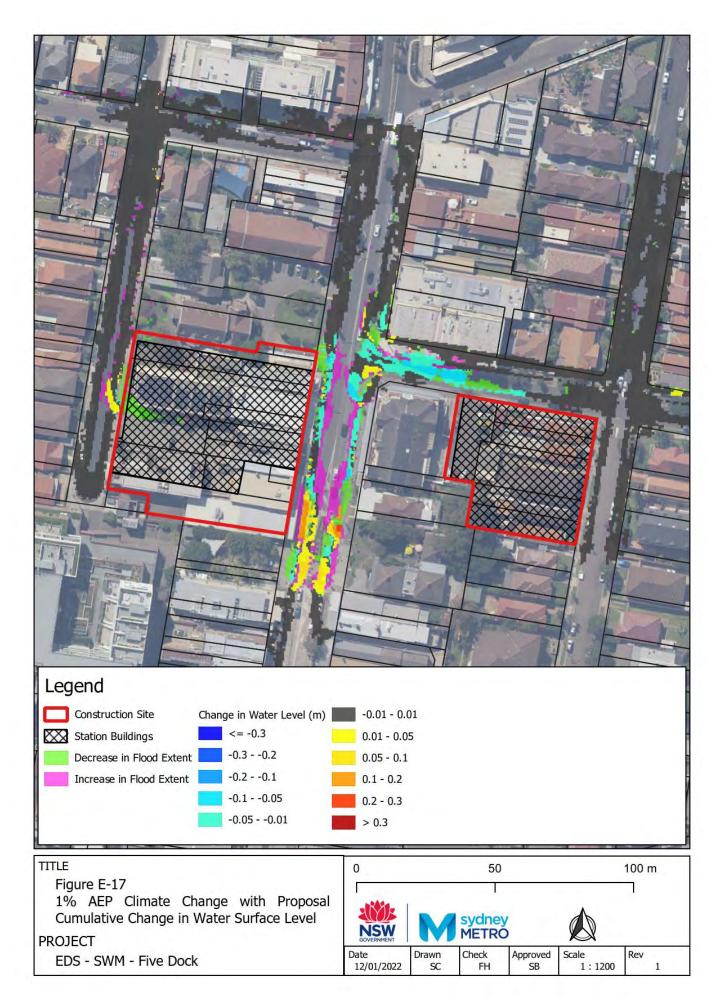

## Appendix D – Construction footprint



Figure 1 Westmead metro station construction footprint



Figure 2 Parramatta metro station construction footprint



Figure 3 Sydney Olympic Park metro station construction footprint



Figure 4 North Strathfield metro station construction footprint



Figure 5 Burwood North Station construction footprint



Figure 6 Five Dock Station construction footprint



Figure 7 The Bays Station construction footprint



Figure 8 Pyrmont Station construction footprint



Figure 9 Hunter Street Station (Sydney CBD) construction footprint



Figure 10 Clyde stabling and maintenance facility construction footprint

## Appendix E – Cumulative Assessment flood maps























































FH

1:1500

1