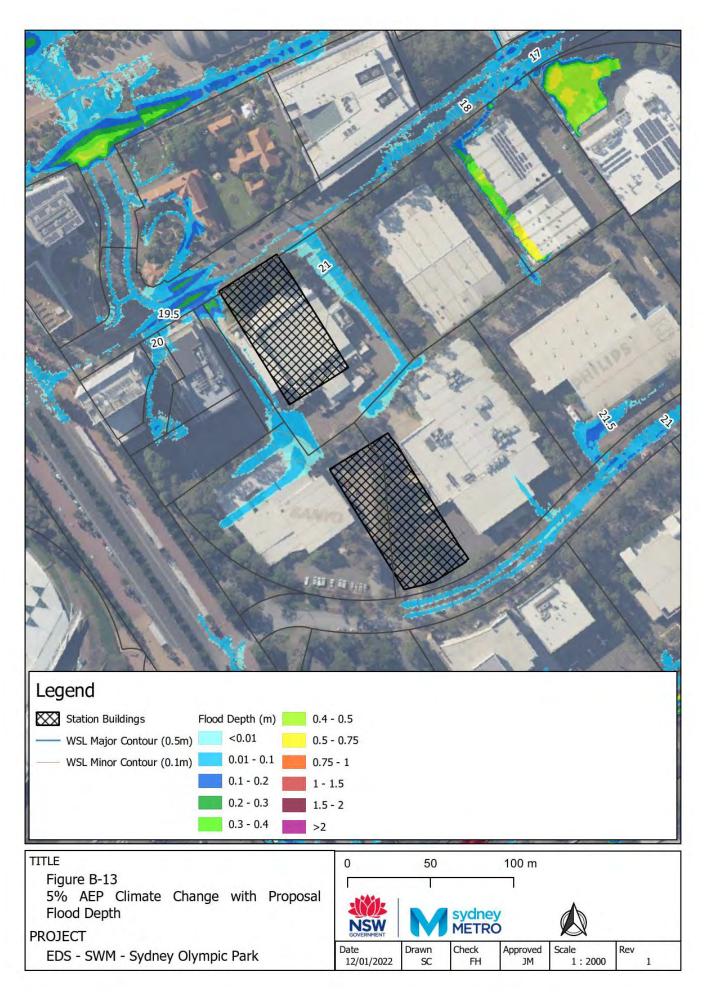

## Appendix B – "With Proposal" flood maps

Figure B-1: Westmead With proposal Scenario Flood Depth 5% AEP CC Figure B-2: Westmead With proposal Scenario Flood Hazard 5% AEP CC Figure B-3: Westmead With proposal Scenario Flood Depth 1% AEP CC Figure B-4: Westmead With proposal Scenario Flood Hazard 1% AEP CC Figure B-5: Westmead With proposal Scenario Flood Depth PMF Figure B-6: Westmead With proposal Scenario Flood Hazard PMF Figure B-7: Parramatta With proposal Scenario Flood Depth 5% AEP CC Figure B-8: Parramatta With proposal Scenario Flood Hazard 5% AEP CC Figure B-9: Parramatta With proposal Scenario Flood Depth 1% AEP CC Figure B-10: Parramatta With proposal Scenario Flood Hazard 1% AEP CC Figure B-11: Parramatta With proposal Scenario Flood Depth PMF Figure B-12: Parramatta With proposal Scenario Flood Hazard PMF Figure B-13: Sydney Olympic Park With proposal Scenario Flood Depth 5% AEP CC Figure B-14: Sydney Olympic Park With proposal Scenario Flood Hazard 5% AEP CC Figure B-15: Sydney Olympic Park With proposal Scenario Flood Depth 1% AEP CC Figure B-16: Sydney Olympic Park With proposal Scenario Flood Hazard 1% AEP CC Figure B-17: Sydney Olympic Park With proposal Scenario Flood Depth PMF Figure B-18: Sydney Olympic Park With proposal Scenario Flood Hazard PMF Figure B-19: North Strathfield With proposal Scenario Flood Depth 5% AEP CC Figure B-20: North Strathfield With proposal Scenario Flood Hazard 5% AEP CC Figure B-21: North Strathfield With proposal Scenario Flood Depth 1% AEP CC Figure B-22: North Strathfield With proposal Scenario Flood Hazard 1% AEP CC Figure B-23: North Strathfield With proposal Scenario Flood Depth PMF Figure B-24: North Strathfield With proposal Scenario Flood Hazard PMF Figure B-25: Burwood North With proposal Flood Depth 5% AEP CC Figure B-26: Burwood North With proposal Flood Hazard 5% AEP CC Figure B-27: Burwood North With proposal Flood Depth 1% AEP CC Figure B-28: Burwood North With proposal Flood Hazard 1% AEP CC Figure B-29: Burwood North With proposal Flood Depth PMF Figure B-30: Burwood North With proposal Flood Hazard PMF Figure B-31: Five Dock With proposal Flood Depth 5% AEP CC Figure B-32: Five Dock With proposal Flood Hazard 5% AEP CC Figure B-33: Five Dock With proposal Flood Depth 1% AEP CC Figure B-34: Five Dock With proposal Flood Hazard 1% AEP CC Figure B-35: Five Dock With proposal Flood Depth PMF Figure B-36: Five Dock With proposal Flood Hazard PMF Figure B-37: The Bays With proposal Flood Depth 5% AEP CC Figure B-38: The Bays With proposal Flood Hazard 5% AEP CC Figure B-39: The Bays With proposal Flood Depth 1% AEP CC Figure B-40: The Bays With proposal Flood Hazard 1% AEP CC Figure B-41: The Bays With proposal Flood Depth PMF Figure B-42: The Bays With proposal Flood Hazard PMF Figure B-43: Pyrmont With proposal Flood Depth 5% AEP CC Figure B-44: Pyrmont With proposal Flood Hazard 5% AEP CC Figure B-45: Pyrmont With proposal Flood Depth 1% AEP CC Figure B-46: Pyrmont With proposal Hazard 1% AEP CC Figure B-47:Pyrmont With proposal Flood Depth PMF Figure B-48: Pyrmont With proposal Flood Hazard PMF Figure B-49: Hunter Street With proposal Flood Depth 5% AEP CC Figure B-50: Hunter Street With proposal Flood Hazard 5% AEP CC Figure B-51: Hunter Street With proposal Flood Depth 1% AEP CC Figure B-52: Hunter Street With proposal Flood Hazard 1% AEP CC Figure B-53: Hunter Street With proposal Flood Depth PMF Figure B-54: Hunter Street With proposal Flood Hazard PMF Figure B-55: North Strathfield With proposal Scenario Flood Depth 1% AEP ARR1987 CC Figure B-56: North Strathfield With proposal Scenario Flood Hazard 1% AEP ARR1987 CC Figure B-57: The Bays With proposal Flood Depth 1% AEP ARR1987 CC