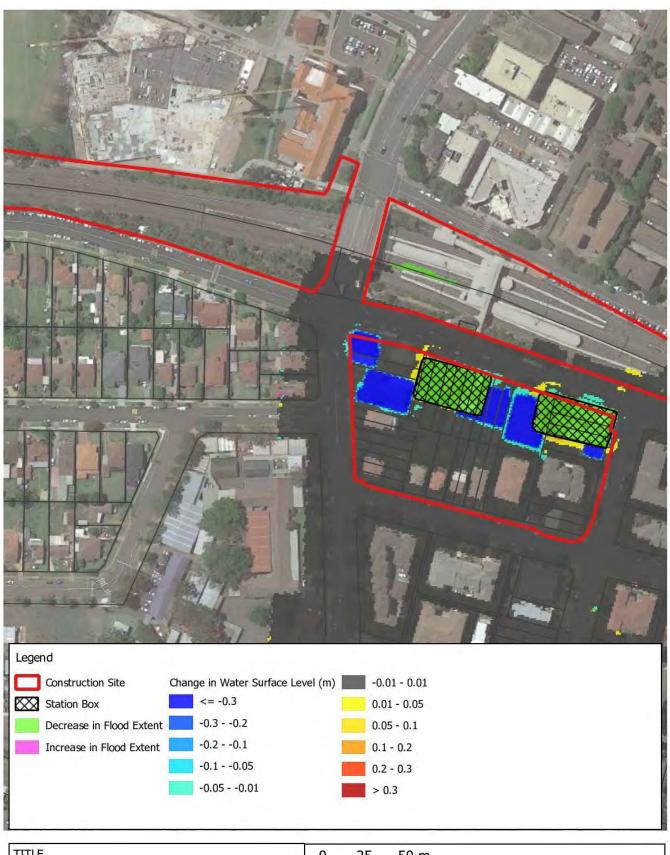

gure C-27: Hunter Street Impact PMF





























































## Appendix D – Construction footprint



Figure 1 Westmead metro station construction footprint



Figure 2 Parramatta metro station construction footprint



Figure 3 Sydney Olympic Park metro station construction footprint



Figure 4 North Strathfield metro station construction footprint



Figure 5 Burwood North Station construction footprint



Figure 6 Five Dock Station construction footprint



Figure 7 The Bays Station construction footprint



Figure 8 Pyrmont Station construction footprint



Figure 9 Hunter Street Station (Sydney CBD) construction footprint



Figure 10 Clyde stabling and maintenance facility construction footprint

## Appendix E – Cumulative Assessment flood maps























































FH

1:1500

1