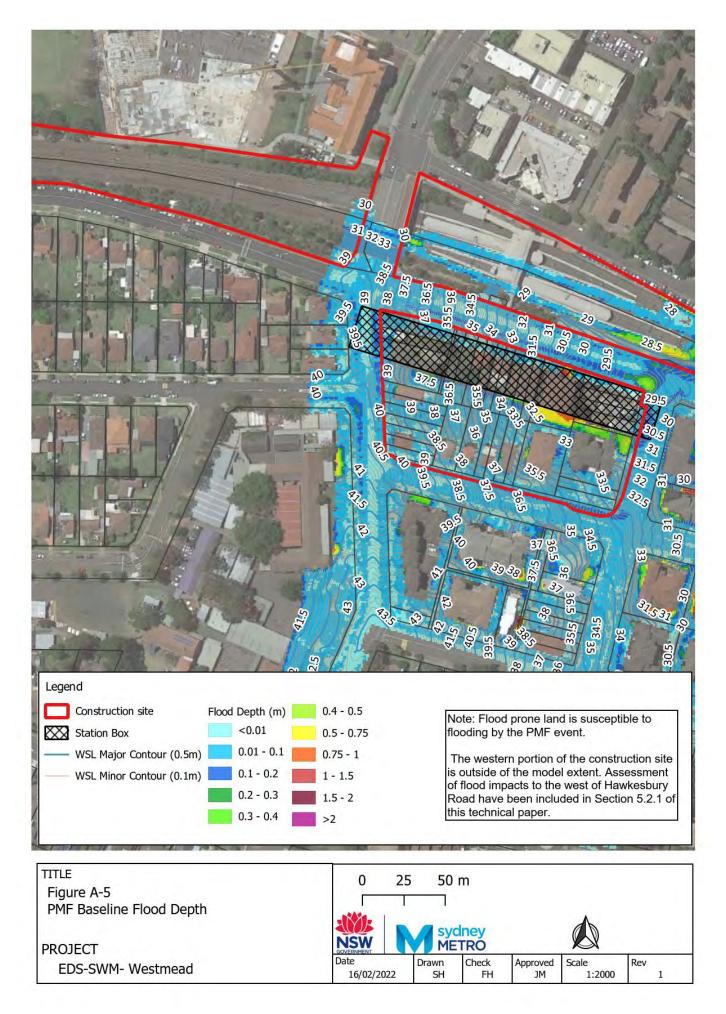

## Appendix A – Baseline environment flood maps

- Figure A-1: Westmead Baseline Flood Depth 5% AEP CC
- Figure A-2: Westmead Baseline Flood Hazard 5% AEP CC
- Figure A-3: Westmead Baseline Flood Depth 1% AEP CC
- Figure A-4: Westmead Baseline Flood Hazard 1% AEP CC
- Figure A-5: Westmead Baseline Flood Depth PMF
- Figure A-6: Westmead Baseline Flood Hazard PMF
- Figure A-7: Parramatta Baseline Flood Depth 5% AEP CC
- Figure A-8: Parramatta Baseline Flood Hazard 5% AEP CC
- Figure A-9: Parramatta Baseline Flood Depth 1% AEP CC
- Figure A-10: Parramatta Baseline Flood Hazard 1% AEP CC
- Figure A-11: Parramatta Baseline Flood Depth PMF
- Figure A-12: Parramatta Baseline Flood Hazard PMF
- Figure A-13: Sydney Olympic Park Baseline Flood Depth 5% AEP CC
- Figure A-14: Sydney Olympic Park Baseline Flood Hazard 5% AEP CC
- Figure A-15: Sydney Olympic Park Baseline Flood Depth 1% AEP CC
- Figure A-16: Sydney Olympic Park Baseline Flood Hazard 1% AEP CC
- Figure A-17: Sydney Olympic Park Baseline Flood Depth PMF
- Figure A-18: Sydney Olympic Park Baseline Flood Hazard PMF
- Figure A-19: North Strathfield Baseline Flood Depth 5% AEP CC
- Figure A-20: North Strathfield Baseline Flood Hazard 5% AEP CC
- Figure A-21: North Strathfield Baseline Flood Depth 1% AEP CC
- Figure A-22: North Strathfield Baseline Flood Hazard 1% AEP CC
- Figure A-23: North Strathfield Baseline Flood Depth PMF
- Figure A-24: North Strathfield Baseline Flood Hazard PMF
- Figure A-25: Burwood North Baseline Flood Depth 5% AEP CC
- Figure A-26: Burwood North Baseline Flood Hazard 5% AEP CC
- Figure A-27: Burwood North Baseline Flood Depth 1% AEP CC
- Figure A-28: Burwood North Baseline Flood Hazard 1% AEP CC
- Figure A-29: Burwood North Baseline Flood Depth PMF
- Figure A-30: Burwood North Baseline Flood Hazard PMF
- Figure A-31: Five Dock Baseline Flood Depth 5% AEP CC
- Figure A-32: Five Dock Baseline Flood Hazard 5% AEP CC
- Figure A-33: Five Dock Baseline Flood Depth 1% AEP CC
- Figure A-34: Five Dock Baseline Flood Hazard 1% AEP CC
- Figure A-35: Five Dock Baseline Flood Depth PMF
- Figure A-36: Five Dock Baseline Flood Hazard PMF Figure A-37: The Bays Baseline Flood Depth 5% AEP CC
- Figure A-38: The Bays Baseline Flood Hazard 5% AEP CC
- Figure A-39: The Bays Baseline Flood Depth 1% AEP CC
- Figure A-40: The Bays Baseline Flood Hazard 1% AEP CC
- Figure A-41: The Bays Baseline Flood Depth PMF
- Figure A-42: The Bays Baseline Flood Hazard PMF
- Figure A-43: Pyrmont Baseline Flood Depth 5% AEP CC
- Figure A-44: Pyrmont Baseline Flood Hazard 5% AEP CC
- Figure A-45: Pyrmont Baseline Flood Depth 1% AEP CC
- Figure A-46: Pyrmont Baseline Hazard 1% AEP CC
- Figure A-47: Pyrmont Baseline Flood Depth PMF
- Figure A-48: Pyrmont Baseline Flood Hazard PMF
- Figure A-49: Hunter Street Baseline Flood Depth 5% AEP CC
- Figure A-50: Hunter Street Baseline Flood Hazard 5% AEP CC
- Figure A-51: Hunter Street Baseline Flood Depth 1% AEP CC
- Figure A-52: Hunter Street Baseline Hazard 1% AEP CC
- Figure A-53: Hunter Street Baseline Flood Depth PMF
- Figure A-54: Hunter Street Baseline Flood Hazard PMF
- Figure A-55: North Strathfield Baseline Flood Depth 1% AEP ARR1987 CC
- Figure A-56: North Strathfield Baseline Flood Hazard 1% AEP ARR1987 CC
- Figure A-57: The Bays Baseline Flood Depth 1% AEP ARR1987 CC
- Figure A-58: The Bays Baseline Flood Hazard 1% AEP ARR1987 CC