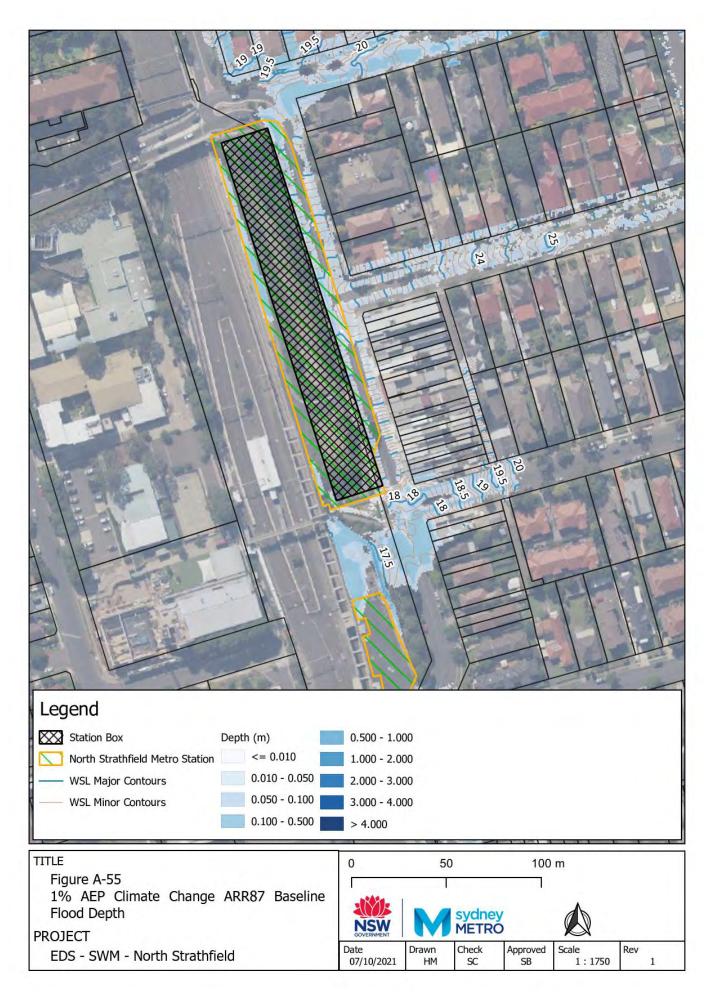

## Appendix A – Baseline environment flood maps

- Figure A-1: Westmead Baseline Flood Depth 5% AEP CC
- Figure A-2: Westmead Baseline Flood Hazard 5% AEP CC
- Figure A-3: Westmead Baseline Flood Depth 1% AEP CC
- Figure A-4: Westmead Baseline Flood Hazard 1% AEP CC
- Figure A-5: Westmead Baseline Flood Depth PMF
- Figure A-6: Westmead Baseline Flood Hazard PMF
- Figure A-7: Parramatta Baseline Flood Depth 5% AEP CC
- Figure A-8: Parramatta Baseline Flood Hazard 5% AEP CC
- Figure A-9: Parramatta Baseline Flood Depth 1% AEP CC
- Figure A-10: Parramatta Baseline Flood Hazard 1% AEP CC
- Figure A-11: Parramatta Baseline Flood Depth PMF
- Figure A-12: Parramatta Baseline Flood Hazard PMF
- Figure A-13: Sydney Olympic Park Baseline Flood Depth 5% AEP CC
- Figure A-14: Sydney Olympic Park Baseline Flood Hazard 5% AEP CC
- Figure A-15: Sydney Olympic Park Baseline Flood Depth 1% AEP CC
- Figure A-16: Sydney Olympic Park Baseline Flood Hazard 1% AEP CC
- Figure A-17: Sydney Olympic Park Baseline Flood Depth PMF
- Figure A-18: Sydney Olympic Park Baseline Flood Hazard PMF
- Figure A-19: North Strathfield Baseline Flood Depth 5% AEP CC
- Figure A-20: North Strathfield Baseline Flood Hazard 5% AEP CC
- Figure A-21: North Strathfield Baseline Flood Depth 1% AEP CC
- Figure A-22: North Strathfield Baseline Flood Hazard 1% AEP CC
- Figure A-23: North Strathfield Baseline Flood Depth PMF
- Figure A-24: North Strathfield Baseline Flood Hazard PMF
- Figure A-25: Burwood North Baseline Flood Depth 5% AEP CC
- Figure A-26: Burwood North Baseline Flood Hazard 5% AEP CC
- Figure A-27: Burwood North Baseline Flood Depth 1% AEP CC
- Figure A-28: Burwood North Baseline Flood Hazard 1% AEP CC
- Figure A-29: Burwood North Baseline Flood Depth PMF
- Figure A-30: Burwood North Baseline Flood Hazard PMF
- Figure A-31: Five Dock Baseline Flood Depth 5% AEP CC
- Figure A-32: Five Dock Baseline Flood Hazard 5% AEP CC
- Figure A-33: Five Dock Baseline Flood Depth 1% AEP CC
- Figure A-34: Five Dock Baseline Flood Hazard 1% AEP CC
- Figure A-35: Five Dock Baseline Flood Depth PMF
- Figure A-36: Five Dock Baseline Flood Hazard PMF Figure A-37: The Bays Baseline Flood Depth 5% AEP CC
- Figure A-38: The Bays Baseline Flood Hazard 5% AEP CC
- Figure A-39: The Bays Baseline Flood Depth 1% AEP CC
- Figure A-40: The Bays Baseline Flood Hazard 1% AEP CC
- Figure A-41: The Bays Baseline Flood Depth PMF
- Figure A-42: The Bays Baseline Flood Hazard PMF
- Figure A-43: Pyrmont Baseline Flood Depth 5% AEP CC
- Figure A-44: Pyrmont Baseline Flood Hazard 5% AEP CC
- Figure A-45: Pyrmont Baseline Flood Depth 1% AEP CC
- Figure A-46: Pyrmont Baseline Hazard 1% AEP CC
- Figure A-47: Pyrmont Baseline Flood Depth PMF
- Figure A-48: Pyrmont Baseline Flood Hazard PMF
- Figure A-49: Hunter Street Baseline Flood Depth 5% AEP CC
- Figure A-50: Hunter Street Baseline Flood Hazard 5% AEP CC
- Figure A-51: Hunter Street Baseline Flood Depth 1% AEP CC
- Figure A-52: Hunter Street Baseline Hazard 1% AEP CC
- Figure A-53: Hunter Street Baseline Flood Depth PMF
- Figure A-54: Hunter Street Baseline Flood Hazard PMF
- Figure A-55: North Strathfield Baseline Flood Depth 1% AEP ARR1987 CC
- Figure A-56: North Strathfield Baseline Flood Hazard 1% AEP ARR1987 CC
- Figure A-57: The Bays Baseline Flood Depth 1% AEP ARR1987 CC
- Figure A-58: The Bays Baseline Flood Hazard 1% AEP ARR1987 CC