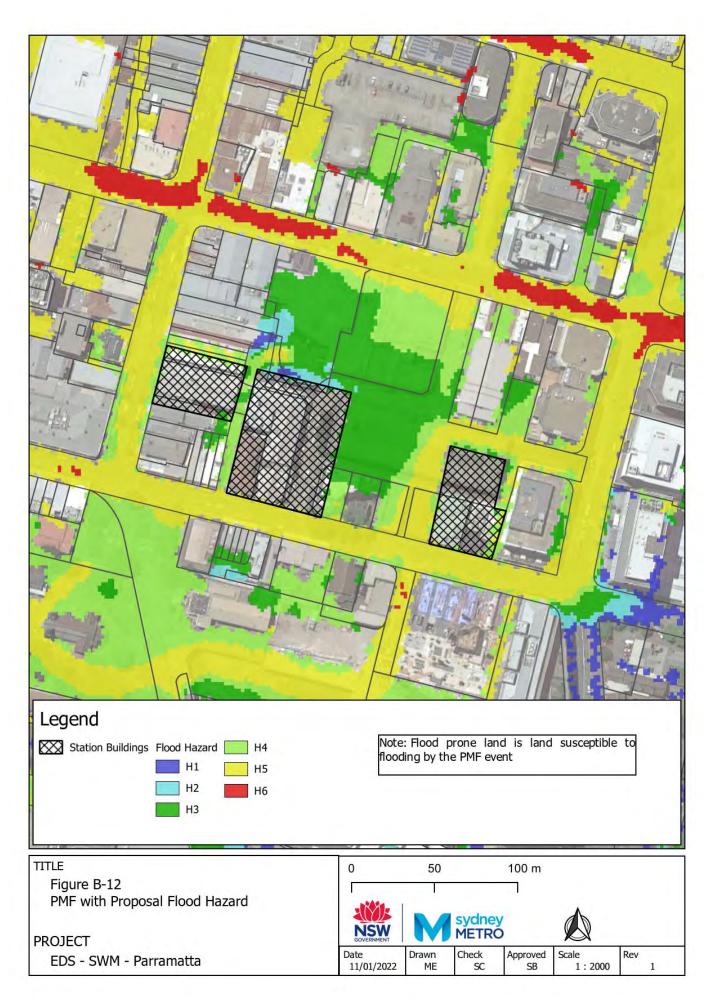

## Appendix B – "With Proposal" flood maps

Figure B-1: Westmead With proposal Scenario Flood Depth 5% AEP CC Figure B-2: Westmead With proposal Scenario Flood Hazard 5% AEP CC Figure B-3: Westmead With proposal Scenario Flood Depth 1% AEP CC Figure B-4: Westmead With proposal Scenario Flood Hazard 1% AEP CC Figure B-5: Westmead With proposal Scenario Flood Depth PMF Figure B-6: Westmead With proposal Scenario Flood Hazard PMF Figure B-7: Parramatta With proposal Scenario Flood Depth 5% AEP CC Figure B-8: Parramatta With proposal Scenario Flood Hazard 5% AEP CC Figure B-9: Parramatta With proposal Scenario Flood Depth 1% AEP CC Figure B-10: Parramatta With proposal Scenario Flood Hazard 1% AEP CC Figure B-11: Parramatta With proposal Scenario Flood Depth PMF Figure B-12: Parramatta With proposal Scenario Flood Hazard PMF Figure B-13: Sydney Olympic Park With proposal Scenario Flood Depth 5% AEP CC Figure B-14: Sydney Olympic Park With proposal Scenario Flood Hazard 5% AEP CC Figure B-15: Sydney Olympic Park With proposal Scenario Flood Depth 1% AEP CC Figure B-16: Sydney Olympic Park With proposal Scenario Flood Hazard 1% AEP CC Figure B-17: Sydney Olympic Park With proposal Scenario Flood Depth PMF Figure B-18: Sydney Olympic Park With proposal Scenario Flood Hazard PMF Figure B-19: North Strathfield With proposal Scenario Flood Depth 5% AEP CC Figure B-20: North Strathfield With proposal Scenario Flood Hazard 5% AEP CC Figure B-21: North Strathfield With proposal Scenario Flood Depth 1% AEP CC Figure B-22: North Strathfield With proposal Scenario Flood Hazard 1% AEP CC Figure B-23: North Strathfield With proposal Scenario Flood Depth PMF Figure B-24: North Strathfield With proposal Scenario Flood Hazard PMF Figure B-25: Burwood North With proposal Flood Depth 5% AEP CC Figure B-26: Burwood North With proposal Flood Hazard 5% AEP CC Figure B-27: Burwood North With proposal Flood Depth 1% AEP CC Figure B-28: Burwood North With proposal Flood Hazard 1% AEP CC Figure B-29: Burwood North With proposal Flood Depth PMF Figure B-30: Burwood North With proposal Flood Hazard PMF Figure B-31: Five Dock With proposal Flood Depth 5% AEP CC Figure B-32: Five Dock With proposal Flood Hazard 5% AEP CC Figure B-33: Five Dock With proposal Flood Depth 1% AEP CC Figure B-34: Five Dock With proposal Flood Hazard 1% AEP CC Figure B-35: Five Dock With proposal Flood Depth PMF Figure B-36: Five Dock With proposal Flood Hazard PMF Figure B-37: The Bays With proposal Flood Depth 5% AEP CC Figure B-38: The Bays With proposal Flood Hazard 5% AEP CC Figure B-39: The Bays With proposal Flood Depth 1% AEP CC Figure B-40: The Bays With proposal Flood Hazard 1% AEP CC Figure B-41: The Bays With proposal Flood Depth PMF Figure B-42: The Bays With proposal Flood Hazard PMF Figure B-43: Pyrmont With proposal Flood Depth 5% AEP CC Figure B-44: Pyrmont With proposal Flood Hazard 5% AEP CC Figure B-45: Pyrmont With proposal Flood Depth 1% AEP CC Figure B-46: Pyrmont With proposal Hazard 1% AEP CC Figure B-47:Pyrmont With proposal Flood Depth PMF Figure B-48: Pyrmont With proposal Flood Hazard PMF Figure B-49: Hunter Street With proposal Flood Depth 5% AEP CC Figure B-50: Hunter Street With proposal Flood Hazard 5% AEP CC Figure B-51: Hunter Street With proposal Flood Depth 1% AEP CC Figure B-52: Hunter Street With proposal Flood Hazard 1% AEP CC Figure B-53: Hunter Street With proposal Flood Depth PMF Figure B-54: Hunter Street With proposal Flood Hazard PMF Figure B-55: North Strathfield With proposal Scenario Flood Depth 1% AEP ARR1987 CC Figure B-56: North Strathfield With proposal Scenario Flood Hazard 1% AEP ARR1987 CC Figure B-57: The Bays With proposal Flood Depth 1% AEP ARR1987 CC