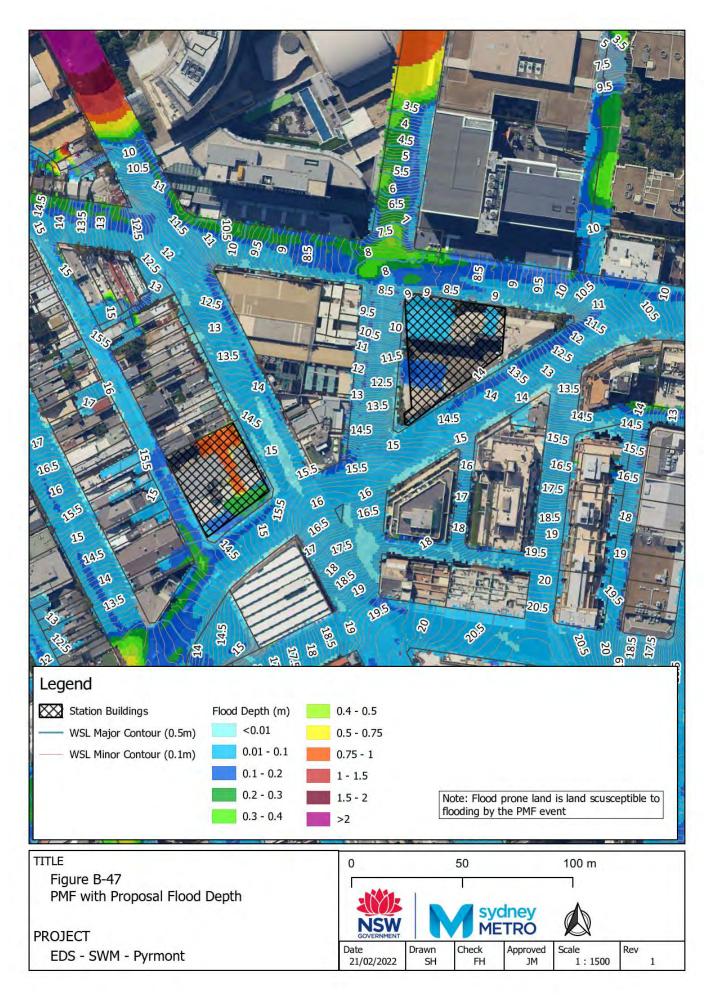

## Appendix B – "With Proposal" flood maps

Figure B-1: Westmead With proposal Scenario Flood Depth 5% AEP CC Figure B-2: Westmead With proposal Scenario Flood Hazard 5% AEP CC Figure B-3: Westmead With proposal Scenario Flood Depth 1% AEP CC Figure B-4: Westmead With proposal Scenario Flood Hazard 1% AEP CC Figure B-5: Westmead With proposal Scenario Flood Depth PMF Figure B-6: Westmead With proposal Scenario Flood Hazard PMF Figure B-7: Parramatta With proposal Scenario Flood Depth 5% AEP CC Figure B-8: Parramatta With proposal Scenario Flood Hazard 5% AEP CC Figure B-9: Parramatta With proposal Scenario Flood Depth 1% AEP CC Figure B-10: Parramatta With proposal Scenario Flood Hazard 1% AEP CC Figure B-11: Parramatta With proposal Scenario Flood Depth PMF Figure B-12: Parramatta With proposal Scenario Flood Hazard PMF Figure B-13: Sydney Olympic Park With proposal Scenario Flood Depth 5% AEP CC Figure B-14: Sydney Olympic Park With proposal Scenario Flood Hazard 5% AEP CC Figure B-15: Sydney Olympic Park With proposal Scenario Flood Depth 1% AEP CC Figure B-16: Sydney Olympic Park With proposal Scenario Flood Hazard 1% AEP CC Figure B-17: Sydney Olympic Park With proposal Scenario Flood Depth PMF Figure B-18: Sydney Olympic Park With proposal Scenario Flood Hazard PMF Figure B-19: North Strathfield With proposal Scenario Flood Depth 5% AEP CC Figure B-20: North Strathfield With proposal Scenario Flood Hazard 5% AEP CC Figure B-21: North Strathfield With proposal Scenario Flood Depth 1% AEP CC Figure B-22: North Strathfield With proposal Scenario Flood Hazard 1% AEP CC Figure B-23: North Strathfield With proposal Scenario Flood Depth PMF Figure B-24: North Strathfield With proposal Scenario Flood Hazard PMF Figure B-25: Burwood North With proposal Flood Depth 5% AEP CC Figure B-26: Burwood North With proposal Flood Hazard 5% AEP CC Figure B-27: Burwood North With proposal Flood Depth 1% AEP CC Figure B-28: Burwood North With proposal Flood Hazard 1% AEP CC Figure B-29: Burwood North With proposal Flood Depth PMF Figure B-30: Burwood North With proposal Flood Hazard PMF Figure B-31: Five Dock With proposal Flood Depth 5% AEP CC Figure B-32: Five Dock With proposal Flood Hazard 5% AEP CC Figure B-33: Five Dock With proposal Flood Depth 1% AEP CC Figure B-34: Five Dock With proposal Flood Hazard 1% AEP CC Figure B-35: Five Dock With proposal Flood Depth PMF Figure B-36: Five Dock With proposal Flood Hazard PMF Figure B-37: The Bays With proposal Flood Depth 5% AEP CC Figure B-38: The Bays With proposal Flood Hazard 5% AEP CC Figure B-39: The Bays With proposal Flood Depth 1% AEP CC Figure B-40: The Bays With proposal Flood Hazard 1% AEP CC Figure B-41: The Bays With proposal Flood Depth PMF Figure B-42: The Bays With proposal Flood Hazard PMF Figure B-43: Pyrmont With proposal Flood Depth 5% AEP CC Figure B-44: Pyrmont With proposal Flood Hazard 5% AEP CC Figure B-45: Pyrmont With proposal Flood Depth 1% AEP CC Figure B-46: Pyrmont With proposal Hazard 1% AEP CC Figure B-47:Pyrmont With proposal Flood Depth PMF Figure B-48: Pyrmont With proposal Flood Hazard PMF Figure B-49: Hunter Street With proposal Flood Depth 5% AEP CC Figure B-50: Hunter Street With proposal Flood Hazard 5% AEP CC Figure B-51: Hunter Street With proposal Flood Depth 1% AEP CC Figure B-52: Hunter Street With proposal Flood Hazard 1% AEP CC Figure B-53: Hunter Street With proposal Flood Depth PMF Figure B-54: Hunter Street With proposal Flood Hazard PMF Figure B-55: North Strathfield With proposal Scenario Flood Depth 1% AEP ARR1987 CC Figure B-56: North Strathfield With proposal Scenario Flood Hazard 1% AEP ARR1987 CC Figure B-57: The Bays With proposal Flood Depth 1% AEP ARR1987 CC