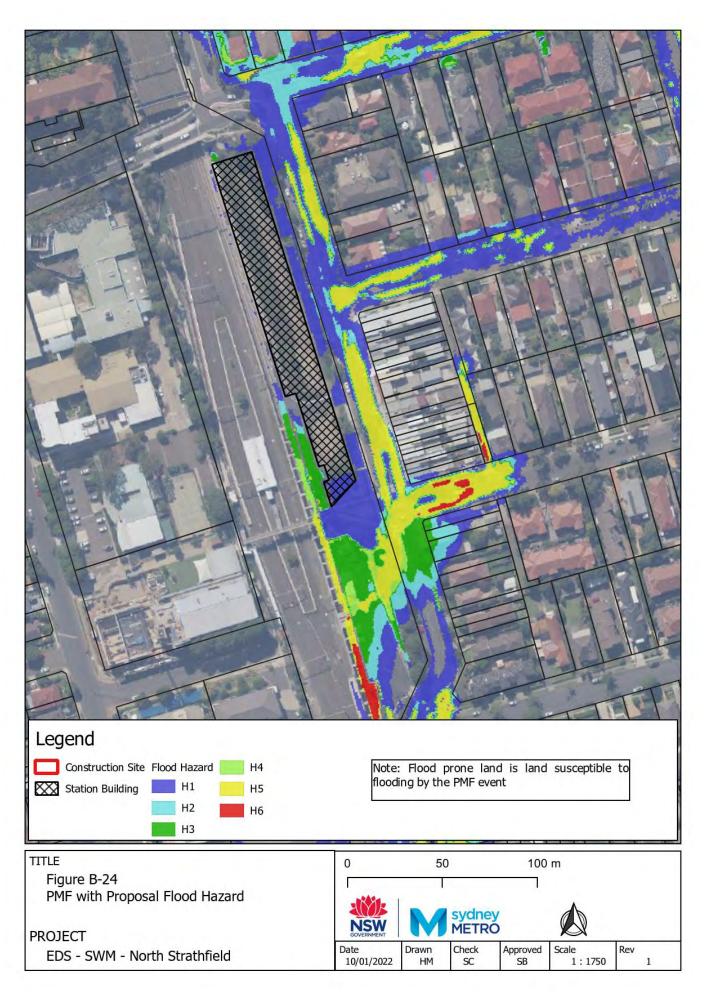

## Appendix B – "With Proposal" flood maps

Figure B-1: Westmead With proposal Scenario Flood Depth 5% AEP CC Figure B-2: Westmead With proposal Scenario Flood Hazard 5% AEP CC Figure B-3: Westmead With proposal Scenario Flood Depth 1% AEP CC Figure B-4: Westmead With proposal Scenario Flood Hazard 1% AEP CC Figure B-5: Westmead With proposal Scenario Flood Depth PMF Figure B-6: Westmead With proposal Scenario Flood Hazard PMF Figure B-7: Parramatta With proposal Scenario Flood Depth 5% AEP CC Figure B-8: Parramatta With proposal Scenario Flood Hazard 5% AEP CC Figure B-9: Parramatta With proposal Scenario Flood Depth 1% AEP CC Figure B-10: Parramatta With proposal Scenario Flood Hazard 1% AEP CC Figure B-11: Parramatta With proposal Scenario Flood Depth PMF Figure B-12: Parramatta With proposal Scenario Flood Hazard PMF Figure B-13: Sydney Olympic Park With proposal Scenario Flood Depth 5% AEP CC Figure B-14: Sydney Olympic Park With proposal Scenario Flood Hazard 5% AEP CC Figure B-15: Sydney Olympic Park With proposal Scenario Flood Depth 1% AEP CC Figure B-16: Sydney Olympic Park With proposal Scenario Flood Hazard 1% AEP CC Figure B-17: Sydney Olympic Park With proposal Scenario Flood Depth PMF Figure B-18: Sydney Olympic Park With proposal Scenario Flood Hazard PMF Figure B-19: North Strathfield With proposal Scenario Flood Depth 5% AEP CC Figure B-20: North Strathfield With proposal Scenario Flood Hazard 5% AEP CC Figure B-21: North Strathfield With proposal Scenario Flood Depth 1% AEP CC Figure B-22: North Strathfield With proposal Scenario Flood Hazard 1% AEP CC Figure B-23: North Strathfield With proposal Scenario Flood Depth PMF Figure B-24: North Strathfield With proposal Scenario Flood Hazard PMF Figure B-25: Burwood North With proposal Flood Depth 5% AEP CC Figure B-26: Burwood North With proposal Flood Hazard 5% AEP CC Figure B-27: Burwood North With proposal Flood Depth 1% AEP CC Figure B-28: Burwood North With proposal Flood Hazard 1% AEP CC Figure B-29: Burwood North With proposal Flood Depth PMF Figure B-30: Burwood North With proposal Flood Hazard PMF Figure B-31: Five Dock With proposal Flood Depth 5% AEP CC Figure B-32: Five Dock With proposal Flood Hazard 5% AEP CC Figure B-33: Five Dock With proposal Flood Depth 1% AEP CC Figure B-34: Five Dock With proposal Flood Hazard 1% AEP CC Figure B-35: Five Dock With proposal Flood Depth PMF Figure B-36: Five Dock With proposal Flood Hazard PMF Figure B-37: The Bays With proposal Flood Depth 5% AEP CC Figure B-38: The Bays With proposal Flood Hazard 5% AEP CC Figure B-39: The Bays With proposal Flood Depth 1% AEP CC Figure B-40: The Bays With proposal Flood Hazard 1% AEP CC Figure B-41: The Bays With proposal Flood Depth PMF Figure B-42: The Bays With proposal Flood Hazard PMF Figure B-43: Pyrmont With proposal Flood Depth 5% AEP CC Figure B-44: Pyrmont With proposal Flood Hazard 5% AEP CC Figure B-45: Pyrmont With proposal Flood Depth 1% AEP CC Figure B-46: Pyrmont With proposal Hazard 1% AEP CC Figure B-47:Pyrmont With proposal Flood Depth PMF Figure B-48: Pyrmont With proposal Flood Hazard PMF Figure B-49: Hunter Street With proposal Flood Depth 5% AEP CC Figure B-50: Hunter Street With proposal Flood Hazard 5% AEP CC Figure B-51: Hunter Street With proposal Flood Depth 1% AEP CC Figure B-52: Hunter Street With proposal Flood Hazard 1% AEP CC Figure B-53: Hunter Street With proposal Flood Depth PMF Figure B-54: Hunter Street With proposal Flood Hazard PMF Figure B-55: North Strathfield With proposal Scenario Flood Depth 1% AEP ARR1987 CC Figure B-56: North Strathfield With proposal Scenario Flood Hazard 1% AEP ARR1987 CC Figure B-57: The Bays With proposal Flood Depth 1% AEP ARR1987 CC