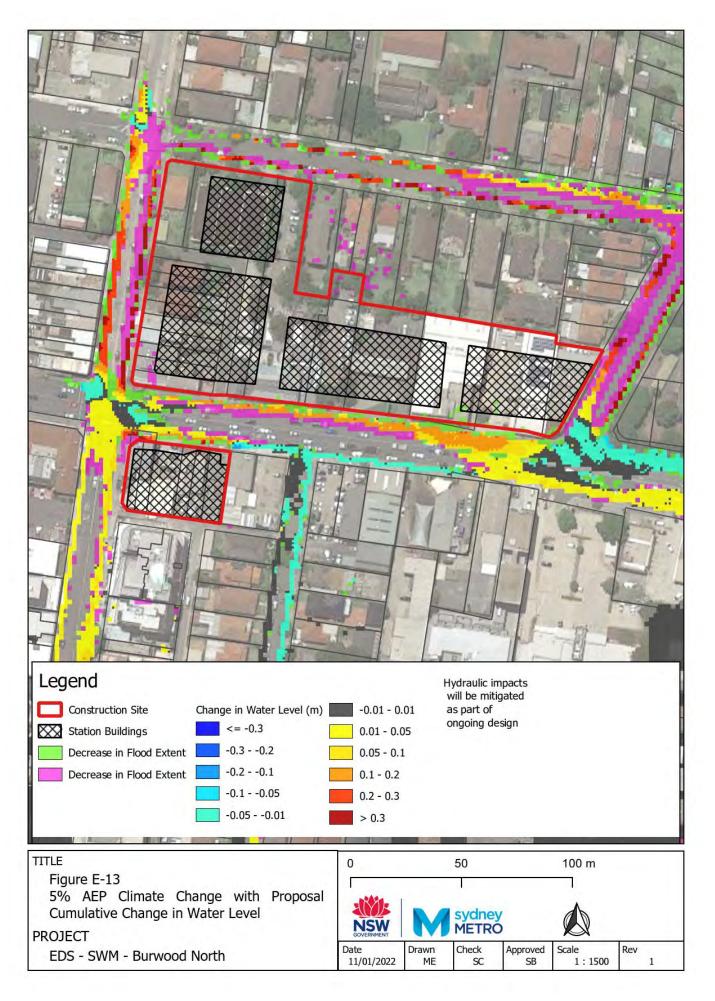

t PMF





























































## Appendix D – Construction footprint



Figure 1 Westmead metro station construction footprint



Figure 2 Parramatta metro station construction footprint



Figure 3 Sydney Olympic Park metro station construction footprint



Figure 4 North Strathfield metro station construction footprint



Figure 5 Burwood North Station construction footprint



Figure 6 Five Dock Station construction footprint



Figure 7 The Bays Station construction footprint



Figure 8 Pyrmont Station construction footprint



Figure 9 Hunter Street Station (Sydney CBD) construction footprint



Figure 10 Clyde stabling and maintenance facility construction footprint

## Appendix E – Cumulative Assessment flood maps























































FH

1:1500

1