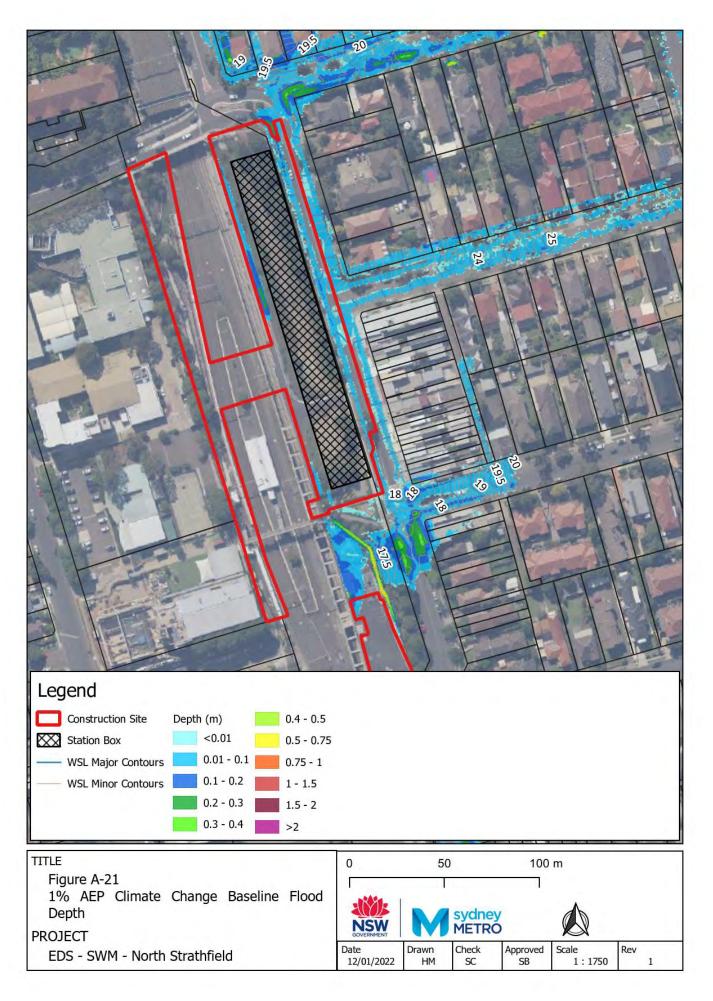

## Appendix A – Baseline environment flood maps

- Figure A-1: Westmead Baseline Flood Depth 5% AEP CC
- Figure A-2: Westmead Baseline Flood Hazard 5% AEP CC
- Figure A-3: Westmead Baseline Flood Depth 1% AEP CC
- Figure A-4: Westmead Baseline Flood Hazard 1% AEP CC
- Figure A-5: Westmead Baseline Flood Depth PMF
- Figure A-6: Westmead Baseline Flood Hazard PMF
- Figure A-7: Parramatta Baseline Flood Depth 5% AEP CC
- Figure A-8: Parramatta Baseline Flood Hazard 5% AEP CC
- Figure A-9: Parramatta Baseline Flood Depth 1% AEP CC
- Figure A-10: Parramatta Baseline Flood Hazard 1% AEP CC
- Figure A-11: Parramatta Baseline Flood Depth PMF
- Figure A-12: Parramatta Baseline Flood Hazard PMF
- Figure A-13: Sydney Olympic Park Baseline Flood Depth 5% AEP CC
- Figure A-14: Sydney Olympic Park Baseline Flood Hazard 5% AEP CC
- Figure A-15: Sydney Olympic Park Baseline Flood Depth 1% AEP CC
- Figure A-16: Sydney Olympic Park Baseline Flood Hazard 1% AEP CC
- Figure A-17: Sydney Olympic Park Baseline Flood Depth PMF
- Figure A-18: Sydney Olympic Park Baseline Flood Hazard PMF
- Figure A-19: North Strathfield Baseline Flood Depth 5% AEP CC
- Figure A-20: North Strathfield Baseline Flood Hazard 5% AEP CC
- Figure A-21: North Strathfield Baseline Flood Depth 1% AEP CC
- Figure A-22: North Strathfield Baseline Flood Hazard 1% AEP CC
- Figure A-23: North Strathfield Baseline Flood Depth PMF
- Figure A-24: North Strathfield Baseline Flood Hazard PMF
- Figure A-25: Burwood North Baseline Flood Depth 5% AEP CC
- Figure A-26: Burwood North Baseline Flood Hazard 5% AEP CC
- Figure A-27: Burwood North Baseline Flood Depth 1% AEP CC
- Figure A-28: Burwood North Baseline Flood Hazard 1% AEP CC
- Figure A-29: Burwood North Baseline Flood Depth PMF
- Figure A-30: Burwood North Baseline Flood Hazard PMF
- Figure A-31: Five Dock Baseline Flood Depth 5% AEP CC
- Figure A-32: Five Dock Baseline Flood Hazard 5% AEP CC
- Figure A-33: Five Dock Baseline Flood Depth 1% AEP CC
- Figure A-34: Five Dock Baseline Flood Hazard 1% AEP CC
- Figure A-35: Five Dock Baseline Flood Depth PMF
- Figure A-36: Five Dock Baseline Flood Hazard PMF Figure A-37: The Bays Baseline Flood Depth 5% AEP CC
- Figure A-38: The Bays Baseline Flood Hazard 5% AEP CC
- Figure A-39: The Bays Baseline Flood Depth 1% AEP CC
- Figure A-40: The Bays Baseline Flood Hazard 1% AEP CC
- Figure A-41: The Bays Baseline Flood Depth PMF
- Figure A-42: The Bays Baseline Flood Hazard PMF
- Figure A-43: Pyrmont Baseline Flood Depth 5% AEP CC
- Figure A-44: Pyrmont Baseline Flood Hazard 5% AEP CC
- Figure A-45: Pyrmont Baseline Flood Depth 1% AEP CC
- Figure A-46: Pyrmont Baseline Hazard 1% AEP CC
- Figure A-47: Pyrmont Baseline Flood Depth PMF
- Figure A-48: Pyrmont Baseline Flood Hazard PMF
- Figure A-49: Hunter Street Baseline Flood Depth 5% AEP CC
- Figure A-50: Hunter Street Baseline Flood Hazard 5% AEP CC
- Figure A-51: Hunter Street Baseline Flood Depth 1% AEP CC
- Figure A-52: Hunter Street Baseline Hazard 1% AEP CC
- Figure A-53: Hunter Street Baseline Flood Depth PMF
- Figure A-54: Hunter Street Baseline Flood Hazard PMF
- Figure A-55: North Strathfield Baseline Flood Depth 1% AEP ARR1987 CC
- Figure A-56: North Strathfield Baseline Flood Hazard 1% AEP ARR1987 CC
- Figure A-57: The Bays Baseline Flood Depth 1% AEP ARR1987 CC
- Figure A-58: The Bays Baseline Flood Hazard 1% AEP ARR1987 CC