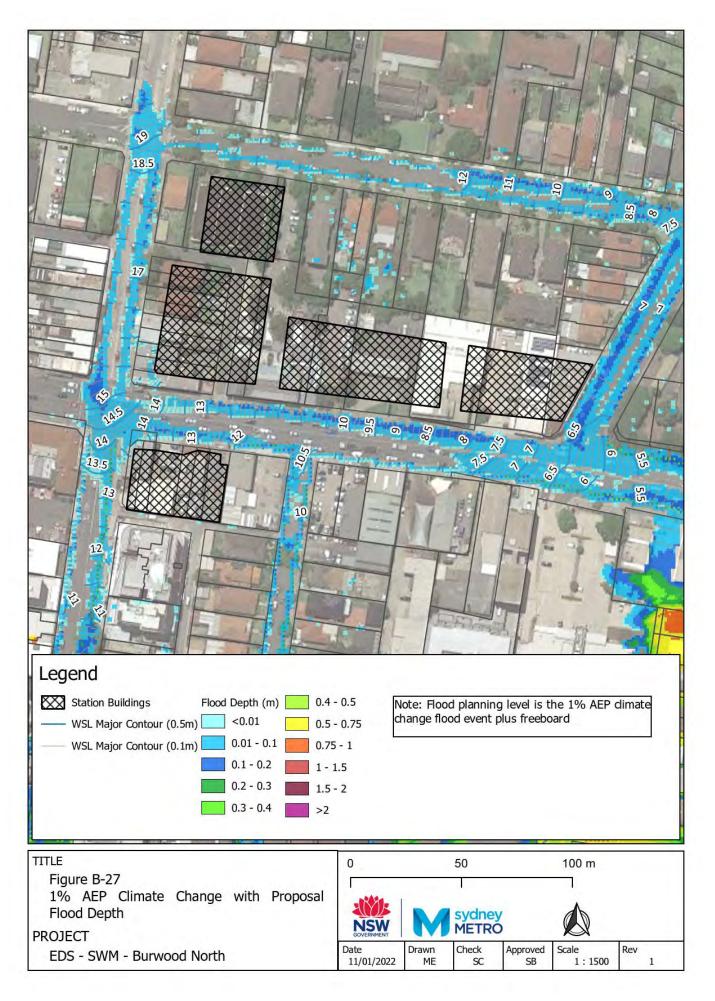

## Appendix B – "With Proposal" flood maps

Figure B-1: Westmead With proposal Scenario Flood Depth 5% AEP CC Figure B-2: Westmead With proposal Scenario Flood Hazard 5% AEP CC Figure B-3: Westmead With proposal Scenario Flood Depth 1% AEP CC Figure B-4: Westmead With proposal Scenario Flood Hazard 1% AEP CC Figure B-5: Westmead With proposal Scenario Flood Depth PMF Figure B-6: Westmead With proposal Scenario Flood Hazard PMF Figure B-7: Parramatta With proposal Scenario Flood Depth 5% AEP CC Figure B-8: Parramatta With proposal Scenario Flood Hazard 5% AEP CC Figure B-9: Parramatta With proposal Scenario Flood Depth 1% AEP CC Figure B-10: Parramatta With proposal Scenario Flood Hazard 1% AEP CC Figure B-11: Parramatta With proposal Scenario Flood Depth PMF Figure B-12: Parramatta With proposal Scenario Flood Hazard PMF Figure B-13: Sydney Olympic Park With proposal Scenario Flood Depth 5% AEP CC Figure B-14: Sydney Olympic Park With proposal Scenario Flood Hazard 5% AEP CC Figure B-15: Sydney Olympic Park With proposal Scenario Flood Depth 1% AEP CC Figure B-16: Sydney Olympic Park With proposal Scenario Flood Hazard 1% AEP CC Figure B-17: Sydney Olympic Park With proposal Scenario Flood Depth PMF Figure B-18: Sydney Olympic Park With proposal Scenario Flood Hazard PMF Figure B-19: North Strathfield With proposal Scenario Flood Depth 5% AEP CC Figure B-20: North Strathfield With proposal Scenario Flood Hazard 5% AEP CC Figure B-21: North Strathfield With proposal Scenario Flood Depth 1% AEP CC Figure B-22: North Strathfield With proposal Scenario Flood Hazard 1% AEP CC Figure B-23: North Strathfield With proposal Scenario Flood Depth PMF Figure B-24: North Strathfield With proposal Scenario Flood Hazard PMF Figure B-25: Burwood North With proposal Flood Depth 5% AEP CC Figure B-26: Burwood North With proposal Flood Hazard 5% AEP CC Figure B-27: Burwood North With proposal Flood Depth 1% AEP CC Figure B-28: Burwood North With proposal Flood Hazard 1% AEP CC Figure B-29: Burwood North With proposal Flood Depth PMF Figure B-30: Burwood North With proposal Flood Hazard PMF Figure B-31: Five Dock With proposal Flood Depth 5% AEP CC Figure B-32: Five Dock With proposal Flood Hazard 5% AEP CC Figure B-33: Five Dock With proposal Flood Depth 1% AEP CC Figure B-34: Five Dock With proposal Flood Hazard 1% AEP CC Figure B-35: Five Dock With proposal Flood Depth PMF Figure B-36: Five Dock With proposal Flood Hazard PMF Figure B-37: The Bays With proposal Flood Depth 5% AEP CC Figure B-38: The Bays With proposal Flood Hazard 5% AEP CC Figure B-39: The Bays With proposal Flood Depth 1% AEP CC Figure B-40: The Bays With proposal Flood Hazard 1% AEP CC Figure B-41: The Bays With proposal Flood Depth PMF Figure B-42: The Bays With proposal Flood Hazard PMF Figure B-43: Pyrmont With proposal Flood Depth 5% AEP CC Figure B-44: Pyrmont With proposal Flood Hazard 5% AEP CC Figure B-45: Pyrmont With proposal Flood Depth 1% AEP CC Figure B-46: Pyrmont With proposal Hazard 1% AEP CC Figure B-47:Pyrmont With proposal Flood Depth PMF Figure B-48: Pyrmont With proposal Flood Hazard PMF Figure B-49: Hunter Street With proposal Flood Depth 5% AEP CC Figure B-50: Hunter Street With proposal Flood Hazard 5% AEP CC Figure B-51: Hunter Street With proposal Flood Depth 1% AEP CC Figure B-52: Hunter Street With proposal Flood Hazard 1% AEP CC Figure B-53: Hunter Street With proposal Flood Depth PMF Figure B-54: Hunter Street With proposal Flood Hazard PMF Figure B-55: North Strathfield With proposal Scenario Flood Depth 1% AEP ARR1987 CC Figure B-56: North Strathfield With proposal Scenario Flood Hazard 1% AEP ARR1987 CC Figure B-57: The Bays With proposal Flood Depth 1% AEP ARR1987 CC