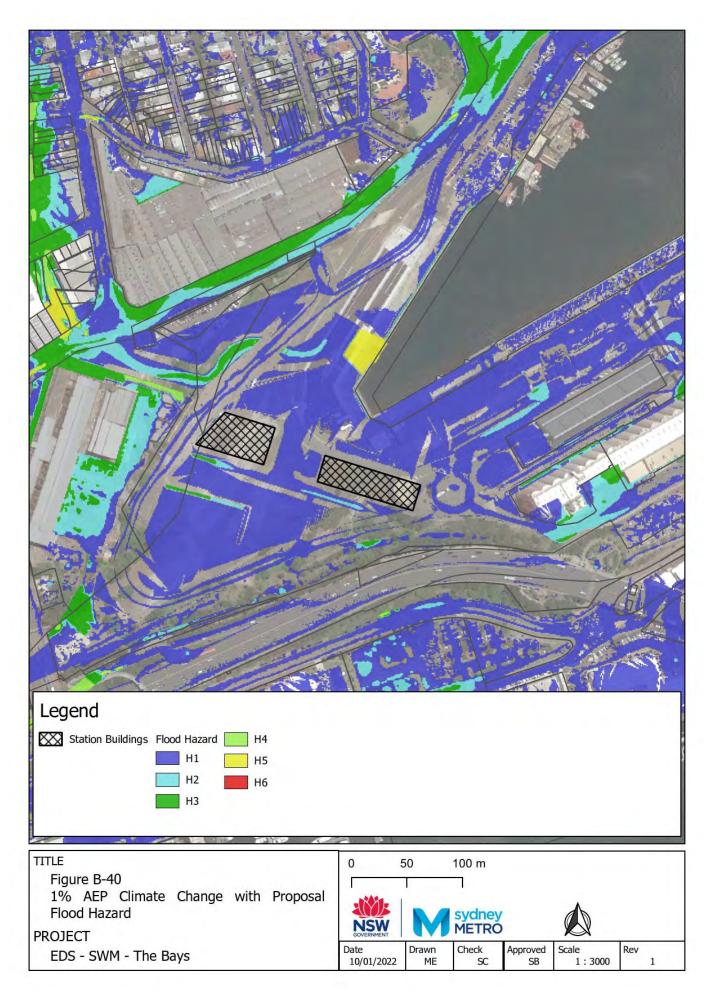

## Appendix B – "With Proposal" flood maps

Figure B-1: Westmead With proposal Scenario Flood Depth 5% AEP CC Figure B-2: Westmead With proposal Scenario Flood Hazard 5% AEP CC Figure B-3: Westmead With proposal Scenario Flood Depth 1% AEP CC Figure B-4: Westmead With proposal Scenario Flood Hazard 1% AEP CC Figure B-5: Westmead With proposal Scenario Flood Depth PMF Figure B-6: Westmead With proposal Scenario Flood Hazard PMF Figure B-7: Parramatta With proposal Scenario Flood Depth 5% AEP CC Figure B-8: Parramatta With proposal Scenario Flood Hazard 5% AEP CC Figure B-9: Parramatta With proposal Scenario Flood Depth 1% AEP CC Figure B-10: Parramatta With proposal Scenario Flood Hazard 1% AEP CC Figure B-11: Parramatta With proposal Scenario Flood Depth PMF Figure B-12: Parramatta With proposal Scenario Flood Hazard PMF Figure B-13: Sydney Olympic Park With proposal Scenario Flood Depth 5% AEP CC Figure B-14: Sydney Olympic Park With proposal Scenario Flood Hazard 5% AEP CC Figure B-15: Sydney Olympic Park With proposal Scenario Flood Depth 1% AEP CC Figure B-16: Sydney Olympic Park With proposal Scenario Flood Hazard 1% AEP CC Figure B-17: Sydney Olympic Park With proposal Scenario Flood Depth PMF Figure B-18: Sydney Olympic Park With proposal Scenario Flood Hazard PMF Figure B-19: North Strathfield With proposal Scenario Flood Depth 5% AEP CC Figure B-20: North Strathfield With proposal Scenario Flood Hazard 5% AEP CC Figure B-21: North Strathfield With proposal Scenario Flood Depth 1% AEP CC Figure B-22: North Strathfield With proposal Scenario Flood Hazard 1% AEP CC Figure B-23: North Strathfield With proposal Scenario Flood Depth PMF Figure B-24: North Strathfield With proposal Scenario Flood Hazard PMF Figure B-25: Burwood North With proposal Flood Depth 5% AEP CC Figure B-26: Burwood North With proposal Flood Hazard 5% AEP CC Figure B-27: Burwood North With proposal Flood Depth 1% AEP CC Figure B-28: Burwood North With proposal Flood Hazard 1% AEP CC Figure B-29: Burwood North With proposal Flood Depth PMF Figure B-30: Burwood North With proposal Flood Hazard PMF Figure B-31: Five Dock With proposal Flood Depth 5% AEP CC Figure B-32: Five Dock With proposal Flood Hazard 5% AEP CC Figure B-33: Five Dock With proposal Flood Depth 1% AEP CC Figure B-34: Five Dock With proposal Flood Hazard 1% AEP CC Figure B-35: Five Dock With proposal Flood Depth PMF Figure B-36: Five Dock With proposal Flood Hazard PMF Figure B-37: The Bays With proposal Flood Depth 5% AEP CC Figure B-38: The Bays With proposal Flood Hazard 5% AEP CC Figure B-39: The Bays With proposal Flood Depth 1% AEP CC Figure B-40: The Bays With proposal Flood Hazard 1% AEP CC Figure B-41: The Bays With proposal Flood Depth PMF Figure B-42: The Bays With proposal Flood Hazard PMF Figure B-43: Pyrmont With proposal Flood Depth 5% AEP CC Figure B-44: Pyrmont With proposal Flood Hazard 5% AEP CC Figure B-45: Pyrmont With proposal Flood Depth 1% AEP CC Figure B-46: Pyrmont With proposal Hazard 1% AEP CC Figure B-47:Pyrmont With proposal Flood Depth PMF Figure B-48: Pyrmont With proposal Flood Hazard PMF Figure B-49: Hunter Street With proposal Flood Depth 5% AEP CC Figure B-50: Hunter Street With proposal Flood Hazard 5% AEP CC Figure B-51: Hunter Street With proposal Flood Depth 1% AEP CC Figure B-52: Hunter Street With proposal Flood Hazard 1% AEP CC Figure B-53: Hunter Street With proposal Flood Depth PMF Figure B-54: Hunter Street With proposal Flood Hazard PMF Figure B-55: North Strathfield With proposal Scenario Flood Depth 1% AEP ARR1987 CC Figure B-56: North Strathfield With proposal Scenario Flood Hazard 1% AEP ARR1987 CC Figure B-57: The Bays With proposal Flood Depth 1% AEP ARR1987 CC