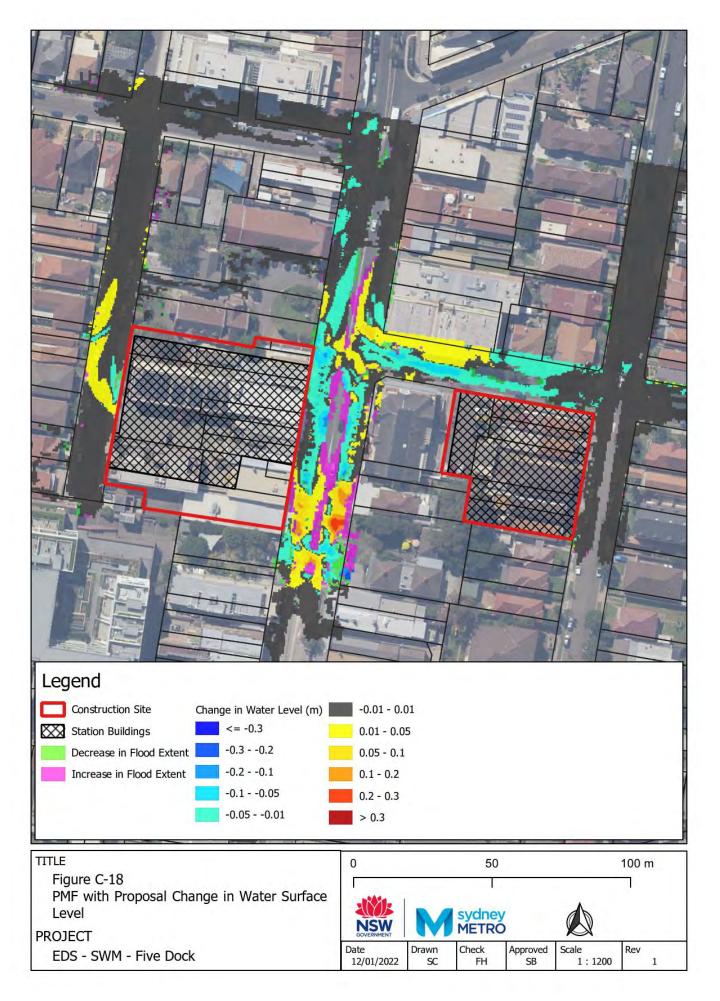

## Appendix C – Impact assessment flood maps

- Figure C-1: Westmead Impact 5% AEP CC
- Figure C-2: Westmead Impact 1% AEP CC
- Figure C-3: Westmead Impact PMF
- Figure C-4: Parramatta Impact 5% AEP CC
- Figure C-5: Parramatta Impact 1% AEP CC
- Figure C-6: Parramatta Impact PMF
- Figure C-7: Sydney Olympic Park Impact 5% AEP CC
- Figure C-8: Sydney Olympic Park Impact 1% AEP CC
- Figure C-9: Sydney Olympic Park Impact PMF
- Figure C-10: North Strathfield Impact 5% AEP CC
- Figure C-11: North Strathfield Impact 1% AEP CC
- Figure C-12: North Strathfield Impact PMF
- Figure C-13: Burwood North Impact 5% AEP CC Figure C-14: Burwood North Impact 1% AEP CC
- Figure C-15: Burwood North Impact PMF
- Figure C-16: Five Dock Impact 5% AEP CC
- Figure C-17: Five Dock Impact 1% AEP CC
- Figure C-18: Five Dock Impact PMF
- Figure C-19: The Bays Impact 5% AEP CC
- Figure C-20: The Bays Impact 1% AEP CC
- Figure C-21: The Bays Impact PMF
- Figure C-22: Pyrmont Impact 5% AEP CC
- Figure C-23: Pyrmont Impact 1% AEP CC
- Figure C-24: Pyrmont Impact PMF
- Figure C-25: Hunter Street Impact 5% AEP CC
- Figure C-26: Hunter Street Impact 1% AEP CC
- Figure C-27: Hunter Street Impact PMF