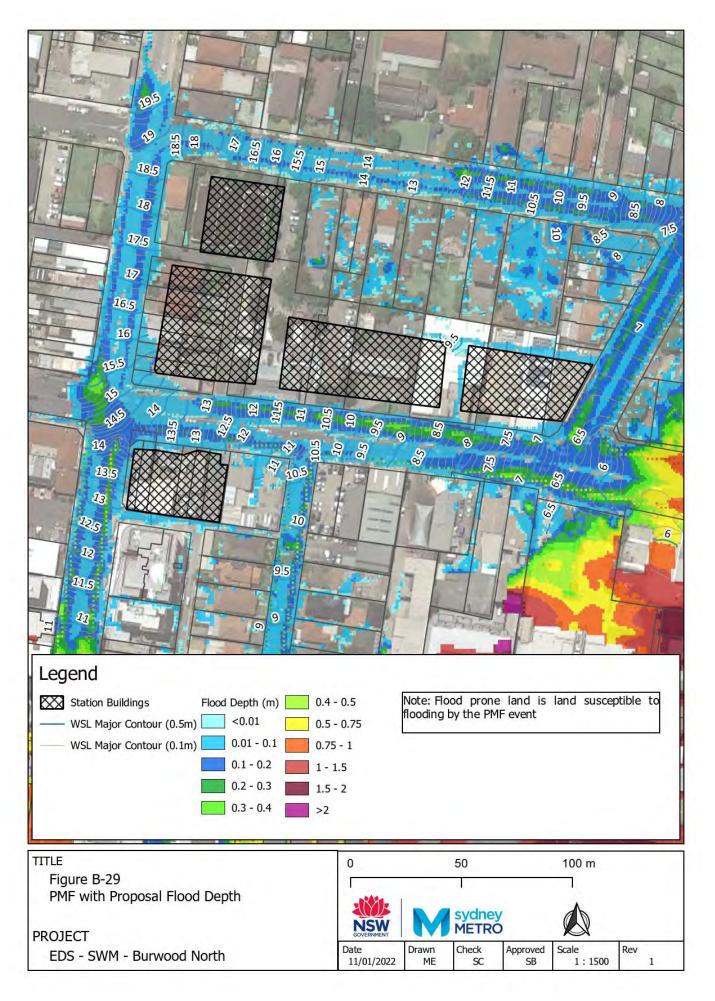

## Appendix B – "With Proposal" flood maps

Figure B-1: Westmead With proposal Scenario Flood Depth 5% AEP CC Figure B-2: Westmead With proposal Scenario Flood Hazard 5% AEP CC Figure B-3: Westmead With proposal Scenario Flood Depth 1% AEP CC Figure B-4: Westmead With proposal Scenario Flood Hazard 1% AEP CC Figure B-5: Westmead With proposal Scenario Flood Depth PMF Figure B-6: Westmead With proposal Scenario Flood Hazard PMF Figure B-7: Parramatta With proposal Scenario Flood Depth 5% AEP CC Figure B-8: Parramatta With proposal Scenario Flood Hazard 5% AEP CC Figure B-9: Parramatta With proposal Scenario Flood Depth 1% AEP CC Figure B-10: Parramatta With proposal Scenario Flood Hazard 1% AEP CC Figure B-11: Parramatta With proposal Scenario Flood Depth PMF Figure B-12: Parramatta With proposal Scenario Flood Hazard PMF Figure B-13: Sydney Olympic Park With proposal Scenario Flood Depth 5% AEP CC Figure B-14: Sydney Olympic Park With proposal Scenario Flood Hazard 5% AEP CC Figure B-15: Sydney Olympic Park With proposal Scenario Flood Depth 1% AEP CC Figure B-16: Sydney Olympic Park With proposal Scenario Flood Hazard 1% AEP CC Figure B-17: Sydney Olympic Park With proposal Scenario Flood Depth PMF Figure B-18: Sydney Olympic Park With proposal Scenario Flood Hazard PMF Figure B-19: North Strathfield With proposal Scenario Flood Depth 5% AEP CC Figure B-20: North Strathfield With proposal Scenario Flood Hazard 5% AEP CC Figure B-21: North Strathfield With proposal Scenario Flood Depth 1% AEP CC Figure B-22: North Strathfield With proposal Scenario Flood Hazard 1% AEP CC Figure B-23: North Strathfield With proposal Scenario Flood Depth PMF Figure B-24: North Strathfield With proposal Scenario Flood Hazard PMF Figure B-25: Burwood North With proposal Flood Depth 5% AEP CC Figure B-26: Burwood North With proposal Flood Hazard 5% AEP CC Figure B-27: Burwood North With proposal Flood Depth 1% AEP CC Figure B-28: Burwood North With proposal Flood Hazard 1% AEP CC Figure B-29: Burwood North With proposal Flood Depth PMF Figure B-30: Burwood North With proposal Flood Hazard PMF Figure B-31: Five Dock With proposal Flood Depth 5% AEP CC Figure B-32: Five Dock With proposal Flood Hazard 5% AEP CC Figure B-33: Five Dock With proposal Flood Depth 1% AEP CC Figure B-34: Five Dock With proposal Flood Hazard 1% AEP CC Figure B-35: Five Dock With proposal Flood Depth PMF Figure B-36: Five Dock With proposal Flood Hazard PMF Figure B-37: The Bays With proposal Flood Depth 5% AEP CC Figure B-38: The Bays With proposal Flood Hazard 5% AEP CC Figure B-39: The Bays With proposal Flood Depth 1% AEP CC Figure B-40: The Bays With proposal Flood Hazard 1% AEP CC Figure B-41: The Bays With proposal Flood Depth PMF Figure B-42: The Bays With proposal Flood Hazard PMF Figure B-43: Pyrmont With proposal Flood Depth 5% AEP CC Figure B-44: Pyrmont With proposal Flood Hazard 5% AEP CC Figure B-45: Pyrmont With proposal Flood Depth 1% AEP CC Figure B-46: Pyrmont With proposal Hazard 1% AEP CC Figure B-47:Pyrmont With proposal Flood Depth PMF Figure B-48: Pyrmont With proposal Flood Hazard PMF Figure B-49: Hunter Street With proposal Flood Depth 5% AEP CC Figure B-50: Hunter Street With proposal Flood Hazard 5% AEP CC Figure B-51: Hunter Street With proposal Flood Depth 1% AEP CC Figure B-52: Hunter Street With proposal Flood Hazard 1% AEP CC Figure B-53: Hunter Street With proposal Flood Depth PMF Figure B-54: Hunter Street With proposal Flood Hazard PMF Figure B-55: North Strathfield With proposal Scenario Flood Depth 1% AEP ARR1987 CC Figure B-56: North Strathfield With proposal Scenario Flood Hazard 1% AEP ARR1987 CC Figure B-57: The Bays With proposal Flood Depth 1% AEP ARR1987 CC