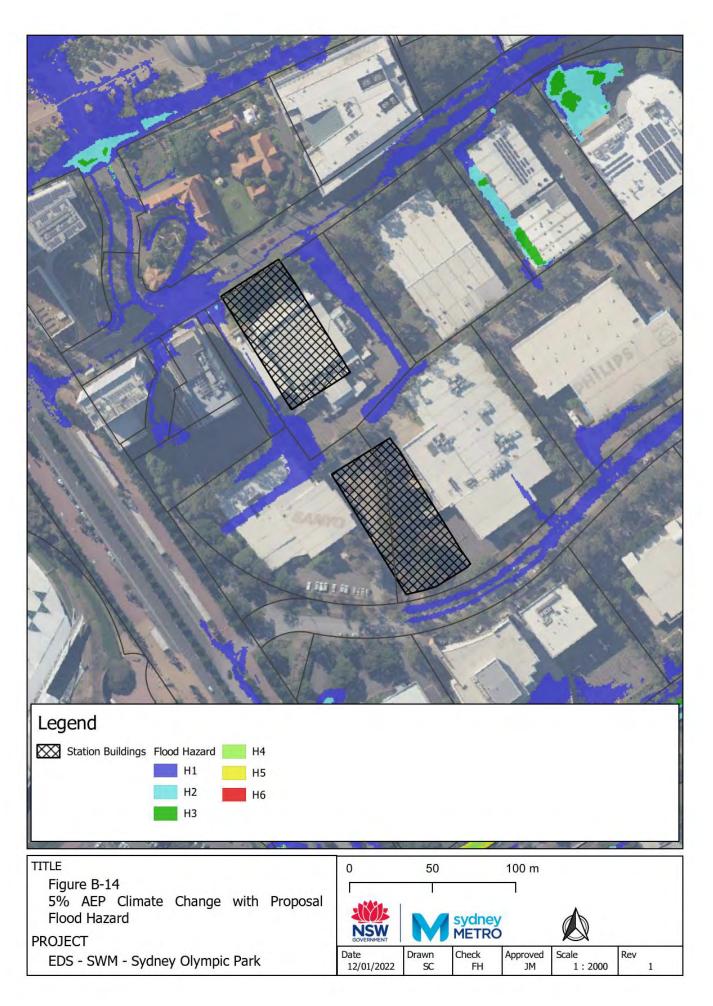

## Appendix B – "With Proposal" flood maps

Figure B-1: Westmead With proposal Scenario Flood Depth 5% AEP CC Figure B-2: Westmead With proposal Scenario Flood Hazard 5% AEP CC Figure B-3: Westmead With proposal Scenario Flood Depth 1% AEP CC Figure B-4: Westmead With proposal Scenario Flood Hazard 1% AEP CC Figure B-5: Westmead With proposal Scenario Flood Depth PMF Figure B-6: Westmead With proposal Scenario Flood Hazard PMF Figure B-7: Parramatta With proposal Scenario Flood Depth 5% AEP CC Figure B-8: Parramatta With proposal Scenario Flood Hazard 5% AEP CC Figure B-9: Parramatta With proposal Scenario Flood Depth 1% AEP CC Figure B-10: Parramatta With proposal Scenario Flood Hazard 1% AEP CC Figure B-11: Parramatta With proposal Scenario Flood Depth PMF Figure B-12: Parramatta With proposal Scenario Flood Hazard PMF Figure B-13: Sydney Olympic Park With proposal Scenario Flood Depth 5% AEP CC Figure B-14: Sydney Olympic Park With proposal Scenario Flood Hazard 5% AEP CC Figure B-15: Sydney Olympic Park With proposal Scenario Flood Depth 1% AEP CC Figure B-16: Sydney Olympic Park With proposal Scenario Flood Hazard 1% AEP CC Figure B-17: Sydney Olympic Park With proposal Scenario Flood Depth PMF Figure B-18: Sydney Olympic Park With proposal Scenario Flood Hazard PMF Figure B-19: North Strathfield With proposal Scenario Flood Depth 5% AEP CC Figure B-20: North Strathfield With proposal Scenario Flood Hazard 5% AEP CC Figure B-21: North Strathfield With proposal Scenario Flood Depth 1% AEP CC Figure B-22: North Strathfield With proposal Scenario Flood Hazard 1% AEP CC Figure B-23: North Strathfield With proposal Scenario Flood Depth PMF Figure B-24: North Strathfield With proposal Scenario Flood Hazard PMF Figure B-25: Burwood North With proposal Flood Depth 5% AEP CC Figure B-26: Burwood North With proposal Flood Hazard 5% AEP CC Figure B-27: Burwood North With proposal Flood Depth 1% AEP CC Figure B-28: Burwood North With proposal Flood Hazard 1% AEP CC Figure B-29: Burwood North With proposal Flood Depth PMF Figure B-30: Burwood North With proposal Flood Hazard PMF Figure B-31: Five Dock With proposal Flood Depth 5% AEP CC Figure B-32: Five Dock With proposal Flood Hazard 5% AEP CC Figure B-33: Five Dock With proposal Flood Depth 1% AEP CC Figure B-34: Five Dock With proposal Flood Hazard 1% AEP CC Figure B-35: Five Dock With proposal Flood Depth PMF Figure B-36: Five Dock With proposal Flood Hazard PMF Figure B-37: The Bays With proposal Flood Depth 5% AEP CC Figure B-38: The Bays With proposal Flood Hazard 5% AEP CC Figure B-39: The Bays With proposal Flood Depth 1% AEP CC Figure B-40: The Bays With proposal Flood Hazard 1% AEP CC Figure B-41: The Bays With proposal Flood Depth PMF Figure B-42: The Bays With proposal Flood Hazard PMF Figure B-43: Pyrmont With proposal Flood Depth 5% AEP CC Figure B-44: Pyrmont With proposal Flood Hazard 5% AEP CC Figure B-45: Pyrmont With proposal Flood Depth 1% AEP CC Figure B-46: Pyrmont With proposal Hazard 1% AEP CC Figure B-47:Pyrmont With proposal Flood Depth PMF Figure B-48: Pyrmont With proposal Flood Hazard PMF Figure B-49: Hunter Street With proposal Flood Depth 5% AEP CC Figure B-50: Hunter Street With proposal Flood Hazard 5% AEP CC Figure B-51: Hunter Street With proposal Flood Depth 1% AEP CC Figure B-52: Hunter Street With proposal Flood Hazard 1% AEP CC Figure B-53: Hunter Street With proposal Flood Depth PMF Figure B-54: Hunter Street With proposal Flood Hazard PMF Figure B-55: North Strathfield With proposal Scenario Flood Depth 1% AEP ARR1987 CC Figure B-56: North Strathfield With proposal Scenario Flood Hazard 1% AEP ARR1987 CC Figure B-57: The Bays With proposal Flood Depth 1% AEP ARR1987 CC