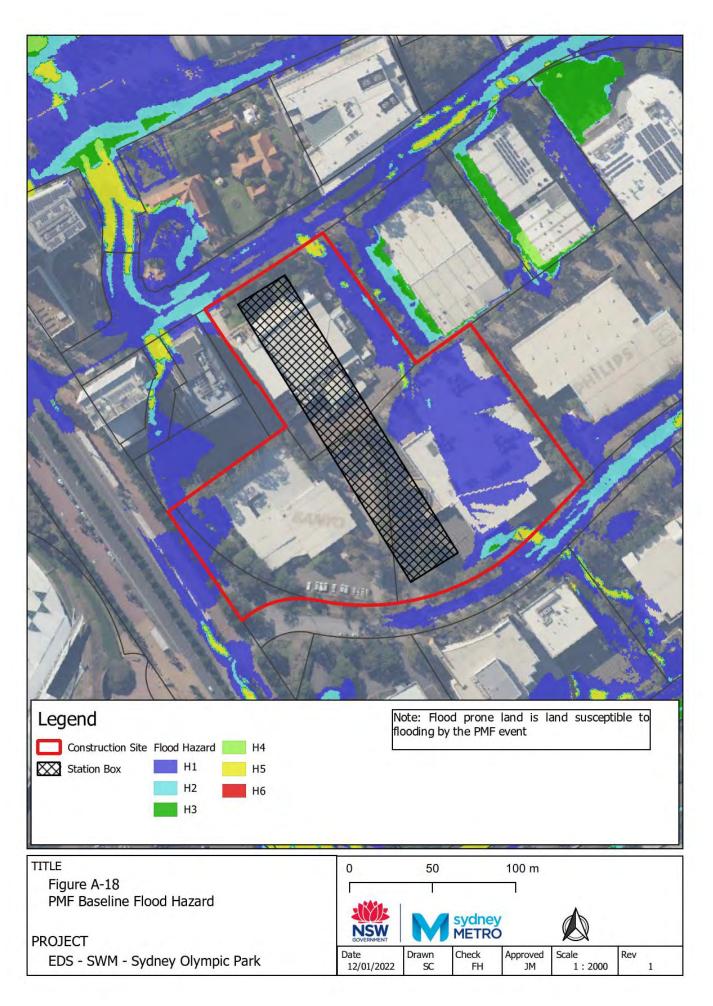

## Appendix A – Baseline environment flood maps

- Figure A-1: Westmead Baseline Flood Depth 5% AEP CC
- Figure A-2: Westmead Baseline Flood Hazard 5% AEP CC
- Figure A-3: Westmead Baseline Flood Depth 1% AEP CC
- Figure A-4: Westmead Baseline Flood Hazard 1% AEP CC
- Figure A-5: Westmead Baseline Flood Depth PMF
- Figure A-6: Westmead Baseline Flood Hazard PMF
- Figure A-7: Parramatta Baseline Flood Depth 5% AEP CC
- Figure A-8: Parramatta Baseline Flood Hazard 5% AEP CC
- Figure A-9: Parramatta Baseline Flood Depth 1% AEP CC
- Figure A-10: Parramatta Baseline Flood Hazard 1% AEP CC
- Figure A-11: Parramatta Baseline Flood Depth PMF
- Figure A-12: Parramatta Baseline Flood Hazard PMF
- Figure A-13: Sydney Olympic Park Baseline Flood Depth 5% AEP CC
- Figure A-14: Sydney Olympic Park Baseline Flood Hazard 5% AEP CC
- Figure A-15: Sydney Olympic Park Baseline Flood Depth 1% AEP CC
- Figure A-16: Sydney Olympic Park Baseline Flood Hazard 1% AEP CC
- Figure A-17: Sydney Olympic Park Baseline Flood Depth PMF
- Figure A-18: Sydney Olympic Park Baseline Flood Hazard PMF
- Figure A-19: North Strathfield Baseline Flood Depth 5% AEP CC
- Figure A-20: North Strathfield Baseline Flood Hazard 5% AEP CC
- Figure A-21: North Strathfield Baseline Flood Depth 1% AEP CC
- Figure A-22: North Strathfield Baseline Flood Hazard 1% AEP CC
- Figure A-23: North Strathfield Baseline Flood Depth PMF
- Figure A-24: North Strathfield Baseline Flood Hazard PMF
- Figure A-25: Burwood North Baseline Flood Depth 5% AEP CC
- Figure A-26: Burwood North Baseline Flood Hazard 5% AEP CC
- Figure A-27: Burwood North Baseline Flood Depth 1% AEP CC
- Figure A-28: Burwood North Baseline Flood Hazard 1% AEP CC
- Figure A-29: Burwood North Baseline Flood Depth PMF
- Figure A-30: Burwood North Baseline Flood Hazard PMF
- Figure A-31: Five Dock Baseline Flood Depth 5% AEP CC
- Figure A-32: Five Dock Baseline Flood Hazard 5% AEP CC
- Figure A-33: Five Dock Baseline Flood Depth 1% AEP CC
- Figure A-34: Five Dock Baseline Flood Hazard 1% AEP CC
- Figure A-35: Five Dock Baseline Flood Depth PMF
- Figure A-36: Five Dock Baseline Flood Hazard PMF Figure A-37: The Bays Baseline Flood Depth 5% AEP CC
- Figure A-38: The Bays Baseline Flood Hazard 5% AEP CC
- Figure A-39: The Bays Baseline Flood Depth 1% AEP CC
- Figure A-40: The Bays Baseline Flood Hazard 1% AEP CC
- Figure A-41: The Bays Baseline Flood Depth PMF
- Figure A-42: The Bays Baseline Flood Hazard PMF
- Figure A-43: Pyrmont Baseline Flood Depth 5% AEP CC
- Figure A-44: Pyrmont Baseline Flood Hazard 5% AEP CC
- Figure A-45: Pyrmont Baseline Flood Depth 1% AEP CC
- Figure A-46: Pyrmont Baseline Hazard 1% AEP CC
- Figure A-47: Pyrmont Baseline Flood Depth PMF
- Figure A-48: Pyrmont Baseline Flood Hazard PMF
- Figure A-49: Hunter Street Baseline Flood Depth 5% AEP CC
- Figure A-50: Hunter Street Baseline Flood Hazard 5% AEP CC
- Figure A-51: Hunter Street Baseline Flood Depth 1% AEP CC
- Figure A-52: Hunter Street Baseline Hazard 1% AEP CC
- Figure A-53: Hunter Street Baseline Flood Depth PMF
- Figure A-54: Hunter Street Baseline Flood Hazard PMF
- Figure A-55: North Strathfield Baseline Flood Depth 1% AEP ARR1987 CC
- Figure A-56: North Strathfield Baseline Flood Hazard 1% AEP ARR1987 CC
- Figure A-57: The Bays Baseline Flood Depth 1% AEP ARR1987 CC
- Figure A-58: The Bays Baseline Flood Hazard 1% AEP ARR1987 CC