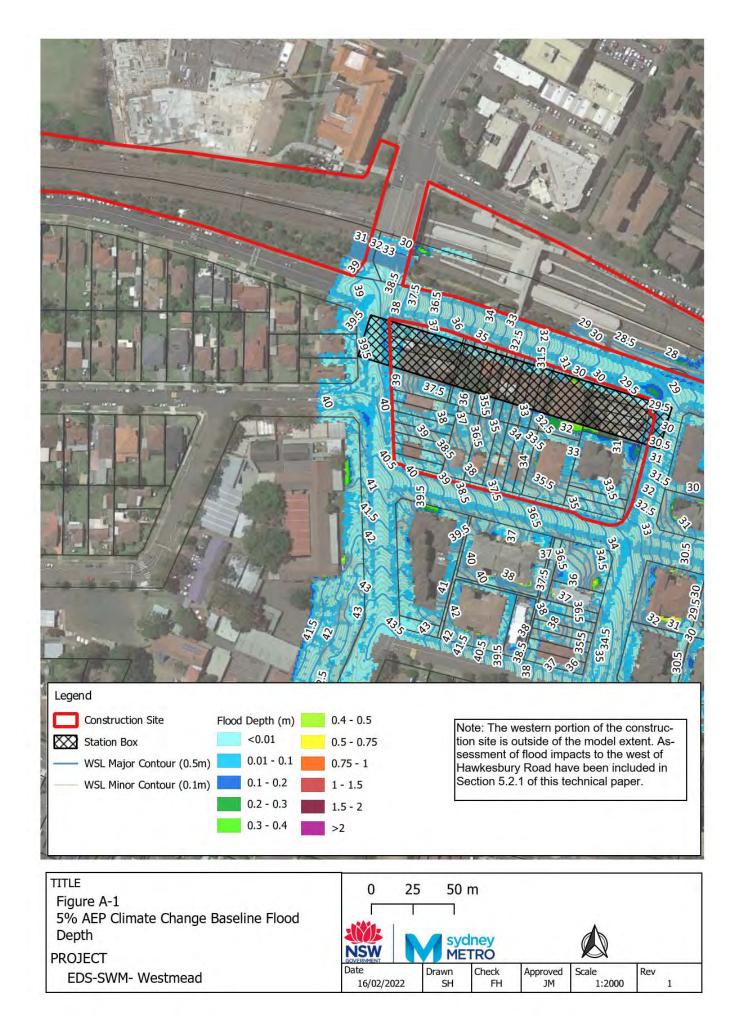

## Appendix A – Baseline environment flood maps

- Figure A-1: Westmead Baseline Flood Depth 5% AEP CC
- Figure A-2: Westmead Baseline Flood Hazard 5% AEP CC
- Figure A-3: Westmead Baseline Flood Depth 1% AEP CC
- Figure A-4: Westmead Baseline Flood Hazard 1% AEP CC
- Figure A-5: Westmead Baseline Flood Depth PMF
- Figure A-6: Westmead Baseline Flood Hazard PMF
- Figure A-7: Parramatta Baseline Flood Depth 5% AEP CC
- Figure A-8: Parramatta Baseline Flood Hazard 5% AEP CC
- Figure A-9: Parramatta Baseline Flood Depth 1% AEP CC
- Figure A-10: Parramatta Baseline Flood Hazard 1% AEP CC
- Figure A-11: Parramatta Baseline Flood Depth PMF
- Figure A-12: Parramatta Baseline Flood Hazard PMF
- Figure A-13: Sydney Olympic Park Baseline Flood Depth 5% AEP CC
- Figure A-14: Sydney Olympic Park Baseline Flood Hazard 5% AEP CC
- Figure A-15: Sydney Olympic Park Baseline Flood Depth 1% AEP CC
- Figure A-16: Sydney Olympic Park Baseline Flood Hazard 1% AEP CC
- Figure A-17: Sydney Olympic Park Baseline Flood Depth PMF
- Figure A-18: Sydney Olympic Park Baseline Flood Hazard PMF
- Figure A-19: North Strathfield Baseline Flood Depth 5% AEP CC
- Figure A-20: North Strathfield Baseline Flood Hazard 5% AEP CC
- Figure A-21: North Strathfield Baseline Flood Depth 1% AEP CC
- Figure A-22: North Strathfield Baseline Flood Hazard 1% AEP CC
- Figure A-23: North Strathfield Baseline Flood Depth PMF
- Figure A-24: North Strathfield Baseline Flood Hazard PMF
- Figure A-25: Burwood North Baseline Flood Depth 5% AEP CC
- Figure A-26: Burwood North Baseline Flood Hazard 5% AEP CC
- Figure A-27: Burwood North Baseline Flood Depth 1% AEP CC
- Figure A-28: Burwood North Baseline Flood Hazard 1% AEP CC
- Figure A-29: Burwood North Baseline Flood Depth PMF
- Figure A-30: Burwood North Baseline Flood Hazard PMF
- Figure A-31: Five Dock Baseline Flood Depth 5% AEP CC
- Figure A-32: Five Dock Baseline Flood Hazard 5% AEP CC
- Figure A-33: Five Dock Baseline Flood Depth 1% AEP CC
- Figure A-34: Five Dock Baseline Flood Hazard 1% AEP CC
- Figure A-35: Five Dock Baseline Flood Depth PMF
- Figure A-36: Five Dock Baseline Flood Hazard PMF Figure A-37: The Bays Baseline Flood Depth 5% AEP CC
- Figure A-38: The Bays Baseline Flood Hazard 5% AEP CC
- Figure A-39: The Bays Baseline Flood Depth 1% AEP CC
- Figure A-40: The Bays Baseline Flood Hazard 1% AEP CC
- Figure A-41: The Bays Baseline Flood Depth PMF
- Figure A-42: The Bays Baseline Flood Hazard PMF
- Figure A-43: Pyrmont Baseline Flood Depth 5% AEP CC
- Figure A-44: Pyrmont Baseline Flood Hazard 5% AEP CC
- Figure A-45: Pyrmont Baseline Flood Depth 1% AEP CC
- Figure A-46: Pyrmont Baseline Hazard 1% AEP CC
- Figure A-47: Pyrmont Baseline Flood Depth PMF
- Figure A-48: Pyrmont Baseline Flood Hazard PMF
- Figure A-49: Hunter Street Baseline Flood Depth 5% AEP CC
- Figure A-50: Hunter Street Baseline Flood Hazard 5% AEP CC
- Figure A-51: Hunter Street Baseline Flood Depth 1% AEP CC
- Figure A-52: Hunter Street Baseline Hazard 1% AEP CC
- Figure A-53: Hunter Street Baseline Flood Depth PMF
- Figure A-54: Hunter Street Baseline Flood Hazard PMF
- Figure A-55: North Strathfield Baseline Flood Depth 1% AEP ARR1987 CC
- Figure A-56: North Strathfield Baseline Flood Hazard 1% AEP ARR1987 CC
- Figure A-57: The Bays Baseline Flood Depth 1% AEP ARR1987 CC
- Figure A-58: The Bays Baseline Flood Hazard 1% AEP ARR1987 CC