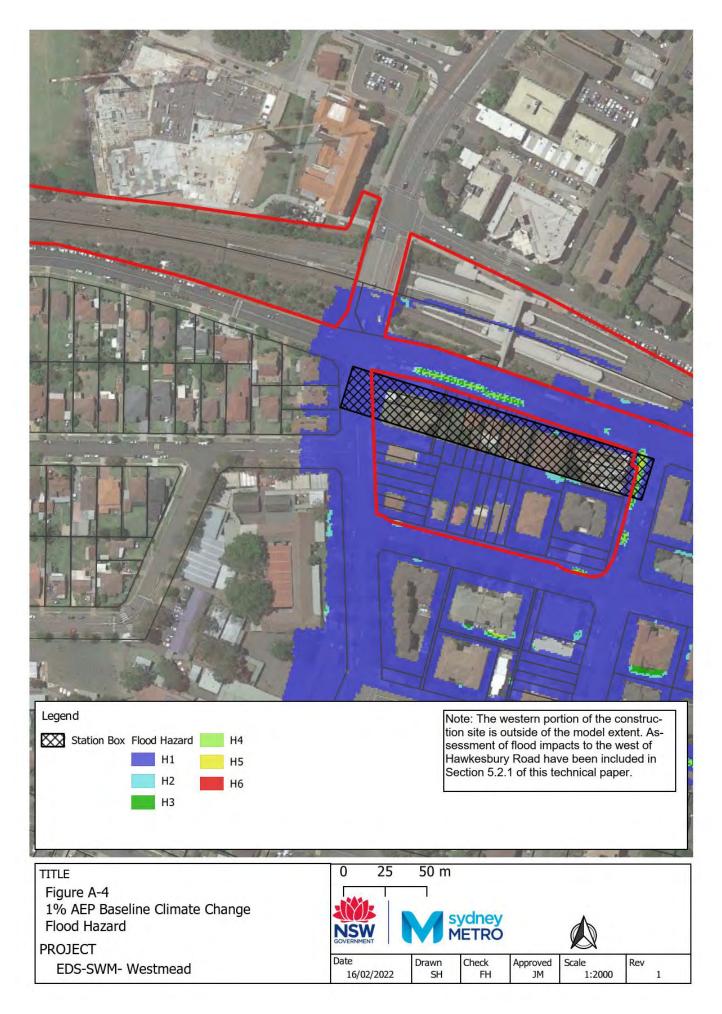

## Appendix A – Baseline environment flood maps

- Figure A-1: Westmead Baseline Flood Depth 5% AEP CC
- Figure A-2: Westmead Baseline Flood Hazard 5% AEP CC
- Figure A-3: Westmead Baseline Flood Depth 1% AEP CC
- Figure A-4: Westmead Baseline Flood Hazard 1% AEP CC
- Figure A-5: Westmead Baseline Flood Depth PMF
- Figure A-6: Westmead Baseline Flood Hazard PMF
- Figure A-7: Parramatta Baseline Flood Depth 5% AEP CC
- Figure A-8: Parramatta Baseline Flood Hazard 5% AEP CC
- Figure A-9: Parramatta Baseline Flood Depth 1% AEP CC
- Figure A-10: Parramatta Baseline Flood Hazard 1% AEP CC
- Figure A-11: Parramatta Baseline Flood Depth PMF
- Figure A-12: Parramatta Baseline Flood Hazard PMF
- Figure A-13: Sydney Olympic Park Baseline Flood Depth 5% AEP CC
- Figure A-14: Sydney Olympic Park Baseline Flood Hazard 5% AEP CC
- Figure A-15: Sydney Olympic Park Baseline Flood Depth 1% AEP CC
- Figure A-16: Sydney Olympic Park Baseline Flood Hazard 1% AEP CC
- Figure A-17: Sydney Olympic Park Baseline Flood Depth PMF
- Figure A-18: Sydney Olympic Park Baseline Flood Hazard PMF
- Figure A-19: North Strathfield Baseline Flood Depth 5% AEP CC
- Figure A-20: North Strathfield Baseline Flood Hazard 5% AEP CC
- Figure A-21: North Strathfield Baseline Flood Depth 1% AEP CC
- Figure A-22: North Strathfield Baseline Flood Hazard 1% AEP CC
- Figure A-23: North Strathfield Baseline Flood Depth PMF
- Figure A-24: North Strathfield Baseline Flood Hazard PMF
- Figure A-25: Burwood North Baseline Flood Depth 5% AEP CC
- Figure A-26: Burwood North Baseline Flood Hazard 5% AEP CC
- Figure A-27: Burwood North Baseline Flood Depth 1% AEP CC
- Figure A-28: Burwood North Baseline Flood Hazard 1% AEP CC
- Figure A-29: Burwood North Baseline Flood Depth PMF
- Figure A-30: Burwood North Baseline Flood Hazard PMF
- Figure A-31: Five Dock Baseline Flood Depth 5% AEP CC
- Figure A-32: Five Dock Baseline Flood Hazard 5% AEP CC
- Figure A-33: Five Dock Baseline Flood Depth 1% AEP CC
- Figure A-34: Five Dock Baseline Flood Hazard 1% AEP CC
- Figure A-35: Five Dock Baseline Flood Depth PMF
- Figure A-36: Five Dock Baseline Flood Hazard PMF Figure A-37: The Bays Baseline Flood Depth 5% AEP CC
- Figure A-38: The Bays Baseline Flood Hazard 5% AEP CC
- Figure A-39: The Bays Baseline Flood Depth 1% AEP CC
- Figure A-40: The Bays Baseline Flood Hazard 1% AEP CC
- Figure A-41: The Bays Baseline Flood Depth PMF
- Figure A-42: The Bays Baseline Flood Hazard PMF
- Figure A-43: Pyrmont Baseline Flood Depth 5% AEP CC
- Figure A-44: Pyrmont Baseline Flood Hazard 5% AEP CC
- Figure A-45: Pyrmont Baseline Flood Depth 1% AEP CC
- Figure A-46: Pyrmont Baseline Hazard 1% AEP CC
- Figure A-47: Pyrmont Baseline Flood Depth PMF
- Figure A-48: Pyrmont Baseline Flood Hazard PMF
- Figure A-49: Hunter Street Baseline Flood Depth 5% AEP CC
- Figure A-50: Hunter Street Baseline Flood Hazard 5% AEP CC
- Figure A-51: Hunter Street Baseline Flood Depth 1% AEP CC
- Figure A-52: Hunter Street Baseline Hazard 1% AEP CC
- Figure A-53: Hunter Street Baseline Flood Depth PMF
- Figure A-54: Hunter Street Baseline Flood Hazard PMF
- Figure A-55: North Strathfield Baseline Flood Depth 1% AEP ARR1987 CC
- Figure A-56: North Strathfield Baseline Flood Hazard 1% AEP ARR1987 CC
- Figure A-57: The Bays Baseline Flood Depth 1% AEP ARR1987 CC
- Figure A-58: The Bays Baseline Flood Hazard 1% AEP ARR1987 CC