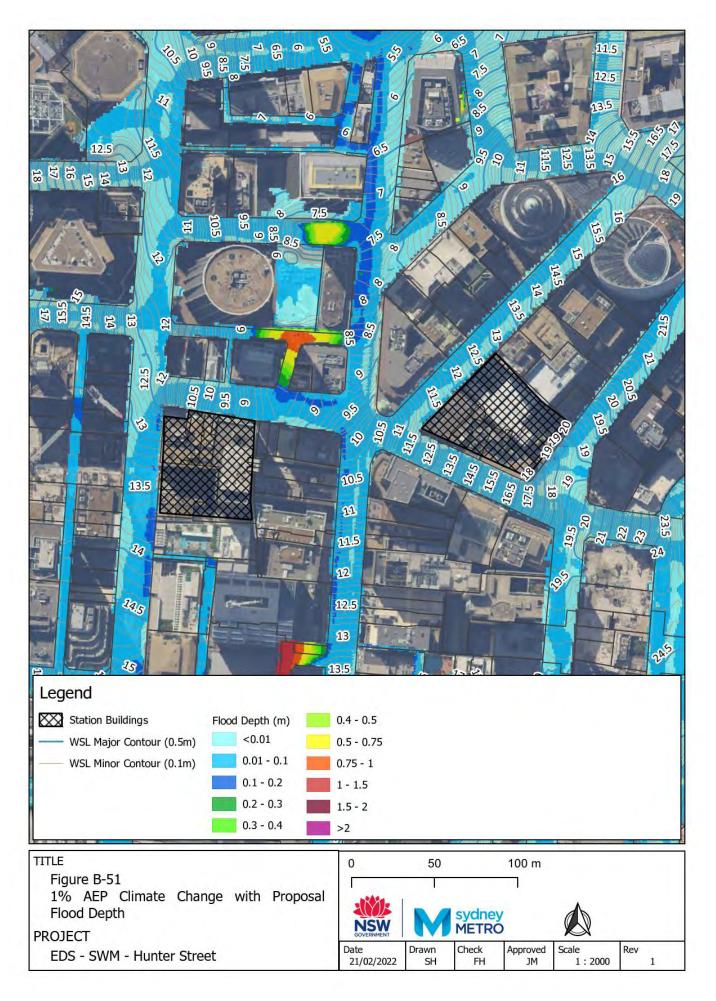

## Appendix B – "With Proposal" flood maps

Figure B-1: Westmead With proposal Scenario Flood Depth 5% AEP CC Figure B-2: Westmead With proposal Scenario Flood Hazard 5% AEP CC Figure B-3: Westmead With proposal Scenario Flood Depth 1% AEP CC Figure B-4: Westmead With proposal Scenario Flood Hazard 1% AEP CC Figure B-5: Westmead With proposal Scenario Flood Depth PMF Figure B-6: Westmead With proposal Scenario Flood Hazard PMF Figure B-7: Parramatta With proposal Scenario Flood Depth 5% AEP CC Figure B-8: Parramatta With proposal Scenario Flood Hazard 5% AEP CC Figure B-9: Parramatta With proposal Scenario Flood Depth 1% AEP CC Figure B-10: Parramatta With proposal Scenario Flood Hazard 1% AEP CC Figure B-11: Parramatta With proposal Scenario Flood Depth PMF Figure B-12: Parramatta With proposal Scenario Flood Hazard PMF Figure B-13: Sydney Olympic Park With proposal Scenario Flood Depth 5% AEP CC Figure B-14: Sydney Olympic Park With proposal Scenario Flood Hazard 5% AEP CC Figure B-15: Sydney Olympic Park With proposal Scenario Flood Depth 1% AEP CC Figure B-16: Sydney Olympic Park With proposal Scenario Flood Hazard 1% AEP CC Figure B-17: Sydney Olympic Park With proposal Scenario Flood Depth PMF Figure B-18: Sydney Olympic Park With proposal Scenario Flood Hazard PMF Figure B-19: North Strathfield With proposal Scenario Flood Depth 5% AEP CC Figure B-20: North Strathfield With proposal Scenario Flood Hazard 5% AEP CC Figure B-21: North Strathfield With proposal Scenario Flood Depth 1% AEP CC Figure B-22: North Strathfield With proposal Scenario Flood Hazard 1% AEP CC Figure B-23: North Strathfield With proposal Scenario Flood Depth PMF Figure B-24: North Strathfield With proposal Scenario Flood Hazard PMF Figure B-25: Burwood North With proposal Flood Depth 5% AEP CC Figure B-26: Burwood North With proposal Flood Hazard 5% AEP CC Figure B-27: Burwood North With proposal Flood Depth 1% AEP CC Figure B-28: Burwood North With proposal Flood Hazard 1% AEP CC Figure B-29: Burwood North With proposal Flood Depth PMF Figure B-30: Burwood North With proposal Flood Hazard PMF Figure B-31: Five Dock With proposal Flood Depth 5% AEP CC Figure B-32: Five Dock With proposal Flood Hazard 5% AEP CC Figure B-33: Five Dock With proposal Flood Depth 1% AEP CC Figure B-34: Five Dock With proposal Flood Hazard 1% AEP CC Figure B-35: Five Dock With proposal Flood Depth PMF Figure B-36: Five Dock With proposal Flood Hazard PMF Figure B-37: The Bays With proposal Flood Depth 5% AEP CC Figure B-38: The Bays With proposal Flood Hazard 5% AEP CC Figure B-39: The Bays With proposal Flood Depth 1% AEP CC Figure B-40: The Bays With proposal Flood Hazard 1% AEP CC Figure B-41: The Bays With proposal Flood Depth PMF Figure B-42: The Bays With proposal Flood Hazard PMF Figure B-43: Pyrmont With proposal Flood Depth 5% AEP CC Figure B-44: Pyrmont With proposal Flood Hazard 5% AEP CC Figure B-45: Pyrmont With proposal Flood Depth 1% AEP CC Figure B-46: Pyrmont With proposal Hazard 1% AEP CC Figure B-47:Pyrmont With proposal Flood Depth PMF Figure B-48: Pyrmont With proposal Flood Hazard PMF Figure B-49: Hunter Street With proposal Flood Depth 5% AEP CC Figure B-50: Hunter Street With proposal Flood Hazard 5% AEP CC Figure B-51: Hunter Street With proposal Flood Depth 1% AEP CC Figure B-52: Hunter Street With proposal Flood Hazard 1% AEP CC Figure B-53: Hunter Street With proposal Flood Depth PMF Figure B-54: Hunter Street With proposal Flood Hazard PMF Figure B-55: North Strathfield With proposal Scenario Flood Depth 1% AEP ARR1987 CC Figure B-56: North Strathfield With proposal Scenario Flood Hazard 1% AEP ARR1987 CC Figure B-57: The Bays With proposal Flood Depth 1% AEP ARR1987 CC