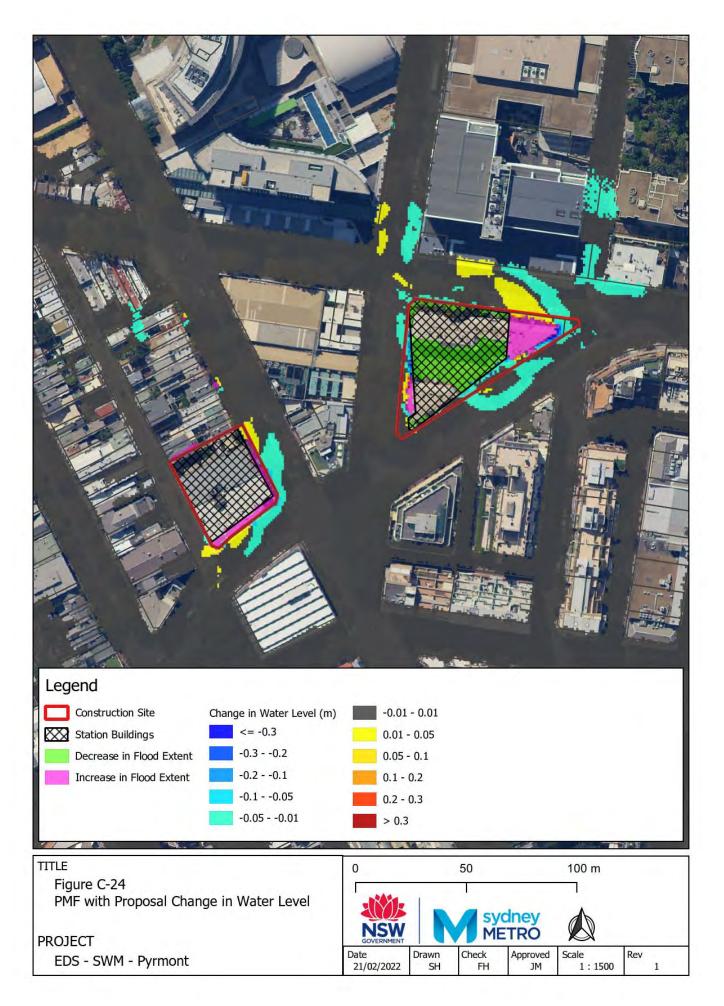

## Appendix C – Impact assessment flood maps

- Figure C-1: Westmead Impact 5% AEP CC
- Figure C-2: Westmead Impact 1% AEP CC
- Figure C-3: Westmead Impact PMF
- Figure C-4: Parramatta Impact 5% AEP CC
- Figure C-5: Parramatta Impact 1% AEP CC
- Figure C-6: Parramatta Impact PMF
- Figure C-7: Sydney Olympic Park Impact 5% AEP CC
- Figure C-8: Sydney Olympic Park Impact 1% AEP CC
- Figure C-9: Sydney Olympic Park Impact PMF
- Figure C-10: North Strathfield Impact 5% AEP CC
- Figure C-11: North Strathfield Impact 1% AEP CC
- Figure C-12: North Strathfield Impact PMF
- Figure C-13: Burwood North Impact 5% AEP CC Figure C-14: Burwood North Impact 1% AEP CC
- Figure C-15: Burwood North Impact PMF
- Figure C-16: Five Dock Impact 5% AEP CC
- Figure C-17: Five Dock Impact 1% AEP CC
- Figure C-18: Five Dock Impact PMF
- Figure C-19: The Bays Impact 5% AEP CC
- Figure C-20: The Bays Impact 1% AEP CC
- Figure C-21: The Bays Impact PMF
- Figure C-22: Pyrmont Impact 5% AEP CC
- Figure C-23: Pyrmont Impact 1% AEP CC
- Figure C-24: Pyrmont Impact PMF
- Figure C-25: Hunter Street Impact 5% AEP CC
- Figure C-26: Hunter Street Impact 1% AEP CC
- Figure C-27: Hunter Street Impact PMF