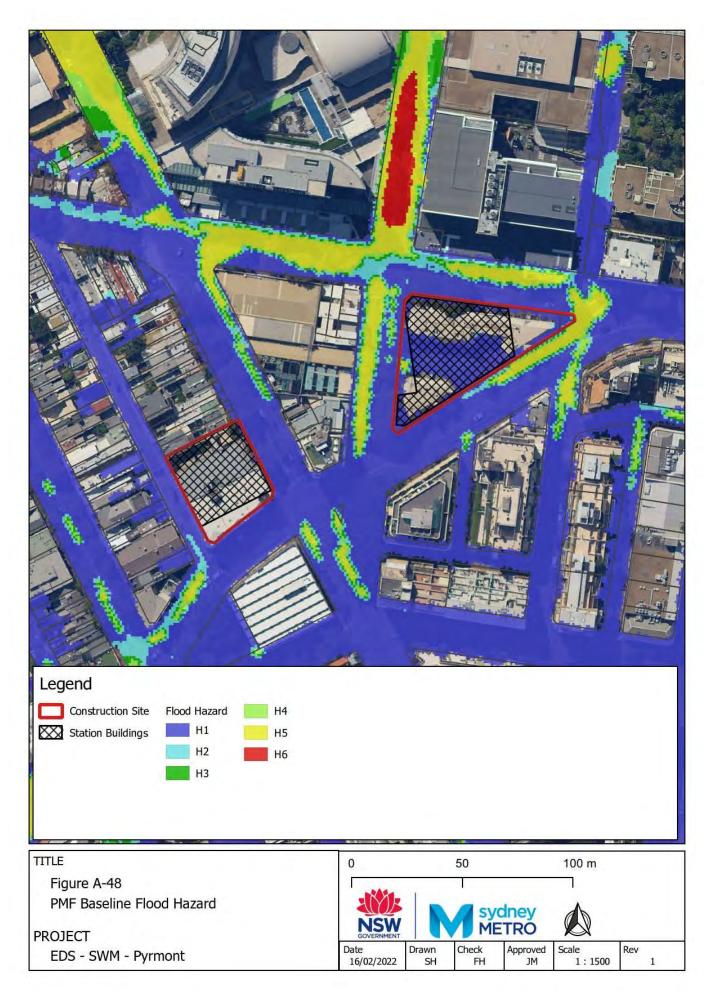

## Appendix A – Baseline environment flood maps

- Figure A-1: Westmead Baseline Flood Depth 5% AEP CC
- Figure A-2: Westmead Baseline Flood Hazard 5% AEP CC
- Figure A-3: Westmead Baseline Flood Depth 1% AEP CC
- Figure A-4: Westmead Baseline Flood Hazard 1% AEP CC
- Figure A-5: Westmead Baseline Flood Depth PMF
- Figure A-6: Westmead Baseline Flood Hazard PMF
- Figure A-7: Parramatta Baseline Flood Depth 5% AEP CC
- Figure A-8: Parramatta Baseline Flood Hazard 5% AEP CC
- Figure A-9: Parramatta Baseline Flood Depth 1% AEP CC
- Figure A-10: Parramatta Baseline Flood Hazard 1% AEP CC
- Figure A-11: Parramatta Baseline Flood Depth PMF
- Figure A-12: Parramatta Baseline Flood Hazard PMF
- Figure A-13: Sydney Olympic Park Baseline Flood Depth 5% AEP CC
- Figure A-14: Sydney Olympic Park Baseline Flood Hazard 5% AEP CC
- Figure A-15: Sydney Olympic Park Baseline Flood Depth 1% AEP CC
- Figure A-16: Sydney Olympic Park Baseline Flood Hazard 1% AEP CC
- Figure A-17: Sydney Olympic Park Baseline Flood Depth PMF
- Figure A-18: Sydney Olympic Park Baseline Flood Hazard PMF
- Figure A-19: North Strathfield Baseline Flood Depth 5% AEP CC
- Figure A-20: North Strathfield Baseline Flood Hazard 5% AEP CC
- Figure A-21: North Strathfield Baseline Flood Depth 1% AEP CC
- Figure A-22: North Strathfield Baseline Flood Hazard 1% AEP CC
- Figure A-23: North Strathfield Baseline Flood Depth PMF
- Figure A-24: North Strathfield Baseline Flood Hazard PMF
- Figure A-25: Burwood North Baseline Flood Depth 5% AEP CC
- Figure A-26: Burwood North Baseline Flood Hazard 5% AEP CC
- Figure A-27: Burwood North Baseline Flood Depth 1% AEP CC
- Figure A-28: Burwood North Baseline Flood Hazard 1% AEP CC
- Figure A-29: Burwood North Baseline Flood Depth PMF
- Figure A-30: Burwood North Baseline Flood Hazard PMF
- Figure A-31: Five Dock Baseline Flood Depth 5% AEP CC
- Figure A-32: Five Dock Baseline Flood Hazard 5% AEP CC
- Figure A-33: Five Dock Baseline Flood Depth 1% AEP CC
- Figure A-34: Five Dock Baseline Flood Hazard 1% AEP CC
- Figure A-35: Five Dock Baseline Flood Depth PMF
- Figure A-36: Five Dock Baseline Flood Hazard PMF Figure A-37: The Bays Baseline Flood Depth 5% AEP CC
- Figure A-38: The Bays Baseline Flood Hazard 5% AEP CC
- Figure A-39: The Bays Baseline Flood Depth 1% AEP CC
- Figure A-40: The Bays Baseline Flood Hazard 1% AEP CC
- Figure A-41: The Bays Baseline Flood Depth PMF
- Figure A-42: The Bays Baseline Flood Hazard PMF
- Figure A-43: Pyrmont Baseline Flood Depth 5% AEP CC
- Figure A-44: Pyrmont Baseline Flood Hazard 5% AEP CC
- Figure A-45: Pyrmont Baseline Flood Depth 1% AEP CC
- Figure A-46: Pyrmont Baseline Hazard 1% AEP CC
- Figure A-47: Pyrmont Baseline Flood Depth PMF
- Figure A-48: Pyrmont Baseline Flood Hazard PMF
- Figure A-49: Hunter Street Baseline Flood Depth 5% AEP CC
- Figure A-50: Hunter Street Baseline Flood Hazard 5% AEP CC
- Figure A-51: Hunter Street Baseline Flood Depth 1% AEP CC
- Figure A-52: Hunter Street Baseline Hazard 1% AEP CC
- Figure A-53: Hunter Street Baseline Flood Depth PMF
- Figure A-54: Hunter Street Baseline Flood Hazard PMF
- Figure A-55: North Strathfield Baseline Flood Depth 1% AEP ARR1987 CC
- Figure A-56: North Strathfield Baseline Flood Hazard 1% AEP ARR1987 CC
- Figure A-57: The Bays Baseline Flood Depth 1% AEP ARR1987 CC
- Figure A-58: The Bays Baseline Flood Hazard 1% AEP ARR1987 CC