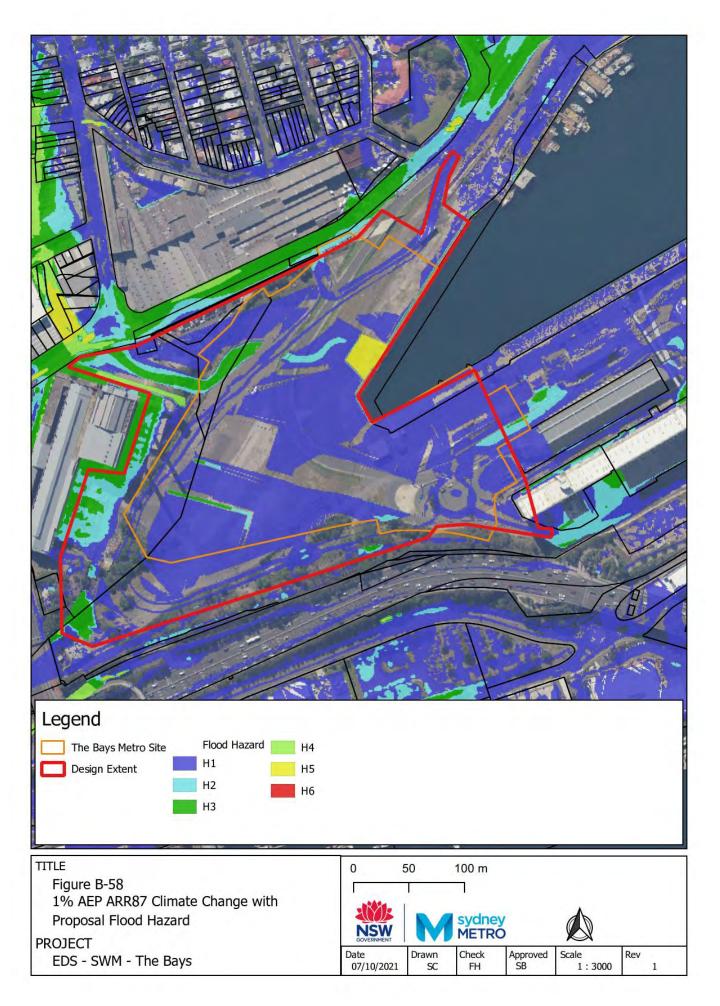

Figure B-49: Hunter Street With proposal Flood Depth 5% AEP CC Figure B-50: Hunter Street With proposal Flood Hazard 5% AEP CC Figure B-51: Hunter Street With proposal Flood Depth 1% AEP CC Figure B-52: Hunter Street With proposal Flood Hazard 1% AEP CC Figure B-53: Hunter Street With proposal Flood Depth PMF Figure B-54: Hunter Street With proposal Flood Hazard PMF Figure B-55: North Strathfield With proposal Scenario Flood Depth 1% AEP ARR1987 CC Figure B-56: North Strathfield With proposal Scenario Flood Hazard 1% AEP ARR1987 CC Figure B-57: The Bays With proposal Flood Depth 1% AEP ARR1987 CC

Figure B-58: The Bays With proposal Flood Hazard 1% AEP ARR1987 CC

































































































































## Appendix C – Impact assessment flood maps

- Figure C-1: Westmead Impact 5% AEP CC
- Figure C-2: Westmead Impact 1% AEP CC
- Figure C-3: Westmead Impact PMF
- Figure C-4: Parramatta Impact 5% AEP CC
- Figure C-5: Parramatta Impact 1% AEP CC
- Figure C-6: Parramatta Impact PMF
- Figure C-7: Sydney Olympic Park Impact 5% AEP CC
- Figure C-8: Sydney Olympic Park Impact 1% AEP CC
- Figure C-9: Sydney Olympic Park Impact PMF
- Figure C-10: North Strathfield Impact 5% AEP CC
- Figure C-11: North Strathfield Impact 1% AEP CC
- Figure C-12: North Strathfield Impact PMF
- Figure C-13: Burwood North Impact 5% AEP CC Figure C-14: Burwood North Impact 1% AEP CC
- Figure C-15: Burwood North Impact PMF
- Figure C-16: Five Dock Impact 5% AEP CC
- Figure C-17: Five Dock Impact 1% AEP CC
- Figure C-18