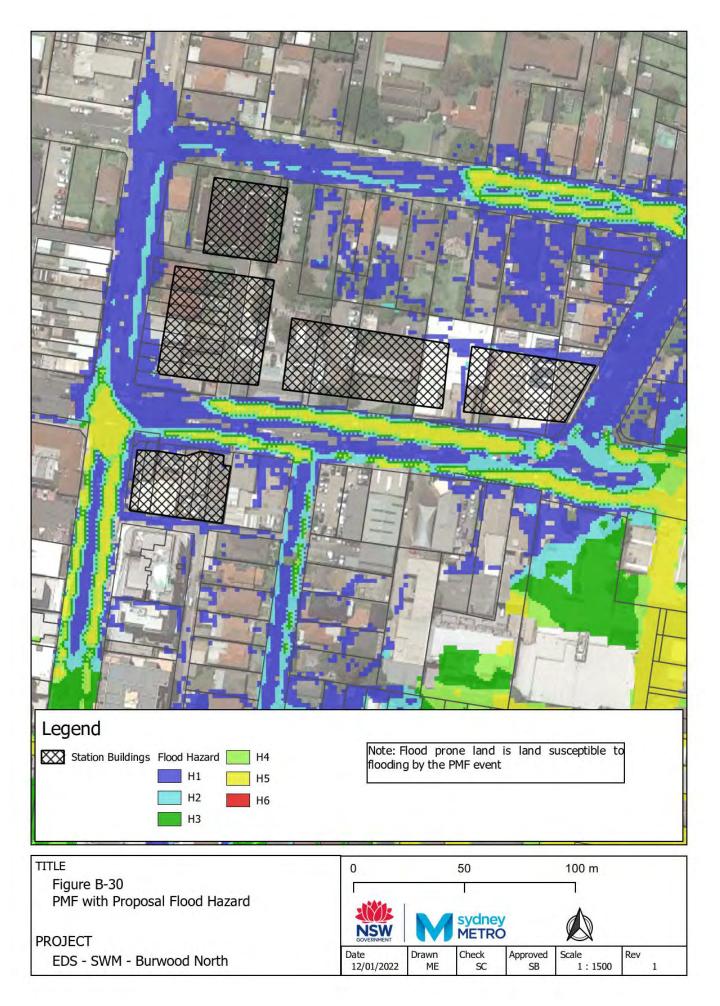

## Appendix B – "With Proposal" flood maps

Figure B-1: Westmead With proposal Scenario Flood Depth 5% AEP CC Figure B-2: Westmead With proposal Scenario Flood Hazard 5% AEP CC Figure B-3: Westmead With proposal Scenario Flood Depth 1% AEP CC Figure B-4: Westmead With proposal Scenario Flood Hazard 1% AEP CC Figure B-5: Westmead With proposal Scenario Flood Depth PMF Figure B-6: Westmead With proposal Scenario Flood Hazard PMF Figure B-7: Parramatta With proposal Scenario Flood Depth 5% AEP CC Figure B-8: Parramatta With proposal Scenario Flood Hazard 5% AEP CC Figure B-9: Parramatta With proposal Scenario Flood Depth 1% AEP CC Figure B-10: Parramatta With proposal Scenario Flood Hazard 1% AEP CC Figure B-11: Parramatta With proposal Scenario Flood Depth PMF Figure B-12: Parramatta With proposal Scenario Flood Hazard PMF Figure B-13: Sydney Olympic Park With proposal Scenario Flood Depth 5% AEP CC Figure B-14: Sydney Olympic Park With proposal Scenario Flood Hazard 5% AEP CC Figure B-15: Sydney Olympic Park With proposal Scenario Flood Depth 1% AEP CC Figure B-16: Sydney Olympic Park With proposal Scenario Flood Hazard 1% AEP CC Figure B-17: Sydney Olympic Park With proposal Scenario Flood Depth PMF Figure B-18: Sydney Olympic Park With proposal Scenario Flood Hazard PMF Figure B-19: North Strathfield With proposal Scenario Flood Depth 5% AEP CC Figure B-20: North Strathfield With proposal Scenario Flood Hazard 5% AEP CC Figure B-21: North Strathfield With proposal Scenario Flood Depth 1% AEP CC Figure B-22: North Strathfield With proposal Scenario Flood Hazard 1% AEP CC Figure B-23: North Strathfield With proposal Scenario Flood Depth PMF Figure B-24: North Strathfield With proposal Scenario Flood Hazard PMF Figure B-25: Burwood North With proposal Flood Depth 5% AEP CC Figure B-26: Burwood North With proposal Flood Hazard 5% AEP CC Figure B-27: Burwood North With proposal Flood Depth 1% AEP CC Figure B-28: Burwood North With proposal Flood Hazard 1% AEP CC Figure B-29: Burwood North With proposal Flood Depth PMF Figure B-30: Burwood North With proposal Flood Hazard PMF Figure B-31: Five Dock With proposal Flood Depth 5% AEP CC Figure B-32: Five Dock With proposal Flood Hazard 5% AEP CC Figure B-33: Five Dock With proposal Flood Depth 1% AEP CC Figure B-34: Five Dock With proposal Flood Hazard 1% AEP CC Figure B-35: Five Dock With proposal Flood Depth PMF Figure B-36: Five Dock With proposal Flood Hazard PMF Figure B-37: The Bays With proposal Flood Depth 5% AEP CC Figure B-38: The Bays With proposal Flood Hazard 5% AEP CC Figure B-39: The Bays With proposal Flood Depth 1% AEP CC Figure B-40: The Bays With proposal Flood Hazard 1% AEP CC Figure B-41: The Bays With proposal Flood Depth PMF Figure B-42: The Bays With proposal Flood Hazard PMF Figure B-43: Pyrmont With proposal Flood Depth 5% AEP CC Figure B-44: Pyrmont With proposal Flood Hazard 5% AEP CC Figure B-45: Pyrmont With proposal Flood Depth 1% AEP CC Figure B-46: Pyrmont With proposal Hazard 1% AEP CC Figure B-47:Pyrmont With proposal Flood Depth PMF Figure B-48: Pyrmont With proposal Flood Hazard PMF Figure B-49: Hunter Street With proposal Flood Depth 5% AEP CC Figure B-50: Hunter Street With proposal Flood Hazard 5% AEP CC Figure B-51: Hunter Street With proposal Flood Depth 1% AEP CC Figure B-52: Hunter Street With proposal Flood Hazard 1% AEP CC Figure B-53: Hunter Street With proposal Flood Depth PMF Figure B-54: Hunter Street With proposal Flood Hazard PMF Figure B-55: North Strathfield With proposal Scenario Flood Depth 1% AEP ARR1987 CC Figure B-56: North Strathfield With proposal Scenario Flood Hazard 1% AEP ARR1987 CC Figure B-57: The Bays With proposal Flood Depth 1% AEP ARR1987 CC