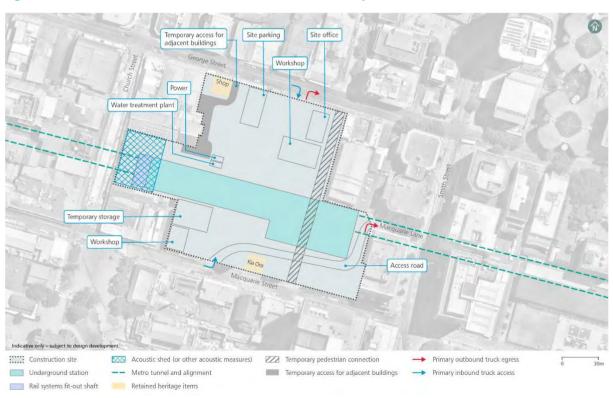

Figure 4 North Strathfield metro station construction footprint

Figure 5 Burwood North Station construction footprint

Figure 6 Five Dock Station construction footprint

Figure 7 The Bays Station construction footprint

Figure 8 Pyrmont Station construction footprint

Figure 9 Hunter Street Station (Sydney CBD) construction footprint

Figure 10 Clyde stabling and maintenance facility construction footprint