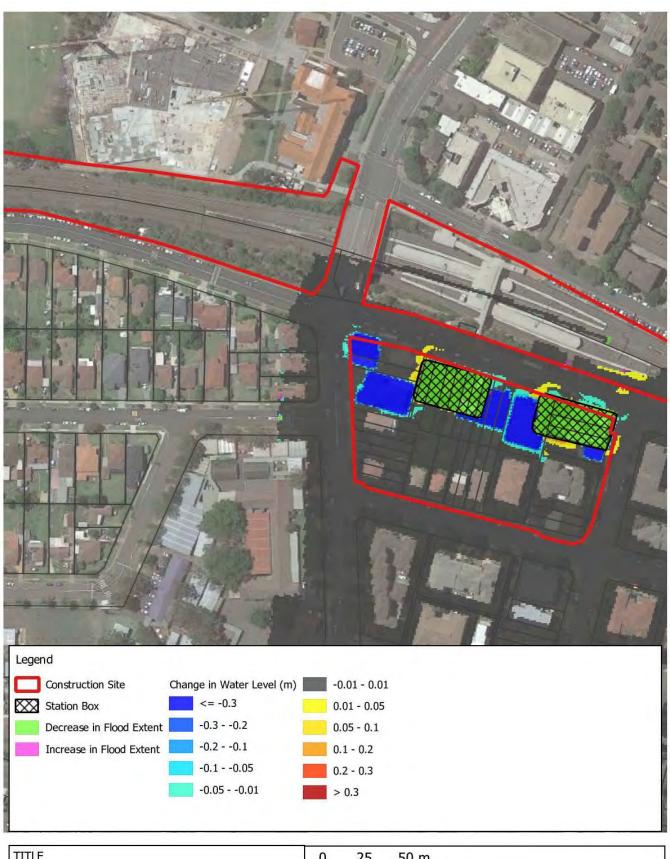

C-27: Hunter Street Impact PMF





























































## Appendix D – Construction footprint



Figure 1 Westmead metro station construction footprint



Figure 2 Parramatta metro station construction footprint



Figure 3 Sydney Olympic Park metro station construction footprint



Figure 4 North Strathfield metro station construction footprint



Figure 5 Burwood North Station construction footprint



Figure 6 Five Dock Station construction footprint



Figure 7 The Bays Station construction footprint



Figure 8 Pyrmont Station construction footprint



Figure 9 Hunter Street Station (Sydney CBD) construction footprint



Figure 10 Clyde stabling and maintenance facility construction footprint

## Appendix E – Cumulative Assessment flood maps























































FH

1:1500

1