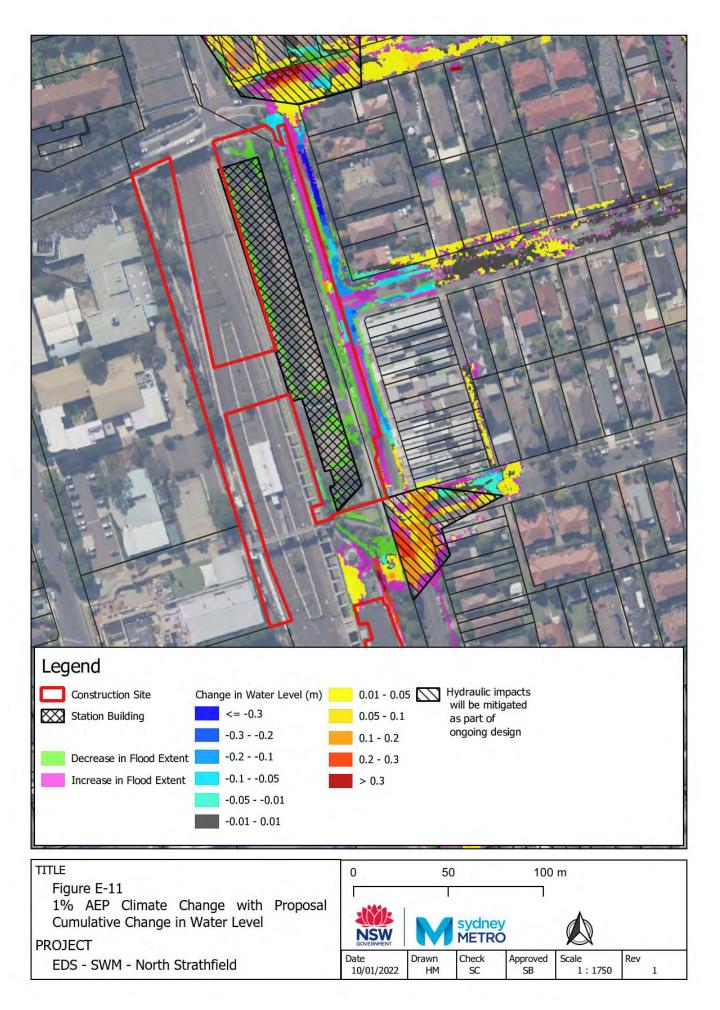

mpact PMF





























































## Appendix D – Construction footprint



Figure 1 Westmead metro station construction footprint



Figure 2 Parramatta metro station construction footprint



Figure 3 Sydney Olympic Park metro station construction footprint



Figure 4 North Strathfield metro station construction footprint



Figure 5 Burwood North Station construction footprint



Figure 6 Five Dock Station construction footprint



Figure 7 The Bays Station construction footprint



Figure 8 Pyrmont Station construction footprint



Figure 9 Hunter Street Station (Sydney CBD) construction footprint



Figure 10 Clyde stabling and maintenance facility construction footprint

## Appendix E – Cumulative Assessment flood maps























































FH

1:1500

1