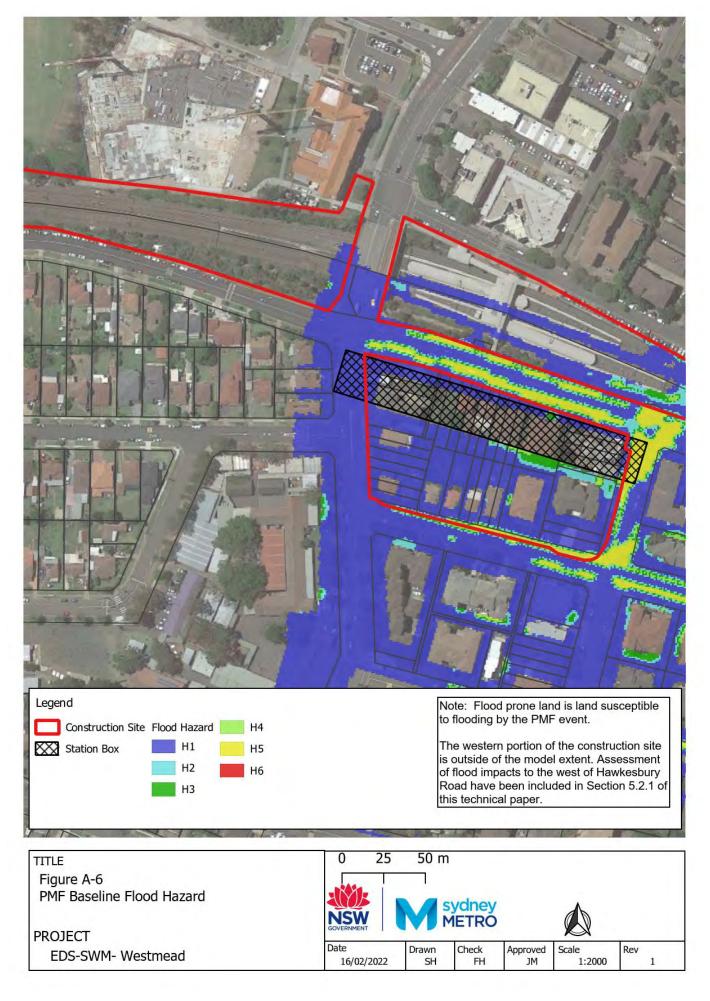

## Appendix A – Baseline environment flood maps

- Figure A-1: Westmead Baseline Flood Depth 5% AEP CC
- Figure A-2: Westmead Baseline Flood Hazard 5% AEP CC
- Figure A-3: Westmead Baseline Flood Depth 1% AEP CC
- Figure A-4: Westmead Baseline Flood Hazard 1% AEP CC
- Figure A-5: Westmead Baseline Flood Depth PMF
- Figure A-6: Westmead Baseline Flood Hazard PMF
- Figure A-7: Parramatta Baseline Flood Depth 5% AEP CC
- Figure A-8: Parramatta Baseline Flood Hazard 5% AEP CC
- Figure A-9: Parramatta Baseline Flood Depth 1% AEP CC
- Figure A-10: Parramatta Baseline Flood Hazard 1% AEP CC
- Figure A-11: Parramatta Baseline Flood Depth PMF
- Figure A-12: Parramatta Baseline Flood Hazard PMF
- Figure A-13: Sydney Olympic Park Baseline Flood Depth 5% AEP CC
- Figure A-14: Sydney Olympic Park Baseline Flood Hazard 5% AEP CC
- Figure A-15: Sydney Olympic Park Baseline Flood Depth 1% AEP CC
- Figure A-16: Sydney Olympic Park Baseline Flood Hazard 1% AEP CC
- Figure A-17: Sydney Olympic Park Baseline Flood Depth PMF
- Figure A-18: Sydney Olympic Park Baseline Flood Hazard PMF
- Figure A-19: North Strathfield Baseline Flood Depth 5% AEP CC
- Figure A-20: North Strathfield Baseline Flood Hazard 5% AEP CC
- Figure A-21: North Strathfield Baseline Flood Depth 1% AEP CC
- Figure A-22: North Strathfield Baseline Flood Hazard 1% AEP CC
- Figure A-23: North Strathfield Baseline Flood Depth PMF
- Figure A-24: North Strathfield Baseline Flood Hazard PMF
- Figure A-25: Burwood North Baseline Flood Depth 5% AEP CC
- Figure A-26: Burwood North Baseline Flood Hazard 5% AEP CC
- Figure A-27: Burwood North Baseline Flood Depth 1% AEP CC
- Figure A-28: Burwood North Baseline Flood Hazard 1% AEP CC
- Figure A-29: Burwood North Baseline Flood Depth PMF
- Figure A-30: Burwood North Baseline Flood Hazard PMF
- Figure A-31: Five Dock Baseline Flood Depth 5% AEP CC
- Figure A-32: Five Dock Baseline Flood Hazard 5% AEP CC
- Figure A-33: Five Dock Baseline Flood Depth 1% AEP CC
- Figure A-34: Five Dock Baseline Flood Hazard 1% AEP CC
- Figure A-35: Five Dock Baseline Flood Depth PMF
- Figure A-36: Five Dock Baseline Flood Hazard PMF Figure A-37: The Bays Baseline Flood Depth 5% AEP CC
- Figure A-38: The Bays Baseline Flood Hazard 5% AEP CC
- Figure A-39: The Bays Baseline Flood Depth 1% AEP CC
- Figure A-40: The Bays Baseline Flood Hazard 1% AEP CC
- Figure A-41: The Bays Baseline Flood Depth PMF
- Figure A-42: The Bays Baseline Flood Hazard PMF
- Figure A-43: Pyrmont Baseline Flood Depth 5% AEP CC
- Figure A-44: Pyrmont Baseline Flood Hazard 5% AEP CC
- Figure A-45: Pyrmont Baseline Flood Depth 1% AEP CC
- Figure A-46: Pyrmont Baseline Hazard 1% AEP CC
- Figure A-47: Pyrmont Baseline Flood Depth PMF
- Figure A-48: Pyrmont Baseline Flood Hazard PMF
- Figure A-49: Hunter Street Baseline Flood Depth 5% AEP CC
- Figure A-50: Hunter Street Baseline Flood Hazard 5% AEP CC
- Figure A-51: Hunter Street Baseline Flood Depth 1% AEP CC
- Figure A-52: Hunter Street Baseline Hazard 1% AEP CC
- Figure A-53: Hunter Street Baseline Flood Depth PMF
- Figure A-54: Hunter Street Baseline Flood Hazard PMF
- Figure A-55: North Strathfield Baseline Flood Depth 1% AEP ARR1987 CC
- Figure A-56: North Strathfield Baseline Flood Hazard 1% AEP ARR1987 CC
- Figure A-57: The Bays Baseline Flood Depth 1% AEP ARR1987 CC
- Figure A-58: The Bays Baseline Flood Hazard 1% AEP ARR1987 CC