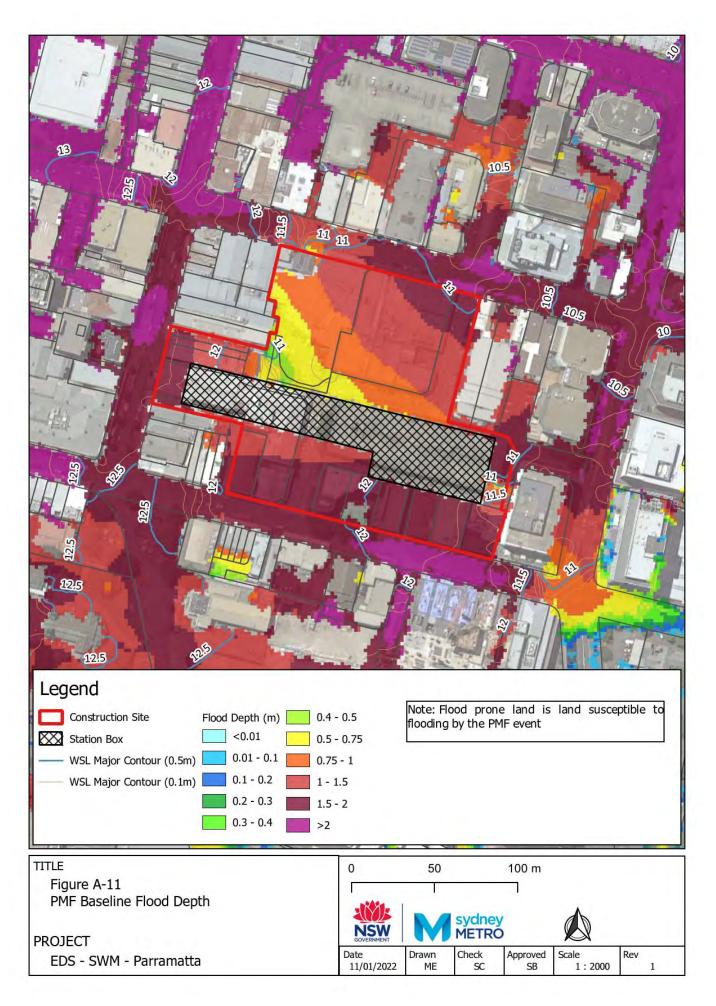

## Appendix A – Baseline environment flood maps

- Figure A-1: Westmead Baseline Flood Depth 5% AEP CC
- Figure A-2: Westmead Baseline Flood Hazard 5% AEP CC
- Figure A-3: Westmead Baseline Flood Depth 1% AEP CC
- Figure A-4: Westmead Baseline Flood Hazard 1% AEP CC
- Figure A-5: Westmead Baseline Flood Depth PMF
- Figure A-6: Westmead Baseline Flood Hazard PMF
- Figure A-7: Parramatta Baseline Flood Depth 5% AEP CC
- Figure A-8: Parramatta Baseline Flood Hazard 5% AEP CC
- Figure A-9: Parramatta Baseline Flood Depth 1% AEP CC
- Figure A-10: Parramatta Baseline Flood Hazard 1% AEP CC
- Figure A-11: Parramatta Baseline Flood Depth PMF
- Figure A-12: Parramatta Baseline Flood Hazard PMF
- Figure A-13: Sydney Olympic Park Baseline Flood Depth 5% AEP CC
- Figure A-14: Sydney Olympic Park Baseline Flood Hazard 5% AEP CC
- Figure A-15: Sydney Olympic Park Baseline Flood Depth 1% AEP CC
- Figure A-16: Sydney Olympic Park Baseline Flood Hazard 1% AEP CC
- Figure A-17: Sydney Olympic Park Baseline Flood Depth PMF
- Figure A-18: Sydney Olympic Park Baseline Flood Hazard PMF
- Figure A-19: North Strathfield Baseline Flood Depth 5% AEP CC
- Figure A-20: North Strathfield Baseline Flood Hazard 5% AEP CC
- Figure A-21: North Strathfield Baseline Flood Depth 1% AEP CC
- Figure A-22: North Strathfield Baseline Flood Hazard 1% AEP CC
- Figure A-23: North Strathfield Baseline Flood Depth PMF
- Figure A-24: North Strathfield Baseline Flood Hazard PMF
- Figure A-25: Burwood North Baseline Flood Depth 5% AEP CC
- Figure A-26: Burwood North Baseline Flood Hazard 5% AEP CC
- Figure A-27: Burwood North Baseline Flood Depth 1% AEP CC
- Figure A-28: Burwood North Baseline Flood Hazard 1% AEP CC
- Figure A-29: Burwood North Baseline Flood Depth PMF
- Figure A-30: Burwood North Baseline Flood Hazard PMF
- Figure A-31: Five Dock Baseline Flood Depth 5% AEP CC
- Figure A-32: Five Dock Baseline Flood Hazard 5% AEP CC
- Figure A-33: Five Dock Baseline Flood Depth 1% AEP CC
- Figure A-34: Five Dock Baseline Flood Hazard 1% AEP CC
- Figure A-35: Five Dock Baseline Flood Depth PMF
- Figure A-36: Five Dock Baseline Flood Hazard PMF Figure A-37: The Bays Baseline Flood Depth 5% AEP CC
- Figure A-38: The Bays Baseline Flood Hazard 5% AEP CC
- Figure A-39: The Bays Baseline Flood Depth 1% AEP CC
- Figure A-40: The Bays Baseline Flood Hazard 1% AEP CC
- Figure A-41: The Bays Baseline Flood Depth PMF
- Figure A-42: The Bays Baseline Flood Hazard PMF
- Figure A-43: Pyrmont Baseline Flood Depth 5% AEP CC
- Figure A-44: Pyrmont Baseline Flood Hazard 5% AEP CC
- Figure A-45: Pyrmont Baseline Flood Depth 1% AEP CC
- Figure A-46: Pyrmont Baseline Hazard 1% AEP CC
- Figure A-47: Pyrmont Baseline Flood Depth PMF
- Figure A-48: Pyrmont Baseline Flood Hazard PMF
- Figure A-49: Hunter Street Baseline Flood Depth 5% AEP CC
- Figure A-50: Hunter Street Baseline Flood Hazard 5% AEP CC
- Figure A-51: Hunter Street Baseline Flood Depth 1% AEP CC
- Figure A-52: Hunter Street Baseline Hazard 1% AEP CC
- Figure A-53: Hunter Street Baseline Flood Depth PMF
- Figure A-54: Hunter Street Baseline Flood Hazard PMF
- Figure A-55: North Strathfield Baseline Flood Depth 1% AEP ARR1987 CC
- Figure A-56: North Strathfield Baseline Flood Hazard 1% AEP ARR1987 CC
- Figure A-57: The Bays Baseline Flood Depth 1% AEP ARR1987 CC
- Figure A-58: The Bays Baseline Flood Hazard 1% AEP ARR1987 CC