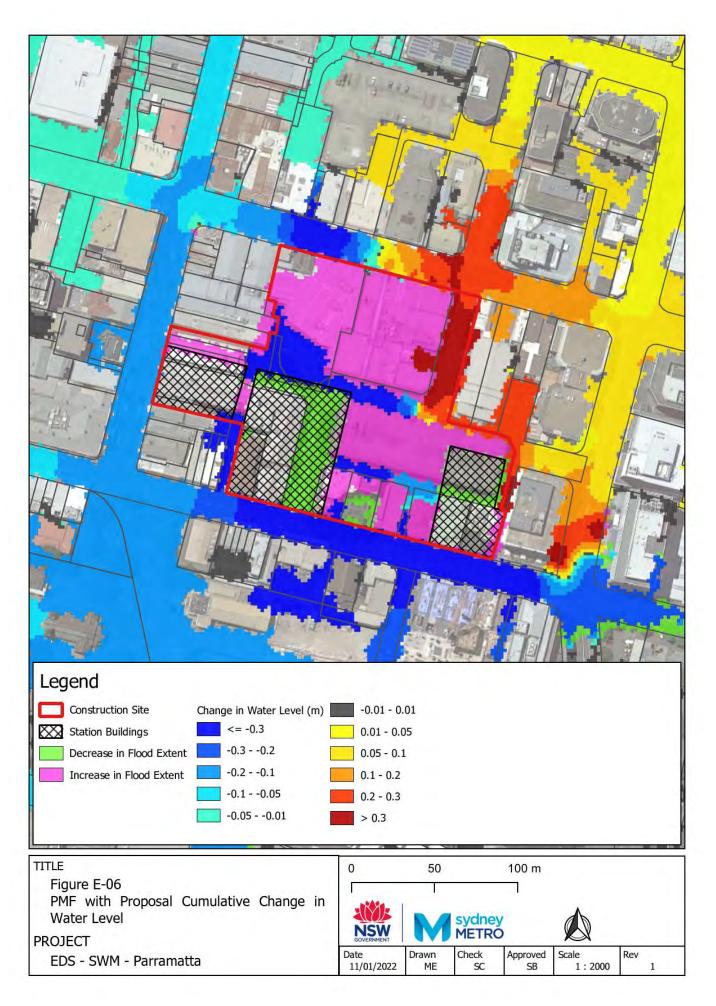

r Street Impact PMF





























































## Appendix D – Construction footprint



Figure 1 Westmead metro station construction footprint



Figure 2 Parramatta metro station construction footprint



Figure 3 Sydney Olympic Park metro station construction footprint



Figure 4 North Strathfield metro station construction footprint



Figure 5 Burwood North Station construction footprint



Figure 6 Five Dock Station construction footprint



Figure 7 The Bays Station construction footprint



Figure 8 Pyrmont Station construction footprint



Figure 9 Hunter Street Station (Sydney CBD) construction footprint



Figure 10 Clyde stabling and maintenance facility construction footprint

## Appendix E – Cumulative Assessment flood maps























































FH

1:1500

1