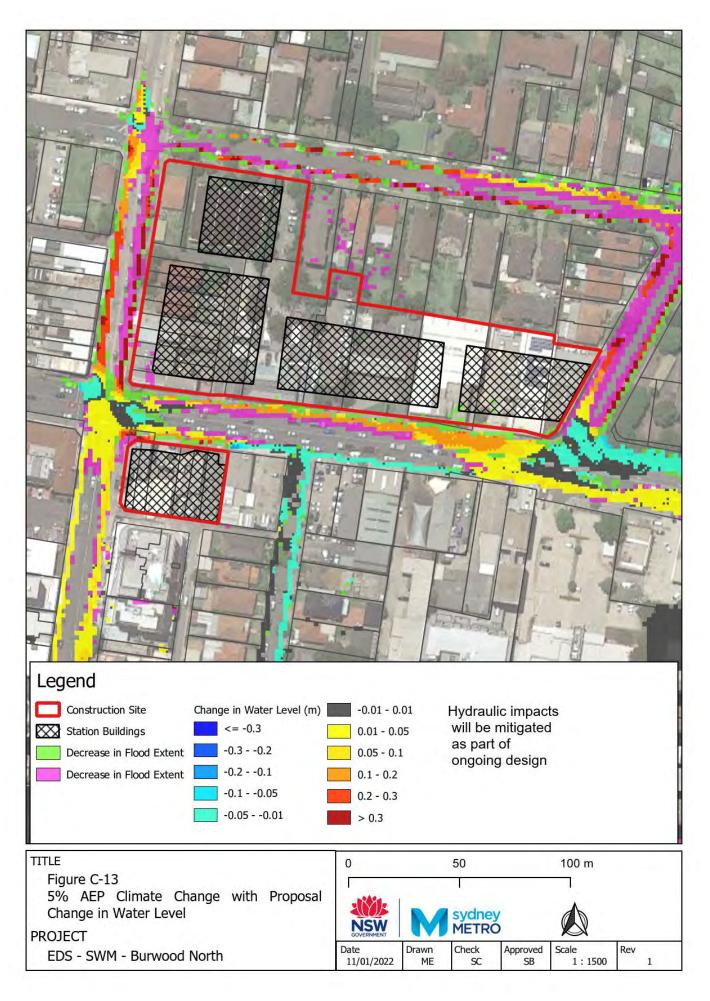

## Appendix C – Impact assessment flood maps

- Figure C-1: Westmead Impact 5% AEP CC
- Figure C-2: Westmead Impact 1% AEP CC
- Figure C-3: Westmead Impact PMF
- Figure C-4: Parramatta Impact 5% AEP CC
- Figure C-5: Parramatta Impact 1% AEP CC
- Figure C-6: Parramatta Impact PMF
- Figure C-7: Sydney Olympic Park Impact 5% AEP CC
- Figure C-8: Sydney Olympic Park Impact 1% AEP CC
- Figure C-9: Sydney Olympic Park Impact PMF
- Figure C-10: North Strathfield Impact 5% AEP CC
- Figure C-11: North Strathfield Impact 1% AEP CC
- Figure C-12: North Strathfield Impact PMF
- Figure C-13: Burwood North Impact 5% AEP CC Figure C-14: Burwood North Impact 1% AEP CC
- Figure C-15: Burwood North Impact PMF
- Figure C-16: Five Dock Impact 5% AEP CC
- Figure C-17: Five Dock Impact 1% AEP CC
- Figure C-18: Five Dock Impact PMF
- Figure C-19: The Bays Impact 5% AEP CC
- Figure C-20: The Bays Impact 1% AEP CC
- Figure C-21: The Bays Impact PMF
- Figure C-22: Pyrmont Impact 5% AEP CC
- Figure C-23: Pyrmont Impact 1% AEP CC
- Figure C-24: Pyrmont Impact PMF
- Figure C-25: Hunter Street Impact 5% AEP CC
- Figure C-26: Hunter Street Impact 1% AEP CC
- Figure C-27: Hunter Street Impact PMF