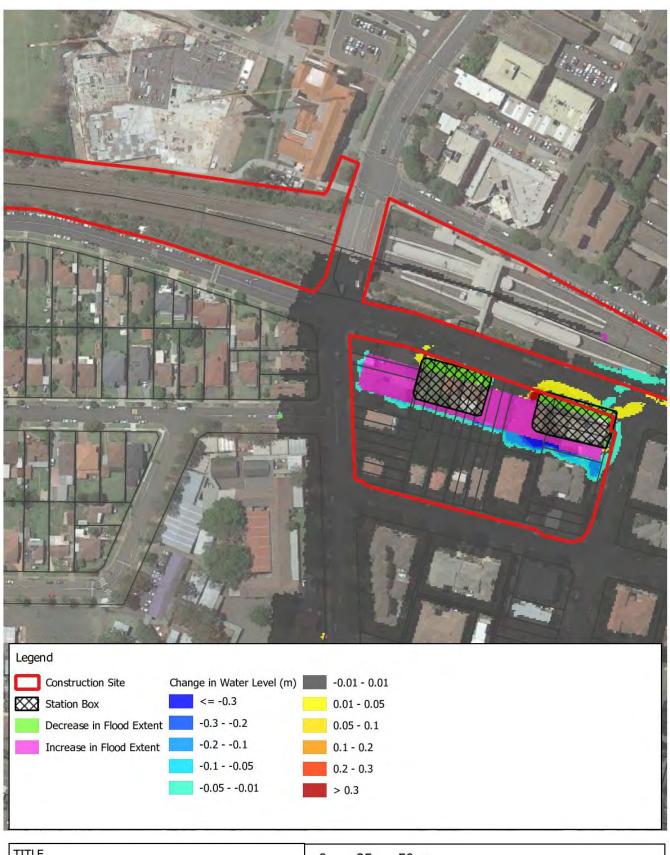

## Appendix C – Impact assessment flood maps

- Figure C-1: Westmead Impact 5% AEP CC
- Figure C-2: Westmead Impact 1% AEP CC
- Figure C-3: Westmead Impact PMF
- Figure C-4: Parramatta Impact 5% AEP CC
- Figure C-5: Parramatta Impact 1% AEP CC
- Figure C-6: Parramatta Impact PMF
- Figure C-7: Sydney Olympic Park Impact 5% AEP CC
- Figure C-8: Sydney Olympic Park Impact 1% AEP CC
- Figure C-9: Sydney Olympic Park Impact PMF
- Figure C-10: North Strathfield Impact 5% AEP CC
- Figure C-11: North Strathfield Impact 1% AEP CC
- Figure C-12: North Strathfield Impact PMF
- Figure C-13: Burwood North Impact 5% AEP CC Figure C-14: Burwood North Impact 1% AEP CC
- Figure C-15: Burwood North Impact PMF
- Figure C-16: Five Dock Impact 5% AEP CC
- Figure C-17: Five Dock Impact 1% AEP CC
- Figure C-18: Five Dock Impact PMF
- Figure C-19: The Bays Impact 5% AEP CC
- Figure C-20: The Bays Impact 1% AEP CC
- Figure C-21: The Bays Impact PMF
- Figure C-22: Pyrmont Impact 5% AEP CC
- Figure C-23: Pyrmont Impact 1% AEP CC
- Figure C-24: Pyrmont Impact PMF
- Figure C-25: Hunter Street Impact 5% AEP CC
- Figure C-26: Hunter Street Impact 1% AEP CC
- Figure C-27: Hunter Street Impact PMF