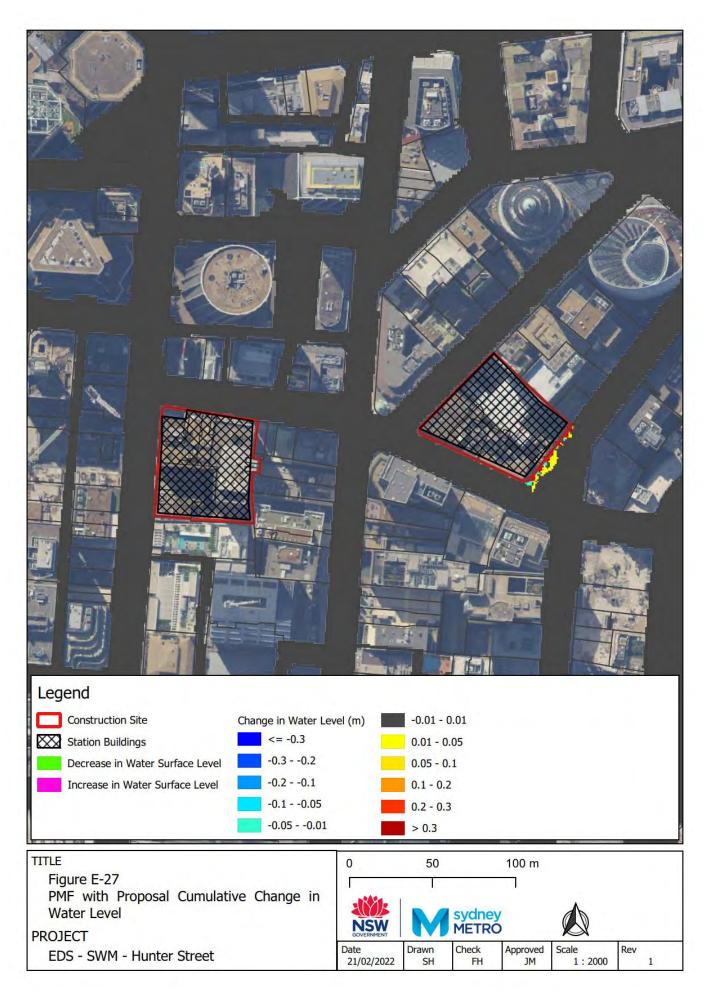

## Appendix D – Construction footprint



Figure 1 Westmead metro station construction footprint



Figure 2 Parramatta metro station construction footprint



Figure 3 Sydney Olympic Park metro station construction footprint



Figure 4 North Strathfield metro station construction footprint



Figure 5 Burwood North Station construction footprint



Figure 6 Five Dock Station construction footprint



Figure 7 The Bays Station construction footprint



Figure 8 Pyrmont Station construction footprint



Figure 9 Hunter Street Station (Sydney CBD) construction footprint



Figure 10 Clyde stabling and maintenance facility construction footprint

## Appendix E – Cumulative Assessment flood maps























































FH

1:1500

1