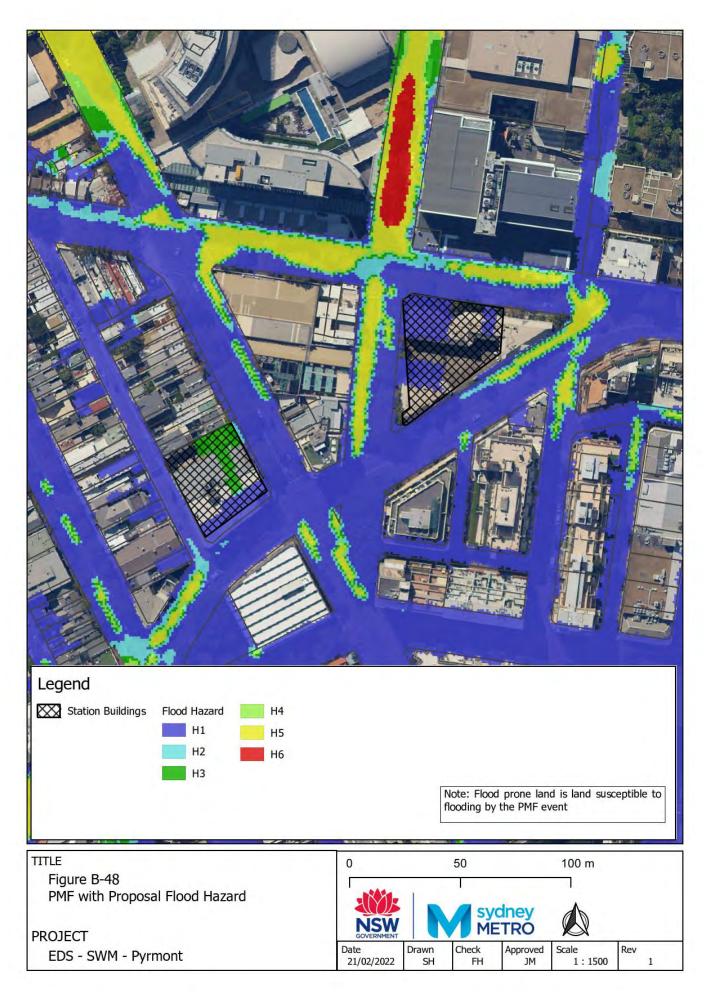

## Appendix B – "With Proposal" flood maps

Figure B-1: Westmead With proposal Scenario Flood Depth 5% AEP CC Figure B-2: Westmead With proposal Scenario Flood Hazard 5% AEP CC Figure B-3: Westmead With proposal Scenario Flood Depth 1% AEP CC Figure B-4: Westmead With proposal Scenario Flood Hazard 1% AEP CC Figure B-5: Westmead With proposal Scenario Flood Depth PMF Figure B-6: Westmead With proposal Scenario Flood Hazard PMF Figure B-7: Parramatta With proposal Scenario Flood Depth 5% AEP CC Figure B-8: Parramatta With proposal Scenario Flood Hazard 5% AEP CC Figure B-9: Parramatta With proposal Scenario Flood Depth 1% AEP CC Figure B-10: Parramatta With proposal Scenario Flood Hazard 1% AEP CC Figure B-11: Parramatta With proposal Scenario Flood Depth PMF Figure B-12: Parramatta With proposal Scenario Flood Hazard PMF Figure B-13: Sydney Olympic Park With proposal Scenario Flood Depth 5% AEP CC Figure B-14: Sydney Olympic Park With proposal Scenario Flood Hazard 5% AEP CC Figure B-15: Sydney Olympic Park With proposal Scenario Flood Depth 1% AEP CC Figure B-16: Sydney Olympic Park With proposal Scenario Flood Hazard 1% AEP CC Figure B-17: Sydney Olympic Park With proposal Scenario Flood Depth PMF Figure B-18: Sydney Olympic Park With proposal Scenario Flood Hazard PMF Figure B-19: North Strathfield With proposal Scenario Flood Depth 5% AEP CC Figure B-20: North Strathfield With proposal Scenario Flood Hazard 5% AEP CC Figure B-21: North Strathfield With proposal Scenario Flood Depth 1% AEP CC Figure B-22: North Strathfield With proposal Scenario Flood Hazard 1% AEP CC Figure B-23: North Strathfield With proposal Scenario Flood Depth PMF Figure B-24: North Strathfield With proposal Scenario Flood Hazard PMF Figure B-25: Burwood North With proposal Flood Depth 5% AEP CC Figure B-26: Burwood North With proposal Flood Hazard 5% AEP CC Figure B-27: Burwood North With proposal Flood Depth 1% AEP CC Figure B-28: Burwood North With proposal Flood Hazard 1% AEP CC Figure B-29: Burwood North With proposal Flood Depth PMF Figure B-30: Burwood North With proposal Flood Hazard PMF Figure B-31: Five Dock With proposal Flood Depth 5% AEP CC Figure B-32: Five Dock With proposal Flood Hazard 5% AEP CC Figure B-33: Five Dock With proposal Flood Depth 1% AEP CC Figure B-34: Five Dock With proposal Flood Hazard 1% AEP CC Figure B-35: Five Dock With proposal Flood Depth PMF Figure B-36: Five Dock With proposal Flood Hazard PMF Figure B-37: The Bays With proposal Flood Depth 5% AEP CC Figure B-38: The Bays With proposal Flood Hazard 5% AEP CC Figure B-39: The Bays With proposal Flood Depth 1% AEP CC Figure B-40: The Bays With proposal Flood Hazard 1% AEP CC Figure B-41: The Bays With proposal Flood Depth PMF Figure B-42: The Bays With proposal Flood Hazard PMF Figure B-43: Pyrmont With proposal Flood Depth 5% AEP CC Figure B-44: Pyrmont With proposal Flood Hazard 5% AEP CC Figure B-45: Pyrmont With proposal Flood Depth 1% AEP CC Figure B-46: Pyrmont With proposal Hazard 1% AEP CC Figure B-47:Pyrmont With proposal Flood Depth PMF Figure B-48: Pyrmont With proposal Flood Hazard PMF Figure B-49: Hunter Street With proposal Flood Depth 5% AEP CC Figure B-50: Hunter Street With proposal Flood Hazard 5% AEP CC Figure B-51: Hunter Street With proposal Flood Depth 1% AEP CC Figure B-52: Hunter Street With proposal Flood Hazard 1% AEP CC Figure B-53: Hunter Street With proposal Flood Depth PMF Figure B-54: Hunter Street With proposal Flood Hazard PMF Figure B-55: North Strathfield With proposal Scenario Flood Depth 1% AEP ARR1987 CC Figure B-56: North Strathfield With proposal Scenario Flood Hazard 1% AEP ARR1987 CC Figure B-57: The Bays With proposal Flood Depth 1% AEP ARR1987 CC