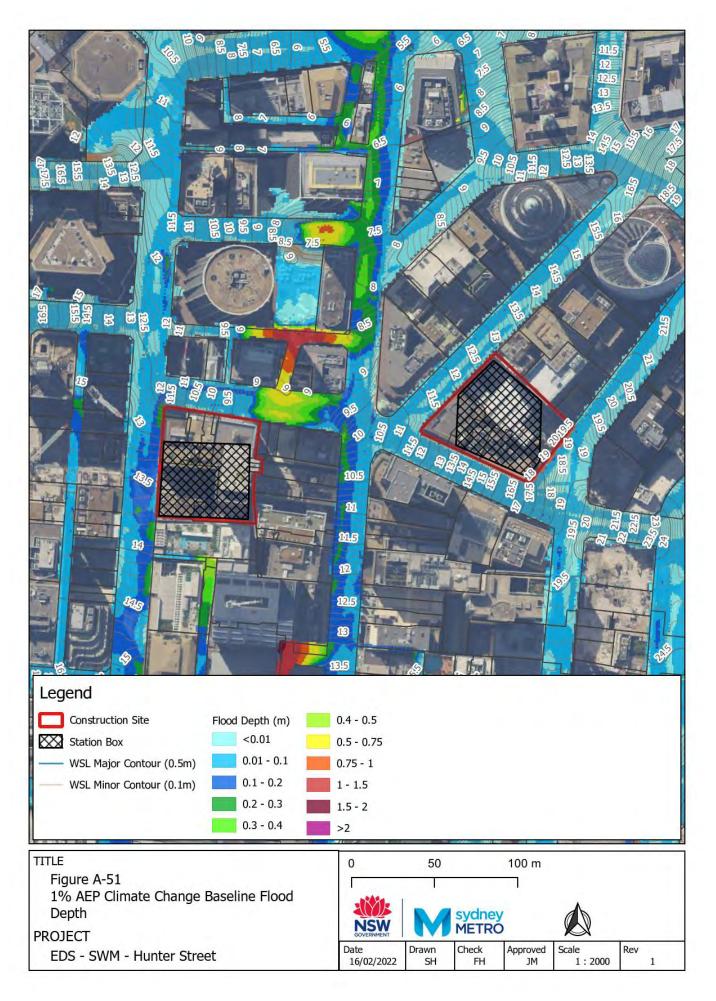

## Appendix A – Baseline environment flood maps

- Figure A-1: Westmead Baseline Flood Depth 5% AEP CC
- Figure A-2: Westmead Baseline Flood Hazard 5% AEP CC
- Figure A-3: Westmead Baseline Flood Depth 1% AEP CC
- Figure A-4: Westmead Baseline Flood Hazard 1% AEP CC
- Figure A-5: Westmead Baseline Flood Depth PMF
- Figure A-6: Westmead Baseline Flood Hazard PMF
- Figure A-7: Parramatta Baseline Flood Depth 5% AEP CC
- Figure A-8: Parramatta Baseline Flood Hazard 5% AEP CC
- Figure A-9: Parramatta Baseline Flood Depth 1% AEP CC
- Figure A-10: Parramatta Baseline Flood Hazard 1% AEP CC
- Figure A-11: Parramatta Baseline Flood Depth PMF
- Figure A-12: Parramatta Baseline Flood Hazard PMF
- Figure A-13: Sydney Olympic Park Baseline Flood Depth 5% AEP CC
- Figure A-14: Sydney Olympic Park Baseline Flood Hazard 5% AEP CC
- Figure A-15: Sydney Olympic Park Baseline Flood Depth 1% AEP CC
- Figure A-16: Sydney Olympic Park Baseline Flood Hazard 1% AEP CC
- Figure A-17: Sydney Olympic Park Baseline Flood Depth PMF
- Figure A-18: Sydney Olympic Park Baseline Flood Hazard PMF
- Figure A-19: North Strathfield Baseline Flood Depth 5% AEP CC
- Figure A-20: North Strathfield Baseline Flood Hazard 5% AEP CC
- Figure A-21: North Strathfield Baseline Flood Depth 1% AEP CC
- Figure A-22: North Strathfield Baseline Flood Hazard 1% AEP CC
- Figure A-23: North Strathfield Baseline Flood Depth PMF
- Figure A-24: North Strathfield Baseline Flood Hazard PMF
- Figure A-25: Burwood North Baseline Flood Depth 5% AEP CC
- Figure A-26: Burwood North Baseline Flood Hazard 5% AEP CC
- Figure A-27: Burwood North Baseline Flood Depth 1% AEP CC
- Figure A-28: Burwood North Baseline Flood Hazard 1% AEP CC
- Figure A-29: Burwood North Baseline Flood Depth PMF
- Figure A-30: Burwood North Baseline Flood Hazard PMF
- Figure A-31: Five Dock Baseline Flood Depth 5% AEP CC
- Figure A-32: Five Dock Baseline Flood Hazard 5% AEP CC
- Figure A-33: Five Dock Baseline Flood Depth 1% AEP CC
- Figure A-34: Five Dock Baseline Flood Hazard 1% AEP CC
- Figure A-35: Five Dock Baseline Flood Depth PMF
- Figure A-36: Five Dock Baseline Flood Hazard PMF Figure A-37: The Bays Baseline Flood Depth 5% AEP CC
- Figure A-38: The Bays Baseline Flood Hazard 5% AEP CC
- Figure A-39: The Bays Baseline Flood Depth 1% AEP CC
- Figure A-40: The Bays Baseline Flood Hazard 1% AEP CC
- Figure A-41: The Bays Baseline Flood Depth PMF
- Figure A-42: The Bays Baseline Flood Hazard PMF
- Figure A-43: Pyrmont Baseline Flood Depth 5% AEP CC
- Figure A-44: Pyrmont Baseline Flood Hazard 5% AEP CC
- Figure A-45: Pyrmont Baseline Flood Depth 1% AEP CC
- Figure A-46: Pyrmont Baseline Hazard 1% AEP CC
- Figure A-47: Pyrmont Baseline Flood Depth PMF
- Figure A-48: Pyrmont Baseline Flood Hazard PMF
- Figure A-49: Hunter Street Baseline Flood Depth 5% AEP CC
- Figure A-50: Hunter Street Baseline Flood Hazard 5% AEP CC
- Figure A-51: Hunter Street Baseline Flood Depth 1% AEP CC
- Figure A-52: Hunter Street Baseline Hazard 1% AEP CC
- Figure A-53: Hunter Street Baseline Flood Depth PMF
- Figure A-54: Hunter Street Baseline Flood Hazard PMF
- Figure A-55: North Strathfield Baseline Flood Depth 1% AEP ARR1987 CC
- Figure A-56: North Strathfield Baseline Flood Hazard 1% AEP ARR1987 CC
- Figure A-57: The Bays Baseline Flood Depth 1% AEP ARR1987 CC
- Figure A-58: The Bays Baseline Flood Hazard 1% AEP ARR1987 CC