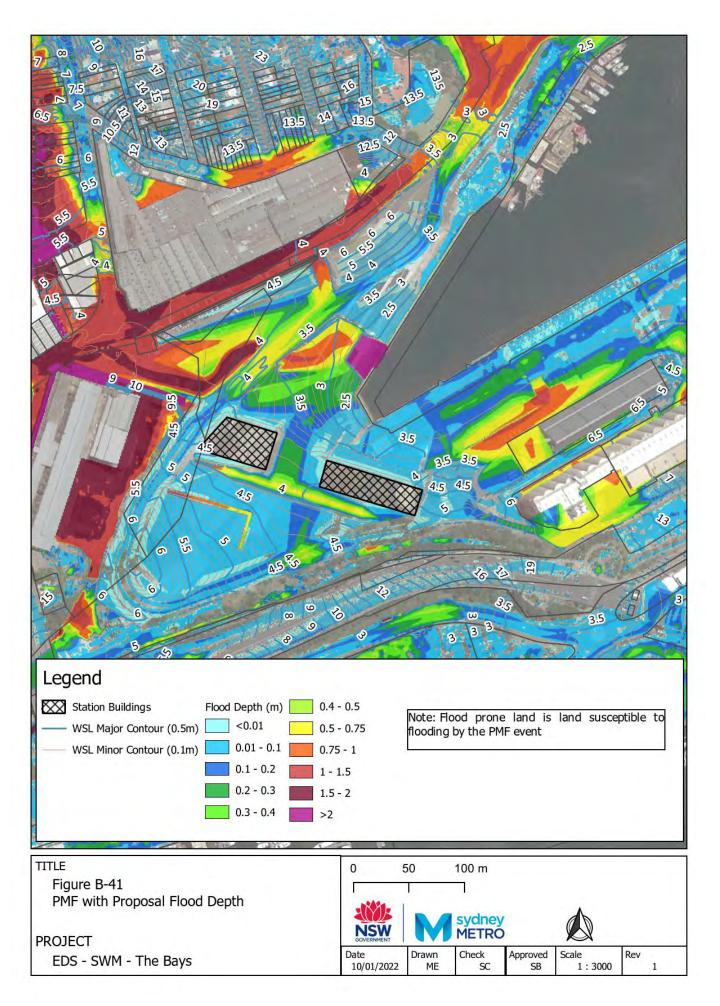

## Appendix B – "With Proposal" flood maps

Figure B-1: Westmead With proposal Scenario Flood Depth 5% AEP CC Figure B-2: Westmead With proposal Scenario Flood Hazard 5% AEP CC Figure B-3: Westmead With proposal Scenario Flood Depth 1% AEP CC Figure B-4: Westmead With proposal Scenario Flood Hazard 1% AEP CC Figure B-5: Westmead With proposal Scenario Flood Depth PMF Figure B-6: Westmead With proposal Scenario Flood Hazard PMF Figure B-7: Parramatta With proposal Scenario Flood Depth 5% AEP CC Figure B-8: Parramatta With proposal Scenario Flood Hazard 5% AEP CC Figure B-9: Parramatta With proposal Scenario Flood Depth 1% AEP CC Figure B-10: Parramatta With proposal Scenario Flood Hazard 1% AEP CC Figure B-11: Parramatta With proposal Scenario Flood Depth PMF Figure B-12: Parramatta With proposal Scenario Flood Hazard PMF Figure B-13: Sydney Olympic Park With proposal Scenario Flood Depth 5% AEP CC Figure B-14: Sydney Olympic Park With proposal Scenario Flood Hazard 5% AEP CC Figure B-15: Sydney Olympic Park With proposal Scenario Flood Depth 1% AEP CC Figure B-16: Sydney Olympic Park With proposal Scenario Flood Hazard 1% AEP CC Figure B-17: Sydney Olympic Park With proposal Scenario Flood Depth PMF Figure B-18: Sydney Olympic Park With proposal Scenario Flood Hazard PMF Figure B-19: North Strathfield With proposal Scenario Flood Depth 5% AEP CC Figure B-20: North Strathfield With proposal Scenario Flood Hazard 5% AEP CC Figure B-21: North Strathfield With proposal Scenario Flood Depth 1% AEP CC Figure B-22: North Strathfield With proposal Scenario Flood Hazard 1% AEP CC Figure B-23: North Strathfield With proposal Scenario Flood Depth PMF Figure B-24: North Strathfield With proposal Scenario Flood Hazard PMF Figure B-25: Burwood North With proposal Flood Depth 5% AEP CC Figure B-26: Burwood North With proposal Flood Hazard 5% AEP CC Figure B-27: Burwood North With proposal Flood Depth 1% AEP CC Figure B-28: Burwood North With proposal Flood Hazard 1% AEP CC Figure B-29: Burwood North With proposal Flood Depth PMF Figure B-30: Burwood North With proposal Flood Hazard PMF Figure B-31: Five Dock With proposal Flood Depth 5% AEP CC Figure B-32: Five Dock With proposal Flood Hazard 5% AEP CC Figure B-33: Five Dock With proposal Flood Depth 1% AEP CC Figure B-34: Five Dock With proposal Flood Hazard 1% AEP CC Figure B-35: Five Dock With proposal Flood Depth PMF Figure B-36: Five Dock With proposal Flood Hazard PMF Figure B-37: The Bays With proposal Flood Depth 5% AEP CC Figure B-38: The Bays With proposal Flood Hazard 5% AEP CC Figure B-39: The Bays With proposal Flood Depth 1% AEP CC Figure B-40: The Bays With proposal Flood Hazard 1% AEP CC Figure B-41: The Bays With proposal Flood Depth PMF Figure B-42: The Bays With proposal Flood Hazard PMF Figure B-43: Pyrmont With proposal Flood Depth 5% AEP CC Figure B-44: Pyrmont With proposal Flood Hazard 5% AEP CC Figure B-45: Pyrmont With proposal Flood Depth 1% AEP CC Figure B-46: Pyrmont With proposal Hazard 1% AEP CC Figure B-47:Pyrmont With proposal Flood Depth PMF Figure B-48: Pyrmont With proposal Flood Hazard PMF Figure B-49: Hunter Street With proposal Flood Depth 5% AEP CC Figure B-50: Hunter Street With proposal Flood Hazard 5% AEP CC Figure B-51: Hunter Street With proposal Flood Depth 1% AEP CC Figure B-52: Hunter Street With proposal Flood Hazard 1% AEP CC Figure B-53: Hunter Street With proposal Flood Depth PMF Figure B-54: Hunter Street With proposal Flood Hazard PMF Figure B-55: North Strathfield With proposal Scenario Flood Depth 1% AEP ARR1987 CC Figure B-56: North Strathfield With proposal Scenario Flood Hazard 1% AEP ARR1987 CC Figure B-57: The Bays With proposal Flood Depth 1% AEP ARR1987 CC