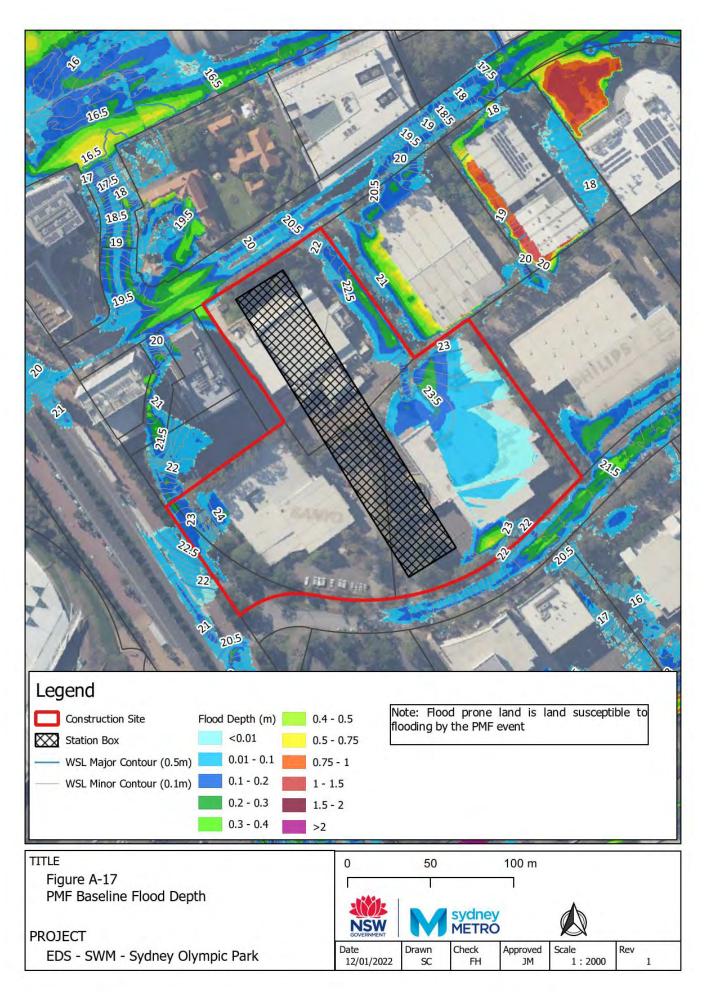

## Appendix A – Baseline environment flood maps

- Figure A-1: Westmead Baseline Flood Depth 5% AEP CC
- Figure A-2: Westmead Baseline Flood Hazard 5% AEP CC
- Figure A-3: Westmead Baseline Flood Depth 1% AEP CC
- Figure A-4: Westmead Baseline Flood Hazard 1% AEP CC
- Figure A-5: Westmead Baseline Flood Depth PMF
- Figure A-6: Westmead Baseline Flood Hazard PMF
- Figure A-7: Parramatta Baseline Flood Depth 5% AEP CC
- Figure A-8: Parramatta Baseline Flood Hazard 5% AEP CC
- Figure A-9: Parramatta Baseline Flood Depth 1% AEP CC
- Figure A-10: Parramatta Baseline Flood Hazard 1% AEP CC
- Figure A-11: Parramatta Baseline Flood Depth PMF
- Figure A-12: Parramatta Baseline Flood Hazard PMF
- Figure A-13: Sydney Olympic Park Baseline Flood Depth 5% AEP CC
- Figure A-14: Sydney Olympic Park Baseline Flood Hazard 5% AEP CC
- Figure A-15: Sydney Olympic Park Baseline Flood Depth 1% AEP CC
- Figure A-16: Sydney Olympic Park Baseline Flood Hazard 1% AEP CC
- Figure A-17: Sydney Olympic Park Baseline Flood Depth PMF
- Figure A-18: Sydney Olympic Park Baseline Flood Hazard PMF
- Figure A-19: North Strathfield Baseline Flood Depth 5% AEP CC
- Figure A-20: North Strathfield Baseline Flood Hazard 5% AEP CC
- Figure A-21: North Strathfield Baseline Flood Depth 1% AEP CC
- Figure A-22: North Strathfield Baseline Flood Hazard 1% AEP CC
- Figure A-23: North Strathfield Baseline Flood Depth PMF
- Figure A-24: North Strathfield Baseline Flood Hazard PMF
- Figure A-25: Burwood North Baseline Flood Depth 5% AEP CC
- Figure A-26: Burwood North Baseline Flood Hazard 5% AEP CC
- Figure A-27: Burwood North Baseline Flood Depth 1% AEP CC
- Figure A-28: Burwood North Baseline Flood Hazard 1% AEP CC
- Figure A-29: Burwood North Baseline Flood Depth PMF
- Figure A-30: Burwood North Baseline Flood Hazard PMF
- Figure A-31: Five Dock Baseline Flood Depth 5% AEP CC
- Figure A-32: Five Dock Baseline Flood Hazard 5% AEP CC
- Figure A-33: Five Dock Baseline Flood Depth 1% AEP CC
- Figure A-34: Five Dock Baseline Flood Hazard 1% AEP CC
- Figure A-35: Five Dock Baseline Flood Depth PMF
- Figure A-36: Five Dock Baseline Flood Hazard PMF Figure A-37: The Bays Baseline Flood Depth 5% AEP CC
- Figure A-38: The Bays Baseline Flood Hazard 5% AEP CC
- Figure A-39: The Bays Baseline Flood Depth 1% AEP CC
- Figure A-40: The Bays Baseline Flood Hazard 1% AEP CC
- Figure A-41: The Bays Baseline Flood Depth PMF
- Figure A-42: The Bays Baseline Flood Hazard PMF
- Figure A-43: Pyrmont Baseline Flood Depth 5% AEP CC
- Figure A-44: Pyrmont Baseline Flood Hazard 5% AEP CC
- Figure A-45: Pyrmont Baseline Flood Depth 1% AEP CC
- Figure A-46: Pyrmont Baseline Hazard 1% AEP CC
- Figure A-47: Pyrmont Baseline Flood Depth PMF
- Figure A-48: Pyrmont Baseline Flood Hazard PMF
- Figure A-49: Hunter Street Baseline Flood Depth 5% AEP CC
- Figure A-50: Hunter Street Baseline Flood Hazard 5% AEP CC
- Figure A-51: Hunter Street Baseline Flood Depth 1% AEP CC
- Figure A-52: Hunter Street Baseline Hazard 1% AEP CC
- Figure A-53: Hunter Street Baseline Flood Depth PMF
- Figure A-54: Hunter Street Baseline Flood Hazard PMF
- Figure A-55: North Strathfield Baseline Flood Depth 1% AEP ARR1987 CC
- Figure A-56: North Strathfield Baseline Flood Hazard 1% AEP ARR1987 CC
- Figure A-57: The Bays Baseline Flood Depth 1% AEP ARR1987 CC
- Figure A-58: The Bays Baseline Flood Hazard 1% AEP ARR1987 CC