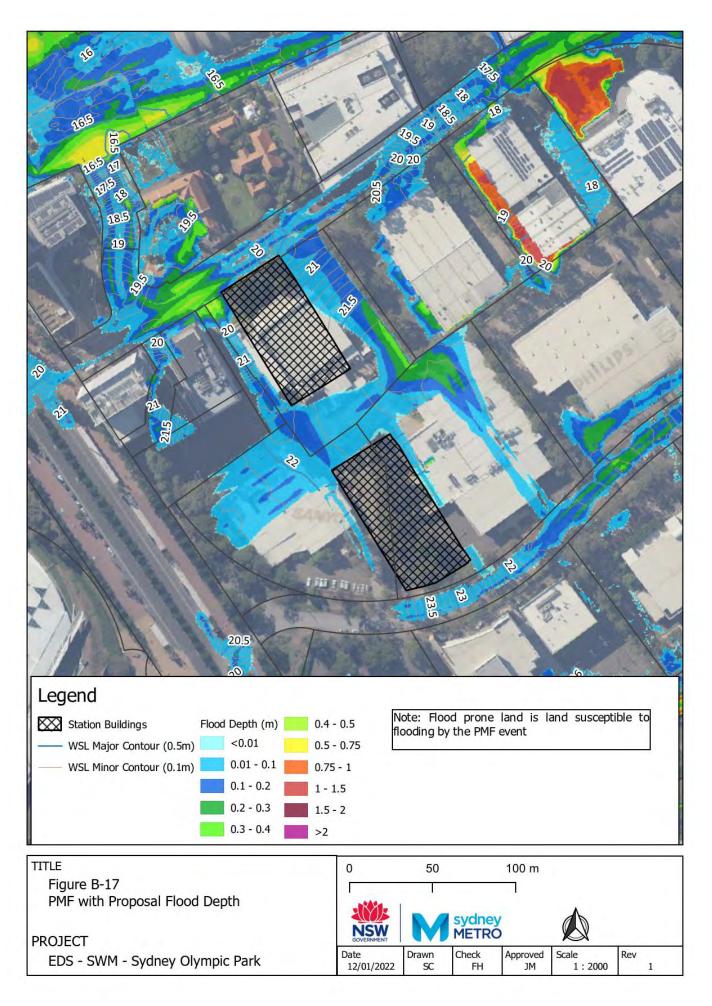

## Appendix B – "With Proposal" flood maps

Figure B-1: Westmead With proposal Scenario Flood Depth 5% AEP CC Figure B-2: Westmead With proposal Scenario Flood Hazard 5% AEP CC Figure B-3: Westmead With proposal Scenario Flood Depth 1% AEP CC Figure B-4: Westmead With proposal Scenario Flood Hazard 1% AEP CC Figure B-5: Westmead With proposal Scenario Flood Depth PMF Figure B-6: Westmead With proposal Scenario Flood Hazard PMF Figure B-7: Parramatta With proposal Scenario Flood Depth 5% AEP CC Figure B-8: Parramatta With proposal Scenario Flood Hazard 5% AEP CC Figure B-9: Parramatta With proposal Scenario Flood Depth 1% AEP CC Figure B-10: Parramatta With proposal Scenario Flood Hazard 1% AEP CC Figure B-11: Parramatta With proposal Scenario Flood Depth PMF Figure B-12: Parramatta With proposal Scenario Flood Hazard PMF Figure B-13: Sydney Olympic Park With proposal Scenario Flood Depth 5% AEP CC Figure B-14: Sydney Olympic Park With proposal Scenario Flood Hazard 5% AEP CC Figure B-15: Sydney Olympic Park With proposal Scenario Flood Depth 1% AEP CC Figure B-16: Sydney Olympic Park With proposal Scenario Flood Hazard 1% AEP CC Figure B-17: Sydney Olympic Park With proposal Scenario Flood Depth PMF Figure B-18: Sydney Olympic Park With proposal Scenario Flood Hazard PMF Figure B-19: North Strathfield With proposal Scenario Flood Depth 5% AEP CC Figure B-20: North Strathfield With proposal Scenario Flood Hazard 5% AEP CC Figure B-21: North Strathfield With proposal Scenario Flood Depth 1% AEP CC Figure B-22: North Strathfield With proposal Scenario Flood Hazard 1% AEP CC Figure B-23: North Strathfield With proposal Scenario Flood Depth PMF Figure B-24: North Strathfield With proposal Scenario Flood Hazard PMF Figure B-25: Burwood North With proposal Flood Depth 5% AEP CC Figure B-26: Burwood North With proposal Flood Hazard 5% AEP CC Figure B-27: Burwood North With proposal Flood Depth 1% AEP CC Figure B-28: Burwood North With proposal Flood Hazard 1% AEP CC Figure B-29: Burwood North With proposal Flood Depth PMF Figure B-30: Burwood North With proposal Flood Hazard PMF Figure B-31: Five Dock With proposal Flood Depth 5% AEP CC Figure B-32: Five Dock With proposal Flood Hazard 5% AEP CC Figure B-33: Five Dock With proposal Flood Depth 1% AEP CC Figure B-34: Five Dock With proposal Flood Hazard 1% AEP CC Figure B-35: Five Dock With proposal Flood Depth PMF Figure B-36: Five Dock With proposal Flood Hazard PMF Figure B-37: The Bays With proposal Flood Depth 5% AEP CC Figure B-38: The Bays With proposal Flood Hazard 5% AEP CC Figure B-39: The Bays With proposal Flood Depth 1% AEP CC Figure B-40: The Bays With proposal Flood Hazard 1% AEP CC Figure B-41: The Bays With proposal Flood Depth PMF Figure B-42: The Bays With proposal Flood Hazard PMF Figure B-43: Pyrmont With proposal Flood Depth 5% AEP CC Figure B-44: Pyrmont With proposal Flood Hazard 5% AEP CC Figure B-45: Pyrmont With proposal Flood Depth 1% AEP CC Figure B-46: Pyrmont With proposal Hazard 1% AEP CC Figure B-47:Pyrmont With proposal Flood Depth PMF Figure B-48: Pyrmont With proposal Flood Hazard PMF Figure B-49: Hunter Street With proposal Flood Depth 5% AEP CC Figure B-50: Hunter Street With proposal Flood Hazard 5% AEP CC Figure B-51: Hunter Street With proposal Flood Depth 1% AEP CC Figure B-52: Hunter Street With proposal Flood Hazard 1% AEP CC Figure B-53: Hunter Street With proposal Flood Depth PMF Figure B-54: Hunter Street With proposal Flood Hazard PMF Figure B-55: North Strathfield With proposal Scenario Flood Depth 1% AEP ARR1987 CC Figure B-56: North Strathfield With proposal Scenario Flood Hazard 1% AEP ARR1987 CC Figure B-57: The Bays With proposal Flood Depth 1% AEP ARR1987 CC