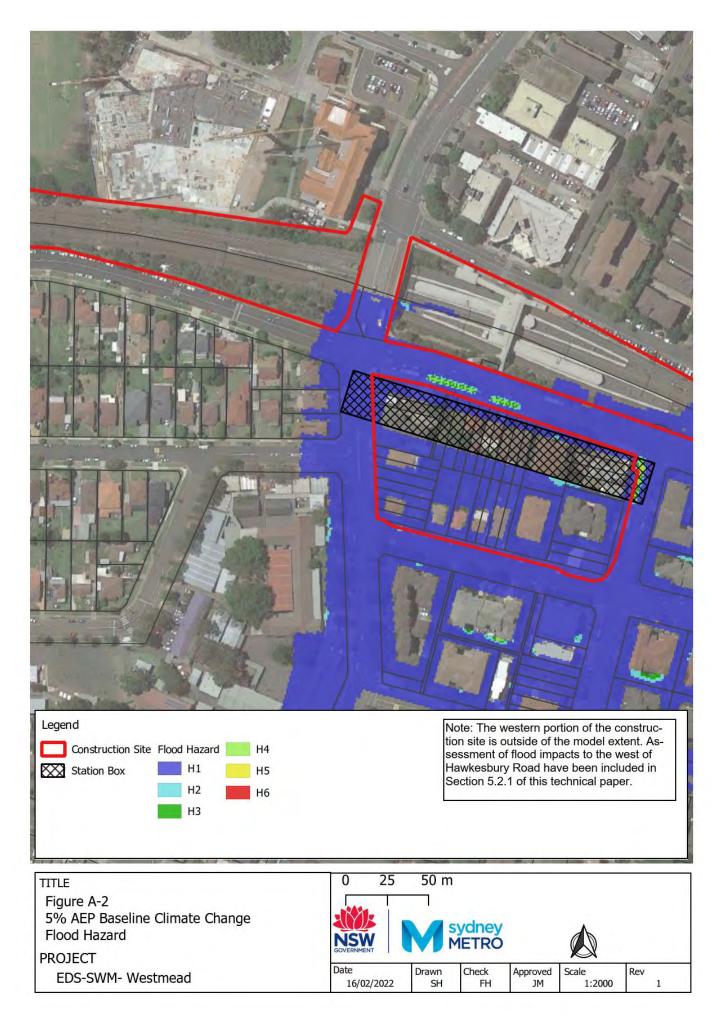

## Appendix A – Baseline environment flood maps

- Figure A-1: Westmead Baseline Flood Depth 5% AEP CC
- Figure A-2: Westmead Baseline Flood Hazard 5% AEP CC
- Figure A-3: Westmead Baseline Flood Depth 1% AEP CC
- Figure A-4: Westmead Baseline Flood Hazard 1% AEP CC
- Figure A-5: Westmead Baseline Flood Depth PMF
- Figure A-6: Westmead Baseline Flood Hazard PMF
- Figure A-7: Parramatta Baseline Flood Depth 5% AEP CC
- Figure A-8: Parramatta Baseline Flood Hazard 5% AEP CC
- Figure A-9: Parramatta Baseline Flood Depth 1% AEP CC
- Figure A-10: Parramatta Baseline Flood Hazard 1% AEP CC
- Figure A-11: Parramatta Baseline Flood Depth PMF
- Figure A-12: Parramatta Baseline Flood Hazard PMF
- Figure A-13: Sydney Olympic Park Baseline Flood Depth 5% AEP CC
- Figure A-14: Sydney Olympic Park Baseline Flood Hazard 5% AEP CC
- Figure A-15: Sydney Olympic Park Baseline Flood Depth 1% AEP CC
- Figure A-16: Sydney Olympic Park Baseline Flood Hazard 1% AEP CC
- Figure A-17: Sydney Olympic Park Baseline Flood Depth PMF
- Figure A-18: Sydney Olympic Park Baseline Flood Hazard PMF
- Figure A-19: North Strathfield Baseline Flood Depth 5% AEP CC
- Figure A-20: North Strathfield Baseline Flood Hazard 5% AEP CC
- Figure A-21: North Strathfield Baseline Flood Depth 1% AEP CC
- Figure A-22: North Strathfield Baseline Flood Hazard 1% AEP CC
- Figure A-23: North Strathfield Baseline Flood Depth PMF
- Figure A-24: North Strathfield Baseline Flood Hazard PMF
- Figure A-25: Burwood North Baseline Flood Depth 5% AEP CC
- Figure A-26: Burwood North Baseline Flood Hazard 5% AEP CC
- Figure A-27: Burwood North Baseline Flood Depth 1% AEP CC
- Figure A-28: Burwood North Baseline Flood Hazard 1% AEP CC
- Figure A-29: Burwood North Baseline Flood Depth PMF
- Figure A-30: Burwood North Baseline Flood Hazard PMF
- Figure A-31: Five Dock Baseline Flood Depth 5% AEP CC
- Figure A-32: Five Dock Baseline Flood Hazard 5% AEP CC
- Figure A-33: Five Dock Baseline Flood Depth 1% AEP CC
- Figure A-34: Five Dock Baseline Flood Hazard 1% AEP CC
- Figure A-35: Five Dock Baseline Flood Depth PMF
- Figure A-36: Five Dock Baseline Flood Hazard PMF Figure A-37: The Bays Baseline Flood Depth 5% AEP CC
- Figure A-38: The Bays Baseline Flood Hazard 5% AEP CC
- Figure A-39: The Bays Baseline Flood Depth 1% AEP CC
- Figure A-40: The Bays Baseline Flood Hazard 1% AEP CC
- Figure A-41: The Bays Baseline Flood Depth PMF
- Figure A-42: The Bays Baseline Flood Hazard PMF
- Figure A-43: Pyrmont Baseline Flood Depth 5% AEP CC
- Figure A-44: Pyrmont Baseline Flood Hazard 5% AEP CC
- Figure A-45: Pyrmont Baseline Flood Depth 1% AEP CC
- Figure A-46: Pyrmont Baseline Hazard 1% AEP CC
- Figure A-47: Pyrmont Baseline Flood Depth PMF
- Figure A-48: Pyrmont Baseline Flood Hazard PMF
- Figure A-49: Hunter Street Baseline Flood Depth 5% AEP CC
- Figure A-50: Hunter Street Baseline Flood Hazard 5% AEP CC
- Figure A-51: Hunter Street Baseline Flood Depth 1% AEP CC
- Figure A-52: Hunter Street Baseline Hazard 1% AEP CC
- Figure A-53: Hunter Street Baseline Flood Depth PMF
- Figure A-54: Hunter Street Baseline Flood Hazard PMF
- Figure A-55: North Strathfield Baseline Flood Depth 1% AEP ARR1987 CC
- Figure A-56: North Strathfield Baseline Flood Hazard 1% AEP ARR1987 CC
- Figure A-57: The Bays Baseline Flood Depth 1% AEP ARR1987 CC
- Figure A-58: The Bays Baseline Flood Hazard 1% AEP ARR1987 CC