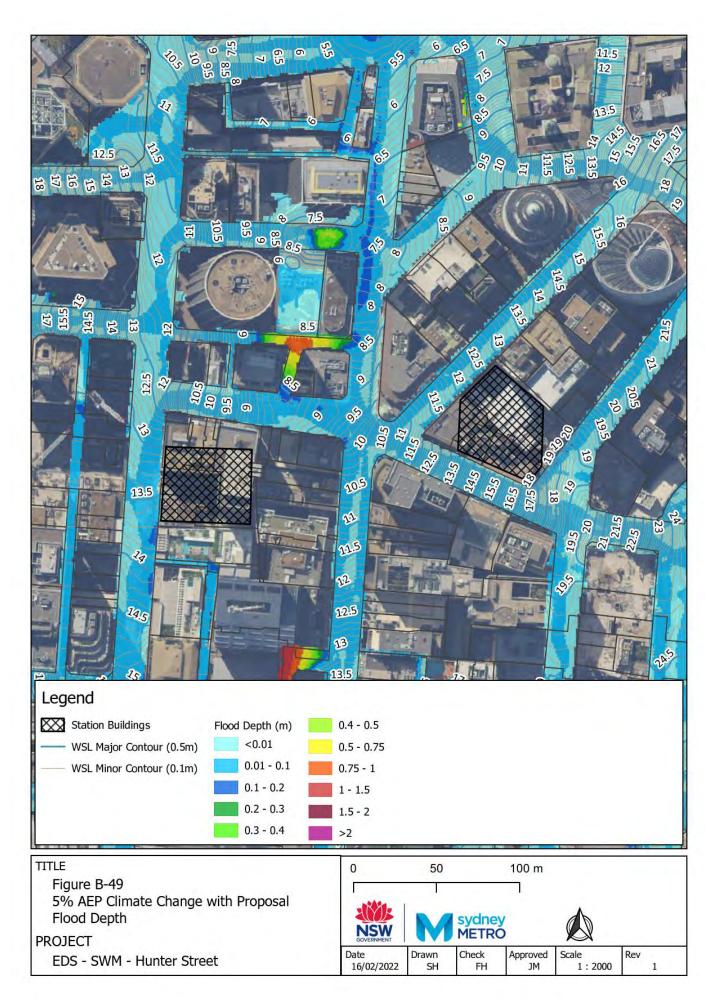

## Appendix B – "With Proposal" flood maps

Figure B-1: Westmead With proposal Scenario Flood Depth 5% AEP CC Figure B-2: Westmead With proposal Scenario Flood Hazard 5% AEP CC Figure B-3: Westmead With proposal Scenario Flood Depth 1% AEP CC Figure B-4: Westmead With proposal Scenario Flood Hazard 1% AEP CC Figure B-5: Westmead With proposal Scenario Flood Depth PMF Figure B-6: Westmead With proposal Scenario Flood Hazard PMF Figure B-7: Parramatta With proposal Scenario Flood Depth 5% AEP CC Figure B-8: Parramatta With proposal Scenario Flood Hazard 5% AEP CC Figure B-9: Parramatta With proposal Scenario Flood Depth 1% AEP CC Figure B-10: Parramatta With proposal Scenario Flood Hazard 1% AEP CC Figure B-11: Parramatta With proposal Scenario Flood Depth PMF Figure B-12: Parramatta With proposal Scenario Flood Hazard PMF Figure B-13: Sydney Olympic Park With proposal Scenario Flood Depth 5% AEP CC Figure B-14: Sydney Olympic Park With proposal Scenario Flood Hazard 5% AEP CC Figure B-15: Sydney Olympic Park With proposal Scenario Flood Depth 1% AEP CC Figure B-16: Sydney Olympic Park With proposal Scenario Flood Hazard 1% AEP CC Figure B-17: Sydney Olympic Park With proposal Scenario Flood Depth PMF Figure B-18: Sydney Olympic Park With proposal Scenario Flood Hazard PMF Figure B-19: North Strathfield With proposal Scenario Flood Depth 5% AEP CC Figure B-20: North Strathfield With proposal Scenario Flood Hazard 5% AEP CC Figure B-21: North Strathfield With proposal Scenario Flood Depth 1% AEP CC Figure B-22: North Strathfield With proposal Scenario Flood Hazard 1% AEP CC Figure B-23: North Strathfield With proposal Scenario Flood Depth PMF Figure B-24: North Strathfield With proposal Scenario Flood Hazard PMF Figure B-25: Burwood North With proposal Flood Depth 5% AEP CC Figure B-26: Burwood North With proposal Flood Hazard 5% AEP CC Figure B-27: Burwood North With proposal Flood Depth 1% AEP CC Figure B-28: Burwood North With proposal Flood Hazard 1% AEP CC Figure B-29: Burwood North With proposal Flood Depth PMF Figure B-30: Burwood North With proposal Flood Hazard PMF Figure B-31: Five Dock With proposal Flood Depth 5% AEP CC Figure B-32: Five Dock With proposal Flood Hazard 5% AEP CC Figure B-33: Five Dock With proposal Flood Depth 1% AEP CC Figure B-34: Five Dock With proposal Flood Hazard 1% AEP CC Figure B-35: Five Dock With proposal Flood Depth PMF Figure B-36: Five Dock With proposal Flood Hazard PMF Figure B-37: The Bays With proposal Flood Depth 5% AEP CC Figure B-38: The Bays With proposal Flood Hazard 5% AEP CC Figure B-39: The Bays With proposal Flood Depth 1% AEP CC Figure B-40: The Bays With proposal Flood Hazard 1% AEP CC Figure B-41: The Bays With proposal Flood Depth PMF Figure B-42: The Bays With proposal Flood Hazard PMF Figure B-43: Pyrmont With proposal Flood Depth 5% AEP CC Figure B-44: Pyrmont With proposal Flood Hazard 5% AEP CC Figure B-45: Pyrmont With proposal Flood Depth 1% AEP CC Figure B-46: Pyrmont With proposal Hazard 1% AEP CC Figure B-47:Pyrmont With proposal Flood Depth PMF Figure B-48: Pyrmont With proposal Flood Hazard PMF Figure B-49: Hunter Street With proposal Flood Depth 5% AEP CC Figure B-50: Hunter Street With proposal Flood Hazard 5% AEP CC Figure B-51: Hunter Street With proposal Flood Depth 1% AEP CC Figure B-52: Hunter Street With proposal Flood Hazard 1% AEP CC Figure B-53: Hunter Street With proposal Flood Depth PMF Figure B-54: Hunter Street With proposal Flood Hazard PMF Figure B-55: North Strathfield With proposal Scenario Flood Depth 1% AEP ARR1987 CC Figure B-56: North Strathfield With proposal Scenario Flood Hazard 1% AEP ARR1987 CC Figure B-57: The Bays With proposal Flood Depth 1% AEP ARR1987 CC