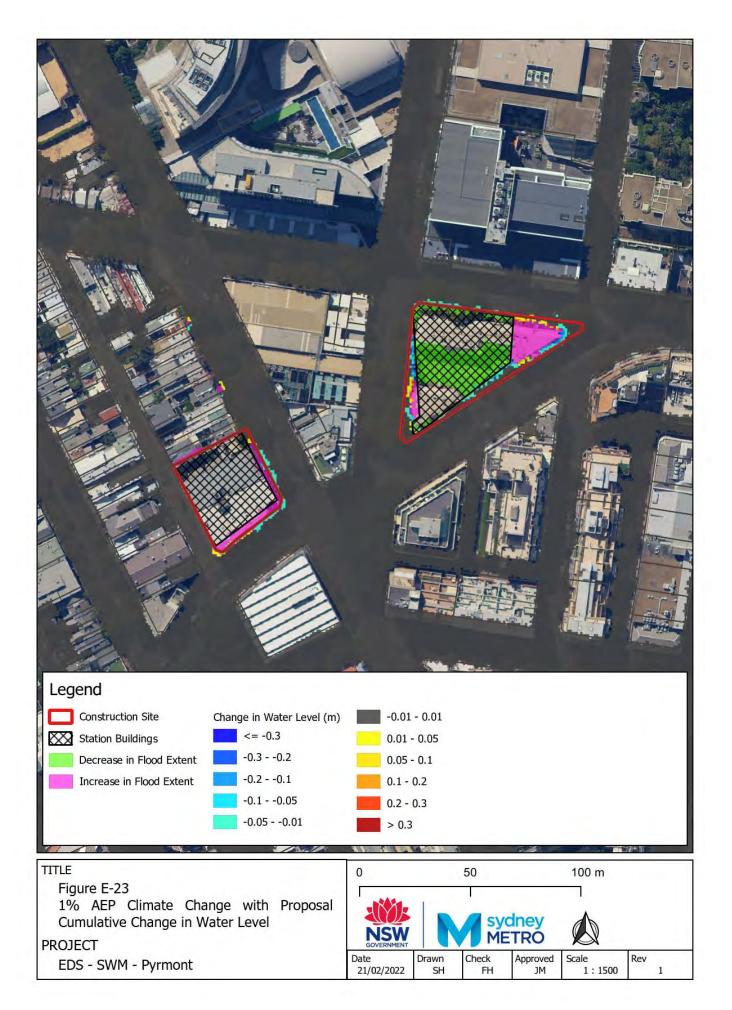

## Appendix D – Construction footprint



Figure 1 Westmead metro station construction footprint



Figure 2 Parramatta metro station construction footprint



Figure 3 Sydney Olympic Park metro station construction footprint



Figure 4 North Strathfield metro station construction footprint



Figure 5 Burwood North Station construction footprint



Figure 6 Five Dock Station construction footprint



Figure 7 The Bays Station construction footprint



Figure 8 Pyrmont Station construction footprint



Figure 9 Hunter Street Station (Sydney CBD) construction footprint



Figure 10 Clyde stabling and maintenance facility construction footprint

## Appendix E – Cumulative Assessment flood maps























































FH

1:1500

1