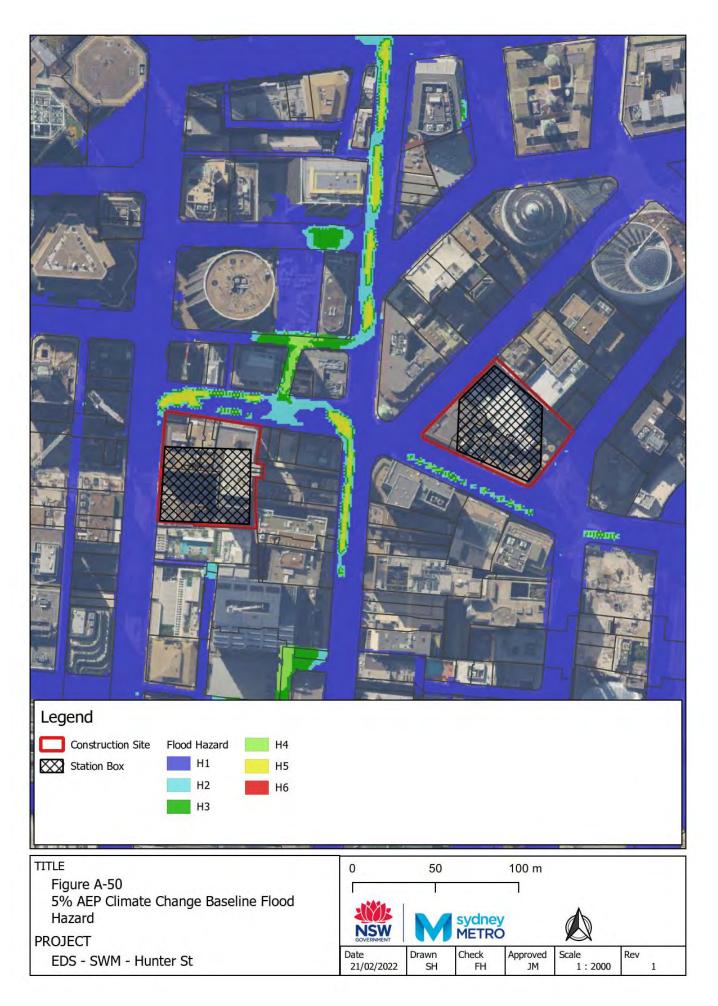

## Appendix A – Baseline environment flood maps

- Figure A-1: Westmead Baseline Flood Depth 5% AEP CC
- Figure A-2: Westmead Baseline Flood Hazard 5% AEP CC
- Figure A-3: Westmead Baseline Flood Depth 1% AEP CC
- Figure A-4: Westmead Baseline Flood Hazard 1% AEP CC
- Figure A-5: Westmead Baseline Flood Depth PMF
- Figure A-6: Westmead Baseline Flood Hazard PMF
- Figure A-7: Parramatta Baseline Flood Depth 5% AEP CC
- Figure A-8: Parramatta Baseline Flood Hazard 5% AEP CC
- Figure A-9: Parramatta Baseline Flood Depth 1% AEP CC
- Figure A-10: Parramatta Baseline Flood Hazard 1% AEP CC
- Figure A-11: Parramatta Baseline Flood Depth PMF
- Figure A-12: Parramatta Baseline Flood Hazard PMF
- Figure A-13: Sydney Olympic Park Baseline Flood Depth 5% AEP CC
- Figure A-14: Sydney Olympic Park Baseline Flood Hazard 5% AEP CC
- Figure A-15: Sydney Olympic Park Baseline Flood Depth 1% AEP CC
- Figure A-16: Sydney Olympic Park Baseline Flood Hazard 1% AEP CC
- Figure A-17: Sydney Olympic Park Baseline Flood Depth PMF
- Figure A-18: Sydney Olympic Park Baseline Flood Hazard PMF
- Figure A-19: North Strathfield Baseline Flood Depth 5% AEP CC
- Figure A-20: North Strathfield Baseline Flood Hazard 5% AEP CC
- Figure A-21: North Strathfield Baseline Flood Depth 1% AEP CC
- Figure A-22: North Strathfield Baseline Flood Hazard 1% AEP CC
- Figure A-23: North Strathfield Baseline Flood Depth PMF
- Figure A-24: North Strathfield Baseline Flood Hazard PMF
- Figure A-25: Burwood North Baseline Flood Depth 5% AEP CC
- Figure A-26: Burwood North Baseline Flood Hazard 5% AEP CC
- Figure A-27: Burwood North Baseline Flood Depth 1% AEP CC
- Figure A-28: Burwood North Baseline Flood Hazard 1% AEP CC
- Figure A-29: Burwood North Baseline Flood Depth PMF
- Figure A-30: Burwood North Baseline Flood Hazard PMF
- Figure A-31: Five Dock Baseline Flood Depth 5% AEP CC
- Figure A-32: Five Dock Baseline Flood Hazard 5% AEP CC
- Figure A-33: Five Dock Baseline Flood Depth 1% AEP CC
- Figure A-34: Five Dock Baseline Flood Hazard 1% AEP CC
- Figure A-35: Five Dock Baseline Flood Depth PMF
- Figure A-36: Five Dock Baseline Flood Hazard PMF Figure A-37: The Bays Baseline Flood Depth 5% AEP CC
- Figure A-38: The Bays Baseline Flood Hazard 5% AEP CC
- Figure A-39: The Bays Baseline Flood Depth 1% AEP CC
- Figure A-40: The Bays Baseline Flood Hazard 1% AEP CC
- Figure A-41: The Bays Baseline Flood Depth PMF
- Figure A-42: The Bays Baseline Flood Hazard PMF
- Figure A-43: Pyrmont Baseline Flood Depth 5% AEP CC
- Figure A-44: Pyrmont Baseline Flood Hazard 5% AEP CC
- Figure A-45: Pyrmont Baseline Flood Depth 1% AEP CC
- Figure A-46: Pyrmont Baseline Hazard 1% AEP CC
- Figure A-47: Pyrmont Baseline Flood Depth PMF
- Figure A-48: Pyrmont Baseline Flood Hazard PMF
- Figure A-49: Hunter Street Baseline Flood Depth 5% AEP CC
- Figure A-50: Hunter Street Baseline Flood Hazard 5% AEP CC
- Figure A-51: Hunter Street Baseline Flood Depth 1% AEP CC
- Figure A-52: Hunter Street Baseline Hazard 1% AEP CC
- Figure A-53: Hunter Street Baseline Flood Depth PMF
- Figure A-54: Hunter Street Baseline Flood Hazard PMF
- Figure A-55: North Strathfield Baseline Flood Depth 1% AEP ARR1987 CC
- Figure A-56: North Strathfield Baseline Flood Hazard 1% AEP ARR1987 CC
- Figure A-57: The Bays Baseline Flood Depth 1% AEP ARR1987 CC
- Figure A-58: The Bays Baseline Flood Hazard 1% AEP ARR1987 CC