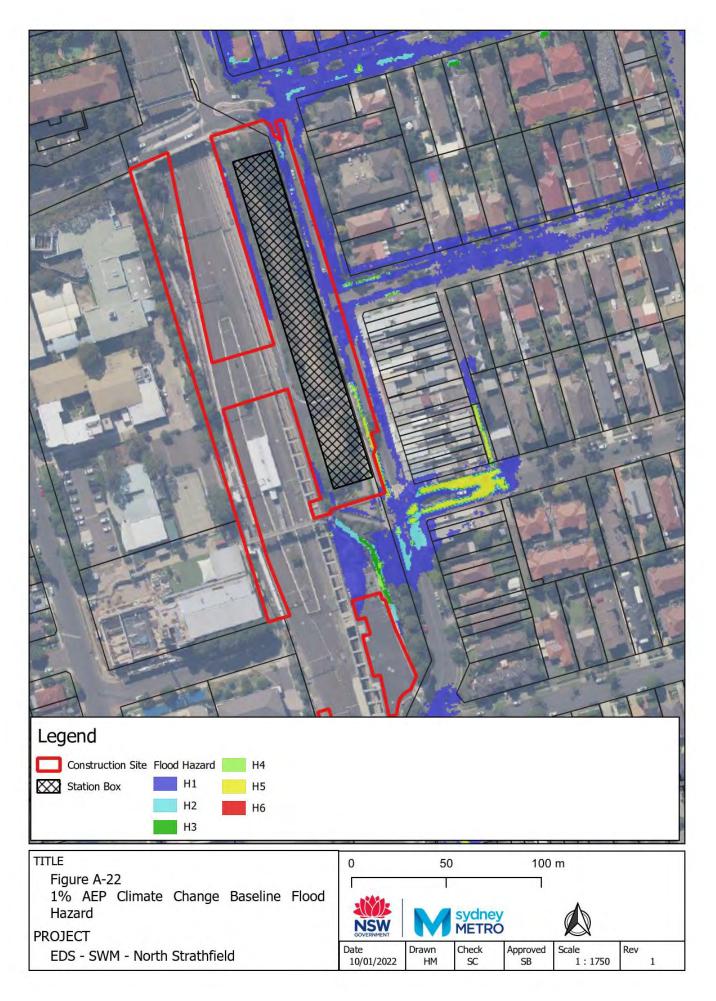

## Appendix A – Baseline environment flood maps

- Figure A-1: Westmead Baseline Flood Depth 5% AEP CC
- Figure A-2: Westmead Baseline Flood Hazard 5% AEP CC
- Figure A-3: Westmead Baseline Flood Depth 1% AEP CC
- Figure A-4: Westmead Baseline Flood Hazard 1% AEP CC
- Figure A-5: Westmead Baseline Flood Depth PMF
- Figure A-6: Westmead Baseline Flood Hazard PMF
- Figure A-7: Parramatta Baseline Flood Depth 5% AEP CC
- Figure A-8: Parramatta Baseline Flood Hazard 5% AEP CC
- Figure A-9: Parramatta Baseline Flood Depth 1% AEP CC
- Figure A-10: Parramatta Baseline Flood Hazard 1% AEP CC
- Figure A-11: Parramatta Baseline Flood Depth PMF
- Figure A-12: Parramatta Baseline Flood Hazard PMF
- Figure A-13: Sydney Olympic Park Baseline Flood Depth 5% AEP CC
- Figure A-14: Sydney Olympic Park Baseline Flood Hazard 5% AEP CC
- Figure A-15: Sydney Olympic Park Baseline Flood Depth 1% AEP CC
- Figure A-16: Sydney Olympic Park Baseline Flood Hazard 1% AEP CC
- Figure A-17: Sydney Olympic Park Baseline Flood Depth PMF
- Figure A-18: Sydney Olympic Park Baseline Flood Hazard PMF
- Figure A-19: North Strathfield Baseline Flood Depth 5% AEP CC
- Figure A-20: North Strathfield Baseline Flood Hazard 5% AEP CC
- Figure A-21: North Strathfield Baseline Flood Depth 1% AEP CC
- Figure A-22: North Strathfield Baseline Flood Hazard 1% AEP CC
- Figure A-23: North Strathfield Baseline Flood Depth PMF
- Figure A-24: North Strathfield Baseline Flood Hazard PMF
- Figure A-25: Burwood North Baseline Flood Depth 5% AEP CC
- Figure A-26: Burwood North Baseline Flood Hazard 5% AEP CC
- Figure A-27: Burwood North Baseline Flood Depth 1% AEP CC
- Figure A-28: Burwood North Baseline Flood Hazard 1% AEP CC
- Figure A-29: Burwood North Baseline Flood Depth PMF
- Figure A-30: Burwood North Baseline Flood Hazard PMF
- Figure A-31: Five Dock Baseline Flood Depth 5% AEP CC
- Figure A-32: Five Dock Baseline Flood Hazard 5% AEP CC
- Figure A-33: Five Dock Baseline Flood Depth 1% AEP CC
- Figure A-34: Five Dock Baseline Flood Hazard 1% AEP CC
- Figure A-35: Five Dock Baseline Flood Depth PMF
- Figure A-36: Five Dock Baseline Flood Hazard PMF Figure A-37: The Bays Baseline Flood Depth 5% AEP CC
- Figure A-38: The Bays Baseline Flood Hazard 5% AEP CC
- Figure A-39: The Bays Baseline Flood Depth 1% AEP CC
- Figure A-40: The Bays Baseline Flood Hazard 1% AEP CC
- Figure A-41: The Bays Baseline Flood Depth PMF
- Figure A-42: The Bays Baseline Flood Hazard PMF
- Figure A-43: Pyrmont Baseline Flood Depth 5% AEP CC
- Figure A-44: Pyrmont Baseline Flood Hazard 5% AEP CC
- Figure A-45: Pyrmont Baseline Flood Depth 1% AEP CC
- Figure A-46: Pyrmont Baseline Hazard 1% AEP CC
- Figure A-47: Pyrmont Baseline Flood Depth PMF
- Figure A-48: Pyrmont Baseline Flood Hazard PMF
- Figure A-49: Hunter Street Baseline Flood Depth 5% AEP CC
- Figure A-50: Hunter Street Baseline Flood Hazard 5% AEP CC
- Figure A-51: Hunter Street Baseline Flood Depth 1% AEP CC
- Figure A-52: Hunter Street Baseline Hazard 1% AEP CC
- Figure A-53: Hunter Street Baseline Flood Depth PMF
- Figure A-54: Hunter Street Baseline Flood Hazard PMF
- Figure A-55: North Strathfield Baseline Flood Depth 1% AEP ARR1987 CC
- Figure A-56: North Strathfield Baseline Flood Hazard 1% AEP ARR1987 CC
- Figure A-57: The Bays Baseline Flood Depth 1% AEP ARR1987 CC
- Figure A-58: The Bays Baseline Flood Hazard 1% AEP ARR1987 CC