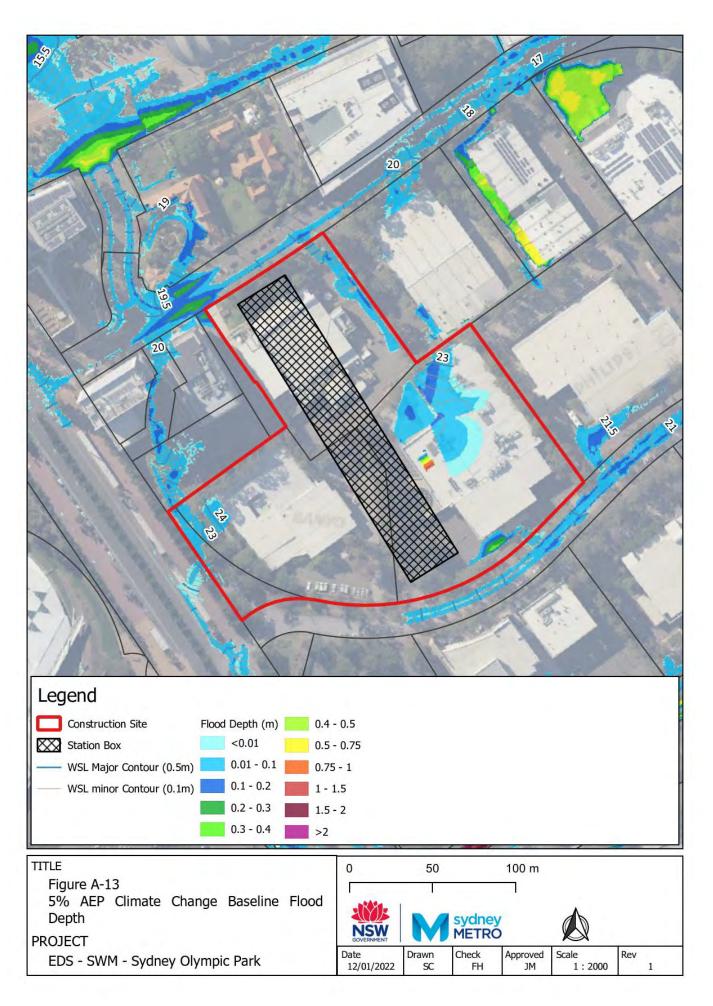

## Appendix A – Baseline environment flood maps

- Figure A-1: Westmead Baseline Flood Depth 5% AEP CC
- Figure A-2: Westmead Baseline Flood Hazard 5% AEP CC
- Figure A-3: Westmead Baseline Flood Depth 1% AEP CC
- Figure A-4: Westmead Baseline Flood Hazard 1% AEP CC
- Figure A-5: Westmead Baseline Flood Depth PMF
- Figure A-6: Westmead Baseline Flood Hazard PMF
- Figure A-7: Parramatta Baseline Flood Depth 5% AEP CC
- Figure A-8: Parramatta Baseline Flood Hazard 5% AEP CC
- Figure A-9: Parramatta Baseline Flood Depth 1% AEP CC
- Figure A-10: Parramatta Baseline Flood Hazard 1% AEP CC
- Figure A-11: Parramatta Baseline Flood Depth PMF
- Figure A-12: Parramatta Baseline Flood Hazard PMF
- Figure A-13: Sydney Olympic Park Baseline Flood Depth 5% AEP CC
- Figure A-14: Sydney Olympic Park Baseline Flood Hazard 5% AEP CC
- Figure A-15: Sydney Olympic Park Baseline Flood Depth 1% AEP CC
- Figure A-16: Sydney Olympic Park Baseline Flood Hazard 1% AEP CC
- Figure A-17: Sydney Olympic Park Baseline Flood Depth PMF
- Figure A-18: Sydney Olympic Park Baseline Flood Hazard PMF
- Figure A-19: North Strathfield Baseline Flood Depth 5% AEP CC
- Figure A-20: North Strathfield Baseline Flood Hazard 5% AEP CC
- Figure A-21: North Strathfield Baseline Flood Depth 1% AEP CC
- Figure A-22: North Strathfield Baseline Flood Hazard 1% AEP CC
- Figure A-23: North Strathfield Baseline Flood Depth PMF
- Figure A-24: North Strathfield Baseline Flood Hazard PMF
- Figure A-25: Burwood North Baseline Flood Depth 5% AEP CC
- Figure A-26: Burwood North Baseline Flood Hazard 5% AEP CC
- Figure A-27: Burwood North Baseline Flood Depth 1% AEP CC
- Figure A-28: Burwood North Baseline Flood Hazard 1% AEP CC
- Figure A-29: Burwood North Baseline Flood Depth PMF
- Figure A-30: Burwood North Baseline Flood Hazard PMF
- Figure A-31: Five Dock Baseline Flood Depth 5% AEP CC
- Figure A-32: Five Dock Baseline Flood Hazard 5% AEP CC
- Figure A-33: Five Dock Baseline Flood Depth 1% AEP CC
- Figure A-34: Five Dock Baseline Flood Hazard 1% AEP CC
- Figure A-35: Five Dock Baseline Flood Depth PMF
- Figure A-36: Five Dock Baseline Flood Hazard PMF Figure A-37: The Bays Baseline Flood Depth 5% AEP CC
- Figure A-38: The Bays Baseline Flood Hazard 5% AEP CC
- Figure A-39: The Bays Baseline Flood Depth 1% AEP CC
- Figure A-40: The Bays Baseline Flood Hazard 1% AEP CC
- Figure A-41: The Bays Baseline Flood Depth PMF
- Figure A-42: The Bays Baseline Flood Hazard PMF
- Figure A-43: Pyrmont Baseline Flood Depth 5% AEP CC
- Figure A-44: Pyrmont Baseline Flood Hazard 5% AEP CC
- Figure A-45: Pyrmont Baseline Flood Depth 1% AEP CC
- Figure A-46: Pyrmont Baseline Hazard 1% AEP CC
- Figure A-47: Pyrmont Baseline Flood Depth PMF
- Figure A-48: Pyrmont Baseline Flood Hazard PMF
- Figure A-49: Hunter Street Baseline Flood Depth 5% AEP CC
- Figure A-50: Hunter Street Baseline Flood Hazard 5% AEP CC
- Figure A-51: Hunter Street Baseline Flood Depth 1% AEP CC
- Figure A-52: Hunter Street Baseline Hazard 1% AEP CC
- Figure A-53: Hunter Street Baseline Flood Depth PMF
- Figure A-54: Hunter Street Baseline Flood Hazard PMF
- Figure A-55: North Strathfield Baseline Flood Depth 1% AEP ARR1987 CC
- Figure A-56: North Strathfield Baseline Flood Hazard 1% AEP ARR1987 CC
- Figure A-57: The Bays Baseline Flood Depth 1% AEP ARR1987 CC
- Figure A-58: The Bays Baseline Flood Hazard 1% AEP ARR1987 CC