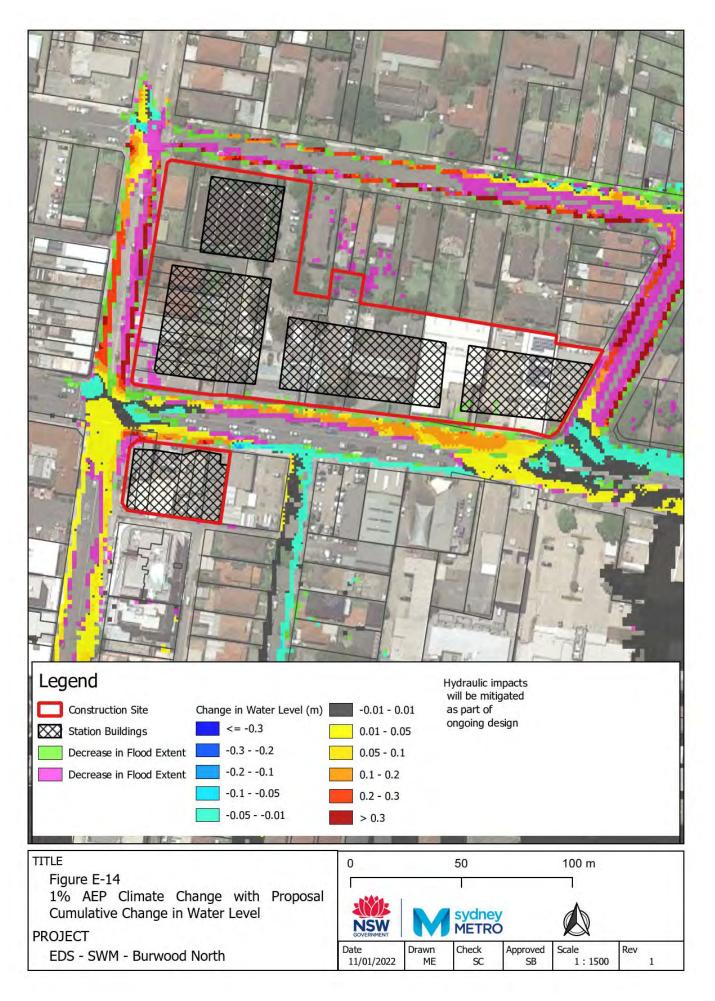

PMF





























































## Appendix D – Construction footprint



Figure 1 Westmead metro station construction footprint



Figure 2 Parramatta metro station construction footprint



Figure 3 Sydney Olympic Park metro station construction footprint



Figure 4 North Strathfield metro station construction footprint



Figure 5 Burwood North Station construction footprint



Figure 6 Five Dock Station construction footprint



Figure 7 The Bays Station construction footprint



Figure 8 Pyrmont Station construction footprint



Figure 9 Hunter Street Station (Sydney CBD) construction footprint



Figure 10 Clyde stabling and maintenance facility construction footprint

## Appendix E – Cumulative Assessment flood maps























































FH

1:1500

1