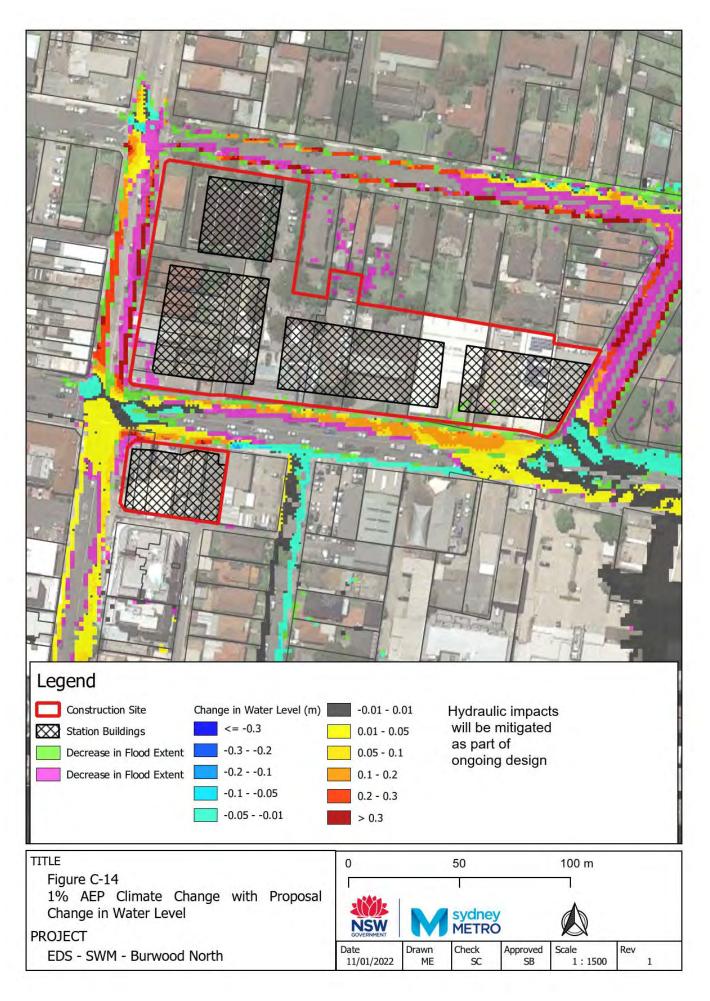

## Appendix C – Impact assessment flood maps

- Figure C-1: Westmead Impact 5% AEP CC
- Figure C-2: Westmead Impact 1% AEP CC
- Figure C-3: Westmead Impact PMF
- Figure C-4: Parramatta Impact 5% AEP CC
- Figure C-5: Parramatta Impact 1% AEP CC
- Figure C-6: Parramatta Impact PMF
- Figure C-7: Sydney Olympic Park Impact 5% AEP CC
- Figure C-8: Sydney Olympic Park Impact 1% AEP CC
- Figure C-9: Sydney Olympic Park Impact PMF
- Figure C-10: North Strathfield Impact 5% AEP CC
- Figure C-11: North Strathfield Impact 1% AEP CC
- Figure C-12: North Strathfield Impact PMF
- Figure C-13: Burwood North Impact 5% AEP CC Figure C-14: Burwood North Impact 1% AEP CC
- Figure C-15: Burwood North Impact PMF
- Figure C-16: Five Dock Impact 5% AEP CC
- Figure C-17: Five Dock Impact 1% AEP CC
- Figure C-18: Five Dock Impact PMF
- Figure C-19: The Bays Impact 5% AEP CC
- Figure C-20: The Bays Impact 1% AEP CC
- Figure C-21: The Bays Impact PMF
- Figure C-22: Pyrmont Impact 5% AEP CC
- Figure C-23: Pyrmont Impact 1% AEP CC
- Figure C-24: Pyrmont Impact PMF
- Figure C-25: Hunter Street Impact 5% AEP CC
- Figure C-26: Hunter Street Impact 1% AEP CC
- Figure C-27: Hunter Street Impact PMF