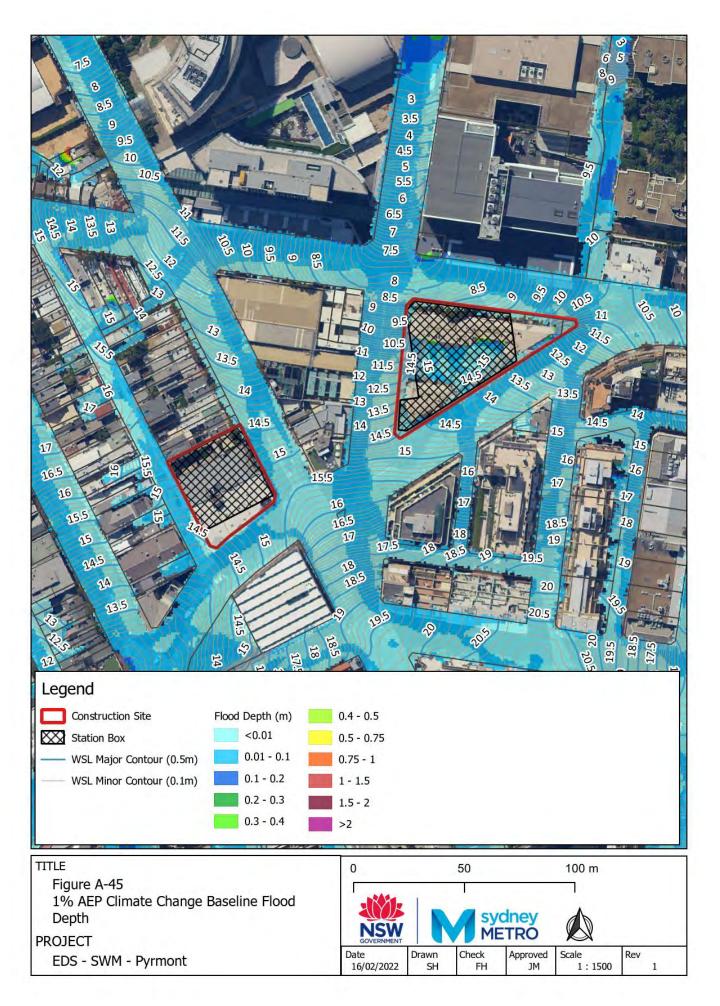

## Appendix A – Baseline environment flood maps

- Figure A-1: Westmead Baseline Flood Depth 5% AEP CC
- Figure A-2: Westmead Baseline Flood Hazard 5% AEP CC
- Figure A-3: Westmead Baseline Flood Depth 1% AEP CC
- Figure A-4: Westmead Baseline Flood Hazard 1% AEP CC
- Figure A-5: Westmead Baseline Flood Depth PMF
- Figure A-6: Westmead Baseline Flood Hazard PMF
- Figure A-7: Parramatta Baseline Flood Depth 5% AEP CC
- Figure A-8: Parramatta Baseline Flood Hazard 5% AEP CC
- Figure A-9: Parramatta Baseline Flood Depth 1% AEP CC
- Figure A-10: Parramatta Baseline Flood Hazard 1% AEP CC
- Figure A-11: Parramatta Baseline Flood Depth PMF
- Figure A-12: Parramatta Baseline Flood Hazard PMF
- Figure A-13: Sydney Olympic Park Baseline Flood Depth 5% AEP CC
- Figure A-14: Sydney Olympic Park Baseline Flood Hazard 5% AEP CC
- Figure A-15: Sydney Olympic Park Baseline Flood Depth 1% AEP CC
- Figure A-16: Sydney Olympic Park Baseline Flood Hazard 1% AEP CC
- Figure A-17: Sydney Olympic Park Baseline Flood Depth PMF
- Figure A-18: Sydney Olympic Park Baseline Flood Hazard PMF
- Figure A-19: North Strathfield Baseline Flood Depth 5% AEP CC
- Figure A-20: North Strathfield Baseline Flood Hazard 5% AEP CC
- Figure A-21: North Strathfield Baseline Flood Depth 1% AEP CC
- Figure A-22: North Strathfield Baseline Flood Hazard 1% AEP CC
- Figure A-23: North Strathfield Baseline Flood Depth PMF
- Figure A-24: North Strathfield Baseline Flood Hazard PMF
- Figure A-25: Burwood North Baseline Flood Depth 5% AEP CC
- Figure A-26: Burwood North Baseline Flood Hazard 5% AEP CC
- Figure A-27: Burwood North Baseline Flood Depth 1% AEP CC
- Figure A-28: Burwood North Baseline Flood Hazard 1% AEP CC
- Figure A-29: Burwood North Baseline Flood Depth PMF
- Figure A-30: Burwood North Baseline Flood Hazard PMF
- Figure A-31: Five Dock Baseline Flood Depth 5% AEP CC
- Figure A-32: Five Dock Baseline Flood Hazard 5% AEP CC
- Figure A-33: Five Dock Baseline Flood Depth 1% AEP CC
- Figure A-34: Five Dock Baseline Flood Hazard 1% AEP CC
- Figure A-35: Five Dock Baseline Flood Depth PMF
- Figure A-36: Five Dock Baseline Flood Hazard PMF Figure A-37: The Bays Baseline Flood Depth 5% AEP CC
- Figure A-38: The Bays Baseline Flood Hazard 5% AEP CC
- Figure A-39: The Bays Baseline Flood Depth 1% AEP CC
- Figure A-40: The Bays Baseline Flood Hazard 1% AEP CC
- Figure A-41: The Bays Baseline Flood Depth PMF
- Figure A-42: The Bays Baseline Flood Hazard PMF
- Figure A-43: Pyrmont Baseline Flood Depth 5% AEP CC
- Figure A-44: Pyrmont Baseline Flood Hazard 5% AEP CC
- Figure A-45: Pyrmont Baseline Flood Depth 1% AEP CC
- Figure A-46: Pyrmont Baseline Hazard 1% AEP CC
- Figure A-47: Pyrmont Baseline Flood Depth PMF
- Figure A-48: Pyrmont Baseline Flood Hazard PMF
- Figure A-49: Hunter Street Baseline Flood Depth 5% AEP CC
- Figure A-50: Hunter Street Baseline Flood Hazard 5% AEP CC
- Figure A-51: Hunter Street Baseline Flood Depth 1% AEP CC
- Figure A-52: Hunter Street Baseline Hazard 1% AEP CC
- Figure A-53: Hunter Street Baseline Flood Depth PMF
- Figure A-54: Hunter Street Baseline Flood Hazard PMF
- Figure A-55: North Strathfield Baseline Flood Depth 1% AEP ARR1987 CC
- Figure A-56: North Strathfield Baseline Flood Hazard 1% AEP ARR1987 CC
- Figure A-57: The Bays Baseline Flood Depth 1% AEP ARR1987 CC
- Figure A-58: The Bays Baseline Flood Hazard 1% AEP ARR1987 CC