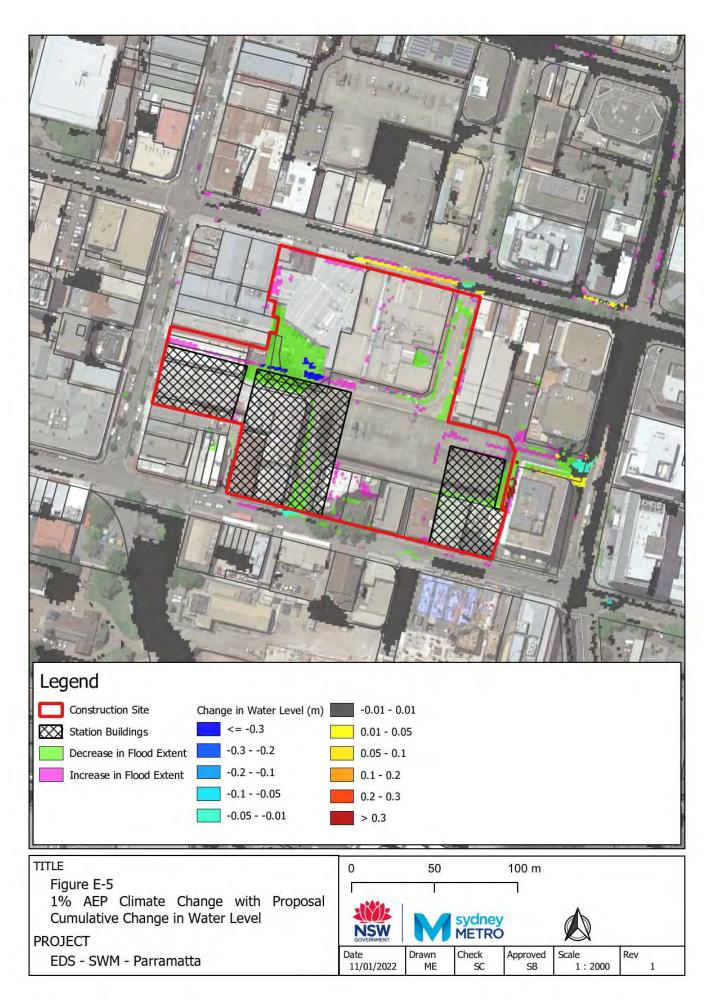

ter Street Impact PMF





























































## Appendix D – Construction footprint



Figure 1 Westmead metro station construction footprint



Figure 2 Parramatta metro station construction footprint



Figure 3 Sydney Olympic Park metro station construction footprint



Figure 4 North Strathfield metro station construction footprint



Figure 5 Burwood North Station construction footprint



Figure 6 Five Dock Station construction footprint



Figure 7 The Bays Station construction footprint



Figure 8 Pyrmont Station construction footprint



Figure 9 Hunter Street Station (Sydney CBD) construction footprint



Figure 10 Clyde stabling and maintenance facility construction footprint

## Appendix E – Cumulative Assessment flood maps























































FH

1:1500

1