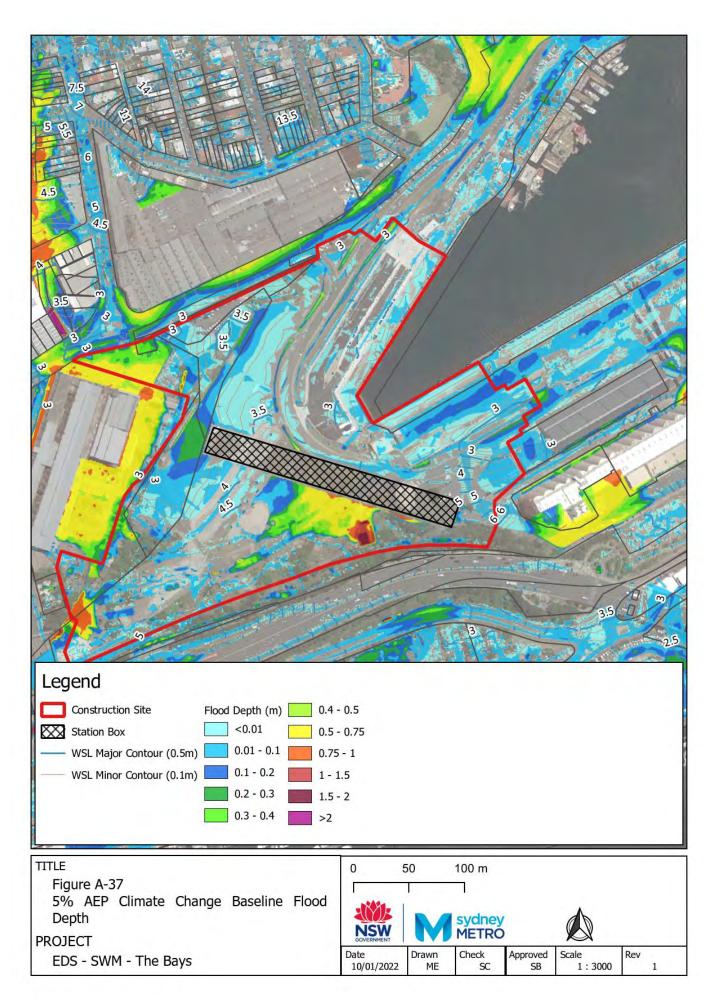

## Appendix A – Baseline environment flood maps

- Figure A-1: Westmead Baseline Flood Depth 5% AEP CC
- Figure A-2: Westmead Baseline Flood Hazard 5% AEP CC
- Figure A-3: Westmead Baseline Flood Depth 1% AEP CC
- Figure A-4: Westmead Baseline Flood Hazard 1% AEP CC
- Figure A-5: Westmead Baseline Flood Depth PMF
- Figure A-6: Westmead Baseline Flood Hazard PMF
- Figure A-7: Parramatta Baseline Flood Depth 5% AEP CC
- Figure A-8: Parramatta Baseline Flood Hazard 5% AEP CC
- Figure A-9: Parramatta Baseline Flood Depth 1% AEP CC
- Figure A-10: Parramatta Baseline Flood Hazard 1% AEP CC
- Figure A-11: Parramatta Baseline Flood Depth PMF
- Figure A-12: Parramatta Baseline Flood Hazard PMF
- Figure A-13: Sydney Olympic Park Baseline Flood Depth 5% AEP CC
- Figure A-14: Sydney Olympic Park Baseline Flood Hazard 5% AEP CC
- Figure A-15: Sydney Olympic Park Baseline Flood Depth 1% AEP CC
- Figure A-16: Sydney Olympic Park Baseline Flood Hazard 1% AEP CC
- Figure A-17: Sydney Olympic Park Baseline Flood Depth PMF
- Figure A-18: Sydney Olympic Park Baseline Flood Hazard PMF
- Figure A-19: North Strathfield Baseline Flood Depth 5% AEP CC
- Figure A-20: North Strathfield Baseline Flood Hazard 5% AEP CC
- Figure A-21: North Strathfield Baseline Flood Depth 1% AEP CC
- Figure A-22: North Strathfield Baseline Flood Hazard 1% AEP CC
- Figure A-23: North Strathfield Baseline Flood Depth PMF
- Figure A-24: North Strathfield Baseline Flood Hazard PMF
- Figure A-25: Burwood North Baseline Flood Depth 5% AEP CC
- Figure A-26: Burwood North Baseline Flood Hazard 5% AEP CC
- Figure A-27: Burwood North Baseline Flood Depth 1% AEP CC
- Figure A-28: Burwood North Baseline Flood Hazard 1% AEP CC
- Figure A-29: Burwood North Baseline Flood Depth PMF
- Figure A-30: Burwood North Baseline Flood Hazard PMF
- Figure A-31: Five Dock Baseline Flood Depth 5% AEP CC
- Figure A-32: Five Dock Baseline Flood Hazard 5% AEP CC
- Figure A-33: Five Dock Baseline Flood Depth 1% AEP CC
- Figure A-34: Five Dock Baseline Flood Hazard 1% AEP CC
- Figure A-35: Five Dock Baseline Flood Depth PMF
- Figure A-36: Five Dock Baseline Flood Hazard PMF Figure A-37: The Bays Baseline Flood Depth 5% AEP CC
- Figure A-38: The Bays Baseline Flood Hazard 5% AEP CC
- Figure A-39: The Bays Baseline Flood Depth 1% AEP CC
- Figure A-40: The Bays Baseline Flood Hazard 1% AEP CC
- Figure A-41: The Bays Baseline Flood Depth PMF
- Figure A-42: The Bays Baseline Flood Hazard PMF
- Figure A-43: Pyrmont Baseline Flood Depth 5% AEP CC
- Figure A-44: Pyrmont Baseline Flood Hazard 5% AEP CC
- Figure A-45: Pyrmont Baseline Flood Depth 1% AEP CC
- Figure A-46: Pyrmont Baseline Hazard 1% AEP CC
- Figure A-47: Pyrmont Baseline Flood Depth PMF
- Figure A-48: Pyrmont Baseline Flood Hazard PMF
- Figure A-49: Hunter Street Baseline Flood Depth 5% AEP CC
- Figure A-50: Hunter Street Baseline Flood Hazard 5% AEP CC
- Figure A-51: Hunter Street Baseline Flood Depth 1% AEP CC
- Figure A-52: Hunter Street Baseline Hazard 1% AEP CC
- Figure A-53: Hunter Street Baseline Flood Depth PMF
- Figure A-54: Hunter Street Baseline Flood Hazard PMF
- Figure A-55: North Strathfield Baseline Flood Depth 1% AEP ARR1987 CC
- Figure A-56: North Strathfield Baseline Flood Hazard 1% AEP ARR1987 CC
- Figure A-57: The Bays Baseline Flood Depth 1% AEP ARR1987 CC
- Figure A-58: The Bays Baseline Flood Hazard 1% AEP ARR1987 CC