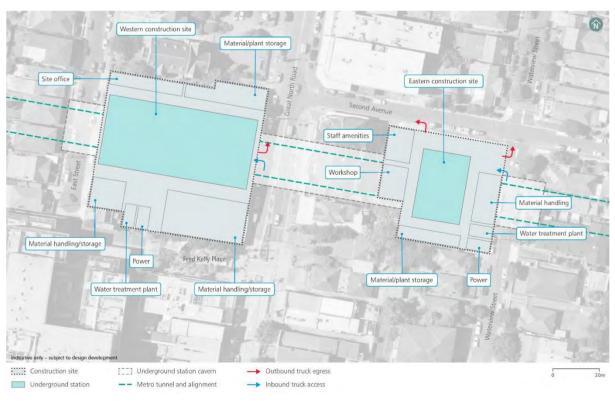

Figure 4 North Strathfield metro station construction footprint

Figure 5 Burwood North Station construction footprint

Figure 6 Five Dock Station construction footprint

Figure 7 The Bays Station construction footprint