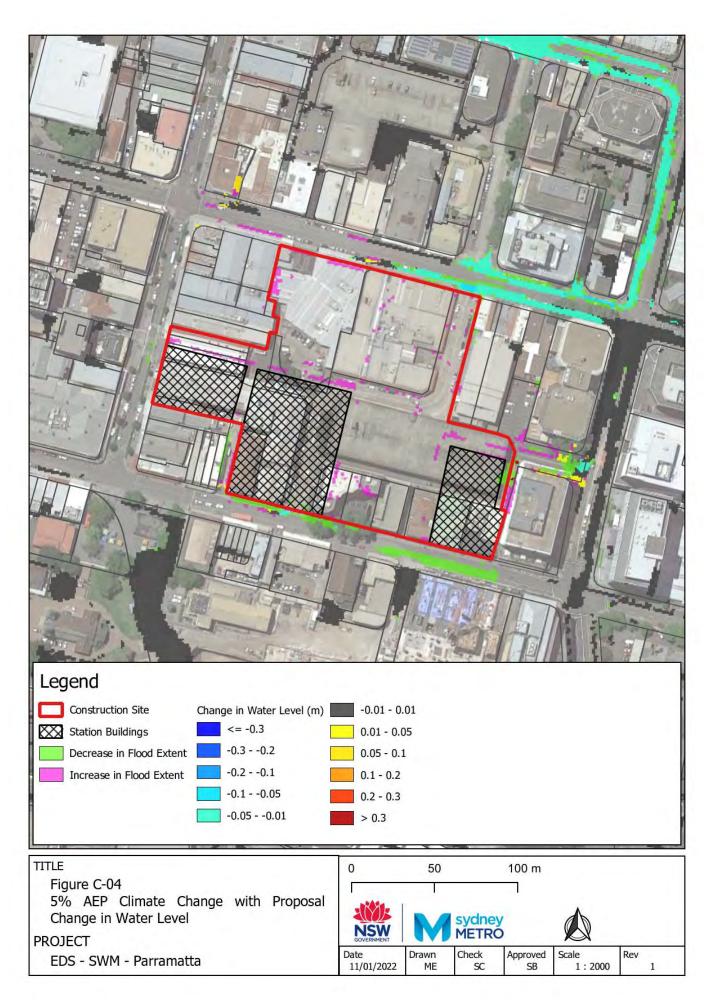

## Appendix C – Impact assessment flood maps

- Figure C-1: Westmead Impact 5% AEP CC
- Figure C-2: Westmead Impact 1% AEP CC
- Figure C-3: Westmead Impact PMF
- Figure C-4: Parramatta Impact 5% AEP CC
- Figure C-5: Parramatta Impact 1% AEP CC
- Figure C-6: Parramatta Impact PMF
- Figure C-7: Sydney Olympic Park Impact 5% AEP CC
- Figure C-8: Sydney Olympic Park Impact 1% AEP CC
- Figure C-9: Sydney Olympic Park Impact PMF
- Figure C-10: North Strathfield Impact 5% AEP CC
- Figure C-11: North Strathfield Impact 1% AEP CC
- Figure C-12: North Strathfield Impact PMF
- Figure C-13: Burwood North Impact 5% AEP CC Figure C-14: Burwood North Impact 1% AEP CC
- Figure C-15: Burwood North Impact PMF
- Figure C-16: Five Dock Impact 5% AEP CC
- Figure C-17: Five Dock Impact 1% AEP CC
- Figure C-18: Five Dock Impact PMF
- Figure C-19: The Bays Impact 5% AEP CC
- Figure C-20: The Bays Impact 1% AEP CC
- Figure C-21: The Bays Impact PMF
- Figure C-22: Pyrmont Impact 5% AEP CC
- Figure C-23: Pyrmont Impact 1% AEP CC
- Figure C-24: Pyrmont Impact PMF
- Figure C-25: Hunter Street Impact 5% AEP CC
- Figure C-26: Hunter Street Impact 1% AEP CC
- Figure C-27: Hunter Street Impact PMF