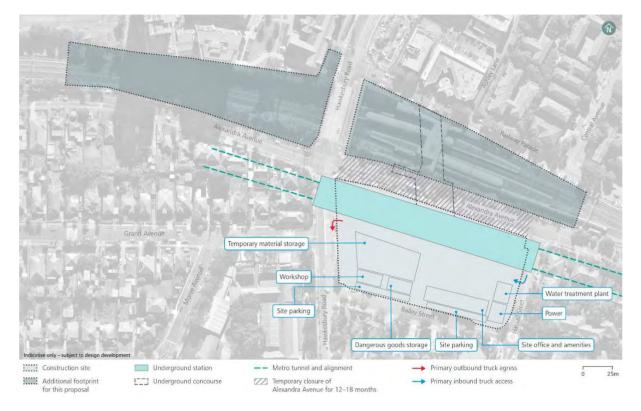

## Appendix D – Construction footprint

Figure 1 Westmead metro station construction footprint

Figure 2 Parramatta metro station construction footprint

Figure 3 Sydney Olympic Park metro station construction footprint

Figure 4 North Strathfield metro station construction footprint

Figure 5 Burwood North Station construction footprint

Figure 6 Five Dock Station construction footprint

Figure 7 The Bays Station construction footprint