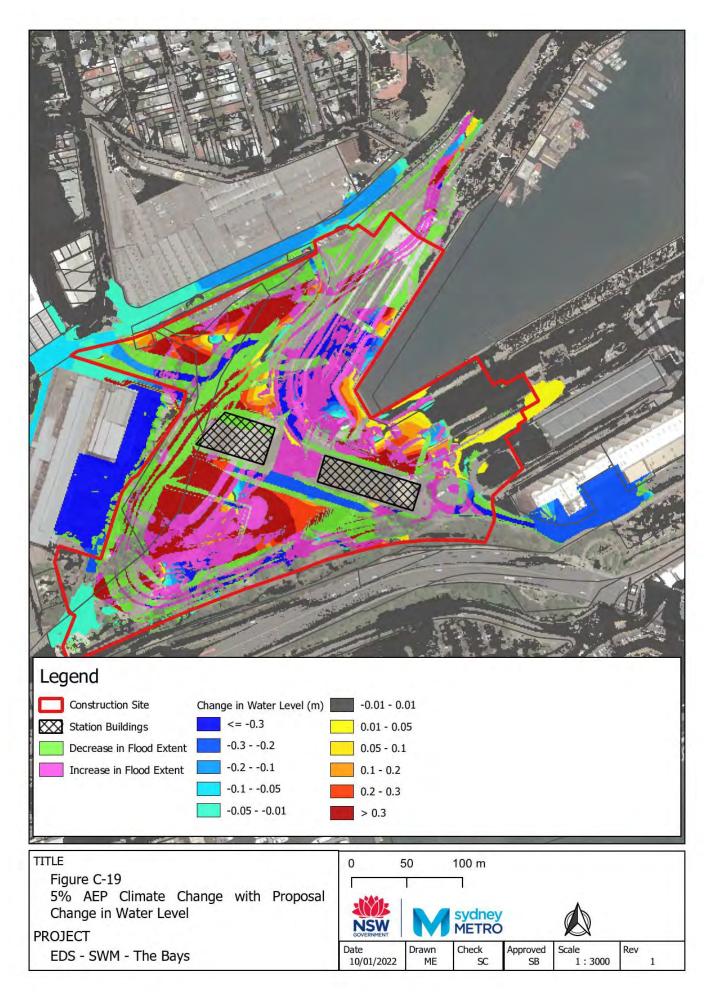

## Appendix C – Impact assessment flood maps

- Figure C-1: Westmead Impact 5% AEP CC
- Figure C-2: Westmead Impact 1% AEP CC
- Figure C-3: Westmead Impact PMF
- Figure C-4: Parramatta Impact 5% AEP CC
- Figure C-5: Parramatta Impact 1% AEP CC
- Figure C-6: Parramatta Impact PMF
- Figure C-7: Sydney Olympic Park Impact 5% AEP CC
- Figure C-8: Sydney Olympic Park Impact 1% AEP CC
- Figure C-9: Sydney Olympic Park Impact PMF
- Figure C-10: North Strathfield Impact 5% AEP CC
- Figure C-11: North Strathfield Impact 1% AEP CC
- Figure C-12: North Strathfield Impact PMF
- Figure C-13: Burwood North Impact 5% AEP CC Figure C-14: Burwood North Impact 1% AEP CC
- Figure C-15: Burwood North Impact PMF
- Figure C-16: Five Dock Impact 5% AEP CC
- Figure C-17: Five Dock Impact 1% AEP CC
- Figure C-18: Five Dock Impact PMF
- Figure C-19: The Bays Impact 5% AEP CC
- Figure C-20: The Bays Impact 1% AEP CC
- Figure C-21: The Bays Impact PMF
- Figure C-22: Pyrmont Impact 5% AEP CC
- Figure C-23: Pyrmont Impact 1% AEP CC
- Figure C-24: Pyrmont Impact PMF
- Figure C-25: Hunter Street Impact 5% AEP CC
- Figure C-26: Hunter Street Impact 1% AEP CC
- Figure C-27: Hunter Street Impact PMF