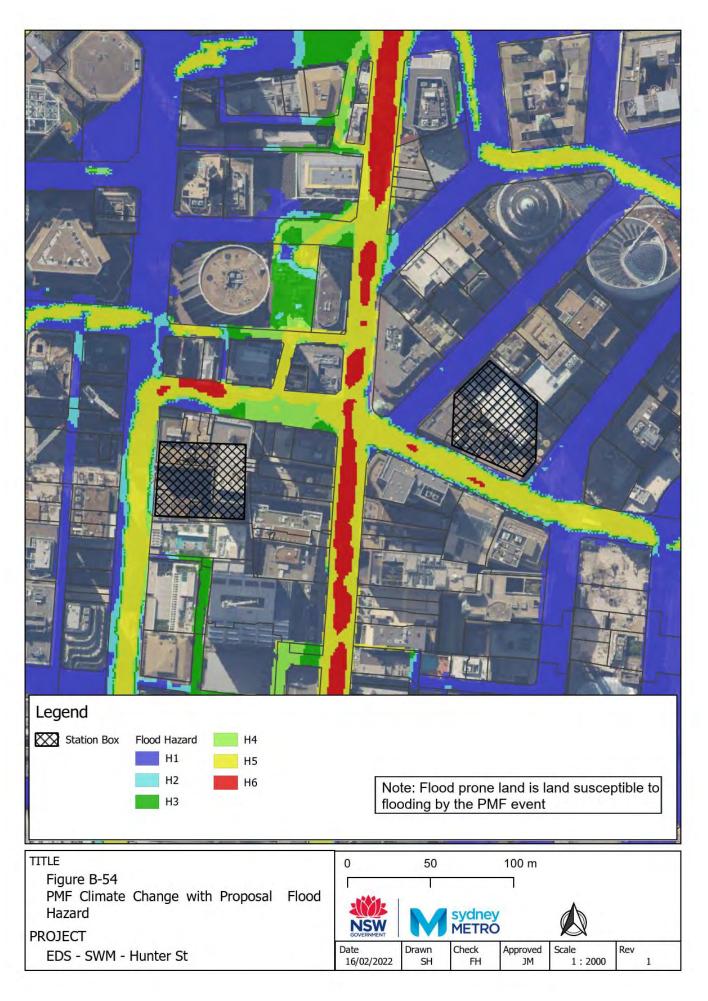

## Appendix B – "With Proposal" flood maps

Figure B-1: Westmead With proposal Scenario Flood Depth 5% AEP CC Figure B-2: Westmead With proposal Scenario Flood Hazard 5% AEP CC Figure B-3: Westmead With proposal Scenario Flood Depth 1% AEP CC Figure B-4: Westmead With proposal Scenario Flood Hazard 1% AEP CC Figure B-5: Westmead With proposal Scenario Flood Depth PMF Figure B-6: Westmead With proposal Scenario Flood Hazard PMF Figure B-7: Parramatta With proposal Scenario Flood Depth 5% AEP CC Figure B-8: Parramatta With proposal Scenario Flood Hazard 5% AEP CC Figure B-9: Parramatta With proposal Scenario Flood Depth 1% AEP CC Figure B-10: Parramatta With proposal Scenario Flood Hazard 1% AEP CC Figure B-11: Parramatta With proposal Scenario Flood Depth PMF Figure B-12: Parramatta With proposal Scenario Flood Hazard PMF Figure B-13: Sydney Olympic Park With proposal Scenario Flood Depth 5% AEP CC Figure B-14: Sydney Olympic Park With proposal Scenario Flood Hazard 5% AEP CC Figure B-15: Sydney Olympic Park With proposal Scenario Flood Depth 1% AEP CC Figure B-16: Sydney Olympic Park With proposal Scenario Flood Hazard 1% AEP CC Figure B-17: Sydney Olympic Park With proposal Scenario Flood Depth PMF Figure B-18: Sydney Olympic Park With proposal Scenario Flood Hazard PMF Figure B-19: North Strathfield With proposal Scenario Flood Depth 5% AEP CC Figure B-20: North Strathfield With proposal Scenario Flood Hazard 5% AEP CC Figure B-21: North Strathfield With proposal Scenario Flood Depth 1% AEP CC Figure B-22: North Strathfield With proposal Scenario Flood Hazard 1% AEP CC Figure B-23: North Strathfield With proposal Scenario Flood Depth PMF Figure B-24: North Strathfield With proposal Scenario Flood Hazard PMF Figure B-25: Burwood North With proposal Flood Depth 5% AEP CC Figure B-26: Burwood North With proposal Flood Hazard 5% AEP CC Figure B-27: Burwood North With proposal Flood Depth 1% AEP CC Figure B-28: Burwood North With proposal Flood Hazard 1% AEP CC Figure B-29: Burwood North With proposal Flood Depth PMF Figure B-30: Burwood North With proposal Flood Hazard PMF Figure B-31: Five Dock With proposal Flood Depth 5% AEP CC Figure B-32: Five Dock With proposal Flood Hazard 5% AEP CC Figure B-33: Five Dock With proposal Flood Depth 1% AEP CC Figure B-34: Five Dock With proposal Flood Hazard 1% AEP CC Figure B-35: Five Dock With proposal Flood Depth PMF Figure B-36: Five Dock With proposal Flood Hazard PMF Figure B-37: The Bays With proposal Flood Depth 5% AEP CC Figure B-38: The Bays With proposal Flood Hazard 5% AEP CC Figure B-39: The Bays With proposal Flood Depth 1% AEP CC Figure B-40: The Bays With proposal Flood Hazard 1% AEP CC Figure B-41: The Bays With proposal Flood Depth PMF Figure B-42: The Bays With proposal Flood Hazard PMF Figure B-43: Pyrmont With proposal Flood Depth 5% AEP CC Figure B-44: Pyrmont With proposal Flood Hazard 5% AEP CC Figure B-45: Pyrmont With proposal Flood Depth 1% AEP CC Figure B-46: Pyrmont With proposal Hazard 1% AEP CC Figure B-47:Pyrmont With proposal Flood Depth PMF Figure B-48: Pyrmont With proposal Flood Hazard PMF Figure B-49: Hunter Street With proposal Flood Depth 5% AEP CC Figure B-50: Hunter Street With proposal Flood Hazard 5% AEP CC Figure B-51: Hunter Street With proposal Flood Depth 1% AEP CC Figure B-52: Hunter Street With proposal Flood Hazard 1% AEP CC Figure B-53: Hunter Street With proposal Flood Depth PMF Figure B-54: Hunter Street With proposal Flood Hazard PMF Figure B-55: North Strathfield With proposal Scenario Flood Depth 1% AEP ARR1987 CC Figure B-56: North Strathfield With proposal Scenario Flood Hazard 1% AEP ARR1987 CC Figure B-57: The Bays With proposal Flood Depth 1% AEP ARR1987 CC