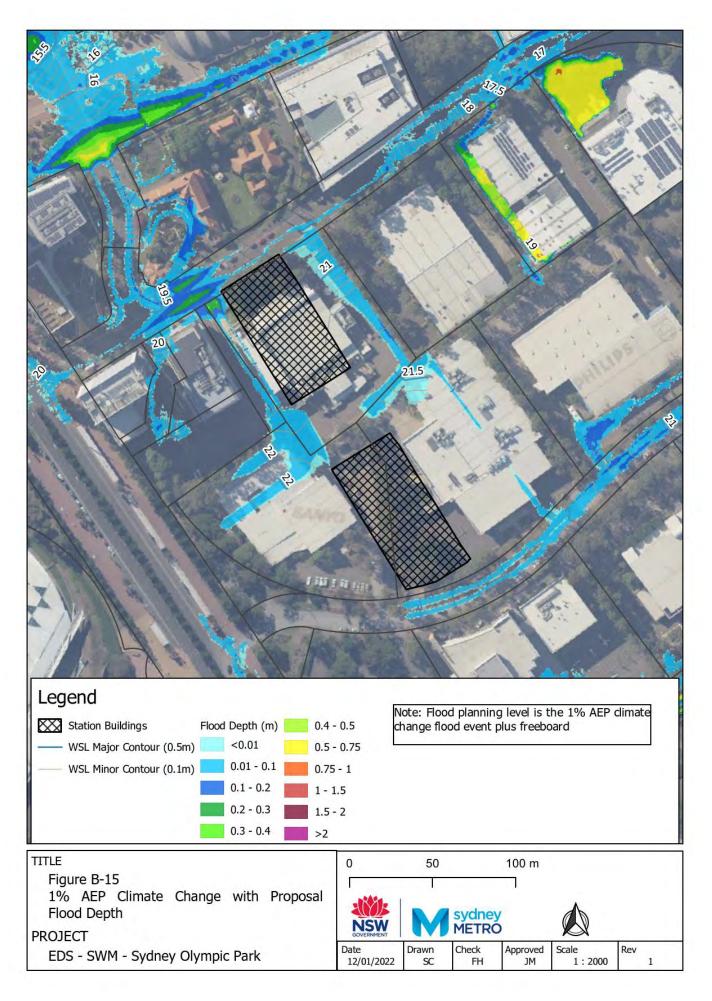

## Appendix B – "With Proposal" flood maps

Figure B-1: Westmead With proposal Scenario Flood Depth 5% AEP CC Figure B-2: Westmead With proposal Scenario Flood Hazard 5% AEP CC Figure B-3: Westmead With proposal Scenario Flood Depth 1% AEP CC Figure B-4: Westmead With proposal Scenario Flood Hazard 1% AEP CC Figure B-5: Westmead With proposal Scenario Flood Depth PMF Figure B-6: Westmead With proposal Scenario Flood Hazard PMF Figure B-7: Parramatta With proposal Scenario Flood Depth 5% AEP CC Figure B-8: Parramatta With proposal Scenario Flood Hazard 5% AEP CC Figure B-9: Parramatta With proposal Scenario Flood Depth 1% AEP CC Figure B-10: Parramatta With proposal Scenario Flood Hazard 1% AEP CC Figure B-11: Parramatta With proposal Scenario Flood Depth PMF Figure B-12: Parramatta With proposal Scenario Flood Hazard PMF Figure B-13: Sydney Olympic Park With proposal Scenario Flood Depth 5% AEP CC Figure B-14: Sydney Olympic Park With proposal Scenario Flood Hazard 5% AEP CC Figure B-15: Sydney Olympic Park With proposal Scenario Flood Depth 1% AEP CC Figure B-16: Sydney Olympic Park With proposal Scenario Flood Hazard 1% AEP CC Figure B-17: Sydney Olympic Park With proposal Scenario Flood Depth PMF Figure B-18: Sydney Olympic Park With proposal Scenario Flood Hazard PMF Figure B-19: North Strathfield With proposal Scenario Flood Depth 5% AEP CC Figure B-20: North Strathfield With proposal Scenario Flood Hazard 5% AEP CC Figure B-21: North Strathfield With proposal Scenario Flood Depth 1% AEP CC Figure B-22: North Strathfield With proposal Scenario Flood Hazard 1% AEP CC Figure B-23: North Strathfield With proposal Scenario Flood Depth PMF Figure B-24: North Strathfield With proposal Scenario Flood Hazard PMF Figure B-25: Burwood North With proposal Flood Depth 5% AEP CC Figure B-26: Burwood North With proposal Flood Hazard 5% AEP CC Figure B-27: Burwood North With proposal Flood Depth 1% AEP CC Figure B-28: Burwood North With proposal Flood Hazard 1% AEP CC Figure B-29: Burwood North With proposal Flood Depth PMF Figure B-30: Burwood North With proposal Flood Hazard PMF Figure B-31: Five Dock With proposal Flood Depth 5% AEP CC Figure B-32: Five Dock With proposal Flood Hazard 5% AEP CC Figure B-33: Five Dock With proposal Flood Depth 1% AEP CC Figure B-34: Five Dock With proposal Flood Hazard 1% AEP CC Figure B-35: Five Dock With proposal Flood Depth PMF Figure B-36: Five Dock With proposal Flood Hazard PMF Figure B-37: The Bays With proposal Flood Depth 5% AEP CC Figure B-38: The Bays With proposal Flood Hazard 5% AEP CC Figure B-39: The Bays With proposal Flood Depth 1% AEP CC Figure B-40: The Bays With proposal Flood Hazard 1% AEP CC Figure B-41: The Bays With proposal Flood Depth PMF Figure B-42: The Bays With proposal Flood Hazard PMF Figure B-43: Pyrmont With proposal Flood Depth 5% AEP CC Figure B-44: Pyrmont With proposal Flood Hazard 5% AEP CC Figure B-45: Pyrmont With proposal Flood Depth 1% AEP CC Figure B-46: Pyrmont With proposal Hazard 1% AEP CC Figure B-47:Pyrmont With proposal Flood Depth PMF Figure B-48: Pyrmont With proposal Flood Hazard PMF Figure B-49: Hunter Street With proposal Flood Depth 5% AEP CC Figure B-50: Hunter Street With proposal Flood Hazard 5% AEP CC Figure B-51: Hunter Street With proposal Flood Depth 1% AEP CC Figure B-52: Hunter Street With proposal Flood Hazard 1% AEP CC Figure B-53: Hunter Street With proposal Flood Depth PMF Figure B-54: Hunter Street With proposal Flood Hazard PMF Figure B-55: North Strathfield With proposal Scenario Flood Depth 1% AEP ARR1987 CC Figure B-56: North Strathfield With proposal Scenario Flood Hazard 1% AEP ARR1987 CC Figure B-57: The Bays With proposal Flood Depth 1% AEP ARR1987 CC