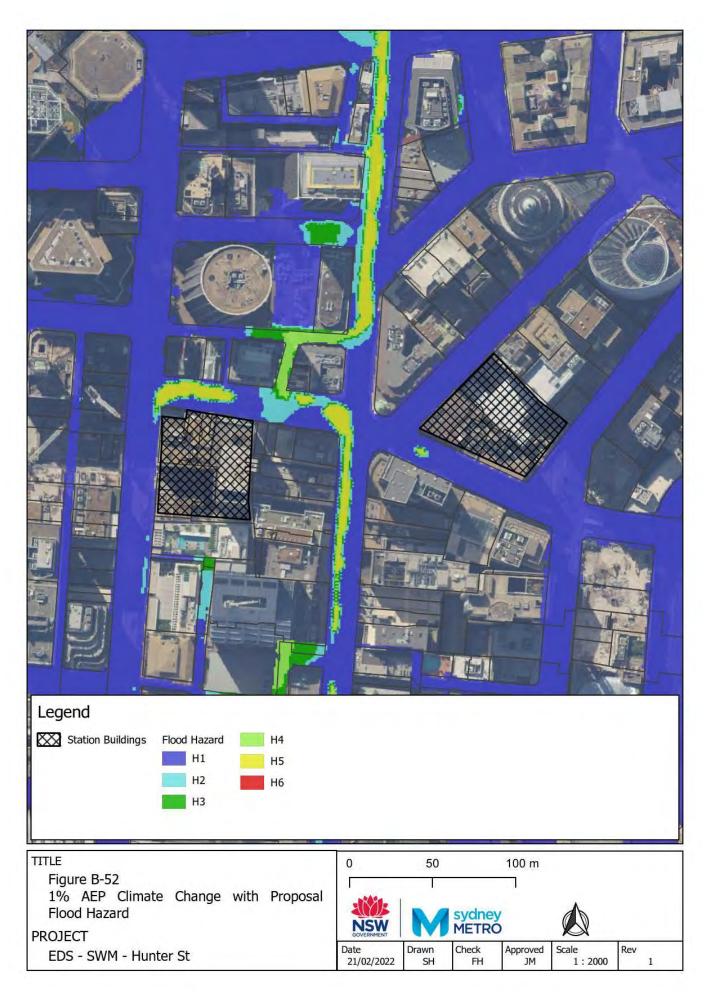

## Appendix B – "With Proposal" flood maps

Figure B-1: Westmead With proposal Scenario Flood Depth 5% AEP CC Figure B-2: Westmead With proposal Scenario Flood Hazard 5% AEP CC Figure B-3: Westmead With proposal Scenario Flood Depth 1% AEP CC Figure B-4: Westmead With proposal Scenario Flood Hazard 1% AEP CC Figure B-5: Westmead With proposal Scenario Flood Depth PMF Figure B-6: Westmead With proposal Scenario Flood Hazard PMF Figure B-7: Parramatta With proposal Scenario Flood Depth 5% AEP CC Figure B-8: Parramatta With proposal Scenario Flood Hazard 5% AEP CC Figure B-9: Parramatta With proposal Scenario Flood Depth 1% AEP CC Figure B-10: Parramatta With proposal Scenario Flood Hazard 1% AEP CC Figure B-11: Parramatta With proposal Scenario Flood Depth PMF Figure B-12: Parramatta With proposal Scenario Flood Hazard PMF Figure B-13: Sydney Olympic Park With proposal Scenario Flood Depth 5% AEP CC Figure B-14: Sydney Olympic Park With proposal Scenario Flood Hazard 5% AEP CC Figure B-15: Sydney Olympic Park With proposal Scenario Flood Depth 1% AEP CC Figure B-16: Sydney Olympic Park With proposal Scenario Flood Hazard 1% AEP CC Figure B-17: Sydney Olympic Park With proposal Scenario Flood Depth PMF Figure B-18: Sydney Olympic Park With proposal Scenario Flood Hazard PMF Figure B-19: North Strathfield With proposal Scenario Flood Depth 5% AEP CC Figure B-20: North Strathfield With proposal Scenario Flood Hazard 5% AEP CC Figure B-21: North Strathfield With proposal Scenario Flood Depth 1% AEP CC Figure B-22: North Strathfield With proposal Scenario Flood Hazard 1% AEP CC Figure B-23: North Strathfield With proposal Scenario Flood Depth PMF Figure B-24: North Strathfield With proposal Scenario Flood Hazard PMF Figure B-25: Burwood North With proposal Flood Depth 5% AEP CC Figure B-26: Burwood North With proposal Flood Hazard 5% AEP CC Figure B-27: Burwood North With proposal Flood Depth 1% AEP CC Figure B-28: Burwood North With proposal Flood Hazard 1% AEP CC Figure B-29: Burwood North With proposal Flood Depth PMF Figure B-30: Burwood North With proposal Flood Hazard PMF Figure B-31: Five Dock With proposal Flood Depth 5% AEP CC Figure B-32: Five Dock With proposal Flood Hazard 5% AEP CC Figure B-33: Five Dock With proposal Flood Depth 1% AEP CC Figure B-34: Five Dock With proposal Flood Hazard 1% AEP CC Figure B-35: Five Dock With proposal Flood Depth PMF Figure B-36: Five Dock With proposal Flood Hazard PMF Figure B-37: The Bays With proposal Flood Depth 5% AEP CC Figure B-38: The Bays With proposal Flood Hazard 5% AEP CC Figure B-39: The Bays With proposal Flood Depth 1% AEP CC Figure B-40: The Bays With proposal Flood Hazard 1% AEP CC Figure B-41: The Bays With proposal Flood Depth PMF Figure B-42: The Bays With proposal Flood Hazard PMF Figure B-43: Pyrmont With proposal Flood Depth 5% AEP CC Figure B-44: Pyrmont With proposal Flood Hazard 5% AEP CC Figure B-45: Pyrmont With proposal Flood Depth 1% AEP CC Figure B-46: Pyrmont With proposal Hazard 1% AEP CC Figure B-47:Pyrmont With proposal Flood Depth PMF Figure B-48: Pyrmont With proposal Flood Hazard PMF Figure B-49: Hunter Street With proposal Flood Depth 5% AEP CC Figure B-50: Hunter Street With proposal Flood Hazard 5% AEP CC Figure B-51: Hunter Street With proposal Flood Depth 1% AEP CC Figure B-52: Hunter Street With proposal Flood Hazard 1% AEP CC Figure B-53: Hunter Street With proposal Flood Depth PMF Figure B-54: Hunter Street With proposal Flood Hazard PMF Figure B-55: North Strathfield With proposal Scenario Flood Depth 1% AEP ARR1987 CC Figure B-56: North Strathfield With proposal Scenario Flood Hazard 1% AEP ARR1987 CC Figure B-57: The Bays With proposal Flood Depth 1% AEP ARR1987 CC