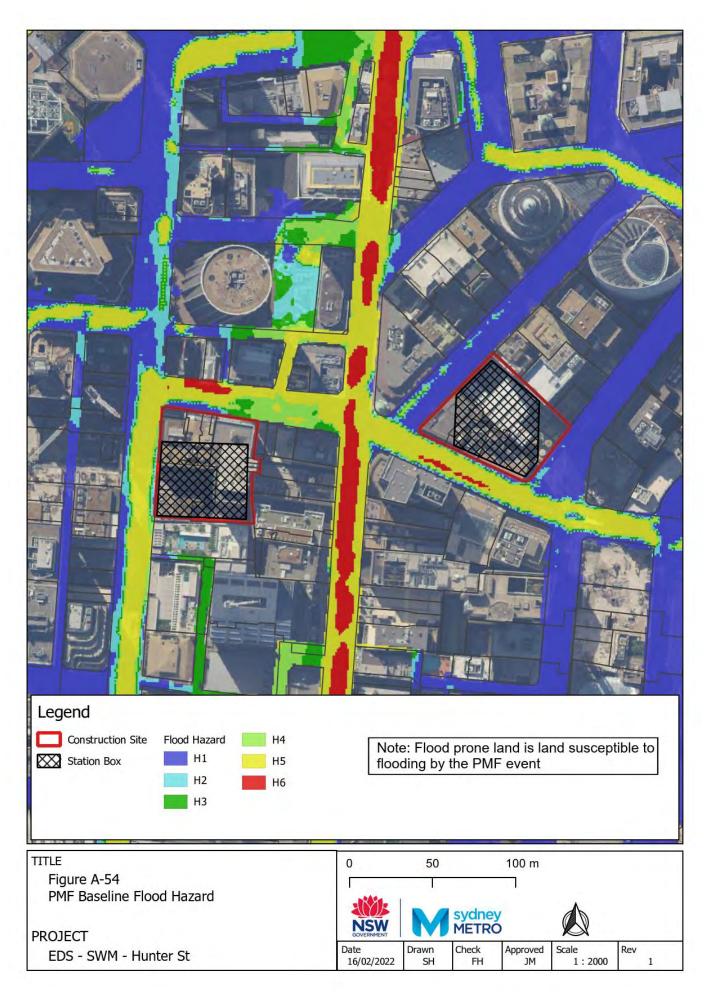

## Appendix A – Baseline environment flood maps

- Figure A-1: Westmead Baseline Flood Depth 5% AEP CC
- Figure A-2: Westmead Baseline Flood Hazard 5% AEP CC
- Figure A-3: Westmead Baseline Flood Depth 1% AEP CC
- Figure A-4: Westmead Baseline Flood Hazard 1% AEP CC
- Figure A-5: Westmead Baseline Flood Depth PMF
- Figure A-6: Westmead Baseline Flood Hazard PMF
- Figure A-7: Parramatta Baseline Flood Depth 5% AEP CC
- Figure A-8: Parramatta Baseline Flood Hazard 5% AEP CC
- Figure A-9: Parramatta Baseline Flood Depth 1% AEP CC
- Figure A-10: Parramatta Baseline Flood Hazard 1% AEP CC
- Figure A-11: Parramatta Baseline Flood Depth PMF
- Figure A-12: Parramatta Baseline Flood Hazard PMF
- Figure A-13: Sydney Olympic Park Baseline Flood Depth 5% AEP CC
- Figure A-14: Sydney Olympic Park Baseline Flood Hazard 5% AEP CC
- Figure A-15: Sydney Olympic Park Baseline Flood Depth 1% AEP CC
- Figure A-16: Sydney Olympic Park Baseline Flood Hazard 1% AEP CC
- Figure A-17: Sydney Olympic Park Baseline Flood Depth PMF
- Figure A-18: Sydney Olympic Park Baseline Flood Hazard PMF
- Figure A-19: North Strathfield Baseline Flood Depth 5% AEP CC
- Figure A-20: North Strathfield Baseline Flood Hazard 5% AEP CC
- Figure A-21: North Strathfield Baseline Flood Depth 1% AEP CC
- Figure A-22: North Strathfield Baseline Flood Hazard 1% AEP CC
- Figure A-23: North Strathfield Baseline Flood Depth PMF
- Figure A-24: North Strathfield Baseline Flood Hazard PMF
- Figure A-25: Burwood North Baseline Flood Depth 5% AEP CC
- Figure A-26: Burwood North Baseline Flood Hazard 5% AEP CC
- Figure A-27: Burwood North Baseline Flood Depth 1% AEP CC
- Figure A-28: Burwood North Baseline Flood Hazard 1% AEP CC
- Figure A-29: Burwood North Baseline Flood Depth PMF
- Figure A-30: Burwood North Baseline Flood Hazard PMF
- Figure A-31: Five Dock Baseline Flood Depth 5% AEP CC
- Figure A-32: Five Dock Baseline Flood Hazard 5% AEP CC
- Figure A-33: Five Dock Baseline Flood Depth 1% AEP CC
- Figure A-34: Five Dock Baseline Flood Hazard 1% AEP CC
- Figure A-35: Five Dock Baseline Flood Depth PMF
- Figure A-36: Five Dock Baseline Flood Hazard PMF Figure A-37: The Bays Baseline Flood Depth 5% AEP CC
- Figure A-38: The Bays Baseline Flood Hazard 5% AEP CC
- Figure A-39: The Bays Baseline Flood Depth 1% AEP CC
- Figure A-40: The Bays Baseline Flood Hazard 1% AEP CC
- Figure A-41: The Bays Baseline Flood Depth PMF
- Figure A-42: The Bays Baseline Flood Hazard PMF
- Figure A-43: Pyrmont Baseline Flood Depth 5% AEP CC
- Figure A-44: Pyrmont Baseline Flood Hazard 5% AEP CC
- Figure A-45: Pyrmont Baseline Flood Depth 1% AEP CC
- Figure A-46: Pyrmont Baseline Hazard 1% AEP CC
- Figure A-47: Pyrmont Baseline Flood Depth PMF
- Figure A-48: Pyrmont Baseline Flood Hazard PMF
- Figure A-49: Hunter Street Baseline Flood Depth 5% AEP CC
- Figure A-50: Hunter Street Baseline Flood Hazard 5% AEP CC
- Figure A-51: Hunter Street Baseline Flood Depth 1% AEP CC
- Figure A-52: Hunter Street Baseline Hazard 1% AEP CC
- Figure A-53: Hunter Street Baseline Flood Depth PMF
- Figure A-54: Hunter Street Baseline Flood Hazard PMF
- Figure A-55: North Strathfield Baseline Flood Depth 1% AEP ARR1987 CC
- Figure A-56: North Strathfield Baseline Flood Hazard 1% AEP ARR1987 CC
- Figure A-57: The Bays Baseline Flood Depth 1% AEP ARR1987 CC
- Figure A-58: The Bays Baseline Flood Hazard 1% AEP ARR1987 CC