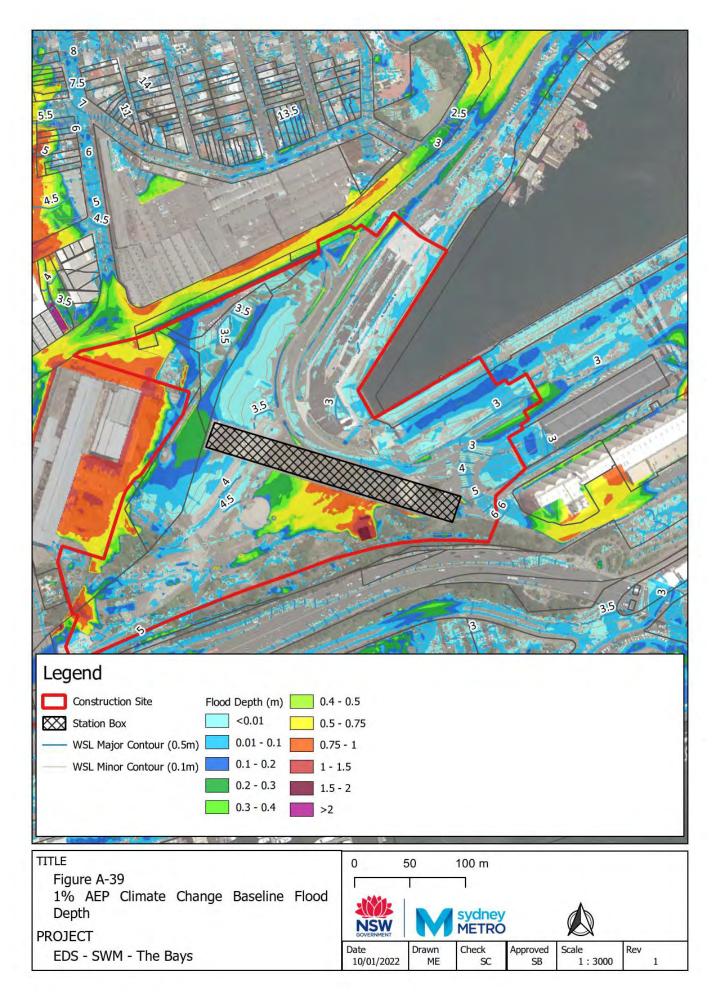

## Appendix A – Baseline environment flood maps

- Figure A-1: Westmead Baseline Flood Depth 5% AEP CC
- Figure A-2: Westmead Baseline Flood Hazard 5% AEP CC
- Figure A-3: Westmead Baseline Flood Depth 1% AEP CC
- Figure A-4: Westmead Baseline Flood Hazard 1% AEP CC
- Figure A-5: Westmead Baseline Flood Depth PMF
- Figure A-6: Westmead Baseline Flood Hazard PMF
- Figure A-7: Parramatta Baseline Flood Depth 5% AEP CC
- Figure A-8: Parramatta Baseline Flood Hazard 5% AEP CC
- Figure A-9: Parramatta Baseline Flood Depth 1% AEP CC
- Figure A-10: Parramatta Baseline Flood Hazard 1% AEP CC
- Figure A-11: Parramatta Baseline Flood Depth PMF
- Figure A-12: Parramatta Baseline Flood Hazard PMF
- Figure A-13: Sydney Olympic Park Baseline Flood Depth 5% AEP CC
- Figure A-14: Sydney Olympic Park Baseline Flood Hazard 5% AEP CC
- Figure A-15: Sydney Olympic Park Baseline Flood Depth 1% AEP CC
- Figure A-16: Sydney Olympic Park Baseline Flood Hazard 1% AEP CC
- Figure A-17: Sydney Olympic Park Baseline Flood Depth PMF
- Figure A-18: Sydney Olympic Park Baseline Flood Hazard PMF
- Figure A-19: North Strathfield Baseline Flood Depth 5% AEP CC
- Figure A-20: North Strathfield Baseline Flood Hazard 5% AEP CC
- Figure A-21: North Strathfield Baseline Flood Depth 1% AEP CC
- Figure A-22: North Strathfield Baseline Flood Hazard 1% AEP CC
- Figure A-23: North Strathfield Baseline Flood Depth PMF
- Figure A-24: North Strathfield Baseline Flood Hazard PMF
- Figure A-25: Burwood North Baseline Flood Depth 5% AEP CC
- Figure A-26: Burwood North Baseline Flood Hazard 5% AEP CC
- Figure A-27: Burwood North Baseline Flood Depth 1% AEP CC
- Figure A-28: Burwood North Baseline Flood Hazard 1% AEP CC
- Figure A-29: Burwood North Baseline Flood Depth PMF
- Figure A-30: Burwood North Baseline Flood Hazard PMF
- Figure A-31: Five Dock Baseline Flood Depth 5% AEP CC
- Figure A-32: Five Dock Baseline Flood Hazard 5% AEP CC
- Figure A-33: Five Dock Baseline Flood Depth 1% AEP CC
- Figure A-34: Five Dock Baseline Flood Hazard 1% AEP CC
- Figure A-35: Five Dock Baseline Flood Depth PMF
- Figure A-36: Five Dock Baseline Flood Hazard PMF Figure A-37: The Bays Baseline Flood Depth 5% AEP CC
- Figure A-38: The Bays Baseline Flood Hazard 5% AEP CC
- Figure A-39: The Bays Baseline Flood Depth 1% AEP CC
- Figure A-40: The Bays Baseline Flood Hazard 1% AEP CC
- Figure A-41: The Bays Baseline Flood Depth PMF
- Figure A-42: The Bays Baseline Flood Hazard PMF
- Figure A-43: Pyrmont Baseline Flood Depth 5% AEP CC
- Figure A-44: Pyrmont Baseline Flood Hazard 5% AEP CC
- Figure A-45: Pyrmont Baseline Flood Depth 1% AEP CC
- Figure A-46: Pyrmont Baseline Hazard 1% AEP CC
- Figure A-47: Pyrmont Baseline Flood Depth PMF
- Figure A-48: Pyrmont Baseline Flood Hazard PMF
- Figure A-49: Hunter Street Baseline Flood Depth 5% AEP CC
- Figure A-50: Hunter Street Baseline Flood Hazard 5% AEP CC
- Figure A-51: Hunter Street Baseline Flood Depth 1% AEP CC
- Figure A-52: Hunter Street Baseline Hazard 1% AEP CC
- Figure A-53: Hunter Street Baseline Flood Depth PMF
- Figure A-54: Hunter Street Baseline Flood Hazard PMF
- Figure A-55: North Strathfield Baseline Flood Depth 1% AEP ARR1987 CC
- Figure A-56: North Strathfield Baseline Flood Hazard 1% AEP ARR1987 CC
- Figure A-57: The Bays Baseline Flood Depth 1% AEP ARR1987 CC
- Figure A-58: The Bays Baseline Flood Hazard 1% AEP ARR1987 CC