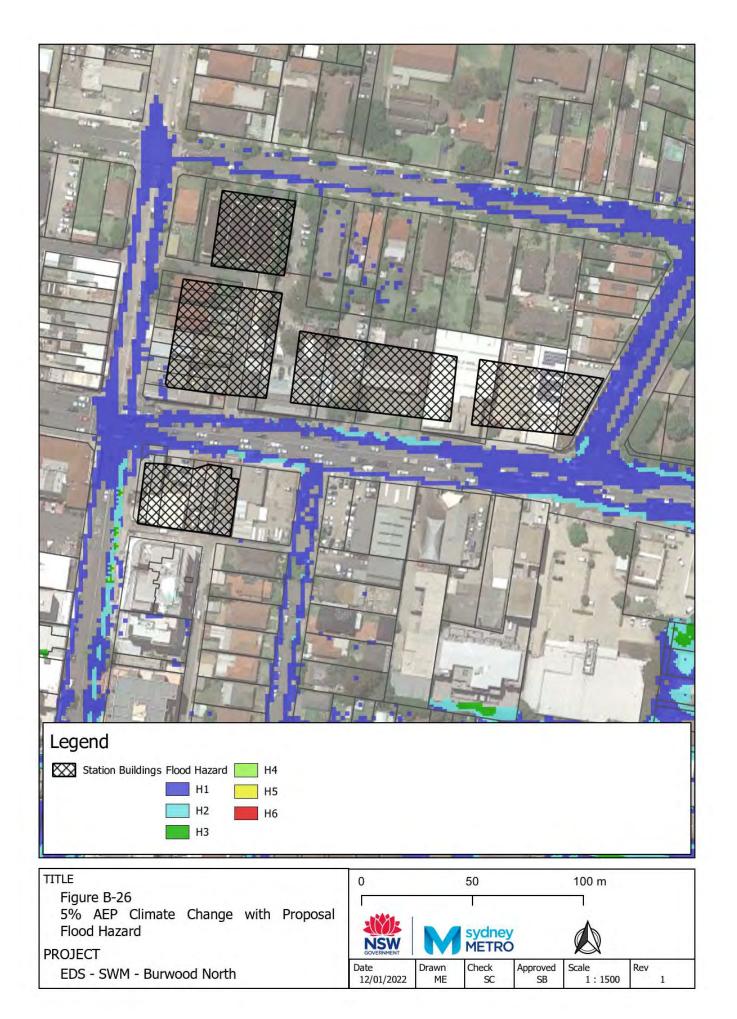

## Appendix B – "With Proposal" flood maps

Figure B-1: Westmead With proposal Scenario Flood Depth 5% AEP CC Figure B-2: Westmead With proposal Scenario Flood Hazard 5% AEP CC Figure B-3: Westmead With proposal Scenario Flood Depth 1% AEP CC Figure B-4: Westmead With proposal Scenario Flood Hazard 1% AEP CC Figure B-5: Westmead With proposal Scenario Flood Depth PMF Figure B-6: Westmead With proposal Scenario Flood Hazard PMF Figure B-7: Parramatta With proposal Scenario Flood Depth 5% AEP CC Figure B-8: Parramatta With proposal Scenario Flood Hazard 5% AEP CC Figure B-9: Parramatta With proposal Scenario Flood Depth 1% AEP CC Figure B-10: Parramatta With proposal Scenario Flood Hazard 1% AEP CC Figure B-11: Parramatta With proposal Scenario Flood Depth PMF Figure B-12: Parramatta With proposal Scenario Flood Hazard PMF Figure B-13: Sydney Olympic Park With proposal Scenario Flood Depth 5% AEP CC Figure B-14: Sydney Olympic Park With proposal Scenario Flood Hazard 5% AEP CC Figure B-15: Sydney Olympic Park With proposal Scenario Flood Depth 1% AEP CC Figure B-16: Sydney Olympic Park With proposal Scenario Flood Hazard 1% AEP CC Figure B-17: Sydney Olympic Park With proposal Scenario Flood Depth PMF Figure B-18: Sydney Olympic Park With proposal Scenario Flood Hazard PMF Figure B-19: North Strathfield With proposal Scenario Flood Depth 5% AEP CC Figure B-20: North Strathfield With proposal Scenario Flood Hazard 5% AEP CC Figure B-21: North Strathfield With proposal Scenario Flood Depth 1% AEP CC Figure B-22: North Strathfield With proposal Scenario Flood Hazard 1% AEP CC Figure B-23: North Strathfield With proposal Scenario Flood Depth PMF Figure B-24: North Strathfield With proposal Scenario Flood Hazard PMF Figure B-25: Burwood North With proposal Flood Depth 5% AEP CC Figure B-26: Burwood North With proposal Flood Hazard 5% AEP CC Figure B-27: Burwood North With proposal Flood Depth 1% AEP CC Figure B-28: Burwood North With proposal Flood Hazard 1% AEP CC Figure B-29: Burwood North With proposal Flood Depth PMF Figure B-30: Burwood North With proposal Flood Hazard PMF Figure B-31: Five Dock With proposal Flood Depth 5% AEP CC Figure B-32: Five Dock With proposal Flood Hazard 5% AEP CC Figure B-33: Five Dock With proposal Flood Depth 1% AEP CC Figure B-34: Five Dock With proposal Flood Hazard 1% AEP CC Figure B-35: Five Dock With proposal Flood Depth PMF Figure B-36: Five Dock With proposal Flood Hazard PMF Figure B-37: The Bays With proposal Flood Depth 5% AEP CC Figure B-38: The Bays With proposal Flood Hazard 5% AEP CC Figure B-39: The Bays With proposal Flood Depth 1% AEP CC Figure B-40: The Bays With proposal Flood Hazard 1% AEP CC Figure B-41: The Bays With proposal Flood Depth PMF Figure B-42: The Bays With proposal Flood Hazard PMF Figure B-43: Pyrmont With proposal Flood Depth 5% AEP CC Figure B-44: Pyrmont With proposal Flood Hazard 5% AEP CC Figure B-45: Pyrmont With proposal Flood Depth 1% AEP CC Figure B-46: Pyrmont With proposal Hazard 1% AEP CC Figure B-47:Pyrmont With proposal Flood Depth PMF Figure B-48: Pyrmont With proposal Flood Hazard PMF Figure B-49: Hunter Street With proposal Flood Depth 5% AEP CC Figure B-50: Hunter Street With proposal Flood Hazard 5% AEP CC Figure B-51: Hunter Street With proposal Flood Depth 1% AEP CC Figure B-52: Hunter Street With proposal Flood Hazard 1% AEP CC Figure B-53: Hunter Street With proposal Flood Depth PMF Figure B-54: Hunter Street With proposal Flood Hazard PMF Figure B-55: North Strathfield With proposal Scenario Flood Depth 1% AEP ARR1987 CC Figure B-56: North Strathfield With proposal Scenario Flood Hazard 1% AEP ARR1987 CC Figure B-57: The Bays With proposal Flood Depth 1% AEP ARR1987 CC