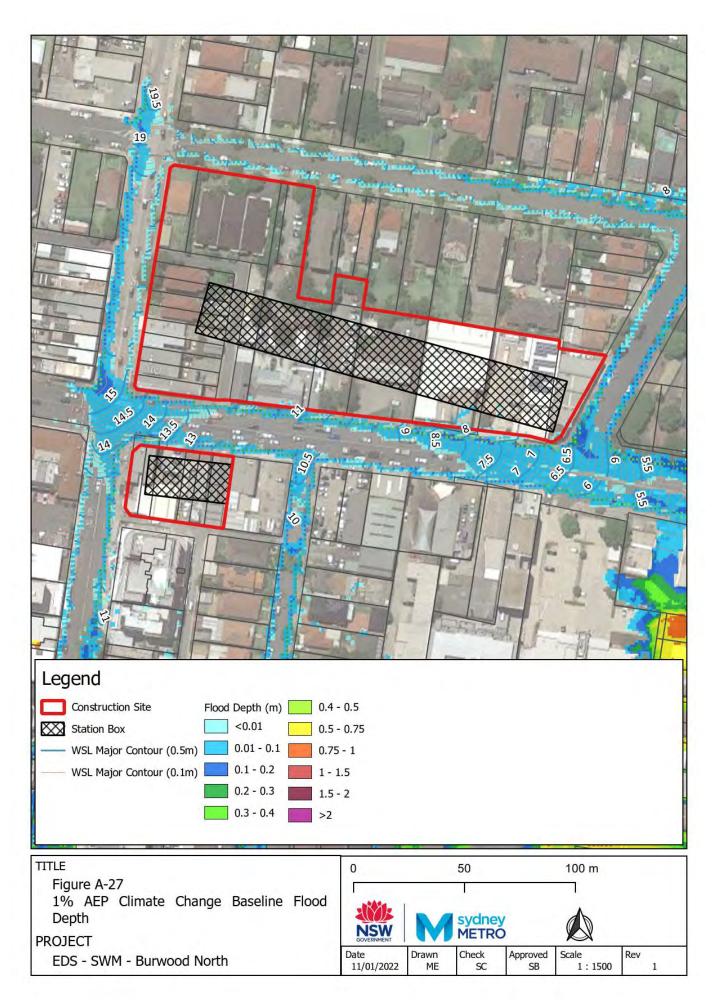

## Appendix A – Baseline environment flood maps

- Figure A-1: Westmead Baseline Flood Depth 5% AEP CC
- Figure A-2: Westmead Baseline Flood Hazard 5% AEP CC
- Figure A-3: Westmead Baseline Flood Depth 1% AEP CC
- Figure A-4: Westmead Baseline Flood Hazard 1% AEP CC
- Figure A-5: Westmead Baseline Flood Depth PMF
- Figure A-6: Westmead Baseline Flood Hazard PMF
- Figure A-7: Parramatta Baseline Flood Depth 5% AEP CC
- Figure A-8: Parramatta Baseline Flood Hazard 5% AEP CC
- Figure A-9: Parramatta Baseline Flood Depth 1% AEP CC
- Figure A-10: Parramatta Baseline Flood Hazard 1% AEP CC
- Figure A-11: Parramatta Baseline Flood Depth PMF
- Figure A-12: Parramatta Baseline Flood Hazard PMF
- Figure A-13: Sydney Olympic Park Baseline Flood Depth 5% AEP CC
- Figure A-14: Sydney Olympic Park Baseline Flood Hazard 5% AEP CC
- Figure A-15: Sydney Olympic Park Baseline Flood Depth 1% AEP CC
- Figure A-16: Sydney Olympic Park Baseline Flood Hazard 1% AEP CC
- Figure A-17: Sydney Olympic Park Baseline Flood Depth PMF
- Figure A-18: Sydney Olympic Park Baseline Flood Hazard PMF
- Figure A-19: North Strathfield Baseline Flood Depth 5% AEP CC
- Figure A-20: North Strathfield Baseline Flood Hazard 5% AEP CC
- Figure A-21: North Strathfield Baseline Flood Depth 1% AEP CC
- Figure A-22: North Strathfield Baseline Flood Hazard 1% AEP CC
- Figure A-23: North Strathfield Baseline Flood Depth PMF
- Figure A-24: North Strathfield Baseline Flood Hazard PMF
- Figure A-25: Burwood North Baseline Flood Depth 5% AEP CC
- Figure A-26: Burwood North Baseline Flood Hazard 5% AEP CC
- Figure A-27: Burwood North Baseline Flood Depth 1% AEP CC
- Figure A-28: Burwood North Baseline Flood Hazard 1% AEP CC
- Figure A-29: Burwood North Baseline Flood Depth PMF
- Figure A-30: Burwood North Baseline Flood Hazard PMF
- Figure A-31: Five Dock Baseline Flood Depth 5% AEP CC
- Figure A-32: Five Dock Baseline Flood Hazard 5% AEP CC
- Figure A-33: Five Dock Baseline Flood Depth 1% AEP CC
- Figure A-34: Five Dock Baseline Flood Hazard 1% AEP CC
- Figure A-35: Five Dock Baseline Flood Depth PMF
- Figure A-36: Five Dock Baseline Flood Hazard PMF Figure A-37: The Bays Baseline Flood Depth 5% AEP CC
- Figure A-38: The Bays Baseline Flood Hazard 5% AEP CC
- Figure A-39: The Bays Baseline Flood Depth 1% AEP CC
- Figure A-40: The Bays Baseline Flood Hazard 1% AEP CC
- Figure A-41: The Bays Baseline Flood Depth PMF
- Figure A-42: The Bays Baseline Flood Hazard PMF
- Figure A-43: Pyrmont Baseline Flood Depth 5% AEP CC
- Figure A-44: Pyrmont Baseline Flood Hazard 5% AEP CC
- Figure A-45: Pyrmont Baseline Flood Depth 1% AEP CC
- Figure A-46: Pyrmont Baseline Hazard 1% AEP CC
- Figure A-47: Pyrmont Baseline Flood Depth PMF
- Figure A-48: Pyrmont Baseline Flood Hazard PMF
- Figure A-49: Hunter Street Baseline Flood Depth 5% AEP CC
- Figure A-50: Hunter Street Baseline Flood Hazard 5% AEP CC
- Figure A-51: Hunter Street Baseline Flood Depth 1% AEP CC
- Figure A-52: Hunter Street Baseline Hazard 1% AEP CC
- Figure A-53: Hunter Street Baseline Flood Depth PMF
- Figure A-54: Hunter Street Baseline Flood Hazard PMF
- Figure A-55: North Strathfield Baseline Flood Depth 1% AEP ARR1987 CC
- Figure A-56: North Strathfield Baseline Flood Hazard 1% AEP ARR1987 CC
- Figure A-57: The Bays Baseline Flood Depth 1% AEP ARR1987 CC
- Figure A-58: The Bays Baseline Flood Hazard 1% AEP ARR1987 CC