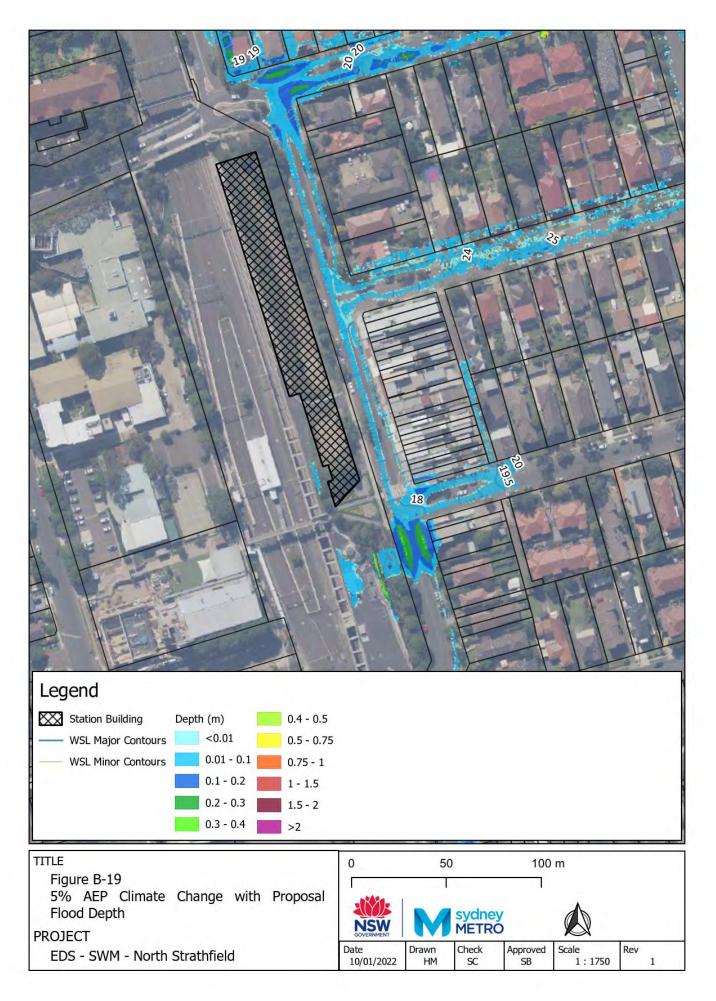

## Appendix B – "With Proposal" flood maps

Figure B-1: Westmead With proposal Scenario Flood Depth 5% AEP CC Figure B-2: Westmead With proposal Scenario Flood Hazard 5% AEP CC Figure B-3: Westmead With proposal Scenario Flood Depth 1% AEP CC Figure B-4: Westmead With proposal Scenario Flood Hazard 1% AEP CC Figure B-5: Westmead With proposal Scenario Flood Depth PMF Figure B-6: Westmead With proposal Scenario Flood Hazard PMF Figure B-7: Parramatta With proposal Scenario Flood Depth 5% AEP CC Figure B-8: Parramatta With proposal Scenario Flood Hazard 5% AEP CC Figure B-9: Parramatta With proposal Scenario Flood Depth 1% AEP CC Figure B-10: Parramatta With proposal Scenario Flood Hazard 1% AEP CC Figure B-11: Parramatta With proposal Scenario Flood Depth PMF Figure B-12: Parramatta With proposal Scenario Flood Hazard PMF Figure B-13: Sydney Olympic Park With proposal Scenario Flood Depth 5% AEP CC Figure B-14: Sydney Olympic Park With proposal Scenario Flood Hazard 5% AEP CC Figure B-15: Sydney Olympic Park With proposal Scenario Flood Depth 1% AEP CC Figure B-16: Sydney Olympic Park With proposal Scenario Flood Hazard 1% AEP CC Figure B-17: Sydney Olympic Park With proposal Scenario Flood Depth PMF Figure B-18: Sydney Olympic Park With proposal Scenario Flood Hazard PMF Figure B-19: North Strathfield With proposal Scenario Flood Depth 5% AEP CC Figure B-20: North Strathfield With proposal Scenario Flood Hazard 5% AEP CC Figure B-21: North Strathfield With proposal Scenario Flood Depth 1% AEP CC Figure B-22: North Strathfield With proposal Scenario Flood Hazard 1% AEP CC Figure B-23: North Strathfield With proposal Scenario Flood Depth PMF Figure B-24: North Strathfield With proposal Scenario Flood Hazard PMF Figure B-25: Burwood North With proposal Flood Depth 5% AEP CC Figure B-26: Burwood North With proposal Flood Hazard 5% AEP CC Figure B-27: Burwood North With proposal Flood Depth 1% AEP CC Figure B-28: Burwood North With proposal Flood Hazard 1% AEP CC Figure B-29: Burwood North With proposal Flood Depth PMF Figure B-30: Burwood North With proposal Flood Hazard PMF Figure B-31: Five Dock With proposal Flood Depth 5% AEP CC Figure B-32: Five Dock With proposal Flood Hazard 5% AEP CC Figure B-33: Five Dock With proposal Flood Depth 1% AEP CC Figure B-34: Five Dock With proposal Flood Hazard 1% AEP CC Figure B-35: Five Dock With proposal Flood Depth PMF Figure B-36: Five Dock With proposal Flood Hazard PMF Figure B-37: The Bays With proposal Flood Depth 5% AEP CC Figure B-38: The Bays With proposal Flood Hazard 5% AEP CC Figure B-39: The Bays With proposal Flood Depth 1% AEP CC Figure B-40: The Bays With proposal Flood Hazard 1% AEP CC Figure B-41: The Bays With proposal Flood Depth PMF Figure B-42: The Bays With proposal Flood Hazard PMF Figure B-43: Pyrmont With proposal Flood Depth 5% AEP CC Figure B-44: Pyrmont With proposal Flood Hazard 5% AEP CC Figure B-45: Pyrmont With proposal Flood Depth 1% AEP CC Figure B-46: Pyrmont With proposal Hazard 1% AEP CC Figure B-47:Pyrmont With proposal Flood Depth PMF Figure B-48: Pyrmont With proposal Flood Hazard PMF Figure B-49: Hunter Street With proposal Flood Depth 5% AEP CC Figure B-50: Hunter Street With proposal Flood Hazard 5% AEP CC Figure B-51: Hunter Street With proposal Flood Depth 1% AEP CC Figure B-52: Hunter Street With proposal Flood Hazard 1% AEP CC Figure B-53: Hunter Street With proposal Flood Depth PMF Figure B-54: Hunter Street With proposal Flood Hazard PMF Figure B-55: North Strathfield With proposal Scenario Flood Depth 1% AEP ARR1987 CC Figure B-56: North Strathfield With proposal Scenario Flood Hazard 1% AEP ARR1987 CC Figure B-57: The Bays With proposal Flood Depth 1% AEP ARR1987 CC