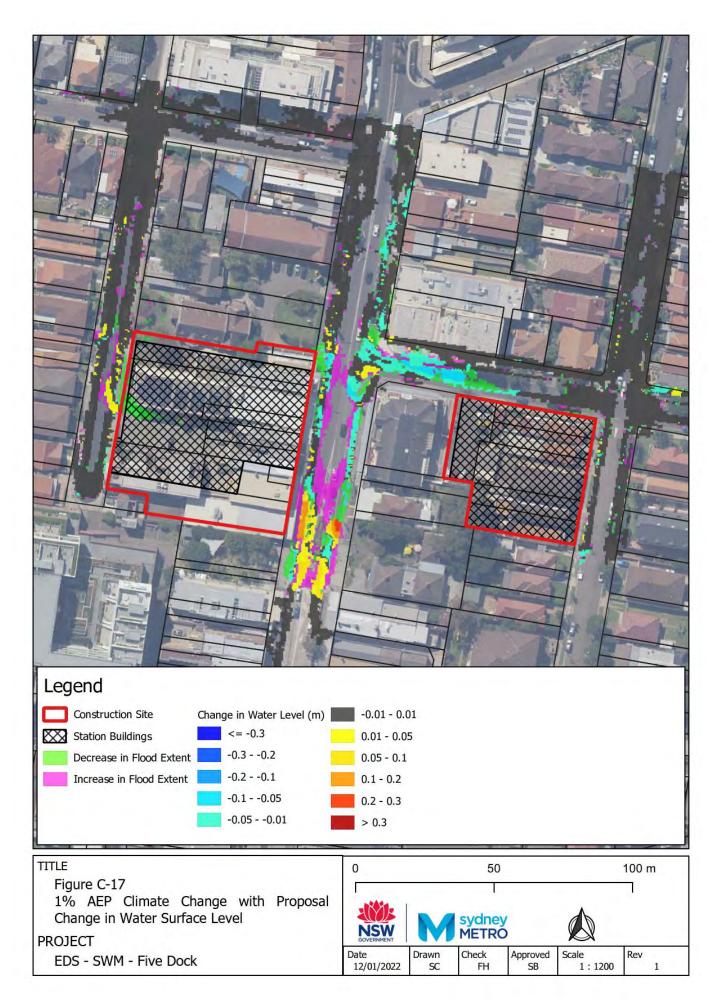

## Appendix C – Impact assessment flood maps

- Figure C-1: Westmead Impact 5% AEP CC
- Figure C-2: Westmead Impact 1% AEP CC
- Figure C-3: Westmead Impact PMF
- Figure C-4: Parramatta Impact 5% AEP CC
- Figure C-5: Parramatta Impact 1% AEP CC
- Figure C-6: Parramatta Impact PMF
- Figure C-7: Sydney Olympic Park Impact 5% AEP CC
- Figure C-8: Sydney Olympic Park Impact 1% AEP CC
- Figure C-9: Sydney Olympic Park Impact PMF
- Figure C-10: North Strathfield Impact 5% AEP CC
- Figure C-11: North Strathfield Impact 1% AEP CC
- Figure C-12: North Strathfield Impact PMF
- Figure C-13: Burwood North Impact 5% AEP CC Figure C-14: Burwood North Impact 1% AEP CC
- Figure C-15: Burwood North Impact PMF
- Figure C-16: Five Dock Impact 5% AEP CC
- Figure C-17: Five Dock Impact 1% AEP CC
- Figure C-18: Five Dock Impact PMF
- Figure C-19: The Bays Impact 5% AEP CC
- Figure C-20: The Bays Impact 1% AEP CC
- Figure C-21: The Bays Impact PMF
- Figure C-22: Pyrmont Impact 5% AEP CC
- Figure C-23: Pyrmont Impact 1% AEP CC
- Figure C-24: Pyrmont Impact PMF
- Figure C-25: Hunter Street Impact 5% AEP CC
- Figure C-26: Hunter Street Impact 1% AEP CC
- Figure C-27: Hunter Street Impact PMF