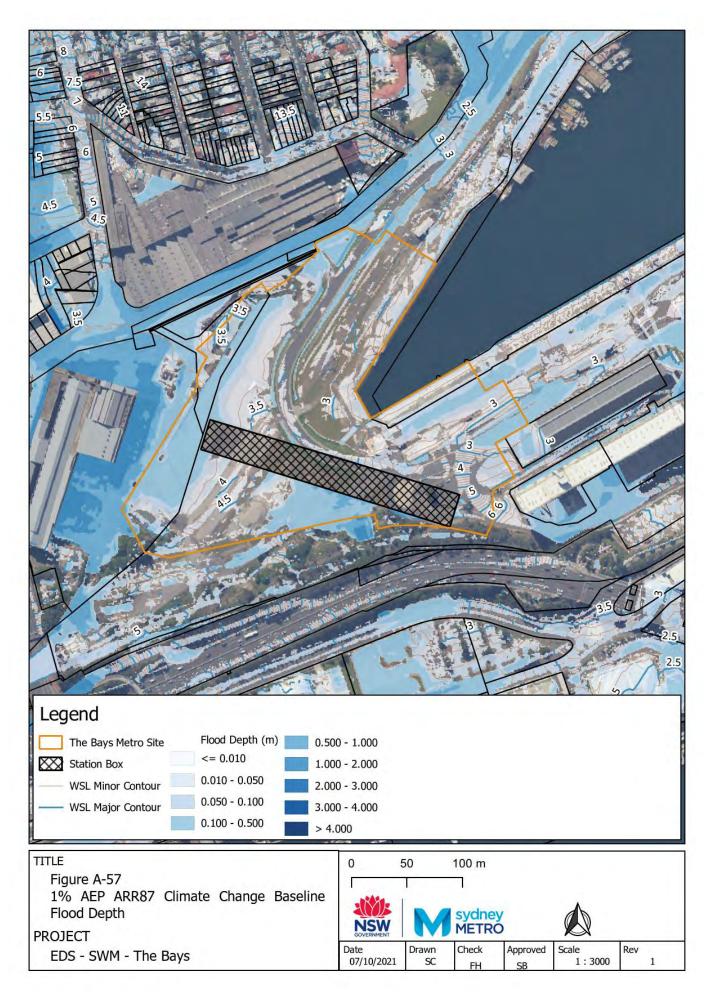

## Appendix A – Baseline environment flood maps

- Figure A-1: Westmead Baseline Flood Depth 5% AEP CC
- Figure A-2: Westmead Baseline Flood Hazard 5% AEP CC
- Figure A-3: Westmead Baseline Flood Depth 1% AEP CC
- Figure A-4: Westmead Baseline Flood Hazard 1% AEP CC
- Figure A-5: Westmead Baseline Flood Depth PMF
- Figure A-6: Westmead Baseline Flood Hazard PMF
- Figure A-7: Parramatta Baseline Flood Depth 5% AEP CC
- Figure A-8: Parramatta Baseline Flood Hazard 5% AEP CC
- Figure A-9: Parramatta Baseline Flood Depth 1% AEP CC
- Figure A-10: Parramatta Baseline Flood Hazard 1% AEP CC
- Figure A-11: Parramatta Baseline Flood Depth PMF
- Figure A-12: Parramatta Baseline Flood Hazard PMF
- Figure A-13: Sydney Olympic Park Baseline Flood Depth 5% AEP CC
- Figure A-14: Sydney Olympic Park Baseline Flood Hazard 5% AEP CC
- Figure A-15: Sydney Olympic Park Baseline Flood Depth 1% AEP CC
- Figure A-16: Sydney Olympic Park Baseline Flood Hazard 1% AEP CC
- Figure A-17: Sydney Olympic Park Baseline Flood Depth PMF
- Figure A-18: Sydney Olympic Park Baseline Flood Hazard PMF
- Figure A-19: North Strathfield Baseline Flood Depth 5% AEP CC
- Figure A-20: North Strathfield Baseline Flood Hazard 5% AEP CC
- Figure A-21: North Strathfield Baseline Flood Depth 1% AEP CC
- Figure A-22: North Strathfield Baseline Flood Hazard 1% AEP CC
- Figure A-23: North Strathfield Baseline Flood Depth PMF
- Figure A-24: North Strathfield Baseline Flood Hazard PMF
- Figure A-25: Burwood North Baseline Flood Depth 5% AEP CC
- Figure A-26: Burwood North Baseline Flood Hazard 5% AEP CC
- Figure A-27: Burwood North Baseline Flood Depth 1% AEP CC
- Figure A-28: Burwood North Baseline Flood Hazard 1% AEP CC
- Figure A-29: Burwood North Baseline Flood Depth PMF
- Figure A-30: Burwood North Baseline Flood Hazard PMF
- Figure A-31: Five Dock Baseline Flood Depth 5% AEP CC
- Figure A-32: Five Dock Baseline Flood Hazard 5% AEP CC
- Figure A-33: Five Dock Baseline Flood Depth 1% AEP CC
- Figure A-34: Five Dock Baseline Flood Hazard 1% AEP CC
- Figure A-35: Five Dock Baseline Flood Depth PMF
- Figure A-36: Five Dock Baseline Flood Hazard PMF Figure A-37: The Bays Baseline Flood Depth 5% AEP CC
- Figure A-38: The Bays Baseline Flood Hazard 5% AEP CC
- Figure A-39: The Bays Baseline Flood Depth 1% AEP CC
- Figure A-40: The Bays Baseline Flood Hazard 1% AEP CC
- Figure A-41: The Bays Baseline Flood Depth PMF
- Figure A-42: The Bays Baseline Flood Hazard PMF
- Figure A-43: Pyrmont Baseline Flood Depth 5% AEP CC
- Figure A-44: Pyrmont Baseline Flood Hazard 5% AEP CC
- Figure A-45: Pyrmont Baseline Flood Depth 1% AEP CC
- Figure A-46: Pyrmont Baseline Hazard 1% AEP CC
- Figure A-47: Pyrmont Baseline Flood Depth PMF
- Figure A-48: Pyrmont Baseline Flood Hazard PMF
- Figure A-49: Hunter Street Baseline Flood Depth 5% AEP CC
- Figure A-50: Hunter Street Baseline Flood Hazard 5% AEP CC
- Figure A-51: Hunter Street Baseline Flood Depth 1% AEP CC
- Figure A-52: Hunter Street Baseline Hazard 1% AEP CC
- Figure A-53: Hunter Street Baseline Flood Depth PMF
- Figure A-54: Hunter Street Baseline Flood Hazard PMF
- Figure A-55: North Strathfield Baseline Flood Depth 1% AEP ARR1987 CC
- Figure A-56: North Strathfield Baseline Flood Hazard 1% AEP ARR1987 CC
- Figure A-57: The Bays Baseline Flood Depth 1% AEP ARR1987 CC
- Figure A-58: The Bays Baseline Flood Hazard 1% AEP ARR1987 CC