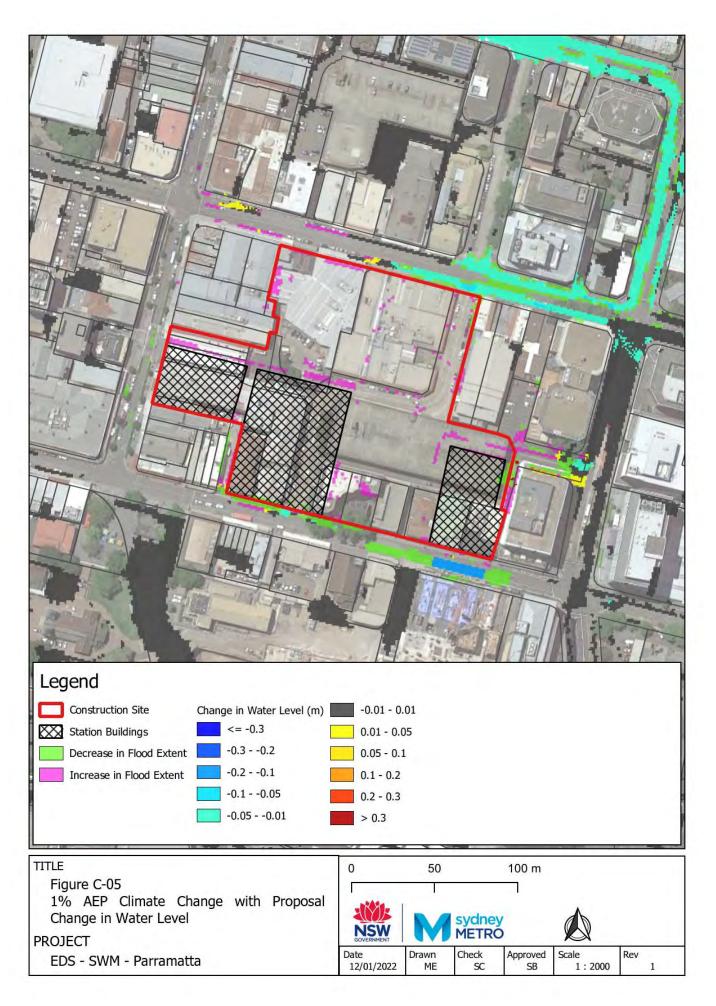

## Appendix C – Impact assessment flood maps

- Figure C-1: Westmead Impact 5% AEP CC
- Figure C-2: Westmead Impact 1% AEP CC
- Figure C-3: Westmead Impact PMF
- Figure C-4: Parramatta Impact 5% AEP CC
- Figure C-5: Parramatta Impact 1% AEP CC
- Figure C-6: Parramatta Impact PMF
- Figure C-7: Sydney Olympic Park Impact 5% AEP CC
- Figure C-8: Sydney Olympic Park Impact 1% AEP CC
- Figure C-9: Sydney Olympic Park Impact PMF
- Figure C-10: North Strathfield Impact 5% AEP CC
- Figure C-11: North Strathfield Impact 1% AEP CC
- Figure C-12: North Strathfield Impact PMF
- Figure C-13: Burwood North Impact 5% AEP CC Figure C-14: Burwood North Impact 1% AEP CC
- Figure C-15: Burwood North Impact PMF
- Figure C-16: Five Dock Impact 5% AEP CC
- Figure C-17: Five Dock Impact 1% AEP CC
- Figure C-18: Five Dock Impact PMF
- Figure C-19: The Bays Impact 5% AEP CC
- Figure C-20: The Bays Impact 1% AEP CC
- Figure C-21: The Bays Impact PMF
- Figure C-22: Pyrmont Impact 5% AEP CC
- Figure C-23: Pyrmont Impact 1% AEP CC
- Figure C-24: Pyrmont Impact PMF
- Figure C-25: Hunter Street Impact 5% AEP CC
- Figure C-26: Hunter Street Impact 1% AEP CC
- Figure C-27: Hunter Street Impact PMF