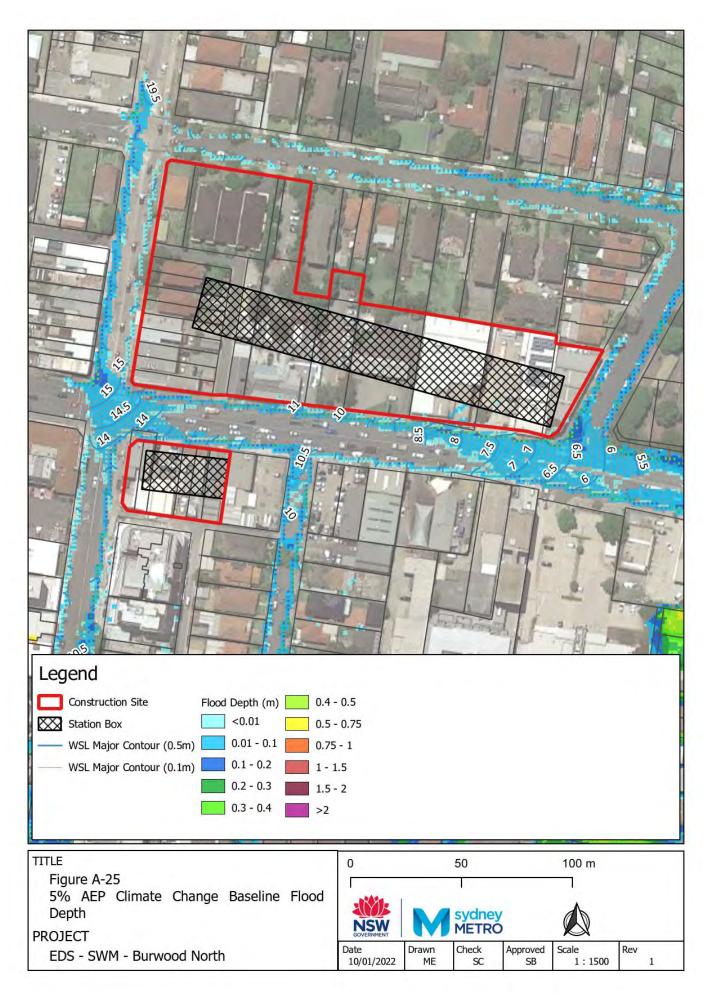

## Appendix A – Baseline environment flood maps

- Figure A-1: Westmead Baseline Flood Depth 5% AEP CC
- Figure A-2: Westmead Baseline Flood Hazard 5% AEP CC
- Figure A-3: Westmead Baseline Flood Depth 1% AEP CC
- Figure A-4: Westmead Baseline Flood Hazard 1% AEP CC
- Figure A-5: Westmead Baseline Flood Depth PMF
- Figure A-6: Westmead Baseline Flood Hazard PMF
- Figure A-7: Parramatta Baseline Flood Depth 5% AEP CC
- Figure A-8: Parramatta Baseline Flood Hazard 5% AEP CC
- Figure A-9: Parramatta Baseline Flood Depth 1% AEP CC
- Figure A-10: Parramatta Baseline Flood Hazard 1% AEP CC
- Figure A-11: Parramatta Baseline Flood Depth PMF
- Figure A-12: Parramatta Baseline Flood Hazard PMF
- Figure A-13: Sydney Olympic Park Baseline Flood Depth 5% AEP CC
- Figure A-14: Sydney Olympic Park Baseline Flood Hazard 5% AEP CC
- Figure A-15: Sydney Olympic Park Baseline Flood Depth 1% AEP CC
- Figure A-16: Sydney Olympic Park Baseline Flood Hazard 1% AEP CC
- Figure A-17: Sydney Olympic Park Baseline Flood Depth PMF
- Figure A-18: Sydney Olympic Park Baseline Flood Hazard PMF
- Figure A-19: North Strathfield Baseline Flood Depth 5% AEP CC
- Figure A-20: North Strathfield Baseline Flood Hazard 5% AEP CC
- Figure A-21: North Strathfield Baseline Flood Depth 1% AEP CC
- Figure A-22: North Strathfield Baseline Flood Hazard 1% AEP CC
- Figure A-23: North Strathfield Baseline Flood Depth PMF
- Figure A-24: North Strathfield Baseline Flood Hazard PMF
- Figure A-25: Burwood North Baseline Flood Depth 5% AEP CC
- Figure A-26: Burwood North Baseline Flood Hazard 5% AEP CC
- Figure A-27: Burwood North Baseline Flood Depth 1% AEP CC
- Figure A-28: Burwood North Baseline Flood Hazard 1% AEP CC
- Figure A-29: Burwood North Baseline Flood Depth PMF
- Figure A-30: Burwood North Baseline Flood Hazard PMF
- Figure A-31: Five Dock Baseline Flood Depth 5% AEP CC
- Figure A-32: Five Dock Baseline Flood Hazard 5% AEP CC
- Figure A-33: Five Dock Baseline Flood Depth 1% AEP CC
- Figure A-34: Five Dock Baseline Flood Hazard 1% AEP CC
- Figure A-35: Five Dock Baseline Flood Depth PMF
- Figure A-36: Five Dock Baseline Flood Hazard PMF Figure A-37: The Bays Baseline Flood Depth 5% AEP CC
- Figure A-38: The Bays Baseline Flood Hazard 5% AEP CC
- Figure A-39: The Bays Baseline Flood Depth 1% AEP CC
- Figure A-40: The Bays Baseline Flood Hazard 1% AEP CC
- Figure A-41: The Bays Baseline Flood Depth PMF
- Figure A-42: The Bays Baseline Flood Hazard PMF
- Figure A-43: Pyrmont Baseline Flood Depth 5% AEP CC
- Figure A-44: Pyrmont Baseline Flood Hazard 5% AEP CC
- Figure A-45: Pyrmont Baseline Flood Depth 1% AEP CC
- Figure A-46: Pyrmont Baseline Hazard 1% AEP CC
- Figure A-47: Pyrmont Baseline Flood Depth PMF
- Figure A-48: Pyrmont Baseline Flood Hazard PMF
- Figure A-49: Hunter Street Baseline Flood Depth 5% AEP CC
- Figure A-50: Hunter Street Baseline Flood Hazard 5% AEP CC
- Figure A-51: Hunter Street Baseline Flood Depth 1% AEP CC
- Figure A-52: Hunter Street Baseline Hazard 1% AEP CC
- Figure A-53: Hunter Street Baseline Flood Depth PMF
- Figure A-54: Hunter Street Baseline Flood Hazard PMF
- Figure A-55: North Strathfield Baseline Flood Depth 1% AEP ARR1987 CC
- Figure A-56: North Strathfield Baseline Flood Hazard 1% AEP ARR1987 CC
- Figure A-57: The Bays Baseline Flood Depth 1% AEP ARR1987 CC
- Figure A-58: The Bays Baseline Flood Hazard 1% AEP ARR1987 CC