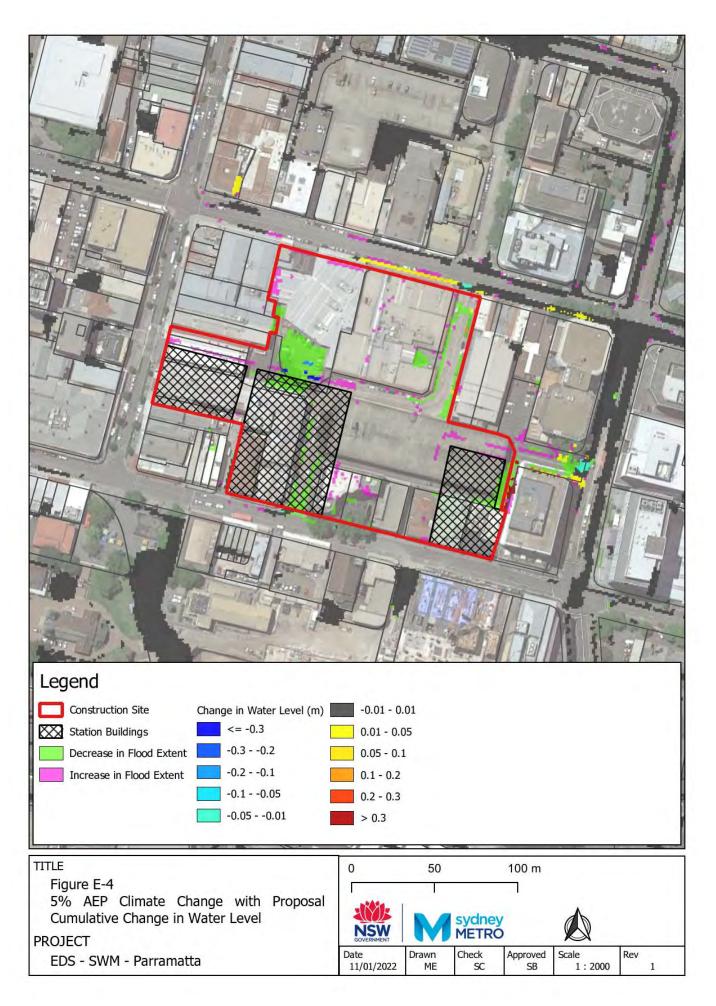

unter Street Impact PMF





























































## Appendix D – Construction footprint



Figure 1 Westmead metro station construction footprint



Figure 2 Parramatta metro station construction footprint



Figure 3 Sydney Olympic Park metro station construction footprint



Figure 4 North Strathfield metro station construction footprint



Figure 5 Burwood North Station construction footprint



Figure 6 Five Dock Station construction footprint



Figure 7 The Bays Station construction footprint



Figure 8 Pyrmont Station construction footprint



Figure 9 Hunter Street Station (Sydney CBD) construction footprint



Figure 10 Clyde stabling and maintenance facility construction footprint

## Appendix E – Cumulative Assessment flood maps























































FH

1:1500

1