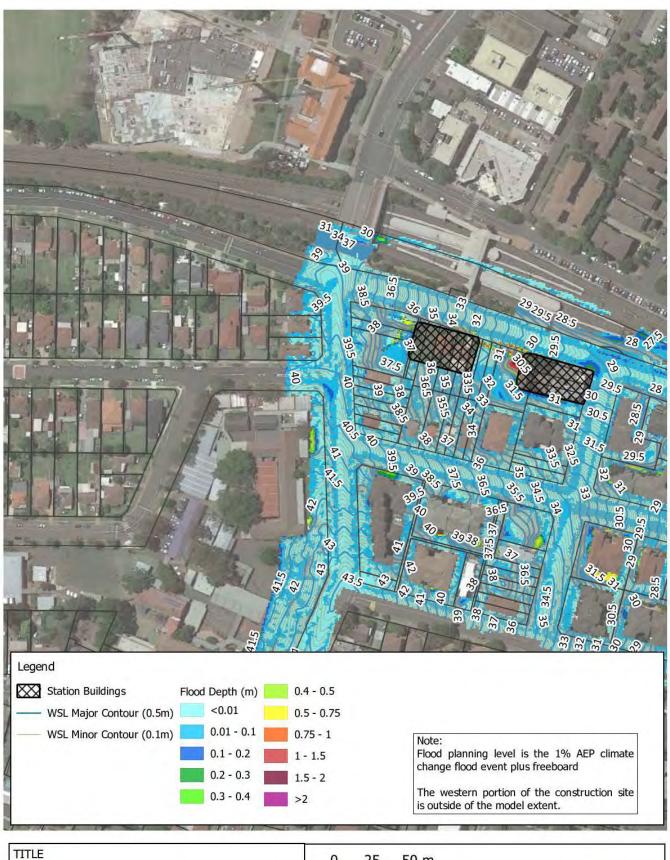

## Appendix B – "With Proposal" flood maps

Figure B-1: Westmead With proposal Scenario Flood Depth 5% AEP CC Figure B-2: Westmead With proposal Scenario Flood Hazard 5% AEP CC Figure B-3: Westmead With proposal Scenario Flood Depth 1% AEP CC Figure B-4: Westmead With proposal Scenario Flood Hazard 1% AEP CC Figure B-5: Westmead With proposal Scenario Flood Depth PMF Figure B-6: Westmead With proposal Scenario Flood Hazard PMF Figure B-7: Parramatta With proposal Scenario Flood Depth 5% AEP CC Figure B-8: Parramatta With proposal Scenario Flood Hazard 5% AEP CC Figure B-9: Parramatta With proposal Scenario Flood Depth 1% AEP CC Figure B-10: Parramatta With proposal Scenario Flood Hazard 1% AEP CC Figure B-11: Parramatta With proposal Scenario Flood Depth PMF Figure B-12: Parramatta With proposal Scenario Flood Hazard PMF Figure B-13: Sydney Olympic Park With proposal Scenario Flood Depth 5% AEP CC Figure B-14: Sydney Olympic Park With proposal Scenario Flood Hazard 5% AEP CC Figure B-15: Sydney Olympic Park With proposal Scenario Flood Depth 1% AEP CC Figure B-16: Sydney Olympic Park With proposal Scenario Flood Hazard 1% AEP CC Figure B-17: Sydney Olympic Park With proposal Scenario Flood Depth PMF Figure B-18: Sydney Olympic Park With proposal Scenario Flood Hazard PMF Figure B-19: North Strathfield With proposal Scenario Flood Depth 5% AEP CC Figure B-20: North Strathfield With proposal Scenario Flood Hazard 5% AEP CC Figure B-21: North Strathfield With proposal Scenario Flood Depth 1% AEP CC Figure B-22: North Strathfield With proposal Scenario Flood Hazard 1% AEP CC Figure B-23: North Strathfield With proposal Scenario Flood Depth PMF Figure B-24: North Strathfield With proposal Scenario Flood Hazard PMF Figure B-25: Burwood North With proposal Flood Depth 5% AEP CC Figure B-26: Burwood North With proposal Flood Hazard 5% AEP CC Figure B-27: Burwood North With proposal Flood Depth 1% AEP CC Figure B-28: Burwood North With proposal Flood Hazard 1% AEP CC Figure B-29: Burwood North With proposal Flood Depth PMF Figure B-30: Burwood North With proposal Flood Hazard PMF Figure B-31: Five Dock With proposal Flood Depth 5% AEP CC Figure B-32: Five Dock With proposal Flood Hazard 5% AEP CC Figure B-33: Five Dock With proposal Flood Depth 1% AEP CC Figure B-34: Five Dock With proposal Flood Hazard 1% AEP CC Figure B-35: Five Dock With proposal Flood Depth PMF Figure B-36: Five Dock With proposal Flood Hazard PMF Figure B-37: The Bays With proposal Flood Depth 5% AEP CC Figure B-38: The Bays With proposal Flood Hazard 5% AEP CC Figure B-39: The Bays With proposal Flood Depth 1% AEP CC Figure B-40: The Bays With proposal Flood Hazard 1% AEP CC Figure B-41: The Bays With proposal Flood Depth PMF Figure B-42: The Bays With proposal Flood Hazard PMF Figure B-43: Pyrmont With proposal Flood Depth 5% AEP CC Figure B-44: Pyrmont With proposal Flood Hazard 5% AEP CC Figure B-45: Pyrmont With proposal Flood Depth 1% AEP CC Figure B-46: Pyrmont With proposal Hazard 1% AEP CC Figure B-47:Pyrmont With proposal Flood Depth PMF Figure B-48: Pyrmont With proposal Flood Hazard PMF Figure B-49: Hunter Street With proposal Flood Depth 5% AEP CC Figure B-50: Hunter Street With proposal Flood Hazard 5% AEP CC Figure B-51: Hunter Street With proposal Flood Depth 1% AEP CC Figure B-52: Hunter Street With proposal Flood Hazard 1% AEP CC Figure B-53: Hunter Street With proposal Flood Depth PMF Figure B-54: Hunter Street With proposal Flood Hazard PMF Figure B-55: North Strathfield With proposal Scenario Flood Depth 1% AEP ARR1987 CC Figure B-56: North Strathfield With proposal Scenario Flood Hazard 1% AEP ARR1987 CC Figure B-57: The Bays With proposal Flood Depth 1% AEP ARR1987 CC