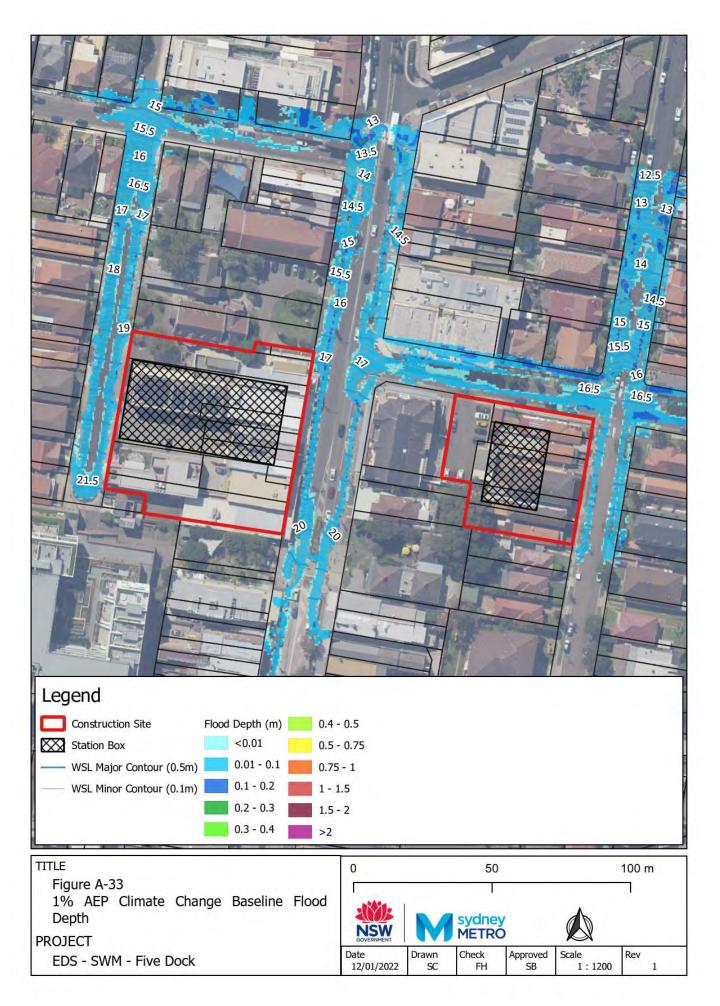

## Appendix A – Baseline environment flood maps

- Figure A-1: Westmead Baseline Flood Depth 5% AEP CC
- Figure A-2: Westmead Baseline Flood Hazard 5% AEP CC
- Figure A-3: Westmead Baseline Flood Depth 1% AEP CC
- Figure A-4: Westmead Baseline Flood Hazard 1% AEP CC
- Figure A-5: Westmead Baseline Flood Depth PMF
- Figure A-6: Westmead Baseline Flood Hazard PMF
- Figure A-7: Parramatta Baseline Flood Depth 5% AEP CC
- Figure A-8: Parramatta Baseline Flood Hazard 5% AEP CC
- Figure A-9: Parramatta Baseline Flood Depth 1% AEP CC
- Figure A-10: Parramatta Baseline Flood Hazard 1% AEP CC
- Figure A-11: Parramatta Baseline Flood Depth PMF
- Figure A-12: Parramatta Baseline Flood Hazard PMF
- Figure A-13: Sydney Olympic Park Baseline Flood Depth 5% AEP CC
- Figure A-14: Sydney Olympic Park Baseline Flood Hazard 5% AEP CC
- Figure A-15: Sydney Olympic Park Baseline Flood Depth 1% AEP CC
- Figure A-16: Sydney Olympic Park Baseline Flood Hazard 1% AEP CC
- Figure A-17: Sydney Olympic Park Baseline Flood Depth PMF
- Figure A-18: Sydney Olympic Park Baseline Flood Hazard PMF
- Figure A-19: North Strathfield Baseline Flood Depth 5% AEP CC
- Figure A-20: North Strathfield Baseline Flood Hazard 5% AEP CC
- Figure A-21: North Strathfield Baseline Flood Depth 1% AEP CC
- Figure A-22: North Strathfield Baseline Flood Hazard 1% AEP CC
- Figure A-23: North Strathfield Baseline Flood Depth PMF
- Figure A-24: North Strathfield Baseline Flood Hazard PMF
- Figure A-25: Burwood North Baseline Flood Depth 5% AEP CC
- Figure A-26: Burwood North Baseline Flood Hazard 5% AEP CC
- Figure A-27: Burwood North Baseline Flood Depth 1% AEP CC
- Figure A-28: Burwood North Baseline Flood Hazard 1% AEP CC
- Figure A-29: Burwood North Baseline Flood Depth PMF
- Figure A-30: Burwood North Baseline Flood Hazard PMF
- Figure A-31: Five Dock Baseline Flood Depth 5% AEP CC
- Figure A-32: Five Dock Baseline Flood Hazard 5% AEP CC
- Figure A-33: Five Dock Baseline Flood Depth 1% AEP CC
- Figure A-34: Five Dock Baseline Flood Hazard 1% AEP CC
- Figure A-35: Five Dock Baseline Flood Depth PMF
- Figure A-36: Five Dock Baseline Flood Hazard PMF Figure A-37: The Bays Baseline Flood Depth 5% AEP CC
- Figure A-38: The Bays Baseline Flood Hazard 5% AEP CC
- Figure A-39: The Bays Baseline Flood Depth 1% AEP CC
- Figure A-40: The Bays Baseline Flood Hazard 1% AEP CC
- Figure A-41: The Bays Baseline Flood Depth PMF
- Figure A-42: The Bays Baseline Flood Hazard PMF
- Figure A-43: Pyrmont Baseline Flood Depth 5% AEP CC
- Figure A-44: Pyrmont Baseline Flood Hazard 5% AEP CC
- Figure A-45: Pyrmont Baseline Flood Depth 1% AEP CC
- Figure A-46: Pyrmont Baseline Hazard 1% AEP CC
- Figure A-47: Pyrmont Baseline Flood Depth PMF
- Figure A-48: Pyrmont Baseline Flood Hazard PMF
- Figure A-49: Hunter Street Baseline Flood Depth 5% AEP CC
- Figure A-50: Hunter Street Baseline Flood Hazard 5% AEP CC
- Figure A-51: Hunter Street Baseline Flood Depth 1% AEP CC
- Figure A-52: Hunter Street Baseline Hazard 1% AEP CC
- Figure A-53: Hunter Street Baseline Flood Depth PMF
- Figure A-54: Hunter Street Baseline Flood Hazard PMF
- Figure A-55: North Strathfield Baseline Flood Depth 1% AEP ARR1987 CC
- Figure A-56: North Strathfield Baseline Flood Hazard 1% AEP ARR1987 CC
- Figure A-57: The Bays Baseline Flood Depth 1% AEP ARR1987 CC
- Figure A-58: The Bays Baseline Flood Hazard 1% AEP ARR1987 CC