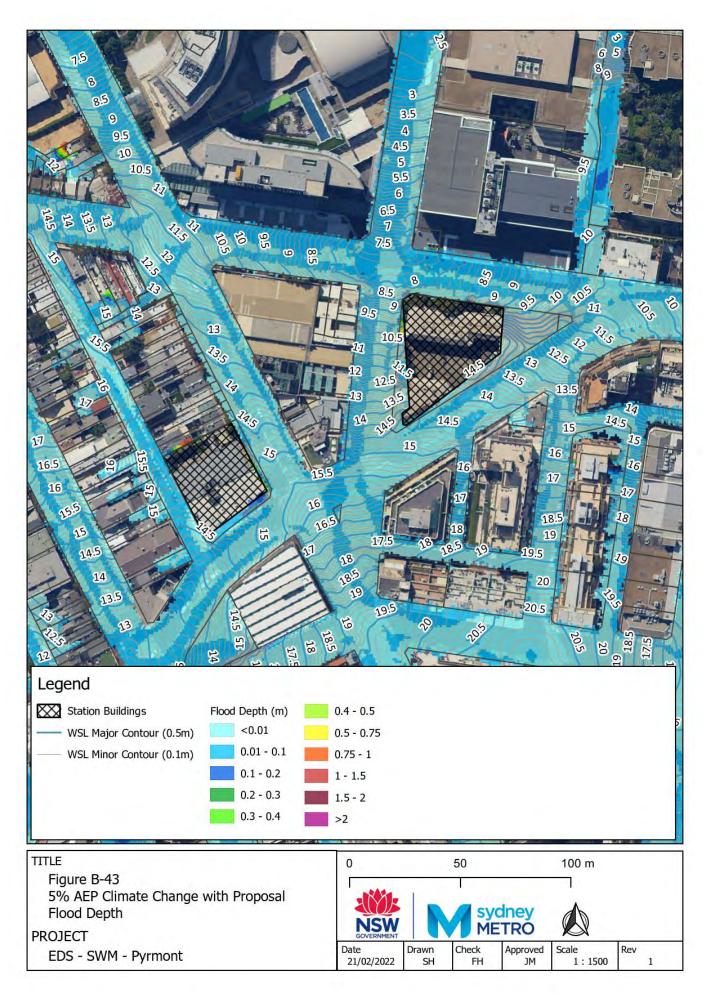

## Appendix B – "With Proposal" flood maps

Figure B-1: Westmead With proposal Scenario Flood Depth 5% AEP CC Figure B-2: Westmead With proposal Scenario Flood Hazard 5% AEP CC Figure B-3: Westmead With proposal Scenario Flood Depth 1% AEP CC Figure B-4: Westmead With proposal Scenario Flood Hazard 1% AEP CC Figure B-5: Westmead With proposal Scenario Flood Depth PMF Figure B-6: Westmead With proposal Scenario Flood Hazard PMF Figure B-7: Parramatta With proposal Scenario Flood Depth 5% AEP CC Figure B-8: Parramatta With proposal Scenario Flood Hazard 5% AEP CC Figure B-9: Parramatta With proposal Scenario Flood Depth 1% AEP CC Figure B-10: Parramatta With proposal Scenario Flood Hazard 1% AEP CC Figure B-11: Parramatta With proposal Scenario Flood Depth PMF Figure B-12: Parramatta With proposal Scenario Flood Hazard PMF Figure B-13: Sydney Olympic Park With proposal Scenario Flood Depth 5% AEP CC Figure B-14: Sydney Olympic Park With proposal Scenario Flood Hazard 5% AEP CC Figure B-15: Sydney Olympic Park With proposal Scenario Flood Depth 1% AEP CC Figure B-16: Sydney Olympic Park With proposal Scenario Flood Hazard 1% AEP CC Figure B-17: Sydney Olympic Park With proposal Scenario Flood Depth PMF Figure B-18: Sydney Olympic Park With proposal Scenario Flood Hazard PMF Figure B-19: North Strathfield With proposal Scenario Flood Depth 5% AEP CC Figure B-20: North Strathfield With proposal Scenario Flood Hazard 5% AEP CC Figure B-21: North Strathfield With proposal Scenario Flood Depth 1% AEP CC Figure B-22: North Strathfield With proposal Scenario Flood Hazard 1% AEP CC Figure B-23: North Strathfield With proposal Scenario Flood Depth PMF Figure B-24: North Strathfield With proposal Scenario Flood Hazard PMF Figure B-25: Burwood North With proposal Flood Depth 5% AEP CC Figure B-26: Burwood North With proposal Flood Hazard 5% AEP CC Figure B-27: Burwood North With proposal Flood Depth 1% AEP CC Figure B-28: Burwood North With proposal Flood Hazard 1% AEP CC Figure B-29: Burwood North With proposal Flood Depth PMF Figure B-30: Burwood North With proposal Flood Hazard PMF Figure B-31: Five Dock With proposal Flood Depth 5% AEP CC Figure B-32: Five Dock With proposal Flood Hazard 5% AEP CC Figure B-33: Five Dock With proposal Flood Depth 1% AEP CC Figure B-34: Five Dock With proposal Flood Hazard 1% AEP CC Figure B-35: Five Dock With proposal Flood Depth PMF Figure B-36: Five Dock With proposal Flood Hazard PMF Figure B-37: The Bays With proposal Flood Depth 5% AEP CC Figure B-38: The Bays With proposal Flood Hazard 5% AEP CC Figure B-39: The Bays With proposal Flood Depth 1% AEP CC Figure B-40: The Bays With proposal Flood Hazard 1% AEP CC Figure B-41: The Bays With proposal Flood Depth PMF Figure B-42: The Bays With proposal Flood Hazard PMF Figure B-43: Pyrmont With proposal Flood Depth 5% AEP CC Figure B-44: Pyrmont With proposal Flood Hazard 5% AEP CC Figure B-45: Pyrmont With proposal Flood Depth 1% AEP CC Figure B-46: Pyrmont With proposal Hazard 1% AEP CC Figure B-47:Pyrmont With proposal Flood Depth PMF Figure B-48: Pyrmont With proposal Flood Hazard PMF Figure B-49: Hunter Street With proposal Flood Depth 5% AEP CC Figure B-50: Hunter Street With proposal Flood Hazard 5% AEP CC Figure B-51: Hunter Street With proposal Flood Depth 1% AEP CC Figure B-52: Hunter Street With proposal Flood Hazard 1% AEP CC Figure B-53: Hunter Street With proposal Flood Depth PMF Figure B-54: Hunter Street With proposal Flood Hazard PMF Figure B-55: North Strathfield With proposal Scenario Flood Depth 1% AEP ARR1987 CC Figure B-56: North Strathfield With proposal Scenario Flood Hazard 1% AEP ARR1987 CC Figure B-57: The Bays With proposal Flood Depth 1% AEP ARR1987 CC