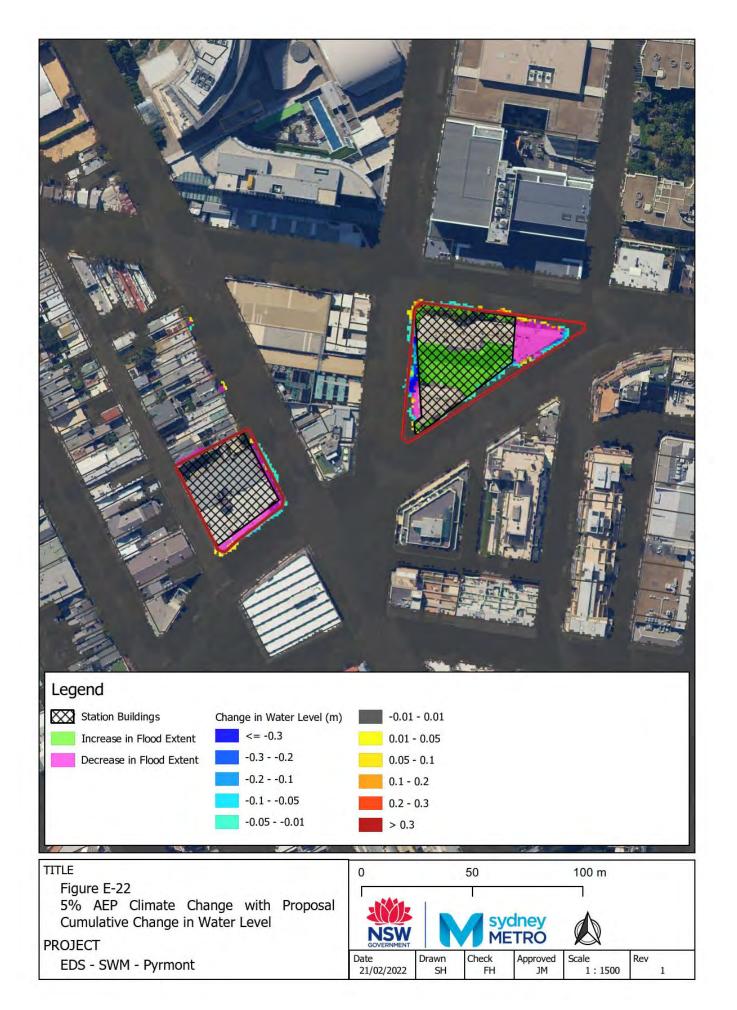

## Appendix D – Construction footprint



Figure 1 Westmead metro station construction footprint



Figure 2 Parramatta metro station construction footprint



Figure 3 Sydney Olympic Park metro station construction footprint



Figure 4 North Strathfield metro station construction footprint



Figure 5 Burwood North Station construction footprint



Figure 6 Five Dock Station construction footprint



Figure 7 The Bays Station construction footprint



Figure 8 Pyrmont Station construction footprint



Figure 9 Hunter Street Station (Sydney CBD) construction footprint



Figure 10 Clyde stabling and maintenance facility construction footprint

## Appendix E – Cumulative Assessment flood maps























































FH

1:1500

1