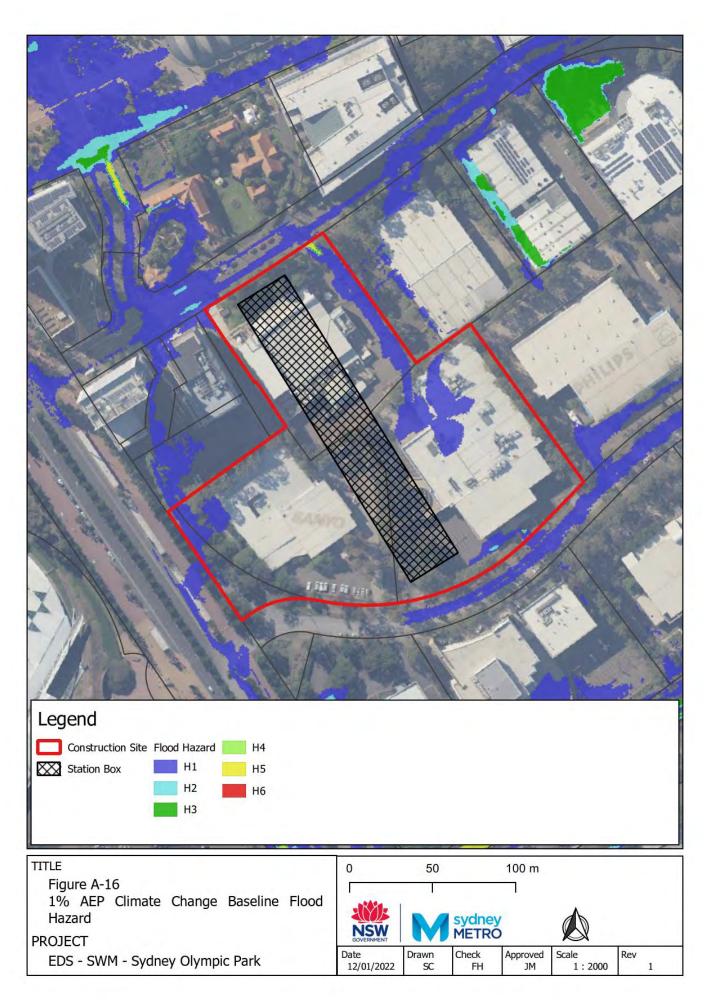

## Appendix A – Baseline environment flood maps

- Figure A-1: Westmead Baseline Flood Depth 5% AEP CC
- Figure A-2: Westmead Baseline Flood Hazard 5% AEP CC
- Figure A-3: Westmead Baseline Flood Depth 1% AEP CC
- Figure A-4: Westmead Baseline Flood Hazard 1% AEP CC
- Figure A-5: Westmead Baseline Flood Depth PMF
- Figure A-6: Westmead Baseline Flood Hazard PMF
- Figure A-7: Parramatta Baseline Flood Depth 5% AEP CC
- Figure A-8: Parramatta Baseline Flood Hazard 5% AEP CC
- Figure A-9: Parramatta Baseline Flood Depth 1% AEP CC
- Figure A-10: Parramatta Baseline Flood Hazard 1% AEP CC
- Figure A-11: Parramatta Baseline Flood Depth PMF
- Figure A-12: Parramatta Baseline Flood Hazard PMF
- Figure A-13: Sydney Olympic Park Baseline Flood Depth 5% AEP CC
- Figure A-14: Sydney Olympic Park Baseline Flood Hazard 5% AEP CC
- Figure A-15: Sydney Olympic Park Baseline Flood Depth 1% AEP CC
- Figure A-16: Sydney Olympic Park Baseline Flood Hazard 1% AEP CC
- Figure A-17: Sydney Olympic Park Baseline Flood Depth PMF
- Figure A-18: Sydney Olympic Park Baseline Flood Hazard PMF
- Figure A-19: North Strathfield Baseline Flood Depth 5% AEP CC
- Figure A-20: North Strathfield Baseline Flood Hazard 5% AEP CC
- Figure A-21: North Strathfield Baseline Flood Depth 1% AEP CC
- Figure A-22: North Strathfield Baseline Flood Hazard 1% AEP CC
- Figure A-23: North Strathfield Baseline Flood Depth PMF
- Figure A-24: North Strathfield Baseline Flood Hazard PMF
- Figure A-25: Burwood North Baseline Flood Depth 5% AEP CC
- Figure A-26: Burwood North Baseline Flood Hazard 5% AEP CC
- Figure A-27: Burwood North Baseline Flood Depth 1% AEP CC
- Figure A-28: Burwood North Baseline Flood Hazard 1% AEP CC
- Figure A-29: Burwood North Baseline Flood Depth PMF
- Figure A-30: Burwood North Baseline Flood Hazard PMF
- Figure A-31: Five Dock Baseline Flood Depth 5% AEP CC
- Figure A-32: Five Dock Baseline Flood Hazard 5% AEP CC
- Figure A-33: Five Dock Baseline Flood Depth 1% AEP CC
- Figure A-34: Five Dock Baseline Flood Hazard 1% AEP CC
- Figure A-35: Five Dock Baseline Flood Depth PMF
- Figure A-36: Five Dock Baseline Flood Hazard PMF Figure A-37: The Bays Baseline Flood Depth 5% AEP CC
- Figure A-38: The Bays Baseline Flood Hazard 5% AEP CC
- Figure A-39: The Bays Baseline Flood Depth 1% AEP CC
- Figure A-40: The Bays Baseline Flood Hazard 1% AEP CC
- Figure A-41: The Bays Baseline Flood Depth PMF
- Figure A-42: The Bays Baseline Flood Hazard PMF
- Figure A-43: Pyrmont Baseline Flood Depth 5% AEP CC
- Figure A-44: Pyrmont Baseline Flood Hazard 5% AEP CC
- Figure A-45: Pyrmont Baseline Flood Depth 1% AEP CC
- Figure A-46: Pyrmont Baseline Hazard 1% AEP CC
- Figure A-47: Pyrmont Baseline Flood Depth PMF
- Figure A-48: Pyrmont Baseline Flood Hazard PMF
- Figure A-49: Hunter Street Baseline Flood Depth 5% AEP CC
- Figure A-50: Hunter Street Baseline Flood Hazard 5% AEP CC
- Figure A-51: Hunter Street Baseline Flood Depth 1% AEP CC
- Figure A-52: Hunter Street Baseline Hazard 1% AEP CC
- Figure A-53: Hunter Street Baseline Flood Depth PMF
- Figure A-54: Hunter Street Baseline Flood Hazard PMF
- Figure A-55: North Strathfield Baseline Flood Depth 1% AEP ARR1987 CC
- Figure A-56: North Strathfield Baseline Flood Hazard 1% AEP ARR1987 CC
- Figure A-57: The Bays Baseline Flood Depth 1% AEP ARR1987 CC
- Figure A-58: The Bays Baseline Flood Hazard 1% AEP ARR1987 CC