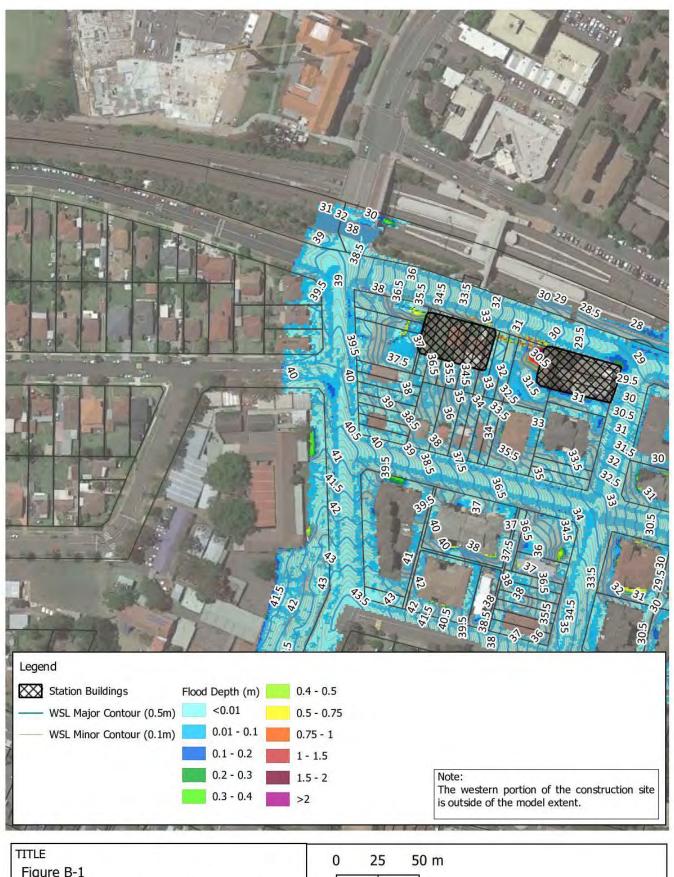

## Appendix B – "With Proposal" flood maps

Figure B-1: Westmead With proposal Scenario Flood Depth 5% AEP CC Figure B-2: Westmead With proposal Scenario Flood Hazard 5% AEP CC Figure B-3: Westmead With proposal Scenario Flood Depth 1% AEP CC Figure B-4: Westmead With proposal Scenario Flood Hazard 1% AEP CC Figure B-5: Westmead With proposal Scenario Flood Depth PMF Figure B-6: Westmead With proposal Scenario Flood Hazard PMF Figure B-7: Parramatta With proposal Scenario Flood Depth 5% AEP CC Figure B-8: Parramatta With proposal Scenario Flood Hazard 5% AEP CC Figure B-9: Parramatta With proposal Scenario Flood Depth 1% AEP CC Figure B-10: Parramatta With proposal Scenario Flood Hazard 1% AEP CC Figure B-11: Parramatta With proposal Scenario Flood Depth PMF Figure B-12: Parramatta With proposal Scenario Flood Hazard PMF Figure B-13: Sydney Olympic Park With proposal Scenario Flood Depth 5% AEP CC Figure B-14: Sydney Olympic Park With proposal Scenario Flood Hazard 5% AEP CC Figure B-15: Sydney Olympic Park With proposal Scenario Flood Depth 1% AEP CC Figure B-16: Sydney Olympic Park With proposal Scenario Flood Hazard 1% AEP CC Figure B-17: Sydney Olympic Park With proposal Scenario Flood Depth PMF Figure B-18: Sydney Olympic Park With proposal Scenario Flood Hazard PMF Figure B-19: North Strathfield With proposal Scenario Flood Depth 5% AEP CC Figure B-20: North Strathfield With proposal Scenario Flood Hazard 5% AEP CC Figure B-21: North Strathfield With proposal Scenario Flood Depth 1% AEP CC Figure B-22: North Strathfield With proposal Scenario Flood Hazard 1% AEP CC Figure B-23: North Strathfield With proposal Scenario Flood Depth PMF Figure B-24: North Strathfield With proposal Scenario Flood Hazard PMF Figure B-25: Burwood North With proposal Flood Depth 5% AEP CC Figure B-26: Burwood North With proposal Flood Hazard 5% AEP CC Figure B-27: Burwood North With proposal Flood Depth 1% AEP CC Figure B-28: Burwood North With proposal Flood Hazard 1% AEP CC Figure B-29: Burwood North With proposal Flood Depth PMF Figure B-30: Burwood North With proposal Flood Hazard PMF Figure B-31: Five Dock With proposal Flood Depth 5% AEP CC Figure B-32: Five Dock With proposal Flood Hazard 5% AEP CC Figure B-33: Five Dock With proposal Flood Depth 1% AEP CC Figure B-34: Five Dock With proposal Flood Hazard 1% AEP CC Figure B-35: Five Dock With proposal Flood Depth PMF Figure B-36: Five Dock With proposal Flood Hazard PMF Figure B-37: The Bays With proposal Flood Depth 5% AEP CC Figure B-38: The Bays With proposal Flood Hazard 5% AEP CC Figure B-39: The Bays With proposal Flood Depth 1% AEP CC Figure B-40: The Bays With proposal Flood Hazard 1% AEP CC Figure B-41: The Bays With proposal Flood Depth PMF Figure B-42: The Bays With proposal Flood Hazard PMF Figure B-43: Pyrmont With proposal Flood Depth 5% AEP CC Figure B-44: Pyrmont With proposal Flood Hazard 5% AEP CC Figure B-45: Pyrmont With proposal Flood Depth 1% AEP CC Figure B-46: Pyrmont With proposal Hazard 1% AEP CC Figure B-47:Pyrmont With proposal Flood Depth PMF Figure B-48: Pyrmont With proposal Flood Hazard PMF Figure B-49: Hunter Street With proposal Flood Depth 5% AEP CC Figure B-50: Hunter Street With proposal Flood Hazard 5% AEP CC Figure B-51: Hunter Street With proposal Flood Depth 1% AEP CC Figure B-52: Hunter Street With proposal Flood Hazard 1% AEP CC Figure B-53: Hunter Street With proposal Flood Depth PMF Figure B-54: Hunter Street With proposal Flood Hazard PMF Figure B-55: North Strathfield With proposal Scenario Flood Depth 1% AEP ARR1987 CC Figure B-56: North Strathfield With proposal Scenario Flood Hazard 1% AEP ARR1987 CC Figure B-57: The Bays With proposal Flood Depth 1% AEP ARR1987 CC