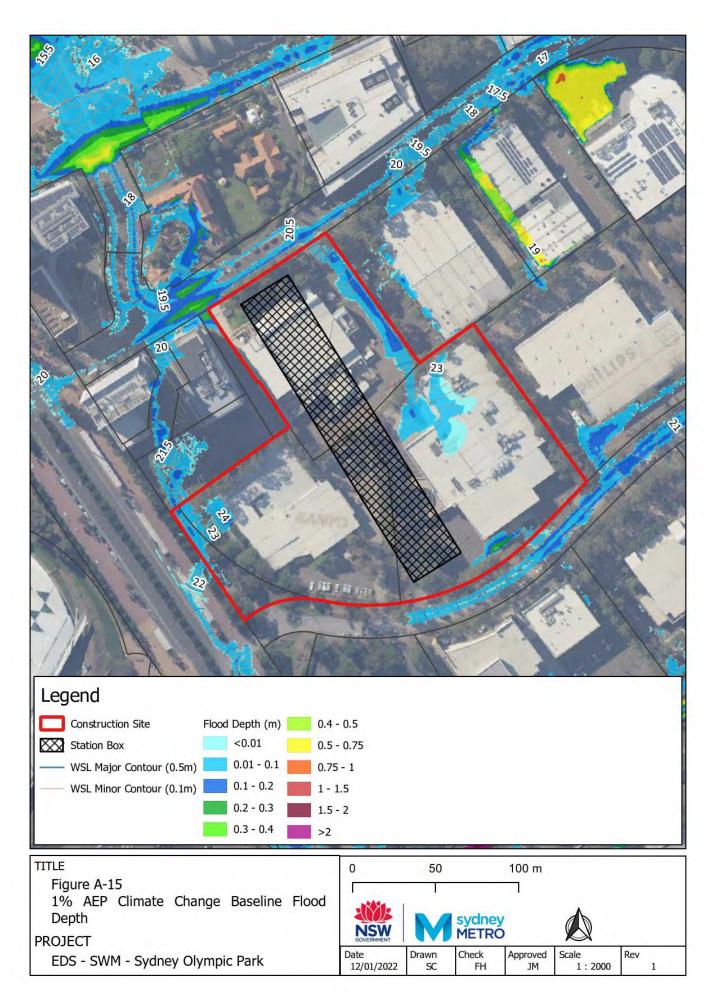

## Appendix A – Baseline environment flood maps

- Figure A-1: Westmead Baseline Flood Depth 5% AEP CC
- Figure A-2: Westmead Baseline Flood Hazard 5% AEP CC
- Figure A-3: Westmead Baseline Flood Depth 1% AEP CC
- Figure A-4: Westmead Baseline Flood Hazard 1% AEP CC
- Figure A-5: Westmead Baseline Flood Depth PMF
- Figure A-6: Westmead Baseline Flood Hazard PMF
- Figure A-7: Parramatta Baseline Flood Depth 5% AEP CC
- Figure A-8: Parramatta Baseline Flood Hazard 5% AEP CC
- Figure A-9: Parramatta Baseline Flood Depth 1% AEP CC
- Figure A-10: Parramatta Baseline Flood Hazard 1% AEP CC
- Figure A-11: Parramatta Baseline Flood Depth PMF
- Figure A-12: Parramatta Baseline Flood Hazard PMF
- Figure A-13: Sydney Olympic Park Baseline Flood Depth 5% AEP CC
- Figure A-14: Sydney Olympic Park Baseline Flood Hazard 5% AEP CC
- Figure A-15: Sydney Olympic Park Baseline Flood Depth 1% AEP CC
- Figure A-16: Sydney Olympic Park Baseline Flood Hazard 1% AEP CC
- Figure A-17: Sydney Olympic Park Baseline Flood Depth PMF
- Figure A-18: Sydney Olympic Park Baseline Flood Hazard PMF
- Figure A-19: North Strathfield Baseline Flood Depth 5% AEP CC
- Figure A-20: North Strathfield Baseline Flood Hazard 5% AEP CC
- Figure A-21: North Strathfield Baseline Flood Depth 1% AEP CC
- Figure A-22: North Strathfield Baseline Flood Hazard 1% AEP CC
- Figure A-23: North Strathfield Baseline Flood Depth PMF
- Figure A-24: North Strathfield Baseline Flood Hazard PMF
- Figure A-25: Burwood North Baseline Flood Depth 5% AEP CC
- Figure A-26: Burwood North Baseline Flood Hazard 5% AEP CC
- Figure A-27: Burwood North Baseline Flood Depth 1% AEP CC
- Figure A-28: Burwood North Baseline Flood Hazard 1% AEP CC
- Figure A-29: Burwood North Baseline Flood Depth PMF
- Figure A-30: Burwood North Baseline Flood Hazard PMF
- Figure A-31: Five Dock Baseline Flood Depth 5% AEP CC
- Figure A-32: Five Dock Baseline Flood Hazard 5% AEP CC
- Figure A-33: Five Dock Baseline Flood Depth 1% AEP CC
- Figure A-34: Five Dock Baseline Flood Hazard 1% AEP CC
- Figure A-35: Five Dock Baseline Flood Depth PMF
- Figure A-36: Five Dock Baseline Flood Hazard PMF Figure A-37: The Bays Baseline Flood Depth 5% AEP CC
- Figure A-38: The Bays Baseline Flood Hazard 5% AEP CC
- Figure A-39: The Bays Baseline Flood Depth 1% AEP CC
- Figure A-40: The Bays Baseline Flood Hazard 1% AEP CC
- Figure A-41: The Bays Baseline Flood Depth PMF
- Figure A-42: The Bays Baseline Flood Hazard PMF
- Figure A-43: Pyrmont Baseline Flood Depth 5% AEP CC
- Figure A-44: Pyrmont Baseline Flood Hazard 5% AEP CC
- Figure A-45: Pyrmont Baseline Flood Depth 1% AEP CC
- Figure A-46: Pyrmont Baseline Hazard 1% AEP CC
- Figure A-47: Pyrmont Baseline Flood Depth PMF
- Figure A-48: Pyrmont Baseline Flood Hazard PMF
- Figure A-49: Hunter Street Baseline Flood Depth 5% AEP CC
- Figure A-50: Hunter Street Baseline Flood Hazard 5% AEP CC
- Figure A-51: Hunter Street Baseline Flood Depth 1% AEP CC
- Figure A-52: Hunter Street Baseline Hazard 1% AEP CC
- Figure A-53: Hunter Street Baseline Flood Depth PMF
- Figure A-54: Hunter Street Baseline Flood Hazard PMF
- Figure A-55: North Strathfield Baseline Flood Depth 1% AEP ARR1987 CC
- Figure A-56: North Strathfield Baseline Flood Hazard 1% AEP ARR1987 CC
- Figure A-57: The Bays Baseline Flood Depth 1% AEP ARR1987 CC
- Figure A-58: The Bays Baseline Flood Hazard 1% AEP ARR1987 CC