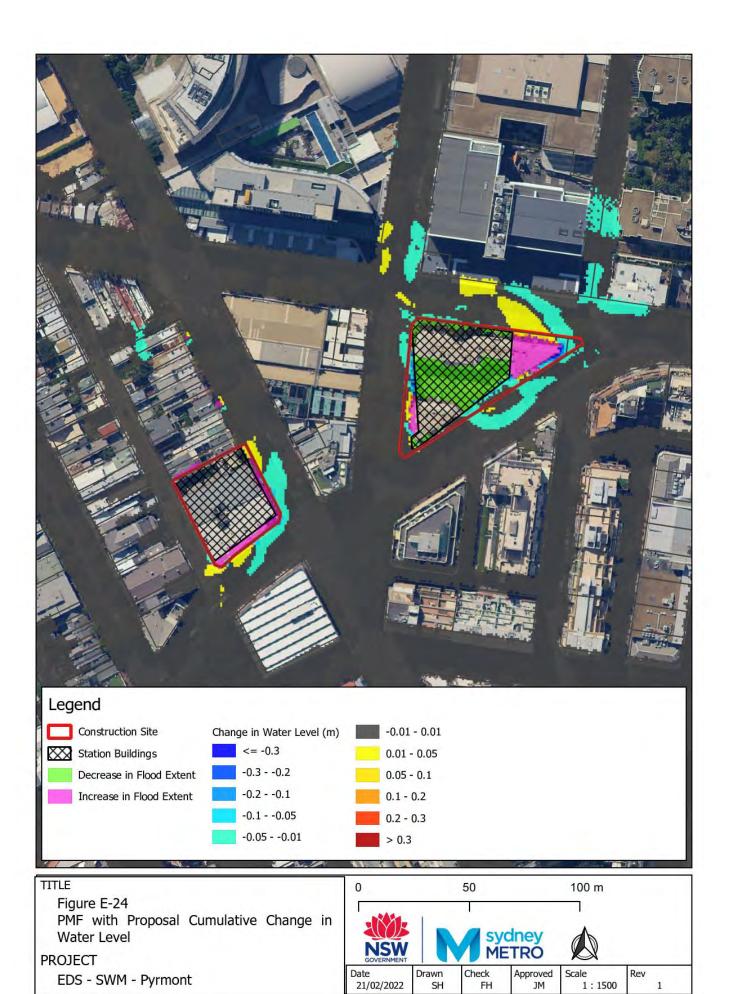

## Appendix D – Construction footprint



Figure 1 Westmead metro station construction footprint



Figure 2 Parramatta metro station construction footprint



Figure 3 Sydney Olympic Park metro station construction footprint



Figure 4 North Strathfield metro station construction footprint



Figure 5 Burwood North Station construction footprint



Figure 6 Five Dock Station construction footprint



Figure 7 The Bays Station construction footprint



Figure 8 Pyrmont Station construction footprint



Figure 9 Hunter Street Station (Sydney CBD) construction footprint



Figure 10 Clyde stabling and maintenance facility construction footprint

## Appendix E – Cumulative Assessment flood maps























































FH

1:1500

1