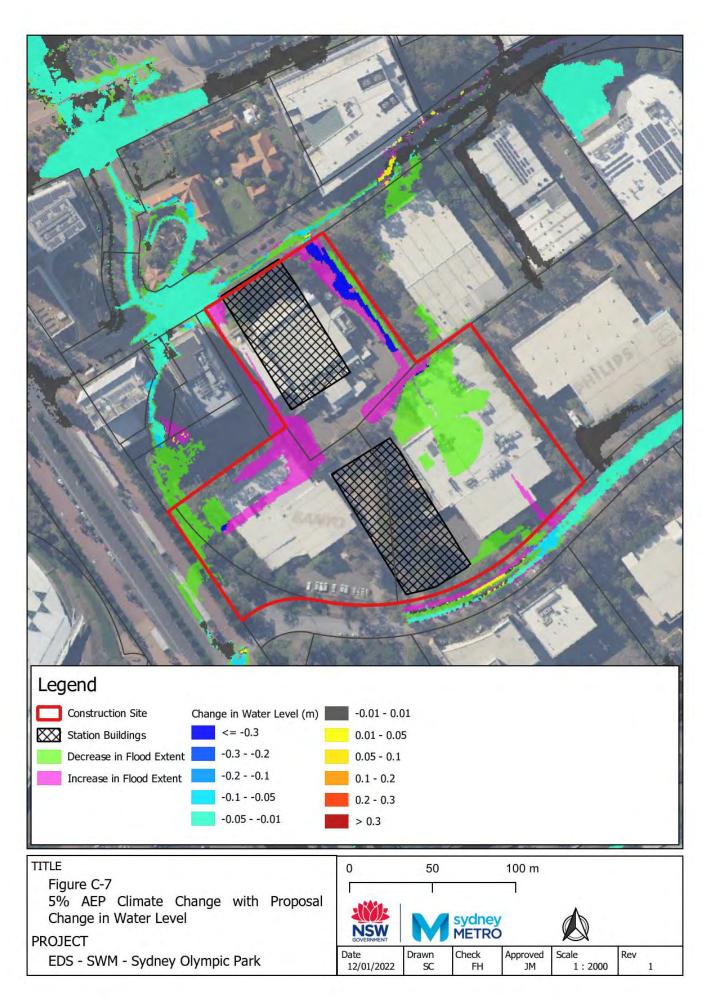

## Appendix C – Impact assessment flood maps

- Figure C-1: Westmead Impact 5% AEP CC
- Figure C-2: Westmead Impact 1% AEP CC
- Figure C-3: Westmead Impact PMF
- Figure C-4: Parramatta Impact 5% AEP CC
- Figure C-5: Parramatta Impact 1% AEP CC
- Figure C-6: Parramatta Impact PMF
- Figure C-7: Sydney Olympic Park Impact 5% AEP CC
- Figure C-8: Sydney Olympic Park Impact 1% AEP CC
- Figure C-9: Sydney Olympic Park Impact PMF
- Figure C-10: North Strathfield Impact 5% AEP CC
- Figure C-11: North Strathfield Impact 1% AEP CC
- Figure C-12: North Strathfield Impact PMF
- Figure C-13: Burwood North Impact 5% AEP CC Figure C-14: Burwood North Impact 1% AEP CC
- Figure C-15: Burwood North Impact PMF
- Figure C-16: Five Dock Impact 5% AEP CC
- Figure C-17: Five Dock Impact 1% AEP CC
- Figure C-18: Five Dock Impact PMF
- Figure C-19: The Bays Impact 5% AEP CC
- Figure C-20: The Bays Impact 1% AEP CC
- Figure C-21: The Bays Impact PMF
- Figure C-22: Pyrmont Impact 5% AEP CC
- Figure C-23: Pyrmont Impact 1% AEP CC
- Figure C-24: Pyrmont Impact PMF
- Figure C-25: Hunter Street Impact 5% AEP CC
- Figure C-26: Hunter Street Impact 1% AEP CC
- Figure C-27: Hunter Street Impact PMF