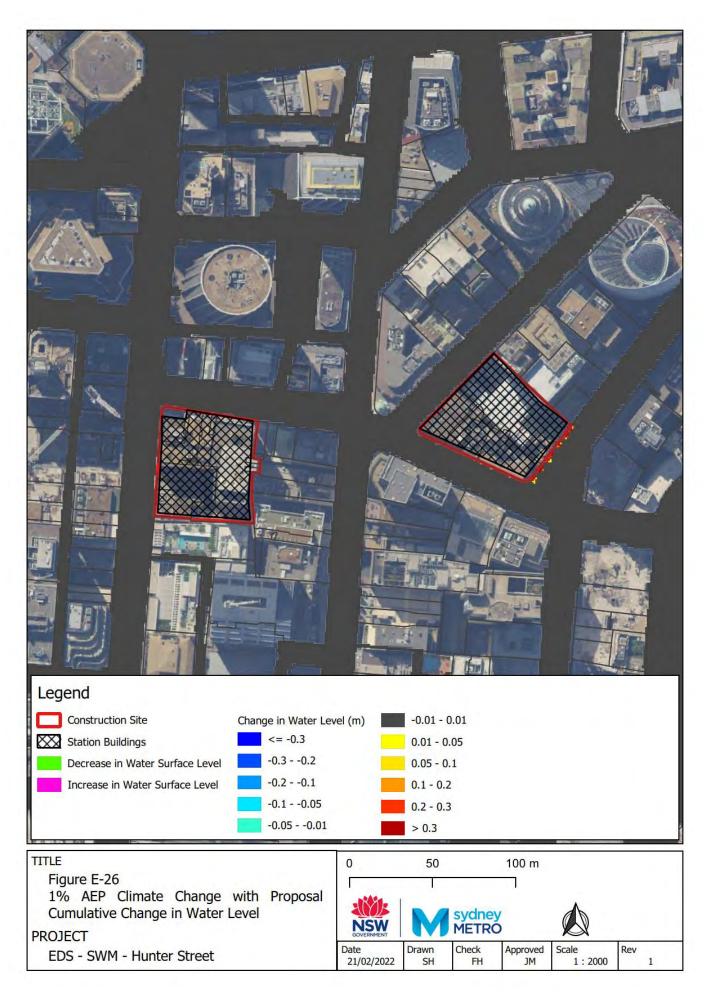

## Appendix D – Construction footprint



Figure 1 Westmead metro station construction footprint



Figure 2 Parramatta metro station construction footprint



Figure 3 Sydney Olympic Park metro station construction footprint



Figure 4 North Strathfield metro station construction footprint



Figure 5 Burwood North Station construction footprint



Figure 6 Five Dock Station construction footprint



Figure 7 The Bays Station construction footprint



Figure 8 Pyrmont Station construction footprint



Figure 9 Hunter Street Station (Sydney CBD) construction footprint



Figure 10 Clyde stabling and maintenance facility construction footprint

## Appendix E – Cumulative Assessment flood maps























































FH

1:1500

1