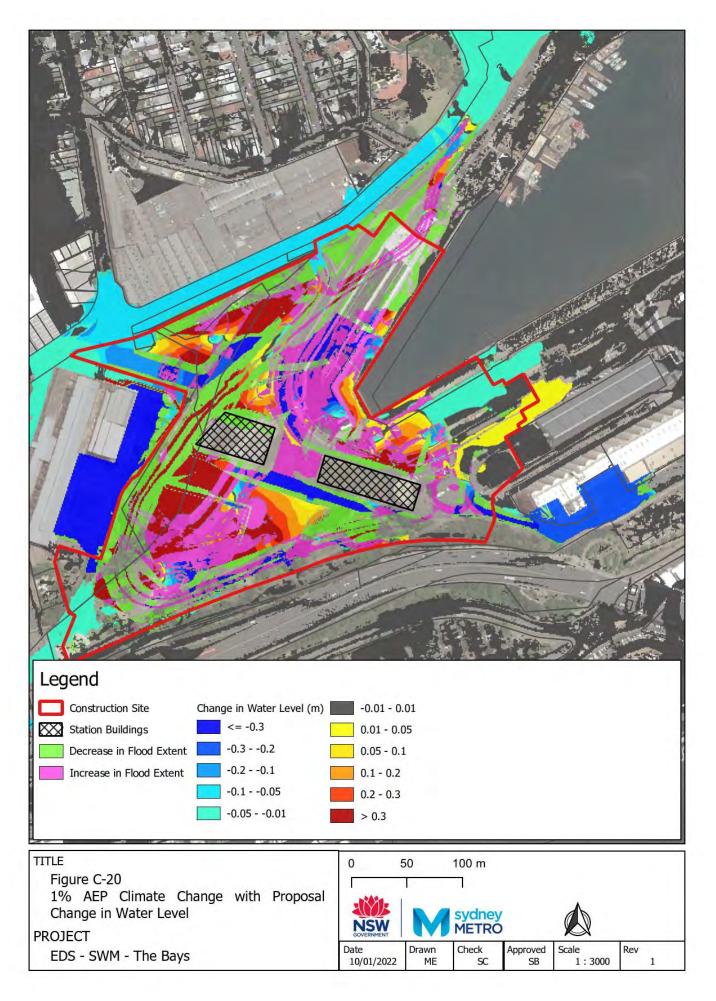

## Appendix C – Impact assessment flood maps

- Figure C-1: Westmead Impact 5% AEP CC
- Figure C-2: Westmead Impact 1% AEP CC
- Figure C-3: Westmead Impact PMF
- Figure C-4: Parramatta Impact 5% AEP CC
- Figure C-5: Parramatta Impact 1% AEP CC
- Figure C-6: Parramatta Impact PMF
- Figure C-7: Sydney Olympic Park Impact 5% AEP CC
- Figure C-8: Sydney Olympic Park Impact 1% AEP CC
- Figure C-9: Sydney Olympic Park Impact PMF
- Figure C-10: North Strathfield Impact 5% AEP CC
- Figure C-11: North Strathfield Impact 1% AEP CC
- Figure C-12: North Strathfield Impact PMF
- Figure C-13: Burwood North Impact 5% AEP CC Figure C-14: Burwood North Impact 1% AEP CC
- Figure C-15: Burwood North Impact PMF
- Figure C-16: Five Dock Impact 5% AEP CC
- Figure C-17: Five Dock Impact 1% AEP CC
- Figure C-18: Five Dock Impact PMF
- Figure C-19: The Bays Impact 5% AEP CC
- Figure C-20: The Bays Impact 1% AEP CC
- Figure C-21: The Bays Impact PMF
- Figure C-22: Pyrmont Impact 5% AEP CC
- Figure C-23: Pyrmont Impact 1% AEP CC
- Figure C-24: Pyrmont Impact PMF
- Figure C-25: Hunter Street Impact 5% AEP CC
- Figure C-26: Hunter Street Impact 1% AEP CC
- Figure C-27: Hunter Street Impact PMF