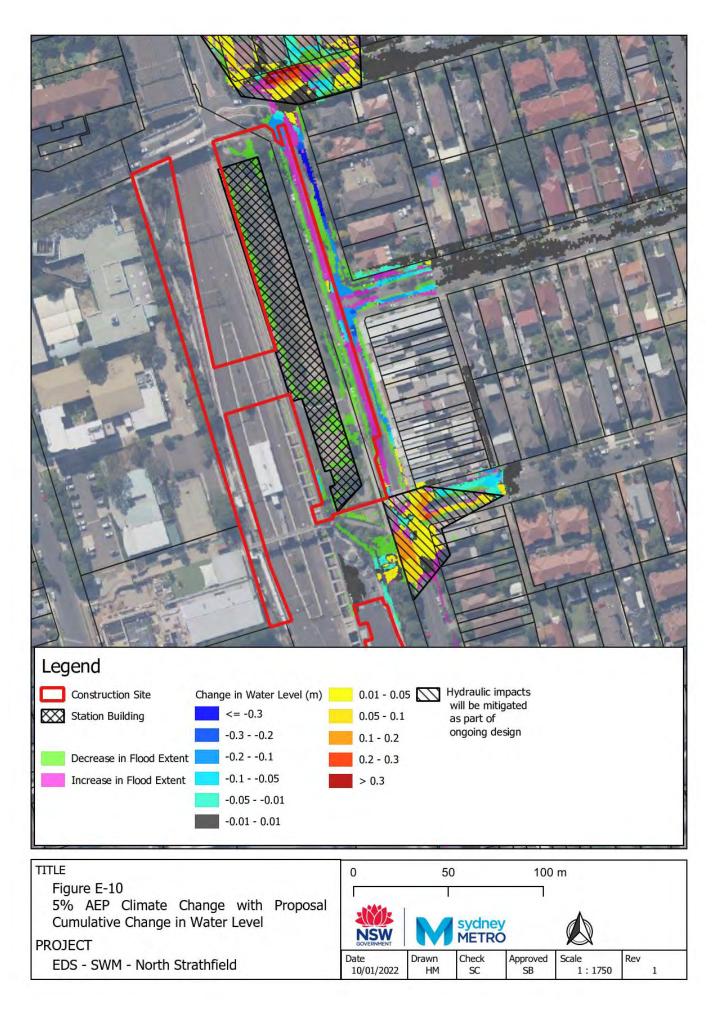

Impact PMF





























































## Appendix D – Construction footprint



Figure 1 Westmead metro station construction footprint



Figure 2 Parramatta metro station construction footprint



Figure 3 Sydney Olympic Park metro station construction footprint



Figure 4 North Strathfield metro station construction footprint



Figure 5 Burwood North Station construction footprint



Figure 6 Five Dock Station construction footprint



Figure 7 The Bays Station construction footprint



Figure 8 Pyrmont Station construction footprint



Figure 9 Hunter Street Station (Sydney CBD) construction footprint



Figure 10 Clyde stabling and maintenance facility construction footprint

## Appendix E – Cumulative Assessment flood maps























































FH

1:1500

1