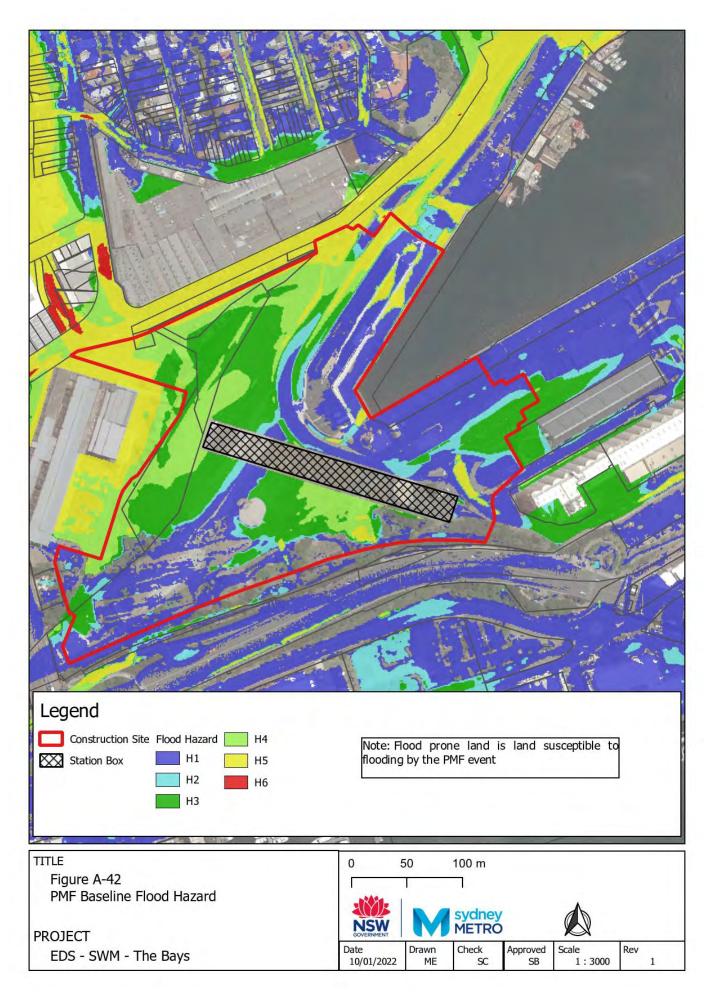

## Appendix A – Baseline environment flood maps

- Figure A-1: Westmead Baseline Flood Depth 5% AEP CC
- Figure A-2: Westmead Baseline Flood Hazard 5% AEP CC
- Figure A-3: Westmead Baseline Flood Depth 1% AEP CC
- Figure A-4: Westmead Baseline Flood Hazard 1% AEP CC
- Figure A-5: Westmead Baseline Flood Depth PMF
- Figure A-6: Westmead Baseline Flood Hazard PMF
- Figure A-7: Parramatta Baseline Flood Depth 5% AEP CC
- Figure A-8: Parramatta Baseline Flood Hazard 5% AEP CC
- Figure A-9: Parramatta Baseline Flood Depth 1% AEP CC
- Figure A-10: Parramatta Baseline Flood Hazard 1% AEP CC
- Figure A-11: Parramatta Baseline Flood Depth PMF
- Figure A-12: Parramatta Baseline Flood Hazard PMF
- Figure A-13: Sydney Olympic Park Baseline Flood Depth 5% AEP CC
- Figure A-14: Sydney Olympic Park Baseline Flood Hazard 5% AEP CC
- Figure A-15: Sydney Olympic Park Baseline Flood Depth 1% AEP CC
- Figure A-16: Sydney Olympic Park Baseline Flood Hazard 1% AEP CC
- Figure A-17: Sydney Olympic Park Baseline Flood Depth PMF
- Figure A-18: Sydney Olympic Park Baseline Flood Hazard PMF
- Figure A-19: North Strathfield Baseline Flood Depth 5% AEP CC
- Figure A-20: North Strathfield Baseline Flood Hazard 5% AEP CC
- Figure A-21: North Strathfield Baseline Flood Depth 1% AEP CC
- Figure A-22: North Strathfield Baseline Flood Hazard 1% AEP CC
- Figure A-23: North Strathfield Baseline Flood Depth PMF
- Figure A-24: North Strathfield Baseline Flood Hazard PMF
- Figure A-25: Burwood North Baseline Flood Depth 5% AEP CC
- Figure A-26: Burwood North Baseline Flood Hazard 5% AEP CC
- Figure A-27: Burwood North Baseline Flood Depth 1% AEP CC
- Figure A-28: Burwood North Baseline Flood Hazard 1% AEP CC
- Figure A-29: Burwood North Baseline Flood Depth PMF
- Figure A-30: Burwood North Baseline Flood Hazard PMF
- Figure A-31: Five Dock Baseline Flood Depth 5% AEP CC
- Figure A-32: Five Dock Baseline Flood Hazard 5% AEP CC
- Figure A-33: Five Dock Baseline Flood Depth 1% AEP CC
- Figure A-34: Five Dock Baseline Flood Hazard 1% AEP CC
- Figure A-35: Five Dock Baseline Flood Depth PMF
- Figure A-36: Five Dock Baseline Flood Hazard PMF Figure A-37: The Bays Baseline Flood Depth 5% AEP CC
- Figure A-38: The Bays Baseline Flood Hazard 5% AEP CC
- Figure A-39: The Bays Baseline Flood Depth 1% AEP CC
- Figure A-40: The Bays Baseline Flood Hazard 1% AEP CC
- Figure A-41: The Bays Baseline Flood Depth PMF
- Figure A-42: The Bays Baseline Flood Hazard PMF
- Figure A-43: Pyrmont Baseline Flood Depth 5% AEP CC
- Figure A-44: Pyrmont Baseline Flood Hazard 5% AEP CC
- Figure A-45: Pyrmont Baseline Flood Depth 1% AEP CC
- Figure A-46: Pyrmont Baseline Hazard 1% AEP CC
- Figure A-47: Pyrmont Baseline Flood Depth PMF
- Figure A-48: Pyrmont Baseline Flood Hazard PMF
- Figure A-49: Hunter Street Baseline Flood Depth 5% AEP CC
- Figure A-50: Hunter Street Baseline Flood Hazard 5% AEP CC
- Figure A-51: Hunter Street Baseline Flood Depth 1% AEP CC
- Figure A-52: Hunter Street Baseline Hazard 1% AEP CC
- Figure A-53: Hunter Street Baseline Flood Depth PMF
- Figure A-54: Hunter Street Baseline Flood Hazard PMF
- Figure A-55: North Strathfield Baseline Flood Depth 1% AEP ARR1987 CC
- Figure A-56: North Strathfield Baseline Flood Hazard 1% AEP ARR1987 CC
- Figure A-57: The Bays Baseline Flood Depth 1% AEP ARR1987 CC
- Figure A-58: The Bays Baseline Flood Hazard 1% AEP ARR1987 CC