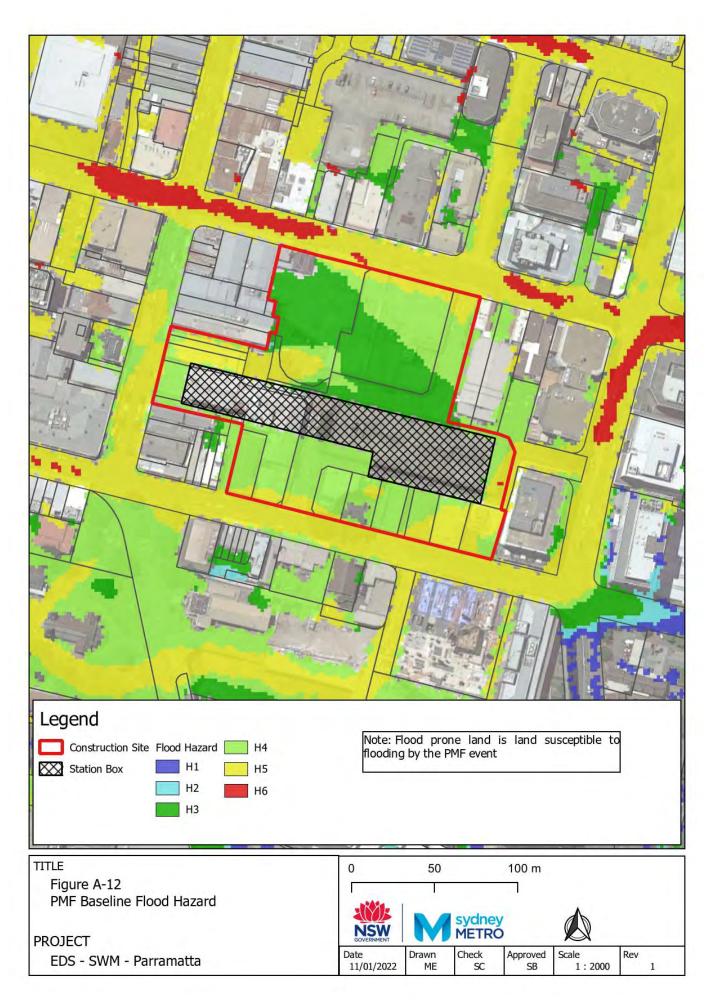

## Appendix A – Baseline environment flood maps

- Figure A-1: Westmead Baseline Flood Depth 5% AEP CC
- Figure A-2: Westmead Baseline Flood Hazard 5% AEP CC
- Figure A-3: Westmead Baseline Flood Depth 1% AEP CC
- Figure A-4: Westmead Baseline Flood Hazard 1% AEP CC
- Figure A-5: Westmead Baseline Flood Depth PMF
- Figure A-6: Westmead Baseline Flood Hazard PMF
- Figure A-7: Parramatta Baseline Flood Depth 5% AEP CC
- Figure A-8: Parramatta Baseline Flood Hazard 5% AEP CC
- Figure A-9: Parramatta Baseline Flood Depth 1% AEP CC
- Figure A-10: Parramatta Baseline Flood Hazard 1% AEP CC
- Figure A-11: Parramatta Baseline Flood Depth PMF
- Figure A-12: Parramatta Baseline Flood Hazard PMF
- Figure A-13: Sydney Olympic Park Baseline Flood Depth 5% AEP CC
- Figure A-14: Sydney Olympic Park Baseline Flood Hazard 5% AEP CC
- Figure A-15: Sydney Olympic Park Baseline Flood Depth 1% AEP CC
- Figure A-16: Sydney Olympic Park Baseline Flood Hazard 1% AEP CC
- Figure A-17: Sydney Olympic Park Baseline Flood Depth PMF
- Figure A-18: Sydney Olympic Park Baseline Flood Hazard PMF
- Figure A-19: North Strathfield Baseline Flood Depth 5% AEP CC
- Figure A-20: North Strathfield Baseline Flood Hazard 5% AEP CC
- Figure A-21: North Strathfield Baseline Flood Depth 1% AEP CC
- Figure A-22: North Strathfield Baseline Flood Hazard 1% AEP CC
- Figure A-23: North Strathfield Baseline Flood Depth PMF
- Figure A-24: North Strathfield Baseline Flood Hazard PMF
- Figure A-25: Burwood North Baseline Flood Depth 5% AEP CC
- Figure A-26: Burwood North Baseline Flood Hazard 5% AEP CC
- Figure A-27: Burwood North Baseline Flood Depth 1% AEP CC
- Figure A-28: Burwood North Baseline Flood Hazard 1% AEP CC
- Figure A-29: Burwood North Baseline Flood Depth PMF
- Figure A-30: Burwood North Baseline Flood Hazard PMF
- Figure A-31: Five Dock Baseline Flood Depth 5% AEP CC
- Figure A-32: Five Dock Baseline Flood Hazard 5% AEP CC
- Figure A-33: Five Dock Baseline Flood Depth 1% AEP CC
- Figure A-34: Five Dock Baseline Flood Hazard 1% AEP CC
- Figure A-35: Five Dock Baseline Flood Depth PMF
- Figure A-36: Five Dock Baseline Flood Hazard PMF Figure A-37: The Bays Baseline Flood Depth 5% AEP CC
- Figure A-38: The Bays Baseline Flood Hazard 5% AEP CC
- Figure A-39: The Bays Baseline Flood Depth 1% AEP CC
- Figure A-40: The Bays Baseline Flood Hazard 1% AEP CC
- Figure A-41: The Bays Baseline Flood Depth PMF
- Figure A-42: The Bays Baseline Flood Hazard PMF
- Figure A-43: Pyrmont Baseline Flood Depth 5% AEP CC
- Figure A-44: Pyrmont Baseline Flood Hazard 5% AEP CC
- Figure A-45: Pyrmont Baseline Flood Depth 1% AEP CC
- Figure A-46: Pyrmont Baseline Hazard 1% AEP CC
- Figure A-47: Pyrmont Baseline Flood Depth PMF
- Figure A-48: Pyrmont Baseline Flood Hazard PMF
- Figure A-49: Hunter Street Baseline Flood Depth 5% AEP CC
- Figure A-50: Hunter Street Baseline Flood Hazard 5% AEP CC
- Figure A-51: Hunter Street Baseline Flood Depth 1% AEP CC
- Figure A-52: Hunter Street Baseline Hazard 1% AEP CC
- Figure A-53: Hunter Street Baseline Flood Depth PMF
- Figure A-54: Hunter Street Baseline Flood Hazard PMF
- Figure A-55: North Strathfield Baseline Flood Depth 1% AEP ARR1987 CC
- Figure A-56: North Strathfield Baseline Flood Hazard 1% AEP ARR1987 CC
- Figure A-57: The Bays Baseline Flood Depth 1% AEP ARR1987 CC
- Figure A-58: The Bays Baseline Flood Hazard 1% AEP ARR1987 CC