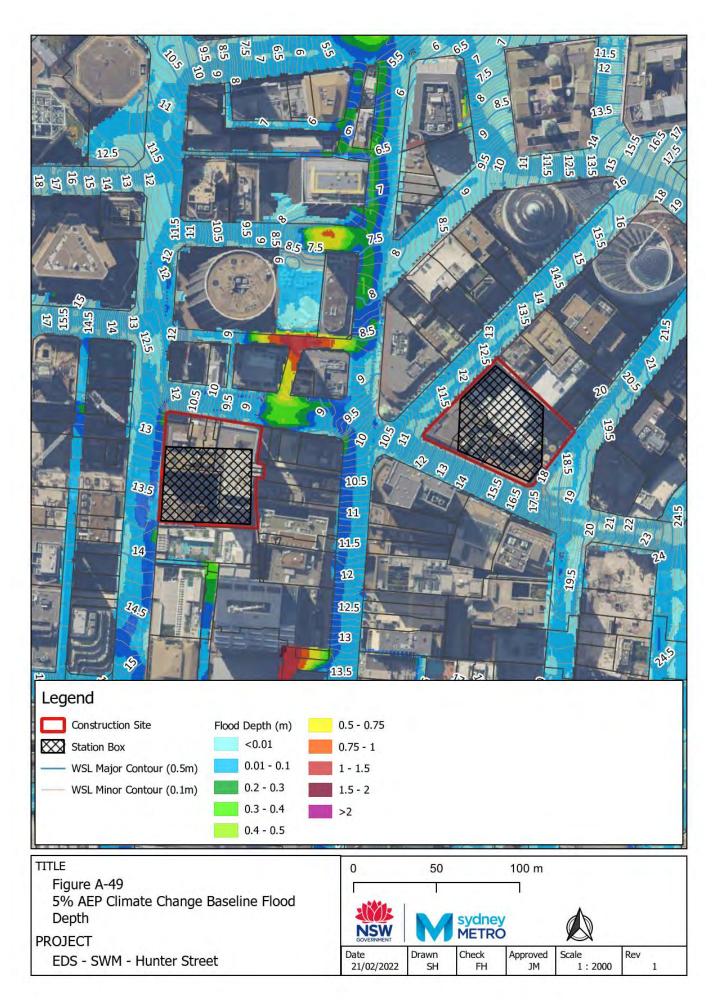

## Appendix A – Baseline environment flood maps

- Figure A-1: Westmead Baseline Flood Depth 5% AEP CC
- Figure A-2: Westmead Baseline Flood Hazard 5% AEP CC
- Figure A-3: Westmead Baseline Flood Depth 1% AEP CC
- Figure A-4: Westmead Baseline Flood Hazard 1% AEP CC
- Figure A-5: Westmead Baseline Flood Depth PMF
- Figure A-6: Westmead Baseline Flood Hazard PMF
- Figure A-7: Parramatta Baseline Flood Depth 5% AEP CC
- Figure A-8: Parramatta Baseline Flood Hazard 5% AEP CC
- Figure A-9: Parramatta Baseline Flood Depth 1% AEP CC
- Figure A-10: Parramatta Baseline Flood Hazard 1% AEP CC
- Figure A-11: Parramatta Baseline Flood Depth PMF
- Figure A-12: Parramatta Baseline Flood Hazard PMF
- Figure A-13: Sydney Olympic Park Baseline Flood Depth 5% AEP CC
- Figure A-14: Sydney Olympic Park Baseline Flood Hazard 5% AEP CC
- Figure A-15: Sydney Olympic Park Baseline Flood Depth 1% AEP CC
- Figure A-16: Sydney Olympic Park Baseline Flood Hazard 1% AEP CC
- Figure A-17: Sydney Olympic Park Baseline Flood Depth PMF
- Figure A-18: Sydney Olympic Park Baseline Flood Hazard PMF
- Figure A-19: North Strathfield Baseline Flood Depth 5% AEP CC
- Figure A-20: North Strathfield Baseline Flood Hazard 5% AEP CC
- Figure A-21: North Strathfield Baseline Flood Depth 1% AEP CC
- Figure A-22: North Strathfield Baseline Flood Hazard 1% AEP CC
- Figure A-23: North Strathfield Baseline Flood Depth PMF
- Figure A-24: North Strathfield Baseline Flood Hazard PMF
- Figure A-25: Burwood North Baseline Flood Depth 5% AEP CC
- Figure A-26: Burwood North Baseline Flood Hazard 5% AEP CC
- Figure A-27: Burwood North Baseline Flood Depth 1% AEP CC
- Figure A-28: Burwood North Baseline Flood Hazard 1% AEP CC
- Figure A-29: Burwood North Baseline Flood Depth PMF
- Figure A-30: Burwood North Baseline Flood Hazard PMF
- Figure A-31: Five Dock Baseline Flood Depth 5% AEP CC
- Figure A-32: Five Dock Baseline Flood Hazard 5% AEP CC
- Figure A-33: Five Dock Baseline Flood Depth 1% AEP CC
- Figure A-34: Five Dock Baseline Flood Hazard 1% AEP CC
- Figure A-35: Five Dock Baseline Flood Depth PMF
- Figure A-36: Five Dock Baseline Flood Hazard PMF Figure A-37: The Bays Baseline Flood Depth 5% AEP CC
- Figure A-38: The Bays Baseline Flood Hazard 5% AEP CC
- Figure A-39: The Bays Baseline Flood Depth 1% AEP CC
- Figure A-40: The Bays Baseline Flood Hazard 1% AEP CC
- Figure A-41: The Bays Baseline Flood Depth PMF
- Figure A-42: The Bays Baseline Flood Hazard PMF
- Figure A-43: Pyrmont Baseline Flood Depth 5% AEP CC
- Figure A-44: Pyrmont Baseline Flood Hazard 5% AEP CC
- Figure A-45: Pyrmont Baseline Flood Depth 1% AEP CC
- Figure A-46: Pyrmont Baseline Hazard 1% AEP CC
- Figure A-47: Pyrmont Baseline Flood Depth PMF
- Figure A-48: Pyrmont Baseline Flood Hazard PMF
- Figure A-49: Hunter Street Baseline Flood Depth 5% AEP CC
- Figure A-50: Hunter Street Baseline Flood Hazard 5% AEP CC
- Figure A-51: Hunter Street Baseline Flood Depth 1% AEP CC
- Figure A-52: Hunter Street Baseline Hazard 1% AEP CC
- Figure A-53: Hunter Street Baseline Flood Depth PMF
- Figure A-54: Hunter Street Baseline Flood Hazard PMF
- Figure A-55: North Strathfield Baseline Flood Depth 1% AEP ARR1987 CC
- Figure A-56: North Strathfield Baseline Flood Hazard 1% AEP ARR1987 CC
- Figure A-57: The Bays Baseline Flood Depth 1% AEP ARR1987 CC
- Figure A-58: The Bays Baseline Flood Hazard 1% AEP ARR1987 CC