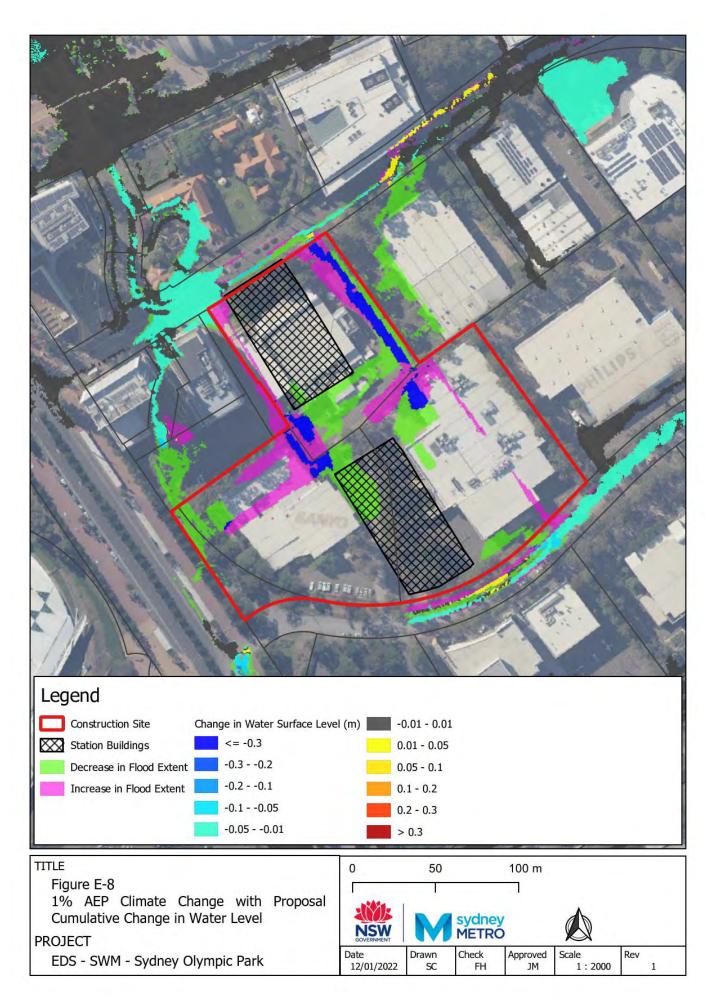

reet Impact PMF





























































## Appendix D – Construction footprint



Figure 1 Westmead metro station construction footprint



Figure 2 Parramatta metro station construction footprint



Figure 3 Sydney Olympic Park metro station construction footprint



Figure 4 North Strathfield metro station construction footprint



Figure 5 Burwood North Station construction footprint



Figure 6 Five Dock Station construction footprint



Figure 7 The Bays Station construction footprint



Figure 8 Pyrmont Station construction footprint



Figure 9 Hunter Street Station (Sydney CBD) construction footprint



Figure 10 Clyde stabling and maintenance facility construction footprint

## Appendix E – Cumulative Assessment flood maps























































FH

1:1500

1