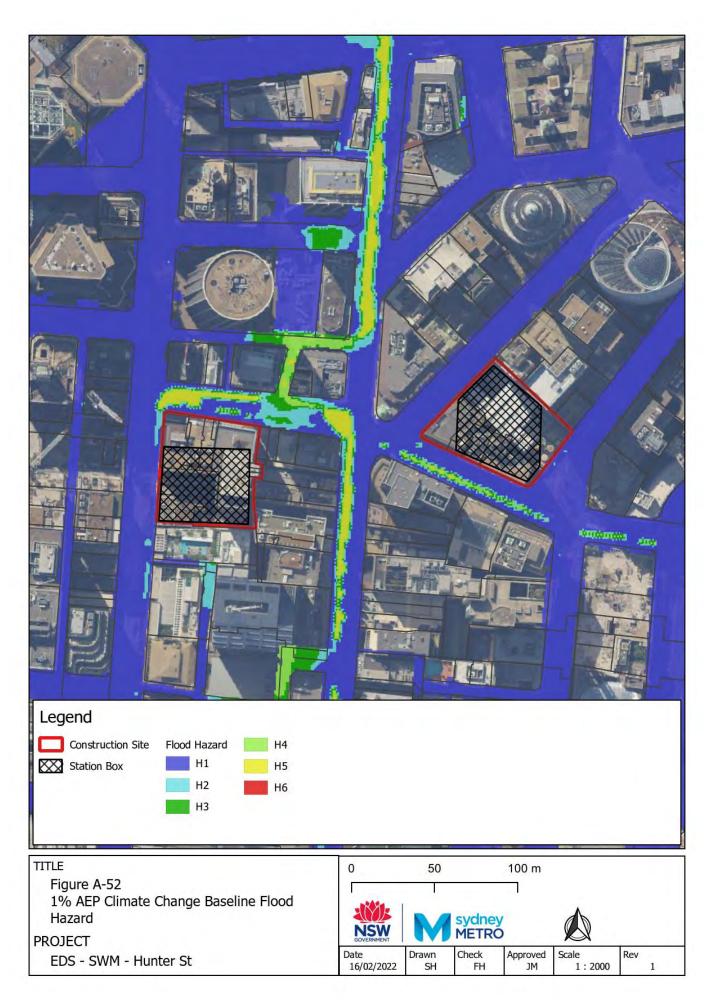

## Appendix A – Baseline environment flood maps

- Figure A-1: Westmead Baseline Flood Depth 5% AEP CC
- Figure A-2: Westmead Baseline Flood Hazard 5% AEP CC
- Figure A-3: Westmead Baseline Flood Depth 1% AEP CC
- Figure A-4: Westmead Baseline Flood Hazard 1% AEP CC
- Figure A-5: Westmead Baseline Flood Depth PMF
- Figure A-6: Westmead Baseline Flood Hazard PMF
- Figure A-7: Parramatta Baseline Flood Depth 5% AEP CC
- Figure A-8: Parramatta Baseline Flood Hazard 5% AEP CC
- Figure A-9: Parramatta Baseline Flood Depth 1% AEP CC
- Figure A-10: Parramatta Baseline Flood Hazard 1% AEP CC
- Figure A-11: Parramatta Baseline Flood Depth PMF
- Figure A-12: Parramatta Baseline Flood Hazard PMF
- Figure A-13: Sydney Olympic Park Baseline Flood Depth 5% AEP CC
- Figure A-14: Sydney Olympic Park Baseline Flood Hazard 5% AEP CC
- Figure A-15: Sydney Olympic Park Baseline Flood Depth 1% AEP CC
- Figure A-16: Sydney Olympic Park Baseline Flood Hazard 1% AEP CC
- Figure A-17: Sydney Olympic Park Baseline Flood Depth PMF
- Figure A-18: Sydney Olympic Park Baseline Flood Hazard PMF
- Figure A-19: North Strathfield Baseline Flood Depth 5% AEP CC
- Figure A-20: North Strathfield Baseline Flood Hazard 5% AEP CC
- Figure A-21: North Strathfield Baseline Flood Depth 1% AEP CC
- Figure A-22: North Strathfield Baseline Flood Hazard 1% AEP CC
- Figure A-23: North Strathfield Baseline Flood Depth PMF
- Figure A-24: North Strathfield Baseline Flood Hazard PMF
- Figure A-25: Burwood North Baseline Flood Depth 5% AEP CC
- Figure A-26: Burwood North Baseline Flood Hazard 5% AEP CC
- Figure A-27: Burwood North Baseline Flood Depth 1% AEP CC
- Figure A-28: Burwood North Baseline Flood Hazard 1% AEP CC
- Figure A-29: Burwood North Baseline Flood Depth PMF
- Figure A-30: Burwood North Baseline Flood Hazard PMF
- Figure A-31: Five Dock Baseline Flood Depth 5% AEP CC
- Figure A-32: Five Dock Baseline Flood Hazard 5% AEP CC
- Figure A-33: Five Dock Baseline Flood Depth 1% AEP CC
- Figure A-34: Five Dock Baseline Flood Hazard 1% AEP CC
- Figure A-35: Five Dock Baseline Flood Depth PMF
- Figure A-36: Five Dock Baseline Flood Hazard PMF Figure A-37: The Bays Baseline Flood Depth 5% AEP CC
- Figure A-38: The Bays Baseline Flood Hazard 5% AEP CC
- Figure A-39: The Bays Baseline Flood Depth 1% AEP CC
- Figure A-40: The Bays Baseline Flood Hazard 1% AEP CC
- Figure A-41: The Bays Baseline Flood Depth PMF
- Figure A-42: The Bays Baseline Flood Hazard PMF
- Figure A-43: Pyrmont Baseline Flood Depth 5% AEP CC
- Figure A-44: Pyrmont Baseline Flood Hazard 5% AEP CC
- Figure A-45: Pyrmont Baseline Flood Depth 1% AEP CC
- Figure A-46: Pyrmont Baseline Hazard 1% AEP CC
- Figure A-47: Pyrmont Baseline Flood Depth PMF
- Figure A-48: Pyrmont Baseline Flood Hazard PMF
- Figure A-49: Hunter Street Baseline Flood Depth 5% AEP CC
- Figure A-50: Hunter Street Baseline Flood Hazard 5% AEP CC
- Figure A-51: Hunter Street Baseline Flood Depth 1% AEP CC
- Figure A-52: Hunter Street Baseline Hazard 1% AEP CC
- Figure A-53: Hunter Street Baseline Flood Depth PMF
- Figure A-54: Hunter Street Baseline Flood Hazard PMF
- Figure A-55: North Strathfield Baseline Flood Depth 1% AEP ARR1987 CC
- Figure A-56: North Strathfield Baseline Flood Hazard 1% AEP ARR1987 CC
- Figure A-57: The Bays Baseline Flood Depth 1% AEP ARR1987 CC
- Figure A-58: The Bays Baseline Flood Hazard 1% AEP ARR1987 CC