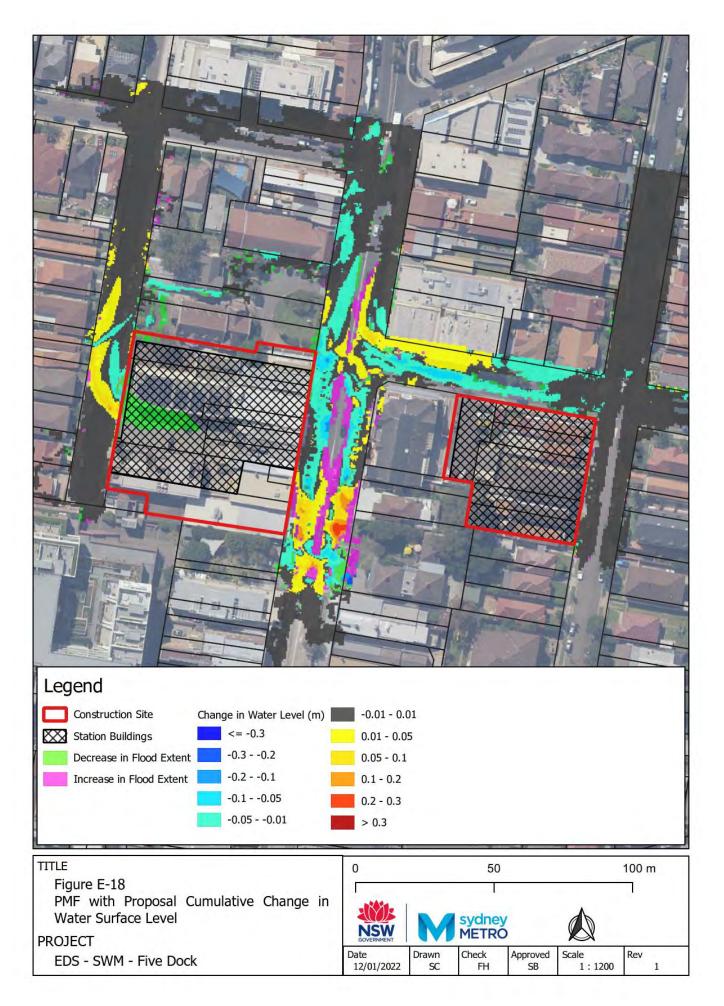

## Appendix D – Construction footprint



Figure 1 Westmead metro station construction footprint



Figure 2 Parramatta metro station construction footprint



Figure 3 Sydney Olympic Park metro station construction footprint



Figure 4 North Strathfield metro station construction footprint



Figure 5 Burwood North Station construction footprint



Figure 6 Five Dock Station construction footprint



Figure 7 The Bays Station construction footprint



Figure 8 Pyrmont Station construction footprint



Figure 9 Hunter Street Station (Sydney CBD) construction footprint



Figure 10 Clyde stabling and maintenance facility construction footprint

## Appendix E – Cumulative Assessment flood maps























































FH

1:1500

1