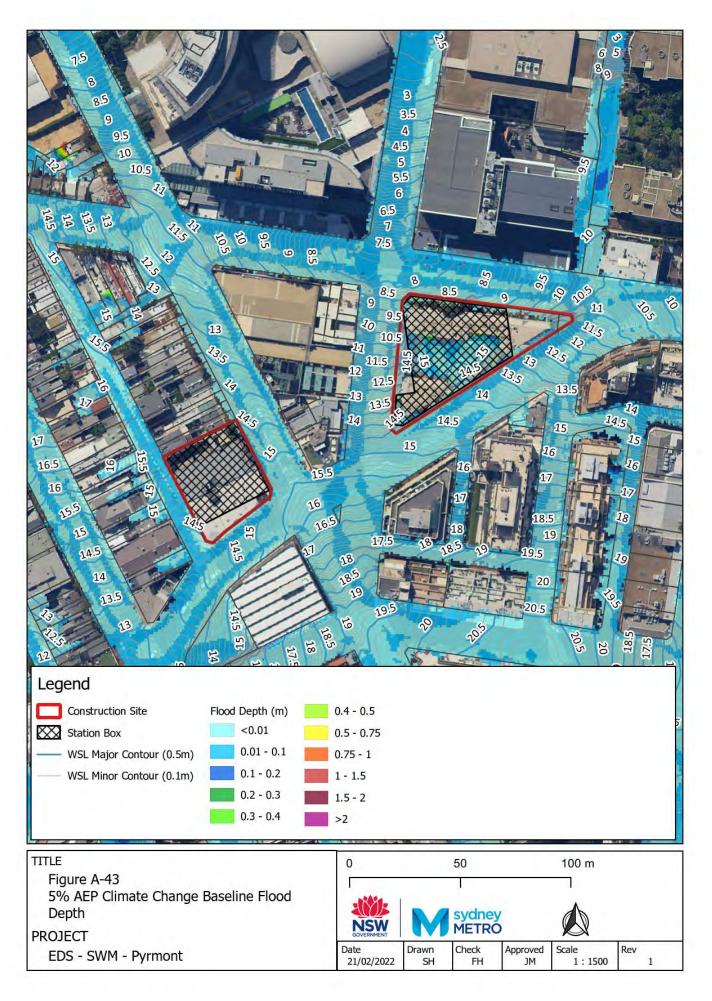

## Appendix A – Baseline environment flood maps

- Figure A-1: Westmead Baseline Flood Depth 5% AEP CC
- Figure A-2: Westmead Baseline Flood Hazard 5% AEP CC
- Figure A-3: Westmead Baseline Flood Depth 1% AEP CC
- Figure A-4: Westmead Baseline Flood Hazard 1% AEP CC
- Figure A-5: Westmead Baseline Flood Depth PMF
- Figure A-6: Westmead Baseline Flood Hazard PMF
- Figure A-7: Parramatta Baseline Flood Depth 5% AEP CC
- Figure A-8: Parramatta Baseline Flood Hazard 5% AEP CC
- Figure A-9: Parramatta Baseline Flood Depth 1% AEP CC
- Figure A-10: Parramatta Baseline Flood Hazard 1% AEP CC
- Figure A-11: Parramatta Baseline Flood Depth PMF
- Figure A-12: Parramatta Baseline Flood Hazard PMF
- Figure A-13: Sydney Olympic Park Baseline Flood Depth 5% AEP CC
- Figure A-14: Sydney Olympic Park Baseline Flood Hazard 5% AEP CC
- Figure A-15: Sydney Olympic Park Baseline Flood Depth 1% AEP CC
- Figure A-16: Sydney Olympic Park Baseline Flood Hazard 1% AEP CC
- Figure A-17: Sydney Olympic Park Baseline Flood Depth PMF
- Figure A-18: Sydney Olympic Park Baseline Flood Hazard PMF
- Figure A-19: North Strathfield Baseline Flood Depth 5% AEP CC
- Figure A-20: North Strathfield Baseline Flood Hazard 5% AEP CC
- Figure A-21: North Strathfield Baseline Flood Depth 1% AEP CC
- Figure A-22: North Strathfield Baseline Flood Hazard 1% AEP CC
- Figure A-23: North Strathfield Baseline Flood Depth PMF
- Figure A-24: North Strathfield Baseline Flood Hazard PMF
- Figure A-25: Burwood North Baseline Flood Depth 5% AEP CC
- Figure A-26: Burwood North Baseline Flood Hazard 5% AEP CC
- Figure A-27: Burwood North Baseline Flood Depth 1% AEP CC
- Figure A-28: Burwood North Baseline Flood Hazard 1% AEP CC
- Figure A-29: Burwood North Baseline Flood Depth PMF
- Figure A-30: Burwood North Baseline Flood Hazard PMF
- Figure A-31: Five Dock Baseline Flood Depth 5% AEP CC
- Figure A-32: Five Dock Baseline Flood Hazard 5% AEP CC
- Figure A-33: Five Dock Baseline Flood Depth 1% AEP CC
- Figure A-34: Five Dock Baseline Flood Hazard 1% AEP CC
- Figure A-35: Five Dock Baseline Flood Depth PMF
- Figure A-36: Five Dock Baseline Flood Hazard PMF Figure A-37: The Bays Baseline Flood Depth 5% AEP CC
- Figure A-38: The Bays Baseline Flood Hazard 5% AEP CC
- Figure A-39: The Bays Baseline Flood Depth 1% AEP CC
- Figure A-40: The Bays Baseline Flood Hazard 1% AEP CC
- Figure A-41: The Bays Baseline Flood Depth PMF
- Figure A-42: The Bays Baseline Flood Hazard PMF
- Figure A-43: Pyrmont Baseline Flood Depth 5% AEP CC
- Figure A-44: Pyrmont Baseline Flood Hazard 5% AEP CC
- Figure A-45: Pyrmont Baseline Flood Depth 1% AEP CC
- Figure A-46: Pyrmont Baseline Hazard 1% AEP CC
- Figure A-47: Pyrmont Baseline Flood Depth PMF
- Figure A-48: Pyrmont Baseline Flood Hazard PMF
- Figure A-49: Hunter Street Baseline Flood Depth 5% AEP CC
- Figure A-50: Hunter Street Baseline Flood Hazard 5% AEP CC
- Figure A-51: Hunter Street Baseline Flood Depth 1% AEP CC
- Figure A-52: Hunter Street Baseline Hazard 1% AEP CC
- Figure A-53: Hunter Street Baseline Flood Depth PMF
- Figure A-54: Hunter Street Baseline Flood Hazard PMF
- Figure A-55: North Strathfield Baseline Flood Depth 1% AEP ARR1987 CC
- Figure A-56: North Strathfield Baseline Flood Hazard 1% AEP ARR1987 CC
- Figure A-57: The Bays Baseline Flood Depth 1% AEP ARR1987 CC
- Figure A-58: The Bays Baseline Flood Hazard 1% AEP ARR1987 CC