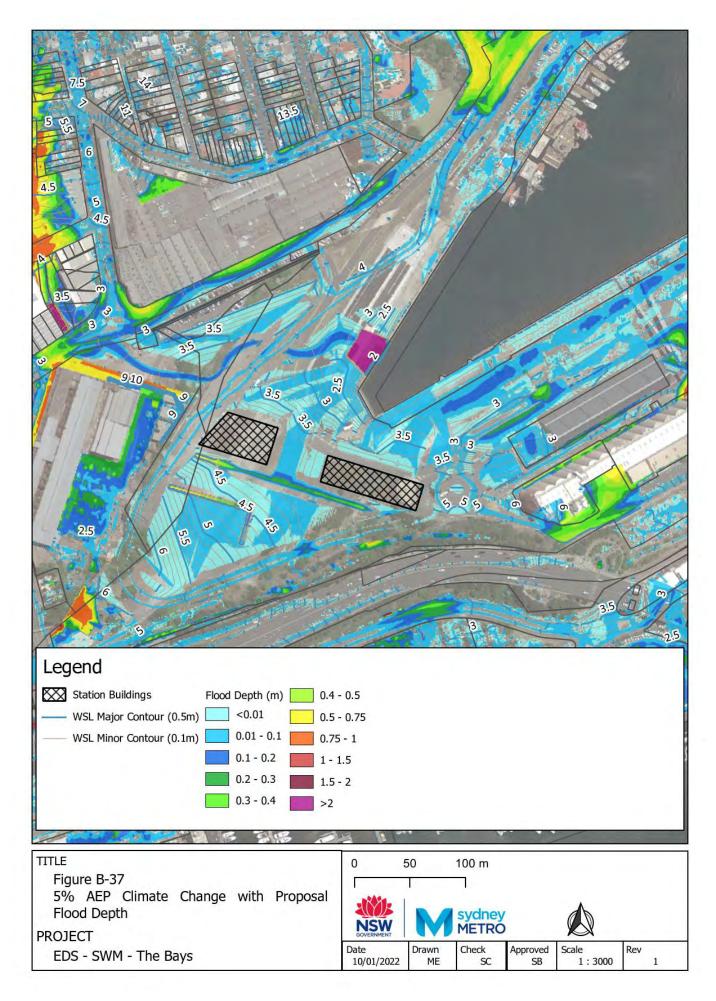

## Appendix B – "With Proposal" flood maps

Figure B-1: Westmead With proposal Scenario Flood Depth 5% AEP CC Figure B-2: Westmead With proposal Scenario Flood Hazard 5% AEP CC Figure B-3: Westmead With proposal Scenario Flood Depth 1% AEP CC Figure B-4: Westmead With proposal Scenario Flood Hazard 1% AEP CC Figure B-5: Westmead With proposal Scenario Flood Depth PMF Figure B-6: Westmead With proposal Scenario Flood Hazard PMF Figure B-7: Parramatta With proposal Scenario Flood Depth 5% AEP CC Figure B-8: Parramatta With proposal Scenario Flood Hazard 5% AEP CC Figure B-9: Parramatta With proposal Scenario Flood Depth 1% AEP CC Figure B-10: Parramatta With proposal Scenario Flood Hazard 1% AEP CC Figure B-11: Parramatta With proposal Scenario Flood Depth PMF Figure B-12: Parramatta With proposal Scenario Flood Hazard PMF Figure B-13: Sydney Olympic Park With proposal Scenario Flood Depth 5% AEP CC Figure B-14: Sydney Olympic Park With proposal Scenario Flood Hazard 5% AEP CC Figure B-15: Sydney Olympic Park With proposal Scenario Flood Depth 1% AEP CC Figure B-16: Sydney Olympic Park With proposal Scenario Flood Hazard 1% AEP CC Figure B-17: Sydney Olympic Park With proposal Scenario Flood Depth PMF Figure B-18: Sydney Olympic Park With proposal Scenario Flood Hazard PMF Figure B-19: North Strathfield With proposal Scenario Flood Depth 5% AEP CC Figure B-20: North Strathfield With proposal Scenario Flood Hazard 5% AEP CC Figure B-21: North Strathfield With proposal Scenario Flood Depth 1% AEP CC Figure B-22: North Strathfield With proposal Scenario Flood Hazard 1% AEP CC Figure B-23: North Strathfield With proposal Scenario Flood Depth PMF Figure B-24: North Strathfield With proposal Scenario Flood Hazard PMF Figure B-25: Burwood North With proposal Flood Depth 5% AEP CC Figure B-26: Burwood North With proposal Flood Hazard 5% AEP CC Figure B-27: Burwood North With proposal Flood Depth 1% AEP CC Figure B-28: Burwood North With proposal Flood Hazard 1% AEP CC Figure B-29: Burwood North With proposal Flood Depth PMF Figure B-30: Burwood North With proposal Flood Hazard PMF Figure B-31: Five Dock With proposal Flood Depth 5% AEP CC Figure B-32: Five Dock With proposal Flood Hazard 5% AEP CC Figure B-33: Five Dock With proposal Flood Depth 1% AEP CC Figure B-34: Five Dock With proposal Flood Hazard 1% AEP CC Figure B-35: Five Dock With proposal Flood Depth PMF Figure B-36: Five Dock With proposal Flood Hazard PMF Figure B-37: The Bays With proposal Flood Depth 5% AEP CC Figure B-38: The Bays With proposal Flood Hazard 5% AEP CC Figure B-39: The Bays With proposal Flood Depth 1% AEP CC Figure B-40: The Bays With proposal Flood Hazard 1% AEP CC Figure B-41: The Bays With proposal Flood Depth PMF Figure B-42: The Bays With proposal Flood Hazard PMF Figure B-43: Pyrmont With proposal Flood Depth 5% AEP CC Figure B-44: Pyrmont With proposal Flood Hazard 5% AEP CC Figure B-45: Pyrmont With proposal Flood Depth 1% AEP CC Figure B-46: Pyrmont With proposal Hazard 1% AEP CC Figure B-47:Pyrmont With proposal Flood Depth PMF Figure B-48: Pyrmont With proposal Flood Hazard PMF Figure B-49: Hunter Street With proposal Flood Depth 5% AEP CC Figure B-50: Hunter Street With proposal Flood Hazard 5% AEP CC Figure B-51: Hunter Street With proposal Flood Depth 1% AEP CC Figure B-52: Hunter Street With proposal Flood Hazard 1% AEP CC Figure B-53: Hunter Street With proposal Flood Depth PMF Figure B-54: Hunter Street With proposal Flood Hazard PMF Figure B-55: North Strathfield With proposal Scenario Flood Depth 1% AEP ARR1987 CC Figure B-56: North Strathfield With proposal Scenario Flood Hazard 1% AEP ARR1987 CC Figure B-57: The Bays With proposal Flood Depth 1% AEP ARR1987 CC