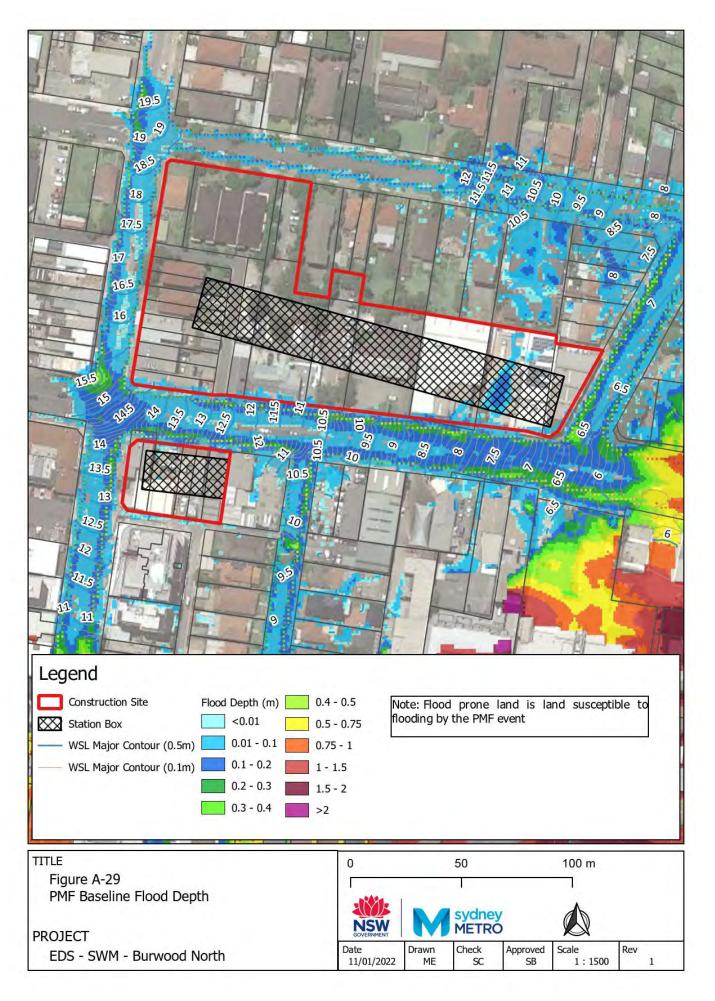

## Appendix A – Baseline environment flood maps

- Figure A-1: Westmead Baseline Flood Depth 5% AEP CC
- Figure A-2: Westmead Baseline Flood Hazard 5% AEP CC
- Figure A-3: Westmead Baseline Flood Depth 1% AEP CC
- Figure A-4: Westmead Baseline Flood Hazard 1% AEP CC
- Figure A-5: Westmead Baseline Flood Depth PMF
- Figure A-6: Westmead Baseline Flood Hazard PMF
- Figure A-7: Parramatta Baseline Flood Depth 5% AEP CC
- Figure A-8: Parramatta Baseline Flood Hazard 5% AEP CC
- Figure A-9: Parramatta Baseline Flood Depth 1% AEP CC
- Figure A-10: Parramatta Baseline Flood Hazard 1% AEP CC
- Figure A-11: Parramatta Baseline Flood Depth PMF
- Figure A-12: Parramatta Baseline Flood Hazard PMF
- Figure A-13: Sydney Olympic Park Baseline Flood Depth 5% AEP CC
- Figure A-14: Sydney Olympic Park Baseline Flood Hazard 5% AEP CC
- Figure A-15: Sydney Olympic Park Baseline Flood Depth 1% AEP CC
- Figure A-16: Sydney Olympic Park Baseline Flood Hazard 1% AEP CC
- Figure A-17: Sydney Olympic Park Baseline Flood Depth PMF
- Figure A-18: Sydney Olympic Park Baseline Flood Hazard PMF
- Figure A-19: North Strathfield Baseline Flood Depth 5% AEP CC
- Figure A-20: North Strathfield Baseline Flood Hazard 5% AEP CC
- Figure A-21: North Strathfield Baseline Flood Depth 1% AEP CC
- Figure A-22: North Strathfield Baseline Flood Hazard 1% AEP CC
- Figure A-23: North Strathfield Baseline Flood Depth PMF
- Figure A-24: North Strathfield Baseline Flood Hazard PMF
- Figure A-25: Burwood North Baseline Flood Depth 5% AEP CC
- Figure A-26: Burwood North Baseline Flood Hazard 5% AEP CC
- Figure A-27: Burwood North Baseline Flood Depth 1% AEP CC
- Figure A-28: Burwood North Baseline Flood Hazard 1% AEP CC
- Figure A-29: Burwood North Baseline Flood Depth PMF
- Figure A-30: Burwood North Baseline Flood Hazard PMF
- Figure A-31: Five Dock Baseline Flood Depth 5% AEP CC
- Figure A-32: Five Dock Baseline Flood Hazard 5% AEP CC
- Figure A-33: Five Dock Baseline Flood Depth 1% AEP CC
- Figure A-34: Five Dock Baseline Flood Hazard 1% AEP CC
- Figure A-35: Five Dock Baseline Flood Depth PMF
- Figure A-36: Five Dock Baseline Flood Hazard PMF Figure A-37: The Bays Baseline Flood Depth 5% AEP CC
- Figure A-38: The Bays Baseline Flood Hazard 5% AEP CC
- Figure A-39: The Bays Baseline Flood Depth 1% AEP CC
- Figure A-40: The Bays Baseline Flood Hazard 1% AEP CC
- Figure A-41: The Bays Baseline Flood Depth PMF
- Figure A-42: The Bays Baseline Flood Hazard PMF
- Figure A-43: Pyrmont Baseline Flood Depth 5% AEP CC
- Figure A-44: Pyrmont Baseline Flood Hazard 5% AEP CC
- Figure A-45: Pyrmont Baseline Flood Depth 1% AEP CC
- Figure A-46: Pyrmont Baseline Hazard 1% AEP CC
- Figure A-47: Pyrmont Baseline Flood Depth PMF
- Figure A-48: Pyrmont Baseline Flood Hazard PMF
- Figure A-49: Hunter Street Baseline Flood Depth 5% AEP CC
- Figure A-50: Hunter Street Baseline Flood Hazard 5% AEP CC
- Figure A-51: Hunter Street Baseline Flood Depth 1% AEP CC
- Figure A-52: Hunter Street Baseline Hazard 1% AEP CC
- Figure A-53: Hunter Street Baseline Flood Depth PMF
- Figure A-54: Hunter Street Baseline Flood Hazard PMF
- Figure A-55: North Strathfield Baseline Flood Depth 1% AEP ARR1987 CC
- Figure A-56: North Strathfield Baseline Flood Hazard 1% AEP ARR1987 CC
- Figure A-57: The Bays Baseline Flood Depth 1% AEP ARR1987 CC
- Figure A-58: The Bays Baseline Flood Hazard 1% AEP ARR1987 CC