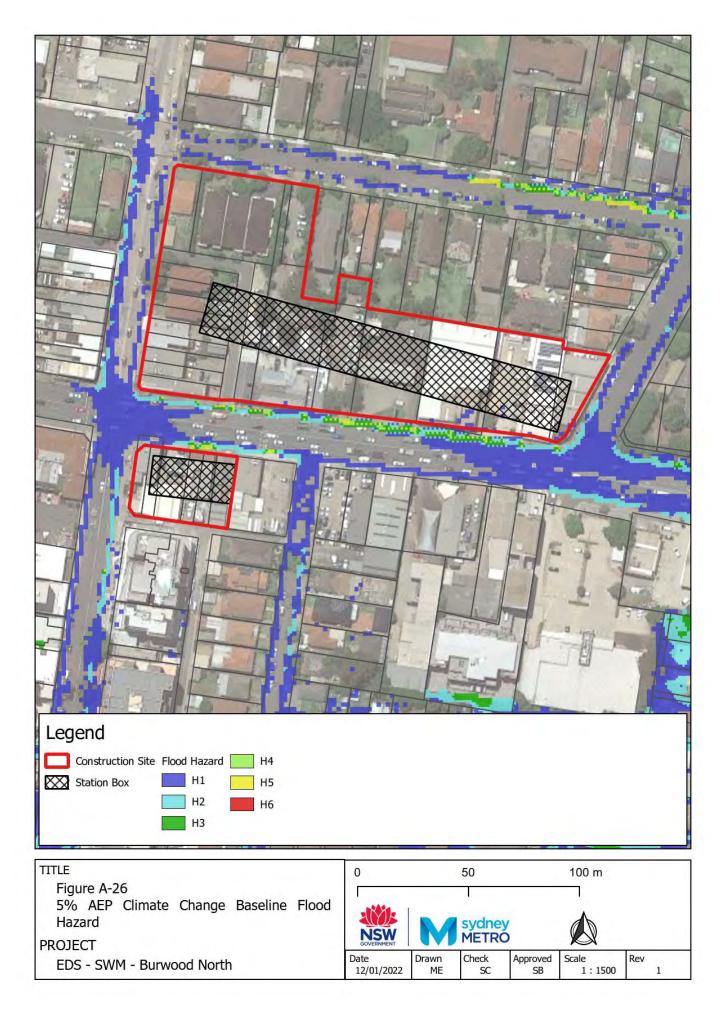

## Appendix A – Baseline environment flood maps

- Figure A-1: Westmead Baseline Flood Depth 5% AEP CC
- Figure A-2: Westmead Baseline Flood Hazard 5% AEP CC
- Figure A-3: Westmead Baseline Flood Depth 1% AEP CC
- Figure A-4: Westmead Baseline Flood Hazard 1% AEP CC
- Figure A-5: Westmead Baseline Flood Depth PMF
- Figure A-6: Westmead Baseline Flood Hazard PMF
- Figure A-7: Parramatta Baseline Flood Depth 5% AEP CC
- Figure A-8: Parramatta Baseline Flood Hazard 5% AEP CC
- Figure A-9: Parramatta Baseline Flood Depth 1% AEP CC
- Figure A-10: Parramatta Baseline Flood Hazard 1% AEP CC
- Figure A-11: Parramatta Baseline Flood Depth PMF
- Figure A-12: Parramatta Baseline Flood Hazard PMF
- Figure A-13: Sydney Olympic Park Baseline Flood Depth 5% AEP CC
- Figure A-14: Sydney Olympic Park Baseline Flood Hazard 5% AEP CC
- Figure A-15: Sydney Olympic Park Baseline Flood Depth 1% AEP CC
- Figure A-16: Sydney Olympic Park Baseline Flood Hazard 1% AEP CC
- Figure A-17: Sydney Olympic Park Baseline Flood Depth PMF
- Figure A-18: Sydney Olympic Park Baseline Flood Hazard PMF
- Figure A-19: North Strathfield Baseline Flood Depth 5% AEP CC
- Figure A-20: North Strathfield Baseline Flood Hazard 5% AEP CC
- Figure A-21: North Strathfield Baseline Flood Depth 1% AEP CC
- Figure A-22: North Strathfield Baseline Flood Hazard 1% AEP CC
- Figure A-23: North Strathfield Baseline Flood Depth PMF
- Figure A-24: North Strathfield Baseline Flood Hazard PMF
- Figure A-25: Burwood North Baseline Flood Depth 5% AEP CC
- Figure A-26: Burwood North Baseline Flood Hazard 5% AEP CC
- Figure A-27: Burwood North Baseline Flood Depth 1% AEP CC
- Figure A-28: Burwood North Baseline Flood Hazard 1% AEP CC
- Figure A-29: Burwood North Baseline Flood Depth PMF
- Figure A-30: Burwood North Baseline Flood Hazard PMF
- Figure A-31: Five Dock Baseline Flood Depth 5% AEP CC
- Figure A-32: Five Dock Baseline Flood Hazard 5% AEP CC
- Figure A-33: Five Dock Baseline Flood Depth 1% AEP CC
- Figure A-34: Five Dock Baseline Flood Hazard 1% AEP CC
- Figure A-35: Five Dock Baseline Flood Depth PMF
- Figure A-36: Five Dock Baseline Flood Hazard PMF Figure A-37: The Bays Baseline Flood Depth 5% AEP CC
- Figure A-38: The Bays Baseline Flood Hazard 5% AEP CC
- Figure A-39: The Bays Baseline Flood Depth 1% AEP CC
- Figure A-40: The Bays Baseline Flood Hazard 1% AEP CC
- Figure A-41: The Bays Baseline Flood Depth PMF
- Figure A-42: The Bays Baseline Flood Hazard PMF
- Figure A-43: Pyrmont Baseline Flood Depth 5% AEP CC
- Figure A-44: Pyrmont Baseline Flood Hazard 5% AEP CC
- Figure A-45: Pyrmont Baseline Flood Depth 1% AEP CC
- Figure A-46: Pyrmont Baseline Hazard 1% AEP CC
- Figure A-47: Pyrmont Baseline Flood Depth PMF
- Figure A-48: Pyrmont Baseline Flood Hazard PMF
- Figure A-49: Hunter Street Baseline Flood Depth 5% AEP CC
- Figure A-50: Hunter Street Baseline Flood Hazard 5% AEP CC
- Figure A-51: Hunter Street Baseline Flood Depth 1% AEP CC
- Figure A-52: Hunter Street Baseline Hazard 1% AEP CC
- Figure A-53: Hunter Street Baseline Flood Depth PMF
- Figure A-54: Hunter Street Baseline Flood Hazard PMF
- Figure A-55: North Strathfield Baseline Flood Depth 1% AEP ARR1987 CC
- Figure A-56: North Strathfield Baseline Flood Hazard 1% AEP ARR1987 CC
- Figure A-57: The Bays Baseline Flood Depth 1% AEP ARR1987 CC
- Figure A-58: The Bays Baseline Flood Hazard 1% AEP ARR1987 CC