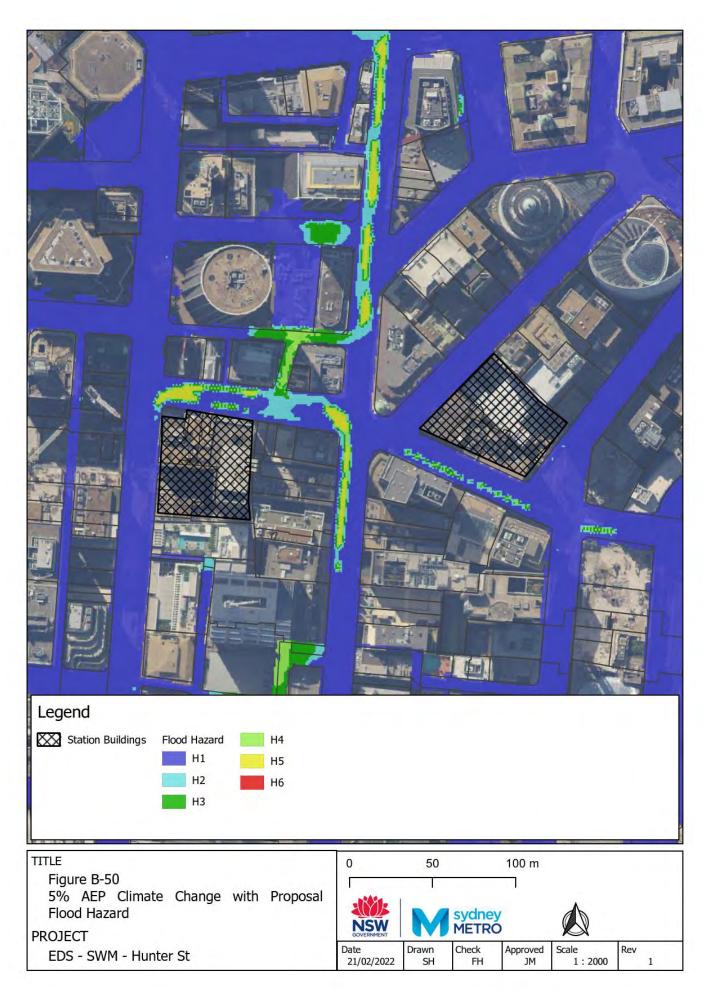

## Appendix B – "With Proposal" flood maps

Figure B-1: Westmead With proposal Scenario Flood Depth 5% AEP CC Figure B-2: Westmead With proposal Scenario Flood Hazard 5% AEP CC Figure B-3: Westmead With proposal Scenario Flood Depth 1% AEP CC Figure B-4: Westmead With proposal Scenario Flood Hazard 1% AEP CC Figure B-5: Westmead With proposal Scenario Flood Depth PMF Figure B-6: Westmead With proposal Scenario Flood Hazard PMF Figure B-7: Parramatta With proposal Scenario Flood Depth 5% AEP CC Figure B-8: Parramatta With proposal Scenario Flood Hazard 5% AEP CC Figure B-9: Parramatta With proposal Scenario Flood Depth 1% AEP CC Figure B-10: Parramatta With proposal Scenario Flood Hazard 1% AEP CC Figure B-11: Parramatta With proposal Scenario Flood Depth PMF Figure B-12: Parramatta With proposal Scenario Flood Hazard PMF Figure B-13: Sydney Olympic Park With proposal Scenario Flood Depth 5% AEP CC Figure B-14: Sydney Olympic Park With proposal Scenario Flood Hazard 5% AEP CC Figure B-15: Sydney Olympic Park With proposal Scenario Flood Depth 1% AEP CC Figure B-16: Sydney Olympic Park With proposal Scenario Flood Hazard 1% AEP CC Figure B-17: Sydney Olympic Park With proposal Scenario Flood Depth PMF Figure B-18: Sydney Olympic Park With proposal Scenario Flood Hazard PMF Figure B-19: North Strathfield With proposal Scenario Flood Depth 5% AEP CC Figure B-20: North Strathfield With proposal Scenario Flood Hazard 5% AEP CC Figure B-21: North Strathfield With proposal Scenario Flood Depth 1% AEP CC Figure B-22: North Strathfield With proposal Scenario Flood Hazard 1% AEP CC Figure B-23: North Strathfield With proposal Scenario Flood Depth PMF Figure B-24: North Strathfield With proposal Scenario Flood Hazard PMF Figure B-25: Burwood North With proposal Flood Depth 5% AEP CC Figure B-26: Burwood North With proposal Flood Hazard 5% AEP CC Figure B-27: Burwood North With proposal Flood Depth 1% AEP CC Figure B-28: Burwood North With proposal Flood Hazard 1% AEP CC Figure B-29: Burwood North With proposal Flood Depth PMF Figure B-30: Burwood North With proposal Flood Hazard PMF Figure B-31: Five Dock With proposal Flood Depth 5% AEP CC Figure B-32: Five Dock With proposal Flood Hazard 5% AEP CC Figure B-33: Five Dock With proposal Flood Depth 1% AEP CC Figure B-34: Five Dock With proposal Flood Hazard 1% AEP CC Figure B-35: Five Dock With proposal Flood Depth PMF Figure B-36: Five Dock With proposal Flood Hazard PMF Figure B-37: The Bays With proposal Flood Depth 5% AEP CC Figure B-38: The Bays With proposal Flood Hazard 5% AEP CC Figure B-39: The Bays With proposal Flood Depth 1% AEP CC Figure B-40: The Bays With proposal Flood Hazard 1% AEP CC Figure B-41: The Bays With proposal Flood Depth PMF Figure B-42: The Bays With proposal Flood Hazard PMF Figure B-43: Pyrmont With proposal Flood Depth 5% AEP CC Figure B-44: Pyrmont With proposal Flood Hazard 5% AEP CC Figure B-45: Pyrmont With proposal Flood Depth 1% AEP CC Figure B-46: Pyrmont With proposal Hazard 1% AEP CC Figure B-47:Pyrmont With proposal Flood Depth PMF Figure B-48: Pyrmont With proposal Flood Hazard PMF Figure B-49: Hunter Street With proposal Flood Depth 5% AEP CC Figure B-50: Hunter Street With proposal Flood Hazard 5% AEP CC Figure B-51: Hunter Street With proposal Flood Depth 1% AEP CC Figure B-52: Hunter Street With proposal Flood Hazard 1% AEP CC Figure B-53: Hunter Street With proposal Flood Depth PMF Figure B-54: Hunter Street With proposal Flood Hazard PMF Figure B-55: North Strathfield With proposal Scenario Flood Depth 1% AEP ARR1987 CC Figure B-56: North Strathfield With proposal Scenario Flood Hazard 1% AEP ARR1987 CC Figure B-57: The Bays With proposal Flood Depth 1% AEP ARR1987 CC

Figure B-58: The Bays With proposal Flood Hazard 1% AEP ARR1987 CC