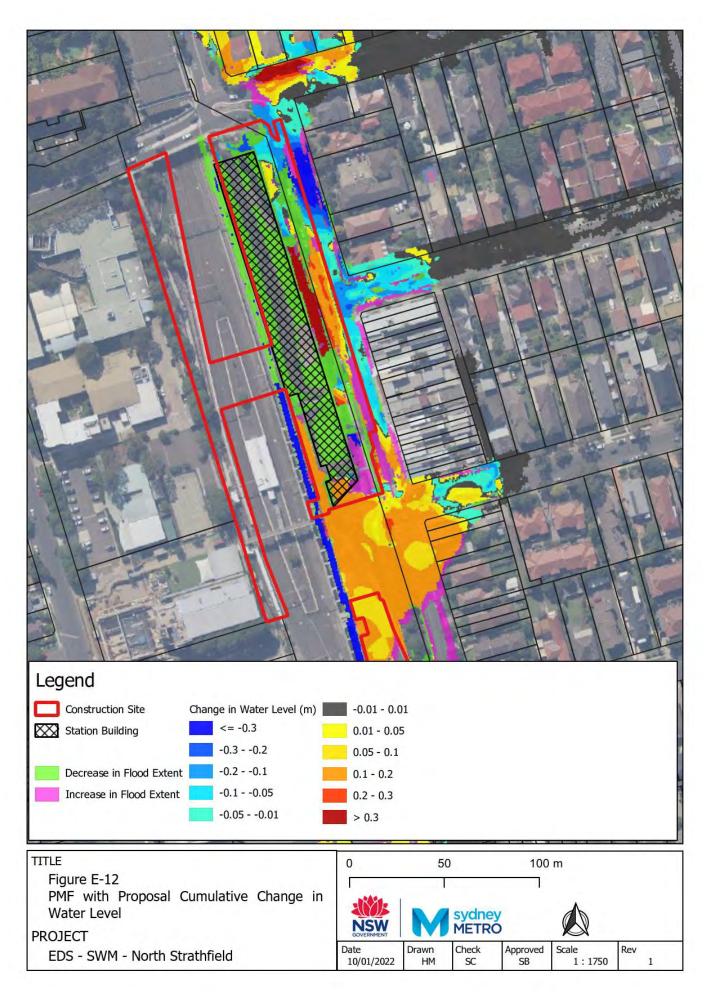

act PMF





























































## Appendix D – Construction footprint



Figure 1 Westmead metro station construction footprint



Figure 2 Parramatta metro station construction footprint



Figure 3 Sydney Olympic Park metro station construction footprint



Figure 4 North Strathfield metro station construction footprint



Figure 5 Burwood North Station construction footprint



Figure 6 Five Dock Station construction footprint



Figure 7 The Bays Station construction footprint



Figure 8 Pyrmont Station construction footprint



Figure 9 Hunter Street Station (Sydney CBD) construction footprint



Figure 10 Clyde stabling and maintenance facility construction footprint

## Appendix E – Cumulative Assessment flood maps























































FH

1:1500

1