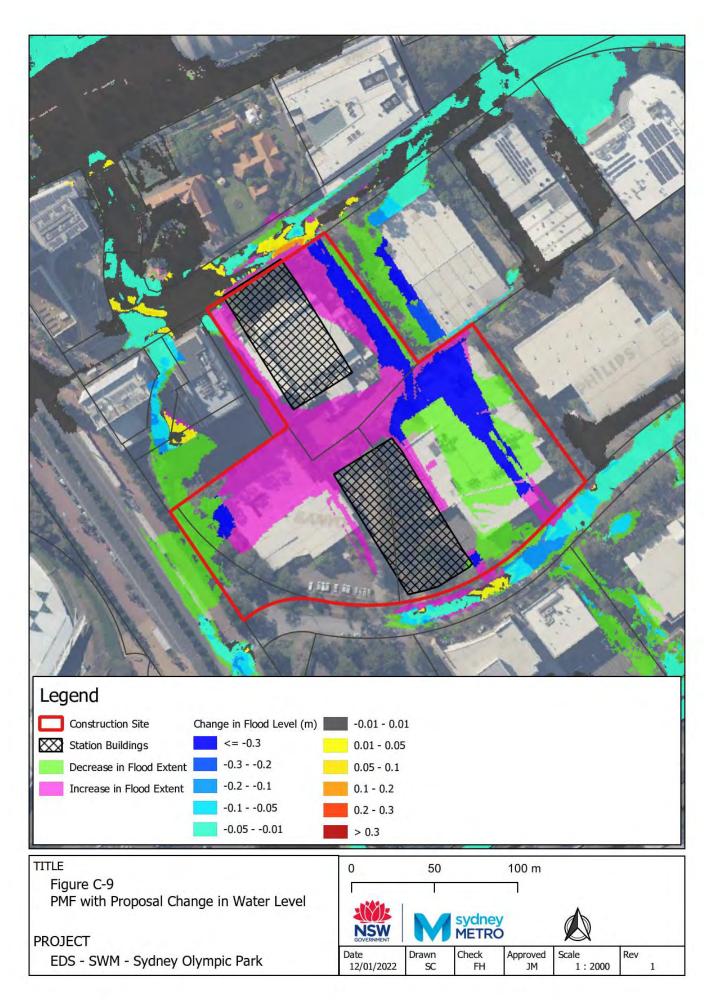

## Appendix C – Impact assessment flood maps

- Figure C-1: Westmead Impact 5% AEP CC
- Figure C-2: Westmead Impact 1% AEP CC
- Figure C-3: Westmead Impact PMF
- Figure C-4: Parramatta Impact 5% AEP CC
- Figure C-5: Parramatta Impact 1% AEP CC
- Figure C-6: Parramatta Impact PMF
- Figure C-7: Sydney Olympic Park Impact 5% AEP CC
- Figure C-8: Sydney Olympic Park Impact 1% AEP CC
- Figure C-9: Sydney Olympic Park Impact PMF
- Figure C-10: North Strathfield Impact 5% AEP CC
- Figure C-11: North Strathfield Impact 1% AEP CC
- Figure C-12: North Strathfield Impact PMF
- Figure C-13: Burwood North Impact 5% AEP CC Figure C-14: Burwood North Impact 1% AEP CC
- Figure C-15: Burwood North Impact PMF
- Figure C-16: Five Dock Impact 5% AEP CC
- Figure C-17: Five Dock Impact 1% AEP CC
- Figure C-18: Five Dock Impact PMF
- Figure C-19: The Bays Impact 5% AEP CC
- Figure C-20: The Bays Impact 1% AEP CC
- Figure C-21: The Bays Impact PMF
- Figure C-22: Pyrmont Impact 5% AEP CC
- Figure C-23: Pyrmont Impact 1% AEP CC
- Figure C-24: Pyrmont Impact PMF
- Figure C-25: Hunter Street Impact 5% AEP CC
- Figure C-26: Hunter Street Impact 1% AEP CC
- Figure C-27: Hunter Street Impact PMF