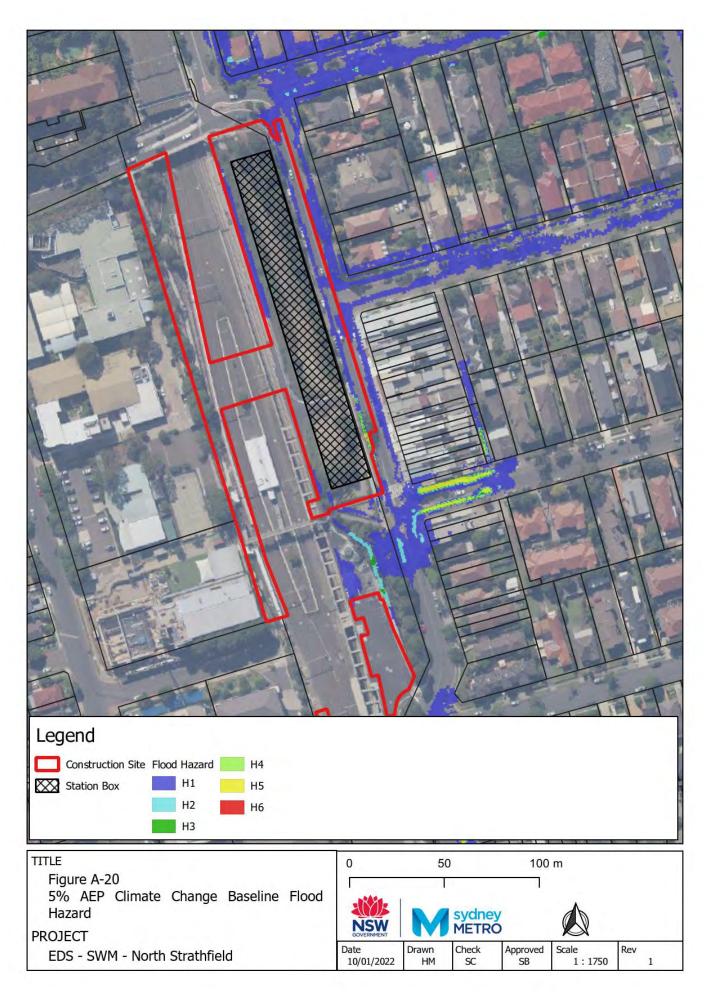

## Appendix A – Baseline environment flood maps

- Figure A-1: Westmead Baseline Flood Depth 5% AEP CC
- Figure A-2: Westmead Baseline Flood Hazard 5% AEP CC
- Figure A-3: Westmead Baseline Flood Depth 1% AEP CC
- Figure A-4: Westmead Baseline Flood Hazard 1% AEP CC
- Figure A-5: Westmead Baseline Flood Depth PMF
- Figure A-6: Westmead Baseline Flood Hazard PMF
- Figure A-7: Parramatta Baseline Flood Depth 5% AEP CC
- Figure A-8: Parramatta Baseline Flood Hazard 5% AEP CC
- Figure A-9: Parramatta Baseline Flood Depth 1% AEP CC
- Figure A-10: Parramatta Baseline Flood Hazard 1% AEP CC
- Figure A-11: Parramatta Baseline Flood Depth PMF
- Figure A-12: Parramatta Baseline Flood Hazard PMF
- Figure A-13: Sydney Olympic Park Baseline Flood Depth 5% AEP CC
- Figure A-14: Sydney Olympic Park Baseline Flood Hazard 5% AEP CC
- Figure A-15: Sydney Olympic Park Baseline Flood Depth 1% AEP CC
- Figure A-16: Sydney Olympic Park Baseline Flood Hazard 1% AEP CC
- Figure A-17: Sydney Olympic Park Baseline Flood Depth PMF
- Figure A-18: Sydney Olympic Park Baseline Flood Hazard PMF
- Figure A-19: North Strathfield Baseline Flood Depth 5% AEP CC
- Figure A-20: North Strathfield Baseline Flood Hazard 5% AEP CC
- Figure A-21: North Strathfield Baseline Flood Depth 1% AEP CC
- Figure A-22: North Strathfield Baseline Flood Hazard 1% AEP CC
- Figure A-23: North Strathfield Baseline Flood Depth PMF
- Figure A-24: North Strathfield Baseline Flood Hazard PMF
- Figure A-25: Burwood North Baseline Flood Depth 5% AEP CC
- Figure A-26: Burwood North Baseline Flood Hazard 5% AEP CC
- Figure A-27: Burwood North Baseline Flood Depth 1% AEP CC
- Figure A-28: Burwood North Baseline Flood Hazard 1% AEP CC
- Figure A-29: Burwood North Baseline Flood Depth PMF
- Figure A-30: Burwood North Baseline Flood Hazard PMF
- Figure A-31: Five Dock Baseline Flood Depth 5% AEP CC
- Figure A-32: Five Dock Baseline Flood Hazard 5% AEP CC
- Figure A-33: Five Dock Baseline Flood Depth 1% AEP CC
- Figure A-34: Five Dock Baseline Flood Hazard 1% AEP CC
- Figure A-35: Five Dock Baseline Flood Depth PMF
- Figure A-36: Five Dock Baseline Flood Hazard PMF Figure A-37: The Bays Baseline Flood Depth 5% AEP CC
- Figure A-38: The Bays Baseline Flood Hazard 5% AEP CC
- Figure A-39: The Bays Baseline Flood Depth 1% AEP CC
- Figure A-40: The Bays Baseline Flood Hazard 1% AEP CC
- Figure A-41: The Bays Baseline Flood Depth PMF
- Figure A-42: The Bays Baseline Flood Hazard PMF
- Figure A-43: Pyrmont Baseline Flood Depth 5% AEP CC
- Figure A-44: Pyrmont Baseline Flood Hazard 5% AEP CC
- Figure A-45: Pyrmont Baseline Flood Depth 1% AEP CC
- Figure A-46: Pyrmont Baseline Hazard 1% AEP CC
- Figure A-47: Pyrmont Baseline Flood Depth PMF
- Figure A-48: Pyrmont Baseline Flood Hazard PMF
- Figure A-49: Hunter Street Baseline Flood Depth 5% AEP CC
- Figure A-50: Hunter Street Baseline Flood Hazard 5% AEP CC
- Figure A-51: Hunter Street Baseline Flood Depth 1% AEP CC
- Figure A-52: Hunter Street Baseline Hazard 1% AEP CC
- Figure A-53: Hunter Street Baseline Flood Depth PMF
- Figure A-54: Hunter Street Baseline Flood Hazard PMF
- Figure A-55: North Strathfield Baseline Flood Depth 1% AEP ARR1987 CC
- Figure A-56: North Strathfield Baseline Flood Hazard 1% AEP ARR1987 CC
- Figure A-57: The Bays Baseline Flood Depth 1% AEP ARR1987 CC
- Figure A-58: The Bays Baseline Flood Hazard 1% AEP ARR1987 CC