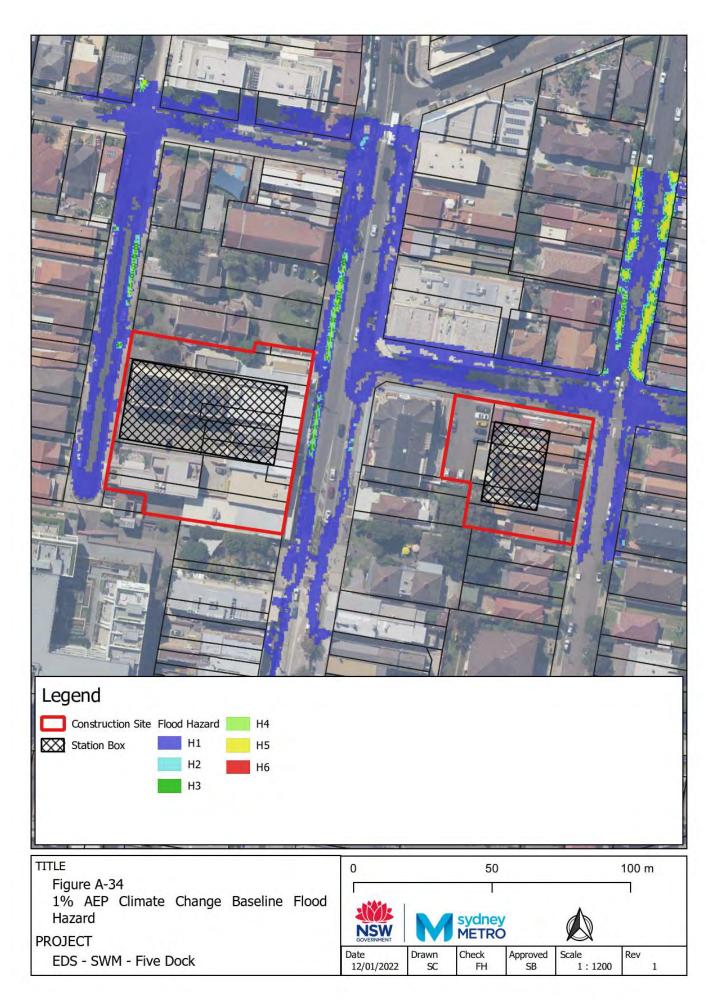

## Appendix A – Baseline environment flood maps

- Figure A-1: Westmead Baseline Flood Depth 5% AEP CC
- Figure A-2: Westmead Baseline Flood Hazard 5% AEP CC
- Figure A-3: Westmead Baseline Flood Depth 1% AEP CC
- Figure A-4: Westmead Baseline Flood Hazard 1% AEP CC
- Figure A-5: Westmead Baseline Flood Depth PMF
- Figure A-6: Westmead Baseline Flood Hazard PMF
- Figure A-7: Parramatta Baseline Flood Depth 5% AEP CC
- Figure A-8: Parramatta Baseline Flood Hazard 5% AEP CC
- Figure A-9: Parramatta Baseline Flood Depth 1% AEP CC
- Figure A-10: Parramatta Baseline Flood Hazard 1% AEP CC
- Figure A-11: Parramatta Baseline Flood Depth PMF
- Figure A-12: Parramatta Baseline Flood Hazard PMF
- Figure A-13: Sydney Olympic Park Baseline Flood Depth 5% AEP CC
- Figure A-14: Sydney Olympic Park Baseline Flood Hazard 5% AEP CC
- Figure A-15: Sydney Olympic Park Baseline Flood Depth 1% AEP CC
- Figure A-16: Sydney Olympic Park Baseline Flood Hazard 1% AEP CC
- Figure A-17: Sydney Olympic Park Baseline Flood Depth PMF
- Figure A-18: Sydney Olympic Park Baseline Flood Hazard PMF
- Figure A-19: North Strathfield Baseline Flood Depth 5% AEP CC
- Figure A-20: North Strathfield Baseline Flood Hazard 5% AEP CC
- Figure A-21: North Strathfield Baseline Flood Depth 1% AEP CC
- Figure A-22: North Strathfield Baseline Flood Hazard 1% AEP CC
- Figure A-23: North Strathfield Baseline Flood Depth PMF
- Figure A-24: North Strathfield Baseline Flood Hazard PMF
- Figure A-25: Burwood North Baseline Flood Depth 5% AEP CC
- Figure A-26: Burwood North Baseline Flood Hazard 5% AEP CC
- Figure A-27: Burwood North Baseline Flood Depth 1% AEP CC
- Figure A-28: Burwood North Baseline Flood Hazard 1% AEP CC
- Figure A-29: Burwood North Baseline Flood Depth PMF
- Figure A-30: Burwood North Baseline Flood Hazard PMF
- Figure A-31: Five Dock Baseline Flood Depth 5% AEP CC
- Figure A-32: Five Dock Baseline Flood Hazard 5% AEP CC
- Figure A-33: Five Dock Baseline Flood Depth 1% AEP CC
- Figure A-34: Five Dock Baseline Flood Hazard 1% AEP CC
- Figure A-35: Five Dock Baseline Flood Depth PMF
- Figure A-36: Five Dock Baseline Flood Hazard PMF Figure A-37: The Bays Baseline Flood Depth 5% AEP CC
- Figure A-38: The Bays Baseline Flood Hazard 5% AEP CC
- Figure A-39: The Bays Baseline Flood Depth 1% AEP CC
- Figure A-40: The Bays Baseline Flood Hazard 1% AEP CC
- Figure A-41: The Bays Baseline Flood Depth PMF
- Figure A-42: The Bays Baseline Flood Hazard PMF
- Figure A-43: Pyrmont Baseline Flood Depth 5% AEP CC
- Figure A-44: Pyrmont Baseline Flood Hazard 5% AEP CC
- Figure A-45: Pyrmont Baseline Flood Depth 1% AEP CC
- Figure A-46: Pyrmont Baseline Hazard 1% AEP CC
- Figure A-47: Pyrmont Baseline Flood Depth PMF
- Figure A-48: Pyrmont Baseline Flood Hazard PMF
- Figure A-49: Hunter Street Baseline Flood Depth 5% AEP CC
- Figure A-50: Hunter Street Baseline Flood Hazard 5% AEP CC
- Figure A-51: Hunter Street Baseline Flood Depth 1% AEP CC
- Figure A-52: Hunter Street Baseline Hazard 1% AEP CC
- Figure A-53: Hunter Street Baseline Flood Depth PMF
- Figure A-54: Hunter Street Baseline Flood Hazard PMF
- Figure A-55: North Strathfield Baseline Flood Depth 1% AEP ARR1987 CC
- Figure A-56: North Strathfield Baseline Flood Hazard 1% AEP ARR1987 CC
- Figure A-57: The Bays Baseline Flood Depth 1% AEP ARR1987 CC
- Figure A-58: The Bays Baseline Flood Hazard 1% AEP ARR1987 CC