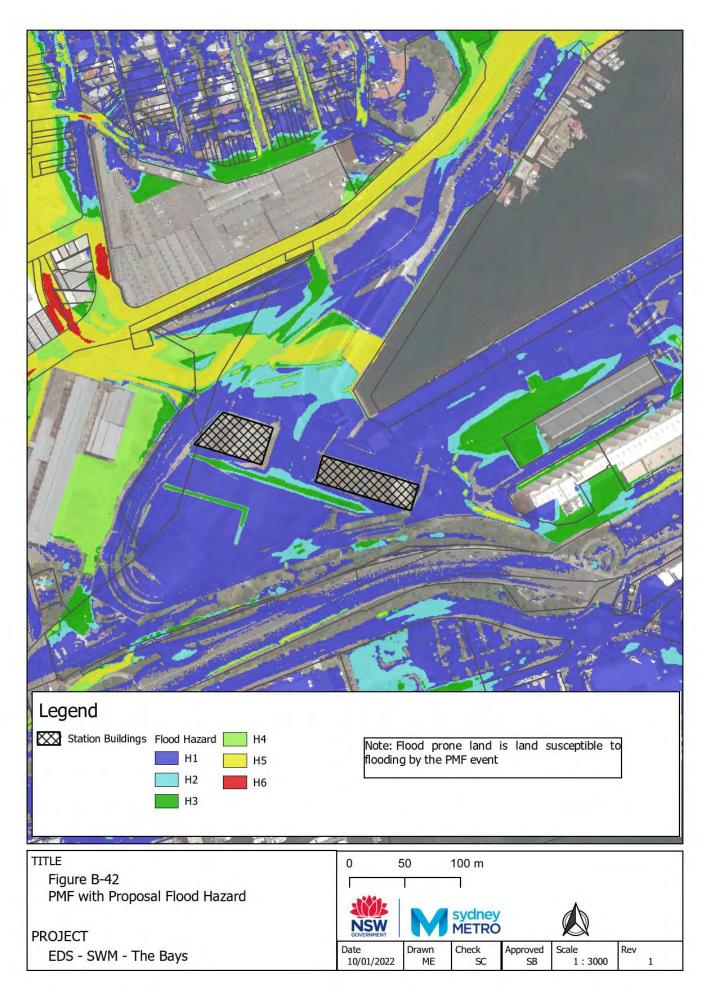

## Appendix B – "With Proposal" flood maps

Figure B-1: Westmead With proposal Scenario Flood Depth 5% AEP CC Figure B-2: Westmead With proposal Scenario Flood Hazard 5% AEP CC Figure B-3: Westmead With proposal Scenario Flood Depth 1% AEP CC Figure B-4: Westmead With proposal Scenario Flood Hazard 1% AEP CC Figure B-5: Westmead With proposal Scenario Flood Depth PMF Figure B-6: Westmead With proposal Scenario Flood Hazard PMF Figure B-7: Parramatta With proposal Scenario Flood Depth 5% AEP CC Figure B-8: Parramatta With proposal Scenario Flood Hazard 5% AEP CC Figure B-9: Parramatta With proposal Scenario Flood Depth 1% AEP CC Figure B-10: Parramatta With proposal Scenario Flood Hazard 1% AEP CC Figure B-11: Parramatta With proposal Scenario Flood Depth PMF Figure B-12: Parramatta With proposal Scenario Flood Hazard PMF Figure B-13: Sydney Olympic Park With proposal Scenario Flood Depth 5% AEP CC Figure B-14: Sydney Olympic Park With proposal Scenario Flood Hazard 5% AEP CC Figure B-15: Sydney Olympic Park With proposal Scenario Flood Depth 1% AEP CC Figure B-16: Sydney Olympic Park With proposal Scenario Flood Hazard 1% AEP CC Figure B-17: Sydney Olympic Park With proposal Scenario Flood Depth PMF Figure B-18: Sydney Olympic Park With proposal Scenario Flood Hazard PMF Figure B-19: North Strathfield With proposal Scenario Flood Depth 5% AEP CC Figure B-20: North Strathfield With proposal Scenario Flood Hazard 5% AEP CC Figure B-21: North Strathfield With proposal Scenario Flood Depth 1% AEP CC Figure B-22: North Strathfield With proposal Scenario Flood Hazard 1% AEP CC Figure B-23: North Strathfield With proposal Scenario Flood Depth PMF Figure B-24: North Strathfield With proposal Scenario Flood Hazard PMF Figure B-25: Burwood North With proposal Flood Depth 5% AEP CC Figure B-26: Burwood North With proposal Flood Hazard 5% AEP CC Figure B-27: Burwood North With proposal Flood Depth 1% AEP CC Figure B-28: Burwood North With proposal Flood Hazard 1% AEP CC Figure B-29: Burwood North With proposal Flood Depth PMF Figure B-30: Burwood North With proposal Flood Hazard PMF Figure B-31: Five Dock With proposal Flood Depth 5% AEP CC Figure B-32: Five Dock With proposal Flood Hazard 5% AEP CC Figure B-33: Five Dock With proposal Flood Depth 1% AEP CC Figure B-34: Five Dock With proposal Flood Hazard 1% AEP CC Figure B-35: Five Dock With proposal Flood Depth PMF Figure B-36: Five Dock With proposal Flood Hazard PMF Figure B-37: The Bays With proposal Flood Depth 5% AEP CC Figure B-38: The Bays With proposal Flood Hazard 5% AEP CC Figure B-39: The Bays With proposal Flood Depth 1% AEP CC Figure B-40: The Bays With proposal Flood Hazard 1% AEP CC Figure B-41: The Bays With proposal Flood Depth PMF Figure B-42: The Bays With proposal Flood Hazard PMF Figure B-43: Pyrmont With proposal Flood Depth 5% AEP CC Figure B-44: Pyrmont With proposal Flood Hazard 5% AEP CC Figure B-45: Pyrmont With proposal Flood Depth 1% AEP CC Figure B-46: Pyrmont With proposal Hazard 1% AEP CC Figure B-47:Pyrmont With proposal Flood Depth PMF Figure B-48: Pyrmont With proposal Flood Hazard PMF Figure B-49: Hunter Street With proposal Flood Depth 5% AEP CC Figure B-50: Hunter Street With proposal Flood Hazard 5% AEP CC Figure B-51: Hunter Street With proposal Flood Depth 1% AEP CC Figure B-52: Hunter Street With proposal Flood Hazard 1% AEP CC Figure B-53: Hunter Street With proposal Flood Depth PMF Figure B-54: Hunter Street With proposal Flood Hazard PMF Figure B-55: North Strathfield With proposal Scenario Flood Depth 1% AEP ARR1987 CC Figure B-56: North Strathfield With proposal Scenario Flood Hazard 1% AEP ARR1987 CC Figure B-57: The Bays With proposal Flood Depth 1% AEP ARR1987 CC