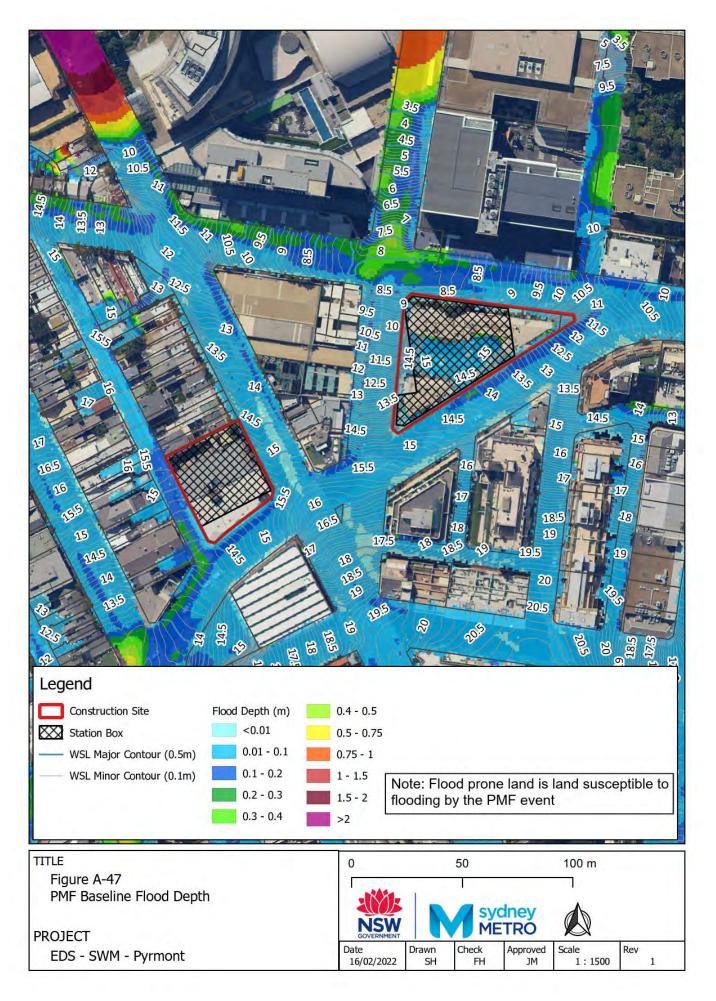

## Appendix A – Baseline environment flood maps

- Figure A-1: Westmead Baseline Flood Depth 5% AEP CC
- Figure A-2: Westmead Baseline Flood Hazard 5% AEP CC
- Figure A-3: Westmead Baseline Flood Depth 1% AEP CC
- Figure A-4: Westmead Baseline Flood Hazard 1% AEP CC
- Figure A-5: Westmead Baseline Flood Depth PMF
- Figure A-6: Westmead Baseline Flood Hazard PMF
- Figure A-7: Parramatta Baseline Flood Depth 5% AEP CC
- Figure A-8: Parramatta Baseline Flood Hazard 5% AEP CC
- Figure A-9: Parramatta Baseline Flood Depth 1% AEP CC
- Figure A-10: Parramatta Baseline Flood Hazard 1% AEP CC
- Figure A-11: Parramatta Baseline Flood Depth PMF
- Figure A-12: Parramatta Baseline Flood Hazard PMF
- Figure A-13: Sydney Olympic Park Baseline Flood Depth 5% AEP CC
- Figure A-14: Sydney Olympic Park Baseline Flood Hazard 5% AEP CC
- Figure A-15: Sydney Olympic Park Baseline Flood Depth 1% AEP CC
- Figure A-16: Sydney Olympic Park Baseline Flood Hazard 1% AEP CC
- Figure A-17: Sydney Olympic Park Baseline Flood Depth PMF
- Figure A-18: Sydney Olympic Park Baseline Flood Hazard PMF
- Figure A-19: North Strathfield Baseline Flood Depth 5% AEP CC
- Figure A-20: North Strathfield Baseline Flood Hazard 5% AEP CC
- Figure A-21: North Strathfield Baseline Flood Depth 1% AEP CC
- Figure A-22: North Strathfield Baseline Flood Hazard 1% AEP CC
- Figure A-23: North Strathfield Baseline Flood Depth PMF
- Figure A-24: North Strathfield Baseline Flood Hazard PMF
- Figure A-25: Burwood North Baseline Flood Depth 5% AEP CC
- Figure A-26: Burwood North Baseline Flood Hazard 5% AEP CC
- Figure A-27: Burwood North Baseline Flood Depth 1% AEP CC
- Figure A-28: Burwood North Baseline Flood Hazard 1% AEP CC
- Figure A-29: Burwood North Baseline Flood Depth PMF
- Figure A-30: Burwood North Baseline Flood Hazard PMF
- Figure A-31: Five Dock Baseline Flood Depth 5% AEP CC
- Figure A-32: Five Dock Baseline Flood Hazard 5% AEP CC
- Figure A-33: Five Dock Baseline Flood Depth 1% AEP CC
- Figure A-34: Five Dock Baseline Flood Hazard 1% AEP CC
- Figure A-35: Five Dock Baseline Flood Depth PMF
- Figure A-36: Five Dock Baseline Flood Hazard PMF Figure A-37: The Bays Baseline Flood Depth 5% AEP CC
- Figure A-38: The Bays Baseline Flood Hazard 5% AEP CC
- Figure A-39: The Bays Baseline Flood Depth 1% AEP CC
- Figure A-40: The Bays Baseline Flood Hazard 1% AEP CC
- Figure A-41: The Bays Baseline Flood Depth PMF
- Figure A-42: The Bays Baseline Flood Hazard PMF
- Figure A-43: Pyrmont Baseline Flood Depth 5% AEP CC
- Figure A-44: Pyrmont Baseline Flood Hazard 5% AEP CC
- Figure A-45: Pyrmont Baseline Flood Depth 1% AEP CC
- Figure A-46: Pyrmont Baseline Hazard 1% AEP CC
- Figure A-47: Pyrmont Baseline Flood Depth PMF
- Figure A-48: Pyrmont Baseline Flood Hazard PMF
- Figure A-49: Hunter Street Baseline Flood Depth 5% AEP CC
- Figure A-50: Hunter Street Baseline Flood Hazard 5% AEP CC
- Figure A-51: Hunter Street Baseline Flood Depth 1% AEP CC
- Figure A-52: Hunter Street Baseline Hazard 1% AEP CC
- Figure A-53: Hunter Street Baseline Flood Depth PMF
- Figure A-54: Hunter Street Baseline Flood Hazard PMF
- Figure A-55: North Strathfield Baseline Flood Depth 1% AEP ARR1987 CC
- Figure A-56: North Strathfield Baseline Flood Hazard 1% AEP ARR1987 CC
- Figure A-57: The Bays Baseline Flood Depth 1% AEP ARR1987 CC
- Figure A-58: The Bays Baseline Flood Hazard 1% AEP ARR1987 CC