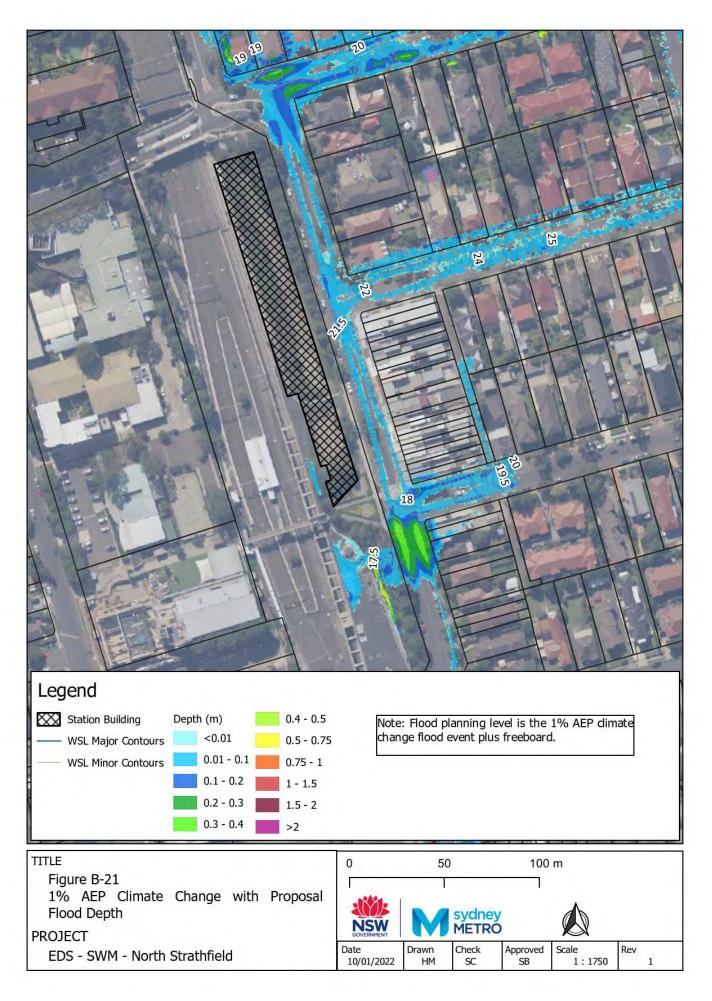

## Appendix B – "With Proposal" flood maps

Figure B-1: Westmead With proposal Scenario Flood Depth 5% AEP CC Figure B-2: Westmead With proposal Scenario Flood Hazard 5% AEP CC Figure B-3: Westmead With proposal Scenario Flood Depth 1% AEP CC Figure B-4: Westmead With proposal Scenario Flood Hazard 1% AEP CC Figure B-5: Westmead With proposal Scenario Flood Depth PMF Figure B-6: Westmead With proposal Scenario Flood Hazard PMF Figure B-7: Parramatta With proposal Scenario Flood Depth 5% AEP CC Figure B-8: Parramatta With proposal Scenario Flood Hazard 5% AEP CC Figure B-9: Parramatta With proposal Scenario Flood Depth 1% AEP CC Figure B-10: Parramatta With proposal Scenario Flood Hazard 1% AEP CC Figure B-11: Parramatta With proposal Scenario Flood Depth PMF Figure B-12: Parramatta With proposal Scenario Flood Hazard PMF Figure B-13: Sydney Olympic Park With proposal Scenario Flood Depth 5% AEP CC Figure B-14: Sydney Olympic Park With proposal Scenario Flood Hazard 5% AEP CC Figure B-15: Sydney Olympic Park With proposal Scenario Flood Depth 1% AEP CC Figure B-16: Sydney Olympic Park With proposal Scenario Flood Hazard 1% AEP CC Figure B-17: Sydney Olympic Park With proposal Scenario Flood Depth PMF Figure B-18: Sydney Olympic Park With proposal Scenario Flood Hazard PMF Figure B-19: North Strathfield With proposal Scenario Flood Depth 5% AEP CC Figure B-20: North Strathfield With proposal Scenario Flood Hazard 5% AEP CC Figure B-21: North Strathfield With proposal Scenario Flood Depth 1% AEP CC Figure B-22: North Strathfield With proposal Scenario Flood Hazard 1% AEP CC Figure B-23: North Strathfield With proposal Scenario Flood Depth PMF Figure B-24: North Strathfield With proposal Scenario Flood Hazard PMF Figure B-25: Burwood North With proposal Flood Depth 5% AEP CC Figure B-26: Burwood North With proposal Flood Hazard 5% AEP CC Figure B-27: Burwood North With proposal Flood Depth 1% AEP CC Figure B-28: Burwood North With proposal Flood Hazard 1% AEP CC Figure B-29: Burwood North With proposal Flood Depth PMF Figure B-30: Burwood North With proposal Flood Hazard PMF Figure B-31: Five Dock With proposal Flood Depth 5% AEP CC Figure B-32: Five Dock With proposal Flood Hazard 5% AEP CC Figure B-33: Five Dock With proposal Flood Depth 1% AEP CC Figure B-34: Five Dock With proposal Flood Hazard 1% AEP CC Figure B-35: Five Dock With proposal Flood Depth PMF Figure B-36: Five Dock With proposal Flood Hazard PMF Figure B-37: The Bays With proposal Flood Depth 5% AEP CC Figure B-38: The Bays With proposal Flood Hazard 5% AEP CC Figure B-39: The Bays With proposal Flood Depth 1% AEP CC Figure B-40: The Bays With proposal Flood Hazard 1% AEP CC Figure B-41: The Bays With proposal Flood Depth PMF Figure B-42: The Bays With proposal Flood Hazard PMF Figure B-43: Pyrmont With proposal Flood Depth 5% AEP CC Figure B-44: Pyrmont With proposal Flood Hazard 5% AEP CC Figure B-45: Pyrmont With proposal Flood Depth 1% AEP CC Figure B-46: Pyrmont With proposal Hazard 1% AEP CC Figure B-47:Pyrmont With proposal Flood Depth PMF Figure B-48: Pyrmont With proposal Flood Hazard PMF Figure B-49: Hunter Street With proposal Flood Depth 5% AEP CC Figure B-50: Hunter Street With proposal Flood Hazard 5% AEP CC Figure B-51: Hunter Street With proposal Flood Depth 1% AEP CC Figure B-52: Hunter Street With proposal Flood Hazard 1% AEP CC Figure B-53: Hunter Street With proposal Flood Depth PMF Figure B-54: Hunter Street With proposal Flood Hazard PMF Figure B-55: North Strathfield With proposal Scenario Flood Depth 1% AEP ARR1987 CC Figure B-56: North Strathfield With proposal Scenario Flood Hazard 1% AEP ARR1987 CC Figure B-57: The Bays With proposal Flood Depth 1% AEP ARR1987 CC