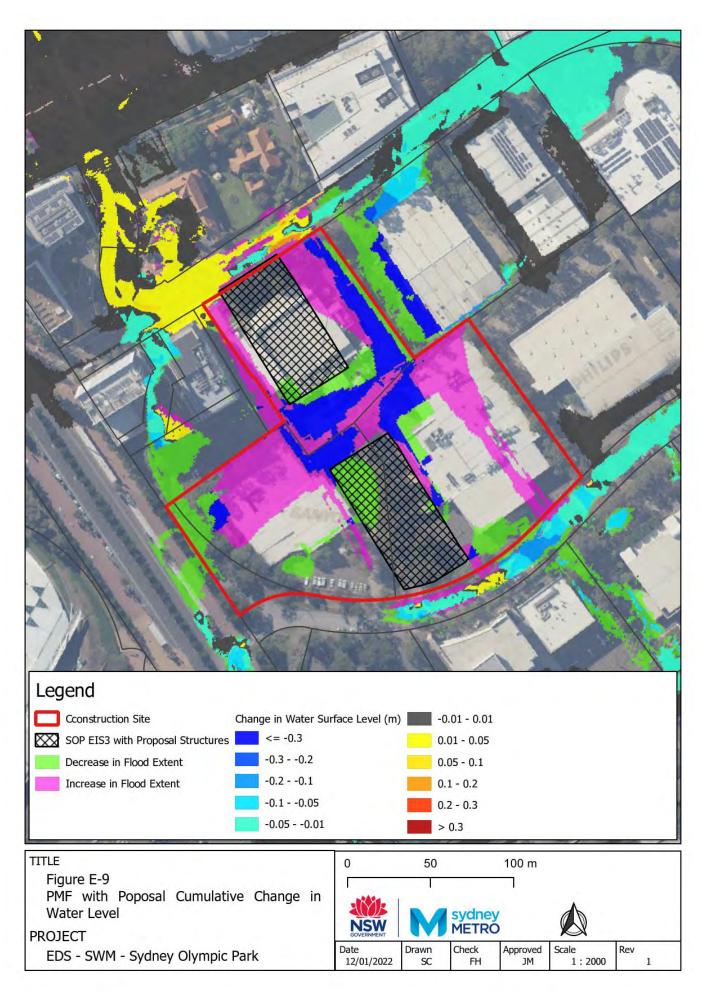

et Impact PMF





























































## Appendix D – Construction footprint



Figure 1 Westmead metro station construction footprint



Figure 2 Parramatta metro station construction footprint



Figure 3 Sydney Olympic Park metro station construction footprint



Figure 4 North Strathfield metro station construction footprint



Figure 5 Burwood North Station construction footprint



Figure 6 Five Dock Station construction footprint



Figure 7 The Bays Station construction footprint



Figure 8 Pyrmont Station construction footprint



Figure 9 Hunter Street Station (Sydney CBD) construction footprint



Figure 10 Clyde stabling and maintenance facility construction footprint

## Appendix E – Cumulative Assessment flood maps























































FH

1:1500

1