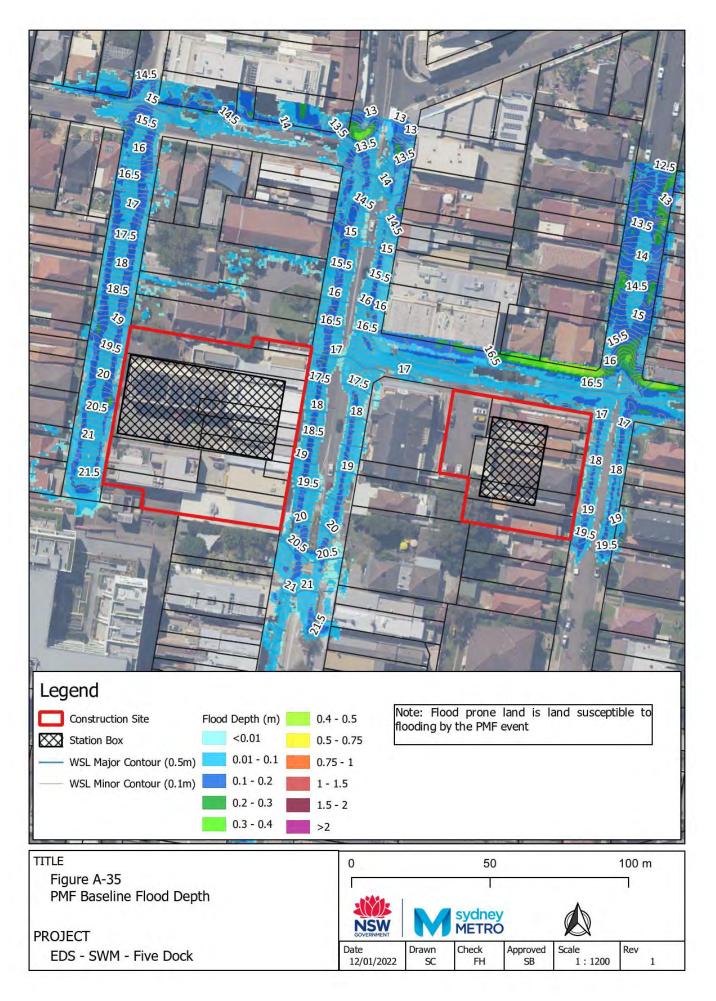

## Appendix A – Baseline environment flood maps

- Figure A-1: Westmead Baseline Flood Depth 5% AEP CC
- Figure A-2: Westmead Baseline Flood Hazard 5% AEP CC
- Figure A-3: Westmead Baseline Flood Depth 1% AEP CC
- Figure A-4: Westmead Baseline Flood Hazard 1% AEP CC
- Figure A-5: Westmead Baseline Flood Depth PMF
- Figure A-6: Westmead Baseline Flood Hazard PMF
- Figure A-7: Parramatta Baseline Flood Depth 5% AEP CC
- Figure A-8: Parramatta Baseline Flood Hazard 5% AEP CC
- Figure A-9: Parramatta Baseline Flood Depth 1% AEP CC
- Figure A-10: Parramatta Baseline Flood Hazard 1% AEP CC
- Figure A-11: Parramatta Baseline Flood Depth PMF
- Figure A-12: Parramatta Baseline Flood Hazard PMF
- Figure A-13: Sydney Olympic Park Baseline Flood Depth 5% AEP CC
- Figure A-14: Sydney Olympic Park Baseline Flood Hazard 5% AEP CC
- Figure A-15: Sydney Olympic Park Baseline Flood Depth 1% AEP CC
- Figure A-16: Sydney Olympic Park Baseline Flood Hazard 1% AEP CC
- Figure A-17: Sydney Olympic Park Baseline Flood Depth PMF
- Figure A-18: Sydney Olympic Park Baseline Flood Hazard PMF
- Figure A-19: North Strathfield Baseline Flood Depth 5% AEP CC
- Figure A-20: North Strathfield Baseline Flood Hazard 5% AEP CC
- Figure A-21: North Strathfield Baseline Flood Depth 1% AEP CC
- Figure A-22: North Strathfield Baseline Flood Hazard 1% AEP CC
- Figure A-23: North Strathfield Baseline Flood Depth PMF
- Figure A-24: North Strathfield Baseline Flood Hazard PMF
- Figure A-25: Burwood North Baseline Flood Depth 5% AEP CC
- Figure A-26: Burwood North Baseline Flood Hazard 5% AEP CC
- Figure A-27: Burwood North Baseline Flood Depth 1% AEP CC
- Figure A-28: Burwood North Baseline Flood Hazard 1% AEP CC
- Figure A-29: Burwood North Baseline Flood Depth PMF
- Figure A-30: Burwood North Baseline Flood Hazard PMF
- Figure A-31: Five Dock Baseline Flood Depth 5% AEP CC
- Figure A-32: Five Dock Baseline Flood Hazard 5% AEP CC
- Figure A-33: Five Dock Baseline Flood Depth 1% AEP CC
- Figure A-34: Five Dock Baseline Flood Hazard 1% AEP CC
- Figure A-35: Five Dock Baseline Flood Depth PMF
- Figure A-36: Five Dock Baseline Flood Hazard PMF Figure A-37: The Bays Baseline Flood Depth 5% AEP CC
- Figure A-38: The Bays Baseline Flood Hazard 5% AEP CC
- Figure A-39: The Bays Baseline Flood Depth 1% AEP CC
- Figure A-40: The Bays Baseline Flood Hazard 1% AEP CC
- Figure A-41: The Bays Baseline Flood Depth PMF
- Figure A-42: The Bays Baseline Flood Hazard PMF
- Figure A-43: Pyrmont Baseline Flood Depth 5% AEP CC
- Figure A-44: Pyrmont Baseline Flood Hazard 5% AEP CC
- Figure A-45: Pyrmont Baseline Flood Depth 1% AEP CC
- Figure A-46: Pyrmont Baseline Hazard 1% AEP CC
- Figure A-47: Pyrmont Baseline Flood Depth PMF
- Figure A-48: Pyrmont Baseline Flood Hazard PMF
- Figure A-49: Hunter Street Baseline Flood Depth 5% AEP CC
- Figure A-50: Hunter Street Baseline Flood Hazard 5% AEP CC
- Figure A-51: Hunter Street Baseline Flood Depth 1% AEP CC
- Figure A-52: Hunter Street Baseline Hazard 1% AEP CC
- Figure A-53: Hunter Street Baseline Flood Depth PMF
- Figure A-54: Hunter Street Baseline Flood Hazard PMF
- Figure A-55: North Strathfield Baseline Flood Depth 1% AEP ARR1987 CC
- Figure A-56: North Strathfield Baseline Flood Hazard 1% AEP ARR1987 CC
- Figure A-57: The Bays Baseline Flood Depth 1% AEP ARR1987 CC
- Figure A-58: The Bays Baseline Flood Hazard 1% AEP ARR1987 CC