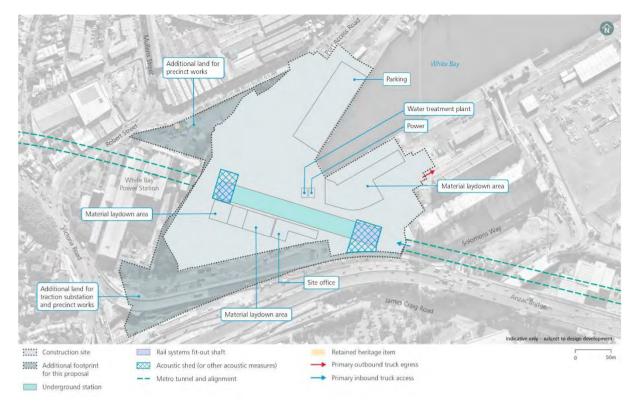

Figure 4 North Strathfield metro station construction footprint

Figure 5 Burwood North Station construction footprint

Figure 6 Five Dock Station construction footprint

Figure 7 The Bays Station construction footprint

Figure 8 Pyrmont Station construction footprint

Figure 9 Hunter Street Station (Sydney CBD) construction footprint

Figure 10 Clyde stabling and maintenance facility construction footprint