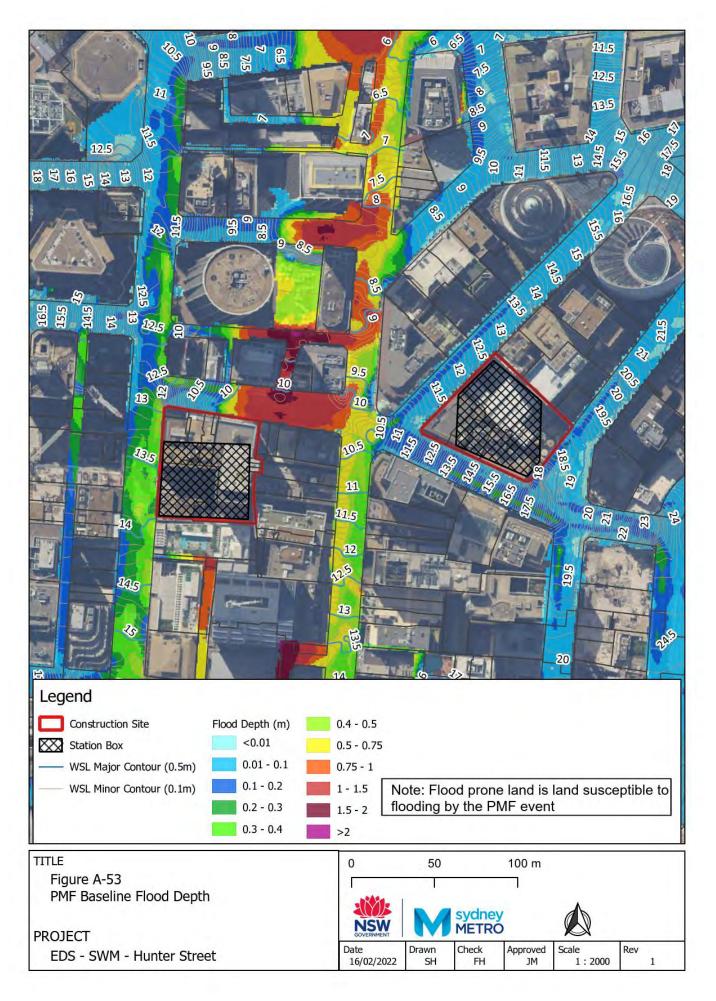

## Appendix A – Baseline environment flood maps

- Figure A-1: Westmead Baseline Flood Depth 5% AEP CC
- Figure A-2: Westmead Baseline Flood Hazard 5% AEP CC
- Figure A-3: Westmead Baseline Flood Depth 1% AEP CC
- Figure A-4: Westmead Baseline Flood Hazard 1% AEP CC
- Figure A-5: Westmead Baseline Flood Depth PMF
- Figure A-6: Westmead Baseline Flood Hazard PMF
- Figure A-7: Parramatta Baseline Flood Depth 5% AEP CC
- Figure A-8: Parramatta Baseline Flood Hazard 5% AEP CC
- Figure A-9: Parramatta Baseline Flood Depth 1% AEP CC
- Figure A-10: Parramatta Baseline Flood Hazard 1% AEP CC
- Figure A-11: Parramatta Baseline Flood Depth PMF
- Figure A-12: Parramatta Baseline Flood Hazard PMF
- Figure A-13: Sydney Olympic Park Baseline Flood Depth 5% AEP CC
- Figure A-14: Sydney Olympic Park Baseline Flood Hazard 5% AEP CC
- Figure A-15: Sydney Olympic Park Baseline Flood Depth 1% AEP CC
- Figure A-16: Sydney Olympic Park Baseline Flood Hazard 1% AEP CC
- Figure A-17: Sydney Olympic Park Baseline Flood Depth PMF
- Figure A-18: Sydney Olympic Park Baseline Flood Hazard PMF
- Figure A-19: North Strathfield Baseline Flood Depth 5% AEP CC
- Figure A-20: North Strathfield Baseline Flood Hazard 5% AEP CC
- Figure A-21: North Strathfield Baseline Flood Depth 1% AEP CC
- Figure A-22: North Strathfield Baseline Flood Hazard 1% AEP CC
- Figure A-23: North Strathfield Baseline Flood Depth PMF
- Figure A-24: North Strathfield Baseline Flood Hazard PMF
- Figure A-25: Burwood North Baseline Flood Depth 5% AEP CC
- Figure A-26: Burwood North Baseline Flood Hazard 5% AEP CC
- Figure A-27: Burwood North Baseline Flood Depth 1% AEP CC
- Figure A-28: Burwood North Baseline Flood Hazard 1% AEP CC
- Figure A-29: Burwood North Baseline Flood Depth PMF
- Figure A-30: Burwood North Baseline Flood Hazard PMF
- Figure A-31: Five Dock Baseline Flood Depth 5% AEP CC
- Figure A-32: Five Dock Baseline Flood Hazard 5% AEP CC
- Figure A-33: Five Dock Baseline Flood Depth 1% AEP CC
- Figure A-34: Five Dock Baseline Flood Hazard 1% AEP CC
- Figure A-35: Five Dock Baseline Flood Depth PMF
- Figure A-36: Five Dock Baseline Flood Hazard PMF Figure A-37: The Bays Baseline Flood Depth 5% AEP CC
- Figure A-38: The Bays Baseline Flood Hazard 5% AEP CC
- Figure A-39: The Bays Baseline Flood Depth 1% AEP CC
- Figure A-40: The Bays Baseline Flood Hazard 1% AEP CC
- Figure A-41: The Bays Baseline Flood Depth PMF
- Figure A-42: The Bays Baseline Flood Hazard PMF
- Figure A-43: Pyrmont Baseline Flood Depth 5% AEP CC
- Figure A-44: Pyrmont Baseline Flood Hazard 5% AEP CC
- Figure A-45: Pyrmont Baseline Flood Depth 1% AEP CC
- Figure A-46: Pyrmont Baseline Hazard 1% AEP CC
- Figure A-47: Pyrmont Baseline Flood Depth PMF
- Figure A-48: Pyrmont Baseline Flood Hazard PMF
- Figure A-49: Hunter Street Baseline Flood Depth 5% AEP CC
- Figure A-50: Hunter Street Baseline Flood Hazard 5% AEP CC
- Figure A-51: Hunter Street Baseline Flood Depth 1% AEP CC
- Figure A-52: Hunter Street Baseline Hazard 1% AEP CC
- Figure A-53: Hunter Street Baseline Flood Depth PMF
- Figure A-54: Hunter Street Baseline Flood Hazard PMF
- Figure A-55: North Strathfield Baseline Flood Depth 1% AEP ARR1987 CC
- Figure A-56: North Strathfield Baseline Flood Hazard 1% AEP ARR1987 CC
- Figure A-57: The Bays Baseline Flood Depth 1% AEP ARR1987 CC
- Figure A-58: The Bays Baseline Flood Hazard 1% AEP ARR1987 CC