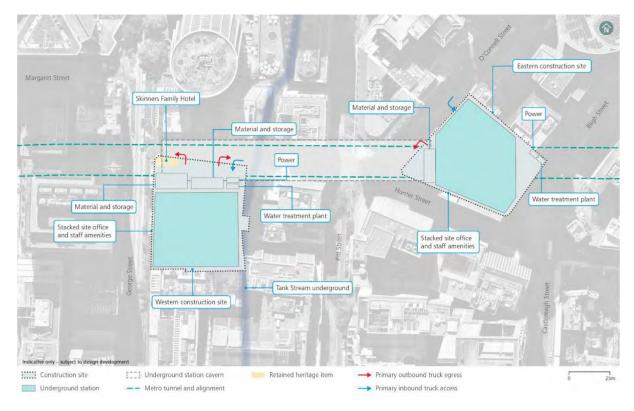

Figure 8 Pyrmont Station construction footprint

Figure 9 Hunter Street Station (Sydney CBD) construction footprint

Figure 10 Clyde stabling and maintenance facility construction footprint