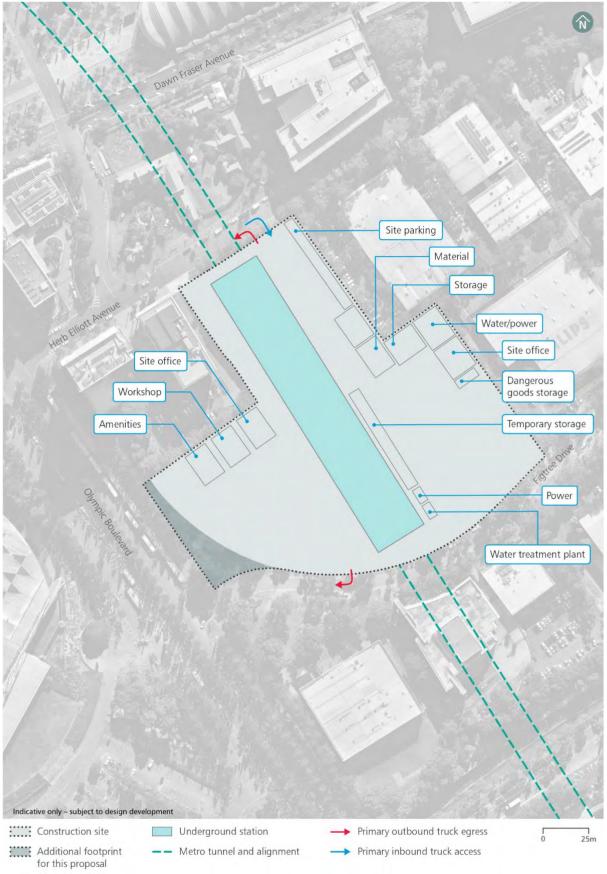

Figure 4 North Strathfield metro station construction footprint

Figure 5 Burwood North Station construction footprint

Figure 6 Five Dock Station construction footprint

Figure 7 The Bays Station construction footprint