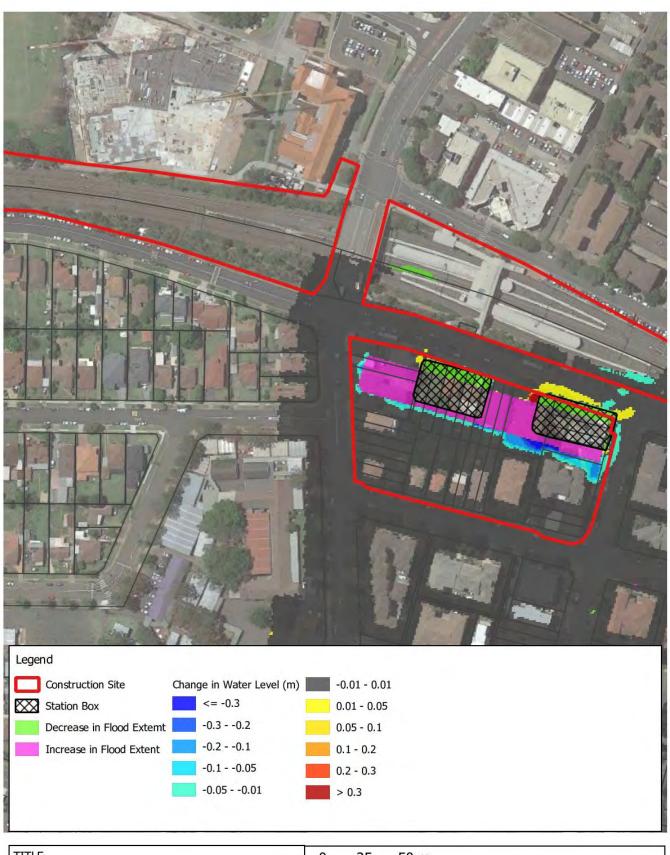

## Appendix C – Impact assessment flood maps

- Figure C-1: Westmead Impact 5% AEP CC
- Figure C-2: Westmead Impact 1% AEP CC
- Figure C-3: Westmead Impact PMF
- Figure C-4: Parramatta Impact 5% AEP CC
- Figure C-5: Parramatta Impact 1% AEP CC
- Figure C-6: Parramatta Impact PMF
- Figure C-7: Sydney Olympic Park Impact 5% AEP CC
- Figure C-8: Sydney Olympic Park Impact 1% AEP CC
- Figure C-9: Sydney Olympic Park Impact PMF
- Figure C-10: North Strathfield Impact 5% AEP CC
- Figure C-11: North Strathfield Impact 1% AEP CC
- Figure C-12: North Strathfield Impact PMF
- Figure C-13: Burwood North Impact 5% AEP CC Figure C-14: Burwood North Impact 1% AEP CC
- Figure C-15: Burwood North Impact PMF
- Figure C-16: Five Dock Impact 5% AEP CC
- Figure C-17: Five Dock Impact 1% AEP CC
- Figure C-18: Five Dock Impact PMF
- Figure C-19: The Bays Impact 5% AEP CC
- Figure C-20: The Bays Impact 1% AEP CC
- Figure C-21: The Bays Impact PMF
- Figure C-22: Pyrmont Impact 5% AEP CC
- Figure C-23: Pyrmont Impact 1% AEP CC
- Figure C-24: Pyrmont Impact PMF
- Figure C-25: Hunter Street Impact 5% AEP CC
- Figure C-26: Hunter Street Impact 1% AEP CC
- Figure C-27: Hunter Street Impact PMF