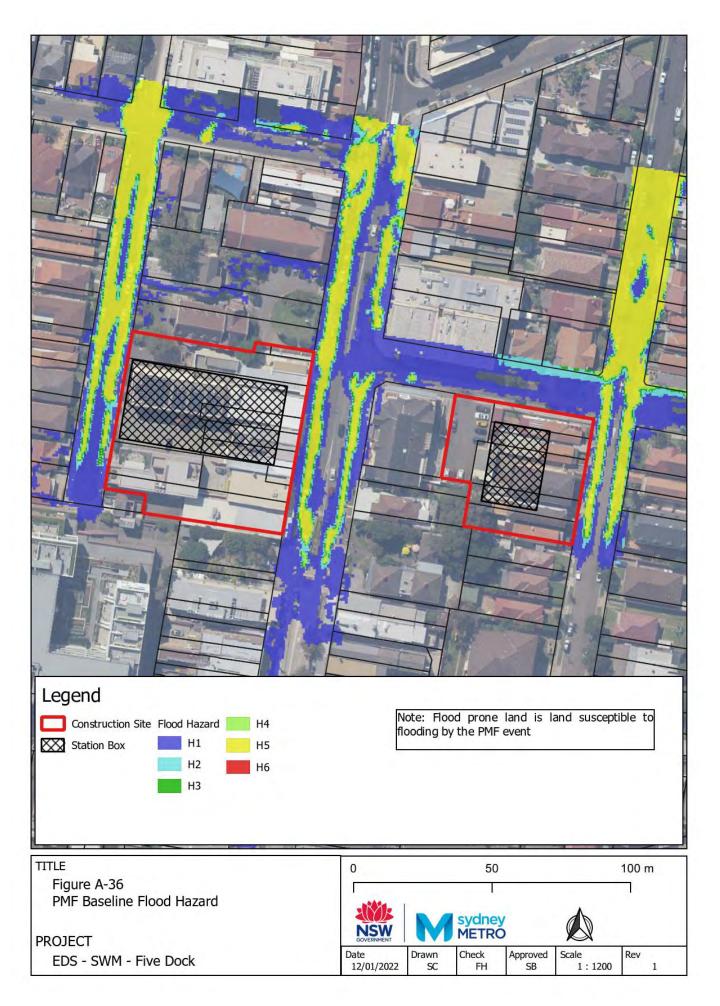

## Appendix A – Baseline environment flood maps

- Figure A-1: Westmead Baseline Flood Depth 5% AEP CC
- Figure A-2: Westmead Baseline Flood Hazard 5% AEP CC
- Figure A-3: Westmead Baseline Flood Depth 1% AEP CC
- Figure A-4: Westmead Baseline Flood Hazard 1% AEP CC
- Figure A-5: Westmead Baseline Flood Depth PMF
- Figure A-6: Westmead Baseline Flood Hazard PMF
- Figure A-7: Parramatta Baseline Flood Depth 5% AEP CC
- Figure A-8: Parramatta Baseline Flood Hazard 5% AEP CC
- Figure A-9: Parramatta Baseline Flood Depth 1% AEP CC
- Figure A-10: Parramatta Baseline Flood Hazard 1% AEP CC
- Figure A-11: Parramatta Baseline Flood Depth PMF
- Figure A-12: Parramatta Baseline Flood Hazard PMF
- Figure A-13: Sydney Olympic Park Baseline Flood Depth 5% AEP CC
- Figure A-14: Sydney Olympic Park Baseline Flood Hazard 5% AEP CC
- Figure A-15: Sydney Olympic Park Baseline Flood Depth 1% AEP CC
- Figure A-16: Sydney Olympic Park Baseline Flood Hazard 1% AEP CC
- Figure A-17: Sydney Olympic Park Baseline Flood Depth PMF
- Figure A-18: Sydney Olympic Park Baseline Flood Hazard PMF
- Figure A-19: North Strathfield Baseline Flood Depth 5% AEP CC
- Figure A-20: North Strathfield Baseline Flood Hazard 5% AEP CC
- Figure A-21: North Strathfield Baseline Flood Depth 1% AEP CC
- Figure A-22: North Strathfield Baseline Flood Hazard 1% AEP CC
- Figure A-23: North Strathfield Baseline Flood Depth PMF
- Figure A-24: North Strathfield Baseline Flood Hazard PMF
- Figure A-25: Burwood North Baseline Flood Depth 5% AEP CC
- Figure A-26: Burwood North Baseline Flood Hazard 5% AEP CC
- Figure A-27: Burwood North Baseline Flood Depth 1% AEP CC
- Figure A-28: Burwood North Baseline Flood Hazard 1% AEP CC
- Figure A-29: Burwood North Baseline Flood Depth PMF
- Figure A-30: Burwood North Baseline Flood Hazard PMF
- Figure A-31: Five Dock Baseline Flood Depth 5% AEP CC
- Figure A-32: Five Dock Baseline Flood Hazard 5% AEP CC
- Figure A-33: Five Dock Baseline Flood Depth 1% AEP CC
- Figure A-34: Five Dock Baseline Flood Hazard 1% AEP CC
- Figure A-35: Five Dock Baseline Flood Depth PMF
- Figure A-36: Five Dock Baseline Flood Hazard PMF Figure A-37: The Bays Baseline Flood Depth 5% AEP CC
- Figure A-38: The Bays Baseline Flood Hazard 5% AEP CC
- Figure A-39: The Bays Baseline Flood Depth 1% AEP CC
- Figure A-40: The Bays Baseline Flood Hazard 1% AEP CC
- Figure A-41: The Bays Baseline Flood Depth PMF
- Figure A-42: The Bays Baseline Flood Hazard PMF
- Figure A-43: Pyrmont Baseline Flood Depth 5% AEP CC
- Figure A-44: Pyrmont Baseline Flood Hazard 5% AEP CC
- Figure A-45: Pyrmont Baseline Flood Depth 1% AEP CC
- Figure A-46: Pyrmont Baseline Hazard 1% AEP CC
- Figure A-47: Pyrmont Baseline Flood Depth PMF
- Figure A-48: Pyrmont Baseline Flood Hazard PMF
- Figure A-49: Hunter Street Baseline Flood Depth 5% AEP CC
- Figure A-50: Hunter Street Baseline Flood Hazard 5% AEP CC
- Figure A-51: Hunter Street Baseline Flood Depth 1% AEP CC
- Figure A-52: Hunter Street Baseline Hazard 1% AEP CC
- Figure A-53: Hunter Street Baseline Flood Depth PMF
- Figure A-54: Hunter Street Baseline Flood Hazard PMF
- Figure A-55: North Strathfield Baseline Flood Depth 1% AEP ARR1987 CC
- Figure A-56: North Strathfield Baseline Flood Hazard 1% AEP ARR1987 CC
- Figure A-57: The Bays Baseline Flood Depth 1% AEP ARR1987 CC
- Figure A-58: The Bays Baseline Flood Hazard 1% AEP ARR1987 CC