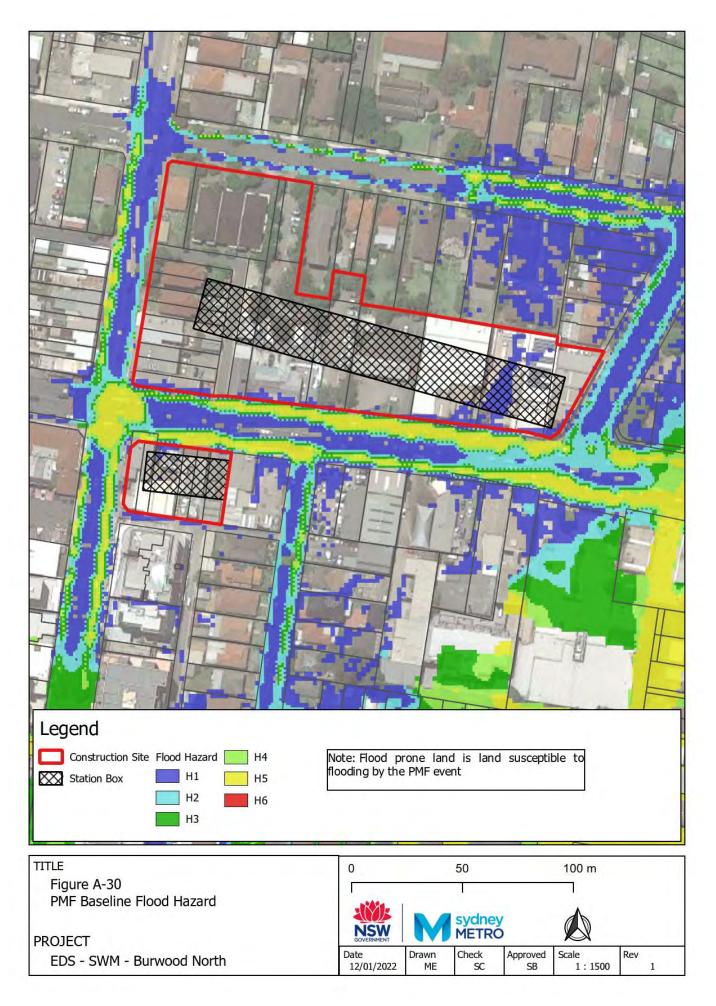

## Appendix A – Baseline environment flood maps

- Figure A-1: Westmead Baseline Flood Depth 5% AEP CC
- Figure A-2: Westmead Baseline Flood Hazard 5% AEP CC
- Figure A-3: Westmead Baseline Flood Depth 1% AEP CC
- Figure A-4: Westmead Baseline Flood Hazard 1% AEP CC
- Figure A-5: Westmead Baseline Flood Depth PMF
- Figure A-6: Westmead Baseline Flood Hazard PMF
- Figure A-7: Parramatta Baseline Flood Depth 5% AEP CC
- Figure A-8: Parramatta Baseline Flood Hazard 5% AEP CC
- Figure A-9: Parramatta Baseline Flood Depth 1% AEP CC
- Figure A-10: Parramatta Baseline Flood Hazard 1% AEP CC
- Figure A-11: Parramatta Baseline Flood Depth PMF
- Figure A-12: Parramatta Baseline Flood Hazard PMF
- Figure A-13: Sydney Olympic Park Baseline Flood Depth 5% AEP CC
- Figure A-14: Sydney Olympic Park Baseline Flood Hazard 5% AEP CC
- Figure A-15: Sydney Olympic Park Baseline Flood Depth 1% AEP CC
- Figure A-16: Sydney Olympic Park Baseline Flood Hazard 1% AEP CC
- Figure A-17: Sydney Olympic Park Baseline Flood Depth PMF
- Figure A-18: Sydney Olympic Park Baseline Flood Hazard PMF
- Figure A-19: North Strathfield Baseline Flood Depth 5% AEP CC
- Figure A-20: North Strathfield Baseline Flood Hazard 5% AEP CC
- Figure A-21: North Strathfield Baseline Flood Depth 1% AEP CC
- Figure A-22: North Strathfield Baseline Flood Hazard 1% AEP CC
- Figure A-23: North Strathfield Baseline Flood Depth PMF
- Figure A-24: North Strathfield Baseline Flood Hazard PMF
- Figure A-25: Burwood North Baseline Flood Depth 5% AEP CC
- Figure A-26: Burwood North Baseline Flood Hazard 5% AEP CC
- Figure A-27: Burwood North Baseline Flood Depth 1% AEP CC
- Figure A-28: Burwood North Baseline Flood Hazard 1% AEP CC
- Figure A-29: Burwood North Baseline Flood Depth PMF
- Figure A-30: Burwood North Baseline Flood Hazard PMF
- Figure A-31: Five Dock Baseline Flood Depth 5% AEP CC
- Figure A-32: Five Dock Baseline Flood Hazard 5% AEP CC
- Figure A-33: Five Dock Baseline Flood Depth 1% AEP CC
- Figure A-34: Five Dock Baseline Flood Hazard 1% AEP CC
- Figure A-35: Five Dock Baseline Flood Depth PMF
- Figure A-36: Five Dock Baseline Flood Hazard PMF Figure A-37: The Bays Baseline Flood Depth 5% AEP CC
- Figure A-38: The Bays Baseline Flood Hazard 5% AEP CC
- Figure A-39: The Bays Baseline Flood Depth 1% AEP CC
- Figure A-40: The Bays Baseline Flood Hazard 1% AEP CC
- Figure A-41: The Bays Baseline Flood Depth PMF
- Figure A-42: The Bays Baseline Flood Hazard PMF
- Figure A-43: Pyrmont Baseline Flood Depth 5% AEP CC
- Figure A-44: Pyrmont Baseline Flood Hazard 5% AEP CC
- Figure A-45: Pyrmont Baseline Flood Depth 1% AEP CC
- Figure A-46: Pyrmont Baseline Hazard 1% AEP CC
- Figure A-47: Pyrmont Baseline Flood Depth PMF
- Figure A-48: Pyrmont Baseline Flood Hazard PMF
- Figure A-49: Hunter Street Baseline Flood Depth 5% AEP CC
- Figure A-50: Hunter Street Baseline Flood Hazard 5% AEP CC
- Figure A-51: Hunter Street Baseline Flood Depth 1% AEP CC
- Figure A-52: Hunter Street Baseline Hazard 1% AEP CC
- Figure A-53: Hunter Street Baseline Flood Depth PMF
- Figure A-54: Hunter Street Baseline Flood Hazard PMF
- Figure A-55: North Strathfield Baseline Flood Depth 1% AEP ARR1987 CC
- Figure A-56: North Strathfield Baseline Flood Hazard 1% AEP ARR1987 CC
- Figure A-57: The Bays Baseline Flood Depth 1% AEP ARR1987 CC
- Figure A-58: The Bays Baseline Flood Hazard 1% AEP ARR1987 CC