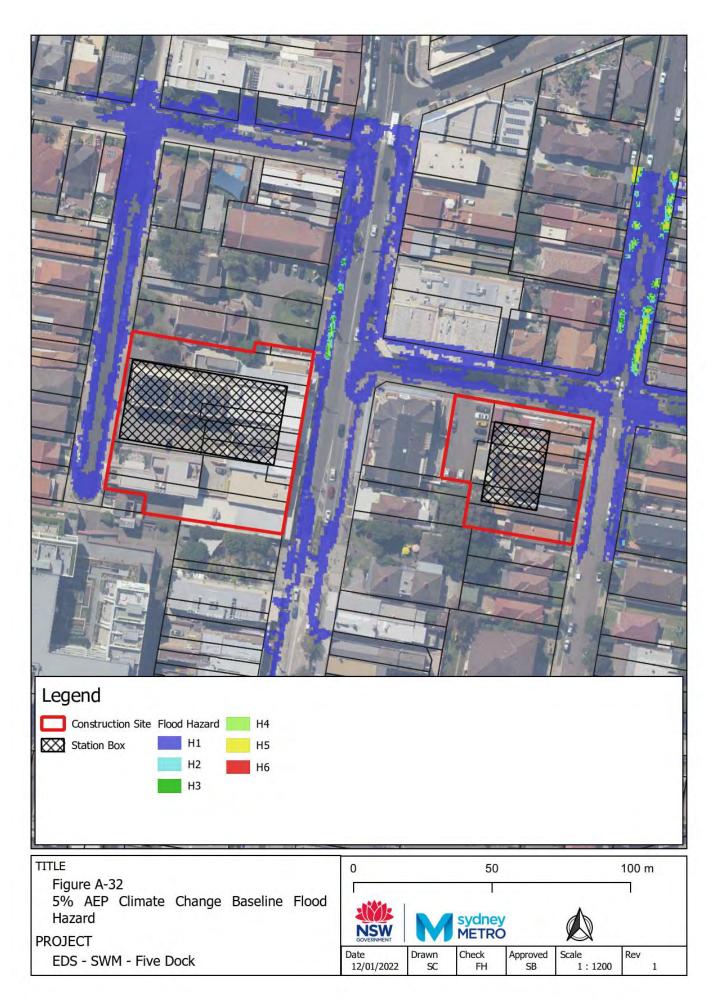

## Appendix A – Baseline environment flood maps

- Figure A-1: Westmead Baseline Flood Depth 5% AEP CC
- Figure A-2: Westmead Baseline Flood Hazard 5% AEP CC
- Figure A-3: Westmead Baseline Flood Depth 1% AEP CC
- Figure A-4: Westmead Baseline Flood Hazard 1% AEP CC
- Figure A-5: Westmead Baseline Flood Depth PMF
- Figure A-6: Westmead Baseline Flood Hazard PMF
- Figure A-7: Parramatta Baseline Flood Depth 5% AEP CC
- Figure A-8: Parramatta Baseline Flood Hazard 5% AEP CC
- Figure A-9: Parramatta Baseline Flood Depth 1% AEP CC
- Figure A-10: Parramatta Baseline Flood Hazard 1% AEP CC
- Figure A-11: Parramatta Baseline Flood Depth PMF
- Figure A-12: Parramatta Baseline Flood Hazard PMF
- Figure A-13: Sydney Olympic Park Baseline Flood Depth 5% AEP CC
- Figure A-14: Sydney Olympic Park Baseline Flood Hazard 5% AEP CC
- Figure A-15: Sydney Olympic Park Baseline Flood Depth 1% AEP CC
- Figure A-16: Sydney Olympic Park Baseline Flood Hazard 1% AEP CC
- Figure A-17: Sydney Olympic Park Baseline Flood Depth PMF
- Figure A-18: Sydney Olympic Park Baseline Flood Hazard PMF
- Figure A-19: North Strathfield Baseline Flood Depth 5% AEP CC
- Figure A-20: North Strathfield Baseline Flood Hazard 5% AEP CC
- Figure A-21: North Strathfield Baseline Flood Depth 1% AEP CC
- Figure A-22: North Strathfield Baseline Flood Hazard 1% AEP CC
- Figure A-23: North Strathfield Baseline Flood Depth PMF
- Figure A-24: North Strathfield Baseline Flood Hazard PMF
- Figure A-25: Burwood North Baseline Flood Depth 5% AEP CC
- Figure A-26: Burwood North Baseline Flood Hazard 5% AEP CC
- Figure A-27: Burwood North Baseline Flood Depth 1% AEP CC
- Figure A-28: Burwood North Baseline Flood Hazard 1% AEP CC
- Figure A-29: Burwood North Baseline Flood Depth PMF
- Figure A-30: Burwood North Baseline Flood Hazard PMF
- Figure A-31: Five Dock Baseline Flood Depth 5% AEP CC
- Figure A-32: Five Dock Baseline Flood Hazard 5% AEP CC
- Figure A-33: Five Dock Baseline Flood Depth 1% AEP CC
- Figure A-34: Five Dock Baseline Flood Hazard 1% AEP CC
- Figure A-35: Five Dock Baseline Flood Depth PMF
- Figure A-36: Five Dock Baseline Flood Hazard PMF Figure A-37: The Bays Baseline Flood Depth 5% AEP CC
- Figure A-38: The Bays Baseline Flood Hazard 5% AEP CC
- Figure A-39: The Bays Baseline Flood Depth 1% AEP CC
- Figure A-40: The Bays Baseline Flood Hazard 1% AEP CC
- Figure A-41: The Bays Baseline Flood Depth PMF
- Figure A-42: The Bays Baseline Flood Hazard PMF
- Figure A-43: Pyrmont Baseline Flood Depth 5% AEP CC
- Figure A-44: Pyrmont Baseline Flood Hazard 5% AEP CC
- Figure A-45: Pyrmont Baseline Flood Depth 1% AEP CC
- Figure A-46: Pyrmont Baseline Hazard 1% AEP CC
- Figure A-47: Pyrmont Baseline Flood Depth PMF
- Figure A-48: Pyrmont Baseline Flood Hazard PMF
- Figure A-49: Hunter Street Baseline Flood Depth 5% AEP CC
- Figure A-50: Hunter Street Baseline Flood Hazard 5% AEP CC
- Figure A-51: Hunter Street Baseline Flood Depth 1% AEP CC
- Figure A-52: Hunter Street Baseline Hazard 1% AEP CC
- Figure A-53: Hunter Street Baseline Flood Depth PMF
- Figure A-54: Hunter Street Baseline Flood Hazard PMF
- Figure A-55: North Strathfield Baseline Flood Depth 1% AEP ARR1987 CC
- Figure A-56: North Strathfield Baseline Flood Hazard 1% AEP ARR1987 CC
- Figure A-57: The Bays Baseline Flood Depth 1% AEP ARR1987 CC
- Figure A-58: The Bays Baseline Flood Hazard 1% AEP ARR1987 CC