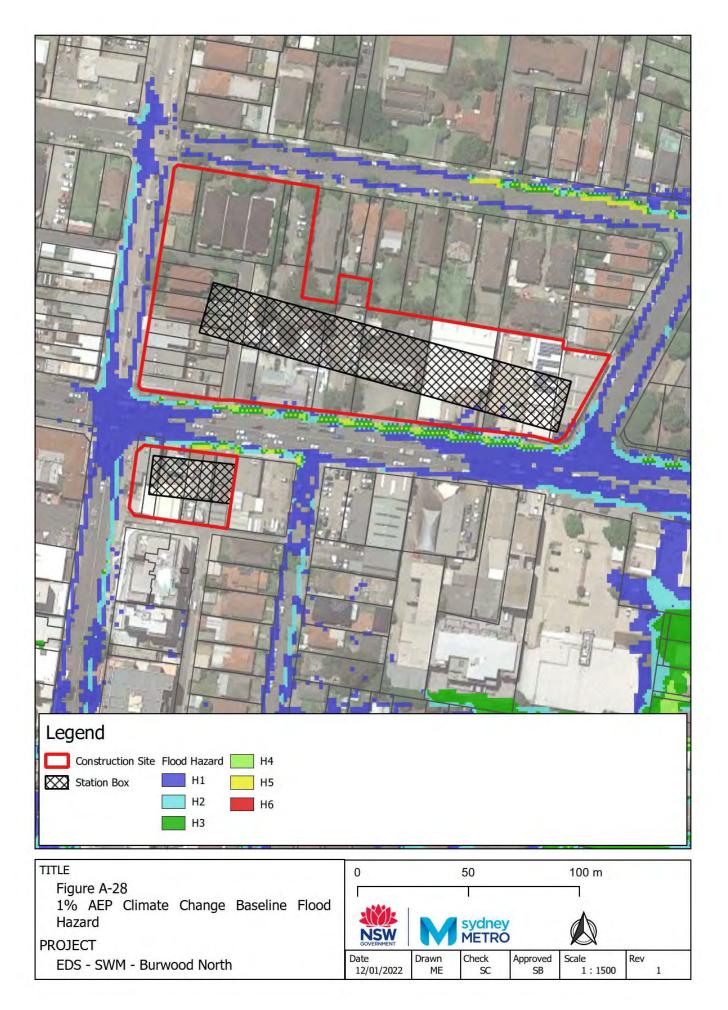

## Appendix A – Baseline environment flood maps

- Figure A-1: Westmead Baseline Flood Depth 5% AEP CC
- Figure A-2: Westmead Baseline Flood Hazard 5% AEP CC
- Figure A-3: Westmead Baseline Flood Depth 1% AEP CC
- Figure A-4: Westmead Baseline Flood Hazard 1% AEP CC
- Figure A-5: Westmead Baseline Flood Depth PMF
- Figure A-6: Westmead Baseline Flood Hazard PMF
- Figure A-7: Parramatta Baseline Flood Depth 5% AEP CC
- Figure A-8: Parramatta Baseline Flood Hazard 5% AEP CC
- Figure A-9: Parramatta Baseline Flood Depth 1% AEP CC
- Figure A-10: Parramatta Baseline Flood Hazard 1% AEP CC
- Figure A-11: Parramatta Baseline Flood Depth PMF
- Figure A-12: Parramatta Baseline Flood Hazard PMF
- Figure A-13: Sydney Olympic Park Baseline Flood Depth 5% AEP CC
- Figure A-14: Sydney Olympic Park Baseline Flood Hazard 5% AEP CC
- Figure A-15: Sydney Olympic Park Baseline Flood Depth 1% AEP CC
- Figure A-16: Sydney Olympic Park Baseline Flood Hazard 1% AEP CC
- Figure A-17: Sydney Olympic Park Baseline Flood Depth PMF
- Figure A-18: Sydney Olympic Park Baseline Flood Hazard PMF
- Figure A-19: North Strathfield Baseline Flood Depth 5% AEP CC
- Figure A-20: North Strathfield Baseline Flood Hazard 5% AEP CC
- Figure A-21: North Strathfield Baseline Flood Depth 1% AEP CC
- Figure A-22: North Strathfield Baseline Flood Hazard 1% AEP CC
- Figure A-23: North Strathfield Baseline Flood Depth PMF
- Figure A-24: North Strathfield Baseline Flood Hazard PMF
- Figure A-25: Burwood North Baseline Flood Depth 5% AEP CC
- Figure A-26: Burwood North Baseline Flood Hazard 5% AEP CC
- Figure A-27: Burwood North Baseline Flood Depth 1% AEP CC
- Figure A-28: Burwood North Baseline Flood Hazard 1% AEP CC
- Figure A-29: Burwood North Baseline Flood Depth PMF
- Figure A-30: Burwood North Baseline Flood Hazard PMF
- Figure A-31: Five Dock Baseline Flood Depth 5% AEP CC
- Figure A-32: Five Dock Baseline Flood Hazard 5% AEP CC
- Figure A-33: Five Dock Baseline Flood Depth 1% AEP CC
- Figure A-34: Five Dock Baseline Flood Hazard 1% AEP CC
- Figure A-35: Five Dock Baseline Flood Depth PMF
- Figure A-36: Five Dock Baseline Flood Hazard PMF Figure A-37: The Bays Baseline Flood Depth 5% AEP CC
- Figure A-38: The Bays Baseline Flood Hazard 5% AEP CC
- Figure A-39: The Bays Baseline Flood Depth 1% AEP CC
- Figure A-40: The Bays Baseline Flood Hazard 1% AEP CC
- Figure A-41: The Bays Baseline Flood Depth PMF
- Figure A-42: The Bays Baseline Flood Hazard PMF
- Figure A-43: Pyrmont Baseline Flood Depth 5% AEP CC
- Figure A-44: Pyrmont Baseline Flood Hazard 5% AEP CC
- Figure A-45: Pyrmont Baseline Flood Depth 1% AEP CC
- Figure A-46: Pyrmont Baseline Hazard 1% AEP CC
- Figure A-47: Pyrmont Baseline Flood Depth PMF
- Figure A-48: Pyrmont Baseline Flood Hazard PMF
- Figure A-49: Hunter Street Baseline Flood Depth 5% AEP CC
- Figure A-50: Hunter Street Baseline Flood Hazard 5% AEP CC
- Figure A-51: Hunter Street Baseline Flood Depth 1% AEP CC
- Figure A-52: Hunter Street Baseline Hazard 1% AEP CC
- Figure A-53: Hunter Street Baseline Flood Depth PMF
- Figure A-54: Hunter Street Baseline Flood Hazard PMF
- Figure A-55: North Strathfield Baseline Flood Depth 1% AEP ARR1987 CC
- Figure A-56: North Strathfield Baseline Flood Hazard 1% AEP ARR1987 CC
- Figure A-57: The Bays Baseline Flood Depth 1% AEP ARR1987 CC
- Figure A-58: The Bays Baseline Flood Hazard 1% AEP ARR1987 CC