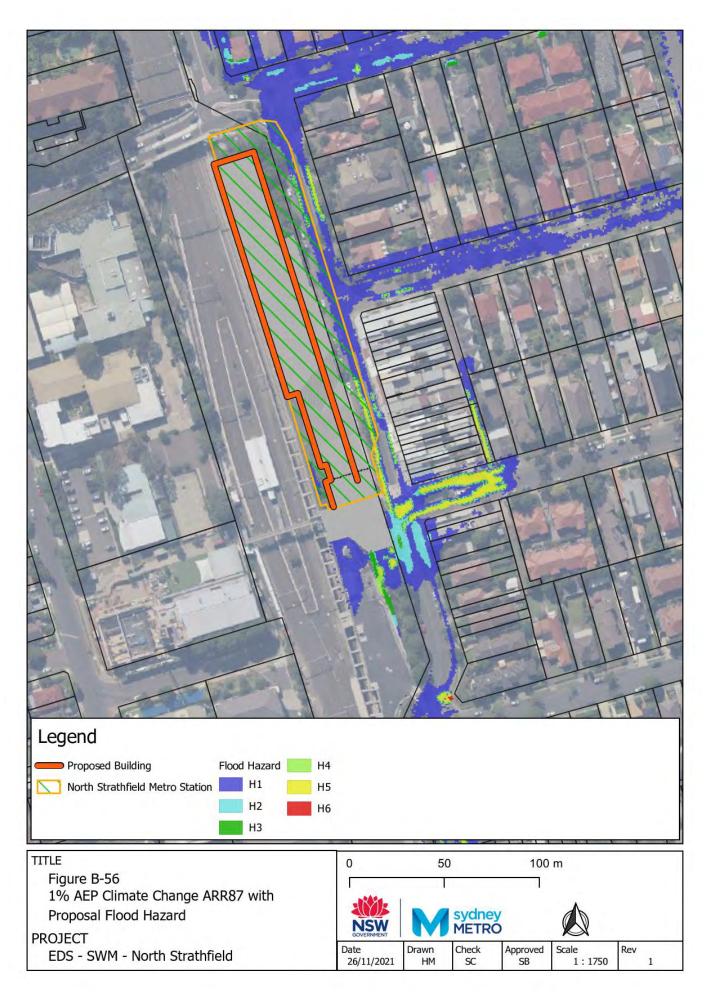

## Appendix B – "With Proposal" flood maps

Figure B-1: Westmead With proposal Scenario Flood Depth 5% AEP CC Figure B-2: Westmead With proposal Scenario Flood Hazard 5% AEP CC Figure B-3: Westmead With proposal Scenario Flood Depth 1% AEP CC Figure B-4: Westmead With proposal Scenario Flood Hazard 1% AEP CC Figure B-5: Westmead With proposal Scenario Flood Depth PMF Figure B-6: Westmead With proposal Scenario Flood Hazard PMF Figure B-7: Parramatta With proposal Scenario Flood Depth 5% AEP CC Figure B-8: Parramatta With proposal Scenario Flood Hazard 5% AEP CC Figure B-9: Parramatta With proposal Scenario Flood Depth 1% AEP CC Figure B-10: Parramatta With proposal Scenario Flood Hazard 1% AEP CC Figure B-11: Parramatta With proposal Scenario Flood Depth PMF Figure B-12: Parramatta With proposal Scenario Flood Hazard PMF Figure B-13: Sydney Olympic Park With proposal Scenario Flood Depth 5% AEP CC Figure B-14: Sydney Olympic Park With proposal Scenario Flood Hazard 5% AEP CC Figure B-15: Sydney Olympic Park With proposal Scenario Flood Depth 1% AEP CC Figure B-16: Sydney Olympic Park With proposal Scenario Flood Hazard 1% AEP CC Figure B-17: Sydney Olympic Park With proposal Scenario Flood Depth PMF Figure B-18: Sydney Olympic Park With proposal Scenario Flood Hazard PMF Figure B-19: North Strathfield With proposal Scenario Flood Depth 5% AEP CC Figure B-20: North Strathfield With proposal Scenario Flood Hazard 5% AEP CC Figure B-21: North Strathfield With proposal Scenario Flood Depth 1% AEP CC Figure B-22: North Strathfield With proposal Scenario Flood Hazard 1% AEP CC Figure B-23: North Strathfield With proposal Scenario Flood Depth PMF Figure B-24: North Strathfield With proposal Scenario Flood Hazard PMF Figure B-25: Burwood North With proposal Flood Depth 5% AEP CC Figure B-26: Burwood North With proposal Flood Hazard 5% AEP CC Figure B-27: Burwood North With proposal Flood Depth 1% AEP CC Figure B-28: Burwood North With proposal Flood Hazard 1% AEP CC Figure B-29: Burwood North With proposal Flood Depth PMF Figure B-30: Burwood North With proposal Flood Hazard PMF Figure B-31: Five Dock With proposal Flood Depth 5% AEP CC Figure B-32: Five Dock With proposal Flood Hazard 5% AEP CC Figure B-33: Five Dock With proposal Flood Depth 1% AEP CC Figure B-34: Five Dock With proposal Flood Hazard 1% AEP CC Figure B-35: Five Dock With proposal Flood Depth PMF Figure B-36: Five Dock With proposal Flood Hazard PMF Figure B-37: The Bays With proposal Flood Depth 5% AEP CC Figure B-38: The Bays With proposal Flood Hazard 5% AEP CC Figure B-39: The Bays With proposal Flood Depth 1% AEP CC Figure B-40: The Bays With proposal Flood Hazard 1% AEP CC Figure B-41: The Bays With proposal Flood Depth PMF Figure B-42: The Bays With proposal Flood Hazard PMF Figure B-43: Pyrmont With proposal Flood Depth 5% AEP CC Figure B-44: Pyrmont With proposal Flood Hazard 5% AEP CC Figure B-45: Pyrmont With proposal Flood Depth 1% AEP CC Figure B-46: Pyrmont With proposal Hazard 1% AEP CC Figure B-47:Pyrmont With proposal Flood Depth PMF Figure B-48: Pyrmont With proposal Flood Hazard PMF Figure B-49: Hunter Street With proposal Flood Depth 5% AEP CC Figure B-50: Hunter Street With proposal Flood Hazard 5% AEP CC Figure B-51: Hunter Street With proposal Flood Depth 1% AEP CC Figure B-52: Hunter Street With proposal Flood Hazard 1% AEP CC Figure B-53: Hunter Street With proposal Flood Depth PMF Figure B-54: Hunter Street With proposal Flood Hazard PMF Figure B-55: North Strathfield With proposal Scenario Flood Depth 1% AEP ARR1987 CC Figure B-56: North Strathfield With proposal Scenario Flood Hazard 1% AEP ARR1987 CC Figure B-57: The Bays With proposal Flood Depth 1% AEP ARR1987 CC