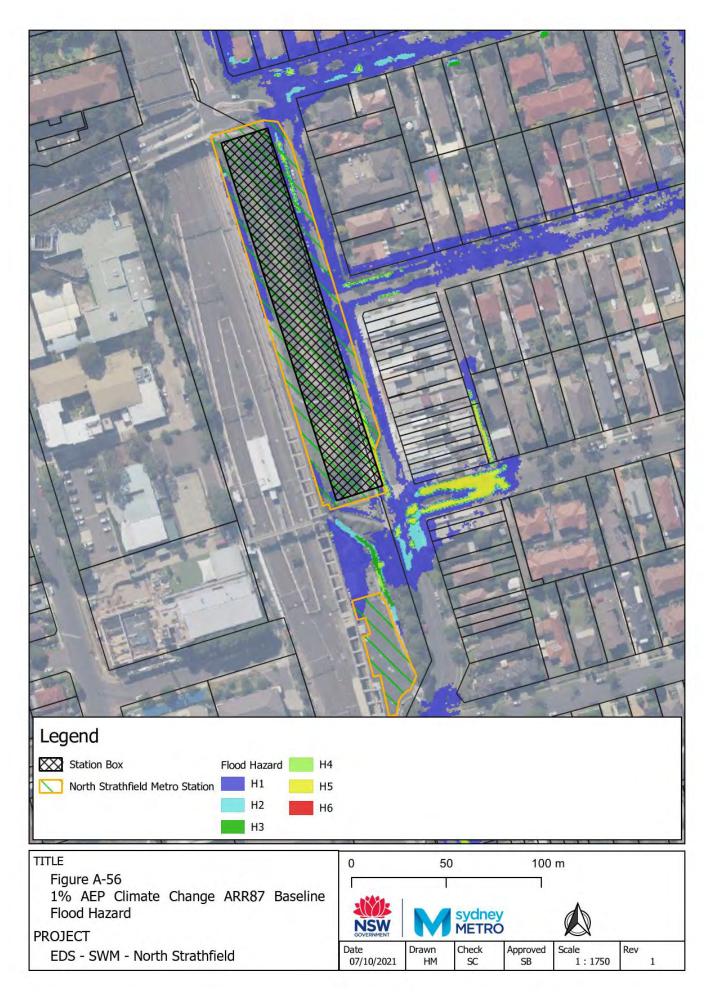

## Appendix A – Baseline environment flood maps

- Figure A-1: Westmead Baseline Flood Depth 5% AEP CC
- Figure A-2: Westmead Baseline Flood Hazard 5% AEP CC
- Figure A-3: Westmead Baseline Flood Depth 1% AEP CC
- Figure A-4: Westmead Baseline Flood Hazard 1% AEP CC
- Figure A-5: Westmead Baseline Flood Depth PMF
- Figure A-6: Westmead Baseline Flood Hazard PMF
- Figure A-7: Parramatta Baseline Flood Depth 5% AEP CC
- Figure A-8: Parramatta Baseline Flood Hazard 5% AEP CC
- Figure A-9: Parramatta Baseline Flood Depth 1% AEP CC
- Figure A-10: Parramatta Baseline Flood Hazard 1% AEP CC
- Figure A-11: Parramatta Baseline Flood Depth PMF
- Figure A-12: Parramatta Baseline Flood Hazard PMF
- Figure A-13: Sydney Olympic Park Baseline Flood Depth 5% AEP CC
- Figure A-14: Sydney Olympic Park Baseline Flood Hazard 5% AEP CC
- Figure A-15: Sydney Olympic Park Baseline Flood Depth 1% AEP CC
- Figure A-16: Sydney Olympic Park Baseline Flood Hazard 1% AEP CC
- Figure A-17: Sydney Olympic Park Baseline Flood Depth PMF
- Figure A-18: Sydney Olympic Park Baseline Flood Hazard PMF
- Figure A-19: North Strathfield Baseline Flood Depth 5% AEP CC
- Figure A-20: North Strathfield Baseline Flood Hazard 5% AEP CC
- Figure A-21: North Strathfield Baseline Flood Depth 1% AEP CC
- Figure A-22: North Strathfield Baseline Flood Hazard 1% AEP CC
- Figure A-23: North Strathfield Baseline Flood Depth PMF
- Figure A-24: North Strathfield Baseline Flood Hazard PMF
- Figure A-25: Burwood North Baseline Flood Depth 5% AEP CC
- Figure A-26: Burwood North Baseline Flood Hazard 5% AEP CC
- Figure A-27: Burwood North Baseline Flood Depth 1% AEP CC
- Figure A-28: Burwood North Baseline Flood Hazard 1% AEP CC
- Figure A-29: Burwood North Baseline Flood Depth PMF
- Figure A-30: Burwood North Baseline Flood Hazard PMF
- Figure A-31: Five Dock Baseline Flood Depth 5% AEP CC
- Figure A-32: Five Dock Baseline Flood Hazard 5% AEP CC
- Figure A-33: Five Dock Baseline Flood Depth 1% AEP CC
- Figure A-34: Five Dock Baseline Flood Hazard 1% AEP CC
- Figure A-35: Five Dock Baseline Flood Depth PMF
- Figure A-36: Five Dock Baseline Flood Hazard PMF Figure A-37: The Bays Baseline Flood Depth 5% AEP CC
- Figure A-38: The Bays Baseline Flood Hazard 5% AEP CC
- Figure A-39: The Bays Baseline Flood Depth 1% AEP CC
- Figure A-40: The Bays Baseline Flood Hazard 1% AEP CC
- Figure A-41: The Bays Baseline Flood Depth PMF
- Figure A-42: The Bays Baseline Flood Hazard PMF
- Figure A-43: Pyrmont Baseline Flood Depth 5% AEP CC
- Figure A-44: Pyrmont Baseline Flood Hazard 5% AEP CC
- Figure A-45: Pyrmont Baseline Flood Depth 1% AEP CC
- Figure A-46: Pyrmont Baseline Hazard 1% AEP CC
- Figure A-47: Pyrmont Baseline Flood Depth PMF
- Figure A-48: Pyrmont Baseline Flood Hazard PMF
- Figure A-49: Hunter Street Baseline Flood Depth 5% AEP CC
- Figure A-50: Hunter Street Baseline Flood Hazard 5% AEP CC
- Figure A-51: Hunter Street Baseline Flood Depth 1% AEP CC
- Figure A-52: Hunter Street Baseline Hazard 1% AEP CC
- Figure A-53: Hunter Street Baseline Flood Depth PMF
- Figure A-54: Hunter Street Baseline Flood Hazard PMF
- Figure A-55: North Strathfield Baseline Flood Depth 1% AEP ARR1987 CC
- Figure A-56: North Strathfield Baseline Flood Hazard 1% AEP ARR1987 CC
- Figure A-57: The Bays Baseline Flood Depth 1% AEP ARR1987 CC
- Figure A-58: The Bays Baseline Flood Hazard 1% AEP ARR1987 CC