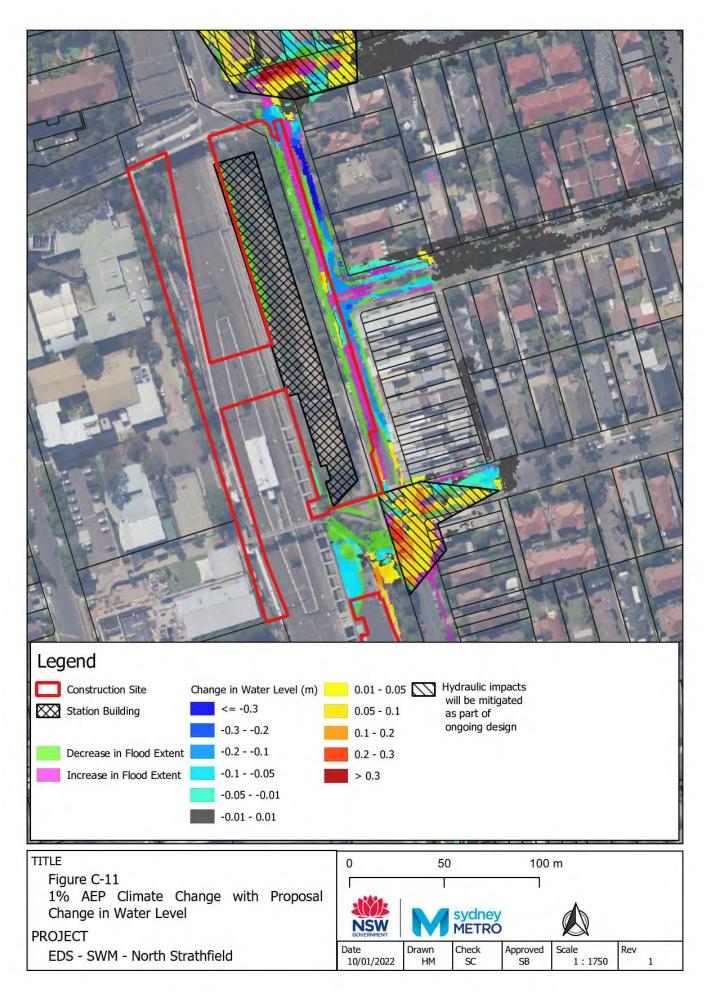

## Appendix C – Impact assessment flood maps

- Figure C-1: Westmead Impact 5% AEP CC
- Figure C-2: Westmead Impact 1% AEP CC
- Figure C-3: Westmead Impact PMF
- Figure C-4: Parramatta Impact 5% AEP CC
- Figure C-5: Parramatta Impact 1% AEP CC
- Figure C-6: Parramatta Impact PMF
- Figure C-7: Sydney Olympic Park Impact 5% AEP CC
- Figure C-8: Sydney Olympic Park Impact 1% AEP CC
- Figure C-9: Sydney Olympic Park Impact PMF
- Figure C-10: North Strathfield Impact 5% AEP CC
- Figure C-11: North Strathfield Impact 1% AEP CC
- Figure C-12: North Strathfield Impact PMF
- Figure C-13: Burwood North Impact 5% AEP CC Figure C-14: Burwood North Impact 1% AEP CC
- Figure C-15: Burwood North Impact PMF
- Figure C-16: Five Dock Impact 5% AEP CC
- Figure C-17: Five Dock Impact 1% AEP CC
- Figure C-18: Five Dock Impact PMF
- Figure C-19: The Bays Impact 5% AEP CC
- Figure C-20: The Bays Impact 1% AEP CC
- Figure C-21: The Bays Impact PMF
- Figure C-22: Pyrmont Impact 5% AEP CC
- Figure C-23: Pyrmont Impact 1% AEP CC
- Figure C-24: Pyrmont Impact PMF
- Figure C-25: Hunter Street Impact 5% AEP CC
- Figure C-26: Hunter Street Impact 1% AEP CC
- Figure C-27: Hunter Street Impact PMF