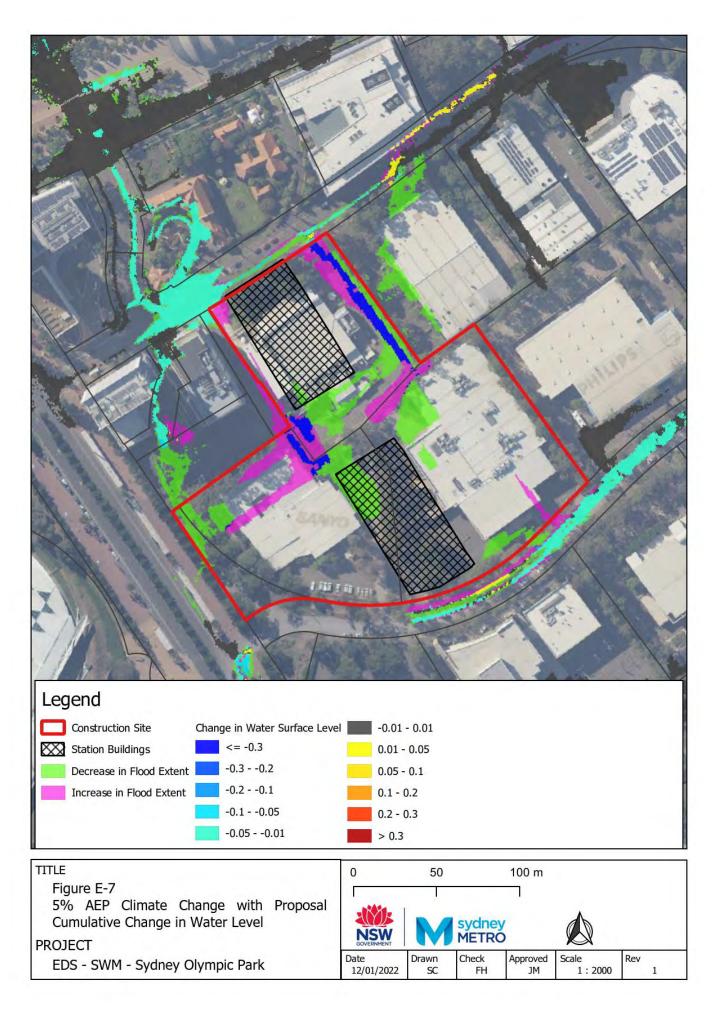

Street Impact PMF





























































## Appendix D – Construction footprint



Figure 1 Westmead metro station construction footprint



Figure 2 Parramatta metro station construction footprint



Figure 3 Sydney Olympic Park metro station construction footprint



Figure 4 North Strathfield metro station construction footprint



Figure 5 Burwood North Station construction footprint



Figure 6 Five Dock Station construction footprint



Figure 7 The Bays Station construction footprint



Figure 8 Pyrmont Station construction footprint



Figure 9 Hunter Street Station (Sydney CBD) construction footprint



Figure 10 Clyde stabling and maintenance facility construction footprint

## Appendix E – Cumulative Assessment flood maps























































FH

1:1500

1