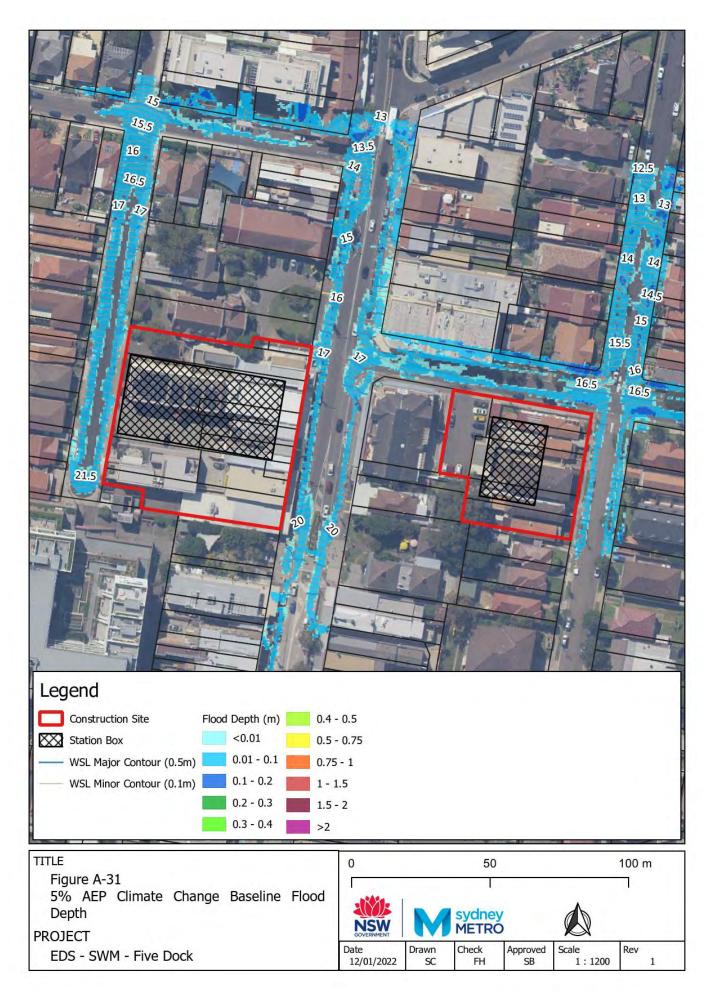

## Appendix A – Baseline environment flood maps

- Figure A-1: Westmead Baseline Flood Depth 5% AEP CC
- Figure A-2: Westmead Baseline Flood Hazard 5% AEP CC
- Figure A-3: Westmead Baseline Flood Depth 1% AEP CC
- Figure A-4: Westmead Baseline Flood Hazard 1% AEP CC
- Figure A-5: Westmead Baseline Flood Depth PMF
- Figure A-6: Westmead Baseline Flood Hazard PMF
- Figure A-7: Parramatta Baseline Flood Depth 5% AEP CC
- Figure A-8: Parramatta Baseline Flood Hazard 5% AEP CC
- Figure A-9: Parramatta Baseline Flood Depth 1% AEP CC
- Figure A-10: Parramatta Baseline Flood Hazard 1% AEP CC
- Figure A-11: Parramatta Baseline Flood Depth PMF
- Figure A-12: Parramatta Baseline Flood Hazard PMF
- Figure A-13: Sydney Olympic Park Baseline Flood Depth 5% AEP CC
- Figure A-14: Sydney Olympic Park Baseline Flood Hazard 5% AEP CC
- Figure A-15: Sydney Olympic Park Baseline Flood Depth 1% AEP CC
- Figure A-16: Sydney Olympic Park Baseline Flood Hazard 1% AEP CC
- Figure A-17: Sydney Olympic Park Baseline Flood Depth PMF
- Figure A-18: Sydney Olympic Park Baseline Flood Hazard PMF
- Figure A-19: North Strathfield Baseline Flood Depth 5% AEP CC
- Figure A-20: North Strathfield Baseline Flood Hazard 5% AEP CC
- Figure A-21: North Strathfield Baseline Flood Depth 1% AEP CC
- Figure A-22: North Strathfield Baseline Flood Hazard 1% AEP CC
- Figure A-23: North Strathfield Baseline Flood Depth PMF
- Figure A-24: North Strathfield Baseline Flood Hazard PMF
- Figure A-25: Burwood North Baseline Flood Depth 5% AEP CC
- Figure A-26: Burwood North Baseline Flood Hazard 5% AEP CC
- Figure A-27: Burwood North Baseline Flood Depth 1% AEP CC
- Figure A-28: Burwood North Baseline Flood Hazard 1% AEP CC
- Figure A-29: Burwood North Baseline Flood Depth PMF
- Figure A-30: Burwood North Baseline Flood Hazard PMF
- Figure A-31: Five Dock Baseline Flood Depth 5% AEP CC
- Figure A-32: Five Dock Baseline Flood Hazard 5% AEP CC
- Figure A-33: Five Dock Baseline Flood Depth 1% AEP CC
- Figure A-34: Five Dock Baseline Flood Hazard 1% AEP CC
- Figure A-35: Five Dock Baseline Flood Depth PMF
- Figure A-36: Five Dock Baseline Flood Hazard PMF Figure A-37: The Bays Baseline Flood Depth 5% AEP CC
- Figure A-38: The Bays Baseline Flood Hazard 5% AEP CC
- Figure A-39: The Bays Baseline Flood Depth 1% AEP CC
- Figure A-40: The Bays Baseline Flood Hazard 1% AEP CC
- Figure A-41: The Bays Baseline Flood Depth PMF
- Figure A-42: The Bays Baseline Flood Hazard PMF
- Figure A-43: Pyrmont Baseline Flood Depth 5% AEP CC
- Figure A-44: Pyrmont Baseline Flood Hazard 5% AEP CC
- Figure A-45: Pyrmont Baseline Flood Depth 1% AEP CC
- Figure A-46: Pyrmont Baseline Hazard 1% AEP CC
- Figure A-47: Pyrmont Baseline Flood Depth PMF
- Figure A-48: Pyrmont Baseline Flood Hazard PMF
- Figure A-49: Hunter Street Baseline Flood Depth 5% AEP CC
- Figure A-50: Hunter Street Baseline Flood Hazard 5% AEP CC
- Figure A-51: Hunter Street Baseline Flood Depth 1% AEP CC
- Figure A-52: Hunter Street Baseline Hazard 1% AEP CC
- Figure A-53: Hunter Street Baseline Flood Depth PMF
- Figure A-54: Hunter Street Baseline Flood Hazard PMF
- Figure A-55: North Strathfield Baseline Flood Depth 1% AEP ARR1987 CC
- Figure A-56: North Strathfield Baseline Flood Hazard 1% AEP ARR1987 CC
- Figure A-57: The Bays Baseline Flood Depth 1% AEP ARR1987 CC
- Figure A-58: The Bays Baseline Flood Hazard 1% AEP ARR1987 CC