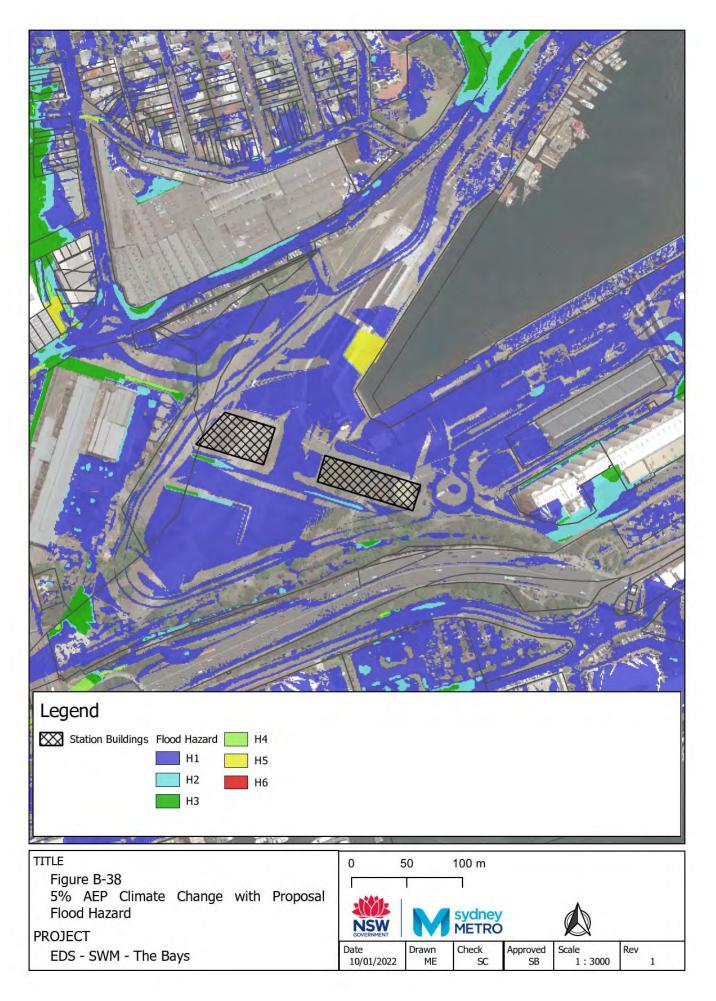

## Appendix B – "With Proposal" flood maps

Figure B-1: Westmead With proposal Scenario Flood Depth 5% AEP CC Figure B-2: Westmead With proposal Scenario Flood Hazard 5% AEP CC Figure B-3: Westmead With proposal Scenario Flood Depth 1% AEP CC Figure B-4: Westmead With proposal Scenario Flood Hazard 1% AEP CC Figure B-5: Westmead With proposal Scenario Flood Depth PMF Figure B-6: Westmead With proposal Scenario Flood Hazard PMF Figure B-7: Parramatta With proposal Scenario Flood Depth 5% AEP CC Figure B-8: Parramatta With proposal Scenario Flood Hazard 5% AEP CC Figure B-9: Parramatta With proposal Scenario Flood Depth 1% AEP CC Figure B-10: Parramatta With proposal Scenario Flood Hazard 1% AEP CC Figure B-11: Parramatta With proposal Scenario Flood Depth PMF Figure B-12: Parramatta With proposal Scenario Flood Hazard PMF Figure B-13: Sydney Olympic Park With proposal Scenario Flood Depth 5% AEP CC Figure B-14: Sydney Olympic Park With proposal Scenario Flood Hazard 5% AEP CC Figure B-15: Sydney Olympic Park With proposal Scenario Flood Depth 1% AEP CC Figure B-16: Sydney Olympic Park With proposal Scenario Flood Hazard 1% AEP CC Figure B-17: Sydney Olympic Park With proposal Scenario Flood Depth PMF Figure B-18: Sydney Olympic Park With proposal Scenario Flood Hazard PMF Figure B-19: North Strathfield With proposal Scenario Flood Depth 5% AEP CC Figure B-20: North Strathfield With proposal Scenario Flood Hazard 5% AEP CC Figure B-21: North Strathfield With proposal Scenario Flood Depth 1% AEP CC Figure B-22: North Strathfield With proposal Scenario Flood Hazard 1% AEP CC Figure B-23: North Strathfield With proposal Scenario Flood Depth PMF Figure B-24: North Strathfield With proposal Scenario Flood Hazard PMF Figure B-25: Burwood North With proposal Flood Depth 5% AEP CC Figure B-26: Burwood North With proposal Flood Hazard 5% AEP CC Figure B-27: Burwood North With proposal Flood Depth 1% AEP CC Figure B-28: Burwood North With proposal Flood Hazard 1% AEP CC Figure B-29: Burwood North With proposal Flood Depth PMF Figure B-30: Burwood North With proposal Flood Hazard PMF Figure B-31: Five Dock With proposal Flood Depth 5% AEP CC Figure B-32: Five Dock With proposal Flood Hazard 5% AEP CC Figure B-33: Five Dock With proposal Flood Depth 1% AEP CC Figure B-34: Five Dock With proposal Flood Hazard 1% AEP CC Figure B-35: Five Dock With proposal Flood Depth PMF Figure B-36: Five Dock With proposal Flood Hazard PMF Figure B-37: The Bays With proposal Flood Depth 5% AEP CC Figure B-38: The Bays With proposal Flood Hazard 5% AEP CC Figure B-39: The Bays With proposal Flood Depth 1% AEP CC Figure B-40: The Bays With proposal Flood Hazard 1% AEP CC Figure B-41: The Bays With proposal Flood Depth PMF Figure B-42: The Bays With proposal Flood Hazard PMF Figure B-43: Pyrmont With proposal Flood Depth 5% AEP CC Figure B-44: Pyrmont With proposal Flood Hazard 5% AEP CC Figure B-45: Pyrmont With proposal Flood Depth 1% AEP CC Figure B-46: Pyrmont With proposal Hazard 1% AEP CC Figure B-47:Pyrmont With proposal Flood Depth PMF Figure B-48: Pyrmont With proposal Flood Hazard PMF Figure B-49: Hunter Street With proposal Flood Depth 5% AEP CC Figure B-50: Hunter Street With proposal Flood Hazard 5% AEP CC Figure B-51: Hunter Street With proposal Flood Depth 1% AEP CC Figure B-52: Hunter Street With proposal Flood Hazard 1% AEP CC Figure B-53: Hunter Street With proposal Flood Depth PMF Figure B-54: Hunter Street With proposal Flood Hazard PMF Figure B-55: North Strathfield With proposal Scenario Flood Depth 1% AEP ARR1987 CC Figure B-56: North Strathfield With proposal Scenario Flood Hazard 1% AEP ARR1987 CC Figure B-57: The Bays With proposal Flood Depth 1% AEP ARR1987 CC