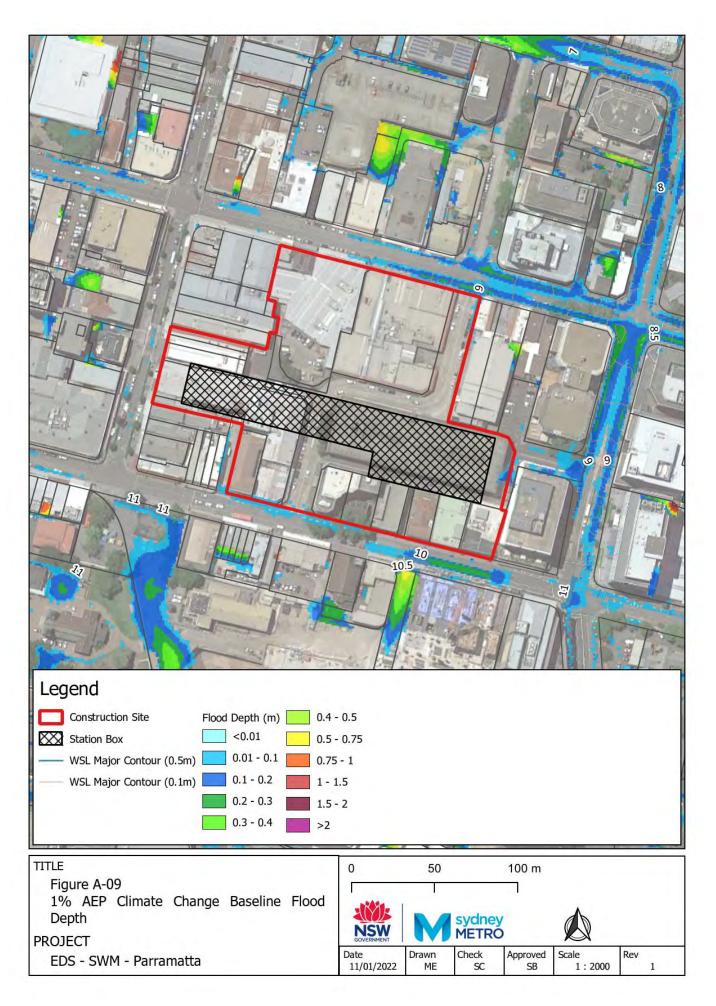

## Appendix A – Baseline environment flood maps

- Figure A-1: Westmead Baseline Flood Depth 5% AEP CC
- Figure A-2: Westmead Baseline Flood Hazard 5% AEP CC
- Figure A-3: Westmead Baseline Flood Depth 1% AEP CC
- Figure A-4: Westmead Baseline Flood Hazard 1% AEP CC
- Figure A-5: Westmead Baseline Flood Depth PMF
- Figure A-6: Westmead Baseline Flood Hazard PMF
- Figure A-7: Parramatta Baseline Flood Depth 5% AEP CC
- Figure A-8: Parramatta Baseline Flood Hazard 5% AEP CC
- Figure A-9: Parramatta Baseline Flood Depth 1% AEP CC
- Figure A-10: Parramatta Baseline Flood Hazard 1% AEP CC
- Figure A-11: Parramatta Baseline Flood Depth PMF
- Figure A-12: Parramatta Baseline Flood Hazard PMF
- Figure A-13: Sydney Olympic Park Baseline Flood Depth 5% AEP CC
- Figure A-14: Sydney Olympic Park Baseline Flood Hazard 5% AEP CC
- Figure A-15: Sydney Olympic Park Baseline Flood Depth 1% AEP CC
- Figure A-16: Sydney Olympic Park Baseline Flood Hazard 1% AEP CC
- Figure A-17: Sydney Olympic Park Baseline Flood Depth PMF
- Figure A-18: Sydney Olympic Park Baseline Flood Hazard PMF
- Figure A-19: North Strathfield Baseline Flood Depth 5% AEP CC
- Figure A-20: North Strathfield Baseline Flood Hazard 5% AEP CC
- Figure A-21: North Strathfield Baseline Flood Depth 1% AEP CC
- Figure A-22: North Strathfield Baseline Flood Hazard 1% AEP CC
- Figure A-23: North Strathfield Baseline Flood Depth PMF
- Figure A-24: North Strathfield Baseline Flood Hazard PMF
- Figure A-25: Burwood North Baseline Flood Depth 5% AEP CC
- Figure A-26: Burwood North Baseline Flood Hazard 5% AEP CC
- Figure A-27: Burwood North Baseline Flood Depth 1% AEP CC
- Figure A-28: Burwood North Baseline Flood Hazard 1% AEP CC
- Figure A-29: Burwood North Baseline Flood Depth PMF
- Figure A-30: Burwood North Baseline Flood Hazard PMF
- Figure A-31: Five Dock Baseline Flood Depth 5% AEP CC
- Figure A-32: Five Dock Baseline Flood Hazard 5% AEP CC
- Figure A-33: Five Dock Baseline Flood Depth 1% AEP CC
- Figure A-34: Five Dock Baseline Flood Hazard 1% AEP CC
- Figure A-35: Five Dock Baseline Flood Depth PMF
- Figure A-36: Five Dock Baseline Flood Hazard PMF Figure A-37: The Bays Baseline Flood Depth 5% AEP CC
- Figure A-38: The Bays Baseline Flood Hazard 5% AEP CC
- Figure A-39: The Bays Baseline Flood Depth 1% AEP CC
- Figure A-40: The Bays Baseline Flood Hazard 1% AEP CC
- Figure A-41: The Bays Baseline Flood Depth PMF
- Figure A-42: The Bays Baseline Flood Hazard PMF
- Figure A-43: Pyrmont Baseline Flood Depth 5% AEP CC
- Figure A-44: Pyrmont Baseline Flood Hazard 5% AEP CC
- Figure A-45: Pyrmont Baseline Flood Depth 1% AEP CC
- Figure A-46: Pyrmont Baseline Hazard 1% AEP CC
- Figure A-47: Pyrmont Baseline Flood Depth PMF
- Figure A-48: Pyrmont Baseline Flood Hazard PMF
- Figure A-49: Hunter Street Baseline Flood Depth 5% AEP CC
- Figure A-50: Hunter Street Baseline Flood Hazard 5% AEP CC
- Figure A-51: Hunter Street Baseline Flood Depth 1% AEP CC
- Figure A-52: Hunter Street Baseline Hazard 1% AEP CC
- Figure A-53: Hunter Street Baseline Flood Depth PMF
- Figure A-54: Hunter Street Baseline Flood Hazard PMF
- Figure A-55: North Strathfield Baseline Flood Depth 1% AEP ARR1987 CC
- Figure A-56: North Strathfield Baseline Flood Hazard 1% AEP ARR1987 CC
- Figure A-57: The Bays Baseline Flood Depth 1% AEP ARR1987 CC
- Figure A-58: The Bays Baseline Flood Hazard 1% AEP ARR1987 CC