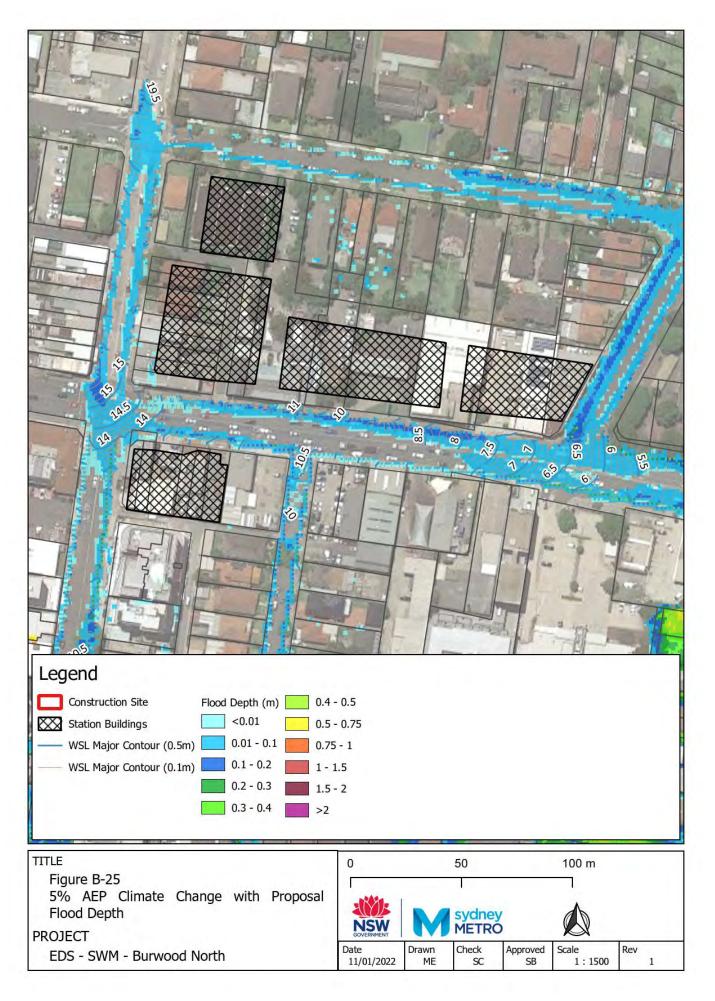

## Appendix B – "With Proposal" flood maps

Figure B-1: Westmead With proposal Scenario Flood Depth 5% AEP CC Figure B-2: Westmead With proposal Scenario Flood Hazard 5% AEP CC Figure B-3: Westmead With proposal Scenario Flood Depth 1% AEP CC Figure B-4: Westmead With proposal Scenario Flood Hazard 1% AEP CC Figure B-5: Westmead With proposal Scenario Flood Depth PMF Figure B-6: Westmead With proposal Scenario Flood Hazard PMF Figure B-7: Parramatta With proposal Scenario Flood Depth 5% AEP CC Figure B-8: Parramatta With proposal Scenario Flood Hazard 5% AEP CC Figure B-9: Parramatta With proposal Scenario Flood Depth 1% AEP CC Figure B-10: Parramatta With proposal Scenario Flood Hazard 1% AEP CC Figure B-11: Parramatta With proposal Scenario Flood Depth PMF Figure B-12: Parramatta With proposal Scenario Flood Hazard PMF Figure B-13: Sydney Olympic Park With proposal Scenario Flood Depth 5% AEP CC Figure B-14: Sydney Olympic Park With proposal Scenario Flood Hazard 5% AEP CC Figure B-15: Sydney Olympic Park With proposal Scenario Flood Depth 1% AEP CC Figure B-16: Sydney Olympic Park With proposal Scenario Flood Hazard 1% AEP CC Figure B-17: Sydney Olympic Park With proposal Scenario Flood Depth PMF Figure B-18: Sydney Olympic Park With proposal Scenario Flood Hazard PMF Figure B-19: North Strathfield With proposal Scenario Flood Depth 5% AEP CC Figure B-20: North Strathfield With proposal Scenario Flood Hazard 5% AEP CC Figure B-21: North Strathfield With proposal Scenario Flood Depth 1% AEP CC Figure B-22: North Strathfield With proposal Scenario Flood Hazard 1% AEP CC Figure B-23: North Strathfield With proposal Scenario Flood Depth PMF Figure B-24: North Strathfield With proposal Scenario Flood Hazard PMF Figure B-25: Burwood North With proposal Flood Depth 5% AEP CC Figure B-26: Burwood North With proposal Flood Hazard 5% AEP CC Figure B-27: Burwood North With proposal Flood Depth 1% AEP CC Figure B-28: Burwood North With proposal Flood Hazard 1% AEP CC Figure B-29: Burwood North With proposal Flood Depth PMF Figure B-30: Burwood North With proposal Flood Hazard PMF Figure B-31: Five Dock With proposal Flood Depth 5% AEP CC Figure B-32: Five Dock With proposal Flood Hazard 5% AEP CC Figure B-33: Five Dock With proposal Flood Depth 1% AEP CC Figure B-34: Five Dock With proposal Flood Hazard 1% AEP CC Figure B-35: Five Dock With proposal Flood Depth PMF Figure B-36: Five Dock With proposal Flood Hazard PMF Figure B-37: The Bays With proposal Flood Depth 5% AEP CC Figure B-38: The Bays With proposal Flood Hazard 5% AEP CC Figure B-39: The Bays With proposal Flood Depth 1% AEP CC Figure B-40: The Bays With proposal Flood Hazard 1% AEP CC Figure B-41: The Bays With proposal Flood Depth PMF Figure B-42: The Bays With proposal Flood Hazard PMF Figure B-43: Pyrmont With proposal Flood Depth 5% AEP CC Figure B-44: Pyrmont With proposal Flood Hazard 5% AEP CC Figure B-45: Pyrmont With proposal Flood Depth 1% AEP CC Figure B-46: Pyrmont With proposal Hazard 1% AEP CC Figure B-47:Pyrmont With proposal Flood Depth PMF Figure B-48: Pyrmont With proposal Flood Hazard PMF Figure B-49: Hunter Street With proposal Flood Depth 5% AEP CC Figure B-50: Hunter Street With proposal Flood Hazard 5% AEP CC Figure B-51: Hunter Street With proposal Flood Depth 1% AEP CC Figure B-52: Hunter Street With proposal Flood Hazard 1% AEP CC Figure B-53: Hunter Street With proposal Flood Depth PMF Figure B-54: Hunter Street With proposal Flood Hazard PMF Figure B-55: North Strathfield With proposal Scenario Flood Depth 1% AEP ARR1987 CC Figure B-56: North Strathfield With proposal Scenario Flood Hazard 1% AEP ARR1987 CC Figure B-57: The Bays With proposal Flood Depth 1% AEP ARR1987 CC