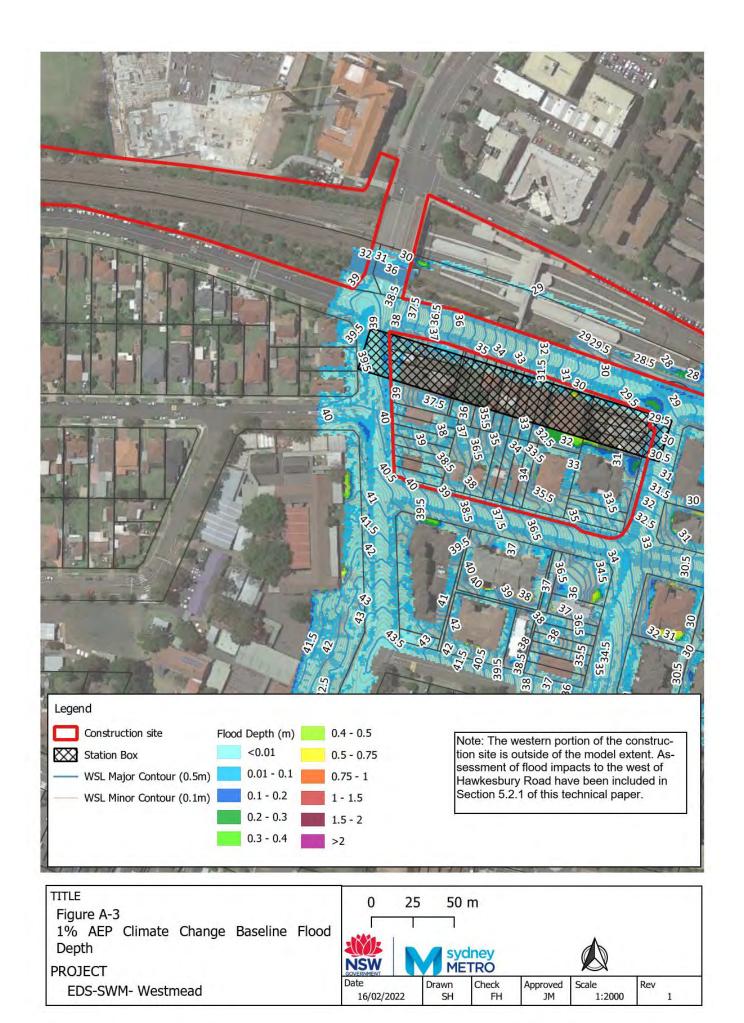

## Appendix A – Baseline environment flood maps

- Figure A-1: Westmead Baseline Flood Depth 5% AEP CC
- Figure A-2: Westmead Baseline Flood Hazard 5% AEP CC
- Figure A-3: Westmead Baseline Flood Depth 1% AEP CC
- Figure A-4: Westmead Baseline Flood Hazard 1% AEP CC
- Figure A-5: Westmead Baseline Flood Depth PMF
- Figure A-6: Westmead Baseline Flood Hazard PMF
- Figure A-7: Parramatta Baseline Flood Depth 5% AEP CC
- Figure A-8: Parramatta Baseline Flood Hazard 5% AEP CC
- Figure A-9: Parramatta Baseline Flood Depth 1% AEP CC
- Figure A-10: Parramatta Baseline Flood Hazard 1% AEP CC
- Figure A-11: Parramatta Baseline Flood Depth PMF
- Figure A-12: Parramatta Baseline Flood Hazard PMF
- Figure A-13: Sydney Olympic Park Baseline Flood Depth 5% AEP CC
- Figure A-14: Sydney Olympic Park Baseline Flood Hazard 5% AEP CC
- Figure A-15: Sydney Olympic Park Baseline Flood Depth 1% AEP CC
- Figure A-16: Sydney Olympic Park Baseline Flood Hazard 1% AEP CC
- Figure A-17: Sydney Olympic Park Baseline Flood Depth PMF
- Figure A-18: Sydney Olympic Park Baseline Flood Hazard PMF
- Figure A-19: North Strathfield Baseline Flood Depth 5% AEP CC
- Figure A-20: North Strathfield Baseline Flood Hazard 5% AEP CC
- Figure A-21: North Strathfield Baseline Flood Depth 1% AEP CC
- Figure A-22: North Strathfield Baseline Flood Hazard 1% AEP CC
- Figure A-23: North Strathfield Baseline Flood Depth PMF
- Figure A-24: North Strathfield Baseline Flood Hazard PMF
- Figure A-25: Burwood North Baseline Flood Depth 5% AEP CC
- Figure A-26: Burwood North Baseline Flood Hazard 5% AEP CC
- Figure A-27: Burwood North Baseline Flood Depth 1% AEP CC
- Figure A-28: Burwood North Baseline Flood Hazard 1% AEP CC
- Figure A-29: Burwood North Baseline Flood Depth PMF
- Figure A-30: Burwood North Baseline Flood Hazard PMF
- Figure A-31: Five Dock Baseline Flood Depth 5% AEP CC
- Figure A-32: Five Dock Baseline Flood Hazard 5% AEP CC
- Figure A-33: Five Dock Baseline Flood Depth 1% AEP CC
- Figure A-34: Five Dock Baseline Flood Hazard 1% AEP CC
- Figure A-35: Five Dock Baseline Flood Depth PMF
- Figure A-36: Five Dock Baseline Flood Hazard PMF Figure A-37: The Bays Baseline Flood Depth 5% AEP CC
- Figure A-38: The Bays Baseline Flood Hazard 5% AEP CC
- Figure A-39: The Bays Baseline Flood Depth 1% AEP CC
- Figure A-40: The Bays Baseline Flood Hazard 1% AEP CC
- Figure A-41: The Bays Baseline Flood Depth PMF
- Figure A-42: The Bays Baseline Flood Hazard PMF
- Figure A-43: Pyrmont Baseline Flood Depth 5% AEP CC
- Figure A-44: Pyrmont Baseline Flood Hazard 5% AEP CC
- Figure A-45: Pyrmont Baseline Flood Depth 1% AEP CC
- Figure A-46: Pyrmont Baseline Hazard 1% AEP CC
- Figure A-47: Pyrmont Baseline Flood Depth PMF
- Figure A-48: Pyrmont Baseline Flood Hazard PMF
- Figure A-49: Hunter Street Baseline Flood Depth 5% AEP CC
- Figure A-50: Hunter Street Baseline Flood Hazard 5% AEP CC
- Figure A-51: Hunter Street Baseline Flood Depth 1% AEP CC
- Figure A-52: Hunter Street Baseline Hazard 1% AEP CC
- Figure A-53: Hunter Street Baseline Flood Depth PMF
- Figure A-54: Hunter Street Baseline Flood Hazard PMF
- Figure A-55: North Strathfield Baseline Flood Depth 1% AEP ARR1987 CC
- Figure A-56: North Strathfield Baseline Flood Hazard 1% AEP ARR1987 CC
- Figure A-57: The Bays Baseline Flood Depth 1% AEP ARR1987 CC
- Figure A-58: The Bays Baseline Flood Hazard 1% AEP ARR1987 CC