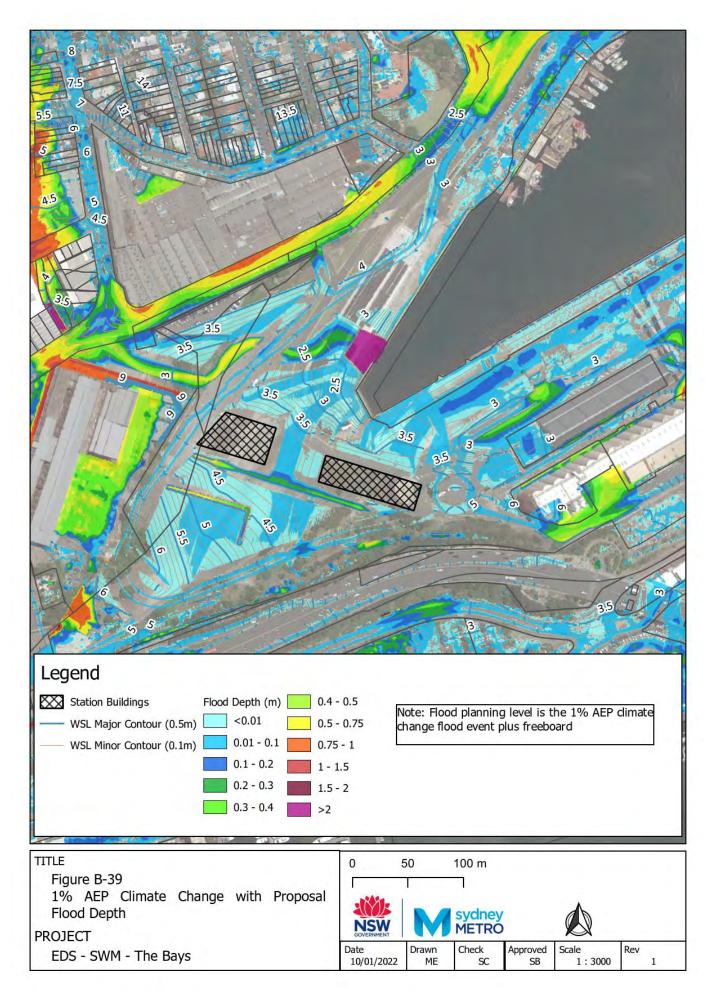

## Appendix B – "With Proposal" flood maps

Figure B-1: Westmead With proposal Scenario Flood Depth 5% AEP CC Figure B-2: Westmead With proposal Scenario Flood Hazard 5% AEP CC Figure B-3: Westmead With proposal Scenario Flood Depth 1% AEP CC Figure B-4: Westmead With proposal Scenario Flood Hazard 1% AEP CC Figure B-5: Westmead With proposal Scenario Flood Depth PMF Figure B-6: Westmead With proposal Scenario Flood Hazard PMF Figure B-7: Parramatta With proposal Scenario Flood Depth 5% AEP CC Figure B-8: Parramatta With proposal Scenario Flood Hazard 5% AEP CC Figure B-9: Parramatta With proposal Scenario Flood Depth 1% AEP CC Figure B-10: Parramatta With proposal Scenario Flood Hazard 1% AEP CC Figure B-11: Parramatta With proposal Scenario Flood Depth PMF Figure B-12: Parramatta With proposal Scenario Flood Hazard PMF Figure B-13: Sydney Olympic Park With proposal Scenario Flood Depth 5% AEP CC Figure B-14: Sydney Olympic Park With proposal Scenario Flood Hazard 5% AEP CC Figure B-15: Sydney Olympic Park With proposal Scenario Flood Depth 1% AEP CC Figure B-16: Sydney Olympic Park With proposal Scenario Flood Hazard 1% AEP CC Figure B-17: Sydney Olympic Park With proposal Scenario Flood Depth PMF Figure B-18: Sydney Olympic Park With proposal Scenario Flood Hazard PMF Figure B-19: North Strathfield With proposal Scenario Flood Depth 5% AEP CC Figure B-20: North Strathfield With proposal Scenario Flood Hazard 5% AEP CC Figure B-21: North Strathfield With proposal Scenario Flood Depth 1% AEP CC Figure B-22: North Strathfield With proposal Scenario Flood Hazard 1% AEP CC Figure B-23: North Strathfield With proposal Scenario Flood Depth PMF Figure B-24: North Strathfield With proposal Scenario Flood Hazard PMF Figure B-25: Burwood North With proposal Flood Depth 5% AEP CC Figure B-26: Burwood North With proposal Flood Hazard 5% AEP CC Figure B-27: Burwood North With proposal Flood Depth 1% AEP CC Figure B-28: Burwood North With proposal Flood Hazard 1% AEP CC Figure B-29: Burwood North With proposal Flood Depth PMF Figure B-30: Burwood North With proposal Flood Hazard PMF Figure B-31: Five Dock With proposal Flood Depth 5% AEP CC Figure B-32: Five Dock With proposal Flood Hazard 5% AEP CC Figure B-33: Five Dock With proposal Flood Depth 1% AEP CC Figure B-34: Five Dock With proposal Flood Hazard 1% AEP CC Figure B-35: Five Dock With proposal Flood Depth PMF Figure B-36: Five Dock With proposal Flood Hazard PMF Figure B-37: The Bays With proposal Flood Depth 5% AEP CC Figure B-38: The Bays With proposal Flood Hazard 5% AEP CC Figure B-39: The Bays With proposal Flood Depth 1% AEP CC Figure B-40: The Bays With proposal Flood Hazard 1% AEP CC Figure B-41: The Bays With proposal Flood Depth PMF Figure B-42: The Bays With proposal Flood Hazard PMF Figure B-43: Pyrmont With proposal Flood Depth 5% AEP CC Figure B-44: Pyrmont With proposal Flood Hazard 5% AEP CC Figure B-45: Pyrmont With proposal Flood Depth 1% AEP CC Figure B-46: Pyrmont With proposal Hazard 1% AEP CC Figure B-47:Pyrmont With proposal Flood Depth PMF Figure B-48: Pyrmont With proposal Flood Hazard PMF Figure B-49: Hunter Street With proposal Flood Depth 5% AEP CC Figure B-50: Hunter Street With proposal Flood Hazard 5% AEP CC Figure B-51: Hunter Street With proposal Flood Depth 1% AEP CC Figure B-52: Hunter Street With proposal Flood Hazard 1% AEP CC Figure B-53: Hunter Street With proposal Flood Depth PMF Figure B-54: Hunter Street With proposal Flood Hazard PMF Figure B-55: North Strathfield With proposal Scenario Flood Depth 1% AEP ARR1987 CC Figure B-56: North Strathfield With proposal Scenario Flood Hazard 1% AEP ARR1987 CC Figure B-57: The Bays With proposal Flood Depth 1% AEP ARR1987 CC