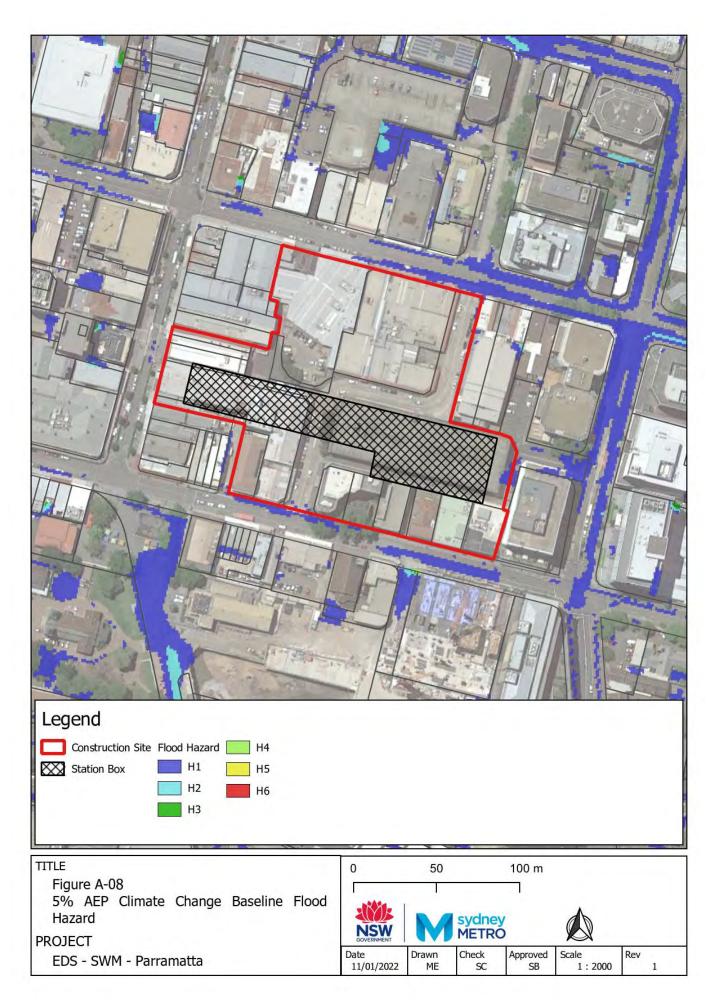

## Appendix A – Baseline environment flood maps

- Figure A-1: Westmead Baseline Flood Depth 5% AEP CC
- Figure A-2: Westmead Baseline Flood Hazard 5% AEP CC
- Figure A-3: Westmead Baseline Flood Depth 1% AEP CC
- Figure A-4: Westmead Baseline Flood Hazard 1% AEP CC
- Figure A-5: Westmead Baseline Flood Depth PMF
- Figure A-6: Westmead Baseline Flood Hazard PMF
- Figure A-7: Parramatta Baseline Flood Depth 5% AEP CC
- Figure A-8: Parramatta Baseline Flood Hazard 5% AEP CC
- Figure A-9: Parramatta Baseline Flood Depth 1% AEP CC
- Figure A-10: Parramatta Baseline Flood Hazard 1% AEP CC
- Figure A-11: Parramatta Baseline Flood Depth PMF
- Figure A-12: Parramatta Baseline Flood Hazard PMF
- Figure A-13: Sydney Olympic Park Baseline Flood Depth 5% AEP CC
- Figure A-14: Sydney Olympic Park Baseline Flood Hazard 5% AEP CC
- Figure A-15: Sydney Olympic Park Baseline Flood Depth 1% AEP CC
- Figure A-16: Sydney Olympic Park Baseline Flood Hazard 1% AEP CC
- Figure A-17: Sydney Olympic Park Baseline Flood Depth PMF
- Figure A-18: Sydney Olympic Park Baseline Flood Hazard PMF
- Figure A-19: North Strathfield Baseline Flood Depth 5% AEP CC
- Figure A-20: North Strathfield Baseline Flood Hazard 5% AEP CC
- Figure A-21: North Strathfield Baseline Flood Depth 1% AEP CC
- Figure A-22: North Strathfield Baseline Flood Hazard 1% AEP CC
- Figure A-23: North Strathfield Baseline Flood Depth PMF
- Figure A-24: North Strathfield Baseline Flood Hazard PMF
- Figure A-25: Burwood North Baseline Flood Depth 5% AEP CC
- Figure A-26: Burwood North Baseline Flood Hazard 5% AEP CC
- Figure A-27: Burwood North Baseline Flood Depth 1% AEP CC
- Figure A-28: Burwood North Baseline Flood Hazard 1% AEP CC
- Figure A-29: Burwood North Baseline Flood Depth PMF
- Figure A-30: Burwood North Baseline Flood Hazard PMF
- Figure A-31: Five Dock Baseline Flood Depth 5% AEP CC
- Figure A-32: Five Dock Baseline Flood Hazard 5% AEP CC
- Figure A-33: Five Dock Baseline Flood Depth 1% AEP CC
- Figure A-34: Five Dock Baseline Flood Hazard 1% AEP CC
- Figure A-35: Five Dock Baseline Flood Depth PMF
- Figure A-36: Five Dock Baseline Flood Hazard PMF Figure A-37: The Bays Baseline Flood Depth 5% AEP CC
- Figure A-38: The Bays Baseline Flood Hazard 5% AEP CC
- Figure A-39: The Bays Baseline Flood Depth 1% AEP CC
- Figure A-40: The Bays Baseline Flood Hazard 1% AEP CC
- Figure A-41: The Bays Baseline Flood Depth PMF
- Figure A-42: The Bays Baseline Flood Hazard PMF
- Figure A-43: Pyrmont Baseline Flood Depth 5% AEP CC
- Figure A-44: Pyrmont Baseline Flood Hazard 5% AEP CC
- Figure A-45: Pyrmont Baseline Flood Depth 1% AEP CC
- Figure A-46: Pyrmont Baseline Hazard 1% AEP CC
- Figure A-47: Pyrmont Baseline Flood Depth PMF
- Figure A-48: Pyrmont Baseline Flood Hazard PMF
- Figure A-49: Hunter Street Baseline Flood Depth 5% AEP CC
- Figure A-50: Hunter Street Baseline Flood Hazard 5% AEP CC
- Figure A-51: Hunter Street Baseline Flood Depth 1% AEP CC
- Figure A-52: Hunter Street Baseline Hazard 1% AEP CC
- Figure A-53: Hunter Street Baseline Flood Depth PMF
- Figure A-54: Hunter Street Baseline Flood Hazard PMF
- Figure A-55: North Strathfield Baseline Flood Depth 1% AEP ARR1987 CC
- Figure A-56: North Strathfield Baseline Flood Hazard 1% AEP ARR1987 CC
- Figure A-57: The Bays Baseline Flood Depth 1% AEP ARR1987 CC
- Figure A-58: The Bays Baseline Flood Hazard 1% AEP ARR1987 CC