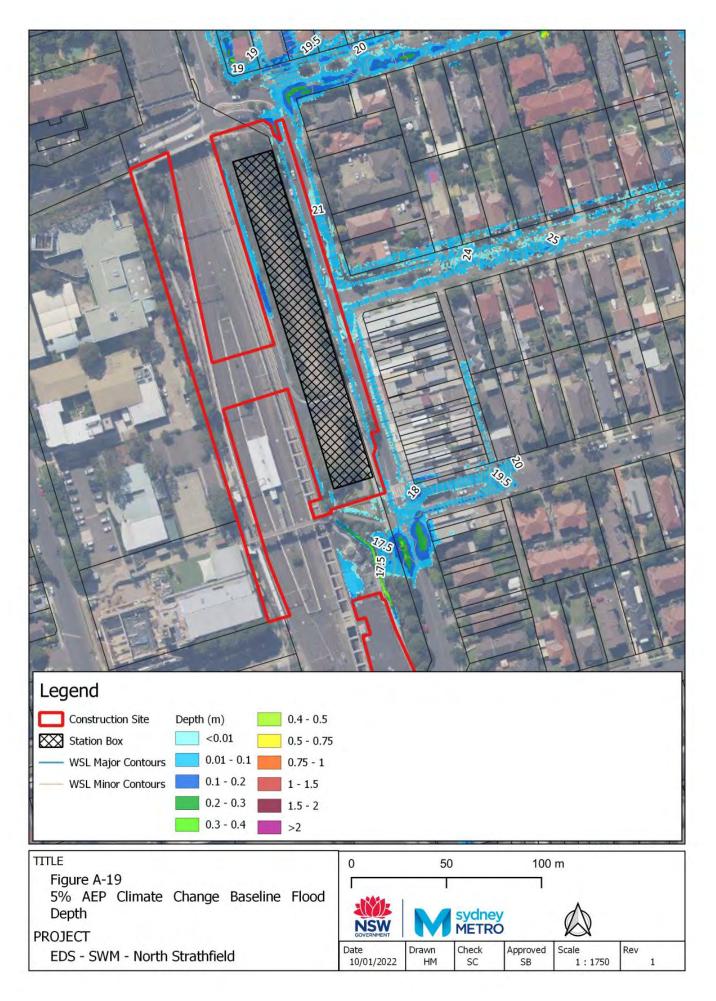

## Appendix A – Baseline environment flood maps

- Figure A-1: Westmead Baseline Flood Depth 5% AEP CC
- Figure A-2: Westmead Baseline Flood Hazard 5% AEP CC
- Figure A-3: Westmead Baseline Flood Depth 1% AEP CC
- Figure A-4: Westmead Baseline Flood Hazard 1% AEP CC
- Figure A-5: Westmead Baseline Flood Depth PMF
- Figure A-6: Westmead Baseline Flood Hazard PMF
- Figure A-7: Parramatta Baseline Flood Depth 5% AEP CC
- Figure A-8: Parramatta Baseline Flood Hazard 5% AEP CC
- Figure A-9: Parramatta Baseline Flood Depth 1% AEP CC
- Figure A-10: Parramatta Baseline Flood Hazard 1% AEP CC
- Figure A-11: Parramatta Baseline Flood Depth PMF
- Figure A-12: Parramatta Baseline Flood Hazard PMF
- Figure A-13: Sydney Olympic Park Baseline Flood Depth 5% AEP CC
- Figure A-14: Sydney Olympic Park Baseline Flood Hazard 5% AEP CC
- Figure A-15: Sydney Olympic Park Baseline Flood Depth 1% AEP CC
- Figure A-16: Sydney Olympic Park Baseline Flood Hazard 1% AEP CC
- Figure A-17: Sydney Olympic Park Baseline Flood Depth PMF
- Figure A-18: Sydney Olympic Park Baseline Flood Hazard PMF
- Figure A-19: North Strathfield Baseline Flood Depth 5% AEP CC
- Figure A-20: North Strathfield Baseline Flood Hazard 5% AEP CC
- Figure A-21: North Strathfield Baseline Flood Depth 1% AEP CC
- Figure A-22: North Strathfield Baseline Flood Hazard 1% AEP CC
- Figure A-23: North Strathfield Baseline Flood Depth PMF
- Figure A-24: North Strathfield Baseline Flood Hazard PMF
- Figure A-25: Burwood North Baseline Flood Depth 5% AEP CC
- Figure A-26: Burwood North Baseline Flood Hazard 5% AEP CC
- Figure A-27: Burwood North Baseline Flood Depth 1% AEP CC
- Figure A-28: Burwood North Baseline Flood Hazard 1% AEP CC
- Figure A-29: Burwood North Baseline Flood Depth PMF
- Figure A-30: Burwood North Baseline Flood Hazard PMF
- Figure A-31: Five Dock Baseline Flood Depth 5% AEP CC
- Figure A-32: Five Dock Baseline Flood Hazard 5% AEP CC
- Figure A-33: Five Dock Baseline Flood Depth 1% AEP CC
- Figure A-34: Five Dock Baseline Flood Hazard 1% AEP CC
- Figure A-35: Five Dock Baseline Flood Depth PMF
- Figure A-36: Five Dock Baseline Flood Hazard PMF Figure A-37: The Bays Baseline Flood Depth 5% AEP CC
- Figure A-38: The Bays Baseline Flood Hazard 5% AEP CC
- Figure A-39: The Bays Baseline Flood Depth 1% AEP CC
- Figure A-40: The Bays Baseline Flood Hazard 1% AEP CC
- Figure A-41: The Bays Baseline Flood Depth PMF
- Figure A-42: The Bays Baseline Flood Hazard PMF
- Figure A-43: Pyrmont Baseline Flood Depth 5% AEP CC
- Figure A-44: Pyrmont Baseline Flood Hazard 5% AEP CC
- Figure A-45: Pyrmont Baseline Flood Depth 1% AEP CC
- Figure A-46: Pyrmont Baseline Hazard 1% AEP CC
- Figure A-47: Pyrmont Baseline Flood Depth PMF
- Figure A-48: Pyrmont Baseline Flood Hazard PMF
- Figure A-49: Hunter Street Baseline Flood Depth 5% AEP CC
- Figure A-50: Hunter Street Baseline Flood Hazard 5% AEP CC
- Figure A-51: Hunter Street Baseline Flood Depth 1% AEP CC
- Figure A-52: Hunter Street Baseline Hazard 1% AEP CC
- Figure A-53: Hunter Street Baseline Flood Depth PMF
- Figure A-54: Hunter Street Baseline Flood Hazard PMF
- Figure A-55: North Strathfield Baseline Flood Depth 1% AEP ARR1987 CC
- Figure A-56: North Strathfield Baseline Flood Hazard 1% AEP ARR1987 CC
- Figure A-57: The Bays Baseline Flood Depth 1% AEP ARR1987 CC
- Figure A-58: The Bays Baseline Flood Hazard 1% AEP ARR1987 CC