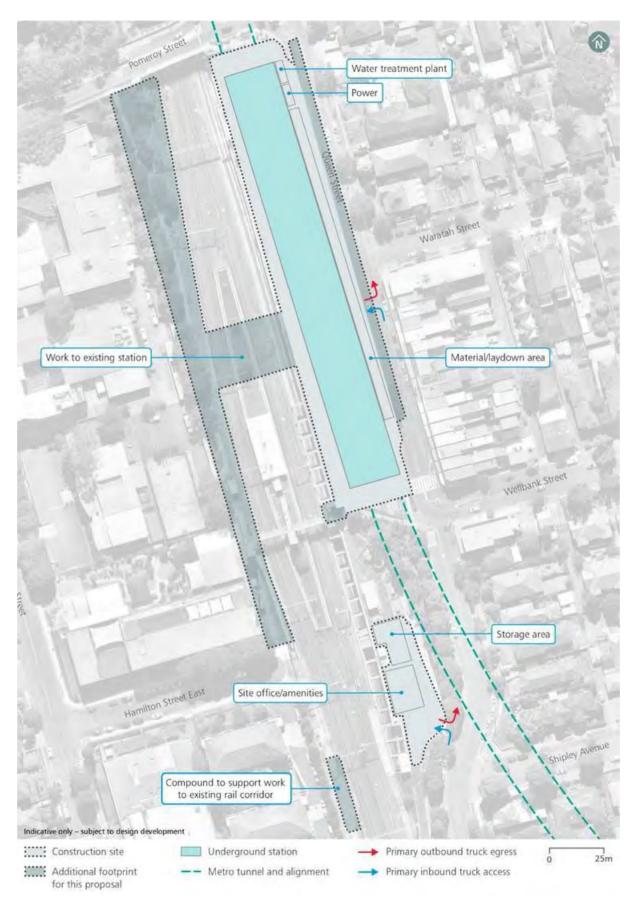

Figure 8 Pyrmont Station construction footprint

Figure 9 Hunter Street Station (Sydney CBD) construction footprint

Figure 10 Clyde stabling and maintenance facility construction footprint