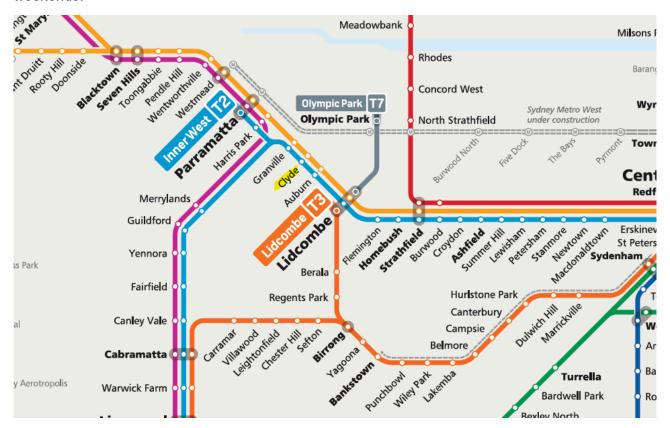

#### 9.6.3.2 Train services

The Clyde rail station is located 1km away from the Clyde/ Rosehill site, an easy 13 minute walk as noted on Figure 9-3.

Figure 9-3: Walking distance to Clyde rail station

The Clyde rail station is located on the T1 and T2 lines with easy interchanges at both Parramatta and Lidcombe transport interchanges as noted on Figure 9-4.

The T1 line operates between the hours of 520AM-115AM Mon to Fri and 520AM-140AM weekends.

The T2 line operates between the hours of 415AM-1.15AM Mon to Fri and 426AM-1245AM weekends.

Figure 9-4: Rail services Clyde station