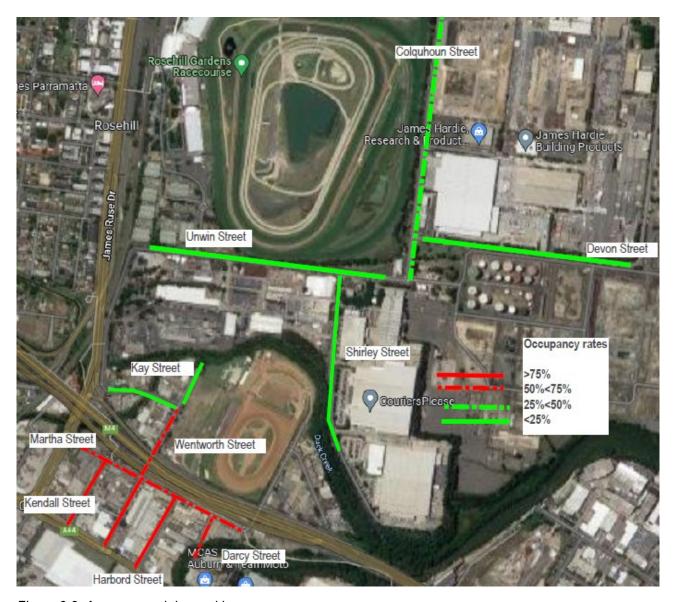

Figure 6-1: Main parking restrictions Clyde Rosehill area

### 6.2.1 Weekday

The parking surveys for the weekdays show significant occupation rates closer to Parramatta Road and the working industrial area of Clyde. North of Martha Street the occupancy rates drop below 50% and in along Kay Street, Unwin Street, Shirley Street and Devon Street the occupancy rates are below 25%. A precis of the results of these surveys can be found below within Table 6-2 and as depicted on Figure 6-2.

Table 6-2: Average and maximum weekday occupancy

| Location                                           | Spaces | Average<br>Occupancy% | Spaces<br>available | Maximum<br>Occupancy % | Spaces<br>available |
|----------------------------------------------------|--------|-----------------------|---------------------|------------------------|---------------------|
| Harbord Street                                     | 41     | 88%                   | 5                   | 102%                   | 0                   |
| Martha Street                                      | 116    | 73%                   | 32                  | 92%                    | 9                   |
| Darcy Street                                       | 9      | 59%                   | 4                   | 73%                    | 2                   |
| Kendall Street                                     | 30     | 106%                  | 0                   | 199%                   | 0                   |
| Wentworth Street south of Martha St                | 27     | 50%                   | 13                  | 76%                    | 6                   |
| Wentworth Street<br>Martha Street to<br>Kay Street | 34     | 51%                   | 17                  | 64%                    | 12                  |
| Wentworth Street north of Kay Street               | 24     | 11%                   | 21                  | 19%                    | 19                  |
| Kay Street                                         | 40     | 7%                    | 37                  | 9%                     | 36                  |
| Unwin Street                                       | 185    | 9%                    | 168                 | 12%                    | 163                 |
| Colquhoun Street                                   | 168    | 43%                   | 96                  | 50%                    | 84                  |
| Devon Street                                       | 152    | 33%                   | 102                 | 49%                    | 77                  |
| Shirley Street                                     | 67     | 9%                    | 61                  | 13%                    | 58                  |
| TOTAL                                              | 893    |                       | 548                 |                        | 466                 |