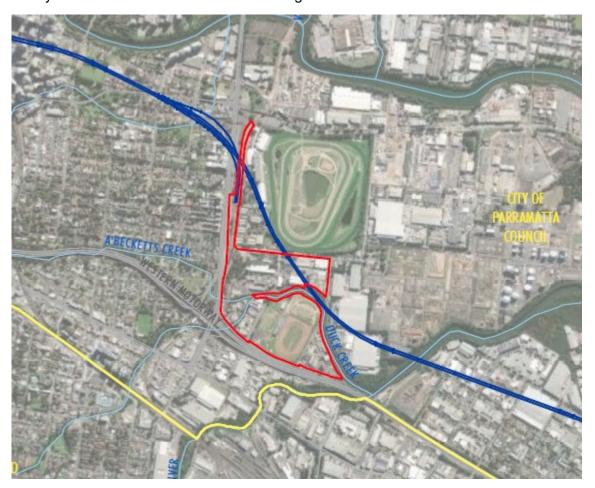

# 4.1 Locality

The site is located in an industrial area of western Sydney and is bounded by Duck Creek to the south, Unwin Street to the north, the disused Epping rail line to the west and Shirley Street/ Tennyson Street to the east as shown on Figure 4-1.

Figure 4-1: Site locality