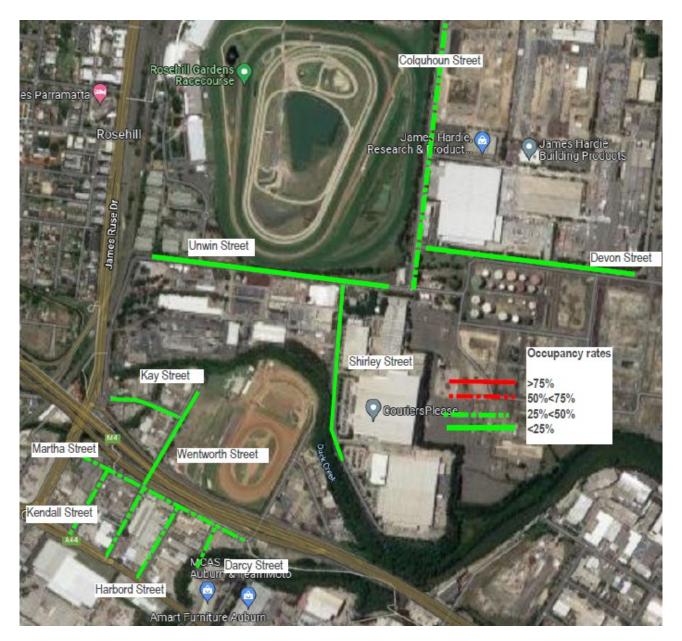

### 6.2.2 Weekend

The parking surveys for the weekend show, similar to the weekday surveys, significant occupation rates closer to Parramatta Road and the working industrial area of Clyde. North of Martha Street the occupancy rates drop below 50% and in along Kay Street, Unwin Street, Shirley Street and Devon Street the occupancy rates are below 25%. Colquhoun Street is an outlier compared to the streets north of Martha Street. A precis of the results of these surveys can be found below within Table 6-2 and as depicted on Figure 6-3.

Table 6-3: Average and maximum weekend occupancy

| Location                                           | Spaces | Average<br>Occupancy% | Spaces<br>available | Maximum<br>Occupancy % | Spaces<br>available |
|----------------------------------------------------|--------|-----------------------|---------------------|------------------------|---------------------|
| Harbord Street                                     | 41     | 40%                   | 25                  | 50%                    | 20                  |
| Martha Street                                      | 116    | 46%                   | 53                  | 56%                    | 51                  |
| Darcy Street                                       | 9      | 28%                   | 6                   | 67%                    | 3                   |
| Kendall Street                                     | 30     | 46%                   | 16                  | 57%                    | 13                  |
| Wentworth Street south of Martha St                | 27     | 45%                   | 15                  | 50%                    | 13                  |
| Wentworth Street<br>Martha Street to<br>Kay Street | 34     | 6%                    | 32                  | 63%                    | 13                  |
| Wentworth Street north of Kay Street               | 24     | 6%                    | 22                  | 8%                     | 22                  |
| Kay Street                                         | 40     | 1%                    | 39                  | 5%                     | 38                  |
| Unwin Street                                       | 185    | 9%                    | 168                 | 10%                    | 166                 |
| Colquhoun Street                                   | 168    | 30%                   | 117                 | 33%                    | 113                 |
| Devon Street                                       | 152    | 14%                   | 130                 | 19%                    | 123                 |
| Shirley Street                                     | 67     | 4%                    | 64                  | 4%                     | 64                  |
| TOTAL                                              | 893    |                       | 687                 |                        | 639                 |

Figure 6-3: Average weekend occupancy