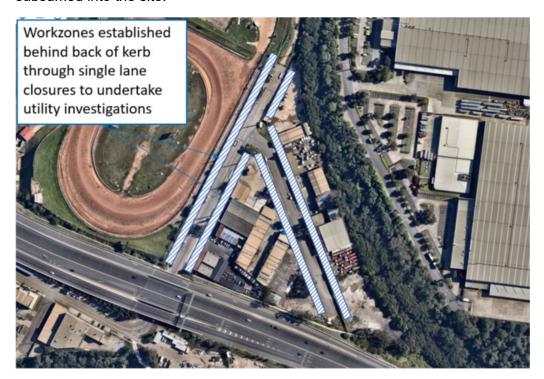

Figure 7-7 shows the work areas required along both sides of Unwin Street to install the new cables and exhume the redundant cables. The works are proposed to be completed using a single lane closure on Unwin Street, one side then the other.

Figure 7-7: Work zones along Unwin Street