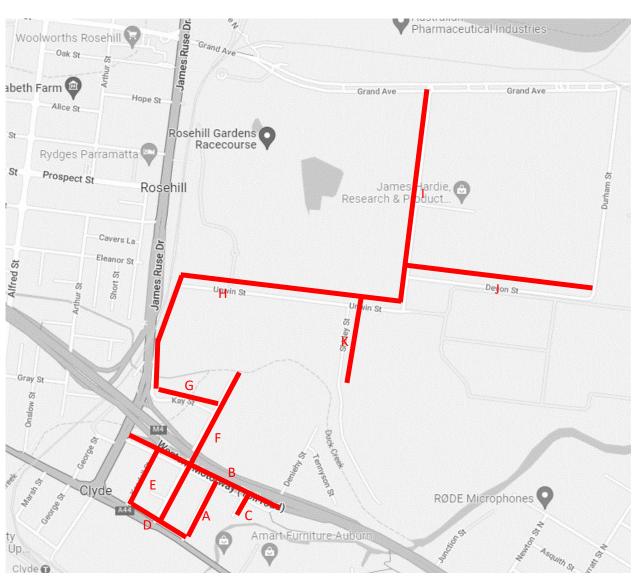

# 5.1 Survey locations

Surveys were conducted in the Clyde/ Rosehill area as noted in Table 5-1.

Table 5-1: Survey locations

| Location         | From             | То                           |
|------------------|------------------|------------------------------|
| Harbord Street   | Parramatta Road  | Martha Street                |
| Martha Street    | Deniehy Street   | James Ruse Drive             |
| Darcy Street     | Martha Street    | End of road                  |
| Parramatta Road  | Kendall Street   | Harbord Street               |
| Kendall Street   | Martha Street    | Parramatta Road              |
| Wentworth Street | Parramatta Road  | End of road                  |
| Kay Street       | Wentworth Street | Unwin Street                 |
| Unwin Street     | Kay Street       | Colquhoun Street             |
| Colquhoun Street | Grand Avenue     | Unwin Street                 |
| Devon Street     | Colquhoun Street | Durham Street                |
| Shirley Street   | Unwin Street     | Winning Services Access road |

#### Zone Map

| Zone<br>Group Id | Location         |
|------------------|------------------|
| Α                | Harbord Street   |
| В                | Martha Street    |
| С                | Darcy Street     |
| D                | Parramatta Road  |
| E                | Kendall Street   |
| F                | Wentworth Street |
| G                | Kay Street       |
| Н                | Unwin Street     |
| I                | Colquhoun Street |
| J                | Devon Street     |
| K                | Shirley Street   |
|                  |                  |