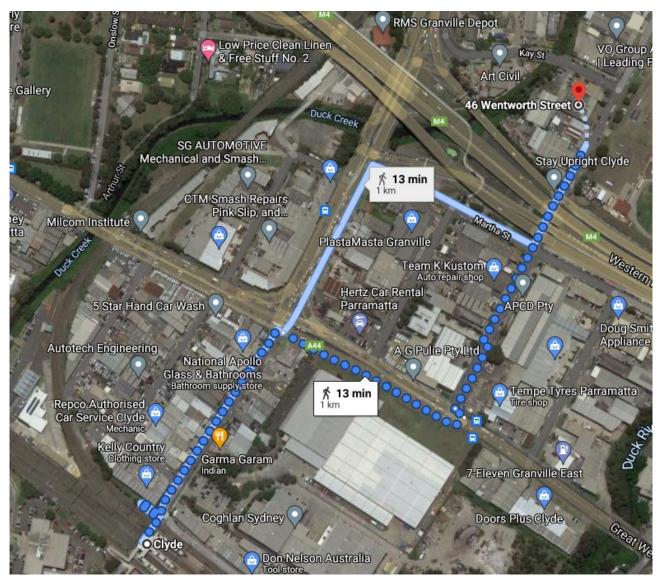

#### 9.6.3.2 Train services

The Clyde rail station is located 1km away from the Clyde/ Rosehill site, an easy 13 minute walk as noted on Figure 9-3.

Figure 9-3: Walking distance to Clyde rail station

The Clyde rail station is located on the T1 and T2 lines with easy interchanges at both Parramatta and Lidcombe transport interchanges as noted on Figure 9-4.