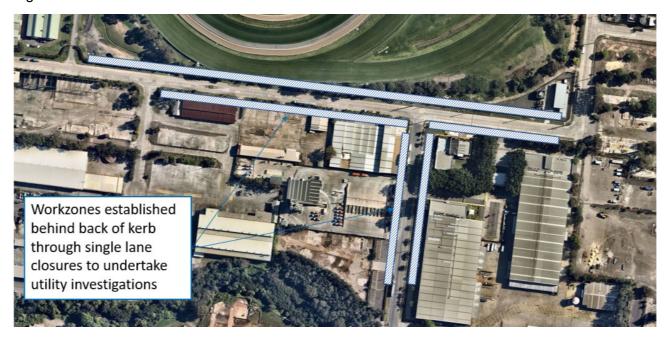

### 7.2.2 Utility works

Temporary parking changes associated with the short term traffic control to be implemented for the utility works will be required at the locations:

The utility works will be undertaken during normal construction hours and will involve excavations in Shirley and Unwin streets. At the end of each shift, road plates will be used to cover the excavations. The works, as shown on Figure 7-6 are scheduled to commence in Unwin Street at the end of July 2022 and be completed mid-August. The works in Shirley Street will be commence upon completion of the Unwin Street works and will be completed by the end of August, subject to Utility Service Providers approvals. The utility works as shown on Figure 7-7 will commence in July to install the cable route over a two week period, but the cable pulling will only occur in mid-November 2022 when the approved outage is scheduled.

As can be seen from *Figure 7-6*, the majority of trenches are behind the back of the kerb. However, GLC will need to construct a road crossing across the entrance to Shirley Street.

Figure 7-6: Unwin St and Shirley Street trench excavations

Figure 7-7 shows the work areas required along both sides of Unwin Street to install the new cables and exhume the redundant cables. The works are proposed to be completed using a single lane closure on Unwin Street, one side then the other.

Figure 7-7: Work zones along Unwin Street