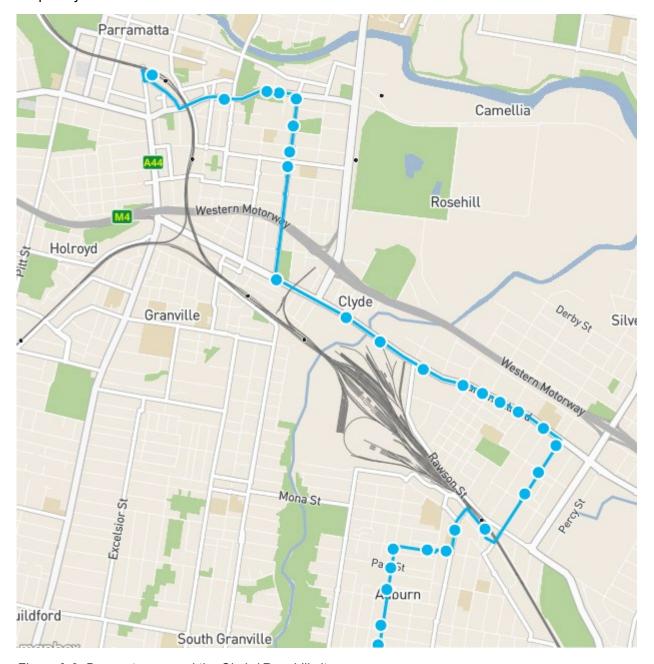

### 9.6.3.1 Bus services

Bus stops are located on Parramatta Road near Wentworth Street. These bus stops services routes M92 and 909.

Both bus routes operate from Parramatta Station with route M92 continuing onto Sutherland whilst route 909 route continues onto Bankstown station. The route around the Clyde/ Rosehill site is shown below on Figure 9-2.

Bus M92 is in operation between 6AM and 845PM Mon to Fri and 745AM-830PM Sat with a service frequency during the week of 10 minutes during peak hours.

Bus 909 is in operation between 6AM-830PM Mon to Fri and 730AM-730PM Sat with a service frequency of 30 minutes.

Figure 9-2: Bus routes around the Clyde/ Rosehill sites