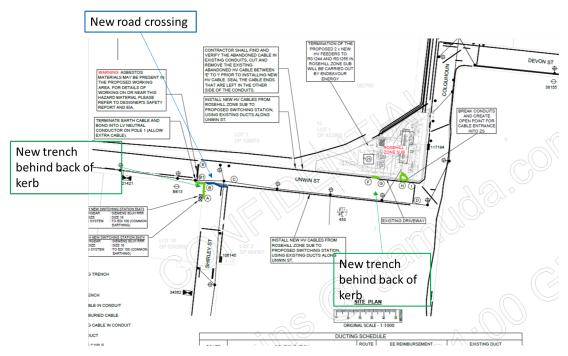

As can be seen from *Figure 7-6*, the majority of trenches are behind the back of the kerb. However, GLC will need to construct a road crossing across the entrance to Shirley Street.

Figure 7-6: Unwin St and Shirley Street trench excavations

Figure 7-7 shows the work areas required along both sides of Unwin Street to install the new cables and exhume the redundant cables. The works are proposed to be completed using a single lane closure on Unwin Street, one side then the other.

Figure 7-7: Work zones along Unwin Street