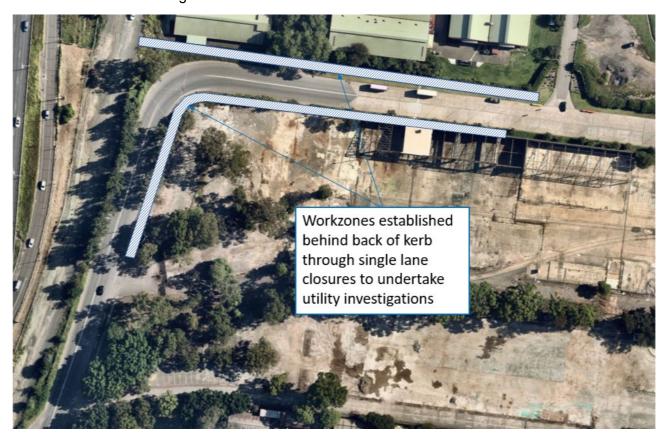

### 7.2.1.1 Unwin Street - southern side

Utility investigation is required within this area to support the incoming power supply to the TBM's as well as temporary utility connections for the site complex. The works locations are as noted on Figure 7-1.

Figure 7-1:Unwin Street southern side work areas