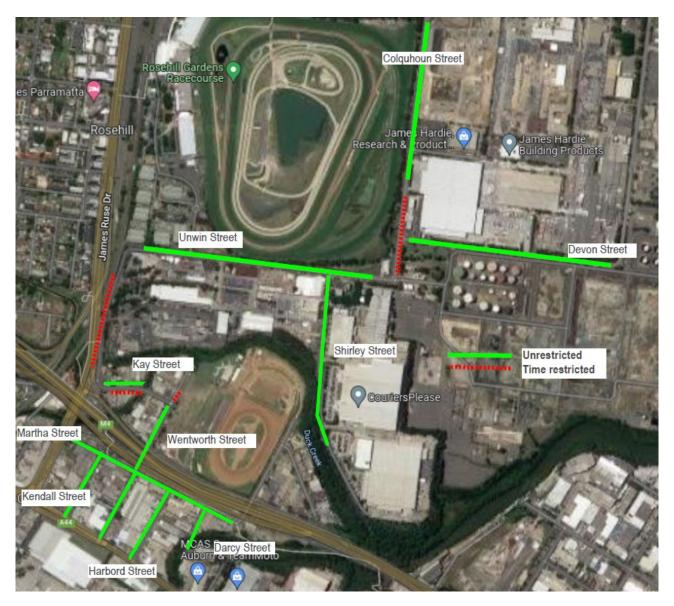

# 6.1 Existing conditions

The existing parking restrictions have been identified and area detailed within Table 6-1 and depicted on Figure 6-1. It is noted that no residential parking schemes exist within the Clyde/Rosehill area.

Table 6-1: Existing parking restrictions

| Location         | Restriction                                                                                       | # of spaces available |
|------------------|---------------------------------------------------------------------------------------------------|-----------------------|
| Harbord Street   | Unrestricted                                                                                      | 41                    |
| Martha Street    | Unrestricted                                                                                      | 116                   |
| Darcy Street     | Unrestricted                                                                                      | 9                     |
| Parramatta Road  | No Stopping and Clearways 6AM-7PM<br>M-F and 8AM-8APM WE                                          | 0                     |
| Kendall Street   | Unrestricted                                                                                      | 30                    |
| Wentworth Street | No Parking 6AM-6PM M-F                                                                            | 2                     |
|                  | Unrestricted                                                                                      | 83                    |
| Kay Street       | No Parking 630AM-430PM M-F                                                                        | 21                    |
|                  | Unrestricted                                                                                      | 19                    |
| Unwin Street     | No Parking 630AM-430PM M-F                                                                        | 52                    |
|                  | Unrestricted                                                                                      | 133                   |
|                  | 1/2P 8AM-6PM Mon-Sat                                                                              | 5                     |
| Colquhoun Street | Long or Heavy Vehicles Permitted to<br>Stop Longer than 1 Hour 4pm-9am<br>Mon-Fri All Day Sat-Sun | 61                    |
|                  | Unrestricted                                                                                      | 107                   |
| Devon Street     | Unrestricted                                                                                      | 152                   |
| Shirley Street   | Unrestricted                                                                                      | 67                    |

Figure 6-1: Main parking restrictions Clyde Rosehill area