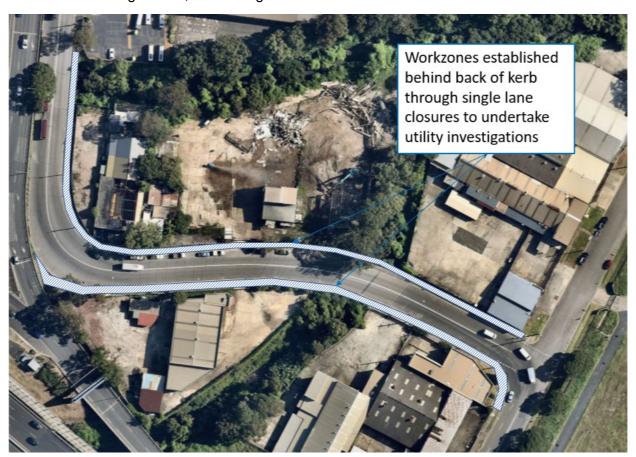

### 7.2.1.2 Unwin St southern and western sides

Utility investigation works are required in this vicinity to inform the design of protection slabs required for the new approach and departure roads of the rolling stock into the Stabling Yard as well as a protection slab over existing utilities for the new alignment of Unwin Road. The works locations are shown on Figure 7-2.

Figure 7-2: Works on Unwin Street