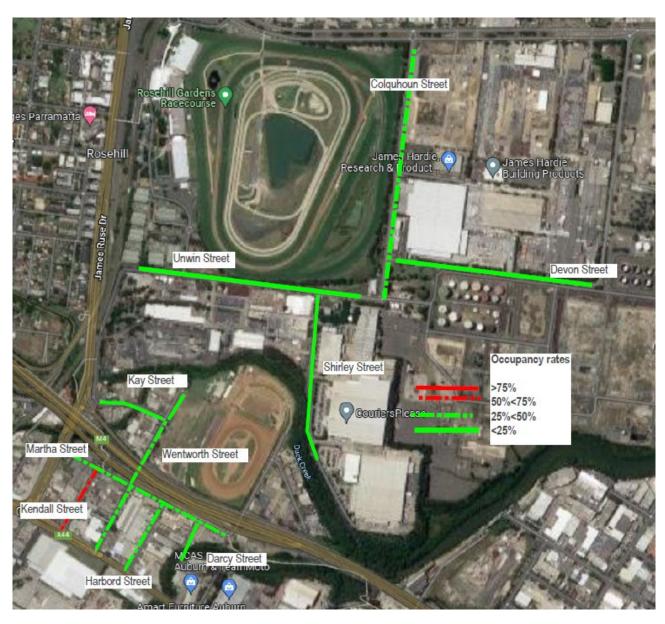

### 6.2.3 Special event

Parking surveys were also undertaken on the Saturday when Rosehill Gardens held a race meeting. The special event surveys once again showed significant occupation rates closer to Parramatta Road and the working industrial area of Clyde. North of Martha Street the occupancy rates drop below 50% and in along Kay Street, Unwin Street, Shirley Street and Devon Street the occupancy rates are below 25%. Colquhoun Street is an outlier compared to the streets north of Martha Street. A precis of the results of these surveys can be found below within Table 6-4 and as depicted on Figure 6-4.

Table 6-4: Average and maximum special event occupancy

| Location                                           | Spaces | Average<br>Occupancy% | Spaces<br>available | Maximum<br>Occupancy % | Spaces<br>available |
|----------------------------------------------------|--------|-----------------------|---------------------|------------------------|---------------------|
| Harbord Street                                     | 41     | 48%                   | 21                  | 61%                    | 16                  |
| Martha Street                                      | 116    | 25%                   | 87                  | 27%                    | 85                  |
| Darcy Street                                       | 9      | 11%                   | 8                   | 11%                    | 8                   |
| Kendall Street                                     | 30     | 56%                   | 16                  | 73%                    | 8                   |
| Wentworth Street south of Martha St                | 27     | 44%                   | 15                  | 53%                    | 13                  |
| Wentworth Street<br>Martha Street to<br>Kay Street | 34     | 45%                   | 19                  | 64%                    | 13                  |
| Wentworth Street north of Kay Street               | 24     | 6%                    | 22                  | 10%                    | 21                  |
| Kay Street                                         | 40     | 2%                    | 39                  | 10%                    | 36                  |
| Unwin Street                                       | 185    | 10%                   | 166                 | 14%                    | 159                 |
| Colquhoun Street                                   | 168    | 33%                   | 113                 | 38%                    | 104                 |
| Devon Street                                       | 152    | 15%                   | 129                 | 26%                    | 112                 |
| Shirley Street                                     | 67     | 3%                    | 65                  | 9%                     | 61                  |
| TOTAL                                              | 893    |                       | 700                 |                        | 636                 |

Figure 6-4: Average occupancy Rosehill Gardens race day