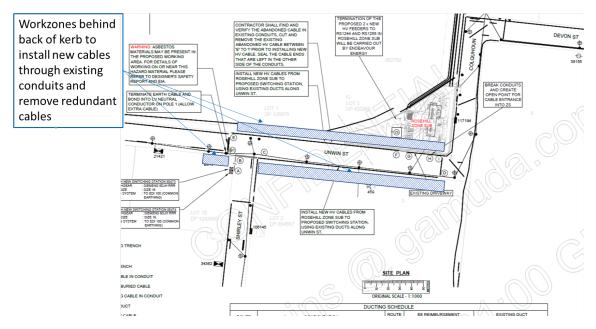

Figure 7-7 shows the work areas required along both sides of Unwin Street to install the new cables and exhume the redundant cables. The works are proposed to be completed using a single lane closure on Unwin Street, one side then the other.

Figure 7-7: Work zones along Unwin Street