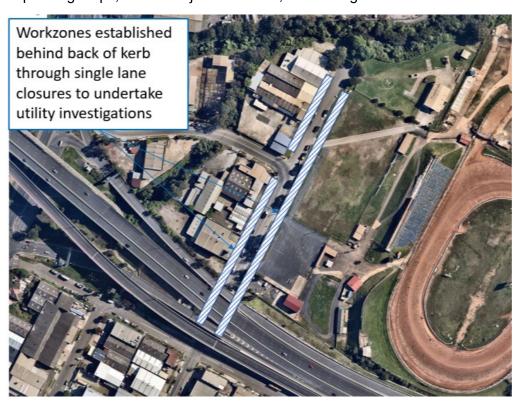

### 7.2.2 Utility works

Temporary parking changes associated with the short term traffic control to be implemented for the utility works will be required at the locations:

The utility works will be undertaken during normal construction hours and will involve excavations in Shirley and Unwin streets. At the end of each shift, road plates will be used to cover the excavations. The works, as shown on Figure 7-6 are scheduled to commence in Unwin Street at the end of July 2022 and be completed mid-August. The works in Shirley Street will be commence upon completion of the Unwin Street works and will be completed by the end of August, subject to Utility Service Providers approvals. The utility works as shown on Figure 7-7 will commence in July to install the cable route over a two week period, but the cable pulling will only occur in mid-November 2022 when the approved outage is scheduled.

As can be seen from *Figure 7-6*, the majority of trenches are behind the back of the kerb. However, GLC will need to construct a road crossing across the entrance to Shirley Street.

Figure 7-6: Unwin St and Shirley Street trench excavations