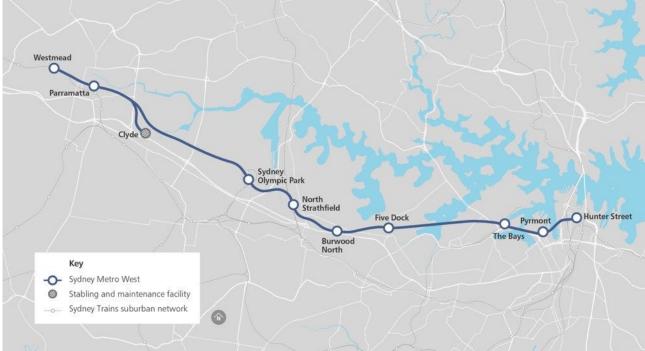

# 2.2 Project scope

Sydney Metro West (SMW) is a new underground railway connecting Greater Parramatta and the Sydney CBD. It will provide fast connections between greater Sydney's two major business centres as well as providing better access to the growing business and entertainment precincts in Olympic Park and Pyrmont, the health and medical research hub at Westmead and the future business and tourism site at The Bays.

SMW is being delivered in a number of packages. The Western Tunnelling Package (WTP) is an enabling package for SMW. It involves 9km of twin railway tunnels between Sydney Olympic Park and Westmead as well as:

The entire Sydney Metro West Stage 1 is shown on Figure 2-1.

Figure 2-1: Project location