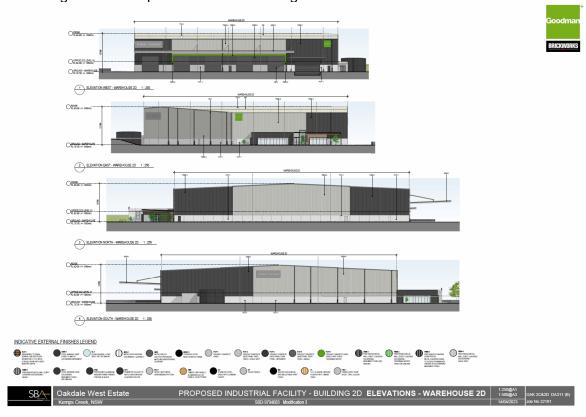

| OAK 2C & 2D DA20  | Α | Site Plan                 | 09 March 2023    |
|-------------------|---|---------------------------|------------------|
| OAK 2C & 2D DA300 | Α | Roof Plan                 | 8 August 2022    |
| OAK 2C & 2D DA305 | E | Floor Plan – Office 2C1   | 28 October 2021  |
| OAK 2C & 2D DA306 | F | Floor Plan – Office 2C2   | 16 November 2021 |
| OAK 2C & 2D DA307 | F | Floor Plan - Office 2D    | 16 November 2021 |
| OAK 2C & 2D DA310 | В | Elevations – Warehouse 2C | 14 April 2023    |
| OAK 2C & 2D DA311 | В | Elevations – Warehouse 2D | 14 April 2023    |
| OAK 2C & 2D DA312 | Α | Office Elevations – 2C1   | 09 March 2023    |
| OAK 2C & 2D DA313 | А | Office Elevations – 2C2   | 22 December 2022 |
| OAK 2C & 2D DA314 | А | Office Elevations – 2D    | 22 December 2022 |
| OAK 2C & 2D DA315 | D | Sections - Warehouse      | 28 October 2021  |
| OAK 2C DA400      | E | Signage Plan              | 16 November 2021 |