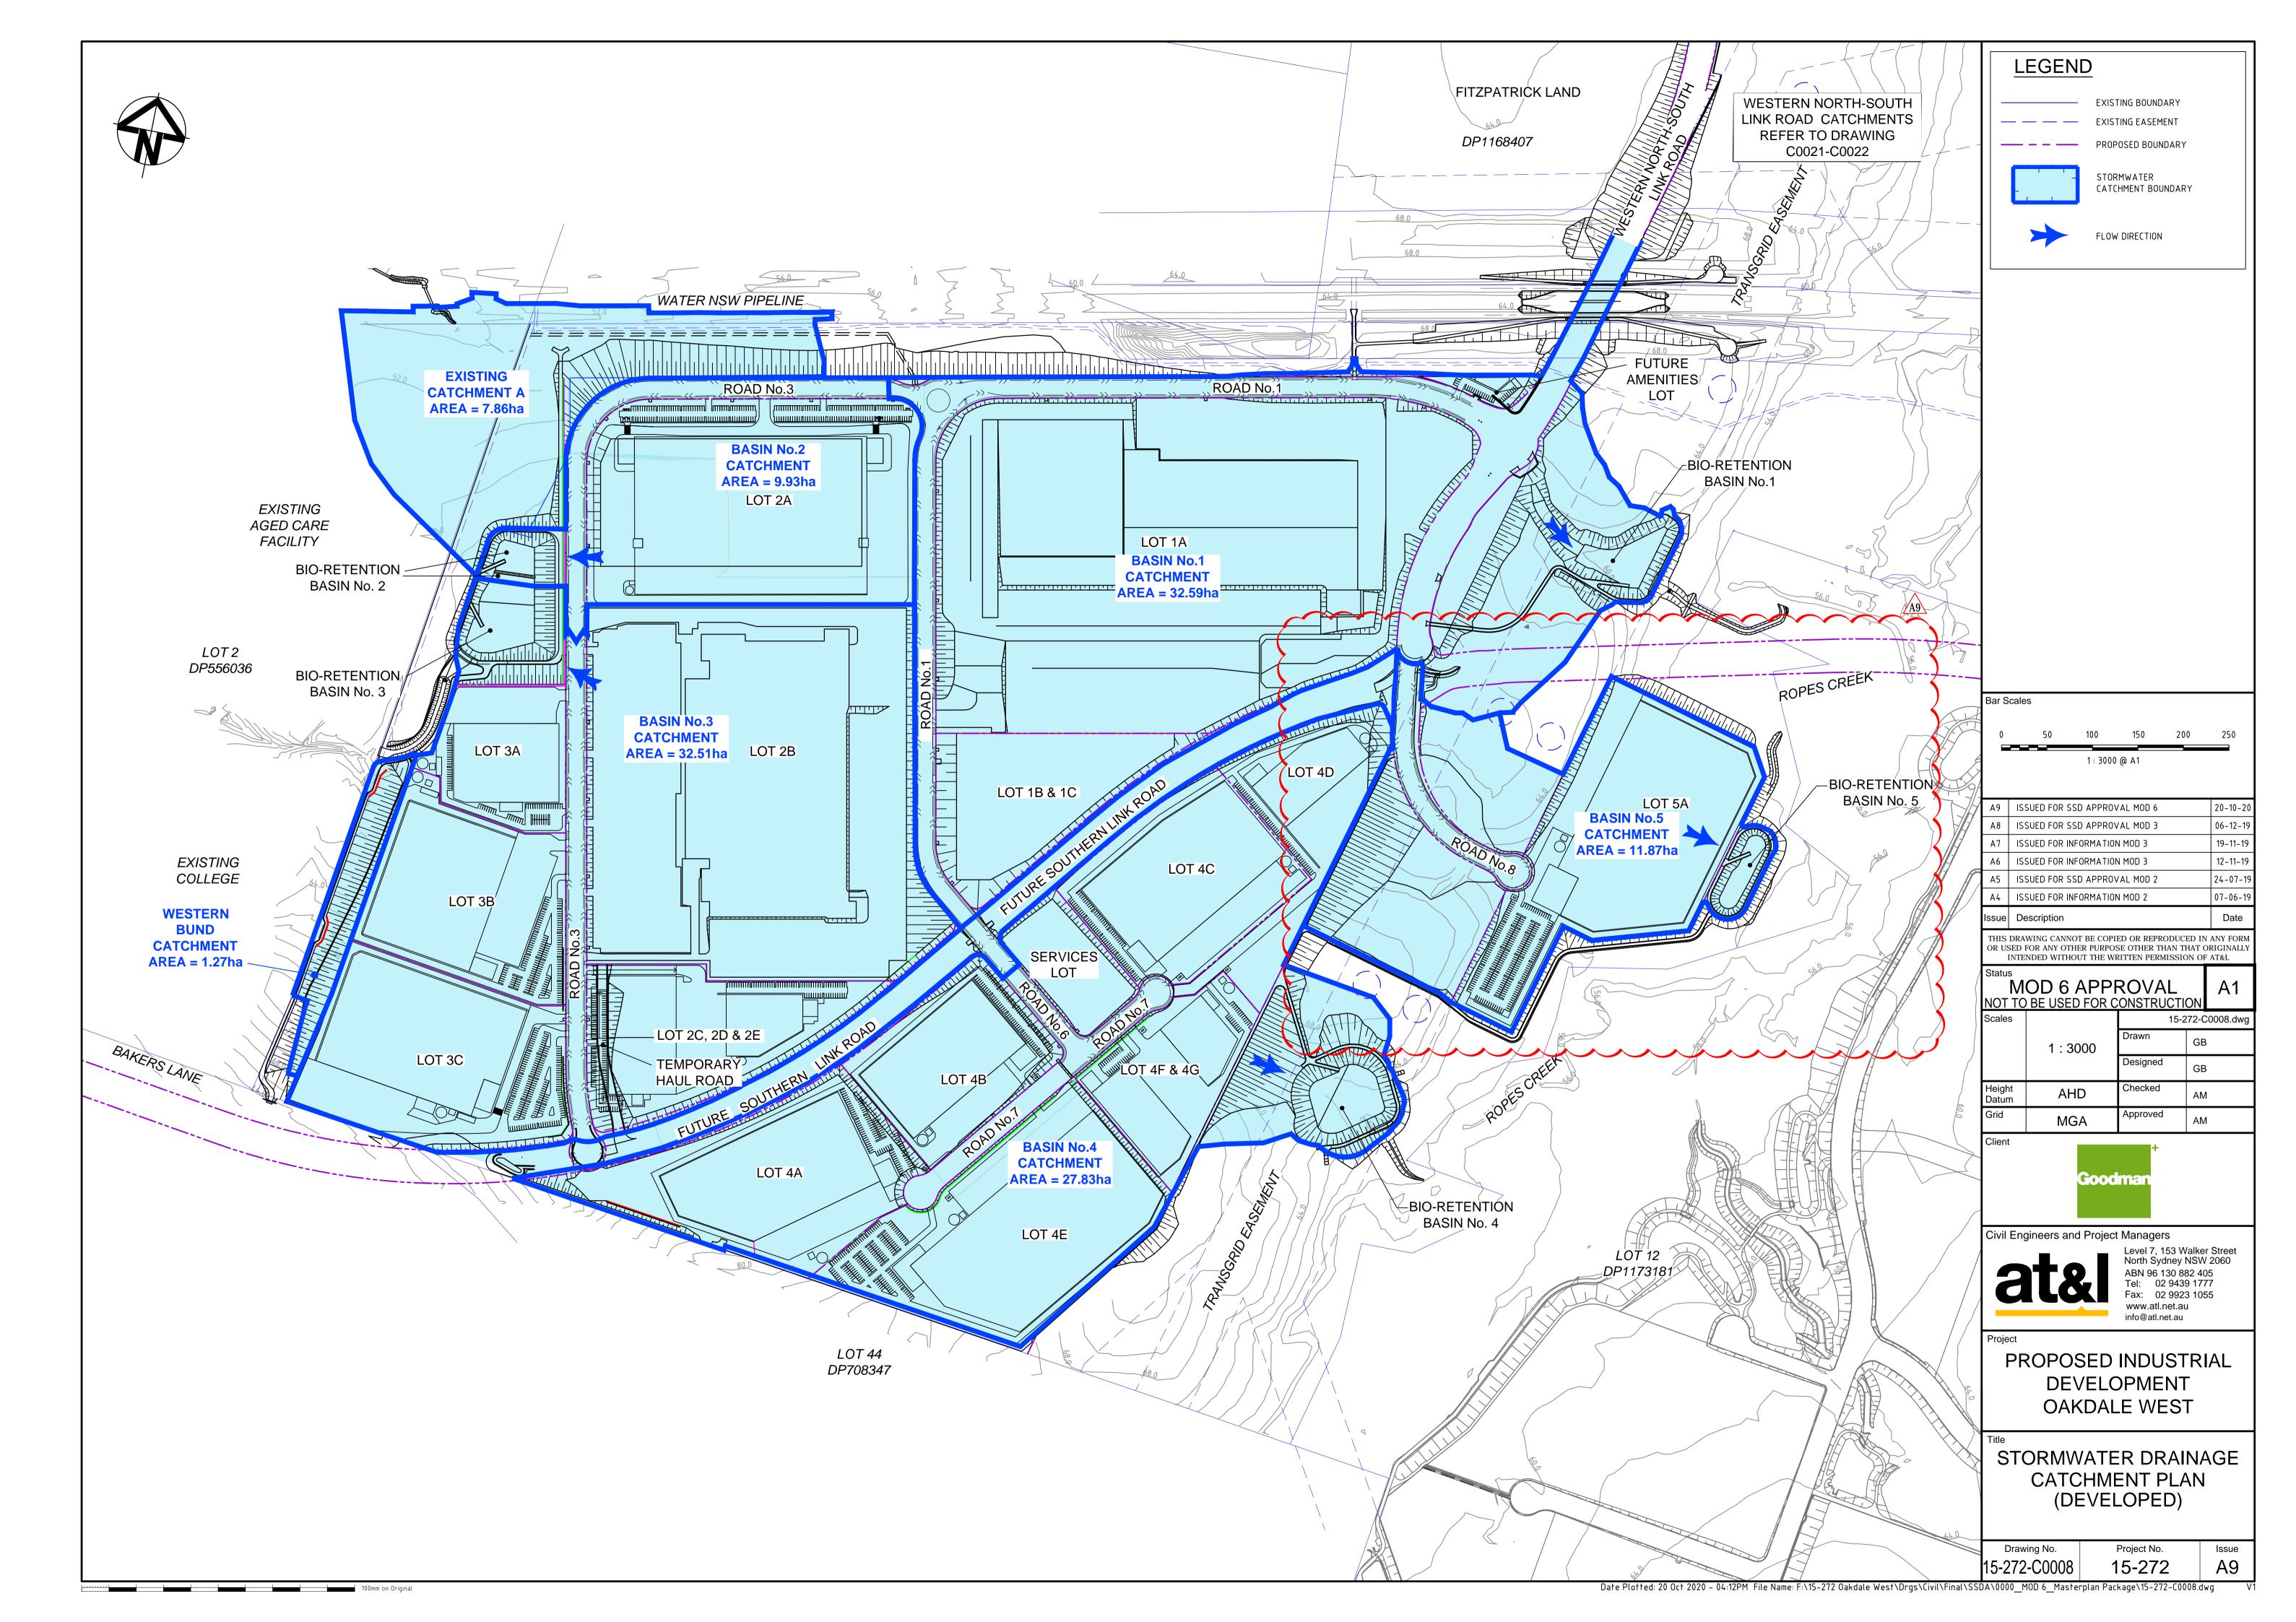

## 0000-SERIES MASTER PLAN CONCEPT PACKAGE STATE SIGNIFICANT DEVELOPMENT MOD 6 APPLICATION

| DRAWING LIST |                                                                                  |  |  |  |
|--------------|----------------------------------------------------------------------------------|--|--|--|
| DRAWING No.  | DRAWING TITLE                                                                    |  |  |  |
| 15-272-C0000 | COVER SHEET                                                                      |  |  |  |
| 15-272-C0001 | GENERAL ARRANGEMENT MASTER PLAN                                                  |  |  |  |
| 15-272-C0002 | 2 EXISTING SITE PLAN                                                             |  |  |  |
| 15-272-C0003 | 003 PRECINCT PLAN                                                                |  |  |  |
| 15-272-C0004 | STAGE 1 SSD APPROVAL EXTENTS SHEET 1 OF 2                                        |  |  |  |
| 15-272-C0005 | STAGE 1 SSD APPROVAL EXTENTS SHEET 2 OF 2                                        |  |  |  |
| 15-272-C0006 | 6 CUT\FILL PLAN                                                                  |  |  |  |
| 15-272-C0007 | 7 STORMWATER DRAINAGE CATCHMENT PLAN (PRE-DEVELOPED)                             |  |  |  |
| 15-272-C0008 | STORMWATER DRAINAGE CATCHMENT PLAN (DEVELOPED)                                   |  |  |  |
| 15-272-C0009 | EROSION AND SEDIMENT CONTROL MASTER PLAN                                         |  |  |  |
| 15-272-C0010 | TYPICAL SECTIONS SHEET 1                                                         |  |  |  |
| 15-272-C0011 | 1 TYPICAL SECTIONS SHEET 2                                                       |  |  |  |
| 15-272-C0012 | TYPICAL SECTIONS SHEET 3                                                         |  |  |  |
| 15-272-C0013 | TYPICAL SECTIONS SHEET 4                                                         |  |  |  |
| 15-272-C0020 | WESTERN NORTH-SOUTH LINK ROAD GENERAL ARRANGEMENT PLAN                           |  |  |  |
| 15-272-C0021 | WESTERN NORTH-SOUTH LINK ROAD STORMWATER DRAINAGE CATCHMENT PLAN (PRE-DEVELOPED) |  |  |  |
| 15-272-C0022 | WESTERN NORTH-SOUTH LINK ROAD STORMWATER DRAINAGE CATCHMENT PLAN (DEVELOPED)     |  |  |  |
| 15-272-C0023 | WESTERN NORTH-SOUTH LINK ROAD PROPOSED LAND ACQUISITION PLAN                     |  |  |  |