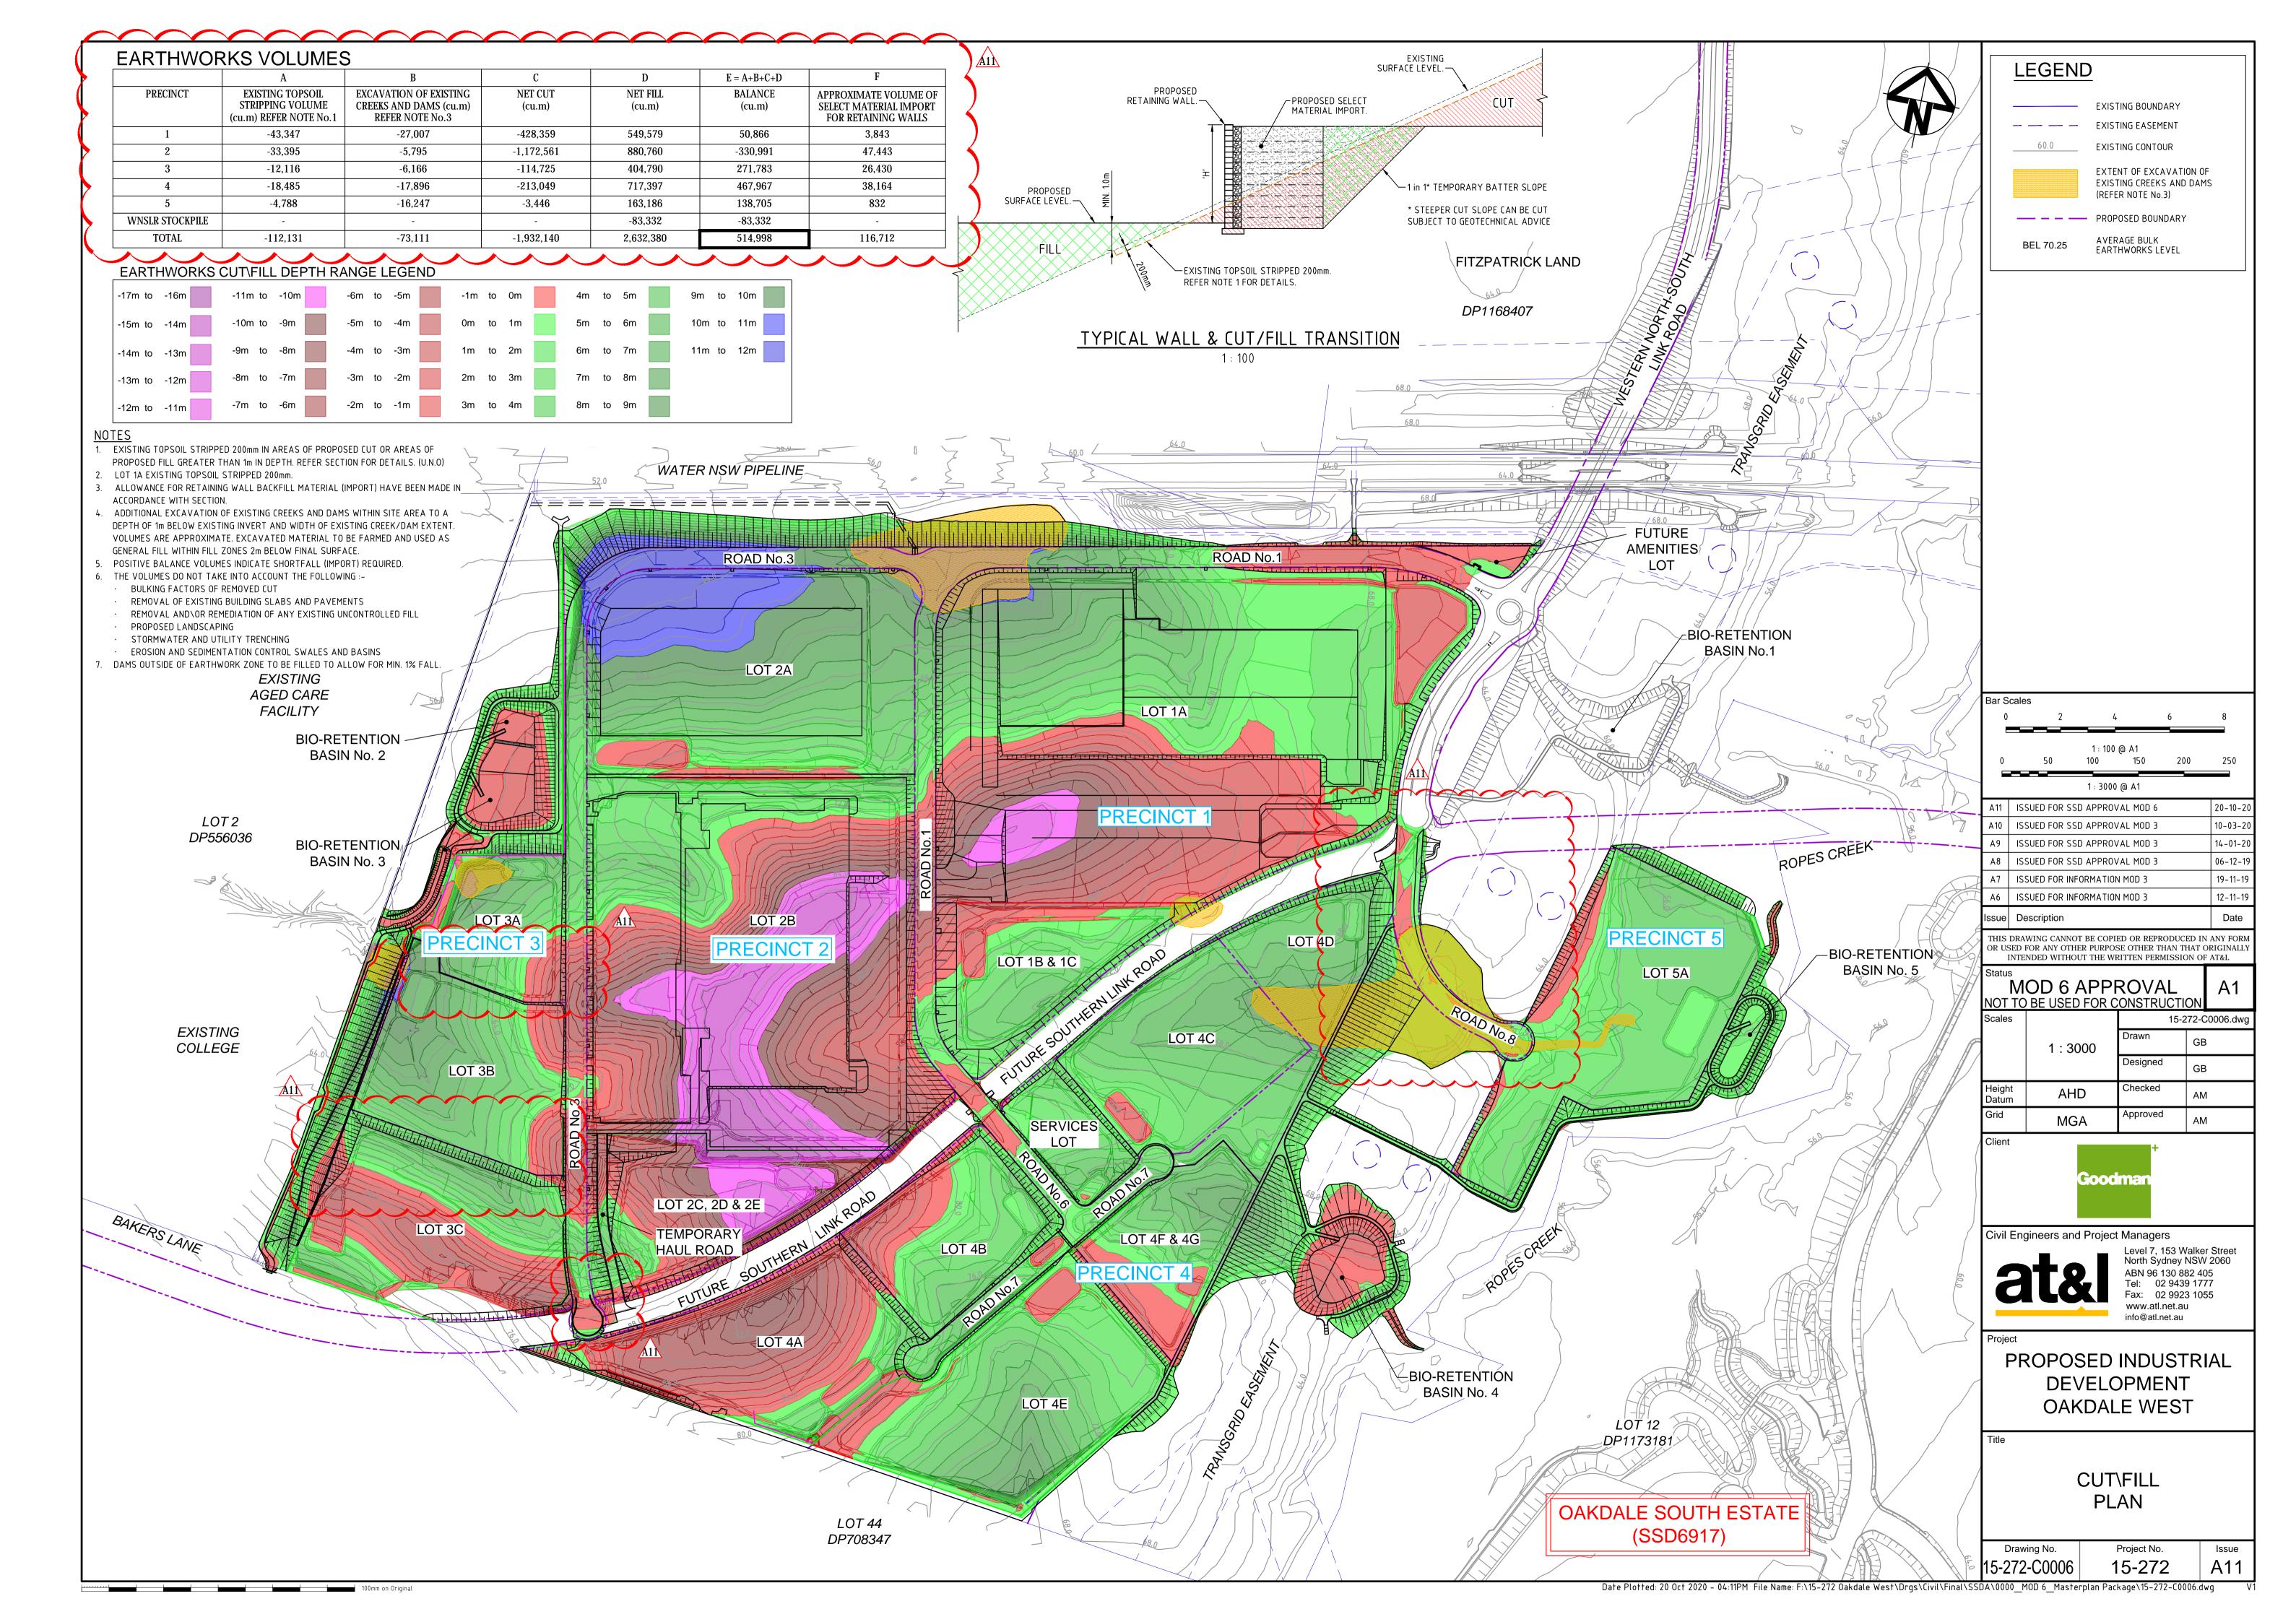

## OAKDALE WEST

## 0000-SERIES MASTER PLAN CONCEPT PACKAGE STATE SIGNIFICANT DEVELOPMENT MOD 6 APPLICATION

| DRAWING LIST |                                                                                  |  |  |  |
|--------------|----------------------------------------------------------------------------------|--|--|--|
| DRAWING No.  | DRAWING TITLE                                                                    |  |  |  |
| 15-272-C0000 | COVER SHEET                                                                      |  |  |  |
| 15-272-C0001 | GENERAL ARRANGEMENT MASTER PLAN                                                  |  |  |  |
| 15-272-C0002 | 2 EXISTING SITE PLAN                                                             |  |  |  |
| 15-272-C0003 | 003 PRECINCT PLAN                                                                |  |  |  |
| 15-272-C0004 | STAGE 1 SSD APPROVAL EXTENTS SHEET 1 OF 2                                        |  |  |  |
| 15-272-C0005 | STAGE 1 SSD APPROVAL EXTENTS SHEET 2 OF 2                                        |  |  |  |
| 15-272-C0006 | 6 CUT\FILL PLAN                                                                  |  |  |  |
| 15-272-C0007 | 7 STORMWATER DRAINAGE CATCHMENT PLAN (PRE-DEVELOPED)                             |  |  |  |
| 15-272-C0008 | STORMWATER DRAINAGE CATCHMENT PLAN (DEVELOPED)                                   |  |  |  |
| 15-272-C0009 | EROSION AND SEDIMENT CONTROL MASTER PLAN                                         |  |  |  |
| 15-272-C0010 | TYPICAL SECTIONS SHEET 1                                                         |  |  |  |
| 15-272-C0011 | 1 TYPICAL SECTIONS SHEET 2                                                       |  |  |  |
| 15-272-C0012 | TYPICAL SECTIONS SHEET 3                                                         |  |  |  |
| 15-272-C0013 | TYPICAL SECTIONS SHEET 4                                                         |  |  |  |
| 15-272-C0020 | WESTERN NORTH-SOUTH LINK ROAD GENERAL ARRANGEMENT PLAN                           |  |  |  |
| 15-272-C0021 | WESTERN NORTH-SOUTH LINK ROAD STORMWATER DRAINAGE CATCHMENT PLAN (PRE-DEVELOPED) |  |  |  |
| 15-272-C0022 | WESTERN NORTH-SOUTH LINK ROAD STORMWATER DRAINAGE CATCHMENT PLAN (DEVELOPED)     |  |  |  |
| 15-272-C0023 | WESTERN NORTH-SOUTH LINK ROAD PROPOSED LAND ACQUISITION PLAN                     |  |  |  |

## NOTE:

- THIS APPLICATION RELATES TO THE FOLLOWING :-
- 1. BULK EARTHWORKS SITE WIDE. 2. STORMWATER BASINS AND ASSOCIATED
- STORMWATER INLET AND OUTLETS. 3. BOUNDARY AND ROAD \ LOT RETAINING WALLS.
- 4. WESTERN NORTH -SOUTH LINK ROAD.
- 5. STAGE 1 INFRASTRUCTURE WORKS AS SHOWN ON DRAWINGS 15-272-C0004 AND 15-272-C0005
- 6. PRECINCT NO.1 ON LOT BUILDING WORKS.
- 7. LOT 2A, 2C, 2D, 2E & 3A ON LOT BUILDING **WORKS**
- 8. INTERNAL AND EXTERNAL SYDNEY WATER
- SEWER AND POTABLE WATER WORKS. PRIVATE GAS MAIN RELOCATION WORKS.
- 10. DEMOLITION AND DECOMMISSIONING OF EXISTING DWELLING, ASSOCIATED UTILITIES, FENCING, CATTLE YARDS AND DAMS.
- 11. LEAD IN ELECTRICAL AND COMMUNICATIONS.