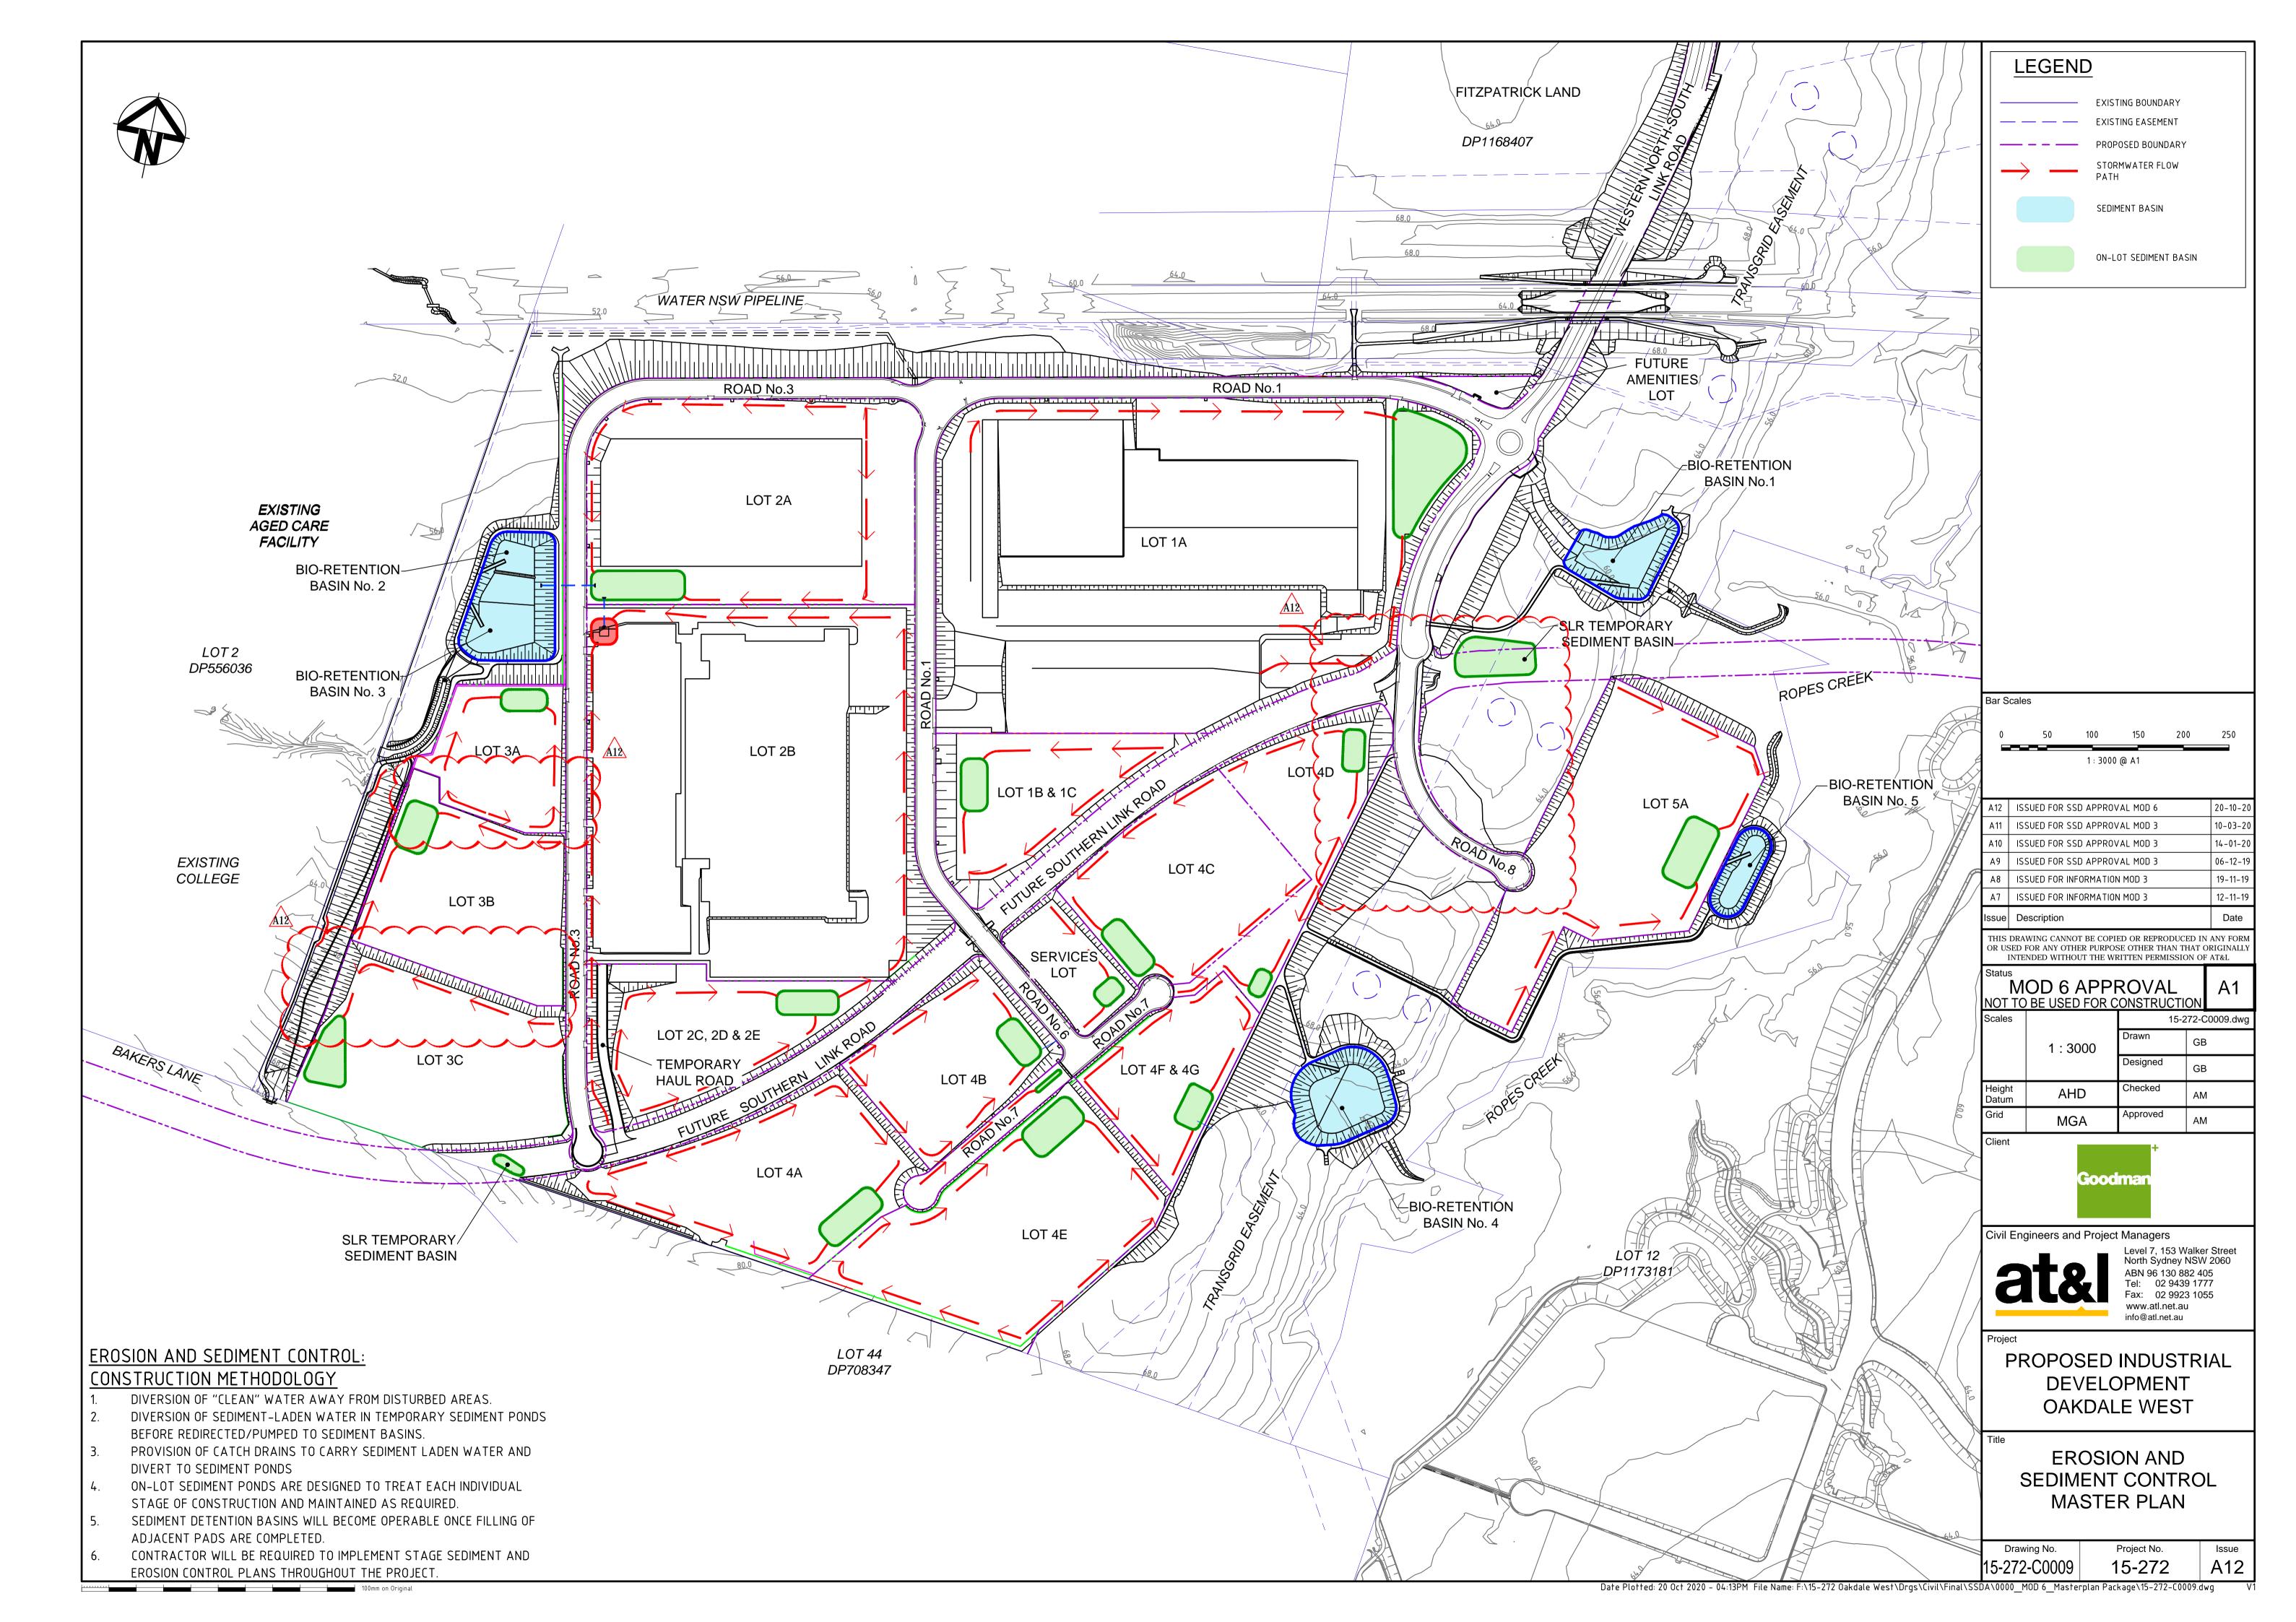

## 0000-SERIES MASTER PLAN CONCEPT PACKAGE STATE SIGNIFICANT DEVELOPMENT MOD 6 APPLICATION

| DRAWING LIST |                                                                                  |  |  |  |
|--------------|----------------------------------------------------------------------------------|--|--|--|
| DRAWING No.  | DRAWING TITLE                                                                    |  |  |  |
| 15-272-C0000 | COVER SHEET                                                                      |  |  |  |
| 15-272-C0001 | GENERAL ARRANGEMENT MASTER PLAN                                                  |  |  |  |
| 15-272-C0002 | 2 EXISTING SITE PLAN                                                             |  |  |  |
| 15-272-C0003 | 003 PRECINCT PLAN                                                                |  |  |  |
| 15-272-C0004 | STAGE 1 SSD APPROVAL EXTENTS SHEET 1 OF 2                                        |  |  |  |
| 15-272-C0005 | STAGE 1 SSD APPROVAL EXTENTS SHEET 2 OF 2                                        |  |  |  |
| 15-272-C0006 | 6 CUT\FILL PLAN                                                                  |  |  |  |
| 15-272-C0007 | 7 STORMWATER DRAINAGE CATCHMENT PLAN (PRE-DEVELOPED)                             |  |  |  |
| 15-272-C0008 | STORMWATER DRAINAGE CATCHMENT PLAN (DEVELOPED)                                   |  |  |  |
| 15-272-C0009 | EROSION AND SEDIMENT CONTROL MASTER PLAN                                         |  |  |  |
| 15-272-C0010 | TYPICAL SECTIONS SHEET 1                                                         |  |  |  |
| 15-272-C0011 | 1 TYPICAL SECTIONS SHEET 2                                                       |  |  |  |
| 15-272-C0012 | TYPICAL SECTIONS SHEET 3                                                         |  |  |  |
| 15-272-C0013 | TYPICAL SECTIONS SHEET 4                                                         |  |  |  |
| 15-272-C0020 | WESTERN NORTH-SOUTH LINK ROAD GENERAL ARRANGEMENT PLAN                           |  |  |  |
| 15-272-C0021 | WESTERN NORTH-SOUTH LINK ROAD STORMWATER DRAINAGE CATCHMENT PLAN (PRE-DEVELOPED) |  |  |  |
| 15-272-C0022 | WESTERN NORTH-SOUTH LINK ROAD STORMWATER DRAINAGE CATCHMENT PLAN (DEVELOPED)     |  |  |  |
| 15-272-C0023 | WESTERN NORTH-SOUTH LINK ROAD PROPOSED LAND ACQUISITION PLAN                     |  |  |  |