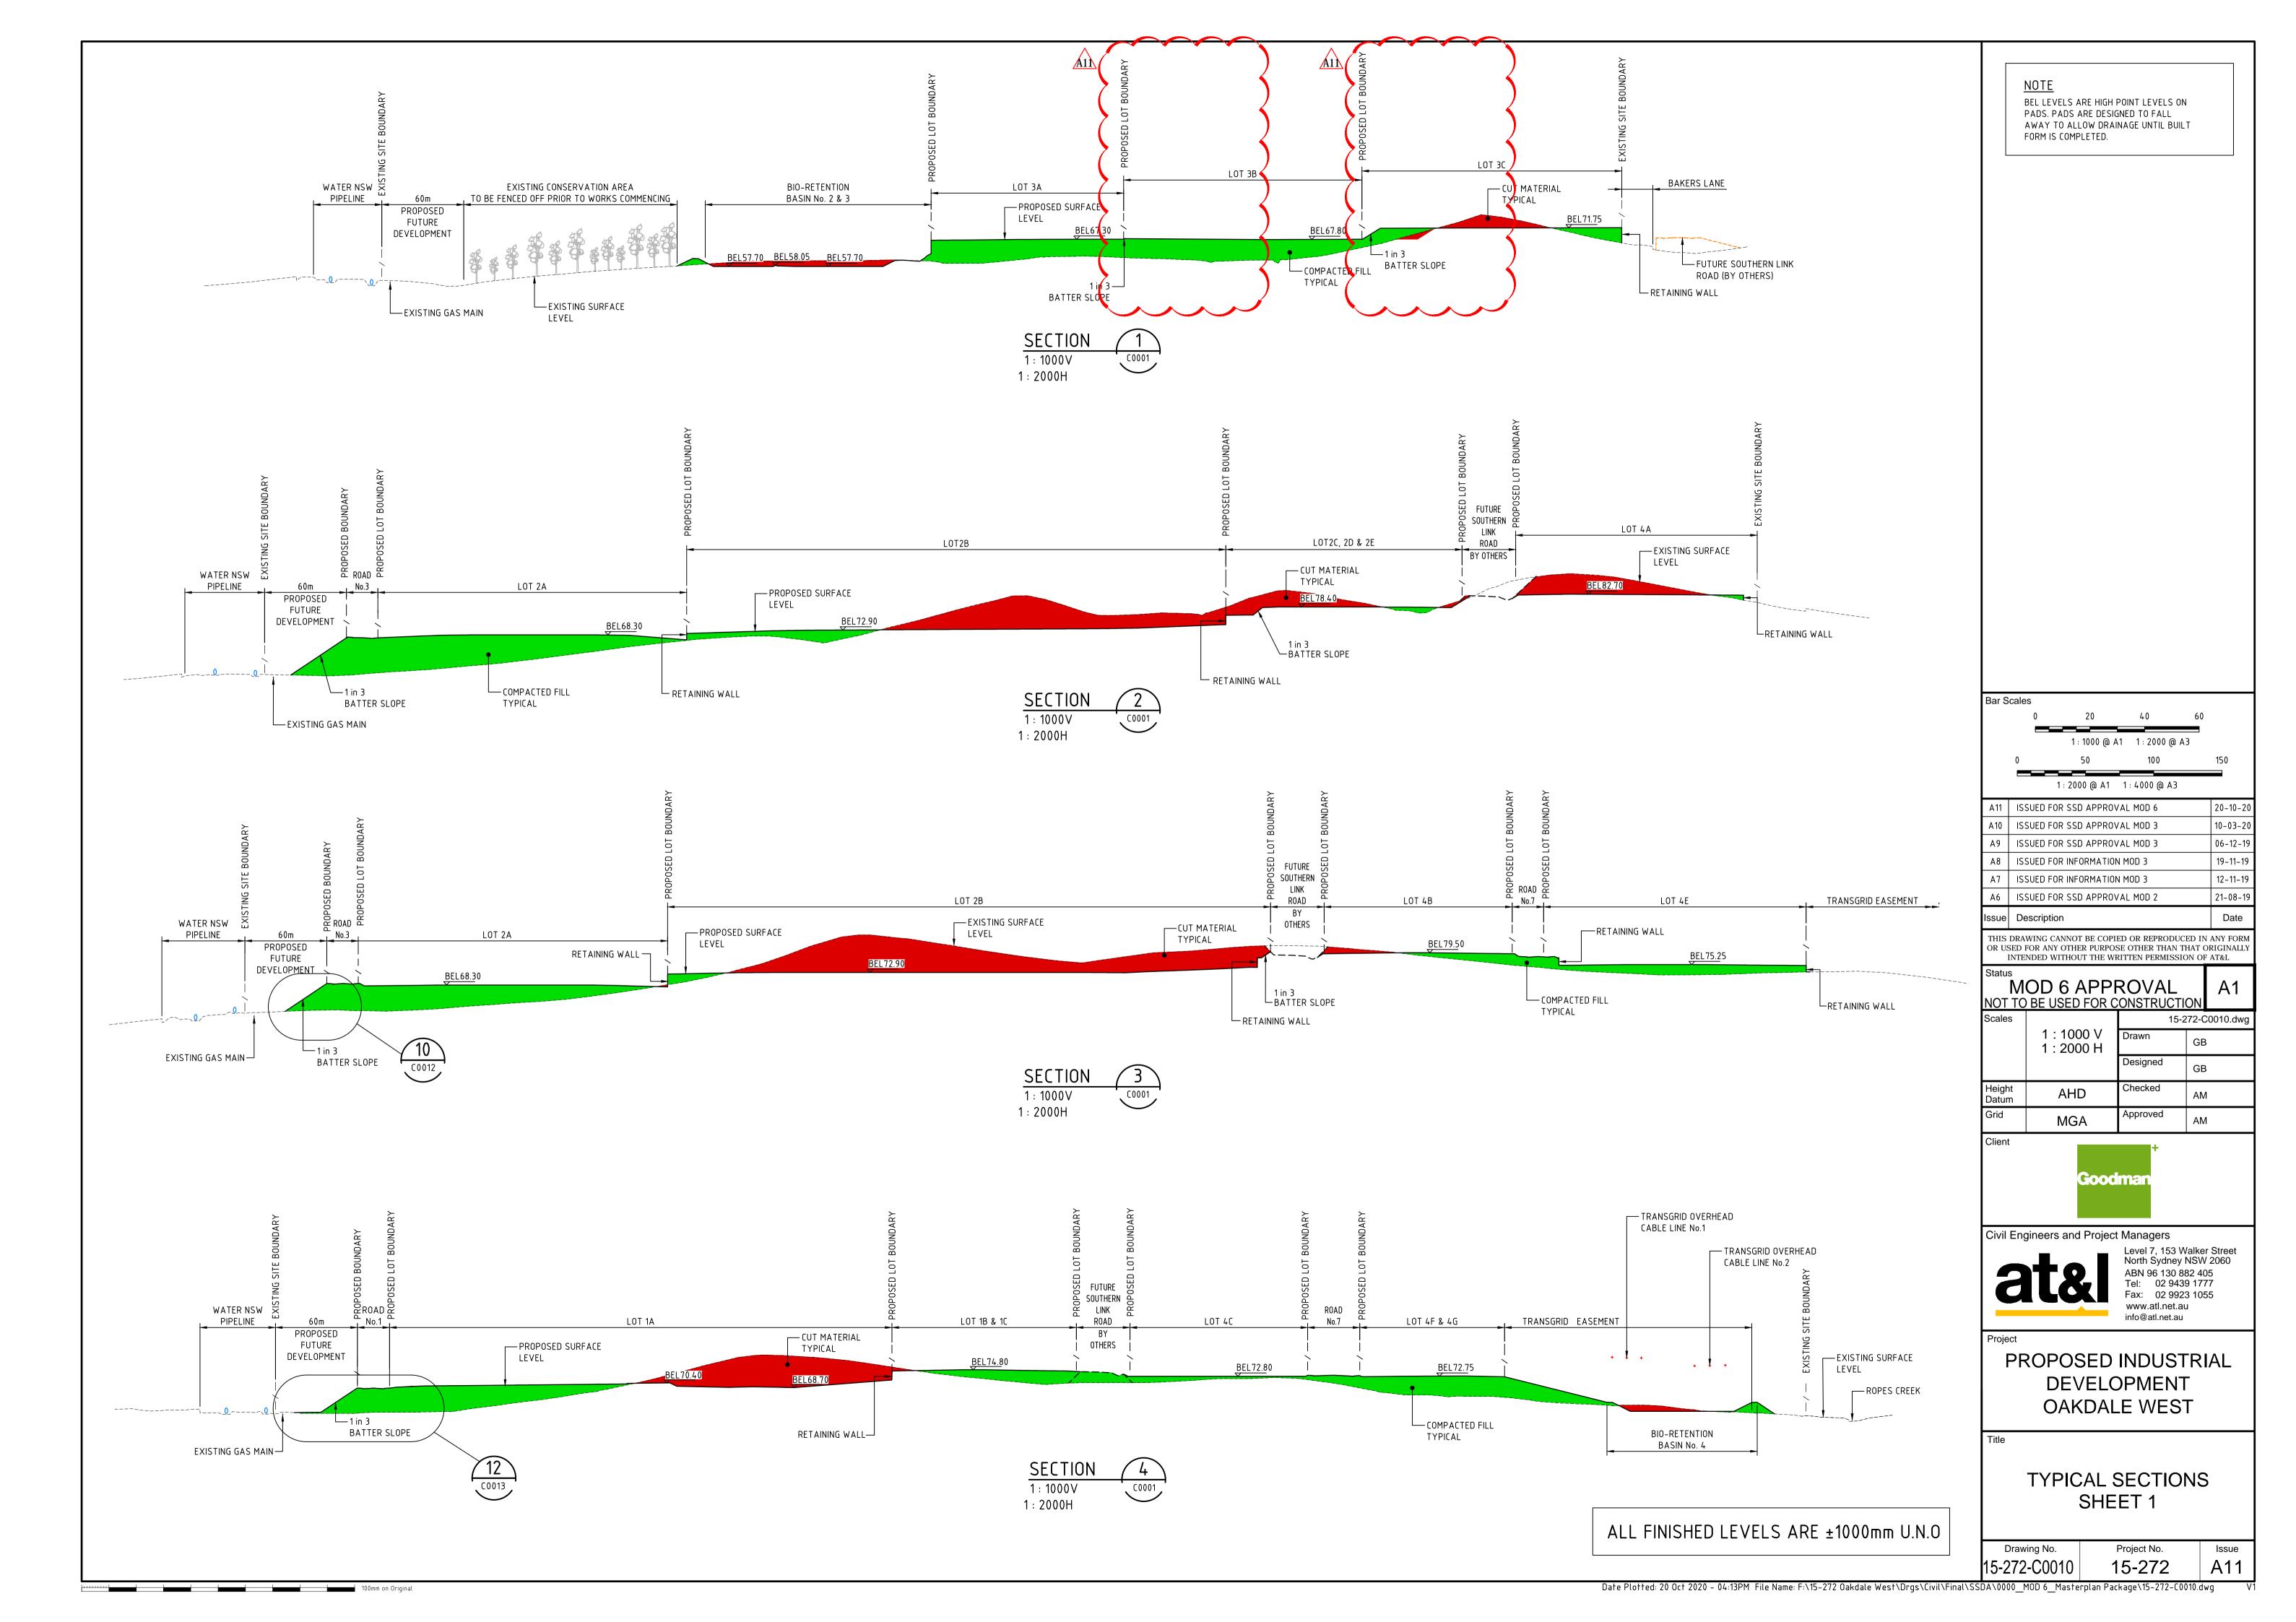

## 0000-SERIES MASTER PLAN CONCEPT PACKAGE STATE SIGNIFICANT DEVELOPMENT MOD 6 APPLICATION

| DRAWING LIST |                                                                                  |  |  |  |
|--------------|----------------------------------------------------------------------------------|--|--|--|
| DRAWING No.  | DRAWING TITLE                                                                    |  |  |  |
| 15-272-C0000 | COVER SHEET                                                                      |  |  |  |
| 15-272-C0001 | GENERAL ARRANGEMENT MASTER PLAN                                                  |  |  |  |
| 15-272-C0002 | 2 EXISTING SITE PLAN                                                             |  |  |  |
| 15-272-C0003 | 003 PRECINCT PLAN                                                                |  |  |  |
| 15-272-C0004 | STAGE 1 SSD APPROVAL EXTENTS SHEET 1 OF 2                                        |  |  |  |
| 15-272-C0005 | STAGE 1 SSD APPROVAL EXTENTS SHEET 2 OF 2                                        |  |  |  |
| 15-272-C0006 | 6 CUT\FILL PLAN                                                                  |  |  |  |
| 15-272-C0007 | 7 STORMWATER DRAINAGE CATCHMENT PLAN (PRE-DEVELOPED)                             |  |  |  |
| 15-272-C0008 | STORMWATER DRAINAGE CATCHMENT PLAN (DEVELOPED)                                   |  |  |  |
| 15-272-C0009 | EROSION AND SEDIMENT CONTROL MASTER PLAN                                         |  |  |  |
| 15-272-C0010 | TYPICAL SECTIONS SHEET 1                                                         |  |  |  |
| 15-272-C0011 | 1 TYPICAL SECTIONS SHEET 2                                                       |  |  |  |
| 15-272-C0012 | TYPICAL SECTIONS SHEET 3                                                         |  |  |  |
| 15-272-C0013 | TYPICAL SECTIONS SHEET 4                                                         |  |  |  |
| 15-272-C0020 | WESTERN NORTH-SOUTH LINK ROAD GENERAL ARRANGEMENT PLAN                           |  |  |  |
| 15-272-C0021 | WESTERN NORTH-SOUTH LINK ROAD STORMWATER DRAINAGE CATCHMENT PLAN (PRE-DEVELOPED) |  |  |  |
| 15-272-C0022 | WESTERN NORTH-SOUTH LINK ROAD STORMWATER DRAINAGE CATCHMENT PLAN (DEVELOPED)     |  |  |  |
| 15-272-C0023 | WESTERN NORTH-SOUTH LINK ROAD PROPOSED LAND ACQUISITION PLAN                     |  |  |  |