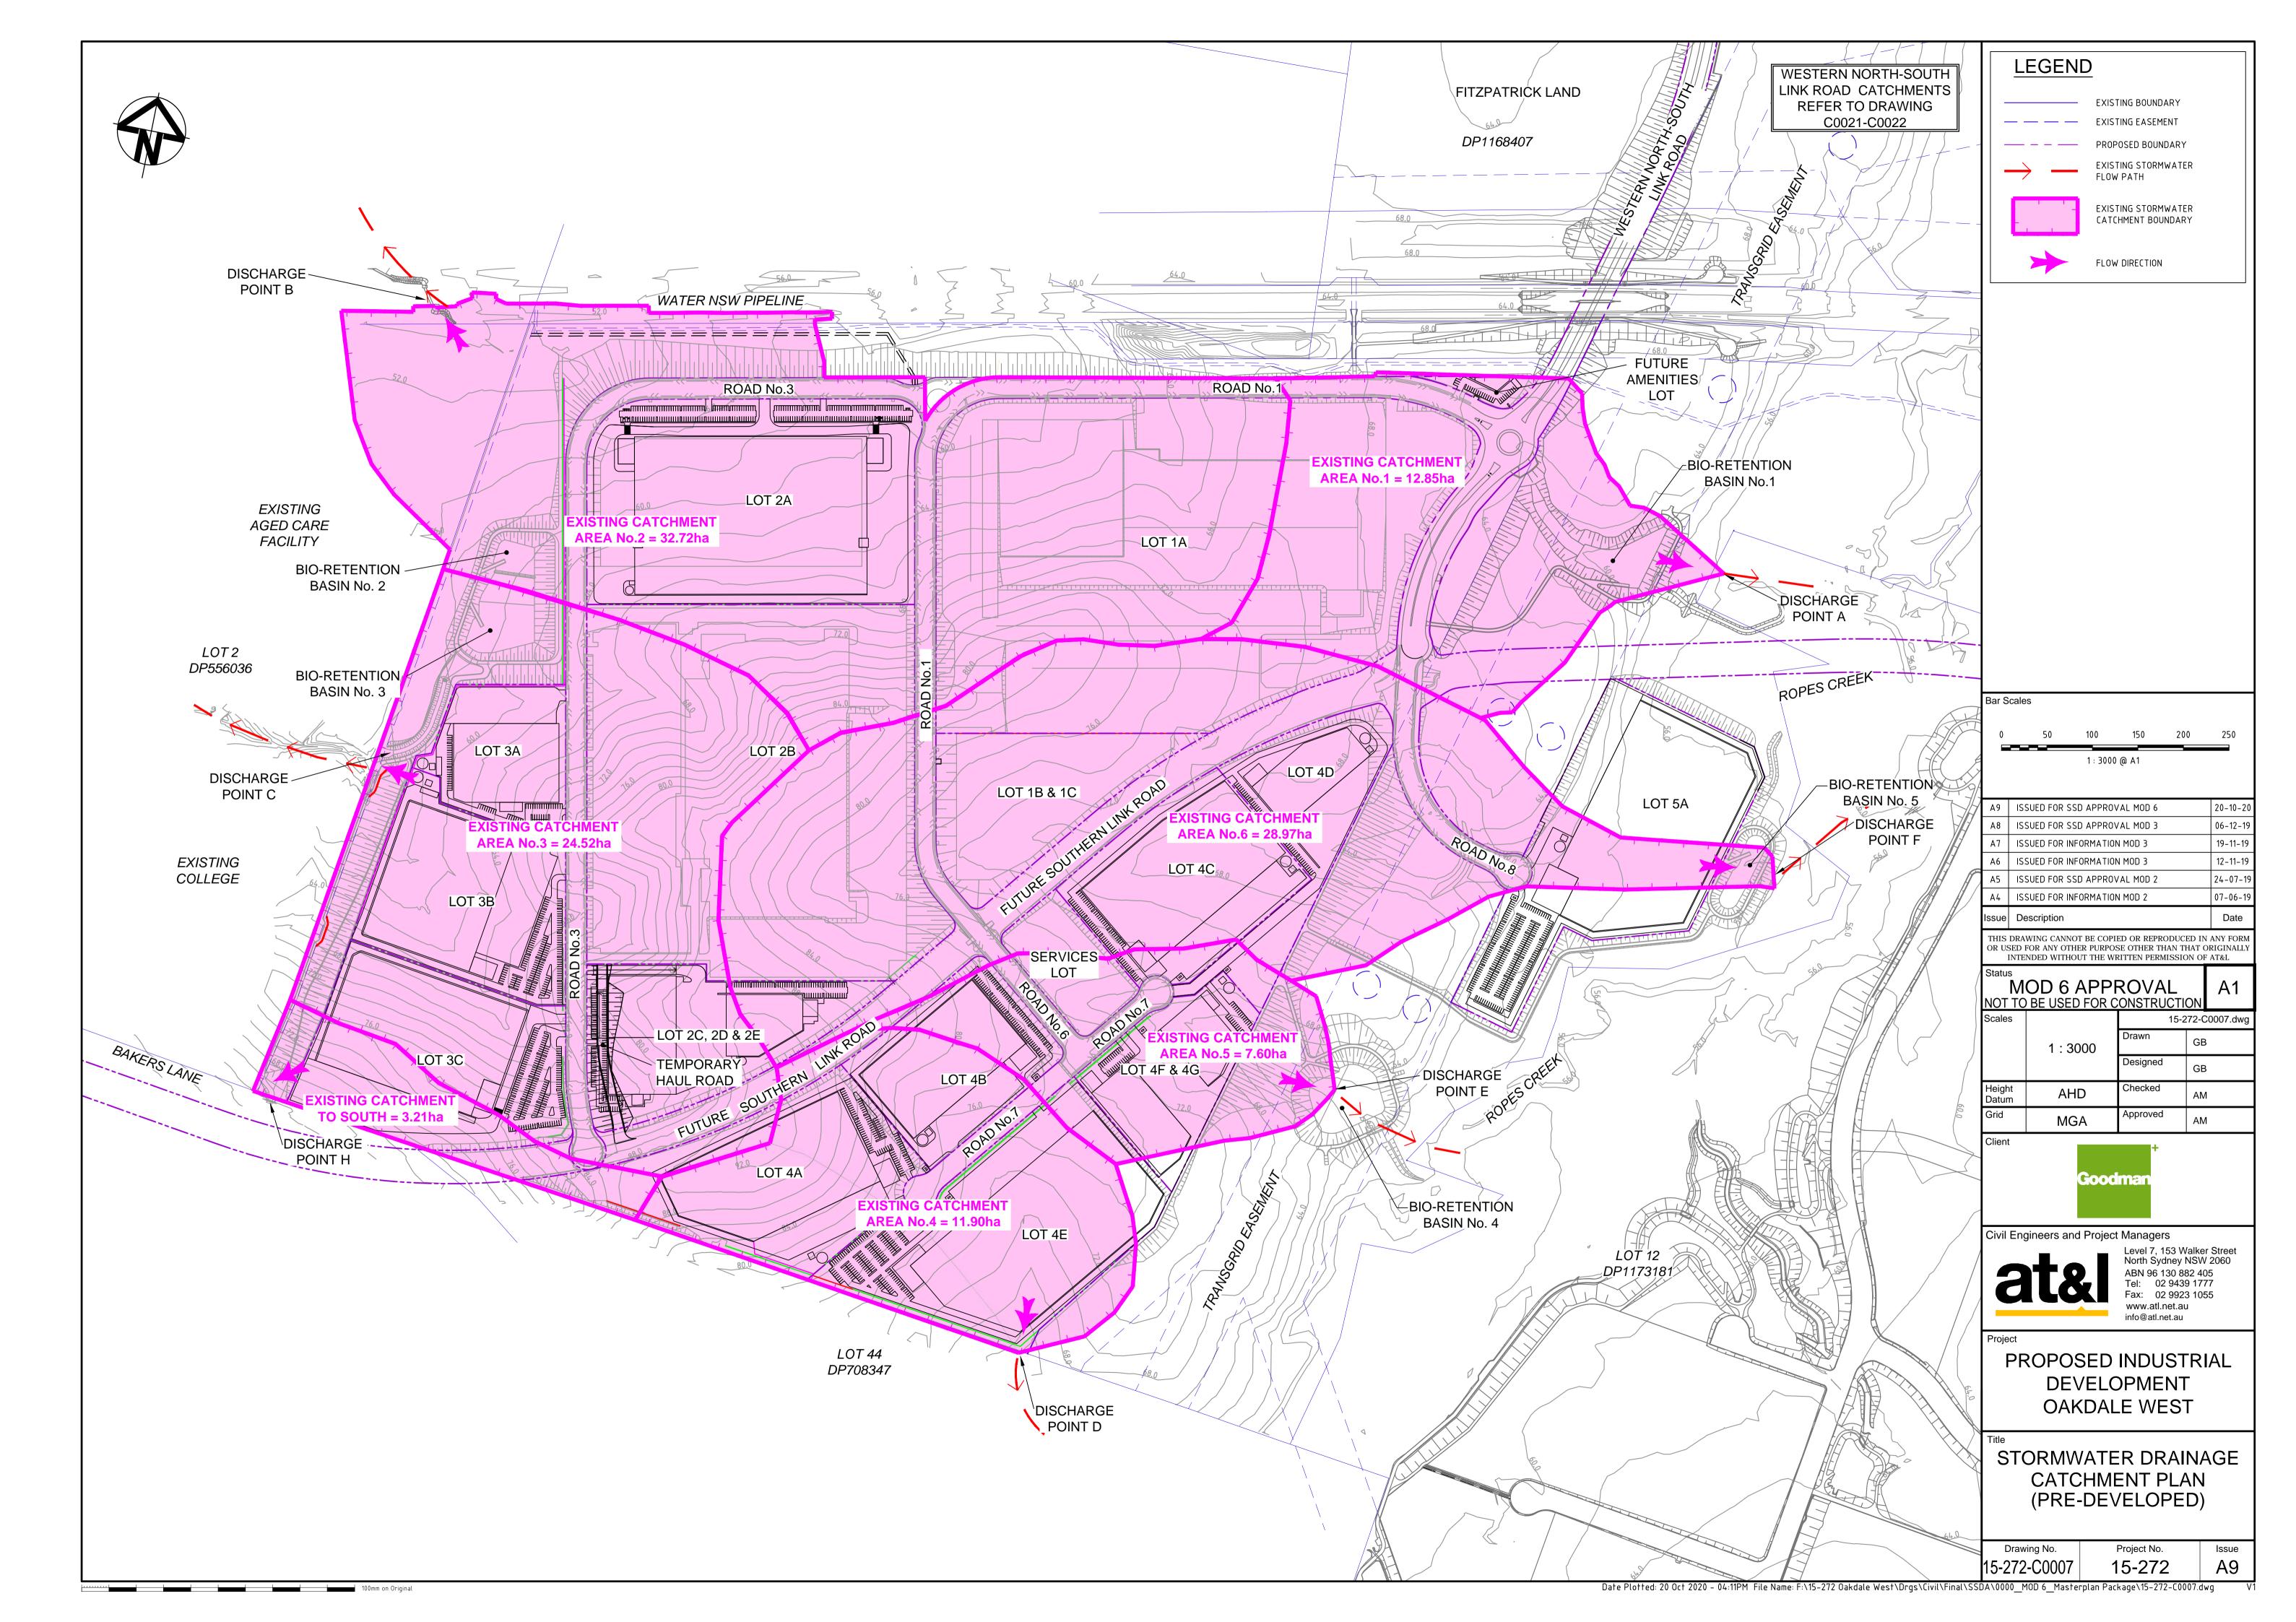

## OAKDALE WEST

## 0000-SERIES MASTER PLAN CONCEPT PACKAGE STATE SIGNIFICANT DEVELOPMENT MOD 6 APPLICATION

| DRAWING LIST |                                                                                  |  |  |  |
|--------------|----------------------------------------------------------------------------------|--|--|--|
| DRAWING No.  | DRAWING TITLE                                                                    |  |  |  |
| 15-272-C0000 | COVER SHEET                                                                      |  |  |  |
| 15-272-C0001 | GENERAL ARRANGEMENT MASTER PLAN                                                  |  |  |  |
| 15-272-C0002 | 2 EXISTING SITE PLAN                                                             |  |  |  |
| 15-272-C0003 | 003 PRECINCT PLAN                                                                |  |  |  |
| 15-272-C0004 | STAGE 1 SSD APPROVAL EXTENTS SHEET 1 OF 2                                        |  |  |  |
| 15-272-C0005 | STAGE 1 SSD APPROVAL EXTENTS SHEET 2 OF 2                                        |  |  |  |
| 15-272-C0006 | 6 CUT\FILL PLAN                                                                  |  |  |  |
| 15-272-C0007 | 7 STORMWATER DRAINAGE CATCHMENT PLAN (PRE-DEVELOPED)                             |  |  |  |
| 15-272-C0008 | STORMWATER DRAINAGE CATCHMENT PLAN (DEVELOPED)                                   |  |  |  |
| 15-272-C0009 | EROSION AND SEDIMENT CONTROL MASTER PLAN                                         |  |  |  |
| 15-272-C0010 | TYPICAL SECTIONS SHEET 1                                                         |  |  |  |
| 15-272-C0011 | 1 TYPICAL SECTIONS SHEET 2                                                       |  |  |  |
| 15-272-C0012 | TYPICAL SECTIONS SHEET 3                                                         |  |  |  |
| 15-272-C0013 | TYPICAL SECTIONS SHEET 4                                                         |  |  |  |
| 15-272-C0020 | WESTERN NORTH-SOUTH LINK ROAD GENERAL ARRANGEMENT PLAN                           |  |  |  |
| 15-272-C0021 | WESTERN NORTH-SOUTH LINK ROAD STORMWATER DRAINAGE CATCHMENT PLAN (PRE-DEVELOPED) |  |  |  |
| 15-272-C0022 | WESTERN NORTH-SOUTH LINK ROAD STORMWATER DRAINAGE CATCHMENT PLAN (DEVELOPED)     |  |  |  |
| 15-272-C0023 | WESTERN NORTH-SOUTH LINK ROAD PROPOSED LAND ACQUISITION PLAN                     |  |  |  |

## NOTE:

- THIS APPLICATION RELATES TO THE FOLLOWING :-
- 1. BULK EARTHWORKS SITE WIDE. 2. STORMWATER BASINS AND ASSOCIATED
- STORMWATER INLET AND OUTLETS. 3. BOUNDARY AND ROAD \ LOT RETAINING WALLS.
- 4. WESTERN NORTH -SOUTH LINK ROAD.
- 5. STAGE 1 INFRASTRUCTURE WORKS AS SHOWN ON DRAWINGS 15-272-C0004 AND 15-272-C0005
- 6. PRECINCT NO.1 ON LOT BUILDING WORKS.
- 7. LOT 2A, 2C, 2D, 2E & 3A ON LOT BUILDING **WORKS**
- 8. INTERNAL AND EXTERNAL SYDNEY WATER
- SEWER AND POTABLE WATER WORKS. PRIVATE GAS MAIN RELOCATION WORKS.
- 10. DEMOLITION AND DECOMMISSIONING OF EXISTING DWELLING, ASSOCIATED UTILITIES, FENCING, CATTLE YARDS AND DAMS.
- 11. LEAD IN ELECTRICAL AND COMMUNICATIONS.