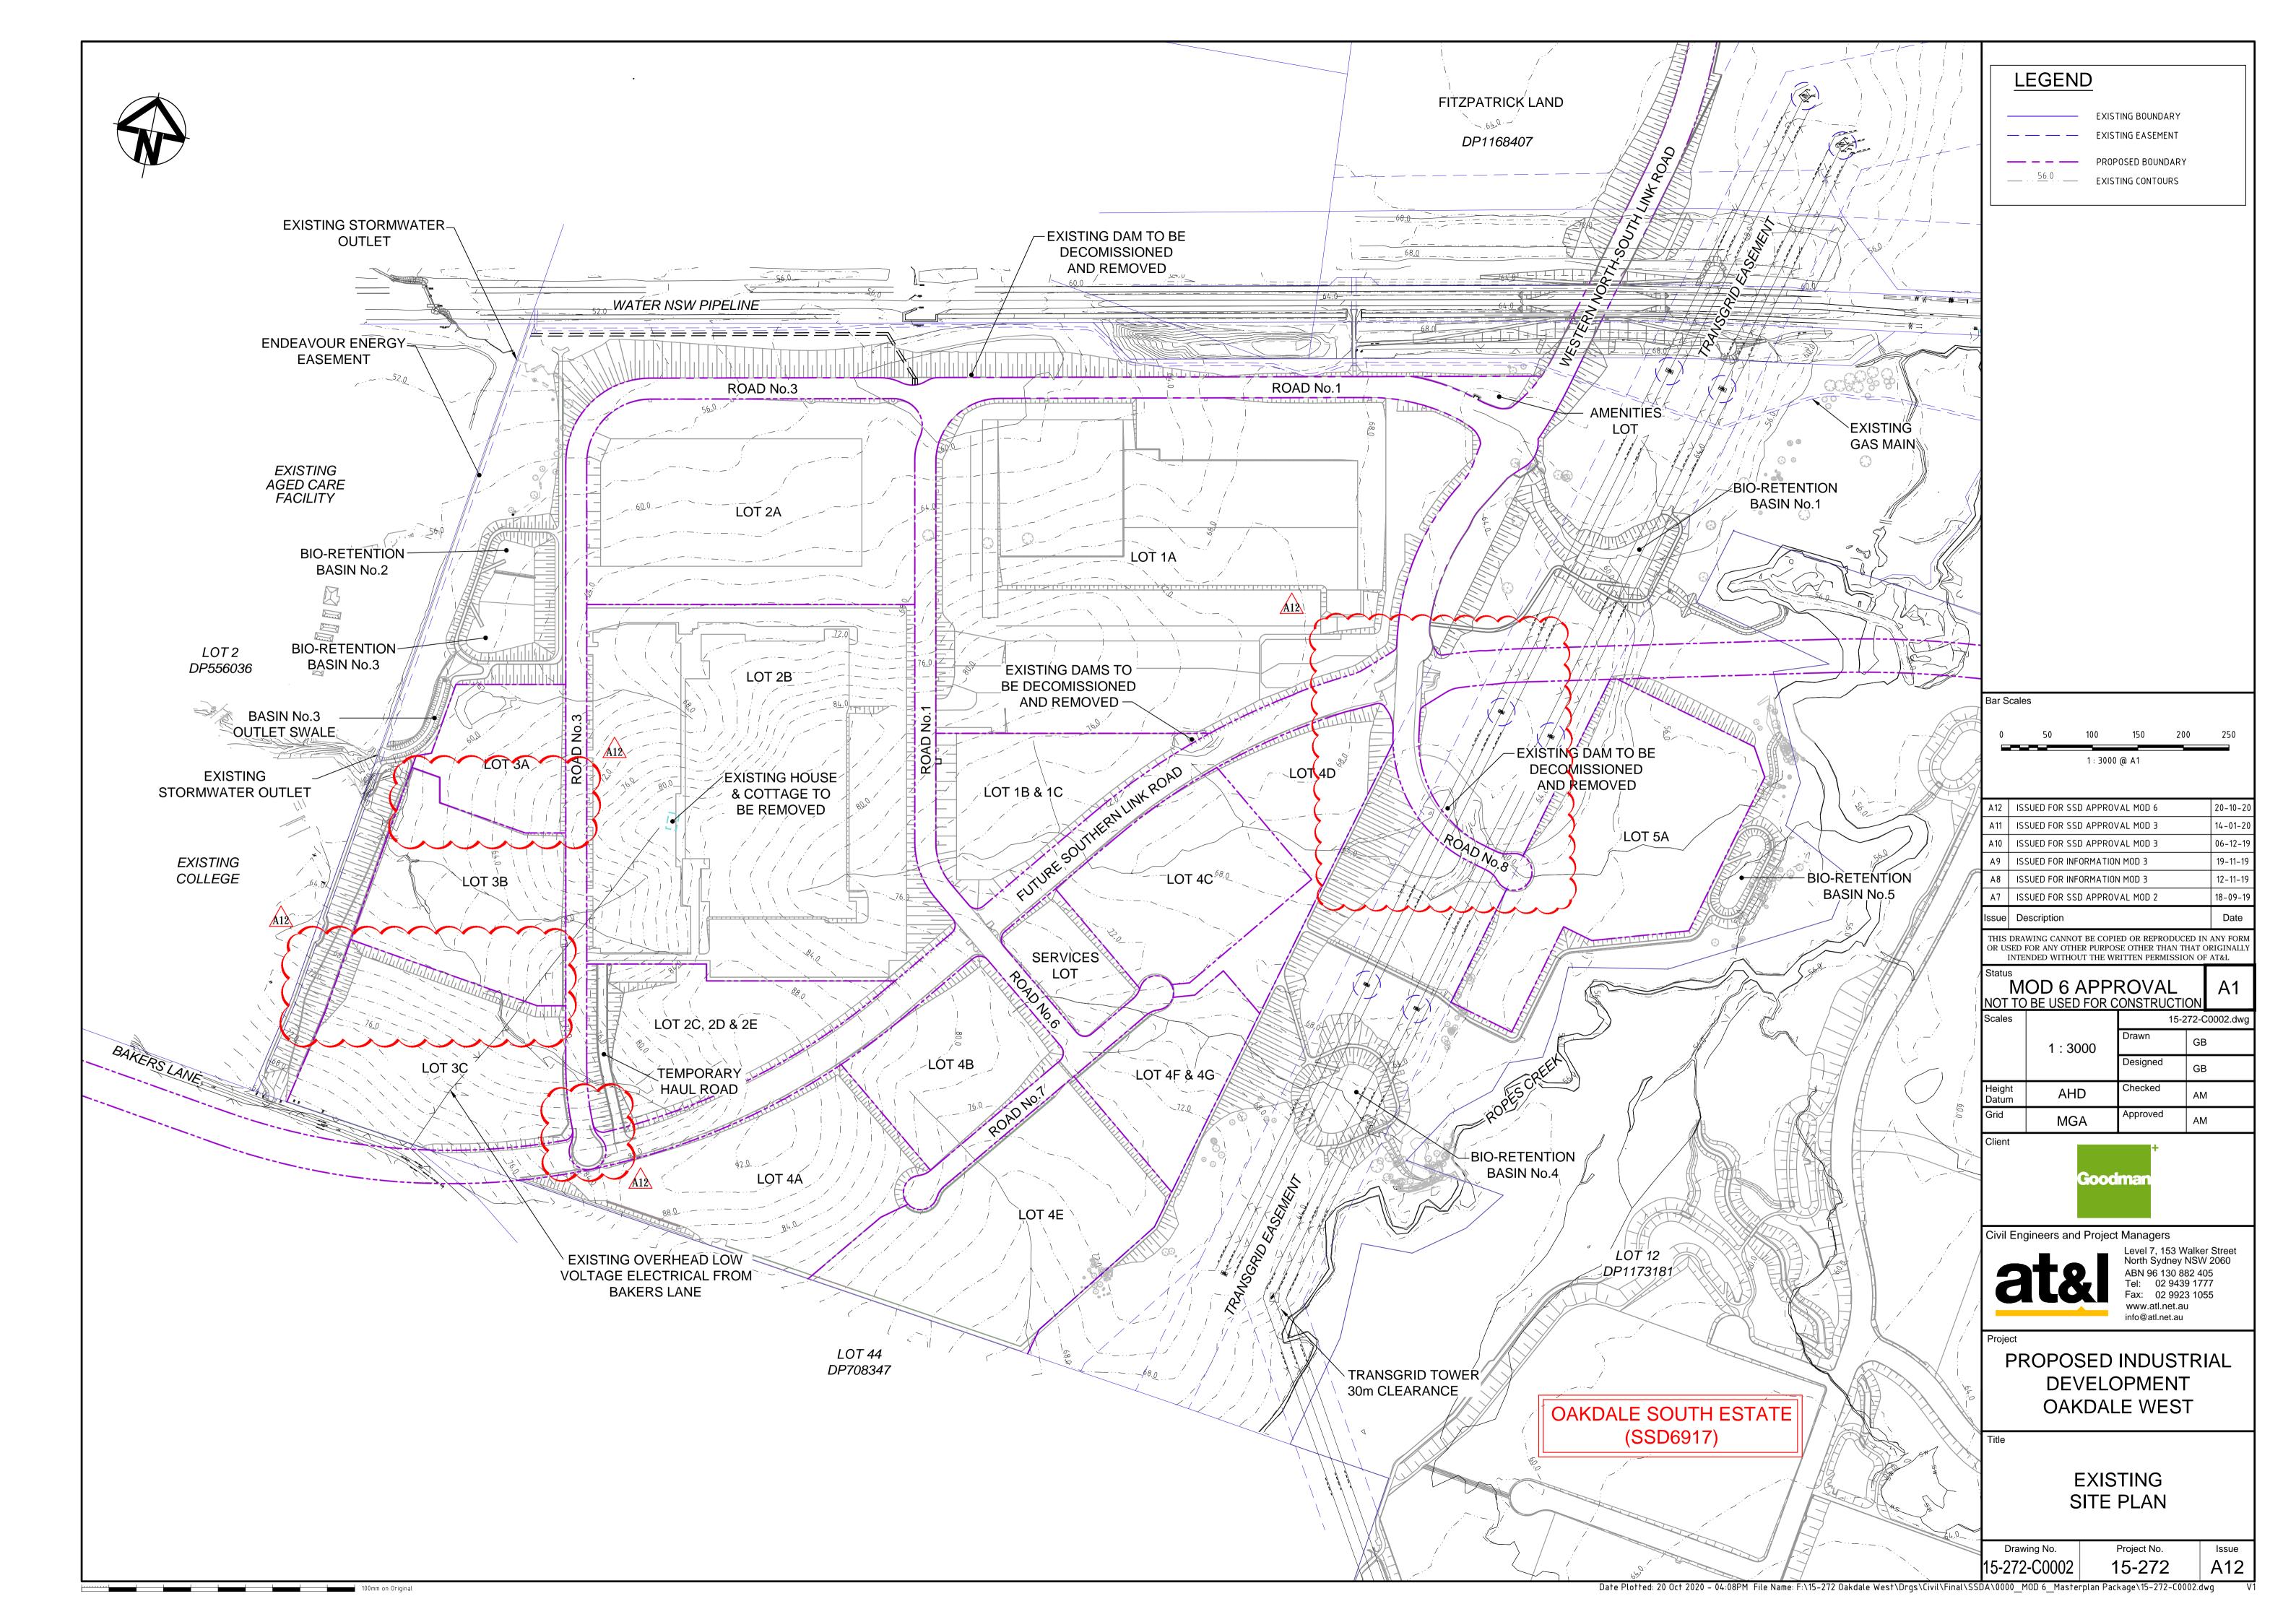

## 0000-SERIES MASTER PLAN CONCEPT PACKAGE STATE SIGNIFICANT DEVELOPMENT MOD 6 APPLICATION

| DRAWING LIST |                                                                                  |  |  |  |
|--------------|----------------------------------------------------------------------------------|--|--|--|
| DRAWING No.  | DRAWING TITLE                                                                    |  |  |  |
| 15-272-C0000 | COVER SHEET                                                                      |  |  |  |
| 15-272-C0001 | GENERAL ARRANGEMENT MASTER PLAN                                                  |  |  |  |
| 15-272-C0002 | 2 EXISTING SITE PLAN                                                             |  |  |  |
| 15-272-C0003 | 003 PRECINCT PLAN                                                                |  |  |  |
| 15-272-C0004 | STAGE 1 SSD APPROVAL EXTENTS SHEET 1 OF 2                                        |  |  |  |
| 15-272-C0005 | STAGE 1 SSD APPROVAL EXTENTS SHEET 2 OF 2                                        |  |  |  |
| 15-272-C0006 | 6 CUT\FILL PLAN                                                                  |  |  |  |
| 15-272-C0007 | 7 STORMWATER DRAINAGE CATCHMENT PLAN (PRE-DEVELOPED)                             |  |  |  |
| 15-272-C0008 | STORMWATER DRAINAGE CATCHMENT PLAN (DEVELOPED)                                   |  |  |  |
| 15-272-C0009 | EROSION AND SEDIMENT CONTROL MASTER PLAN                                         |  |  |  |
| 15-272-C0010 | TYPICAL SECTIONS SHEET 1                                                         |  |  |  |
| 15-272-C0011 | 1 TYPICAL SECTIONS SHEET 2                                                       |  |  |  |
| 15-272-C0012 | TYPICAL SECTIONS SHEET 3                                                         |  |  |  |
| 15-272-C0013 | TYPICAL SECTIONS SHEET 4                                                         |  |  |  |
| 15-272-C0020 | WESTERN NORTH-SOUTH LINK ROAD GENERAL ARRANGEMENT PLAN                           |  |  |  |
| 15-272-C0021 | WESTERN NORTH-SOUTH LINK ROAD STORMWATER DRAINAGE CATCHMENT PLAN (PRE-DEVELOPED) |  |  |  |
| 15-272-C0022 | WESTERN NORTH-SOUTH LINK ROAD STORMWATER DRAINAGE CATCHMENT PLAN (DEVELOPED)     |  |  |  |
| 15-272-C0023 | WESTERN NORTH-SOUTH LINK ROAD PROPOSED LAND ACQUISITION PLAN                     |  |  |  |

## NOTE:

- THIS APPLICATION RELATES TO THE FOLLOWING :-
- 1. BULK EARTHWORKS SITE WIDE. 2. STORMWATER BASINS AND ASSOCIATED
- STORMWATER INLET AND OUTLETS. 3. BOUNDARY AND ROAD \ LOT RETAINING WALLS.
- 4. WESTERN NORTH -SOUTH LINK ROAD.
- 5. STAGE 1 INFRASTRUCTURE WORKS AS SHOWN ON DRAWINGS 15-272-C0004 AND 15-272-C0005
- 6. PRECINCT NO.1 ON LOT BUILDING WORKS.
- 7. LOT 2A, 2C, 2D, 2E & 3A ON LOT BUILDING **WORKS**
- 8. INTERNAL AND EXTERNAL SYDNEY WATER
- SEWER AND POTABLE WATER WORKS. PRIVATE GAS MAIN RELOCATION WORKS.
- 10. DEMOLITION AND DECOMMISSIONING OF EXISTING DWELLING, ASSOCIATED UTILITIES, FENCING, CATTLE YARDS AND DAMS.
- 11. LEAD IN ELECTRICAL AND COMMUNICATIONS.