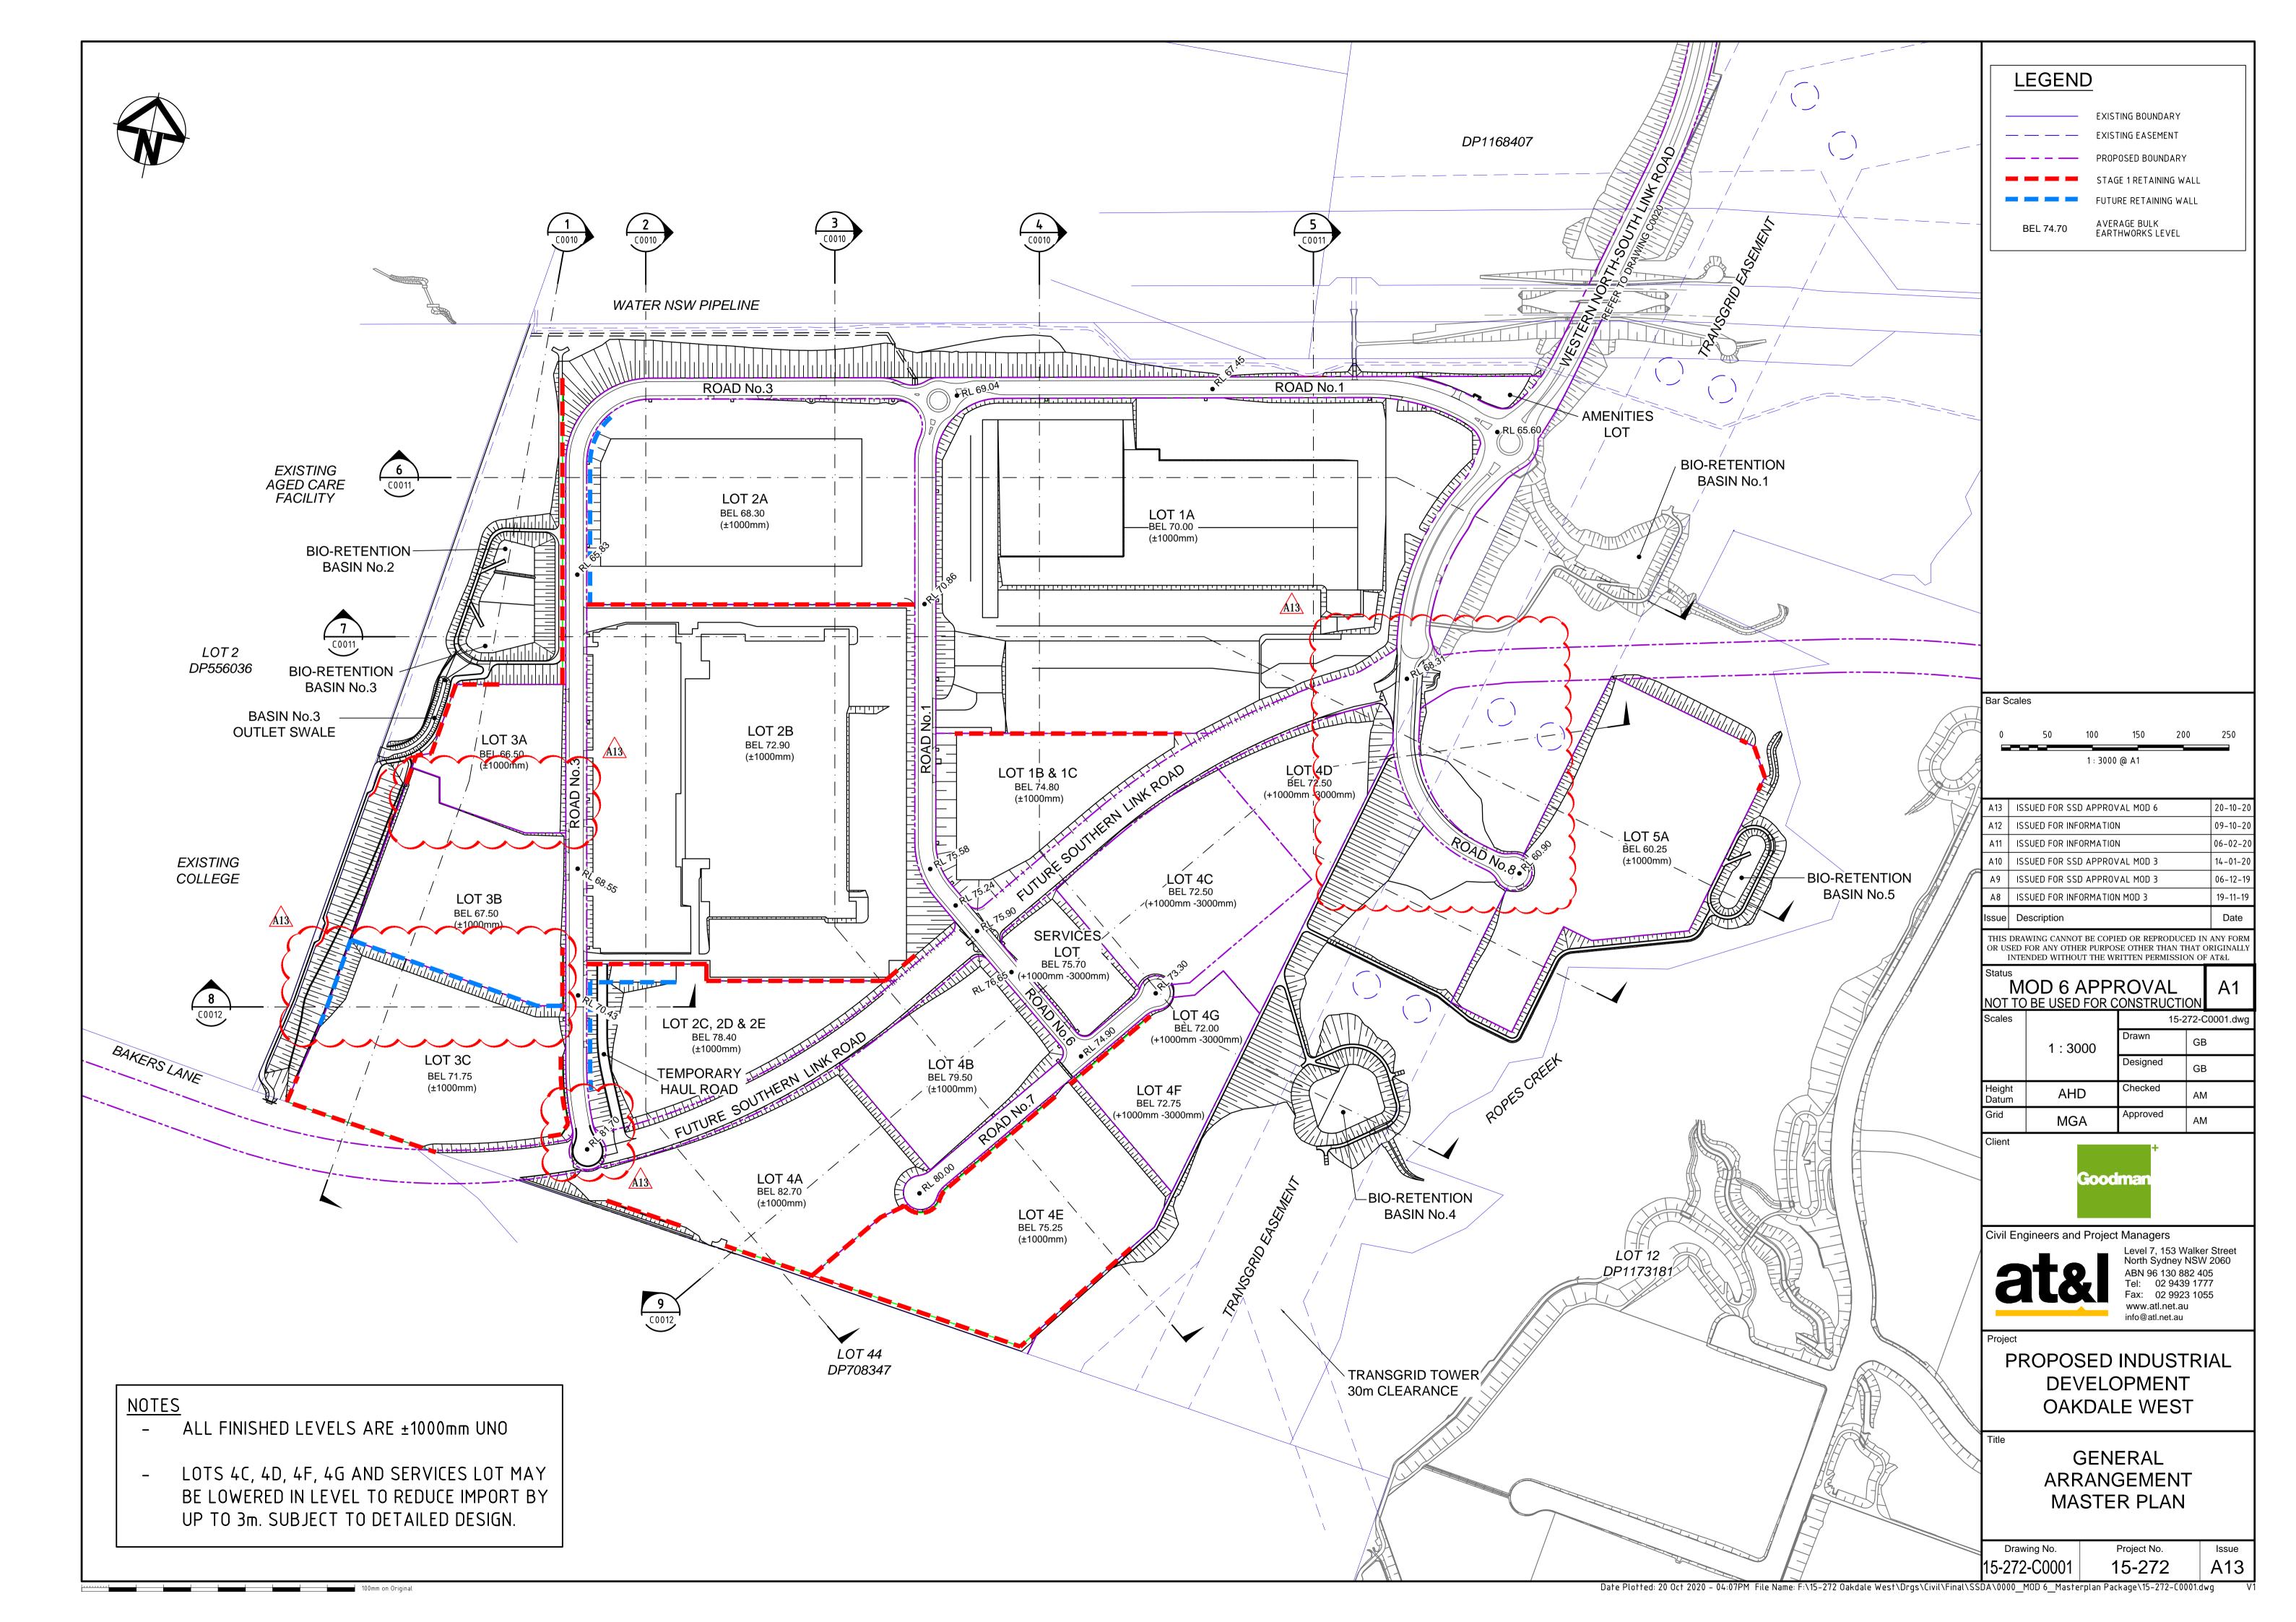

## 0000-SERIES MASTER PLAN CONCEPT PACKAGE STATE SIGNIFICANT DEVELOPMENT MOD 6 APPLICATION

| DRAWING LIST |                                                                                  |  |  |  |
|--------------|----------------------------------------------------------------------------------|--|--|--|
| DRAWING No.  | DRAWING TITLE                                                                    |  |  |  |
| 15-272-C0000 | COVER SHEET                                                                      |  |  |  |
| 15-272-C0001 | GENERAL ARRANGEMENT MASTER PLAN                                                  |  |  |  |
| 15-272-C0002 | 2 EXISTING SITE PLAN                                                             |  |  |  |
| 15-272-C0003 | 003 PRECINCT PLAN                                                                |  |  |  |
| 15-272-C0004 | STAGE 1 SSD APPROVAL EXTENTS SHEET 1 OF 2                                        |  |  |  |
| 15-272-C0005 | STAGE 1 SSD APPROVAL EXTENTS SHEET 2 OF 2                                        |  |  |  |
| 15-272-C0006 | 6 CUT\FILL PLAN                                                                  |  |  |  |
| 15-272-C0007 | 7 STORMWATER DRAINAGE CATCHMENT PLAN (PRE-DEVELOPED)                             |  |  |  |
| 15-272-C0008 | STORMWATER DRAINAGE CATCHMENT PLAN (DEVELOPED)                                   |  |  |  |
| 15-272-C0009 | EROSION AND SEDIMENT CONTROL MASTER PLAN                                         |  |  |  |
| 15-272-C0010 | TYPICAL SECTIONS SHEET 1                                                         |  |  |  |
| 15-272-C0011 | 1 TYPICAL SECTIONS SHEET 2                                                       |  |  |  |
| 15-272-C0012 | TYPICAL SECTIONS SHEET 3                                                         |  |  |  |
| 15-272-C0013 | TYPICAL SECTIONS SHEET 4                                                         |  |  |  |
| 15-272-C0020 | WESTERN NORTH-SOUTH LINK ROAD GENERAL ARRANGEMENT PLAN                           |  |  |  |
| 15-272-C0021 | WESTERN NORTH-SOUTH LINK ROAD STORMWATER DRAINAGE CATCHMENT PLAN (PRE-DEVELOPED) |  |  |  |
| 15-272-C0022 | WESTERN NORTH-SOUTH LINK ROAD STORMWATER DRAINAGE CATCHMENT PLAN (DEVELOPED)     |  |  |  |
| 15-272-C0023 | WESTERN NORTH-SOUTH LINK ROAD PROPOSED LAND ACQUISITION PLAN                     |  |  |  |

## NOTE:

- THIS APPLICATION RELATES TO THE FOLLOWING :-
- 1. BULK EARTHWORKS SITE WIDE. 2. STORMWATER BASINS AND ASSOCIATED
- STORMWATER INLET AND OUTLETS. 3. BOUNDARY AND ROAD \ LOT RETAINING WALLS.
- 4. WESTERN NORTH -SOUTH LINK ROAD.
- 5. STAGE 1 INFRASTRUCTURE WORKS AS SHOWN ON DRAWINGS 15-272-C0004 AND 15-272-C0005
- 6. PRECINCT NO.1 ON LOT BUILDING WORKS.
- 7. LOT 2A, 2C, 2D, 2E & 3A ON LOT BUILDING **WORKS**
- 8. INTERNAL AND EXTERNAL SYDNEY WATER
- SEWER AND POTABLE WATER WORKS. PRIVATE GAS MAIN RELOCATION WORKS.
- 10. DEMOLITION AND DECOMMISSIONING OF EXISTING DWELLING, ASSOCIATED UTILITIES, FENCING, CATTLE YARDS AND DAMS.
- 11. LEAD IN ELECTRICAL AND COMMUNICATIONS.