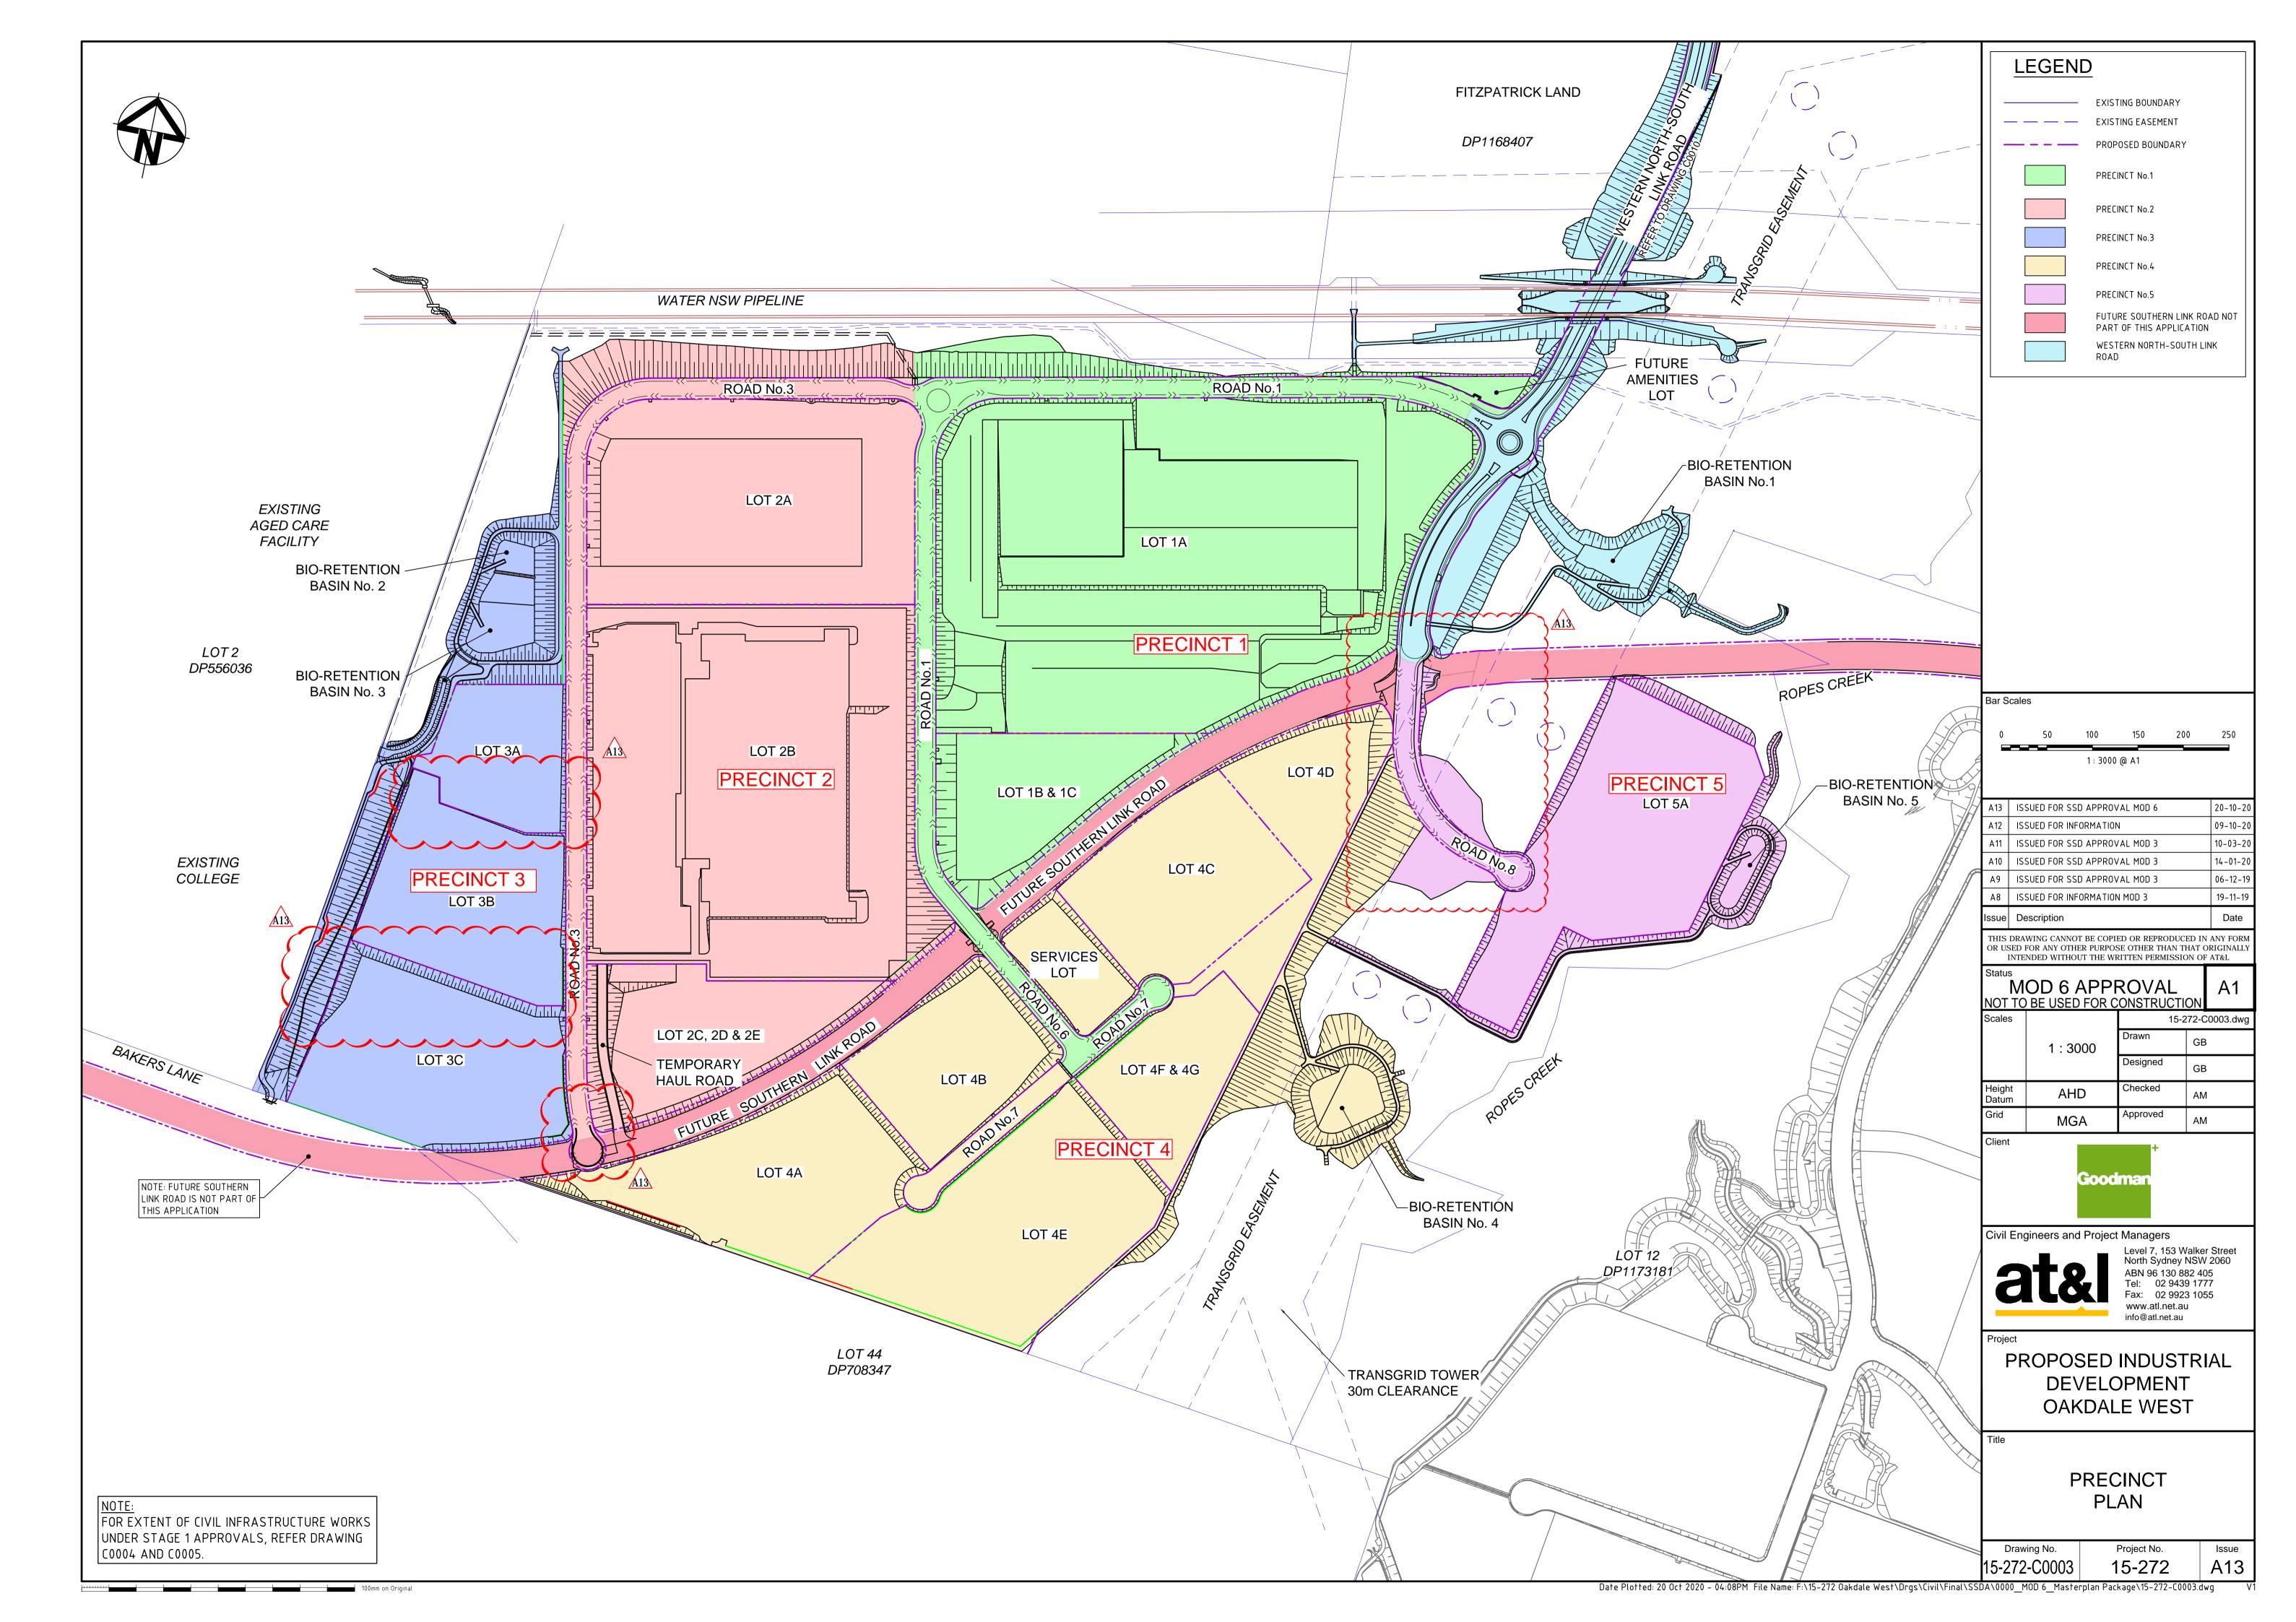

## 0000-SERIES MASTER PLAN CONCEPT PACKAGE STATE SIGNIFICANT DEVELOPMENT MOD 6 APPLICATION

| DRAWING LIST |                                                                                  |  |  |  |
|--------------|----------------------------------------------------------------------------------|--|--|--|
| DRAWING No.  | DRAWING TITLE                                                                    |  |  |  |
| 15-272-C0000 | COVER SHEET                                                                      |  |  |  |
| 15-272-C0001 | GENERAL ARRANGEMENT MASTER PLAN                                                  |  |  |  |
| 15-272-C0002 | 2 EXISTING SITE PLAN                                                             |  |  |  |
| 15-272-C0003 | 003 PRECINCT PLAN                                                                |  |  |  |
| 15-272-C0004 | STAGE 1 SSD APPROVAL EXTENTS SHEET 1 OF 2                                        |  |  |  |
| 15-272-C0005 | STAGE 1 SSD APPROVAL EXTENTS SHEET 2 OF 2                                        |  |  |  |
| 15-272-C0006 | 6 CUT\FILL PLAN                                                                  |  |  |  |
| 15-272-C0007 | 7 STORMWATER DRAINAGE CATCHMENT PLAN (PRE-DEVELOPED)                             |  |  |  |
| 15-272-C0008 | STORMWATER DRAINAGE CATCHMENT PLAN (DEVELOPED)                                   |  |  |  |
| 15-272-C0009 | EROSION AND SEDIMENT CONTROL MASTER PLAN                                         |  |  |  |
| 15-272-C0010 | TYPICAL SECTIONS SHEET 1                                                         |  |  |  |
| 15-272-C0011 | 1 TYPICAL SECTIONS SHEET 2                                                       |  |  |  |
| 15-272-C0012 | TYPICAL SECTIONS SHEET 3                                                         |  |  |  |
| 15-272-C0013 | TYPICAL SECTIONS SHEET 4                                                         |  |  |  |
| 15-272-C0020 | WESTERN NORTH-SOUTH LINK ROAD GENERAL ARRANGEMENT PLAN                           |  |  |  |
| 15-272-C0021 | WESTERN NORTH-SOUTH LINK ROAD STORMWATER DRAINAGE CATCHMENT PLAN (PRE-DEVELOPED) |  |  |  |
| 15-272-C0022 | WESTERN NORTH-SOUTH LINK ROAD STORMWATER DRAINAGE CATCHMENT PLAN (DEVELOPED)     |  |  |  |
| 15-272-C0023 | WESTERN NORTH-SOUTH LINK ROAD PROPOSED LAND ACQUISITION PLAN                     |  |  |  |

## NOTE:

- THIS APPLICATION RELATES TO THE FOLLOWING :-
- 1. BULK EARTHWORKS SITE WIDE. 2. STORMWATER BASINS AND ASSOCIATED
- STORMWATER INLET AND OUTLETS. 3. BOUNDARY AND ROAD \ LOT RETAINING WALLS.
- 4. WESTERN NORTH -SOUTH LINK ROAD.
- 5. STAGE 1 INFRASTRUCTURE WORKS AS SHOWN ON DRAWINGS 15-272-C0004 AND 15-272-C0005
- 6. PRECINCT NO.1 ON LOT BUILDING WORKS.
- 7. LOT 2A, 2C, 2D, 2E & 3A ON LOT BUILDING **WORKS**
- 8. INTERNAL AND EXTERNAL SYDNEY WATER
- SEWER AND POTABLE WATER WORKS. PRIVATE GAS MAIN RELOCATION WORKS.
- 10. DEMOLITION AND DECOMMISSIONING OF EXISTING DWELLING, ASSOCIATED UTILITIES, FENCING, CATTLE YARDS AND DAMS.
- 11. LEAD IN ELECTRICAL AND COMMUNICATIONS.