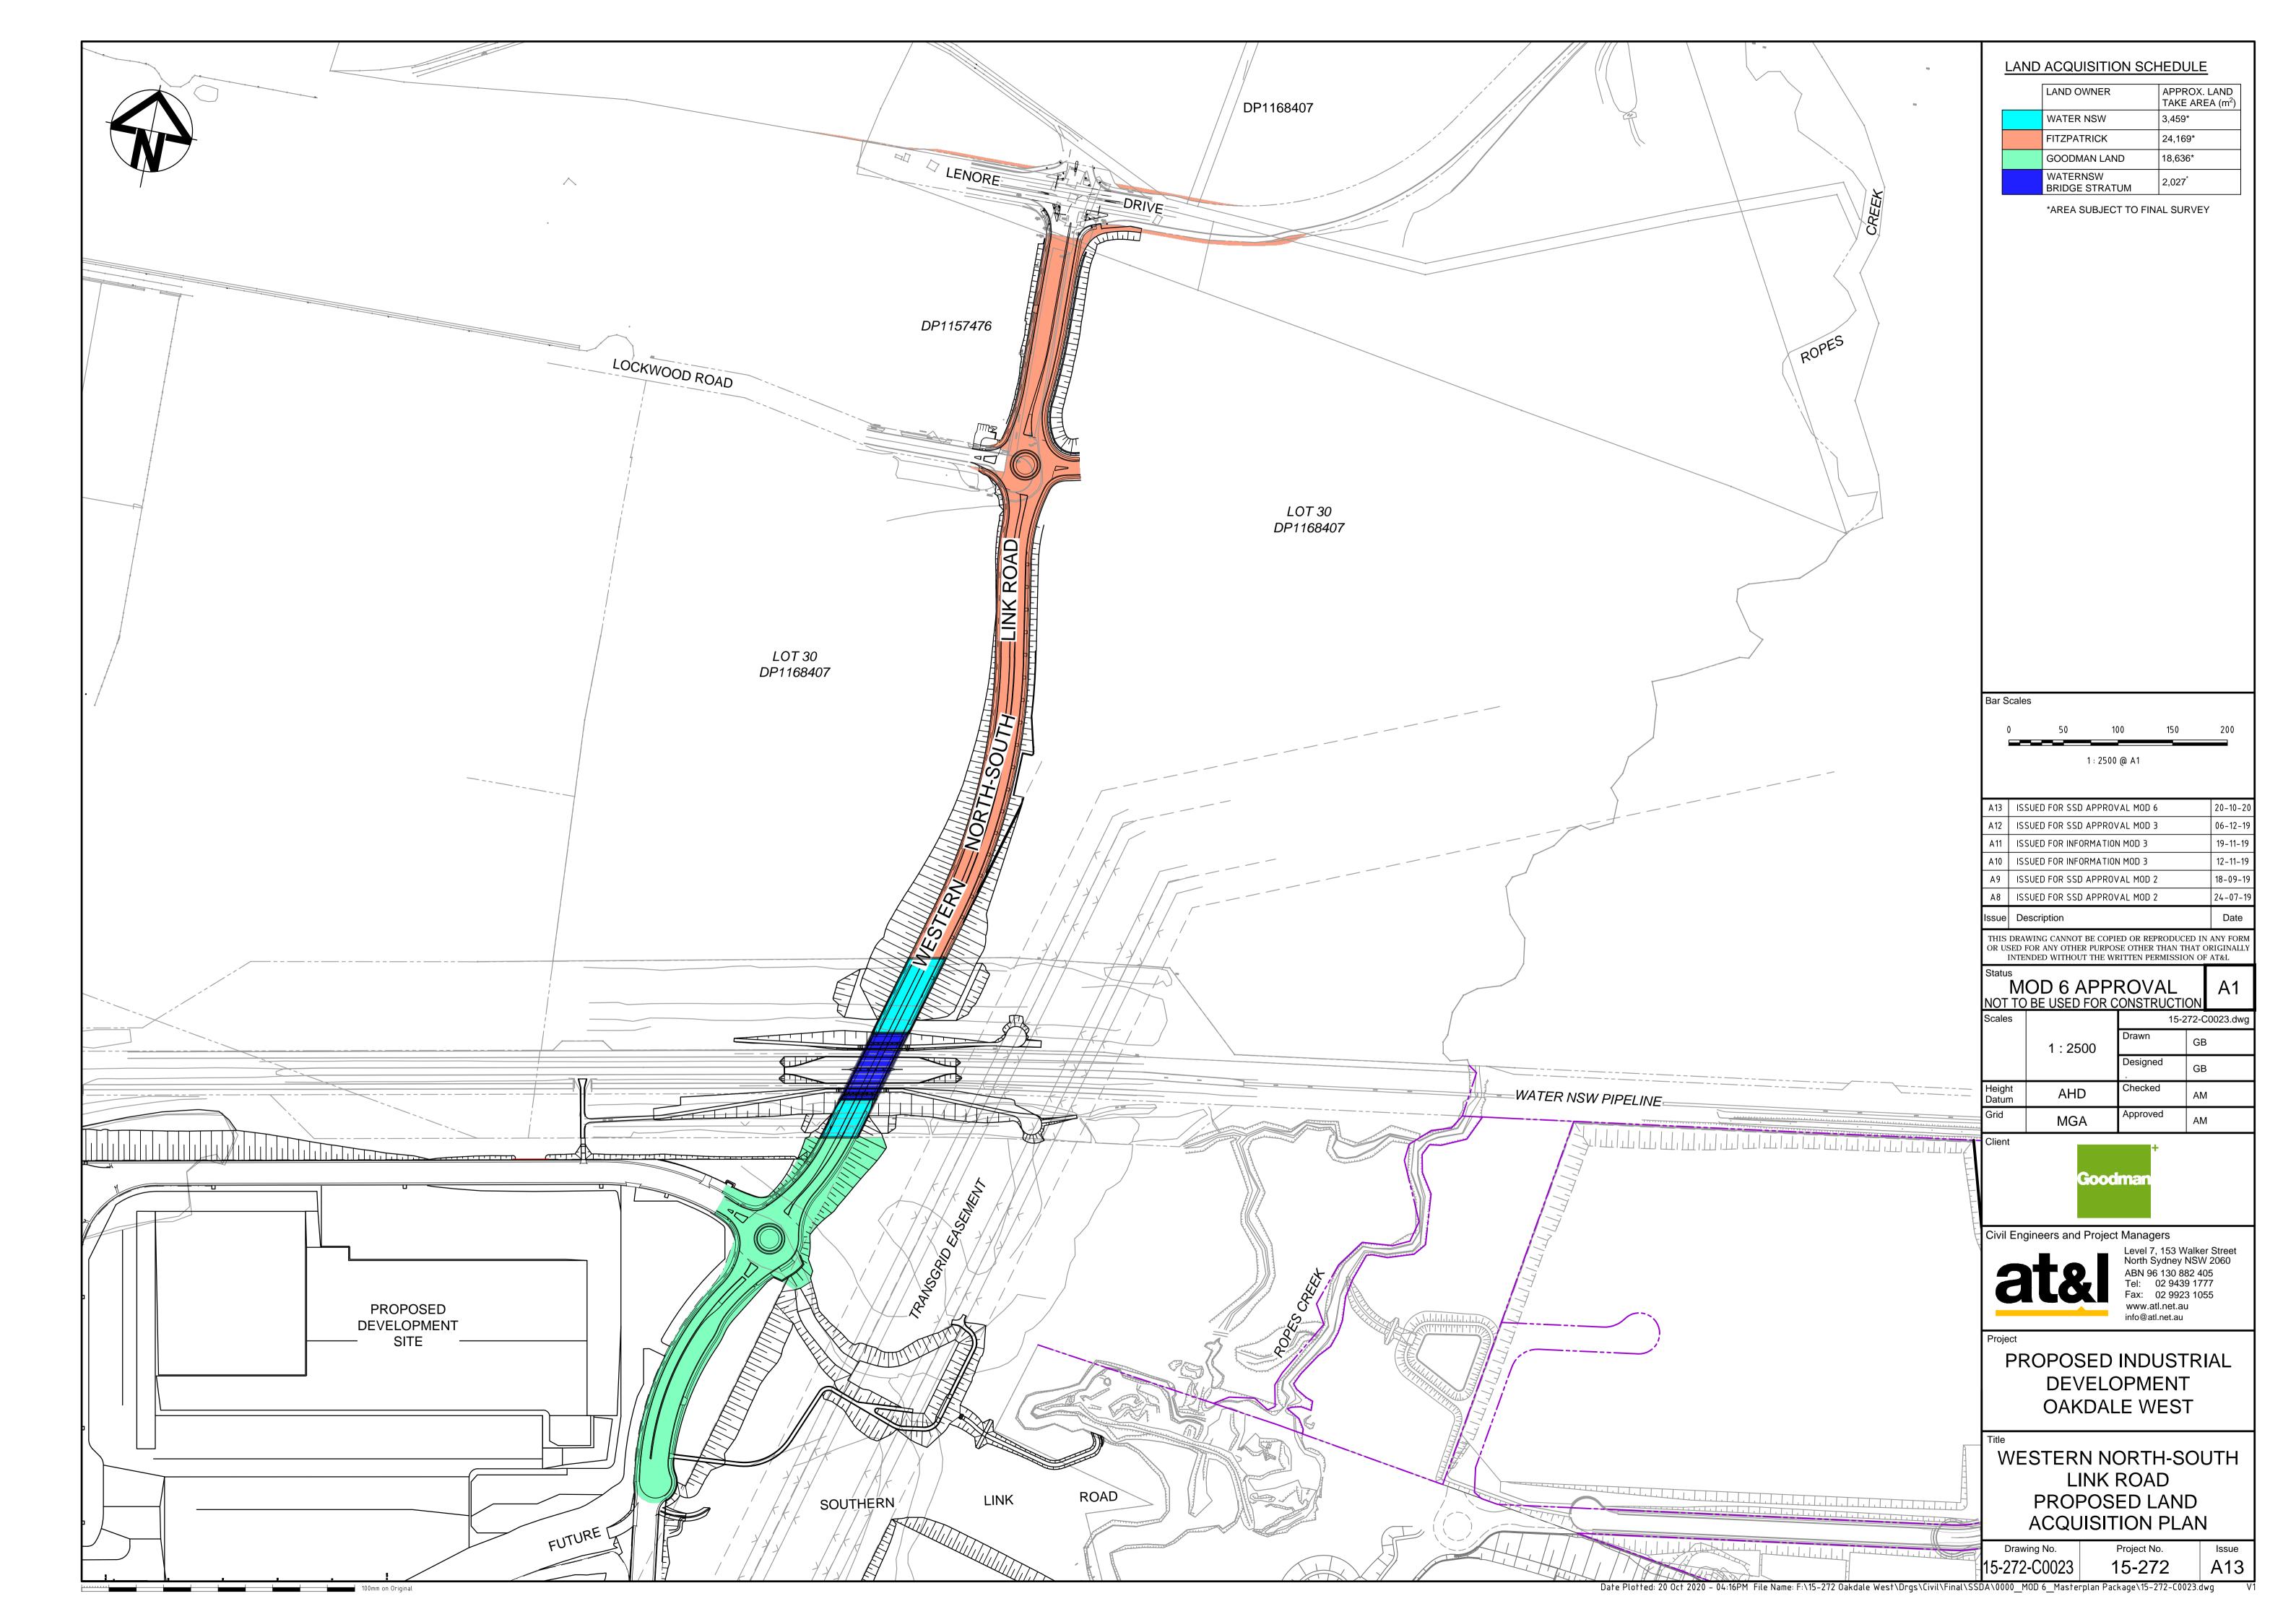

## 0000-SERIES MASTER PLAN CONCEPT PACKAGE STATE SIGNIFICANT DEVELOPMENT MOD 6 APPLICATION

| DRAWING LIST |                                                                                  |  |  |  |
|--------------|----------------------------------------------------------------------------------|--|--|--|
| DRAWING No.  | DRAWING TITLE                                                                    |  |  |  |
| 15-272-C0000 | COVER SHEET                                                                      |  |  |  |
| 15-272-C0001 | GENERAL ARRANGEMENT MASTER PLAN                                                  |  |  |  |
| 15-272-C0002 | 2 EXISTING SITE PLAN                                                             |  |  |  |
| 15-272-C0003 | 003 PRECINCT PLAN                                                                |  |  |  |
| 15-272-C0004 | STAGE 1 SSD APPROVAL EXTENTS SHEET 1 OF 2                                        |  |  |  |
| 15-272-C0005 | STAGE 1 SSD APPROVAL EXTENTS SHEET 2 OF 2                                        |  |  |  |
| 15-272-C0006 | 6 CUT\FILL PLAN                                                                  |  |  |  |
| 15-272-C0007 | 7 STORMWATER DRAINAGE CATCHMENT PLAN (PRE-DEVELOPED)                             |  |  |  |
| 15-272-C0008 | STORMWATER DRAINAGE CATCHMENT PLAN (DEVELOPED)                                   |  |  |  |
| 15-272-C0009 | EROSION AND SEDIMENT CONTROL MASTER PLAN                                         |  |  |  |
| 15-272-C0010 | TYPICAL SECTIONS SHEET 1                                                         |  |  |  |
| 15-272-C0011 | 1 TYPICAL SECTIONS SHEET 2                                                       |  |  |  |
| 15-272-C0012 | TYPICAL SECTIONS SHEET 3                                                         |  |  |  |
| 15-272-C0013 | TYPICAL SECTIONS SHEET 4                                                         |  |  |  |
| 15-272-C0020 | WESTERN NORTH-SOUTH LINK ROAD GENERAL ARRANGEMENT PLAN                           |  |  |  |
| 15-272-C0021 | WESTERN NORTH-SOUTH LINK ROAD STORMWATER DRAINAGE CATCHMENT PLAN (PRE-DEVELOPED) |  |  |  |
| 15-272-C0022 | WESTERN NORTH-SOUTH LINK ROAD STORMWATER DRAINAGE CATCHMENT PLAN (DEVELOPED)     |  |  |  |
| 15-272-C0023 | WESTERN NORTH-SOUTH LINK ROAD PROPOSED LAND ACQUISITION PLAN                     |  |  |  |