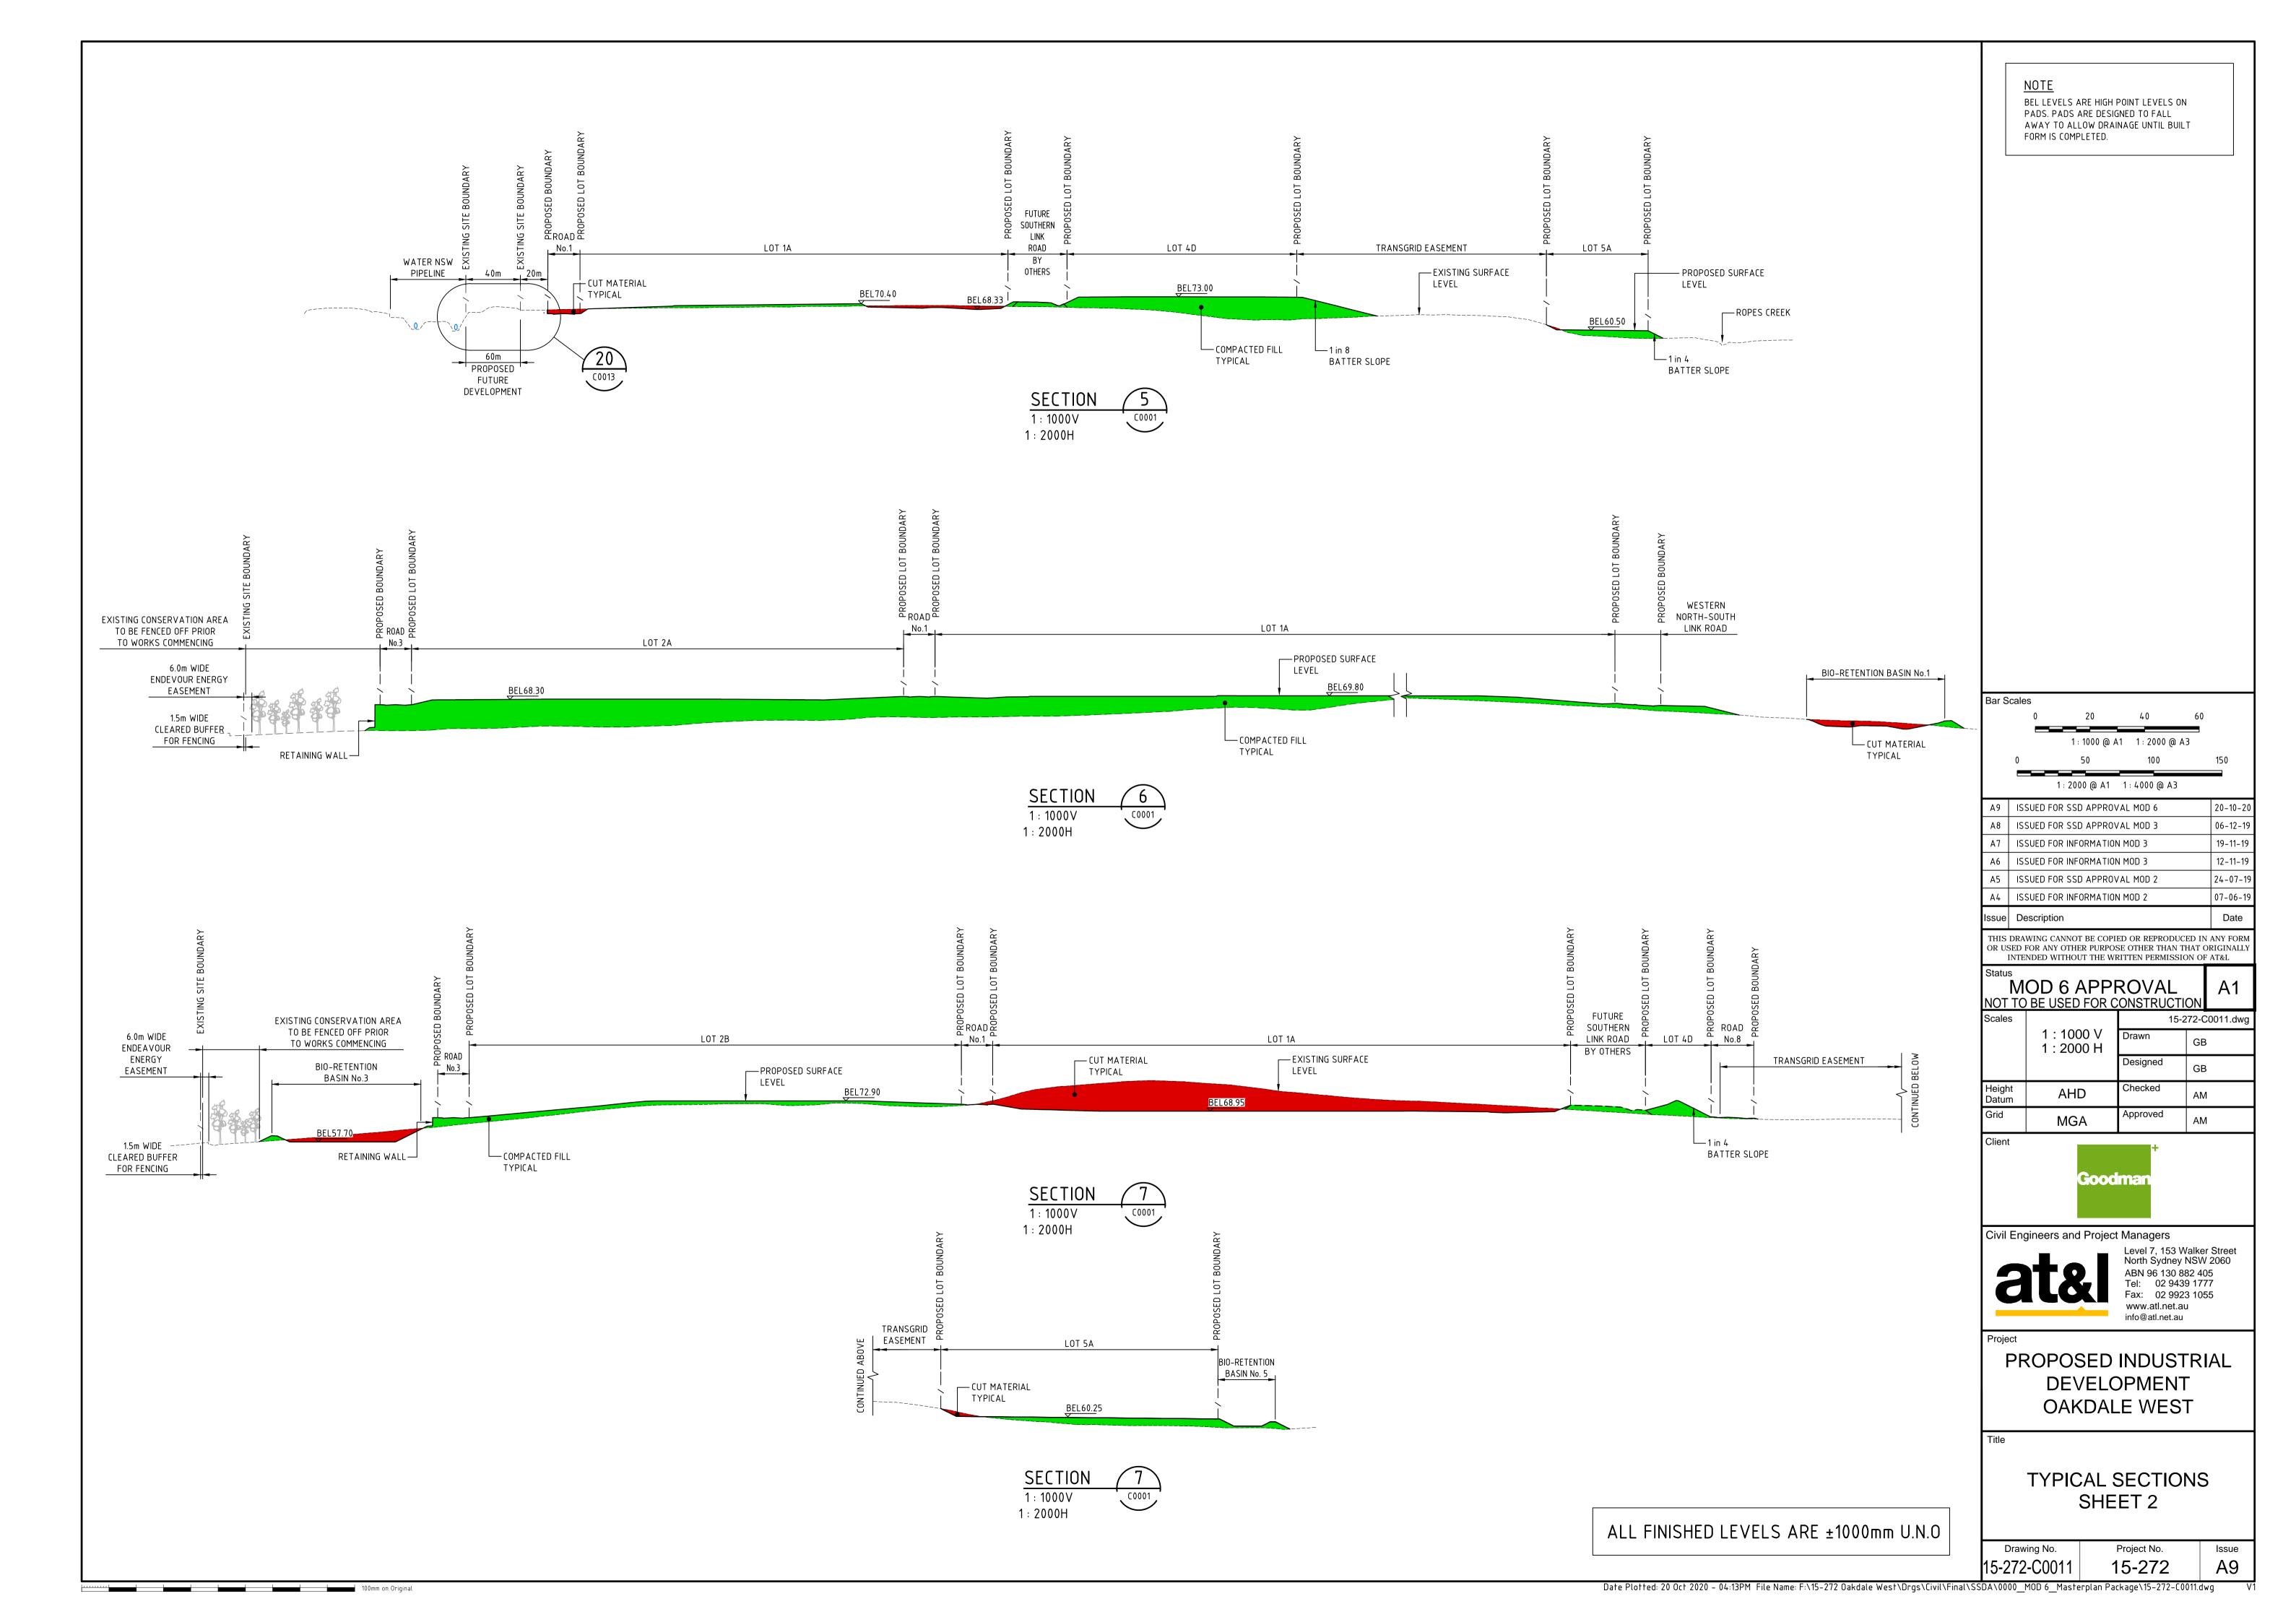

## 0000-SERIES MASTER PLAN CONCEPT PACKAGE STATE SIGNIFICANT DEVELOPMENT MOD 6 APPLICATION

| DRAWING LIST |                                                                                  |  |  |  |
|--------------|----------------------------------------------------------------------------------|--|--|--|
| DRAWING No.  | DRAWING TITLE                                                                    |  |  |  |
| 15-272-C0000 | COVER SHEET                                                                      |  |  |  |
| 15-272-C0001 | GENERAL ARRANGEMENT MASTER PLAN                                                  |  |  |  |
| 15-272-C0002 | 2 EXISTING SITE PLAN                                                             |  |  |  |
| 15-272-C0003 | 003 PRECINCT PLAN                                                                |  |  |  |
| 15-272-C0004 | STAGE 1 SSD APPROVAL EXTENTS SHEET 1 OF 2                                        |  |  |  |
| 15-272-C0005 | STAGE 1 SSD APPROVAL EXTENTS SHEET 2 OF 2                                        |  |  |  |
| 15-272-C0006 | 6 CUT\FILL PLAN                                                                  |  |  |  |
| 15-272-C0007 | 7 STORMWATER DRAINAGE CATCHMENT PLAN (PRE-DEVELOPED)                             |  |  |  |
| 15-272-C0008 | STORMWATER DRAINAGE CATCHMENT PLAN (DEVELOPED)                                   |  |  |  |
| 15-272-C0009 | EROSION AND SEDIMENT CONTROL MASTER PLAN                                         |  |  |  |
| 15-272-C0010 | TYPICAL SECTIONS SHEET 1                                                         |  |  |  |
| 15-272-C0011 | 1 TYPICAL SECTIONS SHEET 2                                                       |  |  |  |
| 15-272-C0012 | TYPICAL SECTIONS SHEET 3                                                         |  |  |  |
| 15-272-C0013 | TYPICAL SECTIONS SHEET 4                                                         |  |  |  |
| 15-272-C0020 | WESTERN NORTH-SOUTH LINK ROAD GENERAL ARRANGEMENT PLAN                           |  |  |  |
| 15-272-C0021 | WESTERN NORTH-SOUTH LINK ROAD STORMWATER DRAINAGE CATCHMENT PLAN (PRE-DEVELOPED) |  |  |  |
| 15-272-C0022 | WESTERN NORTH-SOUTH LINK ROAD STORMWATER DRAINAGE CATCHMENT PLAN (DEVELOPED)     |  |  |  |
| 15-272-C0023 | WESTERN NORTH-SOUTH LINK ROAD PROPOSED LAND ACQUISITION PLAN                     |  |  |  |