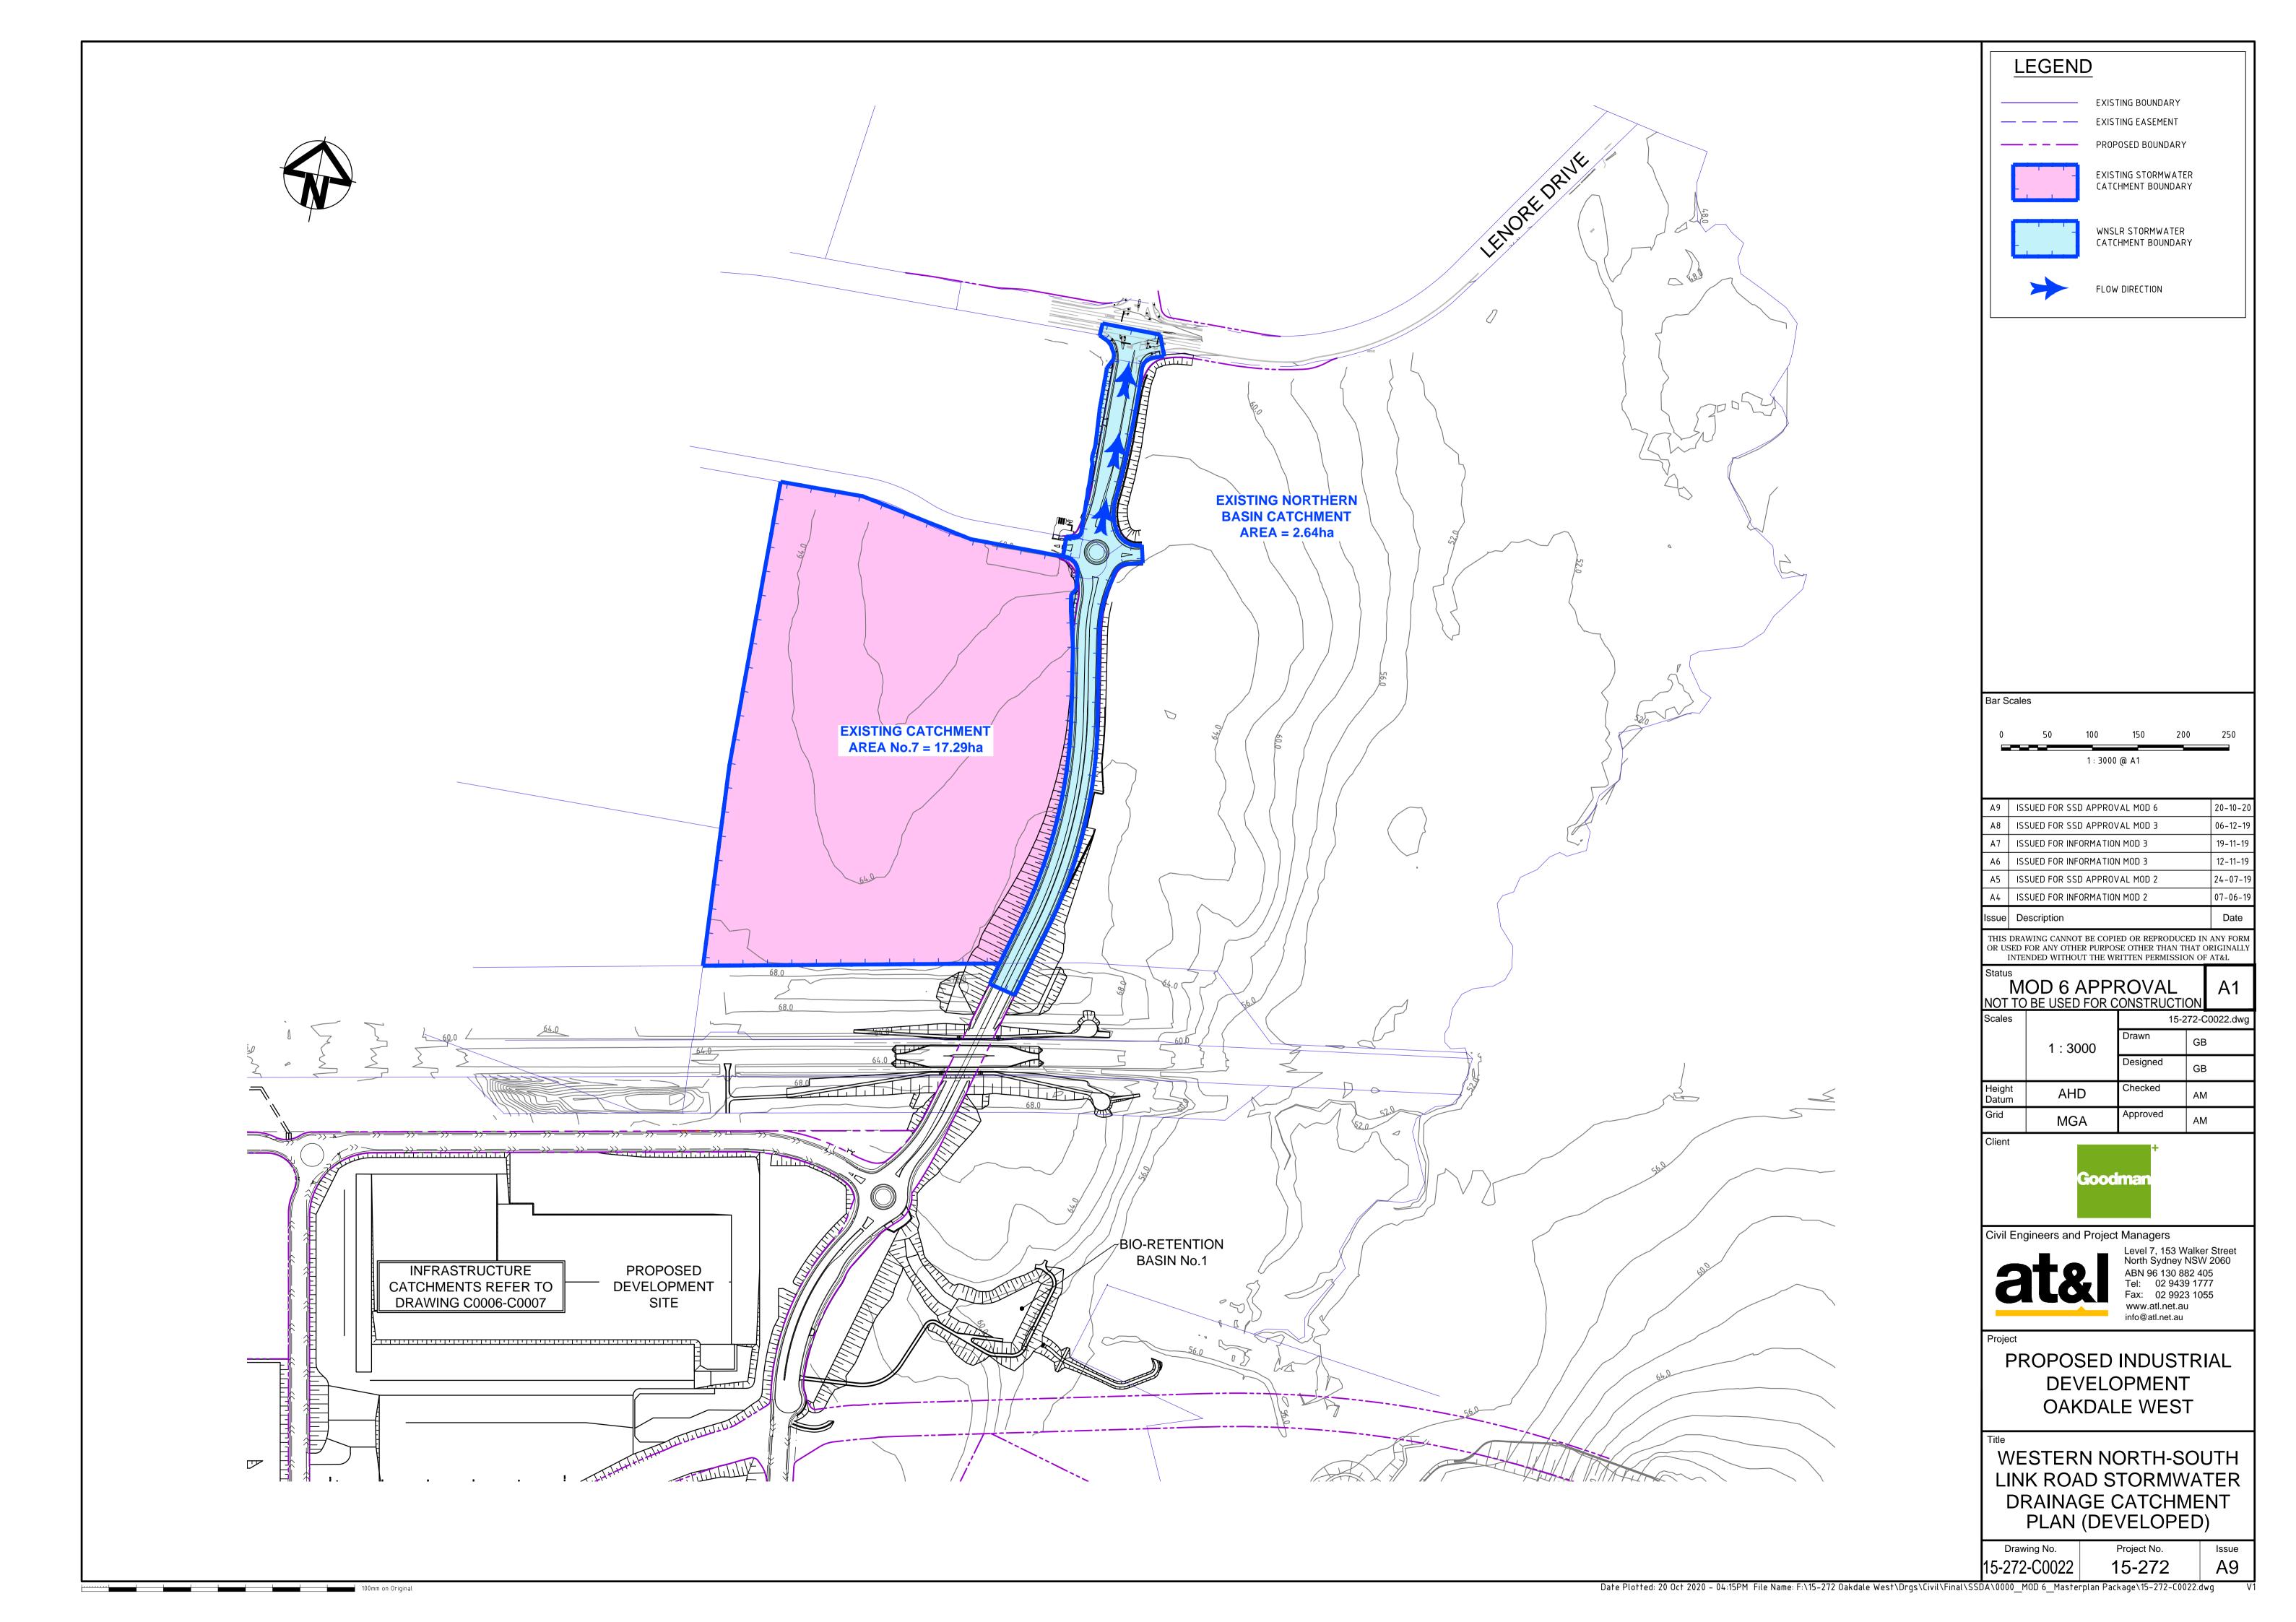

## 0000-SERIES MASTER PLAN CONCEPT PACKAGE STATE SIGNIFICANT DEVELOPMENT MOD 6 APPLICATION

| DRAWING LIST |                                                                                  |  |  |  |
|--------------|----------------------------------------------------------------------------------|--|--|--|
| DRAWING No.  | DRAWING TITLE                                                                    |  |  |  |
| 15-272-C0000 | COVER SHEET                                                                      |  |  |  |
| 15-272-C0001 | GENERAL ARRANGEMENT MASTER PLAN                                                  |  |  |  |
| 15-272-C0002 | 2 EXISTING SITE PLAN                                                             |  |  |  |
| 15-272-C0003 | 003 PRECINCT PLAN                                                                |  |  |  |
| 15-272-C0004 | STAGE 1 SSD APPROVAL EXTENTS SHEET 1 OF 2                                        |  |  |  |
| 15-272-C0005 | STAGE 1 SSD APPROVAL EXTENTS SHEET 2 OF 2                                        |  |  |  |
| 15-272-C0006 | 6 CUT\FILL PLAN                                                                  |  |  |  |
| 15-272-C0007 | 7 STORMWATER DRAINAGE CATCHMENT PLAN (PRE-DEVELOPED)                             |  |  |  |
| 15-272-C0008 | STORMWATER DRAINAGE CATCHMENT PLAN (DEVELOPED)                                   |  |  |  |
| 15-272-C0009 | EROSION AND SEDIMENT CONTROL MASTER PLAN                                         |  |  |  |
| 15-272-C0010 | TYPICAL SECTIONS SHEET 1                                                         |  |  |  |
| 15-272-C0011 | 1 TYPICAL SECTIONS SHEET 2                                                       |  |  |  |
| 15-272-C0012 | TYPICAL SECTIONS SHEET 3                                                         |  |  |  |
| 15-272-C0013 | TYPICAL SECTIONS SHEET 4                                                         |  |  |  |
| 15-272-C0020 | WESTERN NORTH-SOUTH LINK ROAD GENERAL ARRANGEMENT PLAN                           |  |  |  |
| 15-272-C0021 | WESTERN NORTH-SOUTH LINK ROAD STORMWATER DRAINAGE CATCHMENT PLAN (PRE-DEVELOPED) |  |  |  |
| 15-272-C0022 | WESTERN NORTH-SOUTH LINK ROAD STORMWATER DRAINAGE CATCHMENT PLAN (DEVELOPED)     |  |  |  |
| 15-272-C0023 | WESTERN NORTH-SOUTH LINK ROAD PROPOSED LAND ACQUISITION PLAN                     |  |  |  |