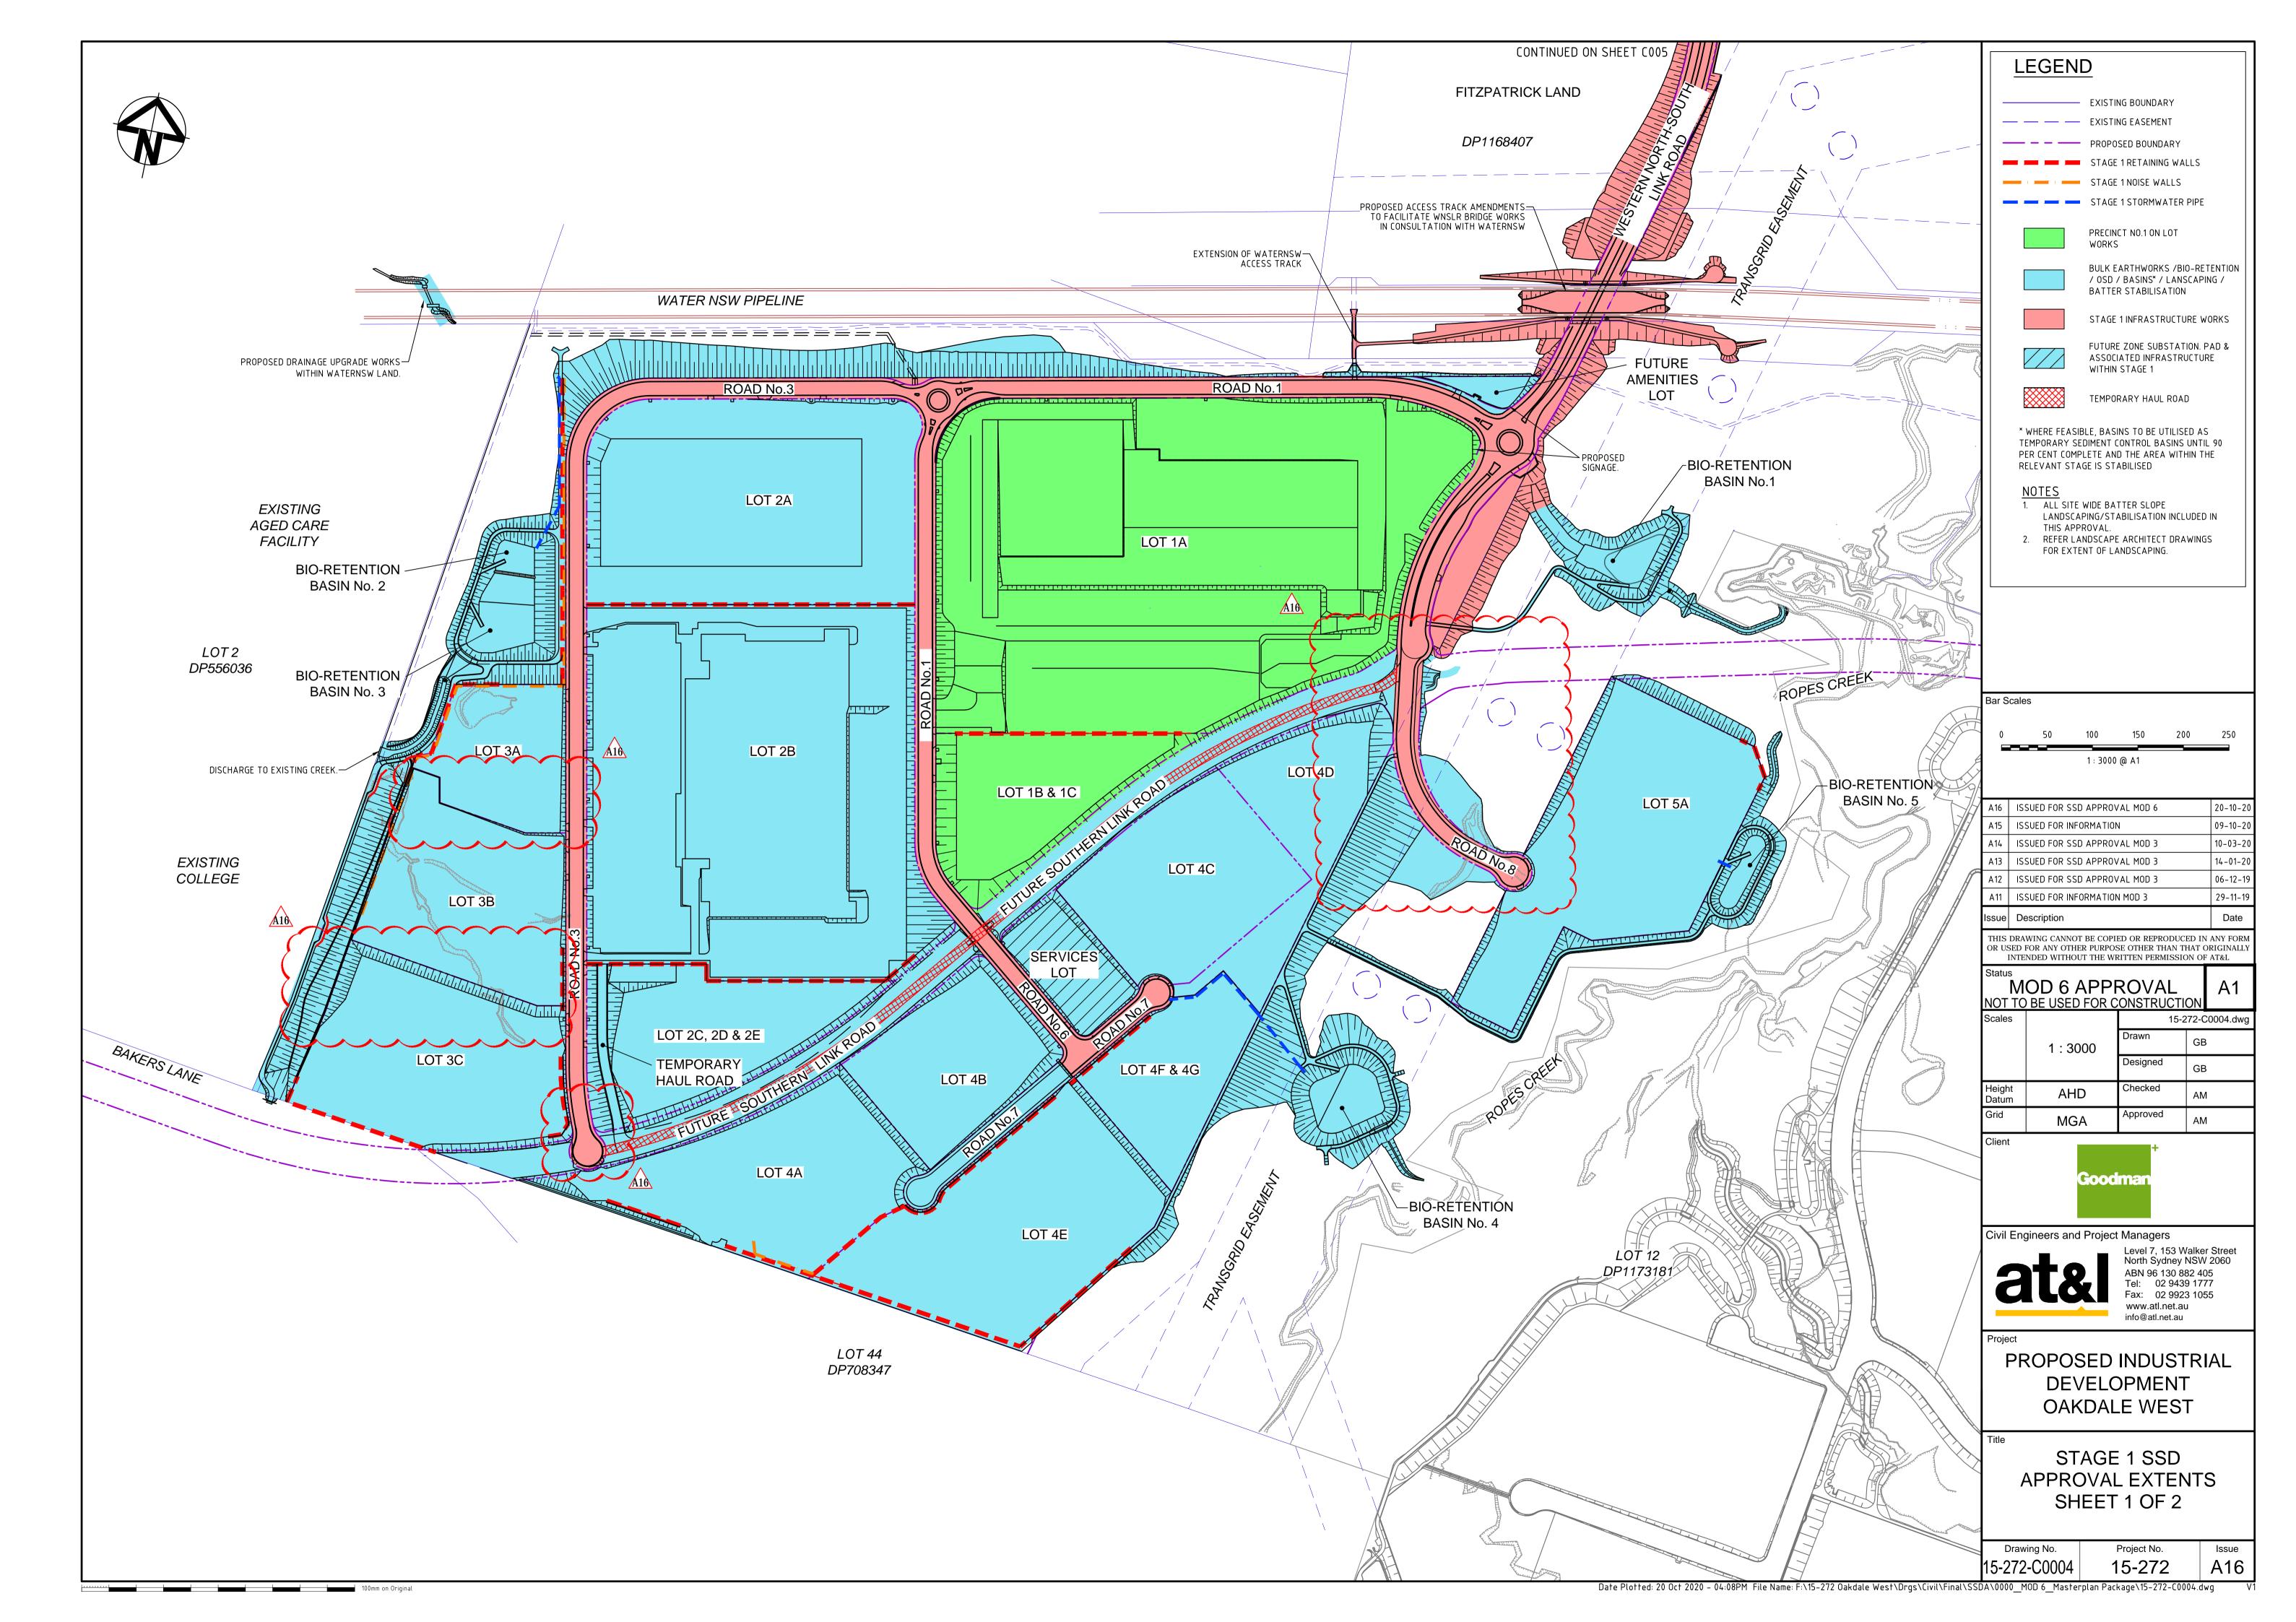

## OAKDALE WEST

## 0000-SERIES MASTER PLAN CONCEPT PACKAGE STATE SIGNIFICANT DEVELOPMENT MOD 6 APPLICATION

| DRAWING LIST |                                                                                  |  |  |  |
|--------------|----------------------------------------------------------------------------------|--|--|--|
| DRAWING No.  | DRAWING TITLE                                                                    |  |  |  |
| 15-272-C0000 | COVER SHEET                                                                      |  |  |  |
| 15-272-C0001 | GENERAL ARRANGEMENT MASTER PLAN                                                  |  |  |  |
| 15-272-C0002 | 2 EXISTING SITE PLAN                                                             |  |  |  |
| 15-272-C0003 | 003 PRECINCT PLAN                                                                |  |  |  |
| 15-272-C0004 | STAGE 1 SSD APPROVAL EXTENTS SHEET 1 OF 2                                        |  |  |  |
| 15-272-C0005 | STAGE 1 SSD APPROVAL EXTENTS SHEET 2 OF 2                                        |  |  |  |
| 15-272-C0006 | 6 CUT\FILL PLAN                                                                  |  |  |  |
| 15-272-C0007 | 7 STORMWATER DRAINAGE CATCHMENT PLAN (PRE-DEVELOPED)                             |  |  |  |
| 15-272-C0008 | STORMWATER DRAINAGE CATCHMENT PLAN (DEVELOPED)                                   |  |  |  |
| 15-272-C0009 | EROSION AND SEDIMENT CONTROL MASTER PLAN                                         |  |  |  |
| 15-272-C0010 | TYPICAL SECTIONS SHEET 1                                                         |  |  |  |
| 15-272-C0011 | 1 TYPICAL SECTIONS SHEET 2                                                       |  |  |  |
| 15-272-C0012 | TYPICAL SECTIONS SHEET 3                                                         |  |  |  |
| 15-272-C0013 | TYPICAL SECTIONS SHEET 4                                                         |  |  |  |
| 15-272-C0020 | WESTERN NORTH-SOUTH LINK ROAD GENERAL ARRANGEMENT PLAN                           |  |  |  |
| 15-272-C0021 | WESTERN NORTH-SOUTH LINK ROAD STORMWATER DRAINAGE CATCHMENT PLAN (PRE-DEVELOPED) |  |  |  |
| 15-272-C0022 | WESTERN NORTH-SOUTH LINK ROAD STORMWATER DRAINAGE CATCHMENT PLAN (DEVELOPED)     |  |  |  |
| 15-272-C0023 | WESTERN NORTH-SOUTH LINK ROAD PROPOSED LAND ACQUISITION PLAN                     |  |  |  |

## NOTE:

- THIS APPLICATION RELATES TO THE FOLLOWING :-
- 1. BULK EARTHWORKS SITE WIDE. 2. STORMWATER BASINS AND ASSOCIATED
- STORMWATER INLET AND OUTLETS. 3. BOUNDARY AND ROAD \ LOT RETAINING WALLS.
- 4. WESTERN NORTH -SOUTH LINK ROAD.
- 5. STAGE 1 INFRASTRUCTURE WORKS AS SHOWN ON DRAWINGS 15-272-C0004 AND 15-272-C0005
- 6. PRECINCT NO.1 ON LOT BUILDING WORKS.
- 7. LOT 2A, 2C, 2D, 2E & 3A ON LOT BUILDING **WORKS**
- 8. INTERNAL AND EXTERNAL SYDNEY WATER
- SEWER AND POTABLE WATER WORKS. PRIVATE GAS MAIN RELOCATION WORKS.
- 10. DEMOLITION AND DECOMMISSIONING OF EXISTING DWELLING, ASSOCIATED UTILITIES, FENCING, CATTLE YARDS AND DAMS.
- 11. LEAD IN ELECTRICAL AND COMMUNICATIONS.