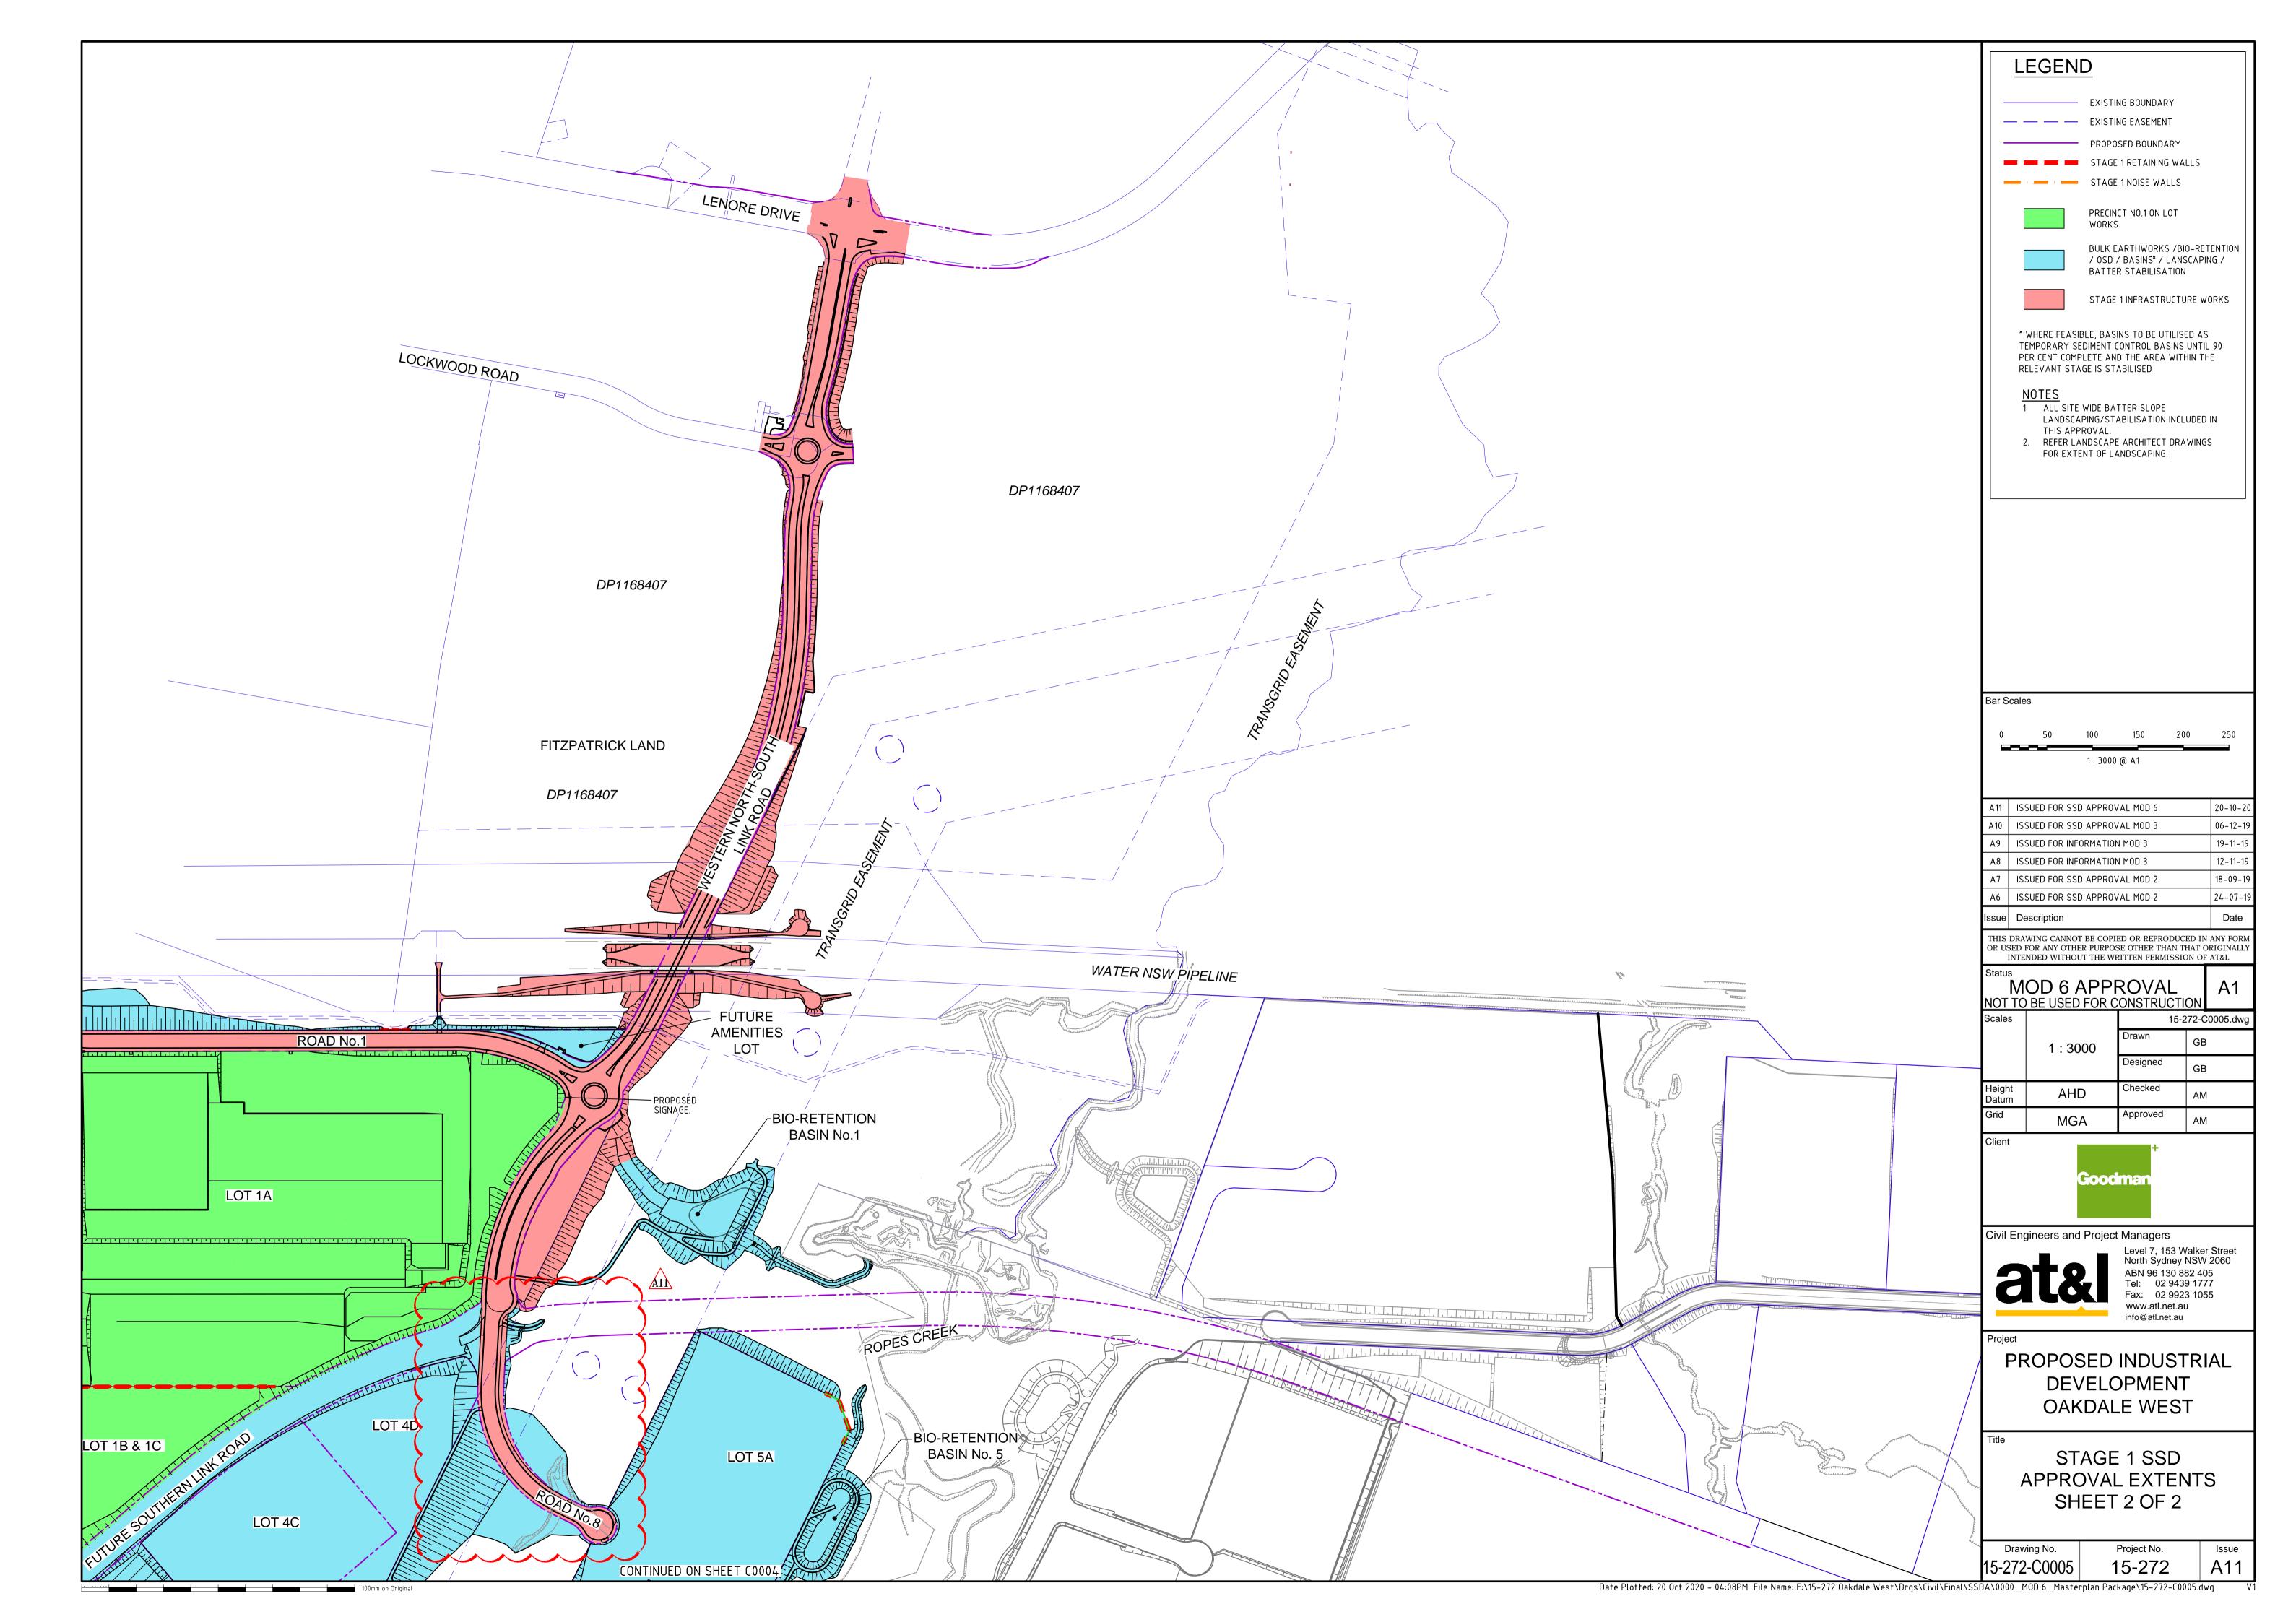

## OAKDALE WEST

## 0000-SERIES MASTER PLAN CONCEPT PACKAGE STATE SIGNIFICANT DEVELOPMENT MOD 6 APPLICATION

| DRAWING LIST |                                                                                  |  |  |  |
|--------------|----------------------------------------------------------------------------------|--|--|--|
| DRAWING No.  | DRAWING TITLE                                                                    |  |  |  |
| 15-272-C0000 | COVER SHEET                                                                      |  |  |  |
| 15-272-C0001 | GENERAL ARRANGEMENT MASTER PLAN                                                  |  |  |  |
| 15-272-C0002 | 2 EXISTING SITE PLAN                                                             |  |  |  |
| 15-272-C0003 | 003 PRECINCT PLAN                                                                |  |  |  |
| 15-272-C0004 | STAGE 1 SSD APPROVAL EXTENTS SHEET 1 OF 2                                        |  |  |  |
| 15-272-C0005 | STAGE 1 SSD APPROVAL EXTENTS SHEET 2 OF 2                                        |  |  |  |
| 15-272-C0006 | 6 CUT\FILL PLAN                                                                  |  |  |  |
| 15-272-C0007 | 7 STORMWATER DRAINAGE CATCHMENT PLAN (PRE-DEVELOPED)                             |  |  |  |
| 15-272-C0008 | STORMWATER DRAINAGE CATCHMENT PLAN (DEVELOPED)                                   |  |  |  |
| 15-272-C0009 | EROSION AND SEDIMENT CONTROL MASTER PLAN                                         |  |  |  |
| 15-272-C0010 | TYPICAL SECTIONS SHEET 1                                                         |  |  |  |
| 15-272-C0011 | 1 TYPICAL SECTIONS SHEET 2                                                       |  |  |  |
| 15-272-C0012 | TYPICAL SECTIONS SHEET 3                                                         |  |  |  |
| 15-272-C0013 | TYPICAL SECTIONS SHEET 4                                                         |  |  |  |
| 15-272-C0020 | WESTERN NORTH-SOUTH LINK ROAD GENERAL ARRANGEMENT PLAN                           |  |  |  |
| 15-272-C0021 | WESTERN NORTH-SOUTH LINK ROAD STORMWATER DRAINAGE CATCHMENT PLAN (PRE-DEVELOPED) |  |  |  |
| 15-272-C0022 | WESTERN NORTH-SOUTH LINK ROAD STORMWATER DRAINAGE CATCHMENT PLAN (DEVELOPED)     |  |  |  |
| 15-272-C0023 | WESTERN NORTH-SOUTH LINK ROAD PROPOSED LAND ACQUISITION PLAN                     |  |  |  |

## NOTE:

- THIS APPLICATION RELATES TO THE FOLLOWING :-
- 1. BULK EARTHWORKS SITE WIDE. 2. STORMWATER BASINS AND ASSOCIATED
- STORMWATER INLET AND OUTLETS. 3. BOUNDARY AND ROAD \ LOT RETAINING WALLS.
- 4. WESTERN NORTH -SOUTH LINK ROAD.
- 5. STAGE 1 INFRASTRUCTURE WORKS AS SHOWN ON DRAWINGS 15-272-C0004 AND 15-272-C0005
- 6. PRECINCT NO.1 ON LOT BUILDING WORKS.
- 7. LOT 2A, 2C, 2D, 2E & 3A ON LOT BUILDING **WORKS**
- 8. INTERNAL AND EXTERNAL SYDNEY WATER
- SEWER AND POTABLE WATER WORKS. PRIVATE GAS MAIN RELOCATION WORKS.
- 10. DEMOLITION AND DECOMMISSIONING OF EXISTING DWELLING, ASSOCIATED UTILITIES, FENCING, CATTLE YARDS AND DAMS.
- 11. LEAD IN ELECTRICAL AND COMMUNICATIONS.