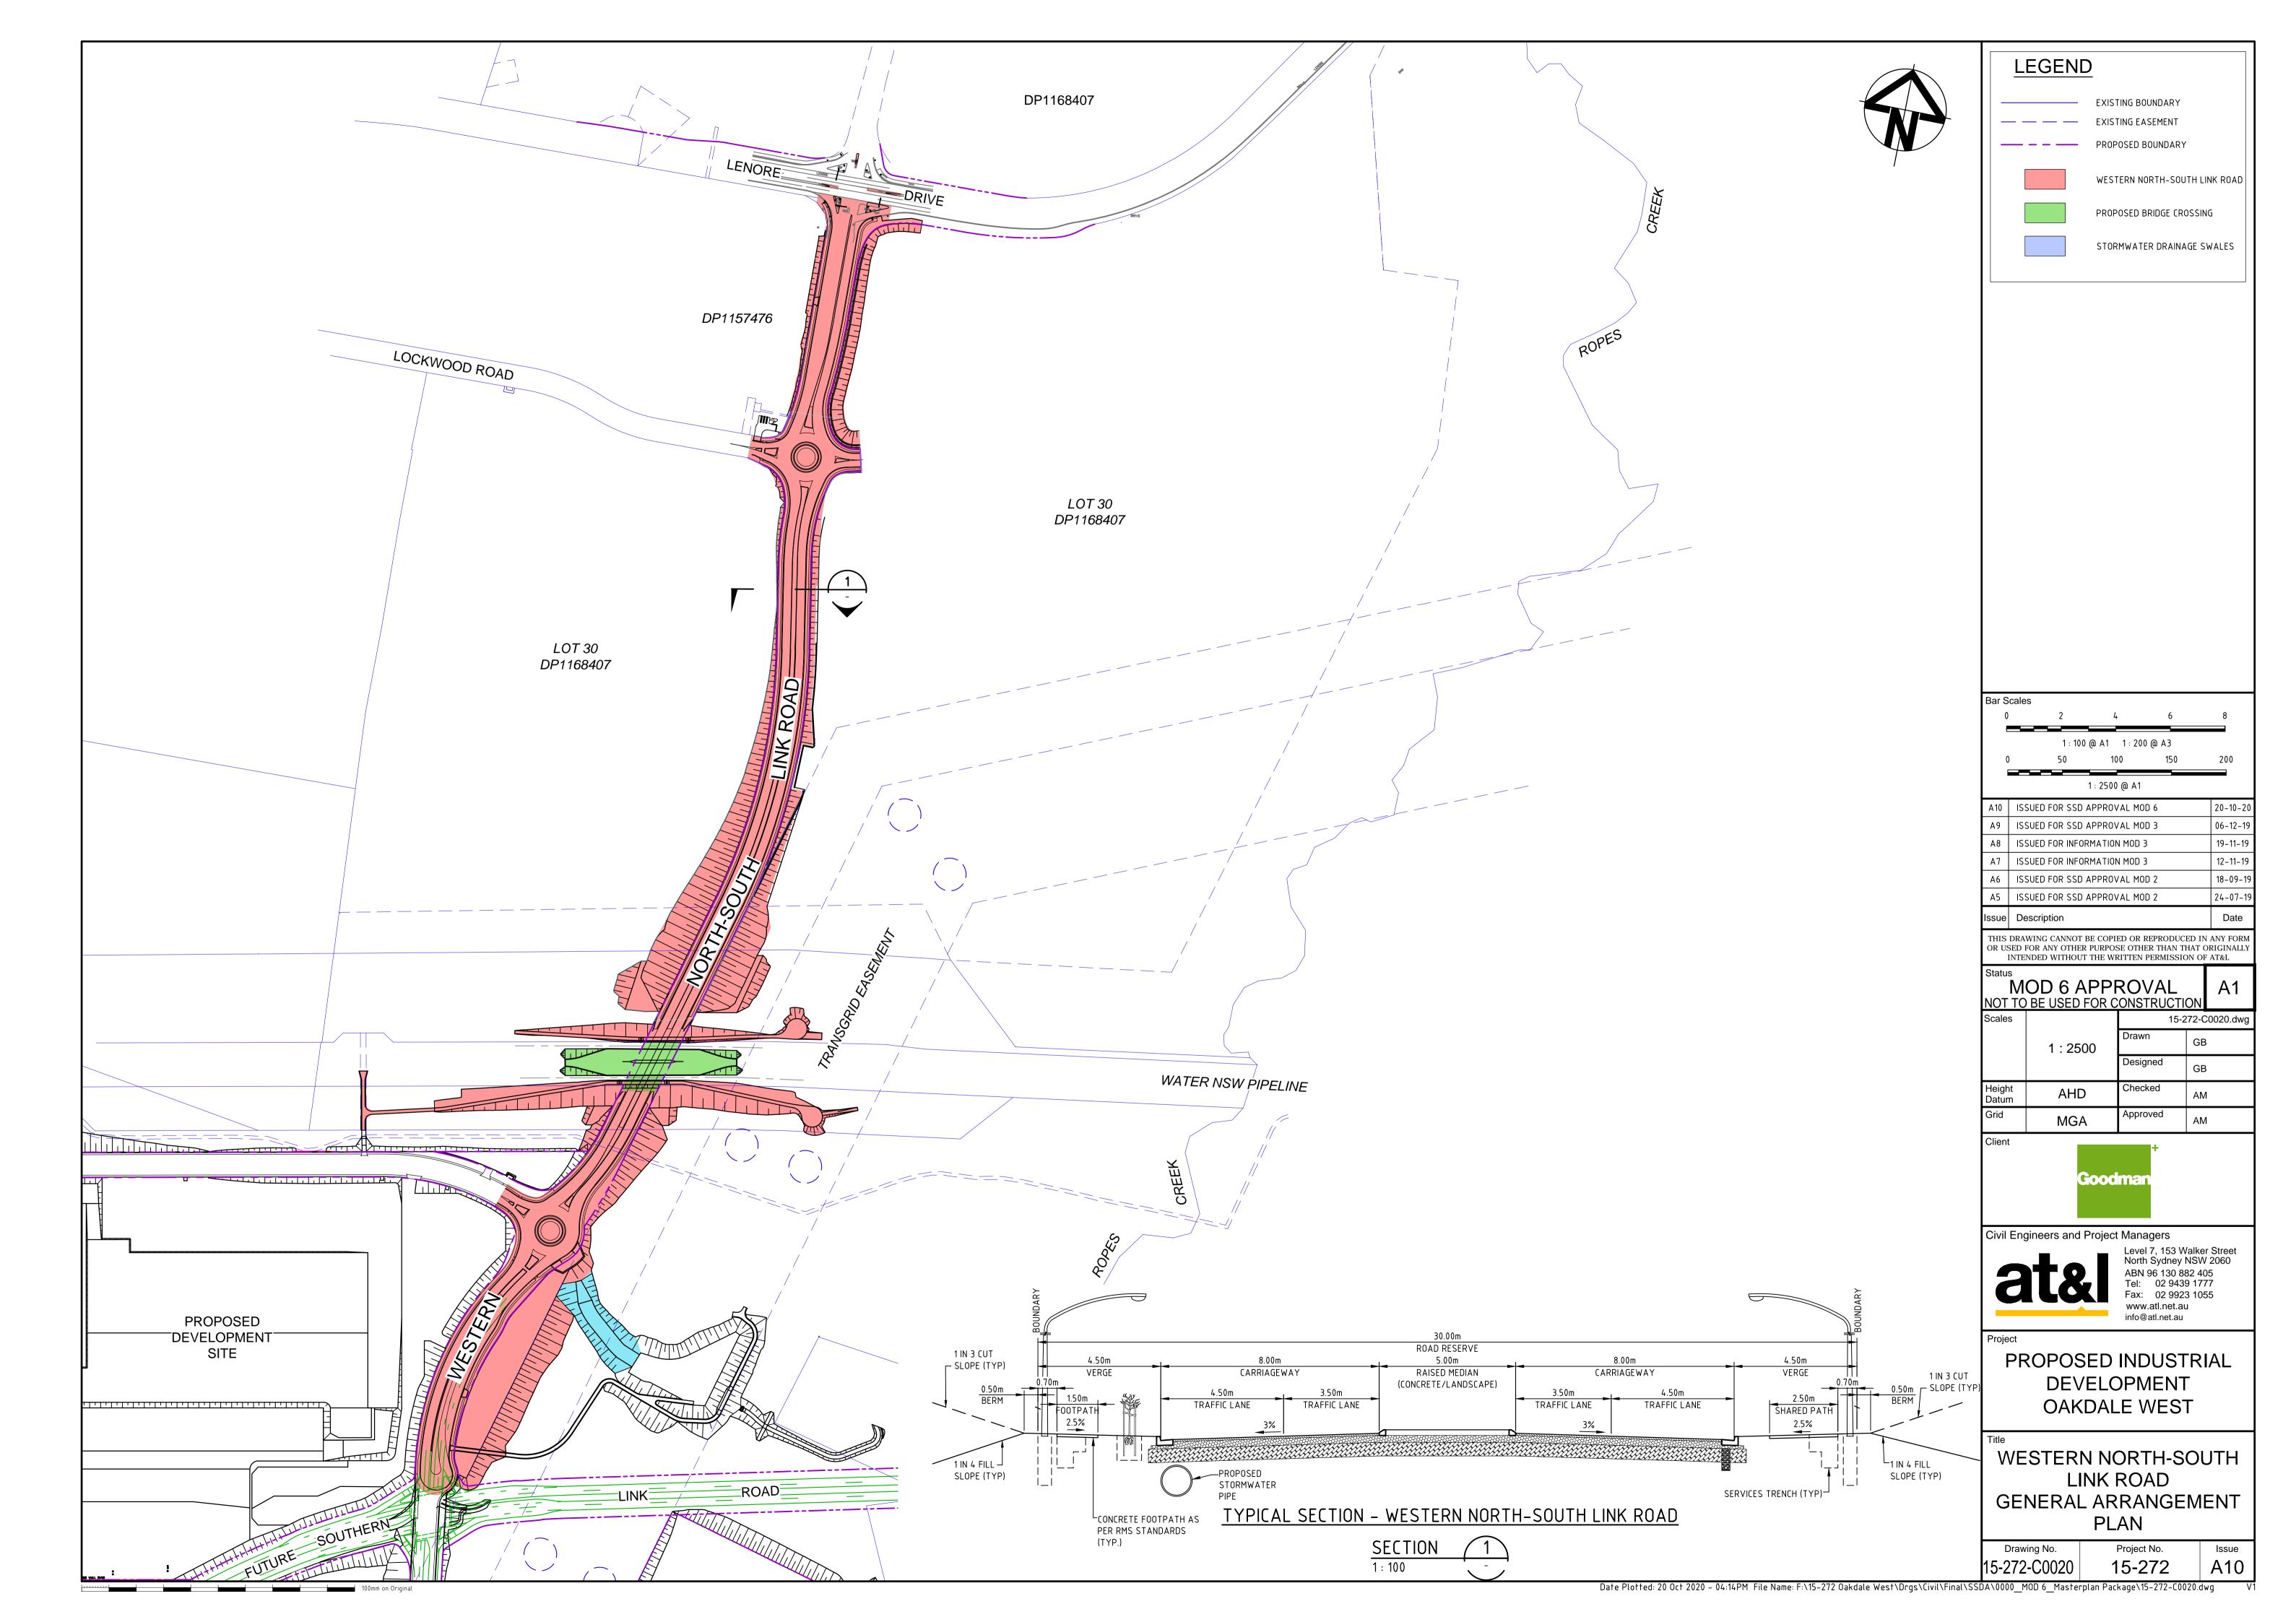

## 0000-SERIES MASTER PLAN CONCEPT PACKAGE STATE SIGNIFICANT DEVELOPMENT MOD 6 APPLICATION

| DRAWING LIST |                                                                                  |  |  |  |
|--------------|----------------------------------------------------------------------------------|--|--|--|
| DRAWING No.  | DRAWING TITLE                                                                    |  |  |  |
| 15-272-C0000 | COVER SHEET                                                                      |  |  |  |
| 15-272-C0001 | GENERAL ARRANGEMENT MASTER PLAN                                                  |  |  |  |
| 15-272-C0002 | 2 EXISTING SITE PLAN                                                             |  |  |  |
| 15-272-C0003 | 003 PRECINCT PLAN                                                                |  |  |  |
| 15-272-C0004 | STAGE 1 SSD APPROVAL EXTENTS SHEET 1 OF 2                                        |  |  |  |
| 15-272-C0005 | STAGE 1 SSD APPROVAL EXTENTS SHEET 2 OF 2                                        |  |  |  |
| 15-272-C0006 | 6 CUT\FILL PLAN                                                                  |  |  |  |
| 15-272-C0007 | 7 STORMWATER DRAINAGE CATCHMENT PLAN (PRE-DEVELOPED)                             |  |  |  |
| 15-272-C0008 | STORMWATER DRAINAGE CATCHMENT PLAN (DEVELOPED)                                   |  |  |  |
| 15-272-C0009 | EROSION AND SEDIMENT CONTROL MASTER PLAN                                         |  |  |  |
| 15-272-C0010 | TYPICAL SECTIONS SHEET 1                                                         |  |  |  |
| 15-272-C0011 | 1 TYPICAL SECTIONS SHEET 2                                                       |  |  |  |
| 15-272-C0012 | TYPICAL SECTIONS SHEET 3                                                         |  |  |  |
| 15-272-C0013 | TYPICAL SECTIONS SHEET 4                                                         |  |  |  |
| 15-272-C0020 | WESTERN NORTH-SOUTH LINK ROAD GENERAL ARRANGEMENT PLAN                           |  |  |  |
| 15-272-C0021 | WESTERN NORTH-SOUTH LINK ROAD STORMWATER DRAINAGE CATCHMENT PLAN (PRE-DEVELOPED) |  |  |  |
| 15-272-C0022 | WESTERN NORTH-SOUTH LINK ROAD STORMWATER DRAINAGE CATCHMENT PLAN (DEVELOPED)     |  |  |  |
| 15-272-C0023 | WESTERN NORTH-SOUTH LINK ROAD PROPOSED LAND ACQUISITION PLAN                     |  |  |  |