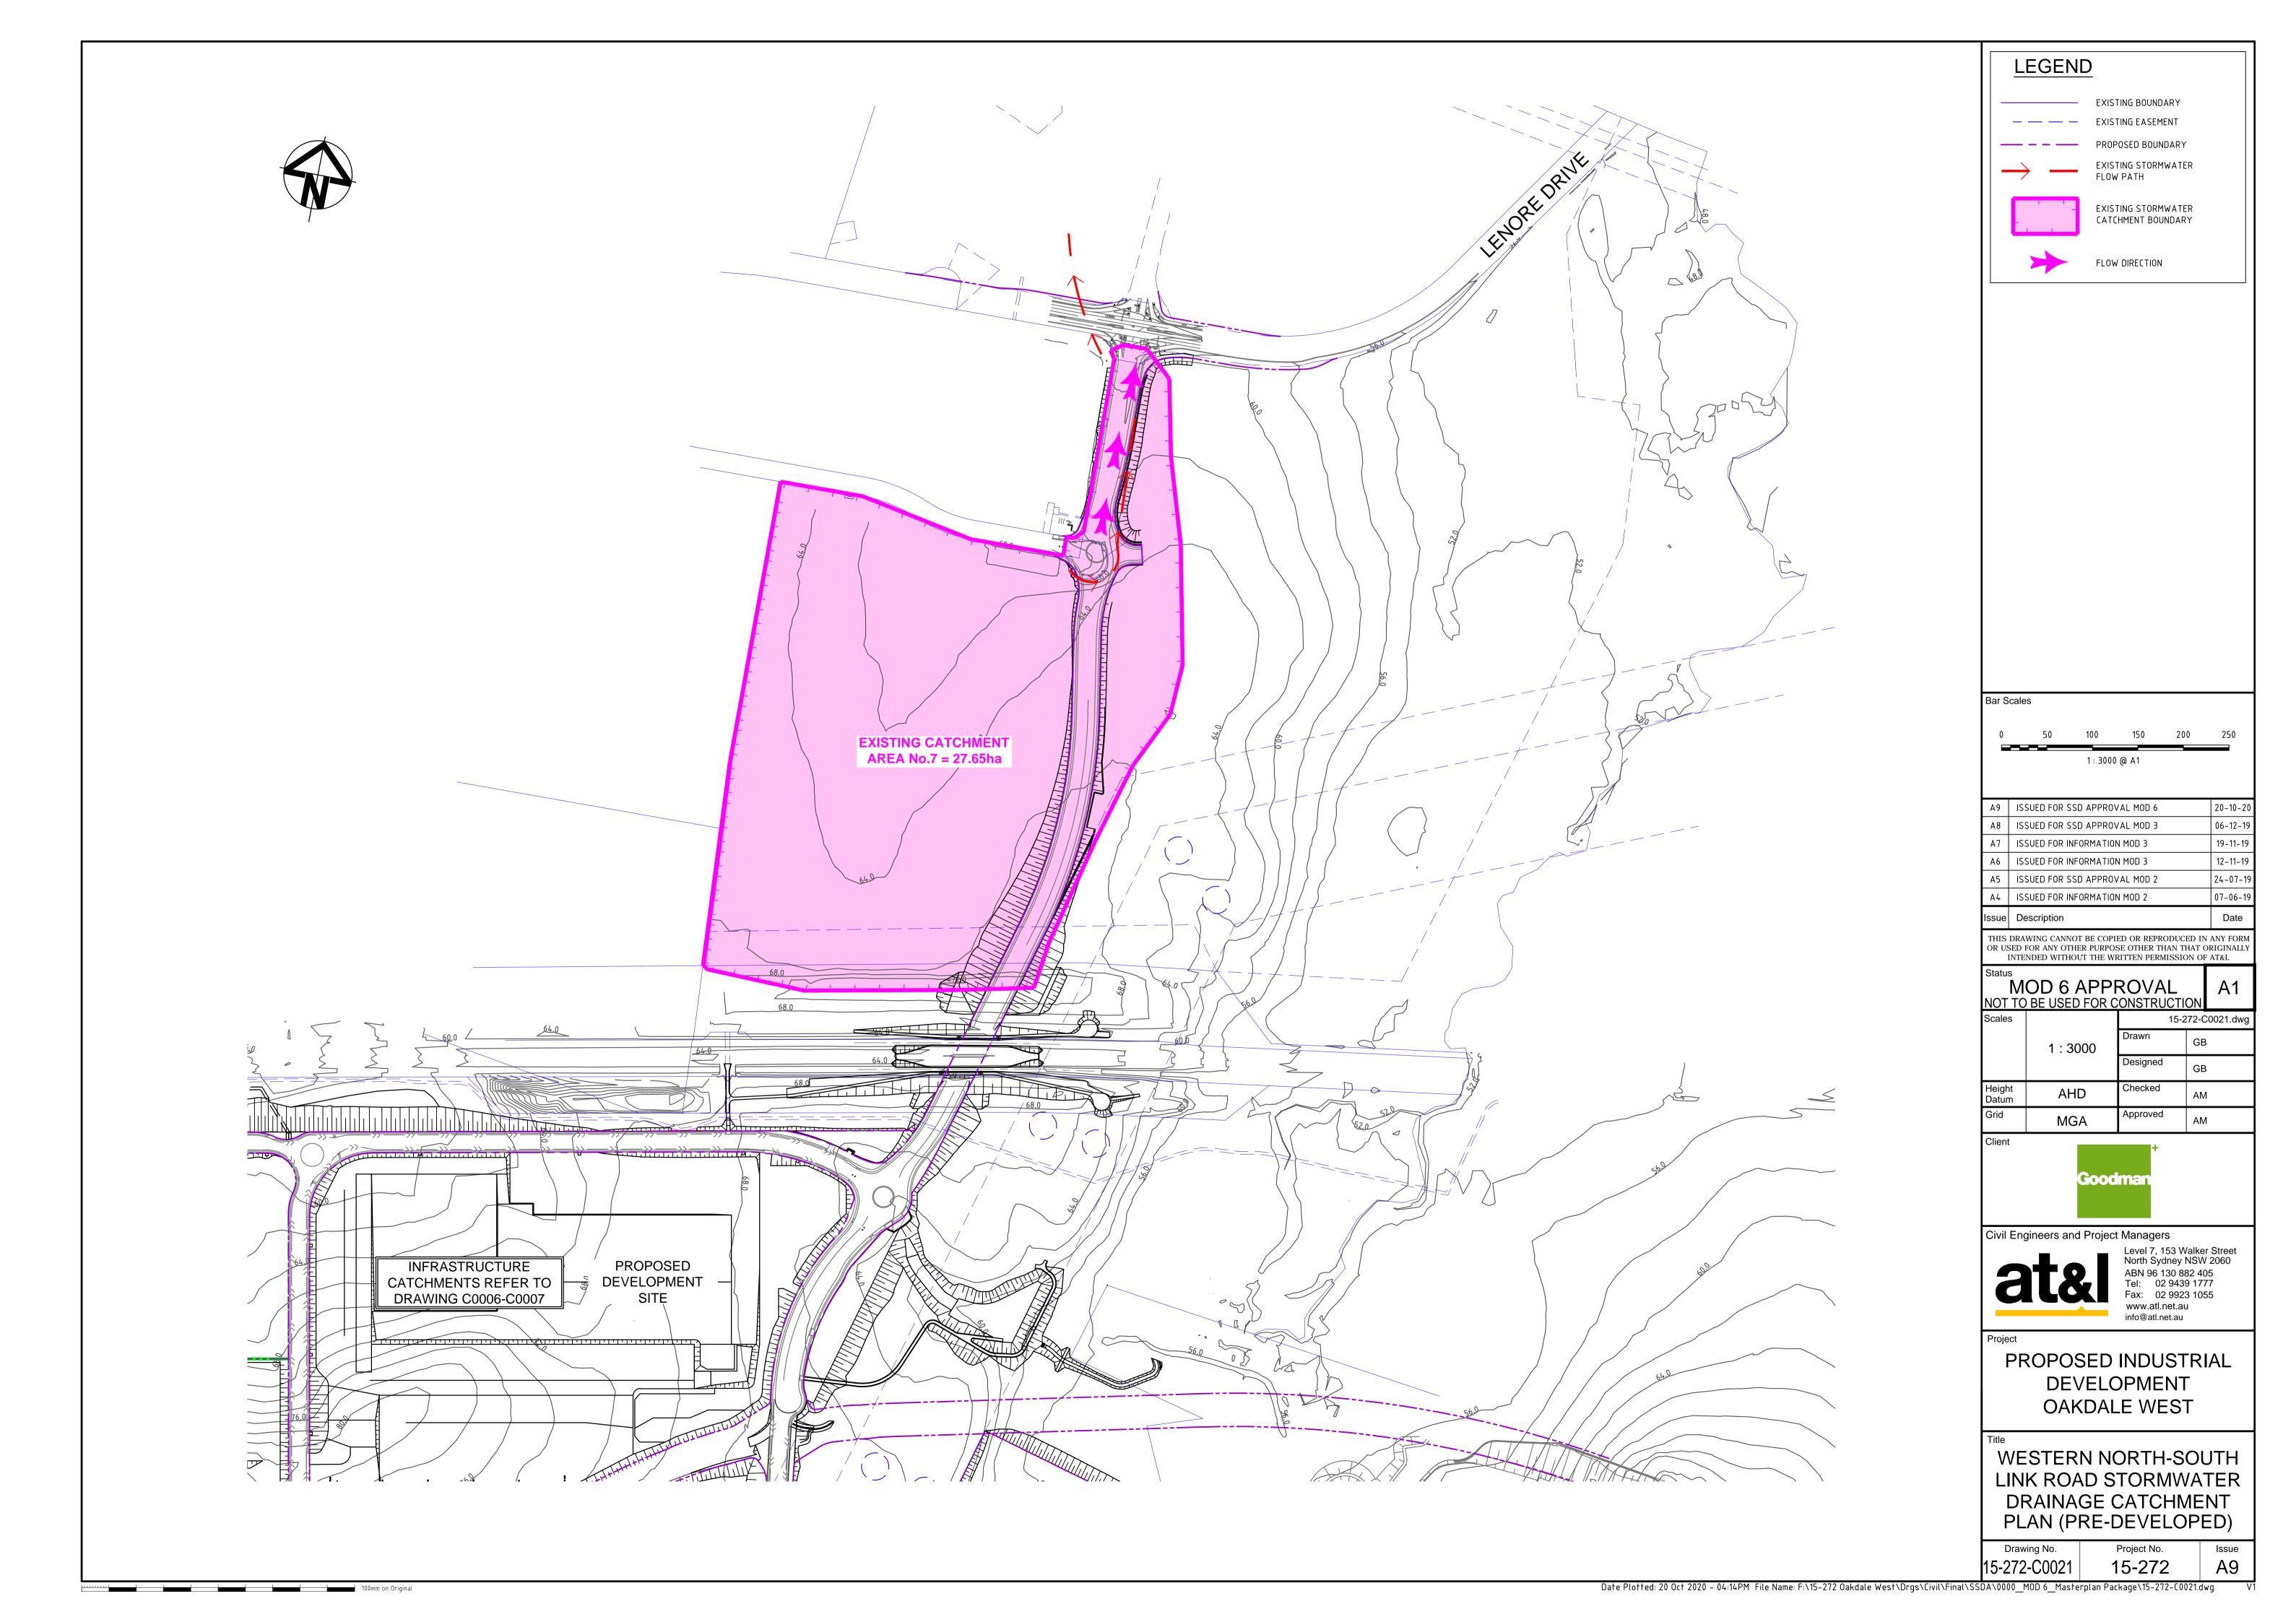

## 0000-SERIES MASTER PLAN CONCEPT PACKAGE STATE SIGNIFICANT DEVELOPMENT MOD 6 APPLICATION

| DRAWING LIST |                                                                                  |  |  |  |
|--------------|----------------------------------------------------------------------------------|--|--|--|
| DRAWING No.  | DRAWING TITLE                                                                    |  |  |  |
| 15-272-C0000 | COVER SHEET                                                                      |  |  |  |
| 15-272-C0001 | GENERAL ARRANGEMENT MASTER PLAN                                                  |  |  |  |
| 15-272-C0002 | 2 EXISTING SITE PLAN                                                             |  |  |  |
| 15-272-C0003 | 003 PRECINCT PLAN                                                                |  |  |  |
| 15-272-C0004 | STAGE 1 SSD APPROVAL EXTENTS SHEET 1 OF 2                                        |  |  |  |
| 15-272-C0005 | STAGE 1 SSD APPROVAL EXTENTS SHEET 2 OF 2                                        |  |  |  |
| 15-272-C0006 | 6 CUT\FILL PLAN                                                                  |  |  |  |
| 15-272-C0007 | 7 STORMWATER DRAINAGE CATCHMENT PLAN (PRE-DEVELOPED)                             |  |  |  |
| 15-272-C0008 | STORMWATER DRAINAGE CATCHMENT PLAN (DEVELOPED)                                   |  |  |  |
| 15-272-C0009 | EROSION AND SEDIMENT CONTROL MASTER PLAN                                         |  |  |  |
| 15-272-C0010 | TYPICAL SECTIONS SHEET 1                                                         |  |  |  |
| 15-272-C0011 | 1 TYPICAL SECTIONS SHEET 2                                                       |  |  |  |
| 15-272-C0012 | TYPICAL SECTIONS SHEET 3                                                         |  |  |  |
| 15-272-C0013 | TYPICAL SECTIONS SHEET 4                                                         |  |  |  |
| 15-272-C0020 | WESTERN NORTH-SOUTH LINK ROAD GENERAL ARRANGEMENT PLAN                           |  |  |  |
| 15-272-C0021 | WESTERN NORTH-SOUTH LINK ROAD STORMWATER DRAINAGE CATCHMENT PLAN (PRE-DEVELOPED) |  |  |  |
| 15-272-C0022 | WESTERN NORTH-SOUTH LINK ROAD STORMWATER DRAINAGE CATCHMENT PLAN (DEVELOPED)     |  |  |  |
| 15-272-C0023 | WESTERN NORTH-SOUTH LINK ROAD PROPOSED LAND ACQUISITION PLAN                     |  |  |  |