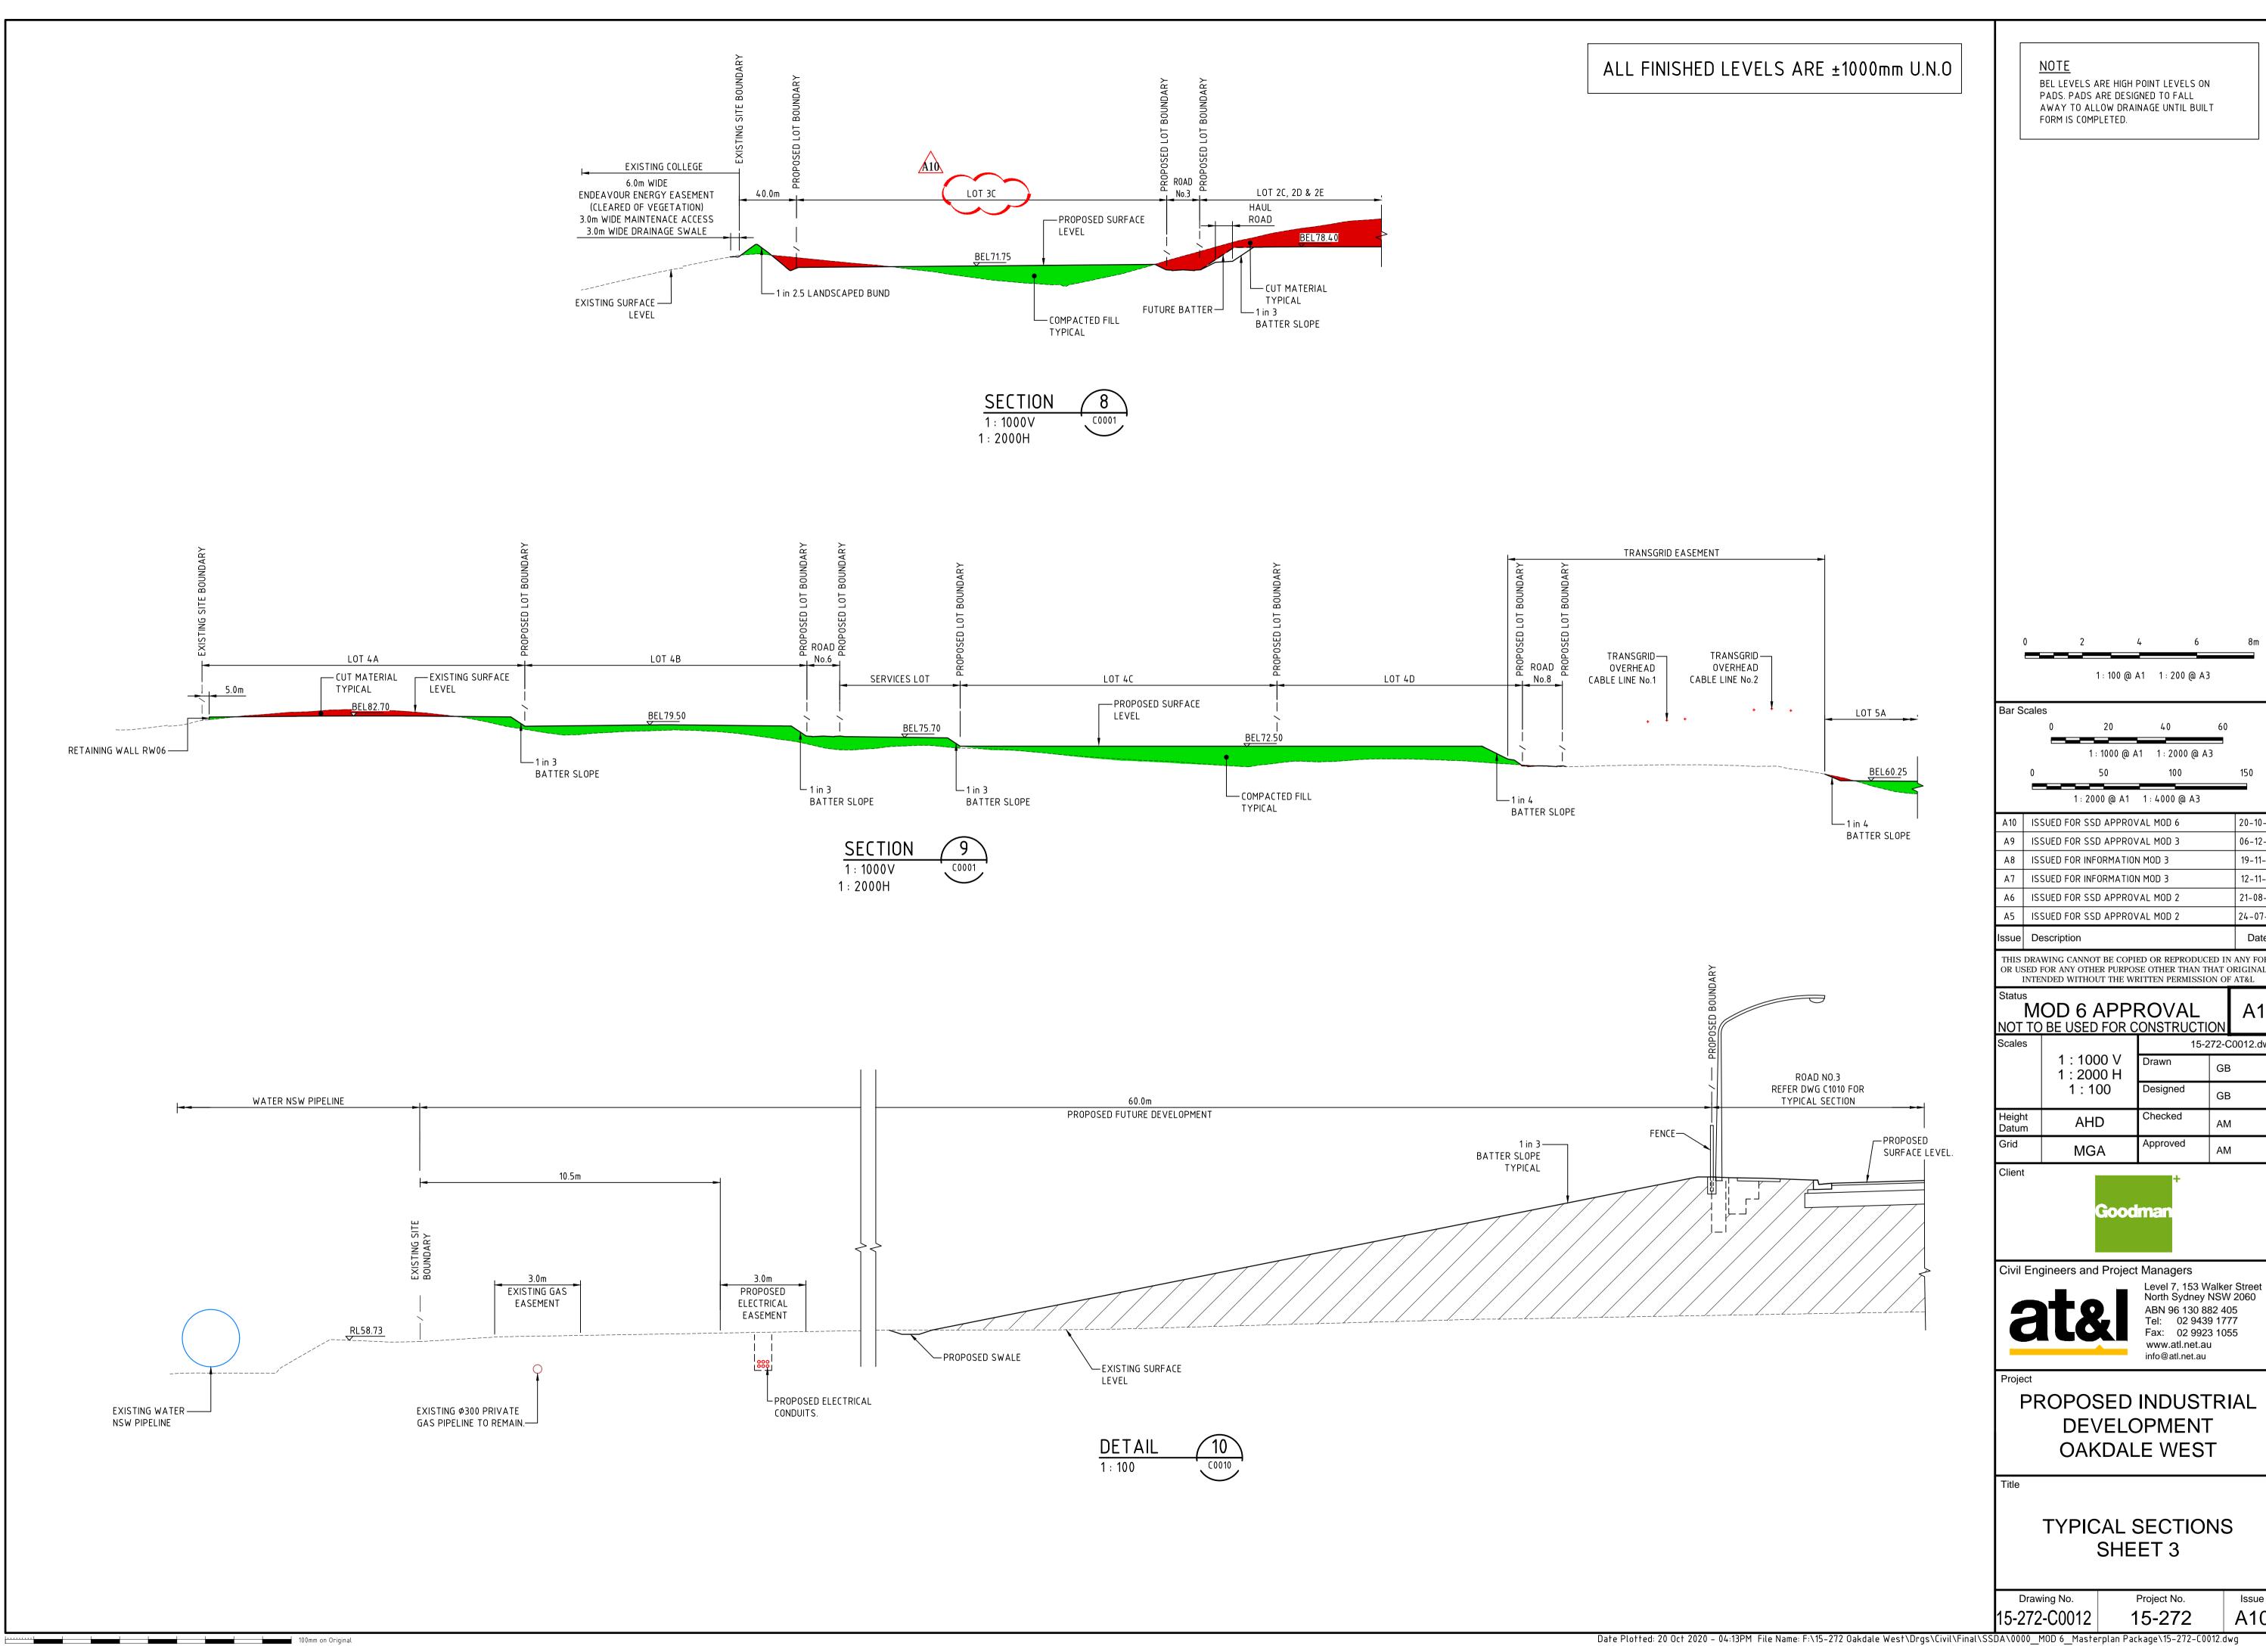

## 0000-SERIES MASTER PLAN CONCEPT PACKAGE STATE SIGNIFICANT DEVELOPMENT MOD 6 APPLICATION

| DRAWING LIST |                                                                                  |  |  |  |
|--------------|----------------------------------------------------------------------------------|--|--|--|
| DRAWING No.  | DRAWING TITLE                                                                    |  |  |  |
| 15-272-C0000 | COVER SHEET                                                                      |  |  |  |
| 15-272-C0001 | GENERAL ARRANGEMENT MASTER PLAN                                                  |  |  |  |
| 15-272-C0002 | 2 EXISTING SITE PLAN                                                             |  |  |  |
| 15-272-C0003 | 003 PRECINCT PLAN                                                                |  |  |  |
| 15-272-C0004 | STAGE 1 SSD APPROVAL EXTENTS SHEET 1 OF 2                                        |  |  |  |
| 15-272-C0005 | STAGE 1 SSD APPROVAL EXTENTS SHEET 2 OF 2                                        |  |  |  |
| 15-272-C0006 | 6 CUT\FILL PLAN                                                                  |  |  |  |
| 15-272-C0007 | 7 STORMWATER DRAINAGE CATCHMENT PLAN (PRE-DEVELOPED)                             |  |  |  |
| 15-272-C0008 | STORMWATER DRAINAGE CATCHMENT PLAN (DEVELOPED)                                   |  |  |  |
| 15-272-C0009 | EROSION AND SEDIMENT CONTROL MASTER PLAN                                         |  |  |  |
| 15-272-C0010 | TYPICAL SECTIONS SHEET 1                                                         |  |  |  |
| 15-272-C0011 | 1 TYPICAL SECTIONS SHEET 2                                                       |  |  |  |
| 15-272-C0012 | TYPICAL SECTIONS SHEET 3                                                         |  |  |  |
| 15-272-C0013 | TYPICAL SECTIONS SHEET 4                                                         |  |  |  |
| 15-272-C0020 | WESTERN NORTH-SOUTH LINK ROAD GENERAL ARRANGEMENT PLAN                           |  |  |  |
| 15-272-C0021 | WESTERN NORTH-SOUTH LINK ROAD STORMWATER DRAINAGE CATCHMENT PLAN (PRE-DEVELOPED) |  |  |  |
| 15-272-C0022 | WESTERN NORTH-SOUTH LINK ROAD STORMWATER DRAINAGE CATCHMENT PLAN (DEVELOPED)     |  |  |  |
| 15-272-C0023 | WESTERN NORTH-SOUTH LINK ROAD PROPOSED LAND ACQUISITION PLAN                     |  |  |  |