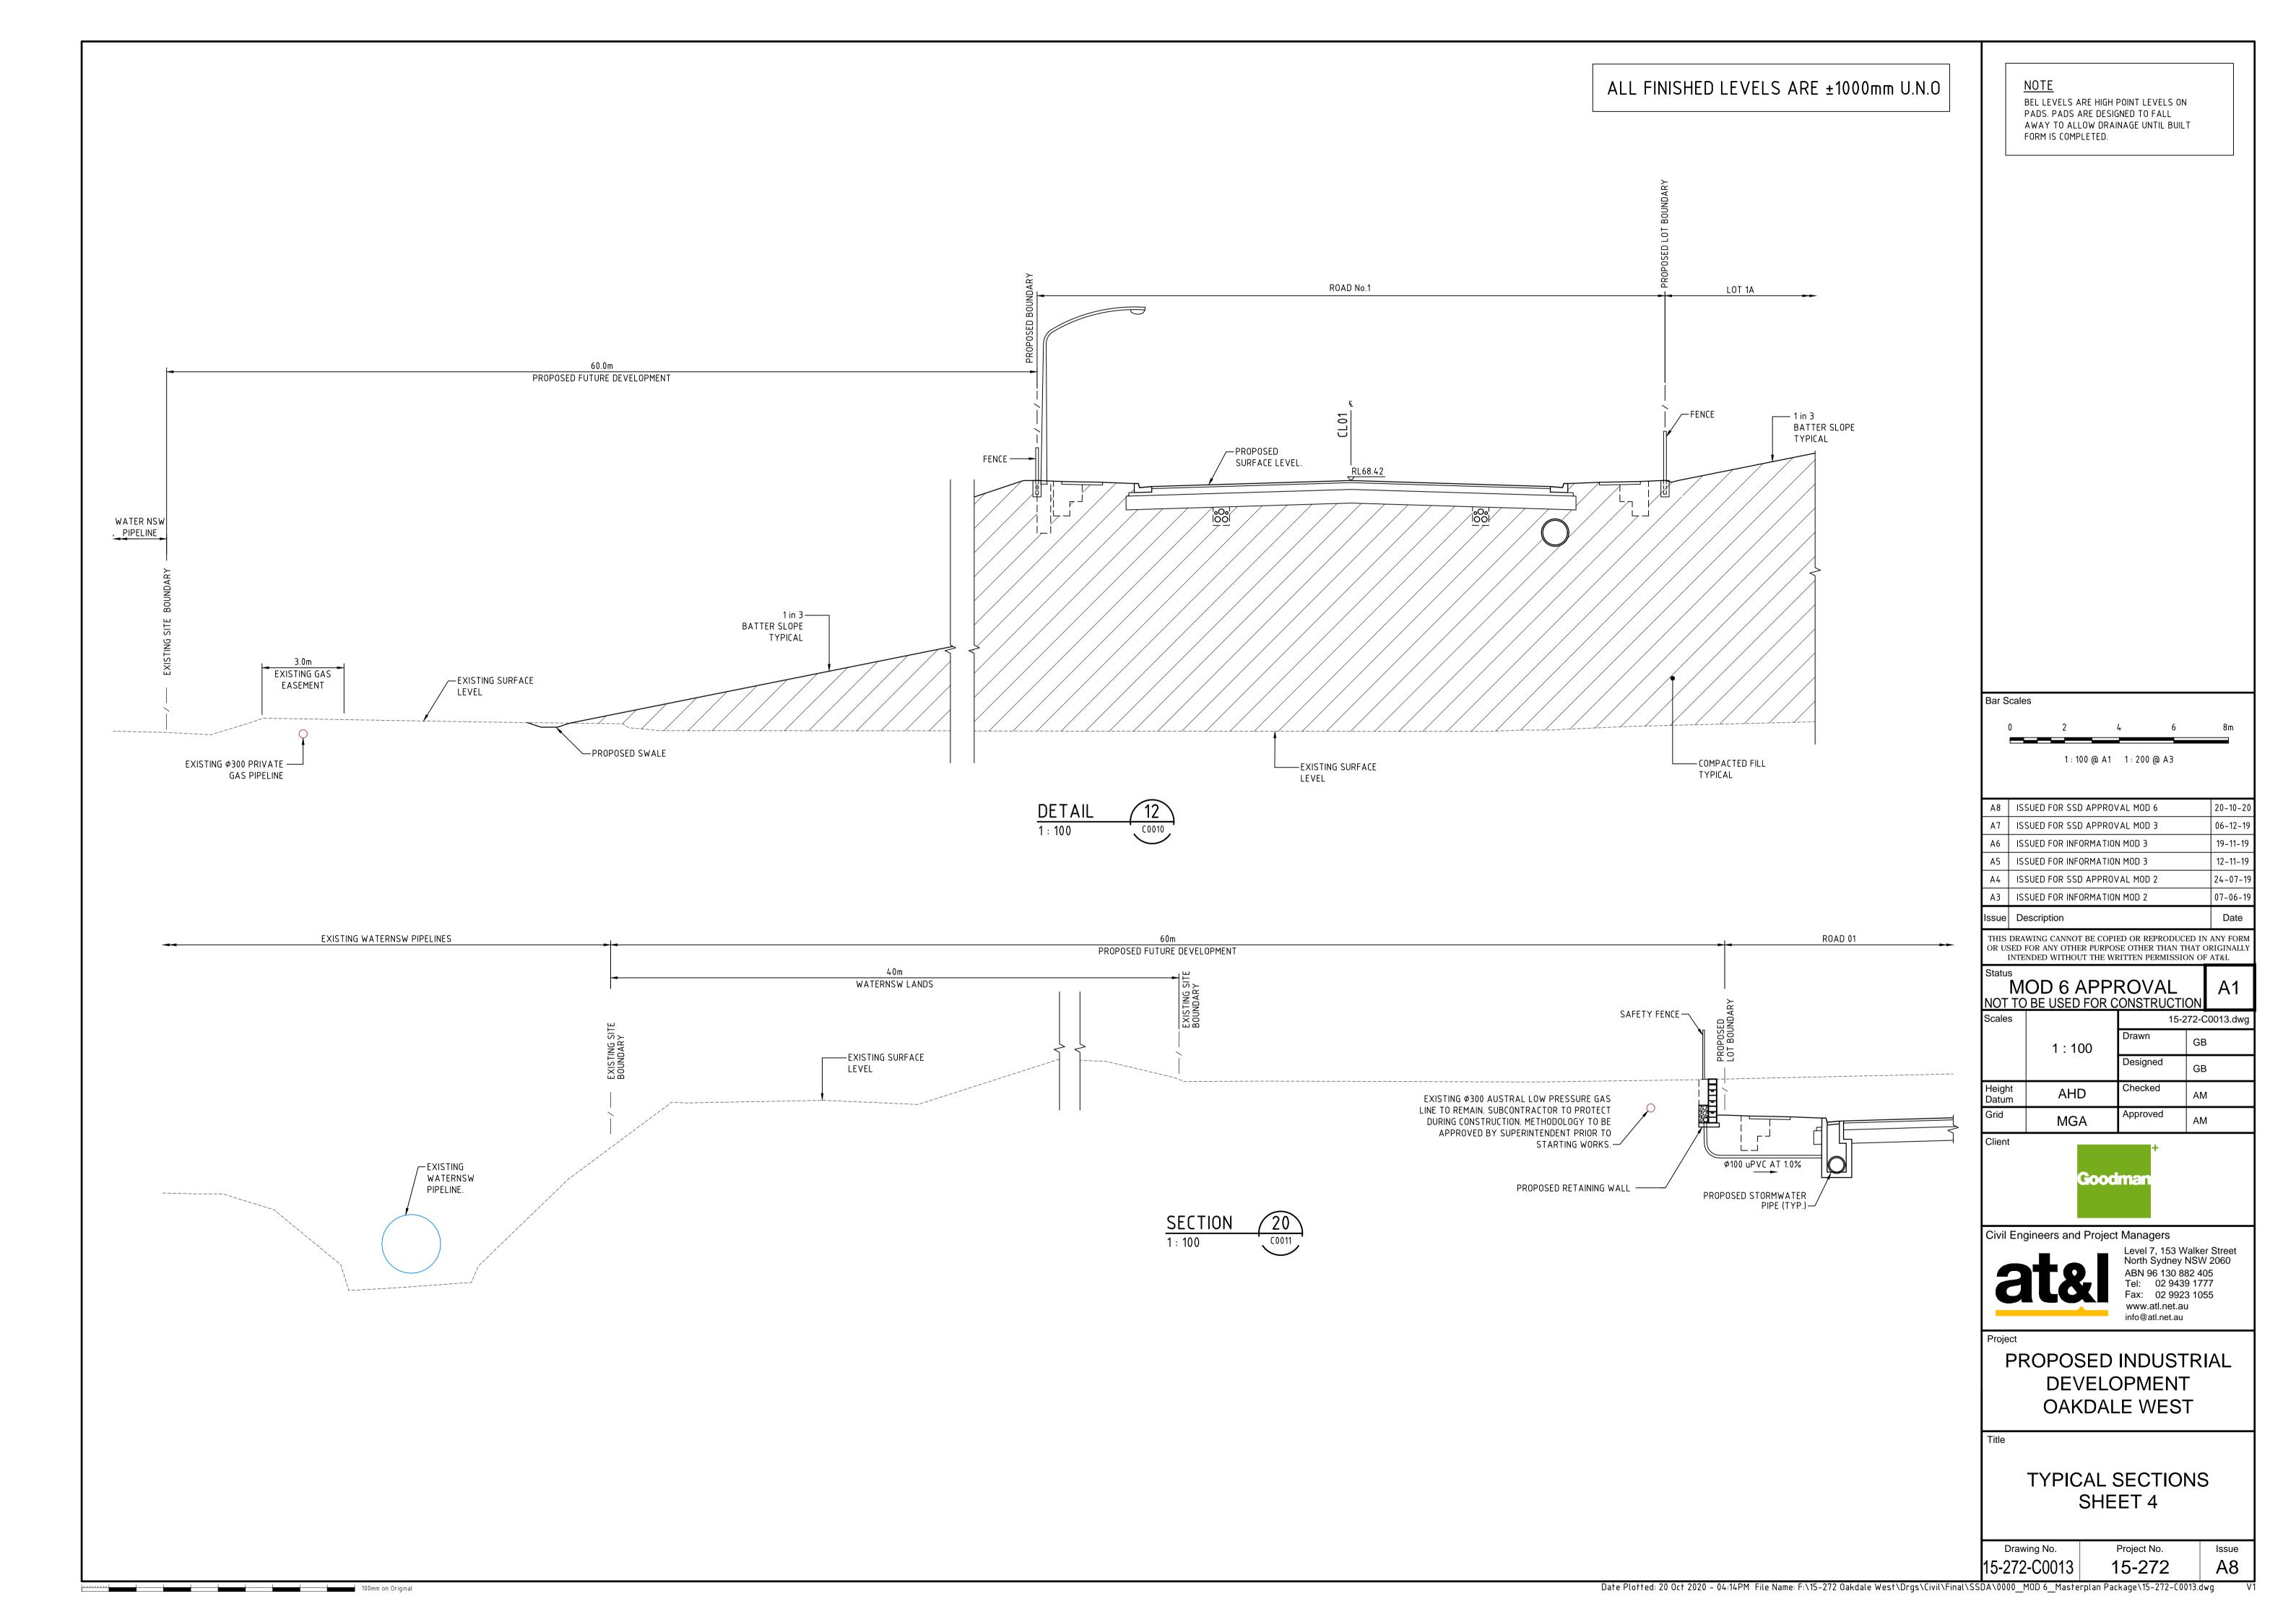

## 0000-SERIES MASTER PLAN CONCEPT PACKAGE STATE SIGNIFICANT DEVELOPMENT MOD 6 APPLICATION

| DRAWING LIST |                                                                                  |  |  |  |
|--------------|----------------------------------------------------------------------------------|--|--|--|
| DRAWING No.  | DRAWING TITLE                                                                    |  |  |  |
| 15-272-C0000 | COVER SHEET                                                                      |  |  |  |
| 15-272-C0001 | GENERAL ARRANGEMENT MASTER PLAN                                                  |  |  |  |
| 15-272-C0002 | 2 EXISTING SITE PLAN                                                             |  |  |  |
| 15-272-C0003 | 003 PRECINCT PLAN                                                                |  |  |  |
| 15-272-C0004 | STAGE 1 SSD APPROVAL EXTENTS SHEET 1 OF 2                                        |  |  |  |
| 15-272-C0005 | STAGE 1 SSD APPROVAL EXTENTS SHEET 2 OF 2                                        |  |  |  |
| 15-272-C0006 | 6 CUT\FILL PLAN                                                                  |  |  |  |
| 15-272-C0007 | 7 STORMWATER DRAINAGE CATCHMENT PLAN (PRE-DEVELOPED)                             |  |  |  |
| 15-272-C0008 | STORMWATER DRAINAGE CATCHMENT PLAN (DEVELOPED)                                   |  |  |  |
| 15-272-C0009 | EROSION AND SEDIMENT CONTROL MASTER PLAN                                         |  |  |  |
| 15-272-C0010 | TYPICAL SECTIONS SHEET 1                                                         |  |  |  |
| 15-272-C0011 | 1 TYPICAL SECTIONS SHEET 2                                                       |  |  |  |
| 15-272-C0012 | TYPICAL SECTIONS SHEET 3                                                         |  |  |  |
| 15-272-C0013 | TYPICAL SECTIONS SHEET 4                                                         |  |  |  |
| 15-272-C0020 | WESTERN NORTH-SOUTH LINK ROAD GENERAL ARRANGEMENT PLAN                           |  |  |  |
| 15-272-C0021 | WESTERN NORTH-SOUTH LINK ROAD STORMWATER DRAINAGE CATCHMENT PLAN (PRE-DEVELOPED) |  |  |  |
| 15-272-C0022 | WESTERN NORTH-SOUTH LINK ROAD STORMWATER DRAINAGE CATCHMENT PLAN (DEVELOPED)     |  |  |  |
| 15-272-C0023 | WESTERN NORTH-SOUTH LINK ROAD PROPOSED LAND ACQUISITION PLAN                     |  |  |  |