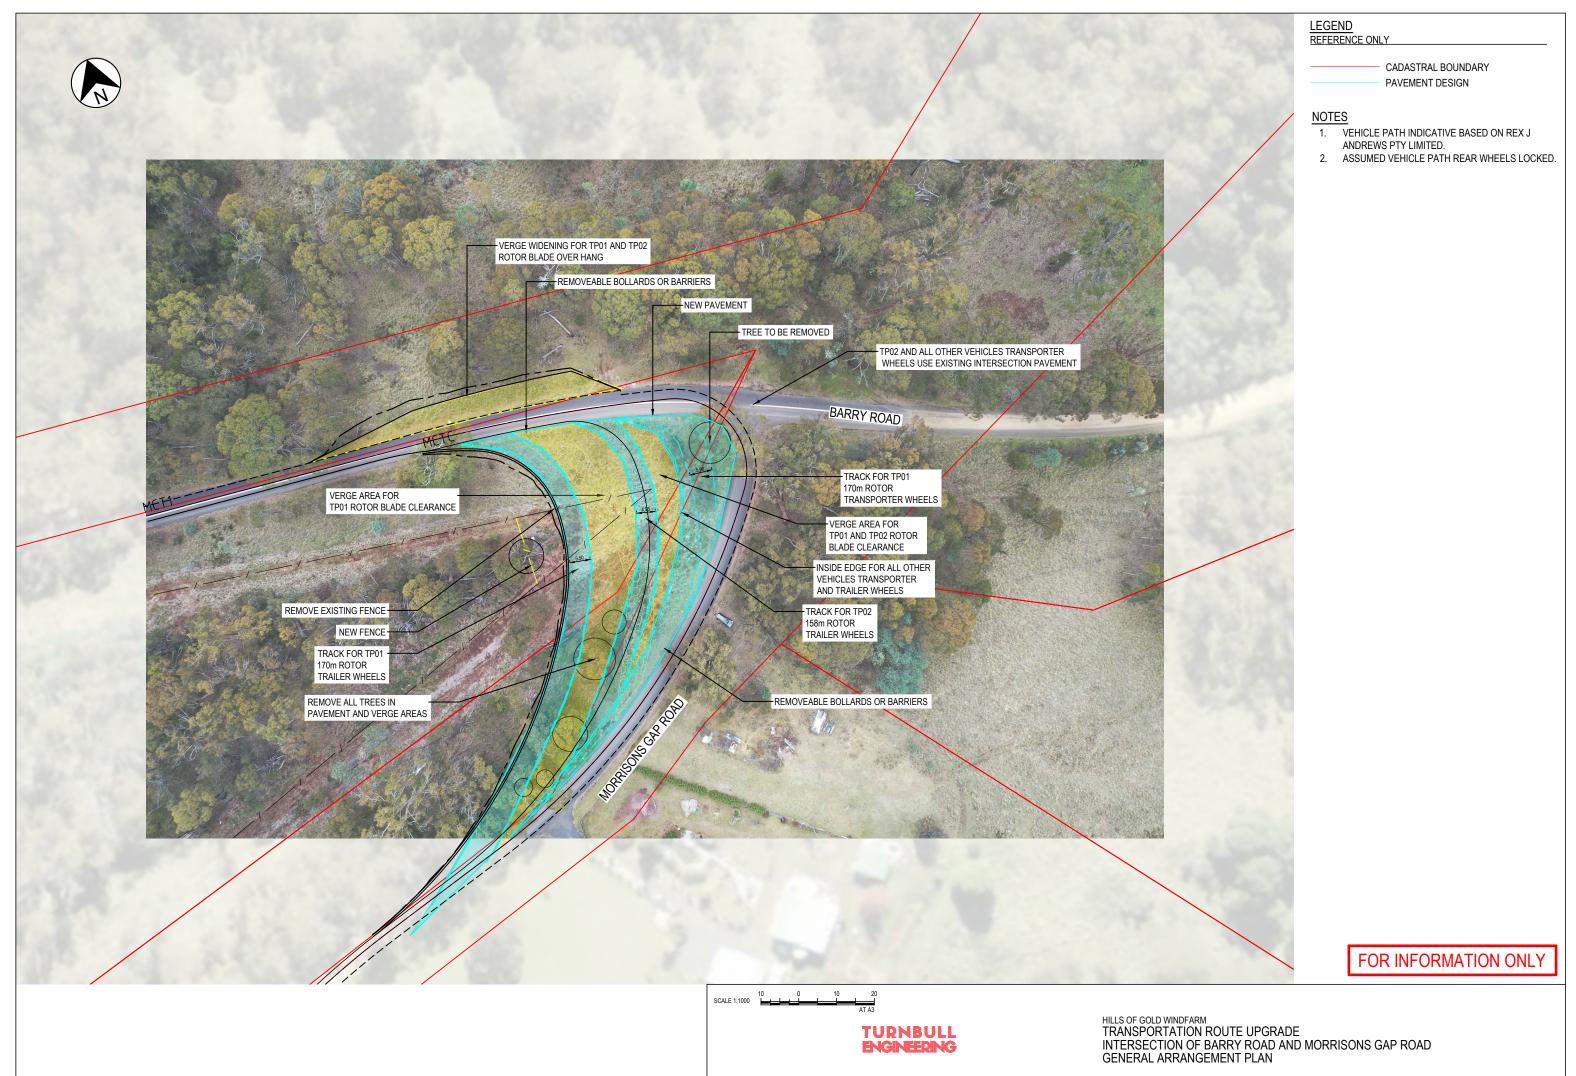

CADASTRAL BOUNDARY PAVEMENT DESIGN

- VEHICLE PATH INDICATIVE BASED ON REX J ANDREWS PTY LIMITED.
- 2. ASSUMED VEHICLE PATH REAR WHEELS LOCKED.

FOR INFORMATION ONLY

TURNBULL ENGINEERING

HILLS OF GOLD WINDFARM
TRANSPORTATION ROUTE UPGRADE
INTERSECTION OF WYBONG ROAD AND KAYUGA ROAD
GENERAL ARRANGEMENT PLAN