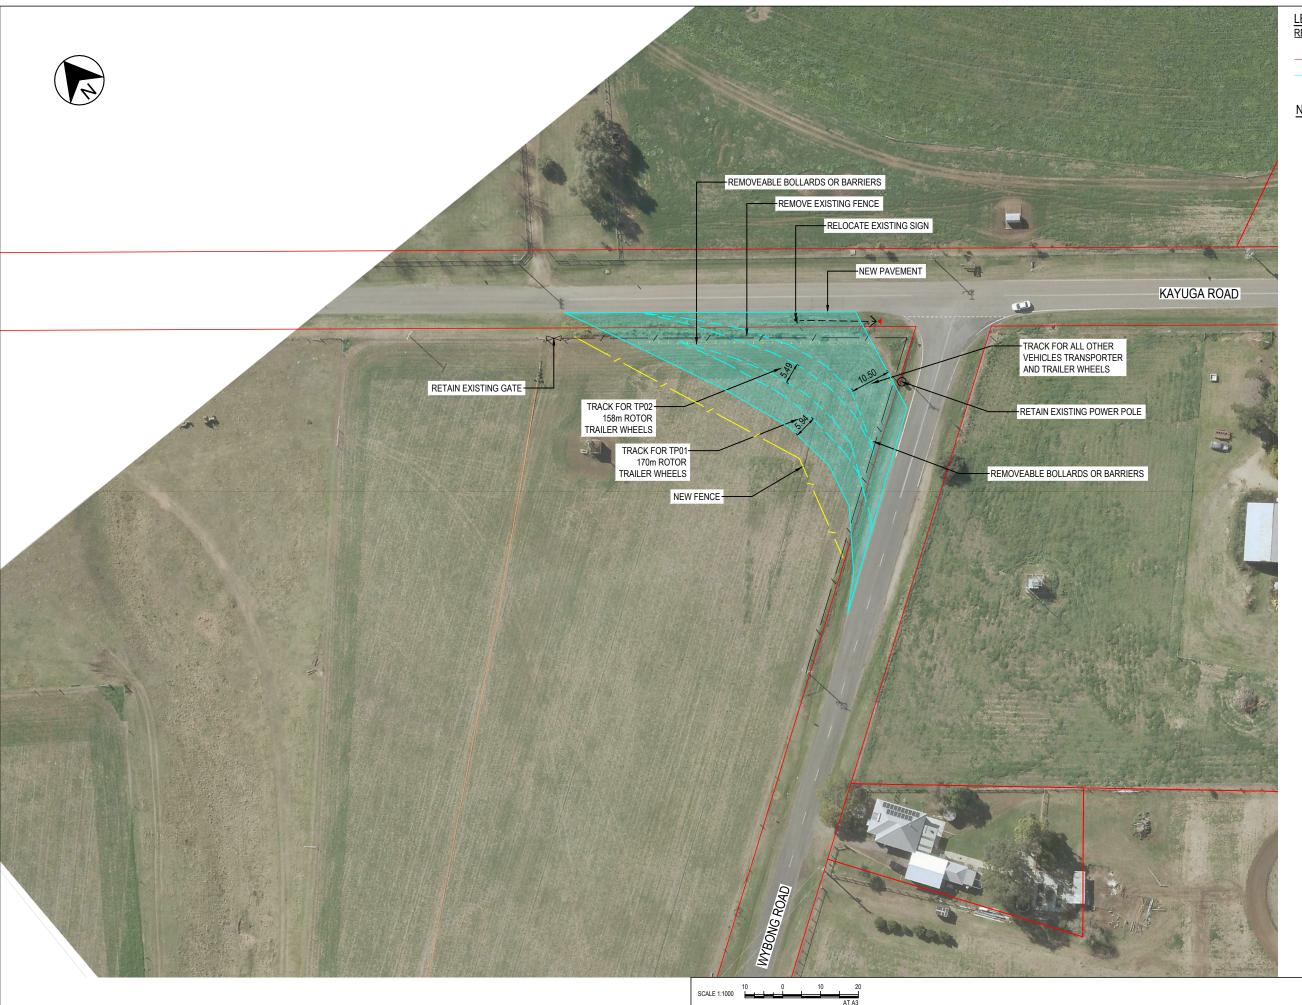

CADASTRAL BOUNDARY

PAVEMENT DESIGN

VEHICLE PATH TP-01 88m LENGTH

## <u>NOTES</u>

- VEHICLE PATH INDICATIVE BASED ON REX J ANDREWS PTY LIMITED.
   ASSUMED VEHICLE PATH REAR WHEELS LOCKED.

FOR INFORMATION ONLY

TURNBULL ENGINEERING

HILLS OF GOLD WINDFARM
TRANSPORTATION ROUTE UPGRADE
INTERSECTION OF WYBONG ROAD AND KAYUGA ROAD
VEHICLE TURN PATH ANALYSIS (TP-01 170m ROTOR)