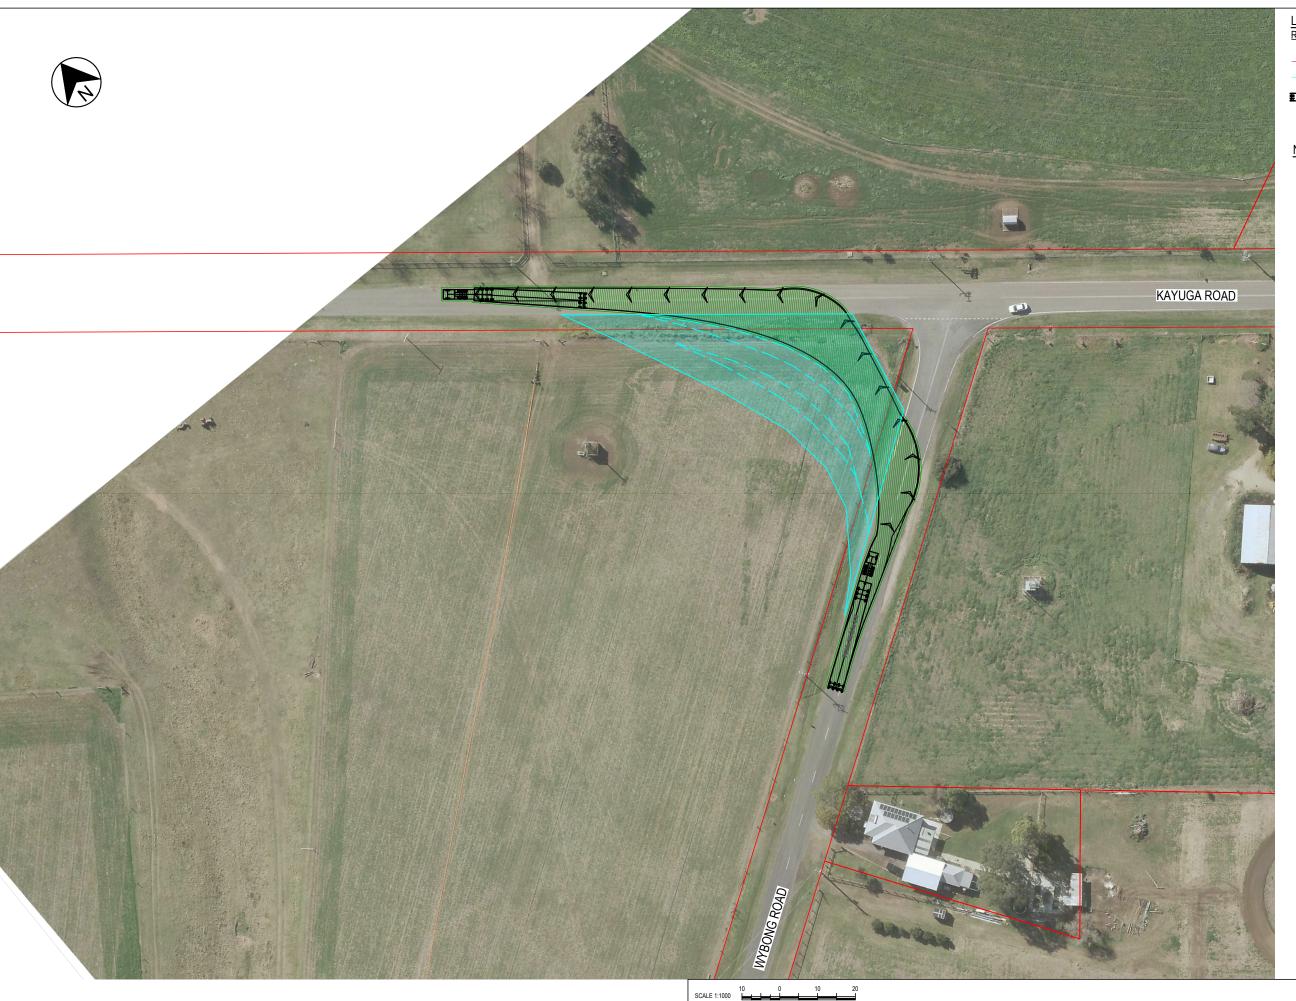

CADASTRAL BOUNDARY PAVEMENT DESIGN

# VEHICLE PATH TP-10 39m LENGTH

## <u>NOTES</u>

- VEHICLE PATH INDICATIVE BASED ON REX J ANDREWS PTY LIMITED.
   ASSUMED VEHICLE PATH REAR WHEELS LOCKED.

FOR INFORMATION ONLY

TURNBULL ENGINEERING

HILLS OF GOLD WINDFARM
TRANSPORTATION ROUTE UPGRADE
INTERSECTION OF WYBONG ROAD AND KAYUGA ROAD
VEHICLE TURN PATH ANALYSIS (TP-10 TOWER 3x4 2x8)