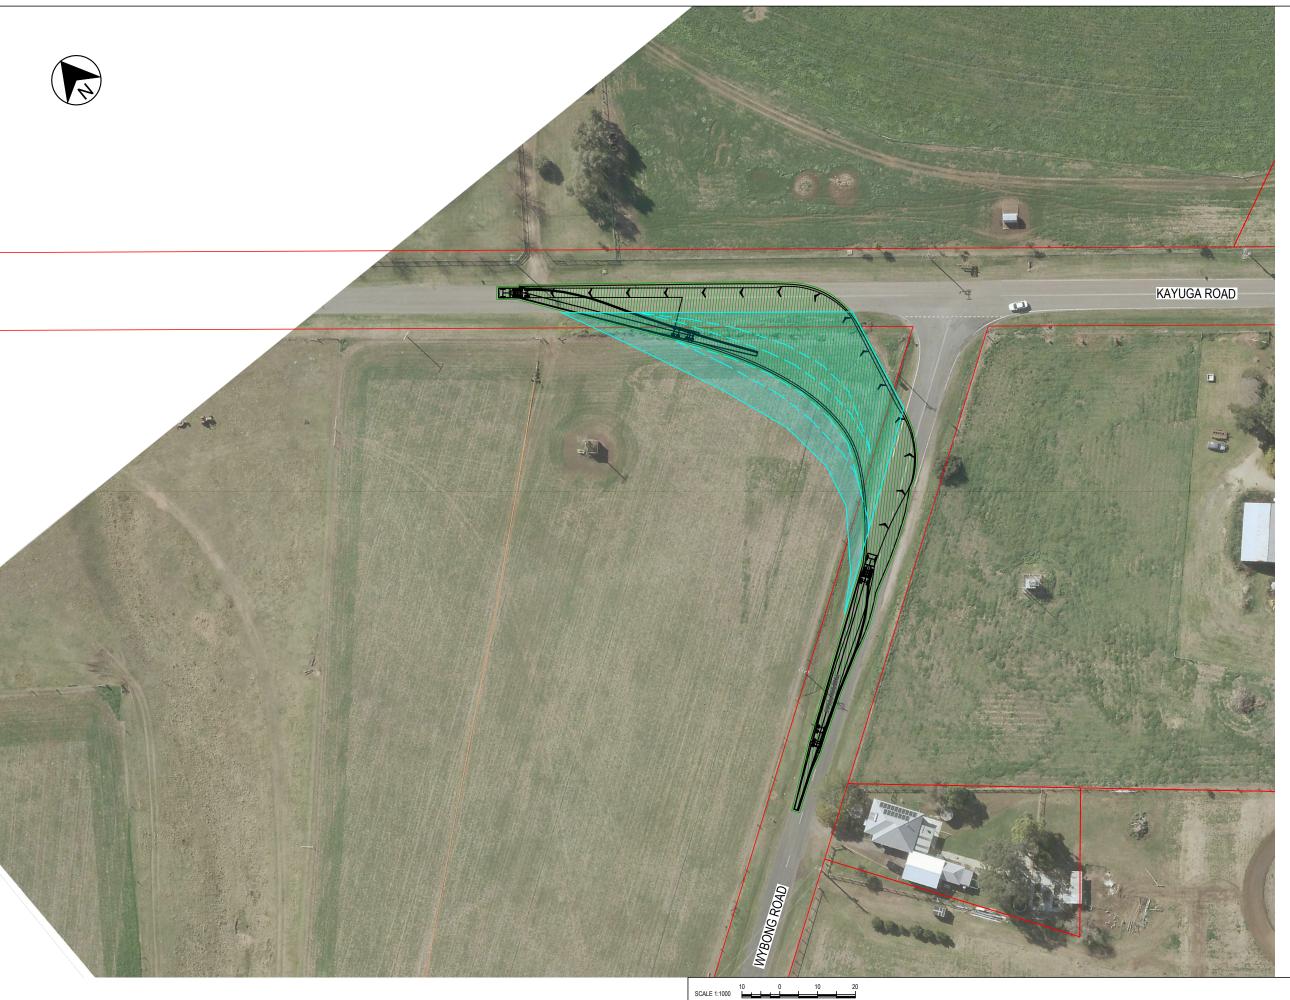

CADASTRAL BOUNDARY

PAVEMENT DESIGN

VEHICLE PATH TP-02 70m LENGTH

## <u>NOTES</u>

- VEHICLE PATH INDICATIVE BASED ON REX J ANDREWS PTY LIMITED.
   ASSUMED VEHICLE PATH REAR WHEELS LOCKED.

FOR INFORMATION ONLY

TURNBULL ENGINEERING

HILLS OF GOLD WINDFARM
TRANSPORTATION ROUTE UPGRADE
INTERSECTION OF WYBONG ROAD AND KAYUGA ROAD
VEHICLE TURN PATH ANALYSIS (TP-02 158m ROTOR)