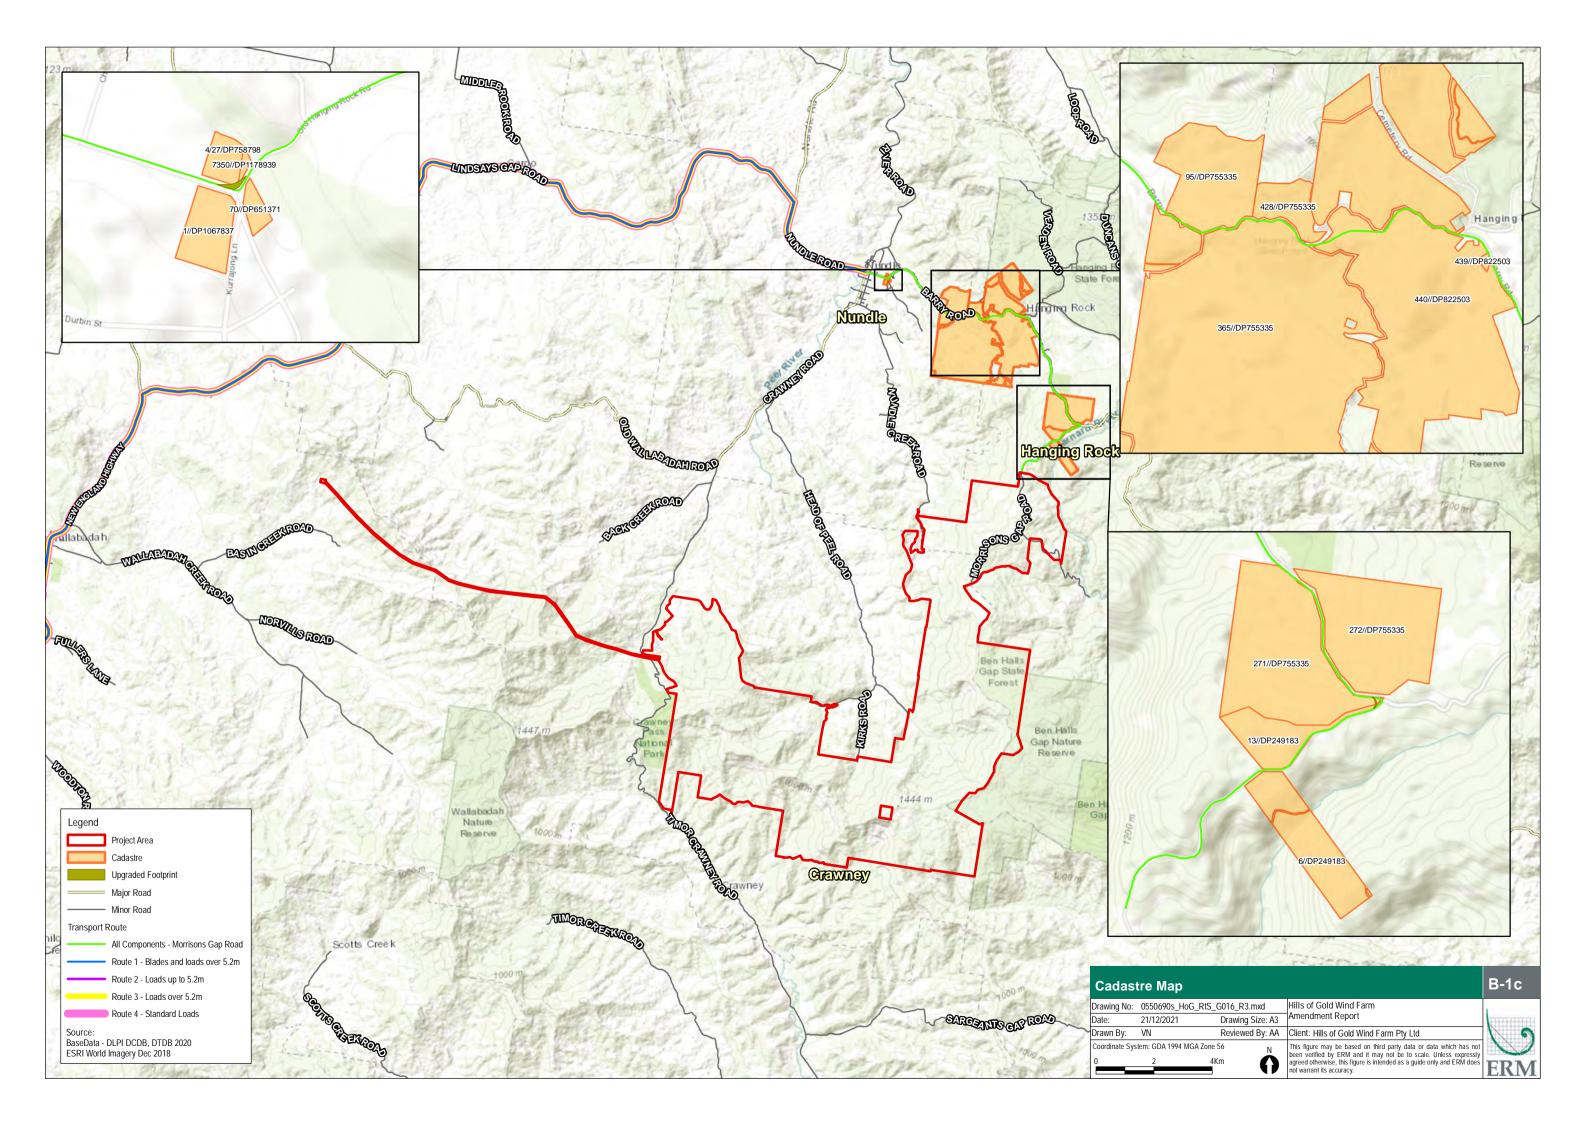

<sup>\*</sup> Crown land under Perpetual Lease

Crown paper roads are also located within the Project Area as discussed in Section 4.2.3 of the EIS.

Additional allotments associated with the road access for the transmission line access are detailed in Table B1-2. Further road upgrades have been identified as being required along the proposed transport route from the Port of Newcastle to the Project Area. The cadastral data of the allotments associated with these are detailed in Table B1-2.

Table B1-2 and Title details of Proposed Road Upgrades and Transmission Line Access Roads

| Lot /Section/DP | Lot /Section/DP | Lot /Section/DP | Lot /Section/DP |
|-----------------|-----------------|-----------------|-----------------|
| 1//DP1067837    | 1//DP1137094    | 1//DP835733     | 1//DP999525     |
| 1/17/DP758554   | 6//DP249183     | 100//DP1148907  | 13//DP249183    |
| 2//DP1097368    | 2//DP835733     | 271//DP755335   | 272//DP755335   |
| 286//DP729019   | 290//DP1141655  | 365//DP755335   | 4/27/DP758798   |
| 41//DP1191982   | 42//DP1191982   | 428//DP755335   | 439//DP822503   |
| 440//DP822503   | 5/19/DP758542   | 51//DP1134671   | 7302//DP1136648 |
| 7350//DP1178939 | 95//DP755335    | 1//DP226603     | 14//DP1151059   |
| 15//DP1151059   | 4//DP755323     | 40//DP755323    | 45//DP755323    |
| 57//DP755323    | 65//DP751023    | 87//DP755323    | 26//DP755349    |
| 70//DP651371    |                 |                 |                 |