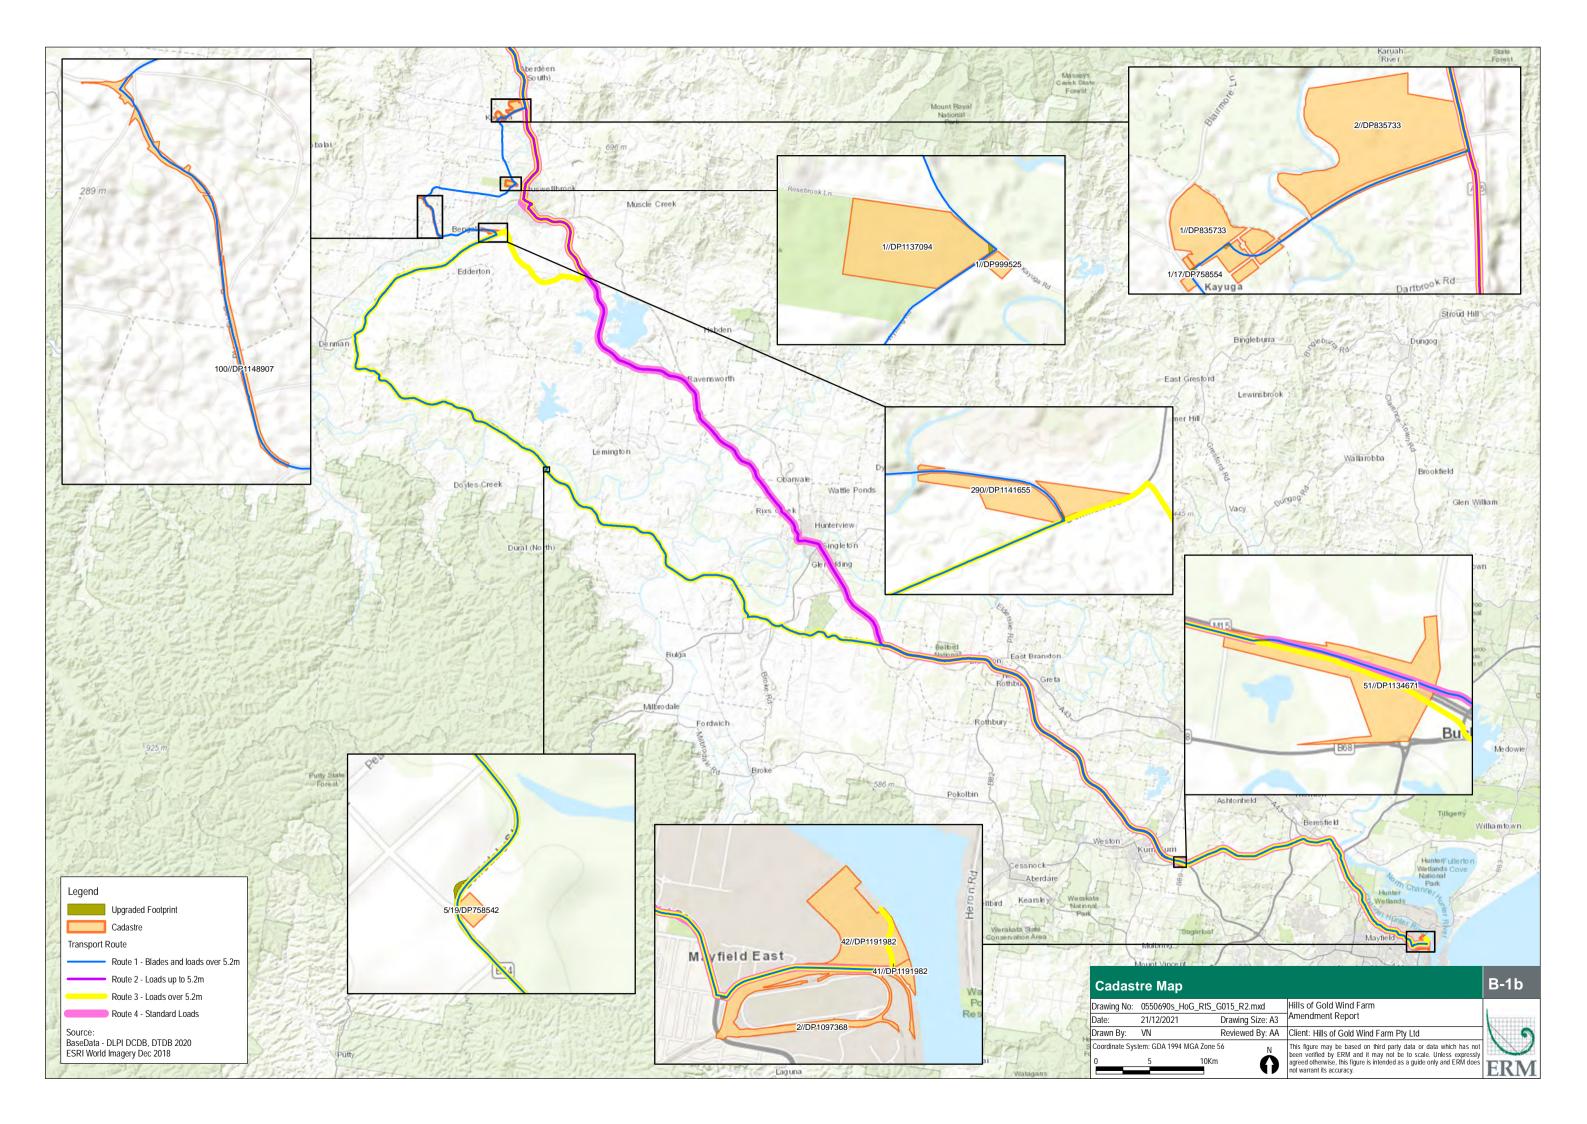

<sup>\*</sup> Crown land under Perpetual Lease

Crown paper roads are also located within the Project Area as discussed in Section 4.2.3 of the EIS.

Additional allotments associated with the road access for the transmission line access are detailed in Table B1-2. Further road upgrades have been identified as being required along the proposed transport route from the Port of Newcastle to the Project Area. The cadastral data of the allotments associated with these are detailed in Table B1-2.

Table B1-2 and Title details of Proposed Road Upgrades and Transmission Line Access Roads

| Lot /Section/DP | Lot /Section/DP | Lot /Section/DP | Lot /Section/DP |
|-----------------|-----------------|-----------------|-----------------|
| 1//DP1067837    | 1//DP1137094    | 1//DP835733     | 1//DP999525     |
| 1/17/DP758554   | 6//DP249183     | 100//DP1148907  | 13//DP249183    |
| 2//DP1097368    | 2//DP835733     | 271//DP755335   | 272//DP755335   |
| 286//DP729019   | 290//DP1141655  | 365//DP755335   | 4/27/DP758798   |
| 41//DP1191982   | 42//DP1191982   | 428//DP755335   | 439//DP822503   |
| 440//DP822503   | 5/19/DP758542   | 51//DP1134671   | 7302//DP1136648 |
| 7350//DP1178939 | 95//DP755335    | 1//DP226603     | 14//DP1151059   |
| 15//DP1151059   | 4//DP755323     | 40//DP755323    | 45//DP755323    |
| 57//DP755323    | 65//DP751023    | 87//DP755323    | 26//DP755349    |
| 70//DP651371    |                 |                 |                 |