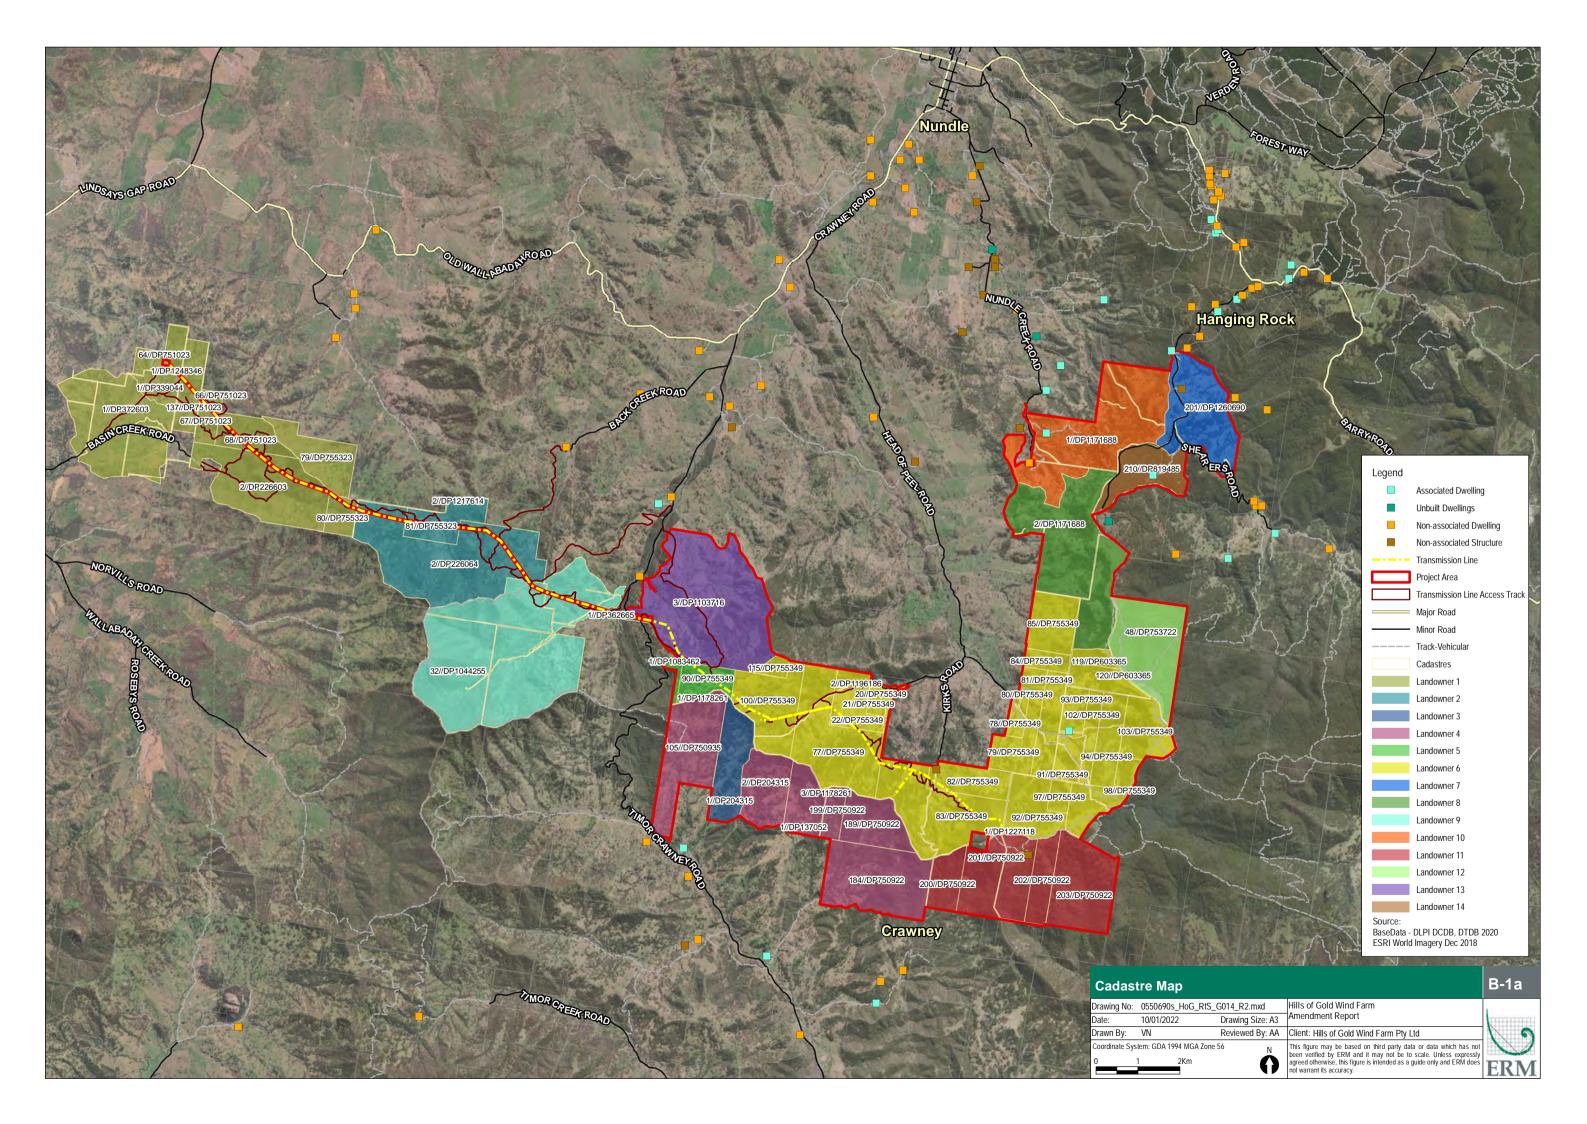

## **B1.1** Land Details

Hills of Gold Wind Farm Pty Ltd has entered into lease agreements with 14 landholders hosting project infrastructure, including the transmission line and switching station (encompassing 64 individual lots). A summary of the lots comprising the Project Area inclusive of the transmission line is provided in Table B1-1 and cadastral boundaries are shown in Figures B1a – B1c.

## There are:

- five (5) associated dwellings located within the Project Area;
- eight (8) associated dwellings and six (6) non associated dwellings and two approved but not constructed non associated dwellings within 2 km of a turbine; and
- nine (9) associated dwellings and 19 non associated dwellings and one approved but not constructed non associated dwelling between 2 km and 4 km of a turbine.

There are also a number of other non - residential structures located nearby.

Table B1-1 Land Title details of the Project Area

| Landowner Group | Lot number          | Deposited Plan | Title    |
|-----------------|---------------------|----------------|----------|
| Landowner 1     | 1                   | 372603         | Freehold |
|                 | 1                   | 1248346        | Freehold |
|                 | 1                   | 339044         | Freehold |
|                 | 64, 66, 67, 68, 137 | 751023         | Freehold |
|                 | 79, 80              | 755323         | Freehold |
|                 | 2                   | 226603         | Freehold |
| Landowner 2     | 2                   | 226064         | Freehold |
|                 | 81                  | 755323         | Freehold |
|                 | 2                   | 1217614        | Freehole |
| Landowner 3     | 1                   | 204315         | Freehold |
| Landowner 4     | 105                 | 750935         | Freehold |
|                 | 1                   | 137052         | Freehold |
|                 | 189, 199            | 750922         | Freehold |
|                 | 2                   | 204315         | Freehold |
|                 | 1, 3                | 1178261        | Freehold |
|                 | 184                 | 750922         | Freehold |
| Landowner 5     | 90                  | 755349         | Freehold |
|                 | 1                   | 1083462        | Freehold |

Updated Land Title

| Landowner Group | Lot number                                                                                  | <b>Deposited Plan</b> | Title           |
|-----------------|---------------------------------------------------------------------------------------------|-----------------------|-----------------|
| Landowner 6     | 119, 120                                                                                    | 603365                | Freehold        |
|                 | 20, 21, 22, 77, 78, 79, 80, 81, 82, 83, 84, 85, 91, 92, 93, 94, 97, 98, 100, 102, 103, 115, | 755349                | Freehold        |
|                 | 2                                                                                           | 1196186               | Freehold        |
| Landowner 7     | 201                                                                                         | 1260690               | Freehold        |
| Landowner 8     | 2                                                                                           | 1171688               | Freehold        |
| Landowner 9     | 1, 2                                                                                        | 362665                | Freehold        |
|                 | 32                                                                                          | 1044255               | Freehold        |
| Landowner 10    | 1                                                                                           | 1171688               | Freehold        |
| Landowner 11    | 200, 201, 202, 203                                                                          | 750922                | Freehold        |
|                 | 1                                                                                           | 1227118               | Freehold        |
| Landowner 12    | 48                                                                                          | 753722                | NSW Government* |
| Landowner 13    | 3                                                                                           | 1103716               | Freehold        |
| Landowner 14    | 210                                                                                         | 819485                | Freehold        |