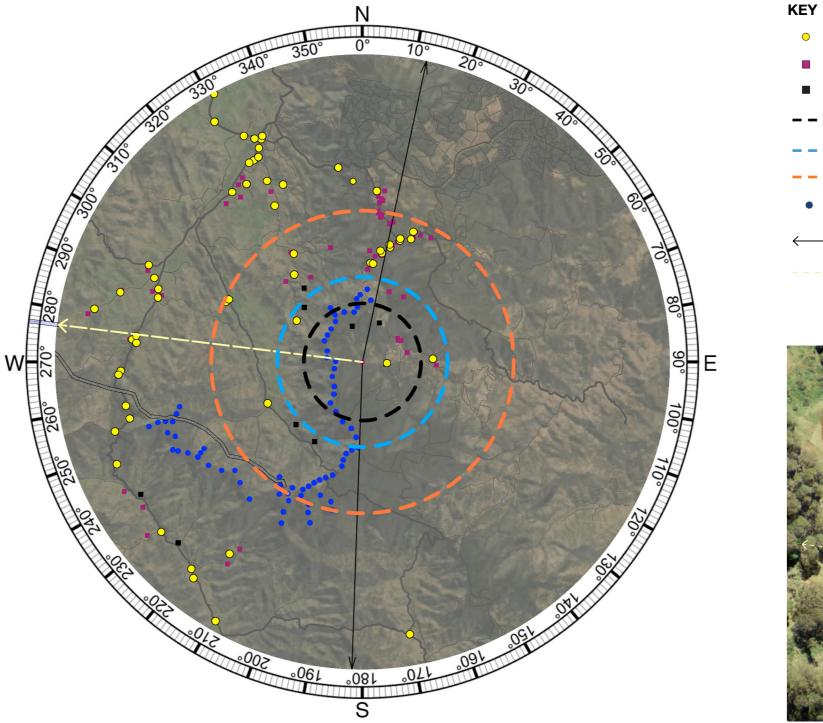

#### Photomontage 23 (NAD70)

| Crawney Rd<br>Photograph Date and Time:<br>15th June 2020 1:22pm<br>Coordinates:<br>31°40'9.23"S 151° 5'9.50"E<br>Distance to nearest visible WTG:<br>5.1km (WP19)<br>Viewing Direction:<br>Northeast<br>Elevation:<br>534m |
|-----------------------------------------------------------------------------------------------------------------------------------------------------------------------------------------------------------------------------|
| 15th June 2020 1:22pm<br>Coordinates:<br>31°40'9.23"S 151° 5'9.50"E<br>Distance to nearest visible WTG:<br>5.1km (WP19)<br>Viewing Direction:<br>Northeast<br>Elevation:                                                    |
| Coordinates:<br>31°40'9.23"S 151° 5'9.50"E<br>Distance to nearest visible WTG:<br>5.1km (WP19)<br>Viewing Direction:<br>Northeast<br>Elevation:                                                                             |
| 31°40'9.23"S 151° 5'9.50"E<br>Distance to nearest visible WTG:<br>5.1km (WP19)<br>Viewing Direction:<br>Northeast<br>Elevation:                                                                                             |
| Distance to nearest visible WTG:<br>5.1km (WP19)<br>Viewing Direction:<br>Northeast<br>Elevation:                                                                                                                           |
| 5.1km (WP19)<br>Viewing Direction:<br>Northeast<br>Elevation:                                                                                                                                                               |
| Viewing Direction:<br>Northeast<br>Elevation:                                                                                                                                                                               |
| Northeast<br>Elevation:                                                                                                                                                                                                     |
| Elevation:                                                                                                                                                                                                                  |
|                                                                                                                                                                                                                             |
| 534m                                                                                                                                                                                                                        |
|                                                                                                                                                                                                                             |
| Representative Dwelling/s:                                                                                                                                                                                                  |
| NAD70                                                                                                                                                                                                                       |

Figure D23A Photomontage 23 (NAD70) Location and Viewing Direction (Aerial image Source: ESRI)

Figure D23B Photomontage Location Aerial image - Source: Six Maps

- Photomontage Location Non-associated Dwelling Location Associated Dwelling Location 3100m from viewpoint 4500m from viewpoint 8000m from viewpoint Turbine location Extent of photomontage
- Centre of photomontage