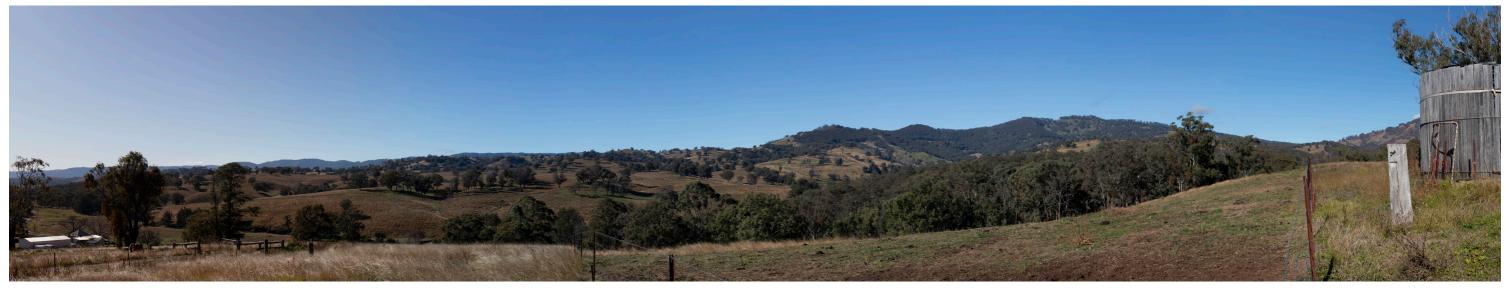

#### Photomontage 23 (NAD70)

| Crawney Rd<br>Photograph Date and Time:<br>15th June 2020 1:22pm<br>Coordinates:<br>31°40'9.23"S 151° 5'9.50"E<br>Distance to nearest visible WTG:<br>5.1km (WP19)<br>Viewing Direction:<br>Northeast<br>Elevation:<br>534m |
|-----------------------------------------------------------------------------------------------------------------------------------------------------------------------------------------------------------------------------|
| 15th June 2020 1:22pm<br>Coordinates:<br>31°40'9.23"S 151° 5'9.50"E<br>Distance to nearest visible WTG:<br>5.1km (WP19)<br>Viewing Direction:<br>Northeast<br>Elevation:                                                    |
| Coordinates:<br>31°40'9.23"S 151° 5'9.50"E<br>Distance to nearest visible WTG:<br>5.1km (WP19)<br>Viewing Direction:<br>Northeast<br>Elevation:                                                                             |
| 31°40'9.23"S 151° 5'9.50"E<br>Distance to nearest visible WTG:<br>5.1km (WP19)<br>Viewing Direction:<br>Northeast<br>Elevation:                                                                                             |
| Distance to nearest visible WTG:<br>5.1km (WP19)<br>Viewing Direction:<br>Northeast<br>Elevation:                                                                                                                           |
| 5.1km (WP19)<br>Viewing Direction:<br>Northeast<br>Elevation:                                                                                                                                                               |
| Viewing Direction:<br>Northeast<br>Elevation:                                                                                                                                                                               |
| Northeast<br>Elevation:                                                                                                                                                                                                     |
| Elevation:                                                                                                                                                                                                                  |
|                                                                                                                                                                                                                             |
| 534m                                                                                                                                                                                                                        |
|                                                                                                                                                                                                                             |
| Representative Dwelling/s:                                                                                                                                                                                                  |
| NAD70                                                                                                                                                                                                                       |

Existing View

Refer to cropped 60° image

Proposed View