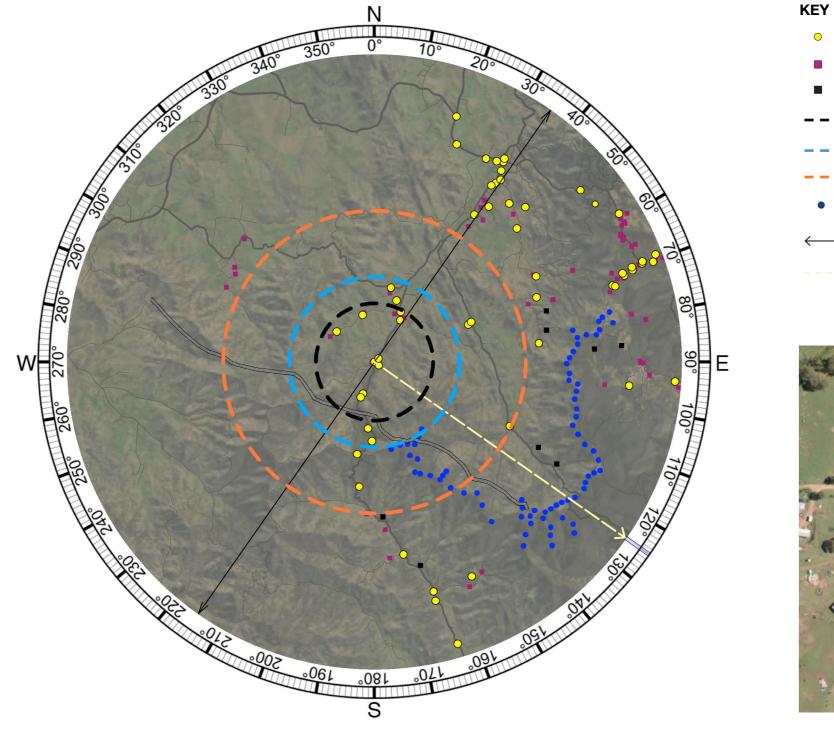

Figure D23A Photomontage 23 (NAD70) Location and Viewing Direction (Aerial image Source: ESRI)

Figure D23B Photomontage Location Aerial image - Source: Six Maps

- Photomontage Location Non-associated Dwelling Location Associated Dwelling Location 3100m from viewpoint 4500m from viewpoint 8000m from viewpoint Turbine location Extent of photomontage
- Centre of photomontage