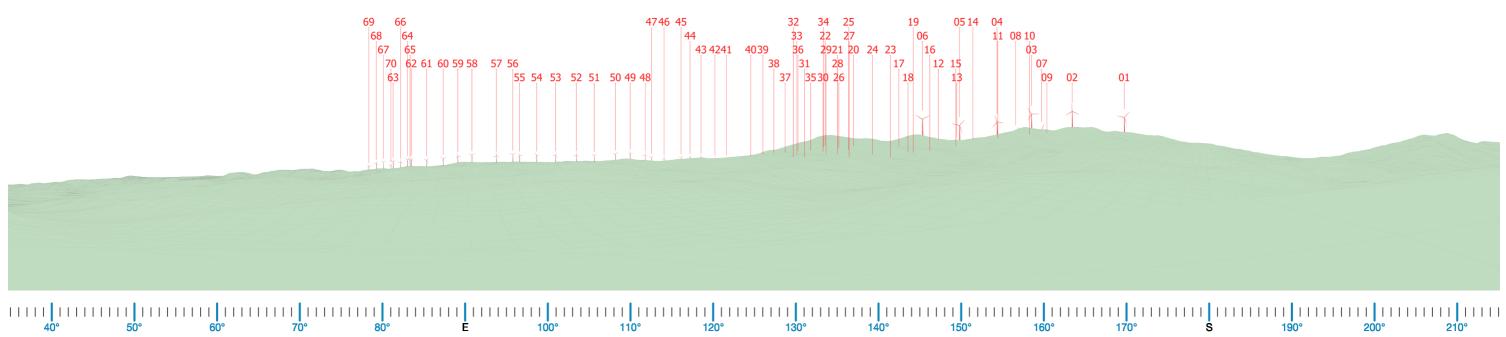

#### Proposed Wireframe View

Number of turbines visible (based on topography only) Visible at tip height - 36 Visible at hub height - 30

40° 50° 60° 70° 80° E 100° 110° 120° 130° 140° 150° 160° 170° S 190° 200° 200° 210° Existing View

Refer to cropped 60° image

Proposed View

Proposed Wireframe View