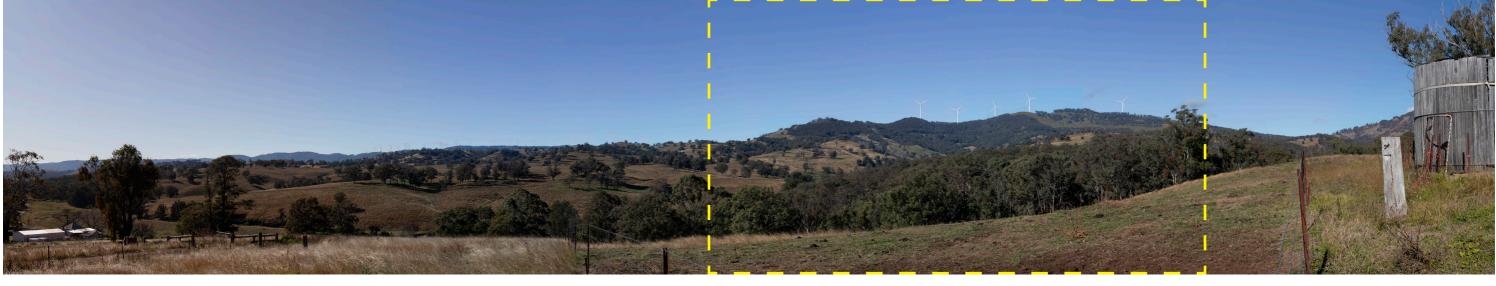

Existing View

Refer to cropped 60° image

Proposed View

# 

Proposed View - 60 degree Field of View