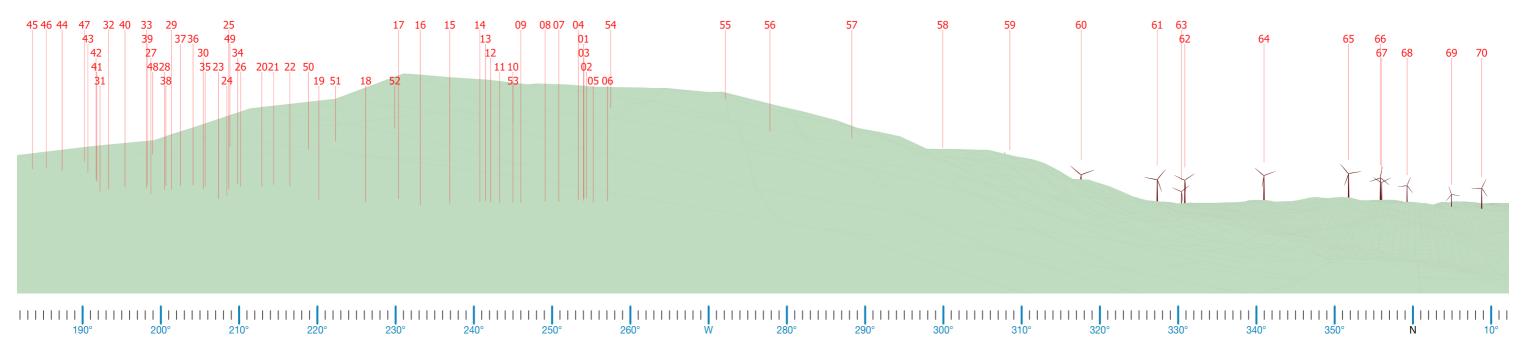

#### Proposed Wireframe View

Number of turbines visible (based on topography only) Visible at tip height - 36 Visible at hub height - 30