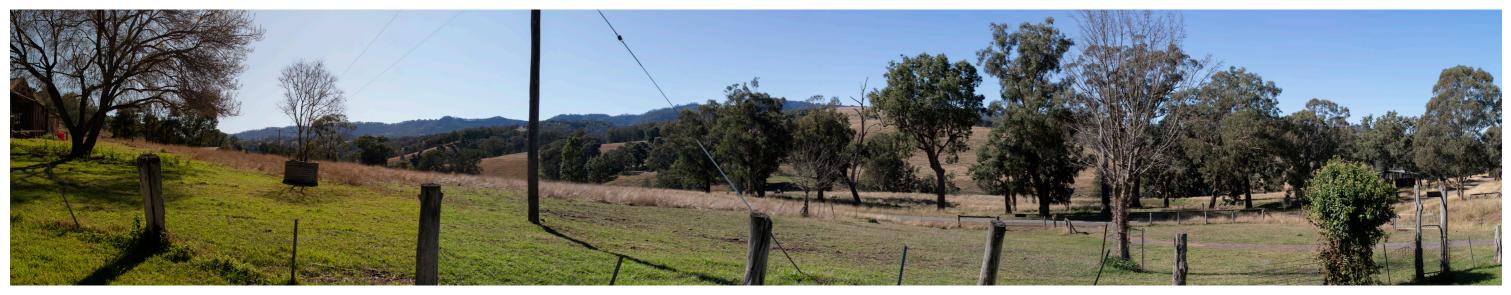

|
| NAD70                                                                                                                                                                                                                       |



Figure D23A Photomontage 23 (NAD70) Location and Viewing Direction (Aerial image Source: ESRI)

Figure D23B Photomontage Location Aerial image - Source: Six Maps

- Photomontage Location Non-associated Dwelling Location Associated Dwelling Location 3100m from viewpoint 4500m from viewpoint 8000m from viewpoint Turbine location Extent of photomontage
- Centre of photomontage





Existing View

Refer to cropped 60° image



Proposed View



### 

#### Proposed Wireframe View

Number of turbines visible (based on topography only) Visible at tip height - 36 Visible at hub height - 30

#### MOIR LANDSCAPE ARCHITECTURE | NOVEMBER 2020 | REV D



# 

Proposed View - 60 degree Field of View

#### HILLS OF GOLD WIND FARM | PHOTOMONTAGES

#### Photomontage 24 (NAD74)

| Location:                        |
|----------------------------------|
| Crawney Rd                       |
| Photograph Date and Time:        |
| 17th June 2020 11:28am           |
| Coordinates:                     |
| 31°33'17.65"S 151° 3'15.10"E     |
| Distance to nearest visible WTG: |
| 4.3km (WP6)                      |
| Viewing Direction:               |
| Southeast                        |
| E