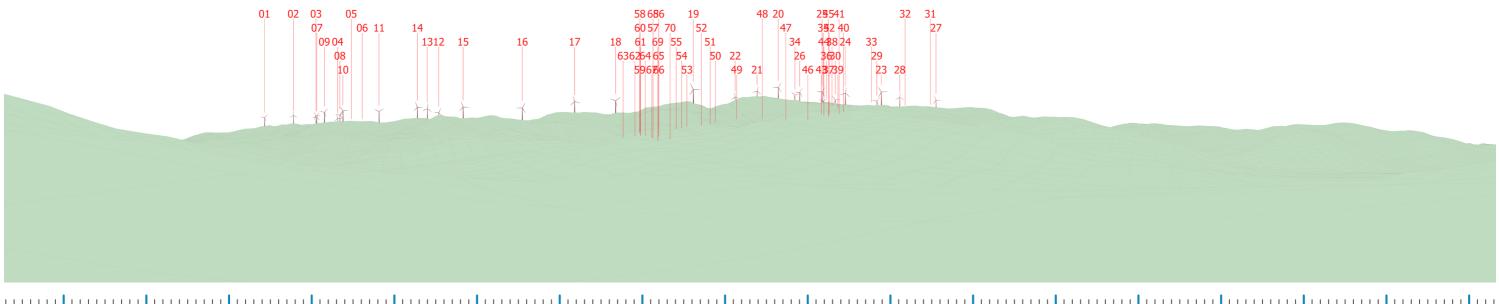

#### Proposed Wireframe View

Number of turbines visible (based on topography only) Visible at tip height - 36 Visible at hub height - 30