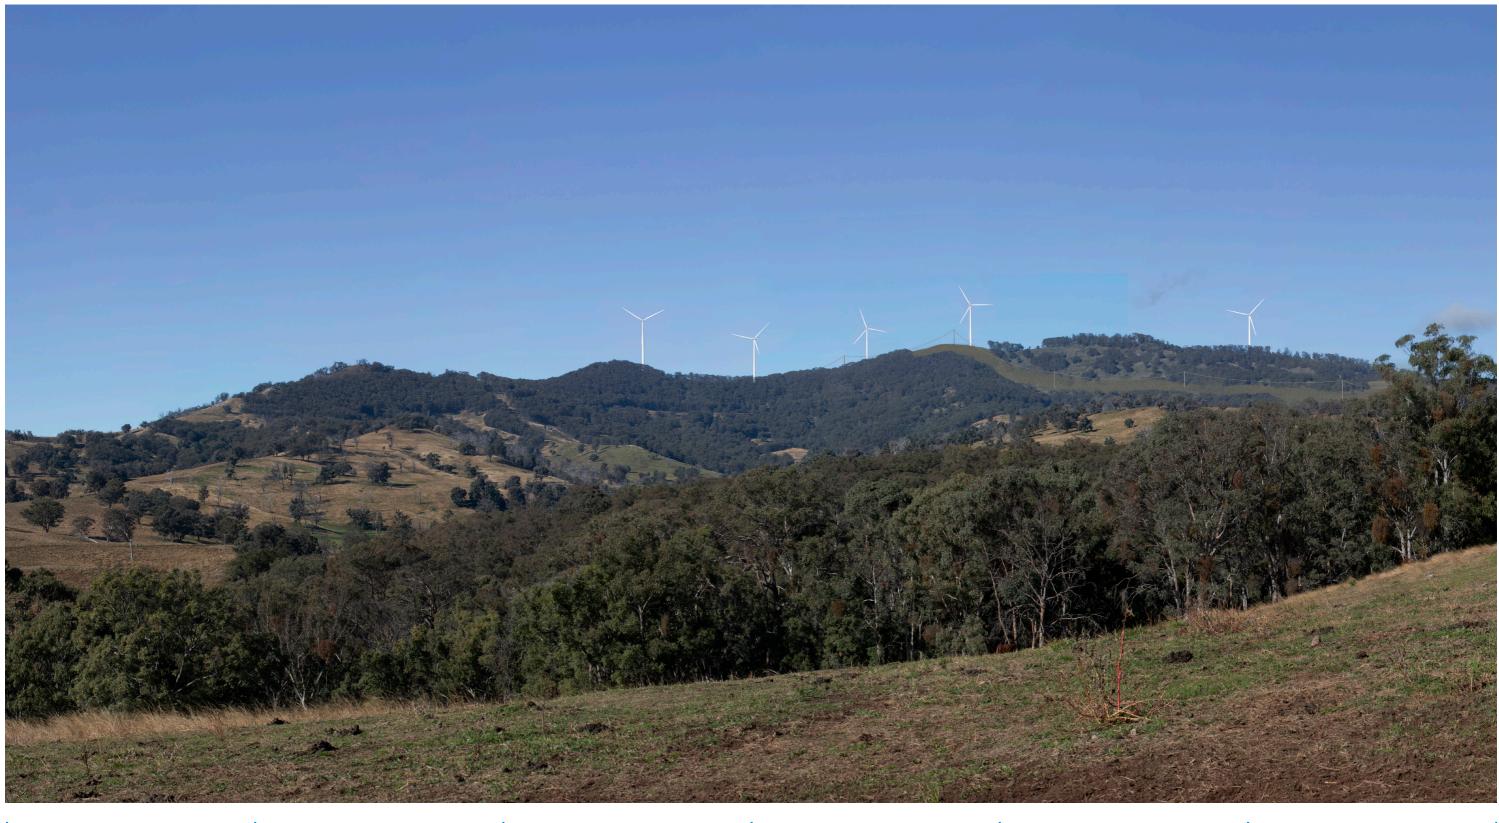

|
| Southeast                        |
| Elevation:                       |
| 742m                             |
| Representative Dwelling/s:       |
| NAD74 & NAD22                    |
|                                  |



Figure D24A Photomontage 24 (NAD74) Location and Viewing Direction

(Aerial image Source: ESRI)

Figure D24B Photomontage Location Aerial image - Source: Six Maps

- Photomontage Location
- Non-associated Dwelling Location
- Associated Dwelling Location
- 3100m from viewpoint
- 4500m from viewpoint
- 8000m from viewpoint
- Turbine location
- Extent of photomontage
- Centre of photomontage





40° 50° 60° 70° 80° E 100° 110° 120° 130° 140° 150° 160° 170° S 190° 200° 200° 210° Existing View

Refer to cropped 60° image



Proposed View



Proposed Wireframe View



## 

Proposed View - 60 degree Field of View

#### HILLS OF GOLD WIND FARM | PHOTOMONTAGES

#### Photomontage 26 (NAD67)

| Location:                        |   |
|----------------------------------|---|
| NAD67                            | - |
| Photograph Date and Time:        |   |
| n/a                              | _ |
| Coordinates:                     |   |
| 31°34'3.27"S 151°10'55.96"E      | _ |
| Distance to nearest visible WTG: |   |
| 2.32km (WP59)                    | _ |
| Viewing Direction:               |   |
| West                             | _ |
| Elevation:                       | W |
| 1199m                            | _ |
| Representative Dwelling/s:       |   |
| NAD67                            | _ |



Figure D26A Photomontage 26 (NAD67) Location and Viewing D