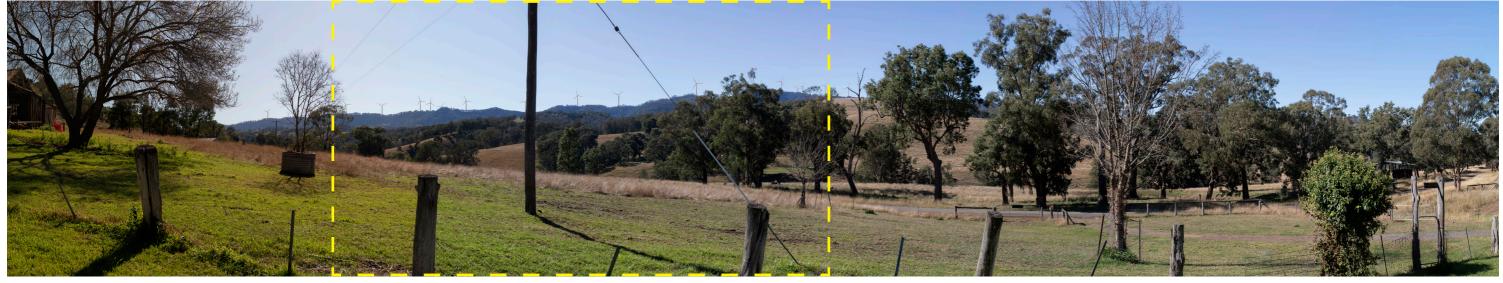

#### Proposed Wireframe View

Number of turbines visible (based on topography only) Visible at tip height - 36 Visible at hub height - 30

# 

Proposed View - 60 degree Field of View