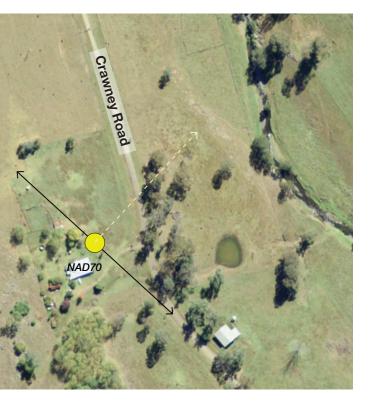

Figure D23A Photomontage 23 (NAD70) Location and Viewing Direction (Aerial image Source: ESRI)

Figure D23B Photomontage Location Aerial image - Source: Six Maps

- Photomontage Location Non-associated Dwelling Location Associated Dwelling Location 3100m from viewpoint 4500m from viewpoint 8000m from viewpoint Turbine location Extent of photomontage
- Centre of photomontage