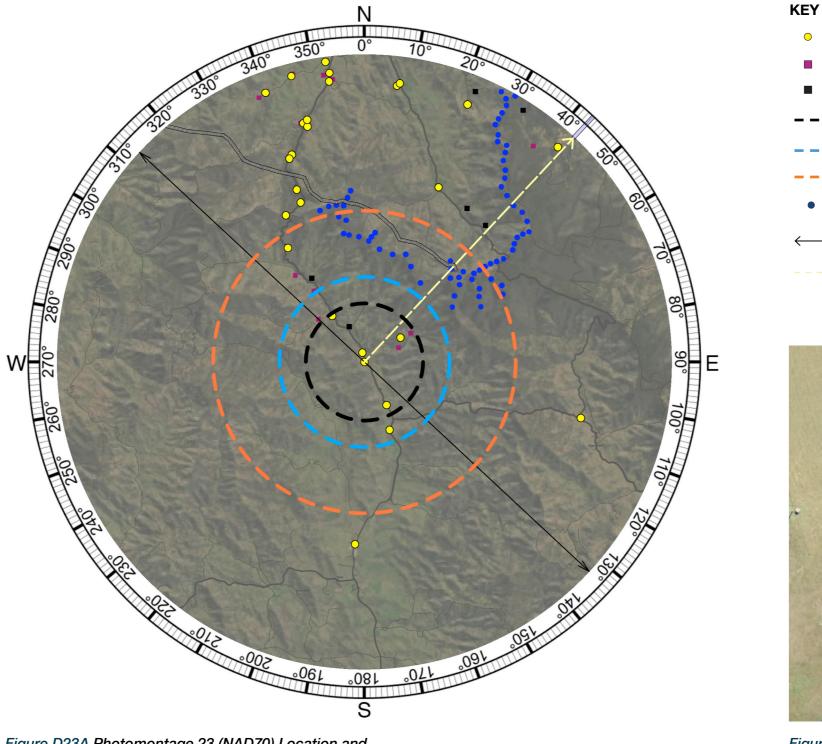

Figure D23A Photomontage 23 (NAD70) Location and Viewing Direction (Aerial image Source: ESRI)

Figure D23B Photomontage Location Aerial image - Source: Six Maps

- Photomontage Location Non-associated Dwelling Location Associated Dwelling Location 3100m from viewpoint 4500m from viewpoint 8000m from viewpoint Turbine location Extent of photomontage
- Centre of photomontage