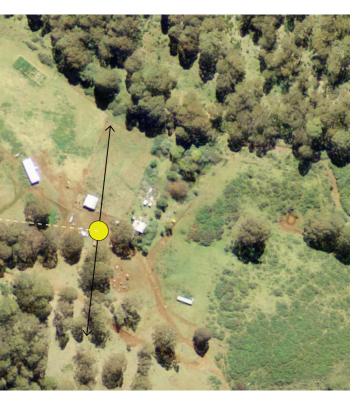

#### Photomontage 24 (NAD74)

| Location:                        |
|----------------------------------|
| Crawney Rd                       |
| Photograph Date and Time:        |
| 17th June 2020 11:28am           |
| Coordinates:                     |
| 31°33'17.65"S 151° 3'15.10"E     |
| Distance to nearest visible WTG: |
| 4.3km (WP6)                      |
| Viewing Direction:               |
| Southeast                        |
| Elevation:                       |
| 742m                             |
| Representative Dwelling/s:       |
| NAD74 & NAD22                    |
|                                  |

Figure D24A Photomontage 24 (NAD74) Location and Viewing Direction

(Aerial image Source: ESRI)

Figure D24B Photomontage Location Aerial image - Source: Six Maps

- Photomontage Location
- Non-associated Dwelling Location
- Associated Dwelling Location
- 3100m from viewpoint
- 4500m from viewpoint
- 8000m from viewpoint
- Turbine location
- Extent of photomontage
- Centre of photomontage