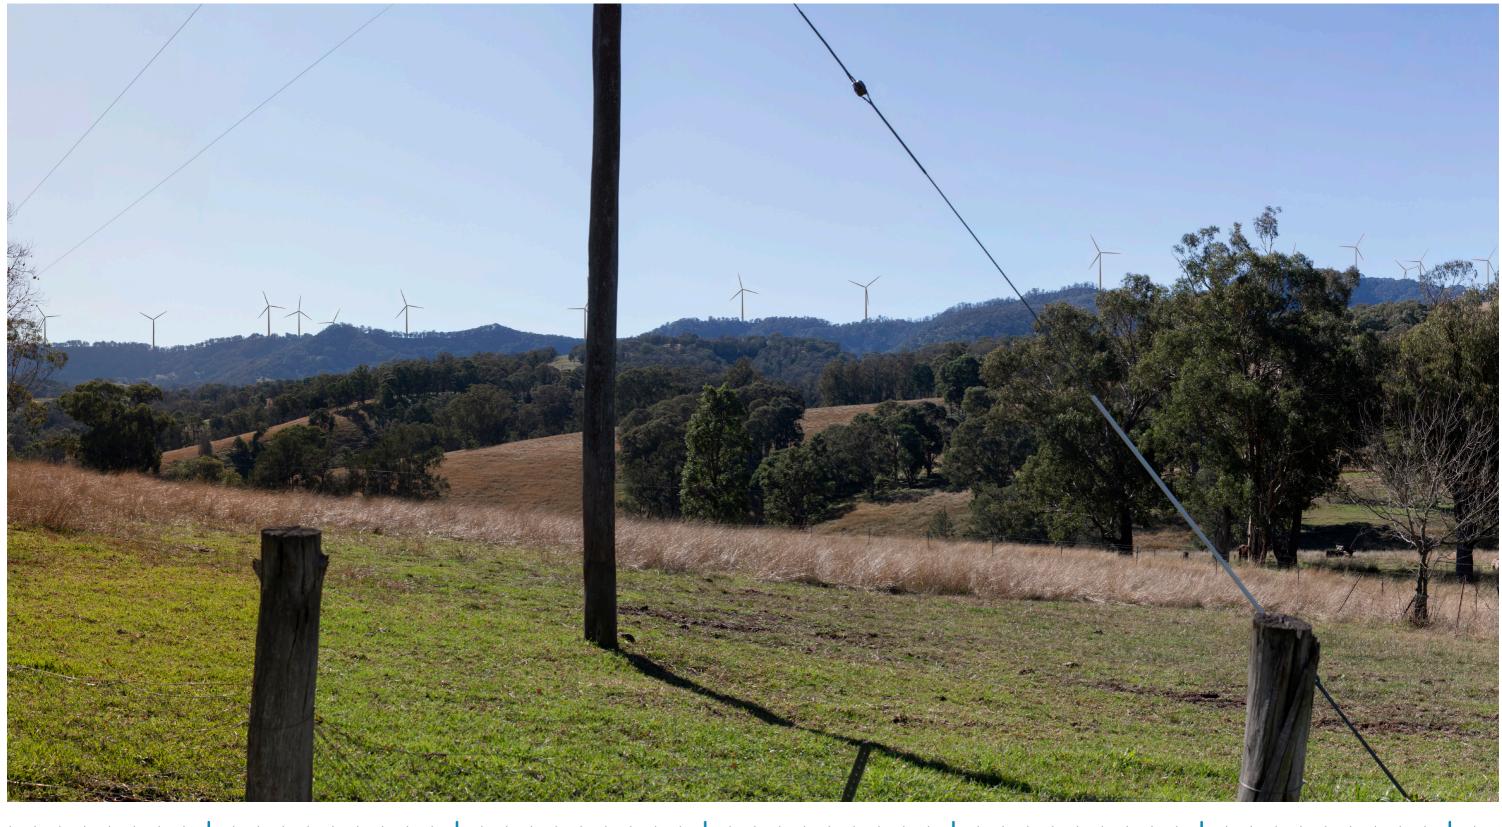

#### Photomontage 23 (NAD70)

| Crawney Rd<br>Photograph Date and Time:<br>15th June 2020 1:22pm<br>Coordinates:<br>31°40'9.23"S 151° 5'9.50"E<br>Distance to nearest visible WTG:<br>5.1km (WP19)<br>Viewing Direction:<br>Northeast<br>Elevation:<br>534m |
|-----------------------------------------------------------------------------------------------------------------------------------------------------------------------------------------------------------------------------|
| 15th June 2020 1:22pm<br>Coordinates:<br>31°40'9.23"S 151° 5'9.50"E<br>Distance to nearest visible WTG:<br>5.1km (WP19)<br>Viewing Direction:<br>Northeast<br>Elevation:                                                    |
| Coordinates:<br>31°40'9.23"S 151° 5'9.50"E<br>Distance to nearest visible WTG:<br>5.1km (WP19)<br>Viewing Direction:<br>Northeast<br>Elevation:                                                                             |
| 31°40'9.23"S 151° 5'9.50"E<br>Distance to nearest visible WTG:<br>5.1km (WP19)<br>Viewing Direction:<br>Northeast<br>Elevation:                                                                                             |
| Distance to nearest visible WTG:<br>5.1km (WP19)<br>Viewing Direction:<br>Northeast<br>Elevation:                                                                                                                           |
| 5.1km (WP19)<br>Viewing Direction:<br>Northeast<br>Elevation:                                                                                                                                                               |
| Viewing Direction:<br>Northeast<br>Elevation:                                                                                                                                                                               |
| Northeast<br>Elevation:                                                                                                                                                                                                     |
| Elevation:                                                                                                                                                                                                                  |
|                                                                                                                                                                                                                             |
| 534m                                                                                                                                                                                                                        |
|                                                                                                                                                                                                                             |
| Representative Dwelling/s:                                                                                                                                                                                                  |
| NAD70                                                                                                                                                                                                                       |

Existing View

Refer to cropped 60° image

Proposed View