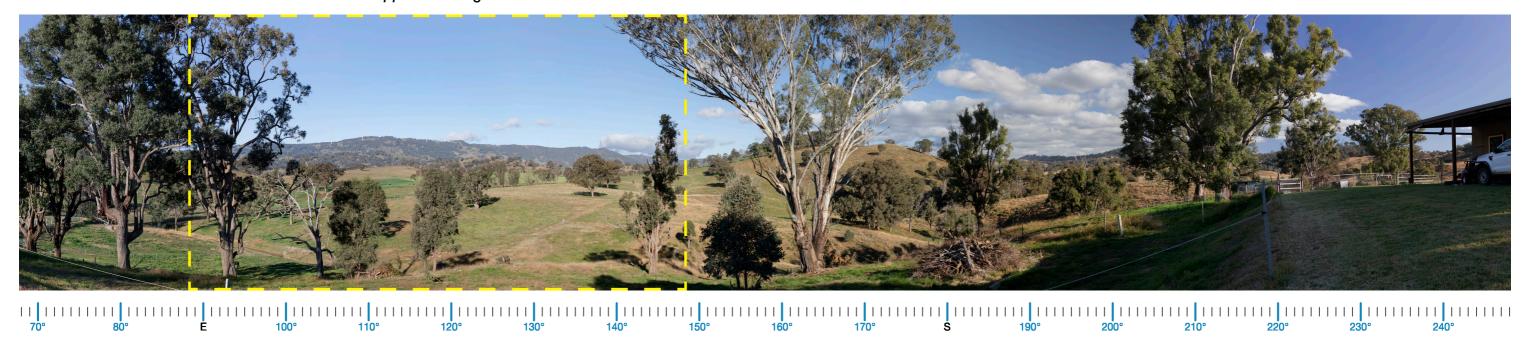

#### Photomontage 21 (NAD33)

Location:

Head Of Peel Rd

Photograph Date and Time:

17th June 2020 4:05pm

Coordinates:

31°32'16.03"S 151° 6'24.31"E

Distance to nearest visible WTG:

5.5km (WP63)

Viewing Direction:

South

Elevation:

693m

Representative Dwelling/s:

NAD33

Figure D21A Photomontage 21 (NAD33) Location and Viewing Direction (Aerial image Source: ESRI)

#### Refer to cropped 60° image

Proposed View

Proposed Wireframe View

Proposed View - 60 degree Field of View