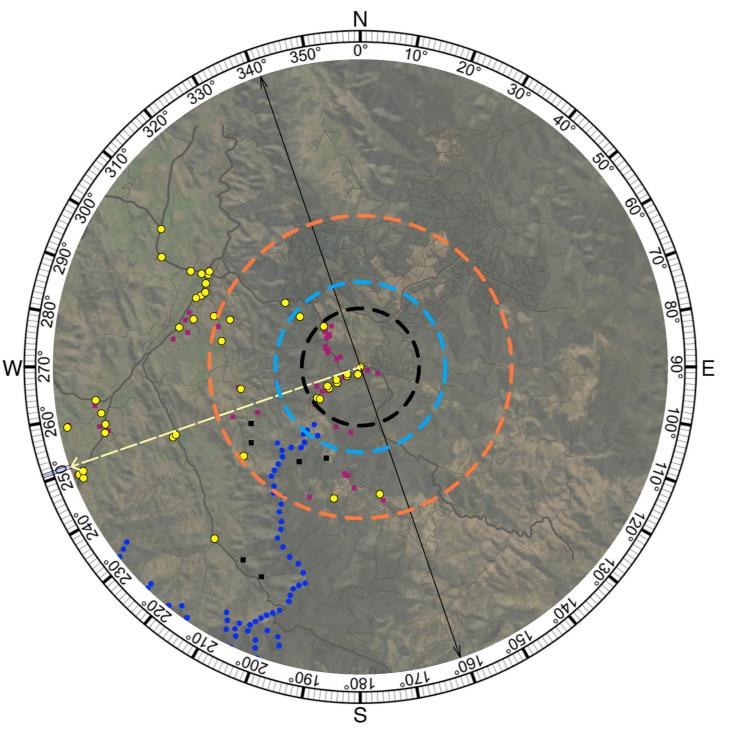

#### Photomontage 20 (NAD30)

Location:

Barry Rd

Photograph Date and Time:

16th June 2020 4:42pm

Coordinates:

31°30'21.16"S 151°12'42.23"E

Distance to nearest visible WTG:

3.9km (WP69)

Viewing Direction:

West

Elevation:

1296m

Representative Dwelling/s:

NAD30

Figure D20A Photomontage 20 (NAD30) Location and Viewing Direction (Aerial image Source: ESRI)

#### **KEY**

- Photomontage Location
- Non-associated Dwelling Location
- Associated Dwelling Location
- = = 3100m from viewpoint
- – 4500m from viewpoint
- -- 8000m from viewpoint
- Turbine location
- Extent of photomontage
- ---> Centre of photomontage