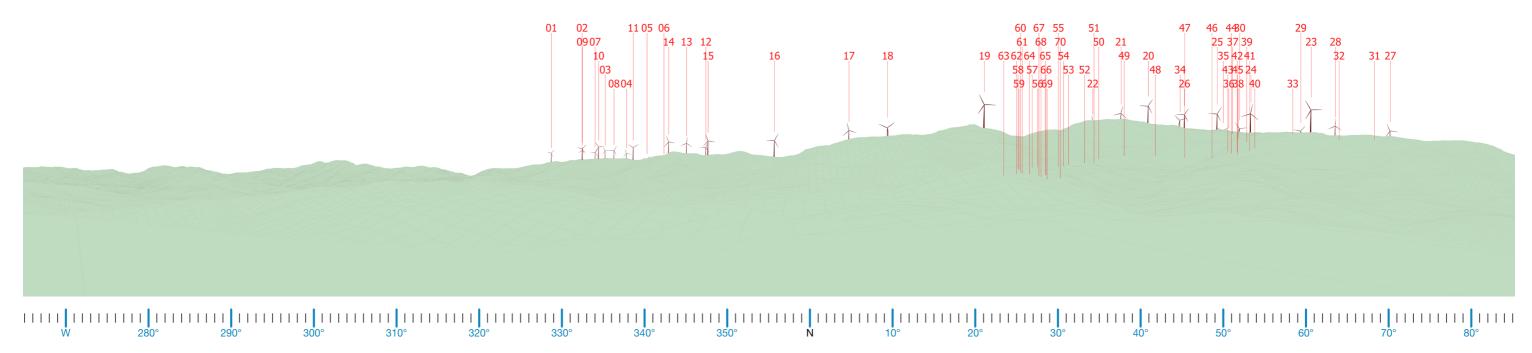

#### Photomontage 22 (NAD69)

Location:

Mountain View Rd

Photograph Date and Time:

17th June 2020 10:09am

Coordinates:

31°39'29.06"S 151° 6'23.30"E

Distance to nearest visible WTG:

3.3km (WP23)

Viewing Direction:

North

Elevation:

725m

Representative Dwelling/s:

NAD69

Figure D22A Photomontage 22 (NAD69) Location and Viewing Direction (Aerial image Source: ESRI)

Figure D22B Photomontage Location

Aerial image - Source: Google Maps

**Existing View** 

Refer to cropped 60° image

Proposed View

Proposed Wireframe View

Proposed View - 60 degree Field of View