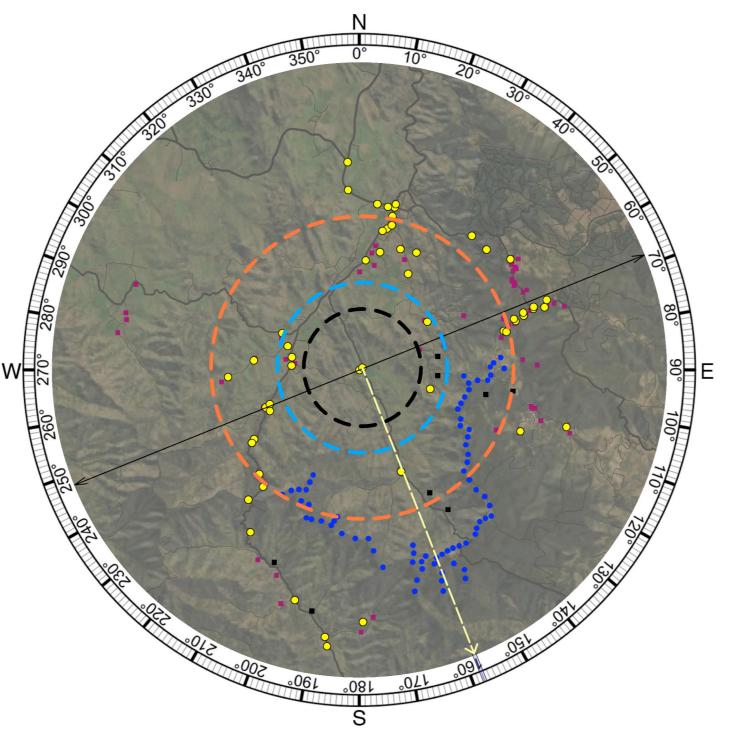

#### **KEY**

- Photomontage Location
- Non-associated Dwelling Location
- Associated Dwelling Location
- = = 3100m from viewpoint
- – 4500m from viewpoint
- -- 8000m from viewpoint
- Turbine location
- Extent of photomontage
- ---> Centre of photomontage

#### Photomontage 21 (NAD33)

Location:

Head Of Peel Rd

Photograph Date and Time:

17th June 2020 4:05pm

Coordinates:

31°32'16.03"S 151° 6'24.31"E

Distance to nearest visible WTG:

5.5km (WP63)

Viewing Direction:

South

Elevation:

693m

Representative Dwelling/s:

NAD33

Figure D21A Photomontage 21 (NAD33) Location and Viewing Direction (Aerial image Source: ESRI)