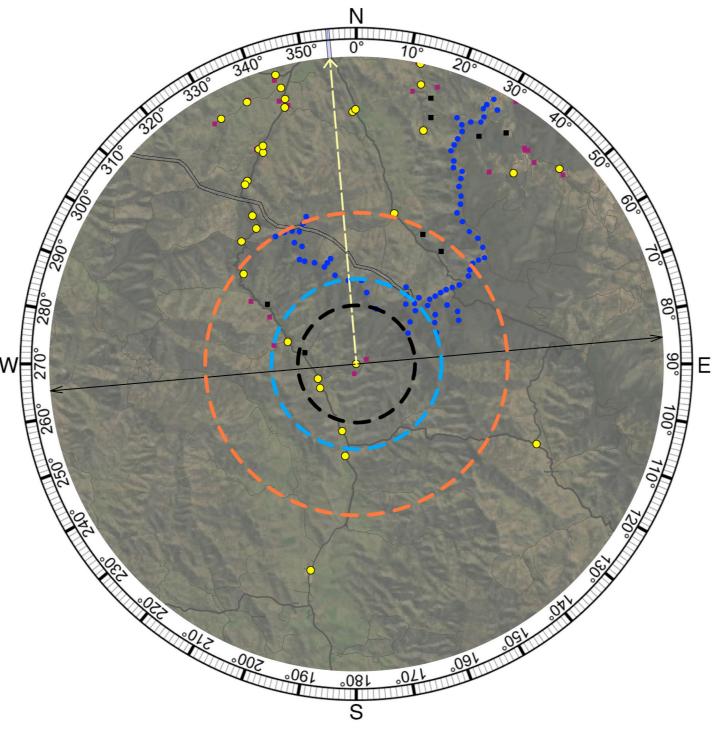

#### Photomontage 22 (NAD69)

Location:

Mountain View Rd

Photograph Date and Time:

17th June 2020 10:09am

Coordinates:

31°39'29.06"S 151° 6'23.30"E

Distance to nearest visible WTG:

3.3km (WP23)

Viewing Direction:

North

Elevation:

725m

Representative Dwelling/s:

NAD69

Figure D22A Photomontage 22 (NAD69) Location and Viewing Direction (Aerial image Source: ESRI)

#### **KEY**

- Photomontage Location
- Non-associated Dwelling Location
- Associated Dwelling Location
- **\_ \_ \_** 3100m from viewpoint
- – 4500m from viewpoint
- **− − −** 8000m from viewpoint
- Turbine location
- Extent of photomontage
- - > Centre of photomontage