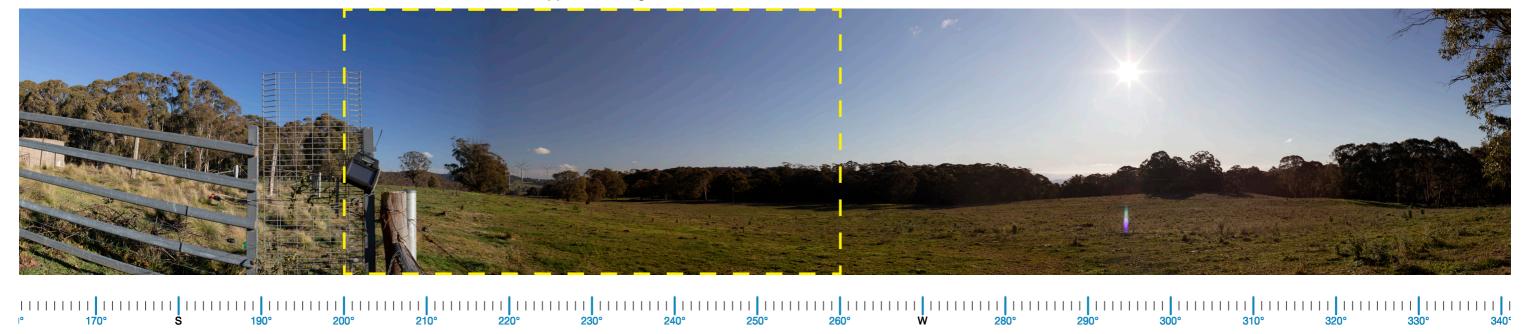

Figure D20B Photomontage Location
Aerial image - Source: Six Maps

**Existing View** 

Refer to cropped 60° image

Proposed View

Proposed Wireframe View

Proposed View - 60 degree Field of View

#### Refer to cropped 60° image

Proposed View

Proposed Wireframe View

Proposed View - 60 degree Field of View