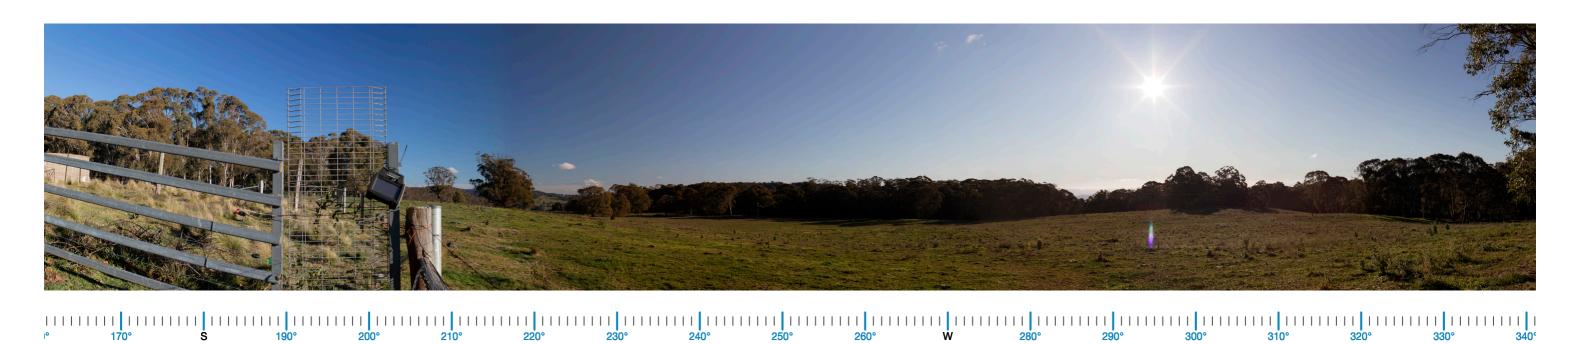

#### Photomontage 20 (NAD30)

Location:

Barry Rd

Photograph Date and Time:

16th June 2020 4:42pm

Coordinates:

31°30'21.16"S 151°12'42.23"E

Distance to nearest visible WTG:

3.9km (WP69)

Viewing Direction:

West

Elevation:

1296m

Representative Dwelling/s:

NAD30

Figure D20A Photomontage 20 (NAD30) Location and Viewing Direction (Aerial image Source: ESRI)

Figure D20B Photomontage Location
Aerial image - Source: Six Maps

**Existing View** 

Refer to cropped 60° image

Proposed View

Proposed Wireframe View

Proposed View - 60 degree Field of View