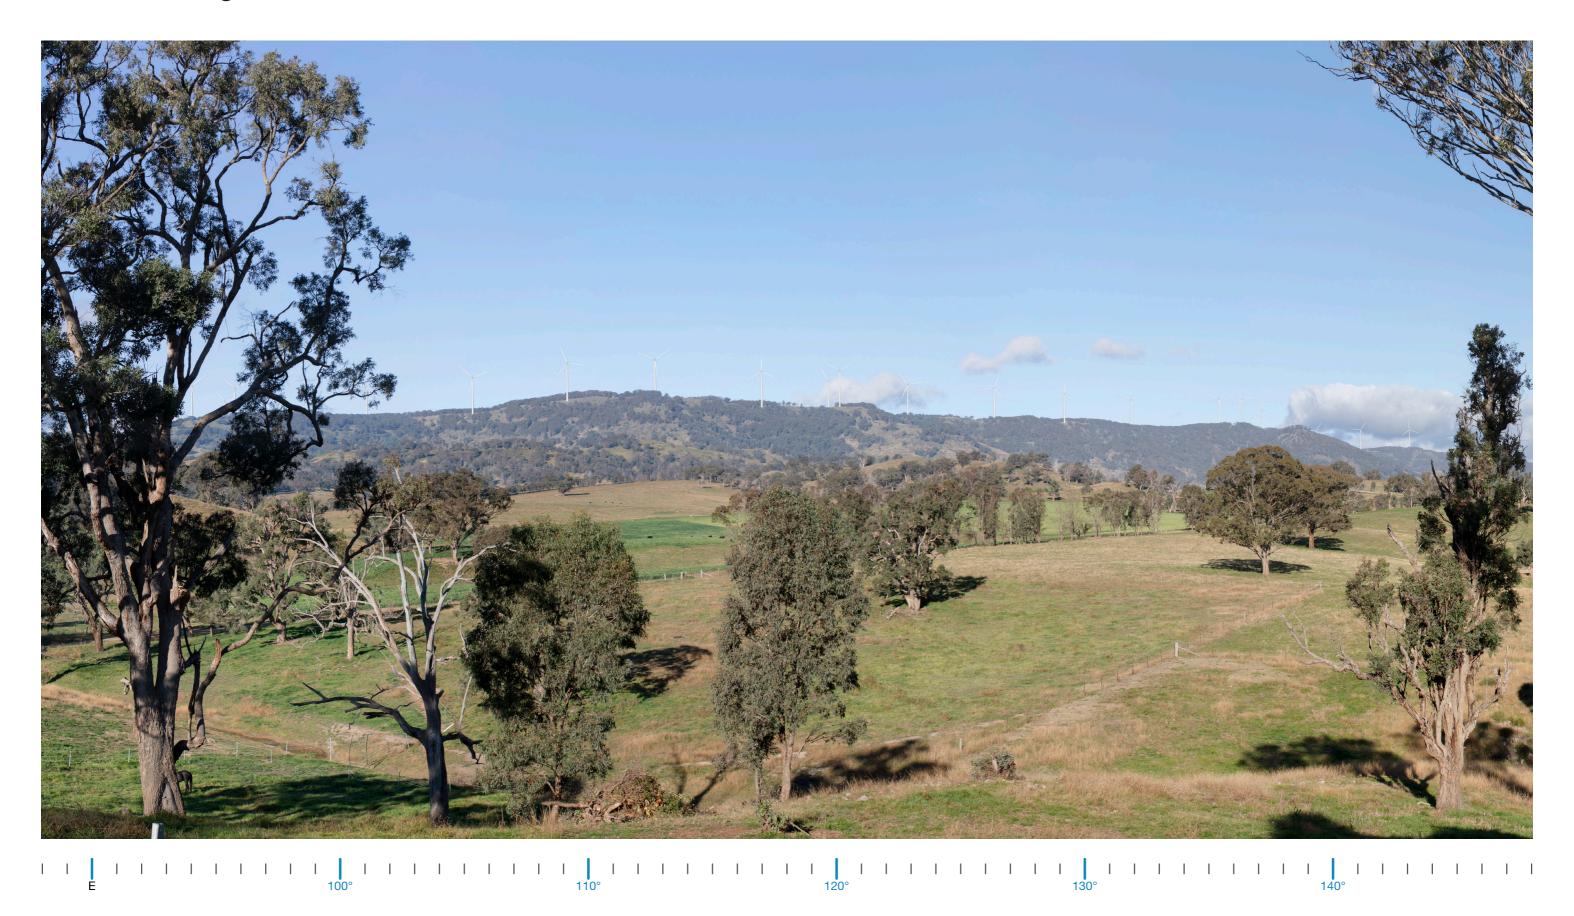

#### Photomontage 21 (NAD33)

Location:

Head Of Peel Rd

Photograph Date and Time:

17th June 2020 4:05pm

Coordinates:

31°32'16.03"S 151° 6'24.31"E

Distance to nearest visible WTG:

5.5km (WP63)

Viewing Direction:

South

Elevation:

693m

Representative Dwelling/s:

NAD33

Figure D21A Photomontage 21 (NAD33) Location and Viewing Direction (Aerial image Source: ESRI)

#### Refer to cropped 60° image

Proposed View

Proposed Wireframe View

Proposed View - 60 degree Field of View