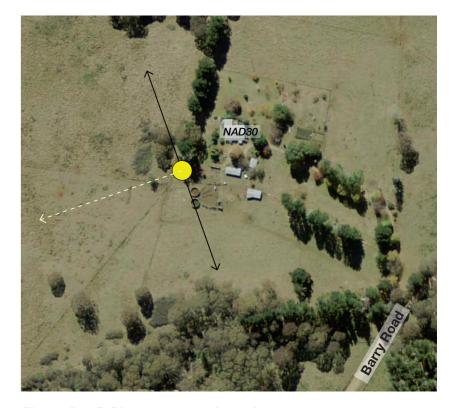

#### Photomontage 20 (NAD30)

Location:

Barry Rd

Photograph Date and Time:

16th June 2020 4:42pm

Coordinates:

31°30'21.16"S 151°12'42.23"E

Distance to nearest visible WTG:

3.9km (WP69)

Viewing Direction:

West

Elevation:

1296m

Representative Dwelling/s:

NAD30

Figure D20A Photomontage 20 (NAD30) Location and Viewing Direction (Aerial image Source: ESRI)

Figure D20B Photomontage Location
Aerial image - Source: Six Maps

**Existing View** 

Refer to cropped 60° image

Proposed View

Proposed Wireframe View

Proposed View - 60 degree Field of View