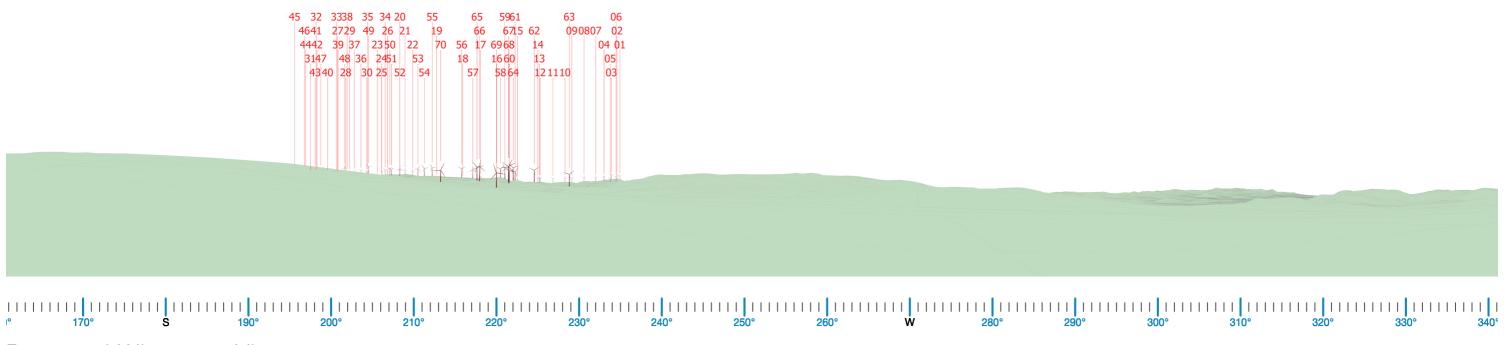

#### Photomontage 21 (NAD33)

Location:

Head Of Peel Rd

Photograph Date and Time:

17th June 2020 4:05pm

Coordinates:

31°32'16.03"S 151° 6'24.31"E

Distance to nearest visible WTG:

5.5km (WP63)

Viewing Direction:

South

Elevation:

693m

Representative Dwelling/s:

NAD33

Figure D21A Photomontage 21 (NAD33) Location and Viewing Direction (Aerial image Source: ESRI)