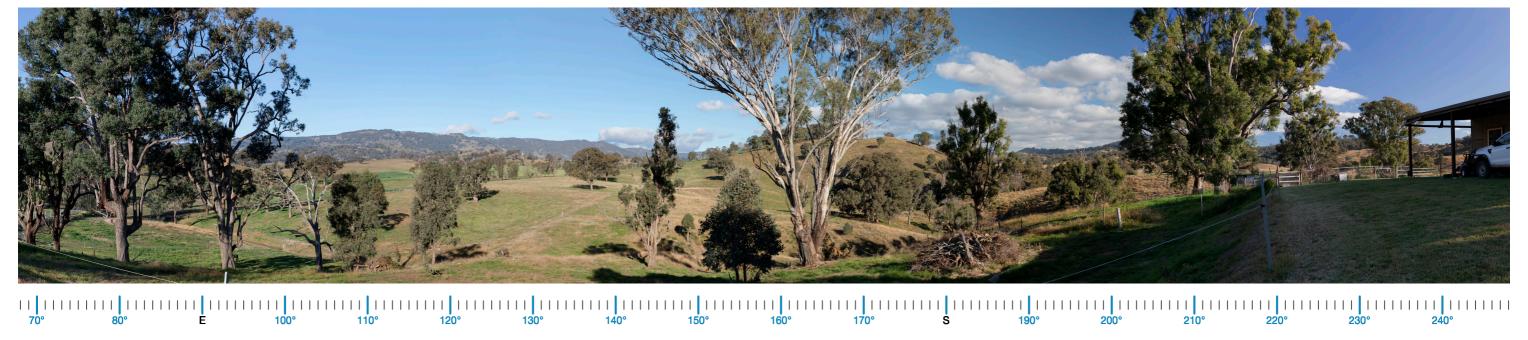

#### Photomontage 21 (NAD33)

Location:

Head Of Peel Rd

Photograph Date and Time:

17th June 2020 4:05pm

Coordinates:

31°32'16.03"S 151° 6'24.31"E

Distance to nearest visible WTG:

5.5km (WP63)

Viewing Direction:

South

Elevation:

693m

Representative Dwelling/s:

NAD33

Figure D21A Photomontage 21 (NAD33) Location and Viewing Direction (Aerial image Source: ESRI)