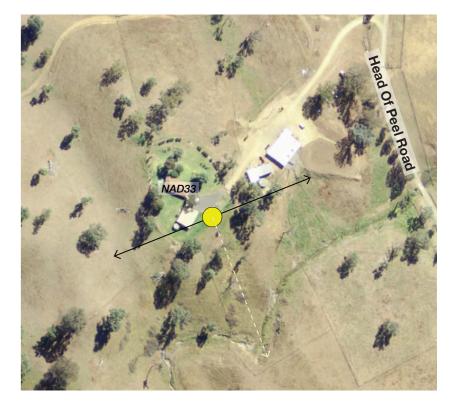

#### Photomontage 21 (NAD33)

Location:

Head Of Peel Rd

Photograph Date and Time:

17th June 2020 4:05pm

Coordinates:

31°32'16.03"S 151° 6'24.31"E

Distance to nearest visible WTG:

5.5km (WP63)

Viewing Direction:

South

Elevation:

693m

Representative Dwelling/s:

NAD33

Figure D21A Photomontage 21 (NAD33) Location and Viewing Direction (Aerial image Source: ESRI)