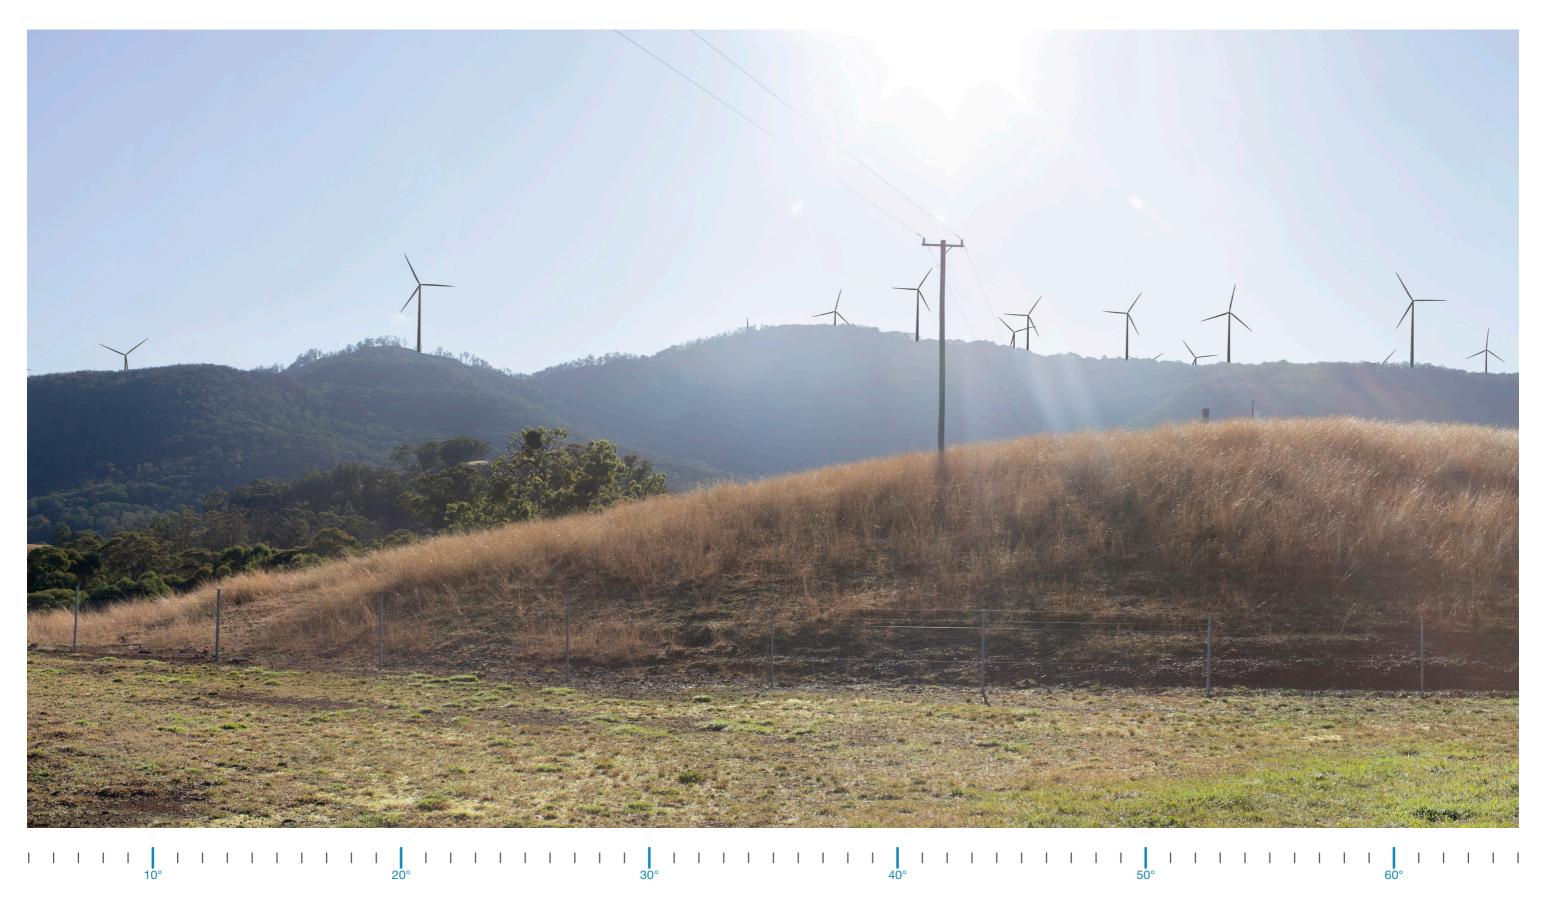

#### Photomontage 21 (NAD33)

Location:

Head Of Peel Rd

Photograph Date and Time:

17th June 2020 4:05pm

Coordinates:

31°32'16.03"S 151° 6'24.31"E

Distance to nearest visible WTG:

5.5km (WP63)

Viewing Direction:

South

Elevation:

693m

Representative Dwelling/s:

NAD33

Figure D21A Photomontage 21 (NAD33) Location and Viewing Direction (Aerial image Source: ESRI)

Figure D21B Photomontage Location

Aerial image - Source: Six Maps

Existing View

#### Refer to cropped 60° image

Proposed View

Proposed Wireframe View

Proposed View - 60 degree Field of View