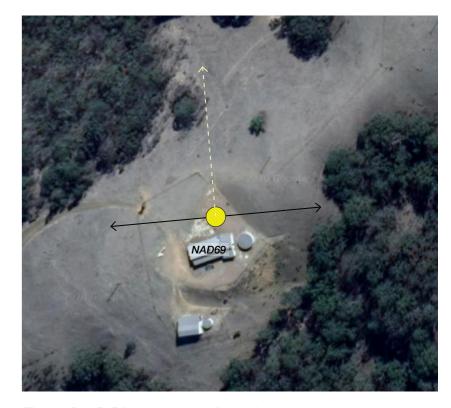

#### Photomontage 22 (NAD69)

Location:

Mountain View Rd

Photograph Date and Time:

17th June 2020 10:09am

Coordinates:

31°39'29.06"S 151° 6'23.30"E

Distance to nearest visible WTG:

3.3km (WP23)

Viewing Direction:

North

Elevation:

725m

Representative Dwelling/s:

NAD69

Figure D22A Photomontage 22 (NAD69) Location and Viewing Direction (Aerial image Source: ESRI)

Figure D22B Photomontage Location

Aerial image - Source: Google Maps

**Existing View** 

Refer to cropped 60° image

Proposed View

Proposed Wireframe View

Proposed View - 60 degree Field of View