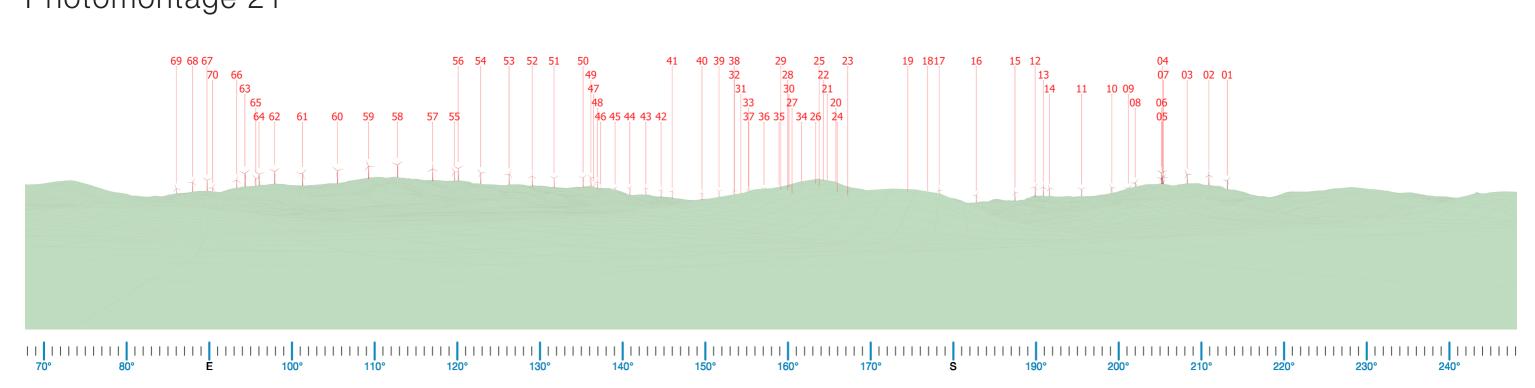

#### Photomontage 21 (NAD33)

Location:

Head Of Peel Rd

Photograph Date and Time:

17th June 2020 4:05pm

Coordinates:

31°32'16.03"S 151° 6'24.31"E

Distance to nearest visible WTG:

5.5km (WP63)

Viewing Direction:

South

Elevation:

693m

Representative Dwelling/s:

NAD33

Figure D21A Photomontage 21 (NAD33) Location and Viewing Direction (Aerial image Source: ESRI)

#### Refer to cropped 60° image

Proposed View

Proposed Wireframe View

Proposed View - 60 degree Field of View