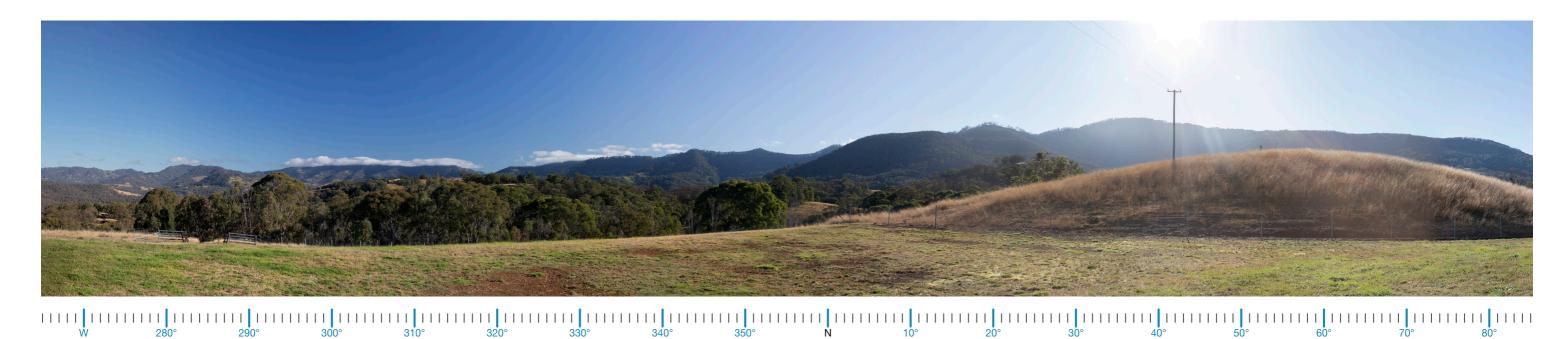

#### Photomontage 22 (NAD69)

Location:

Mountain View Rd

Photograph Date and Time:

17th June 2020 10:09am

Coordinates:

31°39'29.06"S 151° 6'23.30"E

Distance to nearest visible WTG:

3.3km (WP23)

Viewing Direction:

North

Elevation:

725m

Representative Dwelling/s:

NAD69

Figure D22A Photomontage 22 (NAD69) Location and Viewing Direction (Aerial image Source: ESRI)

Figure D22B Photomontage Location

Aerial image - Source: Google Maps

**Existing View** 

Refer to cropped 60° image

Proposed View

Proposed Wireframe View

Proposed View - 60 degree Field of View