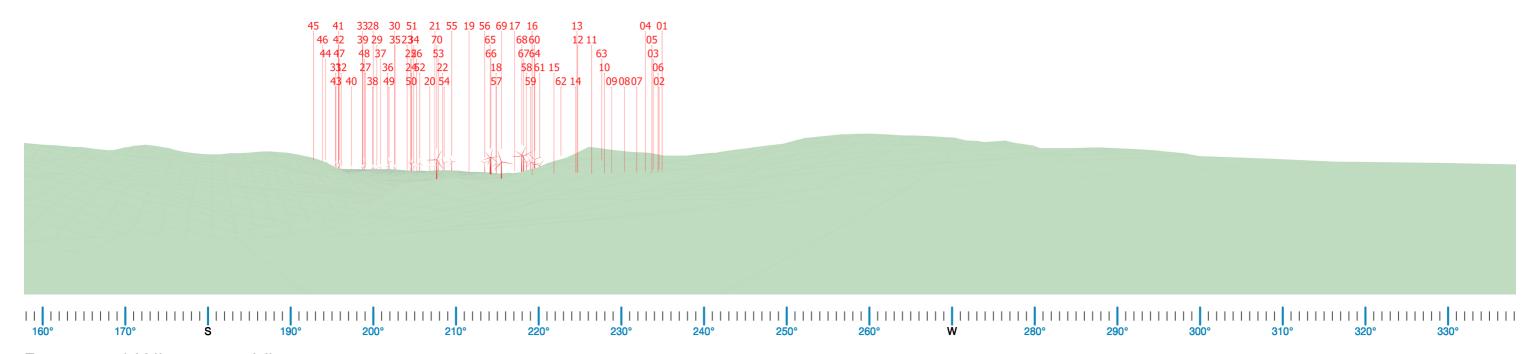

### Photomontage 18 (NAD21)

Location:

Crawney Rd

Photograph Date and Time:

16th June 2020 11:37am

Coordinates:

31°30'36.14"S 151°12'15.17"E

Distance to nearest WTG:

3.0km (WP70) (Not Visible)

Viewing Direction:

Southwest

Elevation:

1242m

Representative Dwelling/s:

NAD21

Figure D18A Photomontage 18 (NAD21) Location and

Figure D18B Photomontage Location

Aerial image - Source: Six Maps

**Existing View** 

Proposed Wireframe View