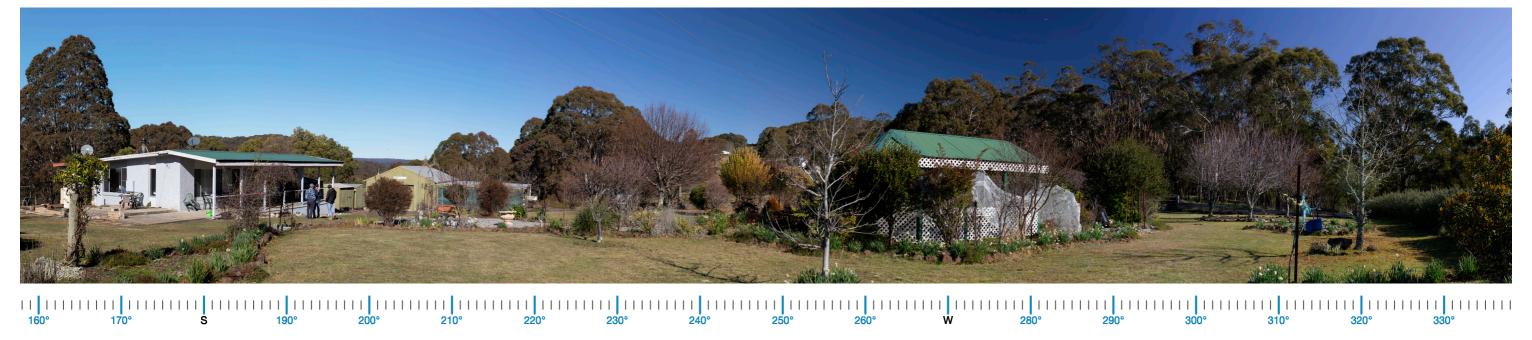

Figure D17B Photomontage Location

Aerial image - Source: Six Maps

**Existing View** 

Refer to cropped 60° image

Proposed View

Proposed Wireframe View

Proposed View - 60 degree Field of View