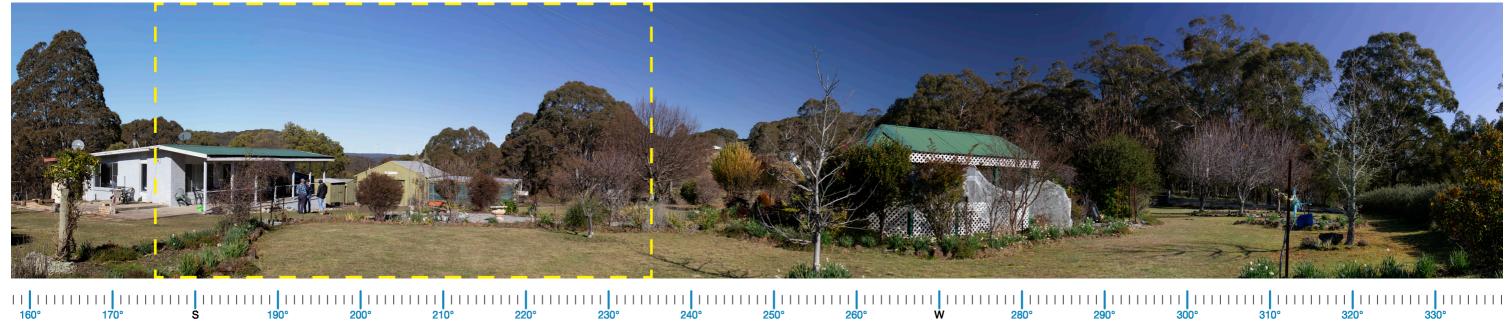

Figure D17B Photomontage Location

Aerial image - Source: Six Maps

**Existing View** 

Refer to cropped 60° image

Proposed View

Proposed Wireframe View

Proposed View - 60 degree Field of View