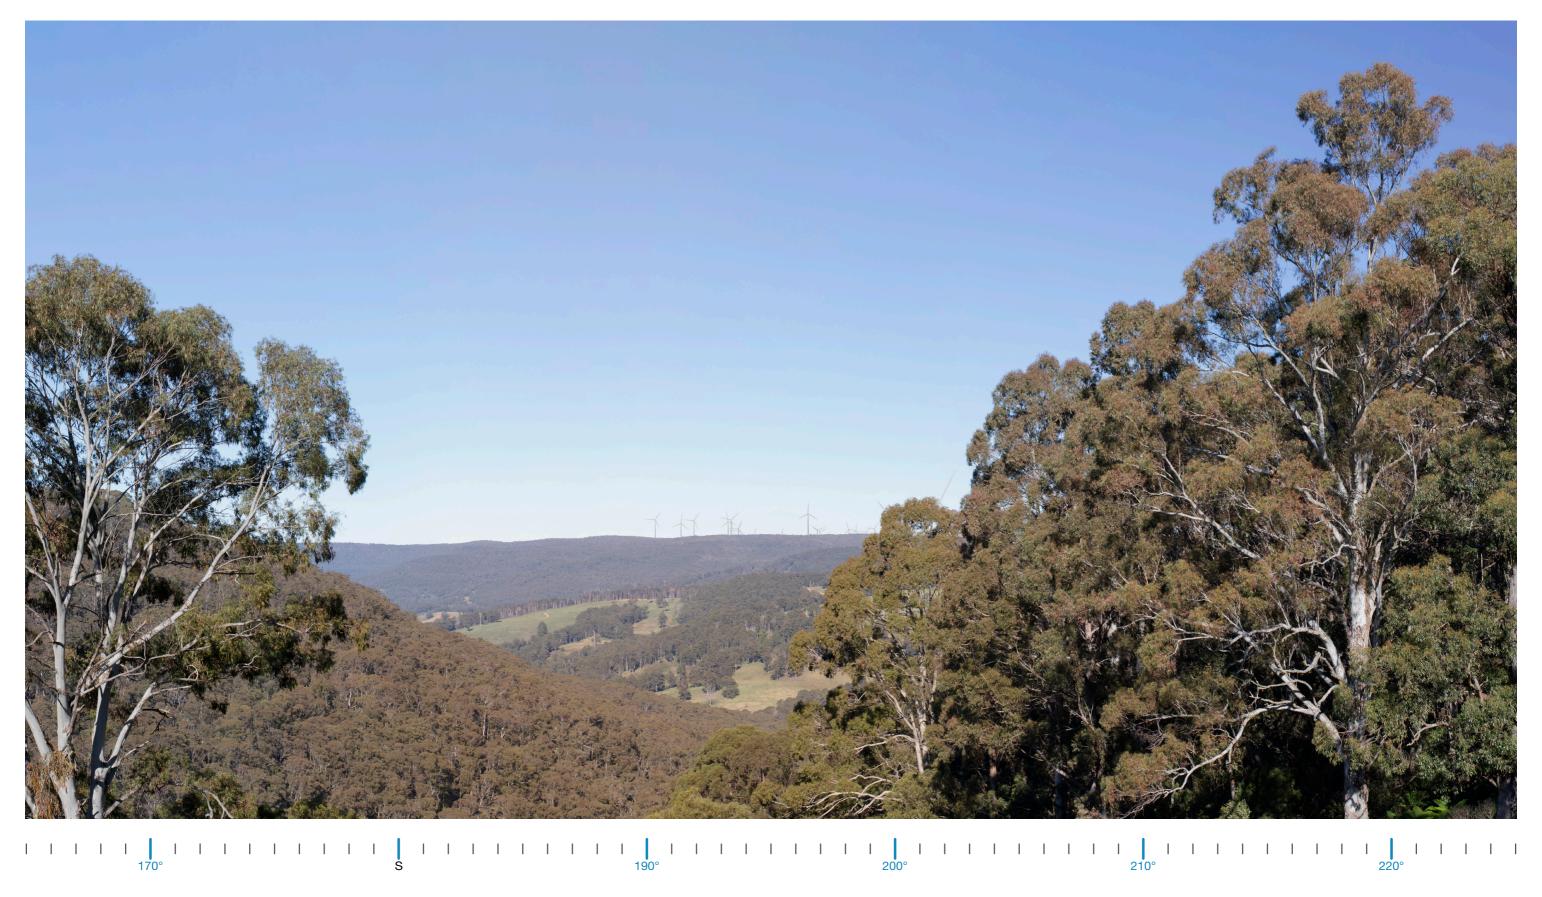

### Photomontage 19 (AD23)

Location:

Morrisons Gap Rd

Photograph Date and Time:

16th June 2020 11:53am

Coordinates:

31°30'47.60"S 151°11'55.36"E

Distance to nearest visible WTG:

3.0km (WP70)

Viewing Direction:

South

Elevation:

1258m

Representative Dwelling/s:

AD23

Figure D19A Photomontage 19 (AD23) Location and Viewing Direction (Aerial image Source: ESRI)

#### Refer to cropped 60° image

Proposed View

Proposed Wireframe View

Proposed View - 60 degree Field of View