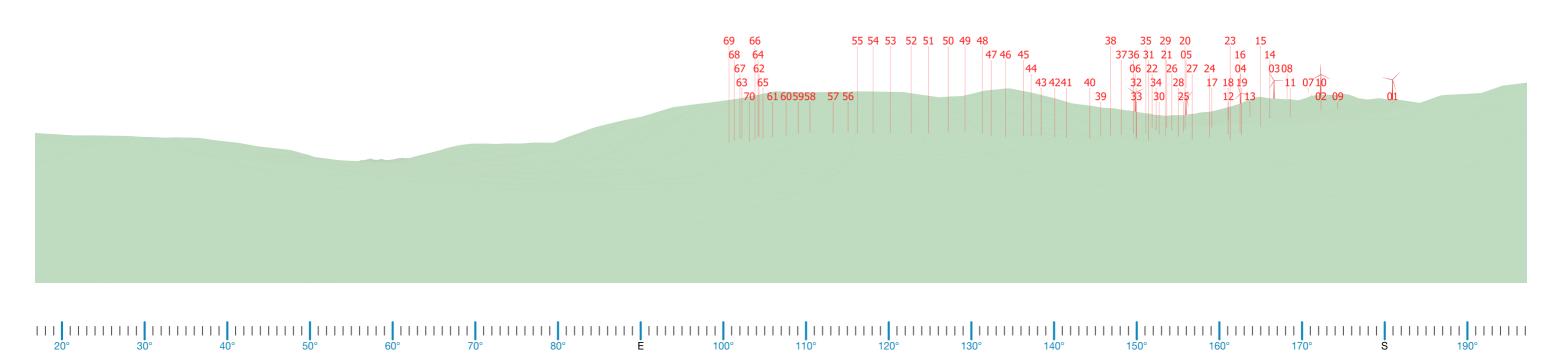

### Photomontage 19 (AD23)

Location:

Morrisons Gap Rd

Photograph Date and Time:

16th June 2020 11:53am

Coordinates:

31°30'47.60"S 151°11'55.36"E

Distance to nearest visible WTG:

3.0km (WP70)

Viewing Direction:

South

Elevation:

1258m

Representative Dwelling/s:

AD23

Figure D19A Photomontage 19 (AD23) Location and Viewing Direction (Aerial image Source: ESRI)