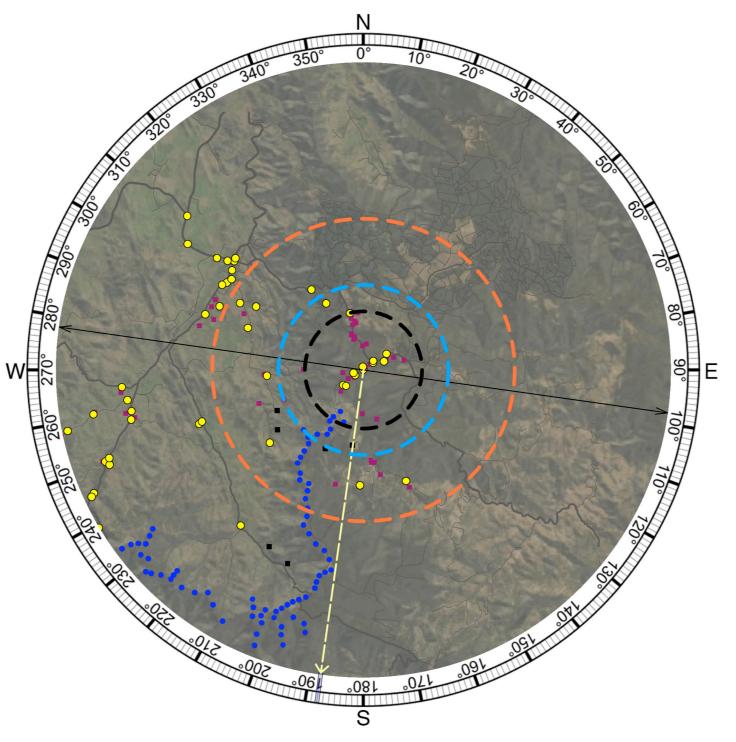

#### **KEY**

- Photomontage Location
- Associated Dwelling Location
- Non-associated Dwelling Location
- **– 3100m from viewpoint**
- - 4500m from viewpoint
- -- 8000m from viewpoint
- Turbine location
- Extent of photomontage
- - > Centre of photomontage

#### **KEY**

- Photomontage Location
- Non-associated Dwelling Location
- Associated Dwelling Location
- - 3100m from viewpoint
- - 4500m from viewpoint
- -- 8000m from viewpoint
- Turbine location
- Extent of photomontage
- - > Centre of photomontage