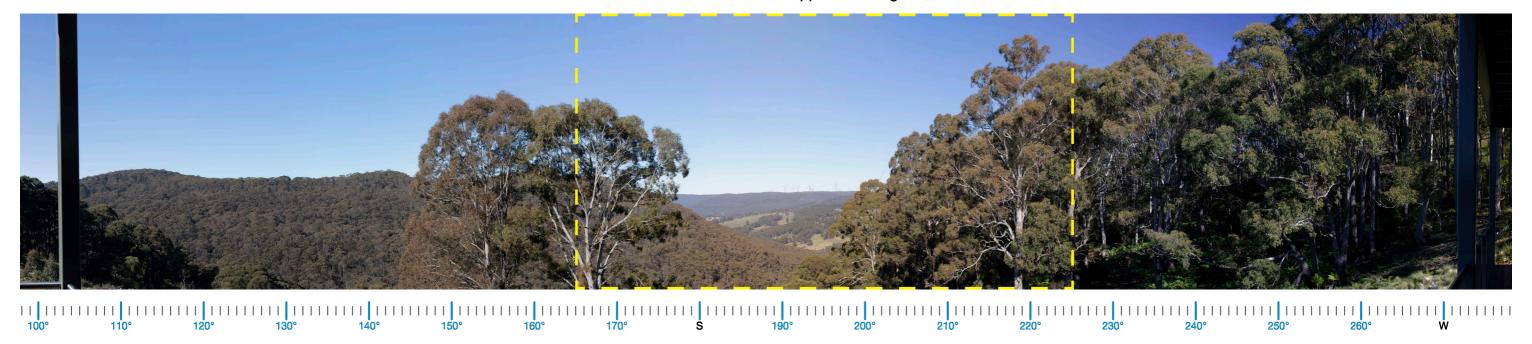

### Photomontage 19 (AD23)

Location:

Morrisons Gap Rd

Photograph Date and Time:

16th June 2020 11:53am

Coordinates:

31°30'47.60"S 151°11'55.36"E

Distance to nearest visible WTG:

3.0km (WP70)

Viewing Direction:

South

Elevation:

1258m

Representative Dwelling/s:

AD23

Figure D19A Photomontage 19 (AD23) Location and Viewing Direction (Aerial image Source: ESRI)

#### Refer to cropped 60° image

Proposed View

Proposed Wireframe View

Proposed View - 60 degree Field of View