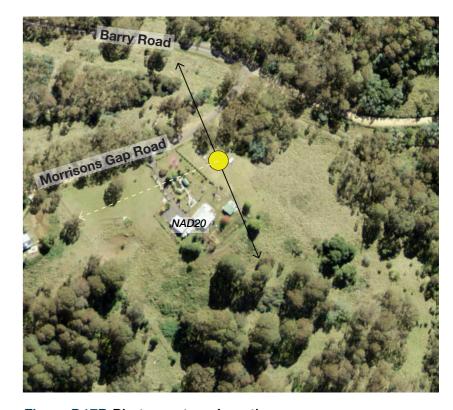

### Photomontage 17 (NAD20)

Location:

Morrisons Gap Rd

Photograph Date and Time:

16th June 2020 11:37am

Coordinates:

31°30'36.14"S 151°12'15.17"E

Distance to nearest visible WTG:

3.1km (WP69)

Viewing Direction:

West-southwest

Elevation:

1242m

Representative Dwelling/s:

NAD20

Figure D17A Photomontage 17 (NAD20) Location and

Viewing Direction (Aerial image Source: ESRI)