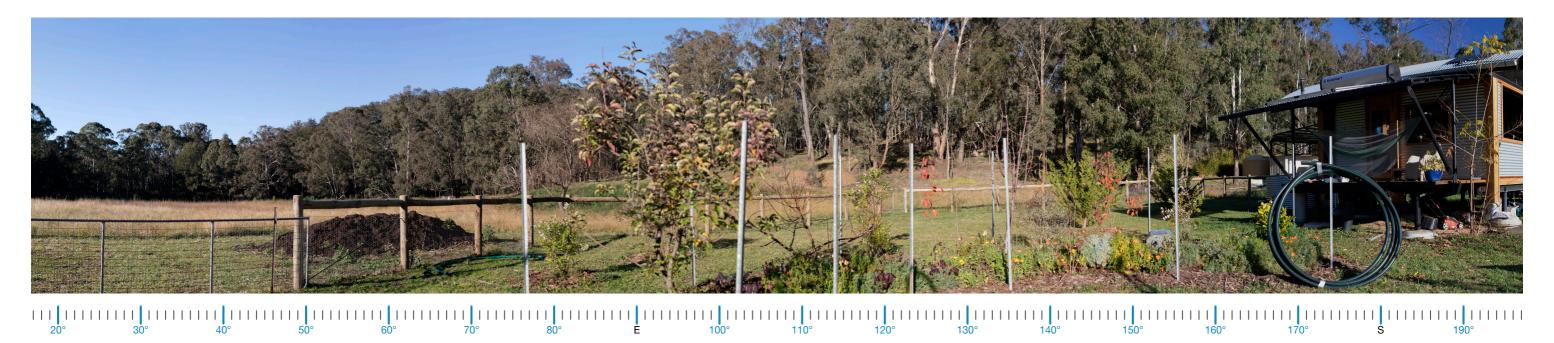

### Photomontage 19 (AD23)

Location:

Morrisons Gap Rd

Photograph Date and Time:

16th June 2020 11:53am

Coordinates:

31°30'47.60"S 151°11'55.36"E

Distance to nearest visible WTG:

3.0km (WP70)

Viewing Direction:

South

Elevation:

1258m

Representative Dwelling/s:

AD23

Figure D19A Photomontage 19 (AD23) Location and Viewing Direction (Aerial image Source: ESRI)