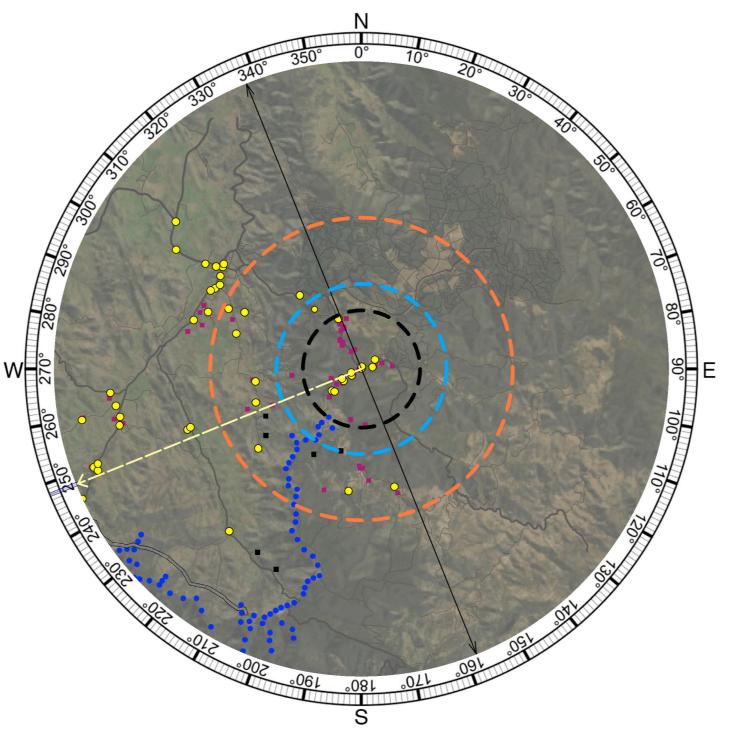

### Photomontage 17 (NAD20)

Location:

Morrisons Gap Rd

Photograph Date and Time:

16th June 2020 11:37am

Coordinates:

31°30'36.14"S 151°12'15.17"E

Distance to nearest visible WTG:

3.1km (WP69)

Viewing Direction:

West-southwest

Elevation:

1242m

Representative Dwelling/s:

NAD20

Figure D17A Photomontage 17 (NAD20) Location and

Viewing Direction (Aerial image Source: ESRI)

#### **KEY**

- Photomontage Location
- Associated Dwelling Location
- Non-associated Dwelling Location
- **– 3100m from viewpoint**
- - 4500m from viewpoint
- -- 8000m from viewpoint
- Turbine location
- Extent of photomontage
- - > Centre of photomontage