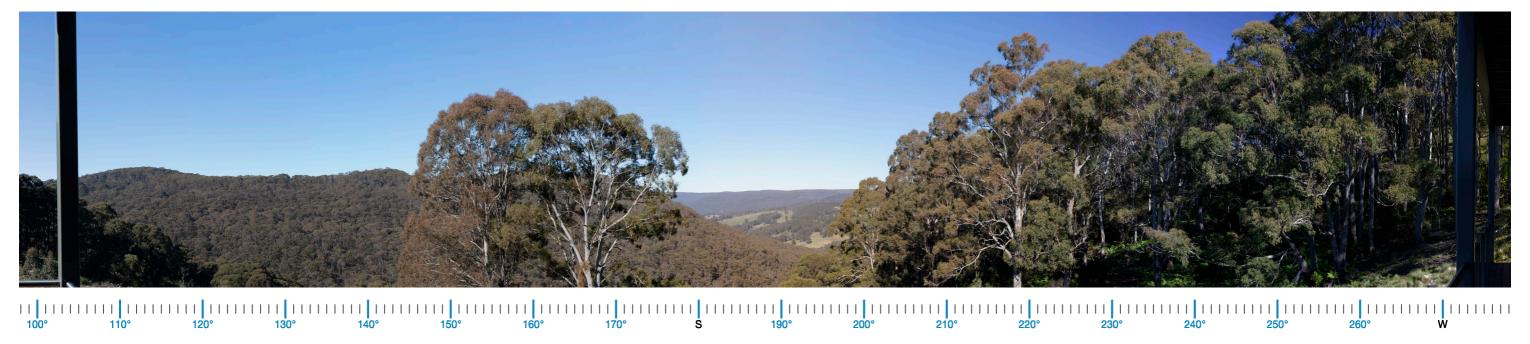

### Photomontage 19 (AD23)

Location:

Morrisons Gap Rd

Photograph Date and Time:

16th June 2020 11:53am

Coordinates:

31°30'47.60"S 151°11'55.36"E

Distance to nearest visible WTG:

3.0km (WP70)

Viewing Direction:

South

Elevation:

1258m

Representative Dwelling/s:

AD23

Figure D19A Photomontage 19 (AD23) Location and Viewing Direction (Aerial image Source: ESRI)

#### Refer to cropped 60° image

Proposed View

Proposed Wireframe View

Proposed View - 60 degree Field of View