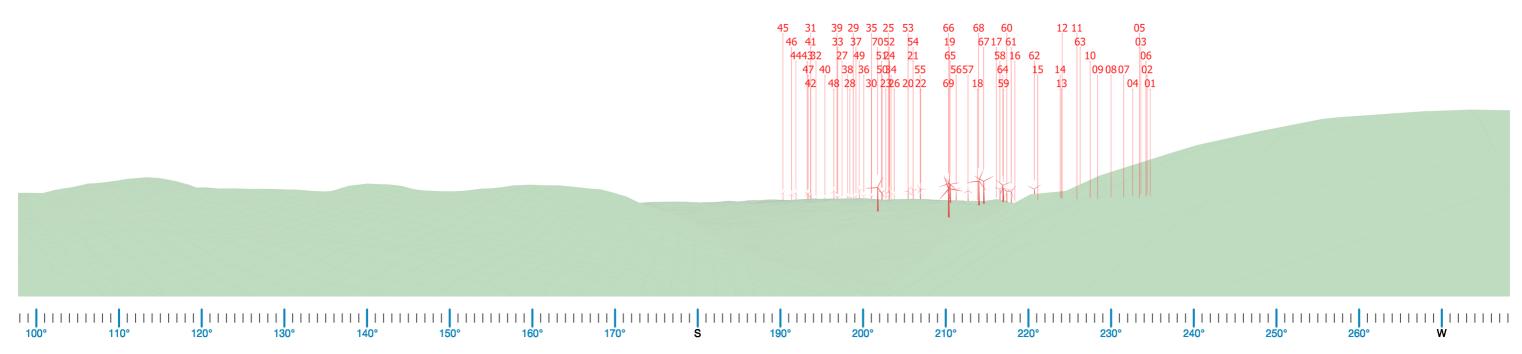

### Photomontage 19 (AD23)

Location:

Morrisons Gap Rd

Photograph Date and Time:

16th June 2020 11:53am

Coordinates:

31°30'47.60"S 151°11'55.36"E

Distance to nearest visible WTG:

3.0km (WP70)

Viewing Direction:

South

Elevation:

1258m

Representative Dwelling/s:

AD23

Figure D19A Photomontage 19 (AD23) Location and Viewing Direction (Aerial image Source: ESRI)

#### Refer to cropped 60° image

Proposed View

Proposed Wireframe View

Proposed View - 60 degree Field of View