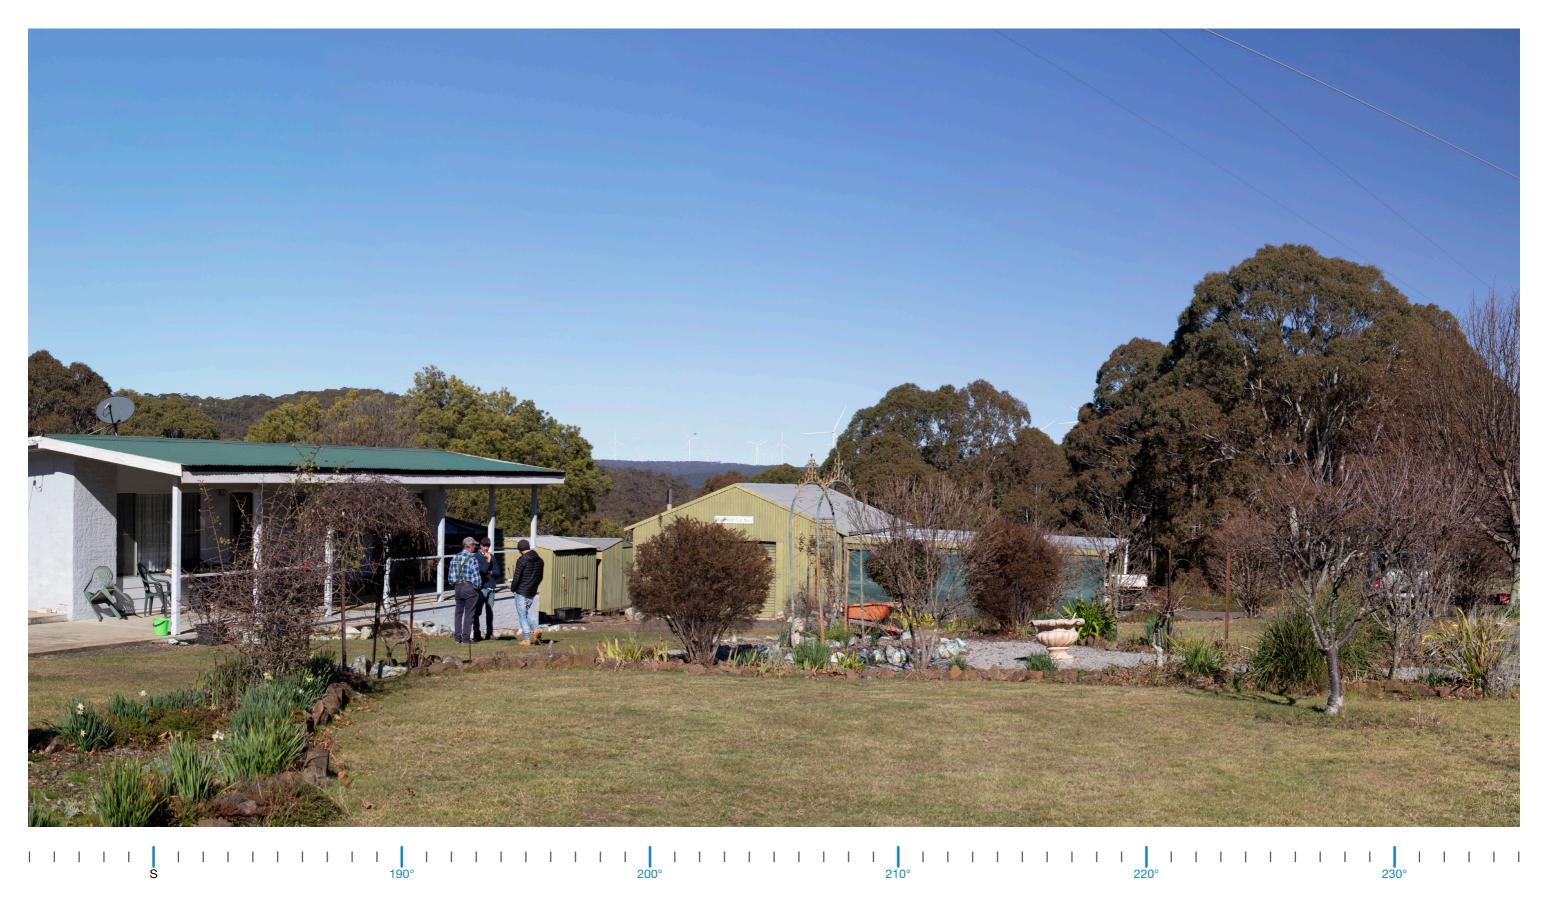

### Photomontage 18 (NAD21)

Location:

Crawney Rd

Photograph Date and Time:

16th June 2020 11:37am

Coordinates:

31°30'36.14"S 151°12'15.17"E

Distance to nearest WTG:

3.0km (WP70) (Not Visible)

Viewing Direction:

Southwest

Elevation:

1242m

Representative Dwelling/s:

NAD21

Figure D18A Photomontage 18 (NAD21) Location and

Figure D18B Photomontage Location

Aerial image - Source: Six Maps

**Existing View** 

Proposed Wireframe View