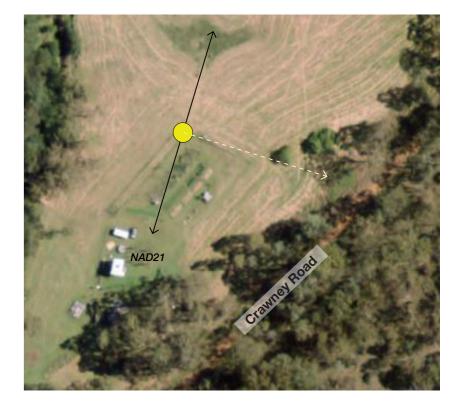

### Photomontage 18 (NAD21)

Location:

Crawney Rd

Photograph Date and Time:

16th June 2020 11:37am

Coordinates:

31°30'36.14"S 151°12'15.17"E

Distance to nearest WTG:

3.0km (WP70) (Not Visible)

Viewing Direction:

Southwest

Elevation:

1242m

Representative Dwelling/s:

NAD21

Figure D18A Photomontage 18 (NAD21) Location and

Figure D18B Photomontage Location

Aerial image - Source: Six Maps

**Existing View** 

Proposed Wireframe View