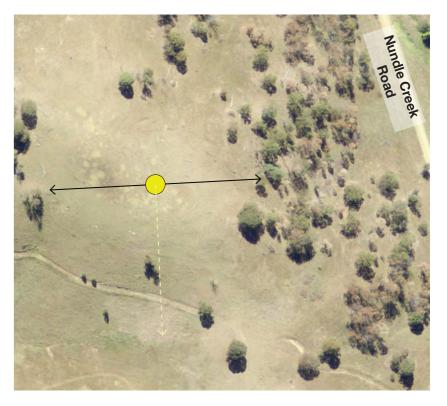

### Photomontage 14 (NAD10)

Location:

Nundle Creek Rd

Photograph Date and Time:

17th June 2020 2:36pm

Coordinates:

31°31'31.34"S 151° 8'42.32"E

Distance to nearest visible WTG:

2.6km (WP63)

Viewing Direction:

South

Elevation:

776m

Representative Dwelling/s:

NAD10

Figure D14A Photomontage 14 (NAD10) Location and Viewing Direction

Aerial image - Source: ESRI