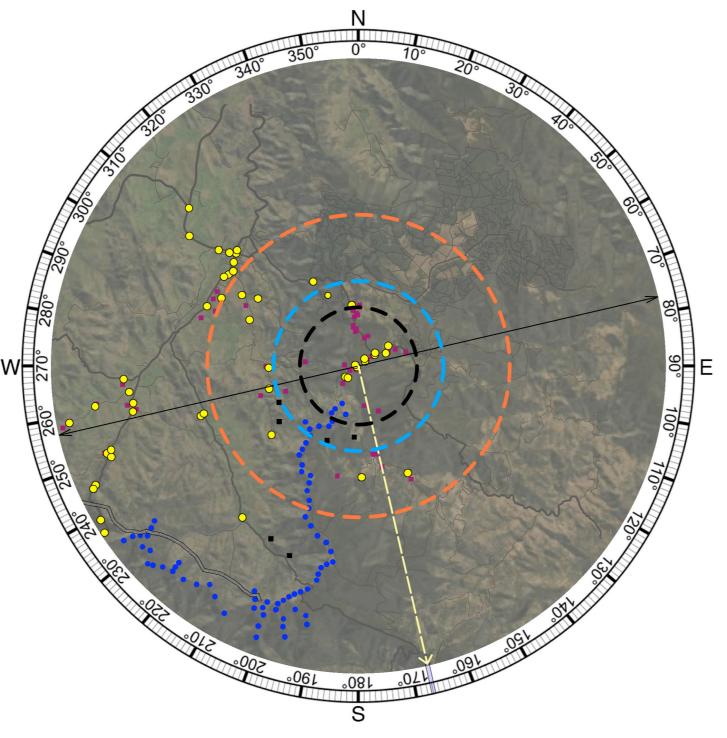

#### **KEY**

- Photomontage Location
- Non-associated Dwelling Location
- Associated Dwelling Location
- **– 3100m from viewpoint**
- - 4500m from viewpoint
- -- 8000m from viewpoint
- Turbine location
- Extent of photomontage
- ---> Centre of photomontage

Figure D15B Photomontage Location

Aerial image - Source: Six Maps

<sup>\*</sup> Based on topography alone.

**Existing View** 