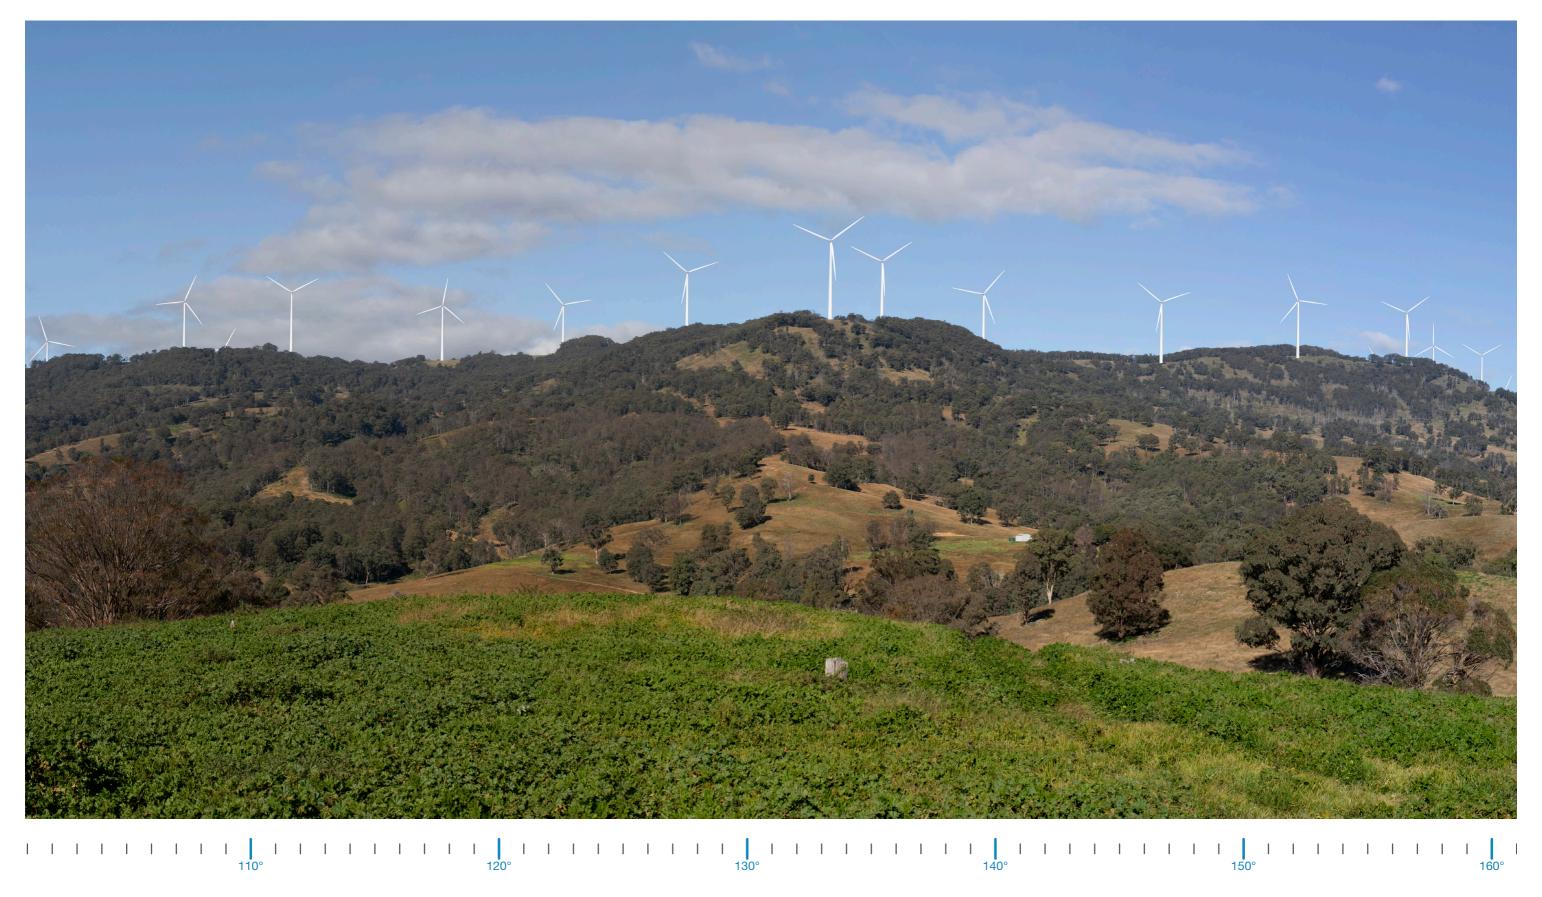

### **Photomontage 15 (NAD12)**

Location:

Morrisons Gap Rd

Photograph Date and Time:

16th June 2020 1:30pm

Coordinates:

31°31'14.81"S 151°11'20.29"E

Distance to nearest WTG:

1.38km

Viewing Direction:

Southwest

Elevation:

1242m

Representative Dwelling/s:

NAD12

Number of Visible Turbines\*

57

Screening factors such as vegetation may reduce the number of visible turbines.

Figure D15A Photomontage 15 (NAD12) Location and Viewing Direction

Aerial image - Source: ESRI