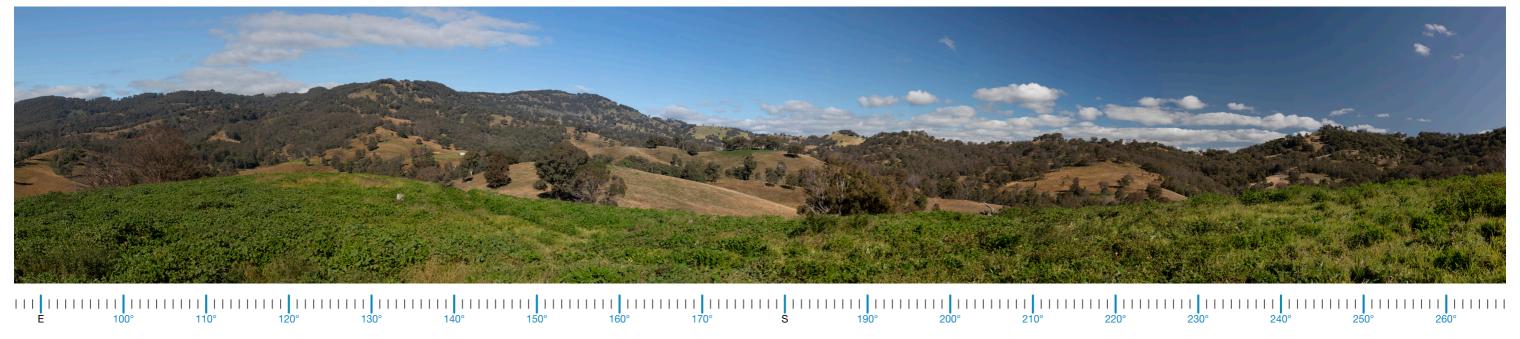

### Photomontage 14 (NAD10)

Location:

Nundle Creek Rd

Photograph Date and Time:

17th June 2020 2:36pm

Coordinates:

31°31'31.34"S 151° 8'42.32"E

Distance to nearest visible WTG:

2.6km (WP63)

Viewing Direction:

South

Elevation:

776m

Representative Dwelling/s:

NAD10

Figure D14A Photomontage 14 (NAD10) Location and Viewing Direction

Figure D14B Photomontage Location

Aerial image - Source: Six Maps

**Existing View** 

Refer to cropped 60° image

Proposed View

Proposed Wireframe View

Proposed View - 60 degree Field of View