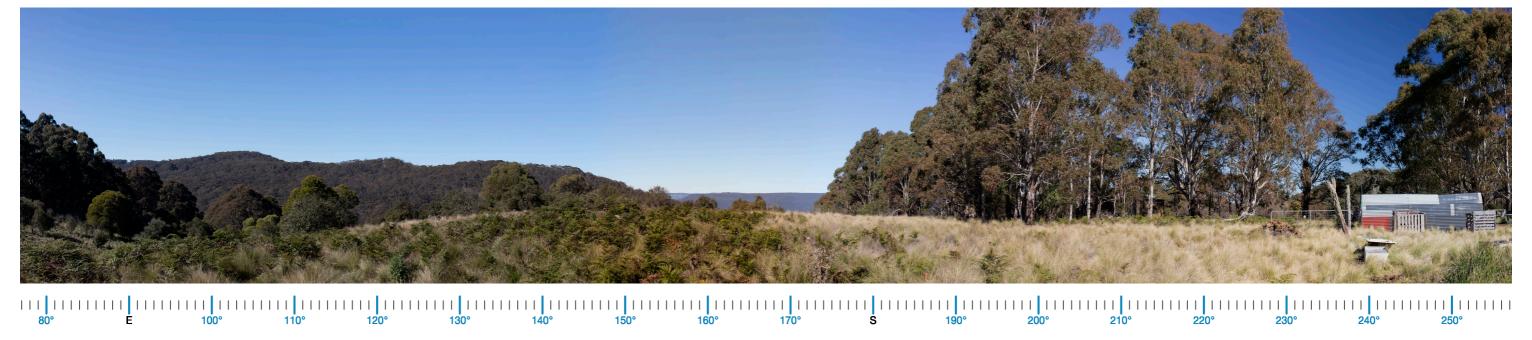

### **Photomontage 15 (NAD12)**

Location:

Morrisons Gap Rd

Photograph Date and Time:

16th June 2020 1:30pm

Coordinates:

31°31'14.81"S 151°11'20.29"E

Distance to nearest WTG:

1.38km

Viewing Direction:

Southwest

Elevation:

1242m

Representative Dwelling/s:

NAD12

Number of Visible Turbines\*

57

Screening factors such as vegetation may reduce the number of visible turbines.

Figure D15A Photomontage 15 (NAD12) Location and Viewing Direction

Aerial image - Source: ESRI