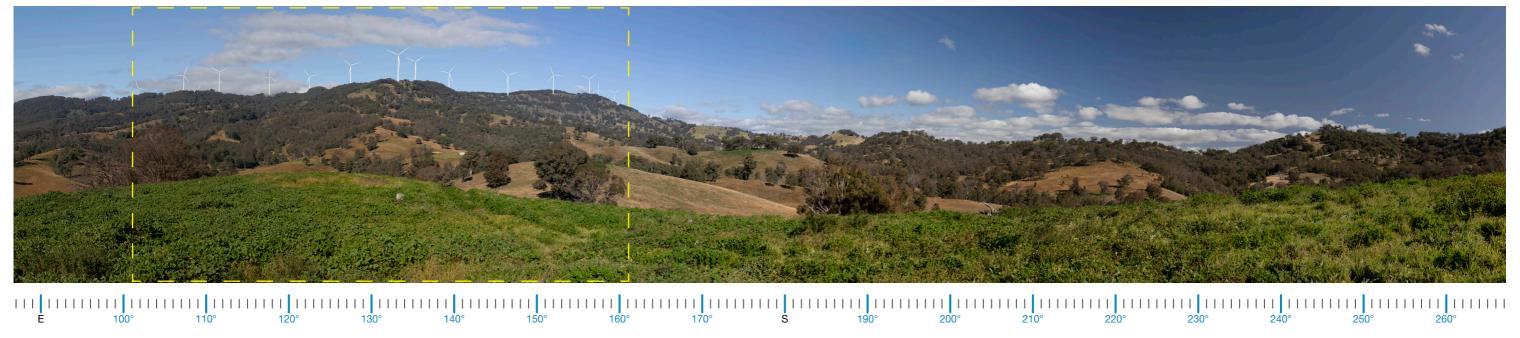

### **Photomontage 15 (NAD12)**

Location:

Morrisons Gap Rd

Photograph Date and Time:

16th June 2020 1:30pm

Coordinates:

31°31'14.81"S 151°11'20.29"E

Distance to nearest WTG:

1.38km

Viewing Direction:

Southwest

Elevation:

1242m

Representative Dwelling/s:

NAD12

Number of Visible Turbines\*

57

Screening factors such as vegetation may reduce the number of visible turbines.

Figure D15A Photomontage 15 (NAD12) Location and Viewing Direction

Aerial image - Source: ESRI