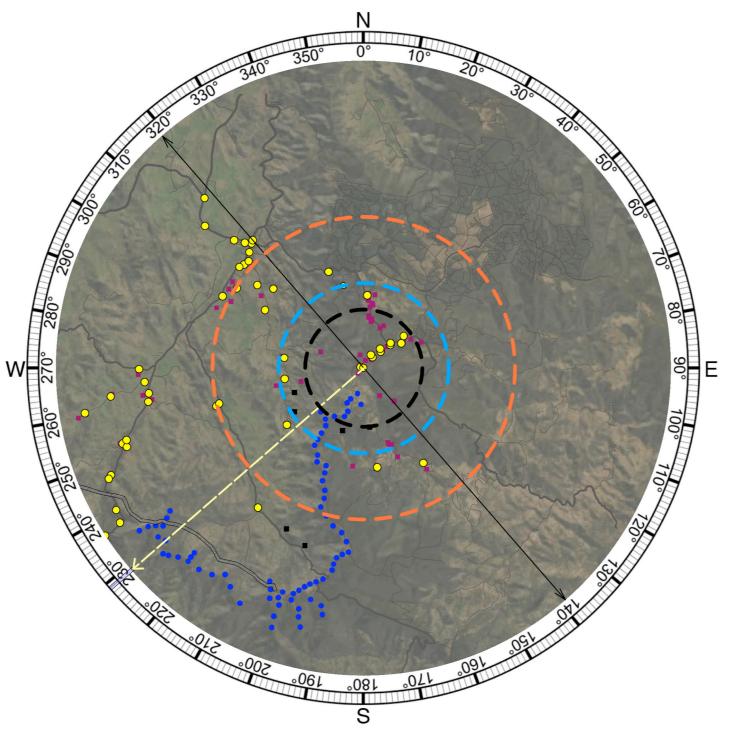

#### **KEY**

- Photomontage Location
- Non-associated Dwelling Location
- Associated Dwelling Location
- **– 3100m from viewpoint**
- - 4500m from viewpoint
- -- 8000m from viewpoint
- Turbine location
- Extent of photomontage
- ---> Centre of photomontage

Figure D15B Photomontage Location

Aerial image - Source: Six Maps

<sup>\*</sup> Based on topography alone.

**Existing View** 