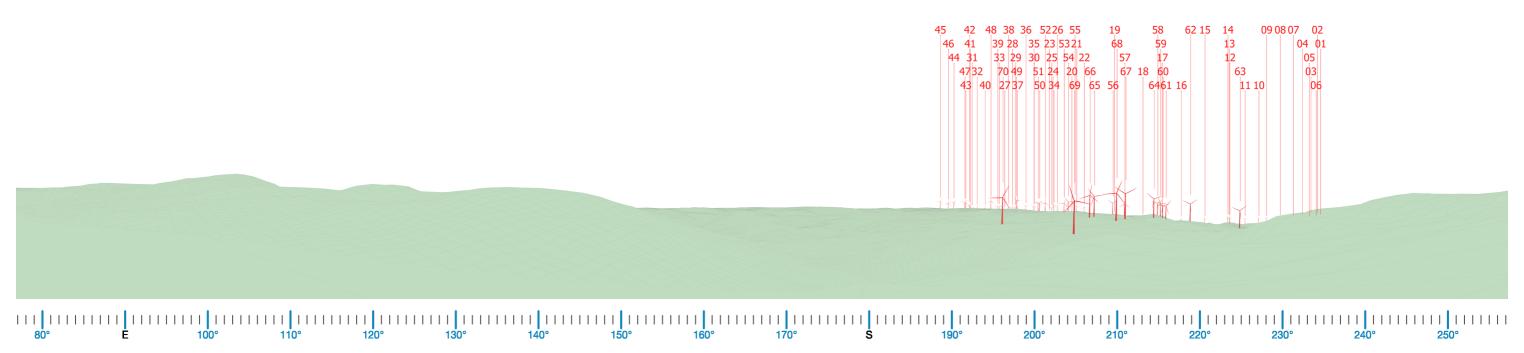

### **Photomontage 15 (NAD12)**

Location:

Morrisons Gap Rd

Photograph Date and Time:

16th June 2020 1:30pm

Coordinates:

31°31'14.81"S 151°11'20.29"E

Distance to nearest WTG:

1.38km

Viewing Direction:

Southwest

Elevation:

1242m

Representative Dwelling/s:

NAD12

Number of Visible Turbines\*

57

Screening factors such as vegetation may reduce the number of visible turbines.

Figure D15A Photomontage 15 (NAD12) Location and Viewing Direction

Aerial image - Source: ESRI