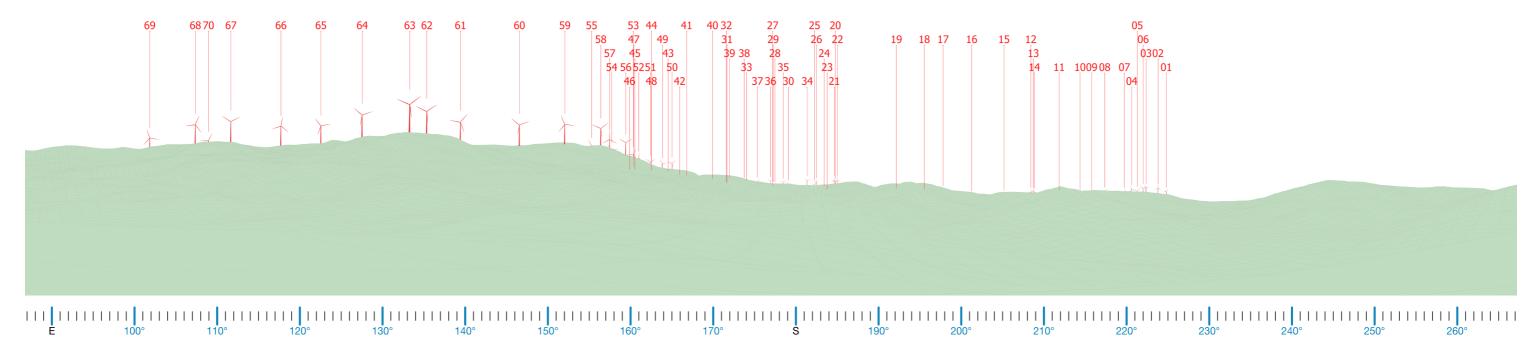

### **Photomontage 15 (NAD12)**

Location:

Morrisons Gap Rd

Photograph Date and Time:

16th June 2020 1:30pm

Coordinates:

31°31'14.81"S 151°11'20.29"E

Distance to nearest WTG:

1.38km

Viewing Direction:

Southwest

Elevation:

1242m

Representative Dwelling/s:

NAD12

Number of Visible Turbines\*

57

Screening factors such as vegetation may reduce the number of visible turbines.

Figure D15A Photomontage 15 (NAD12) Location and Viewing Direction

Aerial image - Source: ESRI