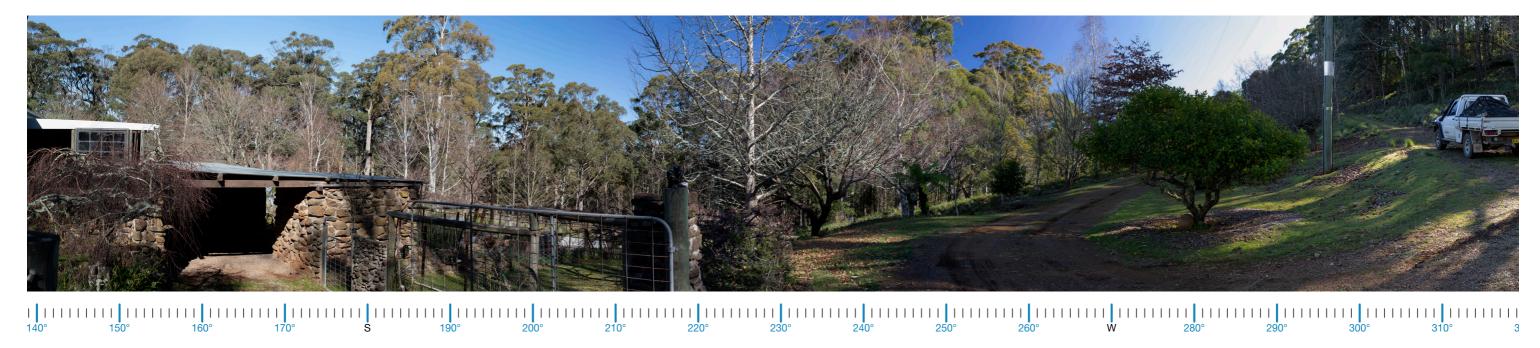

### **Photomontage 15 (NAD12)**

Location:

Morrisons Gap Rd

Photograph Date and Time:

16th June 2020 1:30pm

Coordinates:

31°31'14.81"S 151°11'20.29"E

Distance to nearest WTG:

1.38km

Viewing Direction:

Southwest

Elevation:

1242m

Representative Dwelling/s:

NAD12

Number of Visible Turbines\*

57

Screening factors such as vegetation may reduce the number of visible turbines.

Figure D15A Photomontage 15 (NAD12) Location and Viewing Direction

Aerial image - Source: ESRI