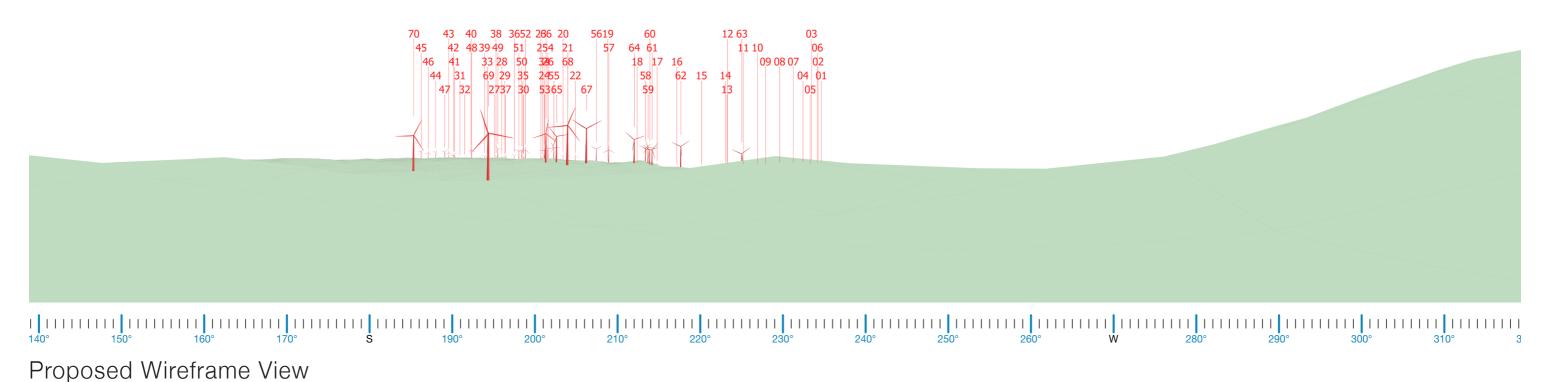

### **Photomontage 15 (NAD12)**

Location:

Morrisons Gap Rd

Photograph Date and Time:

16th June 2020 1:30pm

Coordinates:

31°31'14.81"S 151°11'20.29"E

Distance to nearest WTG:

1.38km

Viewing Direction:

Southwest

Elevation:

1242m

Representative Dwelling/s:

NAD12

Number of Visible Turbines\*

57

Screening factors such as vegetation may reduce the number of visible turbines.

Figure D15A Photomontage 15 (NAD12) Location and Viewing Direction

Aerial image - Source: ESRI