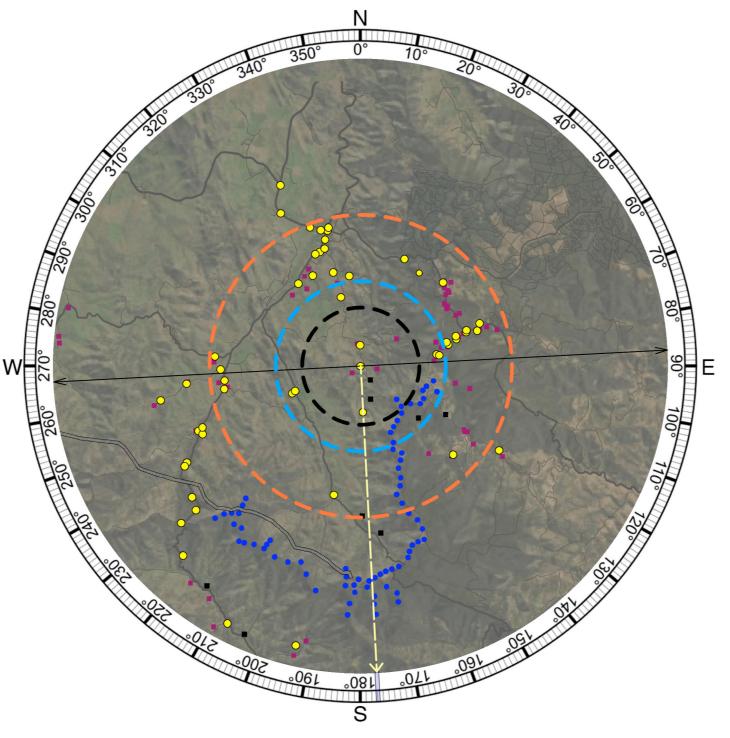

### Photomontage 14 (NAD10)

Location:

Nundle Creek Rd

Photograph Date and Time:

17th June 2020 2:36pm

Coordinates:

31°31'31.34"S 151° 8'42.32"E

Distance to nearest visible WTG:

2.6km (WP63)

Viewing Direction:

South

Elevation:

776m

Representative Dwelling/s:

NAD10

Figure D14A Photomontage 14 (NAD10) Location and Viewing Direction

Aerial image - Source: ESRI

#### **KEY**

- Photomontage Location
- Non-associated Dwelling Location
- Associated Dwelling Location
- **\_ \_ \_** 3100m from viewpoint
- - 4500m from viewpoint
- -- 8000m from viewpoint
- Turbine location
- Extent of photomontage
- - > Centre of photomontage