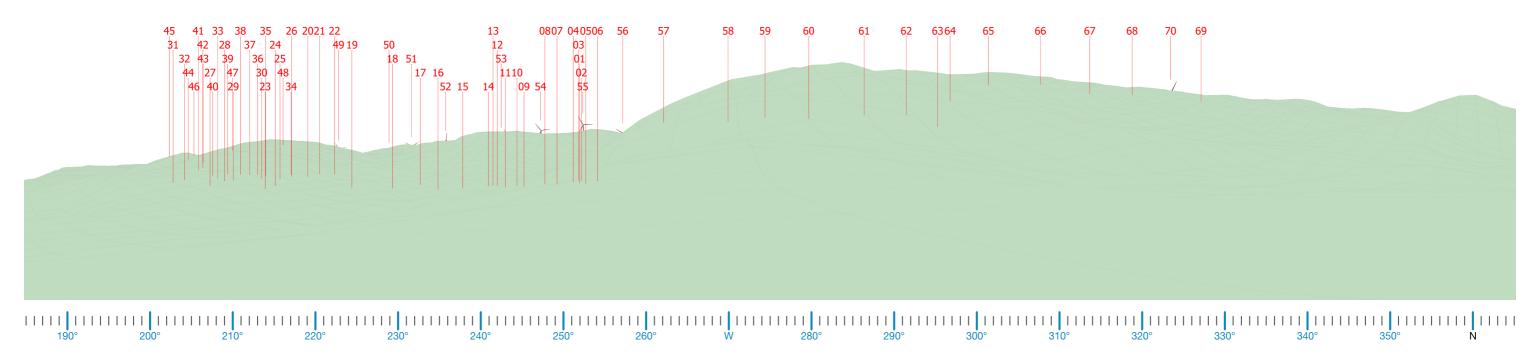

### **Photomontage 13 (NAD5)**

Location:

Nundle Creek Rd

Photograph Date and Time:

17th June 2020 1:47pm

Coordinates:

31°32'50.44"S 151° 8'45.41"E

Distance to nearest visible WTG:

1.8km (WP59)

Viewing Direction:

East

Elevation:

845m

Representative Dwelling/s:

NAD5

Figure D13A Photomontage 13 (NAD5) Location and Viewing Direction

Figure D13B Photomontage Location

Aerial image - Source: Six Maps

**Existing View** 