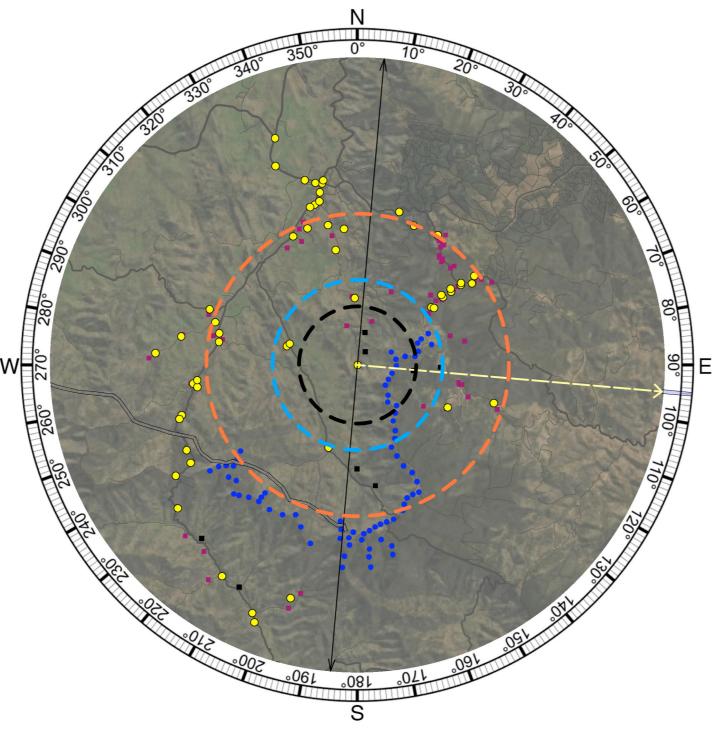

#### **KEY**

- Photomontage Location
- Non-associated Dwelling Location
- Associated Dwelling Location
- **– 3100m from viewpoint**
- - 4500m from viewpoint
- -- 8000m from viewpoint
- Turbine location
- Extent of photomontage
- - > Centre of photomontage