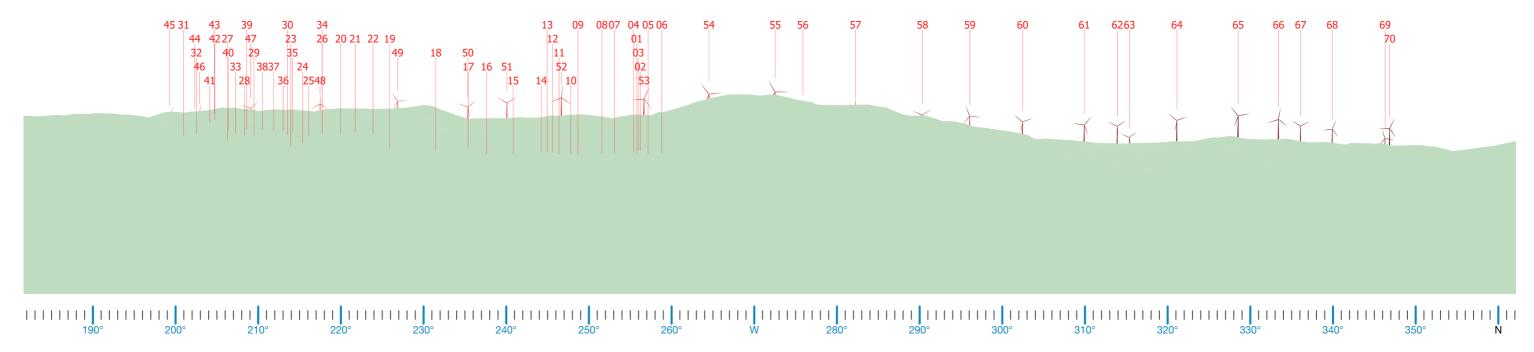

### Photomontage 11 (AD\_2)

Location:

Shearers Rd

Photograph Date and Time:

16th June 2020 10:13am

Coordinates:

31°34'5.92"S 151°11'44.93"E

Distance to nearest visible WTG:

2.8km (WP54)

Viewing Direction:

West

Elevation:

1028m

Representative Dwelling/s:

AD\_2

Figure D11A Photomontage 11 (AD\_2) Location and Viewing Direction