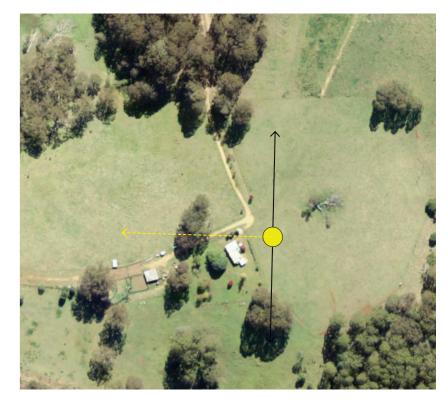

### Photomontage 11 (AD\_2)

Location:

Shearers Rd

Photograph Date and Time:

16th June 2020 10:13am

Coordinates:

31°34'5.92"S 151°11'44.93"E

Distance to nearest visible WTG:

2.8km (WP54)

Viewing Direction:

West

Elevation:

1028m

Representative Dwelling/s:

AD\_2

Figure D11A Photomontage 11 (AD\_2) Location and Viewing Direction