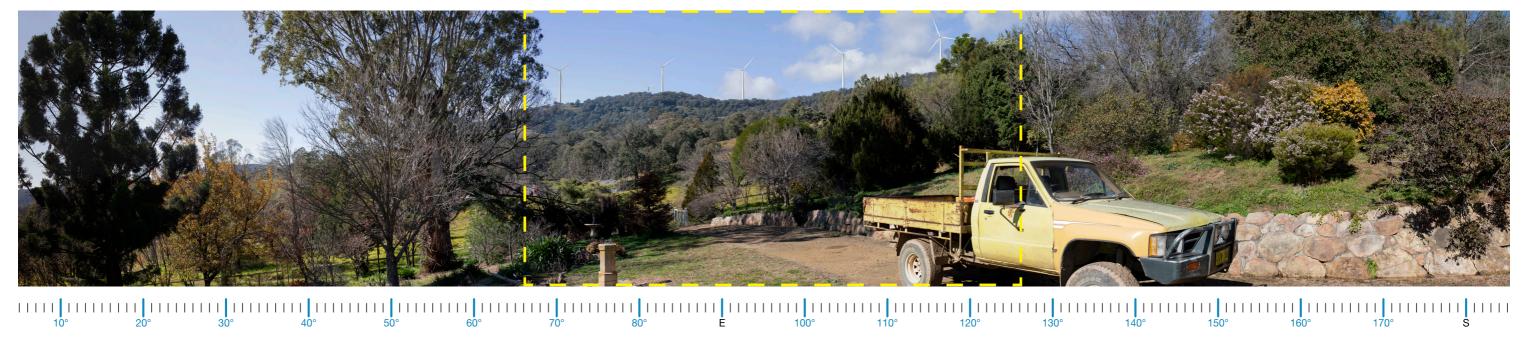

### **Photomontage 13 (NAD5)**

Location:

Nundle Creek Rd

Photograph Date and Time:

17th June 2020 1:47pm

Coordinates:

31°32'50.44"S 151° 8'45.41"E

Distance to nearest visible WTG:

1.8km (WP59)

Viewing Direction:

East

Elevation:

845m

Representative Dwelling/s:

NAD5

Figure D13A Photomontage 13 (NAD5) Location and Viewing Direction

#### Refer to cropped 60° image

Proposed View

Proposed Wireframe View

Proposed View - 60 degree Field of View