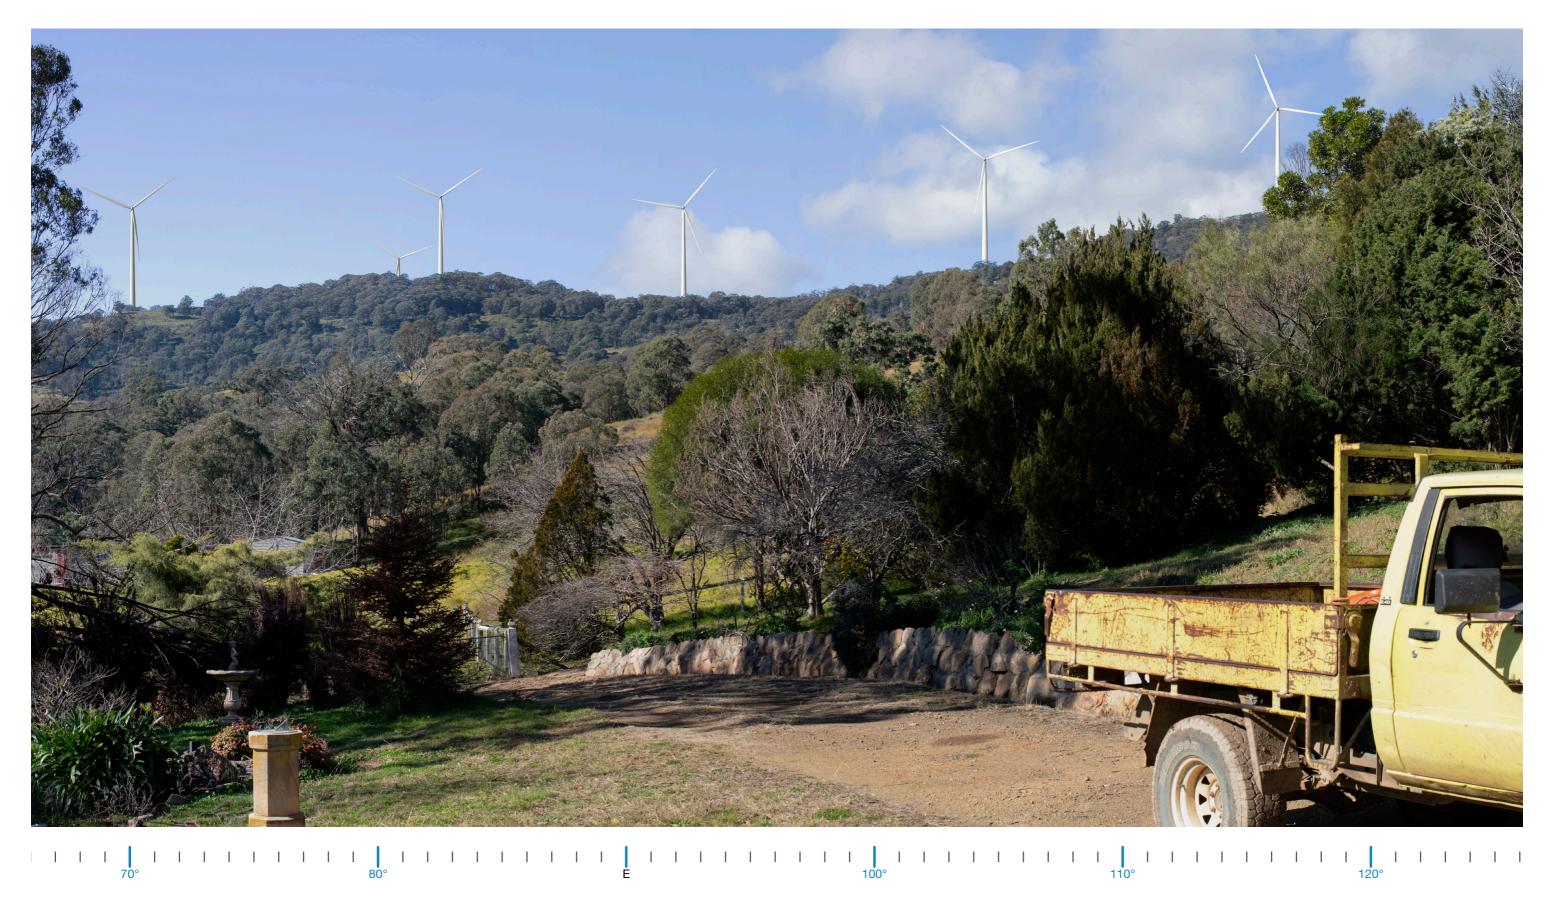

### **Photomontage 13 (NAD5)**

Location:

Nundle Creek Rd

Photograph Date and Time:

17th June 2020 1:47pm

Coordinates:

31°32'50.44"S 151° 8'45.41"E

Distance to nearest visible WTG:

1.8km (WP59)

Viewing Direction:

East

Elevation:

845m

Representative Dwelling/s:

NAD5

Figure D13A Photomontage 13 (NAD5) Location and Viewing Direction

#### Refer to cropped 60° image

Proposed View

Proposed Wireframe View

Proposed View - 60 degree Field of View