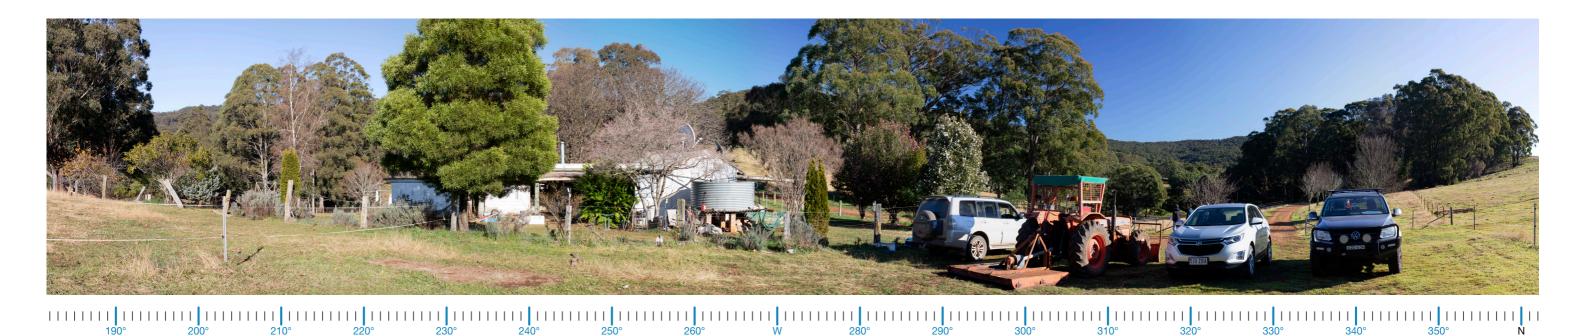

### Photomontage 11 (AD\_2)

Location:

Shearers Rd

Photograph Date and Time:

16th June 2020 10:13am

Coordinates:

31°34'5.92"S 151°11'44.93"E

Distance to nearest visible WTG:

2.8km (WP54)

Viewing Direction:

West

Elevation:

1028m

Representative Dwelling/s:

AD\_2

Figure D11A Photomontage 11 (AD\_2) Location and Viewing Direction

#### Refer to cropped 60° image

Proposed View

Proposed Wireframe View

Proposed View - 60 degree Field of View