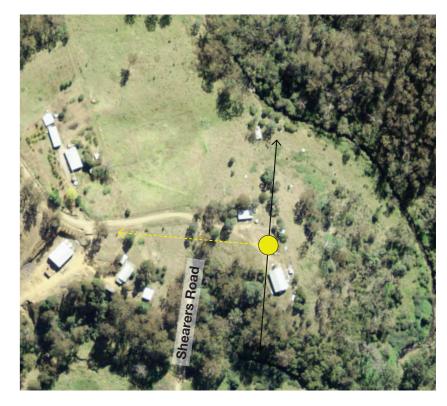

### Photomontage 11 (AD\_2)

Location:

Shearers Rd

Photograph Date and Time:

16th June 2020 10:13am

Coordinates:

31°34'5.92"S 151°11'44.93"E

Distance to nearest visible WTG:

Figure D11B Photomontage Location

Aerial image - Source: Six Maps

**Existing View** 