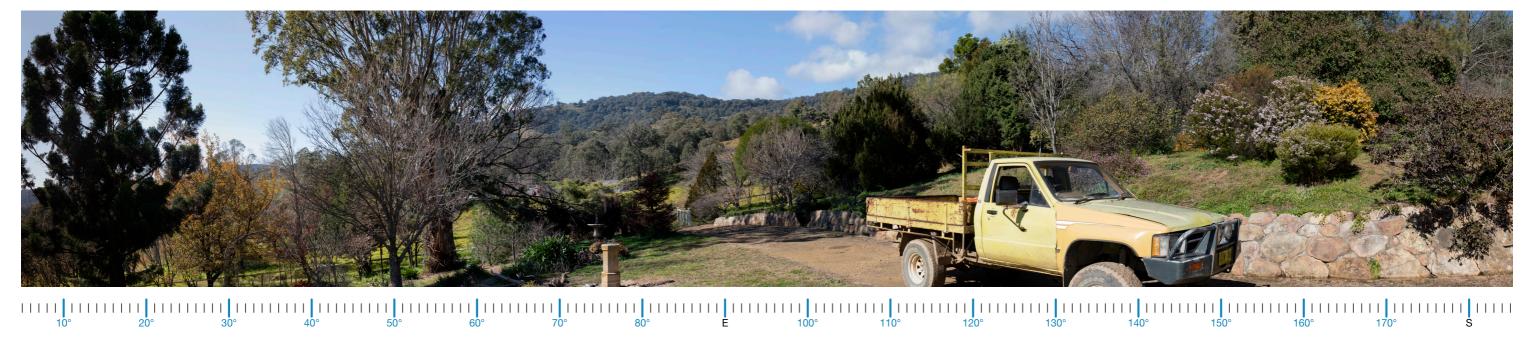

### **Photomontage 13 (NAD5)**

Location:

Nundle Creek Rd

Photograph Date and Time:

17th June 2020 1:47pm

Coordinates:

31°32'50.44"S 151° 8'45.41"E

Distance to nearest visible WTG:

1.8km (WP59)

Viewing Direction:

East

Elevation:

845m

Representative Dwelling/s:

NAD5

Figure D13A Photomontage 13 (NAD5) Location and Viewing Direction