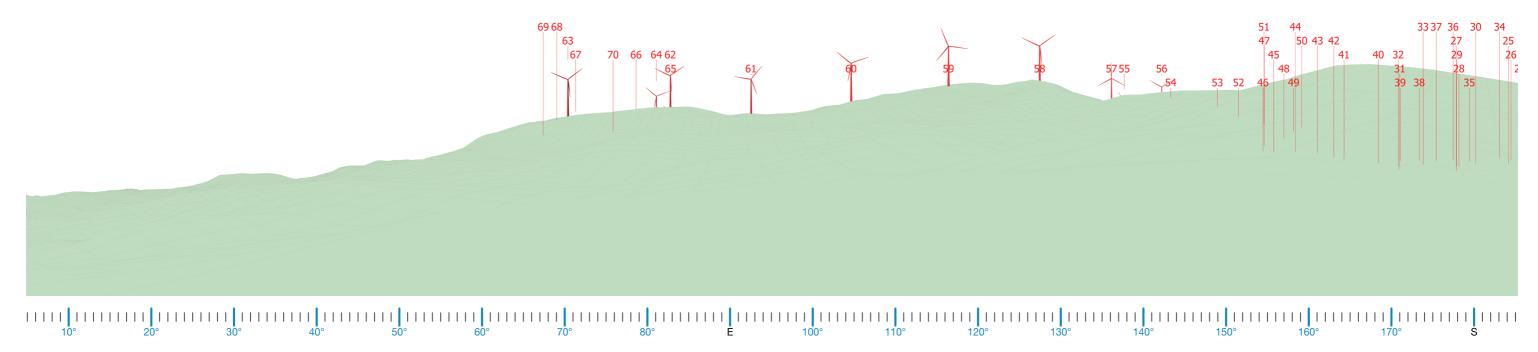

### **Photomontage 13 (NAD5)**

Location:

Nundle Creek Rd

Photograph Date and Time:

17th June 2020 1:47pm

Coordinates:

31°32'50.44"S 151° 8'45.41"E

Distance to nearest visible WTG:

1.8km (WP59)

Viewing Direction:

East

Elevation:

845m

Representative Dwelling/s:

NAD5

Figure D13A Photomontage 13 (NAD5) Location and Viewing Direction

#### Refer to cropped 60° image

Proposed View

Proposed Wireframe View

Proposed View - 60 degree Field of View