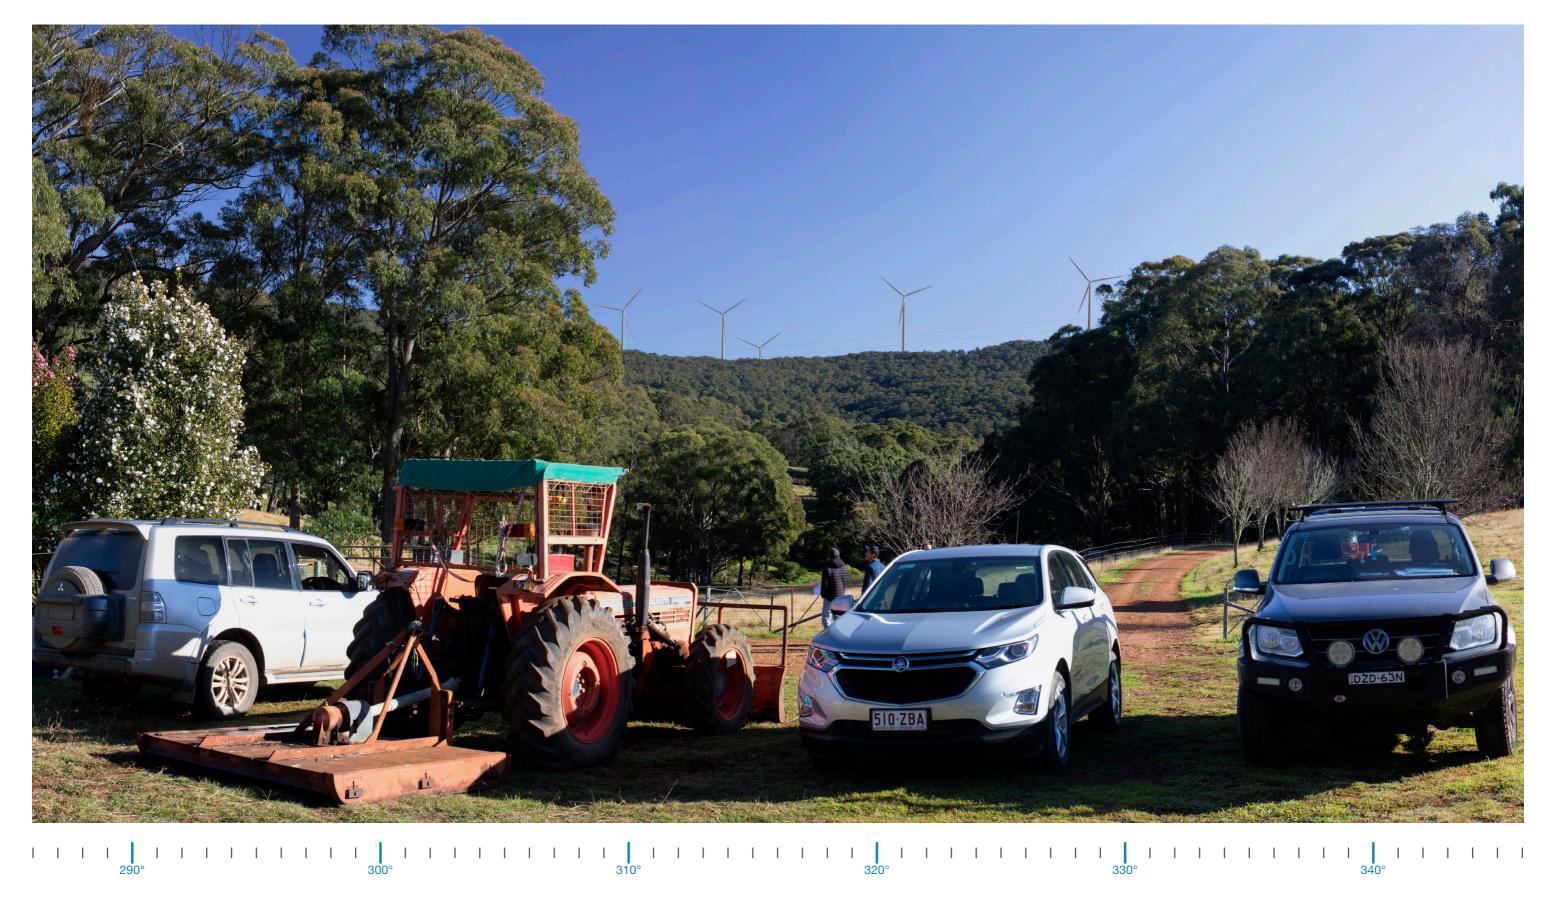

### Photomontage 11 (AD\_2)

Location:

Shearers Rd

Photograph Date and Time:

16th June 2020 10:13am

Coordinates:

31°34'5.92"S 151°11'44.93"E

Distance to nearest visible WTG:

2.8km (WP54)

Viewing Direction:

West

Elevation:

1028m

Representative Dwelling/s:

AD\_2

Figure D11A Photomontage 11 (AD\_2) Location and Viewing Direction

#### Refer to cropped 60° image

Proposed View

Proposed Wireframe View

Proposed View - 60 degree Field of View