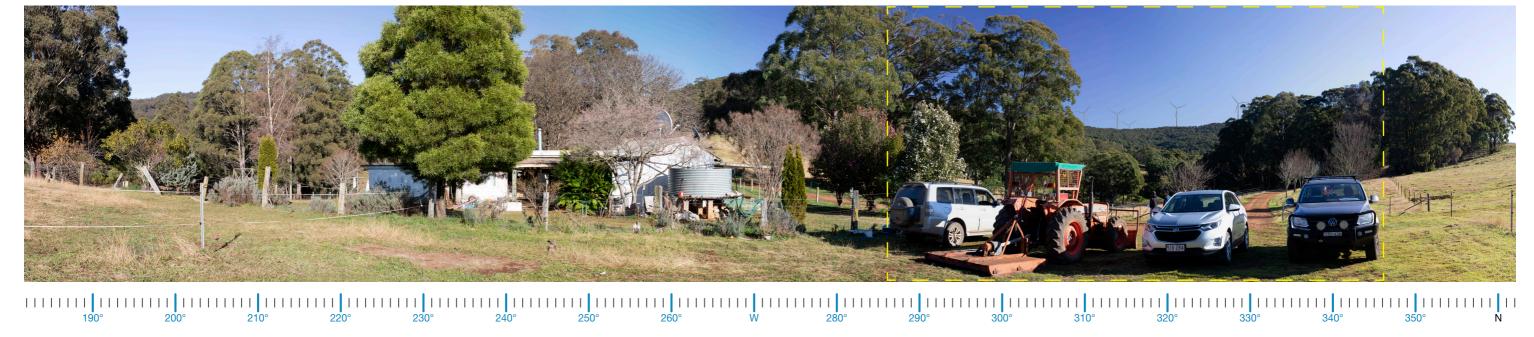

### Photomontage 11 (AD\_2)

Location:

Shearers Rd

Photograph Date and Time:

16th June 2020 10:13am

Coordinates:

31°34'5.92"S 151°11'44.93"E

Distance to nearest visible WTG:

2.8km (WP54)

Viewing Direction:

West

Elevation:

1028m

Representative Dwelling/s:

AD\_2

Figure D11A Photomontage 11 (AD\_2) Location and Viewing Direction

#### Refer to cropped 60° image

Proposed View

Proposed Wireframe View

Proposed View - 60 degree Field of View