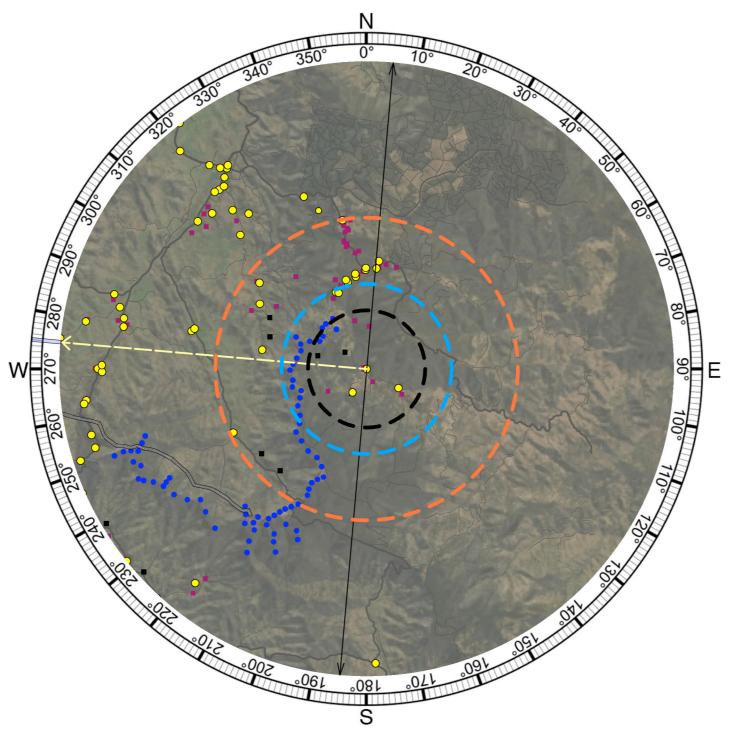

#### **KEY**

- Photomontage Location
- Non-associated Dwelling Location
- Associated Dwelling Location
- **– 3100m from viewpoint**
- - 4500m from viewpoint
- -- 8000m from viewpoint
- Turbine location
- Extent of photomontage
- - > Centre of photomontage

Figure D11B Photomontage Location

Aerial image - Source: Six Maps

**Existing View** 