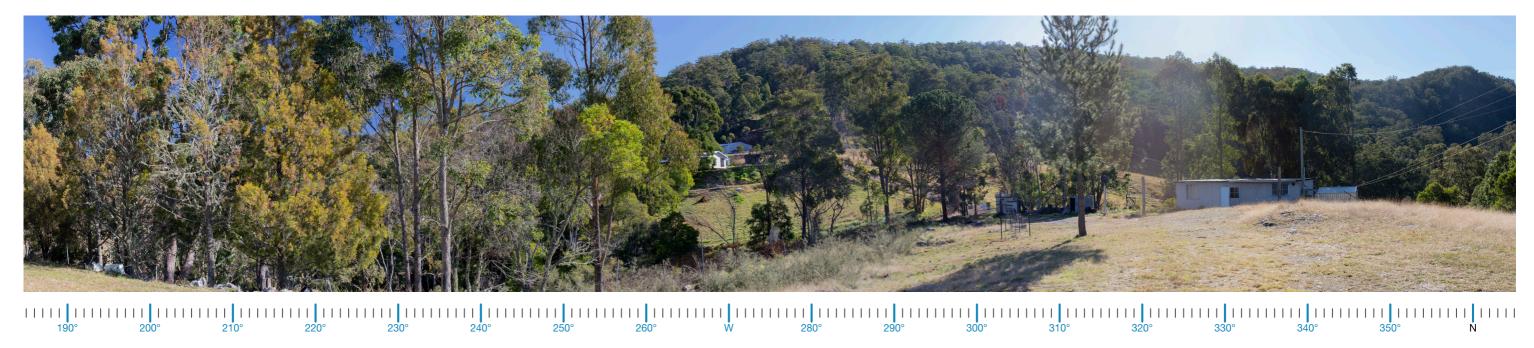

### **Photomontage 13 (NAD5)**

Location:

Nundle Creek Rd

Photograph Date and Time:

17th June 2020 1:47pm

Coordinates:

31°32'50.44"S 151° 8'45.41"E

Distance to nearest visible WTG:

1.8km (WP59)

Viewing Direction:

East

Elevation:

845m

Representative Dwelling/s:

NAD5

Figure D13A Photomontage 13 (NAD5) Location and Viewing Direction

Figure D13B Photomontage Location

Aerial image - Source: Six Maps

**Existing View** 