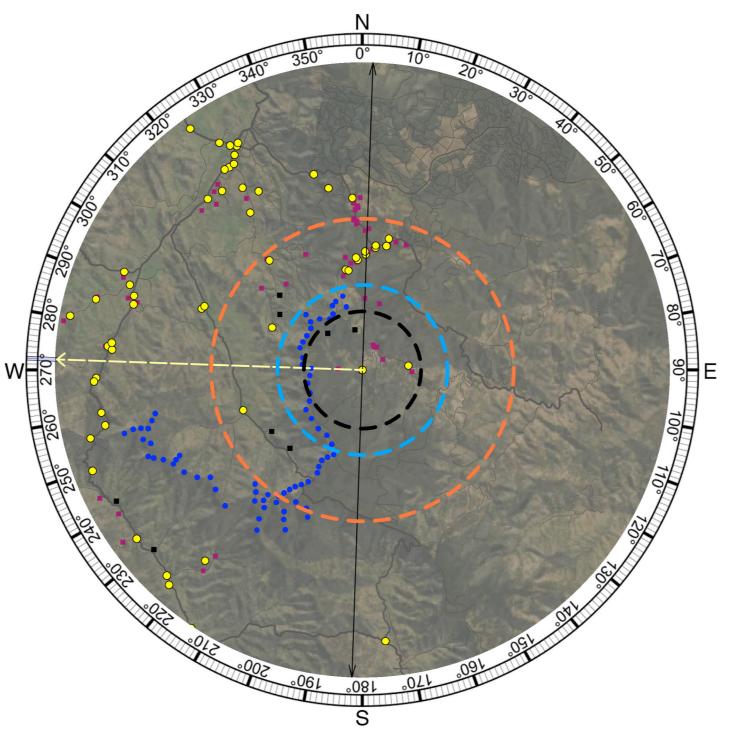

### Photomontage 11 (AD\_2)

Location:

Shearers Rd

Photograph Date and Time:

16th June 2020 10:13am

Coordinates:

31°34'5.92"S 151°11'44.93"E

Distance to nearest visible WTG:

2.8km (WP54)

Viewing Direction:

West

Elevation:

1028m

Representative Dwelling/s:

AD\_2

Figure D11A Photomontage 11 (AD\_2) Location and Viewing Direction

#### **KEY**

- Photomontage Location
- Non-associated Dwelling Location
- Associated Dwelling Location
- **– 3100m from viewpoint**
- - 4500m from viewpoint
- -- 8000m from viewpoint
- Turbine location
- Extent of photomontage
- - > Centre of photomontage