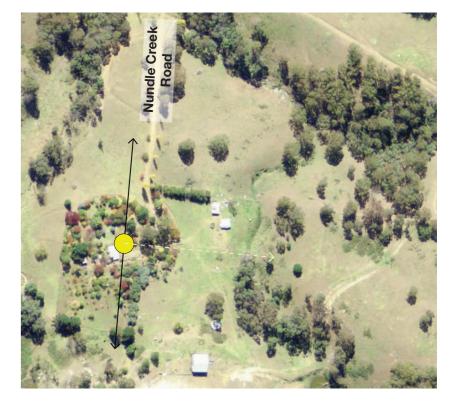

### **Photomontage 13 (NAD5)**

Location:

Nundle Creek Rd

Photograph Date and Time:

17th June 2020 1:47pm

Coordinates:

31°32'50.44"S 151° 8'45.41"E

Distance to nearest visible WTG:

Figure D13B Photomontage Location

Aerial image - Source: Six Maps

**Existing View** 