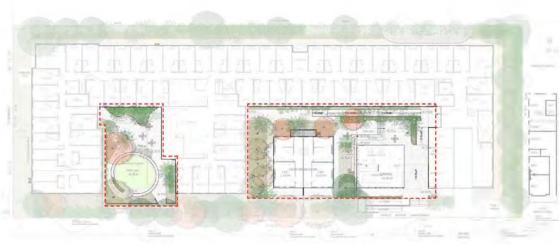

#### COMMUNAL COURTYARDS (COMMUNAL OPEN SPACE)

The Communal Courtyards will provide residents with a series of spaces for passive & active recreation and seasonal solar access and/or shade. These areas are accessible from either the developments main entry via step/ramp or via a terraced deck, stairs or ramp beside the heritage building, and provide facilities for seating, pedestrian movement and passive and active recreation.

The proposed Communal Courtyards are designed to create a suitable balance of privacy, amenity and solar access. A diversity of plant species is continued through the landscape while a unified canopy species selection of Archontophoenix cunninghamiana, Cyathea cooperi, Dicksonia antarctica, Acer palmatum, Tristaniopsis laurina 'Luscious', Betula nigra, Elaeocarpus reticulatus and Lagerstroemia indica provide seasonal variation and amenity.

Paying materials (brick and sandstone) and timber terraced bench seating will be provided within the Communal Courtyards, continuing a common language in materials throughout the site and creating intimate

The garden beds will be planted with a diversity of species - predominantly native plants, some indigenous plant species and accented with exotics as required to meet the micro-climatic conditions. Screen hedge planting such as Syzygium 'Cascade' and Rhaphis excelsa.

Proposed underplanting will include Blechnum nudum, Blechnum 'Silver Lady', Beschomeria yuccoides, Plectranthus argentatus, Plectranthus 'Mona Lavender', Alpinia caerulea, Asplenium australasicum, Indigophora australis, Doryanthes excelsa, Pachysandra terminalis, Calathea 'Burle Marx', Gardenia augusta "Florida', Philodendron sp., Dianella 'Little Jess', Neomacia grracilis, Ligularia tussilaginea, Blechnum 'Silver Lady', Ophiopogon jaburan, Dichondra repens, Viola hederacea, Plectranthus nico, Thunbergia grandiflora and Trachelospermum jasminoides.