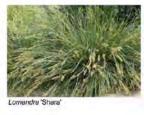

### **PLANT SCHEDULE**

| Botanical Name                                                            | Common Name                     | Mature Size | Pot Size         |
|---------------------------------------------------------------------------|---------------------------------|-------------|------------------|
| TREES, SCREENING & PALMS                                                  |                                 |             |                  |
| Acmena smithii "Sublime"                                                  | Sublime Lilly Pilly             | 5m          | 300mm            |
| Acer palmatum                                                             | Japanese Maple                  | 4m          | 100L             |
| Anaophora hispida                                                         | Dwarf Apole                     | 7m          | 100L             |
| Archontophoenix cunninghamiana                                            | Bandalow Palm                   | Various     | various 3-6m CTF |
| Backhousia citroidora                                                     | Lemon Myrtle                    | Bm          | 300mm            |
| Banksia aemula                                                            | Wallum Banksia                  | 8m          | 300mm            |
| Banksia serrata                                                           | Old Man Banksia                 | 5 - 15m     | 75L              |
| Betula nigra                                                              | River Birch                     | 15m         | 100L             |
| Cvathea cooperi                                                           | Australia Tree Fern             | 5 - 20m     | various 2-4m CTH |
| Elaecarous reticulatis                                                    | Blueberry Ash                   | 15m         | 451              |
| Eucalotus haemastoma                                                      | Scribbly Gum                    | 15m         | various 2-4m CTH |
| Lagerstroemia Indica                                                      | Creae Myrtle                    | 6m          | 100L             |
| Livistonia australis                                                      | Cabbade Palm                    | 10m         | various 3m CTH   |
| Melaleuca linariifolia                                                    | Flax-leaved Paperbark           | 10m         | 100L             |
| Michelia figo                                                             | Port Wine Magnolia              | 4m          | 45L              |
| Podocarpus elalus                                                         | Plum Pine                       | 10m         | 45L              |
| Rhapis excelsa                                                            | Bamboo Palm                     | 4m          |                  |
| Svzvaium australe 'Cascade'                                               | Cascade Lilly Pilly             | 3m          | 45L              |
| Svzvalum paniculatum                                                      | Magenta Lilly Pilly             | 3-8m        | 45L              |
| Tristaniopsis laurina 'Luscious'                                          | Luscious Water Gum              | 12m         | 100L             |
| SHRUBS                                                                    |                                 |             |                  |
| Albinia caerulea                                                          | Common Ginger                   | 2.5m        | 200mm            |
| Asplenium australasicum                                                   | Birds Nest Fern                 | 1.5m        | 300mm            |
| Asplenium bulbiferum                                                      | Mother Fern                     | 1.2m        | 150mm            |
| Austromyrtus dulcis                                                       | Midain Berry                    | 1m          | 150mm            |
| Banksia serrata                                                           | Saw Banksia                     | 2m          | 200mm            |
| Beschorneria vuccoides                                                    | Mexican Lilv                    | 2m          | 300mm            |
| Blechnum aibbum 'Silver Ladv'                                             | Silver Ladv Fern                | 1m          | 200mm            |
| Blechnum nudum                                                            | Fishbone Fern                   | 1m          | 200mm            |
| Calathea 'Burle Marx'                                                     | Fishbone Prayer Plant           | 1m          | 200mm            |
| Dorvanthes excelsa                                                        | Gymea Lilv                      | 2 - 4m      | 300mm            |
| Gardenia augusta 'Florida'                                                | Fragrant Gardenia               | 1m          | 200mm            |
| Grevillea rosmarinifolia                                                  | Rosemary Grevillea              | 1.5m        | 200mm            |
| Indigotera australis                                                      | Australian Indigo               | 2.5m        | 200mm            |
| Lavandula 'Avonview'                                                      | Avonview Lavender               | 1m          | 200mm            |
| Liquiaria fussilacinea                                                    | Leopard Plant                   | 1mi         | 200mm            |
| Macrozamia communis                                                       | Burrawano                       | 1.5m        | 200mm            |
| Pachysandra terminalis                                                    | Japanese Spurge                 | 0.2m        | 200mm            |
| Philodendron 'Congo'                                                      | Congo Philodendron              | 3m          | 200mm            |
| Philodendron 'Xanadu'                                                     | Xanadu Philodendron             | 1m          | 200mm            |
| Plectranthus argentatus 'Mona Lavender'                                   | Mona Lavender                   | 1m          | 200mm            |
| Plectranthus argentatus                                                   | Silver Spurflower               | 3m          | 200mm            |
| Prostanthera ovalifolia                                                   | Oval Leaved Mint Bush           | 5m          | 200mm            |
| Prostanthera rotundifolia                                                 | Round Leaved Mint Bush          | 1.5m        | 200mm            |
| Phanhinlanie indica 'Oriental Pead'                                       | Oriental Pearl                  | 1.5m        | 200000           |
| Rhaphioleois indica 'Oriental Pearl'<br>Rhaphioleois indica 'Snow Maiden' | Snow Maiden                     | 0.5m        | 200mm            |
| Telopea 'Shady Lady'                                                      | Warratah                        | 3m          | 200mm            |
| Westringia fruticosa 'Grev Box'                                           | Coastal Rosemary Grev Box       | 0.5m        | 200mm            |
| Westrinaia fruticosa 'Mundi'                                              | Coastal Rosemary Mundi          | 0.5m        | 20011111         |
|                                                                           |                                 |             |                  |
| GRASSES<br>Dianella caerulea 'Breeze'                                     | Breeze Flax Lilv                | 1m          | 150mm            |
| Dianella caerulea 'Little Jess'                                           | Little Jess Flax Lilv           | 1m          | 150mm            |
| Lomandra fluviatilis 'Shara'                                              | Shara                           | 0.5m        | 150mm            |
| Lomandra hustariis "Shara"<br>Lomandra hustarix "Katie Belles"            | Katie Belles                    | 1.5m        | 150mm            |
| Lomandra hystrix                                                          | Mat Rush                        | 1m          | 150mm            |
| Neomarica gracilis                                                        | Walking Iris                    | 0.5m        | 150mm            |
| Ophiopogon iaburan                                                        | Giant Mondo Grass               | 0.3m        | 150mm            |
|                                                                           | Sam monda Stada                 | 9,417       | 1,000            |
| GROUNDCOVERS & CLIMBERS Carpobrolus alaucescens                           | Pio Face                        | 0.2m        | 150mm            |
|                                                                           | Yellow Buttons                  |             |                  |
| Chrvsocephalum apiculatum                                                 |                                 | 0.3m        | 150mm            |
| Dichandra repens                                                          | Kidnev Weed<br>Prickly Rasp Fem | 0.2m        | 150mm            |
| Doodia aspera                                                             |                                 | 0.4m        | 200mm            |
| Hibbertia scandens                                                        | Golden Guinea Flower            | 0.5m        | 150mm            |
| Mvooorum parvifolium                                                      | Creepino Boobiala               | 0.2m        | 150mm            |
| Plectranthus nico                                                         | Swedish Ivv                     | 1m          | 200mm            |
| Thunberola grandiflora                                                    | Blue Trumpet                    | 2m          | 200mm            |
|                                                                           |                                 | 2m          | 200mm            |
| Trachelospermum iasminoides<br>Viola hederacea                            | Star Jasmine<br>Native Violet   | 0.2m        | 150mm            |