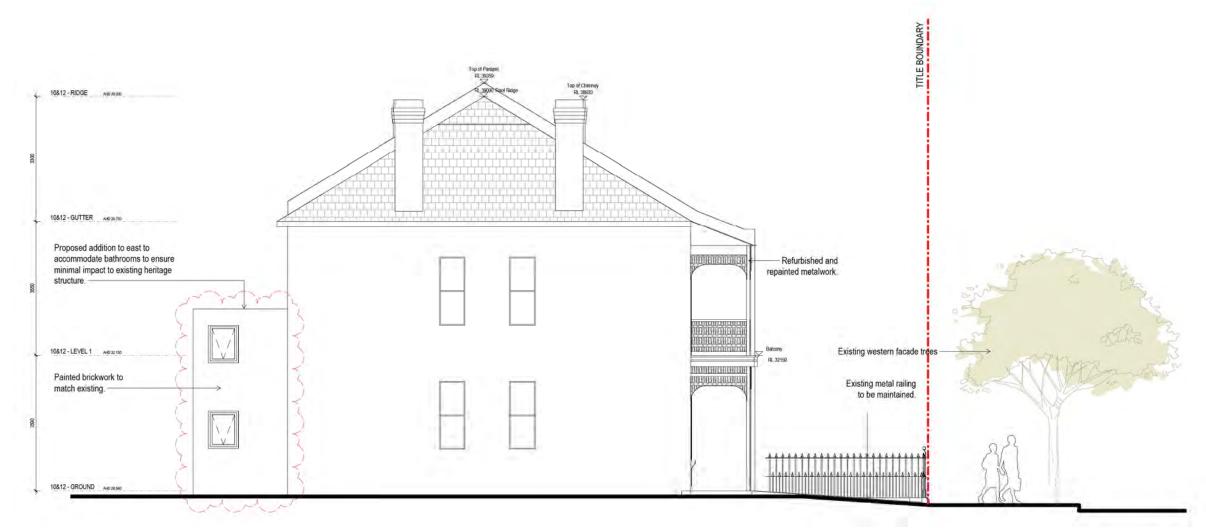

GroundFloor11-1 Buckingham Street, Surry Hills, NSW 2010T +61 2 9660 9329

New South Wales Government Independent Planning Commission

Act 1979

PROPOSED ADDITION TO EAST TO ACCOMODATE BATHROOMS TO ENSURE MINIMAL IMPACT TO EXISTING HERITAGE STRUCTURE

ROOF LINE

4-DONCASTER AVE KENSINGTON SYDNEY

WEST ELEVATION-10&12 FOR DEVELOPMENT APPLICATION

2309

TP05.03 4

| Rev Date | Description | 1 | 19/12/2018 | ISSUED FOR DEVELOPMENT APPLICATION | 2 | 2405/2019 | ISSUED FOR COORDINATION | 3 | 31/05/2019 | RESUBSED FOR DEVELOPMENT APPLICATION | 4 | 04/10/2019 | RESUBMISSION FOR DEVELOPMENT APPLICATION | ABN \$4006394/281 NSW Normanded Architects Tom Jordan 75/21, | RESUBMISSION FOR DEVELOPMENT | ABN \$4006394/281 NSW Normanded Architects Tom Jordan 75/21, | Resubmission For Development | Resubmiss