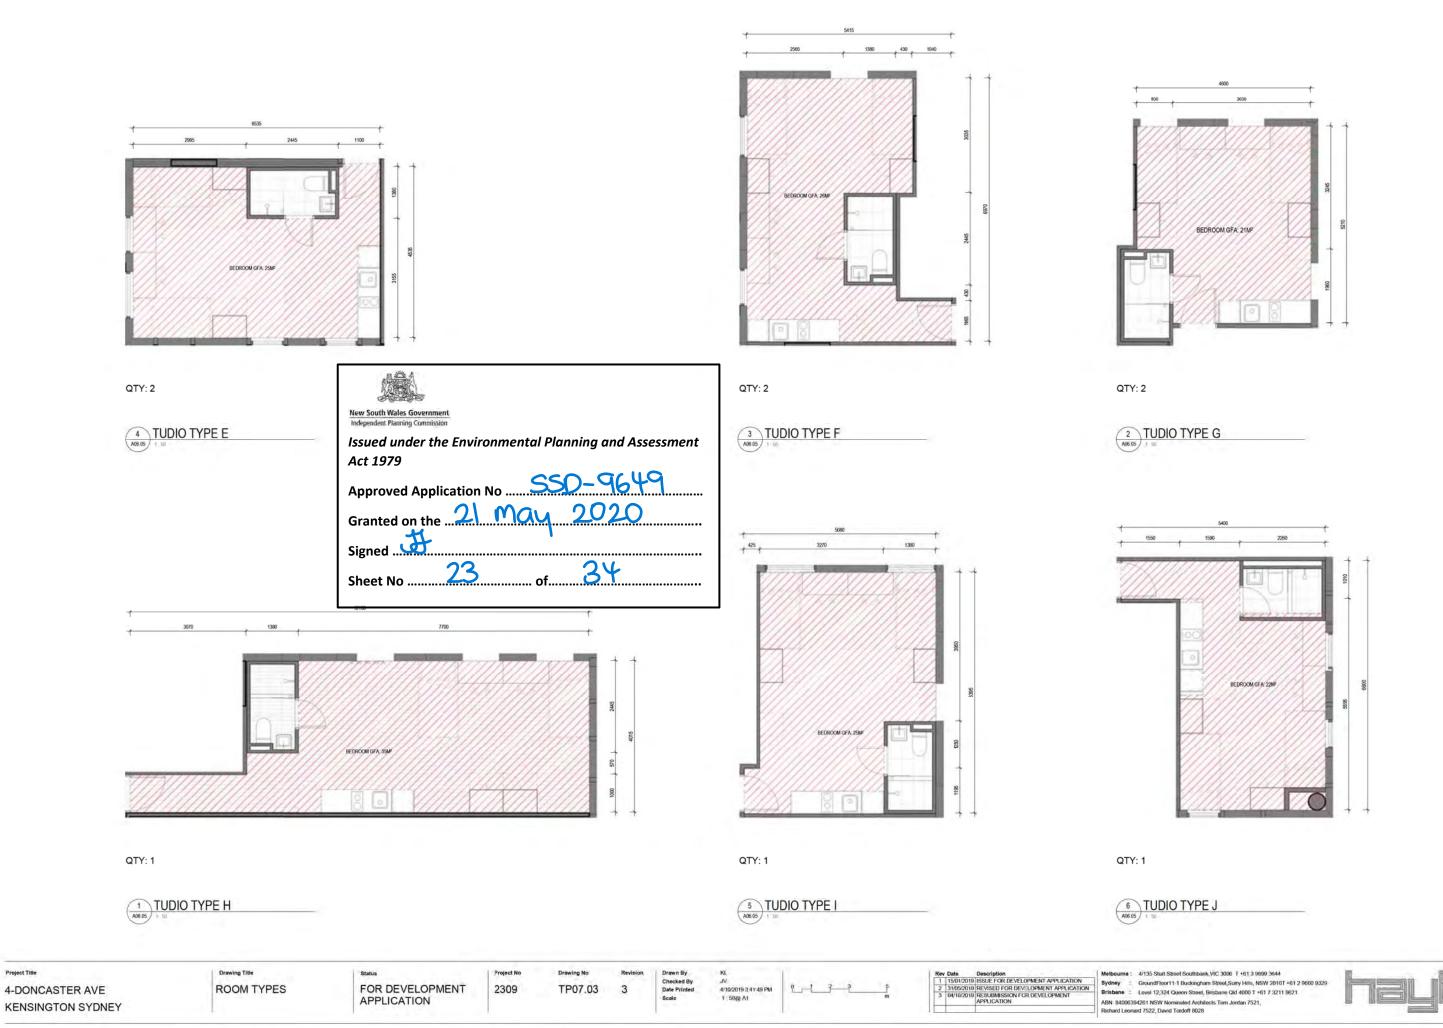

| Project Title                        | Drawing Title | Status                      | Project No | Drawing No | Revision | Drawn By                            | KI,                                      |                | Rev Date Description                                                                                                                                  | Melbourne: 4/135 Sturt Street Southbank, VIC 3006 T +61 3 9699 3644                                                                                                                                                                                                 | 图 图 相 |
|--------------------------------------|---------------|-----------------------------|------------|------------|----------|-------------------------------------|------------------------------------------|----------------|-------------------------------------------------------------------------------------------------------------------------------------------------------|---------------------------------------------------------------------------------------------------------------------------------------------------------------------------------------------------------------------------------------------------------------------|-------|
| 4-DONCASTER AVE<br>KENSINGTON SYDNEY | ROOM TYPES    | FOR DEVELOPMENT APPLICATION | 2309       | TP07.01    | 3        | Checked By<br>Date Printed<br>Scale | JV<br>4/10/2019 3:41:26 PM<br>1 : 50@ A1 | 9 1 7 3 5<br>m | 1 1501/2019 ISSUE FOR DEVELOPMENT APPLICATION 2 3105/2019 IREVISED FOR DEVELOPMENT APPLICATION 3 04/10/2019 IRESUBMISSION FOR DEVELOPMENT APPLICATION | Sydney = GroundToor 11-1 Buckingham Street, Surry Hills, NSW 20101 + 61 2 9680 9329 Brisbane : Level 12,324 Oueon Street, Brisbane (24 4000 T +61 T 3211 9621 ARN: 84005494261 NSW Normanised Architects Torm Jordan 7521, Richard Leonard 7522, David Tordoff 8028 |       |