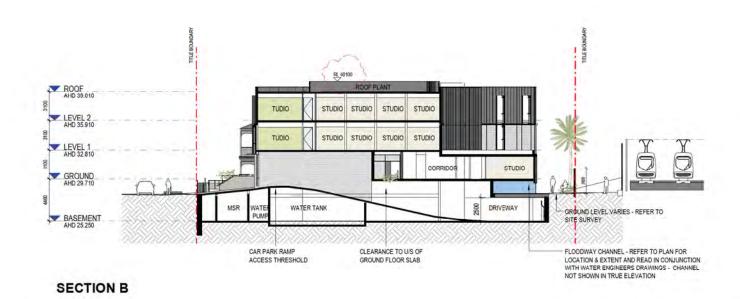

| Project Title                        | Drawing Title | Status                      | Project No | Drawing No | Revision | Drawn By                            | KC,JY,EC,FS                                  | 1       |         | Rev Date Description  3 33052019 REVISED FOR DEVELORMENT APPLICATION         | Melbourne :4/135 Sturt Street Southbank, VIC 3006 T+61 3 9699 3644                                                                                                                                                                               |  |
|--------------------------------------|---------------|-----------------------------|------------|------------|----------|-------------------------------------|----------------------------------------------|---------|---------|------------------------------------------------------------------------------|--------------------------------------------------------------------------------------------------------------------------------------------------------------------------------------------------------------------------------------------------|--|
| 4-DONCASTER AVE<br>KENSINGTON SYDNEY | SECTION A&C   | FOR DEVELOPMENT APPLICATION | 72309      | TP04.01    | 6        | Checked By<br>Date Printed<br>Scale | JV,EC<br>19/05/2020 11:40:41 AM<br>1:200@ A1 | 0 2 4 6 | 10<br>m | 4 3008/2019 ISSUED FOR INFORMATION 5 04/18/2019 RESUBMISSION FOR DEVELOPMENT | Sydney :GroundFloor11-1 Buckingham Street, Surry Hills, NSW 2010T+61 Brisbane :Level 12,324 Queen Street, Brisbane Clid 4000 T+61 7 3211 982 ABN: 84006394261 NSW Nominated Architects:Tom Jordan 7521, Richard Leonard 7522, David Tordoff 8028 |  |