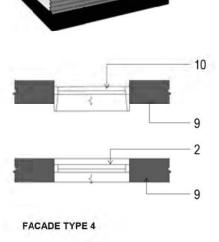

## **EXTERIOR** KIT OF PARTS

- 1. Typical horizontal flashing integrated to standing seam metal cladding, matt finish with Dulux Monument
- Grey tint double glass with matt
   Dulux Monument powdercoat frames & louvers
- 3. Double brick fin, refer to plan for location
- 4. Single brick, La Paloma cornice
- 5. Austral bricks, La Paloma Castellana
- 6. Clear vision glass to all communal areas
- 7. Grey tint double glass spandrel panel with shadow box
- 8. Powder coated folded aluminium window shroud & frame, matt finish with Dulux Monument
- 9. Brick cavity wall
- 10. Powder coated aluminium windows matt finish with Dulux Monument shroud to match frame finish
- 11. Aluminium louvre to flood path
- 12. Austral Bricks, Chillingham White
- 13. Austral Bricks, Bowral Blue
- 14. Powdercoated aluminium awning, dark bronze matt finish