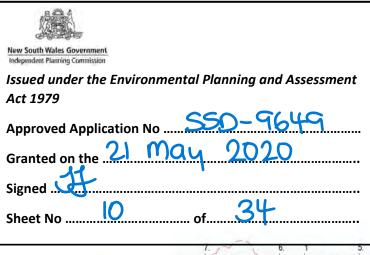

Approved Application No. 550-9649 21 May 2020 Granted on the Signed .... Sheet No ...

Issued under the Environmental Planning and Assessment

EXISTING HERITAGE BUILDING

4-DONCASTER AVE KENSINGTON SYDNEY

DETAIL FLOOR PLANS-10&12 DONCASTER APPLICATION

| New South Wales Government. Independent Planning Commission |
|-------------------------------------------------------------|
| Issued under the Environmental Planning and Assessment      |
| Act 1979                                                    |
| Approved Application No. SSD - 9649                         |
| Granted on the 21 May 2020                                  |
| Signed                                                      |
| Sheet No. 17 of 34                                          |
|                                                             |