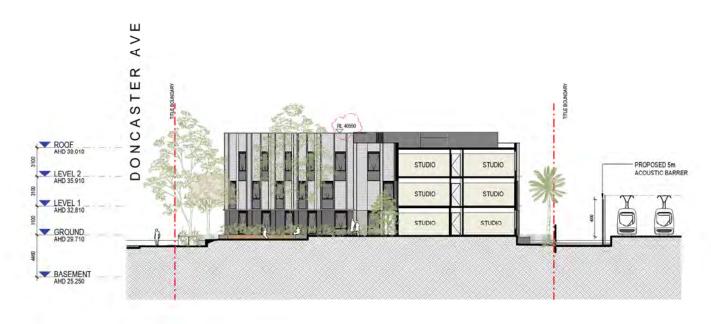

#### **ELEVATION SOUTH ELEVATION NORTH**

1. AUSTRAL BRICKS LA PALOMA 2. AUSTRAL BRICKS BOWRAL

DRY PRESSED CHILLINGHAM

3. AUSTRAL BRICKS BOWRAL

DRY PRESSED BOWRAL BLUE

9. CLEAR VISION GLASS.

5. GREY BODY TINT GLASS WITH ALUMINIUM WITH DULUX DURALLOY, SHADOW BOX SPANDREL PANEL, MONUMENT MATT FINISH. DULUX DURALLOY MONUMENT MATT FINISH TO FRAMES AND

6. STANDING SEAM METAL PANEL 7. FLAT METAL CLADDING SYSTEM WITH MONUMENT MATT MONUMENT MATT FINISH.

8. VERTICAL FIN FENCE WITH MONUMENT MATT FINISH.

10. FRONT GLAZED GREY BODY TINT GLASS WITH SHADOW BOX SPANDREL PANEL, DULUX DURALLOY MONUMENT MATT FINISH TO FRAMES.

11. CLEAR VISION GLASS WITH OVER

12. POWDERCOATED ALUMINIUM ANODISED ALUMINIUM LOUVRES AWNING, DARK BRONZE MATT

4-DONCASTER AVE KENSINGTON SYDNEY

**Drawing Title ELEVATIONS** 

FOR DEVELOPMENT 2309 **APPLICATION** 

TP03.01 7

KC,JY,EC,FS JV,EC 19/05/2020 11:39:53 AM 1:200@ A1

elbourne: 4/135 Sturt Street Southbank, VIC 3006 T+61 3 9699 3644 Sydney :GroundFloor11-1 Buckingham Street,Surry Hills, NSW 2010T +61 2 961
Brisbane :Level 12,324 Queen Street, Brisbane Qld 4000 T +61 7 3211 9821 ABN: 84006394261 NSW Nominated Architects:Tom Jordan 7521, Richard Leonard 7522, David Tordoff 8028