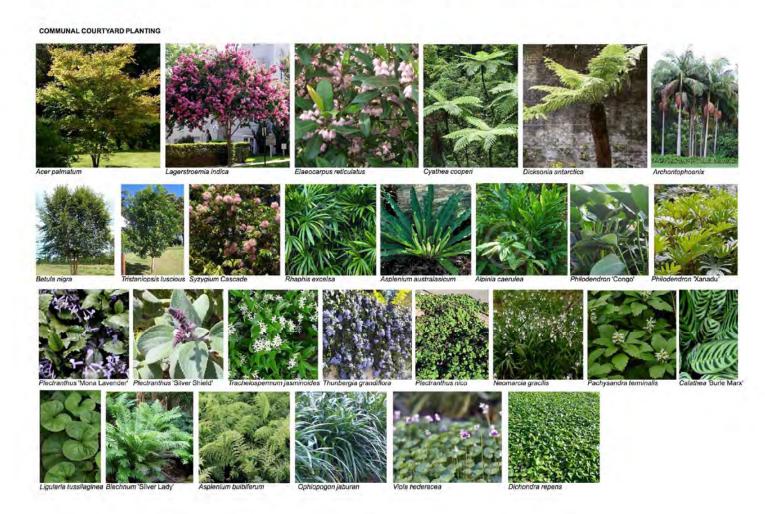

The proposed Communal Courtyards are designed to create a suitable balance of privacy, amenity and solar access. A diversity of plant species is continued through the landscape while a unified canopy species selection of Archontophoenix cunninghamiana, Cyathea cooperi, Dicksonia antarctica, Acer palmatum, Tristaniopsis laurina 'Luscious', Betula nigra, Elaeocarpus reticulatus and Lagerstroemia indica provide seasonal variation and amenity.

The garden beds will be planted with a diversity of species - predominantly native plants, some indigenous plant species and accented with exotics as required to meet the micro-climatic conditions. Screen hedge planting such as Syzygium 'Cascade' and Rhaphis excelsa.

Proposed underplanting will include Blechnum nudum, Blechnum 'Silver Lady', Beschomeria yuccoides, Plectranthus argentatus, Plectranthus 'Mona Lavender', Alpinia caerulea, Asplenium australasicum, Indigophora australis, Doryanthes excelsa, Pachysandra terminalis, Calathea 'Burle Marx', Gardenia augusta "Florida', Philodendron sp., Dianella 'Little Jess', Neomacia grracilis, Ligularia tussilaginea, Blechnum 'Silver Lady', Ophiopogon jaburan, Dichondra repens, Viola hederacea, Plectranthus nico, Thunbergia grandiflora and Trachelospermum jasminoides.

#### **BOUNDARY SCREEN PLANTING**

Screen planting to the developmen's eastern and western boundaries will include Acmena smithii 'Sublime', Syzygium paniculatum, Syzygium 'Cascade', Podocarpus elatus, Elaeocarpus reticulatus, Backhousia citriodora, Alpinia caerulea. Prostanthera ovalifolia and Prostanthera rotundifolia.