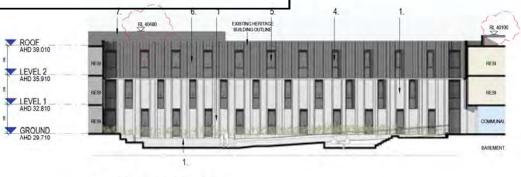

#### **ELEVATION SOUTH ELEVATION NORTH**

1. AUSTRAL BRICKS LA PALOMA 2. AUSTRAL BRICKS BOWRAL

DRY PRESSED CHILLINGHAM

3. AUSTRAL BRICKS BOWRAL

DRY PRESSED BOWRAL BLUE

9. CLEAR VISION GLASS.

5. GREY BODY TINT GLASS WITH ALUMINIUM WITH DULUX DURALLOY, SHADOW BOX SPANDREL PANEL, MONUMENT MATT FINISH. DULUX DURALLOY MONUMENT MATT FINISH TO FRAMES AND

6. STANDING SEAM METAL PANEL 7. FLAT METAL CLADDING SYSTEM WITH MONUMENT MATT MONUMENT MATT FINISH.

8. VERTICAL FIN FENCE WITH MONUMENT MATT FINISH.

10. FRONT GLAZED GREY BODY TINT GLASS WITH SHADOW BOX SPANDREL PANEL, DULUX DURALLOY MONUMENT MATT FINISH TO FRAMES.

11. CLEAR VISION GLASS WITH OVER

12. POWDERCOATED ALUMINIUM ANODISED ALUMINIUM LOUVRES AWNING, DARK BRONZE MATT

4-DONCASTER AVE KENSINGTON SYDNEY

**Drawing Title ELEVATIONS** 

FOR DEVELOPMENT 2309 **APPLICATION** 