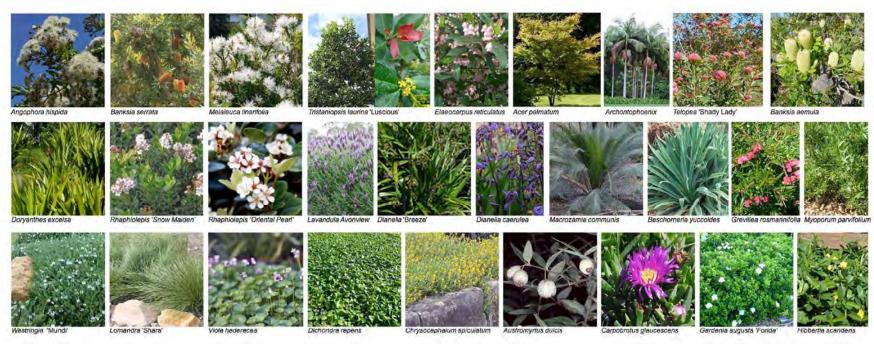

### **PLANT SCHEDULE**

| Botanical Name                                                            | Common Name                     | Mature Size | Pot Size         |
|---------------------------------------------------------------------------|---------------------------------|-------------|------------------|
| TREES, SCREENING & PALMS                                                  |                                 |             |                  |
| Acmena smithii "Sublime"                                                  | Sublime Lilly Pilly             | 5m          | 300mm            |
| Acer palmatum                                                             | Japanese Maple                  | 4m          | 100L             |
| Anaophora hispida                                                         | Dwarf Apole                     | 7m          | 100L             |
| Archontophoenix cunninghamiana                                            | Bandalow Palm                   | Various     | various 3-6m CTF |
| Backhousia citroidora                                                     | Lemon Myrtle                    | Bm          | 300mm            |
| Banksia aemula                                                            | Wallum Banksia                  | 8m          | 300mm            |
| Banksia serrata                                                           | Old Man Banksia                 | 5 - 15m     | 75L              |
| Betula nigra                                                              | River Birch                     | 15m         | 100L             |
| Cvathea cooperi                                                           | Australia Tree Fern             | 5 - 20m     | various 2-4m CTH |
| Elaecarous reticulatis                                                    | Blueberry Ash                   | 15m         | 451              |
| Eucalotus haemastoma                                                      | Scribbly Gum                    | 15m         | various 2-4m CTH |
| Lagerstroemia Indica                                                      | Creae Myrtle                    | 6m          | 100L             |
| Livistonia australis                                                      | Cabbade Palm                    | 10m         | various 3m CTH   |
| Melaleuca linariifolia                                                    | Flax-leaved Paperbark           | 10m         | 100L             |
| Michelia figo                                                             | Port Wine Magnolia              | 4m          | 45L              |
| Podocarpus elalus                                                         | Plum Pine                       | 10m         | 45L              |
| Rhapis excelsa                                                            | Bamboo Palm                     | 4m          |                  |
| Svzvaium australe 'Cascade'                                               | Cascade Lilly Pilly             | 3m          | 45L              |
| Svzvalum paniculatum                                                      | Magenta Lilly Pilly             | 3-8m        | 45L              |
| Tristaniopsis laurina 'Luscious'                                          | Luscious Water Gum              | 12m         | 100L             |
| SHRUBS                                                                    |                                 |             |                  |
| Albinia caerulea                                                          | Common Ginger                   | 2.5m        | 200mm            |
| Asplenium australasicum                                                   | Birds Nest Fern                 | 1.5m        | 300mm            |
| Asplenium bulbiferum                                                      | Mother Fern                     | 1.2m        | 150mm            |
| Austromyrtus dulcis                                                       | Midain Berry                    | 1m          | 150mm            |
| Banksia serrata                                                           | Saw Banksia                     | 2m          | 200mm            |
| Beschorneria vuccoides                                                    | Mexican Lilv                    | 2m          | 300mm            |
| Blechnum aibbum 'Silver Ladv'                                             | Silver Ladv Fern                | 1m          | 200mm            |
| Blechnum nudum                                                            | Fishbone Fern                   | 1m          | 200mm            |
| Calathea 'Burle Marx'                                                     | Fishbone Prayer Plant           | 1m          | 200mm            |
| Dorvanthes excelsa                                                        | Gymea Lilv                      | 2 - 4m      | 300mm            |
| Gardenia augusta 'Florida'                                                | Fragrant Gardenia               | 1m          | 200mm            |
| Grevillea rosmarinifolia                                                  | Rosemary Grevillea              | 1.5m        | 200mm            |
| Indigotera australis                                                      | Australian Indigo               | 2.5m        | 200mm            |
| Lavandula 'Avonview'                                                      | Avonview Lavender               | 1m          | 200mm            |
| Liquiaria fussilacinea                                                    | Leopard Plant                   | 1mi         | 200mm            |
| Macrozamia communis                                                       | Burrawano                       | 1.5m        | 200mm            |
| Pachysandra terminalis                                                    | Japanese Spurge                 | 0.2m        | 200mm            |
| Philodendron 'Congo'                                                      | Congo Philodendron              | 3m          | 200mm            |
| Philodendron 'Xanadu'                                                     | Xanadu Philodendron             | 1m          | 200mm            |
| Plectranthus argentatus 'Mona Lavender'                                   | Mona Lavender                   | 1m          | 200mm            |
| Plectranthus argentatus                                                   | Silver Spurflower               | 3m          | 200mm            |
| Prostanthera ovalifolia                                                   | Oval Leaved Mint Bush           | 5m          | 200mm            |
| Prostanthera rotundifolia                                                 | Round Leaved Mint Bush          | 1.5m        | 200mm            |
| Phanhinlanie indica 'Oriental Pead'                                       | Oriental Pearl                  | 1.5m        | 200000           |
| Rhaphioleois indica 'Oriental Pearl'<br>Rhaphioleois indica 'Snow Maiden' | Snow Maiden                     | 0.5m        | 200mm            |
| Telopea 'Shady Lady'                                                      | Warratah                        | 3m          | 200mm            |
| Westringia fruticosa 'Grev Box'                                           | Coastal Rosemary Grev Box       | 0.5m        | 200mm            |
| Westrinaia fruticosa 'Mundi'                                              | Coastal Rosemary Mundi          | 0.5m        | 20011111         |
|                                                                           |                                 |             |                  |
| GRASSES<br>Dianella caerulea 'Breeze'                                     | Breeze Flax Lilv                | 1m          | 150mm            |
| Dianella caerulea 'Little Jess'                                           | Little Jess Flax Lilv           | 1m          | 150mm            |
| Lomandra fluviatilis 'Shara'                                              | Shara                           | 0.5m        | 150mm            |
| Lomandra hustariis "Shara"<br>Lomandra hustarix "Katie Belles"            | Katie Belles                    | 1.5m        | 150mm            |
| Lomandra hystrix                                                          | Mat Rush                        | 1m          | 150mm            |
| Neomarica gracilis                                                        | Walking Iris                    | 0.5m        | 150mm            |
| Ophiopogon iaburan                                                        | Giant Mondo Grass               | 0.3m        | 150mm            |
|                                                                           | Sam monda Stada                 | 9,417       | 1,000            |
| GROUNDCOVERS & CLIMBERS Carpobrolus alaucescens                           | Pio Face                        | 0.2m        | 150mm            |
|                                                                           | Yellow Buttons                  |             |                  |
| Chrvsocephalum apiculatum                                                 |                                 | 0.3m        | 150mm            |
| Dichandra repens                                                          | Kidnev Weed<br>Prickly Rasp Fem | 0.2m        | 150mm            |
| Doodia aspera                                                             |                                 | 0.4m        | 200mm            |
| Hibbertia scandens                                                        | Golden Guinea Flower            | 0.5m        | 150mm            |
| Mvooorum parvifolium                                                      | Creepino Boobiala               | 0.2m        | 150mm            |
| Plectranthus nico                                                         | Swedish Ivv                     | 1m          | 200mm            |
| Thunberola grandiflora                                                    | Blue Trumpet                    | 2m          | 200mm            |
|                                                                           |                                 | 2m          | 200mm            |
| Trachelospermum iasminoides<br>Viola hederacea                            | Star Jasmine<br>Native Violet   | 0.2m        | 150mm            |

Views to the Communal Courtyard will be seen from the street, creating a visual link between the public domain and the gardens and a sense of visual permeability.

Proposed planting to the streetscape includes Angophora hispida, Melaleuca linarifolia, Tristaniopsis laurina 'Luscious', Elaeocarpus reticulatus, Archontophoenix cunninghamiana. Banksia serrata, Banksia aemula. Acer palmatum. Beschomeria vuccoides. Indigophora australis. Dorvanthes excelsa. Rhaphiolepis "Snow Maiden', Rhaphiolepis "Oriental Pearl', Westringla Mundi', Lomandra sp., Gardenia augusta "Florida". Lavandula dentata. Lomandra sp., Dianella 'Little Jess', Chrysocephalum apiculatum. Carpobrotus glaucescens, Hibbertia scandens, Austomyrtus dulcis, Dichondra repens, Viola hederacea and Trachelospermum jasminoides.

The proposed Communal Courtyards are designed to create a suitable balance of privacy, amenity and solar access. A diversity of plant species is continued through the landscape while a unified canopy species selection of Archontophoenix cunninghamiana, Cyathea cooperi, Dicksonia antarctica, Acer palmatum, Tristaniopsis laurina 'Luscious', Betula nigra, Elaeocarpus reticulatus and Lagerstroemia indica provide seasonal variation and amenity.

The garden beds will be planted with a diversity of species - predominantly native plants, some indigenous plant species and accented with exotics as required to meet the micro-climatic conditions. Screen hedge planting such as Syzygium 'Cascade' and Rhaphis excelsa.

Proposed underplanting will include Blechnum nudum, Blechnum 'Silver Lady', Beschomeria yuccoides, Plectranthus argentatus, Plectranthus 'Mona Lavender', Alpinia caerulea, Asplenium australasicum, Indigophora australis, Doryanthes excelsa, Pachysandra terminalis, Calathea 'Burle Marx', Gardenia augusta "Florida', Philodendron sp., Dianella 'Little Jess', Neomacia grracilis, Ligularia tussilaginea, Blechnum 'Silver Lady', Ophiopogon jaburan, Dichondra repens, Viola hederacea, Plectranthus nico, Thunbergia grandiflora and Trachelospermum jasminoides.

#### **BOUNDARY SCREEN PLANTING**

Screen planting to the developmen's eastern and western boundaries will include Acmena smithii 'Sublime', Syzygium paniculatum, Syzygium 'Cascade', Podocarpus elatus, Elaeocarpus reticulatus, Backhousia citriodora, Alpinia caerulea. Prostanthera ovalifolia and Prostanthera rotundifolia.