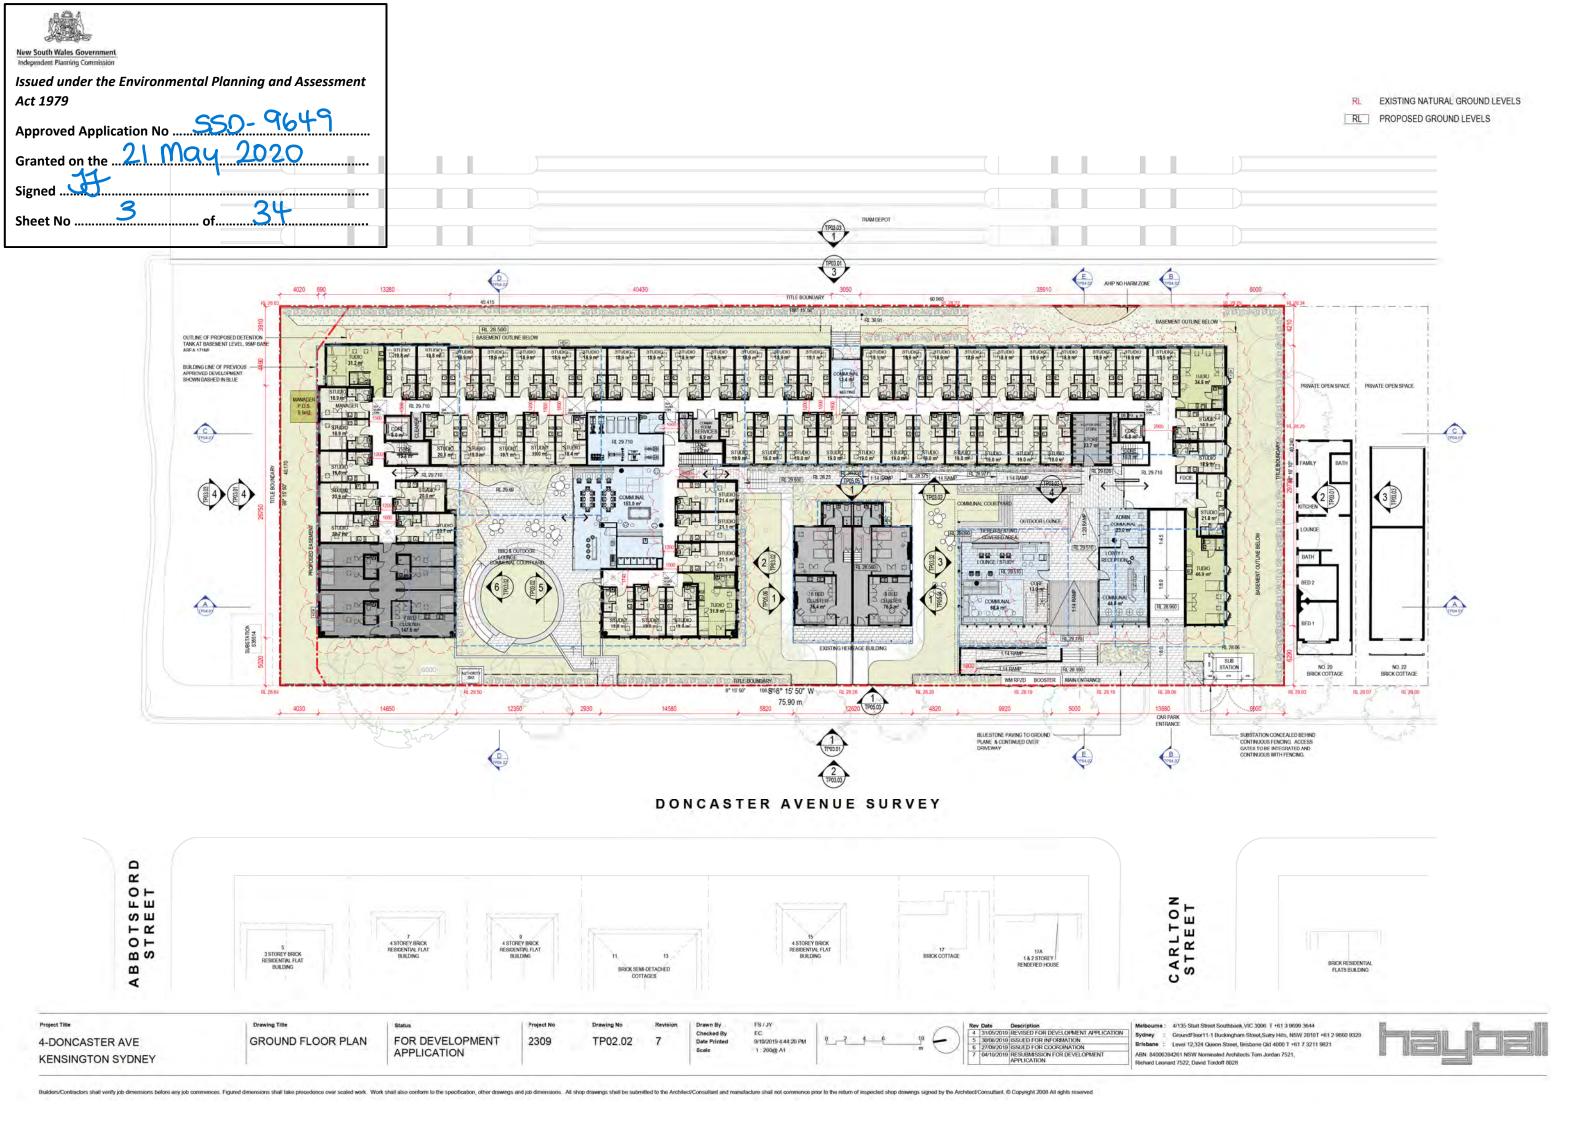

## **Development Summary**

Date: 09.01.20

Project: 4 Doncaster Avenue Kensington

68%

14%

Revision: X

| LEVEL             | Studio<br>(beds) | Twin Studio (beds) |    | CI | usters      |                | Bed Total | Carpark | Motorcycle | Bicycle        | Communal (m²) | Communal (m²) | Circulation (m²) | Landscaped<br>Area (m²) | GFA<br>(m²)                |
|-------------------|------------------|--------------------|----|----|-------------|----------------|-----------|---------|------------|----------------|---------------|---------------|------------------|-------------------------|----------------------------|
|                   |                  |                    |    |    | 6B2B (beds) | 7B3B<br>(beds) |           |         |            |                | Internal      | External      | External         | External                | Based on NSW<br>Definition |
| BASEMENT          |                  |                    |    |    |             |                |           | 56      | 55         | 150            |               |               |                  |                         |                            |
| GROUND            | 56               | 8                  |    |    |             | 7              | 71        |         |            | 28             | 294           | 443           | 342              | 1162                    | 1868                       |
| LEVEL 1           | 60               | 14                 |    |    |             | 14             | 88        |         |            |                | 21            |               |                  |                         | 1864                       |
| LEVEL 2           | 60               | 14                 |    |    |             | 14             | 88        |         |            |                | 21            |               |                  |                         | 1864                       |
| HERITAGE BUILDING |                  |                    |    |    | 12          |                | 12        |         |            |                |               |               |                  |                         | 264                        |
| TOTAL             | 176              | 36                 | 0  | 0  | 12          | 35             | 259       | 56      | 55         | 178            | 336           | 443           | 342              | 1162                    | 5860                       |
| PATIO             | 68%              | 1/10/6             | 0% | 0% | 50/         | 1/10/          |           |         |            | refer to plans |               |               |                  |                         |                            |

| TOTAL SOU | 176 | 18 | 0 | 0 | 2 | 5 | 201 |
|-----------|-----|----|---|---|---|---|-----|

18%

| Site Area (m²) =            | 4276 |
|-----------------------------|------|
| FSR =                       | 1.37 |
| Site Coverage               | 57%  |
| GFA/Bed (m²) =<br>(NSW GFA) | 22.6 |
| Common Area Ratio =         | 1.71 |
| Car Park Ratio =            | 0.2  |
| Motorcycle Ratio =          | 0.3  |
| Bicycle Ratio =             | 0.7  |