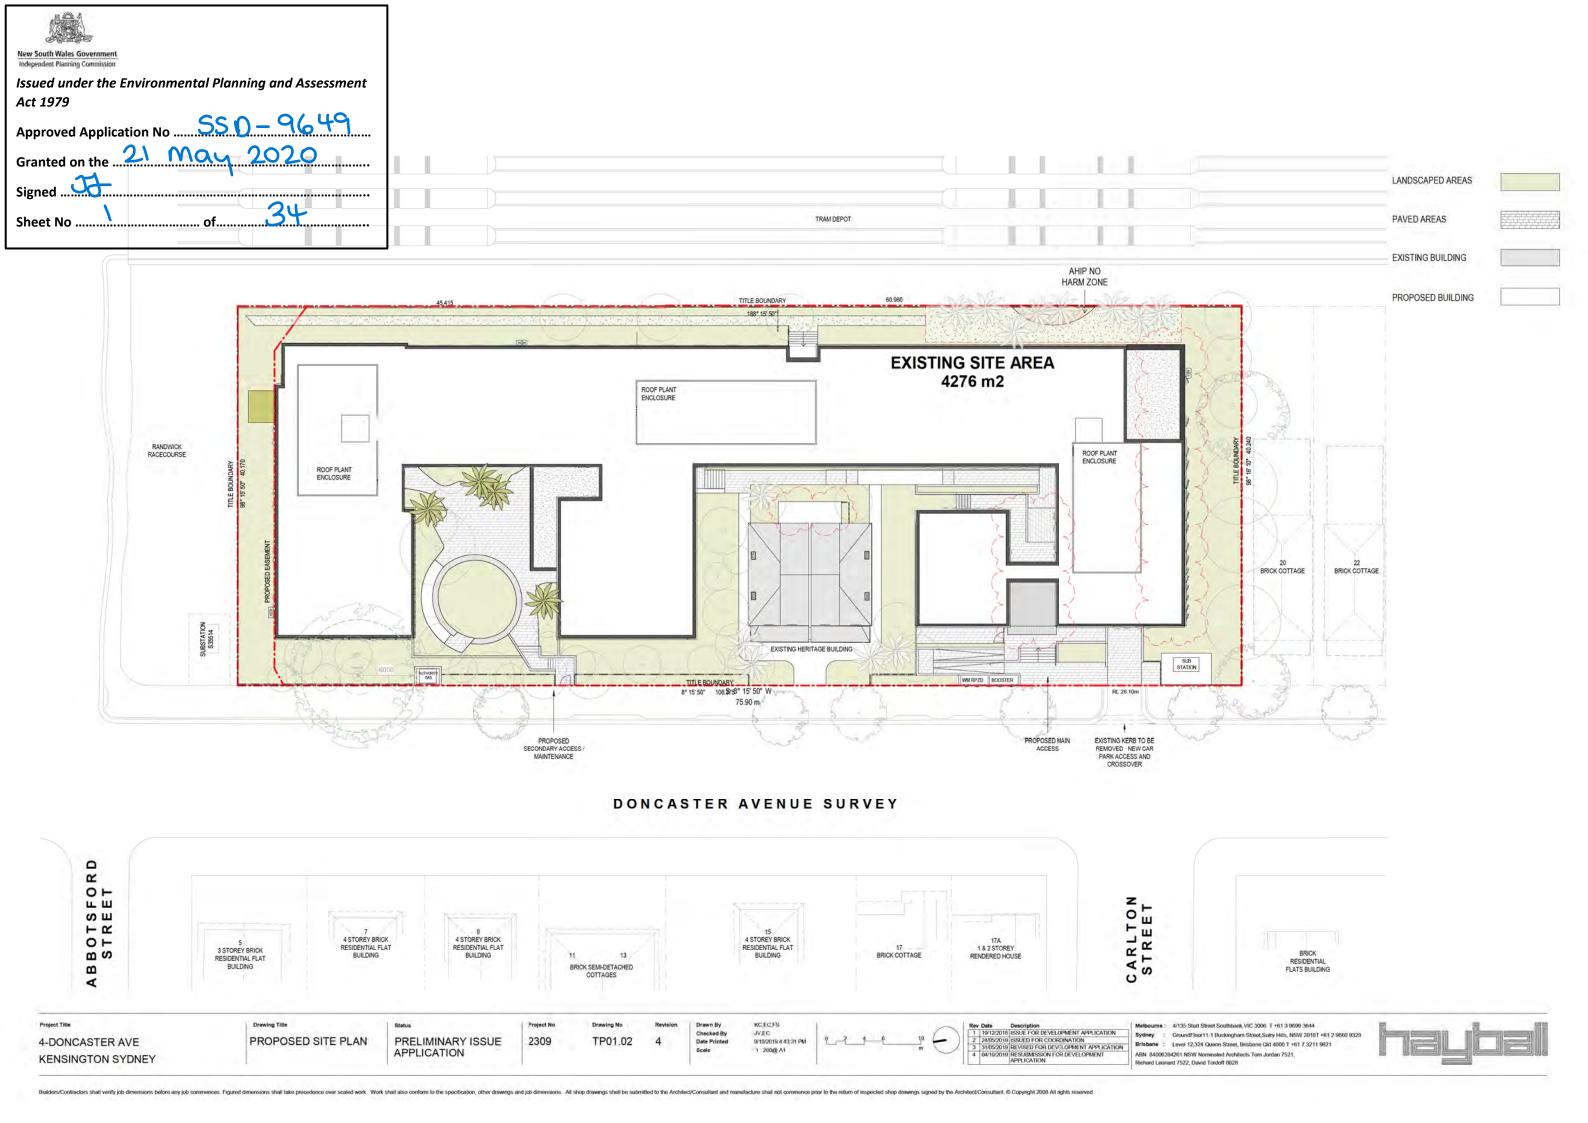

## **Development Summary**

Date: 09.01.20

Project: 4 Doncaster Avenue Kensington

68%

14%

Revision: X

| LEVEL             | Studio<br>(beds) | Twin Studio (beds) |    | CI | usters      |                | Bed Total | Carpark | Motorcycle | Bicycle        | Communal (m²) | Communal (m²) | Circulation (m²) | Landscaped<br>Area (m²) | GFA<br>(m²)                |
|-------------------|------------------|--------------------|----|----|-------------|----------------|-----------|---------|------------|----------------|---------------|---------------|------------------|-------------------------|----------------------------|
|                   |                  |                    |    |    | 6B2B (beds) | 7B3B<br>(beds) |           |         |            |                | Internal      | External      | External         | External                | Based on NSW<br>Definition |
| BASEMENT          |                  |                    |    |    |             |                |           | 56      | 55         | 150            |               |               |                  |                         |                            |
| GROUND            | 56               | 8                  |    |    |             | 7              | 71        |         |            | 28             | 294           | 443           | 342              | 1162                    | 1868                       |
| LEVEL 1           | 60               | 14                 |    |    |             | 14             | 88        |         |            |                | 21            |               |                  |                         | 1864                       |
| LEVEL 2           | 60               | 14                 |    |    |             | 14             | 88        |         |            |                | 21            |               |                  |                         | 1864                       |
| HERITAGE BUILDING |                  |                    |    |    | 12          |                | 12        |         |            |                |               |               |                  |                         | 264                        |
| TOTAL             | 176              | 36                 | 0  | 0  | 12          | 35             | 259       | 56      | 55         | 178            | 336           | 443           | 342              | 1162                    | 5860                       |
| PATIO             | 68%              | 1/10/6             | 0% | 0% | 50/         | 1/10/          |           |         |            | refer to plans |               |               |                  |                         |                            |

| TOTAL SOU | 176 | 18 | 0 | 0 | 2 | 5 | 201 |
|-----------|-----|----|---|---|---|---|-----|

18%

| Site Area (m²) =            | 4276 |
|-----------------------------|------|
| FSR =                       | 1.37 |
| Site Coverage               | 57%  |
| GFA/Bed (m²) =<br>(NSW GFA) | 22.6 |
| Common Area Ratio =         | 1.71 |
| Car Park Ratio =            | 0.2  |
| Motorcycle Ratio =          | 0.3  |
| Bicycle Ratio =             | 0.7  |