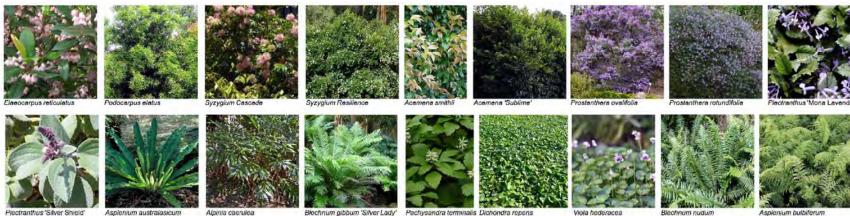

### **PLANT SCHEDULE**

| Botanical Name                                                            | Common Name                     | Mature Size | Pot Size         |
|---------------------------------------------------------------------------|---------------------------------|-------------|------------------|
| TREES, SCREENING & PALMS                                                  |                                 |             |                  |
| Acmena smithii "Sublime"                                                  | Sublime Lilly Pilly             | 5m          | 300mm            |
| Acer palmatum                                                             | Japanese Maple                  | 4m          | 100L             |
| Anaophora hispida                                                         | Dwarf Apole                     | 7m          | 100L             |
| Archontophoenix cunninghamiana                                            | Bandalow Palm                   | Various     | various 3-6m CTF |
| Backhousia citroidora                                                     | Lemon Myrtle                    | Bm          | 300mm            |
| Banksia aemula                                                            | Wallum Banksia                  | 8m          | 300mm            |
| Banksia serrata                                                           | Old Man Banksia                 | 5 - 15m     | 75L              |
| Betula nigra                                                              | River Birch                     | 15m         | 100L             |
| Cvathea cooperi                                                           | Australia Tree Fern             | 5 - 20m     | various 2-4m CTH |
| Elaecarous reticulatis                                                    | Blueberry Ash                   | 15m         | 451              |
| Eucalotus haemastoma                                                      | Scribbly Gum                    | 15m         | various 2-4m CTH |
| Lagerstroemia Indica                                                      | Creae Myrtle                    | 6m          | 100L             |
| Livistonia australis                                                      | Cabbade Palm                    | 10m         | various 3m CTH   |
| Melaleuca linariifolia                                                    | Flax-leaved Paperbark           | 10m         | 100L             |
| Michelia figo                                                             | Port Wine Magnolia              | 4m          | 45L              |
| Podocarpus elalus                                                         | Plum Pine                       | 10m         | 45L              |
| Rhapis excelsa                                                            | Bamboo Palm                     | 4m          |                  |
| Svzvaium australe 'Cascade'                                               | Cascade Lilly Pilly             | 3m          | 45L              |
| Svzvalum paniculatum                                                      | Magenta Lilly Pilly             | 3-8m        | 45L              |
| Tristaniopsis laurina 'Luscious'                                          | Luscious Water Gum              | 12m         | 100L             |
| SHRUBS                                                                    |                                 |             |                  |
| Albinia caerulea                                                          | Common Ginger                   | 2.5m        | 200mm            |
| Asplenium australasicum                                                   | Birds Nest Fern                 | 1.5m        | 300mm            |
| Asplenium bulbiferum                                                      | Mother Fern                     | 1.2m        | 150mm            |
| Austromyrtus dulcis                                                       | Midain Berry                    | 1m          | 150mm            |
| Banksia serrata                                                           | Saw Banksia                     | 2m          | 200mm            |
| Beschorneria vuccoides                                                    | Mexican Lilv                    | 2m          | 300mm            |
| Blechnum aibbum 'Silver Ladv'                                             | Silver Ladv Fern                | 1m          | 200mm            |
| Blechnum nudum                                                            | Fishbone Fern                   | 1m          | 200mm            |
| Calathea 'Burle Marx'                                                     | Fishbone Prayer Plant           | 1m          | 200mm            |
| Dorvanthes excelsa                                                        | Gymea Lilv                      | 2 - 4m      | 300mm            |
| Gardenia augusta 'Florida'                                                | Fragrant Gardenia               | 1m          | 200mm            |
| Grevillea rosmarinifolia                                                  | Rosemary Grevillea              | 1.5m        | 200mm            |
| Indigotera australis                                                      | Australian Indigo               | 2.5m        | 200mm            |
| Lavandula 'Avonview'                                                      | Avonview Lavender               | 1m          | 200mm            |
| Liquiaria fussilacinea                                                    | Leopard Plant                   | 1mi         | 200mm            |
| Macrozamia communis                                                       | Burrawano                       | 1.5m        | 200mm            |
| Pachysandra terminalis                                                    | Japanese Spurge                 | 0.2m        | 200mm            |
| Philodendron 'Congo'                                                      | Congo Philodendron              | 3m          | 200mm            |
| Philodendron 'Xanadu'                                                     | Xanadu Philodendron             | 1m          | 200mm            |
| Plectranthus argentatus 'Mona Lavender'                                   | Mona Lavender                   | 1m          | 200mm            |
| Plectranthus argentatus                                                   | Silver Spurflower               | 3m          | 200mm            |
| Prostanthera ovalifolia                                                   | Oval Leaved Mint Bush           | 5m          | 200mm            |
| Prostanthera rotundifolia                                                 | Round Leaved Mint Bush          | 1.5m        | 200mm            |
| Phanhinlanie indica 'Oriental Pead'                                       | Oriental Pearl                  | 1.5m        | 200000           |
| Rhaphioleois indica 'Oriental Pearl'<br>Rhaphioleois indica 'Snow Maiden' | Snow Maiden                     | 0.5m        | 200mm            |
| Telopea 'Shady Lady'                                                      | Warratah                        | 3m          | 200mm            |
| Westringia fruticosa 'Grev Box'                                           | Coastal Rosemary Grev Box       | 0.5m        | 200mm            |
| Westrinaia fruticosa 'Mundi'                                              | Coastal Rosemary Mundi          | 0.5m        | 20011111         |
|                                                                           |                                 |             |                  |
| GRASSES<br>Dianella caerulea 'Breeze'                                     | Breeze Flax Lilv                | 1m          | 150mm            |
| Dianella caerulea 'Little Jess'                                           | Little Jess Flax Lilv           | 1m          | 150mm            |
| Lomandra fluviatilis 'Shara'                                              | Shara                           | 0.5m        | 150mm            |
| Lomandra hustariis "Shara"<br>Lomandra hustarix "Katie Belles"            | Katie Belles                    | 1.5m        | 150mm            |
| Lomandra hystrix                                                          | Mat Rush                        | 1m          | 150mm            |
| Neomarica gracilis                                                        | Walking Iris                    | 0.5m        | 150mm            |
| Ophiopogon iaburan                                                        | Giant Mondo Grass               | 0.3m        | 150mm            |
|                                                                           | Sam monda Stada                 | 9,417       | 1,000            |
| GROUNDCOVERS & CLIMBERS Carpobrolus alaucescens                           | Pio Face                        | 0.2m        | 150mm            |
|                                                                           | Yellow Buttons                  |             |                  |
| Chrvsocephalum apiculatum                                                 |                                 | 0.3m        | 150mm            |
| Dichandra repens                                                          | Kidnev Weed<br>Prickly Rasp Fem | 0.2m        | 150mm            |
| Doodia aspera                                                             |                                 | 0.4m        | 200mm            |
| Hibbertia scandens                                                        | Golden Guinea Flower            | 0.5m        | 150mm            |
| Mvooorum parvifolium                                                      | Creepino Boobiala               | 0.2m        | 150mm            |
| Plectranthus nico                                                         | Swedish Ivv                     | 1m          | 200mm            |
| Thunberola grandiflora                                                    | Blue Trumpet                    | 2m          | 200mm            |
|                                                                           |                                 | 2m          | 200mm            |
| Trachelospermum iasminoides<br>Viola hederacea                            | Star Jasmine<br>Native Violet   | 0.2m        | 150mm            |