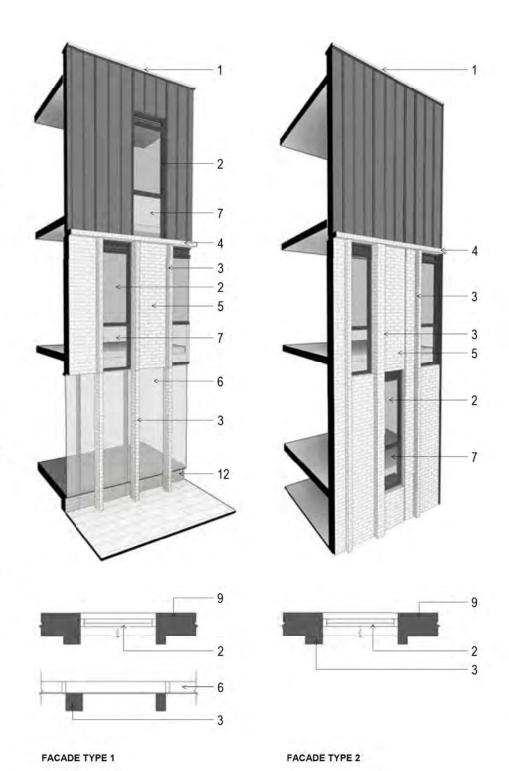

#### **ELEVATION SOUTH ELEVATION NORTH**

1. AUSTRAL BRICKS LA PALOMA 2. AUSTRAL BRICKS BOWRAL

DRY PRESSED CHILLINGHAM

3. AUSTRAL BRICKS BOWRAL

DRY PRESSED BOWRAL BLUE

9. CLEAR VISION GLASS.

5. GREY BODY TINT GLASS WITH ALUMINIUM WITH DULUX DURALLOY, SHADOW BOX SPANDREL PANEL, MONUMENT MATT FINISH. DULUX DURALLOY MONUMENT MATT FINISH TO FRAMES AND

6. STANDING SEAM METAL PANEL 7. FLAT METAL CLADDING SYSTEM WITH MONUMENT MATT MONUMENT MATT FINISH.

8. VERTICAL FIN FENCE WITH MONUMENT MATT FINISH.

10. FRONT GLAZED GREY BODY TINT GLASS WITH SHADOW BOX SPANDREL PANEL, DULUX DURALLOY MONUMENT MATT FINISH TO FRAMES.

11. CLEAR VISION GLASS WITH OVER

12. POWDERCOATED ALUMINIUM ANODISED ALUMINIUM LOUVRES AWNING, DARK BRONZE MATT

4-DONCASTER AVE KENSINGTON SYDNEY

**Drawing Title ELEVATIONS** 

FOR DEVELOPMENT 2309 **APPLICATION** 

## **EXTERIOR** KIT OF PARTS

- 1. Typical horizontal flashing integrated to standing seam metal cladding, matt finish with Dulux Monument
- Grey tint double glass with matt
   Dulux Monument powdercoat frames & louvers
- 3. Double brick fin, refer to plan for location
- 4. Single brick, La Paloma cornice
- 5. Austral bricks, La Paloma Castellana
- 6. Clear vision glass to all communal areas
- 7. Grey tint double glass spandrel panel with shadow box
- 8. Powder coated folded aluminium window shroud & frame, matt finish with Dulux Monument
- 9. Brick cavity wall
- 10. Powder coated aluminium windows matt finish with Dulux Monument shroud to match frame finish
- 11. Aluminium louvre to flood path
- 12. Austral Bricks, Chillingham White
- 13. Austral Bricks, Bowral Blue
- 14. Powdercoated aluminium awning, dark bronze matt finish