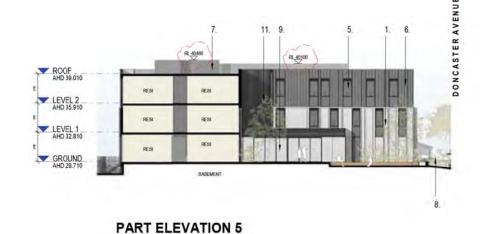

#### **ELEVATION SOUTH ELEVATION NORTH**

1. AUSTRAL BRICKS LA PALOMA 2. AUSTRAL BRICKS BOWRAL

DRY PRESSED CHILLINGHAM

3. AUSTRAL BRICKS BOWRAL

DRY PRESSED BOWRAL BLUE

9. CLEAR VISION GLASS.

5. GREY BODY TINT GLASS WITH ALUMINIUM WITH DULUX DURALLOY, SHADOW BOX SPANDREL PANEL, MONUMENT MATT FINISH. DULUX DURALLOY MONUMENT MATT FINISH TO FRAMES AND

6. STANDING SEAM METAL PANEL 7. FLAT METAL CLADDING SYSTEM WITH MONUMENT MATT MONUMENT MATT FINISH.

8. VERTICAL FIN FENCE WITH MONUMENT MATT FINISH.

10. FRONT GLAZED GREY BODY TINT GLASS WITH SHADOW BOX SPANDREL PANEL, DULUX DURALLOY MONUMENT MATT FINISH TO FRAMES.

11. CLEAR VISION GLASS WITH OVER

12. POWDERCOATED ALUMINIUM ANODISED ALUMINIUM LOUVRES AWNING, DARK BRONZE MATT

4-DONCASTER AVE KENSINGTON SYDNEY

**Drawing Title ELEVATIONS** 

FOR DEVELOPMENT 2309 **APPLICATION** 