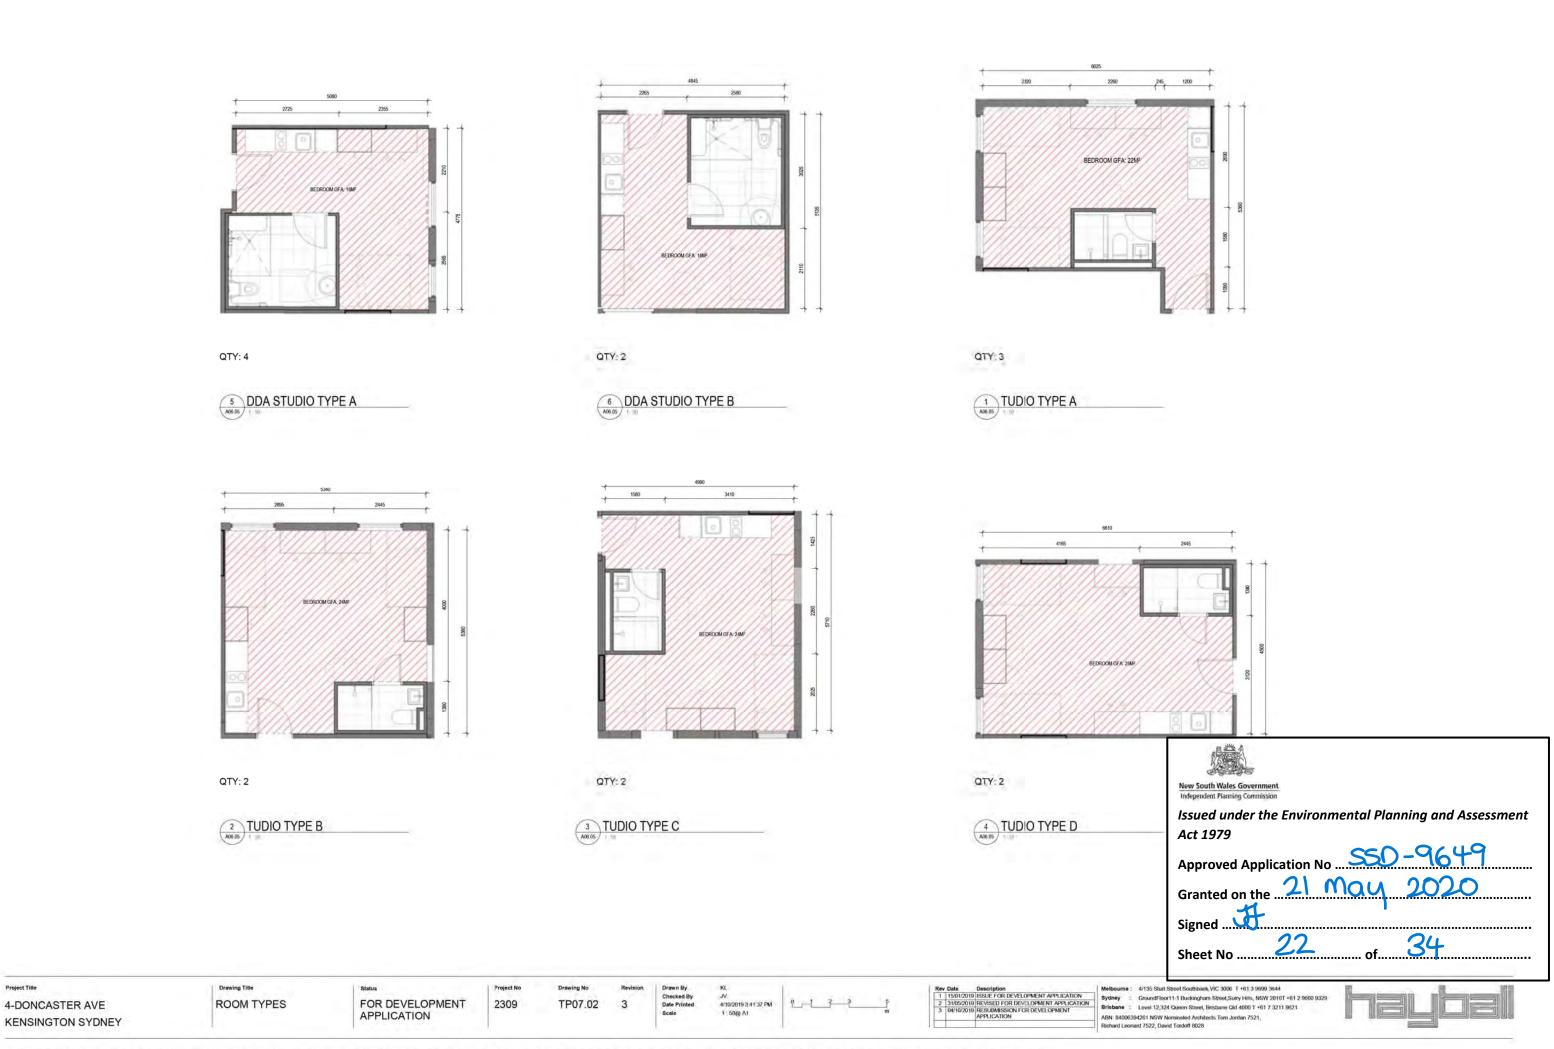

| Project Title                        | Drawing Title | Status                      | Project No | Drawing No | Revision | Drawn By                            | KI,                                      |                | Rev Date Description                                                                                                                                  | Melbourne: 4/135 Sturt Street Southbank, VIC 3006 T +61 3 9699 3644                                                                                                                                                                                                 | 图 图 相 |
|--------------------------------------|---------------|-----------------------------|------------|------------|----------|-------------------------------------|------------------------------------------|----------------|-------------------------------------------------------------------------------------------------------------------------------------------------------|---------------------------------------------------------------------------------------------------------------------------------------------------------------------------------------------------------------------------------------------------------------------|-------|
| 4-DONCASTER AVE<br>KENSINGTON SYDNEY | ROOM TYPES    | FOR DEVELOPMENT APPLICATION | 2309       | TP07.01    | 3        | Checked By<br>Date Printed<br>Scale | JV<br>4/10/2019 3:41:26 PM<br>1 : 50@ A1 | 9 1 7 3 5<br>m | 1 1501/2019 ISSUE FOR DEVELOPMENT APPLICATION 2 3105/2019 IREVISED FOR DEVELOPMENT APPLICATION 3 04/10/2019 IRESUBMISSION FOR DEVELOPMENT APPLICATION | Sydney = GroundToor 11-1 Buckingham Street, Surry Hills, NSW 20101 + 61 2 9680 9329 Brisbane : Level 12,324 Oueon Street, Brisbane (24 4000 T +61 T 3211 9621 ARN: 84005494261 NSW Normanised Architects Torm Jordan 7521, Richard Leonard 7522, David Tordoff 8028 |       |