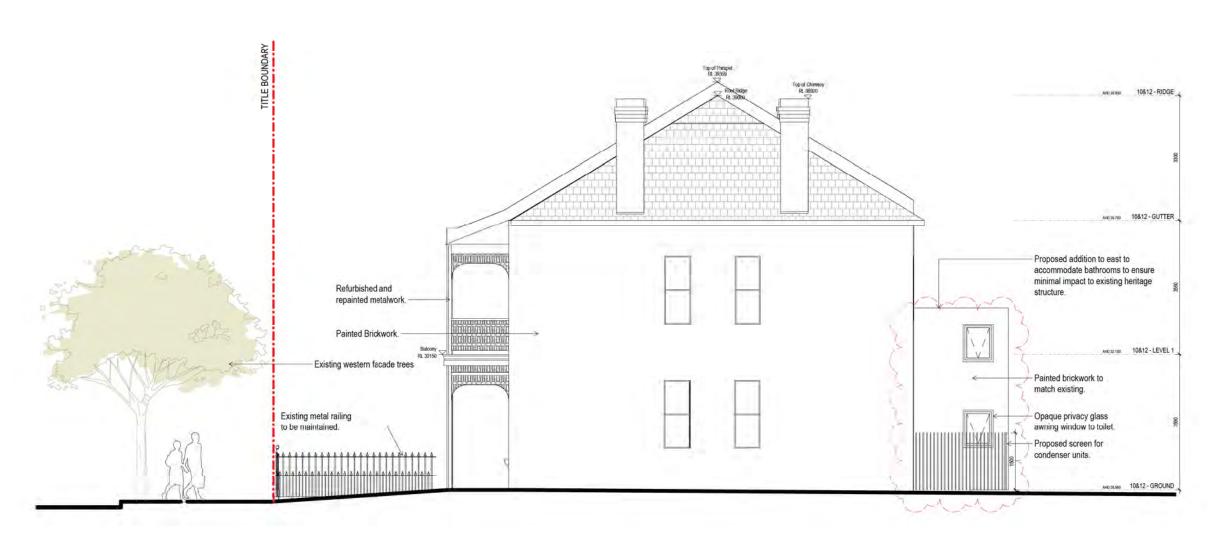

GroundFloor11-1 Buckingham Street, Surry Hills, NSW 2010T +61 2 9660 9329

New South Wales Government Independent Planning Commission

Act 1979

PROPOSED ADDITION TO EAST TO ACCOMODATE BATHROOMS TO ENSURE MINIMAL IMPACT TO EXISTING HERITAGE STRUCTURE

ROOF LINE

4-DONCASTER AVE KENSINGTON SYDNEY

WEST ELEVATION-10&12 FOR DEVELOPMENT APPLICATION

2309

TP05.03 4

| Rev Date | Description | 1 | 19/12/2018 | ISSUED FOR DEVELOPMENT APPLICATION | 2 | 2405/2019 | ISSUED FOR COORDINATION | 3 | 31/05/2019 | RESUBSED FOR DEVELOPMENT APPLICATION | 4 | 04/10/2019 | RESUBMISSION FOR DEVELOPMENT APPLICATION | ABN \$4006394/281 NSW Normanded Architects Tom Jordan 75/21, | RESUBMISSION FOR DEVELOPMENT | ABN \$4006394/281 NSW Normanded Architects Tom Jordan 75/21, | Resubmission For Development | Resubmiss