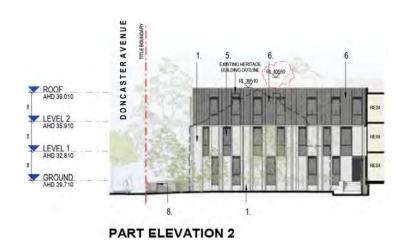

#### **ELEVATION SOUTH ELEVATION NORTH**

1. AUSTRAL BRICKS LA PALOMA 2. AUSTRAL BRICKS BOWRAL

DRY PRESSED CHILLINGHAM

3. AUSTRAL BRICKS BOWRAL

DRY PRESSED BOWRAL BLUE

9. CLEAR VISION GLASS.

5. GREY BODY TINT GLASS WITH ALUMINIUM WITH DULUX DURALLOY, SHADOW BOX SPANDREL PANEL, MONUMENT MATT FINISH. DULUX DURALLOY MONUMENT MATT FINISH TO FRAMES AND

6. STANDING SEAM METAL PANEL 7. FLAT METAL CLADDING SYSTEM WITH MONUMENT MATT MONUMENT MATT FINISH.

8. VERTICAL FIN FENCE WITH MONUMENT MATT FINISH.

10. FRONT GLAZED GREY BODY TINT GLASS WITH SHADOW BOX SPANDREL PANEL, DULUX DURALLOY MONUMENT MATT FINISH TO FRAMES.

11. CLEAR VISION GLASS WITH OVER

12. POWDERCOATED ALUMINIUM ANODISED ALUMINIUM LOUVRES AWNING, DARK BRONZE MATT

4-DONCASTER AVE KENSINGTON SYDNEY

**Drawing Title ELEVATIONS** 

FOR DEVELOPMENT 2309 **APPLICATION** 