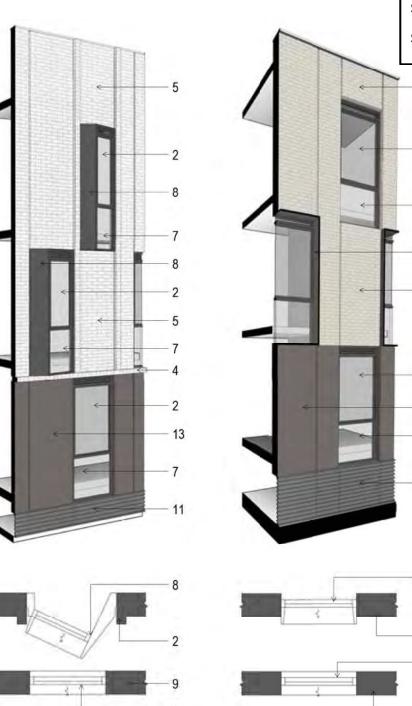

## **EXTERIOR** KIT OF PARTS

- 1. Typical horizontal flashing integrated to standing seam metal cladding, matt finish with Dulux Monument
- Grey tint double glass with matt
   Dulux Monument powdercoat frames & louvers
- 3. Double brick fin, refer to plan for location
- 4. Single brick, La Paloma cornice
- 5. Austral bricks, La Paloma Castellana
- 6. Clear vision glass to all communal areas
- 7. Grey tint double glass spandrel panel with shadow box
- 8. Powder coated folded aluminium window shroud & frame, matt finish with Dulux Monument
- 9. Brick cavity wall
- 10. Powder coated aluminium windows matt finish with Dulux Monument shroud to match frame finish
- 11. Aluminium louvre to flood path
- 12. Austral Bricks, Chillingham White
- 13. Austral Bricks, Bowral Blue
- 14. Powdercoated aluminium awning, dark bronze matt finish

Project Title 4-DONCASTER AVE KENSINGTON SYDNEY

FACADE DESIGN

CONSTRUCTION ISSUET 2309 **APPLICATION** 

TP08.07

**FACADE TYPE 3** 

4/135 Sturt Street Southbank, VIC 3006 T +61 3 9699 3644 Sydney = GroundFloor11-1 Buckingham Street, Surry Hills, NSW 2010T +61 2 Brisbane : Level 12,324 Queen Street, Brisbane Qld 4000 T +61 7 3211 9821 GroundFloor11-1 Buckingham Street Surry Hills, NSW 2010T +61 2 9660 9329 ABN 84006394261 NSW Nominated Architects Tom Jordan 7521,