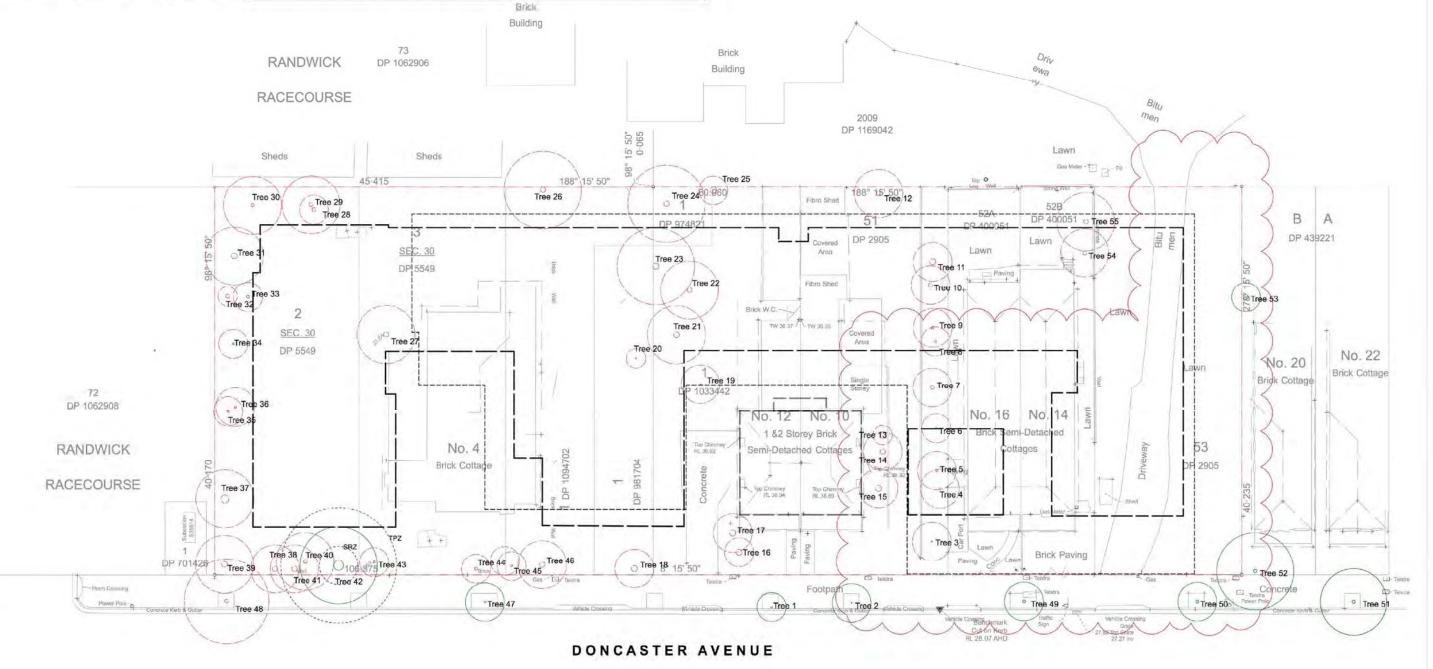

Tree to be removed

Tree to be retained

SRZ Structural Root Zone (SRZ)

Tree Protection Zone (TPZ)

Proposed building line

Proposed basement line

Construction Impact Report and Management Plan

Refer to Arborist Report -

Tree 15 Tree 29 Tree 42 Schinus molle Tree 2 Archontophoenix cunninghamia Tree 16 Cinnamomum camphore
Tree 30 Eucalyptus saligna Tree 43 Schinus molle Tree 3 Grevillea robusta Tree 44 Tree 17 Tree 31 Lagerstroemia indica Tree 4 Jacaranda mimosifolia Tree 32 Grevillea robusta Tree 45 Tree 18 Lagerstroemia indica Tree 33 Olea europaea Tree 19 Grevillea robusta Tree 46 Tree 5 Eucalyptus saligna Tree 47 Cemelia sasanqua Tree 6 Magnolia soulangeana Tree 20 Camelia sasanqua Tree 34 Elaeocarpus reticulatus Tree 21 Callistemon viminalis Tree 7 Lagerstroemia indica Tree 35 Schinus molle Tree 48 Tibouchina granulosa Jacaranda mimosifolia Tree 22 Camelia sasanqua Tree 36 Lophostemon confertus Tree 49 Tree 8 Banksia integrifolia Tree 23 Ligustrum undulatum Tree 37 Schinus molte Tibouchina granulosa Tree 9 Tree 50 Olea europaea Tree 10 Melaleuca quinquenervi Tree 24 Cinnamomum campho Tree 38 Schinus molle Tree 51 Schinus molle Tree 52 Ulmus parvifolia Tree 39 Hibiscus rosasinei Tree 11 Melaleuca quinque Tree 25 Tibouchina granulosa Tree 12 Phytoacca americana Tree 26 Grevillea robusta Tree 40 Celtis occidentalis Tree 53 Mangifera indica Tree 13 Grevillea robusta Tree 41 Lophostemon confertus Tree 54 Populus nigra Tree 27 Cyathea cooperi Tree 14 Magnolia soulangeana Tree 28 Schinus molle Camellia sasangua