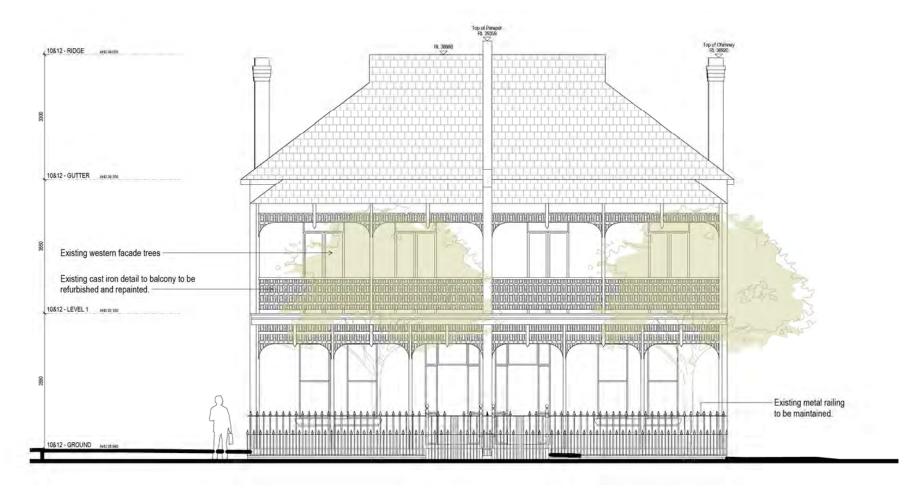

ROOF LINE

4-DONCASTER AVE KENSINGTON SYDNEY

WEST ELEVATION-10&12 FOR DEVELOPMENT APPLICATION

2309

TP05.03 4

| Rev Date | Description | 1 | 19/12/2018 | ISSUED FOR DEVELOPMENT APPLICATION | 2 | 2405/2019 | ISSUED FOR COORDINATION | 3 | 31/05/2019 | RESUBSED FOR DEVELOPMENT APPLICATION | 4 | 04/10/2019 | RESUBMISSION FOR DEVELOPMENT APPLICATION | ABN \$4006394/281 NSW Normanded Architects Tom Jordan 75/21, | RESUBMISSION FOR DEVELOPMENT | ABN \$4006394/281 NSW Normanded Architects Tom Jordan 75/21, | Resubmission For Development | Resubmiss

| New South Wales Government. Independent Planning Commission |
|-------------------------------------------------------------|
| Issued under the Environmental Planning and Assessment      |
| Act 1979                                                    |
| Approved Application No. SSD - 9649                         |
| Granted on the 21 May 2020                                  |
| Signed                                                      |
| Sheet No. 17 of 34                                          |
|                                                             |