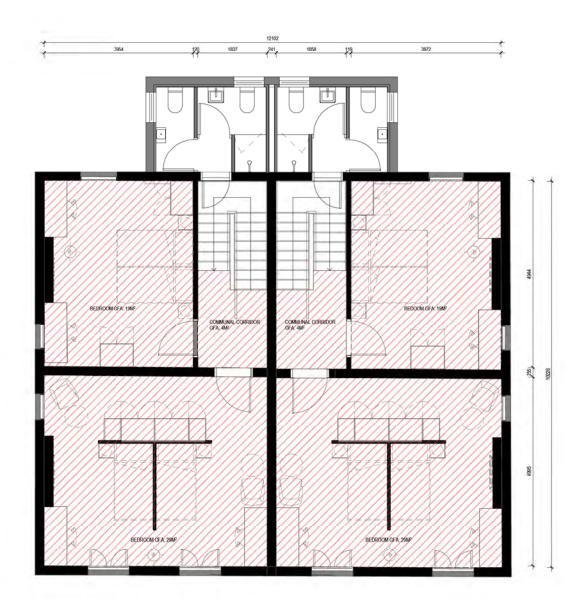

QTY: 2

2 7 BED CLUSTER TYPE A

QTY: 3

7 BED CLUSTER TYPE B

2 6 BED CLUSTER - HERITAGE FIRST FLOOR

4-DONCASTER AVE

ROOM TYPES

FOR DEVELOPMENT APPLICATION