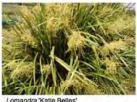

### **PLANT SCHEDULE**

| Botanical Name                                                            | Common Name                     | Mature Size | Pot Size         |
|---------------------------------------------------------------------------|---------------------------------|-------------|------------------|
| TREES, SCREENING & PALMS                                                  |                                 |             |                  |
| Acmena smithii "Sublime"                                                  | Sublime Lilly Pilly             | 5m          | 300mm            |
| Acer palmatum                                                             | Japanese Maple                  | 4m          | 100L             |
| Anaophora hispida                                                         | Dwarf Apole                     | 7m          | 100L             |
| Archontophoenix cunninghamiana                                            | Bandalow Palm                   | Various     | various 3-6m CTF |
| Backhousia citroidora                                                     | Lemon Myrtle                    | Bm          | 300mm            |
| Banksia aemula                                                            | Wallum Banksia                  | 8m          | 300mm            |
| Banksia serrata                                                           | Old Man Banksia                 | 5 - 15m     | 75L              |
| Betula nigra                                                              | River Birch                     | 15m         | 100L             |
| Cvathea cooperi                                                           | Australia Tree Fern             | 5 - 20m     | various 2-4m CTH |
| Elaecarous reticulatis                                                    | Blueberry Ash                   | 15m         | 451              |
| Eucalotus haemastoma                                                      | Scribbly Gum                    | 15m         | various 2-4m CTH |
| Lagerstroemia Indica                                                      | Creae Myrtle                    | 6m          | 100L             |
| Livistonia australis                                                      | Cabbade Palm                    | 10m         | various 3m CTH   |
| Melaleuca linariifolia                                                    | Flax-leaved Paperbark           | 10m         | 100L             |
| Michelia figo                                                             | Port Wine Magnolia              | 4m          | 45L              |
| Podocarpus elalus                                                         | Plum Pine                       | 10m         | 45L              |
| Rhapis excelsa                                                            | Bamboo Palm                     | 4m          |                  |
| Svzvaium australe 'Cascade'                                               | Cascade Lilly Pilly             | 3m          | 45L              |
| Svzvalum paniculatum                                                      | Magenta Lilly Pilly             | 3-8m        | 45L              |
| Tristaniopsis laurina 'Luscious'                                          | Luscious Water Gum              | 12m         | 100L             |
| SHRUBS                                                                    |                                 |             |                  |
| Albinia caerulea                                                          | Common Ginger                   | 2.5m        | 200mm            |
| Asplenium australasicum                                                   | Birds Nest Fern                 | 1.5m        | 300mm            |
| Asplenium bulbiferum                                                      | Mother Fern                     | 1.2m        | 150mm            |
| Austromyrtus dulcis                                                       | Midain Berry                    | 1m          | 150mm            |
| Banksia serrata                                                           | Saw Banksia                     | 2m          | 200mm            |
| Beschorneria vuccoides                                                    | Mexican Lilv                    | 2m          | 300mm            |
| Blechnum aibbum 'Silver Ladv'                                             | Silver Ladv Fern                | 1m          | 200mm            |
| Blechnum nudum                                                            | Fishbone Fern                   | 1m          | 200mm            |
| Calathea 'Burle Marx'                                                     | Fishbone Prayer Plant           | 1m          | 200mm            |
| Dorvanthes excelsa                                                        | Gymea Lilv                      | 2 - 4m      | 300mm            |
| Gardenia augusta 'Florida'                                                | Fragrant Gardenia               | 1m          | 200mm            |
| Grevillea rosmarinifolia                                                  | Rosemary Grevillea              | 1.5m        | 200mm            |
| Indigotera australis                                                      | Australian Indigo               | 2.5m        | 200mm            |
| Lavandula 'Avonview'                                                      | Avonview Lavender               | 1m          | 200mm            |
| Liquiaria fussilacinea                                                    | Leopard Plant                   | 1mi         | 200mm            |
| Macrozamia communis                                                       | Burrawano                       | 1.5m        | 200mm            |
| Pachysandra terminalis                                                    | Japanese Spurge                 | 0.2m        | 200mm            |
| Philodendron 'Congo'                                                      | Congo Philodendron              | 3m          | 200mm            |
| Philodendron 'Xanadu'                                                     | Xanadu Philodendron             | 1m          | 200mm            |
| Plectranthus argentatus 'Mona Lavender'                                   | Mona Lavender                   | 1m          | 200mm            |
| Plectranthus argentatus                                                   | Silver Spurflower               | 3m          | 200mm            |
| Prostanthera ovalifolia                                                   | Oval Leaved Mint Bush           | 5m          | 200mm            |
| Prostanthera rotundifolia                                                 | Round Leaved Mint Bush          | 1.5m        | 200mm            |
| Phanhinlanie indica 'Oriental Pead'                                       | Oriental Pearl                  | 1.5m        | 200000           |
| Rhaphioleois indica 'Oriental Pearl'<br>Rhaphioleois indica 'Snow Maiden' | Snow Maiden                     | 0.5m        | 200mm            |
| Telopea 'Shady Lady'                                                      | Warratah                        | 3m          | 200mm            |
| Westringia fruticosa 'Grev Box'                                           | Coastal Rosemary Grev Box       | 0.5m        | 200mm            |
| Westrinaia fruticosa 'Mundi'                                              | Coastal Rosemary Mundi          | 0.5m        | 20011111         |
|                                                                           |                                 |             |                  |
| GRASSES<br>Dianella caerulea 'Breeze'                                     | Breeze Flax Lilv                | 1m          | 150mm            |
| Dianella caerulea 'Little Jess'                                           | Little Jess Flax Lilv           | 1m          | 150mm            |
| Lomandra fluviatilis 'Shara'                                              | Shara                           | 0.5m        | 150mm            |
| Lomandra hustariis "Shara"<br>Lomandra hustarix "Katie Belles"            | Katie Belles                    | 1.5m        | 150mm            |
| Lomandra hystrix                                                          | Mat Rush                        | 1m          | 150mm            |
| Neomarica gracilis                                                        | Walking Iris                    | 0.5m        | 150mm            |
| Ophiopogon iaburan                                                        | Giant Mondo Grass               | 0.3m        | 150mm            |
|                                                                           | Sam monda Stada                 | 9,417       | 1,000            |
| GROUNDCOVERS & CLIMBERS Carpobrolus alaucescens                           | Pio Face                        | 0.2m        | 150mm            |
|                                                                           | Yellow Buttons                  |             |                  |
| Chrvsocephalum apiculatum                                                 |                                 | 0.3m        | 150mm            |
| Dichandra repens                                                          | Kidnev Weed<br>Prickly Rasp Fem | 0.2m        | 150mm            |
| Doodia aspera                                                             |                                 | 0.4m        | 200mm            |
| Hibbertia scandens                                                        | Golden Guinea Flower            | 0.5m        | 150mm            |
| Mvooorum parvifolium                                                      | Creepino Boobiala               | 0.2m        | 150mm            |
| Plectranthus nico                                                         | Swedish Ivv                     | 1m          | 200mm            |
| Thunberola grandiflora                                                    | Blue Trumpet                    | 2m          | 200mm            |
|                                                                           |                                 | 2m          | 200mm            |
| Trachelospermum iasminoides<br>Viola hederacea                            | Star Jasmine<br>Native Violet   | 0.2m        | 150mm            |