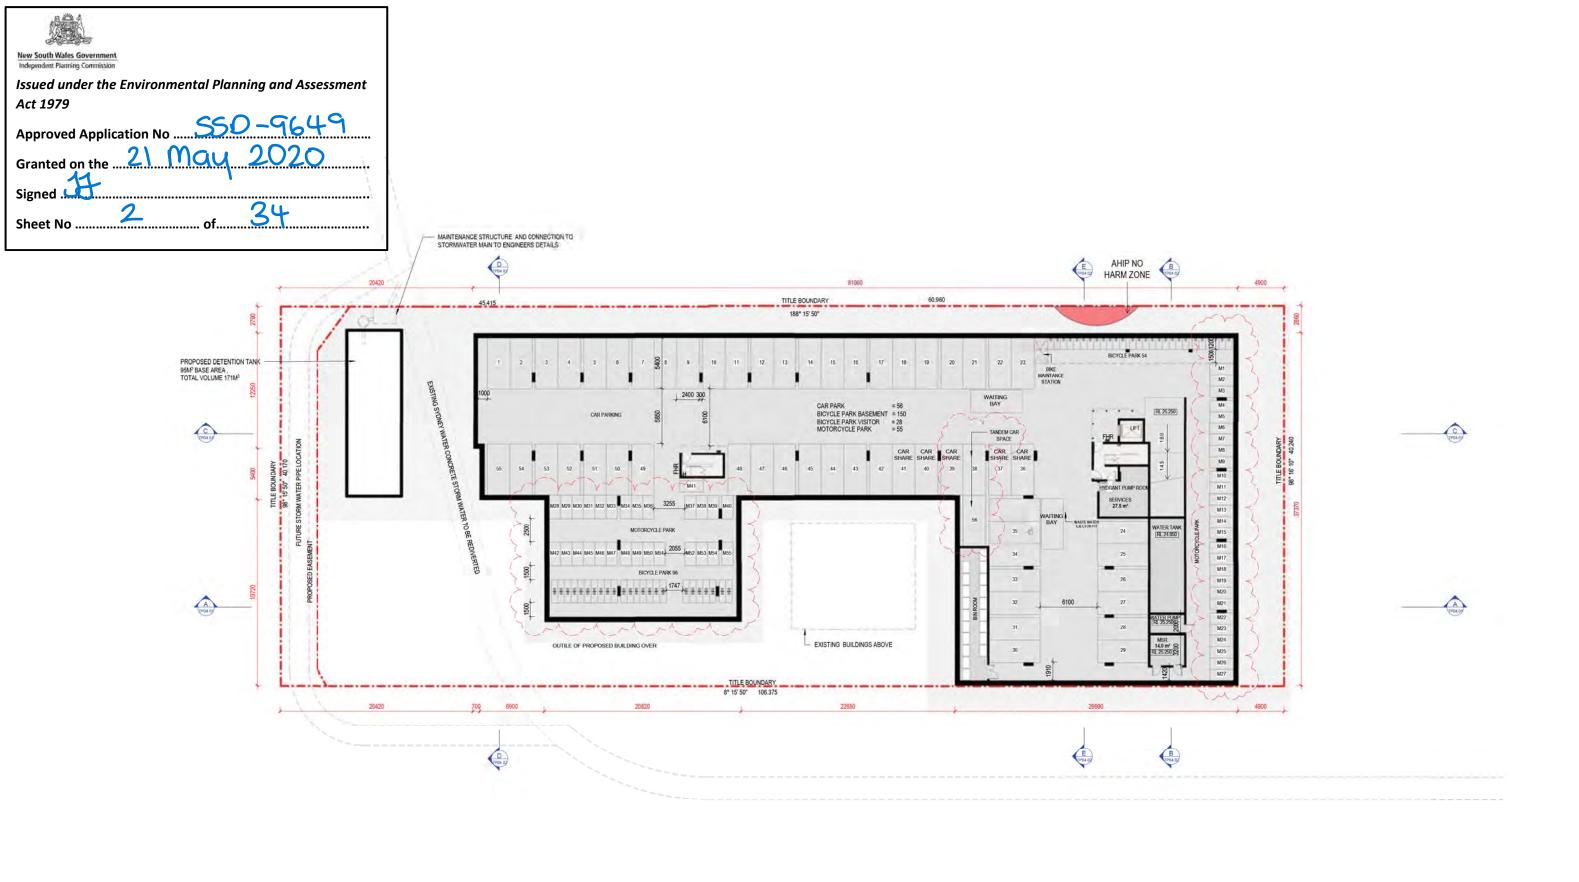

## **Development Summary**

Date: 09.01.20

Project: 4 Doncaster Avenue Kensington

68%

14%

Revision: X

| LEVEL             | Studio<br>(beds) | Twin Studio (beds) |    | CI | usters      |                | Bed Total | Carpark | Motorcycle | Bicycle        | Communal (m²) | Communal (m²) | Circulation (m²) | Landscaped<br>Area (m²) | GFA<br>(m²)                |
|-------------------|------------------|--------------------|----|----|-------------|----------------|-----------|---------|------------|----------------|---------------|---------------|------------------|-------------------------|----------------------------|
|                   |                  |                    |    |    | 6B2B (beds) | 7B3B<br>(beds) |           |         |            |                | Internal      | External      | External         | External                | Based on NSW<br>Definition |
| BASEMENT          |                  |                    |    |    |             |                |           | 56      | 55         | 150            |               |               |                  |                         |                            |
| GROUND            | 56               | 8                  |    |    |             | 7              | 71        |         |            | 28             | 294           | 443           | 342              | 1162                    | 1868                       |
| LEVEL 1           | 60               | 14                 |    |    |             | 14             | 88        |         |            |                | 21            |               |                  |                         | 1864                       |
| LEVEL 2           | 60               | 14                 |    |    |             | 14             | 88        |         |            |                | 21            |               |                  |                         | 1864                       |
| HERITAGE BUILDING |                  |                    |    |    | 12          |                | 12        |         |            |                |               |               |                  |                         | 264                        |
| TOTAL             | 176              | 36                 | 0  | 0  | 12          | 35             | 259       | 56      | 55         | 178            | 336           | 443           | 342              | 1162                    | 5860                       |
| PATIO             | 68%              | 1/10/6             | 0% | 0% | 50/         | 1/10/          |           |         |            | refer to plans |               |               |                  |                         |                            |

| TOTAL SOU | 176 | 18 | 0 | 0 | 2 | 5 | 201 |
|-----------|-----|----|---|---|---|---|-----|

18%

| Site Area (m²) =            | 4276 |
|-----------------------------|------|
| FSR =                       | 1.37 |
| Site Coverage               | 57%  |
| GFA/Bed (m²) =<br>(NSW GFA) | 22.6 |
| Common Area Ratio =         | 1.71 |
| Car Park Ratio =            | 0.2  |
| Motorcycle Ratio =          | 0.3  |
| Bicycle Ratio =             | 0.7  |