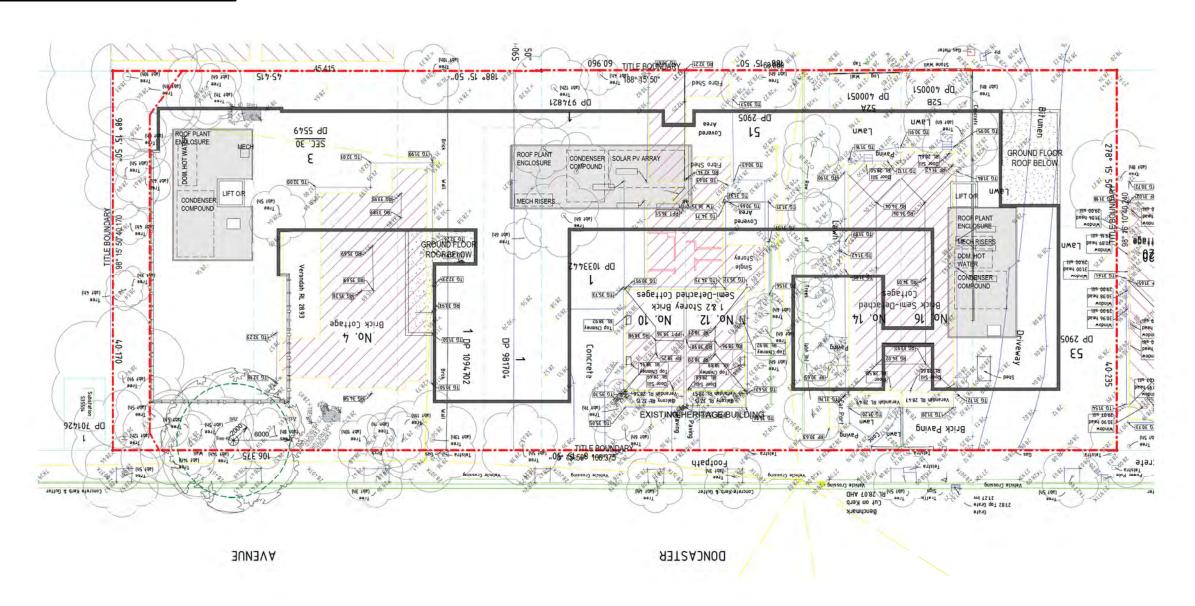

#### **ELEVATION SOUTH ELEVATION NORTH**

1. AUSTRAL BRICKS LA PALOMA 2. AUSTRAL BRICKS BOWRAL

DRY PRESSED CHILLINGHAM

3. AUSTRAL BRICKS BOWRAL

DRY PRESSED BOWRAL BLUE

9. CLEAR VISION GLASS.

5. GREY BODY TINT GLASS WITH ALUMINIUM WITH DULUX DURALLOY, SHADOW BOX SPANDREL PANEL, MONUMENT MATT FINISH. DULUX DURALLOY MONUMENT MATT FINISH TO FRAMES AND

6. STANDING SEAM METAL PANEL 7. FLAT METAL CLADDING SYSTEM WITH MONUMENT MATT MONUMENT MATT FINISH.

8. VERTICAL FIN FENCE WITH MONUMENT MATT FINISH.

10. FRONT GLAZED GREY BODY TINT GLASS WITH SHADOW BOX SPANDREL PANEL, DULUX DURALLOY MONUMENT MATT FINISH TO FRAMES.

11. CLEAR VISION GLASS WITH OVER

12. POWDERCOATED ALUMINIUM ANODISED ALUMINIUM LOUVRES AWNING, DARK BRONZE MATT

4-DONCASTER AVE KENSINGTON SYDNEY

**Drawing Title ELEVATIONS** 

FOR DEVELOPMENT 2309 **APPLICATION** 

Approved Application No. 550-9649 21 May 2020 Granted on the Signed .... Sheet No ...

Issued under the Environmental Planning and Assessment

EXISTING HERITAGE BUILDING

4-DONCASTER AVE KENSINGTON SYDNEY

DETAIL FLOOR PLANS-10&12 DONCASTER APPLICATION

| New South Wales Government. Independent Planning Commission |
|-------------------------------------------------------------|
| Issued under the Environmental Planning and Assessment      |
| Act 1979                                                    |
| Approved Application No. SSD - 9649                         |
| Granted on the 21 May 2020                                  |
| Signed                                                      |
| Sheet No. 17 of 34                                          |
|                                                             |