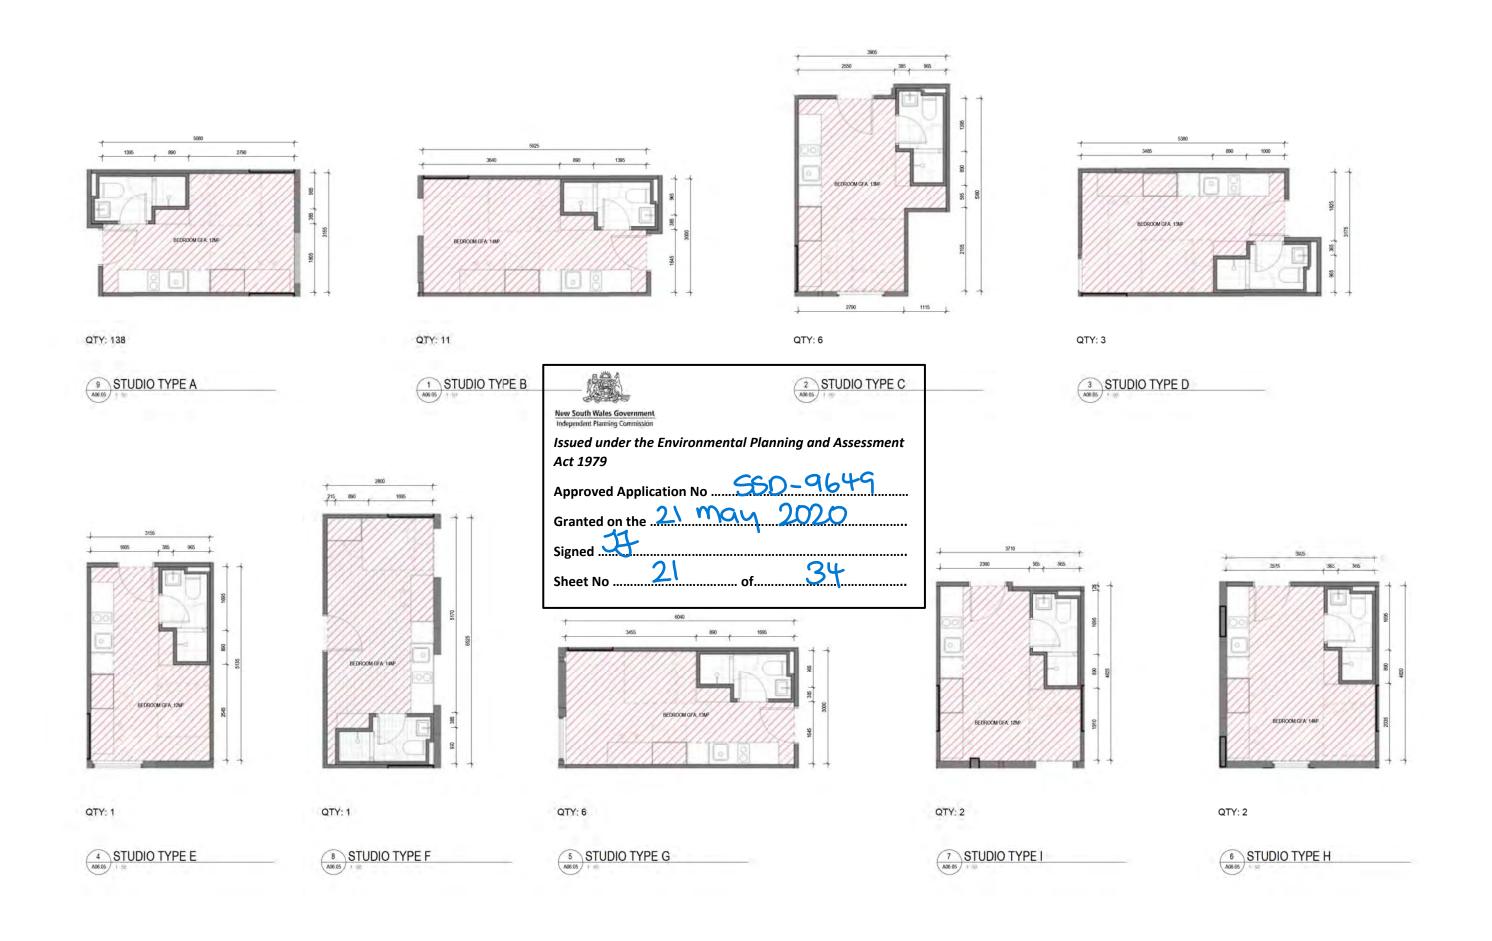

| Project Title                        | Drawing Title | Status                      | Project No | Drawing No | Revision | Drawn By                            | KI,                                      |                | Rev Date Description                                                                                                                                  | Melbourne: 4/135 Sturt Street Southbank, VIC 3006 T +61 3 9699 3644                                                                                                                                                                                                 | 图 图 相 |
|--------------------------------------|---------------|-----------------------------|------------|------------|----------|-------------------------------------|------------------------------------------|----------------|-------------------------------------------------------------------------------------------------------------------------------------------------------|---------------------------------------------------------------------------------------------------------------------------------------------------------------------------------------------------------------------------------------------------------------------|-------|
| 4-DONCASTER AVE<br>KENSINGTON SYDNEY | ROOM TYPES    | FOR DEVELOPMENT APPLICATION | 2309       | TP07.01    | 3        | Checked By<br>Date Printed<br>Scale | JV<br>4/10/2019 3:41:26 PM<br>1 : 50@ A1 | 9 1 7 3 5<br>m | 1 1501/2019 ISSUE FOR DEVELOPMENT APPLICATION 2 3105/2019 IREVISED FOR DEVELOPMENT APPLICATION 3 04/10/2019 IRESUBMISSION FOR DEVELOPMENT APPLICATION | Sydney = GroundToor 11-1 Buckingham Street, Surry Hills, NSW 20101 + 61 2 9680 9329 Brisbane : Level 12,324 Oueon Street, Brisbane (24 4000 T +61 T 3211 9621 ARN: 84005494261 NSW Normanised Architects Torm Jordan 7521, Richard Leonard 7522, David Tordoff 8028 |       |