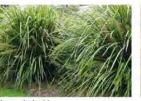

### **PLANT SCHEDULE**

| Botanical Name                                                            | Common Name                     | Mature Size | Pot Size         |
|---------------------------------------------------------------------------|---------------------------------|-------------|------------------|
| TREES, SCREENING & PALMS                                                  |                                 |             |                  |
| Acmena smithii "Sublime"                                                  | Sublime Lilly Pilly             | 5m          | 300mm            |
| Acer palmatum                                                             | Japanese Maple                  | 4m          | 100L             |
| Anaophora hispida                                                         | Dwarf Apole                     | 7m          | 100L             |
| Archontophoenix cunninghamiana                                            | Bandalow Palm                   | Various     | various 3-6m CTF |
| Backhousia citroidora                                                     | Lemon Myrtle                    | Bm          | 300mm            |
| Banksia aemula                                                            | Wallum Banksia                  | 8m          | 300mm            |
| Banksia serrata                                                           | Old Man Banksia                 | 5 - 15m     | 75L              |
| Betula nigra                                                              | River Birch                     | 15m         | 100L             |
| Cvathea cooperi                                                           | Australia Tree Fern             | 5 - 20m     | various 2-4m CTH |
| Elaecarous reticulatis                                                    | Blueberry Ash                   | 15m         | 451              |
| Eucalotus haemastoma                                                      | Scribbly Gum                    | 15m         | various 2-4m CTH |
| Lagerstroemia Indica                                                      | Creae Myrtle                    | 6m          | 100L             |
| Livistonia australis                                                      | Cabbade Palm                    | 10m         | various 3m CTH   |
| Melaleuca linariifolia                                                    | Flax-leaved Paperbark           | 10m         | 100L             |
| Michelia figo                                                             | Port Wine Magnolia              | 4m          | 45L              |
| Podocarpus elalus                                                         | Plum Pine                       | 10m         | 45L              |
| Rhapis excelsa                                                            | Bamboo Palm                     | 4m          |                  |
| Svzvaium australe 'Cascade'                                               | Cascade Lilly Pilly             | 3m          | 45L              |
| Svzvalum paniculatum                                                      | Magenta Lilly Pilly             | 3-8m        | 45L              |
| Tristaniopsis laurina 'Luscious'                                          | Luscious Water Gum              | 12m         | 100L             |
| SHRUBS                                                                    |                                 |             |                  |
| Albinia caerulea                                                          | Common Ginger                   | 2.5m        | 200mm            |
| Asplenium australasicum                                                   | Birds Nest Fern                 | 1.5m        | 300mm            |
| Asplenium bulbiferum                                                      | Mother Fern                     | 1.2m        | 150mm            |
| Austromyrtus dulcis                                                       | Midain Berry                    | 1m          | 150mm            |
| Banksia serrata                                                           | Saw Banksia                     | 2m          | 200mm            |
| Beschorneria vuccoides                                                    | Mexican Lilv                    | 2m          | 300mm            |
| Blechnum aibbum 'Silver Ladv'                                             | Silver Ladv Fern                | 1m          | 200mm            |
| Blechnum nudum                                                            | Fishbone Fern                   | 1m          | 200mm            |
| Calathea 'Burle Marx'                                                     | Fishbone Prayer Plant           | 1m          | 200mm            |
| Dorvanthes excelsa                                                        | Gymea Lilv                      | 2 - 4m      | 300mm            |
| Gardenia augusta 'Florida'                                                | Fragrant Gardenia               | 1m          | 200mm            |
| Grevillea rosmarinifolia                                                  | Rosemary Grevillea              | 1.5m        | 200mm            |
| Indigotera australis                                                      | Australian Indigo               | 2.5m        | 200mm            |
| Lavandula 'Avonview'                                                      | Avonview Lavender               | 1m          | 200mm            |
| Liquiaria fussilacinea                                                    | Leopard Plant                   | 1mi         | 200mm            |
| Macrozamia communis                                                       | Burrawano                       | 1.5m        | 200mm            |
| Pachysandra terminalis                                                    | Japanese Spurge                 | 0.2m        | 200mm            |
| Philodendron 'Congo'                                                      | Congo Philodendron              | 3m          | 200mm            |
| Philodendron 'Xanadu'                                                     | Xanadu Philodendron             | 1m          | 200mm            |
| Plectranthus argentatus 'Mona Lavender'                                   | Mona Lavender                   | 1m          | 200mm            |
| Plectranthus argentatus                                                   | Silver Spurflower               | 3m          | 200mm            |
| Prostanthera ovalifolia                                                   | Oval Leaved Mint Bush           | 5m          | 200mm            |
| Prostanthera rotundifolia                                                 | Round Leaved Mint Bush          | 1.5m        | 200mm            |
| Phanhinlanie indica 'Oriental Pead'                                       | Oriental Pearl                  | 1.5m        | 200000           |
| Rhaphioleois indica 'Oriental Pearl'<br>Rhaphioleois indica 'Snow Maiden' | Snow Maiden                     | 0.5m        | 200mm            |
| Telopea 'Shady Lady'                                                      | Warratah                        | 3m          | 200mm            |
| Westringia fruticosa 'Grev Box'                                           | Coastal Rosemary Grev Box       | 0.5m        | 200mm            |
| Westrinaia fruticosa 'Mundi'                                              | Coastal Rosemary Mundi          | 0.5m        | 20011111         |
|                                                                           |                                 |             |                  |
| GRASSES<br>Dianella caerulea 'Breeze'                                     | Breeze Flax Lilv                | 1m          | 150mm            |
| Dianella caerulea 'Little Jess'                                           | Little Jess Flax Lilv           | 1m          | 150mm            |
| Lomandra fluviatilis 'Shara'                                              | Shara                           | 0.5m        | 150mm            |
| Lomandra hustariis "Shara"<br>Lomandra hustarix "Katie Belles"            | Katie Belles                    | 1.5m        | 150mm            |
| Lomandra hystrix                                                          | Mat Rush                        | 1m          | 150mm            |
| Neomarica gracilis                                                        | Walking Iris                    | 0.5m        | 150mm            |
| Ophiopogon iaburan                                                        | Giant Mondo Grass               | 0.3m        | 150mm            |
|                                                                           | Sam monda Stada                 | 9,417       | 1,000            |
| GROUNDCOVERS & CLIMBERS Carpobrolus alaucescens                           | Pio Face                        | 0.2m        | 150mm            |
|                                                                           | Yellow Buttons                  |             |                  |
| Chrvsocephalum apiculatum                                                 |                                 | 0.3m        | 150mm            |
| Dichandra repens                                                          | Kidnev Weed<br>Prickly Rasp Fem | 0.2m        | 150mm            |
| Doodia aspera                                                             |                                 | 0.4m        | 200mm            |
| Hibbertia scandens                                                        | Golden Guinea Flower            | 0.5m        | 150mm            |
| Mvooorum parvifolium                                                      | Creepino Boobiala               | 0.2m        | 150mm            |
| Plectranthus nico                                                         | Swedish Ivv                     | 1m          | 200mm            |
| Thunberola grandiflora                                                    | Blue Trumpet                    | 2m          | 200mm            |
|                                                                           |                                 | 2m          | 200mm            |
| Trachelospermum iasminoides<br>Viola hederacea                            | Star Jasmine<br>Native Violet   | 0.2m        | 150mm            |