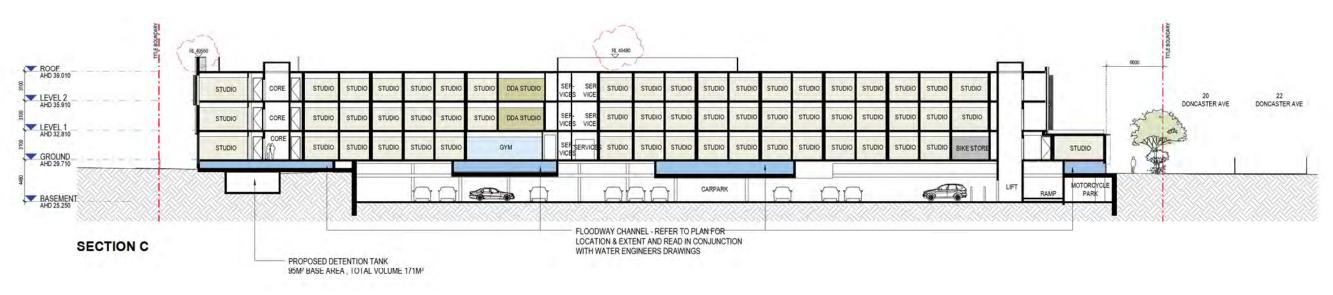

| Project Title                        | Drawing Title | Status                      | Project No | Drawing No | Revision | Drawn By                            | KC,JY,EC,FS                                  | 1       |         | Rev Date Description  3 33052019 REVISED FOR DEVELORMENT APPLICATION         | Melbourne :4/135 Sturt Street Southbank, VIC 3006 T+61 3 9699 3644                                                                                                                                                                               |  |
|--------------------------------------|---------------|-----------------------------|------------|------------|----------|-------------------------------------|----------------------------------------------|---------|---------|------------------------------------------------------------------------------|--------------------------------------------------------------------------------------------------------------------------------------------------------------------------------------------------------------------------------------------------|--|
| 4-DONCASTER AVE<br>KENSINGTON SYDNEY | SECTION A&C   | FOR DEVELOPMENT APPLICATION | 72309      | TP04.01    | 6        | Checked By<br>Date Printed<br>Scale | JV,EC<br>19/05/2020 11:40:41 AM<br>1:200@ A1 | 0 2 4 6 | 10<br>m | 4 3008/2019 ISSUED FOR INFORMATION 5 04/18/2019 RESUBMISSION FOR DEVELOPMENT | Sydney :GroundFloor11-1 Buckingham Street, Surry Hills, NSW 2010T+61 Brisbane :Level 12,324 Queen Street, Brisbane Clid 4000 T+61 7 3211 982 ABN: 84006394261 NSW Nominated Architects:Tom Jordan 7521, Richard Leonard 7522, David Tordoff 8028 |  |