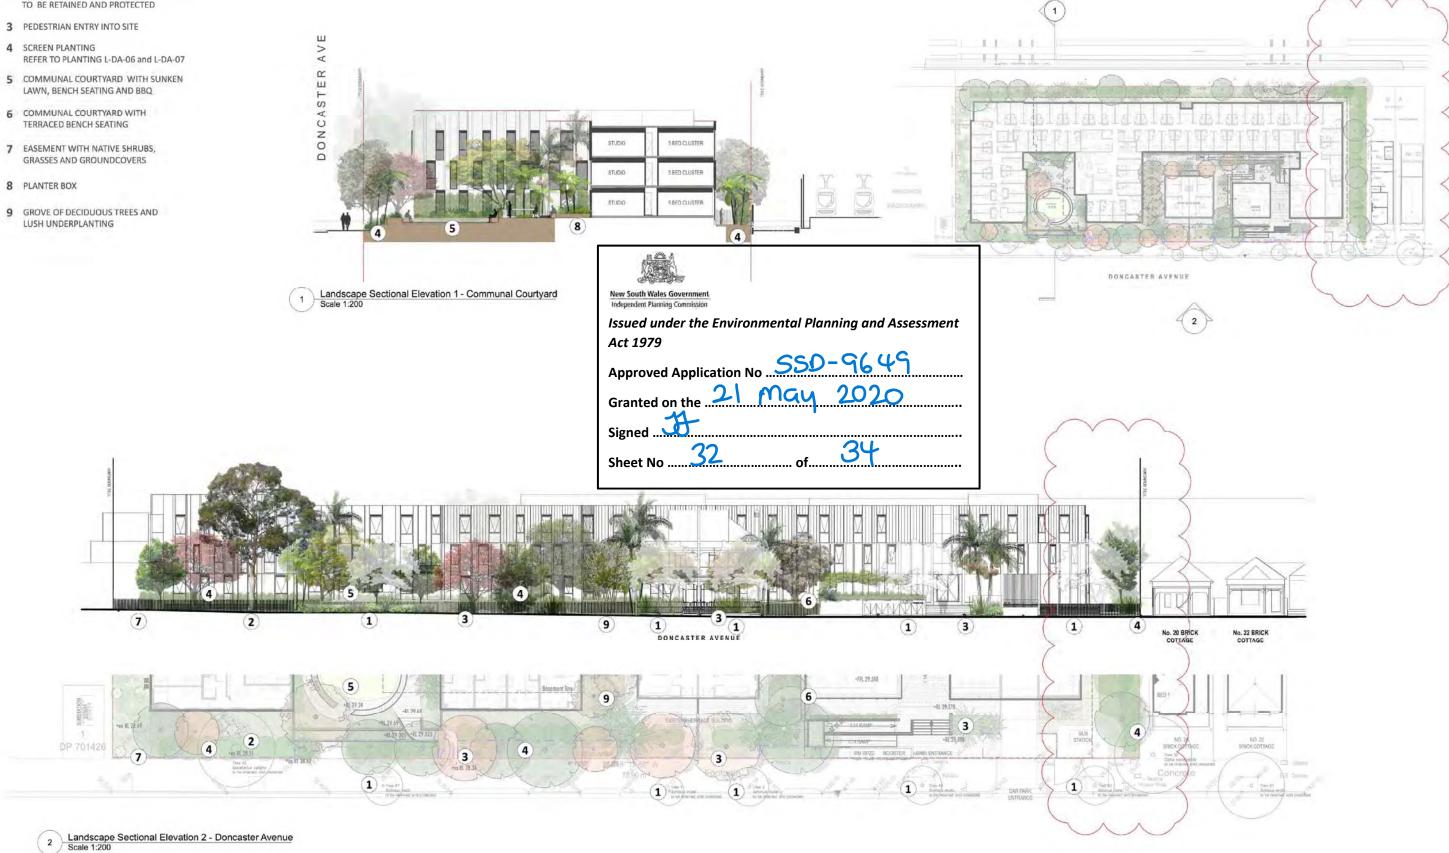

#### STREET FRONTAGE AND ENTRIES

The Street frontage and Entries are for residents and visitors, integrating the private and the public domain. The landscape allows for visual clarity to the building entries and with generous planted areas and feature trees and palms. The combined street planting, landscaped pathways and entry courtyards create a dynamic fine grain at street level.

The landscape plan proposes to retain and protect the existing street trees (Schinus molle) and Tree 42 Eucalyptus saligna (within the site boundary).

The proposed planting to the street frontage offers the street edge of the development a residential interface and pedestrian scape, the entries from the street and the façade of the new building articulates the main entry points along Doncaster Avenue.

Views to the Communal Courtyard will be seen from the street, creating a visual link between the public domain and the gardens and a sense of visual permeability.

Proposed planting to the streetscape includes Angophora hispida, Melaleuca linarifolia, Tristaniopsis laurina 'Luscious', Elaeocarpus reticulatus, Archontophoenix cunninghamiana. Banksia serrata, Banksia aemula. Acer palmatum. Beschomeria vuccoides. Indigophora australis. Dorvanthes excelsa. Rhaphiolepis "Snow Maiden', Rhaphiolepis "Oriental Pearl', Westringla Mundi', Lomandra sp., Gardenia augusta "Florida". Lavandula dentata. Lomandra sp., Dianella 'Little Jess', Chrysocephalum apiculatum. Carpobrotus glaucescens, Hibbertia scandens, Austomyrtus dulcis, Dichondra repens, Viola hederacea and Trachelospermum jasminoides.

#### COMMUNAL COURTYARDS (COMMUNAL OPEN SPACE)

The Communal Courtyards will provide residents with a series of spaces for passive & active recreation and seasonal solar access and/or shade. These areas are accessible from either the developments main entry via step/ramp or via a terraced deck, stairs or ramp beside the heritage building, and provide facilities for seating, pedestrian movement and passive and active recreation.

The proposed Communal Courtyards are designed to create a suitable balance of privacy, amenity and solar access. A diversity of plant species is continued through the landscape while a unified canopy species selection of Archontophoenix cunninghamiana, Cyathea cooperi, Dicksonia antarctica, Acer palmatum, Tristaniopsis laurina 'Luscious', Betula nigra, Elaeocarpus reticulatus and Lagerstroemia indica provide seasonal variation and amenity.

Paying materials (brick and sandstone) and timber terraced bench seating will be provided within the Communal Courtyards, continuing a common language in materials throughout the site and creating intimate