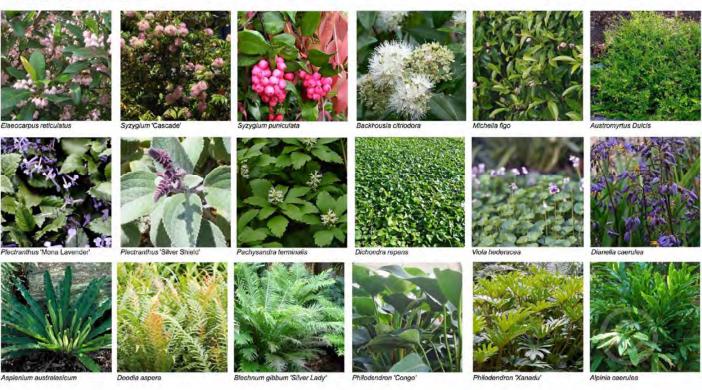

### **PLANT SCHEDULE**

| Botanical Name                                                            | Common Name                     | Mature Size | Pot Size         |
|---------------------------------------------------------------------------|---------------------------------|-------------|------------------|
| TREES, SCREENING & PALMS                                                  |                                 |             |                  |
| Acmena smithii "Sublime"                                                  | Sublime Lilly Pilly             | 5m          | 300mm            |
| Acer palmatum                                                             | Japanese Maple                  | 4m          | 100L             |
| Anaophora hispida                                                         | Dwarf Apole                     | 7m          | 100L             |
| Archontophoenix cunninghamiana                                            | Bandalow Palm                   | Various     | various 3-6m CTF |
| Backhousia citroidora                                                     | Lemon Myrtle                    | Bm          | 300mm            |
| Banksia aemula                                                            | Wallum Banksia                  | 8m          | 300mm            |
| Banksia serrata                                                           | Old Man Banksia                 | 5 - 15m     | 75L              |
| Betula nigra                                                              | River Birch                     | 15m         | 100L             |
| Cvathea cooperi                                                           | Australia Tree Fern             | 5 - 20m     | various 2-4m CTH |
| Elaecarous reticulatis                                                    | Blueberry Ash                   | 15m         | 451              |
| Eucalotus haemastoma                                                      | Scribbly Gum                    | 15m         | various 2-4m CTH |
| Lagerstroemia Indica                                                      | Creae Myrtle                    | 6m          | 100L             |
| Livistonia australis                                                      | Cabbade Palm                    | 10m         | various 3m CTH   |
| Melaleuca linariifolia                                                    | Flax-leaved Paperbark           | 10m         | 100L             |
| Michelia figo                                                             | Port Wine Magnolia              | 4m          | 45L              |
| Podocarpus elalus                                                         | Plum Pine                       | 10m         | 45L              |
| Rhapis excelsa                                                            | Bamboo Palm                     | 4m          |                  |
| Svzvaium australe 'Cascade'                                               | Cascade Lilly Pilly             | 3m          | 45L              |
| Svzvalum paniculatum                                                      | Magenta Lilly Pilly             | 3-8m        | 45L              |
| Tristaniopsis laurina 'Luscious'                                          | Luscious Water Gum              | 12m         | 100L             |
| SHRUBS                                                                    |                                 |             |                  |
| Albinia caerulea                                                          | Common Ginger                   | 2.5m        | 200mm            |
| Asplenium australasicum                                                   | Birds Nest Fern                 | 1.5m        | 300mm            |
| Asplenium bulbiferum                                                      | Mother Fern                     | 1.2m        | 150mm            |
| Austromyrtus dulcis                                                       | Midain Berry                    | 1m          | 150mm            |
| Banksia serrata                                                           | Saw Banksia                     | 2m          | 200mm            |
| Beschorneria vuccoides                                                    | Mexican Lilv                    | 2m          | 300mm            |
| Blechnum aibbum 'Silver Ladv'                                             | Silver Ladv Fern                | 1m          | 200mm            |
| Blechnum nudum                                                            | Fishbone Fern                   | 1m          | 200mm            |
| Calathea 'Burle Marx'                                                     | Fishbone Prayer Plant           | 1m          | 200mm            |
| Dorvanthes excelsa                                                        | Gymea Lilv                      | 2 - 4m      | 300mm            |
| Gardenia augusta 'Florida'                                                | Fragrant Gardenia               | 1m          | 200mm            |
| Grevillea rosmarinifolia                                                  | Rosemary Grevillea              | 1.5m        | 200mm            |
| Indigotera australis                                                      | Australian Indigo               | 2.5m        | 200mm            |
| Lavandula 'Avonview'                                                      | Avonview Lavender               | 1m          | 200mm            |
| Liquiaria fussilacinea                                                    | Leopard Plant                   | 1mi         | 200mm            |
| Macrozamia communis                                                       | Burrawano                       | 1.5m        | 200mm            |
| Pachysandra terminalis                                                    | Japanese Spurge                 | 0.2m        | 200mm            |
| Philodendron 'Congo'                                                      | Congo Philodendron              | 3m          | 200mm            |
| Philodendron 'Xanadu'                                                     | Xanadu Philodendron             | 1m          | 200mm            |
| Plectranthus argentatus 'Mona Lavender'                                   | Mona Lavender                   | 1m          | 200mm            |
| Plectranthus argentatus                                                   | Silver Spurflower               | 3m          | 200mm            |
| Prostanthera ovalifolia                                                   | Oval Leaved Mint Bush           | 5m          | 200mm            |
| Prostanthera rotundifolia                                                 | Round Leaved Mint Bush          | 1.5m        | 200mm            |
| Phanhinlanie indica 'Oriental Pead'                                       | Oriental Pearl                  | 1.5m        | 200000           |
| Rhaphioleois indica 'Oriental Pearl'<br>Rhaphioleois indica 'Snow Maiden' | Snow Maiden                     | 0.5m        | 200mm            |
| Telopea 'Shady Lady'                                                      | Warratah                        | 3m          | 200mm            |
| Westringia fruticosa 'Grev Box'                                           | Coastal Rosemary Grev Box       | 0.5m        | 200mm            |
| Westrinaia fruticosa 'Mundi'                                              | Coastal Rosemary Mundi          | 0.5m        | 20011111         |
|                                                                           |                                 |             |                  |
| GRASSES<br>Dianella caerulea 'Breeze'                                     | Breeze Flax Lilv                | 1m          | 150mm            |
| Dianella caerulea 'Little Jess'                                           | Little Jess Flax Lilv           | 1m          | 150mm            |
| Lomandra fluviatilis 'Shara'                                              | Shara                           | 0.5m        | 150mm            |
| Lomandra hustariis "Shara"<br>Lomandra hustarix "Katie Belles"            | Katie Belles                    | 1.5m        | 150mm            |
| Lomandra hystrix                                                          | Mat Rush                        | 1m          | 150mm            |
| Neomarica gracilis                                                        | Walking Iris                    | 0.5m        | 150mm            |
| Ophiopogon iaburan                                                        | Giant Mondo Grass               | 0.3m        | 150mm            |
|                                                                           | Sam monda Stada                 | 9,417       | 1,000            |
| GROUNDCOVERS & CLIMBERS Carpobrolus alaucescens                           | Pio Face                        | 0.2m        | 150mm            |
|                                                                           | Yellow Buttons                  |             |                  |
| Chrvsocephalum apiculatum                                                 |                                 | 0.3m        | 150mm            |
| Dichandra repens                                                          | Kidnev Weed<br>Prickly Rasp Fem | 0.2m        | 150mm            |
| Doodia aspera                                                             |                                 | 0.4m        | 200mm            |
| Hibbertia scandens                                                        | Golden Guinea Flower            | 0.5m        | 150mm            |
| Mvooorum parvifolium                                                      | Creepino Boobiala               | 0.2m        | 150mm            |
| Plectranthus nico                                                         | Swedish Ivv                     | 1m          | 200mm            |
| Thunberola grandiflora                                                    | Blue Trumpet                    | 2m          | 200mm            |
|                                                                           |                                 | 2m          | 200mm            |
| Trachelospermum iasminoides<br>Viola hederacea                            | Star Jasmine<br>Native Violet   | 0.2m        | 150mm            |