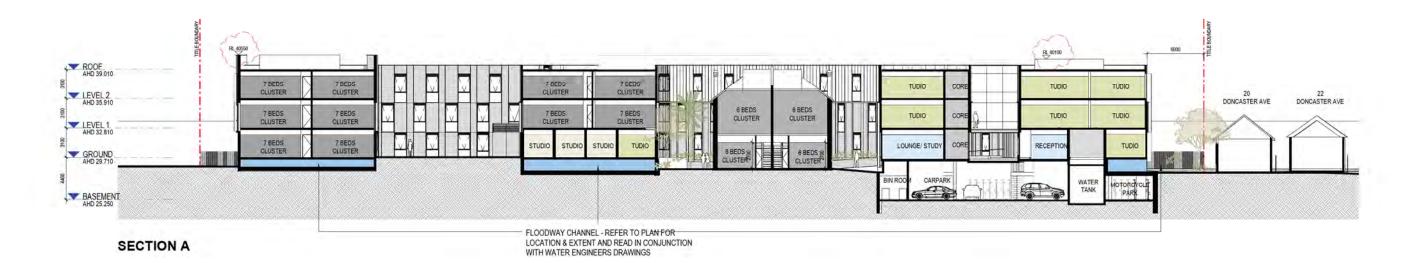

| Project Title                        | Drawing Title | Status                      | Project No | Drawing No | Revision | Drawn By                            | KC,JY,EC,FS                                  | 1       |         | Rev Date Description  3 33052019 REVISED FOR DEVELORMENT APPLICATION         | Melbourne :4/135 Sturt Street Southbank, VIC 3006 T+61 3 9699 3644                                                                                                                                                                               |  |
|--------------------------------------|---------------|-----------------------------|------------|------------|----------|-------------------------------------|----------------------------------------------|---------|---------|------------------------------------------------------------------------------|--------------------------------------------------------------------------------------------------------------------------------------------------------------------------------------------------------------------------------------------------|--|
| 4-DONCASTER AVE<br>KENSINGTON SYDNEY | SECTION A&C   | FOR DEVELOPMENT APPLICATION | 72309      | TP04.01    | 6        | Checked By<br>Date Printed<br>Scale | JV,EC<br>19/05/2020 11:40:41 AM<br>1:200@ A1 | 0 2 4 6 | 10<br>m | 4 3008/2019 ISSUED FOR INFORMATION 5 04/18/2019 RESUBMISSION FOR DEVELOPMENT | Sydney :GroundFloor11-1 Buckingham Street, Surry Hills, NSW 2010T+61 Brisbane :Level 12,324 Queen Street, Brisbane Clid 4000 T+61 7 3211 982 ABN: 84006394261 NSW Nominated Architects:Tom Jordan 7521, Richard Leonard 7522, David Tordoff 8028 |  |