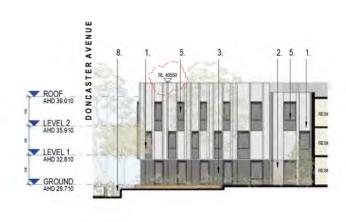

#### **ELEVATION SOUTH ELEVATION NORTH**

1. AUSTRAL BRICKS LA PALOMA 2. AUSTRAL BRICKS BOWRAL

DRY PRESSED CHILLINGHAM

3. AUSTRAL BRICKS BOWRAL

DRY PRESSED BOWRAL BLUE

9. CLEAR VISION GLASS.

5. GREY BODY TINT GLASS WITH ALUMINIUM WITH DULUX DURALLOY, SHADOW BOX SPANDREL PANEL, MONUMENT MATT FINISH. DULUX DURALLOY MONUMENT MATT FINISH TO FRAMES AND

6. STANDING SEAM METAL PANEL 7. FLAT METAL CLADDING SYSTEM WITH MONUMENT MATT MONUMENT MATT FINISH.

8. VERTICAL FIN FENCE WITH MONUMENT MATT FINISH.

10. FRONT GLAZED GREY BODY TINT GLASS WITH SHADOW BOX SPANDREL PANEL, DULUX DURALLOY MONUMENT MATT FINISH TO FRAMES.

11. CLEAR VISION GLASS WITH OVER

12. POWDERCOATED ALUMINIUM ANODISED ALUMINIUM LOUVRES AWNING, DARK BRONZE MATT

4-DONCASTER AVE KENSINGTON SYDNEY

**Drawing Title ELEVATIONS** 

FOR DEVELOPMENT 2309 **APPLICATION** 