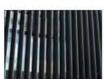

## **EXTERIOR** KIT OF PARTS

- 1. Typical horizontal flashing integrated to standing seam metal cladding, matt finish with Dulux Monument
- Grey tint double glass with matt
   Dulux Monument powdercoat frames & louvers
- 3. Double brick fin, refer to plan for location
- 4. Single brick, La Paloma cornice
- 5. Austral bricks, La Paloma Castellana
- 6. Clear vision glass to all communal areas
- 7. Grey tint double glass spandrel panel with shadow box
- 8. Powder coated folded aluminium window shroud & frame, matt finish with Dulux Monument
- 9. Brick cavity wall
- 10. Powder coated aluminium windows matt finish with Dulux Monument shroud to match frame finish
- 11. Aluminium louvre to flood path
- 12. Austral Bricks, Chillingham White
- 13. Austral Bricks, Bowral Blue
- 14. Powdercoated aluminium awning, dark bronze matt finish