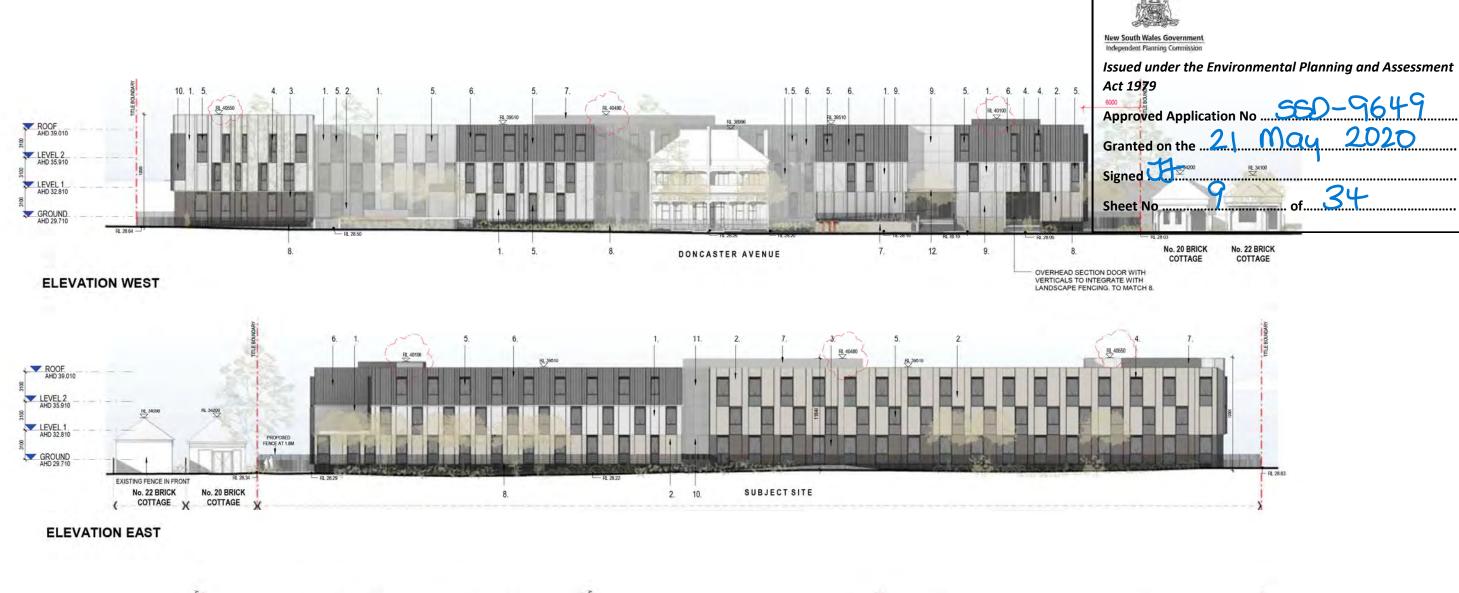

#### **ELEVATION SOUTH ELEVATION NORTH**

1. AUSTRAL BRICKS LA PALOMA 2. AUSTRAL BRICKS BOWRAL

DRY PRESSED CHILLINGHAM

3. AUSTRAL BRICKS BOWRAL

DRY PRESSED BOWRAL BLUE

9. CLEAR VISION GLASS.

5. GREY BODY TINT GLASS WITH ALUMINIUM WITH DULUX DURALLOY, SHADOW BOX SPANDREL PANEL, MONUMENT MATT FINISH. DULUX DURALLOY MONUMENT MATT FINISH TO FRAMES AND

6. STANDING SEAM METAL PANEL 7. FLAT METAL CLADDING SYSTEM WITH MONUMENT MATT MONUMENT MATT FINISH.

8. VERTICAL FIN FENCE WITH MONUMENT MATT FINISH.

10. FRONT GLAZED GREY BODY TINT GLASS WITH SHADOW BOX SPANDREL PANEL, DULUX DURALLOY MONUMENT MATT FINISH TO FRAMES.

11. CLEAR VISION GLASS WITH OVER

12. POWDERCOATED ALUMINIUM ANODISED ALUMINIUM LOUVRES AWNING, DARK BRONZE MATT

4-DONCASTER AVE KENSINGTON SYDNEY

**Drawing Title ELEVATIONS** 

FOR DEVELOPMENT 2309 **APPLICATION** 