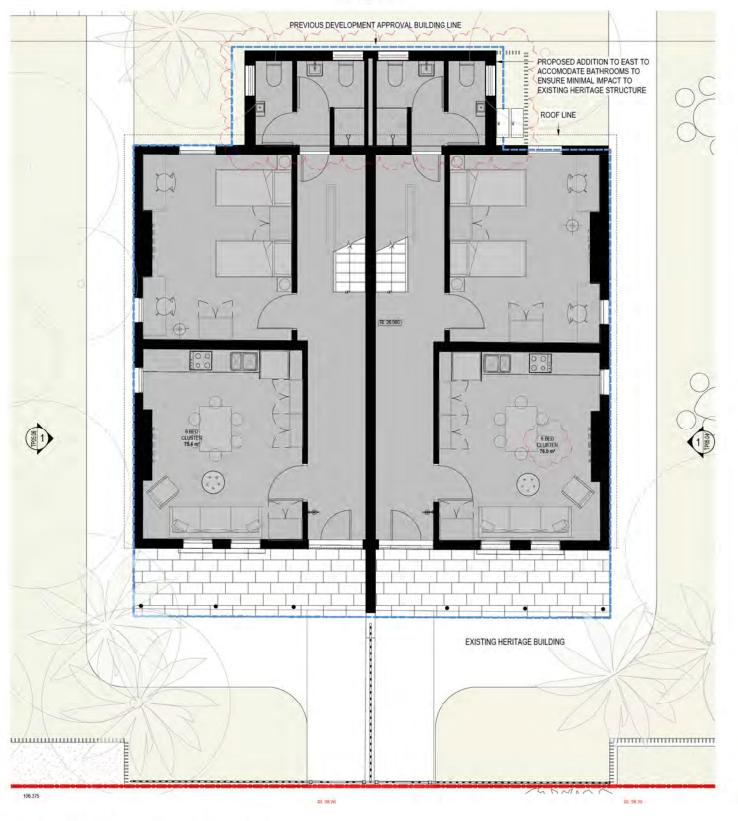

Project No
The Status

Status

Status

Project No
The Status

St

PREVIOUS DEVELOPMENT APPROVAL BUILDING LINE

10&12 DONCASTER AVE - GROUND FLOOR PLAN

10&12 DONCASTER AVE - FIRST FLOOR PLAN

Approved Application No. 550-9649 21 May 2020 Granted on the Signed .... Sheet No ...

Issued under the Environmental Planning and Assessment

EXISTING HERITAGE BUILDING

4-DONCASTER AVE KENSINGTON SYDNEY

DETAIL FLOOR PLANS-10&12 DONCASTER APPLICATION

GroundFloor11-1 Buckingham Street, Surry Hills, NSW 2010T +61 2 9660 9329

New South Wales Government Independent Planning Commission

Act 1979

PROPOSED ADDITION TO EAST TO ACCOMODATE BATHROOMS TO ENSURE MINIMAL IMPACT TO EXISTING HERITAGE STRUCTURE