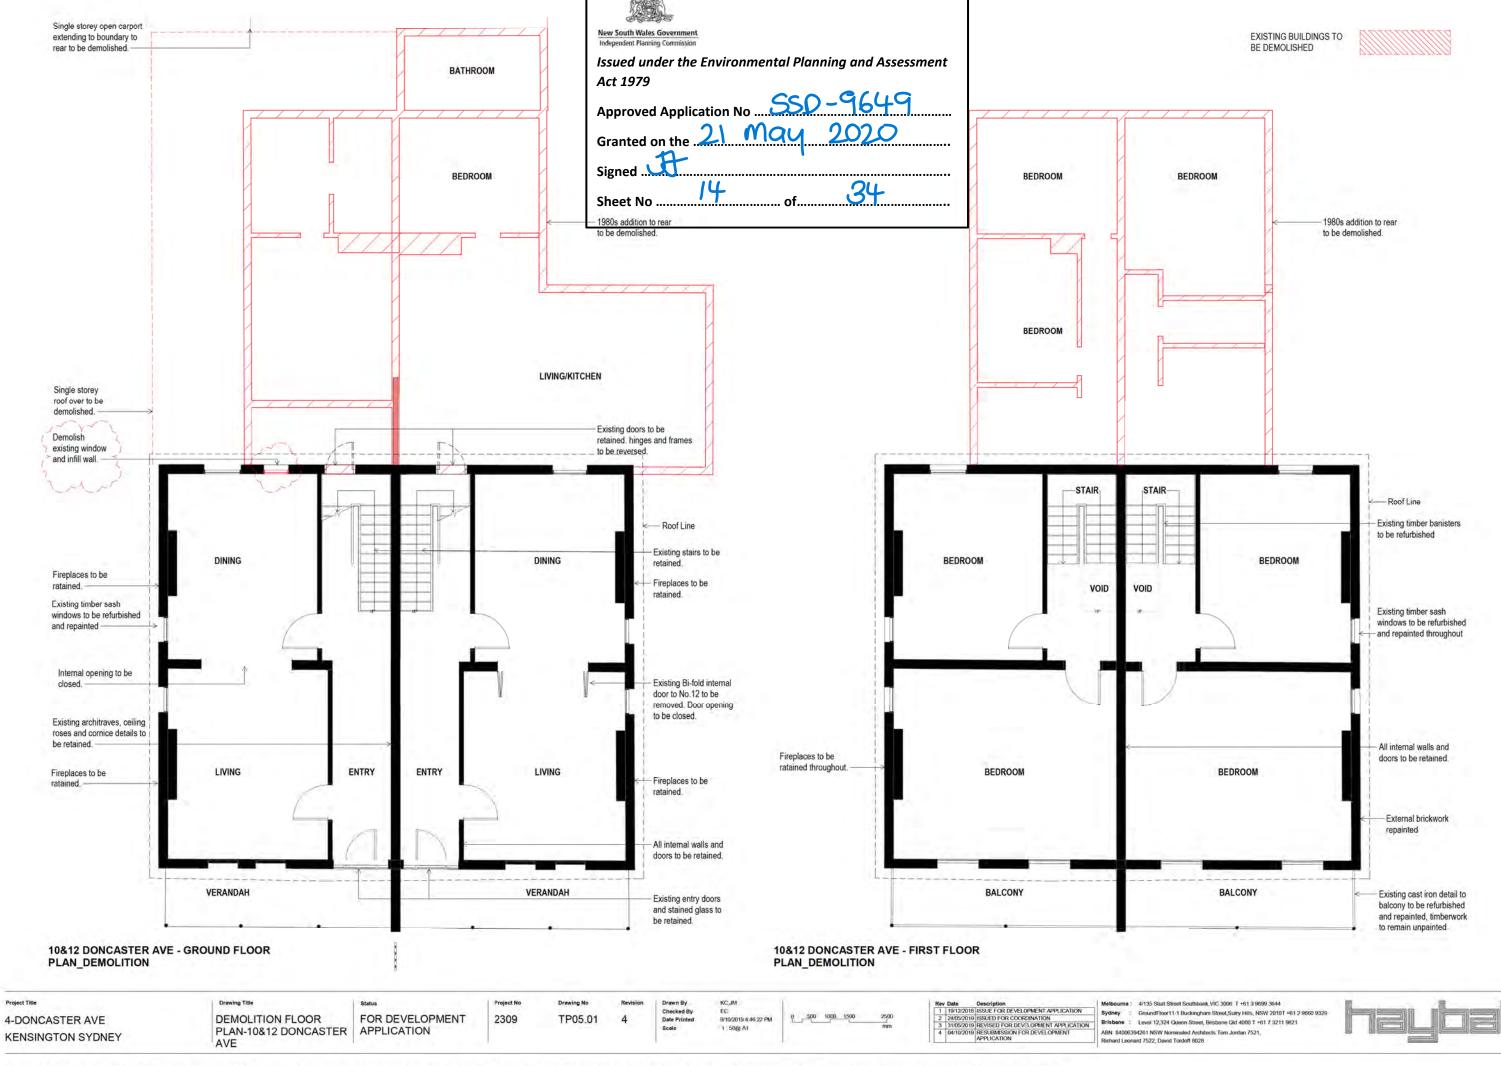

Project No
The Status

Status

Status

Project No
The Status

St

PREVIOUS DEVELOPMENT APPROVAL BUILDING LINE

10&12 DONCASTER AVE - GROUND FLOOR PLAN

10&12 DONCASTER AVE - FIRST FLOOR PLAN

Approved Application No. 550-9649 21 May 2020 Granted on the Signed .... Sheet No ...

Issued under the Environmental Planning and Assessment

EXISTING HERITAGE BUILDING

4-DONCASTER AVE KENSINGTON SYDNEY

DETAIL FLOOR PLANS-10&12 DONCASTER APPLICATION

FOR DEVELOPMENT

2309 TP05.02 RC,JM EC 9/10/2019 4/46/31 PM 1 : 50gg A1

| New Date | Description | Melbourne | 4/135 Start Street Southbank, VIC 3006 | 7 +61 3 9699 3644 |
| 1912/2018 | ISSUE F OR DEVELOPMENT APPLICATION | Sydney | GroundFloor11-1 Buckinghain Street, Surry Hills, NSW 2010T +61 2 |
| 2405/2019 | SEVED F OR COORDINATION | Sydney | GroundFloor11-1 Buckinghain Street, Surry Hills, NSW 2010T +61 2 |
| 3 105/2019 | REVISED F OR DEVELOPMENT APPLICATION | Brisbane | Lawel 12,232 Quien Street, Brisbane | Cid 4000 T +61 7 3211 9821 |
| 4 135 Start Street Southbank, VIC 3006 | 7 +61 3 9699 3644 |
| 5 2405/2019 | REVISED F OR DEVELOPMENT APPLICATION | Brisbane | Lawel 12,232 Quien Street, Brisbane | Cid 4000 T +61 7 3211 9821 |
| 4 135 Start Street Southbank, VIC 3006 | 7 +61 3 9699 3644 |
| 5 2405/2019 | REVISED F OR DEVELOPMENT APPLICATION | Brisbane | Lawel 12,232 Quien Street, Southbank, VIC 3006 | 7 +61 3 9699 3644 |
| 5 2405/2019 | REVISED F OR DEVELOPMENT APPLICATION | Brisbane | Lawel 12,232 Quien Street Southbank, VIC 3006 | 7 +61 3 9699 3644 |
| 5 2405/2019 | REVISED F OR DEVELOPMENT APPLICATION | Brisbane | Lawel 12,232 Quien Street, Surry Hills, NSW 2010T +61 2 |
| 6 2405/2019 | REVISED F OR DEVELOPMENT APPLICATION | Brisbane | Lawel 12,232 Quien Street, Surry Hills, NSW 2010T +61 2 |
| 7 2405/2019 | REVISED F OR DEVELOPMENT APPLICATION | Brisbane | Lawel 12,232 Quien Street, Surry Hills, NSW 2010T +61 2 |
| 8 2405/2019 | REVISED F OR DEVELOPMENT APPLICATION | Brisbane | Lawel 12,232 Quien Street, Surry Hills, NSW 2010T +61 2 |
| 9 2405/2019 | REVISED F OR DEVELOPMENT APPLICATION | Brisbane | Lawel 12,232 Quien Street, Surry Hills, NSW 2010T +61 2 |
| 9 2405/2019 | REVISED F OR DEVELOPMENT APPLICATION | Brisbane | Lawel 12,232 Quien Street, Surry Hills, NSW 2010T +61 2 |
| 9 2405/2019 | REVISED F OR DEVELOPMENT APPLICATION | Brisbane | Lawel 12,232 Quien Street, Surry Hills, NSW 2010T +61 2 |
| 9 2405/2019 | REVISED F OR DEVELOPMENT APPLICATION | Brisbane | Lawel 12,232 Quien Street, Surry Hills, NSW 2010T +61 2 |
| 9 2405/2019 | REVISED F OR DEVELOPMENT APPLICATIO

GroundFloor11-1 Buckingham Street, Surry Hills, NSW 2010T +61 2 9660 9329

New South Wales Government Independent Planning Commission

Act 1979

PROPOSED ADDITION TO EAST TO ACCOMODATE BATHROOMS TO ENSURE MINIMAL IMPACT TO EXISTING HERITAGE STRUCTURE

ROOF LINE

4-DONCASTER AVE KENSINGTON SYDNEY

WEST ELEVATION-10&12 FOR DEVELOPMENT APPLICATION

2309

TP05.03 4

| Rev Date | Description | 1 | 19/12/2018 | ISSUED FOR DEVELOPMENT APPLICATION | 2 | 2405/2019 | ISSUED FOR COORDINATION | 3 | 31/05/2019 | RESUBSED FOR DEVELOPMENT APPLICATION | 4 | 04/10/2019 | RESUBMISSION FOR DEVELOPMENT APPLICATION | ABN \$4006394/281 NSW Normanded Architects Tom Jordan 75/21, | RESUBMISSION FOR DEVELOPMENT | ABN \$4006394/281 NSW Normanded Architects Tom Jordan 75/21, | Resubmission For Development | Resubmiss