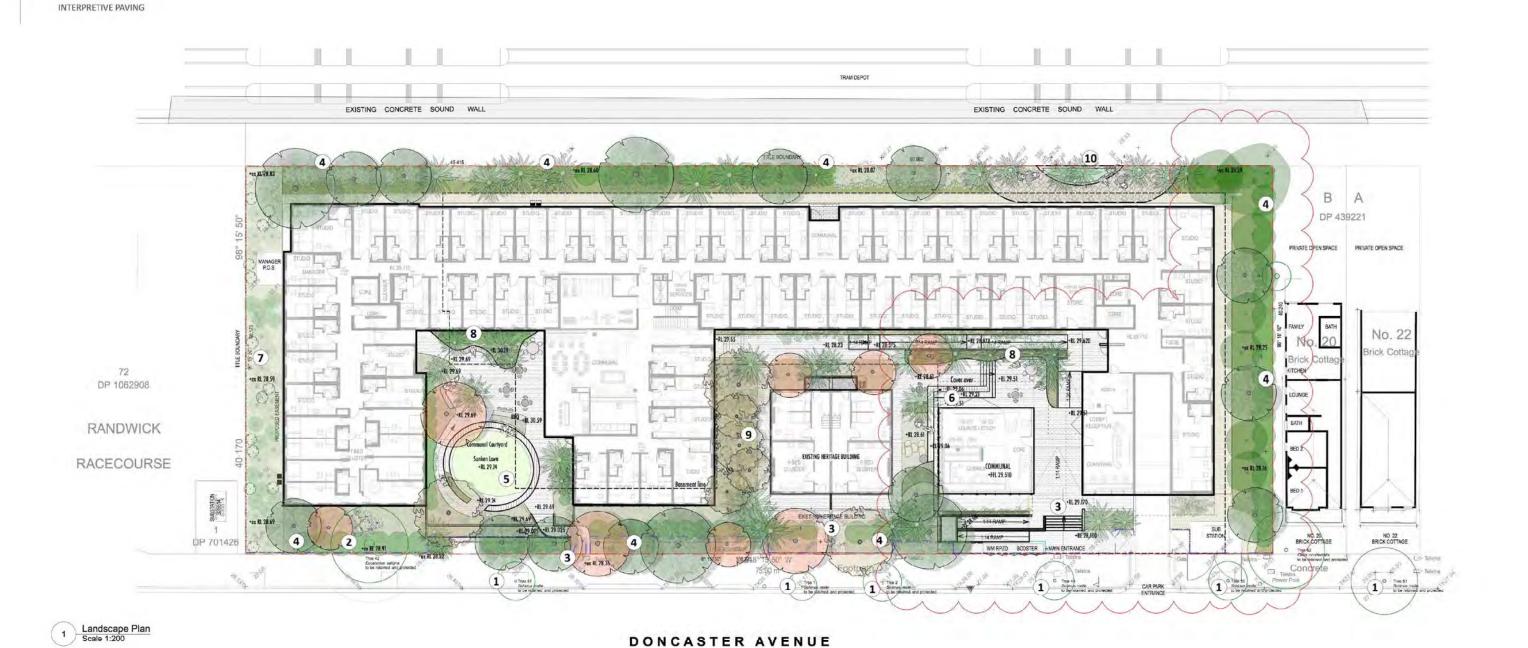

The primary landscape architectural components of this project can be divided as follows for descriptive purposes:

- Street Frontage and Entries
- Communal Courtyards
- Boundary Screen Planting

#### STREET FRONTAGE AND ENTRIES

The Street frontage and Entries are for residents and visitors, integrating the private and the public domain. The landscape allows for visual clarity to the building entries and with generous planted areas and feature trees and palms. The combined street planting, landscaped pathways and entry courtyards create a dynamic fine grain at street level.

#### COMMUNAL COURTYARDS (COMMUNAL OPEN SPACE)

The Communal Courtyards will provide residents with a series of spaces for passive & active recreation and seasonal solar access and/or shade. These areas are accessible from either the developments main entry via step/ramp or via a terraced deck, stairs or ramp beside the heritage building, and provide facilities for seating, pedestrian movement and passive and active recreation.

The proposed Communal Courtyards are designed to create a suitable balance of privacy, amenity and solar access. A diversity of plant species is continued through the landscape while a unified canopy species selection of Archontophoenix cunninghamiana, Cyathea cooperi, Dicksonia antarctica, Acer palmatum, Tristaniopsis laurina 'Luscious', Betula nigra, Elaeocarpus reticulatus and Lagerstroemia indica provide seasonal variation and amenity.

#### **BOUNDARY SCREEN PLANTING**

Screen planting to the developmen's eastern and western boundaries will include Acmena smithii 'Sublime', Syzygium paniculatum, Syzygium 'Cascade', Podocarpus elatus, Elaeocarpus reticulatus, Backhousia citriodora, Alpinia caerulea. Prostanthera ovalifolia and Prostanthera rotundifolia.

#### AHIP NO HARM ZONE (ABORIGINAL HERITAGE IMPACT PERMIT)

The landscape concept embraces the AHIP no harm zone (to the eastern boundary of the site) by creating a secret garden with a bench seat planter with Bush Tucker plants and Tree Ferns (Dicksonia antarctica) reflecting the fossilised spores found near the site. The paving may also reflect the history and cultural values