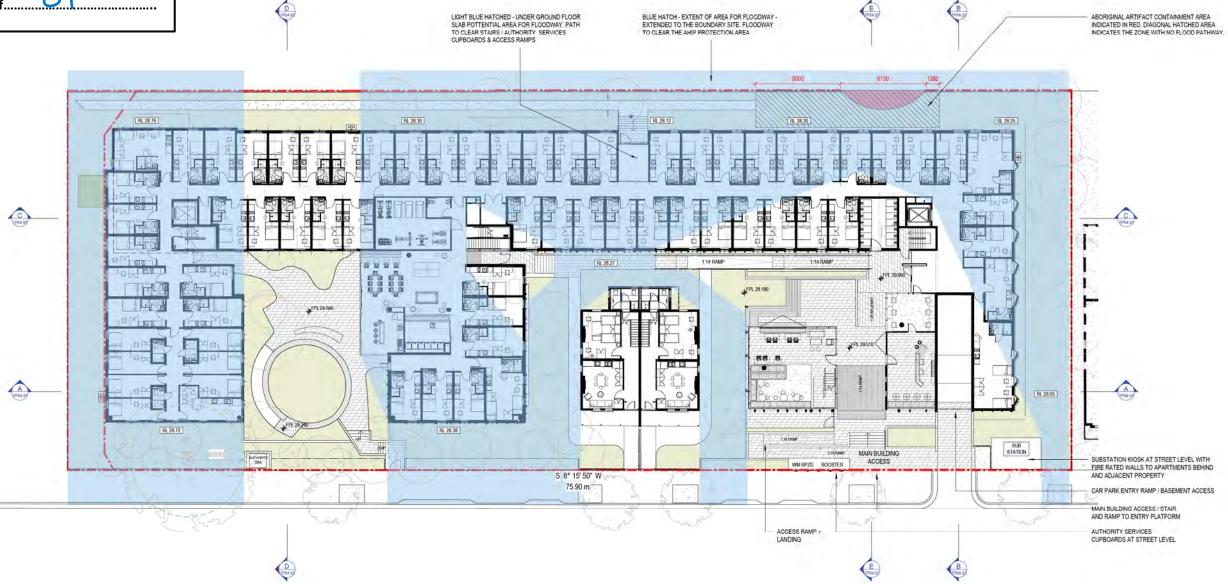

4-DONCASTER AVE KENSINGTON SYDNEY

GROUND - FLOODWATER FOR DEVELOPMENT CHANNEL LOCATIONS

**APPLICATION** 

2309

TP02.06 5

JV.EC 9/10/2019 5 15 48 PM 1 200@ A1

 Rev
 Date
 Description

 2
 2409/2019 ISSUED FOR COORDINATION

 3
 3105/2019 ISSUED FOR DEVELOPMENT APPLICATION

 4
 3009/2019 ISSUED FOR COORDINATION

 5
 0410/2019 IRSUED FOR COORDINATION

Melbourne: 4/135 Sturt Street Southbank, VIC 3006 T +61 3 9699 3644 Sydney = GroundFloor11-1 Buckingham Street,Surry Hills, NSW 2010T +61 2 9660 9329