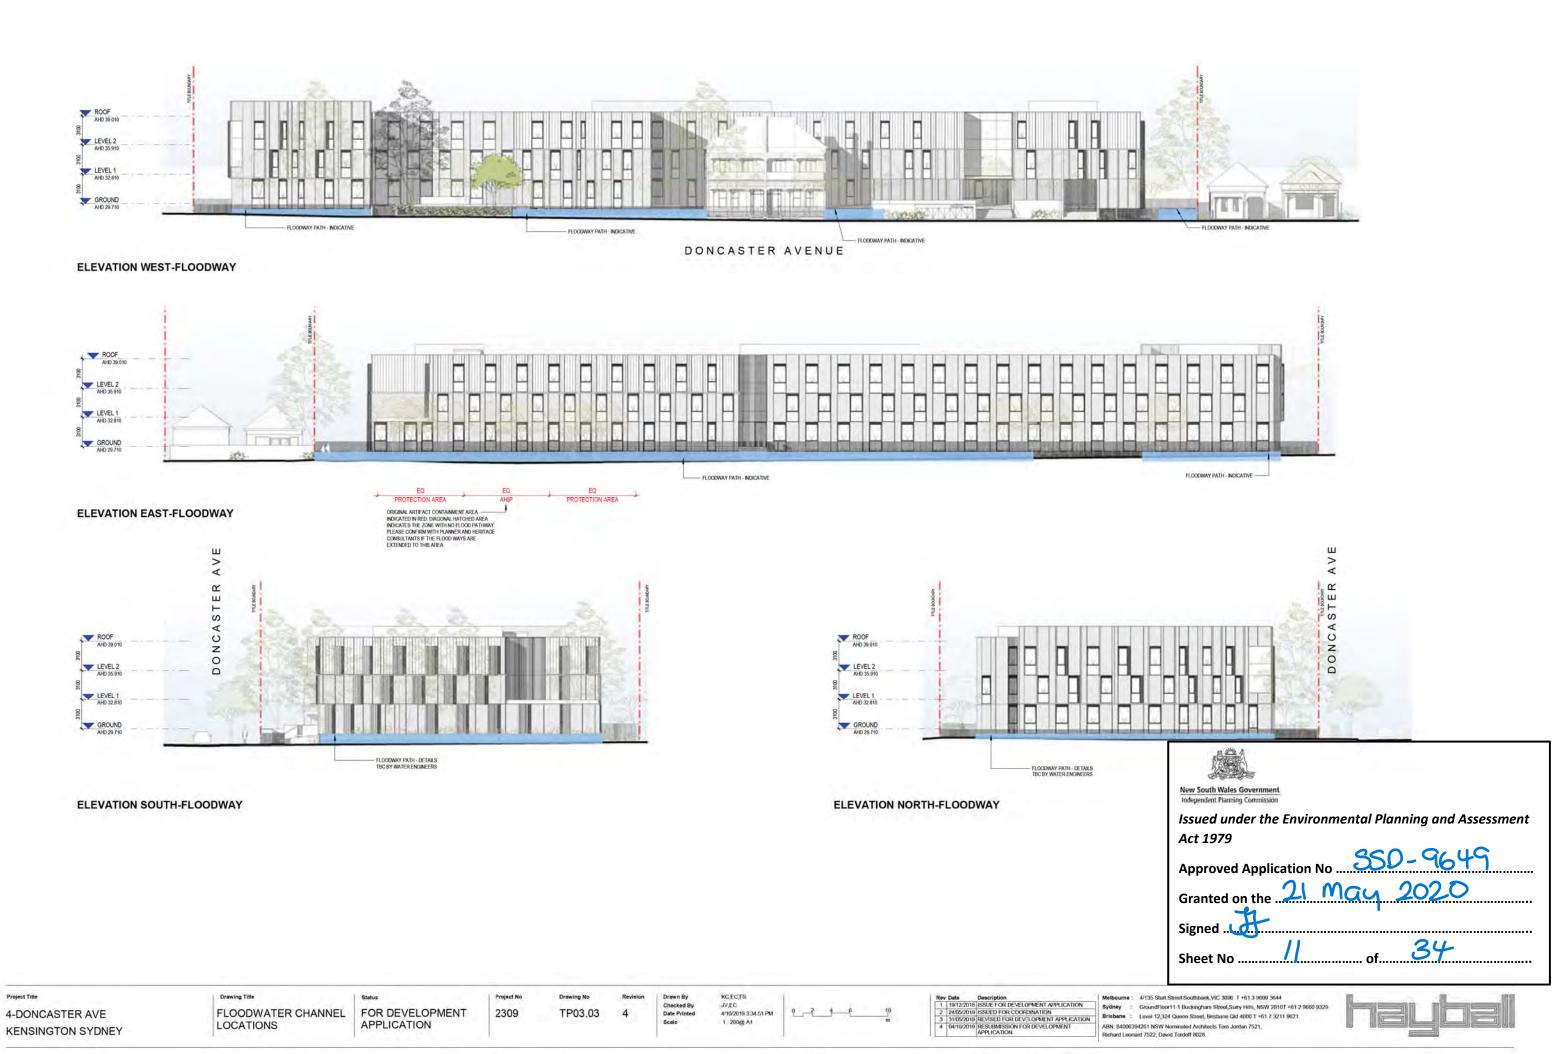

4-DONCASTER AVE KENSINGTON SYDNEY

GROUND - FLOODWATER FOR DEVELOPMENT CHANNEL LOCATIONS

**APPLICATION** 

2309

TP02.06 5

JV.EC 9/10/2019 5 15 48 PM 1 200@ A1

 Rev
 Date
 Description

 2
 2409/2019 ISSUED FOR COORDINATION

 3
 3105/2019 ISSUED FOR DEVELOPMENT APPLICATION

 4
 3009/2019 ISSUED FOR COORDINATION

 5
 0410/2019 IRSUED FOR COORDINATION

Melbourne: 4/135 Sturt Street Southbank, VIC 3006 T +61 3 9699 3644 Sydney = GroundFloor11-1 Buckingham Street,Surry Hills, NSW 2010T +61 2 9660 9329

Brisbane : Level 12,324 Queen Street, Brisbane Ckid 4000 T +61 7 3211 9621 ABN 84006394261 NSW Nominated Architects Tom Jordan 7521, Richard Leonard 7522, David Tordoff 8028

| New South Wales Government<br>Independent Planning Commission |
|---------------------------------------------------------------|
| Issued under the Environmental Planning and Assessment        |
| Act 1979                                                      |
| Approved Application No                                       |
| Signed Signed                                                 |
| Sheet No. 8 of 34                                             |
|                                                               |