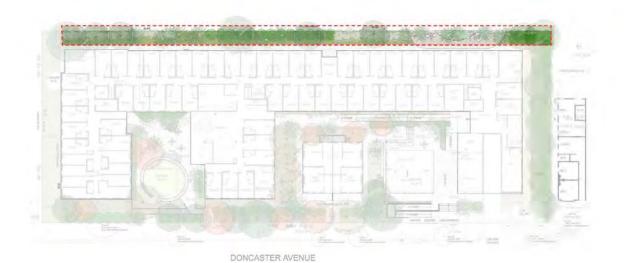

The primary landscape architectural components of this project can be divided as follows for descriptive purposes:

- Street Frontage and Entries
- Communal Courtyards
- Boundary Screen Planting

#### STREET FRONTAGE AND ENTRIES

The Street frontage and Entries are for residents and visitors, integrating the private and the public domain. The landscape allows for visual clarity to the building entries and with generous planted areas and feature trees and palms. The combined street planting, landscaped pathways and entry courtyards create a dynamic fine grain at street level.

The landscape plan proposes to retain and protect the existing street trees (Schinus molle) and Tree 42 Eucalyptus saligna (within the site boundary).

The proposed planting to the street frontage offers the street edge of the development a residential interface and pedestrian scape, the entries from the street and the façade of the new building articulates the main entry points along Doncaster Avenue.

Views to the Communal Courtyard will be seen from the street, creating a visual link between the public domain and the gardens and a sense of visual permeability.

Proposed planting to the streetscape includes Angophora hispida, Melaleuca linarifolia, Tristaniopsis laurina 'Luscious', Elaeocarpus reticulatus, Archontophoenix cunninghamiana. Banksia serrata, Banksia aemula. Acer palmatum. Beschomeria vuccoides. Indigophora australis. Dorvanthes excelsa. Rhaphiolepis "Snow Maiden', Rhaphiolepis "Oriental Pearl', Westringla Mundi', Lomandra sp., Gardenia augusta "Florida". Lavandula dentata. Lomandra sp., Dianella 'Little Jess', Chrysocephalum apiculatum. Carpobrotus glaucescens, Hibbertia scandens, Austomyrtus dulcis, Dichondra repens, Viola hederacea and Trachelospermum jasminoides.

#### COMMUNAL COURTYARDS (COMMUNAL OPEN SPACE)

The Communal Courtyards will provide residents with a series of spaces for passive & active recreation and seasonal solar access and/or shade. These areas are accessible from either the developments main entry via step/ramp or via a terraced deck, stairs or ramp beside the heritage building, and provide facilities for seating, pedestrian movement and passive and active recreation.

#### **BOUNDARY SCREEN PLANTING**

Screen planting to the developmen's eastern and western boundaries will include Acmena smithii 'Sublime', Syzygium paniculatum, Syzygium 'Cascade', Podocarpus elatus, Elaeocarpus reticulatus, Backhousia citriodora, Alpinia caerulea. Prostanthera ovalifolia and Prostanthera rotundifolia.

#### AHIP NO HARM ZONE (ABORIGINAL HERITAGE IMPACT PERMIT)

The landscape concept embraces the AHIP no harm zone (to the eastern boundary of the site) by creating a secret garden with a bench seat planter with Bush Tucker plants and Tree Ferns (Dicksonia antarctica) reflecting the fossilised spores found near the site. The paving may also reflect the history and cultural values