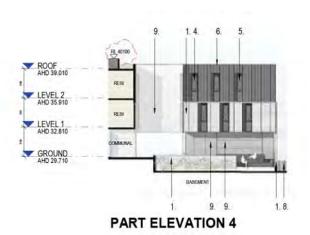

#### **ELEVATION SOUTH ELEVATION NORTH**

1. AUSTRAL BRICKS LA PALOMA 2. AUSTRAL BRICKS BOWRAL

DRY PRESSED CHILLINGHAM

3. AUSTRAL BRICKS BOWRAL

DRY PRESSED BOWRAL BLUE

9. CLEAR VISION GLASS.

5. GREY BODY TINT GLASS WITH ALUMINIUM WITH DULUX DURALLOY, SHADOW BOX SPANDREL PANEL, MONUMENT MATT FINISH. DULUX DURALLOY MONUMENT MATT FINISH TO FRAMES AND

6. STANDING SEAM METAL PANEL 7. FLAT METAL CLADDING SYSTEM WITH MONUMENT MATT MONUMENT MATT FINISH.

8. VERTICAL FIN FENCE WITH MONUMENT MATT FINISH.

10. FRONT GLAZED GREY BODY TINT GLASS WITH SHADOW BOX SPANDREL PANEL, DULUX DURALLOY MONUMENT MATT FINISH TO FRAMES.

11. CLEAR VISION GLASS WITH OVER

12. POWDERCOATED ALUMINIUM ANODISED ALUMINIUM LOUVRES AWNING, DARK BRONZE MATT

4-DONCASTER AVE KENSINGTON SYDNEY

**Drawing Title ELEVATIONS** 

FOR DEVELOPMENT 2309 **APPLICATION** 