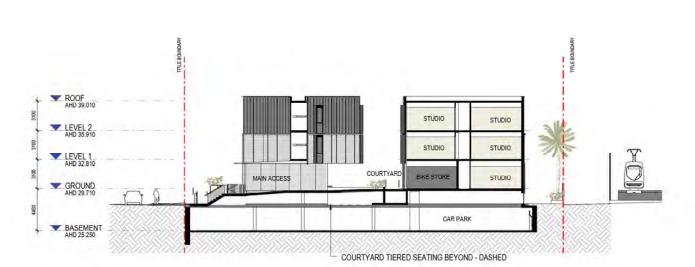

| Project Title                        | Drawing Title | Status                      | Project No | Drawing No | Revision | Drawn By                            | KC,JY,EC,FS                                  | 1       |         | Rev Date Description  3 33052019 REVISED FOR DEVELORMENT APPLICATION         | Melbourne :4/135 Sturt Street Southbank, VIC 3006 T+61 3 9699 3644                                                                                                                                                                               |  |
|--------------------------------------|---------------|-----------------------------|------------|------------|----------|-------------------------------------|----------------------------------------------|---------|---------|------------------------------------------------------------------------------|--------------------------------------------------------------------------------------------------------------------------------------------------------------------------------------------------------------------------------------------------|--|
| 4-DONCASTER AVE<br>KENSINGTON SYDNEY | SECTION A&C   | FOR DEVELOPMENT APPLICATION | 72309      | TP04.01    | 6        | Checked By<br>Date Printed<br>Scale | JV,EC<br>19/05/2020 11:40:41 AM<br>1:200@ A1 | 0 2 4 6 | 10<br>m | 4 3008/2019 ISSUED FOR INFORMATION 5 04/18/2019 RESUBMISSION FOR DEVELOPMENT | Sydney :GroundFloor11-1 Buckingham Street, Surry Hills, NSW 2010T+61 Brisbane :Level 12,324 Queen Street, Brisbane Clid 4000 T+61 7 3211 982 ABN: 84006394261 NSW Nominated Architects:Tom Jordan 7521, Richard Leonard 7522, David Tordoff 8028 |  |