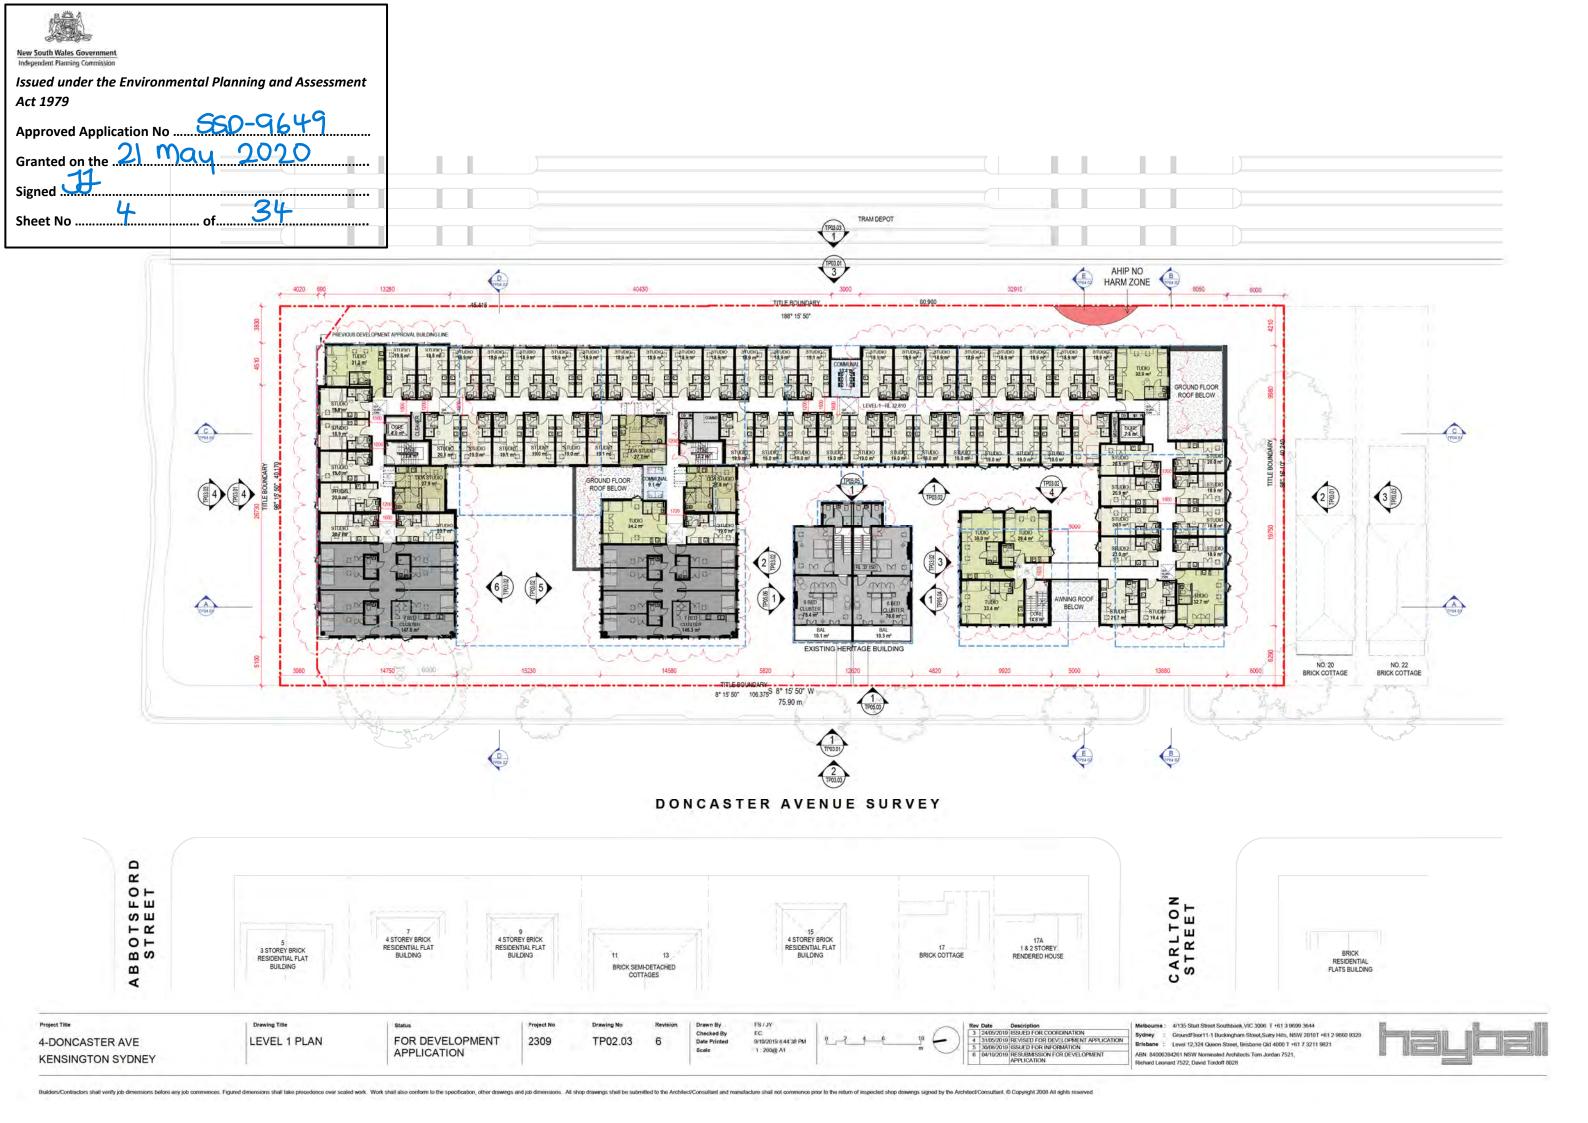

## **Development Summary**

Date: 09.01.20

Project: 4 Doncaster Avenue Kensington

68%

14%

Revision: X

| LEVEL             | Studio<br>(beds) | Twin Studio (beds) |    | CI | usters      |                | Bed Total | Carpark | Motorcycle | Bicycle        | Communal (m²) | Communal (m²) | Circulation (m²) | Landscaped<br>Area (m²) | GFA<br>(m²)                |
|-------------------|------------------|--------------------|----|----|-------------|----------------|-----------|---------|------------|----------------|---------------|---------------|------------------|-------------------------|----------------------------|
|                   |                  |                    |    |    | 6B2B (beds) | 7B3B<br>(beds) |           |         |            |                | Internal      | External      | External         | External                | Based on NSW<br>Definition |
| BASEMENT          |                  |                    |    |    |             |                |           | 56      | 55         | 150            |               |               |                  |                         |                            |
| GROUND            | 56               | 8                  |    |    |             | 7              | 71        |         |            | 28             | 294           | 443           | 342              | 1162                    | 1868                       |
| LEVEL 1           | 60               | 14                 |    |    |             | 14             | 88        |         |            |                | 21            |               |                  |                         | 1864                       |
| LEVEL 2           | 60               | 14                 |    |    |             | 14             | 88        |         |            |                | 21            |               |                  |                         | 1864                       |
| HERITAGE BUILDING |                  |                    |    |    | 12          |                | 12        |         |            |                |               |               |                  |                         | 264                        |
| TOTAL             | 176              | 36                 | 0  | 0  | 12          | 35             | 259       | 56      | 55         | 178            | 336           | 443           | 342              | 1162                    | 5860                       |
| PATIO             | 68%              | 1/10/6             | 0% | 0% | 50/         | 1/10/          |           |         |            | refer to plans |               |               |                  |                         |                            |

| TOTAL SOU | 176 | 18 | 0 | 0 | 2 | 5 | 201 |
|-----------|-----|----|---|---|---|---|-----|

18%

| Site Area (m²) =            | 4276 |
|-----------------------------|------|
| FSR =                       | 1.37 |
| Site Coverage               | 57%  |
| GFA/Bed (m²) =<br>(NSW GFA) | 22.6 |
| Common Area Ratio =         | 1.71 |
| Car Park Ratio =            | 0.2  |
| Motorcycle Ratio =          | 0.3  |
| Bicycle Ratio =             | 0.7  |