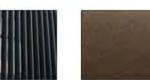

## **EXTERIOR** KIT OF PARTS

- 1. Typical horizontal flashing integrated to standing seam metal cladding, matt finish with Dulux Monument
- Grey tint double glass with matt
   Dulux Monument powdercoat frames & louvers
- 3. Double brick fin, refer to plan for location
- 4. Single brick, La Paloma cornice
- 5. Austral bricks, La Paloma Castellana
- 6. Clear vision glass to all communal areas
- 7. Grey tint double glass spandrel panel with shadow box
- 8. Powder coated folded aluminium window shroud & frame, matt finish with Dulux Monument
- 9. Brick cavity wall
- 10. Powder coated aluminium windows matt finish with Dulux Monument shroud to match frame finish
- 11. Aluminium louvre to flood path
- 12. Austral Bricks, Chillingham White
- 13. Austral Bricks, Bowral Blue
- 14. Powdercoated aluminium awning, dark bronze matt finish