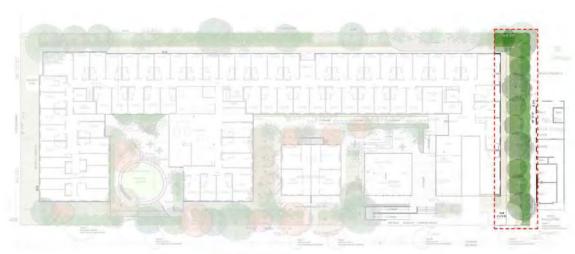

#### **BOUNDARY SCREEN PLANTING**

Screen planting to the developmen's eastern and western boundaries will include Acmena smithii 'Sublime', Syzygium paniculatum, Syzygium 'Cascade', Podocarpus elatus, Elaeocarpus reticulatus, Backhousia citriodora, Alpinia caerulea. Prostanthera ovalifolia and Prostanthera rotundifolia.

#### AHIP NO HARM ZONE (ABORIGINAL HERITAGE IMPACT PERMIT)

The landscape concept embraces the AHIP no harm zone (to the eastern boundary of the site) by creating a secret garden with a bench seat planter with Bush Tucker plants and Tree Ferns (Dicksonia antarctica) reflecting the fossilised spores found near the site. The paving may also reflect the history and cultural values