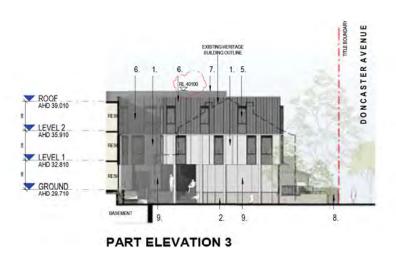

#### **ELEVATION SOUTH ELEVATION NORTH**

1. AUSTRAL BRICKS LA PALOMA 2. AUSTRAL BRICKS BOWRAL

DRY PRESSED CHILLINGHAM

3. AUSTRAL BRICKS BOWRAL

DRY PRESSED BOWRAL BLUE

9. CLEAR VISION GLASS.

5. GREY BODY TINT GLASS WITH ALUMINIUM WITH DULUX DURALLOY, SHADOW BOX SPANDREL PANEL, MONUMENT MATT FINISH. DULUX DURALLOY MONUMENT MATT FINISH TO FRAMES AND

6. STANDING SEAM METAL PANEL 7. FLAT METAL CLADDING SYSTEM WITH MONUMENT MATT MONUMENT MATT FINISH.

8. VERTICAL FIN FENCE WITH MONUMENT MATT FINISH.

10. FRONT GLAZED GREY BODY TINT GLASS WITH SHADOW BOX SPANDREL PANEL, DULUX DURALLOY MONUMENT MATT FINISH TO FRAMES.

11. CLEAR VISION GLASS WITH OVER

12. POWDERCOATED ALUMINIUM ANODISED ALUMINIUM LOUVRES AWNING, DARK BRONZE MATT

4-DONCASTER AVE KENSINGTON SYDNEY

**Drawing Title ELEVATIONS** 

FOR DEVELOPMENT 2309 **APPLICATION** 