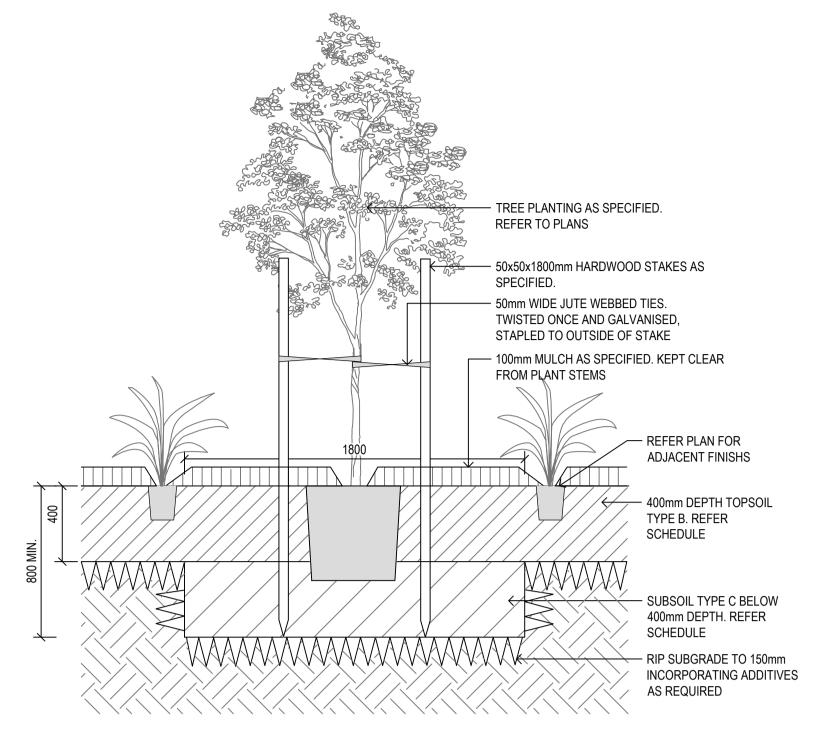

\$DATE\$

O1 EDGE PLANTING - LAYOUT A
1:50

O2 EDGE PLANTING - LAYOUT C
7002 1:50

TURF - TYPICAL SECTION

1:10

MASS PLANTING - TYPICAL SECTION

1:10

TREE PLANTING - TYPICAL SECTION
1:20