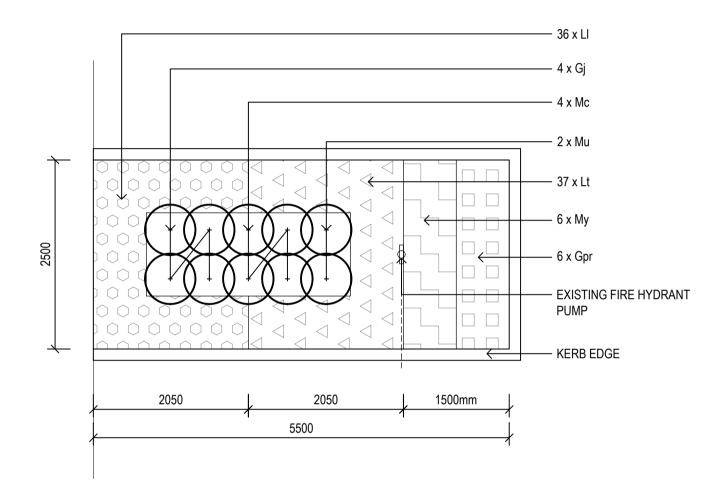

# O1 PARKING BAYS - LAYOUT A 1:50

PARKING BAYS - LAYOUT B

PARKING BAYS - LAYOUT C

1:50

A DA\_DRAFT 08/04/2022
B DA DRAFT ISSUE 24/05/2022
C DA ISSUE 27/05/2022
D Revised DA Issue 04/07/2022

Date

Amendments

Issue Description

\$DATE\$

O1 EDGE PLANTING - LAYOUT A
1:50

O2 EDGE PLANTING - LAYOUT C
7002 1:50

TURF - TYPICAL SECTION

1:10

MASS PLANTING - TYPICAL SECTION

1:10

TREE PLANTING - TYPICAL SECTION
1:20