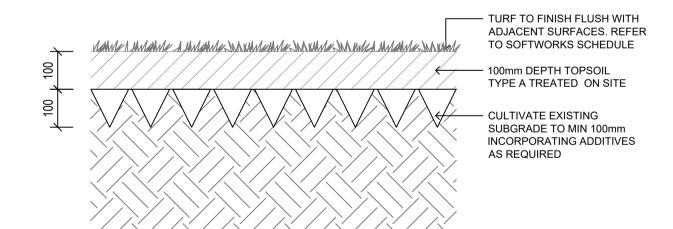

| CODE | DESCRIPTION             | LOCATION                      | SPECIFICATION SUPPLIER                                                                                 | SUPPLIER                                    | SAMPLES<br>REQUIRED |
|------|-------------------------|-------------------------------|--------------------------------------------------------------------------------------------------------|---------------------------------------------|---------------------|
| SOIL |                         |                               |                                                                                                        |                                             |                     |
|      | Topsoil Type A          | Turf + Seeding Areas          | Improved existing site soil. Incorporate additives as required - soil sample and testing recommended.  | n/a                                         | Y                   |
|      | Topsoil Type B          | Topsoil to all planted areas  | Depth varies - minimum<br>250mm. Smartmix # 6 Native<br>garden soil mix.                               | Benedict<br>Industries or<br>approved equal | Y                   |
|      | Soil Type C             | Sub-soil below topsoil Type E | ,                                                                                                      | Benedict<br>Industries or<br>approved equal | Y                   |
|      | Organic Mulch           | All planted areas             | 75mm depth mulch<br>Forest Blend                                                                       | ANL or<br>approved equal                    | Y                   |
| TURF |                         |                               |                                                                                                        |                                             |                     |
| TF1  | Turf Type 1 - Open Lawn | Refer Plans                   | Turf layer on 100mm depth<br>turf underlay (Topsoil Type D)<br>and 100mm depth<br>cultivated subgrade. | Contractor                                  | N                   |

\$DATE\$

O1 EDGE PLANTING - LAYOUT A
1:50

O2 EDGE PLANTING - LAYOUT C
7002 1:50

TURF - TYPICAL SECTION

1:10

MASS PLANTING - TYPICAL SECTION

1:10

TREE PLANTING - TYPICAL SECTION
1:20