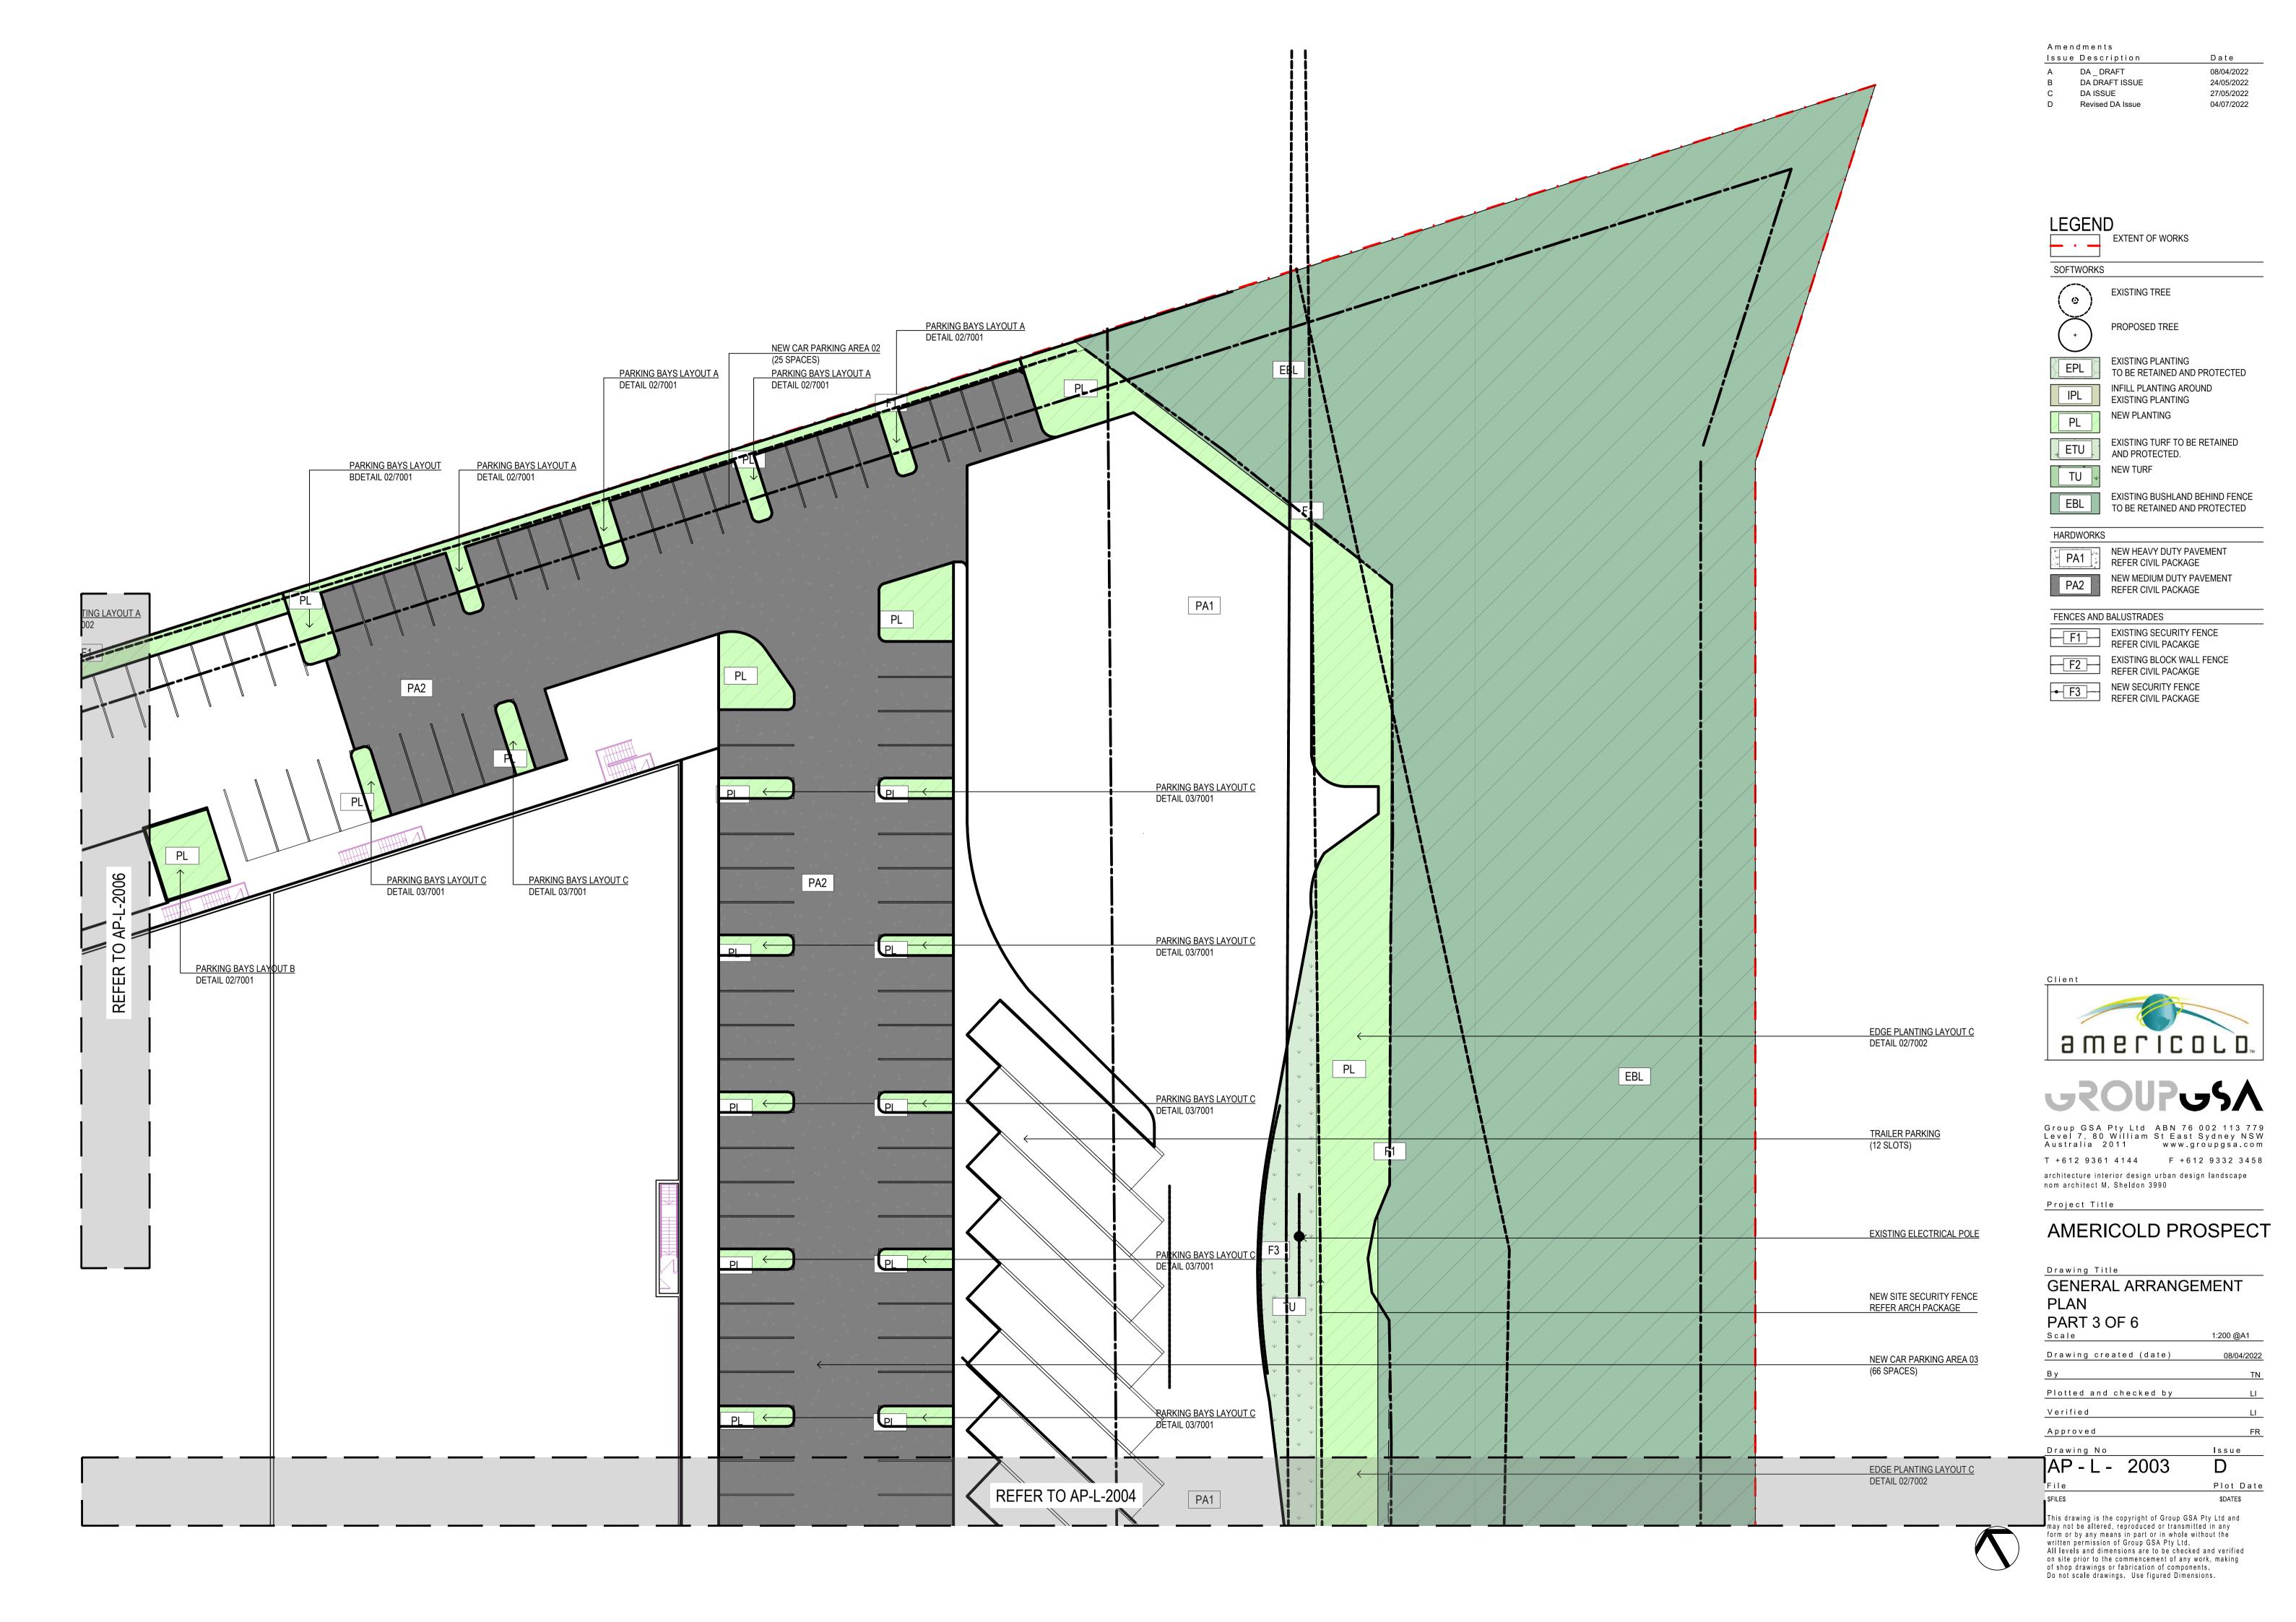

Amendments

SOFTWORKS

EXISTING TREE

PROPOSED TREE

EXISTING PLANTING
TO BE RETAINED AND PROTECTED
INFILL PLANTING AROUND
EXISTING PLANTING

EXISTING PLANTING

NEW PLANTING

EXISTING TURF TO BE RETAINED AND PROTECTED.

AND PROTECTED.

NEW TURF

EXISTING BUSHLAND BEHIND FENCE

TO BE RETAINED AND PROTECTED

HARDWORKS

NEW HEAVY DUTY PAVEMENT REFER CIVIL PACKAGE

NEW MEDIUM DUTY PAVEMENT

REFER CIVIL PACKAGE

FENCES AND BALUSTRADES

EXISTING SECURITY FENCE REFER CIVIL PACAKGE

EXISTING BLOCK WALL FENCE REFER CIVIL PACAKGE

NEW SECURITY FENCE REFER CIVIL PACKAGE

Group GSA Pty Ltd ABN 76 002 113 779 Level 7, 80 William St East Sydney NSW Australia 2011 www.groupgsa.com

# AMERICOLD PROSPECT

Drawing Title GENERAL ARRANGEMENT PLAN