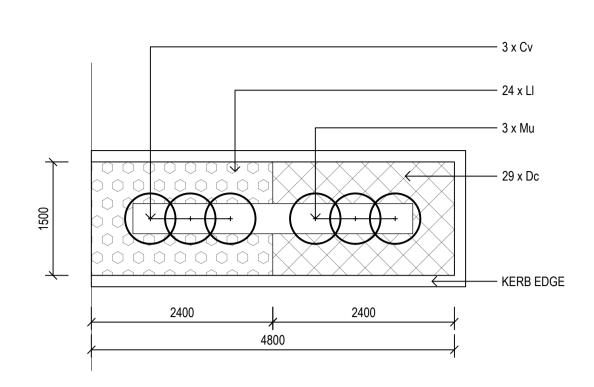

# O1 PARKING BAYS - LAYOUT A 1:50

PARKING BAYS - LAYOUT B

PARKING BAYS - LAYOUT C

1:50

A DA\_DRAFT 08/04/2022
B DA DRAFT ISSUE 24/05/2022
C DA ISSUE 27/05/2022
D Revised DA Issue 04/07/2022

Date

Amendments

Issue Description

\$DATE\$

O1 EDGE PLANTING - LAYOUT A
1:50

O2 EDGE PLANTING - LAYOUT C
7002 1:50

TURF - TYPICAL SECTION

1:10

MASS PLANTING - TYPICAL SECTION

1:10

TREE PLANTING - TYPICAL SECTION
1:20