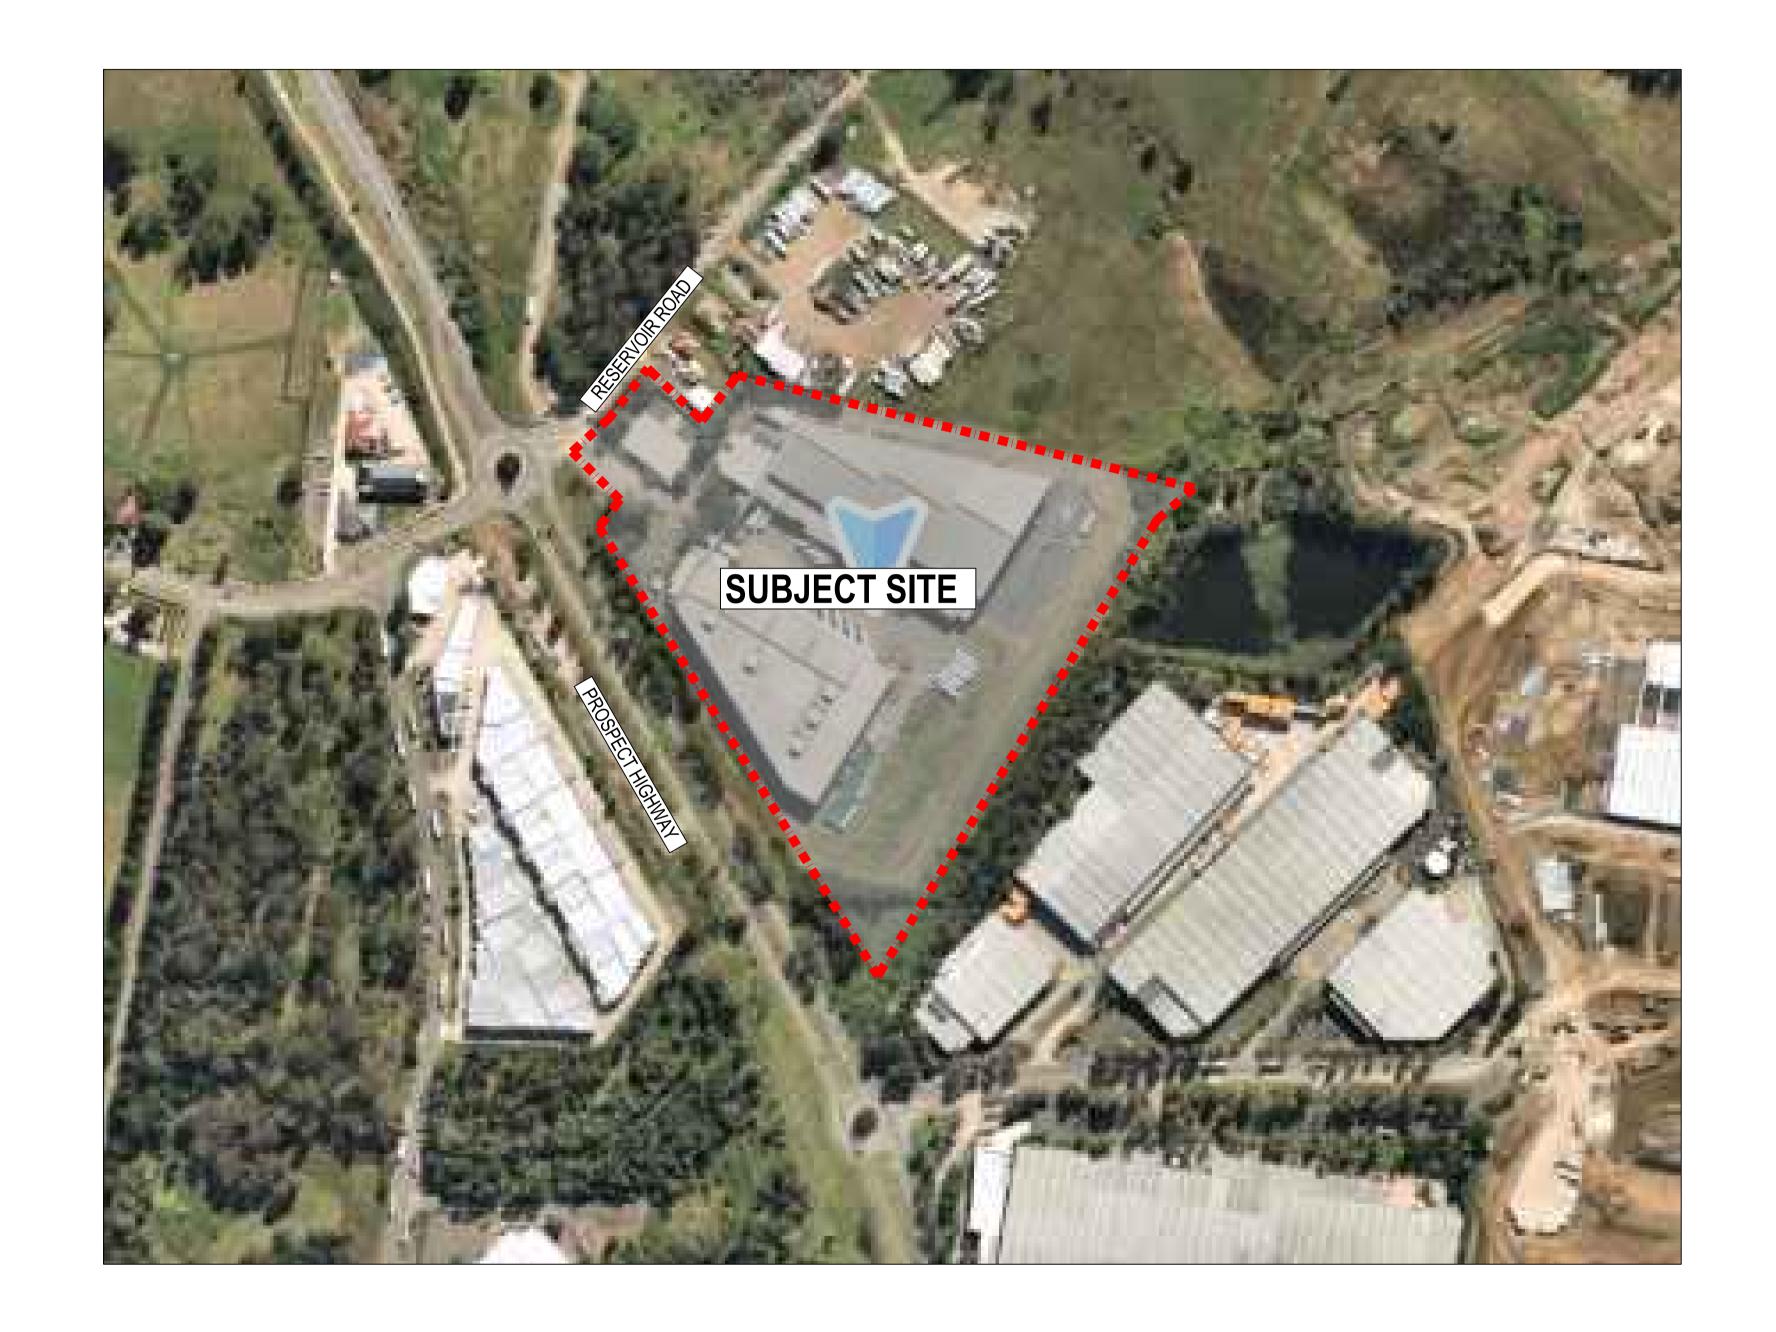

# AMERICOLD PROSPECT

00\/ED 0\|EET

#### **COVER SHEET**

Project Title

Drawing Title

| Scale                  | 1:1000 @A1 |
|------------------------|------------|
| Drawing created (date) | 08/04/2022 |
| Ву                     | TN         |
| Plotted and checked by | LI         |
| Verified               | LI         |
| Approved               | FR         |
| Drawing No             | lssue      |
| AP - L - 0000          | D          |
| File                   | Plot Date  |
| <b>6511 56</b>         | ¢D ATE¢    |