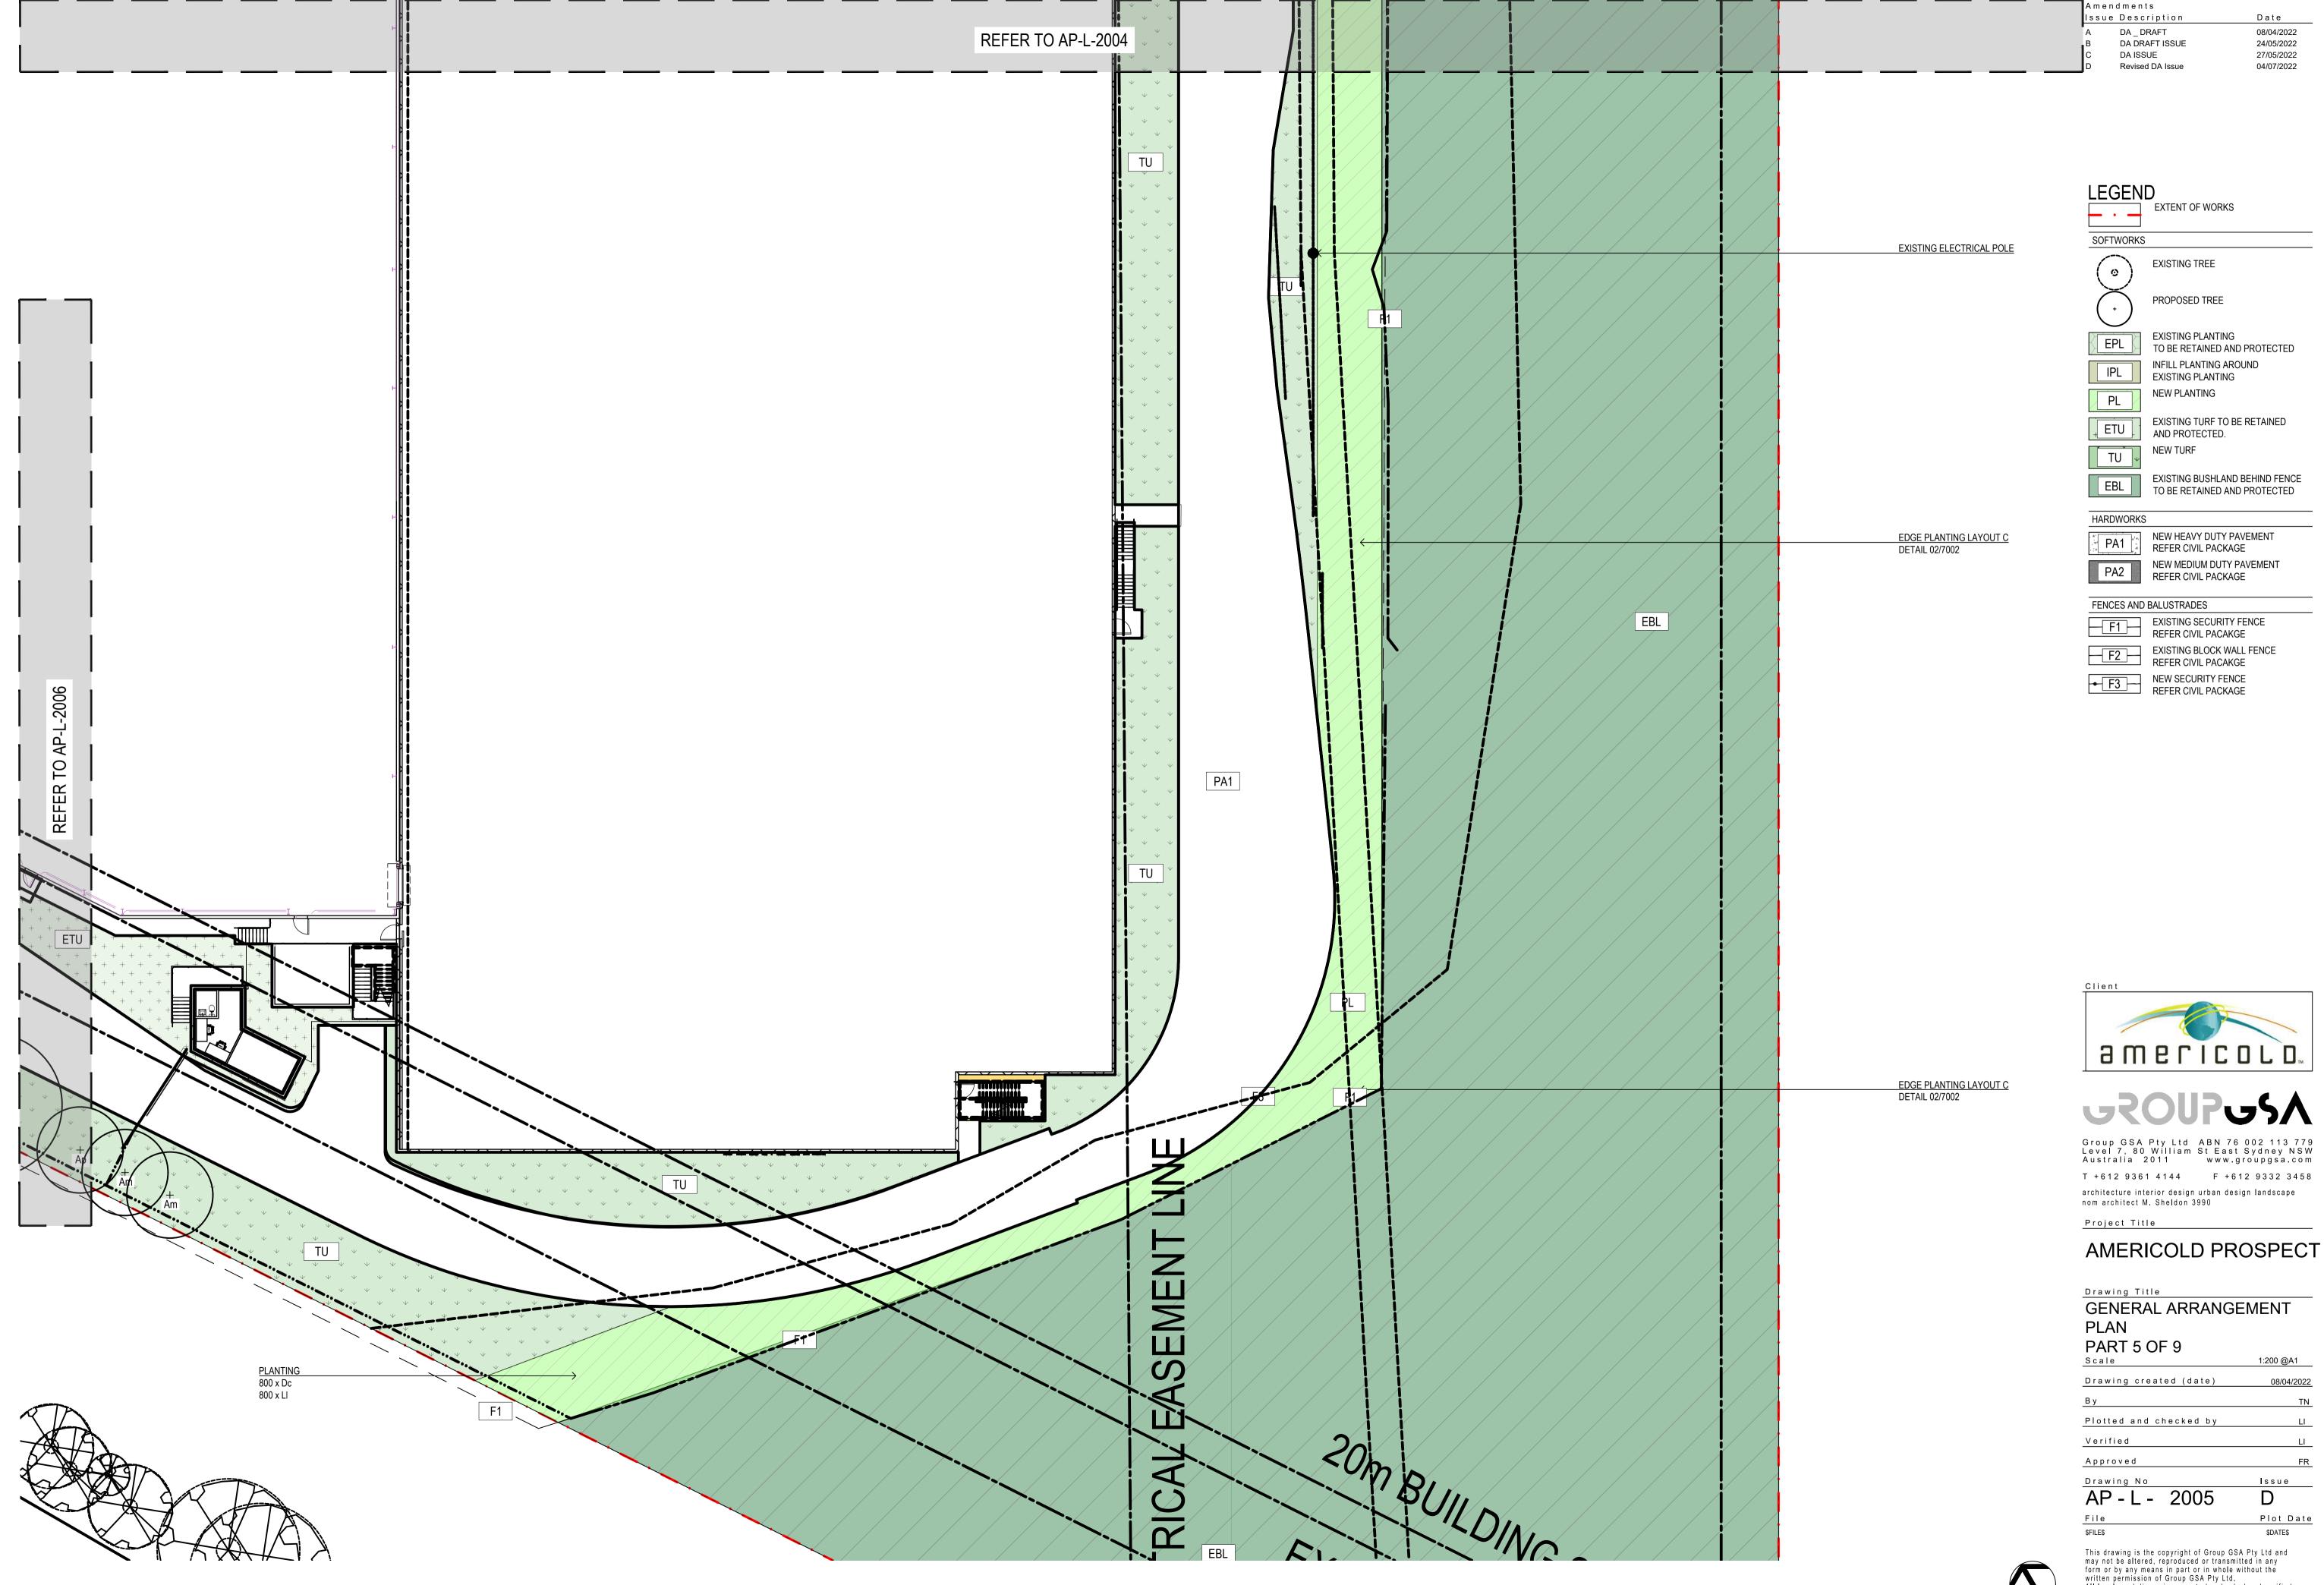

Amendments

SOFTWORKS

EXISTING TREE

PROPOSED TREE

EXISTING PLANTING
TO BE RETAINED AND PROTECTED
INFILL PLANTING AROUND
EXISTING PLANTING

EXISTING PLANTING

NEW PLANTING

EXISTING TURF TO BE RETAINED AND PROTECTED.

AND PROTECTED.

NEW TURF

EXISTING BUSHLAND BEHIND FENCE

TO BE RETAINED AND PROTECTED

HARDWORKS

NEW HEAVY DUTY PAVEMENT REFER CIVIL PACKAGE

NEW MEDIUM DUTY PAVEMENT

REFER CIVIL PACKAGE

FENCES AND BALUSTRADES

EXISTING SECURITY FENCE REFER CIVIL PACAKGE

EXISTING BLOCK WALL FENCE REFER CIVIL PACAKGE

NEW SECURITY FENCE REFER CIVIL PACKAGE

Group GSA Pty Ltd ABN 76 002 113 779 Level 7, 80 William St East Sydney NSW Australia 2011 www.groupgsa.com

# AMERICOLD PROSPECT

Drawing Title GENERAL ARRANGEMENT PLAN