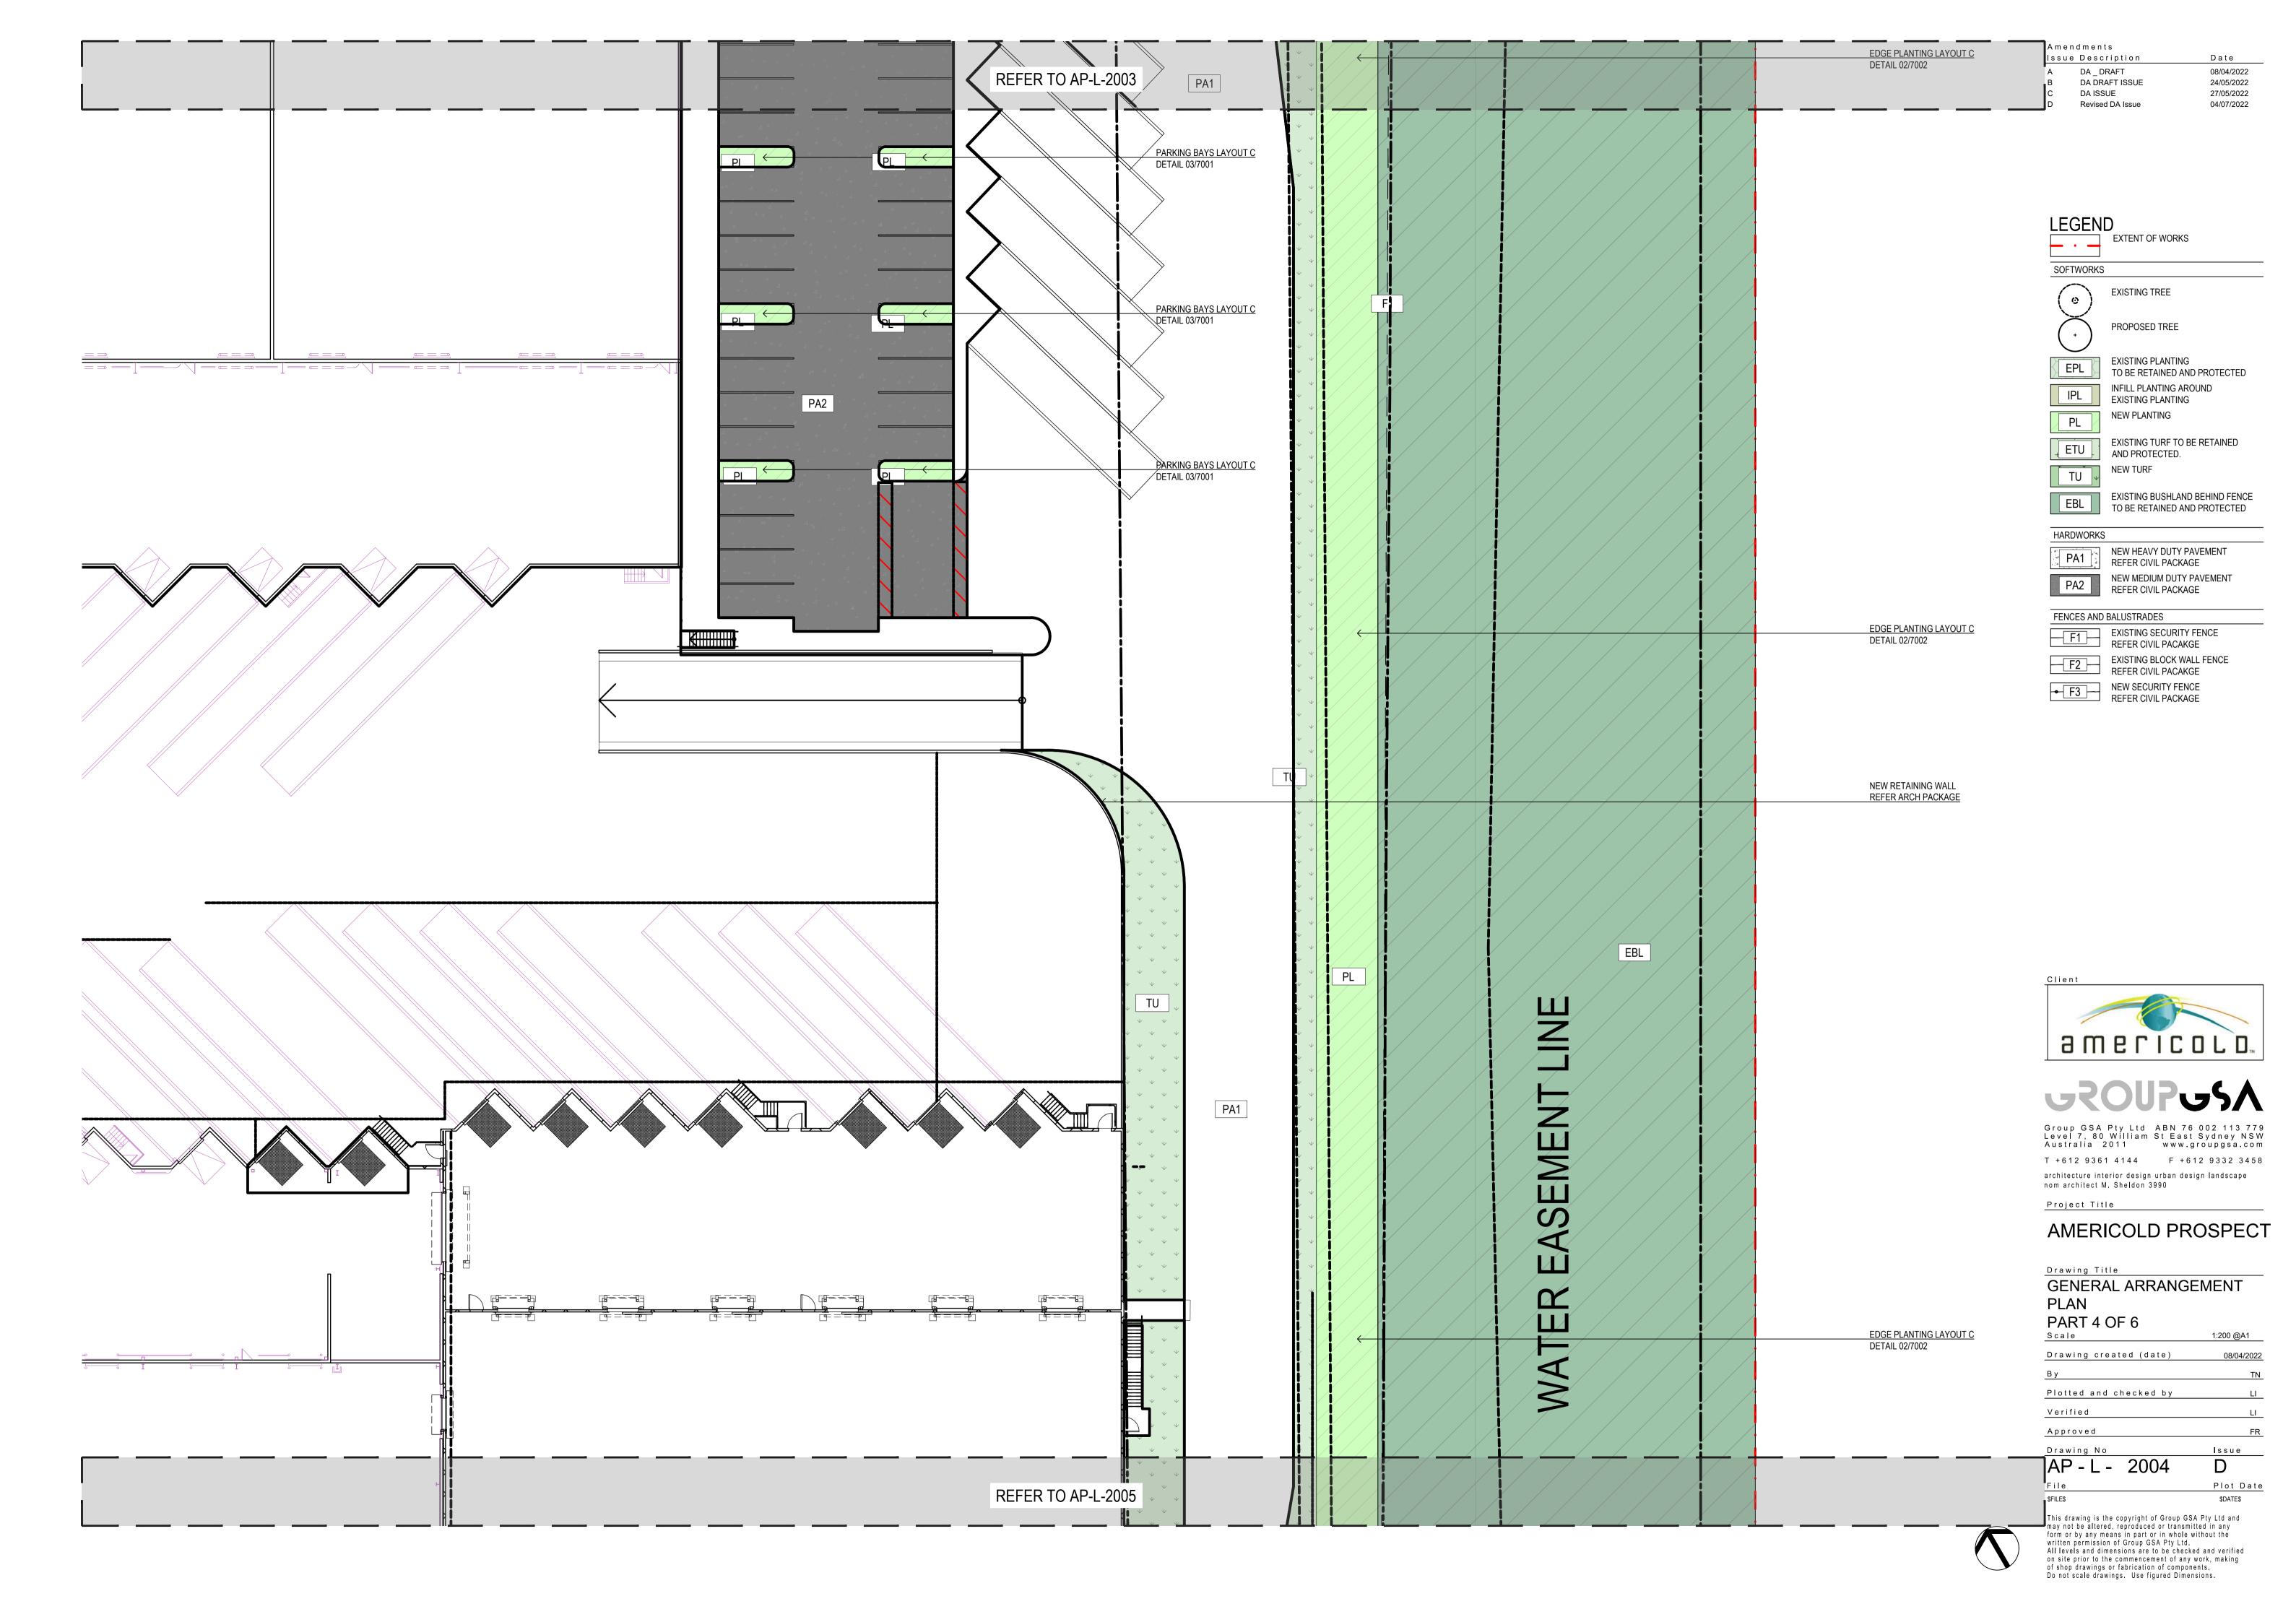

Amendments

SOFTWORKS

EXISTING TREE

PROPOSED TREE

EXISTING PLANTING
TO BE RETAINED AND PROTECTED
INFILL PLANTING AROUND
EXISTING PLANTING

EXISTING PLANTING

NEW PLANTING

EXISTING TURF TO BE RETAINED AND PROTECTED.

AND PROTECTED.

NEW TURF

EXISTING BUSHLAND BEHIND FENCE

TO BE RETAINED AND PROTECTED

HARDWORKS

NEW HEAVY DUTY PAVEMENT REFER CIVIL PACKAGE

NEW MEDIUM DUTY PAVEMENT

REFER CIVIL PACKAGE

FENCES AND BALUSTRADES

EXISTING SECURITY FENCE REFER CIVIL PACAKGE

EXISTING BLOCK WALL FENCE REFER CIVIL PACAKGE

NEW SECURITY FENCE REFER CIVIL PACKAGE

Group GSA Pty Ltd ABN 76 002 113 779 Level 7, 80 William St East Sydney NSW Australia 2011 www.groupgsa.com

# AMERICOLD PROSPECT

Drawing Title GENERAL ARRANGEMENT PLAN