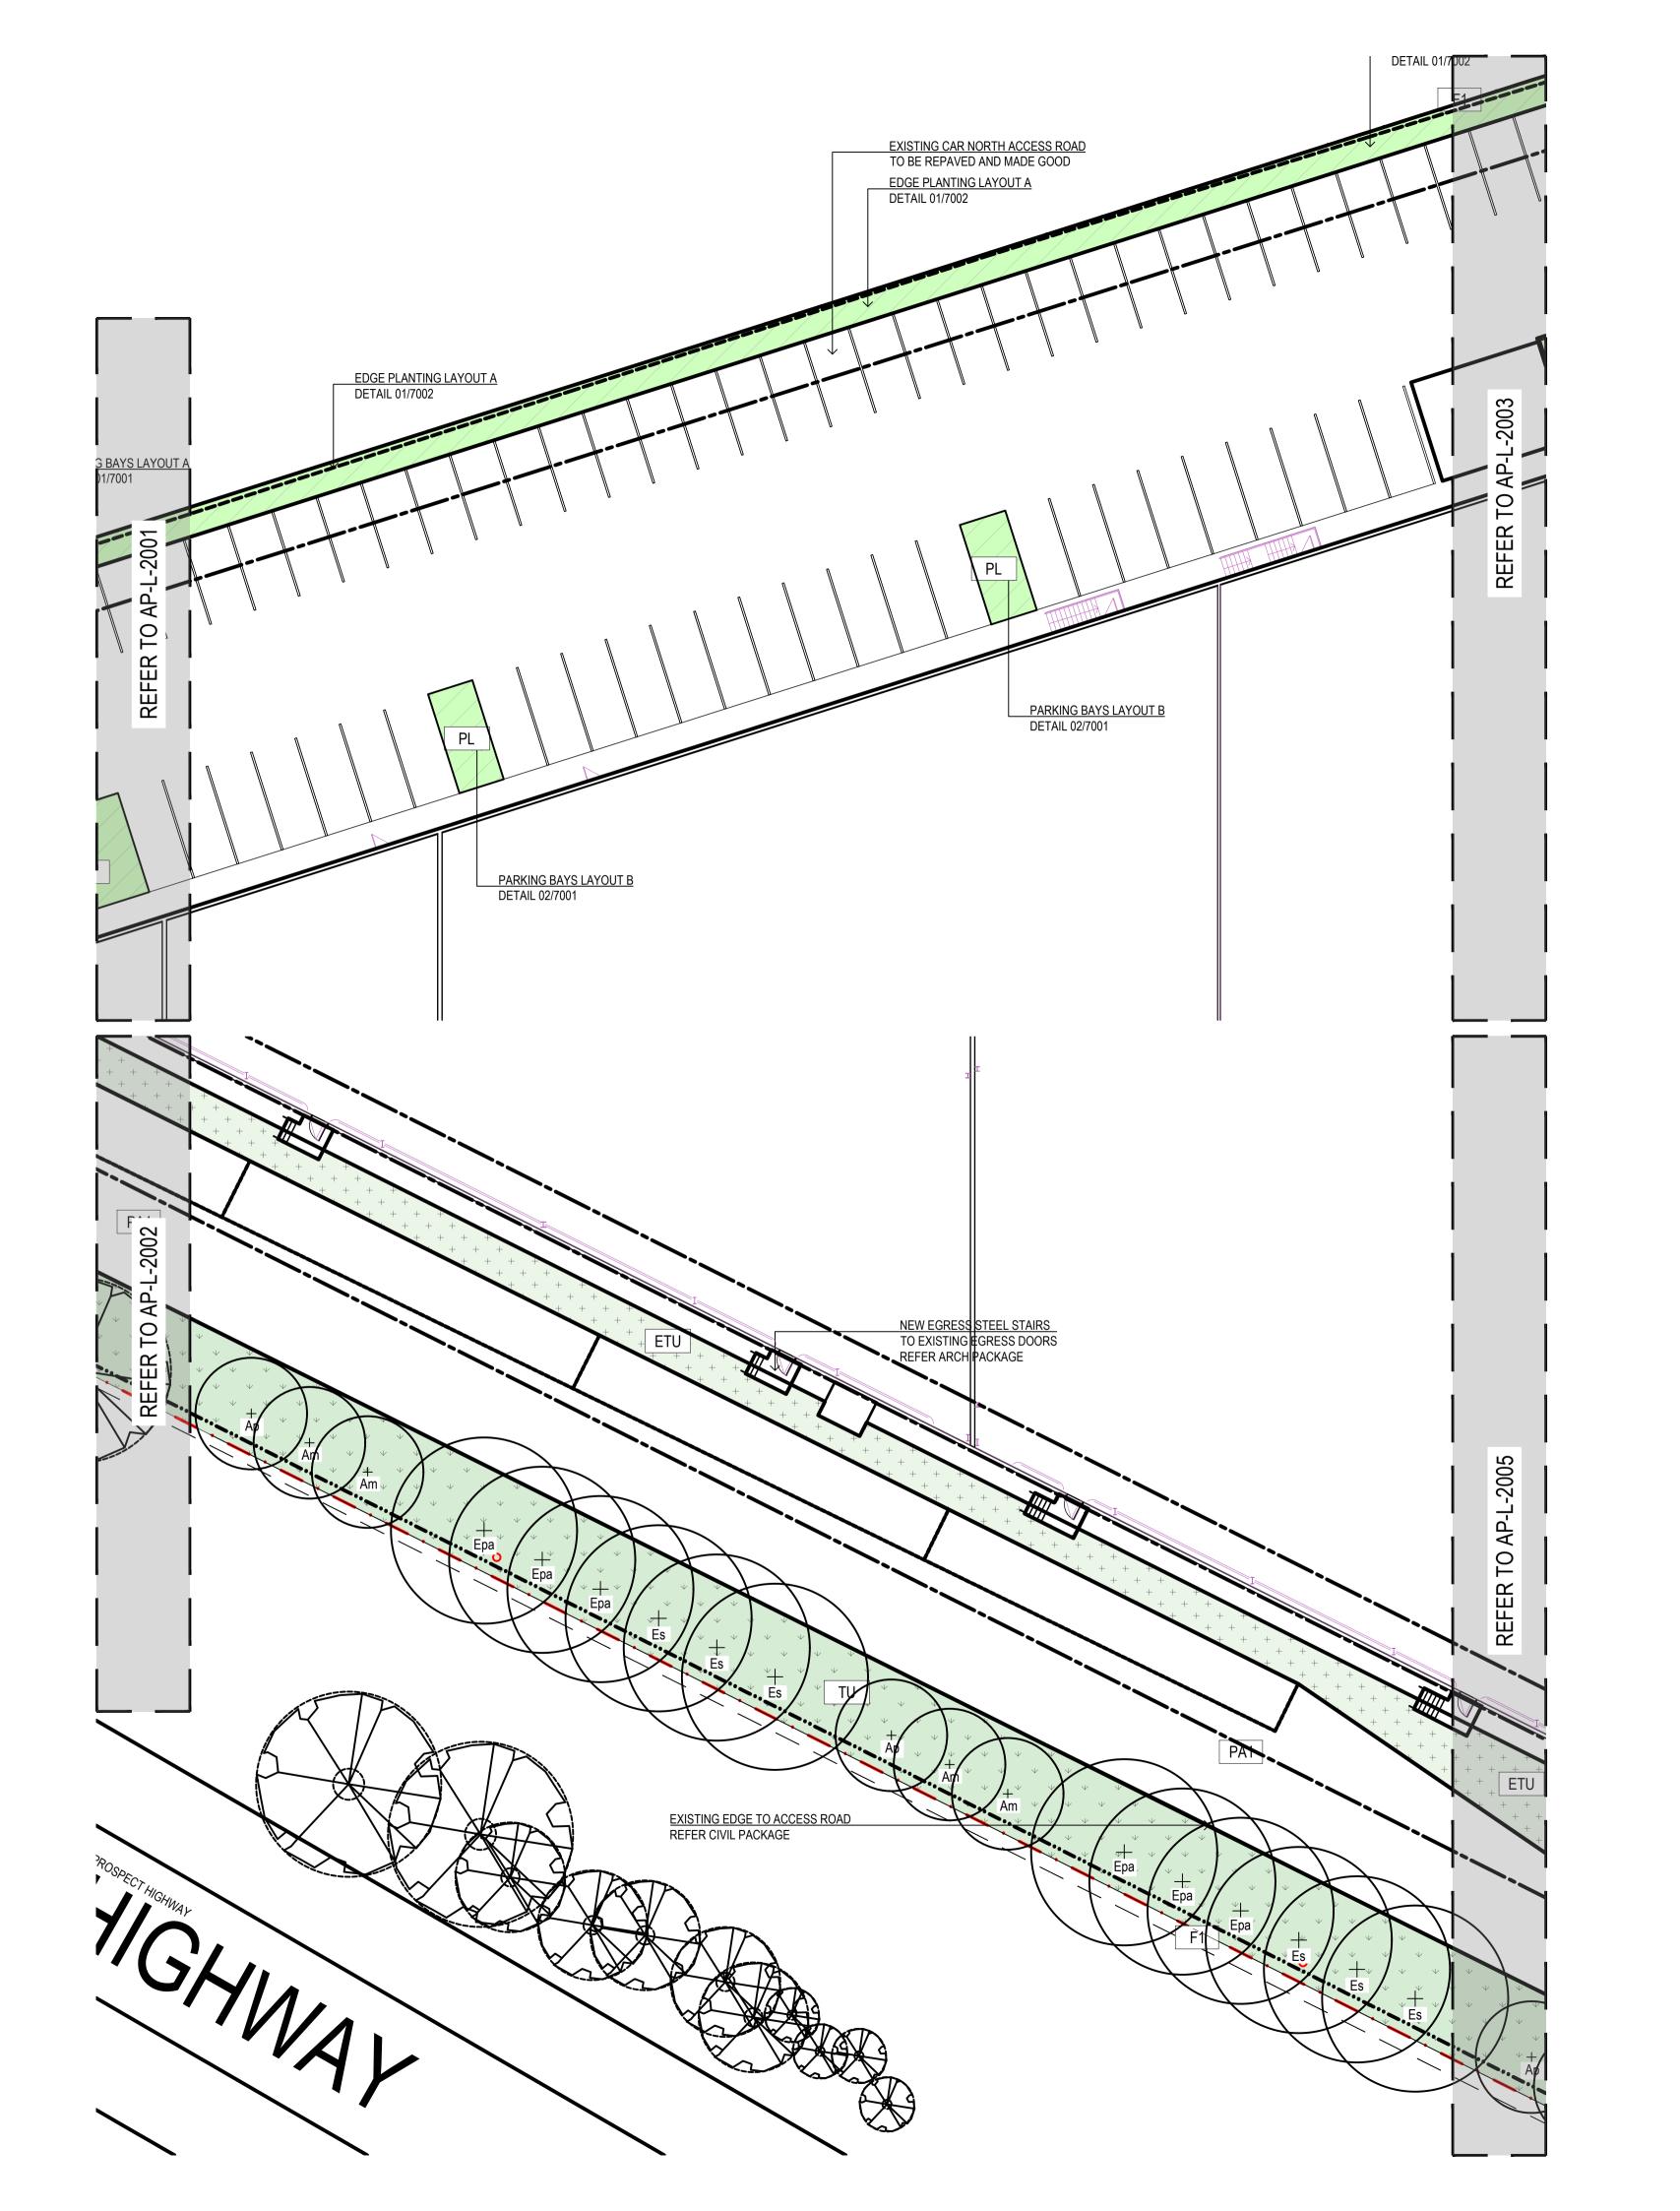

# O1 PARKING BAYS - LAYOUT A 1:50

PARKING BAYS - LAYOUT B

PARKING BAYS - LAYOUT C

1:50

A DA\_DRAFT 08/04/2022
B DA DRAFT ISSUE 24/05/2022
C DA ISSUE 27/05/2022
D Revised DA Issue 04/07/2022

Date

Amendments

Issue Description

\$DATE\$

O1 EDGE PLANTING - LAYOUT A
1:50

O2 EDGE PLANTING - LAYOUT C
7002 1:50

TURF - TYPICAL SECTION

1:10

MASS PLANTING - TYPICAL SECTION

1:10

TREE PLANTING - TYPICAL SECTION
1:20