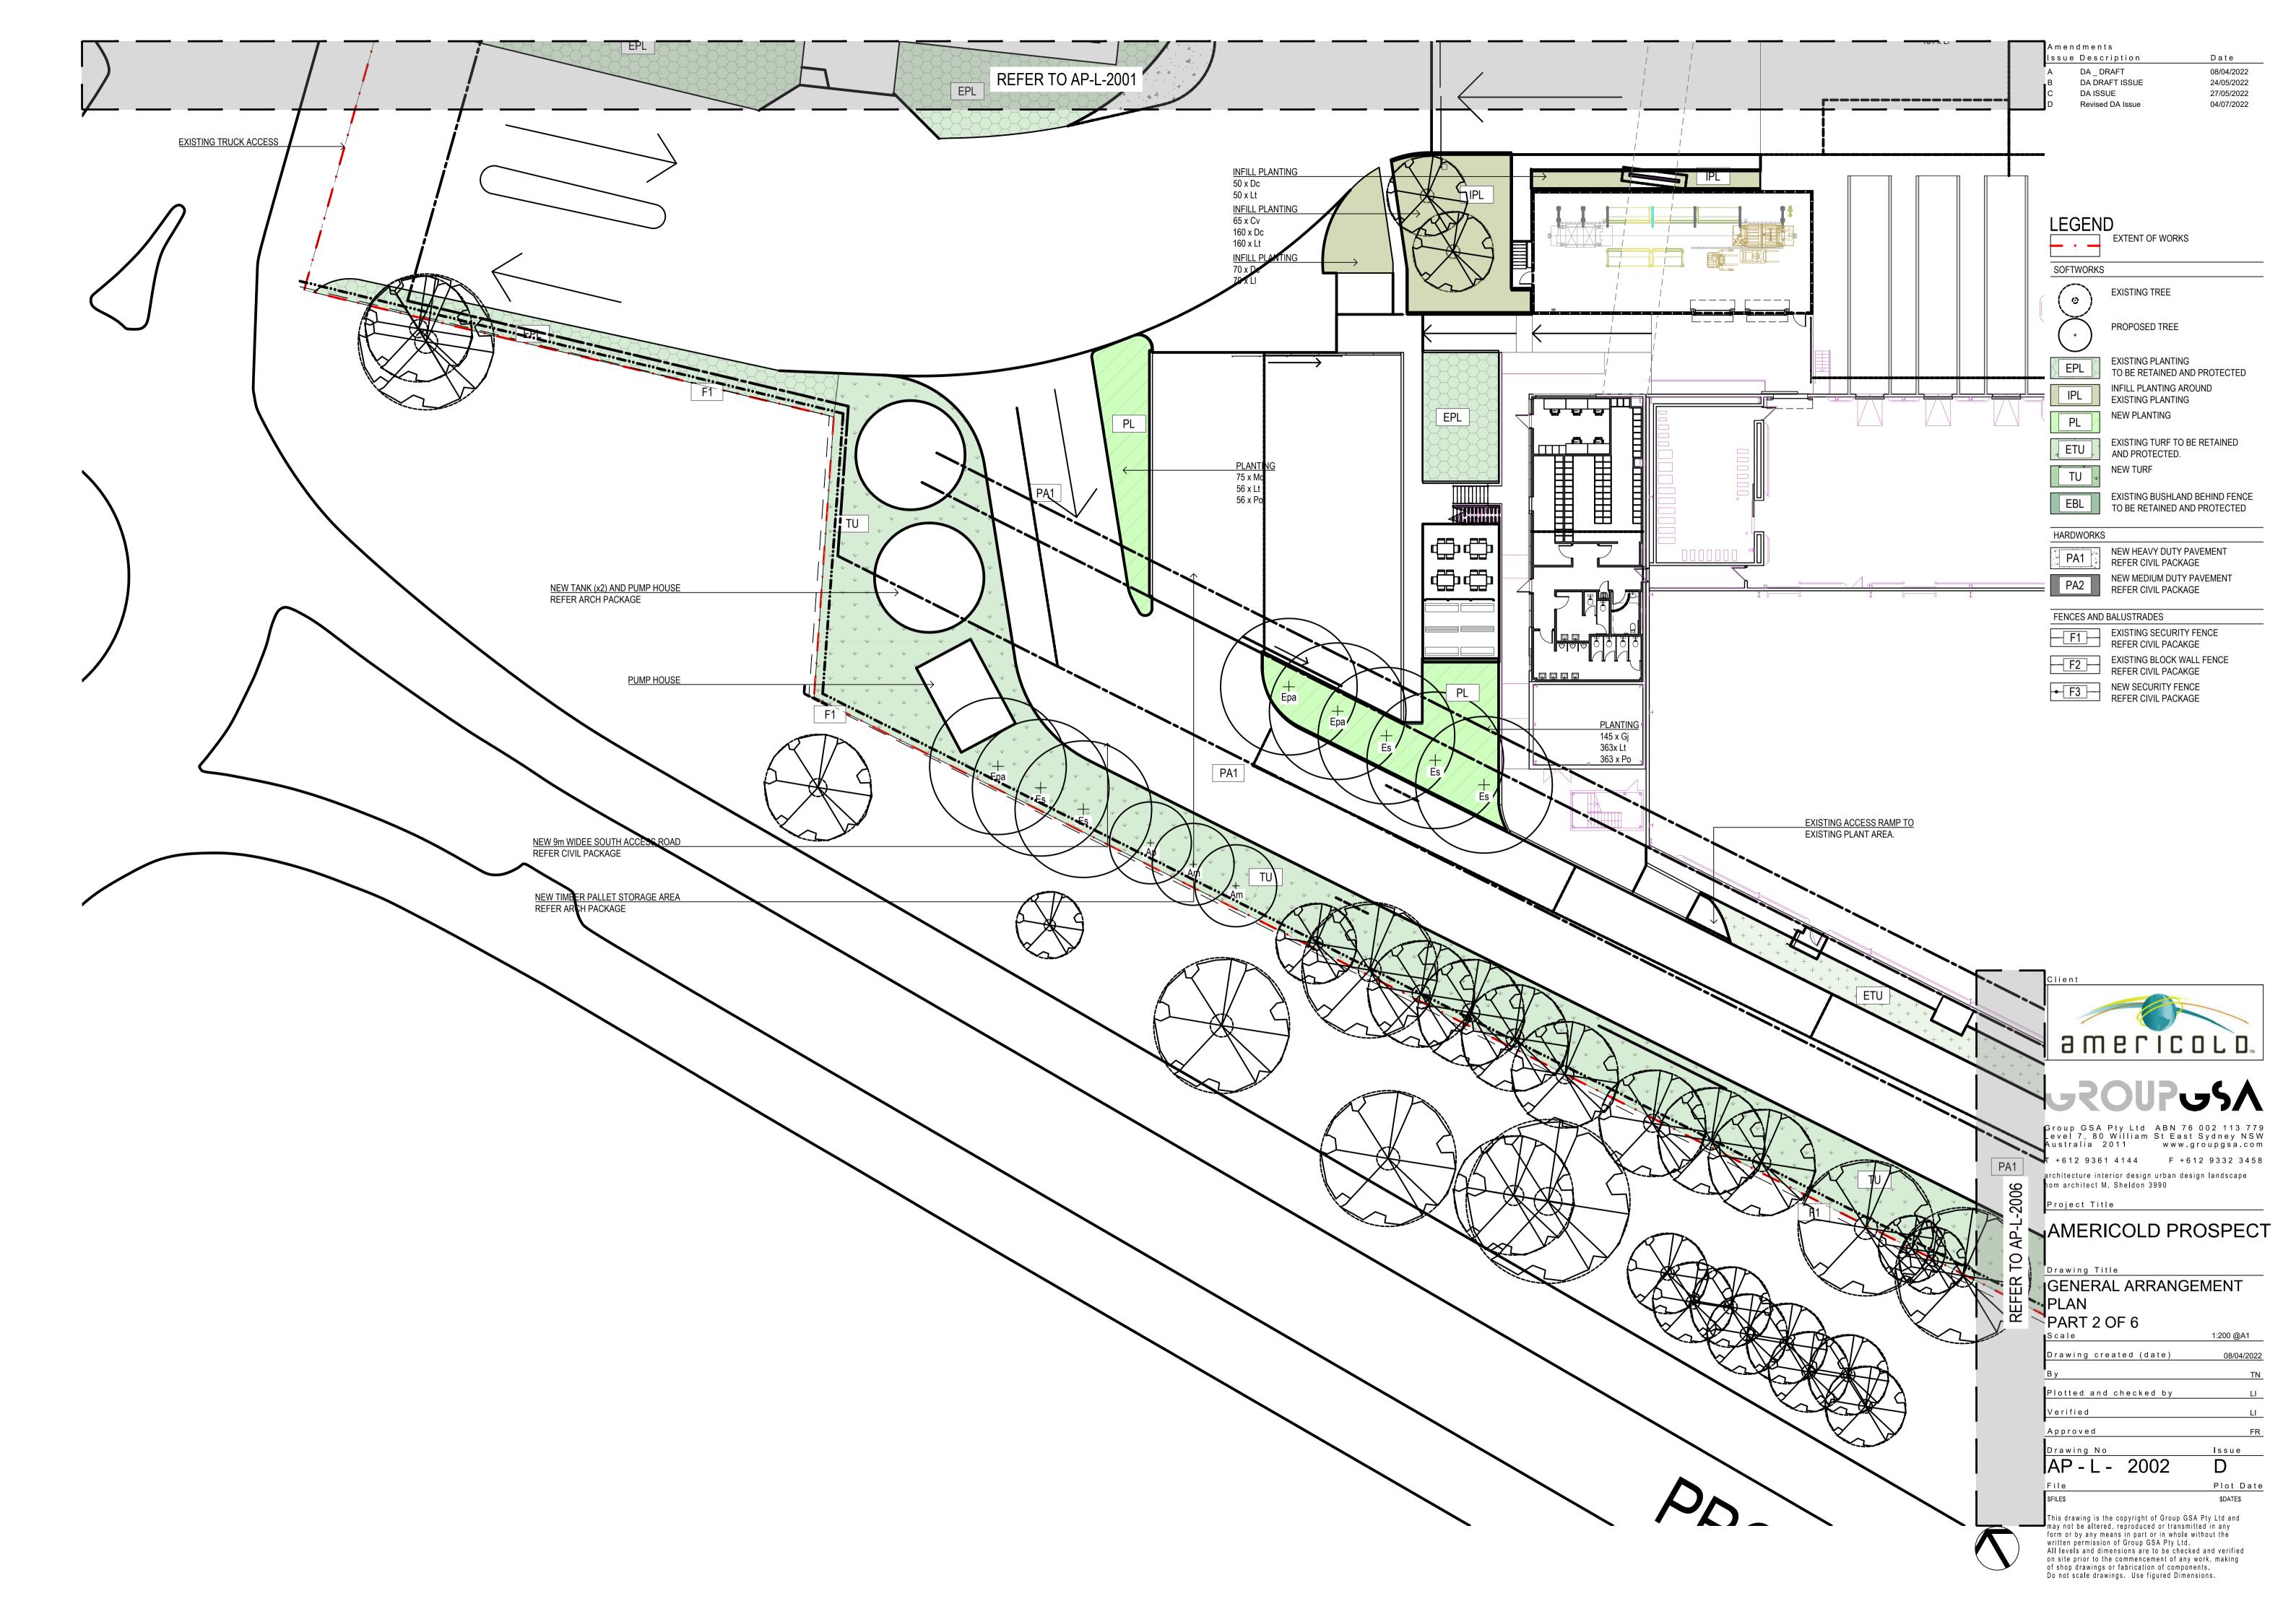

Amendments

Issue Description Date A DA\_DRAFT 08/04/2022 B DA DRAFT ISSUE 24/05/2022 C DA ISSUE 27/05/2022 D Revised DA Issue 04/07/2022

LEGEND

EXTENT OF WORKS

SOFTWORKS EXISTING TREE ်

PROPOSED TREE

EXISTING PLANTING TO BE RETAINED AND PROTECTED

INFILL PLANTING AROUND IPL EXISTING PLANTING **NEW PLANTING** PL

EXISTING TURF TO BE RETAINED

ETU AND PROTECTED. NEW TURF TU |

EXISTING BUSHLAND BEHIND FENCE EBL TO BE RETAINED AND PROTECTED

**HARDWORKS** 

PA2

NEW HEAVY DUTY PAVEMENT PA1 REFER CIVIL PACKAGE NEW MEDIUM DUTY PAVEMENT

REFER CIVIL PACKAGE

FENCES AND BALUSTRADES

EXISTING SECURITY FENCE REFER CIVIL PACAKGE

EXISTING BLOCK WALL FENCE REFER CIVIL PACAKGE

NEW SECURITY FENCE REFER CIVIL PACKAGE

GROUPGSA Group GSA Pty Ltd ABN 76 002 113 779 Level 7, 80 William St East Sydney NSW Australia 2011 www.groupgsa.com

T +612 9361 4144 F +612 9332 3458 architecture interior design urban design landscape nom architect M. Sheldon 3990