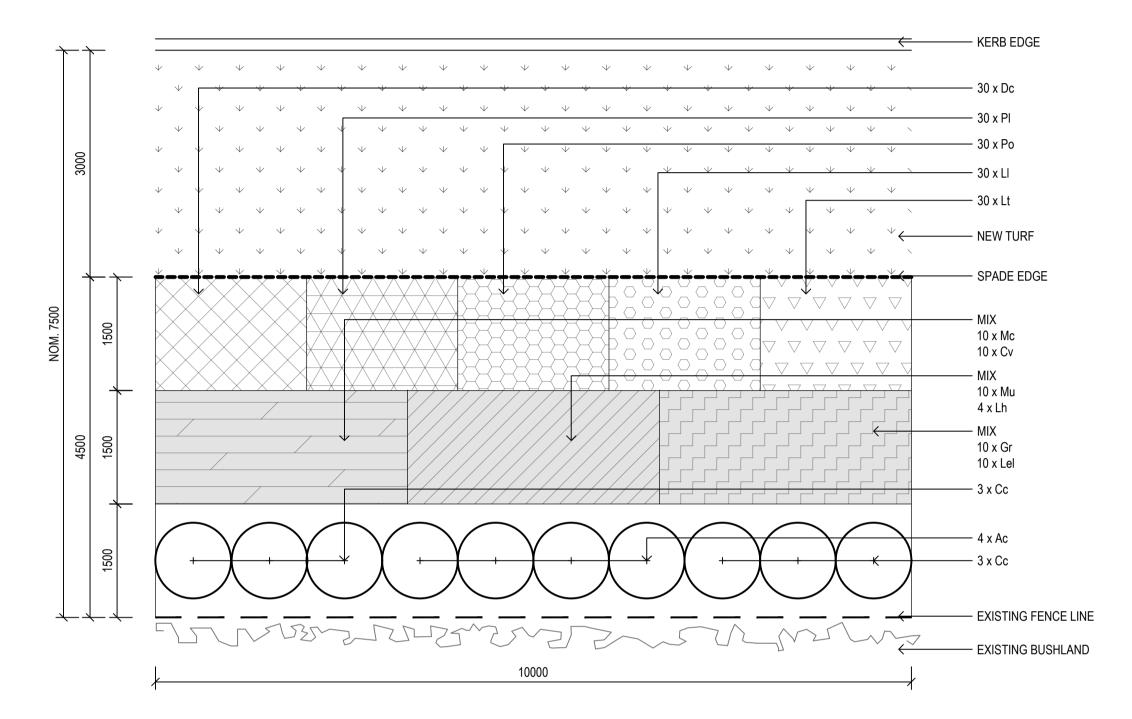

| CODE  | BOTANIC NAME                      | COMMON NAME                 | MATURE HEIGHT X<br>WIDTH (M) | POT SIZE       | SPACING   | QUANTITY |
|-------|-----------------------------------|-----------------------------|------------------------------|----------------|-----------|----------|
| TREES |                                   |                             |                              |                |           |          |
| Am    | Acacia melanoxylon                | Blackwood                   | 15 x 6                       | 45L            | as shown  | 12       |
| Ар    | Acacia parramattensis             | Parramarra wattle           | 15 x 6                       | 45L            | as shown  | 8        |
| Cm    | Corymbia maculata                 | Spotted Gum                 | 18 x 6                       | 45L            | as shown  | 2        |
| Epa   | Eucalyptus parramatensis          | Forest Red Gum              | 20 x 10                      | 45L            | as shown  | 12       |
| Es    | Eucalyptus saligna                | Sydney Blue Gum             | 20 x 10                      | 45L            | as shown  | 13       |
| SHRUB | S                                 |                             |                              |                |           |          |
| Ac    | Acacia myrtifolia                 | Myrtle Wattle               | 2 x 2                        | 1 <i>5</i> 0mm | 800mm     | 121      |
| Сс    | Calistemon citrinus 'Endevaour'   | Endeavour Bottlebrush       | 2 x 2                        | 200mm          | 500mm     | 527      |
| Cv    | Calistemon vimnalis 'Better John' | Better John Calistemon      | 1 x 1                        | 200mm          | 500mm     | 823      |
| Gj    | Grevillea juniperina              | Juniper                     | 2 x 4                        | 200mm          | 500mm     | 213      |
| Gr    | Grevillea rosmarinifolia          | Spiderflower Scarlet Sprite | 1 x 1                        | 200mm          | 500mm     | 314      |
| Mu    | Melaleuca 'Ulladulla Beacon'      | Ulladulla Beacon            | 1 x 1                        | 200mm          | 500mm     | 770      |
| Мс    | Melaleuca 'Claret Top'            | Honey Myrtle                | 1.5 x 1                      | 200mm          | 500mm     | 730      |
| Lel   | Leptospermum liversidgei          |                             | 2 x 1                        | 200mm          | 500mm     | 230      |
| Lh    | Leptospermum horizontalis         |                             | 1 x 2                        | 200mm          | 800mm     | 92       |
| GROUI | NDCOVER                           |                             |                              |                |           |          |
| Gbr   | Grevillea 'Bronze Rambler'        | Spiderflower Bronze Rambler | 2 x 4                        | 200mm          | 800mm     | 14       |
| Gpr   | Grevillea 'Poorinda Royal Mantle' | Grevillea                   | 0.5 x 3                      | 200mm          | 800mm     | 30       |
| Му    | Myopormum 'Yareena'               | Yareena                     | 0.4 x 1                      | 200mm          | 800mm     | 30       |
| GRASS | ES                                |                             |                              |                |           |          |
| Dc    | Dianella caerulea                 | Flax Lily                   | 0.5 x 0.4                    | 75mm tube      | 10 per m² | 3868     |
| LI    | Lomandra longifolia               | Spiny-head Mat Rush         | 1 x 0.5                      | 75mm tube      | 10 per m² | 4462     |
| L†    | Lomandra 'Tanika'                 | Taika Mat Rush              | 0.75 x 0.75                  | 75mm tube      | 10 per m² | 4733     |
| PI    | Pennisetum nafray                 | Nafray                      | 1 x 1                        | 75mm tube      | 10 per m² | 2740     |
| Ро    | Poa labillardierei                | Tussock Grass               | 1 x 1                        | 75mm tube      | 10 per m² | 2345     |

| CODE | DESCRIPTION             | LOCATION                      | SPECIFICATION SUPPLIER                                                                                 | SUPPLIER                                    | SAMPLES<br>REQUIRED |
|------|-------------------------|-------------------------------|--------------------------------------------------------------------------------------------------------|---------------------------------------------|---------------------|
| SOIL |                         |                               |                                                                                                        |                                             |                     |
|      | Topsoil Type A          | Turf + Seeding Areas          | Improved existing site soil. Incorporate additives as required - soil sample and testing recommended.  | n/a                                         | Y                   |
|      | Topsoil Type B          | Topsoil to all planted areas  | Depth varies - minimum<br>250mm. Smartmix # 6 Native<br>garden soil mix.                               | Benedict<br>Industries or<br>approved equal | Y                   |
|      | Soil Type C             | Sub-soil below topsoil Type E | ,                                                                                                      | Benedict<br>Industries or<br>approved equal | Y                   |
|      | Organic Mulch           | All planted areas             | 75mm depth mulch<br>Forest Blend                                                                       | ANL or<br>approved equal                    | Y                   |
| TURF |                         |                               |                                                                                                        |                                             |                     |
| TF1  | Turf Type 1 - Open Lawn | Refer Plans                   | Turf layer on 100mm depth<br>turf underlay (Topsoil Type D)<br>and 100mm depth<br>cultivated subgrade. | Contractor                                  | N                   |

\$DATE\$

O1 EDGE PLANTING - LAYOUT A
1:50

O2 EDGE PLANTING - LAYOUT C
7002 1:50

TURF - TYPICAL SECTION

1:10

MASS PLANTING - TYPICAL SECTION

1:10

TREE PLANTING - TYPICAL SECTION
1:20