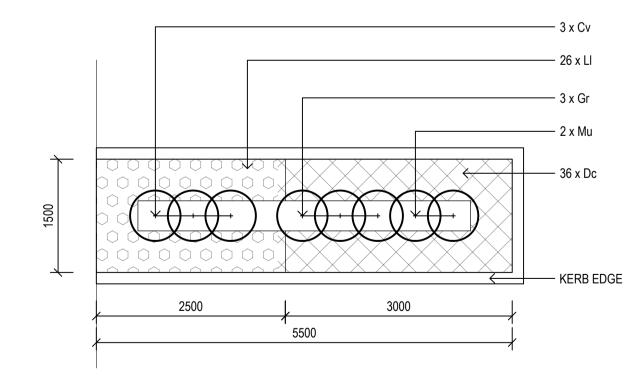

# O1 PARKING BAYS - LAYOUT A 1:50

PARKING BAYS - LAYOUT B

PARKING BAYS - LAYOUT C

1:50

A DA\_DRAFT 08/04/2022
B DA DRAFT ISSUE 24/05/2022
C DA ISSUE 27/05/2022
D Revised DA Issue 04/07/2022

Date

Amendments

Issue Description

\$DATE\$

O1 EDGE PLANTING - LAYOUT A
1:50

O2 EDGE PLANTING - LAYOUT C
7002 1:50

TURF - TYPICAL SECTION

1:10

MASS PLANTING - TYPICAL SECTION

1:10

TREE PLANTING - TYPICAL SECTION
1:20