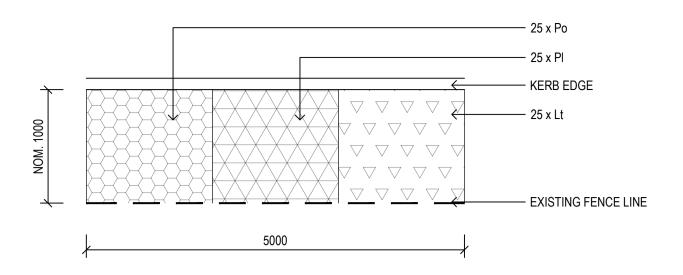

| CODE  | BOTANIC NAME                      | COMMON NAME                 | MATURE HEIGHT X<br>WIDTH (M) | POT SIZE       | SPACING   | QUANTITY |
|-------|-----------------------------------|-----------------------------|------------------------------|----------------|-----------|----------|
| TREES |                                   |                             |                              |                |           |          |
| Am    | Acacia melanoxylon                | Blackwood                   | 15 x 6                       | 45L            | as shown  | 12       |
| Ар    | Acacia parramattensis             | Parramarra wattle           | 15 x 6                       | 45L            | as shown  | 8        |
| Cm    | Corymbia maculata                 | Spotted Gum                 | 18 x 6                       | 45L            | as shown  | 2        |
| Epa   | Eucalyptus parramatensis          | Forest Red Gum              | 20 x 10                      | 45L            | as shown  | 12       |
| Es    | Eucalyptus saligna                | Sydney Blue Gum             | 20 x 10                      | 45L            | as shown  | 13       |
| SHRUB | S                                 |                             |                              |                |           |          |
| Ac    | Acacia myrtifolia                 | Myrtle Wattle               | 2 x 2                        | 1 <i>5</i> 0mm | 800mm     | 121      |
| Сс    | Calistemon citrinus 'Endevaour'   | Endeavour Bottlebrush       | 2 x 2                        | 200mm          | 500mm     | 527      |
| Cv    | Calistemon vimnalis 'Better John' | Better John Calistemon      | 1 x 1                        | 200mm          | 500mm     | 823      |
| Gj    | Grevillea juniperina              | Juniper                     | 2 x 4                        | 200mm          | 500mm     | 213      |
| Gr    | Grevillea rosmarinifolia          | Spiderflower Scarlet Sprite | 1 x 1                        | 200mm          | 500mm     | 314      |
| Mu    | Melaleuca 'Ulladulla Beacon'      | Ulladulla Beacon            | 1 x 1                        | 200mm          | 500mm     | 770      |
| Мс    | Melaleuca 'Claret Top'            | Honey Myrtle                | 1.5 x 1                      | 200mm          | 500mm     | 730      |
| Lel   | Leptospermum liversidgei          |                             | 2 x 1                        | 200mm          | 500mm     | 230      |
| Lh    | Leptospermum horizontalis         |                             | 1 x 2                        | 200mm          | 800mm     | 92       |
| GROUI | NDCOVER                           |                             |                              |                |           |          |
| Gbr   | Grevillea 'Bronze Rambler'        | Spiderflower Bronze Rambler | 2 x 4                        | 200mm          | 800mm     | 14       |
| Gpr   | Grevillea 'Poorinda Royal Mantle' | Grevillea                   | 0.5 x 3                      | 200mm          | 800mm     | 30       |
| Му    | Myopormum 'Yareena'               | Yareena                     | 0.4 x 1                      | 200mm          | 800mm     | 30       |
| GRASS | ES                                |                             |                              |                |           |          |
| Dc    | Dianella caerulea                 | Flax Lily                   | 0.5 x 0.4                    | 75mm tube      | 10 per m² | 3868     |
| LI    | Lomandra longifolia               | Spiny-head Mat Rush         | 1 x 0.5                      | 75mm tube      | 10 per m² | 4462     |
| L†    | Lomandra 'Tanika'                 | Taika Mat Rush              | 0.75 x 0.75                  | 75mm tube      | 10 per m² | 4733     |
| PI    | Pennisetum nafray                 | Nafray                      | 1 x 1                        | 75mm tube      | 10 per m² | 2740     |
| Ро    | Poa labillardierei                | Tussock Grass               | 1 x 1                        | 75mm tube      | 10 per m² | 2345     |

\$DATE\$

O1 EDGE PLANTING - LAYOUT A
1:50

O2 EDGE PLANTING - LAYOUT C
7002 1:50

TURF - TYPICAL SECTION

1:10

MASS PLANTING - TYPICAL SECTION

1:10

TREE PLANTING - TYPICAL SECTION
1:20