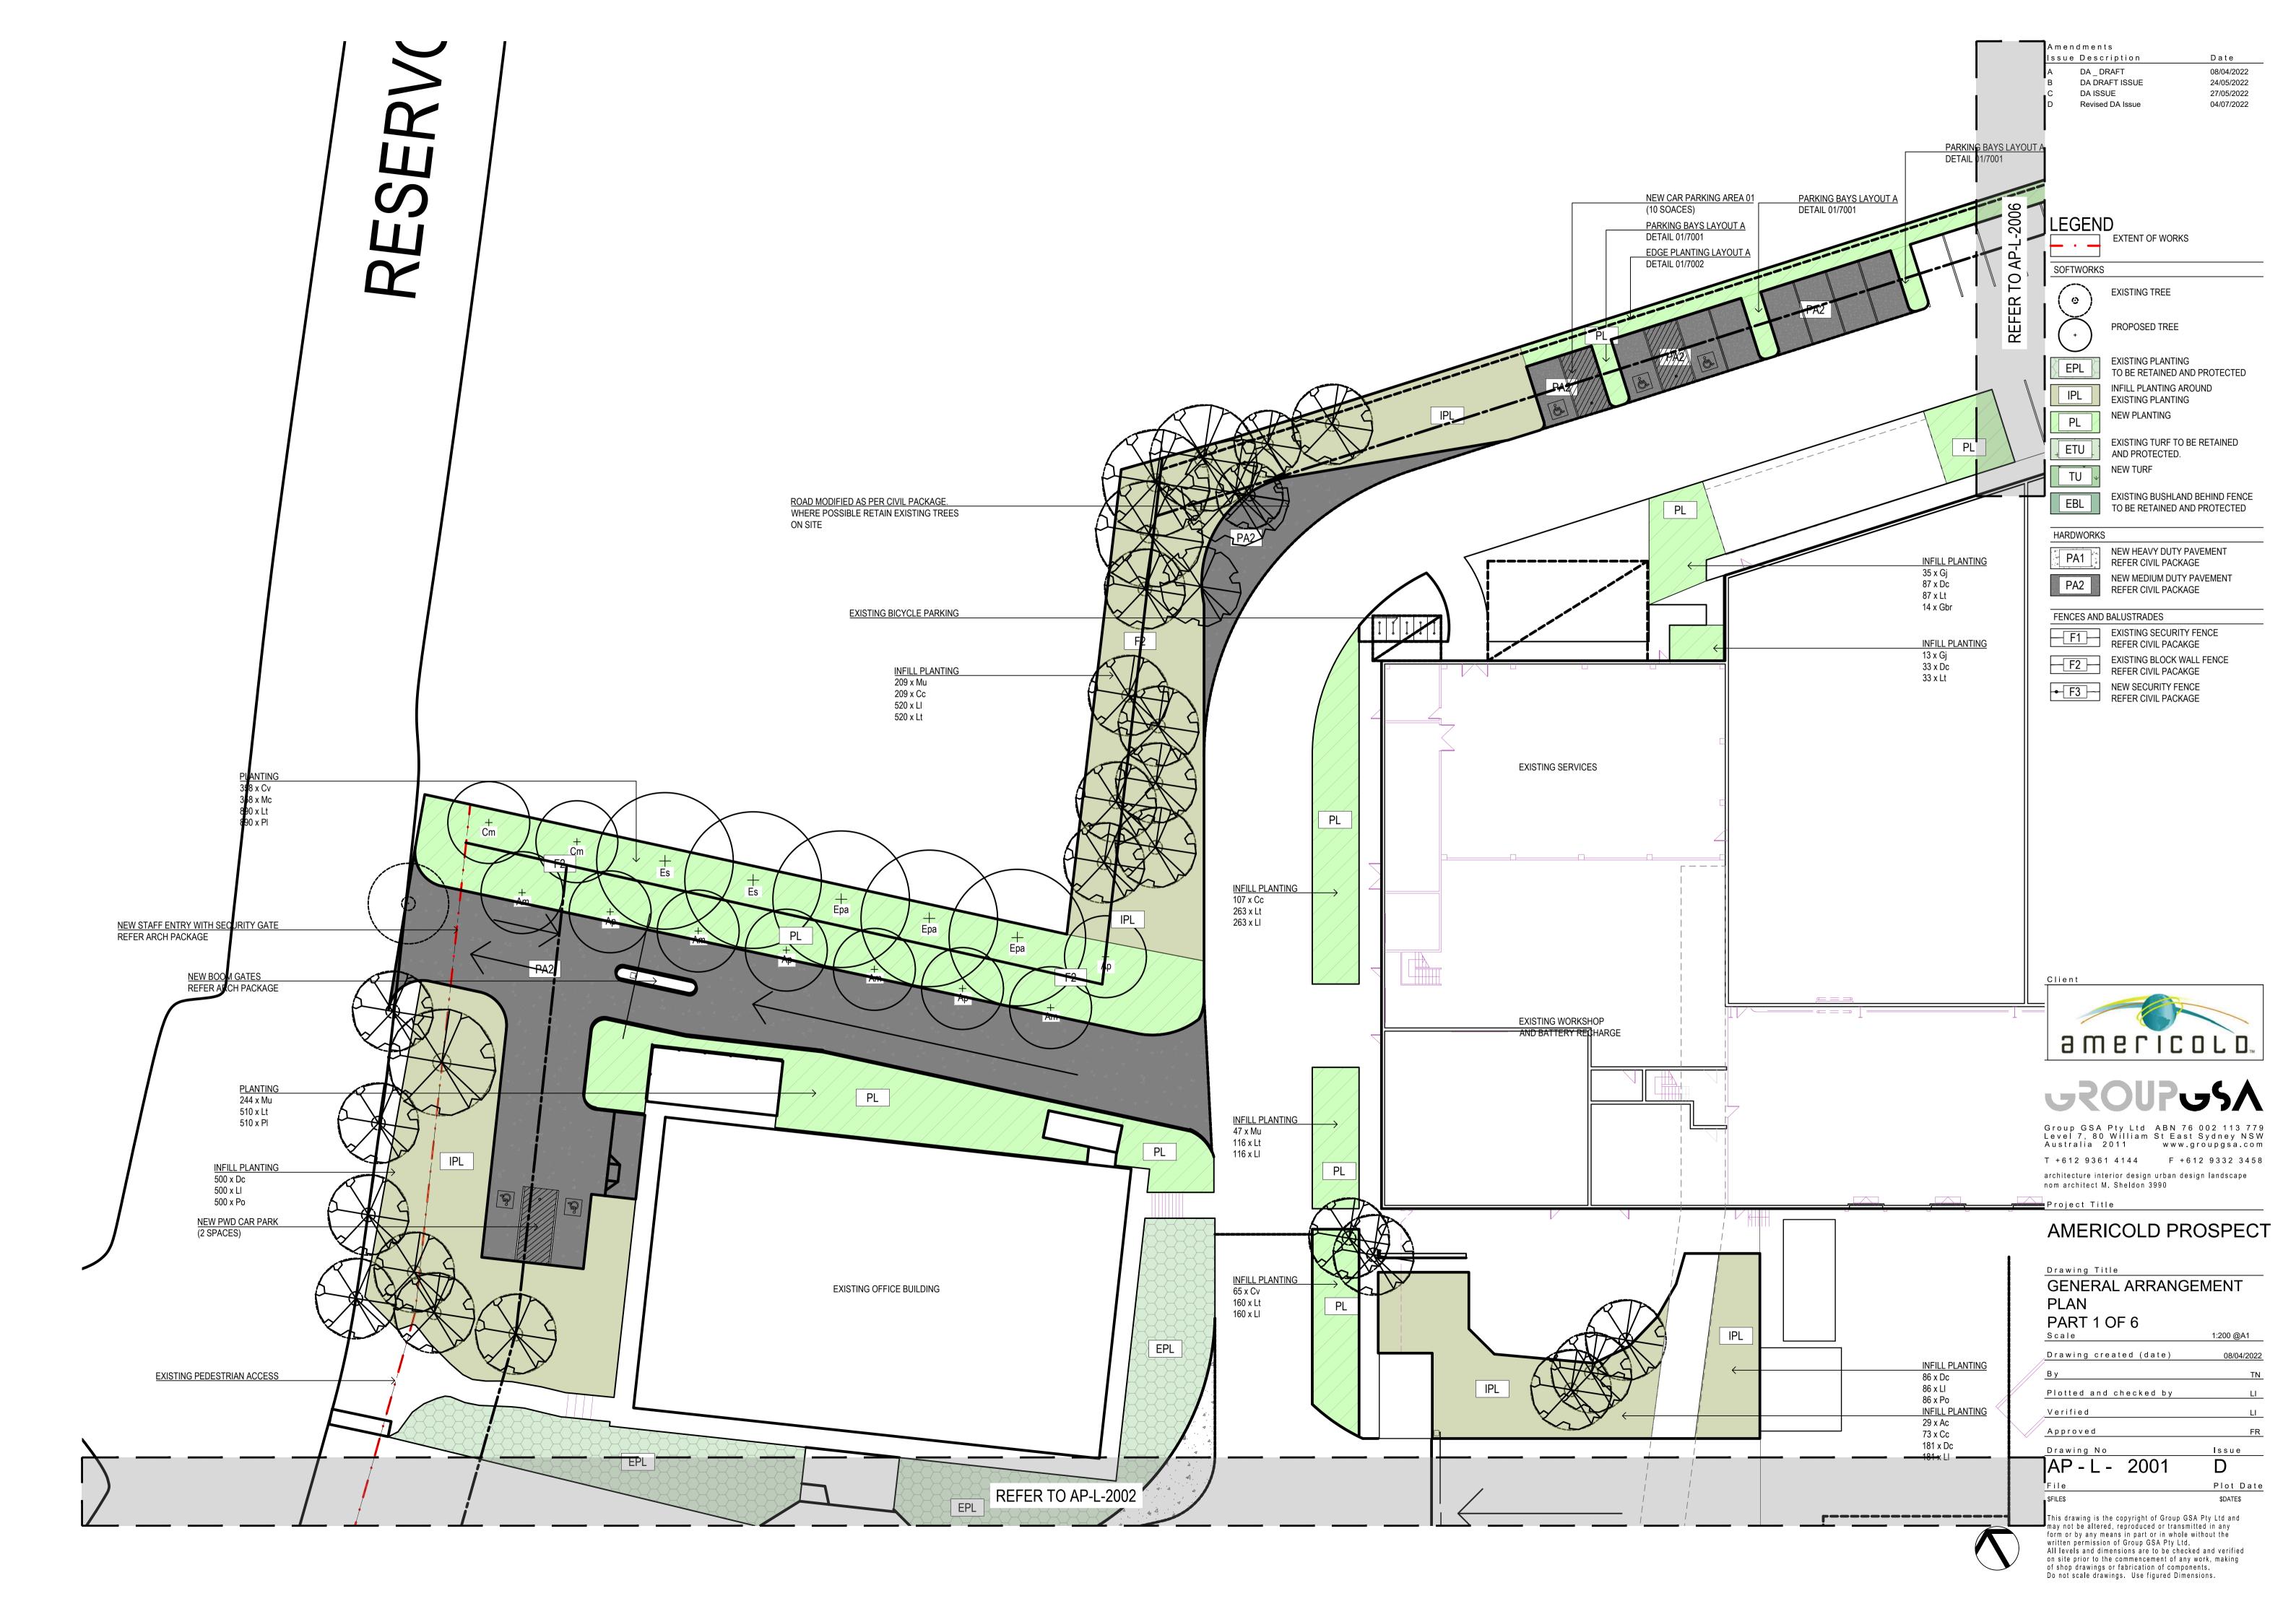

Amendments

SOFTWORKS

EXISTING TREE

PROPOSED TREE

EXISTING PLANTING
TO BE RETAINED AND PROTECTED
INFILL PLANTING AROUND
EXISTING PLANTING

EXISTING PLANTING

NEW PLANTING

EXISTING TURF TO BE RETAINED AND PROTECTED.

AND PROTECTED.

NEW TURF

EXISTING BUSHLAND BEHIND FENCE

TO BE RETAINED AND PROTECTED

HARDWORKS

NEW HEAVY DUTY PAVEMENT REFER CIVIL PACKAGE

NEW MEDIUM DUTY PAVEMENT

REFER CIVIL PACKAGE

FENCES AND BALUSTRADES

EXISTING SECURITY FENCE REFER CIVIL PACAKGE

EXISTING BLOCK WALL FENCE REFER CIVIL PACAKGE

NEW SECURITY FENCE REFER CIVIL PACKAGE

Group GSA Pty Ltd ABN 76 002 113 779 Level 7, 80 William St East Sydney NSW Australia 2011 www.groupgsa.com

NEW SECURITY FENCE REFER CIVIL PACKAGE

GROUPGSA Group GSA Pty Ltd ABN 76 002 113 779 Level 7, 80 William St East Sydney NSW Australia 2011 www.groupgsa.com

T +612 9361 4144 F +612 9332 3458 architecture interior design urban design landscape nom architect M. Sheldon 3990

Project Title

# AMERICOLD PROSPECT

Drawing Title GENERAL ARRANGEMENT PLAN