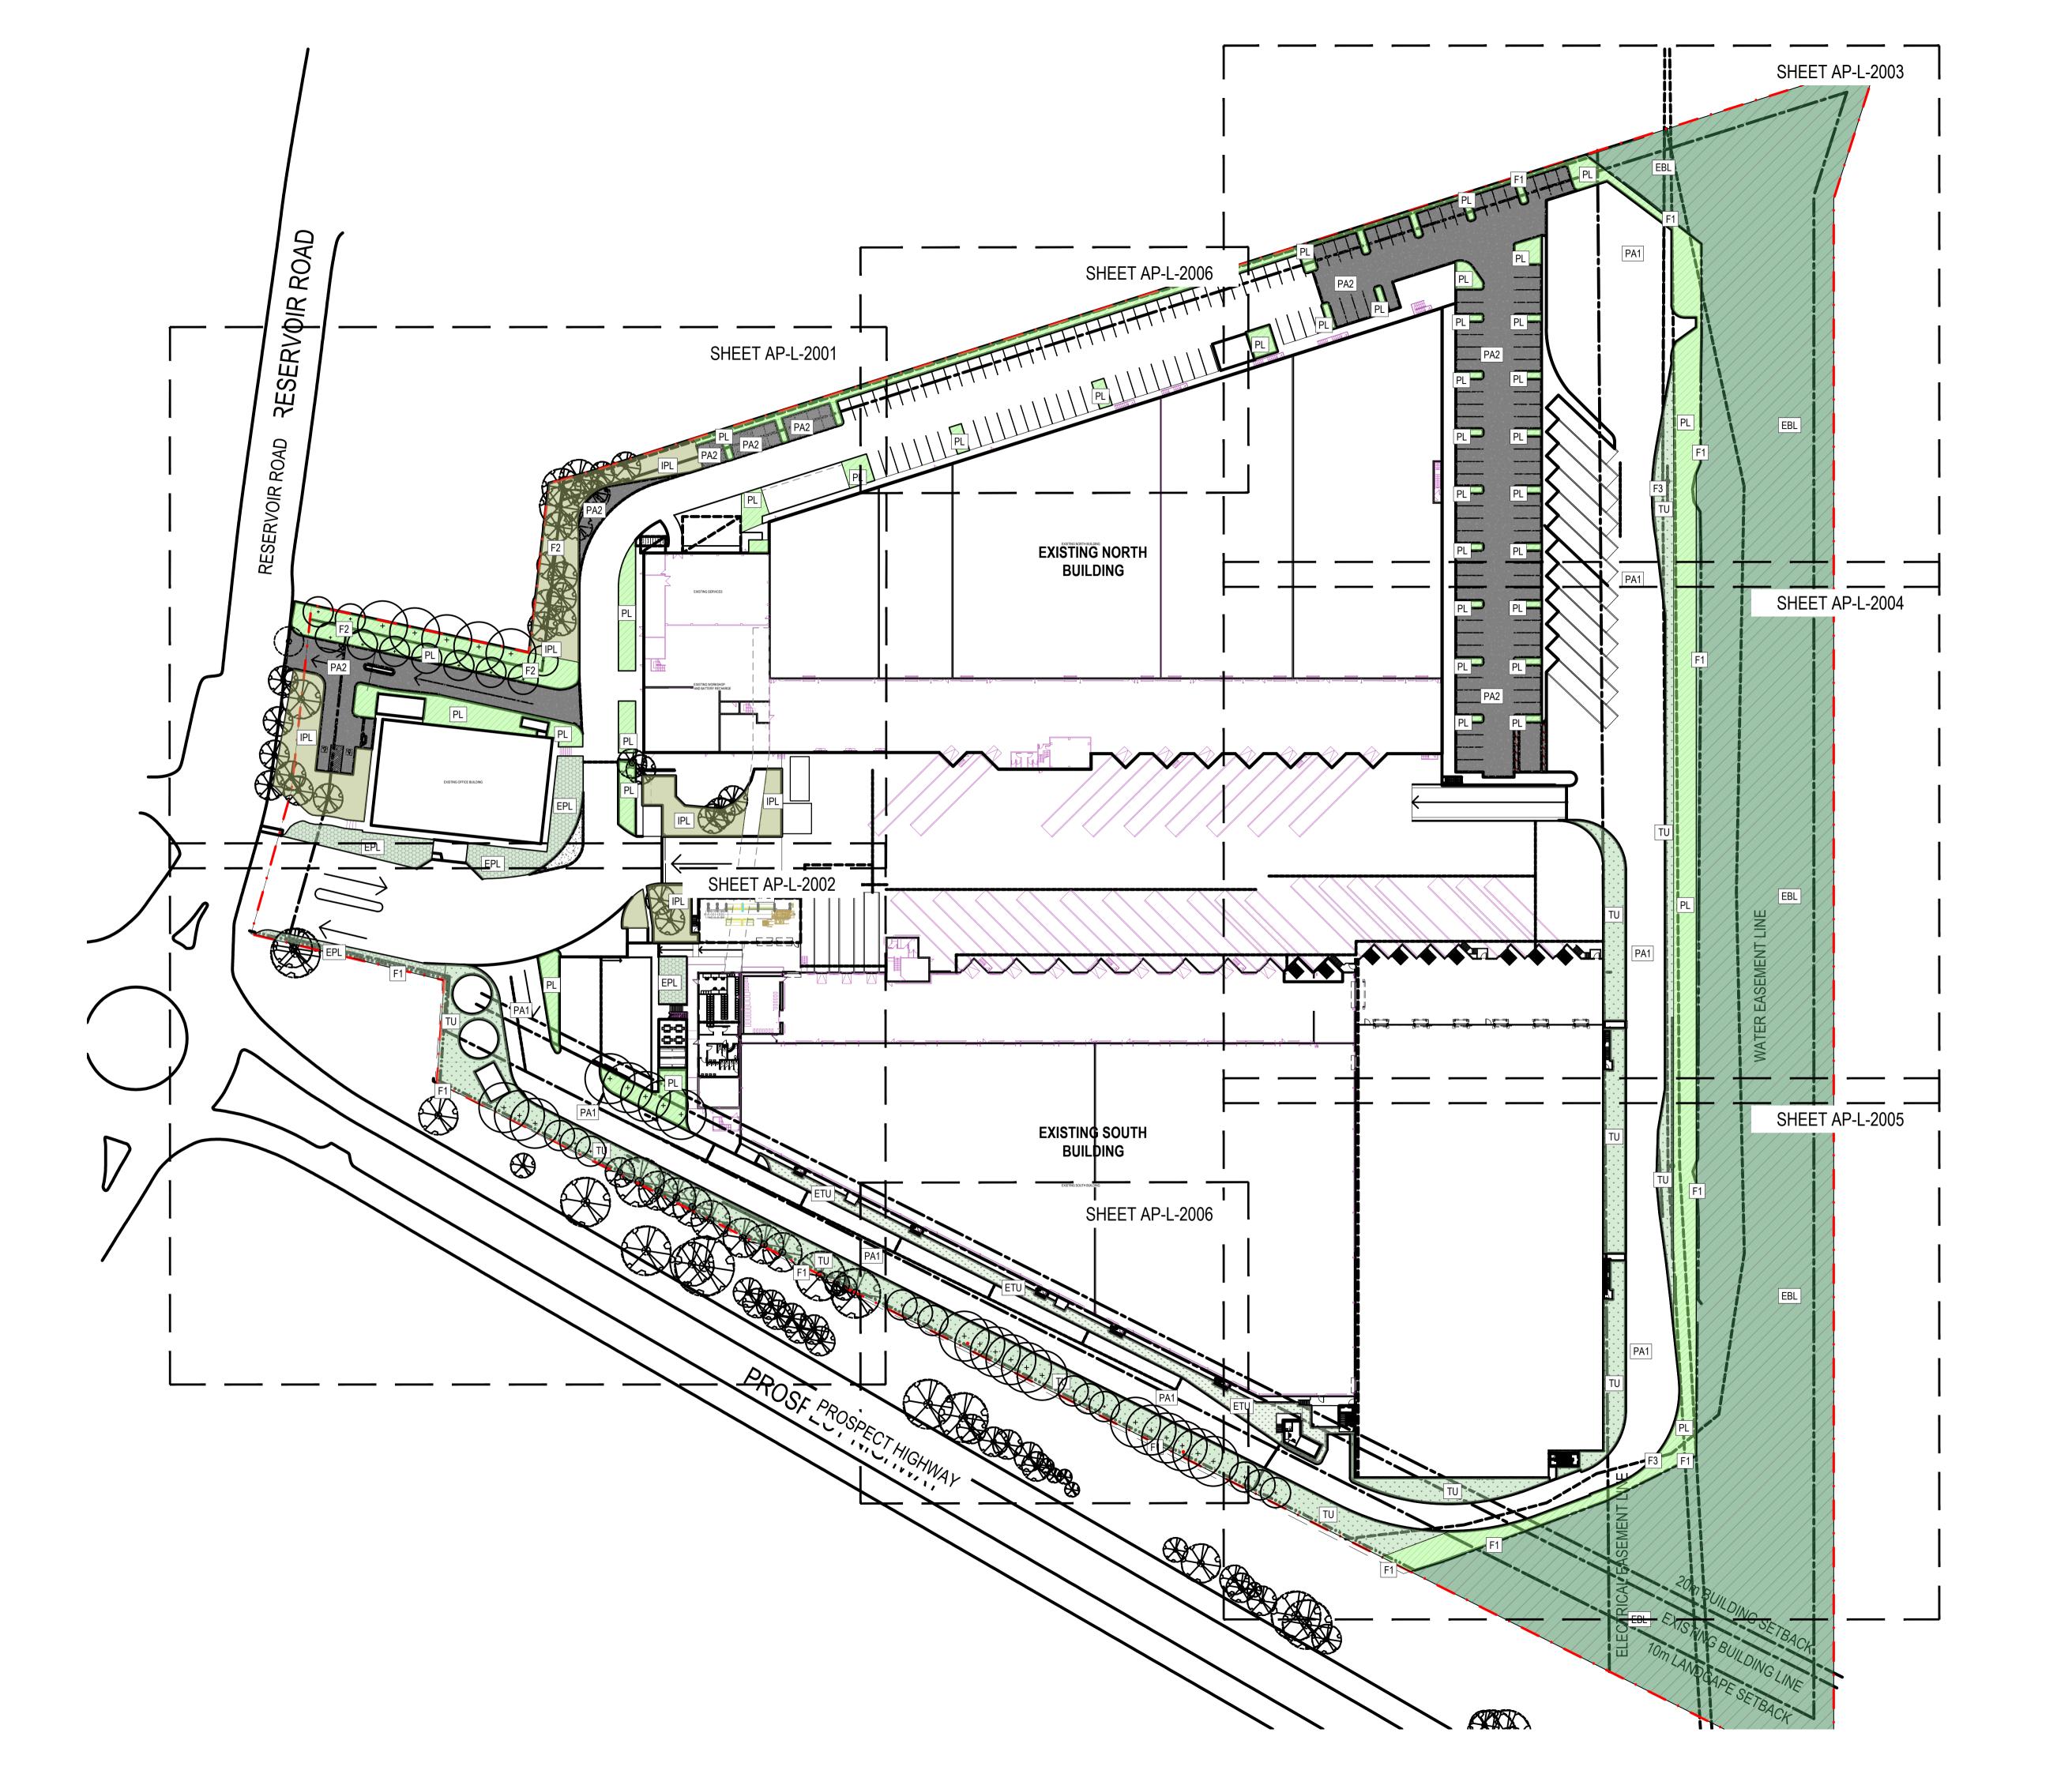

# AMERICOLD PROSPECT

Drawing Title
SITE PLAN

| AD 1 4000              |            |
|------------------------|------------|
| Drawing No             | lssue      |
| Approved               | FR         |
| Verified               | LI         |
| Plotted and checked by | LI         |
| Ву                     | TN         |
| Drawing created (date) | 08/04/2022 |
| Scale                  | 1:600 @A1  |
|                        |            |

AP - L - 1000

File Plot Date \$PILE\$

This drawing is the copyright of Group GSA Pty Ltd and may not be altered, reproduced or transmitted in any form or by any means in part or in whole without the written permission of Group GSA Pty Ltd.
All levels and dimensions are to be checked and verified on site prior to the commencement of any work, making of shop drawings or fabrication of components.
Do not scale drawings. Use figured Dimensions.