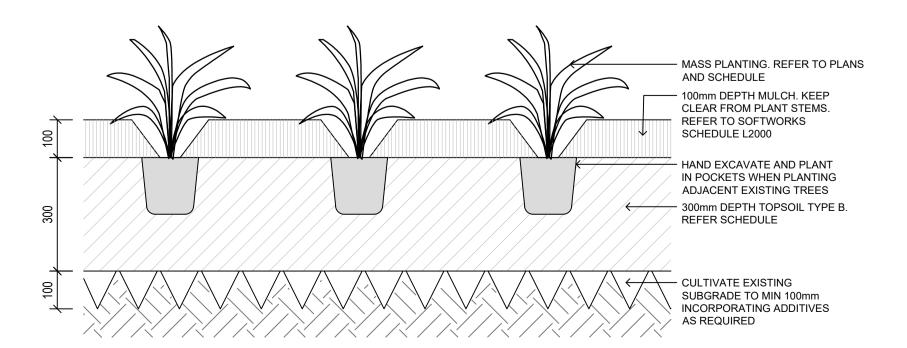

| CODE | DESCRIPTION             | LOCATION                      | SPECIFICATION SUPPLIER                                                                                 | SUPPLIER                                    | SAMPLES<br>REQUIRED |
|------|-------------------------|-------------------------------|--------------------------------------------------------------------------------------------------------|---------------------------------------------|---------------------|
| SOIL |                         |                               |                                                                                                        |                                             |                     |
|      | Topsoil Type A          | Turf + Seeding Areas          | Improved existing site soil. Incorporate additives as required - soil sample and testing recommended.  | n/a                                         | Y                   |
|      | Topsoil Type B          | Topsoil to all planted areas  | Depth varies - minimum<br>250mm. Smartmix # 6 Native<br>garden soil mix.                               | Benedict<br>Industries or<br>approved equal | Y                   |
|      | Soil Type C             | Sub-soil below topsoil Type E | ,                                                                                                      | Benedict<br>Industries or<br>approved equal | Y                   |
|      | Organic Mulch           | All planted areas             | 75mm depth mulch<br>Forest Blend                                                                       | ANL or<br>approved equal                    | Y                   |
| TURF |                         |                               |                                                                                                        |                                             |                     |
| TF1  | Turf Type 1 - Open Lawn | Refer Plans                   | Turf layer on 100mm depth<br>turf underlay (Topsoil Type D)<br>and 100mm depth<br>cultivated subgrade. | Contractor                                  | N                   |

\$DATE\$

O1 EDGE PLANTING - LAYOUT A
1:50

O2 EDGE PLANTING - LAYOUT C
7002 1:50

TURF - TYPICAL SECTION

1:10

MASS PLANTING - TYPICAL SECTION

1:10

TREE PLANTING - TYPICAL SECTION
1:20