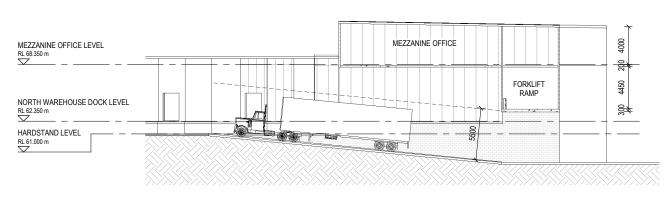

FORKLIFT RAMP AND LINK BRIDGE AT RL63.7 Q

NEW CONVENTIONAL COLD STORE (10 (R)HIGH RACKING)

(S) NEW ASRS COLD STORE (45m FROM RL58.40)

(T) NEW FORKLIFT RAMP FOR EMPTY PALLET

EXISTING PLANT ROOM: EXISTING U COMPRESSOR(S) TO BE REMOVED AND REPLACE WITH LARGER CAPACITY

EXISTING BUILDING AND STRUCTURES

NEW MEZZANINE LEVEL OFFICE ABOVE

**GROUND FLOOR PLAN** 

PROSPECT EXPANSION - AMERICOLD **調Beca** 

LINK BRIDGE INDICATIVE SECTION AA-3101 1 : 200

2 SOUTH-WEST INDICATIVE 3D VIEW