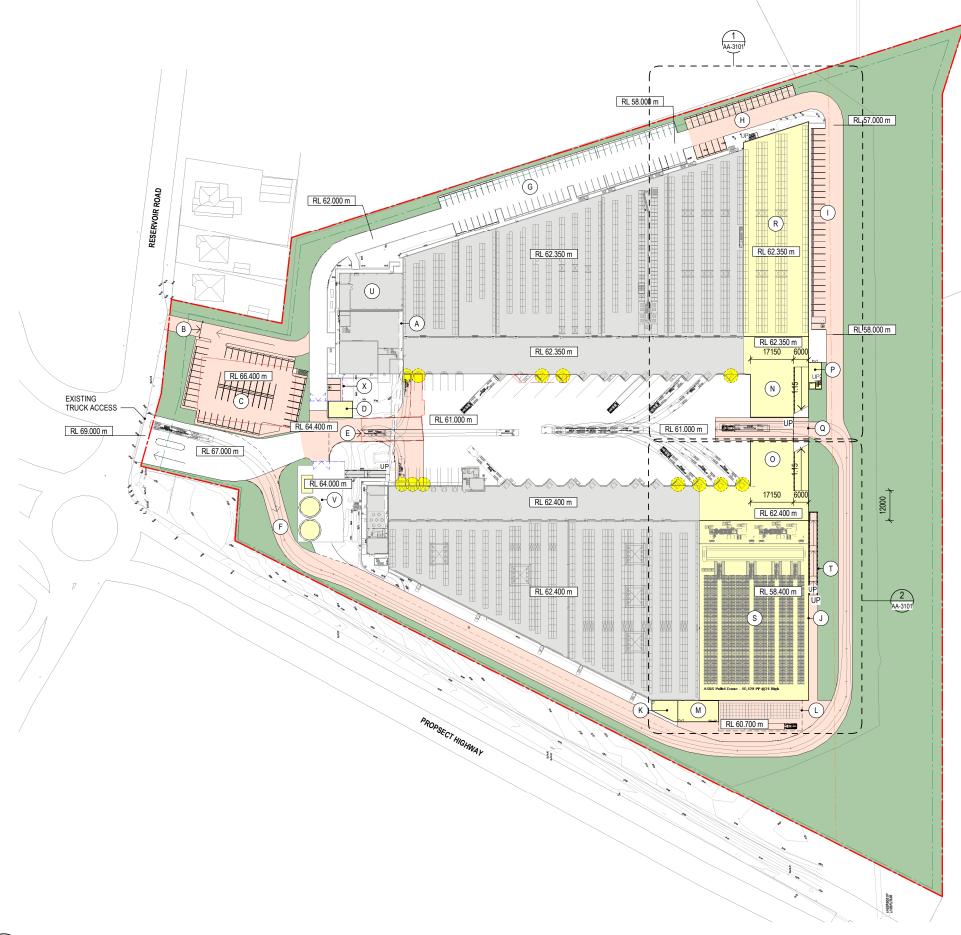

## **NOTES**

EXISTING PIPE BRIDGE OVER

(B) NEW STAFF VEHICLE ENTRY GATE

NEW PARKING OPTION 1 (56 SPACES). (C) EXISTING BUILDING TO BE DEMOLISHED

(D) TRANSPORT OFFICE TO BE RELOCATED AND COMBINED WITH NEW SECURITY SIGN IN FOR STAFF AND VISITORS AND SIGN OUT FOR TRUCKS, ALLOW DISABLED PARKING FOR VISITOR SIGN IN

EXISTING RAMP TO BE DEMOLISHED AND REPLACED WITH NEW RAMP. ALLOW ADDITIONAL HARDSTAND TO ACCOMMODATE NEW DOCKS.

NEW TRUCK INCOMING RAMP AND FIRE TRUCK ACCESS ALLOW 9m IN WIDTH, 6m FOR TRUCK ACCESS, 3m FOR TRUCK PARKING

(G) EXISTING CARPARK (65 SPACES)

(H)NEW PARKING OPTION 2 (23 SPACES)

NEW PARKING OPTION 3 (31 SPACES)

NEW ASRS BUILDING 45m HIGH PROPOSED RACK SUPPORTED CLADDING SYSTEM TO REDUCE BUILDING FOOTPRINT

(K) SECURITY SIGN IN POINT

NEW AWNING OVER NEW EMPTY PALLETS PICK UP AND STORAGE ZONE (L)

NEW SATELLITE PLANT ROOM FOR VESSELS AND PUMPS (M)

(N)NORTHERN STAGING AREA

 $\bigcirc$ SOUTHERN STAGING AREA

NEW ENTRY LOBBY WITH STAIRS AND LIFT ACCESS TO NEW ADMIN OFFICE AT

FORKLIFT RAMP AND LINK BRIDGE AT RL63.7 Q

NEW CONVENTIONAL COLD STORE (10 (R)HIGH RACKING)

(S) NEW ASRS COLD STORE (45m FROM RL58.40)

(T) NEW FORKLIFT RAMP FOR EMPTY PALLET

EXISTING PLANT ROOM: EXISTING U COMPRESSOR(S) TO BE REMOVED AND REPLACE WITH LARGER CAPACITY

NEW WATER TANKS AND PUMP HOUSE FOR NEW SPRINKLER SYSTEM

(x)NEW SITE SECURITY FENCE