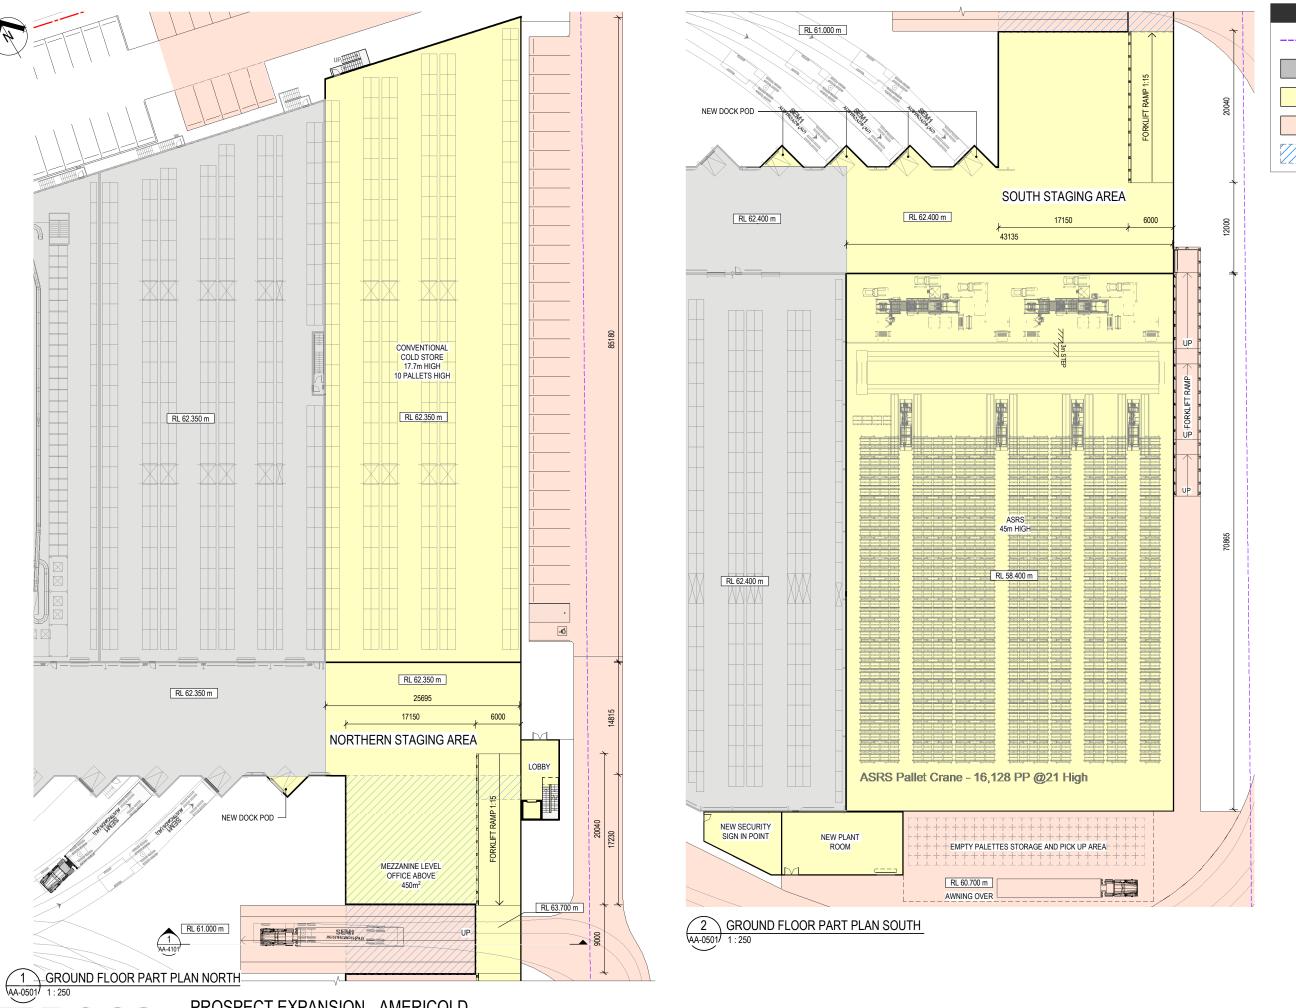

NEW AWNING OVER NEW EMPTY PALLETS PICK UP AND STORAGE ZONE (L)

NEW SATELLITE PLANT ROOM FOR VESSELS AND PUMPS (M)

(N)NORTHERN STAGING AREA

 $\bigcirc$ SOUTHERN STAGING AREA

NEW ENTRY LOBBY WITH STAIRS AND LIFT ACCESS TO NEW ADMIN OFFICE AT

FORKLIFT RAMP AND LINK BRIDGE AT RL63.7 Q

NEW CONVENTIONAL COLD STORE (10 (R)HIGH RACKING)

(S) NEW ASRS COLD STORE (45m FROM RL58.40)

(T) NEW FORKLIFT RAMP FOR EMPTY PALLET

EXISTING PLANT ROOM: EXISTING U COMPRESSOR(S) TO BE REMOVED AND REPLACE WITH LARGER CAPACITY

EXISTING BUILDING AND STRUCTURES

NEW MEZZANINE LEVEL OFFICE ABOVE

**GROUND FLOOR PLAN** 

PROSPECT EXPANSION - AMERICOLD **調Beca** 

LINK BRIDGE INDICATIVE SECTION AA-3101 1 : 200

2 SOUTH-WEST INDICATIVE 3D VIEW