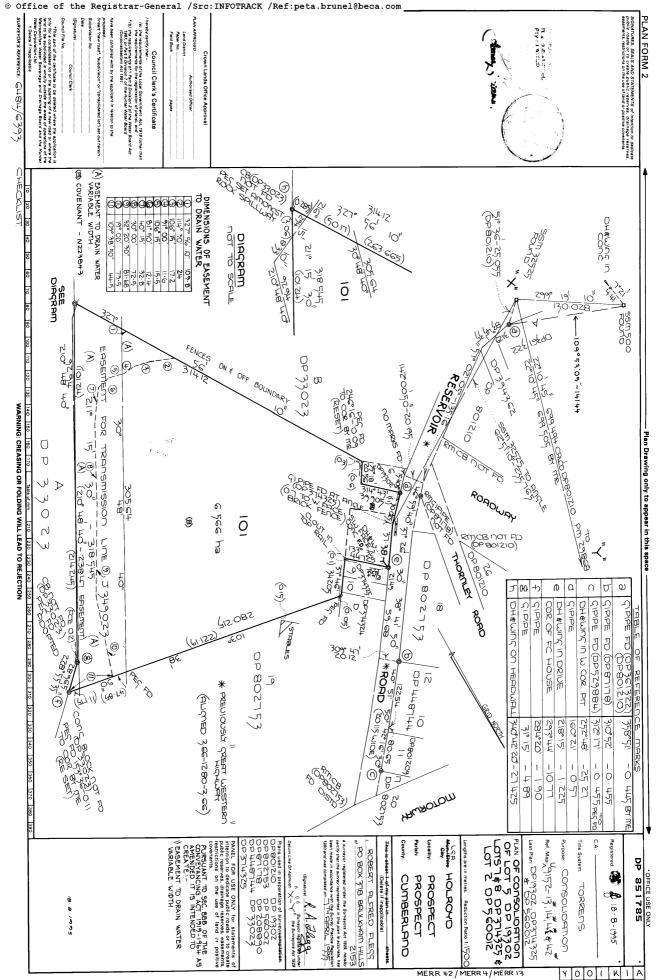

NEW SOUTH WALES LAND REGISTRY SERVICES - TITLE SEARCH

FOLIO: 101/851785

----

LAND

---

LOT 101 IN DEPOSITED PLAN 851785

AT PROSPECT

LOCAL GOVERNMENT AREA CUMBERLAND
PARISH OF PROSPECT COUNTY OF CUMBERLAND
TITLE DIAGRAM DP851785

## SECOND SCHEDULE (11 NOTIFICATIONS)

-----

- 1 RESERVATIONS AND CONDITIONS IN THE CROWN GRANT(S)
- 2 LAND EXCLUDES MINERALS AS REGARDS THE CROWN GRANT OF 1.457 HA
- 3 A960804 RIGHT OF WAY APPURTENANT TO THE PART OF THE LAND
  ABOVE DESCRIBED AFFECTING THE LAND SHOWN AS RIGHT OF
  WAY A960804 IN DP560012
- 4 J349023 EASEMENT FOR TRANSMISSION LINE AFFECTING THE PART SHOWN SO BURDENED IN THE TITLE DIAGRAM
- 5 N223843 COVENANT AFFECTING THE PART SHOWN SO BURDENED IN THE TITLE DIAGRAM.
- 6 DP851785 EASEMENT TO DRAIN WATER VARIABLE WIDTH AFFECTING THE PART SHOWN SO BURDENED IN THE TITLE DIAGRAM
- 7 DP1062796 EASEMENT FOR DRAINAGE OF WATER VARIABLE WIDTH
- AFFECTING THE PART(S) SHOWN SO BURDENED IN DP1062796 8 DP1062796 RIGHT OF ACCESS VARIABLE WIDTH AFFECTING THE PART(S)
- SHOWN SO BURDENED IN DP1062796
- 9 DP1066996 EASEMENT FOR SEWERAGE PURPOSES 10 METRE(S) WIDE AND VARIABLE
- 10 AG323798 POSITIVE COVENANT
- 11 AG323799 RESTRICTION(S) ON THE USE OF LAND