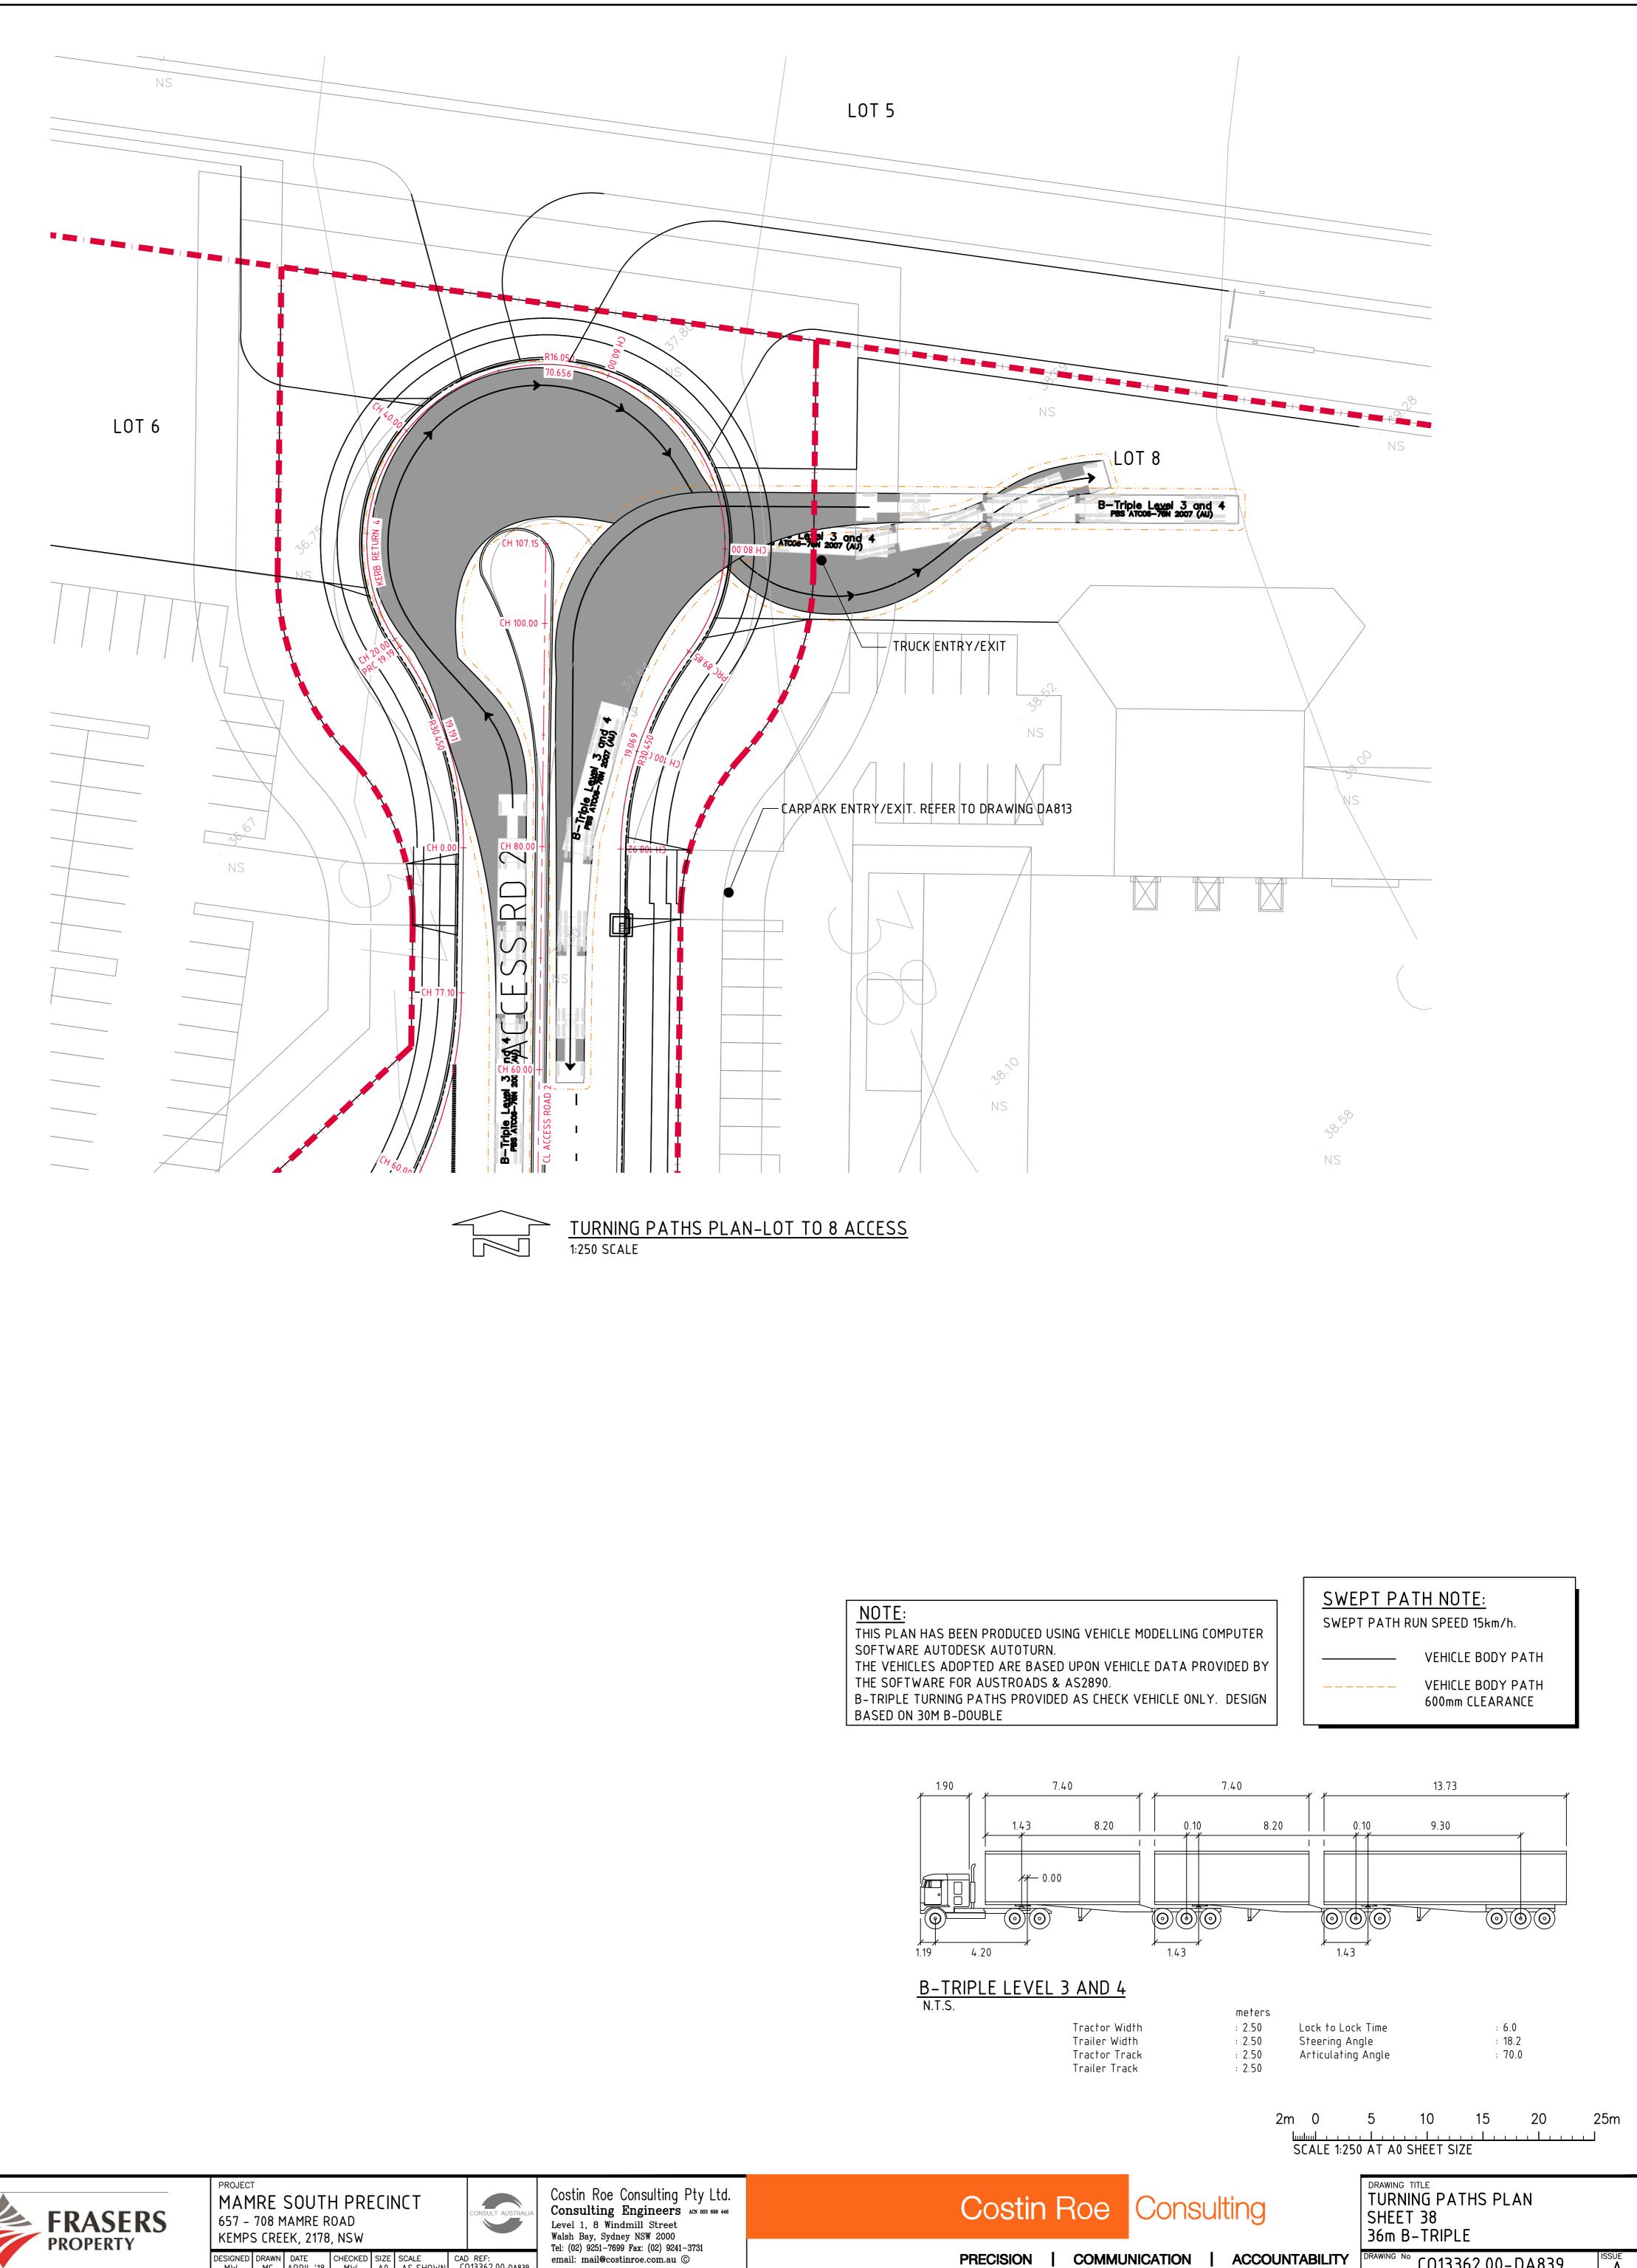

<u>NOTE:</u> THIS PLAN HAS BEEN PRODUCED USING VEHICLE MODELLING COMPUTER SOFTWARE AUTODESK VEHICLE TRACKING. THE VEHICLES ADOPTED ARE BASED UPON VEHICLE DATA PROVIDED BY THE SOFTWARE FOR AUSTROADS & AS2890.

SWEPT PATH NOTE:

SWEPT PATH RUN SPEED 15km/h.

| S | 657 -          | 1RE<br>708 M | SOUT<br>1AMRE F<br>EK, 2178 | ROAD    | ECII       | NCT               | CONSULT AUSTRALIA            | Costin Roe Consulting Pty Ltd.<br>Consulting Engineers ACN 003 606 446<br>Level 1, 8 Windmill Street<br>Walsh Bay, Sydney NSW 2000 | Costi     |  |
|---|----------------|--------------|-----------------------------|---------|------------|-------------------|------------------------------|------------------------------------------------------------------------------------------------------------------------------------|-----------|--|
|   | DESIGNED<br>MW | DRAWN        | ·                           | CHECKED | SIZE<br>A0 | SCALE<br>AS SHOWN | CAD REF:<br>C013362.00-DA807 | Tel: (02) 9251-7699 Fax: (02) 9241-3731<br>email: mail@costinroe.com.au ©                                                          | PRECISION |  |
|   |                |              |                             |         |            |                   |                              |                                                                                                                                    |           |  |