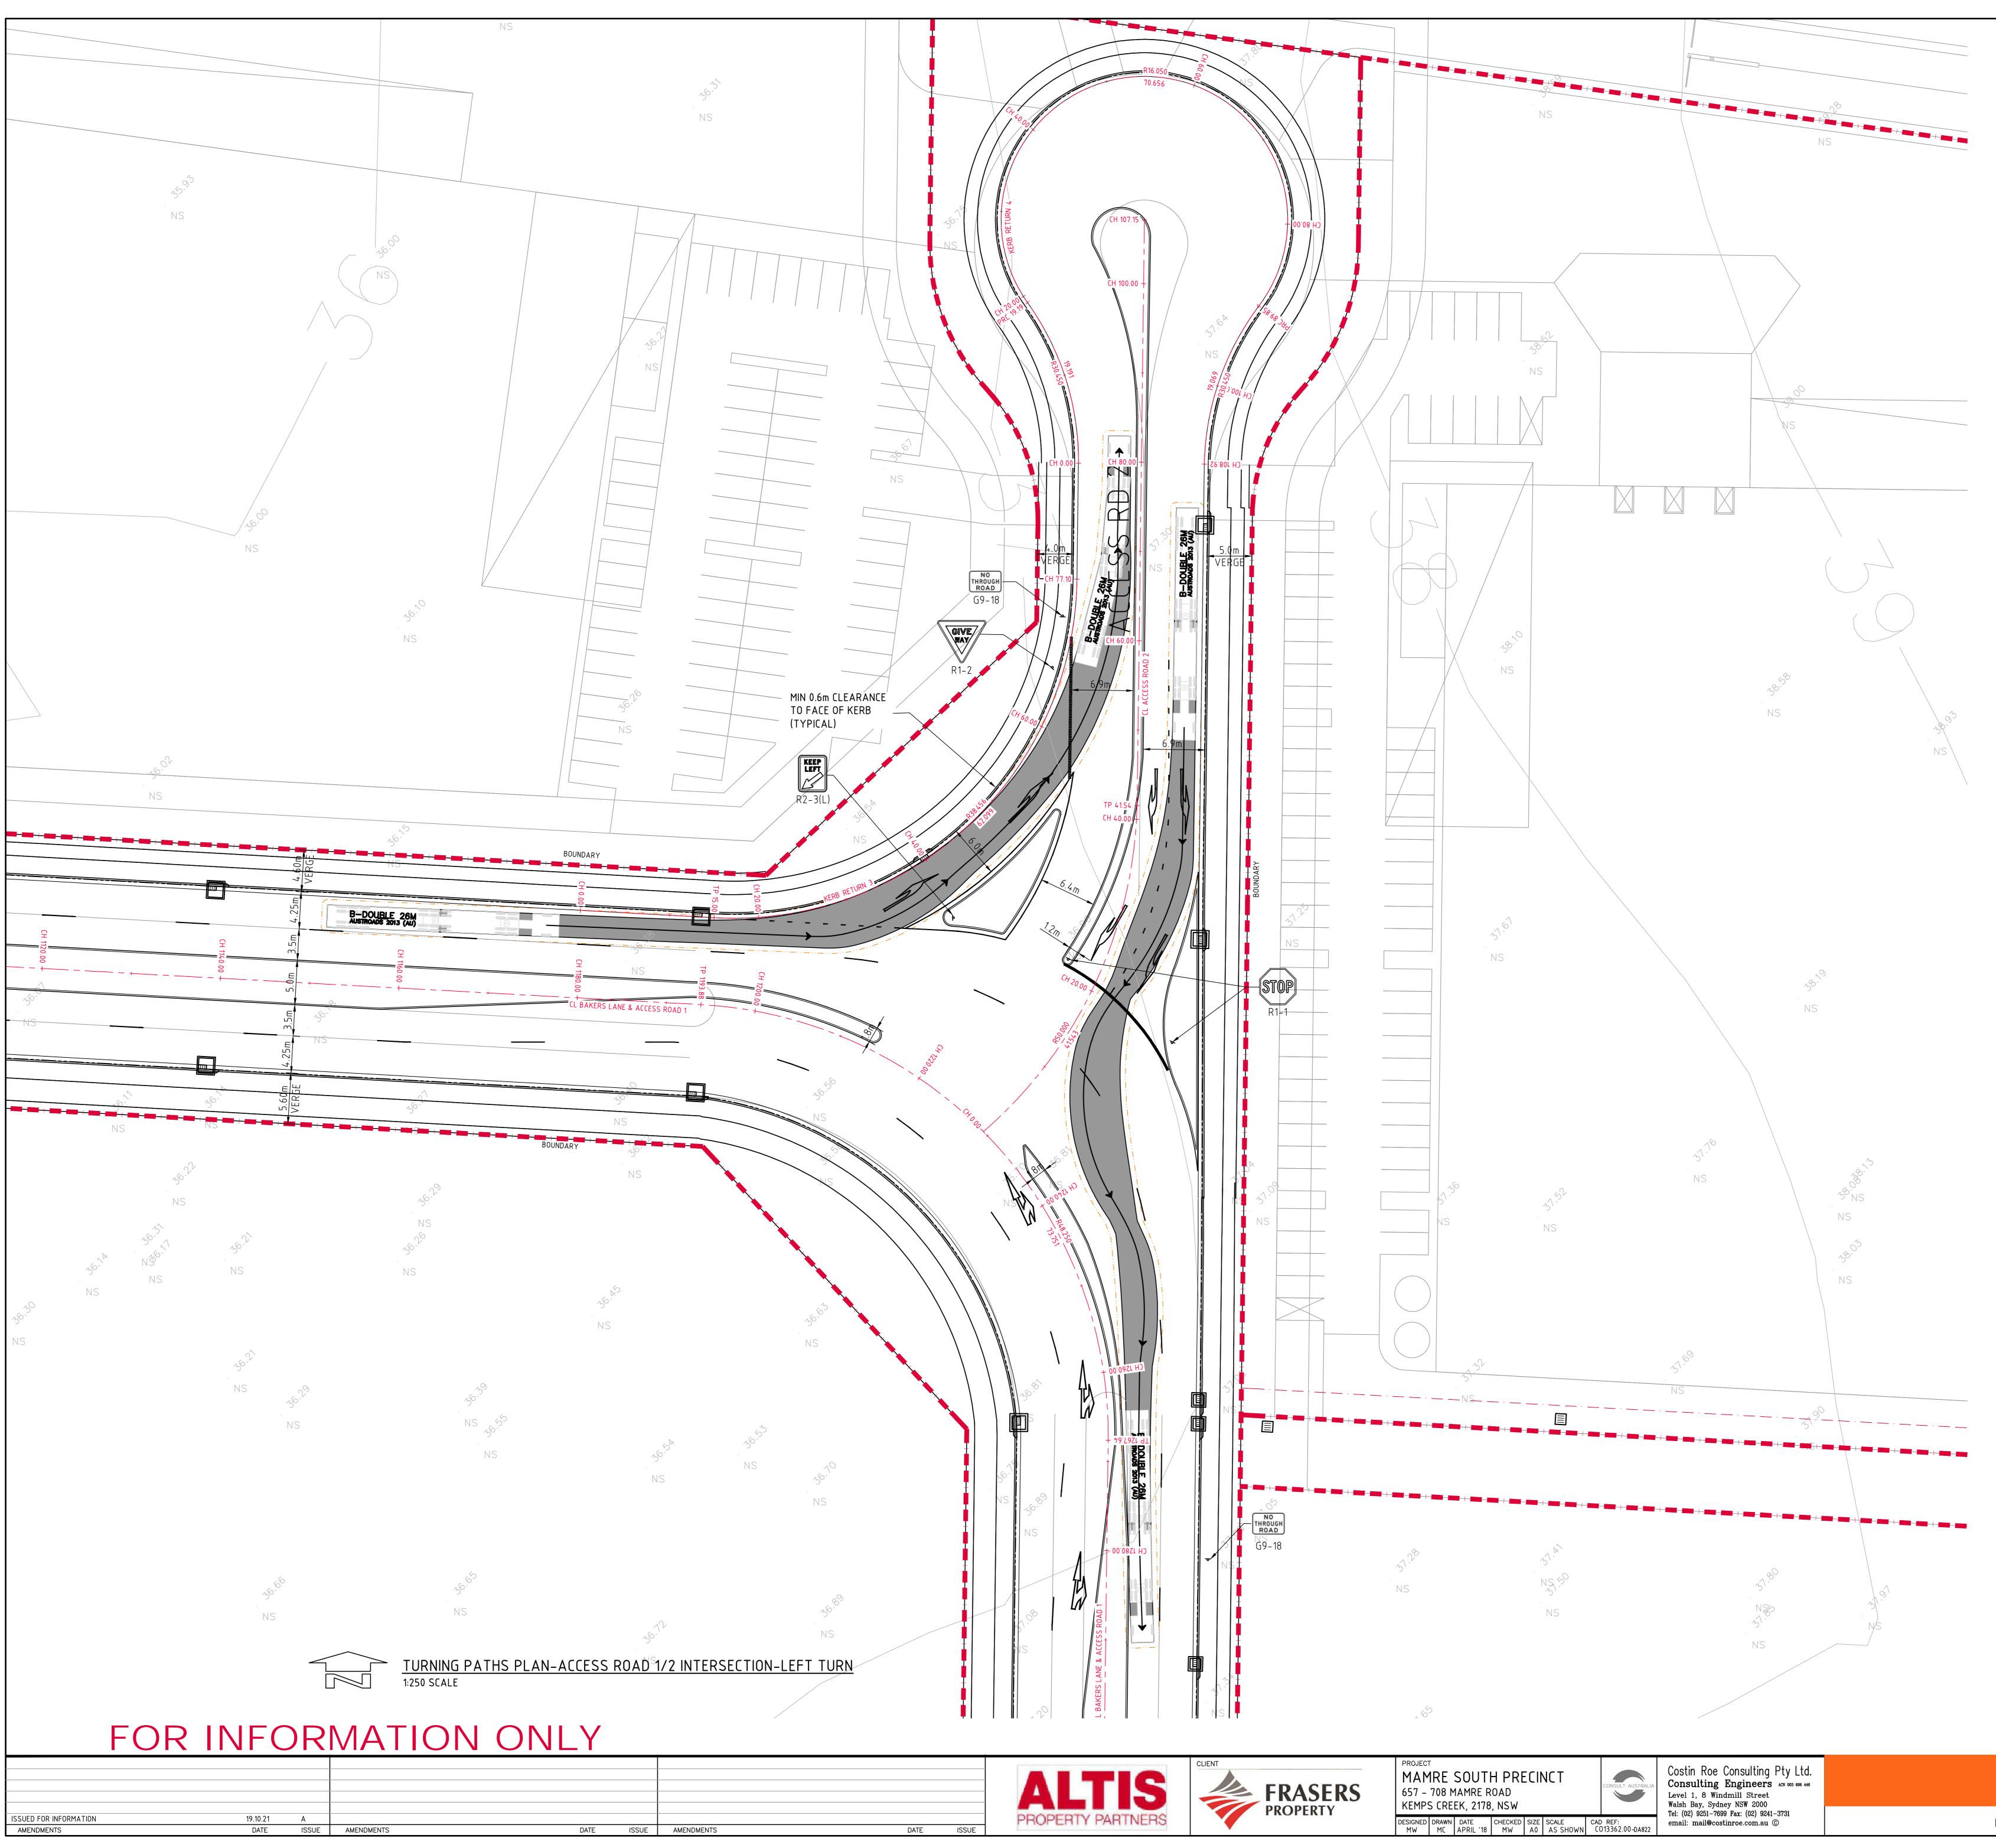

THIS PLAN HAS BEEN PRODUCED USING VEHICLE MODELLING

THE VEHICLES ADOPTED ARE BASED UPON VEHICLE DATA PROVIDED BY THE SOFTWARE FOR AUSTROADS & AS2890.

COMPUTER SOFTWARE AUTODESK VEHICLE TRACKING.

NOTE:

| 657 -          | 708 N | SOUT<br>1AMRE R<br>EK, 2178 | ROAD | ECII | NCT | CONSULT AUSTRALIA            | COSULT ROE CONSULTING FLY LLC.<br>Consulting Engineers ACN 003 606 446<br>Level 1, 8 Windmill Street<br>Walsh Bay, Sydney NSW 2000<br>Tel: (02) 9251-7699 Fax: (02) 9241-3731 | Costir    |  |  |
|----------------|-------|-----------------------------|------|------|-----|------------------------------|-------------------------------------------------------------------------------------------------------------------------------------------------------------------------------|-----------|--|--|
| DESIGNED<br>MW |       |                             |      |      |     | CAD REF:<br>C013362.00-DA822 | email: mail@costinroe.com.au ©                                                                                                                                                | PRECISION |  |  |
|                |       |                             |      |      |     |                              |                                                                                                                                                                               |           |  |  |