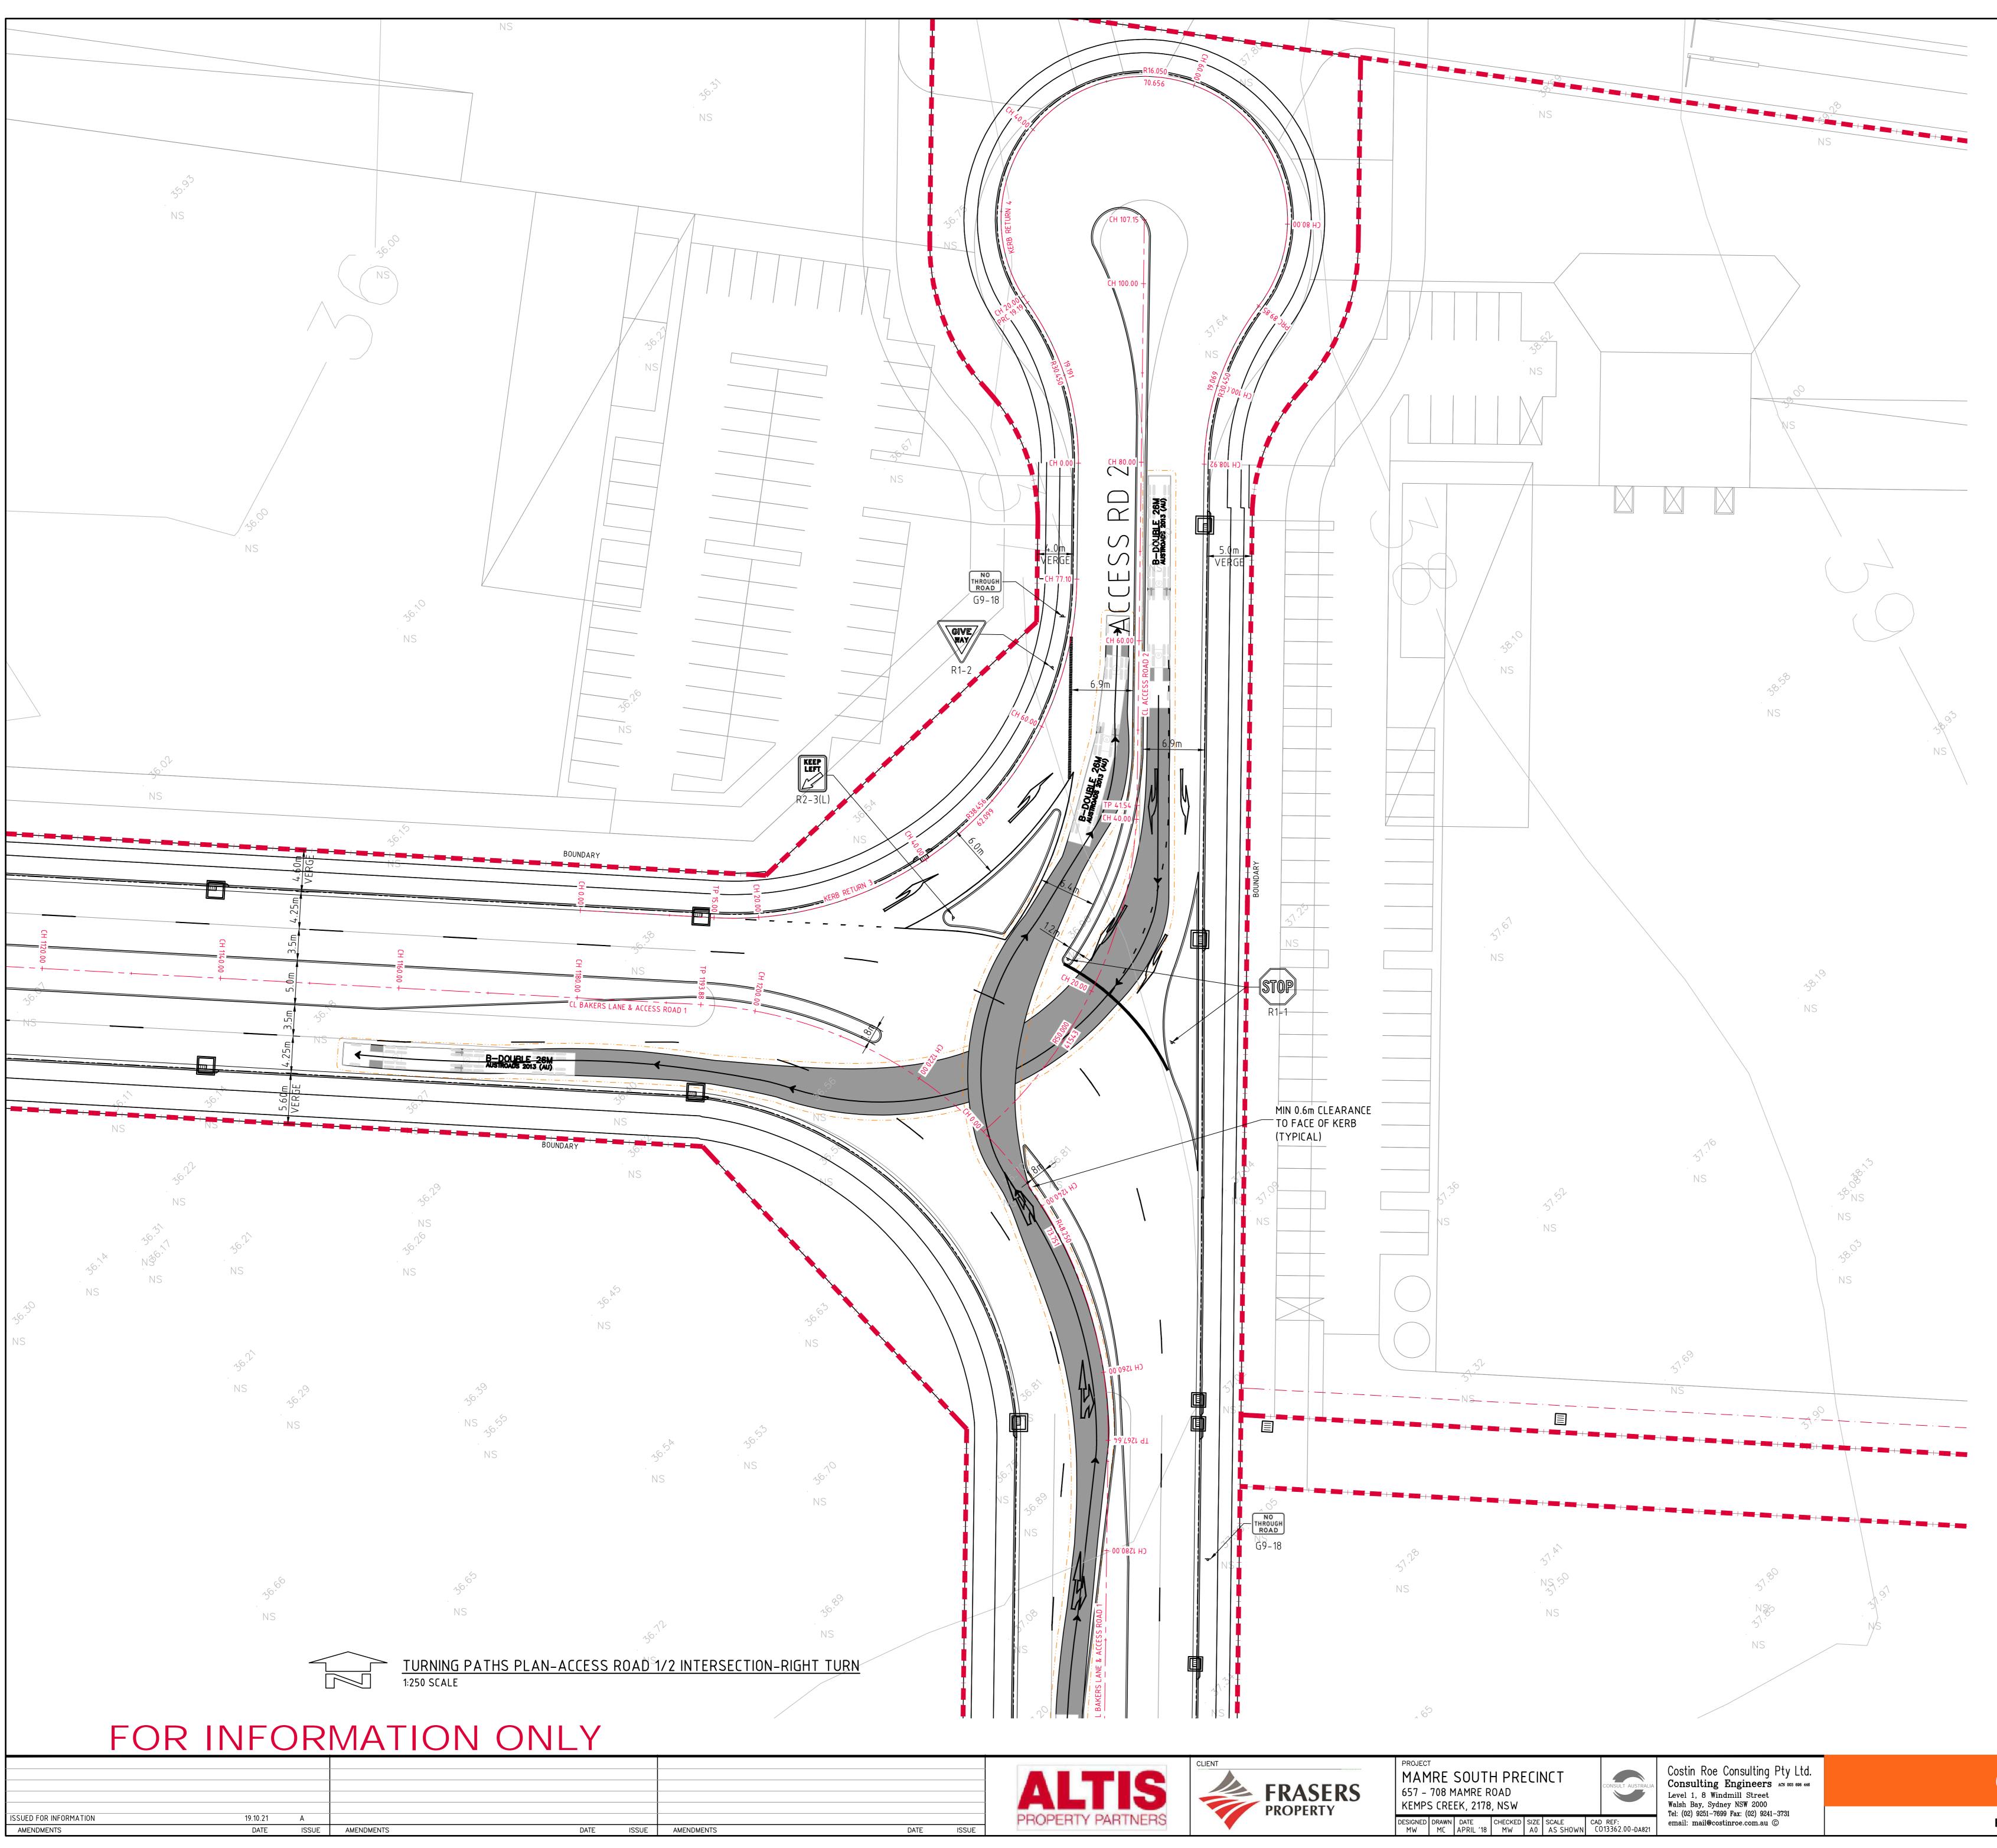

| RS | MAMRE SOUTH P<br>657 – 708 MAMRE ROAD<br>KEMPS CREEK, 2178, NS | ) | CONSULT AUSTRALIA            | Costin Roe Consulting Pty Ltd.<br>Consulting Engineers ACN 003 606 446<br>Level 1, 8 Windmill Street<br>Walsh Bay, Sydney NSW 2000<br>Tel: (02) 9251-7699 Fax: (02) 9241-3731 | Cost      |
|----|----------------------------------------------------------------|---|------------------------------|-------------------------------------------------------------------------------------------------------------------------------------------------------------------------------|-----------|
|    | DESIGNED DRAWN DATE CHEC<br>MW MC APRIL '18 MV                 |   | CAD REF:<br>C013362.00-DA821 | email: mail@costinroe.com.au ©                                                                                                                                                | PRECISION |
|    |                                                                |   |                              |                                                                                                                                                                               |           |

THIS PLAN HAS BEEN PRODUCED USING VEHICLE MODELLING

THE VEHICLES ADOPTED ARE BASED UPON VEHICLE DATA PROVIDED BY THE SOFTWARE FOR AUSTROADS & AS2890.

COMPUTER SOFTWARE AUTODESK VEHICLE TRACKING.

NOTE:

| 657 -          | 708 N | SOUT<br>1AMRE R<br>EK, 2178 | ROAD | ECII | NCT | CONSULT AUSTRALIA            | COSULT ROE CONSULTING FLY LLC.<br>Consulting Engineers ACN 003 606 446<br>Level 1, 8 Windmill Street<br>Walsh Bay, Sydney NSW 2000<br>Tel: (02) 9251-7699 Fax: (02) 9241-3731 | Costir    |  |  |
|----------------|-------|-----------------------------|------|------|-----|------------------------------|-------------------------------------------------------------------------------------------------------------------------------------------------------------------------------|-----------|--|--|
| DESIGNED<br>MW |       |                             |      |      |     | CAD REF:<br>C013362.00-DA822 | email: mail@costinroe.com.au ©                                                                                                                                                | PRECISION |  |  |
|                |       |                             |      |      |     |                              |                                                                                                                                                                               |           |  |  |