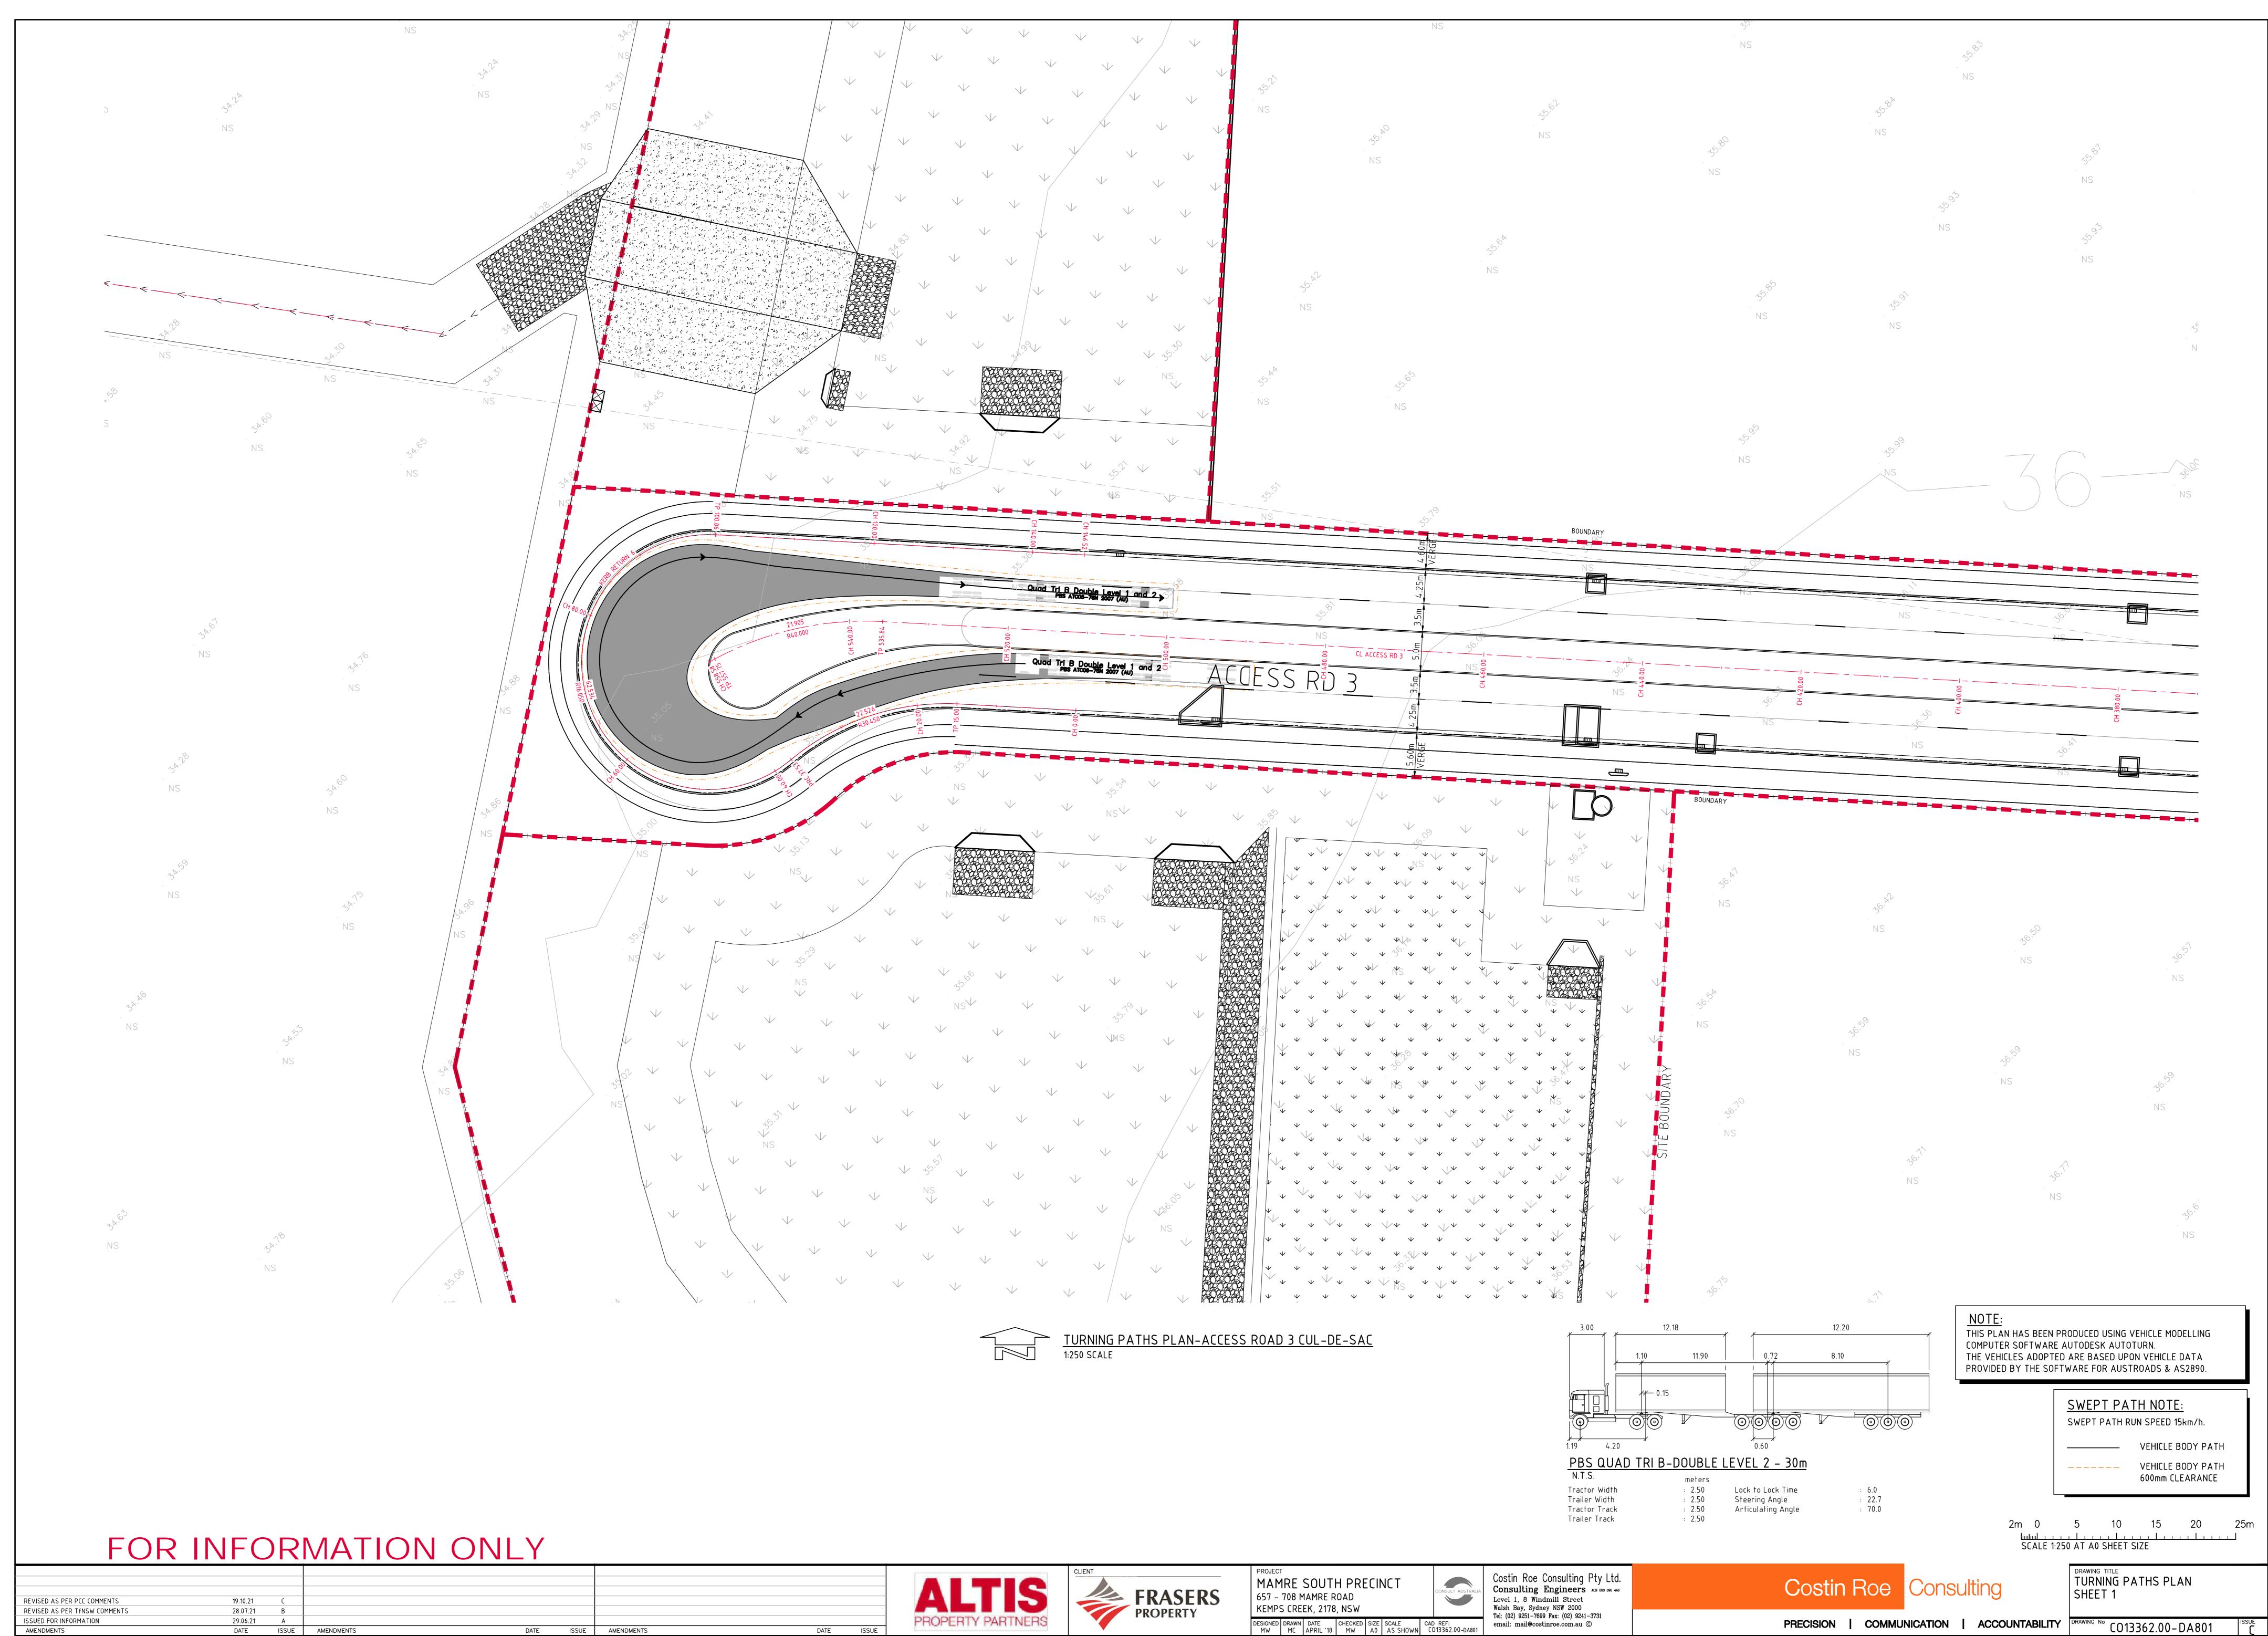

| KEMPS CREEK, 2178, NSW    Walsh Bay, Sydney NSW 2000      DESIGNED    DRAWN    DATE    CHECKED    SIZE    SCALE    CAD    REF:      MW    MC    APRIL '18    MW    A0    AS    SHOWN    CO13362.00-DA801    Tel:    (02)    9241-3731    email: mail@costinroe.com.au    C | S | 657 -    | 1RE<br>708 M | SOUT | ROAD    | ECII       | NCT               | CONSULT AUSTRALIA | CONSULT AUSTRALIA<br>CONSULT AUSTRALIA<br>Consulting Engineers<br>Level 1, 8 Windmill Street<br>Walsh Bay, Sydney NSW 2000 | Costin    |
|----------------------------------------------------------------------------------------------------------------------------------------------------------------------------------------------------------------------------------------------------------------------------|---|----------|--------------|------|---------|------------|-------------------|-------------------|----------------------------------------------------------------------------------------------------------------------------|-----------|
|                                                                                                                                                                                                                                                                            |   | DESIGNED | DRAWN        | DATE | CHECKED | SIZE<br>A0 | SCALE<br>AS SHOWN |                   | Tel: (02) 9251-7699 Fax: (02) 9241-3731                                                                                    | PRECISION |