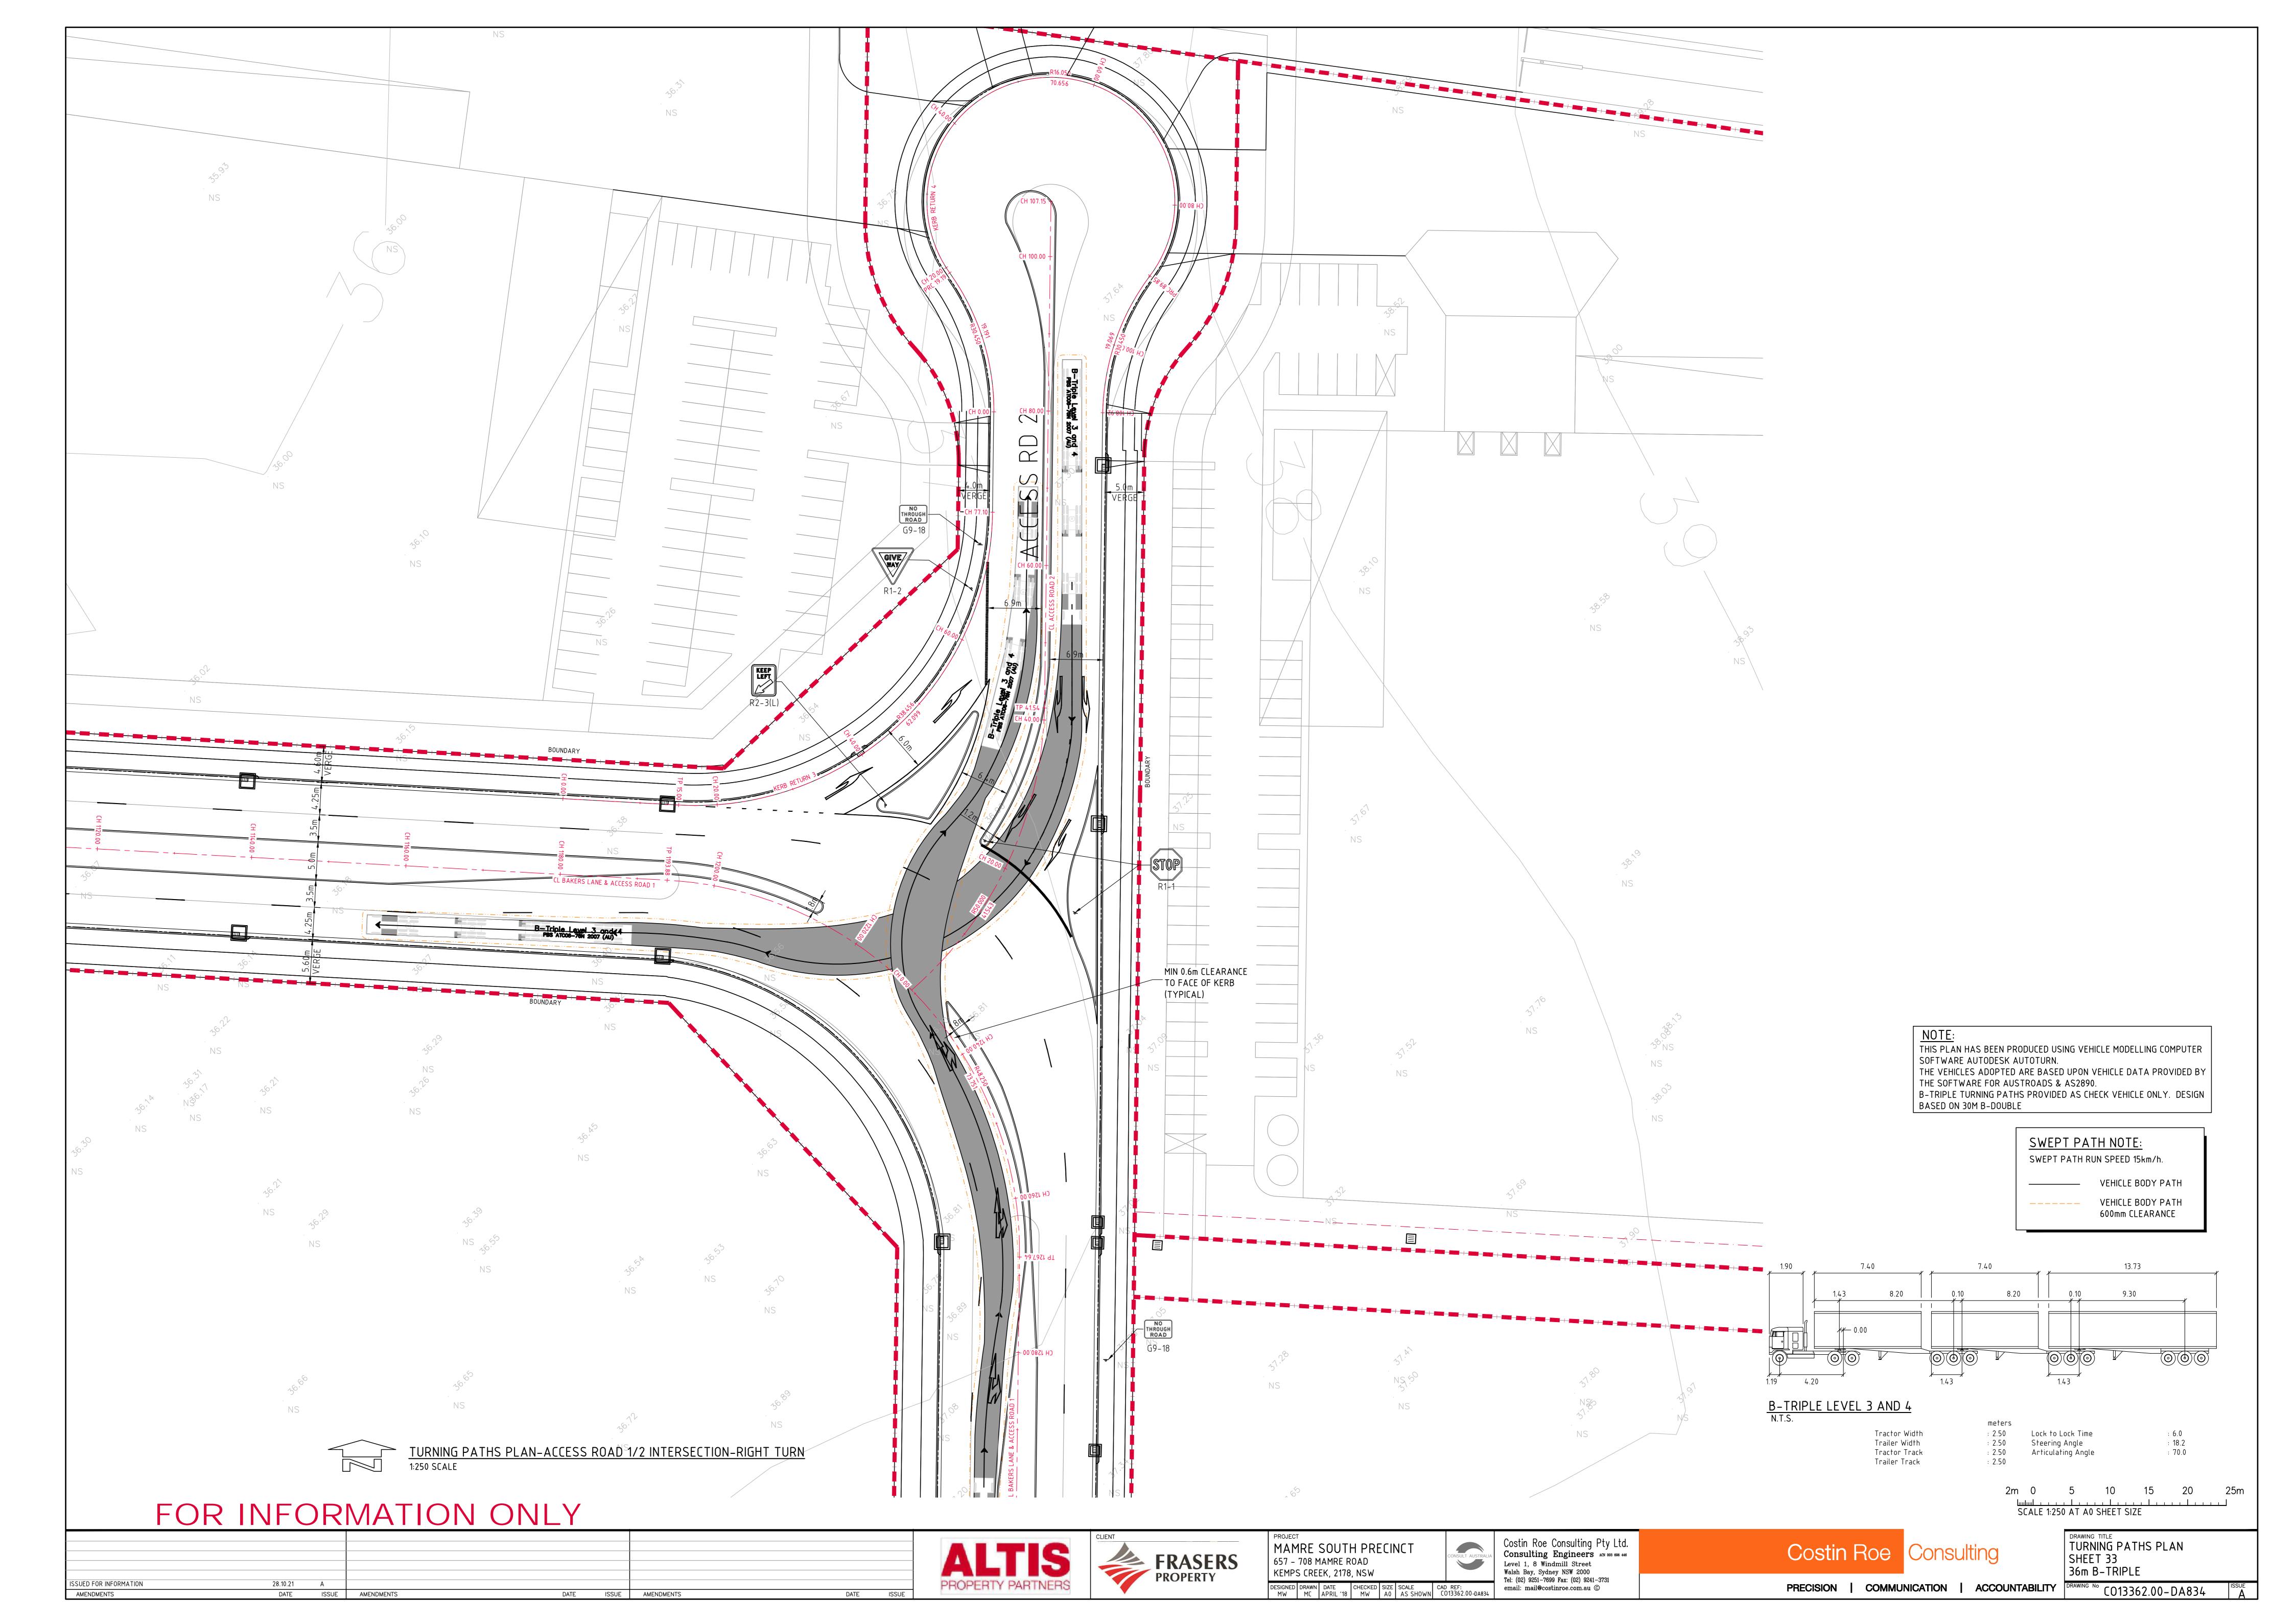

<u>NOTE:</u> THIS PLAN HAS BEEN PRODUCED USING VEHICLE MODELLING

THE VEHICLES ADOPTED ARE BASED UPON VEHICLE DATA PROVIDED BY THE SOFTWARE FOR AUSTROADS & AS2890.

COMPUTER SOFTWARE AUTODESK VEHICLE TRACKING.