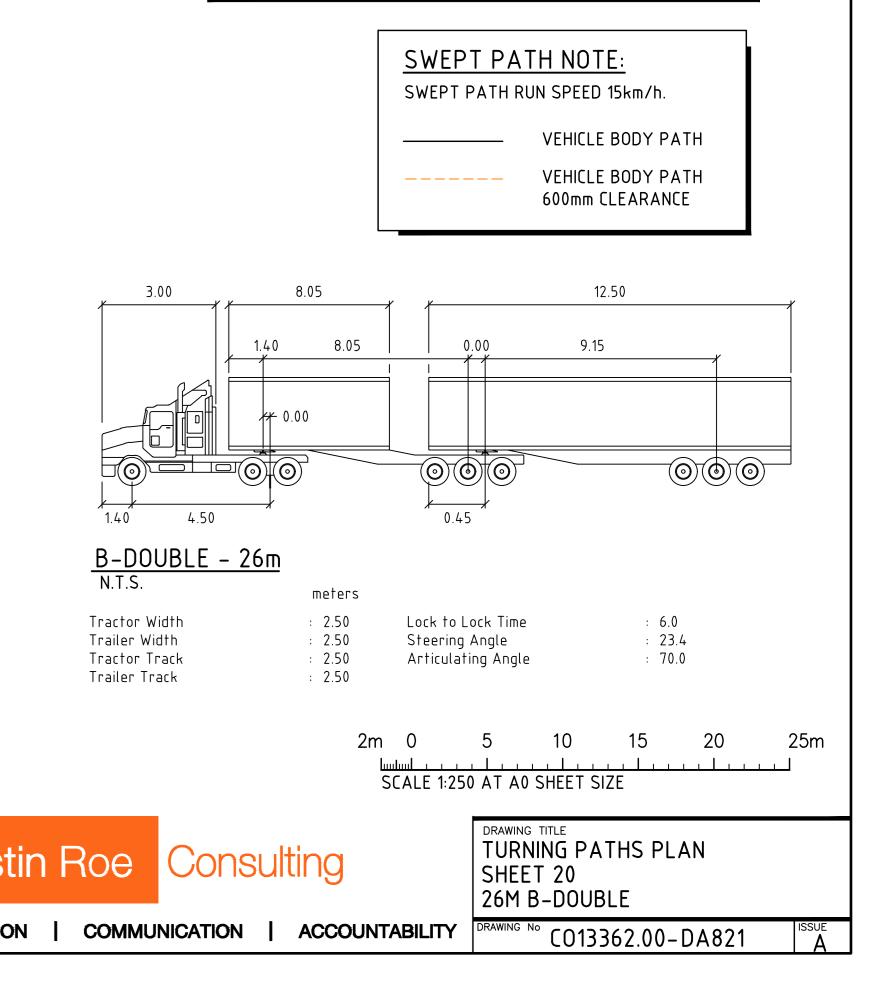

SWEPT PATH NOTE:

SWEPT PATH RUN SPEED 15km/h.

| S | 657 -          | 1RE<br>708 M | SOUT<br>1AMRE F<br>EK, 2178 | ROAD    | ECII       | NCT               | CONSULT AUSTRALIA            | Costin Roe Consulting Pty Ltd.<br>Consulting Engineers ACN 003 606 446<br>Level 1, 8 Windmill Street<br>Walsh Bay, Sydney NSW 2000 | Costi     |  |
|---|----------------|--------------|-----------------------------|---------|------------|-------------------|------------------------------|------------------------------------------------------------------------------------------------------------------------------------|-----------|--|
|   | DESIGNED<br>MW | DRAWN        | ·                           | CHECKED | SIZE<br>A0 | SCALE<br>AS SHOWN | CAD REF:<br>C013362.00-DA807 | Tel: (02) 9251-7699 Fax: (02) 9241-3731<br>email: mail@costinroe.com.au ©                                                          | PRECISION |  |
|   |                |              |                             |         |            |                   |                              |                                                                                                                                    |           |  |