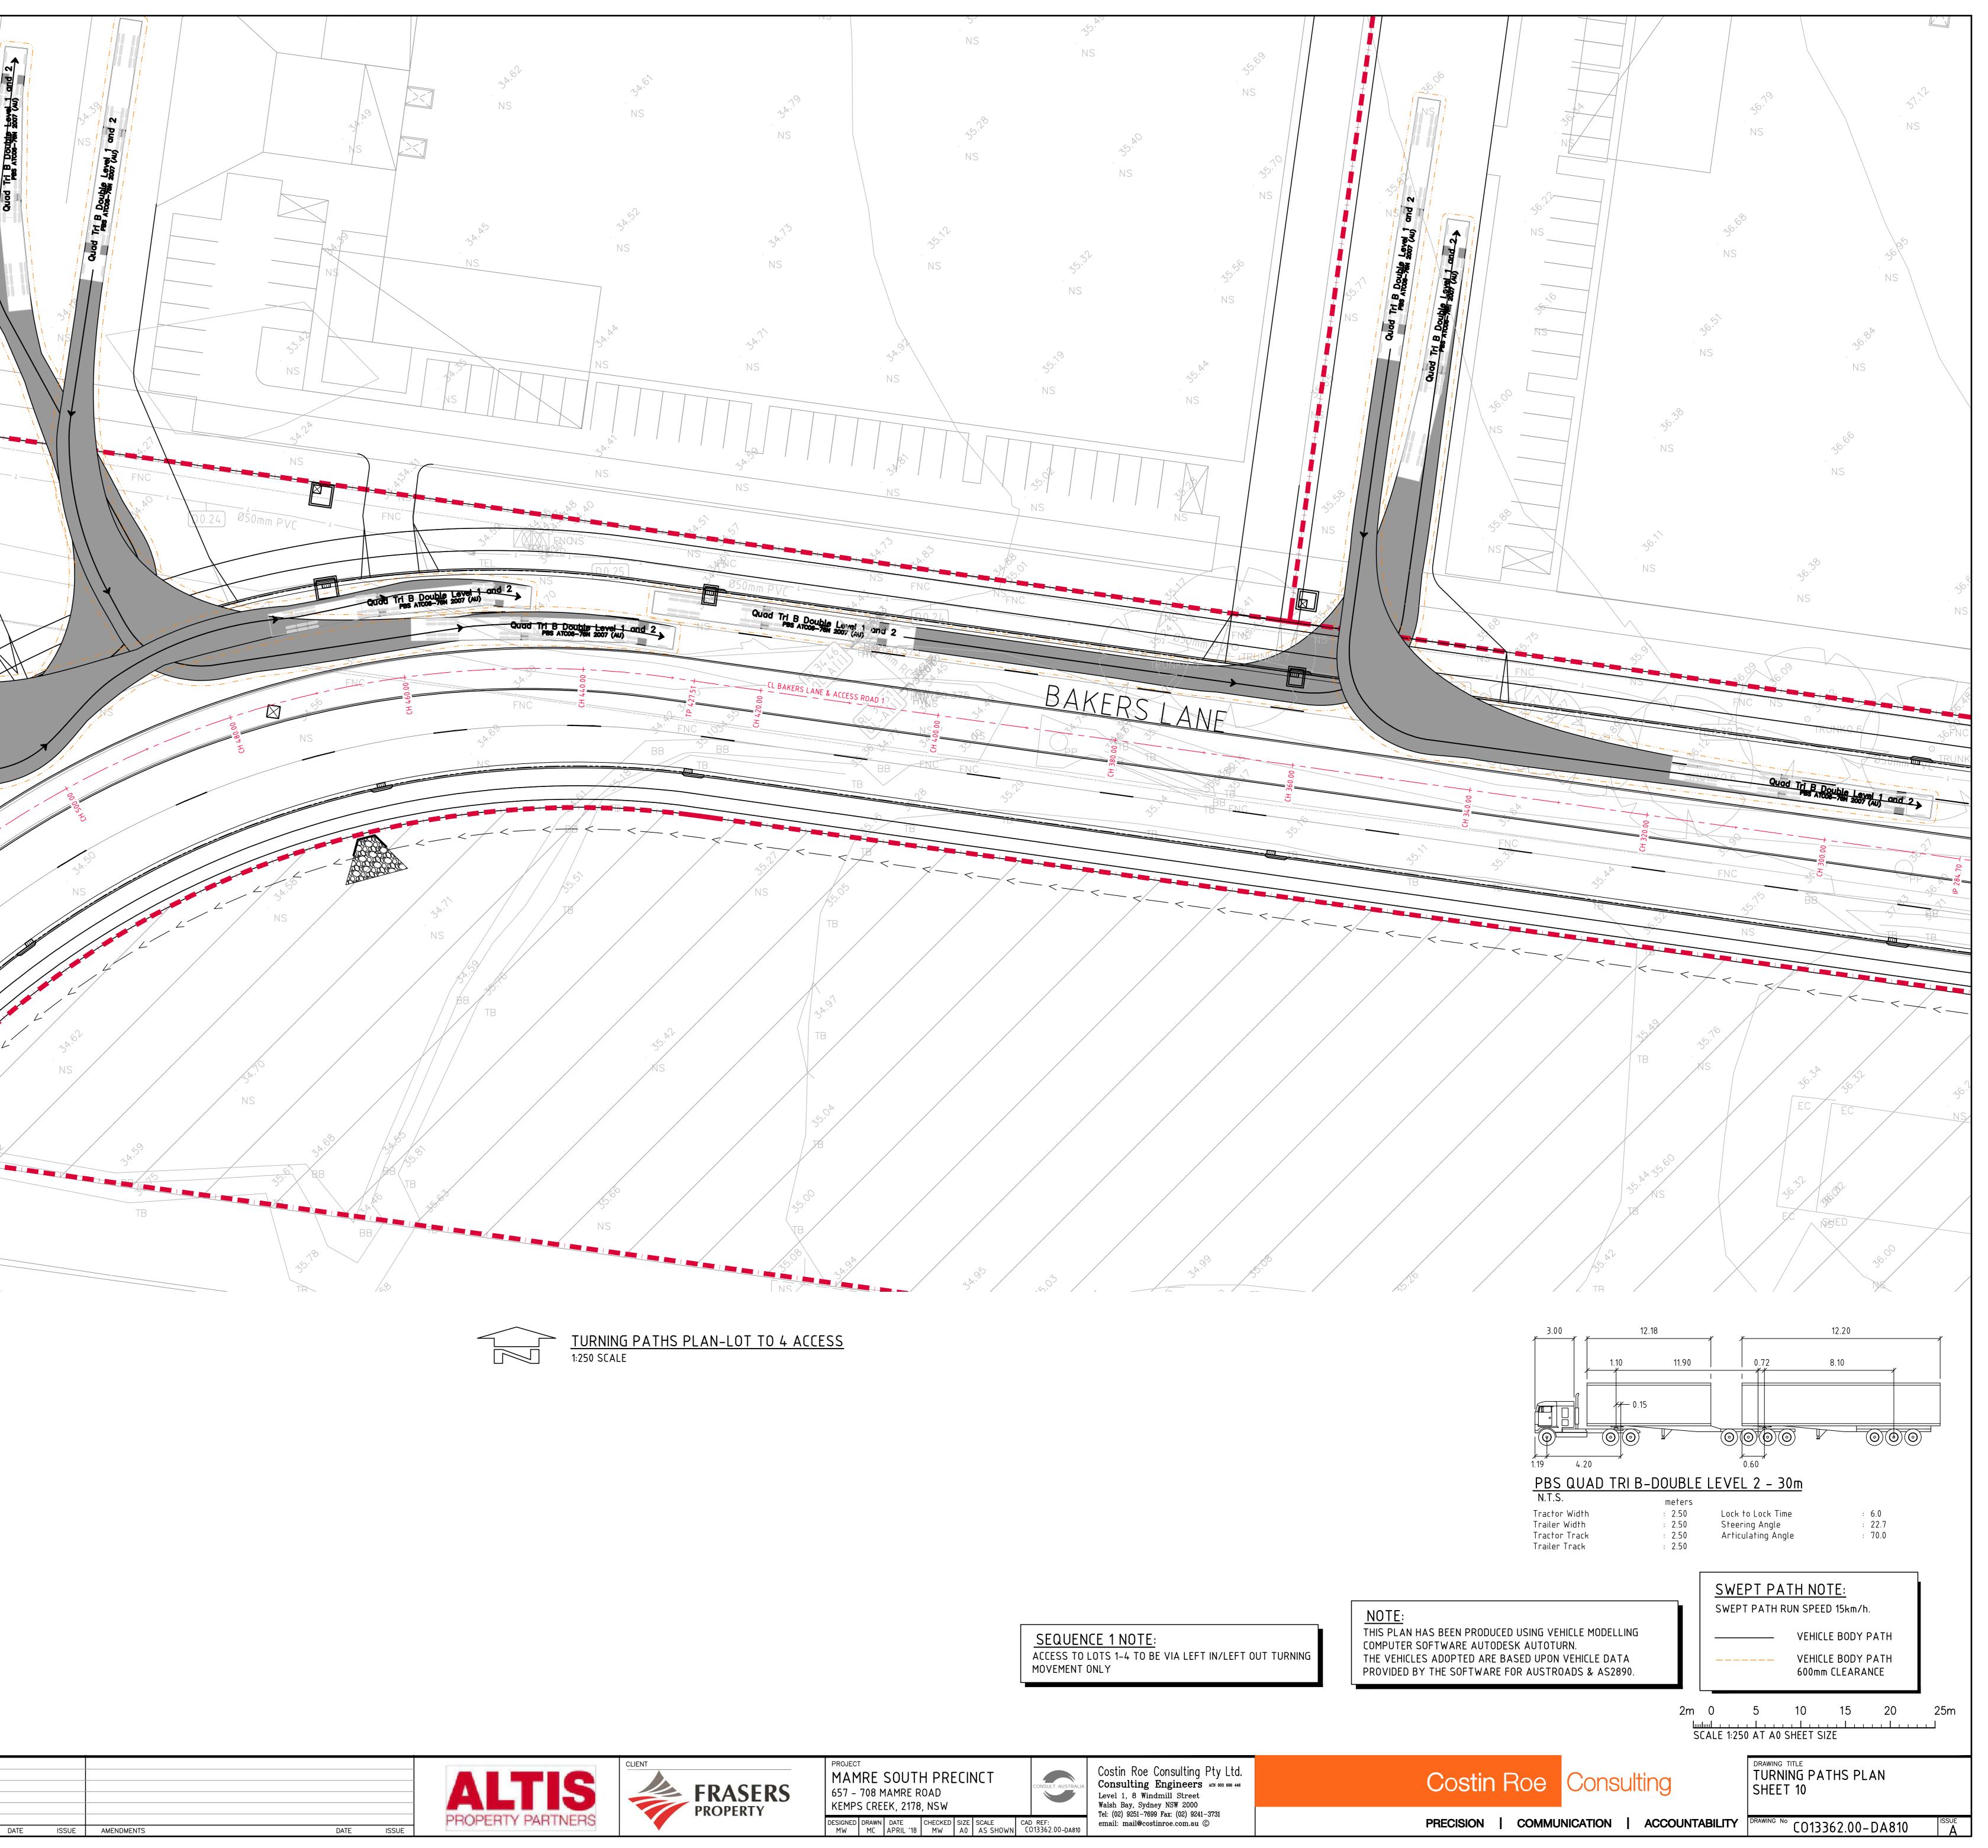

FOR INFORMATION ONLY 19.10.21ADATEISSUEAMENDMENTS ISSUED FOR INFORMATION AMENDMENTS

| RS | PROJECT<br>MAMRE SOUTH PRECINCT<br>657 - 708 MAMRE ROAD<br>KEMPS CREEK, 2178, NSW<br>DESIGNED DRAWN DATE CHECKED SIZE SCALE |       |   |         |  |                   | CONSULT AUSTRALIA         | Costin Roe Consulting Pty Ltd.<br>Consulting Engineers ACN 003 696 446<br>Level 1, 8 Windmill Street<br>Walsh Bay, Sydney NSW 2000 | Co                                                                        | stin  |       |
|----|-----------------------------------------------------------------------------------------------------------------------------|-------|---|---------|--|-------------------|---------------------------|------------------------------------------------------------------------------------------------------------------------------------|---------------------------------------------------------------------------|-------|-------|
|    | DESIGNED                                                                                                                    | DRAWN | , | CHECKED |  | SCALE<br>AS SHOWN | CAD REF:<br>C013362.00-DA | 810                                                                                                                                | Tel: (02) 9251-7699 Fax: (02) 9241-3731<br>email: mail@costinroe.com.au © | PRECI | ISION |