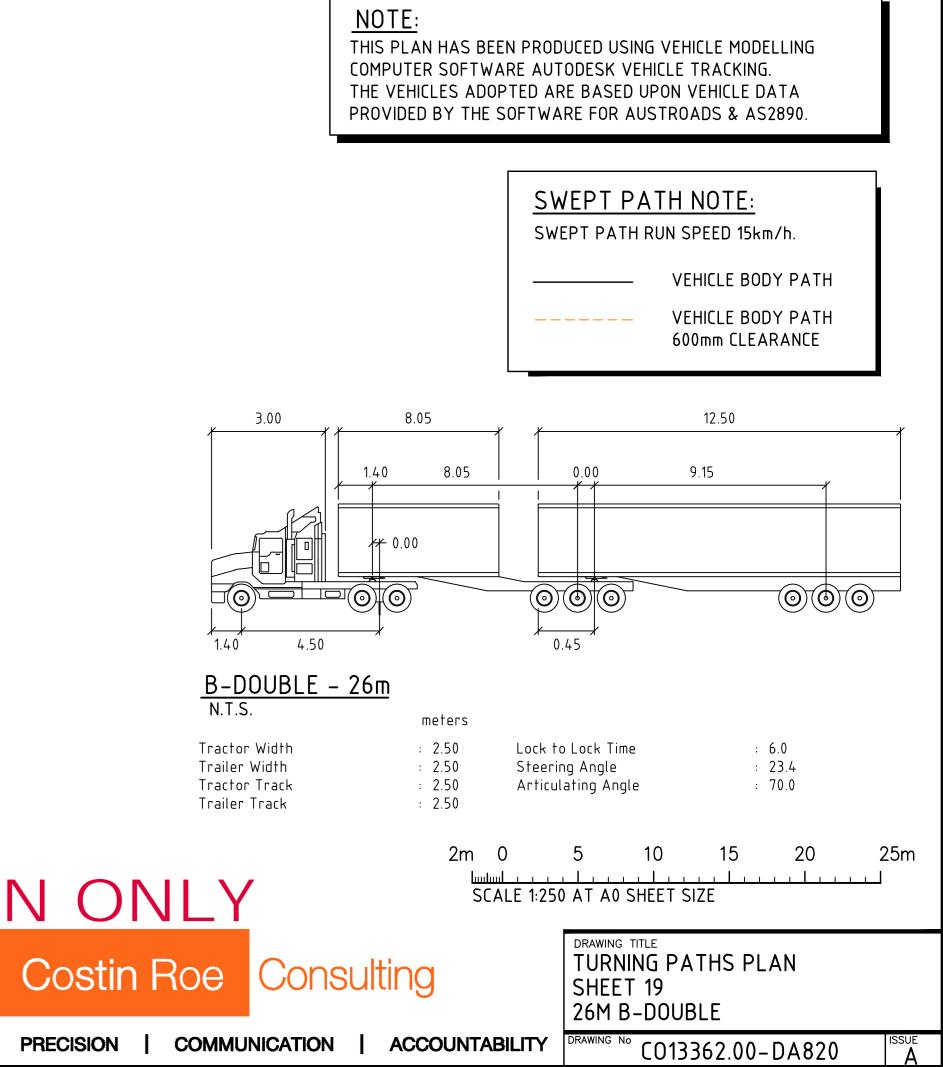

<u>NOTE:</u> THIS PLAN HAS BEEN PRODUCED USING VEHICLE MODELLING COMPUTER SOFTWARE AUTODESK VEHICLE TRACKING. THE VEHICLES ADOPTED ARE BASED UPON VEHICLE DATA PROVIDED BY THE SOFTWARE FOR AUSTROADS & AS2890.

SWEPT PATH NOTE:

SWEPT PATH RUN SPEED 15km/h.

| S | 657 -          | 1RE<br>708 M | SOUT<br>1AMRE F<br>EK, 2178 | ROAD    | ECII       | NCT               | CONSULT AUSTRALIA            | Costin Roe Consulting Pty Ltd.<br>Consulting Engineers ACN 003 606 446<br>Level 1, 8 Windmill Street<br>Walsh Bay, Sydney NSW 2000 | Costi     |  |
|---|----------------|--------------|-----------------------------|---------|------------|-------------------|------------------------------|------------------------------------------------------------------------------------------------------------------------------------|-----------|--|
|   | DESIGNED<br>MW | DRAWN        | ·                           | CHECKED | SIZE<br>A0 | SCALE<br>AS SHOWN | CAD REF:<br>C013362.00-DA807 | Tel: (02) 9251-7699 Fax: (02) 9241-3731<br>email: mail@costinroe.com.au ©                                                          | PRECISION |  |
|   |                |              |                             |         |            |                   |                              |                                                                                                                                    |           |  |