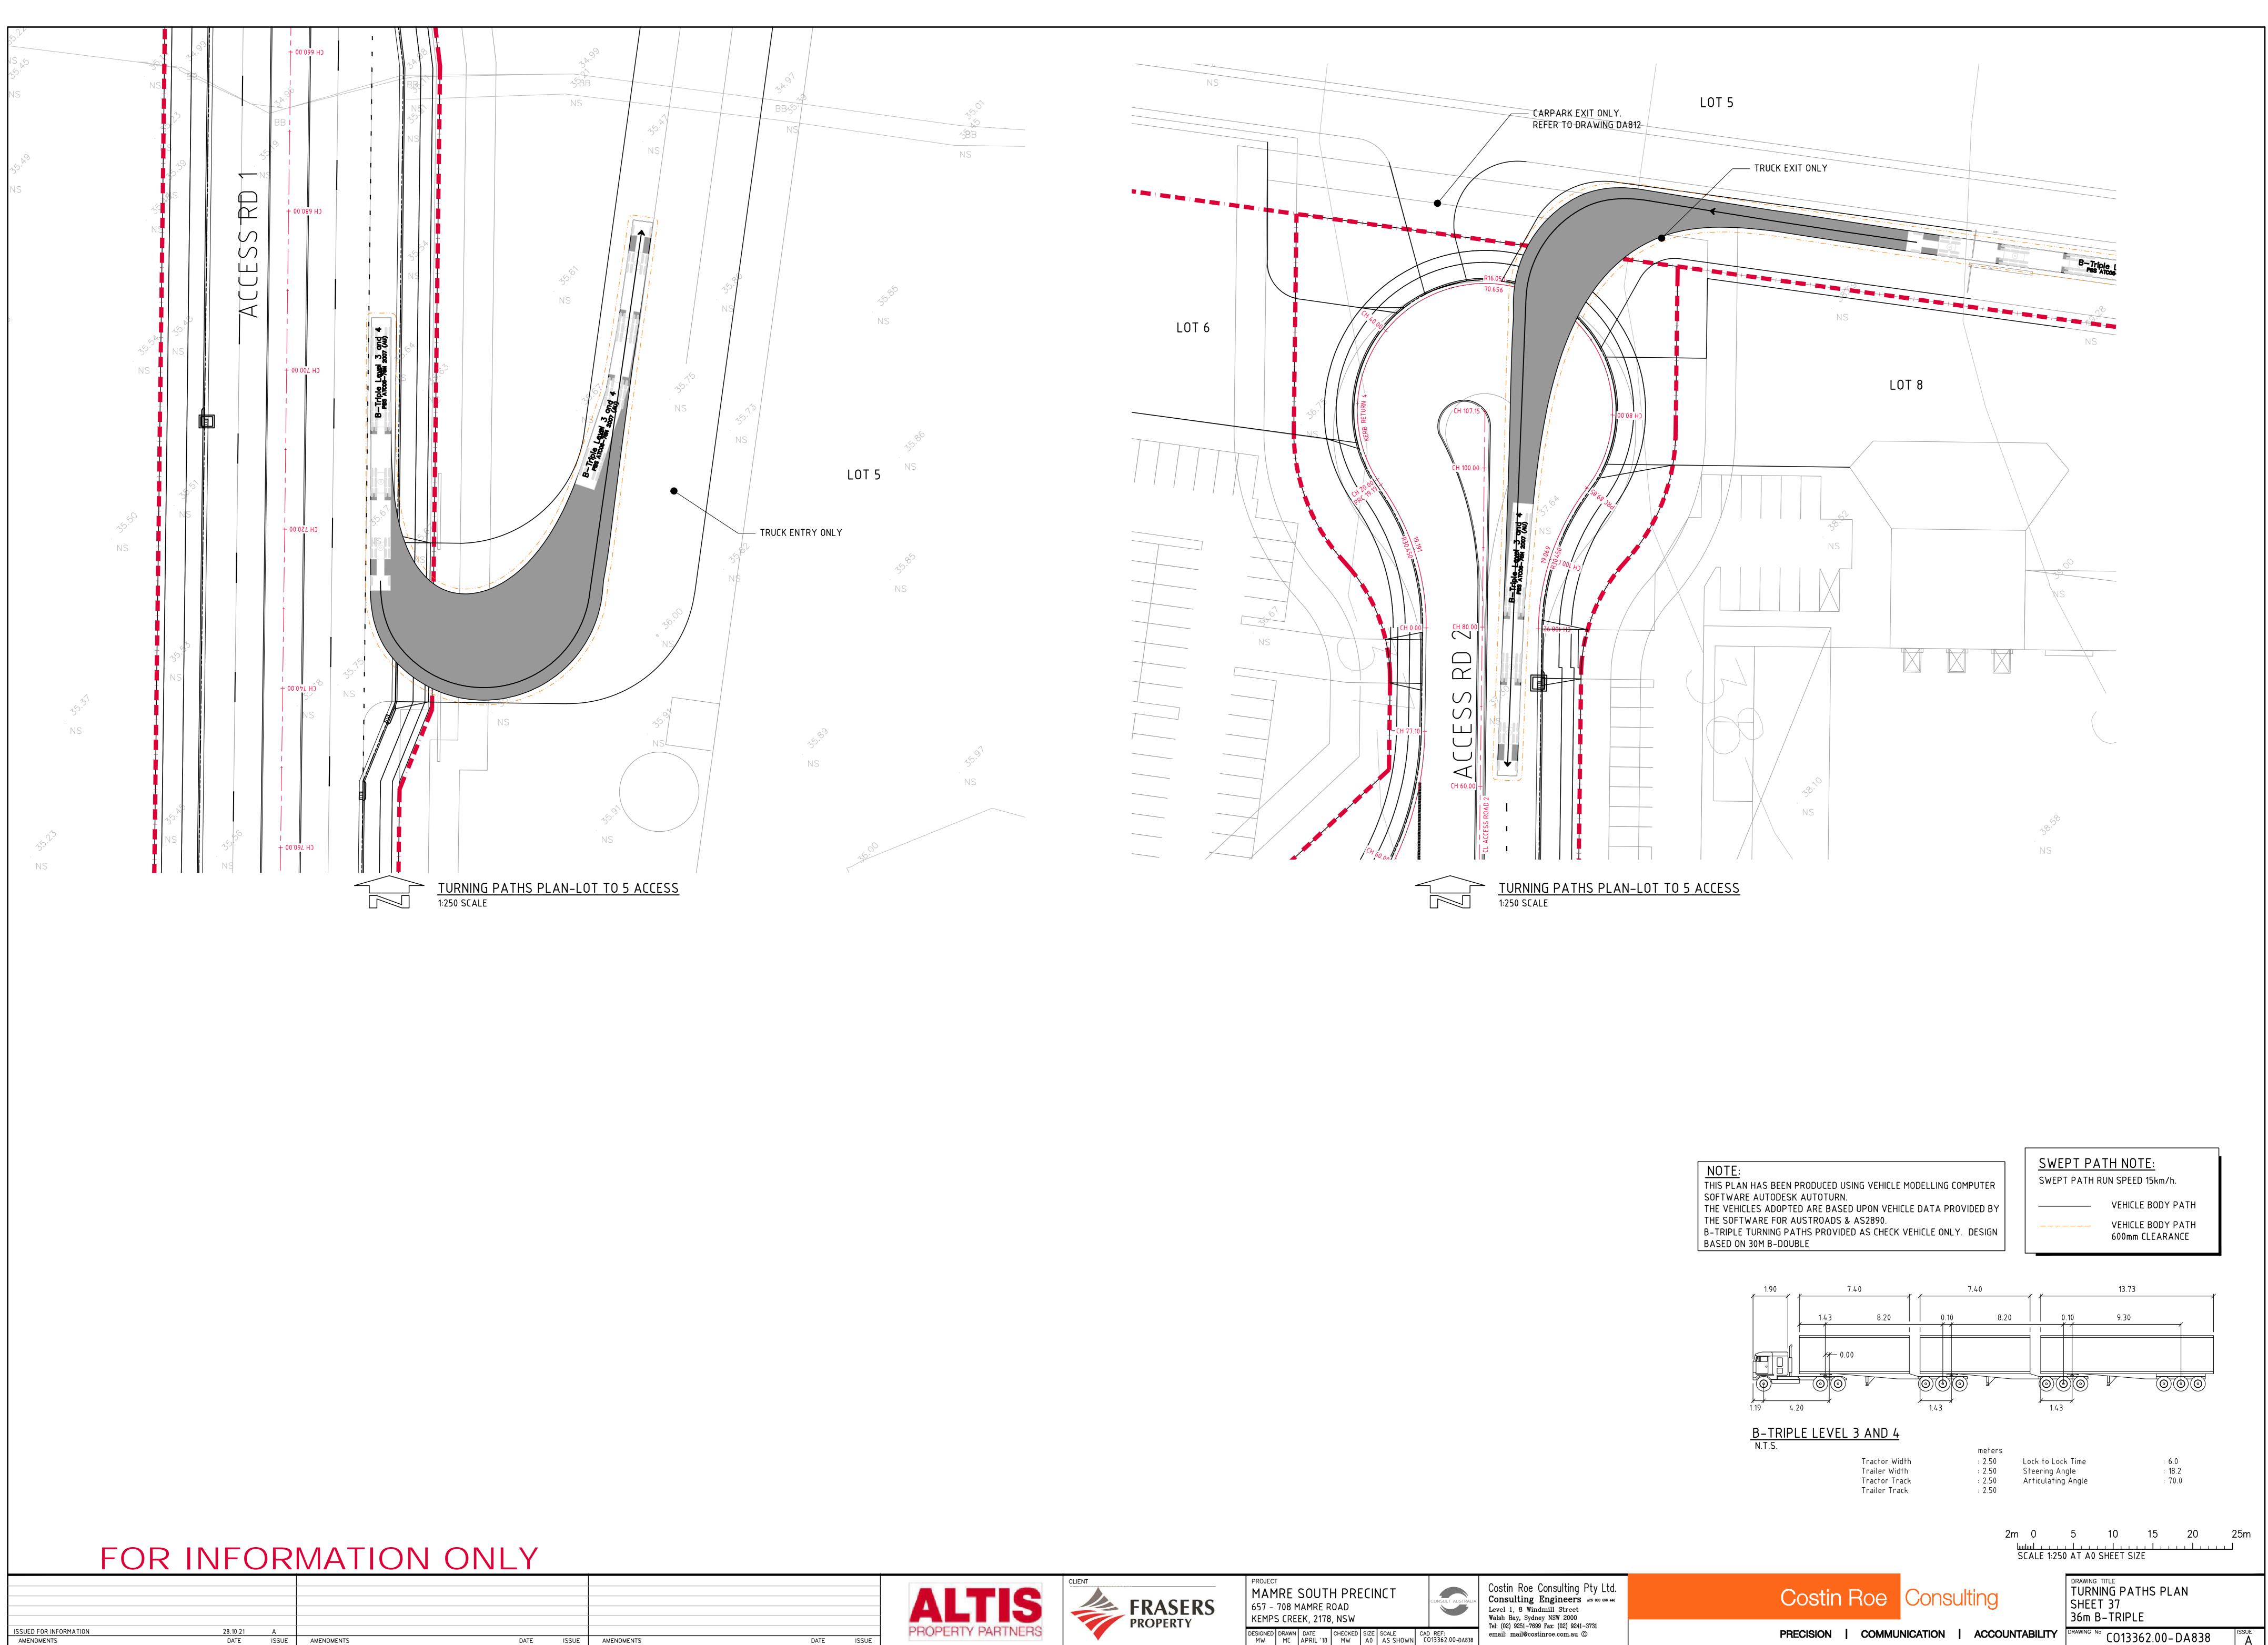

| S | PROJECT<br>MAMRE SOUTH PRECINCT<br>657 – 708 MAMRE ROAD<br>KEMPS CREEK, 2178, NSW | CONSULT AUSTRALIA            | Costin Roe Consulting Pty Ltd.<br>Consulting Engineers ACN 003 606 446<br>Level 1, 8 Windmill Street<br>Walsh Bay, Sydney NSW 2000<br>Tel: (02) 9251-7699 Fax: (02) 9241-3731<br>email: mail@costinroe.com.au © | Costin    |
|---|-----------------------------------------------------------------------------------|------------------------------|-----------------------------------------------------------------------------------------------------------------------------------------------------------------------------------------------------------------|-----------|
|   | DESIGNED DRAWN DATE CHECKED SIZE SCALE                                            | CAD REF:<br>C013362.00-DA839 |                                                                                                                                                                                                                 | PRECISION |