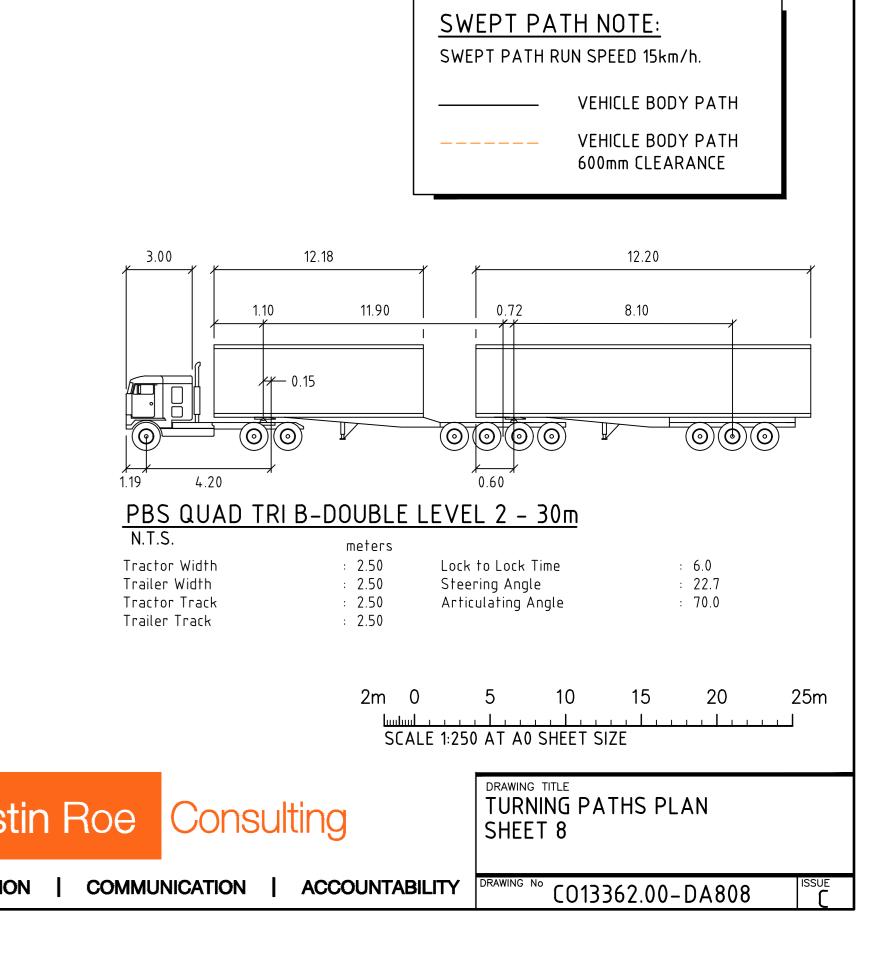

SWEPT PATH NOTE:

SWEPT PATH RUN SPEED 15km/h.

| S | 657 -          | 1RE<br>708 M | SOUT<br>1AMRE F<br>EK, 2178 | ROAD    | ECII       | NCT               | CONSULT AUSTRALIA            | Costin Roe Consulting Pty Ltd.<br>Consulting Engineers ACN 003 606 446<br>Level 1, 8 Windmill Street<br>Walsh Bay, Sydney NSW 2000 | Costi     |  |
|---|----------------|--------------|-----------------------------|---------|------------|-------------------|------------------------------|------------------------------------------------------------------------------------------------------------------------------------|-----------|--|
|   | DESIGNED<br>MW | DRAWN        | ·                           | CHECKED | SIZE<br>A0 | SCALE<br>AS SHOWN | CAD REF:<br>C013362.00-DA807 | Tel: (02) 9251-7699 Fax: (02) 9241-3731<br>email: mail@costinroe.com.au ©                                                          | PRECISION |  |
|   |                |              |                             |         |            |                   |                              |                                                                                                                                    |           |  |

| RS | 657 -          | 1RE<br>708 N | SOUT<br>1AMRE F<br>EK, 2178 | ROAD    | ECIN | NCT               | CONSULT AUSTRALIA            | Costin Roe Consulting Pty Ltd.<br>Consulting Engineers ACN 003 606 446<br>Level 1, 8 Windmill Street<br>Walsh Bay, Sydney NSW 2000 | Costi     |
|----|----------------|--------------|-----------------------------|---------|------|-------------------|------------------------------|------------------------------------------------------------------------------------------------------------------------------------|-----------|
|    | DESIGNED<br>MW |              | ,<br>,                      | CHECKED |      | scale<br>AS SHOWN | CAD REF:<br>C013362.00-DA808 | Tel: (02) 9251-7699 Fax: (02) 9241-3731<br>email: mail@costinroe.com.au ©                                                          | PRECISION |
|    |                |              |                             |         |      |                   |                              |                                                                                                                                    |           |

NOTE: THIS PLAN HAS BEEN PRODUCED USING VEHICLE MODELLING

COMPUTER SOFTWARE AUTODESK VEHICLE TRACKING. THE VEHICLES ADOPTED ARE BASED UPON VEHICLE DATA PROVIDED BY THE SOFTWARE FOR AUSTROADS & AS2890.

| RS | 657 -          | 1RE<br>708 M | SOUT<br>1AMRE R<br>EK, 2178 | ROAD    | ECII | NCT               | CONSULT AUSTRALIA            | Costin Roe Consulting Pty Ltd.<br>Consulting Engineers ACN 003 686 446<br>Level 1, 8 Windmill Street<br>Walsh Bay, Sydney NSW 2000 | Costin    |
|----|----------------|--------------|-----------------------------|---------|------|-------------------|------------------------------|------------------------------------------------------------------------------------------------------------------------------------|-----------|
|    | DESIGNED<br>MW | DRAWN        | ,                           | CHECKED |      | scale<br>AS SHOWN | CAD REF:<br>C013362.00-DA809 | Tel: (02) 9251-7699 Fax: (02) 9241-3731<br>email: mail@costinroe.com.au ©                                                          | PRECISION |