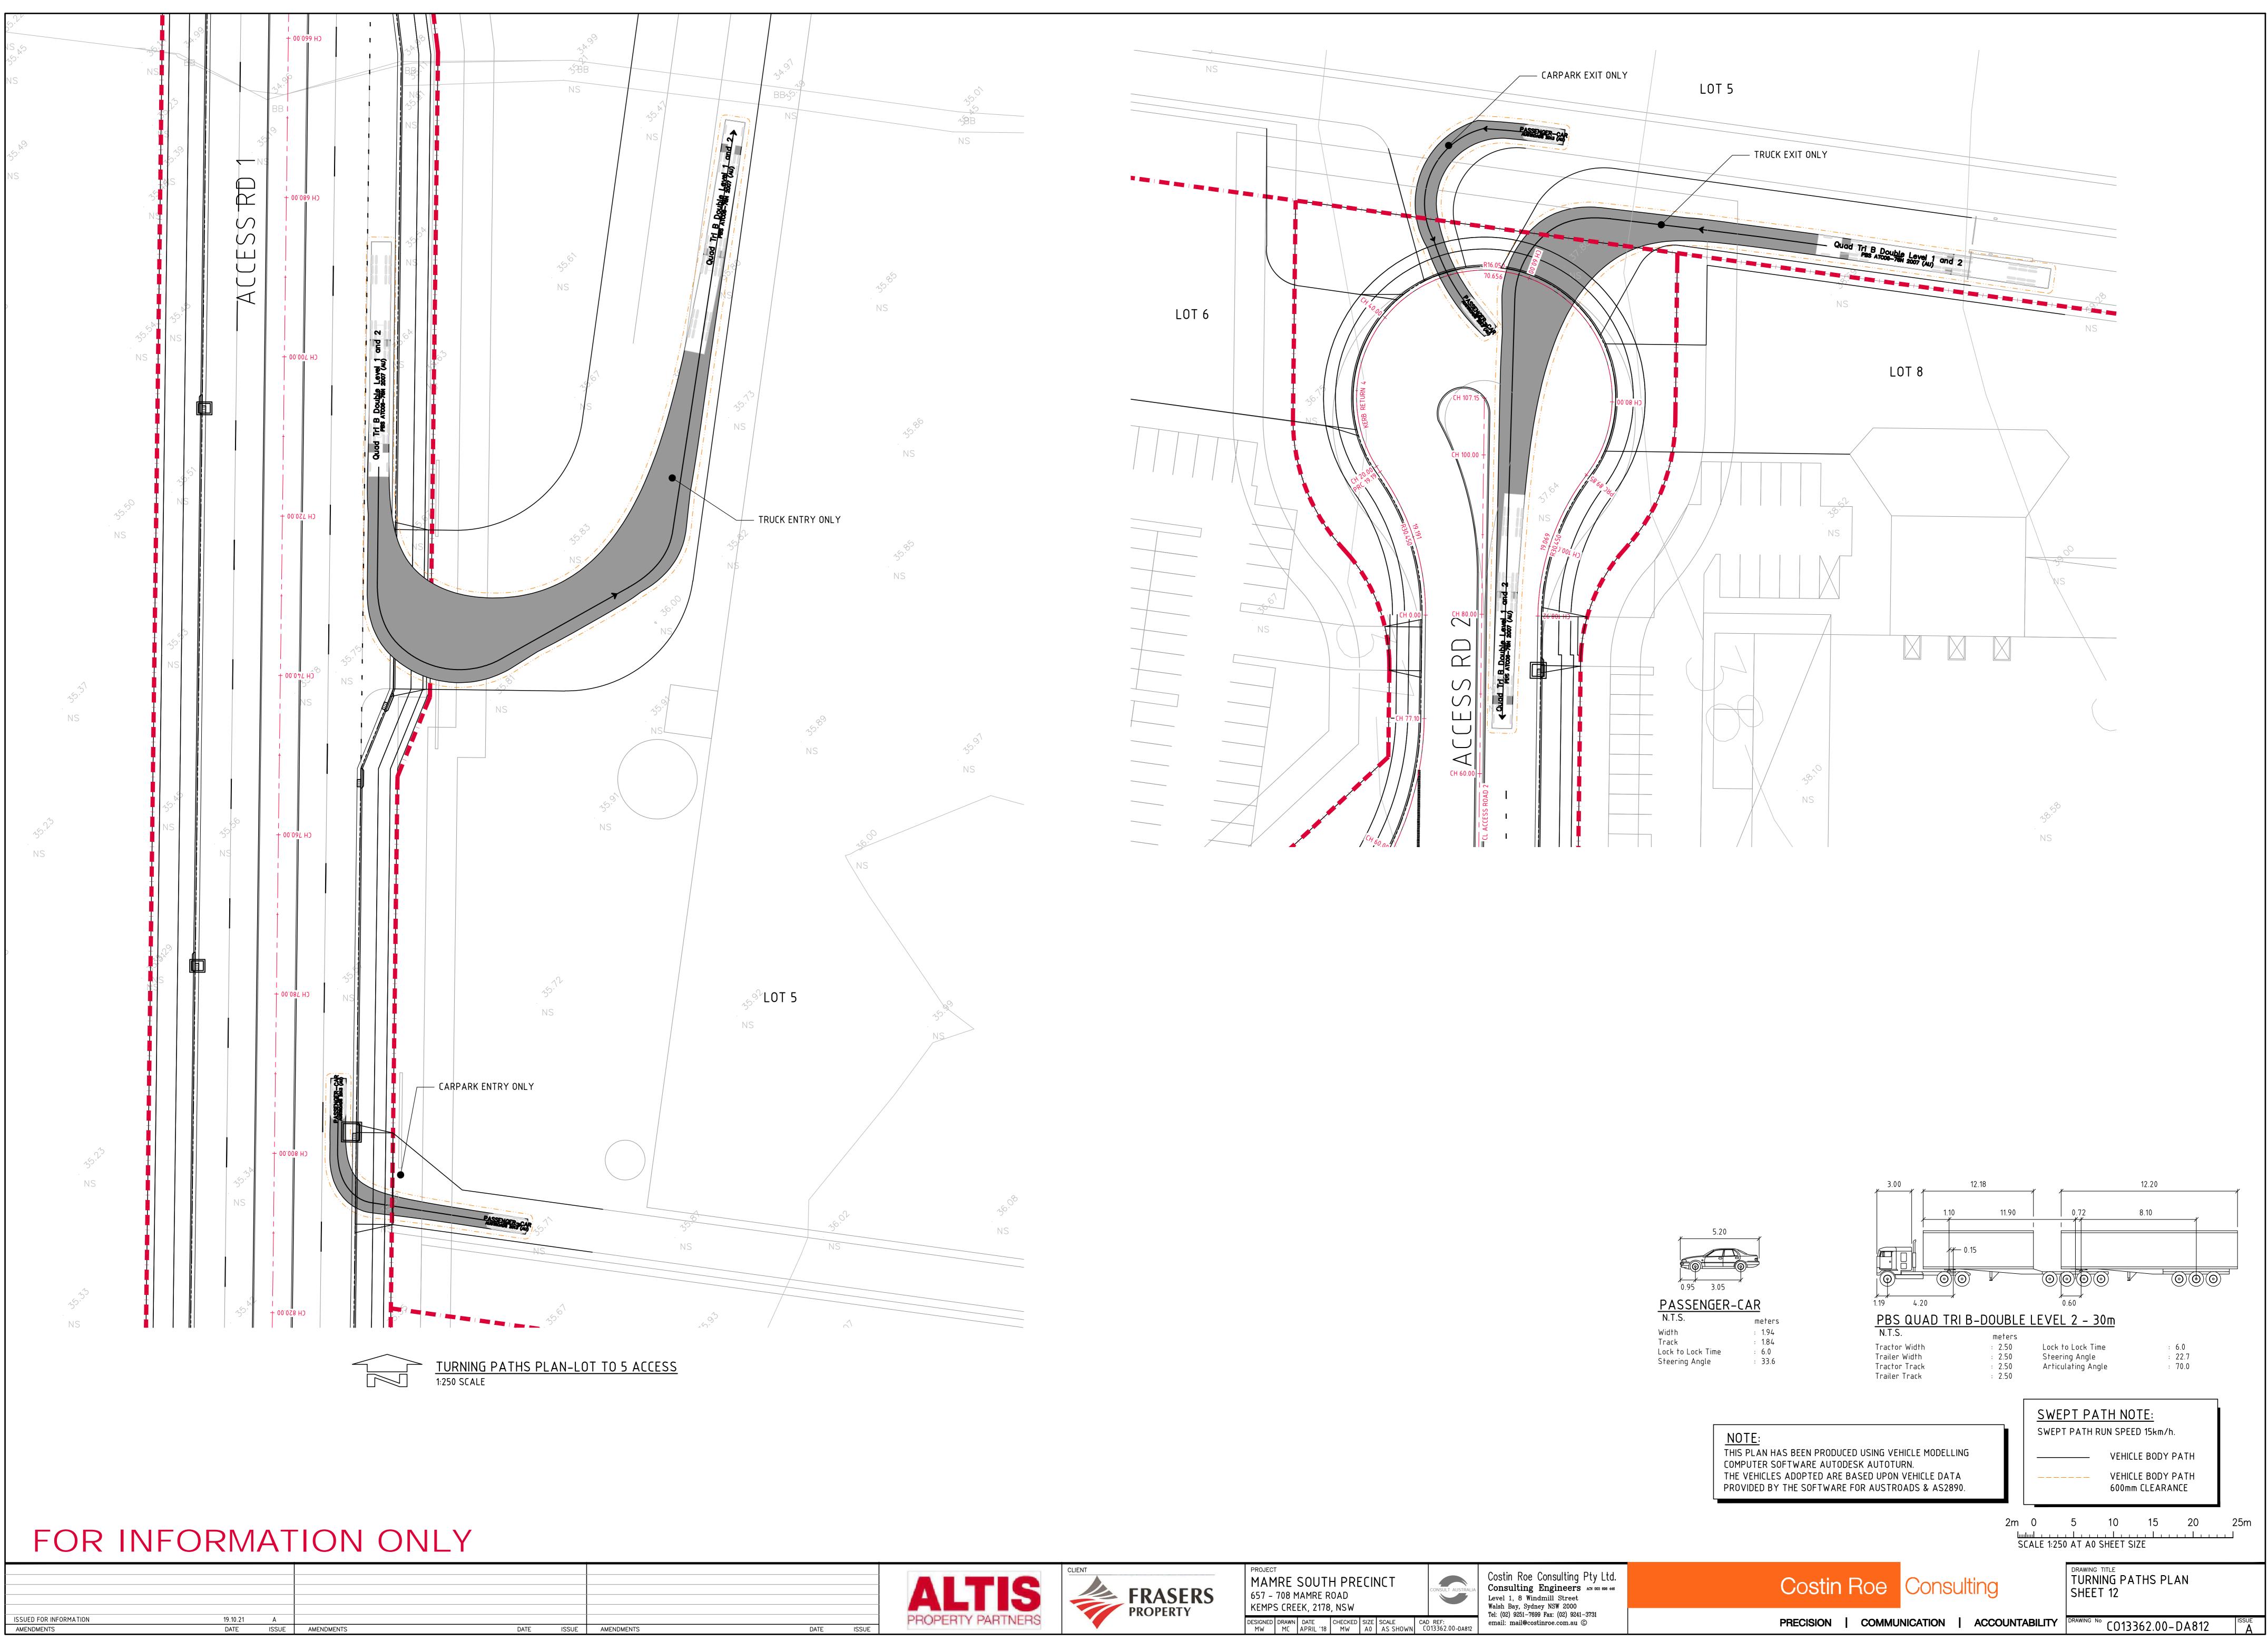

THIS PLAN HAS BEEN PRODUCED USING VEHICLE MODELLING

THE VEHICLES ADOPTED ARE BASED UPON VEHICLE DATA PROVIDED BY THE SOFTWARE FOR AUSTROADS & AS2890.

COMPUTER SOFTWARE AUTODESK VEHICLE TRACKING.

NOTE:

| 657 -          | 708 N | SOUT<br>1AMRE R<br>EK, 2178 | ROAD | ECII | NCT | CONSULT AUSTRALIA            | COSULT ROE CONSULTING FLY LLC.<br>Consulting Engineers ACN 003 606 446<br>Level 1, 8 Windmill Street<br>Walsh Bay, Sydney NSW 2000<br>Tel: (02) 9251-7699 Fax: (02) 9241-3731 | Costir    |  |  |
|----------------|-------|-----------------------------|------|------|-----|------------------------------|-------------------------------------------------------------------------------------------------------------------------------------------------------------------------------|-----------|--|--|
| DESIGNED<br>MW |       |                             |      |      |     | CAD REF:<br>C013362.00-DA822 | email: mail@costinroe.com.au ©                                                                                                                                                | PRECISION |  |  |
|                |       |                             |      |      |     |                              |                                                                                                                                                                               |           |  |  |

<u>NOTE:</u> THIS PLAN HAS BEEN PRODUCED USING VEHICLE MODELLING

THE VEHICLES ADOPTED ARE BASED UPON VEHICLE DATA PROVIDED BY THE SOFTWARE FOR AUSTROADS & AS2890.

COMPUTER SOFTWARE AUTODESK VEHICLE TRACKING.