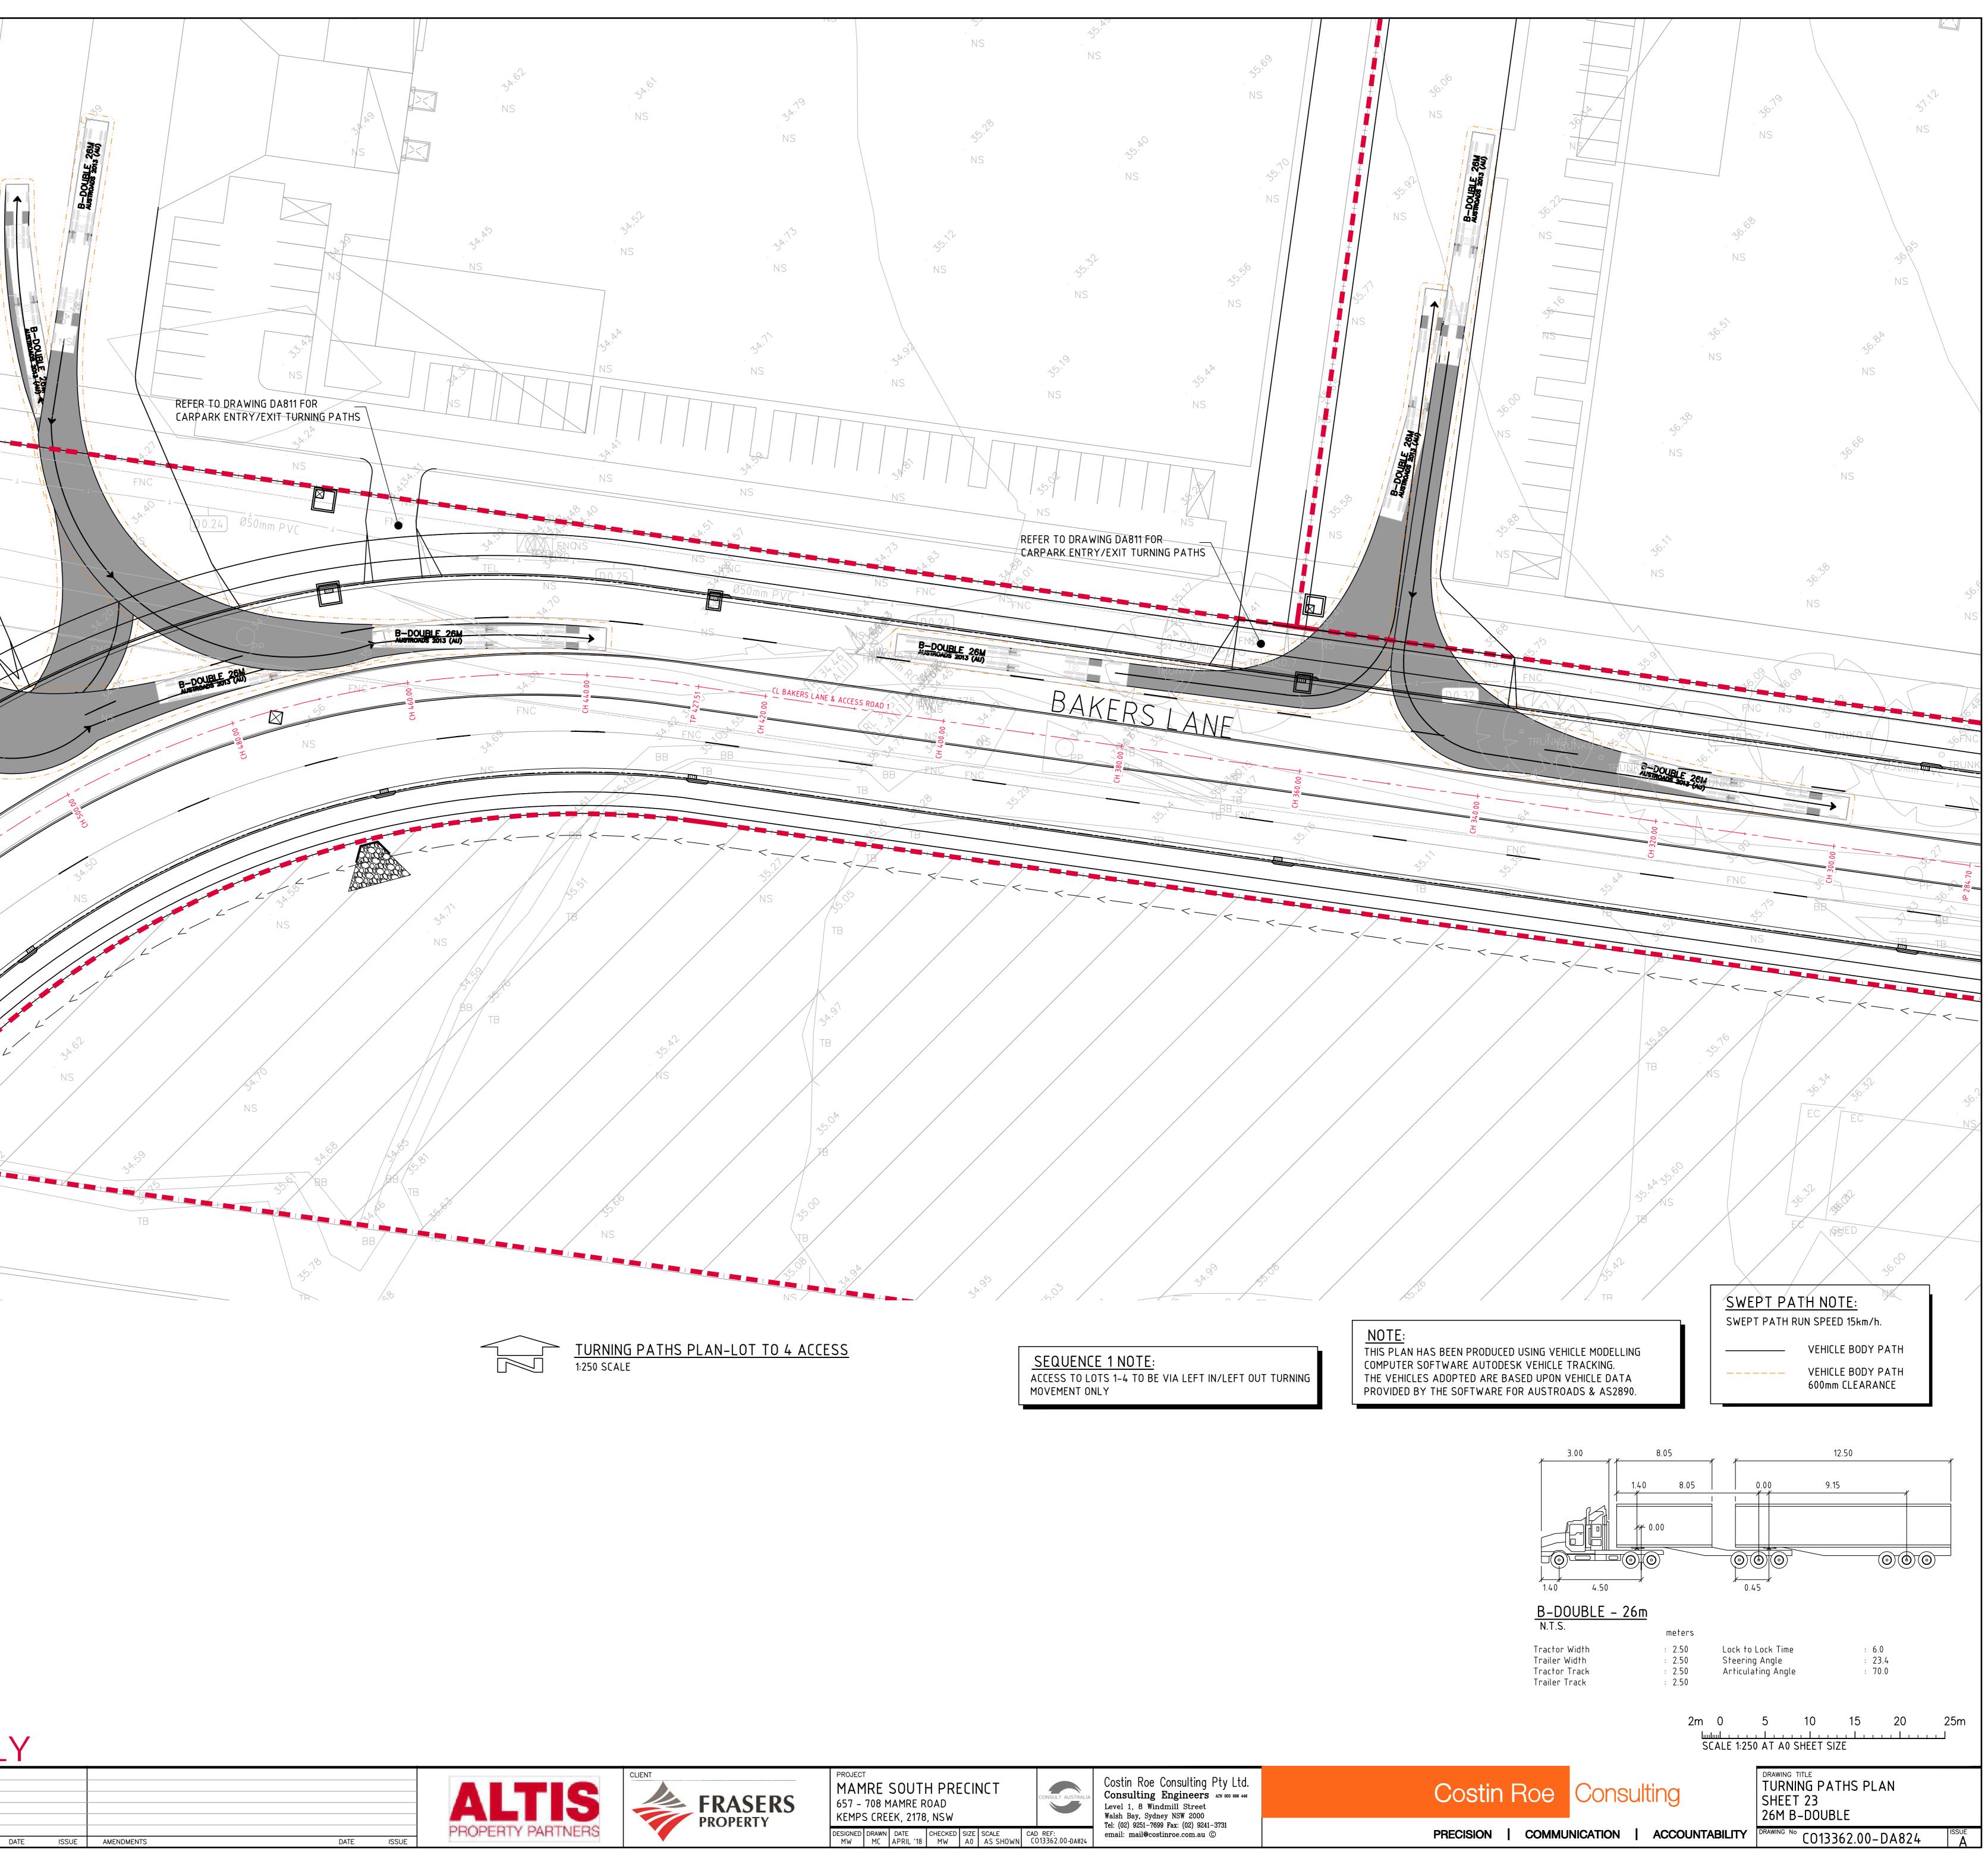

REFER TO DRAWING DA811 FOR CARPARK ENTRY/EXIT TURNING PATHS FOR INFORMATION ONLY ISSUED FOR INFORMATION AMENDMENTS 19.10.21ADATEISSUEAMENDMENTS

| S | 657 -                   | 1RE<br>708 M | SOUT<br>1AMRE F               | ROAD    | ECII | NCT               | CONSULT AUSTRALIA            | Costin Roe Consulting Pty Ltd.<br>Consulting Engineers ACN 003 686 446<br>Level 1, 8 Windmill Street    | Cost     |
|---|-------------------------|--------------|-------------------------------|---------|------|-------------------|------------------------------|---------------------------------------------------------------------------------------------------------|----------|
| - | KEMPS<br>DESIGNED<br>MW | DRAWN        | EK, 2178<br>DATE<br>APRIL '18 | CHECKED |      | SCALE<br>AS SHOWN | CAD REF:<br>C013362.00-DA824 | Walsh Bay, Sydney NSW 2000<br>Tel: (02) 9251-7699 Fax: (02) 9241-3731<br>email: mail@costinroe.com.au © | PRECISIO |
|   |                         |              |                               |         |      |                   |                              |                                                                                                         |          |