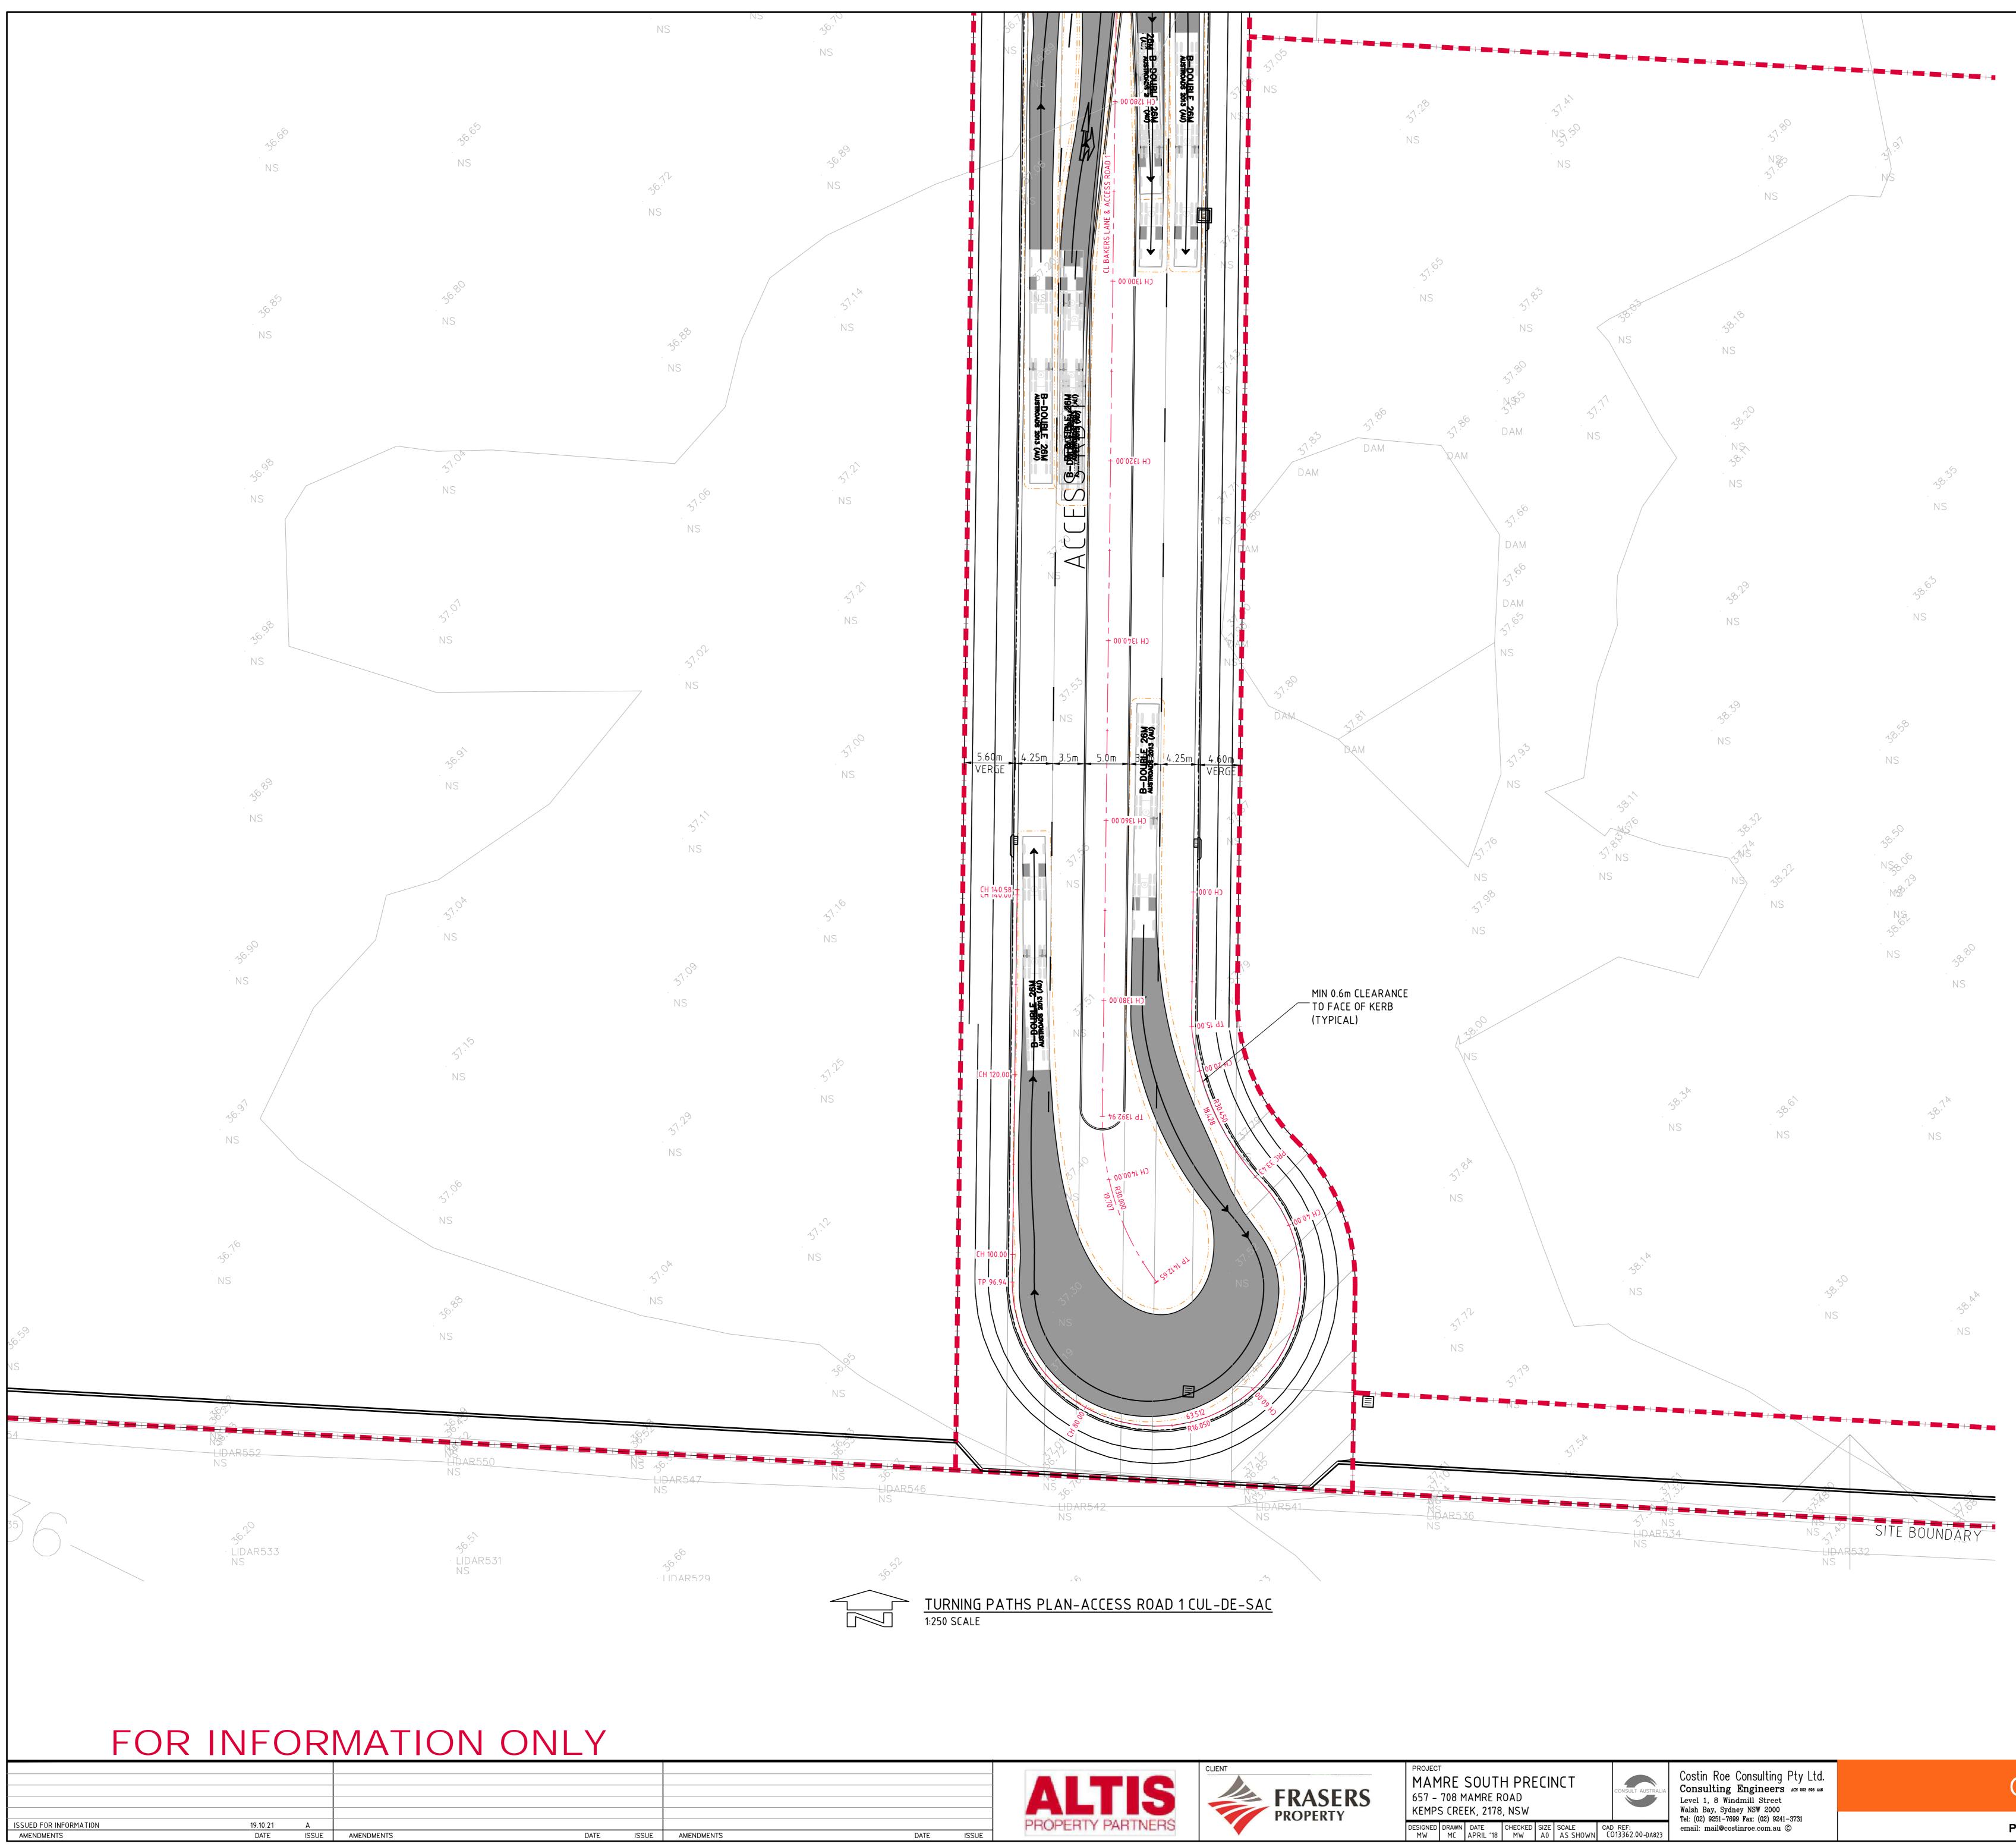

THIS PLAN HAS BEEN PRODUCED USING VEHICLE MODELLING

THE VEHICLES ADOPTED ARE BASED UPON VEHICLE DATA PROVIDED BY THE SOFTWARE FOR AUSTROADS & AS2890.

COMPUTER SOFTWARE AUTODESK VEHICLE TRACKING.

NOTE:

| 657 -          | 708 N | SOUT<br>1AMRE R<br>EK, 2178 | ROAD | ECII | NCT | CONSULT AUSTRALIA            | COSULT ROE CONSULTING FLY LLC.<br>Consulting Engineers ACN 003 606 446<br>Level 1, 8 Windmill Street<br>Walsh Bay, Sydney NSW 2000<br>Tel: (02) 9251-7699 Fax: (02) 9241-3731 | Costir    |  |  |
|----------------|-------|-----------------------------|------|------|-----|------------------------------|-------------------------------------------------------------------------------------------------------------------------------------------------------------------------------|-----------|--|--|
| DESIGNED<br>MW |       |                             |      |      |     | CAD REF:<br>C013362.00-DA822 | email: mail@costinroe.com.au ©                                                                                                                                                | PRECISION |  |  |
|                |       |                             |      |      |     |                              |                                                                                                                                                                               |           |  |  |