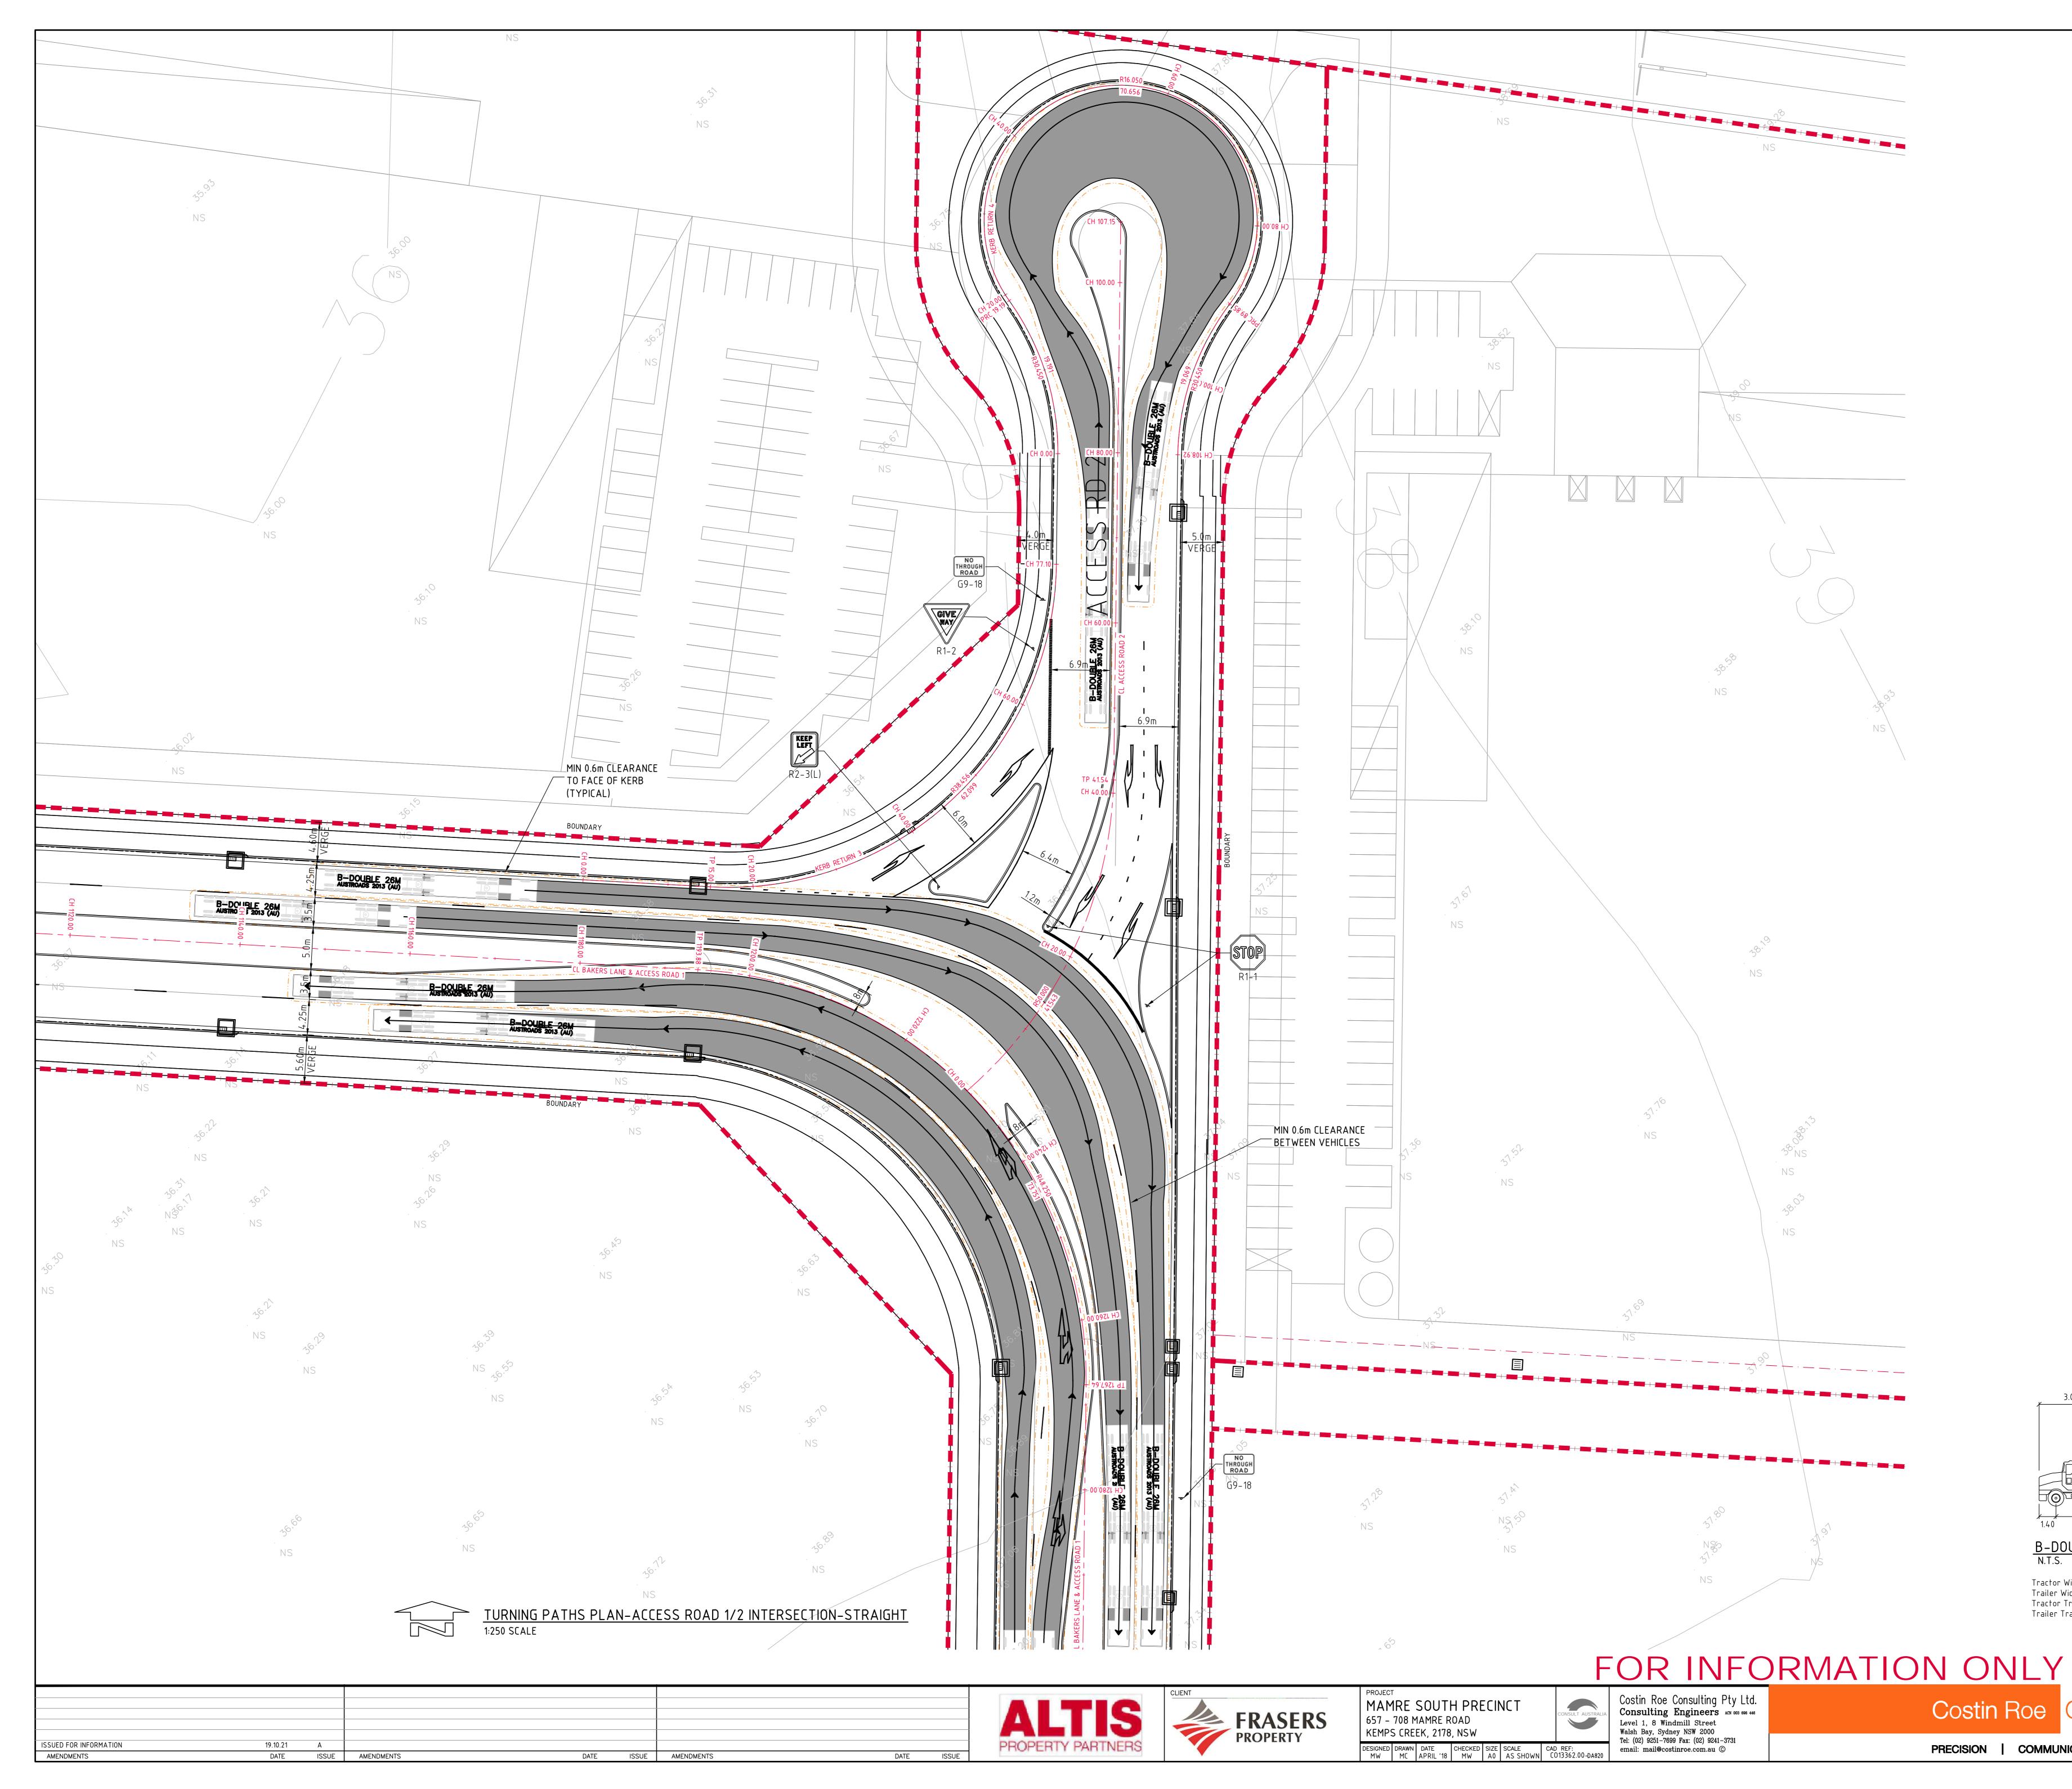

|           |



| E <b>RS</b> | 657 - 708 N<br>KEMPS CRE |                   |               |                       | CONSULT AUSTRALIA            | Level 1, 8 Windmill Street<br>Walsh Bay, Sydney NSW 2000<br>Tel: (02) 9251-7699 Fax: (02) 9241-3731 |  |
|-------------|--------------------------|-------------------|---------------|-----------------------|------------------------------|-----------------------------------------------------------------------------------------------------|--|
|             | DESIGNED DRAWN<br>MW MC  | DATE<br>APRIL '18 | CHECKED<br>MW | <br>SCALE<br>AS SHOWN | CAD REF:<br>C013362.00-DA819 | email: mail@costinroe.com.au ©                                                                      |  |







| RS | MAMRE SOUTH P<br>657 – 708 MAMRE ROAD<br>KEMPS CREEK, 2178, NS | ) | CONSULT AUSTRALIA            | Costin Roe Consulting Pty Ltd.<br>Consulting Engineers ACN 003 606 446<br>Level 1, 8 Windmill Street<br>Walsh Bay, Sydney NSW 2000<br>Tel: (02) 9251-7699 Fax: (02) 9241-3731 | Cost      |
|----|----------------------------------------------------------------|---|------------------------------|-------------------------------------------------------------------------------------------------------------------------------------------------------------------------------|-----------|
|    | DESIGNED DRAWN DATE CHEC<br>MW MC APRIL '18 MV                 |   | CAD REF:<br>C013362.00-DA821 | email: mail@costinroe.com.au ©