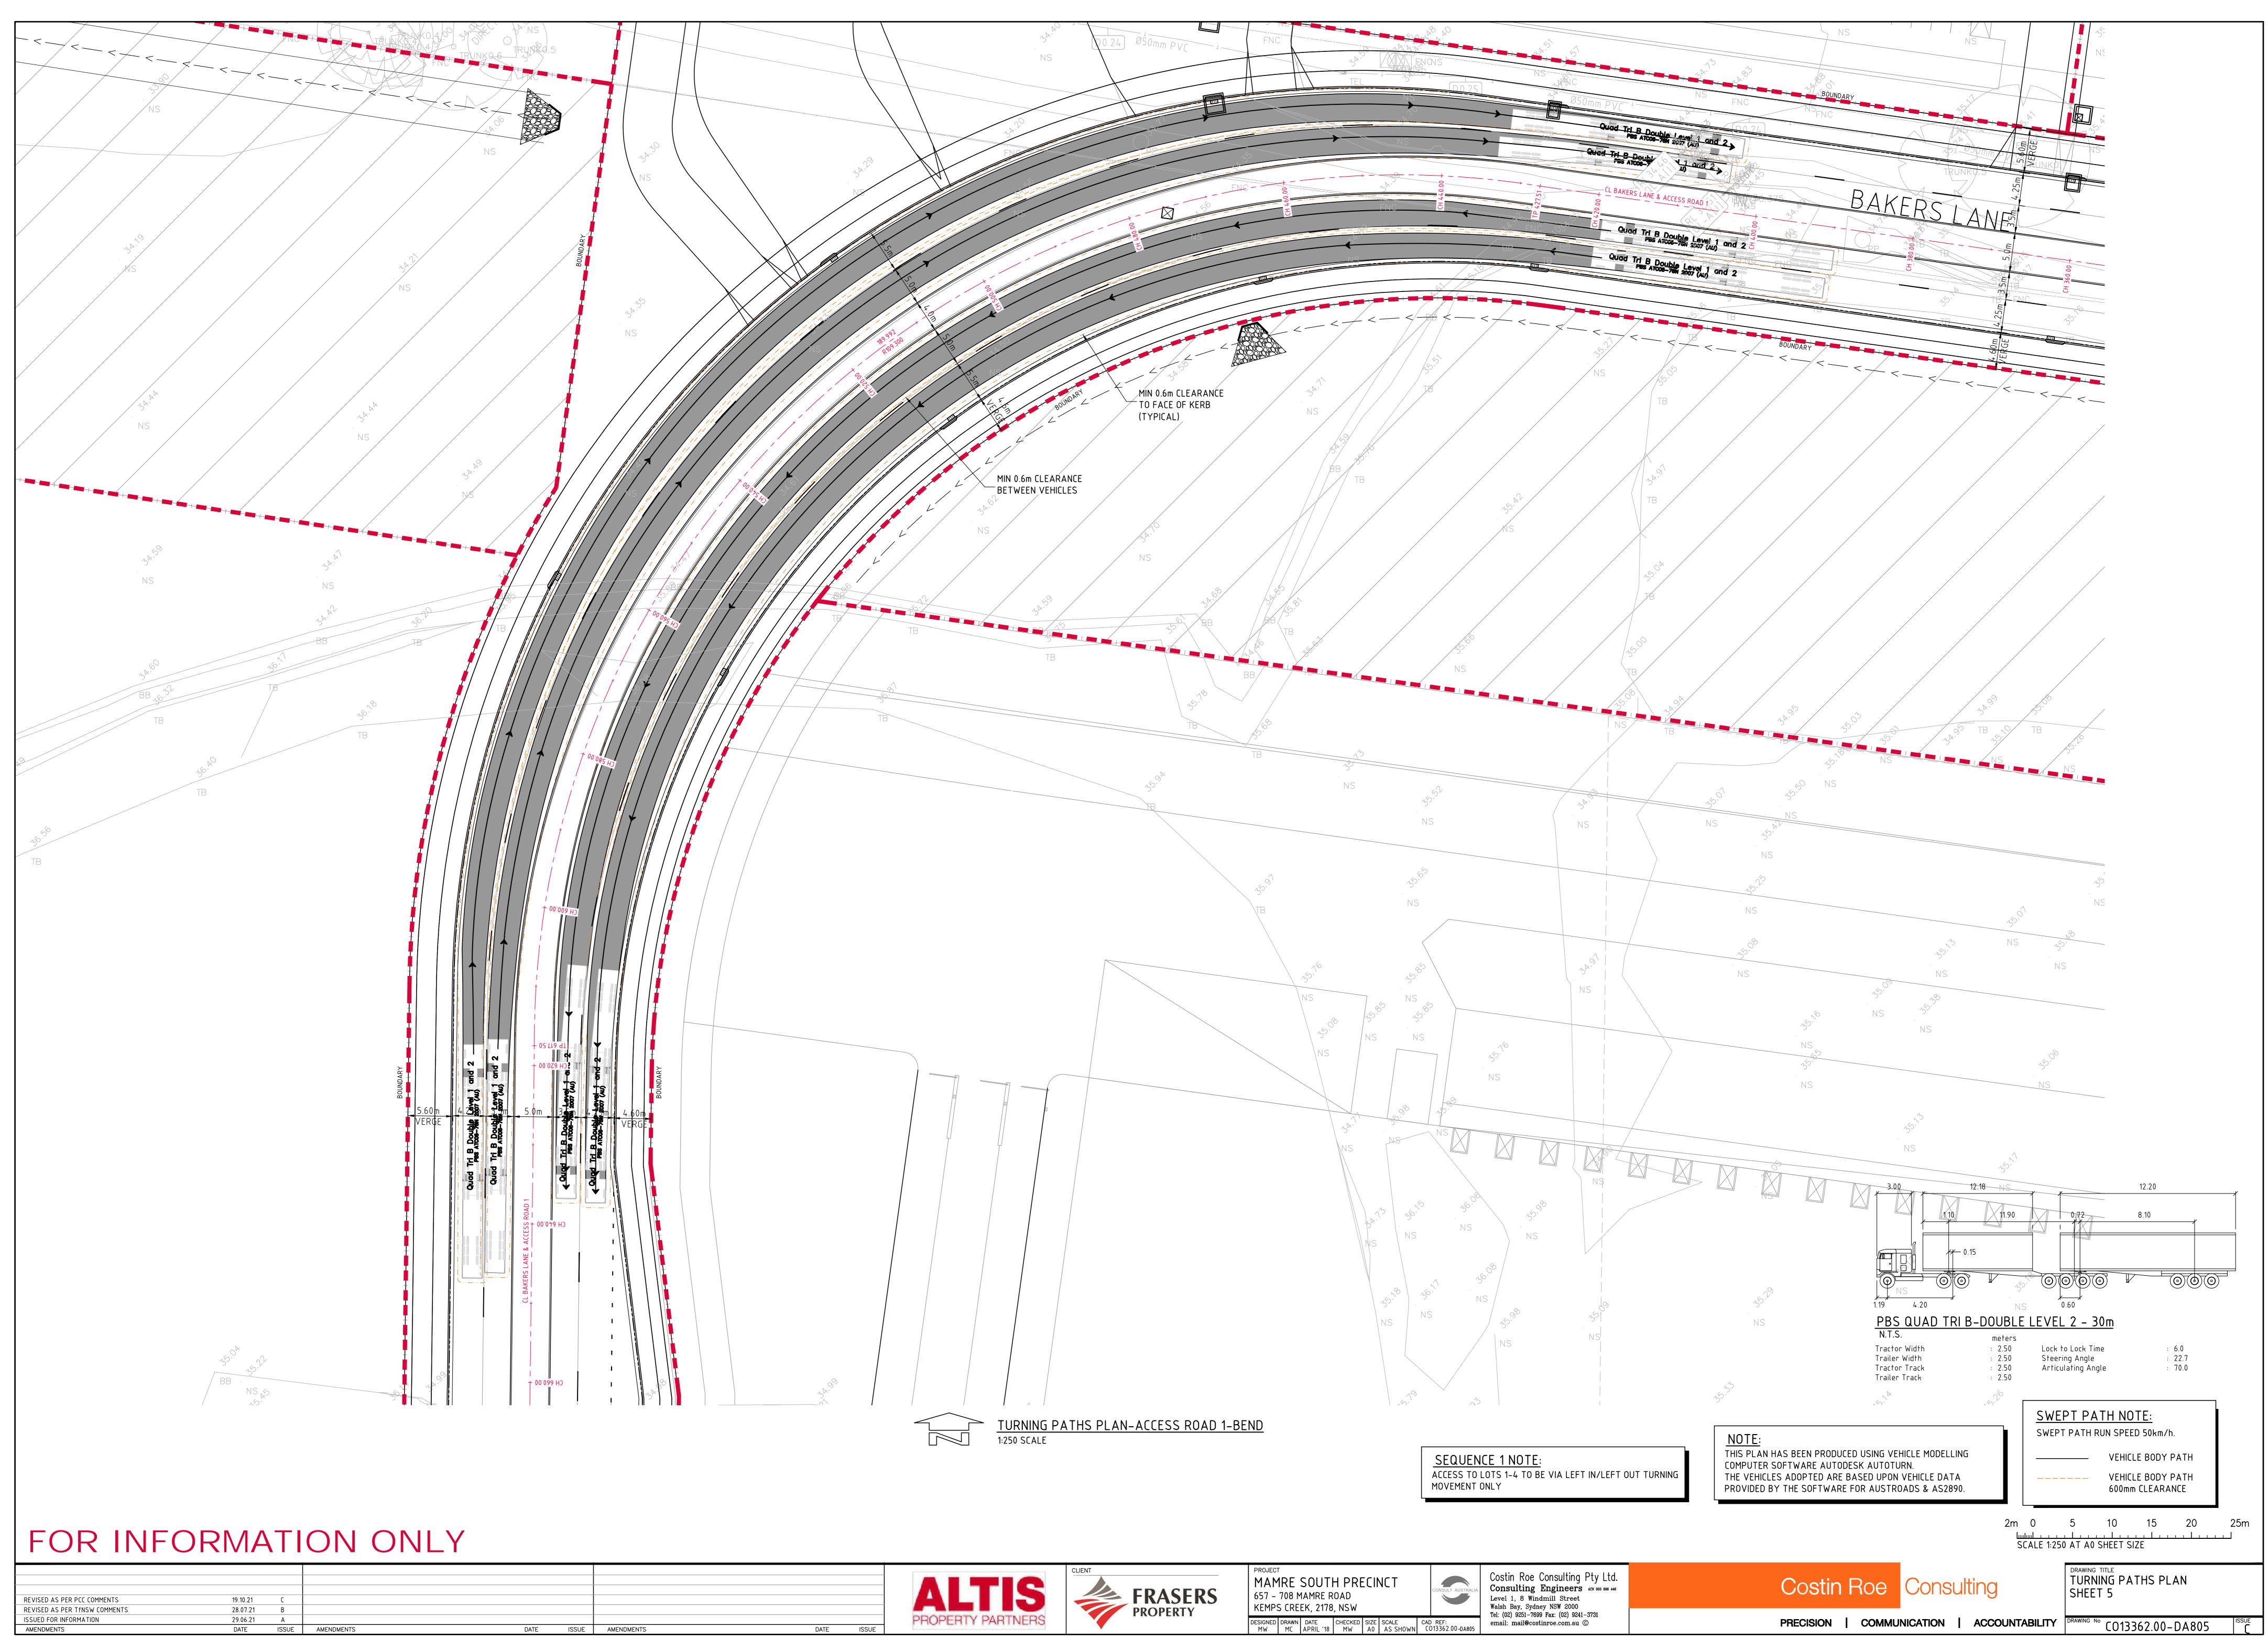

SWEPT PATH NOTE:

SWEPT PATH RUN SPEED 15km/h.

| S | 657 -          | 1RE<br>708 M | SOUT<br>1AMRE F<br>EK, 2178 | ROAD    | ECII       | NCT               | CONSULT AUSTRALIA            | Costin Roe Consulting Pty Ltd.<br>Consulting Engineers ACN 003 606 446<br>Level 1, 8 Windmill Street<br>Walsh Bay, Sydney NSW 2000 | Costi     |  |
|---|----------------|--------------|-----------------------------|---------|------------|-------------------|------------------------------|------------------------------------------------------------------------------------------------------------------------------------|-----------|--|
|   | DESIGNED<br>MW | DRAWN        | ·                           | CHECKED | SIZE<br>A0 | SCALE<br>AS SHOWN | CAD REF:<br>C013362.00-DA807 | Tel: (02) 9251-7699 Fax: (02) 9241-3731<br>email: mail@costinroe.com.au ©                                                          | PRECISION |  |
|   |                |              |                             |         |            |                   |                              |                                                                                                                                    |           |  |