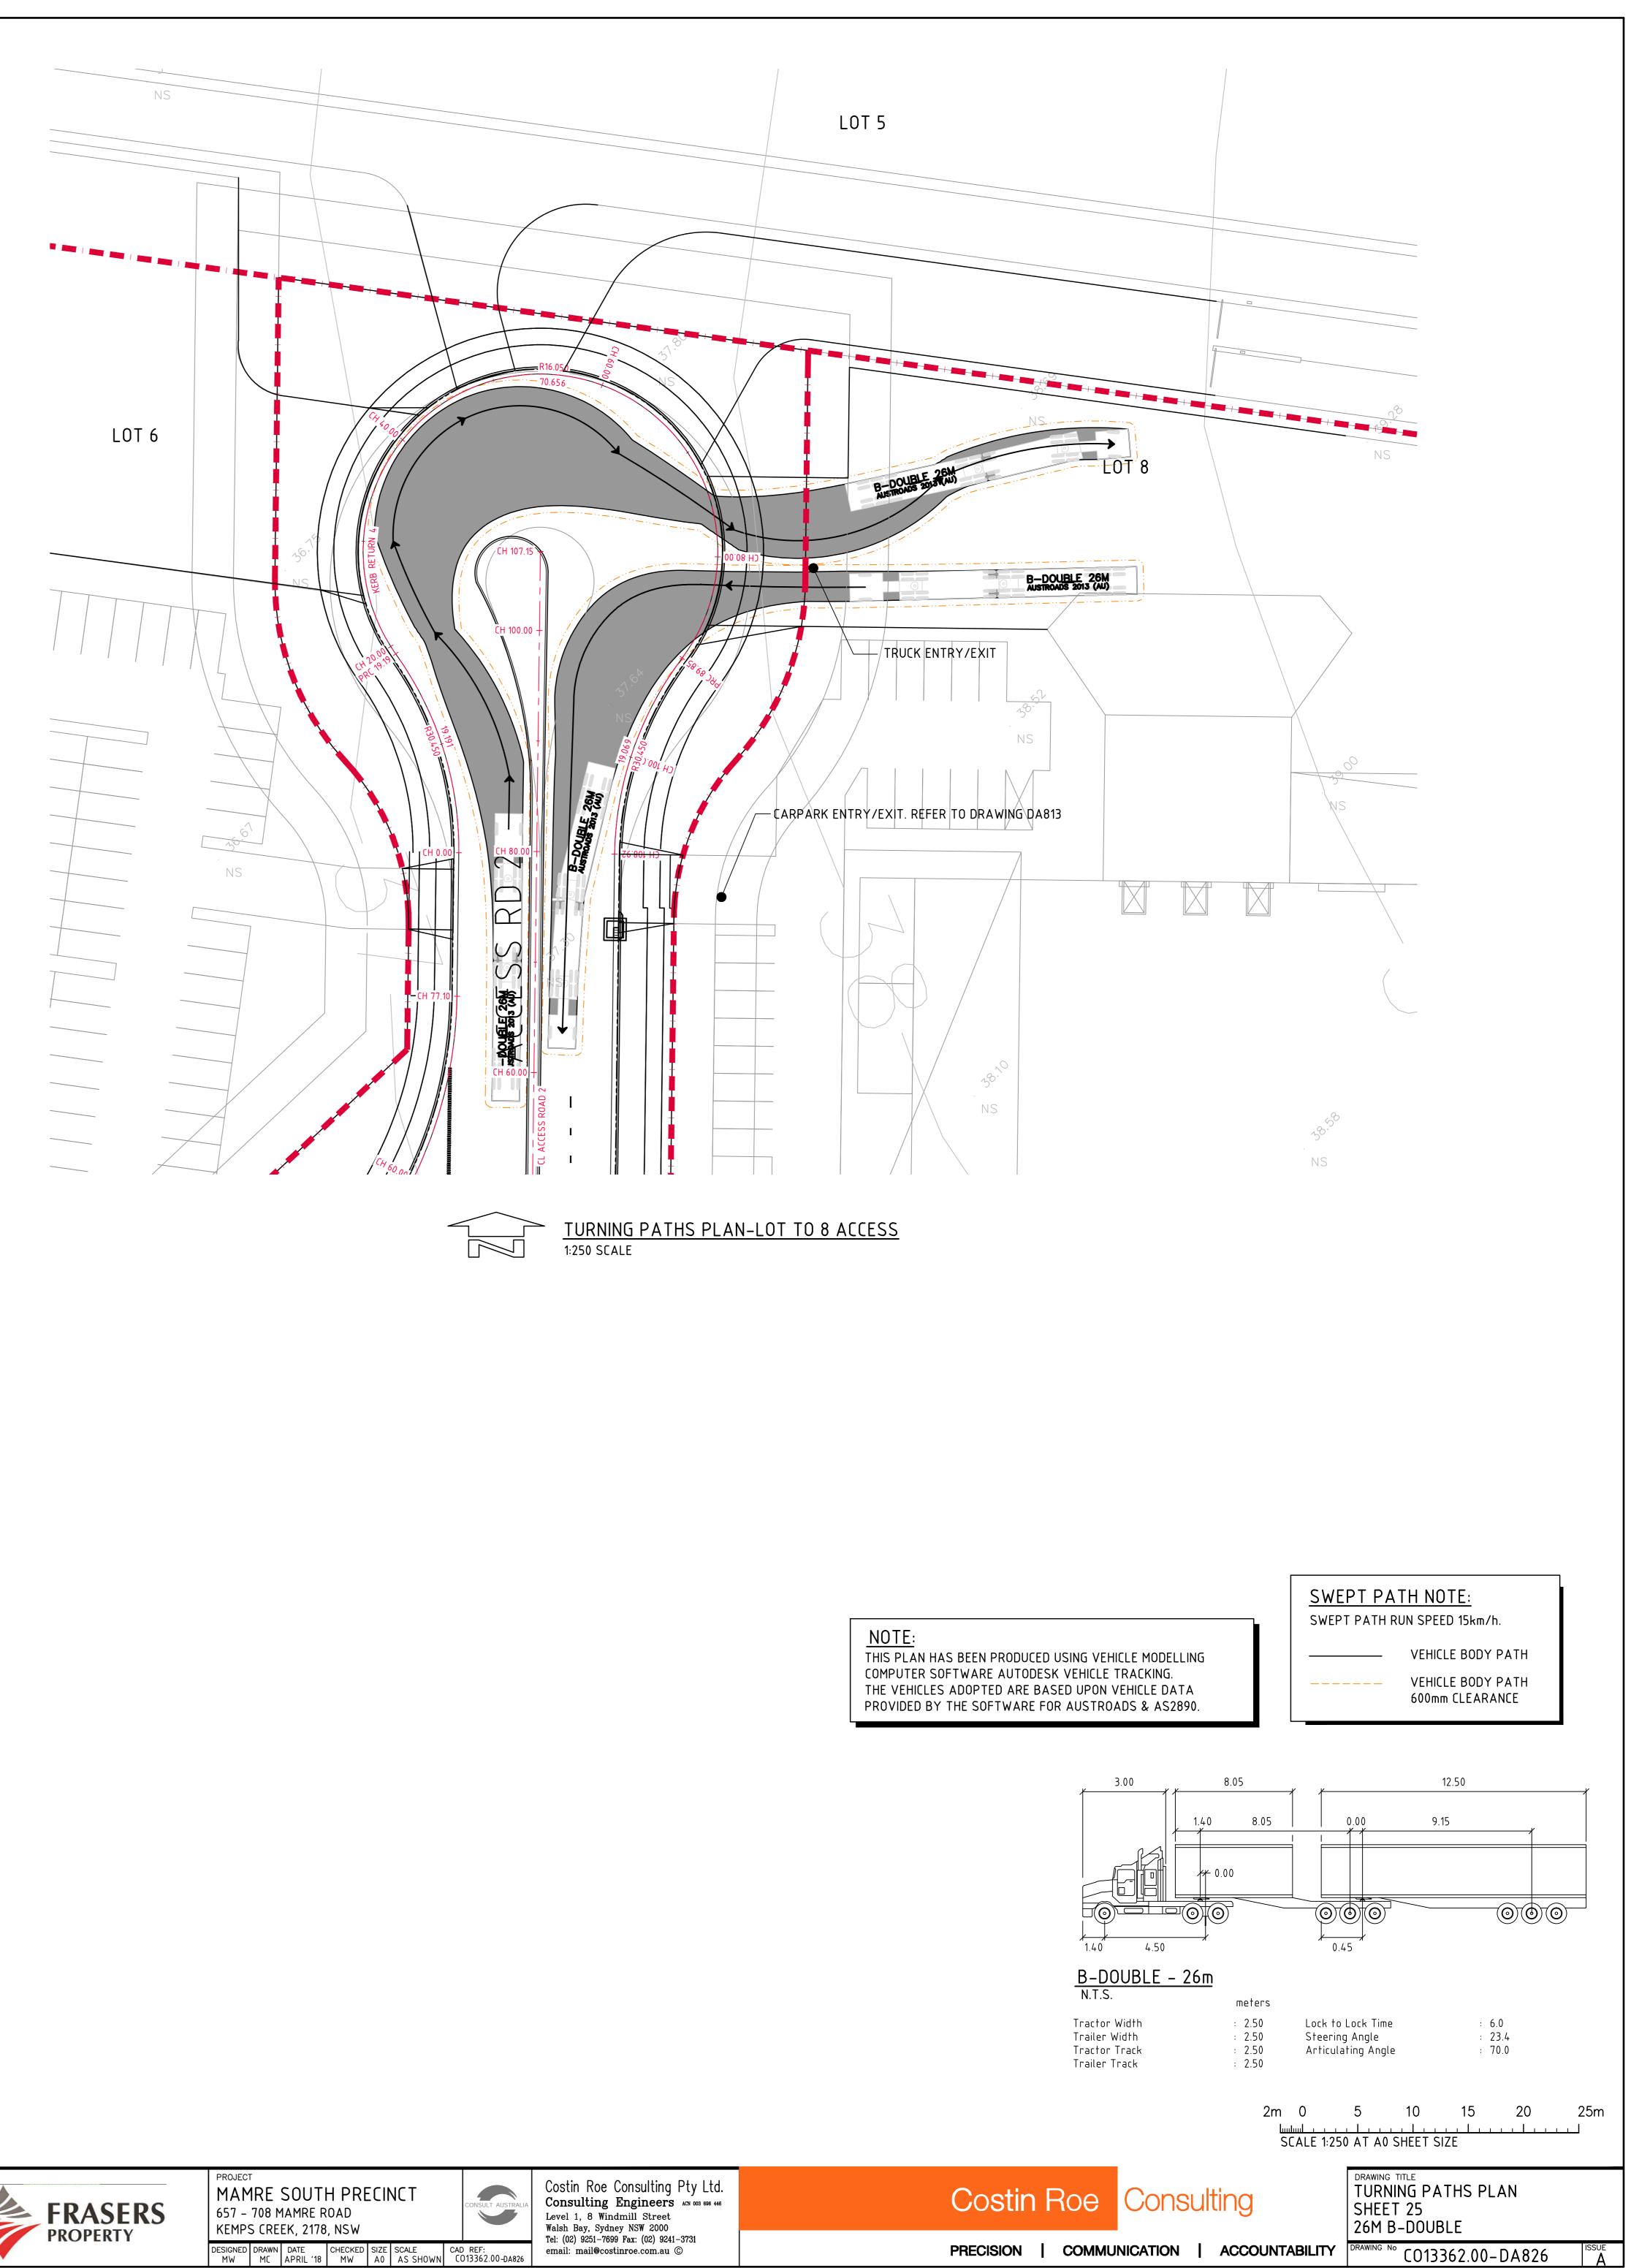

REFER TO DRAWING DA811 FOR CARPARK ENTRY/EXIT TURNING PATHS FOR INFORMATION ONLY ISSUED FOR INFORMATION AMENDMENTS 19.10.21ADATEISSUEAMENDMENTS

| S | 657 -                   | 1RE<br>708 M | SOUT<br>1AMRE F               | ROAD    | ECII | NCT               | CONSULT AUSTRALIA            | Costin Roe Consulting Pty Ltd.<br>Consulting Engineers ACN 003 686 446<br>Level 1, 8 Windmill Street    | Cost     |
|---|-------------------------|--------------|-------------------------------|---------|------|-------------------|------------------------------|---------------------------------------------------------------------------------------------------------|----------|
| - | KEMPS<br>DESIGNED<br>MW | DRAWN        | EK, 2178<br>DATE<br>APRIL '18 | CHECKED |      | SCALE<br>AS SHOWN | CAD REF:<br>C013362.00-DA824 | Walsh Bay, Sydney NSW 2000<br>Tel: (02) 9251-7699 Fax: (02) 9241-3731<br>email: mail@costinroe.com.au © | PRECISIO |
|   |                         |              |                               |         |      |                   |                              |                                                                                                         |          |

| S | MAMRE SOUTH PRECINCT<br>657 – 708 MAMRE ROAD<br>KEMPS CREEK, 2178, NSW | CONSULT AUSTRALIA         | Costin Roe Consulting Pty Ltd.<br>Consulting Engineers ACN 003 606 446<br>Level 1, 8 Windmill Street<br>Walsh Bay, Sydney NSW 2000 | Costin    |
|---|------------------------------------------------------------------------|---------------------------|------------------------------------------------------------------------------------------------------------------------------------|-----------|
|   |                                                                        | D REF:<br>013362.00-DA826 | Tel: (02) 9251-7699 Fax: (02) 9241-3731<br>email: mail@costinroe.com.au ©                                                          | PRECISION |