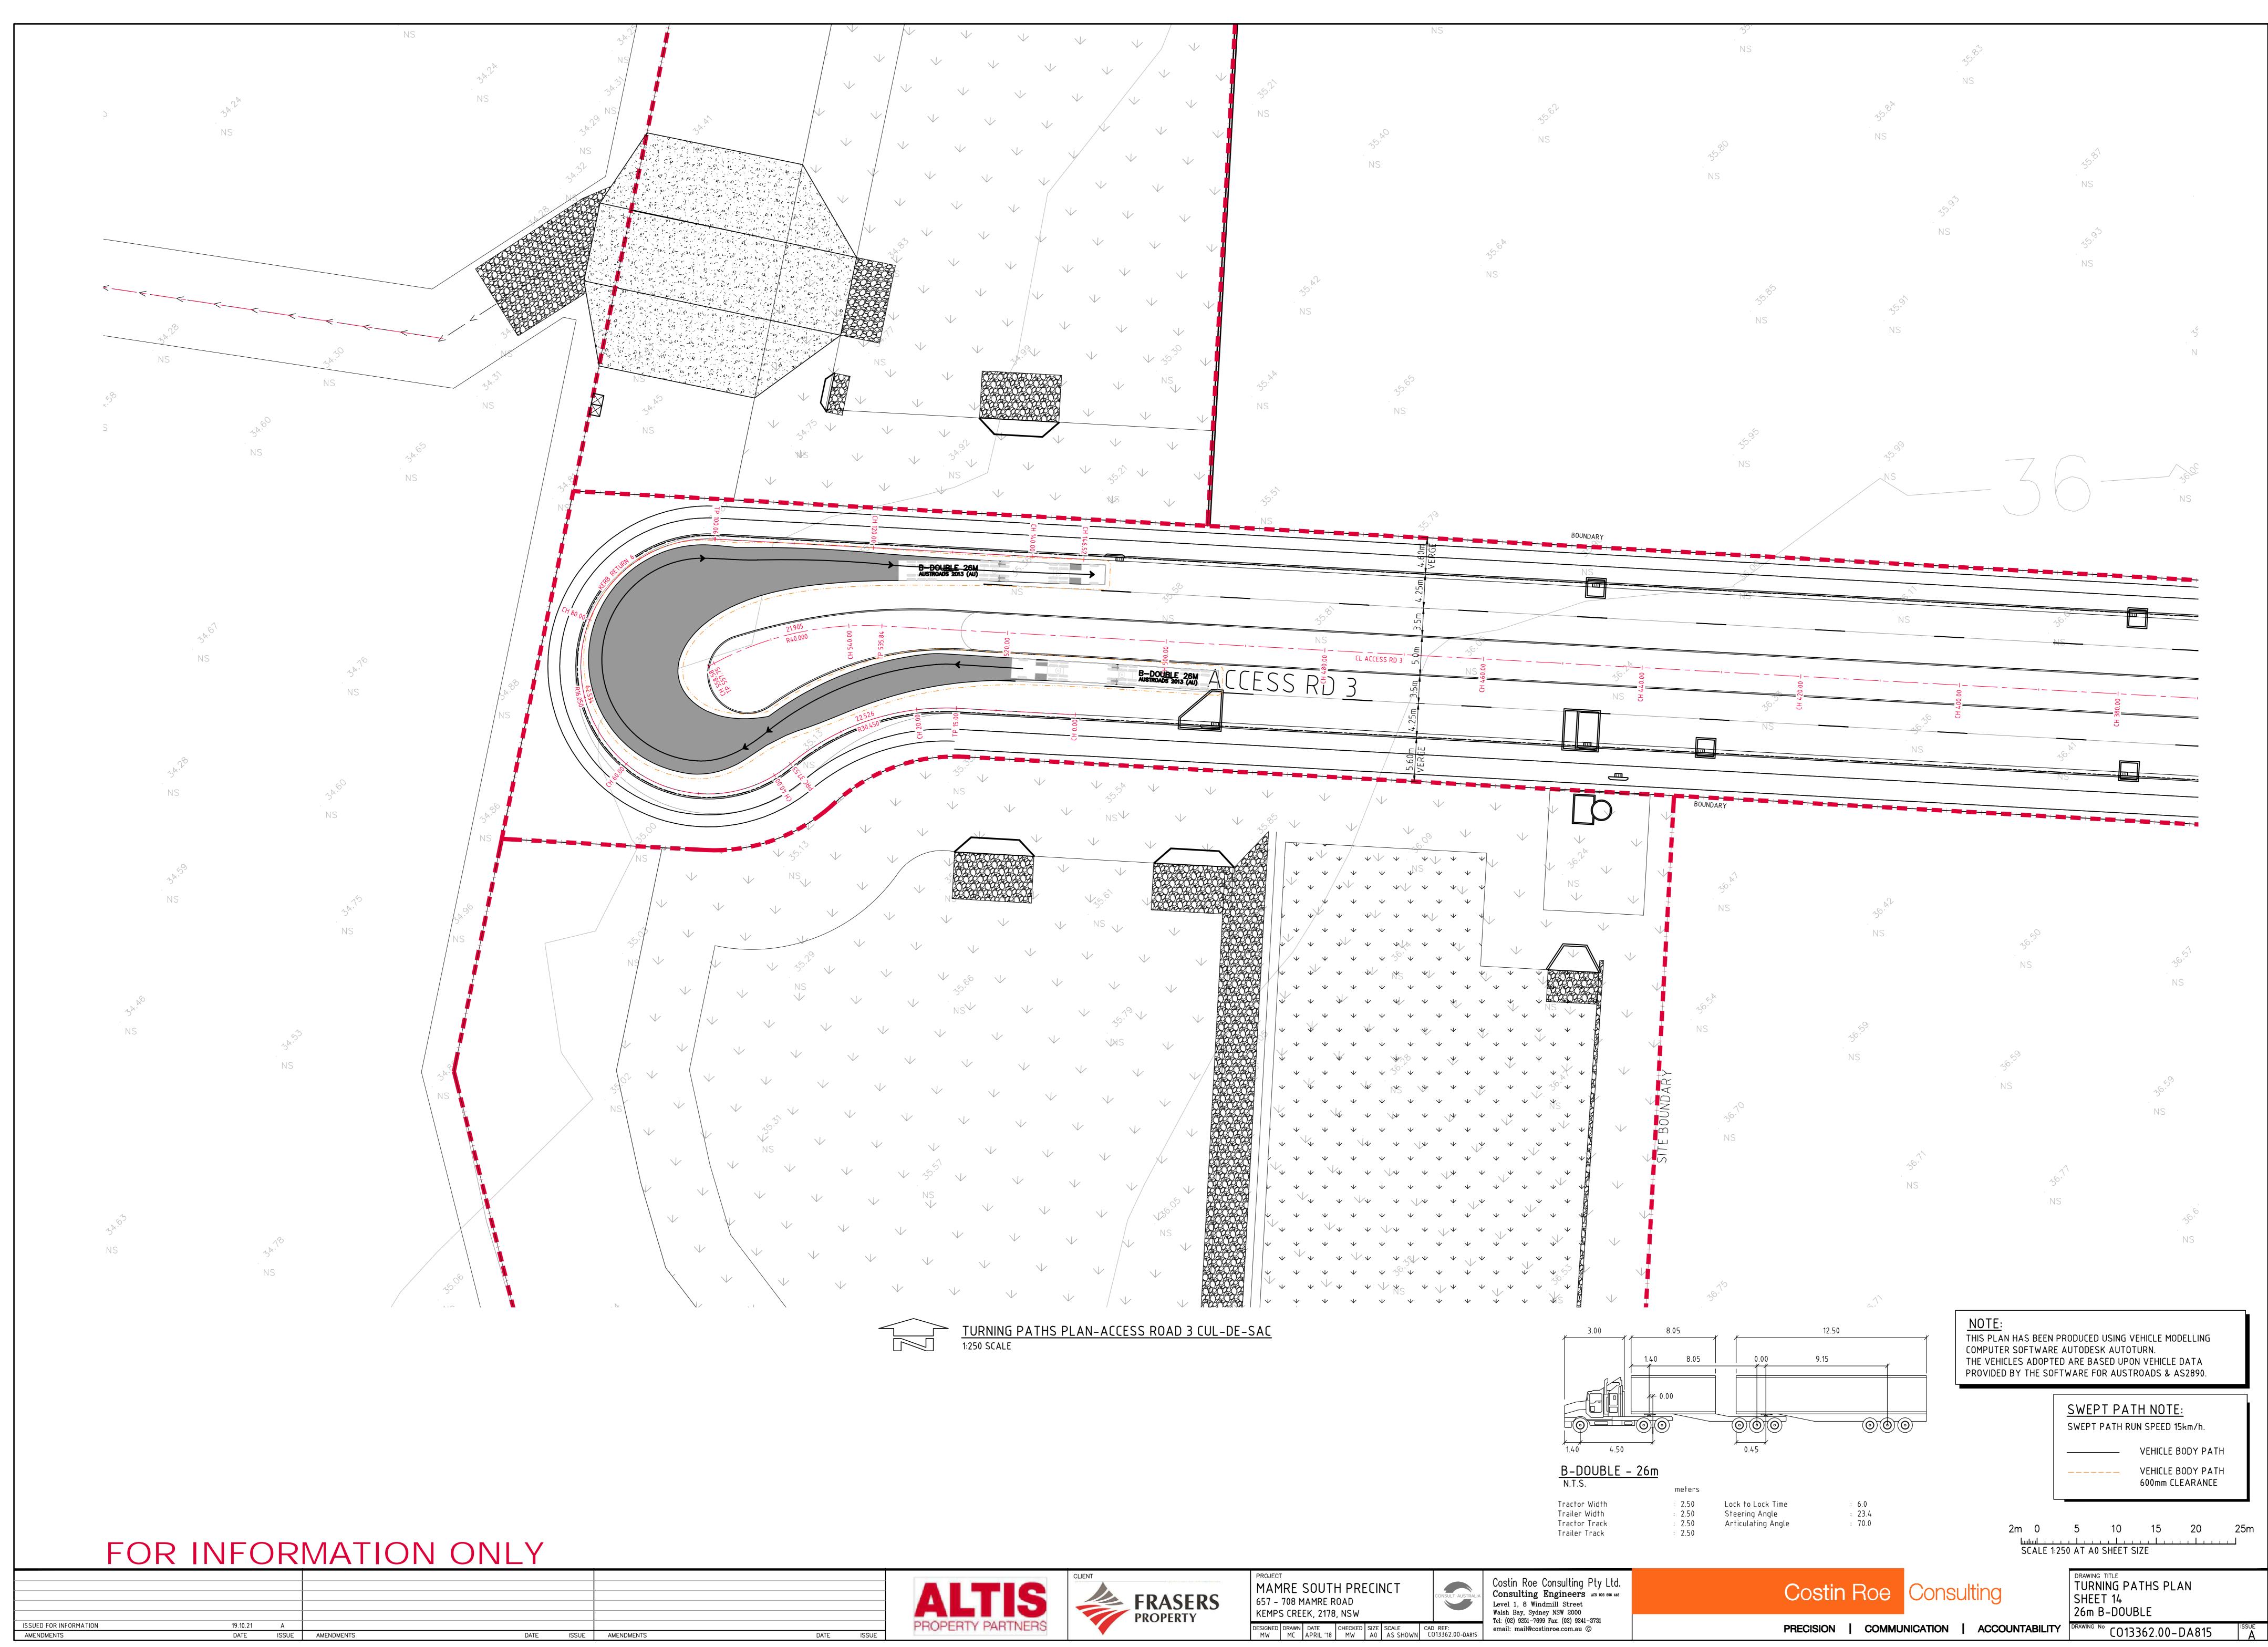

| RS | MAMRE S<br>657 - 708 M<br>KEMPS CREE | AMRE ROAD |         | NCT               | CONSULT AUSTRALIA            | Costin Roe Consulting Pty Ltd.<br>Consulting Engineers ACN 003 686 446<br>Level 1, 8 Windmill Street<br>Walsh Bay, Sydney NSW 2000 | Costir    |  |  |
|----|--------------------------------------|-----------|---------|-------------------|------------------------------|------------------------------------------------------------------------------------------------------------------------------------|-----------|--|--|
| _  | DESIGNED DRAWN                       |           | ED SIZE | SCALE<br>AS SHOWN | CAD REF:<br>C013362.00-DA823 | Tel: (02) 9251-7699 Fax: (02) 9241-3731<br>email: mail@costinroe.com.au ©                                                          | PRECISION |  |  |