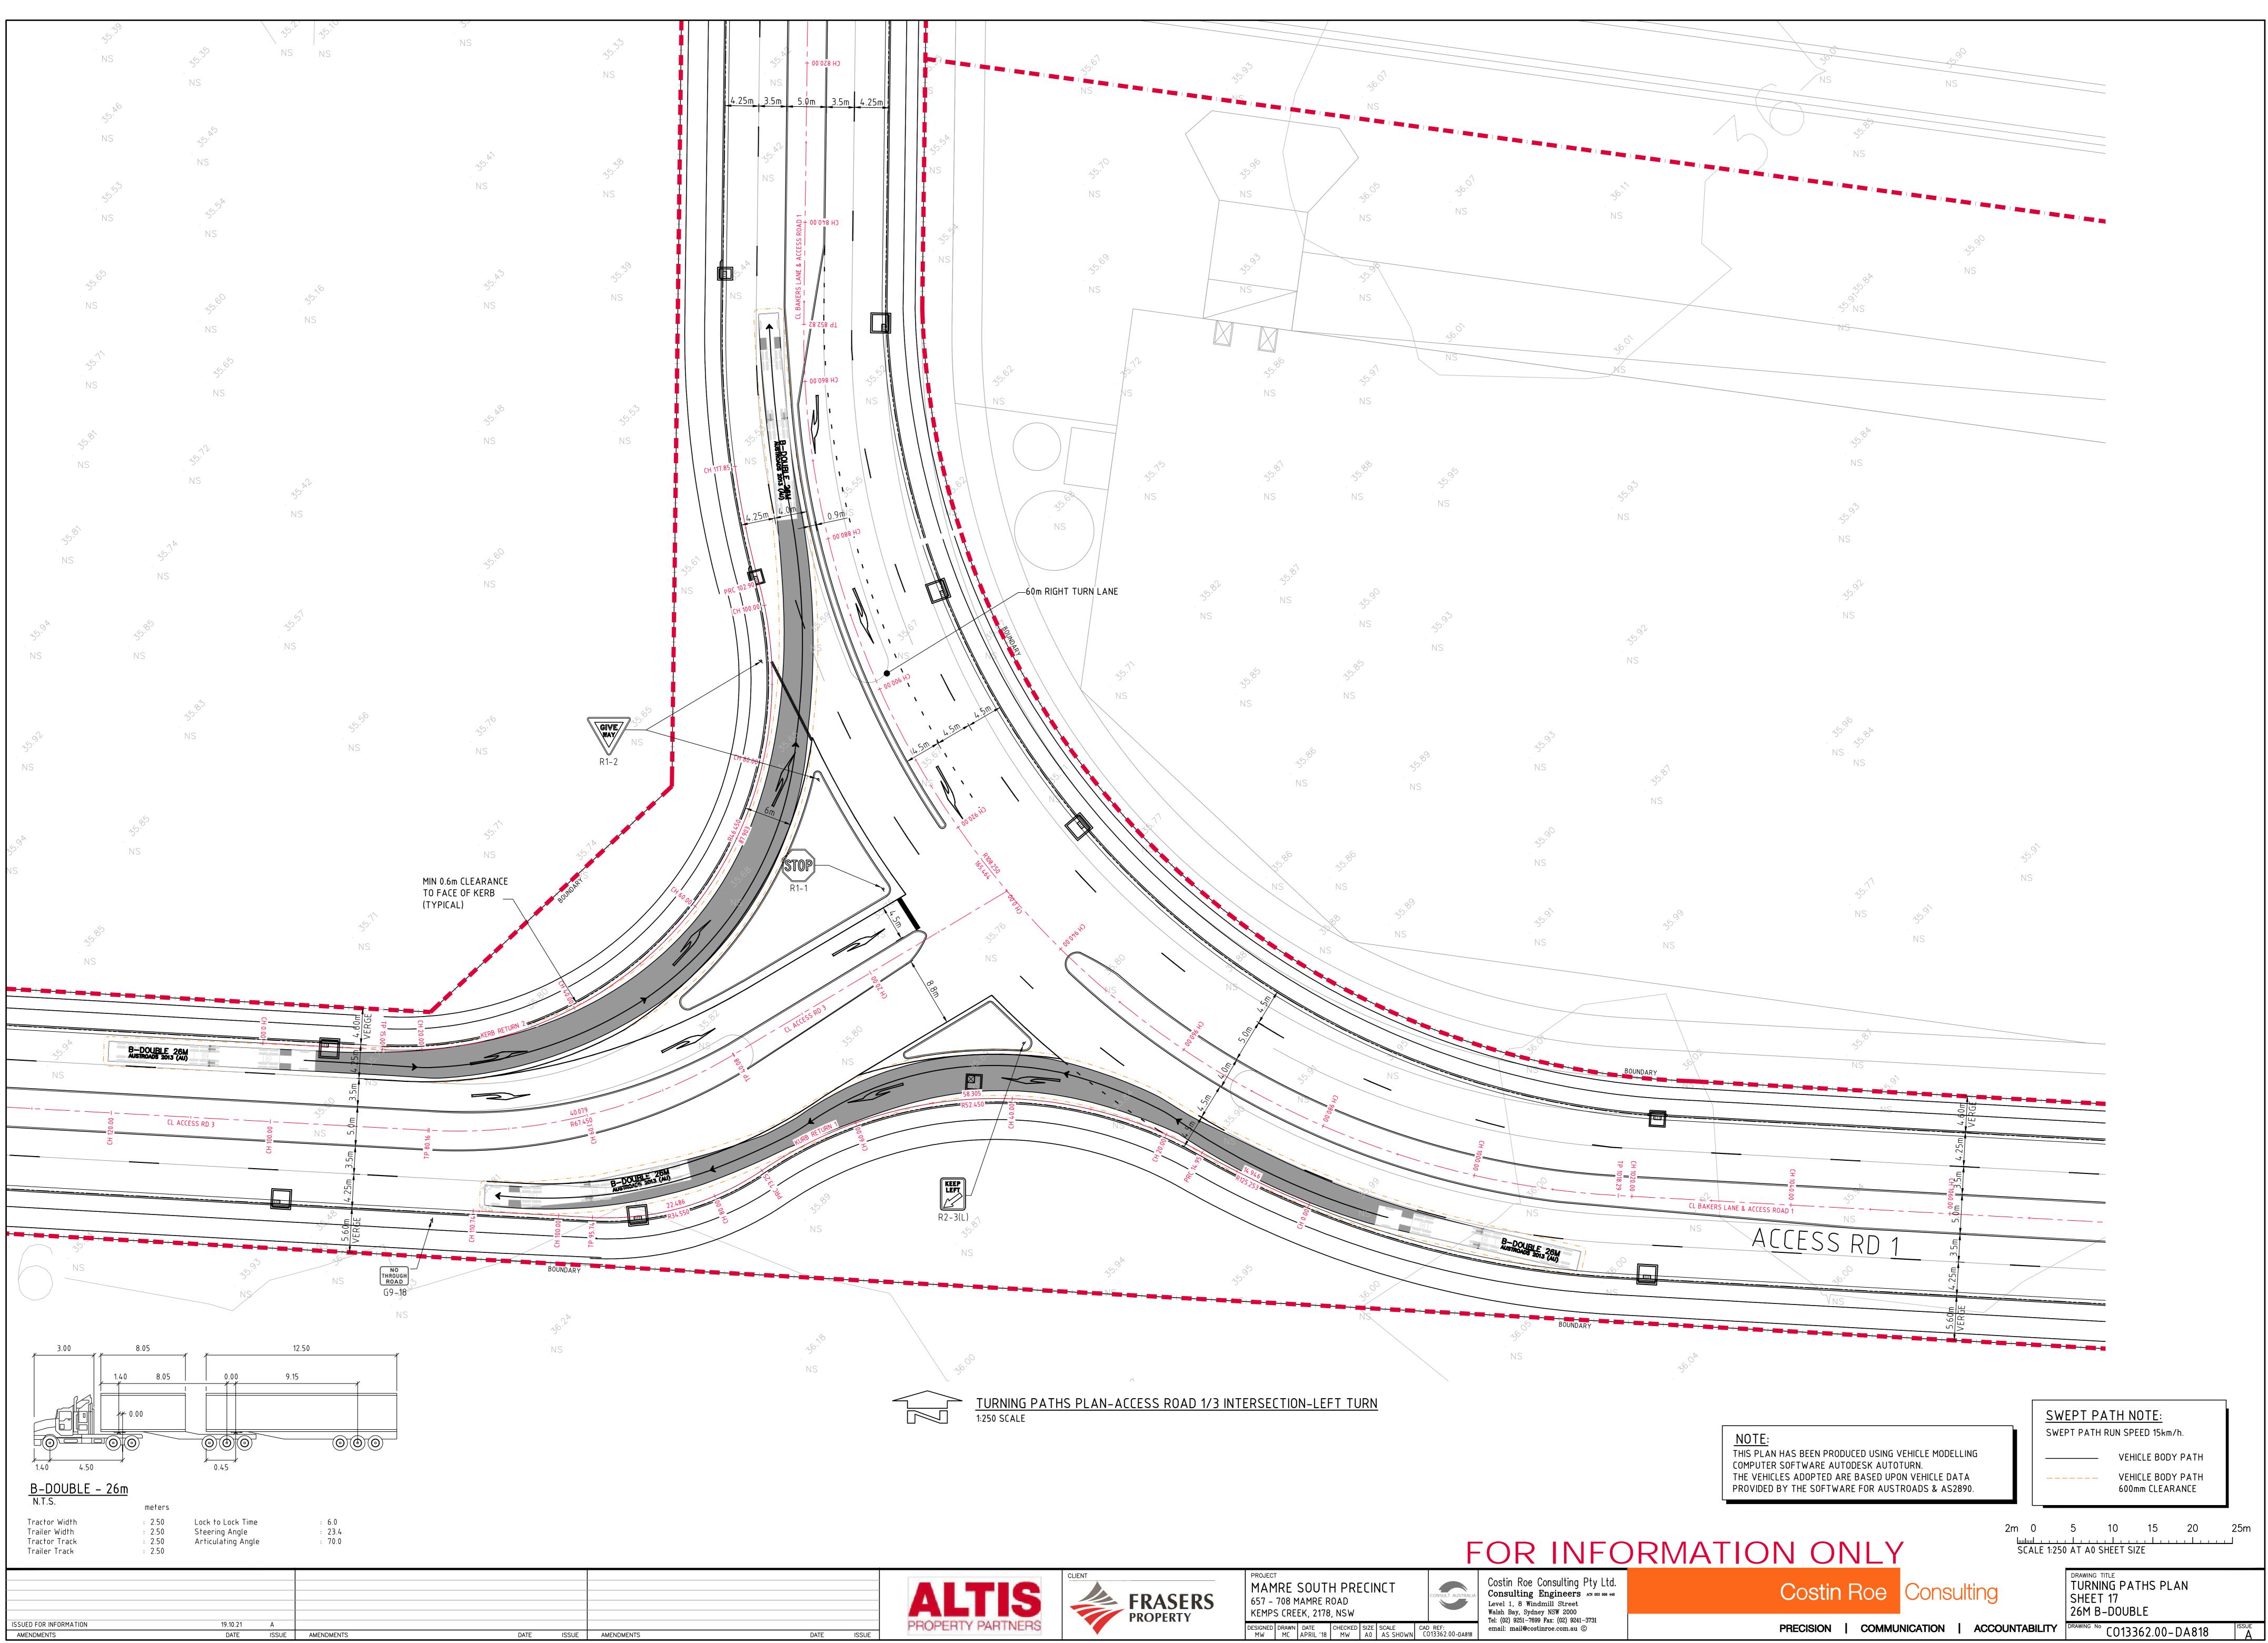

| F | AMENDMENTS | DATE |
|---|------------|------|

| RS | 657 -          | 1RE<br>708 M | SOUTI<br>1AMRE R<br>EK, 2178 | OAD     | ECII       | NCT               | CONSULT AUSTRALIA            | Costin Roe Consulting Pty Ltd.<br>Consulting Engineers ACN 003 606 446<br>Level 1, 8 Windmill Street<br>Walsh Bay, Sydney NSW 2000 | Costi     |
|----|----------------|--------------|------------------------------|---------|------------|-------------------|------------------------------|------------------------------------------------------------------------------------------------------------------------------------|-----------|
|    | DESIGNED<br>MW | DRAWN        | •                            | CHECKED | SIZE<br>A0 | SCALE<br>AS SHOWN | CAD REF:<br>C013362.00-DA818 | Tel: (02) 9251-7699 Fax: (02) 9241-3731<br>email: mail@costinroe.com.au ©                                                          | PRECISION |
|    |                |              |                              |         |            |                   |                              |                                                                                                                                    |           |