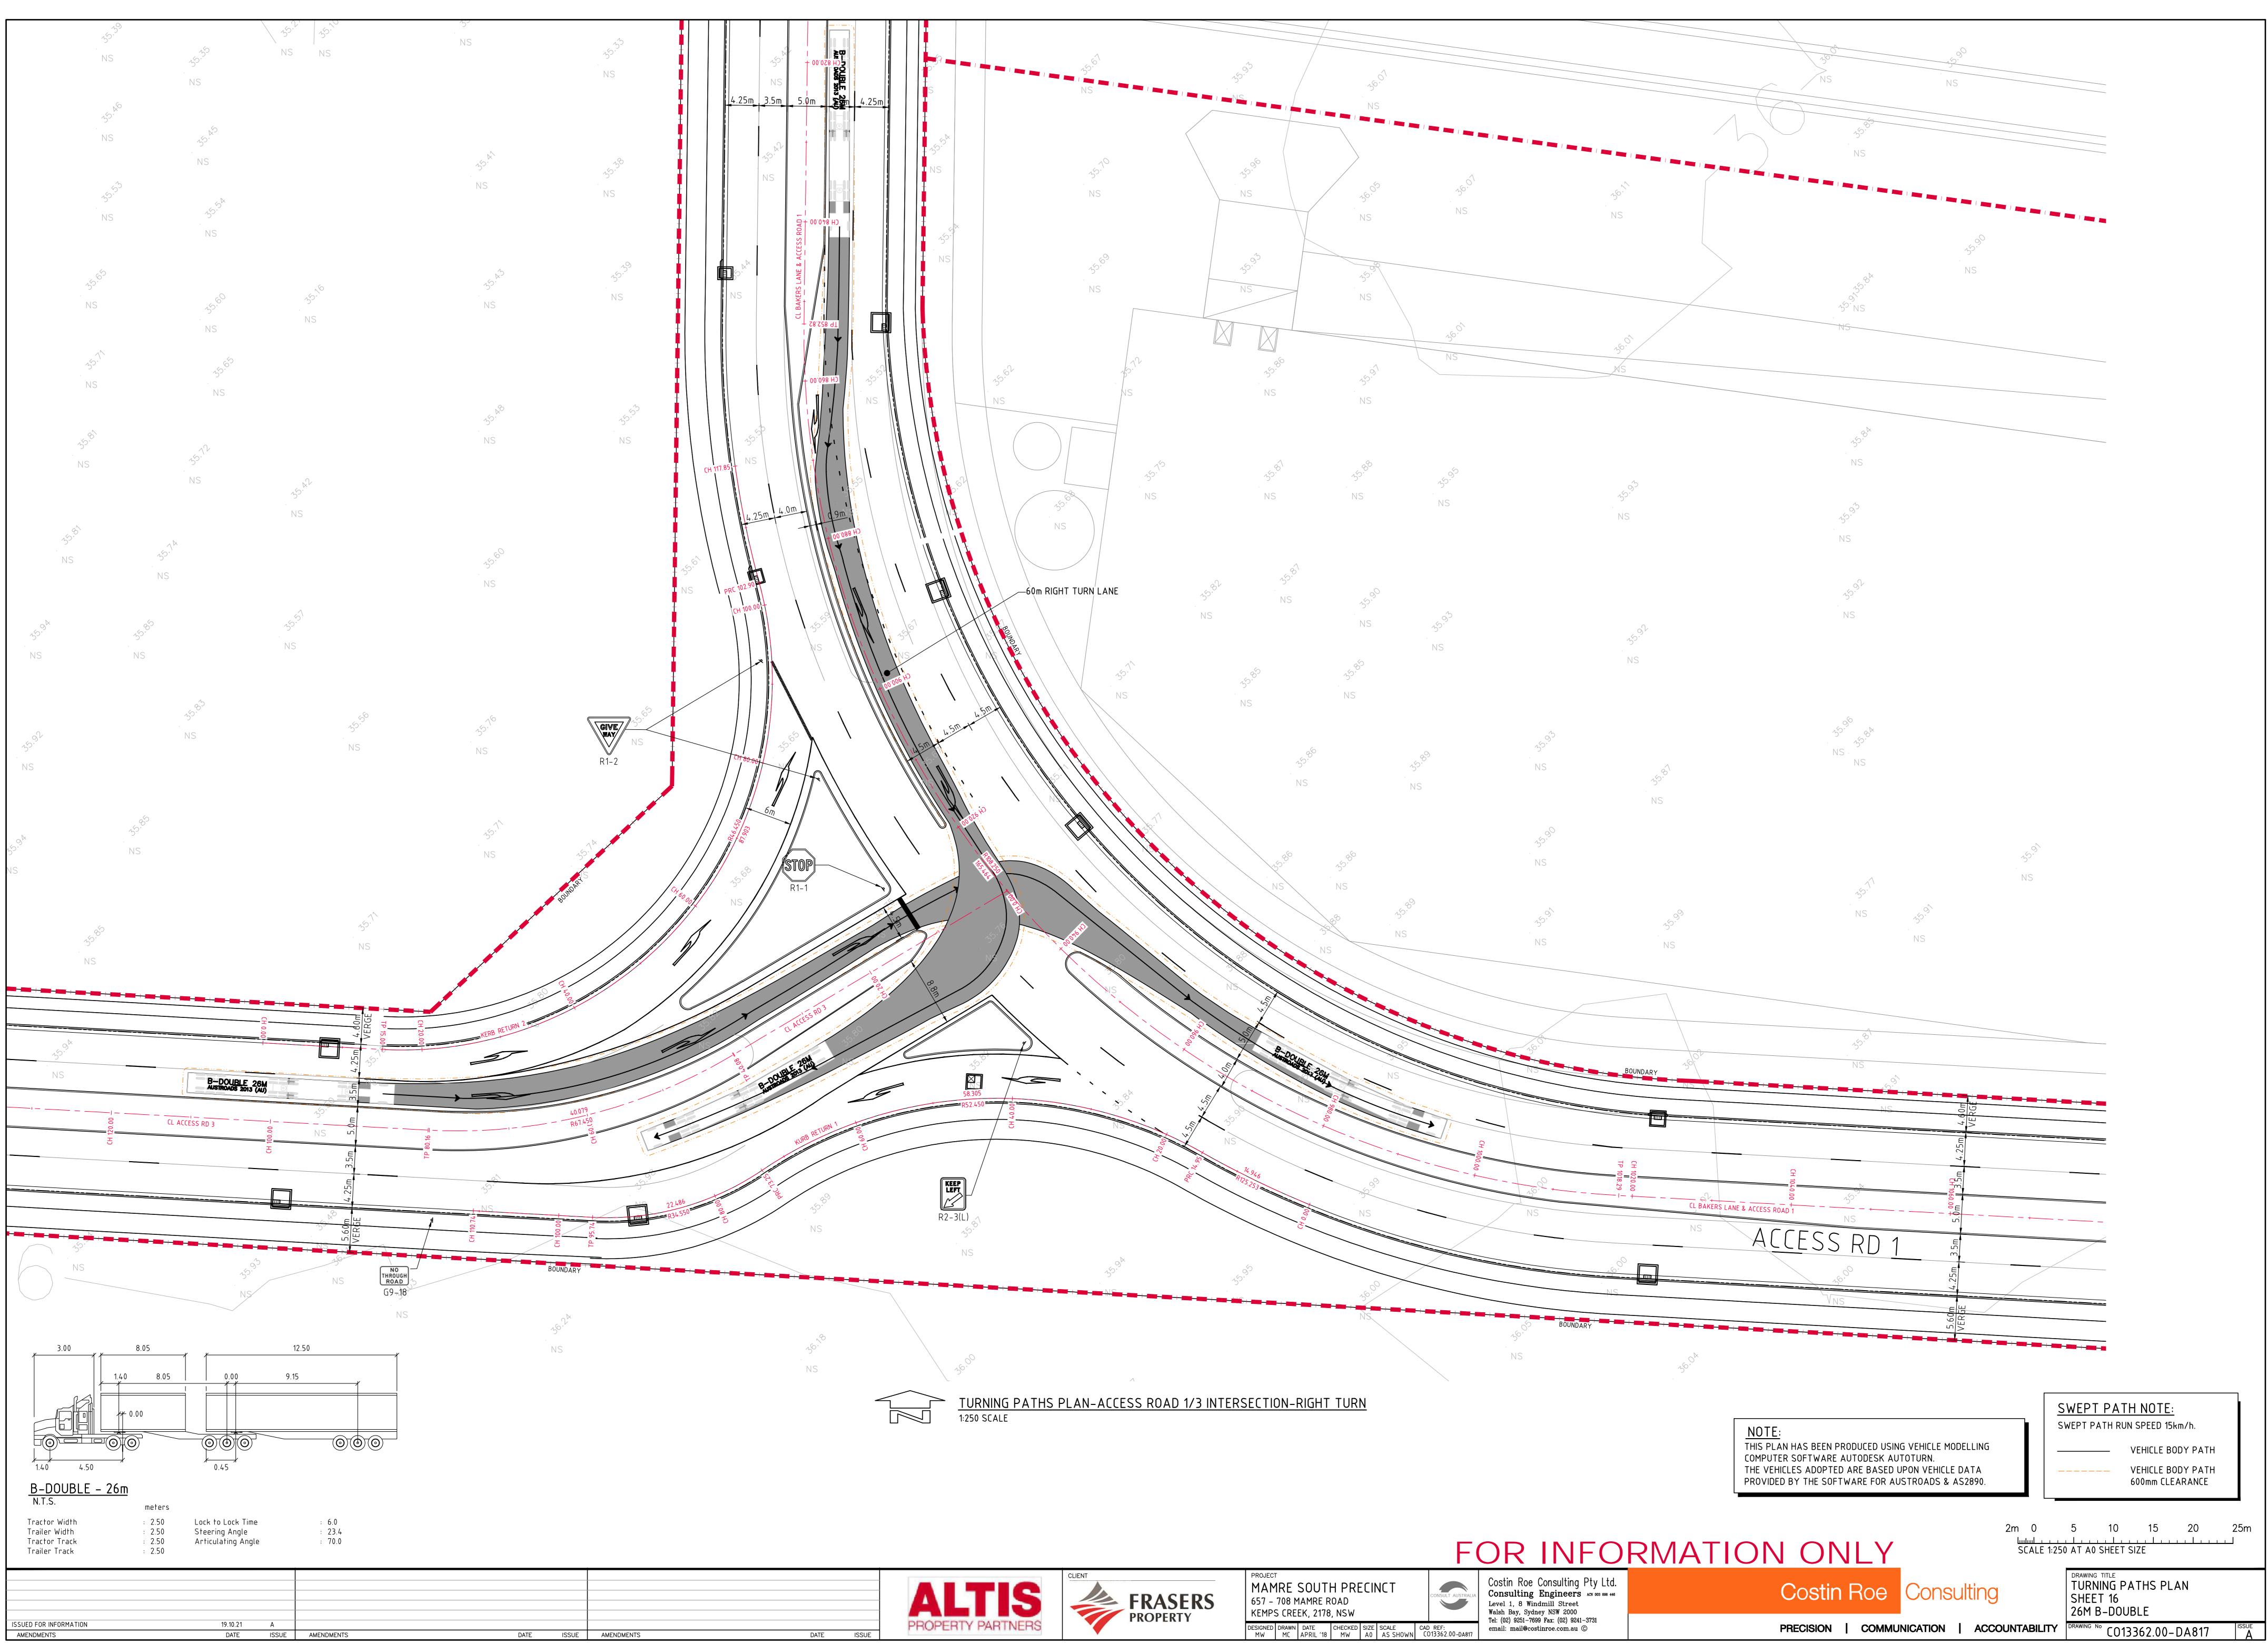

| RS | 657 -          | 1RE 3<br>708 M | SOUT<br>IAMRE F<br>EK, 2178 |         | ECII | NCT               | CONSULT AUSTRALIA            | Costin Roe Consulting Pty Ltd.<br>Consulting Engineers ACN 003 606 446<br>Level 1, 8 Windmill Street<br>Walsh Bay, Sydney NSW 2000 | Costir    |
|----|----------------|----------------|-----------------------------|---------|------|-------------------|------------------------------|------------------------------------------------------------------------------------------------------------------------------------|-----------|
|    | DESIGNED<br>MW | DRAWN          | •                           | CHECKED |      | SCALE<br>AS SHOWN | CAD REF:<br>C013362.00-DA817 | Tel: (02) 9251-7699 Fax: (02) 9241-3731<br>email: mail@costinroe.com.au ©                                                          | PRECISION |
|    |                |                |                             |         |      |                   |                              |                                                                                                                                    |           |