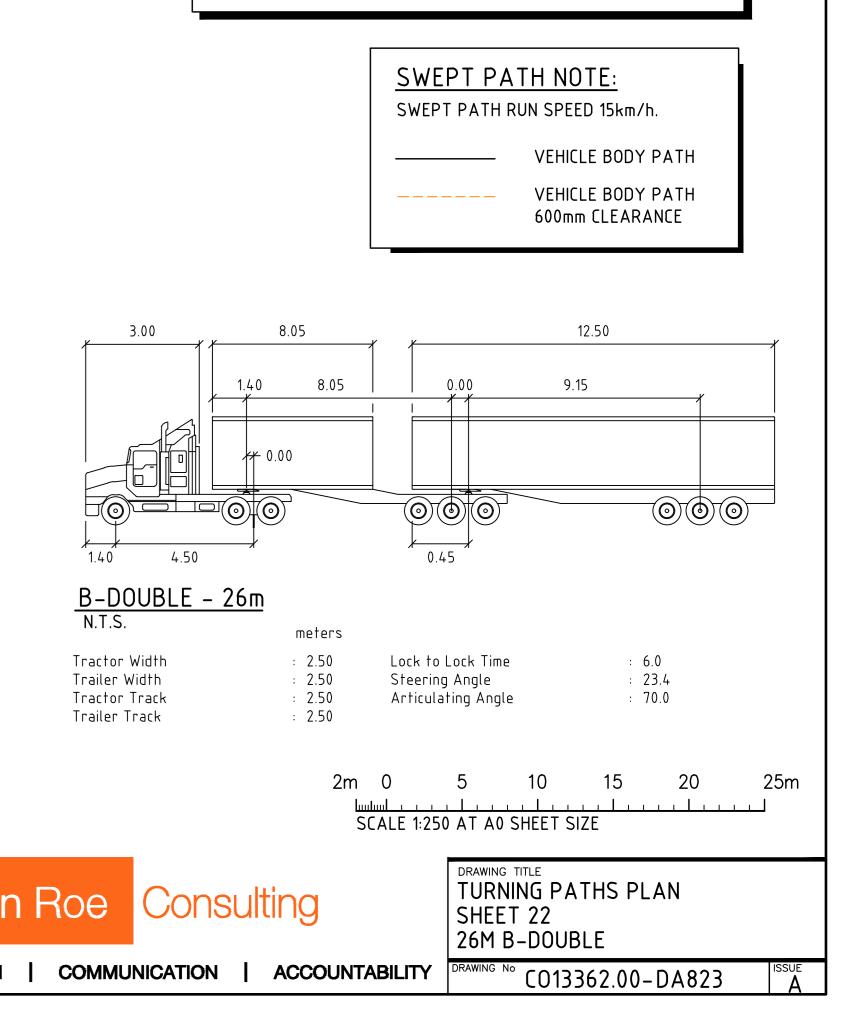

| RS | MAMRE S<br>657 - 708 M<br>KEMPS CREE | AMRE ROAD |         | NCT               | CONSULT AUSTRALIA            | Costin Roe Consulting Pty Ltd.<br>Consulting Engineers ACN 003 686 446<br>Level 1, 8 Windmill Street<br>Walsh Bay, Sydney NSW 2000 | Costir    |  |  |
|----|--------------------------------------|-----------|---------|-------------------|------------------------------|------------------------------------------------------------------------------------------------------------------------------------|-----------|--|--|
| _  | DESIGNED DRAWN                       |           | ED SIZE | SCALE<br>AS SHOWN | CAD REF:<br>C013362.00-DA823 | Tel: (02) 9251-7699 Fax: (02) 9241-3731<br>email: mail@costinroe.com.au ©                                                          | PRECISION |  |  |