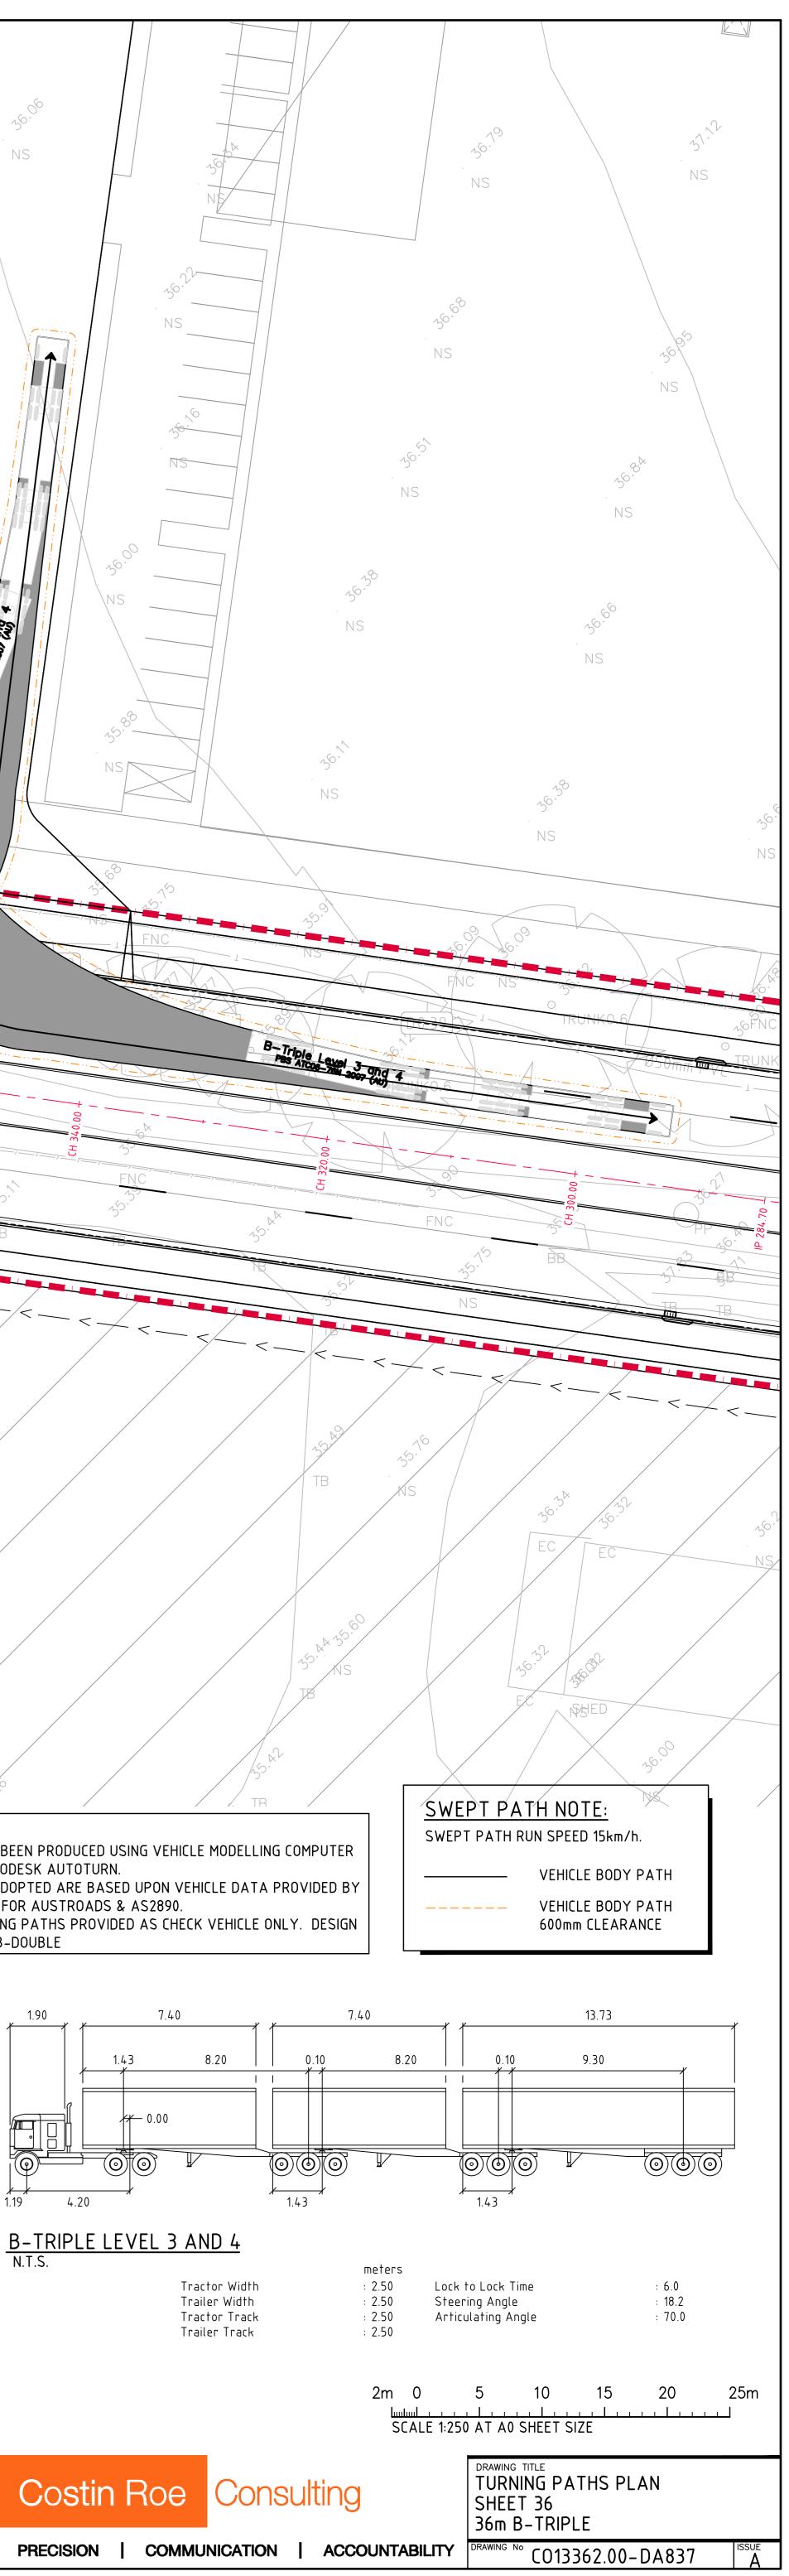

 
 28.10.21
 A

 DATE
 ISSUE
ISSUED FOR INFORMATION AMENDMENTS DATE ISSUE AMENDMENTS

DATE ISSUE

| S | PROJECT<br>MAMRE SOUTH PRECINCT<br>657 – 708 MAMRE ROAD<br>KEMPS CREEK, 2178, NSW | CONSULT AUSTRALIA         | Costin Roe Consulting Pty Ltd.<br>Consulting Engineers ACN 003 606 446<br>Level 1, 8 Windmill Street<br>Walsh Bay, Sydney NSW 2000<br>Tel: (02) 9251-7699 Fax: (02) 9241-3731<br>email: mail@costinroe.com.au © | Costin    |
|---|-----------------------------------------------------------------------------------|---------------------------|-----------------------------------------------------------------------------------------------------------------------------------------------------------------------------------------------------------------|-----------|
|   | DESIGNED DRAWN DATE CHECKED SIZE SCALE CA                                         | D REF:<br>013362.00-DA838 |                                                                                                                                                                                                                 | PRECISION |

REFER TO DRAWING DA811 FOR CARPARK ENTRY/EXIT TURNING PATHS FOR INFORMATION ONLY ISSUED FOR INFORMATION AMENDMENTS 19.10.21ADATEISSUEAMENDMENTS

| S | 657 -                   | 1RE<br>708 M | SOUT<br>1AMRE F               | ROAD    | ECII | NCT               | CONSULT AUSTRALIA            | Costin Roe Consulting Pty Ltd.<br>Consulting Engineers ACN 003 686 446<br>Level 1, 8 Windmill Street    | Cost     |
|---|-------------------------|--------------|-------------------------------|---------|------|-------------------|------------------------------|---------------------------------------------------------------------------------------------------------|----------|
| - | KEMPS<br>DESIGNED<br>MW | DRAWN        | EK, 2178<br>DATE<br>APRIL '18 | CHECKED |      | SCALE<br>AS SHOWN | CAD REF:<br>C013362.00-DA824 | Walsh Bay, Sydney NSW 2000<br>Tel: (02) 9251-7699 Fax: (02) 9241-3731<br>email: mail@costinroe.com.au © | PRECISIO |
|   |                         |              |                               |         |      |                   |                              |                                                                                                         |          |