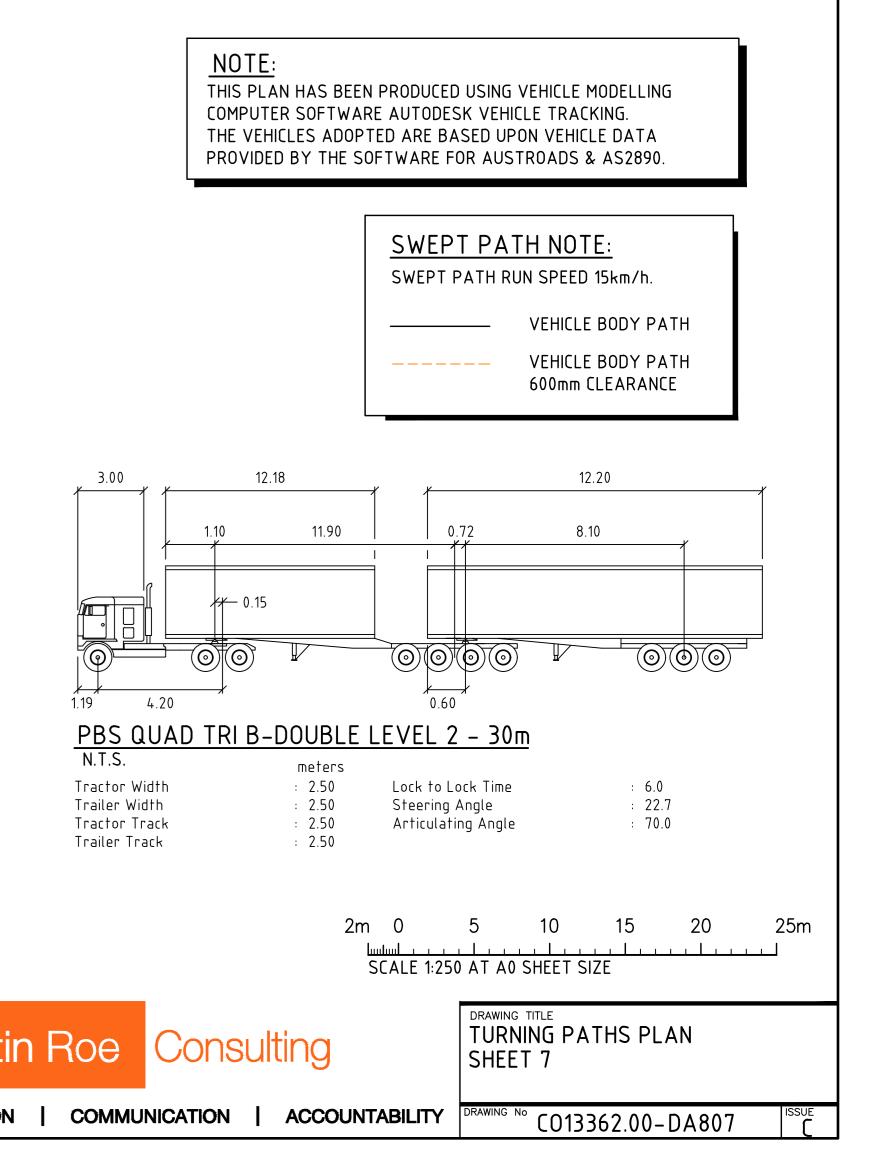

<u>NOTE:</u> THIS PLAN HAS BEEN PRODUCED USING VEHICLE MODELLING COMPUTER SOFTWARE AUTODESK VEHICLE TRACKING. THE VEHICLES ADOPTED ARE BASED UPON VEHICLE DATA PROVIDED BY THE SOFTWARE FOR AUSTROADS & AS2890.

SWEPT PATH NOTE:

SWEPT PATH RUN SPEED 15km/h.

| S | 657 -          | 1RE<br>708 M | SOUT<br>1AMRE F<br>EK, 2178 | ROAD    | ECII       | NCT               | CONSULT AUSTRALIA            | Costin Roe Consulting Pty Ltd.<br>Consulting Engineers ACN 003 606 446<br>Level 1, 8 Windmill Street<br>Walsh Bay, Sydney NSW 2000 | Costi     |  |
|---|----------------|--------------|-----------------------------|---------|------------|-------------------|------------------------------|------------------------------------------------------------------------------------------------------------------------------------|-----------|--|
|   | DESIGNED<br>MW | DRAWN        | ·                           | CHECKED | SIZE<br>A0 | SCALE<br>AS SHOWN | CAD REF:<br>C013362.00-DA807 | Tel: (02) 9251-7699 Fax: (02) 9241-3731<br>email: mail@costinroe.com.au ©                                                          | PRECISION |  |
|   |                |              |                             |         |            |                   |                              |                                                                                                                                    |           |  |