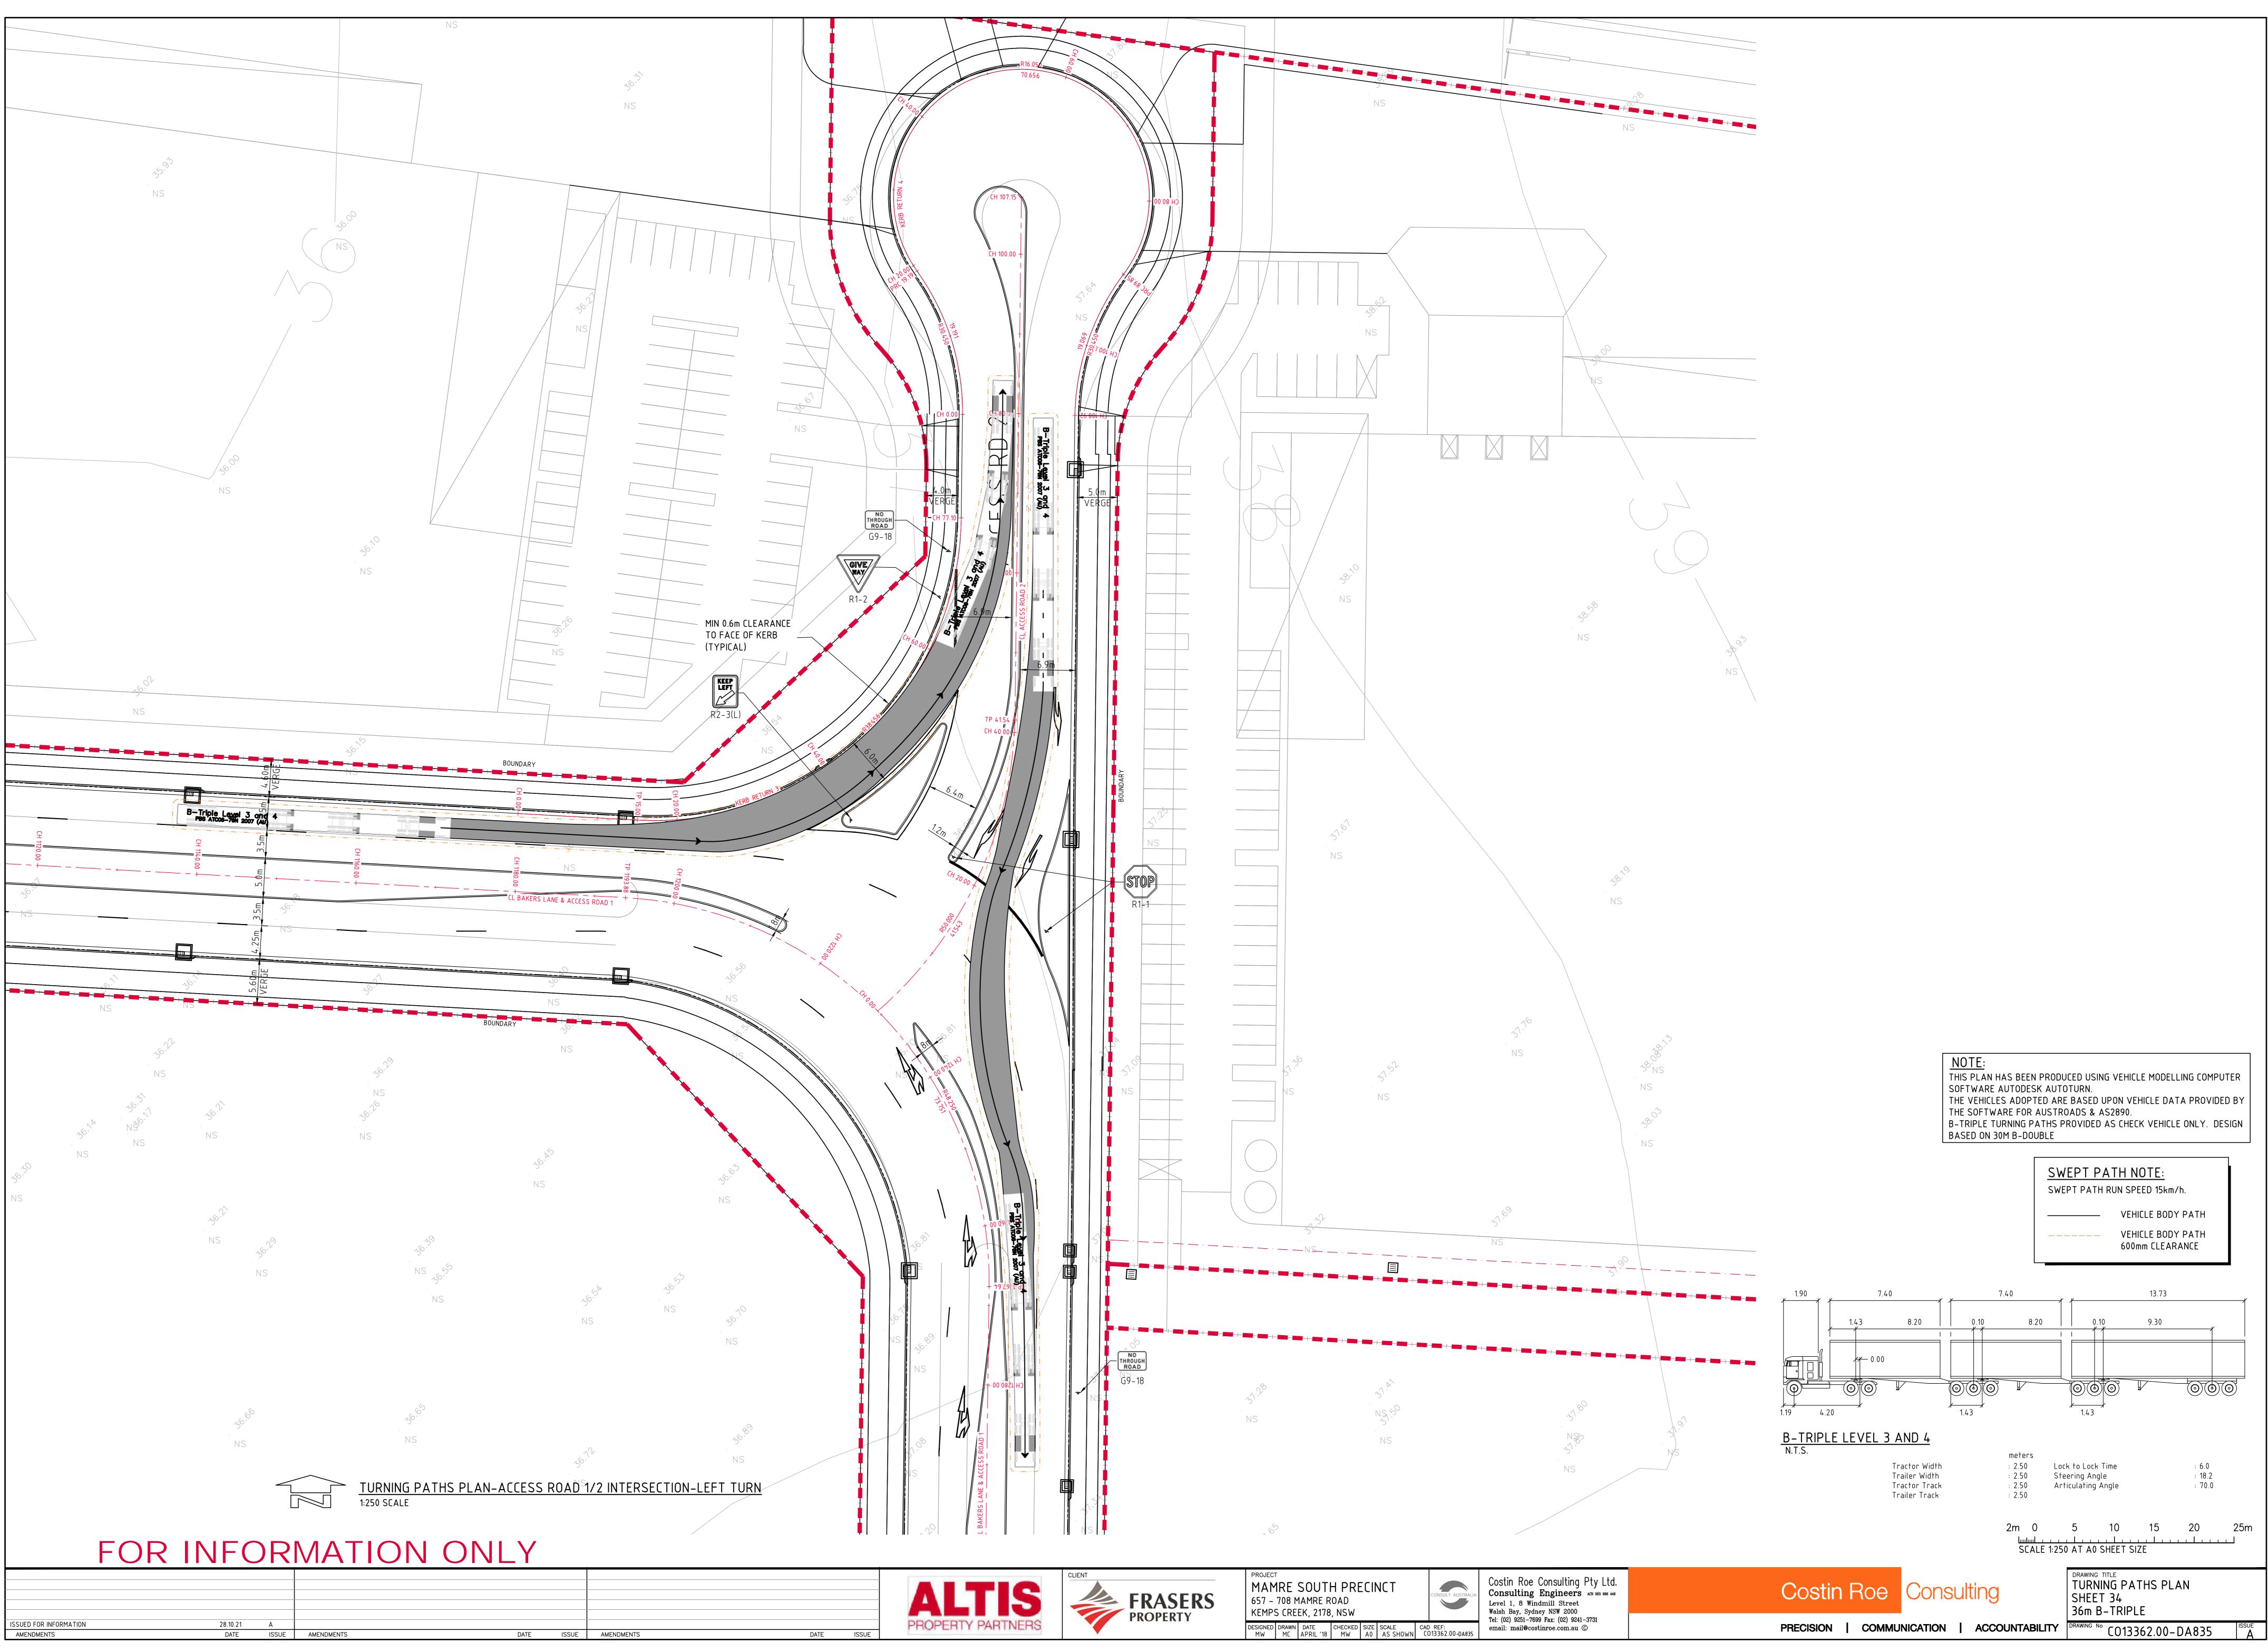

<u>NOTE:</u> THIS PLAN HAS BEEN PRODUCED USING VEHICLE MODELLING COMPUTER SOFTWARE AUTODESK VEHICLE TRACKING. THE VEHICLES ADOPTED ARE BASED UPON VEHICLE DATA PROVIDED BY THE SOFTWARE FOR AUSTROADS & AS2890.