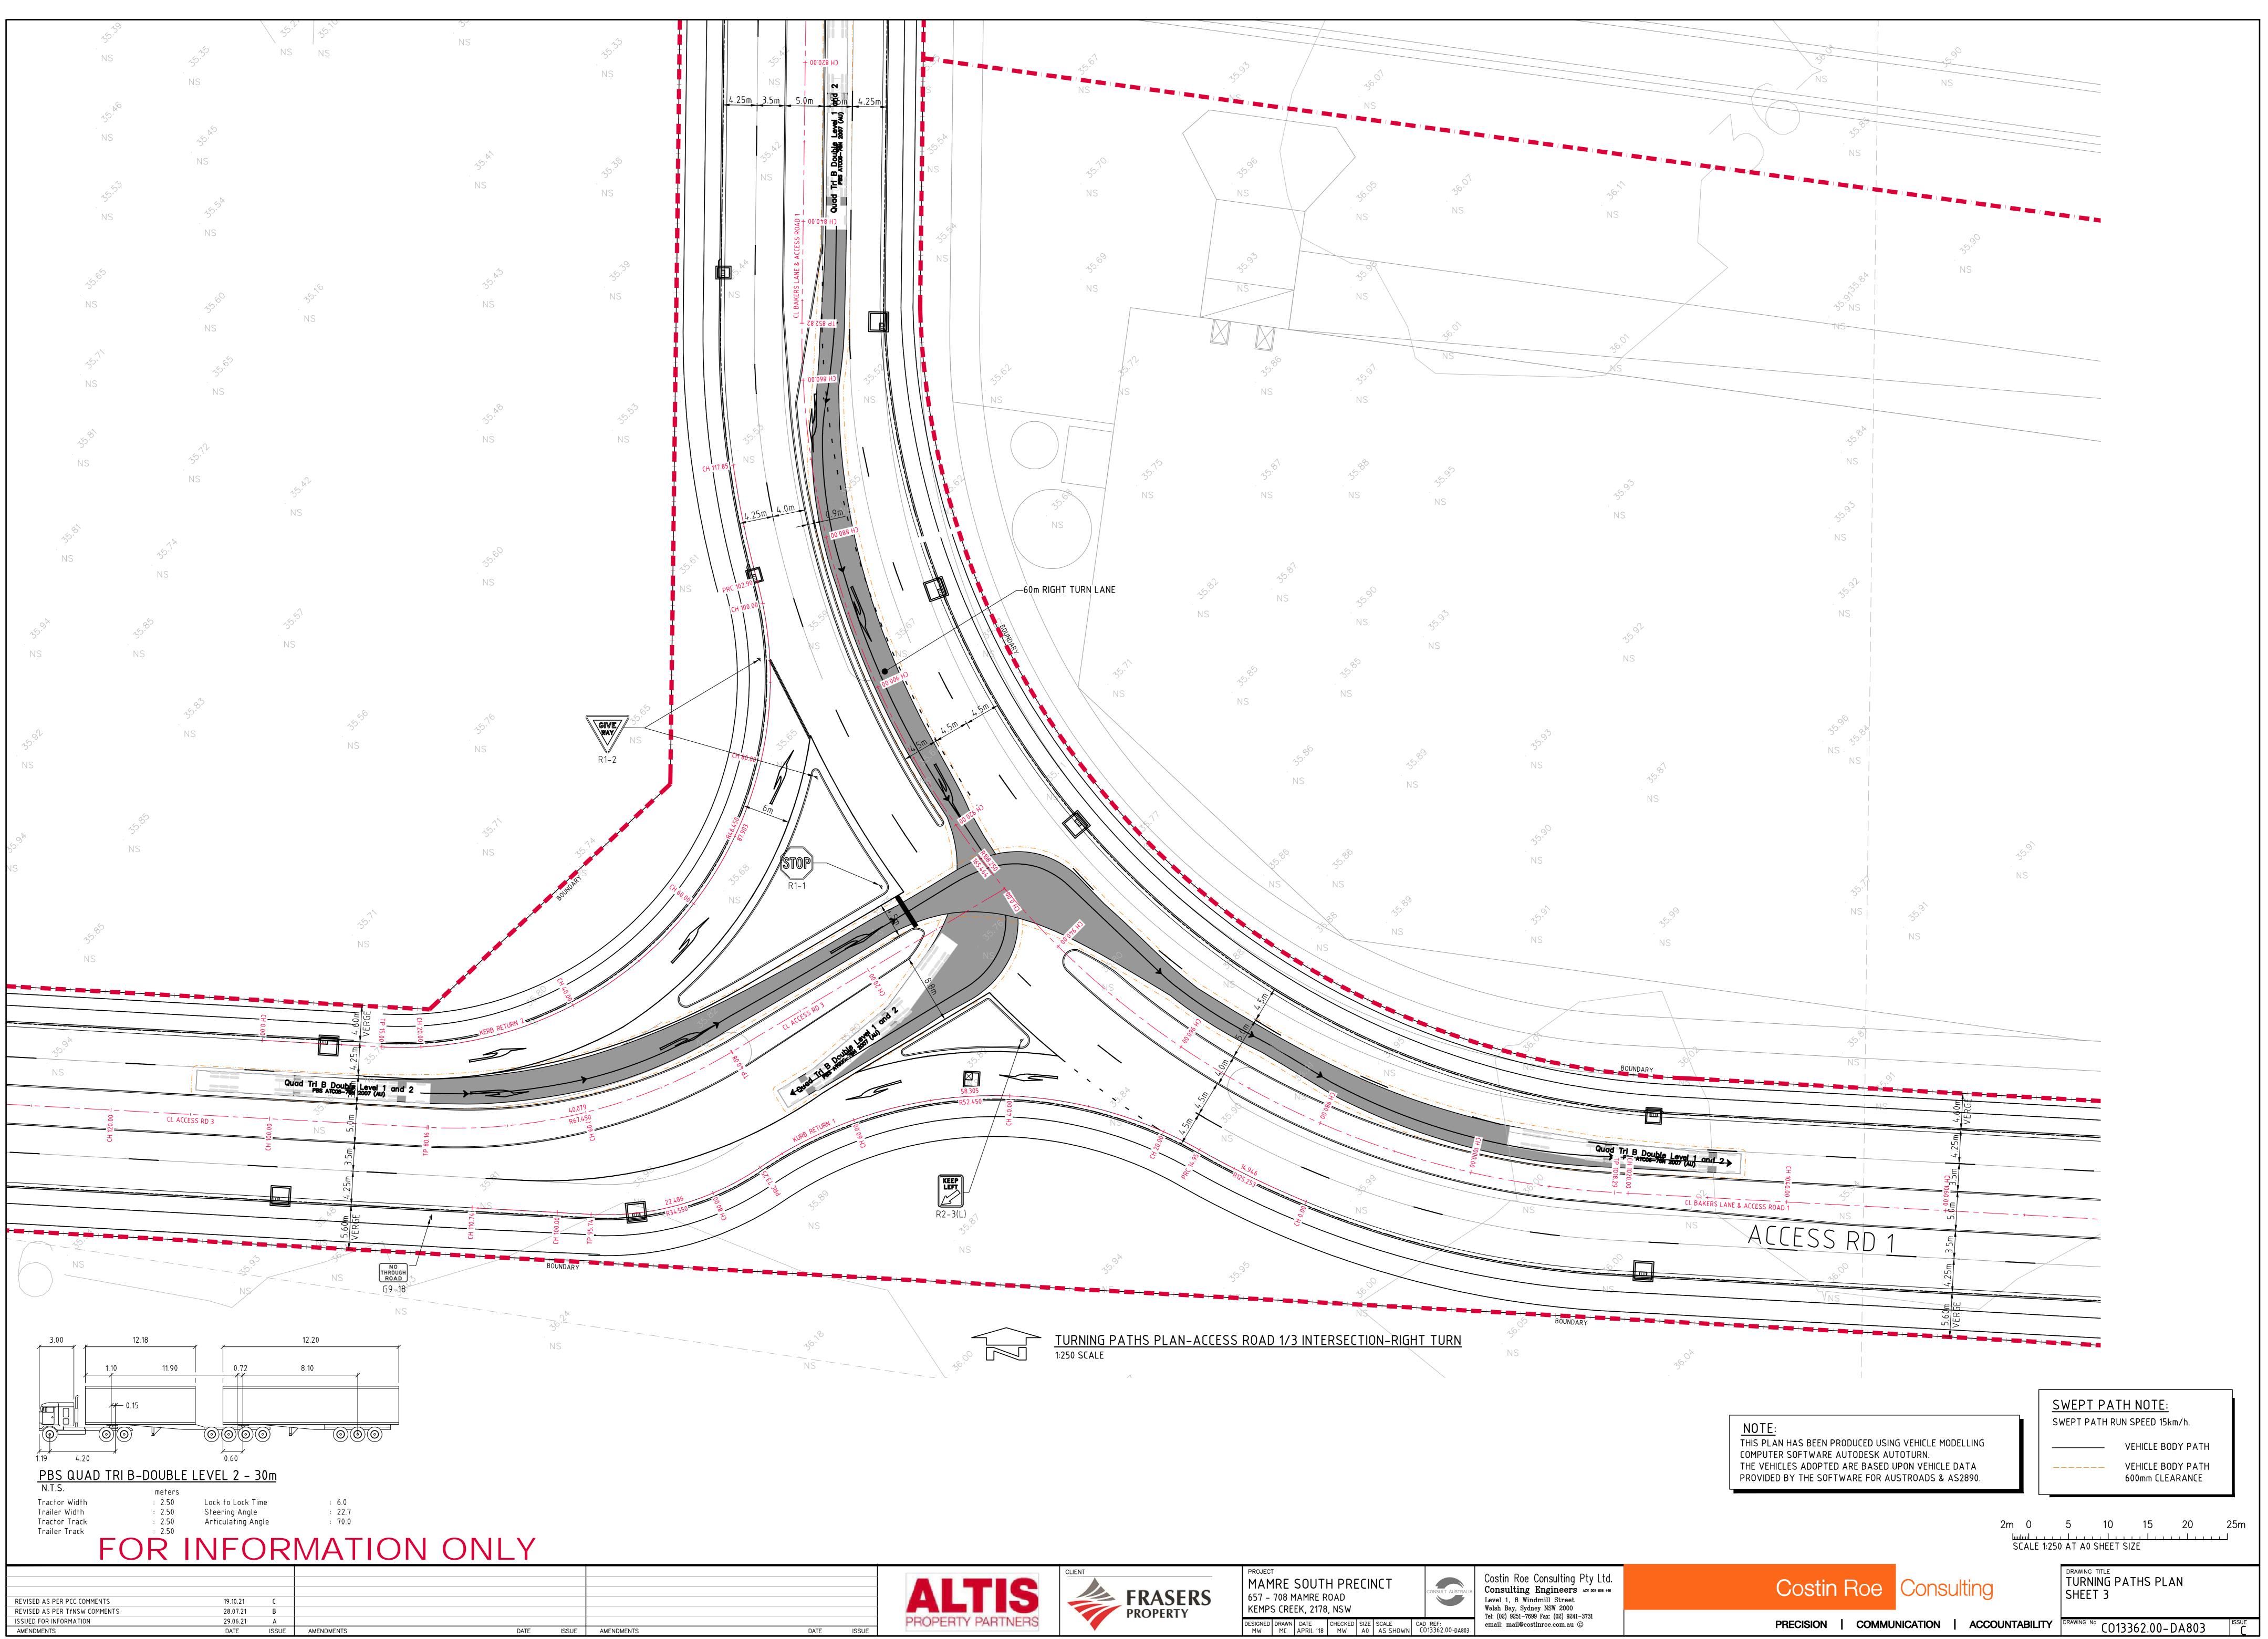

| S | PROJECT<br>MAMRE SOUTH PRECINCT<br>657 – 708 MAMRE ROAD<br>KEMPS CREEK, 2178, NSW | CONSULT AUSTRALIA           | Costin Roe Consulting Pty Ltd.<br>Consulting Engineers ACN 003 606 446<br>Level 1, 8 Windmill Street<br>Walsh Bay, Sydney NSW 2000 | Costin    |
|---|-----------------------------------------------------------------------------------|-----------------------------|------------------------------------------------------------------------------------------------------------------------------------|-----------|
|   | DESIGNED DRAWN DATE CHECKED SIZE SCALE CA                                         | ND REF:<br>1013362.00-DA803 | Tel: (02) 9251-7699 Fax: (02) 9241-3731<br>email: mail@costinroe.com.au ©                                                          | PRECISION |