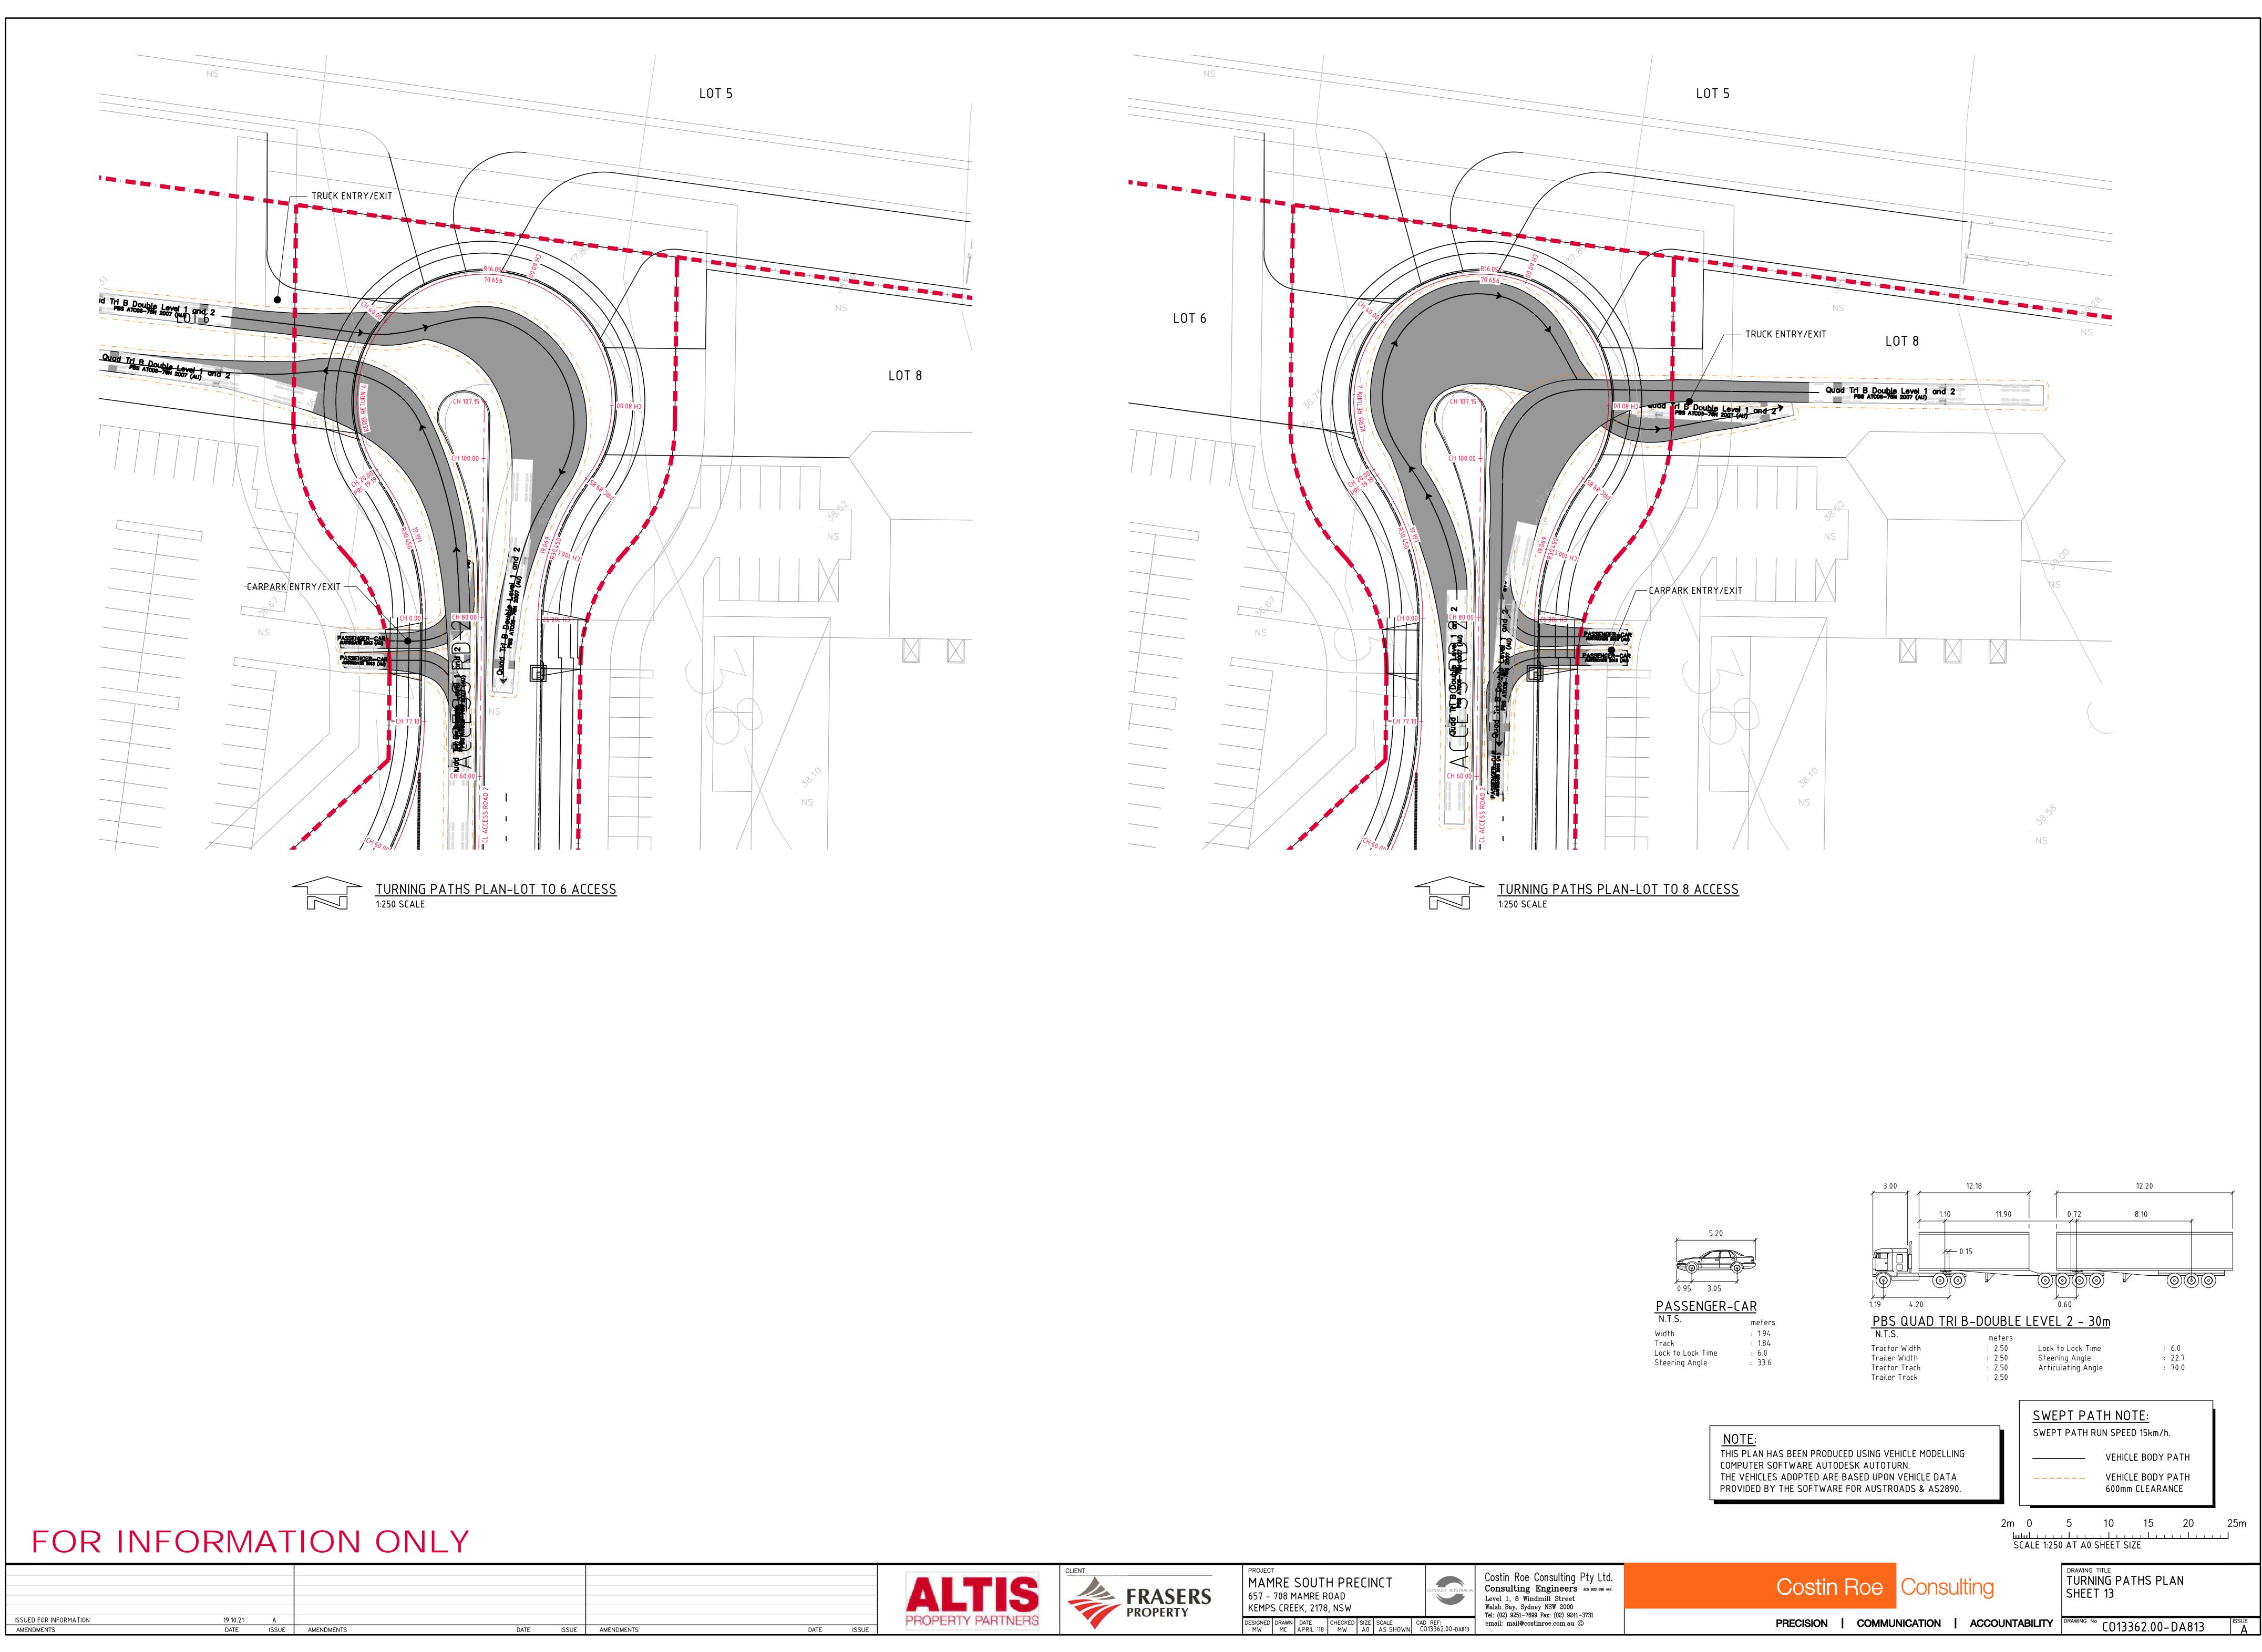

<u>NOTE:</u> THIS PLAN HAS BEEN PRODUCED USING VEHICLE MODELLING COMPUTER SOFTWARE AUTODESK VEHICLE TRACKING. THE VEHICLES ADOPTED ARE BASED UPON VEHICLE DATA PROVIDED BY THE SOFTWARE FOR AUSTROADS & AS2890.

SWEPT PATH NOTE:

SWEPT PATH RUN SPEED 15km/h.

| S | 657 -          | 1RE<br>708 M | SOUT<br>1AMRE F<br>EK, 2178 | ROAD    | ECII       | NCT               | CONSULT AUSTRALIA            | Costin Roe Consulting Pty Ltd.<br>Consulting Engineers ACN 003 606 446<br>Level 1, 8 Windmill Street<br>Walsh Bay, Sydney NSW 2000 | Costi     |  |
|---|----------------|--------------|-----------------------------|---------|------------|-------------------|------------------------------|------------------------------------------------------------------------------------------------------------------------------------|-----------|--|
|   | DESIGNED<br>MW | DRAWN        | ·                           | CHECKED | SIZE<br>A0 | SCALE<br>AS SHOWN | CAD REF:<br>C013362.00-DA807 | Tel: (02) 9251-7699 Fax: (02) 9241-3731<br>email: mail@costinroe.com.au ©                                                          | PRECISION |  |
|   |                |              |                             |         |            |                   |                              |                                                                                                                                    |           |  |