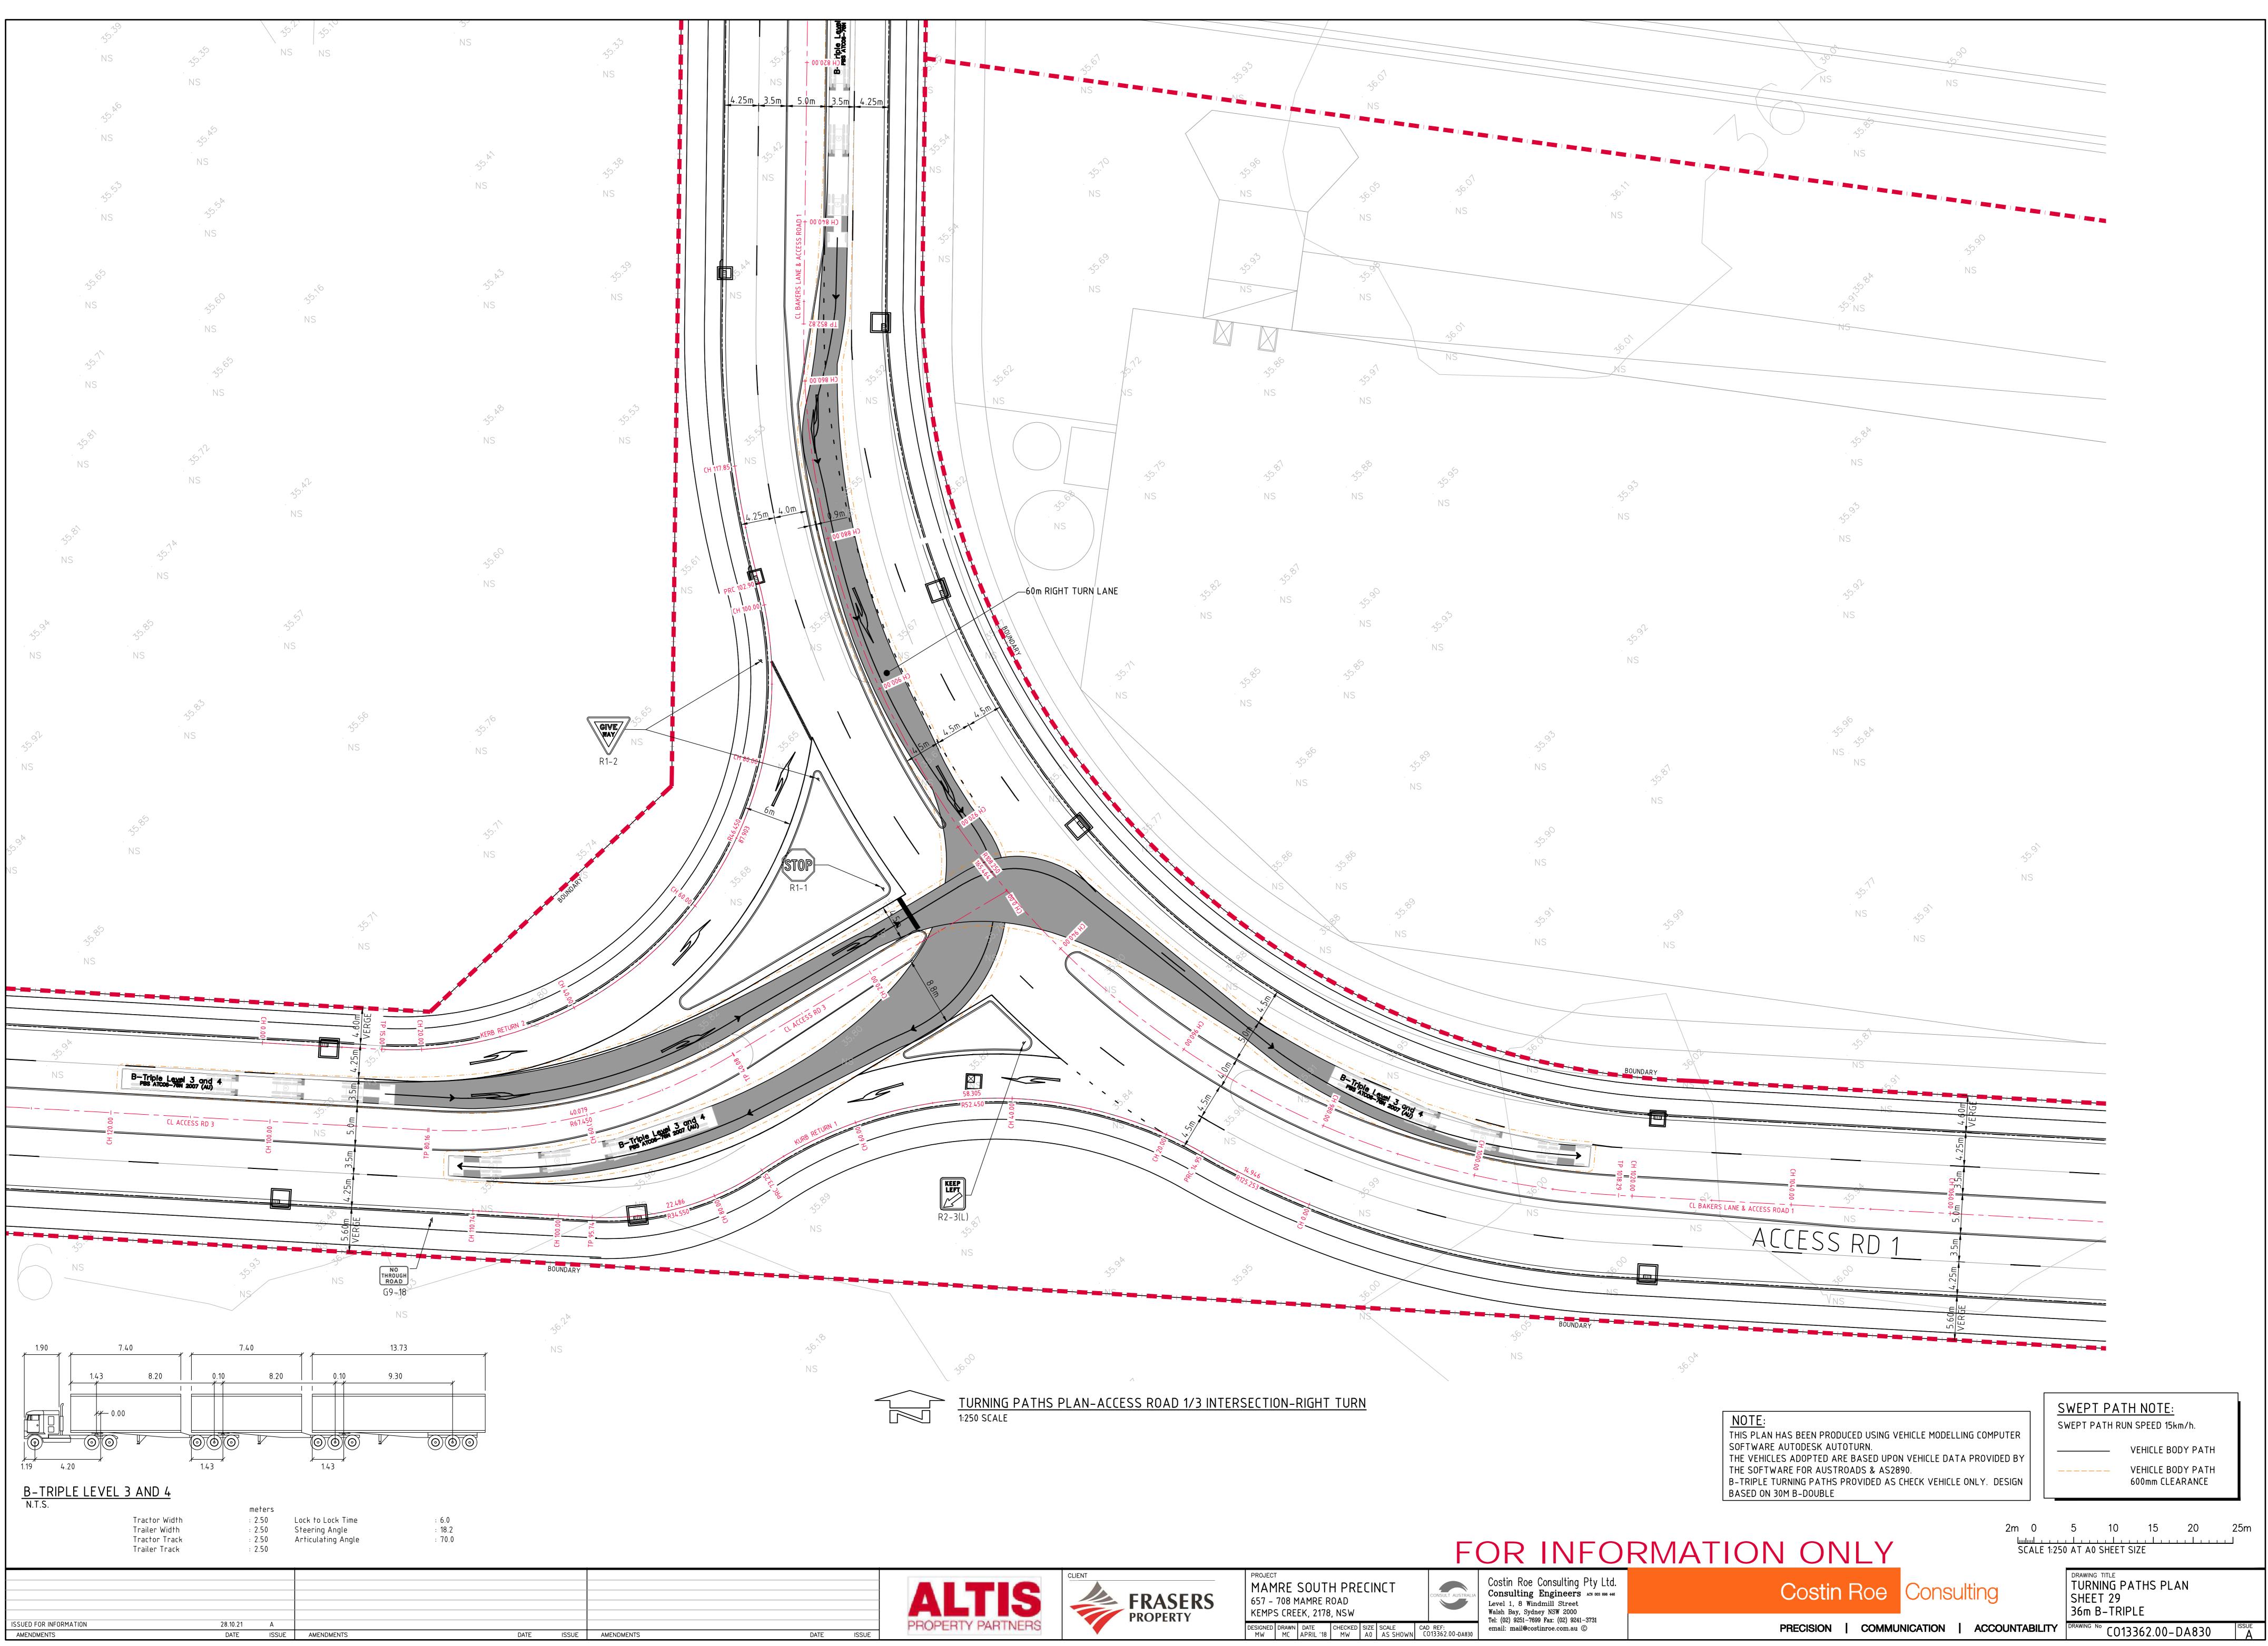

| SERS         | 657 -          | 708 M | SOUT<br>1amre r<br>ek, 2178 | OAD           | ECII | NCT               | CONSULT AUSTRALIA            | Costin Roe Consulting Pty Ltd.<br><b>Consulting Engineers</b> ACN 003 606 446<br>Level 1, 8 Windmill Street<br>Walsh Bay, Sydney NSW 2000<br>Tel: (02) 9251-7699 Fax: (02) 9241-3731 |  |
|--------------|----------------|-------|-----------------------------|---------------|------|-------------------|------------------------------|--------------------------------------------------------------------------------------------------------------------------------------------------------------------------------------|--|
| Caddina) Bud | DESIGNED<br>MW |       | DATE<br>APRIL '18           | CHECKED<br>MW |      | SCALE<br>AS SHOWN | CAD REF:<br>CO13362.00-DA829 | email: mail@costinroe.com.au ©                                                                                                                                                       |  |
|              |                |       |                             |               |      |                   |                              |                                                                                                                                                                                      |  |