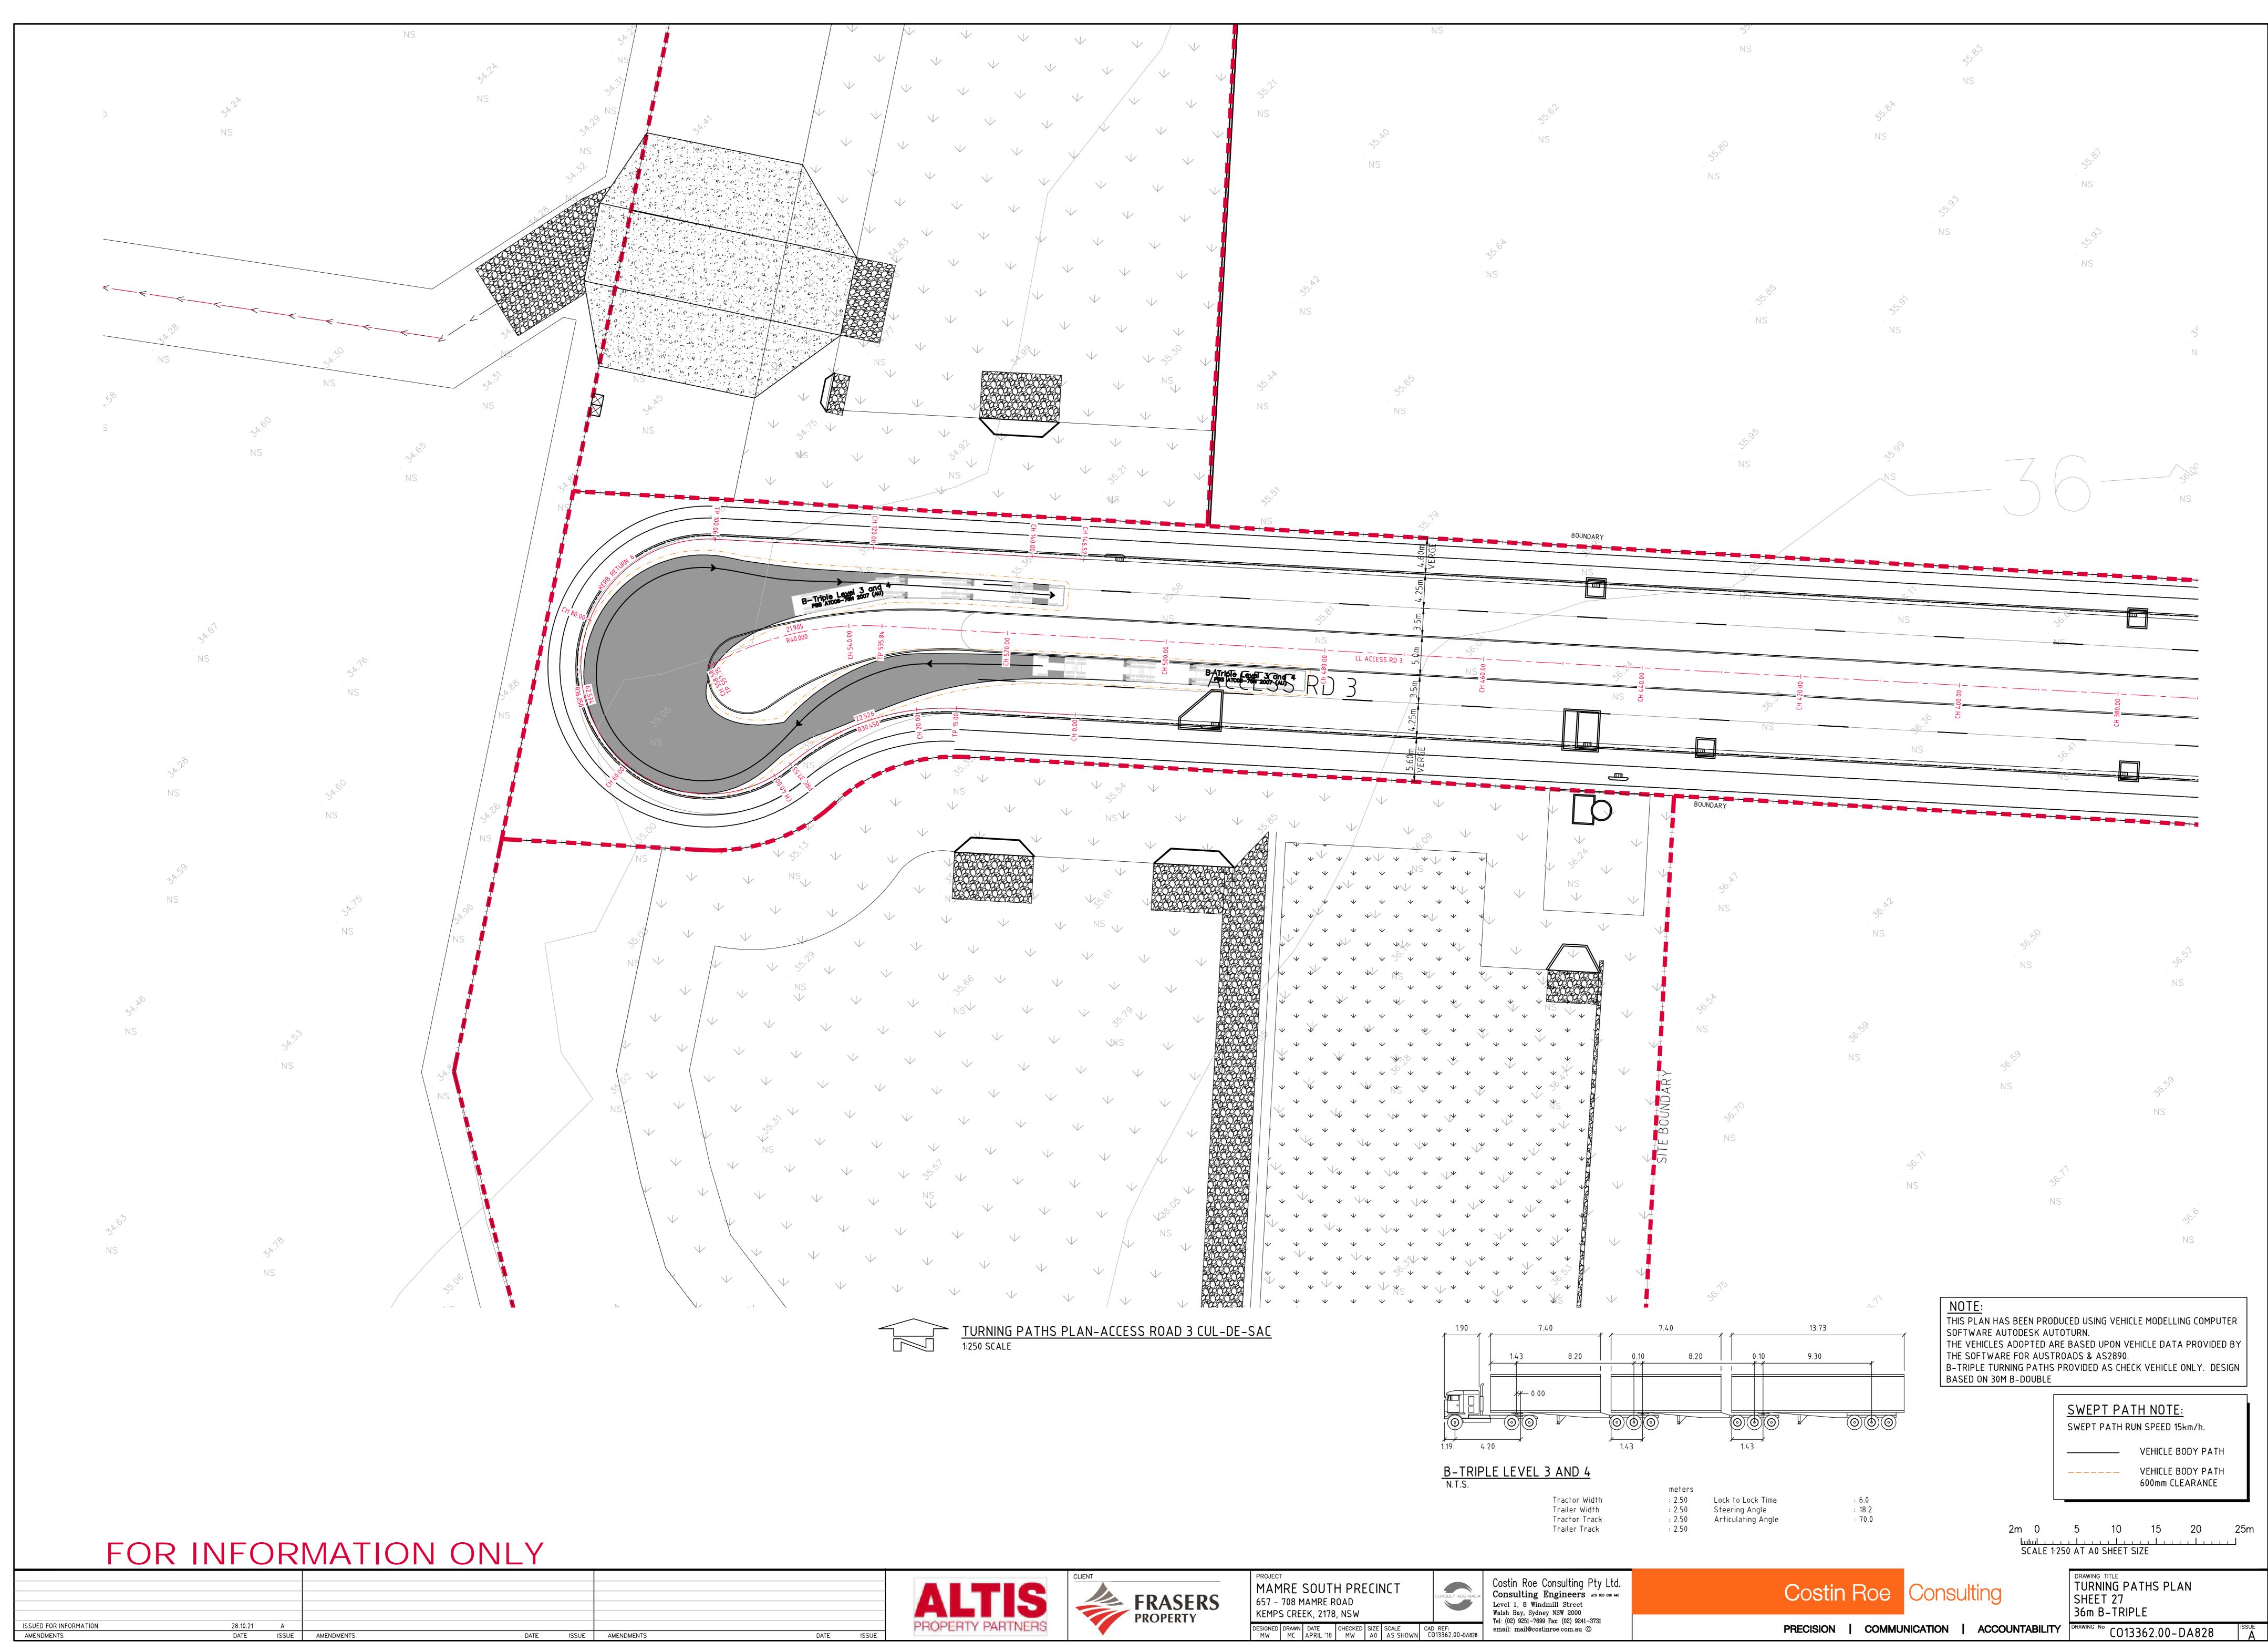

| SERS         | 657 -          | 708 M | SOUT<br>1amre r<br>ek, 2178 | OAD           | ECII | NCT               | CONSULT AUSTRALIA            | Costin Roe Consulting Pty Ltd.<br><b>Consulting Engineers</b> ACN 003 606 446<br>Level 1, 8 Windmill Street<br>Walsh Bay, Sydney NSW 2000<br>Tel: (02) 9251-7699 Fax: (02) 9241-3731 |  |
|--------------|----------------|-------|-----------------------------|---------------|------|-------------------|------------------------------|--------------------------------------------------------------------------------------------------------------------------------------------------------------------------------------|--|
| Caddina) Bud | DESIGNED<br>MW |       | DATE<br>APRIL '18           | CHECKED<br>MW |      | SCALE<br>AS SHOWN | CAD REF:<br>CO13362.00-DA829 | email: mail@costinroe.com.au ©                                                                                                                                                       |  |
|              |                |       |                             |               |      |                   |                              |                                                                                                                                                                                      |  |