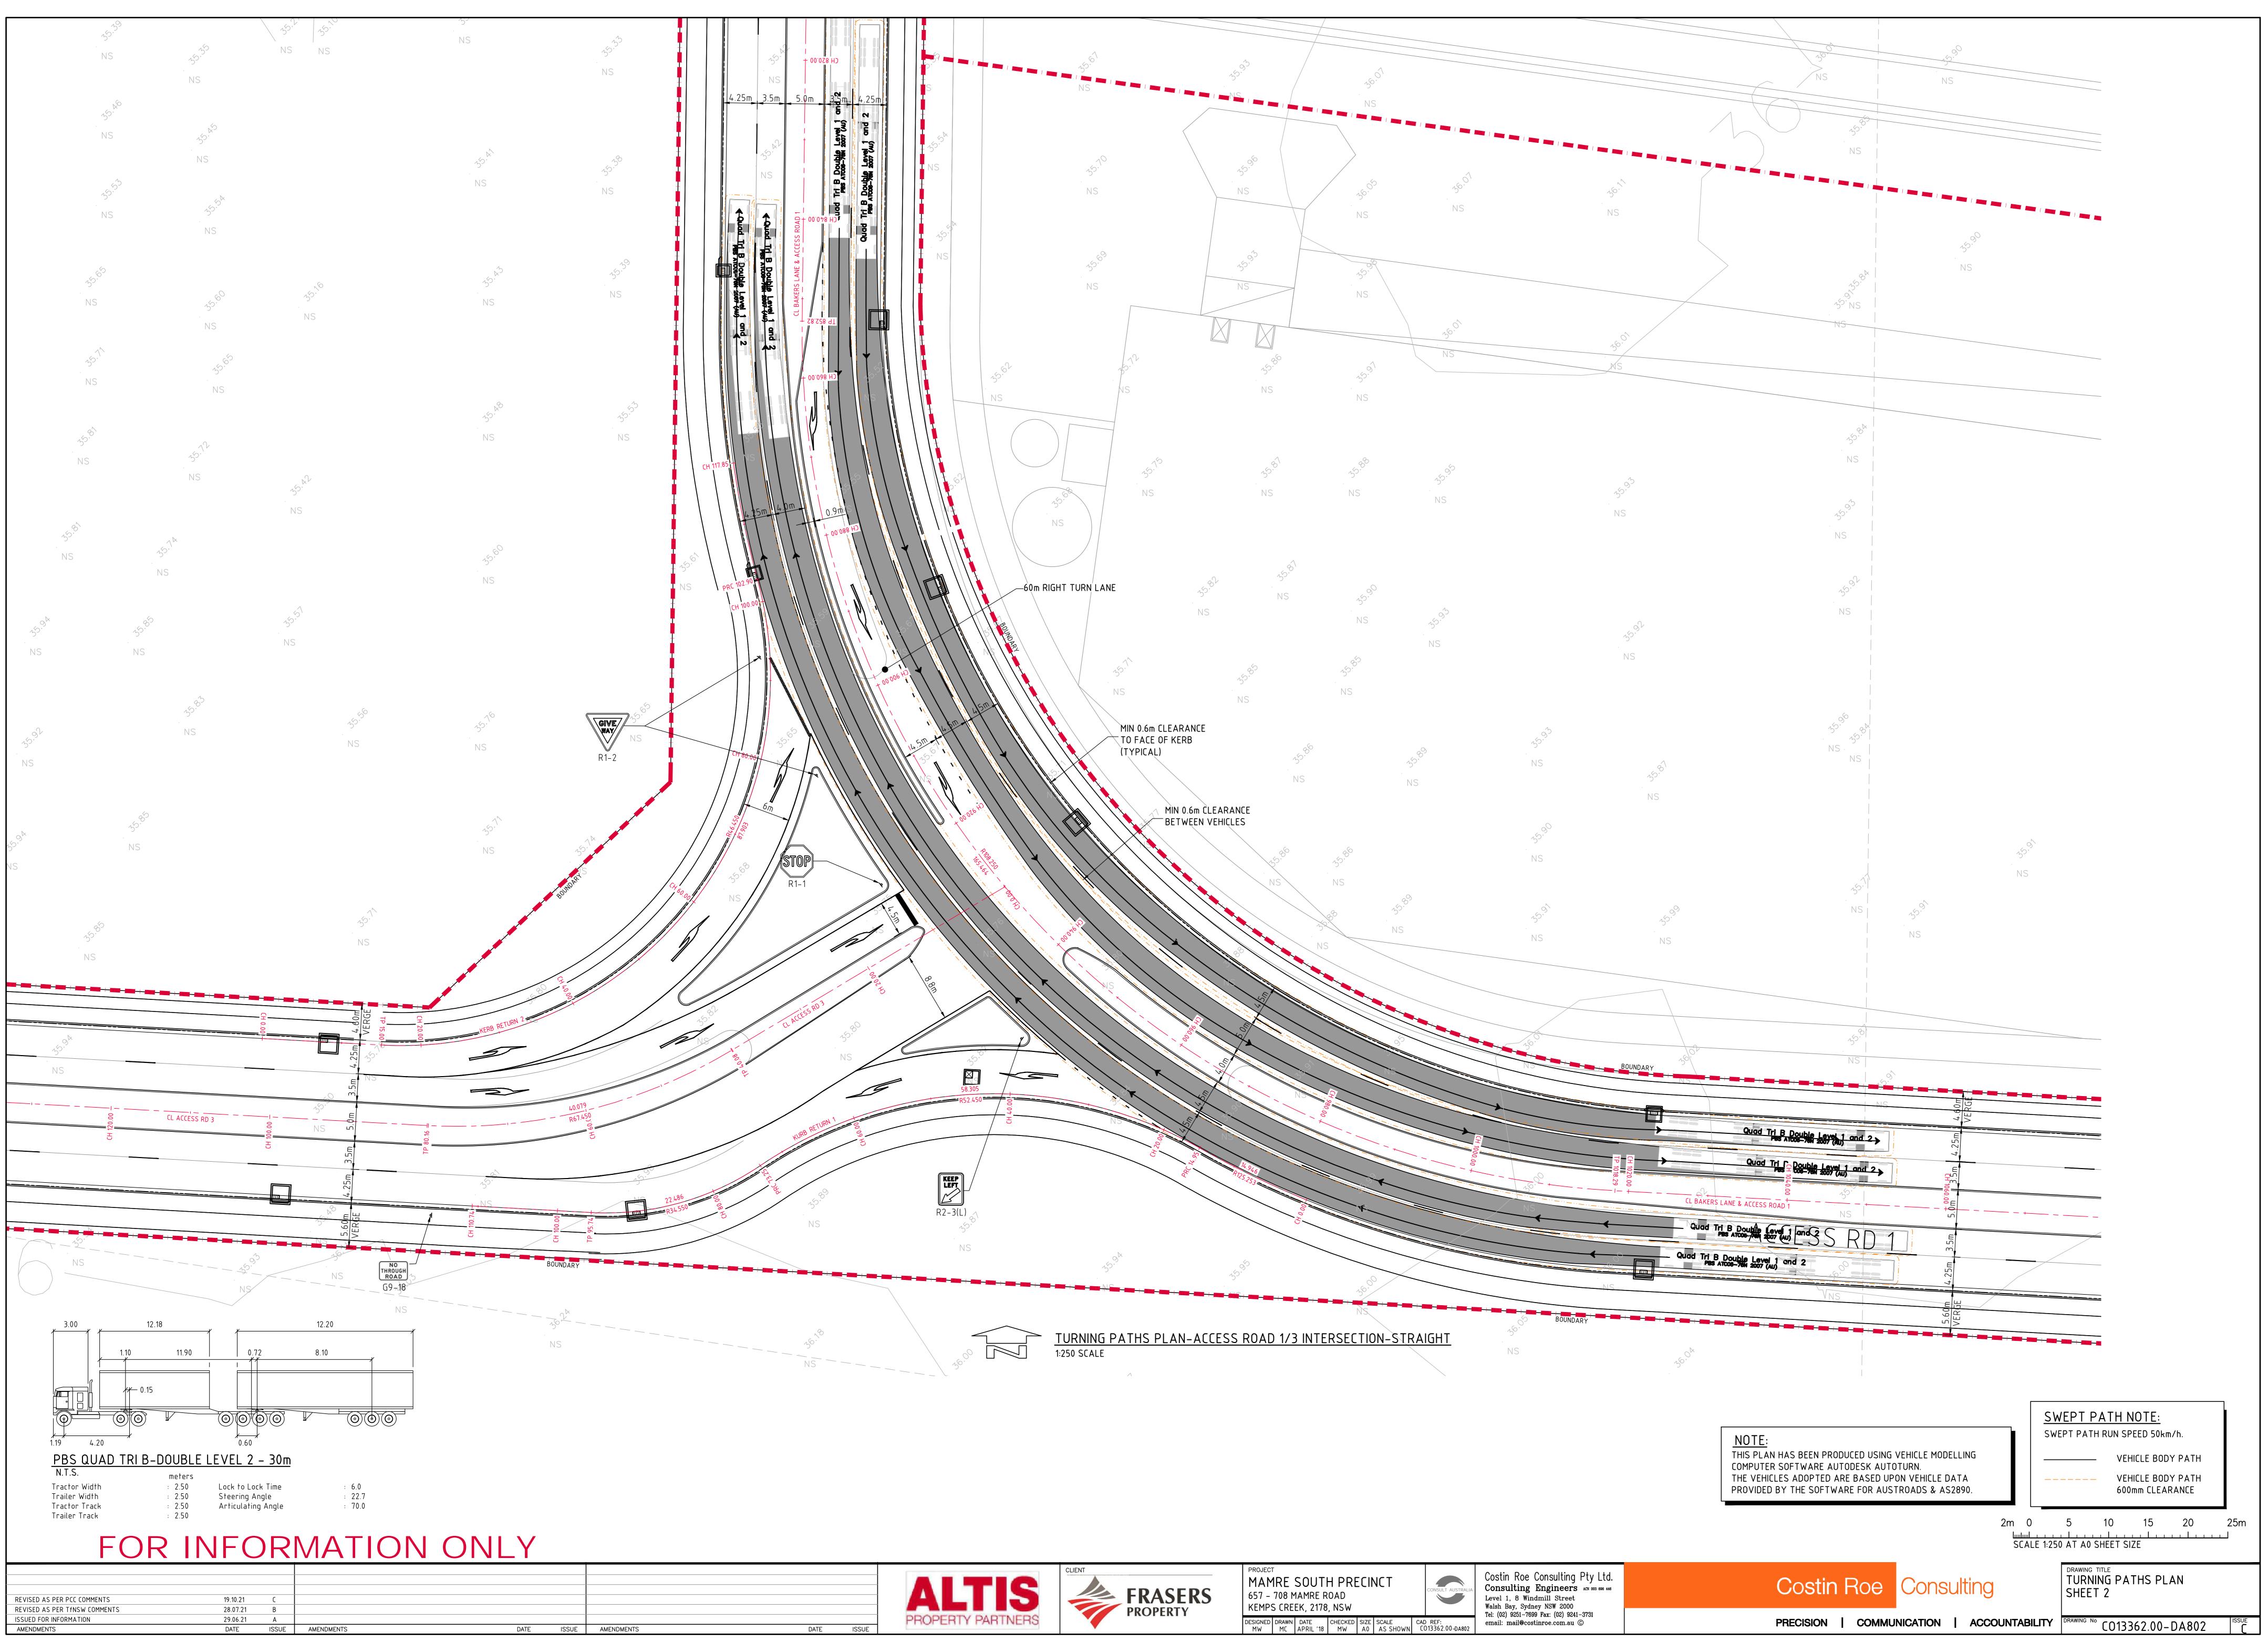

| RS | PROJECT<br>MAMRE<br>657 – 708 M<br>KEMPS CRE | IAMRE R | OAD     | ECIN       | NCT               | CONSULT AUSTRALIA            | Costin Roe Consulting Pty Ltd.<br>Consulting Engineers ACN 003 606 446<br>Level 1, 8 Windmill Street<br>Walsh Bay, Sydney NSW 2000 | Costin    |
|----|----------------------------------------------|---------|---------|------------|-------------------|------------------------------|------------------------------------------------------------------------------------------------------------------------------------|-----------|
|    | DESIGNED DRAWN                               |         | CHECKED | SIZE<br>A0 | SCALE<br>AS SHOWN | CAD REF:<br>C013362.00-DA802 | Tel: (02) 9251-7699 Fax: (02) 9241-3731<br>email: mail@costinroe.com.au ©                                                          | PRECISION |