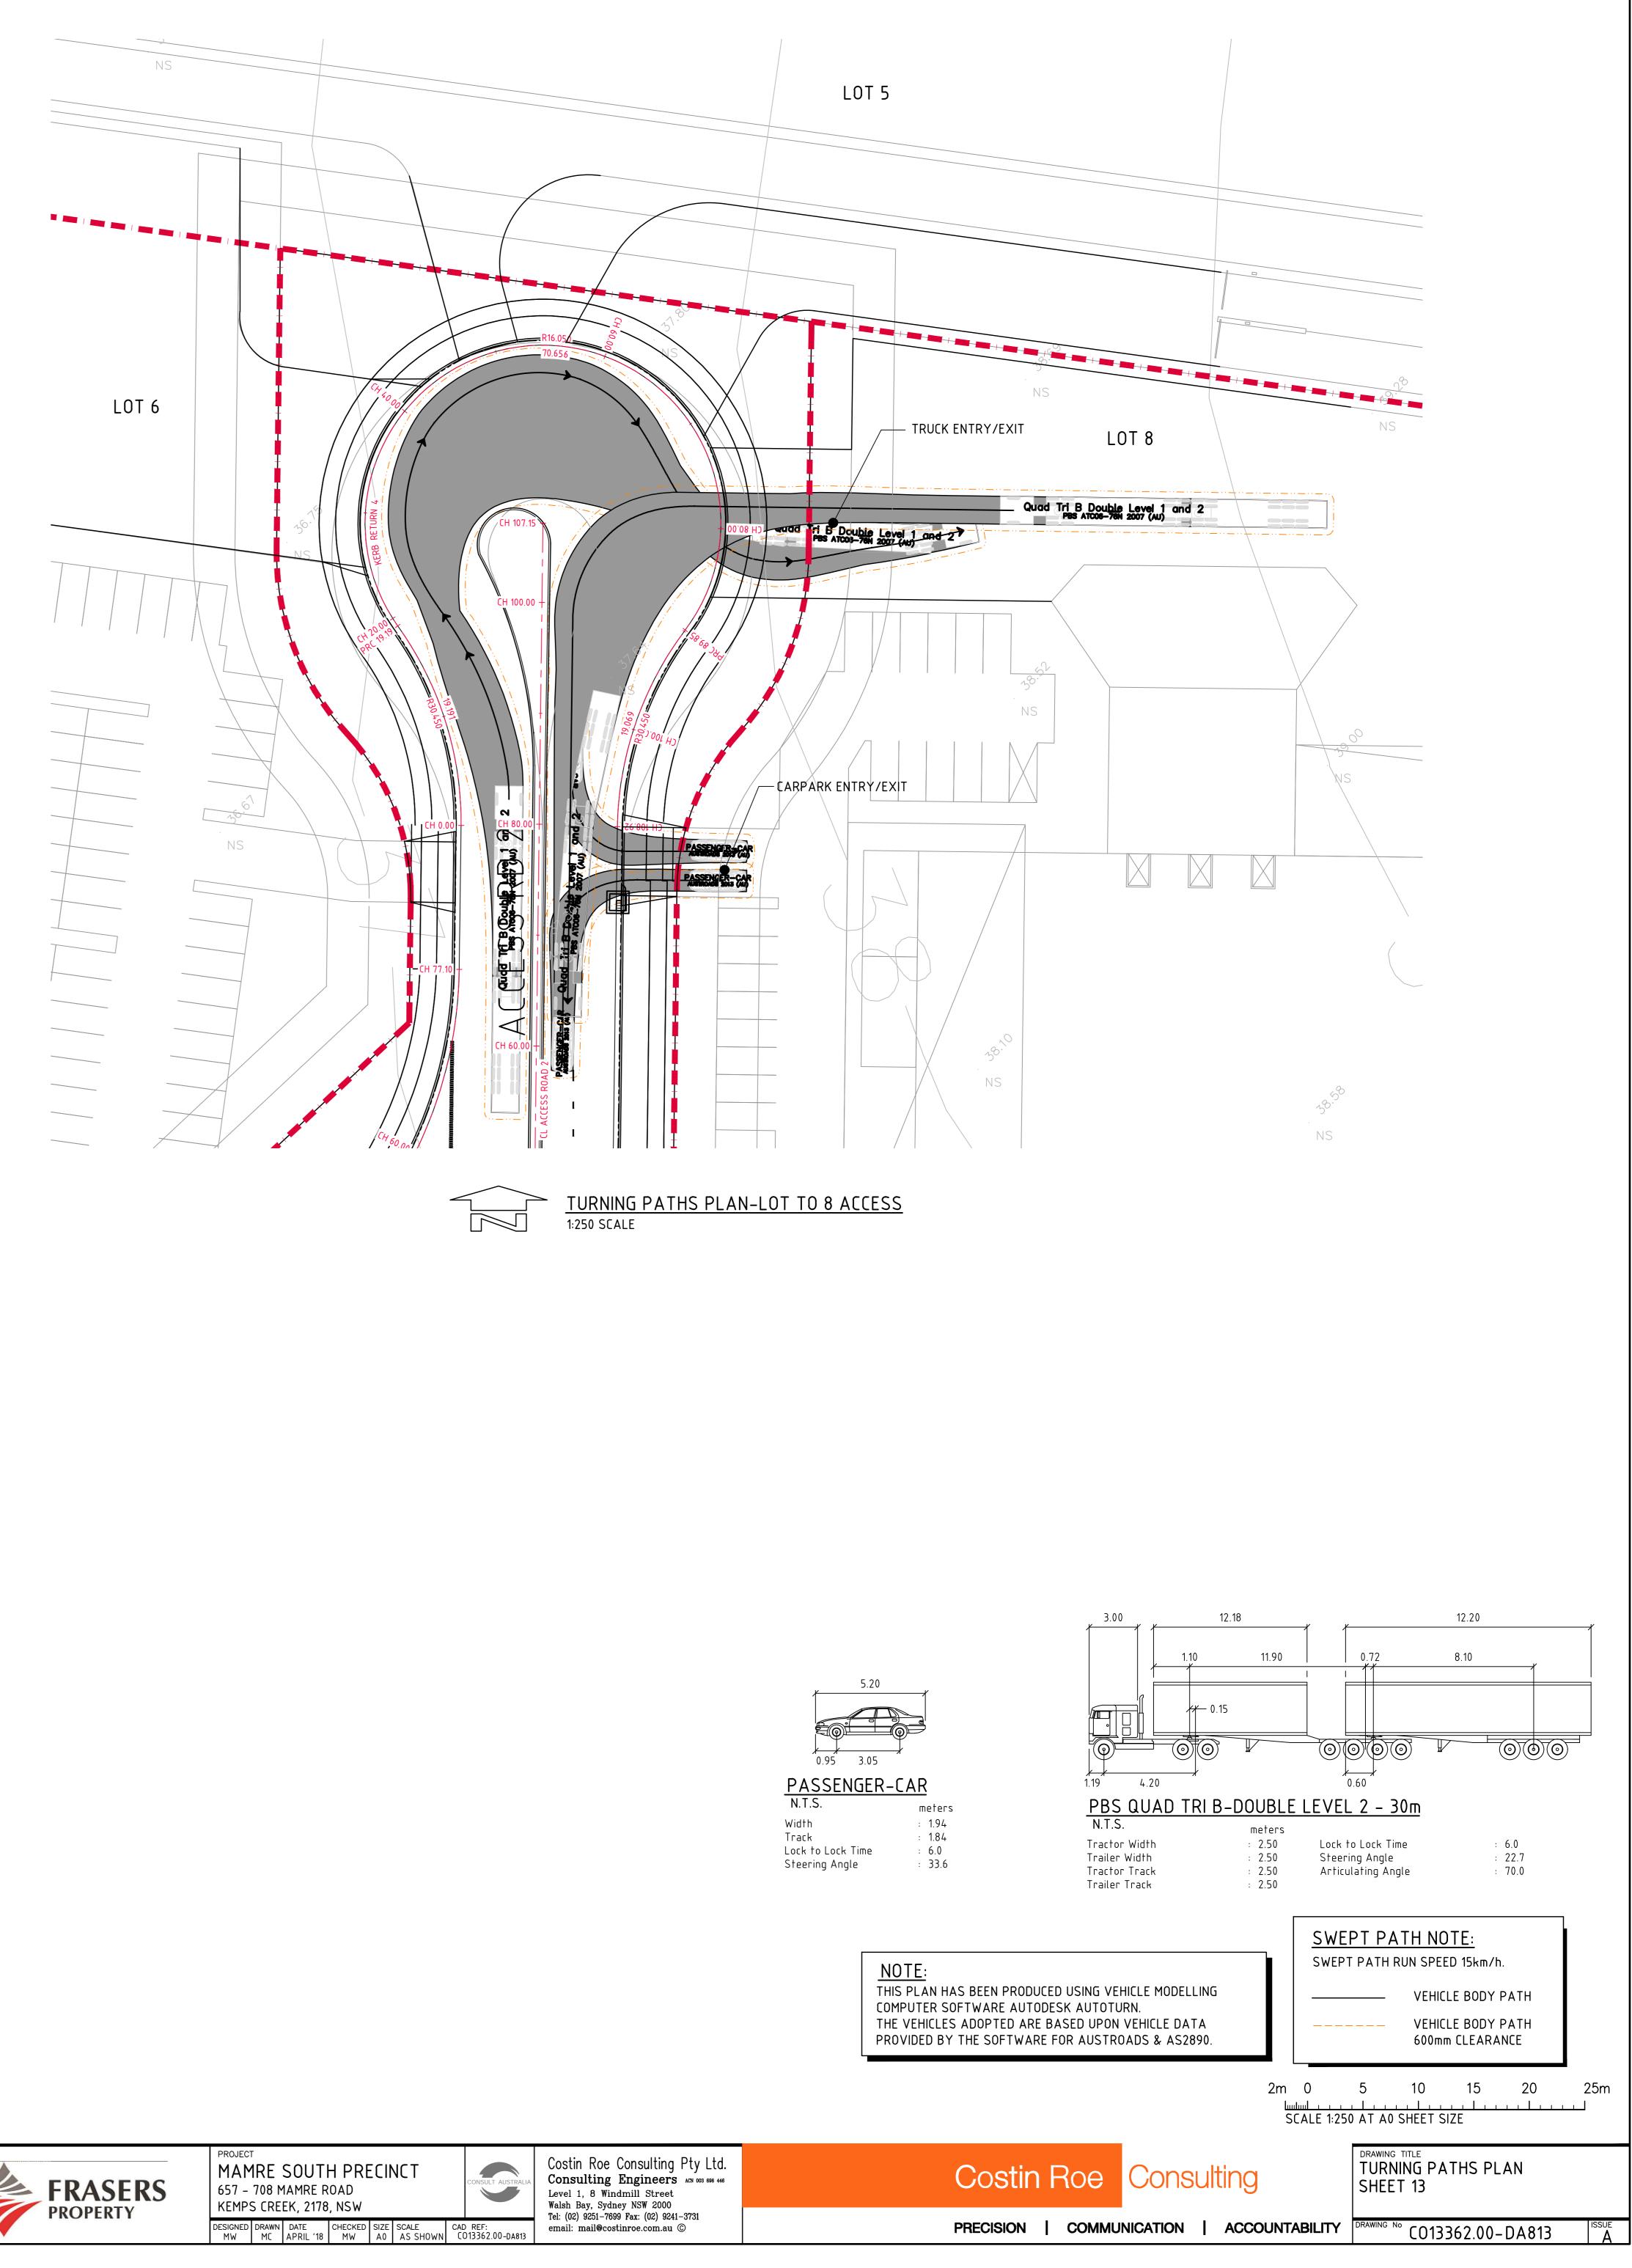

<u>NOTE:</u> THIS PLAN HAS BEEN PRODUCED USING VEHICLE MODELLING COMPUTER SOFTWARE AUTODESK VEHICLE TRACKING. THE VEHICLES ADOPTED ARE BASED UPON VEHICLE DATA PROVIDED BY THE SOFTWARE FOR AUSTROADS & AS2890.

SWEPT PATH NOTE:

SWEPT PATH RUN SPEED 15km/h.

| S | 657 -          | 1RE<br>708 M | SOUT<br>1AMRE F<br>EK, 2178 | ROAD    | ECII       | NCT               | CONSULT AUSTRALIA            | Costin Roe Consulting Pty Ltd.<br>Consulting Engineers ACN 003 606 446<br>Level 1, 8 Windmill Street<br>Walsh Bay, Sydney NSW 2000 | Costi     |  |
|---|----------------|--------------|-----------------------------|---------|------------|-------------------|------------------------------|------------------------------------------------------------------------------------------------------------------------------------|-----------|--|
|   | DESIGNED<br>MW | DRAWN        | ·                           | CHECKED | SIZE<br>A0 | SCALE<br>AS SHOWN | CAD REF:<br>C013362.00-DA807 | Tel: (02) 9251-7699 Fax: (02) 9241-3731<br>email: mail@costinroe.com.au ©                                                          | PRECISION |  |
|   |                |              |                             |         |            |                   |                              |                                                                                                                                    |           |  |