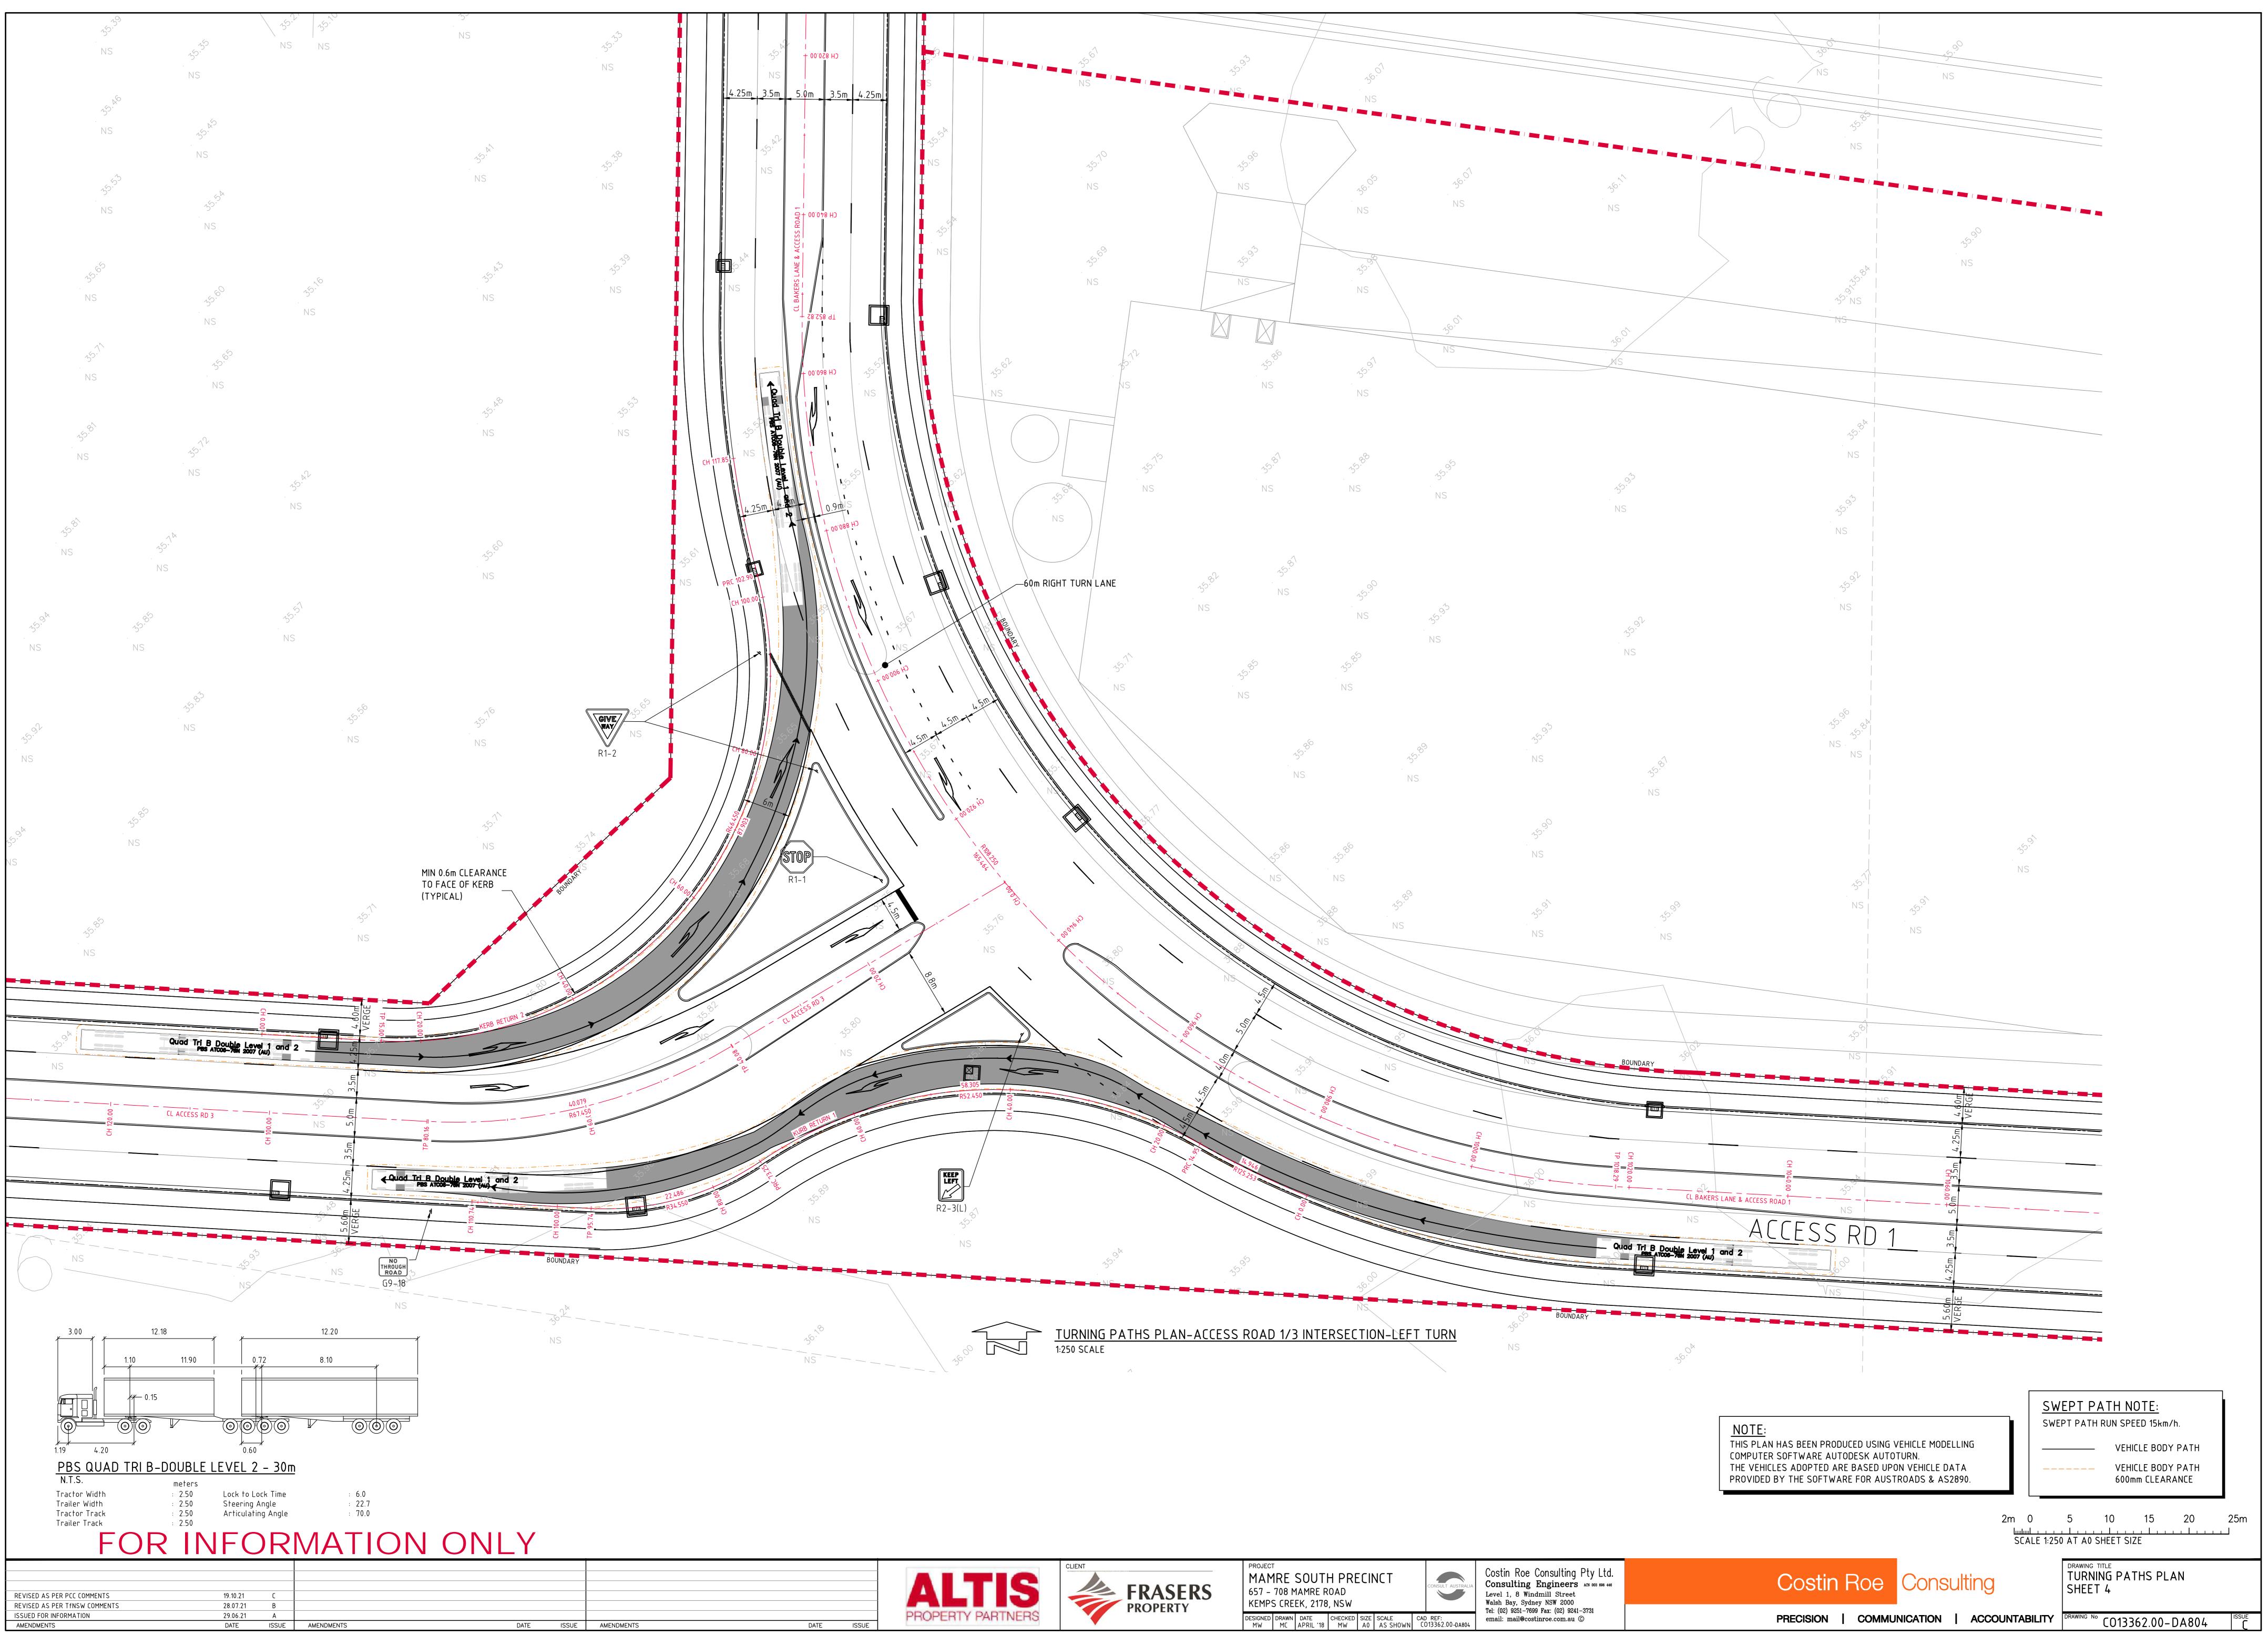

<u>NOTE:</u> THIS PLAN HAS BEEN PRODUCED USING VEHICLE MODELLING COMPUTER SOFTWARE AUTODESK VEHICLE TRACKING. THE VEHICLES ADOPTED ARE BASED UPON VEHICLE DATA PROVIDED BY THE SOFTWARE FOR AUSTROADS & AS2890.

SWEPT PATH NOTE:

SWEPT PATH RUN SPEED 15km/h.

| S | 657 -          | 1RE<br>708 M | SOUT<br>1AMRE F<br>EK, 2178 | ROAD    | ECII       | NCT               | CONSULT AUSTRALIA            | Costin Roe Consulting Pty Ltd.<br>Consulting Engineers ACN 003 606 446<br>Level 1, 8 Windmill Street<br>Walsh Bay, Sydney NSW 2000 | Costi     |  |
|---|----------------|--------------|-----------------------------|---------|------------|-------------------|------------------------------|------------------------------------------------------------------------------------------------------------------------------------|-----------|--|
|   | DESIGNED<br>MW | DRAWN        | ·                           | CHECKED | SIZE<br>A0 | SCALE<br>AS SHOWN | CAD REF:<br>C013362.00-DA807 | Tel: (02) 9251-7699 Fax: (02) 9241-3731<br>email: mail@costinroe.com.au ©                                                          | PRECISION |  |
|   |                |              |                             |         |            |                   |                              |                                                                                                                                    |           |  |