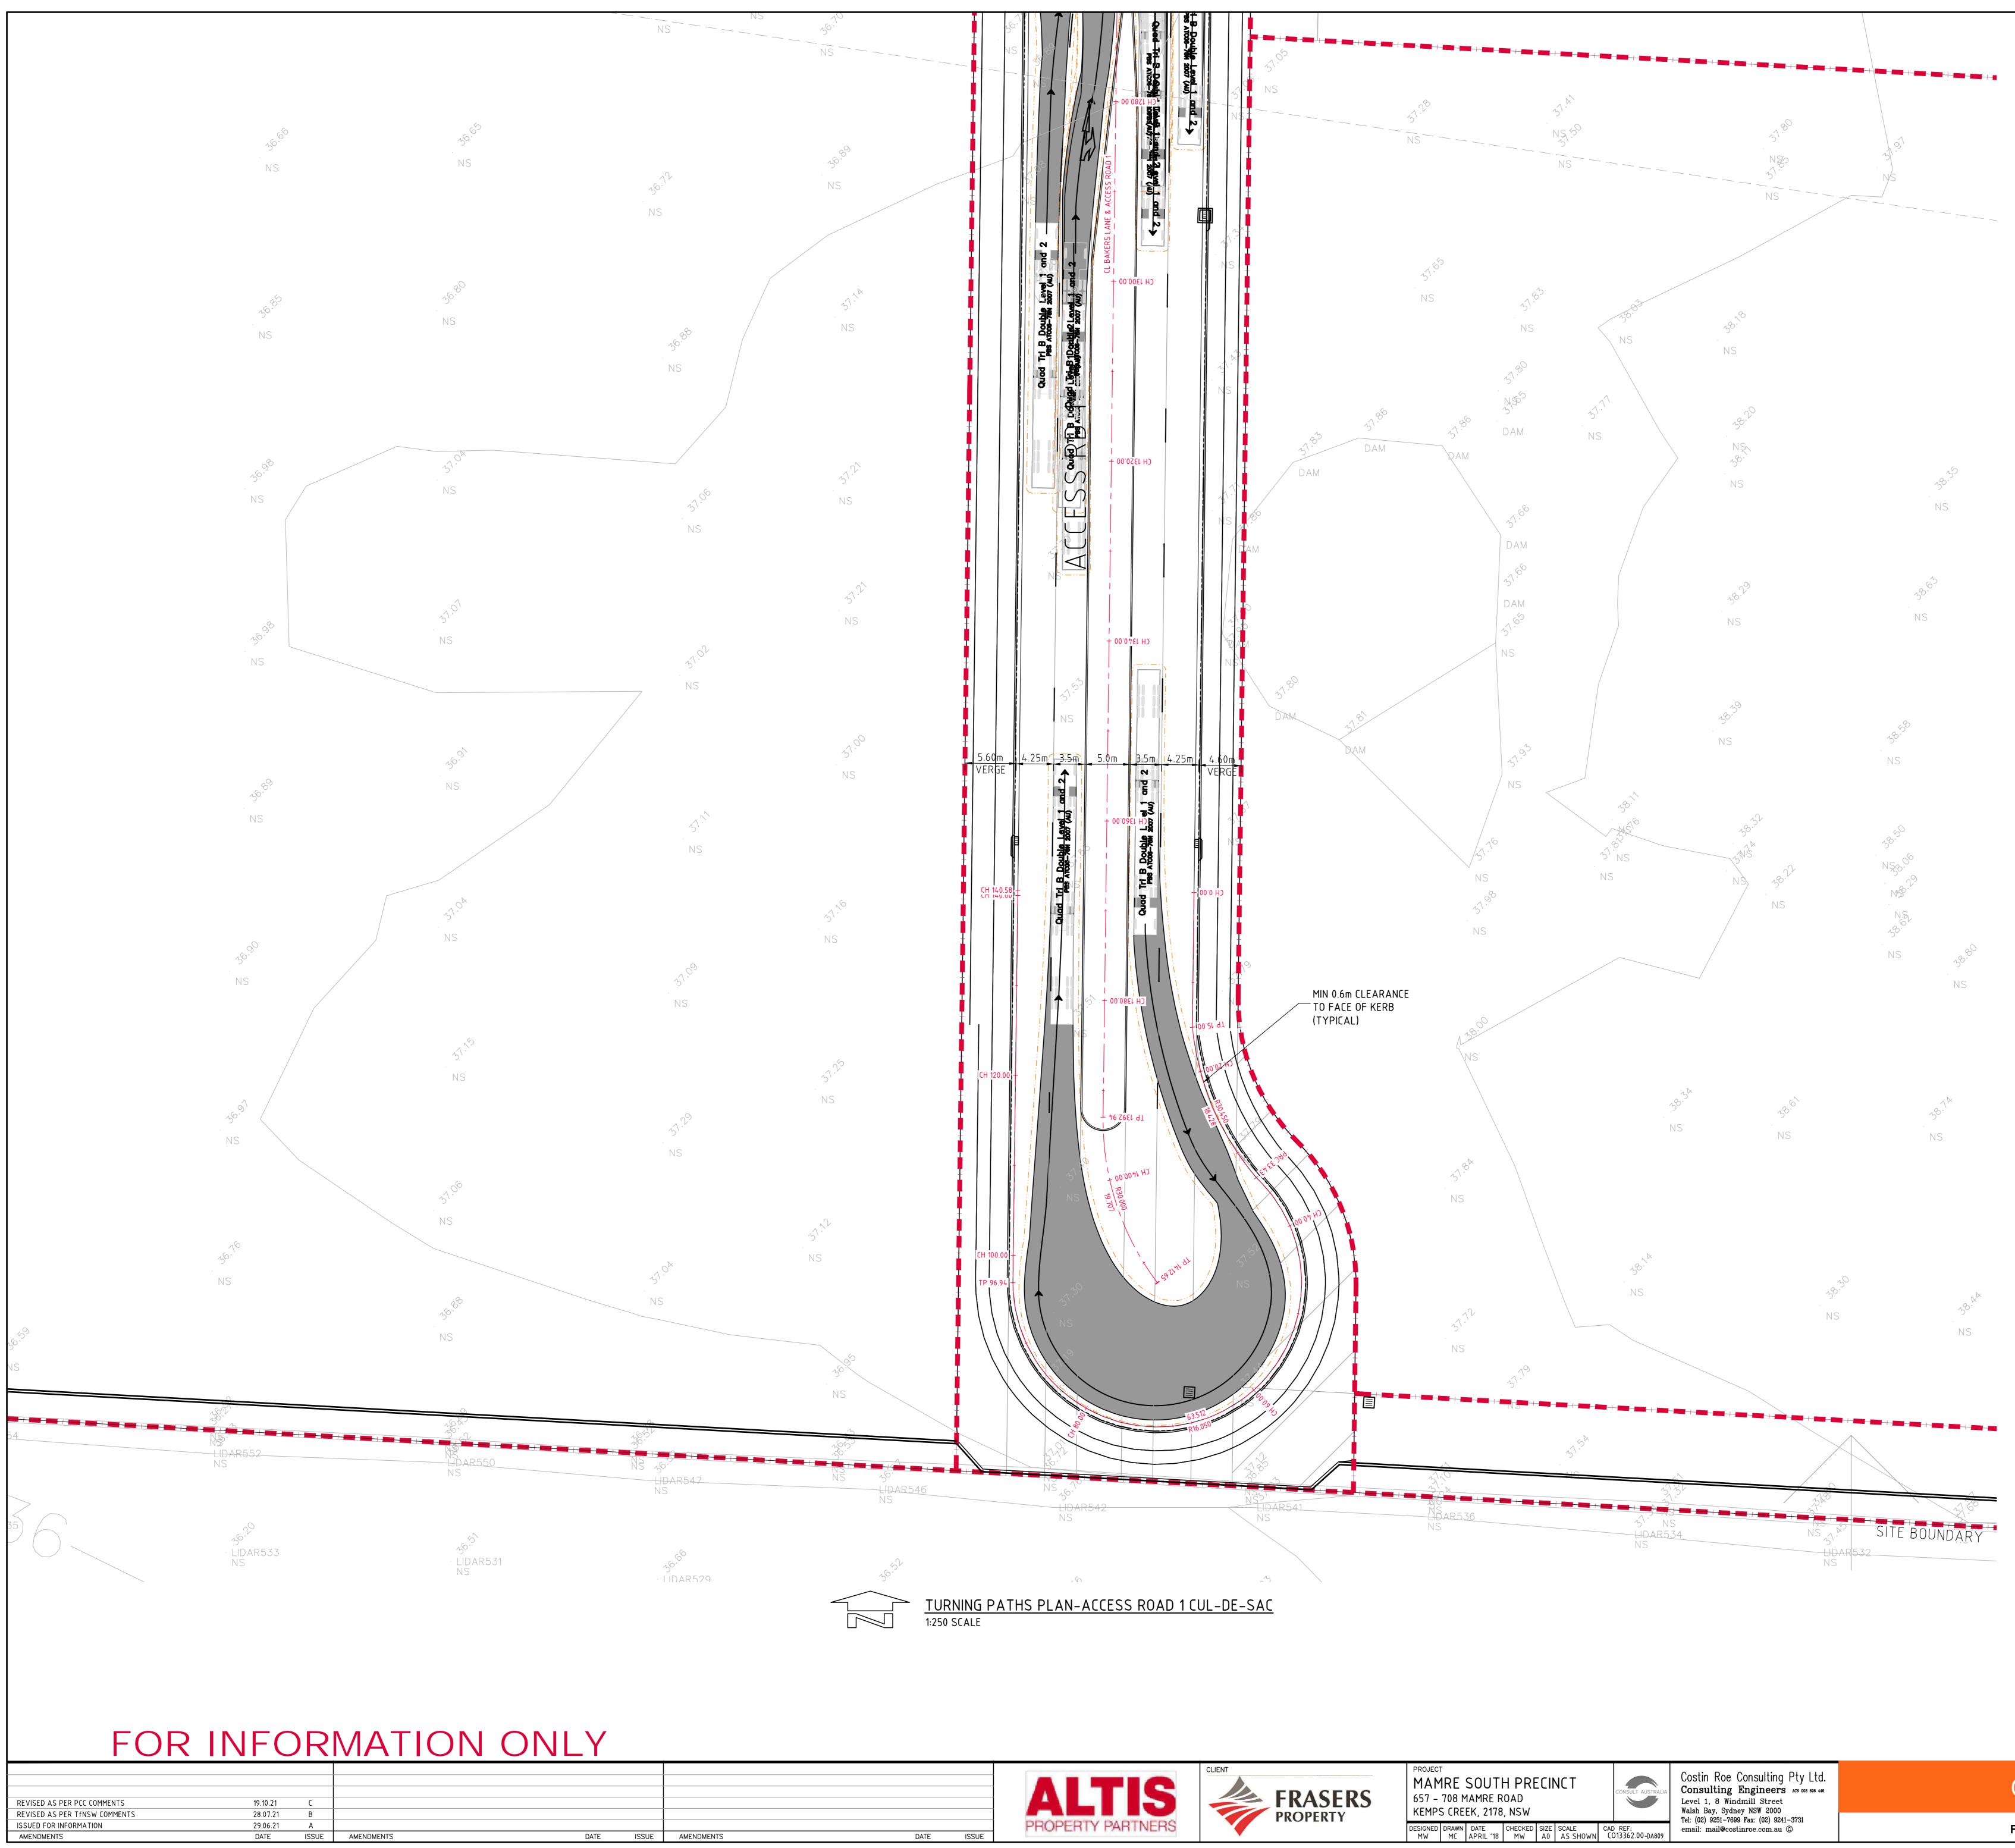

NOTE: THIS PLAN HAS BEEN PRODUCED USING VEHICLE MODELLING

COMPUTER SOFTWARE AUTODESK VEHICLE TRACKING. THE VEHICLES ADOPTED ARE BASED UPON VEHICLE DATA PROVIDED BY THE SOFTWARE FOR AUSTROADS & AS2890.

| RS | 657 -          | 1RE<br>708 M | SOUT<br>1AMRE R<br>EK, 2178 | ROAD    | ECII | NCT               | CONSULT AUSTRALIA            | Costin Roe Consulting Pty Ltd.<br>Consulting Engineers ACN 003 686 446<br>Level 1, 8 Windmill Street<br>Walsh Bay, Sydney NSW 2000 | Costin    |
|----|----------------|--------------|-----------------------------|---------|------|-------------------|------------------------------|------------------------------------------------------------------------------------------------------------------------------------|-----------|
|    | DESIGNED<br>MW | DRAWN        | ,                           | CHECKED |      | scale<br>AS SHOWN | CAD REF:<br>C013362.00-DA809 | Tel: (02) 9251-7699 Fax: (02) 9241-3731<br>email: mail@costinroe.com.au ©                                                          | PRECISION |