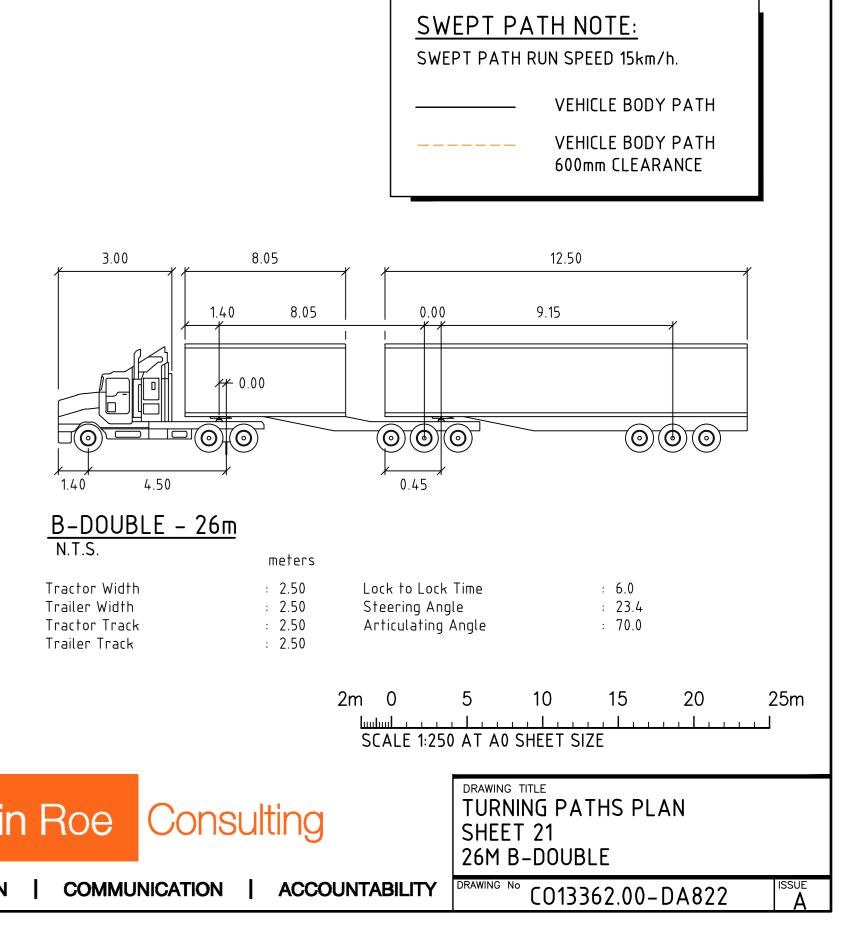

SWEPT PATH NOTE:

SWEPT PATH RUN SPEED 15km/h.

| S | 657 -          | 1RE<br>708 M | SOUT<br>1AMRE F<br>EK, 2178 | ROAD    | ECII       | NCT               | CONSULT AUSTRALIA            | Costin Roe Consulting Pty Ltd.<br>Consulting Engineers ACN 003 606 446<br>Level 1, 8 Windmill Street<br>Walsh Bay, Sydney NSW 2000 | Costi     |  |
|---|----------------|--------------|-----------------------------|---------|------------|-------------------|------------------------------|------------------------------------------------------------------------------------------------------------------------------------|-----------|--|
|   | DESIGNED<br>MW | DRAWN        | ·                           | CHECKED | SIZE<br>A0 | SCALE<br>AS SHOWN | CAD REF:<br>C013362.00-DA807 | Tel: (02) 9251-7699 Fax: (02) 9241-3731<br>email: mail@costinroe.com.au ©                                                          | PRECISION |  |
|   |                |              |                             |         |            |                   |                              |                                                                                                                                    |           |  |

THIS PLAN HAS BEEN PRODUCED USING VEHICLE MODELLING

THE VEHICLES ADOPTED ARE BASED UPON VEHICLE DATA PROVIDED BY THE SOFTWARE FOR AUSTROADS & AS2890.

COMPUTER SOFTWARE AUTODESK VEHICLE TRACKING.

NOTE:

| 657 -          | 708 N | SOUT<br>1AMRE R<br>EK, 2178 | ROAD | ECII | NCT | CONSULT AUSTRALIA            | COSULT ROE CONSULTING FLY LLC.<br>Consulting Engineers ACN 003 606 446<br>Level 1, 8 Windmill Street<br>Walsh Bay, Sydney NSW 2000<br>Tel: (02) 9251-7699 Fax: (02) 9241-3731 | Costir    |  |  |
|----------------|-------|-----------------------------|------|------|-----|------------------------------|-------------------------------------------------------------------------------------------------------------------------------------------------------------------------------|-----------|--|--|
| DESIGNED<br>MW |       |                             |      |      |     | CAD REF:<br>C013362.00-DA822 | email: mail@costinroe.com.au ©                                                                                                                                                | PRECISION |  |  |
|                |       |                             |      |      |     |                              |                                                                                                                                                                               |           |  |  |