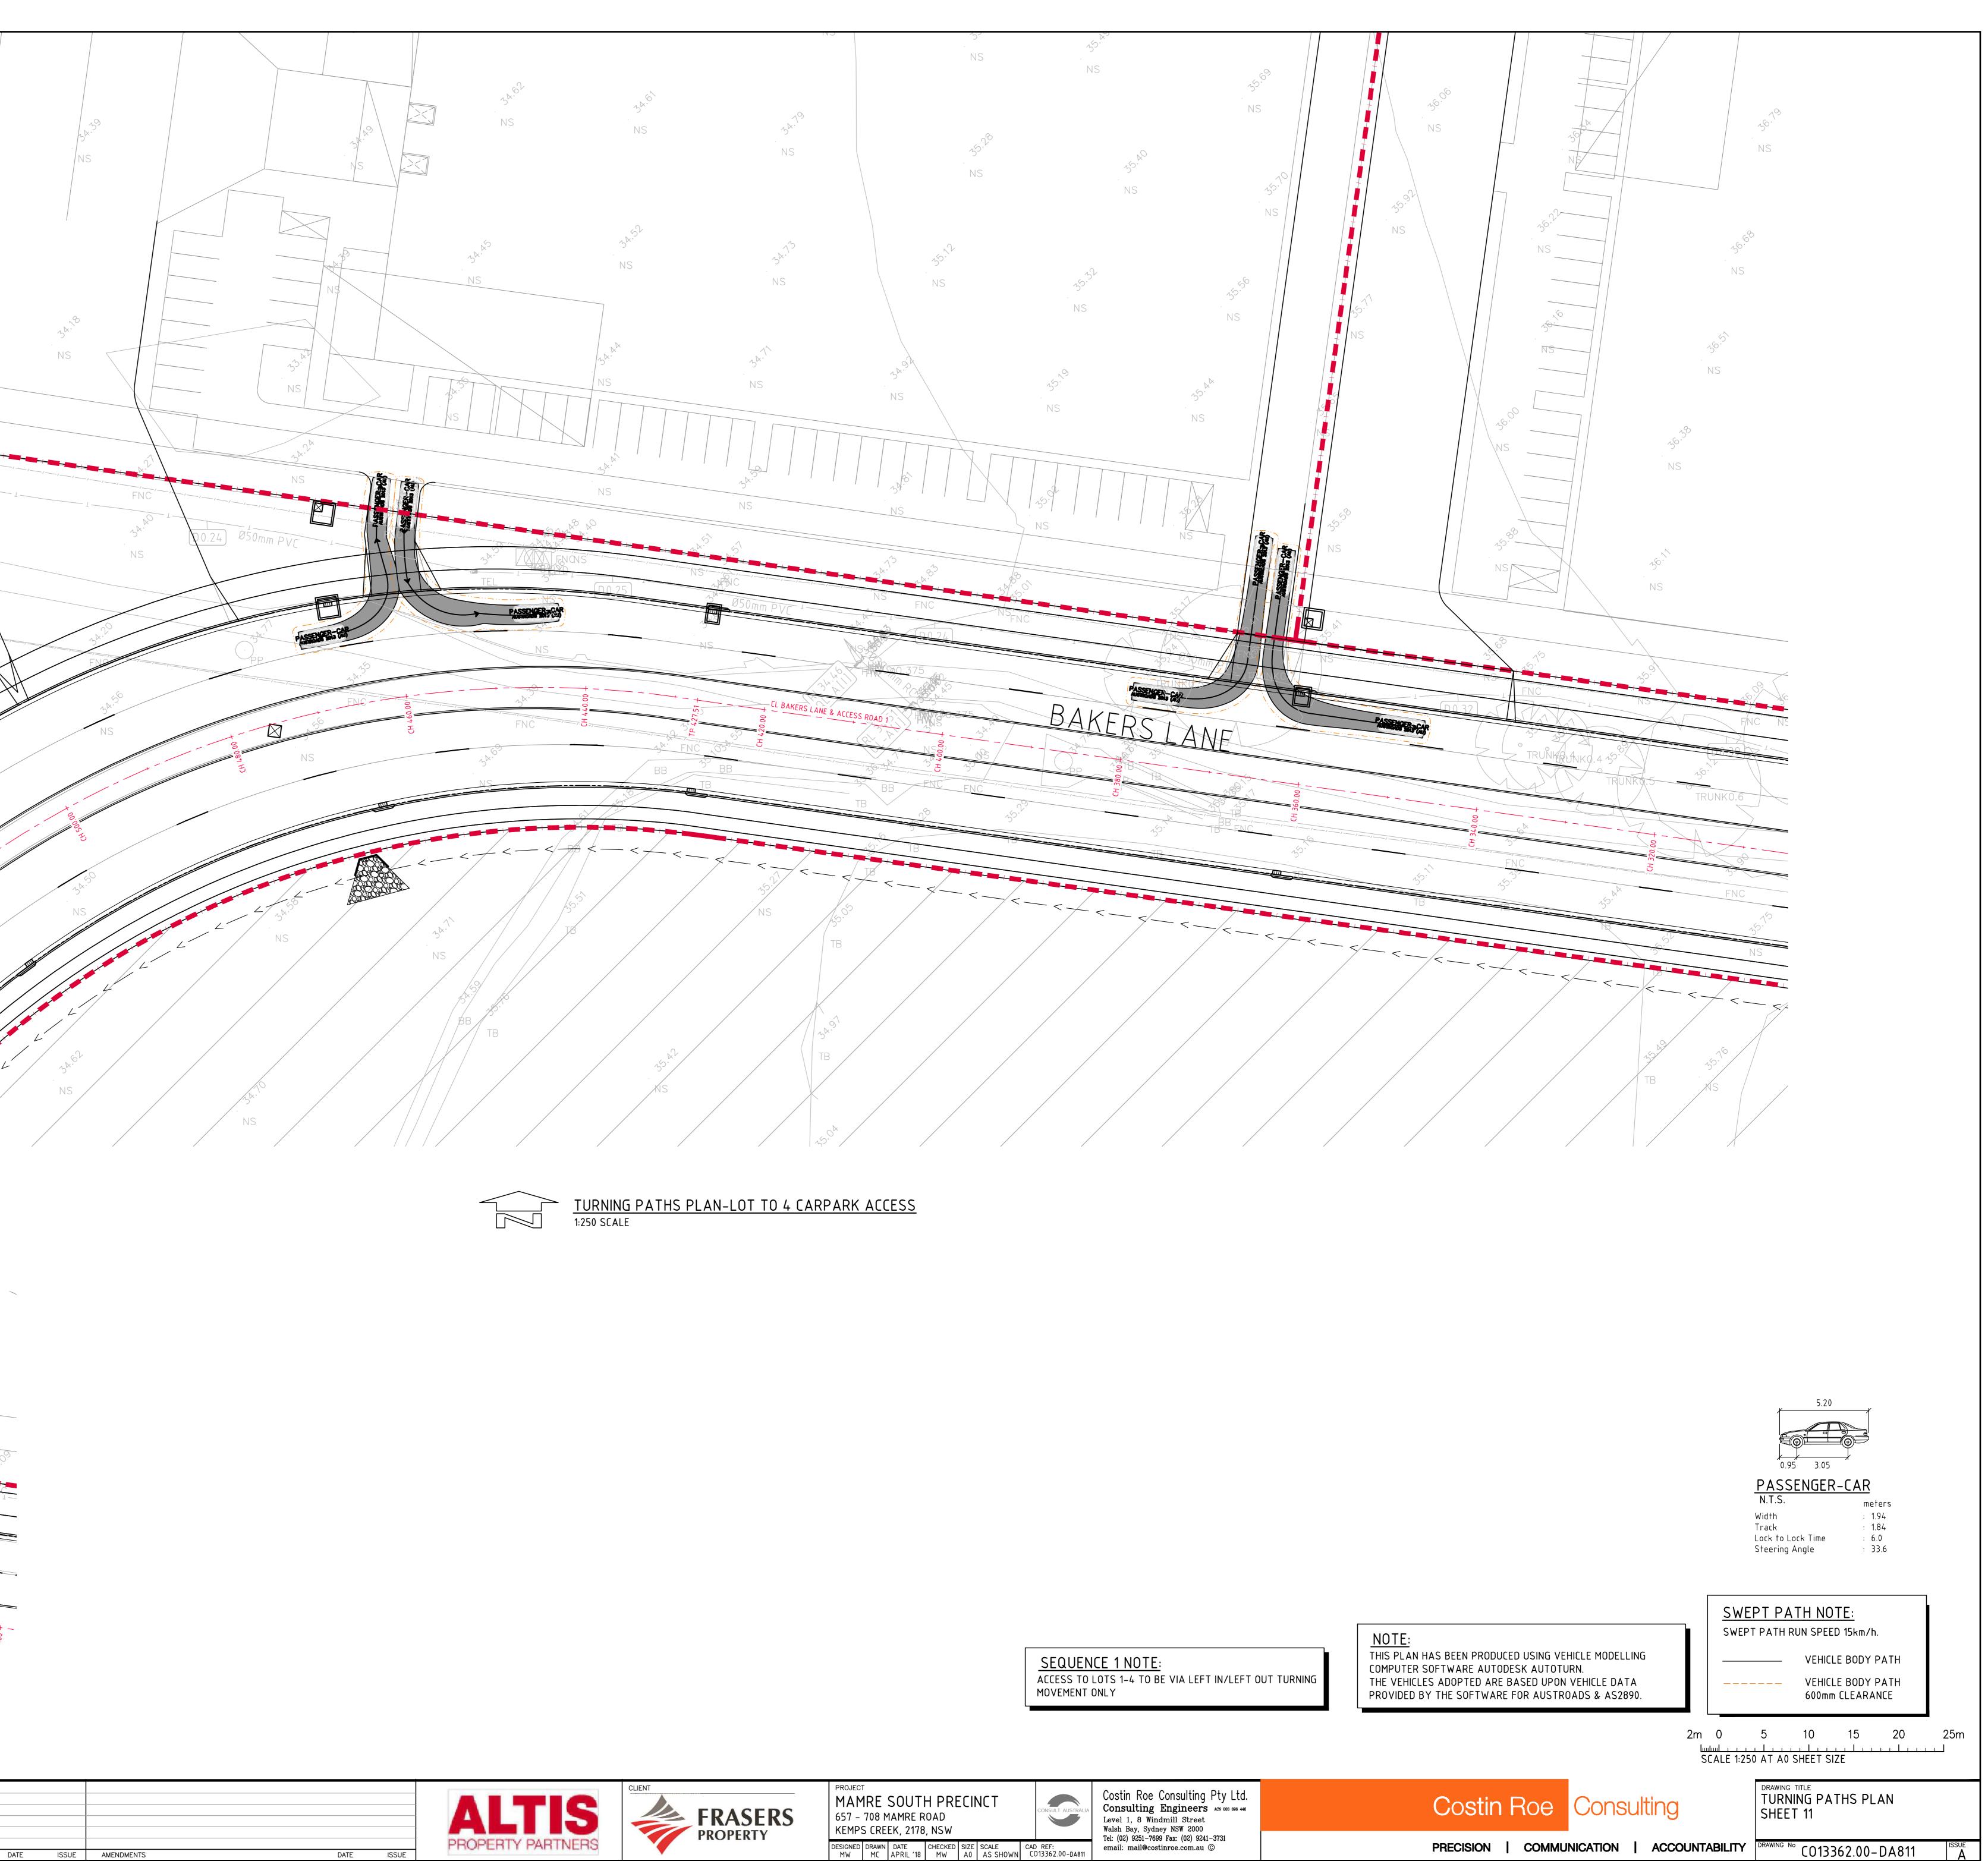

<u>NOTE:</u> THIS PLAN HAS BEEN PRODUCED USING VEHICLE MODELLING COMPUTER SOFTWARE AUTODESK VEHICLE TRACKING. THE VEHICLES ADOPTED ARE BASED UPON VEHICLE DATA PROVIDED BY THE SOFTWARE FOR AUSTROADS & AS2890.

SWEPT PATH NOTE:

SWEPT PATH RUN SPEED 15km/h.

| S | 657 -          | 1RE<br>708 M | SOUT<br>1AMRE F<br>EK, 2178 | ROAD    | ECII       | NCT               | CONSULT AUSTRALIA            | Costin Roe Consulting Pty Ltd.<br>Consulting Engineers ACN 003 606 446<br>Level 1, 8 Windmill Street<br>Walsh Bay, Sydney NSW 2000 | Costi     |  |
|---|----------------|--------------|-----------------------------|---------|------------|-------------------|------------------------------|------------------------------------------------------------------------------------------------------------------------------------|-----------|--|
|   | DESIGNED<br>MW | DRAWN        | ·                           | CHECKED | SIZE<br>A0 | SCALE<br>AS SHOWN | CAD REF:<br>C013362.00-DA807 | Tel: (02) 9251-7699 Fax: (02) 9241-3731<br>email: mail@costinroe.com.au ©                                                          | PRECISION |  |
|   |                |              |                             |         |            |                   |                              |                                                                                                                                    |           |  |