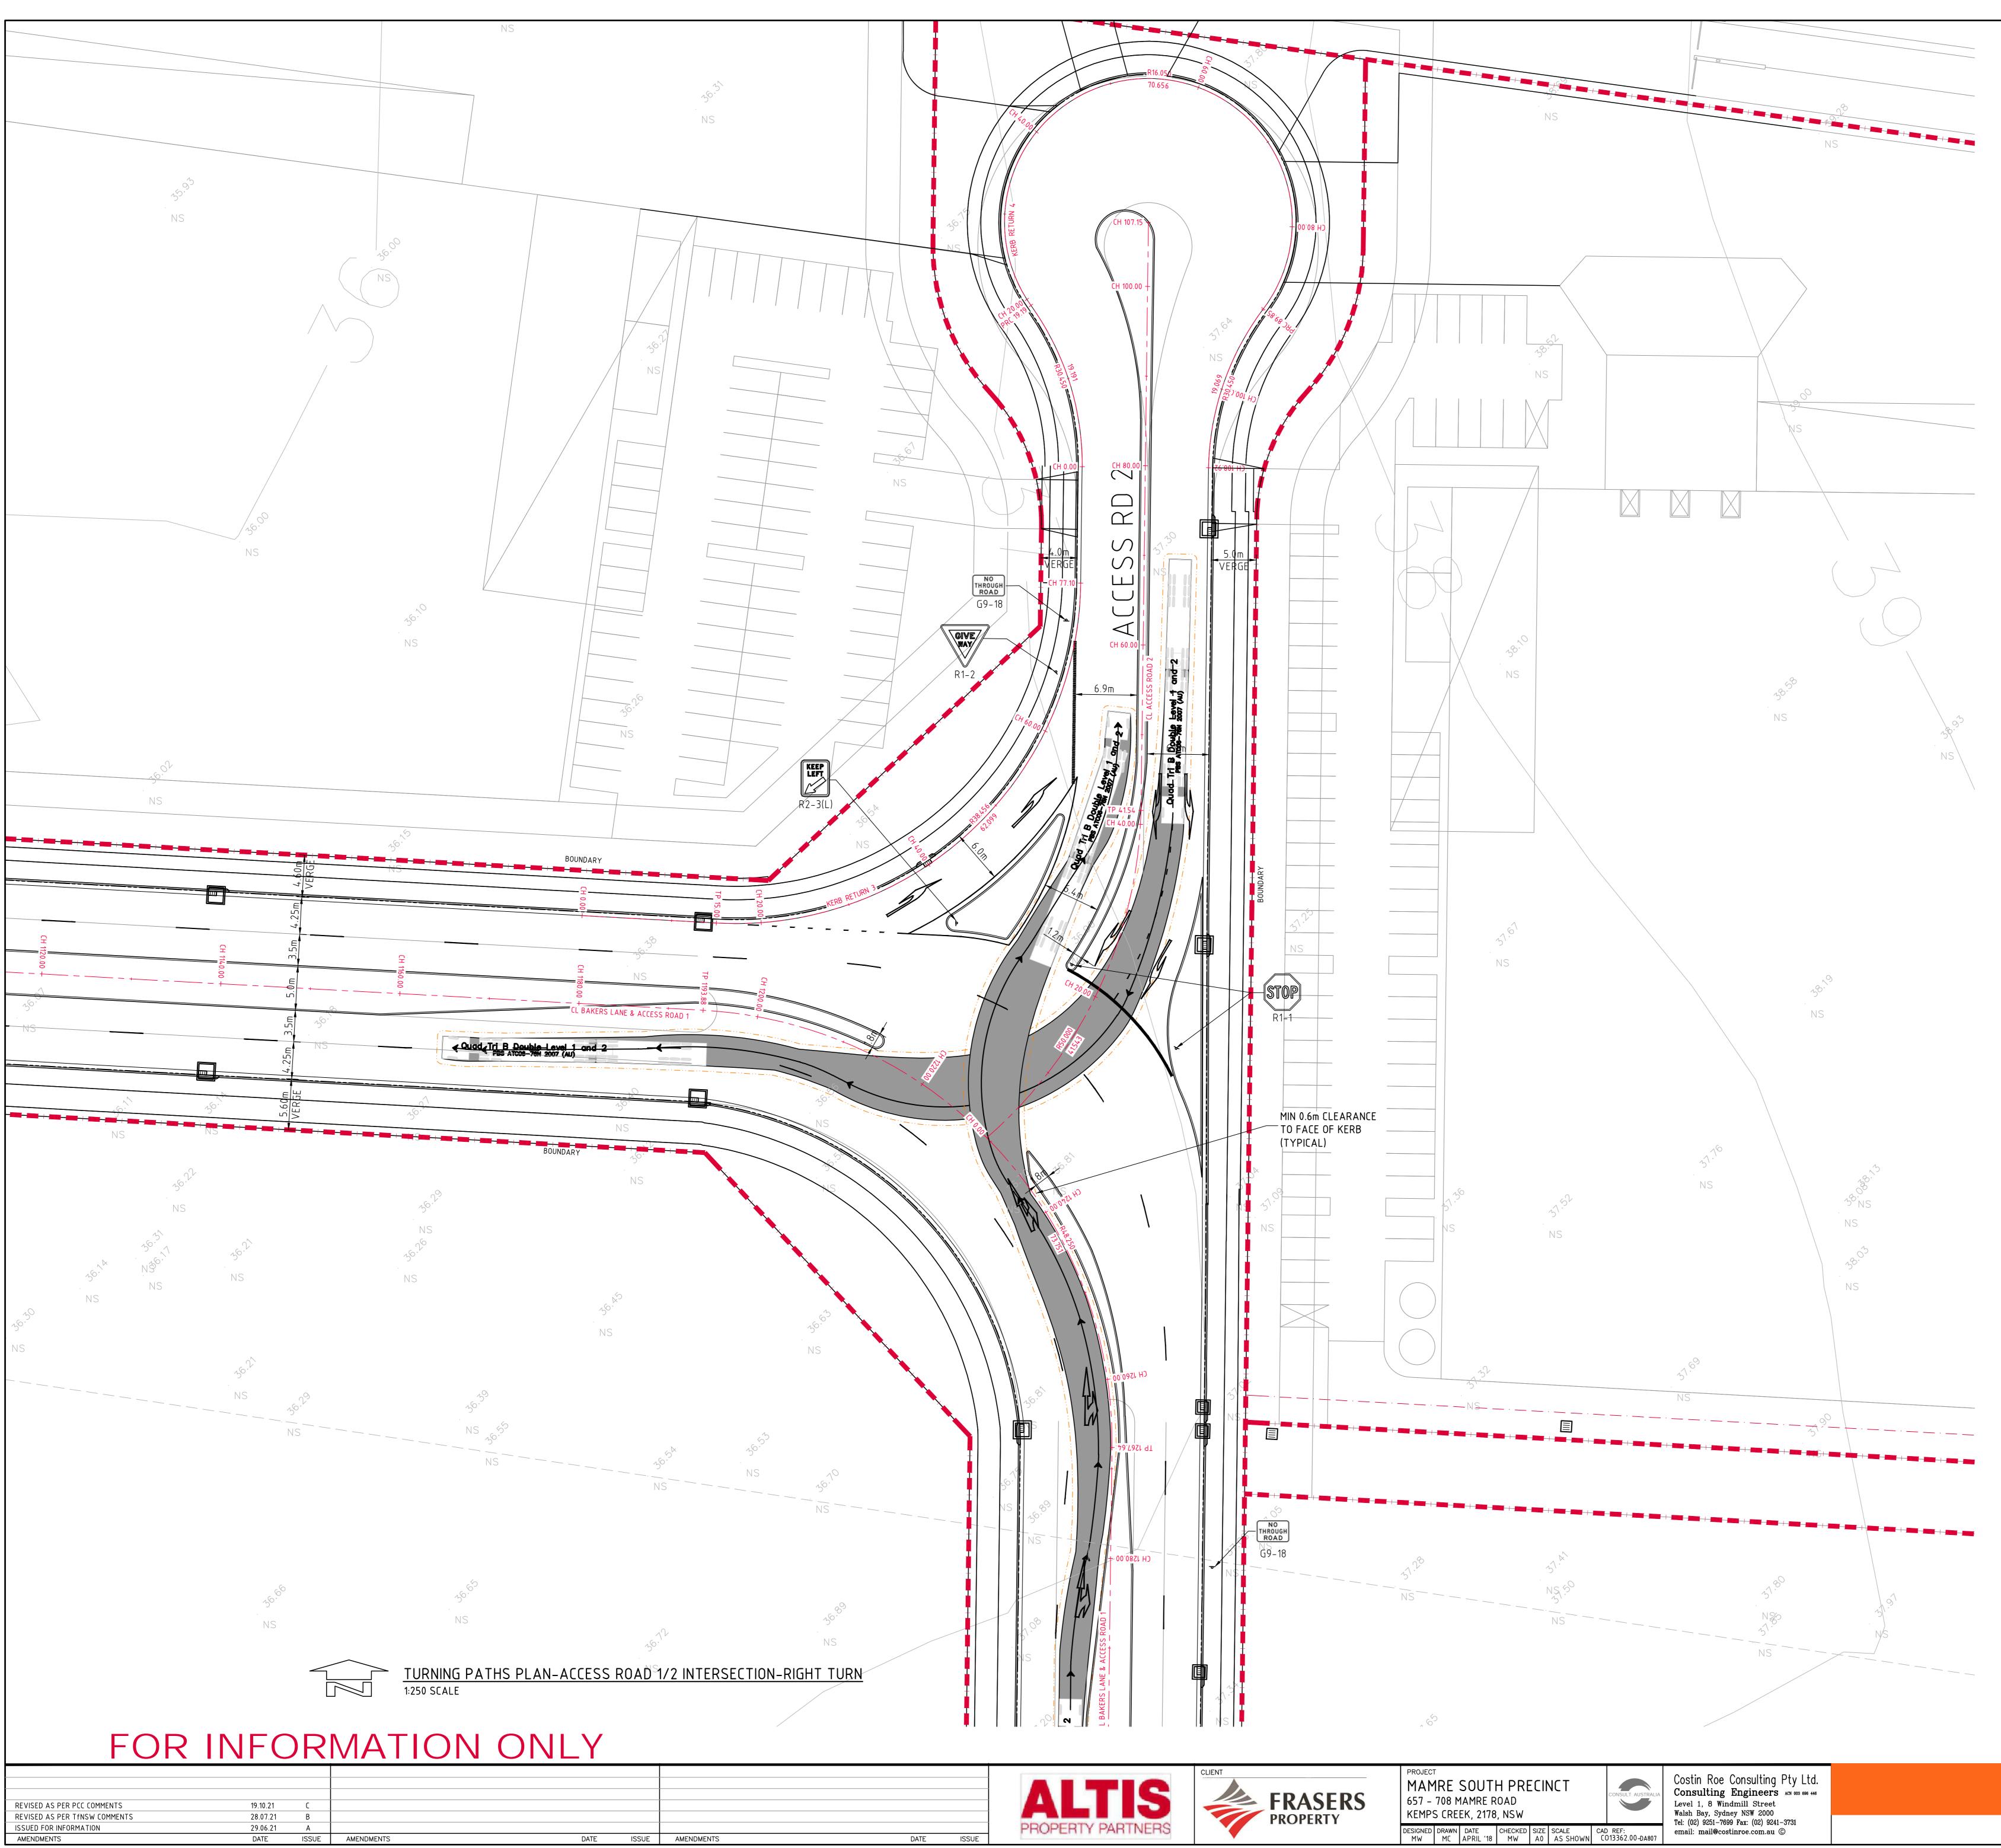

<u>NOTE:</u> THIS PLAN HAS BEEN PRODUCED USING VEHICLE MODELLING COMPUTER SOFTWARE AUTODESK VEHICLE TRACKING. THE VEHICLES ADOPTED ARE BASED UPON VEHICLE DATA PROVIDED BY THE SOFTWARE FOR AUSTROADS & AS2890.

SWEPT PATH NOTE:

SWEPT PATH RUN SPEED 15km/h.

| S | 657 -          | 1RE<br>708 M | SOUT<br>1AMRE F<br>EK, 2178 | ROAD    | ECII       | NCT               | CONSULT AUSTRALIA            | Costin Roe Consulting Pty Ltd.<br>Consulting Engineers ACN 003 606 446<br>Level 1, 8 Windmill Street<br>Walsh Bay, Sydney NSW 2000 | Costi     |  |
|---|----------------|--------------|-----------------------------|---------|------------|-------------------|------------------------------|------------------------------------------------------------------------------------------------------------------------------------|-----------|--|
|   | DESIGNED<br>MW | DRAWN        | ·                           | CHECKED | SIZE<br>A0 | SCALE<br>AS SHOWN | CAD REF:<br>C013362.00-DA807 | Tel: (02) 9251-7699 Fax: (02) 9241-3731<br>email: mail@costinroe.com.au ©                                                          | PRECISION |  |
|   |                |              |                             |         |            |                   |                              |                                                                                                                                    |           |  |