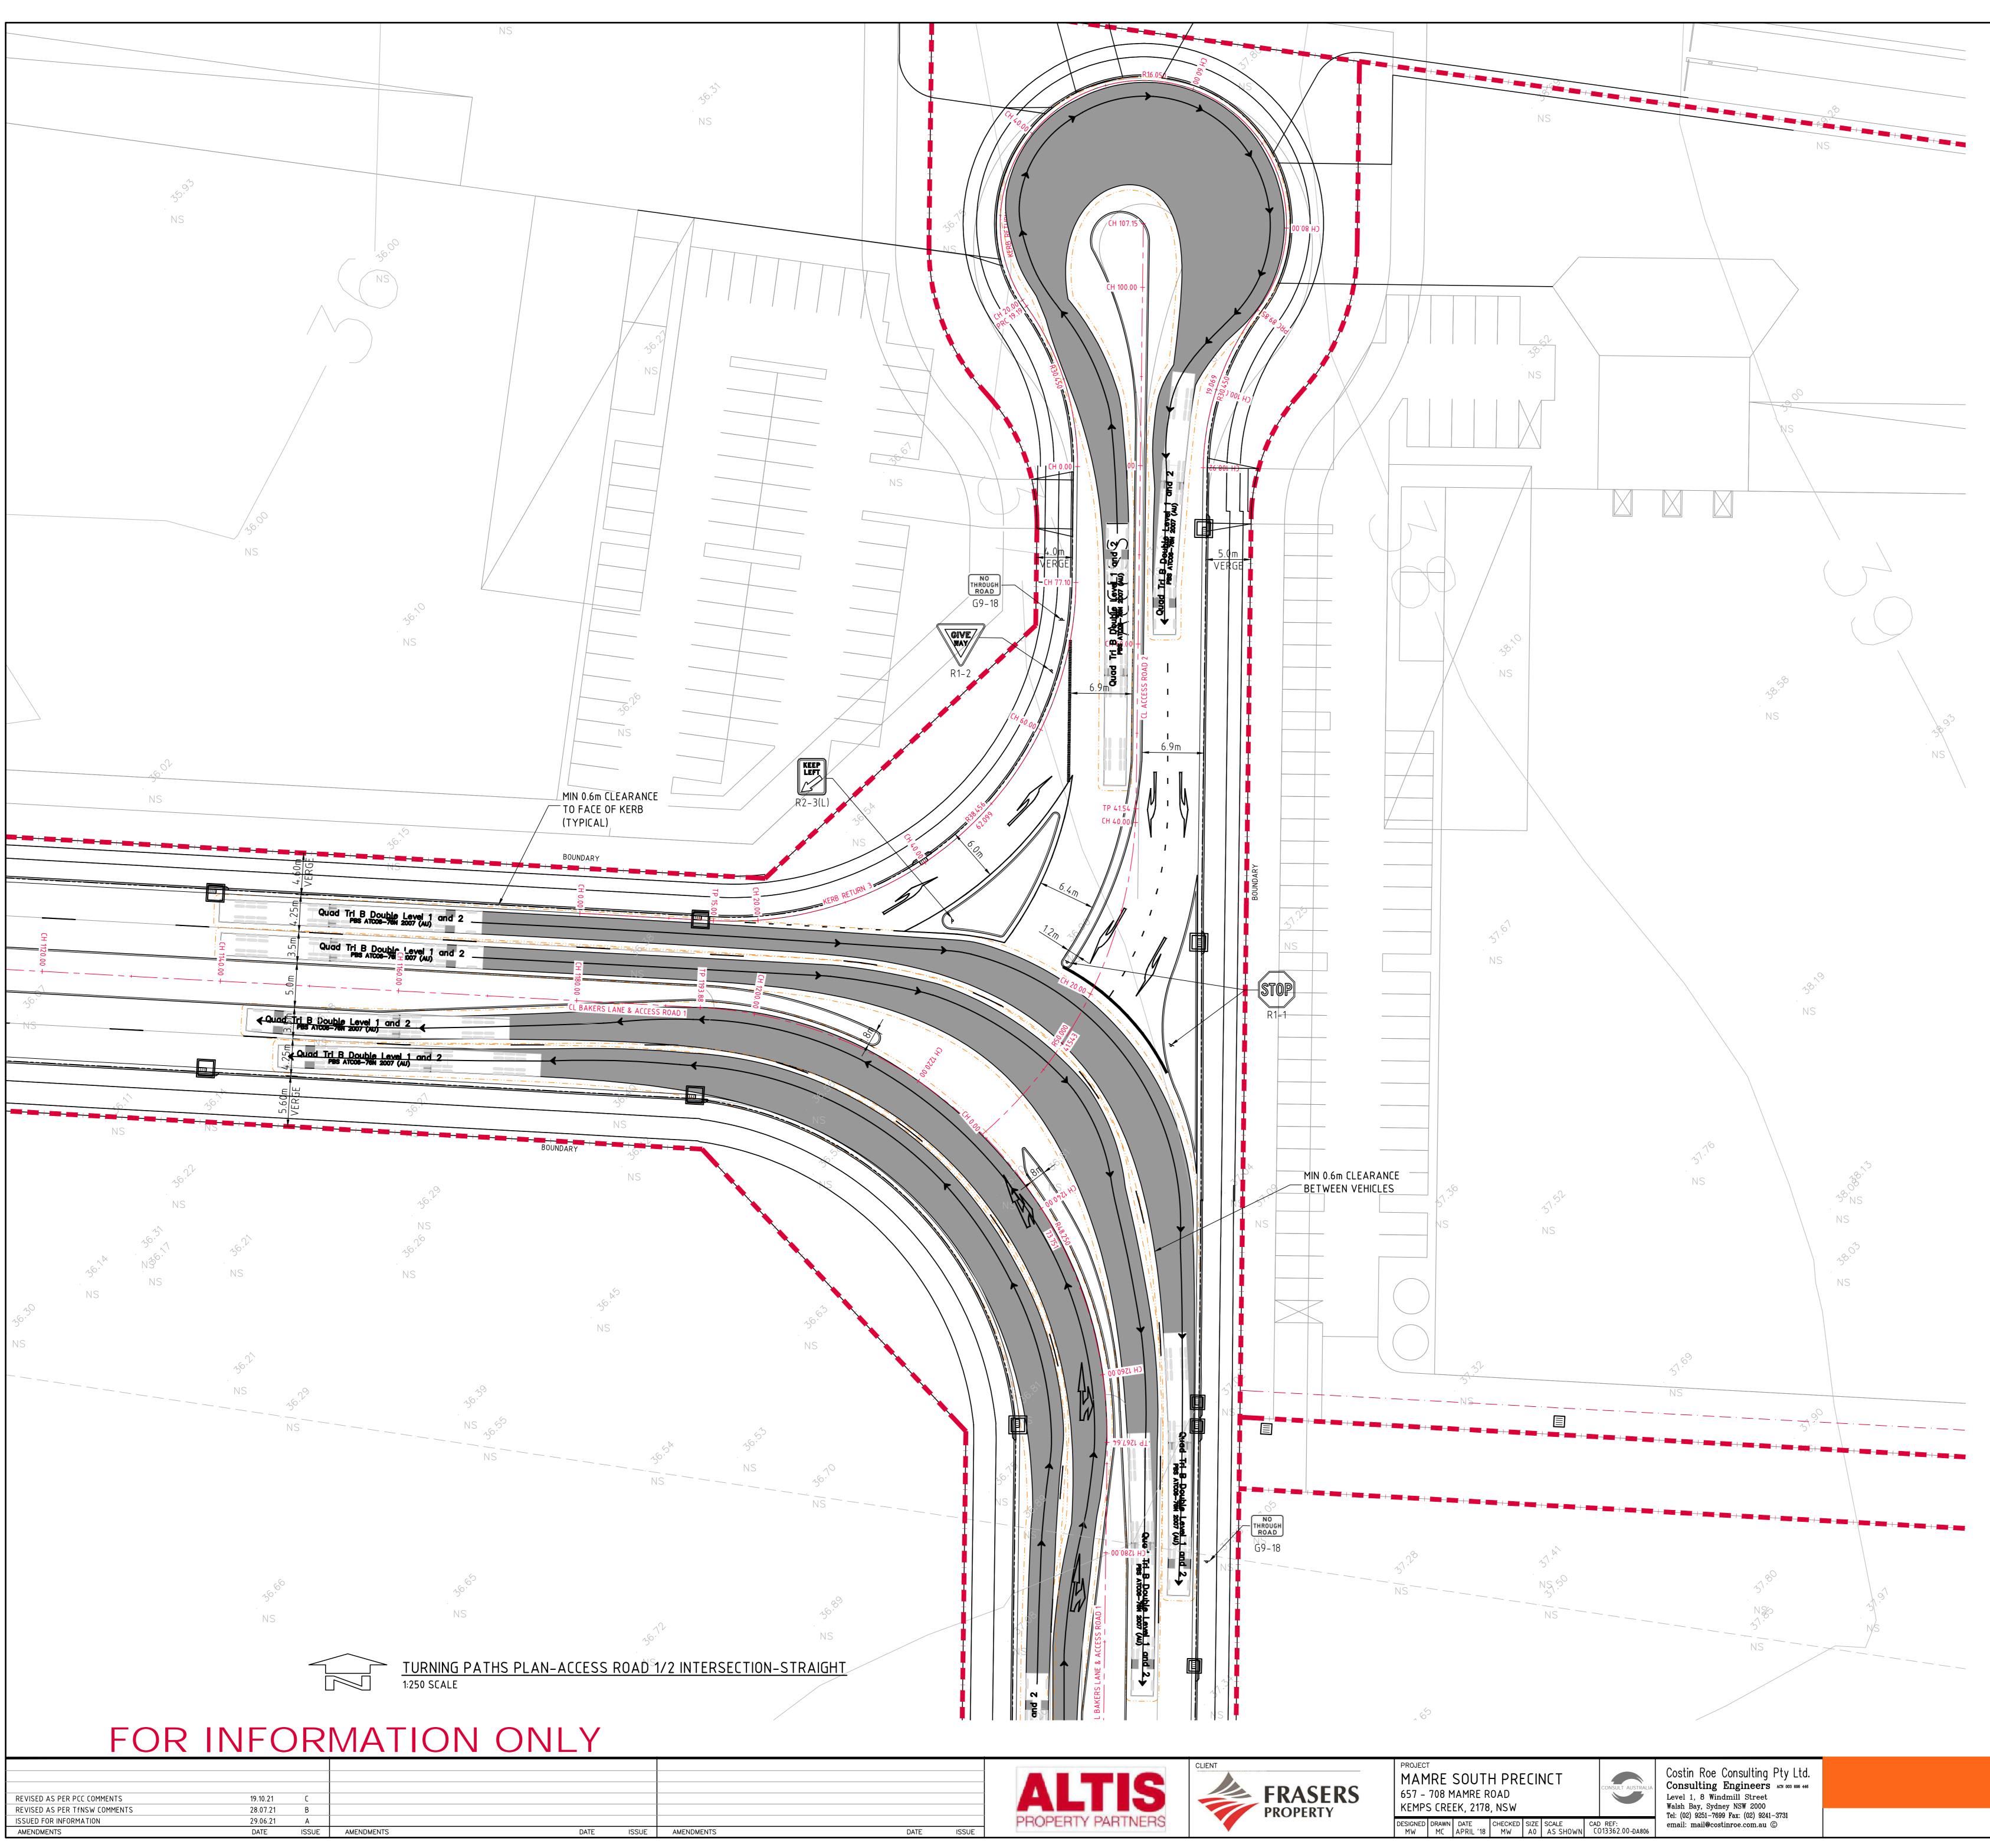

REFER TO DRAWING DA811 FOR CARPARK ENTRY/EXIT TURNING PATHS FOR INFORMATION ONLY ISSUED FOR INFORMATION AMENDMENTS 19.10.21ADATEISSUEAMENDMENTS

| S | 657 -                   | 1RE<br>708 M | SOUT<br>1AMRE F               | ROAD    | ECII | NCT               | CONSULT AUSTRALIA            | Costin Roe Consulting Pty Ltd.<br>Consulting Engineers ACN 003 686 446<br>Level 1, 8 Windmill Street    | Cost     |
|---|-------------------------|--------------|-------------------------------|---------|------|-------------------|------------------------------|---------------------------------------------------------------------------------------------------------|----------|
| - | KEMPS<br>DESIGNED<br>MW | DRAWN        | EK, 2178<br>DATE<br>APRIL '18 | CHECKED |      | SCALE<br>AS SHOWN | CAD REF:<br>C013362.00-DA824 | Walsh Bay, Sydney NSW 2000<br>Tel: (02) 9251-7699 Fax: (02) 9241-3731<br>email: mail@costinroe.com.au © | PRECISIO |
|   |                         |              |                               |         |      |                   |                              |                                                                                                         |          |