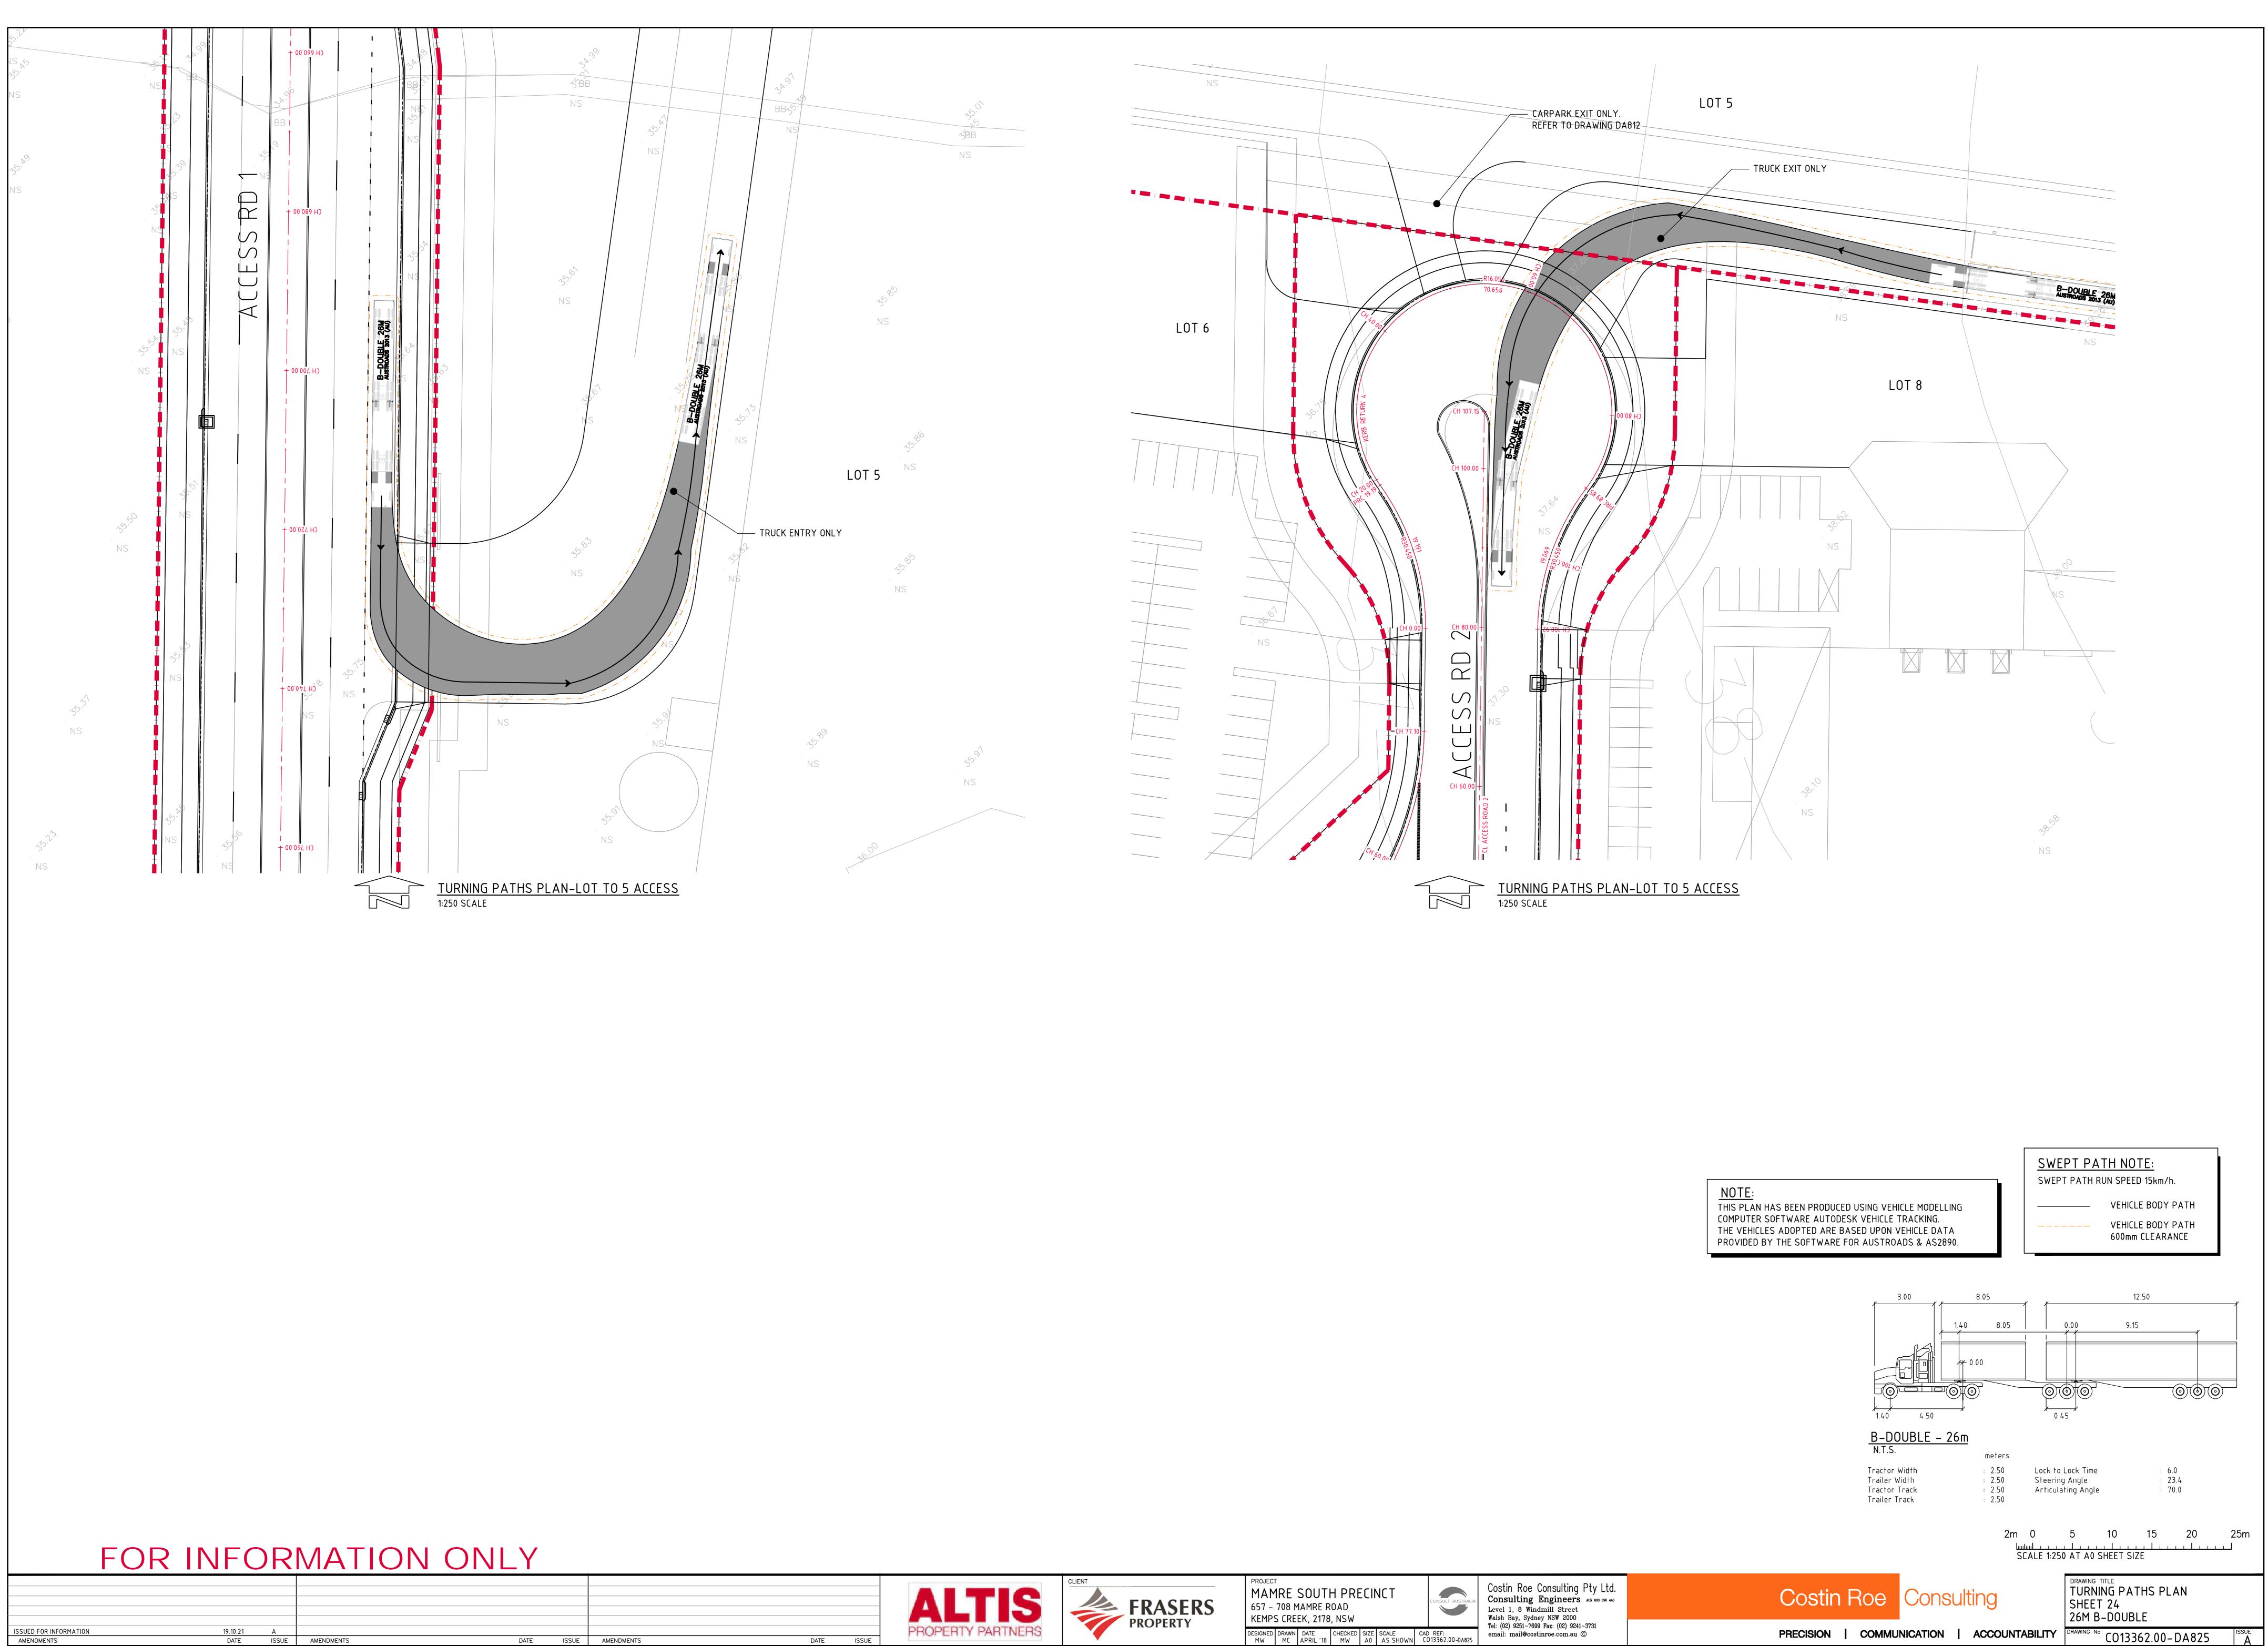

<u>NOTE:</u> THIS PLAN HAS BEEN PRODUCED USING VEHICLE MODELLING COMPUTER SOFTWARE AUTODESK VEHICLE TRACKING. THE VEHICLES ADOPTED ARE BASED UPON VEHICLE DATA PROVIDED BY THE SOFTWARE FOR AUSTROADS & AS2890.

SWEPT PATH NOTE:

SWEPT PATH RUN SPEED 15km/h.

| S | 657 -          | 1RE<br>708 M | SOUT<br>1AMRE F<br>EK, 2178 | ROAD    | ECII       | NCT               | CONSULT AUSTRALIA            | Costin Roe Consulting Pty Ltd.<br>Consulting Engineers ACN 003 606 446<br>Level 1, 8 Windmill Street<br>Walsh Bay, Sydney NSW 2000 | Costi     |  |
|---|----------------|--------------|-----------------------------|---------|------------|-------------------|------------------------------|------------------------------------------------------------------------------------------------------------------------------------|-----------|--|
|   | DESIGNED<br>MW | DRAWN        | ·                           | CHECKED | SIZE<br>A0 | SCALE<br>AS SHOWN | CAD REF:<br>C013362.00-DA807 | Tel: (02) 9251-7699 Fax: (02) 9241-3731<br>email: mail@costinroe.com.au ©                                                          | PRECISION |  |
|   |                |              |                             |         |            |                   |                              |                                                                                                                                    |           |  |

| S | MAMRE SOUTH PRECINCT<br>657 – 708 MAMRE ROAD<br>KEMPS CREEK, 2178, NSW | CONSULT AUSTRALIA         | Costin Roe Consulting Pty Ltd.<br>Consulting Engineers ACN 003 606 446<br>Level 1, 8 Windmill Street<br>Walsh Bay, Sydney NSW 2000 | Costin    |
|---|------------------------------------------------------------------------|---------------------------|------------------------------------------------------------------------------------------------------------------------------------|-----------|
|   |                                                                        | D REF:<br>013362.00-DA825 | Tel: (02) 9251–7699 Fax: (02) 9241–3731<br>email: mail@costinroe.com.au ©                                                          | PRECISION |