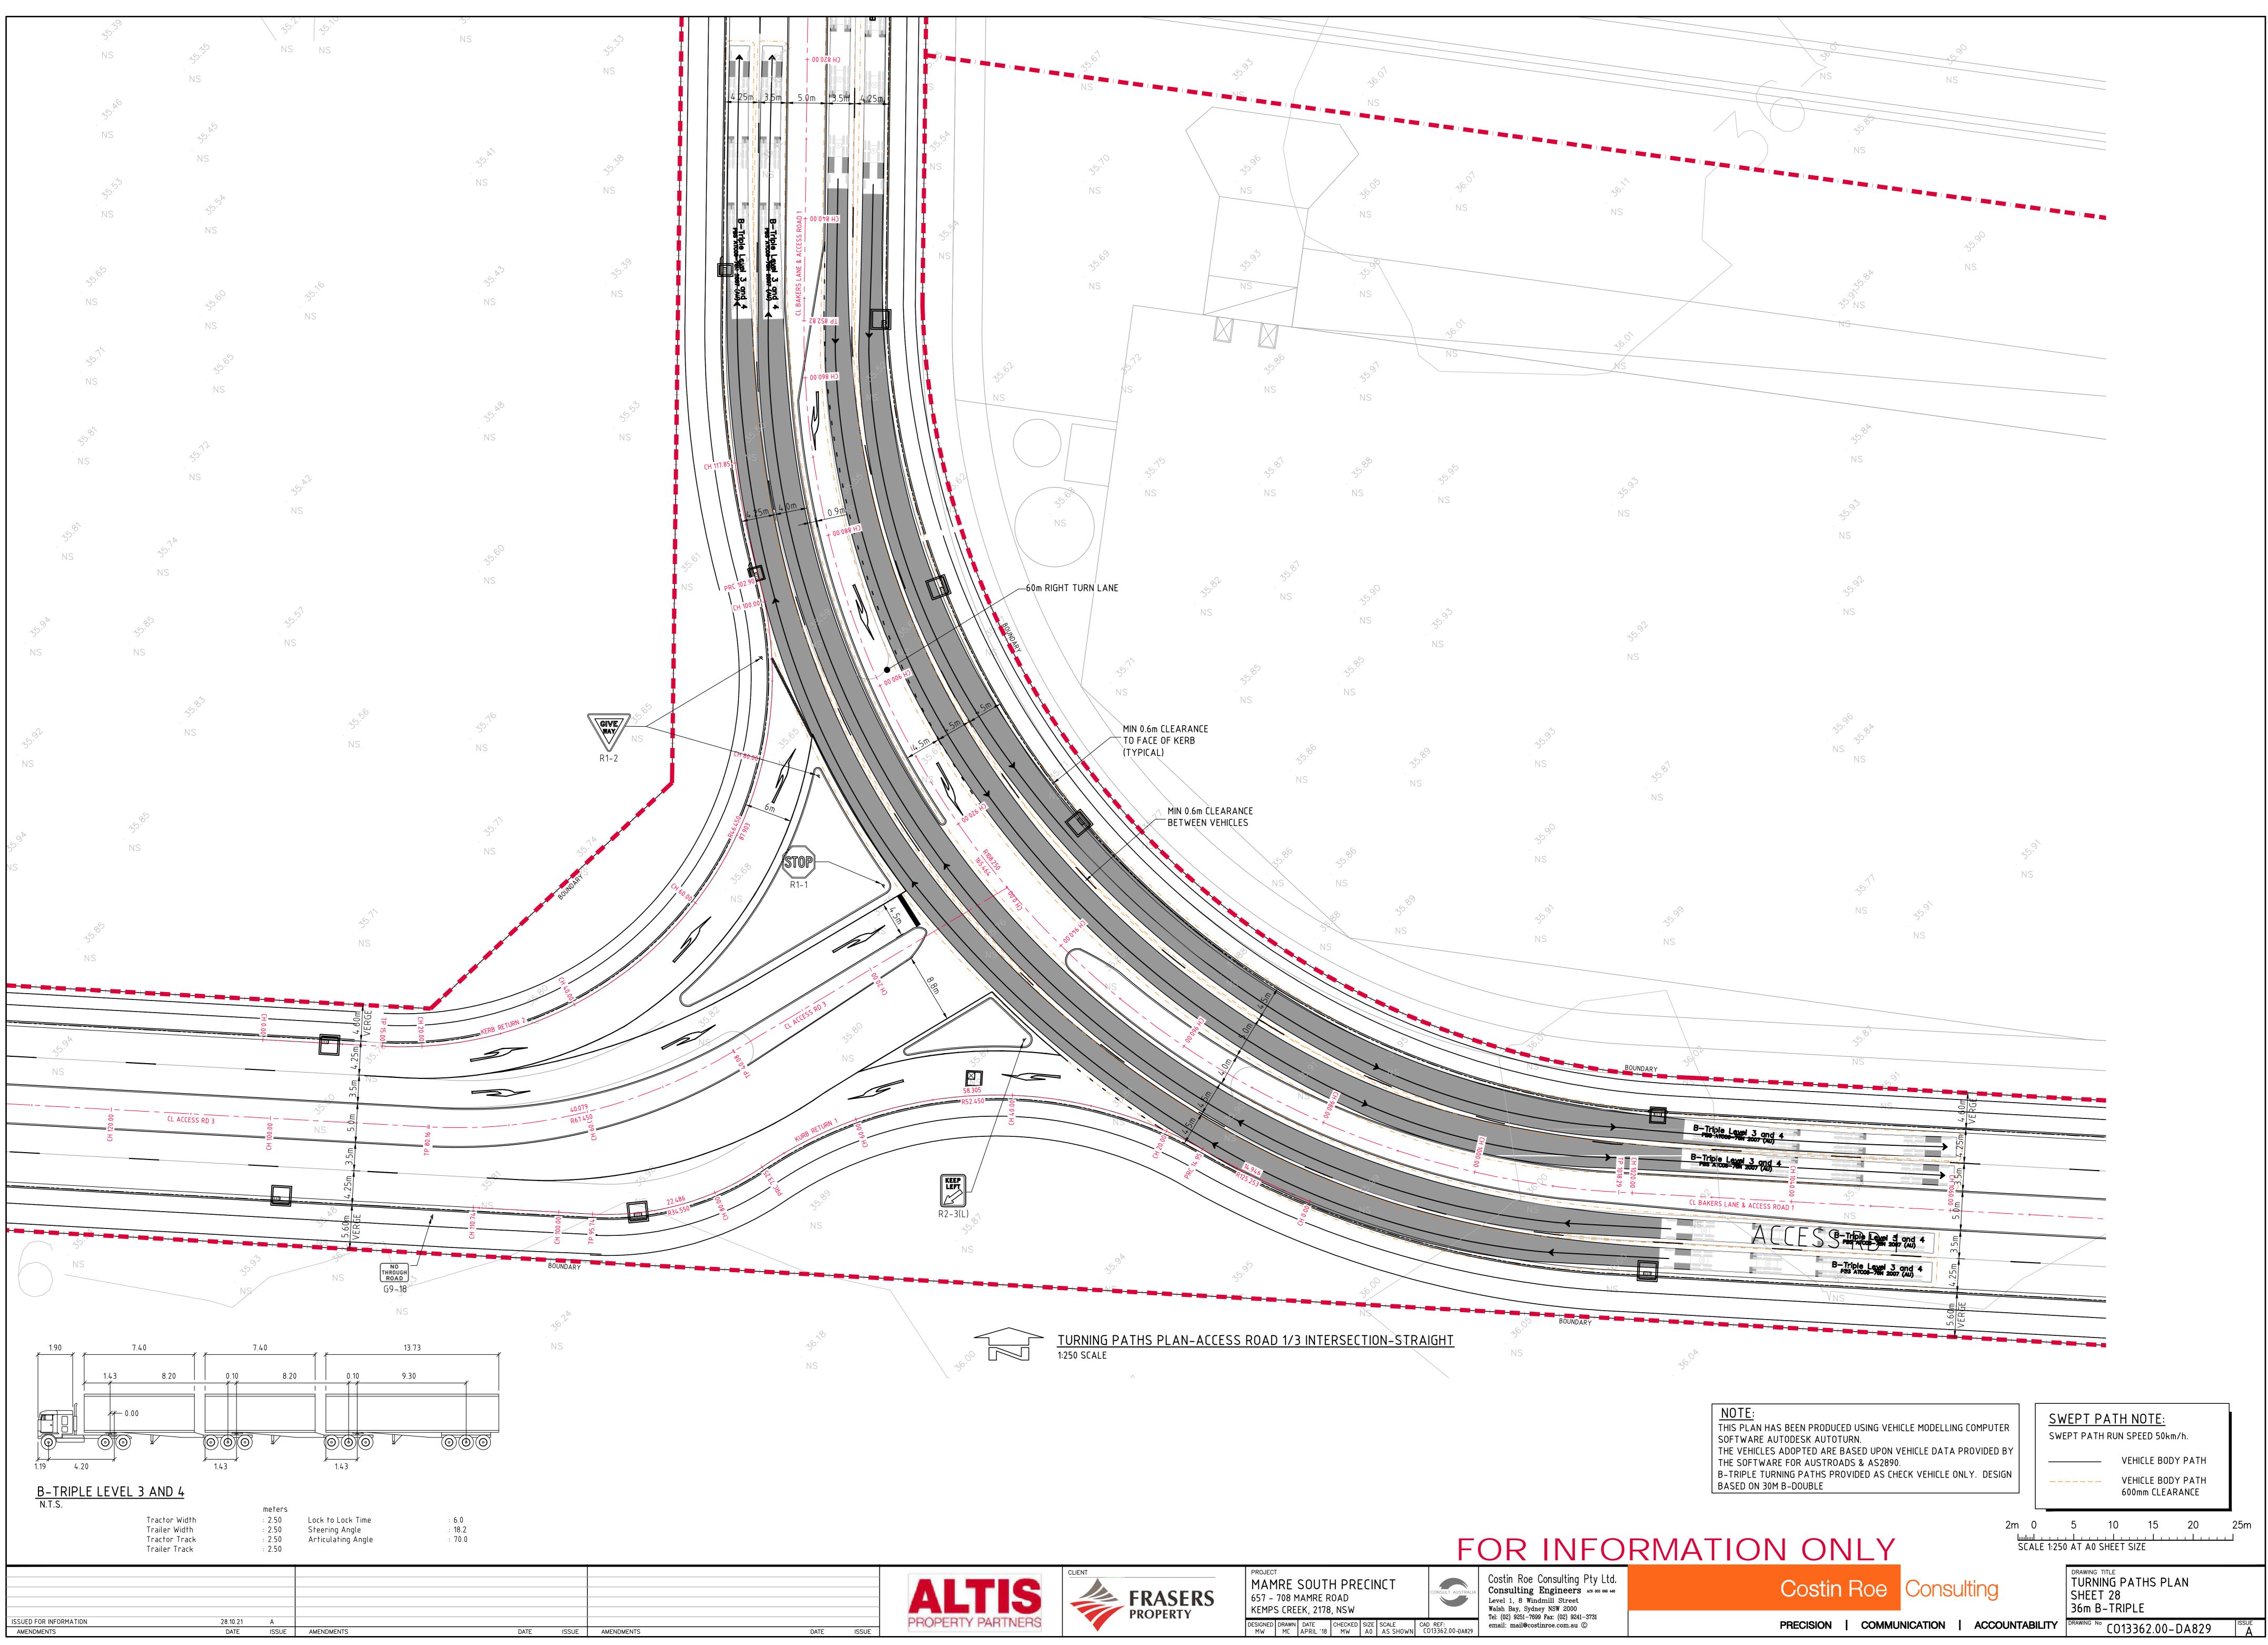

| SERS         | 657 -          | 708 M | SOUT<br>1amre r<br>ek, 2178 | OAD           | ECII | NCT               | CONSULT AUSTRALIA            | Costin Roe Consulting Pty Ltd.<br><b>Consulting Engineers</b> ACN 003 606 446<br>Level 1, 8 Windmill Street<br>Walsh Bay, Sydney NSW 2000<br>Tel: (02) 9251-7699 Fax: (02) 9241-3731 |  |
|--------------|----------------|-------|-----------------------------|---------------|------|-------------------|------------------------------|--------------------------------------------------------------------------------------------------------------------------------------------------------------------------------------|--|
| Caddina) Bud | DESIGNED<br>MW |       | DATE<br>APRIL '18           | CHECKED<br>MW |      | SCALE<br>AS SHOWN | CAD REF:<br>CO13362.00-DA829 | email: mail@costinroe.com.au ©                                                                                                                                                       |  |
|              |                |       |                             |               |      |                   |                              |                                                                                                                                                                                      |  |