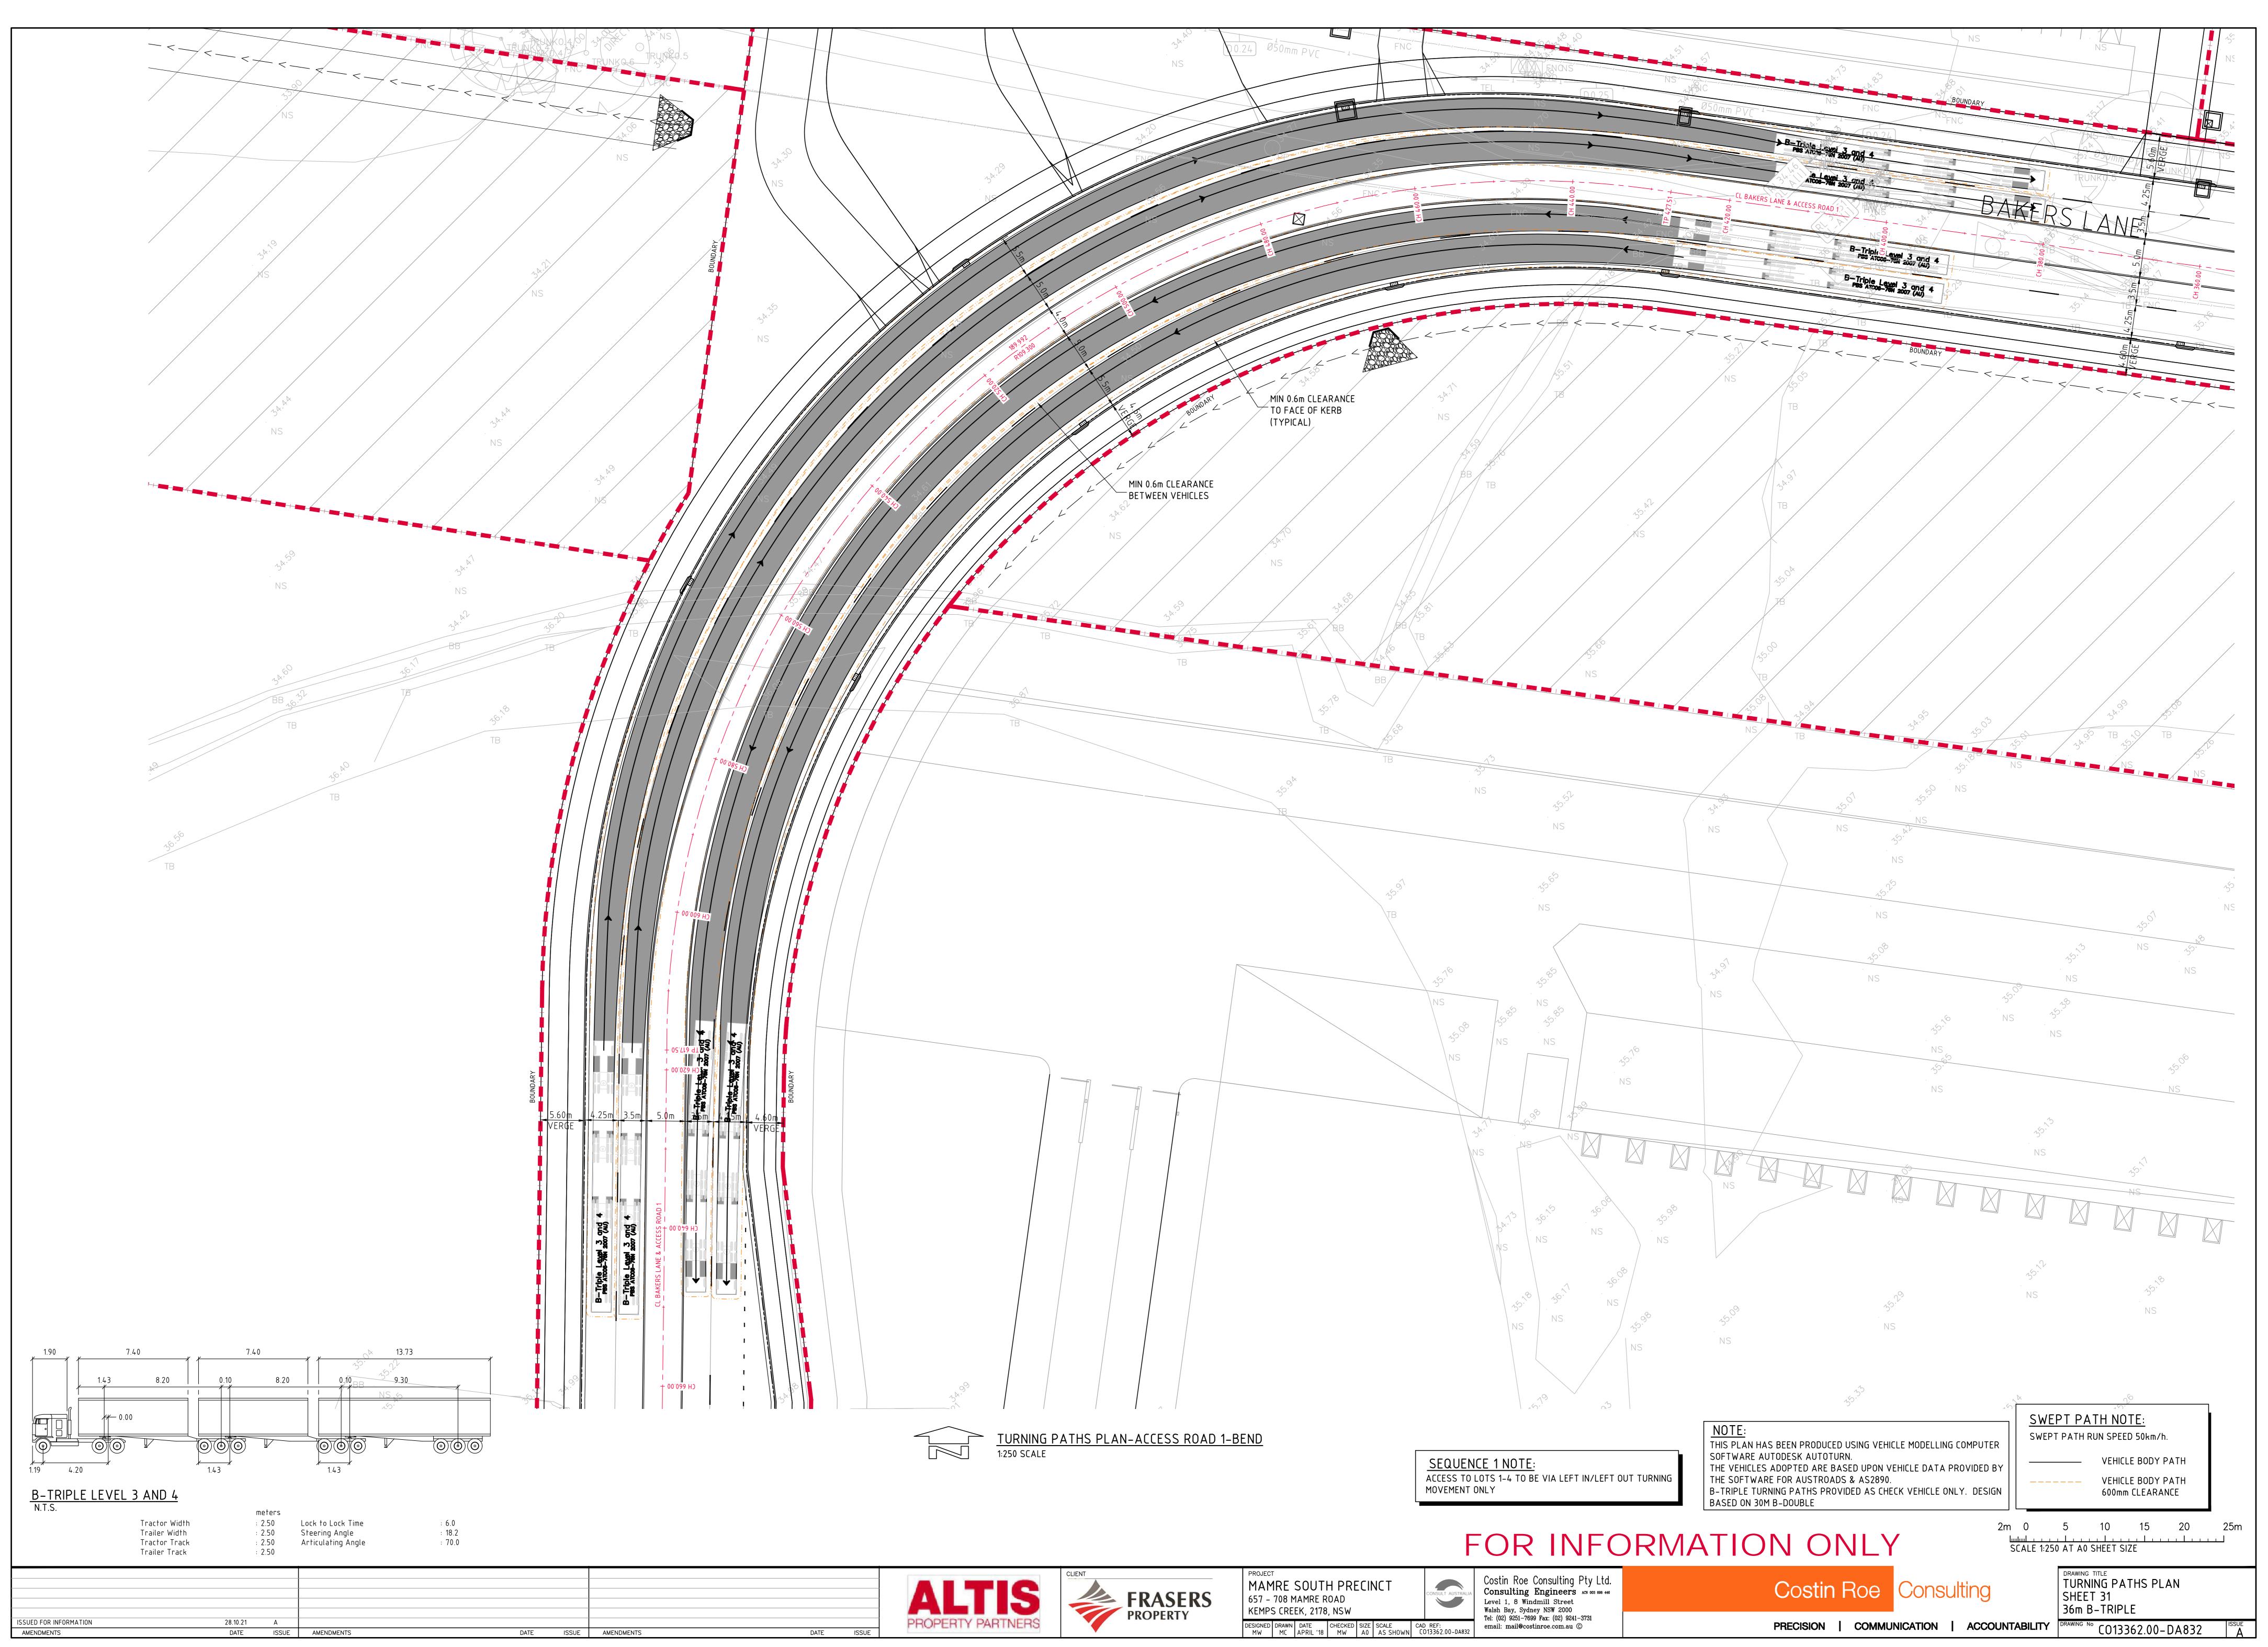

<u>NOTE:</u> THIS PLAN HAS BEEN PRODUCED USING VEHICLE MODELLING COMPUTER SOFTWARE AUTODESK VEHICLE TRACKING. THE VEHICLES ADOPTED ARE BASED UPON VEHICLE DATA PROVIDED BY THE SOFTWARE FOR AUSTROADS & AS2890.

SWEPT PATH NOTE:

SWEPT PATH RUN SPEED 15km/h.

| S | 657 -          | 1RE<br>708 M | SOUT<br>1AMRE F<br>EK, 2178 | ROAD    | ECII       | NCT               | CONSULT AUSTRALIA            | Costin Roe Consulting Pty Ltd.<br>Consulting Engineers ACN 003 606 446<br>Level 1, 8 Windmill Street<br>Walsh Bay, Sydney NSW 2000 | Costi     |  |
|---|----------------|--------------|-----------------------------|---------|------------|-------------------|------------------------------|------------------------------------------------------------------------------------------------------------------------------------|-----------|--|
|   | DESIGNED<br>MW | DRAWN        | ·                           | CHECKED | SIZE<br>A0 | SCALE<br>AS SHOWN | CAD REF:<br>C013362.00-DA807 | Tel: (02) 9251-7699 Fax: (02) 9241-3731<br>email: mail@costinroe.com.au ©                                                          | PRECISION |  |
|   |                |              |                             |         |            |                   |                              |                                                                                                                                    |           |  |