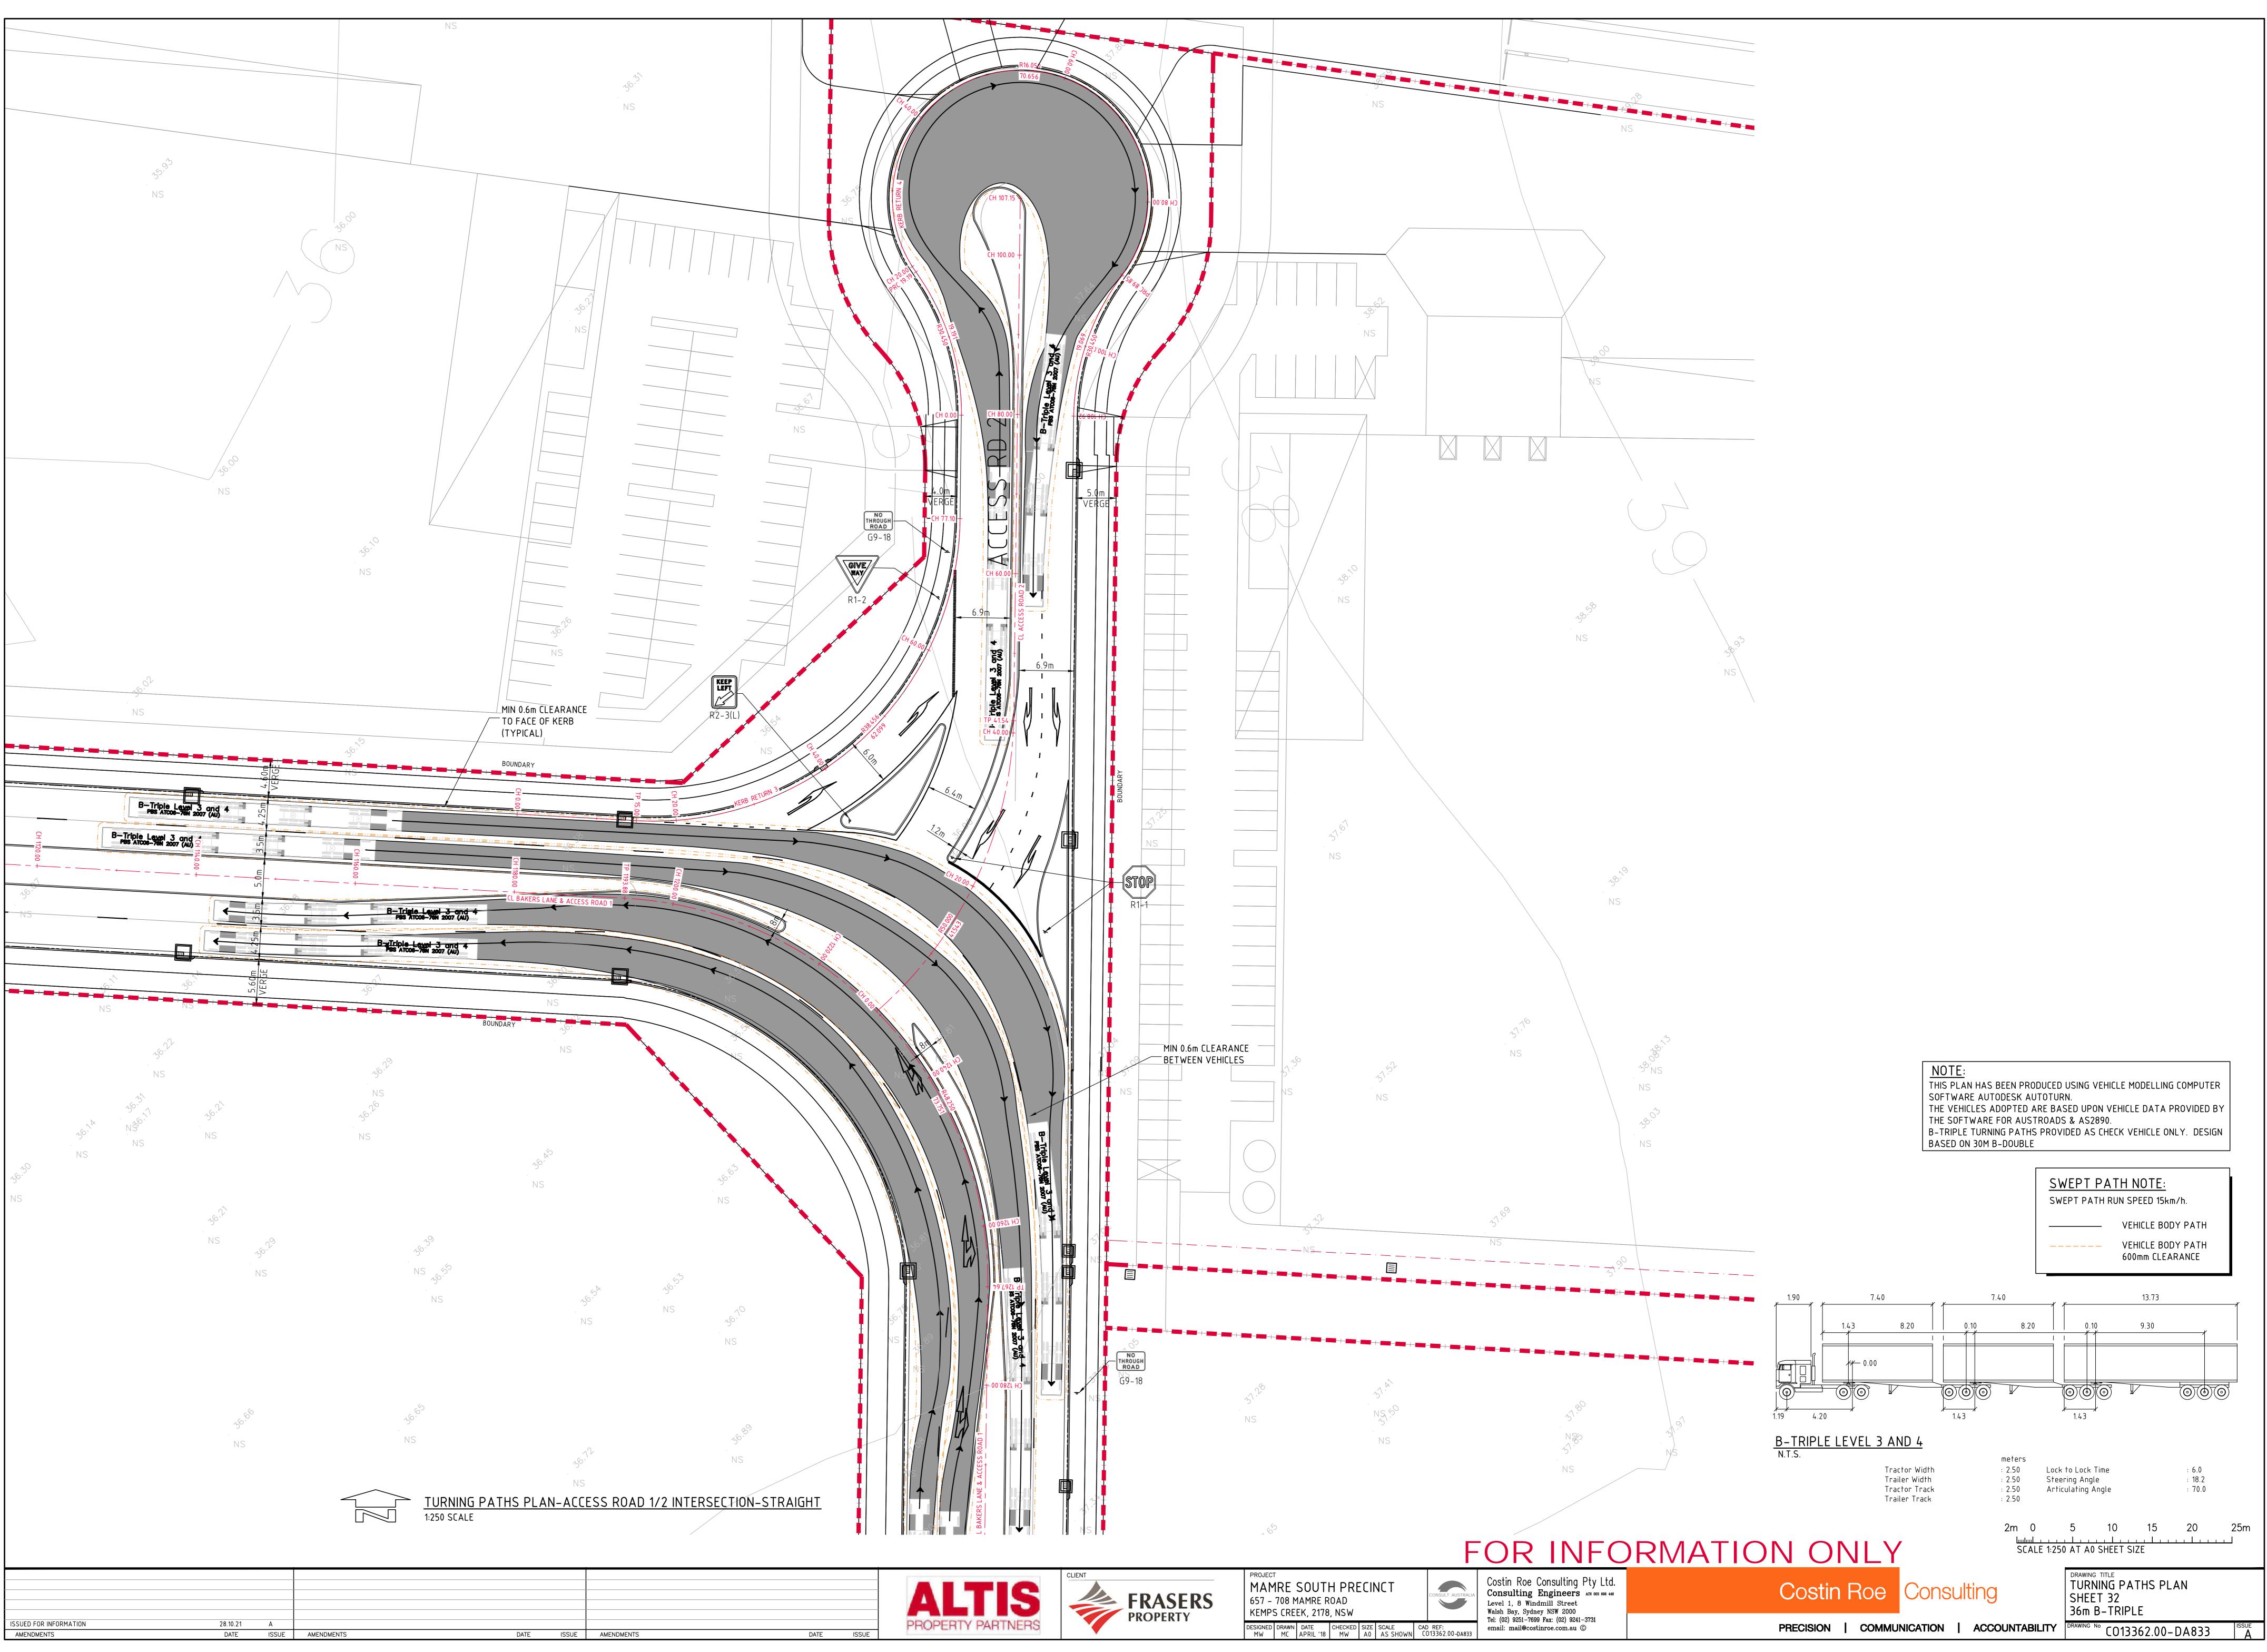

THIS PLAN HAS BEEN PRODUCED USING VEHICLE MODELLING

THE VEHICLES ADOPTED ARE BASED UPON VEHICLE DATA PROVIDED BY THE SOFTWARE FOR AUSTROADS & AS2890.

COMPUTER SOFTWARE AUTODESK VEHICLE TRACKING.

NOTE:

| 657 -          | 708 N | SOUT<br>1AMRE R<br>EK, 2178 | ROAD | ECII | NCT | CONSULT AUSTRALIA            | COSULT ROE CONSULTING FLY LLC.<br>Consulting Engineers ACN 003 606 446<br>Level 1, 8 Windmill Street<br>Walsh Bay, Sydney NSW 2000<br>Tel: (02) 9251-7699 Fax: (02) 9241-3731 | Costir    |  |  |
|----------------|-------|-----------------------------|------|------|-----|------------------------------|-------------------------------------------------------------------------------------------------------------------------------------------------------------------------------|-----------|--|--|
| DESIGNED<br>MW |       |                             |      |      |     | CAD REF:<br>C013362.00-DA822 | email: mail@costinroe.com.au ©                                                                                                                                                | PRECISION |  |  |
|                |       |                             |      |      |     |                              |                                                                                                                                                                               |           |  |  |