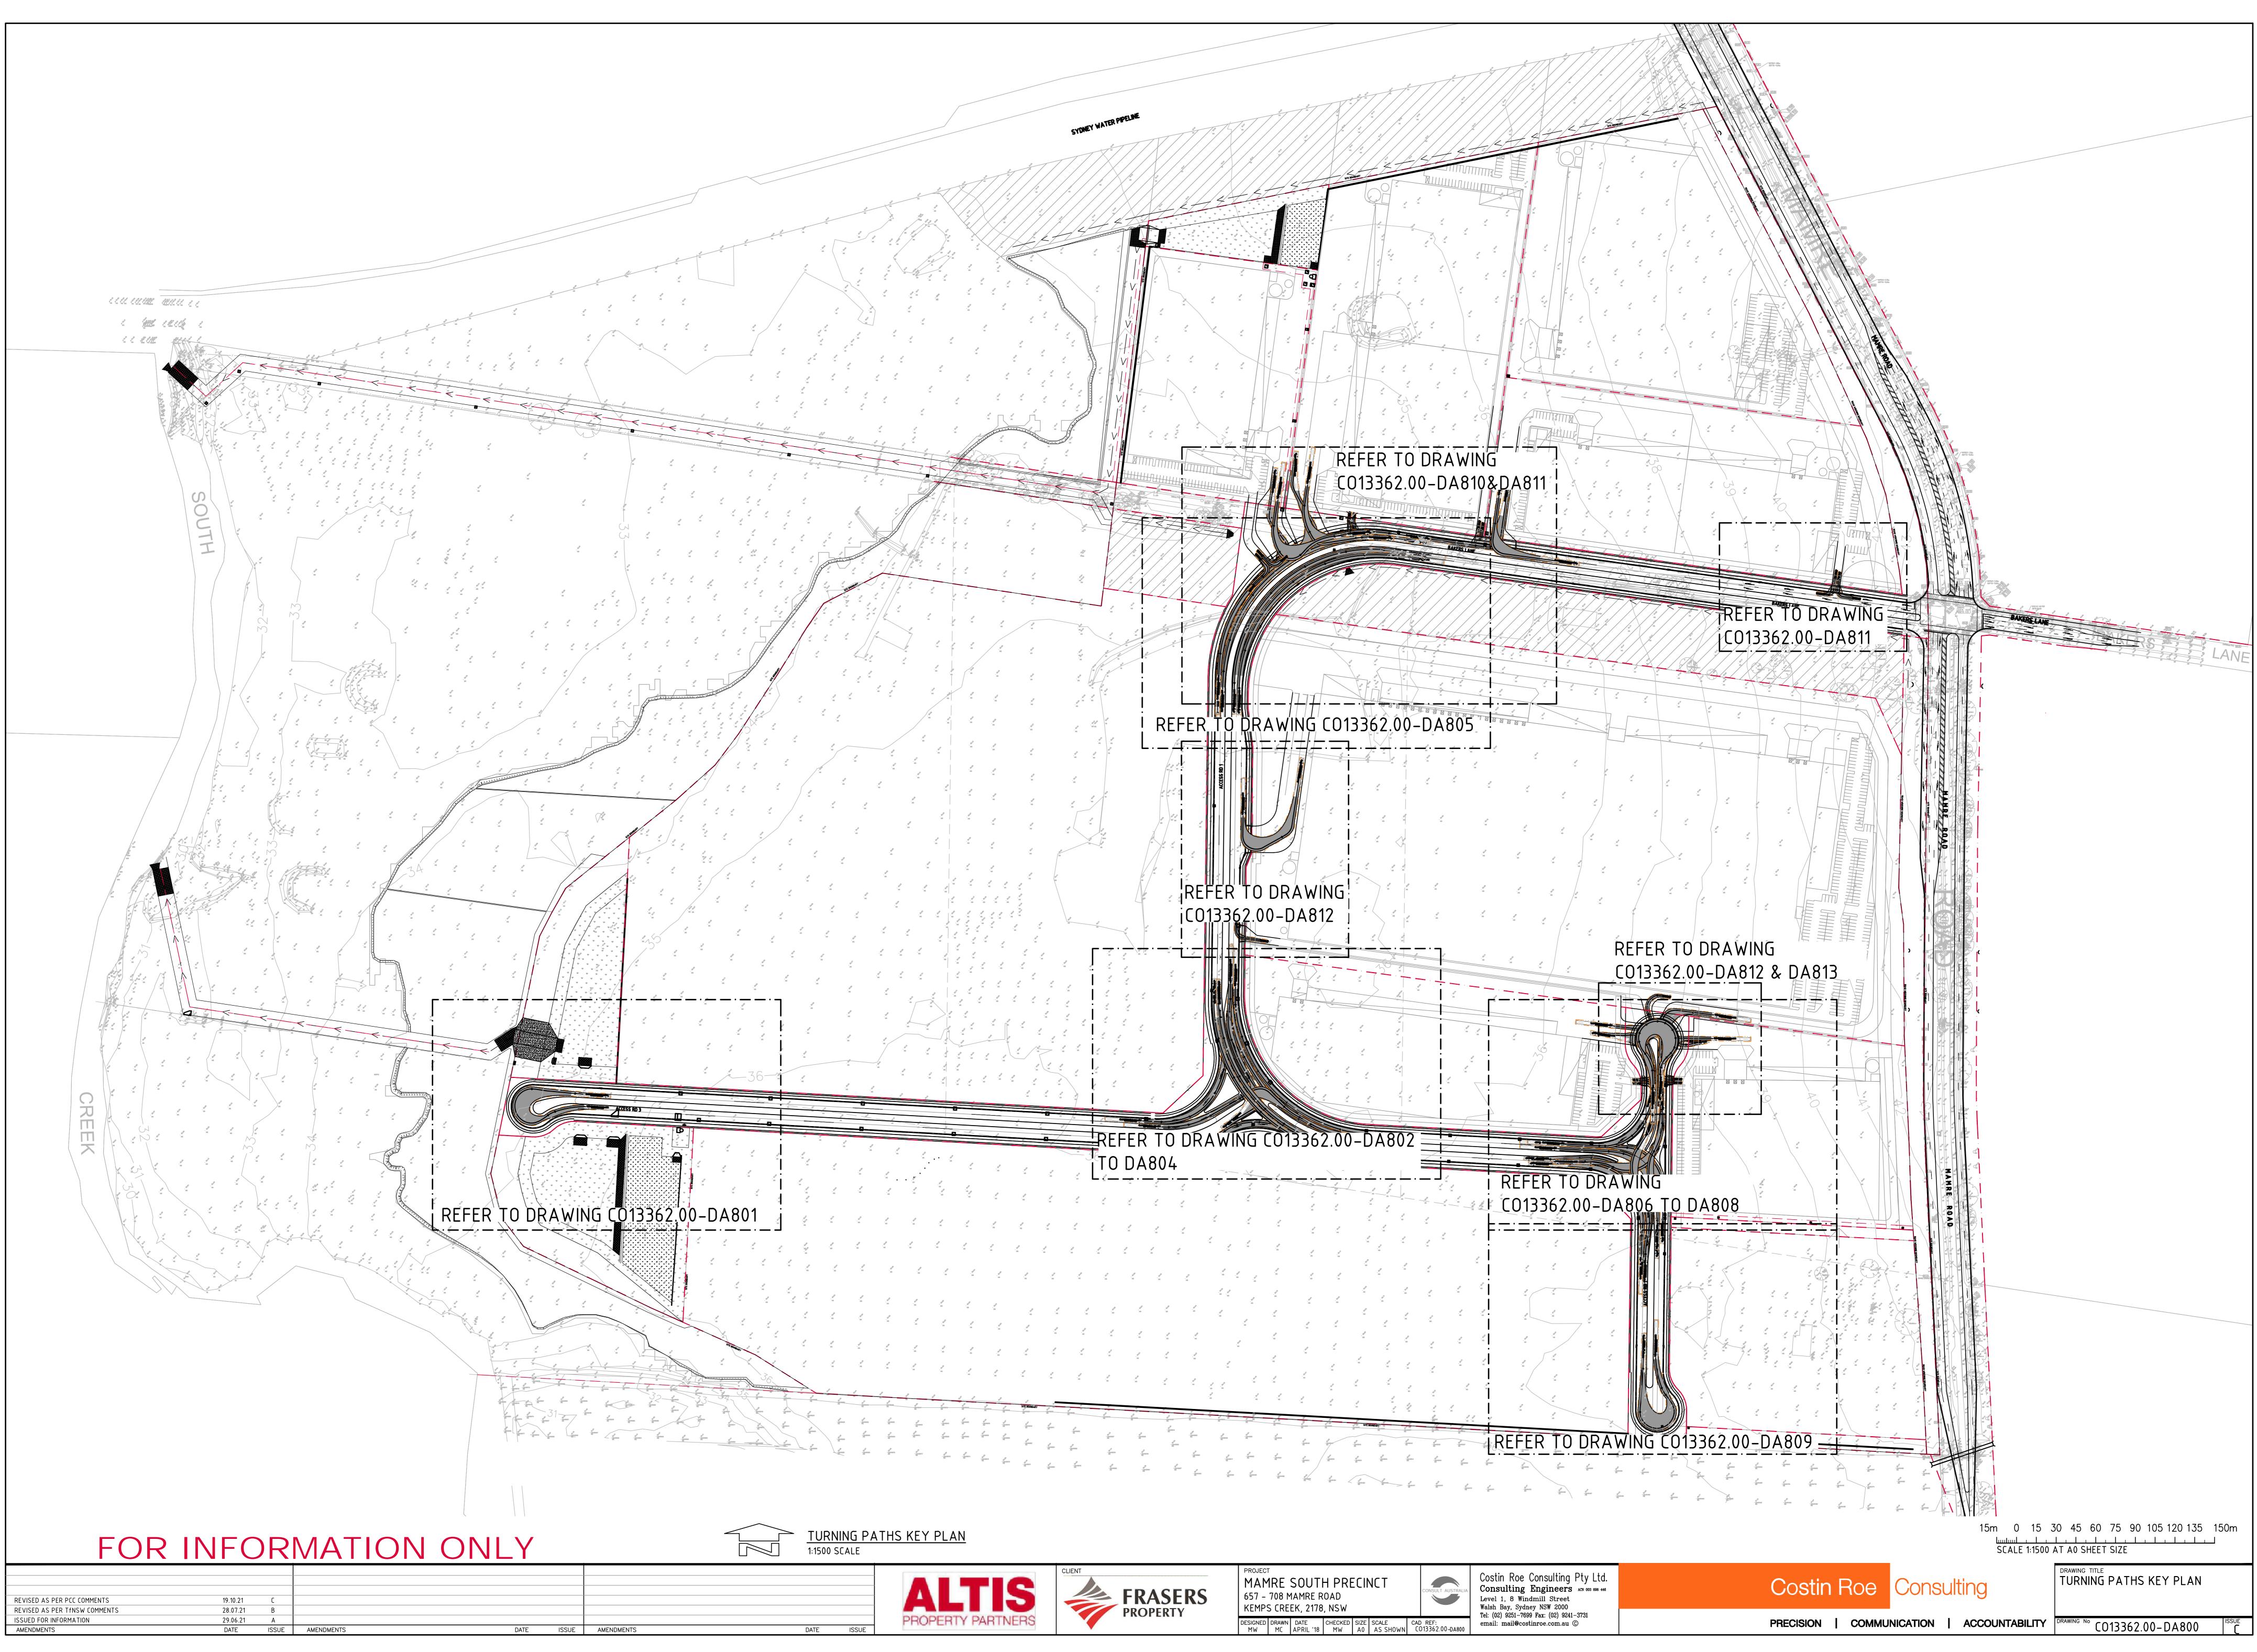

| RS | PROJECT<br>MAMRE SOUTH PRECINCT<br>657 – 708 MAMRE ROAD<br>KEMPS CREEK, 2178, NSW | CONSULT AUSTRALIA            | Level 1, 8 Windmill Street<br>Walsh Bay, Sydney NSW 2000                  | Costir    |  |  |
|----|-----------------------------------------------------------------------------------|------------------------------|---------------------------------------------------------------------------|-----------|--|--|
|    |                                                                                   | CAD REF:<br>C013362.00-DA800 | Tel: (02) 9251-7699 Fax: (02) 9241-3731<br>email: mail@costinroe.com.au © | PRECISION |  |  |