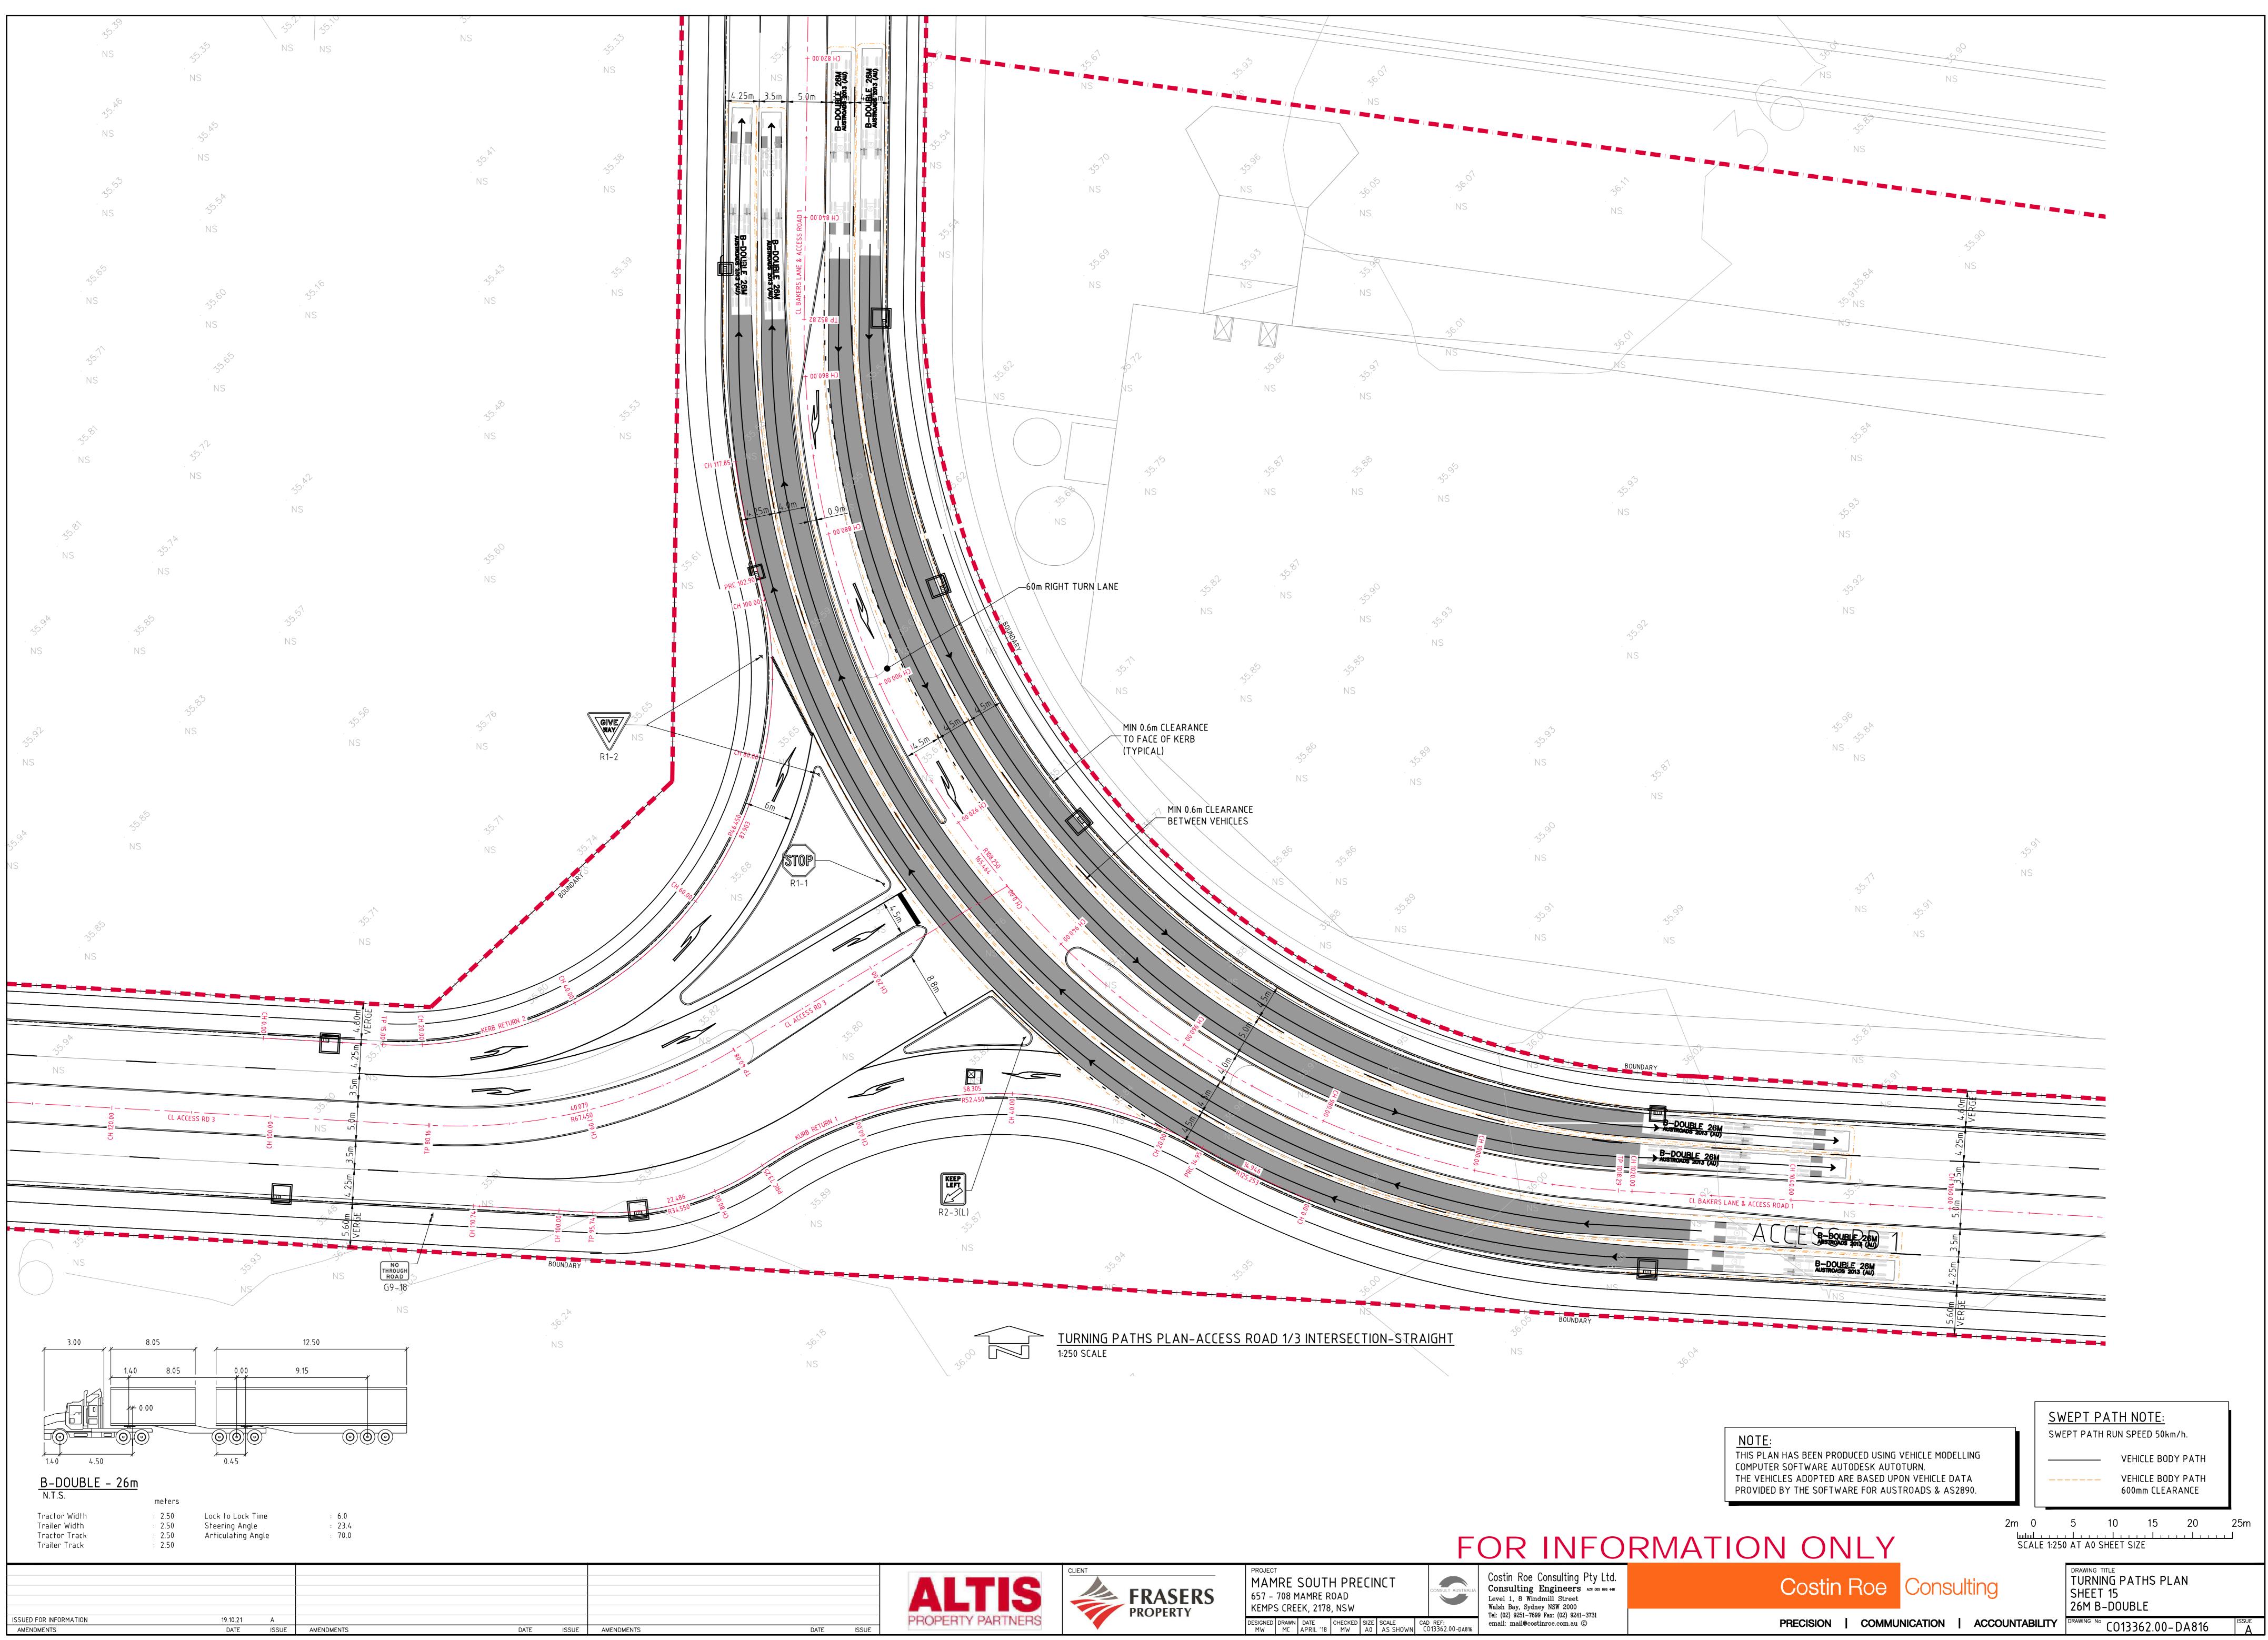

| KEMPS CREEK, 2178, NSW    Walsh Bay, Sydney NSW 2000      DESIGNED    DRAWN    DATE    CHECKED    SIZE    SCALE    CAD REF:      MW    MC    APRIL '18    MW    A0    AS SHOWN    C013362.00-DA816    Email: mail@costinroe.com.au ©    PRECISION | RS | 657 -    | 1RE<br>708 M | 1AMRE | ROA  | D    | CIN | СТ | CON | SULT AUSTRALIA | Costin Roe Consulting Pty Ltd.<br>Consulting Engineers ACN 003 606 446<br>Level 1, 8 Windmill Street<br>Walsh Bay, Sydney NSW 2000 | Costi     |
|---------------------------------------------------------------------------------------------------------------------------------------------------------------------------------------------------------------------------------------------------|----|----------|--------------|-------|------|------|-----|----|-----|----------------|------------------------------------------------------------------------------------------------------------------------------------|-----------|
|                                                                                                                                                                                                                                                   |    | DESIGNED | DRAWN        | DATE  | CHEC | CKED |     |    |     |                | Tel: (02) 9251-7699 Fax: (02) 9241-3731                                                                                            | PRECISION |