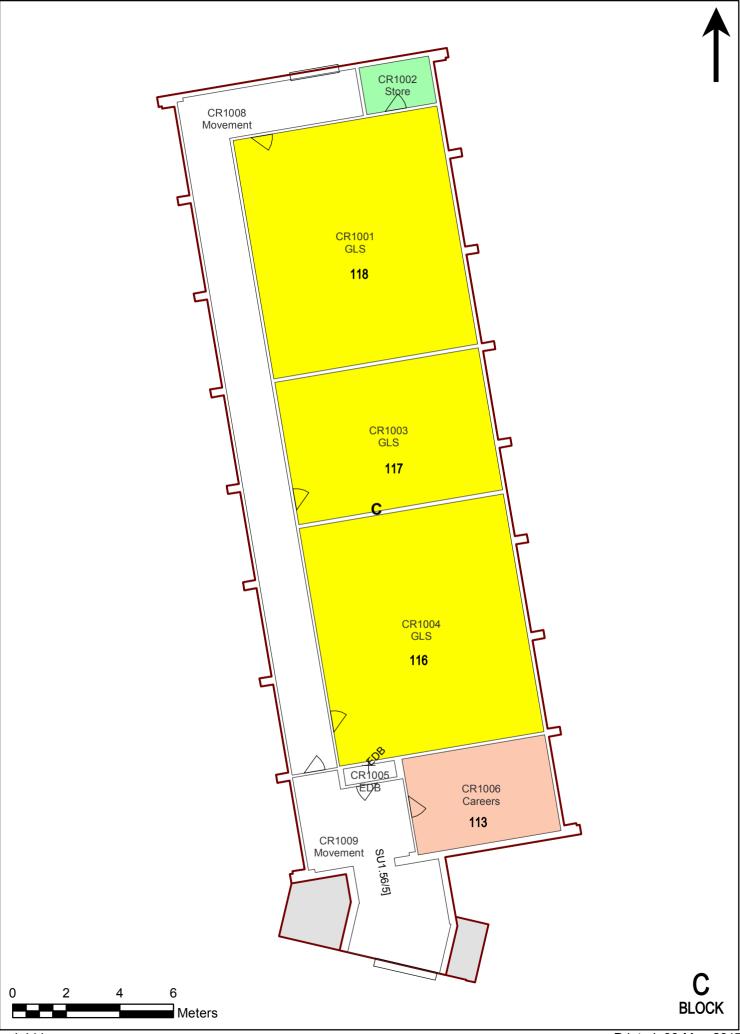

n become available regarding conditions at the site including previously unknown sources of contamination, JBS&G reserves the right to review the report in the context of the additional information.



Figures



File Name: N:\Projects\Pells Sullivan Meynink\55579 Chatswood Education Precint\GIS\Maps\R03 Rev A\55579\_01\_SiteLoc.mxd Reference: © OpenStreetMap (and) contributors, CC-BY-SA



File Name: N:\Projects\Pells Sullivan Meynink\55579 Chatswood Education Precint\GIS\Maps\R03 Rev A\55579\_02A\_SiteLay\_HS.mxd Reference: Nearmap - nearmap.com.au - Imagery 27-12-2018





0

8232 - Chatswood High School Administration/Support Unit (B00A) - 1st Floor (Room Function)



Printed: 06-May-2017



1:156

# 8232 - Chatswood High School General Learning (B00B) - 1st Floor (Room Function)





















8232 - Chatswood High School Science Learning/Library/Physical Education (B00H) - Ground Floor (Room Function)



8232 - Chatswood High School Science Learning/Library/Physical Education (B00H) - 1st Floor (Room Function)



8232 - Chatswood High School Science Learning/Library/Physical Education (B00H) - 2nd Floor (Room Function)



8232 - Chatswood High School Science Learning/Library/Physical Education (B00H) - 2nd Floor Mezzanine (Room Function)



8232 - Chatswood High School Music (B00I) - Ground Floor (Room Function)



Printed: 06-May-2017

8232 - Chatswood High School Multi Purpose Facilities (B00J) - Basement 1 (Room Function)



8232 - Chatswood High School Multi Purpose Facilities (B00J) - Ground Floor (Room Function)



8232 - Chatswood High School Multi Purpos