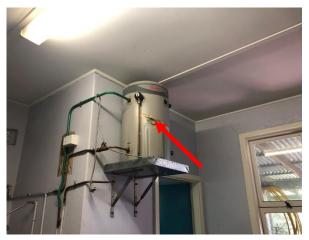

al insulation to air conditioning units



Photo 48: Building I, asbestos containing fibre cement sheet ceiling to Room R0007





Photo 49: Building I, asbestos containing fibre cement sheeting to eaves and verge linings



Photo 50: Building I, asbestos containing fibre cement sheeting to external soffit lining (R0017)



Photo 51: Building I, lead based cream paint to external walls



Photo 52: Building I, lead based white paint to external windows



Photo 53: Building J, asbestos containing putty to aluminium framed windows



Photo 54: Building J, suspected asbestos containing fibre cement sheeting to eaves above windows





Photo 55: Building AA, asbestos containing fibre cement sheeting to eaves



Photo 56: Building AA, asbestos containing fibre cement sheeting to gable panels



Photo 57: Building AA, suspected SMF insulation core to hot water system in Room R0007

|    |                                   |            |                    |   |                               | © JBS&G                          |
|----|-----------------------------------|------------|--------------------|---|-------------------------------|----------------------------------|
| So | urce:                             |            |                    | , | JBS&G                         | Appendix B: Photographs          |
| F  |                                   |            |                    |   | Client: Pells Sullivan Meynin | k                                |
| E  |                                   |            |                    |   | Project: Chatswood High Sc    | hool