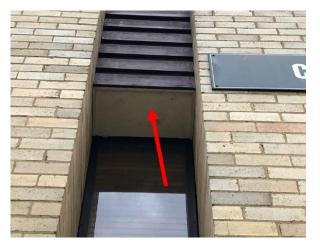

ected SMF insulation to roof sarking



Photo 45: Building H, suspected SMF insulation to air conditioning ducting



Photo 46: Building H, suspected SMF insulation core to hot water systems in Room  $\mathsf{R0002}$ 



Photo 47: Building H, suspected SMF internal insulation to air conditioning units



Photo 48: Building I, asbestos containing fibre cement sheet ceiling to Room R0007





Photo 49: Building I, asbestos containing fibre cement sheeting to eaves and verge linings



Photo 50: Building I, asbestos containing fibre cement sheeting to external soffit lining (R0017)



Photo 51: Building I, lead based cream paint to external walls



Photo 52: Building I, lead based white paint to external windows



Photo 53: Building J, asbestos containing putty to aluminium framed windows



Photo 54: Building J, suspected asbestos containing fibre cement sheeting to eaves above windows





Photo 55: Building AA, asbestos containing fibre cement sheeting to eaves



Photo 56: Building AA, asbestos containing fibre cement sheeting to gable panels



Photo 57: Building AA, suspected SMF insulation core to hot water system in Room R0007

|    |                                   |            |                    |   |                               | © JBS&G                          |
|----|-----------------------------------|------------|--------------------|---|-------------------------------|----------------------------------|
| So | urce:                             |            |                    | , | JBS&G                         | Appendix B: Photographs          |
| F