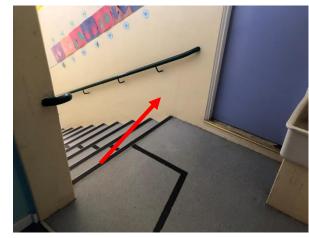

Client: Pells Sullivan Meynink

.

Project: Chatswood Public School HBMS

Job No: 55579

File Name: R04 App B - Photo Log



Photo 25: Building B, asbestos containing olive vinyl floor tiles to Room R1007



Photo 26: Building B, asbestos containing grey vinyl floor tiles to Room R1015



Photo 27: Building B, asbestos containing fibre cement cubicle partitions to Room  $\mathsf{R0004}$ 



Photo 28: Building B, asbestos containing fibre cement cubicle partitions to Room R1003  $\,$ 



Photo 29: Building B, lead based white paint to windows in Room R0008



Photo 30: Building B, lead based white paint to windows in Room R1005

 Source:
 Appendix B: Photographs

 Client: Pells Sullivan Meynink
 Client: Pells Sullivan Meynink

 0 Original Issue SL 14/02/2019

 Rev Description
 Drr. Date



Photo 31: Building B, lead based beige paint to walls of Room R1017



Photo 32: Building B, suspected internal SMF insulation to air conditioning units



Photo 33: Building C, asbestos containing fibre cement sheeting to Room R0001 ceiling (external soffit)



Photo 34: Building C, asbestos containing bituminous pad under sink in Room R0004



Photo 35: Building C, asbestos containing fibre cement sheeting to electrical panel in Room R0011



Photo 36: Building C, asbestos containing fibre cement eaves

 Source:
 Image: Client: Pells Sullivan Meynink
 Appendix B: Photographs

 O Original Issue SL 14/02/2019
 Client: Pells Sullivan Meynink

 Rev Description
 Drr. Date
 Job No: 55579
 File Name: R04 App B - Photo Log



Photo 37: Building C, lead containing dust to Room R0015



Photo 38