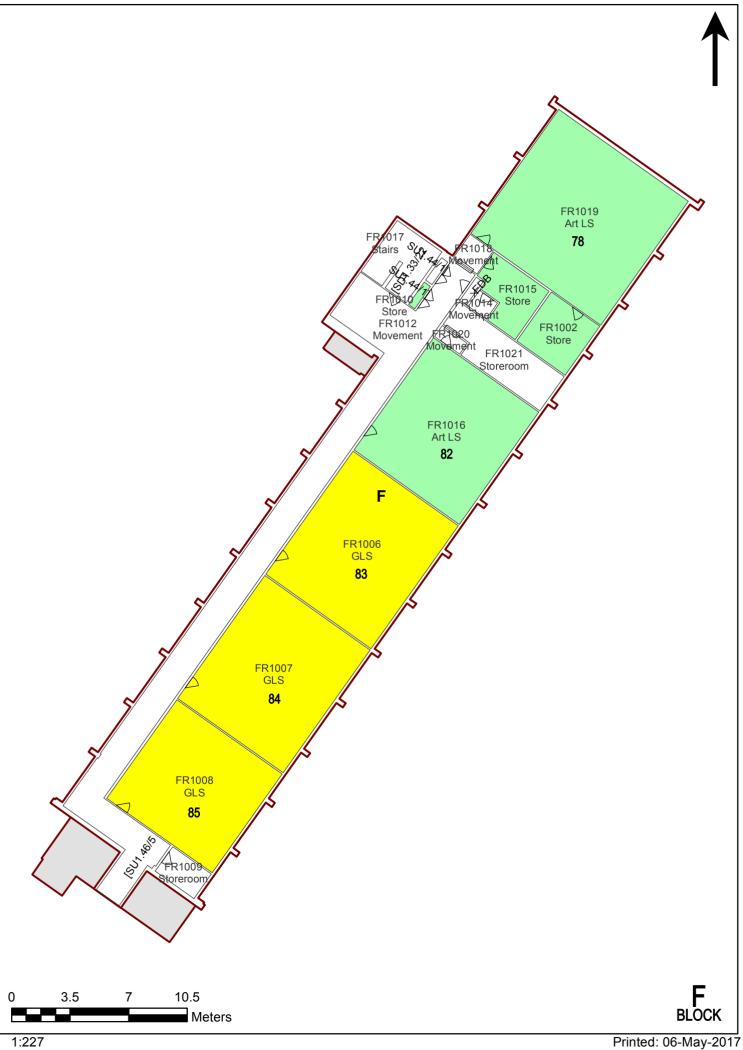

able regarding conditions at the site including previously unknown sources of contamination, JBS&G reserves the right to review the report in the context of the additional information.



Figures



File Name: N:\Projects\Pells Sullivan Meynink\55579 Chatswood Education Precint\GIS\Maps\R03 Rev A\55579\_01\_SiteLoc.mxd Reference: © OpenStreetMap (and) contributors, CC-BY-SA



File Name: N:\Projects\Pells Sullivan Meynink\55579 Chatswood Education Precint\GIS\Maps\R03 Rev A\55579\_02A\_SiteLay\_HS.mxd Reference: Nearmap - nearmap.com.au - Imagery 27-12-2018





0

8232 - Chatswood High School Administration/Support Unit (B00A) - 1st Floor (Room Function)



Printed: 06-May-2017



1:156

# 8232 - Chatswood High School General Learning (B00B) - 1st Floor (Room Function)





















8232 - Chatswood High School Science Learning/Library/Physical Education (B00H) - Ground Floor (Room Function)



8232 - Chatswood High School Science Learning/Library/Physical Education (B00H) - 1st Floor (Room Function)



8232 - Chatswood High School Science Learning/Library/Physical Education (B00H) - 2nd Floor (Room Function)



8232 - Chatswood High School Science Learning/Library/Physical Education (B00H) - 2nd Floor Mezzanine (Room Function)



8232 - Chatswood High School Music (B00I) - Ground Floor (Room Function)



Printed: 06-May-2017

8232 - Chatswood High School Multi Purpose Facilities (B00J) - Basement 1 (Room Function)



8232 - Chatswood High School Multi Purpose Facilities (B00J) - Ground Floor (Room Function)



8232 - Chatswood High School Multi Purpose Facilities (