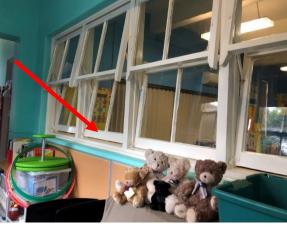

22: Building A, suspected SMF insulation to roof sarking

SL 14/02/2019

Drn. Date

Source:

0 Original Issue -

Rev Description



Photo 23: Building A, suspected SMF insulation lagging to air conditioning ducting



Photo 24: Building B, asbestos containing green vinyl floor tiles to Room R0003

© JBS&G



Client: Pells Sullivan Meynink

.

Project: Chatswood Public School HBMS

Job No: 55579

File Name: R04 App B - Photo Log



Photo 25: Building B, asbestos containing olive vinyl floor tiles to Room R1007



Photo 26: Building B, asbestos containing grey vinyl floor tiles to Room R1015



Photo 27: Building B, asbestos containing fibre cement cubicle partitions to Room  $\mathsf{R0004}$ 



Photo 28: Building B, asbestos containing fibre cement cubicle partitions to Room R1003  $\,$ 



Photo 29: Building B, lead based white paint to windows in Room R0008



Photo 30: Building B, lead based white paint to windows in Room R1005

 Source:
 Appendix B: Photographs

 Client: Pells Sullivan Meynink
 Client: Pells Sullivan Meynink

 0 Original Issue SL 14/02/2019

 Rev Description
 Drr. Date



Photo 31: Building B, lead based beige paint to walls of Room R1017



Photo 32: Building B, suspected internal SMF insulation to air conditioning units



Photo 33: Building C, asbestos containing fibre cement sheeting to Room R0001 ceiling (external soffit)



Photo 34: Building C, asbestos containing bituminous pad under sink in Room R0004



Photo 35: Building C, asbestos containing fibre cement sheeting to electrical panel in Room R0011



Photo 36: Building C, asbestos containing