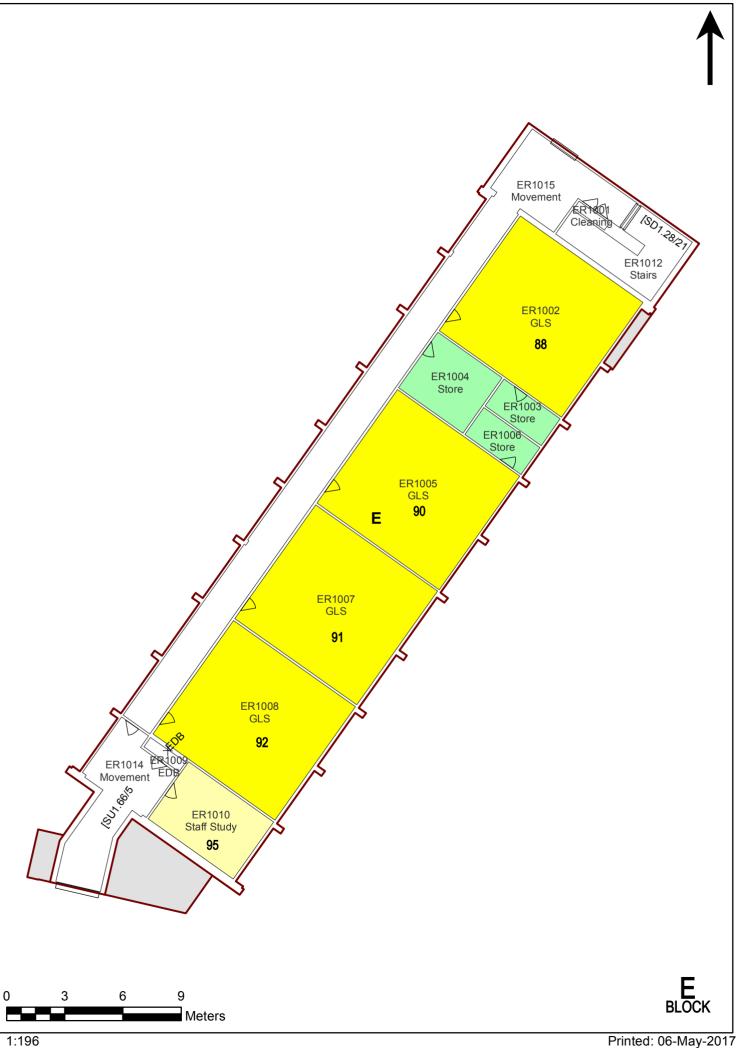

vailable regarding conditions at the site including previously unknown sources of contamination, JBS&G reserves the right to review the report in the context of the additional information.



Figures



File Name: N:\Projects\Pells Sullivan Meynink\55579 Chatswood Education Precint\GIS\Maps\R03 Rev A\55579\_01\_SiteLoc.mxd Reference: © OpenStreetMap (and) contributors, CC-BY-SA



File Name: N:\Projects\Pells Sullivan Meynink\55579 Chatswood Education Precint\GIS\Maps\R03 Rev A\55579\_02A\_SiteLay\_HS.mxd Reference: Nearmap - nearmap.com.au - Imagery 27-12-2018





0

8232 - Chatswood High School Administration/Support Unit (B00A) - 1st Floor (Room Function)



Printed: 06-May-2017



1:156

# 8232 - Chatswood High School General Learning (B00B) - 1st Floor (Room Function)





















8232 - Chatswood High School Science Learning/Library/Physical Education (B00H) - Ground Floor (Room Function)



8232 - Chatswood High School Science Learning/Library/Physical Education (B00H) - 1st Floor (Room Function)



8232 - Chatswood High School Science Learning/Library/Physical Education (B00H) - 2nd Floor (Room Function)



8232 - Chatswood High School Science Learning/Library/Physical Education (B00H) - 2nd Floor Mezzanine (Room Function)



8232 - Chatswood High School Music (B00I) - Ground Floor (Room Function)



Printed: 06-May-2017

8232 - Chatswood High School Multi Purpose Facilities (B00J) - Basement 1 (Room Function)



8232 - Chatswood High School Multi Purpose Facilities (B00J) - Ground Floor (Room Function)



8232 - Chatswood High School Multi Purpose Faciliti