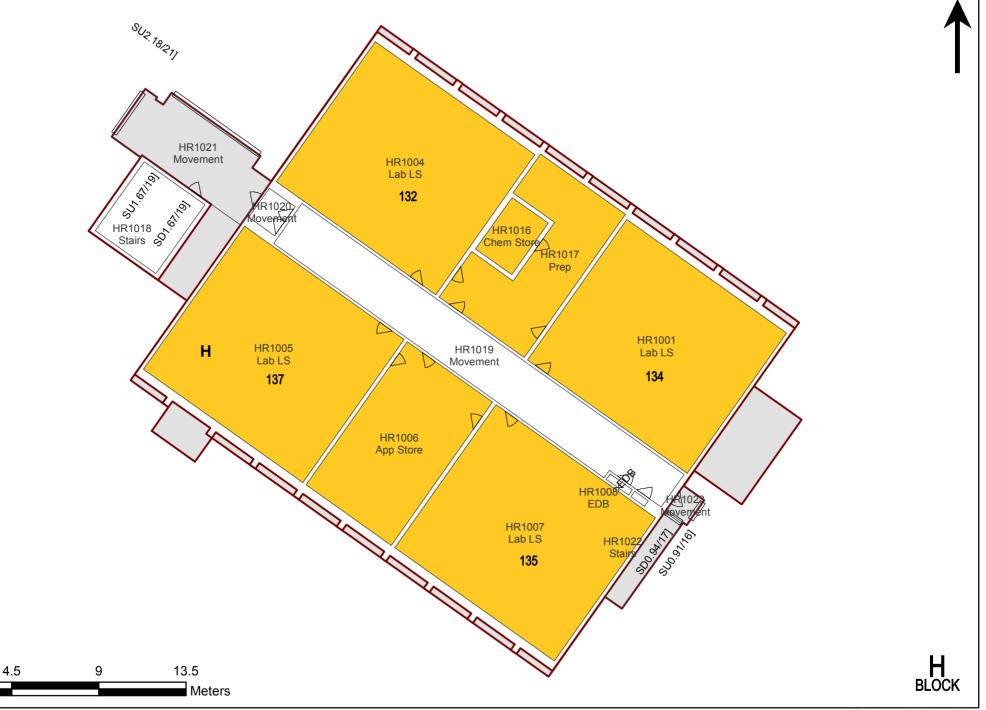

ls Sullivan Meynink\55579 Chatswood Education Precint\GIS\Maps\R03 Rev A\55579\_01\_SiteLoc.mxd Reference: © OpenStreetMap (and) contributors, CC-BY-SA



File Name: N:\Projects\Pells Sullivan Meynink\55579 Chatswood Education Precint\GIS\Maps\R03 Rev A\55579\_02A\_SiteLay\_HS.mxd Reference: Nearmap - nearmap.com.au - Imagery 27-12-2018





0

8232 - Chatswood High School Administration/Support Unit (B00A) - 1st Floor (Room Function)



Printed: 06-May-2017



1:156

# 8232 - Chatswood High School General Learning (B00B) - 1st Floor (Room Function)





















8232 - Chatswood High School Science Learning/Library/Physical Education (B00H) - Ground Floor (Room Function)



8232 - Chatswood High School Science Learning/Library/Physical Education (B00H) - 1st Floor (Room Function)



8232 - Chatswood High School Science Learning/Library/Physical Education (B00H) - 2nd Floor (Room Function)



8232 - Chatswood High School Science Learning/Library/Physical Education (B00H) - 2nd Floor Mezzanine (Room Function)



8232 - Chatswood High School Music (B00I) - Ground Floor (Room Function)



Printed: 06-May-2017

8232 - Chatswood High School Multi Purpose Facilities (B00J) - Basement 1 (Room Function)



8232 - Chatswood High School Multi Purpose Facilities (B00J) - Ground Floor (Room Function)



8232 - Chatswood High School Multi Purpose Facilities (B00J) - Ground Floor Mezzanine (Room Function)





1:253



1:253

8232 - Chatswood High School Library (B00L) - Ground Floor (Room Function)



8232 - Chatswood High School Administration/General Learning (B00M) - Ground Fl