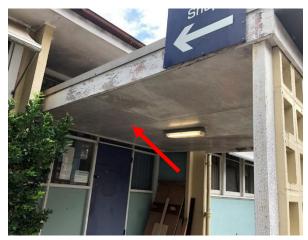

fits (R0017 & R0018)



Photo 40: Building F, lead containing accumulated dust within roof void



Photo 41: Building F, suspected SMF internal insulation to air conditioning units



Photo 42: Building H, suspected asbestos containing fibre cement sheeting to eaves above windows







Photo 44: Building H, suspected SMF insulation to roof sarking



Photo 45: Building H, suspected SMF insulation to air conditioning ducting



Photo 46: Building H, suspected SMF insulation core to hot water systems in Room  $\mathsf{R0002}$ 



Photo 47: Building H, suspected SMF internal insulation to air conditioning units



Photo 48: Building I, asbestos containing fibre cement sheet ceiling to Room R0007





Photo 49: Building I, asbestos containing fibre cement sheeting to eaves and verge linings



Photo 50: Building I, asbestos containing fibre cement sheeting to external soffit lining (R0017)



Photo 51: Building I, lead based cream paint to external walls



Photo 52: Building I, lead based white paint to external windows



Photo 53: Building J, asbestos containing putty to aluminium framed windows



Photo 54: Building J, suspected asbestos containing fibre cement sheeting to eaves above windows





Photo 55: Building AA, asbestos containing fibre cement sheeting to eaves



Photo 56: Building AA, asbestos containing fibre cement sheeting to gable panels



Photo 57: Building AA, suspected SMF insulation core to hot water system in Room R0007

|    |                                   |            |                    |   |                               | © JBS&G