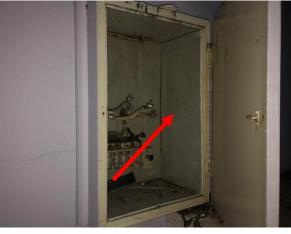

ubicle partitions to Room  $\mathsf{R0004}$ 



Photo 28: Building B, asbestos containing fibre cement cubicle partitions to Room R1003  $\,$ 



Photo 29: Building B, lead based white paint to windows in Room R0008



Photo 30: Building B, lead based white paint to windows in Room R1005

 Source:
 Appendix B: Photographs

 Client: Pells Sullivan Meynink
 Client: Pells Sullivan Meynink

 0 Original Issue SL 14/02/2019

 Rev Description
 Drr. Date



Photo 31: Building B, lead based beige paint to walls of Room R1017



Photo 32: Building B, suspected internal SMF insulation to air conditioning units



Photo 33: Building C, asbestos containing fibre cement sheeting to Room R0001 ceiling (external soffit)



Photo 34: Building C, asbestos containing bituminous pad under sink in Room R0004



Photo 35: Building C, asbestos containing fibre cement sheeting to electrical panel in Room R0011



Photo 36: Building C, asbestos containing fibre cement eaves

 Source:
 Image: Client: Pells Sullivan Meynink
 Appendix B: Photographs

 O Original Issue SL 14/02/2019
 Client: Pells Sullivan Meynink

 Rev Description
 Drr. Date
 Job No: 55579
 File Name: R04 App B - Photo Log



Photo 37: Building C, lead containing dust to Room R0015



Photo 38: Building C, suspected SMF insulation core to hot water system in Room R0010



Photo 39: Building C, suspected SMF insulation throughout roof void



Photo 40: Building C, suspected SMF insulation debris throughout internal areas



Photo 41: Building H, assumed asbestos containing putty to aluminium windows



Photo 42: Building H, suspected S