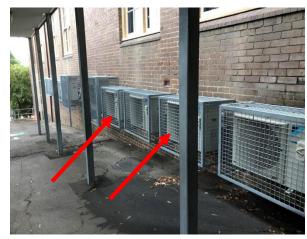

BMS

Job No: 55579

File Name: R04 App B - Photo Log



Photo 25: Building B, asbestos containing olive vinyl floor tiles to Room R1007



Photo 26: Building B, asbestos containing grey vinyl floor tiles to Room R1015



Photo 27: Building B, asbestos containing fibre cement cubicle partitions to Room  $\mathsf{R0004}$ 



Photo 28: Building B, asbestos containing fibre cement cubicle partitions to Room R1003  $\,$ 



Photo 29: Building B, lead based white paint to windows in Room R0008



Photo 30: Building B, lead based white paint to windows in Room R1005

 Source:
 Appendix B: Photographs

 Client: Pells Sullivan Meynink
 Client: Pells Sullivan Meynink

 0 Original Issue SL 14/02/2019

 Rev Description
 Drr. Date



Photo 31: Building B, lead based beige paint to walls of Room R1017



Photo 32: Building B, suspected internal SMF insulation to air conditioning units



Photo 33: Building C, asbestos containing fibre cement sheeting to Room R0001 ceiling (external soffit)



Photo 34: Building C, asbestos containing bituminous pad under sink in Room R0004



Photo 35: Building C, asbestos containing fibre cement sheeting to electrical panel in Room R0011



Photo 36: Building C, asbestos containing fibre cement eaves

 Source:
 Image: Client: Pells Sullivan Meynink
 Appendix B: Photographs

 O Original Issue SL 14/02/2019
 Client: Pells Sullivan Meynink

 Rev Description
 Drr. Date
 Job No: 55579
 File Name: R04 App B - Photo Log



Photo 37: Building C, lead containing dust to Room R0015



Photo 38: Building C, suspected SMF insulation core to hot water system in Room