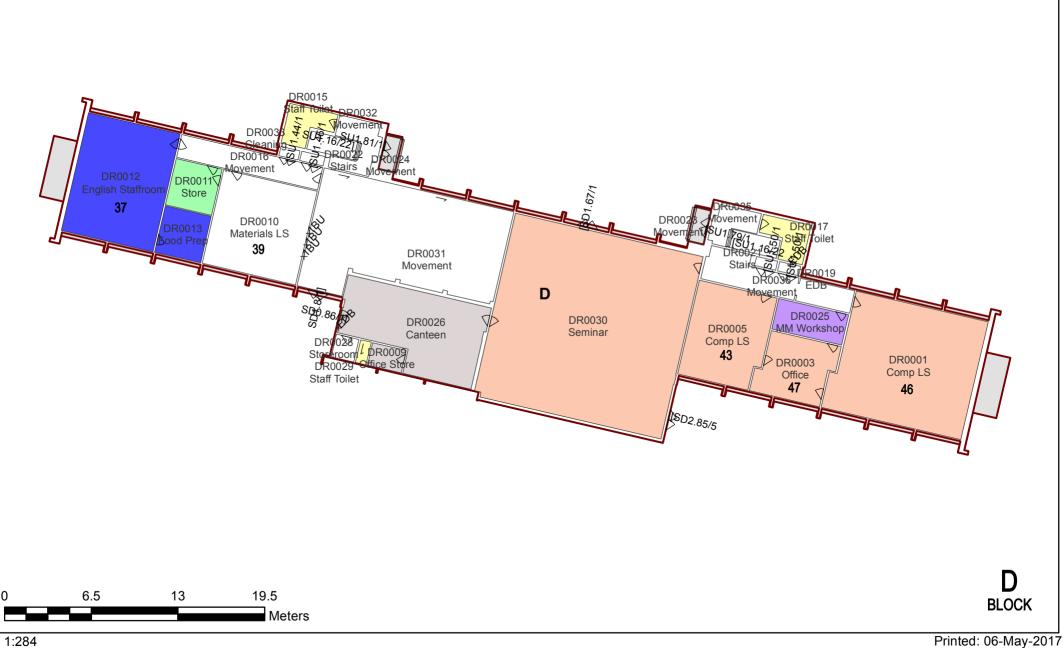

come available regarding conditions at the site including previously unknown sources of contamination, JBS&G reserves the right to review the report in the context of the additional information.



Figures



File Name: N:\Projects\Pells Sullivan Meynink\55579 Chatswood Education Precint\GIS\Maps\R03 Rev A\55579\_01\_SiteLoc.mxd Reference: © OpenStreetMap (and) contributors, CC-BY-SA



File Name: N:\Projects\Pells Sullivan Meynink\55579 Chatswood Education Precint\GIS\Maps\R03 Rev A\55579\_02A\_SiteLay\_HS.mxd Reference: Nearmap - nearmap.com.au - Imagery 27-12-2018





0

8232 - Chatswood High School Administration/Support Unit (B00A) - 1st Floor (Room Function)



Printed: 06-May-2017



1:156

# 8232 - Chatswood High School General Learning (B00B) - 1st Floor (Room Function)





















8232 - Chatswood High School Science Learning/Library/Physical Education (B00H) - Ground Floor (Room Function)



8232 - Chatswood High School Science Learning/Library/Physical Education (B00H) - 1st Floor (Room Function)



8232 - Chatswood High School Science Learning/Library/Physical Education (B00H) - 2nd Floor (Room Function)



8232 - Chatswood High School Science Learning/Library/Physical Education (B00H) - 2nd Floor Mezzanine (Room Function)



8232 - Chatswood High School Music (B00I) - Ground Floor (Room Function)



Printed: 06-May-2017

8232 - Chatswood High School Multi Purpose Facilities (B00J) - Basement 1 (Room Function)



8232 - Chatswood High School Multi Purpose Facilities (B00J) - Ground Floor (Room Function)



8232 - Chatswood High School Multi Purpose Fa