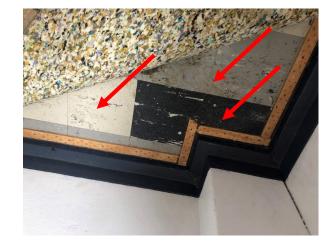

B - Photo Log Rev Description Drn. Date

© JBS&G







Photo 14: Building B, lead based cream paint to first floor internal windows



Photo 15: Building B, suspected SMF insulation core to instant hot water system in Room R0007



Photo 16: Building C, asbestos containing grey vinyl floor tiles to Room R1008



Photo 17: Building C, asbestos containing fibre cement sheeting to the ceiling and asbestos containing fibre cement flue pipe in Room R0017



Photo 18: Building C, asbestos containing fibre cement sheeting to east and west entry soffits (R0013 & R0016)





Photo 19: Building C, lead based orange/red paint to external walls



Photo 20: Building C, lead based white paint to external windows



Photo 21: Building C, suspected SMF insulation core to hot water system in Room R0017



Photo 22: Building D, asbestos containing grey, black and cream vinyl floor tiles to Room R1001



Photo 23: Building D, asbestos containing red, beige and brown vinyl floor tiles to Room R1002



Photo 24: Building D, asbestos containing white vinyl floor tiles to Room R1010

© JBS&G







Photo 25: Building D, asbestos containing fibre cement sheeting to ceiling of Room R1012

Photo 26: Building D, asbestos containing fibre cement sheeting to the external eaves of Room R0026  $\,$ 



Photo 27: Building E, asbestos containing grey vinyl floor tiles to Room R1004



Photo 28: Building E, asbestos containing black vinyl floor tiles to Room R0007  $\,$ 



Photo 29: Building E, asbestos containing fibre cement sheeting to ceiling of Room R0009



Photo 30: Building E, asbestos containing