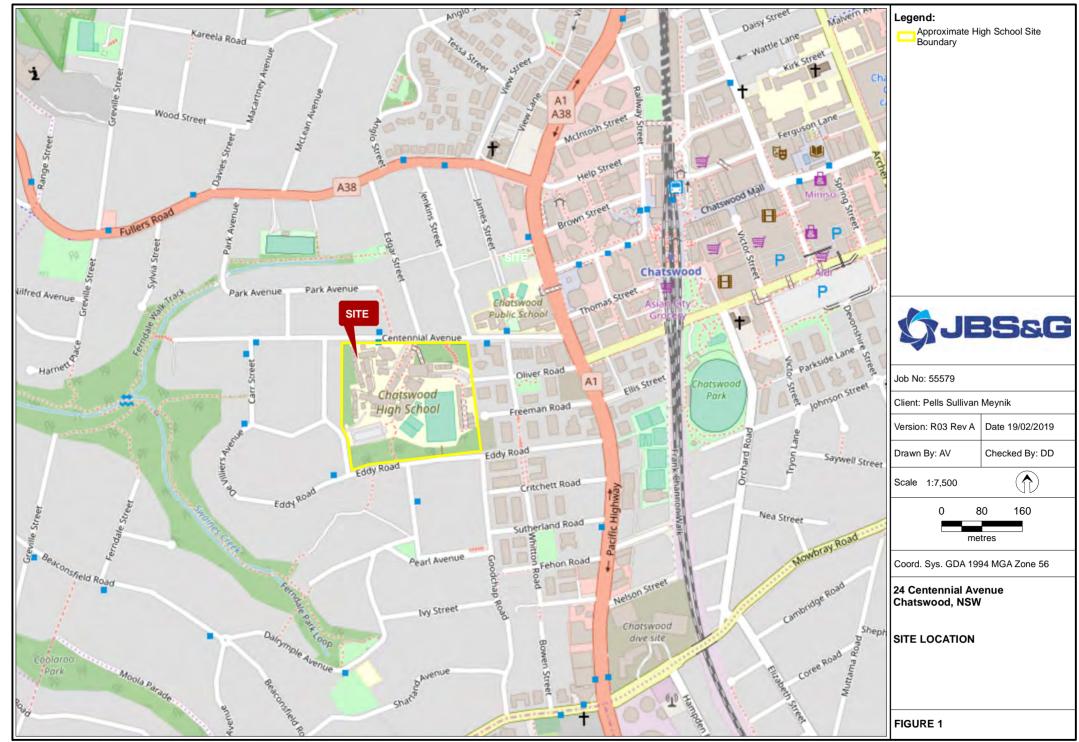

exist at the site, which were not identified in the site history and which may not be expected at the site.

Changes to the subsurface conditions may occur subsequent to the investigations described herein, through natural processes or through the intentional or accidental addition of contaminants. The conclusions and recommendations reached in this report are based on the information obtained at the time of the investigations.

This report does not provide a complete assessment of the environmental status of the site, and it is limited to the scope defined herein. Should information become available regarding conditions at the site including previously unknown sources of contamination, JBS&G reserves the right to review the report in the context of the additional information.



Figures



File Name: N:\Projects\Pells Sullivan Meynink\55579 Chatswood Education Precint\GIS\Maps\R03 Rev A\55579\_01\_SiteLoc.mxd Reference: © OpenStreetMap (and) contributors, CC-BY-SA



File Name: N:\Projects\Pells Sullivan Meynink\55579 Chatswood Education Precint\GIS\Maps\R03 Rev A\55579\_02A\_SiteLay\_HS.mxd Reference: Nearmap - nearmap.com.au - Imagery 27-12-2018





0

8232 - Chatswood High School Administration/Support Unit (B00A) - 1st Floor (Room Function)



Printed: 06-May-2017



1:156

# 8232 - Chatswood High School General Learning (B00B) - 1st Floor (Room Function)





















8232 - Chatswood High School Science Learning/Library/Physical Education (B00H) - Ground Floor (Room Function)



8232 - Chatswood High School Science Learning/Library/Physical Education (B00H) -