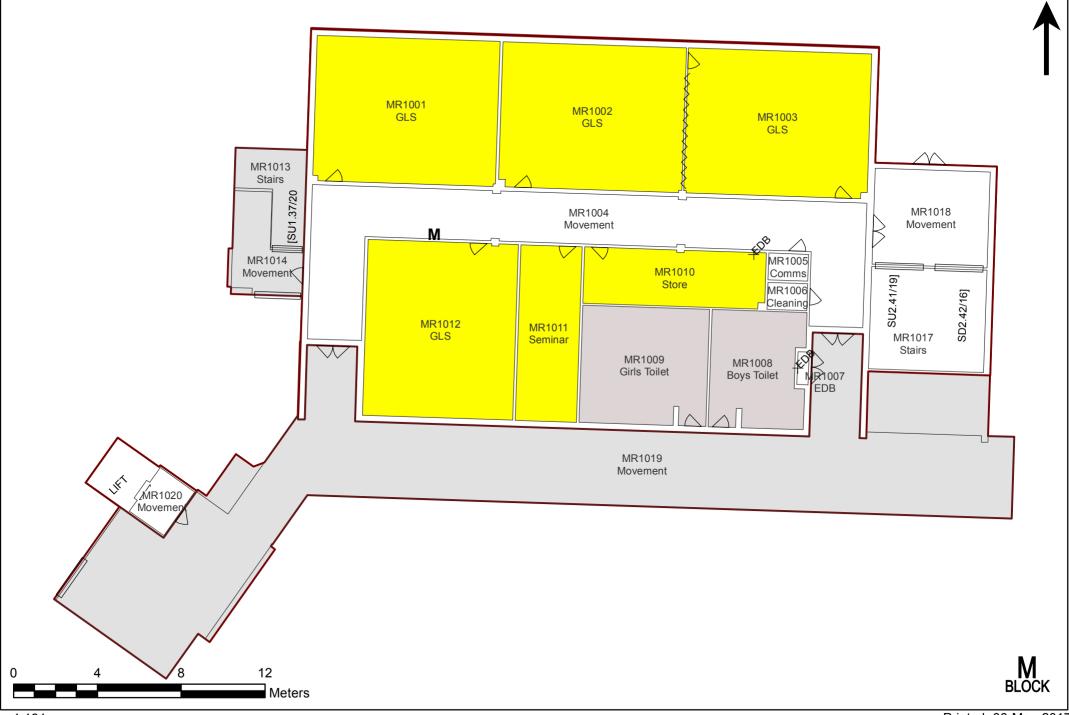

Science Learning/Library/Physical Education (B00H) - 2nd Floor Mezzanine (Room Function)



8232 - Chatswood High School Music (B00I) - Ground Floor (Room Function)



Printed: 06-May-2017

8232 - Chatswood High School Multi Purpose Facilities (B00J) - Basement 1 (Room Function)



8232 - Chatswood High School Multi Purpose Facilities (B00J) - Ground Floor (Room Function)



8232 - Chatswood High School Multi Purpose Facilities (B00J) - Ground Floor Mezzanine (Room Function)





1:253



1:253

8232 - Chatswood High School Library (B00L) - Ground Floor (Room Function)



8232 - Chatswood High School Administration/General Learning (B00M) - Ground Floor (Room Function)



Printed: 06-May-2017

8232 - Chatswood High School Administration/General Learning (B00M) - 1st Floor (Room Function)



Printed: 06-May-2017

8232 - Chatswood High School Administration/General Learning (B00M) - 2nd Floor (Room Function)



8232 - Chatswood High School Administration/General Learning (B00M) - 3rd Floor (Room Function)









8232 - Chatswood High School Storage (B0BB) - Ground Floor (Room Function)





# Appendix A Hazardous Materials Register



| JBS&G<br>SAMPLE NO.                                        | LOCATION                                                     | MATERIAL DESCRIPTION  | PHOTO<br>NUMBER | ACCESSIBLE<br>AREA? | FRIABILITY      | ANALYTICAL RESULT                                                                                 | MATERIAL<br>CONDITION | APPROX.<br>QUANTITY | ACTION REQUIRED