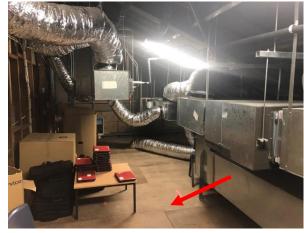

Photo 35: Building E, suspected SMF internal insulation core to instant hot water system in Room R0010



Photo 36: Building F, asbestos containing grey and black vinyl floor tiles to Room R1019

 Source:
 Appendix B: Photographs

 Image: Im



Photo 37: Building F, asbestos containing light blue vinyl floor tiles to Room R1012



Photo 38: Building C, asbestos containing fibre cement sheeting to ceiling of Room R1004



Photo 39: Building F, asbestos containing fibre cement sheeting to east and west entry soffits (R0017 & R0018)



Photo 40: Building F, lead containing accumulated dust within roof void



Photo 41: Building F, suspected SMF internal insulation to air conditioning units



Photo 42: Building H, suspected asbestos containing fibre cement sheeting to eaves above windows







Photo 44: Building H, suspected SMF insulation to roof sarking



Photo 45: Building H, suspected SMF insulation to air conditioning ducting



Photo 46: Building H, suspected SMF insulation core to hot water systems in Room  $\mathsf{R0002}$ 



Photo 47: Building H, suspected SMF internal insulation to air conditioning units



Photo 48: Building I, asbestos containing fibre cement sheet ceiling to Room R0007





Photo 49: Building I, asbestos containing fibre cement sheeting to eaves and verge linings



Photo 50: Building I, asbestos containing fibre cement sheeting to external soffit lining (R0017)



Photo 51: Building I, lead based cream paint to external walls



Photo 52: Building I, lead based white paint to external windows



Photo 53: Building J, asbestos containing put