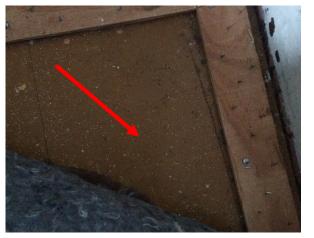

| Bush Campus, CW1 | Fibreglass roof sheeting | -               | No                  | Non-<br>Friable | Assumed SMF       | Good                  | 10 m²               | Remove in accordance with<br>NOHSC:2006 (1990). | 25/1/2019<br>JBS&G<br>SL                                           |                                           |



Appendix B Photographs



Photo 1: Building A, asbestos containing green vinyl floor tiles to Room R0001



Photo 2: Building A, asbestos containing beige vinyl floor tiles to Room R0010



Photo 3: Building A, asbestos containing mustard vinyl floor tiles to Room R0031



Photo 4: Building A, asbestos containing green vinyl floor tiles to Room R1003  $\,$ 



Photo 5: Building A, asbestos containing brown vinyl floor tiles to Room R1007



Photo 6: Building A, asbestos containing orange vinyl floor tiles to Room R1012



Photo 7: Building A, asbestos containing fibre cement cubicle partitions to Room R0023



Photo 8: Building A, asbestos containing fibre cement sheeting to western wall of Room R0031



Photo 9: Building A, asbestos containing fibre cement sheeting go western wall of Room R1018



Photo 10: Building A, asbestos containing fibre cement cubicle partitions to Room R1005



Photo 11: Building A, asbestos containing fibre cement chimney flue pipe in roof void



Photo 12: Building A, suspected asbestos containing fibre cement eaves



Photo 13: Building A, asbestos containing fibre cement eaves to R0022 and R0044



Photo 14: Building A, asbestos containing fibre cement sheeting to south gable



Photo 15: Buil