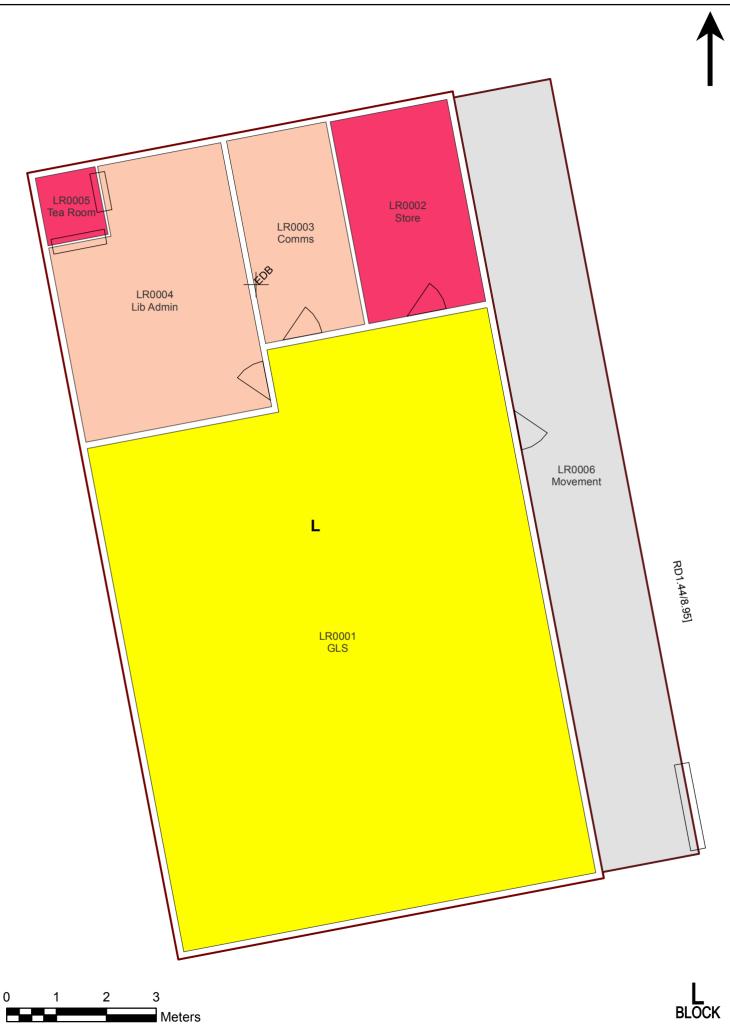

Science Learning/Library/Physical Education (B00H) - 1st Floor (Room Function)



8232 - Chatswood High School Science Learning/Library/Physical Education (B00H) - 2nd Floor (Room Function)



8232 - Chatswood High School Science Learning/Library/Physical Education (B00H) - 2nd Floor Mezzanine (Room Function)



8232 - Chatswood High School Music (B00I) - Ground Floor (Room Function)



Printed: 06-May-2017

8232 - Chatswood High School Multi Purpose Facilities (B00J) - Basement 1 (Room Function)



8232 - Chatswood High School Multi Purpose Facilities (B00J) - Ground Floor (Room Function)



8232 - Chatswood High School Multi Purpose Facilities (B00J) - Ground Floor Mezzanine (Room Function)





1:253



1:253

8232 - Chatswood High School Library (B00L) - Ground Floor (Room Function)



8232 - Chatswood High School Administration/General Learning (B00M) - Ground Floor (Room Function)



Printed: 06-May-2017

8232 - Chatswood High School Administration/General Learning (B00M) - 1st Floor (Room Function)



Printed: 06-May-2017

8232 - Chatswood High School Administration/General Learning (B00M) - 2nd Floor (Room Function)



8232 - Chatswood High School Administration/General Learning (B00M) - 3rd Floor (Room Function)









8232 - Chatswood High School Storage (B0BB) - Ground Floor (Room Function)





# Appendix A Hazardous Materials Register



| JBS&G<br>SAMPLE NO.                                        | LOCATION                                                     | MATERIAL DESCRIPTION  | PHOTO<br>NUMBER | ACCESSIBLE<br>AREA? | FRIABILITY      | ANALYTICAL RESUL