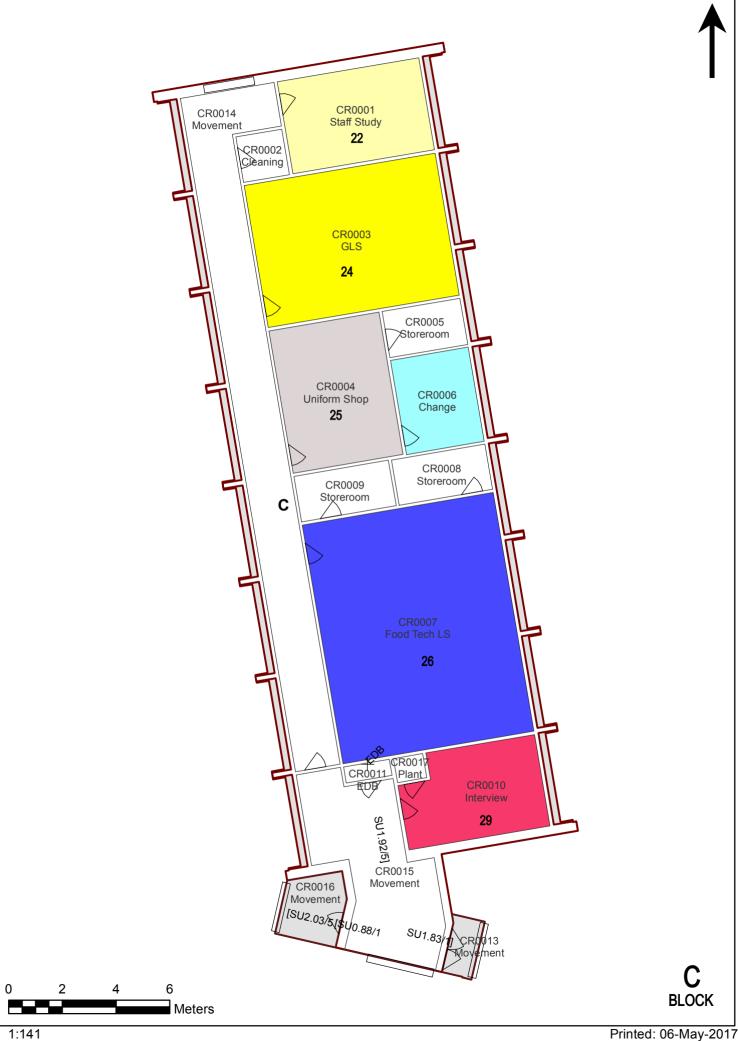

ion become available regarding conditions at the site including previously unknown sources of contamination, JBS&G reserves the right to review the report in the context of the additional information.



Figures



File Name: N:\Projects\Pells Sullivan Meynink\55579 Chatswood Education Precint\GIS\Maps\R03 Rev A\55579\_01\_SiteLoc.mxd Reference: © OpenStreetMap (and) contributors, CC-BY-SA



File Name: N:\Projects\Pells Sullivan Meynink\55579 Chatswood Education Precint\GIS\Maps\R03 Rev A\55579\_02A\_SiteLay\_HS.mxd Reference: Nearmap - nearmap.com.au - Imagery 27-12-2018





0

8232 - Chatswood High School Administration/Support Unit (B00A) - 1st Floor (Room Function)



Printed: 06-May-2017



1:156

# 8232 - Chatswood High School General Learning (B00B) - 1st Floor (Room Function)





















8232 - Chatswood High School Science Learning/Library/Physical Education (B00H) - Ground Floor (Room Function)



8232 - Chatswood High School Science Learning/Library/Physical Education (B00H) - 1st Floor (Room Function)



8232 - Chatswood High School Science Learning/Library/Physical Education (B00H) - 2nd Floor (Room Function)



8232 - Chatswood High School Science Learning/Library/Physical Education (B00H) - 2nd Floor Mezzanine (Room Function)



8232 - Chatswood High School Music (B00I) - Ground Floor (Room Function)



Printed: 06-May-2017

8232 - Chatswood High School Multi Purpose Facilities (B00J) - Basement 1 (Room Function)



8232 - Chatswood High School Multi Purpose Facilities (B00J) - Ground Floor (Room Function)



8232 - Chatswood High School Multi Purp