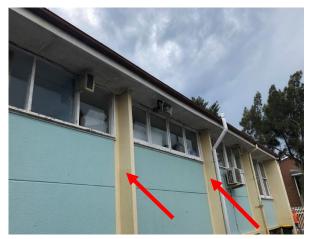

oto 41: Building F, suspected SMF internal insulation to air conditioning units



Photo 42: Building H, suspected asbestos containing fibre cement sheeting to eaves above windows







Photo 44: Building H, suspected SMF insulation to roof sarking



Photo 45: Building H, suspected SMF insulation to air conditioning ducting



Photo 46: Building H, suspected SMF insulation core to hot water systems in Room  $\mathsf{R0002}$ 



Photo 47: Building H, suspected SMF internal insulation to air conditioning units



Photo 48: Building I, asbestos containing fibre cement sheet ceiling to Room R0007





Photo 49: Building I, asbestos containing fibre cement sheeting to eaves and verge linings



Photo 50: Building I, asbestos containing fibre cement sheeting to external soffit lining (R0017)



Photo 51: Building I, lead based cream paint to external walls



Photo 52: Building I, lead based white paint to external windows



Photo 53: Building J, asbestos containing putty to aluminium framed windows



Photo 54: Building J, suspected asbestos containing fibre cement sheeting to eaves above windows





Photo 55: Building AA, asbestos containing fibre cement sheeting to eaves



Photo 56: Building AA, asbestos containing fibre cement sheeting to gable panels



Photo 57: Building AA, suspected SMF insulation core to hot water system in Room R0007

|    |                                   |            |                    |   |                               | © JBS&G                          |
|----|-----------------------------------|------------|--------------------|---|------