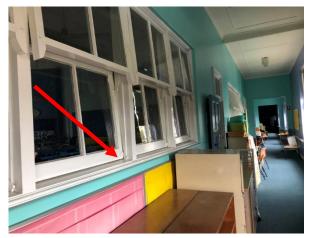

Drn. Date

Source:

0 Original Issue -

Rev Description



Photo 23: Building A, suspected SMF insulation lagging to air conditioning ducting



Photo 24: Building B, asbestos containing green vinyl floor tiles to Room R0003

© JBS&G



Client: Pells Sullivan Meynink

.

Project: Chatswood Public School HBMS

Job No: 55579

File Name: R04 App B - Photo Log



Photo 25: Building B, asbestos containing olive vinyl floor tiles to Room R1007



Photo 26: Building B, asbestos containing grey vinyl floor tiles to Room R1015



Photo 27: Building B, asbestos containing fibre cement cubicle partitions to Room  $\mathsf{R0004}$ 



Photo 28: Building B, asbestos containing fibre cement cubicle partitions to Room R1003  $\,$ 



Photo 29: Building B, lead based white paint to windows in Room R0008



Photo 30: Building B, lead based white paint to windows in Room R1005

 Source:
 Appendix B: Photographs

 Client: Pells Sullivan Meynink
 Client: Pells Sullivan Meynink

 0 Original Issue SL 14/02/2019

 Rev Description
 Drr. Date



Photo 31: Building B, lead based beige paint to walls of Room R1017



Photo 32: Building B, suspected internal SMF insulation to air conditioning units



Photo 33: Building C, asbestos containing fibre cement sheeting to Room R0001 ceiling (external soffit)



Photo 34: Building C, asbestos containing bituminous pad under sink in Room R0004



Photo 35: Building C, asbestos containing fibre cement sheeting to electrical panel in Room R0011



Photo 36: Building C, asbestos containing fibre cement eaves

 Source:
 Image: Client: Pells Sullivan Meynink
 App