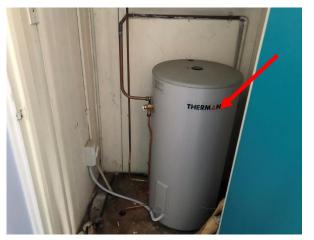

tswood High School HBMS 0 Original Issue -SL 14/03/2019 Job No: 55579 File Name: R03 App B - Photo Log Rev Description Drn. Date

© JBS&G







Photo 14: Building B, lead based cream paint to first floor internal windows



Photo 15: Building B, suspected SMF insulation core to instant hot water system in Room R0007



Photo 16: Building C, asbestos containing grey vinyl floor tiles to Room R1008



Photo 17: Building C, asbestos containing fibre cement sheeting to the ceiling and asbestos containing fibre cement flue pipe in Room R0017



Photo 18: Building C, asbestos containing fibre cement sheeting to east and west entry soffits (R0013 & R0016)





Photo 19: Building C, lead based orange/red paint to external walls



Photo 20: Building C, lead based white paint to external windows



Photo 21: Building C, suspected SMF insulation core to hot water system in Room R0017



Photo 22: Building D, asbestos containing grey, black and cream vinyl floor tiles to Room R1001



Photo 23: Building D, asbestos containing red, beige and brown vinyl floor tiles to Room R1002



Photo 24: Building D, asbestos containing white vinyl floor tiles to Room R1010

© JBS&G







Photo 25: Building D, asbestos containing fibre cement sheeting to ceiling of Room R1012

Photo 26: Building D, asbestos containing fibre cement sheeting to the external eaves of Room R0026  $\,$ 



Photo 27: Building E, asbestos containing grey vinyl floor tiles to Room R1004



Photo 28: Building E, asbestos containing black vinyl floor tiles to Room R0007  $\,$ 



Photo 29: Building E, asbestos containing fi