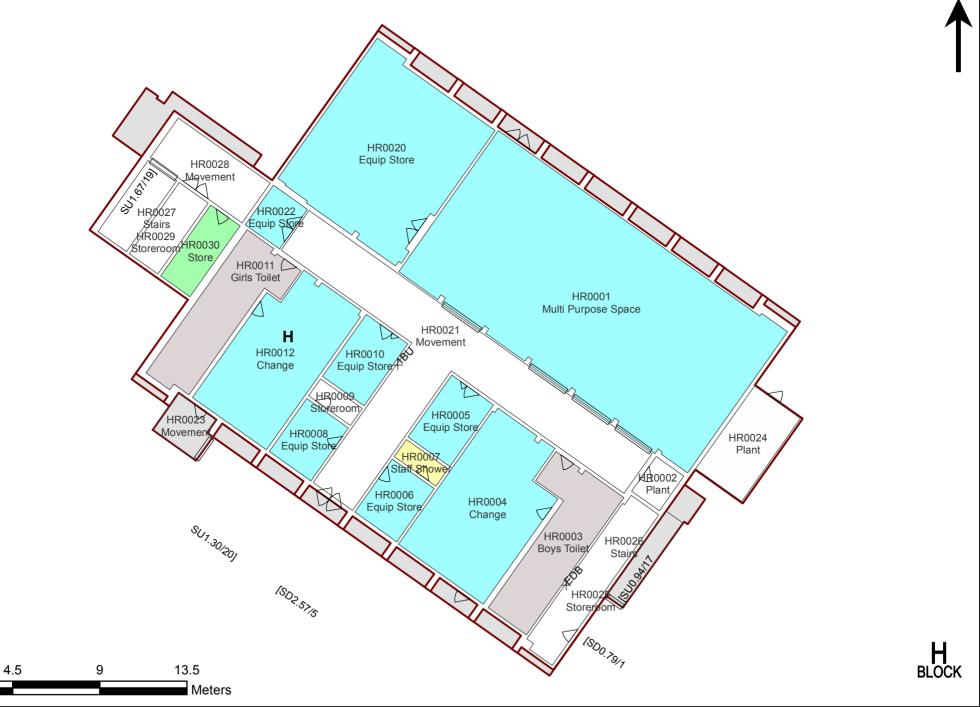

ght to review the report in the context of the additional information.



Figures



File Name: N:\Projects\Pells Sullivan Meynink\55579 Chatswood Education Precint\GIS\Maps\R03 Rev A\55579\_01\_SiteLoc.mxd Reference: © OpenStreetMap (and) contributors, CC-BY-SA



File Name: N:\Projects\Pells Sullivan Meynink\55579 Chatswood Education Precint\GIS\Maps\R03 Rev A\55579\_02A\_SiteLay\_HS.mxd Reference: Nearmap - nearmap.com.au - Imagery 27-12-2018





0

8232 - Chatswood High School Administration/Support Unit (B00A) - 1st Floor (Room Function)



Printed: 06-May-2017



1:156

# 8232 - Chatswood High School General Learning (B00B) - 1st Floor (Room Function)





















8232 - Chatswood High School Science Learning/Library/Physical Education (B00H) - Ground Floor (Room Function)



8232 - Chatswood High School Science Learning/Library/Physical Education (B00H) - 1st Floor (Room Function)



8232 - Chatswood High School Science Learning/Library/Physical Education (B00H) - 2nd Floor (Room Function)



8232 - Chatswood High School Science Learning/Library/Physical Education (B00H) - 2nd Floor Mezzanine (Room Function)



8232 - Chatswood High School Music (B00I) - Ground Floor (Room Function)



Printed: 06-May-2017

8232 - Chatswood High School Multi Purpose Facilities (B00J) - Basement 1 (Room Function)



8232 - Chatswood High School Multi Purpose Facilities (B00J) - Ground Floor (Room Function)



8232 - Chatswood High School Multi Purpose Facilities (B00J) - Ground Floor Mezzanine (Room Function)





1:253



1:253

8232 - Chatswood High School Library (B00L) -