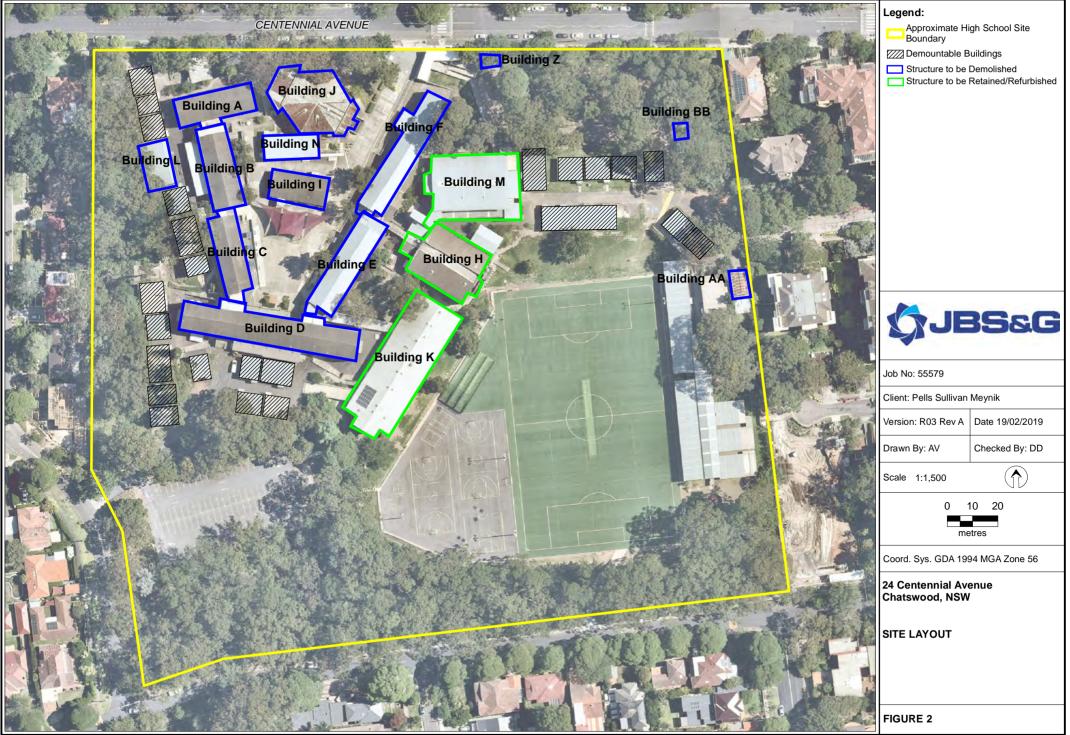

gations described herein, through natural processes or through the intentional or accidental addition of contaminants. The conclusions and recommendations reached in this report are based on the information obtained at the time of the investigations.

This report does not provide a complete assessment of the environmental status of the site, and it is limited to the scope defined herein. Should information become available regarding conditions at the site including previously unknown sources of contamination, JBS&G reserves the right to review the report in the context of the additional information.



Figures



File Name: N:\Projects\Pells Sullivan Meynink\55579 Chatswood Education Precint\GIS\Maps\R03 Rev A\55579\_01\_SiteLoc.mxd Reference: © OpenStreetMap (and) contributors, CC-BY-SA



File Name: N:\Projects\Pells Sullivan Meynink\55579 Chatswood Education Precint\GIS\Maps\R03 Rev A\55579\_02A\_SiteLay\_HS.mxd Reference: Nearmap - nearmap.com.au - Imagery 27-12-2018





0

8232 - Chatswood High School Administration/Support Unit (B00A) - 1st Floor (Room Function)



Printed: 06-May-2017



1:156

# 8232 - Chatswood High School General Learning (B00B) - 1st Floor (Room Function)





















8232 - Chatswood High School Science Learning/Library/Physical Education (B00H) - Ground Floor (Room Function)



8232 - Chatswood High School Science Learning/Library/Physical Education (B00H) - 1st Floor (Room Function)



8232 - Chatswood High School Science Learning/Library/Physical Education (B00H) - 2nd Floor (Room Function)



8232 - Chatswood High School Science Lea