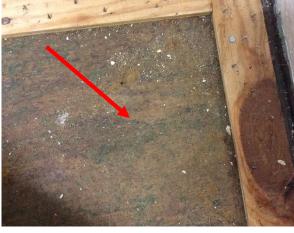

|                                           |
| -                   | Bush Campus, CW1 | Fibreglass roof sheeting | -               | No                  | Non-<br>Friable | Assumed SMF       | Good                  | 10 m²               | Remove in accordance with<br>NOHSC:2006 (1990). | 25/1/2019<br>JBS&G<br>SL                                           |                                           |



Appendix B Photographs



Photo 1: Building A, asbestos containing green vinyl floor tiles to Room R0001



Photo 2: Building A, asbestos containing beige vinyl floor tiles to Room R0010



Photo 3: Building A, asbestos containing mustard vinyl floor tiles to Room R0031



Photo 4: Building A, asbestos containing green vinyl floor tiles to Room R1003  $\,$ 



Photo 5: Building A, asbestos containing brown vinyl floor tiles to Room R1007



Photo 6: Building A, asbestos containing orange vinyl floor tiles to Room R1012



Photo 7: Building A, asbestos containing fibre cement cubicle partitions to Room R0023



Photo 8: Building A, asbestos containing fibre cement sheeting to western wall of Room R0031



Photo 9: Building A, asbestos containing fibre cement sheeting go western wall of Room R1018



Photo 10: Building A, asbestos containing fibre cement cubicle partitions to Room R1005



Photo 11: Building A, asbestos containing fibre cement chimney flue pipe in roof void



Photo 12: Building A, suspected asbestos containing fibre cement eaves



Photo 13: Building A, asbestos containing fibre cement eaves to R0022 and R0044



Photo 14: Buil