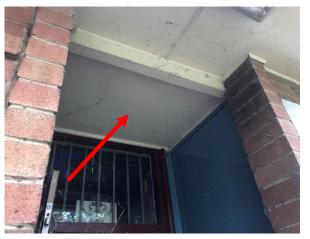

s containing olive vinyl floor tiles to Room R1007



Photo 26: Building B, asbestos containing grey vinyl floor tiles to Room R1015



Photo 27: Building B, asbestos containing fibre cement cubicle partitions to Room  $\mathsf{R0004}$ 



Photo 28: Building B, asbestos containing fibre cement cubicle partitions to Room R1003  $\,$ 



Photo 29: Building B, lead based white paint to windows in Room R0008



Photo 30: Building B, lead based white paint to windows in Room R1005

 Source:
 Appendix B: Photographs

 Client: Pells Sullivan Meynink
 Client: Pells Sullivan Meynink

 0 Original Issue SL 14/02/2019

 Rev Description
 Drr. Date



Photo 31: Building B, lead based beige paint to walls of Room R1017



Photo 32: Building B, suspected internal SMF insulation to air conditioning units



Photo 33: Building C, asbestos containing fibre cement sheeting to Room R0001 ceiling (external soffit)



Photo 34: Building C, asbestos containing bituminous pad under sink in Room R0004



Photo 35: Building C, asbestos containing fibre cement sheeting to electrical panel in Room R0011



Photo 36: Building C, asbestos containing fibre cement eaves

 Source:
 Image: Client: Pells Sullivan Meynink
 Appendix B: Photographs

 O Original Issue SL 14/02/2019
 Client: Pells Sullivan Meynink

 Rev Description
 Drr. Date
 Job No: 55579
 File Name: R04 App B - Photo Log



Photo 37: Building C, lead containing dust to Room R0015



Photo 38: Building C, suspected SMF insulation core to hot water system in Room R0010



Photo 39: Building C, suspected SMF insulation throughout roof void



Phot