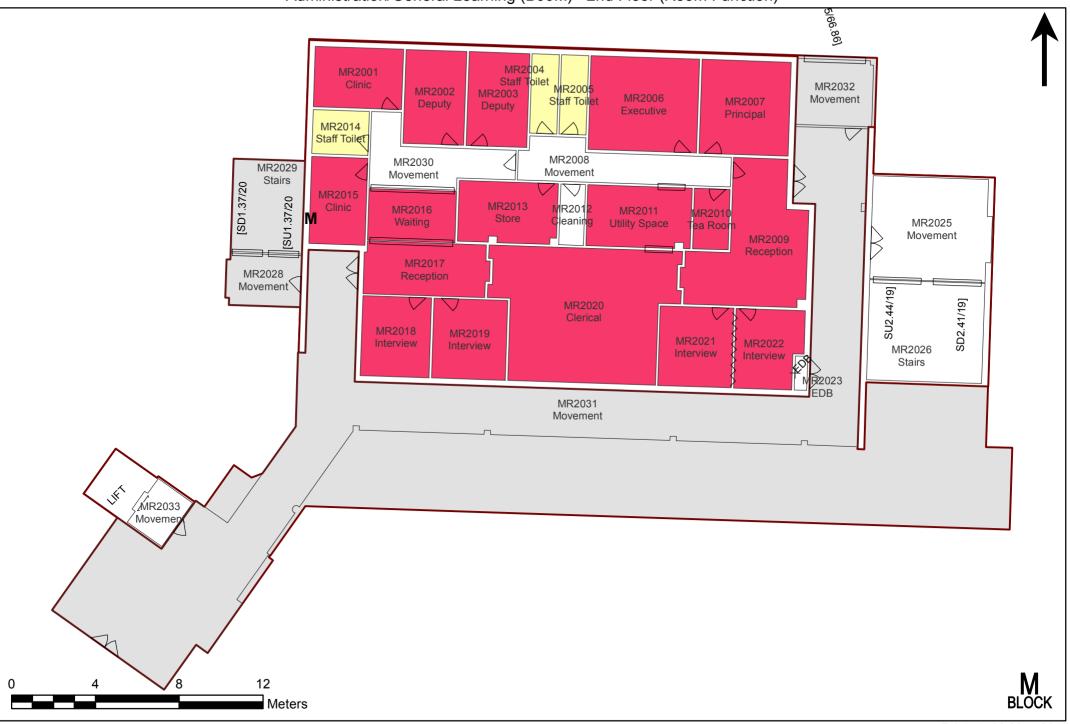

Music (B00I) - Ground Floor (Room Function)



Printed: 06-May-2017

8232 - Chatswood High School Multi Purpose Facilities (B00J) - Basement 1 (Room Function)



8232 - Chatswood High School Multi Purpose Facilities (B00J) - Ground Floor (Room Function)



8232 - Chatswood High School Multi Purpose Facilities (B00J) - Ground Floor Mezzanine (Room Function)





1:253



1:253

8232 - Chatswood High School Library (B00L) - Ground Floor (Room Function)



8232 - Chatswood High School Administration/General Learning (B00M) - Ground Floor (Room Function)



Printed: 06-May-2017

8232 - Chatswood High School Administration/General Learning (B00M) - 1st Floor (Room Function)



Printed: 06-May-2017

8232 - Chatswood High School Administration/General Learning (B00M) - 2nd Floor (Room Function)



8232 - Chatswood High School Administration/General Learning (B00M) - 3rd Floor (Room Function)









8232 - Chatswood High School Storage (B0BB) - Ground Floor (Room Function)





# Appendix A Hazardous Materials Register



| JBS&G<br>SAMPLE NO.                                        | LOCATION                                                     | MATERIAL DESCRIPTION  | PHOTO<br>NUMBER | ACCESSIBLE<br>AREA? | FRIABILITY      | ANALYTICAL RESULT                                                                                 | MATERIAL<br>CONDITION | APPROX.<br>QUANTITY | ACTION REQUIRED                                                                                                                                                    | DATE OF LAST<br>INSPECTION (INCL.<br>COMPANY NAME