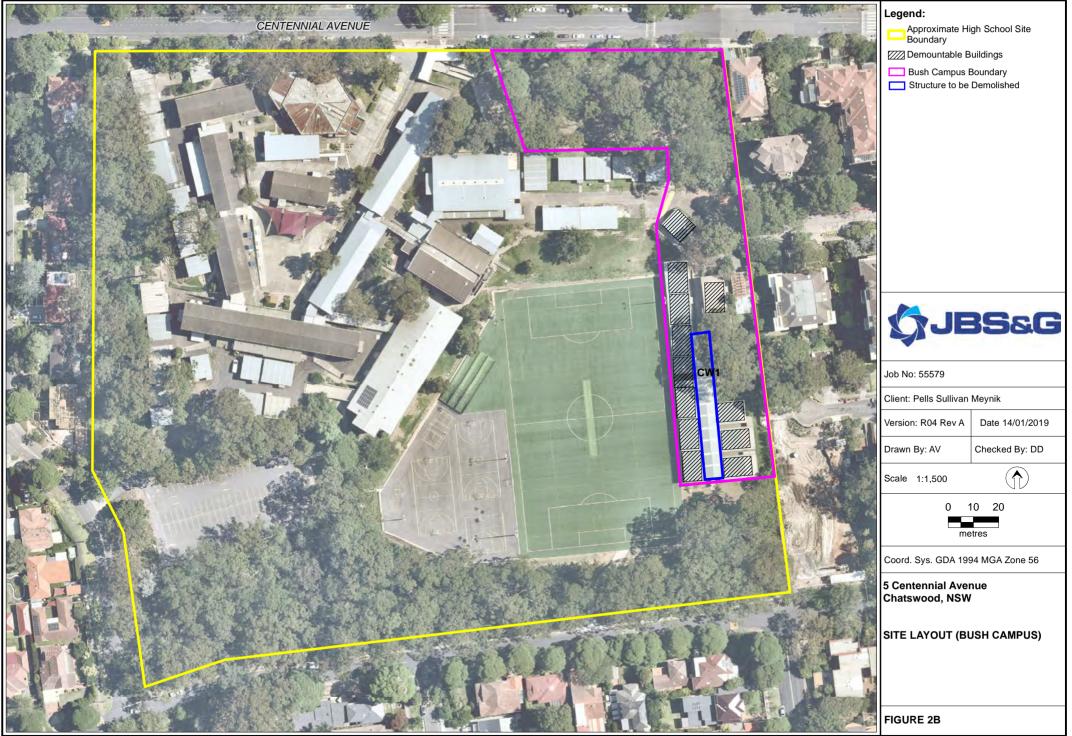

on the information obtained at the time of the investigations.

This report does not provide a complete assessment of the environmental status of the site, and it is limited to the scope defined herein. Should information become available regarding conditions at the site including previously unknown sources of contamination, JBS&G reserves the right to review the report in the context of the additional information.



Figures



File Name: N:\Projects\Pells Sullivan Meynink\55579 Chatswood Education Precint\GIS\Maps\R03 Rev A\55579\_01\_SiteLoc.mxd Reference: © OpenStreetMap (and) contributors, CC-BY-SA



File Name: N:\Projects\Pells Sullivan Meynink\55579 Chatswood Education Precint\GIS\Maps\R01 Rev A\55579\_02B\_SiteLay\_PS.mxd Reference: Nearmap - nearmap.com.au - Imagery 27-12-2018



File Name: N:\Projects\Pells Sullivan Meynink\55579 Chatswood Education Precint\GIS\Maps\R01 Rev A\55579\_02A\_SiteLay\_HS.mxd Reference: Nearmap - nearmap.com.au - Imagery 27-12-2018

7409 - Chatswood Public School General Learning/Administration (B00A) - Ground Floor (Room Function)



7409 - Chatswood Public School General Learning/Administration (B00A) - 1st Floor (Room Function)



# 7409 - Chatswood Public School General Learning/Pupil Facilities (B00B) - Basement 2 (Room Function)





1:211

# 7409 - Chatswood Public School General Learning/Pupil Facilities (B00B) - Ground Floor (Room Function)



# 7409 - Chatswood Public School General Learning/Pupil Facilities (B00B) - 1st Floor (Room Function)



7409 - Chatswood Public School Special Purpose (B00C) - Ground Floor (Room Funct