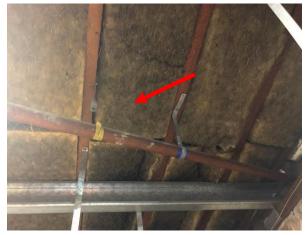

hoto 35: Building E, suspected SMF internal insulation core to instant hot water system in Room R0010



Photo 36: Building F, asbestos containing grey and black vinyl floor tiles to Room R1019

 Source:
 Appendix B: Photographs

 Image: Im



Photo 37: Building F, asbestos containing light blue vinyl floor tiles to Room R1012



Photo 38: Building C, asbestos containing fibre cement sheeting to ceiling of Room R1004



Photo 39: Building F, asbestos containing fibre cement sheeting to east and west entry soffits (R0017 & R0018)



Photo 40: Building F, lead containing accumulated dust within roof void



Photo 41: Building F, suspected SMF internal insulation to air conditioning units



Photo 42: Building H, suspected asbestos containing fibre cement sheeting to eaves above windows







Photo 44: Building H, suspected SMF insulation to roof sarking



Photo 45: Building H, suspected SMF insulation to air conditioning ducting



Photo 46: Building H, suspected SMF insulation core to hot water systems in Room  $\mathsf{R0002}$ 



Photo 47: Building H, suspected SMF internal insulation to air conditioning units



Photo 48: Building I, asbestos containing fibre cement sheet ceiling to Room R0007





Photo 49: Building I, asbestos containing fibre cement sheeting to eaves and verge linings



Photo 50: Building I, asbestos containing fibre cement sheeting to external soffit lining (R0017)



Photo 51: Building I, lead based cream paint to external walls



Photo 52: Building I, lead based white paint to external windows



Photo 53: Building J, asbestos containing putty t