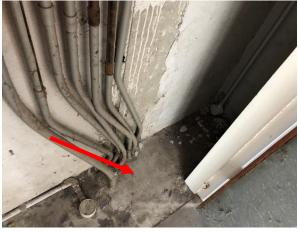

|
| No SMF materials were identified at the time of inspection                 |          |                      |                 |                     |            |                   |                       | -                   | 23/1/2019<br>JBS&G<br>SL |                                                                    |                                           |



Appendix B Photographs



Photo 1: Building A, asbestos containing grey vinyl floor tiles to Room R1001



Photo 2: Building A, asbestos containing brown vinyl floor tiles to Room R1010



Photo 3: Building A, asbestos containing fibre cement sheeting to east and west entry soffits (R011 & R017)



Photo 4: Building A, suspected asbestos containing fibre cement sheet eaves and verge linings



Photo 5: Building A, asbestos containing accumulated dust to floor of Room R1007



Photo 6: Building A, lead containing accumulated dust throughout roof void

© JBS&G Source: **JBS&G** Appendix B: Photographs Client: Pells Sullivan Meynink Project: Chatswood High School HBMS 0 Original Issue -SL 14/03/2019 Job No: 55579 File Name: R03 App B - Photo Log Rev Description Drn. Date



Photo 7: Building A, lead based cream paint to ground floor walls



Photo 8: Building A, lead based white paint to Room R1001 windows



Photo 9: Building A, suspected SMF insulation core to instant hot water system in Room R0014



Photo 10: Building A, suspected internal SMF insulation to air conditioning units

Source:



Photo 11: Building B, asbestos containing fibre cement sheeting to ceiling of Room R0