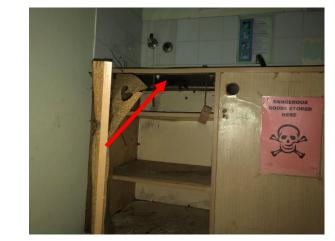

floor tiles to Room R1015



Photo 27: Building B, asbestos containing fibre cement cubicle partitions to Room  $\mathsf{R0004}$ 



Photo 28: Building B, asbestos containing fibre cement cubicle partitions to Room R1003  $\,$ 



Photo 29: Building B, lead based white paint to windows in Room R0008



Photo 30: Building B, lead based white paint to windows in Room R1005

 Source:
 Appendix B: Photographs

 Client: Pells Sullivan Meynink
 Client: Pells Sullivan Meynink

 0 Original Issue SL 14/02/2019

 Rev Description
 Drr. Date



Photo 31: Building B, lead based beige paint to walls of Room R1017



Photo 32: Building B, suspected internal SMF insulation to air conditioning units



Photo 33: Building C, asbestos containing fibre cement sheeting to Room R0001 ceiling (external soffit)



Photo 34: Building C, asbestos containing bituminous pad under sink in Room R0004



Photo 35: Building C, asbestos containing fibre cement sheeting to electrical panel in Room R0011



Photo 36: Building C, asbestos containing fibre cement eaves

 Source:
 Image: Client: Pells Sullivan Meynink
 Appendix B: Photographs

 O Original Issue SL 14/02/2019
 Client: Pells Sullivan Meynink

 Rev Description
 Drr. Date
 Job No: 55579
 File Name: R04 App B - Photo Log



Photo 37: Building C, lead containing dust to Room R0015



Photo 38: Building C, suspected SMF insulation core to hot water system in Room R0010



Photo 39: Building C, suspected SMF insulation throughout roof void



Photo 40: Building C, suspected SMF insulation debris throughout internal areas



Photo 41: Building H, assume