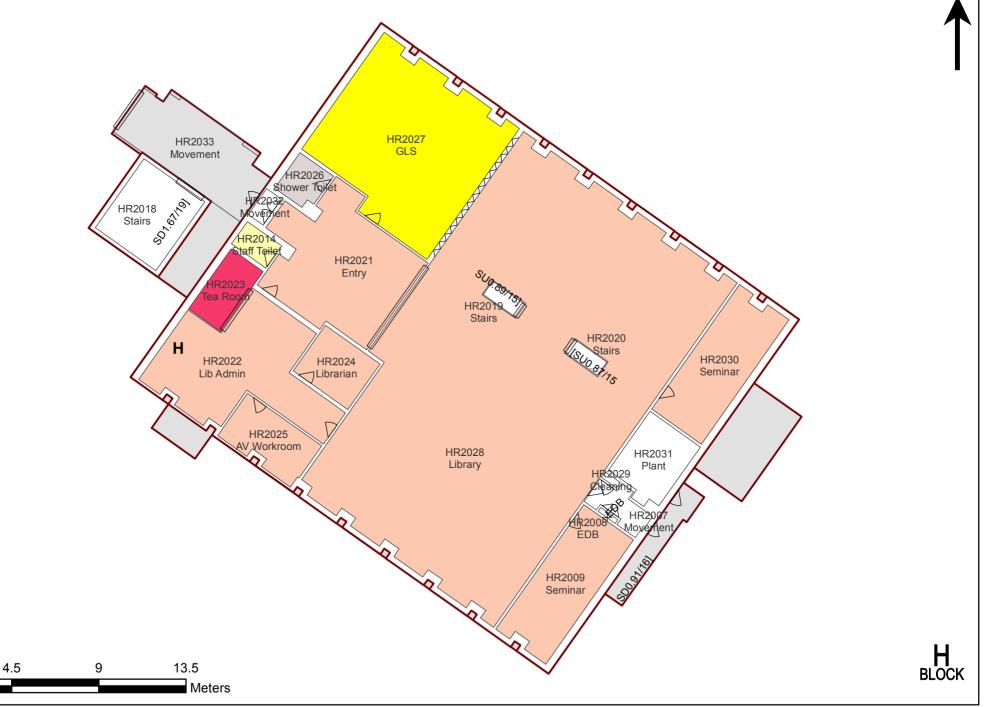

enStreetMap (and) contributors, CC-BY-SA



File Name: N:\Projects\Pells Sullivan Meynink\55579 Chatswood Education Precint\GIS\Maps\R03 Rev A\55579\_02A\_SiteLay\_HS.mxd Reference: Nearmap - nearmap.com.au - Imagery 27-12-2018





0

8232 - Chatswood High School Administration/Support Unit (B00A) - 1st Floor (Room Function)



Printed: 06-May-2017



1:156

# 8232 - Chatswood High School General Learning (B00B) - 1st Floor (Room Function)





















8232 - Chatswood High School Science Learning/Library/Physical Education (B00H) - Ground Floor (Room Function)



8232 - Chatswood High School Science Learning/Library/Physical Education (B00H) - 1st Floor (Room Function)



8232 - Chatswood High School Science Learning/Library/Physical Education (B00H) - 2nd Floor (Room Function)



8232 - Chatswood High School Science Learning/Library/Physical Education (B00H) - 2nd Floor Mezzanine (Room Function)



8232 - Chatswood High School Music (B00I) - Ground Floor (Room Function)



Printed: 06-May-2017

8232 - Chatswood High School Multi Purpose Facilities (B00J) - Basement 1 (Room Function)



8232 - Chatswood High School Multi Purpose Facilities (B00J) - Ground Floor (Room Function)



8232 - Chatswood High School Multi Purpose Facilities (B00J) - Ground Floor Mezzanine (Room Function)





1:253



1:253

8232 - Chatswood High School Library (B00L) - Ground Floor (Room Function)



8232 - Chatswood High School Administration/General Learning (B00M) - Ground Floor (Room Function)



Printed: 06-May-2017

8232 - Chatswood High School Administration/General Learning (B00M