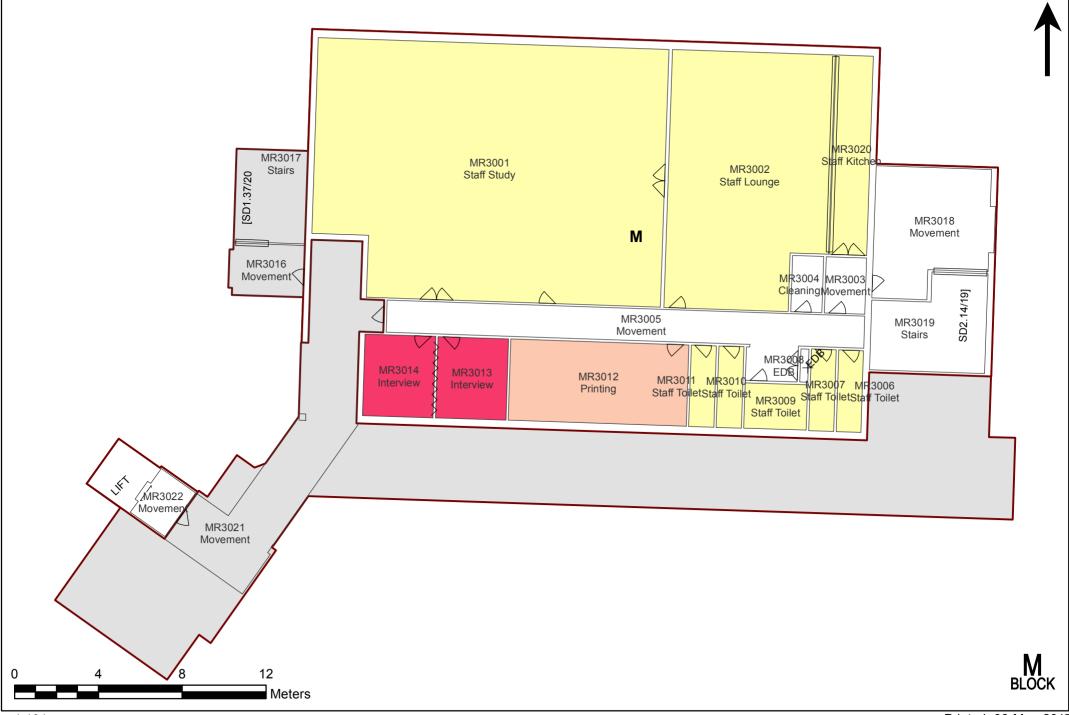

ulti Purpose Facilities (B00J) - Basement 1 (Room Function)



8232 - Chatswood High School Multi Purpose Facilities (B00J) - Ground Floor (Room Function)



8232 - Chatswood High School Multi Purpose Facilities (B00J) - Ground Floor Mezzanine (Room Function)





1:253



1:253

8232 - Chatswood High School Library (B00L) - Ground Floor (Room Function)



8232 - Chatswood High School Administration/General Learning (B00M) - Ground Floor (Room Function)



Printed: 06-May-2017

8232 - Chatswood High School Administration/General Learning (B00M) - 1st Floor (Room Function)



Printed: 06-May-2017

8232 - Chatswood High School Administration/General Learning (B00M) - 2nd Floor (Room Function)



8232 - Chatswood High School Administration/General Learning (B00M) - 3rd Floor (Room Function)









8232 - Chatswood High School Storage (B0BB) - Ground Floor (Room Function)





# Appendix A Hazardous Materials Register



| JBS&G<br>SAMPLE NO.                                        | LOCATION                                                     | MATERIAL DESCRIPTION  | PHOTO<br>NUMBER | ACCESSIBLE<br>AREA? | FRIABILITY      | ANALYTICAL RESULT                                                                                 | MATERIAL<br>CONDITION | APPROX.<br>QUANTITY | ACTION REQUIRED                                                                                                                                                    | DATE OF LAST<br>INSPECTION (INCL.<br>COMPANY NAME<br>AND INITIALS) | DATE OF CONTROL<br>ACTION &/OR<br>REMOVAL