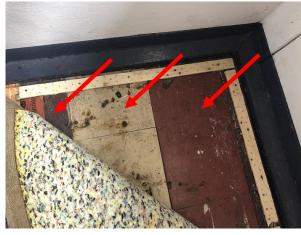

t to first floor internal windows



Photo 15: Building B, suspected SMF insulation core to instant hot water system in Room R0007



Photo 16: Building C, asbestos containing grey vinyl floor tiles to Room R1008



Photo 17: Building C, asbestos containing fibre cement sheeting to the ceiling and asbestos containing fibre cement flue pipe in Room R0017



Photo 18: Building C, asbestos containing fibre cement sheeting to east and west entry soffits (R0013 & R0016)





Photo 19: Building C, lead based orange/red paint to external walls



Photo 20: Building C, lead based white paint to external windows



Photo 21: Building C, suspected SMF insulation core to hot water system in Room R0017



Photo 22: Building D, asbestos containing grey, black and cream vinyl floor tiles to Room R1001



Photo 23: Building D, asbestos containing red, beige and brown vinyl floor tiles to Room R1002



Photo 24: Building D, asbestos containing white vinyl floor tiles to Room R1010

© JBS&G







Photo 25: Building D, asbestos containing fibre cement sheeting to ceiling of Room R1012

Photo 26: Building D, asbestos containing fibre cement sheeting to the external eaves of Room R0026  $\,$ 



Photo 27: Building E, asbestos containing grey vinyl floor tiles to Room R1004



Photo 28: Building E, asbestos containing black vinyl floor tiles to Room R0007  $\,$ 



Photo 29: Building E, asbestos containing fibre cement sheeting to ceiling of Room R0009



Photo 30: Building E, asbestos containing blue vinyl floor tiles to Room R1001

 
 Source:
 Image: Client: Pells Sullivan Meynink
 Appendix