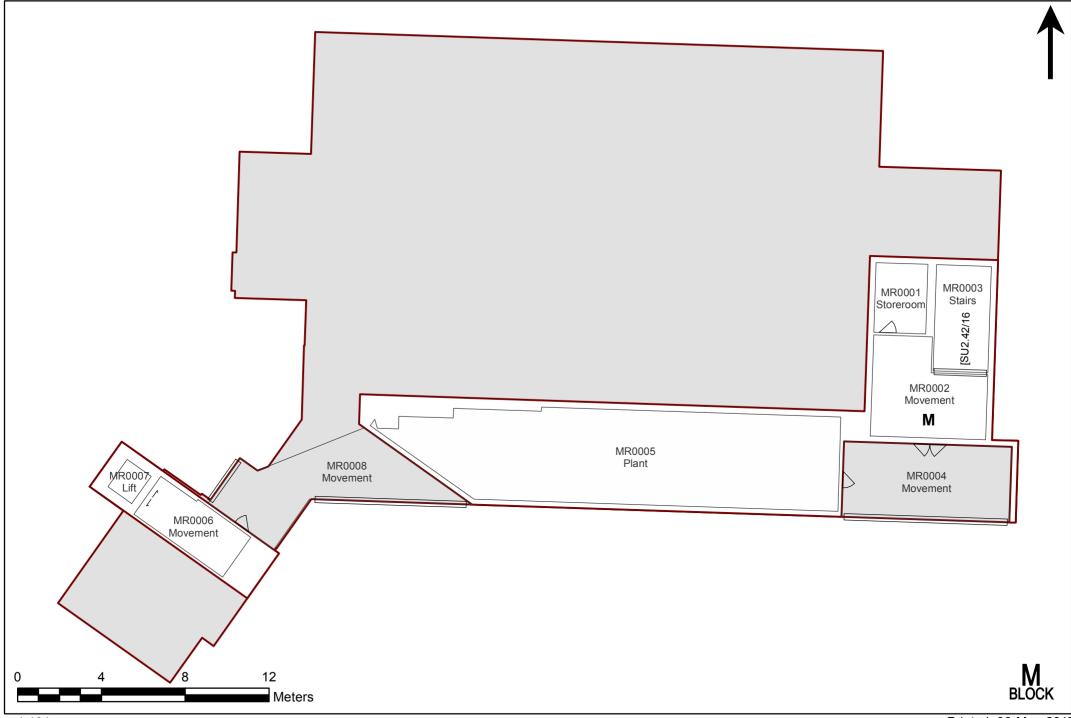

gh School Science Learning/Library/Physical Education (B00H) - 2nd Floor (Room Function)



8232 - Chatswood High School Science Learning/Library/Physical Education (B00H) - 2nd Floor Mezzanine (Room Function)



8232 - Chatswood High School Music (B00I) - Ground Floor (Room Function)



Printed: 06-May-2017

8232 - Chatswood High School Multi Purpose Facilities (B00J) - Basement 1 (Room Function)



8232 - Chatswood High School Multi Purpose Facilities (B00J) - Ground Floor (Room Function)



8232 - Chatswood High School Multi Purpose Facilities (B00J) - Ground Floor Mezzanine (Room Function)





1:253



1:253

8232 - Chatswood High School Library (B00L) - Ground Floor (Room Function)



8232 - Chatswood High School Administration/General Learning (B00M) - Ground Floor (Room Function)



Printed: 06-May-2017

8232 - Chatswood High School Administration/General Learning (B00M) - 1st Floor (Room Function)



Printed: 06-May-2017

8232 - Chatswood High School Administration/General Learning (B00M) - 2nd Floor (Room Function)



8232 - Chatswood High School Administration/General Learning (B00M) - 3rd Floor (Room Function)









8232 - Chatswood High School Storage (B0BB) - Ground Floor (Room Function)





# Appendix A Hazardous Materials Register



| JBS&G<br>SAMPLE NO.                                        | LOCATION                                                     | MATERIAL DESCRIPTION  | PHOTO<br>NUMBER | ACCESSIBLE<br>AREA? | FRIABILITY      | ANALYTICAL RESULT                                                                                 | MATERIAL<br>CONDIT