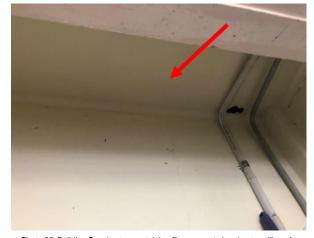

tiles to Room R1008



Photo 17: Building C, asbestos containing fibre cement sheeting to the ceiling and asbestos containing fibre cement flue pipe in Room R0017



Photo 18: Building C, asbestos containing fibre cement sheeting to east and west entry soffits (R0013 & R0016)





Photo 19: Building C, lead based orange/red paint to external walls



Photo 20: Building C, lead based white paint to external windows



Photo 21: Building C, suspected SMF insulation core to hot water system in Room R0017



Photo 22: Building D, asbestos containing grey, black and cream vinyl floor tiles to Room R1001



Photo 23: Building D, asbestos containing red, beige and brown vinyl floor tiles to Room R1002



Photo 24: Building D, asbestos containing white vinyl floor tiles to Room R1010

© JBS&G







Photo 25: Building D, asbestos containing fibre cement sheeting to ceiling of Room R1012

Photo 26: Building D, asbestos containing fibre cement sheeting to the external eaves of Room R0026  $\,$ 



Photo 27: Building E, asbestos containing grey vinyl floor tiles to Room R1004



Photo 28: Building E, asbestos containing black vinyl floor tiles to Room R0007  $\,$ 



Photo 29: Building E, asbestos containing fibre cement sheeting to ceiling of Room R0009



Photo 30: Building E, asbestos containing blue vinyl floor tiles to Room R1001

 
 Source:
 Image: Client: Pells Sullivan Meynink
 Appendix B: Photographs

 Image: Client: Pells Sullivan Meynink
 Client: Pells Sullivan Meynink

 Image: Client: Pells Sullivan Meynink
 Project: Chatswood High School HBMS

 Image: Original Issue - SL