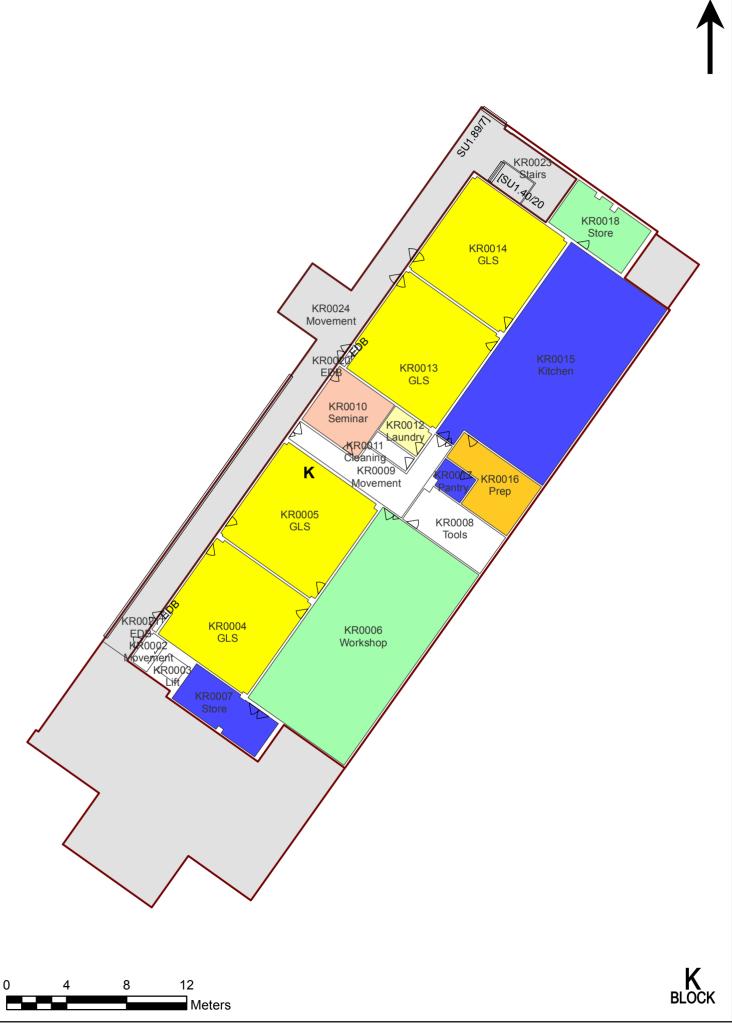

brary/Physical Education (B00H) - Ground Floor (Room Function)



8232 - Chatswood High School Science Learning/Library/Physical Education (B00H) - 1st Floor (Room Function)



8232 - Chatswood High School Science Learning/Library/Physical Education (B00H) - 2nd Floor (Room Function)



8232 - Chatswood High School Science Learning/Library/Physical Education (B00H) - 2nd Floor Mezzanine (Room Function)



8232 - Chatswood High School Music (B00I) - Ground Floor (Room Function)



Printed: 06-May-2017

8232 - Chatswood High School Multi Purpose Facilities (B00J) - Basement 1 (Room Function)



8232 - Chatswood High School Multi Purpose Facilities (B00J) - Ground Floor (Room Function)



8232 - Chatswood High School Multi Purpose Facilities (B00J) - Ground Floor Mezzanine (Room Function)





1:253



1:253

8232 - Chatswood High School Library (B00L) - Ground Floor (Room Function)



8232 - Chatswood High School Administration/General Learning (B00M) - Ground Floor (Room Function)



Printed: 06-May-2017

8232 - Chatswood High School Administration/General Learning (B00M) - 1st Floor (Room Function)



Printed: 06-May-2017

8232 - Chatswood High School Administration/General Learning (B00M) - 2nd Floor (Room Function)



8232 - Chatswood High School Administration/General Learning (B00M) - 3rd Floor (Room Function)









8232 - Chatswood High School Storage (B0BB) - Ground Floor (Room Function)





# Appendix A Hazardous Materials Register



| JBS&G<br>SAMPLE NO.                                        | LOCATION                                                     | MATE