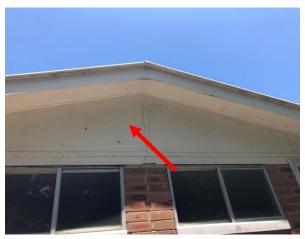

ter systems in Room  $\mathsf{R0002}$ 



Photo 47: Building H, suspected SMF internal insulation to air conditioning units



Photo 48: Building I, asbestos containing fibre cement sheet ceiling to Room R0007





Photo 49: Building I, asbestos containing fibre cement sheeting to eaves and verge linings



Photo 50: Building I, asbestos containing fibre cement sheeting to external soffit lining (R0017)



Photo 51: Building I, lead based cream paint to external walls



Photo 52: Building I, lead based white paint to external windows



Photo 53: Building J, asbestos containing putty to aluminium framed windows



Photo 54: Building J, suspected asbestos containing fibre cement sheeting to eaves above windows





Photo 55: Building AA, asbestos containing fibre cement sheeting to eaves



Photo 56: Building AA, asbestos containing fibre cement sheeting to gable panels



Photo 57: Building AA, suspected SMF insulation core to hot water system in Room R0007

|    |                                   |            |                    |   |                               | © JBS&G                          |
|----|-----------------------------------|------------|--------------------|---|-------------------------------|----------------------------------|
| So | urce:                             |            |                    | , | JBS&G                         | Appendix B: Photographs          |
| F  |                                   |            |                    |   | Client: Pells Sullivan Meynin | k                                |
| E  |