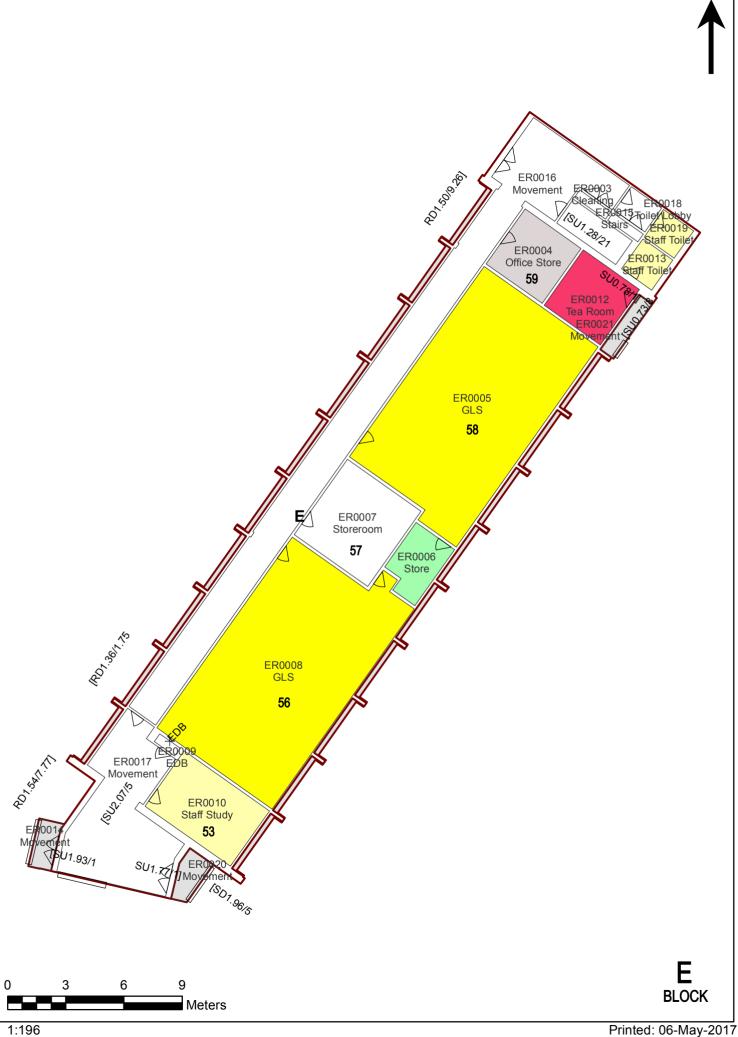

available regarding conditions at the site including previously unknown sources of contamination, JBS&G reserves the right to review the report in the context of the additional information.



Figures



File Name: N:\Projects\Pells Sullivan Meynink\55579 Chatswood Education Precint\GIS\Maps\R03 Rev A\55579\_01\_SiteLoc.mxd Reference: © OpenStreetMap (and) contributors, CC-BY-SA



File Name: N:\Projects\Pells Sullivan Meynink\55579 Chatswood Education Precint\GIS\Maps\R03 Rev A\55579\_02A\_SiteLay\_HS.mxd Reference: Nearmap - nearmap.com.au - Imagery 27-12-2018





0

8232 - Chatswood High School Administration/Support Unit (B00A) - 1st Floor (Room Function)



Printed: 06-May-2017



1:156

# 8232 - Chatswood High School General Learning (B00B) - 1st Floor (Room Function)





















8232 - Chatswood High School Science Learning/Library/Physical Education (B00H) - Ground Floor (Room Function)



8232 - Chatswood High School Science Learning/Library/Physical Education (B00H) - 1st Floor (Room Function)



8232 - Chatswood High School Science Learning/Library/Physical Education (B00H) - 2nd Floor (Room Function)



8232 - Chatswood High School Science Learning/Library/Physical Education (B00H) - 2nd Floor Mezzanine (Room Function)



8232 - Chatswood High School Music (B00I) - Ground Floor (Room Function)



Printed: 06-May-2017

8232 - Chatswood High School Multi Purpose Facilities (B00J) - Basement 1 (Room Function)



8232 - Chatswood High School Multi Purpose Facilities (B00J) - Ground Floor (Room Function)



8232 - Chatswood High School Multi Purpose Facili