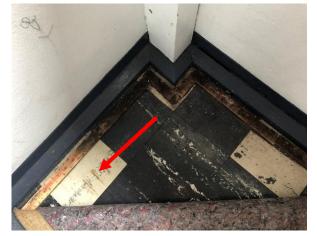

t hot water system in Room R0007



Photo 16: Building C, asbestos containing grey vinyl floor tiles to Room R1008



Photo 17: Building C, asbestos containing fibre cement sheeting to the ceiling and asbestos containing fibre cement flue pipe in Room R0017



Photo 18: Building C, asbestos containing fibre cement sheeting to east and west entry soffits (R0013 & R0016)





Photo 19: Building C, lead based orange/red paint to external walls



Photo 20: Building C, lead based white paint to external windows



Photo 21: Building C, suspected SMF insulation core to hot water system in Room R0017



Photo 22: Building D, asbestos containing grey, black and cream vinyl floor tiles to Room R1001



Photo 23: Building D, asbestos containing red, beige and brown vinyl floor tiles to Room R1002



Photo 24: Building D, asbestos containing white vinyl floor tiles to Room R1010

© JBS&G







Photo 25: Building D, asbestos containing fibre cement sheeting to ceiling of Room R1012

Photo 26: Building D, asbestos containing fibre cement sheeting to the external eaves of Room R0026  $\,$ 



Photo 27: Building E, asbestos containing grey vinyl floor tiles to Room R1004



Photo 28: Building E, asbestos containing black vinyl floor tiles to Room R0007  $\,$ 



Photo 29: Building E, asbestos containing fibre cement sheeting to ceiling of Room R0009



Photo 30: Building E, asbestos containing blue vinyl floor tiles to Room R1001

 
 Source:
 Image: Client: Pells Sullivan Meynink
 Appendix B: Photographs

 Image: Client: Pells Sullivan Meynink
 Client: Pells Sullivan Meynink

 Image: Cl