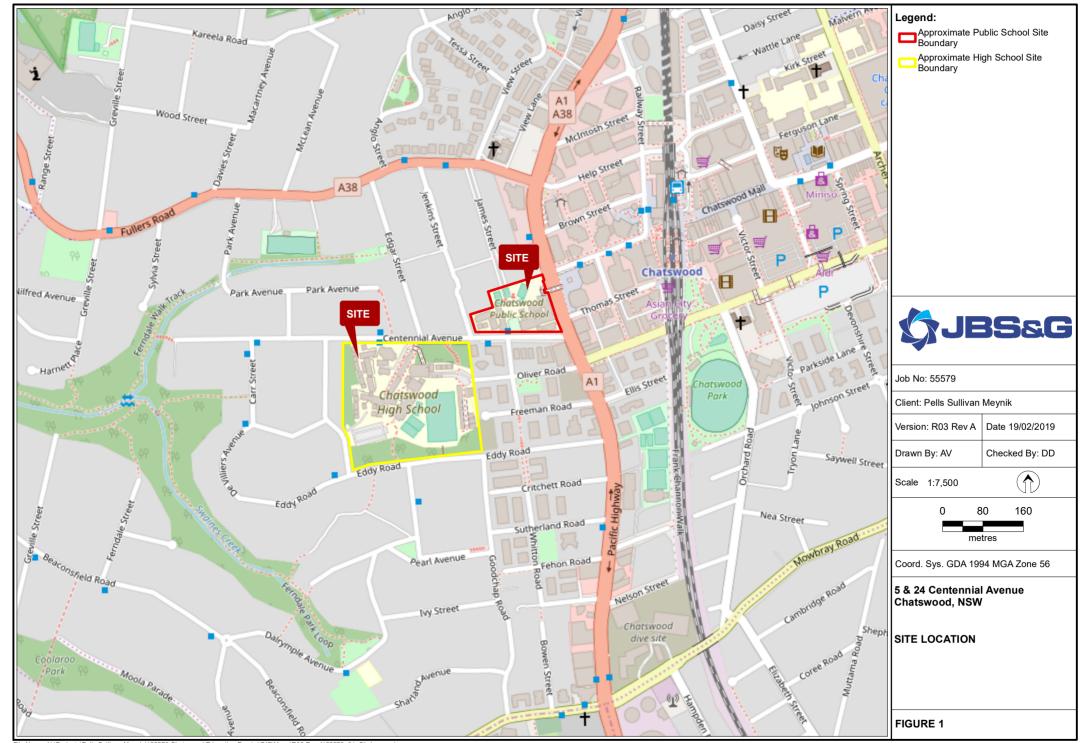

exist at the site, which were not identified in the site history and which may not be expected at the site.

Changes to the subsurface conditions may occur subsequent to the investigations described herein, through natural processes or through the intentional or accidental addition of contaminants. The conclusions and recommendations reached in this report are based on the information obtained at the time of the investigations.

This report does not provide a complete assessment of the environmental status of the site, and it is limited to the scope defined herein. Should information become available regarding conditions at the site including previously unknown sources of contamination, JBS&G reserves the right to review the report in the context of the additional information.



Figures



File Name: N:\Projects\Pells Sullivan Meynink\55579 Chatswood Education Precint\GIS\Maps\R03 Rev A\55579\_01\_SiteLoc.mxd Reference: © OpenStreetMap (and) contributors, CC-BY-SA



File Name: N:\Projects\Pells Sullivan Meynink\55579 Chatswood Education Precint\GIS\Maps\R01 Rev A\55579\_02B\_SiteLay\_PS.mxd Reference: Nearmap - nearmap.com.au - Imagery 27-12-2018



File Name: N:\Projects\Pells Sullivan Meynink\55579 Chatswood Education Precint\GIS\Maps\R01 Rev A\55579\_02A\_SiteLay\_HS.mxd Reference: Nearmap - nearmap.com.au - Imagery 27-12-2018

7409 - Chatswood Public School General Learning/Administration (B00A) - Ground Floor (Room Function)



7409 - Chatswood Public School General Learning/Administration (B00A) - 1st Floor (Room Function)



# 7409 - Chatswood Public School General