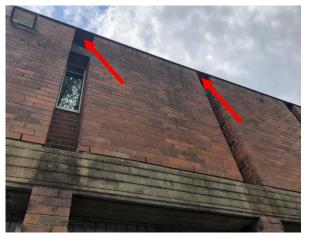

paint to Room R1007 windows



Photo 34: Building E, lead based cream paint to Room R1015 handrail



Photo 35: Building E, suspected SMF internal insulation core to instant hot water system in Room R0010



Photo 36: Building F, asbestos containing grey and black vinyl floor tiles to Room R1019

 Source:
 Appendix B: Photographs

 Image: Im



Photo 37: Building F, asbestos containing light blue vinyl floor tiles to Room R1012



Photo 38: Building C, asbestos containing fibre cement sheeting to ceiling of Room R1004



Photo 39: Building F, asbestos containing fibre cement sheeting to east and west entry soffits (R0017 & R0018)



Photo 40: Building F, lead containing accumulated dust within roof void



Photo 41: Building F, suspected SMF internal insulation to air conditioning units



Photo 42: Building H, suspected asbestos containing fibre cement sheeting to eaves above windows







Photo 44: Building H, suspected SMF insulation to roof sarking



Photo 45: Building H, suspected SMF insulation to air conditioning ducting



Photo 46: Building H, suspected SMF insulation core to hot water systems in Room  $\mathsf{R0002}$ 



Photo 47: Building H, suspected SMF internal insulation to air conditioning units



Photo 48: Building I, asbestos containing fibre cement sheet ceiling to Room R0007





Photo 49: Building I, asbestos containing fibre cement sheeting to eaves and verge linings



Photo 50: Building I, asbestos containing fibre cement sheeting to external soffit lining (R0017)



Photo 51: Building I, lead based cream paint to external walls



Photo 52: Bui