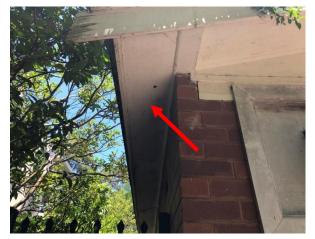

ning ducting



Photo 46: Building H, suspected SMF insulation core to hot water systems in Room  $\mathsf{R0002}$ 



Photo 47: Building H, suspected SMF internal insulation to air conditioning units



Photo 48: Building I, asbestos containing fibre cement sheet ceiling to Room R0007





Photo 49: Building I, asbestos containing fibre cement sheeting to eaves and verge linings



Photo 50: Building I, asbestos containing fibre cement sheeting to external soffit lining (R0017)



Photo 51: Building I, lead based cream paint to external walls



Photo 52: Building I, lead based white paint to external windows



Photo 53: Building J, asbestos containing putty to aluminium framed windows



Photo 54: Building J, suspected asbestos containing fibre cement sheeting to eaves above windows





Photo 55: Building AA, asbestos containing fibre cement sheeting to eaves



Photo 56: Building AA, asbestos containing fibre cement sheeting to gable panels



Photo 57: Building AA, suspected SMF insulation core to hot water system in Room R0007

|    |                                   |            |                    |   |                               | © JBS&G                          |
|----|-----------------------------------|------------|--------------------|---|-------------------------------|----------------------------------|
| So | urce:                             |            |                    | , | JBS&G                         | Appendix B: Photographs          |
| F  |                                   |            |                    |   | Client: Pells Sullivan M