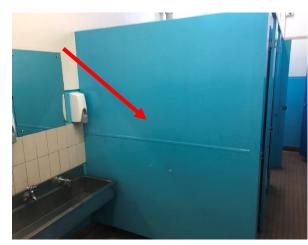

| No                  | Non-<br>Friable | Assumed SMF       | Good                  | 10 m²               | Remove in accordance with<br>NOHSC:2006 (1990). | 25/1/2019<br>JBS&G<br>SL                                           |                                           |



Appendix B Photographs



Photo 1: Building A, asbestos containing green vinyl floor tiles to Room R0001



Photo 2: Building A, asbestos containing beige vinyl floor tiles to Room R0010



Photo 3: Building A, asbestos containing mustard vinyl floor tiles to Room R0031



Photo 4: Building A, asbestos containing green vinyl floor tiles to Room R1003  $\,$ 



Photo 5: Building A, asbestos containing brown vinyl floor tiles to Room R1007



Photo 6: Building A, asbestos containing orange vinyl floor tiles to Room R1012



Photo 7: Building A, asbestos containing fibre cement cubicle partitions to Room R0023



Photo 8: Building A, asbestos containing fibre cement sheeting to western wall of Room R0031



Photo 9: Building A, asbestos containing fibre cement sheeting go western wall of Room R1018



Photo 10: Building A, asbestos containing fibre cement cubicle partitions to Room R1005



Photo 11: Building A, asbestos containing fibre cement chimney flue pipe in roof void



Photo 12: Building A, suspected asbestos containing fibre cement eaves



Photo 13: Building A, asbestos containing fibre cement eaves to R0022 and R0044



Photo 14: Building A, asbestos containing fibre cement sheeting to south gable



Photo 15: Building A, lead containing dust to air conditioning loft in Room R0031



Photo 16: Bu