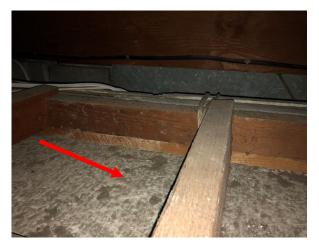

ection                 |          |                      |                 |                     |            |                   |                       | -                   | 23/1/2019<br>JBS&G<br>SL |                                                                    |                                           |



Appendix B Photographs



Photo 1: Building A, asbestos containing grey vinyl floor tiles to Room R1001



Photo 2: Building A, asbestos containing brown vinyl floor tiles to Room R1010



Photo 3: Building A, asbestos containing fibre cement sheeting to east and west entry soffits (R011 & R017)



Photo 4: Building A, suspected asbestos containing fibre cement sheet eaves and verge linings



Photo 5: Building A, asbestos containing accumulated dust to floor of Room R1007



Photo 6: Building A, lead containing accumulated dust throughout roof void

© JBS&G Source: **JBS&G** Appendix B: Photographs Client: Pells Sullivan Meynink Project: Chatswood High School HBMS 0 Original Issue -SL 14/03/2019 Job No: 55579 File Name: R03 App B - Photo Log Rev Description Drn. Date



Photo 7: Building A, lead based cream paint to ground floor walls



Photo 8: Building A, lead based white paint to Room R1001 windows



Photo 9: Building A, suspected SMF insulation core to instant hot water system in Room R0014



Photo 10: Building A, suspected internal SMF insulation to air conditioning units

Source:



Photo 11: Building B, asbestos containing fibre cement sheeting to ceiling of Room R0008



Photo 12: Building B, asbestos containing grey vinyl floor tiles to Room R100