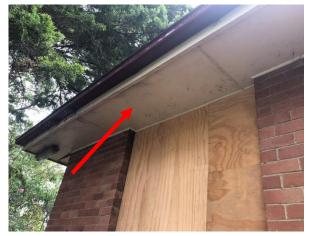

t cubicle partitions to Room R1003  $\,$ 



Photo 29: Building B, lead based white paint to windows in Room R0008



Photo 30: Building B, lead based white paint to windows in Room R1005

 Source:
 Appendix B: Photographs

 Client: Pells Sullivan Meynink
 Client: Pells Sullivan Meynink

 0 Original Issue SL 14/02/2019

 Rev Description
 Drr. Date



Photo 31: Building B, lead based beige paint to walls of Room R1017



Photo 32: Building B, suspected internal SMF insulation to air conditioning units



Photo 33: Building C, asbestos containing fibre cement sheeting to Room R0001 ceiling (external soffit)



Photo 34: Building C, asbestos containing bituminous pad under sink in Room R0004



Photo 35: Building C, asbestos containing fibre cement sheeting to electrical panel in Room R0011



Photo 36: Building C, asbestos containing fibre cement eaves

 Source:
 Image: Client: Pells Sullivan Meynink
 Appendix B: Photographs

 O Original Issue SL 14/02/2019
 Client: Pells Sullivan Meynink

 Rev Description
 Drr. Date
 Job No: 55579
 File Name: R04 App B - Photo Log



Photo 37: Building C, lead containing dust to Room R0015



Photo 38: Building C, suspected SMF insulation core to hot water system in Room R0010



Photo 39: Building C, suspected SMF insulation throughout roof void



Photo 40: Building C, suspected SMF insulation debris throughout internal areas



Photo 41: Building H, assumed asbestos containing putty to aluminium windows



Photo 42: Building H, suspected SMF insulation core to hot water system in Room R0016





Appendix C Laboratory Analysis Reports and