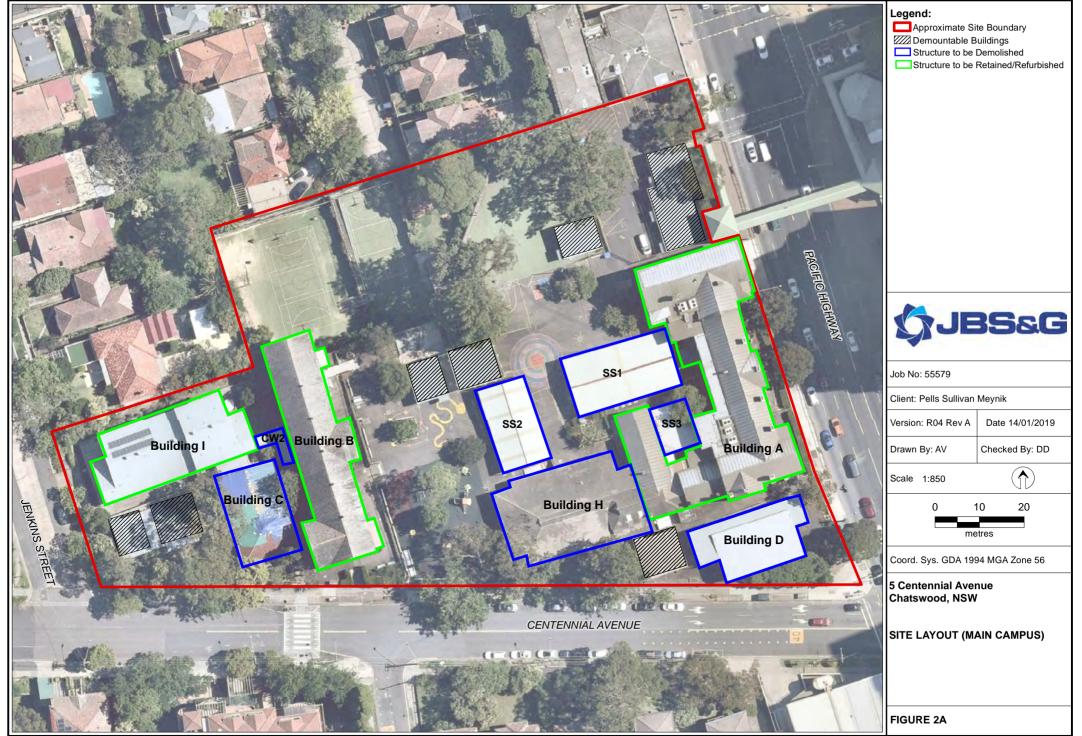

gations described herein, through natural processes or through the intentional or accidental addition of contaminants. The conclusions and recommendations reached in this report are based on the information obtained at the time of the investigations.

This report does not provide a complete assessment of the environmental status of the site, and it is limited to the scope defined herein. Should information become available regarding conditions at the site including previously unknown sources of contamination, JBS&G reserves the right to review the report in the context of the additional information.



Figures



File Name: N:\Projects\Pells Sullivan Meynink\55579 Chatswood Education Precint\GIS\Maps\R03 Rev A\55579\_01\_SiteLoc.mxd Reference: © OpenStreetMap (and) contributors, CC-BY-SA



File Name: N:\Projects\Pells Sullivan Meynink\55579 Chatswood Education Precint\GIS\Maps\R01 Rev A\55579\_02B\_SiteLay\_PS.mxd Reference: Nearmap - nearmap.com.au - Imagery 27-12-2018



File Name: N:\Projects\Pells Sullivan Meynink\55579 Chatswood Education Precint\GIS\Maps\R01 Rev A\55579\_02A\_SiteLay\_HS.mxd Reference: Nearmap - nearmap.com.au - Imagery 27-12-2018

7409 - Chatswood Public School General Learning/Administration (B00A) - Ground Floor (Room Function)



7409 - Chatswood Public School General Learning/Administration (B00A) - 1st Floor (Room Function)



# 7409 - Chatswood Public School General Learning/Pupil Facilities (B00B) - Basement 2 (Room Function)





1:211

# 7409 - Chatswood Public School General Learning/Pupil Facilities (B00B) - Ground Floor (Room Function)