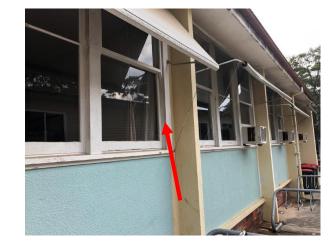

tioning units



Photo 42: Building H, suspected asbestos containing fibre cement sheeting to eaves above windows







Photo 44: Building H, suspected SMF insulation to roof sarking



Photo 45: Building H, suspected SMF insulation to air conditioning ducting



Photo 46: Building H, suspected SMF insulation core to hot water systems in Room  $\mathsf{R0002}$ 



Photo 47: Building H, suspected SMF internal insulation to air conditioning units



Photo 48: Building I, asbestos containing fibre cement sheet ceiling to Room R0007





Photo 49: Building I, asbestos containing fibre cement sheeting to eaves and verge linings



Photo 50: Building I, asbestos containing fibre cement sheeting to external soffit lining (R0017)



Photo 51: Building I, lead based cream paint to external walls



Photo 52: Building I, lead based white paint to external windows



Photo 53: Building J, asbestos containing putty to aluminium framed windows



Photo 54: Building J, suspected asbestos containing fibre cement sheeting to eaves above windows





Photo 55: Building AA, asbestos containing fibre cement sheeting to eaves



Photo 56: Building AA, asbestos containing fibre cement sheeting to gable panels



Photo 57: Building AA, suspected SMF insulation core to hot water system in Room R0007

|    |                                   |            |                    |   |                               | © JBS&G                          |
|----|-----------------------------------|------------|--------------------|---|-------------------------------|----------------------------------|
| So