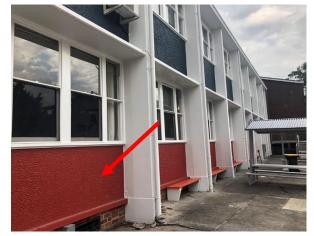

B, asbestos containing grey vinyl floor tiles to Room R1004

**JBS&G** Appendix B: Photographs Client: Pells Sullivan Meynink Project: Chatswood High School HBMS 0 Original Issue -SL 14/03/2019 Job No: 55579 File Name: R03 App B - Photo Log Rev Description Drn. Date

© JBS&G







Photo 14: Building B, lead based cream paint to first floor internal windows



Photo 15: Building B, suspected SMF insulation core to instant hot water system in Room R0007



Photo 16: Building C, asbestos containing grey vinyl floor tiles to Room R1008



Photo 17: Building C, asbestos containing fibre cement sheeting to the ceiling and asbestos containing fibre cement flue pipe in Room R0017



Photo 18: Building C, asbestos containing fibre cement sheeting to east and west entry soffits (R0013 & R0016)





Photo 19: Building C, lead based orange/red paint to external walls



Photo 20: Building C, lead based white paint to external windows



Photo 21: Building C, suspected SMF insulation core to hot water system in Room R0017



Photo 22: Building D, asbestos containing grey, black and cream vinyl floor tiles to Room R1001



Photo 23: Building D, asbestos containing red, beige and brown vinyl floor tiles to Room R1002



Photo 24: Building D, asbestos containing white vinyl floor tiles to Room R1010

© JBS&G







Photo 25: Building D, asbestos containing fibre cement sheeting to ceiling of Room R1012

Photo 26: Building D, asbestos containing fibre cement sheeting to the external eaves of Room R0026  $\,$ 



Photo 27: Building E, asbestos containing grey vinyl floor tiles to Room R100