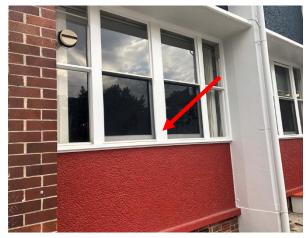

Appendix B: Photographs Client: Pells Sullivan Meynink Project: Chatswood High School HBMS 0 Original Issue -SL 14/03/2019 Job No: 55579 File Name: R03 App B - Photo Log Rev Description Drn. Date

© JBS&G







Photo 14: Building B, lead based cream paint to first floor internal windows



Photo 15: Building B, suspected SMF insulation core to instant hot water system in Room R0007



Photo 16: Building C, asbestos containing grey vinyl floor tiles to Room R1008



Photo 17: Building C, asbestos containing fibre cement sheeting to the ceiling and asbestos containing fibre cement flue pipe in Room R0017



Photo 18: Building C, asbestos containing fibre cement sheeting to east and west entry soffits (R0013 & R0016)





Photo 19: Building C, lead based orange/red paint to external walls



Photo 20: Building C, lead based white paint to external windows



Photo 21: Building C, suspected SMF insulation core to hot water system in Room R0017



Photo 22: Building D, asbestos containing grey, black and cream vinyl floor tiles to Room R1001



Photo 23: Building D, asbestos containing red, beige and brown vinyl floor tiles to Room R1002



Photo 24: Building D, asbestos containing white vinyl floor tiles to Room R1010

© JBS&G







Photo 25: Building D, asbestos containing fibre cement sheeting to ceiling of Room R1012

Photo 26: Building D, asbestos containing fibre cement sheeting to the external eaves of Room R0026  $\,$ 



Photo 27: Building E, asbestos containing grey vinyl floor tiles to Room R1004



Photo 28: Building E, asbestos containing black vinyl floor tiles