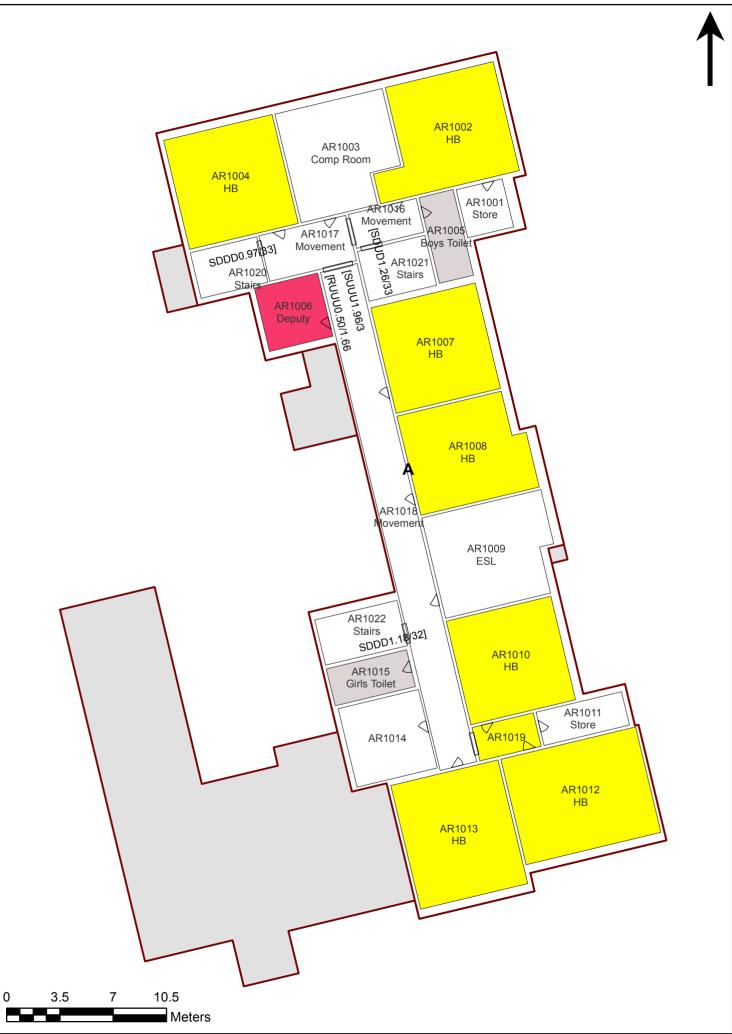

f the additional information.



Figures



File Name: N:\Projects\Pells Sullivan Meynink\55579 Chatswood Education Precint\GIS\Maps\R03 Rev A\55579\_01\_SiteLoc.mxd Reference: © OpenStreetMap (and) contributors, CC-BY-SA



File Name: N:\Projects\Pells Sullivan Meynink\55579 Chatswood Education Precint\GIS\Maps\R01 Rev A\55579\_02B\_SiteLay\_PS.mxd Reference: Nearmap - nearmap.com.au - Imagery 27-12-2018



File Name: N:\Projects\Pells Sullivan Meynink\55579 Chatswood Education Precint\GIS\Maps\R01 Rev A\55579\_02A\_SiteLay\_HS.mxd Reference: Nearmap - nearmap.com.au - Imagery 27-12-2018

7409 - Chatswood Public School General Learning/Administration (B00A) - Ground Floor (Room Function)



7409 - Chatswood Public School General Learning/Administration (B00A) - 1st Floor (Room Function)



# 7409 - Chatswood Public School General Learning/Pupil Facilities (B00B) - Basement 2 (Room Function)





1:211

# 7409 - Chatswood Public School General Learning/Pupil Facilities (B00B) - Ground Floor (Room Function)



# 7409 - Chatswood Public School General Learning/Pupil Facilities (B00B) - 1st Floor (Room Function)



7409 - Chatswood Public School Special Purpose (B00C) - Ground Floor (Room Function)



7409 - Chatswood Public School General Learning (B00D) - Ground Floor (Room Function)



7409 - Chatswood Public School General Learning (B00D) - 1st Floor (Room Function)



7409 - Chatswood Public School Communal Facilities/Pupil Facilities (B00H) - Ground Floor (Room Function)



7409 - Chatswood Public School General Learning (B00I) - Ground Floor (Room Function)



7409 - Ch