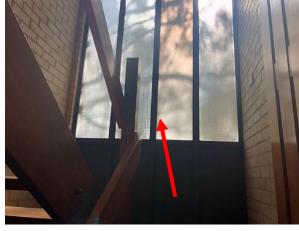

fibre cement sheeting to eaves above windows







Photo 44: Building H, suspected SMF insulation to roof sarking



Photo 45: Building H, suspected SMF insulation to air conditioning ducting



Photo 46: Building H, suspected SMF insulation core to hot water systems in Room  $\mathsf{R0002}$ 



Photo 47: Building H, suspected SMF internal insulation to air conditioning units



Photo 48: Building I, asbestos containing fibre cement sheet ceiling to Room R0007





Photo 49: Building I, asbestos containing fibre cement sheeting to eaves and verge linings



Photo 50: Building I, asbestos containing fibre cement sheeting to external soffit lining (R0017)



Photo 51: Building I, lead based cream paint to external walls



Photo 52: Building I, lead based white paint to external windows



Photo 53: Building J, asbestos containing putty to aluminium framed windows



Photo 54: Building J, suspected asbestos containing fibre cement sheeting to eaves above windows





Photo 55: Building AA, asbestos containing fibre cement sheeting to eaves



Photo 56: Building AA, asbestos containing fibre cement sheeting to gable panels



Photo 57: Building AA, suspected SMF insulation core to hot water system in Room R0007

|    |                                   |            |                    |   |                               | © JBS&G                          |
|----|-----------------------------------|------------|--------------------|---|-------------------------------|----------------------------------|
| So | urce:                             |            |