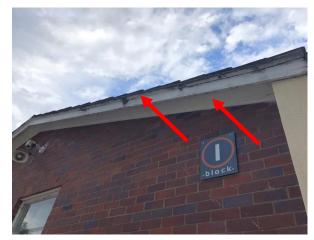

Photo 39: Building F, asbestos containing fibre cement sheeting to east and west entry soffits (R0017 & R0018)



Photo 40: Building F, lead containing accumulated dust within roof void



Photo 41: Building F, suspected SMF internal insulation to air conditioning units



Photo 42: Building H, suspected asbestos containing fibre cement sheeting to eaves above windows







Photo 44: Building H, suspected SMF insulation to roof sarking



Photo 45: Building H, suspected SMF insulation to air conditioning ducting



Photo 46: Building H, suspected SMF insulation core to hot water systems in Room  $\mathsf{R0002}$ 



Photo 47: Building H, suspected SMF internal insulation to air conditioning units



Photo 48: Building I, asbestos containing fibre cement sheet ceiling to Room R0007





Photo 49: Building I, asbestos containing fibre cement sheeting to eaves and verge linings



Photo 50: Building I, asbestos containing fibre cement sheeting to external soffit lining (R0017)



Photo 51: Building I, lead based cream paint to external walls



Photo 52: Building I, lead based white paint to external windows



Photo 53: Building J, asbestos containing putty to aluminium framed windows



Photo 54: Building J, suspected asbestos containing fibre cement sheeting to eaves above windows





Photo 55: Building AA, asbestos containing fibre cement sheeting to eaves



Photo 56: Building AA, asbestos containing fibre cement sheeting to gable panels



Photo 57: Building AA, suspected SMF insulation core to hot water system in Room R0007

|    |