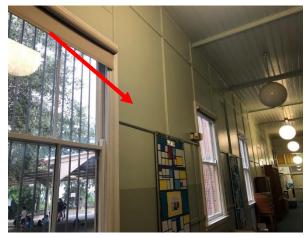

²               | Remove in accordance with<br>NOHSC:2006 (1990). | 25/1/2019<br>JBS&G<br>SL                                           |                                           |



Appendix B Photographs



Photo 1: Building A, asbestos containing green vinyl floor tiles to Room R0001



Photo 2: Building A, asbestos containing beige vinyl floor tiles to Room R0010



Photo 3: Building A, asbestos containing mustard vinyl floor tiles to Room R0031



Photo 4: Building A, asbestos containing green vinyl floor tiles to Room R1003  $\,$ 



Photo 5: Building A, asbestos containing brown vinyl floor tiles to Room R1007



Photo 6: Building A, asbestos containing orange vinyl floor tiles to Room R1012



Photo 7: Building A, asbestos containing fibre cement cubicle partitions to Room R0023



Photo 8: Building A, asbestos containing fibre cement sheeting to western wall of Room R0031



Photo 9: Building A, asbestos containing fibre cement sheeting go western wall of Room R1018



Photo 10: Building A, asbestos containing fibre cement cubicle partitions to Room R1005



Photo 11: Building A, asbestos containing fibre cement chimney flue pipe in roof void



Photo 12: Building A, suspected asbestos containing fibre cement eaves



Photo 13: Building A, asbestos containing fibre cement eaves to R0022 and R0044



Photo 14: Building A, asbestos containing fibre cement sheeting to south gable



Photo 15: Building A, lead containing dust to air conditioning loft in Room R0031



Photo 16: Building A, lead containing dust within roof void



Photo 17: Building A, lead based cream