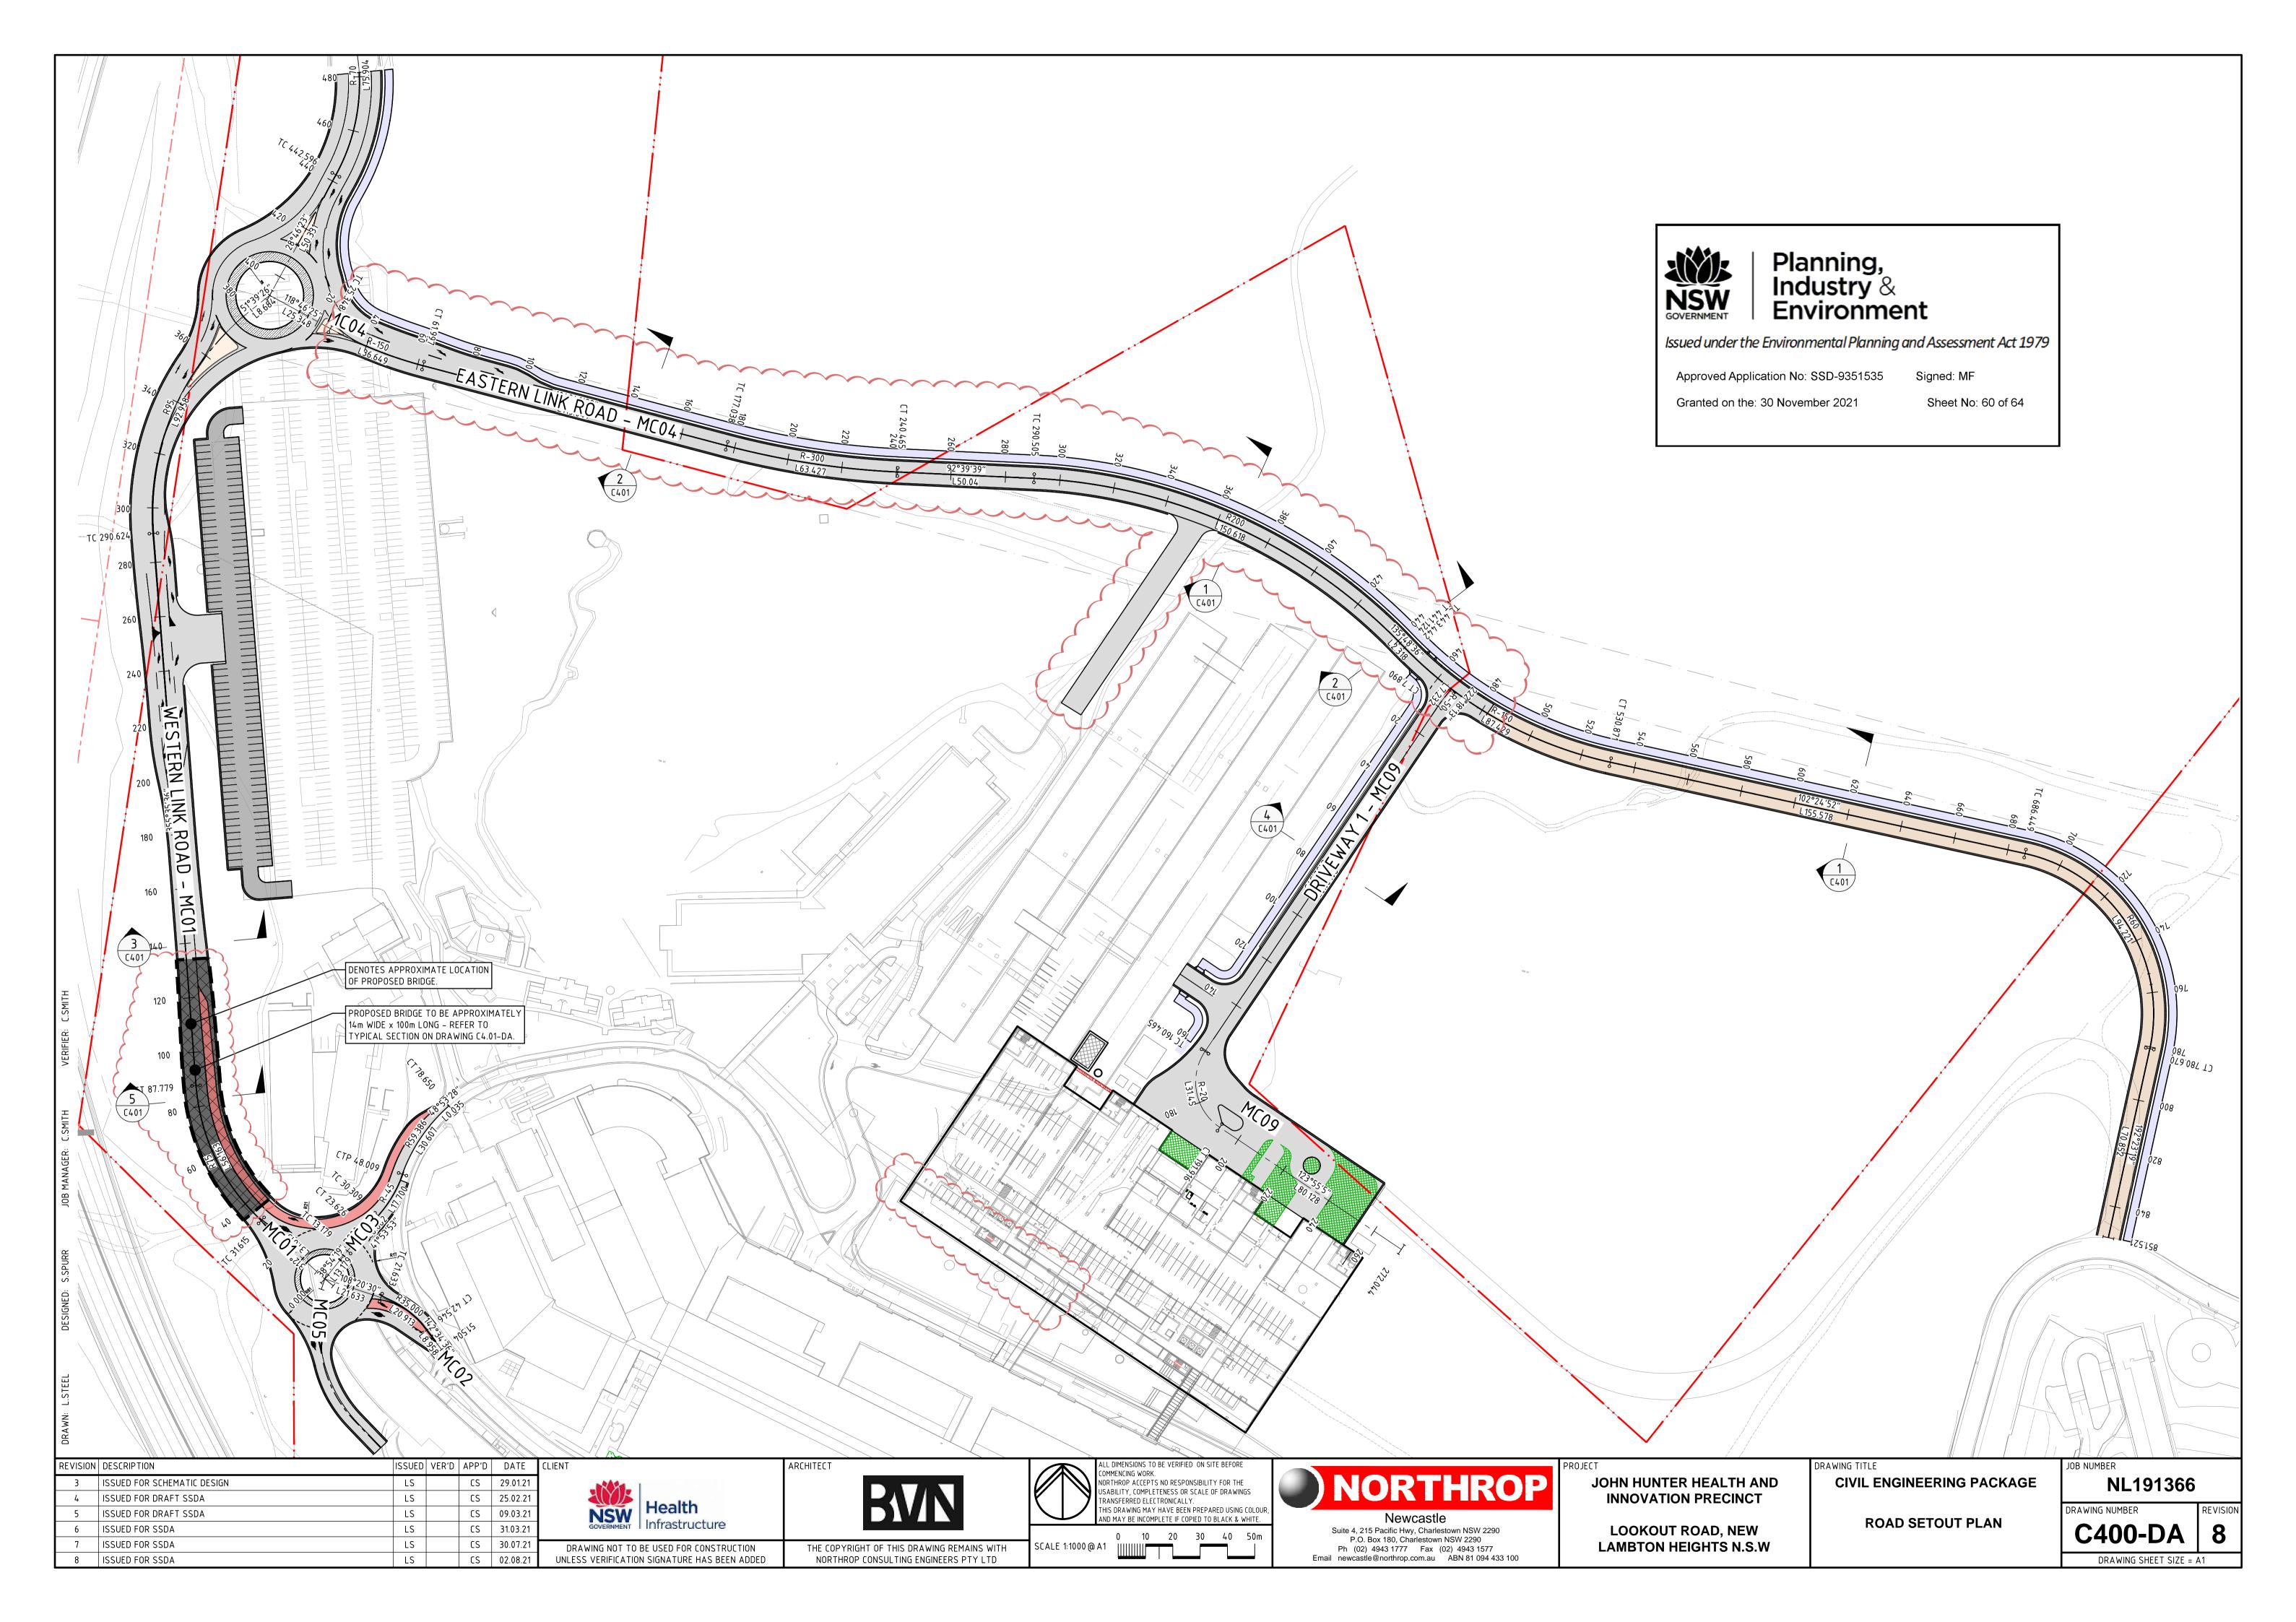

INSTALLED AS PER SOIL AND WATER MANAGEMENT GUIDELINES.

THE APPROXIMATE SITE EARTHWORKS VOLUMES ARE BASED ON FINISHED SURFACE TO NATURAL SURFACE.

· CUT: 143,200m³ FILL: 150,050m³

· NET: 6850m³(FILL)

IT IS ANTICIPATED IN EXCESS OF 10,000m3 OF SPOIL WILL BE AVAILABLE FROM DETAILED EXCAVATION AND SERVICE TRENCH INSTALLATION, AS SUCH TOTAL NET CUT/FILL IS EXPECTED TO YIELD A SITE WIDE BALANCE.

THE ABOVE VOLUMES ARE BASED ON SUPPLIED SURVEY DATA AND ASSUMED PAVEMENT AND BULK EARTHWORKS DEPTHS, AS SUCH ARE APPROXIMATE ONLY, THE CONTRACTOR SHALL SATISFY THEMSELVES AS TO THEIR ACCURACY.

THE ABOVE VOLUMES <u>DO NOT</u> INCLUDE A STRIPPING ALLOWANCE, SERVICE TRENCHING OR DETAILED EXCAVATION.

LAMBTON HEIGHTS N.S.W

Email newcastle@northrop.com.au ABN 81 094 433 100

NL191366 DRAWING NUMBER









# LONGITUDINAL SECTION ALONG MC01

HORIZONTAL SCALE 1:1000@A1 VERTICAL SCALE 1:400@A1



Planning, Industry & Environment

Issued under the Environmental Planning and Assessment Act 1979

Approved Application No: SSD-9351535 Signed: MF

Sheet No: 62 of 64

Granted on the: 30 November 2021

LONGITUDINAL SECTION ALONG MC02 HORIZONTAL SCALE 1:1000@A1 VERTICAL SCALE 1:400@A1

LONGITUDINAL SECTION ALONG MC03 HORIZONTAL SCALE 1:1000@A1 VERTICAL SCALE 1:400@A1

| REVISION | DESCRIPTION                 | ISSUED | VER'D | APP'D | DATE     |
|----------|-----------------------------|--------|-------|-------|----------|
| 2        | ISSUED FOR REVIEW           | LS     | ·     | CS    | 09.11.20 |
| 3        | ISSUED FOR SCHEMATIC DESIGN | LS     |       | CS    | 29.01.21 |
| 4        | ISSUED