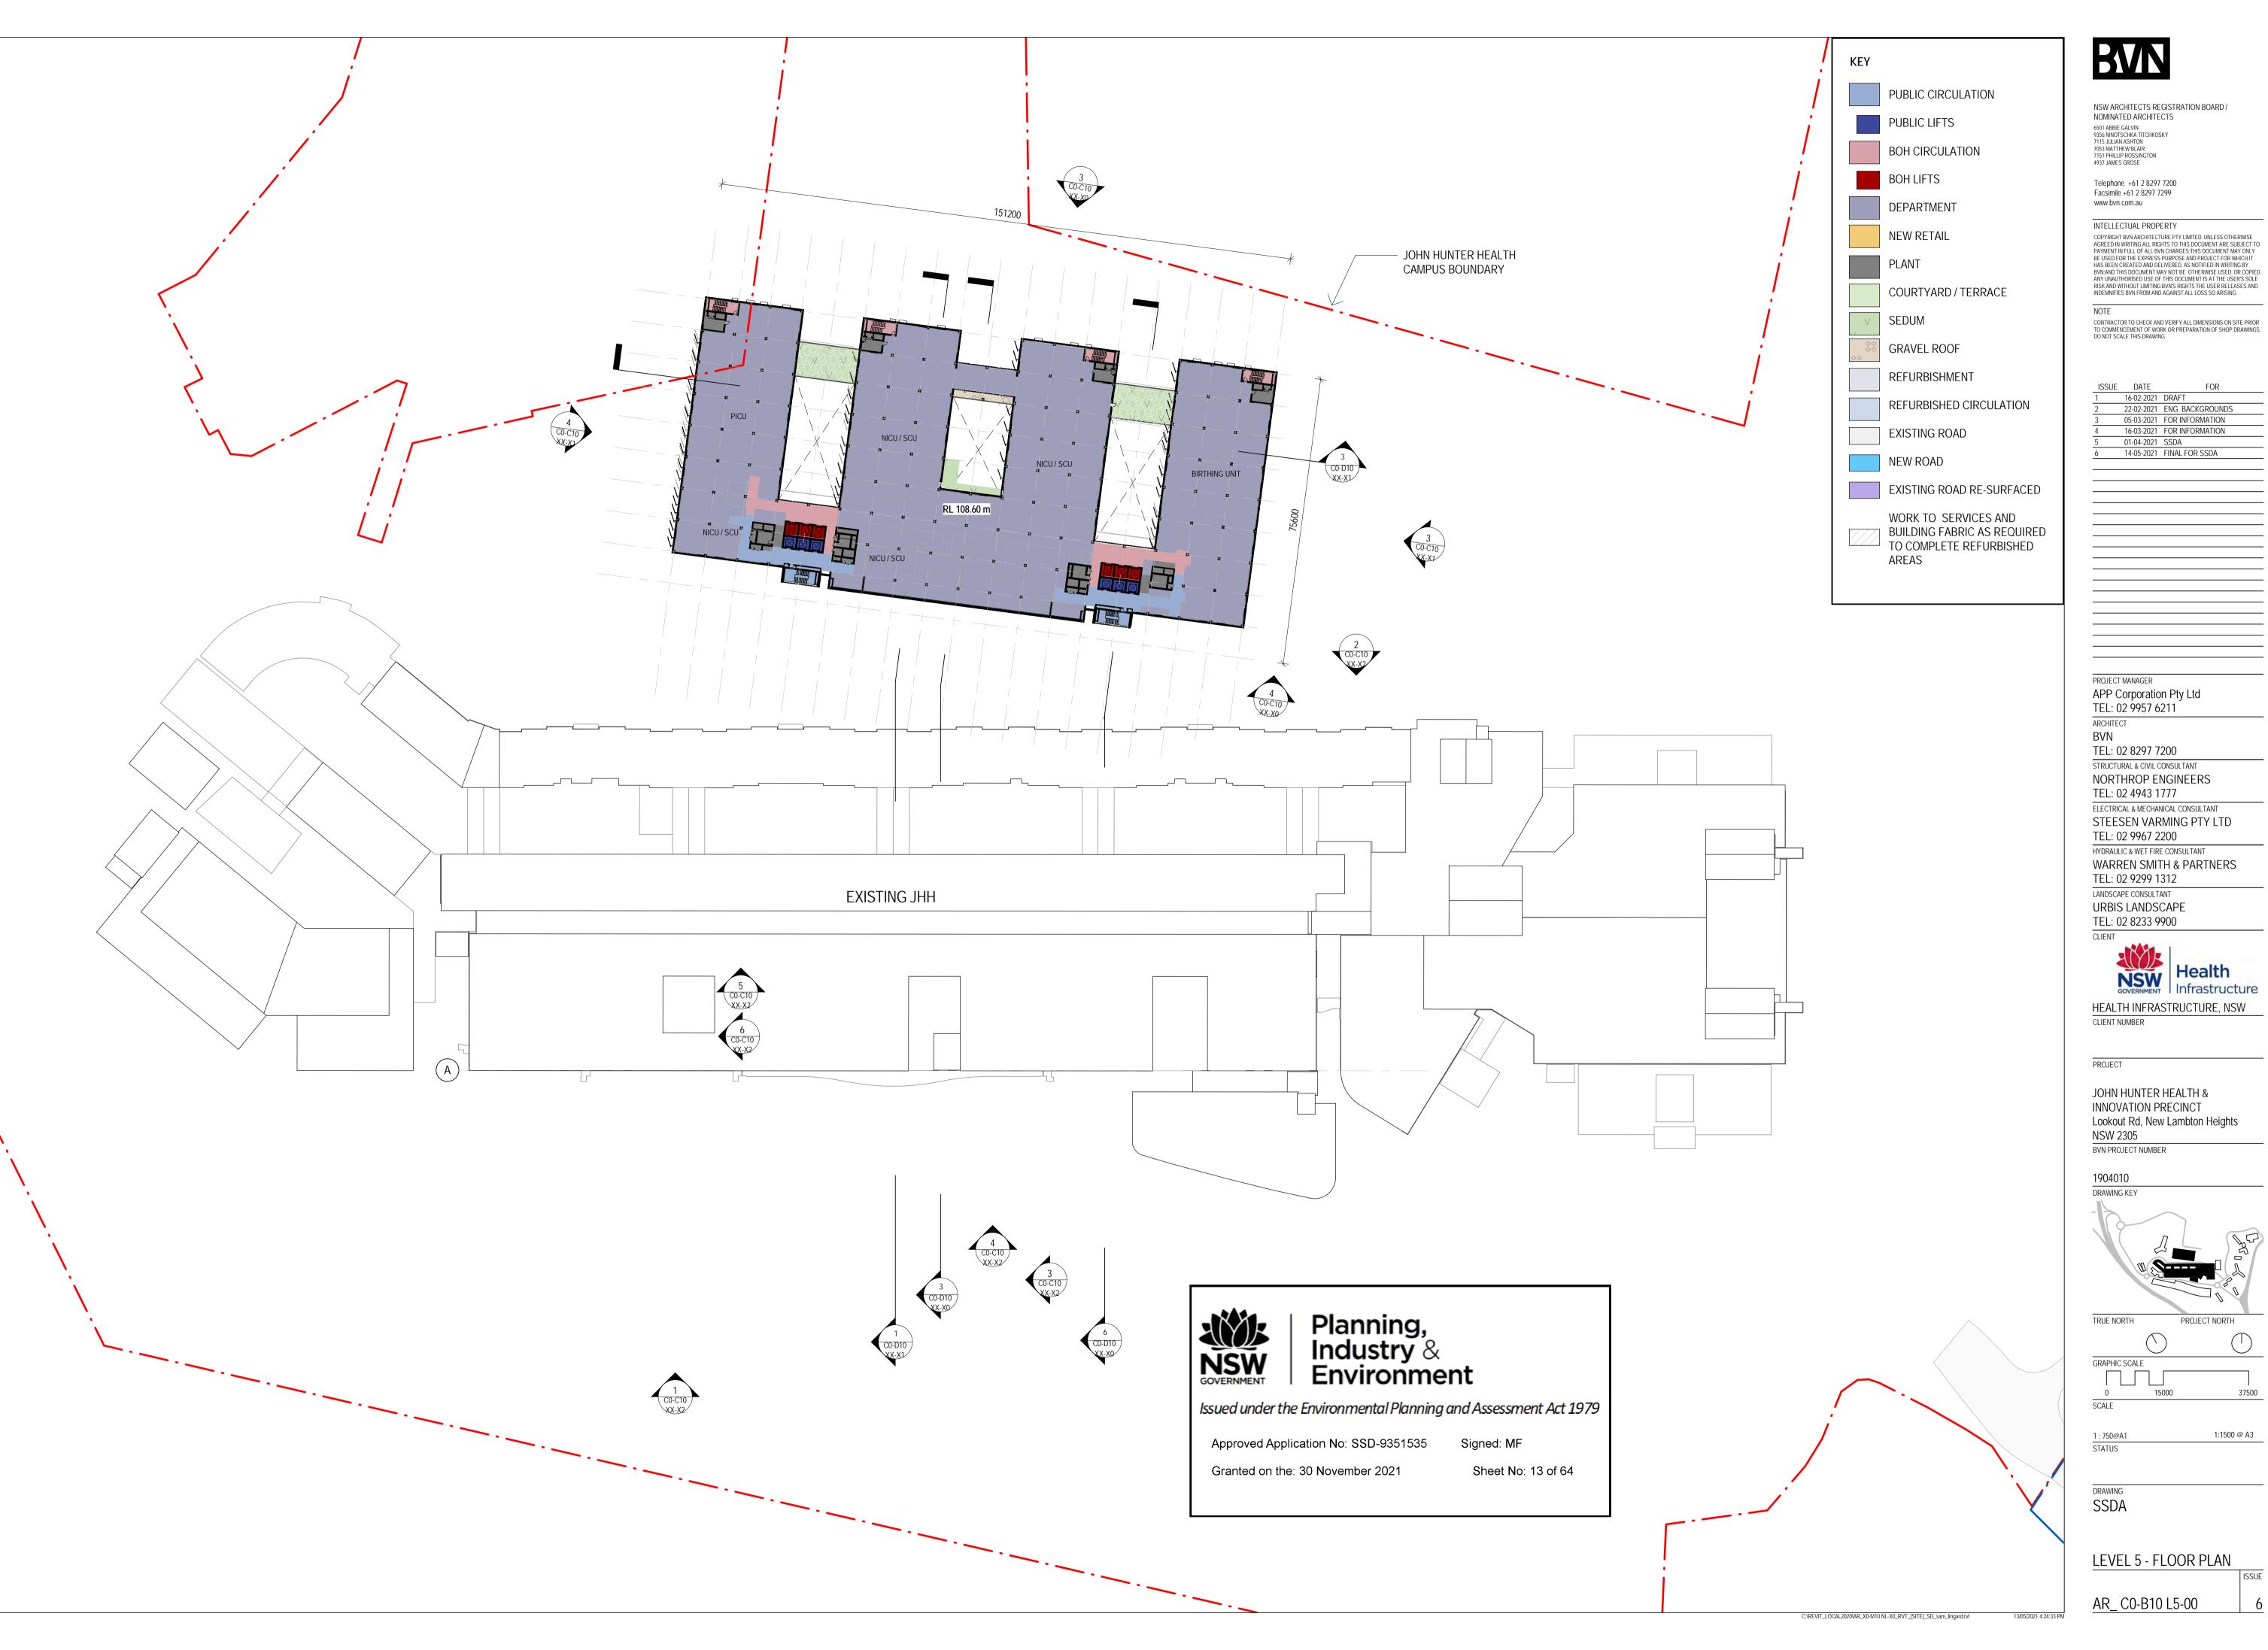

SSDA

LEVEL 7 - FLOOR PLAN

AR\_ C0-B10 L7-00

1:1500 @ A3

**EXISTING JHH** 

BELOW

Planning, Industry & Environment

Issued under the Environmental Planning and Assessment Act 1979