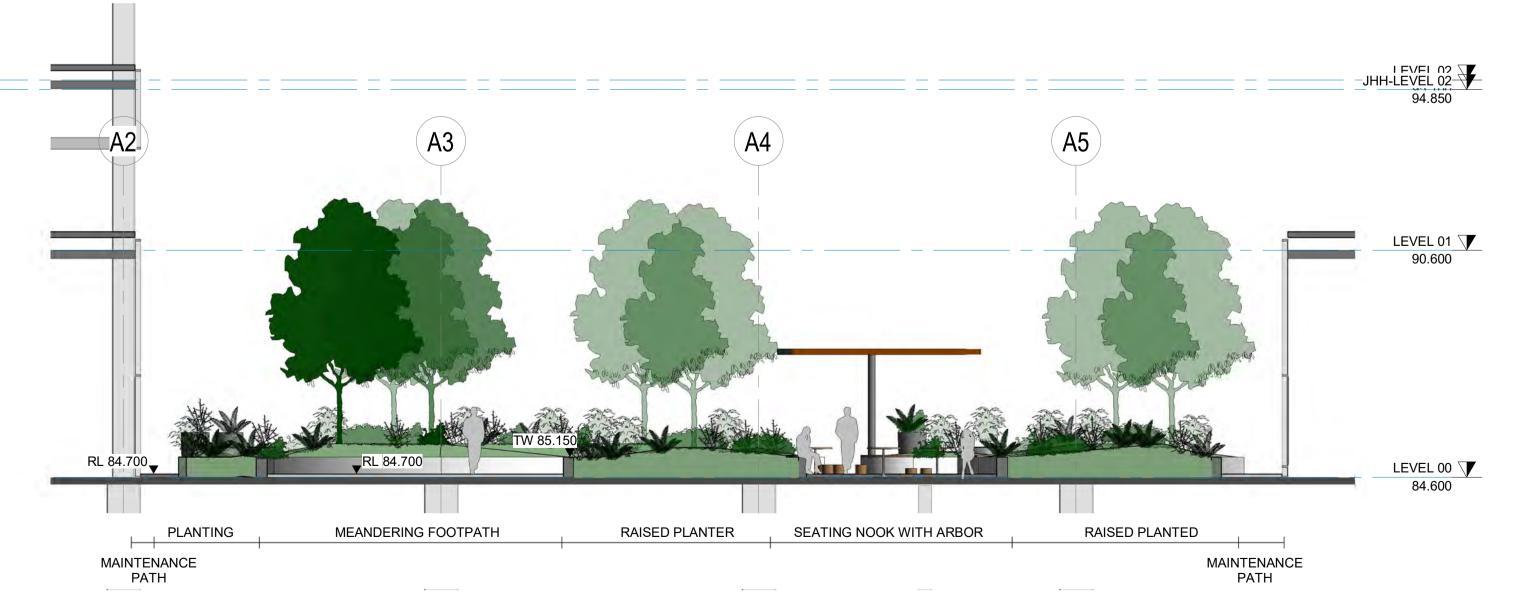

## LANDSCAPE PACKAGE / DRAWING REGISTER

| <b>DRAWING NUMBER</b> | DRAWING TITLE                                  | REVISION |
|-----------------------|------------------------------------------------|----------|
| LD_00-A00 XX-00       | COVER SHEET                                    | F        |
| _D_00-A10 XX-01       | LEGEND SHEET                                   | Е        |
| LD_00-A10 XX-02       | PLANTING SCHEDULE STREETSCAPE                  | D        |
| LD_00-A10 XX-03       | PLANTING SCHEDULE ARRIVAL & ROOFTOPS           | С        |
| LD_00-A10-XX-04       | PLANTING SCHEDULE COURTYARDS & INTERNAL        | С        |
| <br>_D_00-B01 NL-01   | SHEET SPLIT SITE RELATED                       | F        |
| <br>_D_B0-B20 NL-00   | JHH ARRIVAL FORECOURT                          | С        |
| _D_B0-B20 NL-X0       | OVERALL ZONAL PLAN                             | F        |
| LD_B0-B20 NL-X1       | TREE REMOVAL PLAN                              | D        |
| _D_B0-B60 NL-X1       | SITE WIDE LANDSCAPE PLAN                       | D        |
| _D_B0-B61 NL-01       | ARRIVAL FORECOURT SECTIONS                     | С        |
| LD_BA-B20 00-20       | ASB BUILDING LEVEL 00                          | D        |
| _D_BA-B20 01-20       | ASB BUILDING LEVEL 01                          | D        |
| _D_BA-B20 02-20       | ASB BUILDING LEVEL 02                          | D        |
| LD_BA-B20 03-20       | ASB BUILDING LEVEL 03                          | D        |
| LD_BA-B20 04-20       | ASB BUILDING LEVEL 04                          | D        |
| <br>LD_BA-B20 05-20   | ASB BUILDING LEVEL 05                          | С        |
| _D_BA-B20 06-20       | ASB BUILDING LEVEL 06                          | С        |
| <br>_D_BA-B20 B1-20   | ASB BUILDING LEVEL B1                          | D        |
| D_BA-B20 B2-20        | ASB BUILDING LEVEL B2                          | D        |
| LD_BA-B20 B3-20       | ASB BUILDING LEVEL B3                          | D        |
| D_BA-B20 B4-20        | ASB BUILDING LEVEL B4                          | D        |
| _D_BA-B60 00-01       | ASB LEVEL 00 COURTYARD SOIL VOLUME DIAGRAM     | D        |
| _D_BA-B60 01-01       | ELEVATED GARDEN SOIL VOLUME DIAGRAM            | E        |
| LD_BA-B60 01-02       | ASB LEVEL 01 COURTYARD SOIL VOLUME DIAGRAM     | D        |
| _D_BA-B60 03-01       | ELEVATED GARDEN - ROOF SOIL VOLUME DIAGRAM     | С        |
| LD_BA-B60 04-01       | ASB LEVEL 04 COURTYARD SOIL VOLUME DIAGRAM     | С        |
| _D_BA-B60 NL-00       | ARRIVAL FORECOURT SOIL VOLUME DIAGRAM          | С        |
| LD_BA-B61 00-01       | ASB BUILDING LEVEL 00 COURTYARD SECTIONS       | D        |
| LD_BA-B61 00-02       | ASB BUILDING LEVEL 00 ED ARRIVAL SECTION       | С        |
| LD_BA-B61 01-01       | ASB BUILDING LEVEL 01 COURTYARD SECTIONS       | D        |
| _D_BA-B61 01-02       | ASB BUILDING LEVEL 01 ELEVATED GARDEN SECTIONS | С        |
| LD_BA-B61 04-01       | ASB BUILDING LEVEL 04 COURTYARD SECTIONS       | D        |
| LD_BJ-B20 02-30       | JHH BUILDING LEVEL 02                          | С        |
| LD_BJ-B20 03-30       | JHH BUILDING LEVEL 03                          | С        |
| _D_BJ-B60 03-01       | JHH COURTYARD #01 SOIL VOLUME DIAGRAM          | С        |
| _D_BJ-B60 03-02       | JHH COURTYARD #02 SOIL VOLUME DIAGRAM          | С        |
| LD_BJ-B60 03-03       | JHH COURTYARD #03 SOIL VOLUME DIAGRAM          | С        |
| _D_BJ-B61 03-01       | JHH BUILDING LEVEL 03 COURTYARD 1 SECTIONS     | С        |
| LD_BJ-B61 03-02       | JHH BUILDING LEVEL 03 COURTYARD 2 SECTIONS     | С        |
| LD_BJ-B61 03-03       | JHH BUILDING LEVEL 03 COURTYARD 3 SECTIONS     | С        |