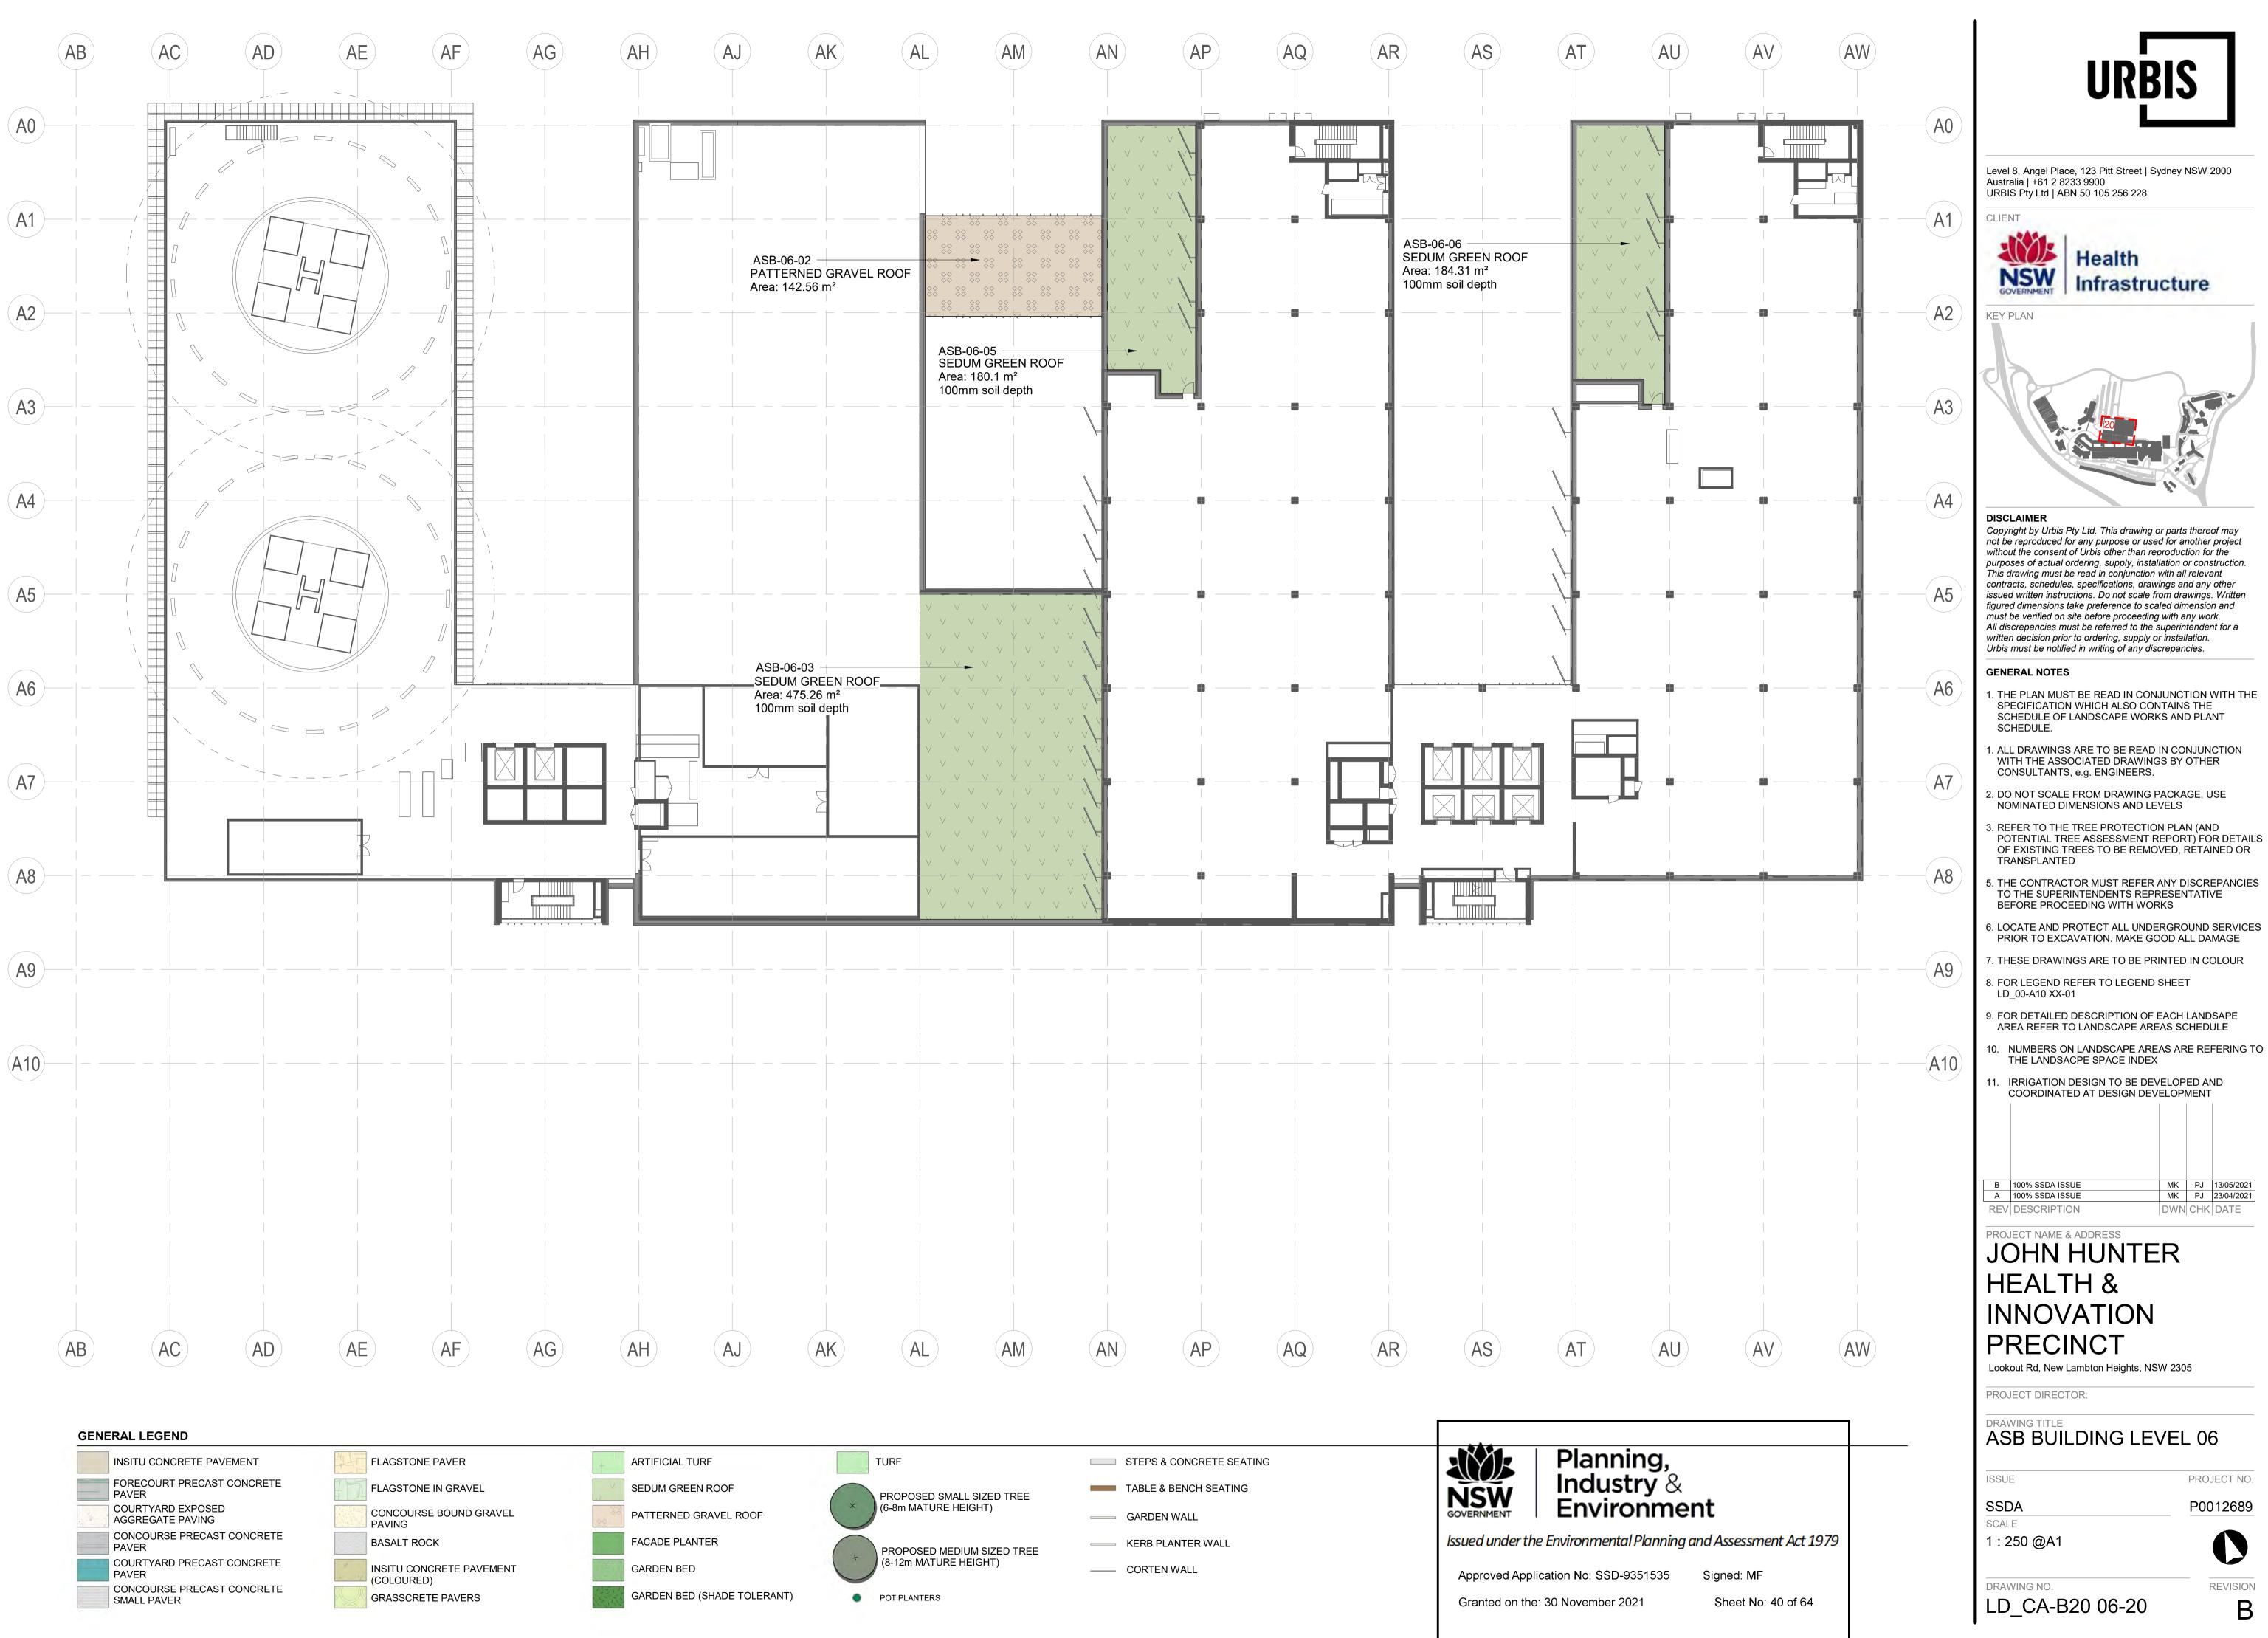

## **DISCLAIMER**

**ROOFS & FACADES** 

SEDUM GREEN ROOF

PATTERNED GRAVEL ROOF

FACADE PLANTER

100mm SOIL DEPTH, GEOFABRIC FILTER AND DRAINAGE

GRAVELS TO BE PROVIDED IN DIFFERENT SIZES AND

500mm SOIL DEPTH, GEOFABRIC FILTER AND DRAINAGE

COLOURS TO PROVIDE DISTINCT PATTERNS

CELL TO WATER PROOFING MEMBRANE

CELL TO WATER PROOFING MEMBRANE

Copyright by Urbis Pty Ltd. This drawing or parts thereof may not be reproduced for any purpose or used for another project without the consent of Urbis other than reproduction for the purposes of actual ordering, supply, installation or construction. This drawing must be read in conjunction with all relevant contracts, schedules, specifications, drawings and any other issued written instructions. Do not scale from drawings. Written figured dimensions take preference to scaled dimension and must be verified on site before proceeding with any work. All discrepancies must be referred to the superintendent for a written decision prior to ordering, supply or installation. Urbis must be notified in writing of any discrepancies.