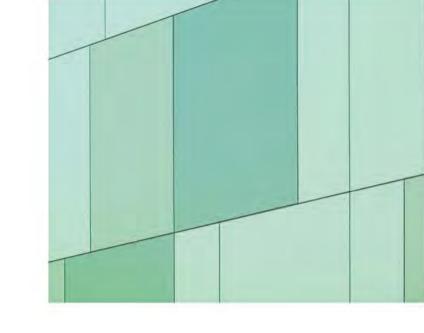

## **DESCRIPTION:**

Clear vision glass in champagne aluminium frame

## USAGE:

Typical Exterior Facade - ASB

C:\Users\cskinner\REVIT\_LOCAL\2020\AR\_X0-M10 NL-X0\_RVT\_[SITE]\_SD\_skinner.cath.rvt