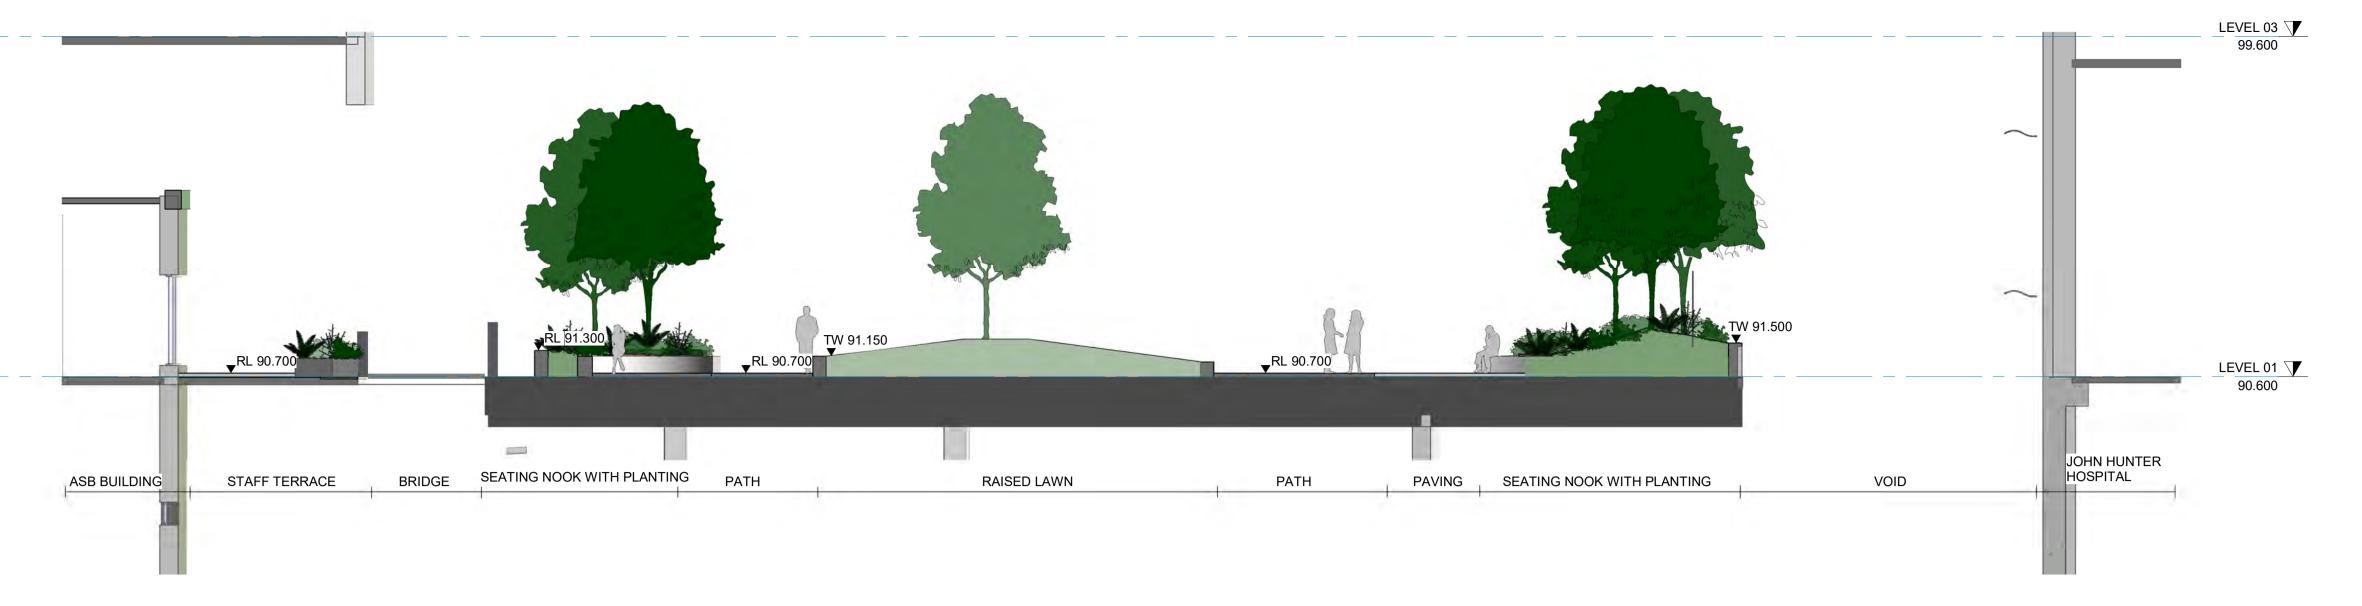

## LANDSCAPE PACKAGE / DRAWING REGISTER

| <b>DRAWING NUMBER</b> | DRAWING TITLE                                  | REVISION |
|-----------------------|------------------------------------------------|----------|
| LD_00-A00 XX-00       | COVER SHEET                                    | F        |
| _D_00-A10 XX-01       | LEGEND SHEET                                   | Е        |
| LD_00-A10 XX-02       | PLANTING SCHEDULE STREETSCAPE                  | D        |
| LD_00-A10 XX-03       | PLANTING SCHEDULE ARRIVAL & ROOFTOPS           | С        |
| LD_00-A10-XX-04       | PLANTING SCHEDULE COURTYARDS & INTERNAL        | С        |
| <br>_D_00-B01 NL-01   | SHEET SPLIT SITE RELATED                       | F        |
| <br>_D_B0-B20 NL-00   | JHH ARRIVAL FORECOURT                          | С        |
| _D_B0-B20 NL-X0       | OVERALL ZONAL PLAN                             | F        |
| LD_B0-B20 NL-X1       | TREE REMOVAL PLAN                              | D        |
| _D_B0-B60 NL-X1       | SITE WIDE LANDSCAPE PLAN                       | D        |
| _D_B0-B61 NL-01       | ARRIVAL FORECOURT SECTIONS                     | С        |
| LD_BA-B20 00-20       | ASB BUILDING LEVEL 00                          | D        |
| _D_BA-B20 01-20       | ASB BUILDING LEVEL 01                          | D        |
| _D_BA-B20 02-20       | ASB BUILDING LEVEL 02                          | D        |
| LD_BA-B20 03-20       | ASB BUILDING LEVEL 03                          | D        |
| LD_BA-B20 04-20       | ASB BUILDING LEVEL 04                          | D        |
| <br>LD_BA-B20 05-20   | ASB BUILDING LEVEL 05                          | С        |
| _D_BA-B20 06-20       | ASB BUILDING LEVEL 06                          | С        |
| <br>_D_BA-B20 B1-20   | ASB BUILDING LEVEL B1                          | D        |
| D_BA-B20 B2-20        | ASB BUILDING LEVEL B2                          | D        |
| LD_BA-B20 B3-20       | ASB BUILDING LEVEL B3                          | D        |
| D_BA-B20 B4-20        | ASB BUILDING LEVEL B4                          | D        |
| _D_BA-B60 00-01       | ASB LEVEL 00 COURTYARD SOIL VOLUME DIAGRAM     | D        |
| _D_BA-B60 01-01       | ELEVATED GARDEN SOIL VOLUME DIAGRAM            | E        |
| LD_BA-B60 01-02       | ASB LEVEL 01 COURTYARD SOIL VOLUME DIAGRAM     | D        |
| _D_BA-B60 03-01       | ELEVATED GARDEN - ROOF SOIL VOLUME DIAGRAM     | С        |
| LD_BA-B60 04-01       | ASB LEVEL 04 COURTYARD SOIL VOLUME DIAGRAM     | С        |
| _D_BA-B60 NL-00       | ARRIVAL FORECOURT SOIL VOLUME DIAGRAM          | С        |
| LD_BA-B61 00-01       | ASB BUILDING LEVEL 00 COURTYARD SECTIONS       | D        |
| LD_BA-B61 00-02       | ASB BUILDING LEVEL 00 ED ARRIVAL SECTION       | С        |
| LD_BA-B61 01-01       | ASB BUILDING LEVEL 01 COURTYARD SECTIONS       | D        |
| _D_BA-B61 01-02       | ASB BUILDING LEVEL 01 ELEVATED GARDEN SECTIONS | С        |
| LD_BA-B61 04-01       | ASB BUILDING LEVEL 04 COURTYARD SECTIONS       | D        |
| LD_BJ-B20 02-30       | JHH BUILDING LEVEL 02                          | С        |
| LD_BJ-B20 03-30       | JHH BUILDING LEVEL 03                          | С        |
| _D_BJ-B60 03-01       | JHH COURTYARD #01 SOIL VOLUME DIAGRAM          | С        |
| _D_BJ-B60 03-02       | JHH COURTYARD #02 SOIL VOLUME DIAGRAM          | С        |
| LD_BJ-B60 03-03       | JHH COURTYARD #03 SOIL VOLUME DIAGRAM          | С        |
| _D_BJ-B61 03-01       | JHH BUILDING LEVEL 03 COURTYARD 1 SECTIONS     | С        |
| LD_BJ-B61 03-02       | JHH BUILDING LEVEL 03 COURTYARD 2 SECTIONS     | С        |
| LD_BJ-B61 03-03       | JHH BUILDING LEVEL 03 COURTYARD 3 SECTIONS     | С        |