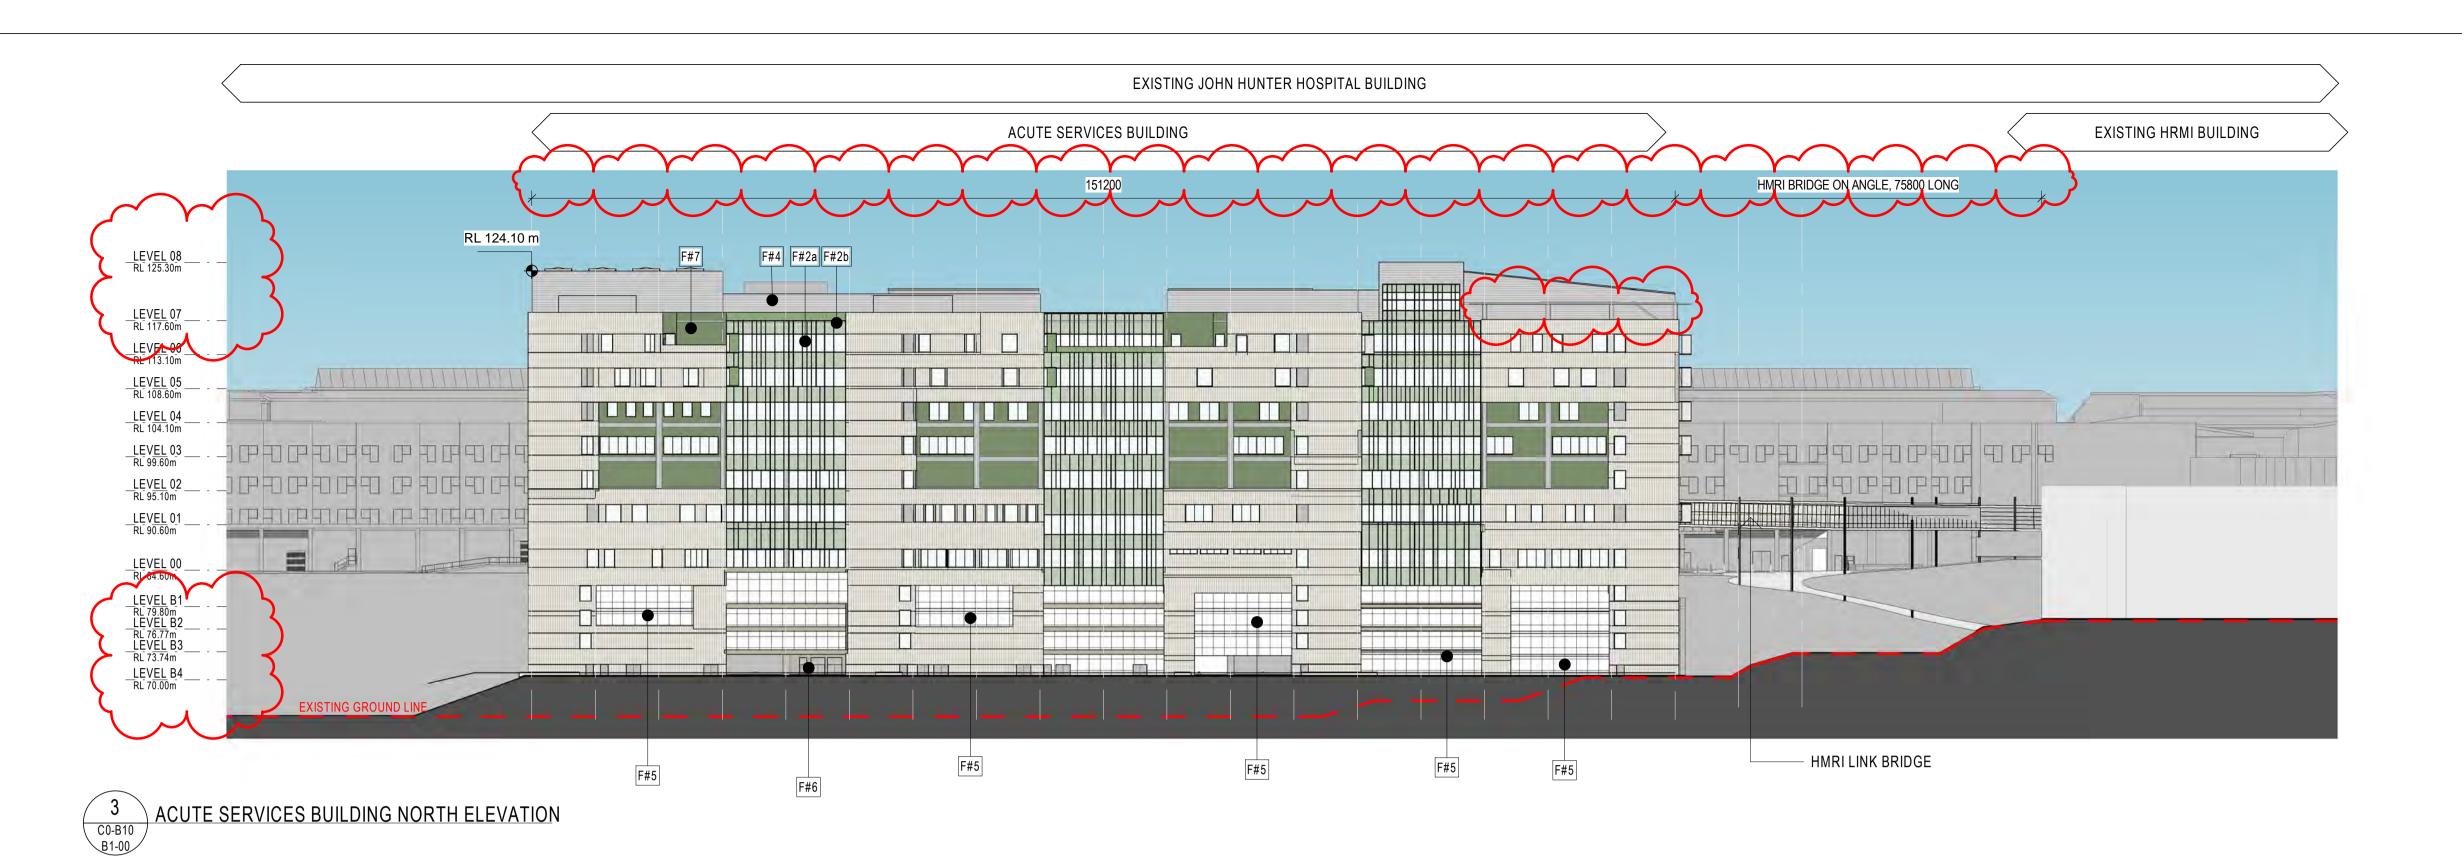

1904010 DRAWING KEY

> GRAPHIC SCALE 25000 SCALE

1:1000 @ A3 1:500@A1 STATUS

DRAWING SSDA

**ELEVATIONS ACUTE** SERVICES BUILDING

AR\_ C0-C10 XX-X0

|   | CODE | DESCRIPTION                                                                                 |  |
|---|------|---------------------------------------------------------------------------------------------|--|
|   | B#2  | Glazed Balustrade                                                                           |  |
|   | F#1a | Integral pigment render                                                                     |  |
|   | F#1b | Feature Finish                                                                              |  |
|   | F#2a | High performance glazing - low-e coated clear vision glass - expressed mullions - aluminium |  |
|   | F#2b | Aluminium spandrels<br>- expressed mullions                                                 |  |
|   | F#3a | Metal A Standing Seam cladding - module to suit building grid                               |  |
|   | F#3b | Metal B Flat panel cladding - expressed joints - module to suit building grid               |  |
| Ī | F#4  | Metal D -Standing Seam cladding                                                             |  |
|   | F#5  | Carpark Façade A<br>-flexible SS bridge safety mesh for ventilation                         |  |

1:1500 @ A3

0 SCALE

1:750@A1 STATUS

SSDA

**ROOF PLAN** 

AR\_ C0-B10 L8-00

| CODE | DESCRIPTION                                                                                 |
|------|---------------------------------------------------------------------------------------------|
| B#2  | Glazed Balustrade                                                                           |
| F#1a | Integral pigment render                                                                     |
| F#1b | Feature Finish                                                                              |
| F#2a | High performance glazing - low-e coated clear vision glass - expressed mullions - aluminium |
| F#2b | Aluminium spandrels - expressed mullions                                                    |
| F#3a | Metal A Standing Seam cladding - module to suit building grid                               |
| F#3b | Metal B Flat panel cladding - expressed joints - module to suit building grid               |
| F#4  | Metal D<br>-Standing Seam cladding                                                          |
| F#5  | Carpark Façade A<br>-flexible SS bridge safety mesh for ventilation                         |

CODE

Carpark Façade B - Precast concrete

mineralised paint system - Expressed joints

F#10 Intergral colour insitu concrete

- class 2 off form concrete

F#7 CFC Cladding

F#11 Insitu Concrete

-Stained Finish

DESCRIPTION

- Panelised system cfc system with stained

F#9 Folded perforated aluminium panels of varies width

- integral pigment for full depth of colour

|   | BV |  |
|---|----|--|
| l |    |  |

NSW ARCHITECTS REGISTRATION BOARD / NOMINATED ARCHITECTS 9356 NINOTSCHKA TITCHKOSKY 7115 JULIAN ASHTON 7053 MATTHEW BLAIR 7151 PHILLIP ROSSINGTON 4937 JAMES GROSE 7439 PETER TITMUSS 10447 ALISON BOUNDS