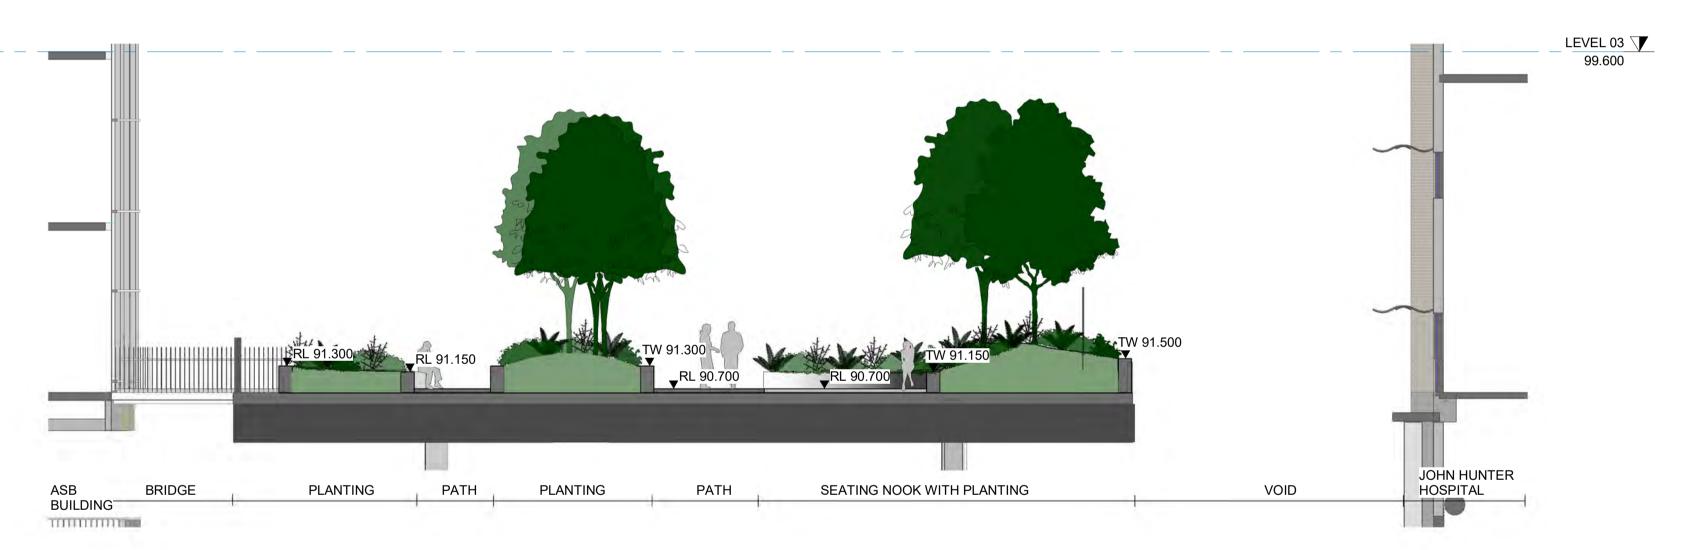

## LANDSCAPE PACKAGE / DRAWING REGISTER

| <b>DRAWING NUMBER</b> | DRAWING TITLE                                  | REVISION |
|-----------------------|------------------------------------------------|----------|
| LD_00-A00 XX-00       | COVER SHEET                                    | F        |
| _D_00-A10 XX-01       | LEGEND SHEET                                   | Е        |
| LD_00-A10 XX-02       | PLANTING SCHEDULE STREETSCAPE                  | D        |
| LD_00-A10 XX-03       | PLANTING SCHEDULE ARRIVAL & ROOFTOPS           | С        |
| LD_00-A10-XX-04       | PLANTING SCHEDULE COURTYARDS & INTERNAL        | С        |
| <br>_D_00-B01 NL-01   | SHEET SPLIT SITE RELATED                       | F        |
| <br>_D_B0-B20 NL-00   | JHH ARRIVAL FORECOURT                          | С        |
| _D_B0-B20 NL-X0       | OVERALL ZONAL PLAN                             | F        |
| LD_B0-B20 NL-X1       | TREE REMOVAL PLAN                              | D        |
| _D_B0-B60 NL-X1       | SITE WIDE LANDSCAPE PLAN                       | D        |
| _D_B0-B61 NL-01       | ARRIVAL FORECOURT SECTIONS                     | С        |
| LD_BA-B20 00-20       | ASB BUILDING LEVEL 00                          | D        |
| _D_BA-B20 01-20       | ASB BUILDING LEVEL 01                          | D        |
| _D_BA-B20 02-20       | ASB BUILDING LEVEL 02                          | D        |
| LD_BA-B20 03-20       | ASB BUILDING LEVEL 03                          | D        |
| LD_BA-B20 04-20       | ASB BUILDING LEVEL 04                          | D        |
| <br>LD_BA-B20 05-20   | ASB BUILDING LEVEL 05                          | С        |
| _D_BA-B20 06-20       | ASB BUILDING LEVEL 06                          | С        |
| <br>_D_BA-B20 B1-20   | ASB BUILDING LEVEL B1                          | D        |
| D_BA-B20 B2-20        | ASB BUILDING LEVEL B2                          | D        |
| LD_BA-B20 B3-20       | ASB BUILDING LEVEL B3                          | D        |
| D_BA-B20 B4-20        | ASB BUILDING LEVEL B4                          | D        |
| _D_BA-B60 00-01       | ASB LEVEL 00 COURTYARD SOIL VOLUME DIAGRAM     | D        |
| _D_BA-B60 01-01       | ELEVATED GARDEN SOIL VOLUME DIAGRAM            | E        |
| LD_BA-B60 01-02       | ASB LEVEL 01 COURTYARD SOIL VOLUME DIAGRAM     | D        |
| _D_BA-B60 03-01       | ELEVATED GARDEN - ROOF SOIL VOLUME DIAGRAM     | С        |
| LD_BA-B60 04-01       | ASB LEVEL 04 COURTYARD SOIL VOLUME DIAGRAM     | С        |
| _D_BA-B60 NL-00       | ARRIVAL FORECOURT SOIL VOLUME DIAGRAM          | С        |
| LD_BA-B61 00-01       | ASB BUILDING LEVEL 00 COURTYARD SECTIONS       | D        |
| LD_BA-B61 00-02       | ASB BUILDING LEVEL 00 ED ARRIVAL SECTION       | С        |
| LD_BA-B61 01-01       | ASB BUILDING LEVEL 01 COURTYARD SECTIONS       | D        |
| _D_BA-B61 01-02       | ASB BUILDING LEVEL 01 ELEVATED GARDEN SECTIONS | С        |
| LD_BA-B61 04-01       | ASB BUILDING LEVEL 04 COURTYARD SECTIONS       | D        |
| LD_BJ-B20 02-30       | JHH BUILDING LEVEL 02                          | С        |
| LD_BJ-B20 03-30       | JHH BUILDING LEVEL 03                          | С        |
| _D_BJ-B60 03-01       | JHH COURTYARD #01 SOIL VOLUME DIAGRAM          | С        |
| _D_BJ-B60 03-02       | JHH COURTYARD #02 SOIL VOLUME DIAGRAM          | С        |
| LD_BJ-B60 03-03       | JHH COURTYARD #03 SOIL VOLUME DIAGRAM          | С        |
| _D_BJ-B61 03-01       | JHH BUILDING LEVEL 03 COURTYARD 1 SECTIONS     | С        |
| LD_BJ-B61 03-02       | JHH BUILDING LEVEL 03 COURTYARD 2 SECTIONS     | С        |
| LD_BJ-B61 03-03       | JHH BUILDING LEVEL 03 COURTYARD 3 SECTIONS     | С        |