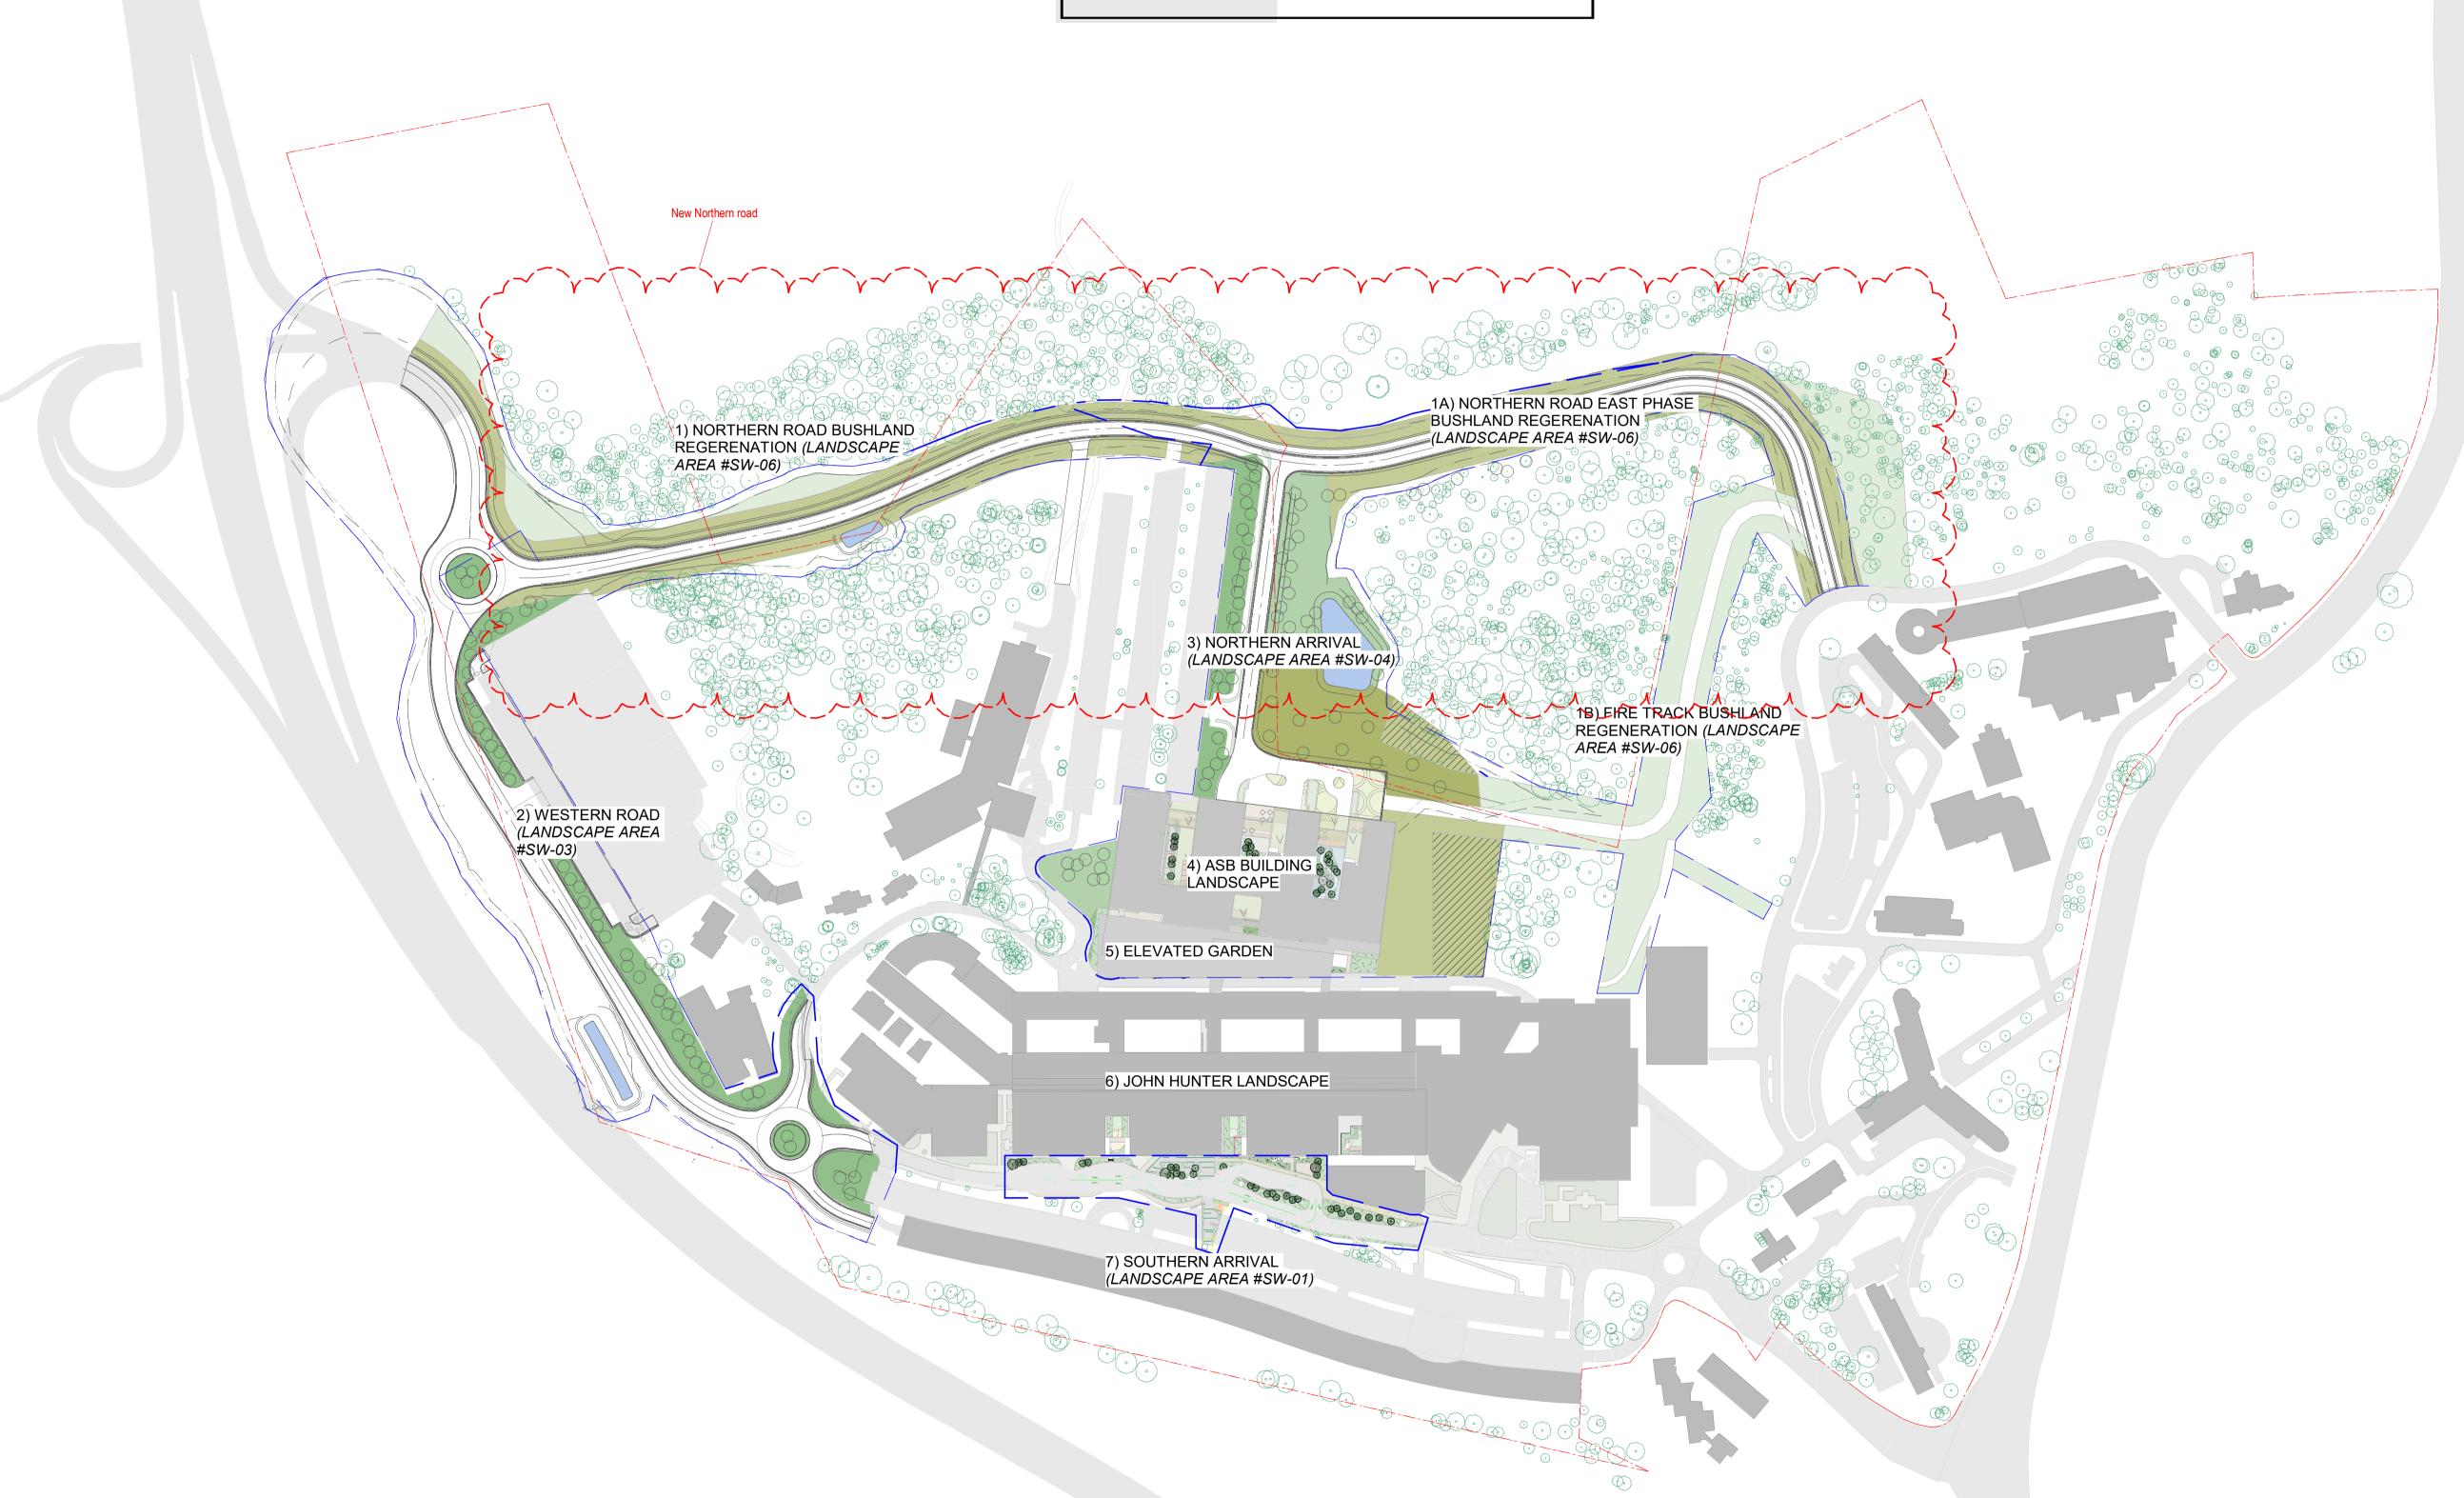

## LANDSCAPE PACKAGE / DRAWING REGISTER

| <b>DRAWING NUMBER</b> | DRAWING TITLE                                  | REVISION |
|-----------------------|------------------------------------------------|----------|
| LD_00-A00 XX-00       | COVER SHEET                                    | F        |
| _D_00-A10 XX-01       | LEGEND SHEET                                   | Е        |
| LD_00-A10 XX-02       | PLANTING SCHEDULE STREETSCAPE                  | D        |
| LD_00-A10 XX-03       | PLANTING SCHEDULE ARRIVAL & ROOFTOPS           | С        |
| LD_00-A10-XX-04       | PLANTING SCHEDULE COURTYARDS & INTERNAL        | С        |
| <br>_D_00-B01 NL-01   | SHEET SPLIT SITE RELATED                       | F        |
| <br>_D_B0-B20 NL-00   | JHH ARRIVAL FORECOURT                          | С        |
| _D_B0-B20 NL-X0       | OVERALL ZONAL PLAN                             | F        |
| LD_B0-B20 NL-X1       | TREE REMOVAL PLAN                              | D        |
| _D_B0-B60 NL-X1       | SITE WIDE LANDSCAPE PLAN                       | D        |
| _D_B0-B61 NL-01       | ARRIVAL FORECOURT SECTIONS                     | С        |
| LD_BA-B20 00-20       | ASB BUILDING LEVEL 00                          | D        |
| _D_BA-B20 01-20       | ASB BUILDING LEVEL 01                          | D        |
| _D_BA-B20 02-20       | ASB BUILDING LEVEL 02                          | D        |
| LD_BA-B20 03-20       | ASB BUILDING LEVEL 03                          | D        |
| LD_BA-B20 04-20       | ASB BUILDING LEVEL 04                          | D        |
| <br>LD_BA-B20 05-20   | ASB BUILDING LEVEL 05                          | С        |
| _D_BA-B20 06-20       | ASB BUILDING LEVEL 06                          | С        |
| <br>_D_BA-B20 B1-20   | ASB BUILDING LEVEL B1                          | D        |
| D_BA-B20 B2-20        | ASB BUILDING LEVEL B2                          | D        |
| LD_BA-B20 B3-20       | ASB BUILDING LEVEL B3                          | D        |
| D_BA-B20 B4-20        | ASB BUILDING LEVEL B4                          | D        |
| _D_BA-B60 00-01       | ASB LEVEL 00 COURTYARD SOIL VOLUME DIAGRAM     | D        |
| _D_BA-B60 01-01       | ELEVATED GARDEN SOIL VOLUME DIAGRAM            | E        |
| LD_BA-B60 01-02       | ASB LEVEL 01 COURTYARD SOIL VOLUME DIAGRAM     | D        |
| _D_BA-B60 03-01       | ELEVATED GARDEN - ROOF SOIL VOLUME DIAGRAM     | С        |
| LD_BA-B60 04-01       | ASB LEVEL 04 COURTYARD SOIL VOLUME DIAGRAM     | С        |
| _D_BA-B60 NL-00       | ARRIVAL FORECOURT SOIL VOLUME DIAGRAM          | С        |
| LD_BA-B61 00-01       | ASB BUILDING LEVEL 00 COURTYARD SECTIONS       | D        |
| LD_BA-B61 00-02       | ASB BUILDING LEVEL 00 ED ARRIVAL SECTION       | С        |
| LD_BA-B61 01-01       | ASB BUILDING LEVEL 01 COURTYARD SECTIONS       | D        |
| _D_BA-B61 01-02       | ASB BUILDING LEVEL 01 ELEVATED GARDEN SECTIONS | С        |
| LD_BA-B61 04-01       | ASB BUILDING LEVEL 04 COURTYARD SECTIONS       | D        |
| LD_BJ-B20 02-30       | JHH BUILDING LEVEL 02                          | С        |
| LD_BJ-B20 03-30       | JHH BUILDING LEVEL 03                          | С        |
| _D_BJ-B60 03-01       | JHH COURTYARD #01 SOIL VOLUME DIAGRAM          | С        |
| _D_BJ-B60 03-02       | JHH COURTYARD #02 SOIL VOLUME DIAGRAM          | С        |
| LD_BJ-B60 03-03       | JHH COURTYARD #03 SOIL VOLUME DIAGRAM          | С        |
| _D_BJ-B61 03-01       | JHH BUILDING LEVEL 03 COURTYARD 1 SECTIONS     | С        |
| LD_BJ-B61 03-02       | JHH BUILDING LEVEL 03 COURTYARD 2 SECTIONS     | С        |
| LD_BJ-B61 03-03       | JHH BUILDING LEVEL 03 COURTYARD 3 SECTIONS     | С        |