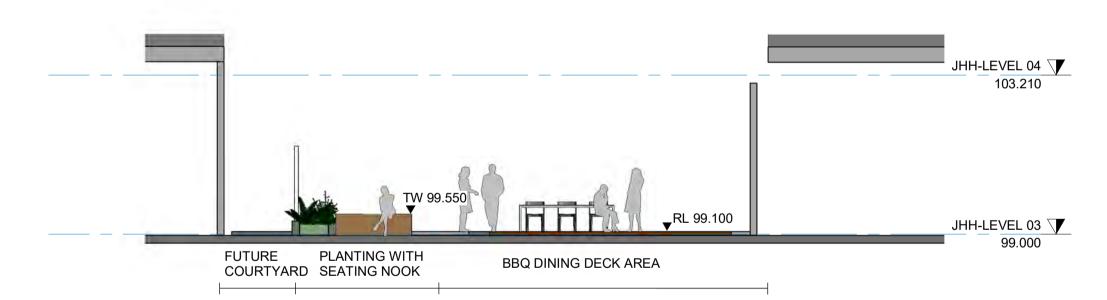

## PLANTING SCHEDULE SITEWIDE & ASB ARRIVAL

| SEEDING MIX A1 & A2 - SMO<br>AREA-8256,30 m2 |                                 |                           |                                |                   |                  |
|----------------------------------------------|---------------------------------|---------------------------|--------------------------------|-------------------|------------------|
| PLANT CODE                                   | BOTANICAL NAME                  | COMMON NAME               | MATURE<br>HEIGHT AND<br>SPREAD | CONTAINER<br>SIZE | PLANTS<br>PER M2 |
| TREES                                        |                                 |                           |                                |                   |                  |
| ANG cos                                      | Angophora costata               | Smooth-Barked Apple       | 25e x 15m                      | 100L, 200L, 400L  | as shown         |
| EUC gla                                      | Eucelyptus globoides            | White Stringybark         | 20m x 15m                      | 1001., 2001.      | ss shows         |
| EUC plp                                      | Eucalyptus piperita             | Sydney Peoperaint         | 20m x 15m                      | 100L 200L 400L    | as shown         |
| SYN glo                                      | Syncarpia glomuliflura          | Turpentine                | 16m x 8m                       | 100L, 200L        | as shown         |
| ALL tor                                      | Allocasuerna torutosa.          | Forest Oak                | 10m x 7m                       | 100L, 200L        | as shown         |
| SHRUBS                                       |                                 |                           |                                |                   | 8                |
| ACA mer                                      | Acecia myrtifolia               | Red-Sterrmed Watte        | 3m x 3.0m                      | 300mm             | 0.5              |
| BAN spi                                      | Banksia spiriulosa              | Hakrpin Banksia           | 3m x 2.5m                      | 300mm             | 0.5              |
| BRE obl                                      | Braymia oblongifolia            | Coffee Bush               | Bests Sm                       | 300mm             | - 1              |
| DAV all                                      | Davissis ukotoka                | Gorse Sitter Pes          | 2m x 1m                        | 300mm             | 0.3              |
| 000 to                                       | Dodonnes triguetra              | Large-Leaf Hop Bush       | 3m x 2m                        | 300mm             | 1                |
| LEP pol                                      | Leptosperman polygaliktium      | Larron Sounted Tea Tree   | 3st x 2m                       | 300mm             | 1                |
| LEU lan                                      | Leucapagon lanceolatus          | Lance-leaved beared heath | 2m x 1m                        | 300mm             | 0.5              |
| ZIE smi                                      | Zioria smithii subsp smithii    | Sandly ziena              | 2m x 1m                        | 300mm             | 0.1              |
| GRASSES & GROUNCOVERS                        |                                 |                           |                                |                   |                  |
| DIA coe                                      | Dianella caerulea var. producta | Blue Flax Lity            | firm k 2mi                     | 150mm             | - 4              |
| DIC nsp                                      | Dictionsha repens               | Ridney Weed               | 0.15m x 1.8m                   | 150mm             | 4                |
| ENT sir                                      | Emiriosia stricta               | Wity Parit                | 11.50m x 11.30m                | 150mm             | 2                |
| IMP cyl                                      | Imperata cylindrica             | Blady glass               | 1.0m x 0.3m                    | 150mm             | - 1              |
| MCst                                         | Microlasma attpoldes            | Weeping Rice Greek        | 0.30m s 0.50m                  | 150mm             | 2                |
| PRA pur                                      | Praša purpurascens              | Whiteroot                 | 9.20m x 2m                     | 159mm             | -1               |
| VIO hed                                      | Viola haderacea                 | Ny-leaved Violet          | 0,15m s 1m                     | 150mm             | 4                |
| XAN tet                                      | Xanthombous lutifulia           | Grass Tree                | 2m x 1.5m                      | 150mm             | 2                |

| TURPENTINE FOREST     | (65%), TUBESTOCK (35%) & 1      | FREES SMOOTH-BARK         | (ED APPLE - SY                 | DNEY PEPPE        | RMINT -          |
|-----------------------|---------------------------------|---------------------------|--------------------------------|-------------------|------------------|
| AREA- 6521.04 m2      | 20                              | 11.                       | 500                            |                   |                  |
| PLANT CODE            | BOTANICAL NAME                  | COMMON NAME               | MATURE<br>HEIGHT AND<br>SPREAD | CONTAINER<br>SIZE | PLANTS<br>PER M2 |
| TREES                 |                                 |                           |                                |                   | ( )              |
| ANG cos               | Angophora costata               | Smooth-Barked Apple       | 25m x 15m                      | 100L 200L         | as shown         |
| EUC gla               | Eucelyptus globoldes            | White Stringybark         | 20m x 15m                      | 190L              | as shown         |
| EUC pip               | Eucelyptus pipertia             | Sydney Propertiest        | 20m x 15m                      | 1001., 2001.      | as shown         |
| SYN glo               | Syncarpia glomulifera           | Turpensne                 | 16m x 8m                       | 100L              | 25 Shows         |
| ALL for               | Allocasserina torulosa          | Forest Own                | 10m x 7m                       | 100L              | as shown         |
| SHRUBS                |                                 |                           |                                |                   |                  |
| ACA myr               | Acadia myrtifolia               | Red-Sterroed Watte        | Sm x 3:0m                      | 300mm             | 0.5              |
| BAN spi               | Banksia spinulosa               | Hairpin Bankata           | 3m x 2.5m                      | 300mm             | 0.5              |
| BRE onl               | Breynia oblongitolia            | Coffee Bush               | 3m x 3m                        | 300mm             | 1                |
| DAY uli               | Daylesia ulicifolia             | Corse Bitter Pex          | 2m x 1m                        | 300mm             | 0.3              |
| DOD tri               | Dodonses triquetra              | Large-Leaf Hop Blush      | 3m x 2m                        | 300mm             | . 1              |
| LEP pol               | Leptospermum polygarifolium     | Lemon Scented Tea Tree    | 3m k 2m                        | 300mm             |                  |
| LEU iser              | Leucopogon lanosolatus          | Cance-leaved beared heath | 2m x 1m                        | 300mm             | 0.5              |
| ZIE emi               | Zieria umbhii subsp smithii     | Sandly steria             | 2m ic 1m                       | 300mm             | 0.1              |
| GRASSES & GROUNCOVERS |                                 |                           |                                |                   |                  |
| DIA cae               | Dianella caerulea var. producta | Stue Flax Lity            | far k 2m                       | 150mm             | - 4              |
| DIC rep               | Dichondia repens                | Kidney Weed               | 0.15m x 1.8m                   | 150mm             | -4               |
| ENT ab                | Entolesia atrocta               | Wiry Panic                | 0.50m x 0.30m                  | 150mm             | 2                |
| IMP cyl               | Imperata cylindrica             | Blady grass               | 1.0m x 0.3m                    | 159mm             | 1                |
| MCsi                  | Microlaena stipoides            | Weeping Rice Grass        | 0.30m x 0.50m                  | 150mm             | 2                |
| PRA pur               | Pretia purpureacens             | Whiteroot                 | 0.20m x 2m                     | 150mm             | 1                |
| VIO hed               | Viola hederaces                 | Ny-teaved Violet          | 0.15m x 1m                     | 150mm             | 4                |
| XAN lat               | Xanthomboea (atifolia           | Gress Tres                | 2m x 1.5m                      | 150mm             | 2                |

SITE WIDE WESTERN ROAD LANDSCAPE

| AREA- 26712.20 m2     | - 3                     | W                     | W                              |                   |                  |
|-----------------------|-------------------------|-----------------------|--------------------------------|-------------------|------------------|
| PLANT CODE            | BOTANICAL NAME          | COMMON NAME           | MATURE<br>HEIGHT AND<br>SPREAD | CONTAINER<br>SIZE | PLANTS<br>PER M2 |
| SHRUBS                |                         |                       | 70                             |                   |                  |
| ACA ter               | Acadia terminalis       | Sunstrine Wattle      | 3m x 2m                        | Seeding           | 0.01 grams       |
| AGA ut                | Acecia ulicifolia       | Prickly Moses         | 2m x 2m                        | Seeding           | 0.01 grams       |
| BAN spi               | Banksia spinylasa       | Holispin Banksia      | 3m x 2.5m                      | Seeding           | 0.01 grams       |
| LEPTH                 | Leptospermum trinervium | Stender Tea-tree      | 6m x 1-6m                      | Seeding           | 0.01 grams       |
| LOM sal               | Lometia salicifoka      | Wild Parsely          | 6m x 3m                        | Seeding           | 0.01 gram        |
| FER lev               | Personnia levis         | Broad-Leaved Geebung  | 3m ic first                    | Seeding           | 0.01 grams       |
| PER in                | Peraconia lineans       | Narrow Leaved Geebung | 3m x 0.7m                      | Seeding           | 0.01 grams       |
| PLfL euc              | Puterasea suchita       | Large-fower Bush-pea  | 1.5m x 2m                      | Seeding           | 0.01 grams       |
| PITT und              | Pitosporum undulatum    | Bweet Pittosporum     | 12m x 7m                       | Seeding           | 0.01 grams       |
| XXVI lat              | Xianthonhossa (atifolia | Grass Tree            | 2m x 1.5m                      | Seeding           | 0.01 grans       |
| TET jun               | Telratheca juncea       | Black-ryed Susan      | 0.5m x 0.3m                    | Seeding           | 0.01 grams       |
| GRASSES & GROUNCOVERS | 400                     |                       |                                |                   |                  |
| ENT str               | Emolesia stricta        | Wiry Panic            | 0.50m x 0.30m                  | Seeding           | 0.01 grams       |
| IMP cyl               | Imperata cyrindrica     | Blady grass           | 1.0m x 0.3m                    | Seeding           | 0.01 grams       |
| THE aux               | Themsels acatralis      | Kangaroo Grass        | 1m x 0.5m                      | Beeding           | 0.01 grams       |
| PTE esc               | Pteridium esculentum    | Bracken Fem           | 2m x 1.2m                      | Seeding           | 0.01 grams       |
| LOM obl               | Comendra obliqua        | Teislad Matrush       | 0.60m k 0.50m                  | Seeding           | 0.01 grams       |

NOTE: Trees as shown - Large tree pot sizes to be dispursed evenly throughout the area.

| TREES, SEEDING (75%) & TUI<br>AREA-3067.63 m2 |                                                         |                         |                                |                                 |                  |
|-----------------------------------------------|---------------------------------------------------------|-------------------------|--------------------------------|---------------------------------|------------------|
| PLANT CODE                                    | BOTANICAL NAME                                          | COMMON NAME             | MATURE<br>HEIGHT AND<br>SPREAD | CONTAINER<br>SIZE               | PLANTS<br>PER M2 |
| TREES                                         |                                                         |                         |                                |                                 | 2                |
| ANG cos                                       | Angophora costata                                       | Smooth-Barked Apple     | 25m x 15m                      | 400L                            | as shown         |
| COR gun:                                      | Corymbia gummillera                                     | Red Bloodwood           | 20m x 10m                      | 400L                            | as shows         |
| EUC dap                                       | Eucalyptus capitellata                                  | Brown Stringybark       | 20m ic 10m                     | 100L                            | as shown         |
| EUC gla                                       | Eucalyptus globoldess                                   | White Stringybark       | 20m x 15m                      | 400L                            | as shown         |
| EUC pun                                       | Eucelyptus punctets                                     | Grey Gum                | 25m x 10m                      | 100L                            | as stown         |
| SYN gio                                       | Syncarpia glomulifera                                   | Turpersne               | 16m x 8m                       | 100L                            | as shown         |
| ALL for                                       | Afocasueira torulosa                                    | Forest Own              | 10m x 7m                       | 400L                            | an afewn         |
| GRASSES & GROUNCOVERS                         |                                                         |                         |                                |                                 | 1                |
| BAUjun                                        | Baymea junces                                           | Bare Twig Rush          | 1.0m x 1.0m                    | Seeding and<br>90mm Tubestock   | 0.01 grams / 6   |
| CAR app                                       | Carex appressa                                          | Buedoin                 | 1.0m x 1.0m                    | Seeding and<br>90mm Tubestock   | 0.01 grams / 6   |
| GAH six                                       | Gahnia sieberiana                                       | Red-full saw-sedge      | 2.0m x 2.0m                    | Seeding and<br>60mm Tubestock   | 0.01 grams / 0.5 |
| IMP ayr                                       | Imperata cylindrica                                     | Baidy Grass             | 1.0m x 0.3m                    | Seeding and<br>60mm Tubestock   | 0.01 grams) 4    |
| ISO nod                                       | Isolepis nodosa                                         | Knobby Club Rush        | 1.0m x 2m                      | Seeding and<br>60mm Tubestock   | 0.01 grams / 0.5 |
| JUN uni                                       | Juncus ustatus                                          | Tassel Sedge            | 1.0m x 1.0m                    | Seeding and<br>50mm Tubestock   | 0.01 grams / f   |
| LOW los                                       | Lomandra longifolia                                     | Spiny-head-mat-rush     | 1.3m x 1.0m                    | Seeding and<br>50mm Tubestock   | 0.01 grams / f   |
| <b>GRASSES &amp; GROUNCOVERS</b>              | THAT FALL IN APZ ZONE                                   |                         |                                |                                 |                  |
| LOM tan                                       | Tanika® Lomandra<br>longifolia "LM300" PBR              | Lomandra Tanika         | 0.60m x 0.65m                  | Seeding and<br>90mm Tubestock   | 0.01 grams / 0.5 |
| LOM nya                                       | Nyalas Lomandra<br>longifola "LM400" PBR                | Lomandra Nyalla         | 0.80m x0.90m                   | Seeding and<br>90mm Tubestock   | 0.01 grams / 0.5 |
| LOM lon                                       | Lomendra longifolie Katrinus<br>Deluxe' PBR             | Lomandra longifolia     | 0.70m x 0.70m                  | Seeding and<br>50mm Tubestock   | 0.01 grams / 0.5 |
| LR)m                                          | Just Right® Liriope<br>muscani LIRJ PBR                 | Liriope Just Right      | 0.50m x 0.50m                  | Seeding and<br>50mm Tubestock   | 0.01 grams / 1   |
| LRisa                                         | Isabelia® Unope muscari 'EIRF'<br>PBR                   | Liriope Isabella        | 0.46m x 0.50m                  | Seeding and<br>50mm Tubestock   | 0.01 grams / 0.3 |
| LRame                                         | Arcethys!™ Liriope<br>muscari LIRTP PBR                 | Liriope Amethyst        | 0.40m x 0.40m                  | Seeding and<br>50mm Tubestock   | 0.01 grams / 1   |
| CAR gla                                       | Aussie Rantsler™ Carpobrotus<br>glaupescens 'CAR10' PBR | Carpobrotus glaucescens | 0.30m x 2m                     | Seeding and<br>90mm Tubestock   | 0.01 grams / 1   |
| CAS gla                                       | Free Fall** Casuarina glauca<br>prostrate "CASU1" PBR   | Caluarina glauca        | 0.20m s 2m                     | Sweding and<br>Street Tubestock | 0.01 grams / 0.5 |
| ENT atr                                       | Entolesia stricta                                       | Wiry Parec              | 0.50m x 0.30m                  | Seeding                         | 0.01 grams       |
| IMP cyl                                       | Imperata cylindrica                                     | Blady grass             | 1.0m k.0.3m                    | Seeding                         | 0.01 grams       |
| THE was                                       | Thereotic australis                                     | Karganic Griss          | 1m x II.5m                     | Beeding                         | 0.01 grams       |
| PTE est                                       | Plendium exculentum                                     | Bracken Fent            | 2m x 1.2m                      | Seeding                         | 0.01 grams       |
| LOM obt                                       | Lomandra obliqua                                        | Twisted Matrush         | 0.50m x 0.50m                  | Seeding                         | 0.01 grams       |