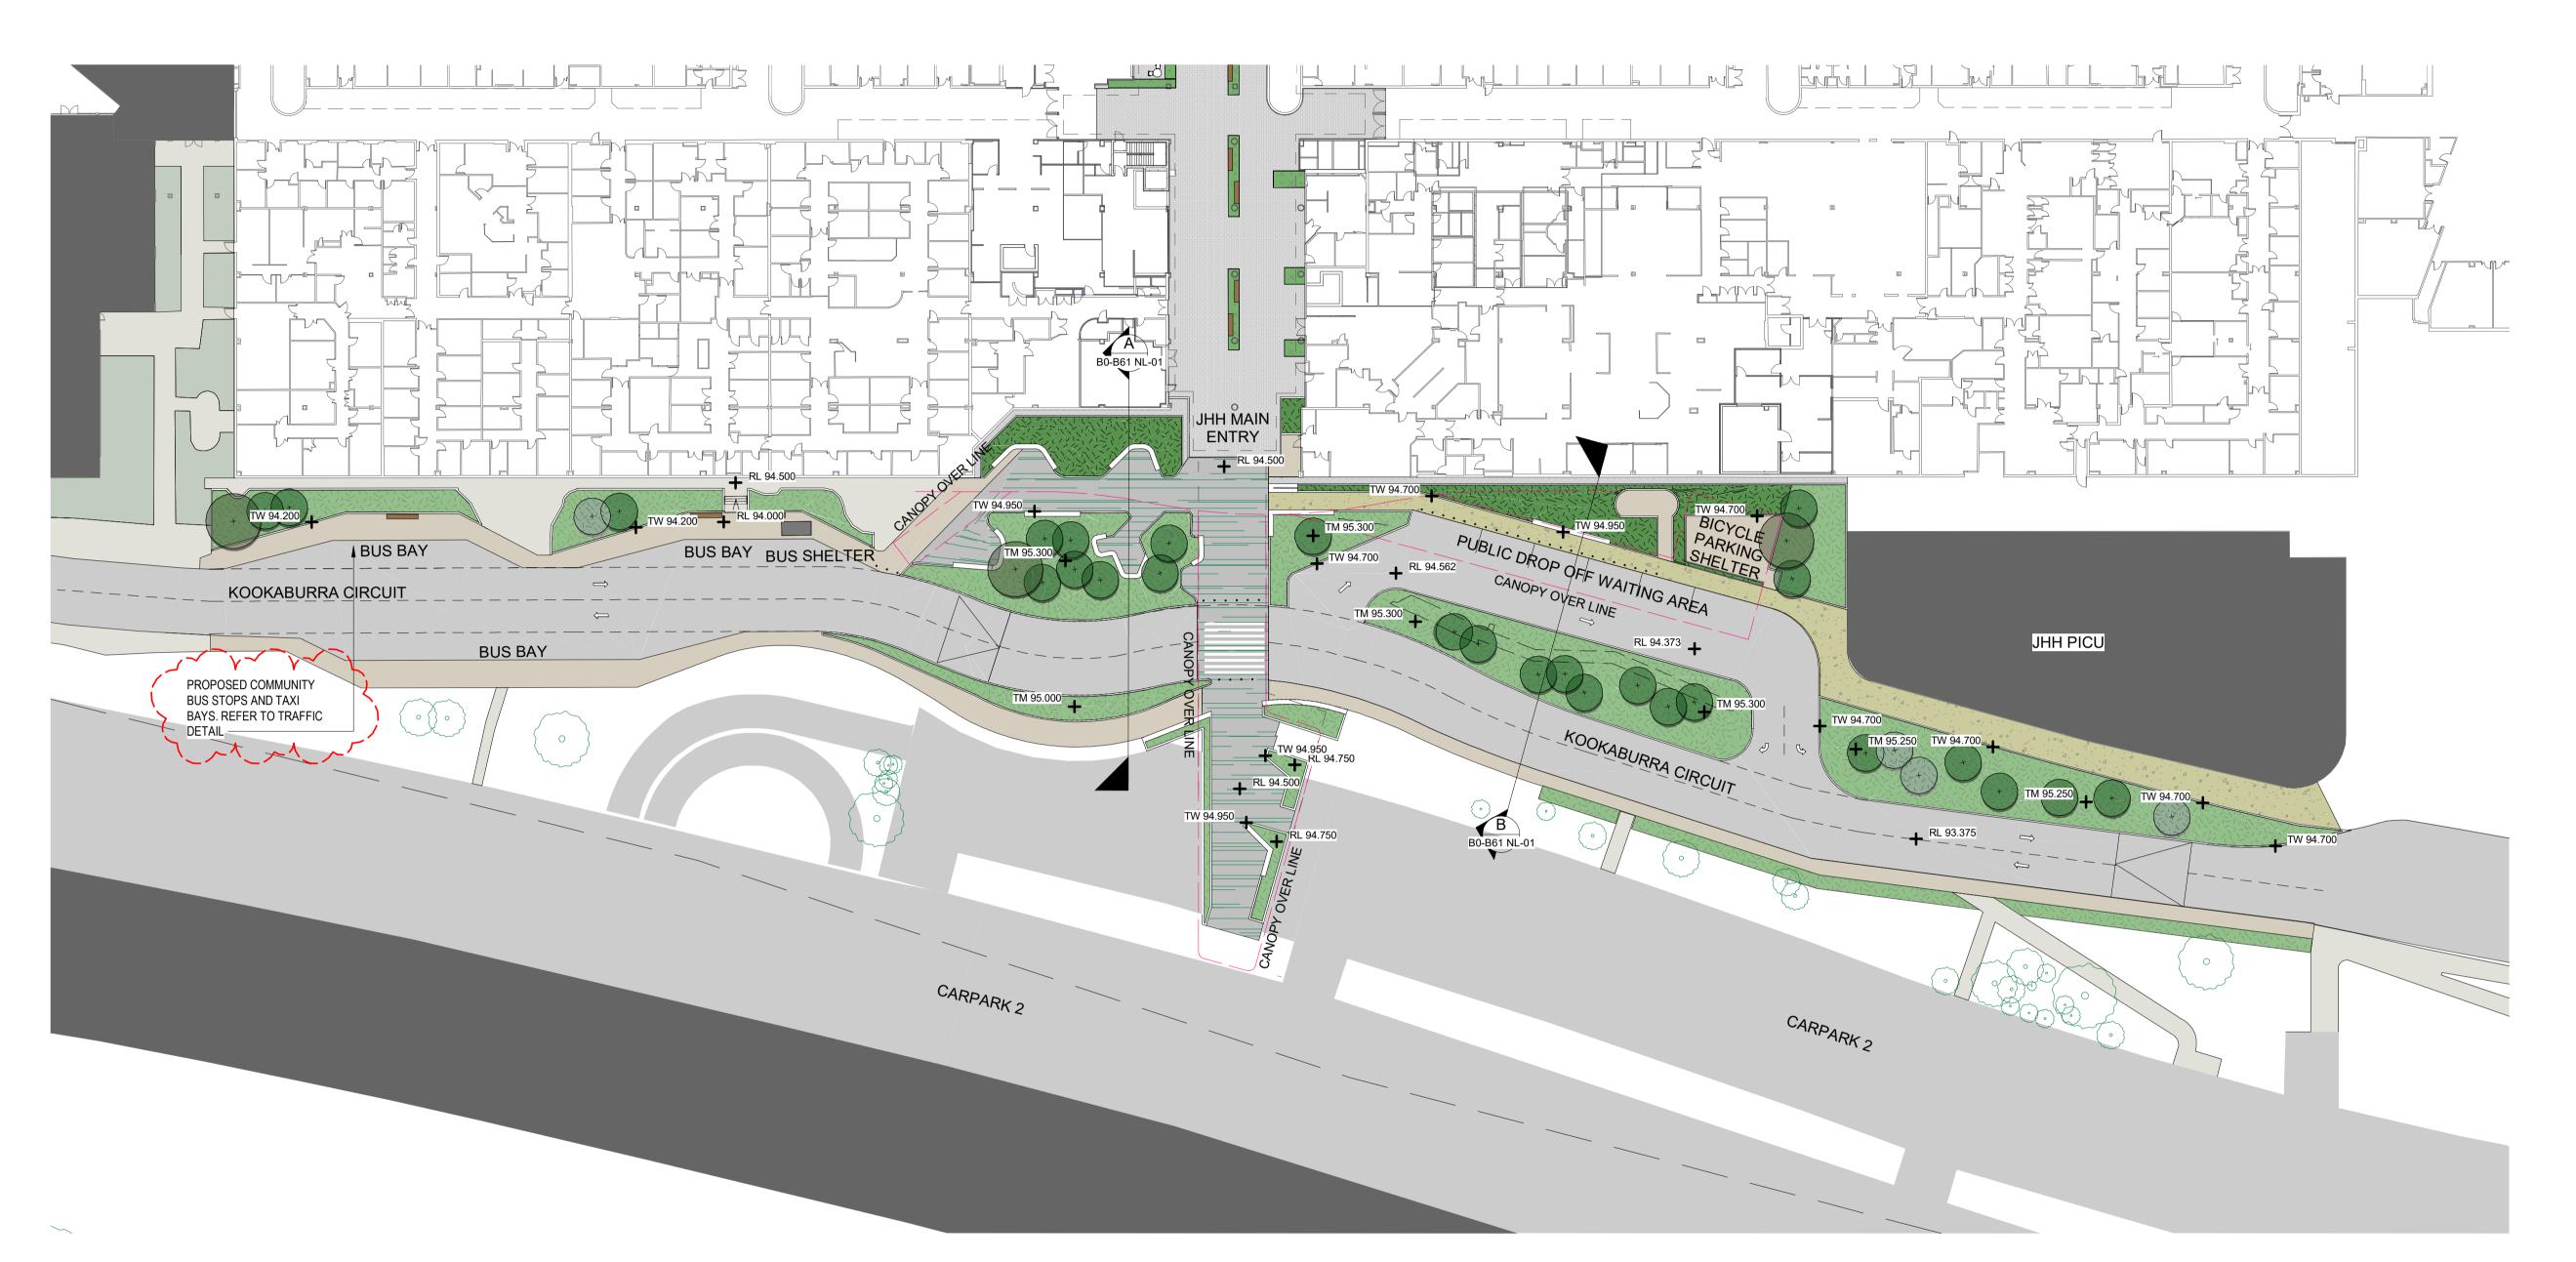

LD\_C0-A00 XX-00

REVISION

MIN. 300mm SOIL DEPTH, PREMIUM GARDEN SOIL MIX, GEOFABRIC FILTER AND DRAINAGE LAYER ON WATER CONCOURSE PRECAST CONCRETE PAVER 70mm THICK REINFORCED PEDESTAL PAVER. FINISH: SHOT-BLASTED. COLOURS AND TYPE TBC COURTYARD PRECAST CONCRETE PAVER 70mm THICK REINFORCED PEDESTAL PAVER. FINISH: SHOT-BLASTED. 4 COLOURS TO PATTERNED LAYOUT FSC HARDWOOD CERTIFIED TIMBER CONCOURSE PRECAST CONCRETE SMALL PAVER 40mm THICK PAVER TO PEDESTAL PANEL SUPPORT TILES. FINISH: SHOT-BLASTED. COLOURS AND TYPE TBC CONCOURSE BOUND GRAVEL PAVING 25mm THICK RESIN BOUND STONE PAVING TO PEDESTAL PANEL SUPPORT TILES. COLOUR AND TYPE TBC COURTYARD EXPOSED AGGREGATE PAVING 70mm THICK REINFORCED PEDESTAL PAVER EXPOSED AGGREGATE LOOK. FINISH: SHOT-BLASTED. COLOURS **EXISTING PLANTING** 50mm BLUESTONE CRAZY PAVE. FINISH: SAW CUT. COLOURS AND TYPE TBC FLAGSTONE IN GRAVEL 50mm BLUESTONE PAVE. FINISH: SAW CUT. COLOURS AND TYPE TBC. GRAVEL: BASALT ROCK BASALT ROCK 100mm THICK BASALT ROCK WITH 20% (min) CRUSHED GREEN GLASS TO STAINLESS STEEL EDGE. ALLOW LARGE AND MEDIUM AGGREGATE. COLOUR AND TYPE ARTIFICIAL TURF PRESTIGE 40mm THICK POT PLANTERS **VARIOUS SIZES** 

ISSUE SSDA

SCALE N.T.S

PROJECT NO.

P0012689

DWN CHK DATE

DRAWING NO.

**GARDEN WALL** 

KERB PLANTER WALL

PROPOSED MEDIUM SIZED TREE (8-12m MATURE HEIGHT)

CORTEN WALL

Issued under the Environmental Planning and Assessment Act 1979

Approved Application No: SSD-9351535 Signed: MF

Granted on the: 30 November 2021