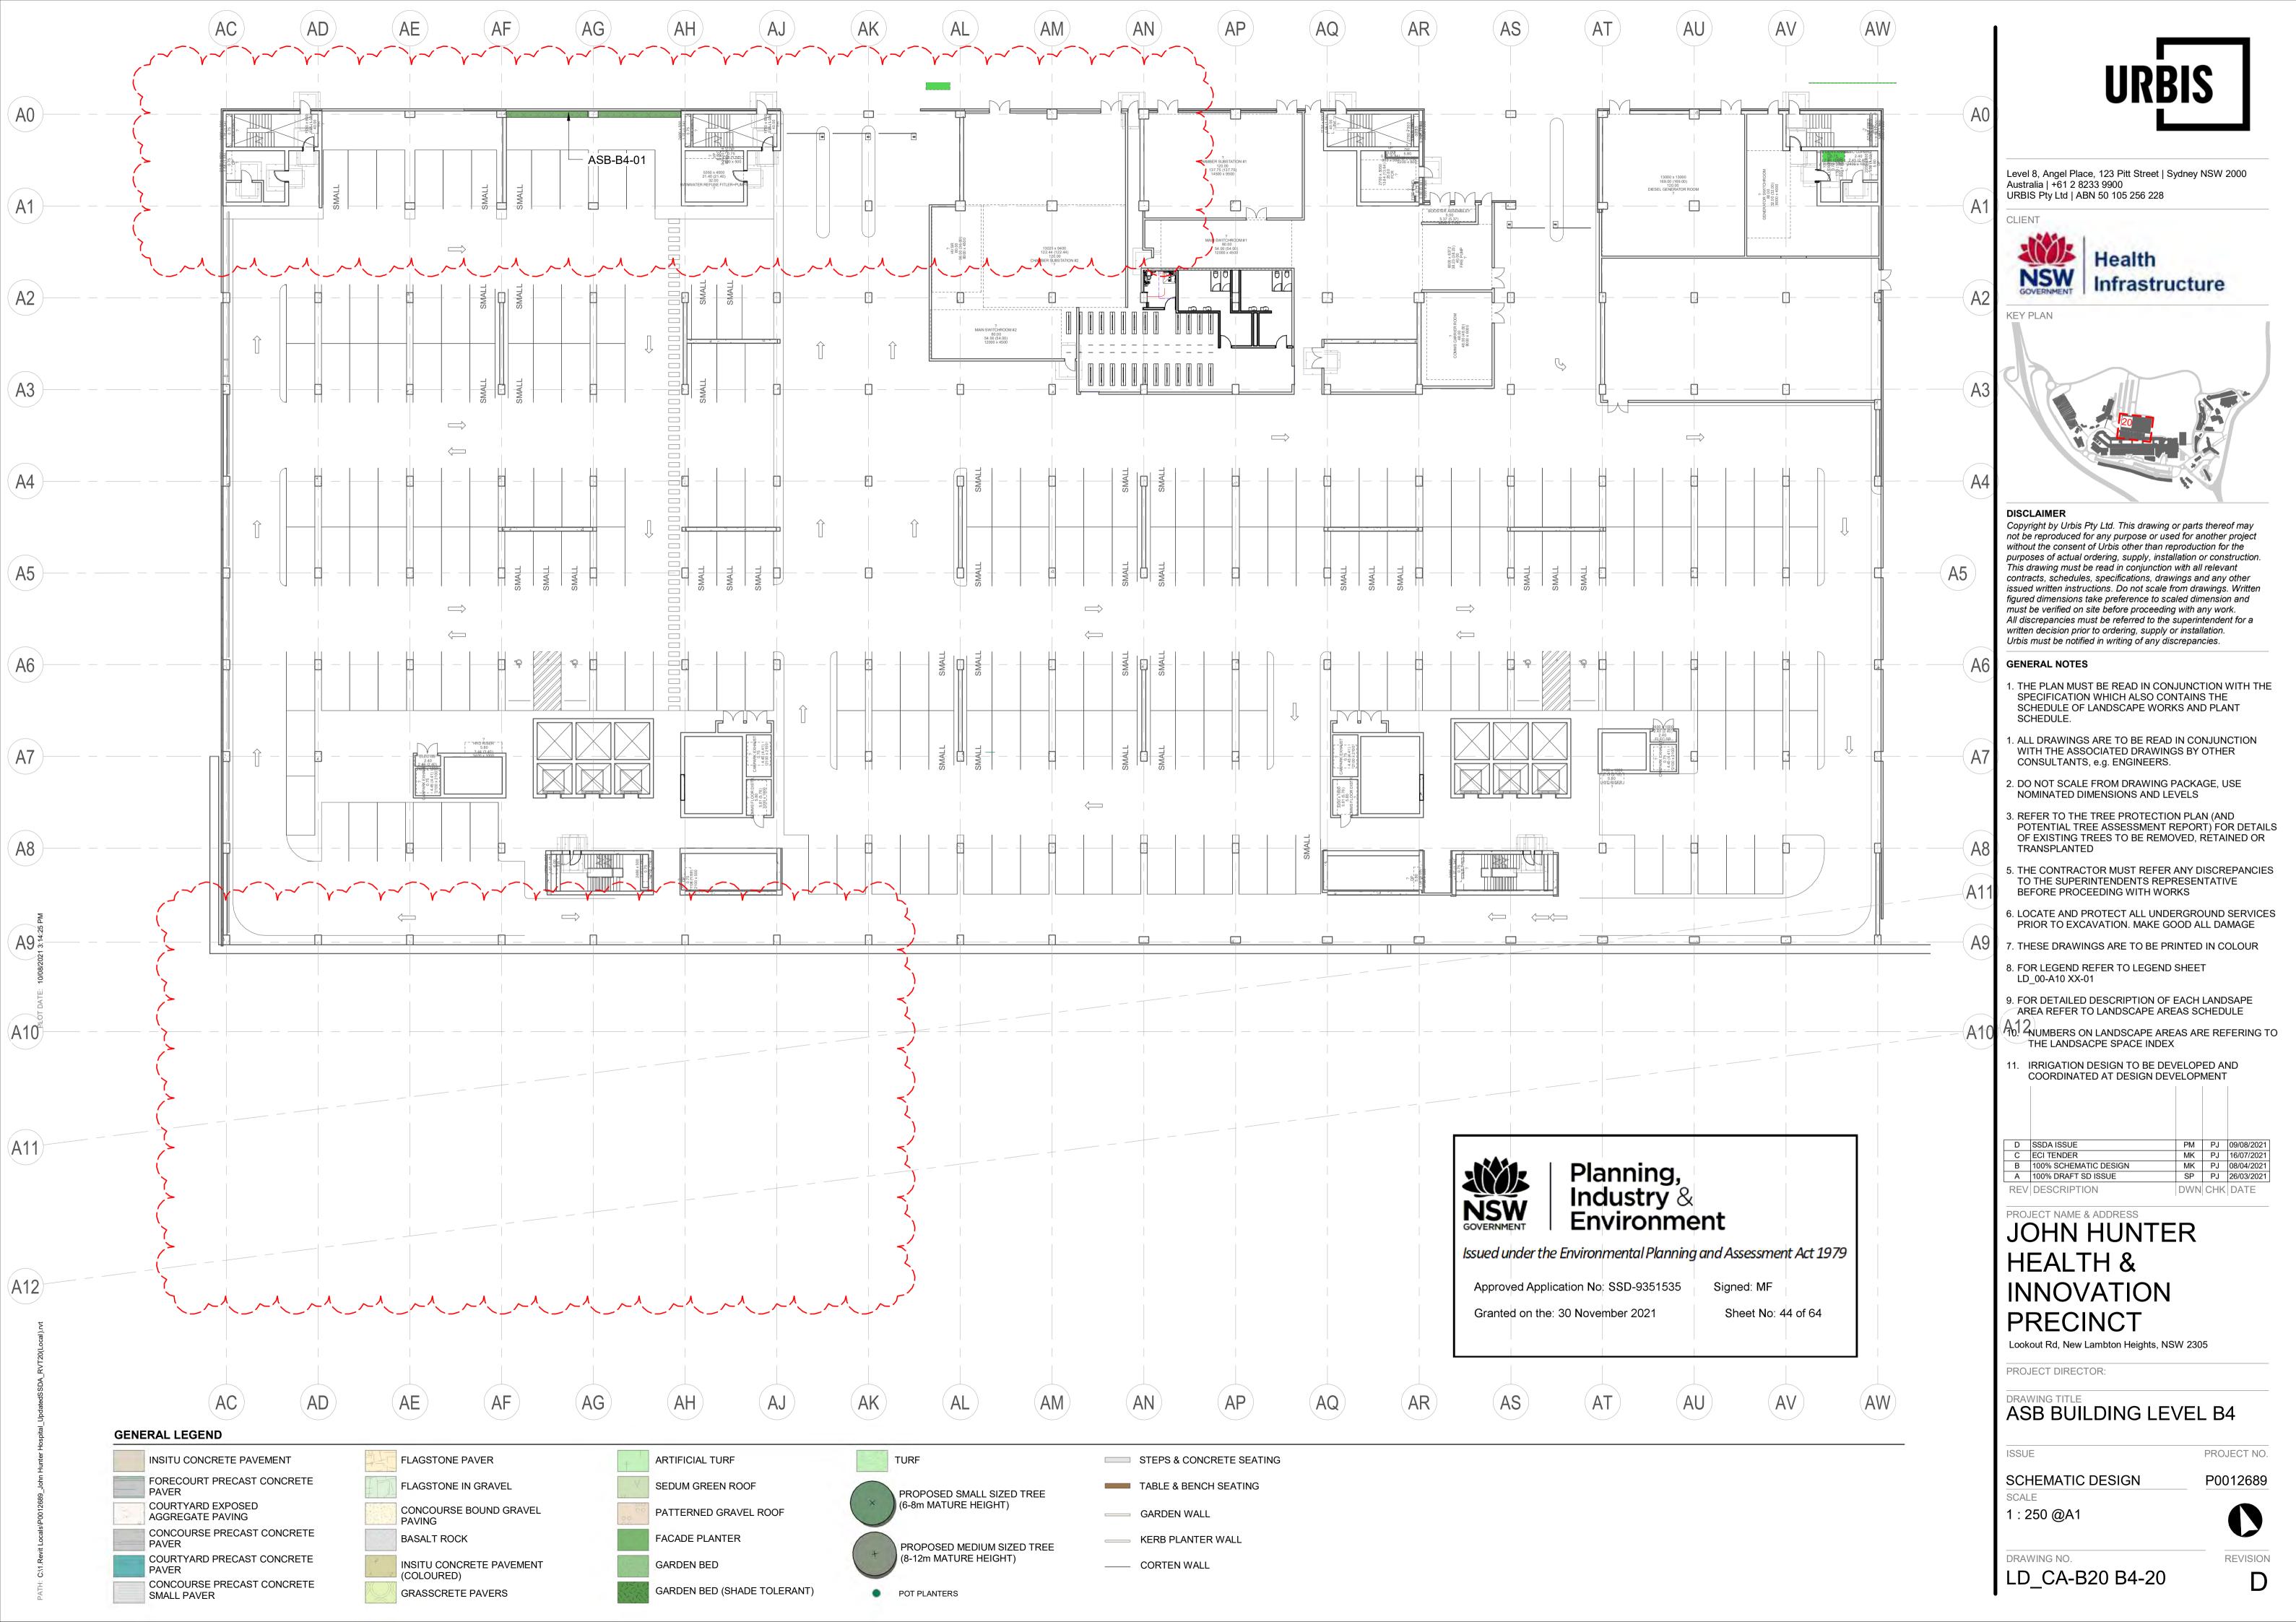

## LANDSCAPE PACKAGE / DRAWING REGISTER

| <b>DRAWING NUMBER</b> | DRAWING TITLE                                  | REVISION |
|-----------------------|------------------------------------------------|----------|
| LD_00-A00 XX-00       | COVER SHEET                                    | F        |
| _D_00-A10 XX-01       | LEGEND SHEET                                   | Е        |
| LD_00-A10 XX-02       | PLANTING SCHEDULE STREETSCAPE                  | D        |
| LD_00-A10 XX-03       | PLANTING SCHEDULE ARRIVAL & ROOFTOPS           | С        |
| LD_00-A10-XX-04       | PLANTING SCHEDULE COURTYARDS & INTERNAL        | С        |
| <br>_D_00-B01 NL-01   | SHEET SPLIT SITE RELATED                       | F        |
| <br>_D_B0-B20 NL-00   | JHH ARRIVAL FORECOURT                          | С        |
| _D_B0-B20 NL-X0       | OVERALL ZONAL PLAN                             | F        |
| LD_B0-B20 NL-X1       | TREE REMOVAL PLAN                              | D        |
| _D_B0-B60 NL-X1       | SITE WIDE LANDSCAPE PLAN                       | D        |
| _D_B0-B61 NL-01       | ARRIVAL FORECOURT SECTIONS                     | С        |
| LD_BA-B20 00-20       | ASB BUILDING LEVEL 00                          | D        |
| _D_BA-B20 01-20       | ASB BUILDING LEVEL 01                          | D        |
| _D_BA-B20 02-20       | ASB BUILDING LEVEL 02                          | D        |
| LD_BA-B20 03-20       | ASB BUILDING LEVEL 03                          | D        |
| LD_BA-B20 04-20       | ASB BUILDING LEVEL 04                          | D        |
| <br>LD_BA-B20 05-20   | ASB BUILDING LEVEL 05                          | С        |
| _D_BA-B20 06-20       | ASB BUILDING LEVEL 06                          | С        |
| <br>_D_BA-B20 B1-20   | ASB BUILDING LEVEL B1                          | D        |
| D_BA-B20 B2-20        | ASB BUILDING LEVEL B2                          | D        |
| LD_BA-B20 B3-20       | ASB BUILDING LEVEL B3                          | D        |
| D_BA-B20 B4-20        | ASB BUILDING LEVEL B4                          | D        |
| _D_BA-B60 00-01       | ASB LEVEL 00 COURTYARD SOIL VOLUME DIAGRAM     | D        |
| _D_BA-B60 01-01       | ELEVATED GARDEN SOIL VOLUME DIAGRAM            | E        |
| LD_BA-B60 01-02       | ASB LEVEL 01 COURTYARD SOIL VOLUME DIAGRAM     | D        |
| _D_BA-B60 03-01       | ELEVATED GARDEN - ROOF SOIL VOLUME DIAGRAM     | С        |
| LD_BA-B60 04-01       | ASB LEVEL 04 COURTYARD SOIL VOLUME DIAGRAM     | С        |
| _D_BA-B60 NL-00       | ARRIVAL FORECOURT SOIL VOLUME DIAGRAM          | С        |
| LD_BA-B61 00-01       | ASB BUILDING LEVEL 00 COURTYARD SECTIONS       | D        |
| LD_BA-B61 00-02       | ASB BUILDING LEVEL 00 ED ARRIVAL SECTION       | С        |
| LD_BA-B61 01-01       | ASB BUILDING LEVEL 01 COURTYARD SECTIONS       | D        |
| _D_BA-B61 01-02       | ASB BUILDING LEVEL 01 ELEVATED GARDEN SECTIONS | С        |
| LD_BA-B61 04-01       | ASB BUILDING LEVEL 04 COURTYARD SECTIONS       | D        |
| LD_BJ-B20 02-30       | JHH BUILDING LEVEL 02                          | С        |
| LD_BJ-B20 03-30       | JHH BUILDING LEVEL 03                          | С        |
| _D_BJ-B60 03-01       | JHH COURTYARD #01 SOIL VOLUME DIAGRAM          | С        |
| _D_BJ-B60 03-02       | JHH COURTYARD #02 SOIL VOLUME DIAGRAM          | С        |
| LD_BJ-B60 03-03       | JHH COURTYARD #03 SOIL VOLUME DIAGRAM          | С        |
| _D_BJ-B61 03-01       | JHH BUILDING LEVEL 03 COURTYARD 1 SECTIONS     | С        |
| LD_BJ-B61 03-02       | JHH BUILDING LEVEL 03 COURTYARD 2 SECTIONS     | С        |
| LD_BJ-B61 03-03       | JHH BUILDING LEVEL 03 COURTYARD 3 SECTIONS     | С        |