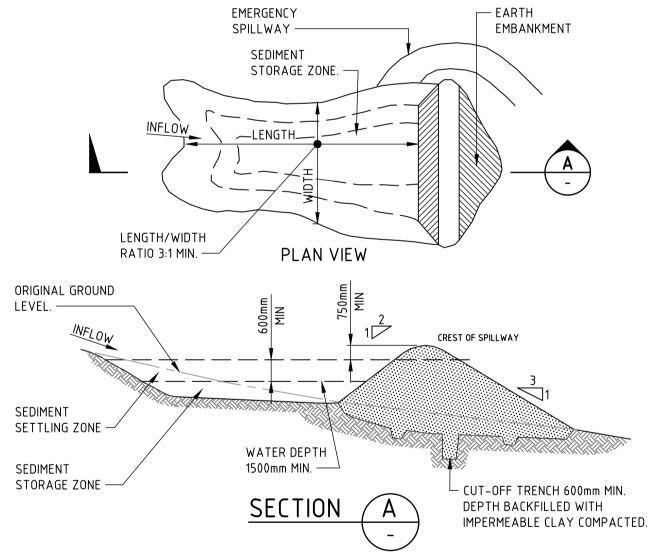

Sheet No: 16 of 64

C:\Users\slingard\REVIT\_LOCAL\2020\AR\_X0-M10 NL-X0\_RVT\_[SITE]\_SD\_sam\_lingard.rvt

Approved Application No: SSD-9351535

Granted on the: 30 November 2021

Signed: MF

NSW ARCHITECTS REGISTRATION BOARD / NOMINATED ARCHITECTS 9356 NINOTSCHKA TITCHKOSKY 7115 JULIAN ASHTON 7053 MATTHEW BLAIR 7151 PHILLIP ROSSINGTON 4937 JAMES GROSE 7439 PETER TITMUSS 10447 ALISON BOUNDS