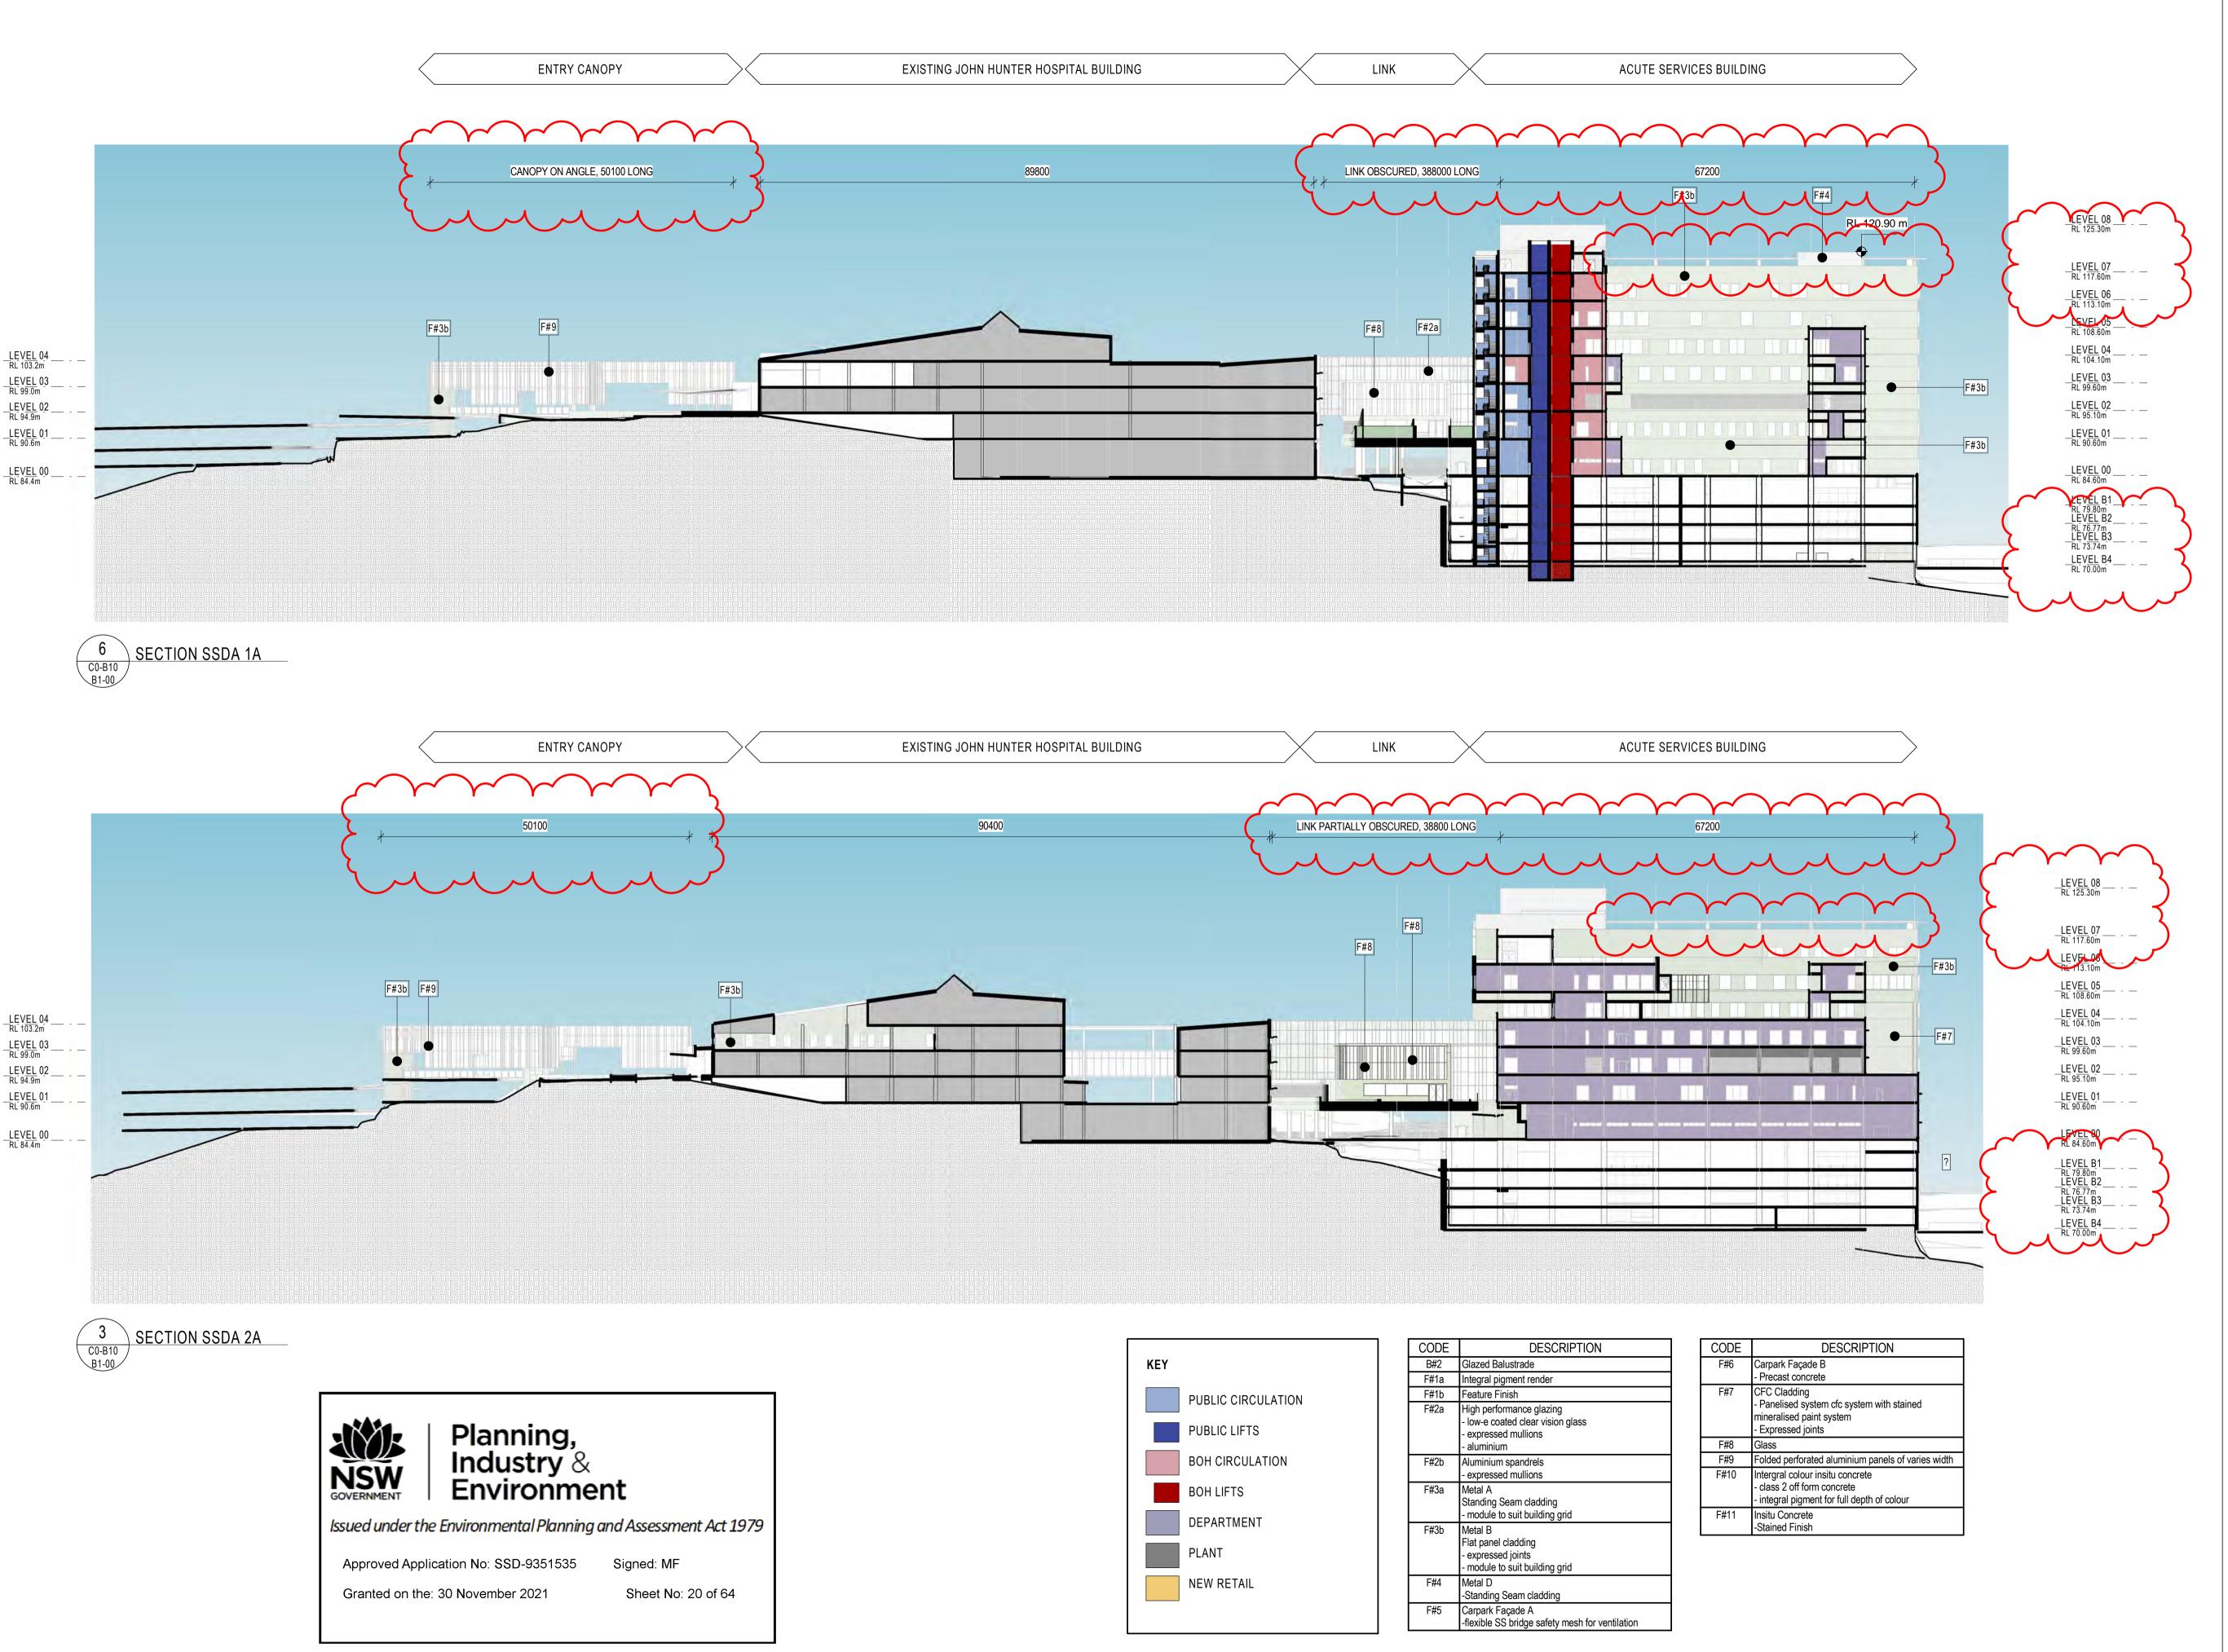

1904010 DRAWING KEY

1:1000 @ A3 As indicated@A1 STATUS

DRAWING SSDA

19/08/2021 3:58:21 PM

C:\Users\slingard\REVIT\_LOCAL\2020\AR\_X0-M10 NL-X0\_RVT\_[SITE]\_SD\_sam\_lingard.rvt

**BUILDING SECTIONS** 

AR\_ C0-D10 XX-X0

Granted on the: 30 November 2021

CODE

BOH CIRCULATION

DEPARTMENT

NEW RETAIL

BOH LIFTS

PLANT

B#2 Glazed Balustrade F#1a Integral pigment render F#1b Feature Finish

F#2a High performance glazing

expressed joints

F#5 Carpark Façade A

module to suit building grid

-flexible SS bridge safety mesh for ventilation

-Standing Seam cladding

Issued under the Environmental Planning and Assessment Act 1979

Sheet No: 21 of 64

C:\Users\slingard\REVIT\_LOCAL\2020\AR\_X0-M10 NL-X0\_RVT\_[SITE]\_SD\_sam\_lingard.rvt

Approved Application No: SSD-9351535 Signed: MF

| DESCRIPTION                                                                                    | CODE | DESCRIPTION                                                                                              |
|------------------------------------------------------------------------------------------------|------|----------------------------------------------------------------------------------------------------------|
| Glazed Balustrade                                                                              | F#6  | Carpark Façade B                                                                                         |
| Integral pigment render                                                                        |      | - Precast concrete                                                                                       |
| Feature Finish High performance glazing - low-e coated clear vision glass - expressed mullions | F#7  | CFC Cladding - Panelised system cfc system with stained mineralised paint system - Expressed joints      |
| - aluminium                                                                                    | F#8  | Glass                                                                                                    |
| Aluminium spandrels                                                                            | F#9  | Folded perforated aluminium panels of varies width                                                       |
| - expressed mullions  Metal A  Standing Seam cladding                                          | F#10 | Intergral colour insitu concrete - class 2 off form concrete - integral pigment for full depth of colour |
| - module to suit building grid<br>Metal B                                                      | F#11 | Insitu Concrete<br>-Stained Finish                                                                       |
| Flat panel cladding                                                                            |      |                                                                                                          |