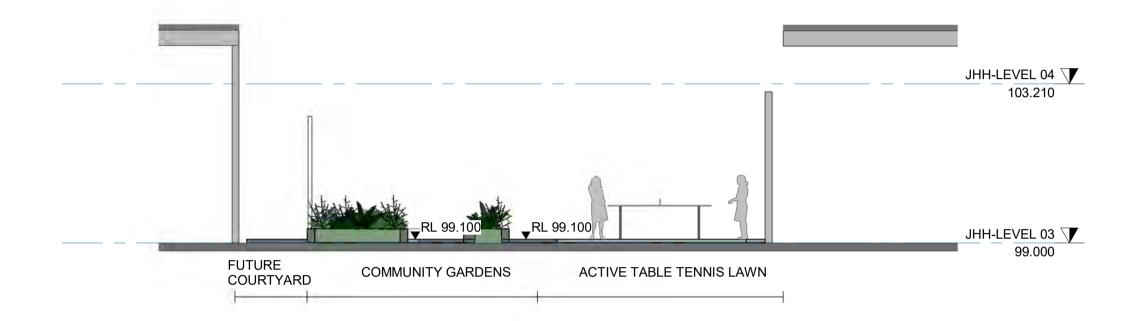

## PLANTING SCHEDULE SITEWIDE & ASB ARRIVAL

| SEEDING MIX A1 & A2 - SMO<br>AREA-8256,30 m2 |                                 |                           |                                |                   |                  |
|----------------------------------------------|---------------------------------|---------------------------|--------------------------------|-------------------|------------------|
| PLANT CODE                                   | BOTANICAL NAME                  | COMMON NAME               | MATURE<br>HEIGHT AND<br>SPREAD | CONTAINER<br>SIZE | PLANTS<br>PER M2 |
| TREES                                        |                                 |                           |                                |                   |                  |
| ANG cos                                      | Angophora costata               | Smooth-Barked Apple       | 25e x 15m                      | 100L, 200L, 400L  | as shown         |
| EUC gla                                      | Eucelyptus globoides            | White Stringybark         | 20m x 15m                      | 1001., 2001.      | ss shows         |
| EUC plp                                      | Eucalyptus piperita             | Sydney Peoperaint         | 20m x 15m                      | 100L 200L 400L    | as shown         |
| SYN glo                                      | Syncarpia glomuliflura          | Turpentine                | 16m x 8m                       | 100L, 200L        | as shown         |
| ALL tor                                      | Allocasuerna torutosa.          | Forest Oak                | 10m x 7m                       | 100L, 200L        | as shown         |
| SHRUBS                                       |                                 |                           |                                |                   | 8                |
| ACA mer                                      | Acecia myrtifolia               | Red-Sterrmed Watte        | 3m x 3.0m                      | 300mm             | 0.5              |
| BAN spi                                      | Banksia spiriulosa              | Hakrpin Banksia           | 3m x 2.5m                      | 300mm             | 0.5              |
| BRE obl                                      | Braymia oblongifolia            | Coffee Bush               | Bests Sm                       | 300mm             | - 1              |
| DAV all                                      | Davissis ukotoka                | Gorse Sitter Pes          | 2m x 1m                        | 300mm             | 0.3              |
| 000 to                                       | Dodonnes triguetra              | Large-Leaf Hop Bush       | 3m x 2m                        | 300mm             | 1                |
| LEP pol                                      | Leptosperman polygaliktium      | Larron Sounted Tea Tree   | 3st x 2m                       | 300mm             | 1                |
| LEU lan                                      | Leucapagon lanceolatus          | Lance-leaved beared heath | 2m x 1m                        | 300mm             | 0.5              |
| ZIE smi                                      | Zioria smithii subsp smithii    | Sandly ziena              | 2m x 1m                        | 300mm             | 0.1              |
| GRASSES & GROUNCOVERS                        |                                 |                           |                                |                   |                  |
| DIA coe                                      | Dianella caerulea var. producta | Blue Flax Lity            | firm k 2mi                     | 150mm             | - 4              |
| DIC nsp                                      | Dictionsha repens               | Ridney Weed               | 0.15m x 1.8m                   | 150mm             | 4                |
| ENT sir                                      | Emiriosia stricta               | Wity Parit                | 11.50m x 11.30m                | 150mm             | 2                |
| IMP cyl                                      | Imperata cylindrica             | Blady glass               | 1.0m x 0.3m                    | 150mm             | - 1              |
| MCst                                         | Microlasma attpoldes            | Weeping Rice Greek        | 0.30m s 0.50m                  | 150mm             | 2                |
| PRA pur                                      | Praša purpurascens              | Whiteroot                 | 9.20m x 2m                     | 159mm             | -1               |
| VIO hed                                      | Viola haderacea                 | Ny-leaved Violet          | 0,15m s 1m                     | 150mm             | 4                |
| XAN tet                                      | Xanthombous lutifulia           | Grass Tree                | 2m x 1.5m                      | 150mm             | 2                |

| TURPENTINE FOREST     | (65%), TUBESTOCK (35%) & 1      | FREES SMOOTH-BARK         | (ED APPLE - SY                 | DNEY PEPPE        | RMINT -          |
|-----------------------|---------------------------------|---------------------------|--------------------------------|-------------------|------------------|
| AREA- 6521.04 m2      | 20                              | 11.                       | 500                            |                   |                  |
| PLANT CODE            | BOTANICAL NAME                  | COMMON NAME               | MATURE<br>HEIGHT AND<br>SPREAD | CONTAINER<br>SIZE | PLANTS<br>PER M2 |
| TREES                 |                                 |                           |                                |                   | ( )              |
| ANG cos               | Angophora costata               | Smooth-Barked Apple       | 25m x 15m                      | 100L 200L         | as shown         |
| EUC gla               | Eucelyptus globoldes            | White Stringybark         | 20m x 15m                      | 190L              | as shown         |
| EUC pip               | Eucelyptus pipertia             | Sydney Propertiest        | 20m x 15m                      | 1001., 2001.      | as shown         |
| SYN glo               | Syncarpia glomulifera           | Turpensne                 | 16m x 8m                       | 100L              | 25 Shows         |
| ALL for               | Allocasserina torulosa          | Forest Own                | 10m x 7m                       | 100L              | as shown         |
| SHRUBS                |                                 |                           |                                |                   |                  |
| ACA myr               | Acadia myrtifolia               | Red-Sterroed Watte        | Sm x 3:0m                      | 300mm             | 0.5              |
| BAN spi               | Banksia spinulosa               | Hairpin Bankata           | 3m x 2.5m                      | 300mm             | 0.5              |
| BRE onl               | Breynia oblongitolia            | Coffee Bush               | 3m x 3m                        | 300mm             | 1                |
| DAY uli               | Daylesia ulicifolia             | Corse Bitter Pex          | 2m x 1m                        | 300mm             | 0.3              |
| DOD tri               | Dodonses triquetra              | Large-Leaf Hop Blush      | 3m x 2m                        | 300mm             | . 1              |
| LEP pol               | Leptospermum polygarifolium     | Lemon Scented Tea Tree    | 3m k 2m                        | 300mm             |                  |
| LEU iser              | Leucopogon lanosolatus          | Cance-leaved beared heath | 2m x 1m                        | 300mm             | 0.5              |
| ZIE emi               | Zieria umbhii subsp smithii     | Sandly steria             | 2m ic 1m                       | 300mm             | 0.1              |
| GRASSES & GROUNCOVERS |                                 |                           |                                |                   |                  |
| DIA cae               | Dianella caerulea var. producta | Stue Flax Lity            | far k 2m                       | 150mm             | - 4              |
| DIC rep               | Dichondia repens                | Kidney Weed               | 0.15m x 1.8m                   | 150mm             | -4               |
| ENT ab                | Entolesia atrocta               | Wiry Panic                | 0.50m x 0.30m                  | 150mm             | 2                |
| IMP cyl               | Imperata cylindrica             | Blady grass               | 1.0m x 0.3m                    | 159mm             | 1                |
| MCsi                  | Microlaena stipoides            | Weeping Rice Grass        | 0.30m x 0.50m                  | 150mm             | 2                |
| PRA pur               | Pretia purpureacens             | Whiteroot                 | 0.20m x 2m                     | 150mm             | 1                |
| VIO hed               | Viola hederaces                 | Ny-teaved Violet          | 0.15m x 1m                     | 150mm             | 4                |
| XAN lat               | Xanthomboea (atifolia           | Gress Tres                | 2m x 1.5m                      | 150mm             | 2                |

SITE WIDE WESTERN ROAD LANDSCAPE

| AREA- 26712.20 m2     | - 3                     | W                     | W                              |                   |                  |
|-----------------------|-------------------------|-----------------------|--------------------------------|-------------------|------------------|
| PLANT CODE            | BOTANICAL NAME          | COMMON NAME           | MATURE<br>HEIGHT AND<br>SPREAD | CONTAINER<br>SIZE | PLANTS<br>PER M2 |
| SHRUBS                |                         |                       | 70                             |                   |                  |
| ACA ter               | Acadia terminalis       | Sunstrine Wattle      | 3m x 2m                        | Seeding           | 0.01 grams       |
| AGA ut                | Acecia ulicifolia       | Prickly Moses         | 2m x 2m                        | Seeding           | 0.01 grams       |
| BAN spi               | Banksia spinylasa       | Holispin Banksia      | 3m x 2.5m                      | Seeding           | 0.01 grams       |
| LEPTH                 | Leptospermum trinervium | Stender Tea-tree      | 6m x 1-6m                      | Seeding           | 0.01 grams       |
| LOM sal               | Lometia salicifoka      | Wild Parsely          | 6m x 3m                        | Seeding           | 0.01 gram        |
| FER lev               | Personnia levis         | Broad-Leaved Geebung  | 3m ic first                    | Seeding           | 0.01 grams       |
| PER in                | Peraconia lineans       | Narrow Leaved Geebung | 3m x 0.7m                      | Seeding           | 0.01 grams       |
| PLfL euc              | Puterasea suchita       | Large-fower Bush-pea  | 1.5m x 2m                      | Seeding           | 0.01 grams       |
| PITT und              | Pitosporum undulatum    | Bweet Pittosporum     | 12m x 7m                       | Seeding           | 0.01 grams       |
| XXVI lat              | Xianthonhossa (atifolia | Grass Tree            | 2m x 1.5m                      | Seeding           | 0.01 grans       |
| TET jun               | Telratheca juncea       | Black-ryed Susan      | 0.5m x 0.3m                    | Seeding           | 0.01 grams       |
| GRASSES & GROUNCOVERS | 400                     |                       |                                |                   |                  |
| ENT str               | Emolesia stricta        | Wiry Panic            | 0.50m x 0.30m                  | Seeding           | 0.01 grams       |
| IMP cyl               | Imperata cyrindrica     | Blady grass           | 1.0m x 0.3m                    | Seeding           | 0.01 grams       |
| THE aux               | Themsels acatralis      | Kangaroo Grass        | 1m x 0.5m                      | Beeding           | 0.01 grams       |
| PTE esc               | Pteridium esculentum    | Bracken Fem           | 2m x 1.2m                      | Seeding           | 0.01 grams       |
| LOM obl               | Comendra obliqua        | Teislad Matrush       | 0.60m k 0.50m                  | Seeding           | 0.01 grams       |

NOTE: Trees as shown - Large tree pot sizes to be dispursed evenly throughout the area.

| TREES, SEEDING (75%) & TUI<br>AREA-3067.63 m2 |                                                         |                         |                                |                                 |                  |
|-----------------------------------------------|---------------------------------------------------------|-------------------------|--------------------------------|---------------------------------|------------------|
| PLANT CODE                                    | BOTANICAL NAME                                          | COMMON NAME             | MATURE<br>HEIGHT AND<br>SPREAD | CONTAINER<br>SIZE               | PLANTS<br>PER M2 |
| TREES                                         |                                                         |                         |                                |                                 | 2                |
| ANG cos                                       | Angophora costata                                       | Smooth-Barked Apple     | 25m x 15m                      | 400L                            | as shown         |
| COR gun:                                      | Corymbia gummillera                                     | Red Bloodwood           | 20m x 10m                      | 400L                            | as shows         |
| EUC dap                                       | Eucalyptus capitellata                                  | Brown Stringybark       | 20m ic 10m                     | 100L                            | as shown         |
| EUC gla                                       | Eucalyptus globoldess                                   | White Stringybark       | 20m x 15m                      | 400L                            | as shown         |
| EUC pun                                       | Eucelyptus punctets                                     | Grey Gum                | 25m x 10m                      | 100L                            | as stown         |
| SYN gio                                       | Syncarpia glomulifera                                   | Turpersne               | 16m x 8m                       | 100L                            | as shown         |
| ALL for                                       | Afocasueira torulosa                                    | Forest Own              | 10m x 7m                       | 400L                            | an afewn         |
| GRASSES & GROUNCOVERS                         |                                                         |                         |                                |                                 | 1                |
| BAUjun                                        | Baymea junces                                           | Bare Twig Rush          | 1.0m x 1.0m                    | Seeding and<br>90mm Tubestock   | 0.01 grams / 6   |
| CAR app                                       | Carex appressa                                          | Buedoin                 | 1.0m x 1.0m                    | Seeding and<br>90mm Tubestock   | 0.01 grams / 6   |
| GAH six                                       | Gahnia sieberiana                                       | Red-full saw-sedge      | 2.0m x 2.0m                    | Seeding and<br>60mm Tubestock   | 0.01 grams / 0.5 |
| IMP ayr                                       | Imperata cylindrica                                     | Baidy Grass             | 1.0m x 0.3m                    | Seeding and<br>60mm Tubestock   | 0.01 grams) 4    |
| ISO nod                                       | Isolepis nodosa                                         | Knobby Club Rush        | 1.0m x 2m                      | Seeding and<br>60mm Tubestock   | 0.01 grams / 0.5 |
| JUN uni                                       | Juncus ustatus                                          | Tassel Sedge            | 1.0m x 1.0m                    | Seeding and<br>50mm Tubestock   | 0.01 grams / f   |
| LOW los                                       | Lomandra longifolia                                     | Spiny-head-mat-rush     | 1.3m x 1.0m                    | Seeding and<br>50mm Tubestock   | 0.01 grams / f   |
| <b>GRASSES &amp; GROUNCOVERS</b>              | THAT FALL IN APZ ZONE                                   |                         |                                |                                 |                  |
| LOM tan                                       | Tanika® Lomandra<br>longifolia "LM300" PBR              | Lomandra Tanika         | 0.60m x 0.65m                  | Seeding and<br>90mm Tubestock   | 0.01 grams / 0.5 |
| LOM nya                                       | Nyalas Lomandra<br>longifola "LM400" PBR                | Lomandra Nyalla         | 0.80m x0.90m                   | Seeding and<br>90mm Tubestock   | 0.01 grams / 0.5 |
| LOM lon                                       | Lomendra longifolie Katrinus<br>Deluxe' PBR             | Lomandra longifolia     | 0.70m x 0.70m                  | Seeding and<br>50mm Tubestock   | 0.01 grams / 0.5 |
| LR)m                                          | Just Right® Liriope<br>muscani LIRJ PBR                 | Liriope Just Right      | 0.50m x 0.50m                  | Seeding and<br>50mm Tubestock   | 0.01 grams / 1   |
| LRisa                                         | Isabelia® Unope muscari 'EIRF'<br>PBR                   | Liriope Isabella        | 0.46m x 0.50m                  | Seeding and<br>50mm Tubestock   | 0.01 grams / 0.3 |
| LRame                                         | Arcethys!™ Liriope<br>muscari LIRTP PBR                 | Liriope Amethyst        | 0.40m x 0.40m                  | Seeding and<br>50mm Tubestock   | 0.01 grams / 1   |
| CAR gla                                       | Aussie Rantsler™ Carpobrotus<br>glaupescens 'CAR10' PBR | Carpobrotus glaucescens | 0.30m x 2m                     | Seeding and<br>90mm Tubestock   | 0.01 grams / 1   |
| CAS gla                                       | Free Fall** Casuarina glauca<br>prostrate "CASU1" PBR   | Caluarina glauca        | 0.20m s 2m                     | Sweding and<br>Street Tubestock | 0.01 grams / 0.5 |
| ENT atr                                       | Entolesia stricta                                       | Wiry Parec              | 0.50m x 0.30m                  | Seeding                         | 0.01 grams       |
| IMP cyl                                       | Imperata cylindrica                                     | Blady grass             | 1.0m k.0.3m                    | Seeding                         | 0.01 grams       |
| THE was                                       | Thereotic australis                                     | Karganic Griss          | 1m x II.5m                     | Beeding                         | 0.01 grams       |
| PTE est                                       | Plendium exculentum                                     | Bracken Fent            | 2m x 1.2m                      | Seeding                         | 0.01 grams       |
| LOM obt                                       | Lomandra obliqua                                        | Twisted Matrush         | 0.50m x 0.50m                  | Seeding                         | 0.01 grams       |