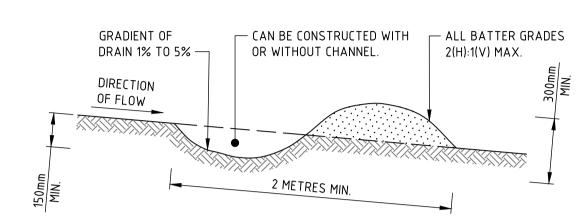

- 1. THE PLAN MUST BE READ IN CONJUNCTION WITH THE SPECIFICATION WHICH ALSO CONTAINS THE SCHEDULE OF LANDSCAPE WORKS AND PLANT
- 1. ALL DRAWINGS ARE TO BE READ IN CONJUNCTION WITH THE ASSOCIATED DRAWINGS BY OTHER CONSULTANTS, e.g. ENGINEERS.
- 2. DO NOT SCALE FROM DRAWING PACKAGE, USE NOMINATED DIMENSIONS AND LEVELS
- 3. REFER TO THE TREE PROTECTION PLAN (AND POTENTIAL TREE ASSESSMENT REPORT) FOR DETAILS OF EXISTING TREES TO BE REMOVED, RETAINED OR TRANSPLANTED
- TO THE SUPERINTENDENTS REPRESENTATIVE BEFORE PROCEEDING WITH WORKS

6. LOCATE AND PROTECT ALL UNDERGROUND SERVICES

- PRIOR TO EXCAVATION. MAKE GOOD ALL DAMAGE
- 7. THESE DRAWINGS ARE TO BE PRINTED IN COLOUR
- 8. FOR LEGEND REFER TO LEGEND SHEET LD\_00-A10 XX-01
- 9. FOR DETAILED DESCRIPTION OF EACH LANDSAPE AREA REFER TO LANDSCAPE AREAS SCHEDULE
- 10. NUMBERS ON LANDSCAPE AREAS ARE REFERING TO THE LANDSACPE SPACE INDEX
- 11. IRRIGATION DESIGN TO BE DEVELOPED AND COORDINATED AT DESIGN DEVELOPMENT