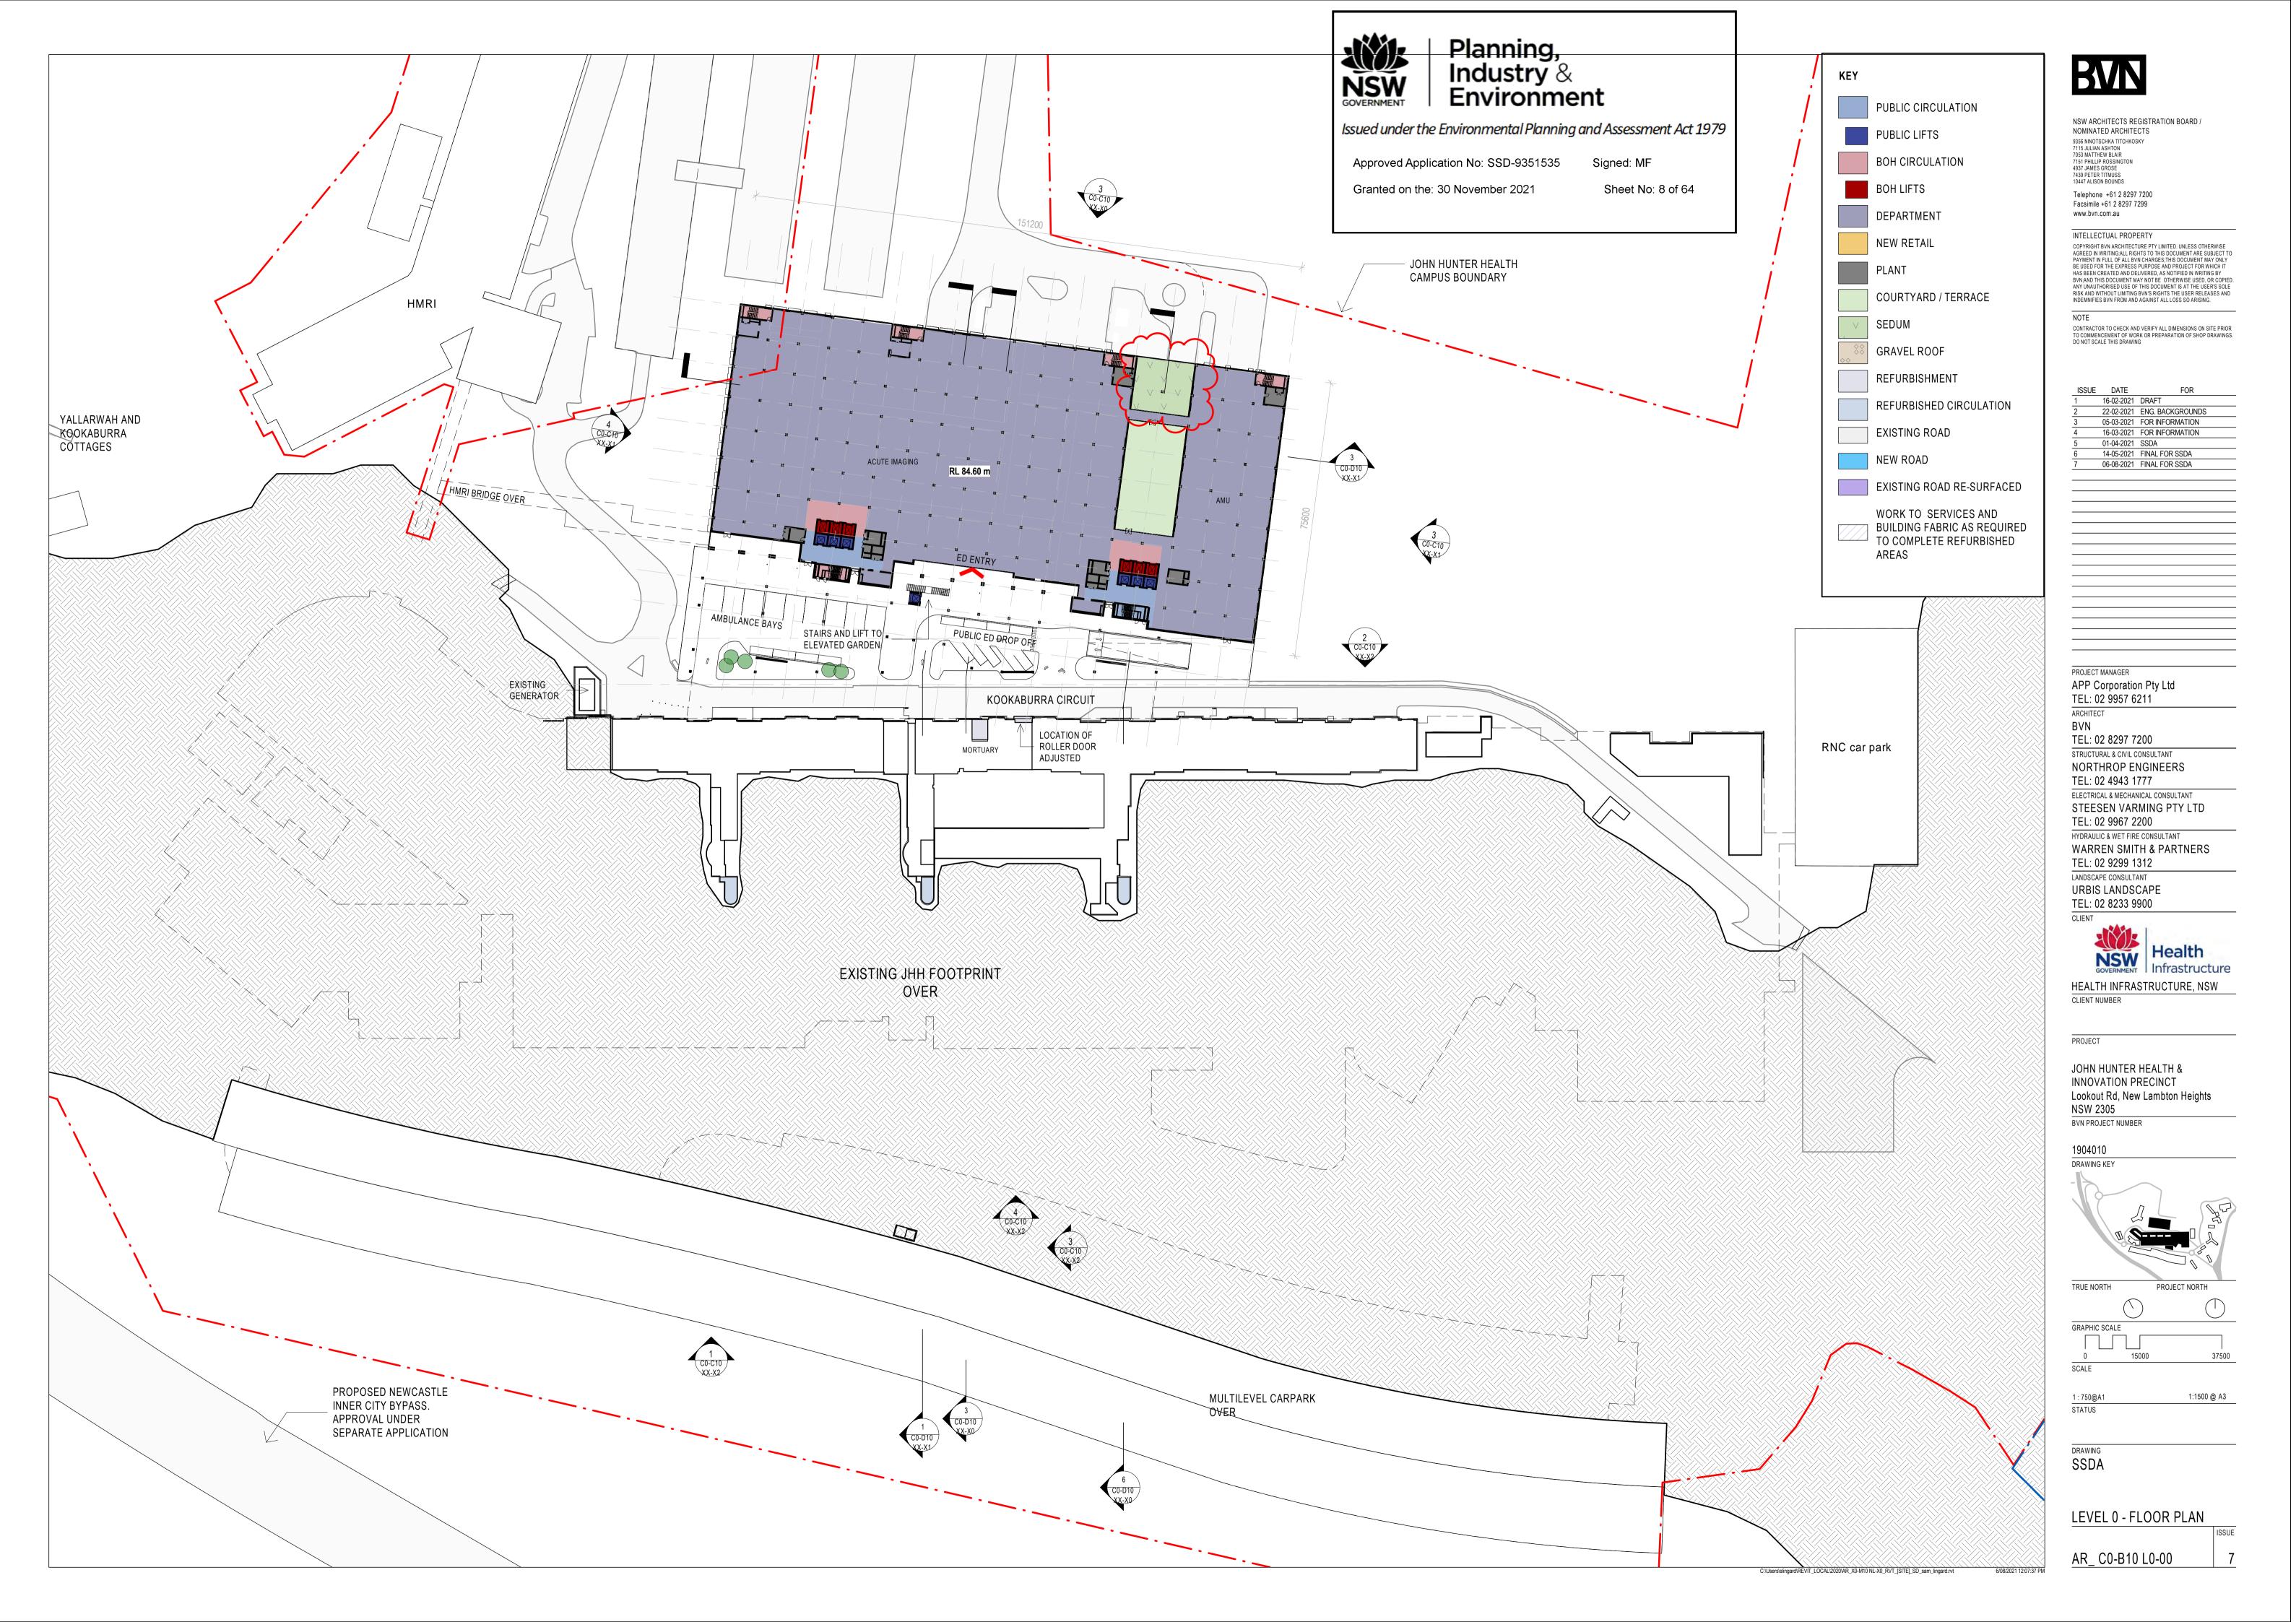

LEVEL 6 - FLOOR PLAN

AR\_ C0-B10 L6-00

1:1500 @ A3

NSW ARCHITECTS REGISTRATION BOARD / NOMINATED ARCHITECTS 9356 NINOTSCHKA TITCHKOSKY 7115 JULIAN ASHTON 7053 MATTHEW BLAIR 7151 PHILLIP ROSSINGTON 4937 JAMES GROSE 7439 PETER TITMUSS 10447 ALISON BOUNDS