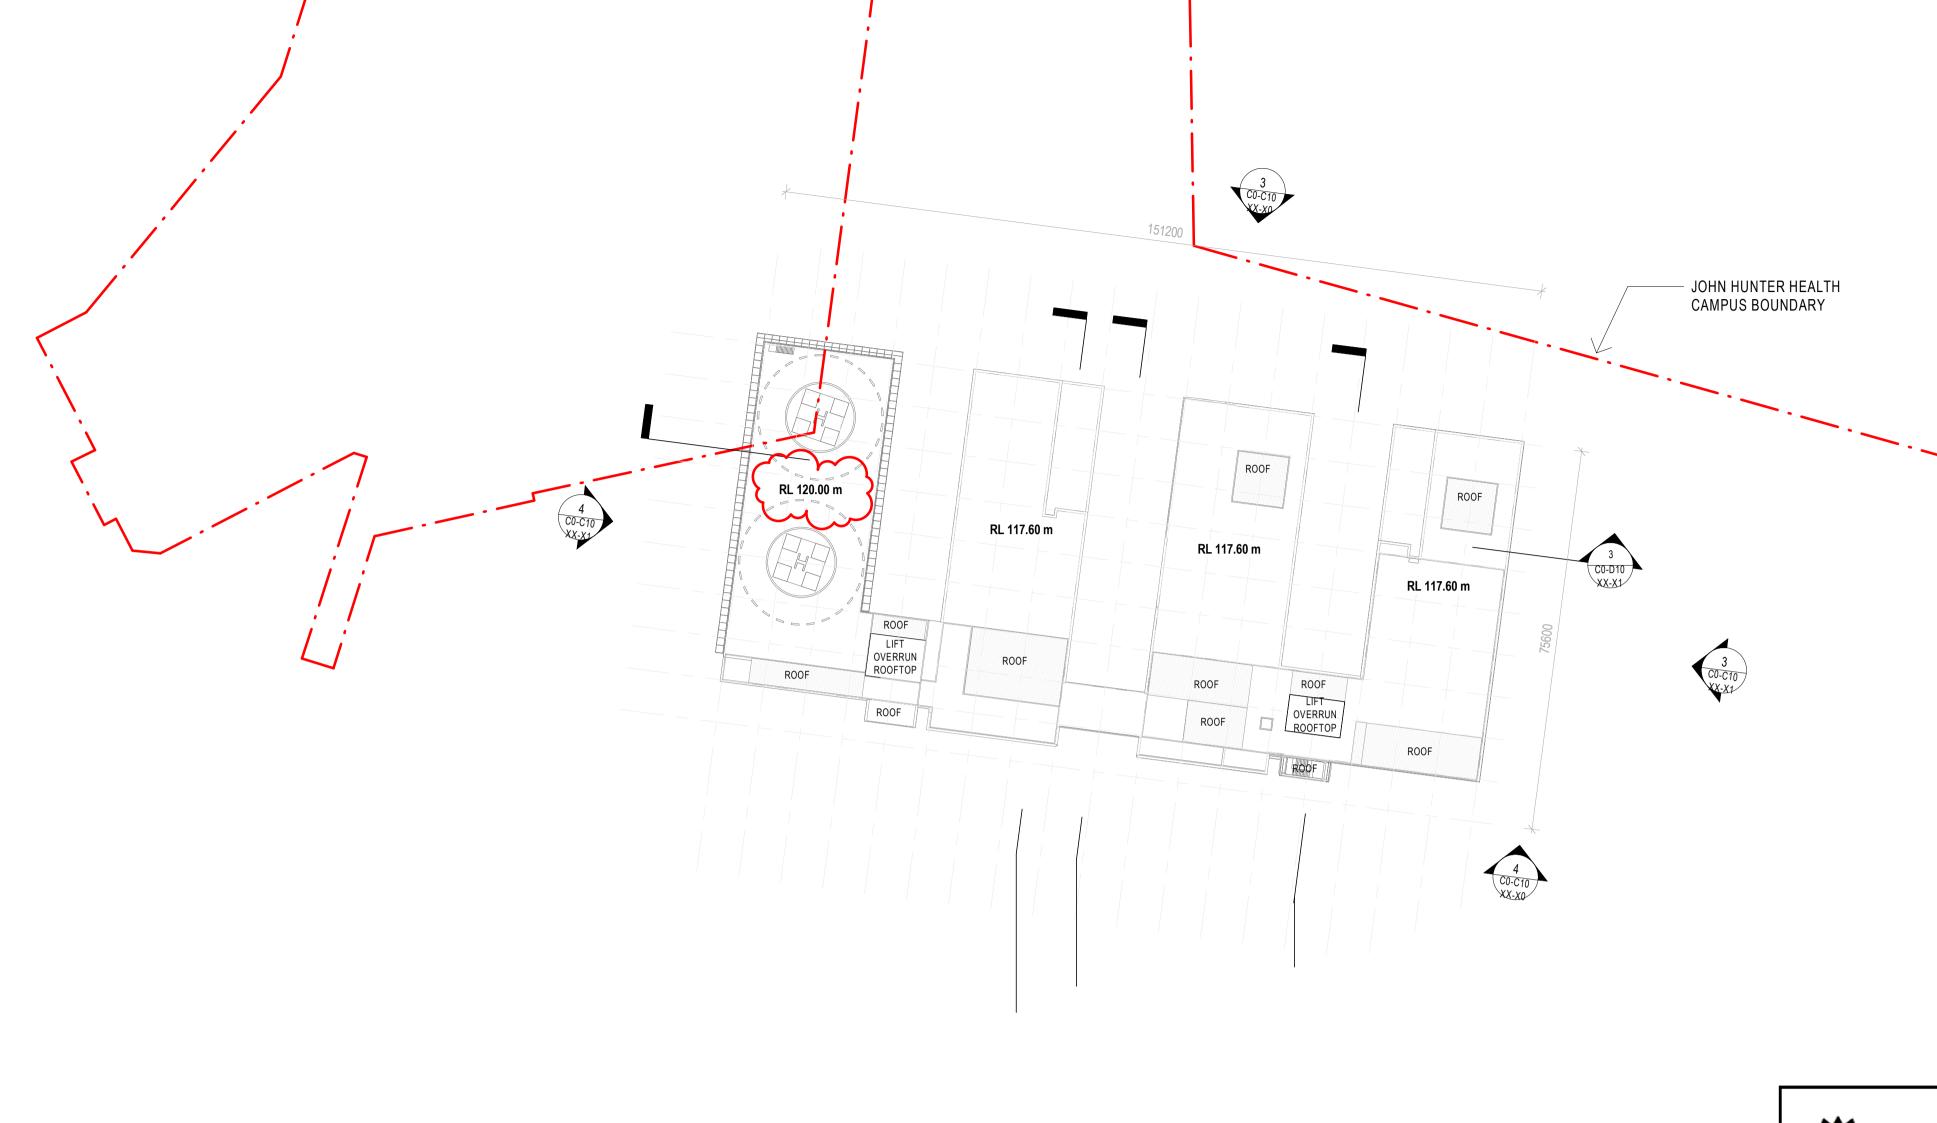

SSDA

LEVEL 7 - FLOOR PLAN

AR\_ C0-B10 L7-00

1:1500 @ A3

**EXISTING JHH** 

BELOW

Planning, Industry & Environment

Issued under the Environmental Planning and Assessment Act 1979