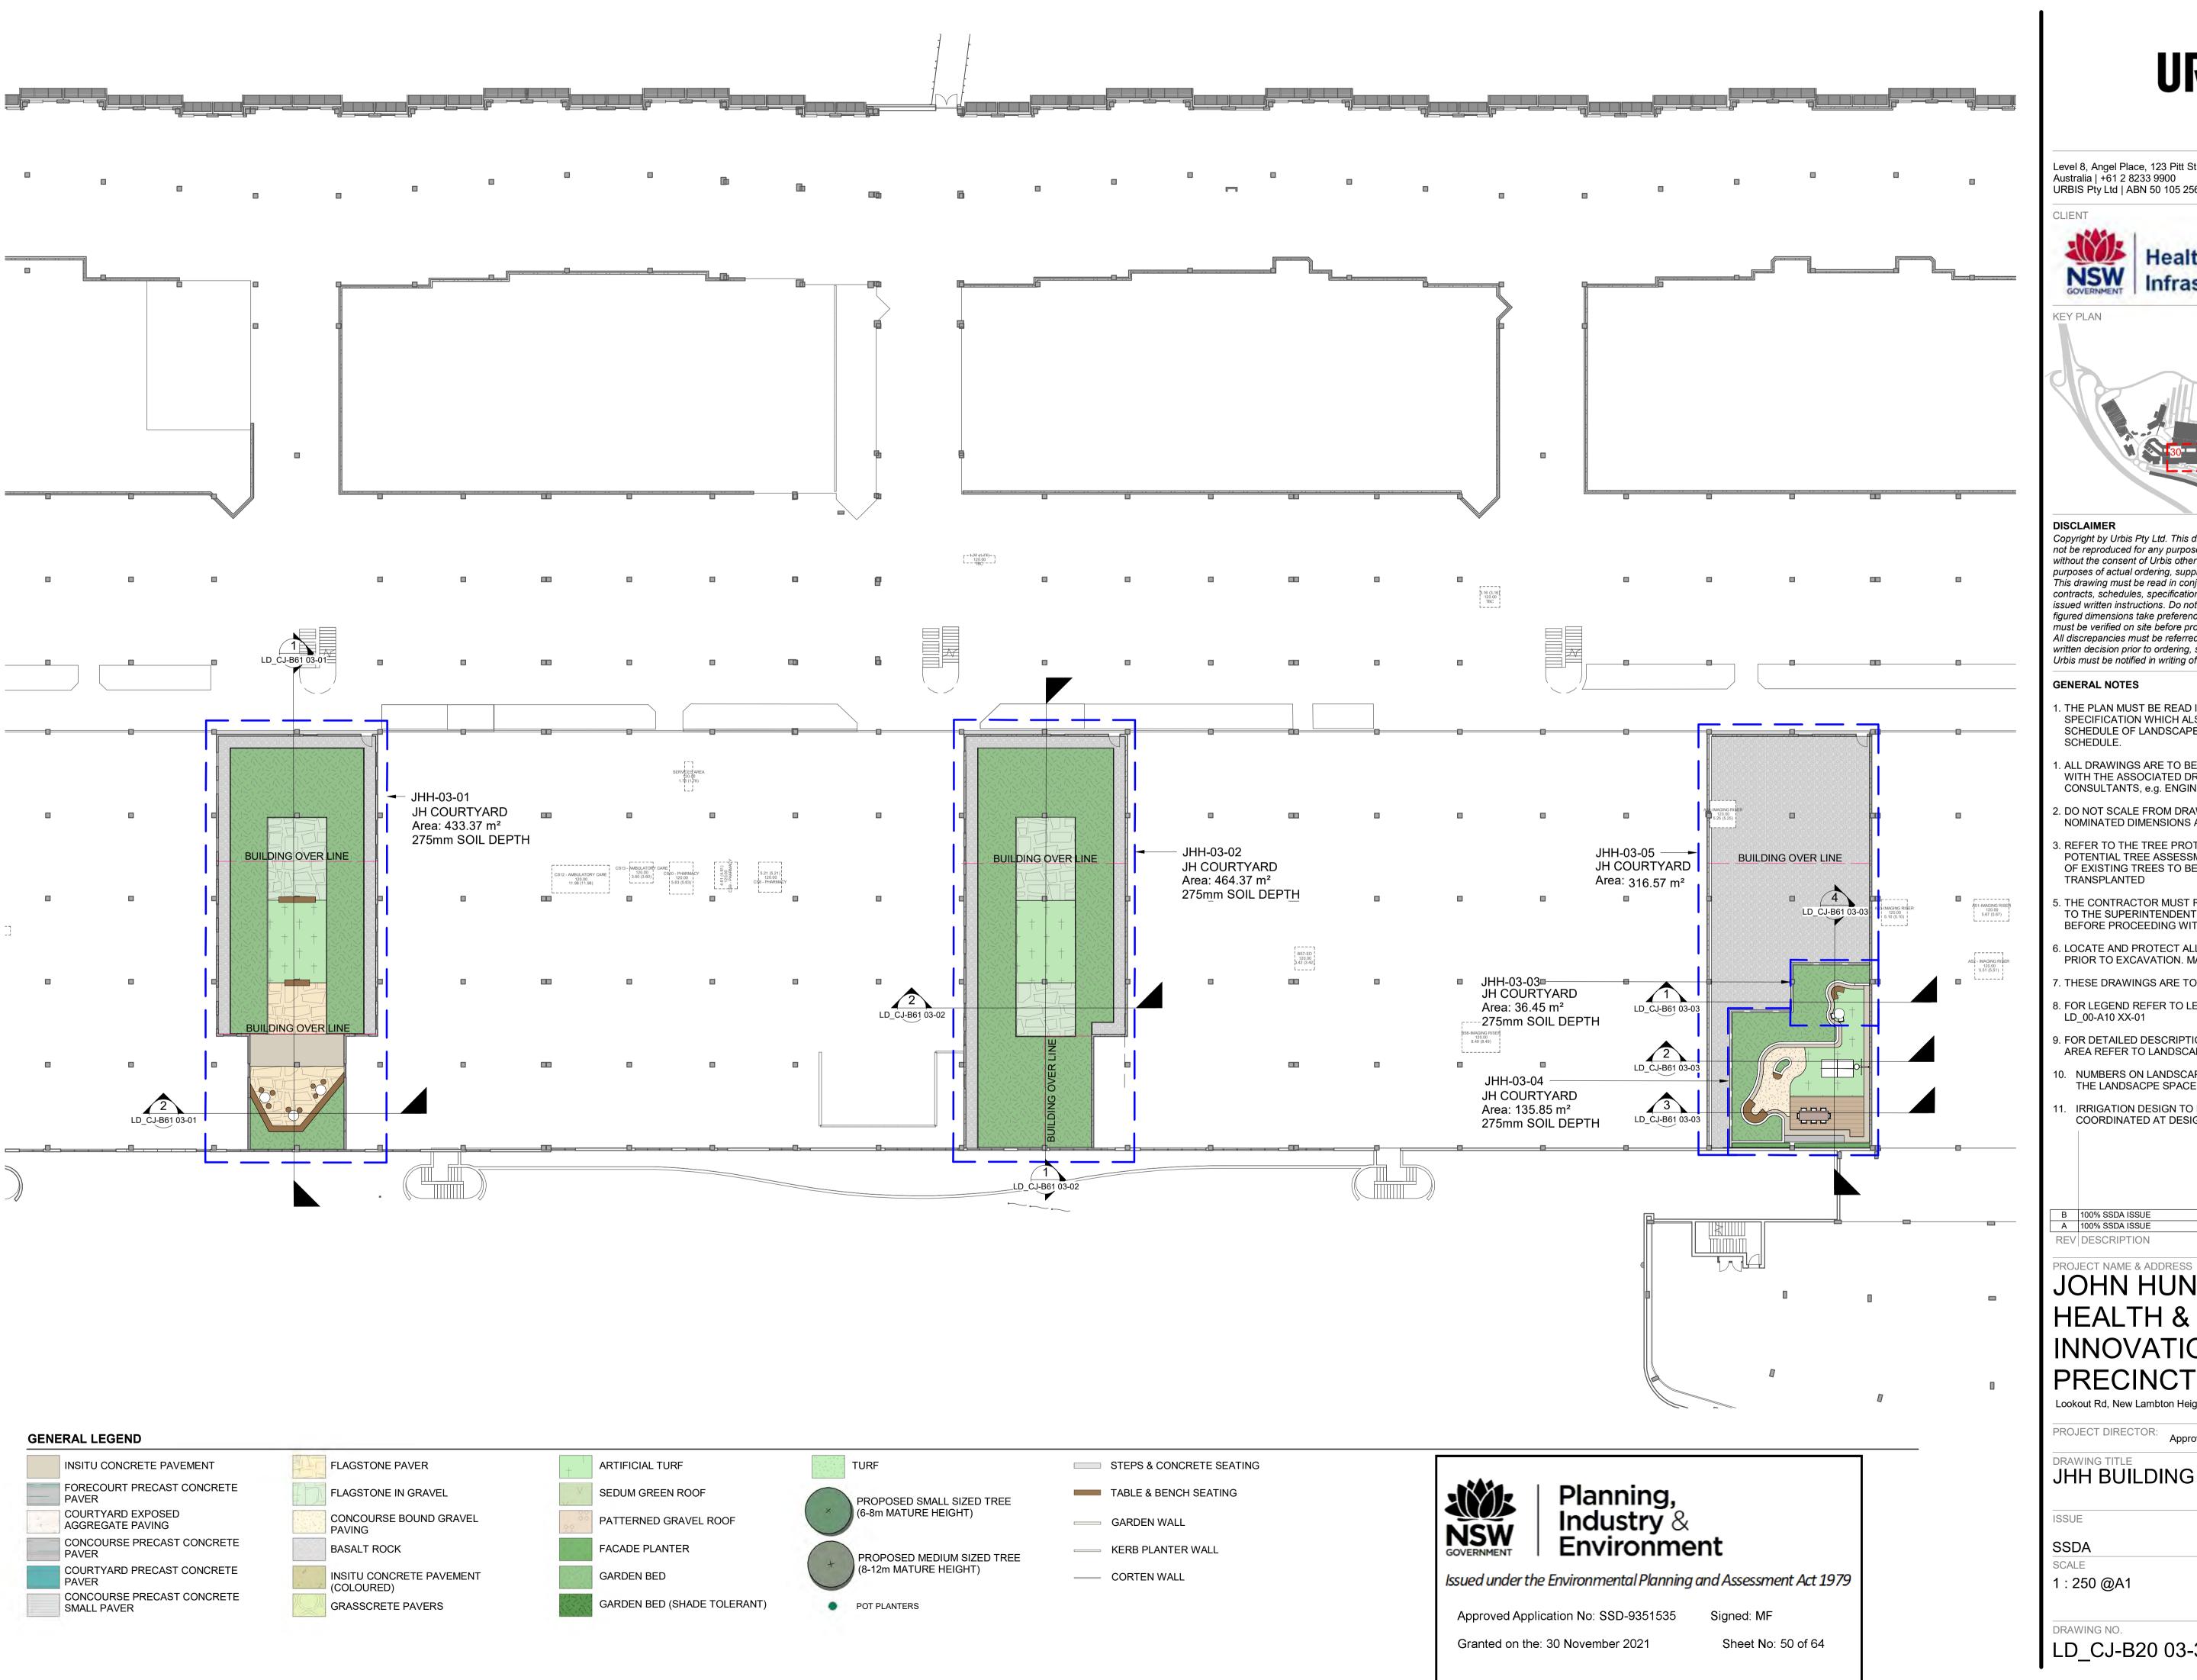

## LANDSCAPE PACKAGE / DRAWING REGISTER

| <b>DRAWING NUMBER</b> | DRAWING TITLE                                  | REVISION |
|-----------------------|------------------------------------------------|----------|
| LD_00-A00 XX-00       | COVER SHEET                                    | F        |
| _D_00-A10 XX-01       | LEGEND SHEET                                   | Е        |
| LD_00-A10 XX-02       | PLANTING SCHEDULE STREETSCAPE                  | D        |
| LD_00-A10 XX-03       | PLANTING SCHEDULE ARRIVAL & ROOFTOPS           | С        |
| LD_00-A10-XX-04       | PLANTING SCHEDULE COURTYARDS & INTERNAL        | С        |
| <br>_D_00-B01 NL-01   | SHEET SPLIT SITE RELATED                       | F        |
| <br>_D_B0-B20 NL-00   | JHH ARRIVAL FORECOURT                          | С        |
| _D_B0-B20 NL-X0       | OVERALL ZONAL PLAN                             | F        |
| LD_B0-B20 NL-X1       | TREE REMOVAL PLAN                              | D        |
| _D_B0-B60 NL-X1       | SITE WIDE LANDSCAPE PLAN                       | D        |
| _D_B0-B61 NL-01       | ARRIVAL FORECOURT SECTIONS                     | С        |
| LD_BA-B20 00-20       | ASB BUILDING LEVEL 00                          | D        |
| _D_BA-B20 01-20       | ASB BUILDING LEVEL 01                          | D        |
| _D_BA-B20 02-20       | ASB BUILDING LEVEL 02                          | D        |
| LD_BA-B20 03-20       | ASB BUILDING LEVEL 03                          | D        |
| LD_BA-B20 04-20       | ASB BUILDING LEVEL 04                          | D        |
| <br>LD_BA-B20 05-20   | ASB BUILDING LEVEL 05                          | С        |
| _D_BA-B20 06-20       | ASB BUILDING LEVEL 06                          | С        |
| <br>_D_BA-B20 B1-20   | ASB BUILDING LEVEL B1                          | D        |
| D_BA-B20 B2-20        | ASB BUILDING LEVEL B2                          | D        |
| LD_BA-B20 B3-20       | ASB BUILDING LEVEL B3                          | D        |
| D_BA-B20 B4-20        | ASB BUILDING LEVEL B4                          | D        |
| _D_BA-B60 00-01       | ASB LEVEL 00 COURTYARD SOIL VOLUME DIAGRAM     | D        |
| _D_BA-B60 01-01       | ELEVATED GARDEN SOIL VOLUME DIAGRAM            | E        |
| LD_BA-B60 01-02       | ASB LEVEL 01 COURTYARD SOIL VOLUME DIAGRAM     | D        |
| _D_BA-B60 03-01       | ELEVATED GARDEN - ROOF SOIL VOLUME DIAGRAM     | С        |
| LD_BA-B60 04-01       | ASB LEVEL 04 COURTYARD SOIL VOLUME DIAGRAM     | С        |
| _D_BA-B60 NL-00       | ARRIVAL FORECOURT SOIL VOLUME DIAGRAM          | С        |
| LD_BA-B61 00-01       | ASB BUILDING LEVEL 00 COURTYARD SECTIONS       | D        |
| LD_BA-B61 00-02       | ASB BUILDING LEVEL 00 ED ARRIVAL SECTION       | С        |
| LD_BA-B61 01-01       | ASB BUILDING LEVEL 01 COURTYARD SECTIONS       | D        |
| _D_BA-B61 01-02       | ASB BUILDING LEVEL 01 ELEVATED GARDEN SECTIONS | С        |
| LD_BA-B61 04-01       | ASB BUILDING LEVEL 04 COURTYARD SECTIONS       | D        |
| LD_BJ-B20 02-30       | JHH BUILDING LEVEL 02                          | С        |
| LD_BJ-B20 03-30       | JHH BUILDING LEVEL 03                          | С        |
| _D_BJ-B60 03-01       | JHH COURTYARD #01 SOIL VOLUME DIAGRAM          | С        |
| _D_BJ-B60 03-02       | JHH COURTYARD #02 SOIL VOLUME DIAGRAM          | С        |
| LD_BJ-B60 03-03       | JHH COURTYARD #03 SOIL VOLUME DIAGRAM          | С        |
| _D_BJ-B61 03-01       | JHH BUILDING LEVEL 03 COURTYARD 1 SECTIONS     | С        |
| LD_BJ-B61 03-02       | JHH BUILDING LEVEL 03 COURTYARD 2 SECTIONS     | С        |
| LD_BJ-B61 03-03       | JHH BUILDING LEVEL 03 COURTYARD 3 SECTIONS     | С        |

- 1. THE PLAN MUST BE READ IN CONJUNCTION WITH THE SPECIFICATION WHICH ALSO CONTAINS THE SCHEDULE OF LANDSCAPE WORKS AND PLANT
- 1. ALL DRAWINGS ARE TO BE READ IN CONJUNCTION WITH THE ASSOCIATED DRAWINGS BY OTHER CONSULTANTS, e.g. ENGINEERS.
- 2. DO NOT SCALE FROM DRAWING PACKAGE, USE NOMINATED DIMENSIONS AND LEVELS
- 3. REFER TO THE TREE PROTECTION PLAN (AND POTENTIAL TREE ASSESSMENT REPORT) FOR DETAILS OF EXISTING TREES TO BE REMOVED, RETAINED OR TRANSPLANTED
- TO THE SUPERINTENDENTS REPRESENTATIVE BEFORE PROCEEDING WITH WORKS

6. LOCATE AND PROTECT ALL UNDERGROUND SERVICES

- PRIOR TO EXCAVATION. MAKE GOOD ALL DAMAGE
- 7. THESE DRAWINGS ARE TO BE PRINTED IN COLOUR
- 8. FOR LEGEND REFER TO LEGEND SHEET LD\_00-A10 XX-01
- 9. FOR DETAILED DESCRIPTION OF EACH LANDSAPE AREA REFER TO LANDSCAPE AREAS SCHEDULE
- 10. NUMBERS ON LANDSCAPE AREAS ARE REFERING TO THE LANDSACPE SPACE INDEX
- 11. IRRIGATION DESIGN TO BE DEVELOPED AND COORDINATED AT DESIGN DEVELOPMENT

- 1. THE PLAN MUST BE READ IN CONJUNCTION WITH THE SPECIFICATION WHICH ALSO CONTAINS THE SCHEDULE OF LANDSCAPE WORKS AND PLANT SCHEDULE.
- 1. ALL DRAWINGS ARE TO BE READ IN CONJUNCTION WITH THE ASSOCIATED DRAWINGS BY OTHER CONSULTANTS, e.g. ENGINEERS.
- 2. DO NOT SCALE FROM DRAWING PACKAGE, USE NOMINATED DIMENSIONS AND LEVELS
- 3. REFER TO THE TREE PROTECTION PLAN (AND POTENTIAL TREE ASSESSMENT REPORT) FOR DETAILS OF EXISTING TREES TO BE REMOVED, RETAINED OR TRANSPLANTED
- TO THE SUPERINTENDENTS REPRESENTATIVE BEFORE PROCEEDING WITH WORKS

5. THE CONTRACTOR MUST REFER ANY DISCREPANCIES

- 6. LOCATE AND PROTECT ALL UNDERGROUND SERVICES PRIOR TO EXCAVATION, MAKE GOOD ALL DAMAGE
- 7. THESE DRAWINGS ARE TO BE PRINTED IN COLOUR
- 8. FOR LEGEND REFER TO LEGEND SHEET LD\_00-A10 XX-01
- 9. FOR DETAILED DESCRIPTION OF EACH LANDSAPE AREA REFER TO LANDSCAPE AREAS SCHEDULE
- 10. NUMBERS ON LANDSCAPE AREAS ARE REFERING TO
- THE LANDSACPE SPACE INDEX
- 11. IRRIGATION DESIGN TO BE DEVELOPED AND COORDINATED AT DESIGN DEVELOPMENT