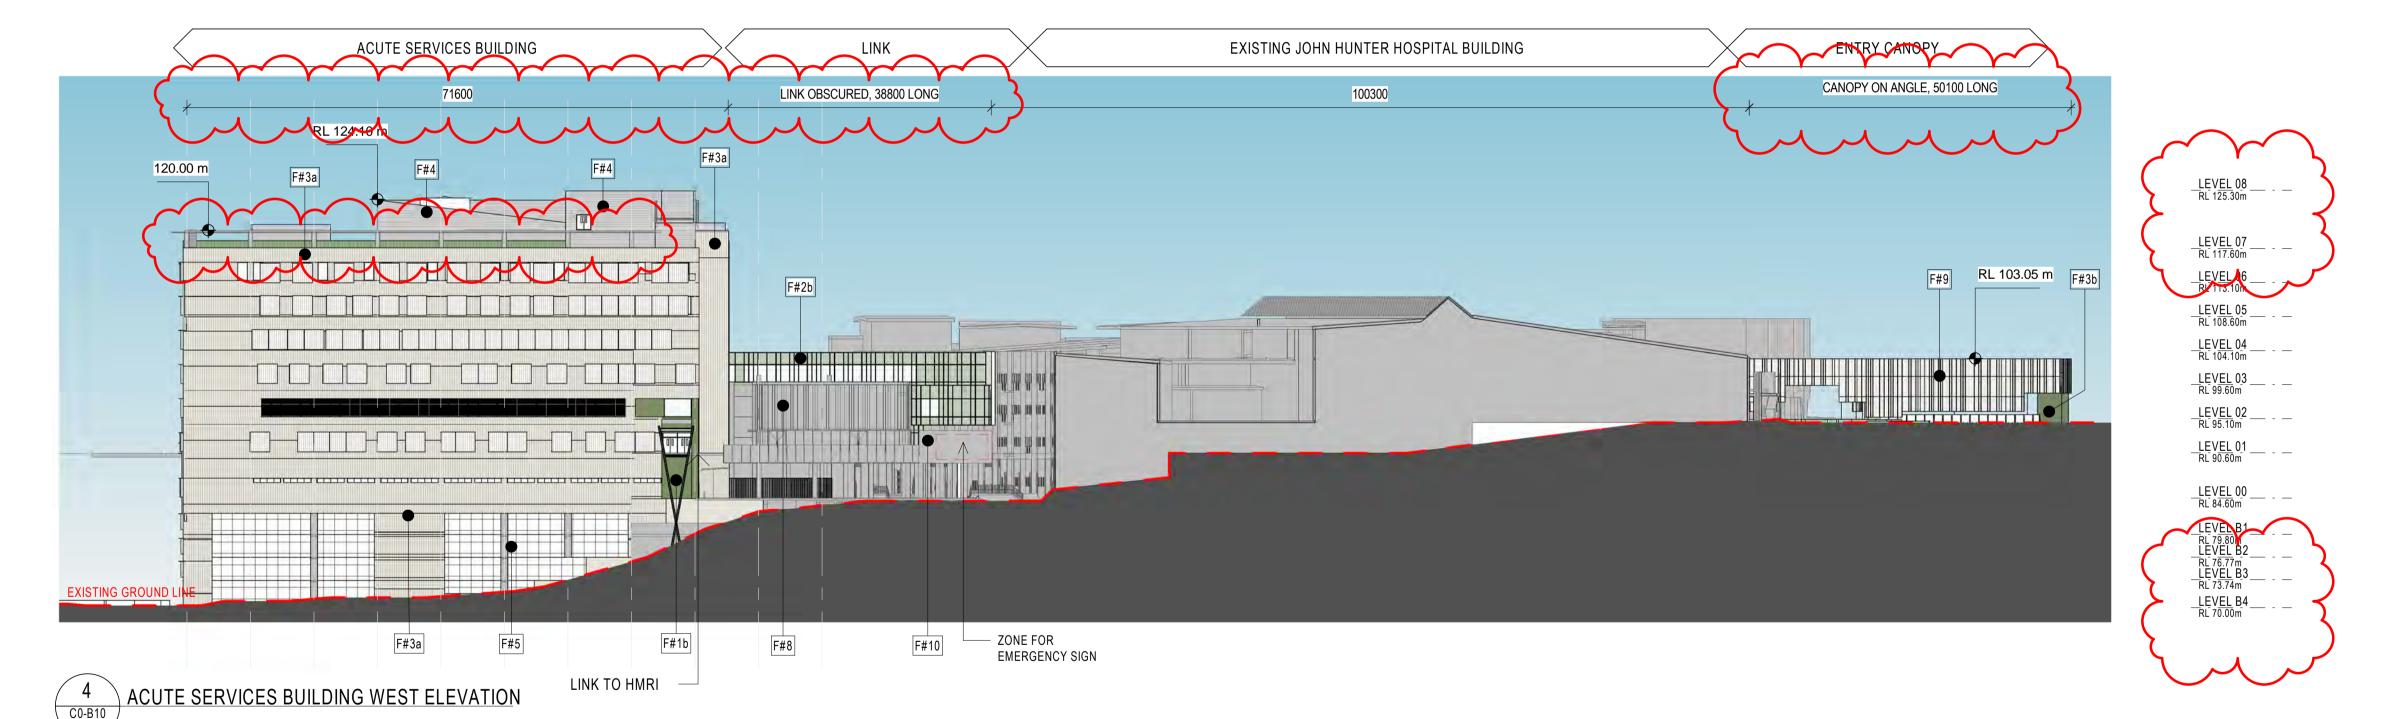

SSDA

C:\Users\slingard\REVIT\_LOCAL\2020\AR\_X0-M10 NL-X0\_RVT\_[SITE]\_SD\_sam\_lingard.rvt

**ELEVATIONS ACUTE** SERVICES BUILDING

AR\_ C0-C10 XX-X1

NSW ARCHITECTS REGISTRATION BOARD / NOMINATED ARCHITECTS 9356 NINOTSCHKA TITCHKOSKY 7115 JULIAN ASHTON 7053 MATTHEW BLAIR

1904010 DRAWING KEY

> GRAPHIC SCALE 25000 SCALE

1:1000 @ A3 1:500@A1 STATUS

DRAWING SSDA

**ELEVATIONS ACUTE** SERVICES BUILDING

AR\_ C0-C10 XX-X0

|   | CODE | DESCRIPTION                                                                                 |  |
|---|------|---------------------------------------------------------------------------------------------|--|
|   | B#2  | Glazed Balustrade                                                                           |  |
|   | F#1a | Integral pigment render                                                                     |  |
|   | F#1b | Feature Finish                                                                              |  |
|   | F#2a | High performance glazing - low-e coated clear vision glass - expressed mullions - aluminium |  |
|   | F#2b | Aluminium spandrels<br>- expressed mullions                                                 |  |
|   | F#3a | Metal A Standing Seam cladding - module to suit building grid                               |  |
|   | F#3b | Metal B Flat panel cladding - expressed joints - module to suit building grid               |  |
| Ī | F#4  | Metal D -Standing Seam cladding                                                             |  |
|   | F#5  | Carpark Façade A<br>-flexible SS bridge safety mesh for ventilation                         |  |

1:1500 @ A3

0 SCALE

1:750@A1 STATUS

SSDA

**ROOF PLAN** 

AR\_ C0-B10 L8-00

| CODE | DESCRIPTION                                                                                 |
|------|---------------------------------------------------------------------------------------------|
| B#2  | Glazed Balustrade                                                                           |
| F#1a | Integral pigment render                                                                     |
| F#1b | Feature Finish                                                                              |
| F#2a | High performance glazing - low-e coated clear vision glass - expressed mullions - aluminium |
| F#2b | Aluminium spandrels - expressed mullions                                                    |
| F#3a | Metal A Standing Seam cladding - module to suit building grid                               |
| F#3b | Metal B Flat panel cladding - expressed joints - module to suit building grid               |
| F#4  | Metal D<br>-Standing Seam cladding                                                          |
| F#5  | Carpark Façade A<br>-flexible SS bridge safety mesh for ventilation                         |

CODE

Carpark Façade B - Precast concrete

mineralised paint system - Expressed joints

F#10 Intergral colour insitu concrete

- class 2 off form concrete

F#7 CFC Cladding

F#11 Insitu Concrete

-Stained Finish

DESCRIPTION

- Panelised system cfc system with stained

F#9 Folded perforated aluminium panels of varies width

- integral pigment for full depth of colour

|   | BV |  |
|---|----|--|
| l |    |  |

NSW ARCHITECTS REGISTRATION BOARD / NOMINATED ARCHITECTS 9356 NINOTSCHKA TITCHKOSKY 7115 JULIAN ASHTON 7053 MATTHEW BLAIR 7151 PHILLIP ROSSINGTON 4937 JAMES GROSE 7439 PETER TITMUSS 10447 ALISON BOUNDS