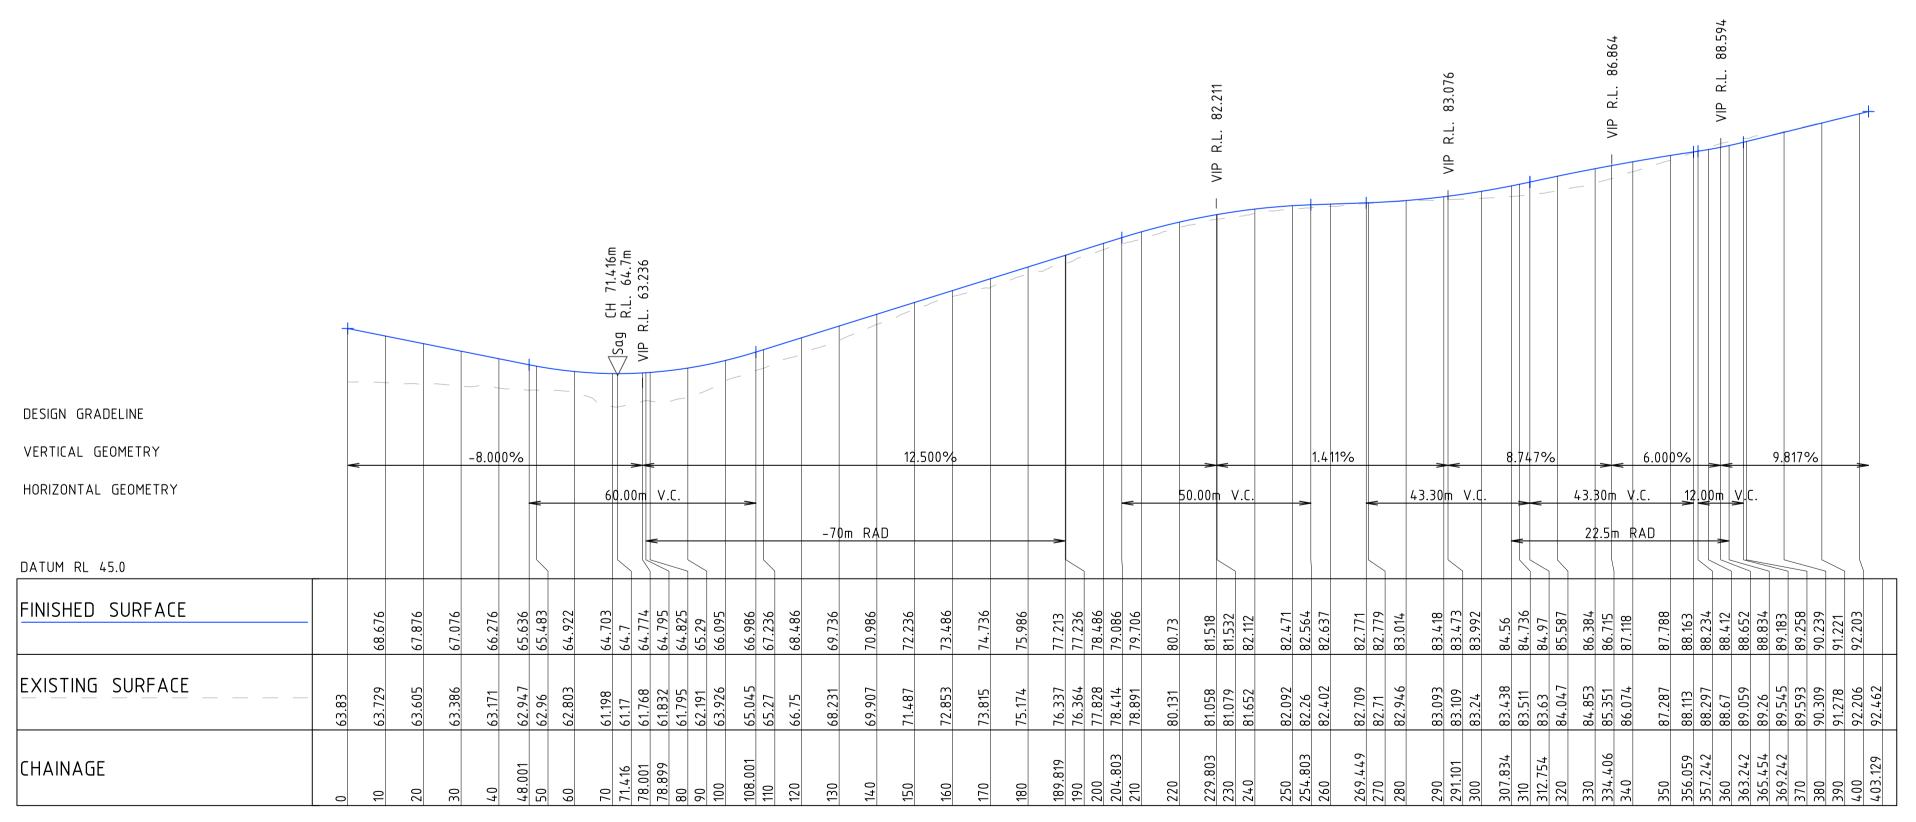

AS BEEN ADDED



ALL DIMENSIONS TO BE VERIFIED ON SITE BEFORE COMMENCING WORK.

NORTHROP ACCEPTS NO RESPONSIBILITY FOR THE USABILITY, COMPLETENESS OR SCALE OF DRAWINGS TRANSFERRED ELECTRONICALLY.

THIS DRAWING MAY HAVE BEEN PREPARED USING COLOU AND MAY BE INCOMPLETE IF COPIED TO BLACK & WHITE.



Ph (02) 4943 1777 Fax (02) 4943 1577 Email newcastle@northrop.com.au ABN 81 094 433 100 JOHN HUNTER HEALTH AND INNOVATION PRECINCT

LOOKOUT ROAD, NEW LAMBTON HEIGHTS N.S.W

CIVIL ENGINEERING PACKAGE

ROAD LONG SECTIONS

SHEET 2

| JOB NUMB | ER  |    |    |
|----------|-----|----|----|
|          | NL1 | 91 | 36 |

C502-DA



LONGITUDINAL SECTION ALONG MC05

HORIZONTAL SCALE 1:1000@A1

VERTICAL SCALE 1:400@A1



LONGITUDINAL SECTION ALONG MC09

HORIZONTAL SCALE 1:1000@A1

VERTICAL SCALE 1:400@A1



Planning, Industry & Environment

Issued under the Environmental Planning and Assessment Act 1979

Approved Application No: SSD-9351535

Signed: MF

Granted on the: 30 November 2021

Sheet No: 64 of 64

LONGITUDINAL SECTION ALONG MCT01
HORIZONTAL SCALE 1:1000@A1

VERTICAL SCALE 1:400@A1

REVISION DESCRIPTION ISSUED VER'D APP'D DATE 2 ISSUED FOR REVIEW CS 09.11.20 3 ISSUED FOR SCHEMATIC DESIGN LS CS 29.01.21 CS 25.02.21 4 ISSUED FOR DRAFT SSDA 5 ISSUED FOR DRAFT SSDA LS CS 09.03.21 LS 6 ISSUED FOR SSDA CS 31.03.21 7 ISSUED FOR SSDA CS 30.07.21 LS

Health
Infrastructure

DRAWING NOT TO BE USED FOR CONSTRUCTION

UNLESS VERIFICATION SIGNATURE HAS BEEN ADDED



NORTHROP CONSULTING ENGINEERS PTY LTD

ALL DIMENSIONS TO BE VERIFIED ON SITE BEFORE COMMENCING WORK.

NORTHROP ACCEPTS NO RESPONSIBIL