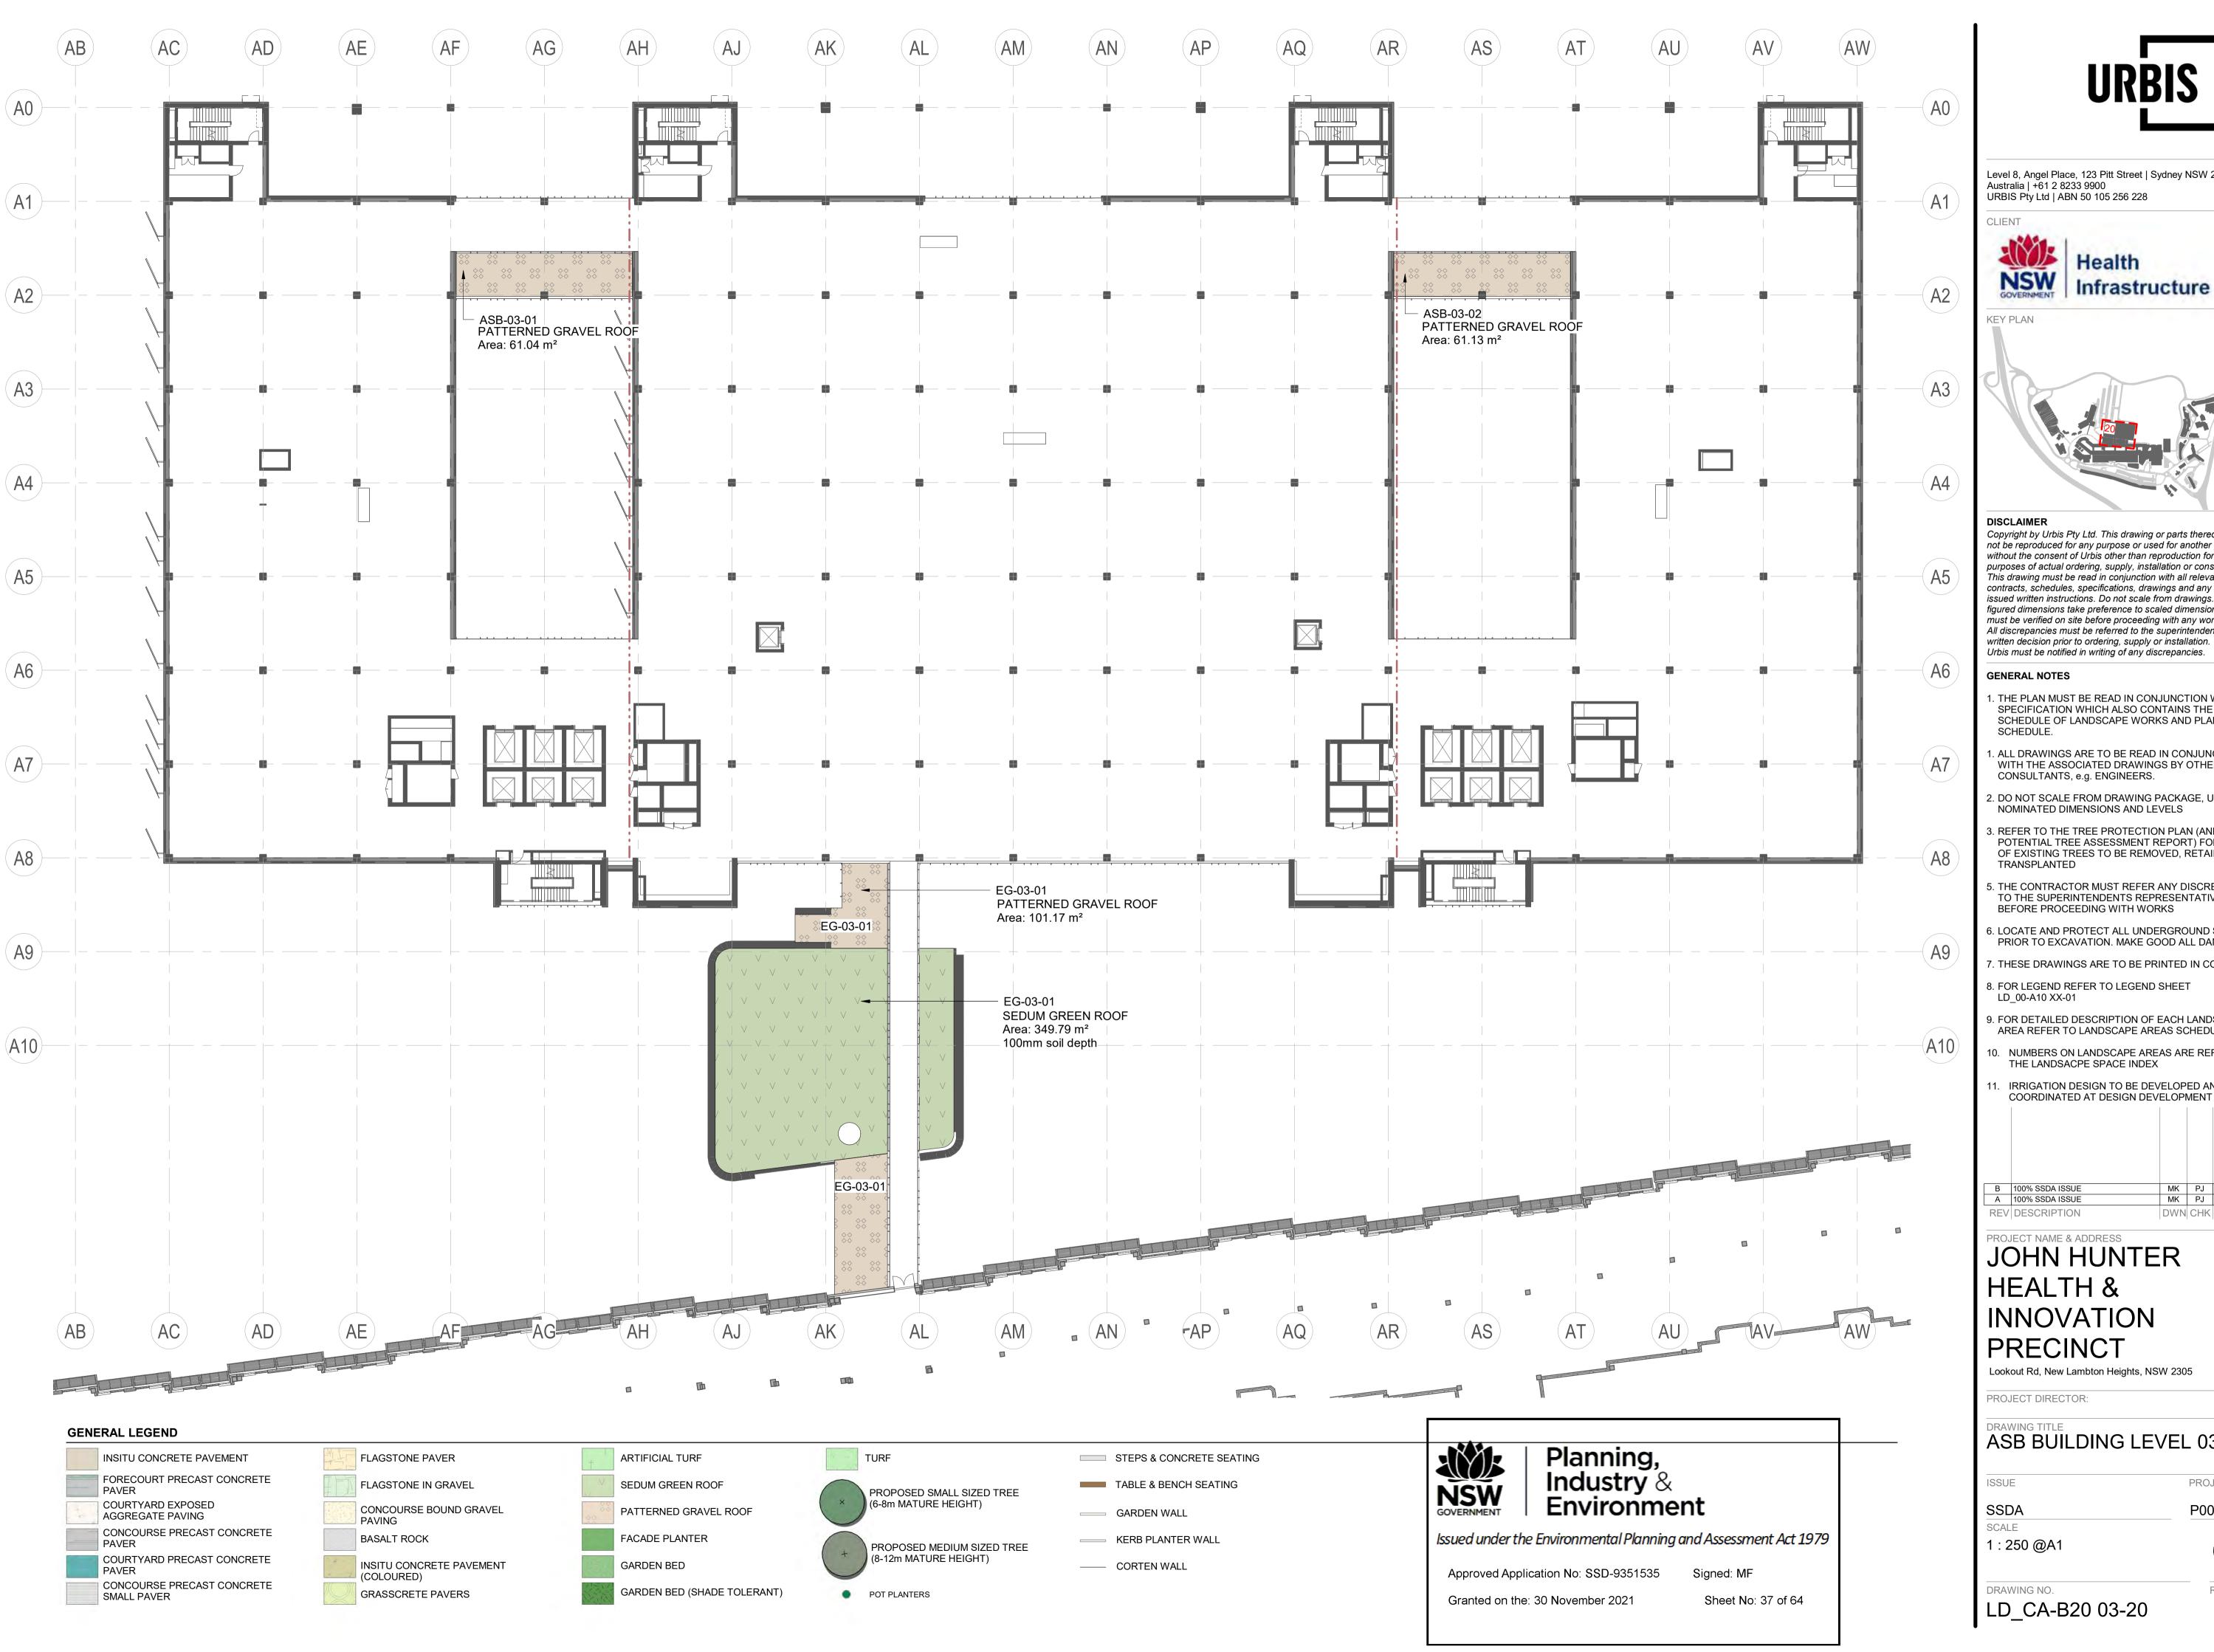

- 1. THE PLAN MUST BE READ IN CONJUNCTION WITH THE SPECIFICATION WHICH ALSO CONTAINS THE SCHEDULE OF LANDSCAPE WORKS AND PLANT
- 1. ALL DRAWINGS ARE TO BE READ IN CONJUNCTION WITH THE ASSOCIATED DRAWINGS BY OTHER CONSULTANTS, e.g. ENGINEERS.
- 2. DO NOT SCALE FROM DRAWING PACKAGE, USE NOMINATED DIMENSIONS AND LEVELS
- 3. REFER TO THE TREE PROTECTION PLAN (AND POTENTIAL TREE ASSESSMENT REPORT) FOR DETAILS OF EXISTING TREES TO BE REMOVED, RETAINED OR TRANSPLANTED
- TO THE SUPERINTENDENTS REPRESENTATIVE BEFORE PROCEEDING WITH WORKS

6. LOCATE AND PROTECT ALL UNDERGROUND SERVICES

- PRIOR TO EXCAVATION. MAKE GOOD ALL DAMAGE
- 7. THESE DRAWINGS ARE TO BE PRINTED IN COLOUR
- 8. FOR LEGEND REFER TO LEGEND SHEET LD\_00-A10 XX-01
- 9. FOR DETAILED DESCRIPTION OF EACH LANDSAPE AREA REFER TO LANDSCAPE AREAS SCHEDULE
- 10. NUMBERS ON LANDSCAPE AREAS ARE REFERING TO THE LANDSACPE SPACE INDEX
- 11. IRRIGATION DESIGN TO BE DEVELOPED AND COORDINATED AT DESIGN DEVELOPMENT

- 1. THE PLAN MUST BE READ IN CONJUNCTION WITH THE SPECIFICATION WHICH ALSO CONTAINS THE SCHEDULE OF LANDSCAPE WORKS AND PLANT SCHEDULE.
- 1. ALL DRAWINGS ARE TO BE READ IN CONJUNCTION WITH THE ASSOCIATED DRAWINGS BY OTHER CONSULTANTS, e.g. ENGINEERS.
- 2. DO NOT SCALE FROM DRAWING PACKAGE, USE NOMINATED DIMENSIONS AND LEVELS
- 3. REFER TO THE TREE PROTECTION PLAN (AND POTENTIAL TREE ASSESSMENT REPORT) FOR DETAILS OF EXISTING TREES TO BE REMOVED, RETAINED OR TRANSPLANTED
- TO THE SUPERINTENDENTS REPRESENTATIVE BEFORE PROCEEDING WITH WORKS

5. THE CONTRACTOR MUST REFER ANY DISCREPANCIES

- 6. LOCATE AND PROTECT ALL UNDERGROUND SERVICES PRIOR TO EXCAVATION, MAKE GOOD ALL DAMAGE
- 7. THESE DRAWINGS ARE TO BE PRINTED IN COLOUR
- 8. FOR LEGEND REFER TO LEGEND SHEET LD\_00-A10 XX-01
- 9. FOR DETAILED DESCRIPTION OF EACH LANDSAPE AREA REFER TO LANDSCAPE AREAS SCHEDULE
- 10. NUMBERS ON LANDSCAPE AREAS ARE REFERING TO
- THE LANDSACPE SPACE INDEX
- 11. IRRIGATION DESIGN TO BE DEVELOPED AND COORDINATED AT DESIGN DEVELOPMENT