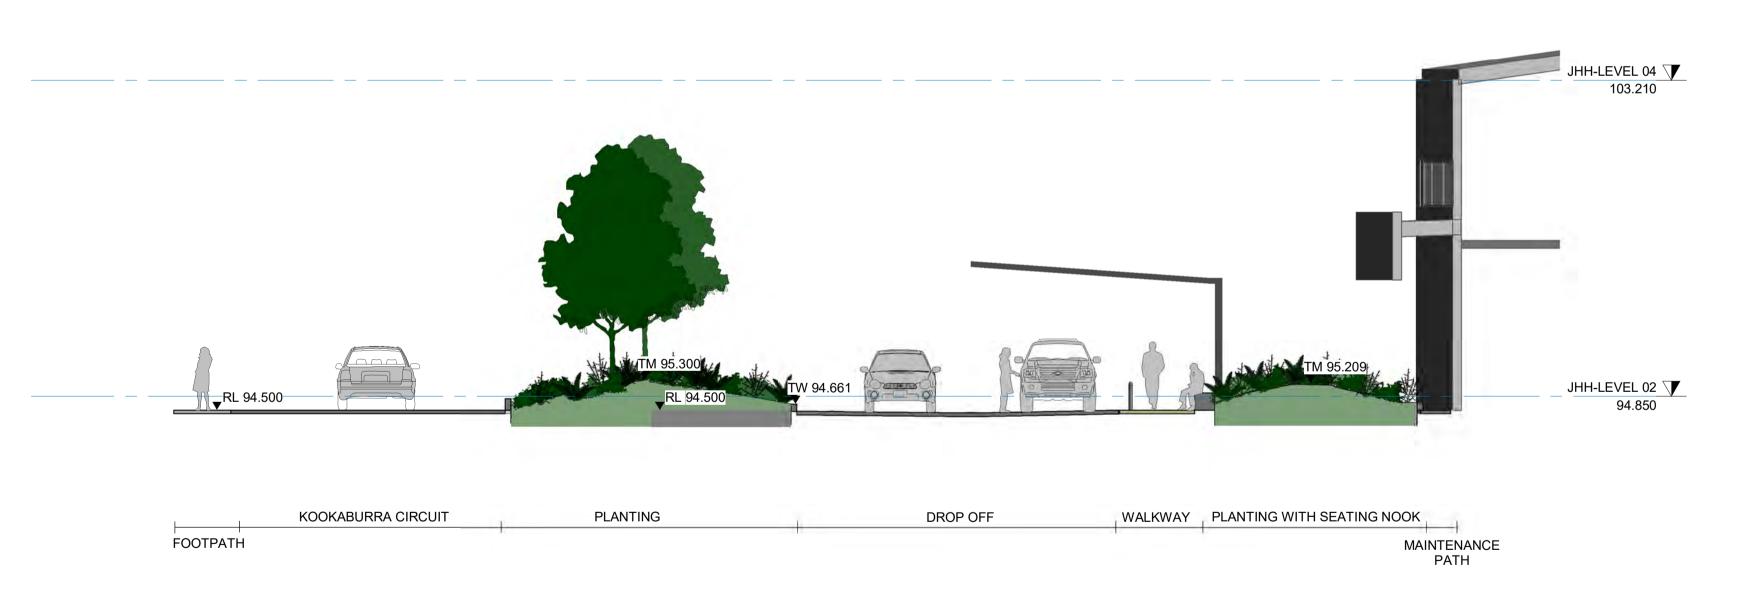

ATION DESIGN TO BE DEVELOPED AND COORDINATED AT DESIGN DEVELOPMENT

|  | D   | SSDA ISSUE            | PM  | PJ  | 09/08/2021 |
|--|-----|-----------------------|-----|-----|------------|
|  | С   | ECI TENDER            | MK  | PJ  | 16/07/2021 |
|  | В   | 100% SCHEMATIC DESIGN | MK  | PJ  | 08/04/2021 |
|  | Α   | 100% DRAFT SD ISSUE   | SP  | PJ  | 26/03/2021 |
|  | REV | DESCRIPTION           | DWN | CHK | DATE       |

PROJECT NAME & ADDRESS

# JOHN HUNTER HEALTH & INNOVATION PRECINCT

Lookout Rd, New Lambton Heights, NSW 2305

PROJECT DIRECTOR: Approver

SITE WIDE LANDSCAPE PLAN

PROJECT NO. ISSUE

P0012689

As indicated @A1



DRAWING NO. LD\_C0-B60 NL-X1

EXTENT OF SELECTIVE TREE CLEARANCE FOR APZ REFER TO BUSHFIRE REPORT

A SECTION A - ARRIVAL FORECOURT (1:100)
LD\_B0-B20 NL-02



B 800 Arrival Forecourt - Section 2 (1:100)

LD\_B0-B20 NL-02





Level 8, Angel Place, 123 Pitt Street | Sydney NSW 2000 Australia | +61 2 8233 9900 URBIS Pty Ltd | ABN 50 105 256 228

CLIENT





## DISCLAIMER

Copyright by Urbis Pty Ltd. This drawing or parts thereof may not be reproduced for any purpose or used for another project without the consent of Urbis other than reproduction for the purposes of actual ordering, supply, installation or construction. This drawing must be read in conjunction with all relevant contracts, schedules, specifications, drawings and any other issued written instructions. Do not scale from drawings. Written figured dimensions take preference to scaled dimension and must be verified on site before proceeding with any work. All discrepancies must be refe