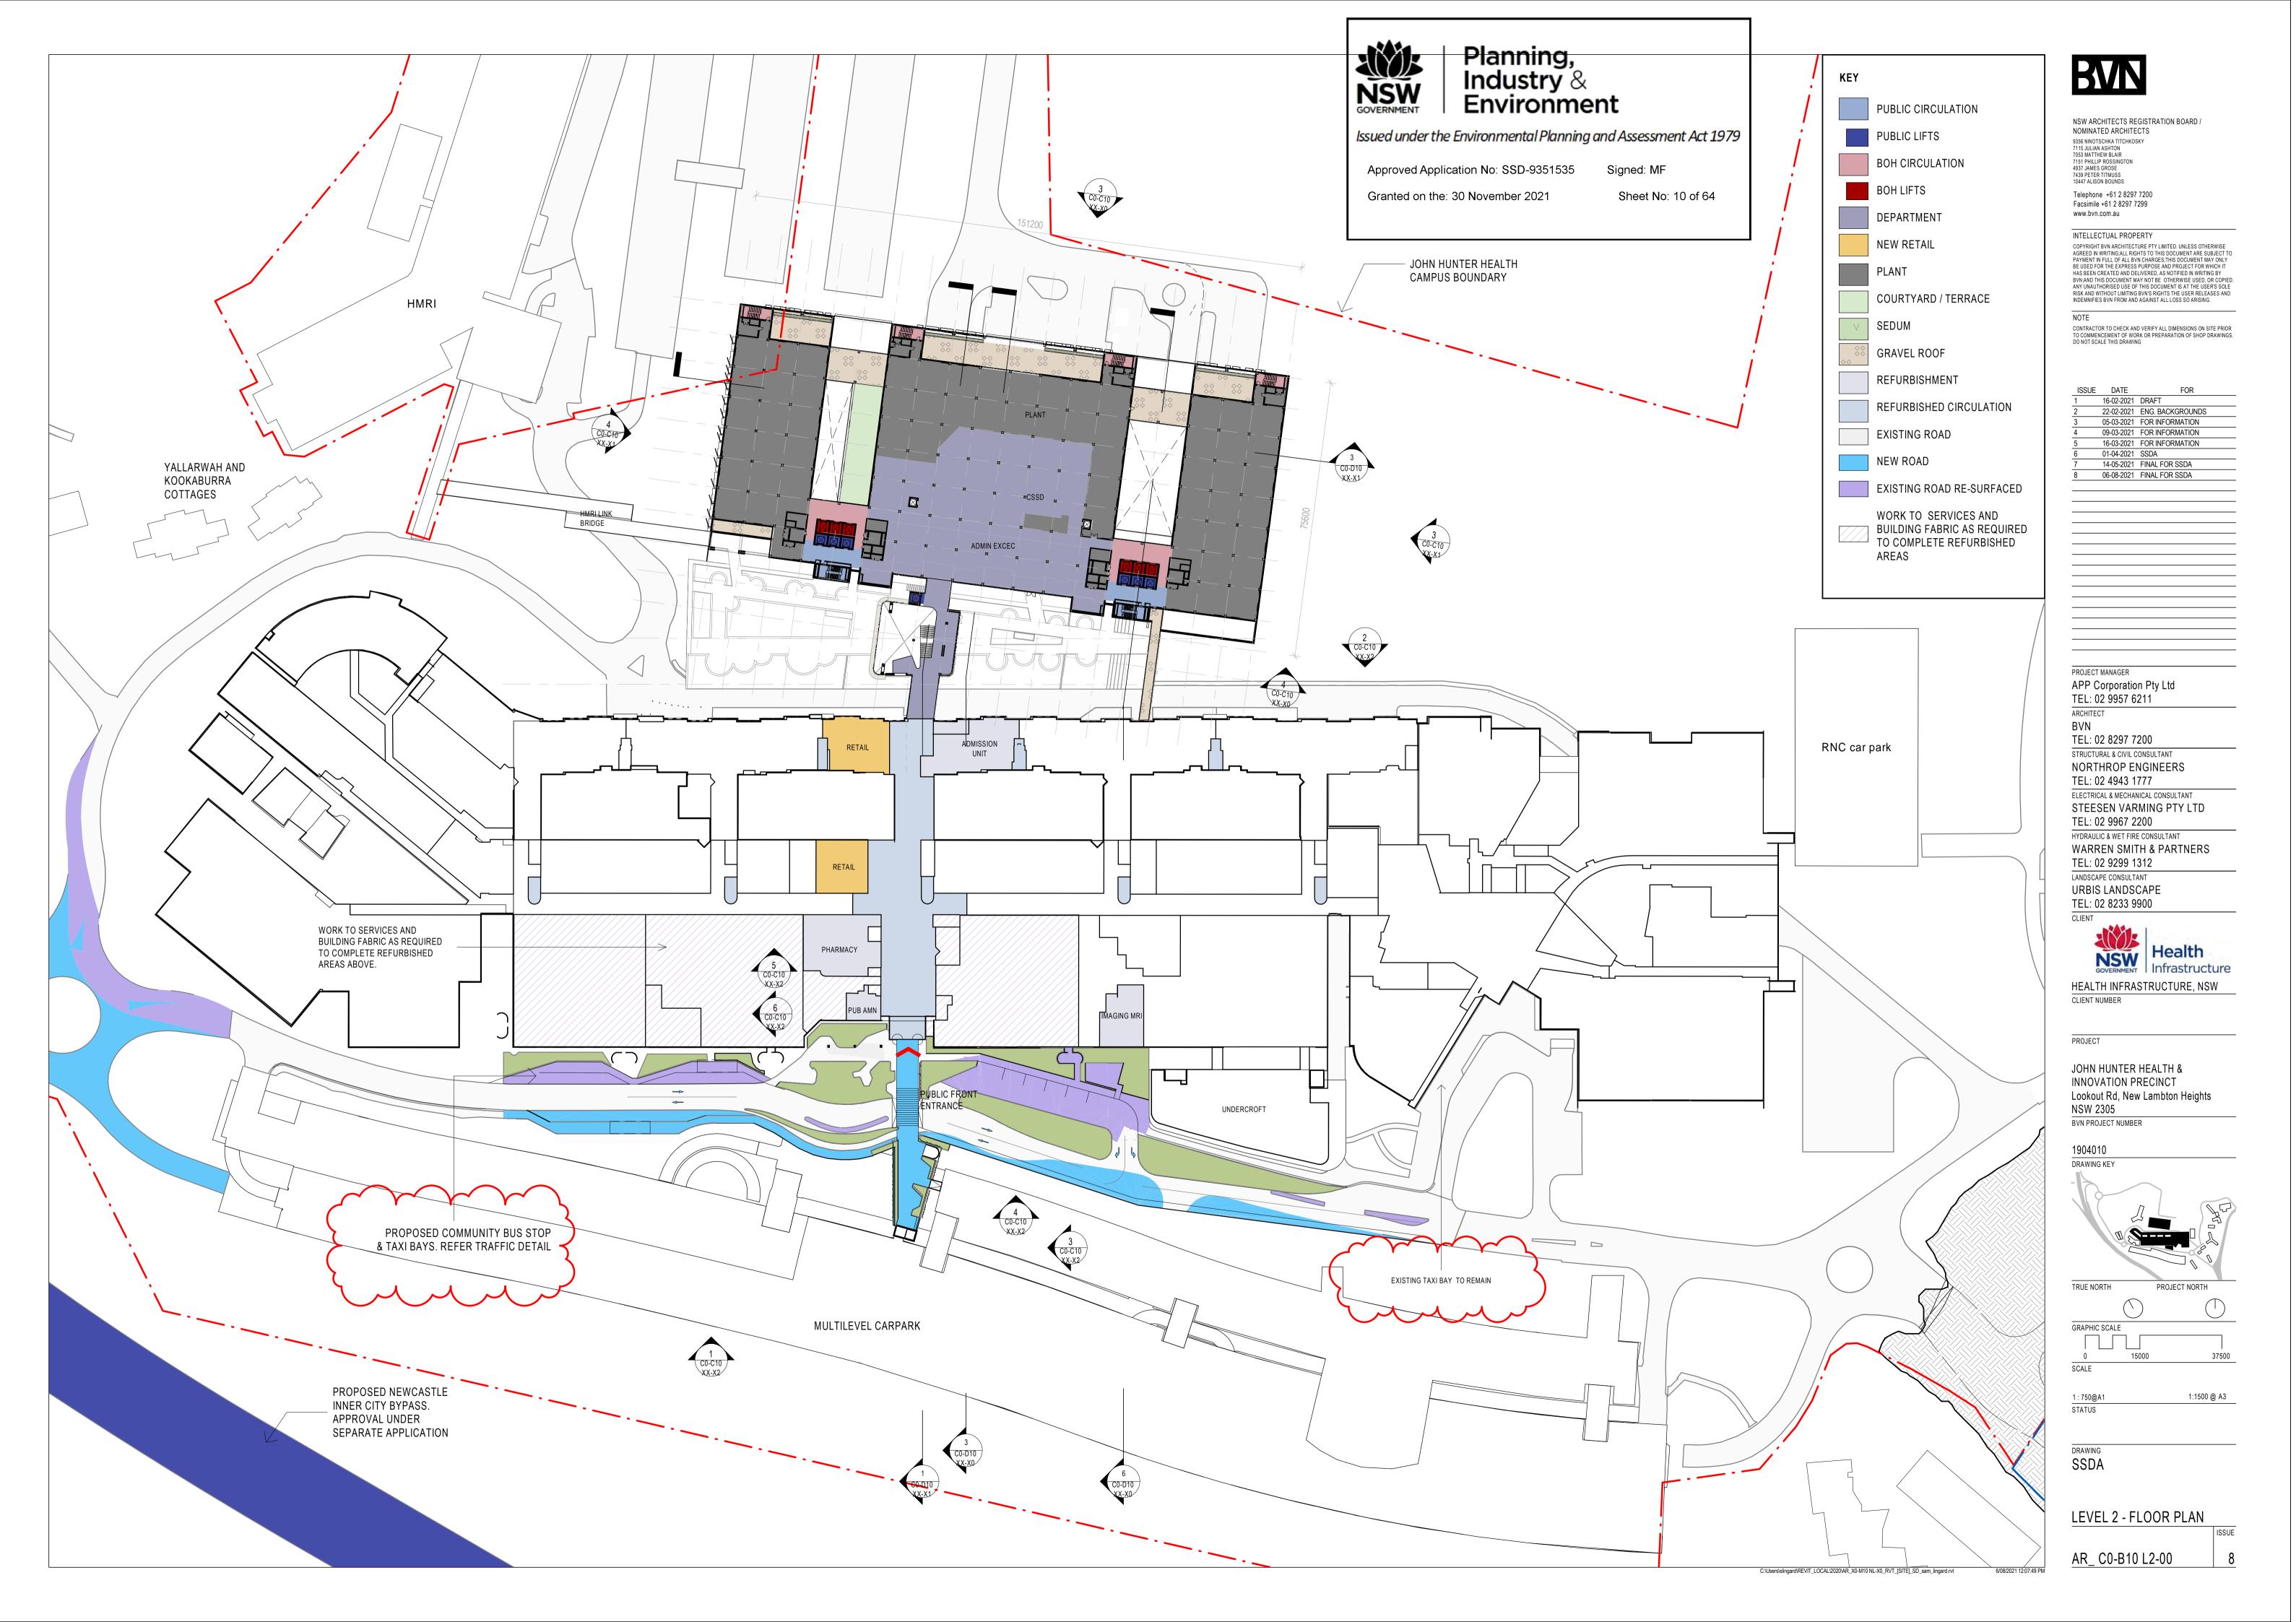

1:1500 @ A3

0 SCALE

1:750@A1 STATUS

SSDA

**ROOF PLAN** 

AR\_ C0-B10 L8-00

| CODE | DESCRIPTION                                                                                 |
|------|---------------------------------------------------------------------------------------------|
| B#2  | Glazed Balustrade                                                                           |
| F#1a | Integral pigment render                                                                     |
| F#1b | Feature Finish                                                                              |
| F#2a | High performance glazing - low-e coated clear vision glass - expressed mullions - aluminium |
| F#2b | Aluminium spandrels - expressed mullions                                                    |
| F#3a | Metal A Standing Seam cladding - module to suit building grid                               |
| F#3b | Metal B Flat panel cladding - expressed joints - module to suit building grid               |
| F#4  | Metal D<br>-Standing Seam cladding                                                          |
| F#5  | Carpark Façade A<br>-flexible SS bridge safety mesh for ventilation                         |