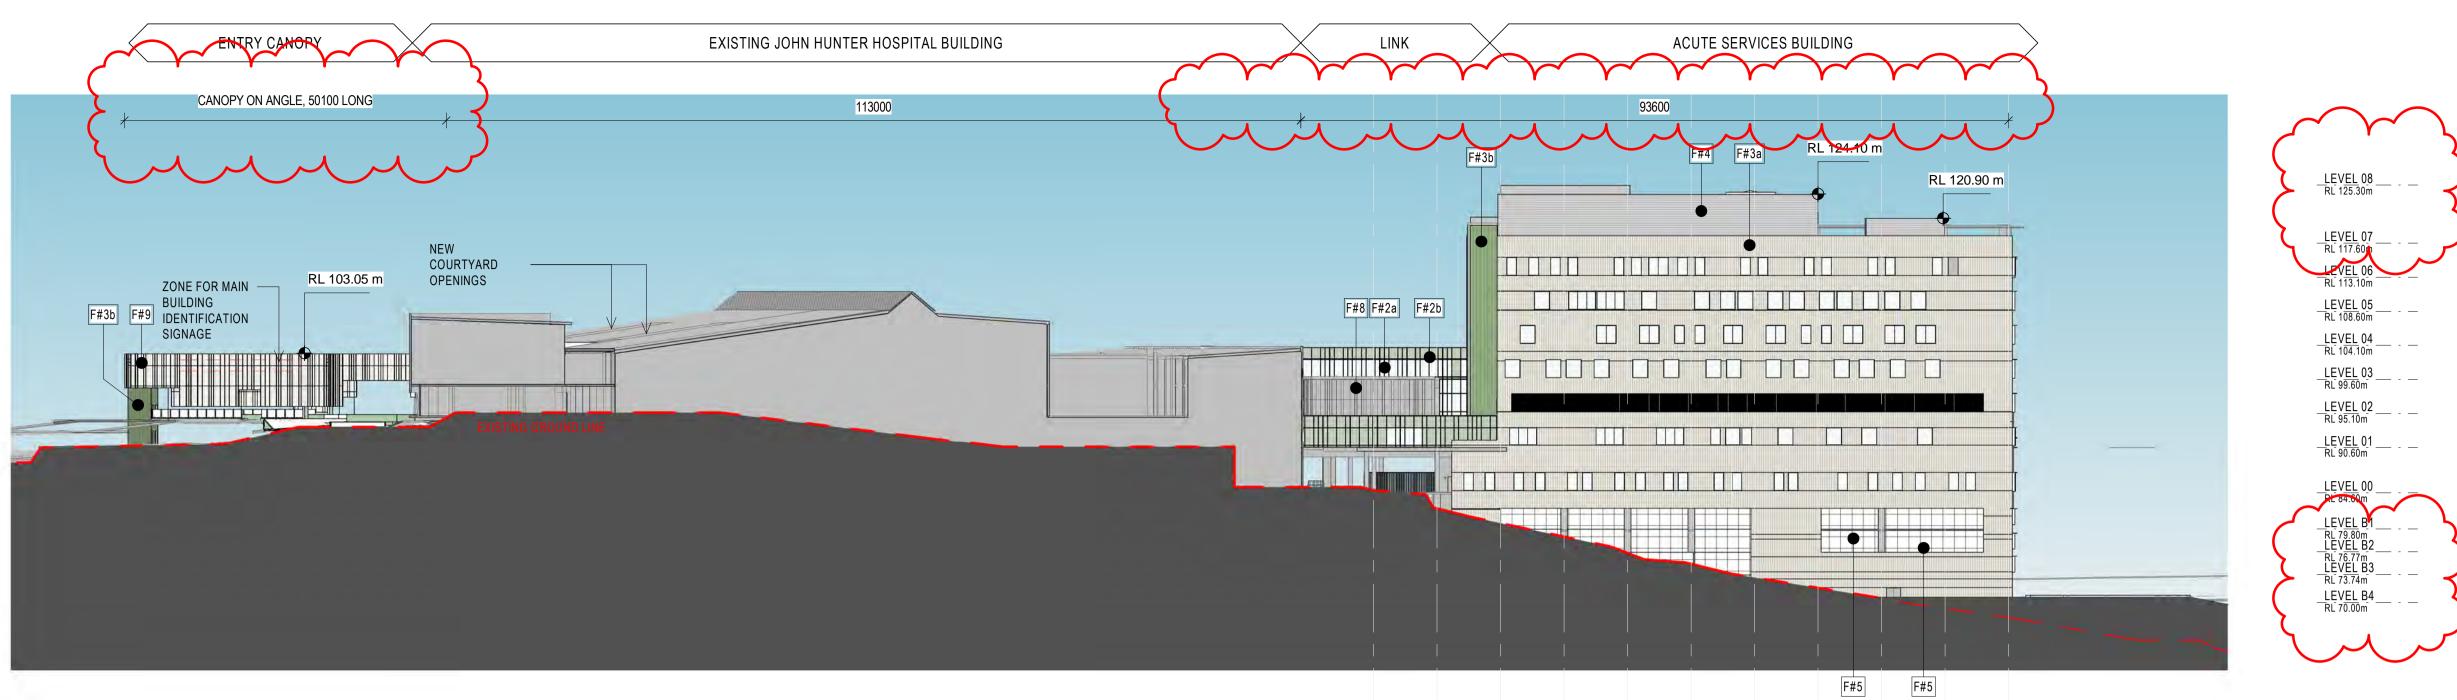

1904010 DRAWING KEY

> GRAPHIC SCALE 25000 SCALE

1:1000 @ A3 1:500@A1 STATUS

DRAWING SSDA

**ELEVATIONS ACUTE** SERVICES BUILDING

AR\_ C0-C10 XX-X0

|   | CODE | DESCRIPTION                                                                                 |  |
|---|------|---------------------------------------------------------------------------------------------|--|
|   | B#2  | Glazed Balustrade                                                                           |  |
|   | F#1a | Integral pigment render                                                                     |  |
|   | F#1b | Feature Finish                                                                              |  |
|   | F#2a | High performance glazing - low-e coated clear vision glass - expressed mullions - aluminium |  |
|   | F#2b | Aluminium spandrels<br>- expressed mullions                                                 |  |
|   | F#3a | Metal A Standing Seam cladding - module to suit building grid                               |  |
|   | F#3b | Metal B Flat panel cladding - expressed joints - module to suit building grid               |  |
| Ī | F#4  | Metal D -Standing Seam cladding                                                             |  |
|   | F#5  | Carpark Façade A<br>-flexible SS bridge safety mesh for ventilation                         |  |

1:1500 @ A3

0 SCALE

1:750@A1 STATUS

SSDA

**ROOF PLAN** 

AR\_ C0-B10 L8-00

| CODE | DESCRIPTION                                                                                 |
|------|---------------------------------------------------------------------------------------------|
| B#2  | Glazed Balustrade                                                                           |
| F#1a | Integral pigment render                                                                     |
| F#1b | Feature Finish                                                                              |
| F#2a | High performance glazing - low-e coated clear vision glass - expressed mullions - aluminium |
| F#2b | Aluminium spandrels - expressed mullions                                                    |
| F#3a | Metal A Standing Seam cladding - module to suit building grid                               |
| F#3b | Metal B Flat panel cladding - expressed joints - module to suit building grid               |
| F#4  | Metal D<br>-Standing Seam cladding                                                          |
| F#5  | Carpark Façade A<br>-flexible SS bridge safety mesh for ventilation                         |

CODE

Carpark Façade B - Precast concrete

mineralised paint system - Expressed joints

F#10 Intergral colour insitu concrete

- class 2 off form concrete

F#7 CFC Cladding

F#11 Insitu Concrete

-Stained Finish

DESCRIPTION

- Panelised system cfc system with stained

F#9 Folded perforated aluminium panels of varies width

- integral pigment for full depth of colour

|   | BV |  |
|---|----|--|
| l |    |  |

NSW ARCHITECTS REGISTRATION BOARD / NOMINATED ARCHITECTS 9356 NINOTSCHKA TITCHKOSKY 7115 JULIAN ASHTON 7053 MATTHEW BLAIR 7151 PHILLIP ROSSINGTON 4937 JAMES GROSE 7439 PETER TITMUSS 10447 ALISON BOUNDS