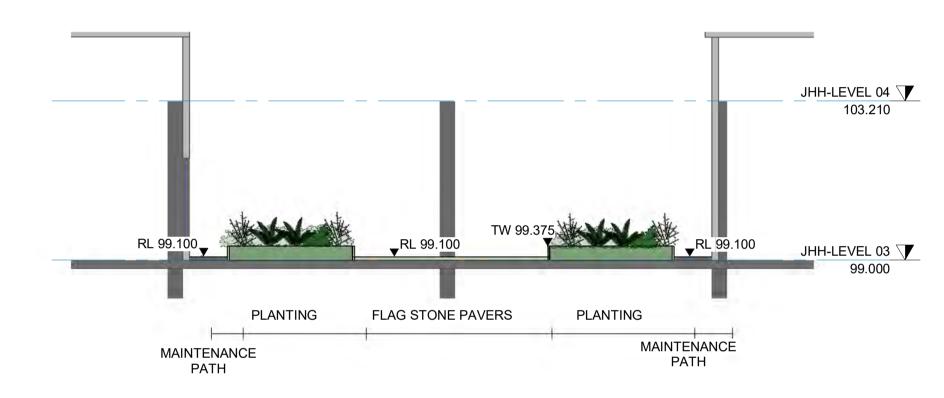

DISCREPANCIES

- 7. THESE DRAWINGS ARE TO BE PRINTED IN COLOUR
- 8. FOR LEGEND REFER TO LEGEND SHEET
- LD\_00-A10 XX-01
- 9. FOR DETAILED DESCRIPTION OF EACH LANDSAPE AREA REFER TO LANDSCAPE AREAS SCHEDULE
- 10. NUMBERS ON LANDSCAPE AREAS ARE REFERING TO THE LANDSACPE SPACE INDEX
- 11. IRRIGATION DESIGN TO BE DEVELOPED AND COORDINATED AT DESIGN DEVELOPMENT

B 100% SSDA ISSUE MK PJ 13/05/2021
A 100% SSDA ISSUE MK PJ 23/04/2021

DEV DESCRIPTION DATE

REV DESCRIPTION DWN CHK DATE

PROJECT NAME & ADDRESS

# JOHN HUNTER HEALTH & INNOVATION PRECINCT

Lookout Rd, New Lambton Heights, NSW 2305

PROJECT DIRECTOR:

JHH BUILDING LEVEL 03
COURTYARD 1 SECTIONS

SUE PROJECT I

SCALE

SCALE

1 : 100 @A1

DRAWING NO.

LD\_CJ-B61 03-01

REVISION



1 SECTION 1 - JH BUILDING LEVEL 03 - COURTYARD 2 (1:100)



2 SECTION 2 - JH BUILDING LEVEL 03 - COURTARD 2 (1:100)



Issued under the Environmental Planning and Assessment Act 1979

Approved Application No: SSD-9351535

Signed: MF

Granted on the: 30 November 2021

Sheet No: 52 of 64

Level 8, Angel Place, 123 Pitt Street | Sydney NSW 2000 Australia | +61 2 8233 9900 URBIS Pty Ltd | ABN 50 105 256 228





## DISCLAIMER

Copyright by Urbis Pty Ltd. This drawing or parts thereof may not be reproduced for any purpose or used for another project without the consent of Urbis other than reproduction for the purposes of actual ordering, supply, installation or construction. This drawing must be read in conjunction with all relevant contracts, schedules, specifications, drawings and any other issued written instructions. Do not scale from drawings. Wr