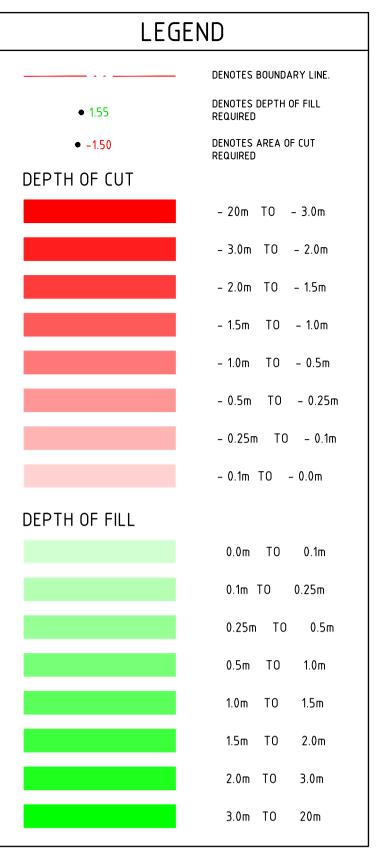

N SIGNATURE HAS BEEN ADDED



NORTHROP CONSULTING ENGINEERS PTY LTD





P.O. Box 180, Charlestown NSW 2290

Ph (02) 4943 1777 Fax (02) 4943 1577 Email newcastle@northrop.com.au ABN 81 094 433 100 JOHN HUNTER HEALTH AND **INNOVATION PRECINCT** 

LOOKOUT ROAD, NEW

**LAMBTON HEIGHTS N.S.W** 

**SOIL AND WATER** MANAGEMENT NOTES

Approved Application No: SSD-9351535

Granted on the: 30 November 2021

**CIVIL ENGINEERING PACKAGE** 

Planning,

Industry &

**Environment** 

Issued under the Environmental Planning and Assessment Act 1979

Signed: MF

Sheet No: 57 of 64

NL191366 DRAWING NUMBER



THE COPYRIGHT OF THIS DRAWING REMAINS WITH

NORTHROP CONSULTING ENGINEERS PTY LTD

DRAWING NOT TO BE USED FOR CONSTRUCTION UNLESS VERIFICATION SIGNATURE HAS BEEN ADDED

CS 30.07.21

7 ISSUED FOR SSDA



# SITE EARTHWORKS NOTES

PRIOR TO COMMENCEMENT OF EARTHWORKS ENSURE THAT ALL SEDIMENT AND EROSION CONTROL MEASURES ARE INSTALLED AS PER SOIL AND WATER MANAGEMENT GUIDELINES.

THE APPROXIMATE SITE EARTHWORKS VOLUMES ARE BASED ON FINISHED SURFACE TO NATURAL SURFACE.

· CUT: 143,200m³ FILL: 150,050m³

· NET: 6850m³(FILL)

IT IS ANTICIPATED IN EXCESS OF 10,000m3 OF SPOIL WILL BE AVAILABLE FROM DETAILED EXCAVATION AND SERVICE TRENCH INSTALLATION, AS SUCH TOTAL NET CUT/FILL IS EXPECTED TO YIELD A SITE WIDE BALANCE.

THE ABOVE VOLUMES ARE BASED ON SUPPLIED SURVEY DATA AND ASSUMED PAVEMENT AND BULK EARTHWORKS DEPTHS, AS SUCH ARE APPROXIMATE ONLY, THE CONTRACTOR SHALL SATISFY THEMSELVES AS TO THEIR ACCURACY.

THE ABOVE VOLUMES <u>DO NOT</u> INCLUDE A STRIPPING ALLOWANCE, SERVICE TRENCHING OR DETA