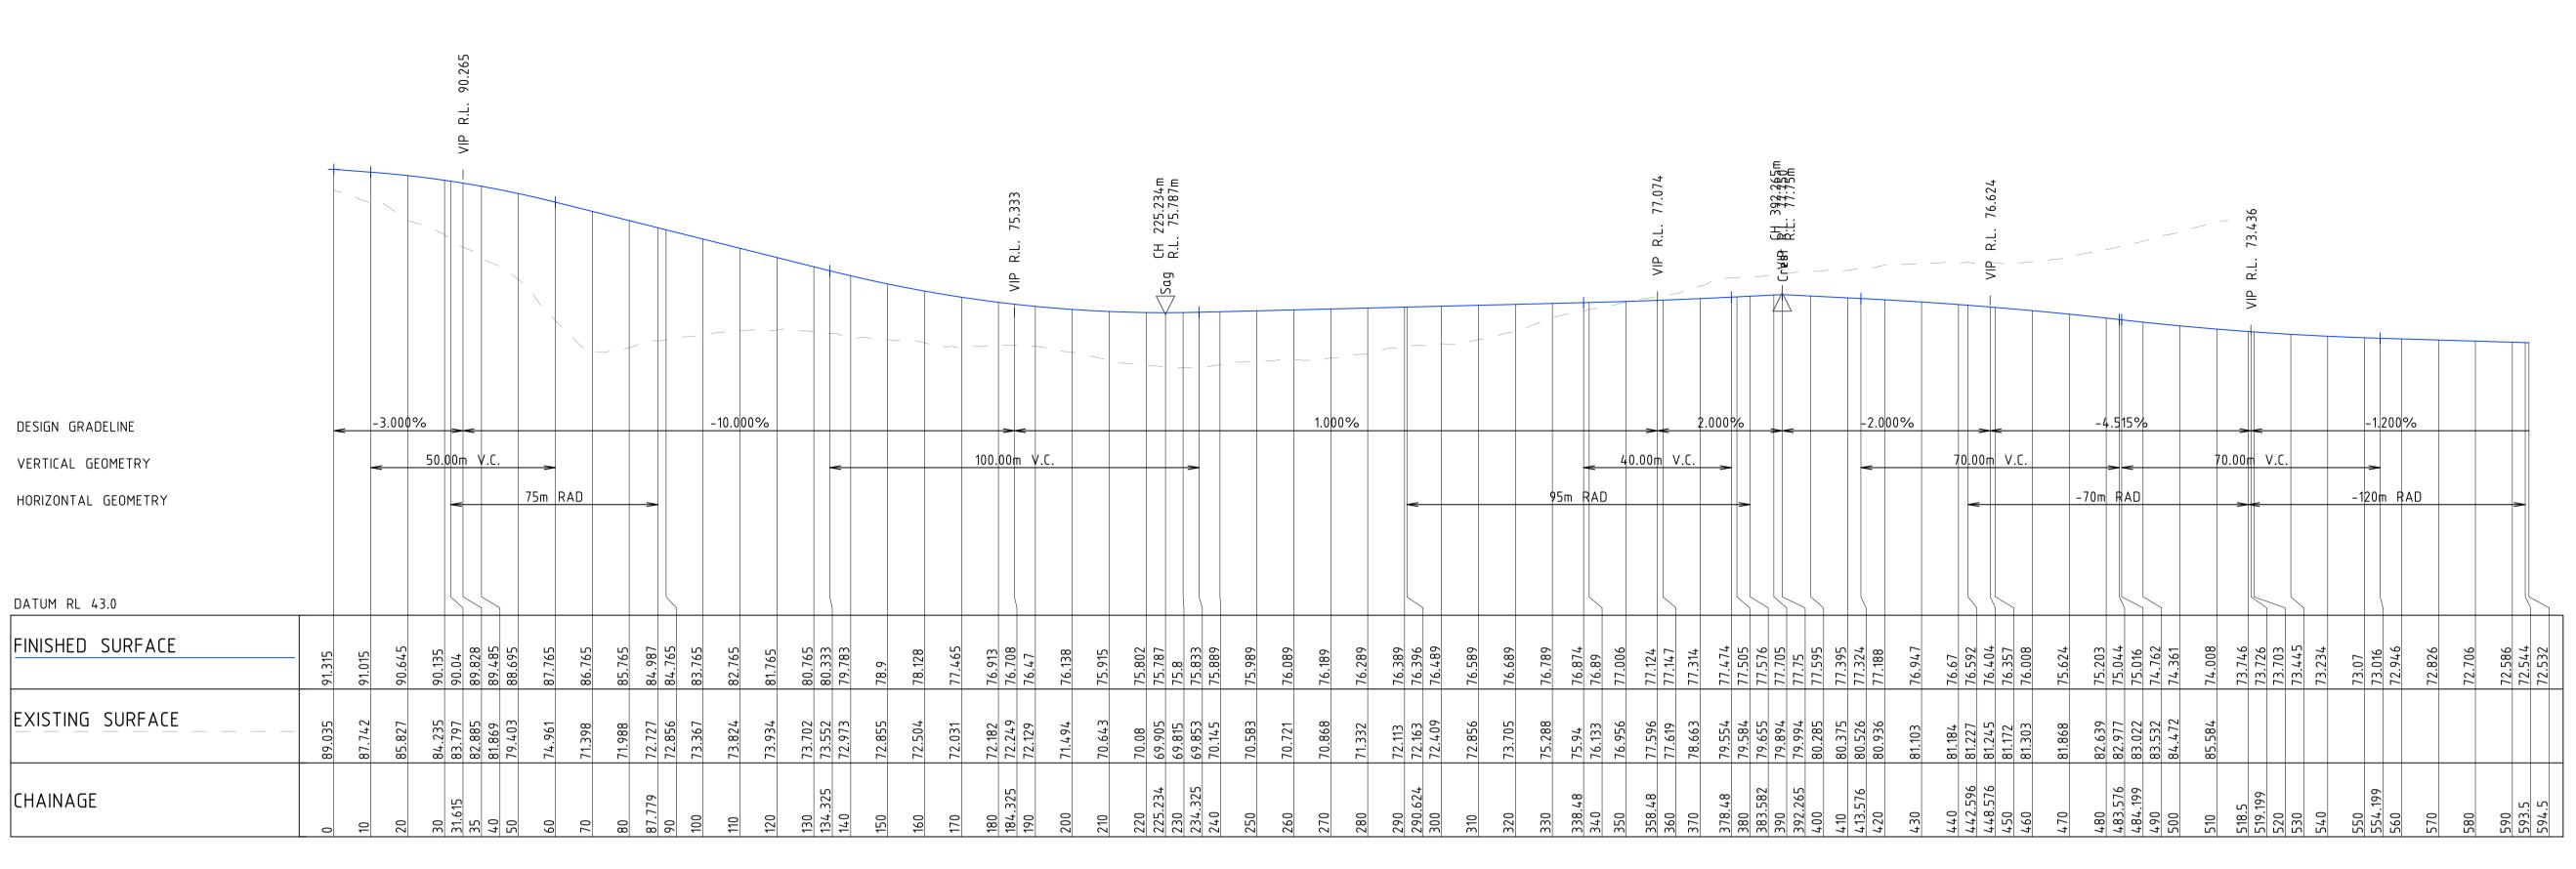

LEVEL 6 - FLOOR PLAN

AR\_ C0-B10 L6-00

1:1500 @ A3

NSW ARCHITECTS REGISTRATION BOARD / NOMINATED ARCHITECTS 9356 NINOTSCHKA TITCHKOSKY 7115 JULIAN ASHTON 7053 MATTHEW BLAIR 7151 PHILLIP ROSSINGTON 4937 JAMES GROSE 7439 PETER TITMUSS 10447 ALISON BOUNDS