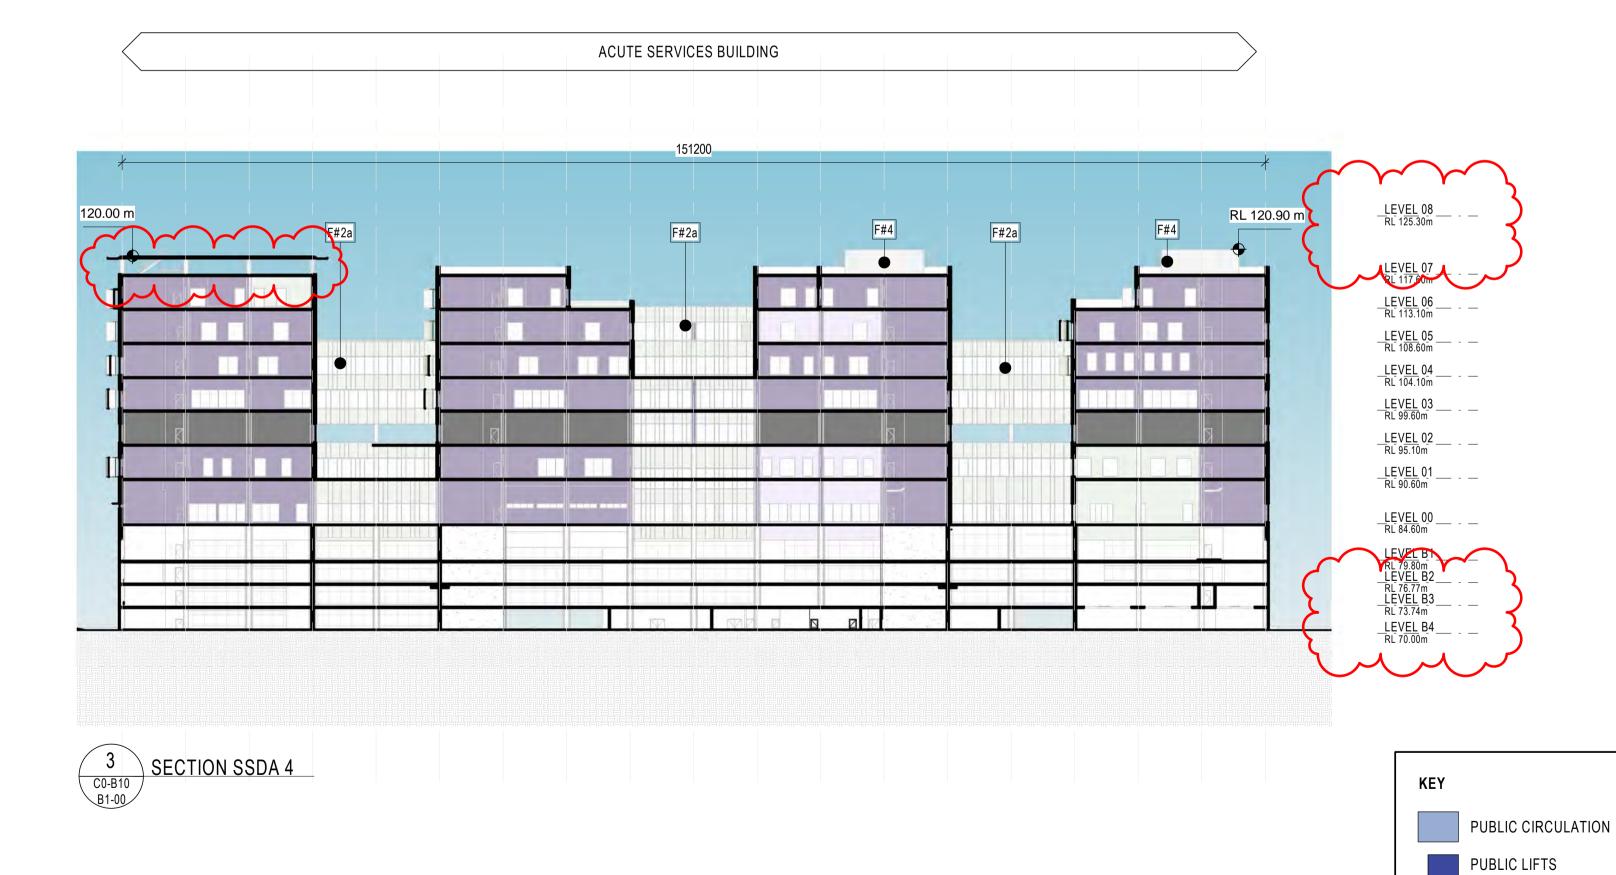

1904010 DRAWING KEY

> GRAPHIC SCALE 25000 SCALE

1:1000 @ A3 1:500@A1 STATUS

DRAWING SSDA

**ELEVATIONS ACUTE** SERVICES BUILDING

AR\_ C0-C10 XX-X0

|   | CODE | DESCRIPTION                                                                                 |  |
|---|------|---------------------------------------------------------------------------------------------|--|
|   | B#2  | Glazed Balustrade                                                                           |  |
|   | F#1a | Integral pigment render                                                                     |  |
|   | F#1b | Feature Finish                                                                              |  |
|   | F#2a | High performance glazing - low-e coated clear vision glass - expressed mullions - aluminium |  |
|   | F#2b | Aluminium spandrels<br>- expressed mullions                                                 |  |
|   | F#3a | Metal A Standing Seam cladding - module to suit building grid                               |  |
|   | F#3b | Metal B Flat panel cladding - expressed joints - module to suit building grid               |  |
| Ī | F#4  | Metal D -Standing Seam cladding                                                             |  |
|   | F#5  | Carpark Façade A<br>-flexible SS bridge safety mesh for ventilation                         |  |

CODE

F#6 Carpark Façade B

F#7 CFC Cladding

F#11 Insitu Concrete

-Stained Finish

- Precast concrete

mineralised paint system Expressed joints

Intergral colour insitu concrete - class 2 off form concrete

DESCRIPTION

Folded perforated aluminium panels of varies width

- Panelised system cfc system with stained

- integral pigment for full depth of colour

| <b>B</b> A | V |  |
|------------|---|--|
|            |   |  |