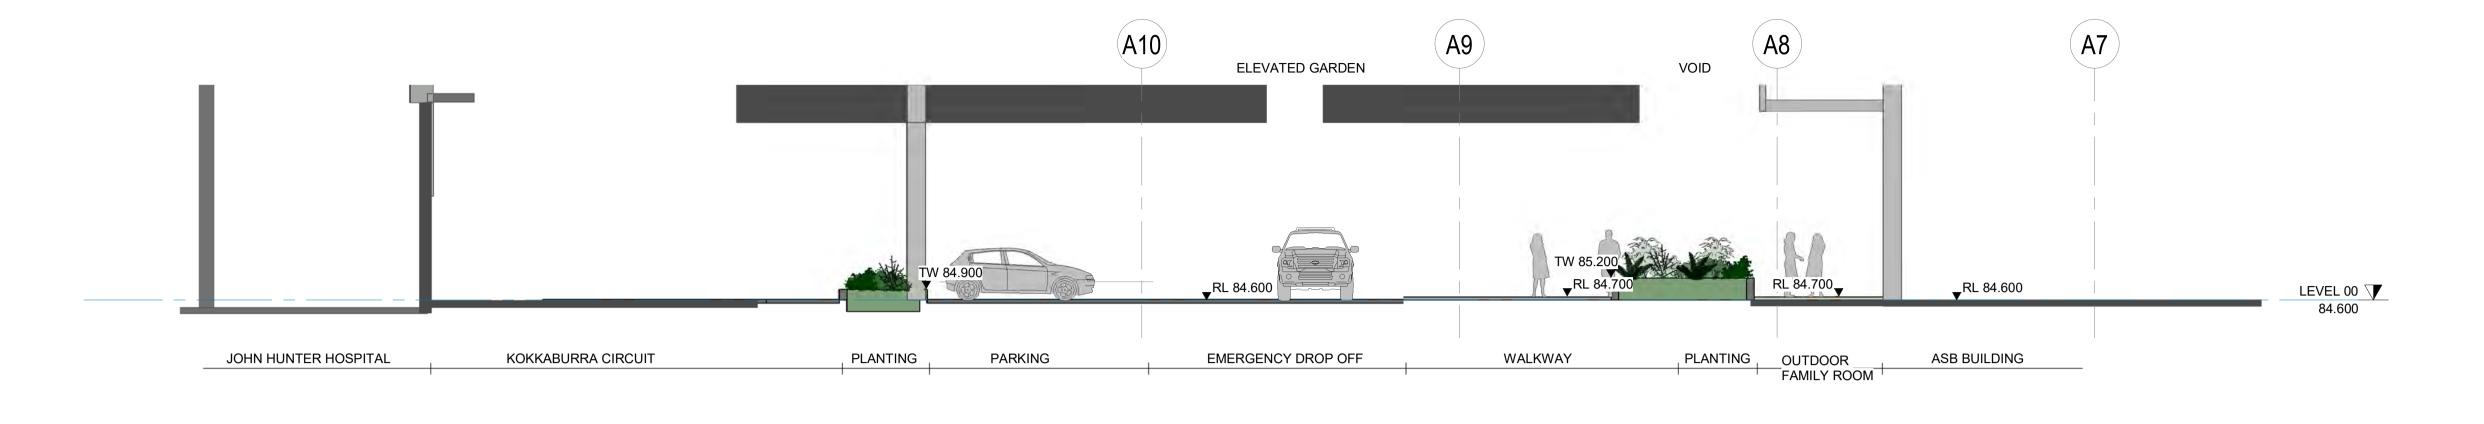

## LANDSCAPE PACKAGE / DRAWING REGISTER

| <b>DRAWING NUMBER</b> | DRAWING TITLE                                  | REVISION |
|-----------------------|------------------------------------------------|----------|
| LD_00-A00 XX-00       | COVER SHEET                                    | F        |
| _D_00-A10 XX-01       | LEGEND SHEET                                   | Е        |
| LD_00-A10 XX-02       | PLANTING SCHEDULE STREETSCAPE                  | D        |
| LD_00-A10 XX-03       | PLANTING SCHEDULE ARRIVAL & ROOFTOPS           | С        |
| LD_00-A10-XX-04       | PLANTING SCHEDULE COURTYARDS & INTERNAL        | С        |
| <br>_D_00-B01 NL-01   | SHEET SPLIT SITE RELATED                       | F        |
| <br>_D_B0-B20 NL-00   | JHH ARRIVAL FORECOURT                          | С        |
| _D_B0-B20 NL-X0       | OVERALL ZONAL PLAN                             | F        |
| LD_B0-B20 NL-X1       | TREE REMOVAL PLAN                              | D        |
| _D_B0-B60 NL-X1       | SITE WIDE LANDSCAPE PLAN                       | D        |
| _D_B0-B61 NL-01       | ARRIVAL FORECOURT SECTIONS                     | С        |
| LD_BA-B20 00-20       | ASB BUILDING LEVEL 00                          | D        |
| _D_BA-B20 01-20       | ASB BUILDING LEVEL 01                          | D        |
| _D_BA-B20 02-20       | ASB BUILDING LEVEL 02                          | D        |
| LD_BA-B20 03-20       | ASB BUILDING LEVEL 03                          | D        |
| LD_BA-B20 04-20       | ASB BUILDING LEVEL 04                          | D        |
| <br>LD_BA-B20 05-20   | ASB BUILDING LEVEL 05                          | С        |
| _D_BA-B20 06-20       | ASB BUILDING LEVEL 06                          | С        |
| <br>_D_BA-B20 B1-20   | ASB BUILDING LEVEL B1                          | D        |
| D_BA-B20 B2-20        | ASB BUILDING LEVEL B2                          | D        |
| LD_BA-B20 B3-20       | ASB BUILDING LEVEL B3                          | D        |
| D_BA-B20 B4-20        | ASB BUILDING LEVEL B4                          | D        |
| _D_BA-B60 00-01       | ASB LEVEL 00 COURTYARD SOIL VOLUME DIAGRAM     | D        |
| _D_BA-B60 01-01       | ELEVATED GARDEN SOIL VOLUME DIAGRAM            | E        |
| LD_BA-B60 01-02       | ASB LEVEL 01 COURTYARD SOIL VOLUME DIAGRAM     | D        |
| _D_BA-B60 03-01       | ELEVATED GARDEN - ROOF SOIL VOLUME DIAGRAM     | С        |
| LD_BA-B60 04-01       | ASB LEVEL 04 COURTYARD SOIL VOLUME DIAGRAM     | С        |
| _D_BA-B60 NL-00       | ARRIVAL FORECOURT SOIL VOLUME DIAGRAM          | С        |
| LD_BA-B61 00-01       | ASB BUILDING LEVEL 00 COURTYARD SECTIONS       | D        |
| LD_BA-B61 00-02       | ASB BUILDING LEVEL 00 ED ARRIVAL SECTION       | С        |
| LD_BA-B61 01-01       | ASB BUILDING LEVEL 01 COURTYARD SECTIONS       | D        |
| _D_BA-B61 01-02       | ASB BUILDING LEVEL 01 ELEVATED GARDEN SECTIONS | С        |
| LD_BA-B61 04-01       | ASB BUILDING LEVEL 04 COURTYARD SECTIONS       | D        |
| LD_BJ-B20 02-30       | JHH BUILDING LEVEL 02                          | С        |
| LD_BJ-B20 03-30       | JHH BUILDING LEVEL 03                          | С        |
| _D_BJ-B60 03-01       | JHH COURTYARD #01 SOIL VOLUME DIAGRAM          | С        |
| _D_BJ-B60 03-02       | JHH COURTYARD #02 SOIL VOLUME DIAGRAM          | С        |
| LD_BJ-B60 03-03       | JHH COURTYARD #03 SOIL VOLUME DIAGRAM          | С        |
| _D_BJ-B61 03-01       | JHH BUILDING LEVEL 03 COURTYARD 1 SECTIONS     | С        |
| LD_BJ-B61 03-02       | JHH BUILDING LEVEL 03 COURTYARD 2 SECTIONS     | С        |
| LD_BJ-B61 03-03       | JHH BUILDING LEVEL 03 COURTYARD 3 SECTIONS     | С        |