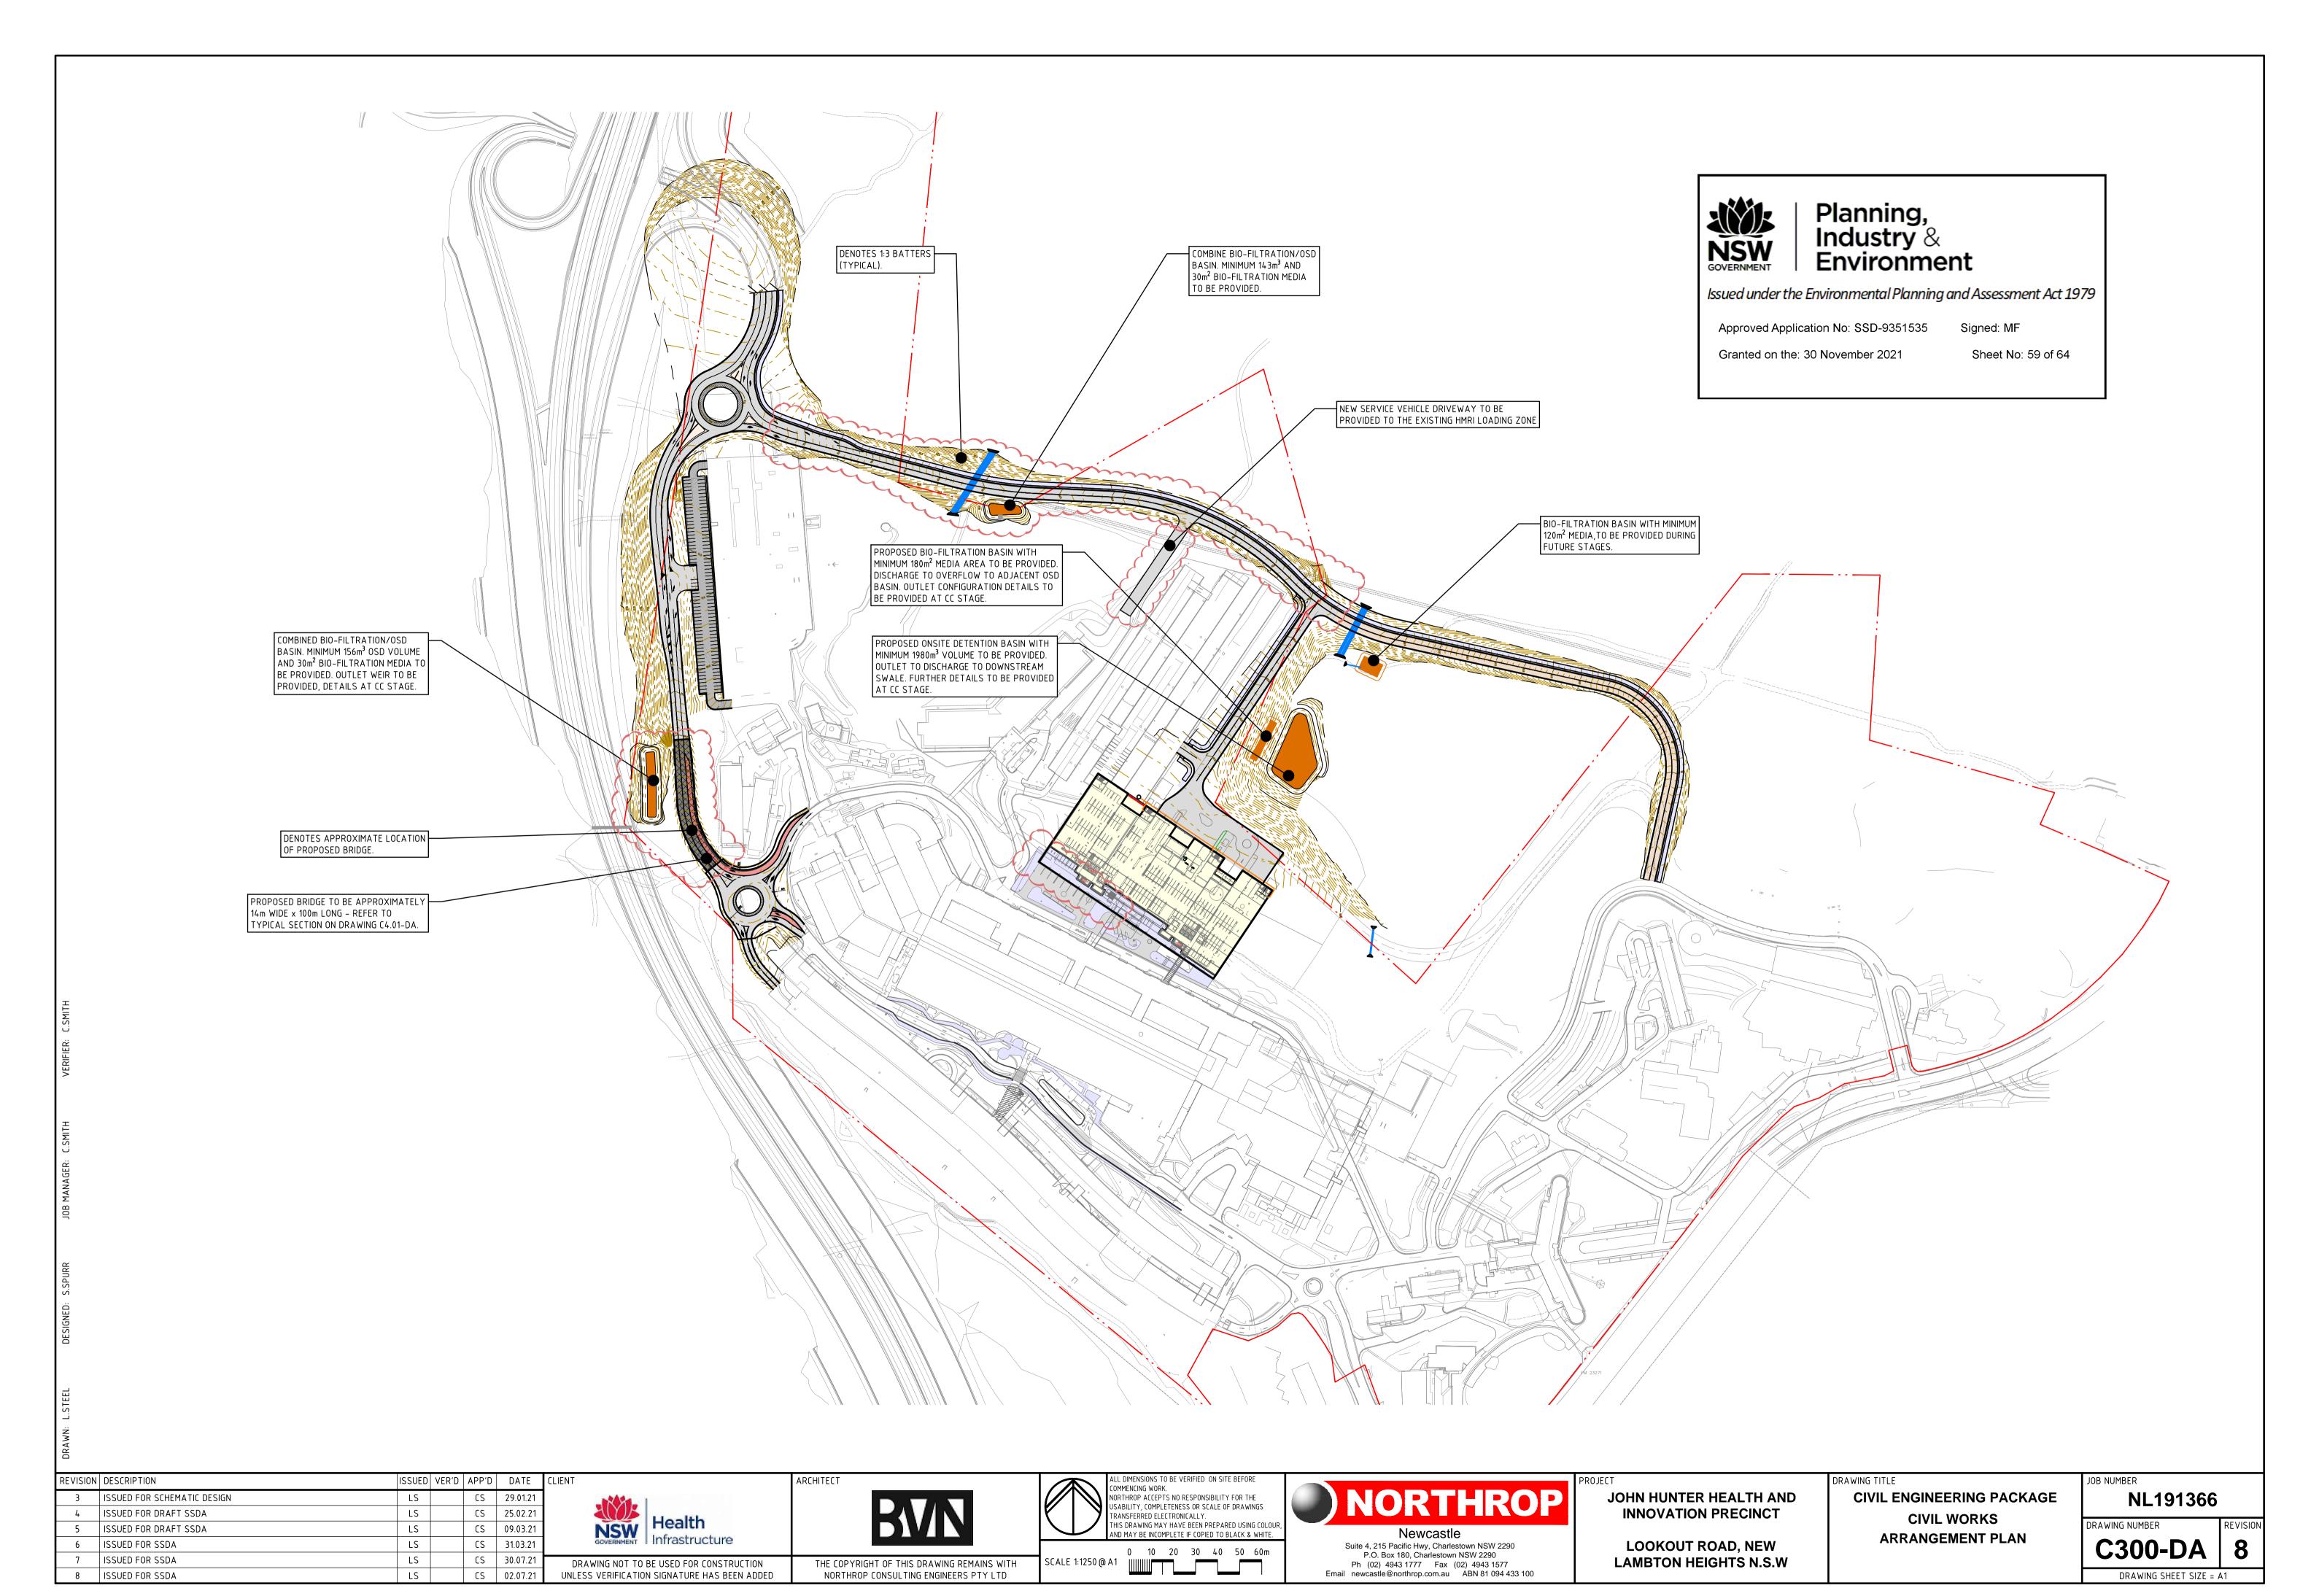

RE INSTALLED AS PER SOIL AND WATER MANAGEMENT GUIDELINES.

THE APPROXIMATE SITE EARTHWORKS VOLUMES ARE BASED ON FINISHED SURFACE TO NATURAL SURFACE.

· CUT: 143,200m³ FILL: 150,050m³

· NET: 6850m³(FILL)

IT IS ANTICIPATED IN EXCESS OF 10,000m3 OF SPOIL WILL BE AVAILABLE FROM DETAILED EXCAVATION AND SERVICE TRENCH INSTALLATION, AS SUCH TOTAL NET CUT/FILL IS EXPECTED TO YIELD A SITE WIDE BALANCE.

THE ABOVE VOLUMES ARE BASED ON SUPPLIED SURVEY DATA AND ASSUMED PAVEMENT AND BULK EARTHWORKS DEPTHS, AS SUCH ARE APPROXIMATE ONLY, THE CONTRACTOR SHALL SATISFY THEMSELVES AS TO THEIR ACCURACY.

THE ABOVE VOLUMES <u>DO NOT</u> INCLUDE A STRIPPING ALLOWANCE, SERVICE TRENCHING OR DETAILED EXCAVATION.

LAMBTON HEIGHTS N.S.W

Email newcastle@northrop.com.au ABN 81 094 433 100

NL191366 DRAWING NUMBER









# LONGITUDINAL SECTION ALONG MC01

HORIZONTAL SCALE 1:1000@A1 VERTICAL SCALE 1:400@A1



Planning, Industry & Environment

Issued under the Environmental Planning and Assessment Act 1979

Approved Application No: SSD-9351535 Signed: MF

Sheet No: 62 of 64

Granted on the: 30 November 2021

LONGITUDINAL SECTION ALONG MC02 HORIZONTAL SCALE 1:1000@A1 VERTICAL SCALE 1:400@A1

LONGITUDINAL SECTION ALONG MC03 HORIZONTAL SCALE 1:1000@A1 VERTICAL SCALE 1:400@A1

| REVISION | DESCRIPTION                 | ISSUED | VER'D | APP'D | DATE     |
|----------|-----------------------------|--------|-------|-------|----------|
| 2        | ISSUED FOR REVIEW           | LS     | ·     | CS    | 09.11.20 |
| 3        | ISSUED FOR SCHEMATIC DESIGN | LS     |       | CS    | 29.01.21 |
| 4        | ISSU