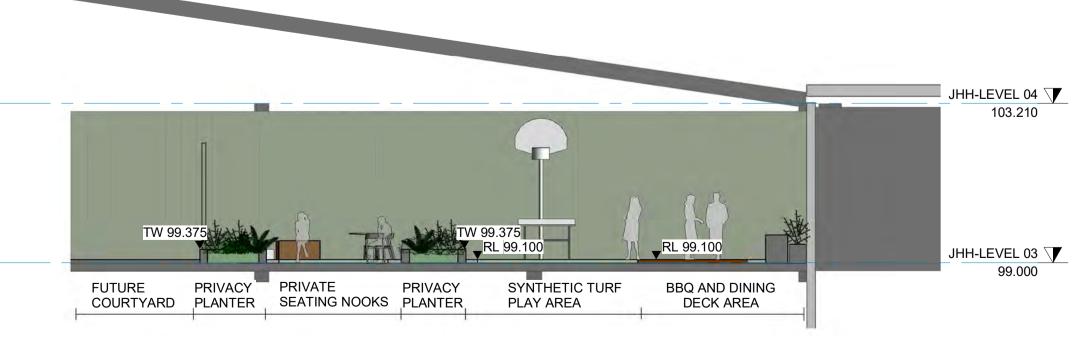

## PLANTING SCHEDULE SITEWIDE & ASB ARRIVAL

| SEEDING MIX A1 & A2 - SMO<br>AREA-8256,30 m2 |                                 |                           |                                |                   |                  |
|----------------------------------------------|---------------------------------|---------------------------|--------------------------------|-------------------|------------------|
| PLANT CODE                                   | BOTANICAL NAME                  | COMMON NAME               | MATURE<br>HEIGHT AND<br>SPREAD | CONTAINER<br>SIZE | PLANTS<br>PER M2 |
| TREES                                        |                                 |                           |                                |                   |                  |
| ANG cos                                      | Angophora costata               | Smooth-Barked Apple       | 25e x 15m                      | 100L, 200L, 400L  | as shown         |
| EUC gla                                      | Eucelyptus globoides            | White Stringybark         | 20m x 15m                      | 1001., 2001.      | ss shows         |
| EUC plp                                      | Eucalyptus piperita             | Sydney Peoperaint         | 20m x 15m                      | 100L 200L 400L    | as shown         |
| SYN glo                                      | Syncarpia glomuliflura          | Turpentine                | 16m x 8m                       | 100L, 200L        | as shown         |
| ALL tor                                      | Allocasuerna torutosa.          | Forest Oak                | 10m x 7m                       | 100L, 200L        | as shown         |
| SHRUBS                                       |                                 |                           |                                |                   | 8                |
| ACA mer                                      | Acecia myrtifolia               | Red-Sterrmed Watte        | 3m x 3.0m                      | 300mm             | 0.5              |
| BAN spi                                      | Banksia spiriulosa              | Hakrpin Banksia           | 3m x 2.5m                      | 300mm             | 0.5              |
| BRE obl                                      | Braymia oblongifolia            | Coffee Bush               | Bests Sm                       | 300mm             | - 1              |
| DAV all                                      | Davissis ukotoka                | Gorse Sitter Pes          | 2m x 1m                        | 300mm             | 0.3              |
| 000 to                                       | Dodonnes triguetra              | Large-Leaf Hop Bush       | 3m x 2m                        | 300mm             | 1                |
| LEP pol                                      | Leptosperman polygaliktium      | Larron Sounted Tea Tree   | 3st x 2m                       | 300mm             | 1                |
| LEU lan                                      | Leucapagon lanceolatus          | Lance-leaved beared heath | 2m x 1m                        | 300mm             | 0.5              |
| ZIE smi                                      | Zioria smithii subsp smithii    | Sandly ziena              | 2m x 1m                        | 300mm             | 0.1              |
| GRASSES & GROUNCOVERS                        |                                 |                           |                                |                   |                  |
| DIA coe                                      | Dianella caerulea var. producta | Blue Flax Lity            | firm k 2mi                     | 150mm             | - 4              |
| DIC nsp                                      | Dictionsha repens               | Ridney Weed               | 0.15m x 1.8m                   | 150mm             | 4                |
| ENT sir                                      | Emiriosia stricta               | Wity Parit                | 11.50m x 11.30m                | 150mm             | 2                |
| IMP cyl                                      | Imperata cylindrica             | Blady glass               | 1.0m x 0.3m                    | 150mm             | - 1              |
| MCst                                         | Microlasma attpoldes            | Weeping Rice Greek        | 0.30m s 0.50m                  | 150mm             | 2                |
| PRA pur                                      | Praša purpurascens              | Whiteroot                 | 9.20m x 2m                     | 159mm             | -1               |
| VIO hed                                      | Viola haderacea                 | Ny-leaved Violet          | 0,15m s 1m                     | 150mm             | 4                |
| XAN tet                                      | Xanthombous lutifulia           | Grass Tree                | 2m x 1.5m                      | 150mm             | 2                |

| TURPENTINE FOREST     | (65%), TUBESTOCK (35%) & 1      | FREES SMOOTH-BARK         | (ED APPLE - SY                 | DNEY PEPPE        | RMINT -          |
|-----------------------|---------------------------------|---------------------------|--------------------------------|-------------------|------------------|
| AREA- 6521.04 m2      | 20                              | 11.                       | 500                            |                   |                  |
| PLANT CODE            | BOTANICAL NAME                  | COMMON NAME               | MATURE<br>HEIGHT AND<br>SPREAD | CONTAINER<br>SIZE | PLANTS<br>PER M2 |
| TREES                 |                                 |                           |                                |                   | ( )              |
| ANG cos               | Angophora costata               | Smooth-Barked Apple       | 25m x 15m                      | 100L 200L         | as shown         |
| EUC gla               | Eucelyptus globoldes            | White Stringybark         | 20m x 15m                      | 190L              | as shown         |
| EUC pip               | Eucelyptus pipertia             | Sydney Propertiest        | 20m x 15m                      | 1001., 2001.      | as shown         |
| SYN glo               | Syncarpia glomulifera           | Turpensne                 | 16m x 8m                       | 100L              | 25 Shows         |
| ALL for               | Allocasserina torulosa          | Forest Own                | 10m x 7m                       | 100L              | as shown         |
| SHRUBS                |                                 |                           |                                |                   |                  |
| ACA myr               | Acadia myrtifolia               | Red-Sterroed Watte        | Sm x 3:0m                      | 300mm             | 0.5              |
| BAN spi               | Banksia spinulosa               | Hairpin Bankata           | 3m x 2.5m                      | 300mm             | 0.5              |
| BRE onl               | Breynia oblongitolia            | Coffee Bush               | 3m x 3m                        | 300mm             | 1                |
| DAY uli               | Daylesia ulicifolia             | Corse Bitter Pex          | 2m x 1m                        | 300mm             | 0.3              |
| DOD tri               | Dodonses triquetra              | Large-Leaf Hop Blush      | 3m x 2m                        | 300mm             | . 1              |
| LEP pol               | Leptospermum polygarifolium     | Lemon Scented Tea Tree    | 3m k 2m                        | 300mm             |                  |
| LEU iser              | Leucopogon lanosolatus          | Cance-leaved beared heath | 2m x 1m                        | 300mm             | 0.5              |
| ZIE emi               | Zieria umbhii subsp smithii     | Sandly steria             | 2m ic 1m                       | 300mm             | 0.1              |
| GRASSES & GROUNCOVERS |                                 |                           |                                |                   |                  |
| DIA cae               | Dianella caerulea var. producta | Stue Flax Lity            | far k 2m                       | 150mm             | - 4              |
| DIC rep               | Dichondia repens                | Kidney Weed               | 0.15m x 1.8m                   | 150mm             | -4               |
| ENT ab                | Entolesia atrocta               | Wiry Panic                | 0.50m x 0.30m                  | 150mm             | 2                |
| IMP cyl               | Imperata cylindrica             | Blady grass               | 1.0m x 0.3m                    | 159mm             | 1                |
| MCsi                  | Microlaena stipoides            | Weeping Rice Grass        | 0.30m x 0.50m                  | 150mm             | 2                |
| PRA pur               | Pretia purpureacens             | Whiteroot                 | 0.20m x 2m                     | 150mm             | 1                |
| VIO hed               | Viola hederaces                 | Ny-teaved Violet          | 0.15m x 1m                     | 150mm             | 4                |
| XAN lat               | Xanthomboea (atifolia           | Gress Tres                | 2m x 1.5m                      | 150mm             | 2                |

SITE WIDE WESTERN ROAD LANDSCAPE

| AREA- 26712.20 m2     | - 3                     | W                     | W                              |                   |                  |
|-----------------------|-------------------------|-----------------------|--------------------------------|-------------------|------------------|
| PLANT CODE            | BOTANICAL NAME          | COMMON NAME           | MATURE<br>HEIGHT AND<br>SPREAD | CONTAINER<br>SIZE | PLANTS<br>PER M2 |
| SHRUBS                |                         |                       | 70                             |                   |                  |
| ACA ter               | Acadia terminalis       | Sunstrine Wattle      | 3m x 2m                        | Seeding           | 0.01 grams       |
| AGA ut                | Acecia ulicifolia       | Prickly Moses         | 2m x 2m                        | Seeding           | 0.01 grams       |
| BAN spi               | Banksia spinylasa       | Holispin Banksia      | 3m x 2.5m                      | Seeding           | 0.01 grams       |
| LEPTH                 | Leptospermum trinervium | Stender Tea-tree      | 6m x 1-6m                      | Seeding           | 0.01 grams       |
| LOM sal               | Lometia salicifoka      | Wild Parsely          | 6m x 3m                        | Seeding           | 0.01 gram        |
| FER lev               | Personnia levis         | Broad-Leaved Geebung  | 3m ic first                    | Seeding           | 0.01 grams       |
| PER in                | Peraconia lineans       | Narrow Leaved Geebung | 3m x 0.7m                      | Seeding           | 0.01 grams       |
| PLfL euc              | Puterasea suchita       | Large-fower Bush-pea  | 1.5m x 2m                      | Seeding           | 0.01 grams       |
| PITT und              | Pitosporum undulatum    | Bweet Pittosporum     | 12m x 7m                       | Seeding           | 0.01 grams       |
| XXVI lat              | Xianthonhossa (atifolia | Grass Tree            | 2m x 1.5m                      | Seeding           | 0.01 grans       |
| TET jun               | Telratheca juncea       | Black-ryed Susan      | 0.5m x 0.3m                    | Seeding           | 0.01 grams       |
| GRASSES & GROUNCOVERS | 400                     |                       |                                |                   |                  |
| ENT str               | Emolesia stricta        | Wiry Panic            | 0.50m x 0.30m                  | Seeding           | 0.01 grams       |
| IMP cyl               | Imperata cyrindrica     | Blady grass           | 1.0m x 0.3m                    | Seeding           | 0.01 grams       |
| THE aux               | Themsels acatralis      | Kangaroo Grass        | 1m x 0.5m                      | Beeding           | 0.01 grams       |
| PTE esc               | Pteridium esculentum    | Bracken Fem           | 2m x 1.2m                      | Seeding           | 0.01 grams       |
| LOM obl               | Comendra obliqua        | Teislad Matrush       | 0.60m k 0.50m                  | Seeding           | 0.01 grams       |

NOTE: Trees as shown - Large tree pot sizes to be dispursed evenly throughout the area.

| TREES, SEEDING (75%) & TUI<br>AREA-3067.63 m2 |                                                         |                         |                                |                                 |                  |
|-----------------------------------------------|---------------------------------------------------------|-------------------------|--------------------------------|---------------------------------|------------------|
| PLANT CODE                                    | BOTANICAL NAME                                          | COMMON NAME             | MATURE<br>HEIGHT AND<br>SPREAD | CONTAINER<br>SIZE               | PLANTS<br>PER M2 |
| TREES                                         |                                                         |                         |                                |                                 | 2                |
| ANG cos                                       | Angophora costata                                       | Smooth-Barked Apple     | 25m x 15m                      | 400L                            | as shown         |
| COR gun:                                      | Corymbia gummillera                                     | Red Bloodwood           | 20m x 10m                      | 400L                            | as shows         |
| EUC dap                                       | Eucalyptus capitellata                                  | Brown Stringybark       | 20m ic 10m                     | 100L                            | as shown         |
| EUC gla                                       | Eucalyptus globoldess                                   | White Stringybark       | 20m x 15m                      | 400L                            | as shown         |
| EUC pun                                       | Eucelyptus punctets                                     | Grey Gum                | 25m x 10m                      | 100L                            | as stown         |
| SYN gio                                       | Syncarpia glomulifera                                   | Turpersne               | 16m x 8m                       | 100L                            | as shown         |
| ALL for                                       | Afocasueira torulosa                                    | Forest Own              | 10m x 7m                       | 400L                            | an afewn         |
| GRASSES & GROUNCOVERS                         |                                                         |                         |                                |                                 | 1                |
| BAUjun                                        | Baymea junces                                           | Bare Twig Rush          | 1.0m x 1.0m                    | Seeding and<br>90mm Tubestock   | 0.01 grams / 6   |
| CAR app                                       | Carex appressa                                          | Buedoin                 | 1.0m x 1.0m                    | Seeding and<br>90mm Tubestock   | 0.01 grams / 6   |
| GAH six                                       | Gahnia sieberiana                                       | Red-full saw-sedge      | 2.0m x 2.0m                    | Seeding and<br>60mm Tubestock   | 0.01 grams / 0.5 |
| IMP ayr                                       | Imperata cylindrica                                     | Baidy Grass             | 1.0m x 0.3m                    | Seeding and<br>60mm Tubestock   | 0.01 grams) 4    |
| ISO nod                                       | Isolepis nodosa                                         | Knobby Club Rush        | 1.0m x 2m                      | Seeding and<br>60mm Tubestock   | 0.01 grams / 0.5 |
| JUN uni                                       | Juncus ustatus                                          | Tassel Sedge            | 1.0m x 1.0m                    | Seeding and<br>50mm Tubestock   | 0.01 grams / f   |
| LOW los                                       | Lomandra longifolia                                     | Spiny-head-mat-rush     | 1.3m x 1.0m                    | Seeding and<br>50mm Tubestock   | 0.01 grams / f   |
| <b>GRASSES &amp; GROUNCOVERS</b>              | THAT FALL IN APZ ZONE                                   |                         |                                |                                 |                  |
| LOM tan                                       | Tanika® Lomandra<br>longifolia "LM300" PBR              | Lomandra Tanika         | 0.60m x 0.65m                  | Seeding and<br>90mm Tubestock   | 0.01 grams / 0.5 |
| LOM nya                                       | Nyalas Lomandra<br>longifola "LM400" PBR                | Lomandra Nyalla         | 0.80m x0.90m                   | Seeding and<br>90mm Tubestock   | 0.01 grams / 0.5 |
| LOM lon                                       | Lomendra longifolie Katrinus<br>Deluxe' PBR             | Lomandra longifolia     | 0.70m x 0.70m                  | Seeding and<br>50mm Tubestock   | 0.01 grams / 0.5 |
| LR)m                                          | Just Right® Liriope<br>muscani LIRJ PBR                 | Liriope Just Right      | 0.50m x 0.50m                  | Seeding and<br>50mm Tubestock   | 0.01 grams / 1   |
| LRisa                                         | Isabelia® Unope muscari 'EIRF'<br>PBR                   | Liriope Isabella        | 0.46m x 0.50m                  | Seeding and<br>50mm Tubestock   | 0.01 grams / 0.3 |
| LRame                                         | Arcethys!™ Liriope<br>muscari LIRTP PBR                 | Liriope Amethyst        | 0.40m x 0.40m                  | Seeding and<br>50mm Tubestock   | 0.01 grams / 1   |
| CAR gla                                       | Aussie Rantsler™ Carpobrotus<br>glaupescens 'CAR10' PBR | Carpobrotus glaucescens | 0.30m x 2m                     | Seeding and<br>90mm Tubestock   | 0.01 grams / 1   |
| CAS gla                                       | Free Fall** Casuarina glauca<br>prostrate "CASU1" PBR   | Caluarina glauca        | 0.20m s 2m                     | Sweding and<br>Street Tubestock | 0.01 grams / 0.5 |
| ENT atr                                       | Entolesia stricta                                       | Wiry Parec              | 0.50m x 0.30m                  | Seeding                         | 0.01 grams       |
| IMP cyl                                       | Imperata cylindrica                                     | Blady grass             | 1.0m k.0.3m                    | Seeding                         | 0.01 grams       |
| THE was                                       | Thereotic australis                                     | Karganic Griss          | 1m x II.5m                     | Beeding                         | 0.01 grams       |
| PTE est                                       | Plendium exculentum                                     | Bracken Fent            | 2m x 1.2m                      | Seeding                         | 0.01 grams       |
| LOM obt                                       | Lomandra obliqua                                        | Twisted Matrush         | 0.50m x 0.50m                  | Seeding                         | 0.01 grams       |