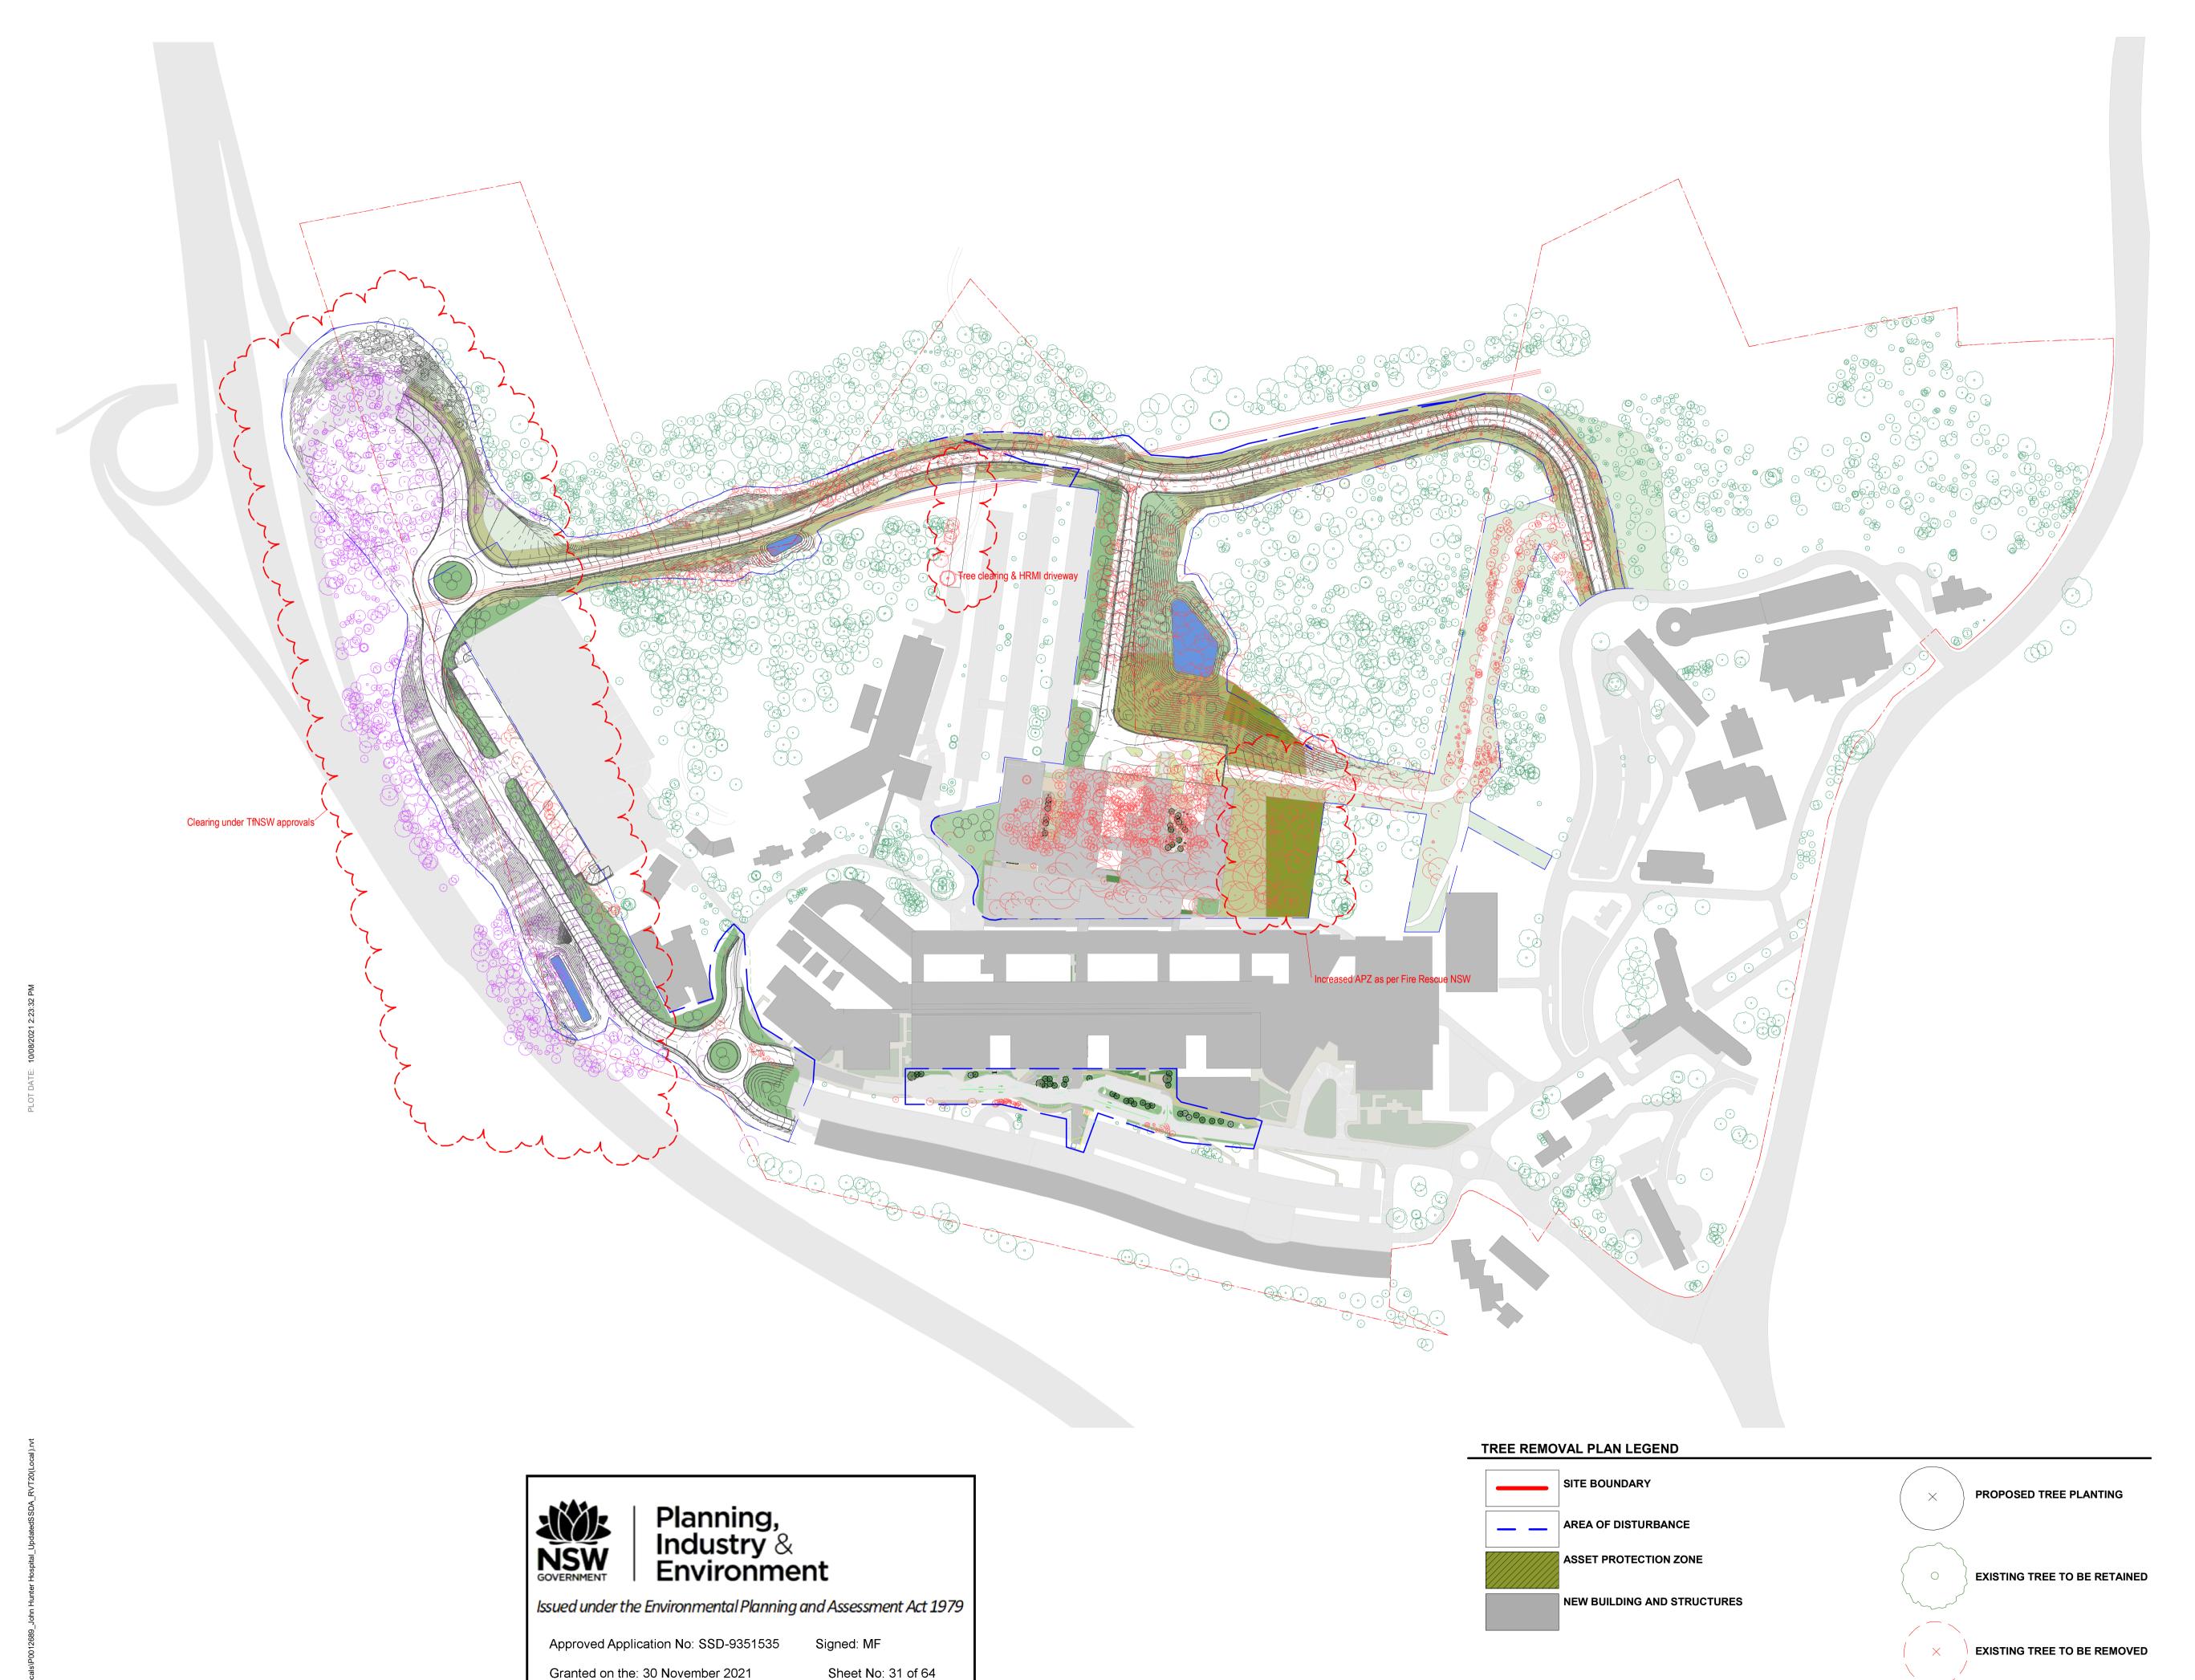

## LANDSCAPE PACKAGE / DRAWING REGISTER

| <b>DRAWING NUMBER</b> | DRAWING TITLE                                  | REVISION |
|-----------------------|------------------------------------------------|----------|
| LD_00-A00 XX-00       | COVER SHEET                                    | F        |
| _D_00-A10 XX-01       | LEGEND SHEET                                   | Е        |
| LD_00-A10 XX-02       | PLANTING SCHEDULE STREETSCAPE                  | D        |
| LD_00-A10 XX-03       | PLANTING SCHEDULE ARRIVAL & ROOFTOPS           | С        |
| LD_00-A10-XX-04       | PLANTING SCHEDULE COURTYARDS & INTERNAL        | С        |
| <br>_D_00-B01 NL-01   | SHEET SPLIT SITE RELATED                       | F        |
| <br>_D_B0-B20 NL-00   | JHH ARRIVAL FORECOURT                          | С        |
| _D_B0-B20 NL-X0       | OVERALL ZONAL PLAN                             | F        |
| LD_B0-B20 NL-X1       | TREE REMOVAL PLAN                              | D        |
| _D_B0-B60 NL-X1       | SITE WIDE LANDSCAPE PLAN                       | D        |
| _D_B0-B61 NL-01       | ARRIVAL FORECOURT SECTIONS                     | С        |
| LD_BA-B20 00-20       | ASB BUILDING LEVEL 00                          | D        |
| _D_BA-B20 01-20       | ASB BUILDING LEVEL 01                          | D        |
| _D_BA-B20 02-20       | ASB BUILDING LEVEL 02                          | D        |
| LD_BA-B20 03-20       | ASB BUILDING LEVEL 03                          | D        |
| LD_BA-B20 04-20       | ASB BUILDING LEVEL 04                          | D        |
| <br>LD_BA-B20 05-20   | ASB BUILDING LEVEL 05                          | С        |
| _D_BA-B20 06-20       | ASB BUILDING LEVEL 06                          | С        |
| <br>_D_BA-B20 B1-20   | ASB BUILDING LEVEL B1                          | D        |
| D_BA-B20 B2-20        | ASB BUILDING LEVEL B2                          | D        |
| LD_BA-B20 B3-20       | ASB BUILDING LEVEL B3                          | D        |
| D_BA-B20 B4-20        | ASB BUILDING LEVEL B4                          | D        |
| _D_BA-B60 00-01       | ASB LEVEL 00 COURTYARD SOIL VOLUME DIAGRAM     | D        |
| _D_BA-B60 01-01       | ELEVATED GARDEN SOIL VOLUME DIAGRAM            | E        |
| LD_BA-B60 01-02       | ASB LEVEL 01 COURTYARD SOIL VOLUME DIAGRAM     | D        |
| _D_BA-B60 03-01       | ELEVATED GARDEN - ROOF SOIL VOLUME DIAGRAM     | С        |
| LD_BA-B60 04-01       | ASB LEVEL 04 COURTYARD SOIL VOLUME DIAGRAM     | С        |
| _D_BA-B60 NL-00       | ARRIVAL FORECOURT SOIL VOLUME DIAGRAM          | С        |
| LD_BA-B61 00-01       | ASB BUILDING LEVEL 00 COURTYARD SECTIONS       | D        |
| LD_BA-B61 00-02       | ASB BUILDING LEVEL 00 ED ARRIVAL SECTION       | С        |
| LD_BA-B61 01-01       | ASB BUILDING LEVEL 01 COURTYARD SECTIONS       | D        |
| _D_BA-B61 01-02       | ASB BUILDING LEVEL 01 ELEVATED GARDEN SECTIONS | С        |
| LD_BA-B61 04-01       | ASB BUILDING LEVEL 04 COURTYARD SECTIONS       | D        |
| LD_BJ-B20 02-30       | JHH BUILDING LEVEL 02                          | С        |
| LD_BJ-B20 03-30       | JHH BUILDING LEVEL 03                          | С        |
| _D_BJ-B60 03-01       | JHH COURTYARD #01 SOIL VOLUME DIAGRAM          | С        |
| _D_BJ-B60 03-02       | JHH COURTYARD #02 SOIL VOLUME DIAGRAM          | С        |
| LD_BJ-B60 03-03       | JHH COURTYARD #03 SOIL VOLUME DIAGRAM          | С        |
| _D_BJ-B61 03-01       | JHH BUILDING LEVEL 03 COURTYARD 1 SECTIONS     | С        |
| LD_BJ-B61 03-02       | JHH BUILDING LEVEL 03 COURTYARD 2 SECTIONS     | С        |
| LD_BJ-B61 03-03       | JHH BUILDING LEVEL 03 COURTYARD 3 SECTIONS     | С        |

- 1. THE PLAN MUST BE READ IN CONJUNCTION WITH THE SPECIFICATION WHICH ALSO CONTAINS THE SCHEDULE OF LANDSCAPE WORKS AND PLANT
- 1. ALL DRAWINGS ARE TO BE READ IN CONJUNCTION WITH THE ASSOCIATED DRAWINGS BY OTHER CONSULTANTS, e.g. ENGINEERS.
- 2. DO NOT SCALE FROM DRAWING PACKAGE, USE NOMINATED DIMENSIONS AND LEVELS
- 3. REFER TO THE TREE PROTECTION PLAN (AND POTENTIAL TREE ASSESSMENT REPORT) FOR DETAILS OF EXISTING TREES TO BE REMOVED, RETAINED OR TRANSPLANTED
- TO THE SUPERINTENDENTS REPRESENTATIVE BEFORE PROCEEDING WITH WORKS

6. LOCATE AND PROTECT ALL UNDERGROUND SERVICES

- PRIOR TO EXCAVATION. MAKE GOOD ALL DAMAGE
- 7. THESE DRAWINGS ARE TO BE PRINTED IN COLOUR
- 8. FOR LEGEND REFER TO LEGEND SHEET LD\_00-A10 XX-01
- 9. FOR DETAILED DESCRIPTION OF EACH LANDSAPE AREA REFER TO LANDSCAPE AREAS SCHEDULE
- 10. NUMBERS ON LANDSCAPE AREAS ARE REFERING TO THE LANDSACPE SPACE INDEX
- 11. IRRIGATION DESIGN TO BE DEVELOPED AND COORDINATED AT DESIGN DEVELOPMENT