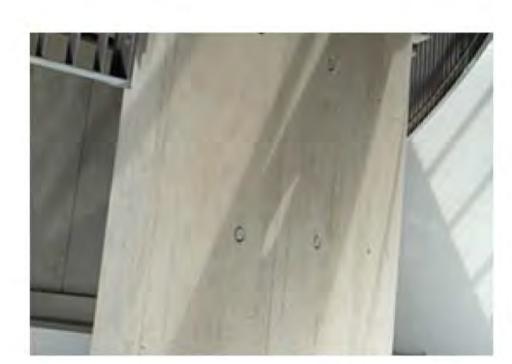

## DESCRIPTION:

**DESCRIPTION:** 

colourway

**USAGE:** 

Stained columns and slab edges, ref skin colourway below