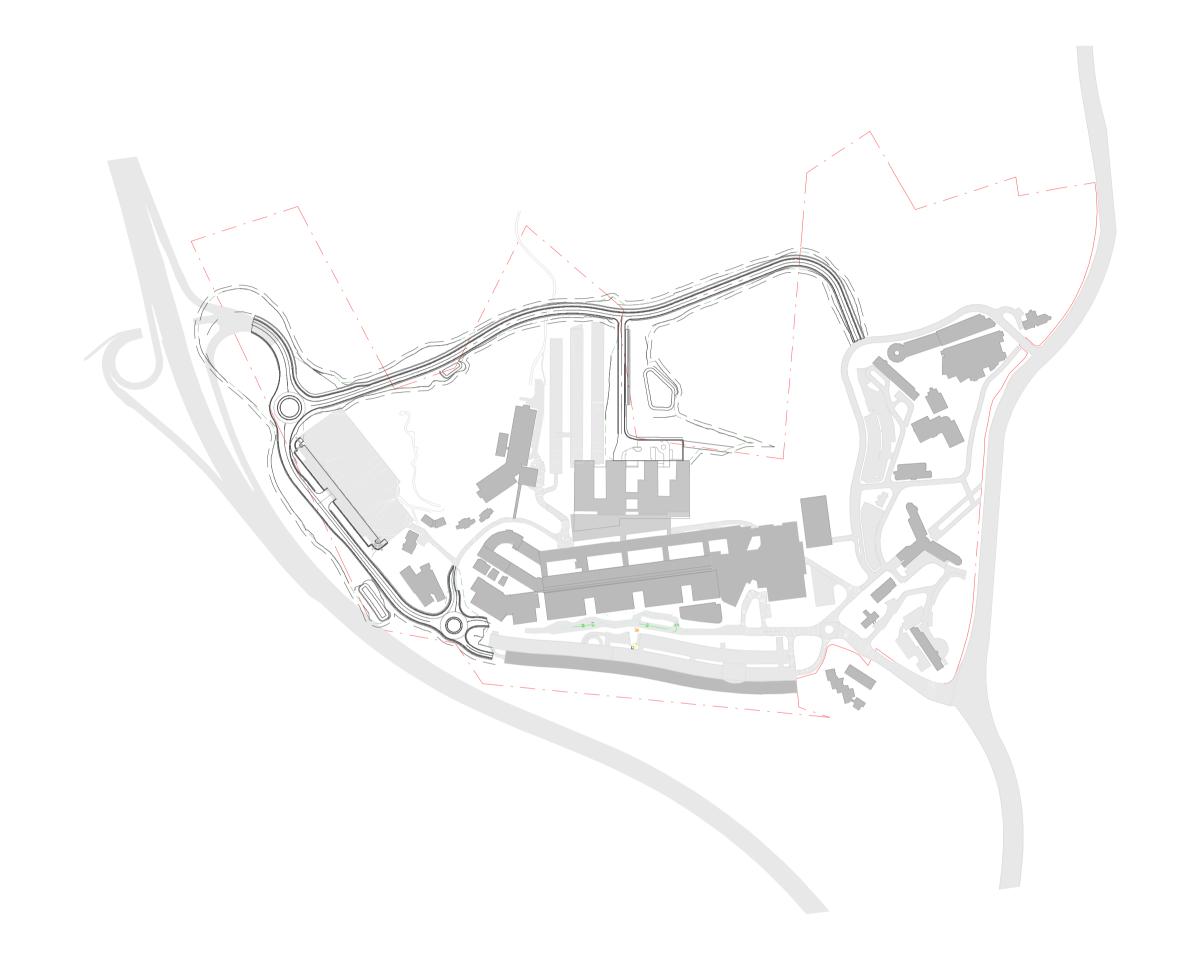

OTHERWISE USED, OR COPIED. ANY UNAUTHORISED USE OF THIS DOCUMENT IS AT THE USER'S SOLE RISK AND WITHOUT LIMITING BVN'S RIGHTS THE USER RELEASES AND INDEMNIFIES BVN FROM AND AGAINST ALL LOSS SO ARISING.

CONTRACTOR TO CHECK AND VERIFY ALL DIMENSIONS ON SITE PRIOR TO COMMENCEMENT OF WORK OR PREPARATION OF SHOP DRAWINGS. DO NOT SCALE THIS DRAWING

14-05-2021 FINAL FOR SSDA

06-08-2021 FINAL FOR SSDA

CLIENT NUMBER

JOHN HUNTER HEALTH & INNOVATION PRECINCT Lookout Rd, New Lambton Heights NSW 2305 BVN PROJECT NUMBER

1904010 DRAWING KEY

GRAPHIC SCALE

1:1000 @ A3 @A1 STATUS

MATERIALS BOARD

AR\_ C0-Y40 XX-X0

EXPLICIT COLOURS - SKIN COLOURWAY

IMPLICIT COLOURS - SETTINGS COLOURWAY

# JOHN HUNTER HEALTH & INNOVATION PRECINCT

# STATE SIGNIFICANT DEVELOPMENT APPLICATION LANDSCAPE ARCHITECTURE



## LANDSCAPE PACKAGE / DRAWING REGISTER

| <b>DRAWING NUMBER</b> | DRAWING TITLE                                  | REVISION |
|-----------------------|------------------------------------------------|----------|
| LD_00-A00 XX-00       | COVER SHEET                                    | F        |
| _D_00-A10 XX-01       | LEGEND SHEET                                   | Е        |
| LD_00-A10 XX-02       | PLANTING SCHEDULE STREETSCAPE                  | D        |
| LD_00-A10 XX-03       | PLANTING SCHEDULE ARRIVAL & ROOFTOPS           | С        |
| LD_00-A10-XX-04       | PLANTING SCHEDULE COURTYARDS & INTERNAL        | С        |
| <br>_D_00-B01 NL-01   | SHEET SPLIT SITE RELATED                       | F        |
| <br>_D_B0-B20 NL-00   | JHH ARRIVAL FORECOURT