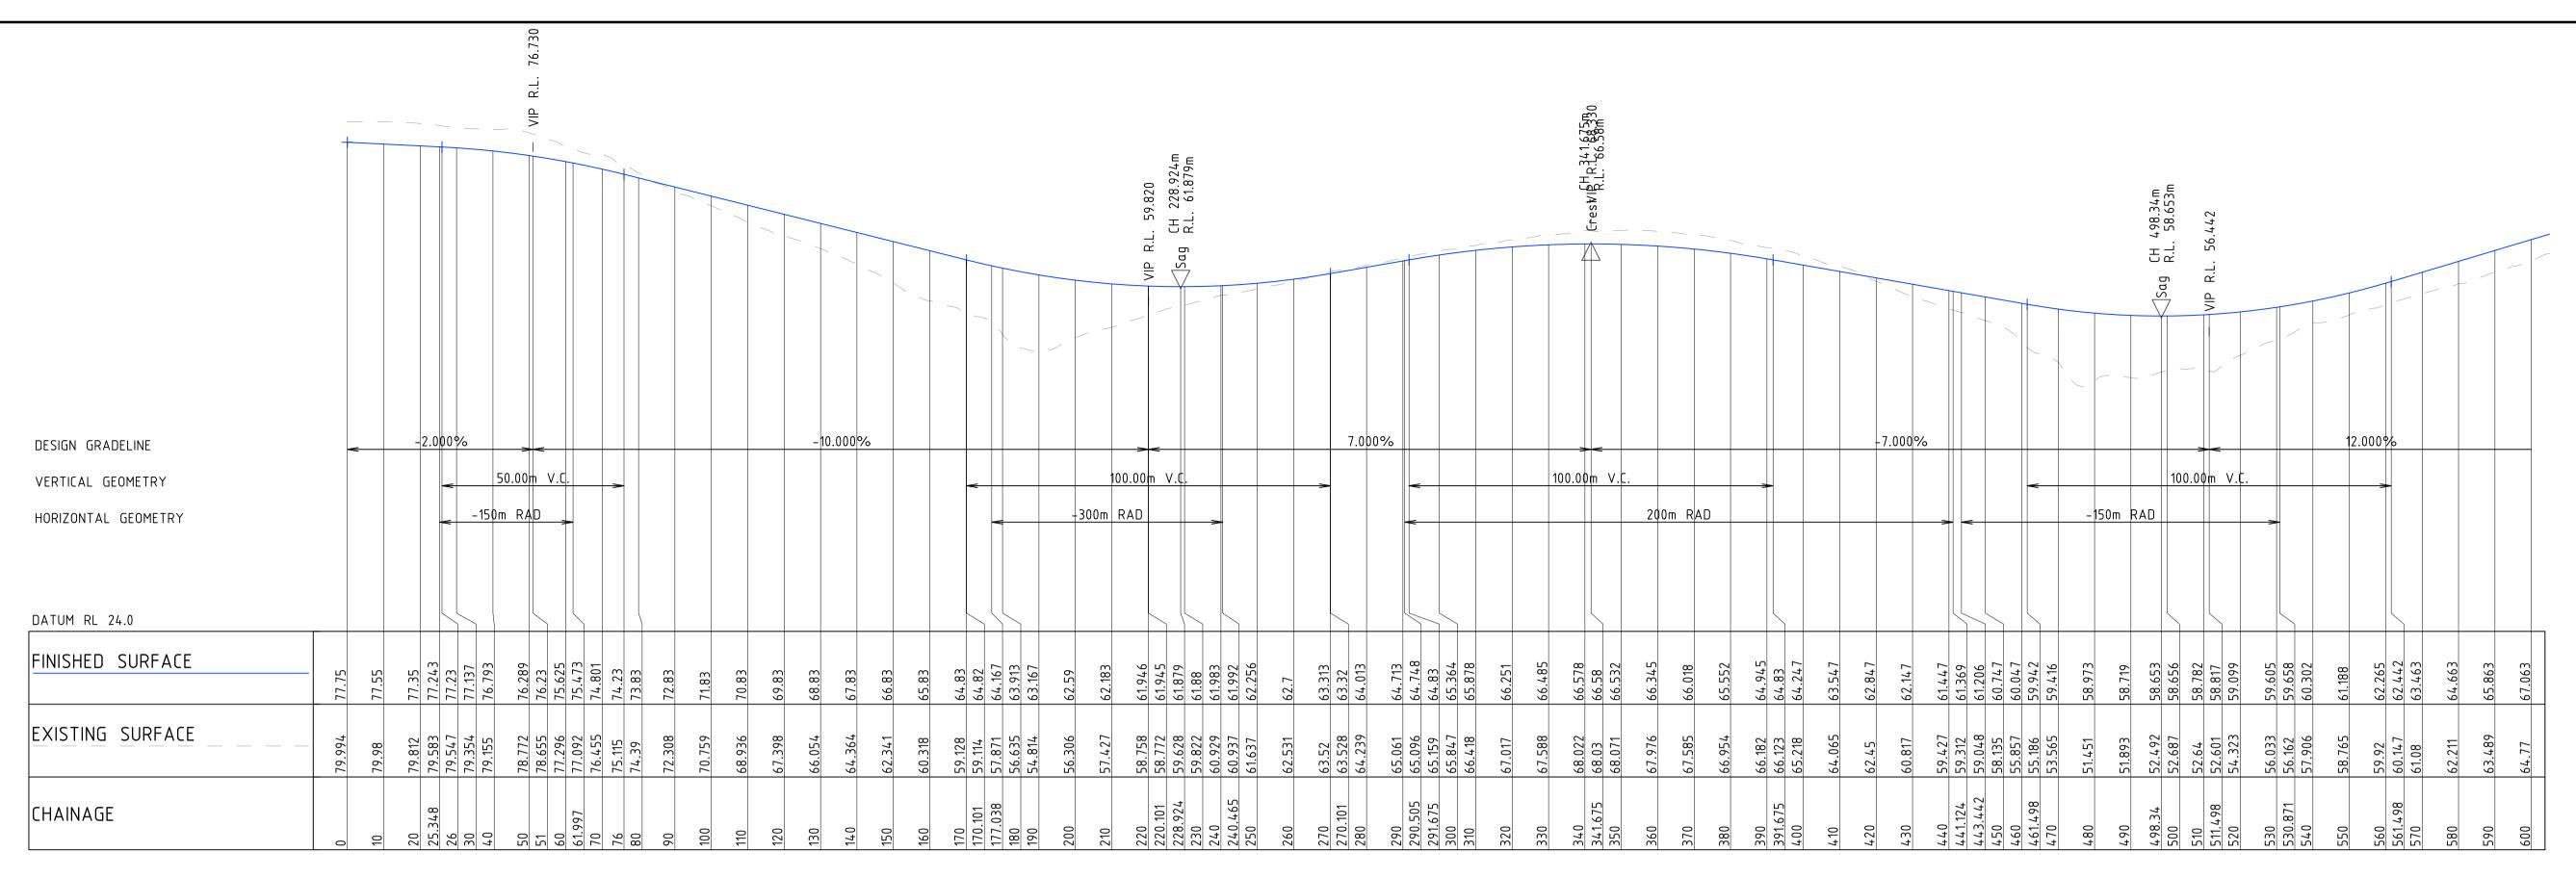

1:1500 @ A3

0 SCALE

1:750@A1 STATUS

SSDA

**ROOF PLAN** 

AR\_ C0-B10 L8-00

| CODE | DESCRIPTION                                                                                 |
|------|---------------------------------------------------------------------------------------------|
| B#2  | Glazed Balustrade                                                                           |
| F#1a | Integral pigment render                                                                     |
| F#1b | Feature Finish                                                                              |
| F#2a | High performance glazing - low-e coated clear vision glass - expressed mullions - aluminium |
| F#2b | Aluminium spandrels - expressed mullions                                                    |
| F#3a | Metal A Standing Seam cladding - module to suit building grid                               |
| F#3b | Metal B Flat panel cladding - expressed joints - module to suit building grid               |
| F#4  | Metal D<br>-Standing Seam cladding                                                          |
| F#5  | Carpark Façade A<br>-flexible SS bridge safety mesh for ventilation                         |