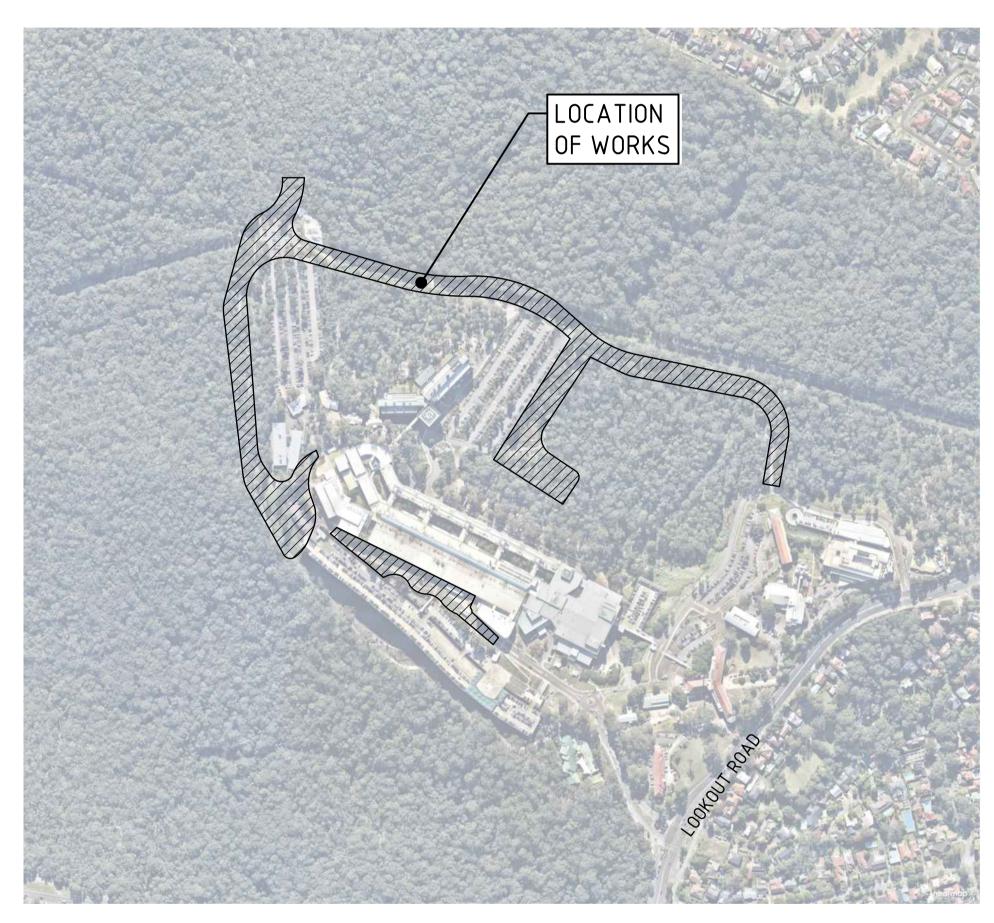

TEL: 02 9299 1312 LANDSCAPE CONSULTANT URBIS LANDSCAPE TEL: 02 8233 9900

HEALTH INFRASTRUCTURE, NSW

JOHN HUNTER HEALTH & INNOVATION PRECINCT Lookout Rd, New Lambton Heights NSW 2305

1904010 DRAWING KEY

TRUE NORTH GRAPHIC SCALE 37500

HEALTH INFRASTRUCTURE, NSW CLIENT NUMBER

JOHN HUNTER HEALTH & INNOVATION PRECINCT Lookout Rd, New Lambton Heights NSW 2305 BVN PROJECT NUMBER

1904010 DRAWING KEY

TRUE NORTH GRAPHIC SCALE 37500

1:750@A1 STATUS