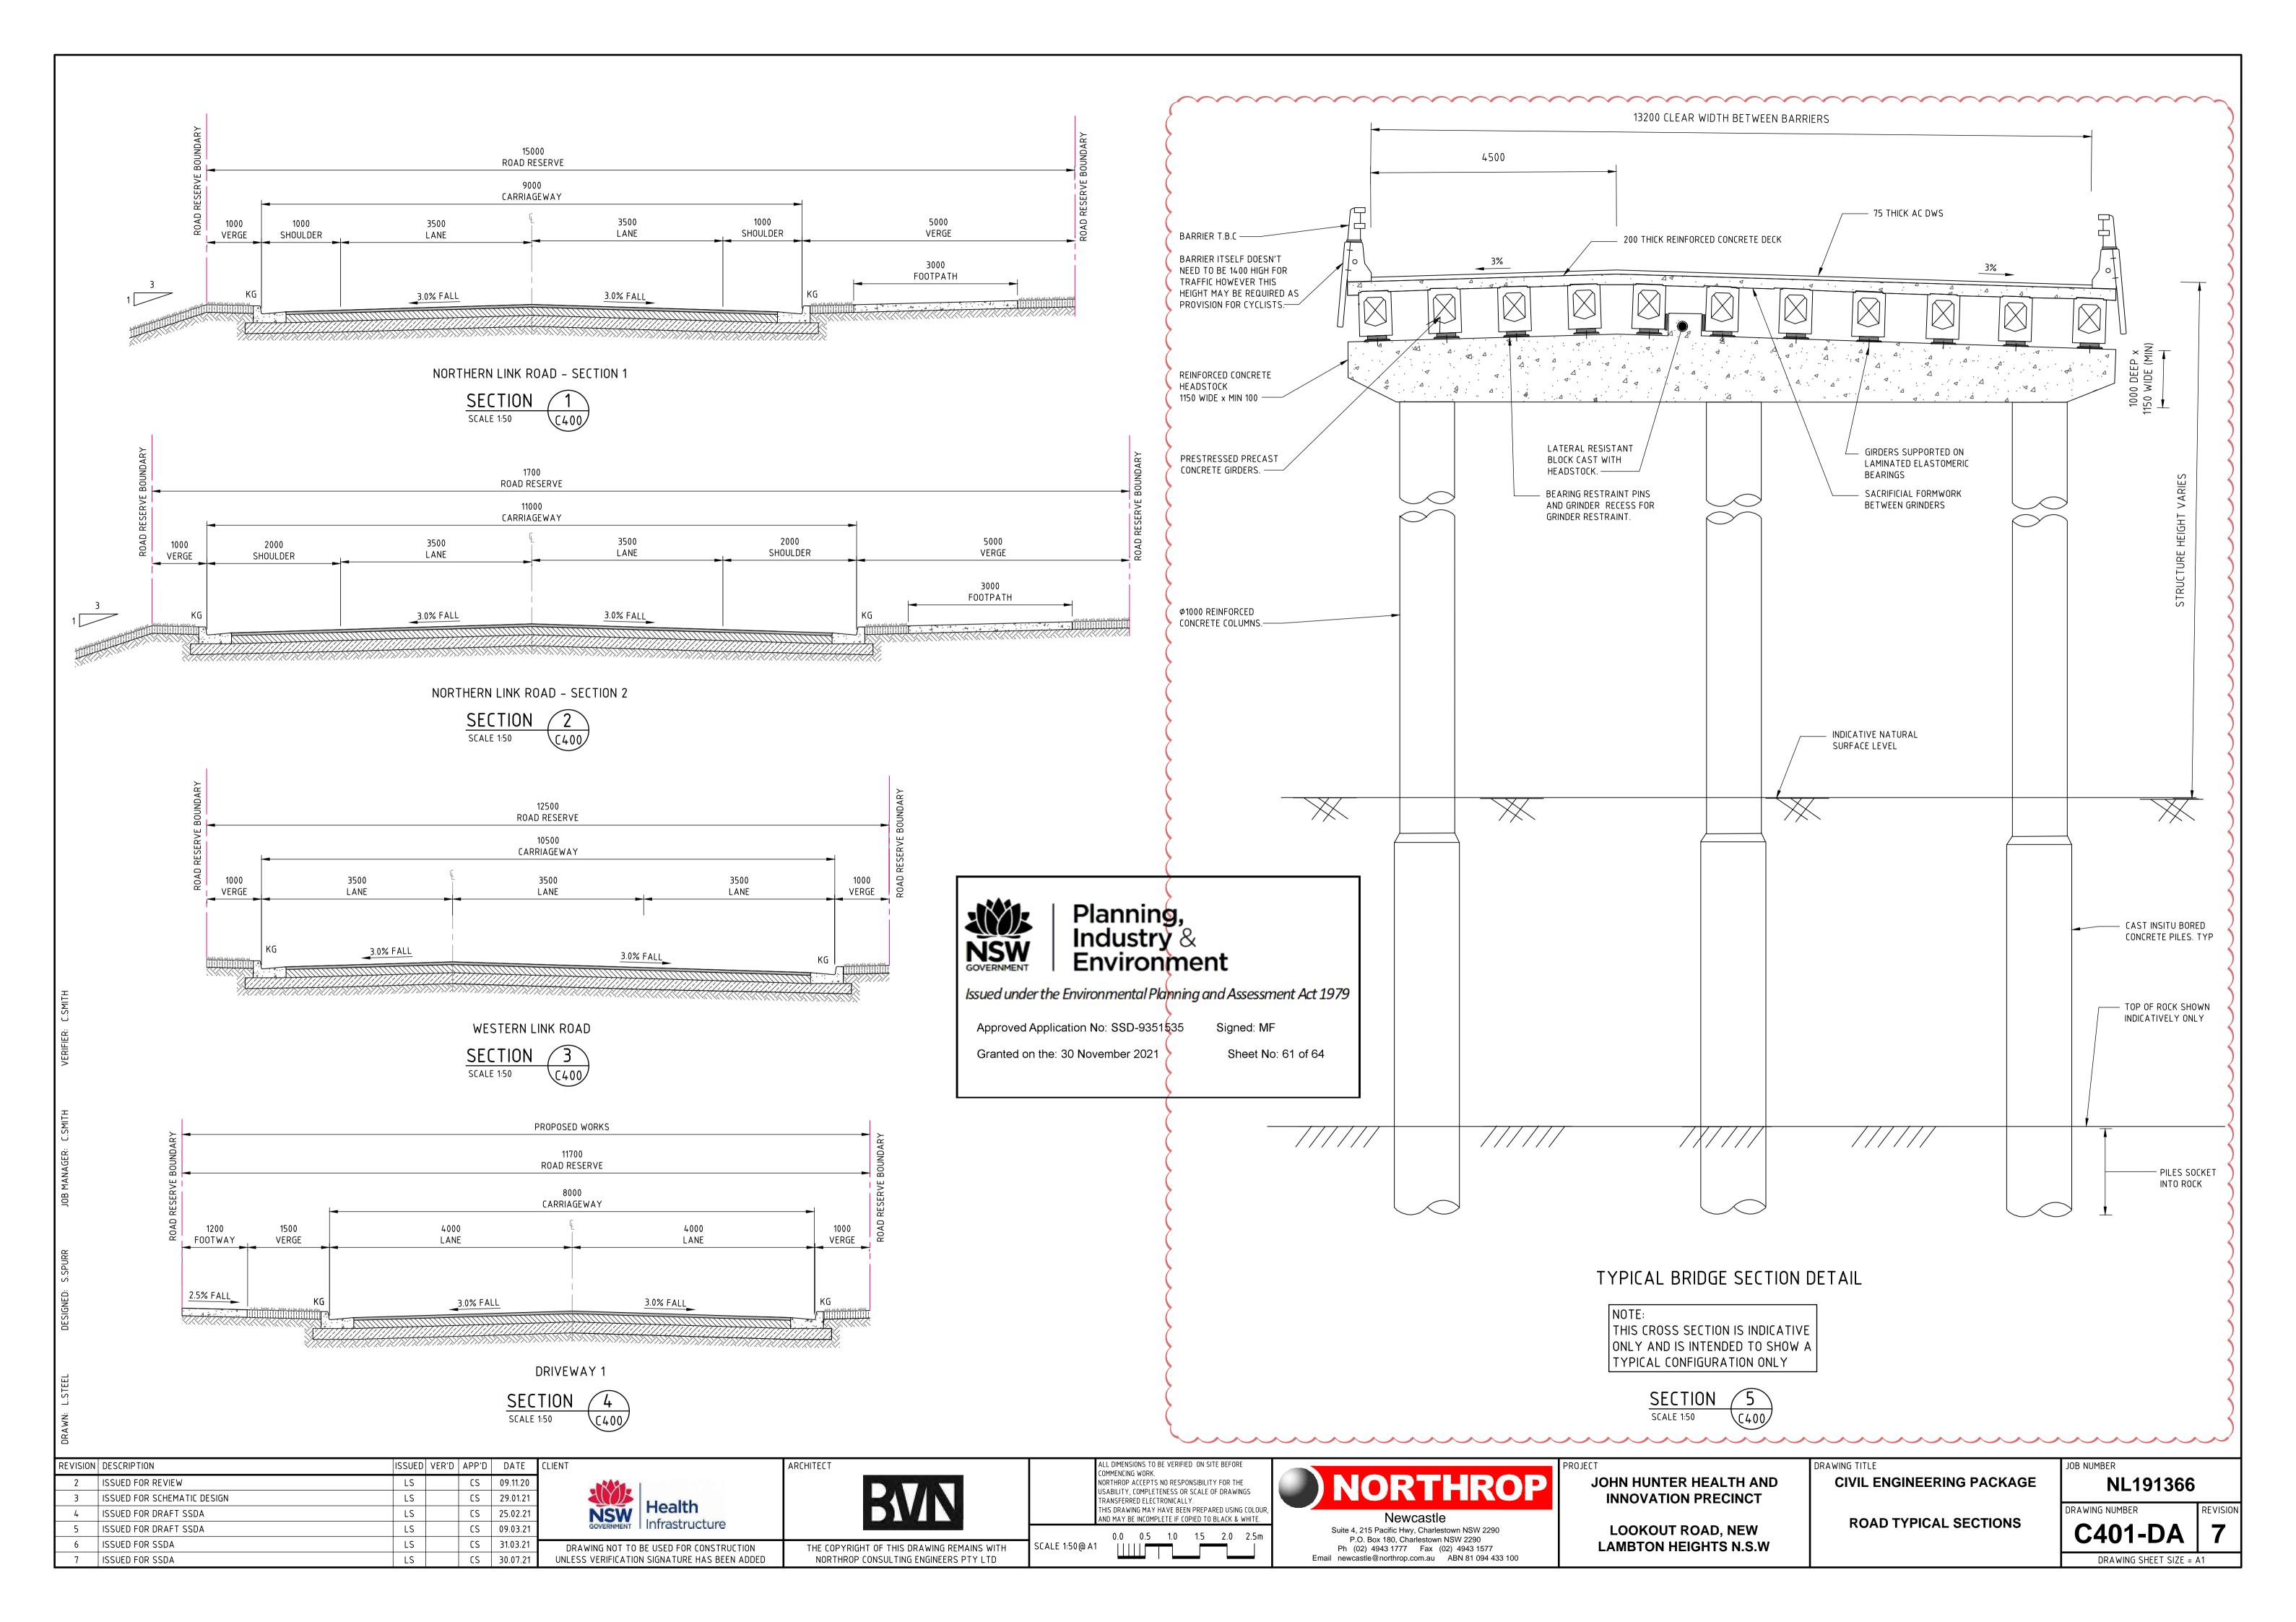

NSTALLED AS PER SOIL AND WATER MANAGEMENT GUIDELINES.

THE APPROXIMATE SITE EARTHWORKS VOLUMES ARE BASED ON FINISHED SURFACE TO NATURAL SURFACE.

· CUT: 143,200m³ FILL: 150,050m³

· NET: 6850m³(FILL)

IT IS ANTICIPATED IN EXCESS OF 10,000m3 OF SPOIL WILL BE AVAILABLE FROM DETAILED EXCAVATION AND SERVICE TRENCH INSTALLATION, AS SUCH TOTAL NET CUT/FILL IS EXPECTED TO YIELD A SITE WIDE BALANCE.

THE ABOVE VOLUMES ARE BASED ON SUPPLIED SURVEY DATA AND ASSUMED PAVEMENT AND BULK EARTHWORKS DEPTHS, AS SUCH ARE APPROXIMATE ONLY, THE CONTRACTOR SHALL SATISFY THEMSELVES AS TO THEIR ACCURACY.

THE ABOVE VOLUMES <u>DO NOT</u> INCLUDE A STRIPPING ALLOWANCE, SERVICE TRENCHING OR DETAILED EXCAVATION.

LAMBTON HEIGHTS N.S.W

Email newcastle@northrop.com.au ABN 81 094 433 100

NL191366 DRAWING NUMBER









# LONGITUDINAL SECTION ALONG MC01

HORIZONTAL SCALE 1:1000@A1 VERTICAL SCALE 1:400@A1



Planning, Industry & Environment

Issued under the Environmental Planning and Assessment Act 1979

Approved Application No: SSD-9351535 Signed: MF

Sheet No: 62 of 64

Granted on the: 30 November 2021

LONGITUDINAL SECTION ALONG MC02 HORIZONTAL SCALE 1:1000@A1 VERTICAL SCALE 1:400@A1

LONGITUDINAL SECTION ALONG MC03 HORIZONTAL SCALE 1:1000@A1 VERTICAL SCALE 1:400@A1

| REVISION | DESCRIPTION                 | ISSUED | VER'D | APP'D | DATE     |
|----------|-----------------------------|--------|-------|-------|----------|
| 2        | ISSUED FOR REVIEW           | LS     | ·     | CS    | 09.11.20 |
| 3        | ISSUED FOR SCHEMATIC DESIGN | LS     |       | CS    | 29.01.21 |
| 4        | ISSUED F