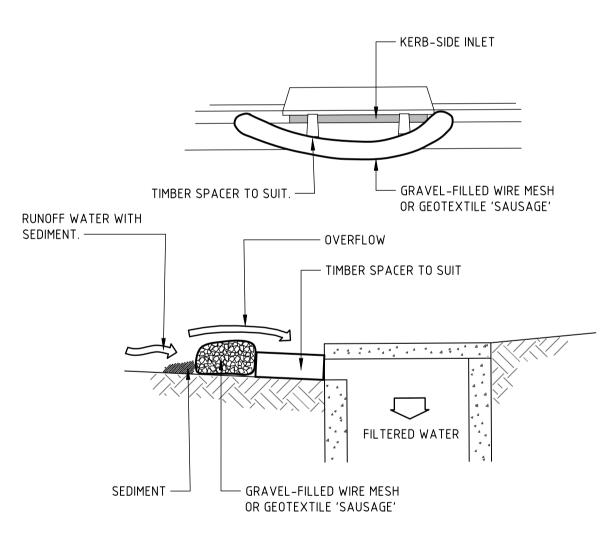

0-YEAR EVENT
- 2. CUT A 150mm DEEP TRENCH ALONG THE UPSLOPE LINE OF THE FENCE FOR THE BOTTOM OF THE FABRIC TO BE ENTRENCHED.
- 3. DRIVE 1.5 METRE LONG STAR PICKETS INTO GROUND AT 2.5 METRE INTERVALS (MAX) AT THE DOWNSLOPE EDGE OF THE TRENCH. ENSURE ANY STAR PICKETS ARE FITTED WITH SAFETY CAPS.
- FIX SELF-SUPPORTING GEOTEXTILE TO THE UPSLOPE SIDE OF THE POSTS ENSURING IT GOES TO THE BASE OF THE TRENCH. FIX THE GEOTEXTILE WITH WIRE TIES OR AS RECOMMENDED BY THE MANUFACTURER. ONLY USE GEOTEXTILE SPECIFICALLY PRODUCED FOR SEDIMENT FENCING. THE USE OF SHADE CLOTH FOR THIS PURPOSE IS NOT SATISFACTORY.
- 5. JOIN SECTIONS OF FABRIC AT A SUPPORT POST WITH A 150mm OVERLAP.
- 6. BACKFILL THE TRENCH OVER THE BASE OF THE FABRIC AND COMPACT IT THOROUGHLY OVER THE GEOTEXTILE.

# SEDIMENT FENCE (SD 6-8)



NOTE: THIS PRACTICE ONLY TO BE USED WHERE SPECIFIED IN APPROVED SWMP/ESCP.

# CONSTRUCTION NOTES

- 1. INSTALL FILTERS TO KERB INLETS ONLY AT SAG POINTS.
- 2. FABRICATE A SLEEVE MADE FROM GEOTEXTILE OR WIRE MESH LONGER THAN THE LENGTH OF THE INLET PIT AND FILL IT WITH 25mm TO 50mm GRAVEL.
- 3. FORM AN ELLIPTICAL CROSS-SECTION ABOUT 150mm HIGH x 400mm WIDE.
- 4. PLACE THE FILTER AT THE OPENING LEAVING AT LEAST A 100mm SPACE BETWEEN IT AND THE KERB INLET. MAINTAIN THE OPENING WITH SPACER BLOCKS.
- 5. FORM A SEAL WITH THE KERB TO PREVENT SEDIMENT BYPASSING THE FILTER.
- 6. SANDBAGS FILLED WITH GRAVEL CAN SUBSTITUTE FOR THE MESH OR GEOTEXTILE PROVIDING THEY ARE PLACED SO THAT THEY FIRMLY ABUT EACH OTHER AND SEDIMENT-LADEN WATERS CANNOT PASS BETWEEN.

MESH AND GRAVEL INLET FILTER (SD 6-11)

#