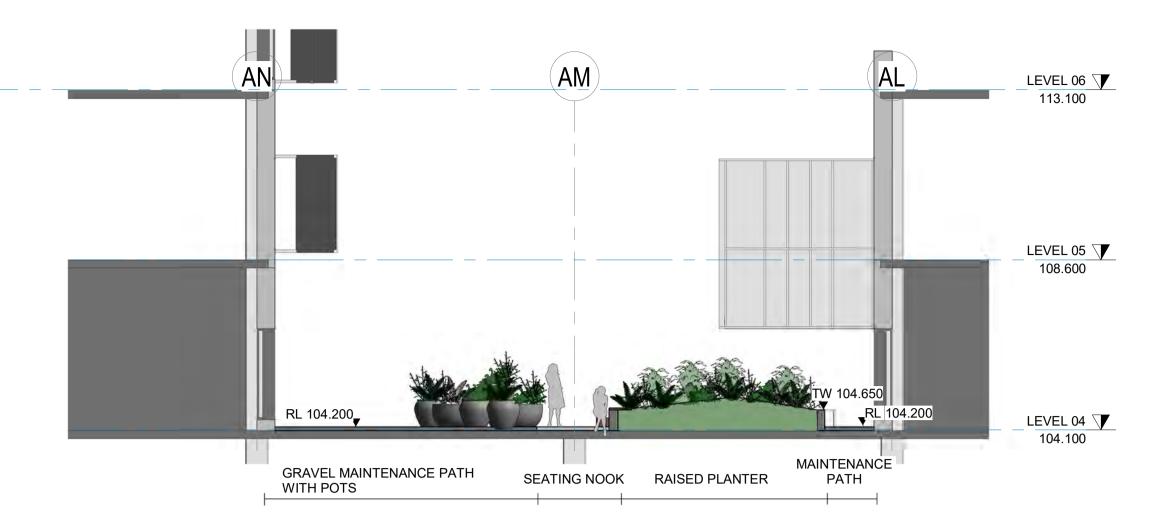

ANY DISCREPANCIES TO THE SUPERINTENDENTS REPRESENTATIVE BEFORE PROCEEDING WITH WORKS
- 6. LOCATE AND PROTECT ALL UNDERGROUND SERVICES PRIOR TO EXCAVATION. MAKE GOOD ALL DAMAGE

7. THESE DRAWINGS ARE TO BE PRINTED IN COLOUR

- 8. FOR LEGEND REFER TO LEGEND SHEET
- LD 00-A10 XX-01
- 9. FOR DETAILED DESCRIPTION OF EACH LANDSAPE AREA REFER TO LANDSCAPE AREAS SCHEDULE
- 10. NUMBERS ON LANDSCAPE AREAS ARE REFERING TO THE LANDSACPE SPACE INDEX
- 11. IRRIGATION DESIGN TO BE DEVELOPED AND COORDINATED AT DESIGN DEVELOPMENT



REV DESCRIPTION

PROJECT NAME & ADDRESS JOHN HUNTER HEALTH & INNOVATION PRECINCT

Lookout Rd, New Lambton Heights, NSW 2305

PROJECT DIRECTOR: Approver

ASB BUILDING LEVEL 01 ELEVATED GARDEN

SECTIONS

SSDA SCALE

1:100@A1

DRAWING NO. LD\_CA-B61 01-02

PROJECT NO.

P0012689



1 SECTION 1 - ASB BUILDING L04 - COURTYARD (1:100)

LD\_BA-B20 04-21



2 SECTION 2 - ASB BUILDING L04 - COURTYARD (1:100)

LD\_BA-B20 03-21





Issued under the Environmental Planning and Assessment Act 1979

Sheet No: 48 of 64

Approved Application No: SSD-9351535 Signed: MF

Granted on the: 30 November 2021

URBIS

Level 8, Angel Place, 123 Pitt Street | Sydney NSW 2000 Australia | +61 2 8233 9900 URBIS Pty Ltd | ABN 50 105 256 228

CLIENT





# DISCLAIMER

Copyright by Urbis Pty Ltd. This drawing or parts thereof may not be reproduced for any purpose or used for another project without the consent of Urbis other than reproduction for the purposes of actual ordering, supply, installation or construction. This drawing must be read in conjunction with all relevant contracts, schedules