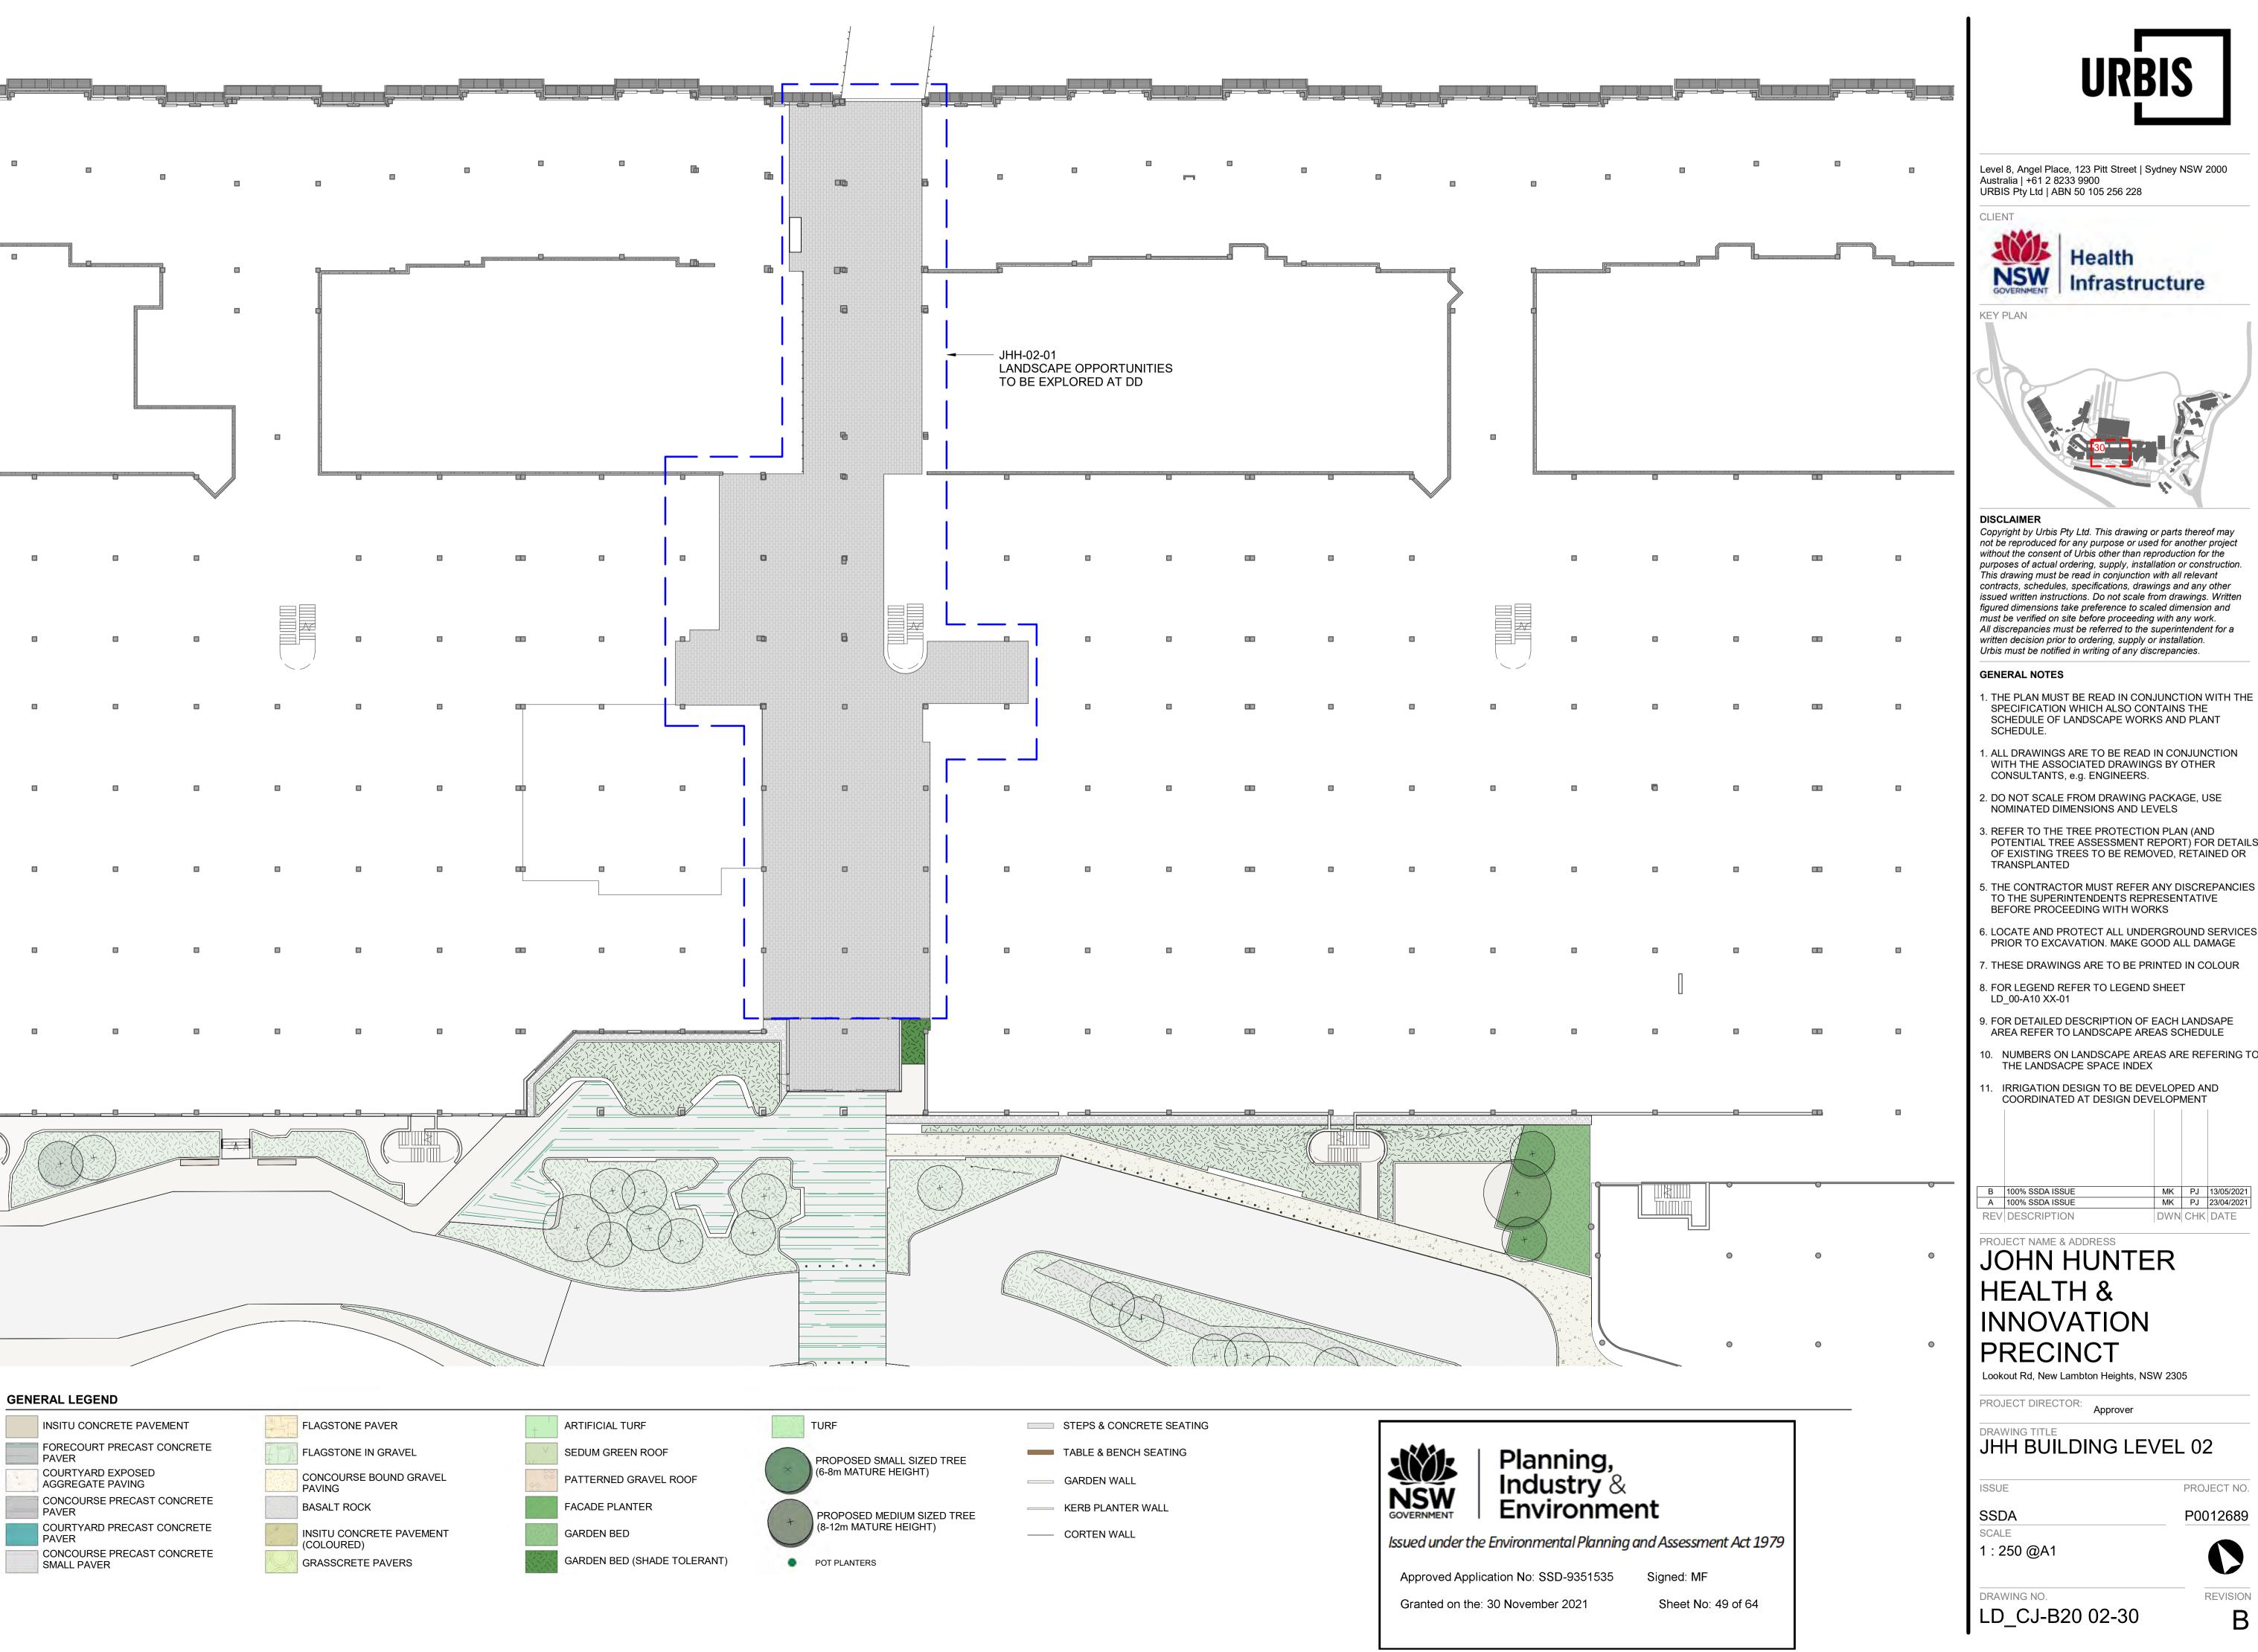

## LANDSCAPE PACKAGE / DRAWING REGISTER

| <b>DRAWING NUMBER</b> | DRAWING TITLE                                  | REVISION |
|-----------------------|------------------------------------------------|----------|
| LD_00-A00 XX-00       | COVER SHEET                                    | F        |
| _D_00-A10 XX-01       | LEGEND SHEET                                   | Е        |
| LD_00-A10 XX-02       | PLANTING SCHEDULE STREETSCAPE                  | D        |
| LD_00-A10 XX-03       | PLANTING SCHEDULE ARRIVAL & ROOFTOPS           | С        |
| LD_00-A10-XX-04       | PLANTING SCHEDULE COURTYARDS & INTERNAL        | С        |
| <br>_D_00-B01 NL-01   | SHEET SPLIT SITE RELATED                       | F        |
| <br>_D_B0-B20 NL-00   | JHH ARRIVAL FORECOURT                          | С        |
| _D_B0-B20 NL-X0       | OVERALL ZONAL PLAN                             | F        |
| LD_B0-B20 NL-X1       | TREE REMOVAL PLAN                              | D        |
| _D_B0-B60 NL-X1       | SITE WIDE LANDSCAPE PLAN                       | D        |
| _D_B0-B61 NL-01       | ARRIVAL FORECOURT SECTIONS                     | С        |
| LD_BA-B20 00-20       | ASB BUILDING LEVEL 00                          | D        |
| _D_BA-B20 01-20       | ASB BUILDING LEVEL 01                          | D        |
| _D_BA-B20 02-20       | ASB BUILDING LEVEL 02                          | D        |
| LD_BA-B20 03-20       | ASB BUILDING LEVEL 03                          | D        |
| LD_BA-B20 04-20       | ASB BUILDING LEVEL 04                          | D        |
| <br>LD_BA-B20 05-20   | ASB BUILDING LEVEL 05                          | С        |
| _D_BA-B20 06-20       | ASB BUILDING LEVEL 06                          | С        |
| <br>_D_BA-B20 B1-20   | ASB BUILDING LEVEL B1                          | D        |
| D_BA-B20 B2-20        | ASB BUILDING LEVEL B2                          | D        |
| LD_BA-B20 B3-20       | ASB BUILDING LEVEL B3                          | D        |
| D_BA-B20 B4-20        | ASB BUILDING LEVEL B4                          | D        |
| _D_BA-B60 00-01       | ASB LEVEL 00 COURTYARD SOIL VOLUME DIAGRAM     | D        |
| _D_BA-B60 01-01       | ELEVATED GARDEN SOIL VOLUME DIAGRAM            | E        |
| LD_BA-B60 01-02       | ASB LEVEL 01 COURTYARD SOIL VOLUME DIAGRAM     | D        |
| _D_BA-B60 03-01       | ELEVATED GARDEN - ROOF SOIL VOLUME DIAGRAM     | С        |
| LD_BA-B60 04-01       | ASB LEVEL 04 COURTYARD SOIL VOLUME DIAGRAM     | С        |
| _D_BA-B60 NL-00       | ARRIVAL FORECOURT SOIL VOLUME DIAGRAM          | С        |
| LD_BA-B61 00-01       | ASB BUILDING LEVEL 00 COURTYARD SECTIONS       | D        |
| LD_BA-B61 00-02       | ASB BUILDING LEVEL 00 ED ARRIVAL SECTION       | С        |
| LD_BA-B61 01-01       | ASB BUILDING LEVEL 01 COURTYARD SECTIONS       | D        |
| _D_BA-B61 01-02       | ASB BUILDING LEVEL 01 ELEVATED GARDEN SECTIONS | С        |
| LD_BA-B61 04-01       | ASB BUILDING LEVEL 04 COURTYARD SECTIONS       | D        |
| LD_BJ-B20 02-30       | JHH BUILDING LEVEL 02                          | С        |
| LD_BJ-B20 03-30       | JHH BUILDING LEVEL 03                          | С        |
| _D_BJ-B60 03-01       | JHH COURTYARD #01 SOIL VOLUME DIAGRAM          | С        |
| _D_BJ-B60 03-02       | JHH COURTYARD #02 SOIL VOLUME DIAGRAM          | С        |
| LD_BJ-B60 03-03       | JHH COURTYARD #03 SOIL VOLUME DIAGRAM          | С        |
| _D_BJ-B61 03-01       | JHH BUILDING LEVEL 03 COURTYARD 1 SECTIONS     | С        |
| LD_BJ-B61 03-02       | JHH BUILDING LEVEL 03 COURTYARD 2 SECTIONS     | С        |
| LD_BJ-B61 03-03       | JHH BUILDING LEVEL 03 COURTYARD 3 SECTIONS     | С        |

- 1. THE PLAN MUST BE READ IN CONJUNCTION WITH THE SPECIFICATION WHICH ALSO CONTAINS THE SCHEDULE OF LANDSCAPE WORKS AND PLANT
- 1. ALL DRAWINGS ARE TO BE READ IN CONJUNCTION WITH THE ASSOCIATED DRAWINGS BY OTHER CONSULTANTS, e.g. ENGINEERS.
- 2. DO NOT SCALE FROM DRAWING PACKAGE, USE NOMINATED DIMENSIONS AND LEVELS
- 3. REFER TO THE TREE PROTECTION PLAN (AND POTENTIAL TREE ASSESSMENT REPORT) FOR DETAILS OF EXISTING TREES TO BE REMOVED, RETAINED OR TRANSPLANTED
- TO THE SUPERINTENDENTS REPRESENTATIVE BEFORE PROCEEDING WITH WORKS

6. LOCATE AND PROTECT ALL UNDERGROUND SERVICES

- PRIOR TO EXCAVATION. MAKE GOOD ALL DAMAGE
- 7. THESE DRAWINGS ARE TO BE PRINTED IN COLOUR
- 8. FOR LEGEND REFER TO LEGEND SHEET LD\_00-A10 XX-01
- 9. FOR DETAILED DESCRIPTION OF EACH LANDSAPE AREA REFER TO LANDSCAPE AREAS SCHEDULE
- 10. NUMBERS ON LANDSCAPE AREAS ARE REFERING TO THE LANDSACPE SPACE INDEX
- 11. IRRIGATION DESIGN TO BE DEVELOPED AND COORDINATED AT DESIGN DEVELOPMENT