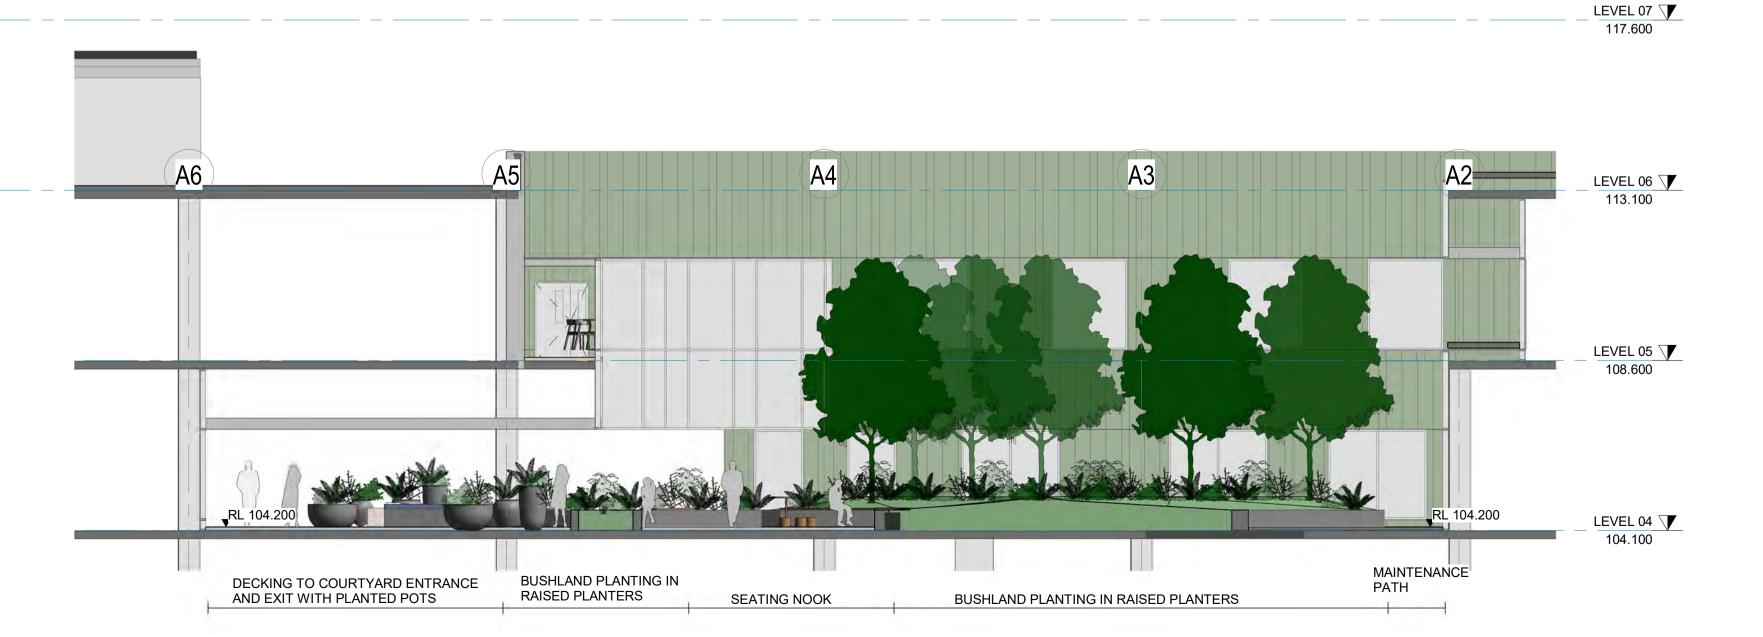

## PLANTING SCHEDULE SITEWIDE & ASB ARRIVAL

| SEEDING MIX A1 & A2 - SMO<br>AREA-8256,30 m2 |                                 |                           |                                |                   |                  |
|----------------------------------------------|---------------------------------|---------------------------|--------------------------------|-------------------|------------------|
| PLANT CODE                                   | BOTANICAL NAME                  | COMMON NAME               | MATURE<br>HEIGHT AND<br>SPREAD | CONTAINER<br>SIZE | PLANTS<br>PER M2 |
| TREES                                        |                                 |                           |                                |                   |                  |
| ANG cos                                      | Angophora costata               | Smooth-Barked Apple       | 25e x 15m                      | 100L, 200L, 400L  | as shown         |
| EUC gla                                      | Eucelyptus globoides            | White Stringybark         | 20m x 15m                      | 1001., 2001.      | ss shows         |
| EUC plp                                      | Eucalyptus piperita             | Sydney Peoperaint         | 20m x 15m                      | 100L 200L 400L    | as shown         |
| SYN glo                                      | Syncarpia glomuliflura          | Turpentine                | 16m x 8m                       | 100L, 200L        | as shown         |
| ALL tor                                      | Allocasuerna torutosa.          | Forest Oak                | 10m x 7m                       | 100L, 200L        | as shown         |
| SHRUBS                                       |                                 |                           |                                |                   | 8                |
| ACA mer                                      | Acecia myrtifolia               | Red-Sterrmed Watte        | 3m x 3.0m                      | 300mm             | 0.5              |
| BAN spi                                      | Banksia spiriulosa              | Hakrpin Banksia           | 3m x 2.5m                      | 300mm             | 0.5              |
| BRE obl                                      | Braymia oblongifolia            | Coffee Bush               | Bests Sm                       | 300mm             | - 1              |
| DAV all                                      | Davissis ukotoka                | Gorse Sitter Pes          | 2m x 1m                        | 300mm             | 0.3              |
| 000 to                                       | Dodonnes triguetra              | Large-Leaf Hop Bush       | 3m x 2m                        | 300mm             | 1                |
| LEP pol                                      | Leptosperman polygaliktium      | Larron Sounted Tea Tree   | 3st x 2m                       | 300mm             | 1                |
| LEU lan                                      | Leucapagon lanceolatus          | Lance-leaved beared heath | 2m x 1m                        | 300mm             | 0.5              |
| ZIE smi                                      | Zioria smithii subsp smithii    | Sandly ziena              | 2m x 1m                        | 300mm             | 0.1              |
| GRASSES & GROUNCOVERS                        |                                 |                           |                                |                   |                  |
| DIA coe                                      | Dianella caerulea var. producta | Blue Flax Lity            | firm k 2mi                     | 150mm             | - 4              |
| DIC nsp                                      | Dictionsha repens               | Ridney Weed               | 0.15m x 1.8m                   | 150mm             | 4                |
| ENT sir                                      | Emiriosia stricta               | Wity Parit                | 11.50m x 11.30m                | 150mm             | 2                |
| IMP cyl                                      | Imperata cylindrica             | Blady glass               | 1.0m x 0.3m                    | 150mm             | - 1              |
| MCst                                         | Microlasma attpoldes            | Weeping Rice Greek        | 0.30m s 0.50m                  | 150mm             | 2                |
| PRA pur                                      | Praša purpurascens              | Whiteroot                 | 9.20m x 2m                     | 159mm             | -1               |
| VIO hed                                      | Viola haderacea                 | Ny-leaved Violet          | 0,15m s 1m                     | 150mm             | 4                |
| XAN tet                                      | Xanthombous lutifulia           | Grass Tree                | 2m x 1.5m                      | 150mm             | 2                |

| TURPENTINE FOREST     | (65%), TUBESTOCK (35%) & 1      | FREES SMOOTH-BARK         | (ED APPLE - SY                 | DNEY PEPPE        | RMINT -          |
|-----------------------|---------------------------------|---------------------------|--------------------------------|-------------------|------------------|
| AREA- 6521.04 m2      | 20                              | 11.                       | 500                            |                   |                  |
| PLANT CODE            | BOTANICAL NAME                  | COMMON NAME               | MATURE<br>HEIGHT AND<br>SPREAD | CONTAINER<br>SIZE | PLANTS<br>PER M2 |
| TREES                 |                                 |                           |                                |                   | ( )              |
| ANG cos               | Angophora costata               | Smooth-Barked Apple       | 25m x 15m                      | 100L 200L         | as shown         |
| EUC gla               | Eucelyptus globoldes            | White Stringybark         | 20m x 15m                      | 190L              | as shown         |
| EUC pip               | Eucelyptus pipertia             | Sydney Propertiest        | 20m x 15m                      | 1001., 2001.      | as shown         |
| SYN glo               | Syncarpia glomulifera           | Turpensne                 | 16m x 8m                       | 100L              | 25 Shows         |
| ALL for               | Allocasserina torulosa          | Forest Own                | 10m x 7m                       | 100L              | as shown         |
| SHRUBS                |                                 |                           |                                |                   |                  |
| ACA myr               | Acadia myrtifolia               | Red-Sterroed Watte        | Sm x 3:0m                      | 300mm             | 0.5              |
| BAN spi               | Banksia spinulosa               | Hairpin Bankata           | 3m x 2.5m                      | 300mm             | 0.5              |
| BRE onl               | Breynia oblongitolia            | Coffee Bush               | 3m x 3m                        | 300mm             | 1                |
| DAY uli               | Daylesia ulicifolia             | Corse Bitter Pex          | 2m x 1m                        | 300mm             | 0.3              |
| DOD tri               | Dodonses triquetra              | Large-Leaf Hop Blush      | 3m x 2m                        | 300mm             | . 1              |
| LEP pol               | Leptospermum polygarifolium     | Lemon Scented Tea Tree    | 3m k 2m                        | 300mm             |                  |
| LEU iser              | Leucopogon lanosolatus          | Cance-leaved beared heath | 2m x 1m                        | 300mm             | 0.5              |
| ZIE emi               | Zieria umbhii subsp smithii     | Sandly steria             | 2m ic 1m                       | 300mm             | 0.1              |
| GRASSES & GROUNCOVERS |                                 |                           |                                |                   |                  |
| DIA cae               | Dianella caerulea var. producta | Stue Flax Lity            | far k 2m                       | 150mm             | - 4              |
| DIC rep               | Dichondia repens                | Kidney Weed               | 0.15m x 1.8m                   | 150mm             | -4               |
| ENT ab                | Entolesia atrocta               | Wiry Panic                | 0.50m x 0.30m                  | 150mm             | 2                |
| IMP cyl               | Imperata cylindrica             | Blady grass               | 1.0m x 0.3m                    | 159mm             | 1                |
| MCsi                  | Microlaena stipoides            | Weeping Rice Grass        | 0.30m x 0.50m                  | 150mm             | 2                |
| PRA pur               | Pretia purpureacens             | Whiteroot                 | 0.20m x 2m                     | 150mm             | 1                |
| VIO hed               | Viola hederaces                 | Ny-teaved Violet          | 0.15m x 1m                     | 150mm             | 4                |
| XAN lat               | Xanthomboea (atifolia           | Gress Tres                | 2m x 1.5m                      | 150mm             | 2                |

SITE WIDE WESTERN ROAD LANDSCAPE

| AREA- 26712.20 m2     | - 3                     | W                     | W                              |                   |                  |
|-----------------------|-------------------------|-----------------------|--------------------------------|-------------------|------------------|
| PLANT CODE            | BOTANICAL NAME          | COMMON NAME           | MATURE<br>HEIGHT AND<br>SPREAD | CONTAINER<br>SIZE | PLANTS<br>PER M2 |
| SHRUBS                |                         |                       | 70                             |                   |                  |
| ACA ter               | Acadia terminalis       | Sunstrine Wattle      | 3m x 2m                        | Seeding           | 0.01 grams       |
| AGA ut                | Acecia ulicifolia       | Prickly Moses         | 2m x 2m                        | Seeding           | 0.01 grams       |
| BAN spi               | Banksia spinylasa       | Holispin Banksia      | 3m x 2.5m                      | Seeding           | 0.01 grams       |
| LEPTH                 | Leptospermum trinervium | Stender Tea-tree      | 6m x 1-6m                      | Seeding           | 0.01 grams       |
| LOM sal               | Lometia salicifoka      | Wild Parsely          | 6m x 3m                        | Seeding           | 0.01 gram        |
| FER lev               | Personnia levis         | Broad-Leaved Geebung  | 3m ic first                    | Seeding           | 0.01 grams       |
| PER in                | Peraconia lineans       | Narrow Leaved Geebung | 3m x 0.7m                      | Seeding           | 0.01 grams       |
| PLfL euc              | Puterasea suchita       | Large-fower Bush-pea  | 1.5m x 2m                      | Seeding           | 0.01 grams       |
| PITT und              | Pitosporum undulatum    | Bweet Pittosporum     | 12m x 7m                       | Seeding           | 0.01 grams       |
| XXVI lat              | Xianthonhossa (atifolia | Grass Tree            | 2m x 1.5m                      | Seeding           | 0.01 grans       |
| TET jun               | Telratheca juncea       | Black-ryed Susan      | 0.5m x 0.3m                    | Seeding           | 0.01 grams       |
| GRASSES & GROUNCOVERS | 400                     |                       |                                |                   |                  |
| ENT str               | Emolesia stricta        | Wiry Panic            | 0.50m x 0.30m                  | Seeding           | 0.01 grams       |
| IMP cyl               | Imperata cyrindrica     | Blady grass           | 1.0m x 0.3m                    | Seeding           | 0.01 grams       |
| THE aux               | Themsels acatralis      | Kangaroo Grass        | 1m x 0.5m                      | Beeding           | 0.01 grams       |
| PTE esc               | Pteridium esculentum    | Bracken Fem           | 2m x 1.2m                      | Seeding           | 0.01 grams       |
| LOM obl               | Comendra obliqua        | Teislad Matrush       | 0.60m k 0.50m                  | Seeding           | 0.01 grams       |

NOTE: Trees as shown - Large tree pot sizes to be dispursed evenly throughout the area.

| TREES, SEEDING (75%) & TUI<br>AREA-3067.63 m2 |                                                         |                         |                                |                                 |                  |
|-----------------------------------------------|---------------------------------------------------------|-------------------------|--------------------------------|---------------------------------|------------------|
| PLANT CODE                                    | BOTANICAL NAME                                          | COMMON NAME             | MATURE<br>HEIGHT AND<br>SPREAD | CONTAINER<br>SIZE               | PLANTS<br>PER M2 |
| TREES                                         |                                                         |                         |                                |                                 | 2                |
| ANG cos                                       | Angophora costata                                       | Smooth-Barked Apple     | 25m x 15m                      | 400L                            | as shown         |
| COR gun:                                      | Corymbia gummillera                                     | Red Bloodwood           | 20m x 10m                      | 400L                            | as shows         |
| EUC dap                                       | Eucalyptus capitellata                                  | Brown Stringybark       | 20m ic 10m                     | 100L                            | as shown         |
| EUC gla                                       | Eucalyptus globoldess                                   | White Stringybark       | 20m x 15m                      | 400L                            | as shown         |
| EUC pun                                       | Eucelyptus punctets                                     | Grey Gum                | 25m x 10m                      | 100L                            | as stown         |
| SYN gio                                       | Syncarpia glomulifera                                   | Turpersne               | 16m x 8m                       | 100L                            | as shown         |
| ALL for                                       | Afocasueira torulosa                                    | Forest Own              | 10m x 7m                       | 400L                            | an afewn         |
| GRASSES & GROUNCOVERS                         |                                                         |                         |                                |                                 | 1                |
| BAUjun                                        | Baymea junces                                           | Bare Twig Rush          | 1.0m x 1.0m                    | Seeding and<br>90mm Tubestock   | 0.01 grams / 6   |
| CAR app                                       | Carex appressa                                          | Buedoin                 | 1.0m x 1.0m                    | Seeding and<br>90mm Tubestock   | 0.01 grams / 6   |
| GAH six                                       | Gahnia sieberiana                                       | Red-full saw-sedge      | 2.0m x 2.0m                    | Seeding and<br>60mm Tubestock   | 0.01 grams / 0.5 |
| IMP ayr                                       | Imperata cylindrica                                     | Baidy Grass             | 1.0m x 0.3m                    | Seeding and<br>60mm Tubestock   | 0.01 grams) 4    |
| ISO nod                                       | Isolepis nodosa                                         | Knobby Club Rush        | 1.0m x 2m                      | Seeding and<br>60mm Tubestock   | 0.01 grams / 0.5 |
| JUN uni                                       | Juncus ustatus                                          | Tassel Sedge            | 1.0m x 1.0m                    | Seeding and<br>50mm Tubestock   | 0.01 grams / f   |
| LOW los                                       | Lomandra longifolia                                     | Spiny-head-mat-rush     | 1.3m x 1.0m                    | Seeding and<br>50mm Tubestock   | 0.01 grams / f   |
| <b>GRASSES &amp; GROUNCOVERS</b>              | THAT FALL IN APZ ZONE                                   |                         |                                |                                 |                  |
| LOM tan                                       | Tanika® Lomandra<br>longifolia "LM300" PBR              | Lomandra Tanika         | 0.60m x 0.65m                  | Seeding and<br>90mm Tubestock   | 0.01 grams / 0.5 |
| LOM nya                                       | Nyalas Lomandra<br>longifola "LM400" PBR                | Lomandra Nyalla         | 0.80m x0.90m                   | Seeding and<br>90mm Tubestock   | 0.01 grams / 0.5 |
| LOM lon                                       | Lomendra longifolie Katrinus<br>Deluxe' PBR             | Lomandra longifolia     | 0.70m x 0.70m                  | Seeding and<br>50mm Tubestock   | 0.01 grams / 0.5 |
| LR)m                                          | Just Right® Liriope<br>muscani LIRJ PBR                 | Liriope Just Right      | 0.50m x 0.50m                  | Seeding and<br>50mm Tubestock   | 0.01 grams / 1   |
| LRisa                                         | Isabelia® Unope muscari 'EIRF'<br>PBR                   | Liriope Isabella        | 0.46m x 0.50m                  | Seeding and<br>50mm Tubestock   | 0.01 grams / 0.3 |
| LRame                                         | Arcethys!™ Liriope<br>muscari LIRTP PBR                 | Liriope Amethyst        | 0.40m x 0.40m                  | Seeding and<br>50mm Tubestock   | 0.01 grams / 1   |
| CAR gla                                       | Aussie Rantsler™ Carpobrotus<br>glaupescens 'CAR10' PBR | Carpobrotus glaucescens | 0.30m x 2m                     | Seeding and<br>90mm Tubestock   | 0.01 grams / 1   |
| CAS gla                                       | Free Fall** Casuarina glauca<br>prostrate "CASU1" PBR   | Caluarina glauca        | 0.20m s 2m                     | Sweding and<br>Street Tubestock | 0.01 grams / 0.5 |
| ENT atr                                       | Entolesia stricta                                       | Wiry Parec              | 0.50m x 0.30m                  | Seeding                         | 0.01 grams       |
| IMP cyl                                       | Imperata cylindrica                                     | Blady grass             | 1.0m k.0.3m                    | Seeding                         | 0.01 grams       |
| THE was                                       | Thereotic australis                                     | Karganic Griss          | 1m x II.5m                     | Beeding                         | 0.01 grams       |
| PTE est                                       | Plendium exculentum                                     | Bracken Fent            | 2m x 1.2m                      | Seeding                         | 0.01 grams       |
| LOM obt                                       | Lomandra obliqua                                        | Twisted Matrush         | 0.50m x 0.50m                  | Seeding                         | 0.01 grams       |

TREES, SEEDING & TUBESTOCK - SMOOTH-BARKED APPLE - RED BLOODWOOD OPEN FOREST

BOTANICAL NAME

COMMON NAME

HEIGHT AND CONTAINER PLANTS PER

SIZE

SPREAD

**APZ PLANTING** 

AREA-27240.5 m2