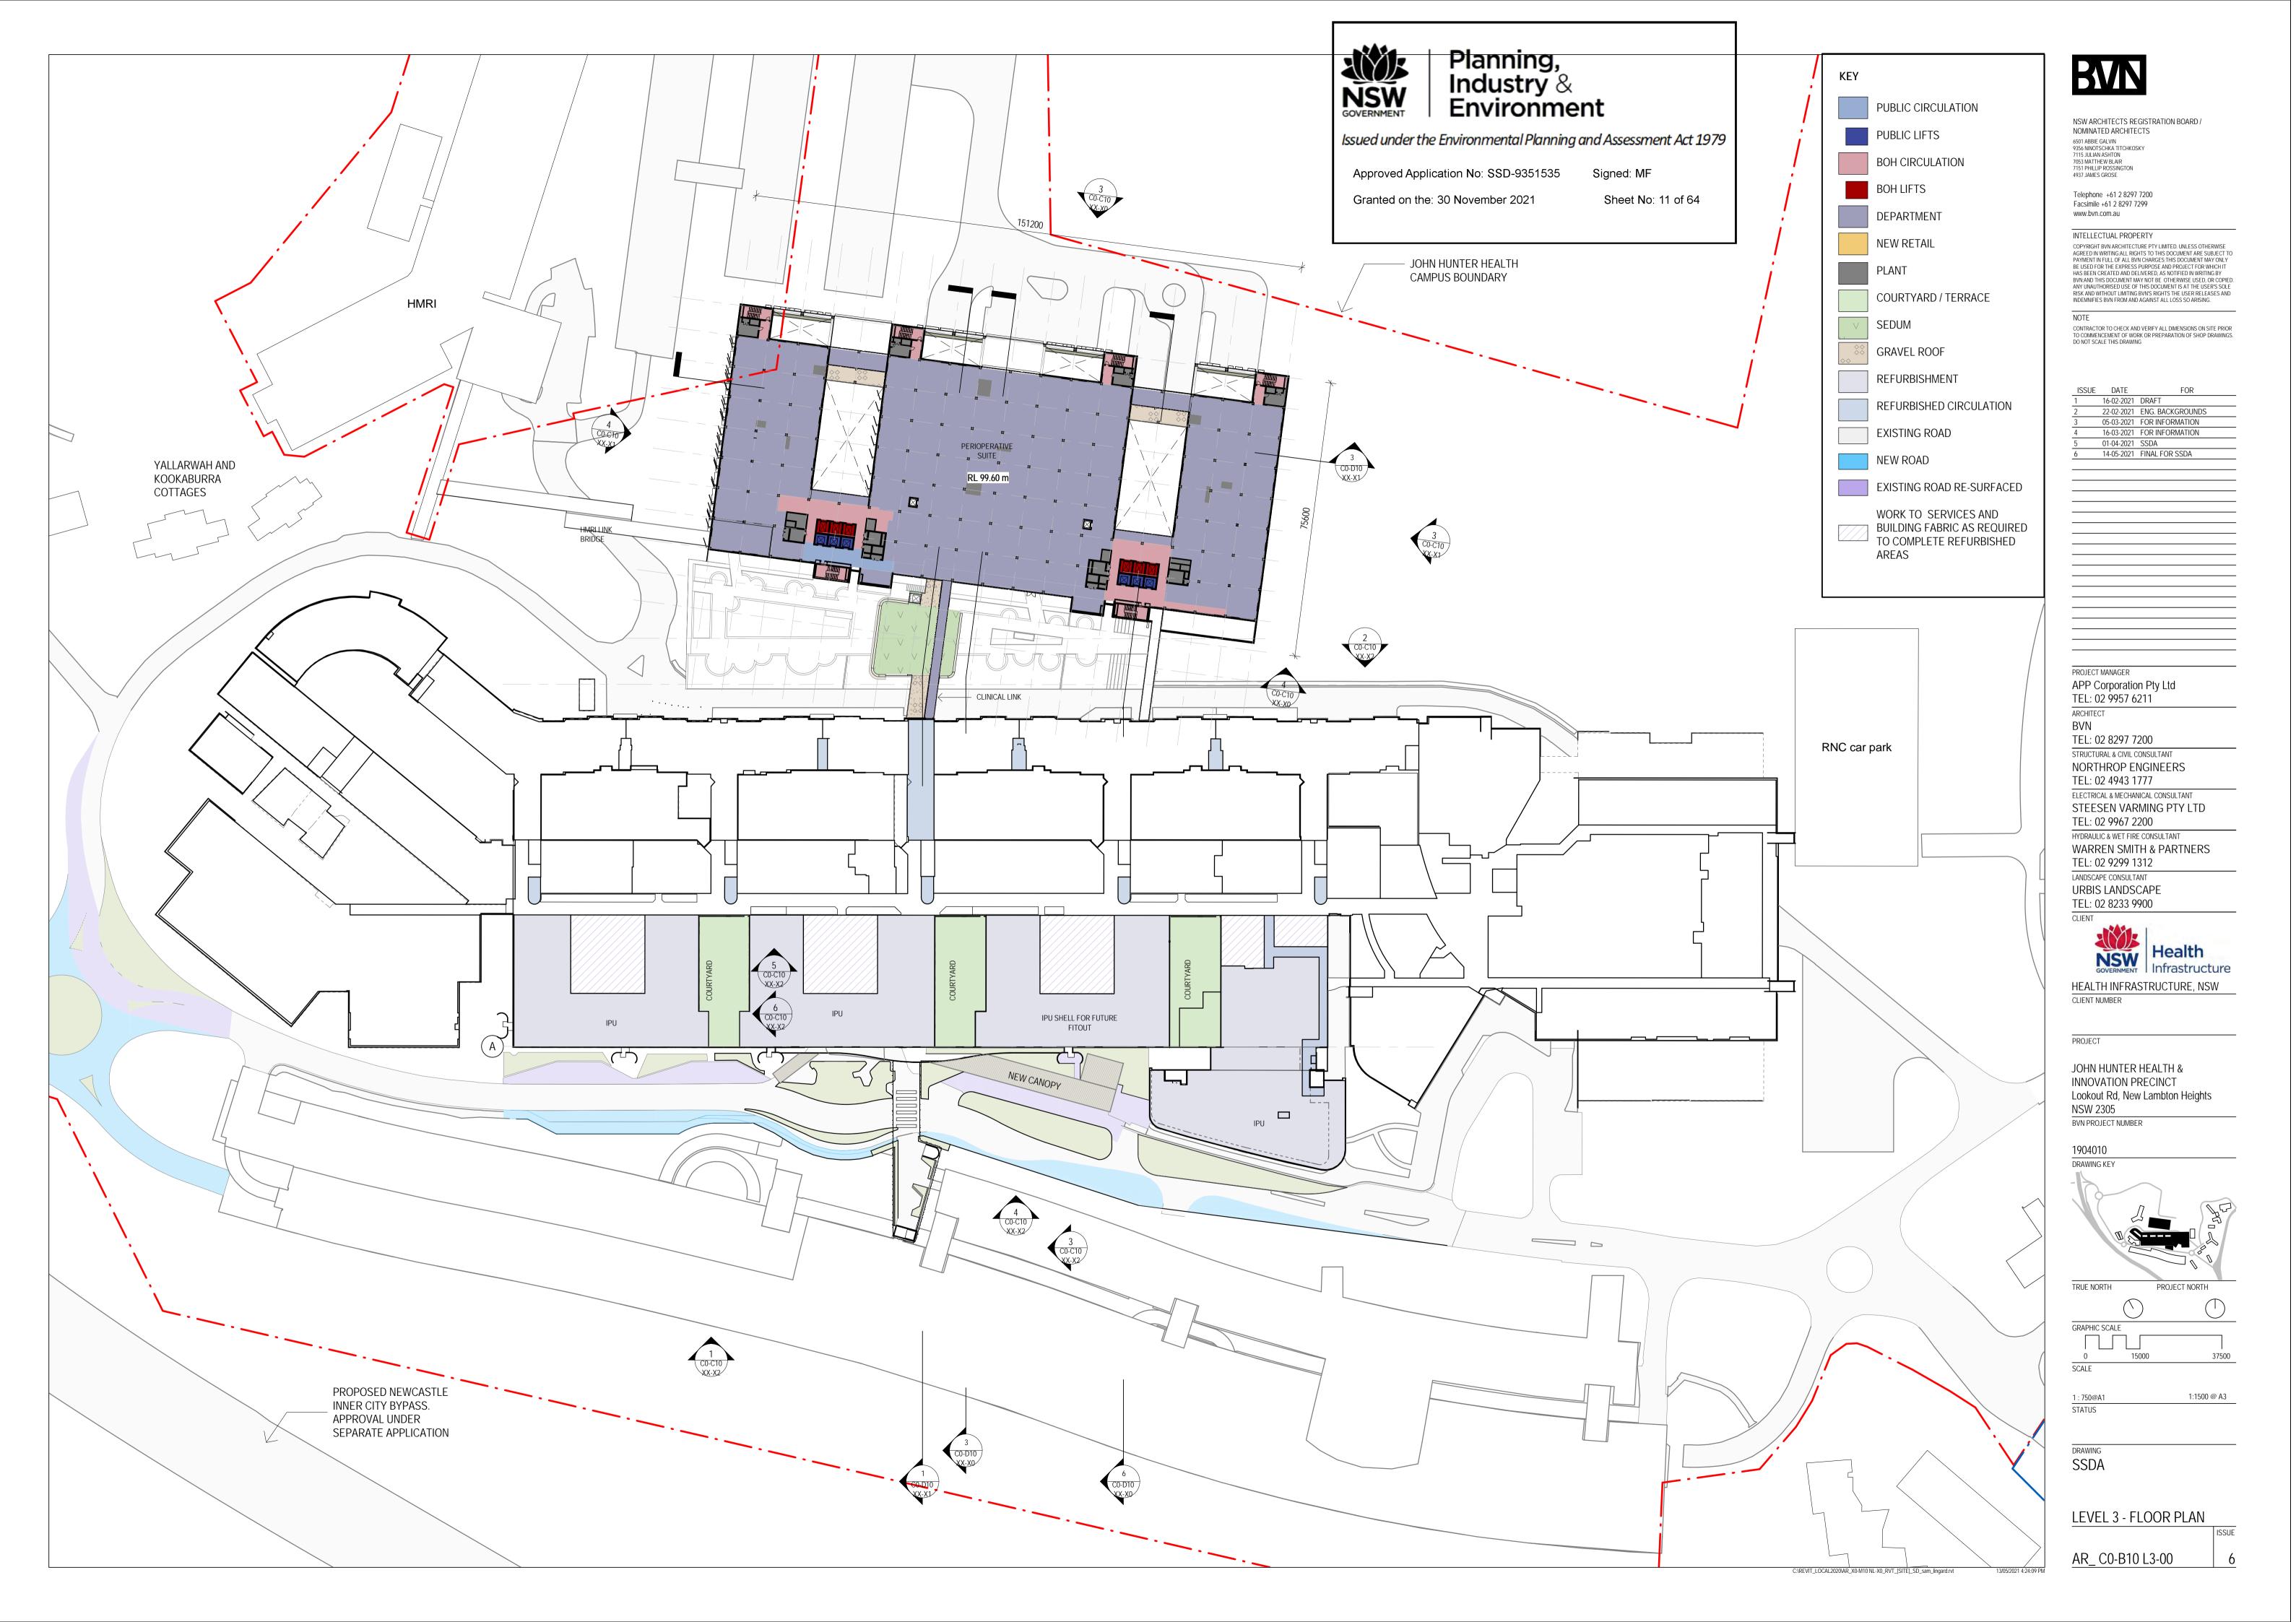

LEVEL 6 - FLOOR PLAN

AR\_ C0-B10 L6-00

1:1500 @ A3

NSW ARCHITECTS REGISTRATION BOARD / NOMINATED ARCHITECTS 9356 NINOTSCHKA TITCHKOSKY 7115 JULIAN ASHTON 7053 MATTHEW BLAIR 7151 PHILLIP ROSSINGTON 4937 JAMES GROSE 7439 PETER TITMUSS 10447 ALISON BOUNDS