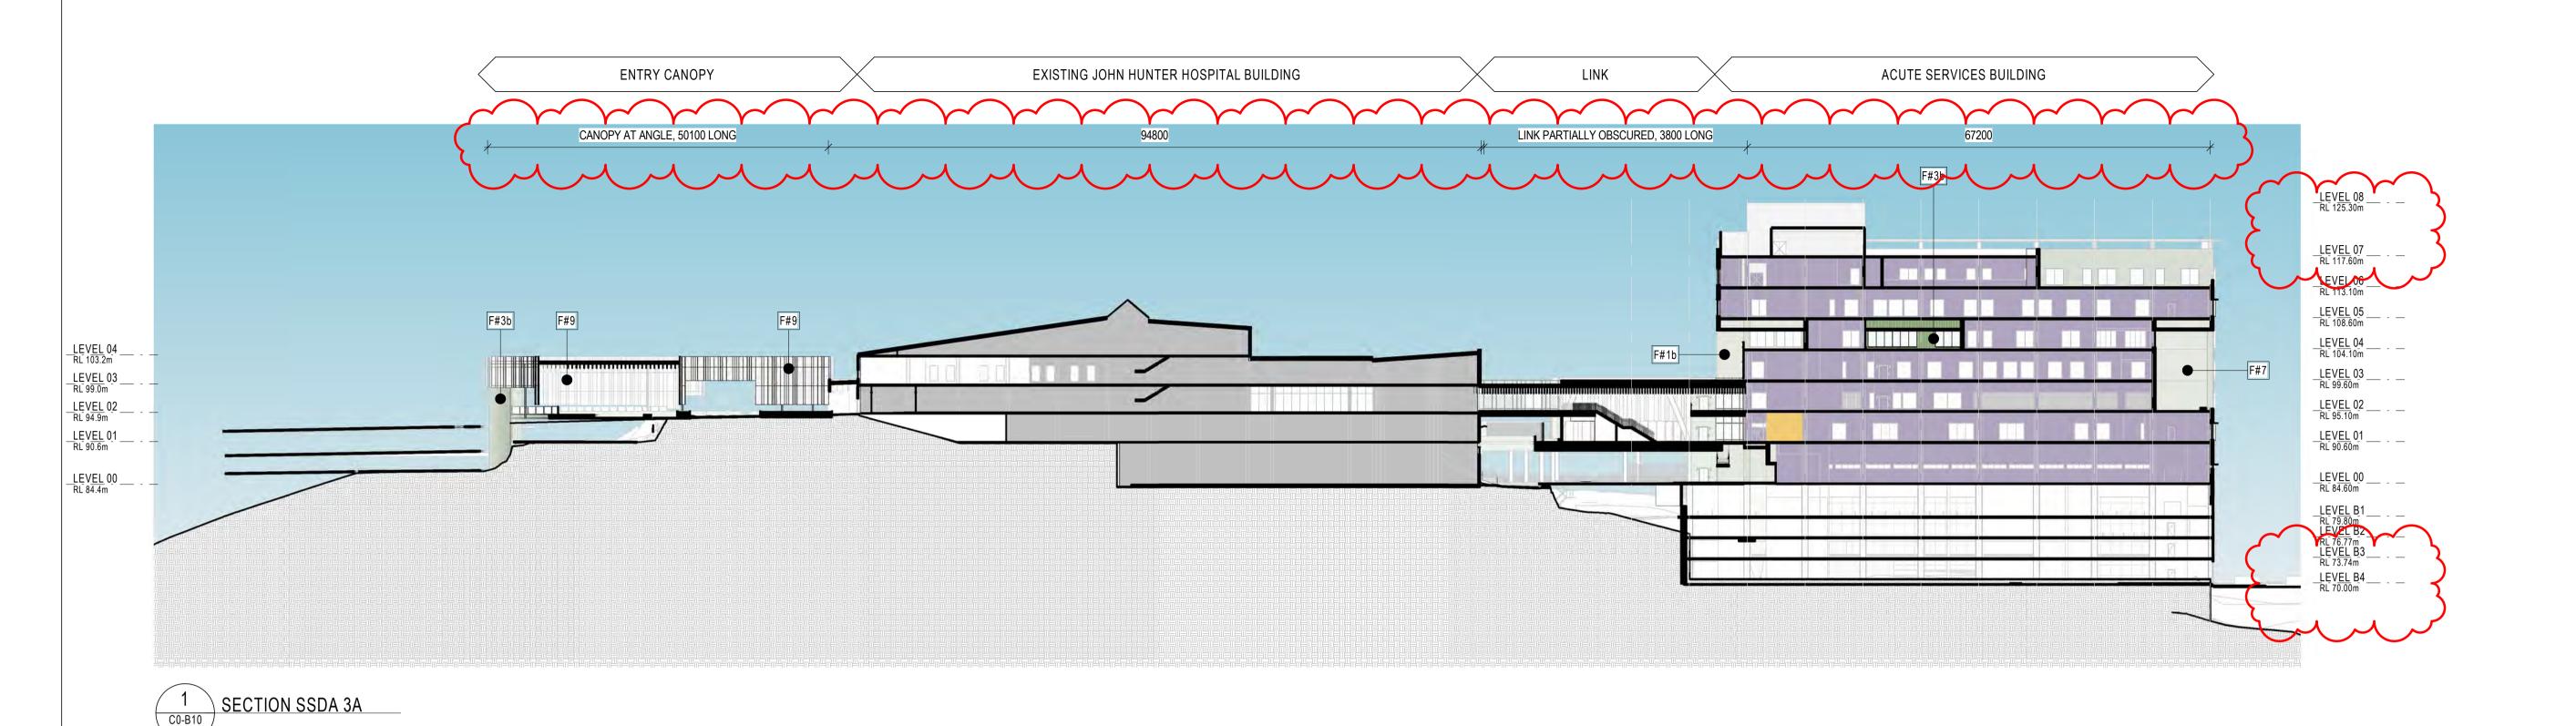

LEVEL 6 - FLOOR PLAN

AR\_ C0-B10 L6-00

1:1500 @ A3

NSW ARCHITECTS REGISTRATION BOARD / NOMINATED ARCHITECTS 9356 NINOTSCHKA TITCHKOSKY 7115 JULIAN ASHTON 7053 MATTHEW BLAIR 7151 PHILLIP ROSSINGTON 4937 JAMES GROSE 7439 PETER TITMUSS 10447 ALISON BOUNDS

SSDA

LEVEL 7 - FLOOR PLAN

AR\_ C0-B10 L7-00

1:1500 @ A3

**EXISTING JHH** 

BELOW

Planning, Industry & Environment

Issued under the Environmental Planning and Assessment Act 1979

1:1500 @ A3

0 SCALE

1:750@A1 STATUS

SSDA

**ROOF PLAN** 

AR\_ C0-B10 L8-00

| CODE | DESCRIPTION                                                                                 |
|------|---------------------------------------------------------------------------------------------|
| B#2  | Glazed Balustrade                                                                           |
| F#1a | Integral pigment render                                                                     |
| F#1b | Feature Finish                                                                              |
| F#2a | High performance glazing - low-e coated clear vision glass - expressed mullions - aluminium |
| F#2b | Aluminium spandrels - expressed mullions                                                    |
| F#3a | Metal A Standing Seam cladding - module to suit building grid                               |
| F#3b | Metal B Flat panel cladding - expressed joints - module to suit building grid               |
| F#4  | Metal D<br>-Standing Seam cladding                                                          |
| F#5  | Carpark Façade A<br>-flexible SS bridge safety mesh for ventilation                         |