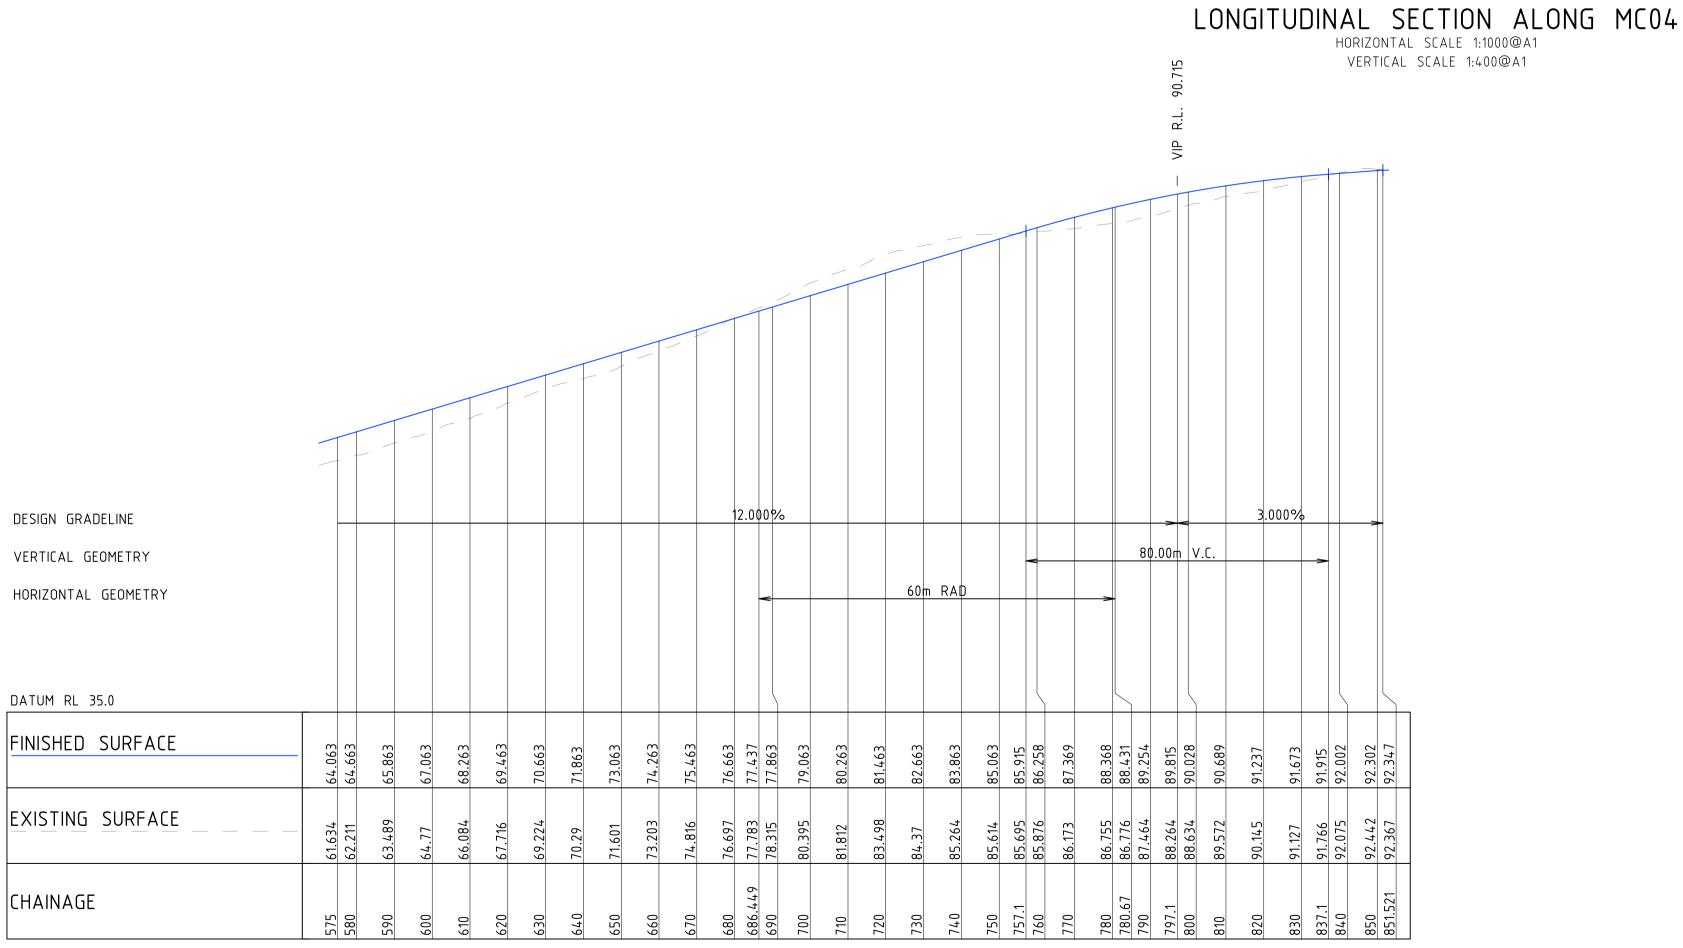

1904010 DRAWING KEY

> GRAPHIC SCALE 25000 SCALE

1:1000 @ A3 1:500@A1 STATUS

DRAWING SSDA

**ELEVATIONS ACUTE** SERVICES BUILDING

AR\_ C0-C10 XX-X0

|   | CODE | DESCRIPTION                                                                                 |  |
|---|------|---------------------------------------------------------------------------------------------|--|
|   | B#2  | Glazed Balustrade                                                                           |  |
|   | F#1a | Integral pigment render                                                                     |  |
|   | F#1b | Feature Finish                                                                              |  |
|   | F#2a | High performance glazing - low-e coated clear vision glass - expressed mullions - aluminium |  |
|   | F#2b | Aluminium spandrels<br>- expressed mullions                                                 |  |
|   | F#3a | Metal A Standing Seam cladding - module to suit building grid                               |  |
|   | F#3b | Metal B Flat panel cladding - expressed joints - module to suit building grid               |  |
| Ī | F#4  | Metal D -Standing Seam cladding                                                             |  |
|   | F#5  | Carpark Façade A<br>-flexible SS bridge safety mesh for ventilation                         |  |