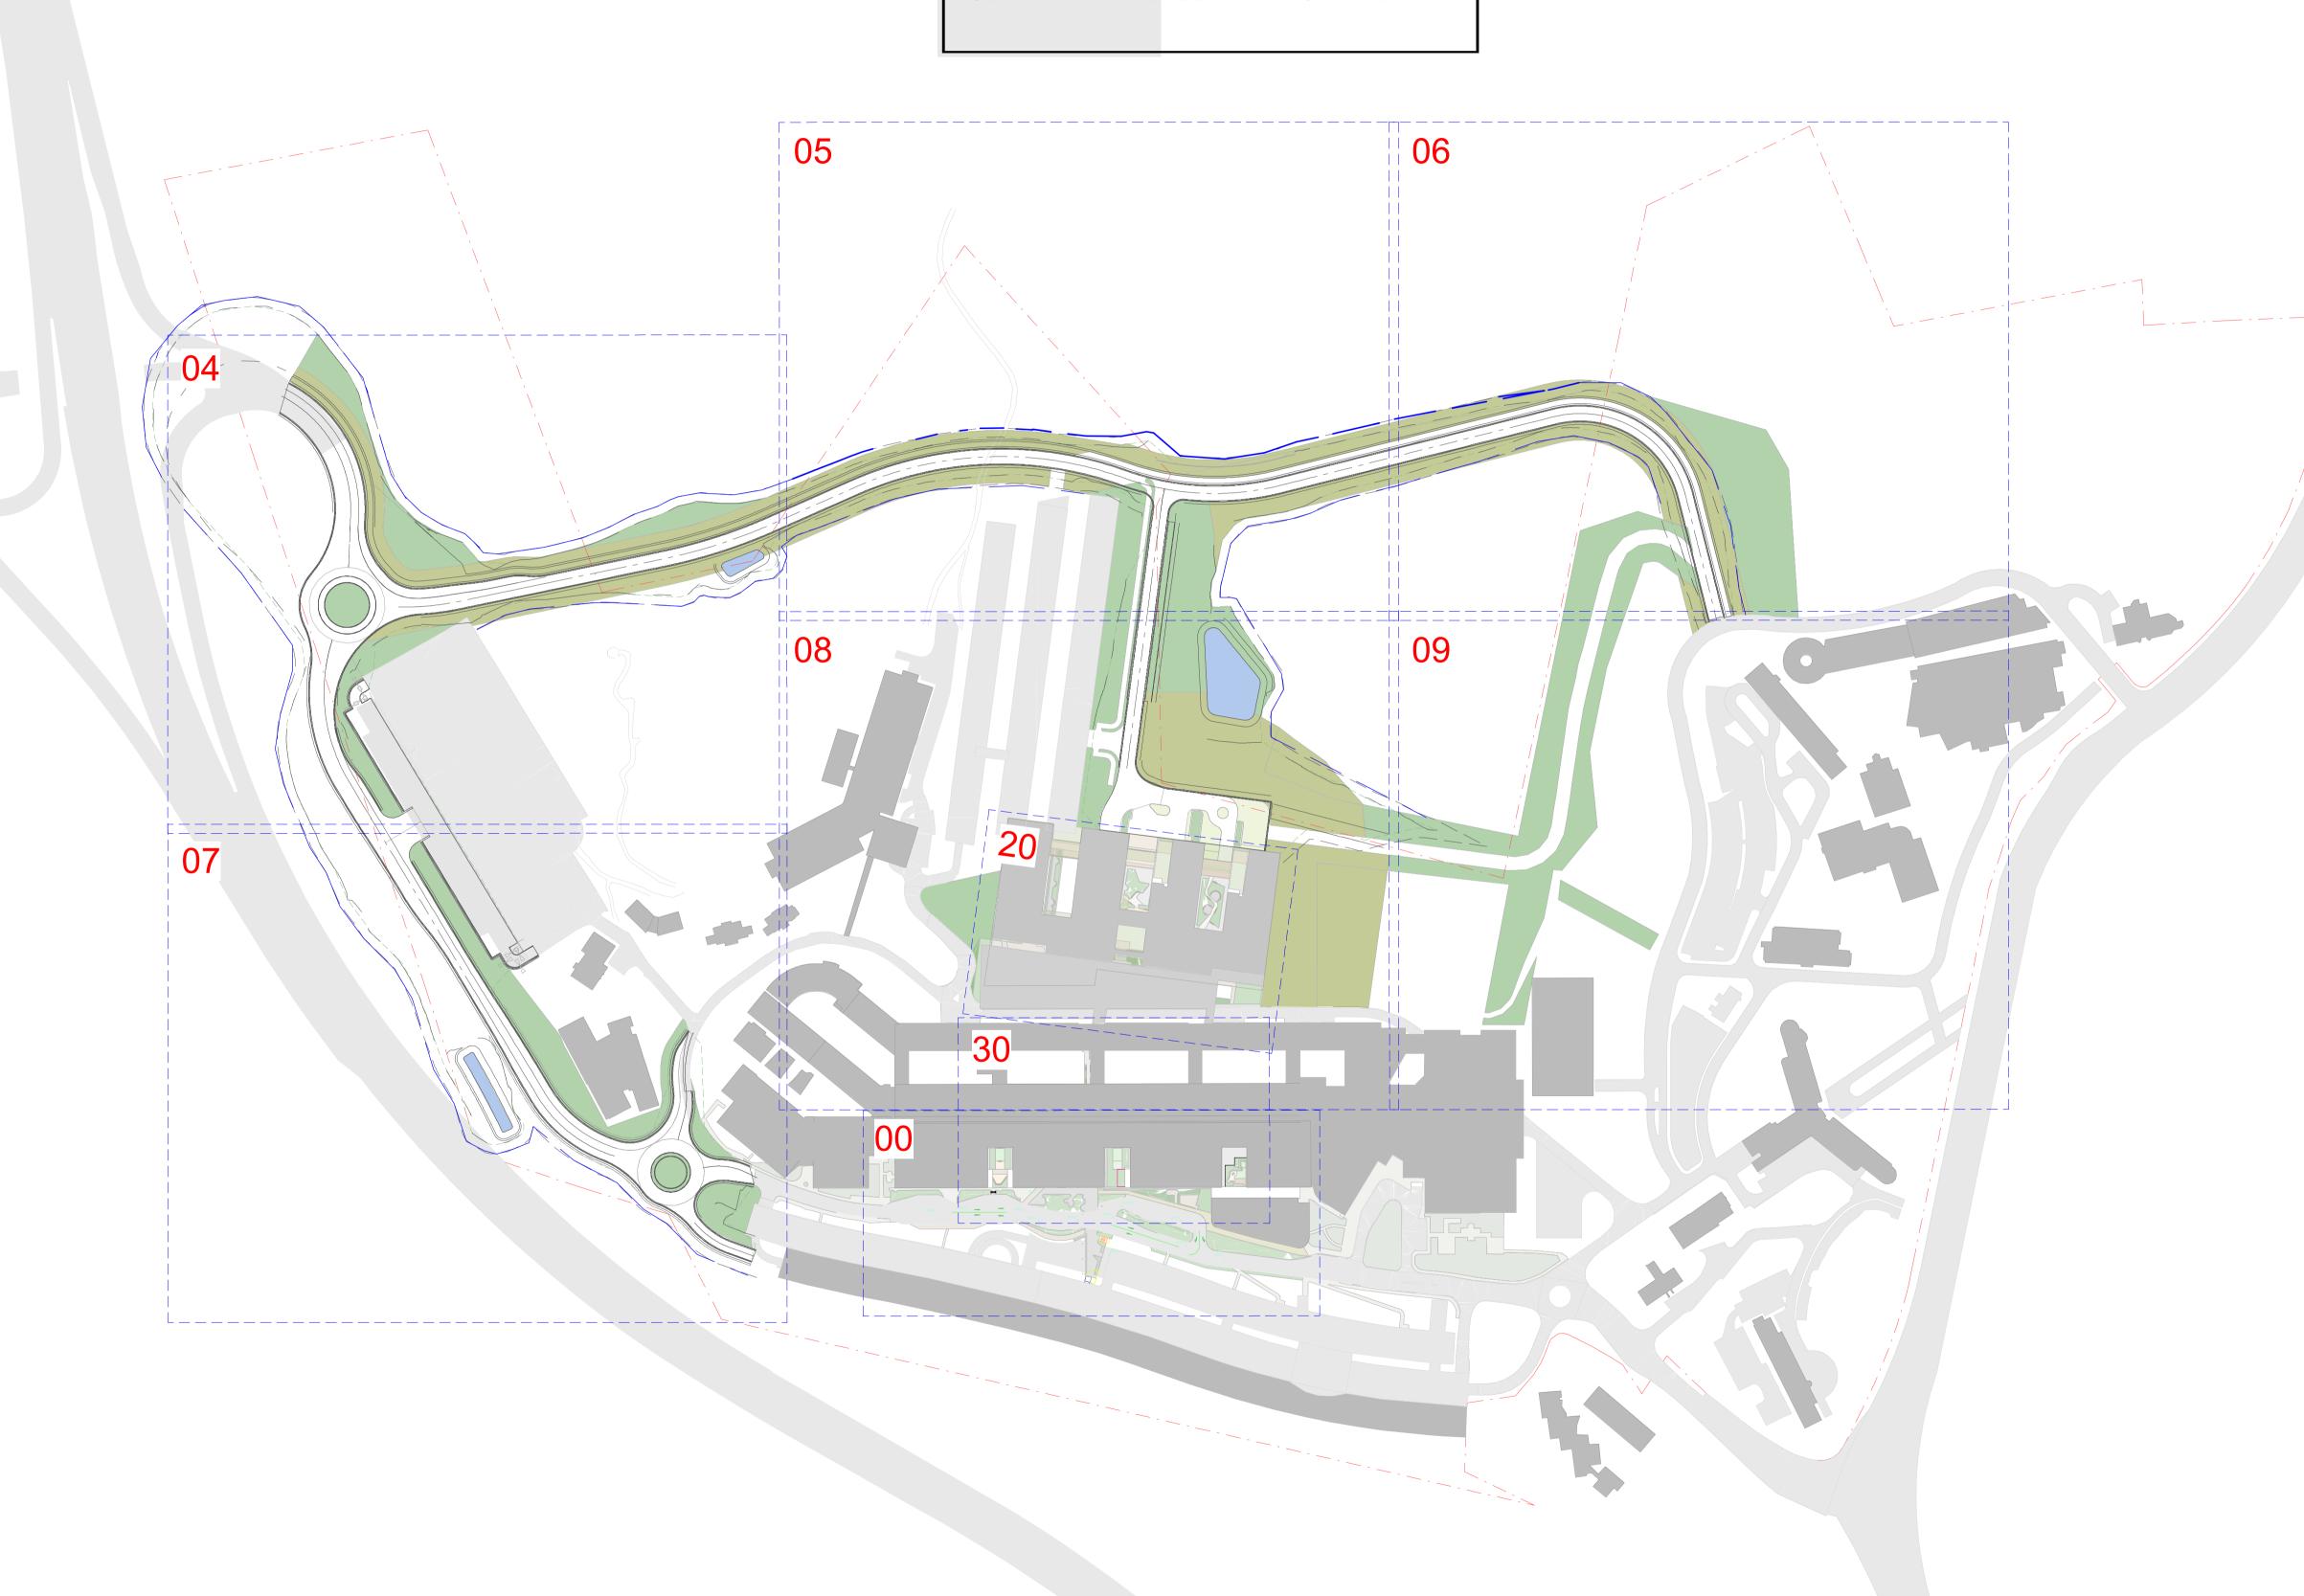

ARE TO BE PRINTED IN COLOUR
- 8. FOR LEGEND REFER TO LEGEND SHEET LD\_00-A10 XX-01
- 9. FOR DETAILED DESCRIPTION OF EACH LANDSAPE AREA REFER TO LANDSCAPE AREAS SCHEDULE
- 10. NUMBERS ON LANDSCAPE AREAS ARE REFERING TO THE LANDSACPE SPACE INDEX
- 11. IRRIGATION DESIGN TO BE DEVELOPED AND COORDINATED AT DESIGN DEVELOPMENT

 B
 100% SSDA ISSUE
 MK
 PJ
 13/05/20

 A
 100% SSDA ISSUE
 MK
 PJ
 23/04/20

 REV
 DESCRIPTION
 DWN
 CHK
 DATE

PROJECT NAME & ADDRESS

# JOHN HUNTER HEALTH & INNOVATION PRECINCT

Lookout Rd, New Lambton Heights, NSW 2305

PROJECT DIRECTOR: Approver

PLANTING SCHEDULE

COURTYARDS & INTERNAL

ISSUE PROJECT NO

SSDA SCALE N.T.S P0012689

REVISION

LD\_C0-A10-XX-04

В



Approved Application No: SSD-9351535

Granted on the: 30 November 2021

Sheet No: 28 of 64

Signed: MF





Level 8, Angel Place, 123 Pitt Street | Sydney NSW 2000 Australia | +61 2 8233 9900 URBIS Pty Ltd | ABN 50 105 256 228



KEY PLAN

## **DISCLAIMER**

Copyright by Urbis Pty Ltd. This drawing or parts thereof may not be reproduced for any purpose or used for another project without the consent of Urbis other than reproduction for the purposes of actual ordering, supply, installation or construction. This drawing must be read in conjunction with all relevant contracts, schedules, specifications, drawings and any other issued written instructions. Do not scale from drawings. Written figured dimensions take preference to scaled dimension and must be verified on site before proceeding with any work. All discrepancies must be referred to the superintendent for a written decision prior to or