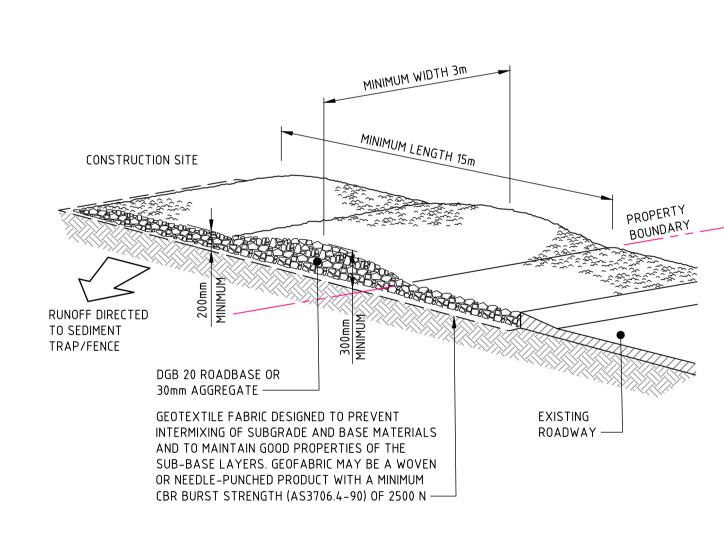

- 1. THE PLAN MUST BE READ IN CONJUNCTION WITH THE SPECIFICATION WHICH ALSO CONTAINS THE SCHEDULE OF LANDSCAPE WORKS AND PLANT
- 1. ALL DRAWINGS ARE TO BE READ IN CONJUNCTION WITH THE ASSOCIATED DRAWINGS BY OTHER CONSULTANTS, e.g. ENGINEERS.
- 2. DO NOT SCALE FROM DRAWING PACKAGE, USE NOMINATED DIMENSIONS AND LEVELS
- 3. REFER TO THE TREE PROTECTION PLAN (AND POTENTIAL TREE ASSESSMENT REPORT) FOR DETAILS OF EXISTING TREES TO BE REMOVED, RETAINED OR TRANSPLANTED
- TO THE SUPERINTENDENTS REPRESENTATIVE BEFORE PROCEEDING WITH WORKS

6. LOCATE AND PROTECT ALL UNDERGROUND SERVICES

- PRIOR TO EXCAVATION. MAKE GOOD ALL DAMAGE
- 7. THESE DRAWINGS ARE TO BE PRINTED IN COLOUR
- 8. FOR LEGEND REFER TO LEGEND SHEET LD\_00-A10 XX-01
- 9. FOR DETAILED DESCRIPTION OF EACH LANDSAPE AREA REFER TO LANDSCAPE AREAS SCHEDULE
- 10. NUMBERS ON LANDSCAPE AREAS ARE REFERING TO THE LANDSACPE SPACE INDEX
- 11. IRRIGATION DESIGN TO BE DEVELOPED AND COORDINATED AT DESIGN DEVELOPMENT