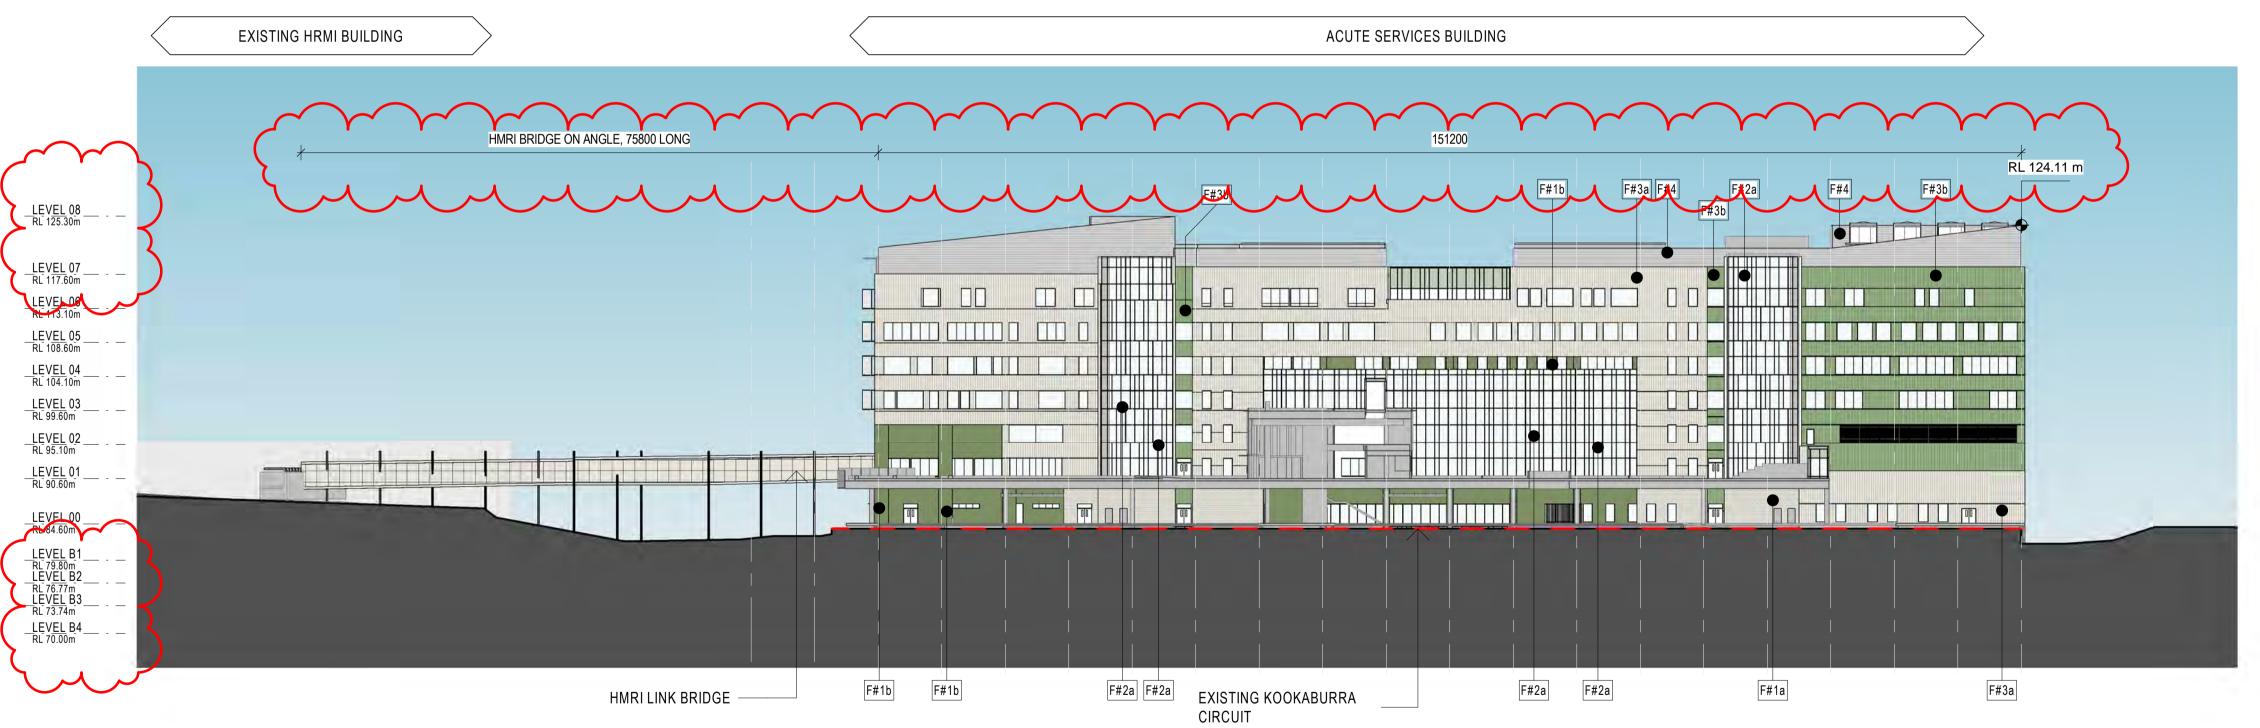

SSDA

C:\Users\slingard\REVIT\_LOCAL\2020\AR\_X0-M10 NL-X0\_RVT\_[SITE]\_SD\_sam\_lingard.rvt

**ELEVATIONS ACUTE** SERVICES BUILDING

AR\_ C0-C10 XX-X1

NSW ARCHITECTS REGISTRATION BOARD / NOMINATED ARCHITECTS 9356 NINOTSCHKA TITCHKOSKY 7115 JULIAN ASHTON 7053 MATTHEW BLAIR

1904010 DRAWING KEY

> GRAPHIC SCALE 25000 SCALE

1:1000 @ A3 1:500@A1 STATUS

DRAWING SSDA

**ELEVATIONS ACUTE** SERVICES BUILDING

AR\_ C0-C10 XX-X0

|   | CODE | DESCRIPTION                                                                                 |  |
|---|------|---------------------------------------------------------------------------------------------|--|
|   | B#2  | Glazed Balustrade                                                                           |  |
|   | F#1a | Integral pigment render                                                                     |  |
|   | F#1b | Feature Finish                                                                              |  |
|   | F#2a | High performance glazing - low-e coated clear vision glass - expressed mullions - aluminium |  |
|   | F#2b | Aluminium spandrels<br>- expressed mullions                                                 |  |
|   | F#3a | Metal A Standing Seam cladding - module to suit building grid                               |  |
|   | F#3b | Metal B Flat panel cladding - expressed joints - module to suit building grid               |  |
| Ī | F#4  | Metal D -Standing Seam cladding                                                             |  |
|   | F#5  | Carpark Façade A<br>-flexible SS bridge safety mesh for ventilation                         |  |

CODE

F#6 Carpark Façade B

F#7 CFC Cladding

F#11 Insitu Concrete

-Stained Finish

- Precast concrete

mineralised paint system Expressed joints

Intergral colour insitu concrete - class 2 off form concrete

DESCRIPTION

Folded perforated aluminium panels of varies width

- Panelised system cfc system with stained

- integral pigment for full depth of colour

| <b>B</b> A | V |  |
|------------|---|--|
|            |   |  |