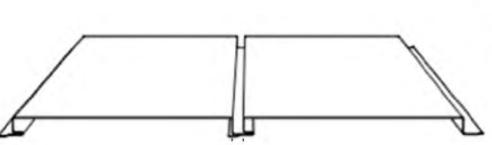

## DESCRIPTION:

Flat panel cladding, expressed joints, 3 x custom colours, ref settings colourway

## **USAGE:**

Typical Exterior Facade - ASB