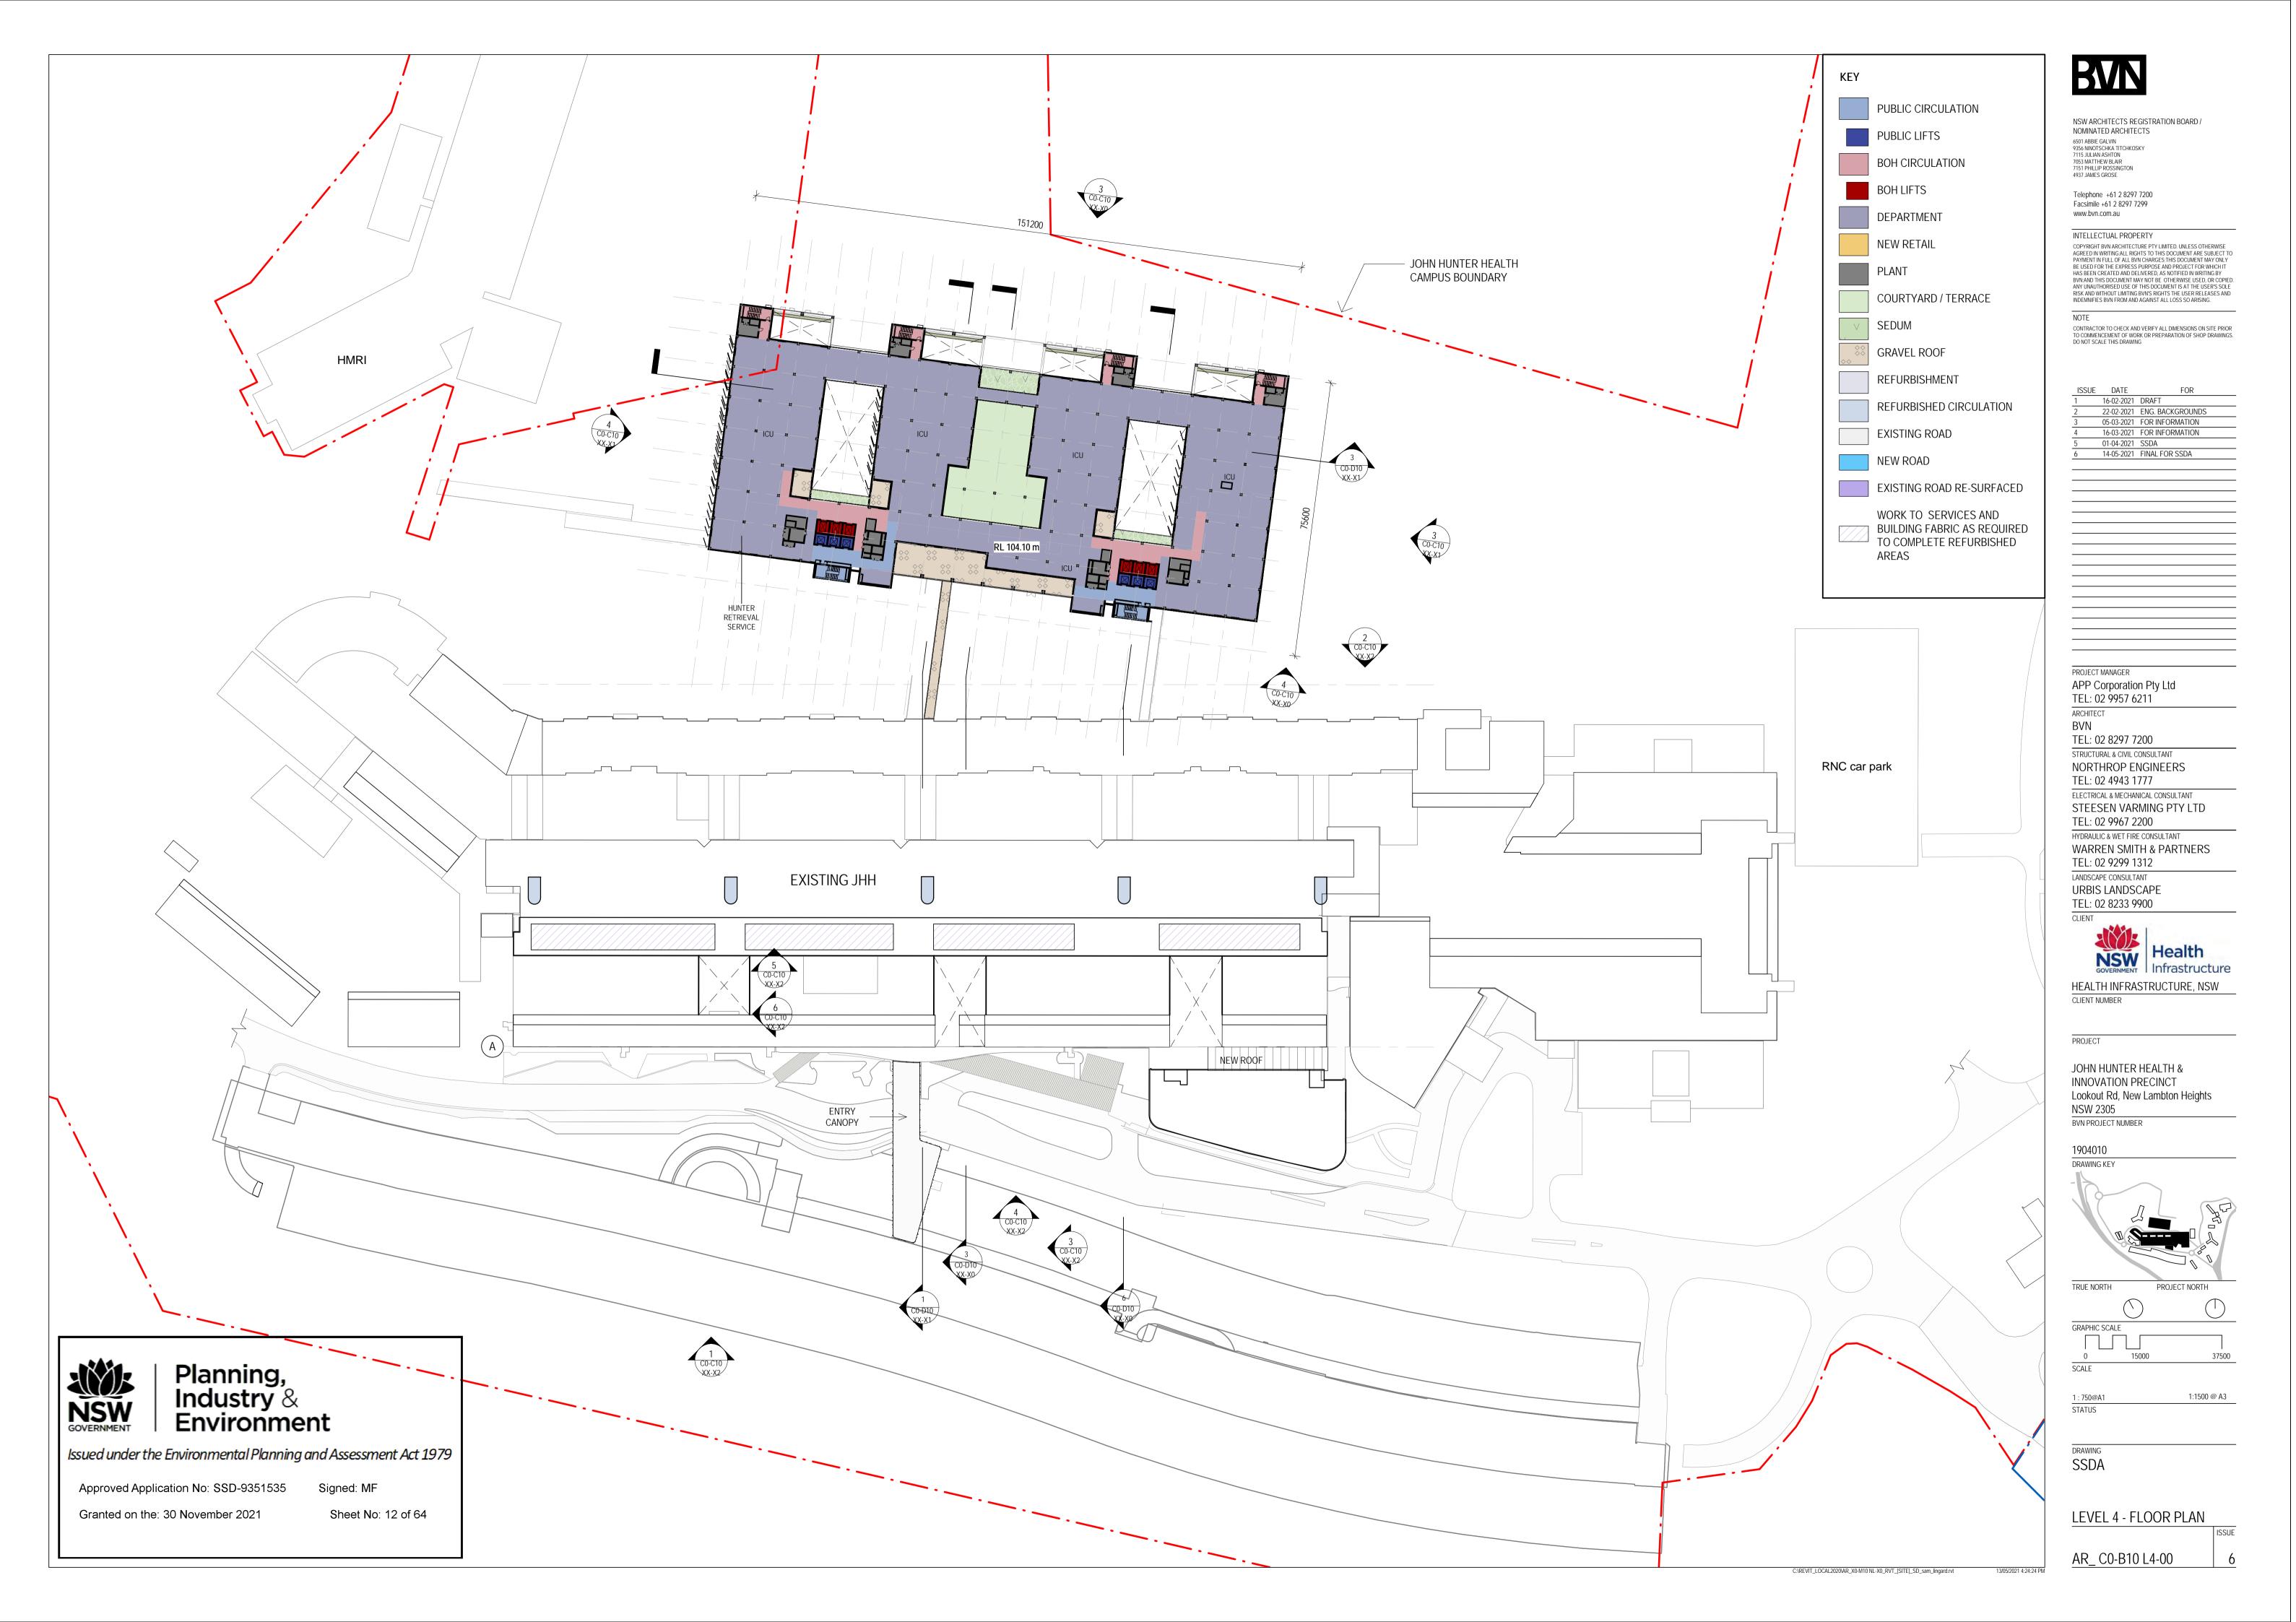

LEVEL 6 - FLOOR PLAN

AR\_ C0-B10 L6-00

1:1500 @ A3

NSW ARCHITECTS REGISTRATION BOARD / NOMINATED ARCHITECTS 9356 NINOTSCHKA TITCHKOSKY 7115 JULIAN ASHTON 7053 MATTHEW BLAIR 7151 PHILLIP ROSSINGTON 4937 JAMES GROSE 7439 PETER TITMUSS 10447 ALISON BOUNDS