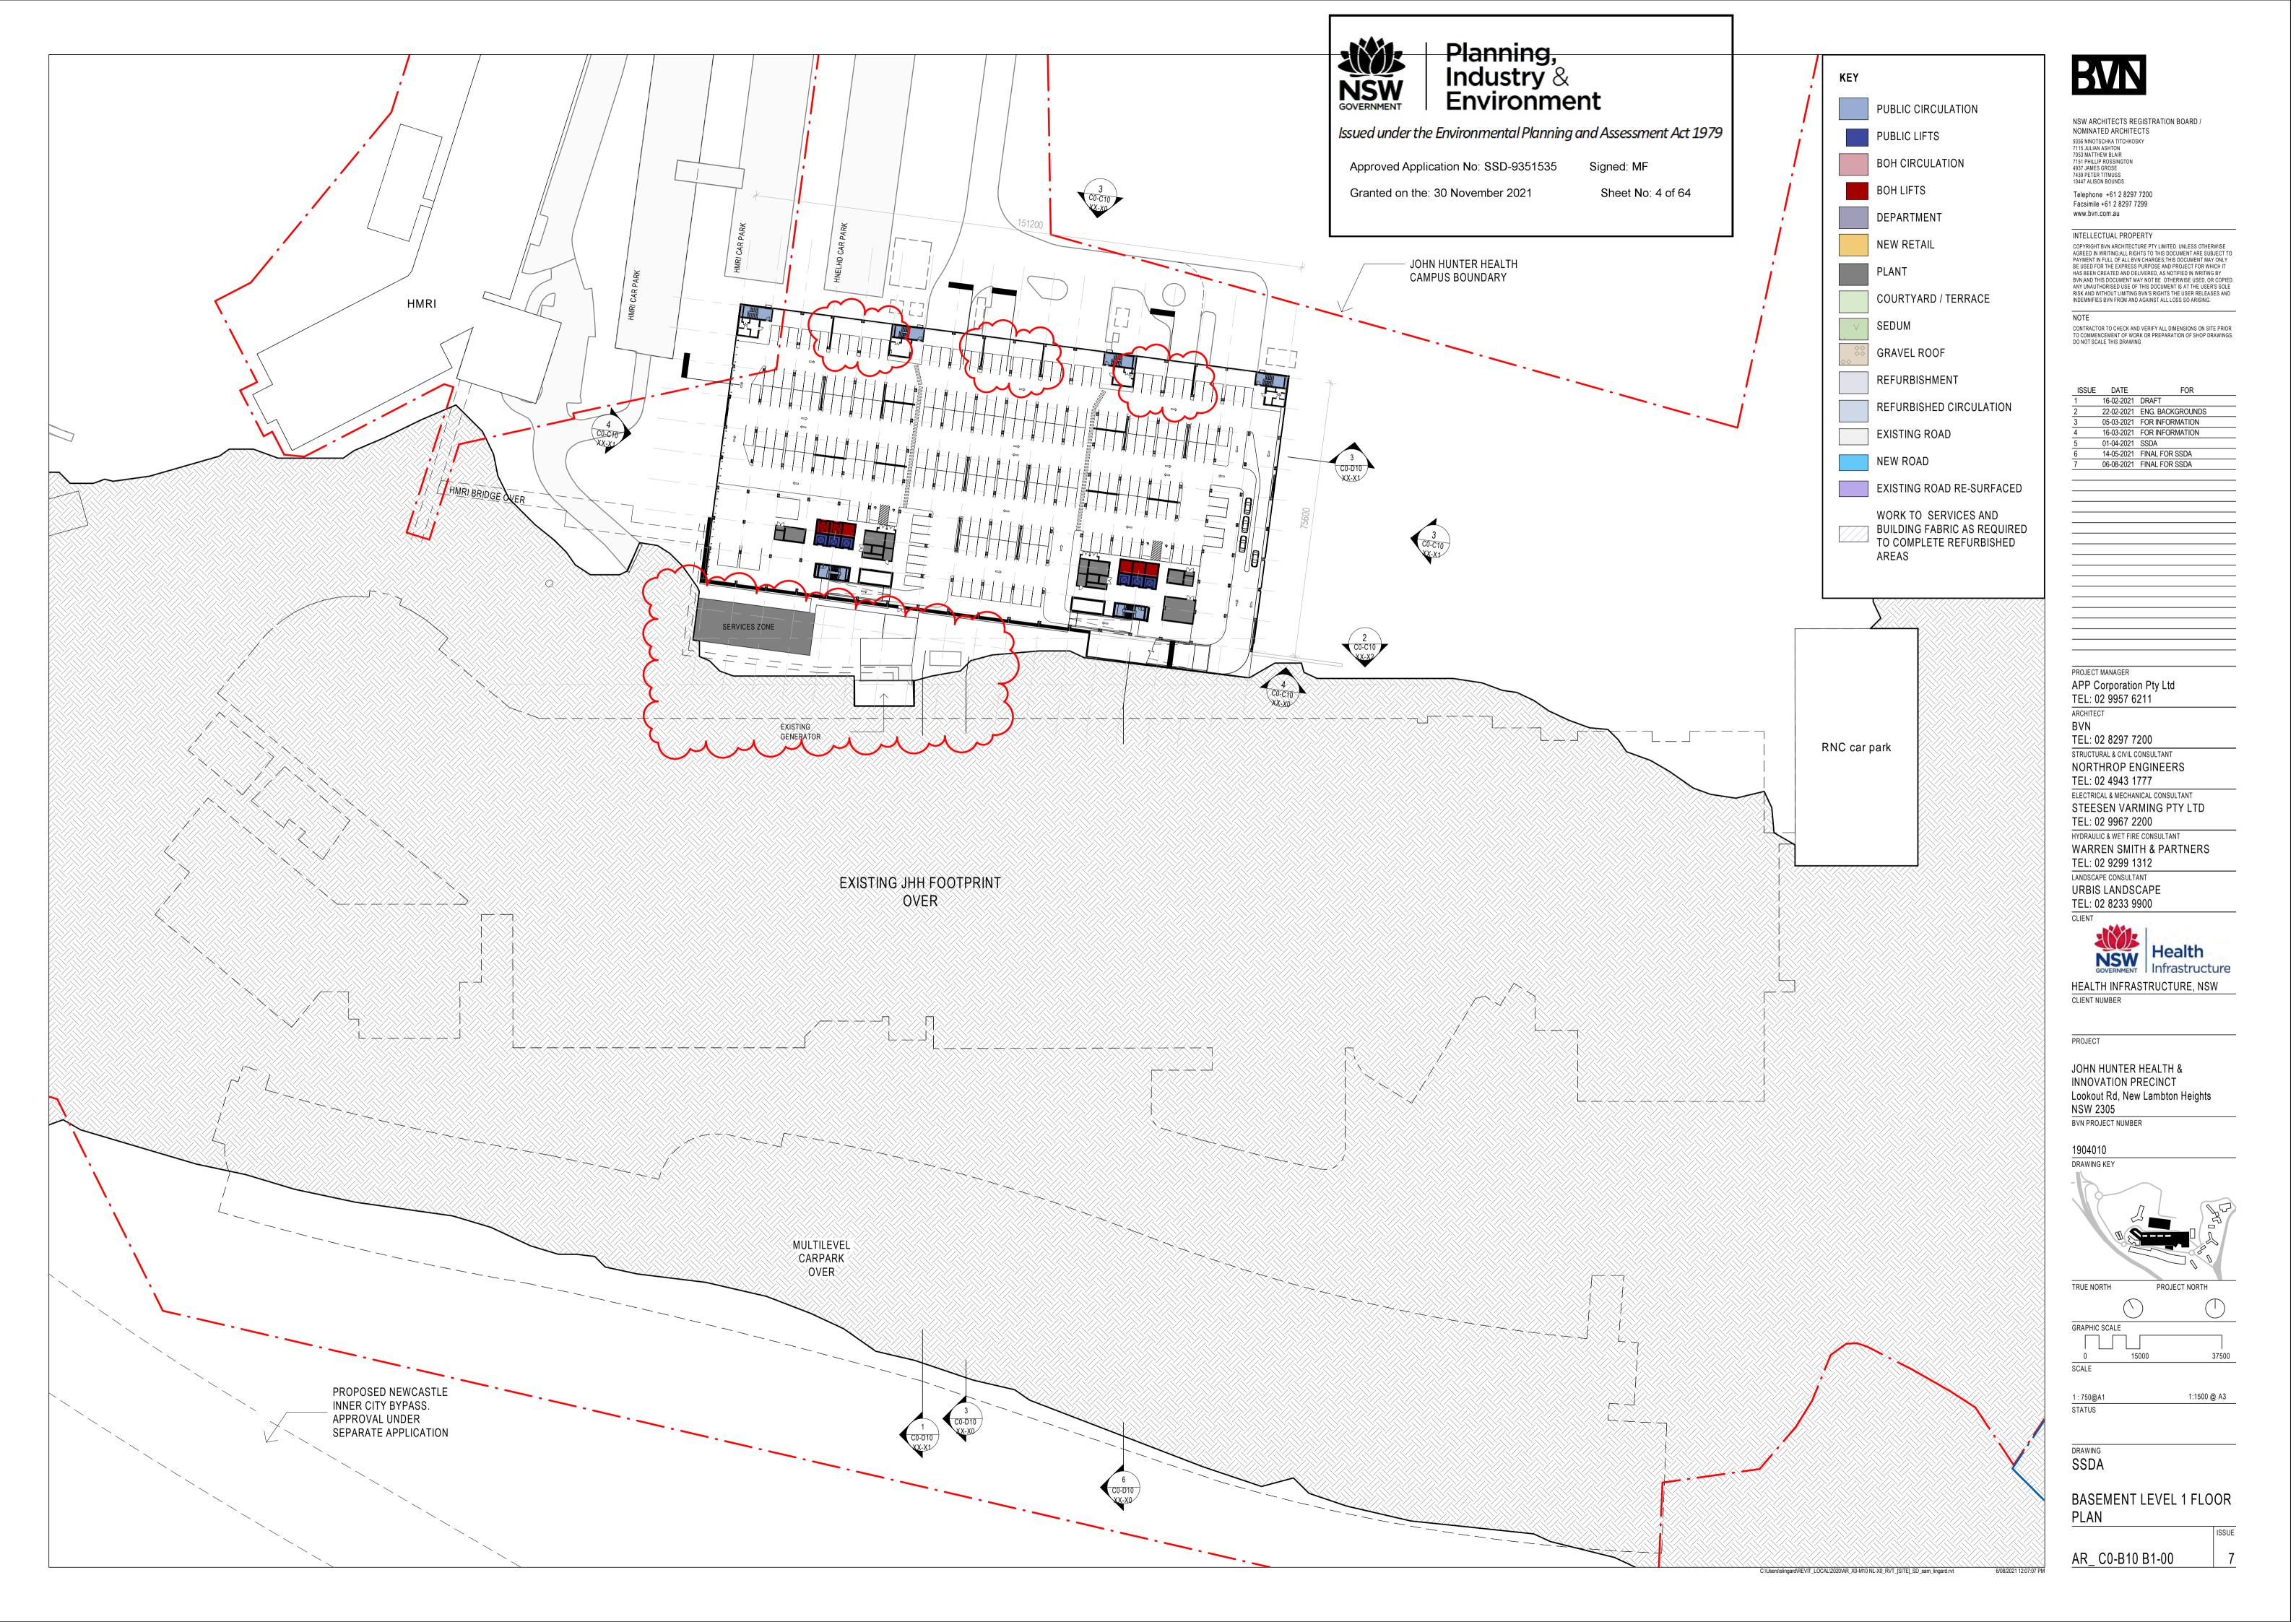

LEVEL 6 - FLOOR PLAN

AR\_ C0-B10 L6-00

1:1500 @ A3

NSW ARCHITECTS REGISTRATION BOARD / NOMINATED ARCHITECTS 9356 NINOTSCHKA TITCHKOSKY 7115 JULIAN ASHTON 7053 MATTHEW BLAIR 7151 PHILLIP ROSSINGTON 4937 JAMES GROSE 7439 PETER TITMUSS 10447 ALISON BOUNDS