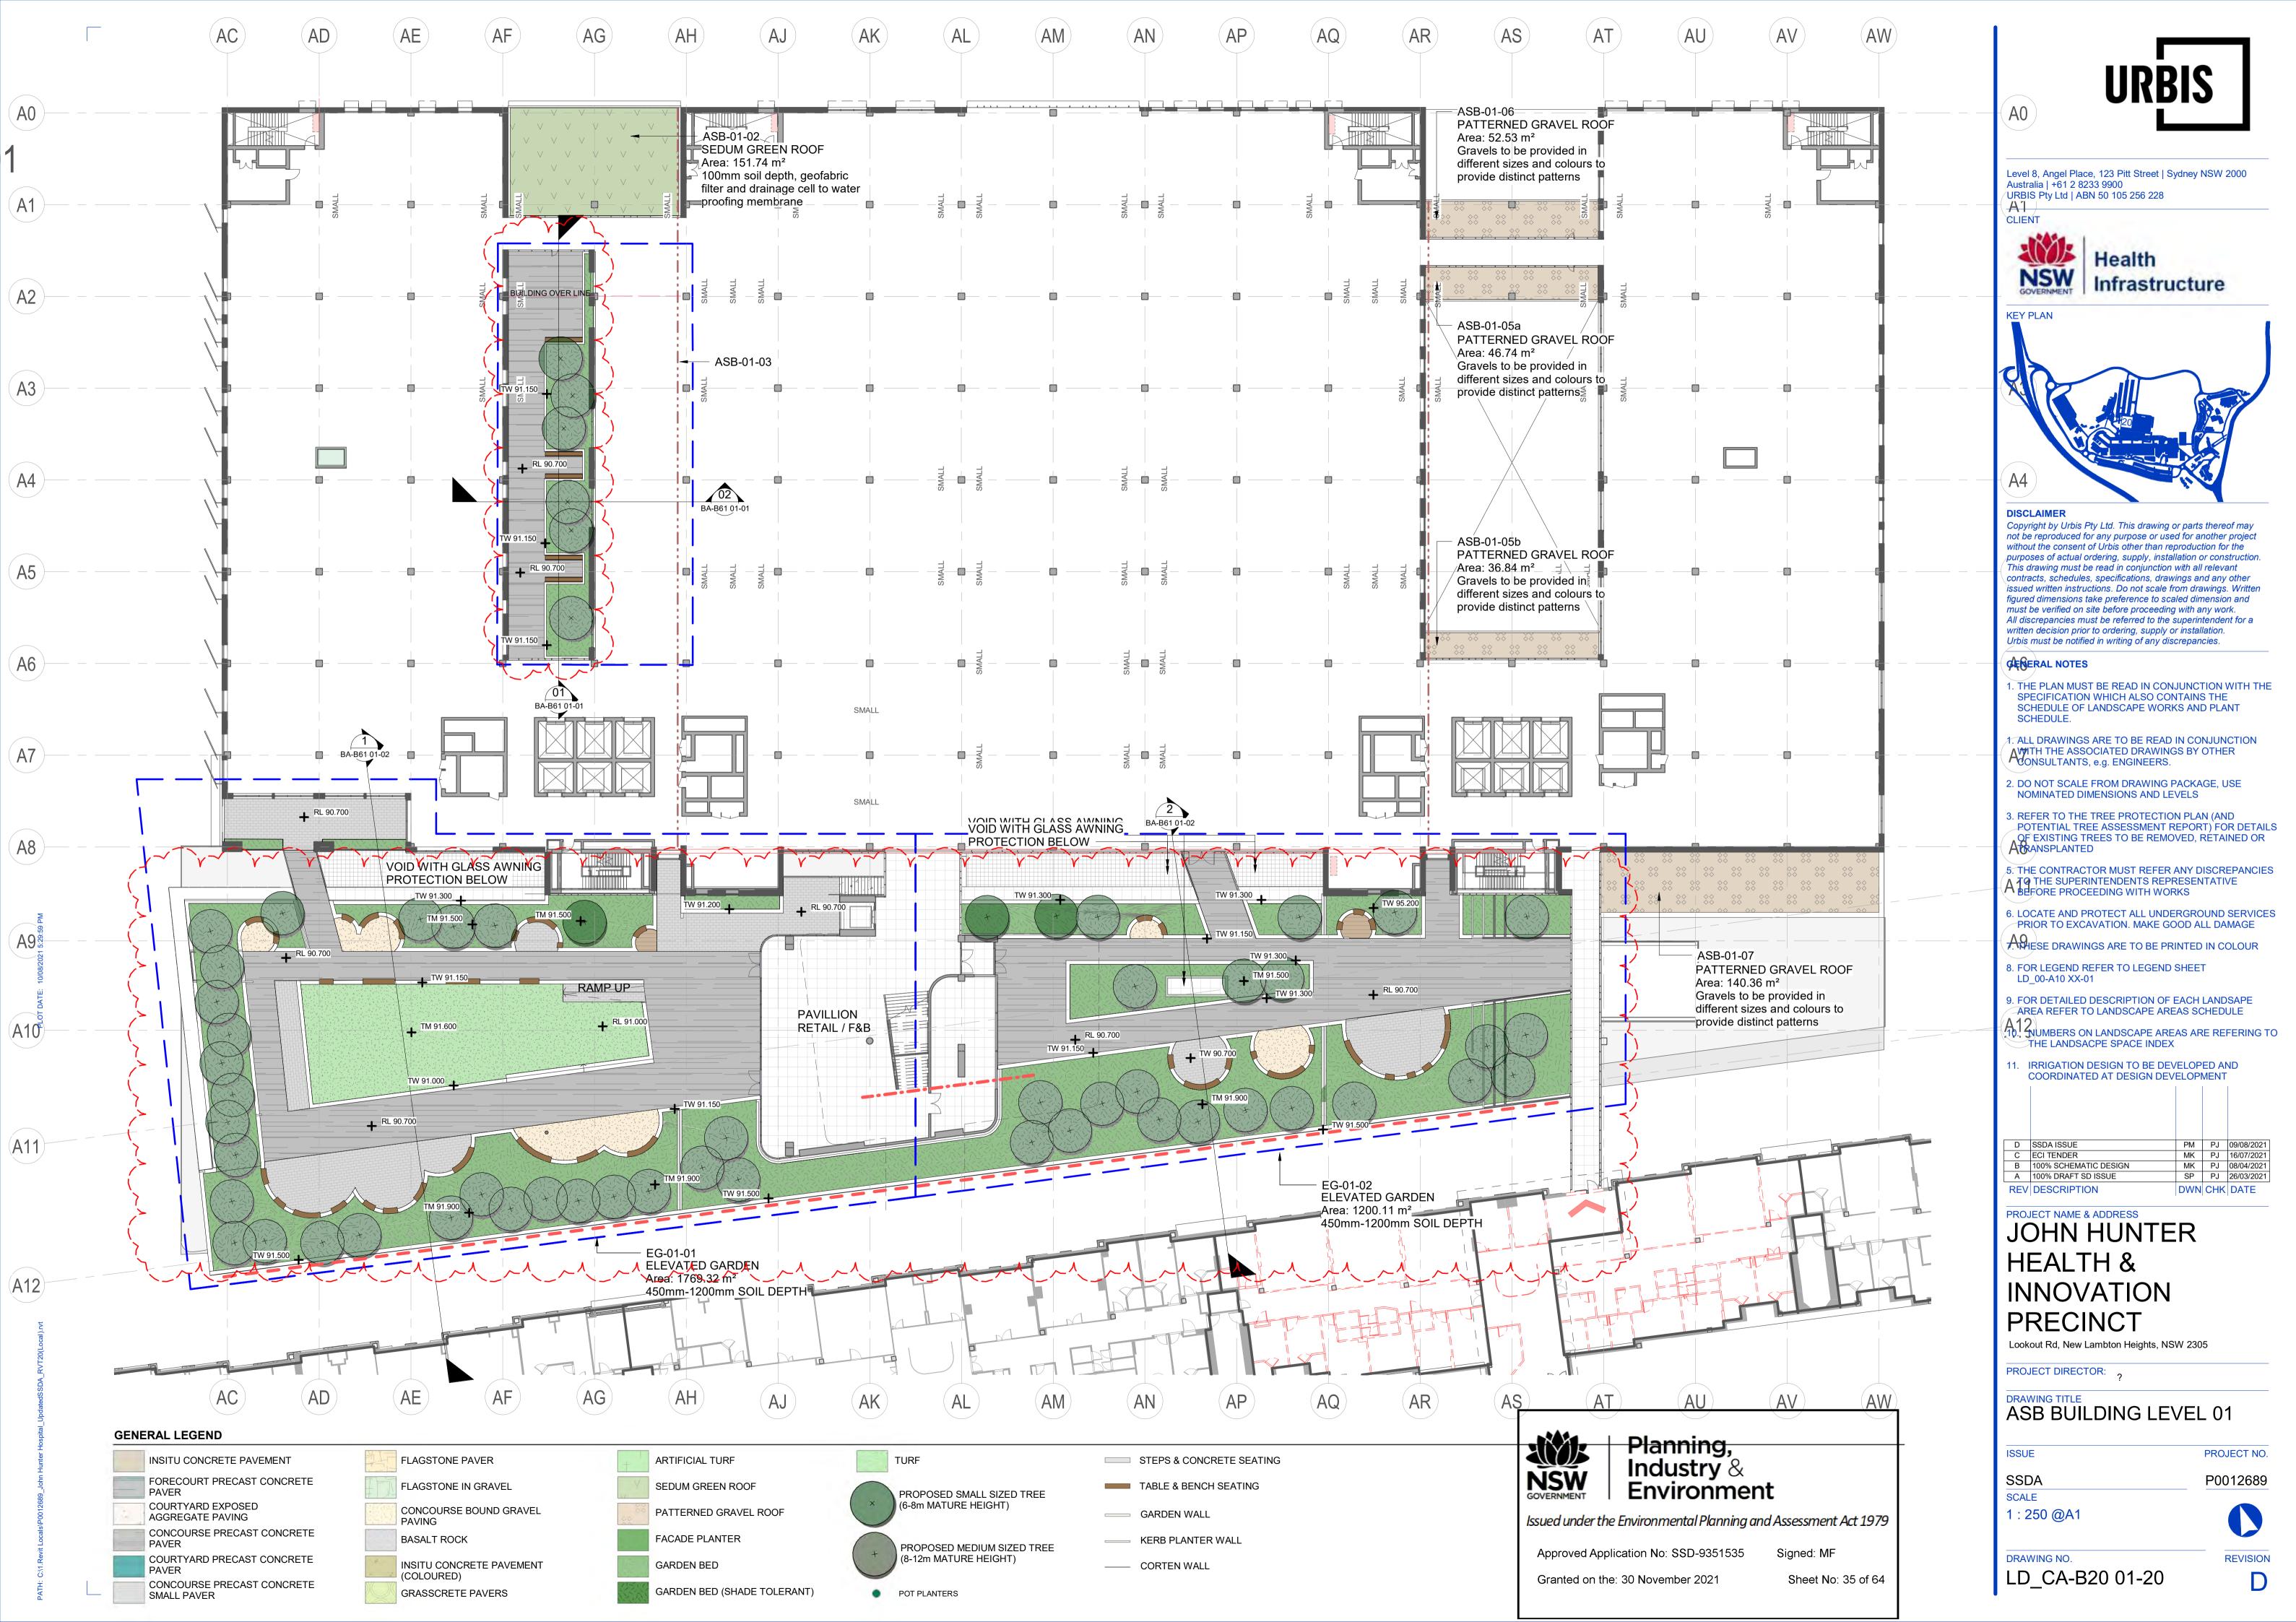

- 1. THE PLAN MUST BE READ IN CONJUNCTION WITH THE SPECIFICATION WHICH ALSO CONTAINS THE SCHEDULE OF LANDSCAPE WORKS AND PLANT
- 1. ALL DRAWINGS ARE TO BE READ IN CONJUNCTION WITH THE ASSOCIATED DRAWINGS BY OTHER CONSULTANTS, e.g. ENGINEERS.
- 2. DO NOT SCALE FROM DRAWING PACKAGE, USE NOMINATED DIMENSIONS AND LEVELS
- 3. REFER TO THE TREE PROTECTION PLAN (AND POTENTIAL TREE ASSESSMENT REPORT) FOR DETAILS OF EXISTING TREES TO BE REMOVED, RETAINED OR TRANSPLANTED
- TO THE SUPERINTENDENTS REPRESENTATIVE BEFORE PROCEEDING WITH WORKS

6. LOCATE AND PROTECT ALL UNDERGROUND SERVICES

- PRIOR TO EXCAVATION. MAKE GOOD ALL DAMAGE
- 7. THESE DRAWINGS ARE TO BE PRINTED IN COLOUR
- 8. FOR LEGEND REFER TO LEGEND SHEET LD\_00-A10 XX-01
- 9. FOR DETAILED DESCRIPTION OF EACH LANDSAPE AREA REFER TO LANDSCAPE AREAS SCHEDULE
- 10. NUMBERS ON LANDSCAPE AREAS ARE REFERING TO THE LANDSACPE SPACE INDEX
- 11. IRRIGATION DESIGN TO BE DEVELOPED AND COORDINATED AT DESIGN DEVELOPMENT

- 1. THE PLAN MUST BE READ IN CONJUNCTION WITH THE SPECIFICATION WHICH ALSO CONTAINS THE SCHEDULE OF LANDSCAPE WORKS AND PLANT SCHEDULE.
- 1. ALL DRAWINGS ARE TO BE READ IN CONJUNCTION WITH THE ASSOCIATED DRAWINGS BY OTHER CONSULTANTS, e.g. ENGINEERS.
- 2. DO NOT SCALE FROM DRAWING PACKAGE, USE NOMINATED DIMENSIONS AND LEVELS
- 3. REFER TO THE TREE PROTECTION PLAN (AND POTENTIAL TREE ASSESSMENT REPORT) FOR DETAILS OF EXISTING TREES TO BE REMOVED, RETAINED OR TRANSPLANTED
- TO THE SUPERINTENDENTS REPRESENTATIVE BEFORE PROCEEDING WITH WORKS

5. THE CONTRACTOR MUST REFER ANY DISCREPANCIES

- 6. LOCATE AND PROTECT ALL UNDERGROUND SERVICES PRIOR TO EXCAVATION, MAKE GOOD ALL DAMAGE
- 7. THESE DRAWINGS ARE TO BE PRINTED IN COLOUR
- 8. FOR LEGEND REFER TO LEGEND SHEET LD\_00-A10 XX-01
- 9. FOR DETAILED DESCRIPTION OF EACH LANDSAPE AREA REFER TO LANDSCAPE AREAS SCHEDULE
- 10. NUMBERS ON LANDSCAPE AREAS ARE REFERING TO
- THE LANDSACPE SPACE INDEX
- 11. IRRIGATION DESIGN TO BE DEVELOPED AND COORDINATED AT DESIGN DEVELOPMENT