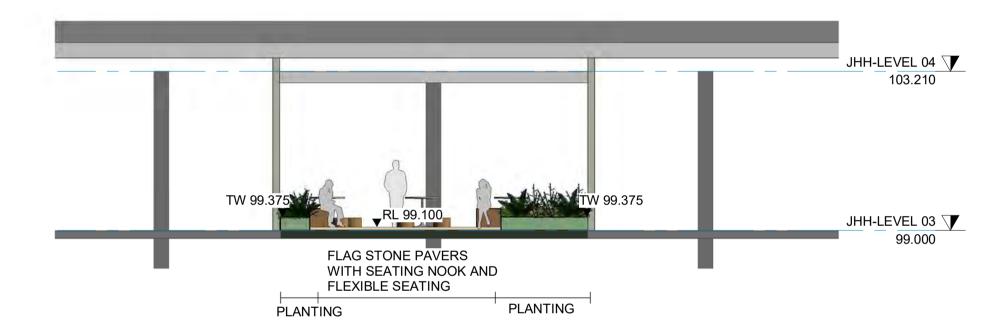

## LANDSCAPE PACKAGE / DRAWING REGISTER

| <b>DRAWING NUMBER</b> | DRAWING TITLE                                  | REVISION |
|-----------------------|------------------------------------------------|----------|
| LD_00-A00 XX-00       | COVER SHEET                                    | F        |
| _D_00-A10 XX-01       | LEGEND SHEET                                   | Е        |
| LD_00-A10 XX-02       | PLANTING SCHEDULE STREETSCAPE                  | D        |
| LD_00-A10 XX-03       | PLANTING SCHEDULE ARRIVAL & ROOFTOPS           | С        |
| LD_00-A10-XX-04       | PLANTING SCHEDULE COURTYARDS & INTERNAL        | С        |
| <br>_D_00-B01 NL-01   | SHEET SPLIT SITE RELATED                       | F        |
| <br>_D_B0-B20 NL-00   | JHH ARRIVAL FORECOURT                          | С        |
| _D_B0-B20 NL-X0       | OVERALL ZONAL PLAN                             | F        |
| LD_B0-B20 NL-X1       | TREE REMOVAL PLAN                              | D        |
| _D_B0-B60 NL-X1       | SITE WIDE LANDSCAPE PLAN                       | D        |
| _D_B0-B61 NL-01       | ARRIVAL FORECOURT SECTIONS                     | С        |
| LD_BA-B20 00-20       | ASB BUILDING LEVEL 00                          | D        |
| _D_BA-B20 01-20       | ASB BUILDING LEVEL 01                          | D        |
| _D_BA-B20 02-20       | ASB BUILDING LEVEL 02                          | D        |
| LD_BA-B20 03-20       | ASB BUILDING LEVEL 03                          | D        |
| LD_BA-B20 04-20       | ASB BUILDING LEVEL 04                          | D        |
| <br>LD_BA-B20 05-20   | ASB BUILDING LEVEL 05                          | С        |
| _D_BA-B20 06-20       | ASB BUILDING LEVEL 06                          | С        |
| <br>_D_BA-B20 B1-20   | ASB BUILDING LEVEL B1                          | D        |
| D_BA-B20 B2-20        | ASB BUILDING LEVEL B2                          | D        |
| LD_BA-B20 B3-20       | ASB BUILDING LEVEL B3                          | D        |
| D_BA-B20 B4-20        | ASB BUILDING LEVEL B4                          | D        |
| _D_BA-B60 00-01       | ASB LEVEL 00 COURTYARD SOIL VOLUME DIAGRAM     | D        |
| _D_BA-B60 01-01       | ELEVATED GARDEN SOIL VOLUME DIAGRAM            | E        |
| LD_BA-B60 01-02       | ASB LEVEL 01 COURTYARD SOIL VOLUME DIAGRAM     | D        |
| _D_BA-B60 03-01       | ELEVATED GARDEN - ROOF SOIL VOLUME DIAGRAM     | С        |
| LD_BA-B60 04-01       | ASB LEVEL 04 COURTYARD SOIL VOLUME DIAGRAM     | С        |
| _D_BA-B60 NL-00       | ARRIVAL FORECOURT SOIL VOLUME DIAGRAM          | С        |
| LD_BA-B61 00-01       | ASB BUILDING LEVEL 00 COURTYARD SECTIONS       | D        |
| LD_BA-B61 00-02       | ASB BUILDING LEVEL 00 ED ARRIVAL SECTION       | С        |
| LD_BA-B61 01-01       | ASB BUILDING LEVEL 01 COURTYARD SECTIONS       | D        |
| _D_BA-B61 01-02       | ASB BUILDING LEVEL 01 ELEVATED GARDEN SECTIONS | С        |
| LD_BA-B61 04-01       | ASB BUILDING LEVEL 04 COURTYARD SECTIONS       | D        |
| LD_BJ-B20 02-30       | JHH BUILDING LEVEL 02                          | С        |
| LD_BJ-B20 03-30       | JHH BUILDING LEVEL 03                          | С        |
| _D_BJ-B60 03-01       | JHH COURTYARD #01 SOIL VOLUME DIAGRAM          | С        |
| _D_BJ-B60 03-02       | JHH COURTYARD #02 SOIL VOLUME DIAGRAM          | С        |
| LD_BJ-B60 03-03       | JHH COURTYARD #03 SOIL VOLUME DIAGRAM          | С        |
| _D_BJ-B61 03-01       | JHH BUILDING LEVEL 03 COURTYARD 1 SECTIONS     | С        |
| LD_BJ-B61 03-02       | JHH BUILDING LEVEL 03 COURTYARD 2 SECTIONS     | С        |
| LD_BJ-B61 03-03       | JHH BUILDING LEVEL 03 COURTYARD 3 SECTIONS     | С        |