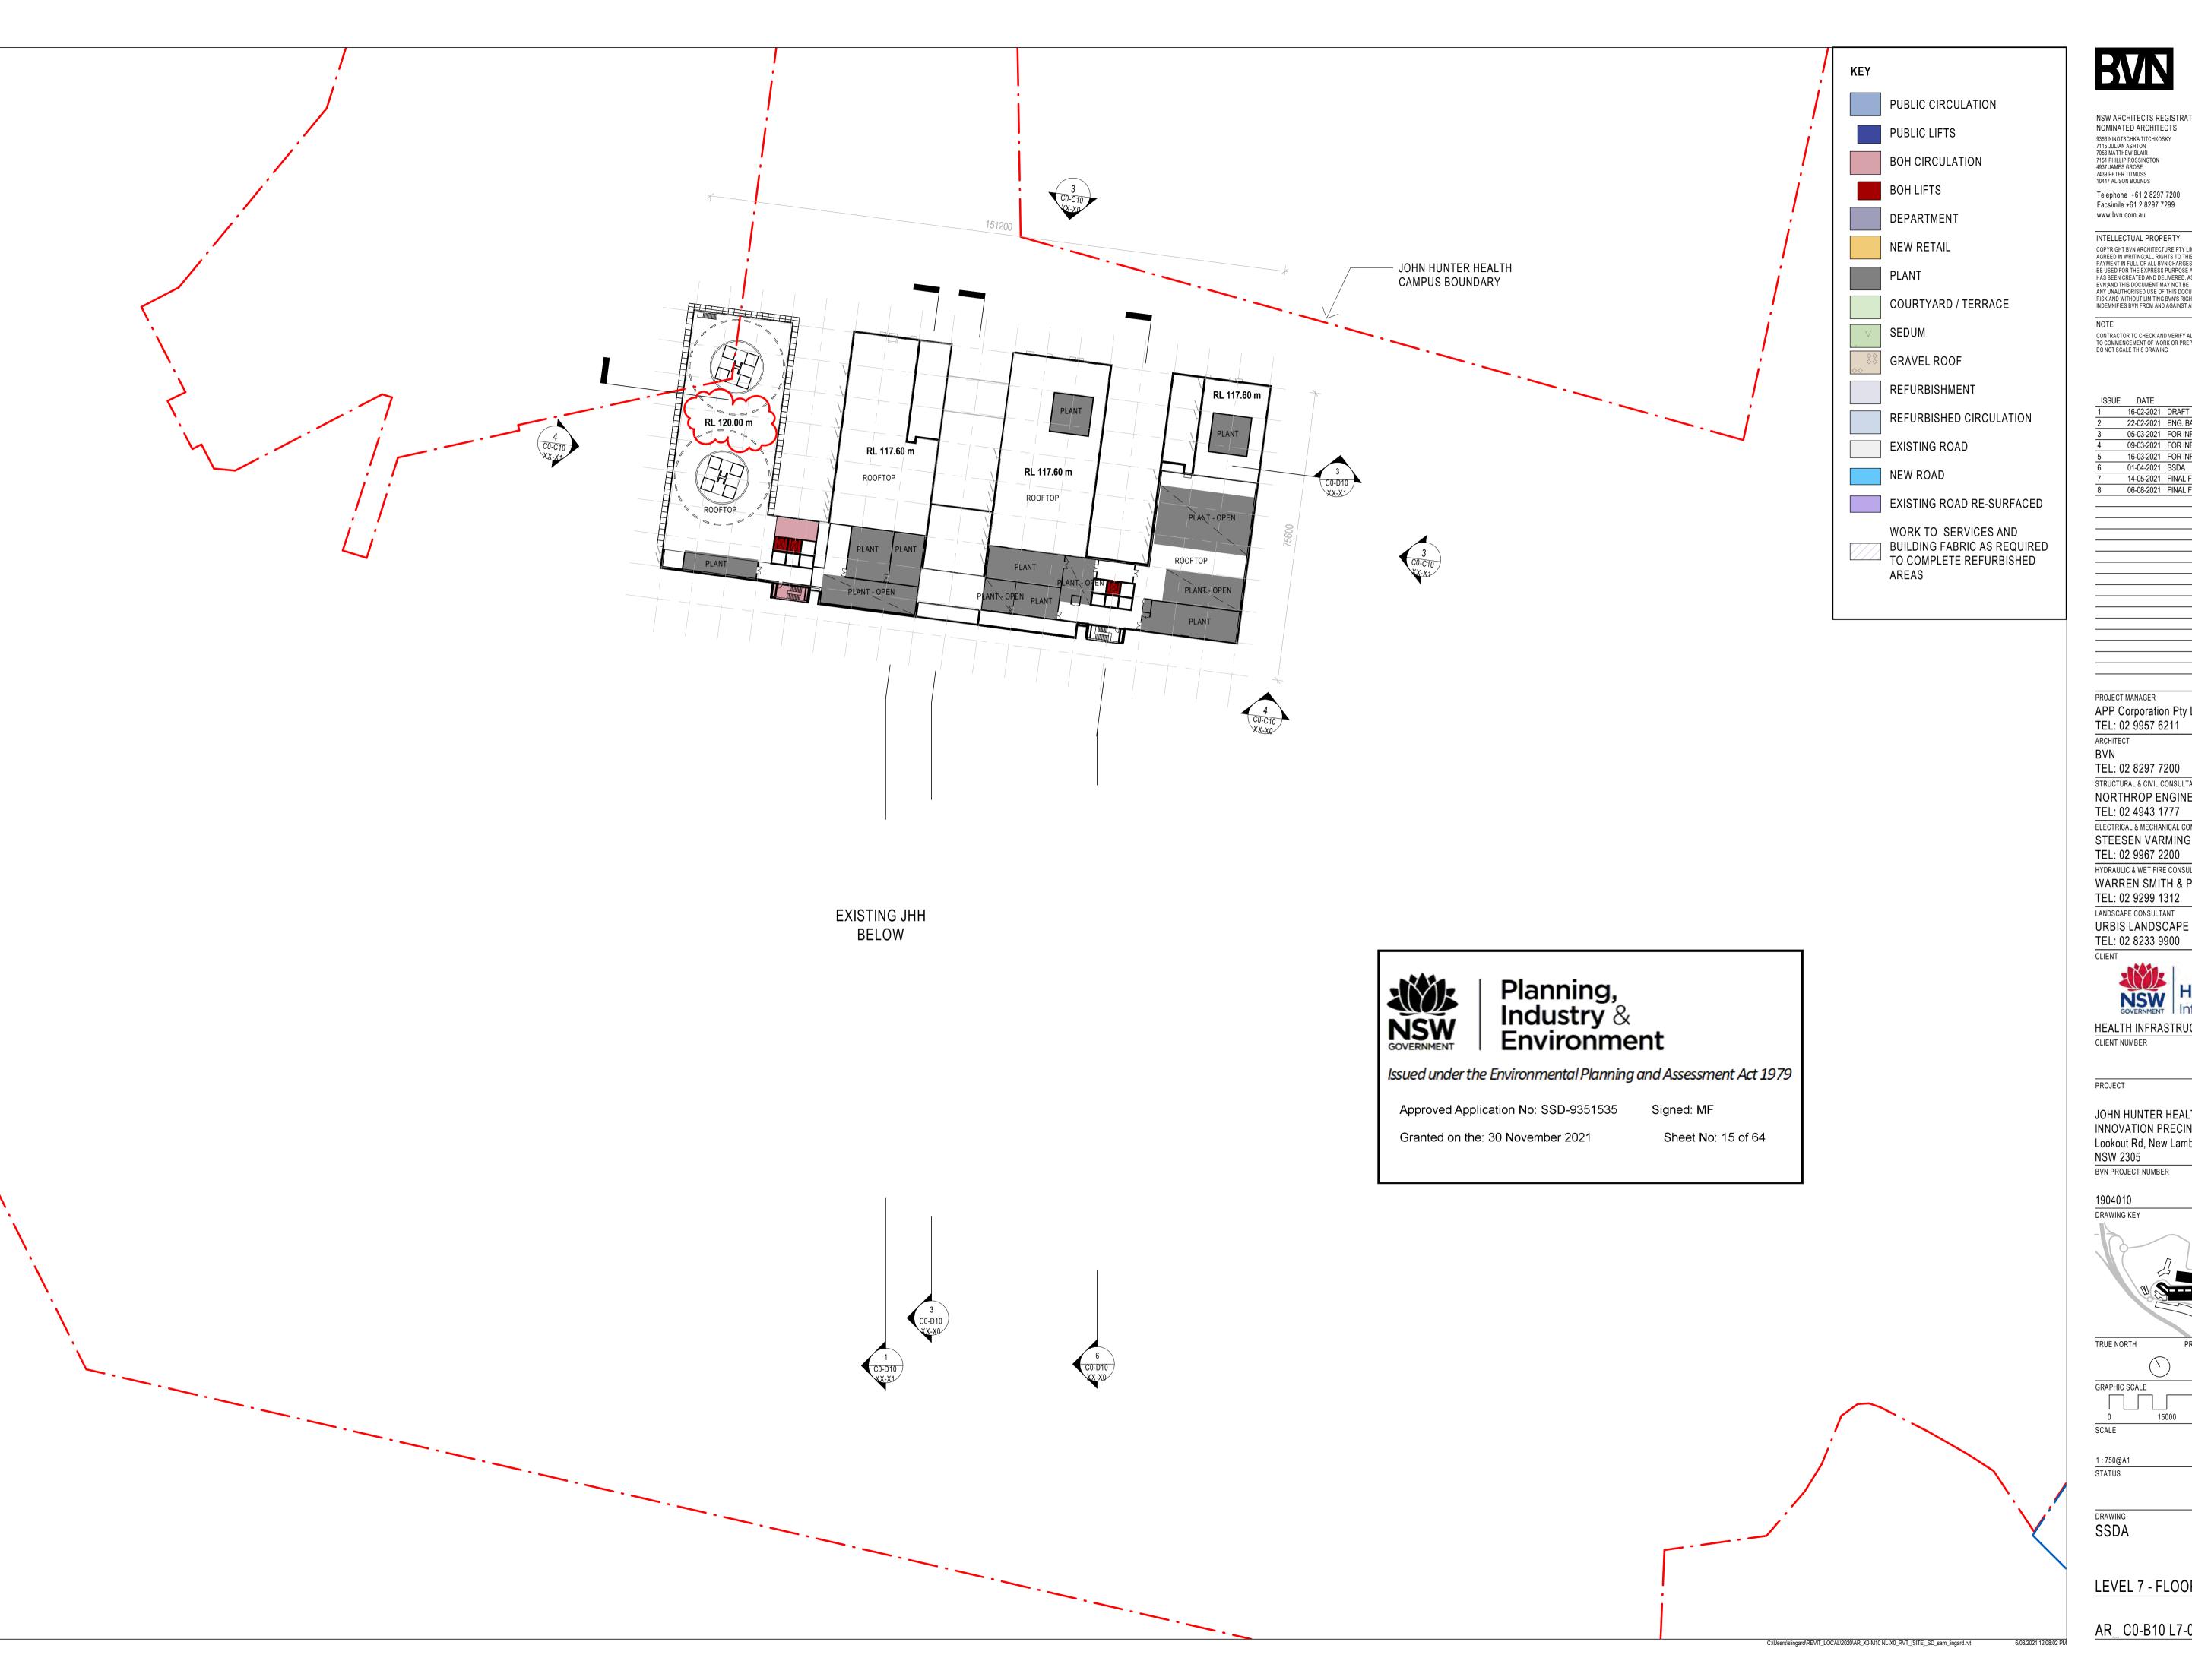

SSDA

LEVEL 7 - FLOOR PLAN

AR\_ C0-B10 L7-00

1:1500 @ A3

**EXISTING JHH** 

BELOW

Planning, Industry & Environment

Issued under the Environmental Planning and Assessment Act 1979