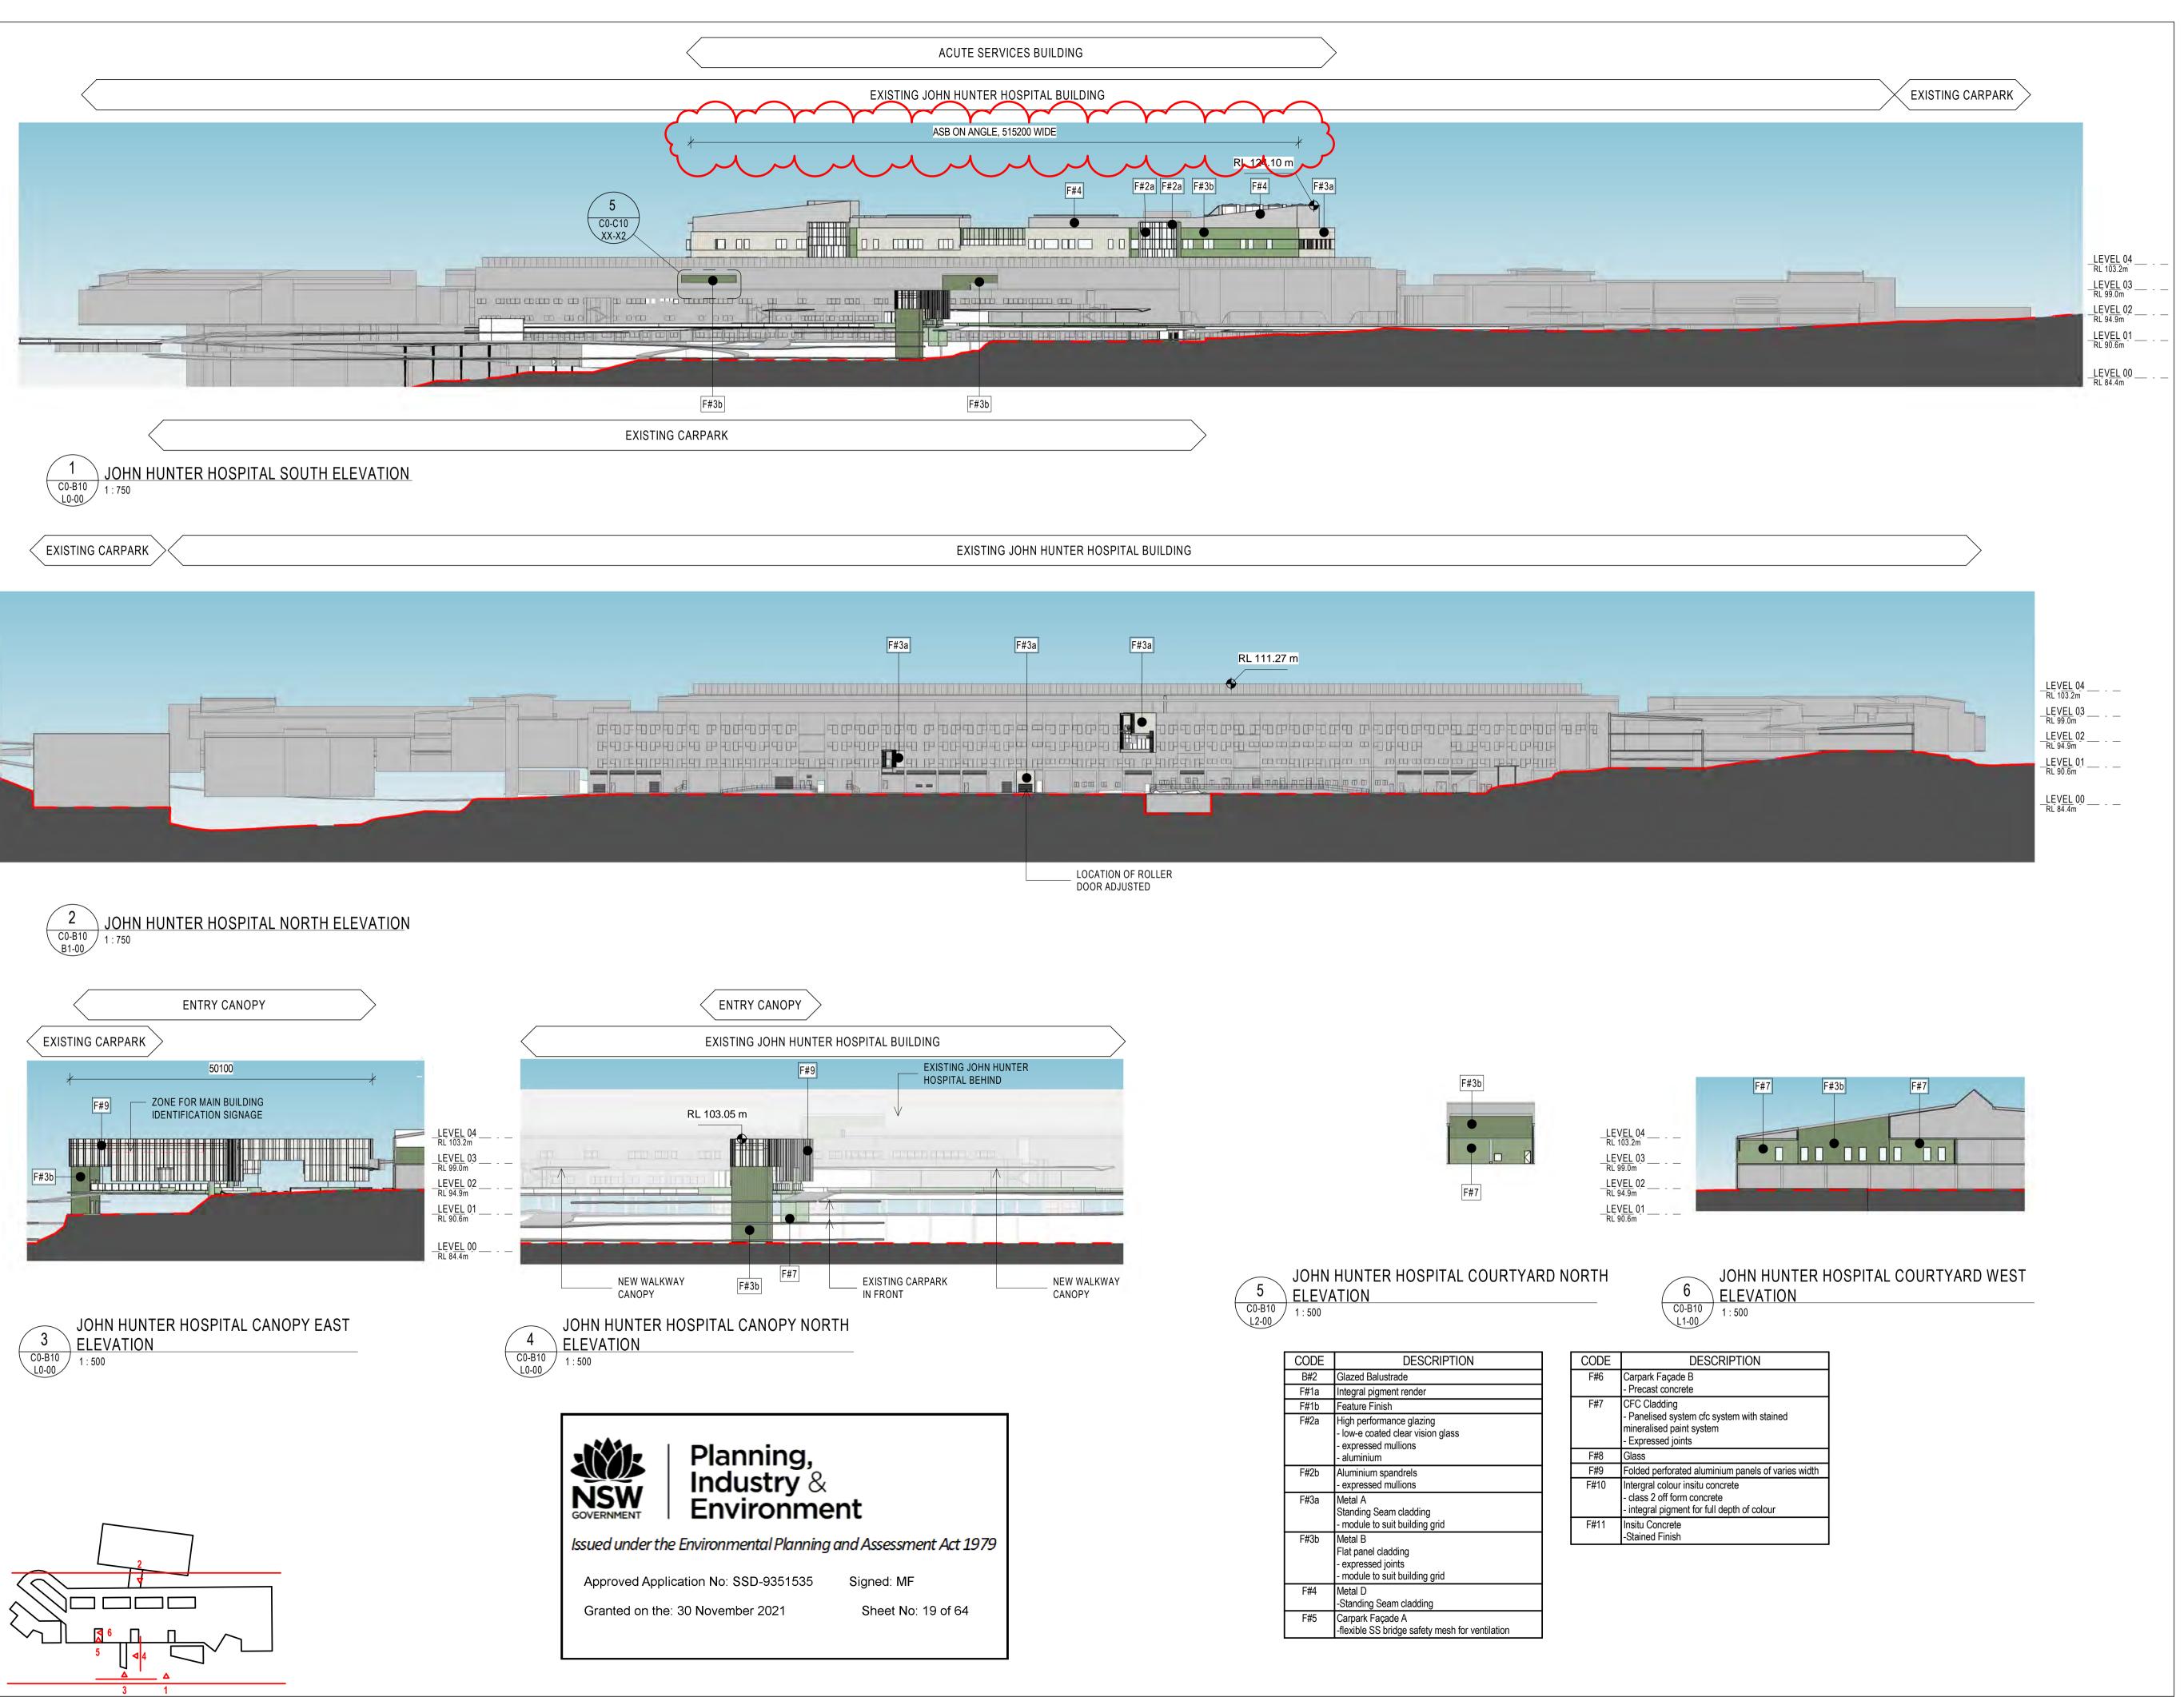

HEALTH INFRASTRUCTURE, NSW CLIENT NUMBER

JOHN HUNTER HEALTH & INNOVATION PRECINCT Lookout Rd, New Lambton Heights NSW 2305 BVN PROJECT NUMBER

1904010 DRAWING KEY

TRUE NORTH GRAPHIC SCALE 37500

1:750@A1 STATUS

SSDA

LEVEL 7 - FLOOR PLAN

AR\_ C0-B10 L7-00

1:1500 @ A3

**EXISTING JHH** 

BELOW

Planning, Industry & Environment

Issued under the Environmental Planning and Assessment Act 1979

1:1500 @ A3

0 SCALE

1:750@A1 STATUS

SSDA

**ROOF PLAN** 

AR\_ C0-B10 L8-00

| CODE | DESCRIPTION                                                                                 |
|------|---------------------------------------------------------------------------------------------|
| B#2  | Glazed Balustrade                                                                           |
| F#1a | Integral pigment render                                                                     |
| F#1b | Feature Finish                                                                              |
| F#2a | High performance glazing - low-e coated clear vision glass - expressed mullions - aluminium |
| F#2b | Aluminium spandrels - expressed mullions                                                    |
| F#3a | Metal A Standing Seam cladding - module to suit building grid                               |
| F#3b | Metal B Flat panel cladding - expressed joints - module to suit building grid               |
| F#4  | Metal D<br>-Standing Seam cladding                                                          |
| F#5  | Carpark Façade A<br>-flexible SS bridge safety mesh for ventilation                         |

CODE

Carpark Façade B - Precast concrete

mineralised paint system - Expressed joints

F#10 Intergral colour insitu concrete

- class 2 off form concrete

F#7 CFC Cladding

F#11 Insitu Concrete

-Stained Finish

DESCRIPTION

- Panelised system cfc system with stained

F#9 Folded perforated aluminium panels of varies width

- integral pigment for full depth of colour

|   | BV |  |
|---|----|--|
| l |    |  |

NSW ARCHITECTS REGISTRATION BOARD / NOMINATED ARCHITECTS 9356 NINOTSCHKA TITCHKOSKY 7115 JULIAN ASHTON 7053 MATTHEW BLAIR 7151 PHILLIP ROSSINGTON 4937 JAMES GROSE 7439 PETER TITMUSS 10447 ALISON BOUNDS

1904010 DRAWING KEY

> GRAPHIC SCALE 25000 SCALE

1:1000 @ A3 1:500@A1 STATUS

DRAWING SSDA

**ELEVATIONS ACUTE** SERVICES BUILDING

AR\_ C0-C10 XX-X0

|   | CODE | DESCRIPTION                                                                                 |  |
|---|------|---------------------------------------------------------------------------------------------|--|
|   | B#2  | Glazed Balustrade                                                                           |  |
|   | F#1a | Integral pigment render                                                                     |  |
|   | F#1b | Feature Finish                                                                              |  |
|   | F#2a | High performance glazing - low-e coated clear vision glass - expressed mullions - aluminium |  |
|   | F#2b | Aluminium spandrels<br>- expressed mullions                                                 |  |
|   | F#3a | Metal A Standing Seam cladding - module to suit building grid                               |  |
|   | F#3b | Metal B Flat panel cladding - expressed joints - module to suit building grid               |  |
| Ī | F#4  | Metal D -Standing Seam cladding                                                             |  |
|   | F#5  | Carpark Façade A<br>-flexible SS bridge safety mesh for ventilation                         |  |

CODE

F#6 Carpark Façade B

F#7 CFC Cladding

F#11 Insitu Concrete

-Stained Finish

- Precast concrete

mineralised paint system Expressed joints

Intergral colour insitu concrete - class 2 off form concrete

DESCRIPTION

Folded perforated aluminium panels of varies width

- Panelised system cfc system with stained

- integral pigment for full depth of colour

| <b>B</b> A | V |  |
|------------|---|--|
|            |   |  |