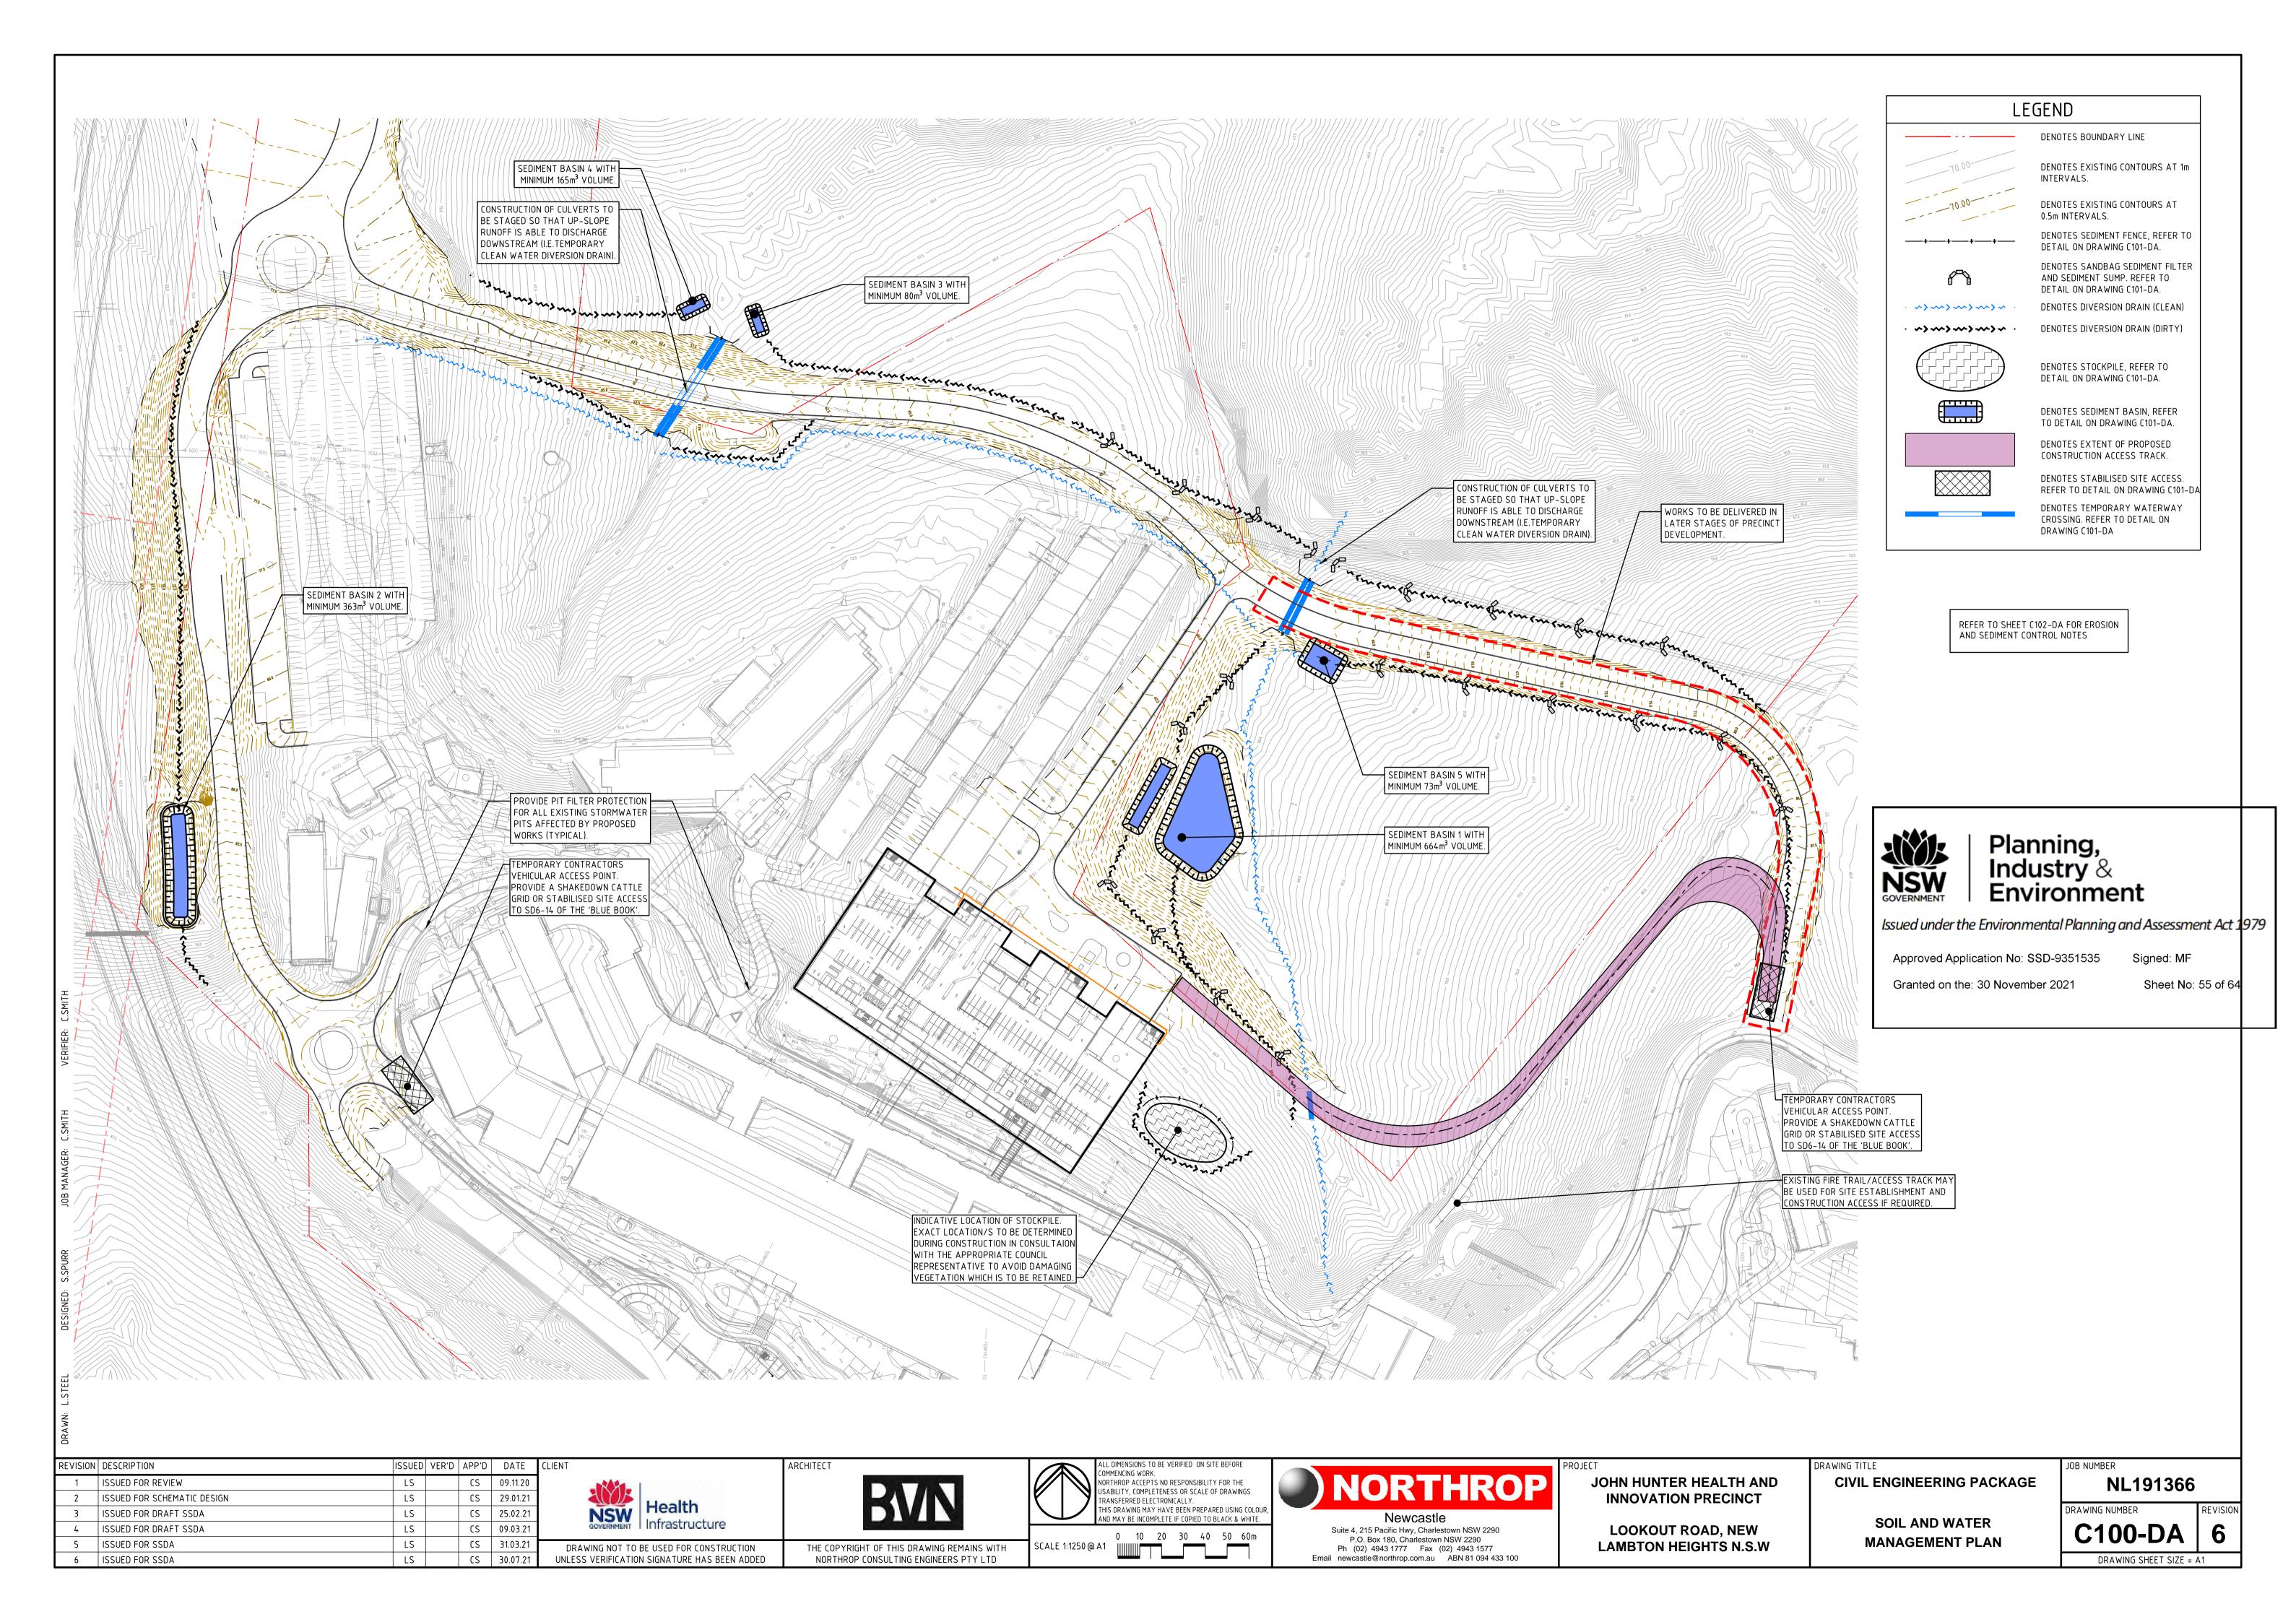

Sheet No: 16 of 64

C:\Users\slingard\REVIT\_LOCAL\2020\AR\_X0-M10 NL-X0\_RVT\_[SITE]\_SD\_sam\_lingard.rvt

Approved Application No: SSD-9351535

Granted on the: 30 November 2021

Signed: MF

NSW ARCHITECTS REGISTRATION BOARD / NOMINATED ARCHITECTS 9356 NINOTSCHKA TITCHKOSKY 7115 JULIAN ASHTON 7053 MATTHEW BLAIR 7151 PHILLIP ROSSINGTON 4937 JAMES GROSE 7439 PETER TITMUSS 10447 ALISON BOUNDS