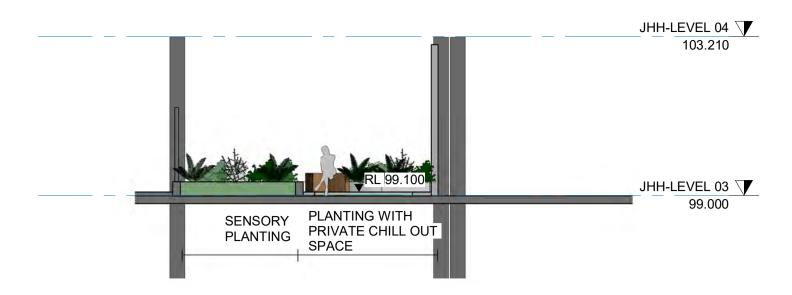

## PLANTING SCHEDULE SITEWIDE & ASB ARRIVAL

| SEEDING MIX A1 & A2 - SMO<br>AREA-8256,30 m2 |                                 |                           |                                |                   |                  |
|----------------------------------------------|---------------------------------|---------------------------|--------------------------------|-------------------|------------------|
| PLANT CODE                                   | BOTANICAL NAME                  | COMMON NAME               | MATURE<br>HEIGHT AND<br>SPREAD | CONTAINER<br>SIZE | PLANTS<br>PER M2 |
| TREES                                        |                                 |                           |                                |                   |                  |
| ANG cos                                      | Angophora costata               | Smooth-Barked Apple       | 25e x 15m                      | 100L, 200L, 400L  | as shown         |
| EUC gla                                      | Eucelyptus globoides            | White Stringybark         | 20m x 15m                      | 1001., 2001.      | ss shows         |
| EUC plp                                      | Eucalyptus piperita             | Sydney Peoperaint         | 20m x 15m                      | 100L 200L 400L    | as shown         |
| SYN glo                                      | Syncarpia glomuliflura          | Turpentine                | 16m x 8m                       | 100L, 200L        | as shown         |
| ALL tor                                      | Allocasuerna torutosa.          | Forest Oak                | 10m x 7m                       | 100L, 200L        | as shown         |
| SHRUBS                                       |                                 |                           |                                |                   | 8                |
| ACA mer                                      | Acecia myrtifolia               | Red-Sterrmed Watte        | 3m x 3.0m                      | 300mm             | 0.5              |
| BAN spi                                      | Banksia spiriulosa              | Hakrpin Banksia           | 3m x 2.5m                      | 300mm             | 0.5              |
| BRE obl                                      | Braymia oblongifolia            | Coffee Bush               | Bests Sm                       | 300mm             | - 1              |
| DAV all                                      | Davissis ukotoka                | Gorse Sitter Pes          | 2m x 1m                        | 300mm             | 0.3              |
| 000 to                                       | Dodonnes triguetra              | Large-Leaf Hop Bush       | 3m x 2m                        | 300mm             | 1                |
| LEP pol                                      | Leptosperman polygaliktium      | Larron Sounted Tea Tree   | 3st x 2m                       | 300mm             | 1                |
| LEU lan                                      | Leucapagon lanceolatus          | Lance-leaved beared heath | 2m x 1m                        | 300mm             | 0.5              |
| ZIE smi                                      | Zioria smithii subsp smithii    | Sandly ziena              | 2m x 1m                        | 300mm             | 0.1              |
| GRASSES & GROUNCOVERS                        |                                 |                           |                                |                   |                  |
| DIA coe                                      | Dianella caerulea var. producta | Blue Flax Lity            | firm k 2mi                     | 150mm             | - 4              |
| DIC nsp                                      | Dictionsha repens               | Ridney Weed               | 0.15m x 1.8m                   | 150mm             | 4                |
| ENT sir                                      | Emiriosia stricta               | Wity Parit                | 11.50m x 11.30m                | 150mm             | 2                |
| IMP cyl                                      | Imperata cylindrica             | Blady glass               | 1.0m x 0.3m                    | 150mm             | - 1              |
| MCst                                         | Microlasma attpoldes            | Weeping Rice Greek        | 0.30m s 0.50m                  | 150mm             | 2                |
| PRA pur                                      | Praša purpurascens              | Whiteroot                 | 9.20m x 2m                     | 159mm             | -1               |
| VIO hed                                      | Viola haderacea                 | Ny-leaved Violet          | 0,15m s 1m                     | 150mm             | 4                |
| XAN tet                                      | Xanthombous lutifulia           | Grass Tree                | 2m x 1.5m                      | 150mm             | 2                |

| TURPENTINE FOREST     | (65%), TUBESTOCK (35%) & 1      | FREES SMOOTH-BARK         | (ED APPLE - SY                 | DNEY PEPPE        | RMINT -          |
|-----------------------|---------------------------------|---------------------------|--------------------------------|-------------------|------------------|
| AREA- 6521.04 m2      | 20                              | 11.                       | 500                            |                   |                  |
| PLANT CODE            | BOTANICAL NAME                  | COMMON NAME               | MATURE<br>HEIGHT AND<br>SPREAD | CONTAINER<br>SIZE | PLANTS<br>PER M2 |
| TREES                 |                                 |                           |                                |                   | ( )              |
| ANG cos               | Angophora costata               | Smooth-Barked Apple       | 25m x 15m                      | 100L 200L         | as shown         |
| EUC gla               | Eucelyptus globoldes            | White Stringybark         | 20m x 15m                      | 190L              | as shown         |
| EUC pip               | Eucelyptus pipertia             | Sydney Propertiest        | 20m x 15m                      | 1001., 2001.      | as shown         |
| SYN glo               | Syncarpia glomulifera           | Turpensne                 | 16m x 8m                       | 100L              | 25 Shows         |
| ALL for               | Allocasserina torulosa          | Forest Own                | 10m x 7m                       | 100L              | as shown         |
| SHRUBS                |                                 |                           |                                |                   |                  |
| ACA myr               | Acadia myrtifolia               | Red-Sterroed Watte        | Sm x 3:0m                      | 300mm             | 0.5              |
| BAN spi               | Banksia spinulosa               | Hairpin Bankata           | 3m x 2.5m                      | 300mm             | 0.5              |
| BRE onl               | Breynia oblongitolia            | Coffee Bush               | 3m x 3m                        | 300mm             | 1                |
| DAY uli               | Daylesia ulicifolia             | Corse Bitter Pex          | 2m x 1m                        | 300mm             | 0.3              |
| DOD tri               | Dodonses triquetra              | Large-Leaf Hop Blush      | 3m x 2m                        | 300mm             | . 1              |
| LEP pol               | Leptospermum polygarifolium     | Lemon Scented Tea Tree    | 3m k 2m                        | 300mm             |                  |
| LEU iser              | Leucopogon lanosolatus          | Cance-leaved beared heath | 2m x 1m                        | 300mm             | 0.5              |
| ZIE emi               | Zieria umbhii subsp smithii     | Sandly steria             | 2m ic 1m                       | 300mm             | 0.1              |
| GRASSES & GROUNCOVERS |                                 |                           |                                |                   |                  |
| DIA cae               | Dianella caerulea var. producta | Stue Flax Lity            | far k 2m                       | 150mm             | - 4              |
| DIC rep               | Dichondia repens                | Kidney Weed               | 0.15m x 1.8m                   | 150mm             | -4               |
| ENT ab                | Entolesia atrocta               | Wiry Panic                | 0.50m x 0.30m                  | 150mm             | 2                |
| IMP cyl               | Imperata cylindrica             | Blady grass               | 1.0m x 0.3m                    | 159mm             | 1                |
| MCsi                  | Microlaena stipoides            | Weeping Rice Grass        | 0.30m x 0.50m                  | 150mm             | 2                |
| PRA pur               | Pretia purpureacens             | Whiteroot                 | 0.20m x 2m                     | 150mm             | 1                |
| VIO hed               | Viola hederaces                 | Ny-teaved Violet          | 0.15m x 1m                     | 150mm             | 4                |
| XAN lat               | Xanthomboea (atifolia           | Gress Tres                | 2m x 1.5m                      | 150mm             | 2                |

SITE WIDE WESTERN ROAD LANDSCAPE

| AREA- 26712.20 m2     | - 3                     | W                     | W                              |                   |                  |
|-----------------------|-------------------------|-----------------------|--------------------------------|-------------------|------------------|
| PLANT CODE            | BOTANICAL NAME          | COMMON NAME           | MATURE<br>HEIGHT AND<br>SPREAD | CONTAINER<br>SIZE | PLANTS<br>PER M2 |
| SHRUBS                |                         |                       | 70                             |                   |                  |
| ACA ter               | Acadia terminalis       | Sunstrine Wattle      | 3m x 2m                        | Seeding           | 0.01 grams       |
| AGA ut                | Acecia ulicifolia       | Prickly Moses         | 2m x 2m                        | Seeding           | 0.01 grams       |
| BAN spi               | Banksia spinylasa       | Holispin Banksia      | 3m x 2.5m                      | Seeding           | 0.01 grams       |
| LEPTH                 | Leptospermum trinervium | Stender Tea-tree      | 6m x 1-6m                      | Seeding           | 0.01 grams       |
| LOM sal               | Lometia salicifoka      | Wild Parsely          | 6m x 3m                        | Seeding           | 0.01 gram        |
| FER lev               | Personnia levis         | Broad-Leaved Geebung  | 3m ic first                    | Seeding           | 0.01 grams       |
| PER in                | Peraconia lineans       | Narrow Leaved Geebung | 3m x 0.7m                      | Seeding           | 0.01 grams       |
| PLfL euc              | Puterasea suchita       | Large-fower Bush-pea  | 1.5m x 2m                      | Seeding           | 0.01 grams       |
| PITT und              | Pitosporum undulatum    | Bweet Pittosporum     | 12m x 7m                       | Seeding           | 0.01 grams       |
| XXVI lat              | Xianthonhossa (atifolia | Grass Tree            | 2m x 1.5m                      | Seeding           | 0.01 grans       |
| TET jun               | Telratheca juncea       | Black-ryed Susan      | 0.5m x 0.3m                    | Seeding           | 0.01 grams       |
| GRASSES & GROUNCOVERS | 400                     |                       |                                |                   |                  |
| ENT str               | Emolesia stricta        | Wiry Panic            | 0.50m x 0.30m                  | Seeding           | 0.01 grams       |
| IMP cyl               | Imperata cyrindrica     | Blady grass           | 1.0m x 0.3m                    | Seeding           | 0.01 grams       |
| THE aux               | Themsels acatralis      | Kangaroo Grass        | 1m x 0.5m                      | Beeding           | 0.01 grams       |
| PTE esc               | Pteridium esculentum    | Bracken Fem           | 2m x 1.2m                      | Seeding           | 0.01 grams       |
| LOM obl               | Comendra obliqua        | Teislad Matrush       | 0.60m k 0.50m                  | Seeding           | 0.01 grams       |

NOTE: Trees as shown - Large tree pot sizes to be dispursed evenly throughout the area.

| TREES, SEEDING (75%) & TUI<br>AREA-3067.63 m2 |                                                         |                         |                                |                                 |                  |
|-----------------------------------------------|---------------------------------------------------------|-------------------------|--------------------------------|---------------------------------|------------------|
| PLANT CODE                                    | BOTANICAL NAME                                          | COMMON NAME             | MATURE<br>HEIGHT AND<br>SPREAD | CONTAINER<br>SIZE               | PLANTS<br>PER M2 |
| TREES                                         |                                                         |                         |                                |                                 | 2                |
| ANG cos                                       | Angophora costata                                       | Smooth-Barked Apple     | 25m x 15m                      | 400L                            | as shown         |
| COR gun:                                      | Corymbia gummillera                                     | Red Bloodwood           | 20m x 10m                      | 400L                            | as shows         |
| EUC dap                                       | Eucalyptus capitellata                                  | Brown Stringybark       | 20m ic 10m                     | 100L                            | as shown         |
| EUC gla                                       | Eucalyptus globoldess                                   | White Stringybark       | 20m x 15m                      | 400L                            | as shown         |
| EUC pun                                       | Eucelyptus punctets                                     | Grey Gum                | 25m x 10m                      | 100L                            | as stown         |
| SYN gio                                       | Syncarpia glomulifera                                   | Turpersne               | 16m x 8m                       | 100L                            | as shown         |
| ALL for                                       | Afocasueira torulosa                                    | Forest Own              | 10m x 7m                       | 400L                            | an afewn         |
| GRASSES & GROUNCOVERS                         |                                                         |                         |                                |                                 | 1                |
| BAUjun                                        | Baymea junces                                           | Bare Twig Rush          | 1.0m x 1.0m                    | Seeding and<br>90mm Tubestock   | 0.01 grams / 6   |
| CAR app                                       | Carex appressa                                          | Buedoin                 | 1.0m x 1.0m                    | Seeding and<br>90mm Tubestock   | 0.01 grams / 6   |
| GAH six                                       | Gahnia sieberiana                                       | Red-full saw-sedge      | 2.0m x 2.0m                    | Seeding and<br>60mm Tubestock   | 0.01 grams / 0.5 |
| IMP ayr                                       | Imperata cylindrica                                     | Baidy Grass             | 1.0m x 0.3m                    | Seeding and<br>60mm Tubestock   | 0.01 grams) 4    |
| ISO nod                                       | Isolepis nodosa                                         | Knobby Club Rush        | 1.0m x 2m                      | Seeding and<br>60mm Tubestock   | 0.01 grams / 0.5 |
| JUN uni                                       | Juncus ustatus                                          | Tassel Sedge            | 1.0m x 1.0m                    | Seeding and<br>50mm Tubestock   | 0.01 grams / f   |
| LOW los                                       | Lomandra longifolia                                     | Spiny-head-mat-rush     | 1.3m x 1.0m                    | Seeding and<br>50mm Tubestock   | 0.01 grams / f   |
| <b>GRASSES &amp; GROUNCOVERS</b>              | THAT FALL IN APZ ZONE                                   |                         |                                |                                 |                  |
| LOM tan                                       | Tanika® Lomandra<br>longifolia "LM300" PBR              | Lomandra Tanika         | 0.60m x 0.65m                  | Seeding and<br>90mm Tubestock   | 0.01 grams / 0.5 |
| LOM nya                                       | Nyalas Lomandra<br>longifola "LM400" PBR                | Lomandra Nyalla         | 0.80m x0.90m                   | Seeding and<br>90mm Tubestock   | 0.01 grams / 0.5 |
| LOM lon                                       | Lomendra longifolie Katrinus<br>Deluxe' PBR             | Lomandra longifolia     | 0.70m x 0.70m                  | Seeding and<br>50mm Tubestock   | 0.01 grams / 0.5 |
| LR)m                                          | Just Right® Liriope<br>muscani LIRJ PBR                 | Liriope Just Right      | 0.50m x 0.50m                  | Seeding and<br>50mm Tubestock   | 0.01 grams / 1   |
| LRisa                                         | Isabelia® Unope muscari 'EIRF'<br>PBR                   | Liriope Isabella        | 0.46m x 0.50m                  | Seeding and<br>50mm Tubestock   | 0.01 grams / 0.3 |
| LRame                                         | Arcethys!™ Liriope<br>muscari LIRTP PBR                 | Liriope Amethyst        | 0.40m x 0.40m                  | Seeding and<br>50mm Tubestock   | 0.01 grams / 1   |
| CAR gla                                       | Aussie Rantsler™ Carpobrotus<br>glaupescens 'CAR10' PBR | Carpobrotus glaucescens | 0.30m x 2m                     | Seeding and<br>90mm Tubestock   | 0.01 grams / 1   |
| CAS gla                                       | Free Fall** Casuarina glauca<br>prostrate "CASU1" PBR   | Caluarina glauca        | 0.20m s 2m                     | Sweding and<br>Street Tubestock | 0.01 grams / 0.5 |
| ENT atr                                       | Entolesia stricta                                       | Wiry Parec              | 0.50m x 0.30m                  | Seeding                         | 0.01 grams       |
| IMP cyl                                       | Imperata cylindrica                                     | Blady grass             | 1.0m k.0.3m                    | Seeding                         | 0.01 grams       |
| THE was                                       | Thereotic australis                                     | Karganic Griss          | 1m x II.5m                     | Beeding                         | 0.01 grams       |
| PTE est                                       | Plendium exculentum                                     | Bracken Fent            | 2m x 1.2m                      | Seeding                         | 0.01 grams       |
| LOM obt                                       | Lomandra obliqua                                        | Twisted Matrush         | 0.50m x 0.50m                  | Seeding                         | 0.01 grams       |