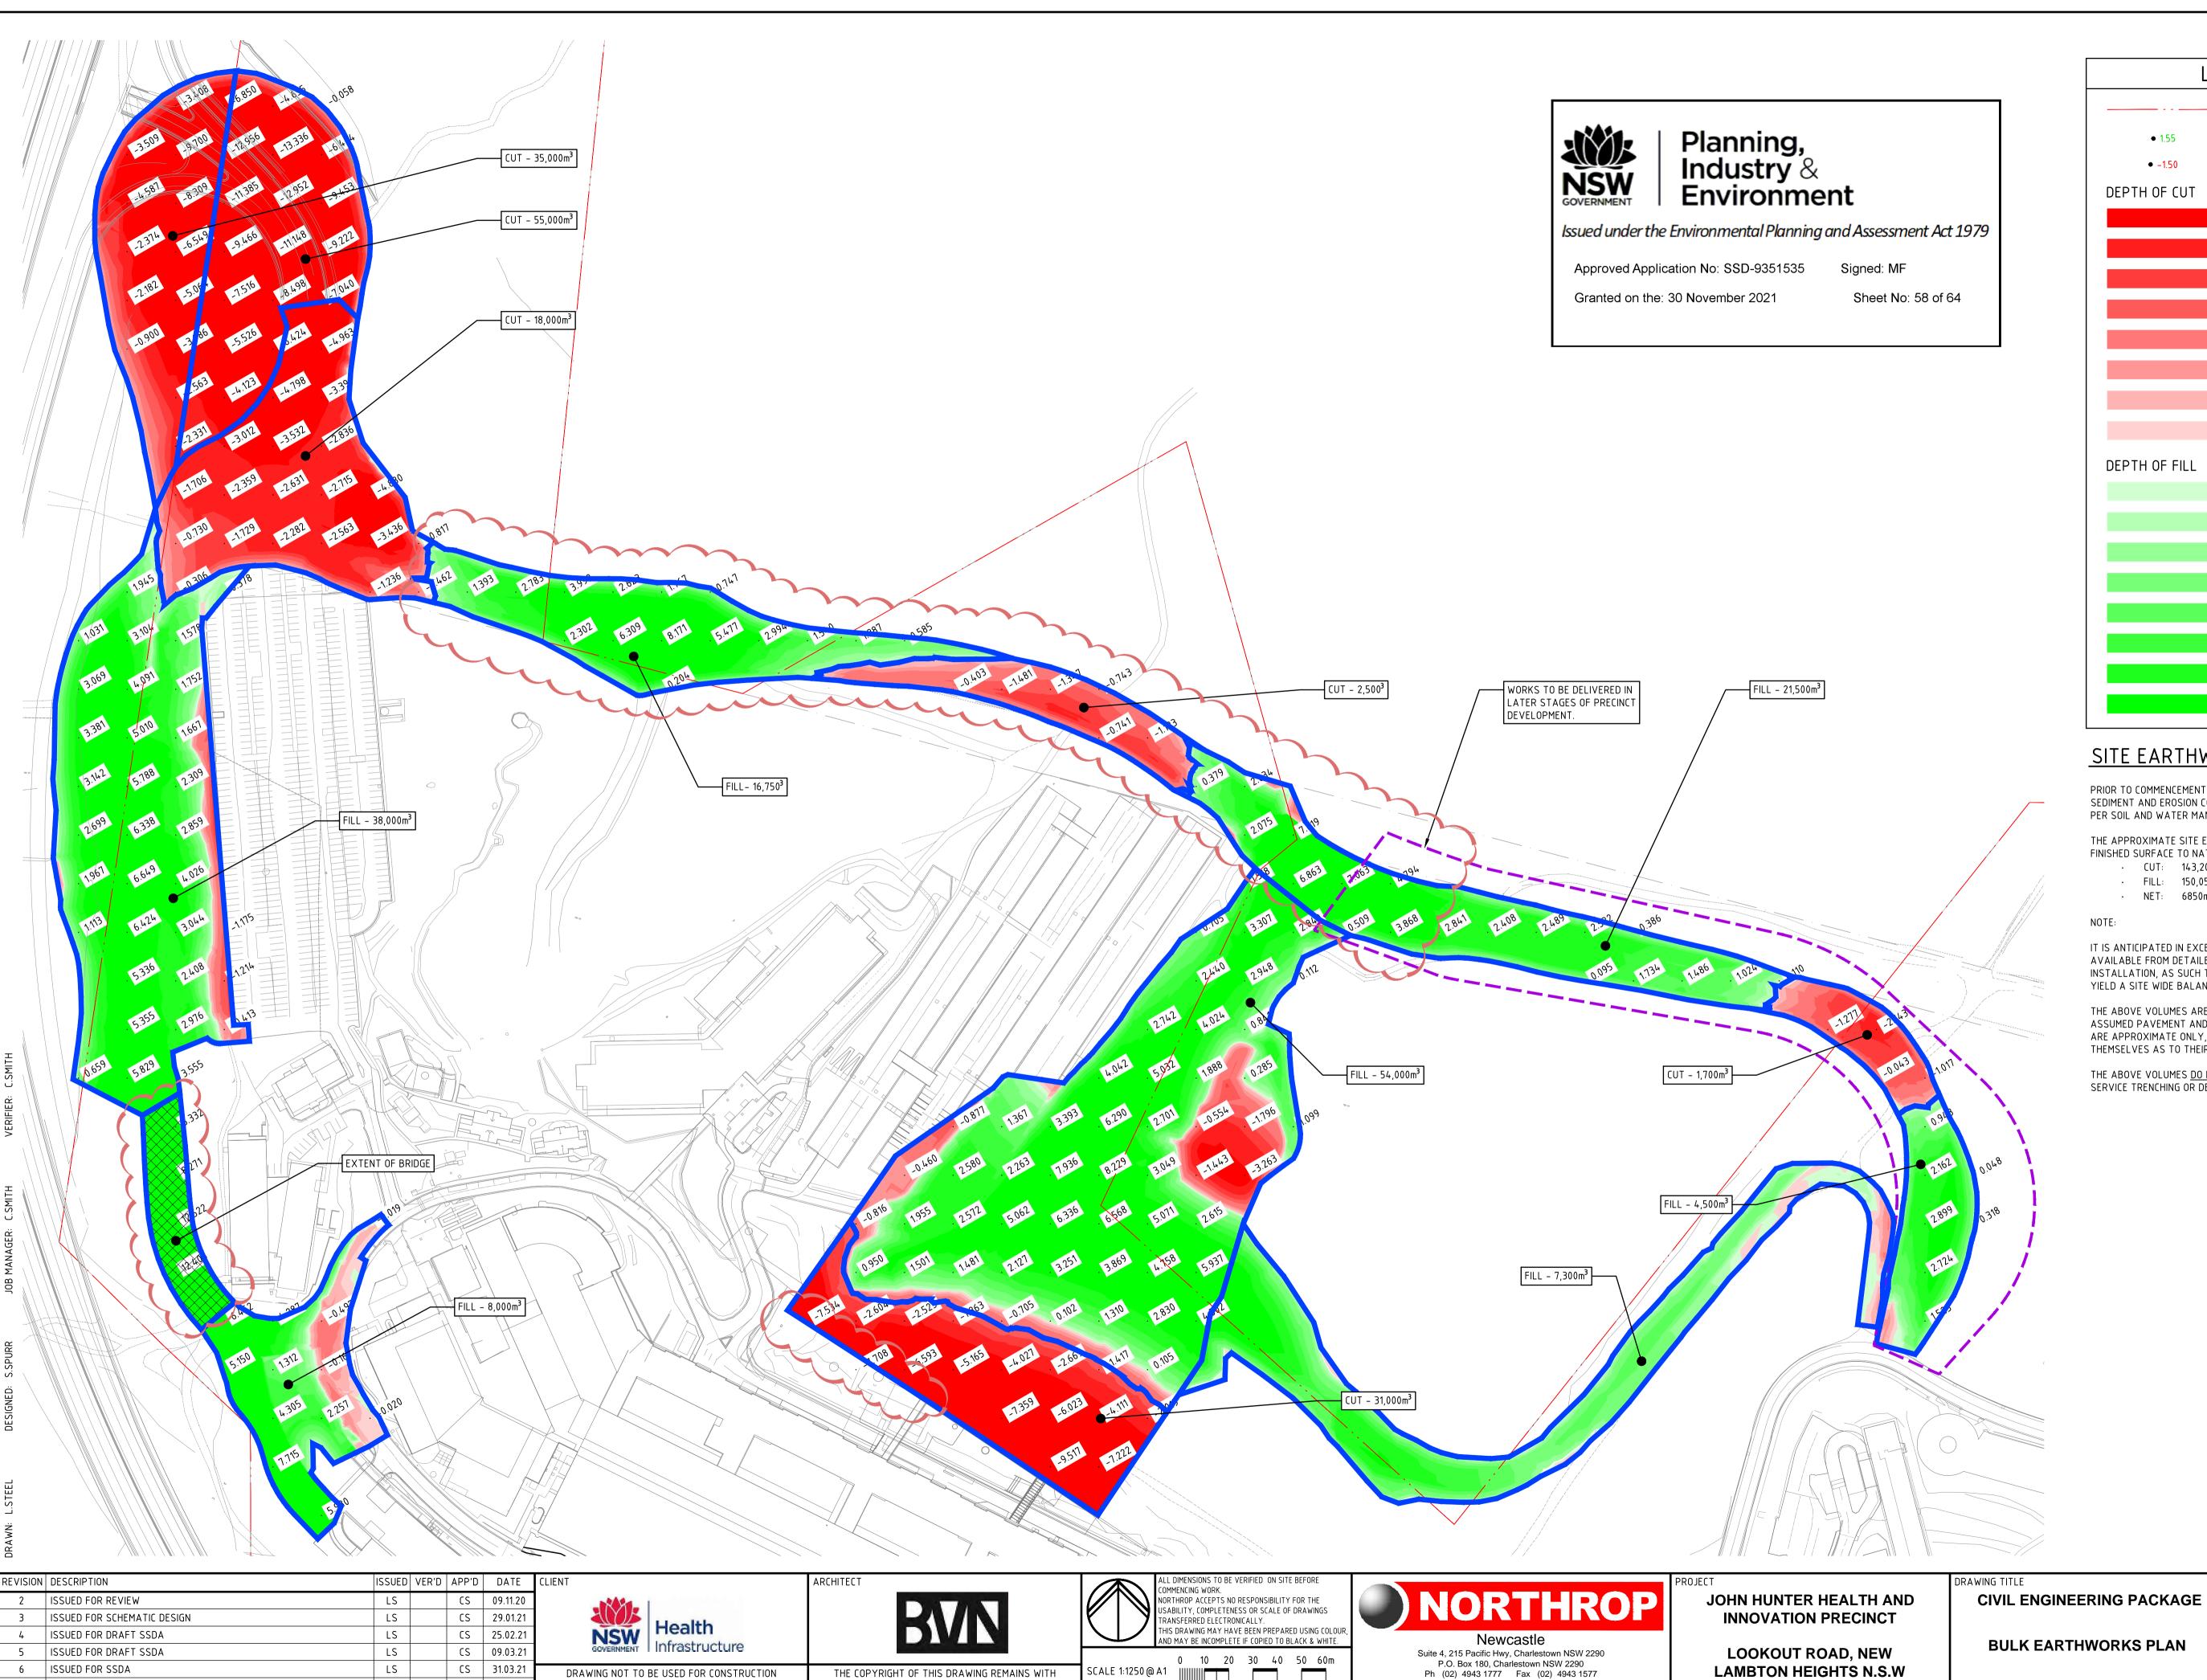

SSUED FOR SCHEMATIC DESIGN LS CS 29.01.21 3 ISSUED FOR DRAFT SSDA CS 25.02.21 4 ISSUED FOR DRAFT SSDA LS CS 09.03.21 5 ISSUED FOR SSDA LS CS 31.03.2 6 ISSUED FOR SSDA LS CS 30.07.21



UNLESS VERIFICATION SIGNATURE HAS BEEN ADDED



NORTHROP CONSULTING ENGINEERS PTY LTD





P.O. Box 180, Charlestown NSW 2290

Ph (02) 4943 1777 Fax (02) 4943 1577 Email newcastle@northrop.com.au ABN 81 094 433 100 JOHN HUNTER HEALTH AND **INNOVATION PRECINCT** 

LOOKOUT ROAD, NEW

**LAMBTON HEIGHTS N.S.W** 

**SOIL AND WATER** MANAGEMENT NOTES

Approved Application No: SSD-9351535

Granted on the: 30 November 2021

**CIVIL ENGINEERING PACKAGE** 

Planning,

Industry &

**Environment** 

Issued under the Environmental Planning and Assessment Act 1979

Signed: MF

Sheet No: 57 of 64

NL191366 DRAWING NUMBER



THE COPYRIGHT OF THIS DRAWING REMAINS WITH

NORTHROP CONSULTING ENGINEERS PTY LTD

DRAWING NOT TO BE USED FOR CONSTRUCTION UNLESS VERIFICATION SIGNATURE HAS BEEN ADDED

CS 30.07.21

7 ISSUED FOR SSDA



# SITE EARTHWORKS NOTES

PRIOR TO COMMENCEMENT OF EARTHWORKS ENSURE THAT ALL SEDIMENT AND EROSION CONTROL MEASURES ARE INSTALLED AS PER SOIL AND WATER MANAGEMENT GUIDELINES.

THE APPROXIMATE SITE EARTHWORKS VOLUMES ARE BASED ON FINISHED SURFACE TO NATURAL SURFACE.

· CUT: 143,200m³ FILL: 150,050m³

· NET: 6850m³(FILL)

IT IS ANTICIPATED IN EXCESS OF 10,000m3 OF SPOIL WILL BE AVAILABLE FROM DETAILED EXCAVATION AND SERVICE TRENCH INSTALLATION, AS SUCH TOTAL NET CUT/FILL IS EXPECTED TO YIELD A SITE WIDE BALANCE.

THE ABOVE VOLUMES ARE BASED ON SUPPLIED SURVEY DATA AND ASSUMED PAVEMENT AND BU