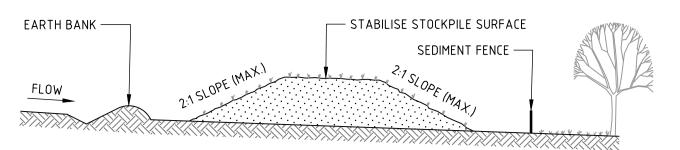

- 1. THE PLAN MUST BE READ IN CONJUNCTION WITH THE SPECIFICATION WHICH ALSO CONTAINS THE SCHEDULE OF LANDSCAPE WORKS AND PLANT
- 1. ALL DRAWINGS ARE TO BE READ IN CONJUNCTION WITH THE ASSOCIATED DRAWINGS BY OTHER CONSULTANTS, e.g. ENGINEERS.
- 2. DO NOT SCALE FROM DRAWING PACKAGE, USE NOMINATED DIMENSIONS AND LEVELS
- 3. REFER TO THE TREE PROTECTION PLAN (AND POTENTIAL TREE ASSESSMENT REPORT) FOR DETAILS OF EXISTING TREES TO BE REMOVED, RETAINED OR TRANSPLANTED
- TO THE SUPERINTENDENTS REPRESENTATIVE BEFORE PROCEEDING WITH WORKS

6. LOCATE AND PROTECT ALL UNDERGROUND SERVICES

- PRIOR TO EXCAVATION. MAKE GOOD ALL DAMAGE
- 7. THESE DRAWINGS ARE TO BE PRINTED IN COLOUR
- 8. FOR LEGEND REFER TO LEGEND SHEET LD\_00-A10 XX-01
- 9. FOR DETAILED DESCRIPTION OF EACH LANDSAPE AREA REFER TO LANDSCAPE AREAS SCHEDULE
- 10. NUMBERS ON LANDSCAPE AREAS ARE REFERING TO THE LANDSACPE SPACE INDEX
- 11. IRRIGATION DESIGN TO BE DEVELOPED AND COORDINATED AT DESIGN DEVELOPMENT