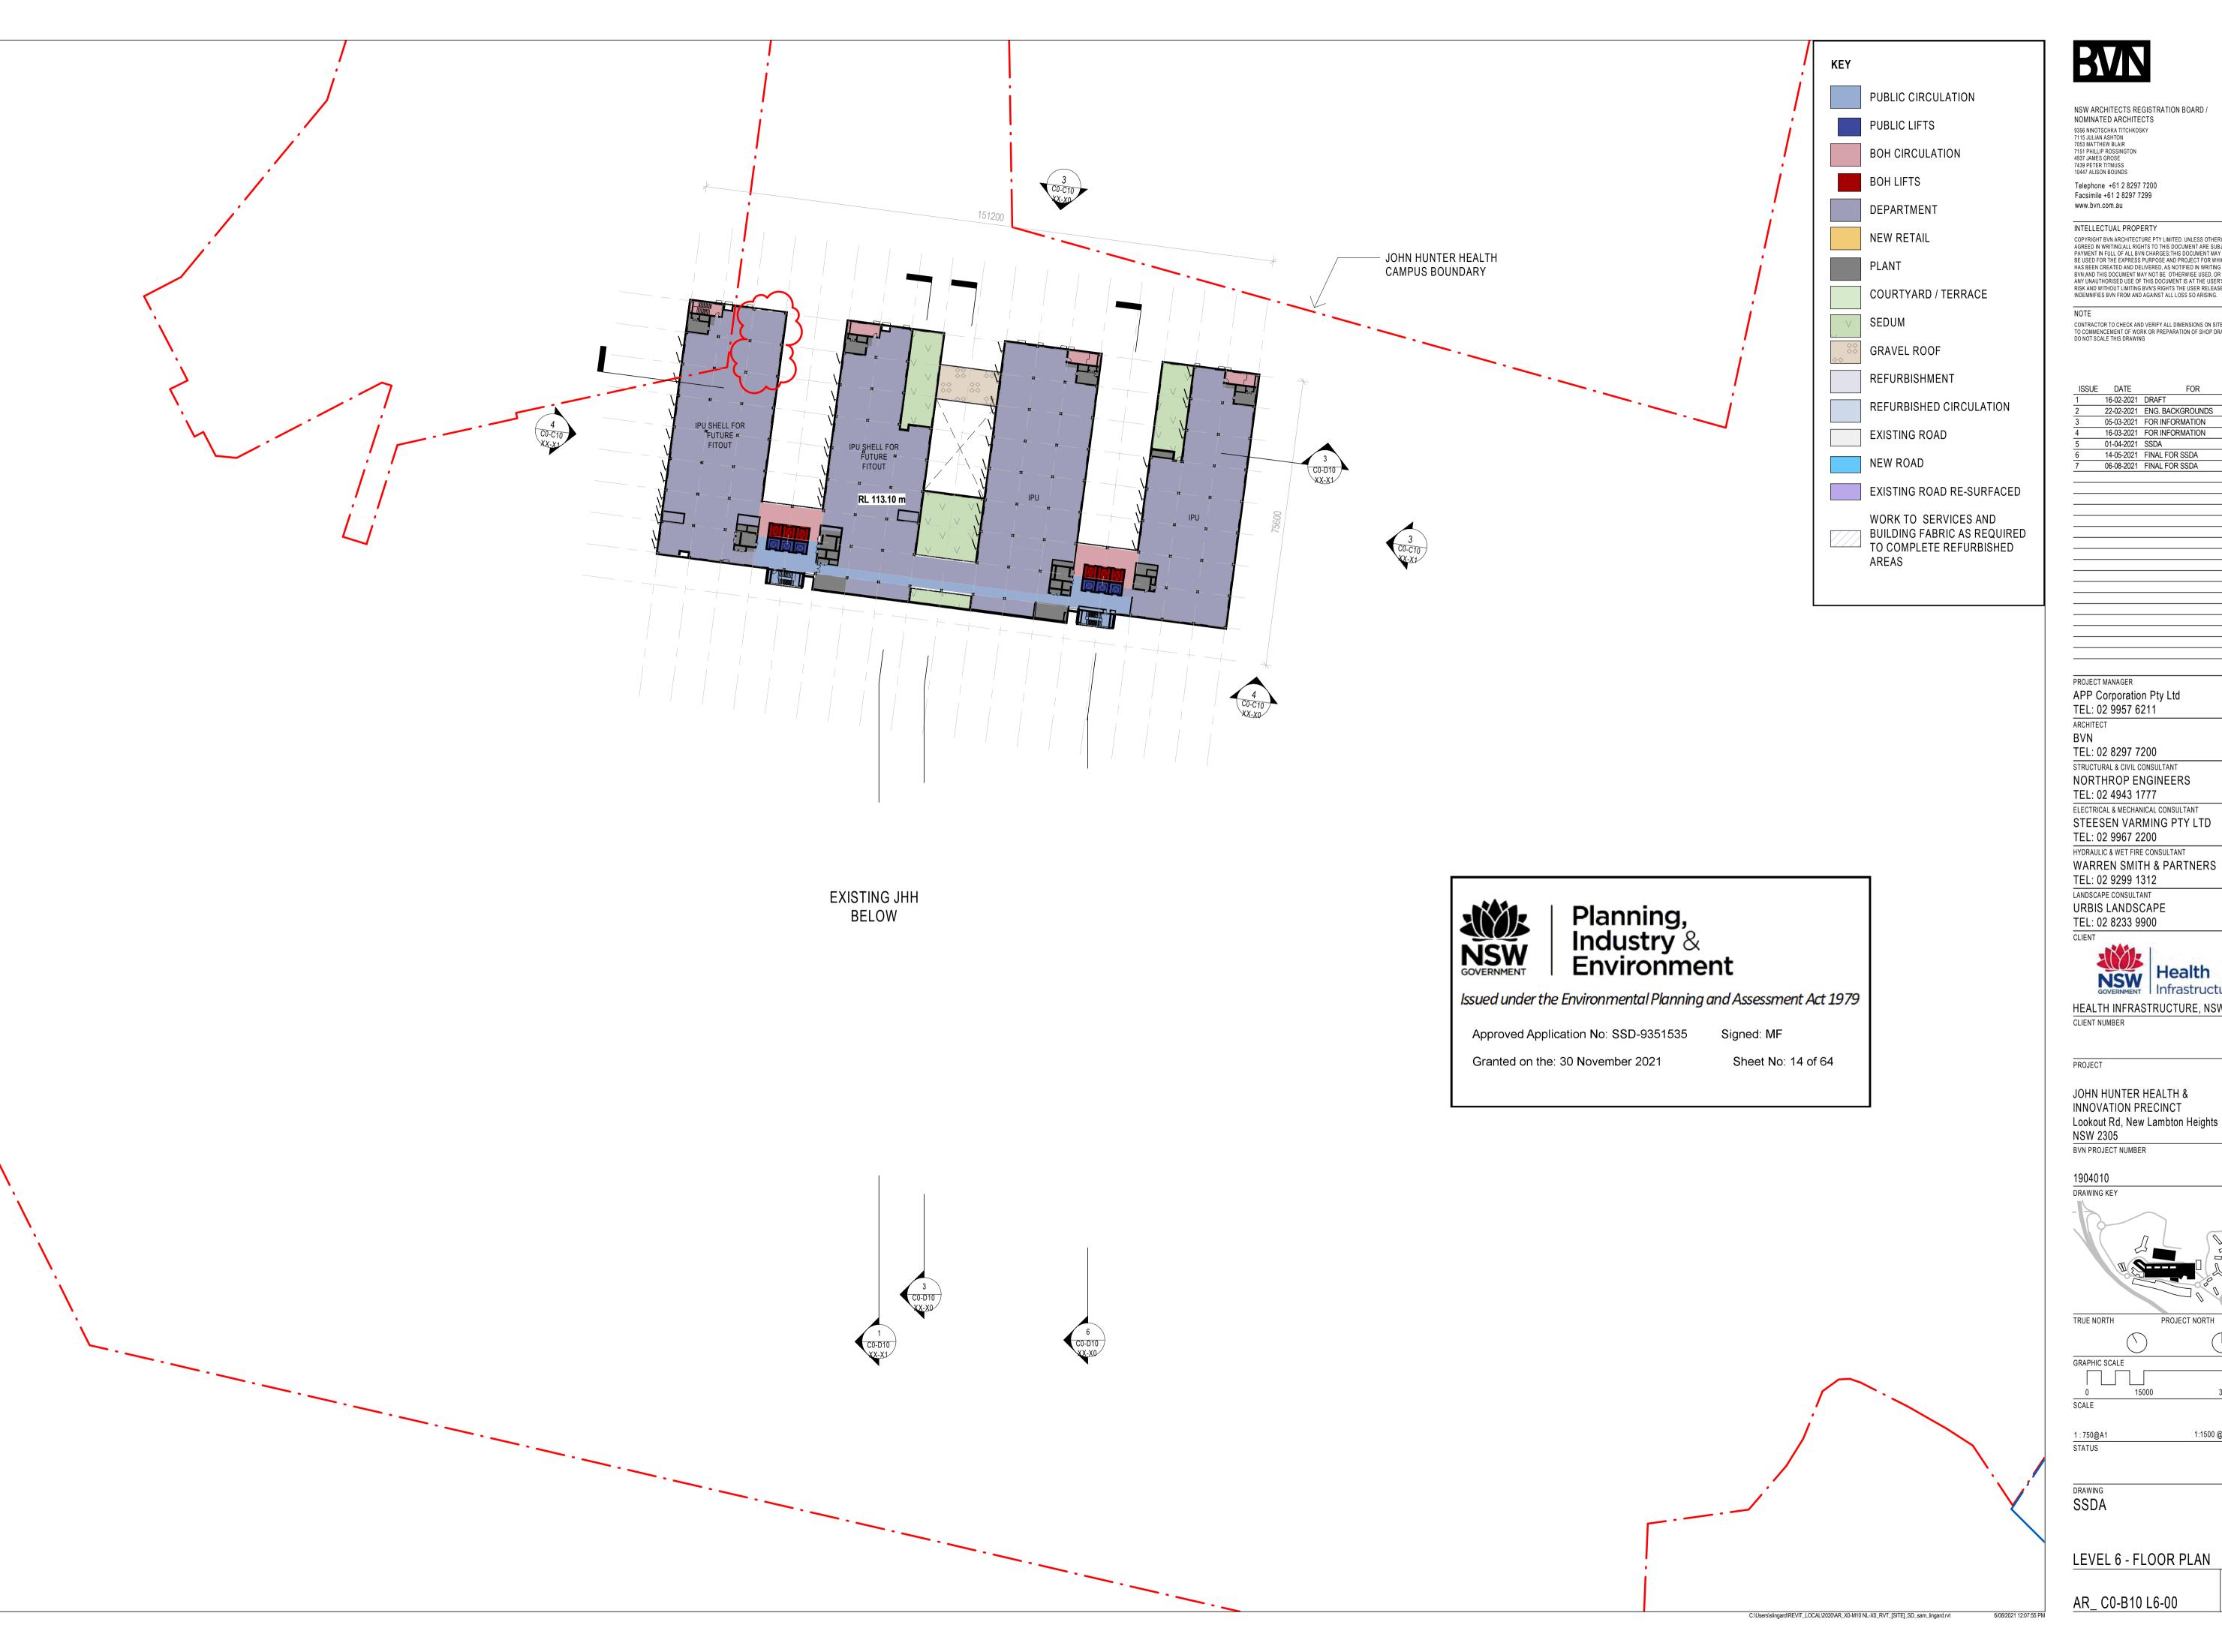

1:1500 @ A3

0 SCALE

1:750@A1 STATUS

SSDA

**ROOF PLAN** 

AR\_ C0-B10 L8-00

| CODE | DESCRIPTION                                                                                 |
|------|---------------------------------------------------------------------------------------------|
| B#2  | Glazed Balustrade                                                                           |
| F#1a | Integral pigment render                                                                     |
| F#1b | Feature Finish                                                                              |
| F#2a | High performance glazing - low-e coated clear vision glass - expressed mullions - aluminium |
| F#2b | Aluminium spandrels - expressed mullions                                                    |
| F#3a | Metal A Standing Seam cladding - module to suit building grid                               |
| F#3b | Metal B Flat panel cladding - expressed joints - module to suit building grid               |
| F#4  | Metal D<br>-Standing Seam cladding                                                          |
| F#5  | Carpark Façade A<br>-flexible SS bridge safety mesh for ventilation                         |