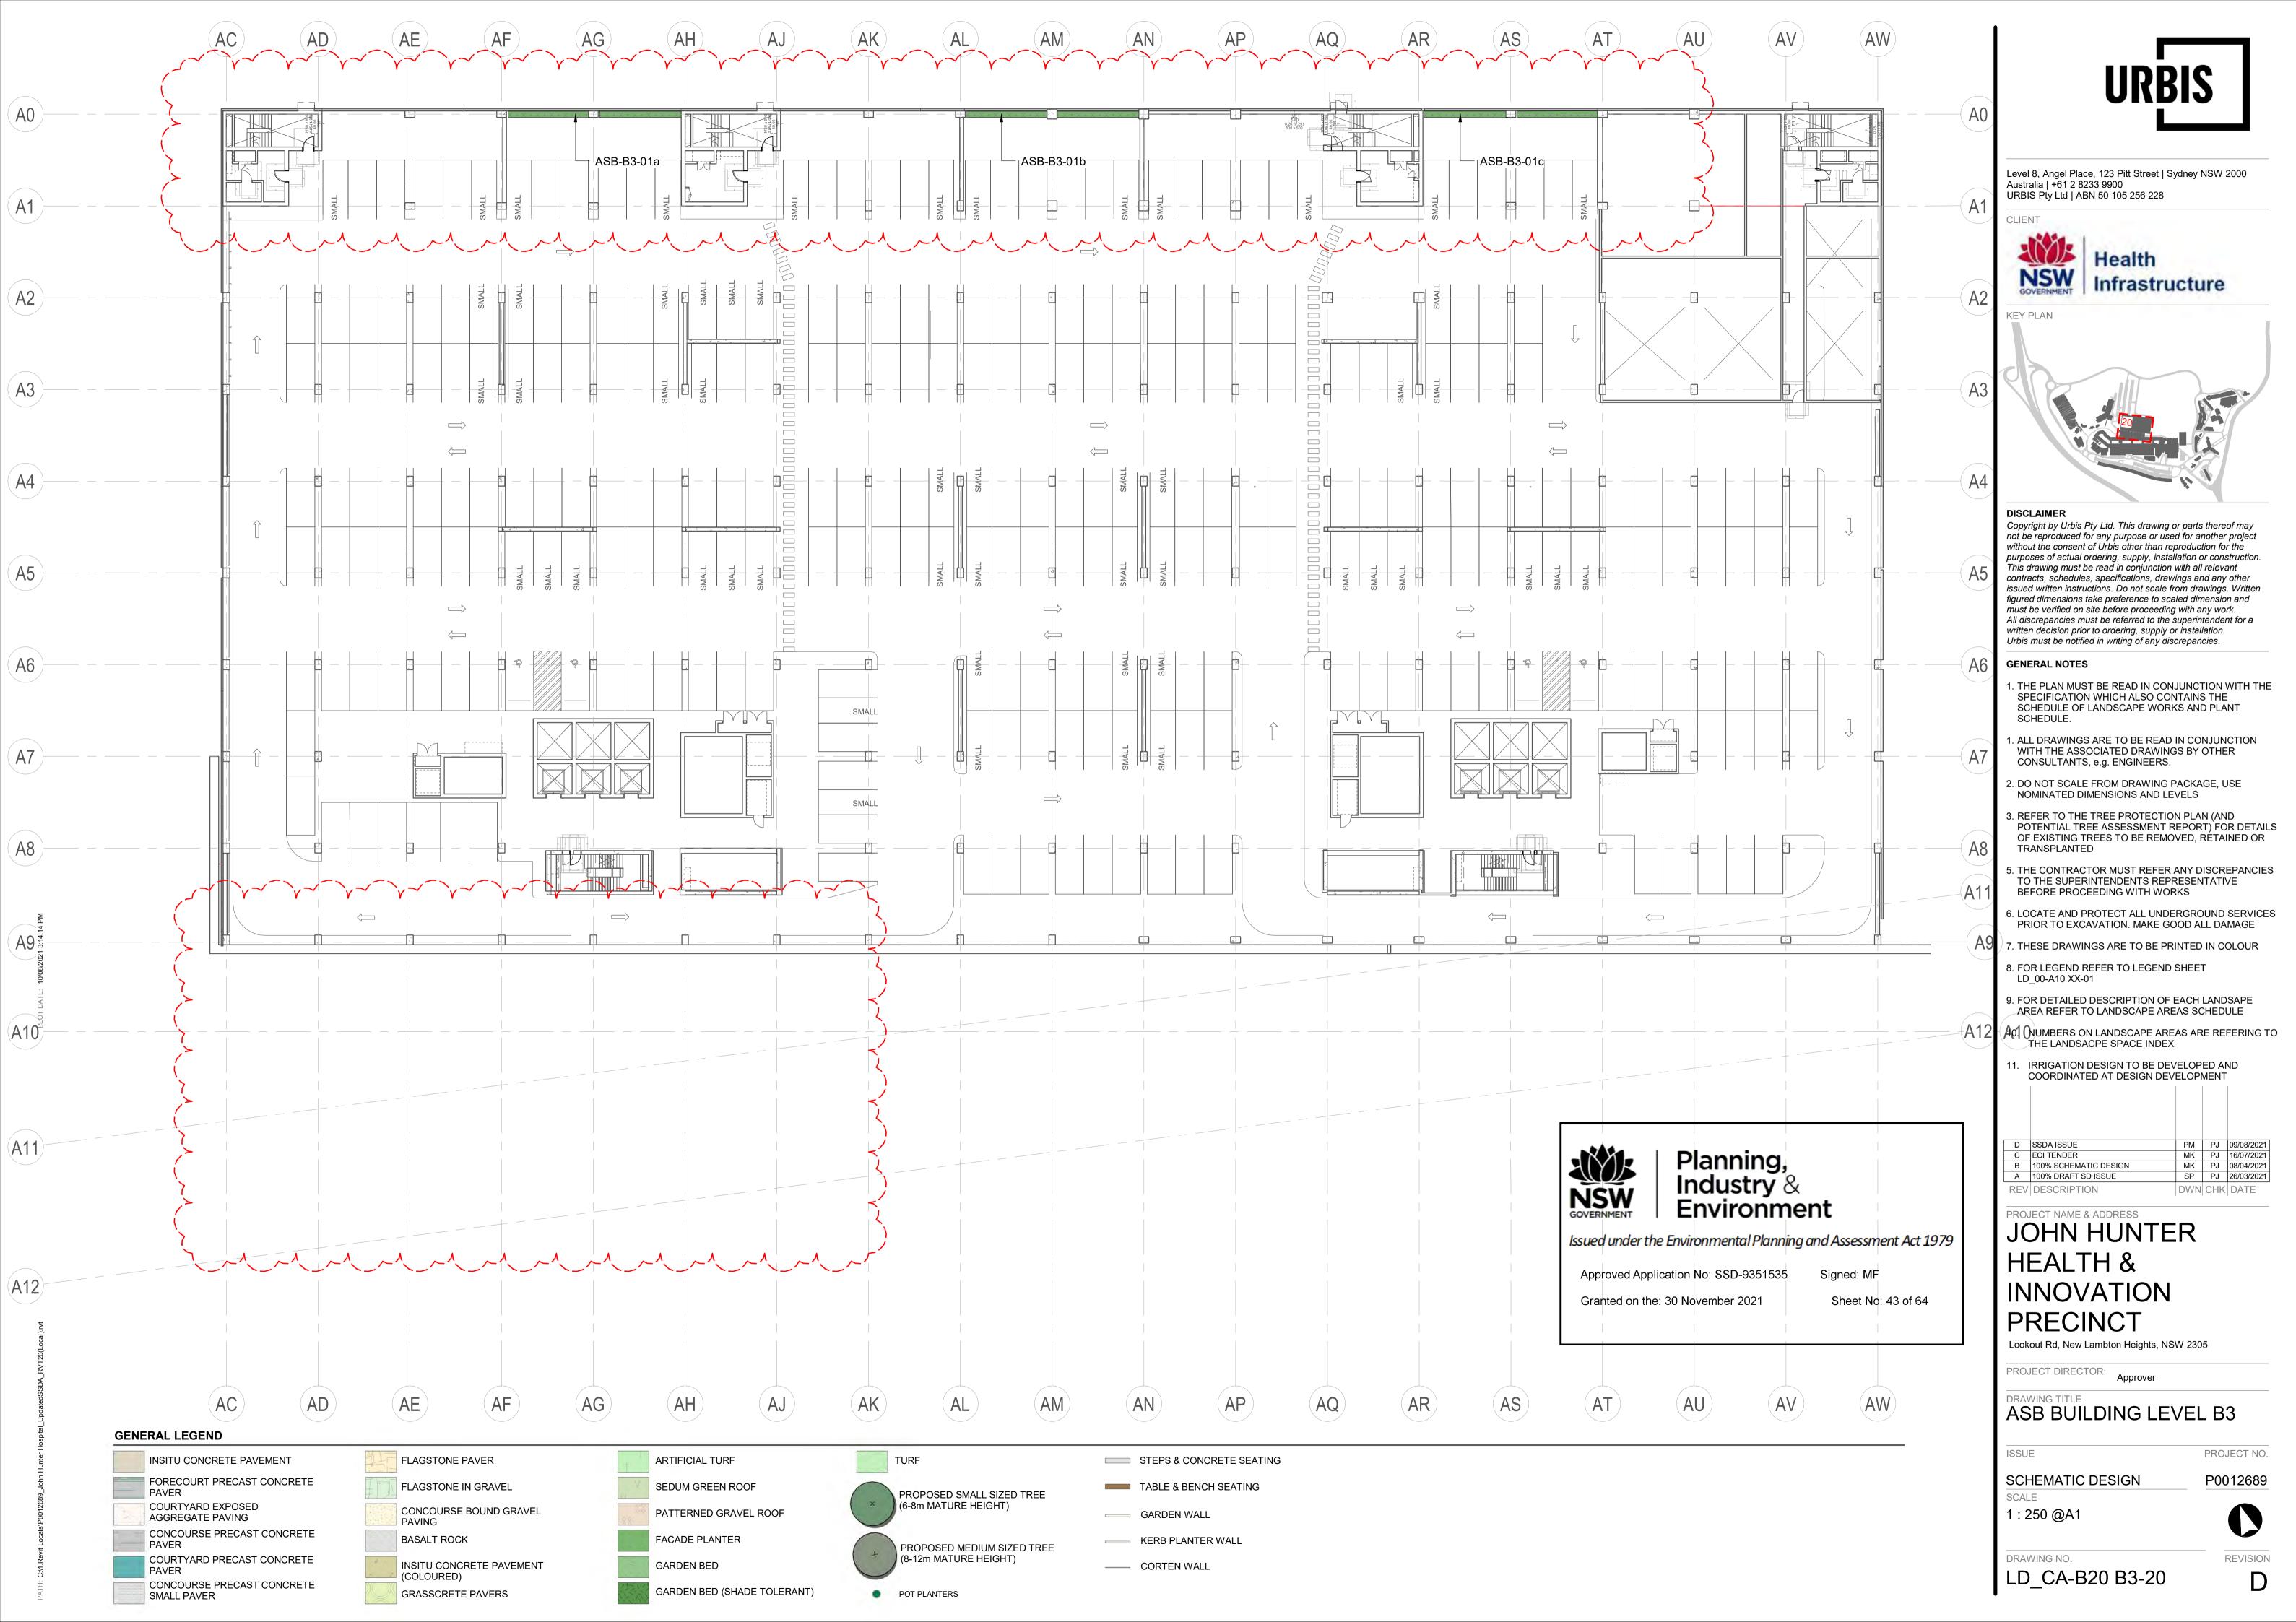

## LANDSCAPE PACKAGE / DRAWING REGISTER

| <b>DRAWING NUMBER</b> | DRAWING TITLE                                  | REVISION |
|-----------------------|------------------------------------------------|----------|
| LD_00-A00 XX-00       | COVER SHEET                                    | F        |
| _D_00-A10 XX-01       | LEGEND SHEET                                   | Е        |
| LD_00-A10 XX-02       | PLANTING SCHEDULE STREETSCAPE                  | D        |
| LD_00-A10 XX-03       | PLANTING SCHEDULE ARRIVAL & ROOFTOPS           | С        |
| LD_00-A10-XX-04       | PLANTING SCHEDULE COURTYARDS & INTERNAL        | С        |
| <br>_D_00-B01 NL-01   | SHEET SPLIT SITE RELATED                       | F        |
| <br>_D_B0-B20 NL-00   | JHH ARRIVAL FORECOURT                          | С        |
| _D_B0-B20 NL-X0       | OVERALL ZONAL PLAN                             | F        |
| LD_B0-B20 NL-X1       | TREE REMOVAL PLAN                              | D        |
| _D_B0-B60 NL-X1       | SITE WIDE LANDSCAPE PLAN                       | D        |
| _D_B0-B61 NL-01       | ARRIVAL FORECOURT SECTIONS                     | С        |
| LD_BA-B20 00-20       | ASB BUILDING LEVEL 00                          | D        |
| _D_BA-B20 01-20       | ASB BUILDING LEVEL 01                          | D        |
| _D_BA-B20 02-20       | ASB BUILDING LEVEL 02                          | D        |
| LD_BA-B20 03-20       | ASB BUILDING LEVEL 03                          | D        |
| LD_BA-B20 04-20       | ASB BUILDING LEVEL 04                          | D        |
| <br>LD_BA-B20 05-20   | ASB BUILDING LEVEL 05                          | С        |
| _D_BA-B20 06-20       | ASB BUILDING LEVEL 06                          | С        |
| <br>_D_BA-B20 B1-20   | ASB BUILDING LEVEL B1                          | D        |
| D_BA-B20 B2-20        | ASB BUILDING LEVEL B2                          | D        |
| LD_BA-B20 B3-20       | ASB BUILDING LEVEL B3                          | D        |
| D_BA-B20 B4-20        | ASB BUILDING LEVEL B4                          | D        |
| _D_BA-B60 00-01       | ASB LEVEL 00 COURTYARD SOIL VOLUME DIAGRAM     | D        |
| _D_BA-B60 01-01       | ELEVATED GARDEN SOIL VOLUME DIAGRAM            | E        |
| LD_BA-B60 01-02       | ASB LEVEL 01 COURTYARD SOIL VOLUME DIAGRAM     | D        |
| _D_BA-B60 03-01       | ELEVATED GARDEN - ROOF SOIL VOLUME DIAGRAM     | С        |
| LD_BA-B60 04-01       | ASB LEVEL 04 COURTYARD SOIL VOLUME DIAGRAM     | С        |
| _D_BA-B60 NL-00       | ARRIVAL FORECOURT SOIL VOLUME DIAGRAM          | С        |
| LD_BA-B61 00-01       | ASB BUILDING LEVEL 00 COURTYARD SECTIONS       | D        |
| LD_BA-B61 00-02       | ASB BUILDING LEVEL 00 ED ARRIVAL SECTION       | С        |
| LD_BA-B61 01-01       | ASB BUILDING LEVEL 01 COURTYARD SECTIONS       | D        |
| _D_BA-B61 01-02       | ASB BUILDING LEVEL 01 ELEVATED GARDEN SECTIONS | С        |
| LD_BA-B61 04-01       | ASB BUILDING LEVEL 04 COURTYARD SECTIONS       | D        |
| LD_BJ-B20 02-30       | JHH BUILDING LEVEL 02                          | С        |
| LD_BJ-B20 03-30       | JHH BUILDING LEVEL 03                          | С        |
| _D_BJ-B60 03-01       | JHH COURTYARD #01 SOIL VOLUME DIAGRAM          | С        |
| _D_BJ-B60 03-02       | JHH COURTYARD #02 SOIL VOLUME DIAGRAM          | С        |
| LD_BJ-B60 03-03       | JHH COURTYARD #03 SOIL VOLUME DIAGRAM          | С        |
| _D_BJ-B61 03-01       | JHH BUILDING LEVEL 03 COURTYARD 1 SECTIONS     | С        |
| LD_BJ-B61 03-02       | JHH BUILDING LEVEL 03 COURTYARD 2 SECTIONS     | С        |
| LD_BJ-B61 03-03       | JHH BUILDING LEVEL 03 COURTYARD 3 SECTIONS     | С        |