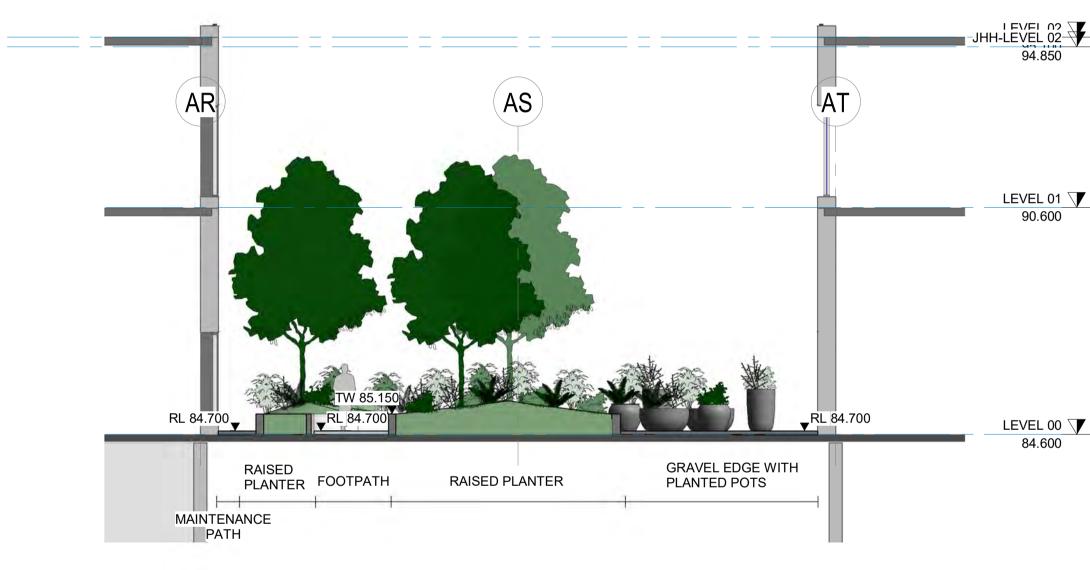

## LANDSCAPE PACKAGE / DRAWING REGISTER

| <b>DRAWING NUMBER</b> | DRAWING TITLE                                  | REVISION |
|-----------------------|------------------------------------------------|----------|
| LD_00-A00 XX-00       | COVER SHEET                                    | F        |
| _D_00-A10 XX-01       | LEGEND SHEET                                   | Е        |
| LD_00-A10 XX-02       | PLANTING SCHEDULE STREETSCAPE                  | D        |
| LD_00-A10 XX-03       | PLANTING SCHEDULE ARRIVAL & ROOFTOPS           | С        |
| LD_00-A10-XX-04       | PLANTING SCHEDULE COURTYARDS & INTERNAL        | С        |
| <br>_D_00-B01 NL-01   | SHEET SPLIT SITE RELATED                       | F        |
| <br>_D_B0-B20 NL-00   | JHH ARRIVAL FORECOURT                          | С        |
| _D_B0-B20 NL-X0       | OVERALL ZONAL PLAN                             | F        |
| LD_B0-B20 NL-X1       | TREE REMOVAL PLAN                              | D        |
| _D_B0-B60 NL-X1       | SITE WIDE LANDSCAPE PLAN                       | D        |
| _D_B0-B61 NL-01       | ARRIVAL FORECOURT SECTIONS                     | С        |
| LD_BA-B20 00-20       | ASB BUILDING LEVEL 00                          | D        |
| _D_BA-B20 01-20       | ASB BUILDING LEVEL 01                          | D        |
| _D_BA-B20 02-20       | ASB BUILDING LEVEL 02                          | D        |
| LD_BA-B20 03-20       | ASB BUILDING LEVEL 03                          | D        |
| LD_BA-B20 04-20       | ASB BUILDING LEVEL 04                          | D        |
| <br>LD_BA-B20 05-20   | ASB BUILDING LEVEL 05                          | С        |
| _D_BA-B20 06-20       | ASB BUILDING LEVEL 06                          | С        |
| <br>_D_BA-B20 B1-20   | ASB BUILDING LEVEL B1                          | D        |
| D_BA-B20 B2-20        | ASB BUILDING LEVEL B2                          | D        |
| LD_BA-B20 B3-20       | ASB BUILDING LEVEL B3                          | D        |
| D_BA-B20 B4-20        | ASB BUILDING LEVEL B4                          | D        |
| _D_BA-B60 00-01       | ASB LEVEL 00 COURTYARD SOIL VOLUME DIAGRAM     | D        |
| _D_BA-B60 01-01       | ELEVATED GARDEN SOIL VOLUME DIAGRAM            | E        |
| LD_BA-B60 01-02       | ASB LEVEL 01 COURTYARD SOIL VOLUME DIAGRAM     | D        |
| _D_BA-B60 03-01       | ELEVATED GARDEN - ROOF SOIL VOLUME DIAGRAM     | С        |
| LD_BA-B60 04-01       | ASB LEVEL 04 COURTYARD SOIL VOLUME DIAGRAM     | С        |
| _D_BA-B60 NL-00       | ARRIVAL FORECOURT SOIL VOLUME DIAGRAM          | С        |
| LD_BA-B61 00-01       | ASB BUILDING LEVEL 00 COURTYARD SECTIONS       | D        |
| LD_BA-B61 00-02       | ASB BUILDING LEVEL 00 ED ARRIVAL SECTION       | С        |
| LD_BA-B61 01-01       | ASB BUILDING LEVEL 01 COURTYARD SECTIONS       | D        |
| _D_BA-B61 01-02       | ASB BUILDING LEVEL 01 ELEVATED GARDEN SECTIONS | С        |
| LD_BA-B61 04-01       | ASB BUILDING LEVEL 04 COURTYARD SECTIONS       | D        |
| LD_BJ-B20 02-30       | JHH BUILDING LEVEL 02                          | С        |
| LD_BJ-B20 03-30       | JHH BUILDING LEVEL 03                          | С        |
| _D_BJ-B60 03-01       | JHH COURTYARD #01 SOIL VOLUME DIAGRAM          | С        |
| _D_BJ-B60 03-02       | JHH COURTYARD #02 SOIL VOLUME DIAGRAM          | С        |
| LD_BJ-B60 03-03       | JHH COURTYARD #03 SOIL VOLUME DIAGRAM          | С        |
| _D_BJ-B61 03-01       | JHH BUILDING LEVEL 03 COURTYARD 1 SECTIONS     | С        |
| LD_BJ-B61 03-02       | JHH BUILDING LEVEL 03 COURTYARD 2 SECTIONS     | С        |
| LD_BJ-B61 03-03       | JHH BUILDING LEVEL 03 COURTYARD 3 SECTIONS     | С        |