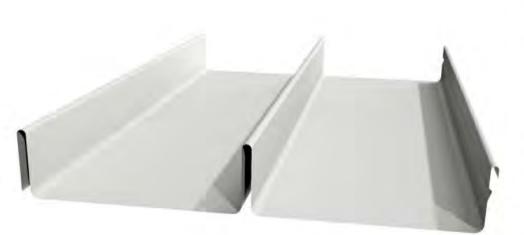

## DESCRIPTION:

Standing seam cladding, custom colour in matt finish, ref skin colourway

## **USAGE:**

Typical Exterior Facade - ASB