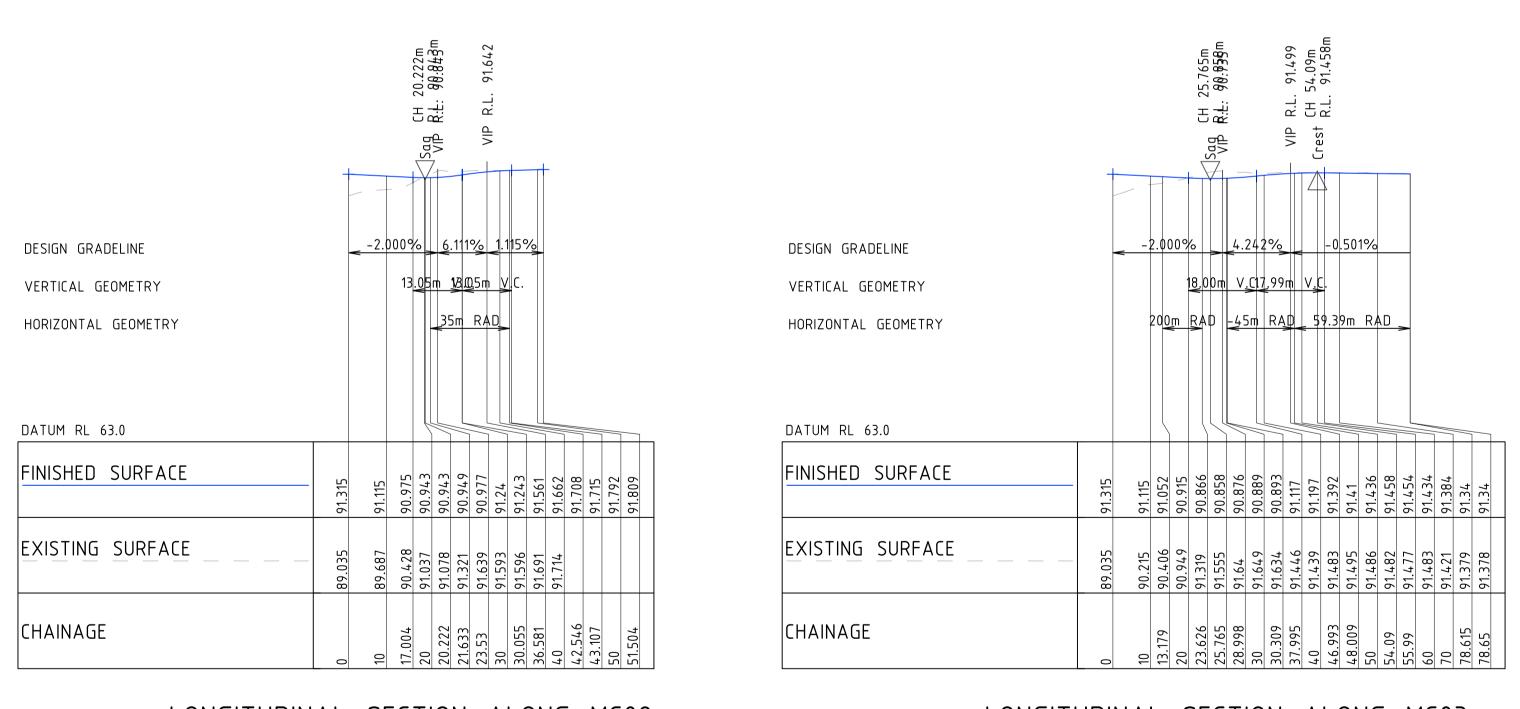

SSDA

LEVEL 7 - FLOOR PLAN

AR\_ C0-B10 L7-00

1:1500 @ A3

**EXISTING JHH** 

BELOW

Planning, Industry & Environment

Issued under the Environmental Planning and Assessment Act 1979