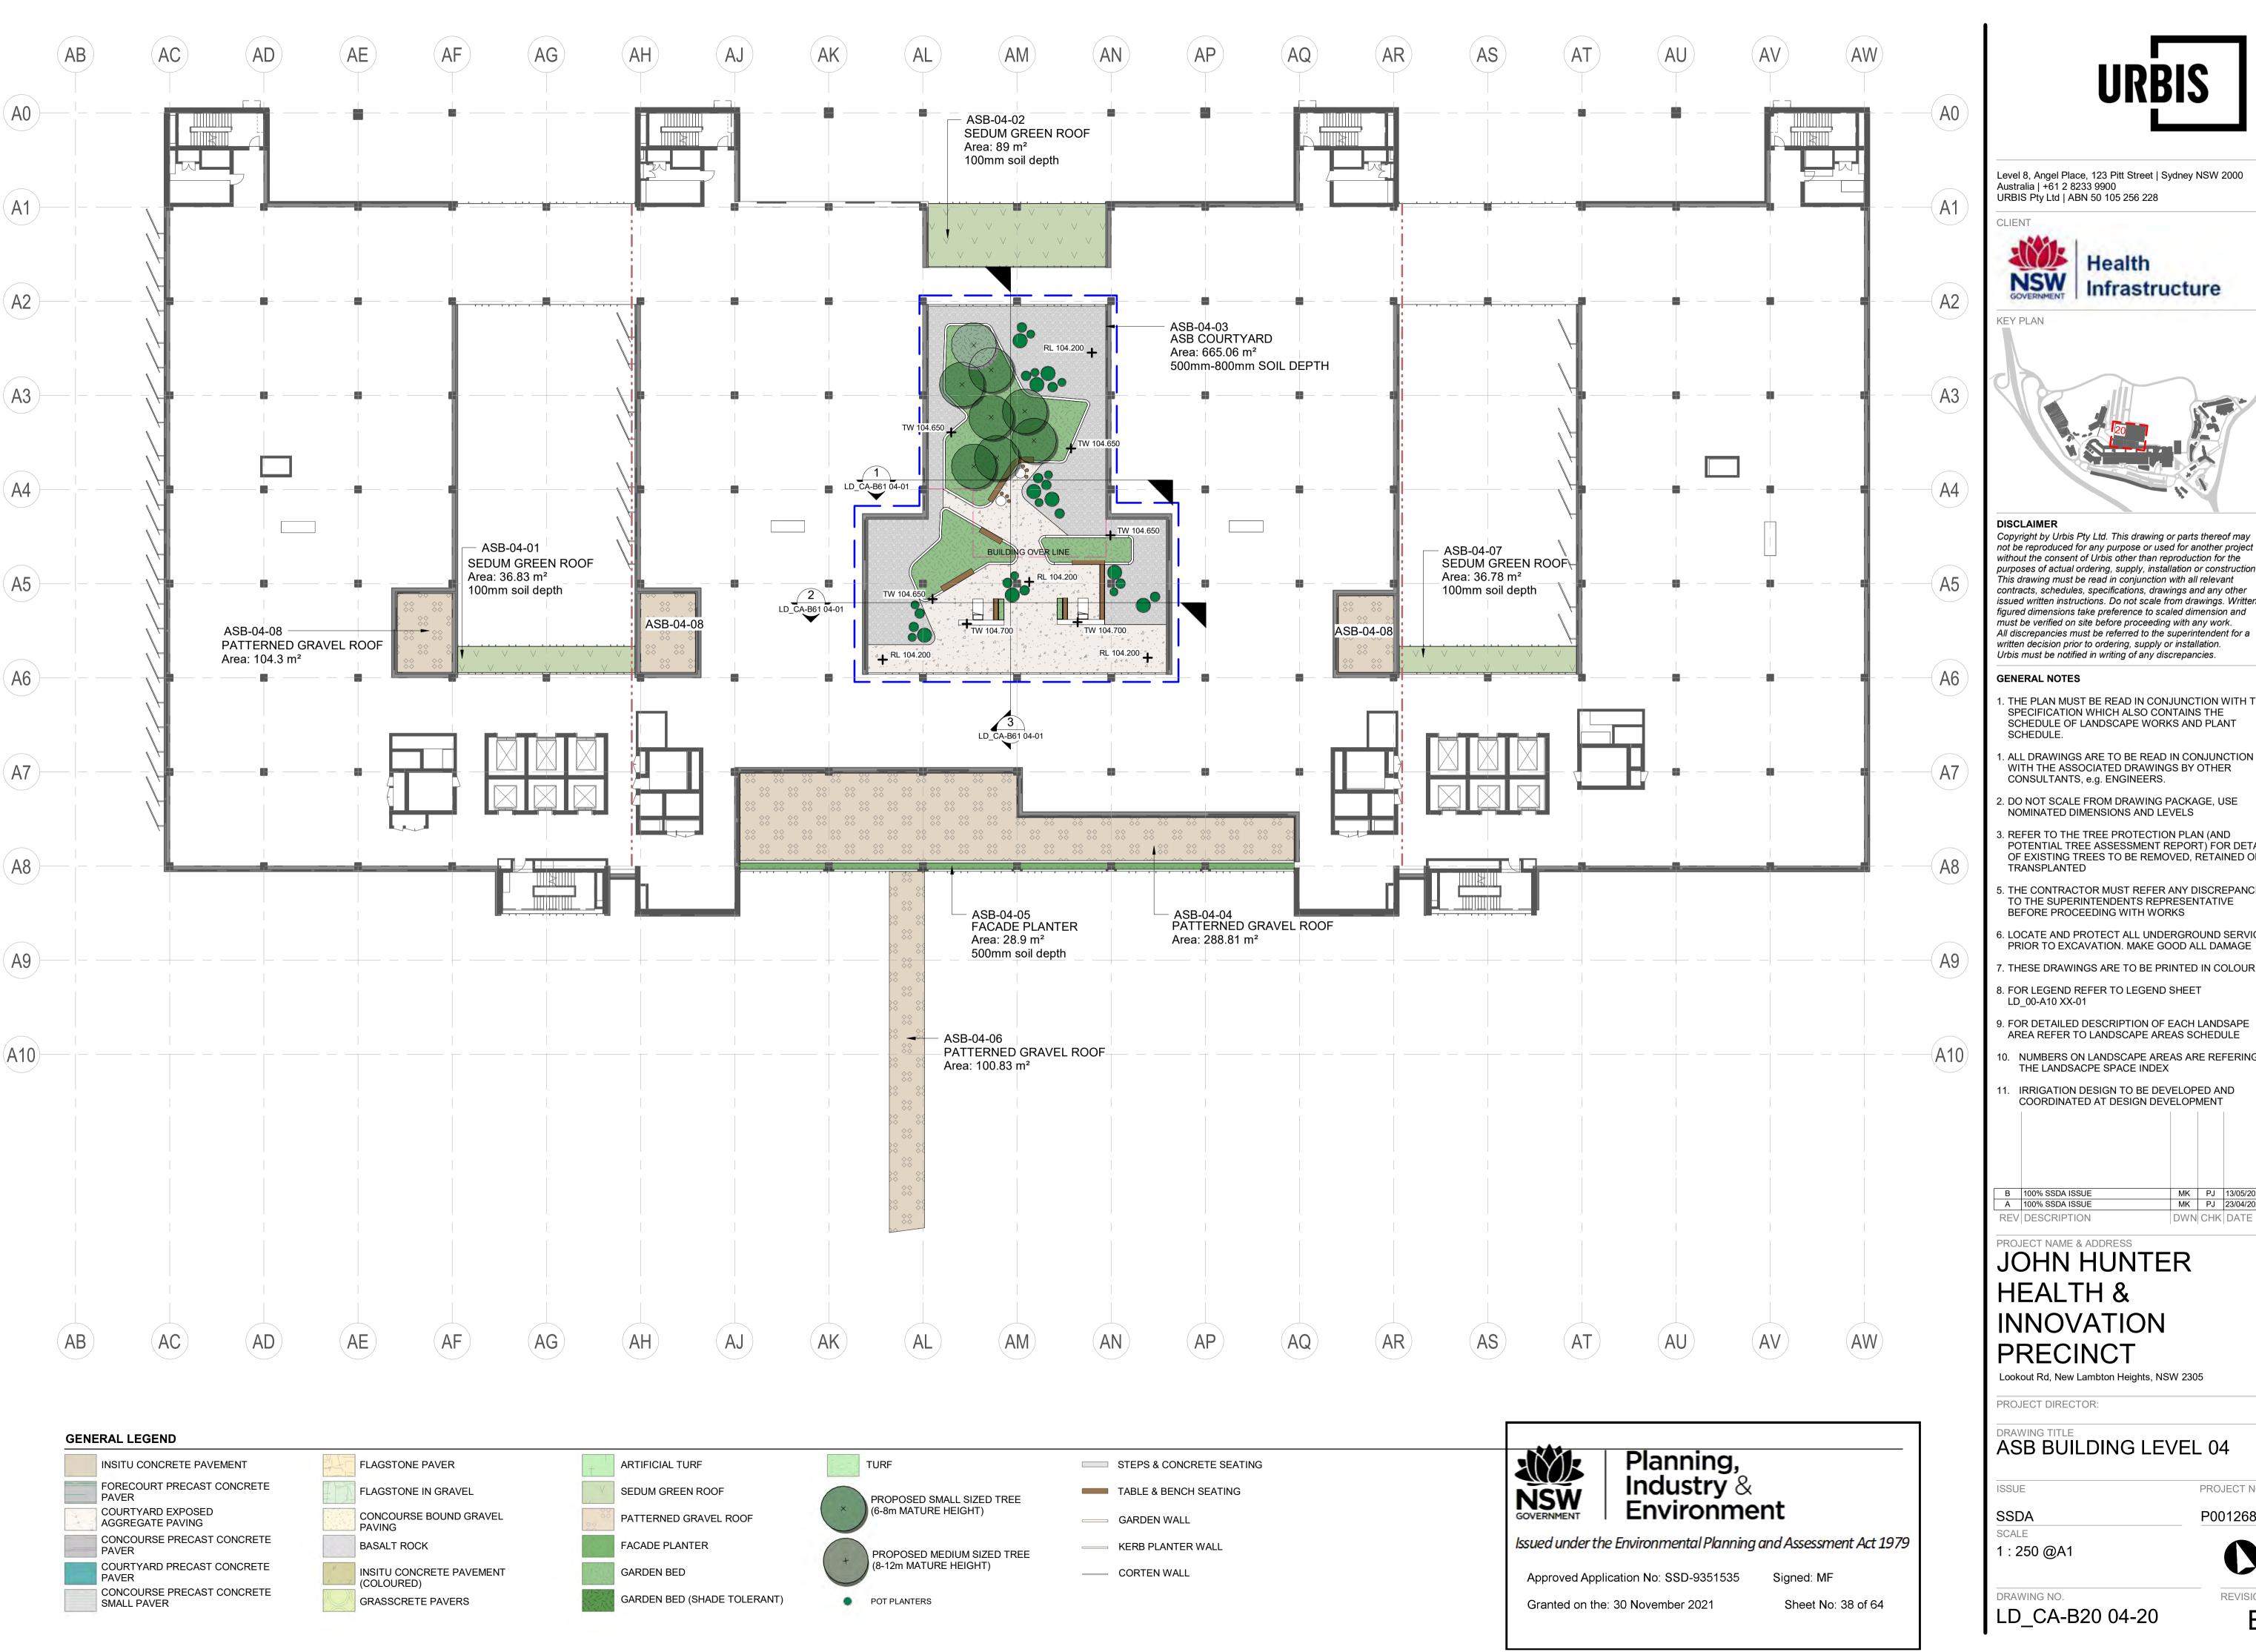

- 1. THE PLAN MUST BE READ IN CONJUNCTION WITH THE SPECIFICATION WHICH ALSO CONTAINS THE SCHEDULE OF LANDSCAPE WORKS AND PLANT
- 1. ALL DRAWINGS ARE TO BE READ IN CONJUNCTION WITH THE ASSOCIATED DRAWINGS BY OTHER CONSULTANTS, e.g. ENGINEERS.
- 2. DO NOT SCALE FROM DRAWING PACKAGE, USE NOMINATED DIMENSIONS AND LEVELS
- 3. REFER TO THE TREE PROTECTION PLAN (AND POTENTIAL TREE ASSESSMENT REPORT) FOR DETAILS OF EXISTING TREES TO BE REMOVED, RETAINED OR TRANSPLANTED
- TO THE SUPERINTENDENTS REPRESENTATIVE BEFORE PROCEEDING WITH WORKS

6. LOCATE AND PROTECT ALL UNDERGROUND SERVICES

- PRIOR TO EXCAVATION. MAKE GOOD ALL DAMAGE
- 7. THESE DRAWINGS ARE TO BE PRINTED IN COLOUR
- 8. FOR LEGEND REFER TO LEGEND SHEET LD\_00-A10 XX-01
- 9. FOR DETAILED DESCRIPTION OF EACH LANDSAPE AREA REFER TO LANDSCAPE AREAS SCHEDULE
- 10. NUMBERS ON LANDSCAPE AREAS ARE REFERING TO THE LANDSACPE SPACE INDEX
- 11. IRRIGATION DESIGN TO BE DEVELOPED AND COORDINATED AT DESIGN DEVELOPMENT

- 1. THE PLAN MUST BE READ IN CONJUNCTION WITH THE SPECIFICATION WHICH ALSO CONTAINS THE SCHEDULE OF LANDSCAPE WORKS AND PLANT SCHEDULE.
- 1. ALL DRAWINGS ARE TO BE READ IN CONJUNCTION WITH THE ASSOCIATED DRAWINGS BY OTHER CONSULTANTS, e.g. ENGINEERS.
- 2. DO NOT SCALE FROM DRAWING PACKAGE, USE NOMINATED DIMENSIONS AND LEVELS
- 3. REFER TO THE TREE PROTECTION PLAN (AND POTENTIAL TREE ASSESSMENT REPORT) FOR DETAILS OF EXISTING TREES TO BE REMOVED, RETAINED OR TRANSPLANTED
- TO THE SUPERINTENDENTS REPRESENTATIVE BEFORE PROCEEDING WITH WORKS

5. THE CONTRACTOR MUST REFER ANY DISCREPANCIES

- 6. LOCATE AND PROTECT ALL UNDERGROUND SERVICES PRIOR TO EXCAVATION, MAKE GOOD ALL DAMAGE
- 7. THESE DRAWINGS ARE TO BE PRINTED IN COLOUR
- 8. FOR LEGEND REFER TO LEGEND SHEET LD\_00-A10 XX-01
- 9. FOR DETAILED DESCRIPTION OF EACH LANDSAPE AREA REFER TO LANDSCAPE AREAS SCHEDULE
- 10. NUMBERS ON LANDSCAPE AREAS ARE REFERING TO
- THE LANDSACPE SPACE INDEX
- 11. IRRIGATION DESIGN TO BE DEVELOPED AND COORDINATED AT DESIGN DEVELOPMENT