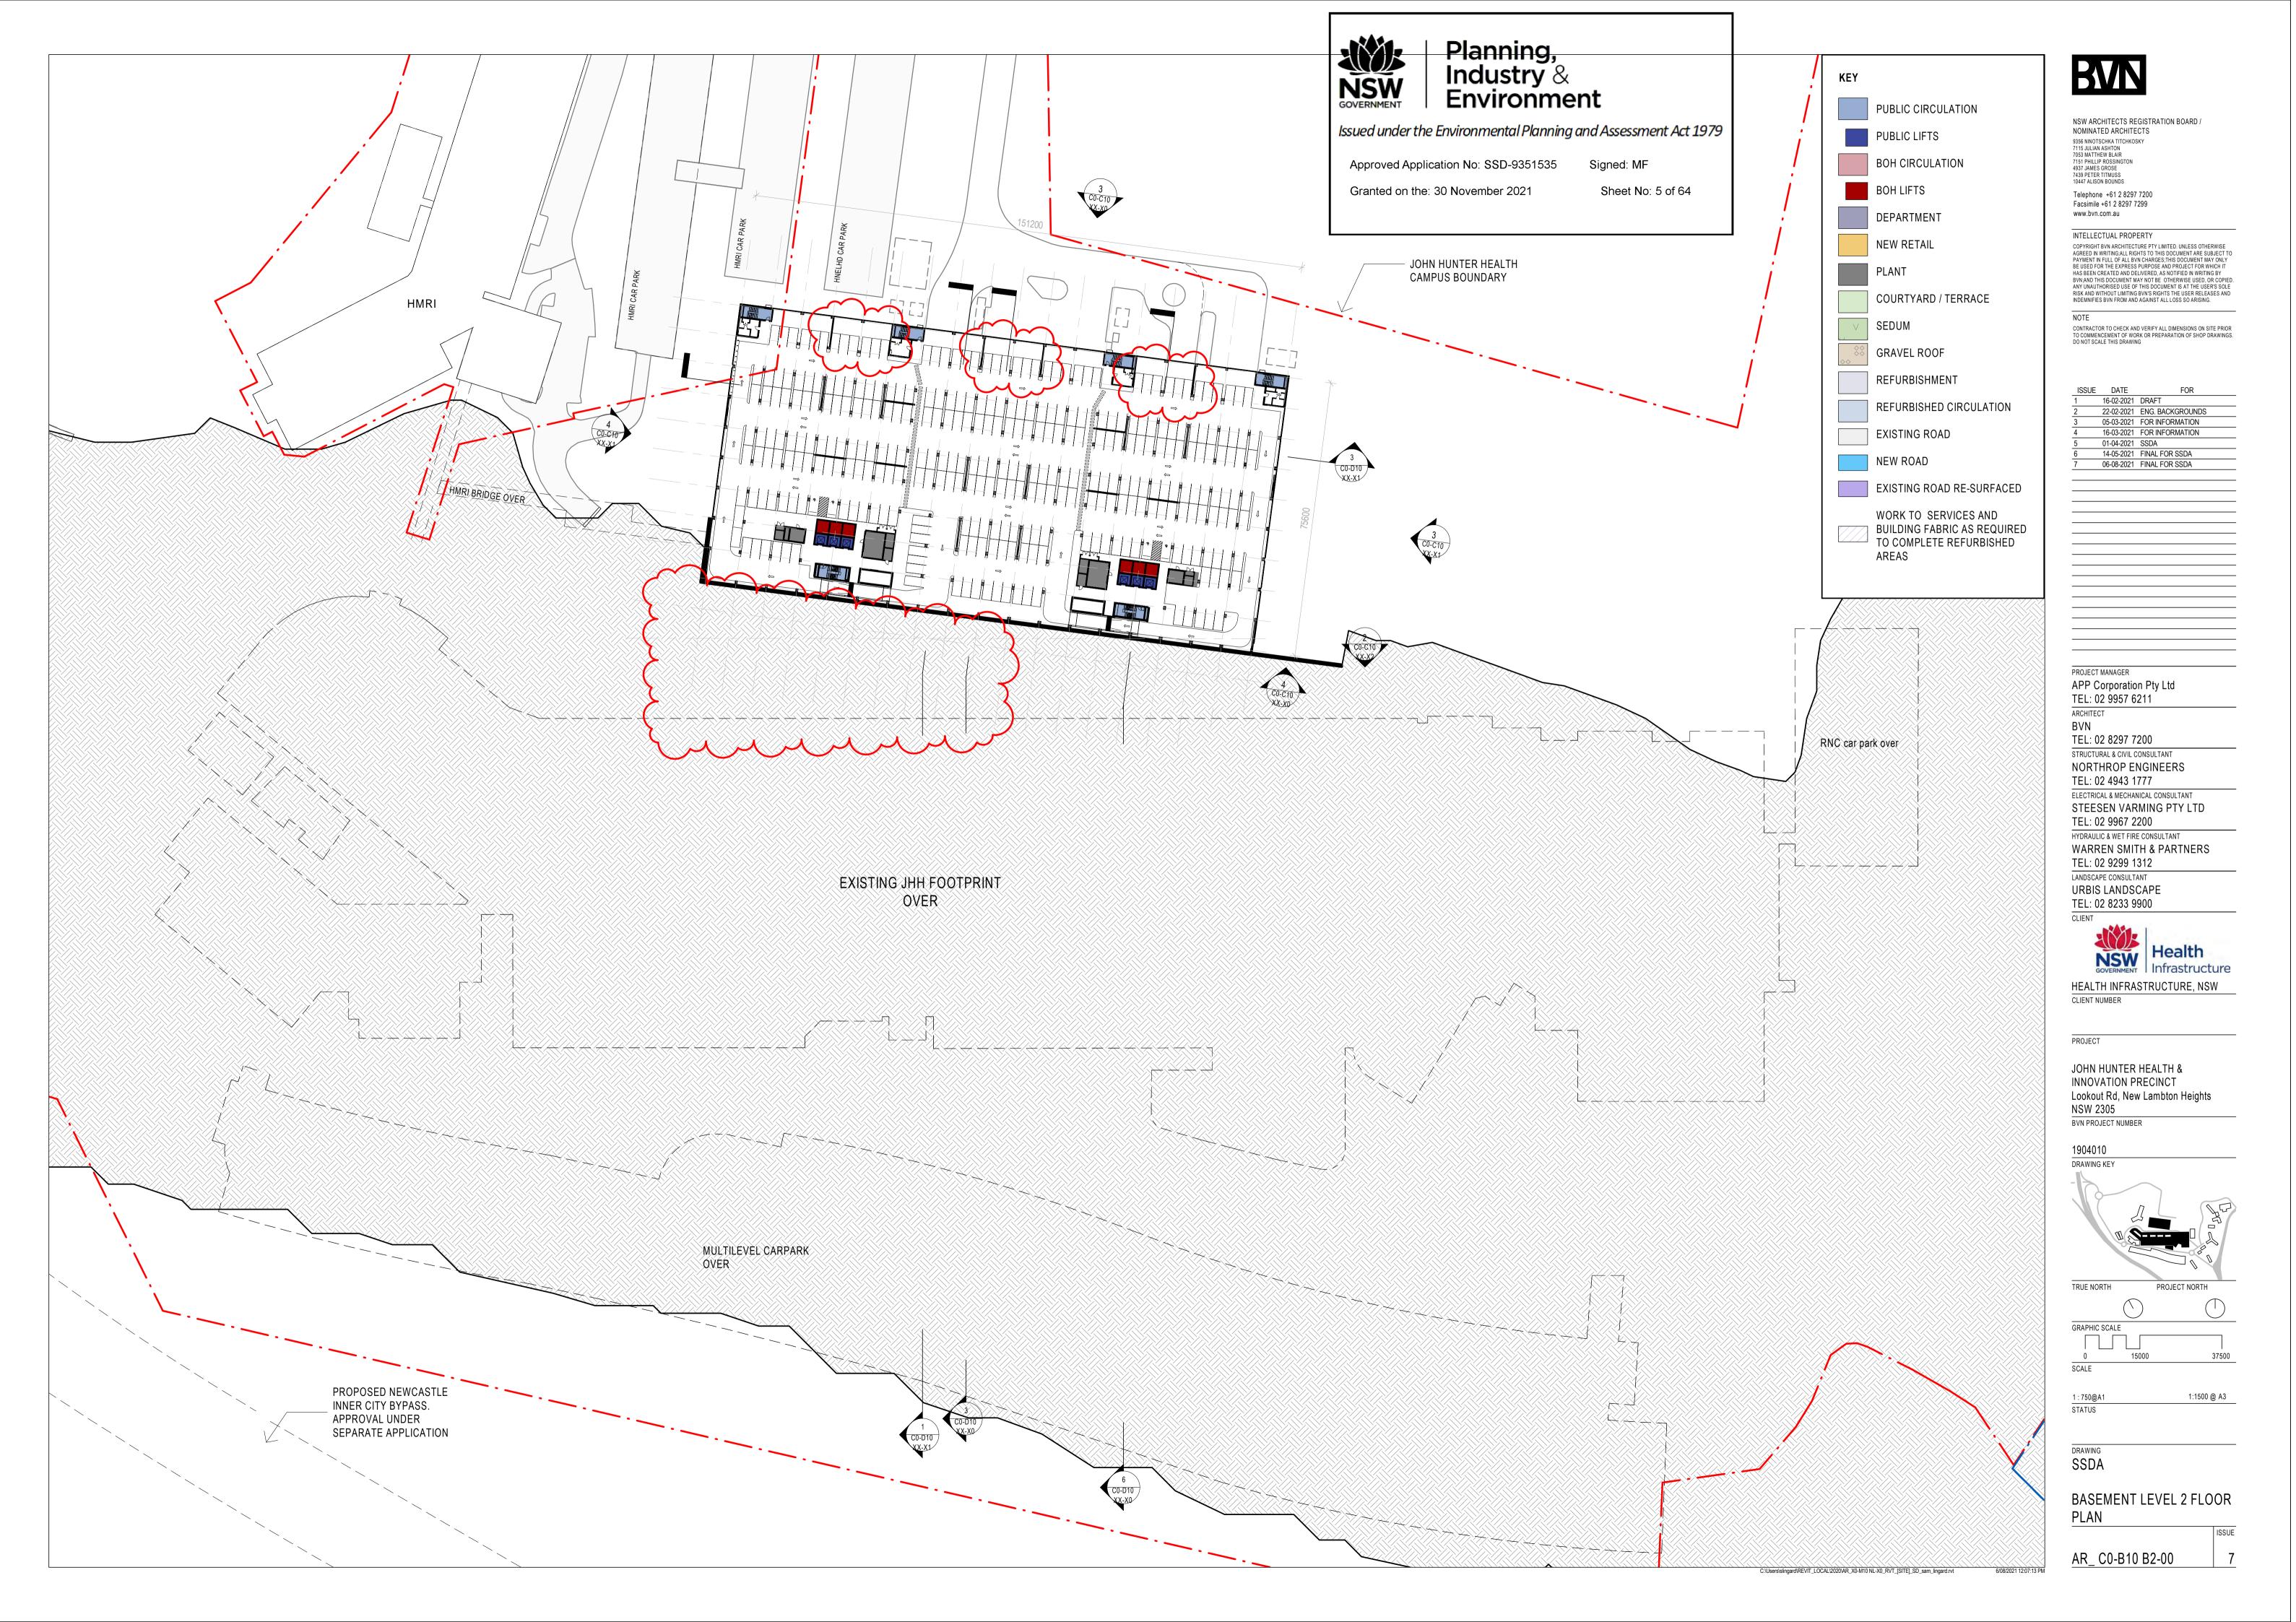

LEVEL 6 - FLOOR PLAN

AR\_ C0-B10 L6-00

1:1500 @ A3

NSW ARCHITECTS REGISTRATION BOARD / NOMINATED ARCHITECTS 9356 NINOTSCHKA TITCHKOSKY 7115 JULIAN ASHTON 7053 MATTHEW BLAIR 7151 PHILLIP ROSSINGTON 4937 JAMES GROSE 7439 PETER TITMUSS 10447 ALISON BOUNDS