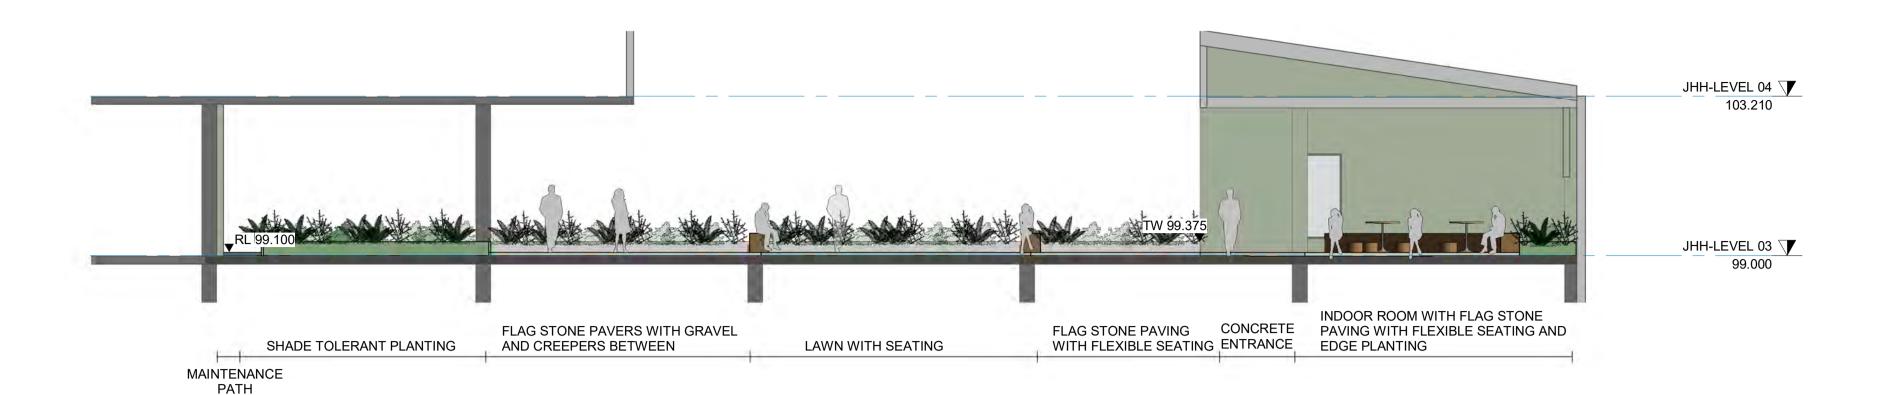

## LANDSCAPE PACKAGE / DRAWING REGISTER

| <b>DRAWING NUMBER</b> | DRAWING TITLE                                  | REVISION |
|-----------------------|------------------------------------------------|----------|
| LD_00-A00 XX-00       | COVER SHEET                                    | F        |
| _D_00-A10 XX-01       | LEGEND SHEET                                   | Е        |
| LD_00-A10 XX-02       | PLANTING SCHEDULE STREETSCAPE                  | D        |
| LD_00-A10 XX-03       | PLANTING SCHEDULE ARRIVAL & ROOFTOPS           | С        |
| LD_00-A10-XX-04       | PLANTING SCHEDULE COURTYARDS & INTERNAL        | С        |
| <br>_D_00-B01 NL-01   | SHEET SPLIT SITE RELATED                       | F        |
| <br>_D_B0-B20 NL-00   | JHH ARRIVAL FORECOURT                          | С        |
| _D_B0-B20 NL-X0       | OVERALL ZONAL PLAN                             | F        |
| LD_B0-B20 NL-X1       | TREE REMOVAL PLAN                              | D        |
| _D_B0-B60 NL-X1       | SITE WIDE LANDSCAPE PLAN                       | D        |
| _D_B0-B61 NL-01       | ARRIVAL FORECOURT SECTIONS                     | С        |
| LD_BA-B20 00-20       | ASB BUILDING LEVEL 00                          | D        |
| _D_BA-B20 01-20       | ASB BUILDING LEVEL 01                          | D        |
| _D_BA-B20 02-20       | ASB BUILDING LEVEL 02                          | D        |
| LD_BA-B20 03-20       | ASB BUILDING LEVEL 03                          | D        |
| LD_BA-B20 04-20       | ASB BUILDING LEVEL 04                          | D        |
| <br>LD_BA-B20 05-20   | ASB BUILDING LEVEL 05                          | С        |
| _D_BA-B20 06-20       | ASB BUILDING LEVEL 06                          | С        |
| <br>_D_BA-B20 B1-20   | ASB BUILDING LEVEL B1                          | D        |
| D_BA-B20 B2-20        | ASB BUILDING LEVEL B2                          | D        |
| LD_BA-B20 B3-20       | ASB BUILDING LEVEL B3                          | D        |
| D_BA-B20 B4-20        | ASB BUILDING LEVEL B4                          | D        |
| _D_BA-B60 00-01       | ASB LEVEL 00 COURTYARD SOIL VOLUME DIAGRAM     | D        |
| _D_BA-B60 01-01       | ELEVATED GARDEN SOIL VOLUME DIAGRAM            | E        |
| LD_BA-B60 01-02       | ASB LEVEL 01 COURTYARD SOIL VOLUME DIAGRAM     | D        |
| _D_BA-B60 03-01       | ELEVATED GARDEN - ROOF SOIL VOLUME DIAGRAM     | С        |
| LD_BA-B60 04-01       | ASB LEVEL 04 COURTYARD SOIL VOLUME DIAGRAM     | С        |
| _D_BA-B60 NL-00       | ARRIVAL FORECOURT SOIL VOLUME DIAGRAM          | С        |
| LD_BA-B61 00-01       | ASB BUILDING LEVEL 00 COURTYARD SECTIONS       | D        |
| LD_BA-B61 00-02       | ASB BUILDING LEVEL 00 ED ARRIVAL SECTION       | С        |
| LD_BA-B61 01-01       | ASB BUILDING LEVEL 01 COURTYARD SECTIONS       | D        |
| _D_BA-B61 01-02       | ASB BUILDING LEVEL 01 ELEVATED GARDEN SECTIONS | С        |
| LD_BA-B61 04-01       | ASB BUILDING LEVEL 04 COURTYARD SECTIONS       | D        |
| LD_BJ-B20 02-30       | JHH BUILDING LEVEL 02                          | С        |
| LD_BJ-B20 03-30       | JHH BUILDING LEVEL 03                          | С        |
| _D_BJ-B60 03-01       | JHH COURTYARD #01 SOIL VOLUME DIAGRAM          | С        |
| _D_BJ-B60 03-02       | JHH COURTYARD #02 SOIL VOLUME DIAGRAM          | С        |
| LD_BJ-B60 03-03       | JHH COURTYARD #03 SOIL VOLUME DIAGRAM          | С        |
| _D_BJ-B61 03-01       | JHH BUILDING LEVEL 03 COURTYARD 1 SECTIONS     | С        |
| LD_BJ-B61 03-02       | JHH BUILDING LEVEL 03 COURTYARD 2 SECTIONS     | С        |
| LD_BJ-B61 03-03       | JHH BUILDING LEVEL 03 COURTYARD 3 SECTIONS     | С        |