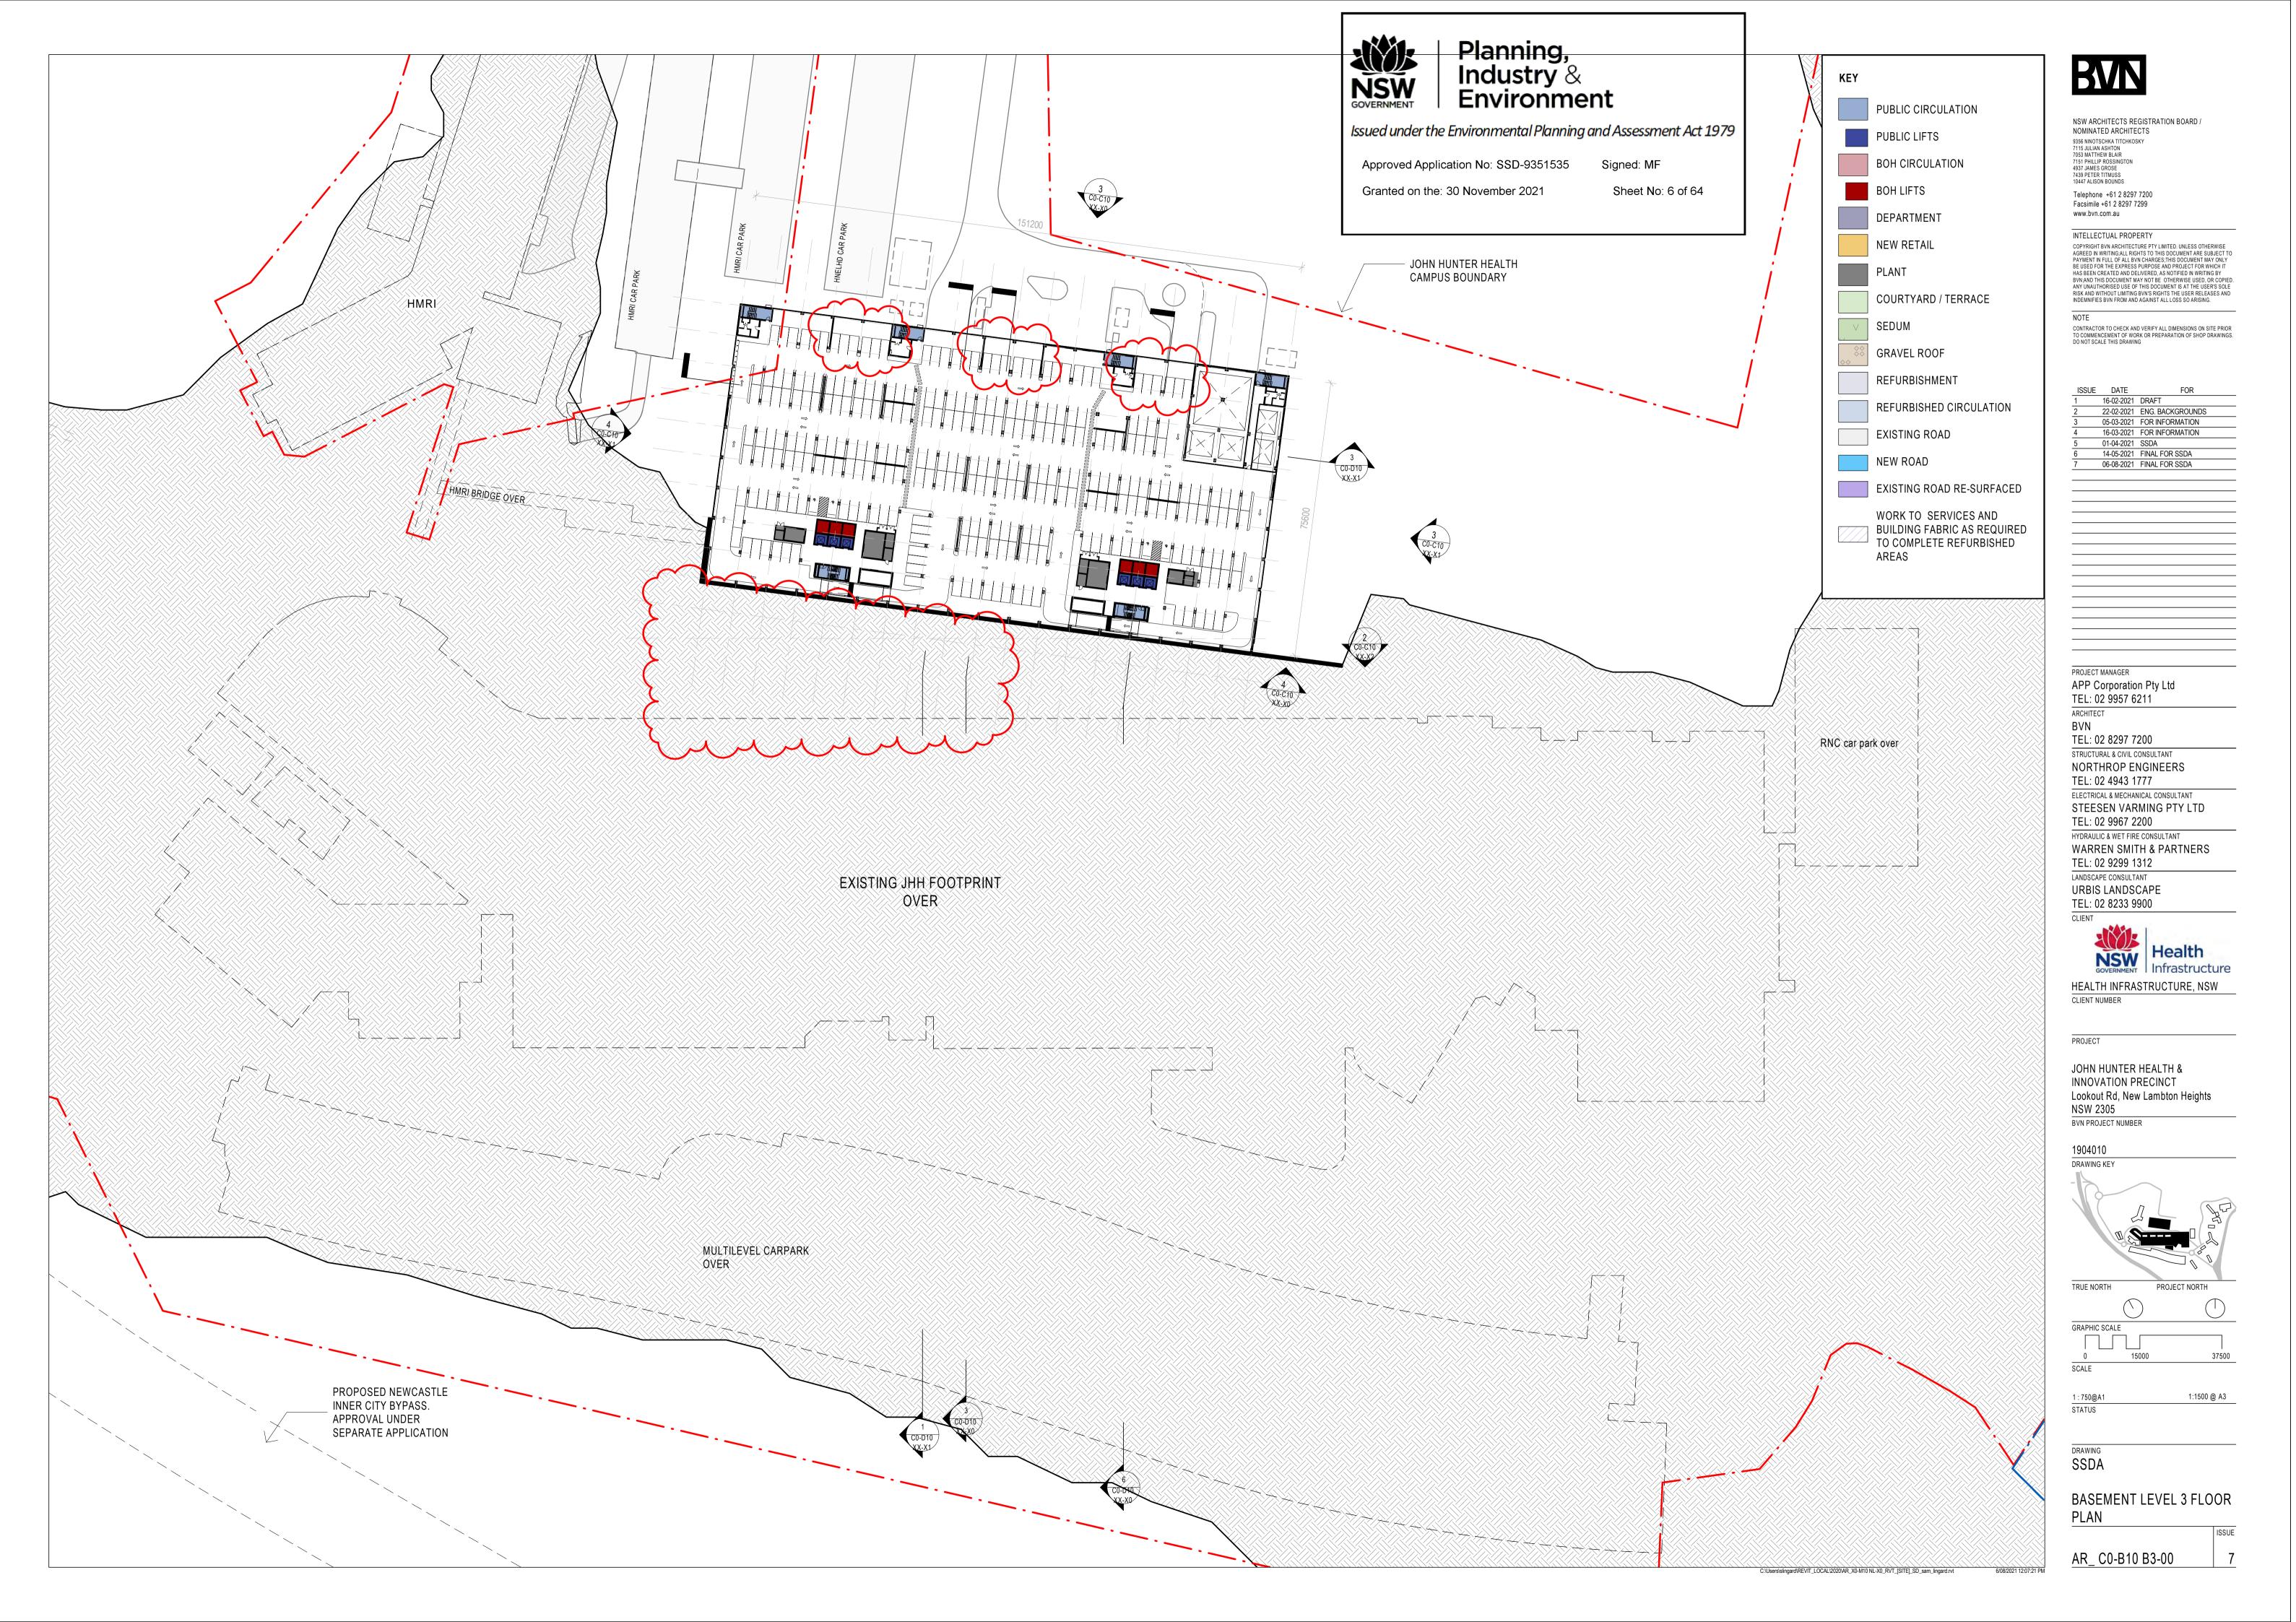

LEVEL 6 - FLOOR PLAN

AR\_ C0-B10 L6-00

1:1500 @ A3

NSW ARCHITECTS REGISTRATION BOARD / NOMINATED ARCHITECTS 9356 NINOTSCHKA TITCHKOSKY 7115 JULIAN ASHTON 7053 MATTHEW BLAIR 7151 PHILLIP ROSSINGTON 4937 JAMES GROSE 7439 PETER TITMUSS 10447 ALISON BOUNDS