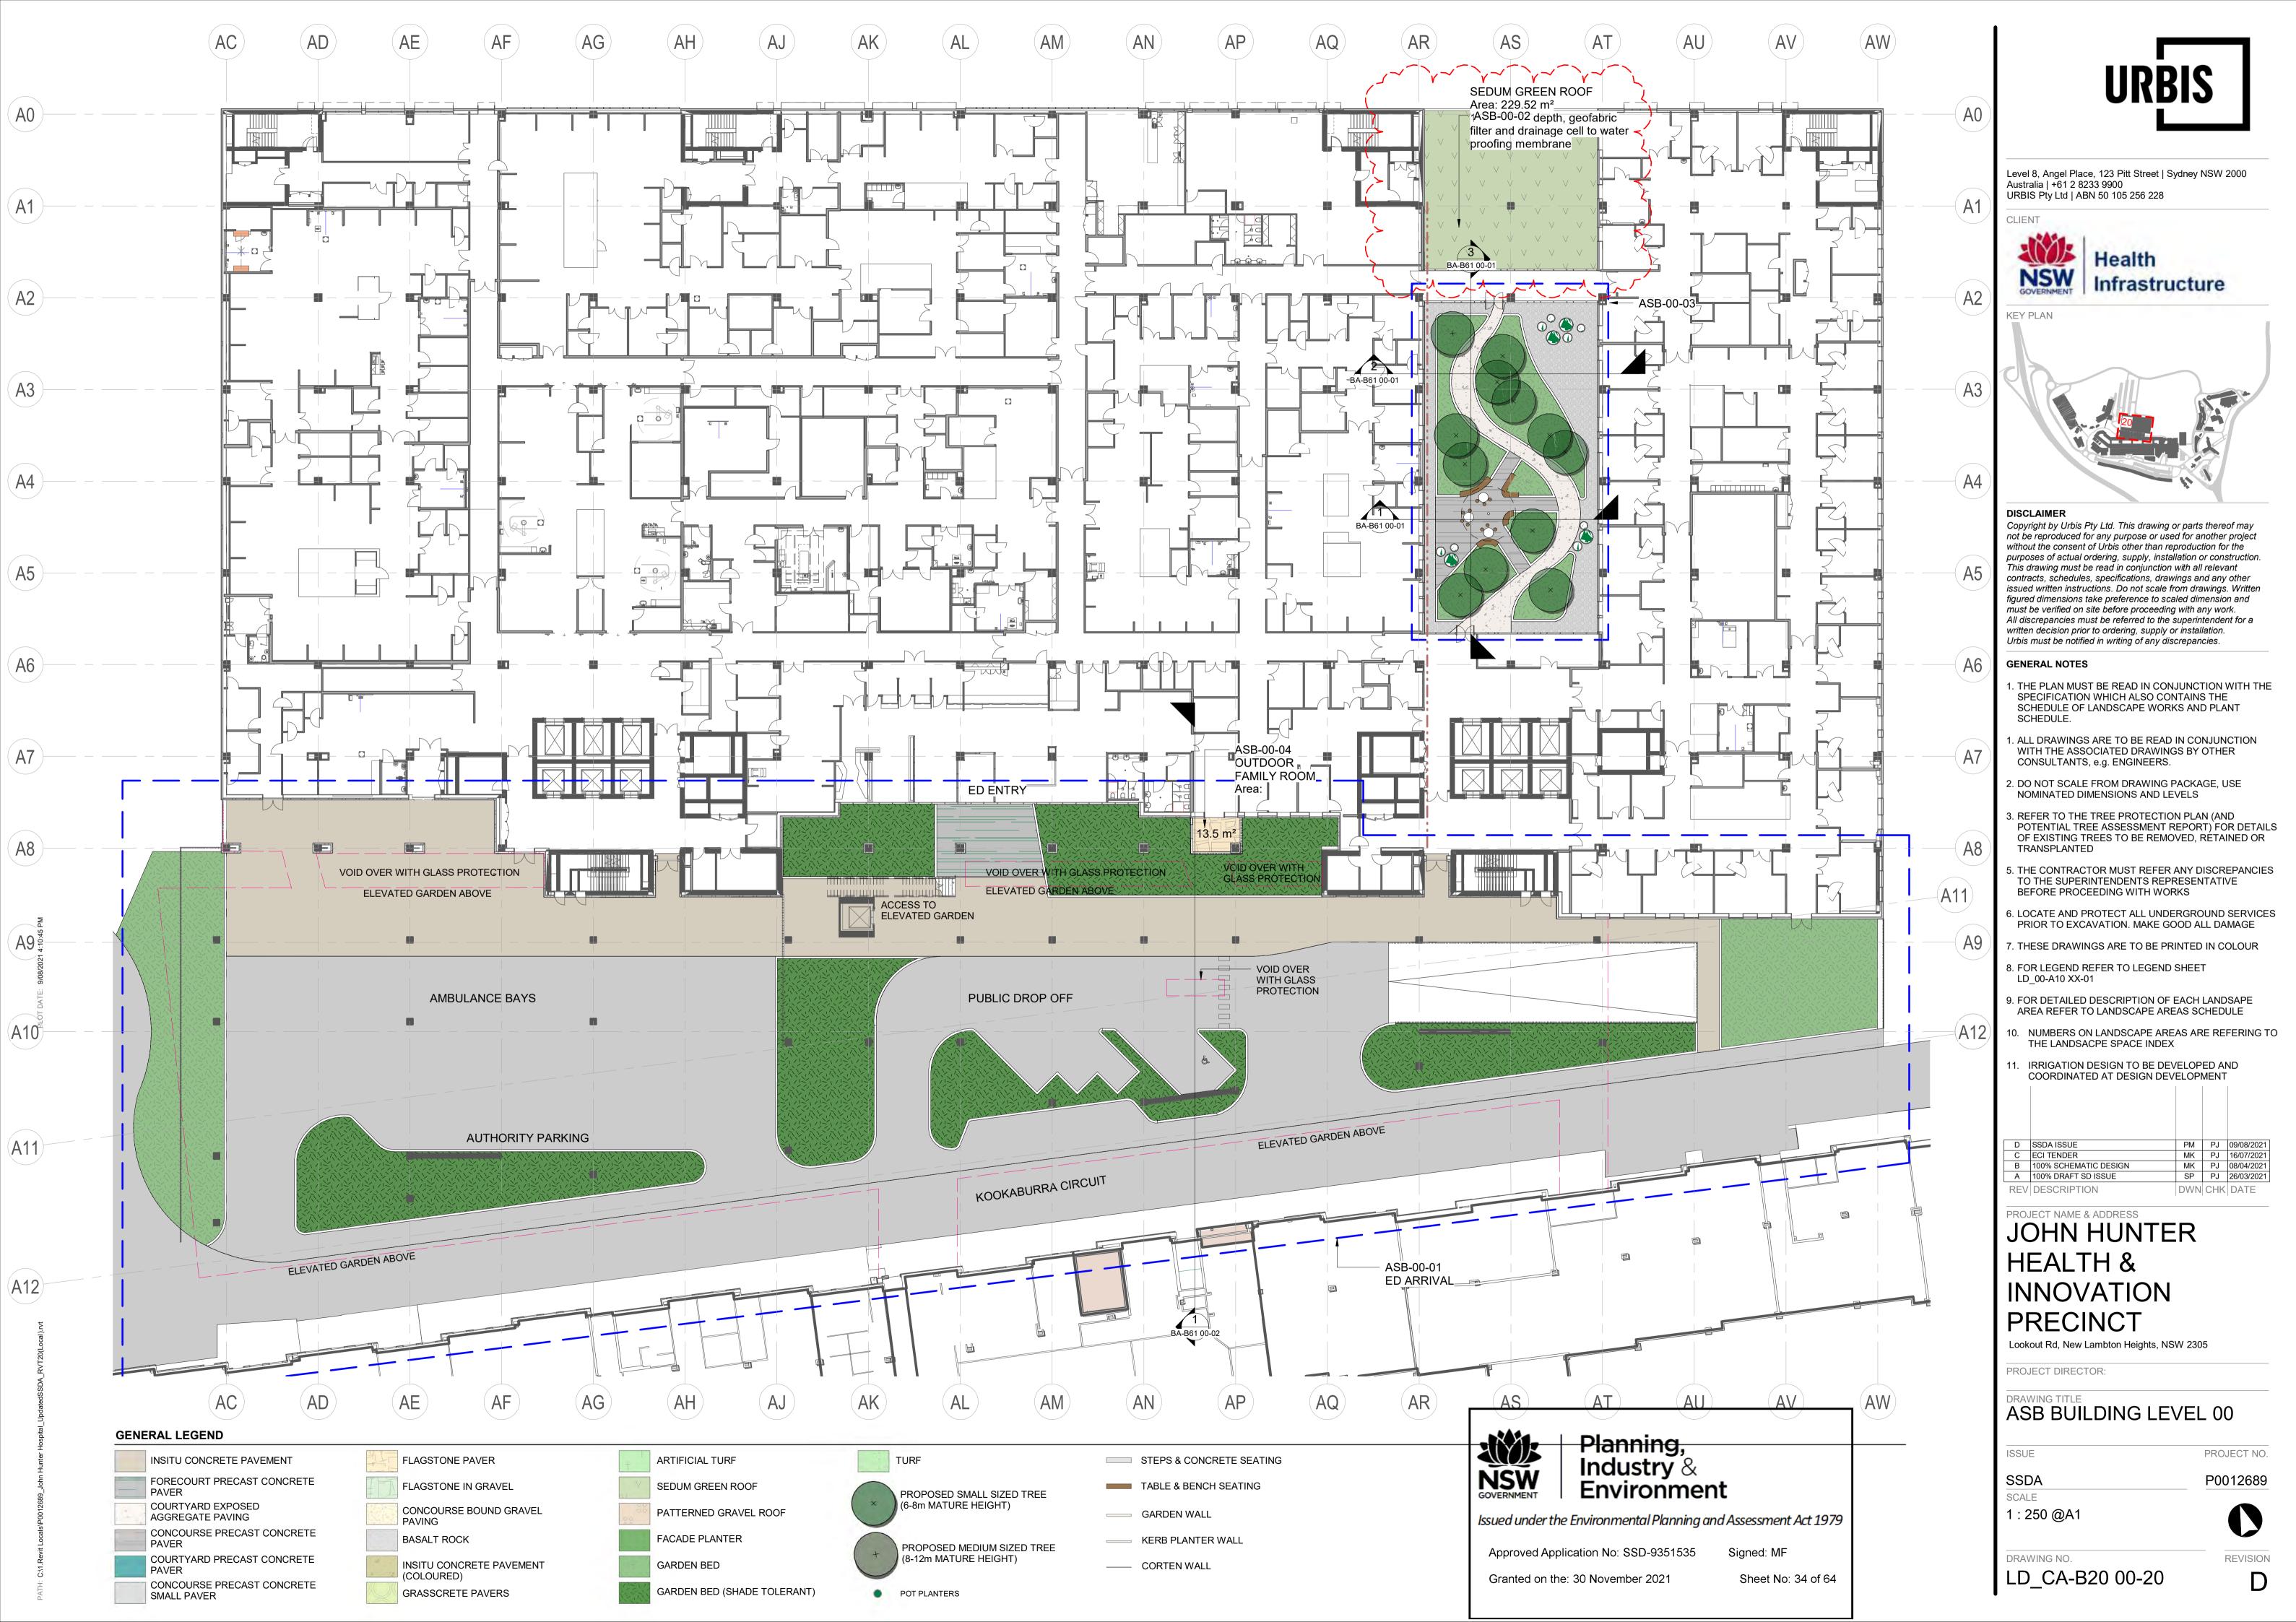

- 1. THE PLAN MUST BE READ IN CONJUNCTION WITH THE SPECIFICATION WHICH ALSO CONTAINS THE SCHEDULE OF LANDSCAPE WORKS AND PLANT
- 1. ALL DRAWINGS ARE TO BE READ IN CONJUNCTION WITH THE ASSOCIATED DRAWINGS BY OTHER CONSULTANTS, e.g. ENGINEERS.
- 2. DO NOT SCALE FROM DRAWING PACKAGE, USE NOMINATED DIMENSIONS AND LEVELS
- 3. REFER TO THE TREE PROTECTION PLAN (AND POTENTIAL TREE ASSESSMENT REPORT) FOR DETAILS OF EXISTING TREES TO BE REMOVED, RETAINED OR TRANSPLANTED
- TO THE SUPERINTENDENTS REPRESENTATIVE BEFORE PROCEEDING WITH WORKS

6. LOCATE AND PROTECT ALL UNDERGROUND SERVICES

- PRIOR TO EXCAVATION. MAKE GOOD ALL DAMAGE
- 7. THESE DRAWINGS ARE TO BE PRINTED IN COLOUR
- 8. FOR LEGEND REFER TO LEGEND SHEET LD\_00-A10 XX-01
- 9. FOR DETAILED DESCRIPTION OF EACH LANDSAPE AREA REFER TO LANDSCAPE AREAS SCHEDULE
- 10. NUMBERS ON LANDSCAPE AREAS ARE REFERING TO THE LANDSACPE SPACE INDEX
- 11. IRRIGATION DESIGN TO BE DEVELOPED AND COORDINATED AT DESIGN DEVELOPMENT

| F   | SSDA ISSUE            | PM  | PJ  | 09/08/2021 |
|-----|-----------------------|-----|-----|------------|
| Е   | ECI TENDER            | MK  | PJ  | 16/07/2021 |
| D   | 100% SCHEMATIC DESIGN | MK  | PJ  | 08/04/2021 |
| С   | 100% DRAFT SD ISSUE   | SP  | PJ  | 26/03/2021 |
| В   | 75% SD ISSUE          | MK  | PJ  | 29/01/2021 |
| Α   | 50% SD ISSUE          | MK  | PJ  | 14/12/2020 |
| REV | DESCRIPTION           | DWN | CHK | DATE       |

## JOHN HUNTER HEALTH & INNOVATION PRECINCT

Lookout Rd, New Lambton Heights, NSW 2305

PROJECT DIRECTOR:

DRAWING TITLE **COVER SHEET** 

PROJECT NO. ISSUE

SSDA SCALE

N.T.S

P0012689

LD\_C0-A00 XX-00

REVISION

MIN. 300mm SOIL DEPTH, PREMIUM GARDEN SOIL MIX, GEOFABRIC FILTER AND DRAINAGE LAYER ON WATER CONCOURSE PRECAST CONCRETE PAVER 70mm THICK REINFORCED PEDESTAL PAVER. FINISH: SHOT-BLASTED. COLOURS AND TYPE TBC COURTYARD PRECAST CONCRETE PAVER 70mm THICK REINFORCED PEDESTAL PAVER. FINISH: SHOT-BLASTED. 4 COLOURS TO PATTERNED LAYOUT FSC HARDWOOD CERTIFIED TIMBER CONCOURSE PRECAST CONCRETE SMALL PAVER 40mm THICK PAVER TO PEDESTAL PANEL SUPPORT TILES. FINISH: SHOT-BLASTED. COLOURS AND TYPE TBC CONCOURSE BOUND GRAVEL PAVING 25mm THICK RESIN BOUND STONE PAVING TO PEDESTAL PANEL SUPPORT TILES. COLOUR AND TYPE TBC COURTYARD EXPOSED AGGREGATE PAVING 70mm THICK REINFORCED PEDESTAL PAVER EXPOSED AGGREGATE LOOK. FINISH: SHOT-BLASTED. COLOURS **EXISTING PLANTING** 50mm BLUESTONE CRAZY PAVE. FINISH: SAW CUT. COLOURS AND TYPE TBC FLAGSTONE IN GRAVEL 50mm BLUESTONE PAVE. FINISH: SAW CUT. COLOURS AND TYPE TBC. GRAVEL: BASALT ROCK BASALT ROCK 100mm THICK BASALT ROCK WITH 20% (min) CRUSHED GREEN GLASS TO STAINLESS STEEL EDGE. ALLOW LARGE AND MEDIUM AGGREGATE. COLOUR AND TYPE ARTIFICIAL TURF PRESTIGE 40mm THICK POT PLANTERS **VARIOUS SIZES** 