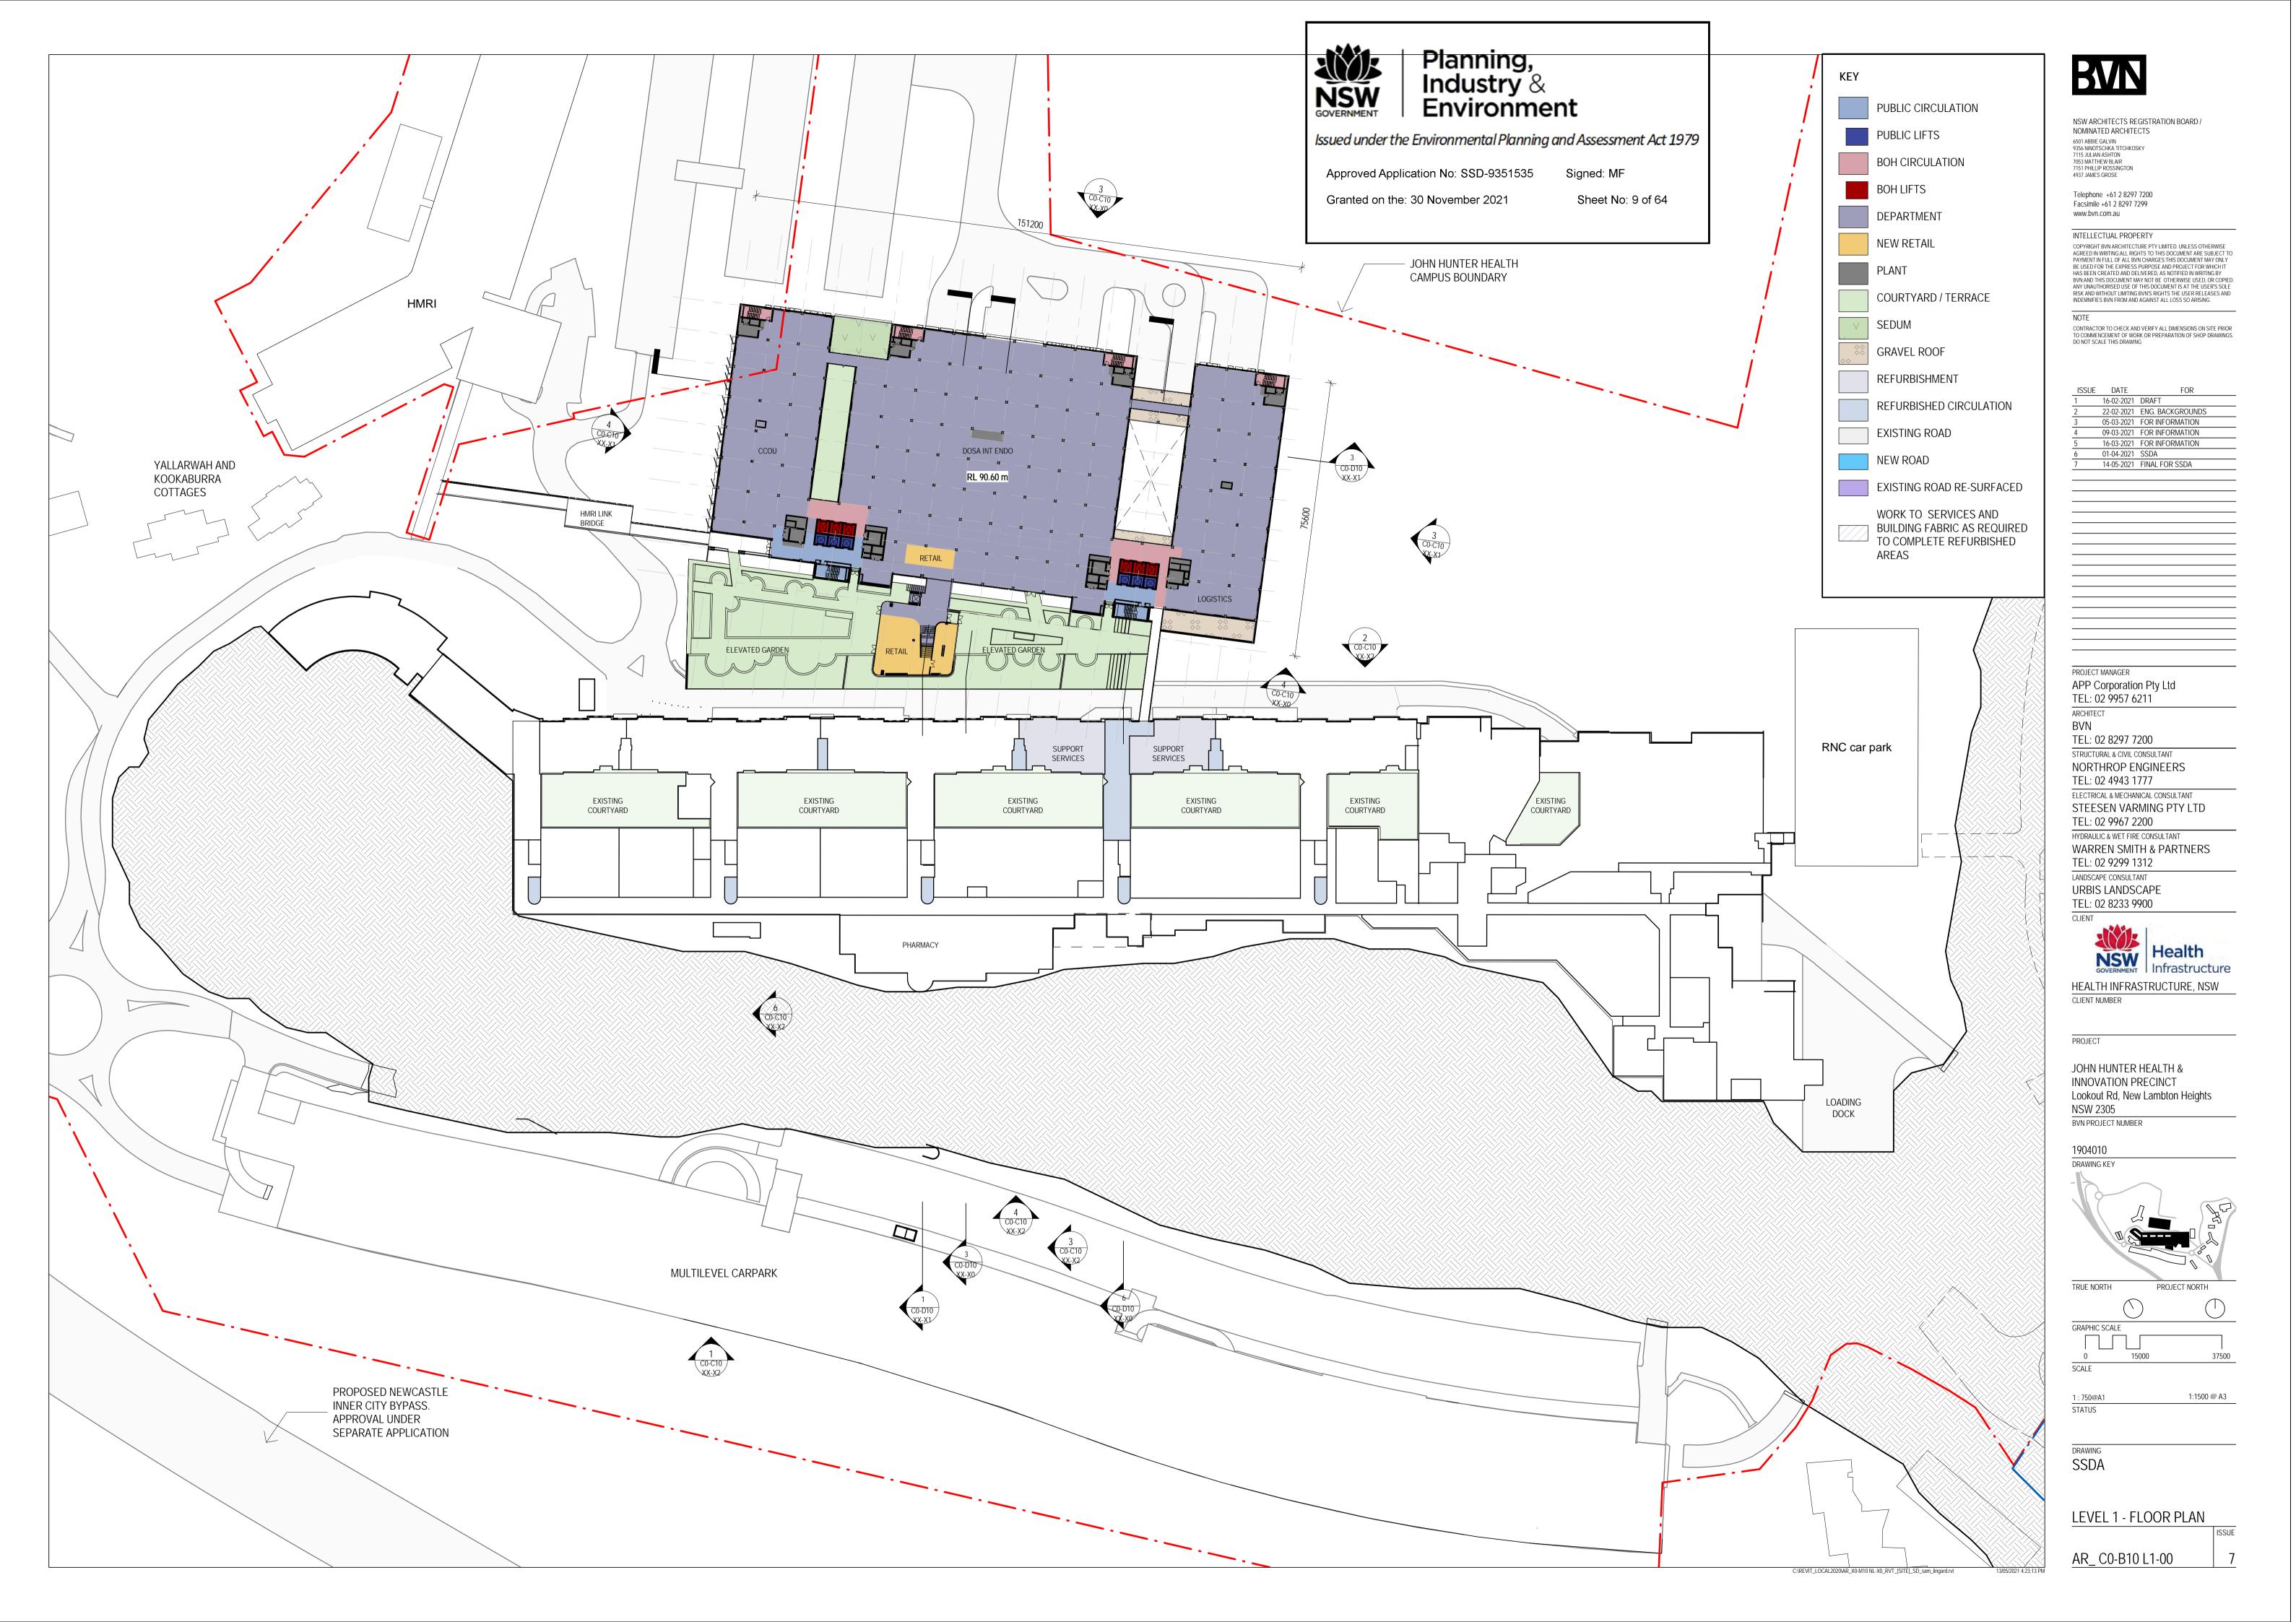

SSDA

LEVEL 7 - FLOOR PLAN

AR\_ C0-B10 L7-00

1:1500 @ A3

**EXISTING JHH** 

BELOW

Planning, Industry & Environment

Issued under the Environmental Planning and Assessment Act 1979