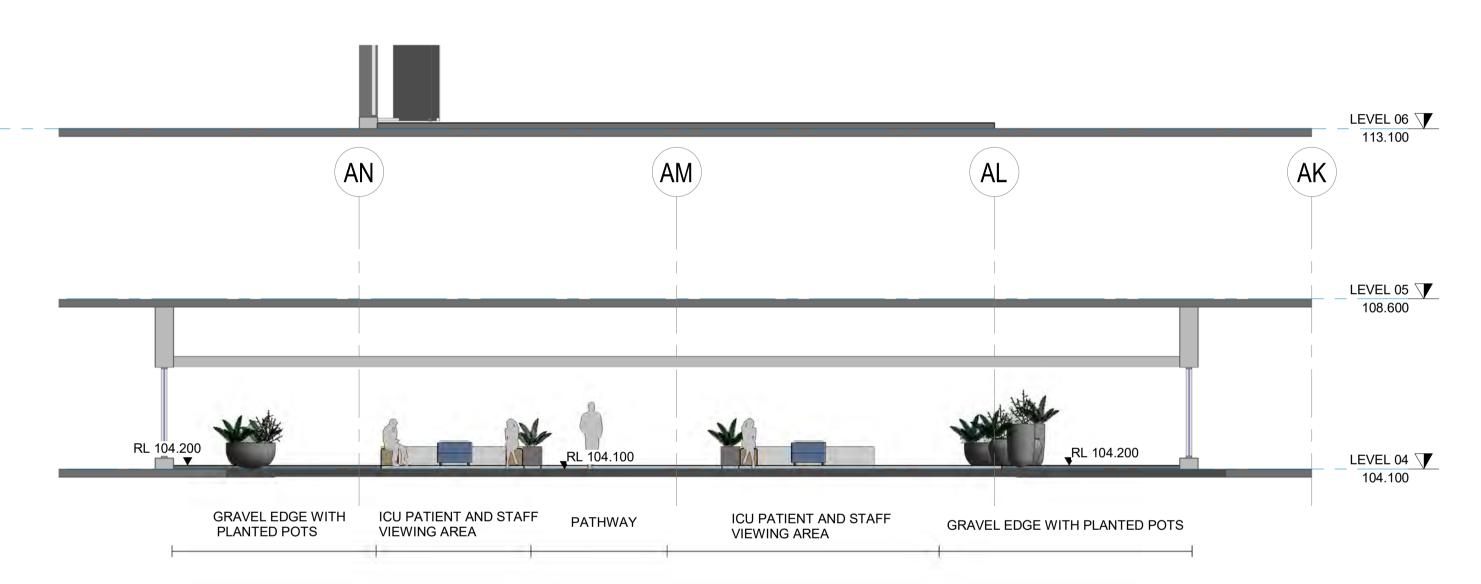

NG WITH WORKS
- 6. LOCATE AND PROTECT ALL UNDERGROUND SERVICES PRIOR TO EXCAVATION. MAKE GOOD ALL DAMAGE

7. THESE DRAWINGS ARE TO BE PRINTED IN COLOUR

- 8. FOR LEGEND REFER TO LEGEND SHEET
- LD 00-A10 XX-01
- 9. FOR DETAILED DESCRIPTION OF EACH LANDSAPE AREA REFER TO LANDSCAPE AREAS SCHEDULE
- 10. NUMBERS ON LANDSCAPE AREAS ARE REFERING TO THE LANDSACPE SPACE INDEX
- 11. IRRIGATION DESIGN TO BE DEVELOPED AND COORDINATED AT DESIGN DEVELOPMENT



REV DESCRIPTION

PROJECT NAME & ADDRESS JOHN HUNTER HEALTH & INNOVATION PRECINCT

Lookout Rd, New Lambton Heights, NSW 2305

PROJECT DIRECTOR: Approver

ASB BUILDING LEVEL 01 ELEVATED GARDEN

SECTIONS

SSDA SCALE

1:100@A1

DRAWING NO. LD\_CA-B61 01-02

PROJECT NO.

P0012689



1 SECTION 1 - ASB BUILDING L04 - COURTYARD (1:100)

LD\_BA-B20 04-21



2 SECTION 2 - ASB BUILDING L04 - COURTYARD (1:100)

LD\_BA-B20 03-21





Issued under the Environmental Planning and Assessment Act 1979

Sheet No: 48 of 64

Approved Application No: SSD-9351535 Signed: MF

Granted on the: 30 November 2021

URBIS

Level 8, Angel Place, 123 Pitt Street | Sydney NSW 2000 Australia | +61 2 8233 9900 URBIS Pty Ltd | ABN 50 105 256 228

CLIENT





# DISCLAIMER

Copyright by Urbis Pty Ltd. This drawing or parts thereof may not be reproduced for any purpose or used for another project without the consent of Urbis other than reproduction for the purposes of actual ordering, supply, installation or construction. This drawing must be read in conjunction with all relevant contracts, schedules, specifications, drawings and any other issued written instructions. Do