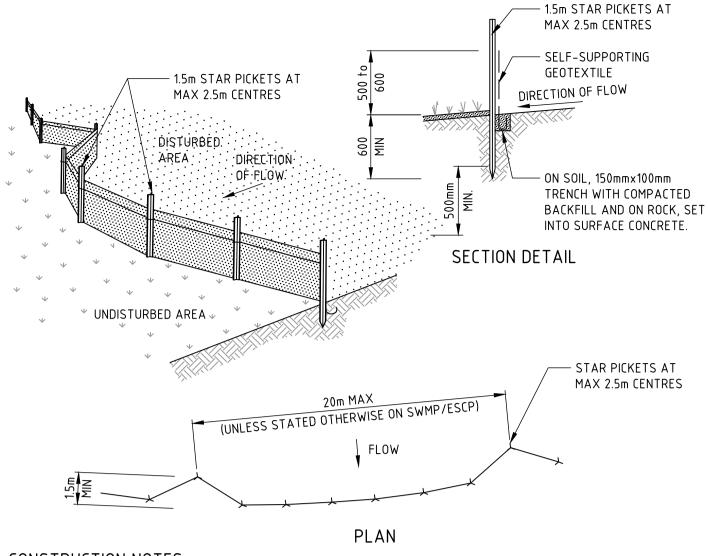

- 1. THE PLAN MUST BE READ IN CONJUNCTION WITH THE SPECIFICATION WHICH ALSO CONTAINS THE SCHEDULE OF LANDSCAPE WORKS AND PLANT
- 1. ALL DRAWINGS ARE TO BE READ IN CONJUNCTION WITH THE ASSOCIATED DRAWINGS BY OTHER CONSULTANTS, e.g. ENGINEERS.
- 2. DO NOT SCALE FROM DRAWING PACKAGE, USE NOMINATED DIMENSIONS AND LEVELS
- 3. REFER TO THE TREE PROTECTION PLAN (AND POTENTIAL TREE ASSESSMENT REPORT) FOR DETAILS OF EXISTING TREES TO BE REMOVED, RETAINED OR TRANSPLANTED
- TO THE SUPERINTENDENTS REPRESENTATIVE BEFORE PROCEEDING WITH WORKS

6. LOCATE AND PROTECT ALL UNDERGROUND SERVICES

- PRIOR TO EXCAVATION. MAKE GOOD ALL DAMAGE
- 7. THESE DRAWINGS ARE TO BE PRINTED IN COLOUR
- 8. FOR LEGEND REFER TO LEGEND SHEET LD\_00-A10 XX-01
- 9. FOR DETAILED DESCRIPTION OF EACH LANDSAPE AREA REFER TO LANDSCAPE AREAS SCHEDULE
- 10. NUMBERS ON LANDSCAPE AREAS ARE REFERING TO THE LANDSACPE SPACE INDEX
- 11. IRRIGATION DESIGN TO BE DEVELOPED AND COORDINATED AT DESIGN DEVELOPMENT