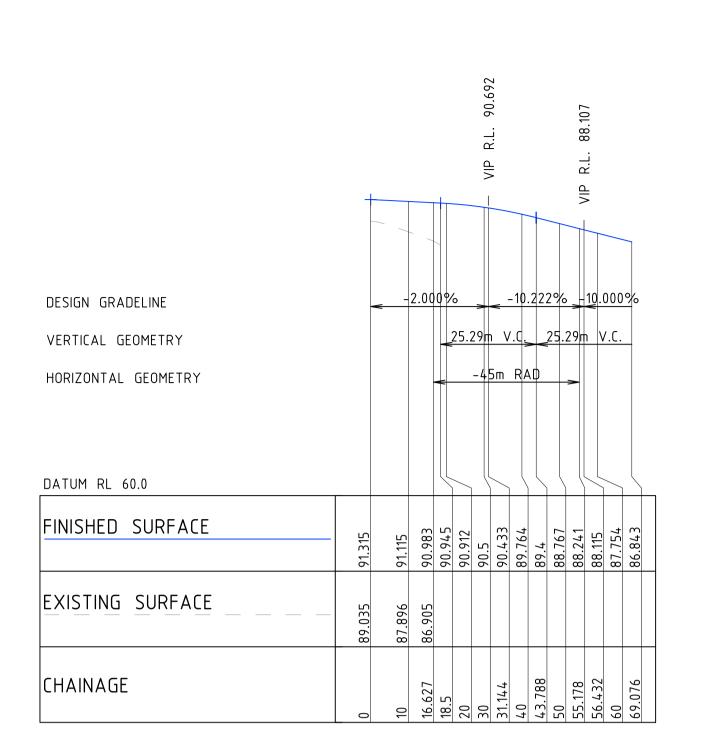

A CS 09.03.21 LS 6 ISSUED FOR SSDA CS 31.03.21 CS 30.07.21 7 ISSUED FOR SSDA LS

Health
Infrastructure

DRAWING NOT TO BE USED FOR CONSTRUCTION

UNLESS VERIFICATION SIGNATURE HAS BEEN ADDED



ALL DIMENSIONS TO BE VERIFIED ON SITE BEFORE COMMENCING WORK.

NORTHROP ACCEPTS NO RESPONSIBILITY FOR THE USABILITY, COMPLETENESS OR SCALE OF DRAWINGS TRANSFERRED ELECTRONICALLY.

THIS DRAWING MAY HAVE BEEN PREPARED USING COLOU AND MAY BE INCOMPLETE IF COPIED TO BLACK & WHITE.



Ph (02) 4943 1777 Fax (02) 4943 1577 Email newcastle@northrop.com.au ABN 81 094 433 100 JOHN HUNTER HEALTH AND INNOVATION PRECINCT

LOOKOUT ROAD, NEW LAMBTON HEIGHTS N.S.W

CIVIL ENGINEERING PACKAGE

ROAD LONG SECTIONS

SHEET 2

| JOB NUMB | ER  |    |    |
|----------|-----|----|----|
|          | NL1 | 91 | 36 |

C502-DA



LONGITUDINAL SECTION ALONG MC05

HORIZONTAL SCALE 1:1000@A1

VERTICAL SCALE 1:400@A1



LONGITUDINAL SECTION ALONG MC09

HORIZONTAL SCALE 1:1000@A1

VERTICAL SCALE 1:400@A1



Planning, Industry & Environment

Issued under the Environmental Planning and Assessment Act 1979

Approved Application No: SSD-9351535

Signed: MF

Granted on the: 30 November 2021

Sheet No: 64 of 64

LONGITUDINAL SECTION ALONG MCT01
HORIZONTAL SCALE 1:1000@A1

VERTICAL SCALE 1:400@A1

REVISION DESCRIPTION ISSUED VER'D APP'D DATE 2 ISSUED FOR REVIEW CS 09.11.20 3 ISSUED FOR SCHEMATIC DESIGN LS CS 29.01.21 CS 25.02.21 4 ISSUED FOR DRAFT SSDA 5 ISSUED FOR DRAFT SSDA LS CS 09.03.21 LS 6 ISSUED FOR SSDA CS 31.03.21 7 ISSUED FOR SSDA CS 30.07.21 LS

Health
Infrastructure

DRAWING NOT TO BE USED FOR CONSTRUCTION

UNLES