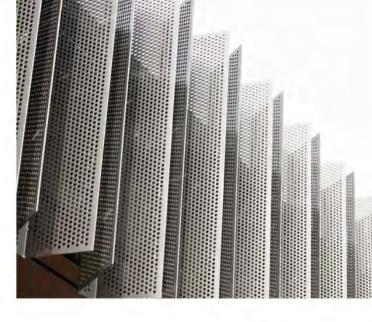

## **DESCRIPTION:**

Perforated Aluminium Screening, ref skin colourway

## **USAGE:**

ASB Windows, Pavilion and Entrance Canopy