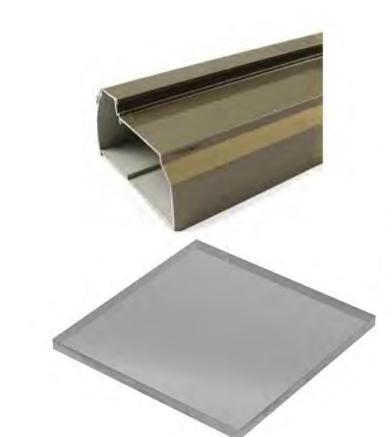

## **DESCRIPTION:**

Self supporting glass panels

## **USAGE:**

Pavilion and Entrance Canopy