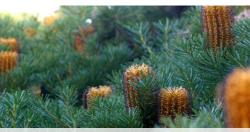

The Southern Arrival is the first area you see when you enter the hospital, the planting strategy aims to set the scene for the site and provides a bushland environment introducing the surrounding bushland communities of Smooth Barked Apple - Red Bloodwood Open Forest, Smooth Barked Apple Sydney Peppermint - Turpentine Forest and the Spotted Gum Ironbark Open Forest back into the courtyards. Bringing the bushland look and feel into the arrival precinct while also implementing shrubs, ground covers and grasses with varying seasonal flowering to allow the arrival precinct to have an all year round seasonal effect.