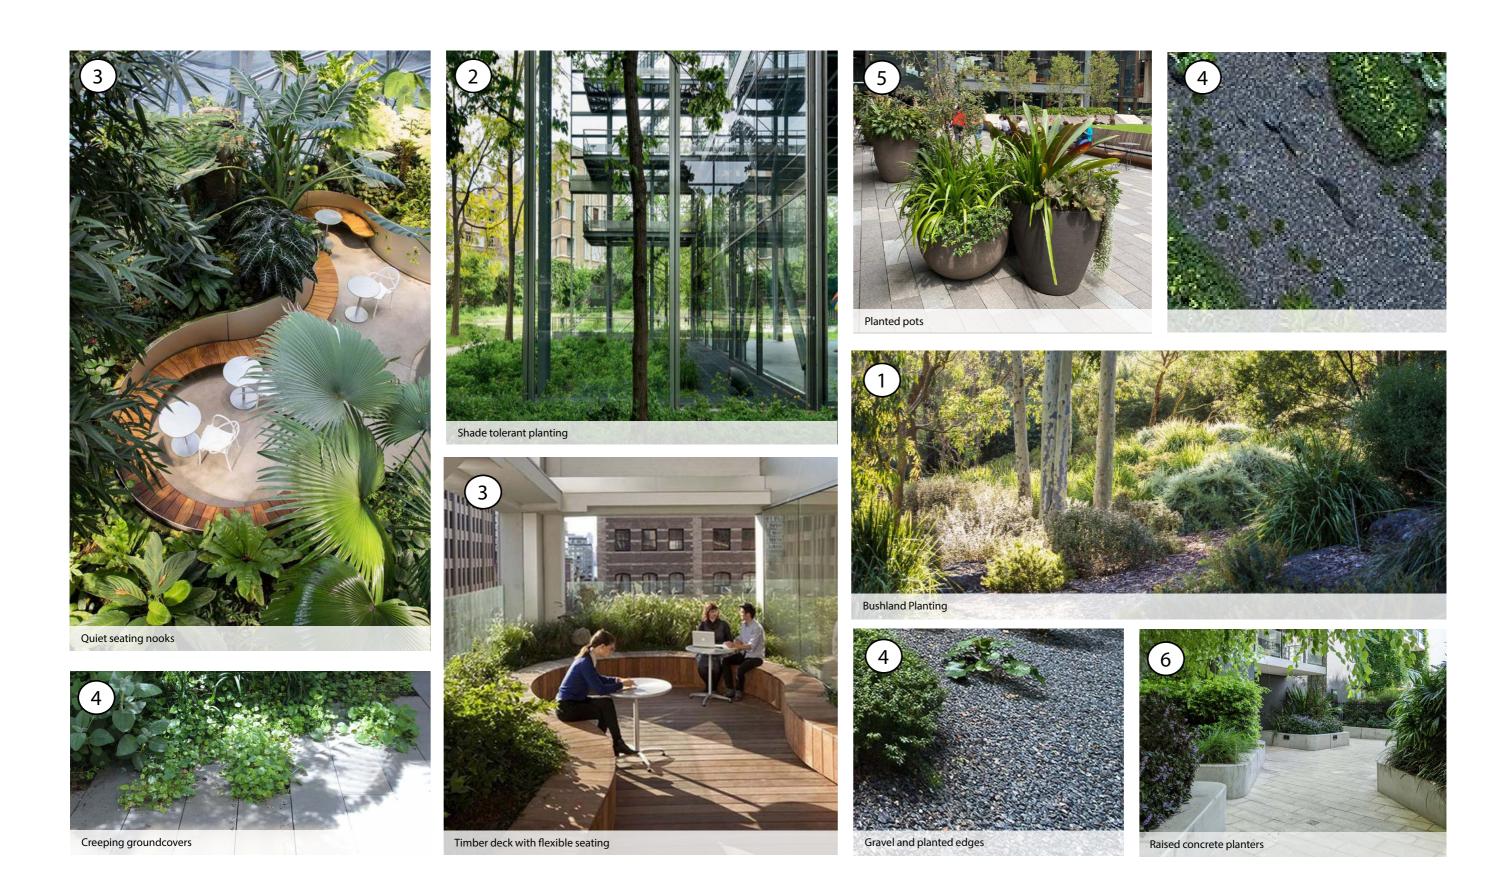

The Southern Arrival is the first area you see when you enter the hospital, the planting strategy aims to set the scene for the site and provides a bushland environment introducing the surrounding bushland communities of Smooth Barked Apple - Red Bloodwood Open Forest, Smooth Barked Apple Sydney Peppermint - Turpentine Forest and the Spotted Gum Ironbark Open Forest back into the courtyards. Bringing the bushland look and feel into the arrival precinct while also implementing shrubs, ground covers and grasses with varying seasonal flowering to allow the arrival precinct to have an all year round seasonal effect.