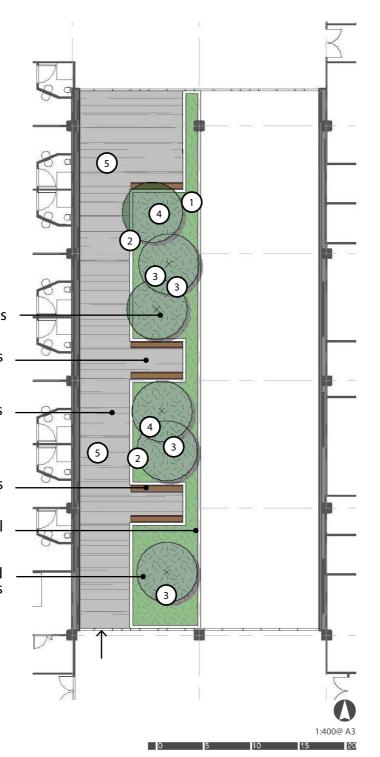

The Southern Arrival is the first area you see when you enter the hospital, the planting strategy aims to set the scene for the site and provides a bushland environment introducing the surrounding bushland communities of Smooth Barked Apple - Red Bloodwood Open Forest, Smooth Barked Apple Sydney Peppermint - Turpentine Forest and the Spotted Gum Ironbark Open Forest back into the courtyards. Bringing the bushland look and feel into the arrival precinct while also implementing shrubs, ground covers and grasses with varying seasonal flowering to allow the arrival precinct to have an all year round seasonal effect.