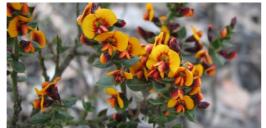

The Southern Arrival is the first area you see when you enter the hospital, the planting strategy aims to set the scene for the site and provides a bushland environment introducing the surrounding bushland communities of Smooth Barked Apple - Red Bloodwood Open Forest, Smooth Barked Apple Sydney Peppermint - Turpentine Forest and the Spotted Gum Ironbark Open Forest back into the courtyards. Bringing the bushland look and feel into the arrival precinct while also implementing shrubs, ground covers and grasses with varying seasonal flowering to allow the arrival precinct to have an all year round seasonal effect.