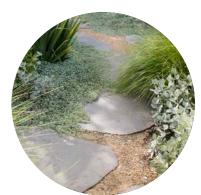

oundary planting with a mix of shade tolerant planting, grasses, groundcovers and sensory planting within a metal planter. Inside of this boundary planting is a stone paved area with a timber seating bench which also faces onto the active synthetic turf area that then leads into a stone stepper area which has gravel and groundcovers. Shade tolerant planting Maintenance access Gravel maintenance edge Meadow grasses boundary planting Roof Shade tolerent groundcovers with stone steppers Timber seating bench with views to lawn Artifical turf Timber screening trellis to window Metal planter edge Stone pavers with flexible seating Roof line abov Courtyard entrance on concrete path -Stone pavers with a flexible seating nook Shade tolerant planting 1:400@ A3



# **JHH COURTYARD #2 (CENTRAL)**





Stone steppers





Artifical Turf

Planter Edgin

#### PRECEDENT IMAGES FOR COURTYARD #1 & 2



The John Hunter Courtyards planting strategy is to incorperate shade tolerant planting to the undercroft area which will recieve majority of shade each day. These courtyards will also incorperate bushland grasses and ground covers to bring in the surrounding bushland look and feel into the courtyards. The John Hunter courtyards also have pockets of sensory planting that is scattered within the bushland and shade tolerant landscape allowing users to discover various sensory species upon their movement in and around the courtyard.

The proposed planting mix is preliminary and subject to further refinement during detail design.

Lavandula angustifolia



Rosemary officinalis

Poa labillardieri