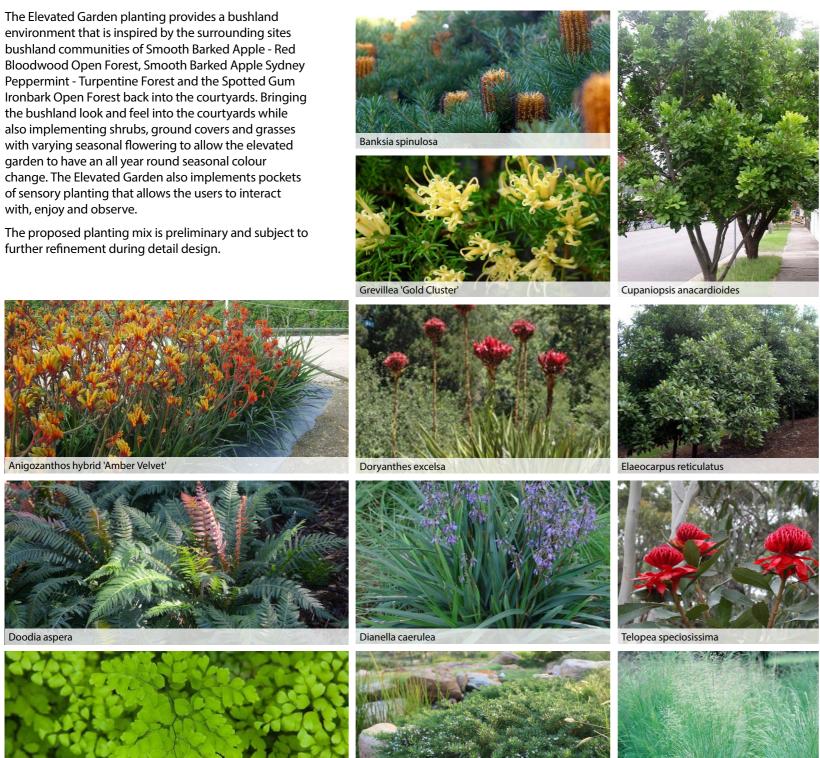

The Southern Arrival is the first area you see when you enter the hospital, the planting strategy aims to set the scene for the site and provides a bushland environment introducing the surrounding bushland communities of Smooth Barked Apple - Red Bloodwood Open Forest, Smooth Barked Apple Sydney Peppermint - Turpentine Forest and the Spotted Gum Ironbark Open Forest back into the courtyards. Bringing the bushland look and feel into the arrival precinct while also implementing shrubs, ground covers and grasses with varying seasonal flowering to allow the arrival precinct to have an all year round seasonal effect.