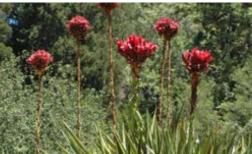

The Southern Arrival is the first area you see when you enter the hospital, the planting strategy aims to set the scene for the site and provides a bushland environment introducing the surrounding bushland communities of Smooth Barked Apple - Red Bloodwood Open Forest, Smooth Barked Apple Sydney Peppermint - Turpentine Forest and the Spotted Gum Ironbark Open Forest back into the courtyards. Bringing the bushland look and feel into the arrival precinct while also implementing shrubs, ground covers and grasses with varying seasonal flowering to allow the arrival precinct to have an all year round seasonal effect.