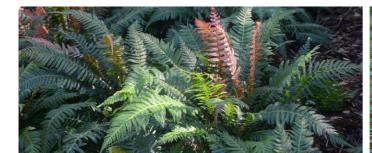

The Southern Arrival is the first area you see when you enter the hospital, the planting strategy aims to set the scene for the site and provides a bushland environment introducing the surrounding bushland communities of Smooth Barked Apple - Red Bloodwood Open Forest, Smooth Barked Apple Sydney Peppermint - Turpentine Forest and the Spotted Gum Ironbark Open Forest back into the courtyards. Bringing the bushland look and feel into the arrival precinct while also implementing shrubs, ground covers and grasses with varying seasonal flowering to allow the arrival precinct to have an all year round seasonal effect.