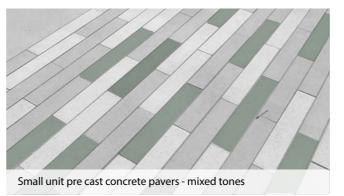

d with grasses, groundcovers, and

9 Seating wall with timber top battens

low shrubs.

Raised lawn with access ramp

Skylights

Stairs to level 2 through-link

Lift and stairs to levels above and below 14

Indoor dinning/retail opening onto garden

Opportunity for informal seating with flexible furniture

Lookouts

Link to HRMI

Landscape Planter with intergrated balustrade

















#### **MATERIAL PALETTE**

The hardscape surface treatment choices consist of high quality, robust paving materials to act as a precedent for future development through the precinct. These materials are a considered composition of natural and composites on a restrained palette of timber, stone, gravel and concrete, allows the planting to dominate, reinforcing the feeling of a lush and refined















environment that is inspired by the surrounding sites bushland communities of Smooth Barked Apple - Red Bloodwood Open Forest, Smooth Barked Apple Sydney Peppermint - Turpentine Forest and the Spotted Gum Ironbark Open Forest back into the courtyards. Bringing the bushland look and feel into the courtyards while also implementing shrubs, ground covers and grasses with varying seasonal flowering to allow the elevated garden to have an all year round seasonal colour change. The Elevated Garden also implements pockets of sensory planting that allows the users to interact

further refinement during detail design.



Myoporum parvifolium

Poa labillardieri

| ELEVATED GARI     | JEN                                       |                                  |                                |