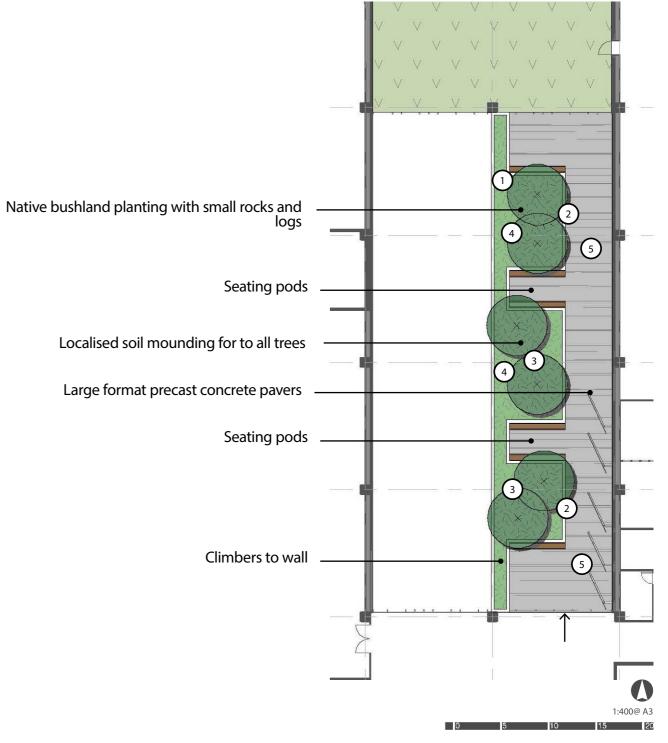

The Southern Arrival is the first area you see when you enter the hospital, the planting strategy aims to set the scene for the site and provides a bushland environment introducing the surrounding bushland communities of Smooth Barked Apple - Red Bloodwood Open Forest, Smooth Barked Apple Sydney Peppermint - Turpentine Forest and the Spotted Gum Ironbark Open Forest back into the courtyards. Bringing the bushland look and feel into the arrival precinct while also implementing shrubs, ground covers and grasses with varying seasonal flowering to allow the arrival precinct to have an all year round seasonal effect.