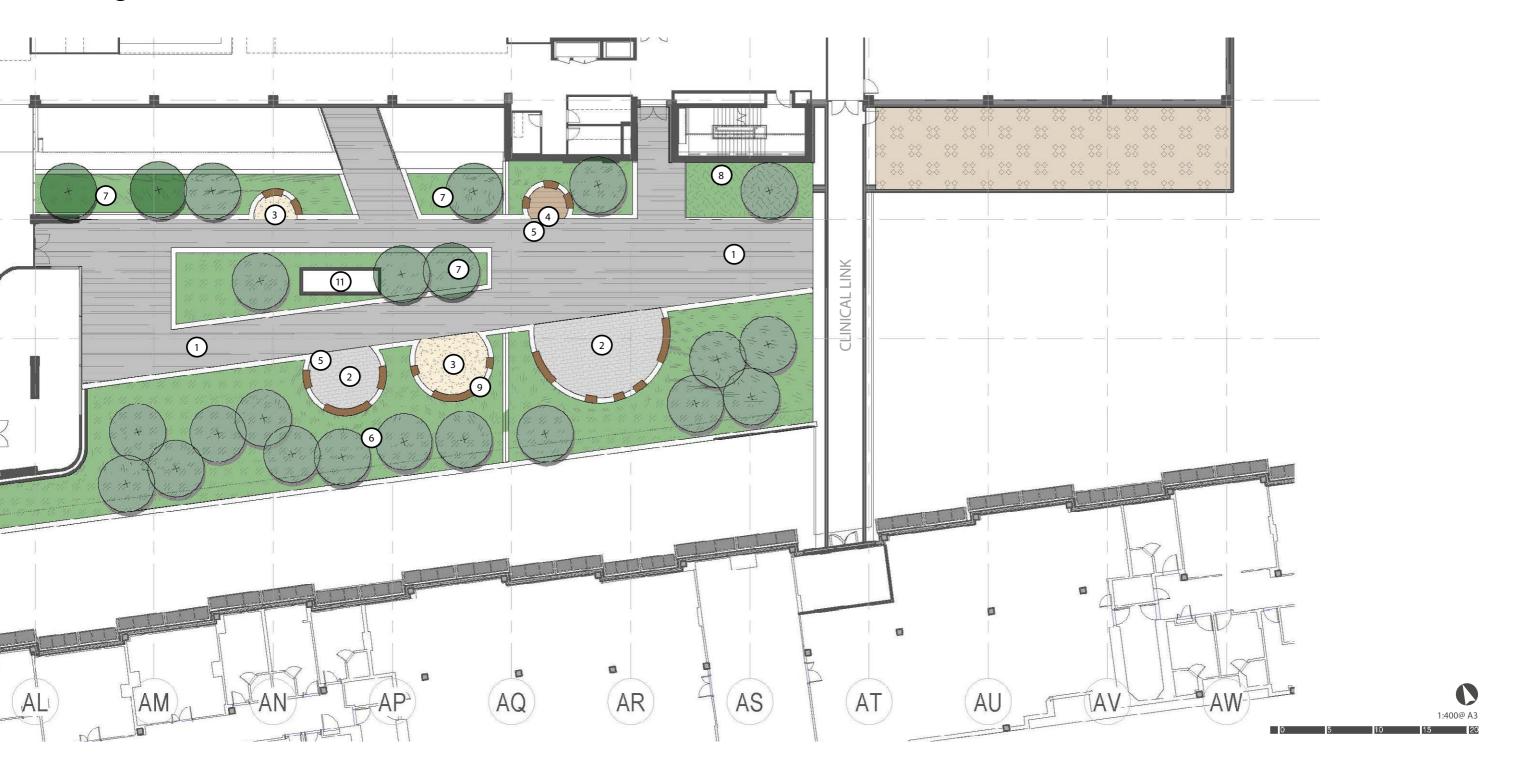

The Southern Arrival is the first area you see when you enter the hospital, the planting strategy aims to set the scene for the site and provides a bushland environment introducing the surrounding bushland communities of Smooth Barked Apple - Red Bloodwood Open Forest, Smooth Barked Apple Sydney Peppermint - Turpentine Forest and the Spotted Gum Ironbark Open Forest back into the courtyards. Bringing the bushland look and feel into the arrival precinct while also implementing shrubs, ground covers and grasses with varying seasonal flowering to allow the arrival precinct to have an all year round seasonal effect.