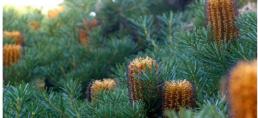

The Southern Arrival is the first area you see when you enter the hospital, the planting strategy aims to set the scene for the site and provides a bushland environment introducing the surrounding bushland communities of Smooth Barked Apple - Red Bloodwood Open Forest, Smooth Barked Apple Sydney Peppermint - Turpentine Forest and the Spotted Gum Ironbark Open Forest back into the courtyards. Bringing the bushland look and feel into the arrival precinct while also implementing shrubs, ground covers and grasses with varying seasonal flowering to allow the arrival precinct to have an all year round seasonal effect.