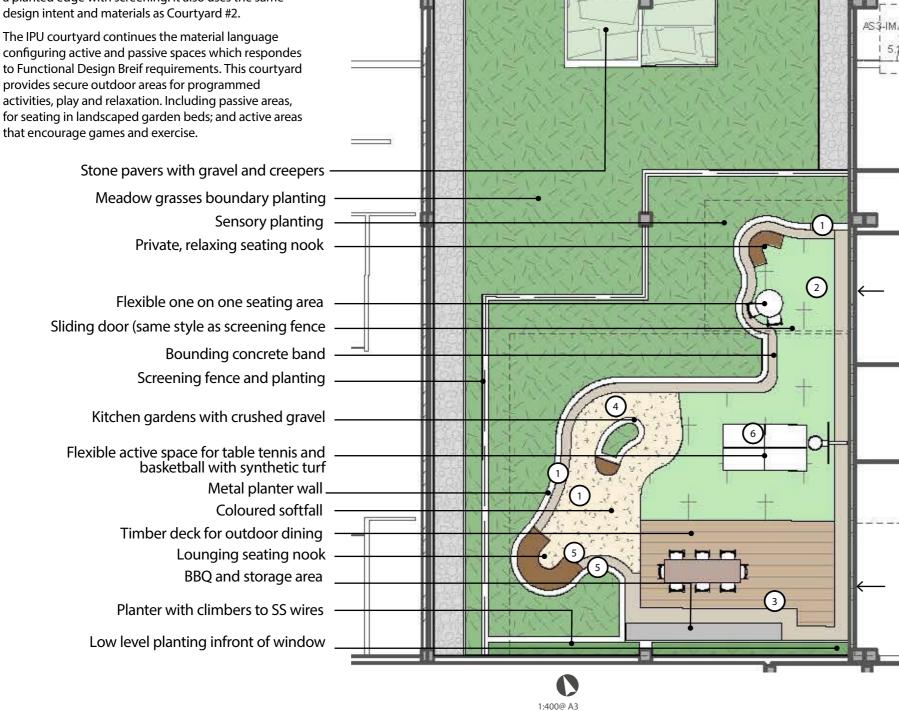

The Southern Arrival is the first area you see when you enter the hospital, the planting strategy aims to set the scene for the site and provides a bushland environment introducing the surrounding bushland communities of Smooth Barked Apple - Red Bloodwood Open Forest, Smooth Barked Apple Sydney Peppermint - Turpentine Forest and the Spotted Gum Ironbark Open Forest back into the courtyards. Bringing the bushland look and feel into the arrival precinct while also implementing shrubs, ground covers and grasses with varying seasonal flowering to allow the arrival precinct to have an all year round seasonal effect.