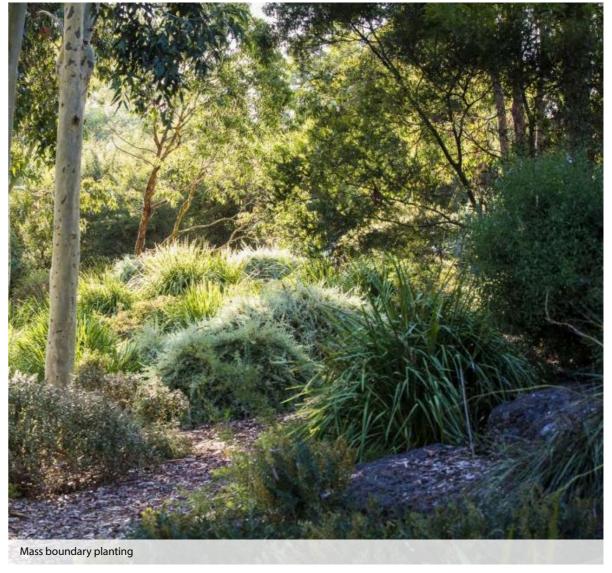

The Southern Arrival is the first area you see when you enter the hospital, the planting strategy aims to set the scene for the site and provides a bushland environment introducing the surrounding bushland communities of Smooth Barked Apple - Red Bloodwood Open Forest, Smooth Barked Apple Sydney Peppermint - Turpentine Forest and the Spotted Gum Ironbark Open Forest back into the courtyards. Bringing the bushland look and feel into the arrival precinct while also implementing shrubs, ground covers and grasses with varying seasonal flowering to allow the arrival precinct to have an all year round seasonal effect.