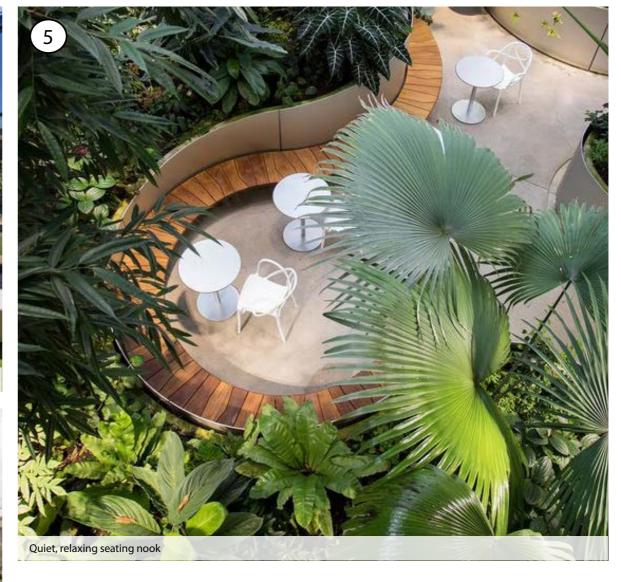

| 150mm             | 5                |

#### 3.4 IPU COURTYARD

## JHH COURTYARD #3 (EASTERN)

Courtyard #3 The courtyard is split into two secure areas; IPU Courtyard and JHH # 3 Courtyard. It offers future proofing to the JHH courtyard allowing accessibility to future ICU Patients, whilst still providing a planted edge with screening. It also uses the same design intent and materials as Courtyard #2.

configuring active and passive spaces which respondes to Functional Design Breif requirements. This courtyard provides secure outdoor areas for programmed activities, play and relaxation. Including passive areas, for seating in landscaped garden beds; and active areas that encourage games and exercise.





For number references refer to precedent images













#### 3.5 ELEVATED GARDEN LANDSCAPE PLAN

The Elevated Garden will be the vibrant Green Heart of JHHIP, creating a safe and peaceful environment that brings a familiar 'garden' feel and scale which introduces as much greenery as possible to allow for both individuals and small groups a rest-bit and escape back to nature.

The Elevated Gardens host staff, visitors, patients and the wider community in myriad of ways: whether it is meeting, playing, dining or lounging in creating a place for engagement and connection. The Garden provides for;

shade under a leafy canopy,

formal & informal seating,

extensive planting,

bushland clumps,

native planting for richness and complexity,

food outlet,

lounge lawn,

enclosed garden spaces

Varied and flexible seating pods spaces to suit differen