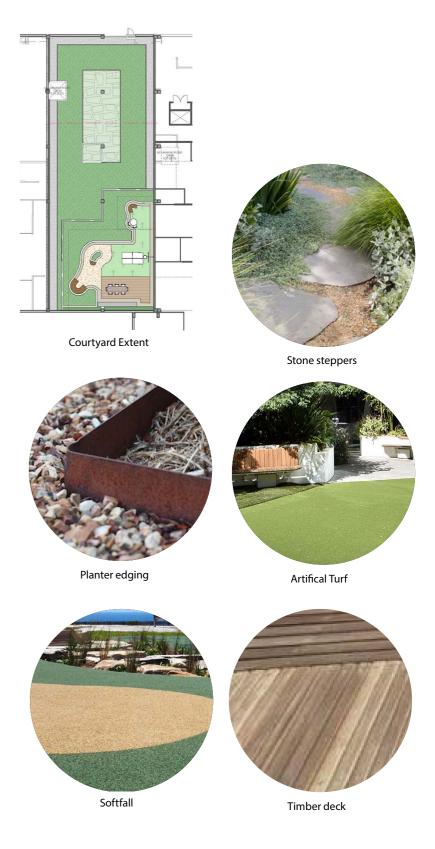

The Southern Arrival is the first area you see when you enter the hospital, the planting strategy aims to set the scene for the site and provides a bushland environment introducing the surrounding bushland communities of Smooth Barked Apple - Red Bloodwood Open Forest, Smooth Barked Apple Sydney Peppermint - Turpentine Forest and the Spotted Gum Ironbark Open Forest back into the courtyards. Bringing the bushland look and feel into the arrival precinct while also implementing shrubs, ground covers and grasses with varying seasonal flowering to allow the arrival precinct to have an all year round seasonal effect.