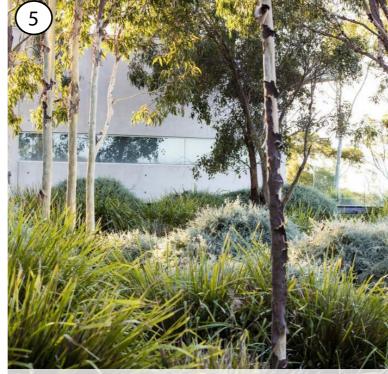

The Southern Arrival is the first area you see when you enter the hospital, the planting strategy aims to set the scene for the site and provides a bushland environment introducing the surrounding bushland communities of Smooth Barked Apple - Red Bloodwood Open Forest, Smooth Barked Apple Sydney Peppermint - Turpentine Forest and the Spotted Gum Ironbark Open Forest back into the courtyards. Bringing the bushland look and feel into the arrival precinct while also implementing shrubs, ground covers and grasses with varying seasonal flowering to allow the arrival precinct to have an all year round seasonal effect.