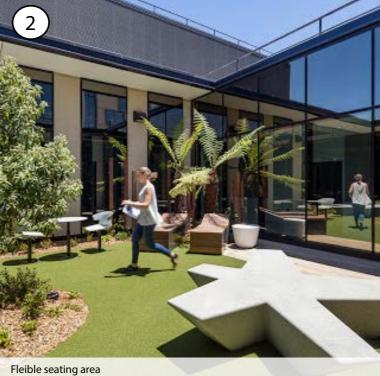

| 150mm             | 5                |

#### 3.4 IPU COURTYARD

## JHH COURTYARD #3 (EASTERN)

Courtyard #3 The courtyard is split into two secure areas; IPU Courtyard and JHH # 3 Courtyard. It offers future proofing to the JHH courtyard allowing accessibility to future ICU Patients, whilst still providing a planted edge with screening. It also uses the same design intent and materials as Courtyard #2.

configuring active and passive spaces which respondes to Functional Design Breif requirements. This courtyard provides secure outdoor areas for programmed activities, play and relaxation. Including passive areas, for seating in landscaped garden beds; and active areas that encourage games and exercise.





For number references refer to precedent images













#### 3.5 ELEVATED GARDEN LANDSCAPE PLAN

The Elevated Garden will be the vibrant Green Heart of JHHIP, creating a safe and peaceful environment that brings a familiar 'garden' feel and scale which introduces as much greenery as possible to allow for both individuals and small groups a rest-bit and escape back to nature.

The Elevated Gardens host staff, visitors, patients and the wider community in myriad of ways: whether it is meeting, playing, dining or lounging in creating a place for engagement and connection. The Garden provides for;

shade under a leafy canopy,

formal & informal seating,

extensive planting,

bushland clumps,

native planting for richness and complexity,

food outlet,

lounge lawn,

enclosed garden spaces

Varied and flexible seating pods spaces to suit diff