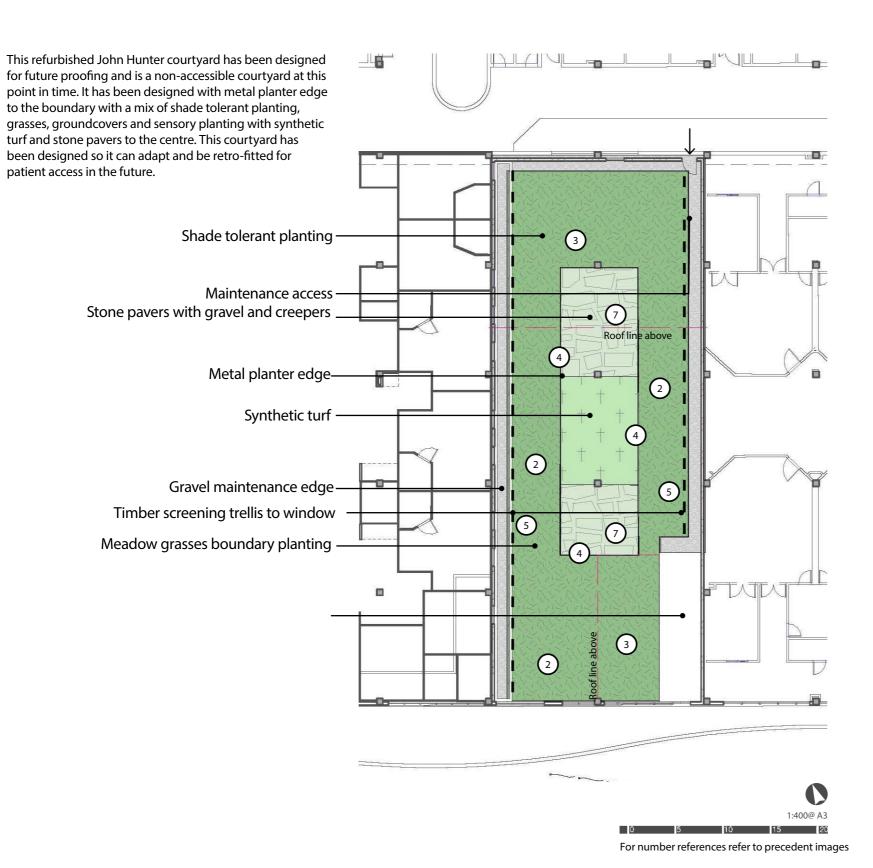

boundary planting with a mix of shade tolerant planting, grasses, groundcovers and sensory planting within a metal planter. Inside of this boundary planting is a stone paved area with a timber seating bench which also faces onto the active synthetic turf area that then leads into a stone stepper area which has gravel and groundcovers. Shade tolerant planting Maintenance access Gravel maintenance edge Meadow grasses boundary planting Roof Shade tolerent groundcovers with stone steppers Timber seating bench with views to lawn Artifical turf Timber screening trellis to window Metal planter edge Stone pavers with flexible seating Roof line abov Courtyard entrance on concrete path -Stone pavers with a flexible seating nook Shade tolerant planting 1:400@ A3



# **JHH COURTYARD #2 (CENTRAL)**





Stone steppers





Artifical Turf

Planter Edgin

#### PRECEDENT IMAGES FOR COURTYARD #1 & 2



The John Hunter Courtyards planting strategy is to incorperate shade tolerant planting to the undercroft area which will recieve majority of shade each day. These courtyards will also incorperate bushland grasses and ground covers to bring in the surrounding bushland look and feel into the courtyards. The John Hunter courtyards also have pockets of sensory planting that is scattered within the bushland and shade tolerant landscape allowing users to discover various sensory species upon their movement in and around the courtyard.

The proposed planting mix is preliminary and subject to further refinement during detail design.

Lavandula angustifolia



Rosemary officinalis

Poa labillardieri