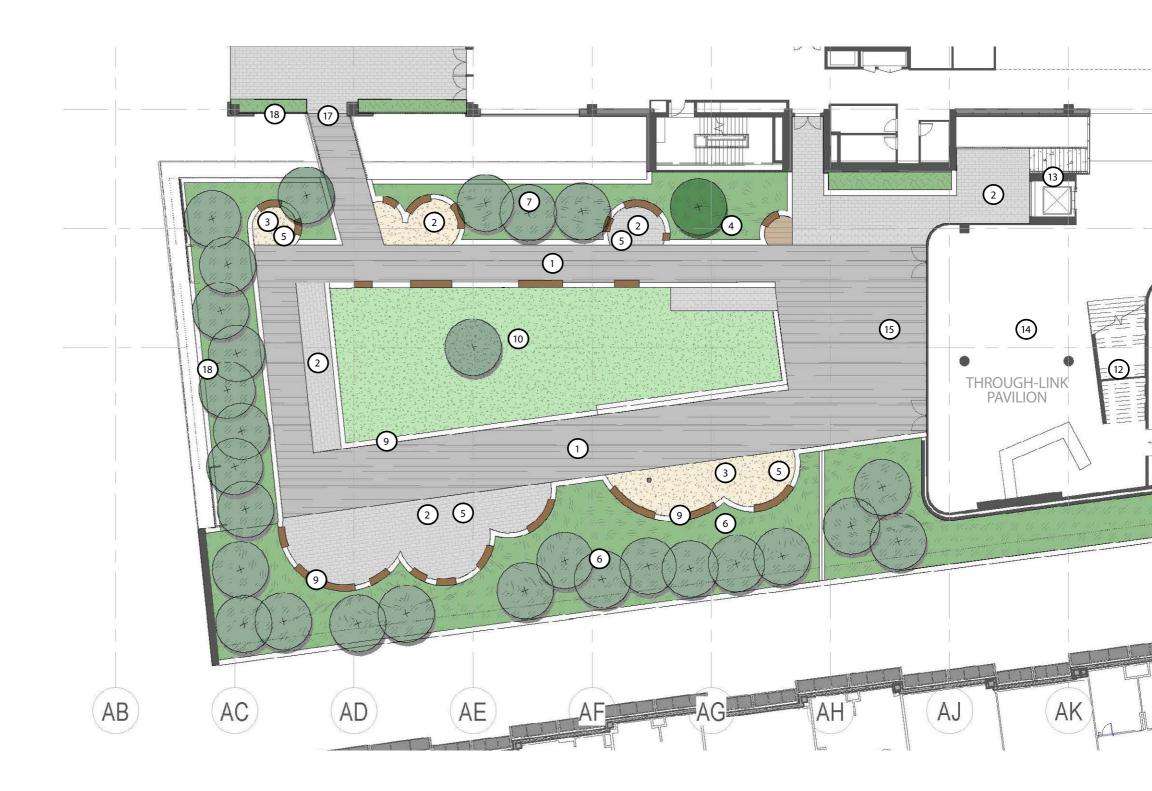

The Southern Arrival is the first area you see when you enter the hospital, the planting strategy aims to set the scene for the site and provides a bushland environment introducing the surrounding bushland communities of Smooth Barked Apple - Red Bloodwood Open Forest, Smooth Barked Apple Sydney Peppermint - Turpentine Forest and the Spotted Gum Ironbark Open Forest back into the courtyards. Bringing the bushland look and feel into the arrival precinct while also implementing shrubs, ground covers and grasses with varying seasonal flowering to allow the arrival precinct to have an all year round seasonal effect.