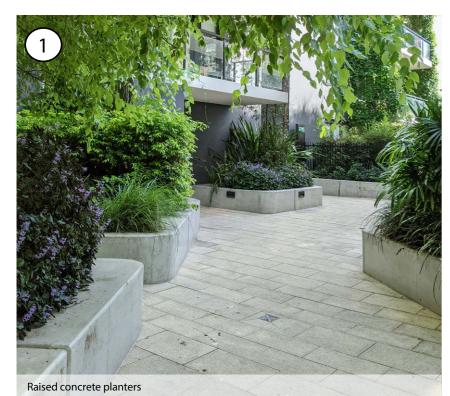

individuals to rest and retreat in an abundant green space.

Planted pots Gravel maintenance Private seating nook Mounds for larger tree planting Sensory planting Raised planters with mounds for trees with bushland planting Paving Inserts - Interactive education Concrete paving with grey tonal exposed aggregate Seating benches under shade structure with flexible seating Planted pots Raised planters with mounds for trees with bushland planting

For number references refer to precedent images

1:400@ A3



Rock / gravel



Crushed glass (green) mixed into gravel area - 20% minimum



Precast concrete paver with exposed aggregate



Large format pre cast concrete pavers

20% minimum patterning to be green paving

Concrete paving with grey tonal exposed aggregate







Bushland like setting







Timber shade structure



The ASB courtyards planting strategy provides a bushland environment that is inspired by the surrounding sites bushland communities of Smooth Barked Apple - Red Bloodwood Open Forest, Smooth Barked Apple Sydney Peppermint - Turpentine Forest and the Spotted Gum Ironbark Open Forest back into the courtyards. Bringing the bushland look and feel into the courtyards while also implementing shrubs, ground covers and grasses with varying seasonal flowering to allow the courtyards to have an all year round seasonal effect. The ASB courtyards also have pockets of sensory planting that is hidden within the bushland landscape allowing users to discover various sensory species upon their movement in and around the courtyard. The various sensory planting proposed in the