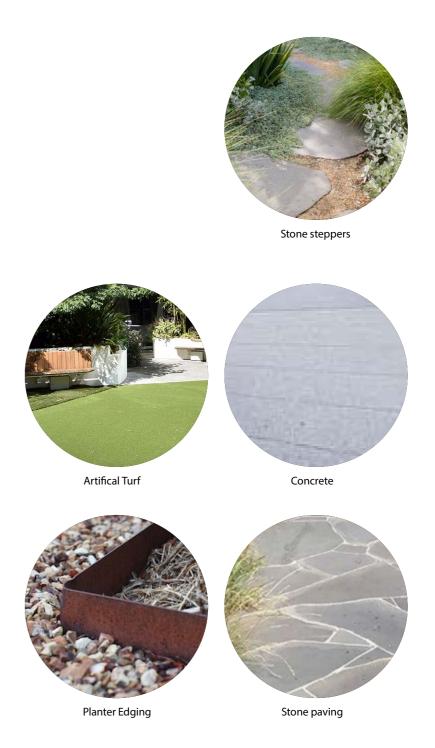

rt of the courtyard is surrounded by boundary planting with a mix of shade tolerant planting, grasses, groundcovers and sensory planting within a metal planter. Inside of this boundary planting is a stone paved area with a timber seating bench which also faces onto the active synthetic turf area that then leads into a stone stepper area which has gravel and groundcovers. Shade tolerant planting Maintenance access Gravel maintenance edge Meadow grasses boundary planting Roof Shade tolerent groundcovers with stone steppers Timber seating bench with views to lawn Artifical turf Timber screening trellis to window Metal planter edge Stone pavers with flexible seating Roof line abov Courtyard entrance on concrete path -Stone pavers with a flexible seating nook Shade tolerant planting 1:400@ A3



# **JHH COURTYARD #2 (CENTRAL)**





Stone steppers





Artifical Turf

Planter Edgin

#### PRECEDENT IMAGES FOR COURTYARD #1 & 2



The John Hunter Courtyards planting strategy is to incorperate shade tolerant planting to the undercroft area which will recieve majority of shade each day. These courtyards will also incorperate bushland grasses and ground covers to bring in the surrounding bushland look and feel into the courtyards. The John Hunter courtyards also have pockets of sensory planting that is scattered within the bushland and shade tolerant landscape allowing users to discover various sensory species upon their movement in and around the courtyard.

The proposed planting mix is preliminary and subject to further refinement during detail design.

Lavandula angustifolia



Ros