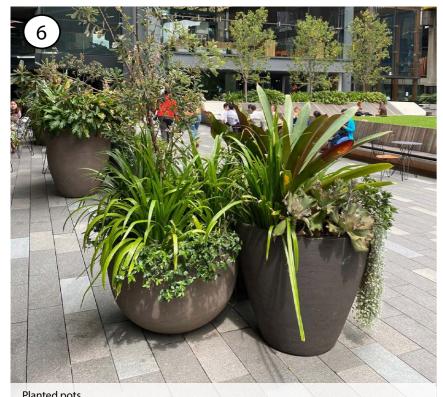

The Southern Arrival is the first area you see when you enter the hospital, the planting strategy aims to set the scene for the site and provides a bushland environment introducing the surrounding bushland communities of Smooth Barked Apple - Red Bloodwood Open Forest, Smooth Barked Apple Sydney Peppermint - Turpentine Forest and the Spotted Gum Ironbark Open Forest back into the courtyards. Bringing the bushland look and feel into the arrival precinct while also implementing shrubs, ground covers and grasses with varying seasonal flowering to allow the arrival precinct to have an all year round seasonal effect.