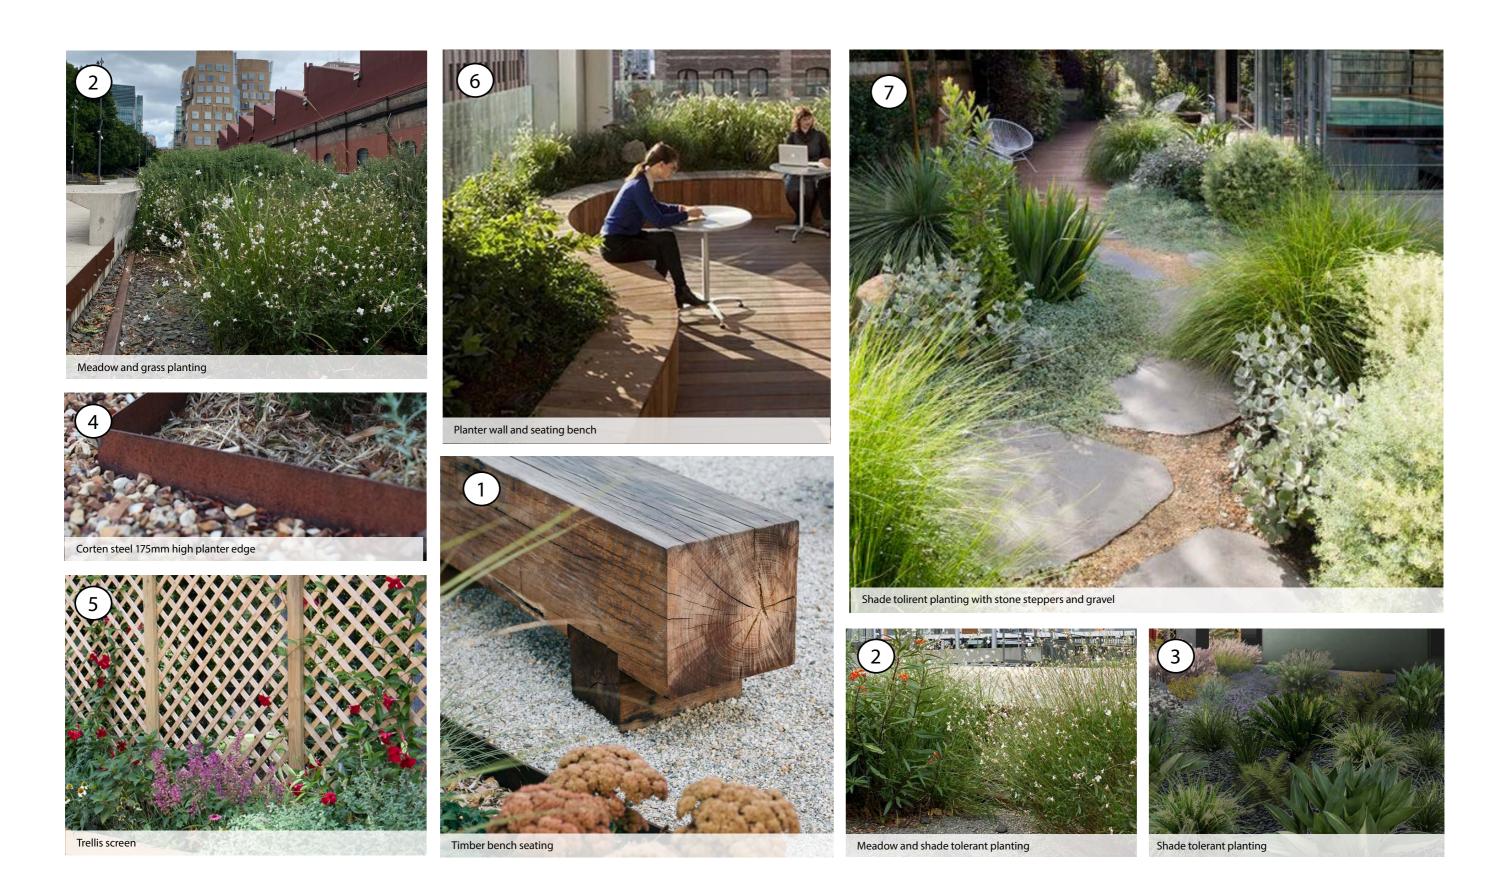

g within a metal planter. Inside of this boundary planting is a stone paved area with a timber seating bench which also faces onto the active synthetic turf area that then leads into a stone stepper area which has gravel and groundcovers. Shade tolerant planting Maintenance access Gravel maintenance edge Meadow grasses boundary planting Roof Shade tolerent groundcovers with stone steppers Timber seating bench with views to lawn Artifical turf Timber screening trellis to window Metal planter edge Stone pavers with flexible seating Roof line abov Courtyard entrance on concrete path -Stone pavers with a flexible seating nook Shade tolerant planting 1:400@ A3



# **JHH COURTYARD #2 (CENTRAL)**





Stone steppers





Artifical Turf

Planter Edgin

#### PRECEDENT IMAGES FOR COURTYARD #1 & 2



The John Hunter Courtyards planting strategy is to incorperate shade tolerant planting to the undercroft area which will recieve majority of shade each day. These courtyards will also incorperate bushland grasses and ground covers to bring in the surrounding bushland look and feel into the courtyards. The John Hunter courtyards also have pockets of sensory planting that is scattered within the bushland and shade tolerant landscape allowing users to discover various sensory species upon their movement in and around the courtyard.

The proposed planting mix is preliminary and subject to further refinement during detail design.

Lavandula angustifolia



Rosemary officinalis

Poa labillardieri

| JHH COURTYARDS                   |                                                |