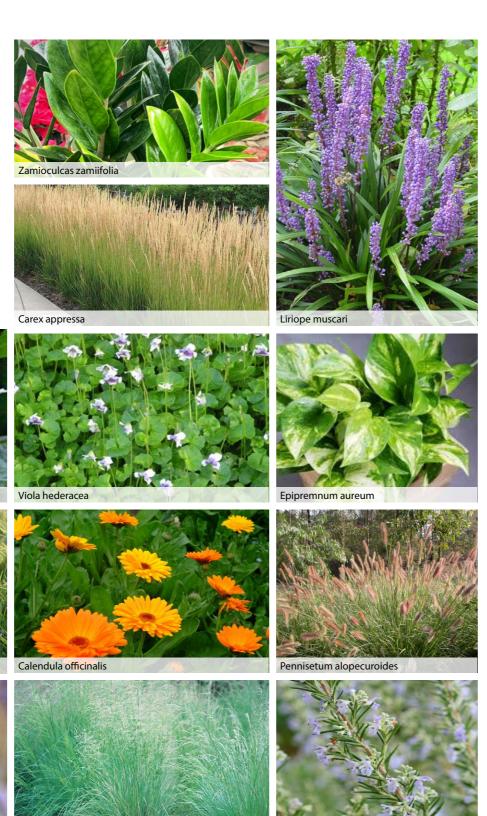

The Southern Arrival is the first area you see when you enter the hospital, the planting strategy aims to set the scene for the site and provides a bushland environment introducing the surrounding bushland communities of Smooth Barked Apple - Red Bloodwood Open Forest, Smooth Barked Apple Sydney Peppermint - Turpentine Forest and the Spotted Gum Ironbark Open Forest back into the courtyards. Bringing the bushland look and feel into the arrival precinct while also implementing shrubs, ground covers and grasses with varying seasonal flowering to allow the arrival precinct to have an all year round seasonal effect.