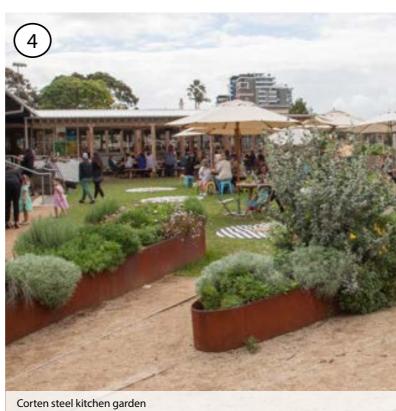

| 150mm             | 5                |

#### 3.4 IPU COURTYARD

## JHH COURTYARD #3 (EASTERN)

Courtyard #3 The courtyard is split into two secure areas; IPU Courtyard and JHH # 3 Courtyard. It offers future proofing to the JHH courtyard allowing accessibility to future ICU Patients, whilst still providing a planted edge with screening. It also uses the same design intent and materials as Courtyard #2.

configuring active and passive spaces which respondes to Functional Design Breif requirements. This courtyard provides secure outdoor areas for programmed activities, play and relaxation. Including passive areas, for seating in landscaped garden beds; and active areas that encourage games and exercise.





For number references refer to precedent images













#### 3.5 ELEVATED GARDEN LANDSCAPE PLAN

The Elevated Garden will be the vibrant Green Heart of JHHIP, creating a safe and peaceful environment that brings a familiar 'garden' feel and scale which introduces as much greenery as possible to allow for both individuals and small groups a rest-bit and escape back to nature.

The Elevated Gardens host staff, visitors, patients and the wider community in myriad of ways: whether it is meeting, playing, dining or lounging in creating a place for engagement and connection. The Garden provides for;

shade under a leafy canopy,

formal & informal seating,

extensive planting,

bushland clumps,

native planting for richness and complexity,

food outlet,

lounge lawn,

enclosed garden spaces

Varied and flexible seating pods spaces to suit differ