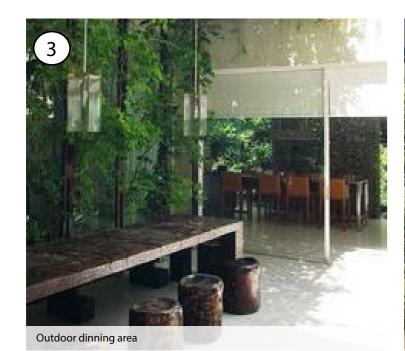

The Southern Arrival is the first area you see when you enter the hospital, the planting strategy aims to set the scene for the site and provides a bushland environment introducing the surrounding bushland communities of Smooth Barked Apple - Red Bloodwood Open Forest, Smooth Barked Apple Sydney Peppermint - Turpentine Forest and the Spotted Gum Ironbark Open Forest back into the courtyards. Bringing the bushland look and feel into the arrival precinct while also implementing shrubs, ground covers and grasses with varying seasonal flowering to allow the arrival precinct to have an all year round seasonal effect.