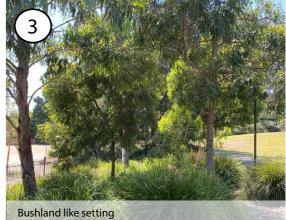

The Southern Arrival is the first area you see when you enter the hospital, the planting strategy aims to set the scene for the site and provides a bushland environment introducing the surrounding bushland communities of Smooth Barked Apple - Red Bloodwood Open Forest, Smooth Barked Apple Sydney Peppermint - Turpentine Forest and the Spotted Gum Ironbark Open Forest back into the courtyards. Bringing the bushland look and feel into the arrival precinct while also implementing shrubs, ground covers and grasses with varying seasonal flowering to allow the arrival precinct to have an all year round seasonal effect.