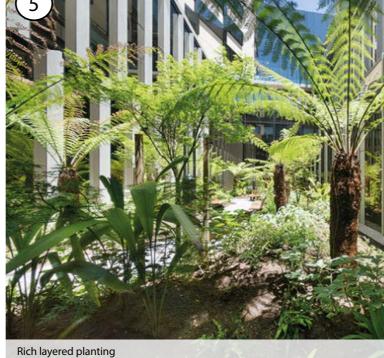

dividuals to rest and retreat in an abundant green space.

Planted pots Gravel maintenance Private seating nook Mounds for larger tree planting Sensory planting Raised planters with mounds for trees with bushland planting Paving Inserts - Interactive education Concrete paving with grey tonal exposed aggregate Seating benches under shade structure with flexible seating Planted pots Raised planters with mounds for trees with bushland planting

For number references refer to precedent images

1:400@ A3



Rock / gravel



Crushed glass (green) mixed into gravel area - 20% minimum



Precast concrete paver with exposed aggregate



Large format pre cast concrete pavers

20% minimum patterning to be green paving

Concrete paving with grey tonal exposed aggregate







Bushland like setting







Timber shade structure



The ASB courtyards planting strategy provides a bushland environment that is inspired by the surrounding sites bushland communities of Smooth Barked Apple - Red Bloodwood Open Forest, Smooth Barked Apple Sydney Peppermint - Turpentine Forest and the Spotted Gum Ironbark Open Forest back into the courtyards. Bringing the bushland look and feel into the courtyards while also implementing shrubs, ground covers and grasses with varying seasonal flowering to allow the courtyards to have an all year round seasonal effect. The ASB courtyards also have pockets of sensory planting that is hidden within the bushland landscape allowing users to discover various sensory species upon their movement in and around the courtyard. The various sensory planting proposed in the A