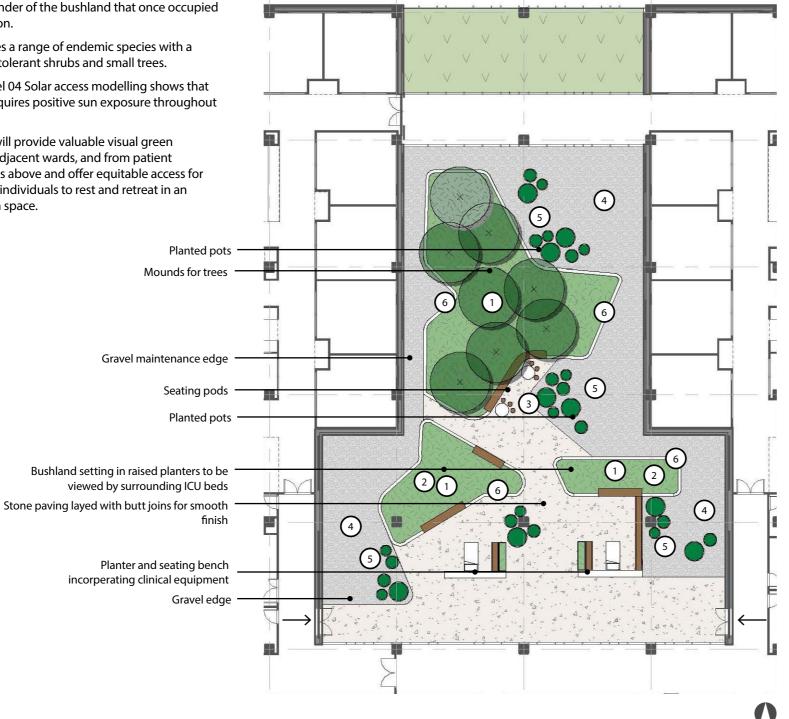

VEL 02



For number references refer to precedent images















# **ASB COURTYARD #2 (LEVEL 04) CENTRAL COURTYARD**

A micro-forest in the heart of the ASB, made of native species that take direct inspiration from the adjacent undisturbed native bushland reserve, serving as an expressive reminder of the bushland that once occupied the exact location.

Planting includes a range of endemic species with a focus on shade tolerant shrubs and small trees.

Located on Level 04 Solar access modelling shows that the courtyard aquires positive sun exposure throughout

The courtyard will provide valuable visual green outlooks from adjacent wards, and from patient treatment rooms above and offer equitable access for small groups or individuals to rest and retreat in an abundant green space.





For number references refer to precedent images



25% of crushed glass mixed in

with gravel area

Paving patterning



# **ASB COURTYARD #3 (LEVEL 00) EASTERN COURTYARD**

A micro-forest in the heart of the ASB, made of native species that take direct inspiration from the adjacent undisturbed native bushland reserve, serving as an expressive reminder of the bushland that once occupied the exact location.

Planting includes a range of endemic species with a focus on shade tolerant shrubs and small trees.

Located on Level 00 Solar access modelling shows that the courtyard is shaded and will be planted with shade loving plants that will thrive in this courtyard. The Courtyard is planted with lush gully species appropriate to the cavernous environments with low levels of sunlight.

The