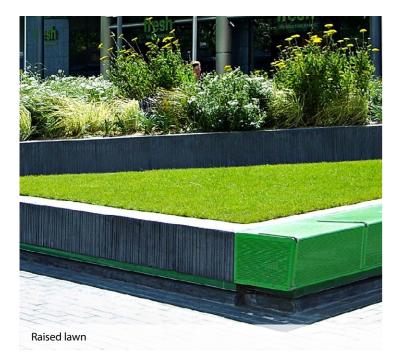

The Southern Arrival is the first area you see when you enter the hospital, the planting strategy aims to set the scene for the site and provides a bushland environment introducing the surrounding bushland communities of Smooth Barked Apple - Red Bloodwood Open Forest, Smooth Barked Apple Sydney Peppermint - Turpentine Forest and the Spotted Gum Ironbark Open Forest back into the courtyards. Bringing the bushland look and feel into the arrival precinct while also implementing shrubs, ground covers and grasses with varying seasonal flowering to allow the arrival precinct to have an all year round seasonal effect.