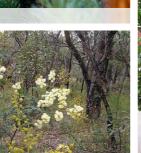

The Southern Arrival is the first area you see when you enter the hospital, the planting strategy aims to set the scene for the site and provides a bushland environment introducing the surrounding bushland communities of Smooth Barked Apple - Red Bloodwood Open Forest, Smooth Barked Apple Sydney Peppermint - Turpentine Forest and the Spotted Gum Ironbark Open Forest back into the courtyards. Bringing the bushland look and feel into the arrival precinct while also implementing shrubs, ground covers and grasses with varying seasonal flowering to allow the arrival precinct to have an all year round seasonal effect.