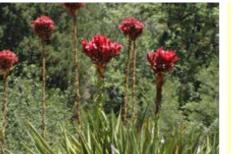

The Southern Arrival is the first area you see when you enter the hospital, the planting strategy aims to set the scene for the site and provides a bushland environment introducing the surrounding bushland communities of Smooth Barked Apple - Red Bloodwood Open Forest, Smooth Barked Apple Sydney Peppermint - Turpentine Forest and the Spotted Gum Ironbark Open Forest back into the courtyards. Bringing the bushland look and feel into the arrival precinct while also implementing shrubs, ground covers and grasses with varying seasonal flowering to allow the arrival precinct to have an all year round seasonal effect.