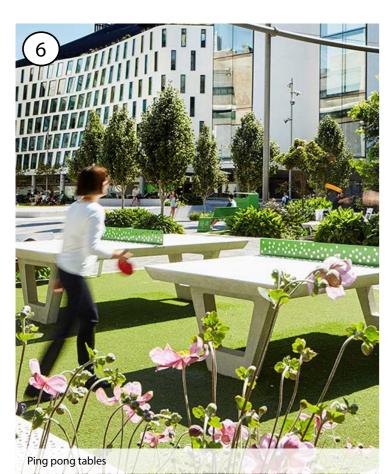

| 150mm             | 5                |

#### 3.4 IPU COURTYARD

## JHH COURTYARD #3 (EASTERN)

Courtyard #3 The courtyard is split into two secure areas; IPU Courtyard and JHH # 3 Courtyard. It offers future proofing to the JHH courtyard allowing accessibility to future ICU Patients, whilst still providing a planted edge with screening. It also uses the same design intent and materials as Courtyard #2.

configuring active and passive spaces which respondes to Functional Design Breif requirements. This courtyard provides secure outdoor areas for programmed activities, play and relaxation. Including passive areas, for seating in landscaped garden beds; and active areas that encourage games and exercise.





For number references refer to precedent images













#### 3.5 ELEVATED GARDEN LANDSCAPE PLAN

The Elevated Garden will be the vibrant Green Heart of JHHIP, creating a safe and peaceful environment that brings a familiar 'garden' feel and scale which introduces as much greenery as possible to allow for both individuals and small groups a rest-bit and escape back to nature.

The Elevated Gardens host staff, visitors, patients and the wider community in myriad of ways: whether it is meeting, playing, dining or lounging in creating a place for engagement and connection. The Garden provides for;

shade under a leafy canopy,

formal & informal seating,

extensive planting,

bushland clumps,

native planting for richness and complexity,

food outlet,

lounge lawn,

enclosed garden spaces

Varied and flexible seating pods spaces to suit di