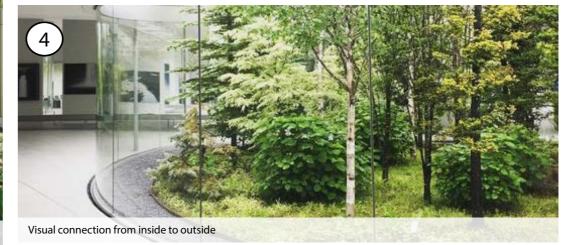

The Southern Arrival is the first area you see when you enter the hospital, the planting strategy aims to set the scene for the site and provides a bushland environment introducing the surrounding bushland communities of Smooth Barked Apple - Red Bloodwood Open Forest, Smooth Barked Apple Sydney Peppermint - Turpentine Forest and the Spotted Gum Ironbark Open Forest back into the courtyards. Bringing the bushland look and feel into the arrival precinct while also implementing shrubs, ground covers and grasses with varying seasonal flowering to allow the arrival precinct to have an all year round seasonal effect.