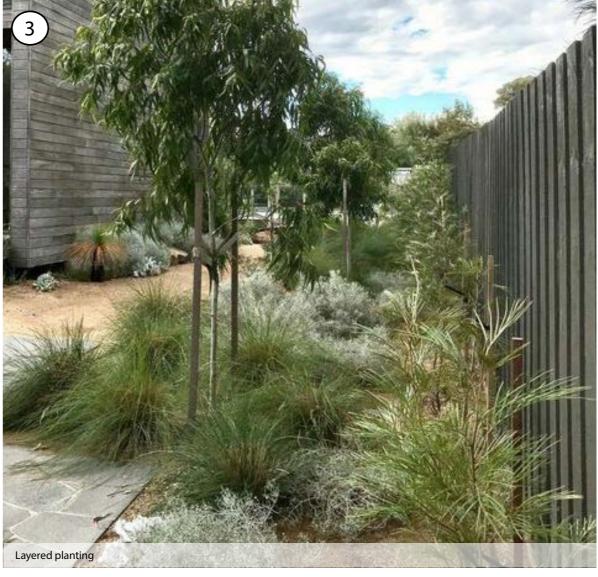

The Southern Arrival is the first area you see when you enter the hospital, the planting strategy aims to set the scene for the site and provides a bushland environment introducing the surrounding bushland communities of Smooth Barked Apple - Red Bloodwood Open Forest, Smooth Barked Apple Sydney Peppermint - Turpentine Forest and the Spotted Gum Ironbark Open Forest back into the courtyards. Bringing the bushland look and feel into the arrival precinct while also implementing shrubs, ground covers and grasses with varying seasonal flowering to allow the arrival precinct to have an all year round seasonal effect.