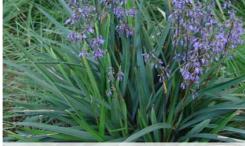

The Southern Arrival is the first area you see when you enter the hospital, the planting strategy aims to set the scene for the site and provides a bushland environment introducing the surrounding bushland communities of Smooth Barked Apple - Red Bloodwood Open Forest, Smooth Barked Apple Sydney Peppermint - Turpentine Forest and the Spotted Gum Ironbark Open Forest back into the courtyards. Bringing the bushland look and feel into the arrival precinct while also implementing shrubs, ground covers and grasses with varying seasonal flowering to allow the arrival precinct to have an all year round seasonal effect.