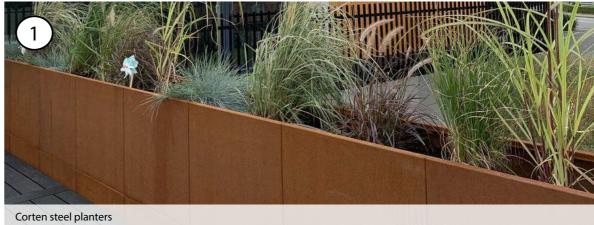

The Southern Arrival is the first area you see when you enter the hospital, the planting strategy aims to set the scene for the site and provides a bushland environment introducing the surrounding bushland communities of Smooth Barked Apple - Red Bloodwood Open Forest, Smooth Barked Apple Sydney Peppermint - Turpentine Forest and the Spotted Gum Ironbark Open Forest back into the courtyards. Bringing the bushland look and feel into the arrival precinct while also implementing shrubs, ground covers and grasses with varying seasonal flowering to allow the arrival precinct to have an all year round seasonal effect.