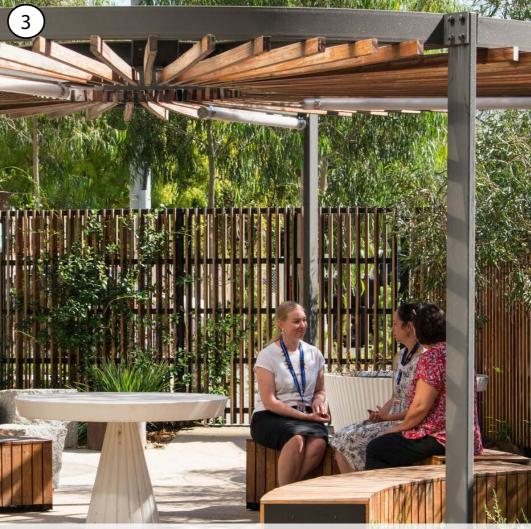

viduals to rest and retreat in an abundant green space.

Planted pots Gravel maintenance Private seating nook Mounds for larger tree planting Sensory planting Raised planters with mounds for trees with bushland planting Paving Inserts - Interactive education Concrete paving with grey tonal exposed aggregate Seating benches under shade structure with flexible seating Planted pots Raised planters with mounds for trees with bushland planting

For number references refer to precedent images

1:400@ A3



Rock / gravel



Crushed glass (green) mixed into gravel area - 20% minimum



Precast concrete paver with exposed aggregate



Large format pre cast concrete pavers

20% minimum patterning to be green paving

Concrete paving with grey tonal exposed aggregate







Bushland like setting







Timber shade structure



The ASB courtyards planting strategy provides a bushland environment that is inspired by the surrounding sites bushland communities of Smooth Barked Apple - Red Bloodwood Open Forest, Smooth Barked Apple Sydney Peppermint - Turpentine Forest and the Spotted Gum Ironbark Open Forest back into the courtyards. Bringing the bushland look and feel into the courtyards while also implementing shrubs, ground covers and grasses with varying seasonal flowering to allow the courtyards to have an all year round seasonal effect. The ASB courtyards also have pockets of sensory planting that is hidden within the bushland landscape allowing users to discover various sensory species upon their movement in and around the courtyard. The various sensory planting proposed in the ASB