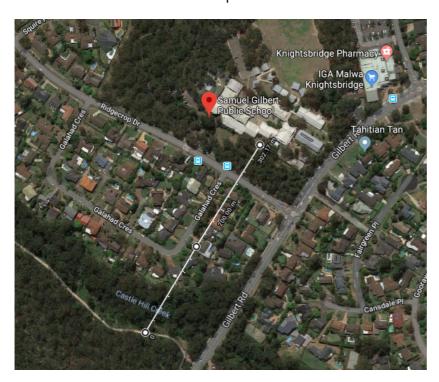

There is no flooding information available on Councils website in relation to flooding on this site. Based on a review on Nearmaps, the nearest water course is Castle Hill Creek which is approximately 300m downstream from the school. The school is approximately 27m higher than the creek. See attached Nearmaps section.