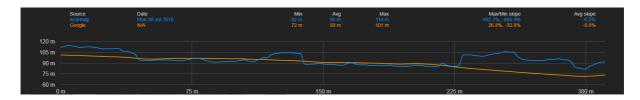

There is no flooding information available on Councils website in relation to flooding on this site. Based on a review on Nearmaps, the nearest water course is Castle Hill Creek which is approximately 300m downstream from the school. The school is approximately 27m higher than the creek. See attached Nearmaps section.