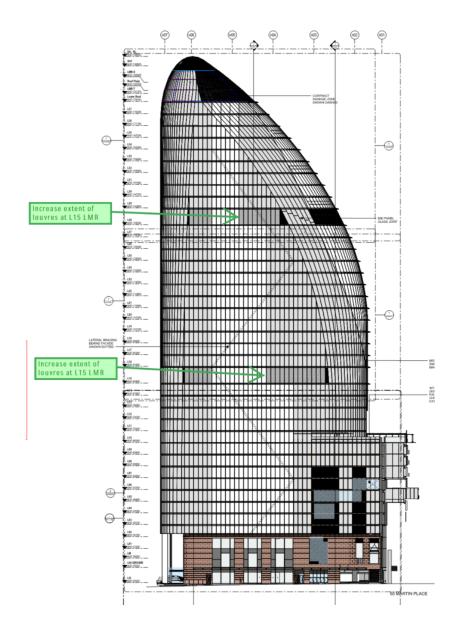

#### West Elevation

# MOD 2 Drawing with FC2 changes marked up

- 1. Increase in louvres on level 15 in lieu of glazing on western facade
- 2. Increase in louvres on level 28 in lieu of glazing on western facade

FC2 Drawing