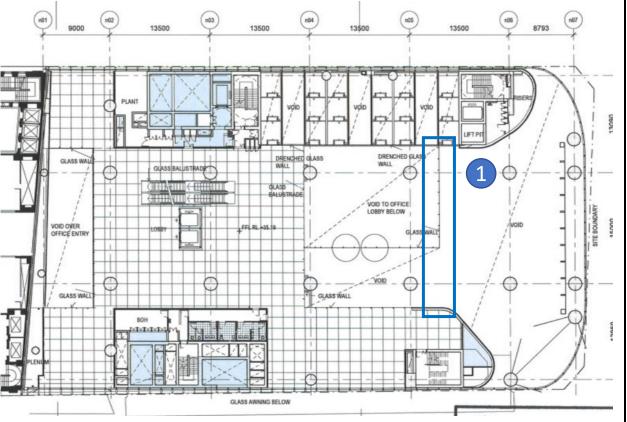

#### Level 06 Plan

# SSDA 9720 with FC2 changes marked up

- 1. Minor alterations to arrangement of plant and services,
- 2. Relocation of tenant plant to level 6