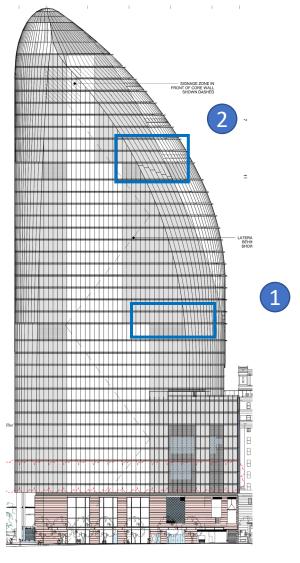

#### West Elevation

# MOD 2 Drawing with FC2 changes marked up

- 1. Increase in louvres on level 15 in lieu of glazing on western facade
- 2. Increase in louvres on level 28 in lieu of glazing on western facade

FC2 Drawing