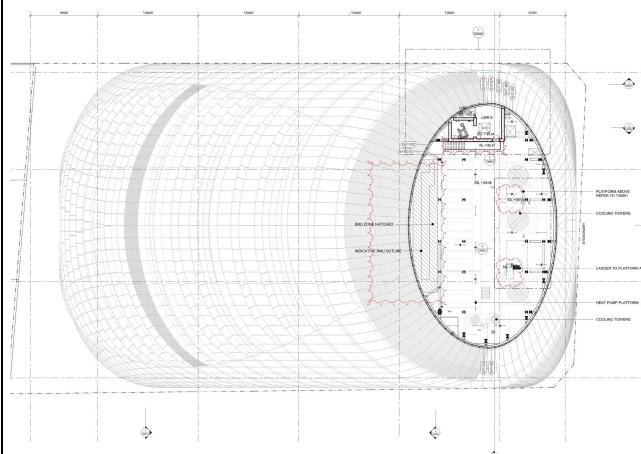

#### Level 06 Plan

# SSDA 9720 with FC2 changes marked up

- 1. Minor alterations to arrangement of plant and services,
- 2. Relocation of tenant plant to level 6