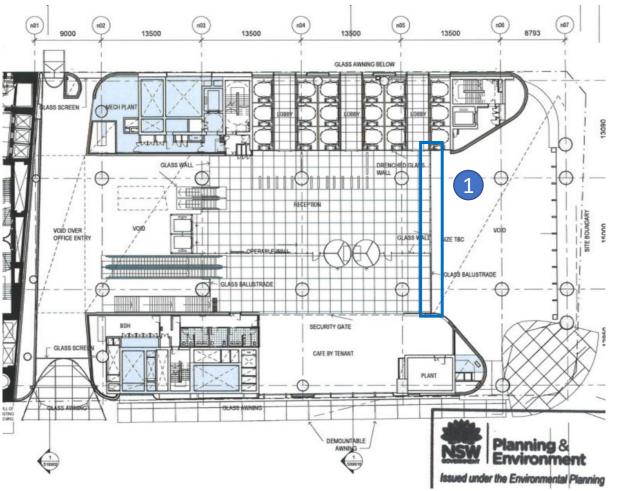

#### Level 01 Plan

### SSD 9270 Plan with FC2 changes marked up

1.Alteration of approved open balcony to include full height glazing to northern end of lobby.