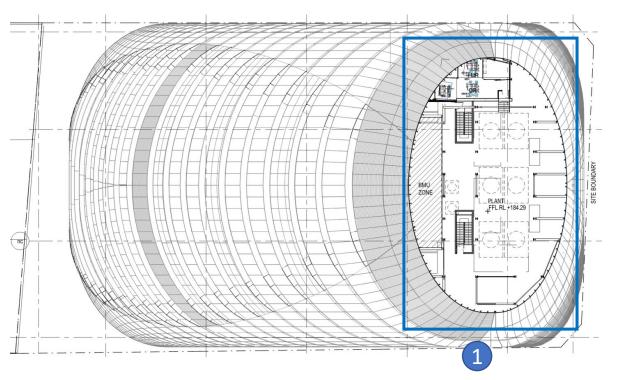

# Level 05 Plan

# SSDA 9270 plan with FC2 changes marked up

1. Relocation of tenant plant from Level 5 to Level 6.