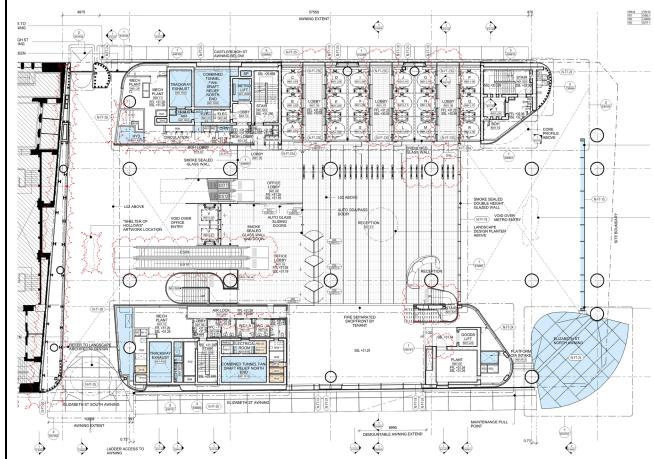

#### Level 02 Plan

#### SSD 9270 Plan with FC2 changes marked up

1. Alteration of approved open balcony to include full height glazing to northern end of lobby.