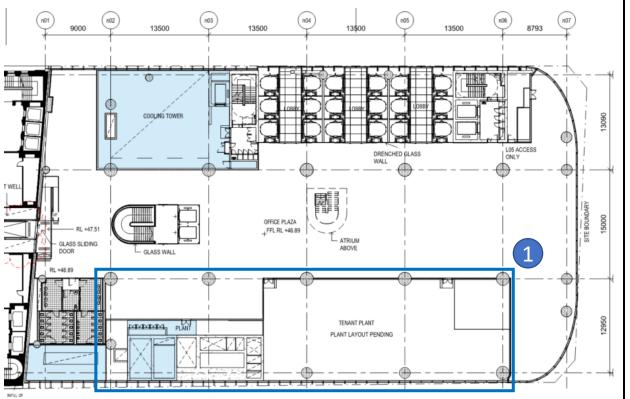

# Level 05 Plan

# SSDA 9270 plan with FC2 changes marked up

1. Relocation of tenant plant from Level 5 to Level 6.