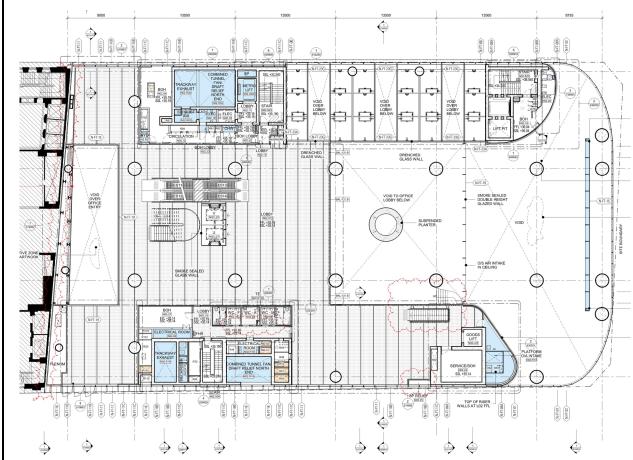

#### Level 06 Plan

# SSDA 9720 with FC2 changes marked up

- 1. Minor alterations to arrangement of plant and services,
- 2. Relocation of tenant plant to level 6