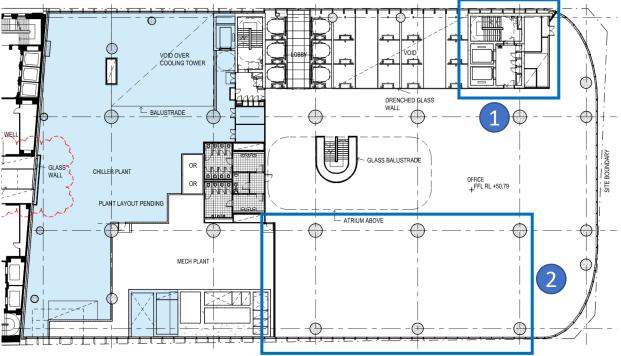

#### Level 06 Plan

# SSDA 9720 with FC2 changes marked up

- 1. Minor alterations to arrangement of plant and services,
- 2. Relocation of tenant plant to level 6