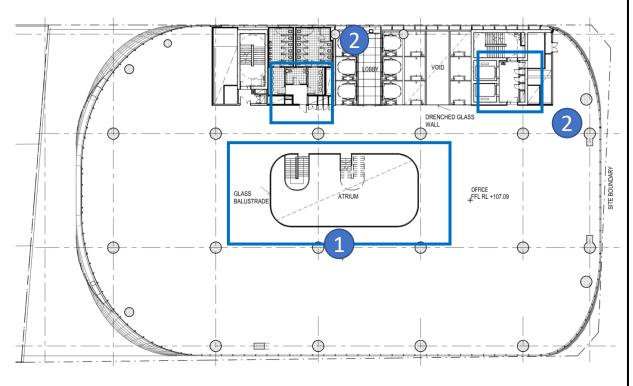

### **Level 09 Plan**

# MOD 4 Drawing with FC2 changes marked up

- 1.Stair and atrium revised
- 2.BOH layout revised