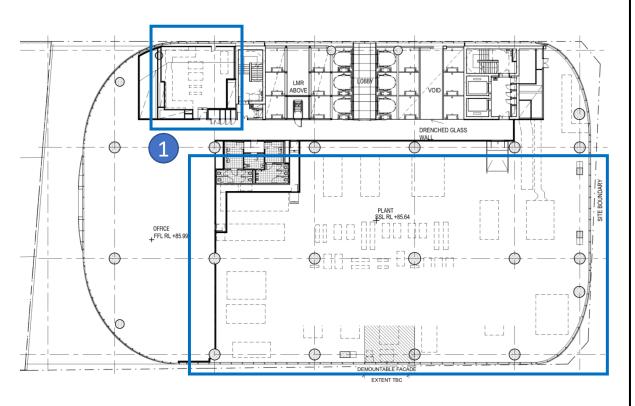

#### **Level 10 Plan**

## MOD 4 Drawing with FC2 changes marked up

- 1.Balustrade height increased from 1375mm to 1800mm Change from handrail design to Glazing
- 2. Atrium position changed
- 3. Sliding door replaced by revolving door

### **Level 10 Plan**

MOD4 Drawing with FC2 changes marked up

#### **Level 10 External Balustrade Height Increase**

- The external balustrades at Level 10 have increased in height from 1375mm to 1800mm
- Because the change is predominantly additional frameless glazing it is unlikely that there would be any visual impact for external receivers.