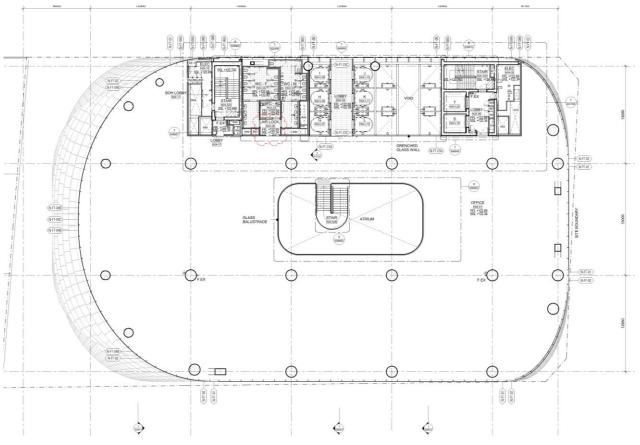

#### **Level 10 Plan**

## MOD 4 Drawing with FC2 changes marked up

- 1.Balustrade height increased from 1375mm to 1800mm Change from handrail design to Glazing
- 2. Atrium position changed
- 3. Sliding door replaced by revolving door