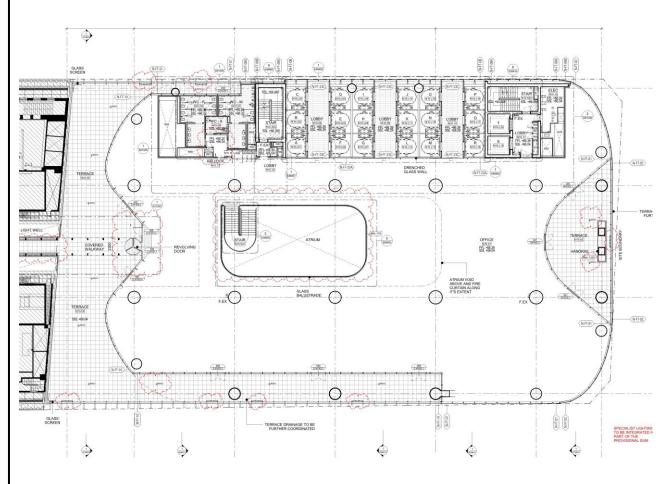

#### **Level 10 Plan**

## MOD 4 Drawing with FC2 changes marked up

- 1.Balustrade height increased from 1375mm to 1800mm Change from handrail design to Glazing
- 2. Atrium position changed
- 3. Sliding door replaced by revolving door

### **Level 10 Plan**

MOD4 Drawing with FC2 changes marked up

#### **Level 10 External Balustrade Height Increase**

- The external balustrades at Level 10 have increased in height from 1375mm to 1800mm
- Because the change is predominantly additional frameless glazing it is unlikely that there would be any visual impact for external receivers.