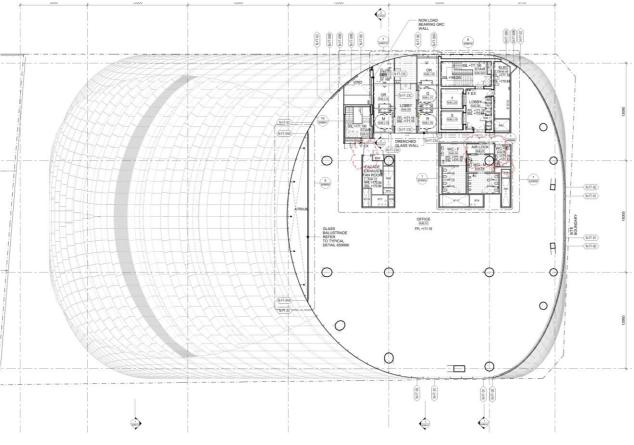

#### **Level 10 Plan**

## MOD 4 Drawing with FC2 changes marked up

- 1.Balustrade height increased from 1375mm to 1800mm Change from handrail design to Glazing
- 2. Atrium position changed
- 3. Sliding door replaced by revolving door