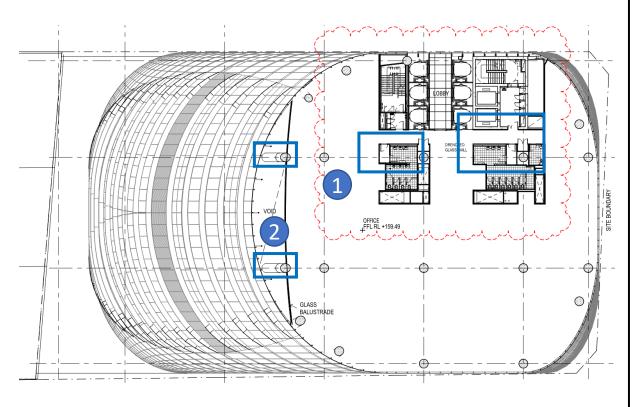

### **Level 10 Plan**

MOD4 Drawing with FC2 changes marked up

#### **Level 10 External Balustrade Height Increase**

- The external balustrades at Level 10 have increased in height from 1375mm to 1800mm
- Because the change is predominantly additional frameless glazing it is unlikely that there would be any visual impact for external receivers.