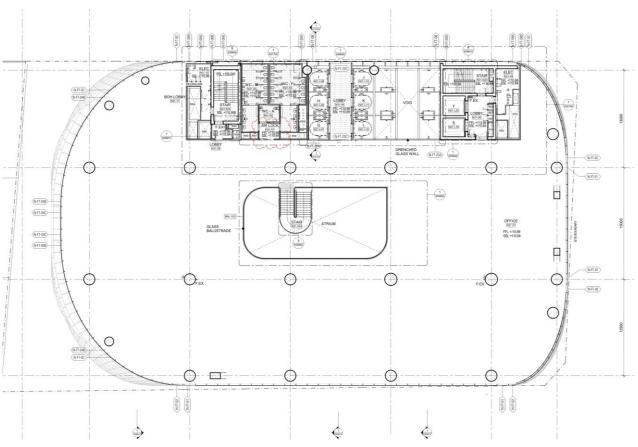

### **Level 09 Plan**

# MOD 4 Drawing with FC2 changes marked up

- 1.Stair and atrium revised
- 2.BOH layout revised