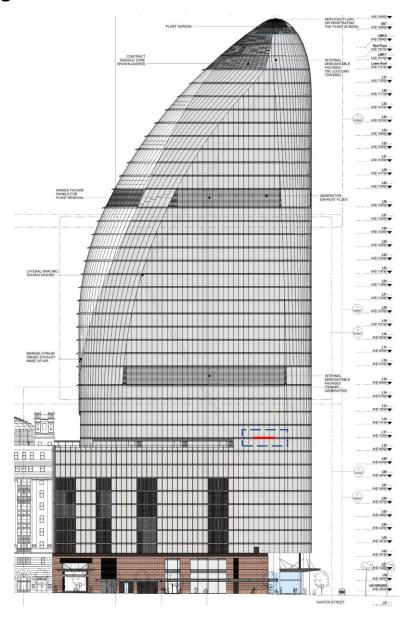

evel 33 Plan**

## MOD 5 plan with FC2 changes marked up

- 1.BOH layout revised
- 2.Columns deleted





### **Level 34 Plan**

## MOD 5 plan with FC2 changes marked up

- 1.BOH layout revised
- 2.Columns revised





### **Level 35 Plan**

MOD 5 plan with FC2 changes marked up

1.BOH revised





### **Level 36 Plan**

MOD 5 with FC2 changes marked up

1.BOH revised





### **Level 37 Plan**

MOD 5 plan with FC2 changes marked up

1.BOH revised





### **Lower Roof Plan**

SSD 9270 plan with FC2 changes marked up

1.Plant layout revised





# **Upper Roof Plan**

# SSD 9270 plan with FC2 changes marked up

- 1.Plant layout revised
- 2.BMU hatch reduced





#### **East Elevation**

# MOD 2 drawing with FC2 changes marked up





### **East Elevation**

## Kitchen exhaust discharge