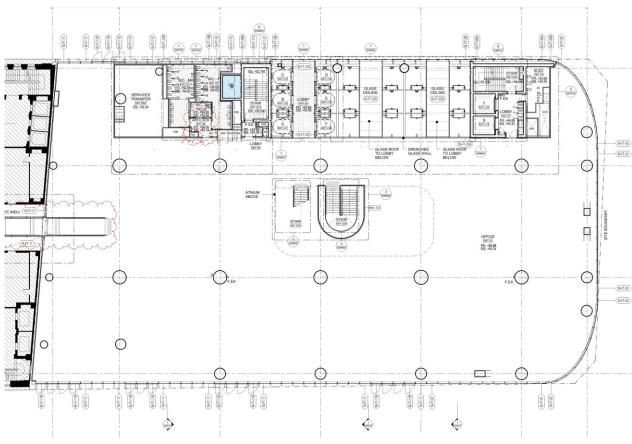

### **Level 09 Plan**

# MOD 4 Drawing with FC2 changes marked up

- 1.Stair and atrium revised
- 2.BOH layout revised