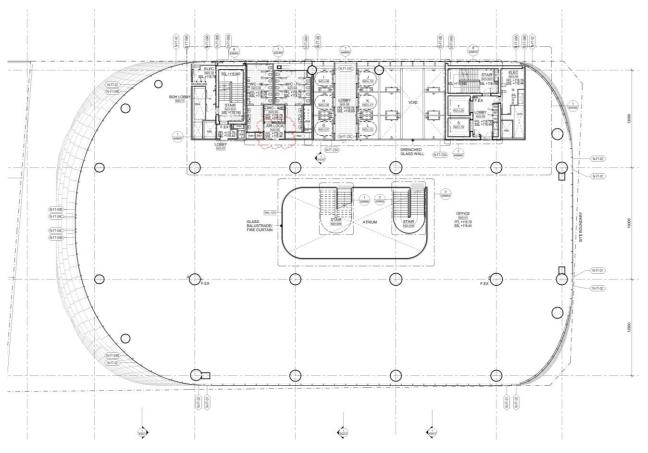

### **Level 09 Plan**

# MOD 4 Drawing with FC2 changes marked up

- 1.Stair and atrium revised
- 2.BOH layout revised