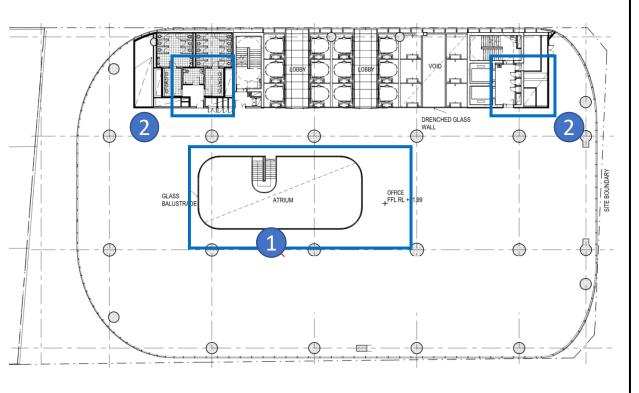

### **Level 09 Plan**

# MOD 4 Drawing with FC2 changes marked up

- 1.Stair and atrium revised
- 2.BOH layout revised