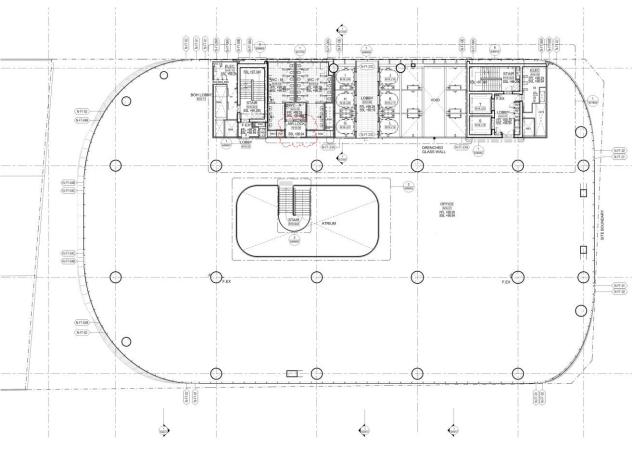

#### **Level 10 Plan**

## MOD 4 Drawing with FC2 changes marked up

- 1.Balustrade height increased from 1375mm to 1800mm Change from handrail design to Glazing
- 2. Atrium position changed
- 3. Sliding door replaced by revolving door