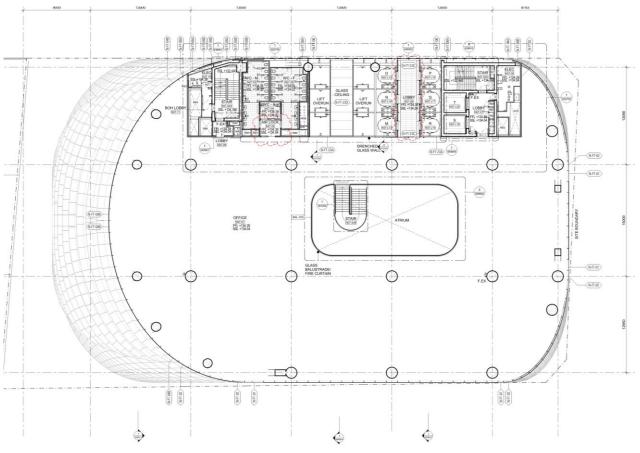

### **Level 07 Plan**

## MOD 4 Drawing with FC2 changes marked up

- 1.Stair revised
- 2.Ramp revised
- 3.BOH layout revised