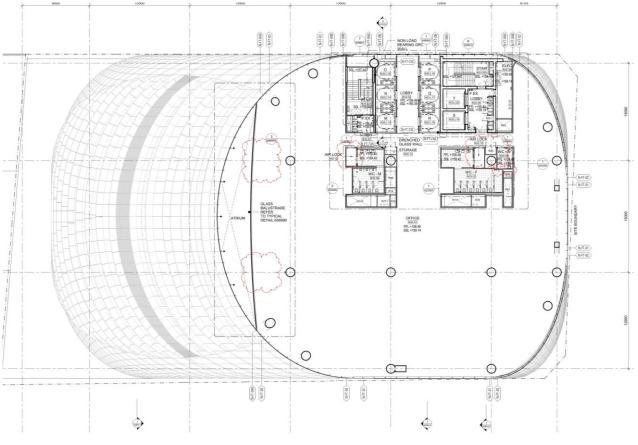

### **Level 11 Plan**

## MOD 4 Drawing with FC2 changes marked up

- 1.Internal voids added
- 2.Atrium and stair revised