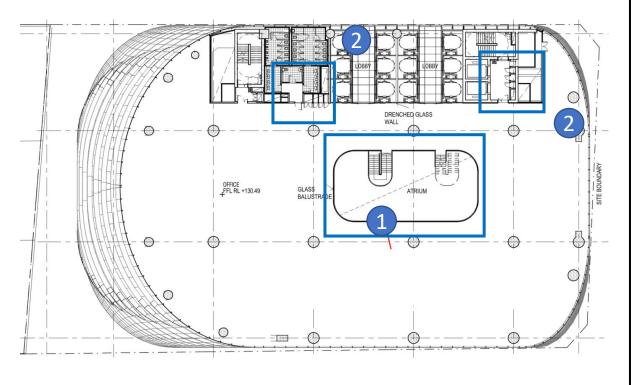

### **Level 09 Plan**

# MOD 4 Drawing with FC2 changes marked up

- 1.Stair and atrium revised
- 2.BOH layout revised