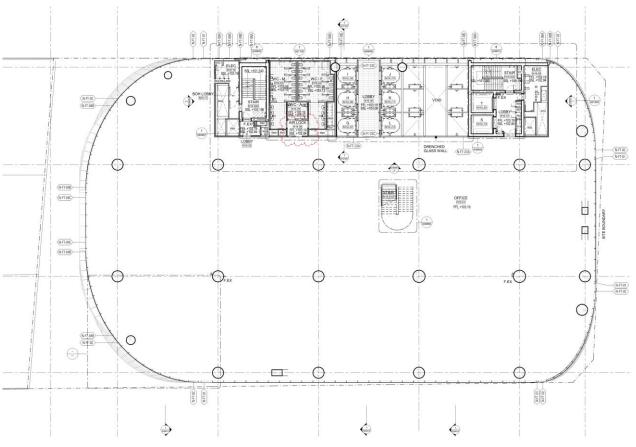

### **Level 09 Plan**

# MOD 4 Drawing with FC2 changes marked up

- 1.Stair and atrium revised
- 2.BOH layout revised