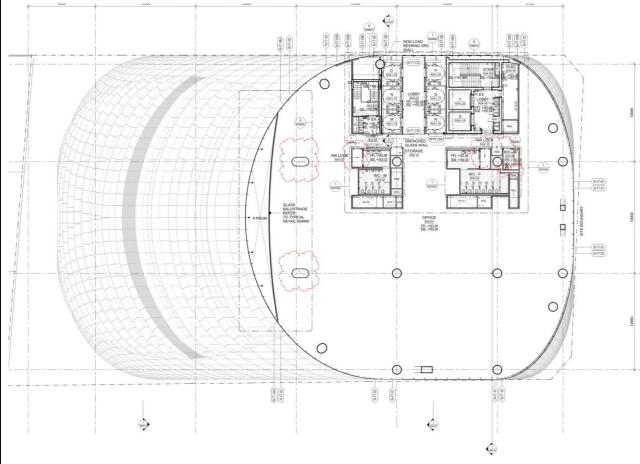

### **Level 11 Plan**

## MOD 4 Drawing with FC2 changes marked up

- 1.Internal voids added
- 2.Atrium and stair revised