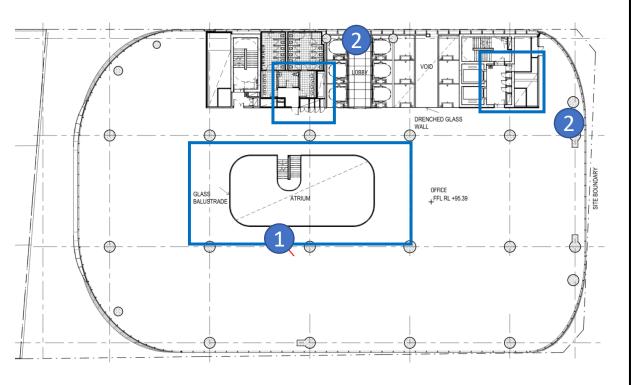

#### **Level 10 Plan**

## MOD 4 Drawing with FC2 changes marked up

- 1.Balustrade height increased from 1375mm to 1800mm Change from handrail design to Glazing
- 2. Atrium position changed
- 3. Sliding door replaced by revolving door