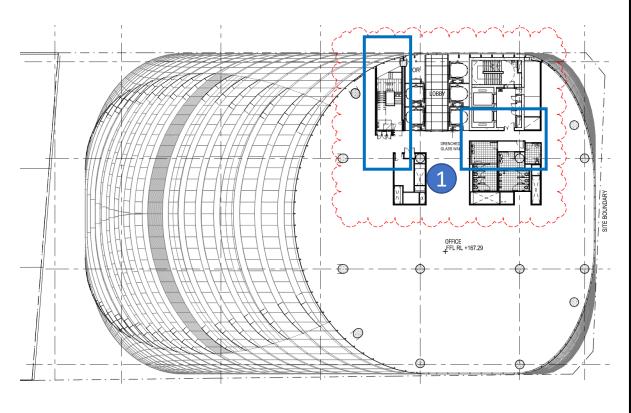

### **Level 09 Plan**

# MOD 4 Drawing with FC2 changes marked up

- 1.Stair and atrium revised
- 2.BOH layout revised