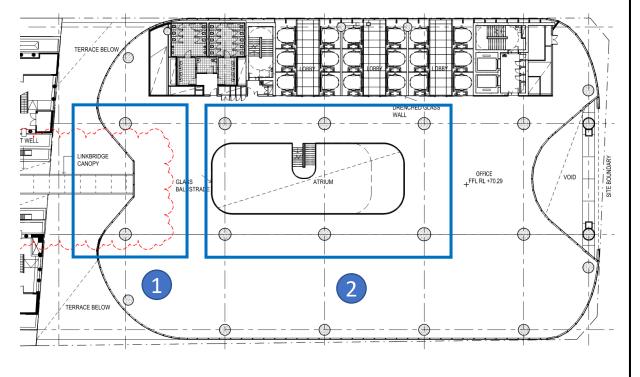

#### **Level 10 Plan**

## MOD 4 Drawing with FC2 changes marked up

- 1.Balustrade height increased from 1375mm to 1800mm Change from handrail design to Glazing
- 2. Atrium position changed
- 3. Sliding door replaced by revolving door