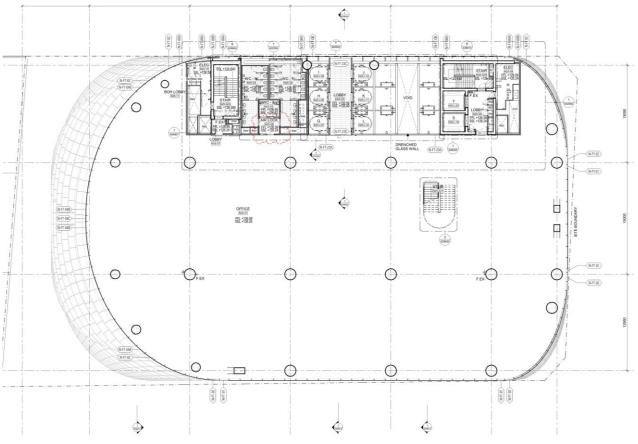

### **Level 09 Plan**

# MOD 4 Drawing with FC2 changes marked up

- 1.Stair and atrium revised
- 2.BOH layout revised