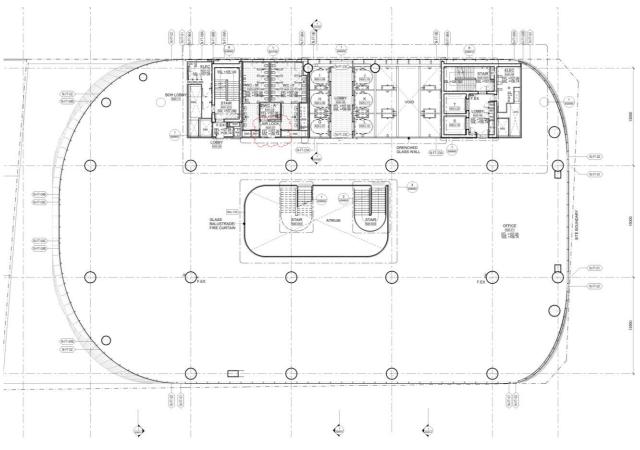

#### **Level 10 Plan**

## MOD 4 Drawing with FC2 changes marked up

- 1.Balustrade height increased from 1375mm to 1800mm Change from handrail design to Glazing
- 2. Atrium position changed
- 3. Sliding door replaced by revolving door

### **Level 10 Plan**

MOD4 Drawing with FC2 changes marked up

#### **Level 10 External Balustrade Height Increase**

- The external balustrades at Level 10 have increased in height from 1375mm to 1800mm
- Because the change is predominantly additional frameless glazing it is unlikely that there would be any visual impact for external receivers.