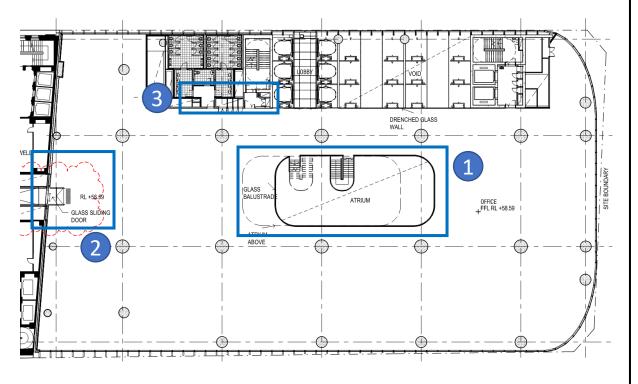

#### **Level 10 Plan**

## MOD 4 Drawing with FC2 changes marked up

- 1.Balustrade height increased from 1375mm to 1800mm Change from handrail design to Glazing
- 2. Atrium position changed
- 3. Sliding door replaced by revolving door

### **Level 10 Plan**

MOD4 Drawing with FC2 changes marked up