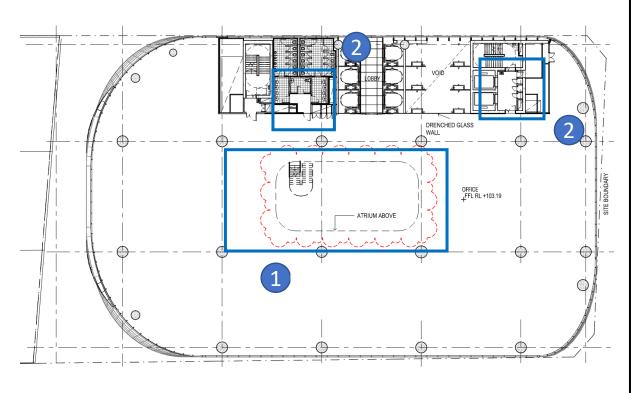

#### **Level 10 Plan**

## MOD 4 Drawing with FC2 changes marked up

- 1.Balustrade height increased from 1375mm to 1800mm Change from handrail design to Glazing
- 2. Atrium position changed
- 3. Sliding door replaced by revolving door