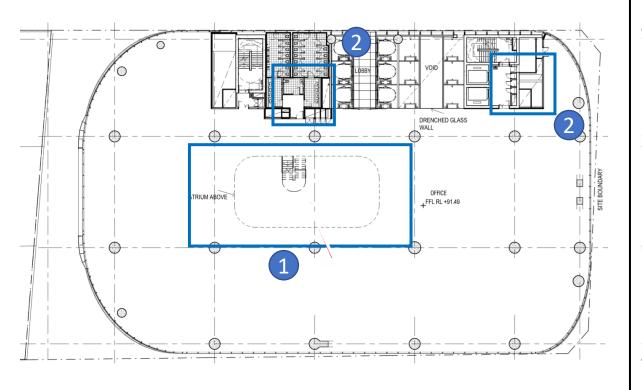

#### **Level 10 Plan**

## MOD 4 Drawing with FC2 changes marked up

- 1.Balustrade height increased from 1375mm to 1800mm Change from handrail design to Glazing
- 2. Atrium position changed
- 3. Sliding door replaced by revolving door