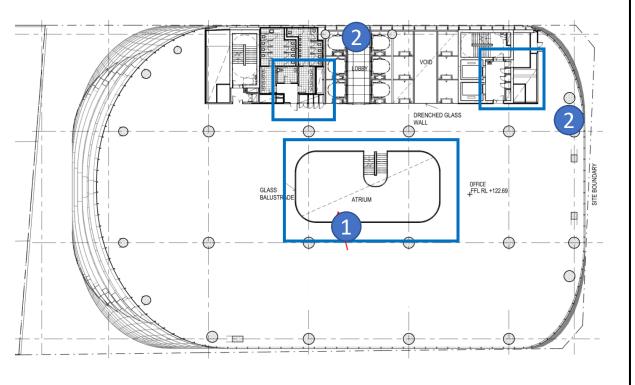

### **Level 09 Plan**

# MOD 4 Drawing with FC2 changes marked up

- 1.Stair and atrium revised
- 2.BOH layout revised