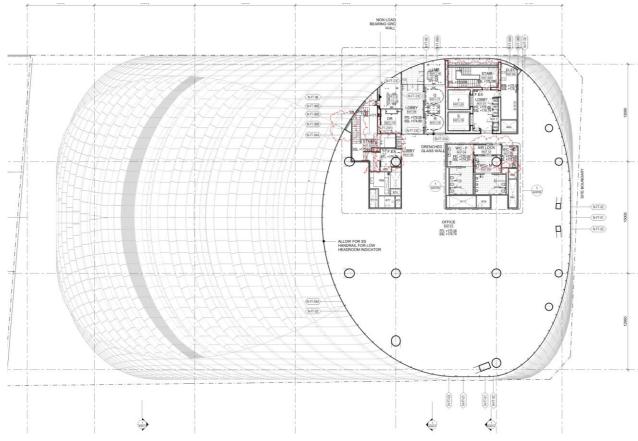

### **Level 12 Plan**

## SSD 9270 Plan with FC2 changes marked up

- 1.Atrium and stair revised
- 2.BOH layout revised