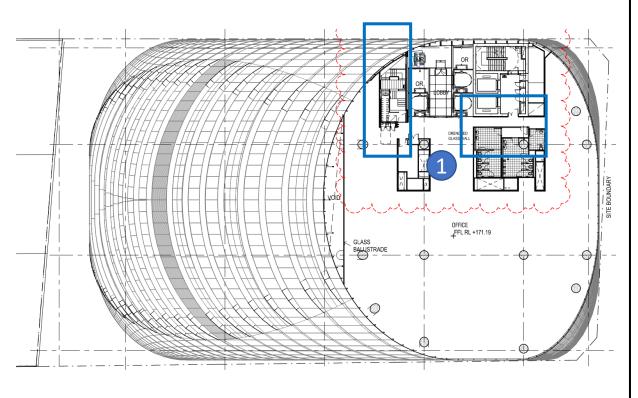

### **Level 09 Plan**

# MOD 4 Drawing with FC2 changes marked up

- 1.Stair and atrium revised
- 2.BOH layout revised