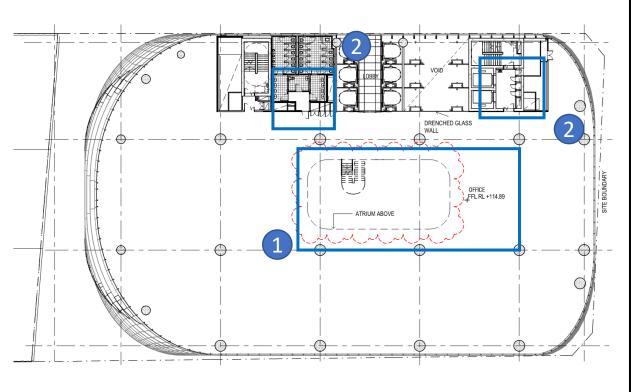

### **Level 09 Plan**

# MOD 4 Drawing with FC2 changes marked up

- 1.Stair and atrium revised
- 2.BOH layout revised