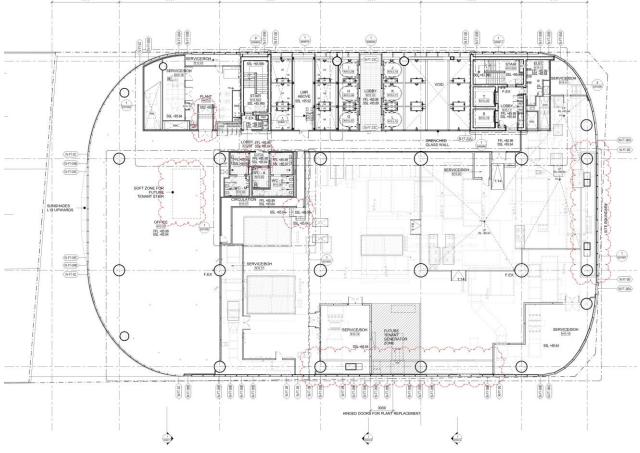

### **Level 07 Plan**

## MOD 4 Drawing with FC2 changes marked up

- 1.Stair revised
- 2.Ramp revised
- 3.BOH layout revised