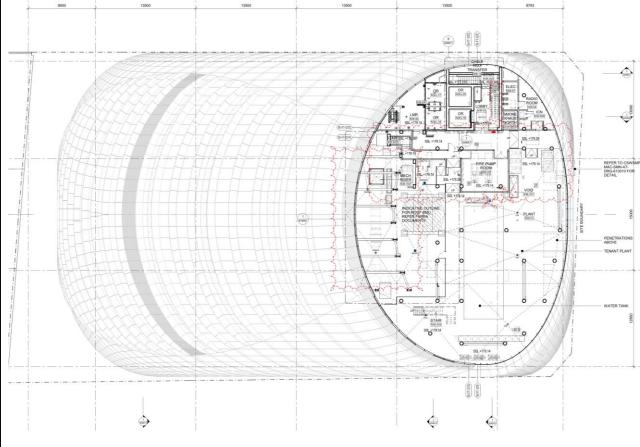

### **Level 29 Plan**

## MOD 5 plan with FC2 changes marked up

- 1.BOH layout revised
- 2.Columns deleted