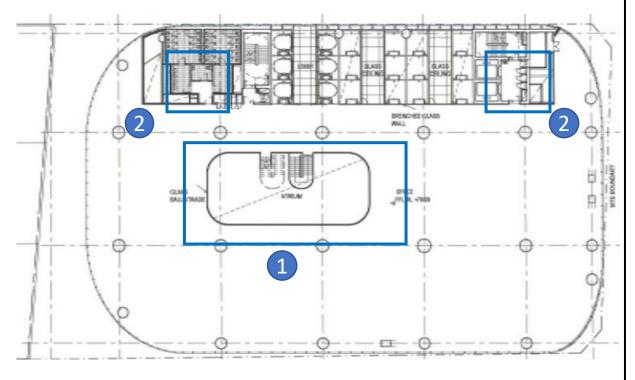

#### **Level 10 Plan**

## MOD 4 Drawing with FC2 changes marked up

- 1.Balustrade height increased from 1375mm to 1800mm Change from handrail design to Glazing
- 2. Atrium position changed
- 3. Sliding door replaced by revolving door