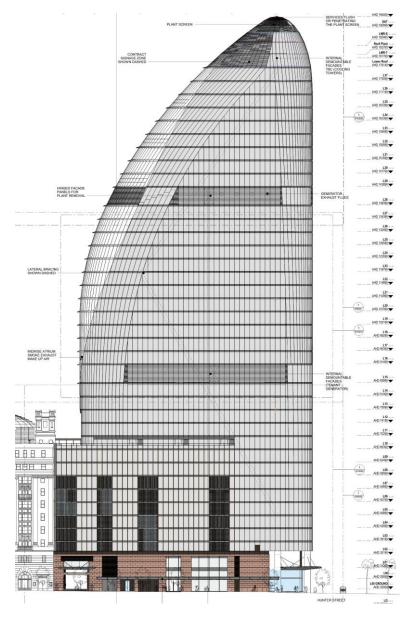

p

- 1.BOH layout revised
- 2.Columns deleted





### **Level 33 Plan**

## MOD 5 plan with FC2 changes marked up

- 1.BOH layout revised
- 2.Columns deleted





### **Level 34 Plan**

## MOD 5 plan with FC2 changes marked up

- 1.BOH layout revised
- 2.Columns revised





### **Level 35 Plan**

MOD 5 plan with FC2 changes marked up

1.BOH revised





### **Level 36 Plan**

MOD 5 with FC2 changes marked up

1.BOH revised





### **Level 37 Plan**

MOD 5 plan with FC2 changes marked up

1.BOH revised





### **Lower Roof Plan**

SSD 9270 plan with FC2 changes marked up

1.Plant layout revised





# **Upper Roof Plan**

# SSD 9270 plan with FC2 changes marked up

- 1.Plant layout revised
- 2.BMU hatch reduced





#### **East Elevation**

# MOD 2 drawing with FC2 changes marked up





### **East Elevation**

## Kitchen exhaust discharge