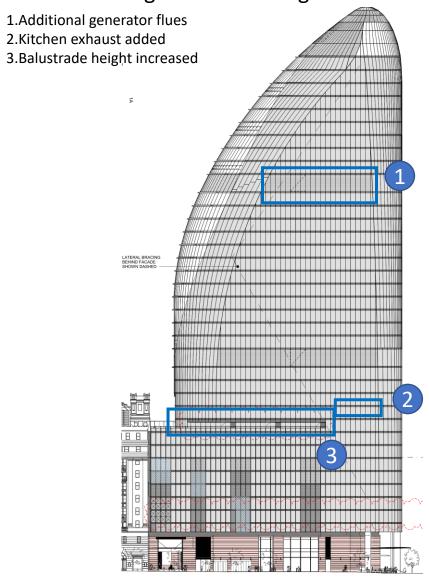

up

- 1.BOH layout revised
- 2.Columns deleted





### **Level 33 Plan**

## MOD 5 plan with FC2 changes marked up

- 1.BOH layout revised
- 2.Columns deleted





### **Level 34 Plan**

## MOD 5 plan with FC2 changes marked up

- 1.BOH layout revised
- 2.Columns revised





### **Level 35 Plan**

MOD 5 plan with FC2 changes marked up

1.BOH revised





### **Level 36 Plan**

MOD 5 with FC2 changes marked up

1.BOH revised





### **Level 37 Plan**

MOD 5 plan with FC2 changes marked up

1.BOH revised





### **Lower Roof Plan**

SSD 9270 plan with FC2 changes marked up

1.Plant layout revised





# **Upper Roof Plan**

# SSD 9270 plan with FC2 changes marked up

- 1.Plant layout revised
- 2.BMU hatch reduced





#### **East Elevation**

# MOD 2 drawing with FC2 changes marked up





### **East Elevation**

## Kitchen exhaust discharge