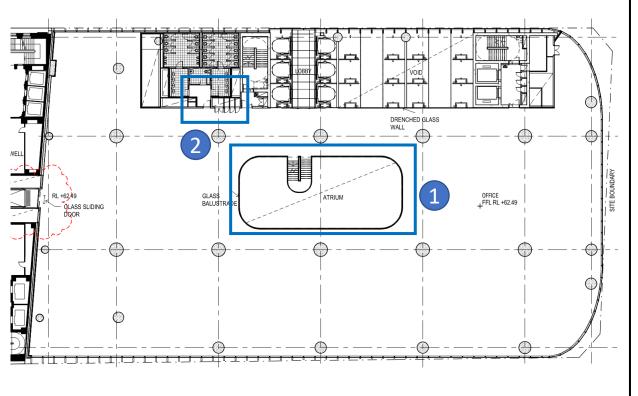

### **Level 12 Plan**

## SSD 9270 Plan with FC2 changes marked up

- 1.Atrium and stair revised
- 2.BOH layout revised