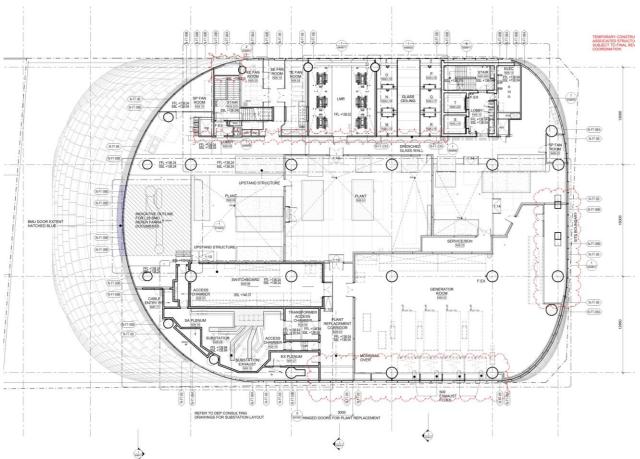

### **Level 37 Plan**

MOD 5 plan with FC2 changes marked up

1.BOH revised

### **Lower Roof Plan**

SSD 9270 plan with FC2 changes marked up

1.Plant layout revised