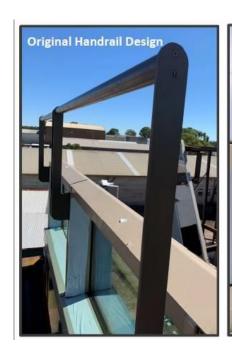

## MOD 4 Drawing with FC2 changes marked up

- 1.Balustrade height increased from 1375mm to 1800mm Change from handrail design to Glazing
- 2. Atrium position changed
- 3. Sliding door replaced by revolving door

#### **Level 10 External Balustrade Height Increase**

- The external balustrades at Level 10 have increased in height from 1375mm to 1800mm
- Because the change is predominantly additional frameless glazing it is unlikely that there would be any visual impact for external receivers.