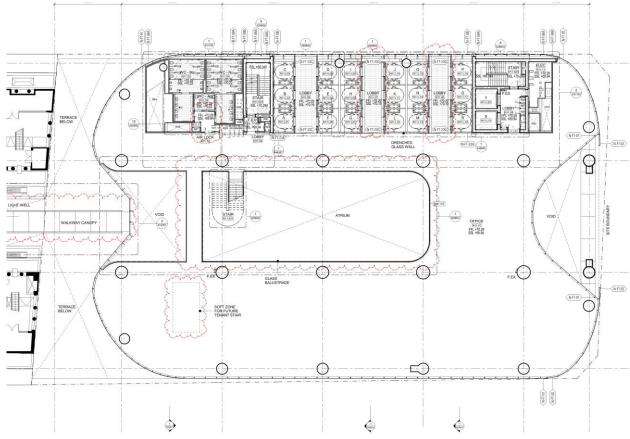

#### **Level 10 Plan**

## MOD 4 Drawing with FC2 changes marked up

- 1.Balustrade height increased from 1375mm to 1800mm Change from handrail design to Glazing
- 2. Atrium position changed
- 3. Sliding door replaced by revolving door