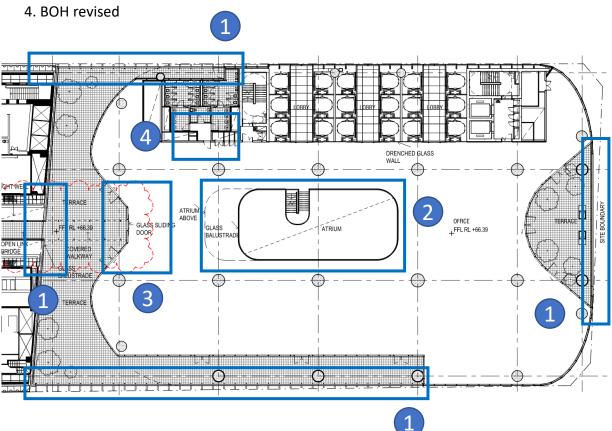

### **Level 07 Plan**

## MOD 4 Drawing with FC2 changes marked up

- 1.Stair revised
- 2.Ramp revised
- 3.BOH layout revised