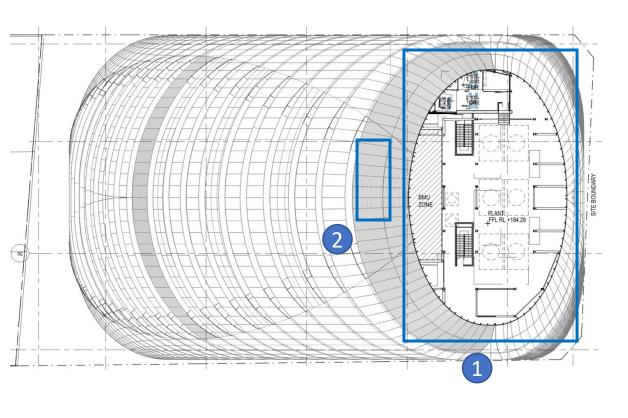

# **Upper Roof Plan**

# SSD 9270 plan with FC2 changes marked up

- 1.Plant layout revised
- 2.BMU hatch reduced