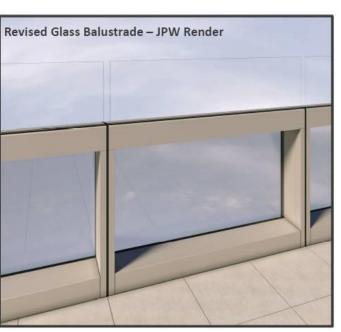

## MOD 4 Drawing with FC2 changes marked up

- 1.Balustrade height increased from 1375mm to 1800mm Change from handrail design to Glazing
- 2. Atrium position changed
- 3. Sliding door replaced by revolving door

#### **Level 10 External Balustrade Height Increase**

- The external balustrades at Level 10 have increased in height from 1375mm to 1800mm
- Because the change is predominantly additional frameless glazing it is unlikely that there would be any visual impact for external receivers.