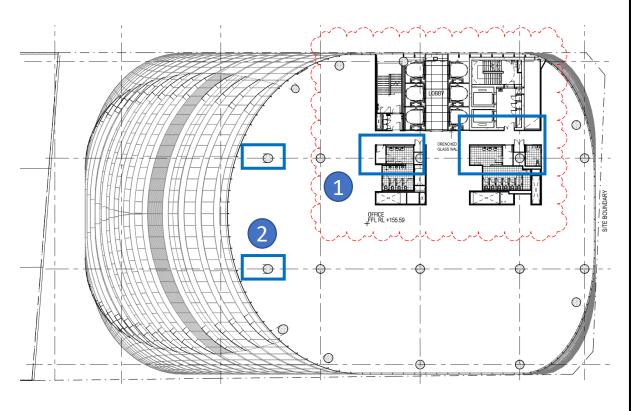

#### **Level 10 Plan**

## MOD 4 Drawing with FC2 changes marked up

- 1.Balustrade height increased from 1375mm to 1800mm Change from handrail design to Glazing
- 2. Atrium position changed
- 3. Sliding door replaced by revolving door