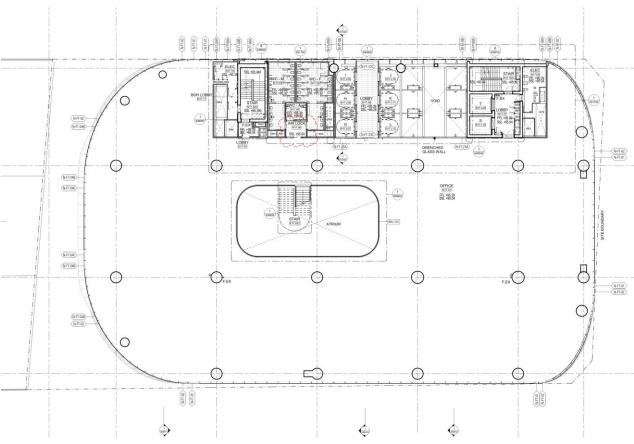

### **Level 09 Plan**

# MOD 4 Drawing with FC2 changes marked up

- 1.Stair and atrium revised
- 2.BOH layout revised