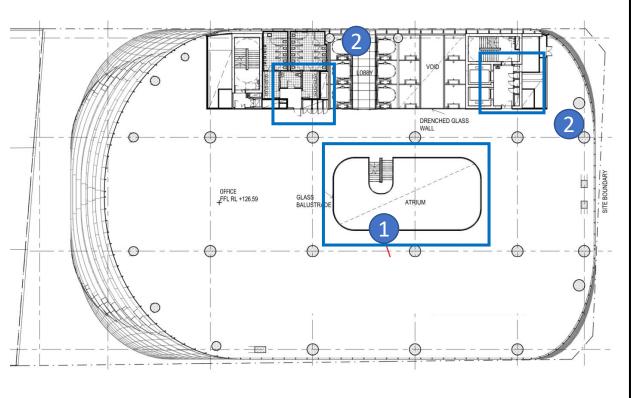

#### **Level 10 Plan**

## MOD 4 Drawing with FC2 changes marked up

- 1.Balustrade height increased from 1375mm to 1800mm Change from handrail design to Glazing
- 2. Atrium position changed
- 3. Sliding door replaced by revolving door