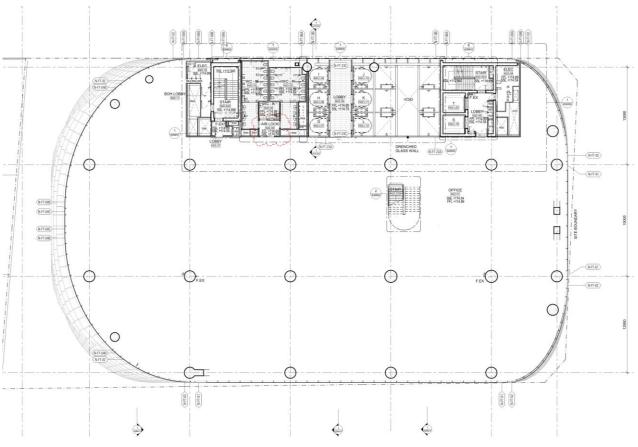

#### **Level 10 Plan**

## MOD 4 Drawing with FC2 changes marked up

- 1.Balustrade height increased from 1375mm to 1800mm Change from handrail design to Glazing
- 2. Atrium position changed
- 3. Sliding door replaced by revolving door