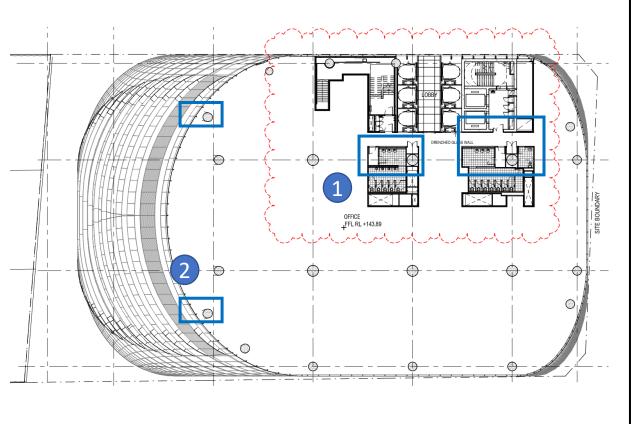

#### **Level 10 Plan**

## MOD 4 Drawing with FC2 changes marked up

- 1.Balustrade height increased from 1375mm to 1800mm Change from handrail design to Glazing
- 2. Atrium position changed
- 3. Sliding door replaced by revolving door