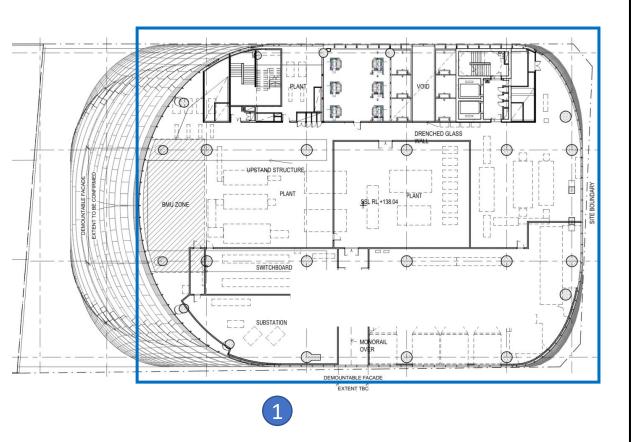

#### **Level 28 Plan**

## SSD 9270 plan with FC2 changes marked up

1.Plantroom layout revised