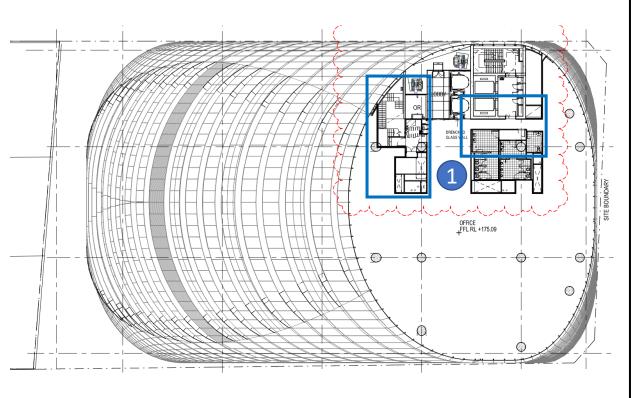

### **Level 11 Plan**

## MOD 4 Drawing with FC2 changes marked up

- 1.Internal voids added
- 2.Atrium and stair revised