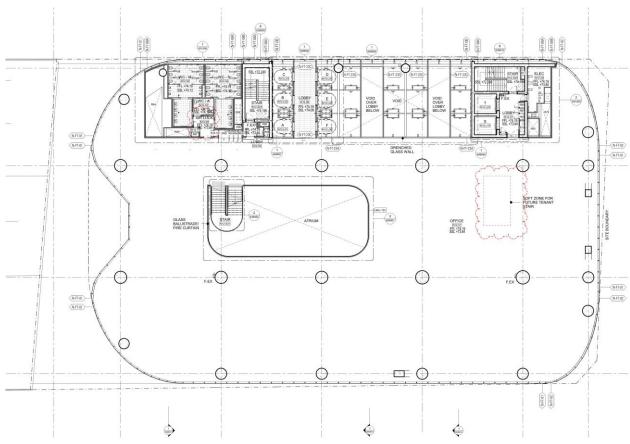

### **Level 10 Plan**

MOD4 Drawing with FC2 changes marked up

#### **Level 10 External Balustrade Height Increase**

- The external balustrades at Level 10 have increased in height from 1375mm to 1800mm
- Because the change is predominantly additional frameless glazing it is unlikely that there would be any visual impact for external receivers.