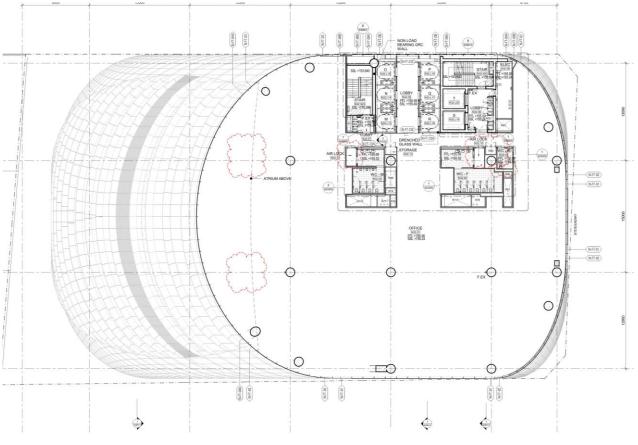

### **Level 09 Plan**

# MOD 4 Drawing with FC2 changes marked up

- 1.Stair and atrium revised
- 2.BOH layout revised