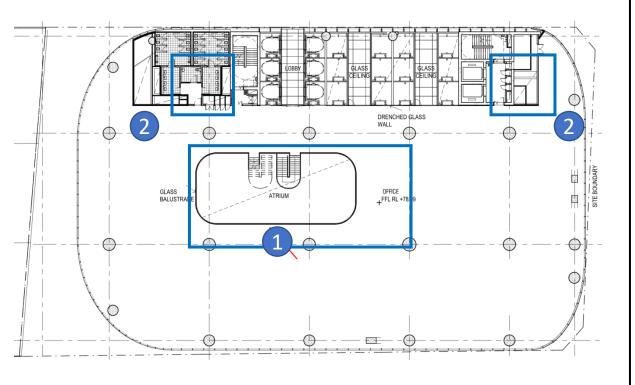

### **Level 10 Plan**

MOD4 Drawing with FC2 changes marked up

#### **Level 10 External Balustrade Height Increase**

- The external balustrades at Level 10 have increased in height from 1375mm to 1800mm
- Because the change is predominantly additional frameless glazing it is unlikely that there would be any visual impact for external receivers.