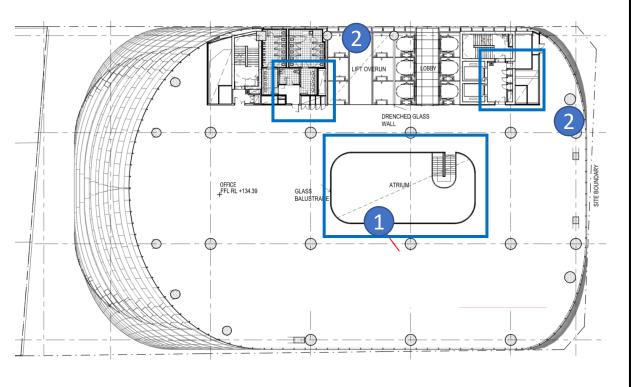

### **Level 11 Plan**

## MOD 4 Drawing with FC2 changes marked up

- 1.Internal voids added
- 2.Atrium and stair revised