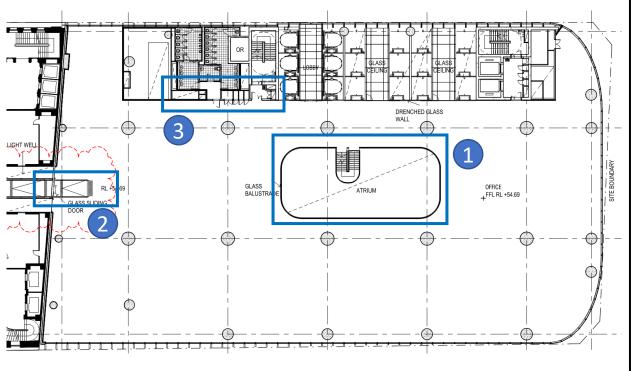

#### **Level 10 Plan**

## MOD 4 Drawing with FC2 changes marked up

- 1.Balustrade height increased from 1375mm to 1800mm Change from handrail design to Glazing
- 2. Atrium position changed
- 3. Sliding door replaced by revolving door

### **Level 10 Plan**

MOD4 Drawing with FC2 changes marked up