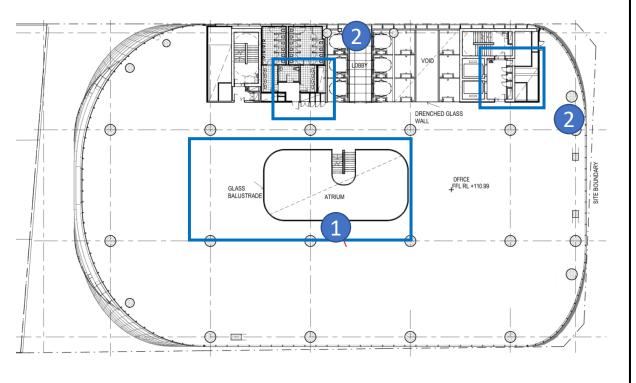

#### **Level 10 Plan**

## MOD 4 Drawing with FC2 changes marked up

- 1.Balustrade height increased from 1375mm to 1800mm Change from handrail design to Glazing
- 2. Atrium position changed
- 3. Sliding door replaced by revolving door

### **Level 10 Plan**

MOD4 Drawing with FC2 changes marked up

#### **Level 10 External Balustrade Height Increase**

- The external balustrades at Level 10 have increased in height from 1375mm to 1800mm
- Because the change is predominantly additional frameless glazing it is unlikely that there would be any visual impact for external receivers.