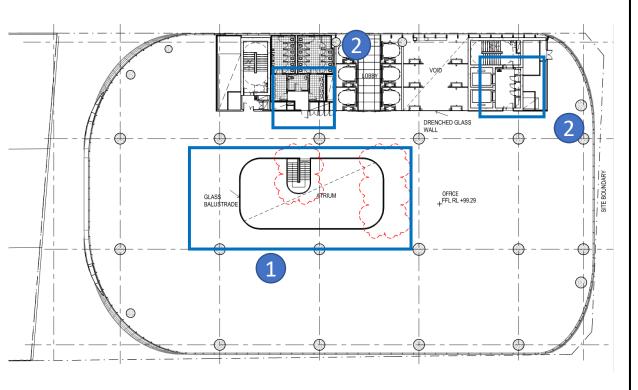

### **Level 09 Plan**

# MOD 4 Drawing with FC2 changes marked up

- 1.Stair and atrium revised
- 2.BOH layout revised