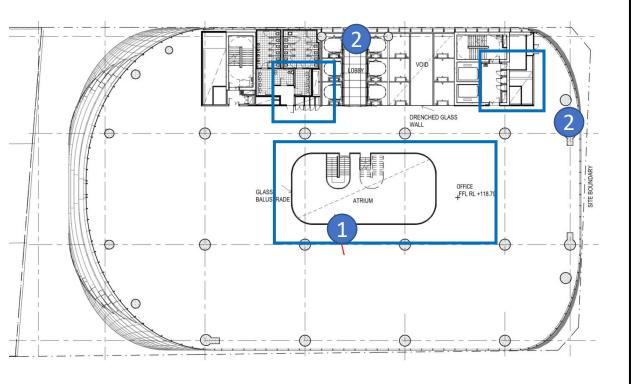

#### **Level 10 Plan**

## MOD 4 Drawing with FC2 changes marked up

- 1.Balustrade height increased from 1375mm to 1800mm Change from handrail design to Glazing
- 2. Atrium position changed
- 3. Sliding door replaced by revolving door