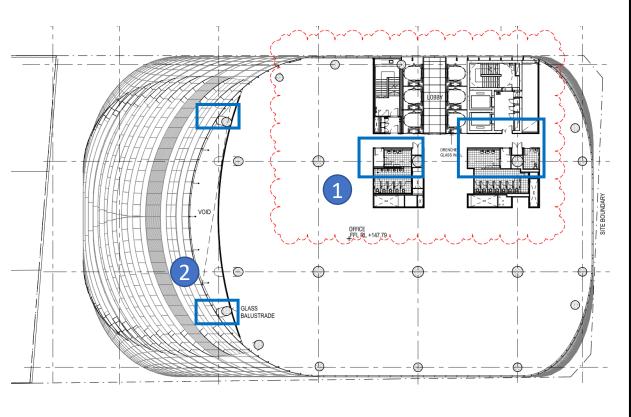

#### **Level 10 Plan**

## MOD 4 Drawing with FC2 changes marked up

- 1.Balustrade height increased from 1375mm to 1800mm Change from handrail design to Glazing
- 2. Atrium position changed
- 3. Sliding door replaced by revolving door

### **Level 10 Plan**

MOD4 Drawing with FC2 changes marked up

#### **Level 10 External Balustrade Height Increase**

- The external balustrades at Level 10 have increased in height from 1375mm to 1800mm
- Because the change is predominantly additional frameless glazing it is unlikely that there would be any visual impact for external receivers.