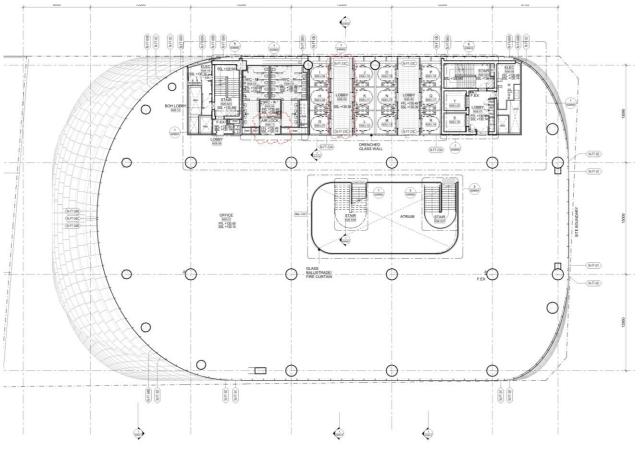

### **Level 11 Plan**

## MOD 4 Drawing with FC2 changes marked up

- 1.Internal voids added
- 2.Atrium and stair revised