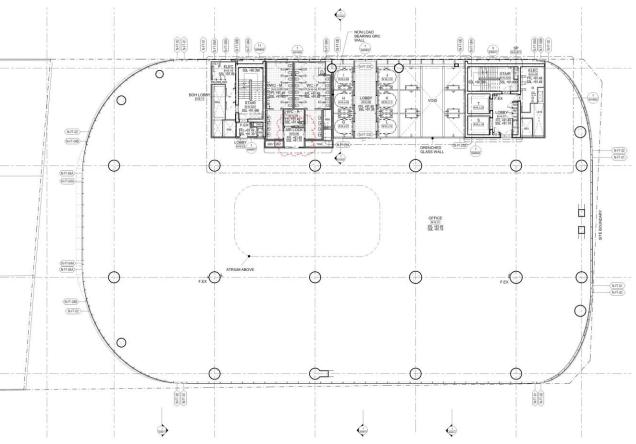

### **Level 11 Plan**

## MOD 4 Drawing with FC2 changes marked up

- 1.Internal voids added
- 2.Atrium and stair revised