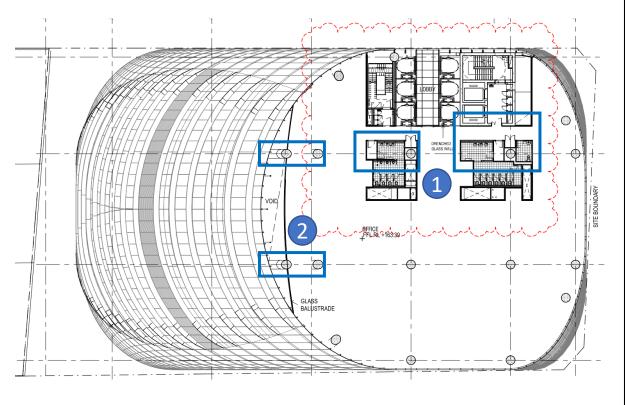

#### **Level 10 Plan**

## MOD 4 Drawing with FC2 changes marked up

- 1.Balustrade height increased from 1375mm to 1800mm Change from handrail design to Glazing
- 2. Atrium position changed
- 3. Sliding door replaced by revolving door

### **Level 10 Plan**

MOD4 Drawing with FC2 changes marked up

#### **Level 10 External Balustrade Height Increase**

- The external balustrades at Level 10 have increased in height from 1375mm to 1800mm
- Because the change is predominantly additional frameless glazing it is unlikely that there would be any visual impact for external receivers.