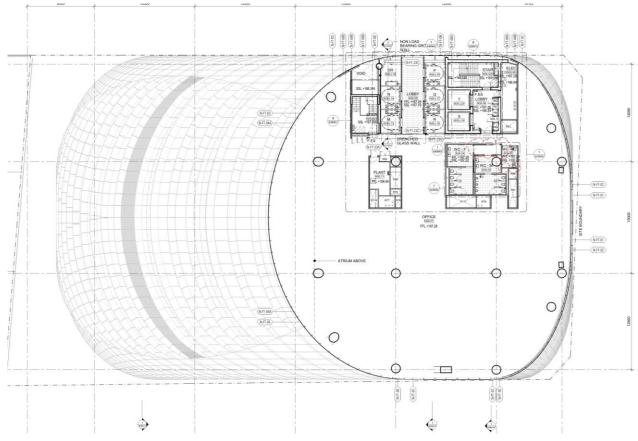

### Level 08 Plan

## MOD 4 Drawing with FC2 changes marked up

- 1.Stair and atrium revised
- 2.Ramp revised
- 3.BOH layout revised