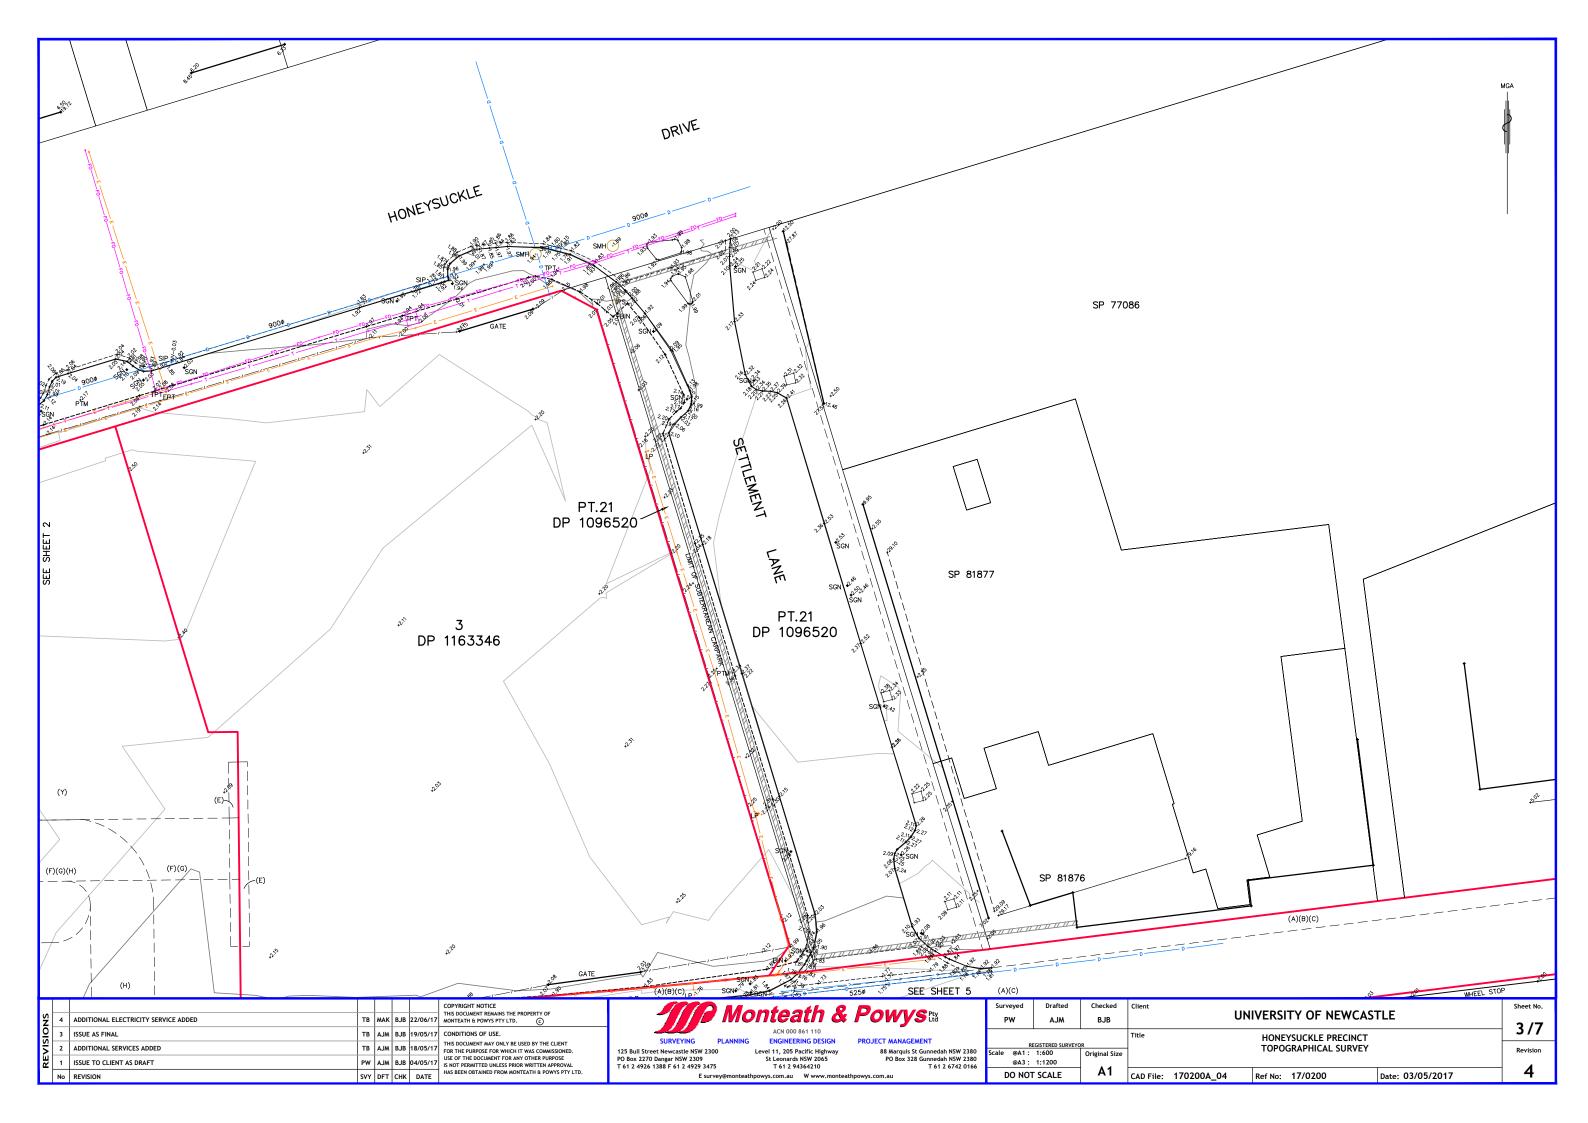

# <u>LEGEND</u>

INV INVERT LEVEL KIP KERB INLET PI SIP SURFACE INLE KERB INLET PIT SURFACE INLET PIT ELECTRICITY ESS EPI EPT LP PP ELECTRICITY SUB STATION ELECTRICITY PILLAR ELECTRICITY PIT LIGHT POLE POWER POLE MISCELLANEOUS MPILL MISCELLANEOUS PILLAR MW MONITORING WELL MONITORING WELL SEWER SEWER MANHOLE SMH IPS SEWER INSPECTION POINT STRUCTURE BOL SGN PTM BOLLARD SIGN POST PARKING TICKET MACHINE TELECOMMUNICATIONS TELECOMMUNICATIONS PILLAR TELECOMMUNICATIONS PIT WATER STOP VALVE WATER METER

| HONEYSUCKLE PRECINCT |
|----------------------|
| TOPOGRAPHICAL SURVEY |

| Revision |  |
|----------|--|
| 4        |  |

| 00A_04 | Ref No: | 17/0200 | Date: 03/05/2017 |
|--------|---------|---------|------------------|
|        |         |         |                  |