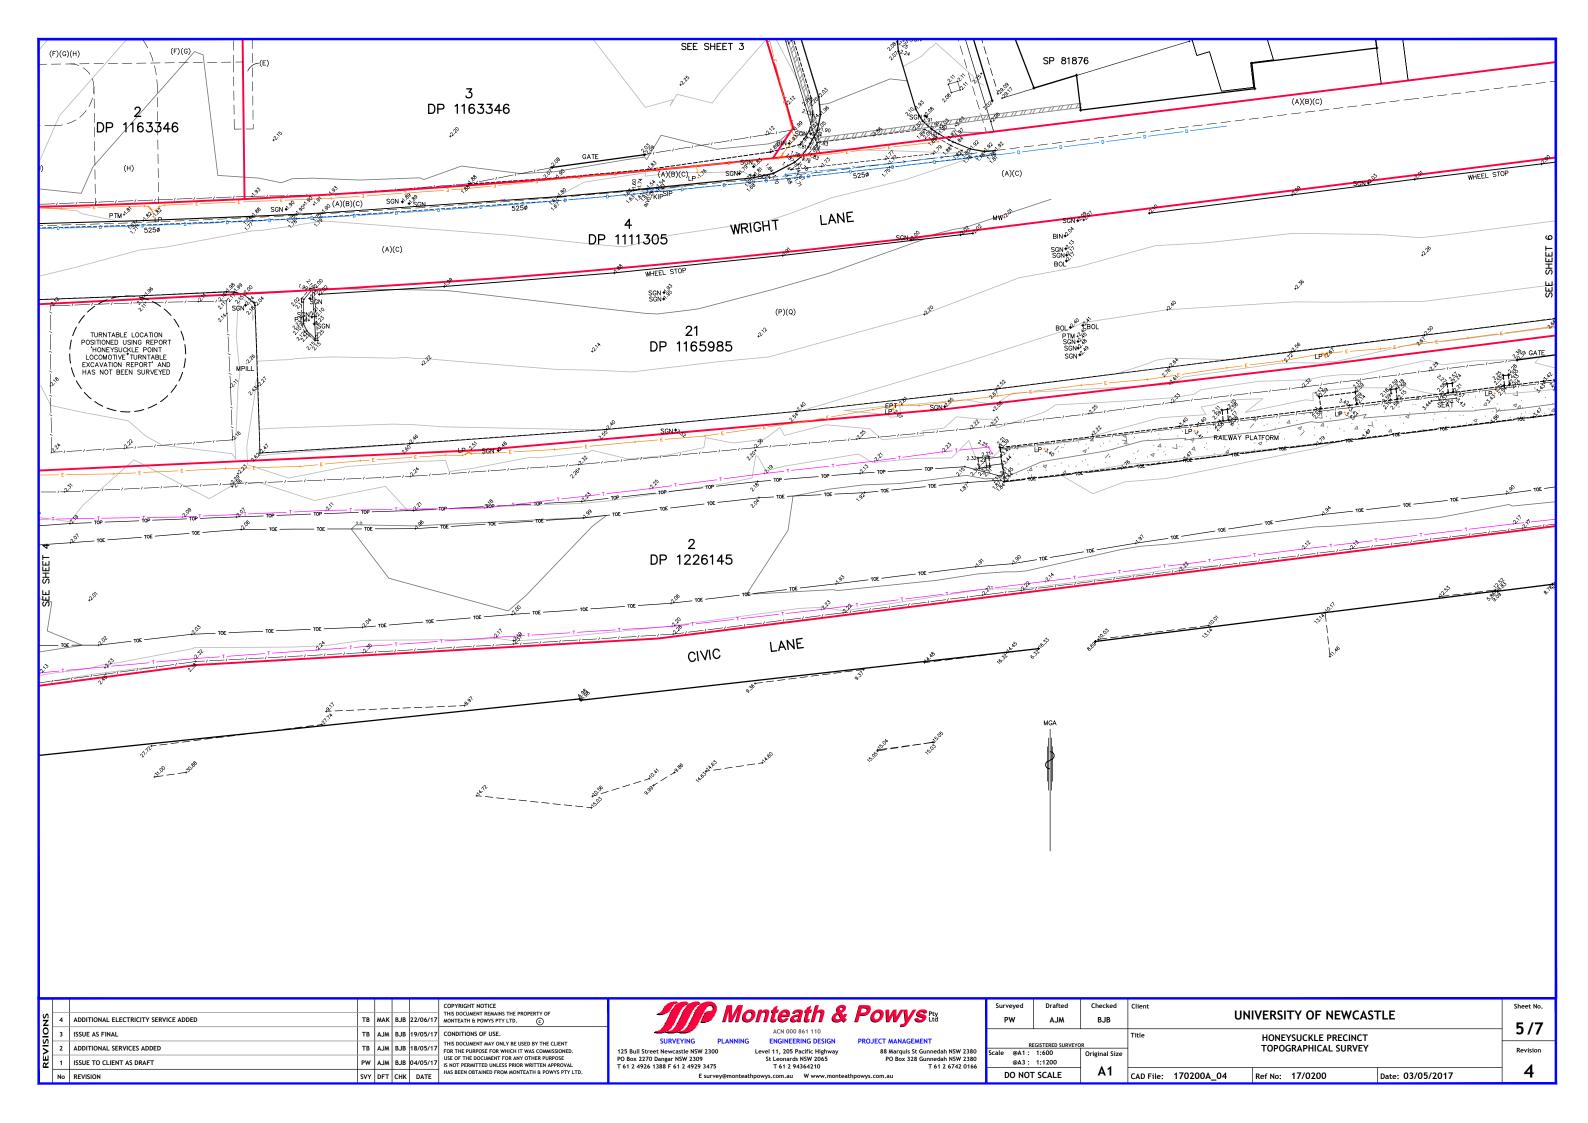

1/7 Revision

Sheet No.

|    |           |            |         |         |                  | 4 |
|----|-----------|------------|---------|---------|------------------|---|
| A1 | CAD File: | 170200A_04 | Ref No: | 17/0200 | Date: 03/05/2017 | 4 |
|    |           |            |         |         |                  |   |