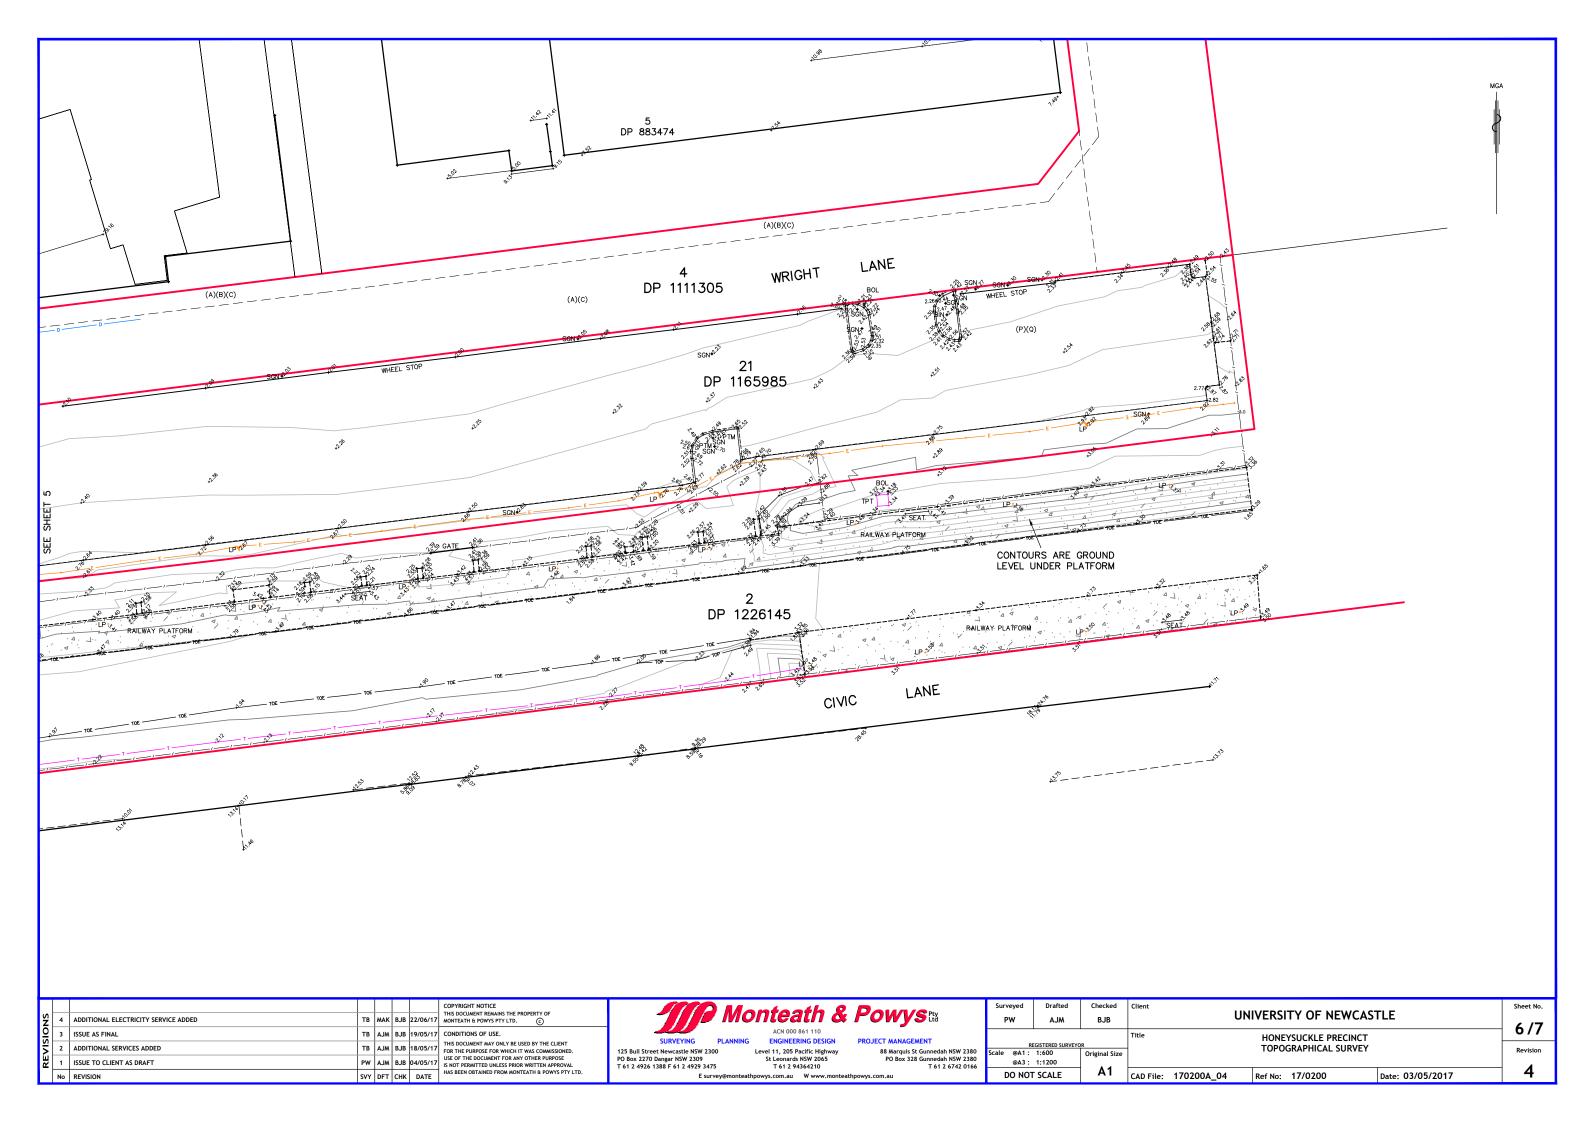

1/7 Revision

Sheet No.

|    |           |            |         |         |                  | 4 |
|----|-----------|------------|---------|---------|------------------|---|
| A1 | CAD File: | 170200A_04 | Ref No: | 17/0200 | Date: 03/05/2017 | 4 |
|    |           |            |         |         |                  |   |