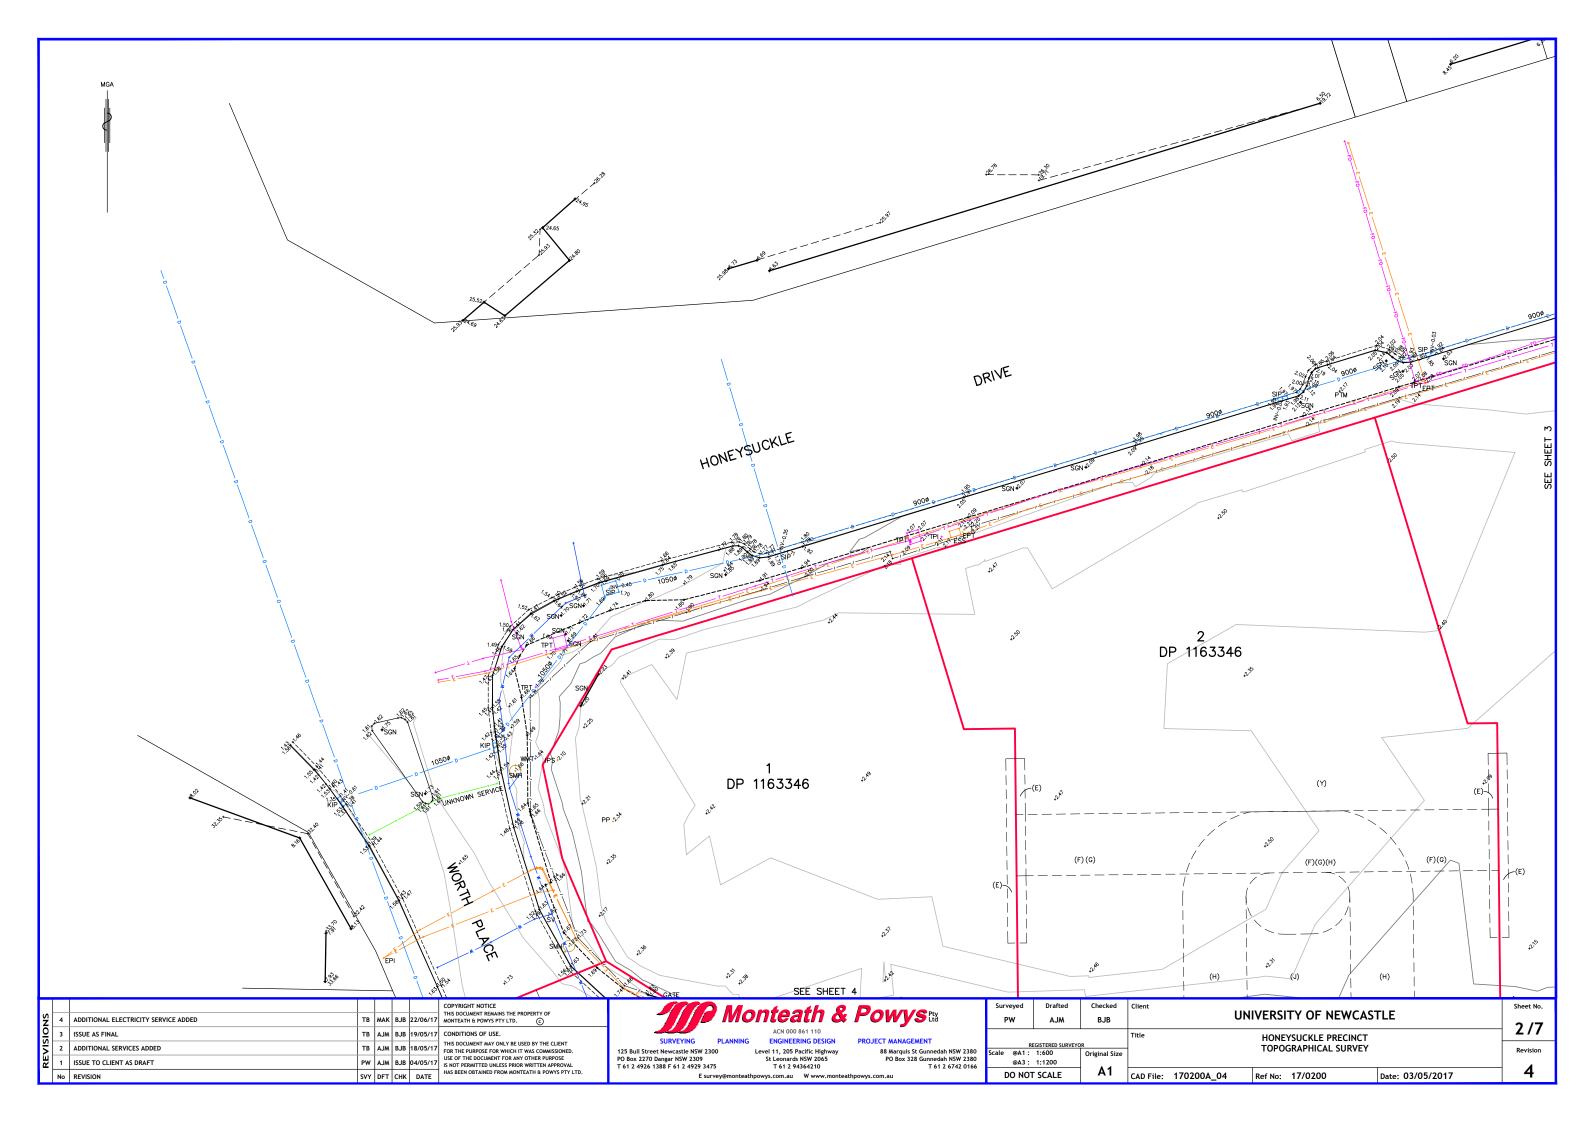

# <u>LEGEND</u>

INV INVERT LEVEL KIP KERB INLET PI SIP SURFACE INLE KERB INLET PIT SURFACE INLET PIT ELECTRICITY ESS EPI EPT LP PP ELECTRICITY SUB STATION ELECTRICITY PILLAR ELECTRICITY PIT LIGHT POLE POWER POLE MISCELLANEOUS MPILL MISCELLANEOUS PILLAR MW MONITORING WELL MONITORING WELL SEWER SEWER MANHOLE SMH IPS SEWER INSPECTION POINT STRUCTURE BOL SGN PTM BOLLARD SIGN POST PARKING TICKET MACHINE TELECOMMUNICATIONS TELECOMMUNICATIONS PILLAR TELECOMMUNICATIONS PIT WATER STOP VALVE WATER METER

| HONEYSUCKLE PRECINCT |
|----------------------|
| TOPOGRAPHICAL SURVEY |

| Revision |  |
|----------|--|
| 4        |  |

| 00A_04 | Ref No: | 17/0200 | Date: 03/05/2017 |
|--------|---------|---------|------------------|
|        |         |         |                  |