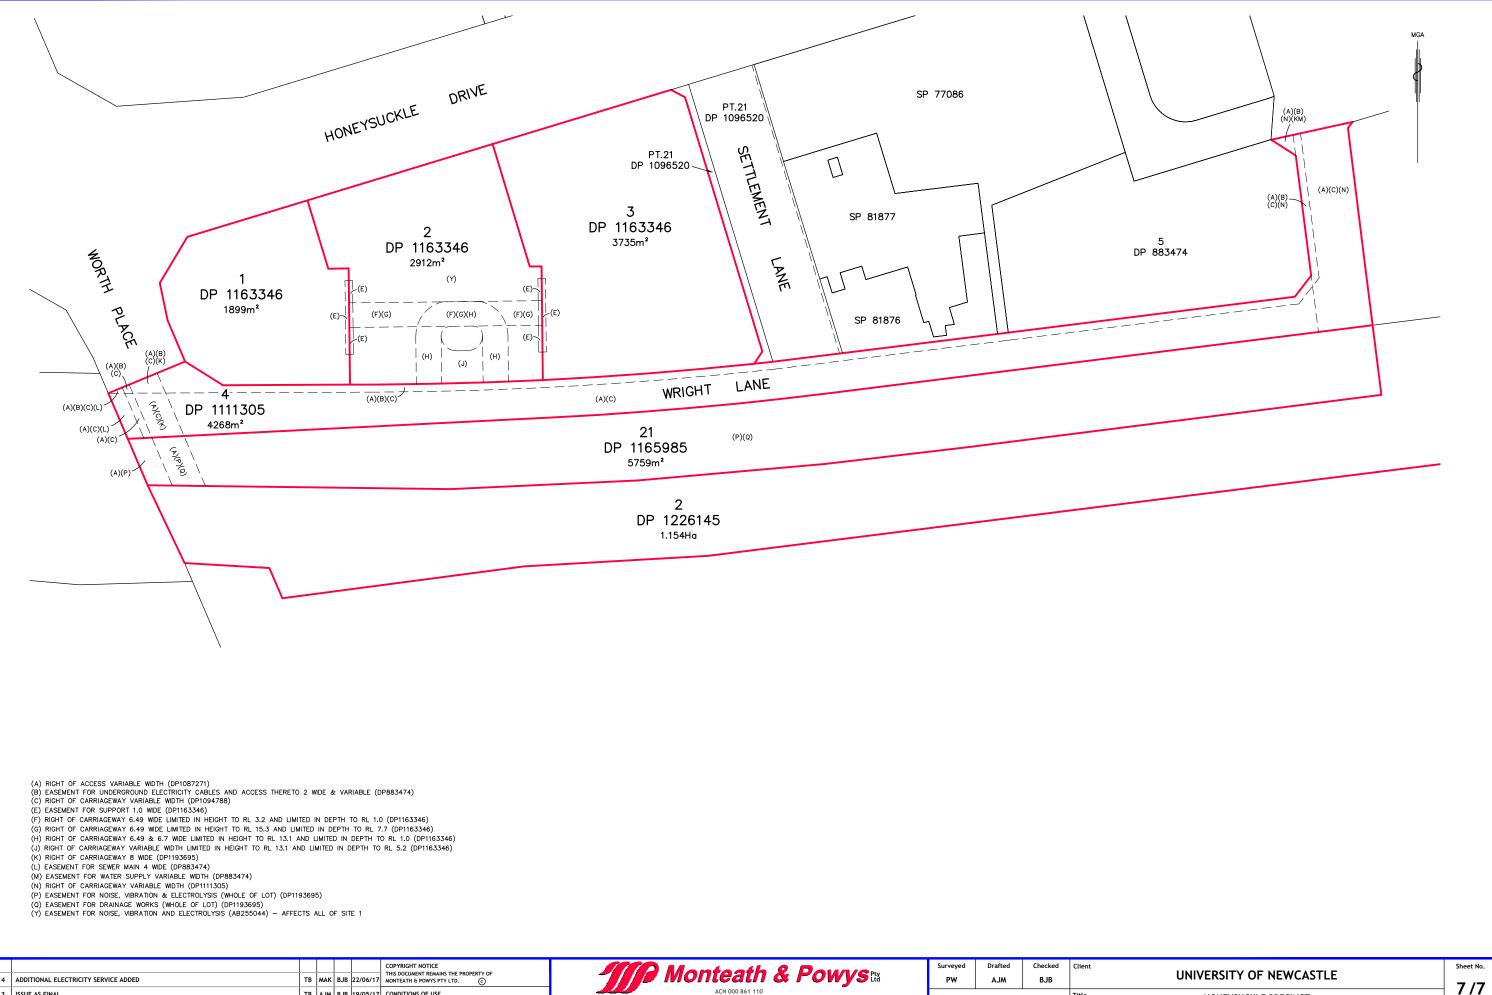

|       | LOT 21 DP1165985 | LOT 22 DP1165985 |        |
|-------|------------------|------------------|--------|
| ITE 2 | 2730m²           | 3444m²           | 6174m² |
| ITE 3 | 2721m²           | 2971m²           | 5692m² |
| OTAL  | 5451m²           | 6415m²           |        |