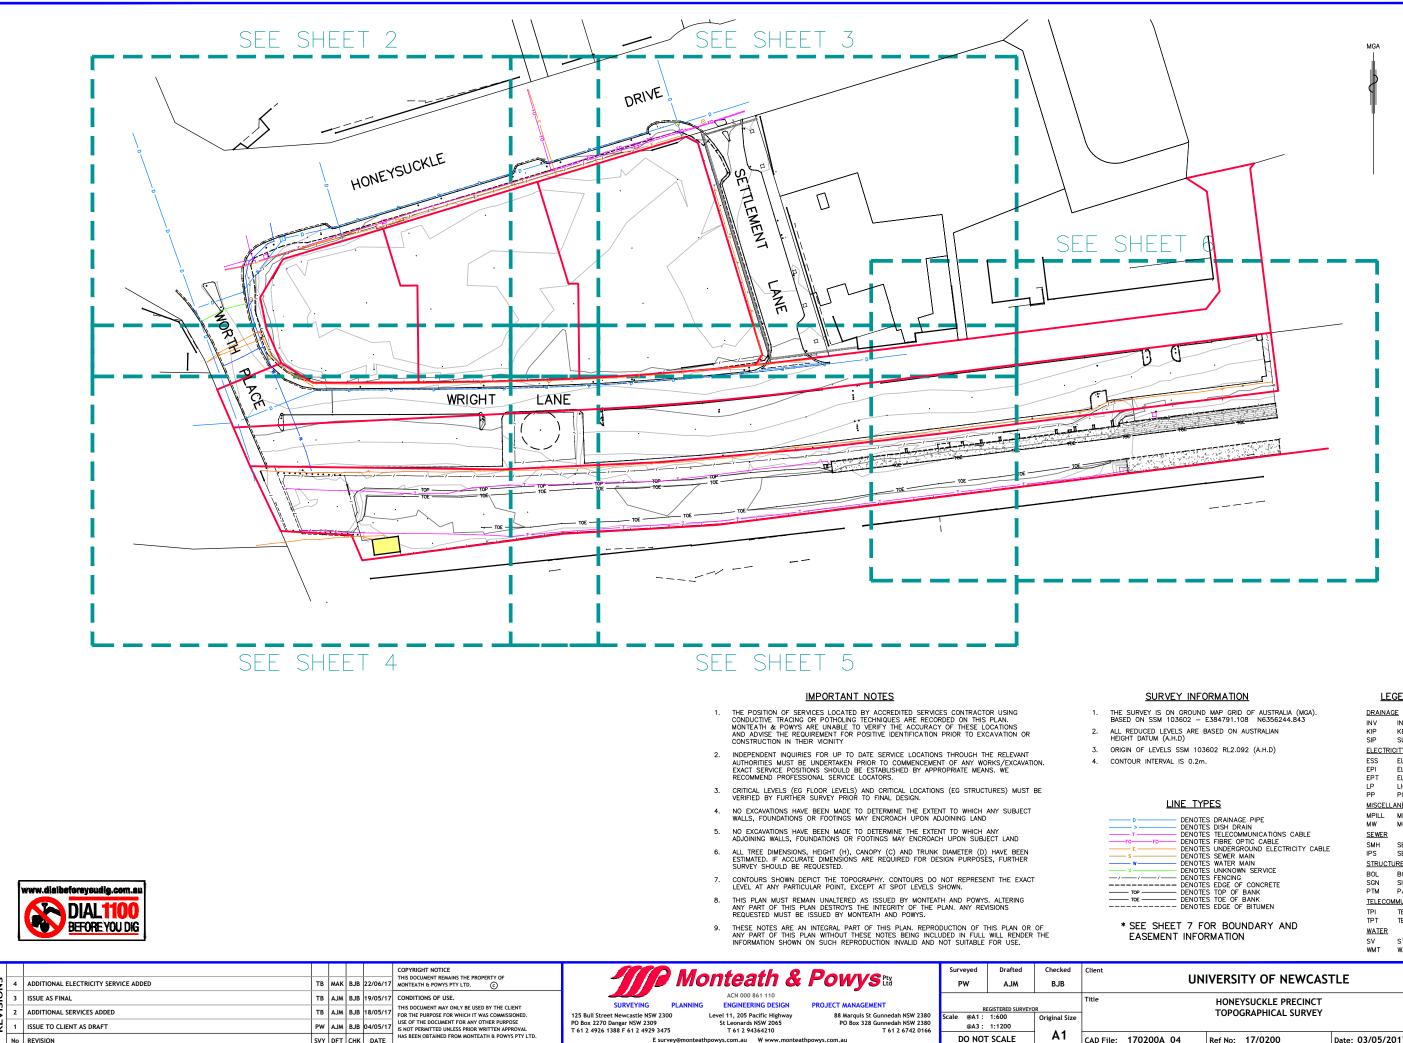

# <u>LEGEND</u>

INV INVERT LEVEL KIP KERB INLET PI SIP SURFACE INLE KERB INLET PIT SURFACE INLET PIT ELECTRICITY ESS EPI EPT LP PP ELECTRICITY SUB STATION ELECTRICITY PILLAR ELECTRICITY PIT LIGHT POLE POWER POLE MISCELLANEOUS MPILL MISCELLANEOUS PILLAR MW MONITORING WELL MONITORING WELL SEWER SEWER MANHOLE SMH IPS SEWER INSPECTION POINT STRUCTURE BOL SGN PTM BOLLARD SIGN POST PARKING TICKET MACHINE TELECOMMUNICATIONS TELECOMMUNICATIONS PILLAR TELECOMMUNICATIONS PIT WATER STOP VALVE WATER METER

| HONEYSUCKLE PRECINCT |
|----------------------|
| TOPOGRAPHICAL SURVEY |

| Revision |  |
|----------|--|
| 4        |  |

| 00A_04 | Ref No: | 17/0200 | Date: 03/05/2017 |
|--------|---------|---------|------------------|
|        |         |         |                  |