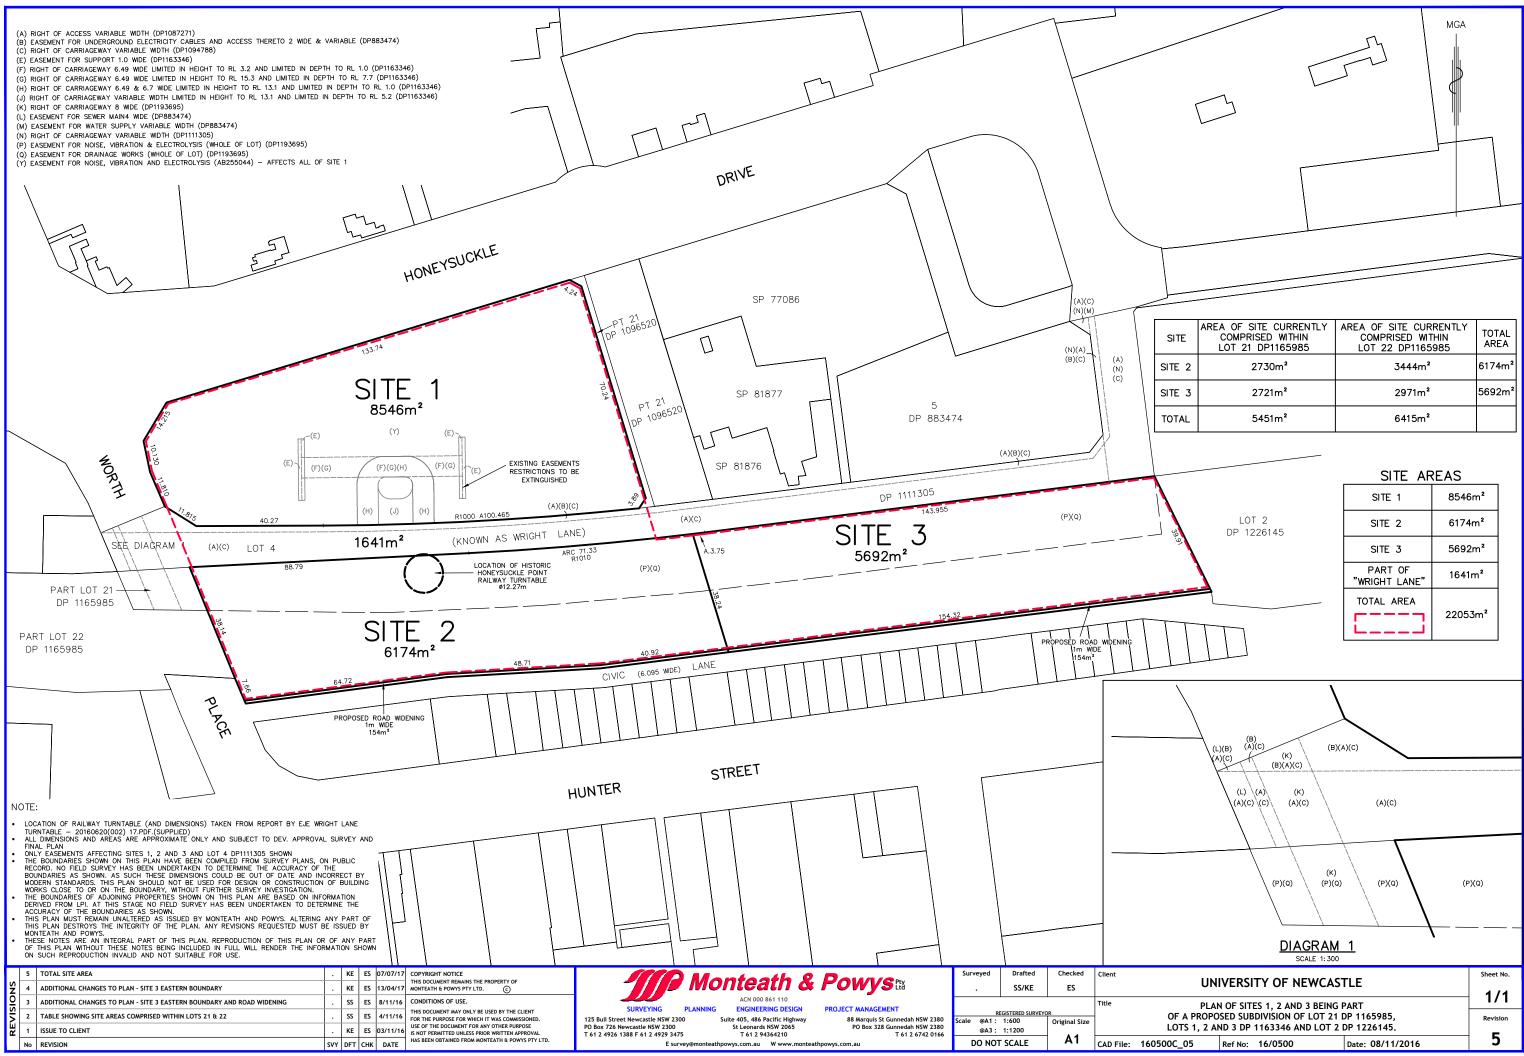

|       | LOT 21 DP1165985 | LOT 22 DP1165985 |        |
|-------|------------------|------------------|--------|
| ITE 2 | 2730m²           | 3444m²           | 6174m² |
| ITE 3 | 2721m²           | 2971m²           | 5692m² |
| OTAL  | 5451m²           | 6415m²           |        |