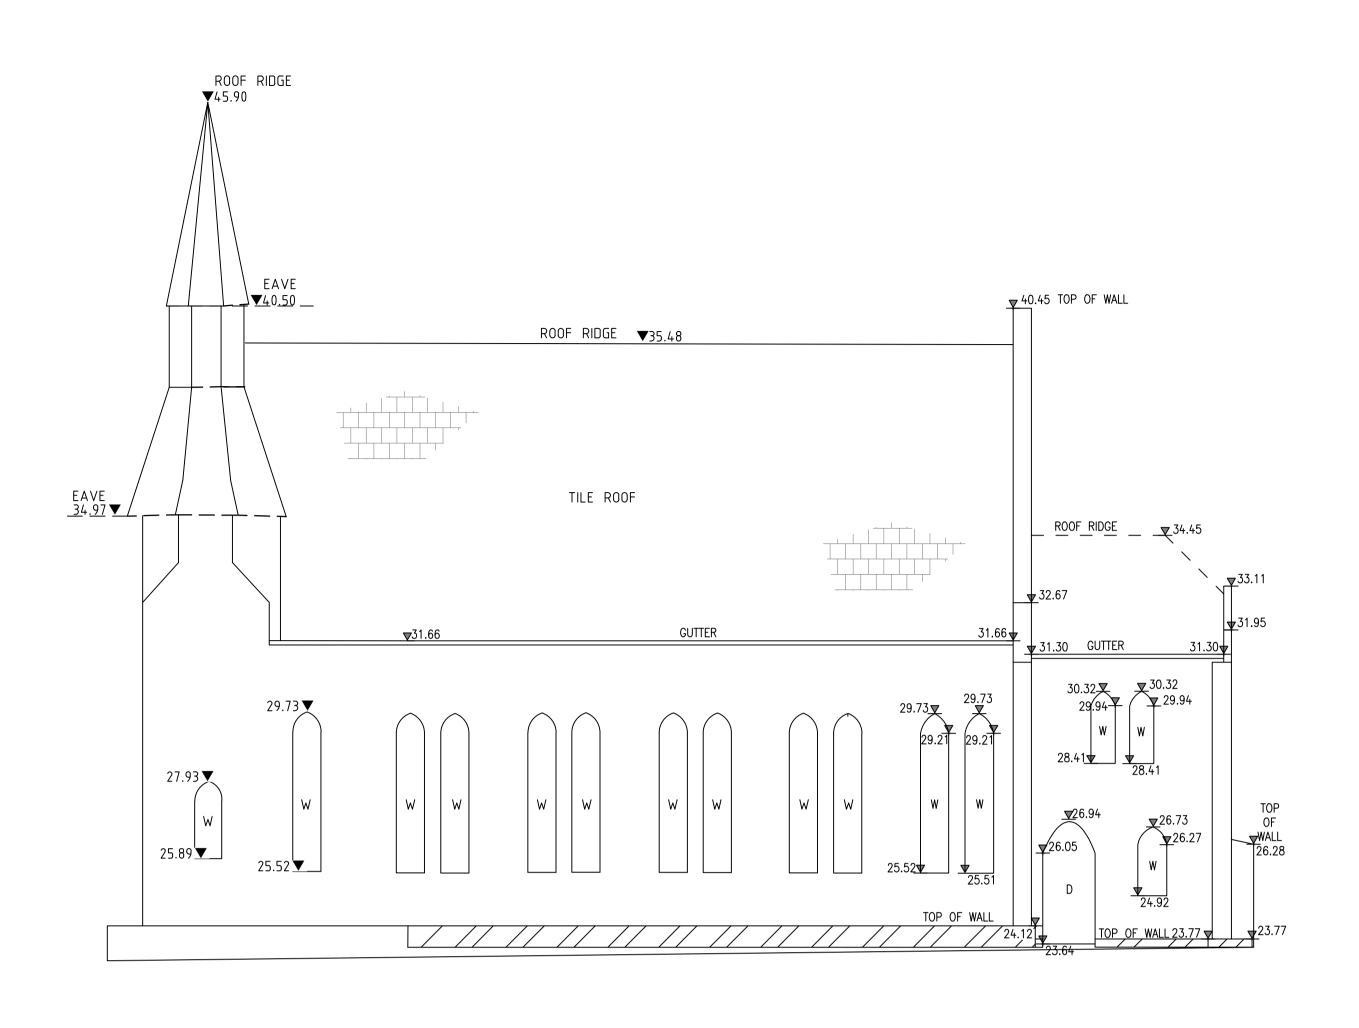

#### NORTH ELEVATION No 1 MARGARET STREET AND No 118 REGENT STREET - REDFERN

## SOUTH ELEVATION No 11 GIBBONS STREET-REDFERN

WEST ELEVATION No 104-116 REGENT STREET-REDFERN

|     | D     | 00/00/00 | -           | 00        | THIS I |
|-----|-------|----------|-------------|-----------|--------|
| (   | С     | 00/00/00 | -           | 00        | IN M   |
|     | В     | 00/00/00 | -           | 00        |        |
|     | A     | 00/00/00 | -           | 00        | İ      |
| Dov | icion | Data     | Description | Poforonoo |        |