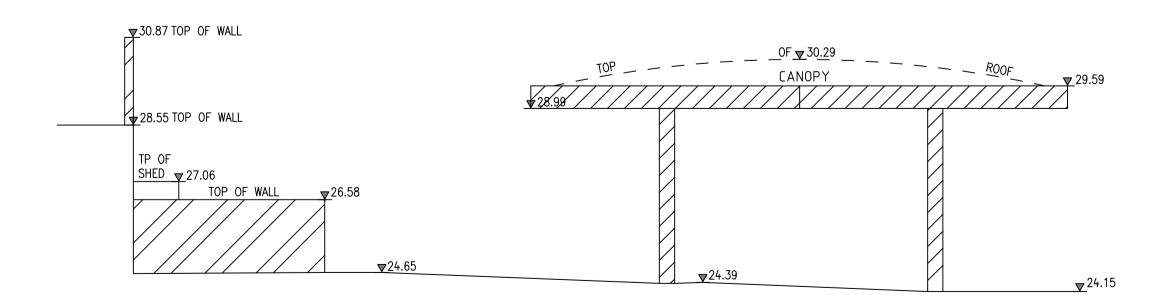

#### NORTH ELEVATION No 1 MARGARET STREET AND No 118 REGENT STREET - REDFERN

## SOUTH ELEVATION No 11 GIBBONS STREET-REDFERN

WEST ELEVATION No 104-116 REGENT STREET-REDFERN

|     | D     | 00/00/00 | -           | 00        | THIS I |
|-----|-------|----------|-------------|-----------|--------|
| (   | С     | 00/00/00 | -           | 00        | IN M   |
|     | В     | 00/00/00 | -           | 00        |        |
|     | A     | 00/00/00 | -           | 00        | İ      |
| Dov | icion | Data     | Description | Poforonoo |        |