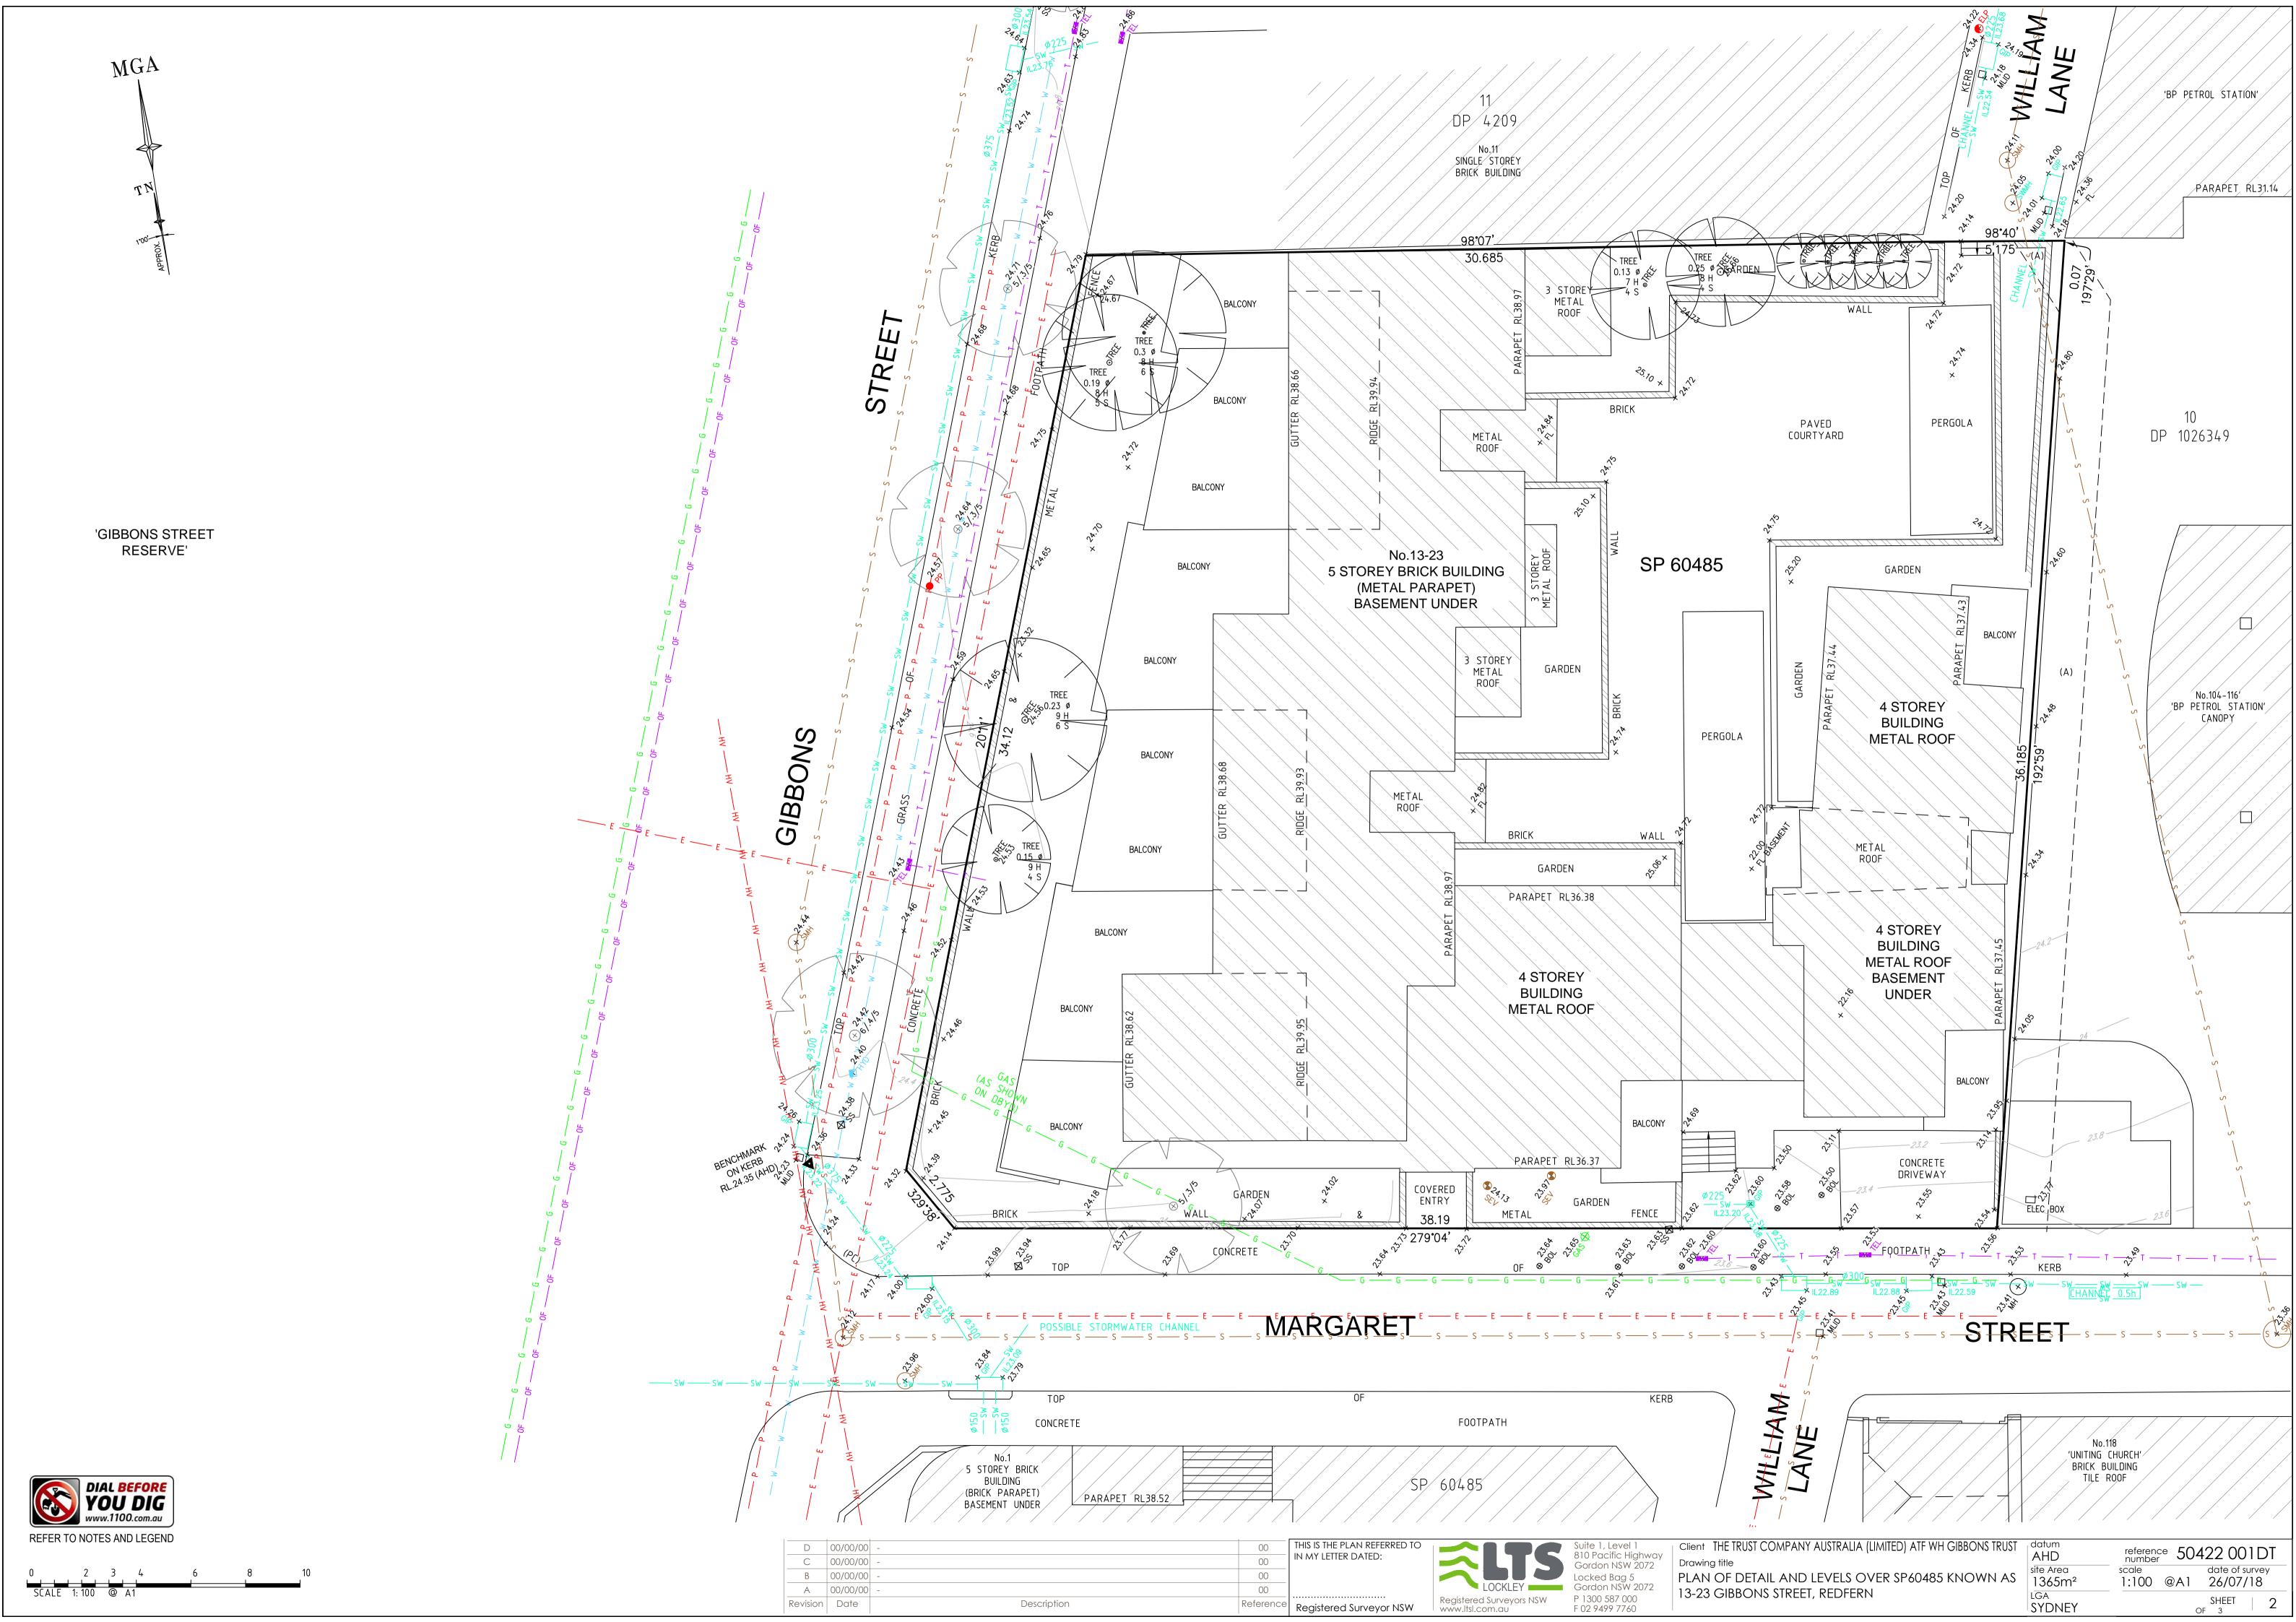

# NOTES

- 1. THE BOUNDARIES HAVE NOT BEEN MARKED
- 2. ALL AREAS AND DIMENSIONS HAVE BEEN COMPILED FROM PLANS MADE AVAILABLE BY NSW LAND REGISTRY SERVICES AND ARE SUBJECT TO FINAL SURVEY
- 3. ORIGIN OF LEVELS ON A.H.D. IS TAKEN FROM BM IN KERB FROM LINKER SURVEY R.L. 24.35 (A.H.D.) IN PLAN REFERENCE 170638
- 4. CONTOUR INTERVAL **0.2 m** 5. CONTOURS ARE INDICATIVE ONLY. ONLY SPOT LEVELS SHOULD BE
- USED FOR CALCULATIONS OF QUANTITIES WITH CAUTION 6. KERB LEVELS ARE TO THE TOP OF KERB UNLESS SHOWN
- OTHERWISE 7. FLOOR LEVELS SHOWN ARE THRESHOLD LEVELS. NO INVESTIGATION
- OF INTERNAL FLOOR LEVELS HAS BEEN UNDERTAKEN 8. NO INVESTIGATION OF UNDERGROUND SERVICES HAS BEEN MADE. SERVICES HAVE BEEN PLOTTED FROM RELEVANT AUTHORITIES INFORMATION AND HAVE NOT BEEN SURVEYED. ALL RELEVANT AUTHORITIES SHOULD BE NOTIFIED PRIOR TO ANY EXCAVATION ON
- OR NEAR THE SITE 9. 8/.4/7 DENOTES TREE SPREAD OF 8m, TRUNK DIAMETER OF 0.4m & APPROX HEIGHT OF 7m
- 10. BEARINGS SHOWN ARE MGA (MAP GRID OF AUSTRALIA) ADD APPROX. 1°00' FOR TRUE NORTH
- 11. BUILDING OUTLINE DATA USED FROM LINKER SURVEY PLAN REFERENCE 170638

### **EASEMENTS**

(A) EASEMENT TO DRAIN WATER 1.73 WIDE (VIDE DP522349)

| D        | 00/00/00 | - |
|----------|----------|---|
| С        | 00/00/00 | - |
| В        | 00/00/00 | - |
| А        | 00/00/00 | - |
| Revision | Date     |   |
|          |          |   |

THIS IS THE PLAN REFERRED IN MY LETTER DATED: 00

Client THE TRUST COMPANY AUSTRALIA (LIMITED) ATF WH GIBBONS TRUST AHD Suite 1, Level 1 810 Pacific Highway Gordon NSW 2072

reference 50422 001 DT scale date of survey 1:200 @A1 26/07/18

MGA

PLAN OF DETAIL AND LEVELS OVER SP60485 KNOWN AS

13-23 GIBBONS STREET, REDFERN

SYDNEY Locked Bag 5
Gordon NSW 2072 Registered Surveyors NSW www.ltsl.com.au P 1300 587 000 F 02 9499 7760 Reference Registered Surveyor NSW Description