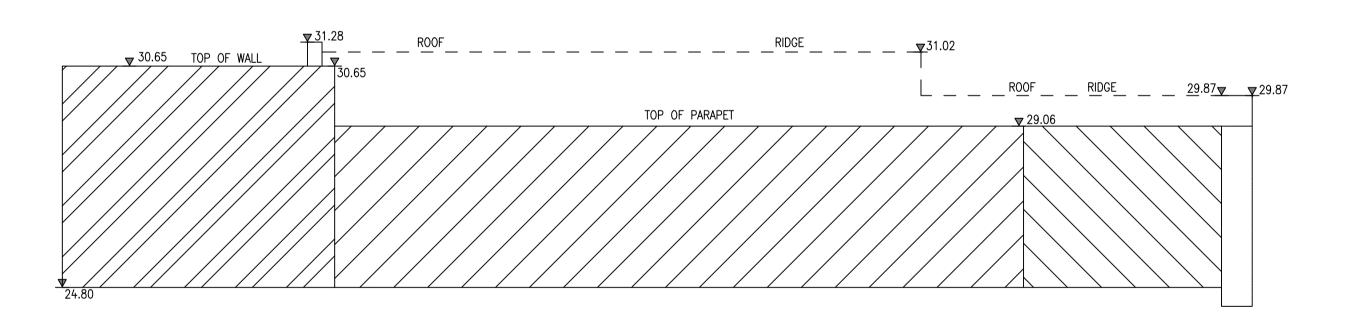

#### NORTH ELEVATION No 1 MARGARET STREET AND No 118 REGENT STREET - REDFERN

## SOUTH ELEVATION No 11 GIBBONS STREET-REDFERN

WEST ELEVATION No 104-116 REGENT STREET-REDFERN

|     | D     | 00/00/00 | -           | 00        | THIS I |
|-----|-------|----------|-------------|-----------|--------|
| (   | С     | 00/00/00 | -           | 00        | IN M   |
|     | В     | 00/00/00 | -           | 00        |        |
|     | A     | 00/00/00 | -           | 00        | İ      |
| Dov | icion | Data     | Description | Poforonoo |        |