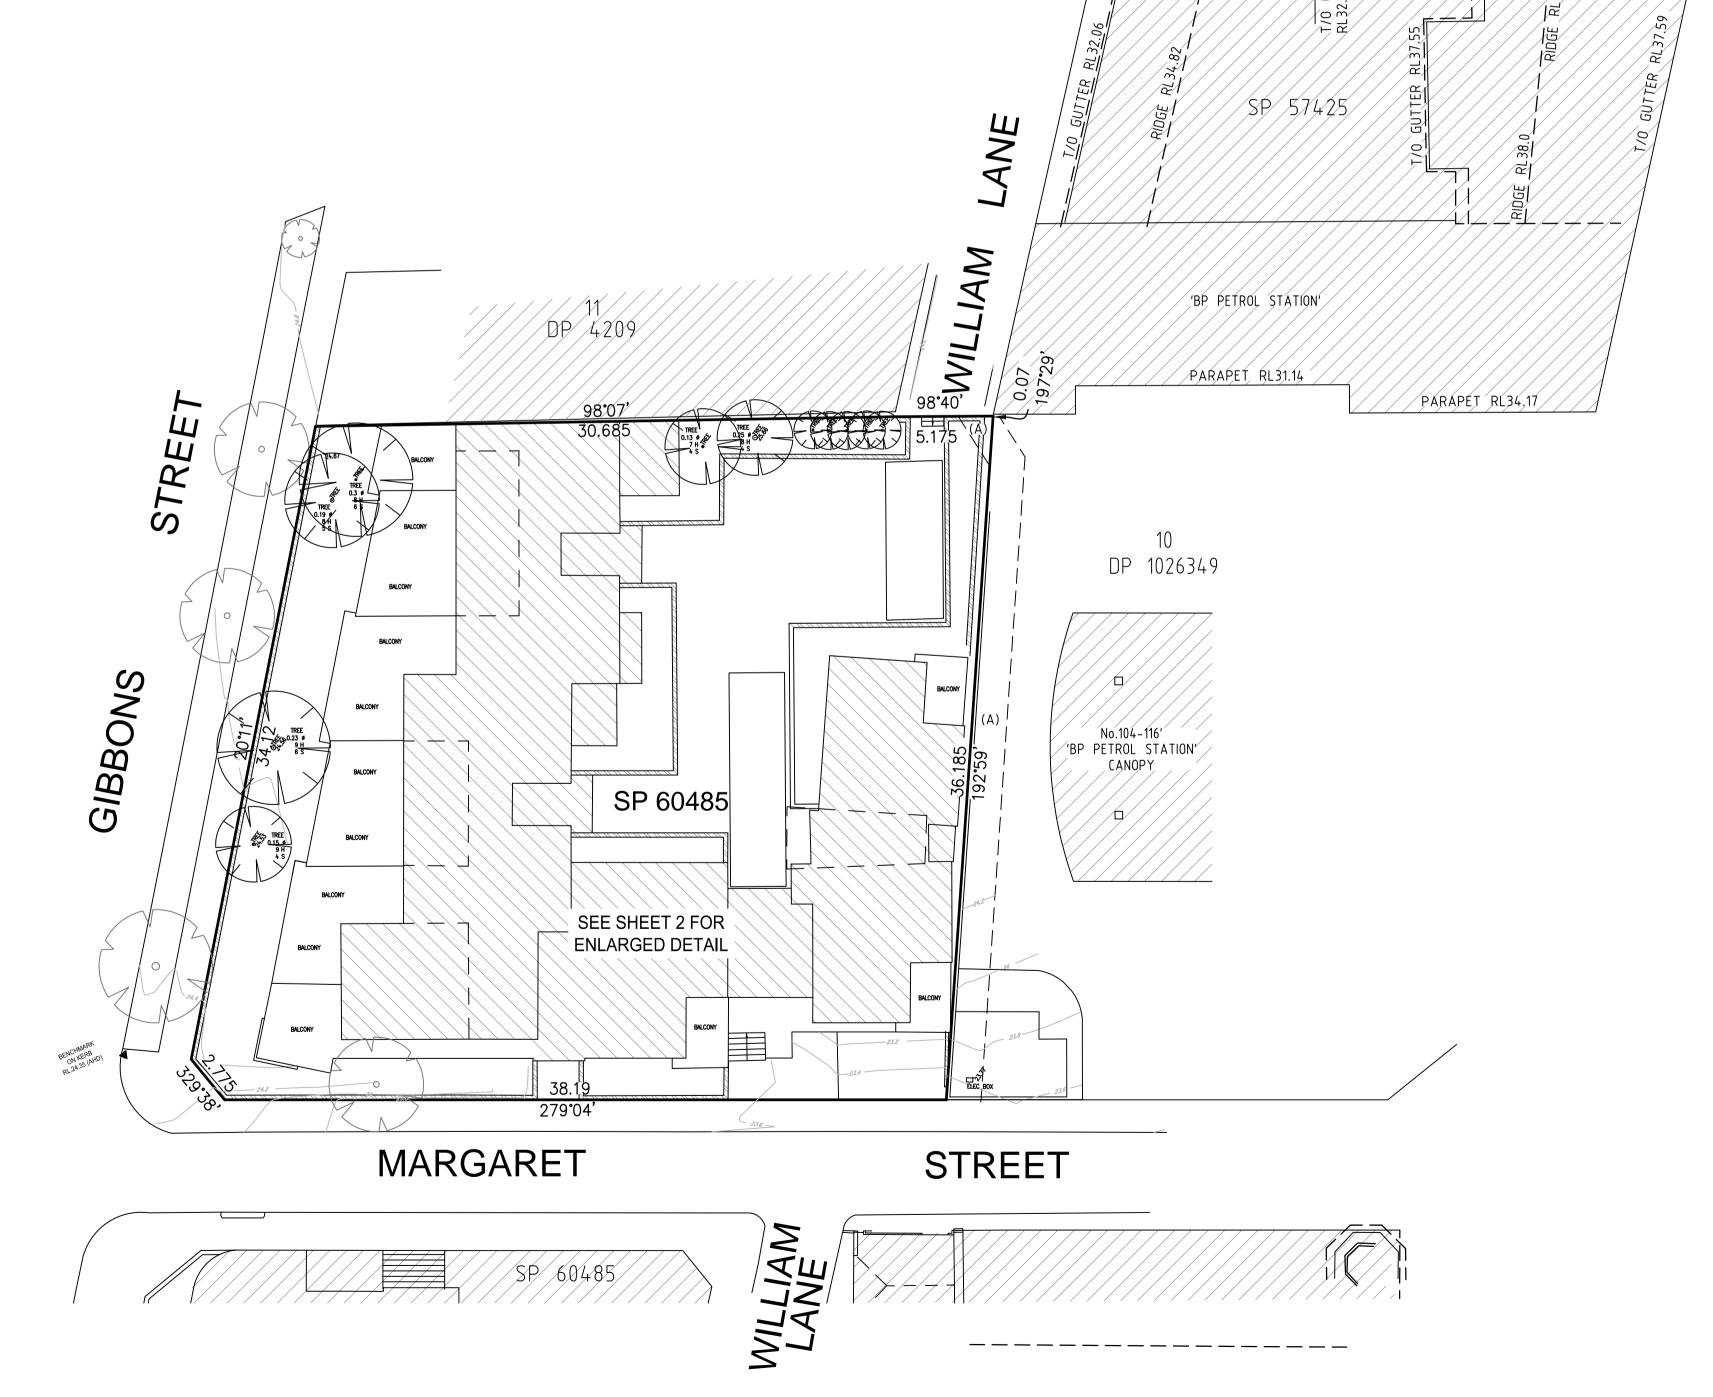

# NOTES

- 1. THE BOUNDARIES HAVE NOT BEEN MARKED
- 2. ALL AREAS AND DIMENSIONS HAVE BEEN COMPILED FROM PLANS MADE AVAILABLE BY NSW LAND REGISTRY SERVICES AND ARE SUBJECT TO FINAL SURVEY
- 3. ORIGIN OF LEVELS ON A.H.D. IS TAKEN FROM BM IN KERB FROM LINKER SURVEY R.L. 24.35 (A.H.D.) IN PLAN REFERENCE 170638
- 4. CONTOUR INTERVAL **0.2 m** 5. CONTOURS ARE INDICATIVE ONLY. ONLY SPOT LEVELS SHOULD BE
- USED FOR CALCULATIONS OF QUANTITIES WITH CAUTION 6. KERB LEVELS ARE TO THE TOP OF KERB UNLESS SHOWN
- OTHERWISE 7. FLOOR LEVELS SHOWN ARE THRESHOLD LEVELS. NO INVESTIGATION
- OF INTERNAL FLOOR LEVELS HAS BEEN UNDERTAKEN 8. NO INVESTIGATION OF UNDERGROUND SERVICES HAS BEEN MADE. SERVICES HAVE BEEN PLOTTED FROM RELEVANT AUTHORITIES INFORMATION AND HAVE NOT BEEN SURVEYED. ALL RELEVANT AUTHORITIES SHOULD BE NOTIFIED PRIOR TO ANY EXCAVATION ON
- OR NEAR THE SITE 9. 8/.4/7 DENOTES TREE SPREAD OF 8m, TRUNK DIAMETER OF 0.4m & APPROX HEIGHT OF 7m
- 10. BEARINGS SHOWN ARE MGA (MAP GRID OF AUSTRALIA) ADD APPROX. 1°00' FOR TRUE NORTH
- 11. BUILDING OUTLINE DATA USED FROM LINKER SURVEY PLAN REFERENCE 170638

### **EASEMENTS**

(A) EASEMENT TO DRAIN WATER 1.73 WIDE (VIDE DP522349)

| D        | 00/00/00 | - |
|----------|----------|---|
| С        | 00/00/00 | - |
| В        | 00/00/00 | - |
| А        | 00/00/00 | - |
| Revision | Date     |   |
|          |          |   |

THIS IS THE PLAN REFERRED IN MY LETTER DATED: 00

Client THE TRUST COMPANY AUSTRALIA (LIMITED) ATF WH GIBBONS TRUST AHD Suite 1, Level 1 810 Pacific Highway Gordon NSW 2072

reference 50422 001 DT scale date of survey 1:200 @A1 26/07/18

MGA

PLAN OF DETAIL AND LEVELS OVER SP60485 KNOWN AS

13-23 GIBBONS STREET, REDFERN

SYDNEY Locked Bag 5
Gordon NSW 2072 Registered Surveyors NSW www.ltsl.com.au P 1300 587 000 F 02 9499 7760 Reference Registered Surveyor NSW Description