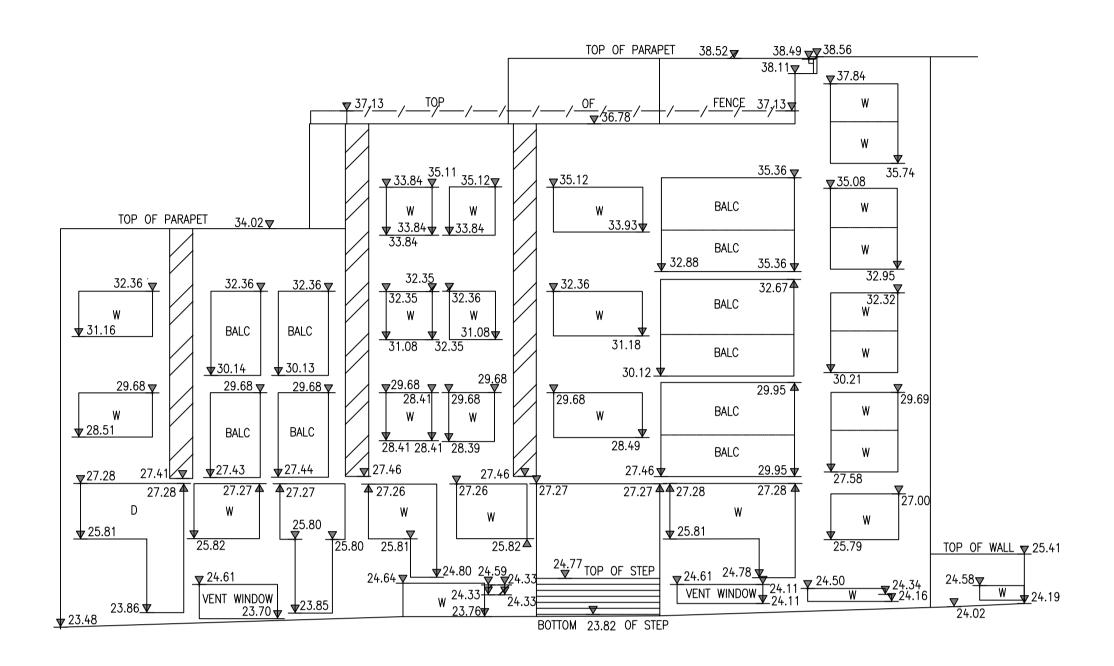

#### NORTH ELEVATION No 1 MARGARET STREET AND No 118 REGENT STREET - REDFERN

## SOUTH ELEVATION No 11 GIBBONS STREET-REDFERN

WEST ELEVATION No 104-116 REGENT STREET-REDFERN

|     | D     | 00/00/00 | -           | 00        | THIS I |
|-----|-------|----------|-------------|-----------|--------|
| (   | С     | 00/00/00 | -           | 00        | IN M   |
|     | В     | 00/00/00 | -           | 00        |        |
|     | A     | 00/00/00 | -           | 00        | İ      |
| Dov | icion | Data     | Description | Poforonoo |        |