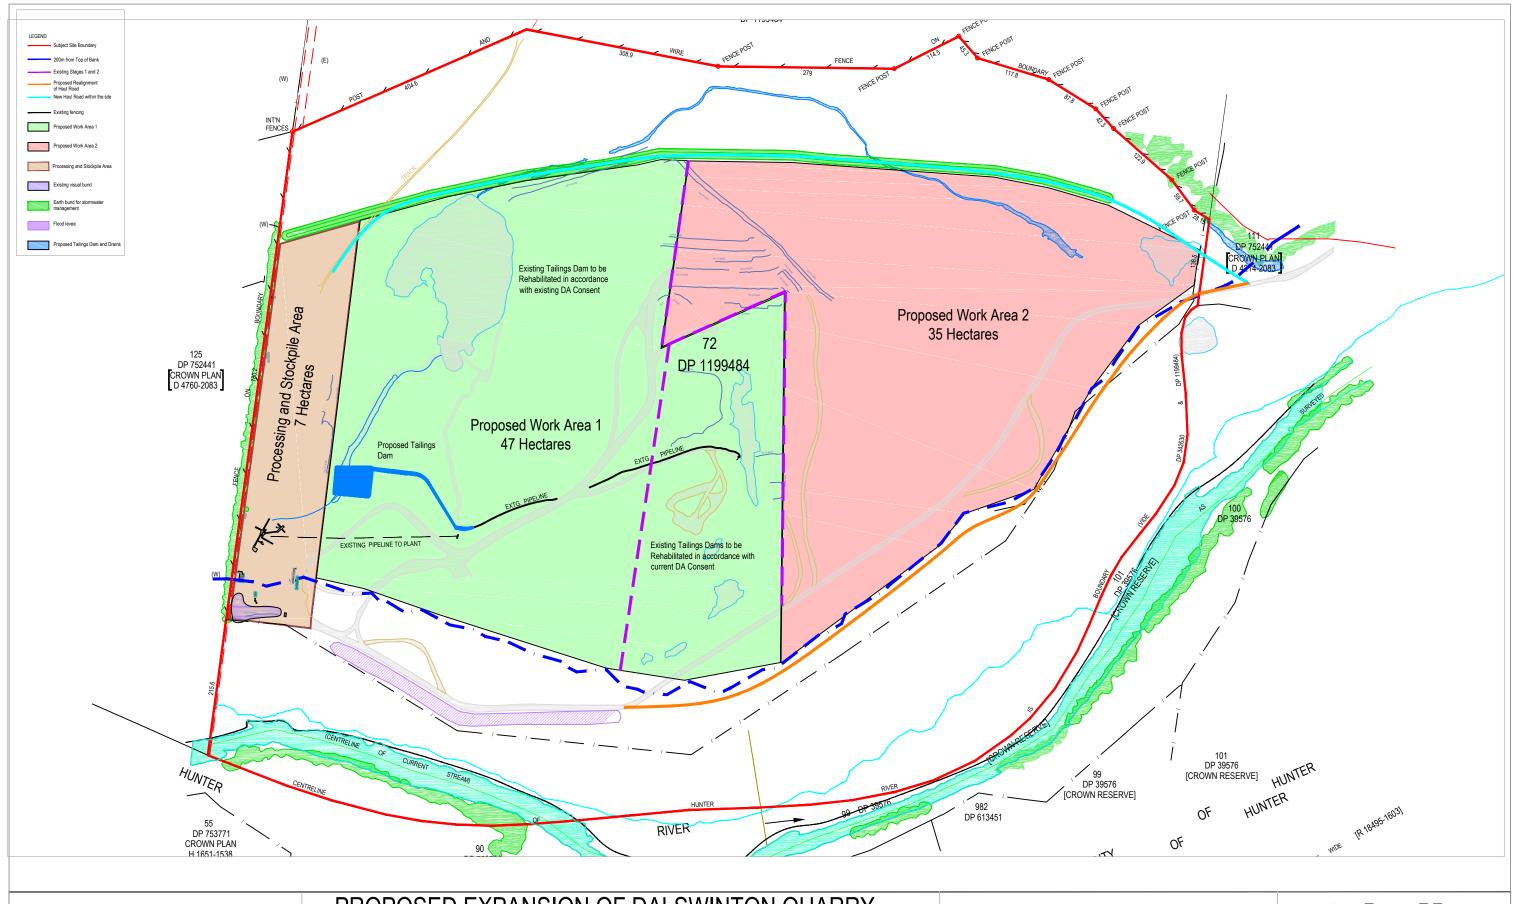

## PROPOSED SITE PLAN

# PROPOSED EXPANSION OF DALSWINTON QUARRY SITE PLAN

120 60 0 120 240 360 480 600

SCALE IN METRES ON ORIGINAL DRAWING AT REDUCTION RATIO 1:6000

### CLIENT: ROSEBROOK SAND AND GRAVEL PTY LTD

### PROJECT: DALSWINTON QUARRY EXPANSION

DRAWING NO: A101 REV: D

DATE: 17/05/2021

SCALE: 1:6000 [A3] DRAWN: JM

PO Box 40, Maitland NSW 2320 1st Floor, 44 Church Street Maitland NSW 2320 T: 02 4933 6682 F: 02 4933 6683 www.hdb.com.au