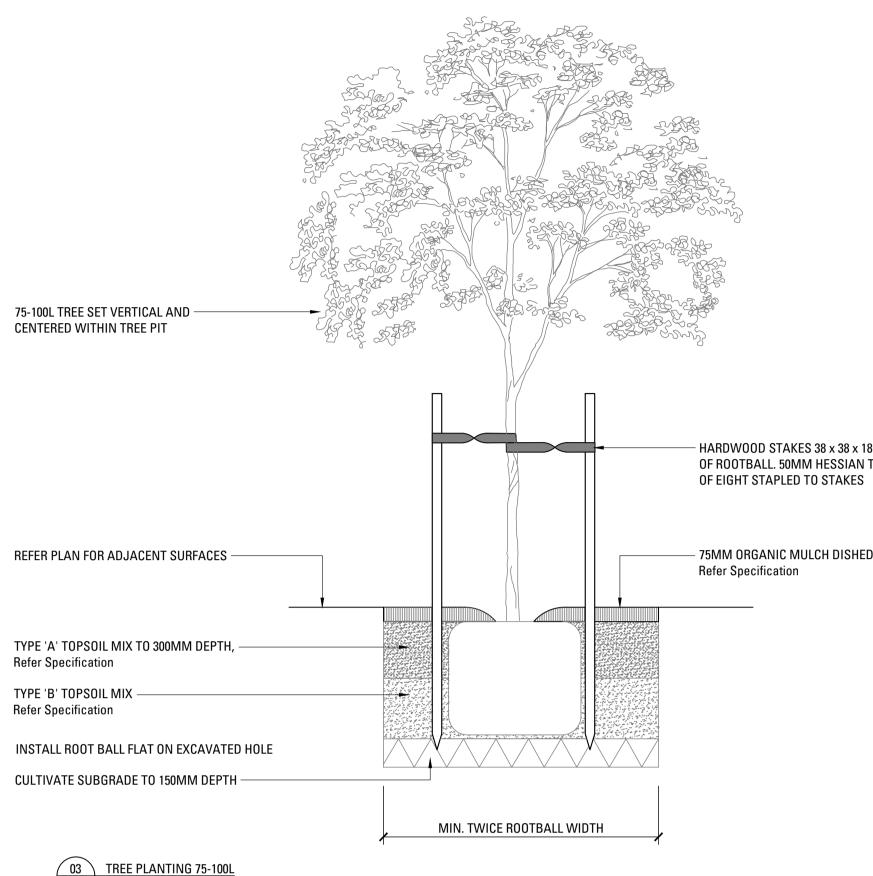

'Medium' box (targeted to rosellas and lorikeets and nocturnal animals)

PROPOSED SHRUB OR GROUNDCOVER **Refer Specification** 

75mm DEPTH MULCH **REFER SPECIFICATION** DISHED AROUND BASE OF TRUNK

- BACKFILL & CONSOLIDATE WITH TOPSOIL MIXTURE & FERTILISE TO MIN. 300mm **Refer Specification** 

BREAKUP & CULTIVATE SUBGRADE TO 150mm DEPTH

'Large' box (bush-tail and ringtail possums, Woodducks and parrots)

Copyright remains the property of Arcadia Design Group Pty Ltd. Use only figured dimensions. Any other required dimensions are to be referred to and supplied by the landscape architect. All discrepancies to be referred to the project manager and Arcadia Design Group Pty Ltd prior to construction. Ensure compliance with the Building Code of Australia and all relevant Australian Standards and Authority requirements.

- HARDWOOD STAKES 38 x 38 x 1800 AT EDGE OF ROOTBALL. 50MM HESSIAN TIES IN FIGURE

- 75MM ORGANIC MULCH DISHED TO BASE OF TREE

| Е     | CC Issue                    | GA    | MB    | 29.11.21 |
|-------|-----------------------------|-------|-------|----------|
| D     | CC Issue                    | GA    | MB    | 26.11.21 |
| С     | CC Issue                    | CL/GA | MB    | 17.11.21 |
| В     | CC Issue                    | CL/GA | MB    | 12.11.21 |
| А     | WIP Tender Issue            | CL/GA | MB    | 05.11.21 |
| Issue | <b>Revision Description</b> | Drawn | Check | Date     |