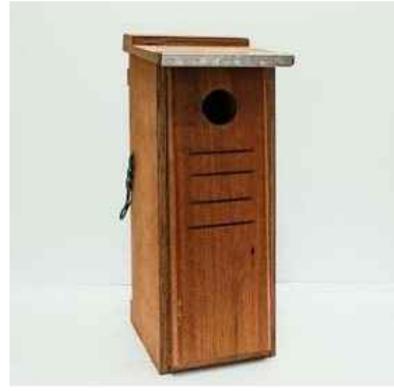

'Medium' box (targeted to rosellas and lorikeets and nocturnal animals)

PROPOSED SHRUB OR GROUNDCOVER **Refer Specification** 

75mm DEPTH MULCH **REFER SPECIFICATION** DISHED AROUND BASE OF TRUNK

- BACKFILL & CONSOLIDATE WITH TOPSOIL MIXTURE & FERTILISE TO MIN. 300mm **Refer Specification** 