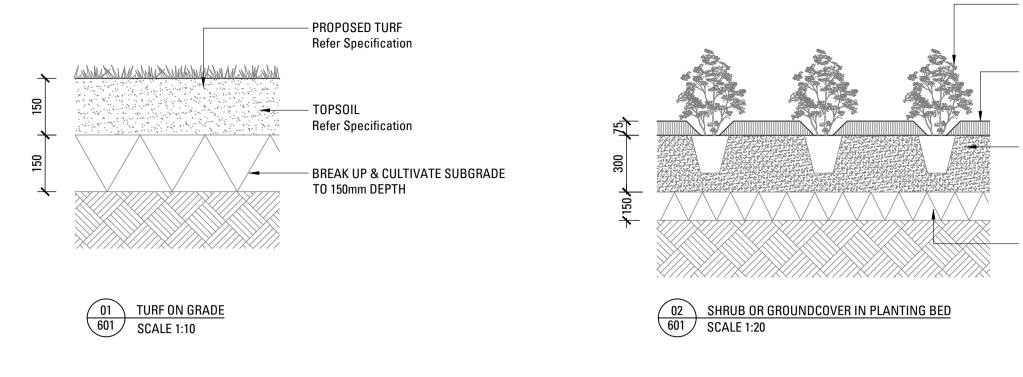

BREAKUP & CULTIVATE SUBGRADE TO 150mm DEPTH

'Large' box (bush-tail and ringtail possums, Woodducks and parrots)

Copyright remains the property of Arcadia Design Group Pty Ltd. Use only figured dimensions. Any other required dimensions are to be referred to and supplied by the landscape architect. All discrepancies to be referred to the project manager and Arcadia Design Group Pty Ltd prior to construction. Ensure compliance with the Building Code of Australia and all relevant Australian Standards and Authority requirements.