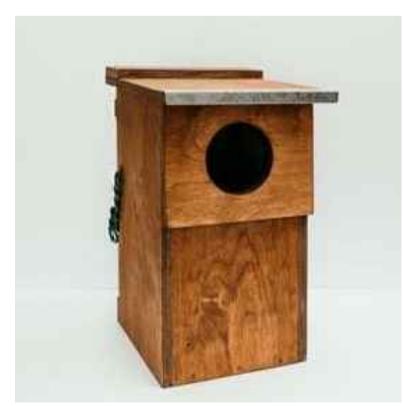

## NEST BOXES

Nest Boxes are specified as per Hollow Log Homes - to be purchased to compensate for the loss of any hollows. As per advice from Eco Logical

'Small' box (targeted to sugar and squirrel gliders, tree creepers and scaly breasted lorikeets)

## **NOTES - AS PER ADVICE FROM ECO LOGICAL**

It is our recommendation that a pre-clearance survey be undertaken by an ecologist prior to clearing to confirm the number of habitat trees within the Stage 1 footprint and the size of the hollows onsite so that the appropriate nest box sizes can be purchased and installed.

'Medium' box (targeted to rosellas and lorikeets and nocturnal animals)

PROPOSED SHRUB OR GROUNDCOVER **Refer Specification** 

75mm DEPTH MULCH **REFER SPECIFICATION** DISHED AROUND BASE OF TRUNK

- BACKFILL & CONSOLIDATE WITH TOPSOIL MIXTURE & FERTILISE TO MIN. 300mm **Refer Specification** 

BREAKUP & CULTIVATE SUBGRADE TO 150mm DEPTH

'Large' box (bush-tail and ringtail possums, Woodducks and parrots)

Copyright remains the property of Arcadia Design Group Pty Ltd. Use only figured dimensions. Any other required dimensions are to be referred to and supplied by the landscape architect. All discrepancies to be referred to the project manager and Arcadia Design Group Pty Ltd prior to construction. Ensure compliance with the Building Code of Australia and all relevant Australian Standards and Authority requirements.