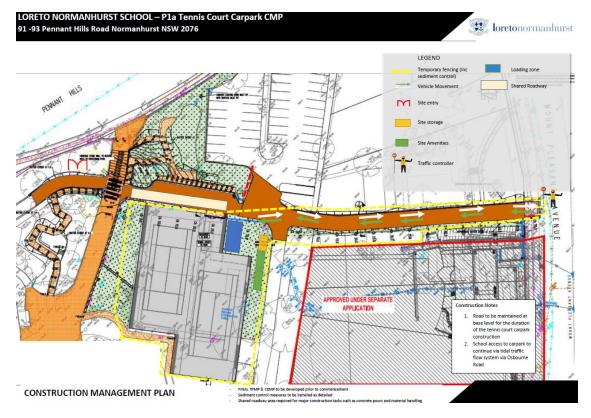

The following figures describe the proposed site management measures for Stage 1 Substage 3, Substage 4 and Substage 5.

Figure 3 | Substage 3 Site Management

Figure 5 | Substage 4 Site Management

Figure 4 | Substage 5 Site Management