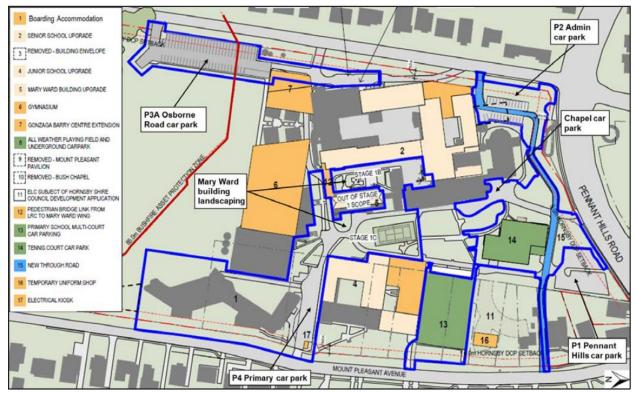

- Demolition of buildings, structures, removal of 105 trees and bulk earthworks.
- Construction of a two to five storey Boarding Accommodation building for 216 students and staff with associated landscaping works.
- Construction of two single storey carparks with playing courts at roof level and alterations to existing parking areas providing for an overall increase of 123 on-site car parking spaces.
- provision of a through site road, pick-up/drop-off facilities, bicycle parking and landscaping.
- a staged increase in 500 students to align with the staged delivery of car parking and pickup/drop-off infrastructure.

Figure 1 | Stage 1 Works

The development was proposed to the Department of Planning and Environment (DPE) SSD 8996 and approved by the Independent Planning Commission (IPC) on 21 October 2021.