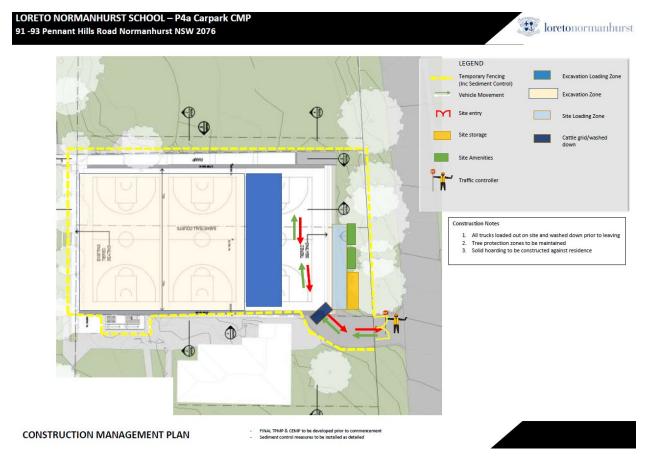

The following figures describe the proposed site management measures for Stage 1 Substage 3, Substage 4 and Substage 5.

Figure 3 | Substage 3 Site Management

Figure 5 | Substage 4 Site Management

Figure 4 | Substage 5 Site Management