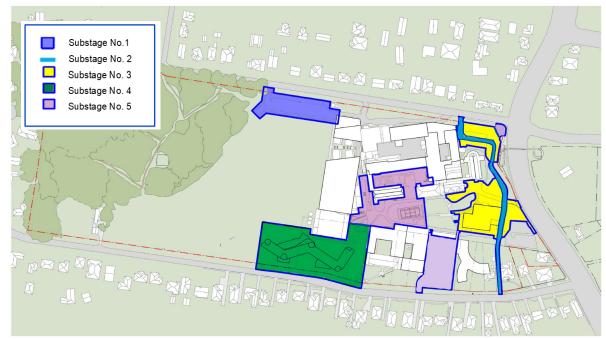

Table 1 | Stage 1 Substages

The construction of the Stage 1 works is to be divided into five sub-stages for physical works.

Figure 1 | Stage 1 Substages