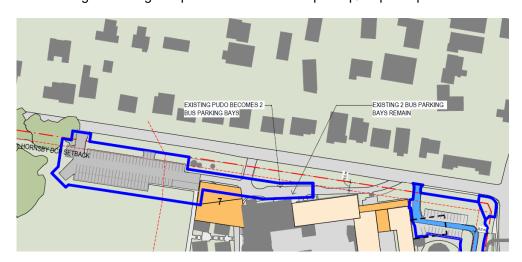

At the completion of substages 1 and 2, the five new pick up/drop off spaces will become operational, and the four existing Pick up drop of spaces next to the Gonzaga Barry Building will be reallocated to use by buses (total of 4 bus bays). Access to the pick-up/drop off spaces would not be removed during construction of substages 1 and 2. There are no physical works proposed at the Osborn Road slip road, it is an operational change following completion of the five new pick-up/drop-off spaces.

Figure 2 | Completion of Substages 1 and 2 - Osborn Road slip road