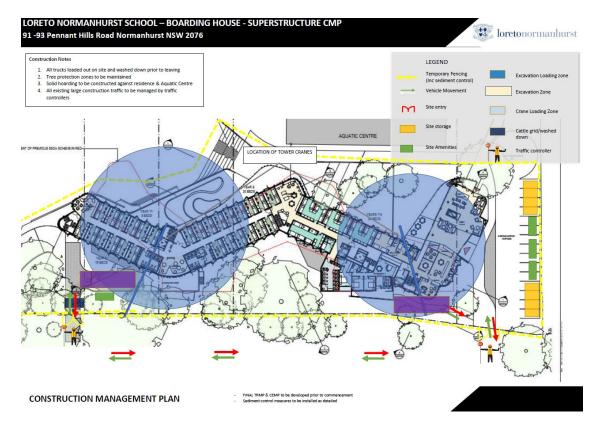

The following figures describe the proposed site management measures for Stage 1 Substage 3, Substage 4 and Substage 5.

Figure 3 | Substage 3 Site Management

Figure 5 | Substage 4 Site Management

Figure 4 | Substage 5 Site Management