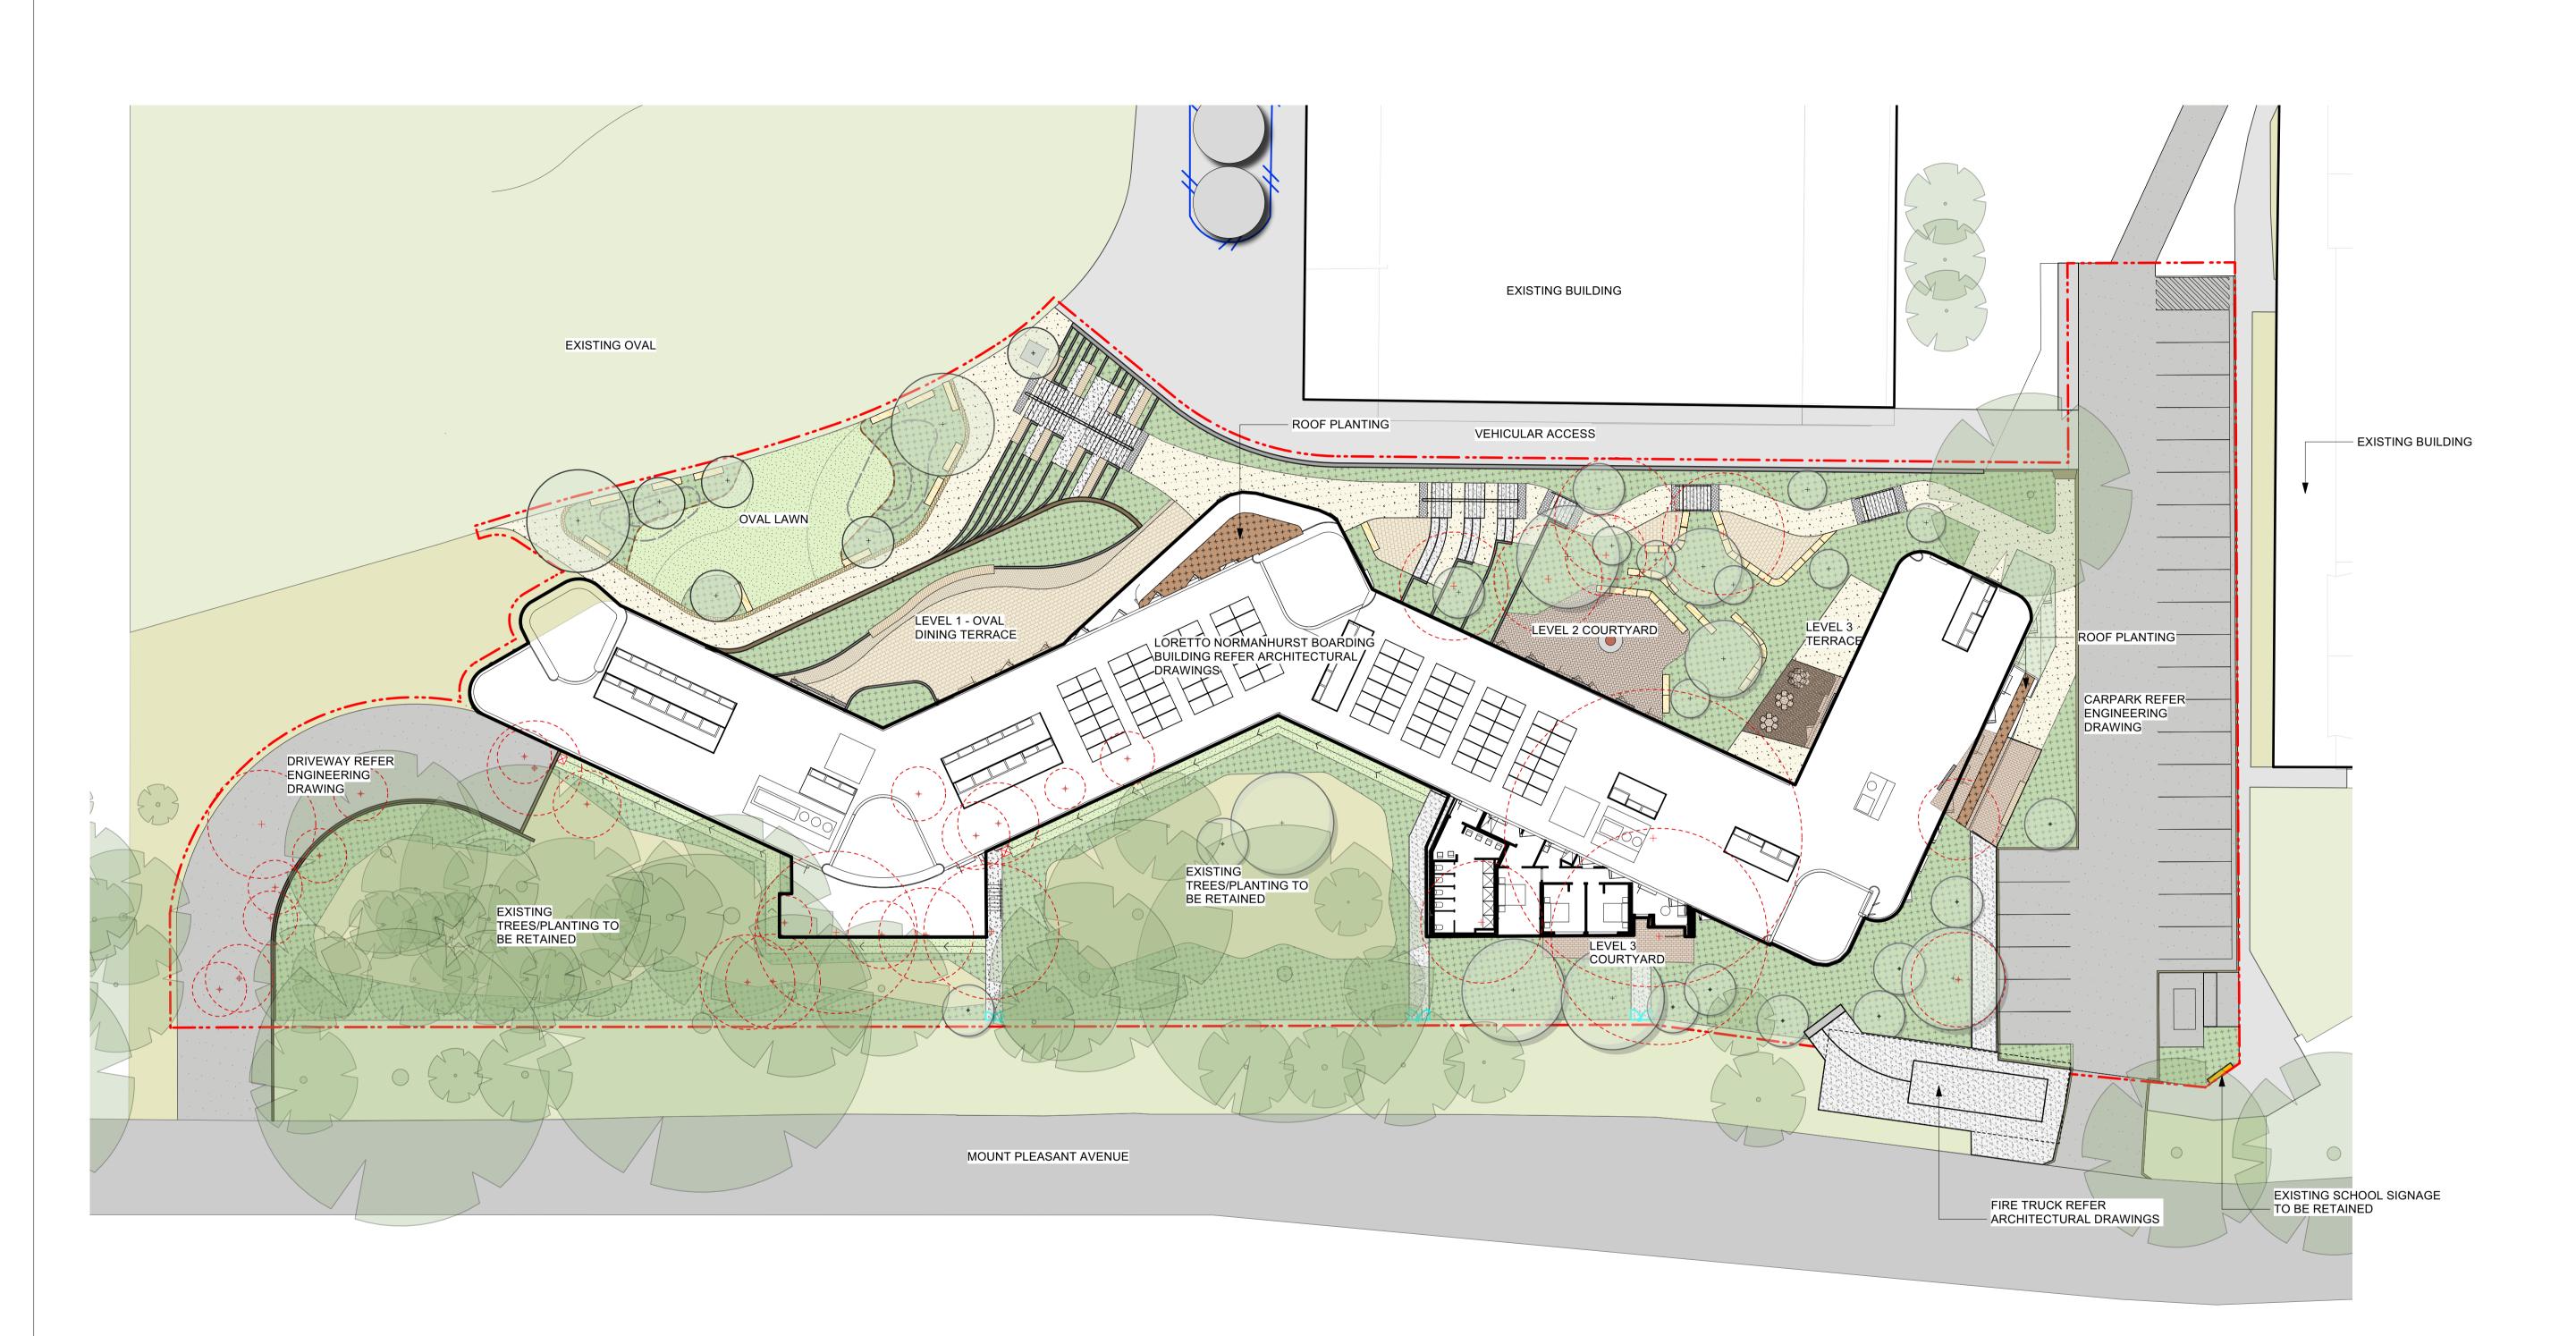

SHEET IN COLOUR - PRINT ALL COPIES IN COLOUR

| CLIENT NAME                                  | DRAWING TITLE                        |                |                  |  |  |
|----------------------------------------------|--------------------------------------|----------------|------------------|--|--|
| LORETO NORMANHURST                           | SITE PLAN                            |                |                  |  |  |
| PROJECT<br>LORETO NORMANHURST BOARDING       | PROJECT STAGE<br>80% DETAILED DESIGN |                | SHEET SIZE<br>A1 |  |  |
| HOUSE                                        | PROJECT NUMBER                       | DRAWING NUMBER | ISSUE            |  |  |
| 91-93 Pennant Hills Rd, Normanhurst NSW 2076 | 22551                                | L_1000         | А                |  |  |
|                                              |                                      |                |                  |  |  |