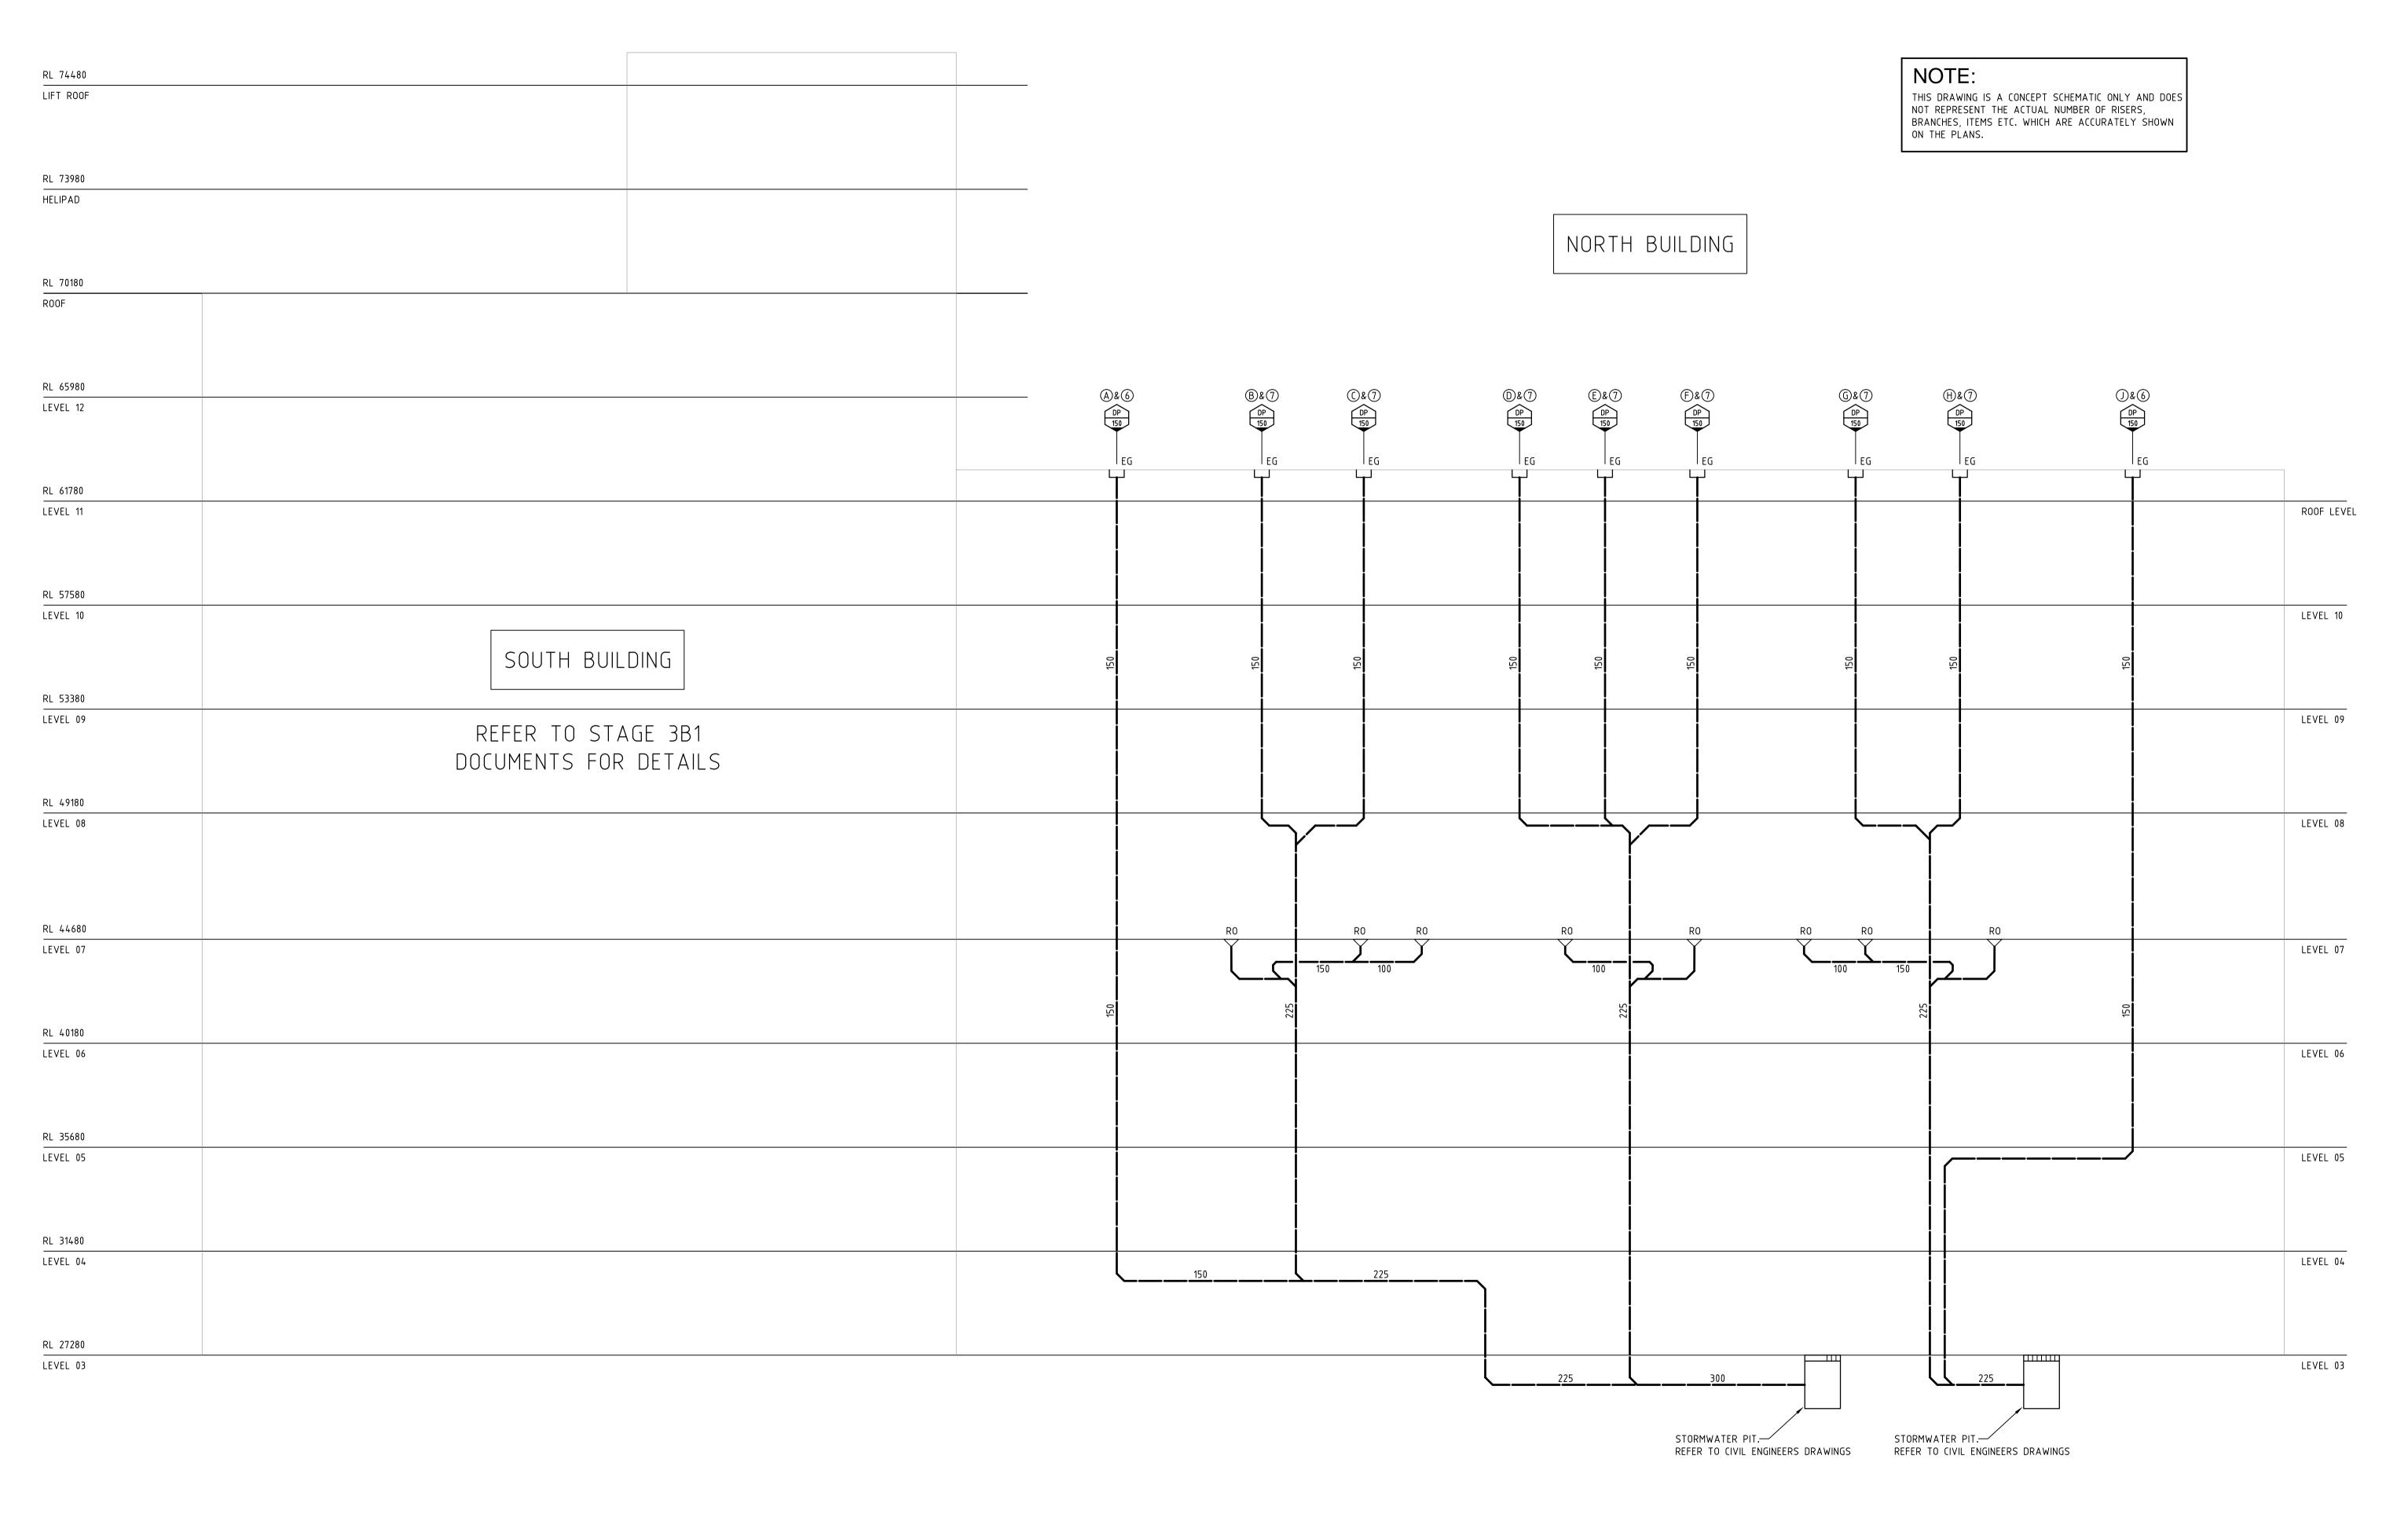

HEALTH INFRASTRUCTURE

DRAWING HYDRAULIC SERVICES STORMWATER DRAINAGE CONCEPT SCHEMATIC DIAGRAM

LISMORE BASE HOSPITAL REDEVELOPMENT

PROJECT No: STATUS DRAWING No: LOCATION REV: A1 SCALE 7829 DD-3B2-H2001-NTX D NTS