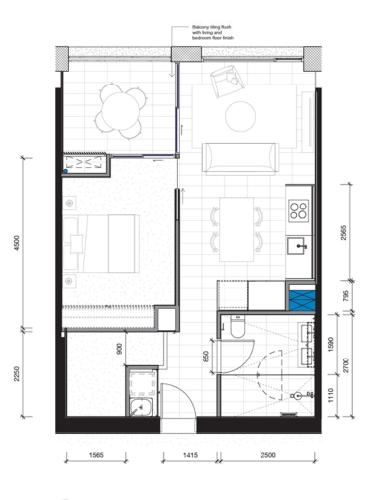

Bates Smart Pty Ltd ABN 70 004 999 400

| 7 x Adaptable Apartments |  |
|--------------------------|--|
| L01 to L07               |  |

|            |   |                                                                                      |                     | uilding A1                                                                                                                                                                                                                             | Scale       |
|------------|---|--------------------------------------------------------------------------------------|---------------------|----------------------------------------------------------------------------------------------------------------------------------------------------------------------------------------------------------------------------------------|-------------|
| Ct-        |   |                                                                                      |                     | uilding A1<br>vanhoe Estate, Maquarie Park                                                                                                                                                                                             | Drawn       |
|            |   |                                                                                      |                     |                                                                                                                                                                                                                                        | Project no. |
| 1 ENO.     |   |                                                                                      | 16                  | 3 (Pre and Post Adaption)                                                                                                                                                                                                              | Status F    |
|            |   |                                                                                      |                     |                                                                                                                                                                                                                                        | Plot Date 3 |
| 20HAWAN    | D | 31.01.20 Stage 1- Lot A1 DA updated PMURP<br>18.00.25 Stage 1 - Lot A1 DA updated KM | anty atty           | ck all dimensions and site conditions prior to commencement of any work, the purchase or ordering of<br>materials, fittings, plant, services or equipment and the preparation of shop drawings and or the<br>cation of any components. | BIM         |
| (American) | B | 18.03.12 Stage 1 - Lot A1 DA updated KM<br>18.02.09 Stage 1 - Lot A1 DA KM           | OC Do r<br>OC the o | ot scale drawings - refer to figured dimensions only. Any discrepancies shall immediately be referred to<br>richtect for clarification.                                                                                                | Drawing no. |
| 0          |   |                                                                                      | All d               | awings may not be reproduced or distributed without prorpermission from the architect.                                                                                                                                                 | DATE        |