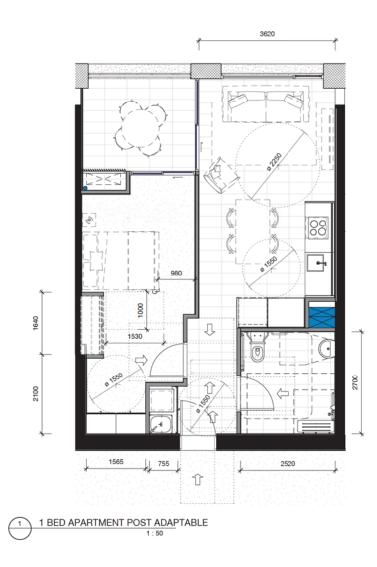

Bates Smart Pty Ltd ABN 70 004 999 400

| 7 x Adaptable Apartments |  |
|--------------------------|--|
| L01 to L07               |  |

|            |   |                                                                                      |                     | uilding A1                                                                                                                                                                                                                             | Scale       |
|------------|---|--------------------------------------------------------------------------------------|---------------------|----------------------------------------------------------------------------------------------------------------------------------------------------------------------------------------------------------------------------------------|-------------|
| Ct-        |   |                                                                                      |                     | uilding A1<br>vanhoe Estate, Maquarie Park                                                                                                                                                                                             | Drawn       |
|            |   |                                                                                      |                     |                                                                                                                                                                                                                                        | Project no. |
| 1 ENO.     |   |                                                                                      | 16                  | 3 (Pre and Post Adaption)                                                                                                                                                                                                              | Status F    |
|            |   |                                                                                      |                     |                                                                                                                                                                                                                                        | Plot Date 3 |
| 20HAWAN    | D | 31.01.20 Stage 1- Lot A1 DA updated PMURP<br>18.00.25 Stage 1 - Lot A1 DA updated KM | anty atty           | ck all dimensions and site conditions prior to commencement of any work, the purchase or ordering of<br>materials, fittings, plant, services or equipment and the preparation of shop drawings and or the<br>cation of any components. | BIM         |
| (American) | B | 18.03.12 Stage 1 - Lot A1 DA updated KM<br>18.02.09 Stage 1 - Lot A1 DA KM           | OC Do r<br>OC the o | ot scale drawings - refer to figured dimensions only. Any discrepancies shall immediately be referred to<br>richtect for clarification.                                                                                                | Drawing no. |
| 0          |   |                                                                                      | All d               | awings may not be reproduced or distributed without prorpermission from the architect.                                                                                                                                                 | DATE        |

2 1 BED APARTMENT PRE ADAPTABLE 1:50

|                | Planning,<br>Industry &<br>Environment            |
|----------------|---------------------------------------------------|
|                | he Environmental Planning and Assessment Act 1979 |
| Granted on the | ication No. <u>SSO-8903</u><br>30]4(20            |
| Signed         | •                                                 |
| Sheet No       | 25 of 124                                         |