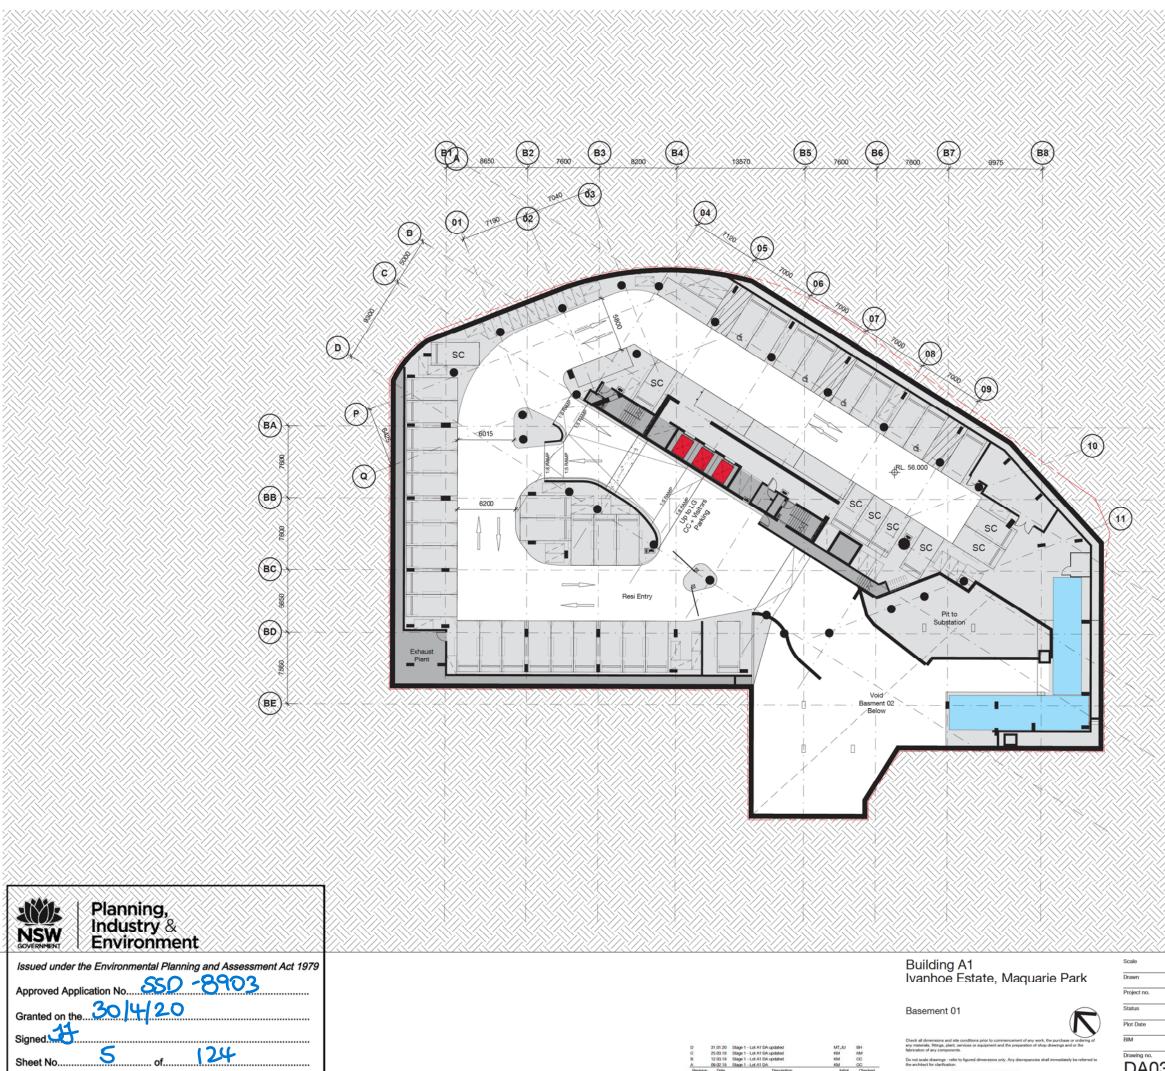

5100 x 2400 Residential Smal

5400 x 2400 Residenti

5400 x 2400 Residential Dis

6200 x 2100 Residential Side

B01: 46 Grand total: 46

1:200 @ A1 Checker мт S12067.A DD 31/01/2020 3:22:09 PM

Melbourne 1 Nicholson Street Melbourne VIC 3000 Australia T 03 8664 6200 F 03 8664 6300 email mel@batessmart.com.au http://www.batessmart.com.au Bates Smart Pty Ltd ABN 70 004 999 400