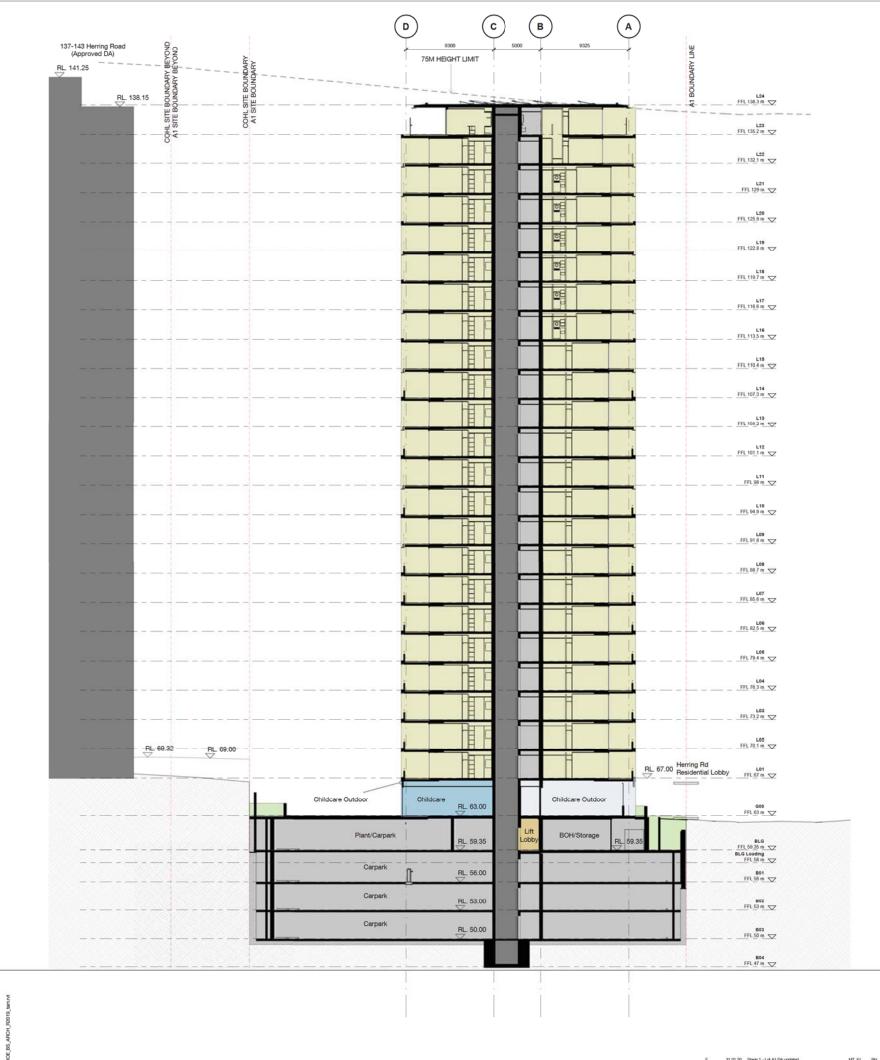

Bates Smart Pty Ltd ABN 70 004 999 400

| BOUNDARY LINE         | BOUNDARY LINE |
|-----------------------|---------------|
| Roof                  |               |
| RL 138.30             |               |
| Level 22              |               |
| Level 21              |               |
| Level 20              |               |
| Level 19              |               |
| Level 18              |               |
| Level 17              |               |
| Level 15              |               |
| Level 14              |               |
| Level 13              |               |
| Level 12              |               |
| Level 11              |               |
| Level 10 5            |               |
| Level 09              |               |
| Level 08              |               |
| Level 06              |               |
| Level 05              |               |
| Level 04              |               |
| Level 03              |               |
| Level 02              |               |
| Level 01              |               |
| Ground Flogr RL 63.00 |               |
|                       |               |

Melbourne 1 Nicholson Street Melbourne VIC 3000 Australia T 03 8664 6200 F 03 8664 6300 enail mel'eutassmart.com.au http://www.batessmart.com.au

Bates Smart Pty Ltd ABN 70 004 999 400

|                                                      |                                 | Solar PV Cells           (05)         (06) | (08) (09)<br>75M             | HEIGHT LIMIT                                                          |                                                                                                                                                   |
|------------------------------------------------------|---------------------------------|--------------------------------------------|------------------------------|-----------------------------------------------------------------------|---------------------------------------------------------------------------------------------------------------------------------------------------|
| <mark>∠24</mark><br>▼ FFL <u>138.3 m</u> ★ —         |                                 | +                                          |                              | © FFL 138.3 m ▽                                                       |                                                                                                                                                   |
|                                                      |                                 |                                            |                              |                                                                       |                                                                                                                                                   |
| L22 8 5                                              |                                 |                                            |                              | FFL 132.1 m 文                                                         |                                                                                                                                                   |
|                                                      |                                 |                                            |                              | L21<br>                                                               |                                                                                                                                                   |
| 200<br>∇ fFL 125.9 m x                               |                                 |                                            |                              |                                                                       |                                                                                                                                                   |
| L19 8 gr<br>↓ FFL 122.8 m                            | · • ∄                           |                                            |                              |                                                                       |                                                                                                                                                   |
| L18 00 00 00 00 00 00 00 00 00 00 00 00 00           |                                 |                                            |                              |                                                                       |                                                                                                                                                   |
| L17<br>▼ FFL 116.6 m                                 |                                 |                                            |                              |                                                                       |                                                                                                                                                   |
| L16<br>▼ FFL 113.5 m ★                               |                                 |                                            |                              |                                                                       |                                                                                                                                                   |
| ∠15<br>▼ FFL 110.4 m +                               |                                 |                                            |                              |                                                                       |                                                                                                                                                   |
| L14<br>▼ FFL 107.3 m                                 |                                 |                                            |                              |                                                                       |                                                                                                                                                   |
| L13<br>▼ FFL 104 2 m +                               |                                 |                                            |                              |                                                                       |                                                                                                                                                   |
| L12<br>▼ FFL 101.1 m                                 |                                 |                                            |                              | L12<br>FFL 101.1 m ▽                                                  |                                                                                                                                                   |
| L11 85 m                                             |                                 |                                            |                              | L11<br>FFL98 m ▽                                                      |                                                                                                                                                   |
| L10 8 m<br>▼ FFL 94.9 m +                            |                                 |                                            |                              |                                                                       |                                                                                                                                                   |
| ∑ FFL91.8 m                                          |                                 |                                            |                              |                                                                       |                                                                                                                                                   |
| L08                                                  |                                 |                                            |                              |                                                                       |                                                                                                                                                   |
| L07<br>∇ FFL 85.6 m +                                | <b>-</b>                        |                                            |                              | L07<br>                                                               |                                                                                                                                                   |
| L06<br>∇ FFL 82.5 m +                                |                                 |                                            |                              |                                                                       |                                                                                                                                                   |
| v. FFL 79.4 m ×                                      | ф <u></u>                       |                                            |                              | L05<br>                                                               |                                                                                                                                                   |
| <u> </u>                                             |                                 |                                            |                              |                                                                       |                                                                                                                                                   |
| L03     ✓ FFL 73.2 m     ★                           |                                 |                                            |                              |                                                                       |                                                                                                                                                   |
| L02<br>▼ FFL 70.1 m ×                                | Herring Rd<br>Residential Lobby |                                            |                              |                                                                       | Herring Road                                                                                                                                      |
| L01 87                                               | RL 67.00                        |                                            |                              |                                                                       |                                                                                                                                                   |
|                                                      |                                 | Childcare                                  | Childcare Ou                 | utdoor<br>FFL 63m 文                                                   | Ter                                                                                                                                               |
| 88                                                   | Carpark RL 59.35                | RL 59.35 Carpark                           | Childcare<br>Lobby Substatio | on FFL 59.35 m 🗸                                                      |                                                                                                                                                   |
| BLG<br>FFL 59.35 m<br>BLG Loading<br>FFL 58 m<br>B01 | Carpark                         | RL 56.00 Carpark                           | RL 58.15                     | Bld Loading<br>Fil Lösing<br>Fil Lösing<br>Fil Lösing<br>Fil Lösing   |                                                                                                                                                   |
| B01<br>♥ FFL 56 m<br>B02<br>♥ FFL 53 m               | Carpark                         | RL 53.00                                   |                              | FFL56m V<br>FFL56m V<br>FFL58m V                                      |                                                                                                                                                   |
| ♥ FFL 53 m                                           | Carpark                         | RL 50.00 Carpark                           |                              | FR. 53 m 🗸<br>1803<br>FR. 50 m 🗸                                      |                                                                                                                                                   |
| ₩ FFL 50 m<br>804<br>♥ FFL 47 m                      |                                 | RL 47.30 Plint                             |                              | HL50m V<br>B84<br>FTL47m V                                            | 2 Tank Room                                                                                                                                       |
| <u>v                                    </u>         |                                 |                                            |                              |                                                                       | <u></u>                                                                                                                                           |
|                                                      |                                 |                                            |                              | Ivanhoe I                                                             | A1<br>Estate, Maquarie Park                                                                                                                       |
|                                                      |                                 |                                            |                              | Section AA                                                            |                                                                                                                                                   |
|                                                      |                                 |                                            | D 3                          | 11.01.20 Stage 1 - Lof At DA-spoted MT_AU DH may meterolisk and share | conditions prior to commencement of any work, the purchase or ordering of<br>envices or equipment and the preparation of shop drawings and or the |