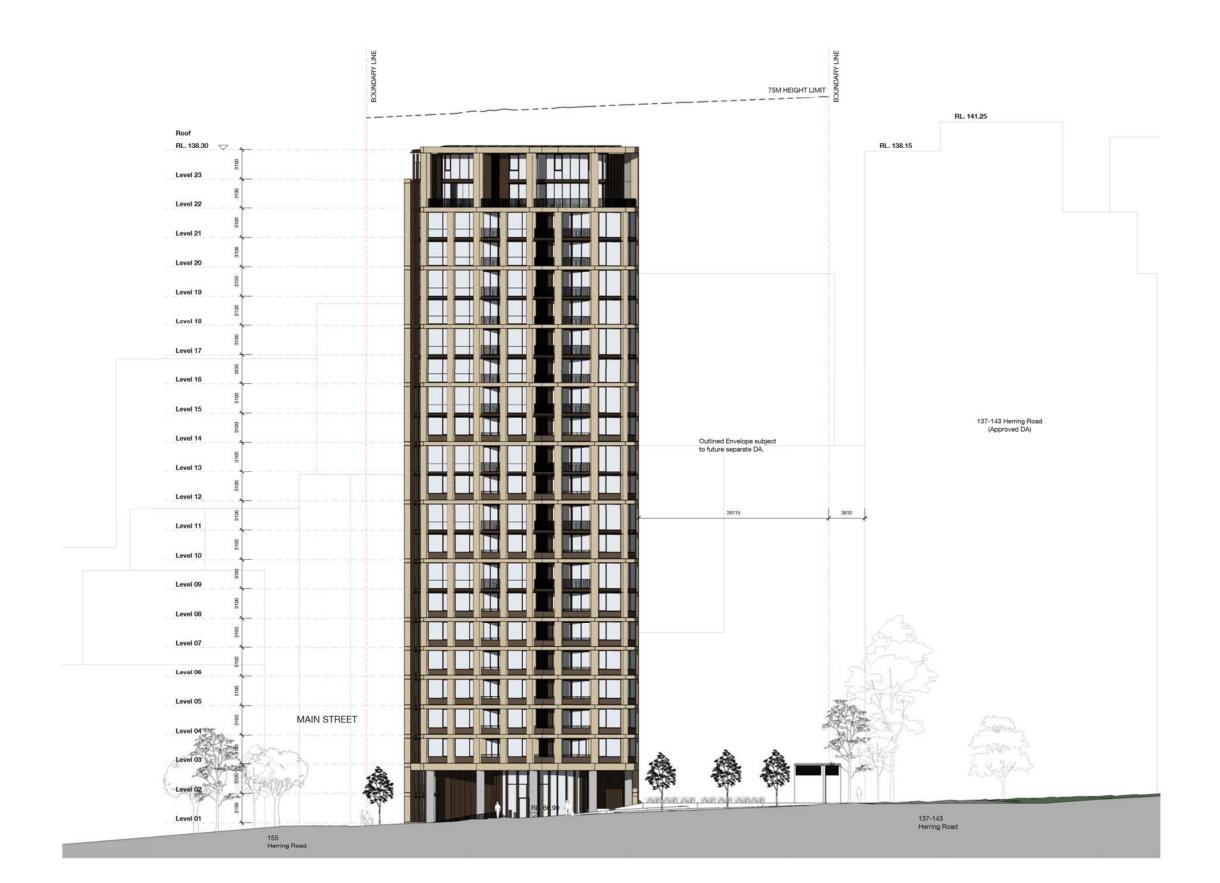

|                                                                                                                 |                         |        | Building A1                                                                                                                                                                                                                                        | Scale       | 1:200                 | @ A1          |
|-----------------------------------------------------------------------------------------------------------------|-------------------------|--------|----------------------------------------------------------------------------------------------------------------------------------------------------------------------------------------------------------------------------------------------------|-------------|-----------------------|---------------|
|                                                                                                                 |                         |        | Ivanhoe Estate, Maquarie Park                                                                                                                                                                                                                      | Drawn       | MT                    | Checked<br>BH |
|                                                                                                                 |                         |        |                                                                                                                                                                                                                                                    | Project no. | S12067.A              |               |
|                                                                                                                 |                         |        | North Elevation                                                                                                                                                                                                                                    | Status      | DD                    |               |
|                                                                                                                 |                         |        |                                                                                                                                                                                                                                                    | Plot Date   | 31/01/2020 3:23:02 PM |               |
| E 31.01.20 Staget - Lut A1 DA updated<br>D 04.05.18 Staget - Lut A1 DA updated                                  | MT,JU UH<br>KM KM       |        | Check all dimensions and site conditions prior to commencement of any work, the purchase or ordering of<br>any materials, fittings, plant, services or equipment and the preparation of shop drawings and or the<br>fabrication of any components. | BIM         |                       |               |
| C 25:03.19 Rappi - Let Al Da vpotied<br>D 12:03.18 Rappi - Let Al Da vpotied<br>A 09:02.19 Rappi - Let Al Da Al | KM KM<br>KM CC<br>KM CC |        | Do not scale drawings - refer to figured dimensions only, Any discrepancies shall immediately be referred to<br>the architect for clarification.                                                                                                   | Drawing no. |                       | Revision      |
| Resison Date Description                                                                                        | Initial Cl              | hecked | All drawings may not be reproduced or distributed without prior permission from the architect.                                                                                                                                                     | DAU         | 7.A1.00               |               |
|                                                                                                                 |                         |        |                                                                                                                                                                                                                                                    |             |                       |               |