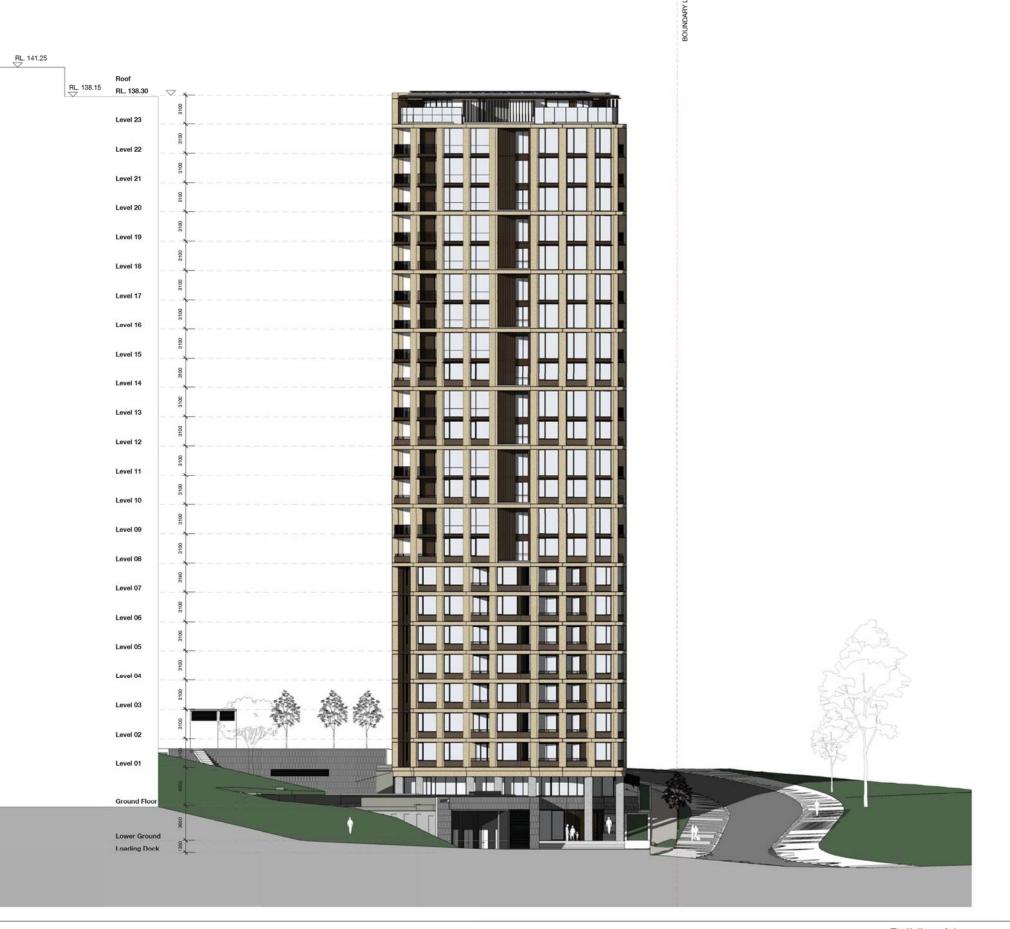

|         |          |         |                                            |             |                     | Building A1<br>Ivanhoe Estate, Maquarie Park                                                                                                                                                                                                       | Scale       |
|---------|----------|---------|--------------------------------------------|-------------|---------------------|----------------------------------------------------------------------------------------------------------------------------------------------------------------------------------------------------------------------------------------------------|-------------|
|         |          |         |                                            |             |                     | Ivanhoe Estate, Maquarie Park                                                                                                                                                                                                                      | Drawn       |
|         |          |         |                                            |             |                     |                                                                                                                                                                                                                                                    | Project no. |
|         |          |         |                                            |             |                     | West Elevation                                                                                                                                                                                                                                     | Status      |
|         |          |         |                                            |             |                     |                                                                                                                                                                                                                                                    | Plot Date   |
|         |          |         |                                            |             |                     | Check all dimensions and site conditions prior to commencement of any work, the purchase or ordering of<br>any materials, fittings, plant, services or equipment and the preparation of shop drawings and or the<br>fabrication of any components. | BIM         |
| 8       | 04.06.18 | Stage 1 | - Lot A1 DA updated<br>- Lot A1 DA updated | MT,JU<br>KM | EH<br>KM<br>Checked | Do not scale drawings - refer to figured dimensions only. Any discrepancies shall immediately be referred to<br>the architect for clarification.                                                                                                   | Drawing no. |
| Pevisio | on Dade  |         | Description                                | hataa       | Checked             | All drawings may not be reproduced or distributed without prorpermission from the architect,                                                                                                                                                       | DAUI        |
|         |          |         |                                            |             |                     |                                                                                                                                                                                                                                                    |             |