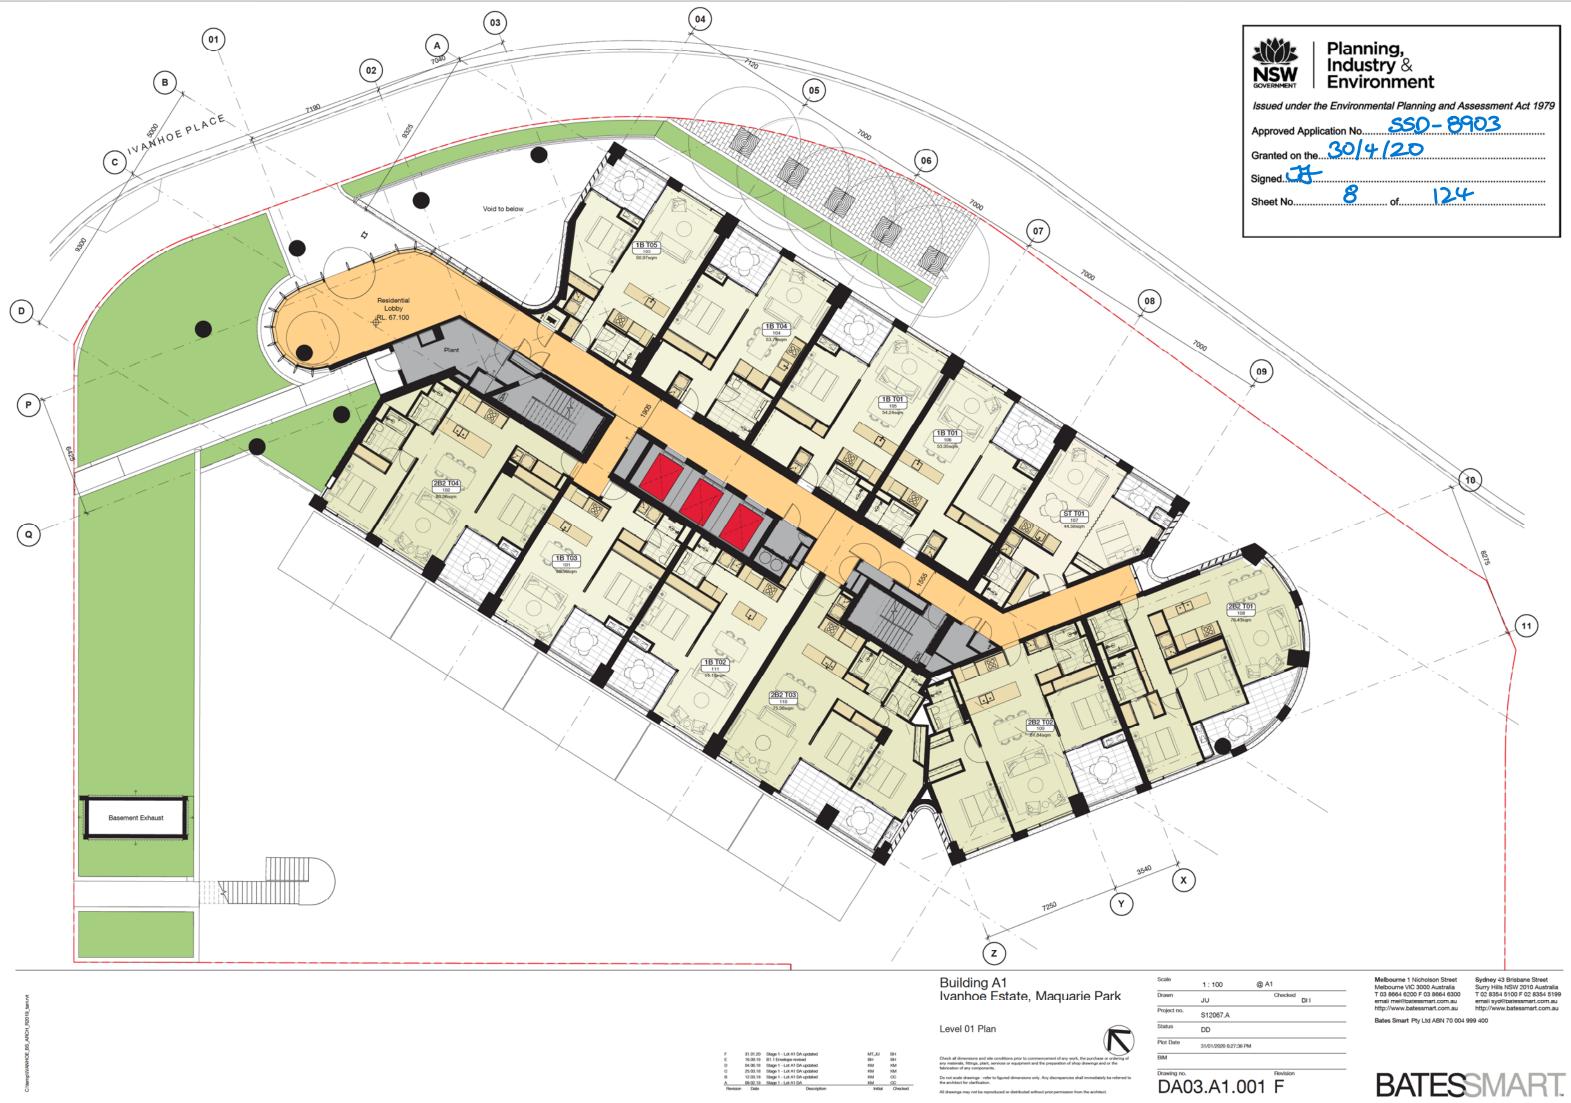

00 Residential Smal

5400 x 2400 Residenti

5400 x 2400 Residential Dis

6200 x 2100 Residential Side

B01: 46 Grand total: 46

1:200 @ A1 Checker мт S12067.A DD 31/01/2020 3:22:09 PM

Melbourne 1 Nicholson Street Melbourne VIC 3000 Australia T 03 8664 6200 F 03 8664 6300 email mel@batessmart.com.au http://www.batessmart.com.au Bates Smart Pty Ltd ABN 70 004 999 400

Sydney 43 Brisbane Street Surry Hills NSW 2010 Australia T 02 8354 5100 F 02 8354 5199 email syd http://ww

Drawing no. Revisio







| 1:200                  | @ A1    |    |
|------------------------|---------|----|
| JU                     | Checked | BH |
| S12067.A               |         |    |
| DD                     |         |    |
| 18/02/2020 11:51:47 AM |         |    |
|                        |         |    |



| Planning,<br>Industry &<br>Environment                          |  |  |  |  |
|-----------------------------------------------------------------|--|--|--|--|
| Issued under the Environmental Planning and Assessment Act 1979 |  |  |  |  |
| Approved Application No                                         |  |  |  |  |
| Granted on the 30/4/20                                          |  |  |  |  |
| Signed.                                                         |  |  |  |  |
| Sheet No                                                        |  |  |  |  |
|                                                                 |  |  |  |  |



| Planning,     Industry &     Environment                        |  |  |  |  |
|-----------------------------------------------------------------|--|--|--