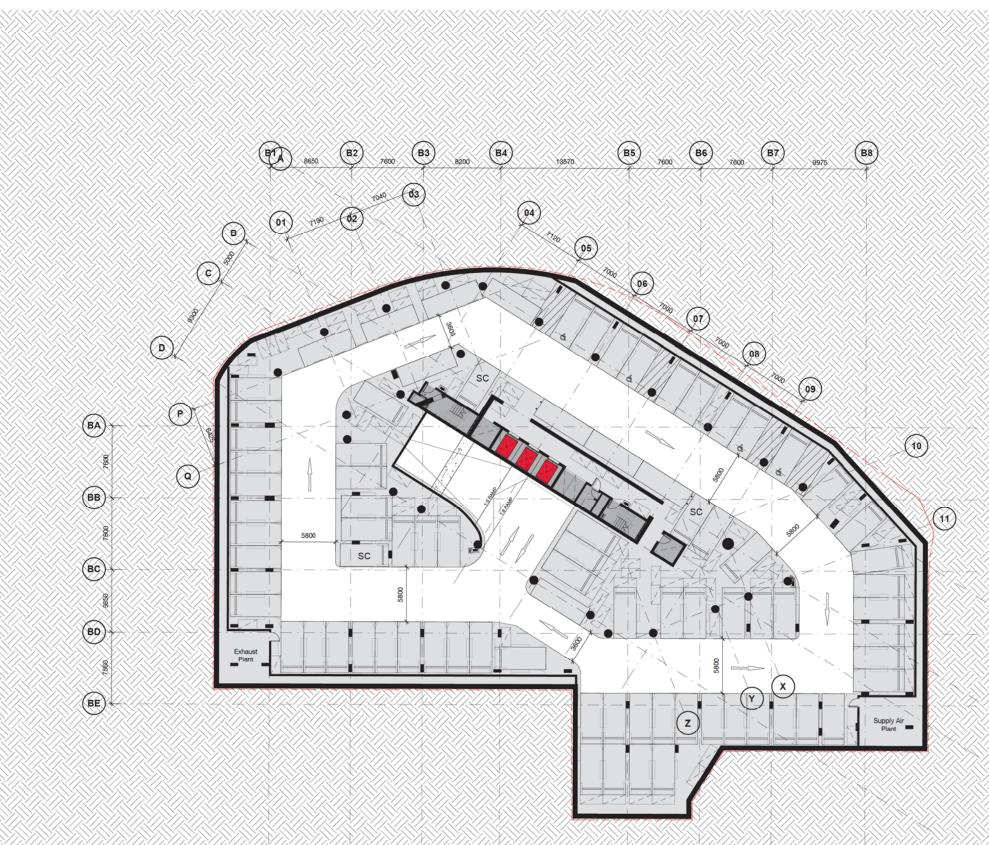

5100 x 2400

5400 x 2400 Residentia

5400 x 2400 Residential Di

5900 x 2100 Residential Side

6200 x 2100 Residential Side

## B03: 83 Grand total: 83

Melbourne 1 Nicholson Street Melbourne VIC 3000 Australia T 03 8664 6200 F 03 8664 6300 email mel@batessmart.com.au http://www.batessmart.com.au

Sydney 43 Brisbane Street Surry Hills NSW 2010 Australia T 02 8354 5100 F 02 8354 5199 email syd http://ww