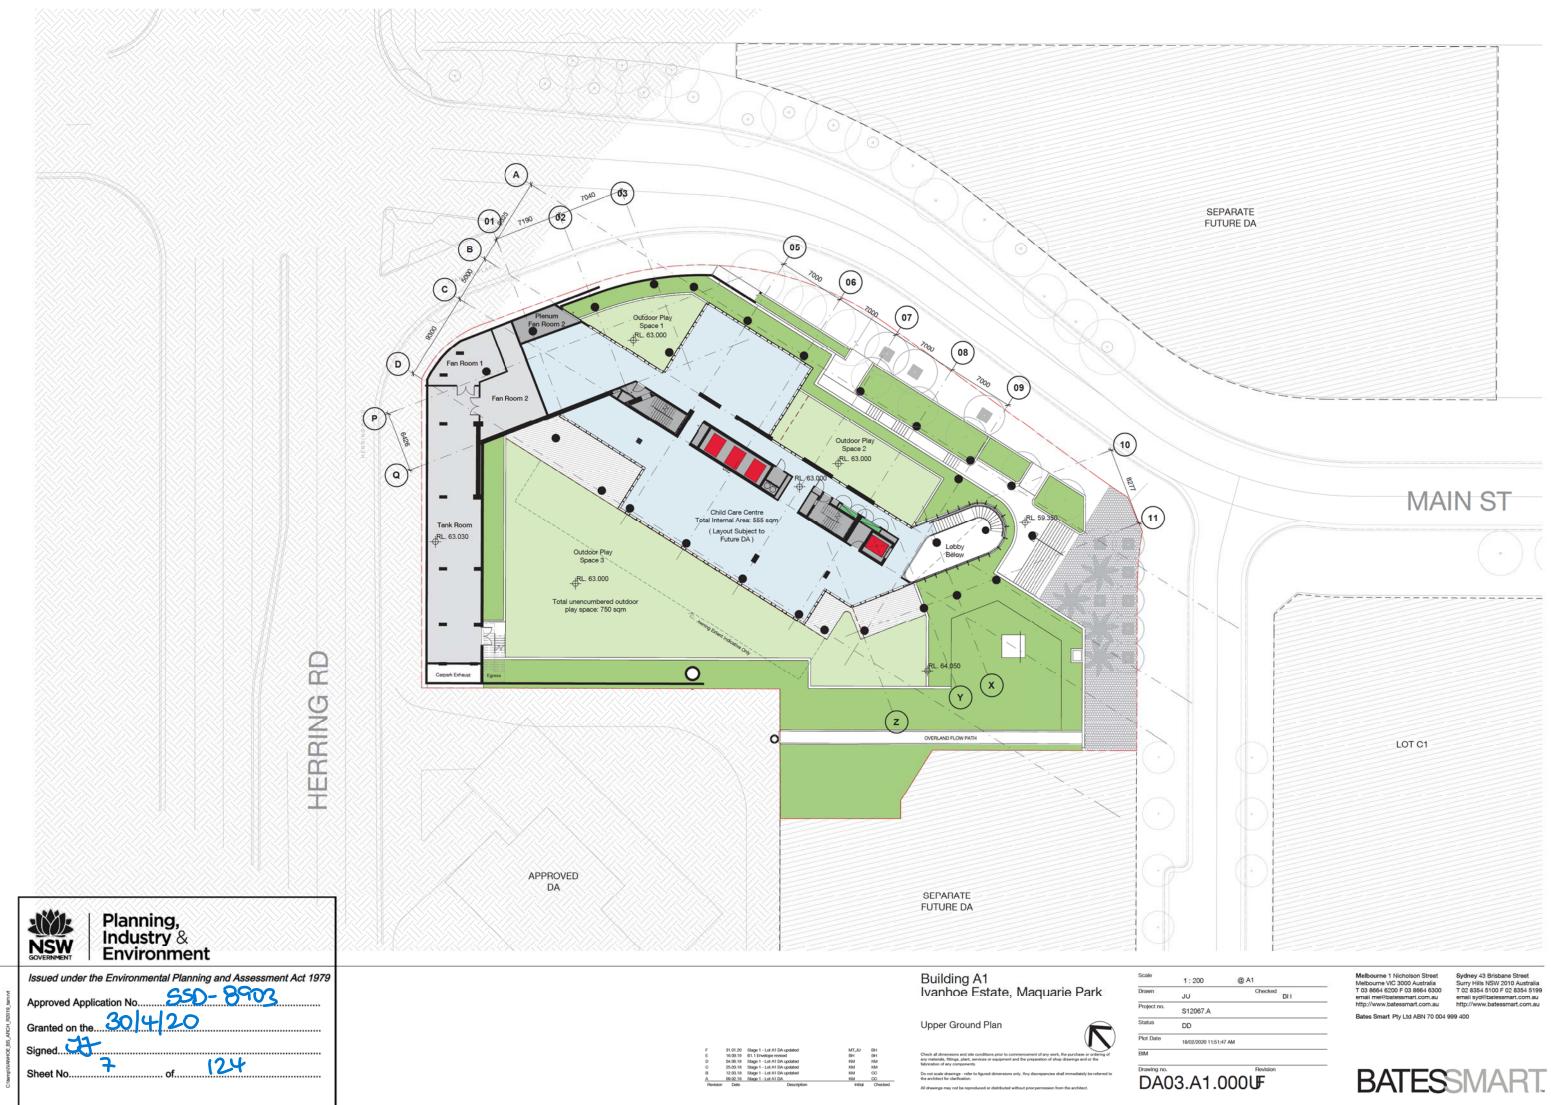

il http://

 Bates Smart Pty Ltd ABN 70 004 999 400
 994 00

Sydney 43 Brisbane Street Surry Hills NSW 2010 Australia T 02 8354 5100 F 02 8354 5199 email syd®batessmart.com.au http://www.batessmart.com.au









Sheet No.



Parking Schedule Level B: Comments

ential Smal 5000 x 2300

5100 x 2400 Residential Smal

5400 x 2400 Residenti

5400 x 2400 Residential Dis

6200 x 2100 Residential Side

B01: 46 Grand total: 46

1:200 @ A1 Checker мт S12067.A DD 31/01/2020 3:22:09 PM

Melbourne 1 Nicholson Street Melbourne VIC 3000 Australia T 03 8664 6200 F 03 8664 6300 email mel@batessmart.com.au http://www.batessmart.com.au Bates Smart Pty Ltd ABN 70 004 999 400

Sydney 43 Brisbane Street Surry Hills NSW 2010 Australia T 02 8354 5100 F 02 8354 5199 email syd http://ww

Drawing no. Revisio







| 1:200                  | @ A1    |    |
|------------------------|---------|----|
| JU                     | Checked | BH |
| S12067.A               |         |    |
| DD                     |         |    |
| 18/02/2020 11:51:47 AM |         |    |
|                        |         |    |



| Planning,<br>Industry &<br>Environment                          |  |  |  |  |
|-----------------------------------------------------------------|--|--|--|--|
| Issued under the Environmental Planning and Assessment Act 1979 |  |  |  |  |
| Approved Application No                                         |  |  |  |  |
| Granted on the 30/4/20                                          |  |  |  |  |
| Signed.                                                         |  |  |  |  |
| Sheet No