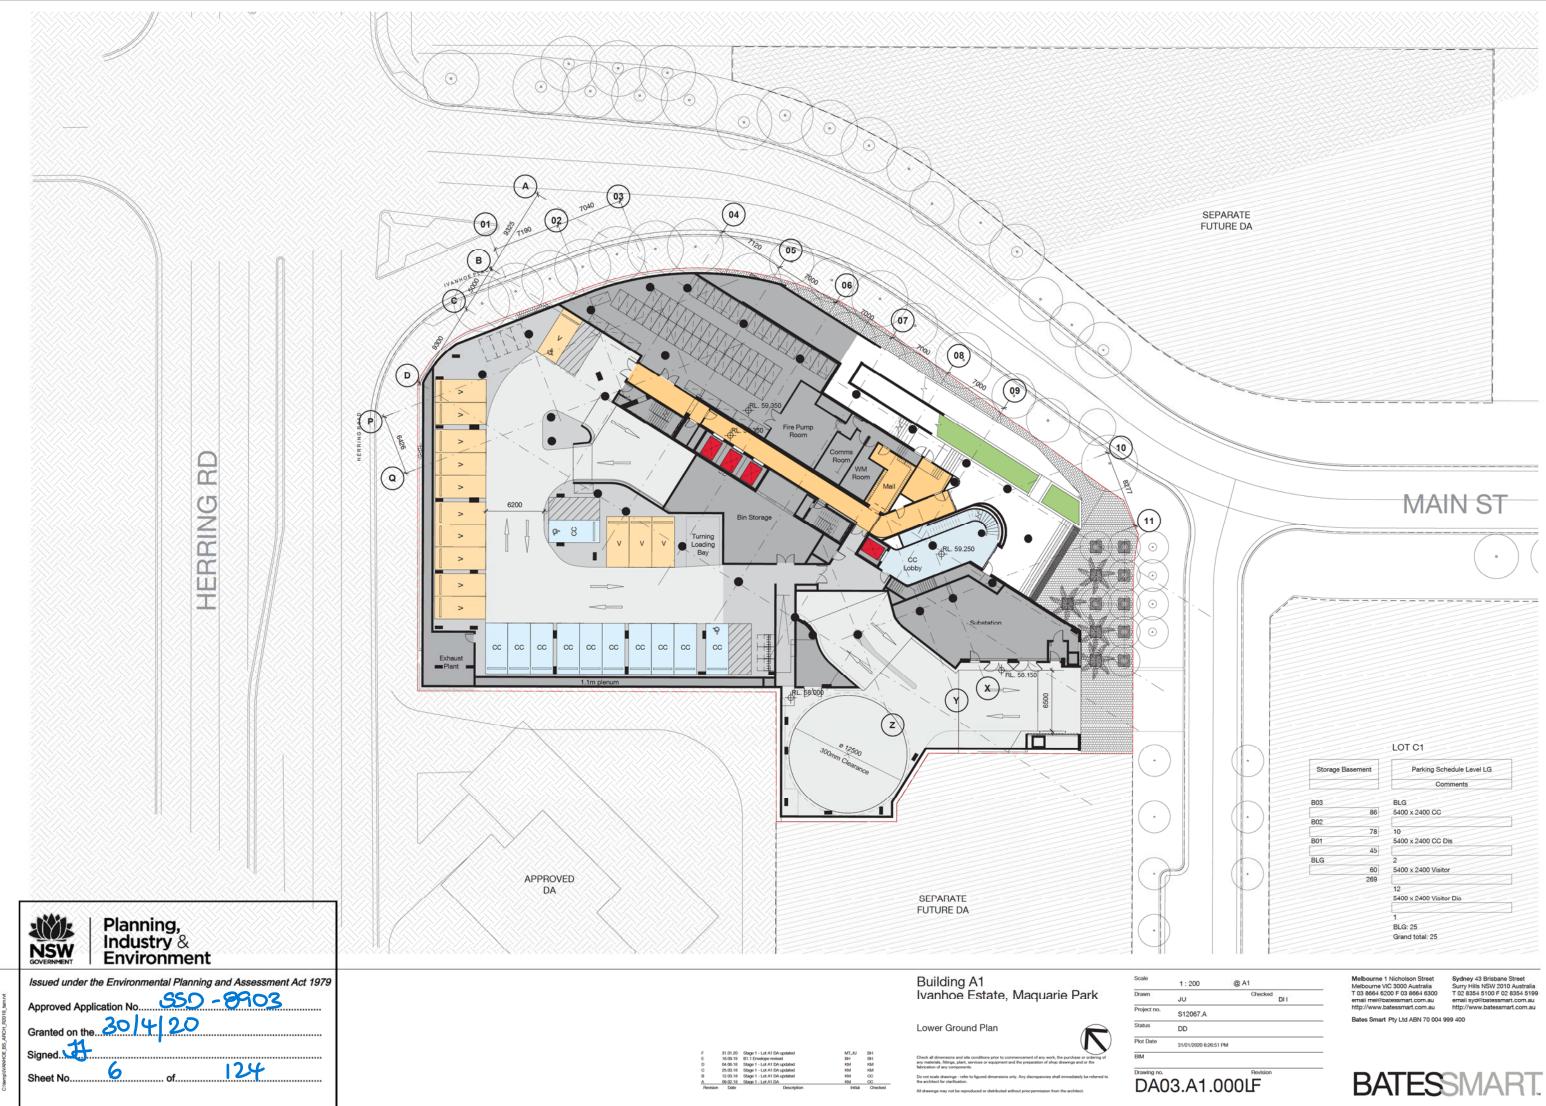

5100 x 2400

5400 x 2400 Residentia

5400 x 2400 Residential Di

5900 x 2100 Residential Side

6200 x 2100 Residential Side