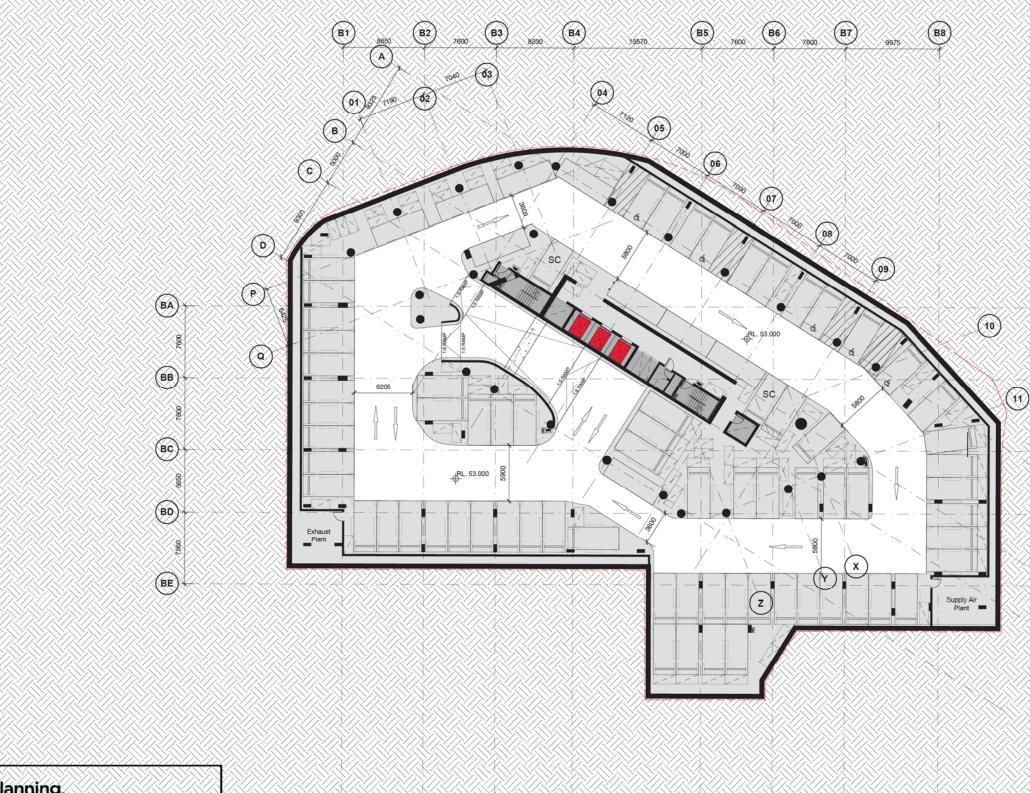

| 2/12/12/1 | Planning,<br>Industry &<br>Environment                          |                                                                                                                               |                                                                                                                                                                                                                  |             |                       |         |
|-----------|-----------------------------------------------------------------|-------------------------------------------------------------------------------------------------------------------------------|------------------------------------------------------------------------------------------------------------------------------------------------------------------------------------------------------------------|-------------|-----------------------|---------|
|           | Issued under the Environmental Planning and Assessment Act 1979 |                                                                                                                               | Building A1                                                                                                                                                                                                      | Scale       | 1:200                 | @ A1    |
|           | Approved Application No                                         |                                                                                                                               | Ivanhoe Estate, Maquarie Park                                                                                                                                                                                    | Drawn       | мт                    | Checke  |
|           | Approved Application No                                         |                                                                                                                               |                                                                                                                                                                                                                  | Project no. | S12067.A              |         |
|           | Granted on the 30 4 20                                          |                                                                                                                               | Basement 04                                                                                                                                                                                                      | Status      | DD                    |         |
|           | 11                                                              |                                                                                                                               |                                                                                                                                                                                                                  | Plot Date   | 31/01/2020 3:22:23 PM |         |
|           | Signed                                                          | D 310120 Step1-LotA1DAupdated MT.U IH                                                                                         | Check all dimensions and site conditions prior to commencement of any work, the purchase or ordering of<br>any meterials, littings, plant, services or equipment and the preparation of shop drawings and or the | BIM         |                       |         |
|           | Sheet No                                                        | C 2500.18 Stage 1 - Lot A1 DA updated KM KM<br>B 1202.118 Stage 1 - Lot A1 DA updated KM CC<br>A 09.02011 Stage 1 - Lot A1 DA | fabrication of any components.<br>Do not scale drawings - refer to Squired dimensions only. Any discrepancies shall immediately be referred to<br>the architect for cubrication.                                 | Drawing no. |                       | Revisio |
|           |                                                                 | Persion Date Decoyption Initial Orected                                                                                       | The architect for carrication.<br>All drawings may not be reproduced or distributed without prior permission from the architect.                                                                                 | DAU         | )3.A1.B4              | + D     |
|           | · · · · · · · · · · · · · · · · · · ·                           |                                                                                                                               |                                                                                                                                                                                                                  |             |                       |         |