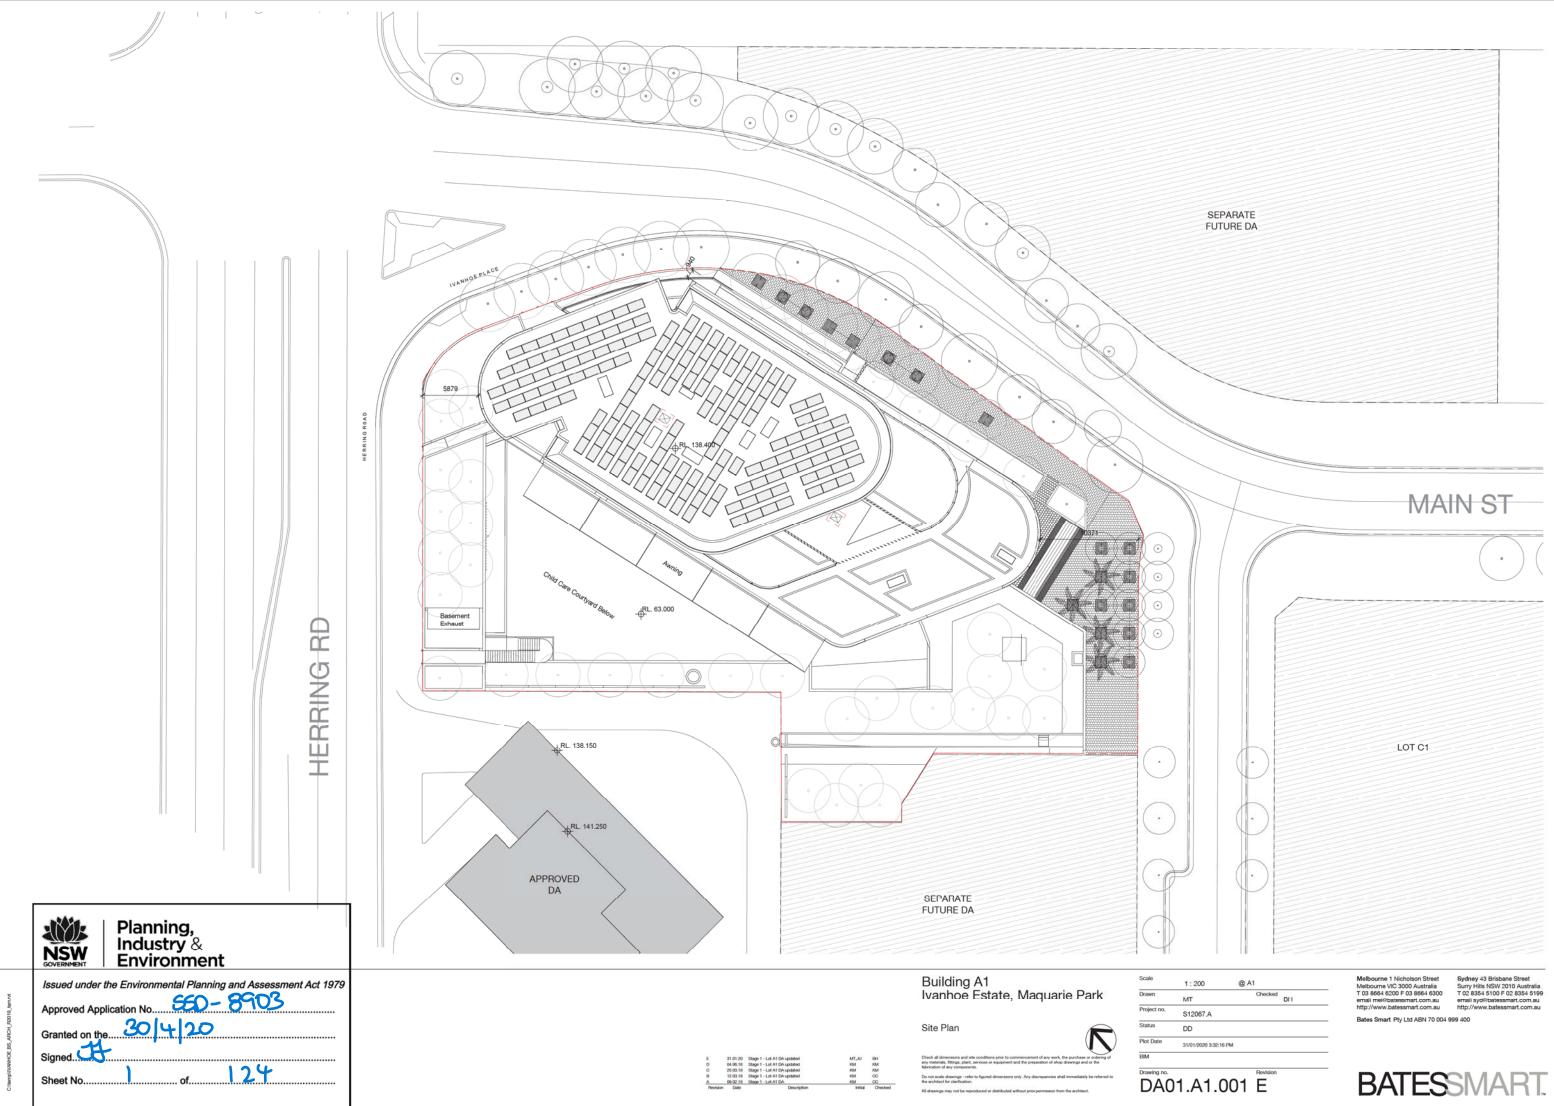

|                                                                                                                 |                         |        | Building A1                                                                                                                                                                                                                                        | Scale       | 1:200                 | @ A1          |
|-----------------------------------------------------------------------------------------------------------------|-------------------------|--------|----------------------------------------------------------------------------------------------------------------------------------------------------------------------------------------------------------------------------------------------------|-------------|-----------------------|---------------|
|                                                                                                                 |                         |        | Ivanhoe Estate, Maquarie Park                                                                                                                                                                                                                      | Drawn       | MT                    | Checked<br>BH |
|                                                                                                                 |                         |        |                                                                                                                                                                                                                                                    | Project no. | S12067.A              |               |
|                                                                                                                 |                         |        | North Elevation                                                                                                                                                                                                                                    | Status      | DD                    |               |
|                                                                                                                 |                         |        |                                                                                                                                                                                                                                                    | Plot Date   | 31/01/2020 3:23:02 PM |               |
| E 31.01.20 Staget - Lut A1 DA updated<br>D 04.05.18 Staget - Lut A1 DA updated                                  | MT,JU UH<br>KM KM       |        | Check all dimensions and site conditions prior to commencement of any work, the purchase or ordering of<br>any materials, fittings, plant, services or equipment and the preparation of shop drawings and or the<br>fabrication of any components. | BIM         |                       |               |
| C 25:03.19 Rappi - Let Al Da vpotied<br>D 12:03.18 Rappi - Let Al Da vpotied<br>A 09:02.19 Rappi - Let Al Da Al | KM KM<br>KM CC<br>KM CC |        | Do not scale drawings - refer to figured dimensions only, Any discrepancies shall immediately be referred to<br>the architect for clarification.                                                                                                   | Drawing no. |                       | Revision      |
| Resison Date Description                                                                                        | Initial Cl              | hecked | All drawings may not be reproduced or distributed without prior permission from the architect.                                                                                                                                                     | DAU         | 7.A1.00               |               |
|                                                                                                                 |                         |        |                                                                                                                                                                                                                                                    |             |                       |               |

## Building A1 Ivanhoe Estate, Maquarie Park

South Elevation

Check all adversarias and alls conditions prior to commencement of any work, the purchase or ordering with main filling (the purchase) and appropriate and the prevalence of who drawing and or the fabrication of any components. Do not socied aways, nether to liquine dimensions only. Any discrepancies shall immediately be referred the architects for clarification.

|         |          |         |                                            |             |                     | Building A1<br>Ivanhoe Estate, Maquarie Park                                                                                                                                                                                                       | Scale       |
|---------|----------|---------|--------------------------------------------|-------------|---------------------|----------------------------------------------------------------------------------------------------------------------------------------------------------------------------------------------------------------------------------------------------|-------------|
|         |          |         |                                            |             |                     | Ivanhoe Estate, Maquarie Park                                                                                                                                                                                                                      | Drawn       |
|         |          |         |                                            |             |                     |                                                                                                                                                                                                                                                    | Project no. |
|         |          |         |                                            |             |                     | West Elevation                                                                                                                                                                                                                                     | Status      |
|         |          |         |                                            |             |                     |                                                                                                                                                                                                                                                    | Plot Date   |
|         |          |         |                                            |             |                     | Check all dimensions and site conditions prior to commencement of any work, the purchase or ordering of<br>any materials, fittings, plant, services or equipment and the preparation of shop drawings and or the<br>fabrication of any components. | BIM         |
| 8       | 04.06.18 | Stage 1 | - Lot A1 DA updated<br>- Lot A1 DA updated | MT,JU<br>KM | EH<br>KM<br>Checked | Do not scale drawings - refer to figured dimensions only. Any discrepancies shall immediately be referred to<br>the architect for clarification.                                                                                                   | Drawing no. |
| Pevisio | on Dade  |         | Description                                | hataa       | Checked             | All drawings may not be reproduced or distributed without prorpermission from the architect,                                                                                                                                                       | DAUI        |
|         |          |         |                                            |             |                     |                                                                                                                                                                                                                                                    |             |