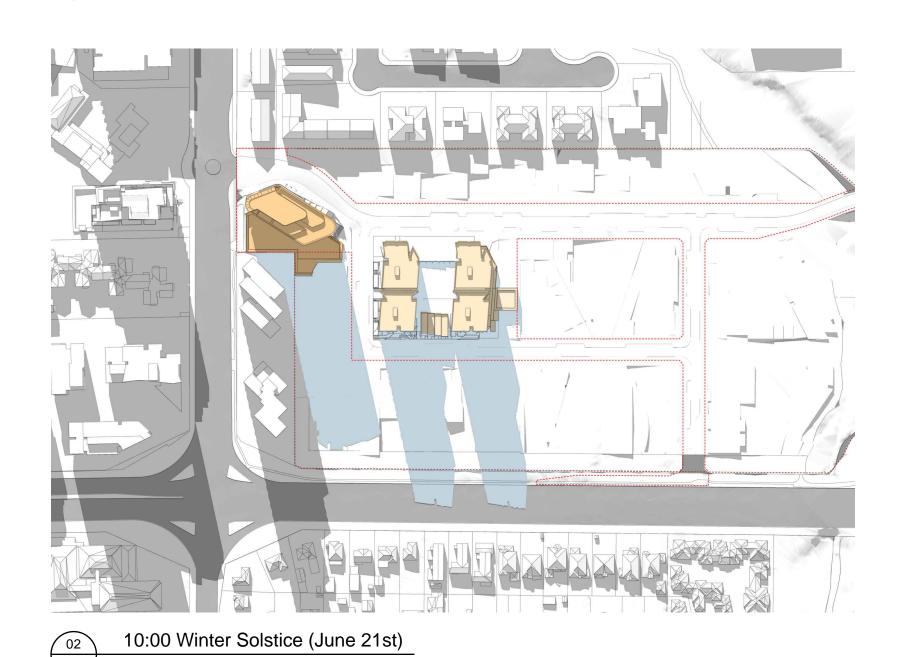

15:00 Summer Solstice (Dec. 21st)

Stage 1 Ivanhoe Estate, Macquarie Park Masterplan Shadow Plans 01 of 02

All drawings may not be reproduced or distributed without prior permission from the architect.

S12067 / S12067.A For Approval 19/10/2018 4:29 PM S:\12000-12099\S12067.A\_frasers\_ivanhoe\70\_CAD\Plots\DA\**D**... --- A21.A1.001[A].dwg Drawing No. DA21.A1.001[A] All drawings to be read in conjunction with all architectural documents and all other consultants documents.