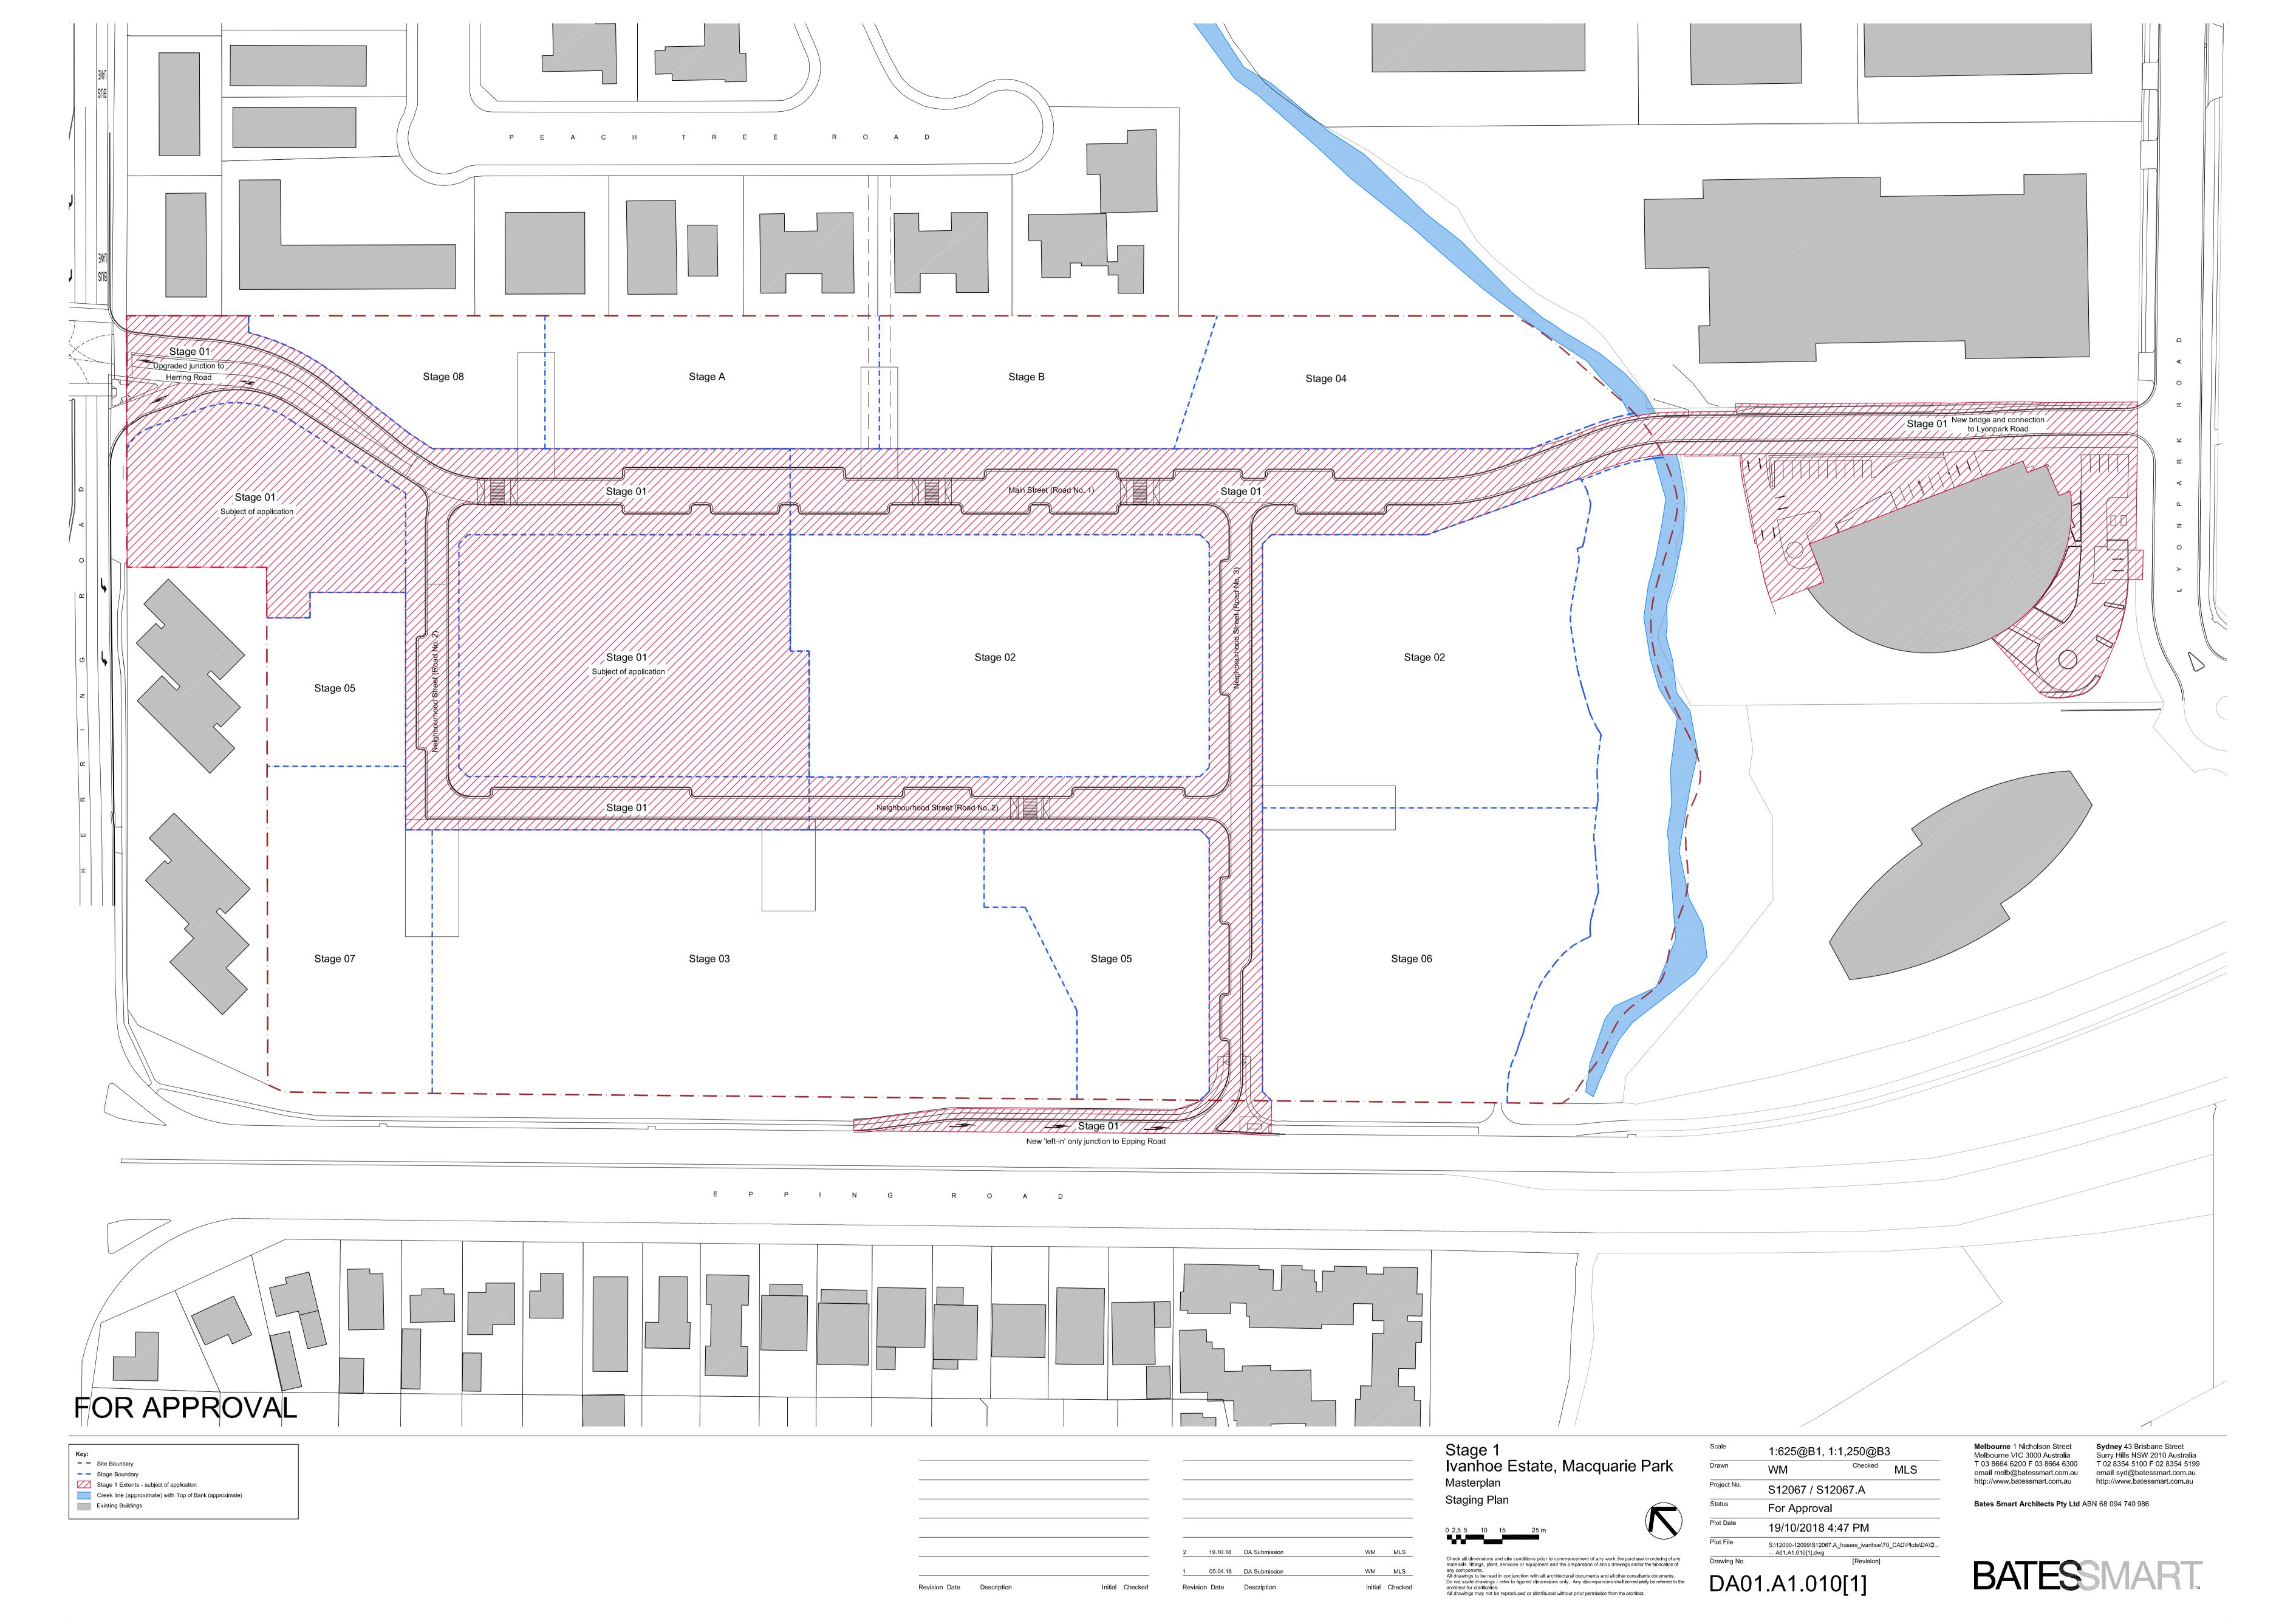

Street Elevation 01



Street Elevation 02

1:625 @ B1

## FOR APPROVAL



| <br>Description | Initial Check |
|-----------------|---------------|

| <br> |   |                      |                             |          |            |
|------|---|----------------------|-----------------------------|----------|------------|
|      |   |                      |                             |          |            |
|      |   |                      |                             |          |            |
|      | 2 | 19.10.18             | DA Submission               | WM       | MLS        |
|      |   | 19.10.18<br>05.04.18 | DA Submission Initial Issue | WM<br>WM | MLS<br>MLS |

| Stage 1<br>Ivanhoe Estate, Masterplan | Macquarie Park |
|---------------------------------------|-