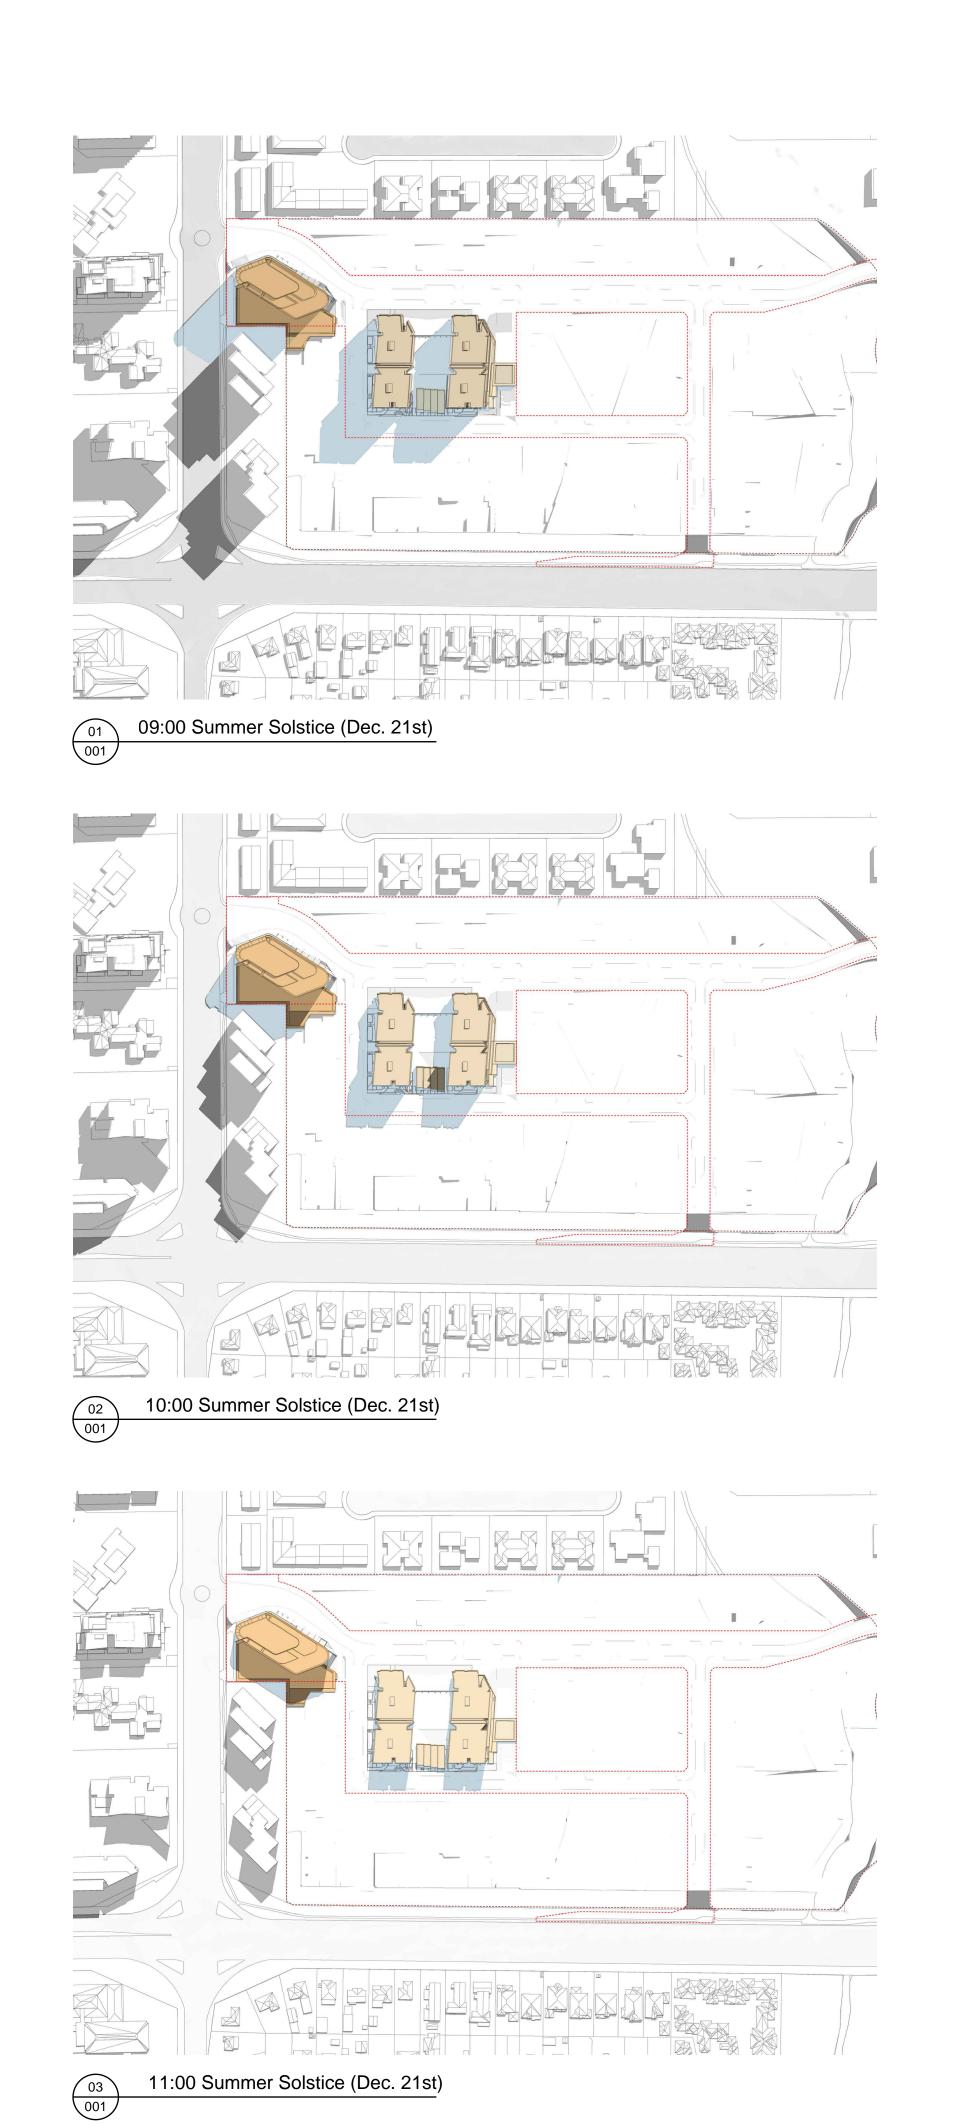

15:00 Summer Solstice (Dec. 21st)

Stage 1 Ivanhoe Estate, Macquarie Park Masterplan Shadow Plans 01 of 02

All drawings may not be reproduced or distributed without prior permission from the architect.

S12067 / S12067.A For Approval 19/10/2018 4:29 PM S:\12000-12099\S12067.A\_frasers\_ivanhoe\70\_CAD\Plots\DA\**D**... --- A21.A1.001[A].dwg Drawing No. DA21.A1.001[A] All drawings to be read in conjunction with all architectural documents and all other consultants documents.