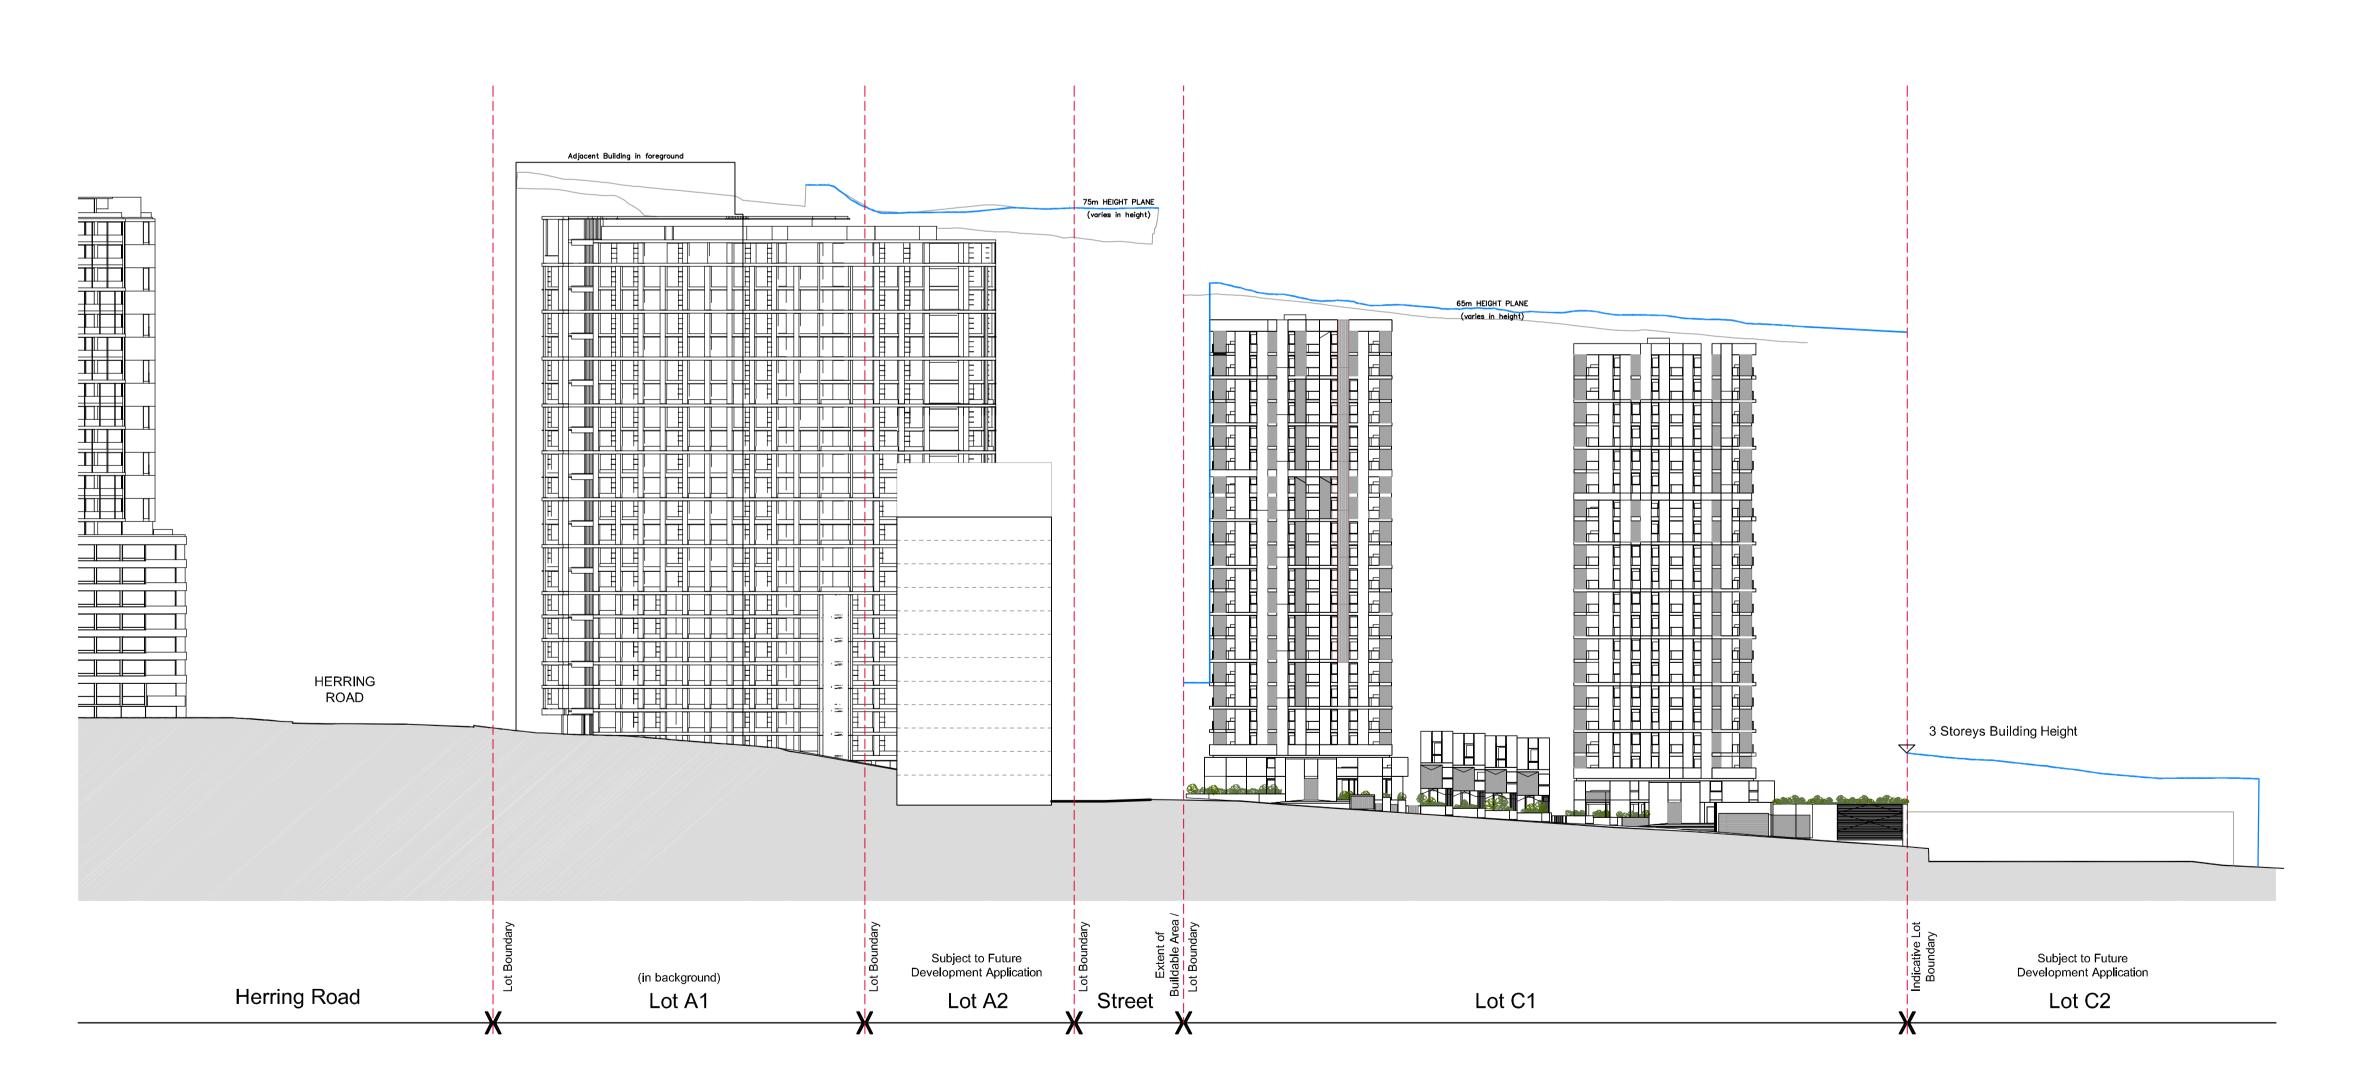

Street Elevation 01

Street Elevation 02

1:625 @ B1

| Stage 1<br>Ivanhoe Estate, Masterplan | Macquarie Park |
|---------------------------------------|----------------|
| Street Elevations                     |                |
| 0 2.5 5 10 15 25 m                    |                |