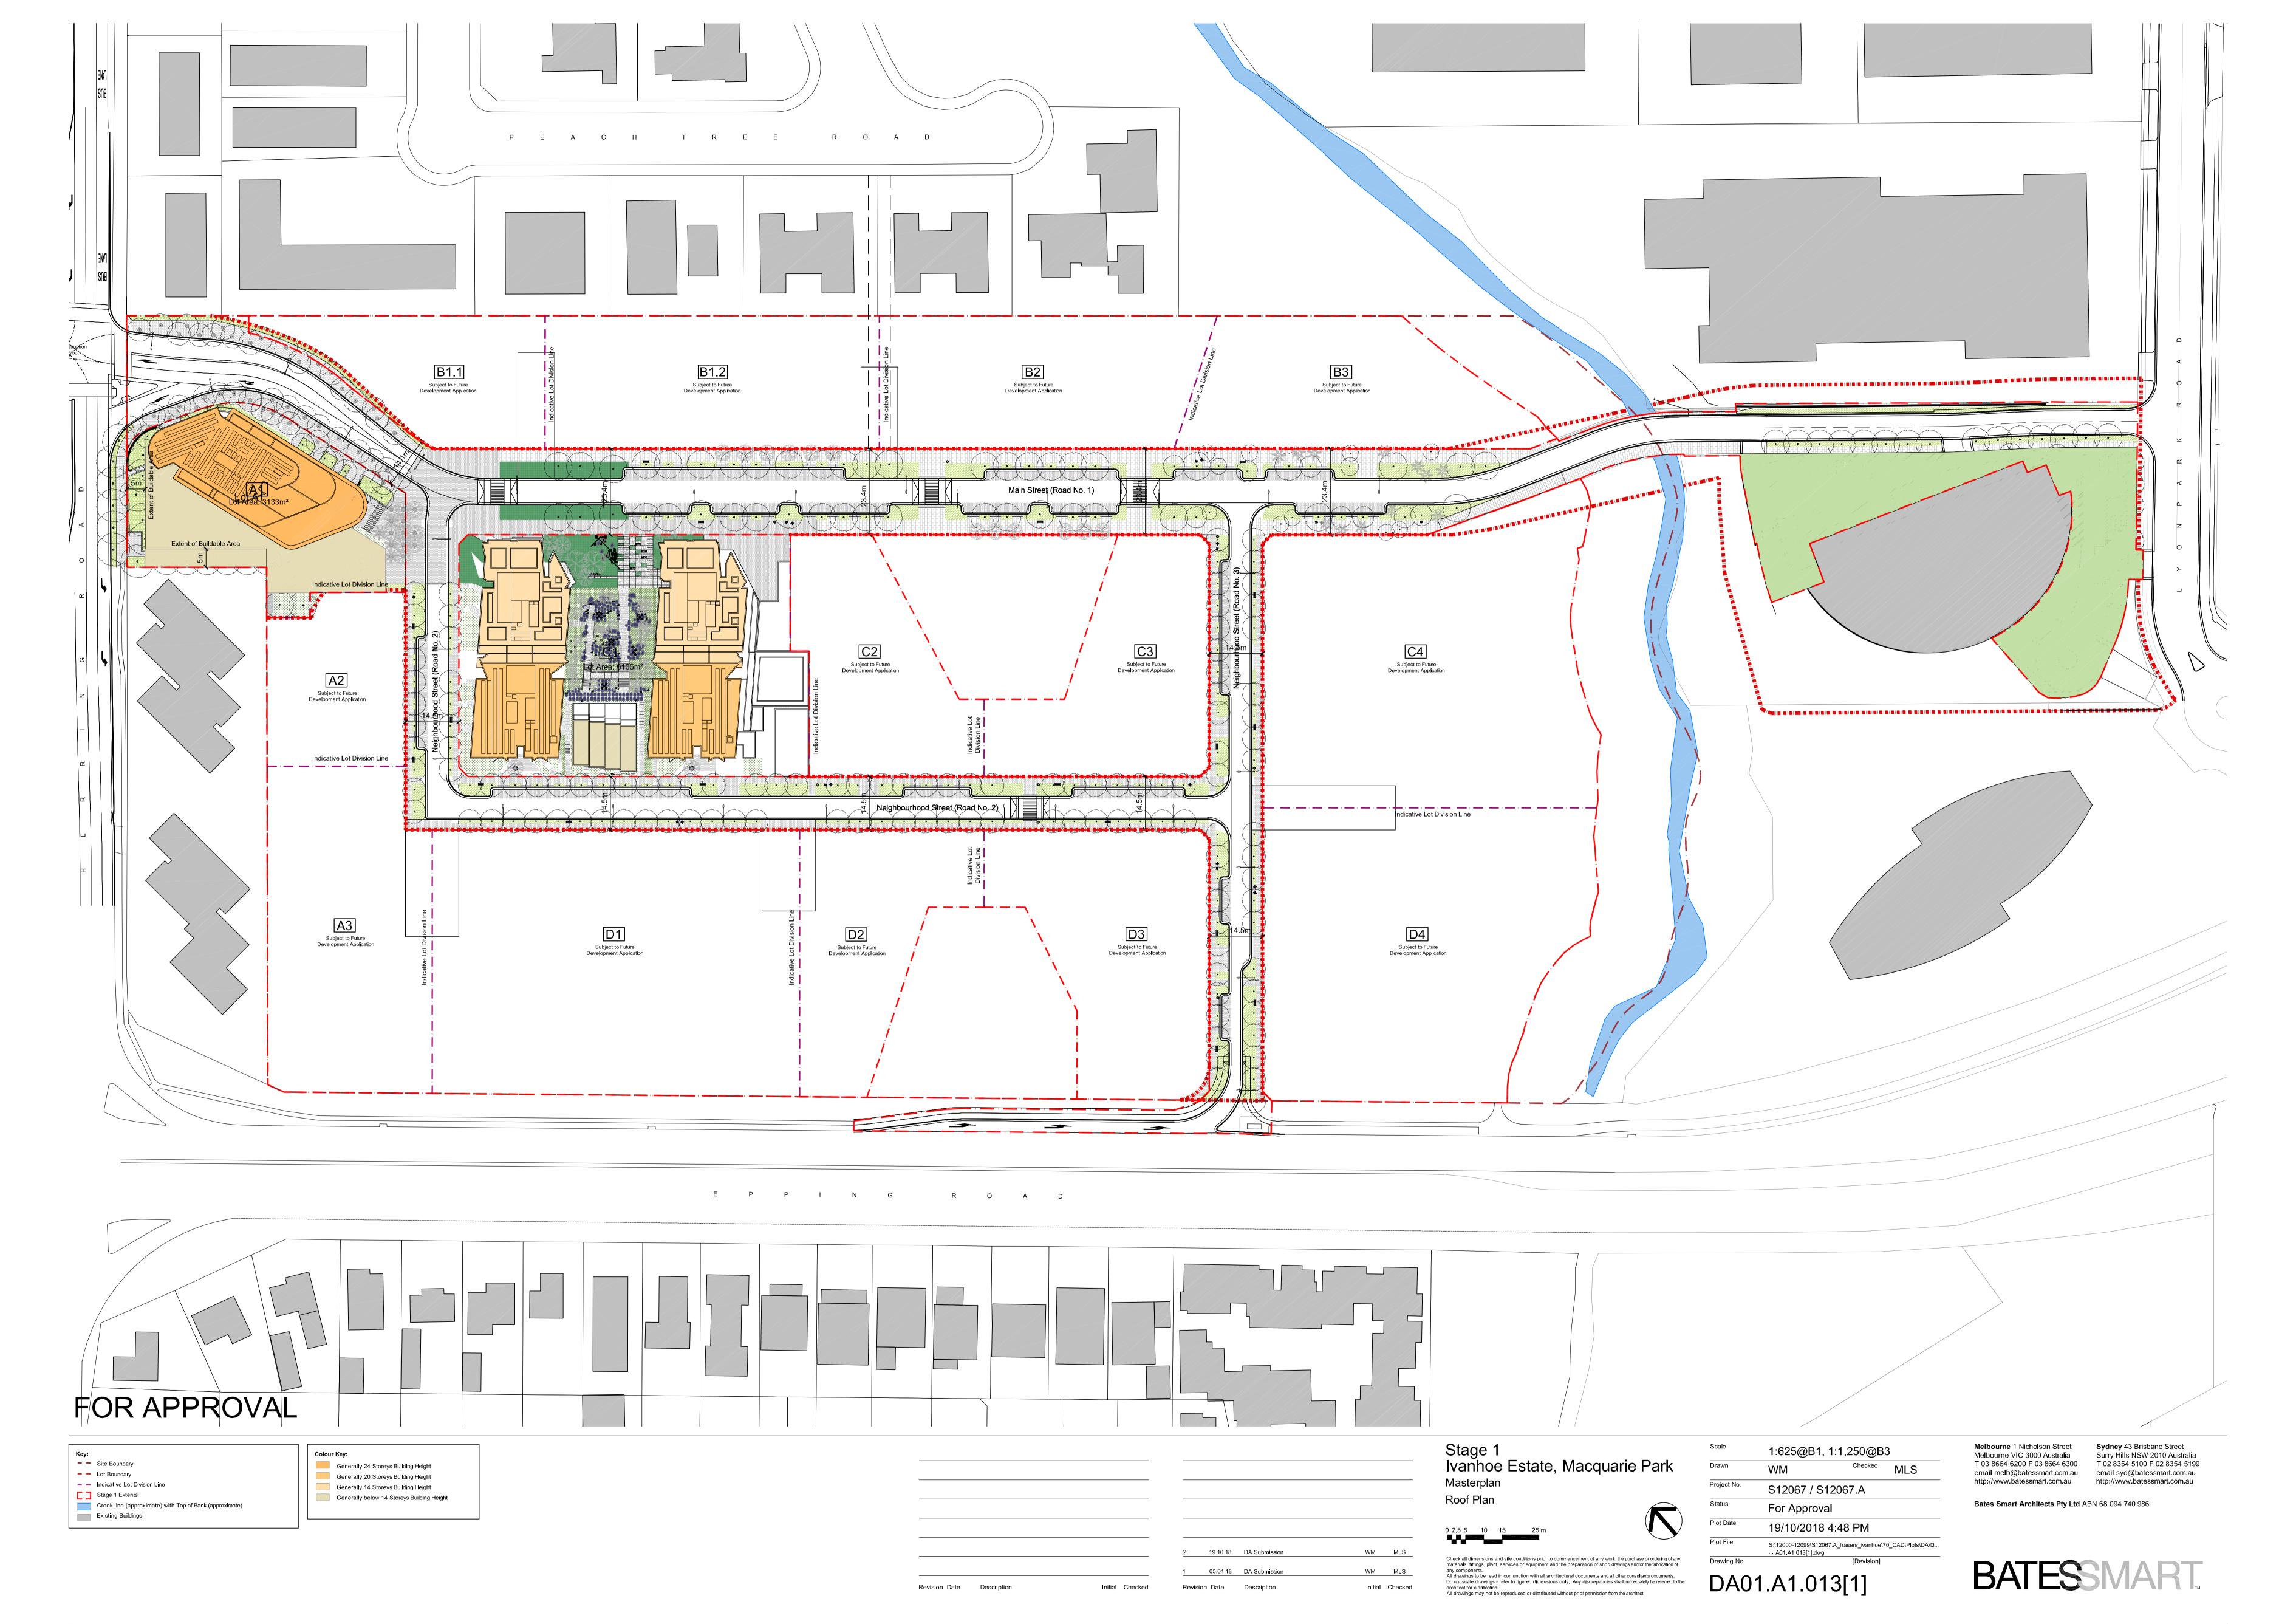

| Stage 1<br>Ivanhoe Estate, Masterplan | Macquarie Park |
|---------------------------------------|----------------|
| Street Elevations                     |                |
| 0 2.5 5 10 15 25 m                    |                |