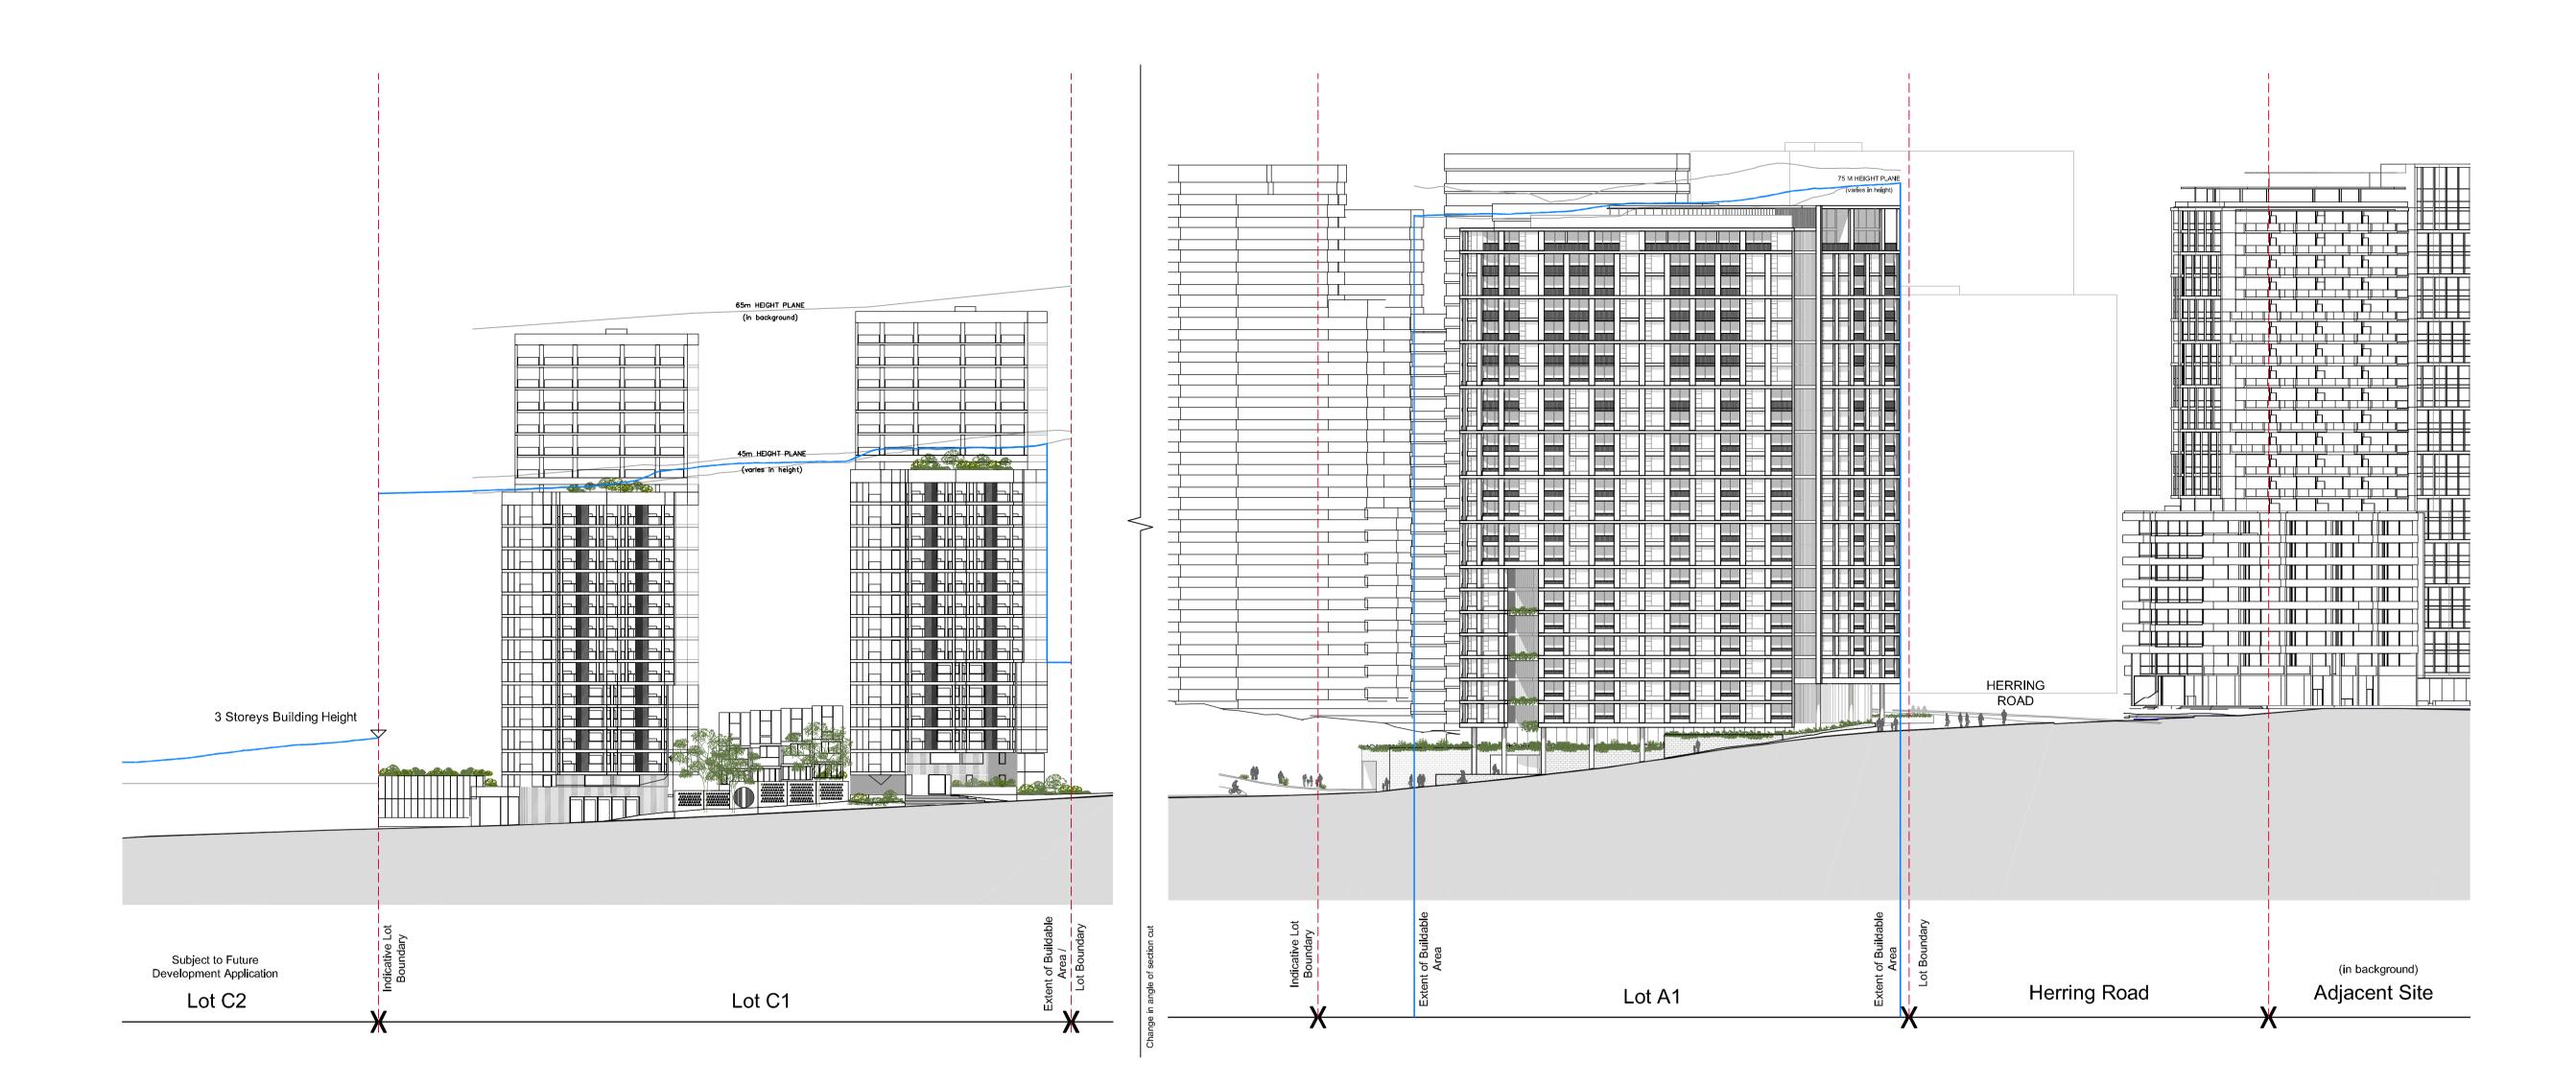

Street Elevation 01

Street Elevation 02

1:625 @ B1

| Stage 1<br>Ivanhoe Estate, Masterplan | Macquarie Park |
|---------------------------------------|----------------|
| Street Elevations                     |                |
| 0 2.5 5 10 15 25 m                    |                |