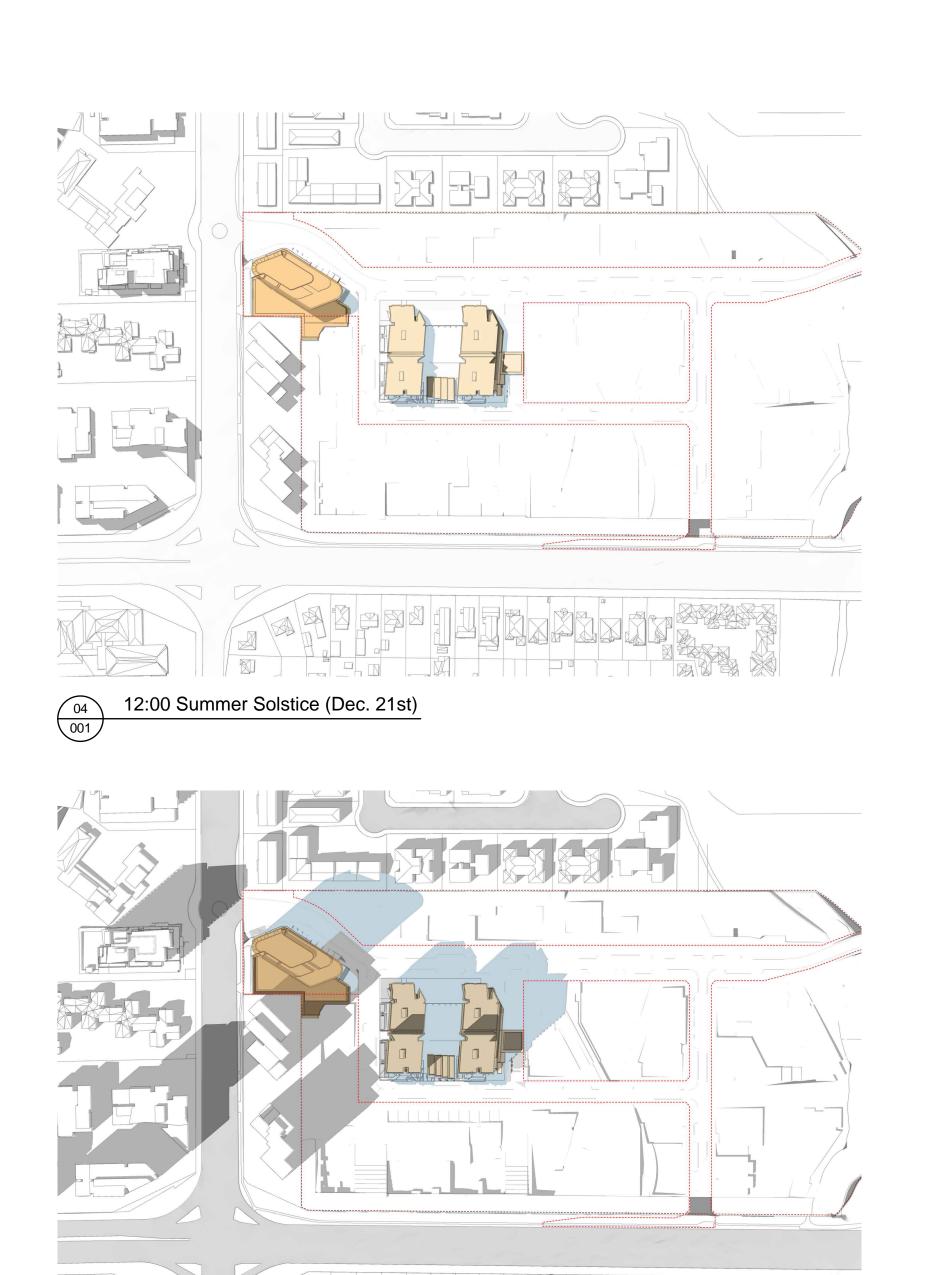

15:00 Summer Solstice (Dec. 21st)

Stage 1 Ivanhoe Estate, Macquarie Park Masterplan Shadow Plans 01 of 02

All drawings may not be reproduced or distributed without prior permission from the architect.

S12067 / S12067.A For Approval 19/10/2018 4:29 PM S:\12000-12099\S12067.A\_frasers\_ivanhoe\70\_CAD\Plots\DA\**D**... --- A21.A1.001[A].dwg Drawing No. DA21.A1.001[A] All drawings to be read in conjunction with all architectural documents and all other consultants documents.