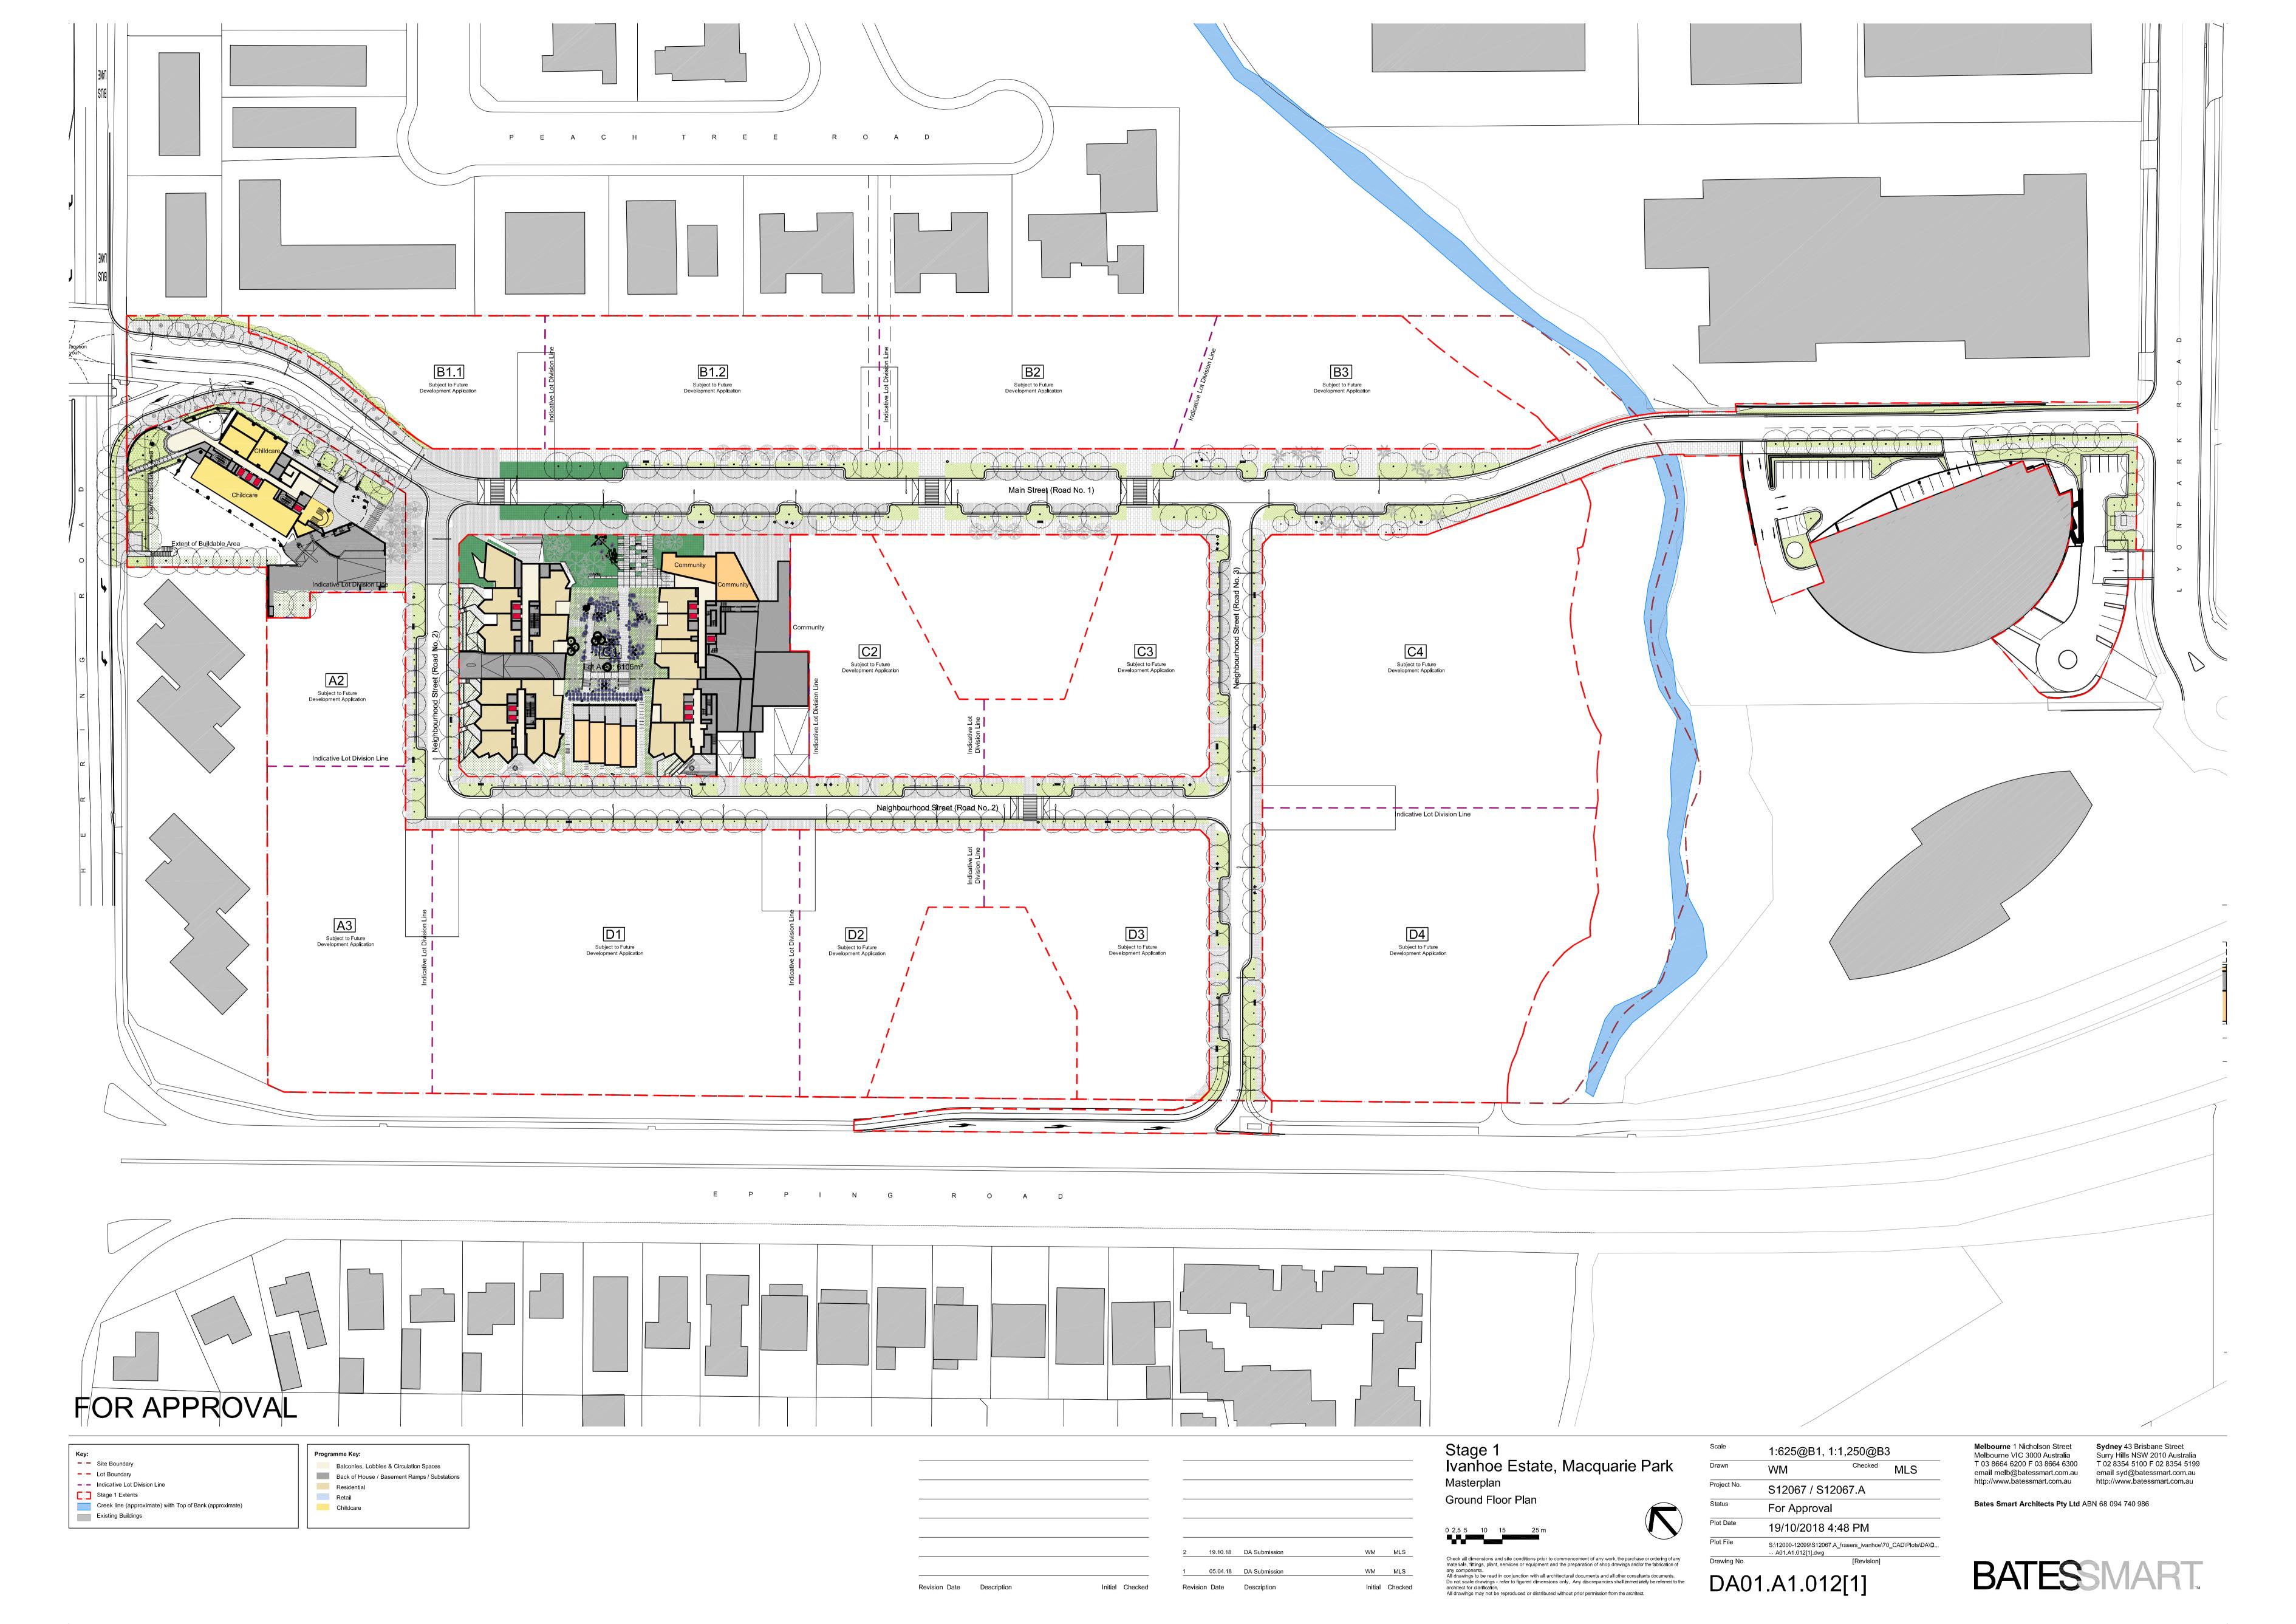

Street Elevation 01



Street Elevation 02

1:625 @ B1

## FOR APPROVAL



| <br>Description | Initial Check |
|-----------------|---------------|

| <br> |   |                      |                             |          |            |
|------|---|----------------------|-----------------------------|----------|------------|
|      |   |                      |                             |          |            |
|      |   |                      |                             |          |            |
|      | 2 | 19.10.18             | DA Submission               | WM       | MLS        |
|      |   | 19.10.18<br>05.04.18 | DA Submission Initial Issue | WM<br>WM | MLS<br>MLS |

| Stage 1<br>Ivanhoe Estate, Masterplan | Macquarie Park |
|---------------------------------------|-----