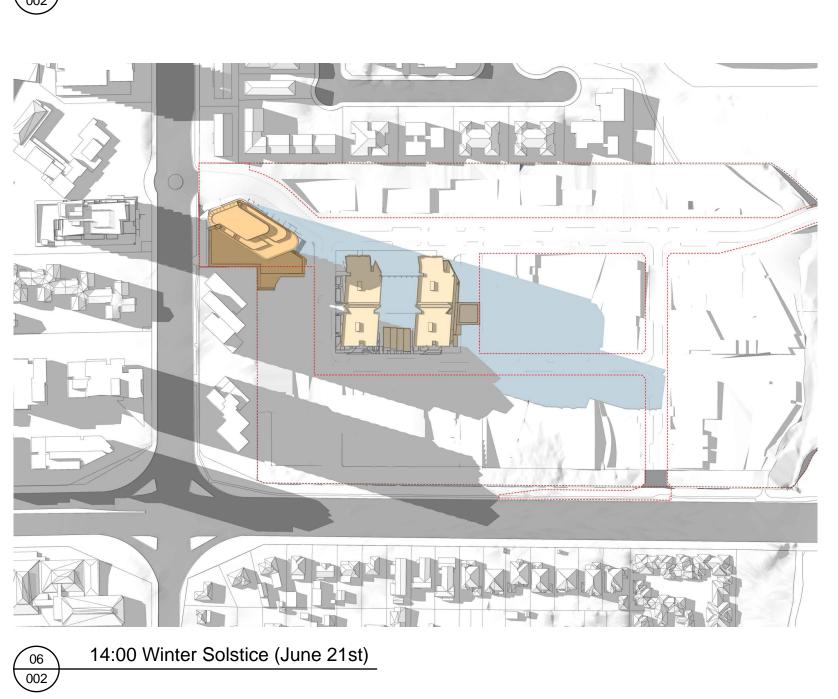

Bates Smart Architects Pty Ltd ABN 68 094 740 986

FOR APPROVAL

2 19.10.18 DA Submission A 18.06.04 DA Submission Revision Date Description Initial Checked

WM MLS Revision Date Description Initial Checked Stage 1 Ivanhoe Estate, Macquarie Park Masterplan Shadow Plans 02 of 02