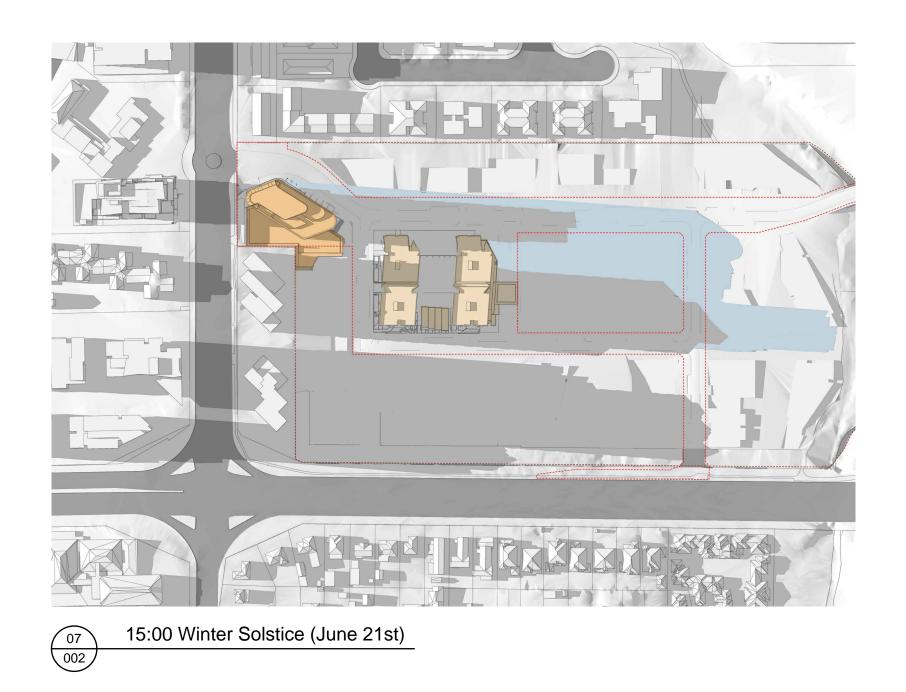

Bates Smart Architects Pty Ltd ABN 68 094 740 986

FOR APPROVAL

2 19.10.18 DA Submission A 18.06.04 DA Submission Revision Date Description Initial Checked

WM MLS Revision Date Description Initial Checked Stage 1 Ivanhoe Estate, Macquarie Park Masterplan Shadow Plans 02 of 02