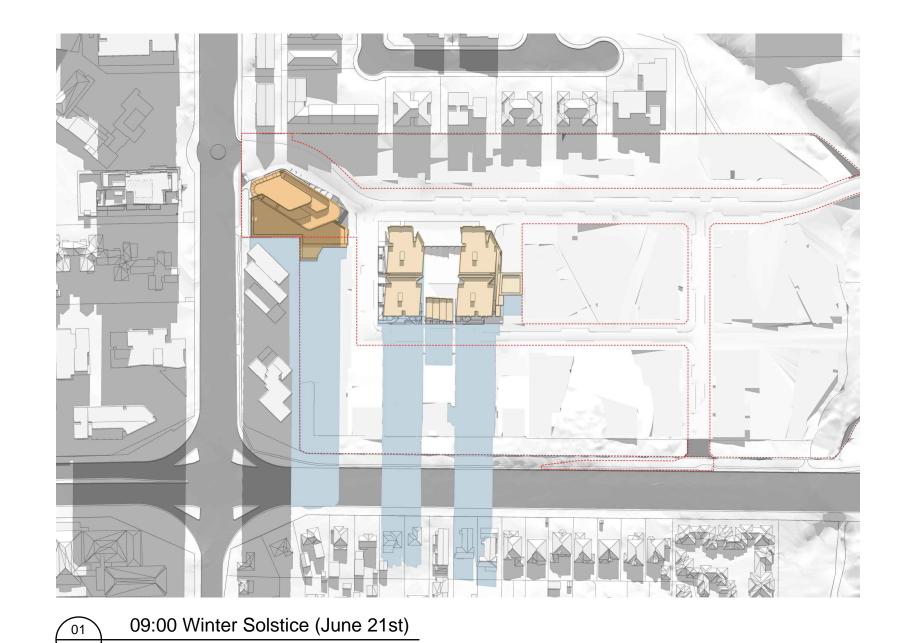

15:00 Summer Solstice (Dec. 21st)

Stage 1 Ivanhoe Estate, Macquarie Park Masterplan Shadow Plans 01 of 02

All drawings may not be reproduced or distributed without prior permission from the architect.

S12067 / S12067.A For Approval 19/10/2018 4:29 PM S:\12000-12099\S12067.A\_frasers\_ivanhoe\70\_CAD\Plots\DA\**D**... --- A21.A1.001[A].dwg Drawing No. DA21.A1.001[A] All drawings to be read in conjunction with all architectural documents and all other consultants documents.