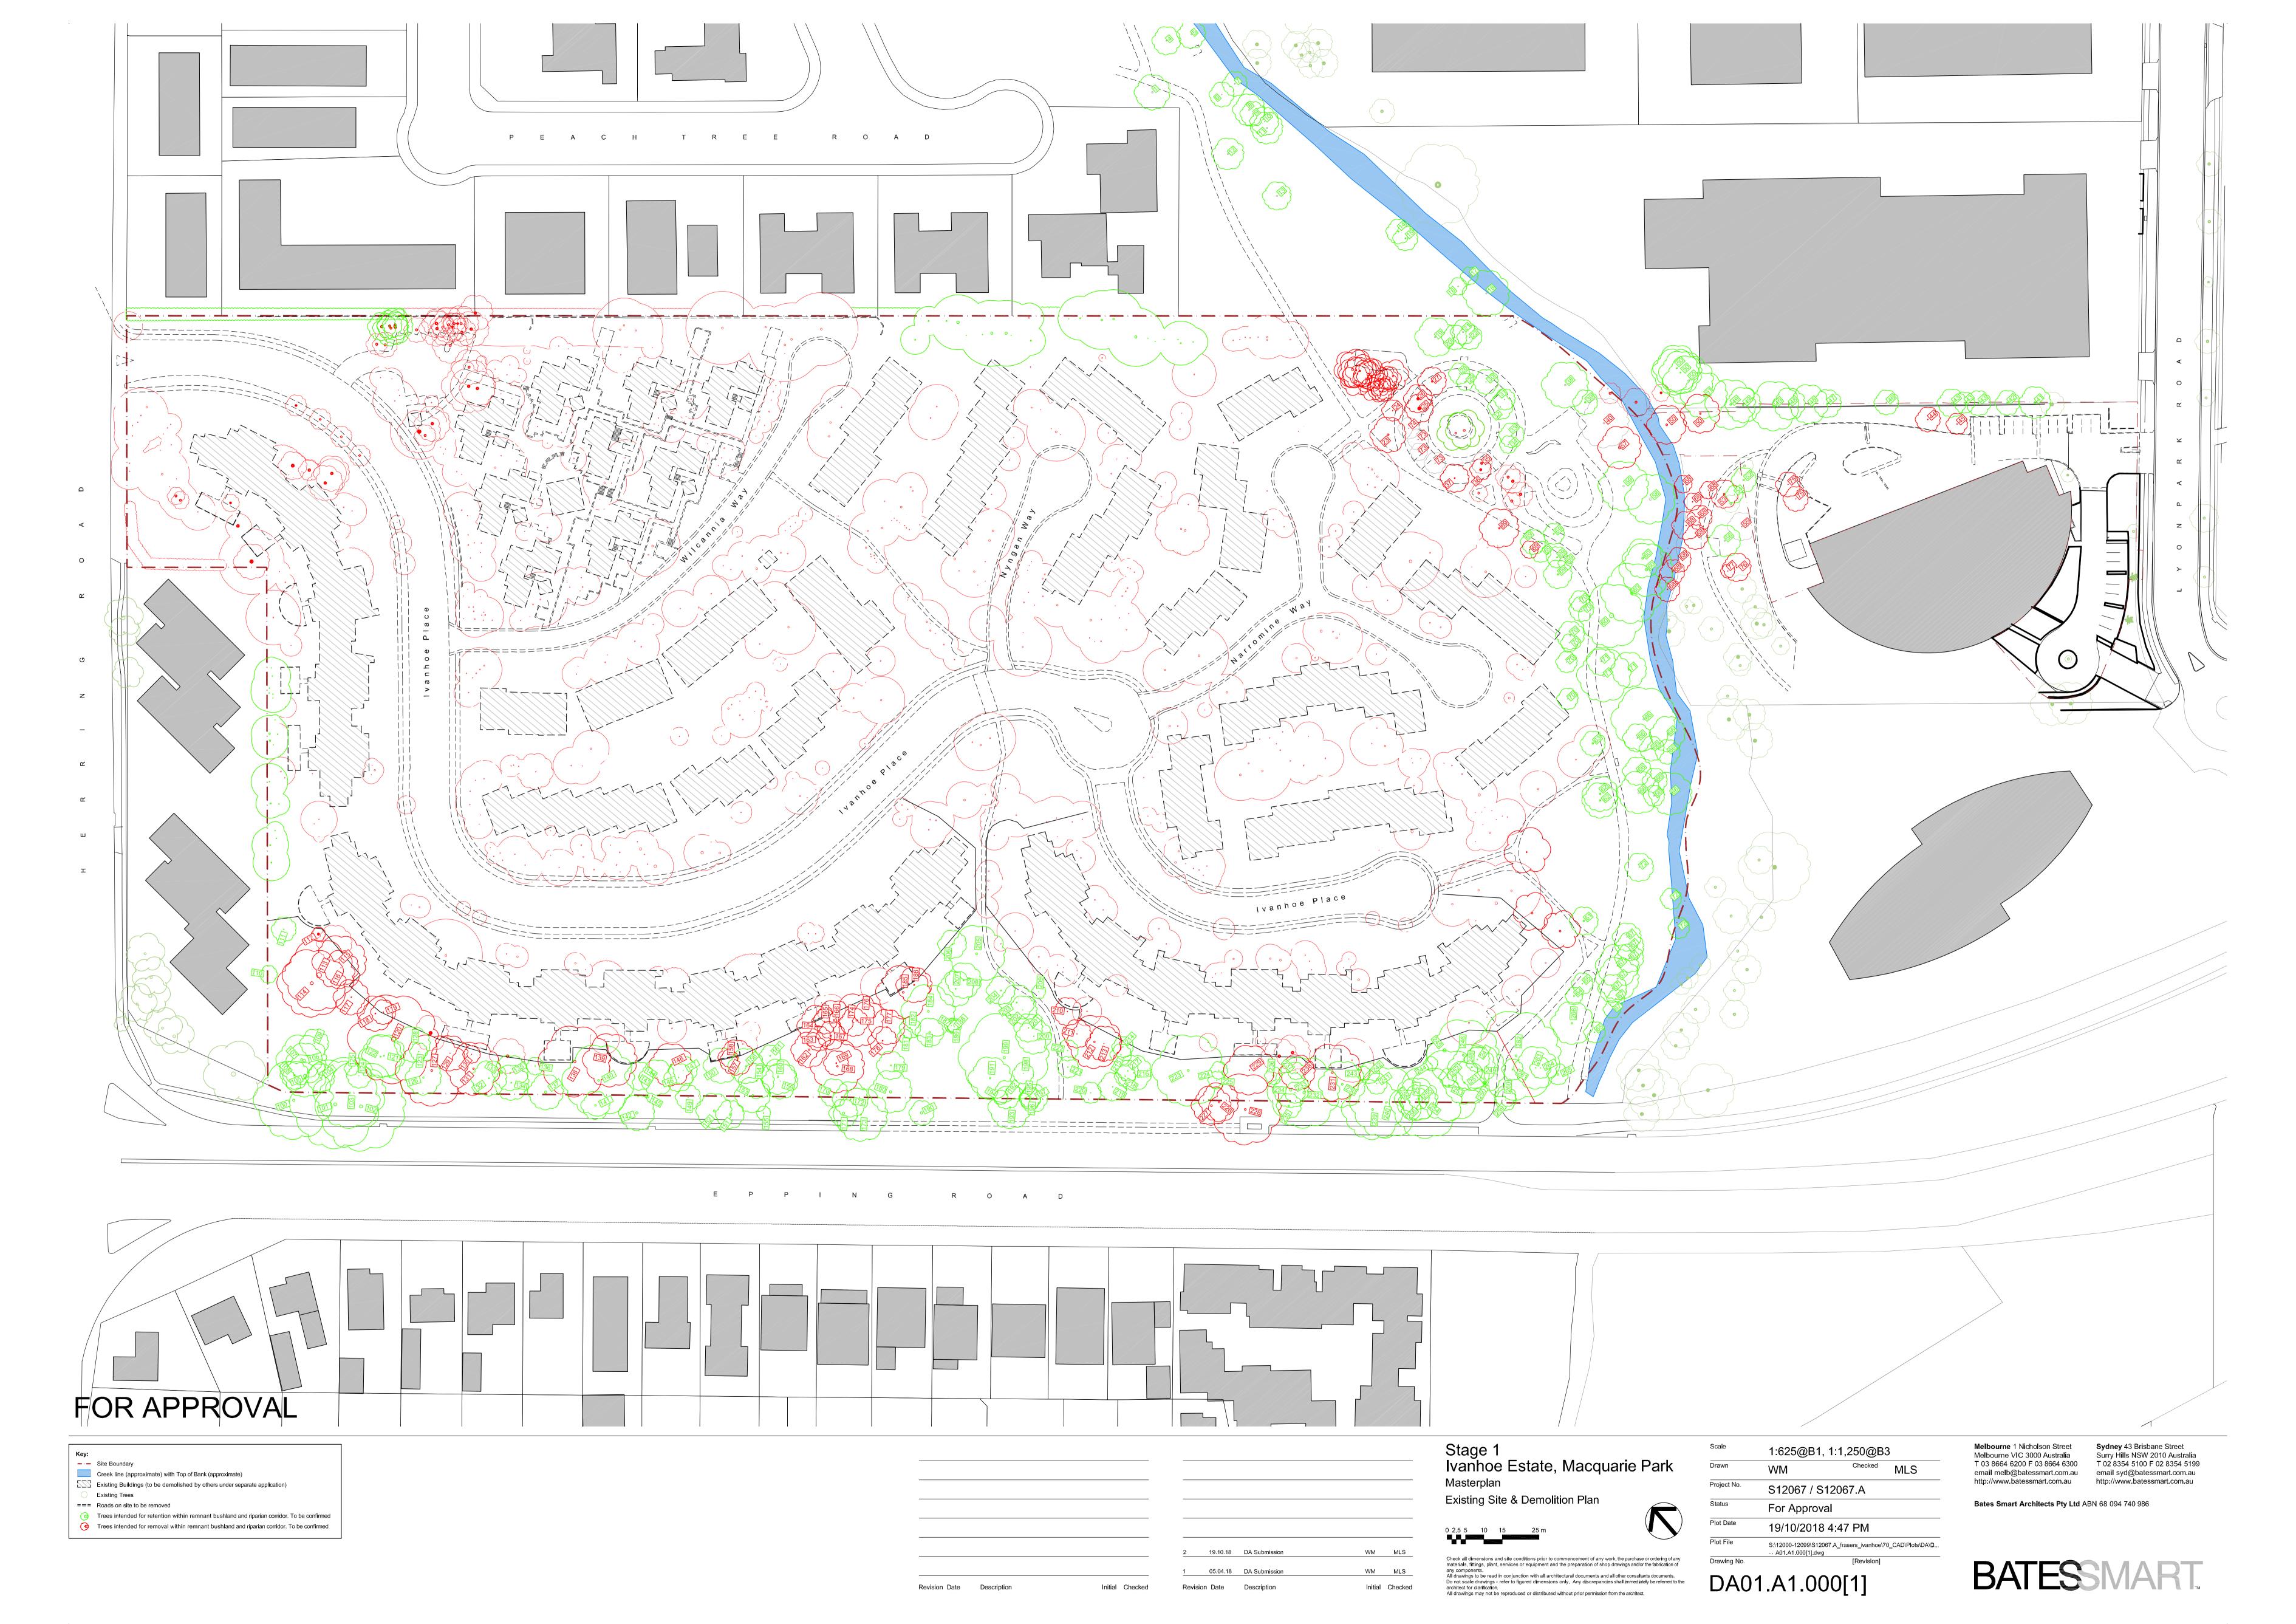

Street Elevation 01



Street Elevation 02

1:625 @ B1

## FOR APPROVAL



| <br>Description | Initial Check |
|-----------------|---------------|

| <br> |   |                      |                             |          |            |
|------|---|----------------------|-----------------------------|----------|------------|
|      |   |                      |                             |          |            |
|      |   |                      |                             |          |            |
|      | 2 | 19.10.18             | DA Submission               | WM       | MLS        |
|      |   | 19.10.18<br>05.04.18 | DA Submission Initial Issue | WM<br>WM | MLS<br>MLS |

| Stage 1<br>Ivanhoe Estate, Masterplan | Macquarie Park |
|---------------------------------------