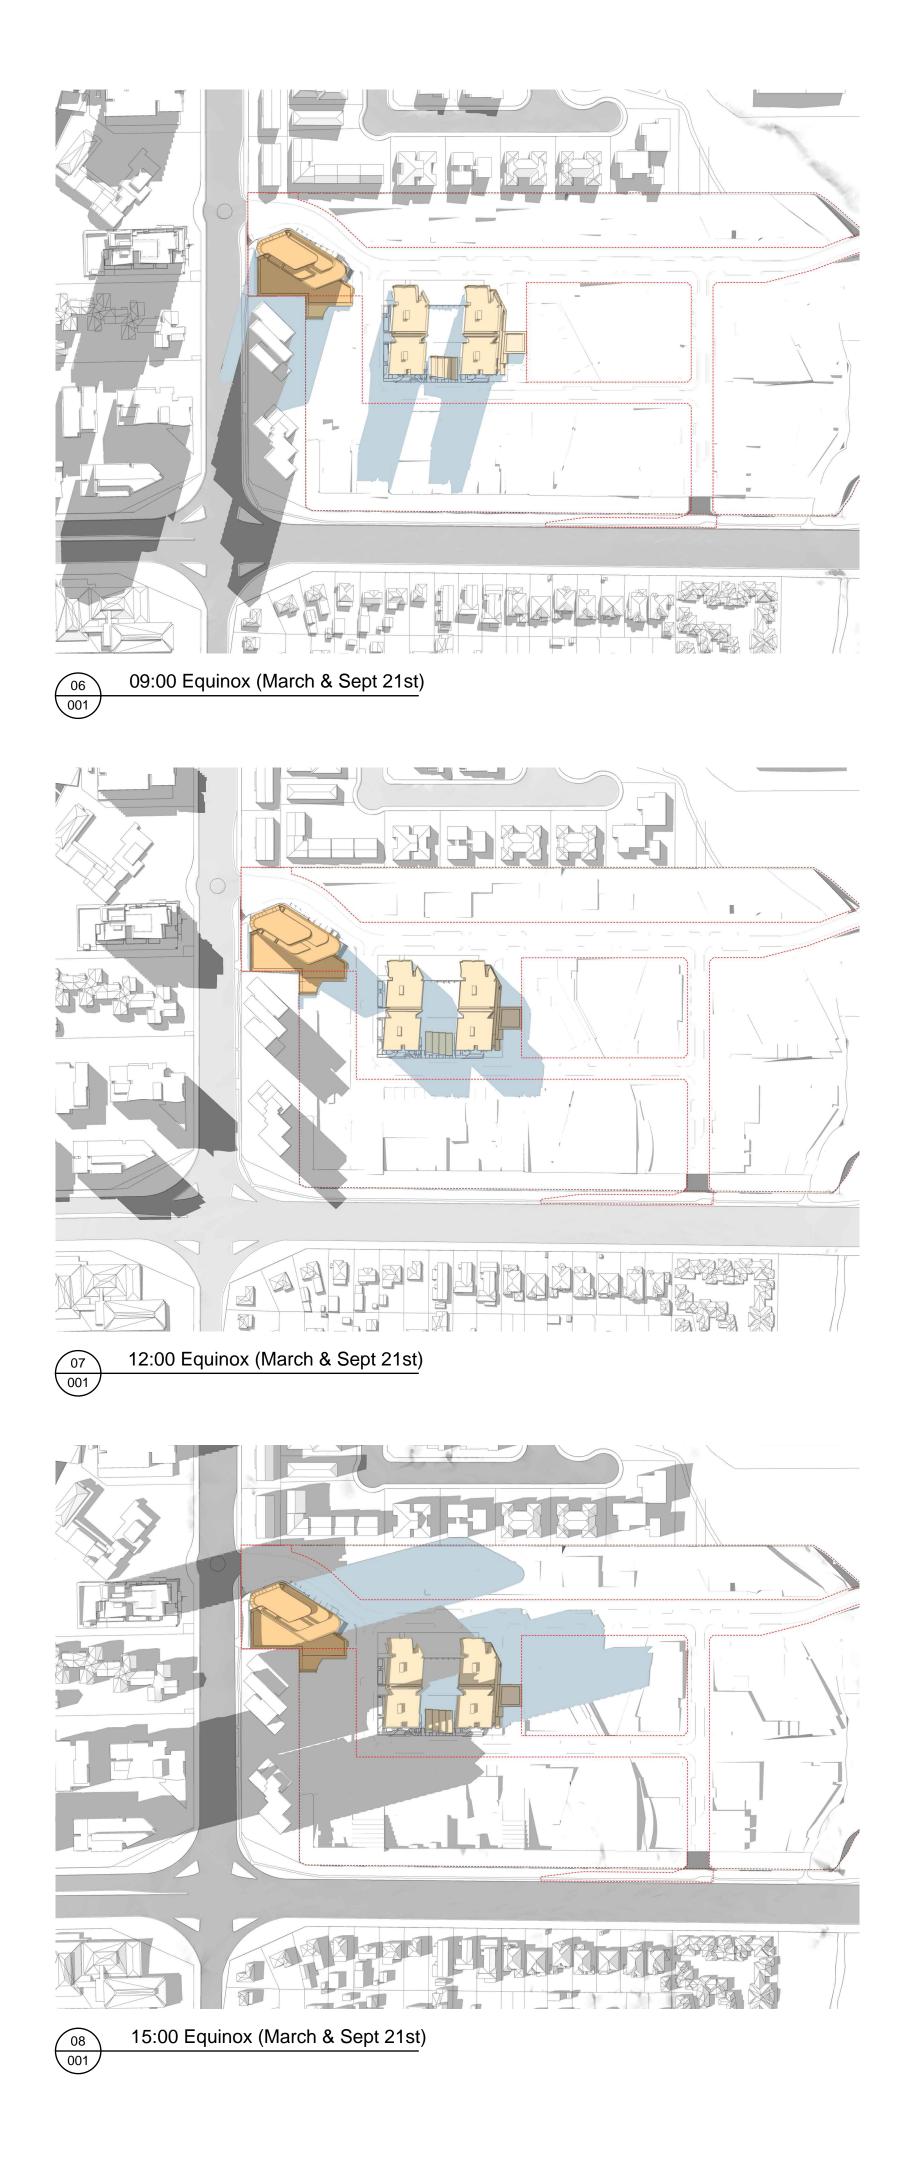

Bates Smart Architects Pty Ltd ABN 68 094 740 986

FOR APPROVAL

2 19.10.18 DA Submission A 18.06.04 DA Submission Revision Date Description Initial Checked

WM MLS Revision Date Description Initial Checked Stage 1 Ivanhoe Estate, Macquarie Park Masterplan Shadow Plans 02 of 02