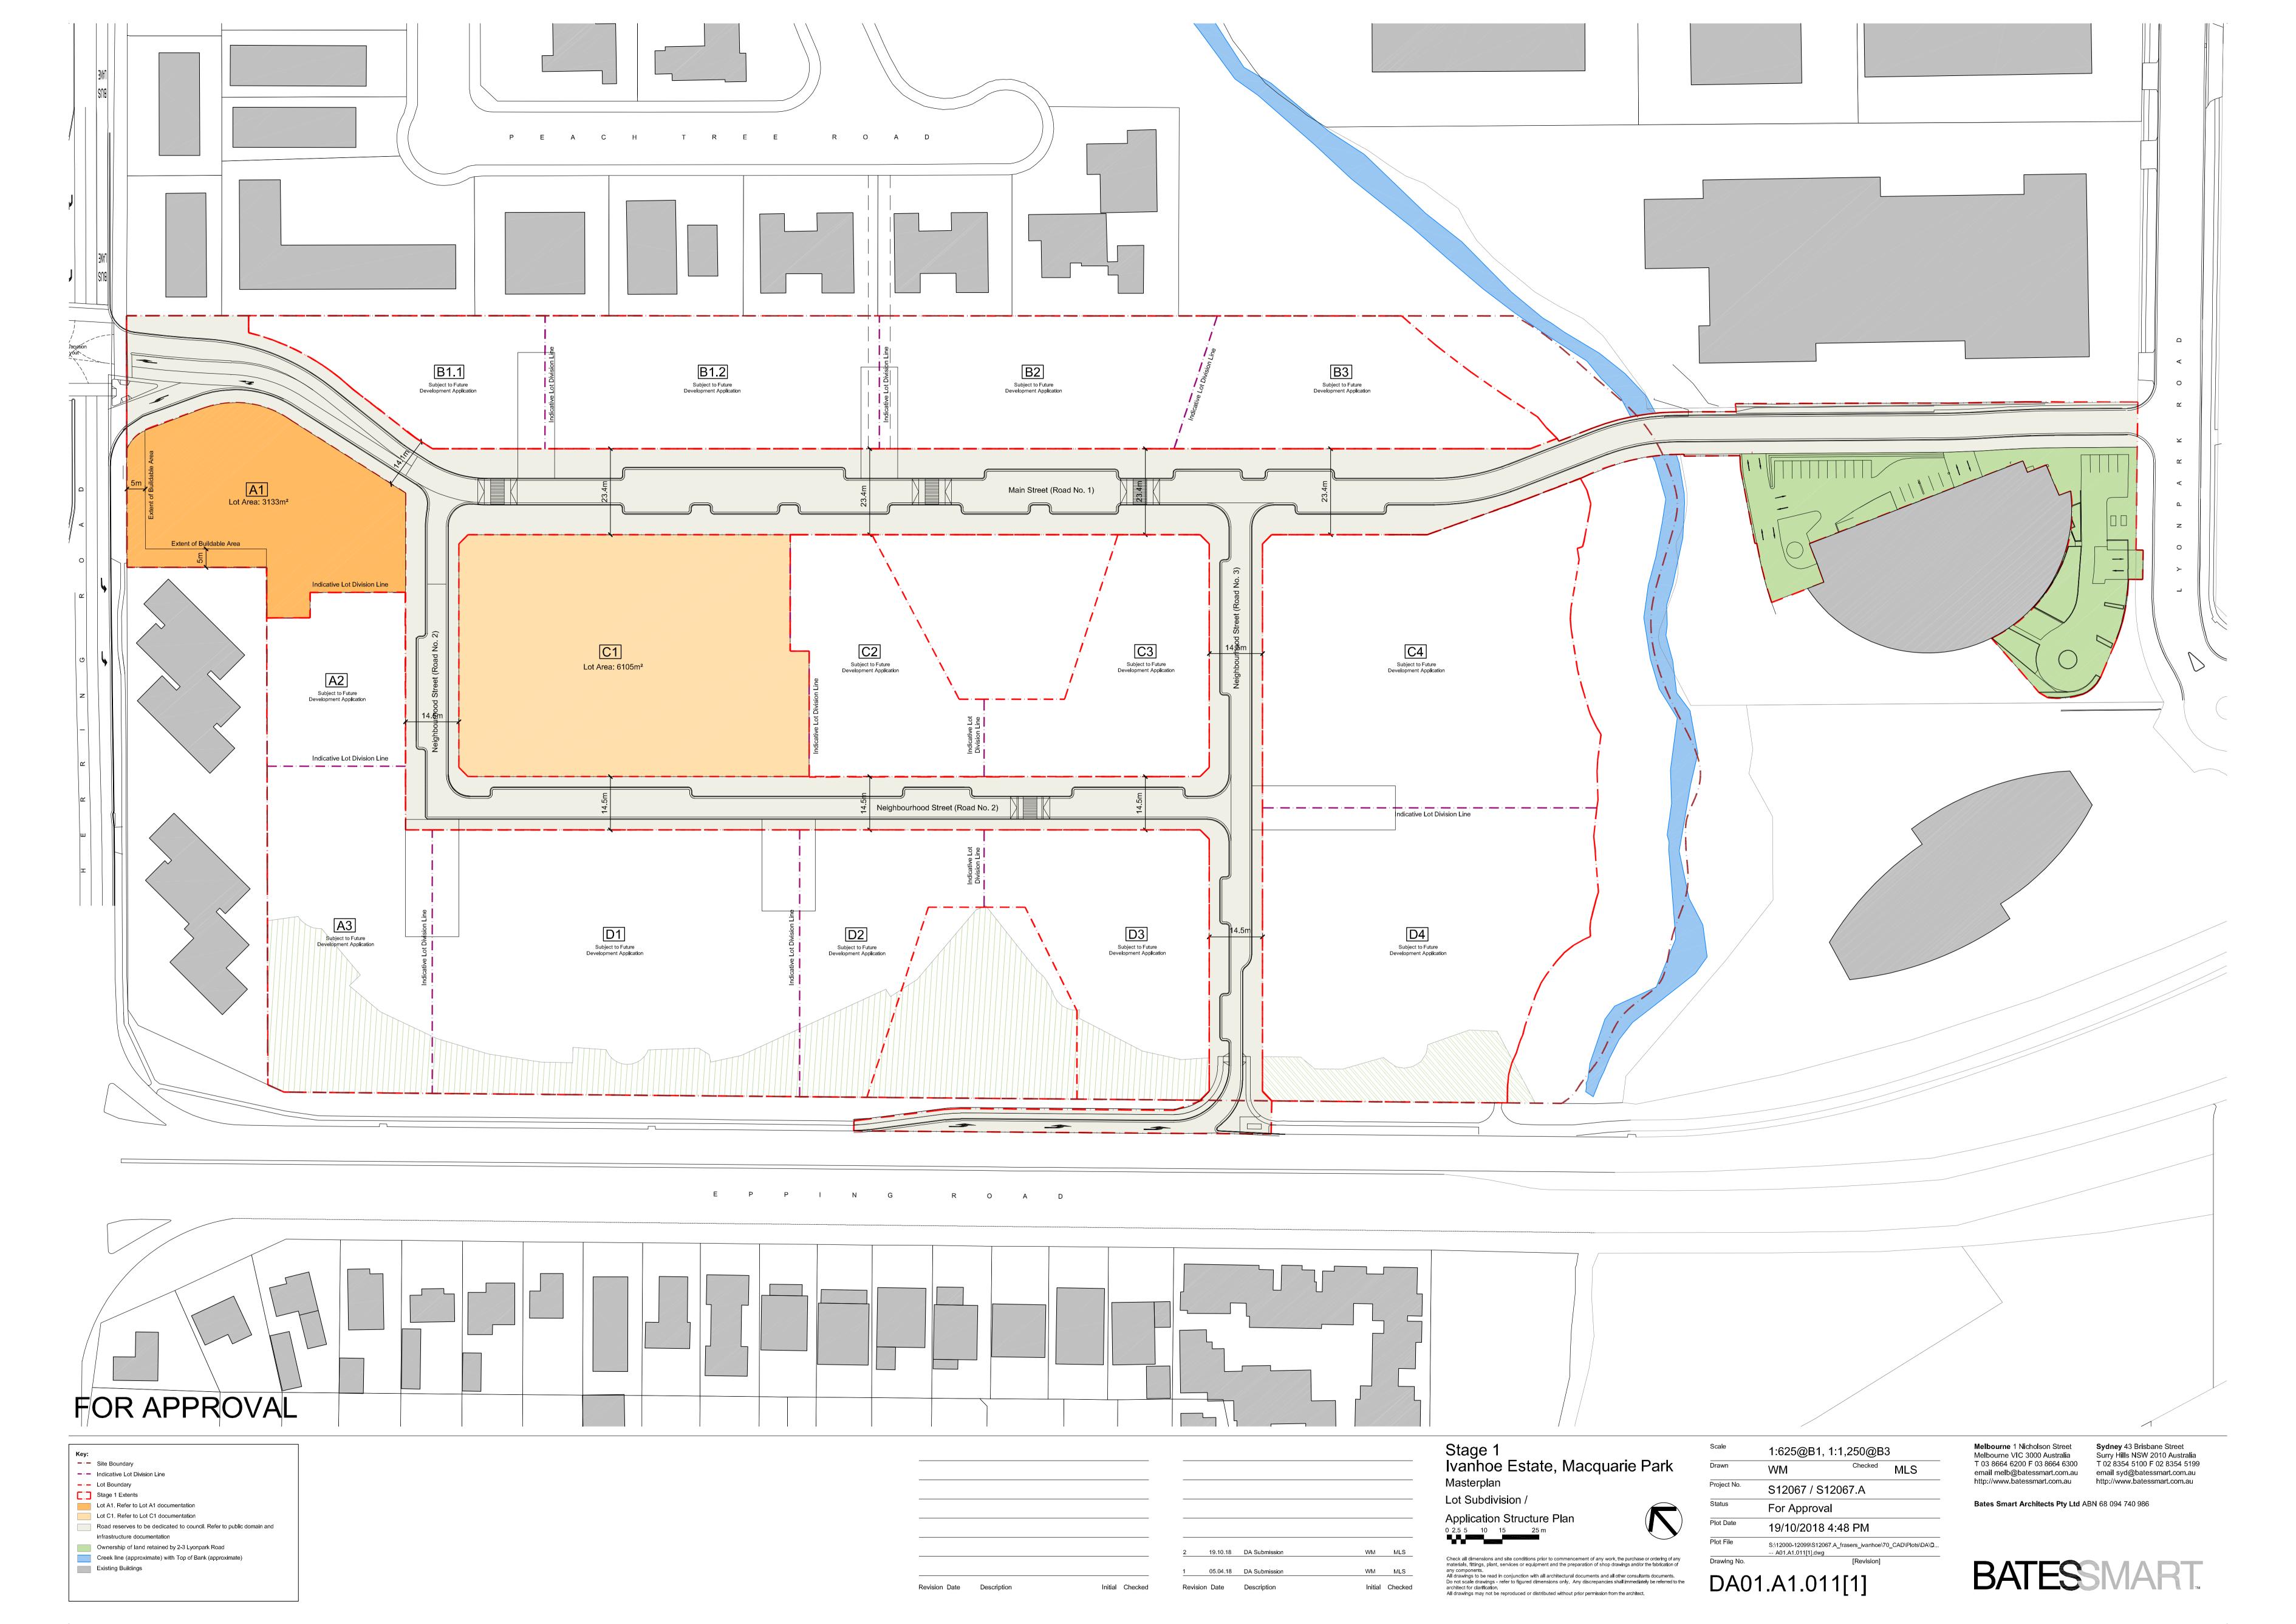

Street Elevation 01



Street Elevation 02

1:625 @ B1

## FOR APPROVAL



| <br>Description | Initial Check |
|-----------------|---------------|

| <br> |   |                      |                             |          |            |
|------|---|----------------------|-----------------------------|----------|------------|
|      |   |                      |                             |          |            |
|      |   |                      |                             |          |            |
|      | 2 | 19.10.18             | DA Submission               | WM       | MLS        |
|      |   | 19.10.18<br>05.04.18 | DA Submission Initial Issue | WM<br>WM | MLS<br>MLS |

| Stage 1<br>Ivanhoe Estate, Masterplan | Macquarie Park |
|---------------------------------------|---