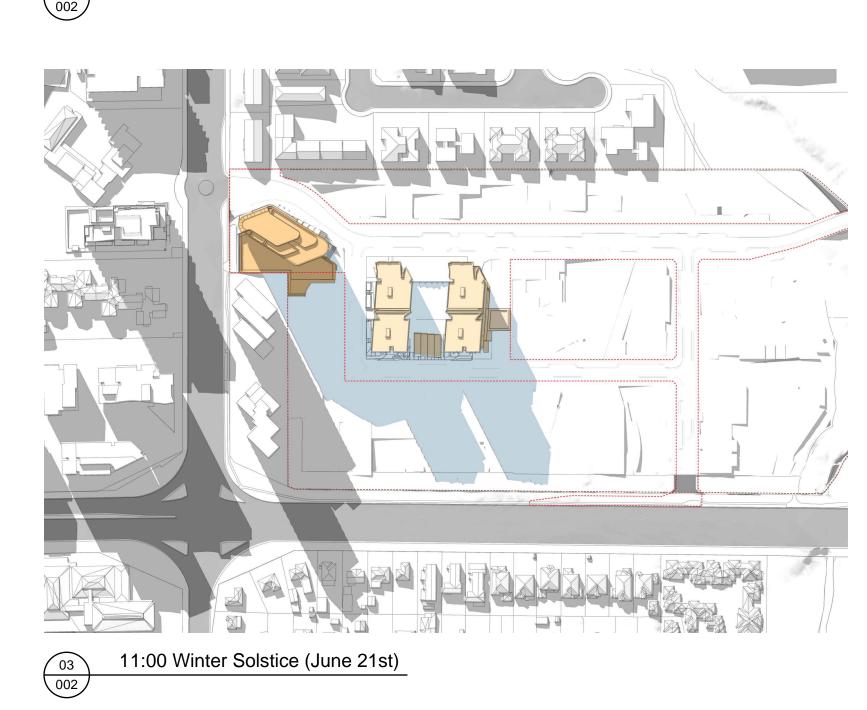

15:00 Summer Solstice (Dec. 21st)

Stage 1 Ivanhoe Estate, Macquarie Park Masterplan Shadow Plans 01 of 02

All drawings may not be reproduced or distributed without prior permission from the architect.

S12067 / S12067.A For Approval 19/10/2018 4:29 PM S:\12000-12099\S12067.A\_frasers\_ivanhoe\70\_CAD\Plots\DA\**D**... --- A21.A1.001[A].dwg Drawing No. DA21.A1.001[A] All drawings to be read in conjunction with all architectural documents and all other consultants documents.