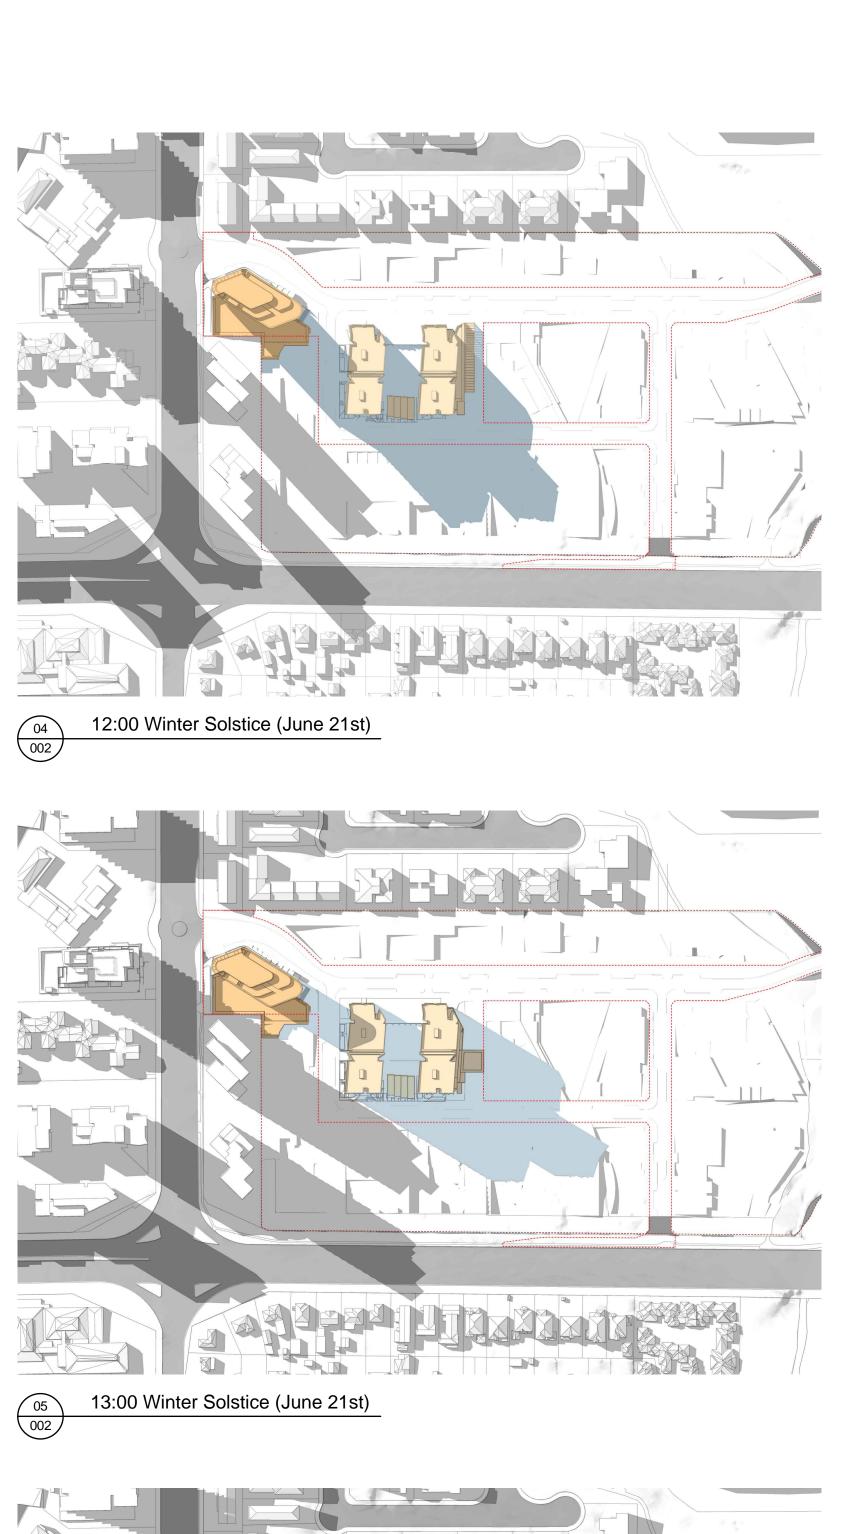

Bates Smart Architects Pty Ltd ABN 68 094 740 986

FOR APPROVAL

2 19.10.18 DA Submission A 18.06.04 DA Submission Revision Date Description Initial Checked

WM MLS Revision Date Description Initial Checked Stage 1 Ivanhoe Estate, Macquarie Park Masterplan Shadow Plans 02 of 02